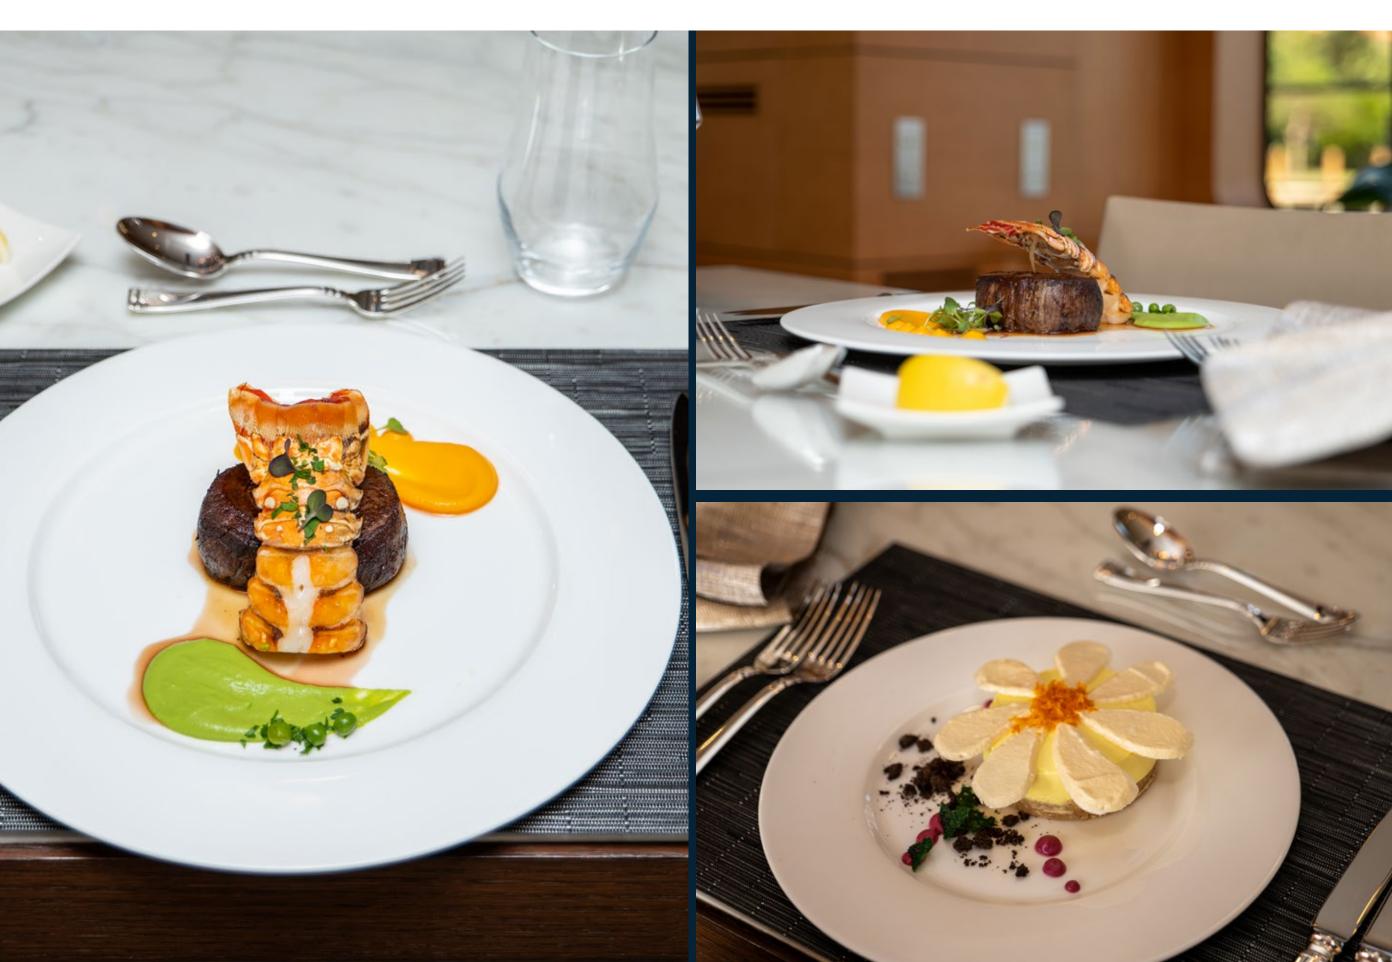

# FOR CHARTER

LADY H

-

AN TIMP

| BUILDER        | BENETTI             |
|----------------|---------------------|
| BUILT / REFIT  | 2011 / 2022         |
| BEAM           | 26' 10" (8.18m)     |
| DRAFT          | 7′5″ (2.26m)        |
| STATEROOMS     | 5                   |
| GUESTS         | 12                  |
| CREW           | 7                   |
| ENGINES        | 2x MTU 12V 2000 M91 |
| CRUISING SPEED | 12 KNOTS            |
| FLAG           | CAYMAN ISLANDS      |

## YACHT FOR CHARTER | LADY H | 121' 1" (36.91m) | MAIN SALON



## YACHT FOR CHARTER | LADY H | 121' 1" (36.91m) | MAIN DINING



## YACHT FOR CHARTER | LADY H | 121' 1" (36.91m) | MAIN DINING







## YACHT FOR CHARTER | LADY H | 121' 1" (36.91m) | OWNER SUITE



## YACHT FOR CHARTER | LADY H | 121' 1" (36.91m) | OWNER SUITE



## YACHT FOR CHARTER | LADY H | 121' 1" (36.91m) | OWNER SUITE





## YACHT FOR CHARTER | LADY H | 121' 1" (36.91m) | GUEST STATEROOM





## YACHT FOR CHARTER | LADY H | 121' 1" (36.91m) | GUEST ENSUITE



## YACHT FOR CHARTER | LADY H | 121' 1" (36.91m) | GUEST STATEROOM



## YACHT FOR CHARTER | LADY H | 121' 1" (36.91m) | GUEST ENSUITE



## YACHT FOR CHARTER | LADY H | 121' 1" (36.91m) | TWIN STATEROOM



## YACHT FOR CHARTER | LADY H | 121' 1" (36.91m) | TWIN ENSUITE



## YACHT FOR CHARTER | LADY H | 121' 1" (36.91m) | TWIN STATEROOM



## YACHT FOR CHARTER | LADY H | 121' 1" (36.91m) | TWIN ENSUITE























## YACHT FOR CHARTER | LADY