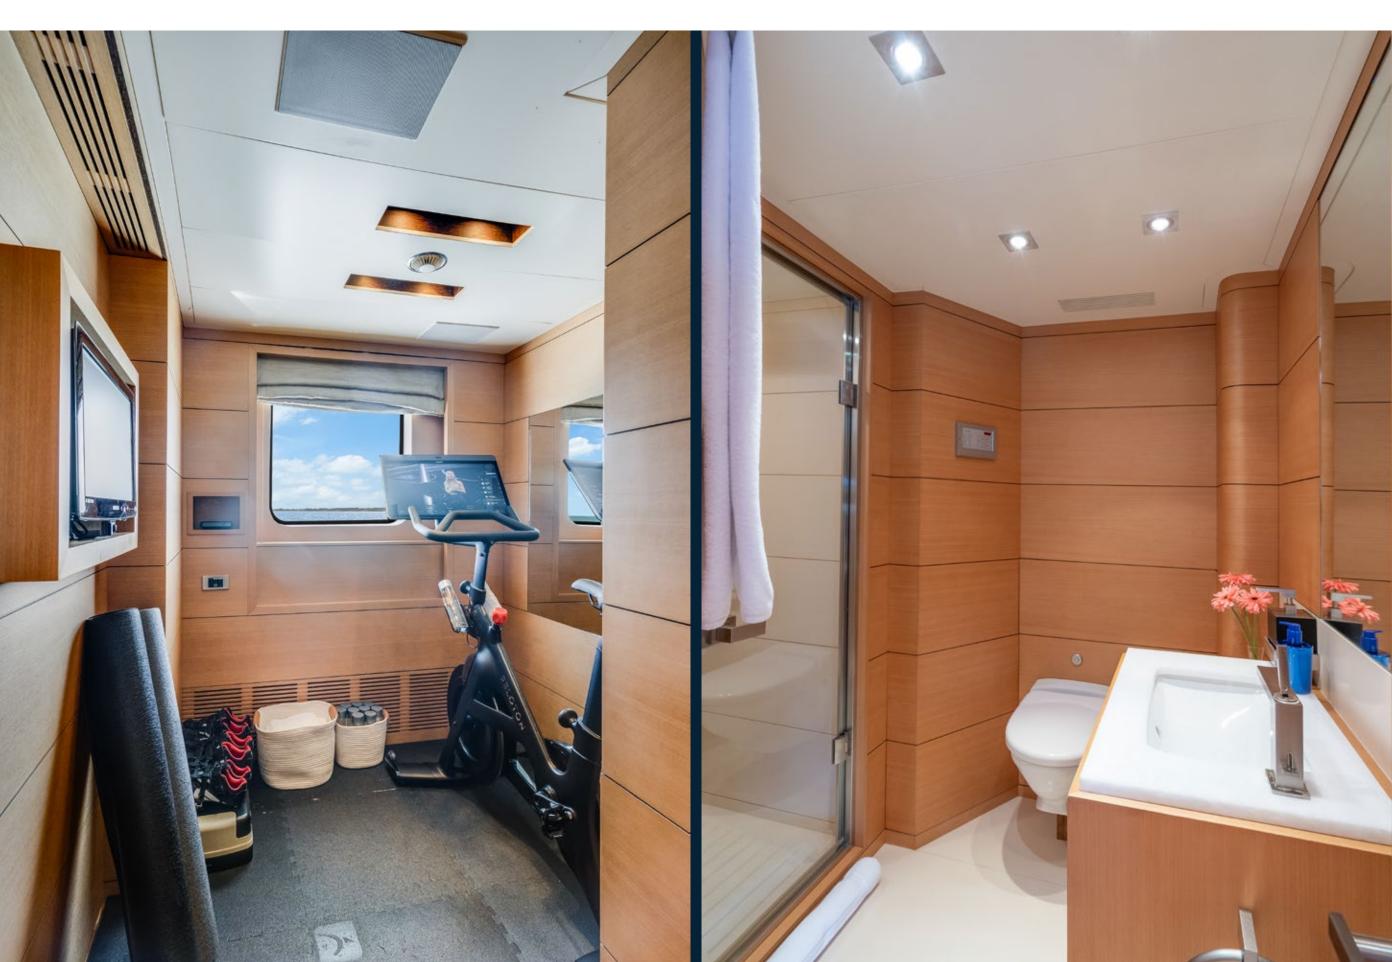

## YACHT FOR CHARTER | LADY H | 121' 1" (36.91m) | GYM WITH ADJACENT STEAM SHOWER ROOM