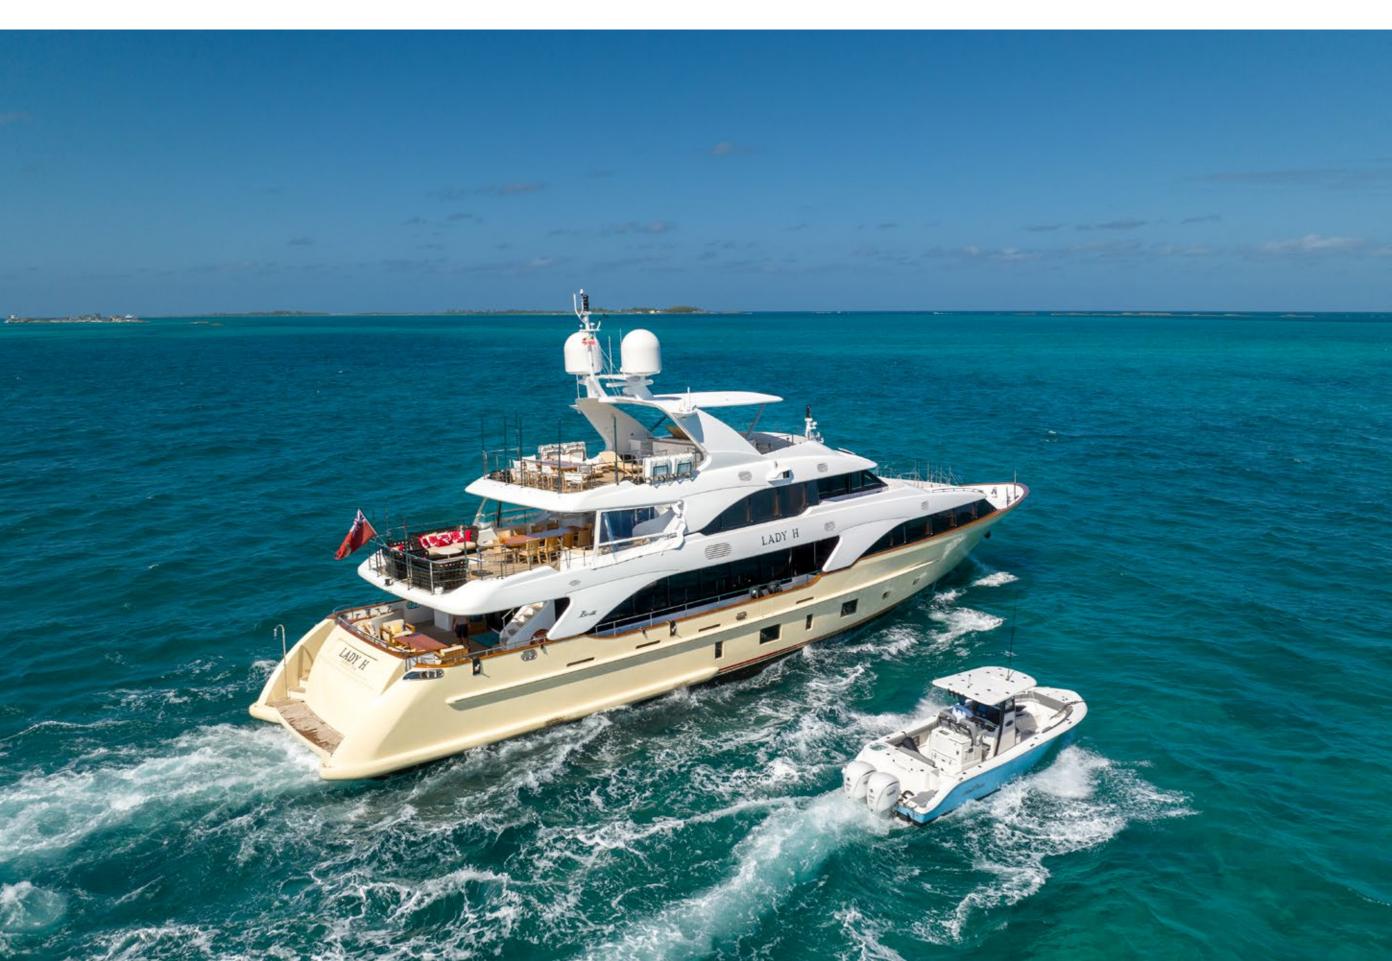

# FOR CHARTER

LADY H

-

AN TIMP

| BUILDER        | BENETTI             |
|----------------|---------------------|
| BUILT / REFIT  | 2011 / 2022         |
| BEAM           | 26' 10" (8.18m)     |
| DRAFT          | 7′5″ (2.26m)        |
| STATEROOMS     | 5                   |
| GUESTS         | 12                  |
| CREW           | 7                   |
| ENGINES        | 2x MTU 12V 2000 M91 |
| CRUISING SPEED | 12 KNOTS            |
| FLAG           | CAYMAN ISLANDS      |