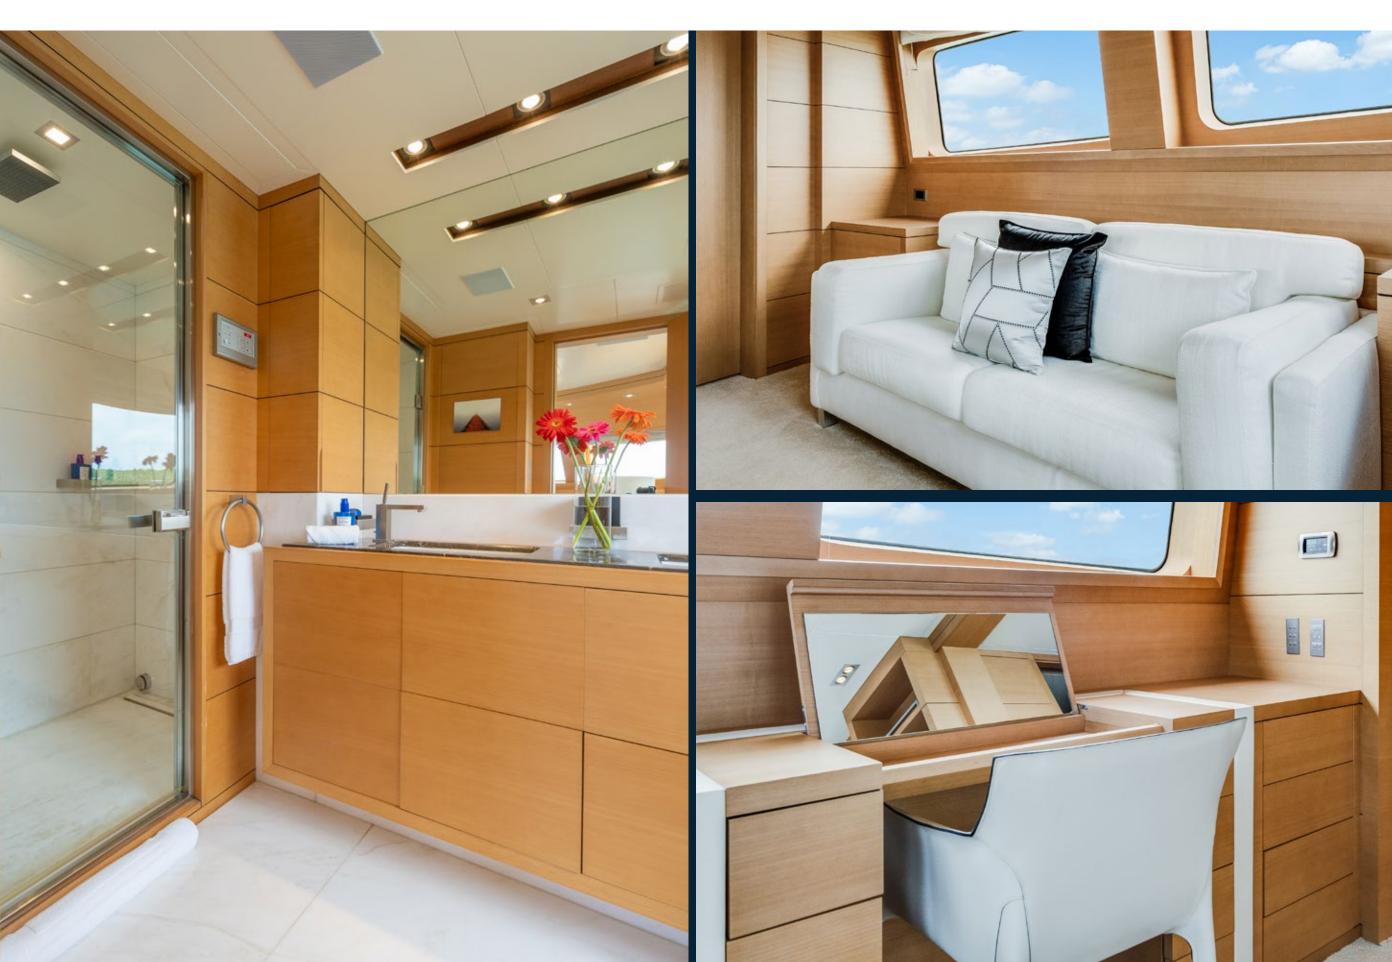

---------|---------------------|
| BUILT / REFIT  | 2011 / 2022         |
| BEAM           | 26' 10" (8.18m)     |
| DRAFT          | 7′5″ (2.26m)        |
| STATEROOMS     | 5                   |
| GUESTS         | 12                  |
| CREW           | 7                   |
| ENGINES        | 2x MTU 12V 2000 M91 |
| CRUISING SPEED | 12 KNOTS            |
| FLAG           | CAYMAN ISLANDS      |

## YACHT FOR CHARTER | LADY H | 121' 1" (36.91m) | MAIN SALON



## YACHT FOR CHARTER | LADY H | 121' 1" (36.91m) | MAIN DINING



## YACHT FOR CHARTER | LADY H | 121' 1" (36.91m) | MAIN DINING







## YACHT FOR CHARTER | LADY H | 121' 1" (36.91m) | OWNER SUITE



## YACHT FOR CHARTER | LADY H | 121' 1" (36.91m) | OWNER SUITE



## YACHT FOR CHARTER | LADY H | 121' 1" (36.91m) | OWNER SUITE





## YACHT FOR CHARTER | LADY H | 121' 1" (36.91m) | GUEST STATEROOM





## YACHT FOR CHARTER | LADY H | 121' 1" (36.91m) | GUEST ENSUITE



## YACHT FOR CHARTER | LADY H | 121' 1" (36.91m) | GUEST STATEROOM



## YACHT FOR CHARTER | LADY H | 121' 1" (36.91m) | GUEST ENSUITE



## YACHT FOR CHARTER | LADY H | 121' 1" (36.91m) | TWIN STATEROOM



## YACHT FOR CHARTER | LADY H | 121' 1" (36.91m) | TWIN ENSUITE



## YACHT FOR CHARTER | LADY H | 121' 1" (36.91m) | TWIN STATEROOM



## YACHT FOR CHARTER | LADY H | 121' 1" (36.91m) | TWIN ENSUITE























## YACHT FOR CHARTER | LADY H | 121' 1" (36.91m) | GYM WITH ADJACENT STEAM SHOWER ROOM



















#### **KEY FEATURES**

- Stabilizers at anchor and underway
- Professional attentive crew
- Large tow tender and lots of