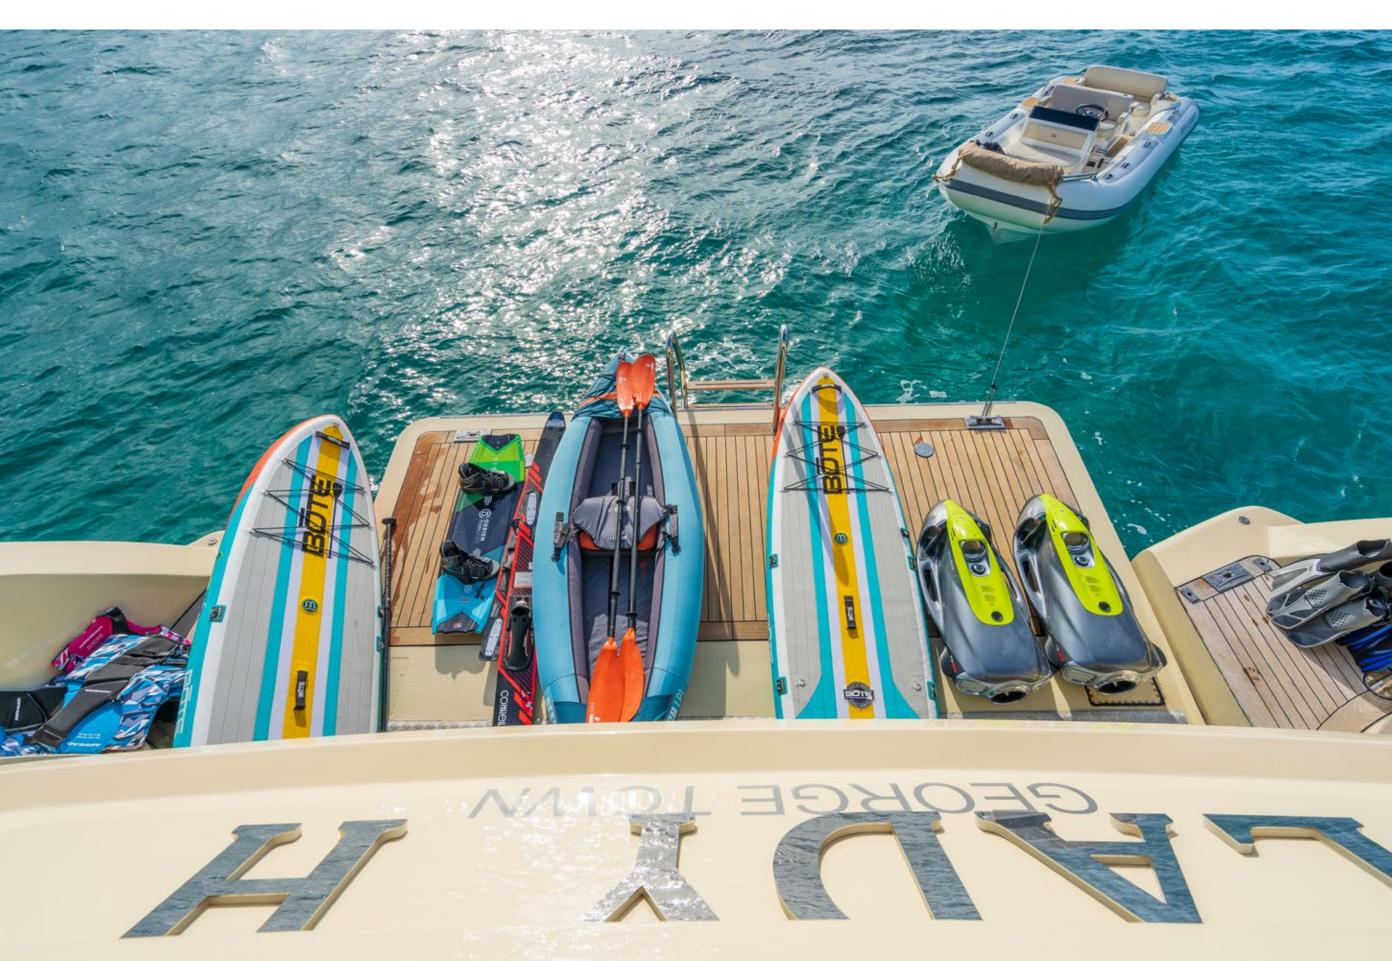

#### **TENDERS & TOYS**

- 28ft Nautic Star Tow tender with 2 x 300hp Yamaha engines for 12 guests
- 2022 Williams 505 diesel Jet inboard engine 8 Guests
- 2x paddle boards inflatable
- 2x Inflatable kayaks
- Wake board with various feet sizes
- Waterski (mono Ski)
- Inflatable towing toys varied (tubes, Disc One and Two person)
- 2x Sea bobs
- Snorkeling gear
- Captain has extensive knowledge in teaching all aspects of water sports