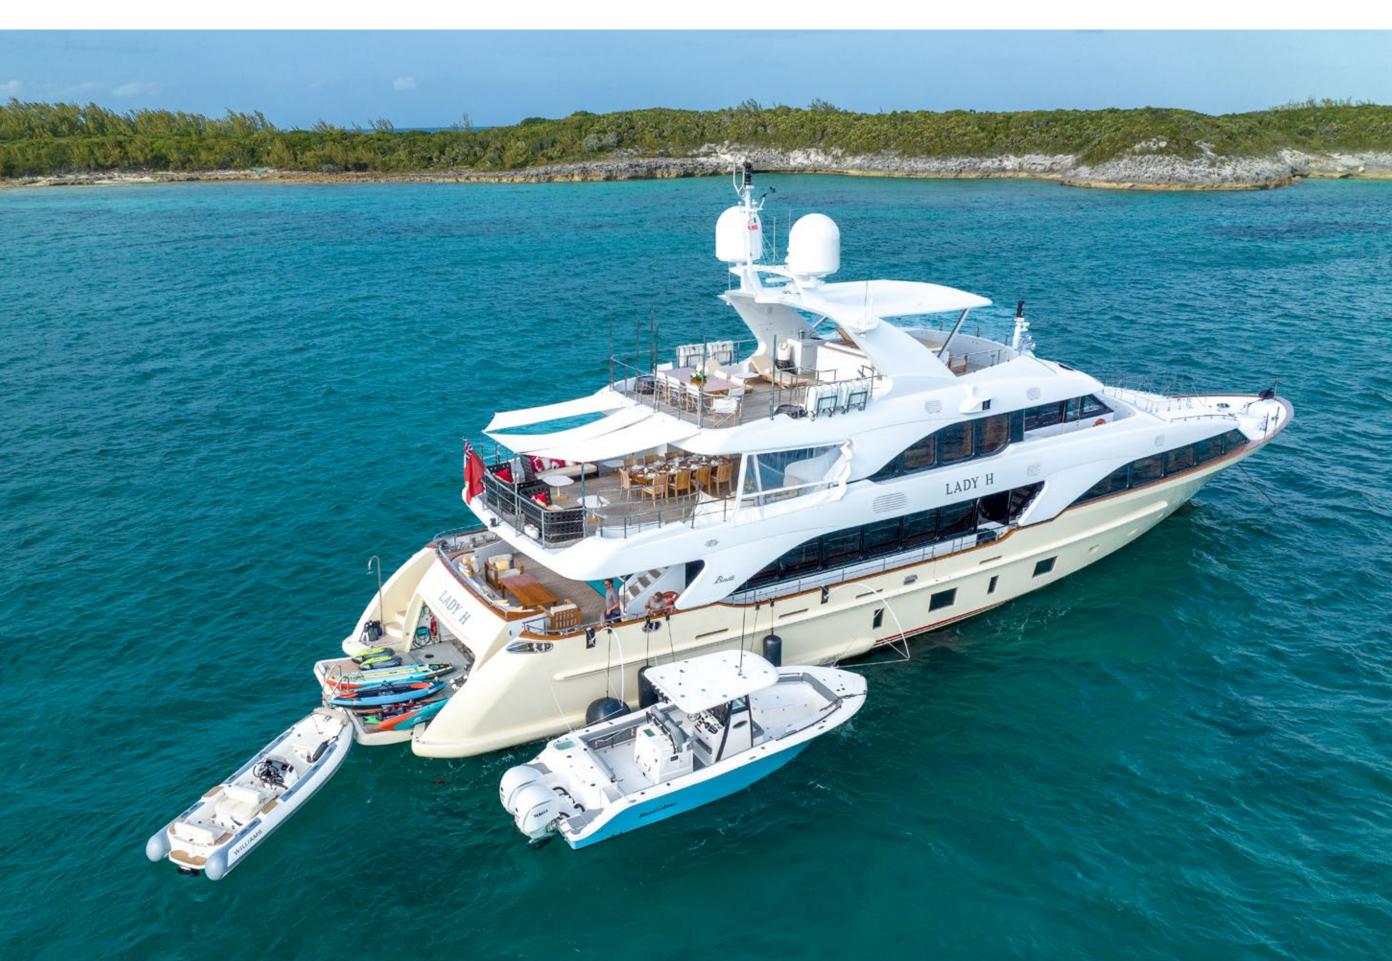

# FOR CHARTER

LADY H

-

AN TIMP

| BUILDER        | BENETTI             |
|----------------|---------------------|
| BUILT / REFIT  | 2011 / 2022         |
| BEAM           | 26' 10" (8.18m)     |
| DRAFT          | 7′5″ (2.26m)        |
| STATEROOMS     | 5                   |
| GUESTS         | 12                  |
| CREW           | 7                   |
| ENGINES        | 2x MTU 12V 2000 M91 |
| CRUISING SPEED | 12 KNOTS            |
| FLAG           | CAYMAN ISLANDS      |

#### **TENDERS & TOYS**

- 28ft Nautic Star Tow tender with 2 x 300hp Yamaha engines for 12 guests
- 2022 Williams 505 diesel Jet inboard engine 8 Guests
- 2x paddle boards inflatable
- 2x Inflatable kayaks
- Wake board with various feet sizes
- Waterski (mono Ski)
- Inflatable towing toys varied (tubes, Disc One and Two person)
- 2x Sea bobs
- Snorkeling gear
- Captain has extensive knowledge in teaching all aspects of water sports