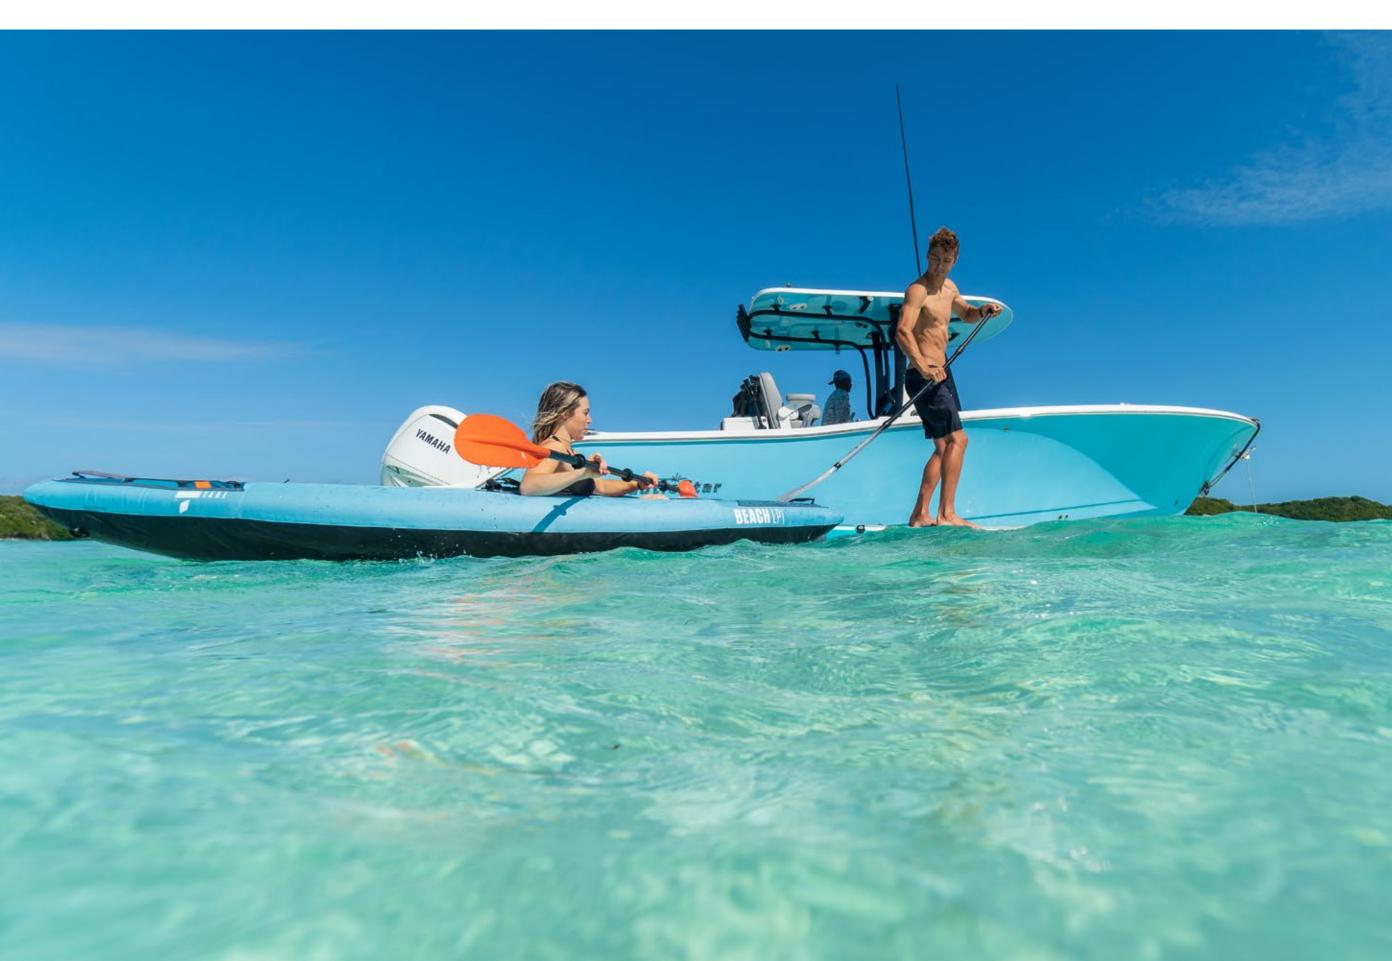

#### **TENDERS & TOYS**

- 28ft Nautic Star Tow tender with 2 x 300hp Yamaha engines for 12 guests
- 2022 Williams 505 diesel Jet inboard engine 8 Guests
- 2x paddle boards inflatable
- 2x Inflatable kayaks
- Wake board with various feet sizes
- Waterski (mono Ski)
- Inflatable towing toys varied (tubes, Disc One and Two person)
- 2x Sea bobs
- Snorkeling gear
- Captain has extensive knowledge in teaching all aspects of water sports