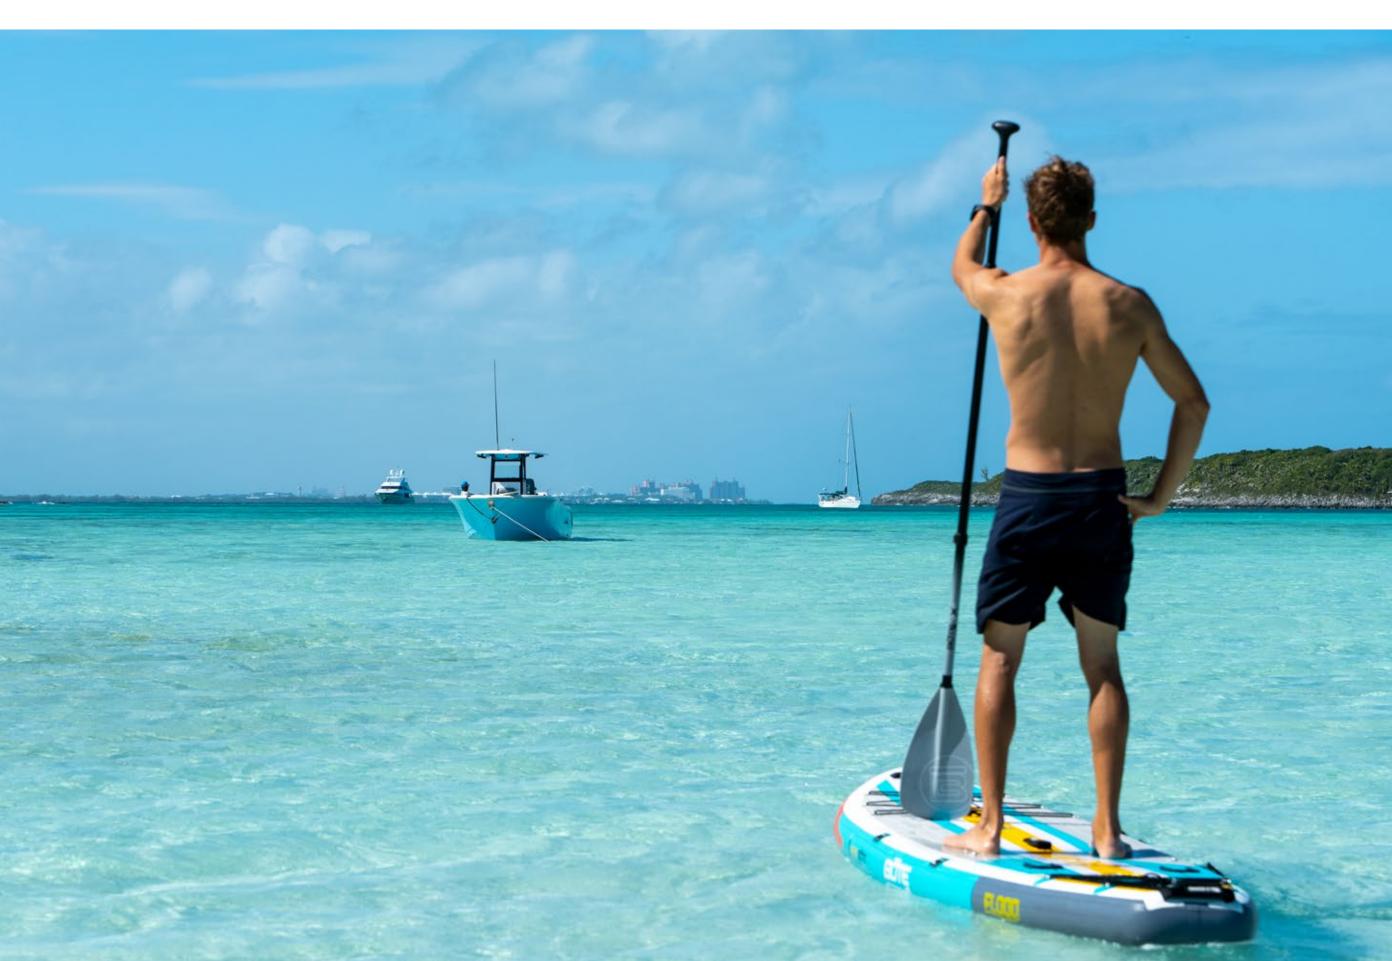

#### **TENDERS & TOYS**

- 28ft Nautic Star Tow tender with 2 x 300hp Yamaha engines for 12 guests
- 2022 Williams 505 diesel Jet inboard engine 8 Guests
- 2x paddle boards inflatable
- 2x Inflatable kayaks
- Wake board with various feet sizes
- Waterski (mono Ski)
- Inflatable towing toys varied (tubes, Disc One and Two person)
- 2x Sea bobs
- Snorkeling gear
- Captain has extensive knowledge in teaching all aspects of water sports