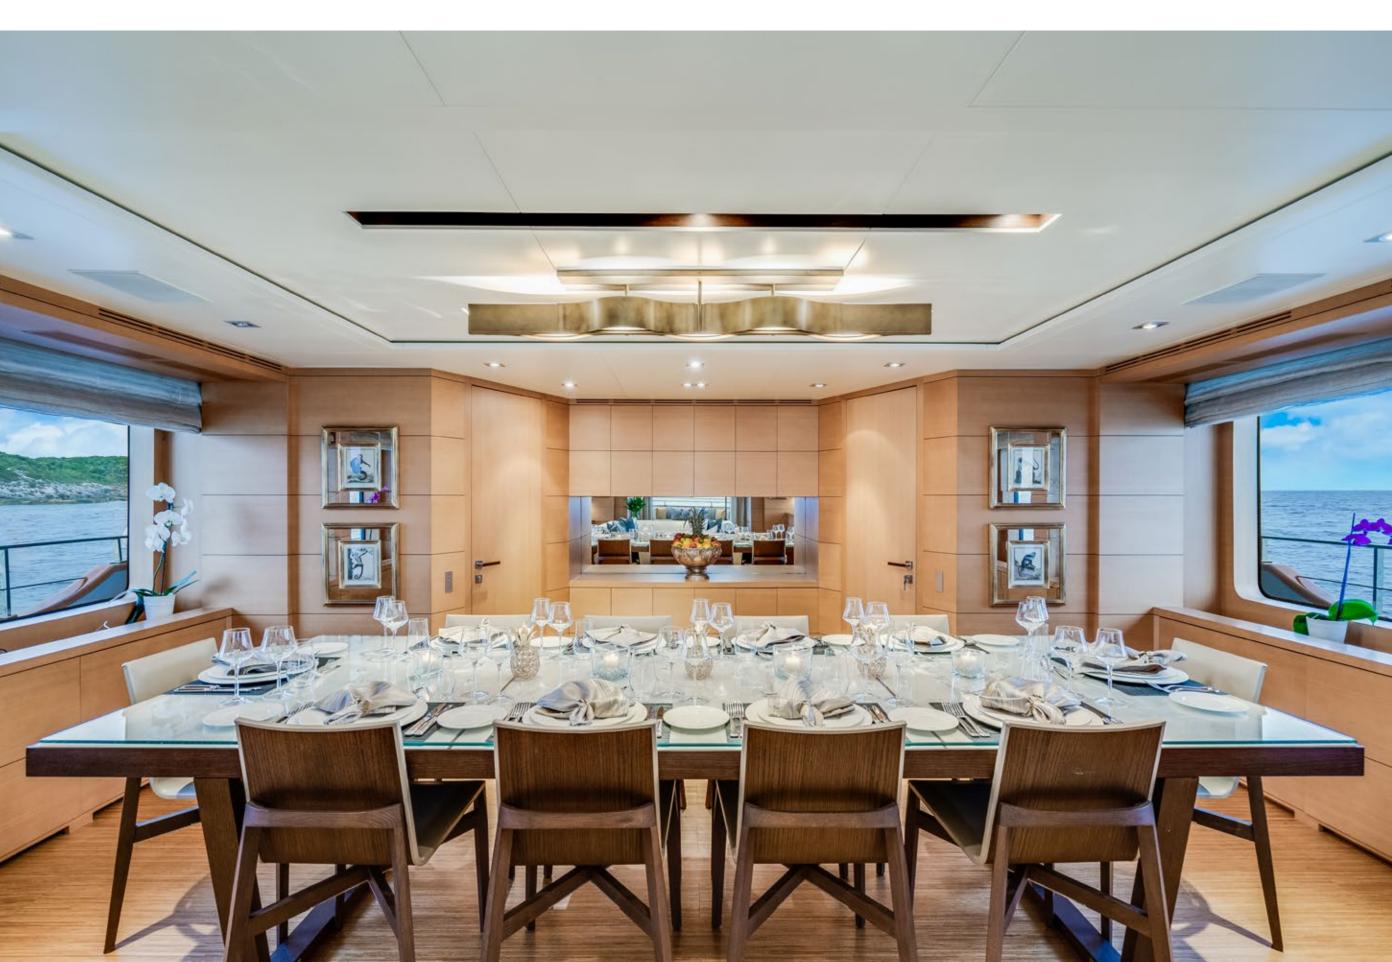

# FOR CHARTER

LADY H

-

AN TIMP

| BUILDER        | BENETTI             |
|----------------|---------------------|
| BUILT / REFIT  | 2011 / 2022         |
| BEAM           | 26' 10" (8.18m)     |
| DRAFT          | 7′5″ (2.26m)        |
| STATEROOMS     | 5                   |
| GUESTS         | 12                  |
| CREW           | 7                   |
| ENGINES        | 2x MTU 12V 2000 M91 |
| CRUISING SPEED | 12 KNOTS            |
| FLAG           | CAYMAN ISLANDS      |

## YACHT FOR CHARTER | LADY H | 121' 1" (36.91m) | MAIN SALON



## YACHT FOR CHARTER | LADY H | 121' 1" (36.91m) | MAIN DINING



## YACHT FOR CHARTER | LADY H | 121' 1" (36.91m) | MAIN DINING







## YACHT FOR CHARTER | LADY H | 121' 1" (36.91m) | OWNER SUITE



## YACHT FOR CHARTER | LADY H | 121' 1" (36.91m) | OWNER SUITE



## YACHT FOR CHARTER | LADY H | 121' 1" (36.91m) | OWNER SUITE





## YACHT FOR CHARTER | LADY H | 121' 1" (36.91m) | GUEST STATEROOM





## YACHT FOR CHARTER | LADY H | 121' 1" (36.91m) | GUEST ENSUITE



## YACHT FOR CHARTER | LADY H | 121' 1" (36.91m) | GUEST STATEROOM



## YACHT FOR CHARTER | LADY H | 121' 1" (36.91m) | GUEST ENSUITE



## YACHT FOR CHARTER | LADY H | 121' 1" (36.91m) | TWIN STATEROOM



## YACHT FOR CHARTER | LADY H | 121' 1" (36.91m) | TWIN ENSUITE



## YACHT FOR CHARTER | LADY H | 121' 1" (36.91m) | TWIN STATEROOM



## YACHT FOR CHARTER | LADY H | 121' 1" (36.9