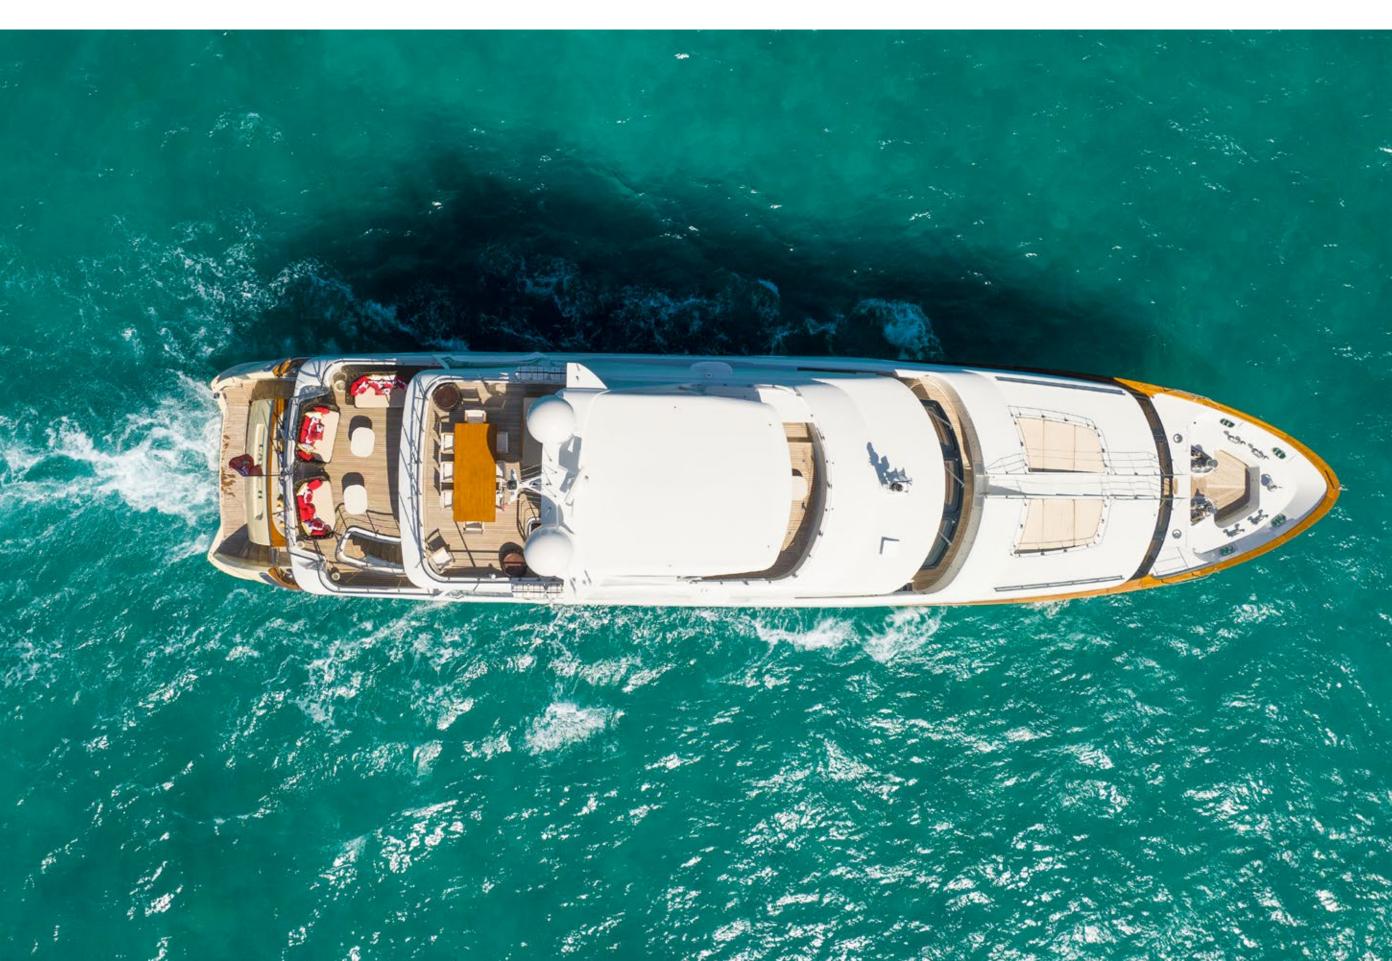

# FOR CHARTER

LADY H

-

AN TIMP

| BUILDER        | BENETTI             |
|----------------|---------------------|
| BUILT / REFIT  | 2011 / 2022         |
| BEAM           | 26' 10" (8.18m)     |
| DRAFT          | 7′5″ (2.26m)        |
| STATEROOMS     | 5                   |
| GUESTS         | 12                  |
| CREW           | 7                   |
| ENGINES        | 2x MTU 12V 2000 M91 |
| CRUISING SPEED | 12 KNOTS            |
| FLAG           | CAYMAN ISLANDS      |