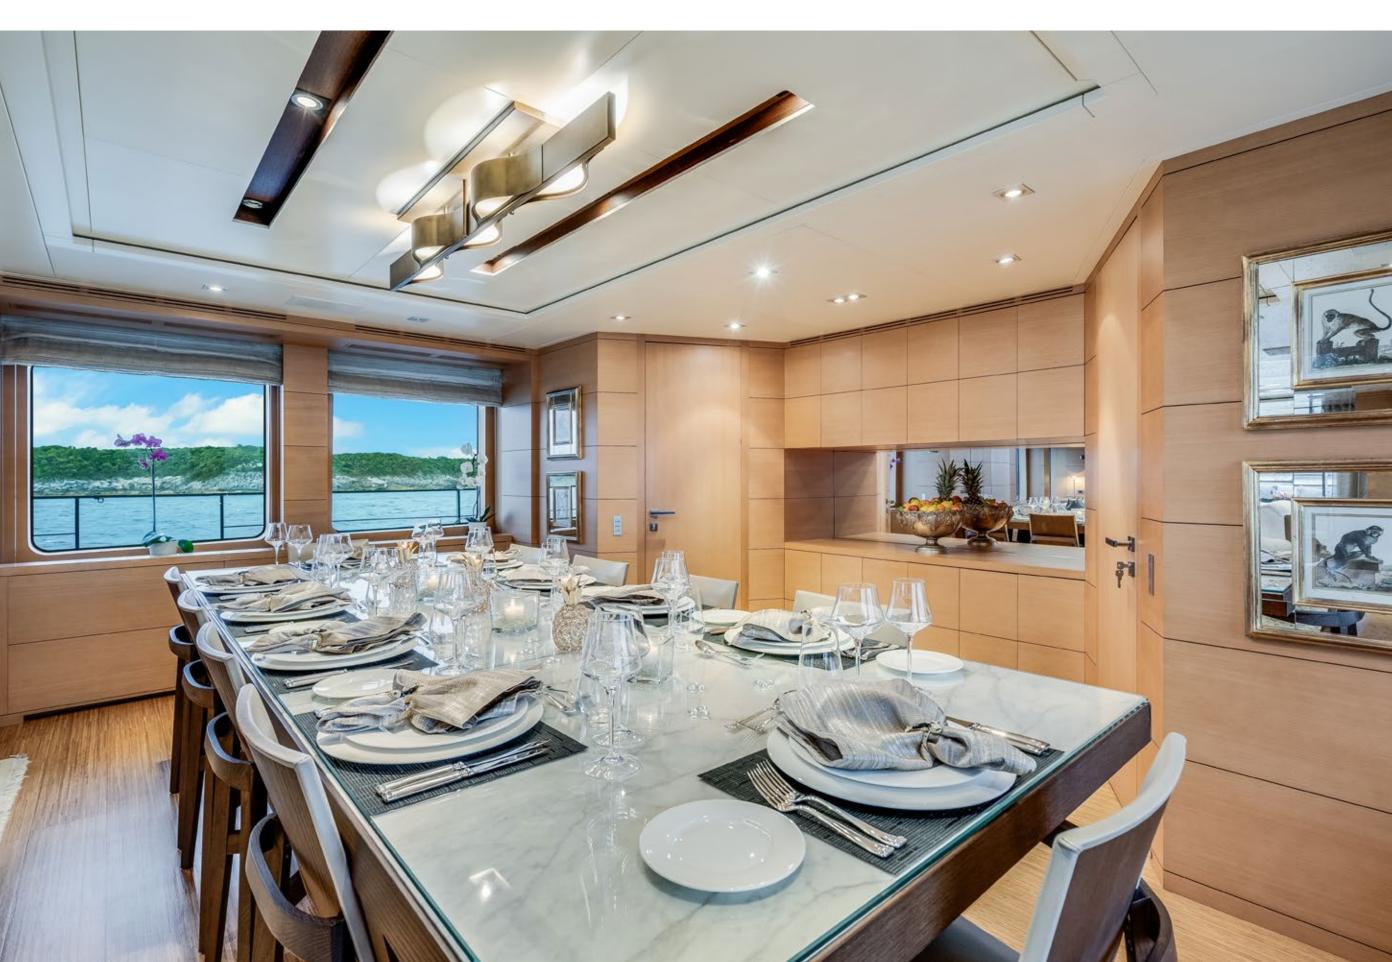

# FOR CHARTER

LADY H

-

AN TIMP

| BUILDER        | BENETTI             |
|----------------|---------------------|
| BUILT / REFIT  | 2011 / 2022         |
| BEAM           | 26' 10" (8.18m)     |
| DRAFT          | 7′5″ (2.26m)        |
| STATEROOMS     | 5                   |
| GUESTS         | 12                  |
| CREW           | 7                   |
| ENGINES        | 2x MTU 12V 2000 M91 |
| CRUISING SPEED | 12 KNOTS            |
| FLAG           | CAYMAN ISLANDS      |

## YACHT FOR CHARTER | LADY H | 121' 1" (36.91m) | MAIN SALON



## YACHT FOR CHARTER | LADY H | 121' 1" (36.91m) | MAIN DINING



## YACHT FOR CHARTER | LADY H | 121' 1" (36.91m) | MAIN DINING







## YACHT FOR CHARTER | LADY H | 121' 1" (36.91m) | OWNER SUITE



## YACHT FOR CHARTER | LADY H | 121' 1" (36.91m) | OWNER SUITE



## YACHT FOR CHARTER | LADY H | 121' 1" (36.91m) | OWNER SUITE





## YACHT FOR CHARTER | LADY H | 121' 1" (36.91m) | GUEST STATEROOM





## YACHT FOR CHARTER | LADY H | 121' 1" (36.91m) | GUEST ENSUITE



## YACHT FOR CHARTER | LADY H | 121' 1" (36.91m) | GUEST STATEROOM



## YACHT FOR CHARTER | LADY H | 121' 1" (36.91m) | GUEST ENSUITE



## YACHT FOR CHARTER | LADY H | 121' 1" (36.91m) | TWIN STATEROOM



## YACHT FOR CHARTER | LADY H | 121' 1" (36.91m) | TWIN ENSUITE



## YACHT FOR CHARTER | LADY H | 121' 1" (36.91m) | TWIN STATEROOM



## YACHT FOR CHARTER | LADY H | 121' 1" (36.91m) | TWIN ENSUITE























## YACHT FOR CHARTER | L