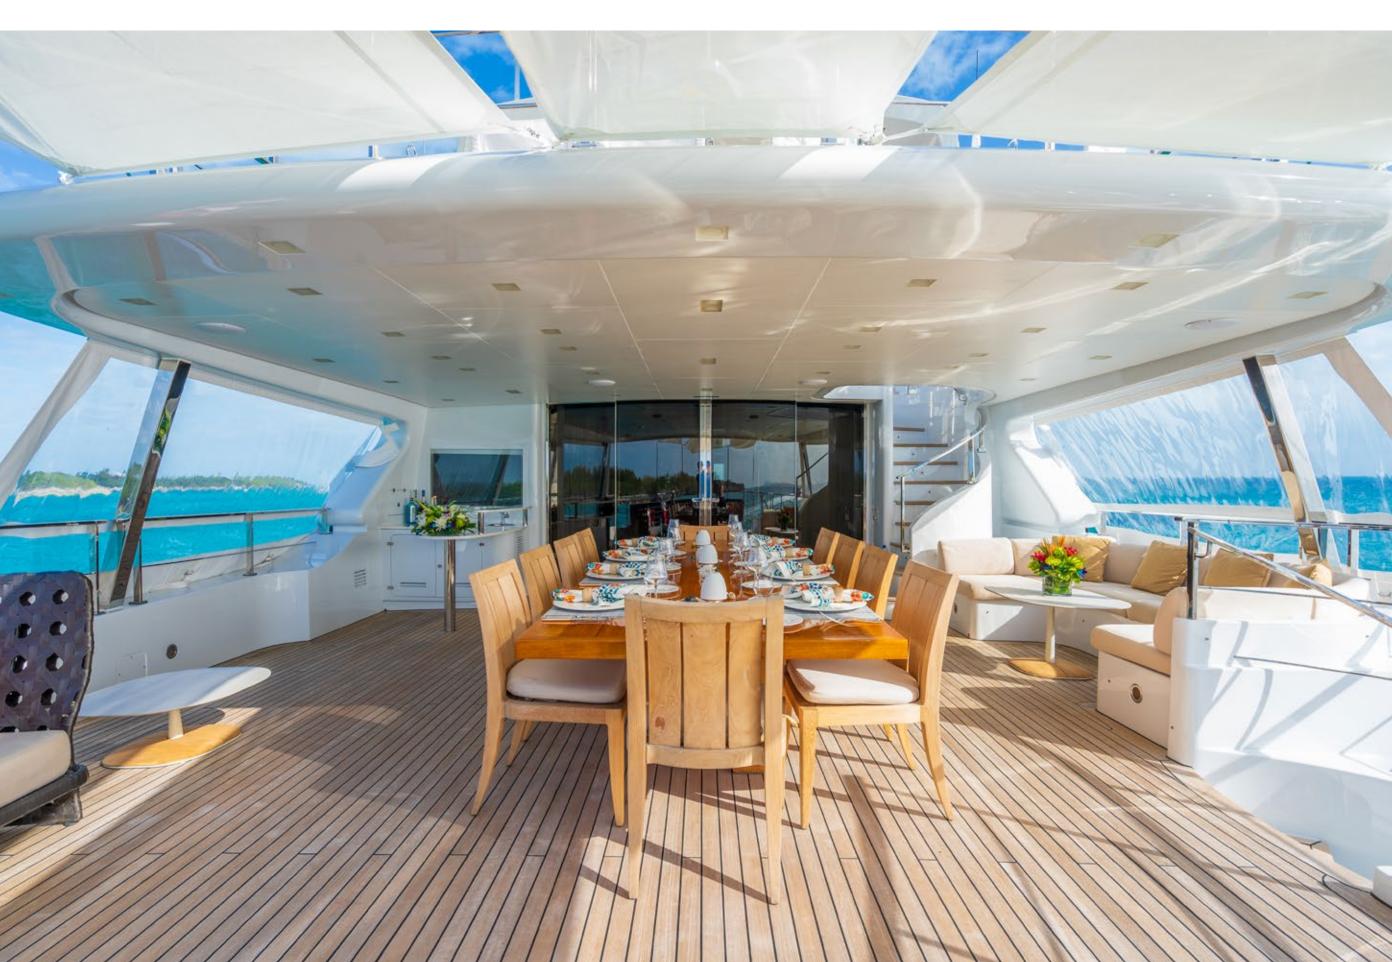

Y H | 121' 1" (36.91m) | MAIN DINING







## YACHT FOR CHARTER | LADY H | 121' 1" (36.91m) | OWNER SUITE



## YACHT FOR CHARTER | LADY H | 121' 1" (36.91m) | OWNER SUITE



## YACHT FOR CHARTER | LADY H | 121' 1" (36.91m) | OWNER SUITE





## YACHT FOR CHARTER | LADY H | 121' 1" (36.91m) | GUEST STATEROOM





## YACHT FOR CHARTER | LADY H | 121' 1" (36.91m) | GUEST ENSUITE



## YACHT FOR CHARTER | LADY H | 121' 1" (36.91m) | GUEST STATEROOM



## YACHT FOR CHARTER | LADY H | 121' 1" (36.91m) | GUEST ENSUITE



## YACHT FOR CHARTER | LADY H | 121' 1" (36.91m) | TWIN STATEROOM



## YACHT FOR CHARTER | LADY H | 121' 1" (36.91m) | TWIN ENSUITE



## YACHT FOR CHARTER | LADY H | 121' 1" (36.91m) | TWIN STATEROOM



## YACHT FOR CHARTER | LADY H | 121' 1" (36.91m) | TWIN ENSUITE























## YACHT FOR CHARTER | LADY H | 121' 1" (36.91m) | GYM WITH ADJACENT STEAM SHOWER ROOM



















#### **KEY FEATURES**

- Stabilizers at anchor and underway
- Professional attentive crew
- Large tow tender and lots of toys
- Large Jacuzzi tub and plenty of lounge areas
- Dedicated Gym on bridge deck
- Based in the Bahamas year round
- Clean modern aestetic

#### ACCOMMODATIONS

12 Guests in 5 Staterooms Cabin Configuration:3 Doubles, 2 Twin Bed Configuration: 1 King, 2 Queen, 4 Single and 2 Pullman

#### **TENDERS & TOYS**

- 28ft Nautic Star Tow tender with 2 x 300hp Yamaha engines for 12 guests
- 2022 Williams 505 diesel Jet inboard engine 8 Guests
- 2x paddle boards inflatable
- 2x Inflatable kayaks
- Wake board with various feet sizes
- Waterski (mono Ski)
- Infl