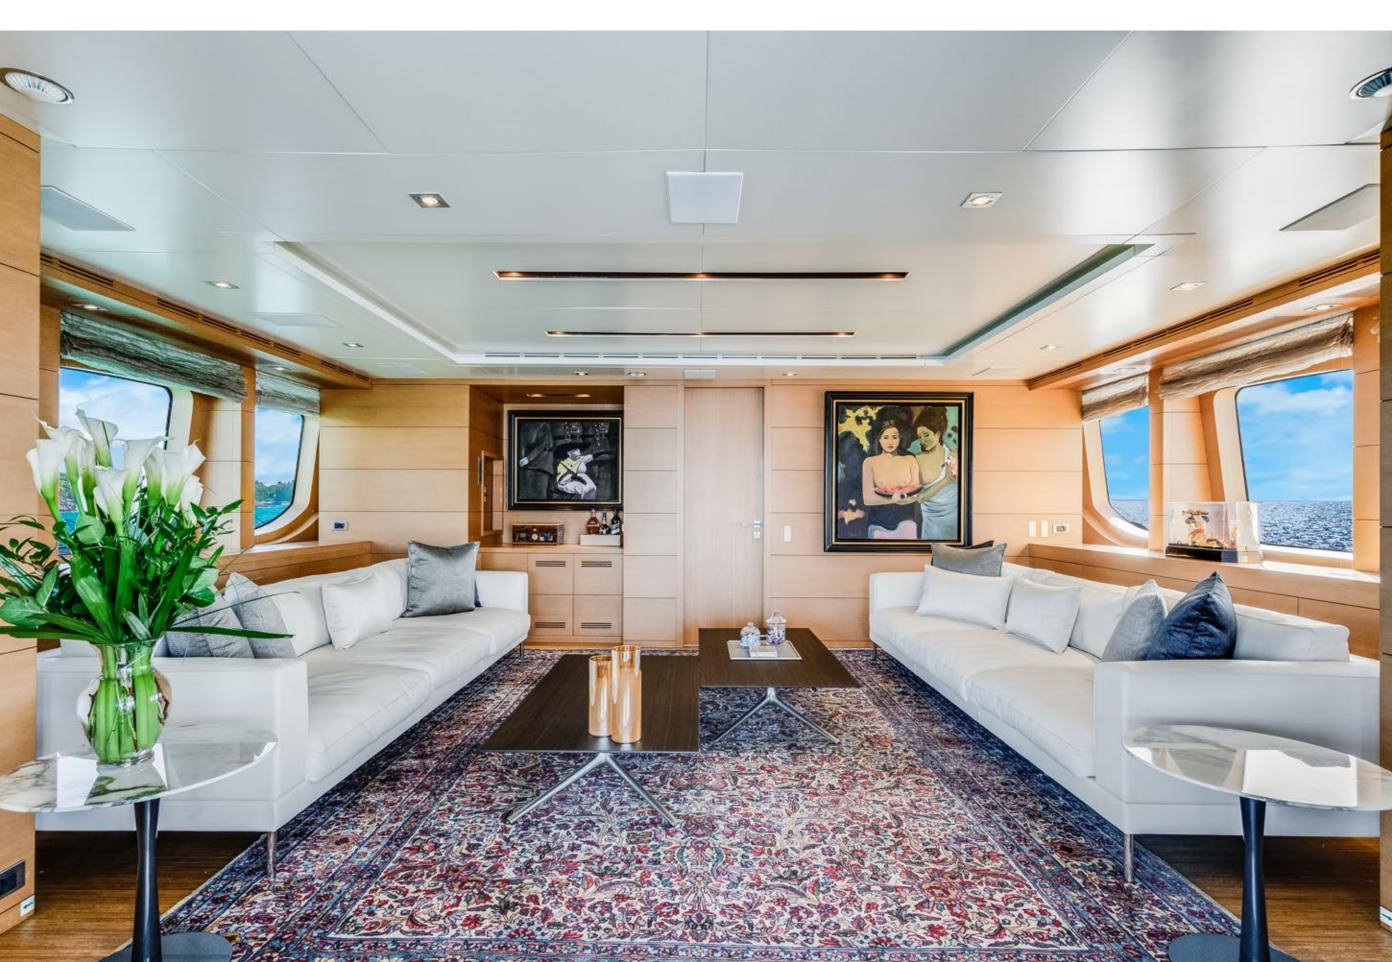

LADY H | 121' 1" (36.91m) | MAIN DINING







## YACHT FOR CHARTER | LADY H | 121' 1" (36.91m) | OWNER SUITE



## YACHT FOR CHARTER | LADY H | 121' 1" (36.91m) | OWNER SUITE



## YACHT FOR CHARTER | LADY H | 121' 1" (36.91m) | OWNER SUITE





## YACHT FOR CHARTER | LADY H | 121' 1" (36.91m) | GUEST STATEROOM





## YACHT FOR CHARTER | LADY H | 121' 1" (36.91m) | GUEST ENSUITE



## YACHT FOR CHARTER | LADY H | 121' 1" (36.91m) | GUEST STATEROOM



## YACHT FOR CHARTER | LADY H | 121' 1" (36.91m) | GUEST ENSUITE



## YACHT FOR CHARTER | LADY H | 121' 1" (36.91m) | TWIN STATEROOM



## YACHT FOR CHARTER | LADY H | 121' 1" (36.91m) | TWIN ENSUITE



## YACHT FOR CHARTER | LADY H | 121' 1" (36.91m) | TWIN STATEROOM



## YACHT FOR CHARTER | LADY H | 121' 1" (36.91m) | TWIN ENSUITE























## YACHT FOR CHARTER | LADY H | 121' 1" (36.91m) | GYM WITH ADJACENT STEAM SHOWER ROOM



















#### **KEY FEATURES**

- Stabilizers at anchor and underway
- Professional attentive crew
- Large tow tender and lots of toys
- Large Jacuzzi tub and plenty of lounge areas
- Dedicated Gym on bridge deck
- Based in the Bahamas year round
- Clean modern aestetic

#### ACCOMMODATIONS

12 Guests in 5 Staterooms Cabin Configuration:3 Doubles, 2 Twin Bed Configuration: 1 King, 2 Queen, 4 Single and 2 Pullman

#### **TENDERS & TOYS**

- 28ft Nautic Star Tow tender with 2 x 300hp Yamaha engines for 12 guests
- 2022 Williams 505 diesel Jet inboard engine 8 Guests
- 2x paddle boards inflatable
- 2x Inflatable kayaks
- Wake board with various feet sizes
- Waterski (mono Ski)
-