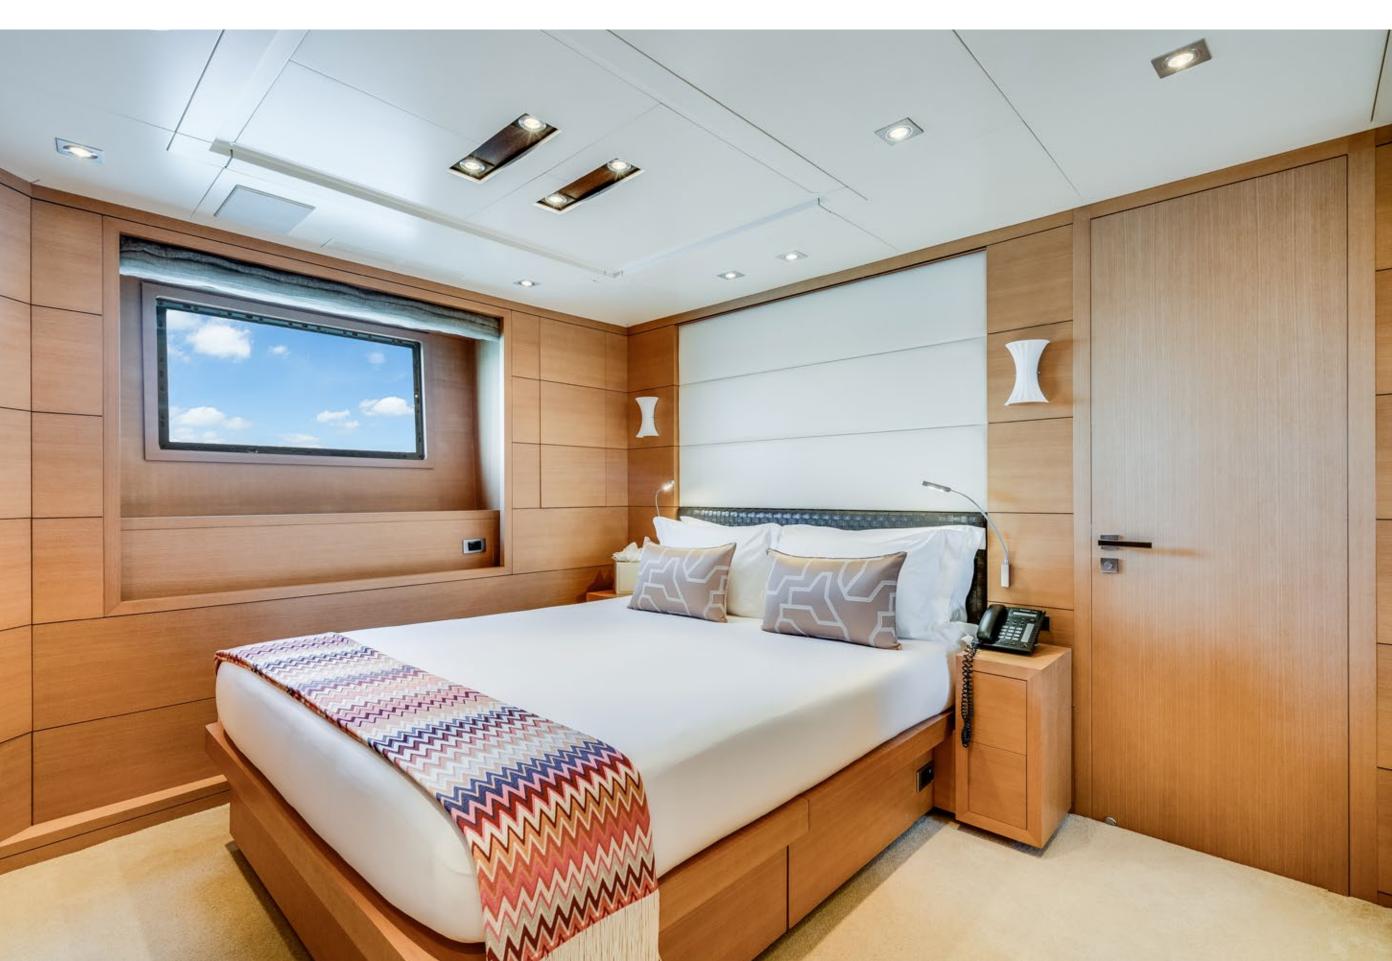

|
| BEAM           | 26' 10" (8.18m)     |
| DRAFT          | 7′5″ (2.26m)        |
| STATEROOMS     | 5                   |
| GUESTS         | 12                  |
| CREW           | 7                   |
| ENGINES        | 2x MTU 12V 2000 M91 |
| CRUISING SPEED | 12 KNOTS            |
| FLAG           | CAYMAN ISLANDS      |

## YACHT FOR CHARTER | LADY H | 121' 1" (36.91m) | MAIN SALON



## YACHT FOR CHARTER | LADY H | 121' 1" (36.91m) | MAIN DINING



## YACHT FOR CHARTER | LADY H | 121' 1" (36.91m) | MAIN DINING







## YACHT FOR CHARTER | LADY H | 121' 1" (36.91m) | OWNER SUITE



## YACHT FOR CHARTER | LADY H | 121' 1" (36.91m) | OWNER SUITE



## YACHT FOR CHARTER | LADY H | 121' 1" (36.91m) | OWNER SUITE





## YACHT FOR CHARTER | LADY H | 121' 1" (36.91m) | GUEST STATEROOM





## YACHT FOR CHARTER | LADY H | 121' 1" (36.91m) | GUEST ENSUITE



## YACHT FOR CHARTER | LADY H | 121' 1" (36.91m) | GUEST STATEROOM



## YACHT FOR CHARTER | LADY H | 121' 1" (36.91m) | GUEST ENSUITE



## YACHT FOR CHARTER | LADY H | 121' 1" (36.91m) | TWIN STATEROOM



## YACHT FOR CHARTER | LADY H | 121' 1" (36.91m) | TWIN ENSUITE



## YACHT FOR CHARTER | LADY H | 121' 1" (36.91m) | TWIN STATEROOM



## YACHT FOR CHARTER | LADY H | 121' 1" (36.91m) | TWIN ENSUITE























## YACHT FOR CHARTER | LADY H | 121' 1" (36.91m) | GYM WITH ADJACENT STEAM SHOWER ROOM



















#### **KEY FEATURES**

- Stabilizers at anchor and underway
- Professional attentive crew
- Large tow tender and lots of toys
- Large Jacuzzi tub and plenty of lounge areas
- Dedicated Gym on