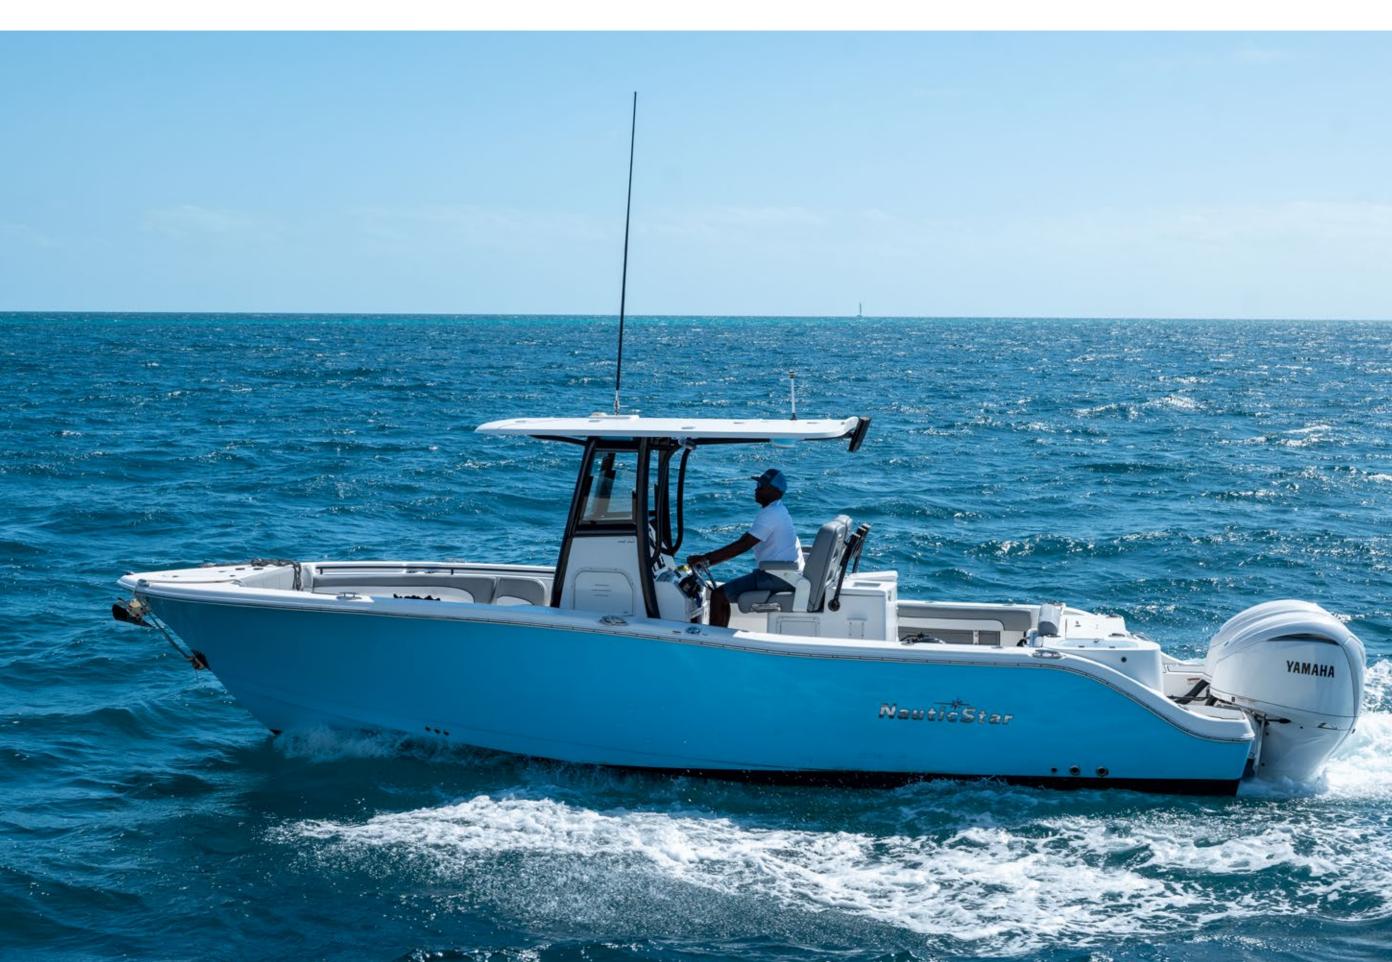

#### **TENDERS & TOYS**

- 28ft Nautic Star Tow tender with 2 x 300hp Yamaha engines for 12 guests
- 2022 Williams 505 diesel Jet inboard engine 8 Guests
- 2x paddle boards inflatable
- 2x Inflatable kayaks
- Wake board with various feet sizes
- Waterski (mono Ski)
- Inflatable towing toys varied (tubes, Disc One and Two person)
- 2x Sea bobs
- Snorkeling gear
- Captain has extensive knowledge in teaching all aspects of water sports