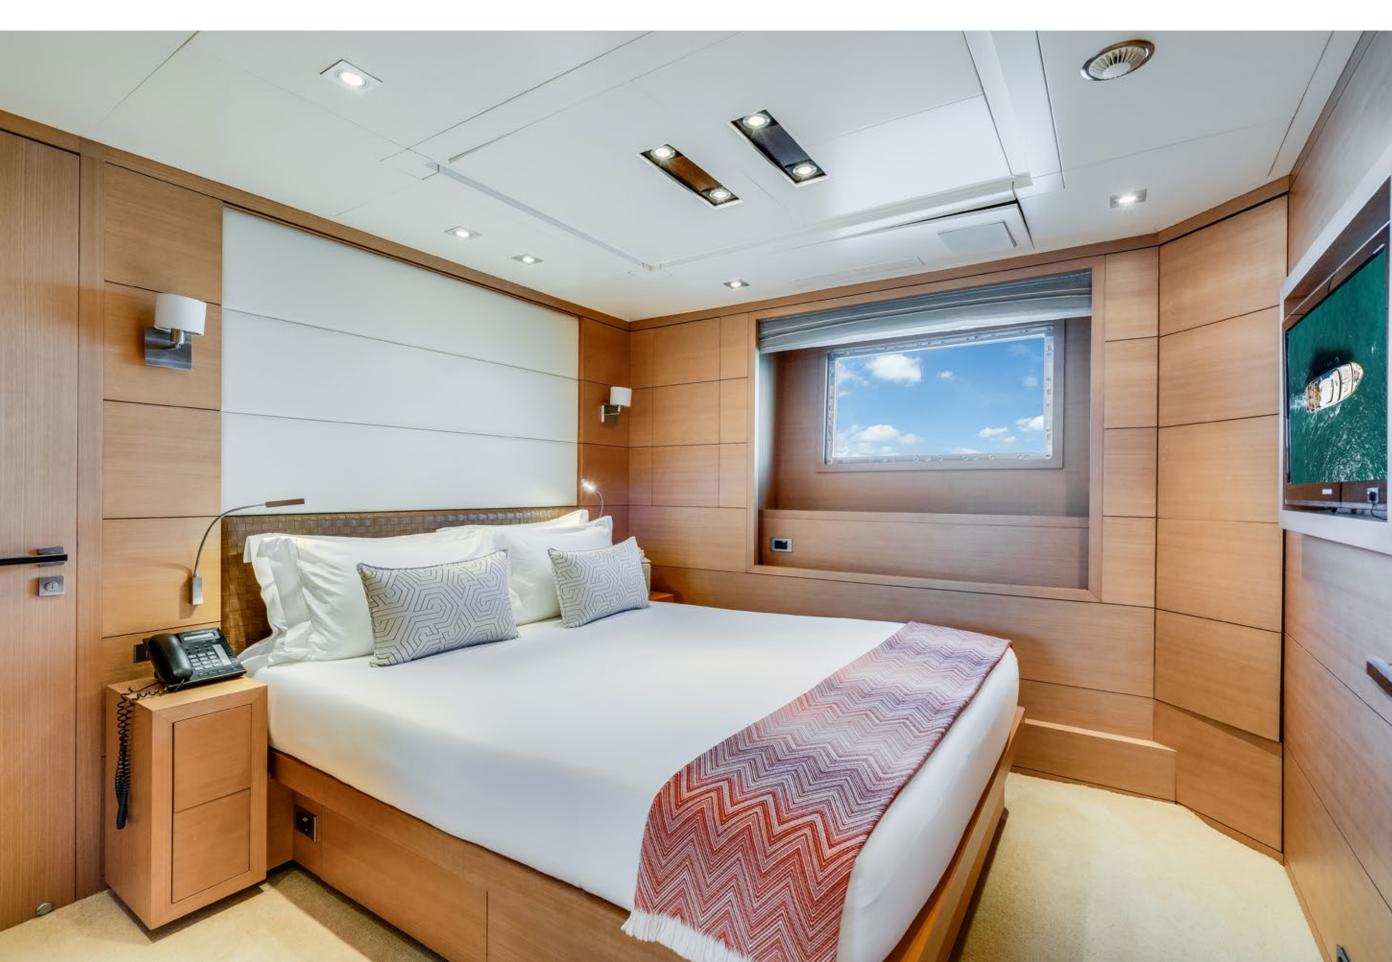

| 12                  |
| CREW           | 7                   |
| ENGINES        | 2x MTU 12V 2000 M91 |
| CRUISING SPEED | 12 KNOTS            |
| FLAG           | CAYMAN ISLANDS      |

## YACHT FOR CHARTER | LADY H | 121' 1" (36.91m) | MAIN SALON



## YACHT FOR CHARTER | LADY H | 121' 1" (36.91m) | MAIN DINING



## YACHT FOR CHARTER | LADY H | 121' 1" (36.91m) | MAIN DINING







## YACHT FOR CHARTER | LADY H | 121' 1" (36.91m) | OWNER SUITE



## YACHT FOR CHARTER | LADY H | 121' 1" (36.91m) | OWNER SUITE



## YACHT FOR CHARTER | LADY H | 121' 1" (36.91m) | OWNER SUITE





## YACHT FOR CHARTER | LADY H | 121' 1" (36.91m) | GUEST STATEROOM





## YACHT FOR CHARTER | LADY H | 121' 1" (36.91m) | GUEST ENSUITE



## YACHT FOR CHARTER | LADY H | 121' 1" (36.91m) | GUEST STATEROOM



## YACHT FOR CHARTER | LADY H | 121' 1" (36.91m) | GUEST ENSUITE



## YACHT FOR CHARTER | LADY H | 121' 1" (36.91m) | TWIN STATEROOM



## YACHT FOR CHARTER | LADY H | 121' 1" (36.91m) | TWIN ENSUITE



## YACHT FOR CHARTER | LADY H | 121' 1" (36.91m) | TWIN STATEROOM



## YACHT FOR CHARTER | LADY H | 121' 1" (36.91m) | TWIN ENSUITE























## YACHT FOR CHARTER | LADY H | 121' 1" (36.91m) | GYM WITH ADJACENT STEAM SHOWER ROOM



















#### **KEY FEATURES**

- Stabilizers at anchor and underway
- Professional attentive crew
- Large tow tender and lots of toys
- Large Jacuzzi tub and plenty of lounge areas
- Dedicated Gym on bridge deck
- Based in the Bahamas year round
- Clean modern aestetic

#### ACCOMMODATIONS

12 Guests in 5 Staterooms Cabin Configuration:3