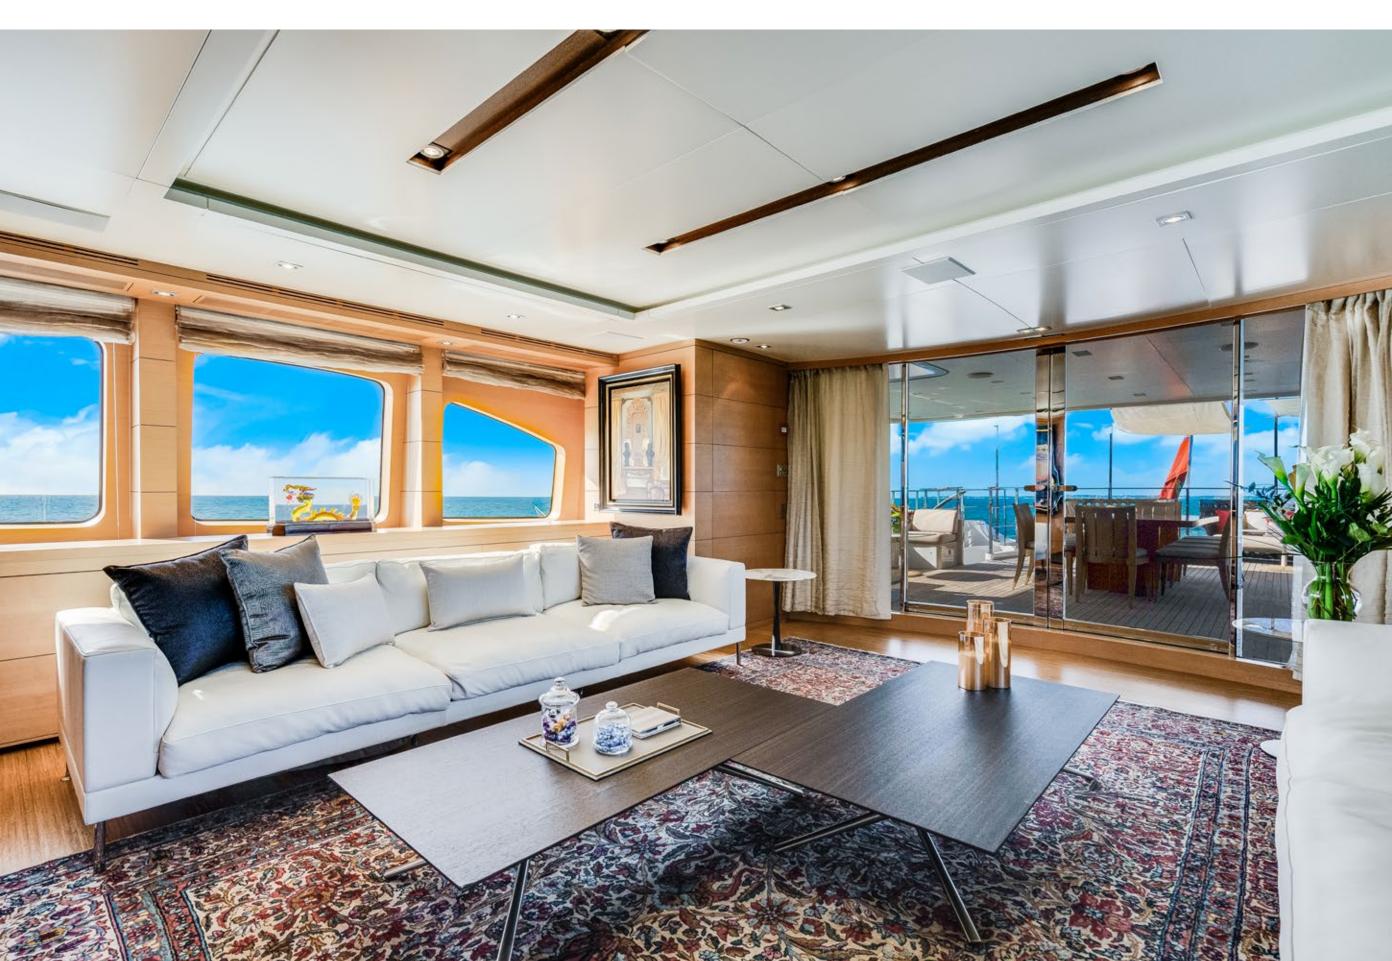

| LADY H | 121' 1" (36.91m) | MAIN DINING







## YACHT FOR CHARTER | LADY H | 121' 1" (36.91m) | OWNER SUITE



## YACHT FOR CHARTER | LADY H | 121' 1" (36.91m) | OWNER SUITE



## YACHT FOR CHARTER | LADY H | 121' 1" (36.91m) | OWNER SUITE





## YACHT FOR CHARTER | LADY H | 121' 1" (36.91m) | GUEST STATEROOM





## YACHT FOR CHARTER | LADY H | 121' 1" (36.91m) | GUEST ENSUITE



## YACHT FOR CHARTER | LADY H | 121' 1" (36.91m) | GUEST STATEROOM



## YACHT FOR CHARTER | LADY H | 121' 1" (36.91m) | GUEST ENSUITE



## YACHT FOR CHARTER | LADY H | 121' 1" (36.91m) | TWIN STATEROOM



## YACHT FOR CHARTER | LADY H | 121' 1" (36.91m) | TWIN ENSUITE



## YACHT FOR CHARTER | LADY H | 121' 1" (36.91m) | TWIN STATEROOM



## YACHT FOR CHARTER | LADY H | 121' 1" (36.91m) | TWIN ENSUITE























## YACHT FOR CHARTER | LADY H | 121' 1" (36.91m) | GYM WITH ADJACENT STEAM SHOWER ROOM



















#### **KEY FEATURES**

- Stabilizers at anchor and underway
- Professional attentive crew
- Large tow tender and lots of toys
- Large Jacuzzi tub and plenty of lounge areas
- Dedicated Gym on bridge deck
- Based in the Bahamas year round
- Clean modern aestetic

#### ACCOMMODATIONS

12 Guests in 5 Staterooms Cabin Configuration:3 Doubles, 2 Twin Bed Configuration: 1 King, 2 Queen, 4 Single and 2 Pullman

#### **TENDERS & TOYS**

- 28ft Nautic Star Tow tender with 2 x 300hp Yamaha engines for 12 guests
- 2022 Williams 505 diesel Jet inboard engine 8 Guests
- 2x paddle boards inflatable
- 2x Inflatable kayaks
- Wake board with various feet sizes
- Waterski (mono Ski)