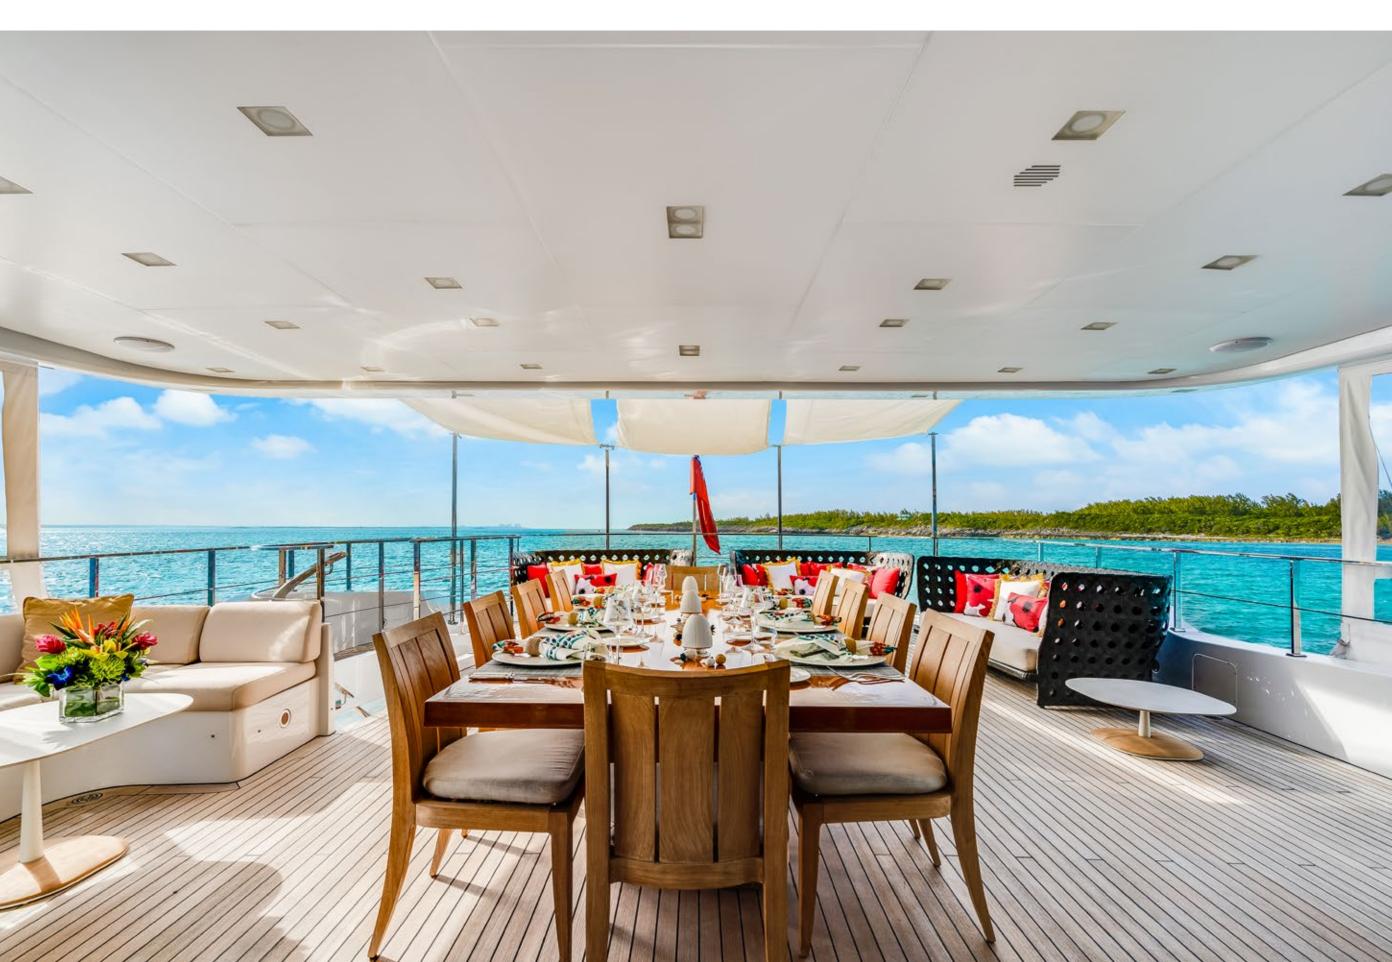

H | 121' 1" (36.91m) | MAIN DINING







## YACHT FOR CHARTER | LADY H | 121' 1" (36.91m) | OWNER SUITE



## YACHT FOR CHARTER | LADY H | 121' 1" (36.91m) | OWNER SUITE



## YACHT FOR CHARTER | LADY H | 121' 1" (36.91m) | OWNER SUITE





## YACHT FOR CHARTER | LADY H | 121' 1" (36.91m) | GUEST STATEROOM





## YACHT FOR CHARTER | LADY H | 121' 1" (36.91m) | GUEST ENSUITE



## YACHT FOR CHARTER | LADY H | 121' 1" (36.91m) | GUEST STATEROOM



## YACHT FOR CHARTER | LADY H | 121' 1" (36.91m) | GUEST ENSUITE



## YACHT FOR CHARTER | LADY H | 121' 1" (36.91m) | TWIN STATEROOM



## YACHT FOR CHARTER | LADY H | 121' 1" (36.91m) | TWIN ENSUITE



## YACHT FOR CHARTER | LADY H | 121' 1" (36.91m) | TWIN STATEROOM



## YACHT FOR CHARTER | LADY H | 121' 1" (36.91m) | TWIN ENSUITE























## YACHT FOR CHARTER | LADY H | 121' 1" (36.91m) | GYM WITH ADJACENT STEAM SHOWER ROOM



















#### **KEY FEATURES**

- Stabilizers at anchor and underway
- Professional attentive crew
- Large tow tender and lots of toys
- Large Jacuzzi tub and plenty of lounge areas
- Dedicated Gym on bridge deck
- Based in the Bahamas year round
- Clean modern aestetic

#### ACCOMMODATIONS

12 Guests in 5 Staterooms Cabin Configuration:3 Doubles, 2 Twin Bed Configuration: 1 King, 2 Queen, 4 Single and 2 Pullman

#### **TENDERS & TOYS**

- 28ft Nautic Star Tow tender with 2 x 300hp Yamaha engines for 12 guests
- 2022 Williams 505 diesel Jet inboard engine 8 Guests
- 2x paddle boards inflatable
- 2x Inflatable kayaks
- Wake board with various feet sizes
- Waterski (mono Ski)
- Inflat