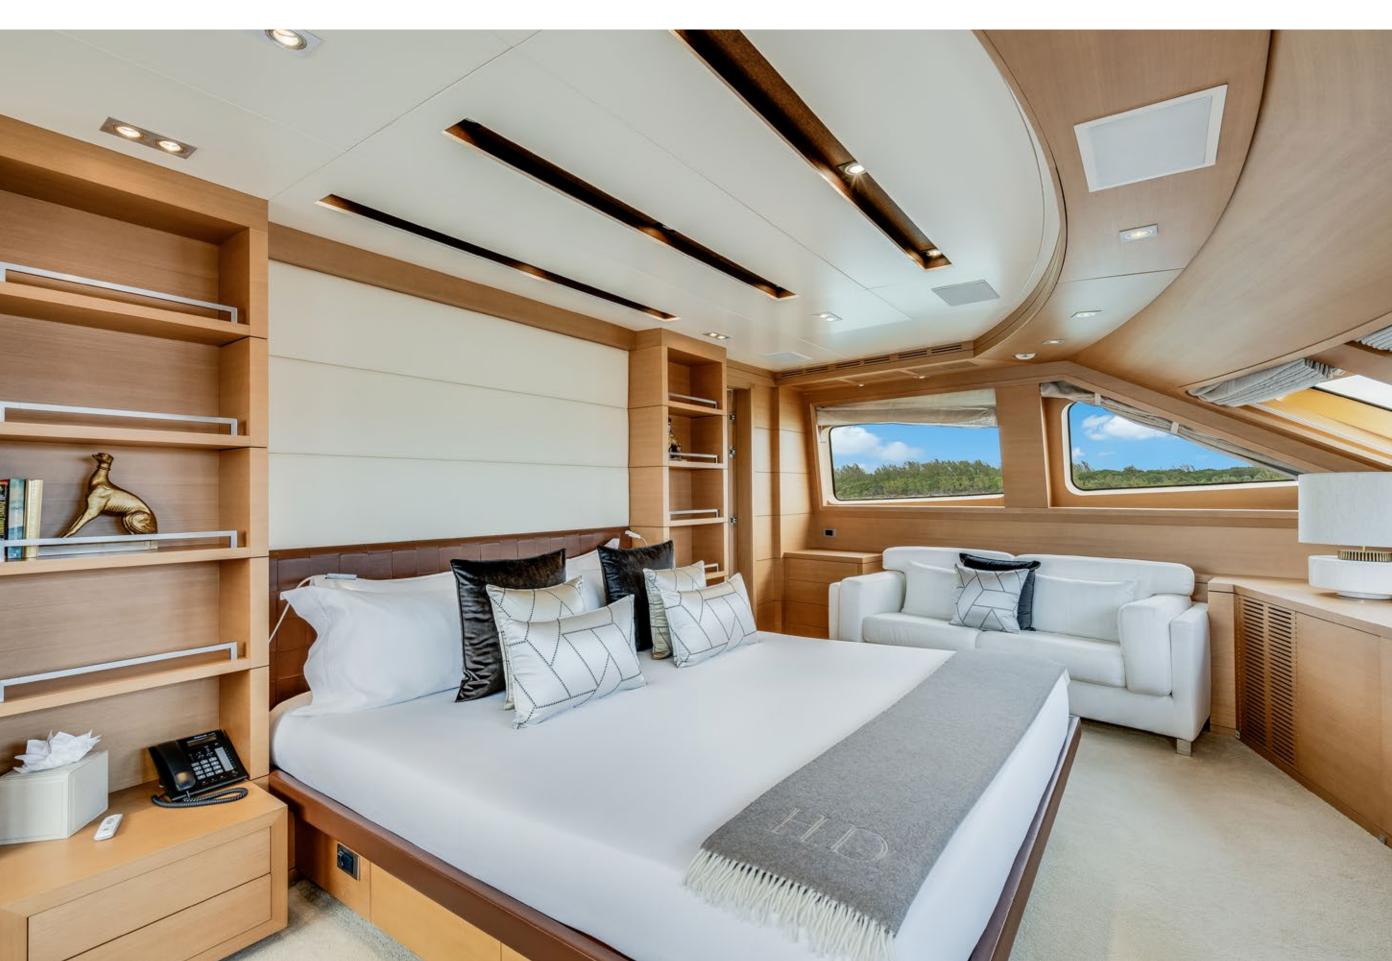

# FOR CHARTER

LADY H

-

AN TIMP

| BUILDER        | BENETTI             |
|----------------|---------------------|
| BUILT / REFIT  | 2011 / 2022         |
| BEAM           | 26' 10" (8.18m)     |
| DRAFT          | 7′5″ (2.26m)        |
| STATEROOMS     | 5                   |
| GUESTS         | 12                  |
| CREW           | 7                   |
| ENGINES        | 2x MTU 12V 2000 M91 |
| CRUISING SPEED | 12 KNOTS            |
| FLAG           | CAYMAN ISLANDS      |

## YACHT FOR CHARTER | LADY H | 121' 1" (36.91m) | MAIN SALON



## YACHT FOR CHARTER | LADY H | 121' 1" (36.91m) | MAIN DINING



## YACHT FOR CHARTER | LADY H | 121' 1" (36.91m) | MAIN DINING







## YACHT FOR CHARTER | LADY H | 121' 1" (36.91m) | OWNER SUITE



## YACHT FOR CHARTER | LADY H | 121' 1" (36.91m) | OWNER SUITE



## YACHT FOR CHARTER | LADY H | 121' 1" (36.91m) | OWNER SUITE





## YACHT FOR CHARTER | LADY H | 121' 1" (36.91m) | GUEST STATEROOM





## YACHT FOR CHARTER | LADY H | 121' 1" (36.91m) | GUEST ENSUITE



## YACHT FOR CHARTER | LADY H | 121' 1" (36.91m) | GUEST STATEROOM



## YACHT FOR CHARTER | LADY H | 121' 1" (36.91m) | GUEST ENSUITE



## YACHT FOR CHARTER | LADY H | 121' 1" (36.91m) | TWIN STATEROOM



## YACHT FOR CHARTER | LADY H | 121' 1" (36.91m) | TWIN ENSUITE



## YACHT FOR CHARTER | LADY H | 121' 1" (36.91m) | TWIN STATEROOM



## YACHT FOR CHARTER | LADY H | 121' 1" (36.91m) | TWIN ENSUITE























## YACHT FOR CHARTER | LADY H | 121' 1" (36.91m) | GYM WITH ADJACENT STEAM SHOWER ROOM