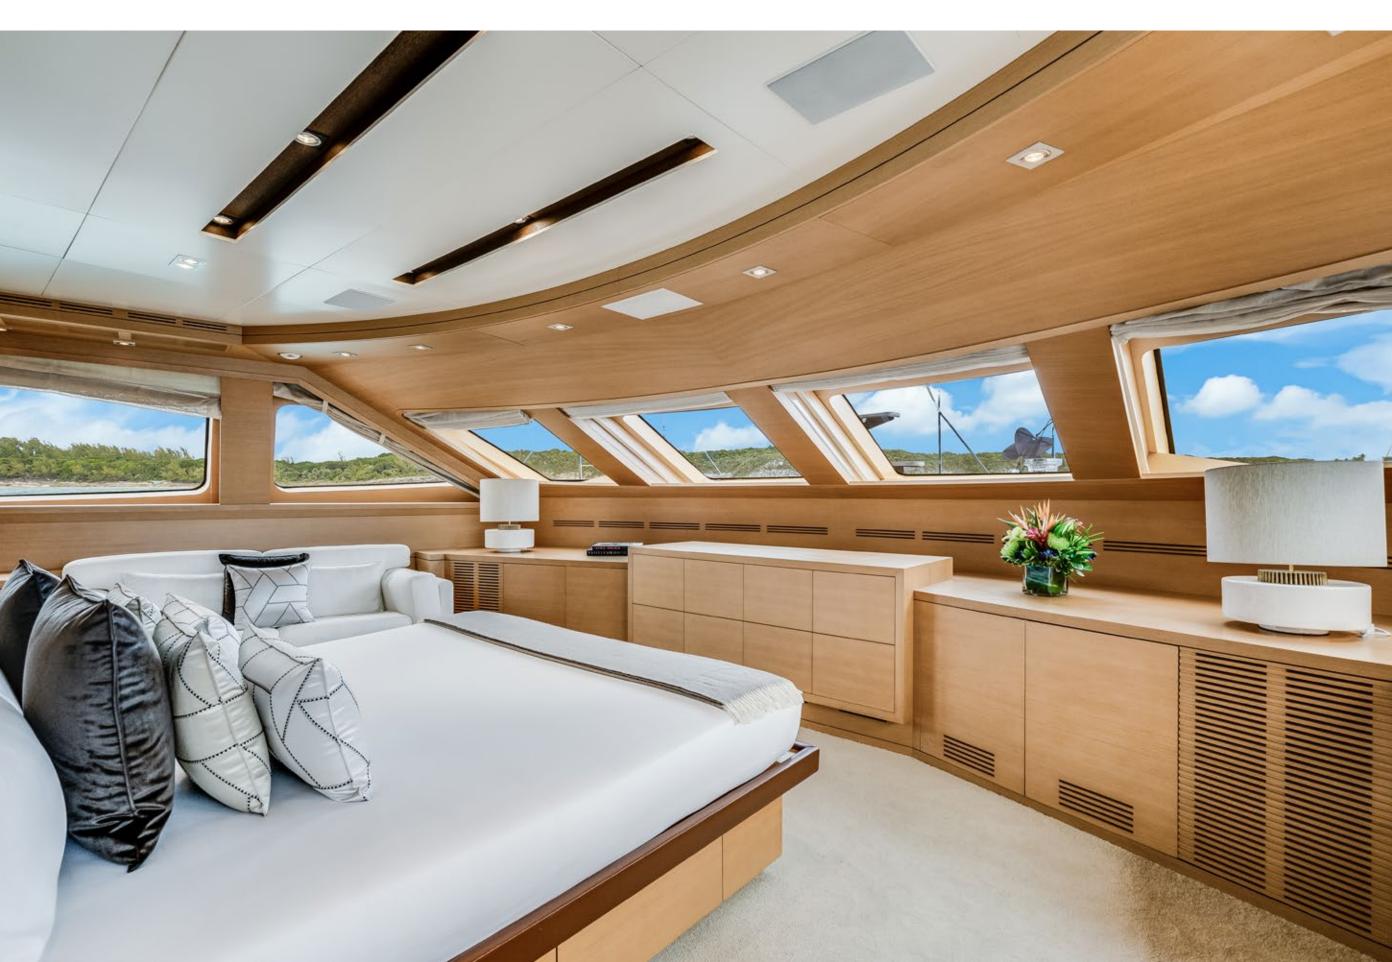

Y H

-

AN TIMP

| BUILDER        | BENETTI             |
|----------------|---------------------|
| BUILT / REFIT  | 2011 / 2022         |
| BEAM           | 26' 10" (8.18m)     |
| DRAFT          | 7′5″ (2.26m)        |
| STATEROOMS     | 5                   |
| GUESTS         | 12                  |
| CREW           | 7                   |
| ENGINES        | 2x MTU 12V 2000 M91 |
| CRUISING SPEED | 12 KNOTS            |
| FLAG           | CAYMAN ISLANDS      |

## YACHT FOR CHARTER | LADY H | 121' 1" (36.91m) | MAIN SALON



## YACHT FOR CHARTER | LADY H | 121' 1" (36.91m) | MAIN DINING



## YACHT FOR CHARTER | LADY H | 121' 1" (36.91m) | MAIN DINING







## YACHT FOR CHARTER | LADY H | 121' 1" (36.91m) | OWNER SUITE



## YACHT FOR CHARTER | LADY H | 121' 1" (36.91m) | OWNER SUITE



## YACHT FOR CHARTER | LADY H | 121' 1" (36.91m) | OWNER SUITE





## YACHT FOR CHARTER | LADY H | 121' 1" (36.91m) | GUEST STATEROOM





## YACHT FOR CHARTER | LADY H | 121' 1" (36.91m) | GUEST ENSUITE



## YACHT FOR CHARTER | LADY H | 121' 1" (36.91m) | GUEST STATEROOM



## YACHT FOR CHARTER | LADY H | 121' 1" (36.91m) | GUEST ENSUITE



## YACHT FOR CHARTER | LADY H | 121' 1" (36.91m) | TWIN STATEROOM



## YACHT FOR CHARTER | LADY H | 121' 1" (36.91m) | TWIN ENSUITE



## YACHT FOR CHARTER | LADY H | 121' 1" (36.91m) | TWIN STATEROOM



## YACHT FOR CHARTER | LADY H | 121' 1" (36.91m) | TWIN ENSUITE























## YACHT FOR CHARTER | LADY H | 121' 1" (36.91m) | GYM WITH ADJACENT STEAM SHOWER ROOM



















#### **KEY FEATURES**

- Stabilizers at anchor and und