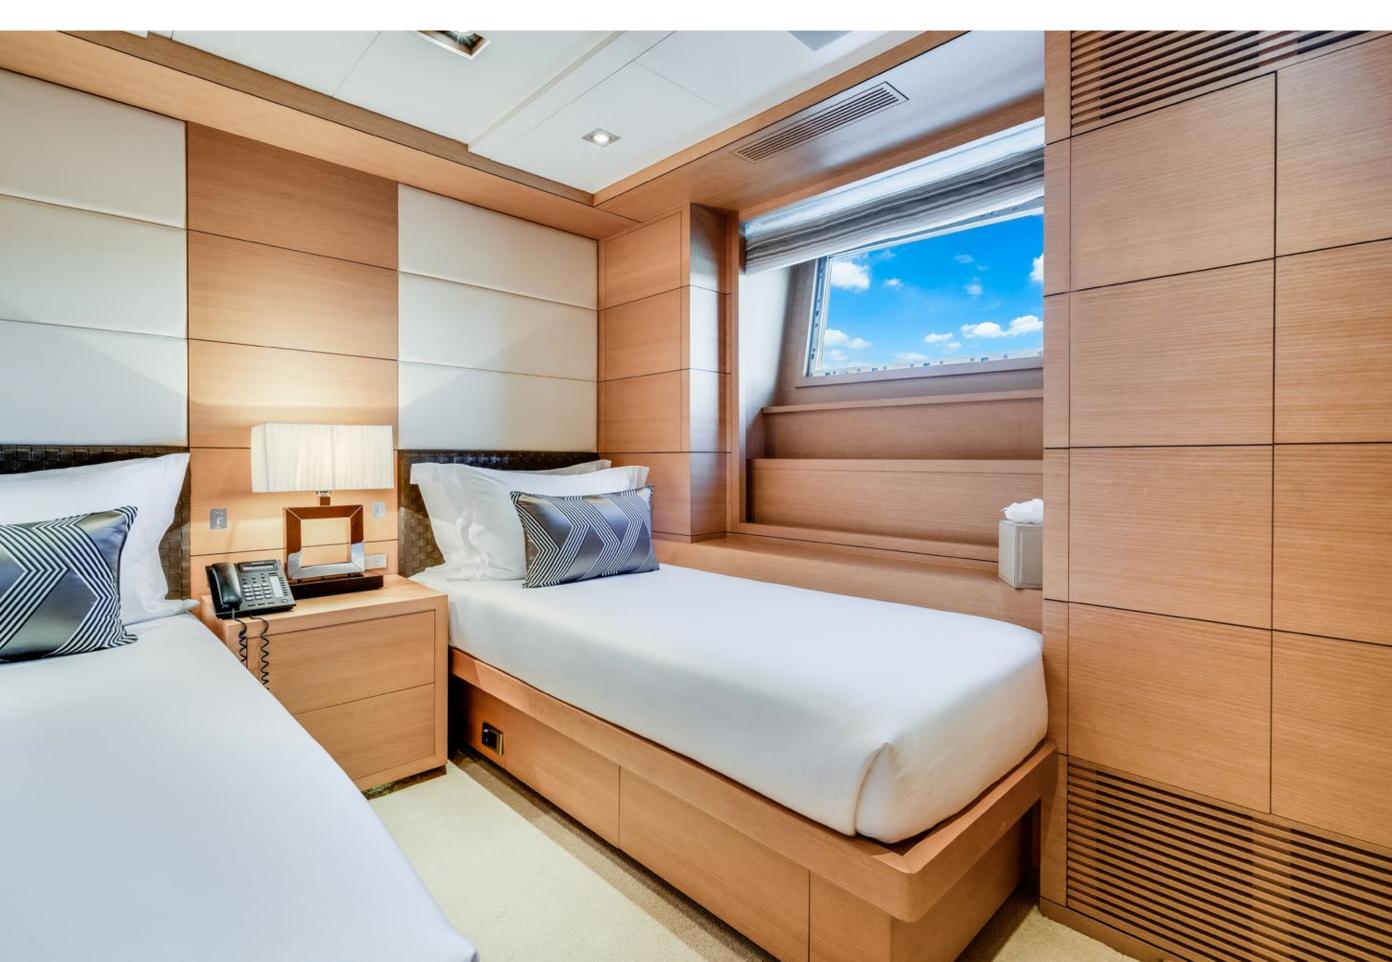

## YACHT FOR CHARTER | LADY H | 121' 1" (36.91m) | TWIN STATEROOM

## YACHT FOR CHARTER | LADY H | 121' 1" (36.91m) | TWIN ENSUITE