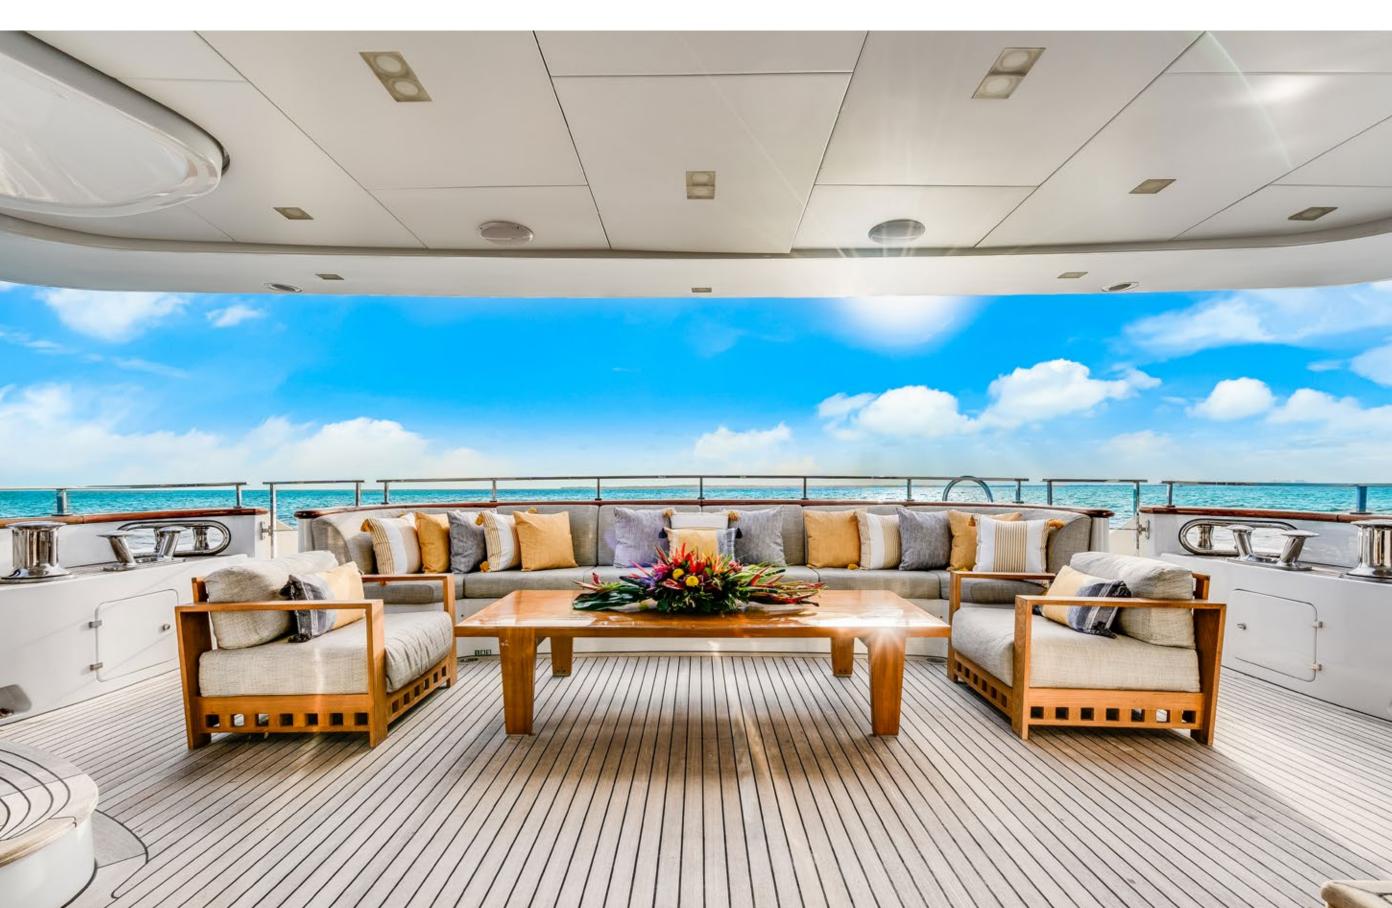

ADY H | 121' 1" (36.91m) | MAIN DINING







## YACHT FOR CHARTER | LADY H | 121' 1" (36.91m) | OWNER SUITE



## YACHT FOR CHARTER | LADY H | 121' 1" (36.91m) | OWNER SUITE



## YACHT FOR CHARTER | LADY H | 121' 1" (36.91m) | OWNER SUITE





## YACHT FOR CHARTER | LADY H | 121' 1" (36.91m) | GUEST STATEROOM





## YACHT FOR CHARTER | LADY H | 121' 1" (36.91m) | GUEST ENSUITE



## YACHT FOR CHARTER | LADY H | 121' 1" (36.91m) | GUEST STATEROOM



## YACHT FOR CHARTER | LADY H | 121' 1" (36.91m) | GUEST ENSUITE



## YACHT FOR CHARTER | LADY H | 121' 1" (36.91m) | TWIN STATEROOM



## YACHT FOR CHARTER | LADY H | 121' 1" (36.91m) | TWIN ENSUITE



## YACHT FOR CHARTER | LADY H | 121' 1" (36.91m) | TWIN STATEROOM



## YACHT FOR CHARTER | LADY H | 121' 1" (36.91m) | TWIN ENSUITE























## YACHT FOR CHARTER | LADY H | 121' 1" (36.91m) | GYM WITH ADJACENT STEAM SHOWER ROOM



















#### **KEY FEATURES**

- Stabilizers at anchor and underway
- Professional attentive crew
- Large tow tender and lots of toys
- Large Jacuzzi tub and plenty of lounge areas
- Dedicated Gym on bridge deck
- Based in the Bahamas year round
- Clean modern aestetic

#### ACCOMMODATIONS

12 Guests in 5 Staterooms Cabin Configuration:3 Doubles, 2 Twin Bed Configuration: 1 King, 2 Queen, 4 Single and 2 Pullman

#### **TENDERS & TOYS**

- 28ft Nautic Star Tow tender with 2 x 300hp Yamaha engines for 12 guests
- 2022 Williams 505 diesel Jet inboard engine 8 Guests
- 2x paddle boards inflatable
- 2x Inflatable kayaks
- Wake board with various feet sizes
- Waterski (mono Ski)
- In