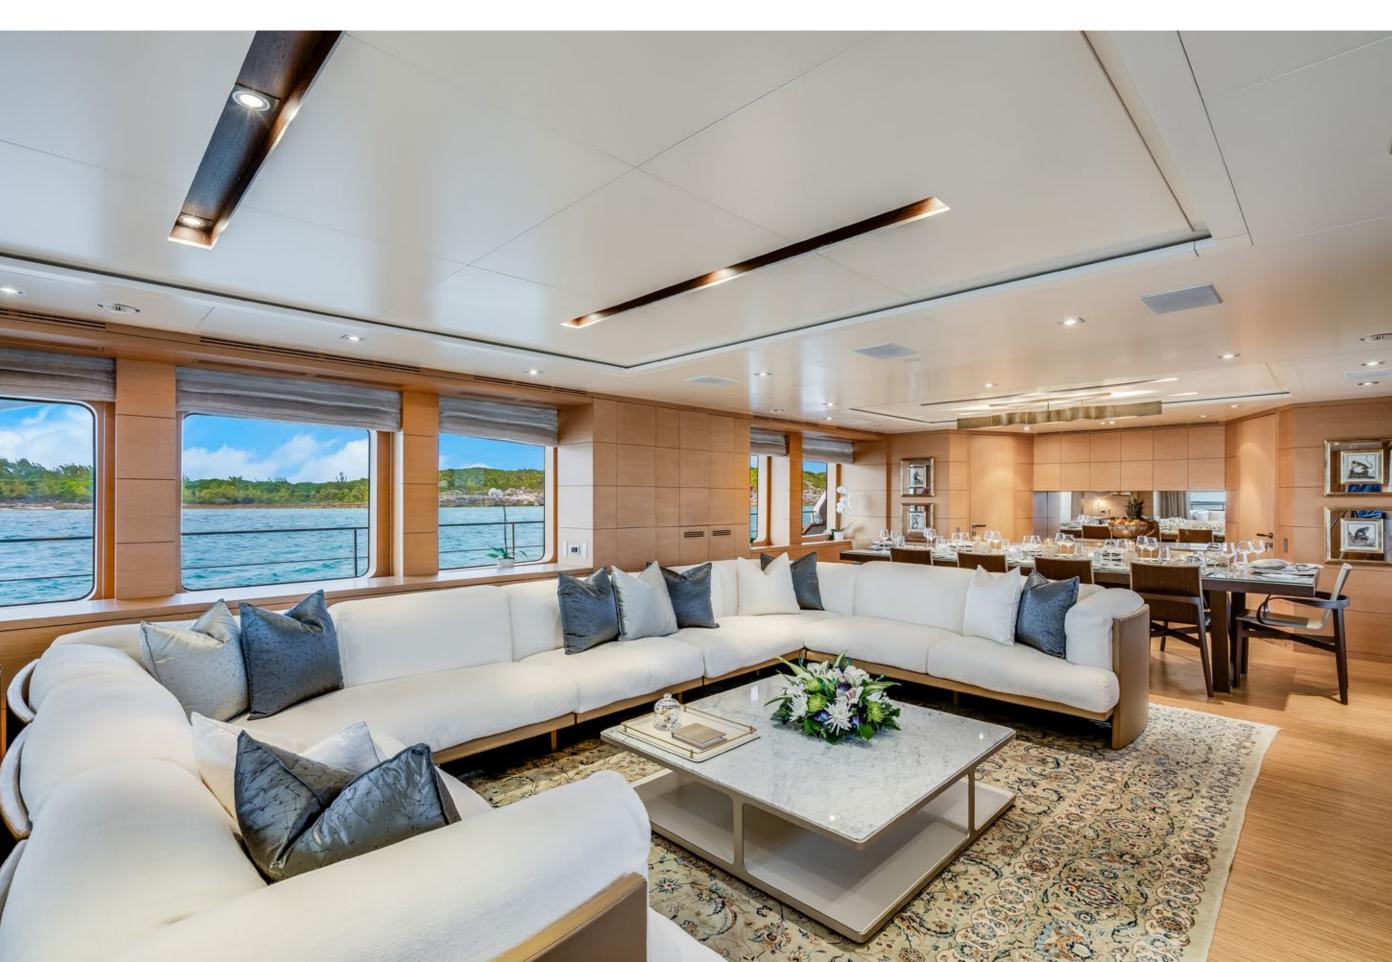

# FOR CHARTER

LADY H

-

AN TIMP

| BUILDER        | BENETTI             |
|----------------|---------------------|
| BUILT / REFIT  | 2011 / 2022         |
| BEAM           | 26' 10" (8.18m)     |
| DRAFT          | 7′5″ (2.26m)        |
| STATEROOMS     | 5                   |
| GUESTS         | 12                  |
| CREW           | 7                   |
| ENGINES        | 2x MTU 12V 2000 M91 |
| CRUISING SPEED | 12 KNOTS            |
| FLAG           | CAYMAN ISLANDS      |

## YACHT FOR CHARTER | LADY H | 121' 1" (36.91m) | MAIN SALON



## YACHT FOR CHARTER | LADY H | 121' 1" (36.91m) | MAIN DINING



## YACHT FOR CHARTER | LADY H | 121' 1" (36.91m) | MAIN DINING







## YACHT FOR CHARTER | LADY H | 121' 1" (36.91m) | OWNER SUITE



## YACHT FOR CHARTER | LADY H | 121' 1" (36.91m) | OWNER SUITE



## YACHT FOR CHARTER | LADY H | 121' 1" (36.91m) | OWNER SUITE





## YACHT FOR CHARTER | LADY H | 121' 1" (36.91m) | GUEST STATEROOM





## YACHT FOR CHARTER | LADY H | 121' 1" (36.91m) | GUEST ENSUITE



## YACHT FOR CHARTER | LADY H | 121' 1" (36.91m) | GUEST STATEROOM



## YACHT FOR CHARTER | LADY H | 121' 1" (36.91m) | GUEST ENSUITE



## YACHT FOR CHARTER | LADY H | 121' 1" (36.91m) | TWIN STATEROOM



## YACHT FOR CHARTER | LADY H | 121' 1" (36.91m) | TWIN ENSUITE



## YACHT FOR CHARTER | LADY H | 121' 1" (36.91m)