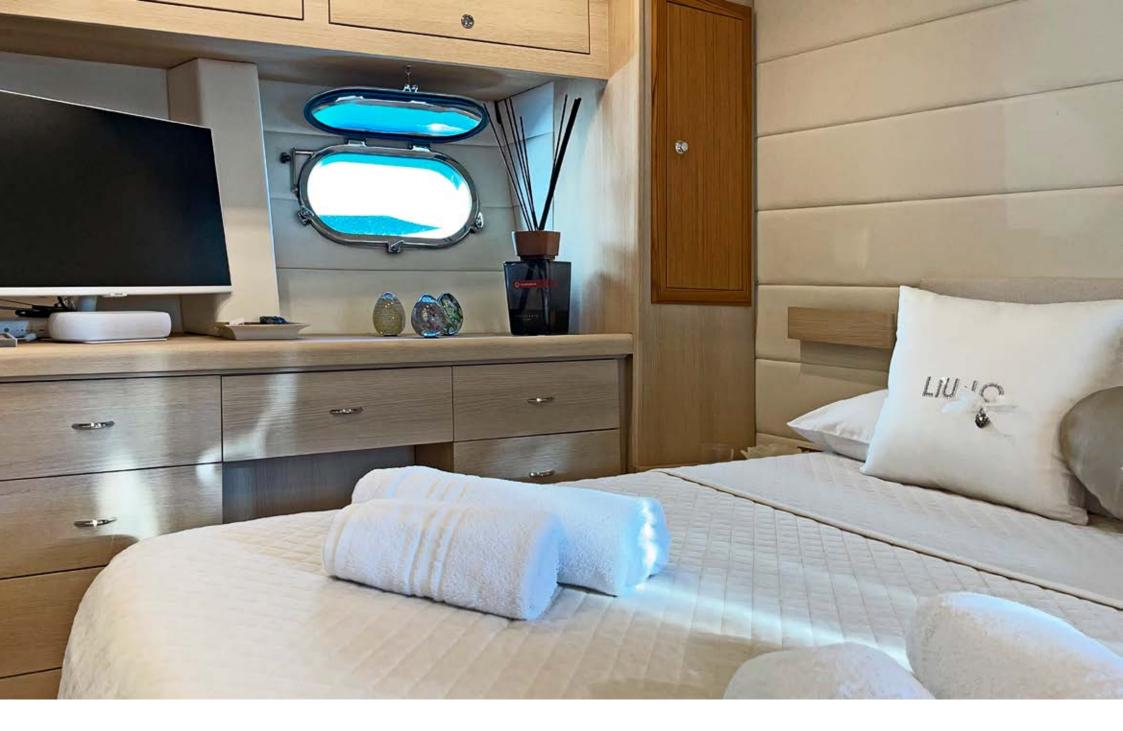

LA CHICCA offers very comfortable accommodation for 8 guests in 4 cabins, including 1 Master, 1 VIP, 1 Twin and 1 Single cabin with a pullman bed. There is a separate access to the Master cabin from the salon; the other cabins can be accessed by the wheelhouse area. All cabins were reupholstered and equipped with new furnishings. Each one is air conditioned, with en-suite facilities and TV SAT.