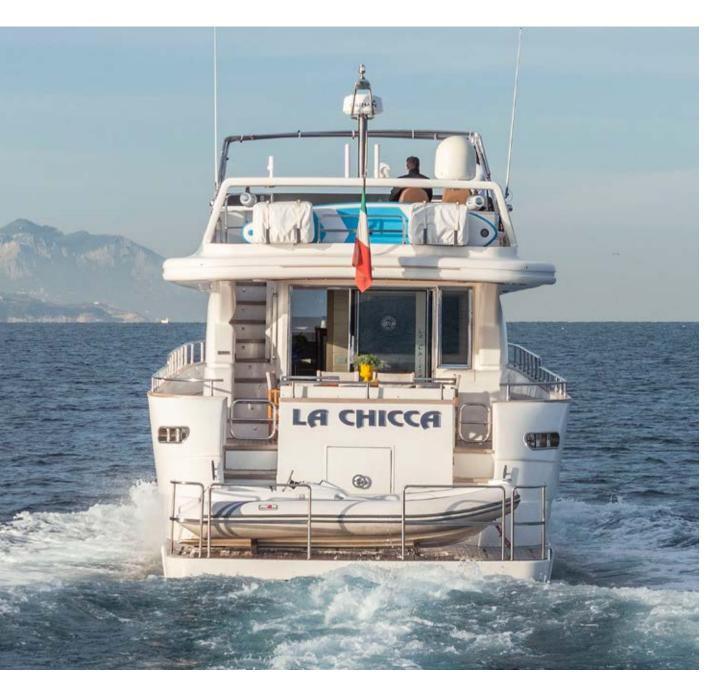

**AERIAL VIEW** 

Master cabin Bathroom

Built by Benetti Shipyard, the 23.68m motor yacht LA CHICCA is available for charter in Italy. Between 2021 and 2023 she has undergone a significant refit which included the updating of all technical equipment, the addition of stabilizers and a new carpeting throughout guests cabins and salon.