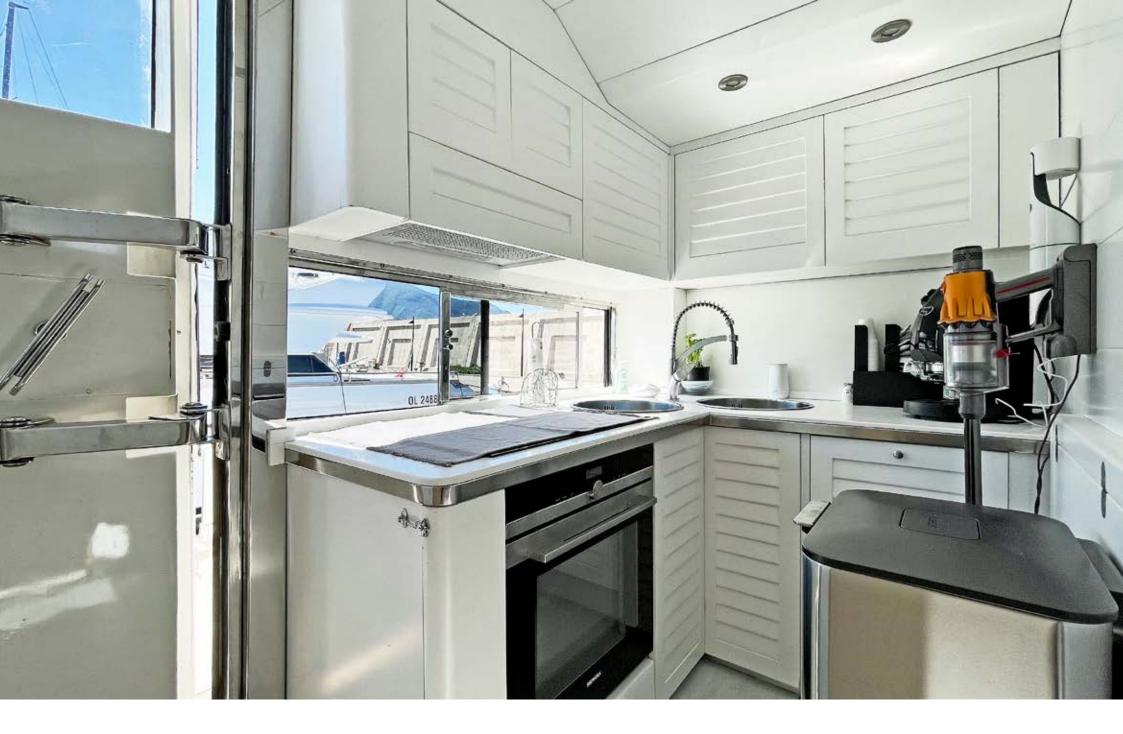

The flybridge has a dining area and a relaxation area with sun beds. The salon blends seamlessly with a spacious aft cockpit, which is furnished with a sofa and a table that seats up to 8 people. Forward guests can find a sunbathing area that can be converted into a lounge area with a coffee table.