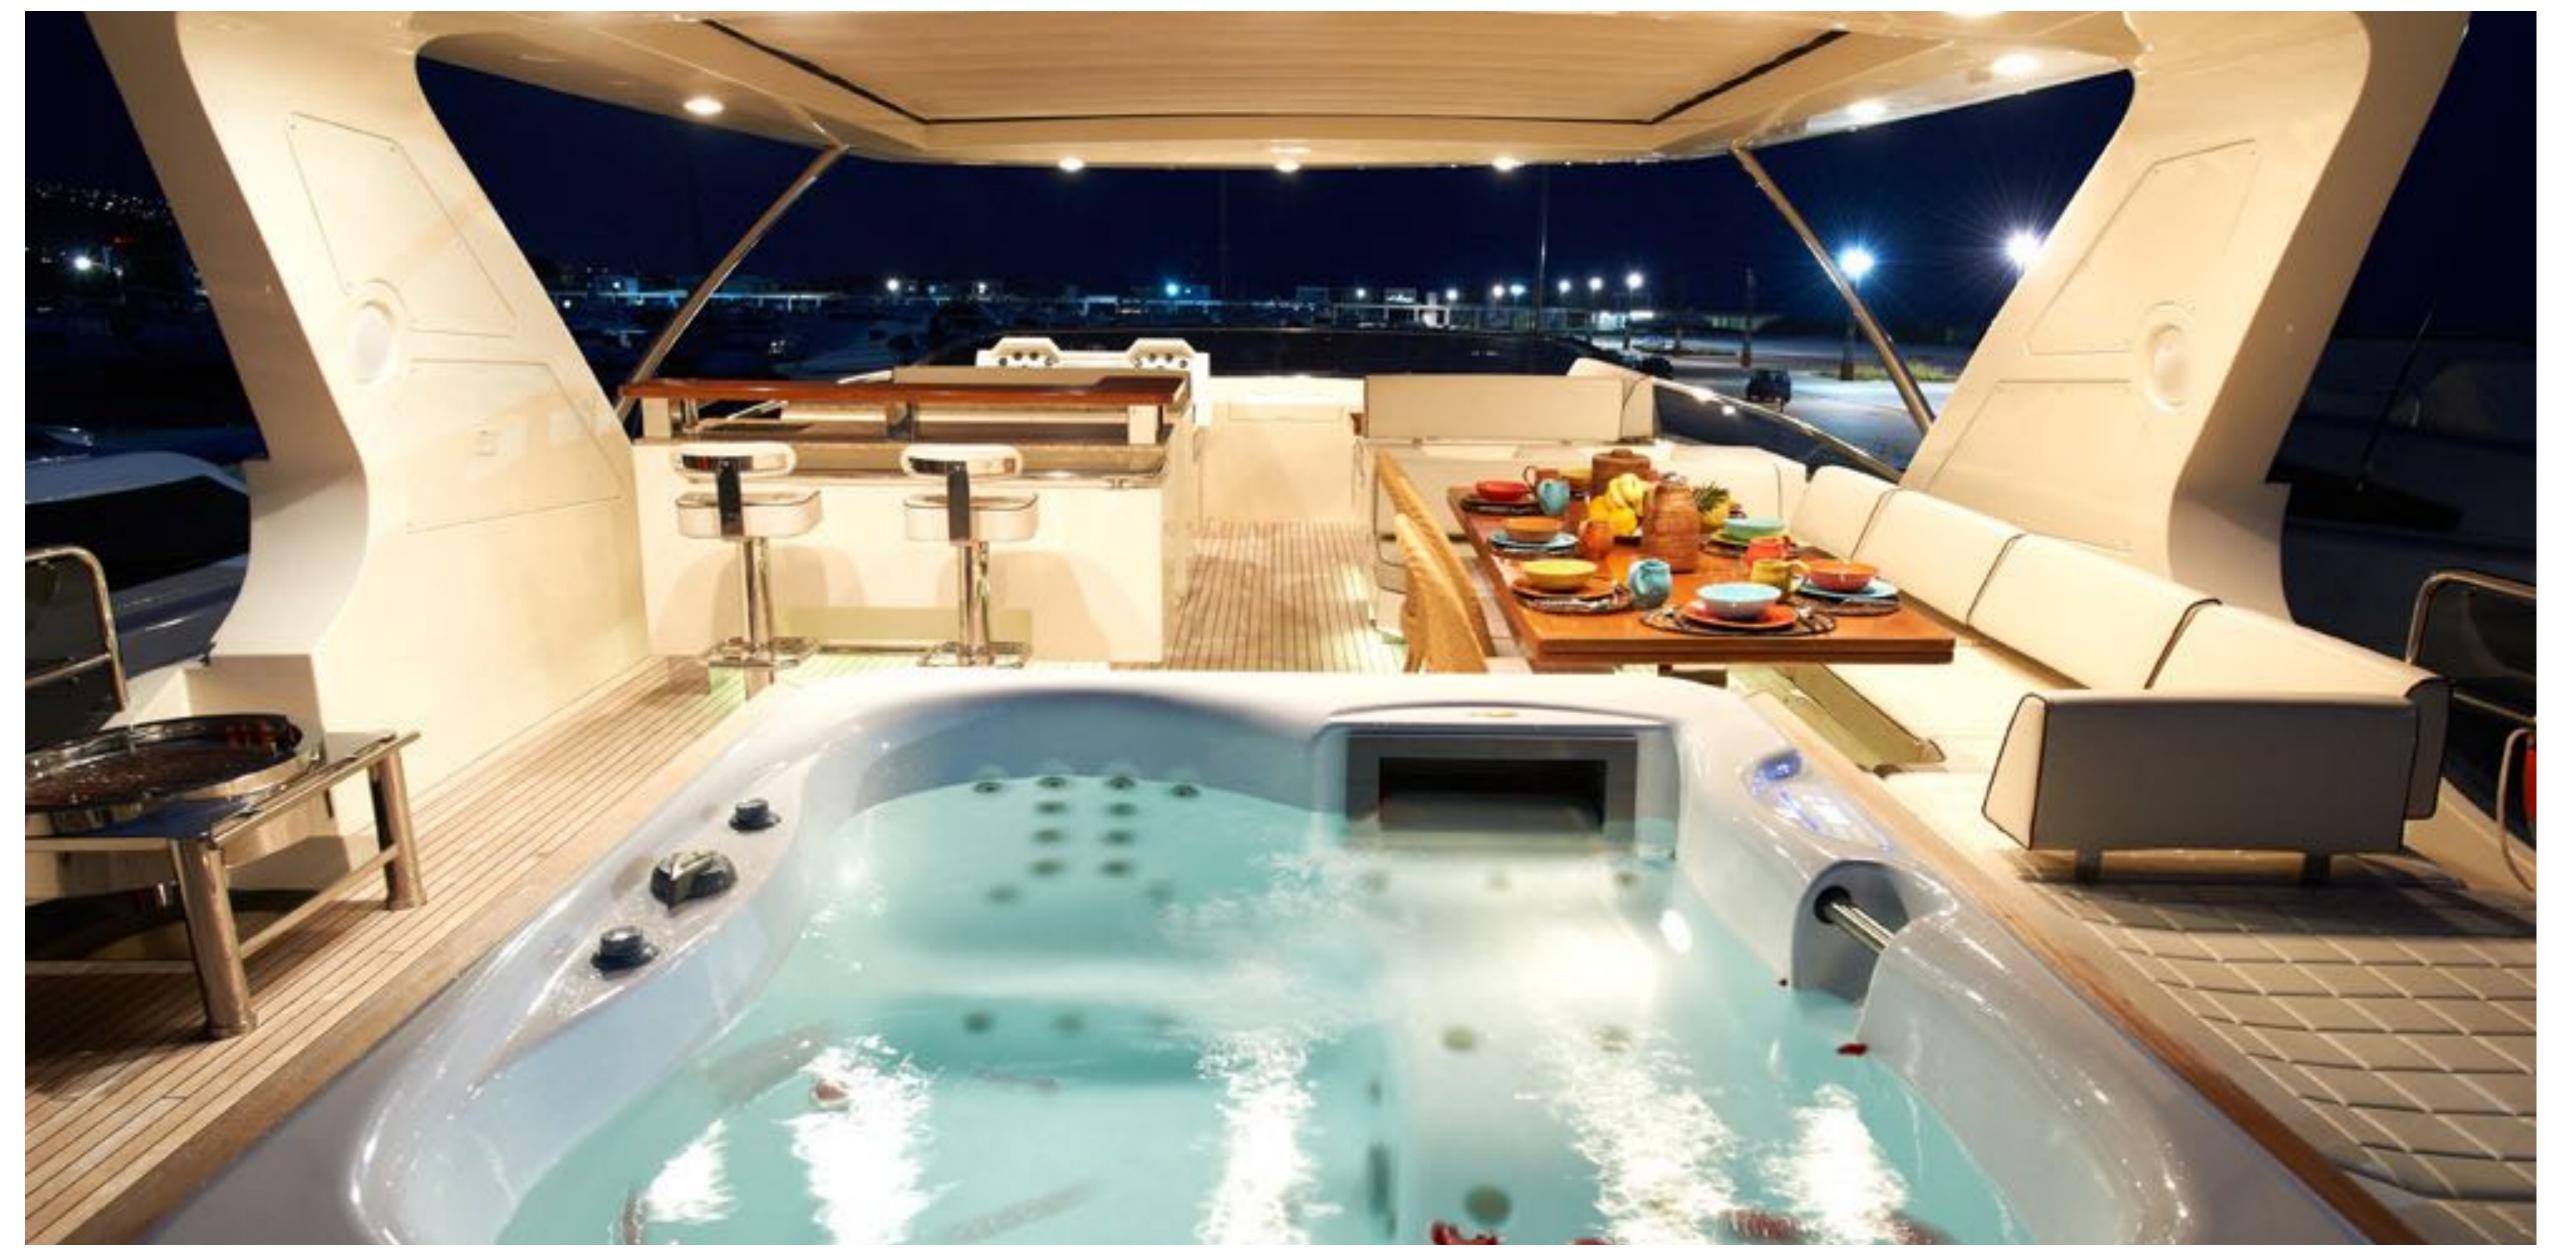

KOUKLES AFT DECK

KOUKLES AFT DECK

KOUKLES MASTER STATEROOM

KOUKLES MASTER STATEROOM

KOUKLES MASTER STATEROOM ENSUITE

KOUKLES VIP STATEROOM

KOUKLES DOUBLE STATEROOM

KOUKLES TWIN STATEROOM

#### KEY FEATURES

- Zero speed stabilizers
- Modern & comfortable interior
- Jacuzzi onboard