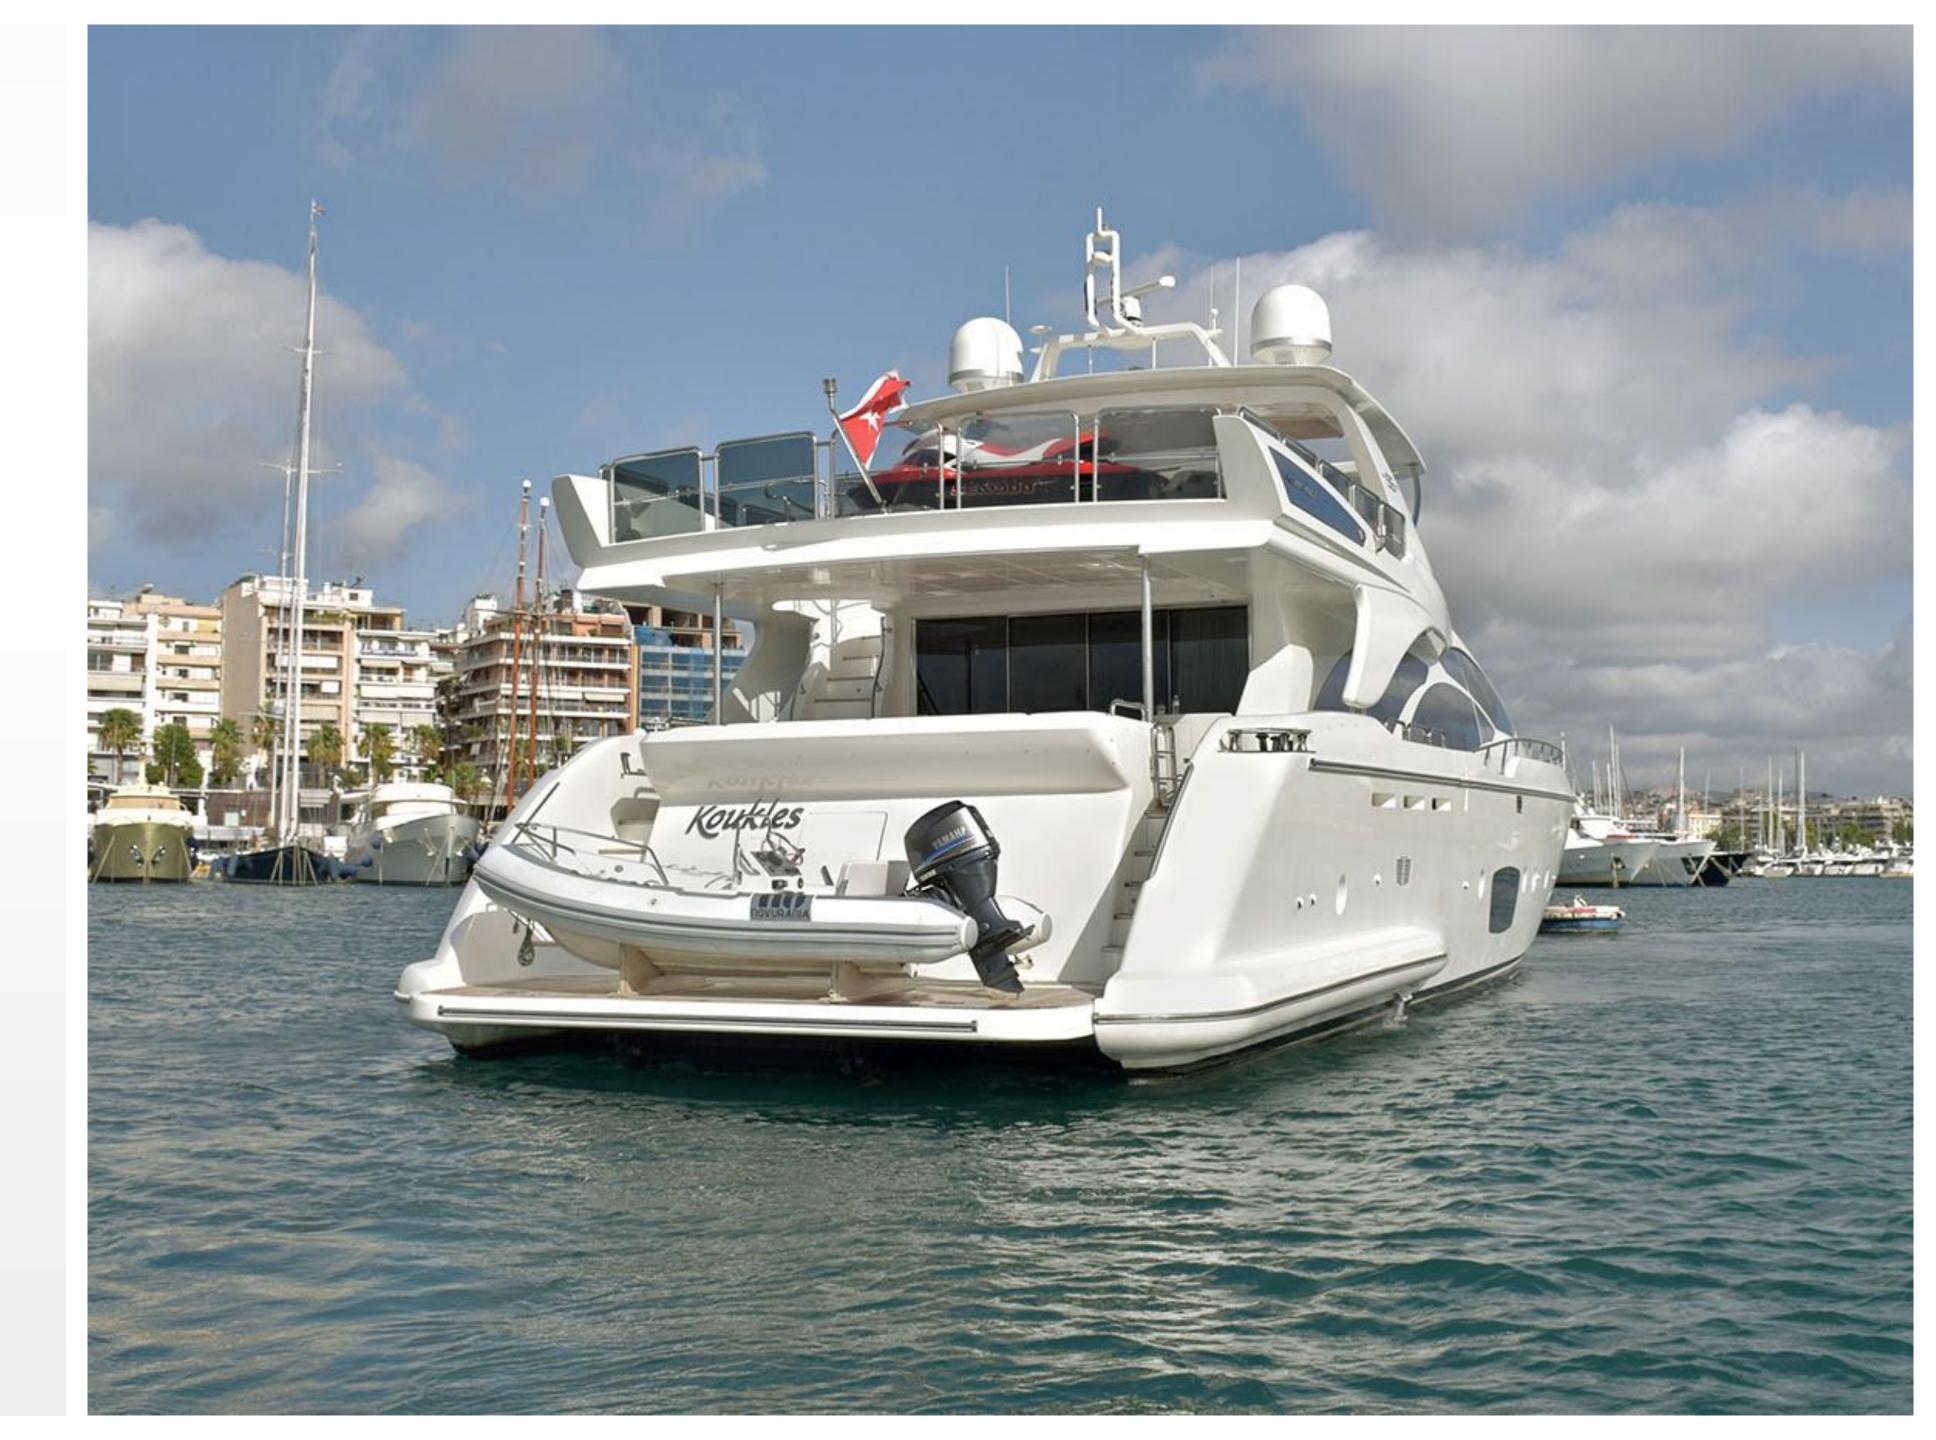

#### TENDERS & WATER TOYS

- 1 tender 4.10m with a Yamaha 60HP engine
- 1 jet ski Seadoo 2-seater
- 1 set of water skis
- Snorkeling equipment
- Fishing equipment
- 2 regular bicycles