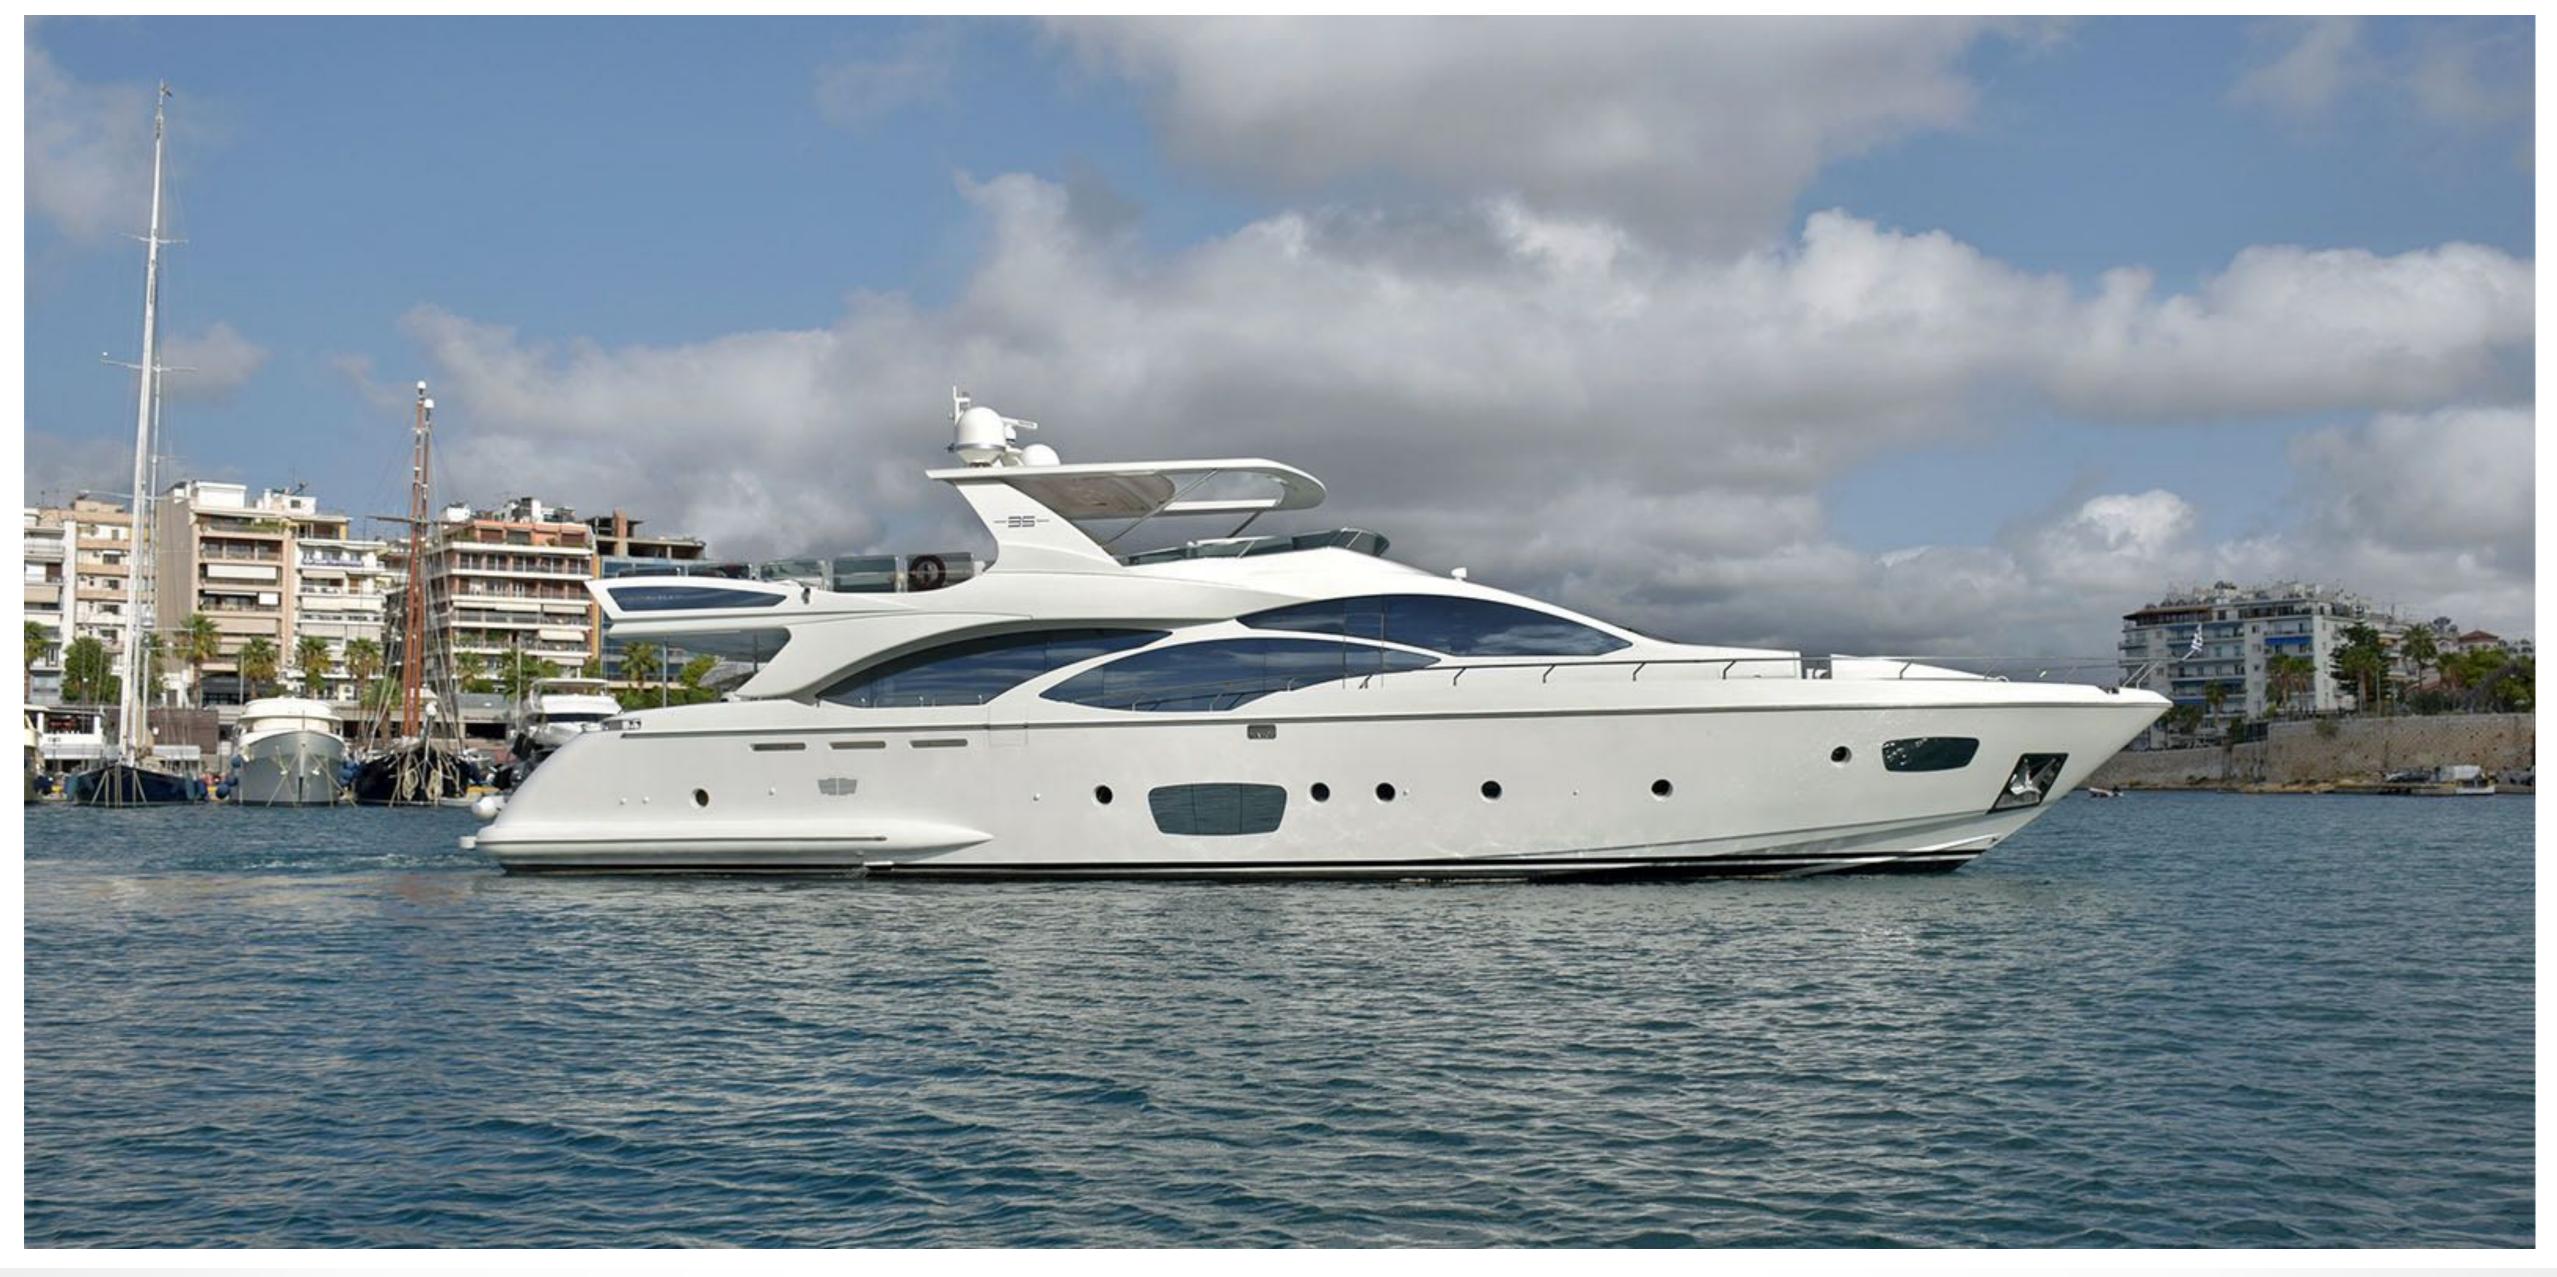

### SPECIFICATIONS

Accommodates 8 Guests in 4 Staterooms

Arrangements 1 King, 2 Queen, 2 Single

Length 98' (29.87m)

Beam 22'6" (6.87m)

Draft 6'1" (1.86m)

Year / Refit 2008 / 2016

Builder Azimut

Interior Designer Carlo Galeazzi

Engines 2x1825 hp Caterpilar C32 Acert 12V

Cruising Speed 20 knots

Max Speed 24 knots

Fuel Consumption 500 Litres/Hr