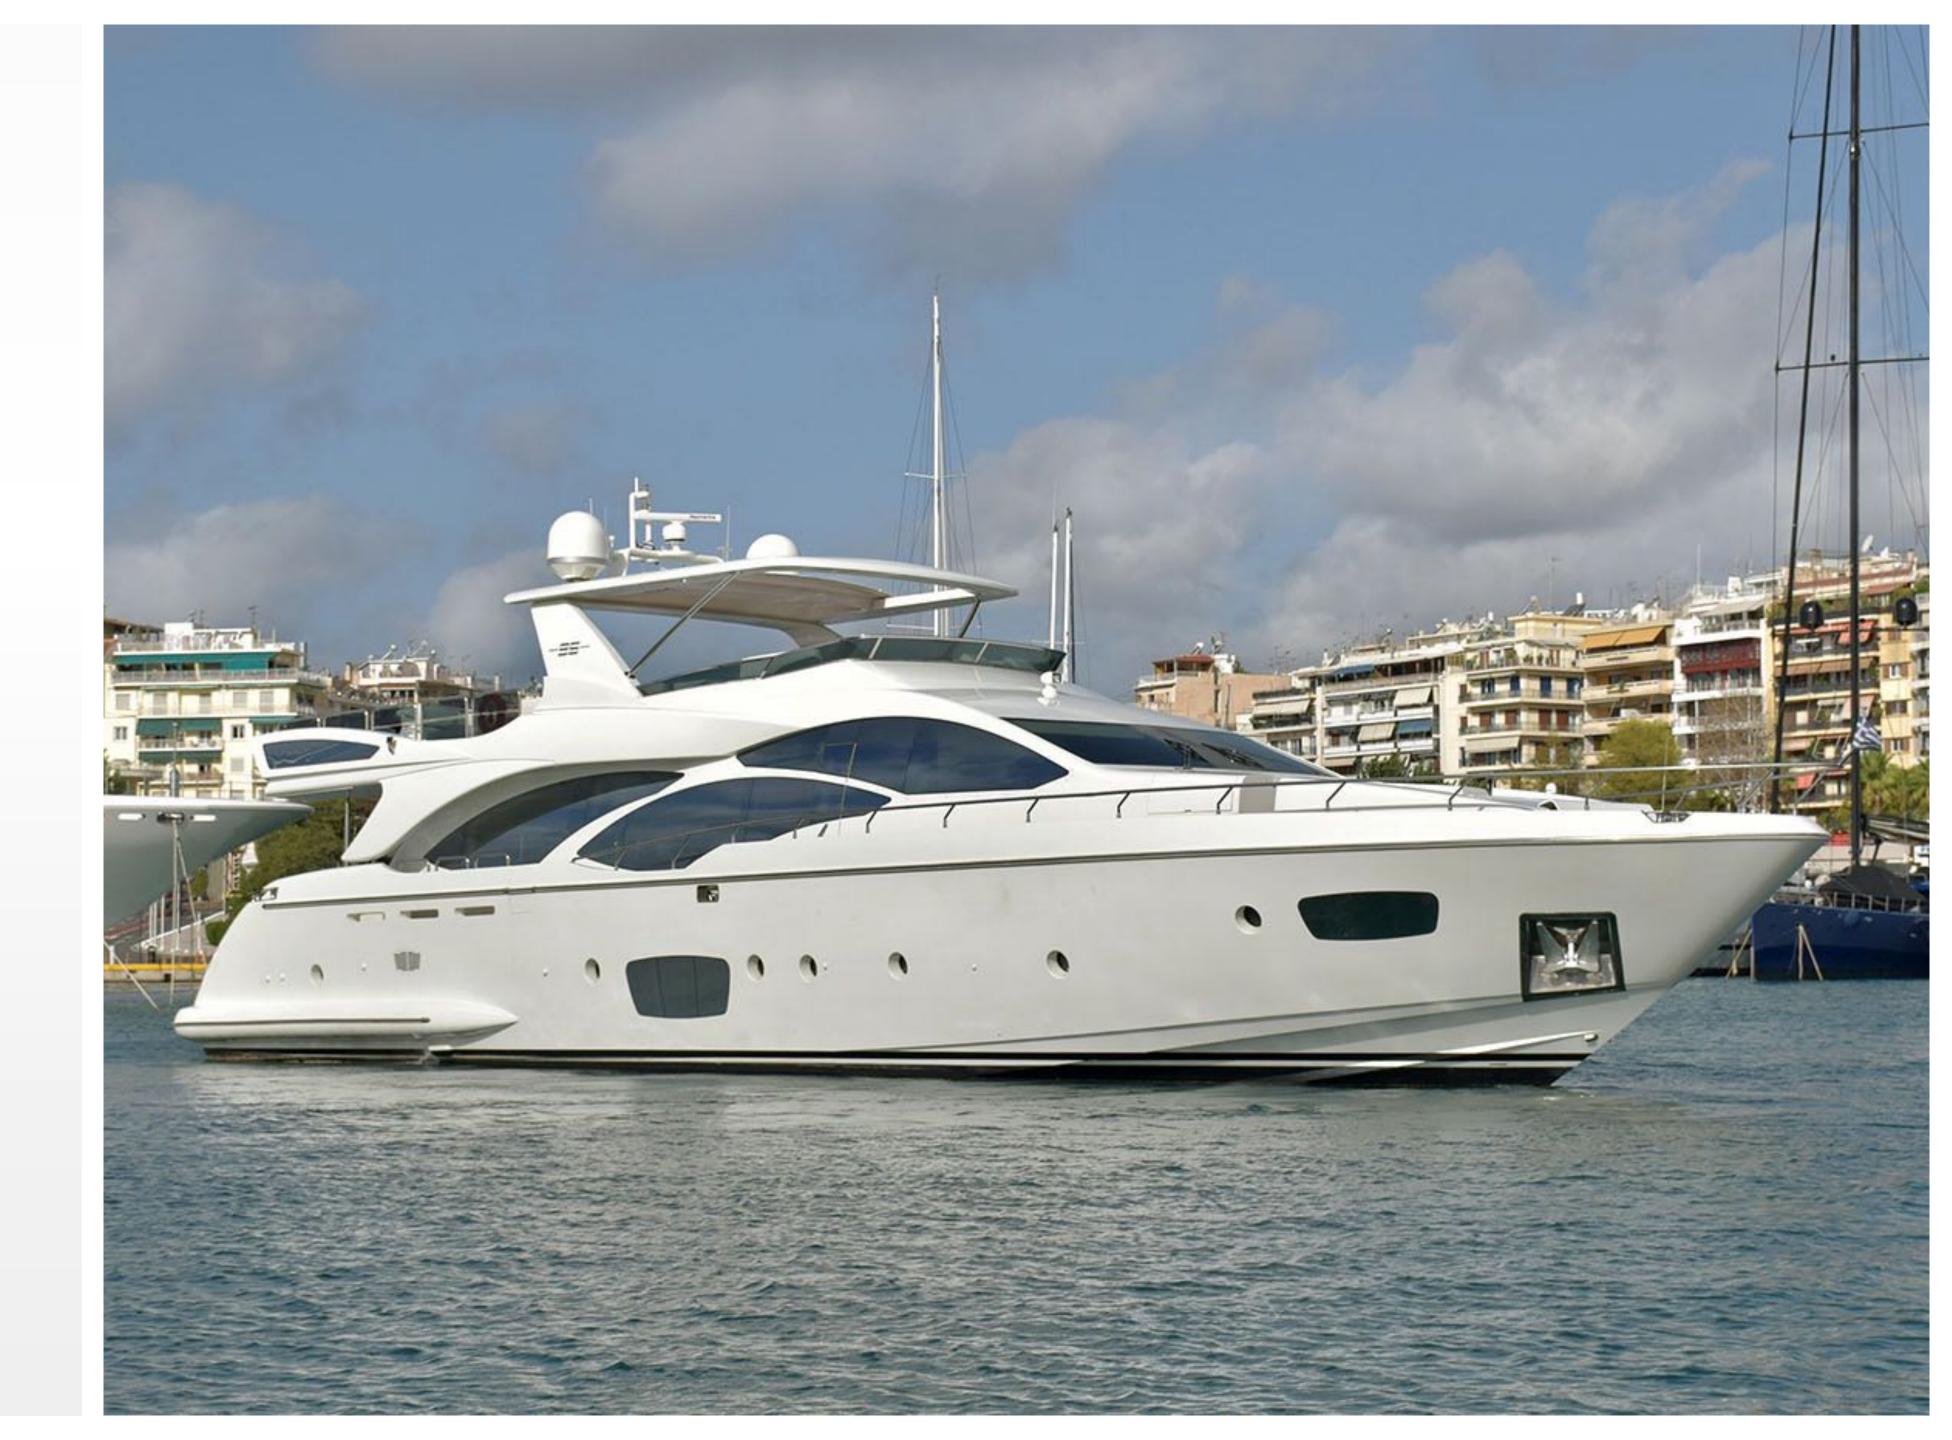

### SPECIFICATIONS

Accommodates 8 Guests in 4 Staterooms

Arrangements 1 King, 2 Queen, 2 Single

Length 98' (29.87m)

Beam 22'6" (6.87m)

Draft 6'1" (1.86m)

Year / Refit 2008 / 2016

Builder Azimut