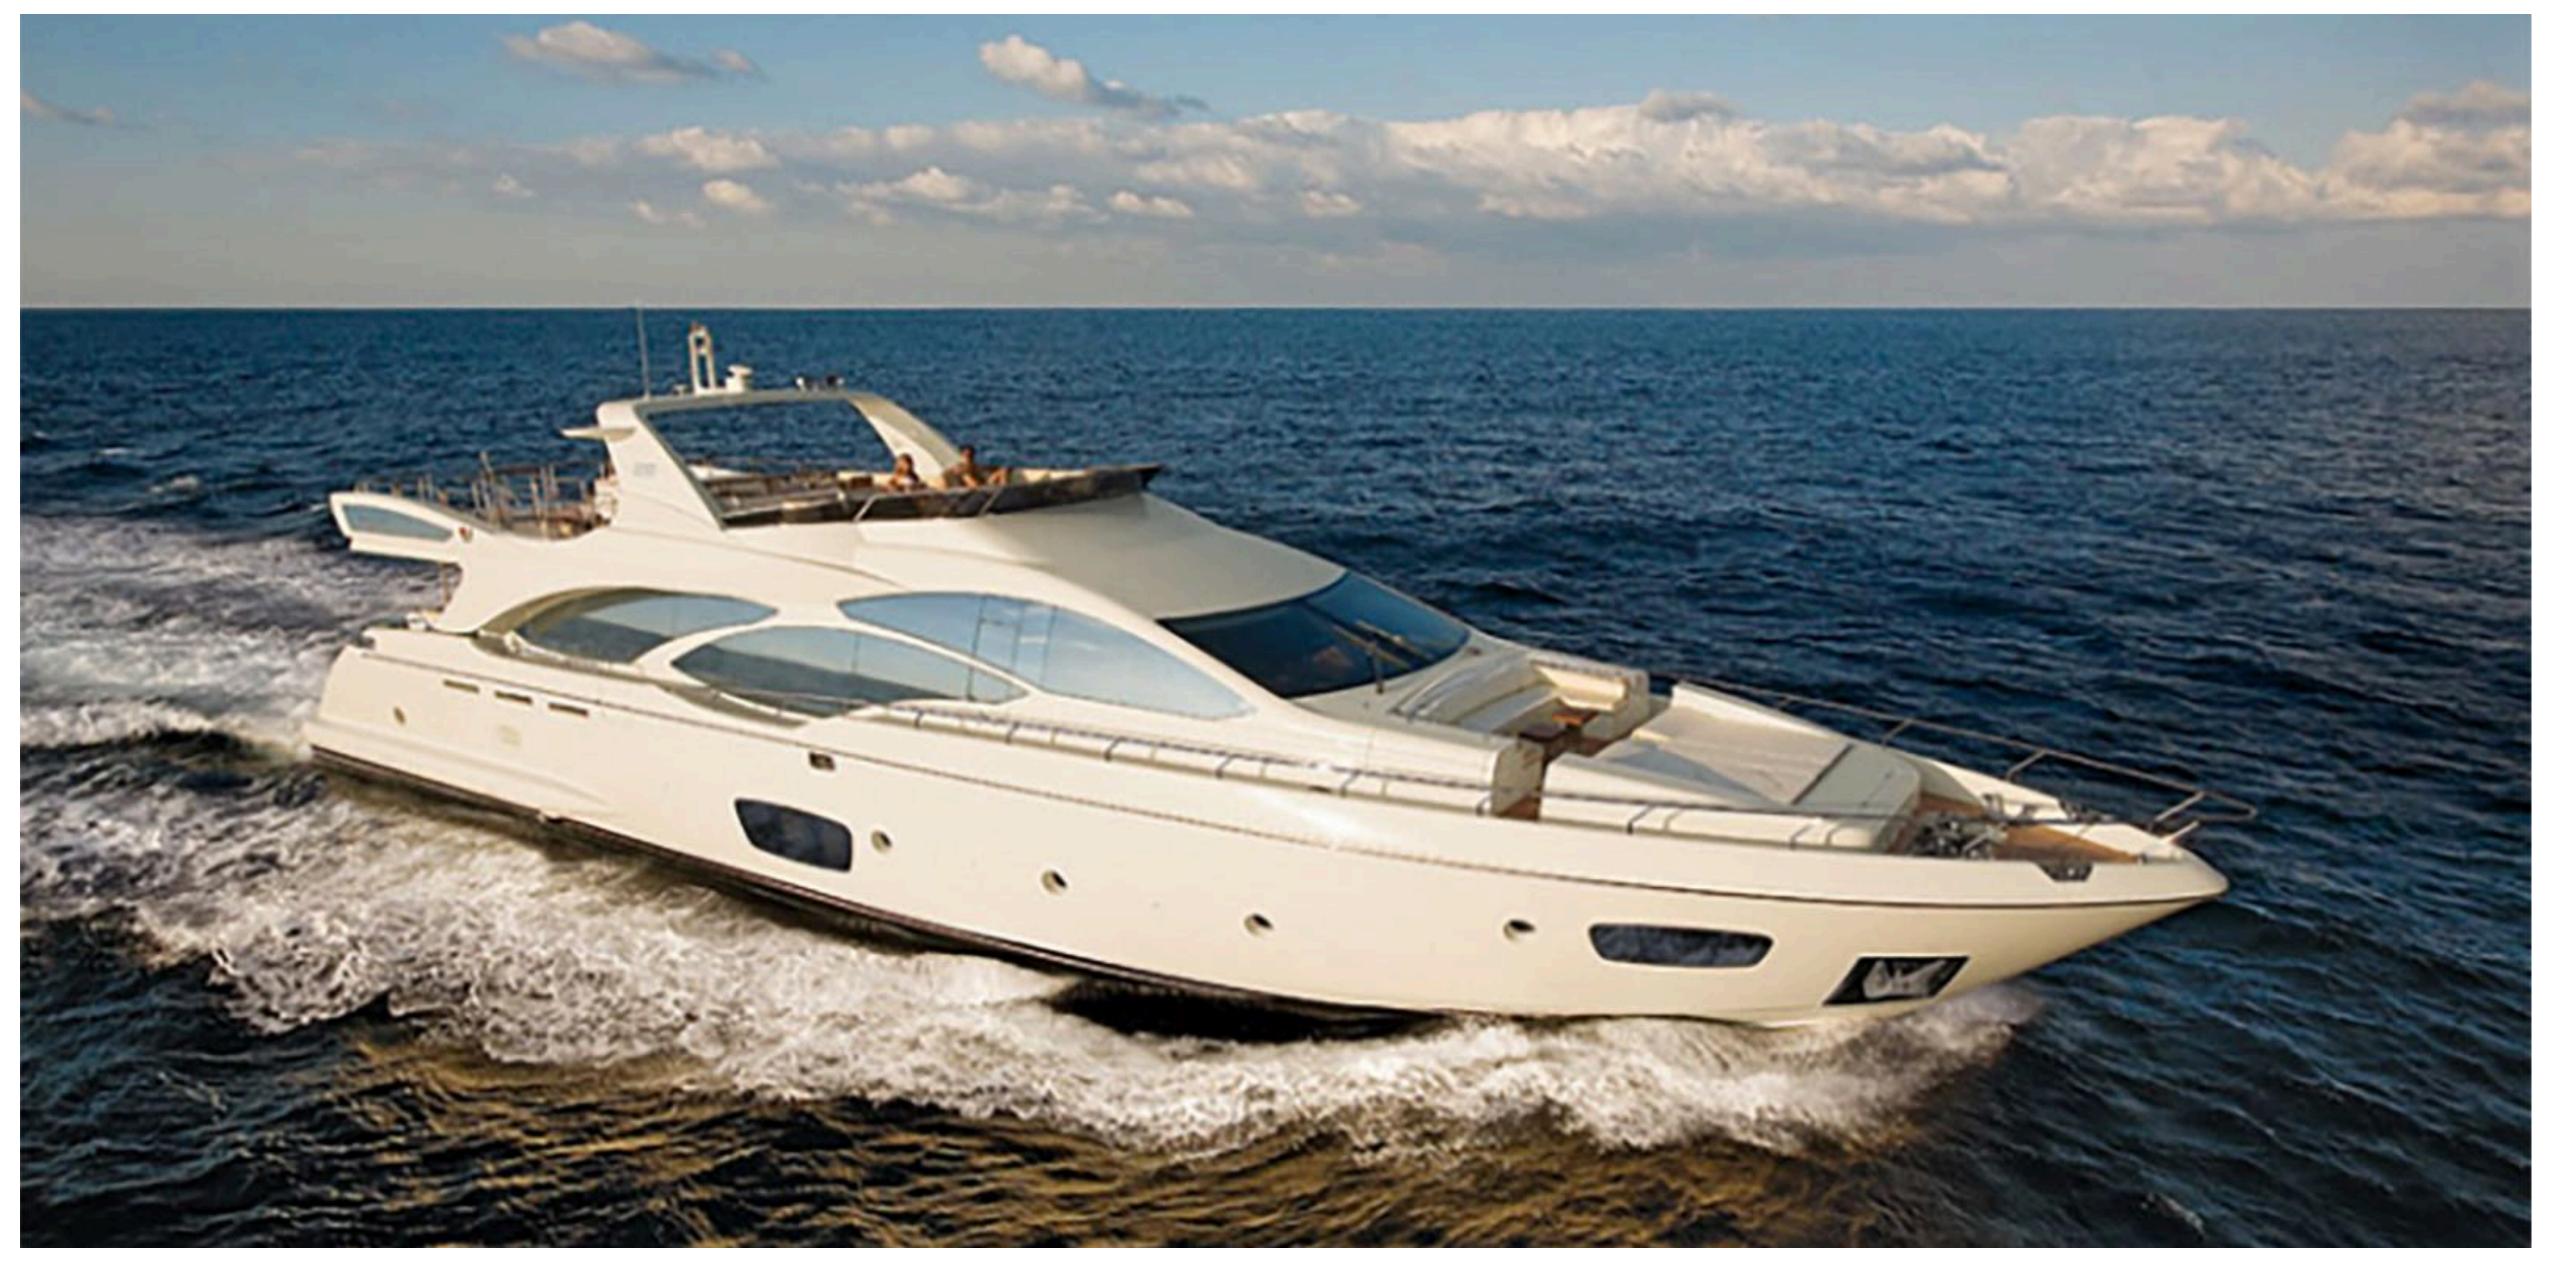

### SPECIFICATIONS

Accommodates 8 Guests in 4 Staterooms

Arrangements 1 King, 2 Queen, 2 Single

Length 98' (29.87m)

Beam 22'6" (6.87m)

Draft 6'1" (1.86m)

Year / Refit 2008 / 2016

Builder Azimut

Interior Designer Carlo Galeazzi

Engines 2x1825 hp Caterpilar C32 Acert 12V

Cruising Speed 20 knots

Max Speed 24 knots

Fuel Consumption 500 Litres/Hr