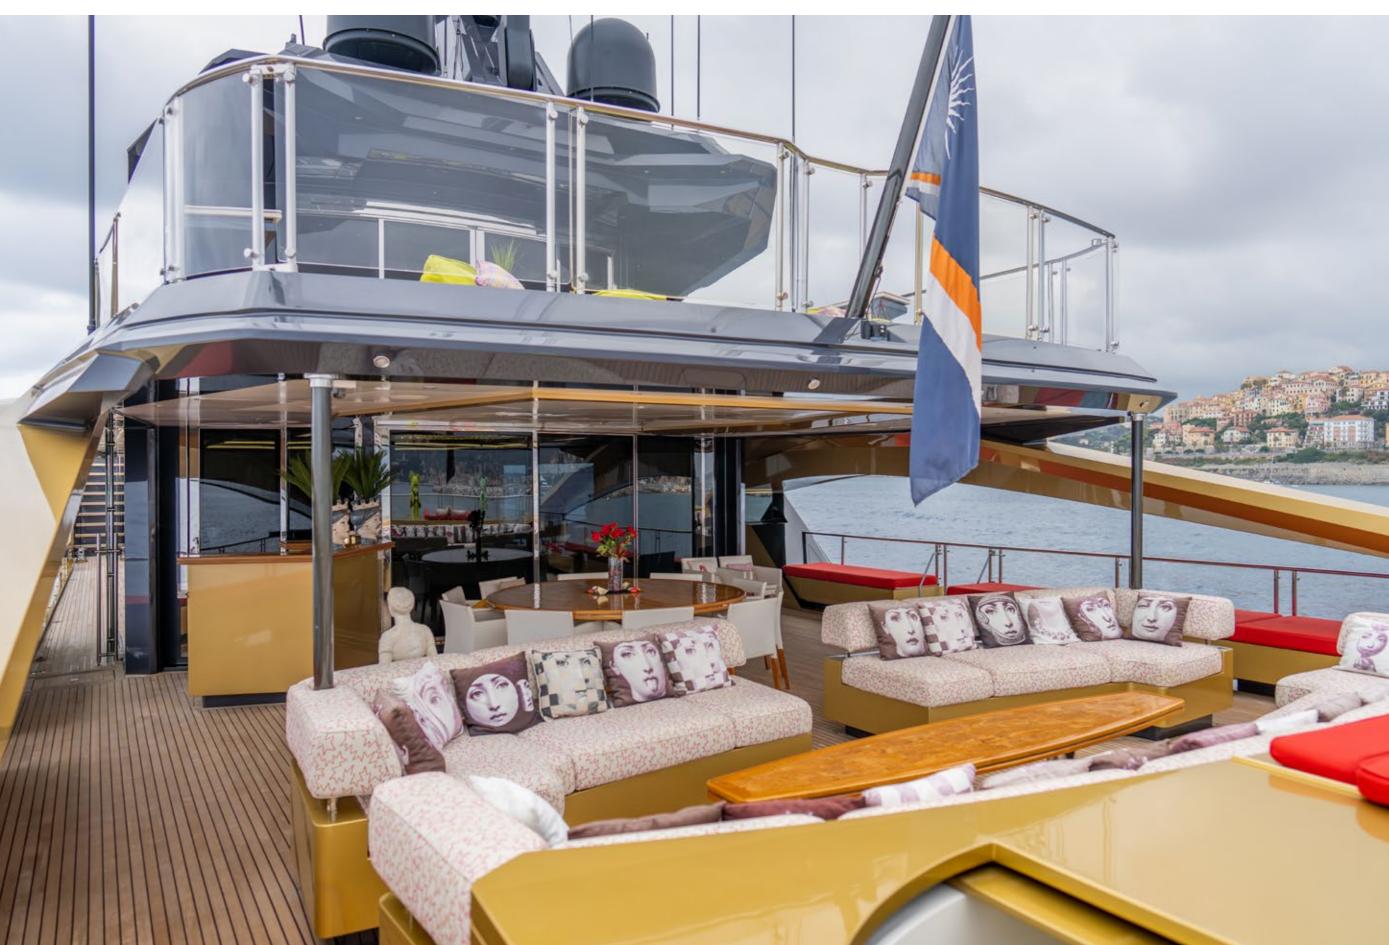

YACHT FOR CHARTER | KHALILAH | 49.5M / 162'5" | UPPER AFT DECK - AL FRESCO DINING

#### YACHT FOR CHARTER | KHALILAH | 49.5M / 162'5" | AL FRESCO DINING