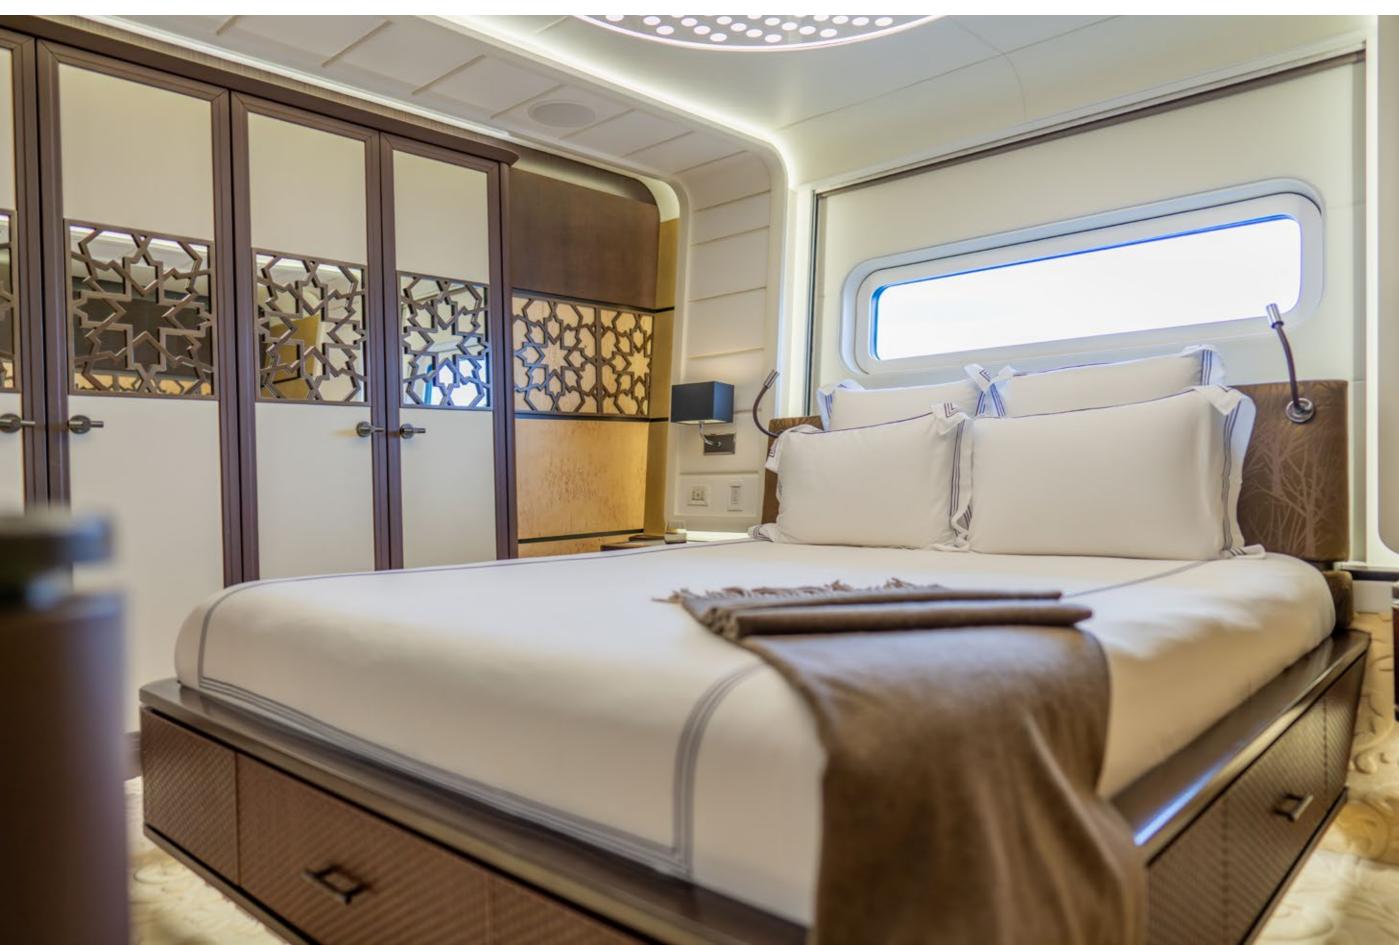

## YACHT FOR CHARTER | KHALILAH | 49.5M / 162'5" | MAIN DECK - MASTER STATEROOM

#### YACHT FOR CHARTER | KHALILAH | 49.5M / 162'5" | MAIN DECK - MASTER STATEROOM