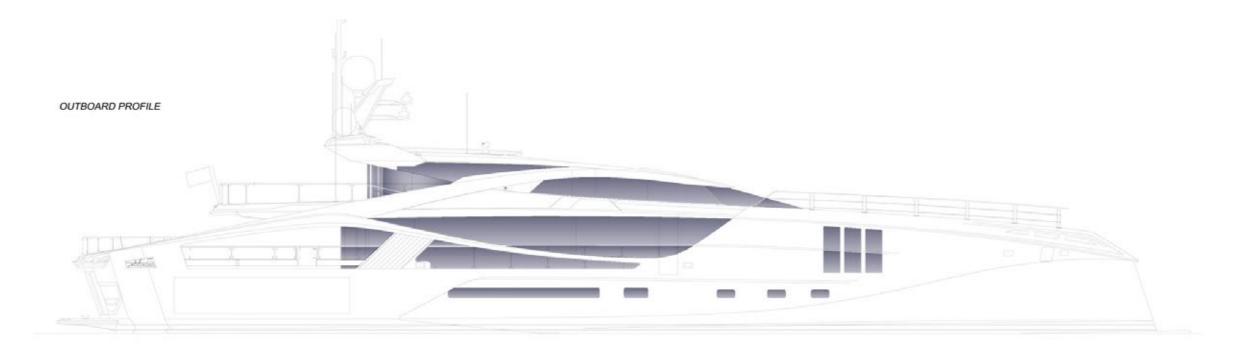

R AFT DECK - LOUNGING AREA





YACHT FOR CHARTER | KHALILAH | 49.5M / 162'5" | SUN DECK - JACUZZI











#### YACHT FOR CHARTER | KHALILAH | 49.5M / 162'5"

#### **TENDERS & SEA-DOOS**

2014 CUSTOM 6.85M TENDER WITH 2 X 160HP STEYR JETS

2022 CUSTOM FOLDABLE RIB 430 WITH 20HP YAMAHA OUTBOARD

1 X 2019 SEA-DOO GTR-X 230HP

1 X 2022 SEA-DOO SPARK TRIXX

#### TOYS

1 X 4MX4M AQUAGLIDE SEA-POOL

**1 X FLITEBOARD ELECTRIC E-FOIL** 

2 X STAND-UP ELECTRIC PADDLEBOARDS

2 X CUSTOM CLEAR BOTTOM 2+1 KAYAKS

5 X SCUBA EQUIPMENT, BOTTLES, AND COMPRESSOR

VARIOUS INFLATABLE TOWABLES

VARIOUS KITE-SURFING KITES AND BOARD

VARIOUS WAKEBOARDS

VARIOUS WATER-SKIS

SNORKELLING EQUIPMENT (CHILDREN AND ADULTS)

FISHING EQUIPMENT

#### YACHT FOR CHARTER | KHALILAH | 49.5M / 162'5" | GENERAL ARRANGEMENT



### 





#### LOWER DECK 01