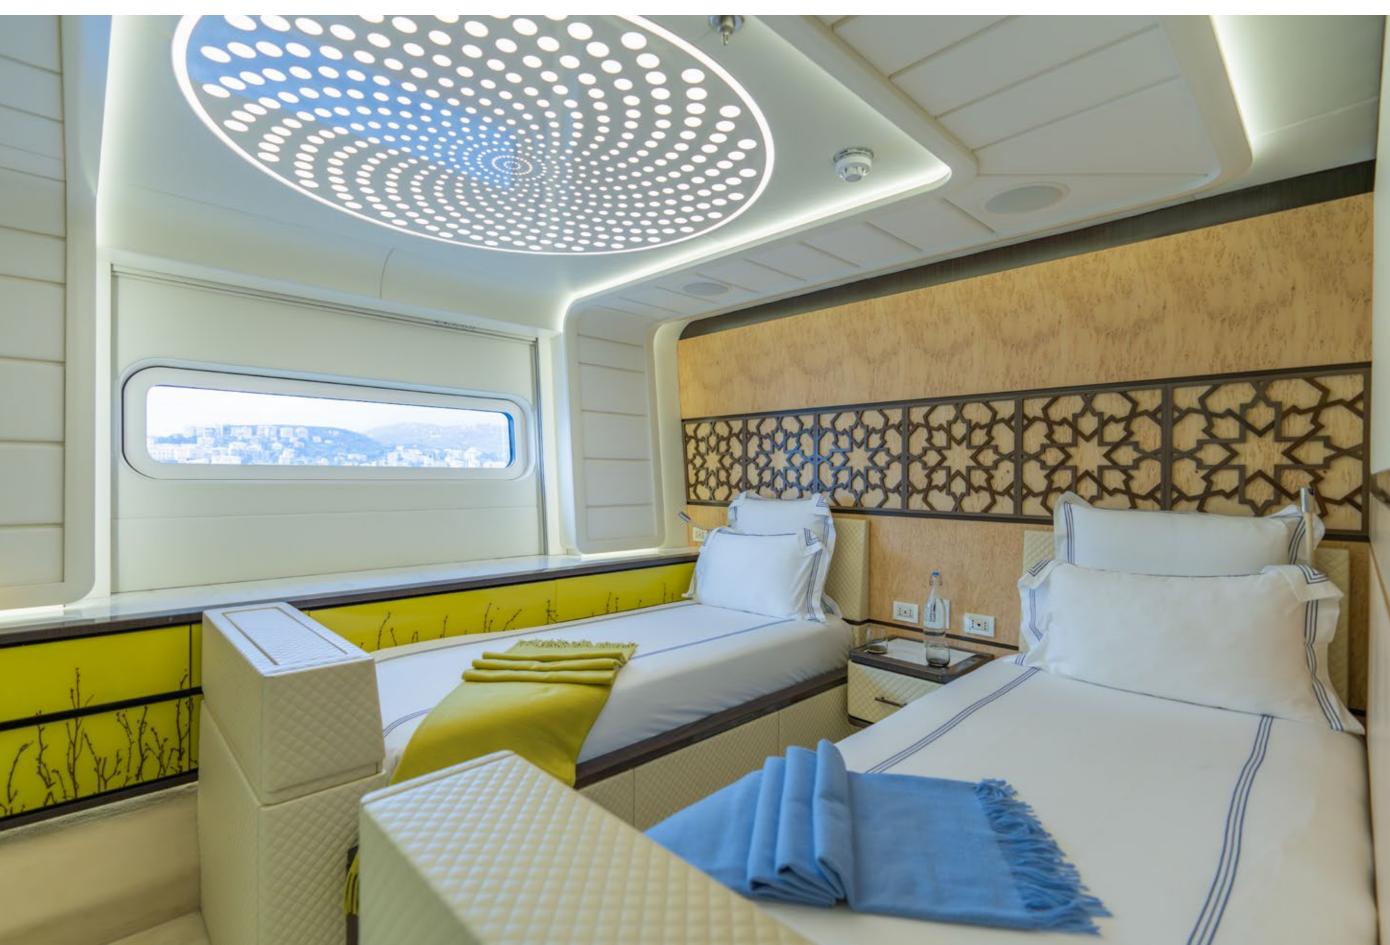

## YACHT FOR CHARTER | KHALILAH | 49.5M / 162'5" | GUEST EN SUITE

YACHT FOR CHARTER | KHALILAH | 49.5M / 162'5" | LOWER DECK - DOUBLE STATEROOM

YACHT FOR CHARTER | KHALILAH | 49.5M / 162'5" | GUEST EN SUITE