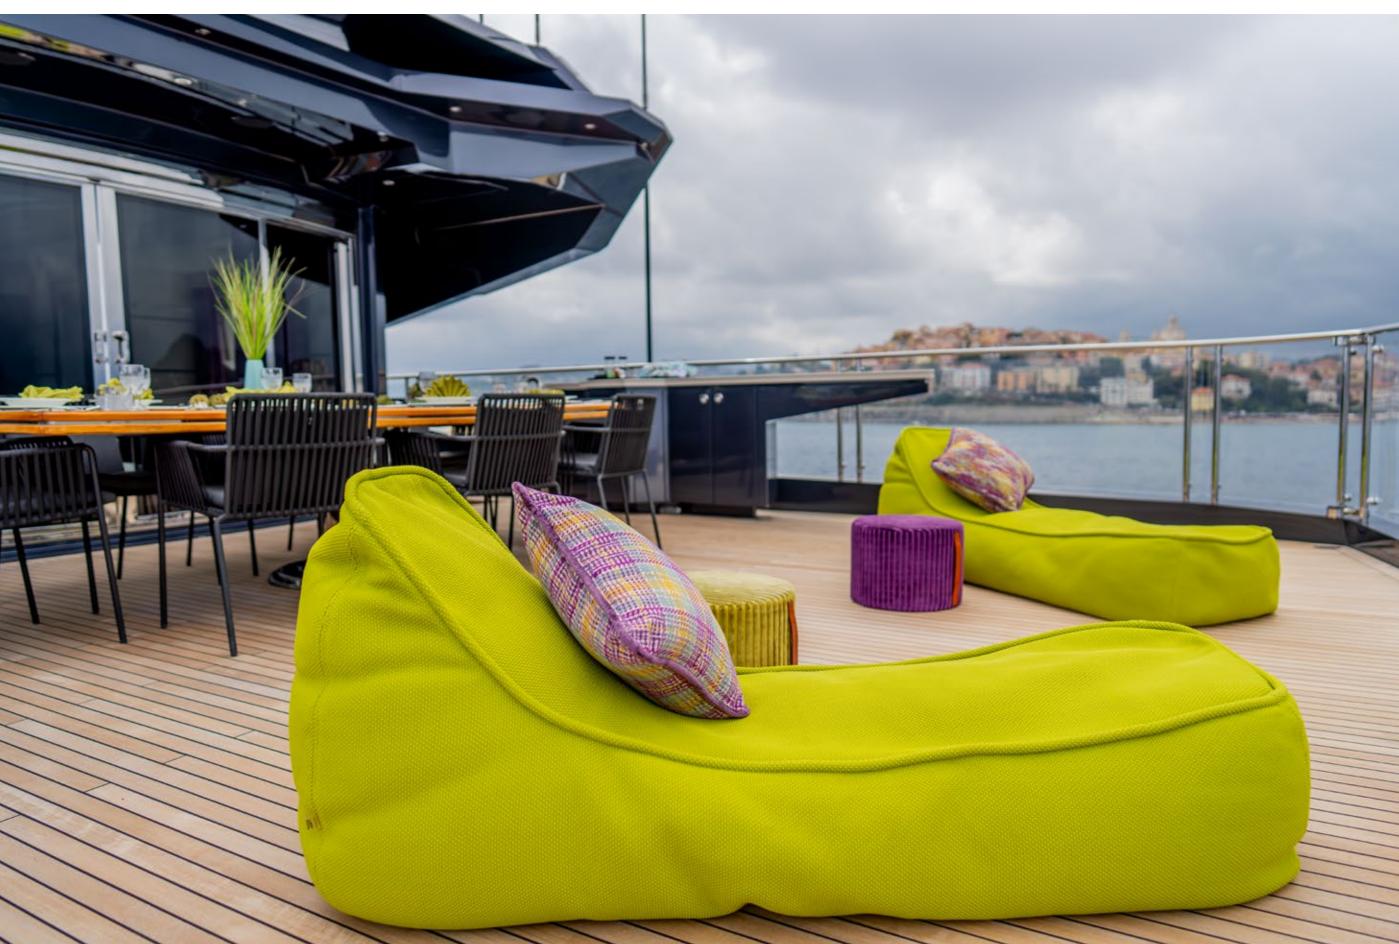

#### YACHT FOR CHARTER | KHALILAH | 49.5M / 162'5" | AFT DECK

YACHT FOR CHARTER | KHALILAH | 49.5M / 162'5" | AFT DECK - LOUNGING AREA

YACHT FOR CHARTER | KHALILAH | 49.5M / 162'5" | AFT DECK - LOUNGING AREA