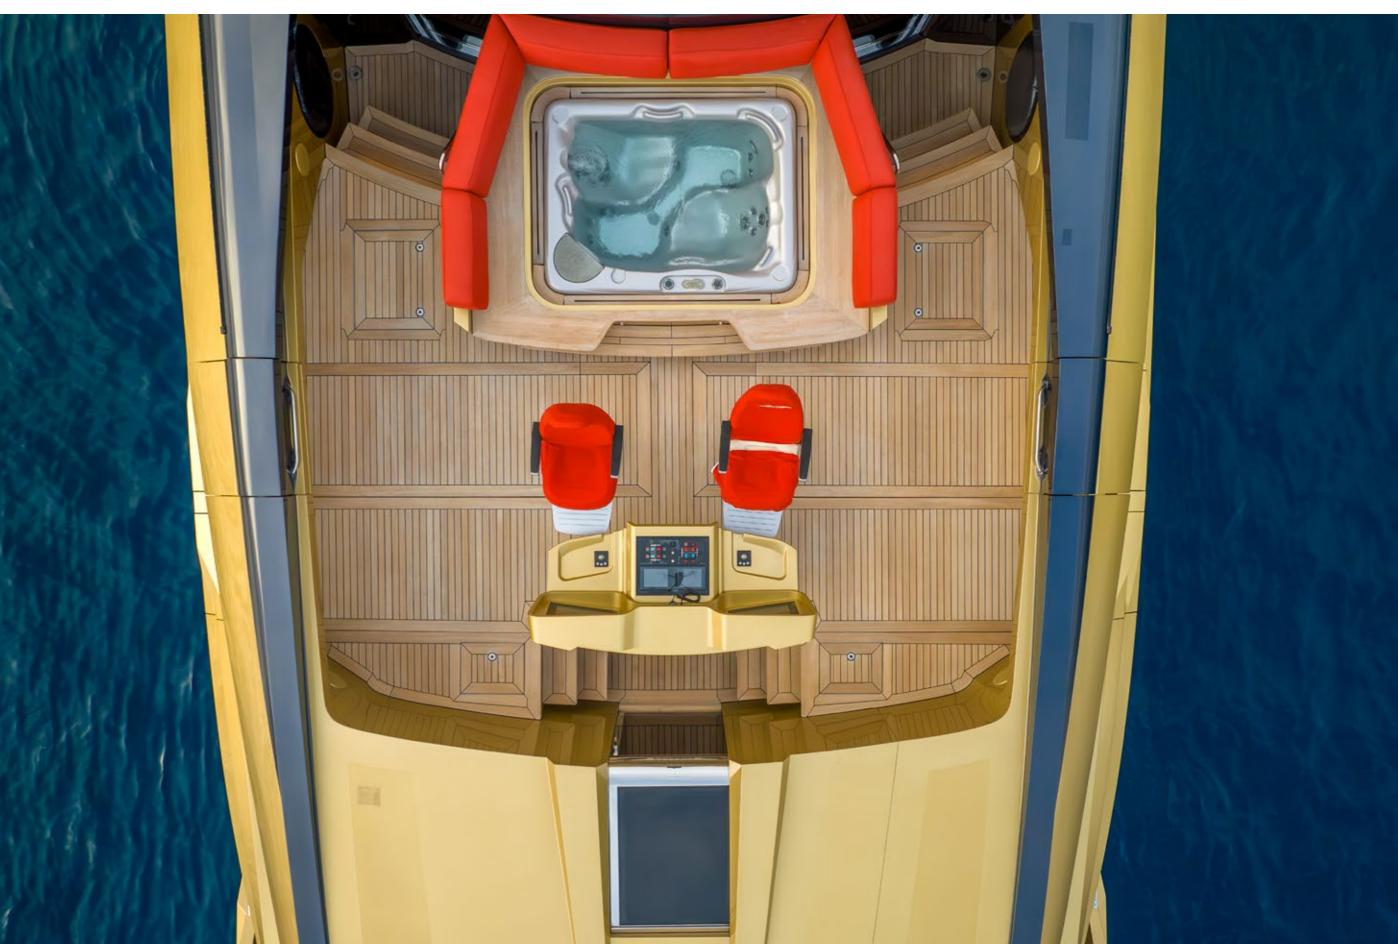

## YACHT FOR CHARTER | KHALILAH | 49.5M / 162'5" | UPPER AFT DECK - LOUNGING AREA

YACHT FOR CHARTER | KHALILAH | 49.5M / 162'5" | SUN DECK - JACUZZI