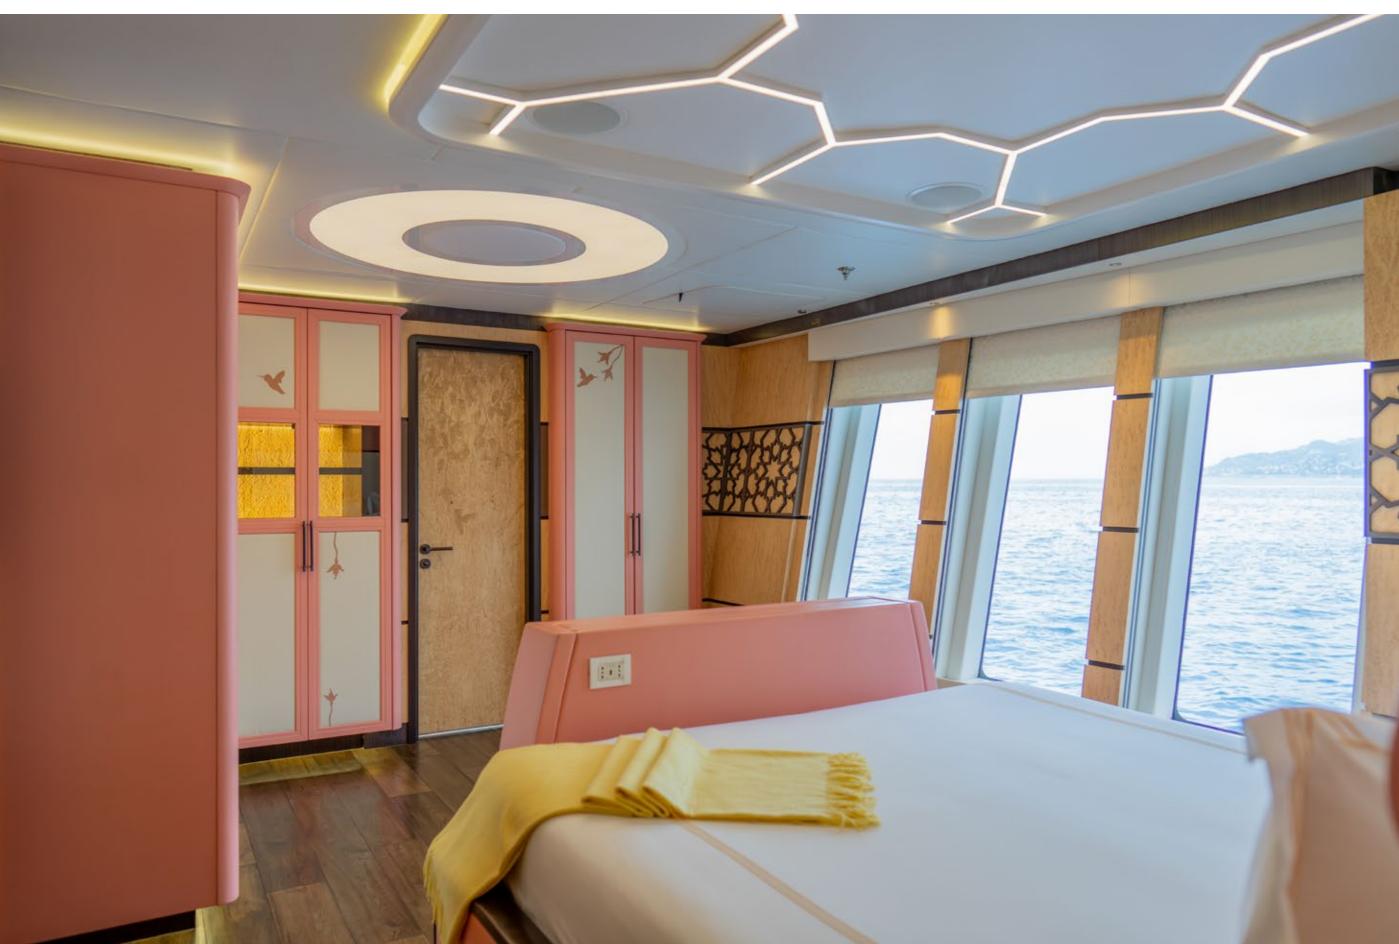

# YACHT FOR CHARTER | KHALILAH | 49.5M / 162'5" | MASTER EN SUITE

YACHT FOR CHARTER | KHALILAH | 49.5M / 162'5" | MAIN DECK - VIP STATEROOM