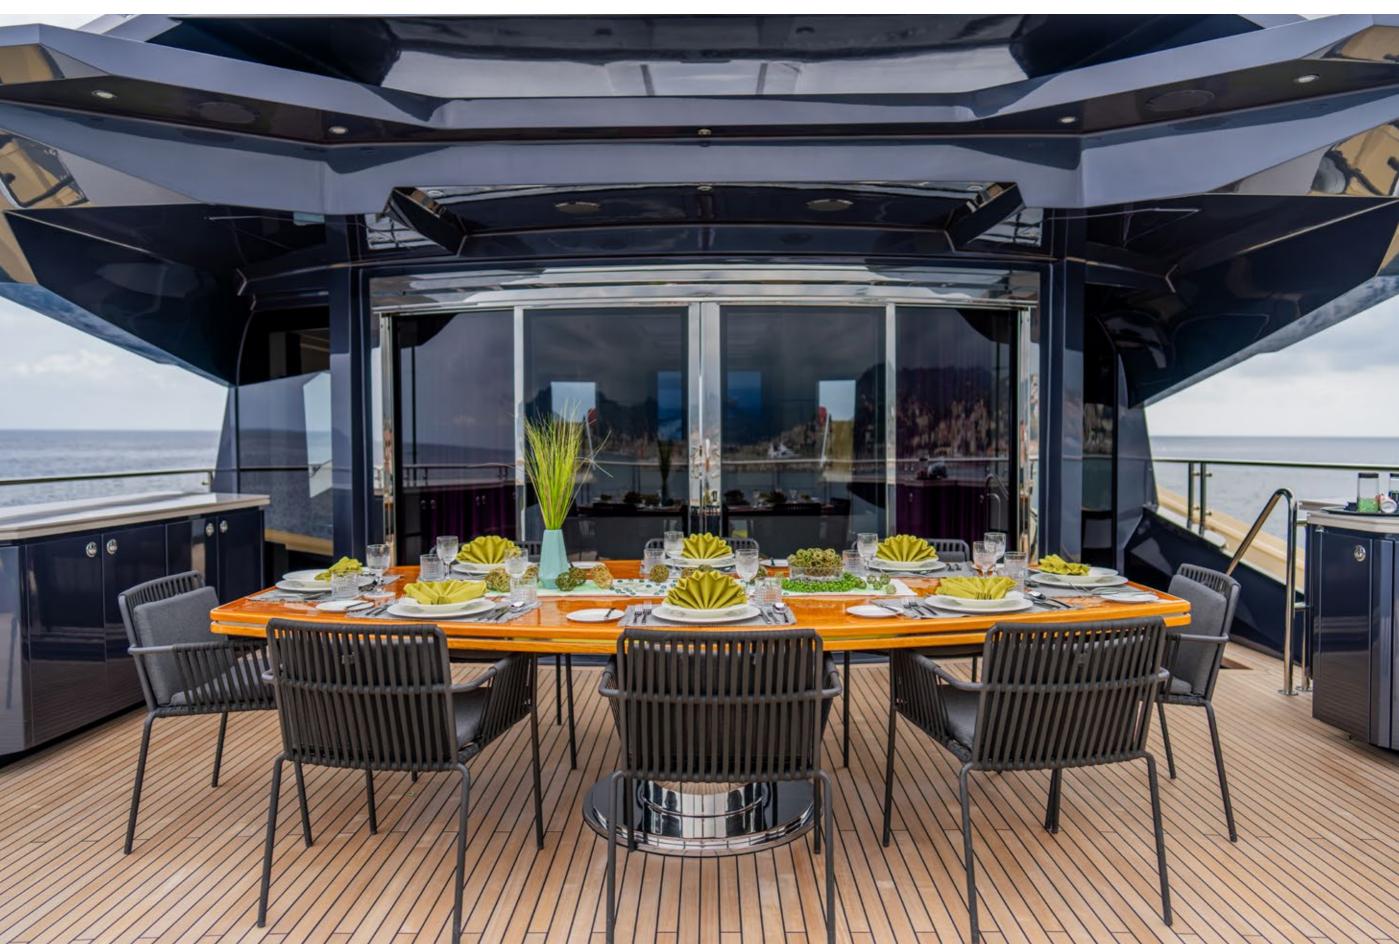

YACHT FOR CHARTER | KHALILAH | 49.5M / 162'5" | UPPER AFT DECK - AL FRESCO DINING

#### YACHT FOR CHARTER | KHALILAH | 49.5M / 162'5" | AL FRESCO DINING