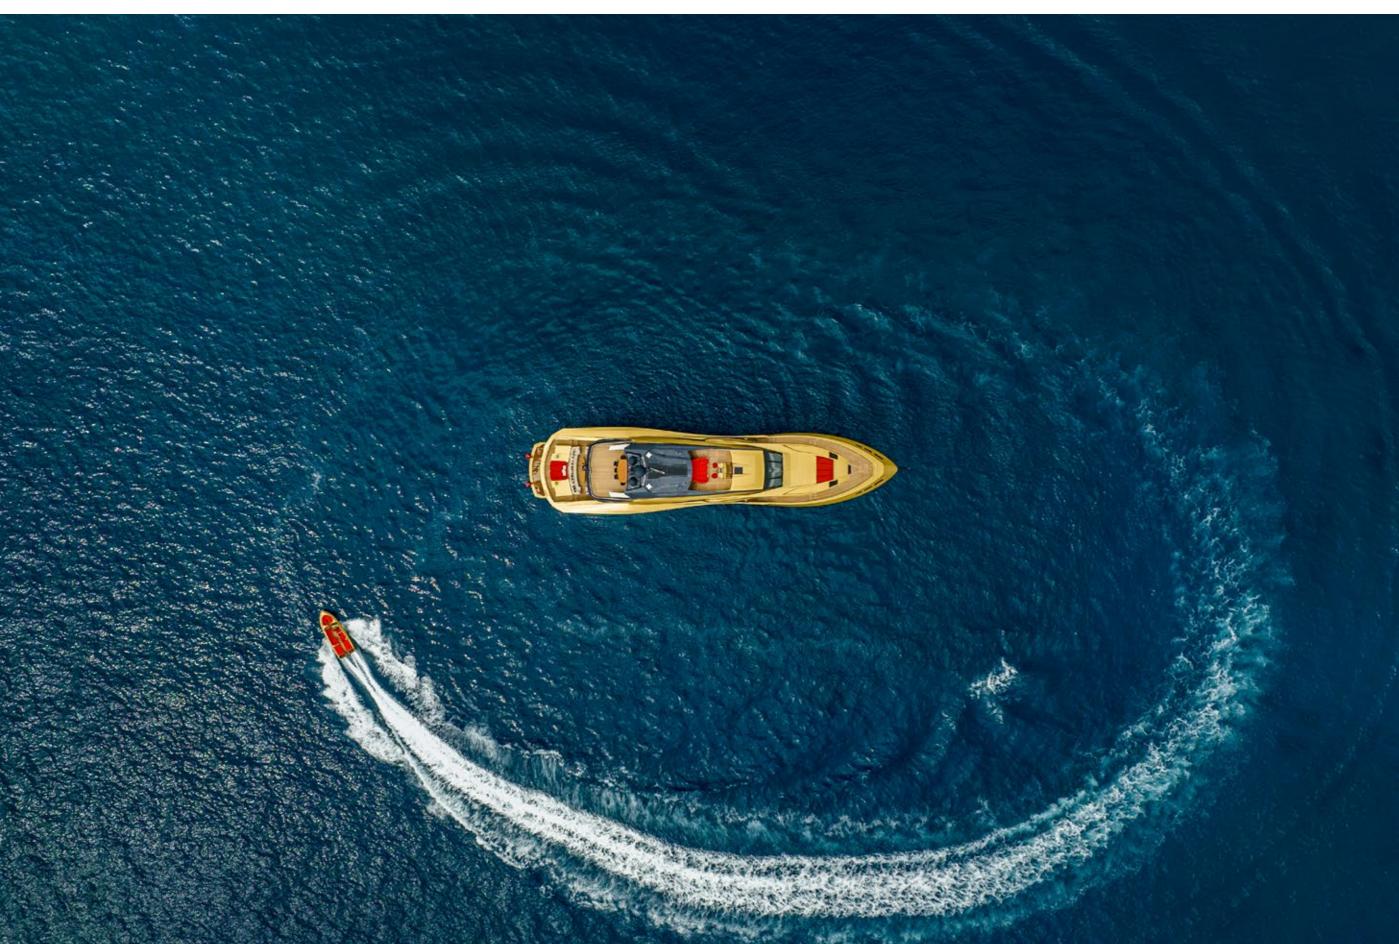

## YACHT FOR CHARTER | KHALILAH | 49.5M / 162'5" | PROFILE

#### YACHT FOR CHARTER | KHALILAH | 49.5M / 162'5" | PROFILE