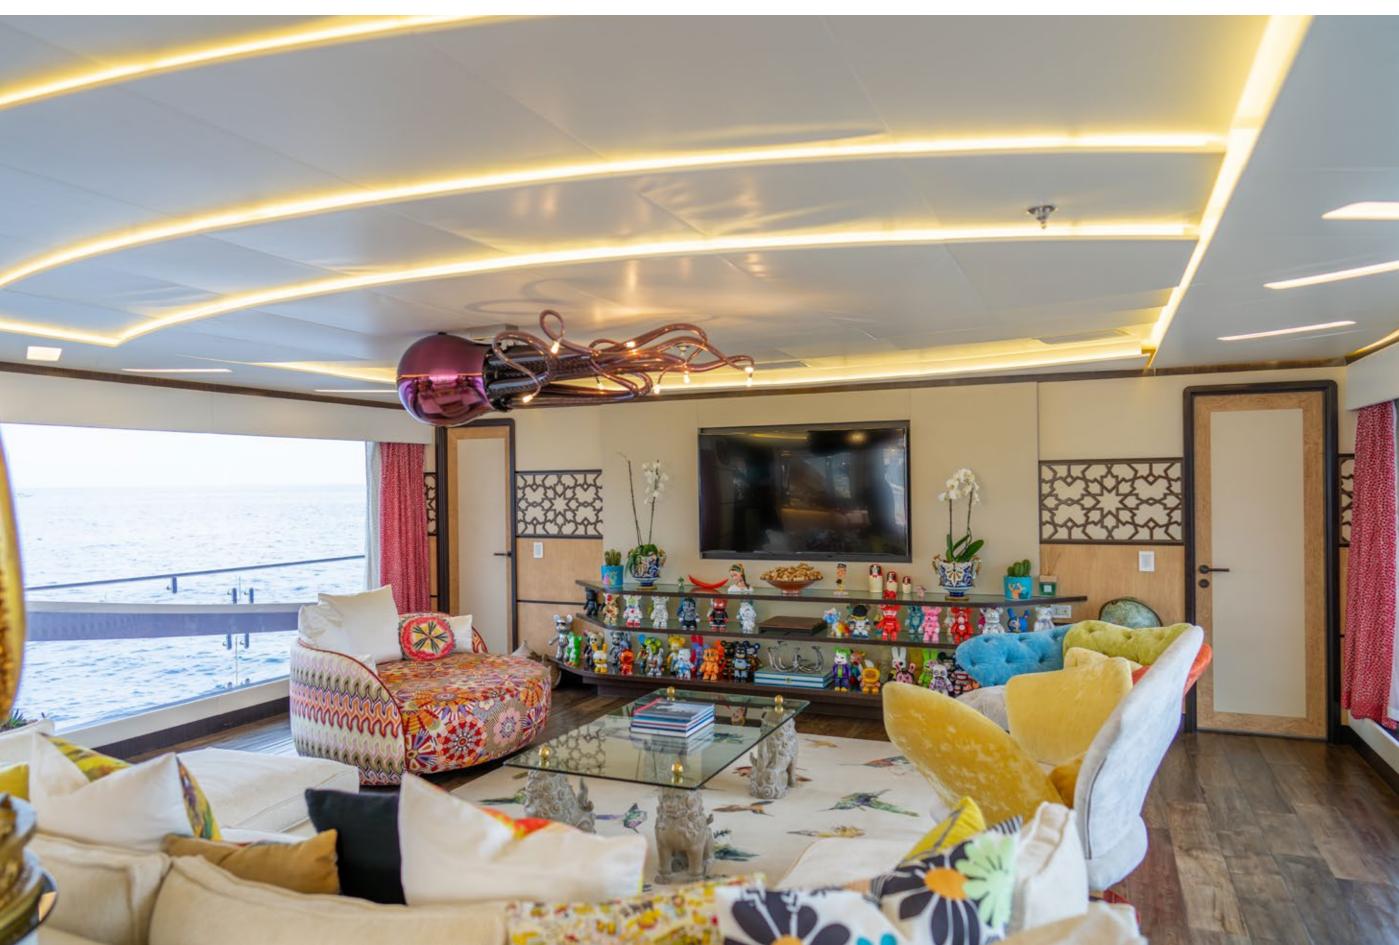

#### **EXPERT'S VIEW**

"The eye-catching KHALILAH is a 49m supervacht for charter that will indulge your pleasure with her remarkable cruising performance, large volumes, and cutting-edge technology. The sundeck unwinds into an open area dedicated to sunbathing and relaxing in the Jacuzzi while enjoying a panoramic view. Her large aft-deck boasts an exceptional social area and an abundance of seating options. Her contemporary design and use of bright colors bring a sense of fun and comfort to the interior. The spacious salon features an open bar and a multitude of seating, an ideal space to socialize. And the beach club is the ideal spot to be in harmony with the sea thanks to the large glass windows and uninterrupted view. And if you are a thrill seeker, water toys such as Sea Doos, wake board, inflatables, and many more are at your disposal. KHALILAH's Captain and experienced crew will cater to your every need during your journey on board."