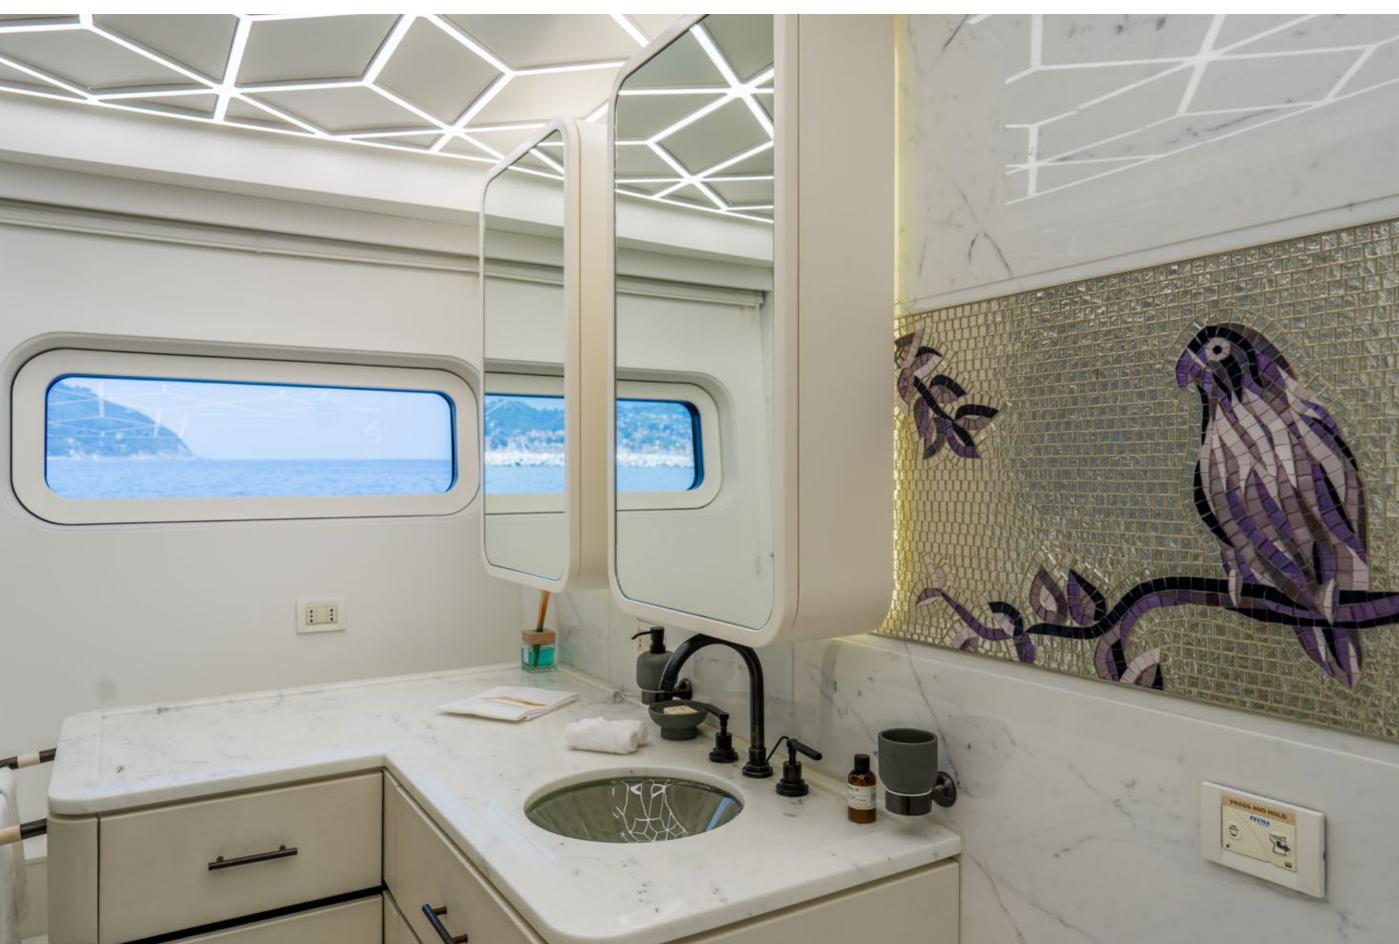

# YACHT FOR CHARTER | KHALILAH | 49.5M / 162'5" | MASTER EN SUITE

YACHT FOR CHARTER | KHALILAH | 49.5M / 162'5" | MAIN DECK - VIP STATEROOM