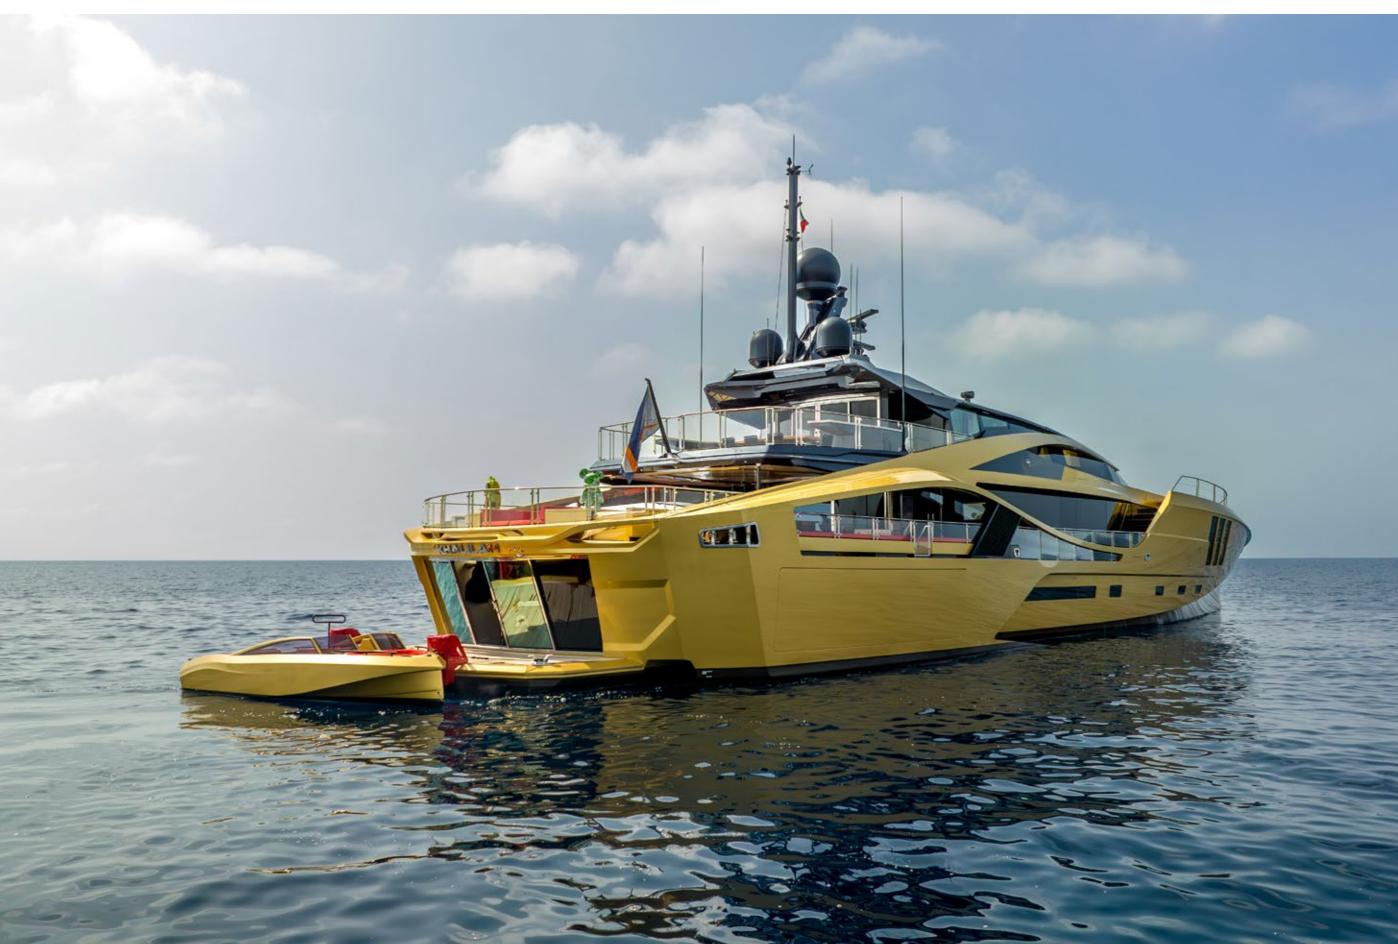

## YACHT FOR CHARTER | KHALILAH | 49.5M / 162'5" | PROFILE

#### YACHT FOR CHARTER | KHALILAH | 49.5M / 162'5" | PROFILE