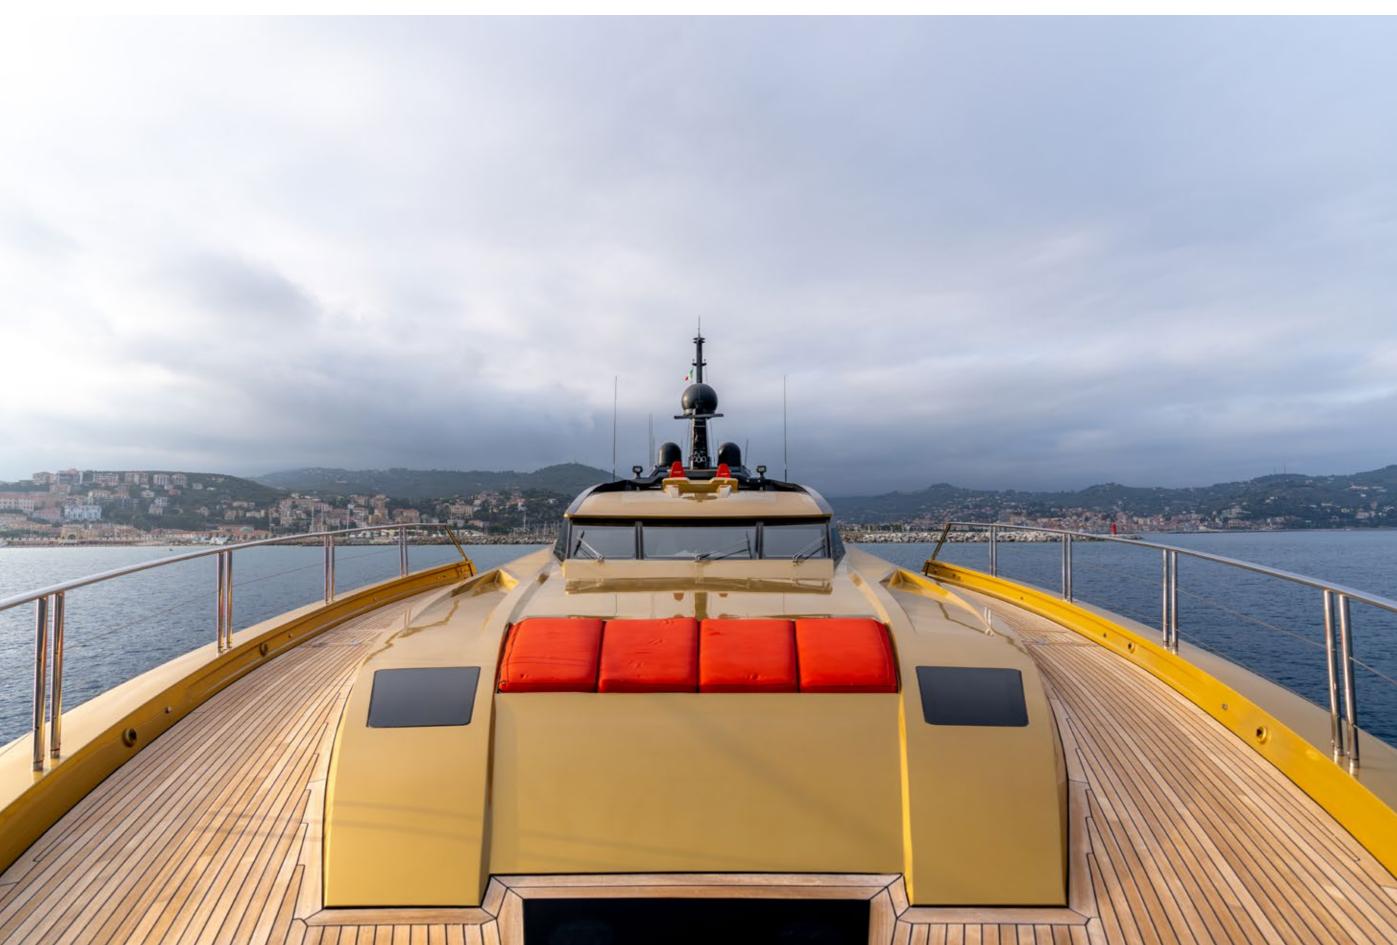

## YACHT FOR CHARTER | KHALILAH | 49.5M / 162'5" | PROFILE

#### YACHT FOR CHARTER | KHALILAH | 49.5M / 162'5" | PROFILE