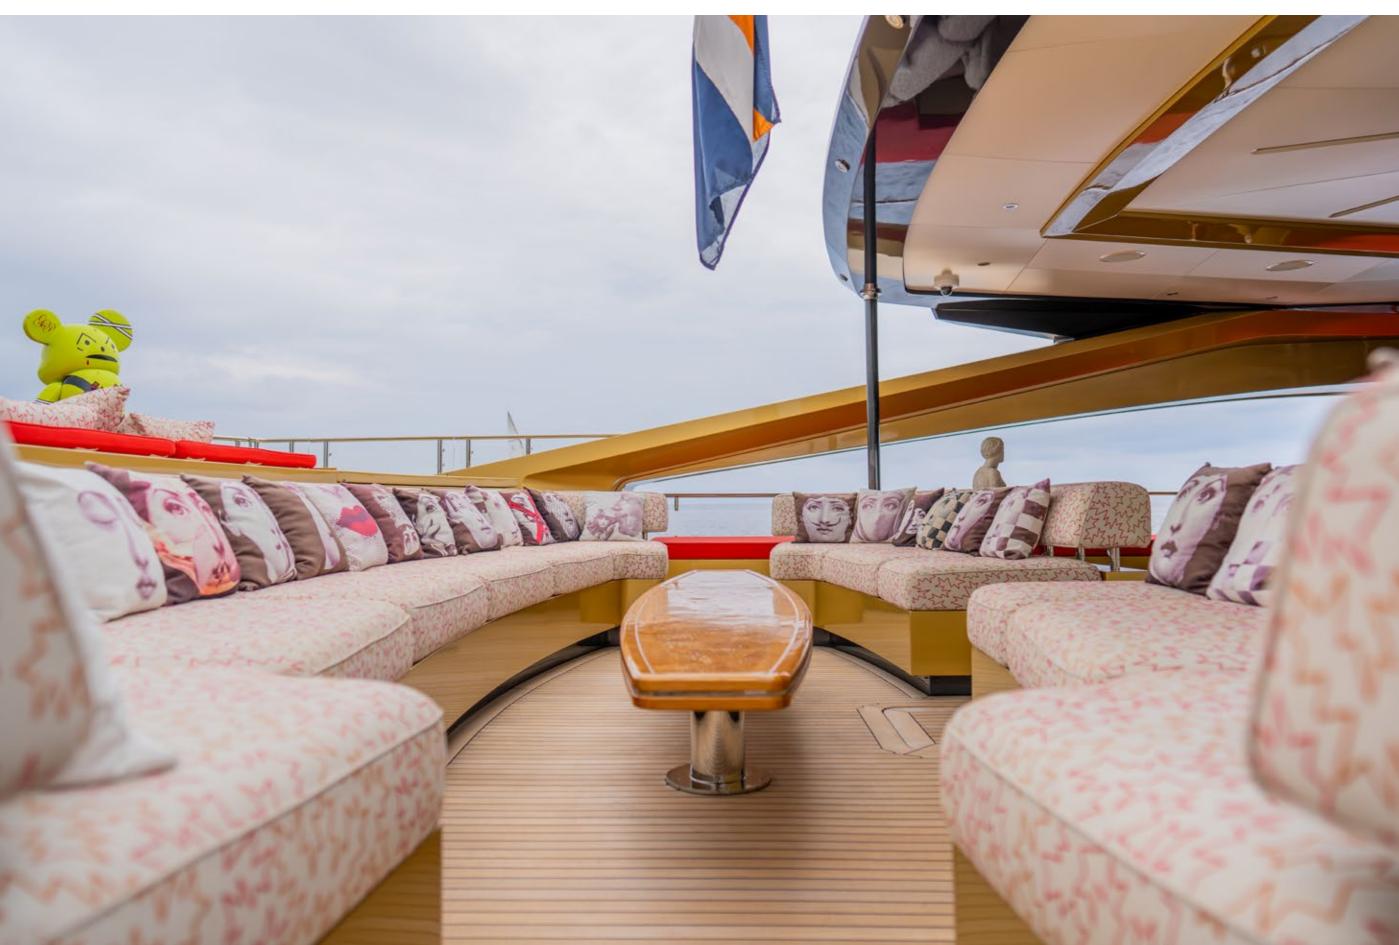

#### YACHT FOR CHARTER | KHALILAH | 49.5M / 162'5" | AFT DECK

YACHT FOR CHARTER | KHALILAH | 49.5M / 162'5" | AFT DECK - LOUNGING AREA

YACHT FOR CHARTER | KHALILAH | 49.5M / 162'5" | AFT DECK - LOUNGING AREA