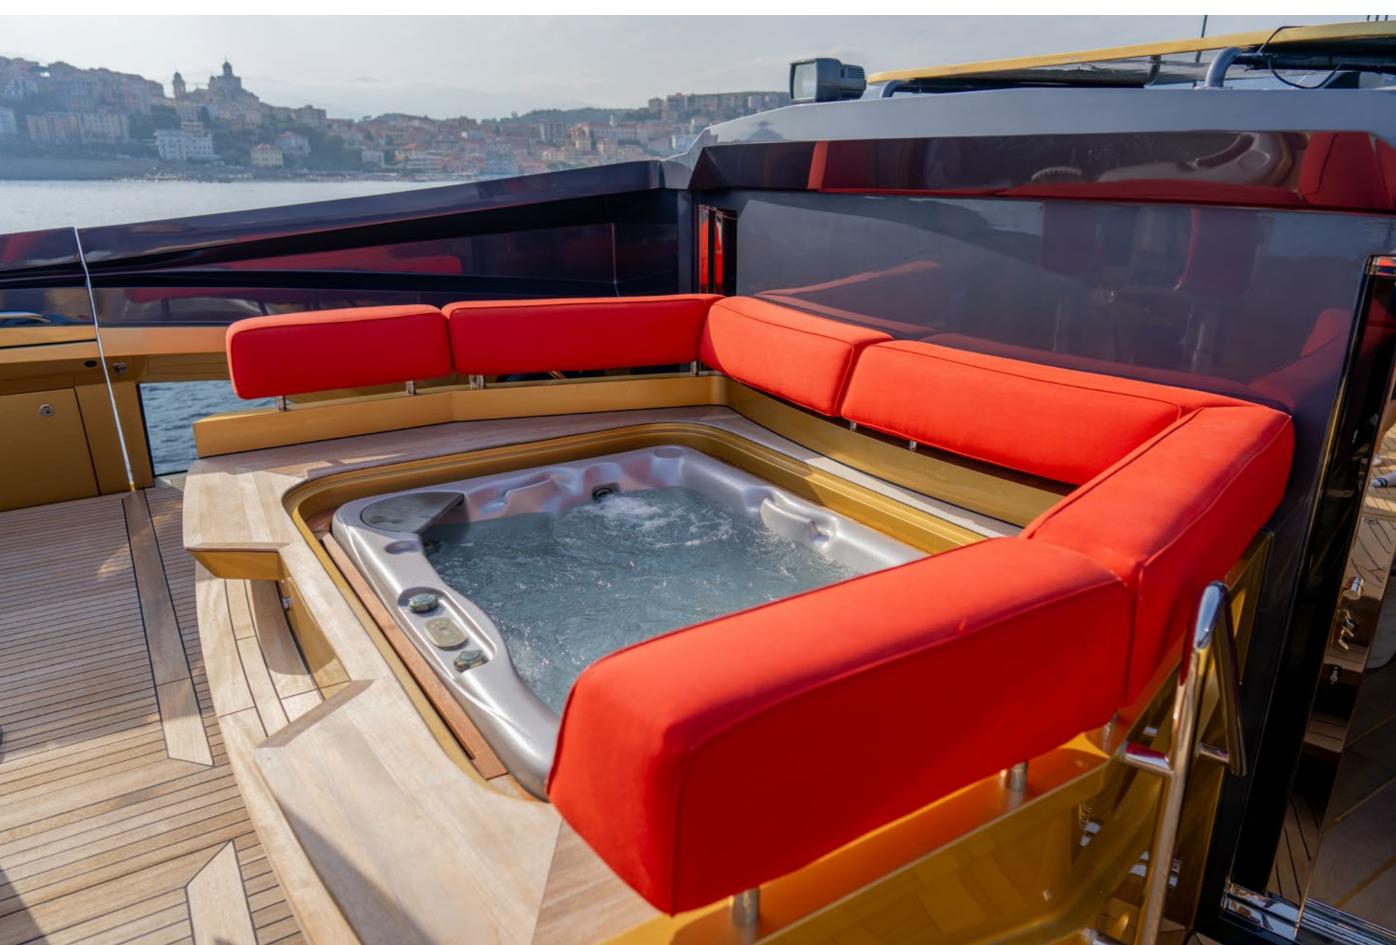

## YACHT FOR CHARTER | KHALILAH | 49.5M / 162'5" | UPPER AFT DECK - LOUNGING AREA

YACHT FOR CHARTER | KHALILAH | 49.5M / 162'5" | SUN DECK - JACUZZI