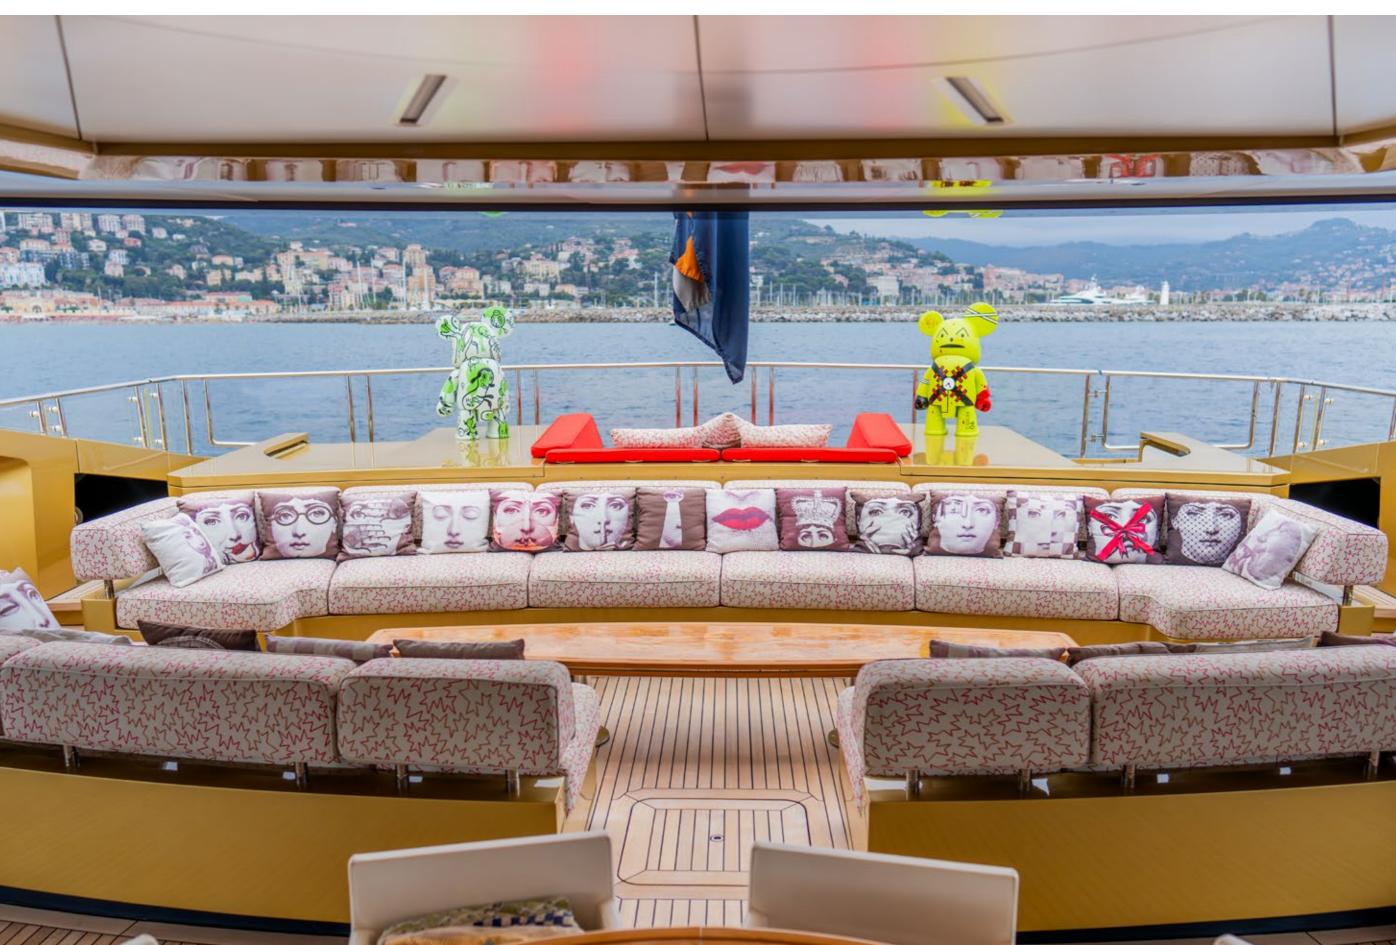

#### YACHT FOR CHARTER | KHALILAH | 49.5M / 162'5" | AFT DECK

YACHT FOR CHARTER | KHALILAH | 49.5M / 162'5" | AFT DECK - LOUNGING AREA

YACHT FOR CHARTER | KHALILAH | 49.5M / 162'5" | AFT DECK - LOUNGING AREA