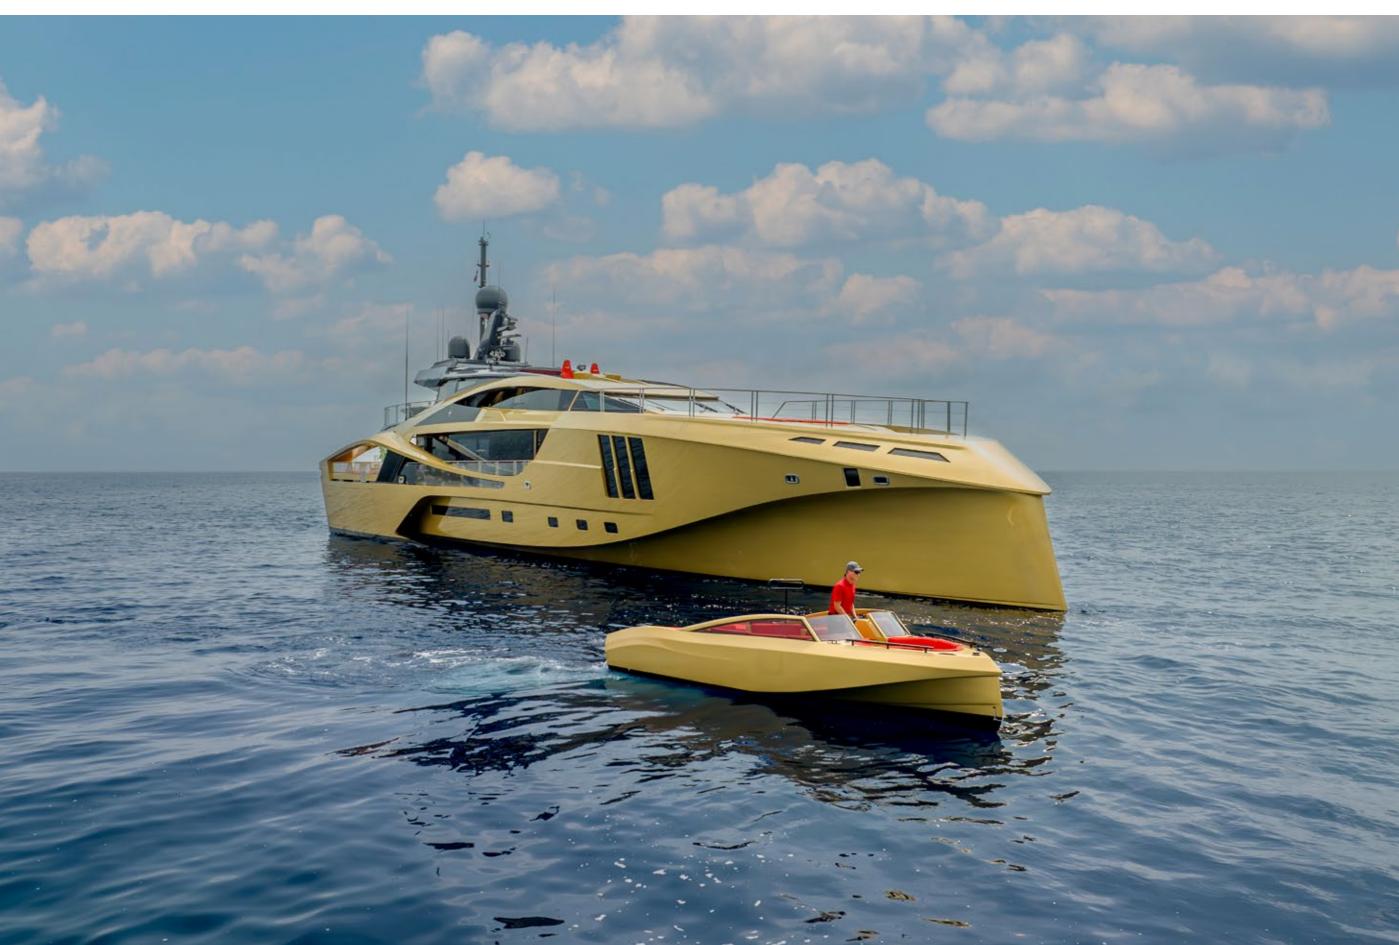

into an open area dedicated to sunbathing and relaxing in the Jacuzzi while enjoying a panoramic view. Her large aft-deck boasts an exceptional social area and an abundance of seating options. Her contemporary design and use of bright colors bring a sense of fun and comfort to the interior. The spacious salon features an open bar and a multitude of seating, an ideal space to socialize. And the beach club is the ideal spot to be in harmony with the sea thanks to the large glass windows and uninterrupted view. And if you are a thrill seeker, water toys such as Sea Doos, wake board, inflatables, and many more are at your disposal. KHALILAH's Captain and experienced crew will cater to your every need during your journey on board."

## YACHT FOR CHARTER | KHALILAH | 49.5M / 162'5" | PROFILE







#### YACHT FOR CHARTER | KHALILAH | 49.5M / 162'5" | PROFILE





## YACHT FOR CHARTER | KHALILAH | 49.5M / 162'5" | DETAIL





#### YACHT FOR CHARTER | KHALILAH | 49.5M / 162'5" | AFT DECK



YACHT FOR CHARTER | KHALILAH | 49.5M / 162'5" | AFT DECK - LOUNGING AREA



YACHT FOR CHARTER | KHALILAH | 49.5M / 162'5" | AFT DECK - LOUNGING AREA











## YACHT FOR CHARTER | KHALILAH | 49.5M / 162'5" | MAIN DECK - MASTER STATEROOM



#### YACHT FOR CHARTER | KHALILAH | 49.5M / 162'5" | MAIN DECK - MASTER STATEROOM





# YACHT FOR CHARTER | KHALILAH | 49.5M / 162'5" | MASTER EN SUITE



YACHT FOR CHARTER | KHALILAH | 49.5M / 162'5" | MAIN DECK - VIP STATEROOM





## YACHT FOR CHARTER | KHALILAH | 49.5M / 162'5" | VIP EN SUITE





## YACHT FOR CHARTER | KHALILAH | 49.5M / 162'5" | GUES