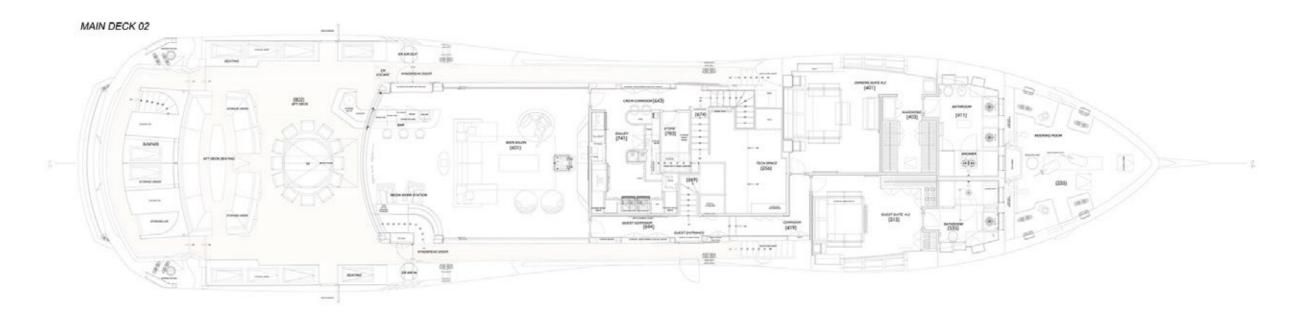

- LOUNGING AREA





YACHT FOR CHARTER | KHALILAH | 49.5M / 162'5" | SUN DECK - JACUZZI











#### YACHT FOR CHARTER | KHALILAH | 49.5M / 162'5"

#### **TENDERS & SEA-DOOS**

2014 CUSTOM 6.85M TENDER WITH 2 X 160HP STEYR JETS

2022 CUSTOM FOLDABLE RIB 430 WITH 20HP YAMAHA OUTBOARD

1 X 2019 SEA-DOO GTR-X 230HP

1 X 2022 SEA-DOO SPARK TRIXX

#### TOYS

1 X 4MX4M AQUAGLIDE SEA-POOL

**1 X FLITEBOARD ELECTRIC E-FOIL** 

2 X STAND-UP ELECTRIC PADDLEBOARDS

2 X CUSTOM CLEAR BOTTOM 2+1 KAYAKS

5 X SCUBA EQUIPMENT, BOTTLES, AND COMPRESSOR

VARIOUS INFLATABLE TOWABLES

VARIOUS KITE-SURFING KITES AND BOARD

VARIOUS WAKEBOARDS

VARIOUS WATER-SKIS

SNORKELLING EQUIPMENT (CHILDREN AND ADULTS)

FISHING EQUIPMENT

#### YACHT FOR CHARTER | KHALILAH | 49.5M / 162'5" | GENERAL ARRANGEMENT



### 





#### LOWER DECK 01