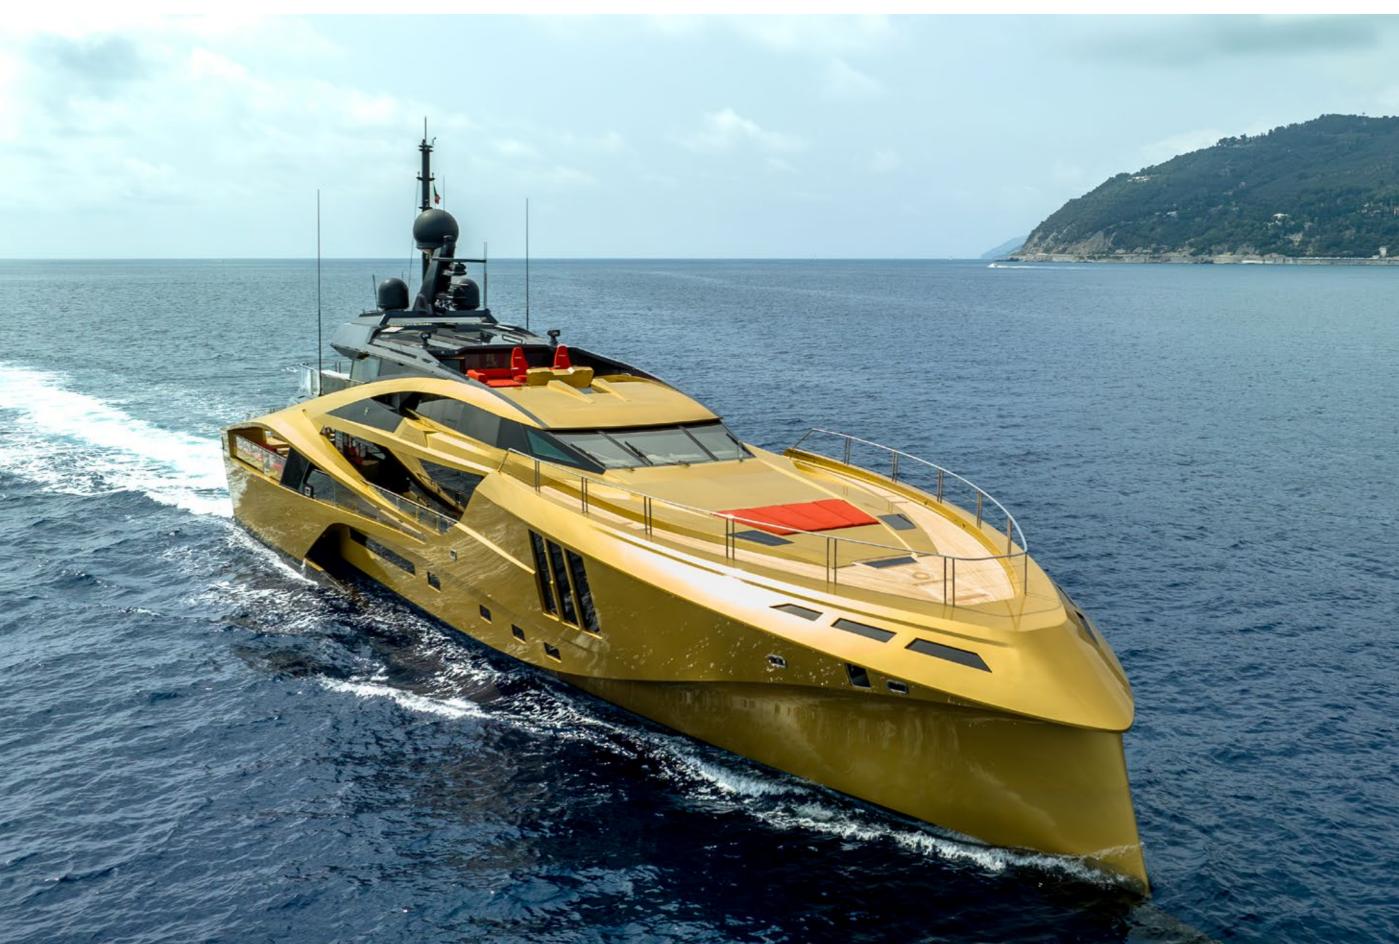

## YACHT FOR CHARTER | KHALILAH | 49.5M / 162'5" | PROFILE

#### YACHT FOR CHARTER | KHALILAH | 49.5M / 162'5" | PROFILE