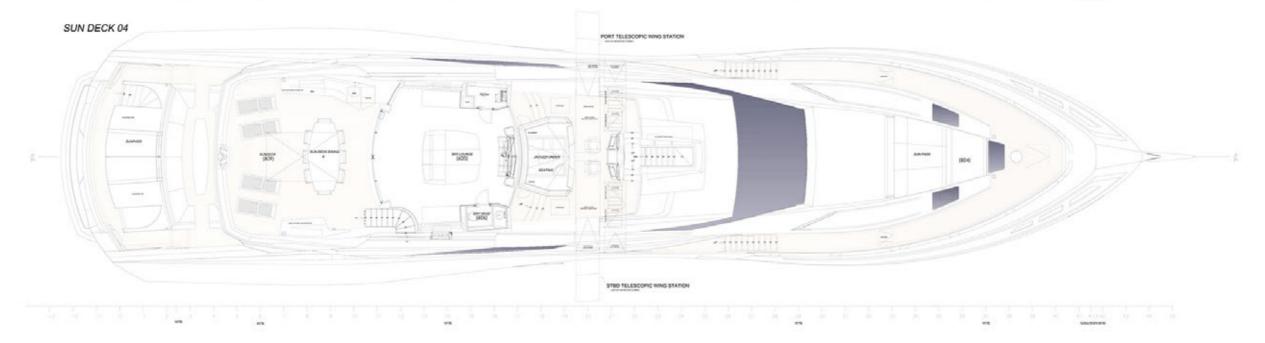

CK - LOUNGING AREA





YACHT FOR CHARTER | KHALILAH | 49.5M / 162'5" | SUN DECK - JACUZZI











#### YACHT FOR CHARTER | KHALILAH | 49.5M / 162'5"

#### **TENDERS & SEA-DOOS**

2014 CUSTOM 6.85M TENDER WITH 2 X 160HP STEYR JETS

2022 CUSTOM FOLDABLE RIB 430 WITH 20HP YAMAHA OUTBOARD

1 X 2019 SEA-DOO GTR-X 230HP

1 X 2022 SEA-DOO SPARK TRIXX

#### TOYS

1 X 4MX4M AQUAGLIDE SEA-POOL

**1 X FLITEBOARD ELECTRIC E-FOIL** 

2 X STAND-UP ELECTRIC PADDLEBOARDS

2 X CUSTOM CLEAR BOTTOM 2+1 KAYAKS

5 X SCUBA EQUIPMENT, BOTTLES, AND COMPRESSOR

VARIOUS INFLATABLE TOWABLES

VARIOUS KITE-SURFING KITES AND BOARD

VARIOUS WAKEBOARDS

VARIOUS WATER-SKIS

SNORKELLING EQUIPMENT (CHILDREN AND ADULTS)

FISHING EQUIPMENT

#### YACHT FOR CHARTER | KHALILAH | 49.5M / 162'5" | GENERAL ARRANGEMENT



### 





#### LOWER DECK 01