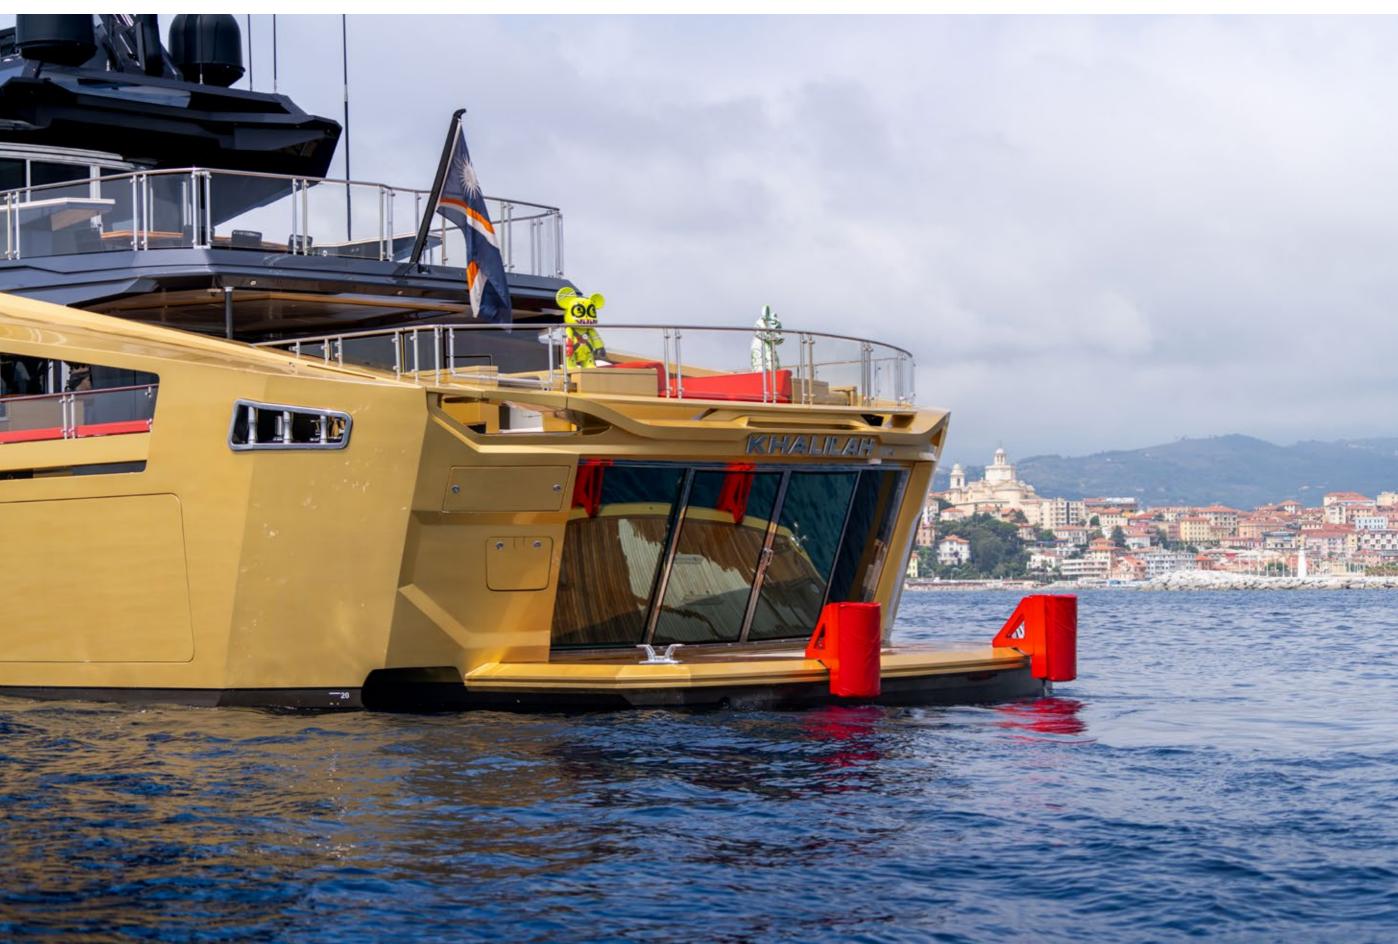

an exceptional social area and an abundance of seating options. Her contemporary design and use of bright colors bring a sense of fun and comfort to the interior. The spacious salon features an open bar and a multitude of seating, an ideal space to socialize. And the beach club is the ideal spot to be in harmony with the sea thanks to the large glass windows and uninterrupted view. And if you are a thrill seeker, water toys such as Sea Doos, wake board, inflatables, and many more are at your disposal. KHALILAH's Captain and experienced crew will cater to your every need during your journey on board."

## YACHT FOR CHARTER | KHALILAH | 49.5M / 162'5" | PROFILE







#### YACHT FOR CHARTER | KHALILAH | 49.5M / 162'5" | PROFILE





## YACHT FOR CHARTER | KHALILAH | 49.5M / 162'5" | DETAIL





#### YACHT FOR CHARTER | KHALILAH | 49.5M / 162'5" | AFT DECK



YACHT FOR CHARTER | KHALILAH | 49.5M / 162'5" | AFT DECK - LOUNGING AREA



YACHT FOR CHARTER | KHALILAH | 49.5M / 162'5" | AFT DECK - LOUNGING AREA











## YACHT FOR CHARTER | KHALILAH | 49.5M / 162'5" | MAIN DECK - MASTER STATEROOM



#### YACHT FOR CHARTER | KHALILAH | 49.5M / 162'5" | MAIN DECK - MASTER STATEROOM





# YACHT FOR CHARTER | KHALILAH | 49.5M / 162'5" | MASTER EN SUITE



YACHT FOR CHARTER | KHALILAH | 49.5M / 162'5" | MAIN DECK - VIP STATEROOM





## YACHT FOR CHARTER | KHALILAH | 49.5M / 162'5" | VIP EN SUITE





## YACHT FOR CHARTER | KHALILAH | 49.5M / 162'5" | GUEST EN SUITE





YACHT FOR CHARTER | KHALILAH | 49.5M / 162'5" | LOWER DECK - DOUBLE STATEROOM



YACHT FOR CHARTER | KHALILAH | 4