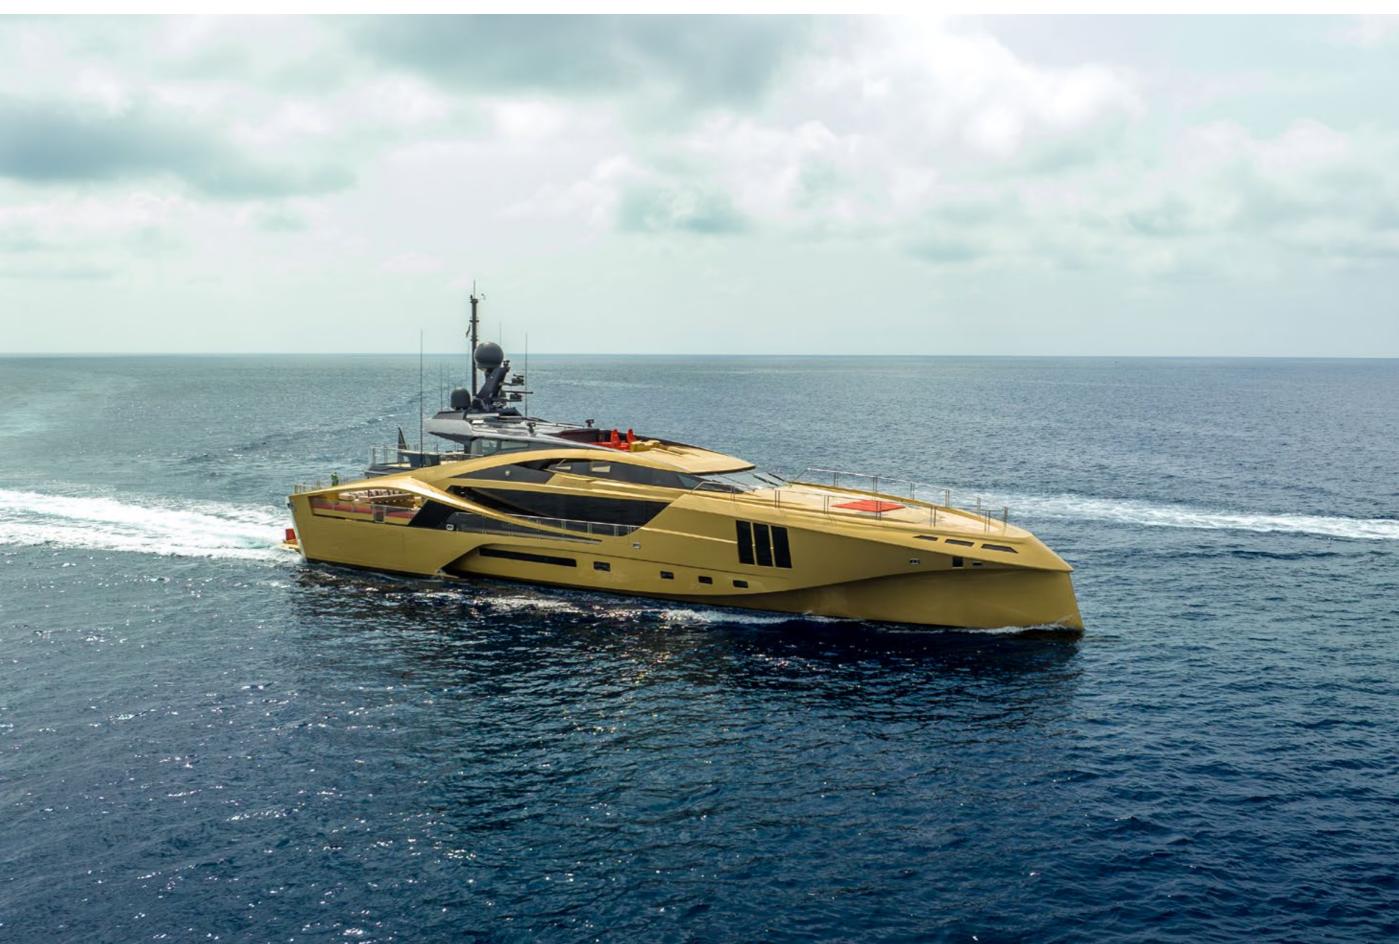

## YACHT FOR CHARTER | KHALILAH | 49.5M / 162'5" | PROFILE

#### YACHT FOR CHARTER | KHALILAH | 49.5M / 162'5" | PROFILE