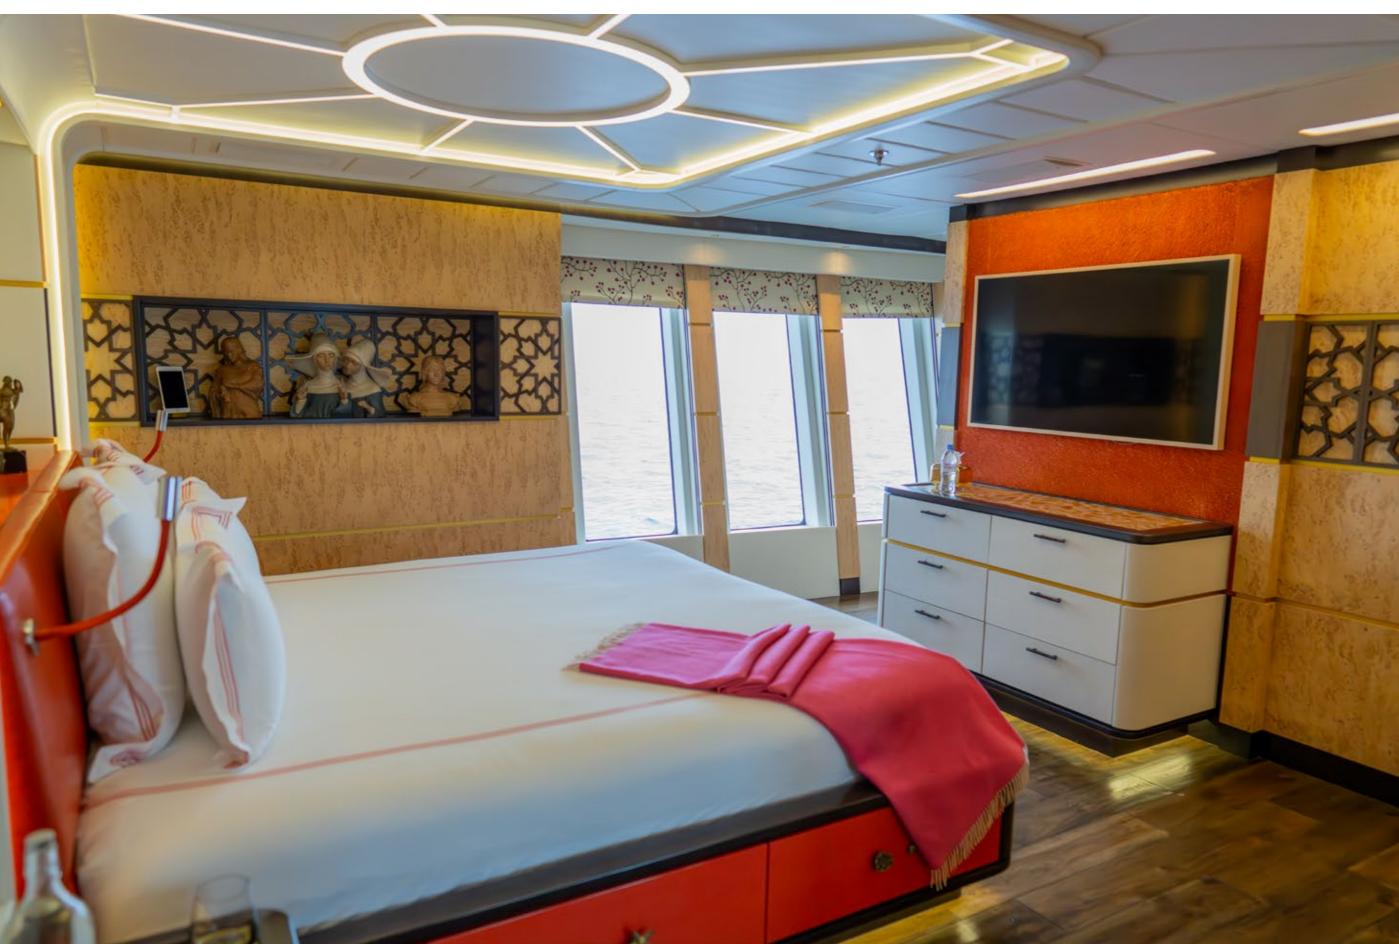

# YACHT FOR CHARTER | KHALILAH | 49.5M / 162'5" | MASTER EN SUITE

YACHT FOR CHARTER | KHALILAH | 49.5M / 162'5" | MAIN DECK - VIP STATEROOM