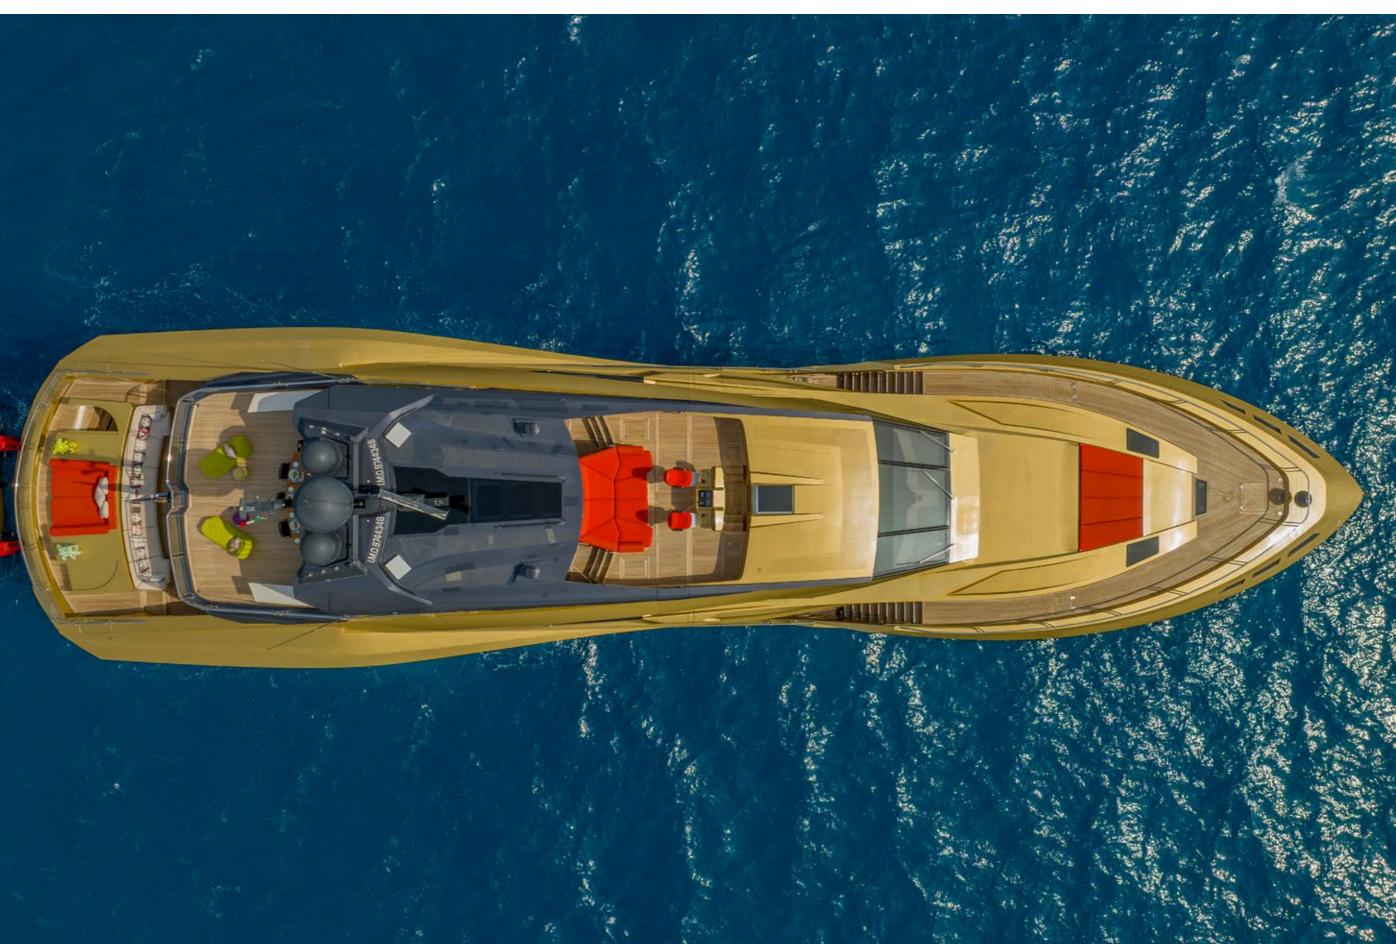

| MAIN DECK - MASTER STATEROOM





# YACHT FOR CHARTER | KHALILAH | 49.5M / 162'5" | MASTER EN SUITE



YACHT FOR CHARTER | KHALILAH | 49.5M / 162'5" | MAIN DECK - VIP STATEROOM





## YACHT FOR CHARTER | KHALILAH | 49.5M / 162'5" | VIP EN SUITE





## YACHT FOR CHARTER | KHALILAH | 49.5M / 162'5" | GUEST EN SUITE





YACHT FOR CHARTER | KHALILAH | 49.5M / 162'5" | LOWER DECK - DOUBLE STATEROOM



YACHT FOR CHARTER | KHALILAH | 49.5M / 162'5" | GUEST EN SUITE











YACHT FOR CHARTER | KHALILAH | 49.5M / 162'5" | UPPER AFT DECK - AL FRESCO DINING



#### YACHT FOR CHARTER | KHALILAH | 49.5M / 162'5" | AL FRESCO DINING



## YACHT FOR CHARTER | KHALILAH | 49.5M / 162'5" | UPPER AFT DECK - LOUNGING AREA





YACHT FOR CHARTER | KHALILAH | 49.5M / 162'5" | SUN DECK - JACUZZI











#### YACHT FOR CHARTER | KHALILAH | 49.5M / 162'5"

#### **TENDERS & SEA-DOOS**

2014 CUSTOM 6.85M TENDER WITH 2 X 160HP STEYR JETS

2022 CUSTOM FOLDABLE RIB 430 WITH 20HP YAMAHA OUTBOARD

1 X 2019 SEA-DOO GTR-X 230HP

1 X 2022 SEA-DOO SPARK TRIXX

#### TOYS

1 X 4MX4M AQUAGLIDE SEA-POOL

**1 X FLITEBOARD ELECTRIC E-FOIL** 

2 X STAND-UP ELECTRIC PADDLEBOARDS

2 X CUSTOM CLEAR BOTTOM 2+1 KAYAKS

5 X SCUBA EQUIPMENT, BOTTLES, AND COMPRESSOR

VARIOUS INFLATABLE TOWABLES

VARIOUS KITE-SURFING KITES AND BOARD

VARIOUS WAKEBOARDS

VARIOUS WATER-SKIS

SNORKELLING EQUIPMENT (CHILDREN AND ADULTS)

FISHING EQUIPMENT

#### YACHT FOR CHARTER | KHALILAH | 49.5M / 162'5" | GENERAL ARRANGEMENT



### 





#### LOWER DECK 01