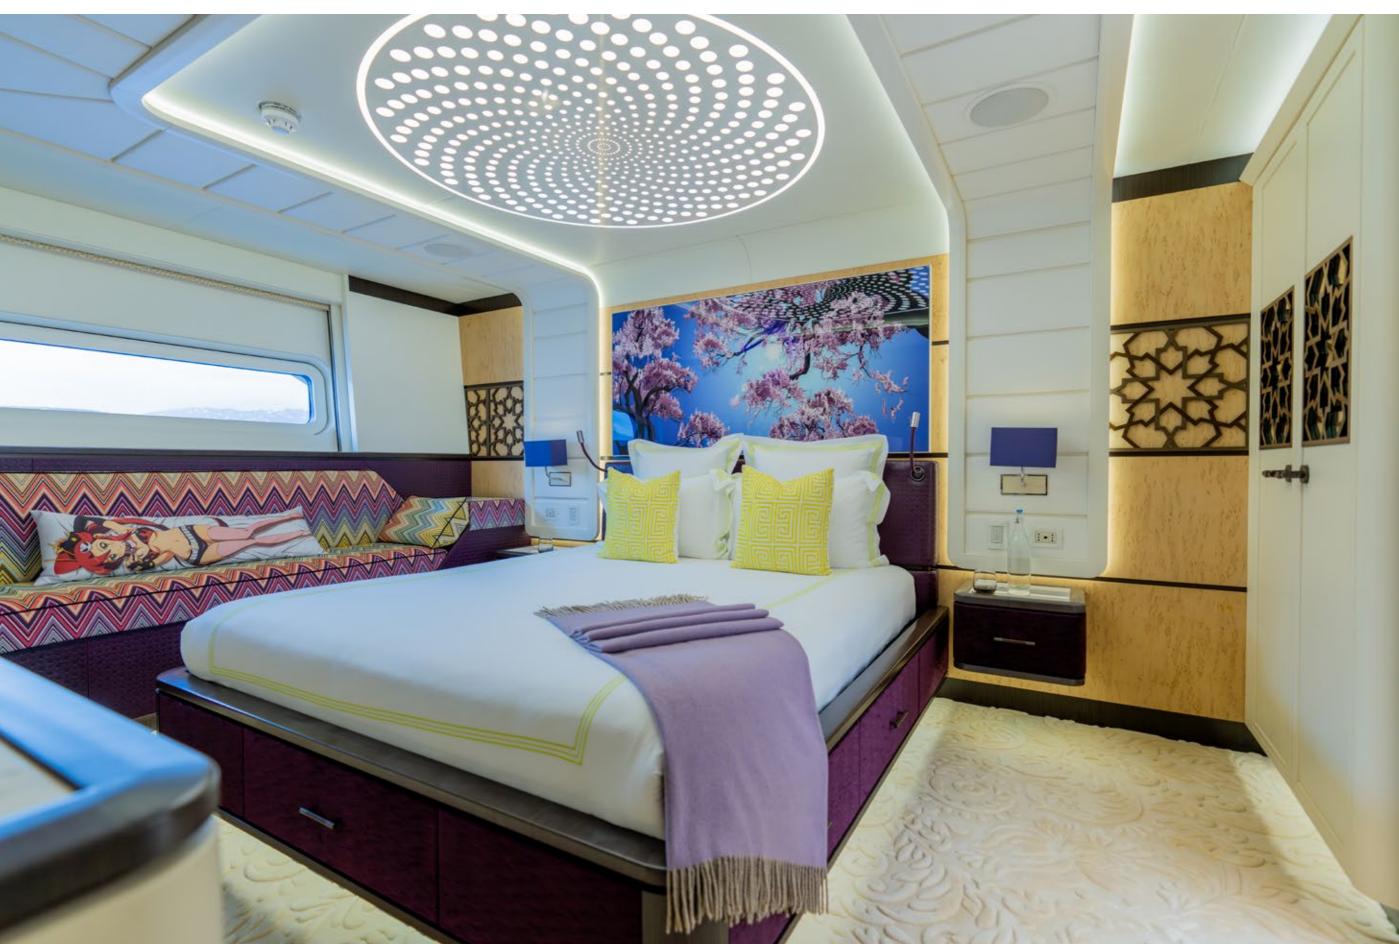

## YACHT FOR CHARTER | KHALILAH | 49.5M / 162'5" | GUEST EN SUITE

YACHT FOR CHARTER | KHALILAH | 49.5M / 162'5" | LOWER DECK - DOUBLE STATEROOM

YACHT FOR CHARTER | KHALILAH | 49.5M / 162'5" | GUEST EN SUITE