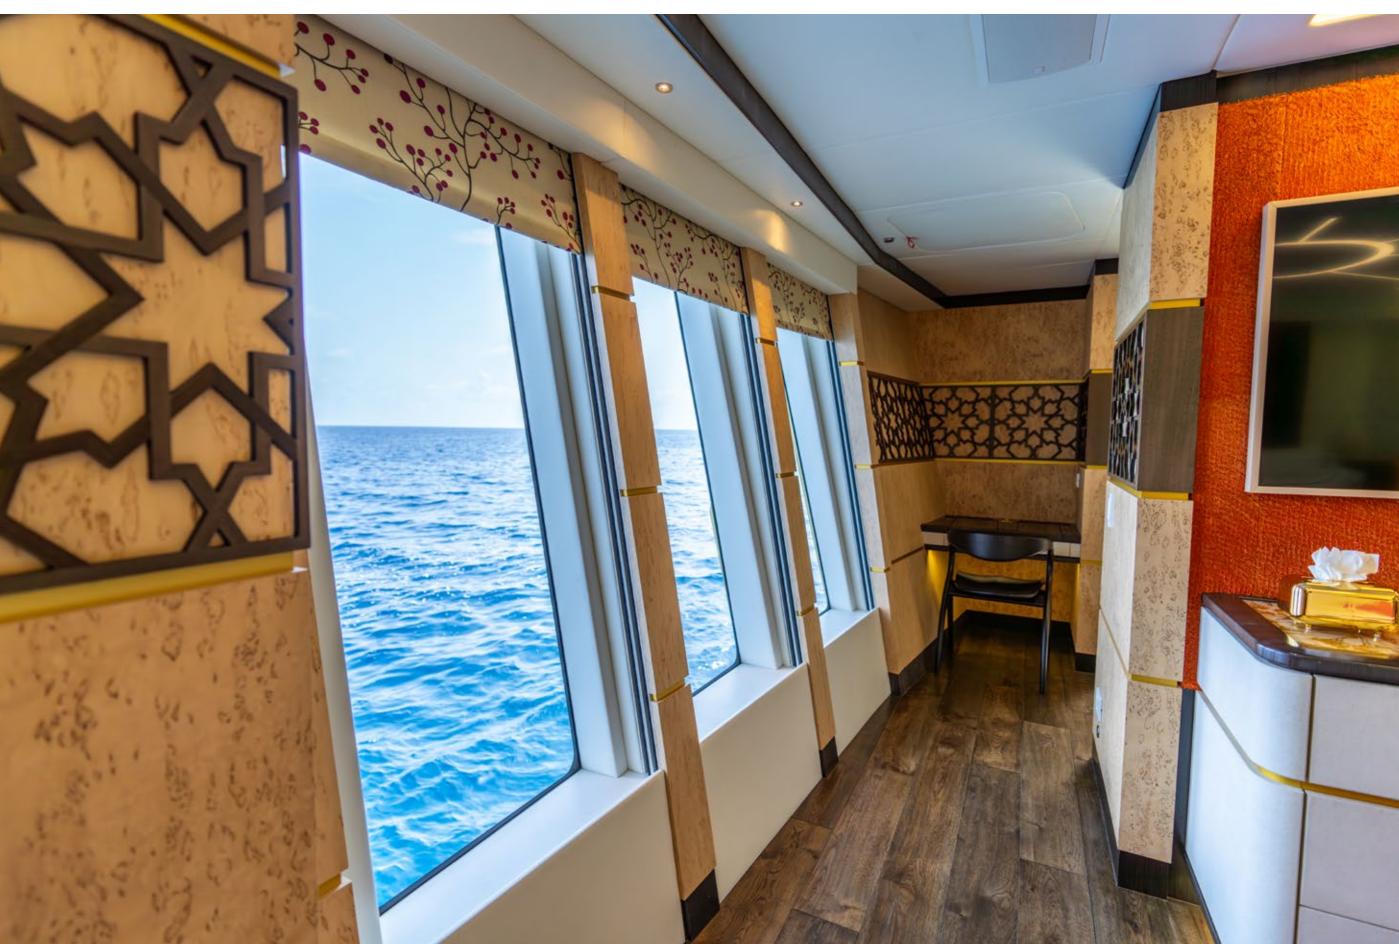

## YACHT FOR CHARTER | KHALILAH | 49.5M / 162'5" | GUEST EN SUITE

YACHT FOR CHARTER | KHALILAH | 49.5M / 162'5" | LOWER DECK - DOUBLE STATEROOM

YACHT FOR CHARTER | KHALILAH | 49.5M / 162'5" | GUEST EN SUITE