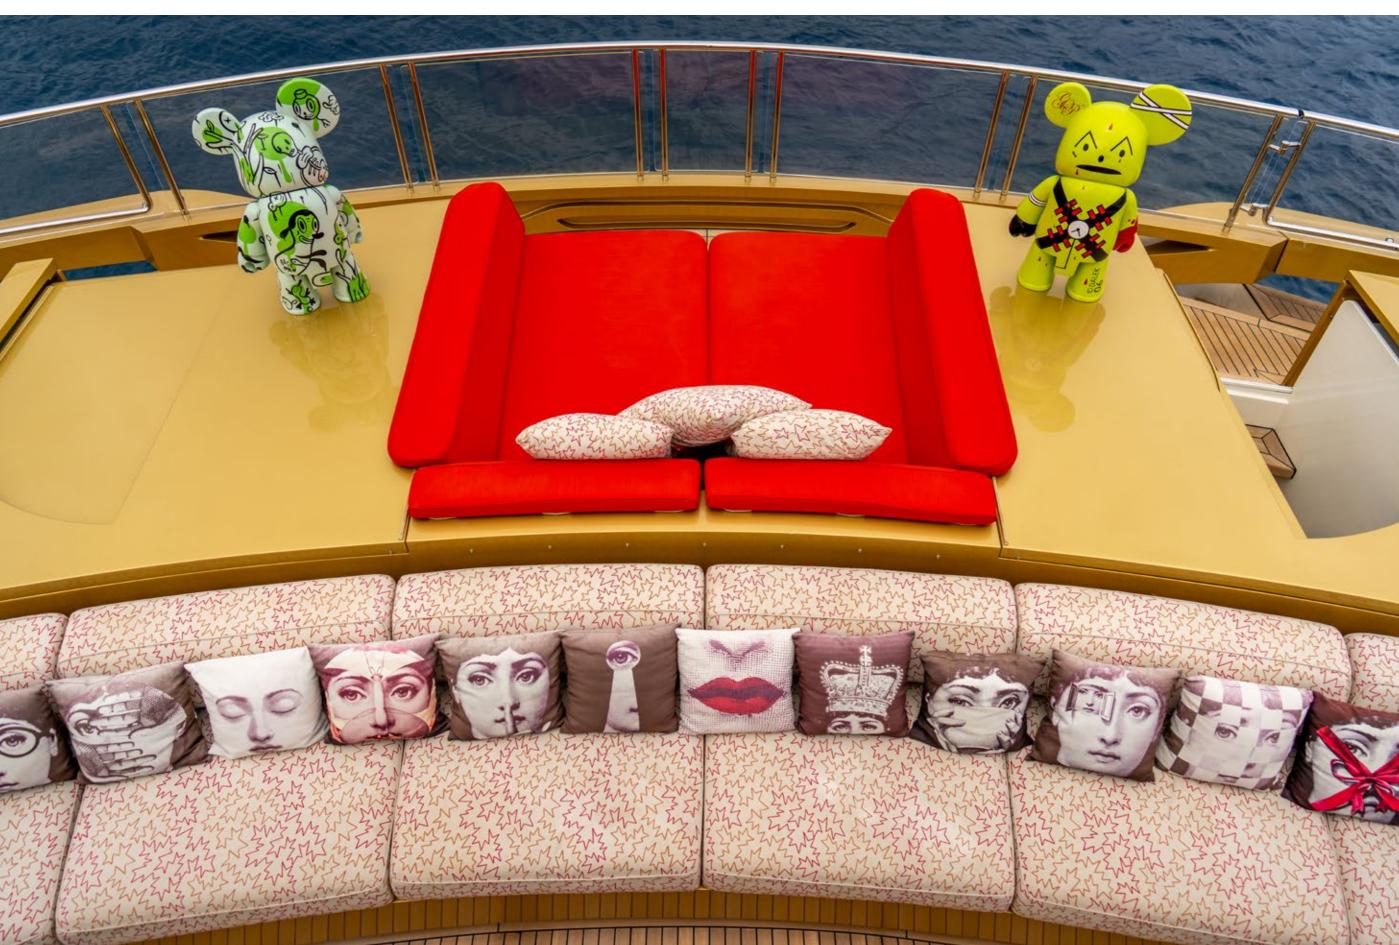

#### YACHT FOR CHARTER | KHALILAH | 49.5M / 162'5" | AFT DECK

YACHT FOR CHARTER | KHALILAH | 49.5M / 162'5" | AFT DECK - LOUNGING AREA

YACHT FOR CHARTER | KHALILAH | 49.5M / 162'5" | AFT DECK - LOUNGING AREA