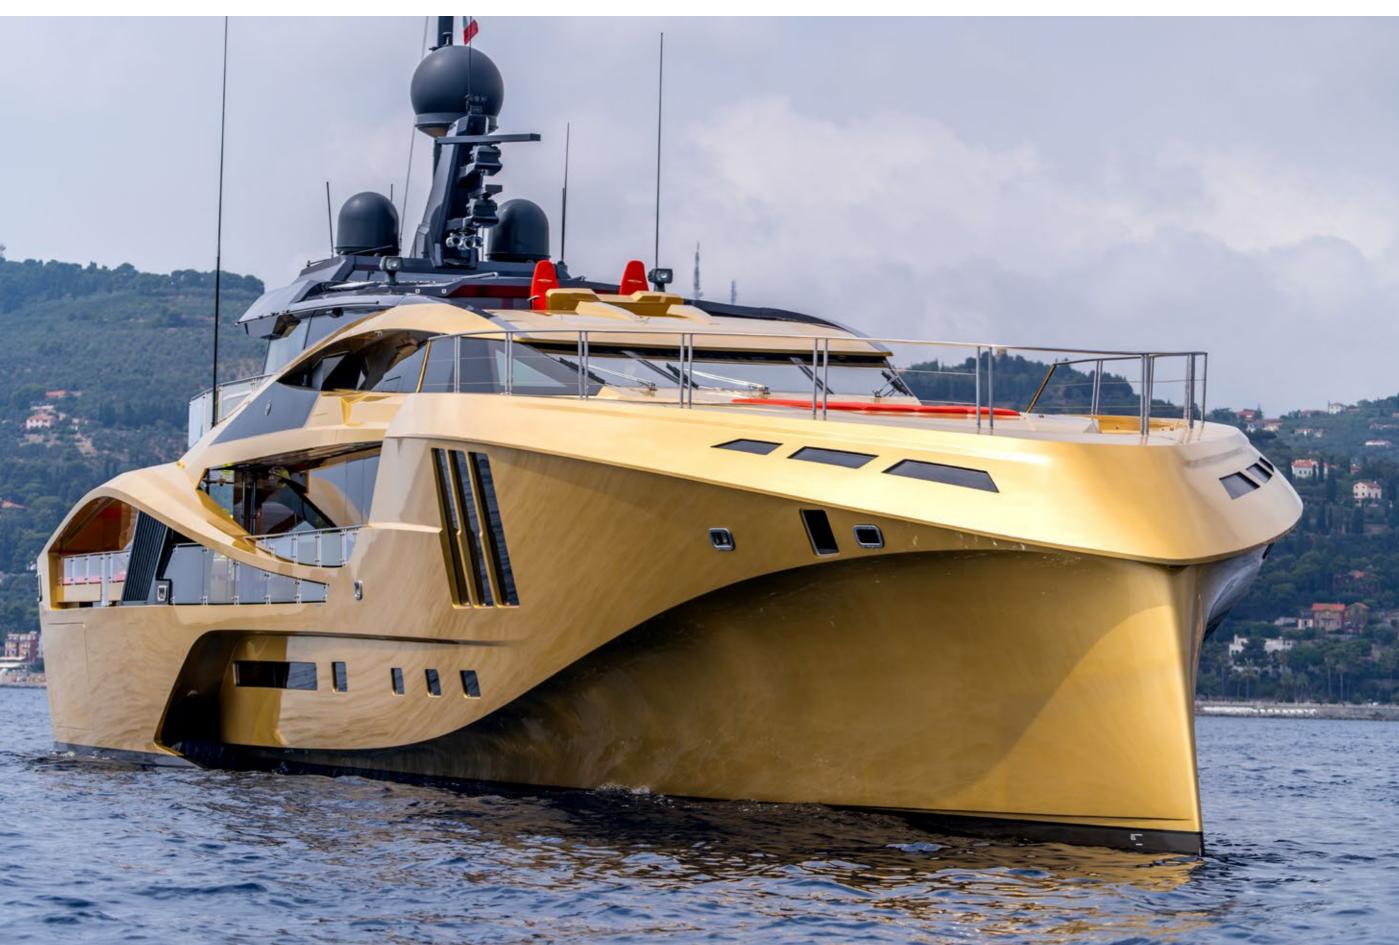

zzi while enjoying a panoramic view. Her large aft-deck boasts an exceptional social area and an abundance of seating options. Her contemporary design and use of bright colors bring a sense of fun and comfort to the interior. The spacious salon features an open bar and a multitude of seating, an ideal space to socialize. And the beach club is the ideal spot to be in harmony with the sea thanks to the large glass windows and uninterrupted view. And if you are a thrill seeker, water toys such as Sea Doos, wake board, inflatables, and many more are at your disposal. KHALILAH's Captain and experienced crew will cater to your every need during your journey on board."

## YACHT FOR CHARTER | KHALILAH | 49.5M / 162'5" | PROFILE







#### YACHT FOR CHARTER | KHALILAH | 49.5M / 162'5" | PROFILE





## YACHT FOR CHARTER | KHALILAH | 49.5M / 162'5" | DETAIL





#### YACHT FOR CHARTER | KHALILAH | 49.5M / 162'5" | AFT DECK



YACHT FOR CHARTER | KHALILAH | 49.5M / 162'5" | AFT DECK - LOUNGING AREA



YACHT FOR CHARTER | KHALILAH | 49.5M / 162'5" | AFT DECK - LOUNGING AREA











## YACHT FOR CHARTER | KHALILAH | 49.5M / 162'5" | MAIN DECK - MASTER STATEROOM



#### YACHT FOR CHARTER | KHALILAH | 49.5M / 162'5" | MAIN DECK - MASTER STATEROOM





# YACHT FOR CHARTER | KHALILAH | 49.5M / 162'5" | MASTER EN SUITE



YACHT FOR CHARTER | KHALILAH | 49.5M / 162'5" | MAIN DECK - VIP STATEROOM





## YACHT FOR CHARTER | KHALILAH | 49.5M / 162'5" | VIP EN SUITE





## YACHT FOR CHARTER | KHALILAH | 49.5M / 162'5" | GUEST EN SUITE





YACHT FOR CHARTER | KHALILAH | 49.5M / 162'5" | LO