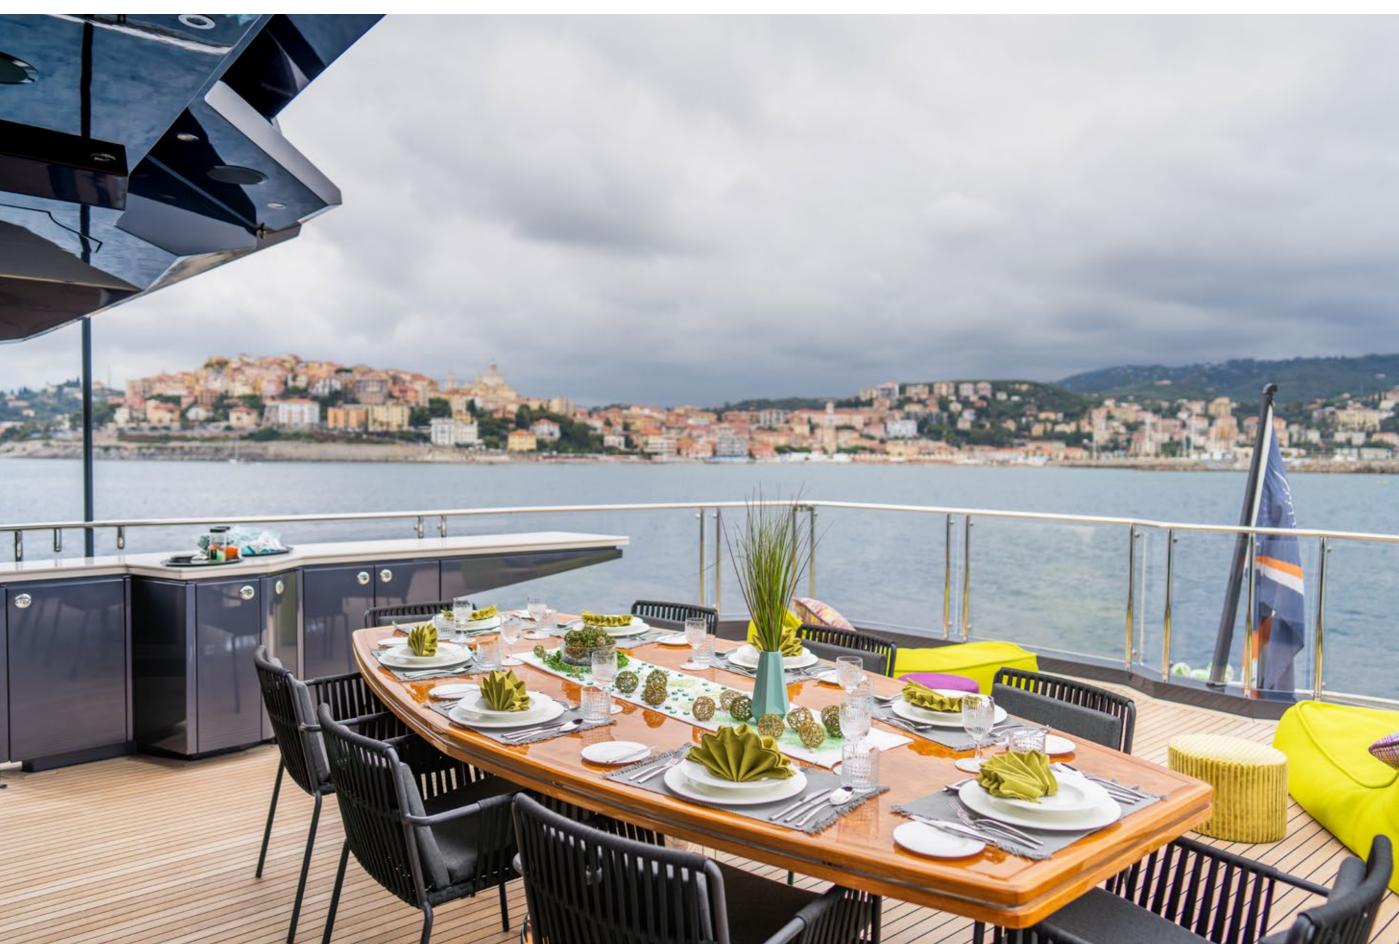

YACHT FOR CHARTER | KHALILAH | 49.5M / 162'5" | UPPER AFT DECK - AL FRESCO DINING

#### YACHT FOR CHARTER | KHALILAH | 49.5M / 162'5" | AL FRESCO DINING