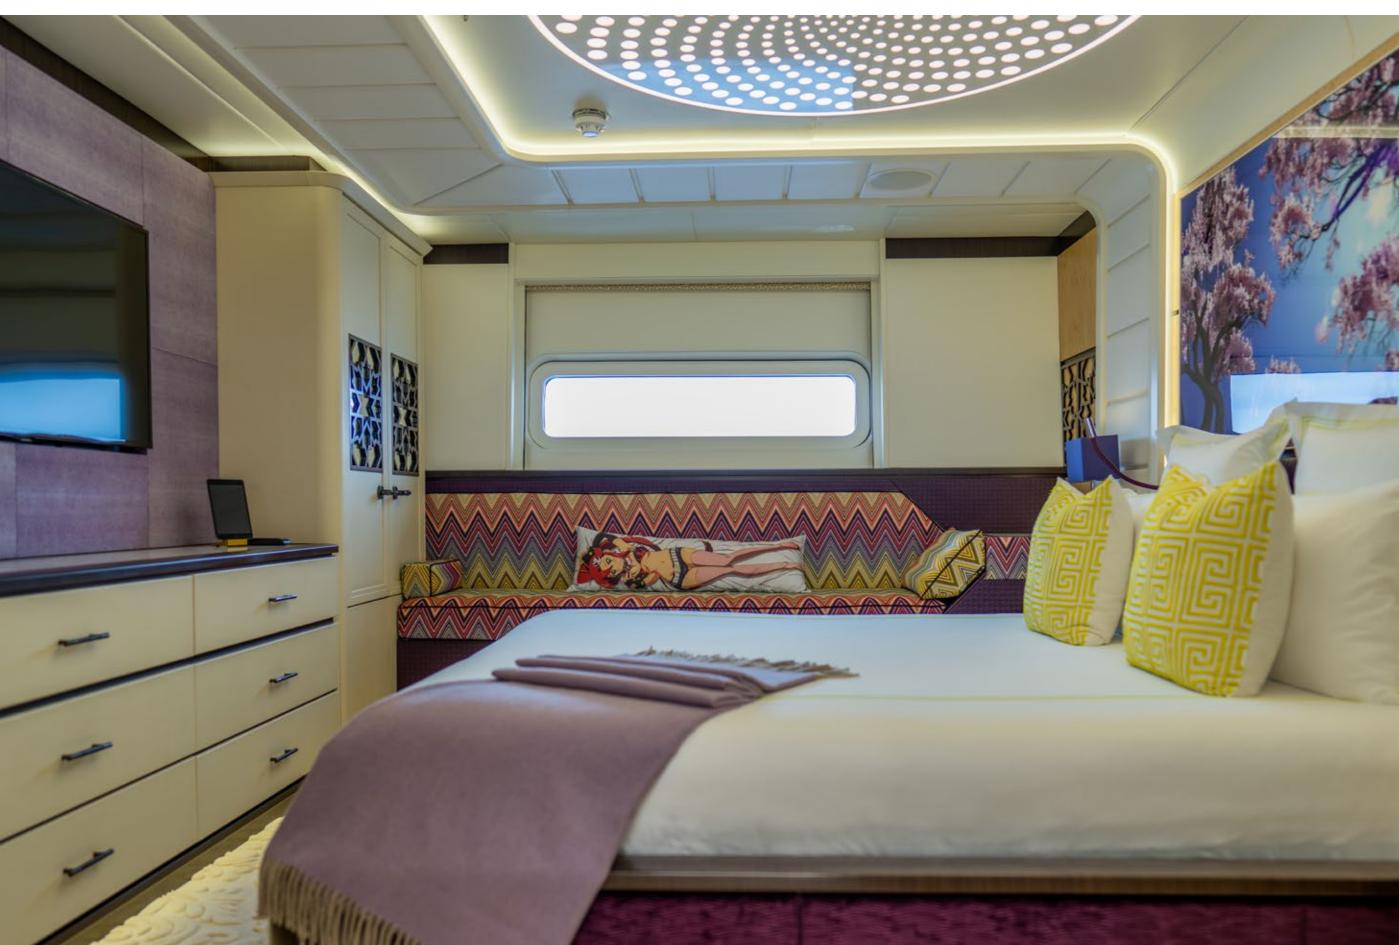

## YACHT FOR CHARTER | KHALILAH | 49.5M / 162'5" | MAIN DECK - MASTER STATEROOM

#### YACHT FOR CHARTER | KHALILAH | 49.5M / 162'5" | MAIN DECK - MASTER STATEROOM