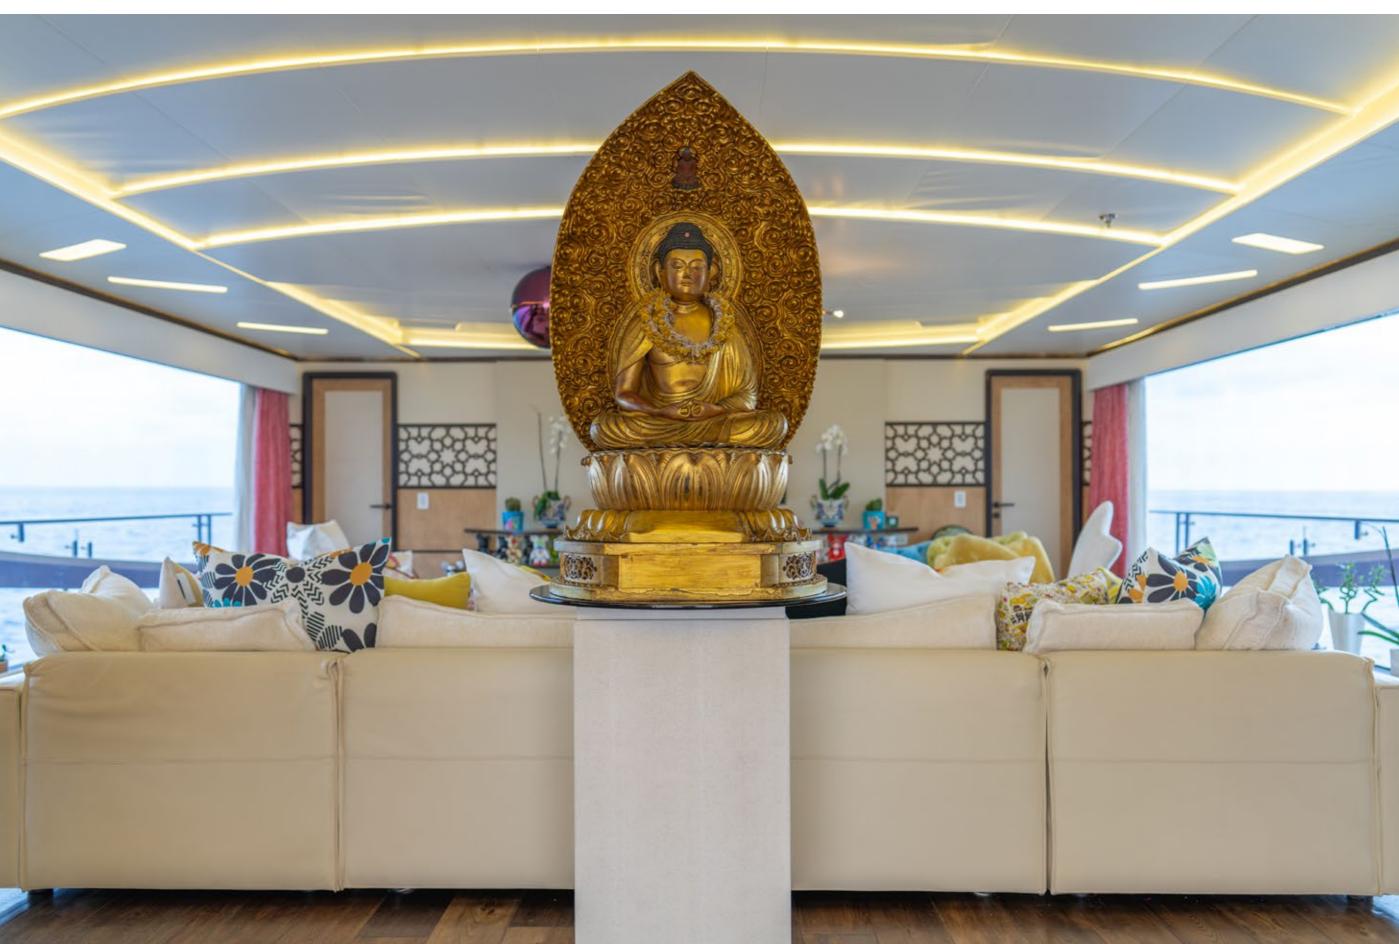

#### **EXPERT'S VIEW**

"The eye-catching KHALILAH is a 49m supervacht for charter that will indulge your pleasure with her remarkable cruising performance, large volumes, and cutting-edge technology. The sundeck unwinds into an open area dedicated to sunbathing and relaxing in the Jacuzzi while enjoying a panoramic view. Her large aft-deck boasts an exceptional social area and an abundance of seating options. Her contemporary design and use of bright colors bring a sense of fun and comfort to the interior. The spacious salon features an open bar and a multitude of seating, an ideal space to socialize. And the beach club is the ideal spot to be in harmony with the sea thanks to the large glass windows and uninterrupted view. And if you are a thrill seeker, water toys such as Sea Doos, wake board, inflatables, and many more are at your disposal. KHALILAH's Captain and experienced crew will cater to your every need during your journey on board."