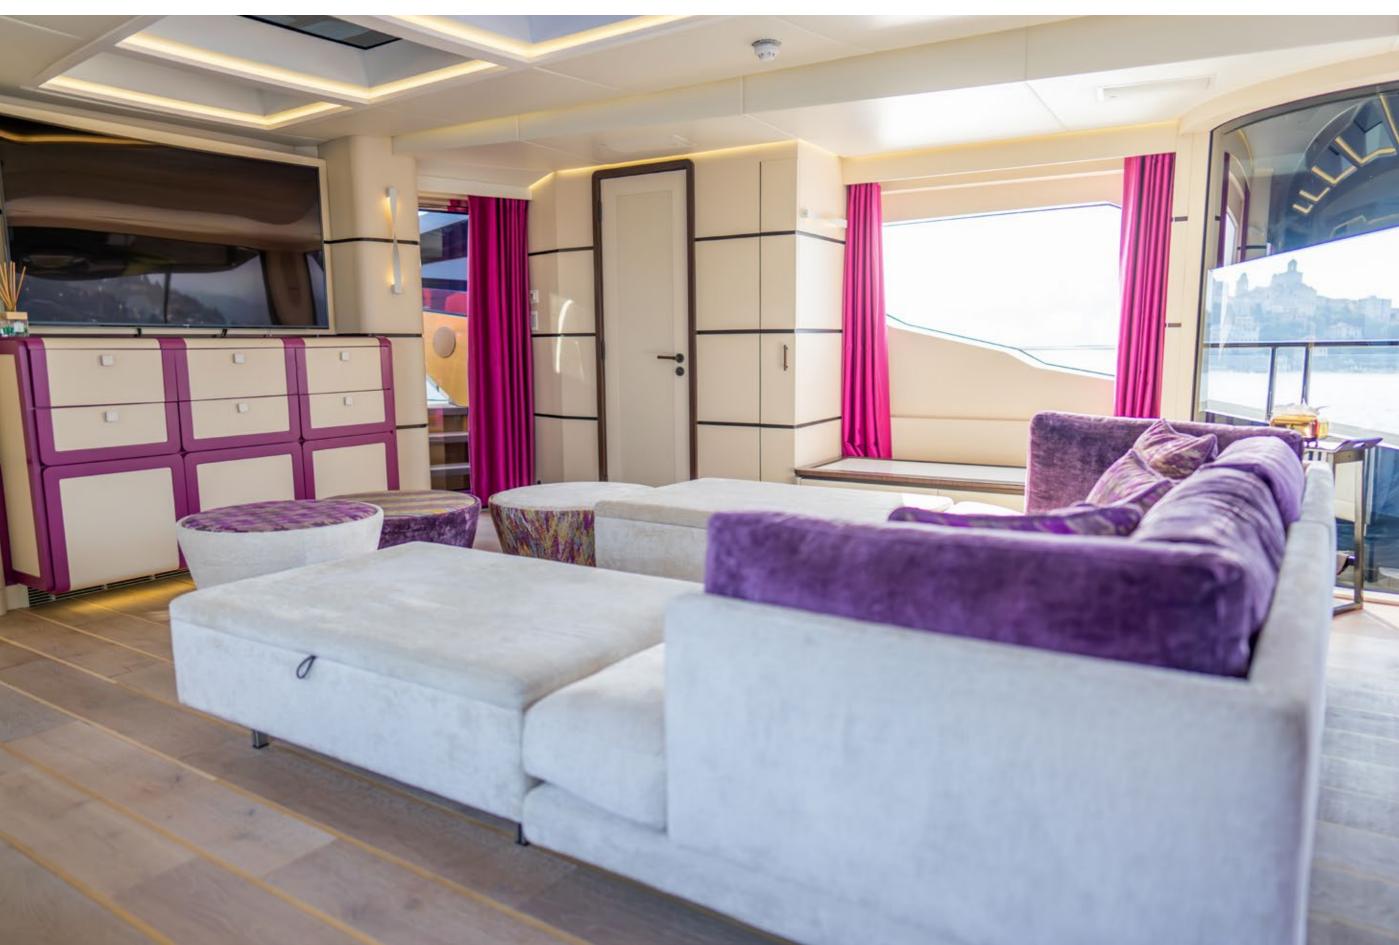

49.5M / 162'5" | AFT DECK



YACHT FOR CHARTER | KHALILAH | 49.5M / 162'5" | AFT DECK - LOUNGING AREA



YACHT FOR CHARTER | KHALILAH | 49.5M / 162'5" | AFT DECK - LOUNGING AREA











## YACHT FOR CHARTER | KHALILAH | 49.5M / 162'5" | MAIN DECK - MASTER STATEROOM



#### YACHT FOR CHARTER | KHALILAH | 49.5M / 162'5" | MAIN DECK - MASTER STATEROOM





# YACHT FOR CHARTER | KHALILAH | 49.5M / 162'5" | MASTER EN SUITE



YACHT FOR CHARTER | KHALILAH | 49.5M / 162'5" | MAIN DECK - VIP STATEROOM





## YACHT FOR CHARTER | KHALILAH | 49.5M / 162'5" | VIP EN SUITE





## YACHT FOR CHARTER | KHALILAH | 49.5M / 162'5" | GUEST EN SUITE





YACHT FOR CHARTER | KHALILAH | 49.5M / 162'5" | LOWER DECK - DOUBLE STATEROOM



YACHT FOR CHARTER | KHALILAH | 49.5M / 162'5" | GUEST EN SUITE











YACHT FOR CHARTER | KHALILAH | 49.5M / 162'5" | UPPER AFT DECK - AL FRESCO DINING



#### YACHT FOR CHARTER | KHALILAH | 49.5M / 162'5" | AL FRESCO DINING



## YACHT FOR CHARTER | KHALILAH | 49.5M / 162'5" | UPPER AFT DECK - LOUNGING AREA





YACHT FOR CHARTER | KHALILAH | 49.5M / 162'5" | SUN DECK - JACUZZI











#### YACHT FOR CHARTER | KHALILAH | 49.5M / 162'5"

#### **TENDERS & SEA-DOOS**

2014 CUSTOM 6.85M TENDER WITH 2 X 160HP STEYR JETS

2022 CUSTOM FOLDABLE RIB 430 WITH 20HP YAMAHA OUTBOARD

1 X 2019 SEA-DOO GTR-X 230HP

1 X 2022 SEA-DOO SPARK TRIXX

#### TOYS

1 X 4MX4M AQUAGLIDE SEA-POOL

**1 X FLITEBOARD ELECTRIC E-FOIL** 

2 X STAND-UP ELECTRIC PADDLEBOARDS

2 X CUSTOM CLEAR BOTTOM 2+1 KAYAKS

5 X SCUBA EQUIPMENT, BOTTLES, AND COMPRESSOR

VARIOUS INFLATABLE TOWABLES

V