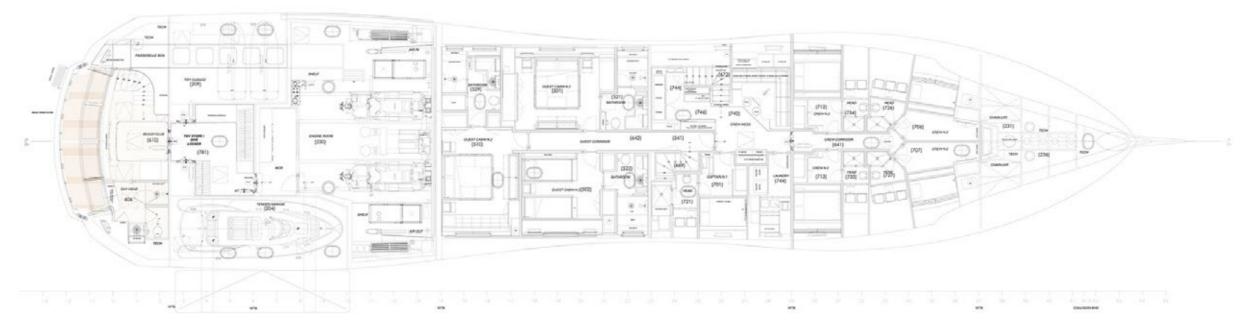

#### YACHT FOR CHARTER | KHALILAH | 49.5M / 162'5" | GENERAL ARRANGEMENT

#### LOWER DECK 01