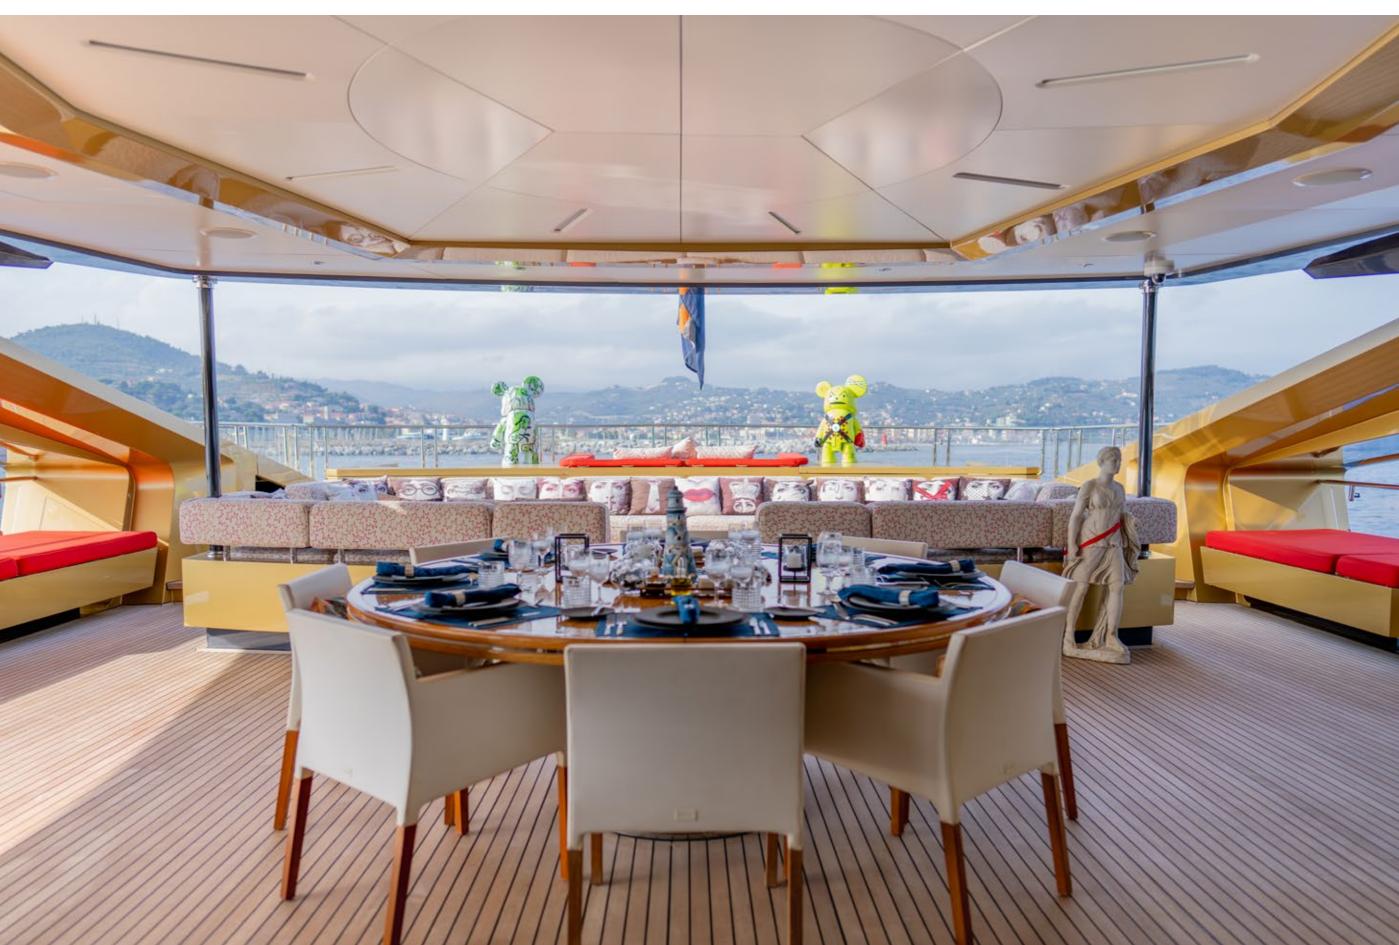

YACHT FOR CHARTER | KHALILAH | 49.5M / 162'5" | UPPER AFT DECK - AL FRESCO DINING

#### YACHT FOR CHARTER | KHALILAH | 49.5M / 162'5" | AL FRESCO DINING