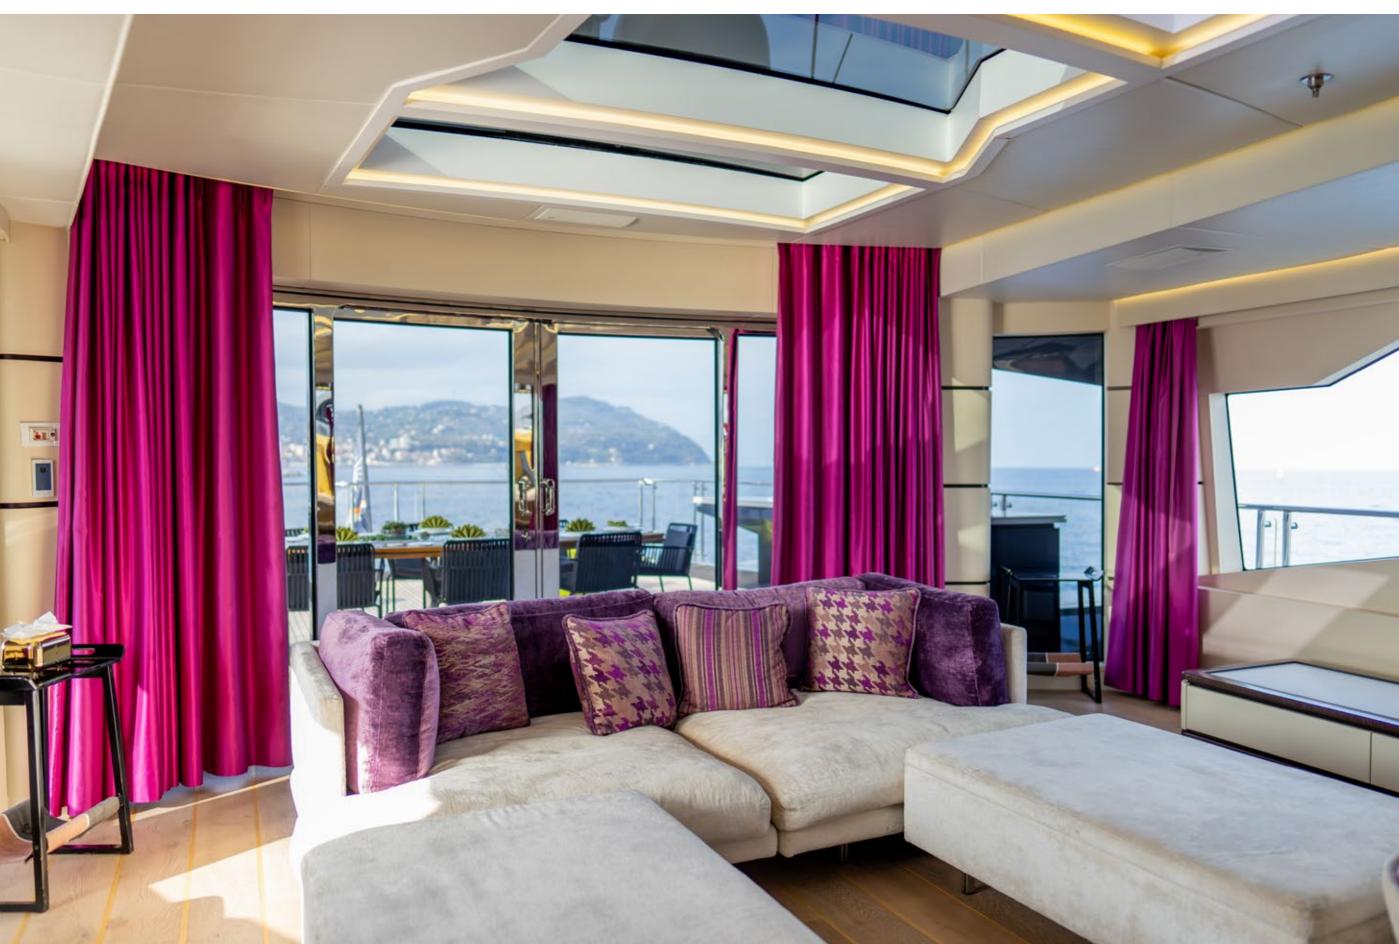

| 49.5M / 162'5" | AFT DECK



YACHT FOR CHARTER | KHALILAH | 49.5M / 162'5" | AFT DECK - LOUNGING AREA



YACHT FOR CHARTER | KHALILAH | 49.5M / 162'5" | AFT DECK - LOUNGING AREA











## YACHT FOR CHARTER | KHALILAH | 49.5M / 162'5" | MAIN DECK - MASTER STATEROOM



#### YACHT FOR CHARTER | KHALILAH | 49.5M / 162'5" | MAIN DECK - MASTER STATEROOM





# YACHT FOR CHARTER | KHALILAH | 49.5M / 162'5" | MASTER EN SUITE



YACHT FOR CHARTER | KHALILAH | 49.5M / 162'5" | MAIN DECK - VIP STATEROOM





## YACHT FOR CHARTER | KHALILAH | 49.5M / 162'5" | VIP EN SUITE





## YACHT FOR CHARTER | KHALILAH | 49.5M / 162'5" | GUEST EN SUITE





YACHT FOR CHARTER | KHALILAH | 49.5M / 162'5" | LOWER DECK - DOUBLE STATEROOM



YACHT FOR CHARTER | KHALILAH | 49.5M / 162'5" | GUEST EN SUITE











YACHT FOR CHARTER | KHALILAH | 49.5M / 162'5" | UPPER AFT DECK - AL FRESCO DINING



#### YACHT FOR CHARTER | KHALILAH | 49.5M / 162'5" | AL FRESCO DINING



## YACHT FOR CHARTER | KHALILAH | 49.5M / 162'5" | UPPER AFT DECK - LOUNGING AREA





YACHT FOR CHARTER | KHALILAH | 49.5M / 162'5" | SUN DECK - JACUZZI











#### YACHT FOR CHARTER | KHALILAH | 49.5M / 162'5"

#### **TENDERS & SEA-DOOS**

2014 CUSTOM 6.85M TENDER WITH 2 X 160HP STEYR JETS

2022 CUSTOM FOLDABLE RIB 430 WITH 20HP YAMAHA OUTBOARD

1 X 2019 SEA-DOO GTR-X 230HP

1 X 2022 SEA-DOO SPARK TRIXX

#### TOYS

1 X 4MX4M AQUAGLIDE SEA-POOL

**1 X FLITEBOARD ELECTRIC E-FOIL** 

2 X STAND-UP ELECTRIC PADDLEBOARDS

2 X CUSTOM CLEAR BOTTOM 2+1 KAYAKS

5 X SCUBA EQUIPMENT, BOTTLES, AND COMPRESSOR

VARIOUS INFLATABLE TOWABLES