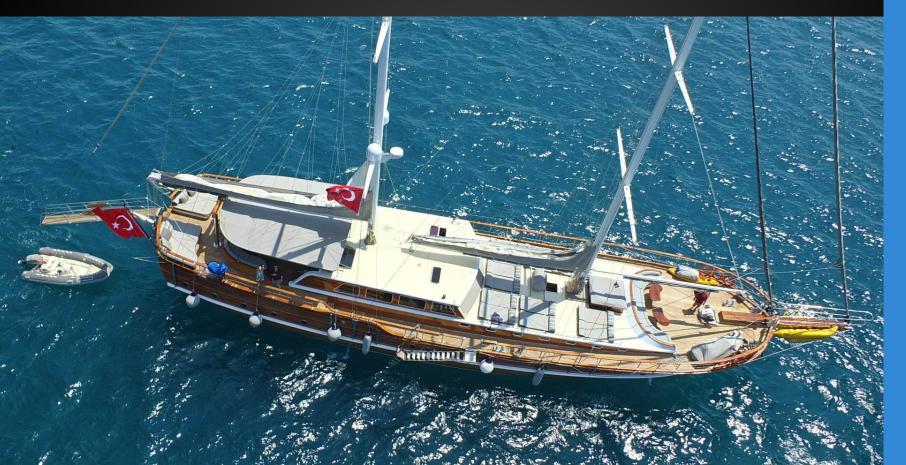

# 2014 Build | 34 (39)m Gulet

8 Cabins / 18 Guest Capacity

## TECHNICAL CHARACTERISTICS

BUILDER / MODEL Custom gulet

YEAR 2014

LOA. 39 m (34 m living)

BEAM 8.2 m

CRUISING SPEED 8 knots

MAX SPEED 12 knots

GENERATORS 33 kWA + 25 kWA

ENGINE 2 x 500hp

CREW Captain + 5 crew

ACCOMMODATION 18 in Turkey, 18 in Greece

CABIN 2 Master, 4 Double, 2 Triple