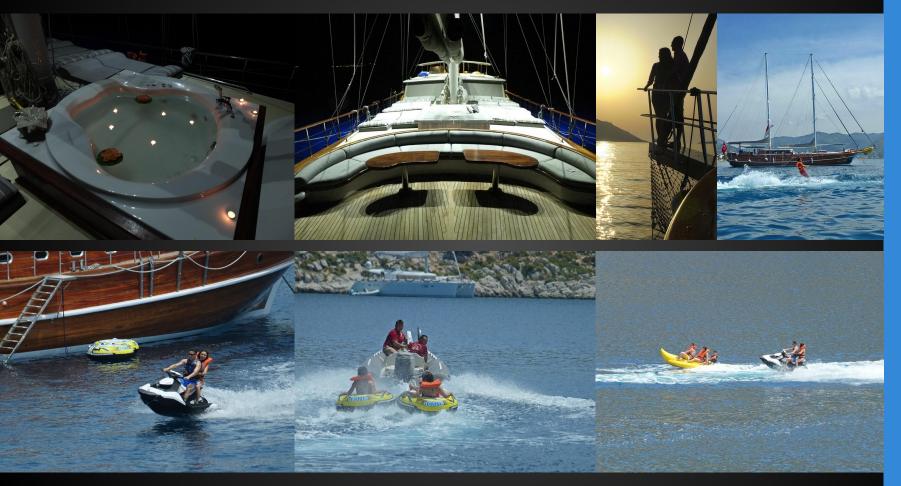

### **TENDERS & TOYS**

2015 model Sea Doo 2-person jet ski, sea scooter, 2 x fishing rods, 2 x paddle boards, snorkeling sets with flippers, 2 kayaks, 2 x ringo, 2 pairs of water skis (adult size) (with mono ski option), wakeboard, 2017 kneeboard, 3-person banana, 4,8m Joker boat (6-person) with 100 hp o/b engine. Jacuzzi on forward deck. Nighttime swimming.

# **GALLERY**