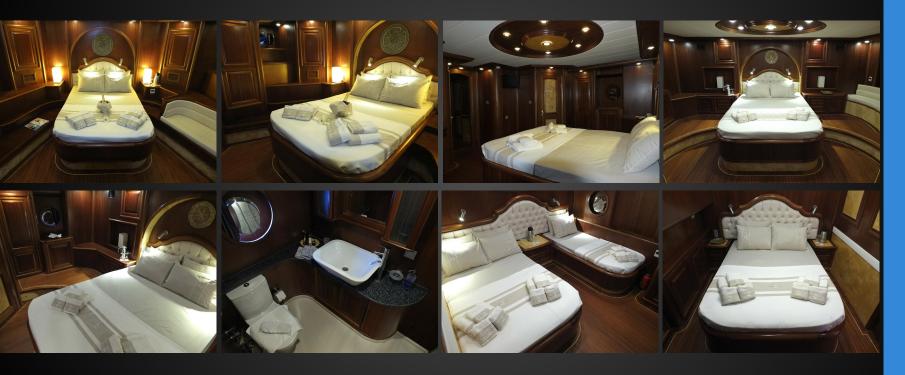

ENGINE 2 x 500hp

CREW Captain + 5 crew

ACCOMMODATION 18 in Turkey, 18 in Greece

CABIN 2 Master, 4 Double, 2 Triple

### **AUDIO VISUAL EQUIPMENT**

Satellite TV, DVD player in salon. Wi-Fi internet (Turkey & Greece).

All cabins with self-controlled A/C, Satellite TV, DVD player, and en suites with showers, wc, hairdryer, shower gel, shampoo, soap.

# **GALLERY**