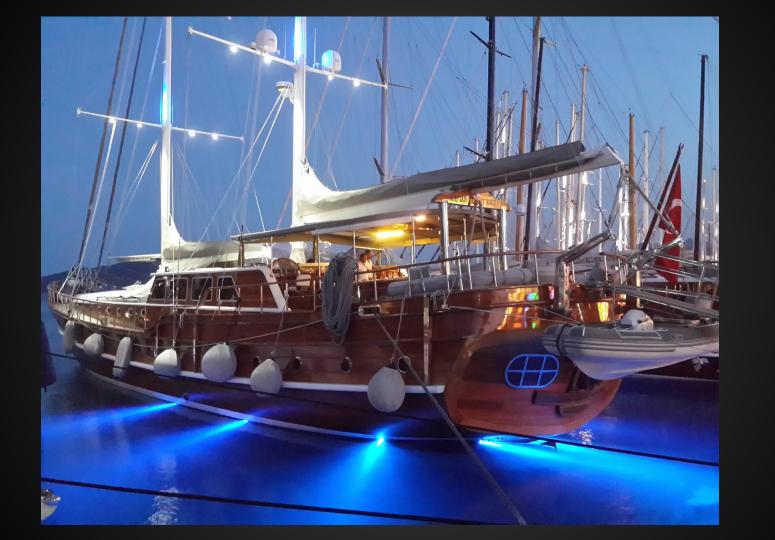

ERATORS 33 kWA + 25 kWA

ENGINE 2 x 500hp

CREW Captain + 5 crew

ACCOMMODATION 18 in Turkey, 18 in Greece

CABIN 2 Master, 4 Double, 2 Triple



### **TENDERS & TOYS**

2015 model Sea Doo 2-person jet ski, sea scooter, 2 x fishing rods, 2 x paddle boards, snorkeling sets with flippers, 2 kayaks, 2 x ringo, 2 pairs of water skis (adult size) (with mono ski option), wakeboard, 2017 kneeboard, 3-person banana, 4,8m Joker boat (6-person) with 100 hp o/b engine. Jacuzzi on forward deck. Nighttime swimming.

### **AUDIO VISUAL EQUIPMENT**

Satellite TV, DVD player in salon. Wi-Fi internet (Turkey & Greece).

All cabins with self-controlled A/C, Satellite TV, DVD player, and en suites with showers, wc, hairdryer, shower gel, shampoo, soap.

There is a USB connection from TV.

# K. MEHMET BUGRA







# **GALLERY**



# **GALLERY**