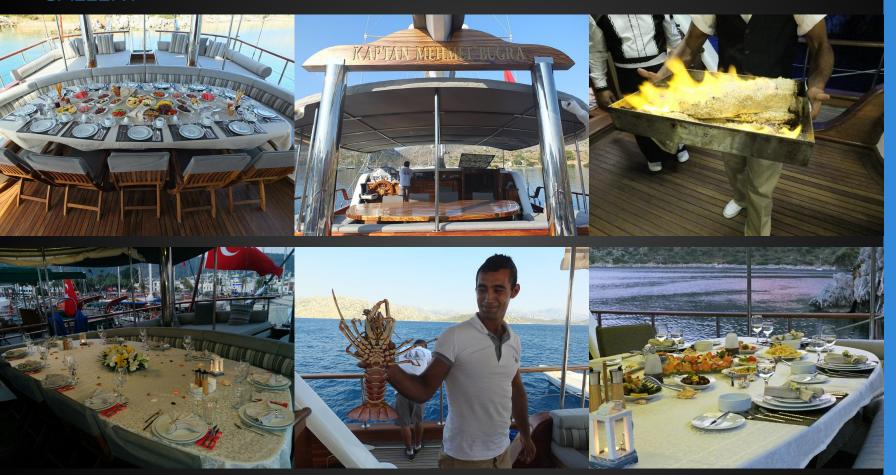

0hp

CREW Captain + 5 crew

ACCOMMODATION 18 in Turkey, 18 in Greece

CABIN 2 Master, 4 Double, 2 Triple



### **TENDERS & TOYS**

2015 model Sea Doo 2-person jet ski, sea scooter, 2 x fishing rods, 2 x paddle boards, snorkeling sets with flippers, 2 kayaks, 2 x ringo, 2 pairs of water skis (adult size) (with mono ski option), wakeboard, 2017 kneeboard, 3-person banana, 4,8m Joker boat (6-person) with 100 hp o/b engine. Jacuzzi on forward deck. Nighttime swimming.

### **AUDIO VISUAL EQUIPMENT**

Satellite TV, DVD player in salon. Wi-Fi internet (Turkey & Greece).

All cabins with self-controlled A/C, Satellite TV, DVD player, and en suites with showers, wc, hairdryer, shower gel, shampoo, soap.

There is a USB connection from TV.

# K. MEHMET BUGRA







# **GALLERY**



# **GALLERY**