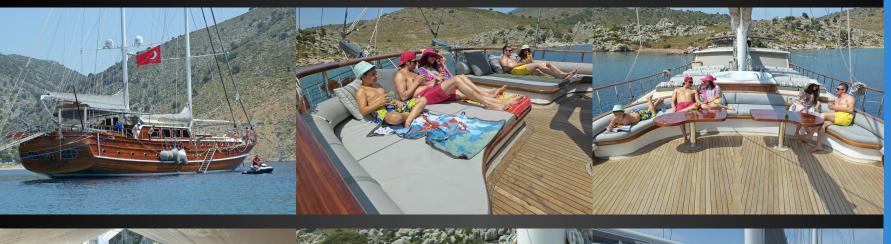

### **TENDERS & TOYS**

2015 model Sea Doo 2-person jet ski, sea scooter, 2 x fishing rods, 2 x paddle boards, snorkeling sets with flippers, 2 kayaks, 2 x ringo, 2 pairs of water skis (adult size) (with mono ski option), wakeboard, 2017 kneeboard, 3-person banana, 4,8m Joker boat (6-person) with 100 hp o/b engine. Jacuzzi on forward deck. Nighttime swimming.

# **GALLERY**