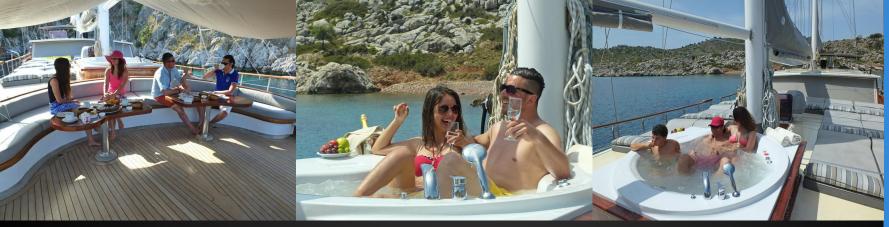

### **TENDERS & TOYS**

2015 model Sea Doo 2-person jet ski, sea scooter, 2 x fishing rods, 2 x paddle boards, snorkeling sets with flippers, 2 kayaks, 2 x ringo, 2 pairs of water skis (adult size) (with mono ski option), wakeboard, 2017 kneeboard, 3-person banana, 4,8m Joker boat (6-person) with 100 hp o/b engine. Jacuzzi on forward deck. Nighttime swimming.

# **GALLERY**