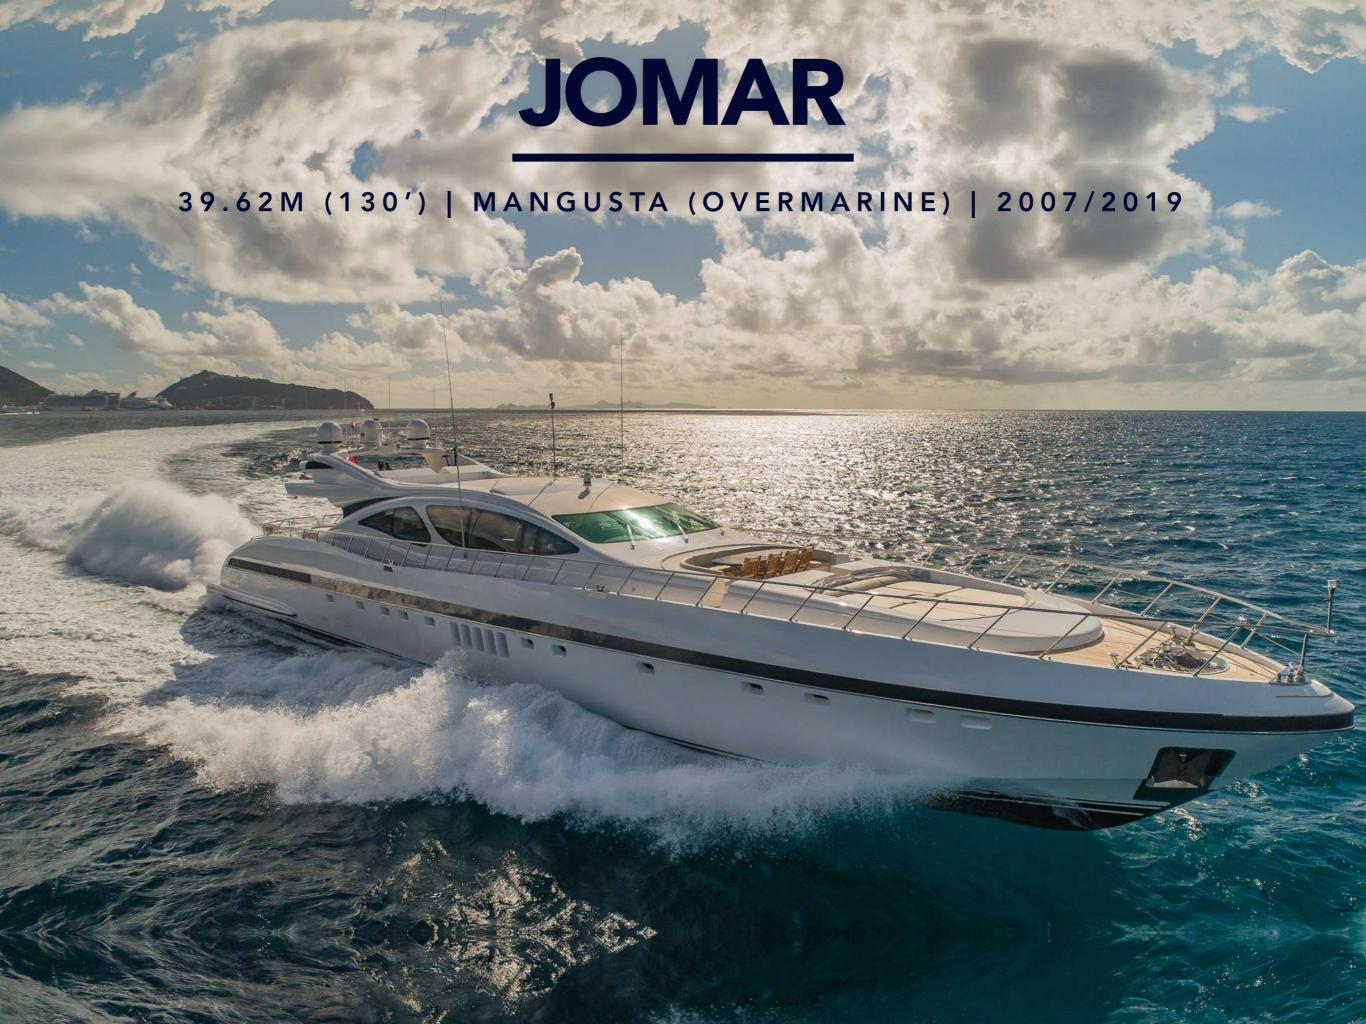

## WELCOME ONBOARD

Refit in 2019, luxury Mangusta yacht Jomar is in like-new condition and ready to be enjoyed for charter. Her streamlined profile slips quickly through the water, reaching thrilling speeds of 29 knots, with maximum speeds of 32 knots and zero speed stabilisers delivering high comfort. She is well suited for cruising the beautiful coastlines of the Mediterranean. An ultra-shallow draft allows her to visit a wide range of cruising grounds. There is a sheltered al fresco dining table with comfortable seating. Further aft are settees and expansive sunpads for making the most of the sunshine and views which can also be converted into a luxurious jacuzzi.

## **SPECIFICATIONS**

LOA: **39.62M (130')** 

BEAM: **8.89M (29'2")** 

DRAFT: **1.52M (5')** 

BUILDER: MANGUSTA (OVERMARINE)

INTERIOR DESIGNER: **OVERMARINE** 

BUILT YEAR: 2007

REFIT YEAR: 2019