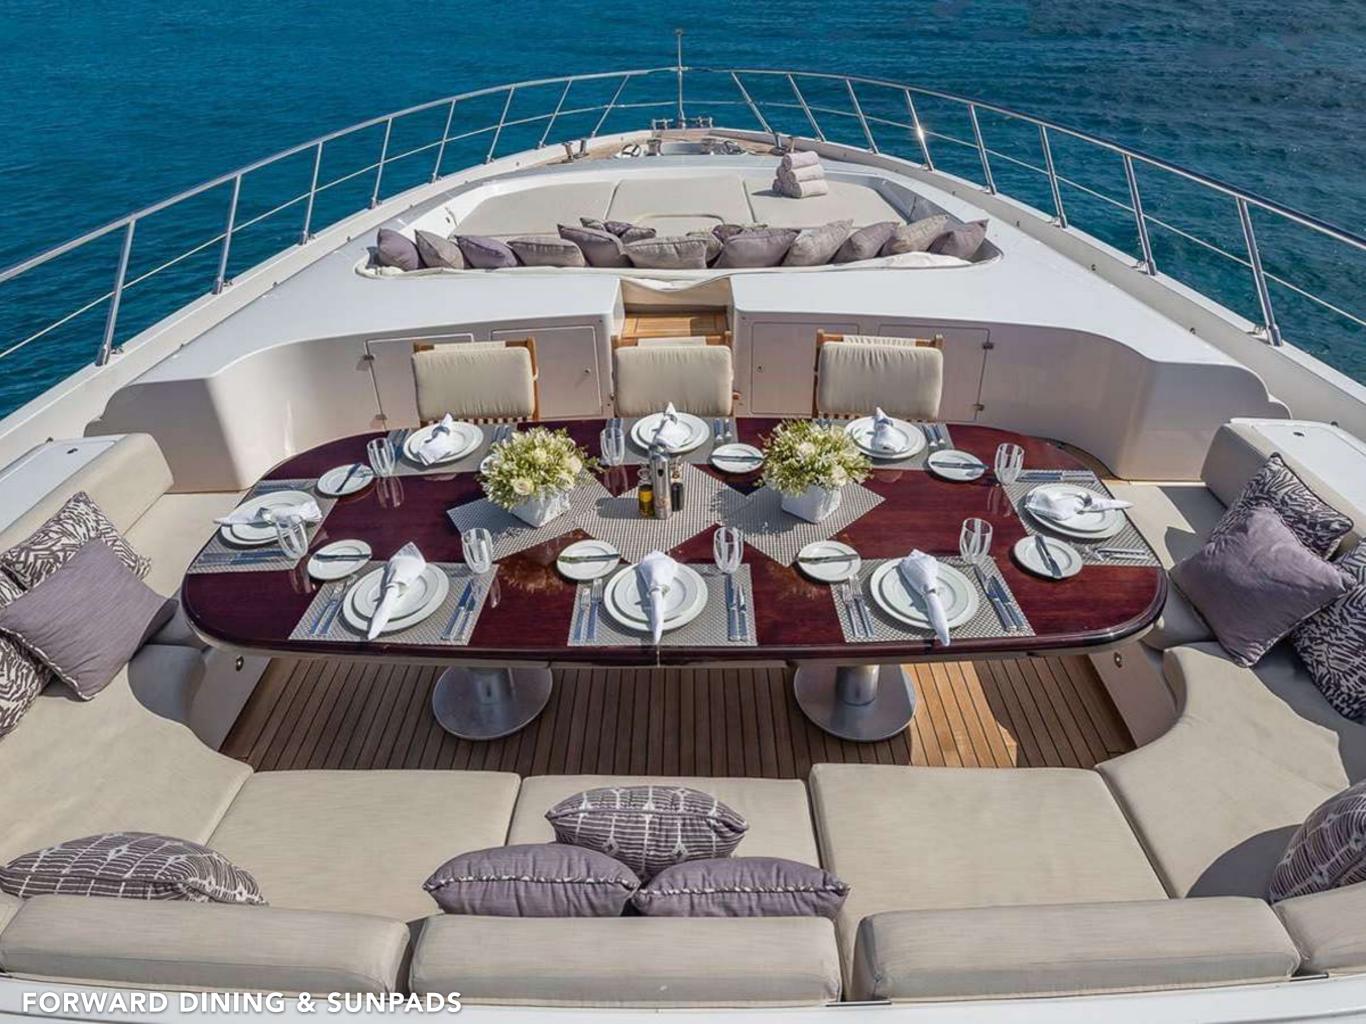

# **EXTERIOR LIVING**

Able to welcome up to 10 guests, Jomar delivers the best of on-water living with impressive exterior deck spaces and an equally spacious interior. Her experienced crew of six will deliver the very best charter experience at all times. Another huge sunpad with optional shading, which is a popular space to retreat to, is located on the forward deck. A seating area with table on the forward deck is a private space for aperitifs or watching the sunset over the clear blue ocean. Water lovers will enjoy Jomar's line up of water equipment that includes her 13ft inflatable tender, SeaBobs, wave-runners, water skis and snorkelling gear for exploring beneath the waves. Back on board there is a good selection of gym gear to enjoy.