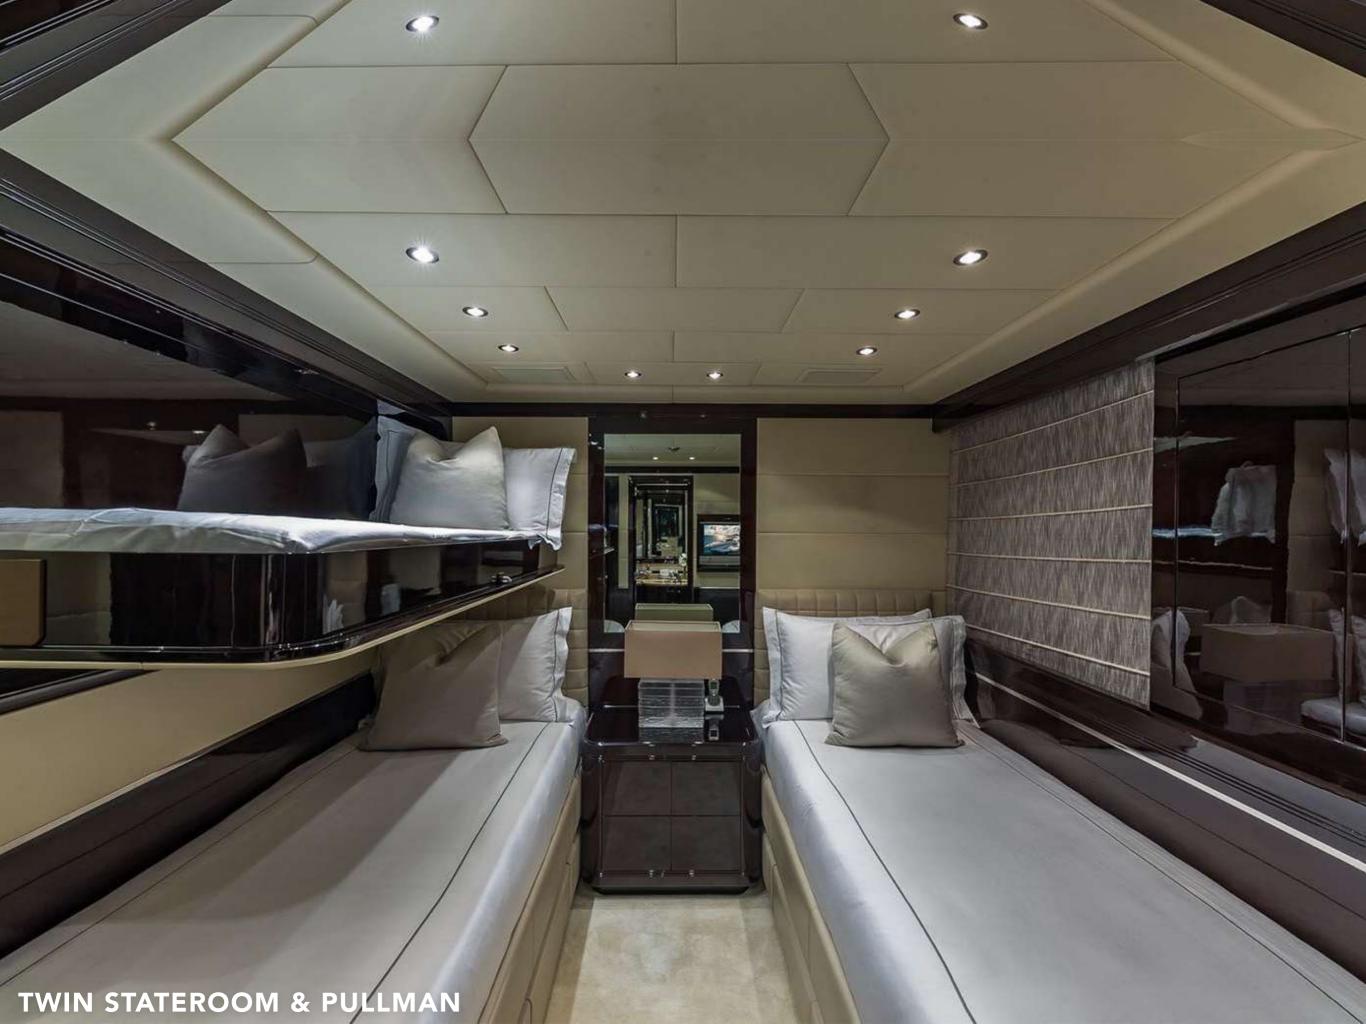

#### **ACCOMMODATION**

Five well-appointed cabins include the full beam Master, full beam VIP, double cabin, a twin cabin with optional pullman bed, and a media room that can be converted into another double as needed. The Master is warm and inviting with spaces including an entertainment nook, study and ensuite that includes its own steam shower. Every guest cabin is ensuite and equipped with a modern entertainment system.