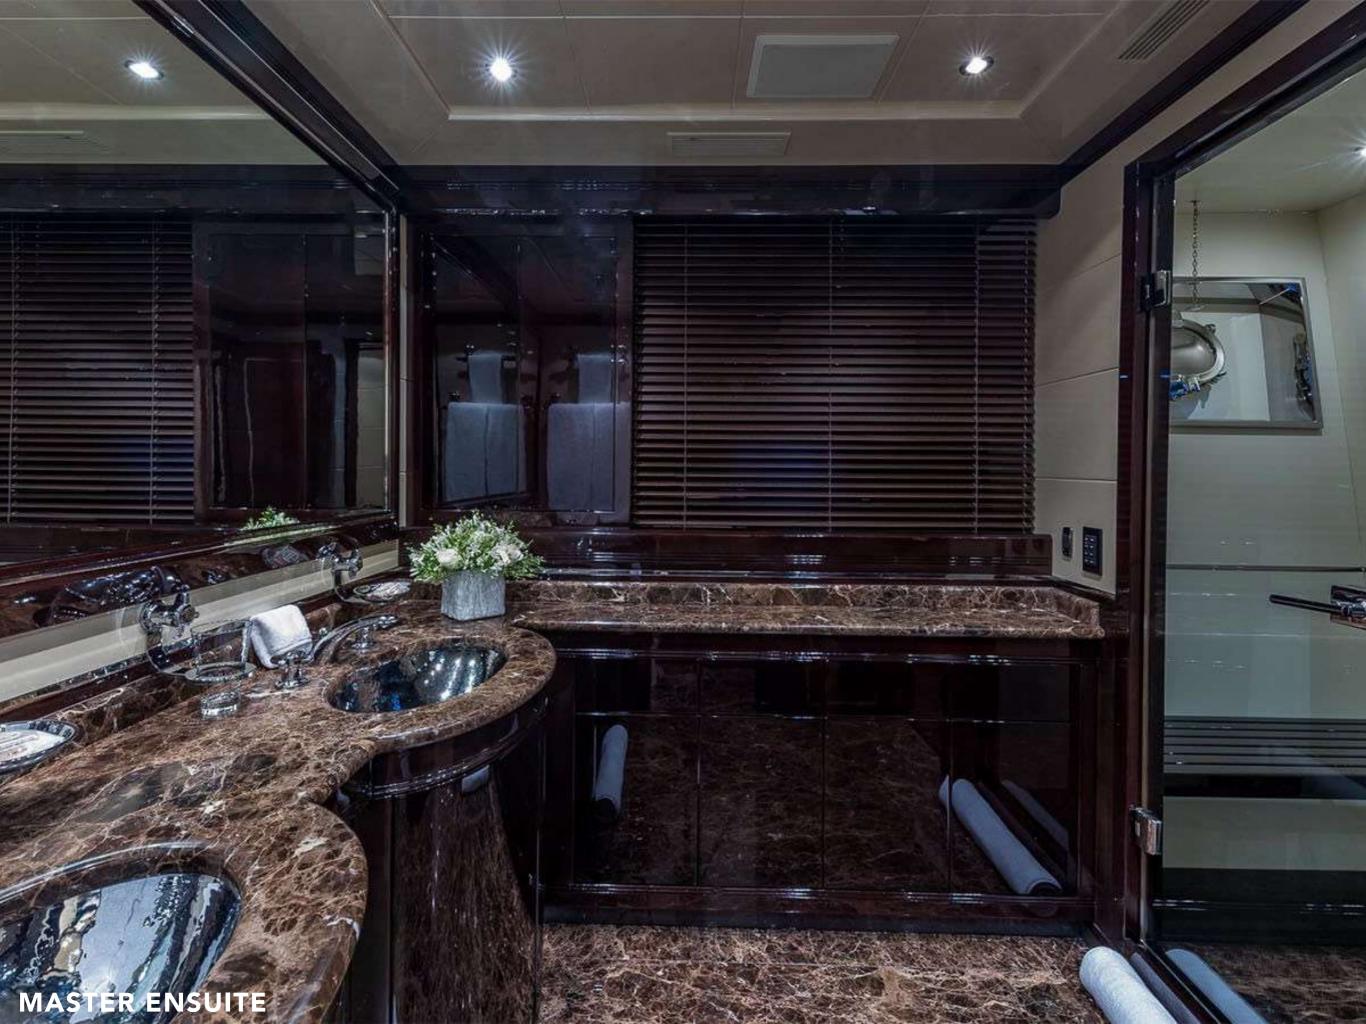

#### **ACCOMMODATION**

Five well-appointed cabins include the full beam Master, full beam VIP, double cabin, a twin cabin with optional pullman bed, and a media room that can be converted into another double as needed. The Master is warm and inviting with spaces including an entertainment nook, study and ensuite that includes its own steam shower. Every guest cabin is ensuite and equipped with a modern entertainment system.