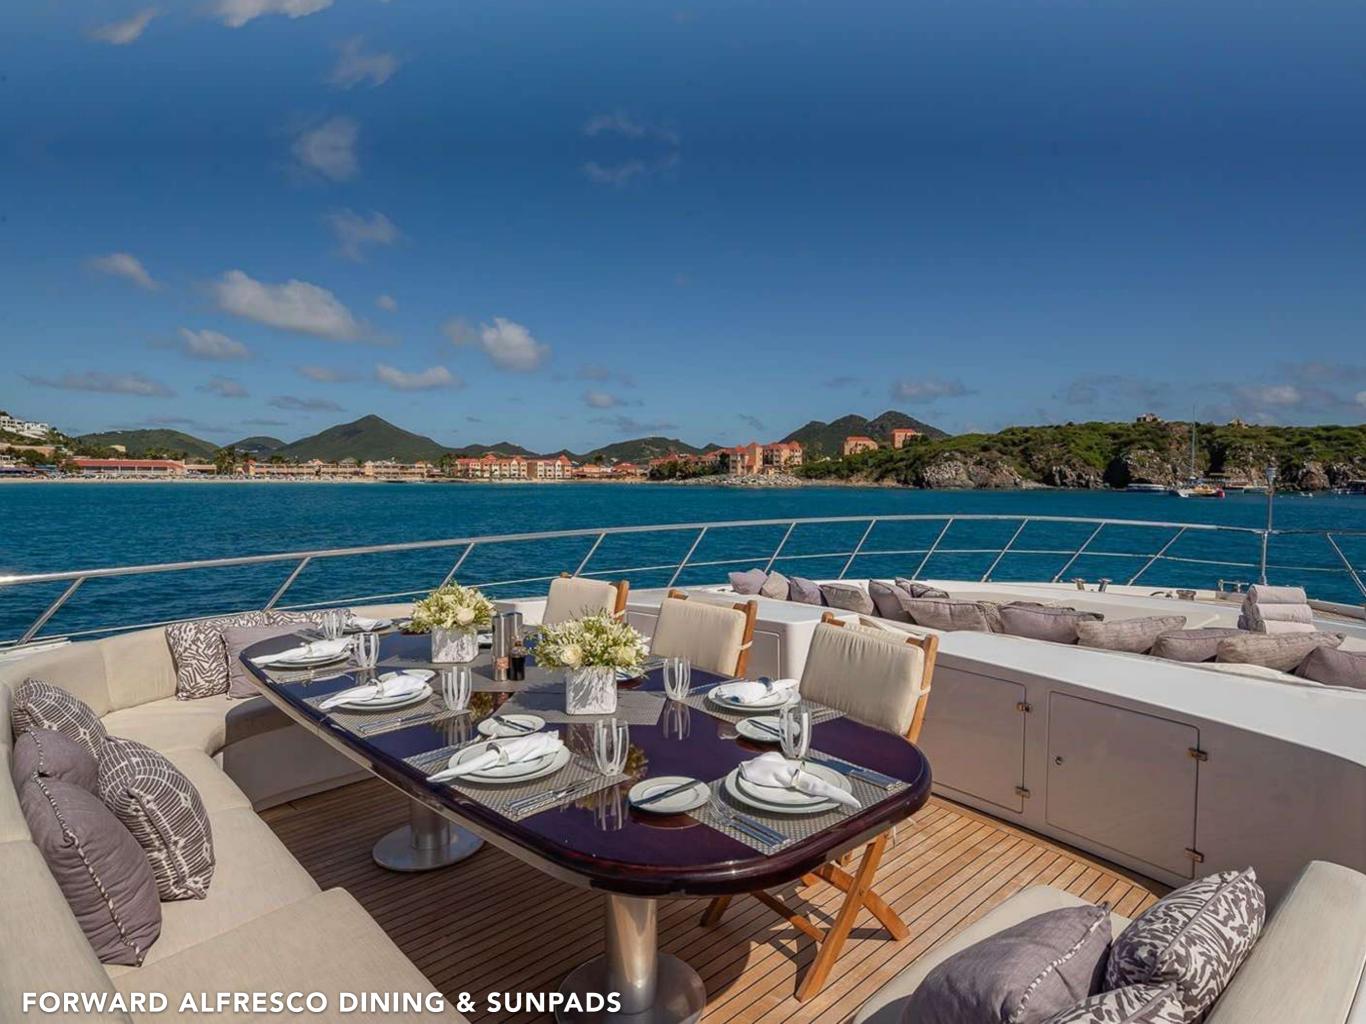

## WELCOME ONBOARD

Refit in 2019, luxury Mangusta yacht Jomar is in like-new condition and ready to be enjoyed for charter. Her streamlined profile slips quickly through the water, reaching thrilling speeds of 29 knots, with maximum speeds of 32 knots and zero speed stabilisers delivering high comfort. She is well suited for cruising the beautiful coastlines of the Mediterranean. An ultra-shallow draft allows her to visit a wide range of cruising grounds. There is a sheltered al fresco dining table with comfortable seating. Further aft are settees and expansive sunpads for making the most of the sunshine and views which can also be converted into a luxurious jacuzzi.

# **EXTERIOR LIVING**

Able to welcome up to 10 guests, Jomar delivers the best of on-water living with impressive exterior deck spaces and an equally spacious interior. Her experienced crew of six will deliver the very best charter experience at all times. Another huge sunpad with optional shading, which is a popular space to retreat to, is located on the forward deck. A seating area with table on the forward deck is a private space for aperitifs or watching the sunset over the clear blue ocean. Water lovers will enjoy Jomar's line up of water equipment that includes her 13ft inflatable tender, SeaBobs, wave-runners, water skis and snorkelling gear for exploring beneath the waves. Back on board there is a good selection of gym gear to enjoy.