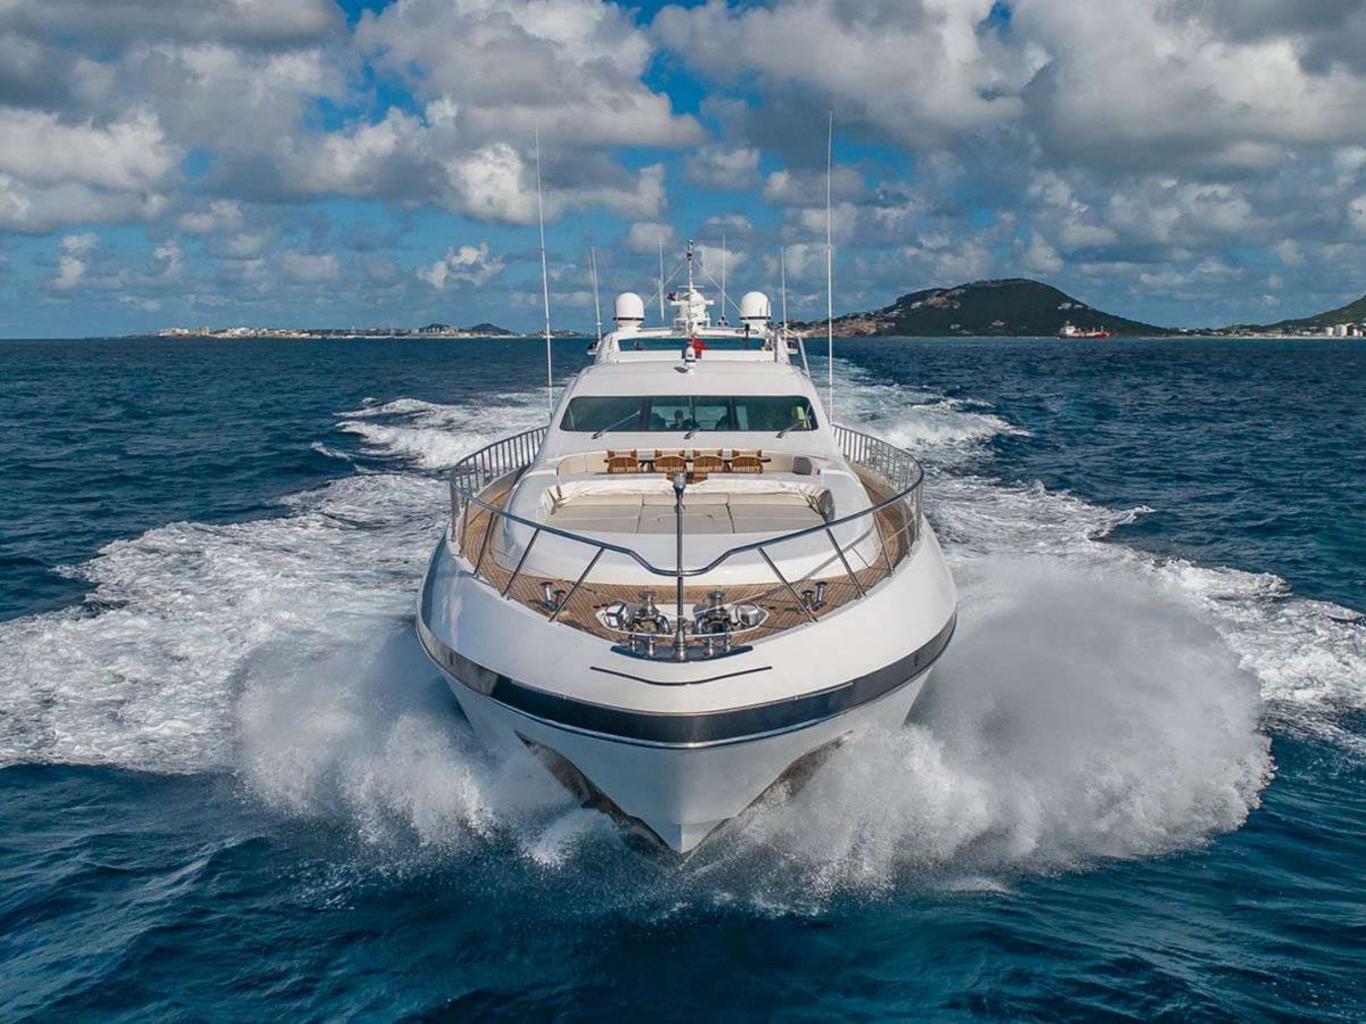

## WELCOME ONBOARD

Refit in 2019, luxury Mangusta yacht Jomar is in like-new condition and ready to be enjoyed for charter. Her streamlined profile slips quickly through the water, reaching thrilling speeds of 29 knots, with maximum speeds of 32 knots and zero speed stabilisers delivering high comfort. She is well suited for cruising the beautiful coastlines of the Mediterranean. An ultra-shallow draft allows her to visit a wide range of cruising grounds. There is a sheltered al fresco dining table with comfortable seating. Further aft are settees and expansive sunpads for making the most of the sunshine and views which can also be converted into a luxurious jacuzzi.

# **EXTERIOR LIVING**

Able to welcome up to 10 guests, Jomar delivers the best of on-water living with impressive exterior deck spaces and an equally spacious interior. Her experienced crew of six will deliver the very best charter experience at all times. Another huge sunpad with optional shading, which is a popular space to retreat to, is located on the forward deck. A seating area with table on the forward deck is a private space for aperitifs or watching the sunset over the clear blue ocean. Water lovers will enjoy Jomar's line up of water equipment that includes her 13ft inflatable tender, SeaBobs, wave-runners, water skis and snorkelling gear for exploring beneath the waves. Back on board there is a good selection of gym gear to enjoy.