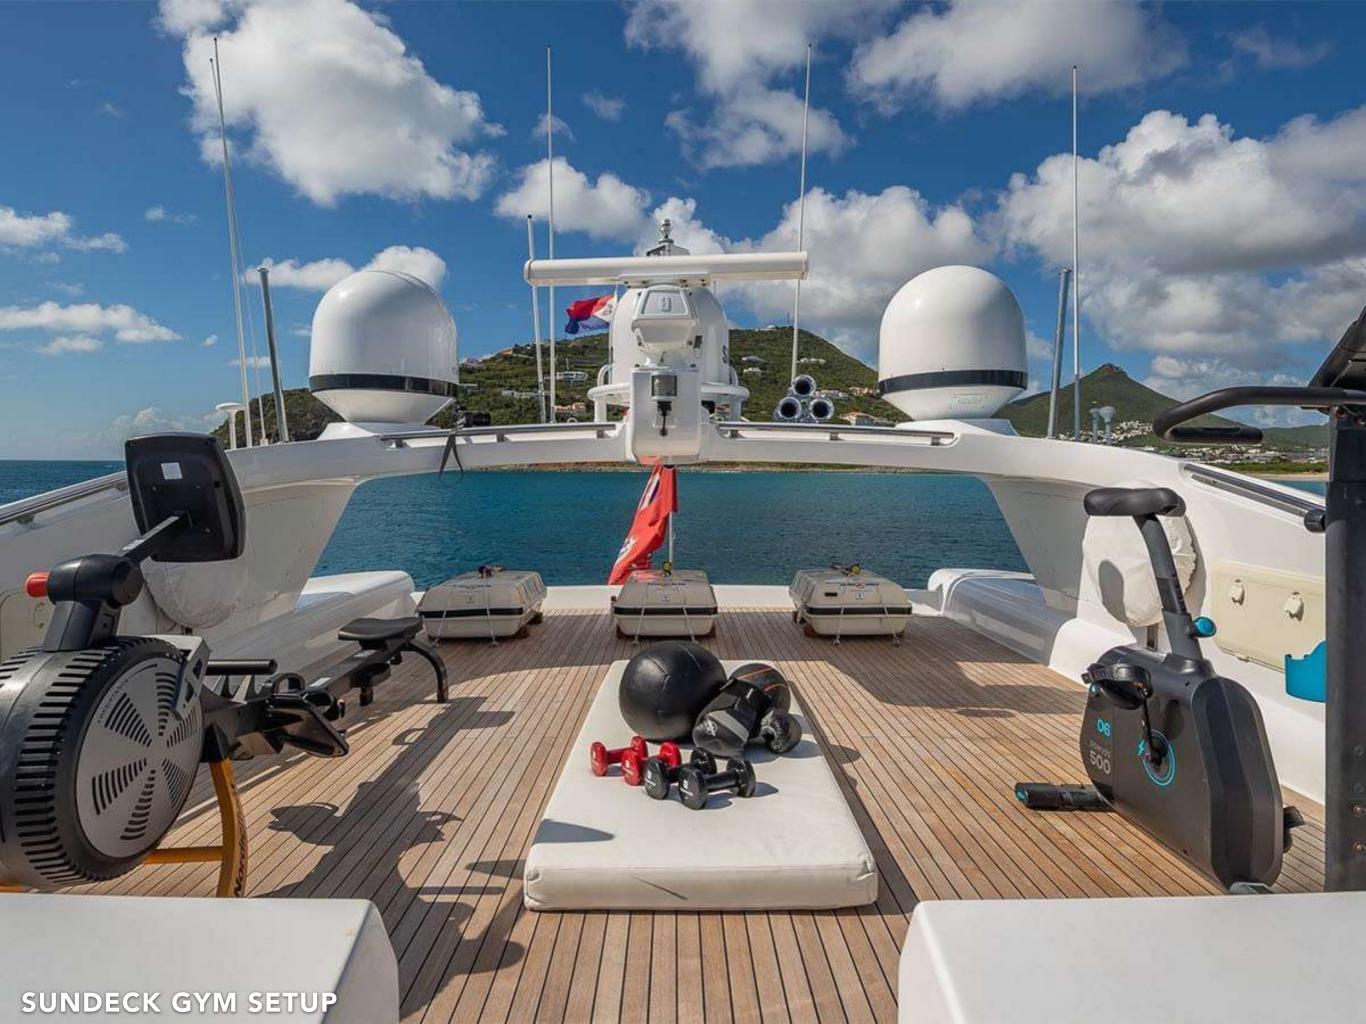

# **EXTERIOR LIVING**

Able to welcome up to 10 guests, Jomar delivers the best of on-water living with impressive exterior deck spaces and an equally spacious interior. Her experienced crew of six will deliver the very best charter experience at all times. Another huge sunpad with optional shading, which is a popular space to retreat to, is located on the forward deck. A seating area with table on the forward deck is a private space for aperitifs or watching the sunset over the clear blue ocean. Water lovers will enjoy Jomar's line up of water equipment that includes her 13ft inflatable tender, SeaBobs, wave-runners, water skis and snorkelling gear for exploring beneath the waves. Back on board there is a good selection of gym gear to enjoy.