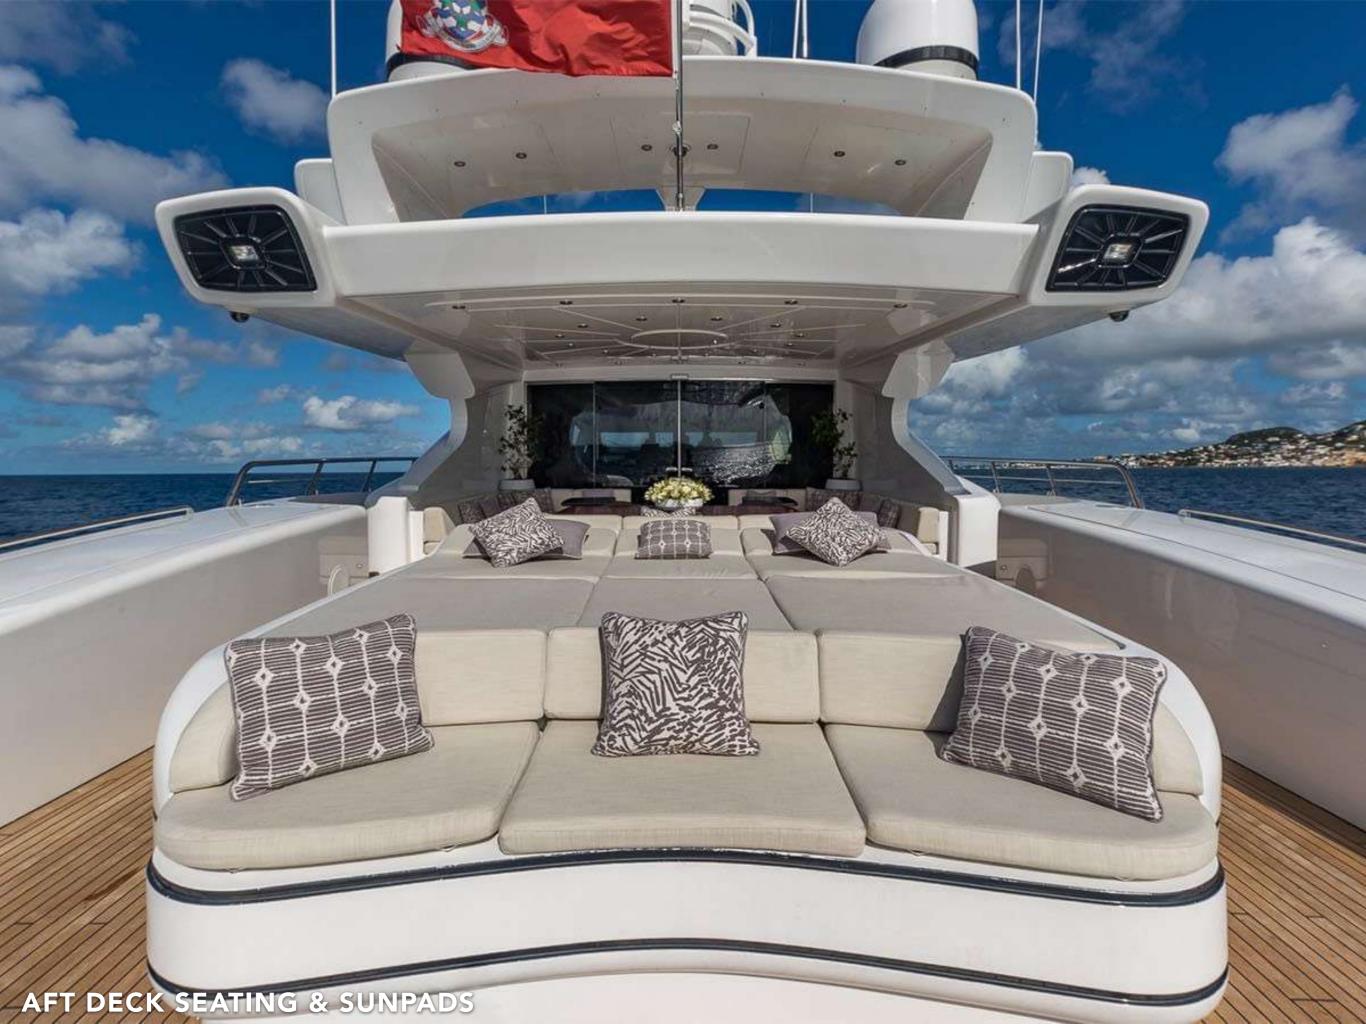

## WELCOME ONBOARD

Refit in 2019, luxury Mangusta yacht Jomar is in like-new condition and ready to be enjoyed for charter. Her streamlined profile slips quickly through the water, reaching thrilling speeds of 29 knots, with maximum speeds of 32 knots and zero speed stabilisers delivering high comfort. She is well suited for cruising the beautiful coastlines of the Mediterranean. An ultra-shallow draft allows her to visit a wide range of cruising grounds. There is a sheltered al fresco dining table with comfortable seating. Further aft are settees and expansive sunpads for making the most of the sunshine and views which can also be converted into a luxurious jacuzzi.

### FEATURED HIGHLIGHTS

- REFIT IN 2019
- FIVE WELL-APPOINTED CABINS INCLUDING FULL BEAM MASTER AND FULL BEAM VIP
- JACUZZI ON AFT DECK
- SEATING AREA AND SUNPADS ON THE BOW TO ENJOY CRUISING VIEWS AND SUNSHINE
- OPENING ROOF GIVES THE OPTION OF OPENING UP THE SALON TO EITHER SUNSHINE OR STARS
- TOP SPEED OF 32 KNOTS PERFECT FOR CRUISING THE COAST
- ZERO SPEED STABILISERS
- ULTRA SHALLOW DRAFT PERFECT FOR CRUISING COASTLINES.
- EXPERIENCED CREW OF SIX WILL DELIVER THE VERY BEST CHARTER EXPERIENCE AT ALL TIMES.
- WATER EQUIPMENT INCLUDES 13FT INFLATABLE TENDER AT YOUR DISPOSAL INCLUDING 2X SEABOBS, 2X SEADOO JET SKIS, PADDLE BOARDS AND INFLATABLE TOYS