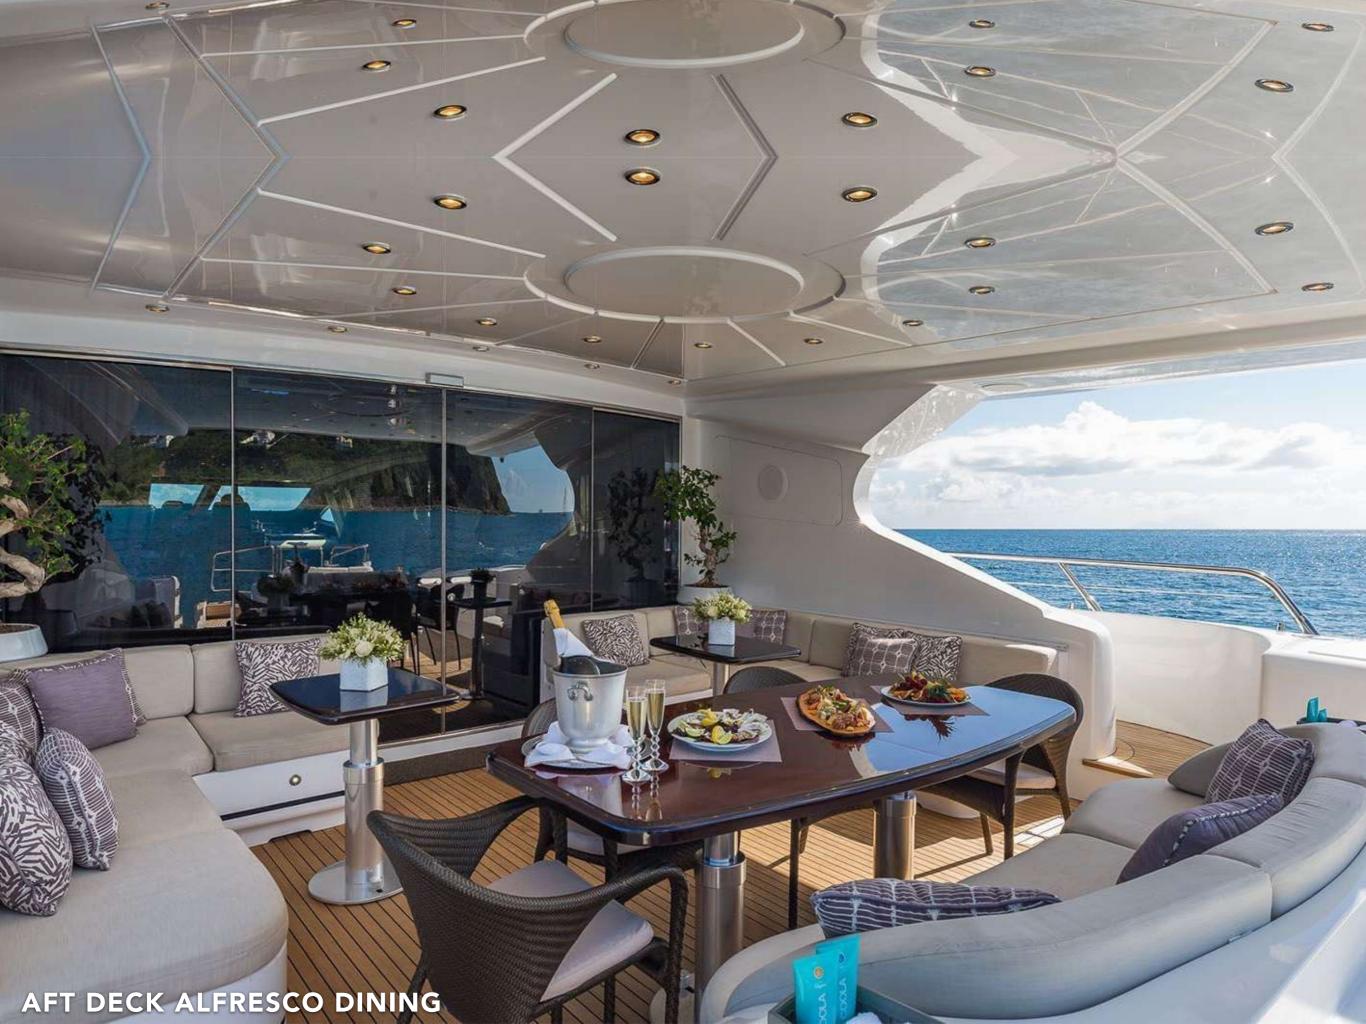

## WELCOME ONBOARD

Refit in 2019, luxury Mangusta yacht Jomar is in like-new condition and ready to be enjoyed for charter. Her streamlined profile slips quickly through the water, reaching thrilling speeds of 29 knots, with maximum speeds of 32 knots and zero speed stabilisers delivering high comfort. She is well suited for cruising the beautiful coastlines of the Mediterranean. An ultra-shallow draft allows her to visit a wide range of cruising grounds. There is a sheltered al fresco dining table with comfortable seating. Further aft are settees and expansive sunpads for making the most of the sunshine and views which can also be converted into a luxurious jacuzzi.

# **EXTERIOR LIVING**

Able to welcome up to 10 guests, Jomar delivers the best of on-water living with impressive exterior deck spaces and an equally spacious interior. Her experienced crew of six will deliver the very best charter experience at all times. Another huge sunpad with optional shading, which is a popular space to retreat to, is located on the forward deck. A seating area with table on the forward deck is a private space for aperitifs or watching the sunset over the clear blue ocean. Water lovers will enjoy Jomar's line up of water equipment that includes her 13ft inflatable tender, SeaBobs, wave-runners, water skis and snorkelling gear for exploring beneath the waves. Back on board there is a good selection of gym gear to enjoy.