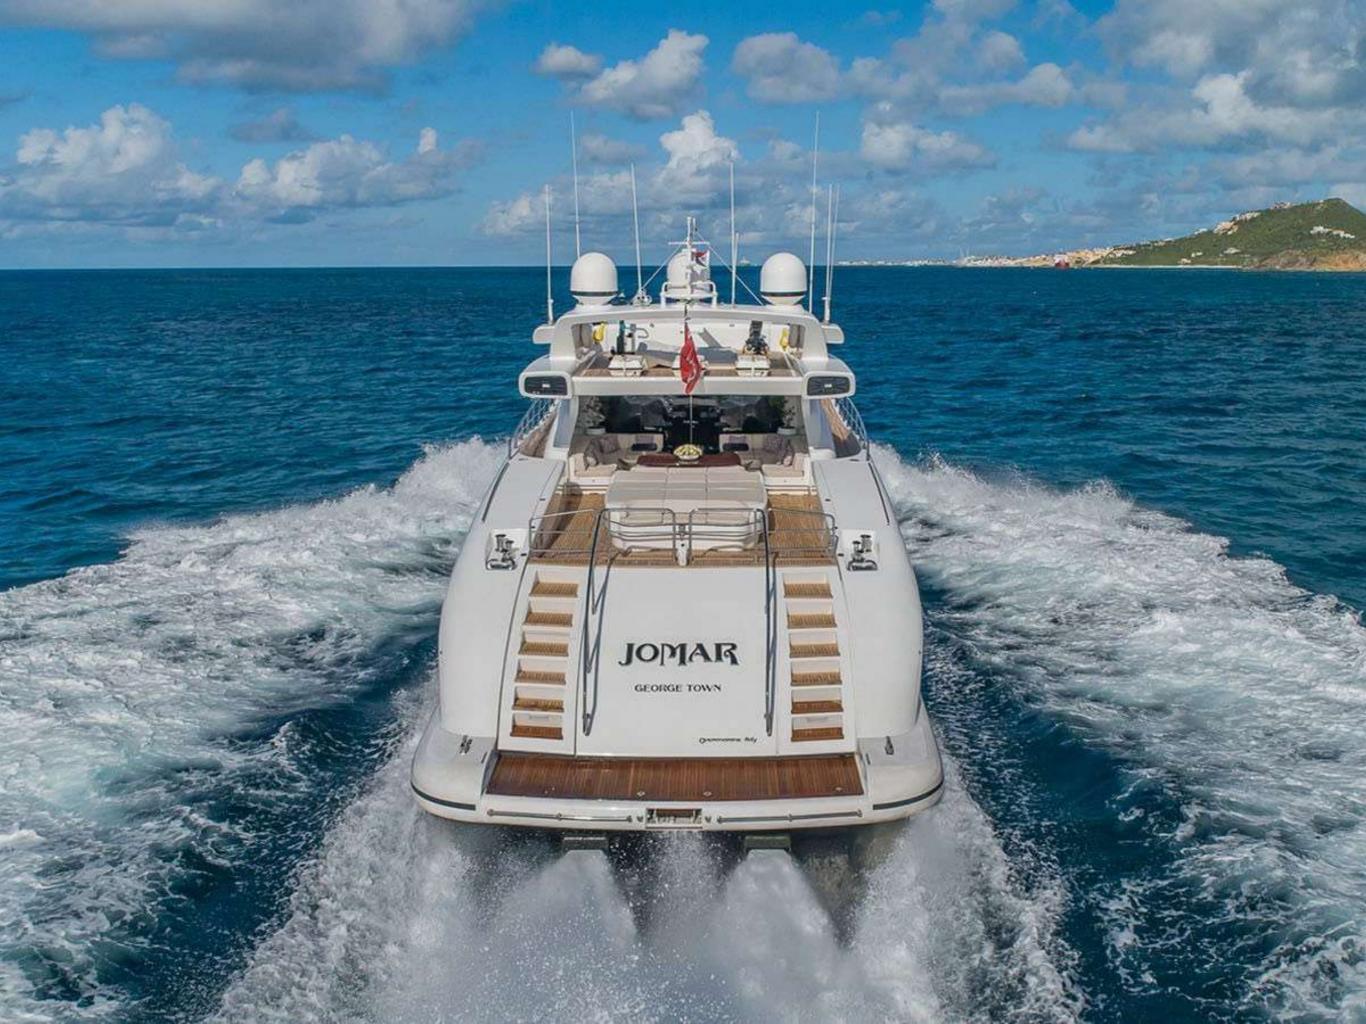

## WELCOME ONBOARD

Refit in 2019, luxury Mangusta yacht Jomar is in like-new condition and ready to be enjoyed for charter. Her streamlined profile slips quickly through the water, reaching thrilling speeds of 29 knots, with maximum speeds of 32 knots and zero speed stabilisers delivering high comfort. She is well suited for cruising the beautiful coastlines of the Mediterranean. An ultra-shallow draft allows her to visit a wide range of cruising grounds. There is a sheltered al fresco dining table with comfortable seating. Further aft are settees and expansive sunpads for making the most of the sunshine and views which can also be converted into a luxurious jacuzzi.

# **EXTERIOR LIVING**

Able to welcome up to 10 guests, Jomar delivers the best of on-water living with impressive exterior deck spaces and an equally spacious interior. Her experienced crew of six will deliver the very best charter experience at all times. Another huge sunpad with optional shading, which is a popular space to retreat to, is located on the forward deck. A seating area with table on the forward deck is a private space for aperitifs or watching the sunset over the clear blue ocean. Water lovers will enjoy Jomar's line up of water equipment that includes her 13ft inflatable tender, SeaBobs, wave-runners, water skis and snorkelling gear for exploring beneath the waves. Back on board there is a good selection of gym gear to enjoy.

### FEATURED HIGHLIGHTS

- REFIT IN 2019
- FIVE WELL-APPOINTED CABINS INCLUDING FULL BEAM MASTER AND FULL BEAM VIP
- JACUZZI ON AFT DECK
- SEATING AREA AND SUNPADS ON THE BOW TO ENJOY CRUISING VIEWS AND SUNSHINE
- OPENING ROOF GIVES THE OPTION OF OPENING UP THE SALON TO EITHER SUNSHINE OR STARS
- TOP SPEED OF 32 KNOTS PERFECT FOR CRUISING THE COAST
- ZERO SPEED STABILISERS
- ULTRA SHALLOW DRAFT PERFECT FOR CRUISING COASTLINES.
- EXPERIENCED CREW OF SIX WILL DELIVER THE VERY BEST CHARTER EXPERIENCE AT ALL TIMES.
- WATER EQUIPMENT INCLUDES 13FT INFLATABLE TENDER AT YOUR DISPOSAL INCLUDING 2X SEABOBS, 2X SEADOO JET SKIS, PADDLE BOARDS AND INFLATABLE TOYS