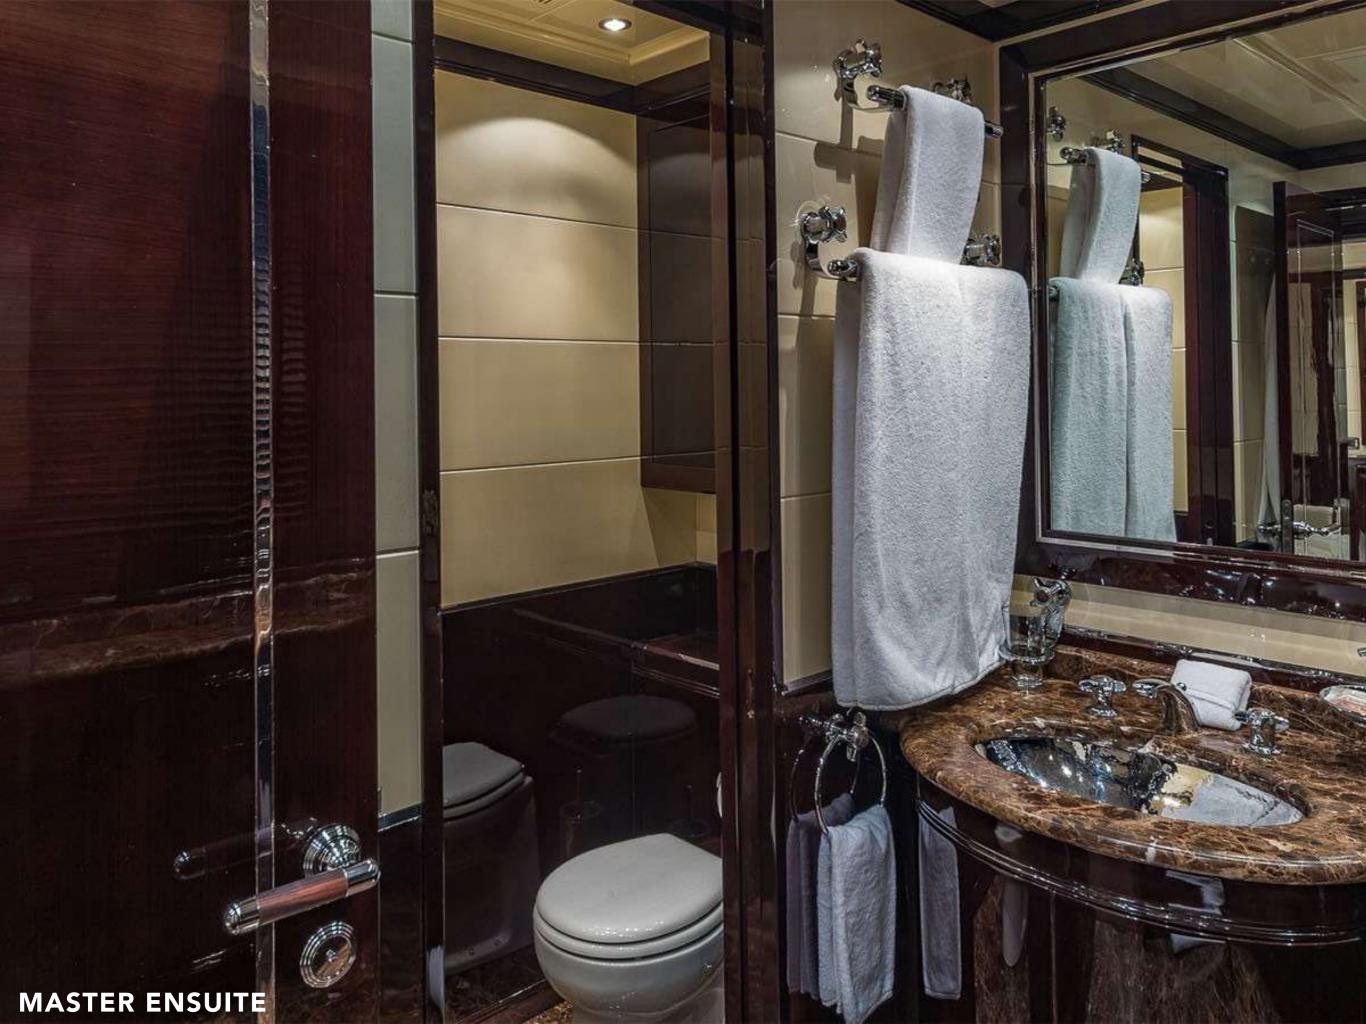

#### **ACCOMMODATION**

Five well-appointed cabins include the full beam Master, full beam VIP, double cabin, a twin cabin with optional pullman bed, and a media room that can be converted into another double as needed. The Master is warm and inviting with spaces including an entertainment nook, study and ensuite that includes its own steam shower. Every guest cabin is ensuite and equipped with a modern entertainment system.