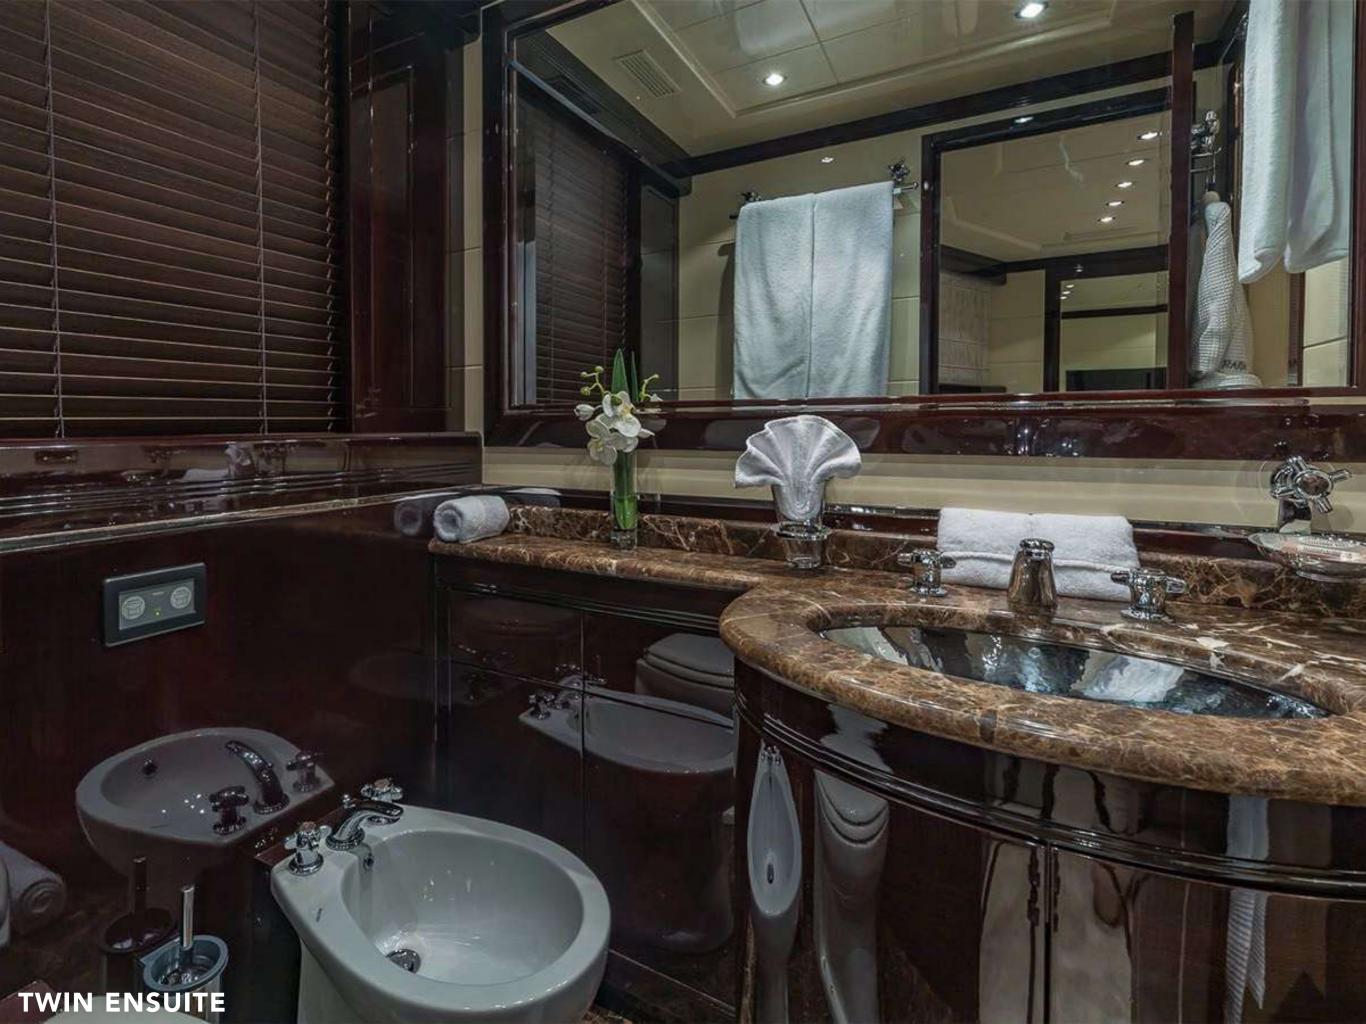

#### **ACCOMMODATION**

Five well-appointed cabins include the full beam Master, full beam VIP, double cabin, a twin cabin with optional pullman bed, and a media room that can be converted into another double as needed. The Master is warm and inviting with spaces including an entertainment nook, study and ensuite that includes its own steam shower. Every guest cabin is ensuite and equipped with a modern entertainment system.