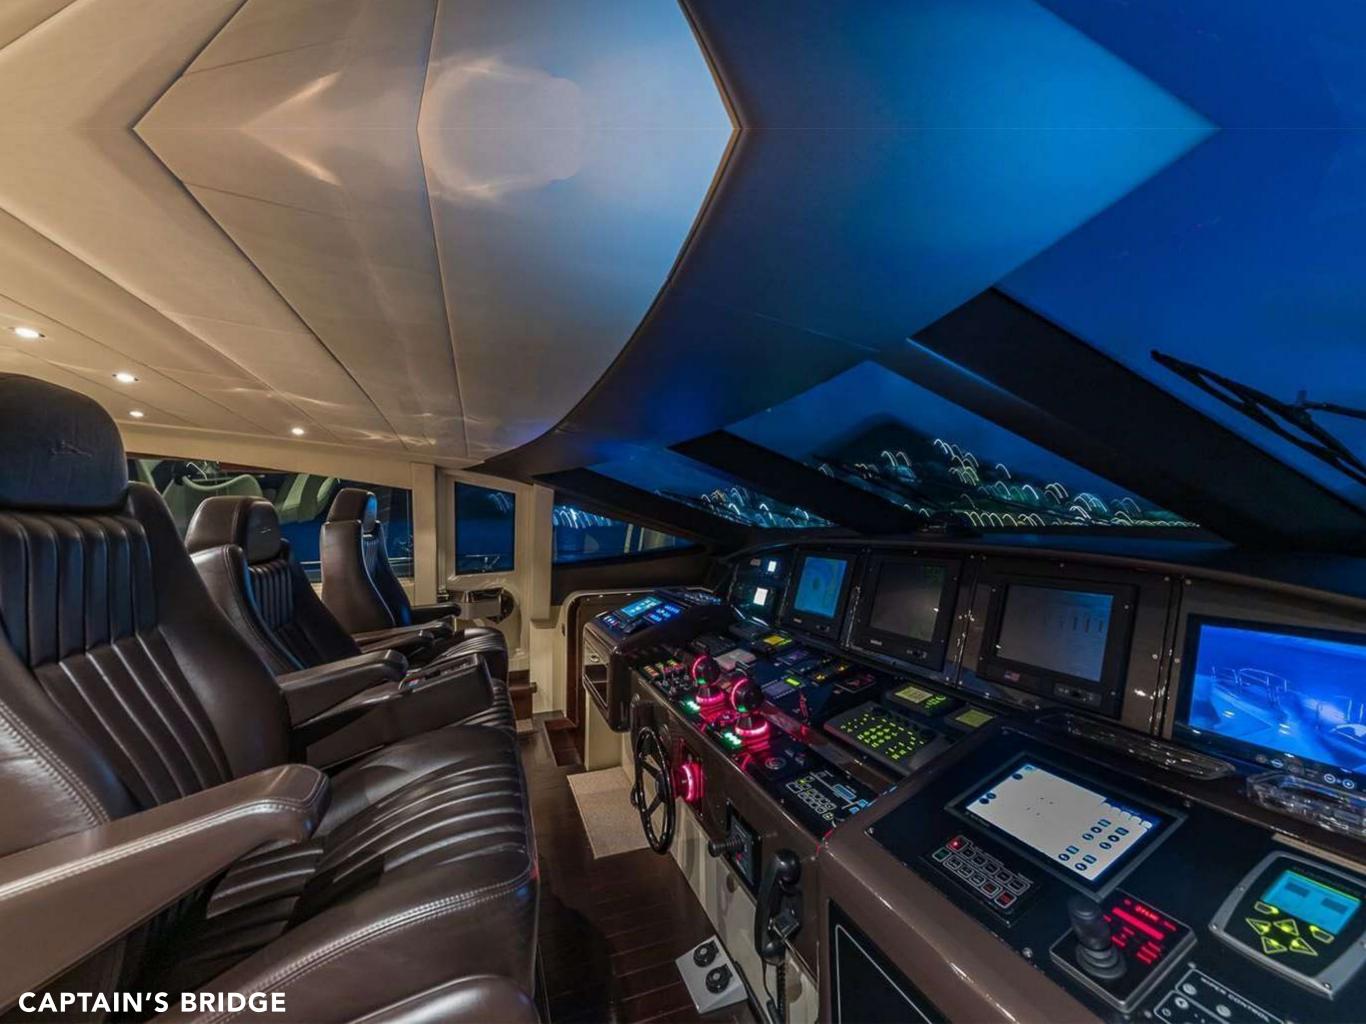

MASTER CABIN ON MAIN DECK: NO

TOTAL CREW: 6

ENGINES: **2X MTU 16V4000 M90** 

CRUISING SPEED: **29 KNOTS** 

MAXIMUM SPEED: 32 KNOTS