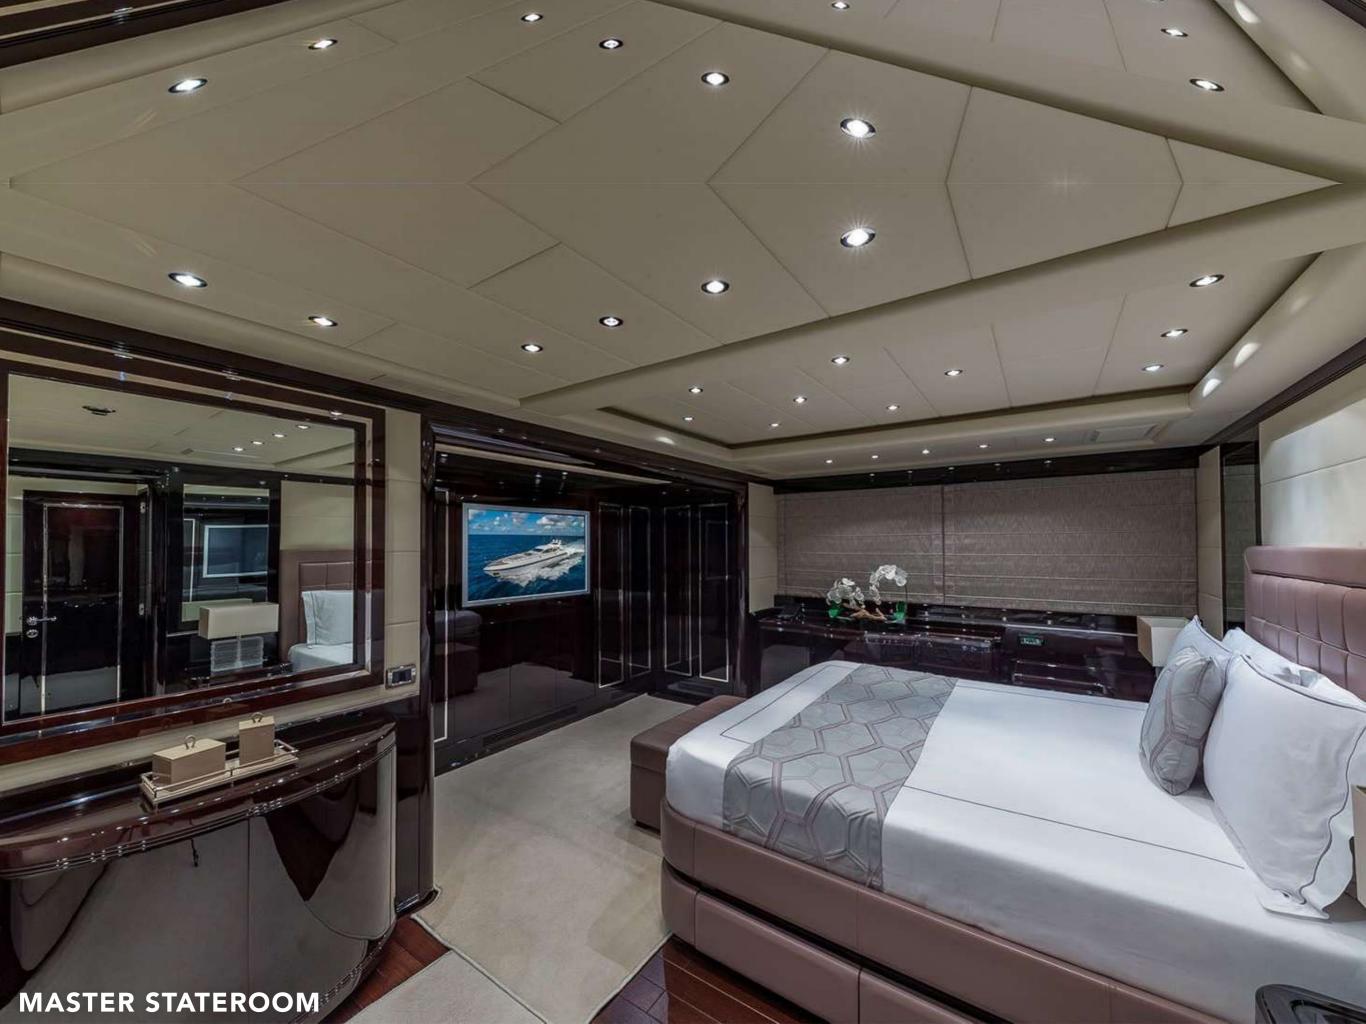

#### **ACCOMMODATION**

Five well-appointed cabins include the full beam Master, full beam VIP, double cabin, a twin cabin with optional pullman bed, and a media room that can be converted into another double as needed. The Master is warm and inviting with spaces including an entertainment nook, study and ensuite that includes its own steam shower. Every guest cabin is ensuite and equipped with a modern entertainment system.