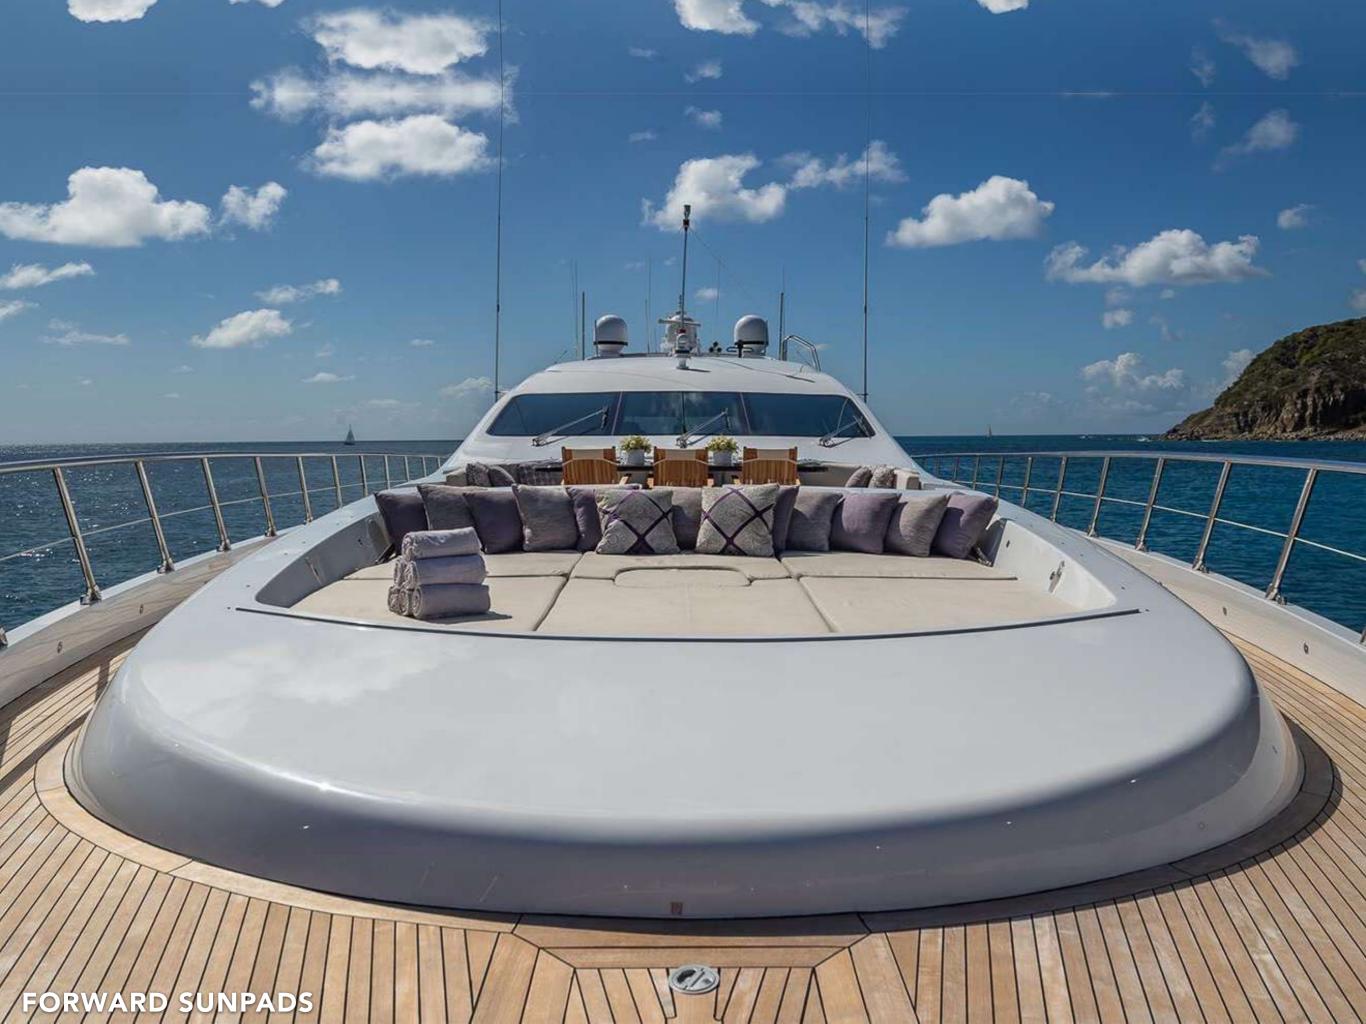

# **EXTERIOR LIVING**

Able to welcome up to 10 guests, Jomar delivers the best of on-water living with impressive exterior deck spaces and an equally spacious interior. Her experienced crew of six will deliver the very best charter experience at all times. Another huge sunpad with optional shading, which is a popular space to retreat to, is located on the forward deck. A seating area with table on the forward deck is a private space for aperitifs or watching the sunset over the clear blue ocean. Water lovers will enjoy Jomar's line up of water equipment that includes her 13ft inflatable tender, SeaBobs, wave-runners, water skis and snorkelling gear for exploring beneath the waves. Back on board there is a good selection of gym gear to enjoy.

### FEATURED HIGHLIGHTS

- REFIT IN 2019
- FIVE WELL-APPOINTED CABINS INCLUDING FULL BEAM MASTER AND FULL BEAM VIP
- JACUZZI ON AFT DECK
- SEATING AREA AND SUNPADS ON THE BOW TO ENJOY CRUISING VIEWS AND SUNSHINE
- OPENING ROOF GIVES THE OPTION OF OPENING UP THE SALON TO EITHER SUNSHINE OR STARS
- TOP SPEED OF 32 KNOTS PERFECT FOR CRUISING THE COAST
- ZERO SPEED STABILISERS
- ULTRA SHALLOW DRAFT PERFECT FOR CRUISING COASTLINES.
- EXPERIENCED CREW OF SIX WILL DELIVER THE VERY BEST CHARTER EXPERIENCE AT ALL TIMES.
- WATER EQUIPMENT INCLUDES 13FT INFLATABLE TENDER AT YOUR DISPOSAL INCLUDING 2X SEABOBS, 2X SEADOO JET SKIS, PADDLE BOARDS AND INFLATABLE TOYS