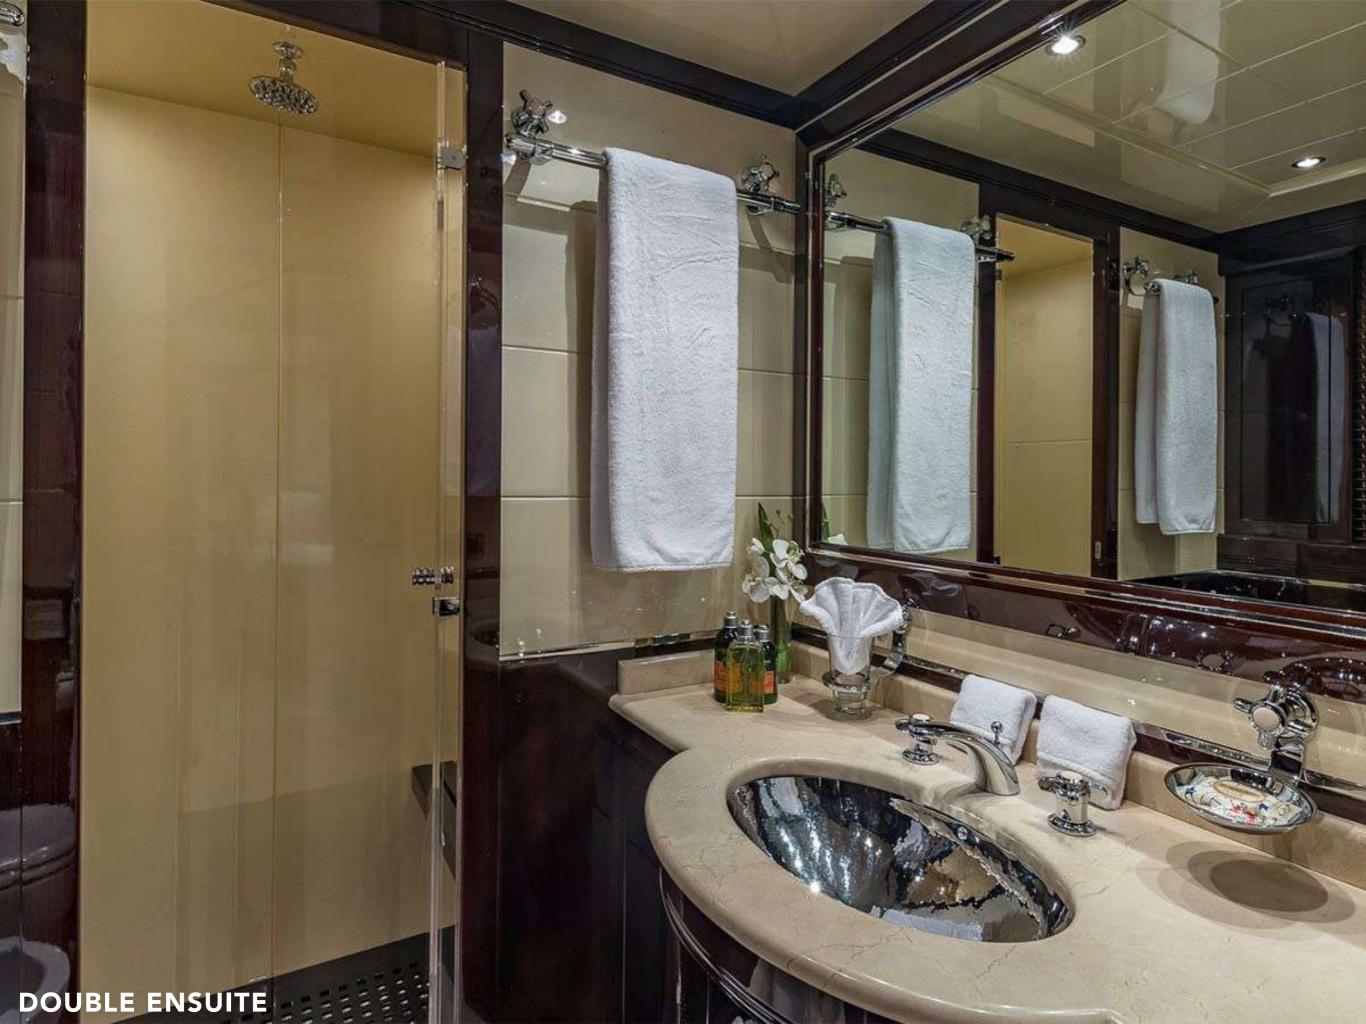

#### **ACCOMMODATION**

Five well-appointed cabins include the full beam Master, full beam VIP, double cabin, a twin cabin with optional pullman bed, and a media room that can be converted into another double as needed. The Master is warm and inviting with spaces including an entertainment nook, study and ensuite that includes its own steam shower. Every guest cabin is ensuite and equipped with a modern entertainment system.