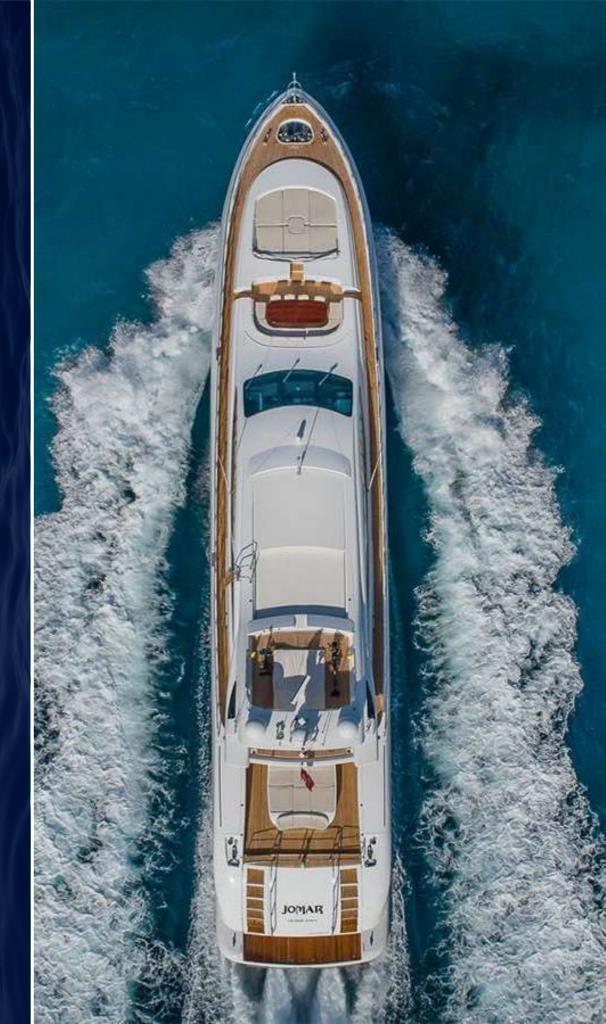

## WELCOME ONBOARD

Refit in 2019, luxury Mangusta yacht Jomar is in like-new condition and ready to be enjoyed for charter. Her streamlined profile slips quickly through the water, reaching thrilling speeds of 29 knots, with maximum speeds of 32 knots and zero speed stabilisers delivering high comfort. She is well suited for cruising the beautiful coastlines of the Mediterranean. An ultra-shallow draft allows her to visit a wide range of cruising grounds. There is a sheltered al fresco dining table with comfortable seating. Further aft are settees and expansive sunpads for making the most of the sunshine and views which can also be converted into a luxurious jacuzzi.