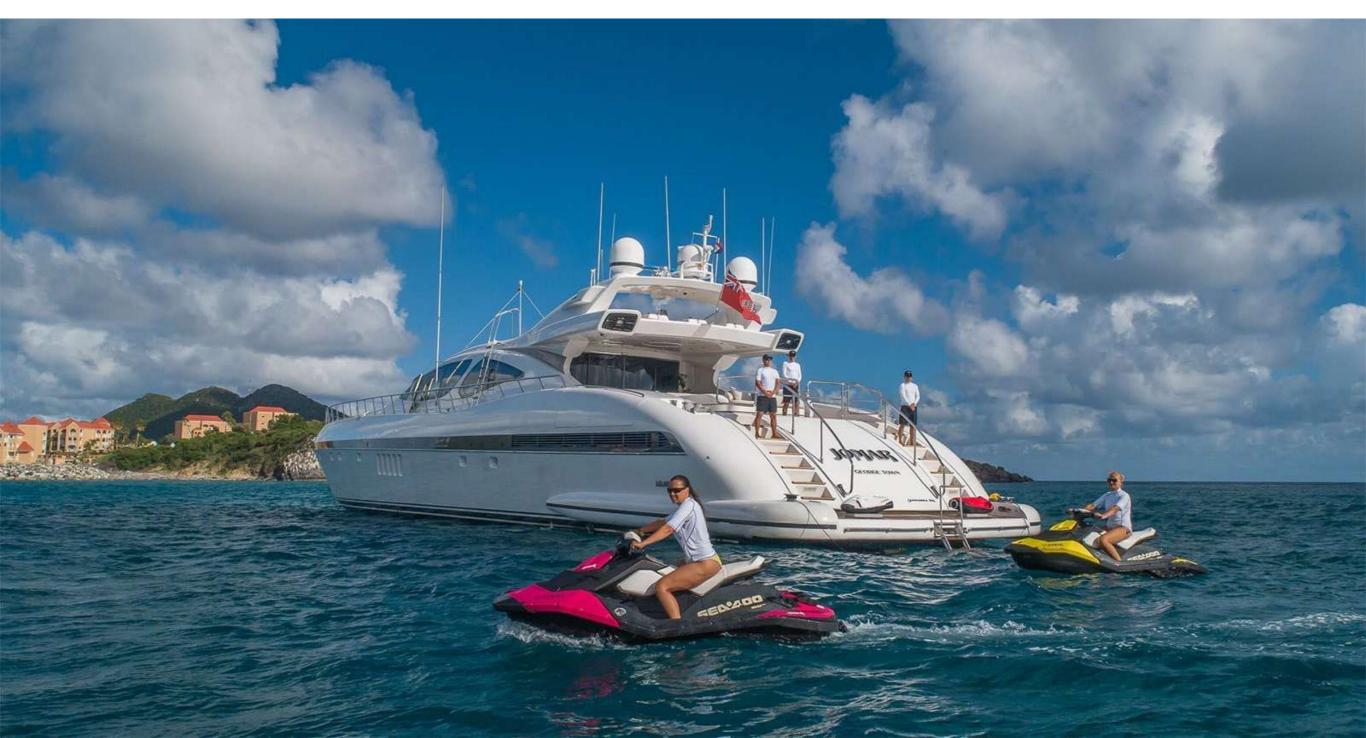

# **EXTERIOR LIVING**

Able to welcome up to 10 guests, Jomar delivers the best of on-water living with impressive exterior deck spaces and an equally spacious interior. Her experienced crew of six will deliver the very best charter experience at all times. Another huge sunpad with optional shading, which is a popular space to retreat to, is located on the forward deck. A seating area with table on the forward deck is a private space for aperitifs or watching the sunset over the clear blue ocean. Water lovers will enjoy Jomar's line up of water equipment that includes her 13ft inflatable tender, SeaBobs, wave-runners, water skis and snorkelling gear for exploring beneath the waves. Back on board there is a good selection of gym gear to enjoy.

### FEATURED HIGHLIGHTS

- REFIT IN 2019
- FIVE WELL-APPOINTED CABINS INCLUDING FULL BEAM MASTER AND FULL BEAM VIP
- JACUZZI ON AFT DECK
- SEATING AREA AND SUNPADS ON THE BOW TO ENJOY CRUISING VIEWS AND SUNSHINE
- OPENING ROOF GIVES THE OPTION OF OPENING UP THE SALON TO EITHER SUNSHINE OR STARS
- TOP SPEED OF 32 KNOTS PERFECT FOR CRUISING THE COAST
- ZERO SPEED STABILISERS
- ULTRA SHALLOW DRAFT PERFECT FOR CRUISING COASTLINES.
- EXPERIENCED CREW OF SIX WILL DELIVER THE VERY BEST CHARTER EXPERIENCE AT ALL TIMES.
- WATER EQUIPMENT INCLUDES 13FT INFLATABLE TENDER AT YOUR DISPOSAL INCLUDING 2X SEABOBS, 2X SEADOO JET SKIS, PADDLE BOARDS AND INFLATABLE TOYS