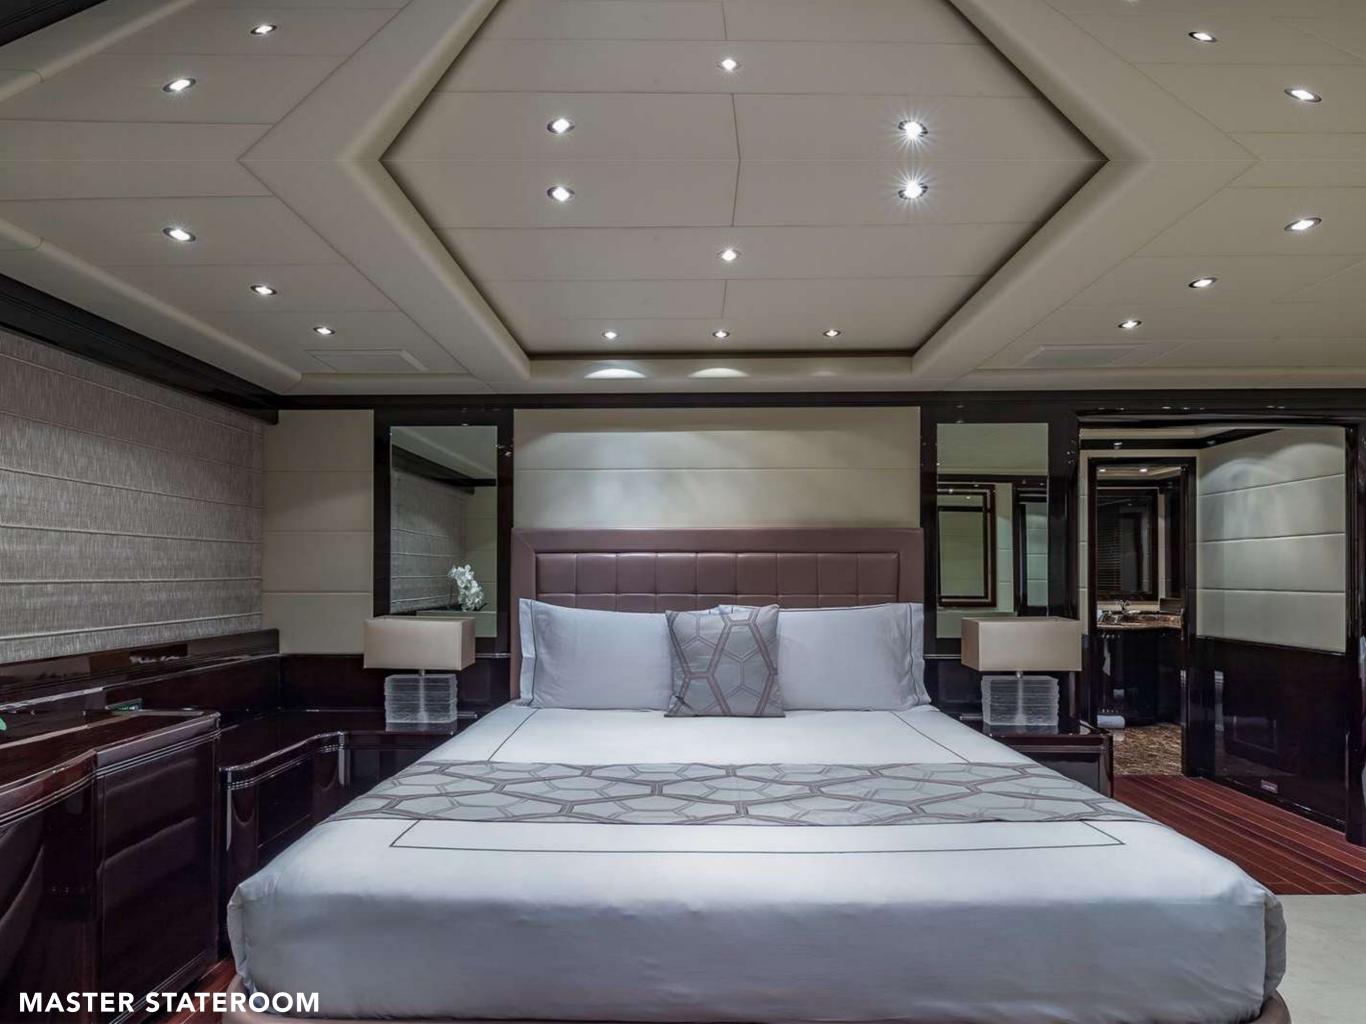

#### **ACCOMMODATION**

Five well-appointed cabins include the full beam Master, full beam VIP, double cabin, a twin cabin with optional pullman bed, and a media room that can be converted into another double as needed. The Master is warm and inviting with spaces including an entertainment nook, study and ensuite that includes its own steam shower. Every guest cabin is ensuite and equipped with a modern entertainment system.