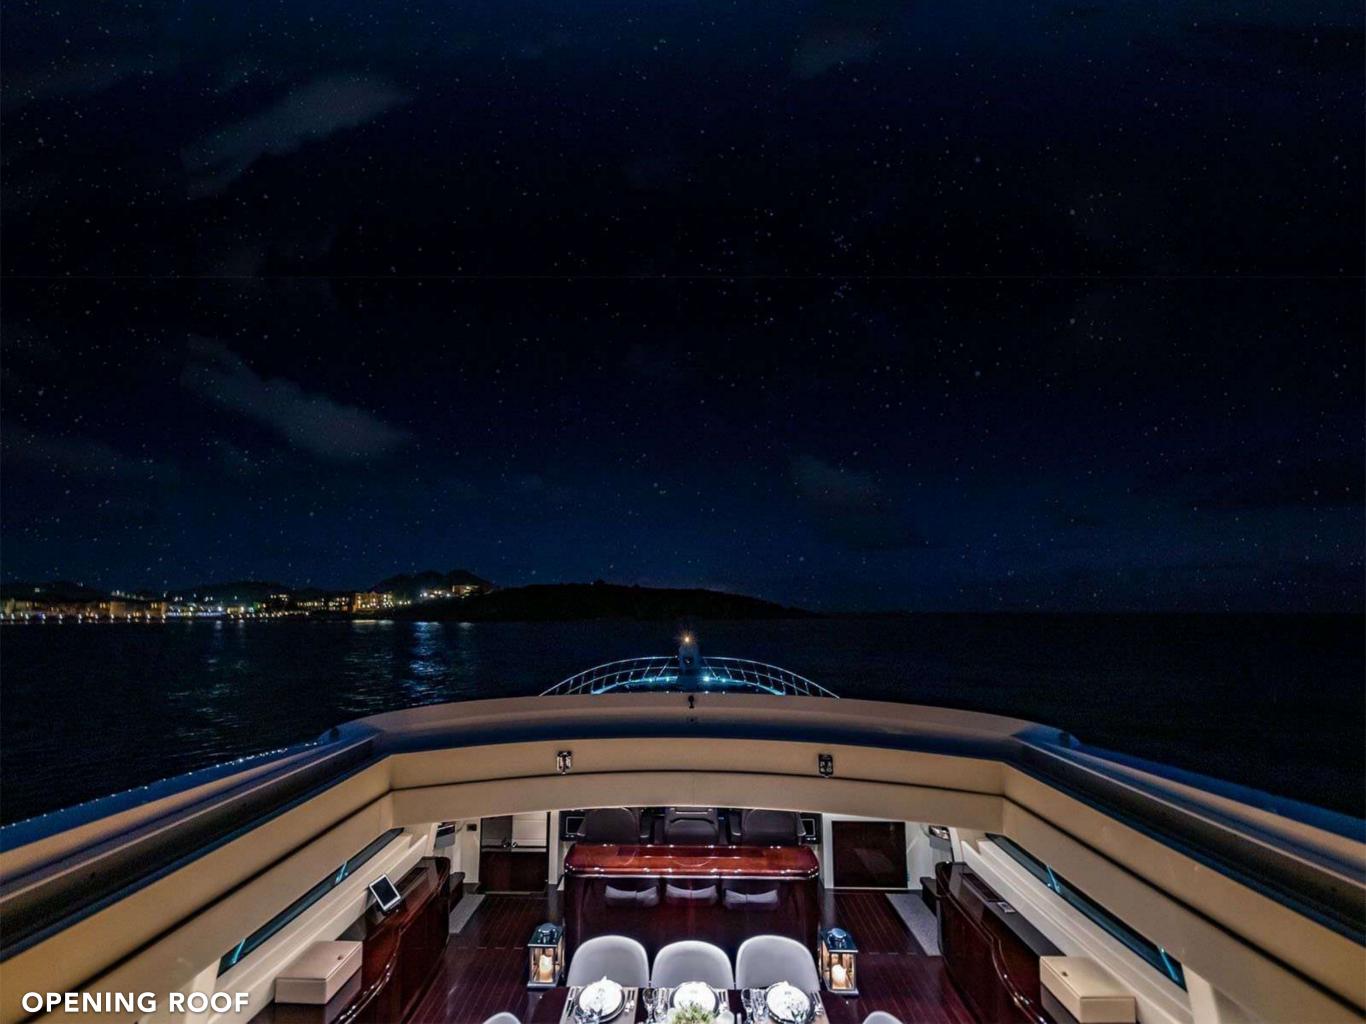

# INTERIOR LIVING

Jomar's stylish design is the work of Stefano Righini, with the elegant main salon a focal point for charter guests to gather in and relax. Her stylish interior includes Wenge gloss varnish and creamy leather, with Wenge parquet flooring. The salon's different spaces include a formal dining table for ten, settees, a pop-up television, entertainment system and bar. Large windows deliver outstanding views and an opening roof gives the option of opening up the salon to either sunshine or stars. Opulent materials include rich glossy woods, leather and marble, delivering a space that takes your breath away.

### FEATURED HIGHLIGHTS

- REFIT IN 2019
- FIVE WELL-APPOINTED CABINS INCLUDING FULL BEAM MASTER AND FULL BEAM VIP
- JACUZZI ON AFT DECK
- SEATING AREA AND SUNPADS ON THE BOW TO ENJOY CRUISING VIEWS AND SUNSHINE
- OPENING ROOF GIVES THE OPTION OF OPENING UP THE SALON TO EITHER SUNSHINE OR STARS
- TOP SPEED OF 32 KNOTS PERFECT FOR CRUISING THE COAST
- ZERO SPEED STABILISERS
- ULTRA SHALLOW DRAFT PERFECT FOR CRUISING COASTLINES.
- EXPERIENCED CREW OF SIX WILL DELIVER THE VERY BEST CHARTER EXPERIENCE AT ALL TIMES.
- WATER EQUIPMENT INCLUDES 13FT INFLATABLE TENDER AT YOUR DISPOSAL INCLUDING 2X SEABOBS, 2X SEADOO JET SKIS, PADDLE BOARDS AND INFLATABLE TOYS