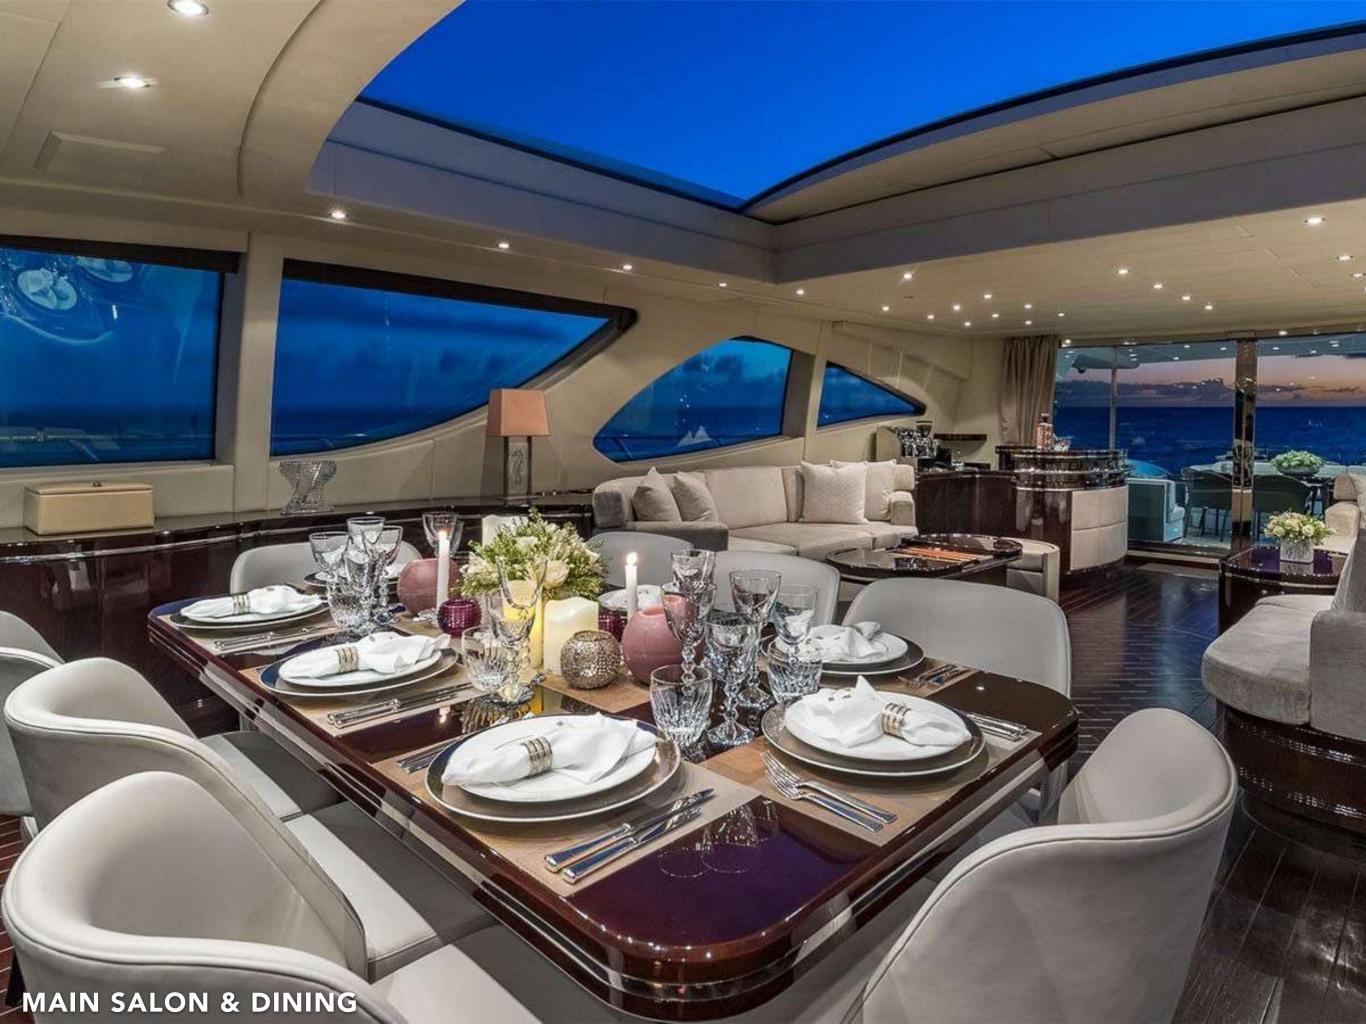

# INTERIOR LIVING

Jomar's stylish design is the work of Stefano Righini, with the elegant main salon a focal point for charter guests to gather in and relax. Her stylish interior includes Wenge gloss varnish and creamy leather, with Wenge parquet flooring. The salon's different spaces include a formal dining table for ten, settees, a pop-up television, entertainment system and bar. Large windows deliver outstanding views and an opening roof gives the option of opening up the salon to either sunshine or stars. Opulent materials include rich glossy woods, leather and marble, delivering a space that takes your breath away.