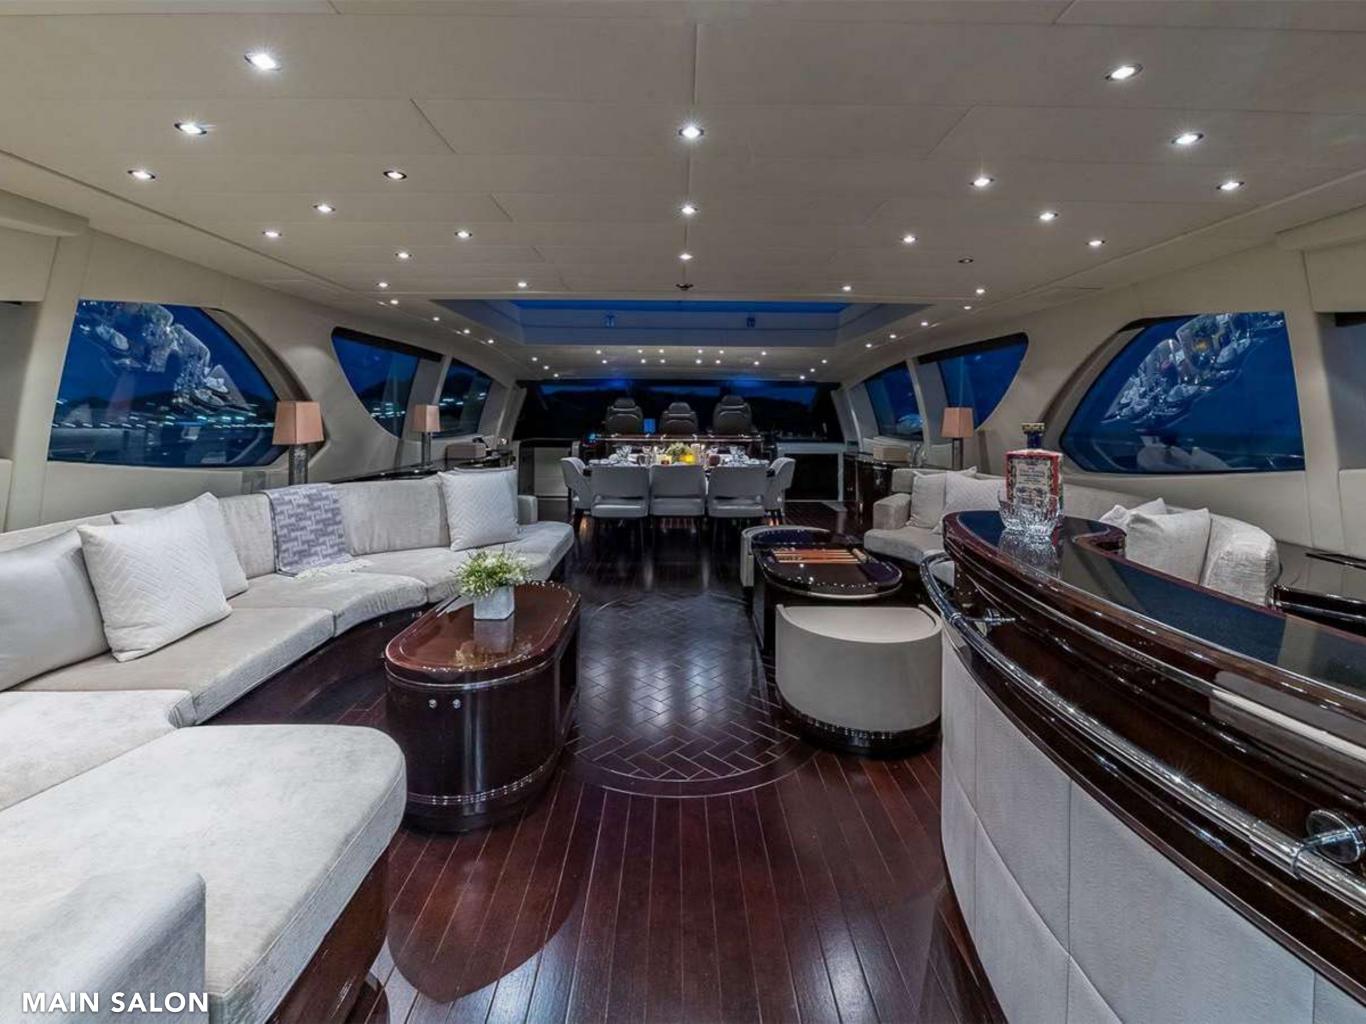

# INTERIOR LIVING

Jomar's stylish design is the work of Stefano Righini, with the elegant main salon a focal point for charter guests to gather in and relax. Her stylish interior includes Wenge gloss varnish and creamy leather, with Wenge parquet flooring. The salon's different spaces include a formal dining table for ten, settees, a pop-up television, entertainment system and bar. Large windows deliver outstanding views and an opening roof gives the option of opening up the salon to either sunshine or stars. Opulent materials include rich glossy woods, leather and marble, delivering a space that takes your breath away.