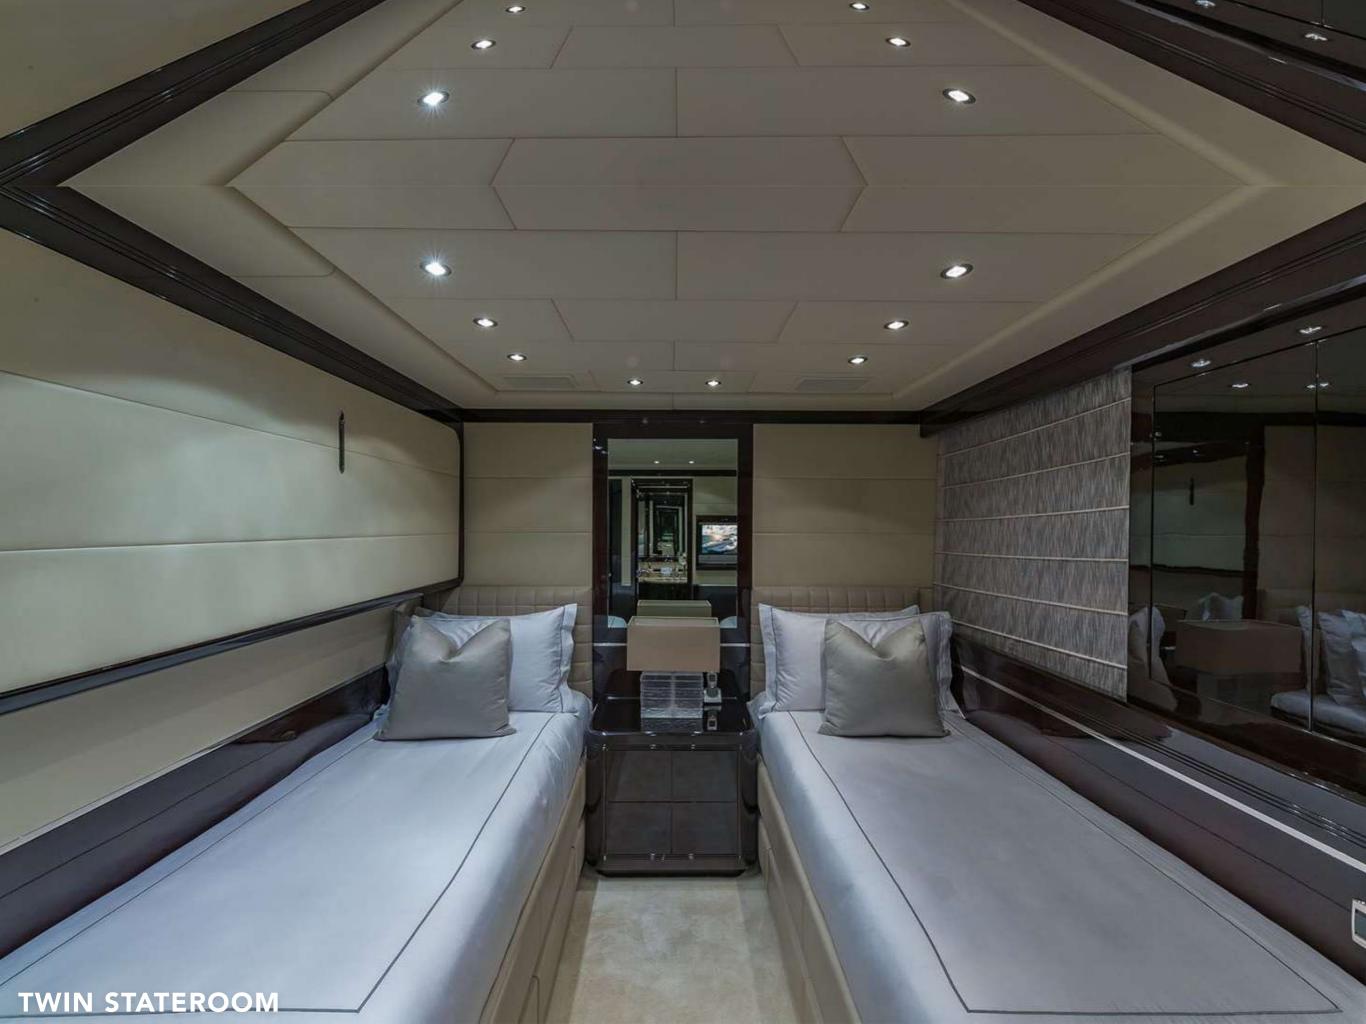

#### **ACCOMMODATION**

Five well-appointed cabins include the full beam Master, full beam VIP, double cabin, a twin cabin with optional pullman bed, and a media room that can be converted into another double as needed. The Master is warm and inviting with spaces including an entertainment nook, study and ensuite that includes its own steam shower. Every guest cabin is ensuite and equipped with a modern entertainment system.