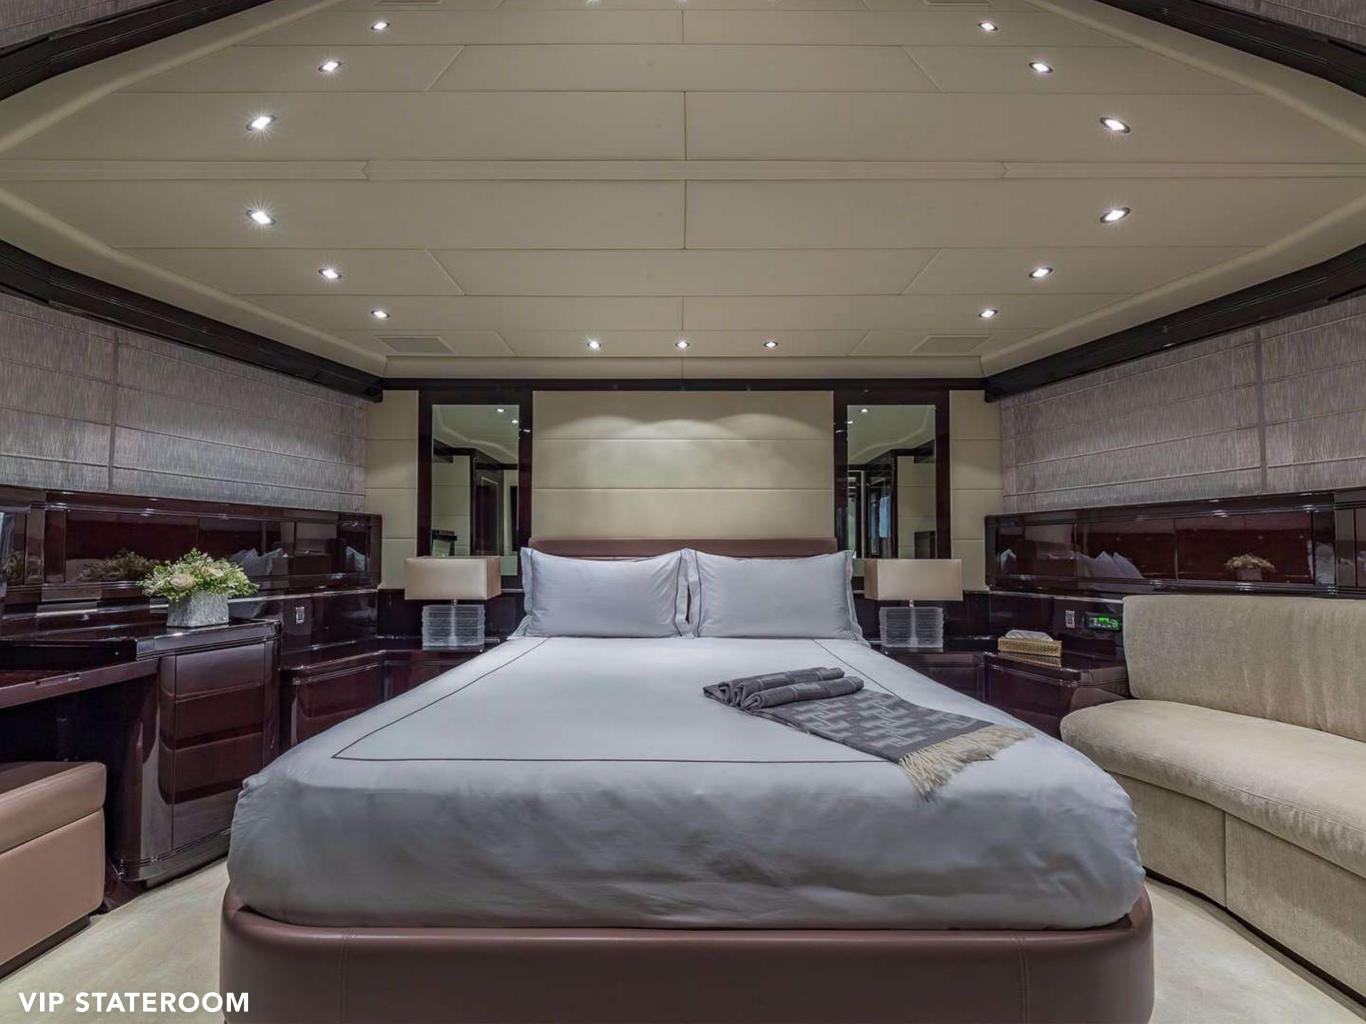

#### **ACCOMMODATION**

Five well-appointed cabins include the full beam Master, full beam VIP, double cabin, a twin cabin with optional pullman bed, and a media room that can be converted into another double as needed. The Master is warm and inviting with spaces including an entertainment nook, study and ensuite that includes its own steam shower. Every guest cabin is ensuite and equipped with a modern entertainment system.