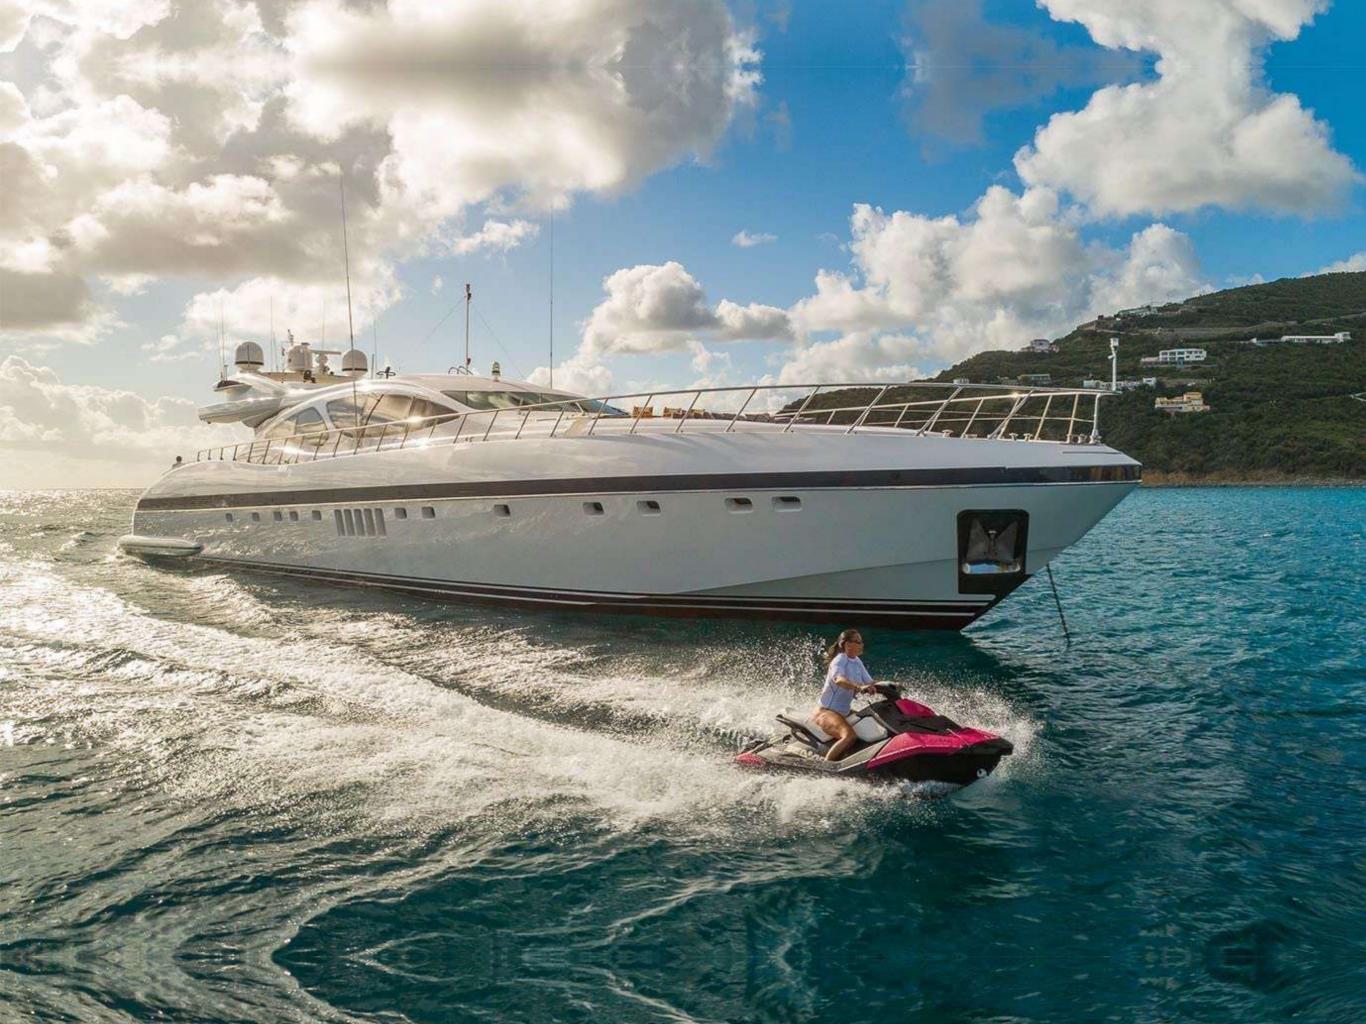

# **EXTERIOR LIVING**

Able to welcome up to 10 guests, Jomar delivers the best of on-water living with impressive exterior deck spaces and an equally spacious interior. Her experienced crew of six will deliver the very best charter experience at all times. Another huge sunpad with optional shading, which is a popular space to retreat to, is located on the forward deck. A seating area with table on the forward deck is a private space for aperitifs or watching the sunset over the clear blue ocean. Water lovers will enjoy Jomar's line up of water equipment that includes her 13ft inflatable tender, SeaBobs, wave-runners, water skis and snorkelling gear for exploring beneath the waves. Back on board there is a good selection of gym gear to enjoy.