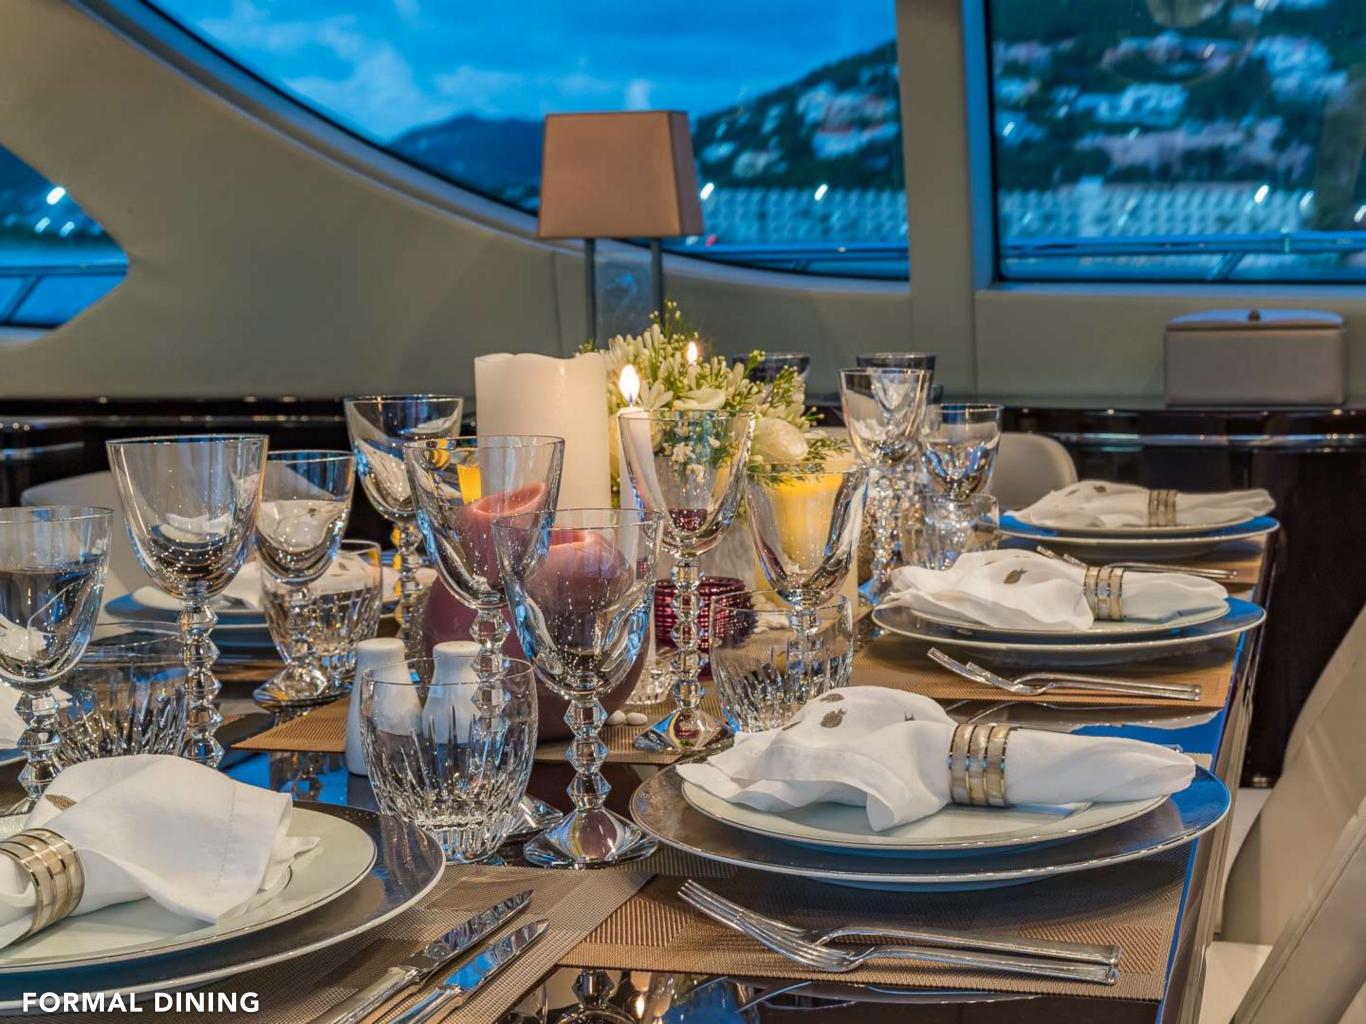

# INTERIOR LIVING

Jomar's stylish design is the work of Stefano Righini, with the elegant main salon a focal point for charter guests to gather in and relax. Her stylish interior includes Wenge gloss varnish and creamy leather, with Wenge parquet flooring. The salon's different spaces include a formal dining table for ten, settees, a pop-up television, entertainment system and bar. Large windows deliver outstanding views and an opening roof gives the option of opening up the salon to either sunshine or stars. Opulent materials include rich glossy woods, leather and marble, delivering a space that takes your breath away.