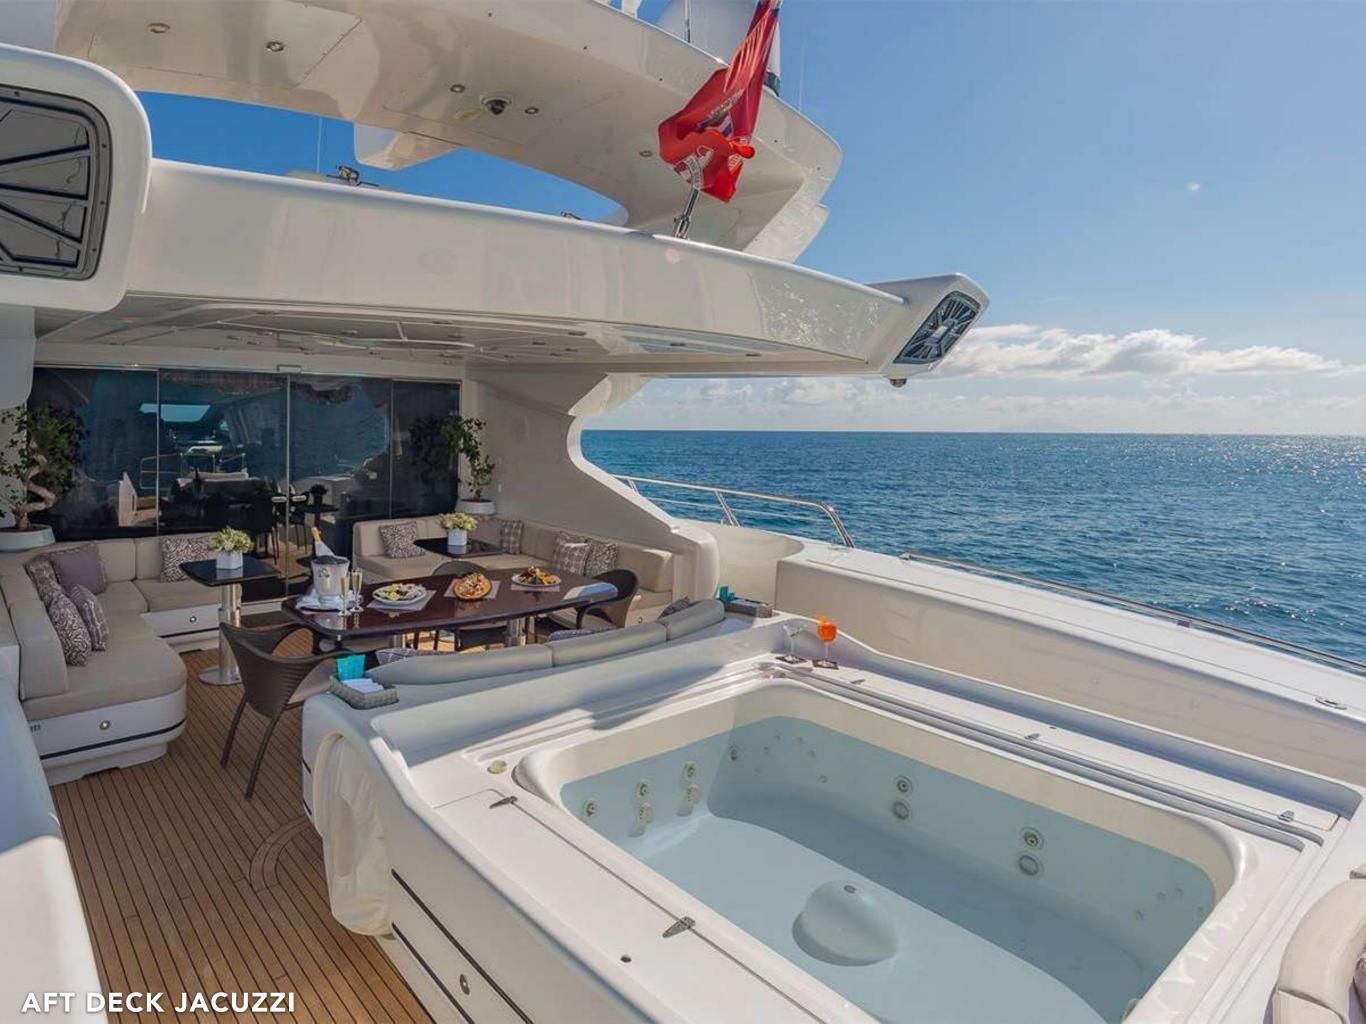

## WELCOME ONBOARD

Refit in 2019, luxury Mangusta yacht Jomar is in like-new condition and ready to be enjoyed for charter. Her streamlined profile slips quickly through the water, reaching thrilling speeds of 29 knots, with maximum speeds of 32 knots and zero speed stabilisers delivering high comfort. She is well suited for cruising the beautiful coastlines of the Mediterranean. An ultra-shallow draft allows her to visit a wide range of cruising grounds. There is a sheltered al fresco dining table with comfortable seating. Further aft are settees and expansive sunpads for making the most of the sunshine and views which can also be converted into a luxurious jacuzzi.

### FEATURED HIGHLIGHTS

- REFIT IN 2019
- FIVE WELL-APPOINTED CABINS INCLUDING FULL BEAM MASTER AND FULL BEAM VIP
- JACUZZI ON AFT DECK
- SEATING AREA AND SUNPADS ON THE BOW TO ENJOY CRUISING VIEWS AND SUNSHINE
- OPENING ROOF GIVES THE OPTION OF OPENING UP THE SALON TO EITHER SUNSHINE OR STARS
- TOP SPEED OF 32 KNOTS PERFECT FOR CRUISING THE COAST
- ZERO SPEED STABILISERS
- ULTRA SHALLOW DRAFT PERFECT FOR CRUISING COASTLINES.
- EXPERIENCED CREW OF SIX WILL DELIVER THE VERY BEST CHARTER EXPERIENCE AT ALL TIMES.
- WATER EQUIPMENT INCLUDES 13FT INFLATABLE TENDER AT YOUR DISPOSAL INCLUDING 2X SEABOBS, 2X SEADOO JET SKIS, PADDLE BOARDS AND INFLATABLE TOYS