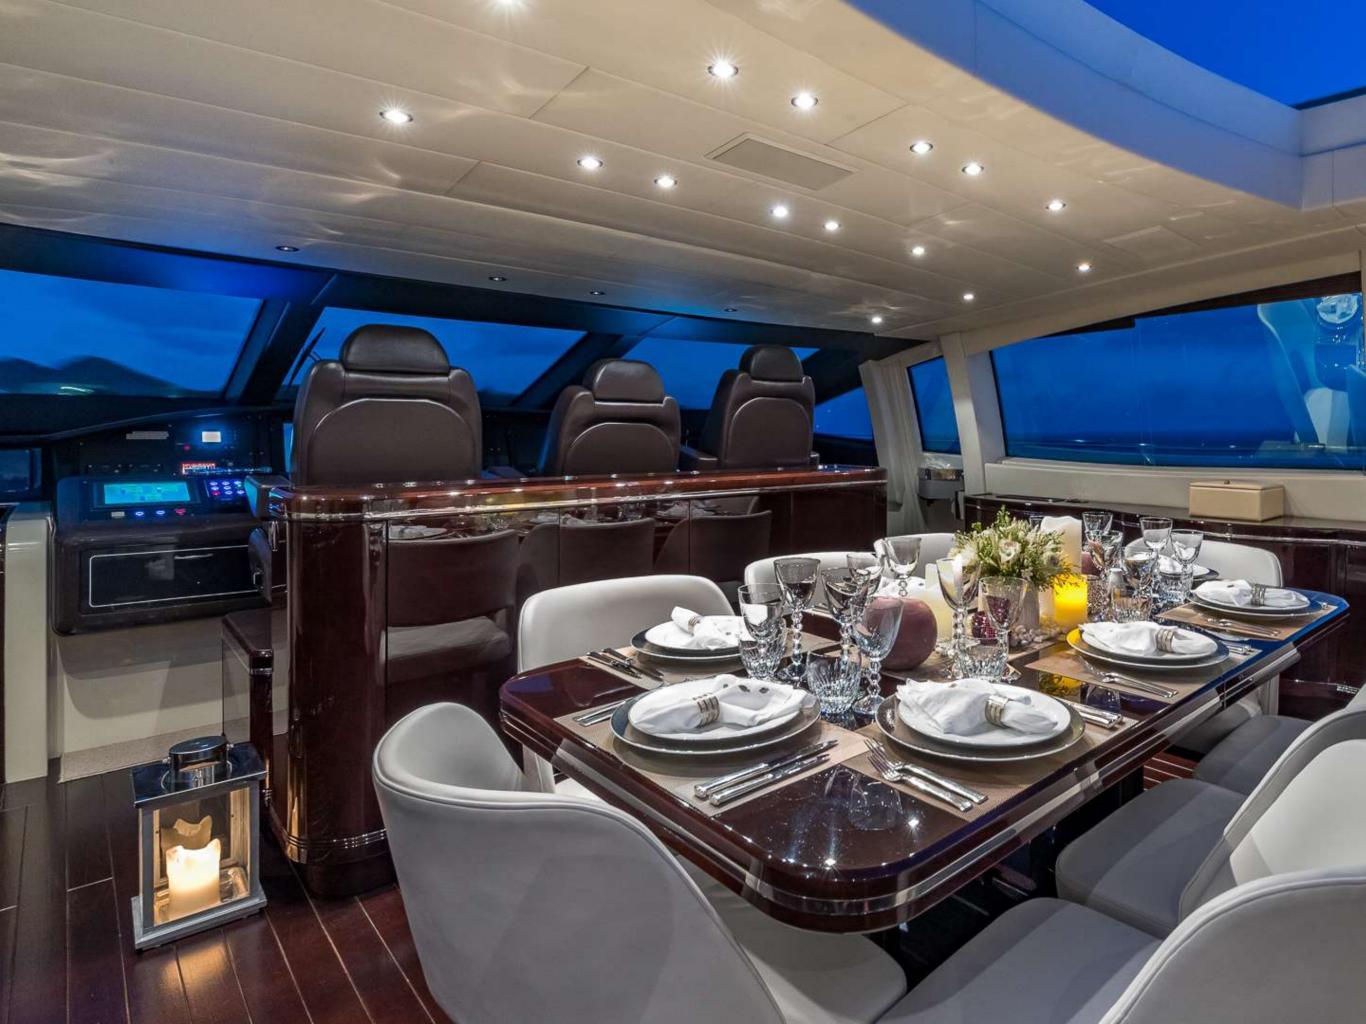

# INTERIOR LIVING

Jomar's stylish design is the work of Stefano Righini, with the elegant main salon a focal point for charter guests to gather in and relax. Her stylish interior includes Wenge gloss varnish and creamy leather, with Wenge parquet flooring. The salon's different spaces include a formal dining table for ten, settees, a pop-up television, entertainment system and bar. Large windows deliver outstanding views and an opening roof gives the option of opening up the salon to either sunshine or stars. Opulent materials include rich glossy woods, leather and marble, delivering a space that takes your breath away.