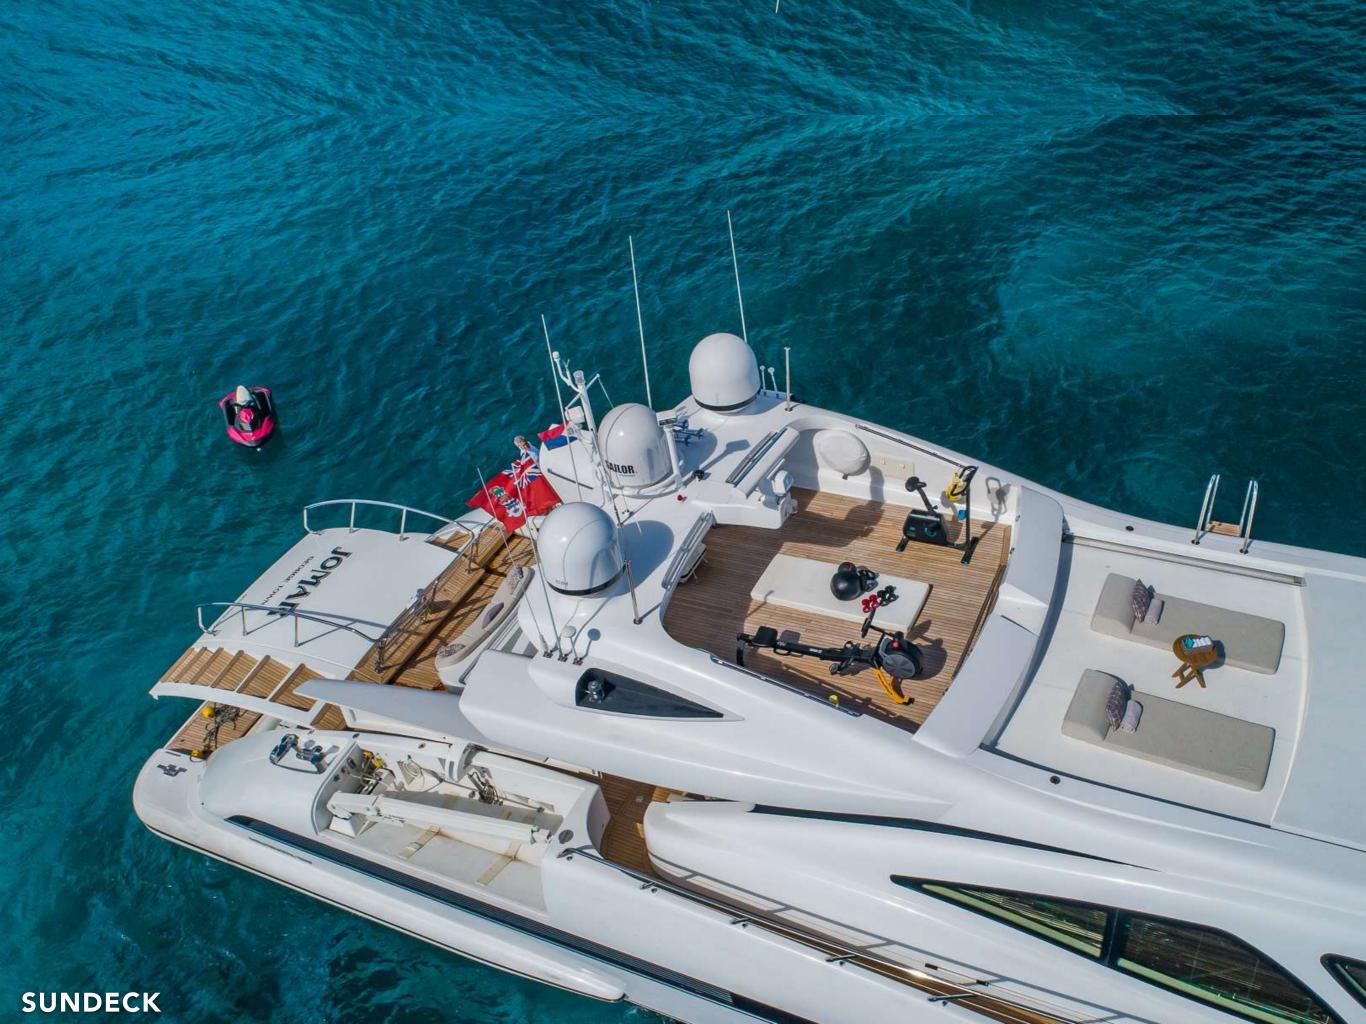

# **EXTERIOR LIVING**

Able to welcome up to 10 guests, Jomar delivers the best of on-water living with impressive exterior deck spaces and an equally spacious interior. Her experienced crew of six will deliver the very best charter experience at all times. Another huge sunpad with optional shading, which is a popular space to retreat to, is located on the forward deck. A seating area with table on the forward deck is a private space for aperitifs or watching the sunset over the clear blue ocean. Water lovers will enjoy Jomar's line up of water equipment that includes her 13ft inflatable tender, SeaBobs, wave-runners, water skis and snorkelling gear for exploring beneath the waves. Back on board there is a good selection of gym gear to enjoy.