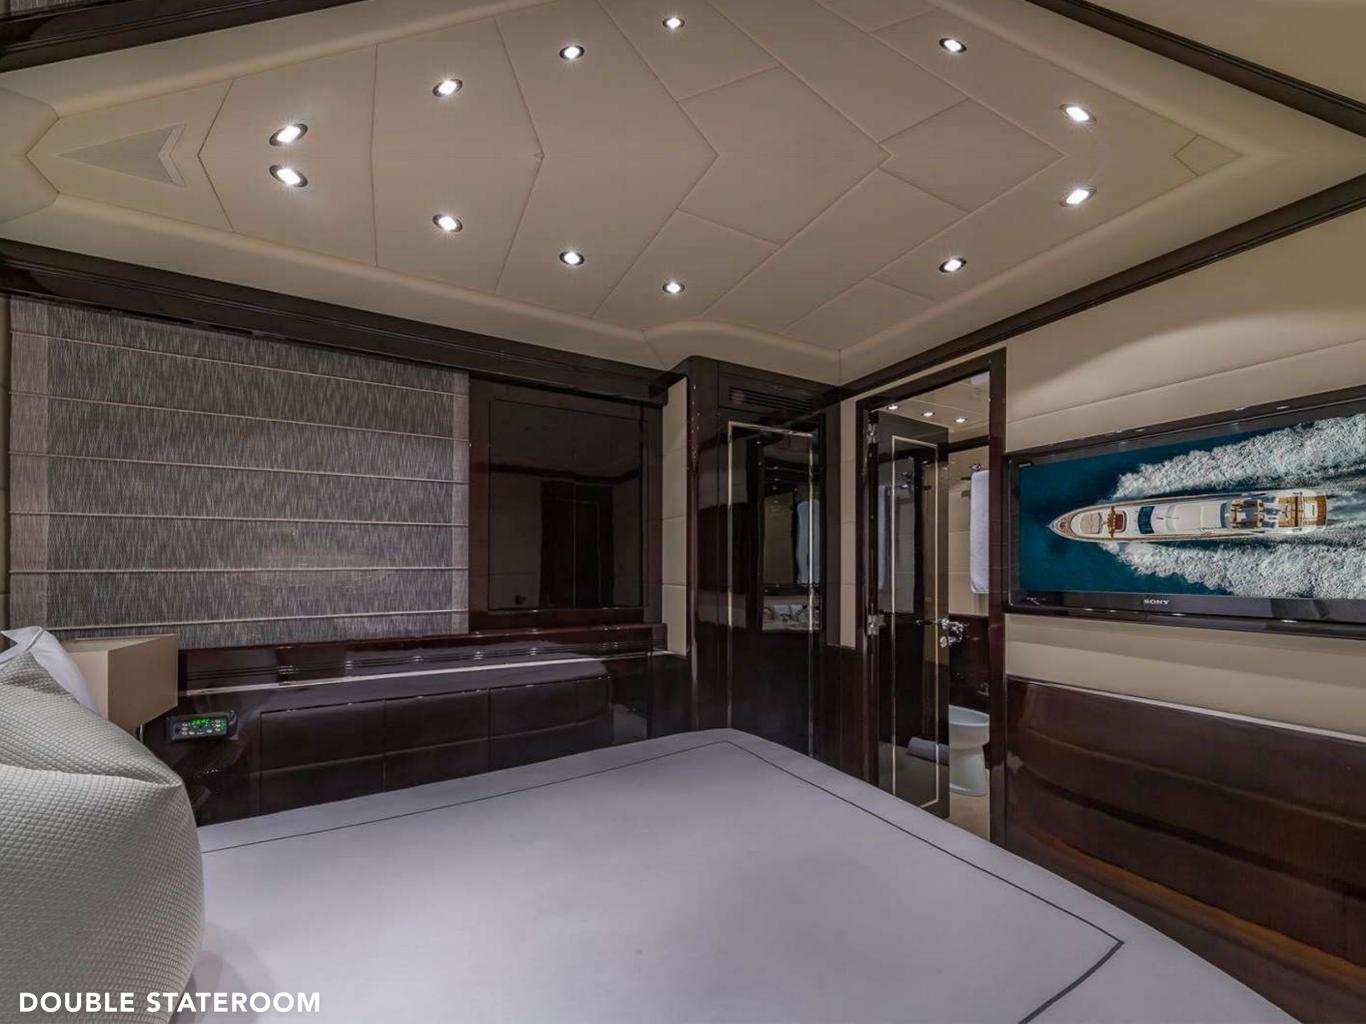

#### **ACCOMMODATION**

Five well-appointed cabins include the full beam Master, full beam VIP, double cabin, a twin cabin with optional pullman bed, and a media room that can be converted into another double as needed. The Master is warm and inviting with spaces including an entertainment nook, study and ensuite that includes its own steam shower. Every guest cabin is ensuite and equipped with a modern entertainment system.