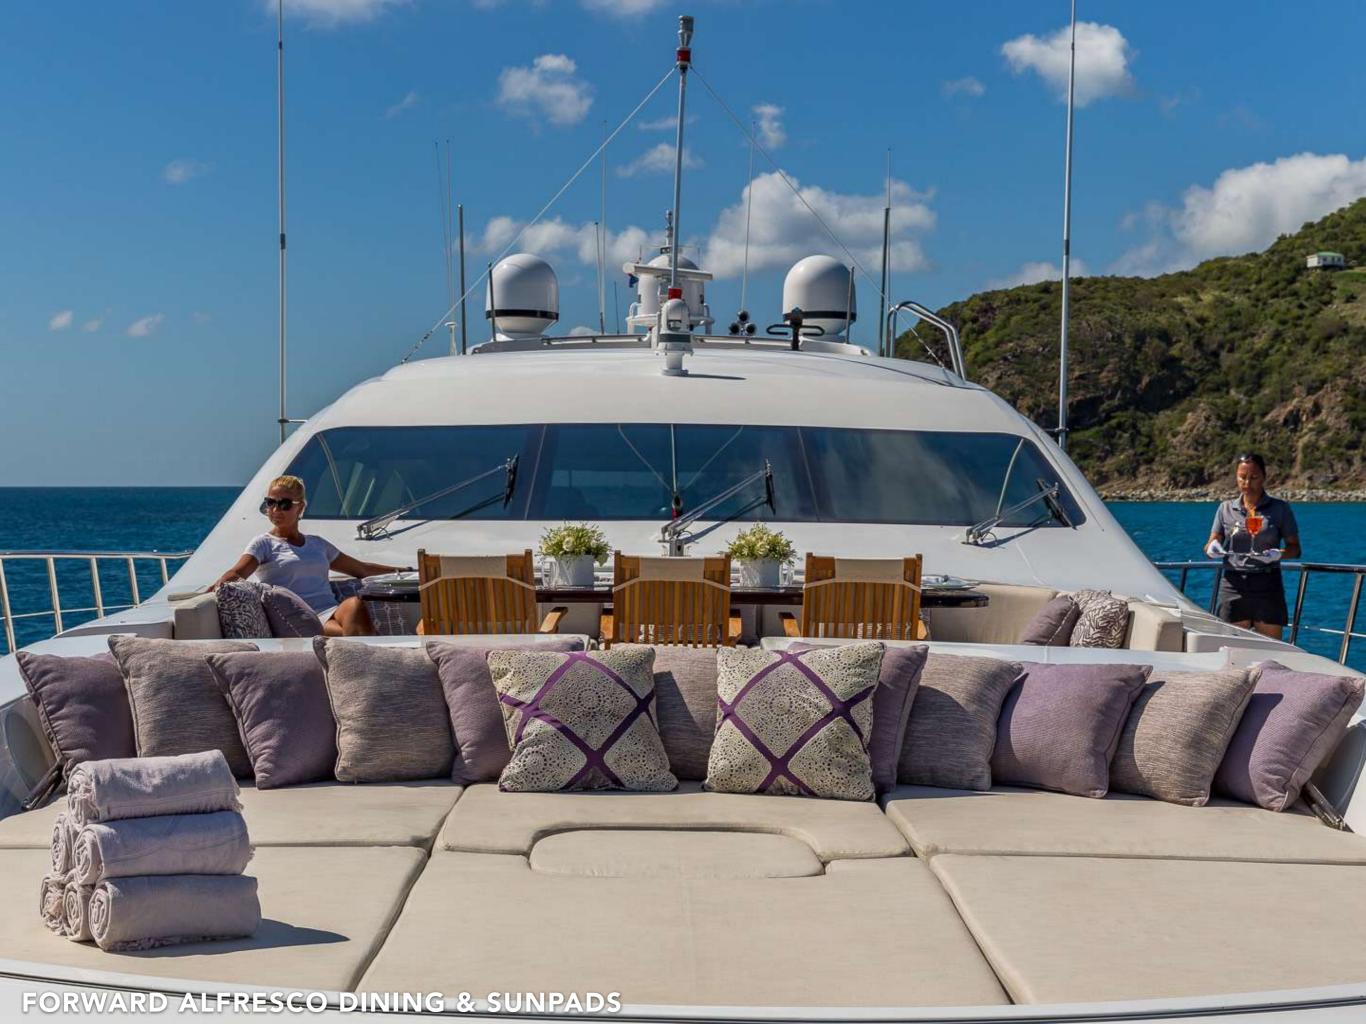

## WELCOME ONBOARD

Refit in 2019, luxury Mangusta yacht Jomar is in like-new condition and ready to be enjoyed for charter. Her streamlined profile slips quickly through the water, reaching thrilling speeds of 29 knots, with maximum speeds of 32 knots and zero speed stabilisers delivering high comfort. She is well suited for cruising the beautiful coastlines of the Mediterranean. An ultra-shallow draft allows her to visit a wide range of cruising grounds. There is a sheltered al fresco dining table with comfortable seating. Further aft are settees and expansive sunpads for making the most of the sunshine and views which can also be converted into a luxurious jacuzzi.

# **EXTERIOR LIVING**

Able to welcome up to 10 guests, Jomar delivers the best of on-water living with impressive exterior deck spaces and an equally spacious interior. Her experienced crew of six will deliver the very best charter experience at all times. Another huge sunpad with optional shading, which is a popular space to retreat to, is located on the forward deck. A seating area with table on the forward deck is a private space for aperitifs or watching the sunset over the clear blue ocean. Water lovers will enjoy Jomar's line up of water equipment that includes her 13ft inflatable tender, SeaBobs, wave-runners, water skis and snorkelling gear for exploring beneath the waves. Back on board there is a good selection of gym gear to enjoy.