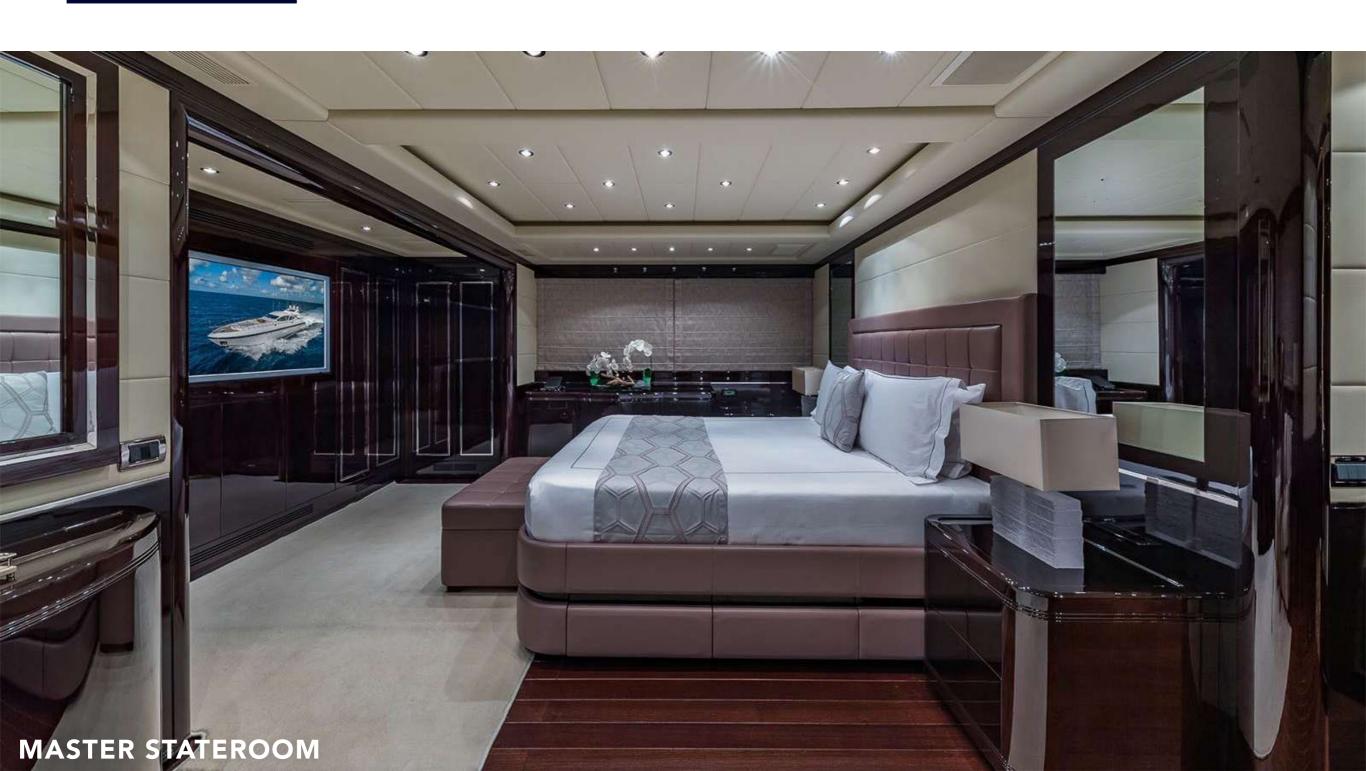

#### **ACCOMMODATION**

Five well-appointed cabins include the full beam Master, full beam VIP, double cabin, a twin cabin with optional pullman bed, and a media room that can be converted into another double as needed. The Master is warm and inviting with spaces including an entertainment nook, study and ensuite that includes its own steam shower. Every guest cabin is ensuite and equipped with a modern entertainment system.