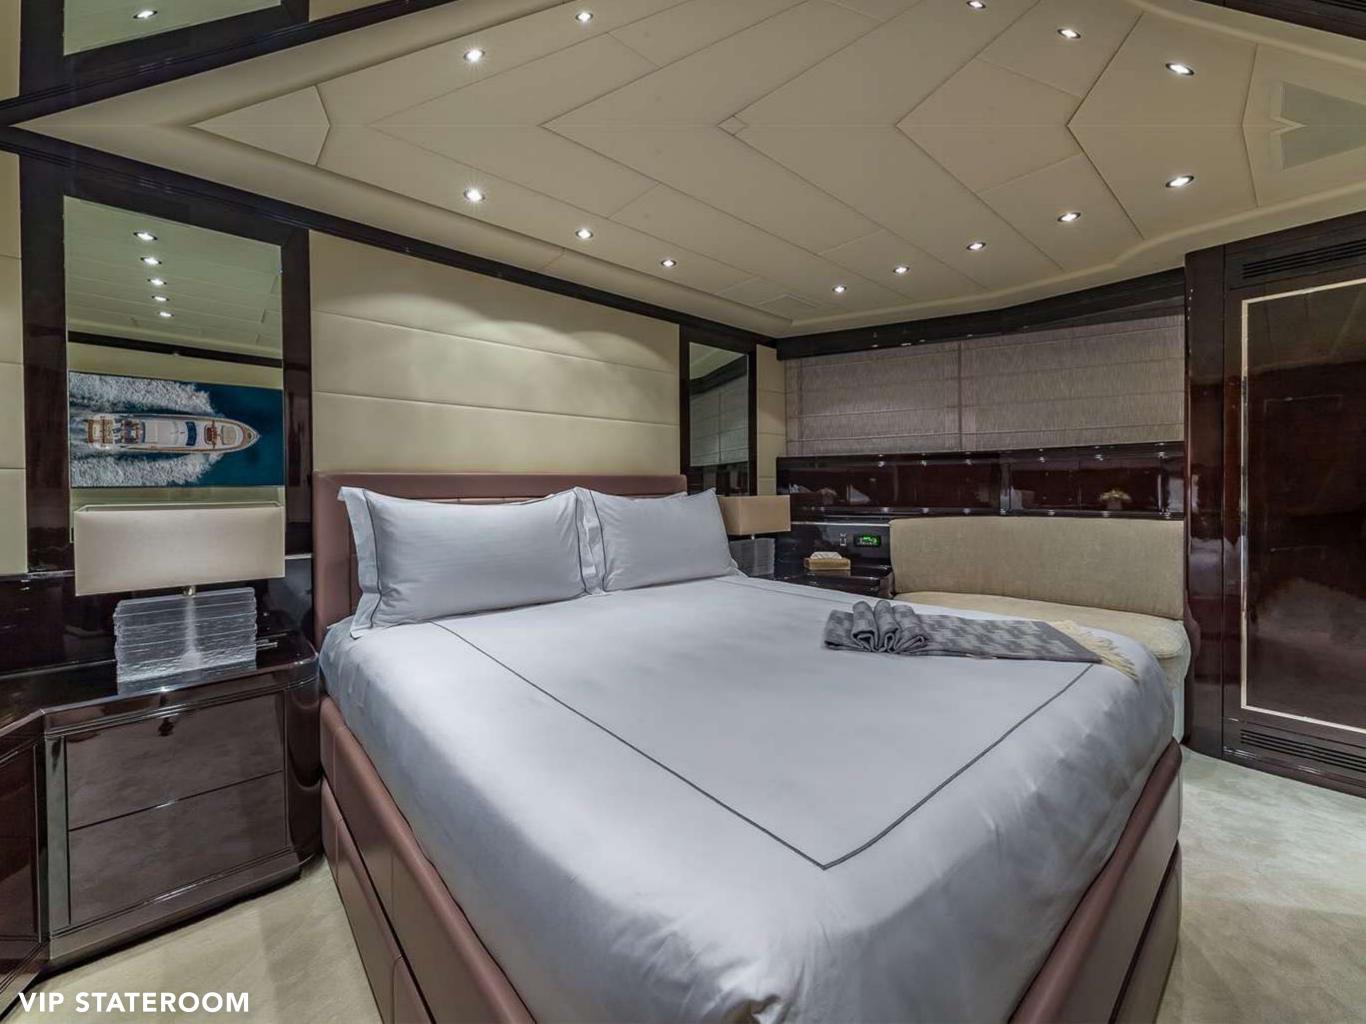

#### **ACCOMMODATION**

Five well-appointed cabins include the full beam Master, full beam VIP, double cabin, a twin cabin with optional pullman bed, and a media room that can be converted into another double as needed. The Master is warm and inviting with spaces including an entertainment nook, study and ensuite that includes its own steam shower. Every guest cabin is ensuite and equipped with a modern entertainment system.