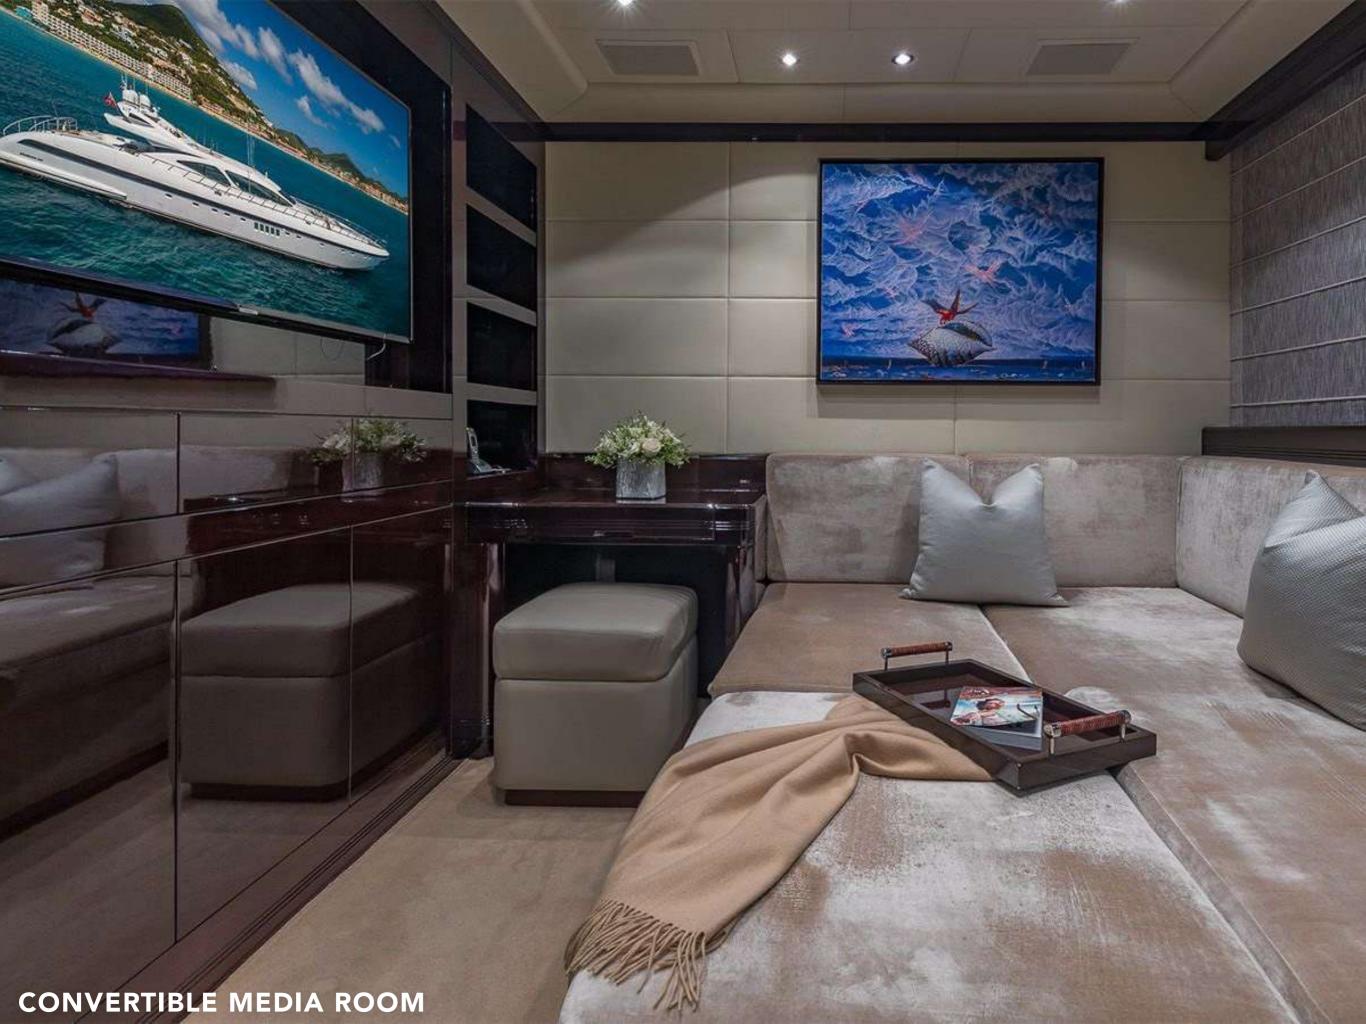

#### **ACCOMMODATION**

Five well-appointed cabins include the full beam Master, full beam VIP, double cabin, a twin cabin with optional pullman bed, and a media room that can be converted into another double as needed. The Master is warm and inviting with spaces including an entertainment nook, study and ensuite that includes its own steam shower. Every guest cabin is ensuite and equipped with a modern entertainment system.