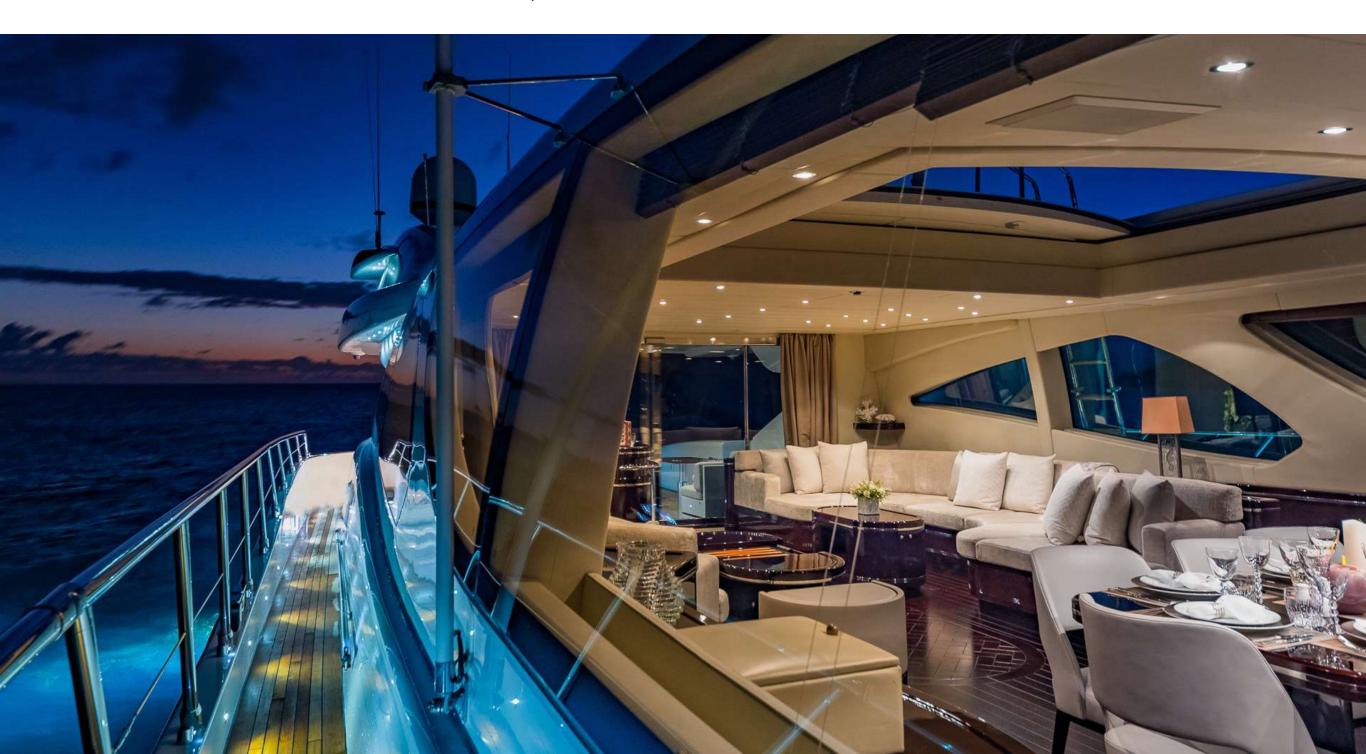

## WELCOME ONBOARD

Refit in 2019, luxury Mangusta yacht Jomar is in like-new condition and ready to be enjoyed for charter. Her streamlined profile slips quickly through the water, reaching thrilling speeds of 29 knots, with maximum speeds of 32 knots and zero speed stabilisers delivering high comfort. She is well suited for cruising the beautiful coastlines of the Mediterranean. An ultra-shallow draft allows her to visit a wide range of cruising grounds. There is a sheltered al fresco dining table with comfortable seating. Further aft are settees and expansive sunpads for making the most of the sunshine and views which can also be converted into a luxurious jacuzzi.

# INTERIOR LIVING

Jomar's stylish design is the work of Stefano Righini, with the elegant main salon a focal point for charter guests to gather in and relax. Her stylish interior includes Wenge gloss varnish and creamy leather, with Wenge parquet flooring. The salon's different spaces include a formal dining table for ten, settees, a pop-up television, entertainment system and bar. Large windows deliver outstanding views and an opening roof gives the option of opening up the salon to either sunshine or stars. Opulent materials include rich glossy woods, leather and marble, delivering a space that takes your breath away.