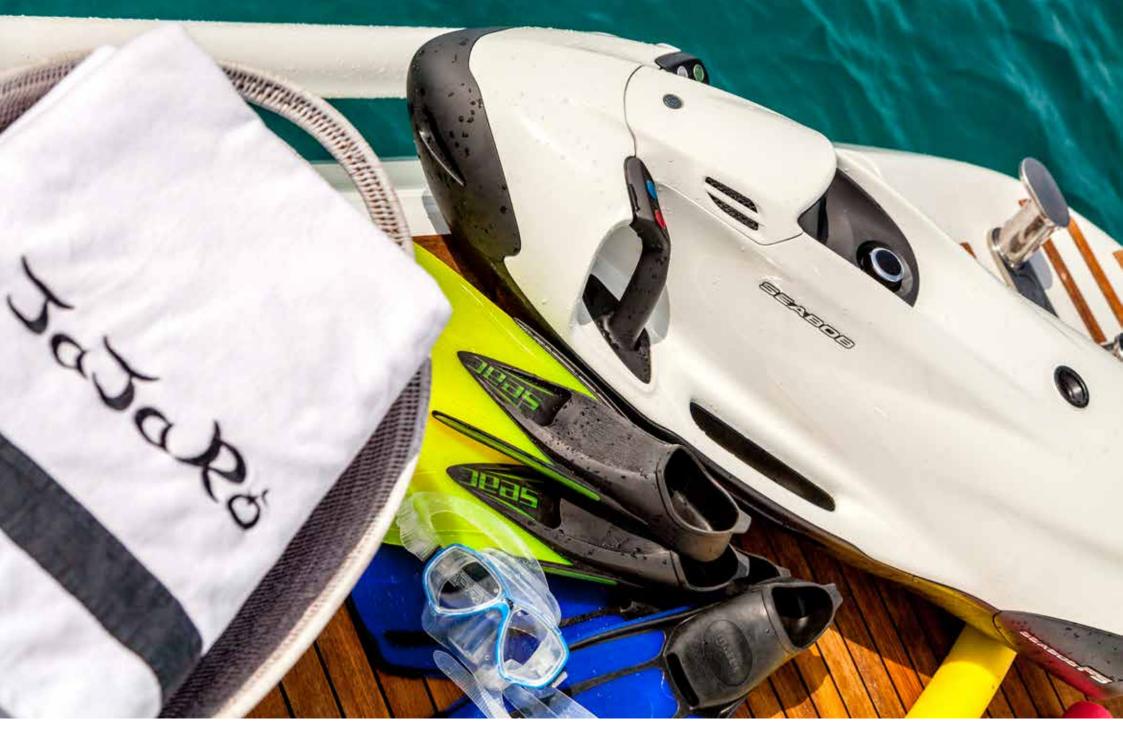

CHEF'S CREATION

CHEF'S CREATION

Some water toys

**JET TENDER & DONUT** 

MOORED IN PORTO CERVO YACHT CLUB

## **Technical Specifications**

| Lenght (mt)       | 31,00 mt                                                                                                                                              |
|-------------------|-------------------------------------------------------------------------------------------------------------------------------------------------------|
| Beam              | 6,80 mt                                                                                                                                               |
| Built             | 2009 - refit 2014                                                                                                                                     |
| Engines           | 2 x 2.400 HP MAN                                                                                                                                      |
| Cruising speed    | 22 Kn                                                                                                                                                 |
| Fuel consumption  | 600 Litres/hour at 22 Knts                                                                                                                            |
| Cabins            | 1 Master, 1 Vip, 2 Double all with ensuite                                                                                                            |
| Guests            | 8 sleeping - 12 cruising                                                                                                                              |
| Onboard equipment | Internet Wi-Fi, LCD TV in Master and Vip cabin with SAT receiver and SKY Channels.                                                                    |
| Crew              | Captain + 3                                                                                                                                           |
| Tender + Toys     | 3,25 mt Tender Williams - Seabob F5 -<br>SUP - Waterski - Snorkeling gear - Diving<br>gear - Wakeboard - Donut - Flyboard<br>(available upon request) |
| Base port         | Porto Cervo Yacht Club - Italy                                                                                                                        |