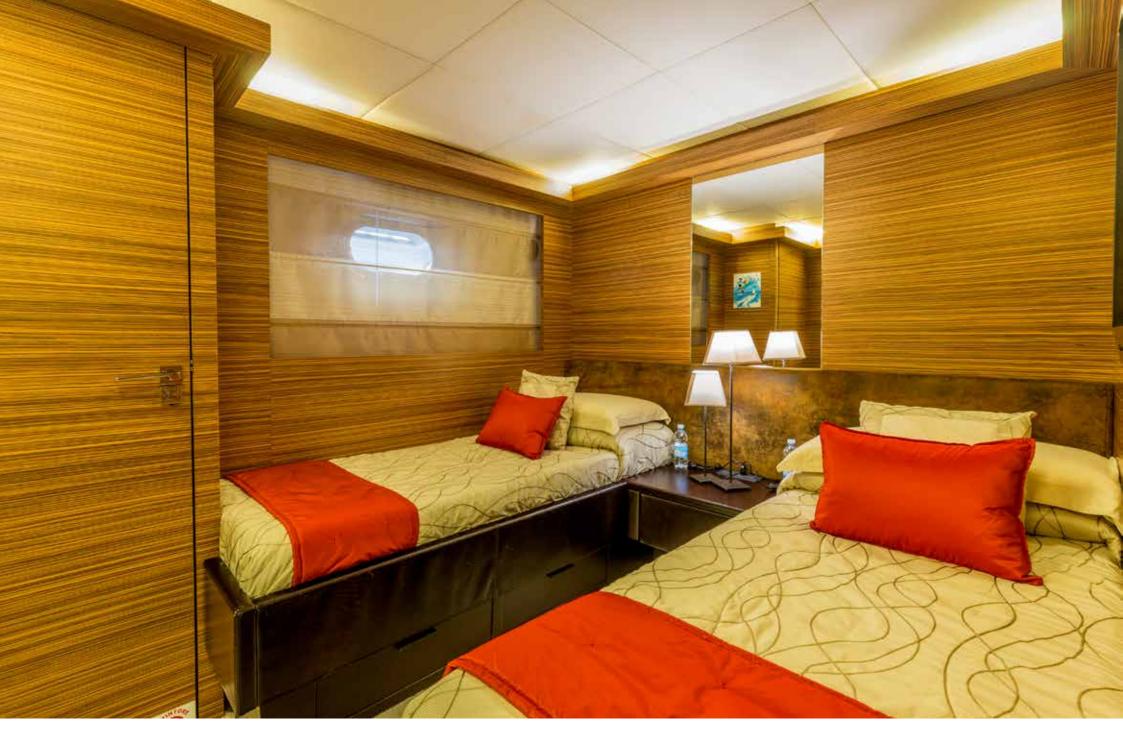

MASTER CABIN

MASTER CABIN

MASTER CABIN

MASTER CABIN BATHROOM

TWIN CABIN

TWIN CABIN

Twin cabin bathroom

CHEF'S CREATION

Cabins on the yacht are 4: a stateroom located aft, full beam with walk-in closet and ensuite bathroom; a VIP cabin located bow, also with cabin closet and bathroom; two cabins with twin beds located in the center of the yacht, both with ensuite bathrooms.