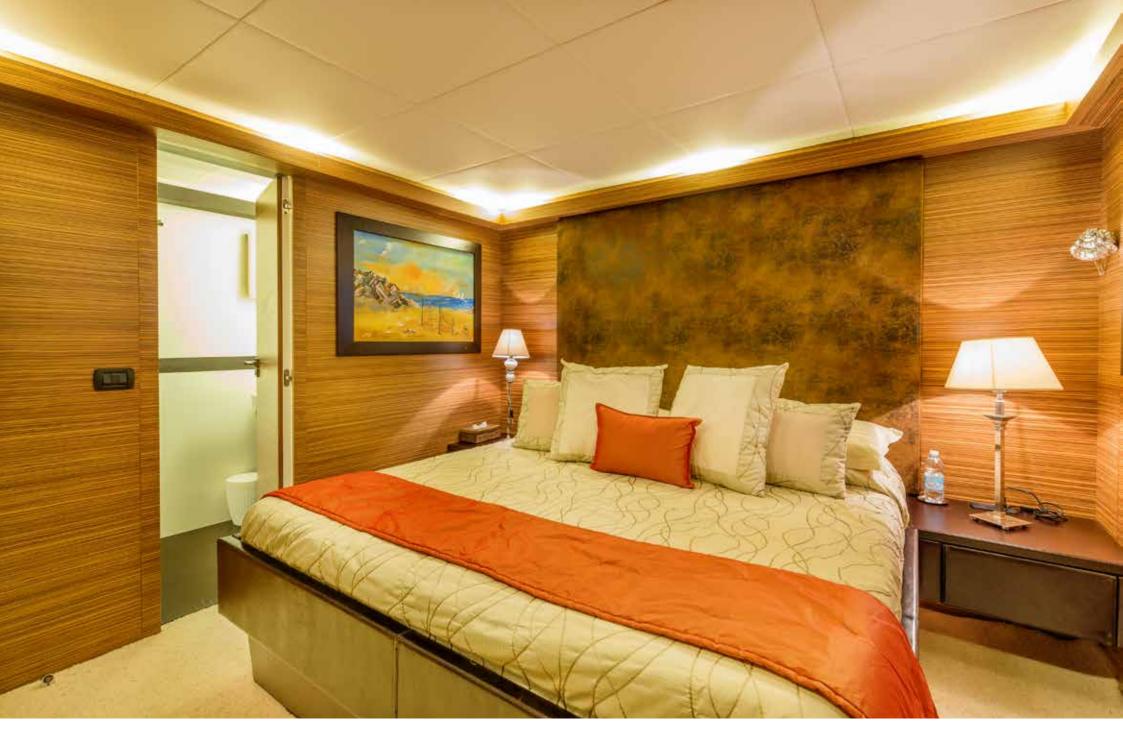

MASTER CABIN

MASTER CABIN

MASTER CABIN

MASTER CABIN BATHROOM

TWIN CABIN

TWIN CABIN

Twin cabin bathroom

CHEF'S CREATION

Cabins on the yacht are 4: a stateroom located aft, full beam with walk-in closet and ensuite bathroom; a VIP cabin located bow, also with cabin closet and bathroom; two cabins with twin beds located in the center of the yacht, both with ensuite bathrooms.