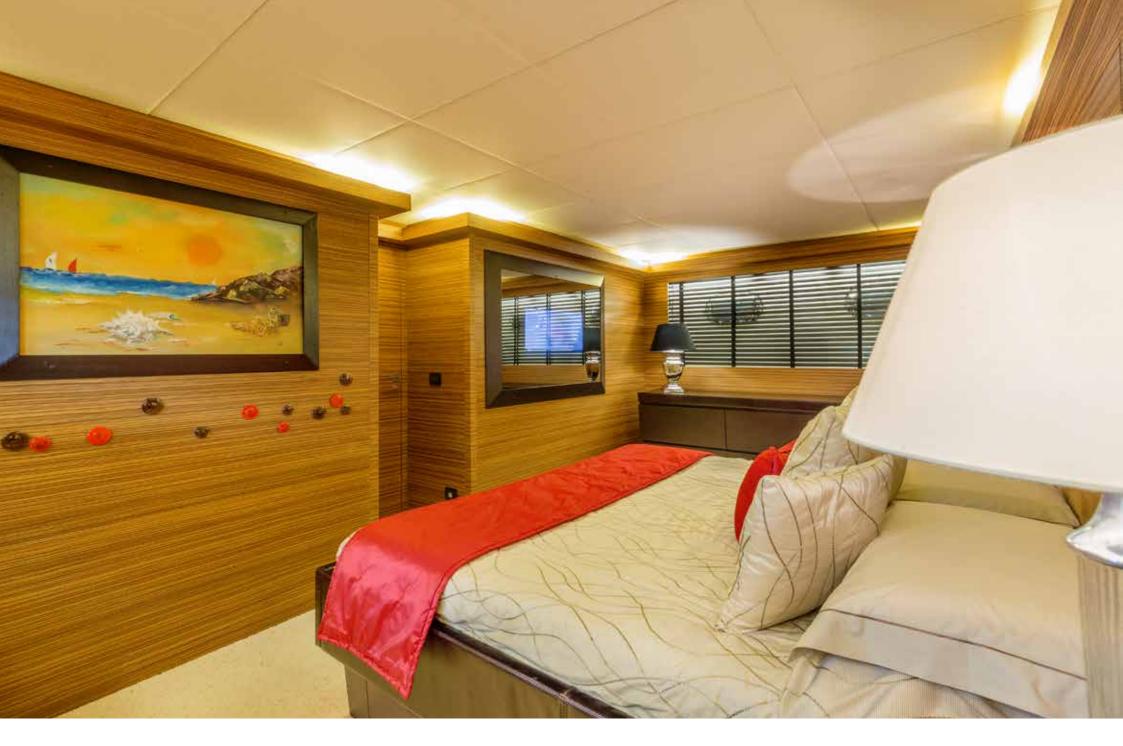

MASTER CABIN

MASTER CABIN

MASTER CABIN

MASTER CABIN BATHROOM

TWIN CABIN

TWIN CABIN

Twin cabin bathroom

CHEF'S CREATION

Cabins on the yacht are 4: a stateroom located aft, full beam with walk-in closet and ensuite bathroom; a VIP cabin located bow, also with cabin closet and bathroom; two cabins with twin beds located in the center of the yacht, both with ensuite bathrooms.