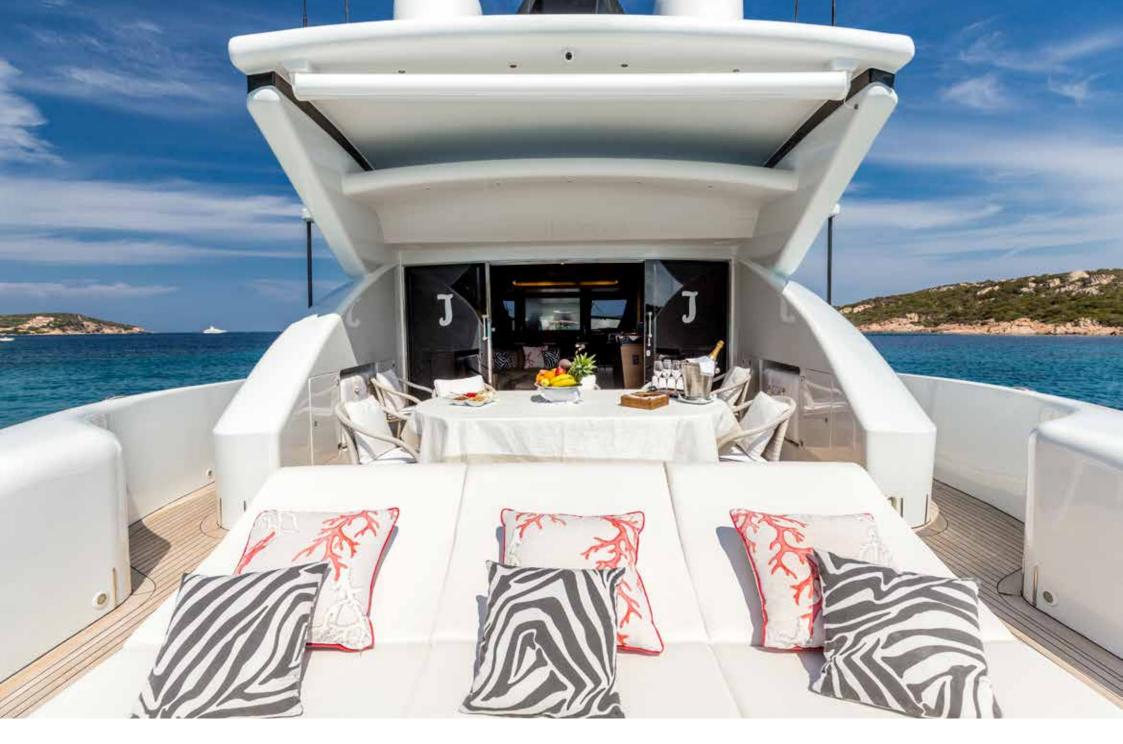

STERN VIEW

BOW SUNPAD & SOFA

BOW SUNBEDS & SOFA

STERN SUNPAD

Alfresco dining

Alfresco dining

Swim platform

INDOOR DINING TABLE