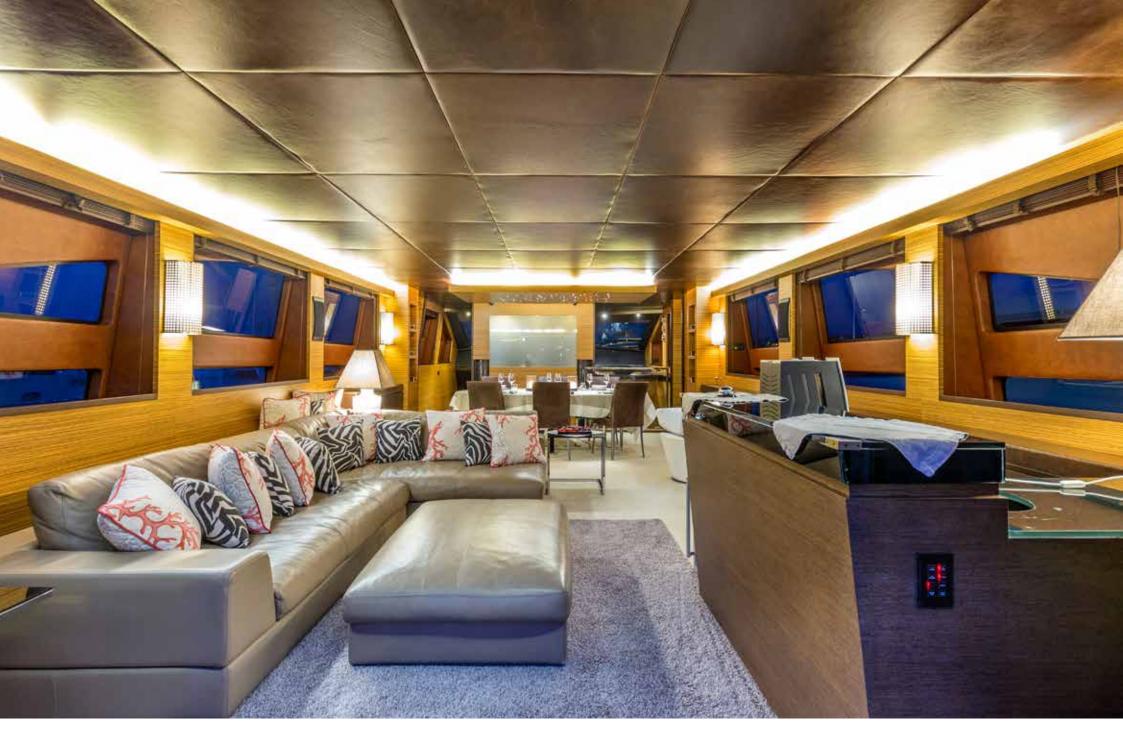

STERN VIEW

BOW SUNPAD & SOFA

BOW SUNBEDS & SOFA

STERN SUNPAD

Alfresco dining

Alfresco dining

Swim platform

INDOOR DINING TABLE