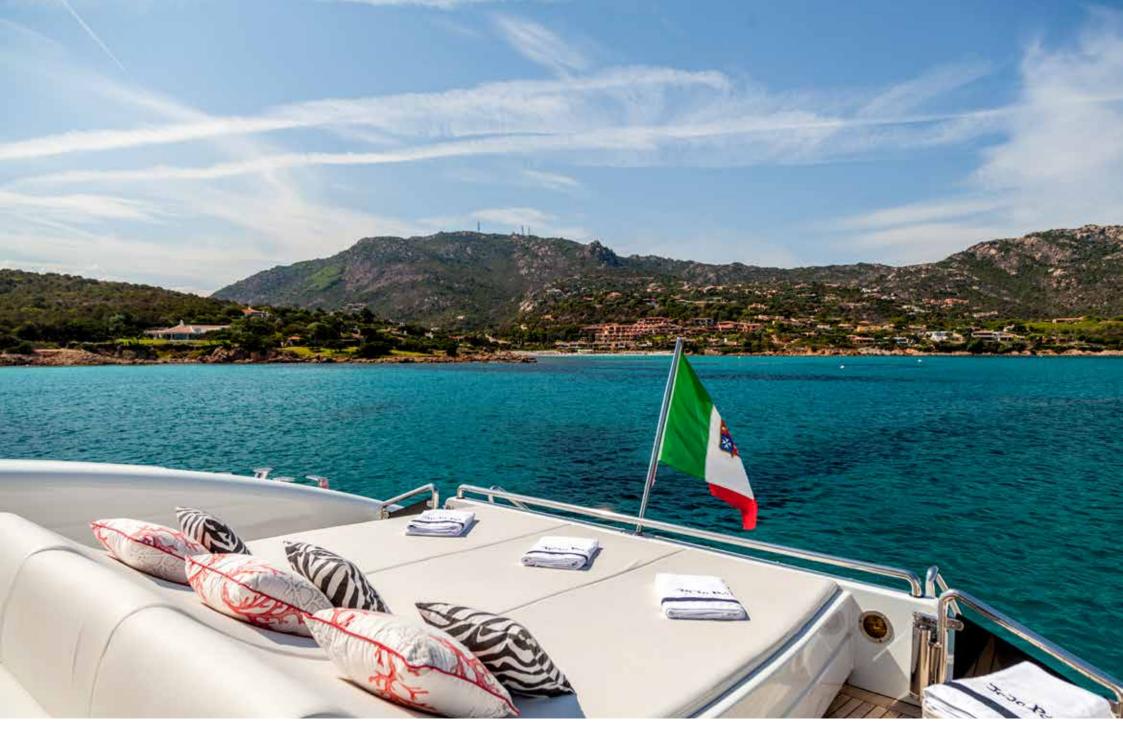

STERN VIEW

BOW SUNPAD & SOFA

BOW SUNBEDS & SOFA

STERN SUNPAD

Alfresco dining

Alfresco dining

Swim platform

INDOOR DINING TABLE

## Description

Jajarò is a planing motor yacht, resulting from the design of the architect Luca Dini and from the careful work of Tecnomar shipyard. With her 31 meter-length, she offers wide outdoor spaces like a couple of sun loungers with a sofa bow and a large aft deck with dining table.