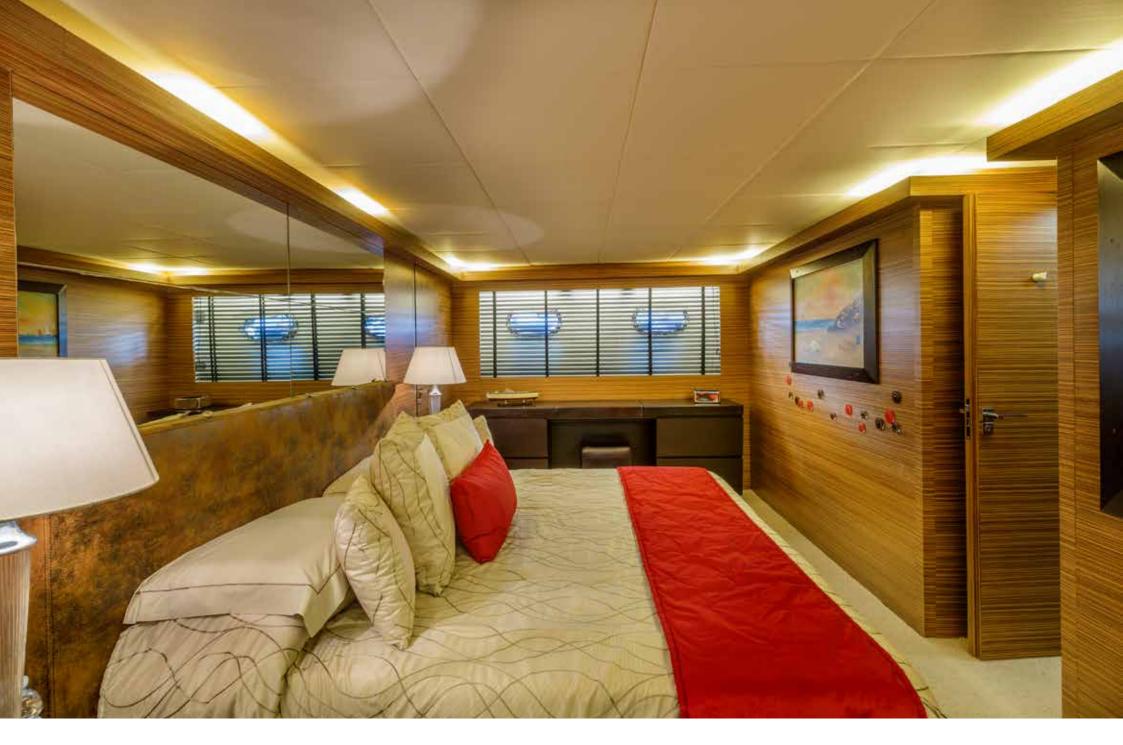

MASTER CABIN

MASTER CABIN

MASTER CABIN

MASTER CABIN BATHROOM

TWIN CABIN

TWIN CABIN

Twin cabin bathroom

CHEF'S CREATION

Cabins on the yacht are 4: a stateroom located aft, full beam with walk-in closet and ensuite bathroom; a VIP cabin located bow, also with cabin closet and bathroom; two cabins with twin beds located in the center of the yacht, both with ensuite bathrooms.