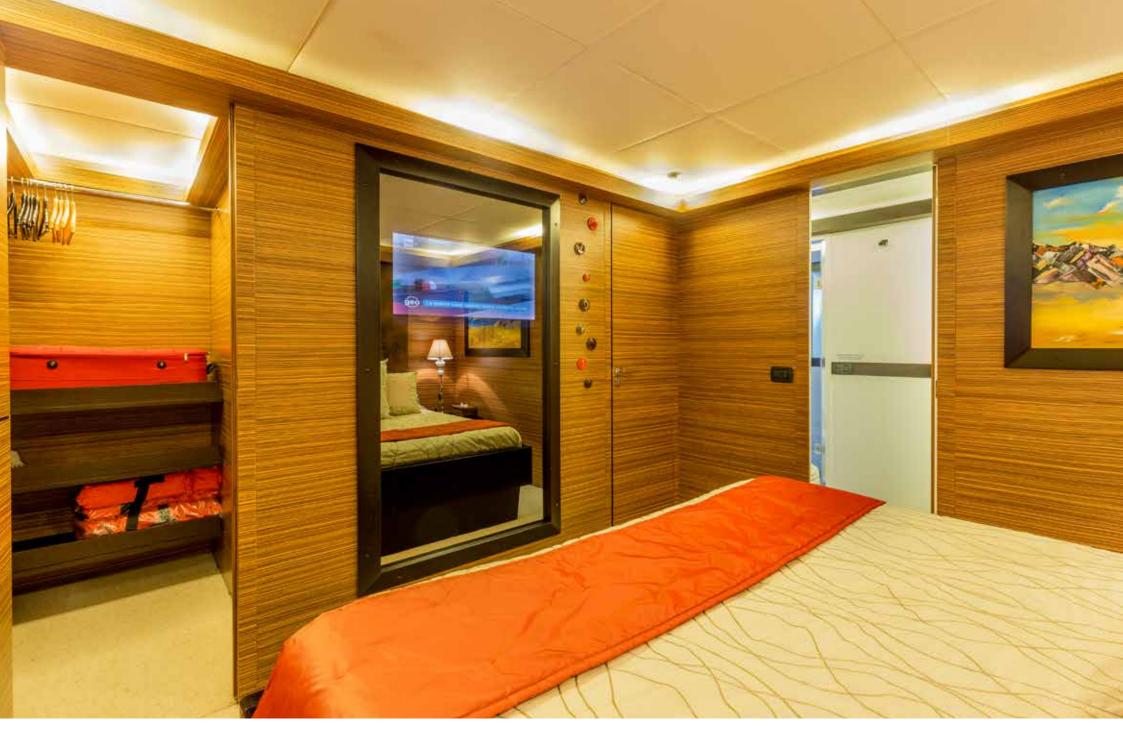

MASTER CABIN

MASTER CABIN

MASTER CABIN

MASTER CABIN BATHROOM

TWIN CABIN

TWIN CABIN

Twin cabin bathroom

CHEF'S CREATION

Cabins on the yacht are 4: a stateroom located aft, full beam with walk-in closet and ensuite bathroom; a VIP cabin located bow, also with cabin closet and bathroom; two cabins with twin beds located in the center of the yacht, both with ensuite bathrooms.