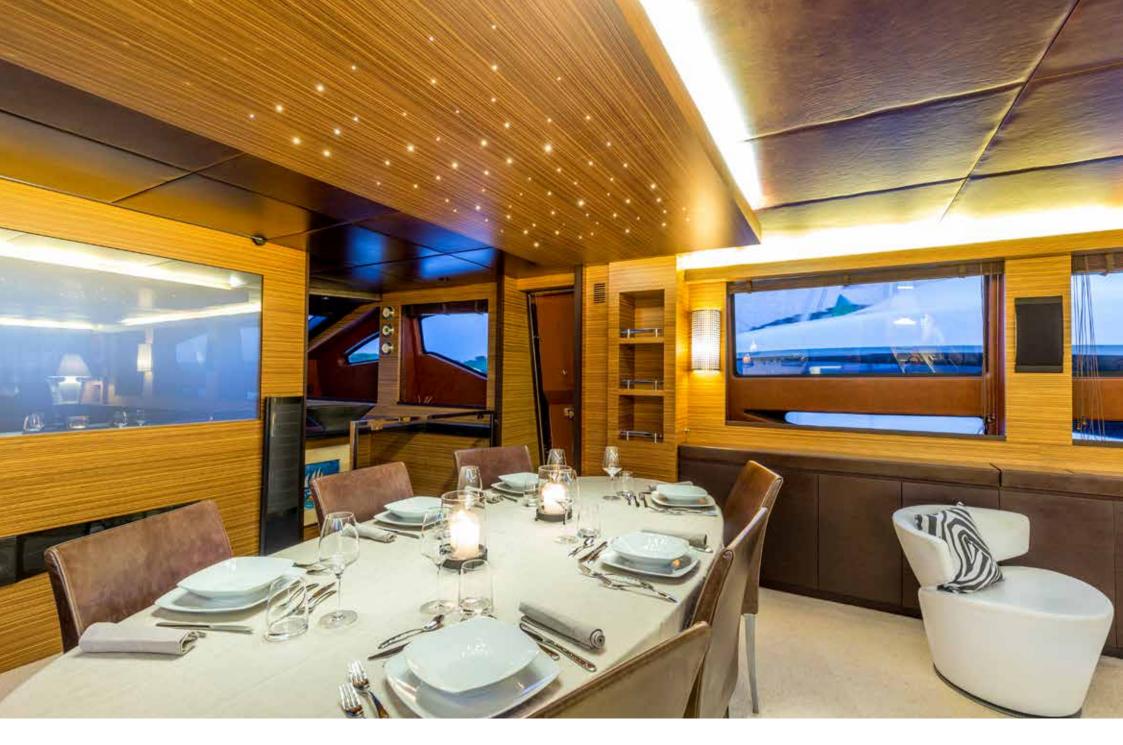

STERN VIEW

BOW SUNPAD & SOFA

BOW SUNBEDS & SOFA

STERN SUNPAD

Alfresco dining

Alfresco dining

Swim platform

INDOOR DINING TABLE