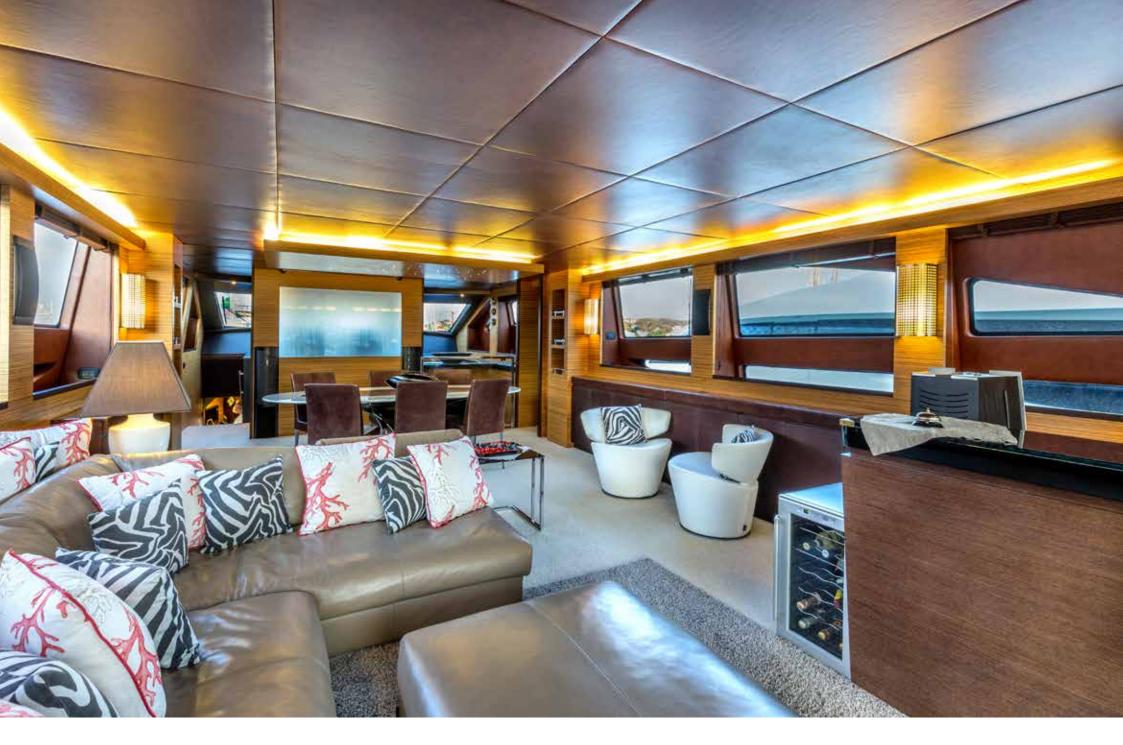

## Description

Jajarò is a planing motor yacht, resulting from the design of the architect Luca Dini and from the careful work of Tecnomar shipyard. With her 31 meter-length, she offers wide outdoor spaces like a couple of sun loungers with a sofa bow and a large aft deck with dining table.