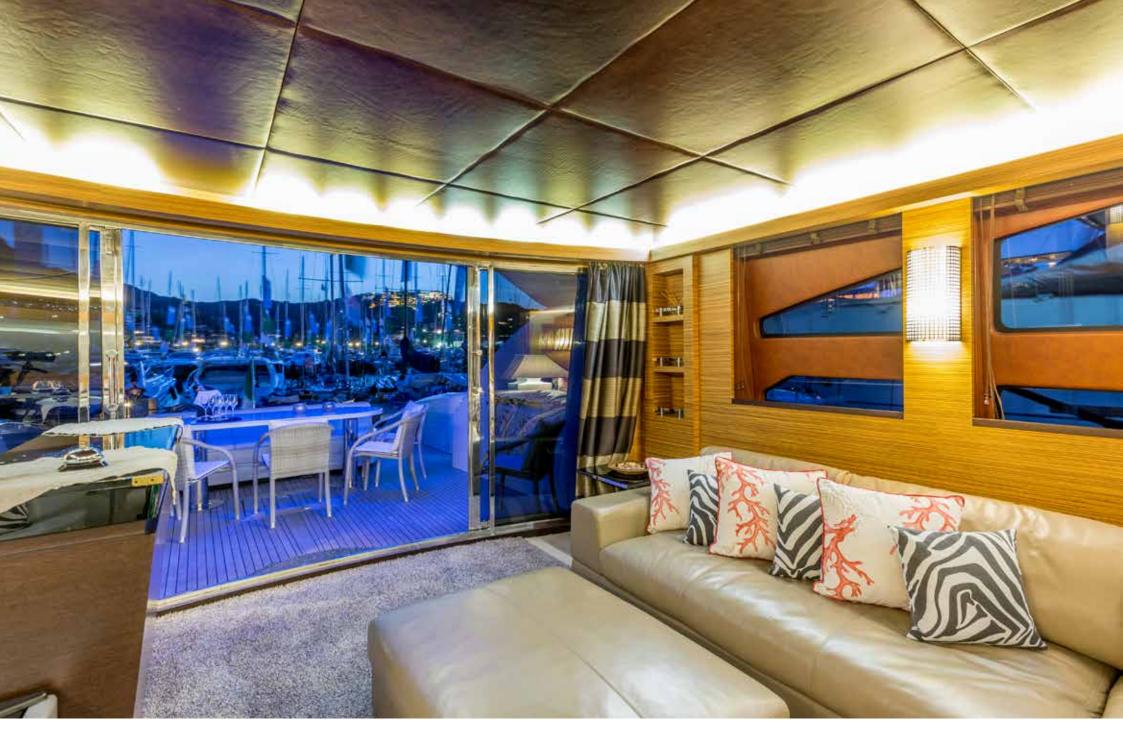

## Description

Jajarò is a planing motor yacht, resulting from the design of the architect Luca Dini and from the careful work of Tecnomar shipyard. With her 31 meter-length, she offers wide outdoor spaces like a couple of sun loungers with a sofa bow and a large aft deck with dining table.