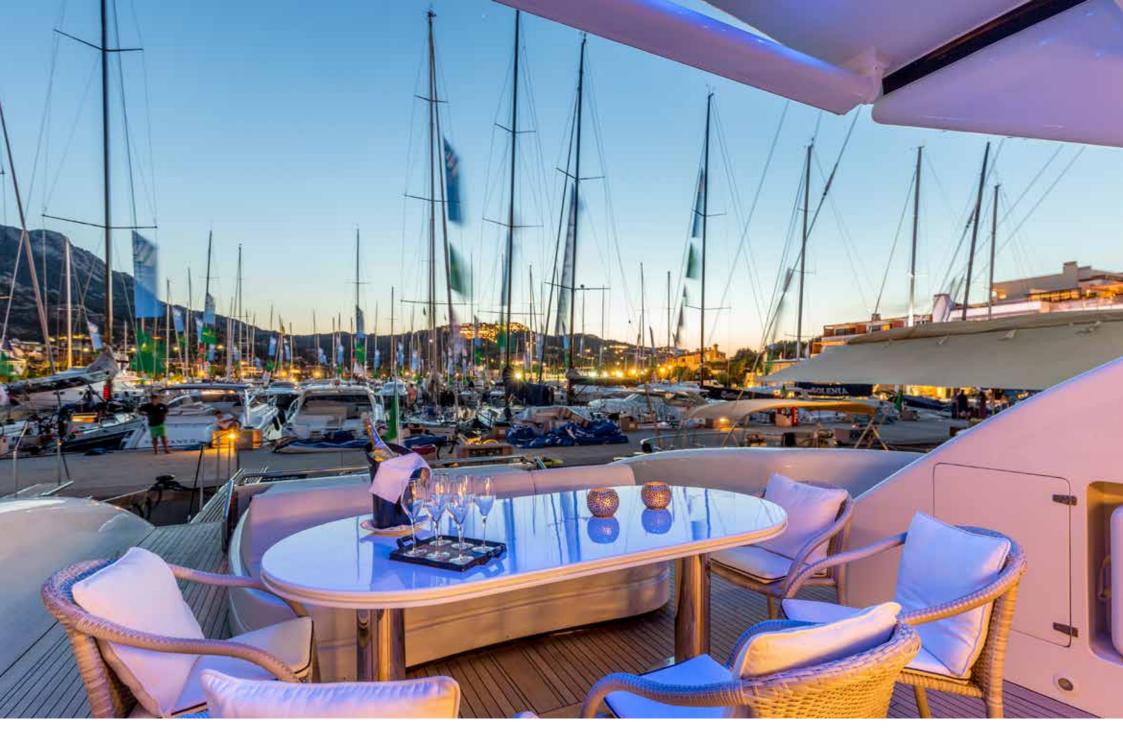

STERN VIEW

BOW SUNPAD & SOFA

BOW SUNBEDS & SOFA

STERN SUNPAD

Alfresco dining

Alfresco dining

Swim platform

INDOOR DINING TABLE

## Description

Jajarò is a planing motor yacht, resulting from the design of the architect Luca Dini and from the careful work of Tecnomar shipyard. With her 31 meter-length, she offers wide outdoor spaces like a couple of sun loungers with a sofa bow and a large aft deck with dining table.