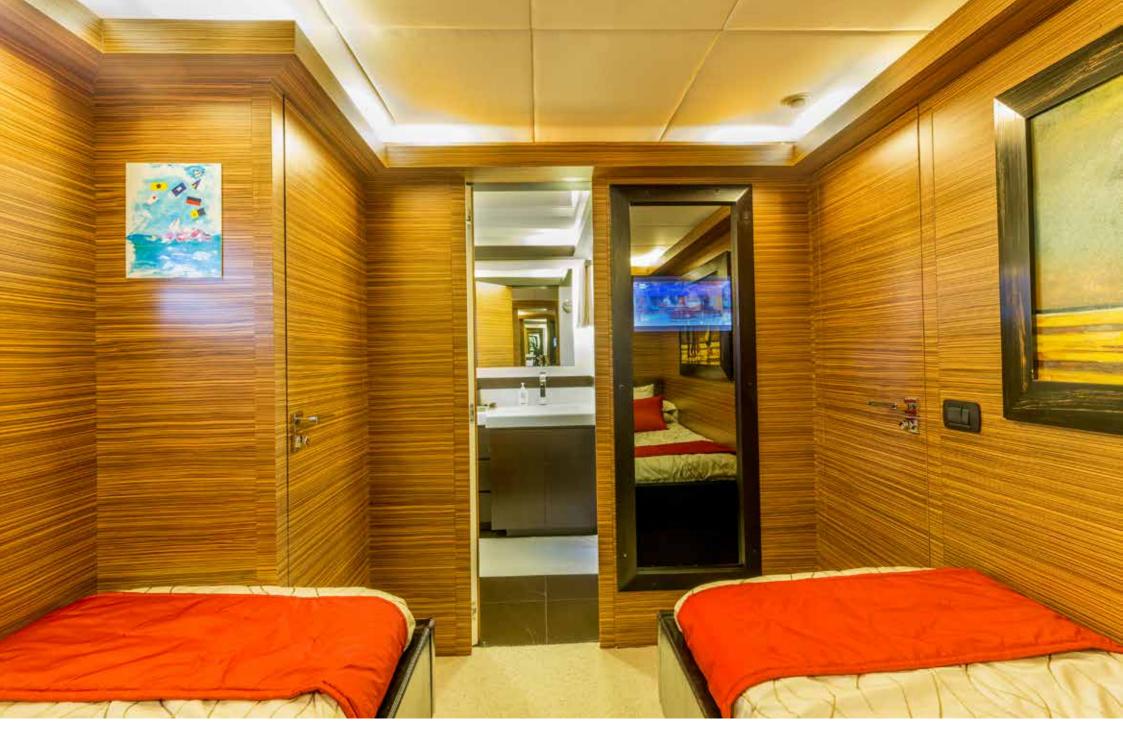

MASTER CABIN

MASTER CABIN

MASTER CABIN

MASTER CABIN BATHROOM

TWIN CABIN

TWIN CABIN

Twin cabin bathroom

CHEF'S CREATION

Cabins on the yacht are 4: a stateroom located aft, full beam with walk-in closet and ensuite bathroom; a VIP cabin located bow, also with cabin closet and bathroom; two cabins with twin beds located in the center of the yacht, both with ensuite bathrooms.