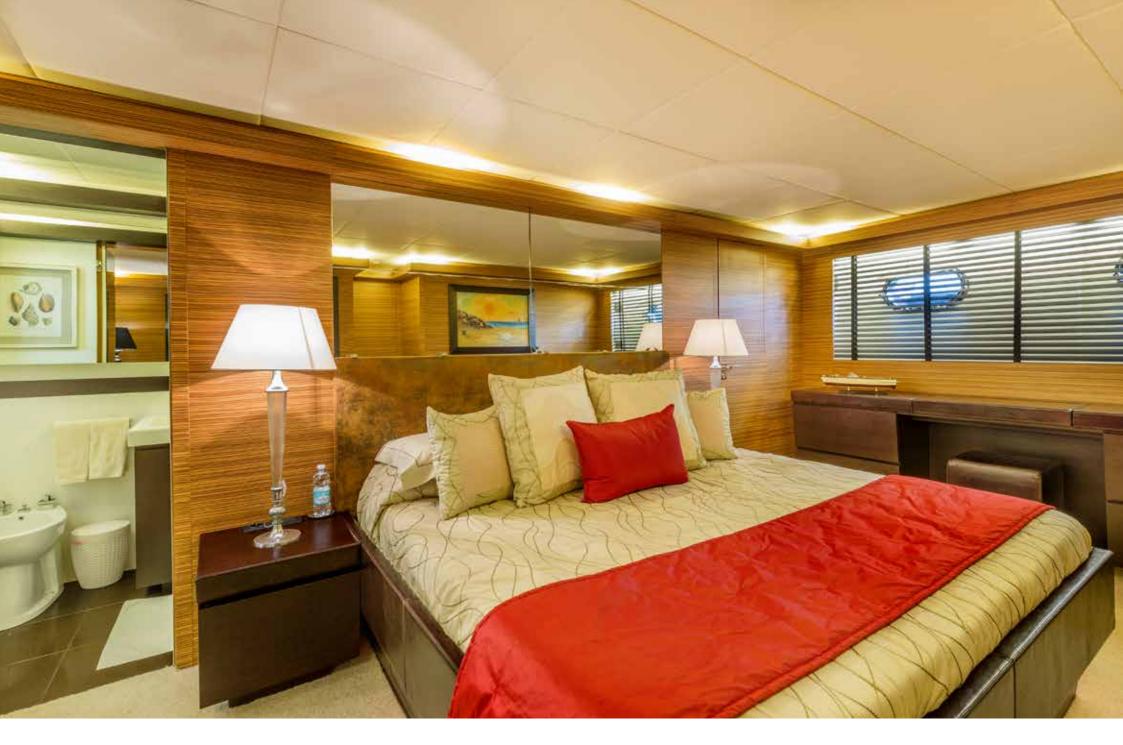

MASTER CABIN

MASTER CABIN

MASTER CABIN

MASTER CABIN BATHROOM

TWIN CABIN

TWIN CABIN

Twin cabin bathroom

CHEF'S CREATION

Cabins on the yacht are 4: a stateroom located aft, full beam with walk-in closet and ensuite bathroom; a VIP cabin located bow, also with cabin closet and bathroom; two cabins with twin beds located in the center of the yacht, both with ensuite bathrooms.