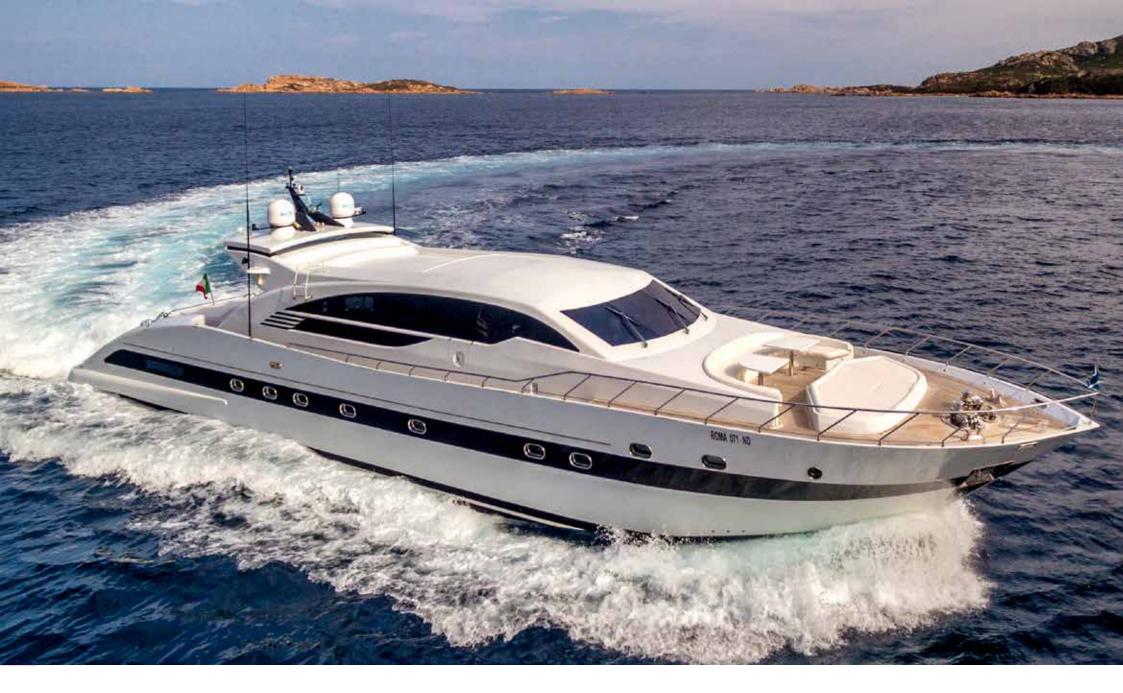

## Description

Jajarò is a planing motor yacht, resulting from the design of the architect Luca Dini and from the careful work of Tecnomar shipyard. With her 31 meter-length, she offers wide outdoor spaces like a couple of sun loungers with a sofa bow and a large aft deck with dining table.