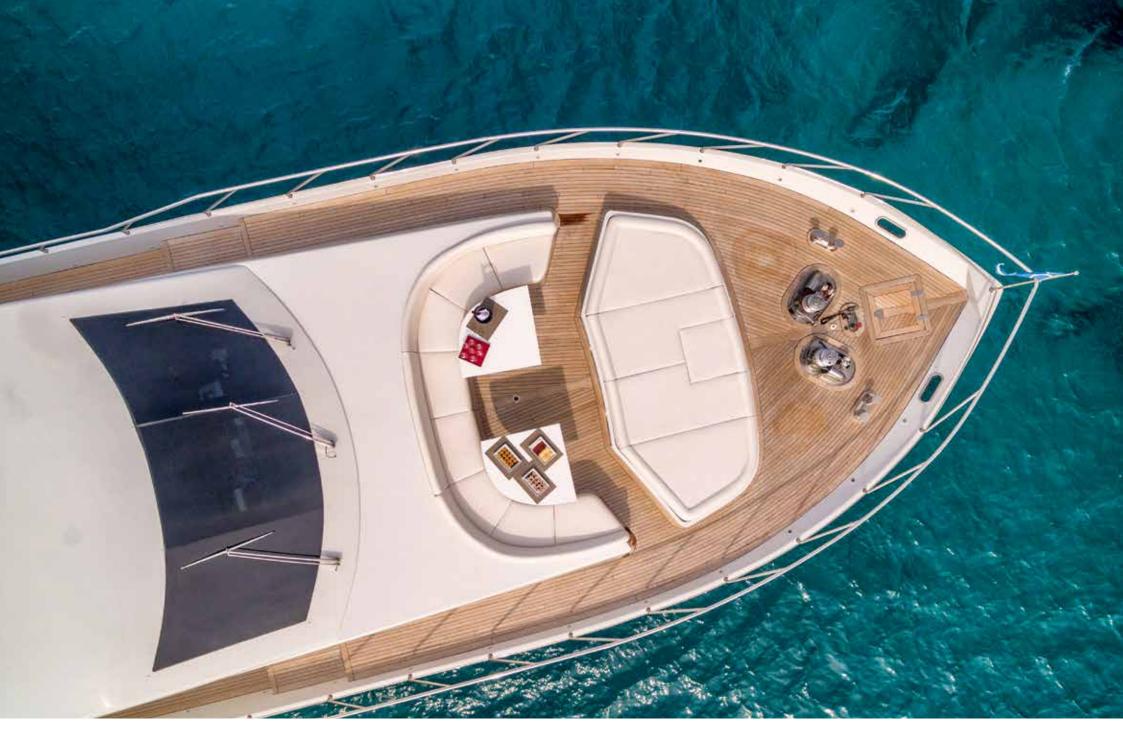

STERN VIEW

BOW SUNPAD & SOFA

BOW SUNBEDS & SOFA

STERN SUNPAD

Alfresco dining

Alfresco dining

Swim platform

INDOOR DINING TABLE

## Description

Jajarò is a planing motor yacht, resulting from the design of the architect Luca Dini and from the careful work of Tecnomar shipyard. With her 31 meter-length, she offers wide outdoor spaces like a couple of sun loungers with a sofa bow and a large aft deck with dining table.