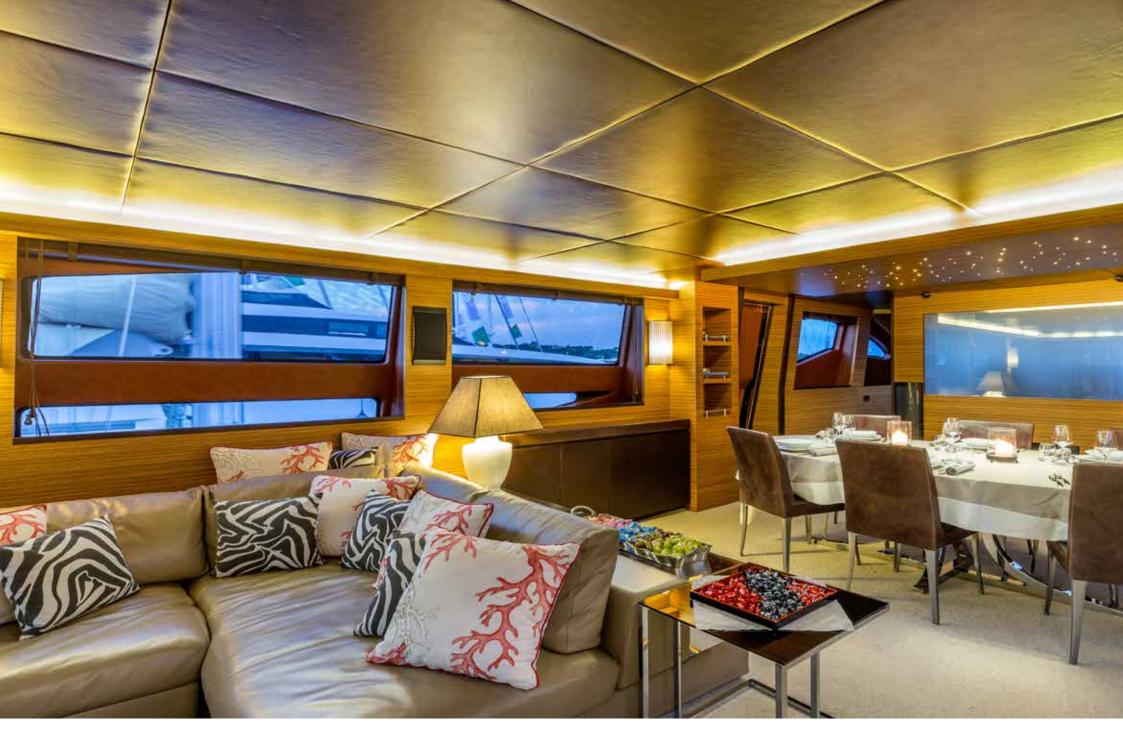

## Description

Jajarò is a planing motor yacht, resulting from the design of the architect Luca Dini and from the careful work of Tecnomar shipyard. With her 31 meter-length, she offers wide outdoor spaces like a couple of sun loungers with a sofa bow and a large aft deck with dining table.