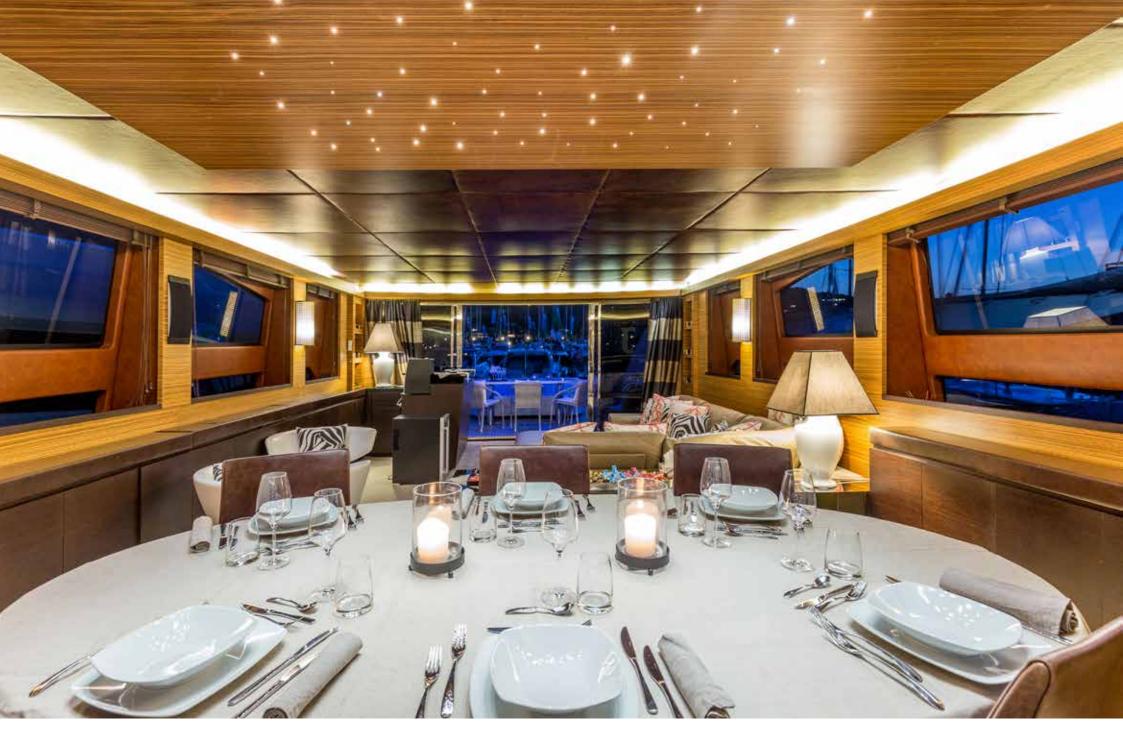

STERN VIEW

BOW SUNPAD & SOFA

BOW SUNBEDS & SOFA

STERN SUNPAD

Alfresco dining

Alfresco dining

Swim platform

INDOOR DINING TABLE