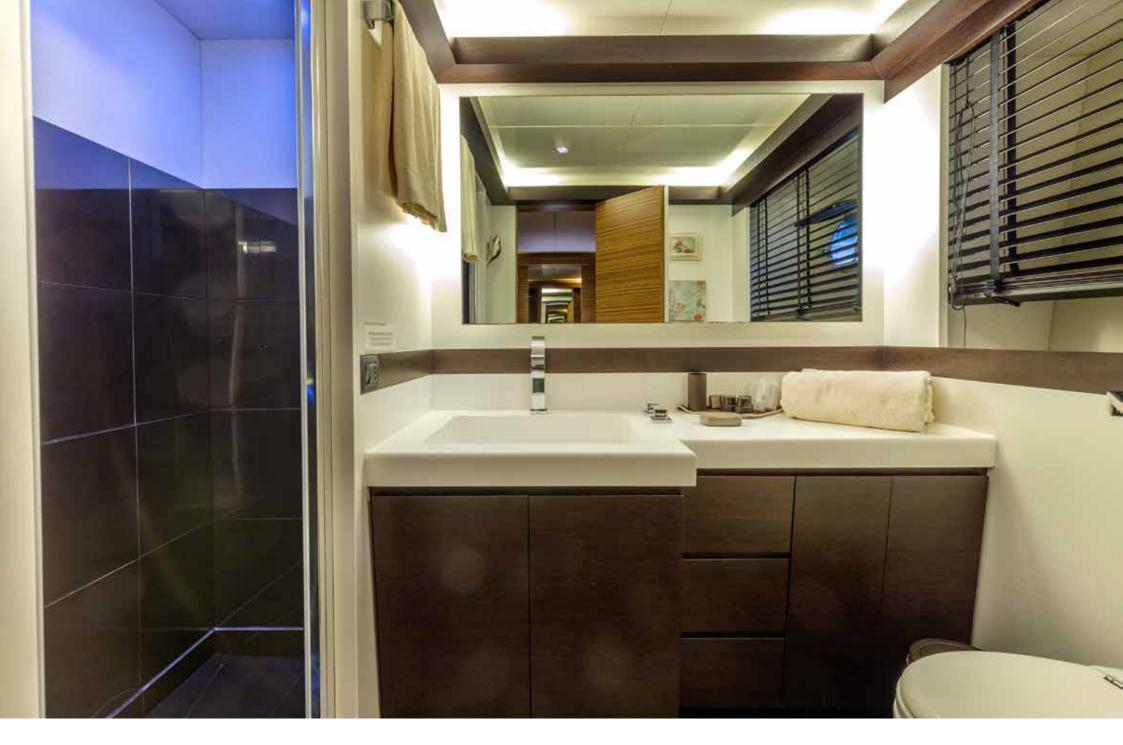

MASTER CABIN

MASTER CABIN

MASTER CABIN

MASTER CABIN BATHROOM

TWIN CABIN

TWIN CABIN

Twin cabin bathroom

CHEF'S CREATION

Cabins on the yacht are 4: a stateroom located aft, full beam with walk-in closet and ensuite bathroom; a VIP cabin located bow, also with cabin closet and bathroom; two cabins with twin beds located in the center of the yacht, both with ensuite bathrooms.