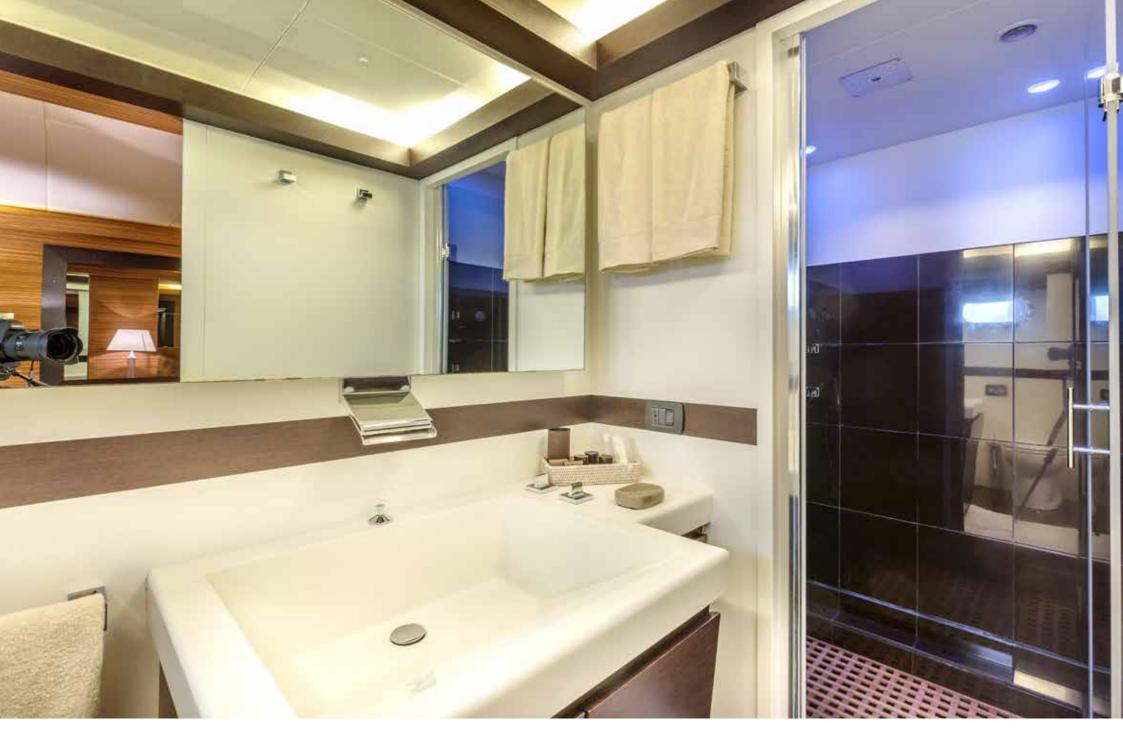

MASTER CABIN

MASTER CABIN

MASTER CABIN

MASTER CABIN BATHROOM

TWIN CABIN

TWIN CABIN

Twin cabin bathroom

CHEF'S CREATION

Cabins on the yacht are 4: a stateroom located aft, full beam with walk-in closet and ensuite bathroom; a VIP cabin located bow, also with cabin closet and bathroom; two cabins with twin beds located in the center of the yacht, both with ensuite bathrooms.