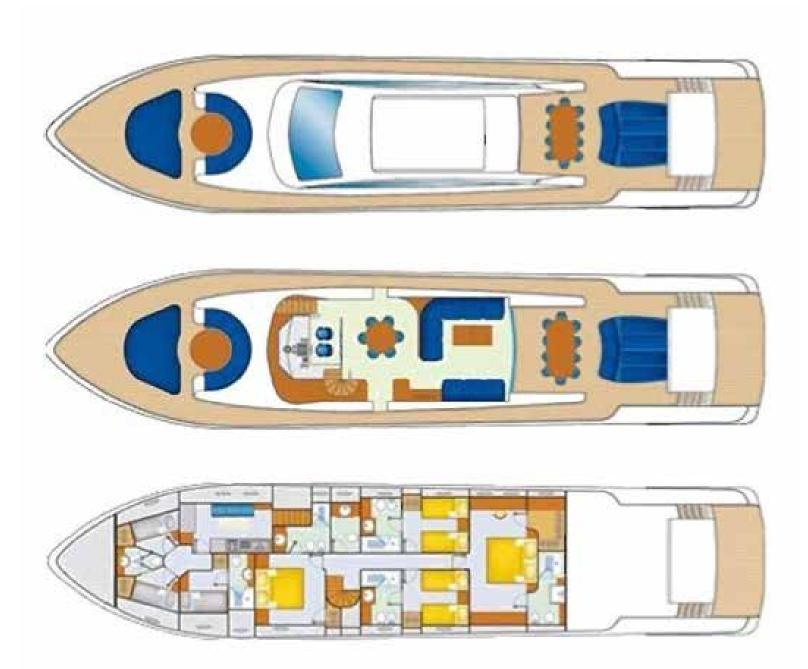

STERN VIEW

BOW SUNPAD & SOFA

BOW SUNBEDS & SOFA

STERN SUNPAD

Alfresco dining

Alfresco dining

Swim platform

INDOOR DINING TABLE

MASTER CABIN

MASTER CABIN

MASTER CABIN

MASTER CABIN BATHROOM

TWIN CABIN

TWIN CABIN

Twin cabin bathroom

CHEF'S CREATION

Cabins on the yacht are 4: a stateroom located aft, full beam with walk-in closet and ensuite bathroom; a VIP cabin located bow, also with cabin closet and bathroom; two cabins with twin beds located in the center of the yacht, both with ensuite bathrooms.