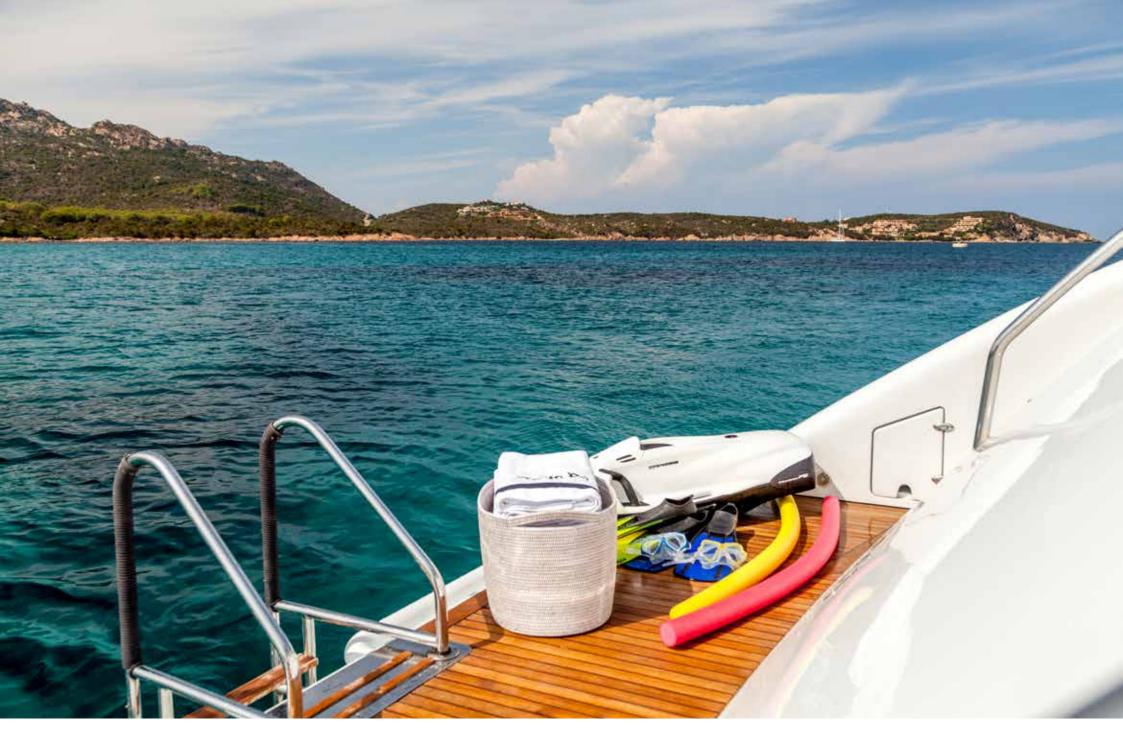

CHEF'S CREATION

CHEF'S CREATION

Some water toys

**JET TENDER & DONUT** 

MOORED IN PORTO CERVO YACHT CLUB

## **Technical Specifications**

| Lenght (mt)       | 31,00 mt                                                                                                                                              |
|-------------------|-------------------------------------------------------------------------------------------------------------------------------------------------------|
| Beam              | 6,80 mt                                                                                                                                               |
| Built             | 2009 - refit 2014                                                                                                                                     |
| Engines           | 2 x 2.400 HP MAN                                                                                                                                      |
| Cruising speed    | 22 Kn                                                                                                                                                 |
| Fuel consumption  | 600 Litres/hour at 22 Knts                                                                                                                            |
| Cabins            | 1 Master, 1 Vip, 2 Double all with ensuite                                                                                                            |
| Guests            | 8 sleeping - 12 cruising                                                                                                                              |
| Onboard equipment | Internet Wi-Fi, LCD TV in Master and Vip cabin with SAT receiver and SKY Channels.                                                                    |
| Crew              | Captain + 3                                                                                                                                           |
| Tender + Toys     | 3,25 mt Tender Williams - Seabob F5 -<br>SUP - Waterski - Snorkeling gear - Diving<br>gear - Wakeboard - Donut - Flyboard<br>(available upon request) |
| Base port         | Porto Cervo Yacht Club - Italy                                                                                                                        |