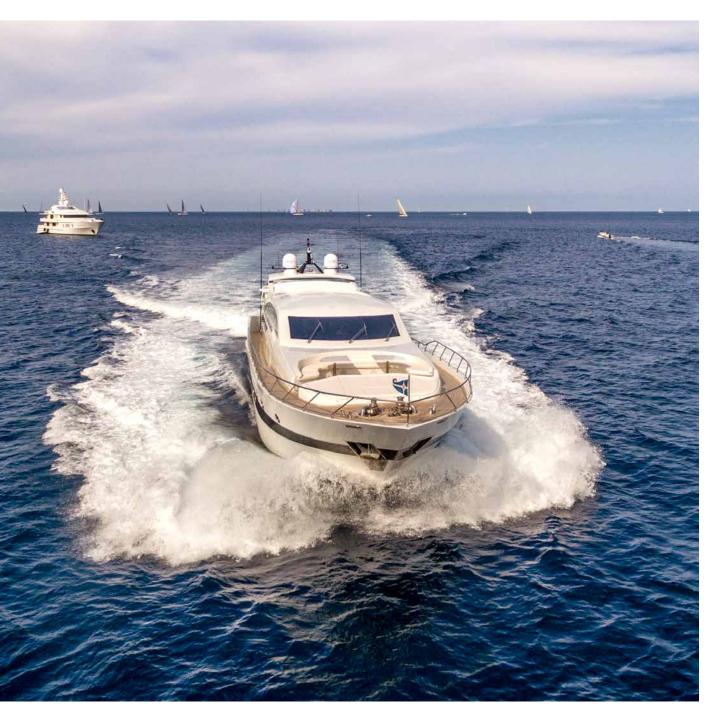

## Description

Jajarò is a planing motor yacht, resulting from the design of the architect Luca Dini and from the careful work of Tecnomar shipyard. With her 31 meter-length, she offers wide outdoor spaces like a couple of sun loungers with a sofa bow and a large aft deck with dining table.