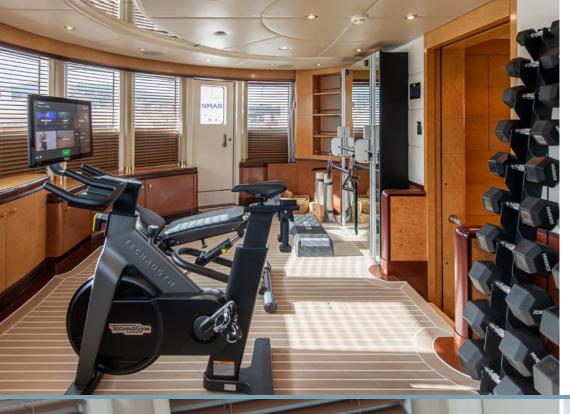

Forward of the master cabin, there is a fully equipped indoor gym that can also be set up as a massage room. A dedicated masseuse and beautician will be available to offer guests a relaxing escape at any given moment and, with a door leading out on deck, this area is easily accessible to all guests.

## **GYM EQUIPMENT**

Technogym Bike

Technogym Water rower

Stil Fit Multi Gym

Free weights

Mats

Advertising of the above vessel in either printed publications on the internet or in any other medium is not permitted without prior permission from the Owner via the Central Agent.