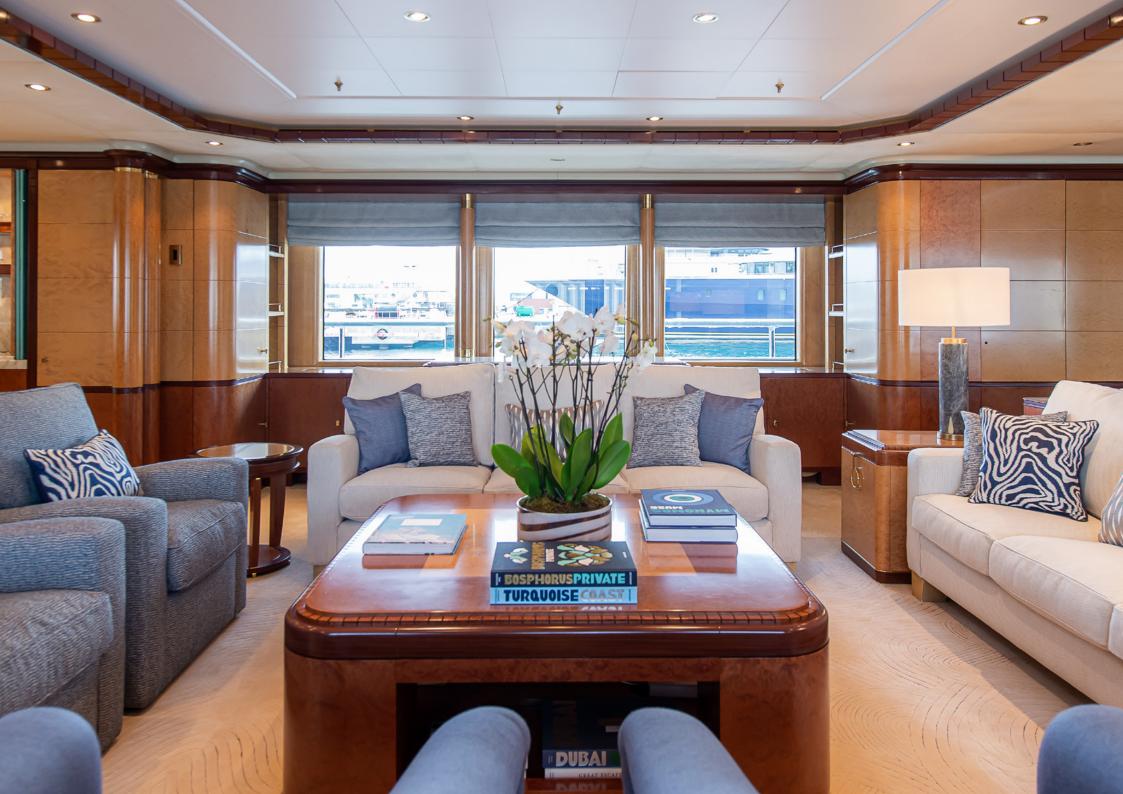

Her main salon has a large lounge with lots of room for kicking back while enjoying the sea views, plus a separate formal dining area.

As part of her refresh, Emilie Dufva Barreca is transforming her interiors, bringing a fresh colour palette of soft pastels, creams, and blues, that will make guests feel right at home.