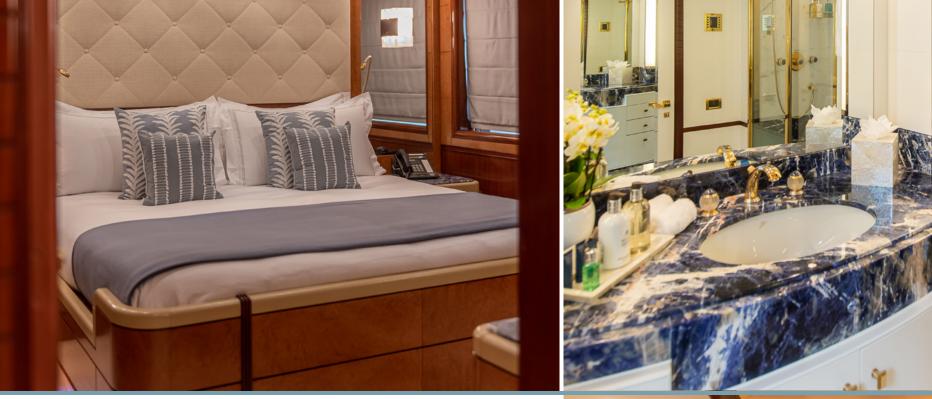

JAGUAR can accommodate 12 guests across six cabins, including a main deck Master, with a centre-line bed, and a large bathroom with sea views from the tub.

The rest of the guest accommodation includes an upper deck VIP cabin, plus a further three doubles and one twin on the lower deck.