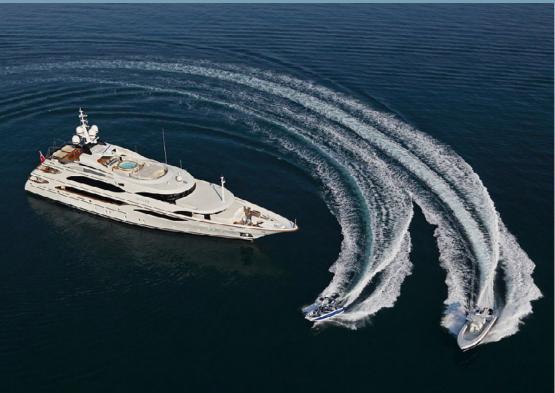

For those who like to stay active on their charter holiday, there is a packed toy box with wave runners, Seabobs, paddleboards and more. For further exploration, guests can jump in either the MasterCraft XT20 or the Intrepid chase tender.