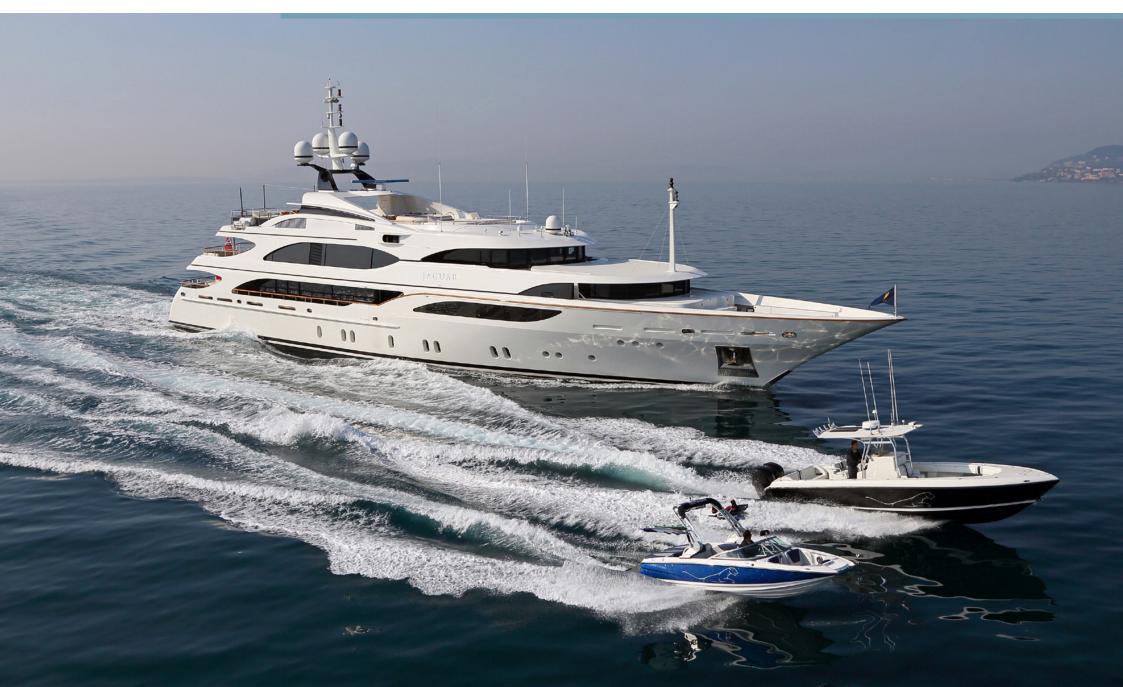

# Jaguar

The 56m Benetti yacht JAGUAR is offered for charter and has just completed an extensive refresh that will leave her in impeccable condition for either winter in the Maldives, or summer in the Mediterranean.

For those who like to stay active on their charter holiday, there is a packed toy box with wave runners, Seabobs, paddleboards and more. For further exploration, guests can jump in either the MasterCraft XT20 or the Intrepid chase tender.