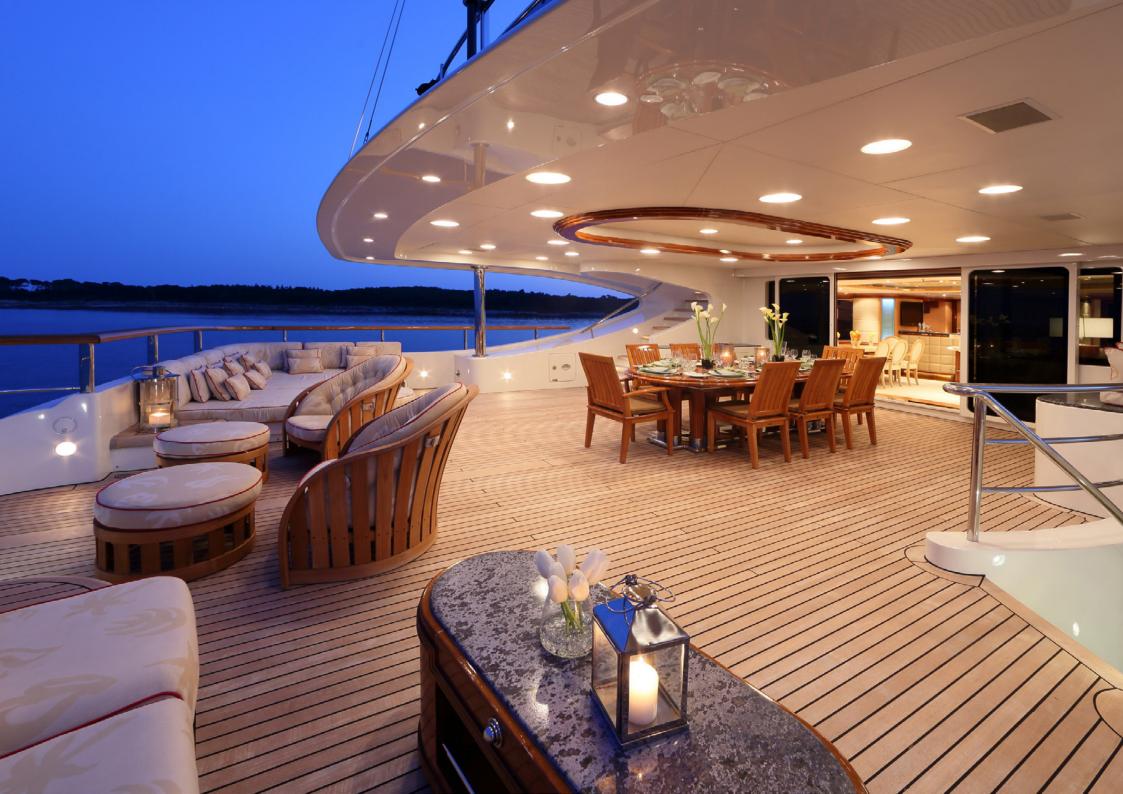

Out on deck, there's a U-shaped lounge for casual alfresco dining on the main deck aft, the upper deck aft is a huge space for starlit meals and cocktails, while the sun deck, with its Jacuzzi and sunpads with optional shade from parasols is where days can effortlessly drift into nights.