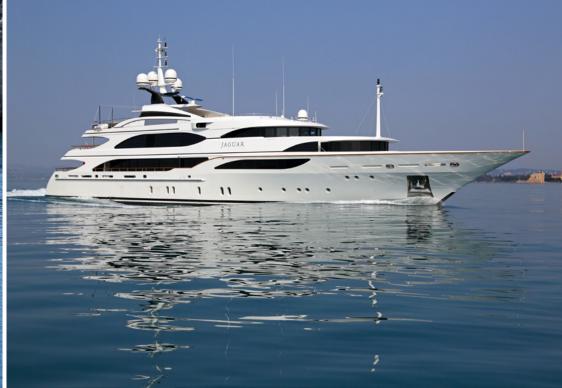

# Jaguar

The 56m Benetti yacht JAGUAR is offered for charter and has just completed an extensive refresh that will leave her in impeccable condition for either winter in the Maldives, or summer in the Mediterranean.