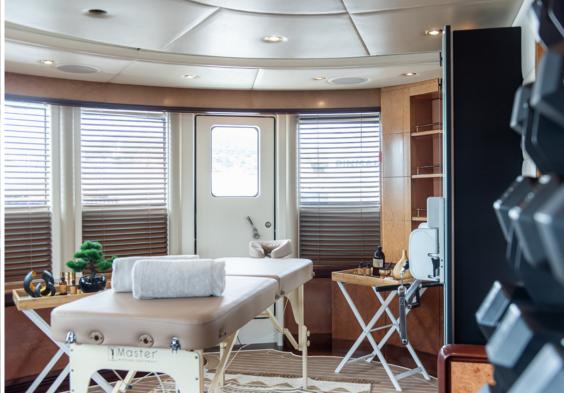

Forward of the master cabin, there is a fully equipped indoor gym that can also be set up as a massage room. A dedicated masseuse and beautician will be available to offer guests a relaxing escape at any given moment and, with a door leading out on deck, this area is easily accessible to all guests.