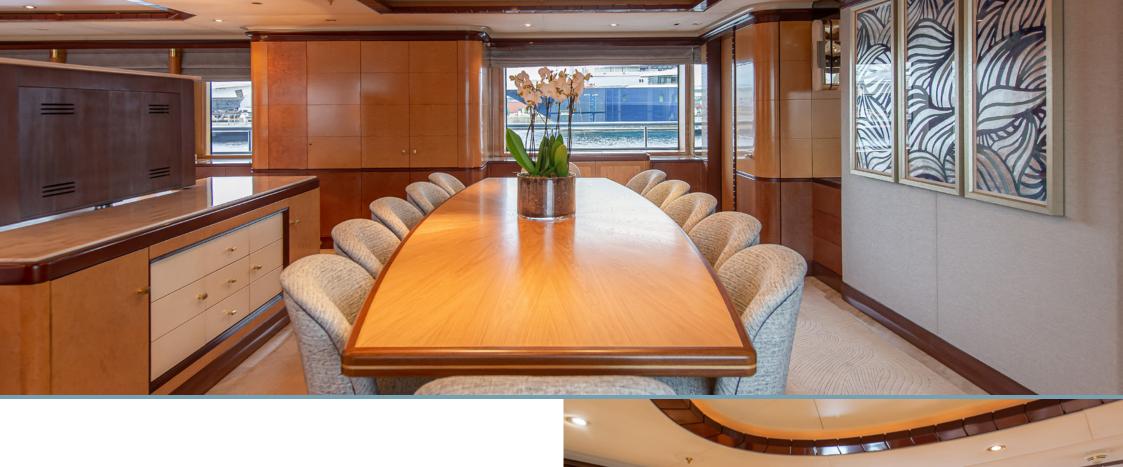

Her main salon has a large lounge with lots of room for kicking back while enjoying the sea views, plus a separate formal dining area.

As part of her refresh, Emilie Dufva Barreca is transforming her interiors, bringing a fresh colour palette of soft pastels, creams, and blues, that will make guests feel right at home.