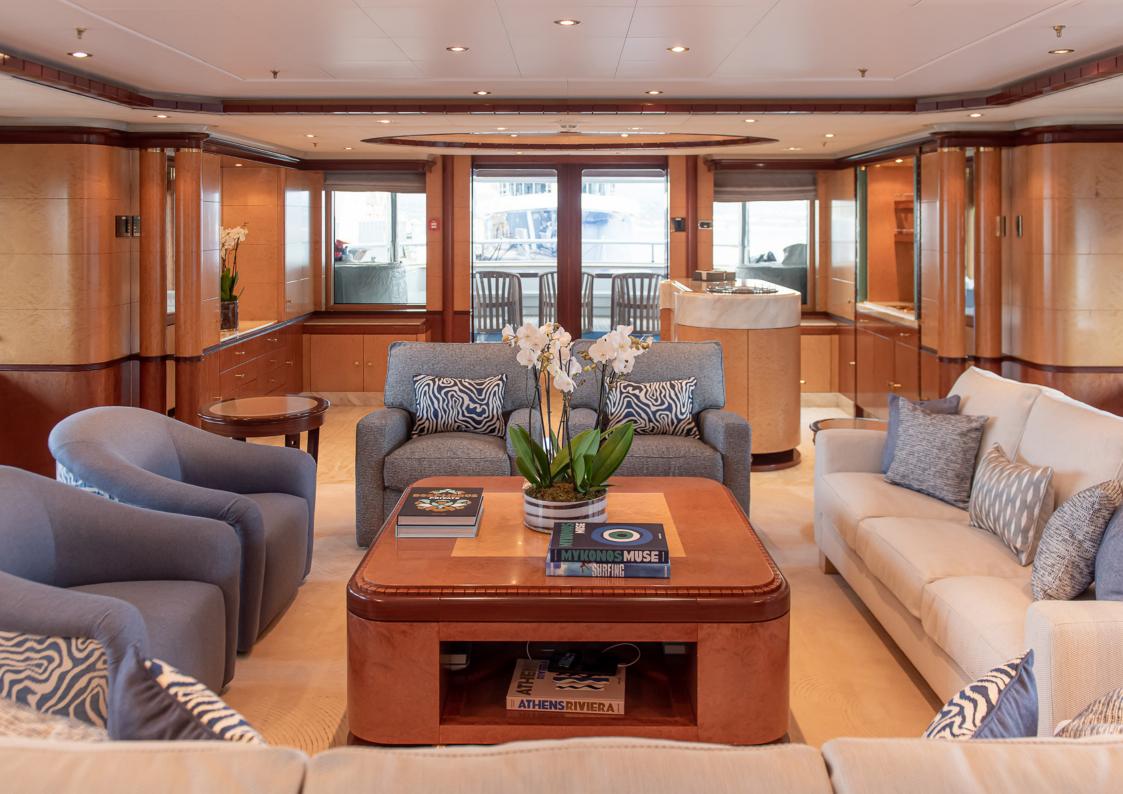

Her main salon has a large lounge with lots of room for kicking back while enjoying the sea views, plus a separate formal dining area.

As part of her refresh, Emilie Dufva Barreca is transforming her interiors, bringing a fresh colour palette of soft pastels, creams, and blues, that will make guests feel right at home.