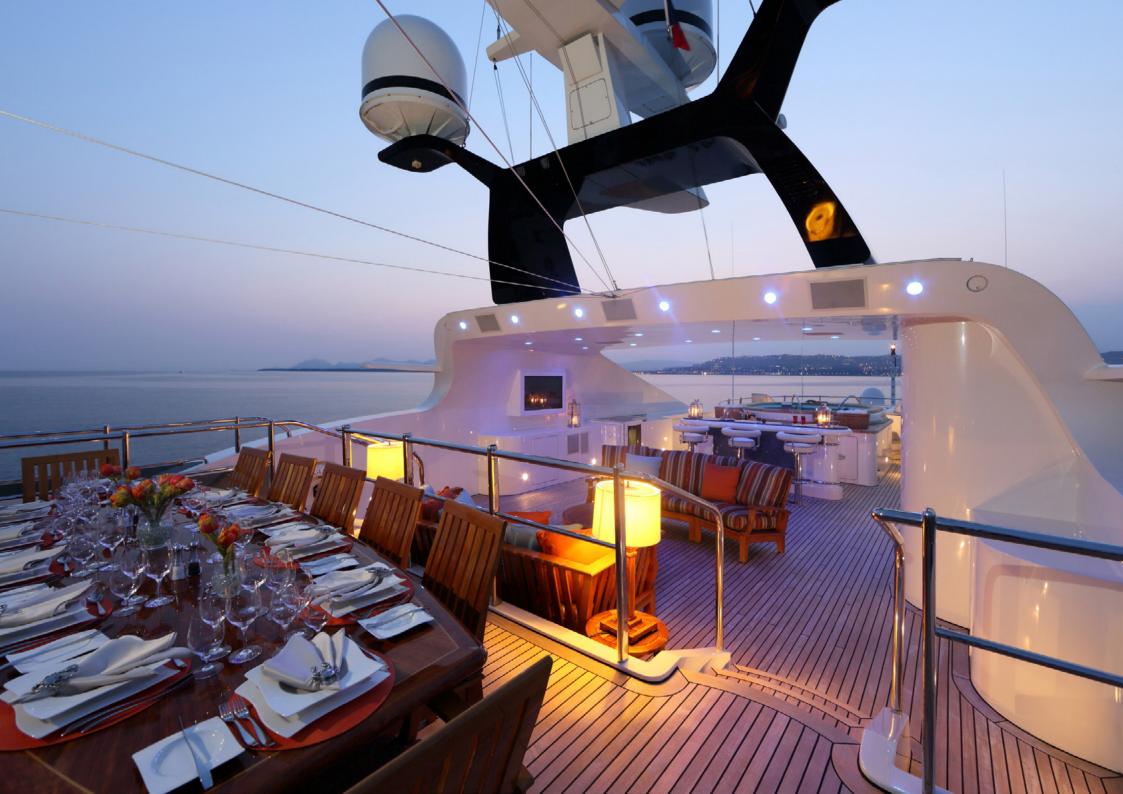

Out on deck, there's a U-shaped lounge for casual alfresco dining on the main deck aft, the upper deck aft is a huge space for starlit meals and cocktails, while the sun deck, with its Jacuzzi and sunpads with optional shade from parasols is where days can effortlessly drift into nights.