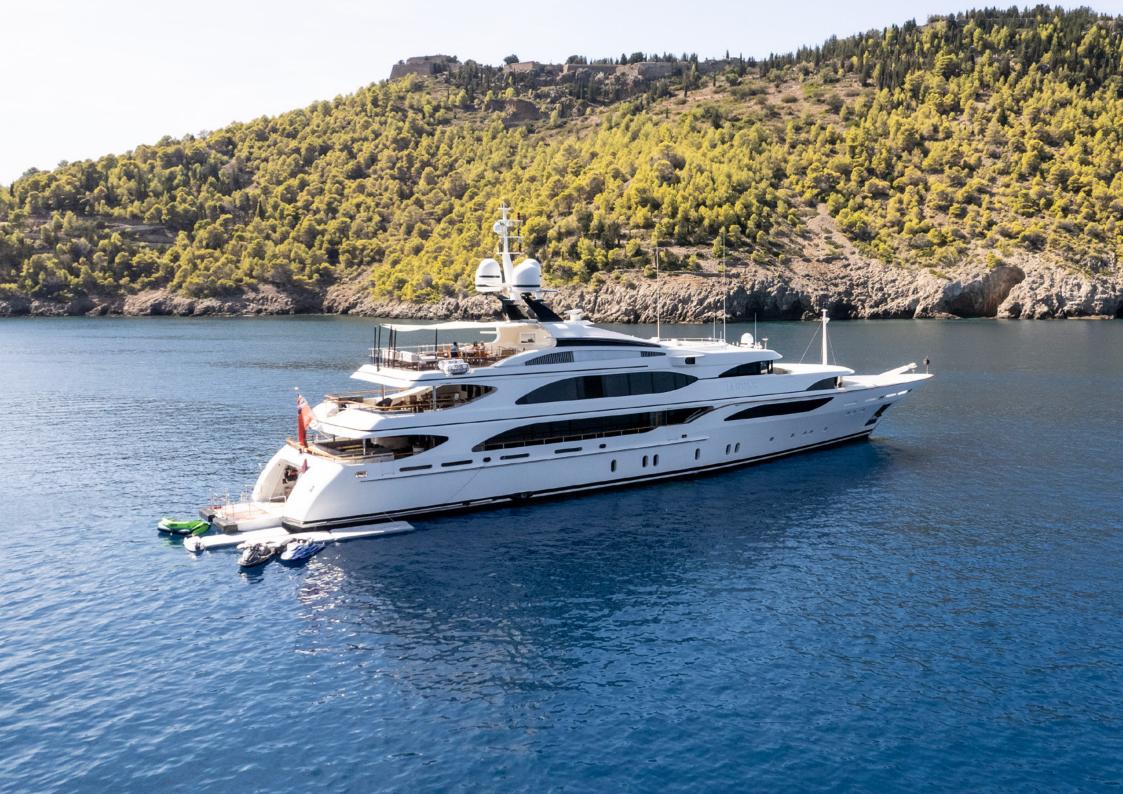

# Jaguar

The 56m Benetti yacht JAGUAR is offered for charter and has just completed an extensive refresh that will leave her in impeccable condition for either winter in the Maldives, or summer in the Mediterranean.

Out on deck, there's a U-shaped lounge for casual alfresco dining on the main deck aft, the upper deck aft is a huge space for starlit meals and cocktails, while the sun deck, with its Jacuzzi and sunpads with optional shade from parasols is where days can effortlessly drift into nights.