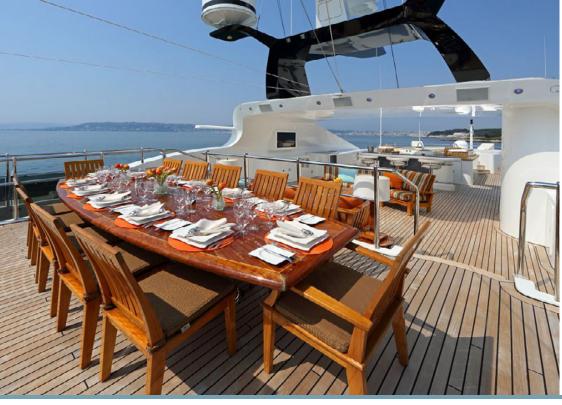

Out on deck, there's a U-shaped lounge for casual alfresco dining on the main deck aft, the upper deck aft is a huge space for starlit meals and cocktails, while the sun deck, with its Jacuzzi and sunpads with optional shade from parasols is where days can effortlessly drift into nights.