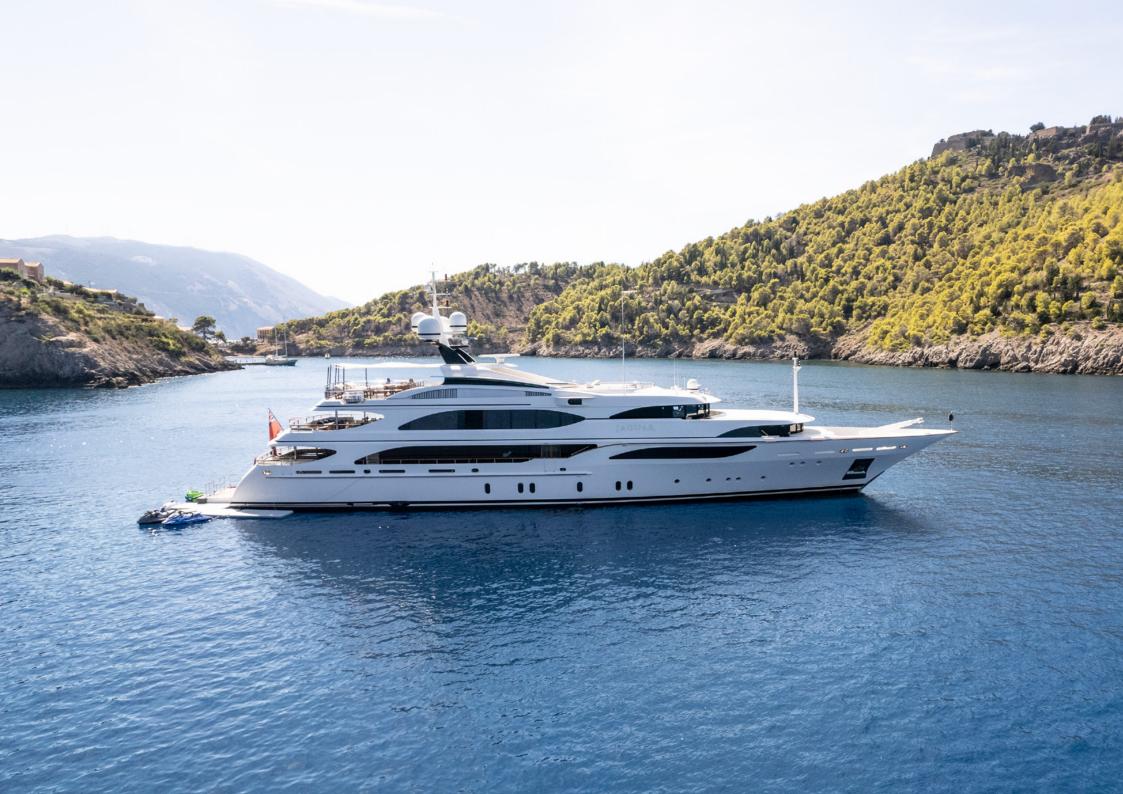

# Jaguar

The 56m Benetti yacht JAGUAR is offered for charter and has just completed an extensive refresh that will leave her in impeccable condition for either winter in the Maldives, or summer in the Mediterranean.