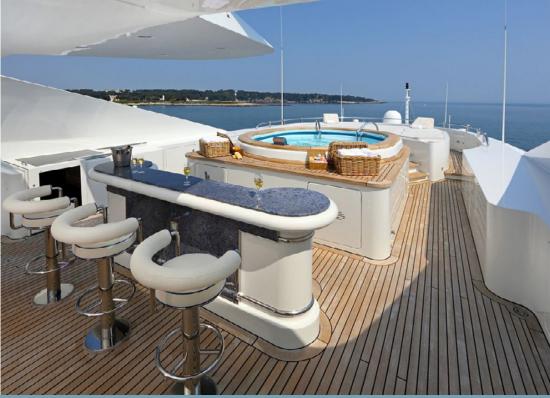

Out on deck, there's a U-shaped lounge for casual alfresco dining on the main deck aft, the upper deck aft is a huge space for starlit meals and cocktails, while the sun deck, with its Jacuzzi and sunpads with optional shade from parasols is where days can effortlessly drift into nights.