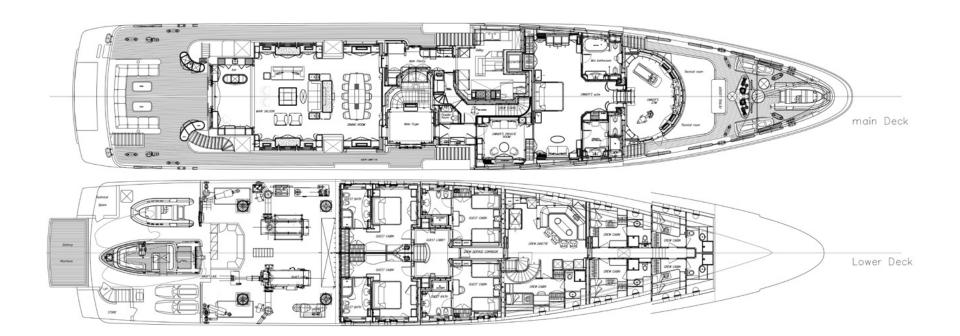

Her main salon has a large lounge with lots of room for kicking back while enjoying the sea views, plus a separate formal dining area.

As part of her refresh, Emilie Dufva Barreca is transforming her interiors, bringing a fresh colour palette of soft pastels, creams, and blues, that will make guests feel right at home.

JAGUAR can accommodate 12 guests across six cabins, including a main deck Master, with a centre-line bed, and a large bathroom with sea views from the tub.

The rest of the guest accommodation includes an upper deck VIP cabin, plus a further three doubles and one twin on the lower deck.