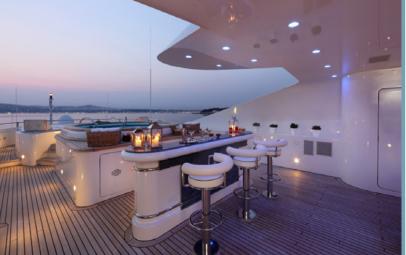

Out on deck, there's a U-shaped lounge for casual alfresco dining on the main deck aft, the upper deck aft is a huge space for starlit meals and cocktails, while the sun deck, with its Jacuzzi and sunpads with optional shade from parasols is where days can effortlessly drift into nights.