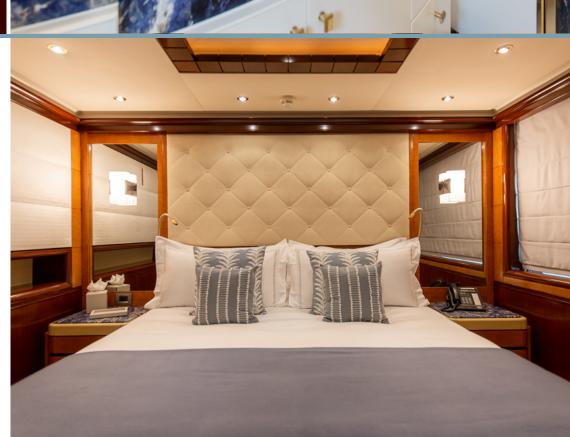

JAGUAR can accommodate 12 guests across six cabins, including a main deck Master, with a centre-line bed, and a large bathroom with sea views from the tub.

The rest of the guest accommodation includes an upper deck VIP cabin, plus a further three doubles and one twin on the lower deck.