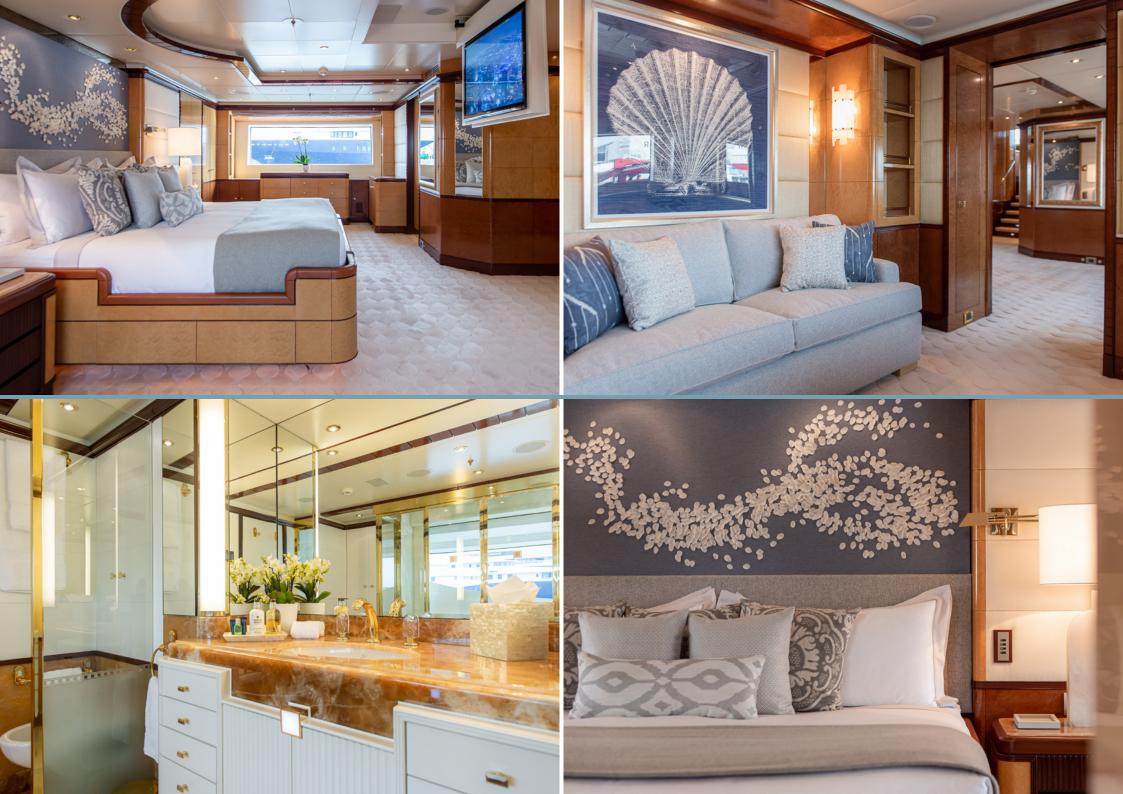

JAGUAR can accommodate 12 guests across six cabins, including a main deck Master, with a centre-line bed, and a large bathroom with sea views from the tub.

The rest of the guest accommodation includes an upper deck VIP cabin, plus a further three doubles and one twin on the lower deck.