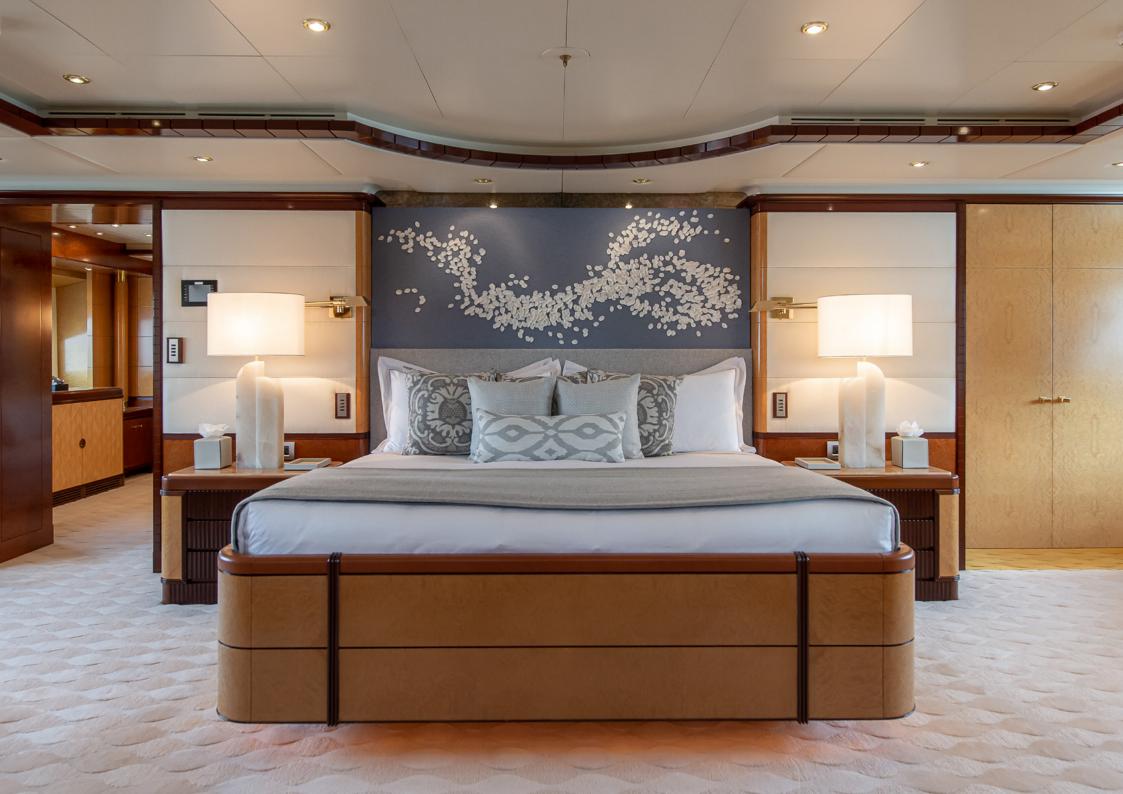

JAGUAR can accommodate 12 guests across six cabins, including a main deck Master, with a centre-line bed, and a large bathroom with sea views from the tub.

The rest of the guest accommodation includes an upper deck VIP cabin, plus a further three doubles and one twin on the lower deck.