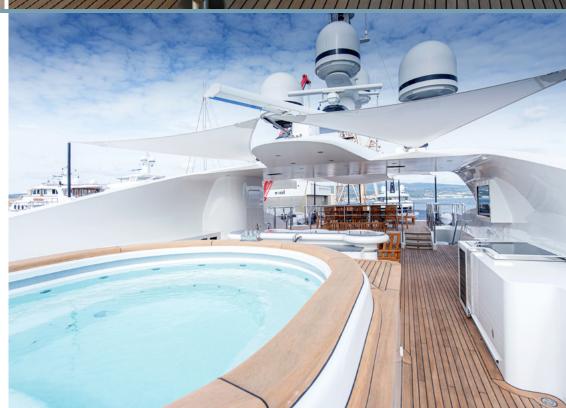

Out on deck, there's a U-shaped lounge for casual alfresco dining on the main deck aft, the upper deck aft is a huge space for starlit meals and cocktails, while the sun deck, with its Jacuzzi and sunpads with optional shade from parasols is where days can effortlessly drift into nights.