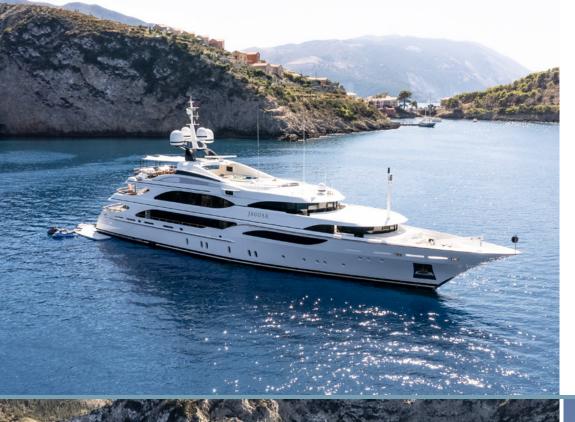

# Jaguar

The 56m Benetti yacht JAGUAR is offered for charter and has just completed an extensive refresh that will leave her in impeccable condition for either winter in the Maldives, or summer in the Mediterranean.