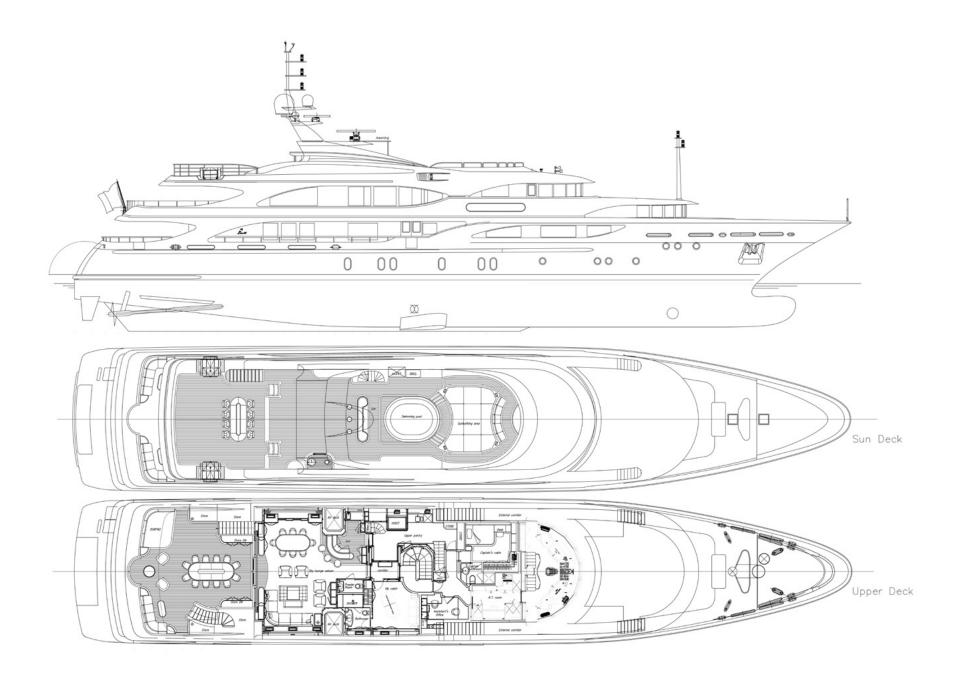

JAGUAR can accommodate 12 guests across six cabins, including a main deck Master, with a centre-line bed, and a large bathroom with sea views from the tub.

The rest of the guest accommodation includes an upper deck VIP cabin, plus a further three doubles and one twin on the lower deck.

Forward of the master cabin, there is a fully equipped indoor gym that can also be set up as a massage room. A dedicated masseuse and beautician will be available to offer guests a relaxing escape at any given moment and, with a door leading out on deck, this area is easily accessible to all guests.

Number of Cabins: 5 double, 1 twin