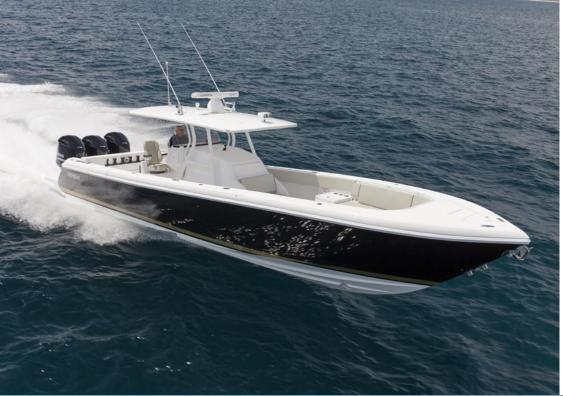

For those who like to stay active on their charter holiday, there is a packed toy box with wave runners, Seabobs, paddleboards and more. For further exploration, guests can jump in either the MasterCraft XT20 or the Intrepid chase tender.

#### **TENDERS**

1 x MasterCraft Boats UK XT20 built in 2017 1 x Chase tender - 11.5 m Intrepid 3x 350HP