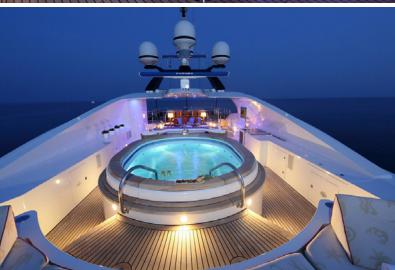

Out on deck, there's a U-shaped lounge for casual alfresco dining on the main deck aft, the upper deck aft is a huge space for starlit meals and cocktails, while the sun deck, with its Jacuzzi and sunpads with optional shade from parasols is where days can effortlessly drift into nights.

### **KEY FEATURES**

Extensive refresh completed in 2023

Full beam Master cabin
Upper deck VIP cabin
Big volumes throughout

Sundeck jacuzzi

Fully equipped indoor gym that can be set up as a massage room

Extensive list of water toys
Fully equipped sport fishing
11.50m Intrepid chase tender