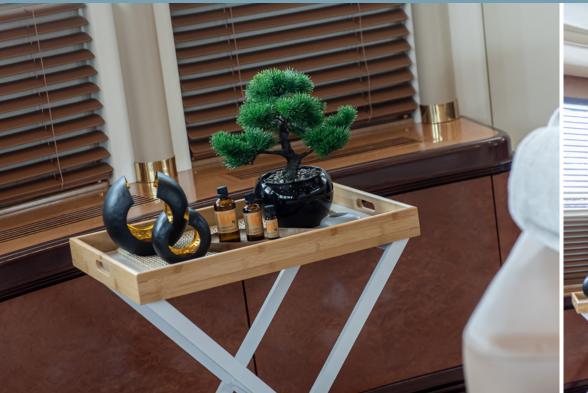

Forward of the master cabin, there is a fully equipped indoor gym that can also be set up as a massage room. A dedicated masseuse and beautician will be available to offer guests a relaxing escape at any given moment and, with a door leading out on deck, this area is easily accessible to all guests.