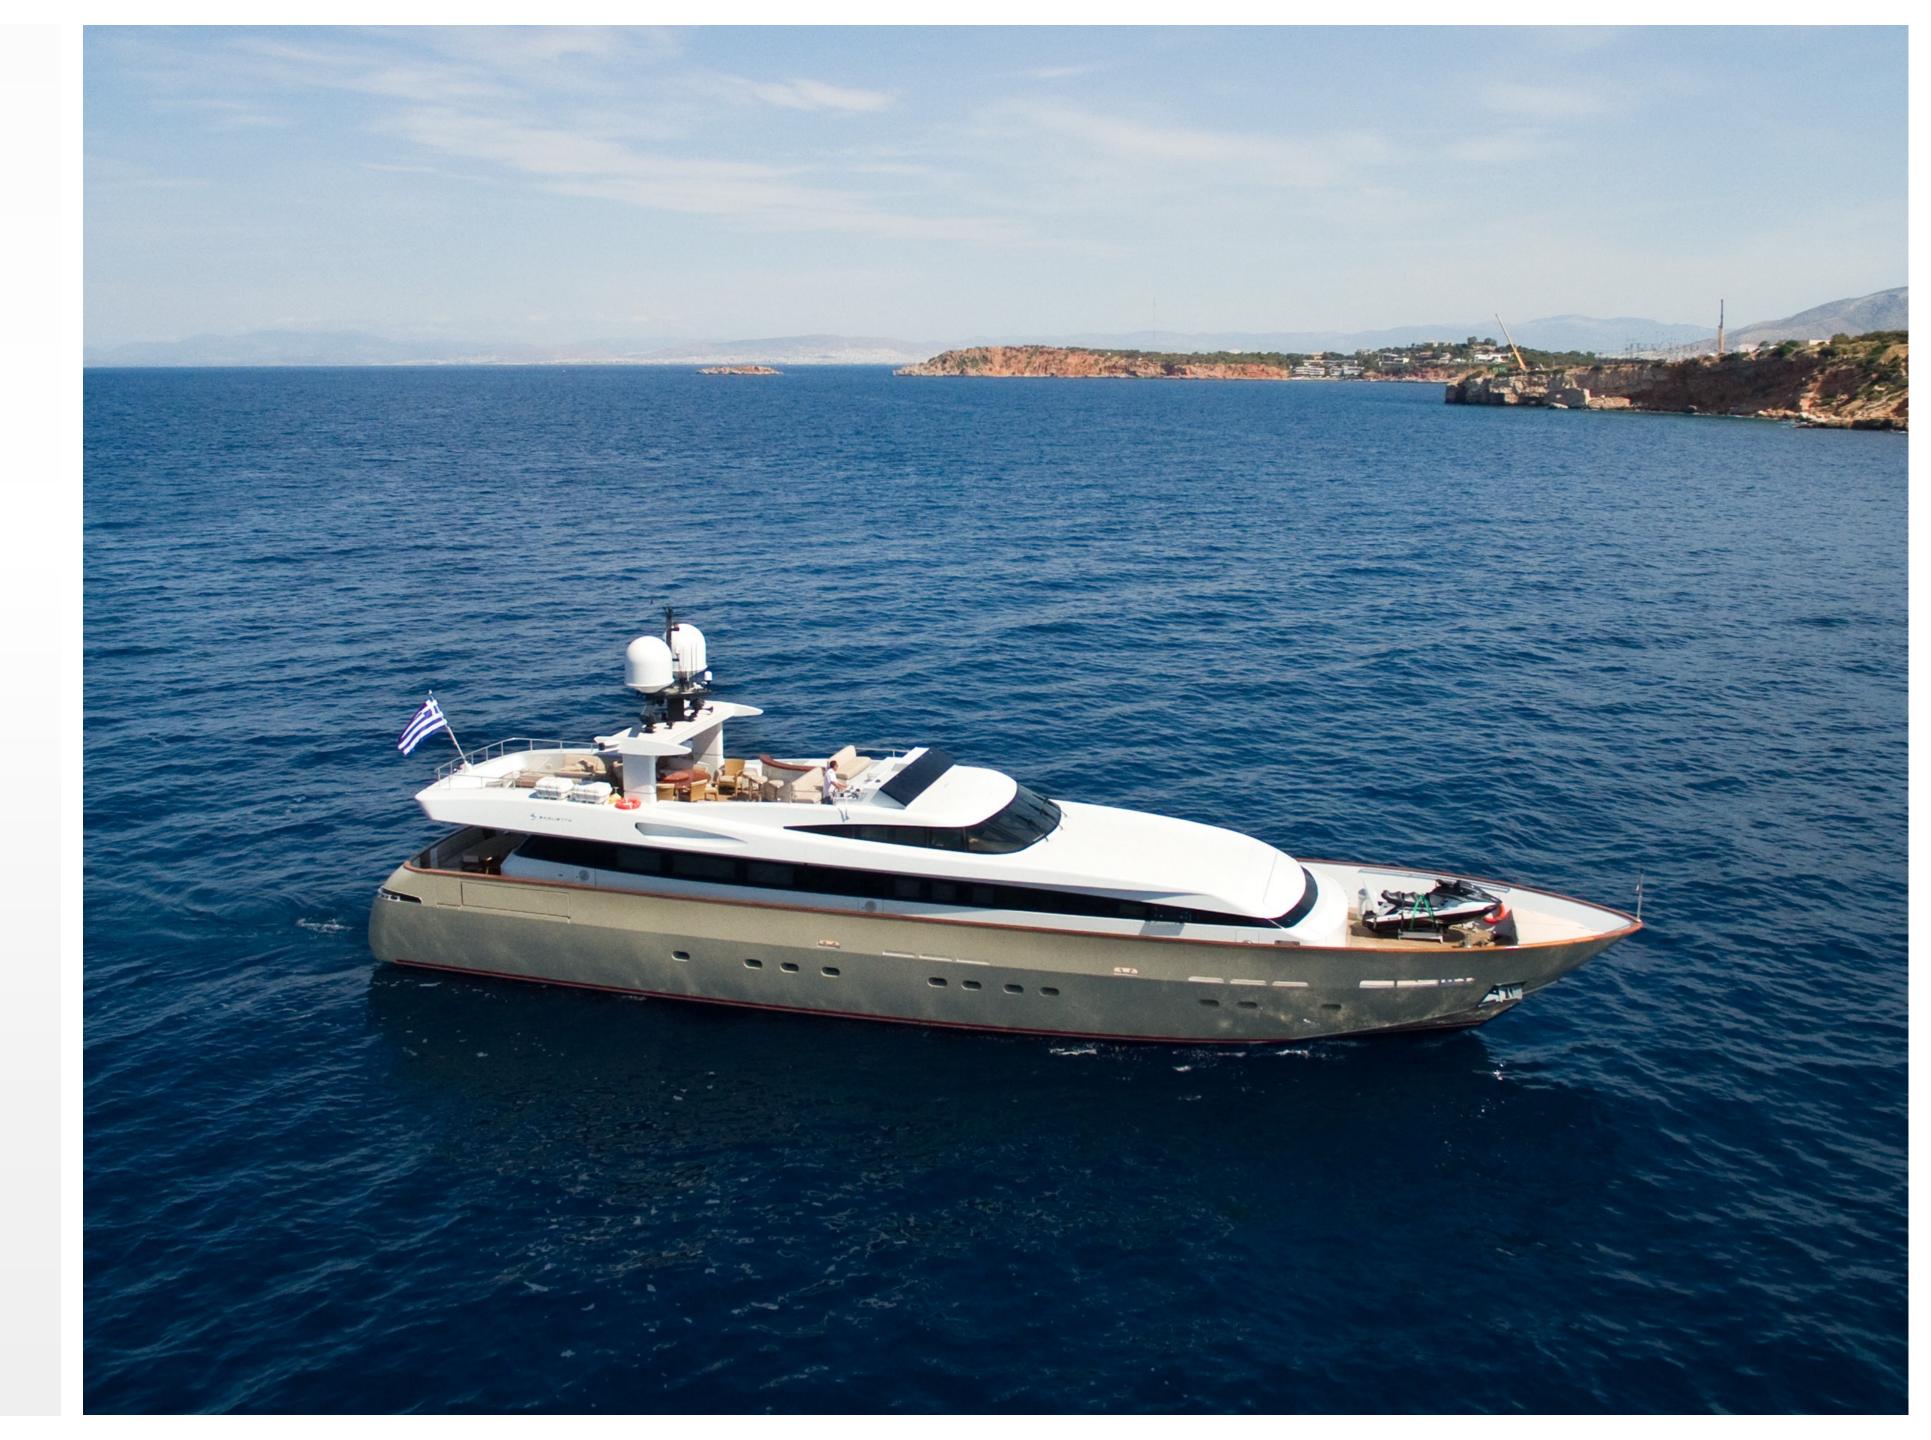

ITHAKI

ITHAKI
DINING AREA

ITHAKI MASTER CABIN

ITHAKI GUEST GABINS

ITHAKI AFT DECK

ITHAKI

## SPECIFICATIONS

12 Guests in 5 cabins Accommodates

1 King, 2 Queen, 2 Double, 2 Single, 2 Pullman Arrangements

111' 7" (34.00m) Length

23' 11" (7.29m) Beam

6′ 7" (2.00m) Draft

Year / Refit 2006 / 2016

Builder Baglietto

Francesco Paszkowski Interior Designer

2 x 2.735hp MTU **Engines** 

**Cruising Speed** 23 knots

Max Speed 27 knots

775 l/h at 23 knots **Fuel Consumption** 

##