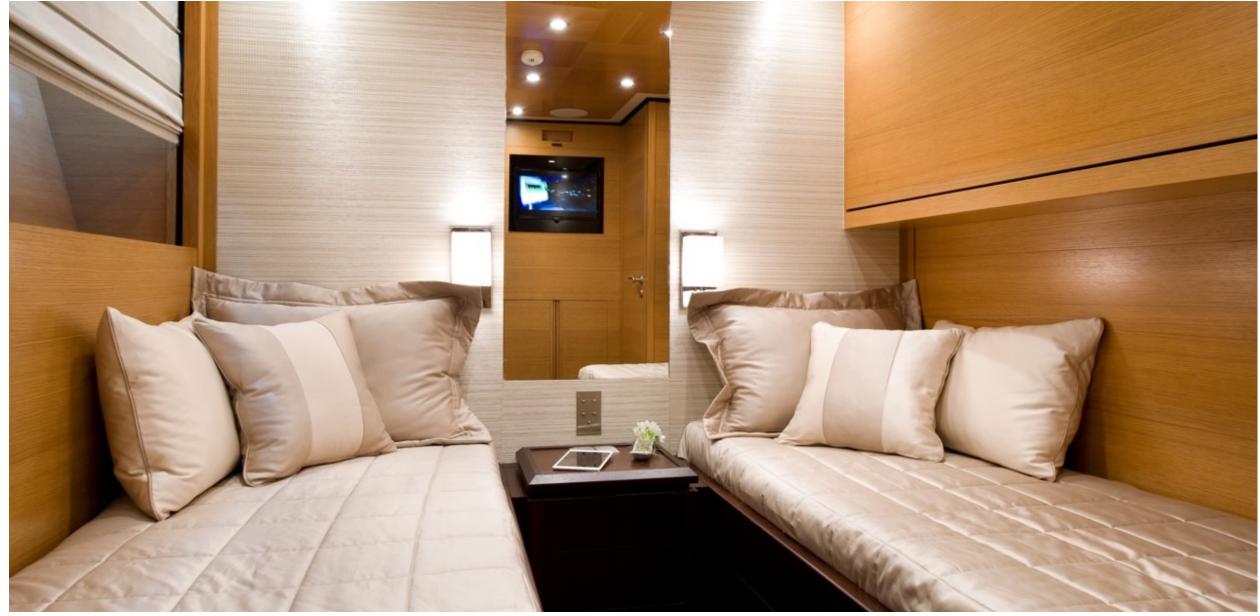

ITHAKI

ITHAKI
DINING AREA

ITHAKI MASTER CABIN

ITHAKI GUEST GABINS

ITHAKI AFT DECK

ITHAKI

## SPECIFICATIONS

12 Guests in 5 cabins Accommodates

1 King, 2 Queen, 2 Double, 2 Single, 2 Pullman Arrangements

111' 7" (34.00m) Length

23' 11" (7.29m) Beam

6′ 7" (2.00m) Draft

Year / Refit 2006 / 2016

Builder Baglietto