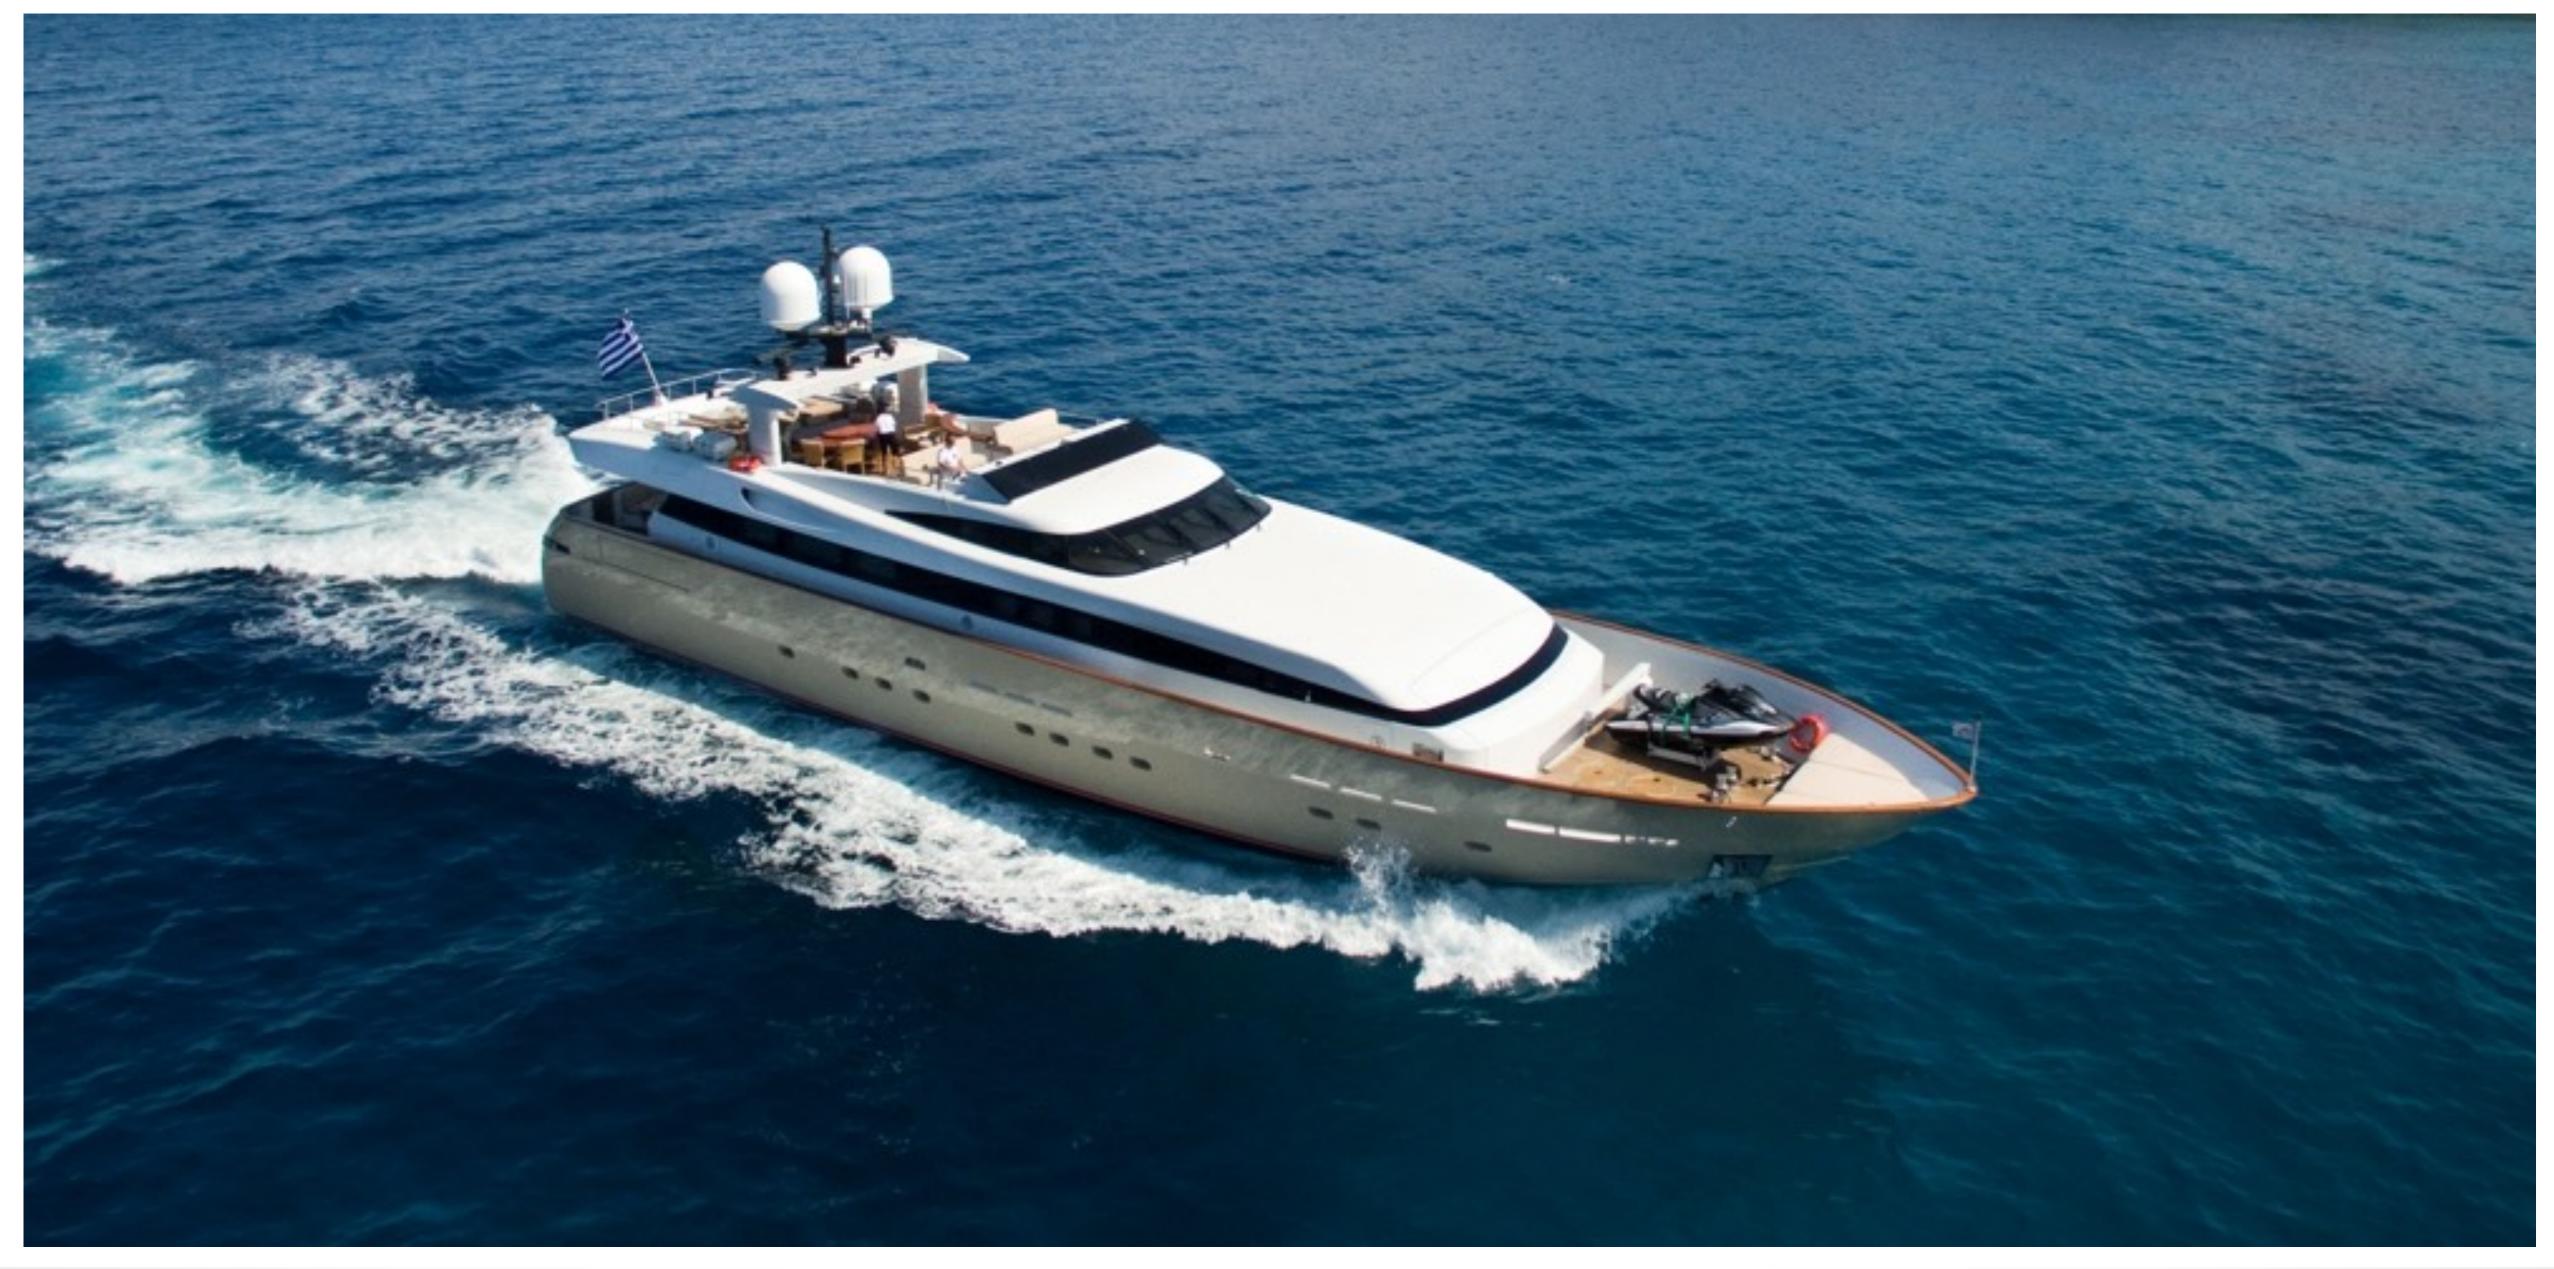

ITHAKI

ITHAKI
DINING AREA

ITHAKI MASTER CABIN

ITHAKI GUEST GABINS

ITHAKI AFT DECK

ITHAKI

## SPECIFICATIONS

12 Guests in 5 cabins Accommodates

1 King, 2 Queen, 2 Double, 2 Single, 2 Pullman Arrangements

111' 7" (34.00m) Length

23' 11" (7.29m) Beam

6′ 7" (2.00m) Draft

Year / Refit 2006 / 2016

Builder Baglietto