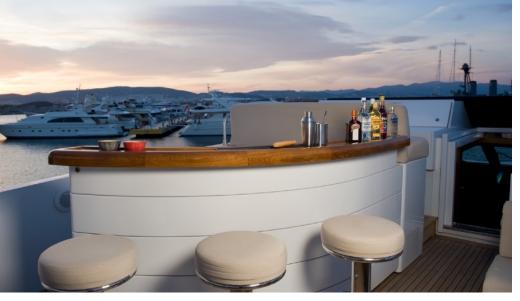

## KEY FEATURES

- ▶ Total Refit-Rebuild in 2015
- Brand New Seabob F5s
- Massive swim platform at stern
- Great variety of contemporary water toys
- Modern and elegant interior
- Child friendly environment