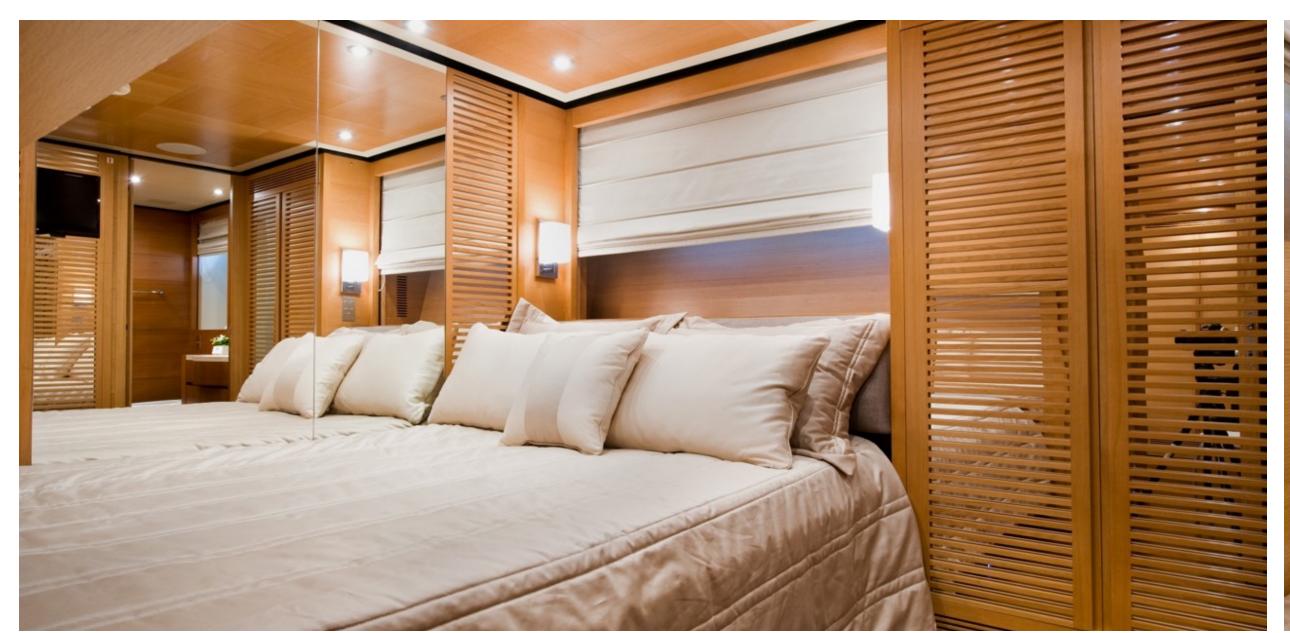

ITHAKI

ITHAKI
DINING AREA

ITHAKI MASTER CABIN

ITHAKI GUEST GABINS

ITHAKI AFT DECK

ITHAKI

## SPECIFICATIONS

12 Guests in 5 cabins Accommodates

1 King, 2 Queen, 2 Double, 2 Single, 2 Pullman Arrangements

111' 7" (34.00m) Length

23' 11" (7.29m) Beam

6′ 7" (2.00m) Draft

Year / Refit 2006 / 2016

Builder Baglietto