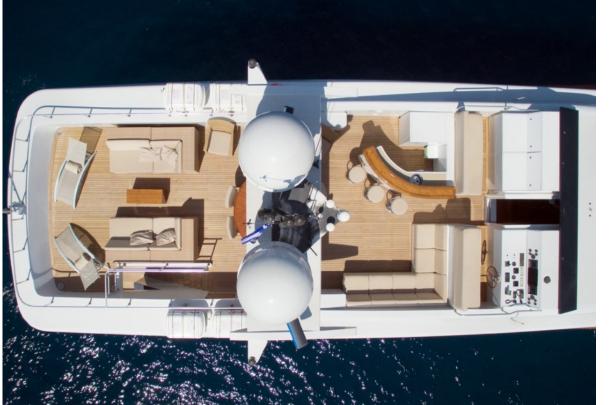

ITHAKI

ITHAKI
DINING AREA

ITHAKI MASTER CABIN

ITHAKI GUEST GABINS

ITHAKI AFT DECK

ITHAKI

## KEY FEATURES

- ▶ Total Refit-Rebuild in 2015
- Brand New Seabob F5s
- Massive swim platform at stern
- Great variety of contemporary water toys
- Modern and elegant interior
- Child friendly environment

## TENDERS & WATER TOYS

- Novurania 4.3m inboard engine Yamaha 70 HP
- 3 Seater Jet Ski Yamaha 1800
- Water Ski (adult and children)
- 3-Seater Bananas
- 2 x Tubes, 2 x Seabob F5s (2017)
- ▶ 1 x Kayak, 1 x Wakeboard, 1 x Kneeboard
- Fishing & snorkeling equipment