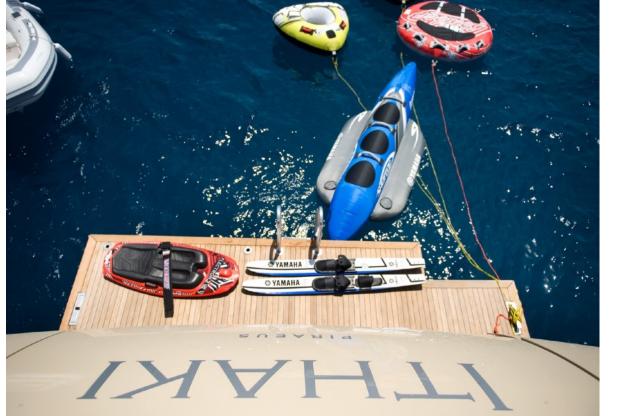

## TENDERS & WATER TOYS

- Novurania 4.3m inboard engine Yamaha 70 HP
- 3 Seater Jet Ski Yamaha 1800
- Water Ski (adult and children)
- 3-Seater Bananas
- 2 x Tubes, 2 x Seabob F5s (2017)
- ▶ 1 x Kayak, 1 x Wakeboard, 1 x Kneeboard
- Fishing & snorkeling equipment