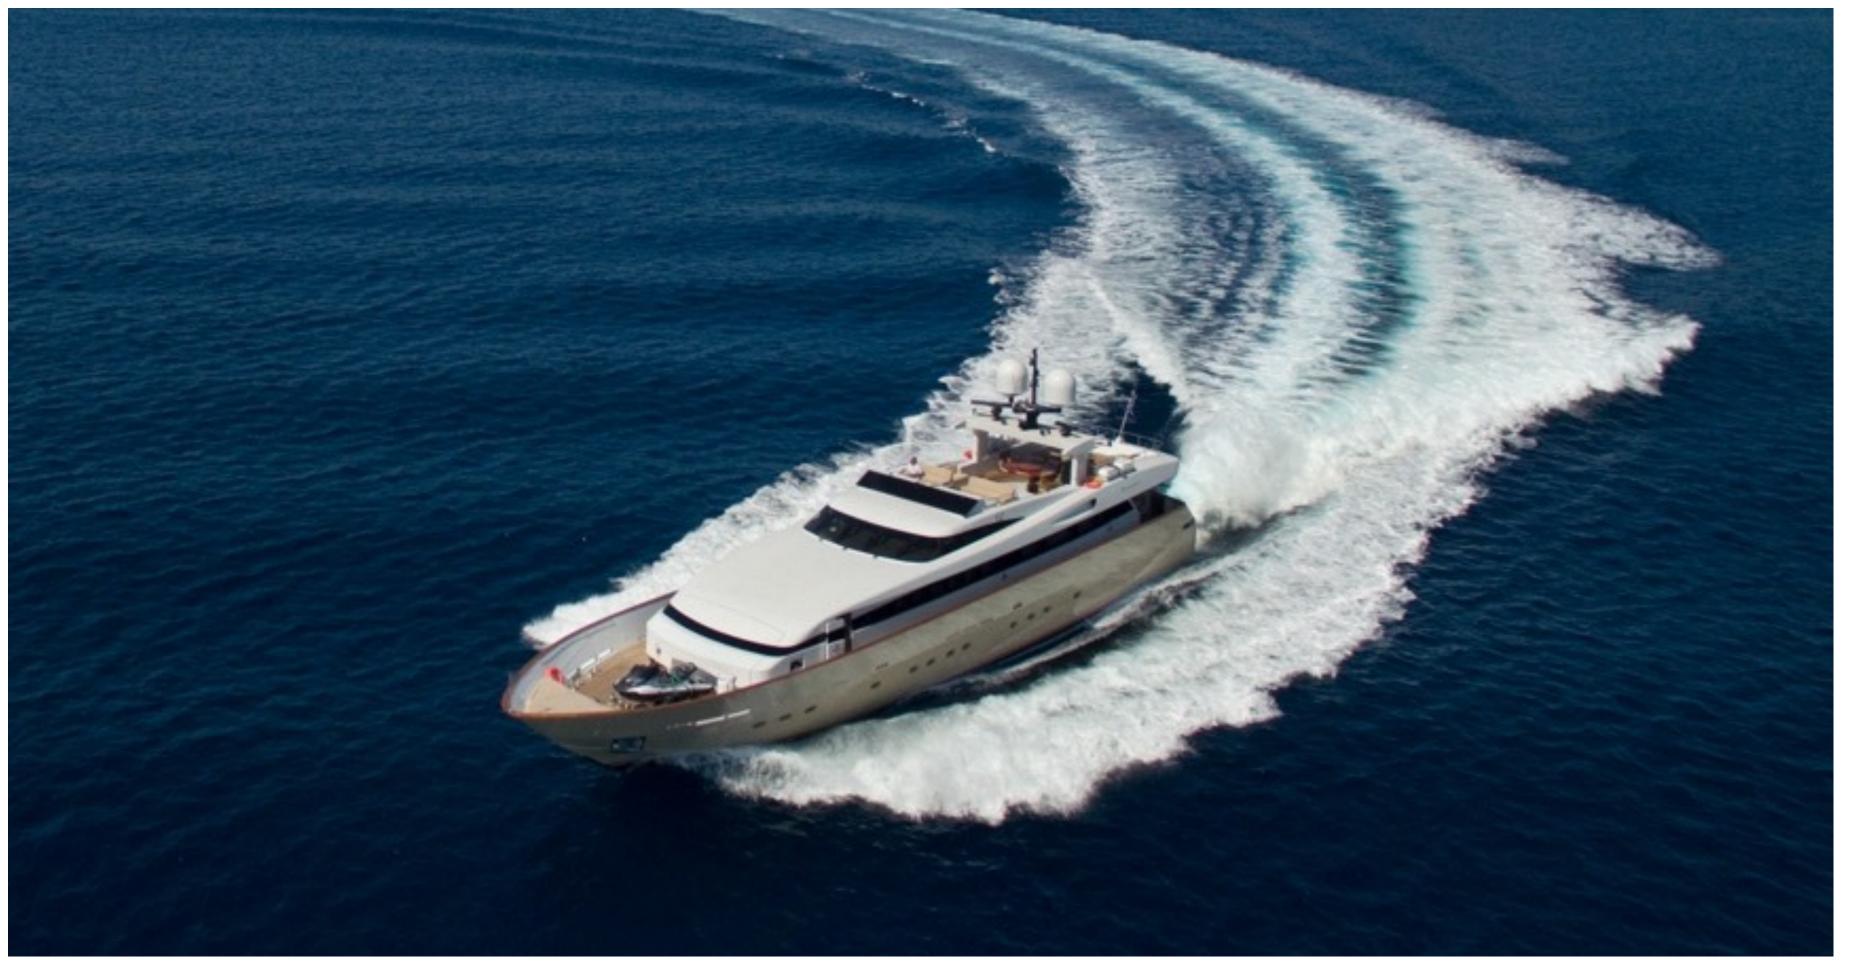

## SPECIFICATIONS

12 Guests in 5 cabins Accommodates

1 King, 2 Queen, 2 Double, 2 Single, 2 Pullman Arrangements

111' 7" (34.00m) Length

23' 11" (7.29m) Beam

6′ 7" (2.00m) Draft

Year / Refit 2006 / 2016

Builder Baglietto