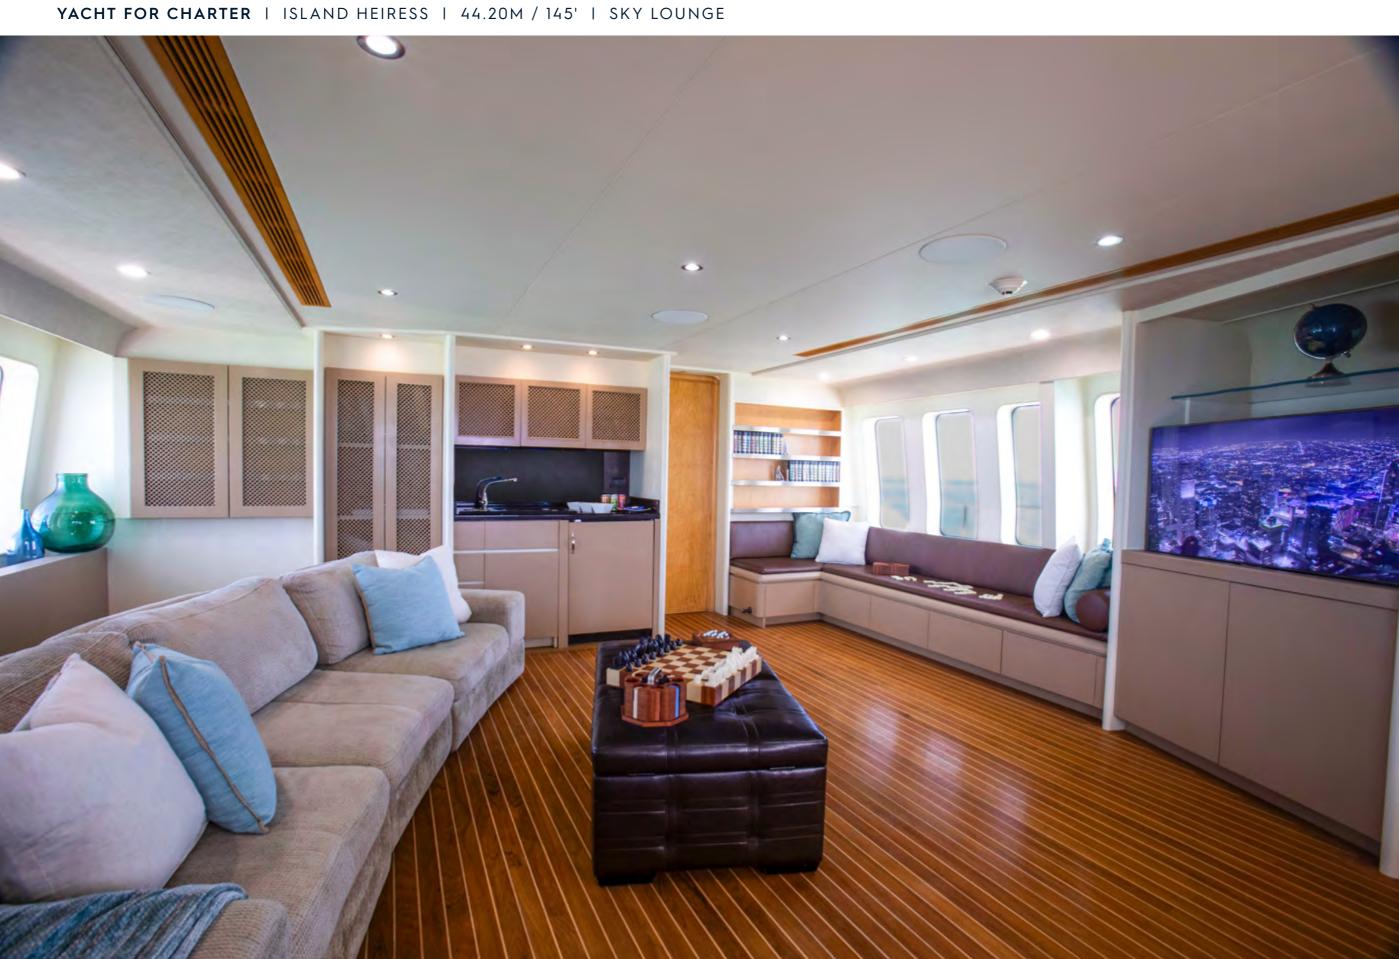

Looking for the ultimate island getaway? Treat yourself to the journey of a lifetime aboard the outstanding motor yacht for charter, 145' (44M) ISLAND HEIRESS. Built by Cheoy Lee in 1996 and extensively refitted in 2022, her classic styling and timeless lines draw admirers everywhere she docks. Fit for a queen, as her name suggests, ISLAND HEIRESS creates the perfect platform for luxury yacht charters with family and friends. Offering endless ways to relax and entertain, guests will initially be astonished by her massive amount of deck space.