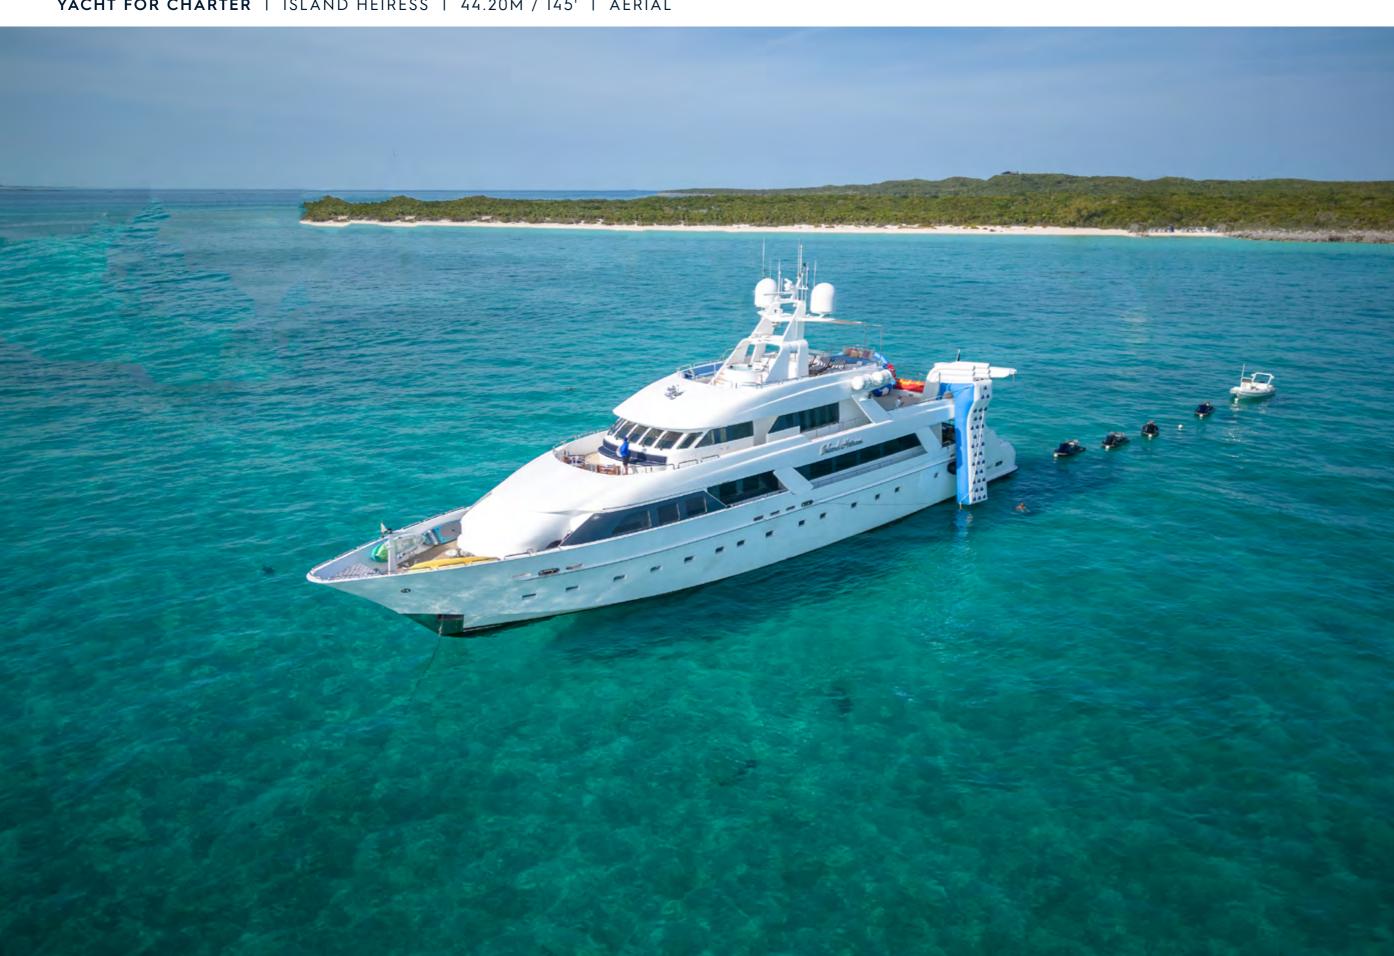

Looking for the ultimate island getaway? Treat yourself to the journey of a lifetime aboard the outstanding motor yacht for charter, 145' (44M) ISLAND HEIRESS. Built by Cheoy Lee in 1996 and extensively refitted in 2022, her classic styling and timeless lines draw admirers everywhere she docks. Fit for a queen, as her name suggests, ISLAND HEIRESS creates the perfect platform for luxury yacht charters with family and friends. Offering endless ways to relax and entertain, guests will initially be astonished by her massive amount of deck space.