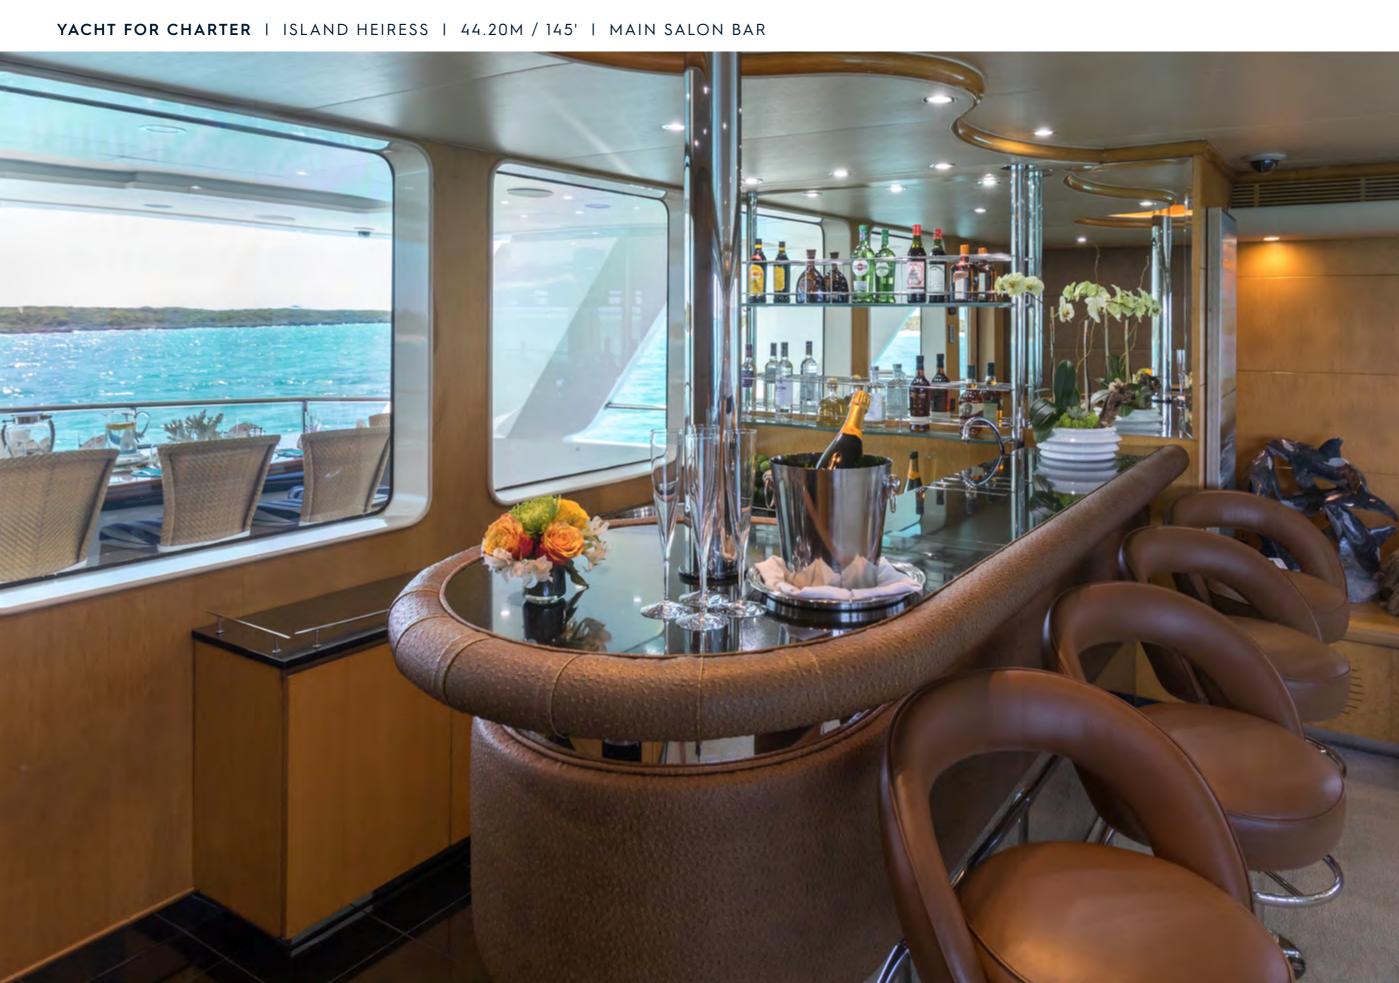

Looking for the ultimate island getaway? Treat yourself to the journey of a lifetime aboard the outstanding motor yacht for charter, 145' (44M) ISLAND HEIRESS. Built by Cheoy Lee in 1996 and extensively refitted in 2022, her classic styling and timeless lines draw admirers everywhere she docks. Fit for a queen, as her name suggests, ISLAND HEIRESS creates the perfect platform for luxury yacht charters with family and friends. Offering endless ways to relax and entertain, guests will initially be astonished by her massive amount of deck space.