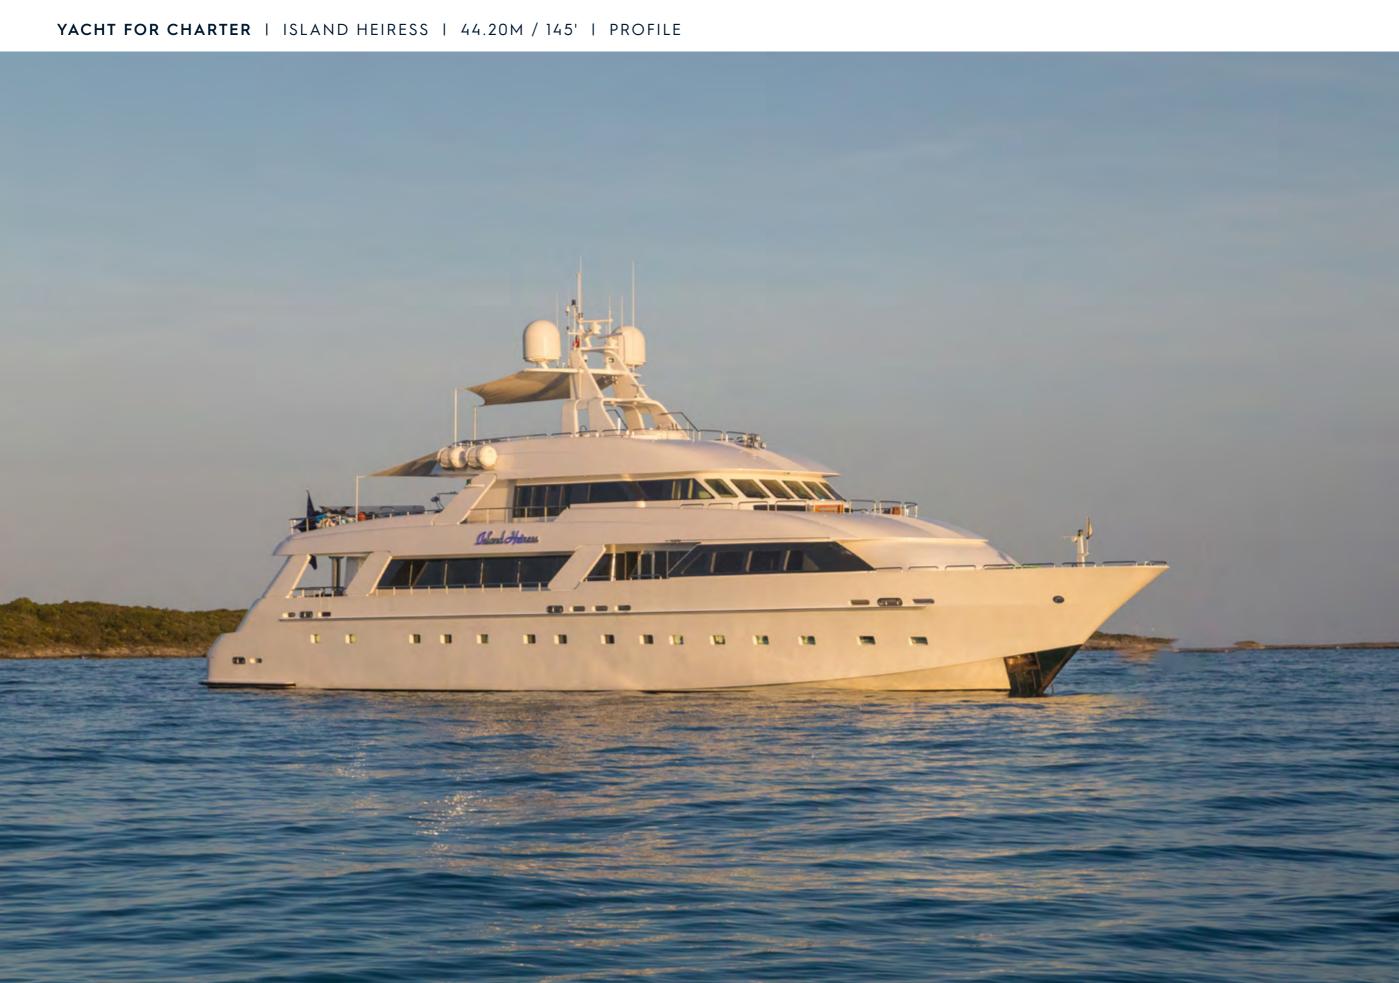

Looking for the ultimate island getaway? Treat yourself to the journey of a lifetime aboard the outstanding motor yacht for charter, 145' (44M) ISLAND HEIRESS. Built by Cheoy Lee in 1996 and extensively refitted in 2022, her classic styling and timeless lines draw admirers everywhere she docks. Fit for a queen, as her name suggests, ISLAND HEIRESS creates the perfect platform for luxury yacht charters with family and friends. Offering endless ways to relax and entertain, guests will initially be astonished by her massive amount of deck space.

| BUILDER              | CHEOY LEE         |
|----------------------|-------------------|
| BUILT / REFIT        | 1996 / 2022       |
| BEAM                 | 8.84M / 29'       |
| STATEROOMS           | 6                 |
| GUESTS               | 12                |
| CREW                 | 10                |
| SPEED                | 12 KNOTS / 18 MAX |
|                      |                   |
| CRUISING AREA SUMMER | BAHAMAS           |
| CRUISING AREA WINTER | BAHAMAS           |
|                      |                   |
| WEEKLY RATE HIGH     | \$ 145,000        |
|                      | \$ 135,000        |