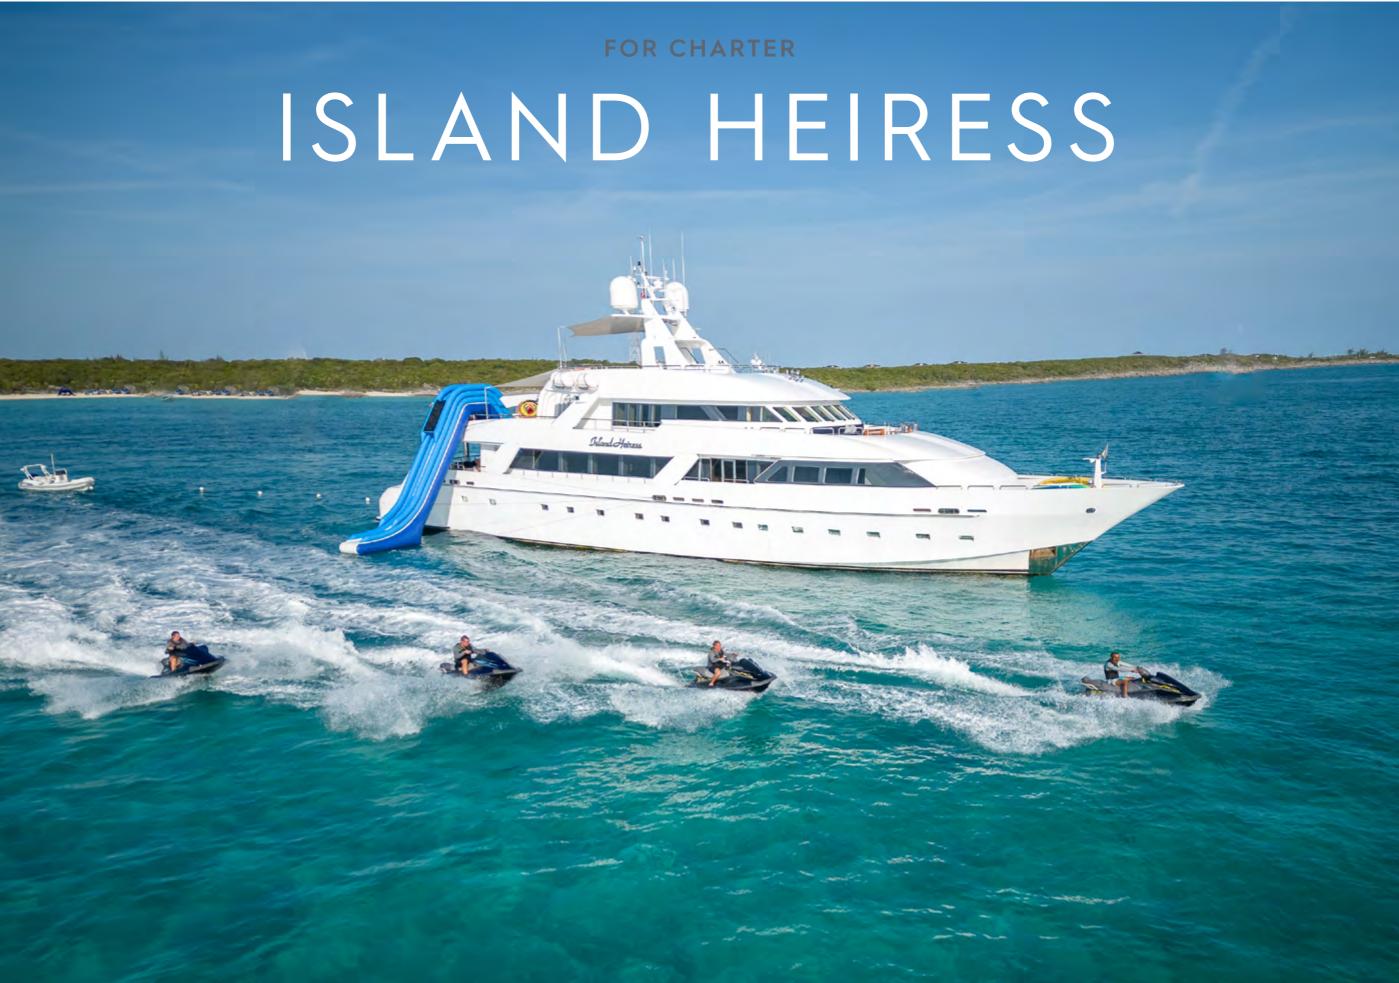

Looking for the ultimate island getaway? Treat yourself to the journey of a lifetime aboard the outstanding motor yacht for charter, 145' (44M) ISLAND HEIRESS. Built by Cheoy Lee in 1996 and extensively refitted in 2022, her classic styling and timeless lines draw admirers everywhere she docks. Fit for a queen, as her name suggests, ISLAND HEIRESS creates the perfect platform for luxury yacht charters with family and friends. Offering endless ways to relax and entertain, guests will initially be astonished by her massive amount of deck space.

## TOYS

3 X WAVERUNNERS

2 X SEABOBS

2 X E-FOIL BOARDS

4 X PADDLE BOARDS

4 X KAYAKS

GIANT WATERSLIDE

CLIMBING WALL