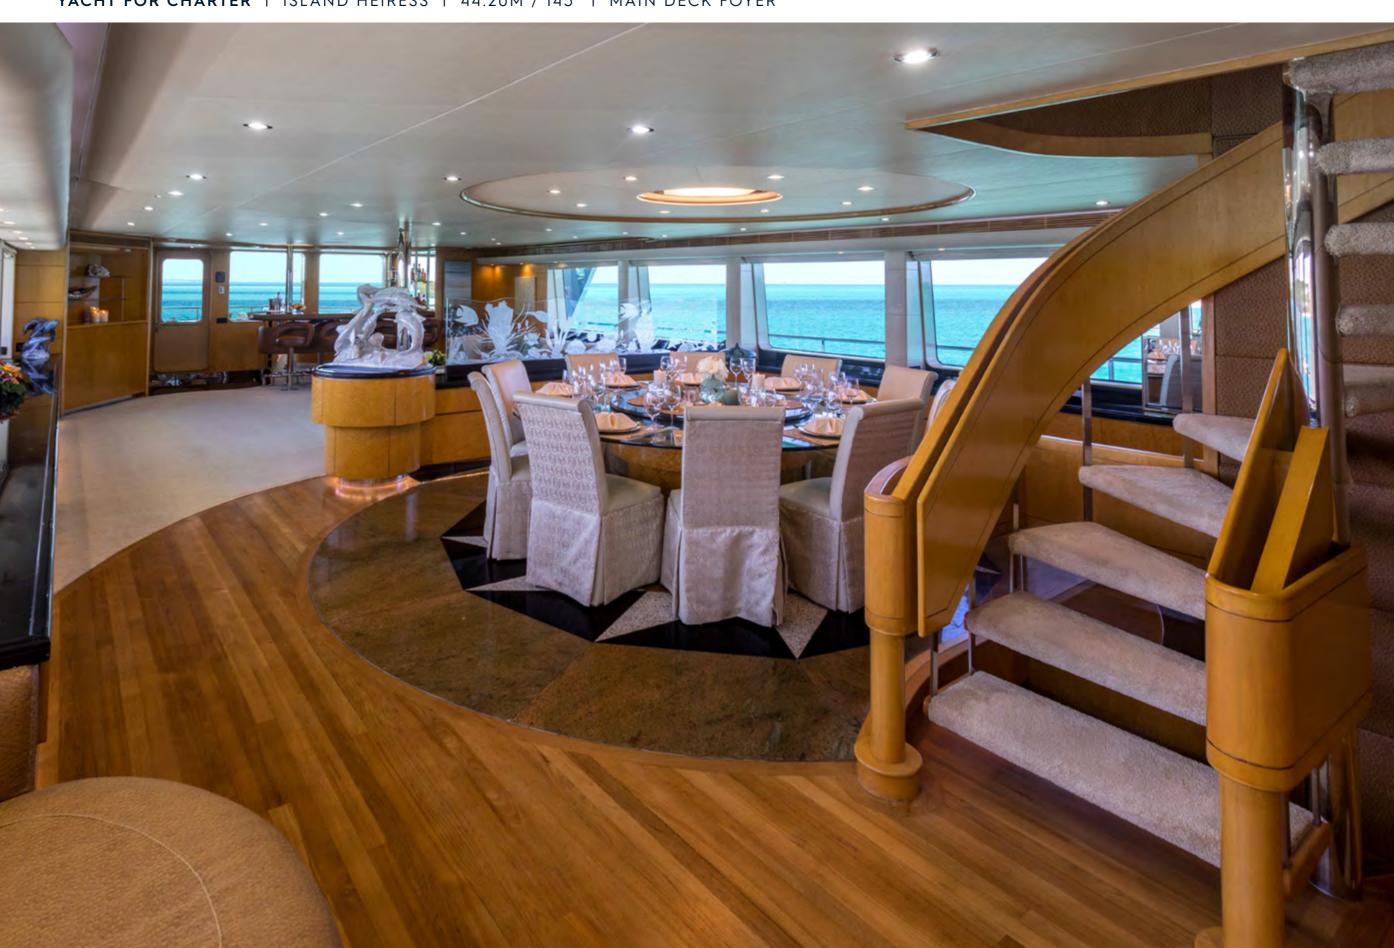

Looking for the ultimate island getaway? Treat yourself to the journey of a lifetime aboard the outstanding motor yacht for charter, 145' (44M) ISLAND HEIRESS. Built by Cheoy Lee in 1996 and extensively refitted in 2022, her classic styling and timeless lines draw admirers everywhere she docks. Fit for a queen, as her name suggests, ISLAND HEIRESS creates the perfect platform for luxury yacht charters with family and friends. Offering endless ways to relax and entertain, guests will initially be astonished by her massive amount of deck space.