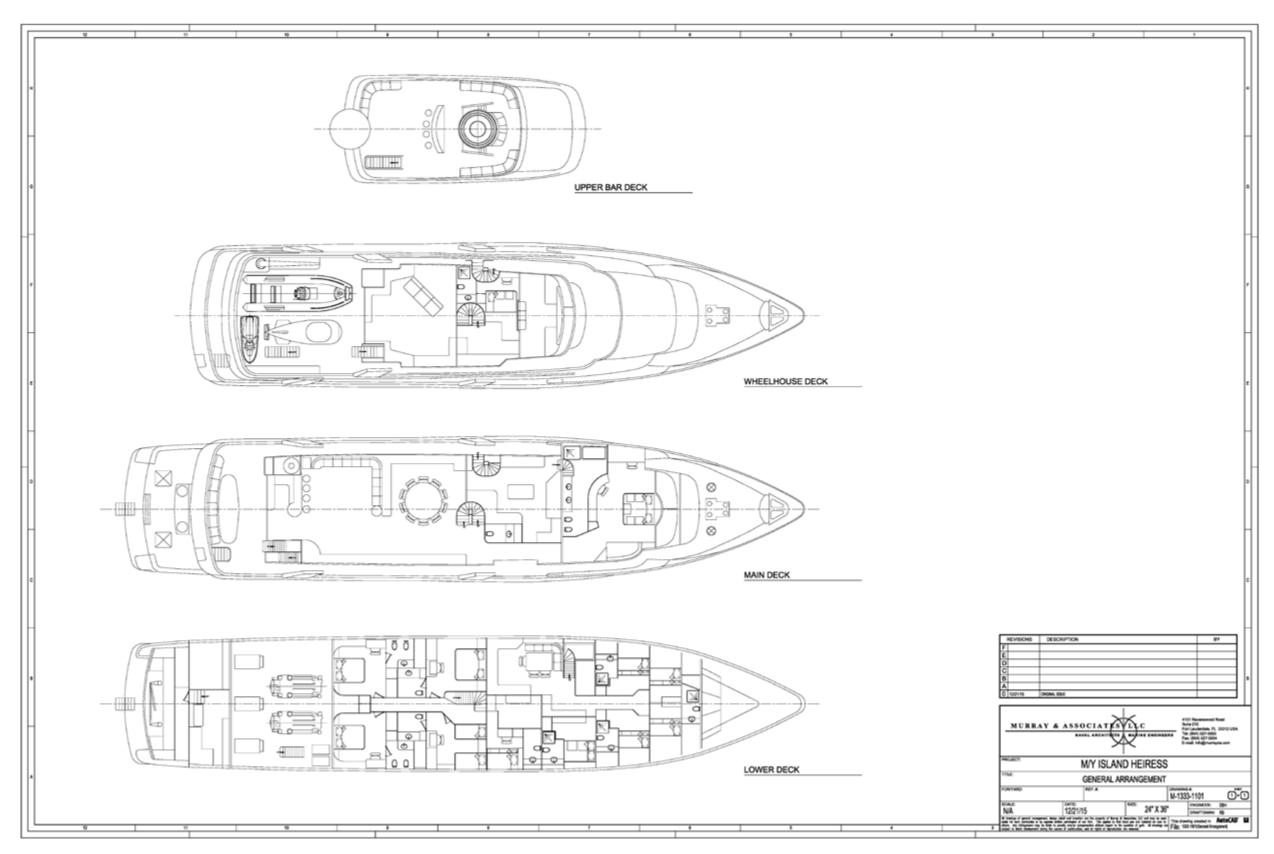

| BUILDER              | CHEOY LEE         |
|----------------------|-------------------|
| BUILT / REFIT        | 1996 / 2022       |
| BEAM                 | 8.84M / 29'       |
| STATEROOMS           | 6                 |
| GUESTS               | 12                |
| CREW                 | 10                |
| SPEED                | 12 KNOTS / 18 MAX |
|                      |                   |
| CRUISING AREA SUMMER | BAHAMAS           |
| CRUISING AREA WINTER | BAHAMAS           |
|                      |                   |
| WEEKLY RATE HIGH     | \$ 145,000        |
|                      | \$ 135,000        |