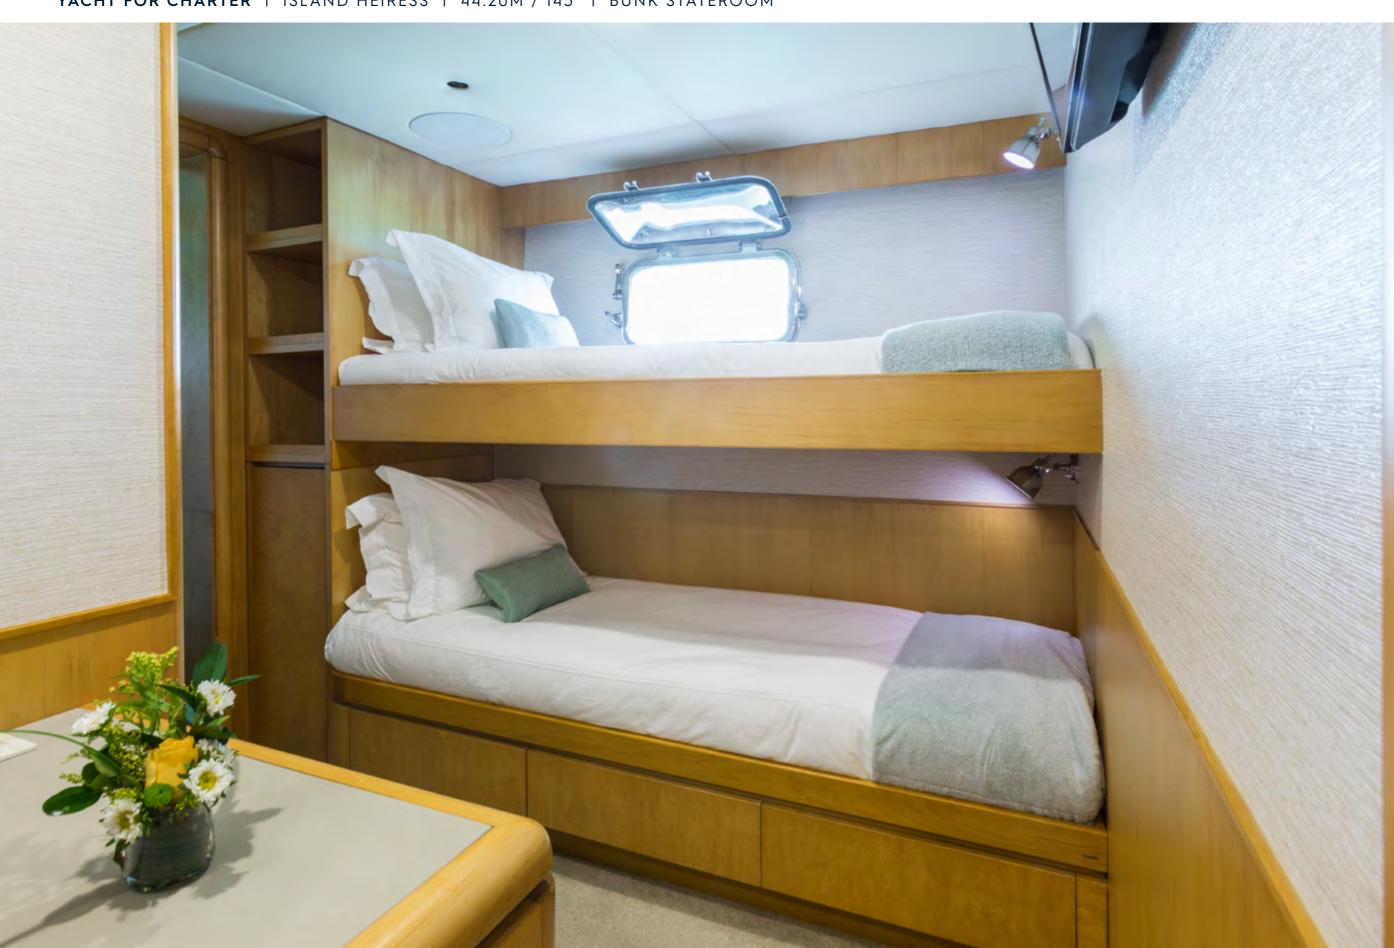

| BUILDER              | CHEOY LEE         |
|----------------------|-------------------|
| BUILT / REFIT        | 1996 / 2022       |
| BEAM                 | 8.84M / 29'       |
| STATEROOMS           | 6                 |
| GUESTS               | 12                |
| CREW                 | 10                |
| SPEED                | 12 KNOTS / 18 MAX |
|                      |                   |
| CRUISING AREA SUMMER | BAHAMAS           |
| CRUISING AREA WINTER | BAHAMAS           |
|                      |                   |
| WEEKLY RATE HIGH     | \$ 145,000        |
|                      | \$ 135,000        |