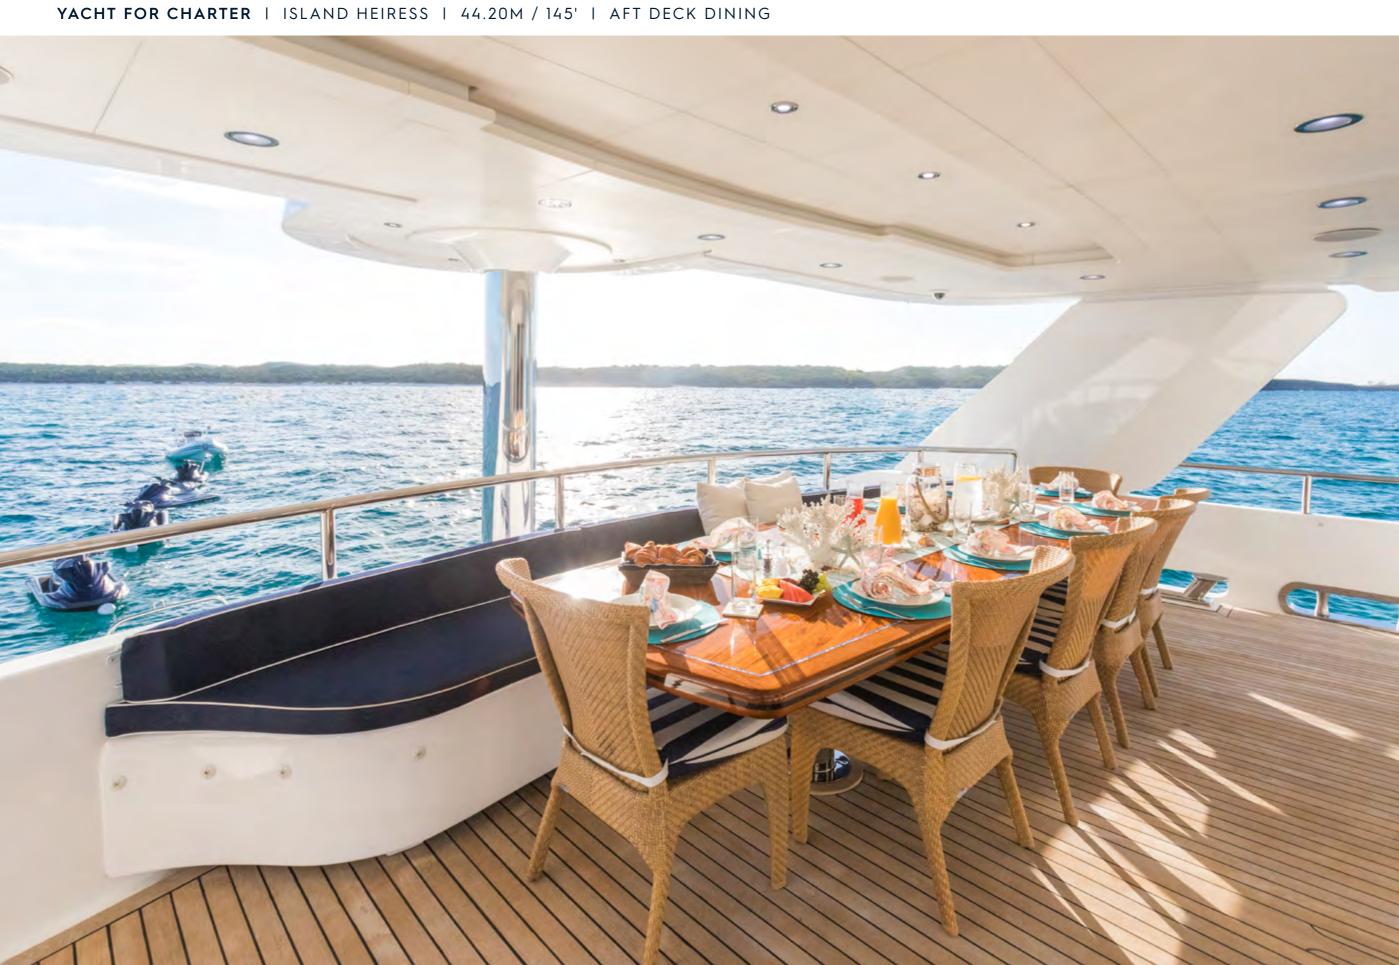

Looking for the ultimate island getaway? Treat yourself to the journey of a lifetime aboard the outstanding motor yacht for charter, 145' (44M) ISLAND HEIRESS. Built by Cheoy Lee in 1996 and extensively refitted in 2022, her classic styling and timeless lines draw admirers everywhere she docks. Fit for a queen, as her name suggests, ISLAND HEIRESS creates the perfect platform for luxury yacht charters with family and friends. Offering endless ways to relax and entertain, guests will initially be astonished by her massive amount of deck space.