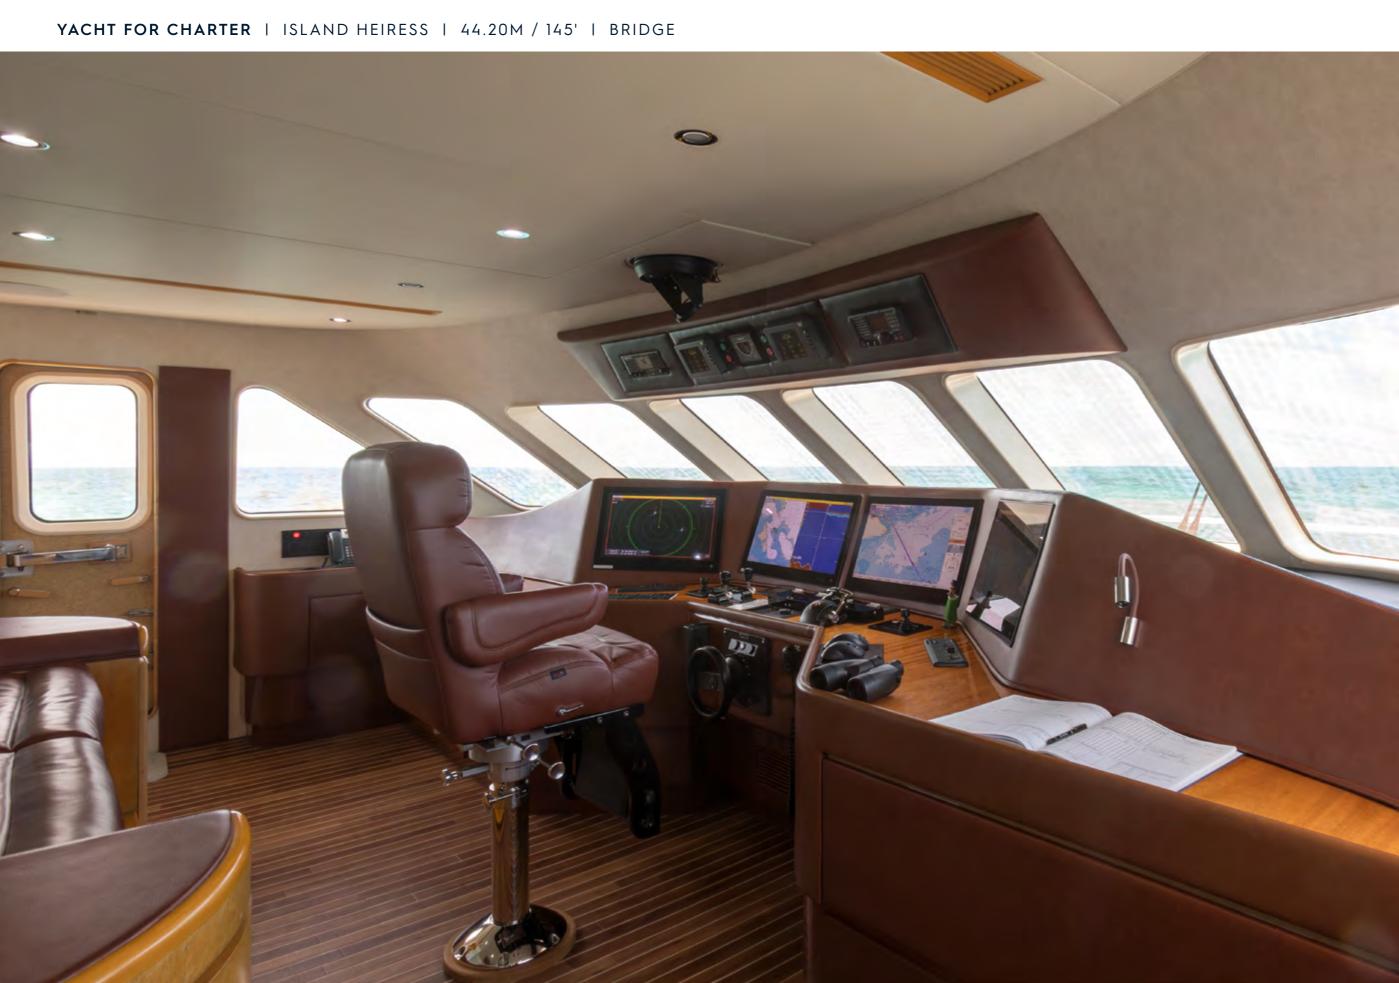

| BUILDER              | CHEOY LEE         |
|----------------------|-------------------|
| BUILT / REFIT        | 1996 / 2022       |
| BEAM                 | 8.84M / 29'       |
| STATEROOMS           | 6                 |
| GUESTS               | 12                |
| CREW                 | 10                |
| SPEED                | 12 KNOTS / 18 MAX |
|                      |                   |
| CRUISING AREA SUMMER | BAHAMAS           |
| CRUISING AREA WINTER | BAHAMAS           |
|                      |                   |
| WEEKLY RATE HIGH     | \$ 145,000        |
|                      | \$ 135,000        |