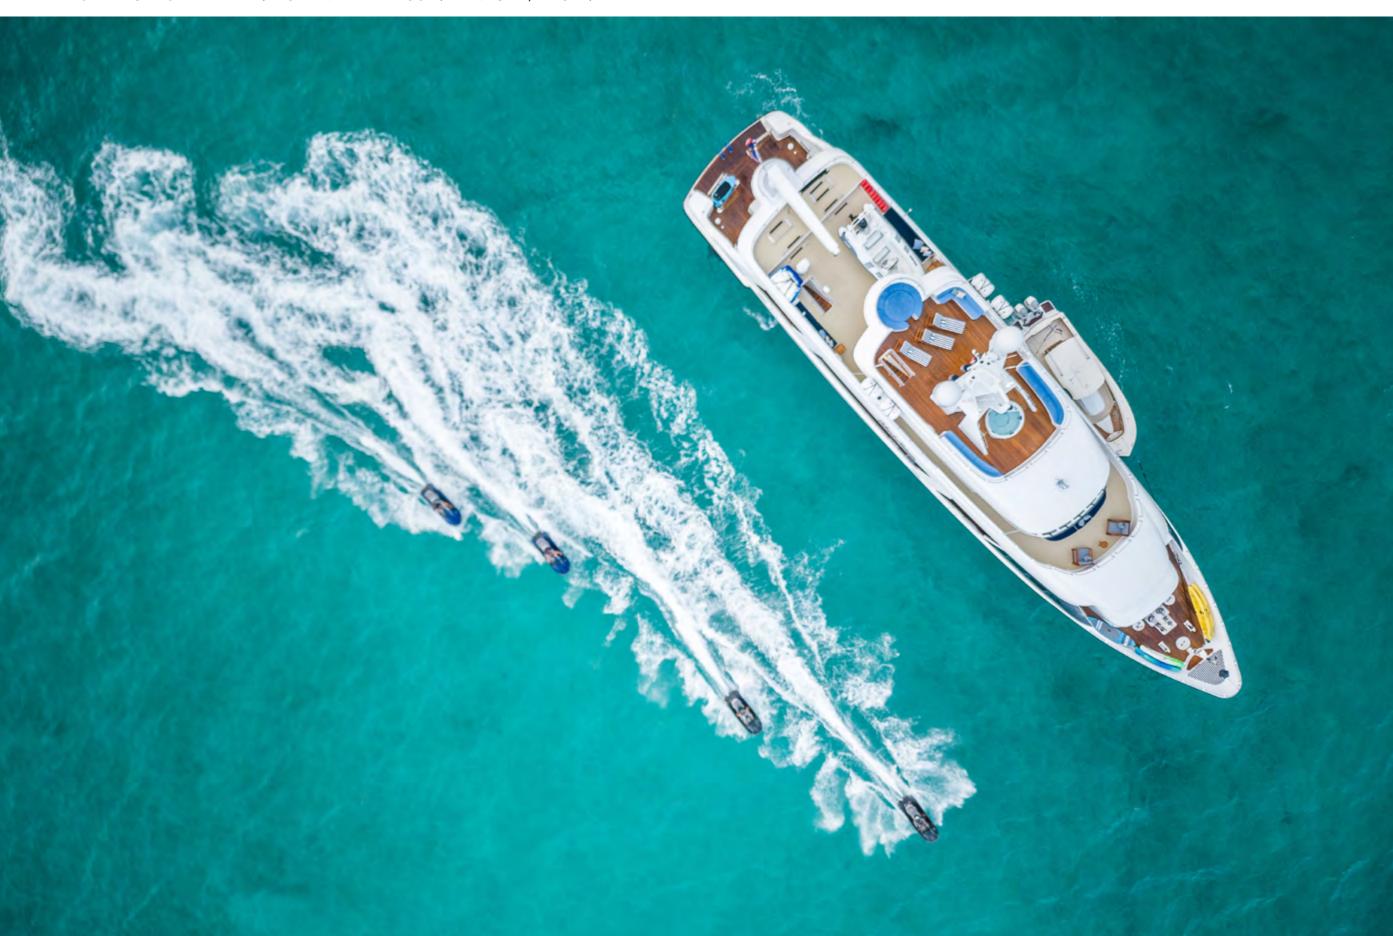

Looking for the ultimate island getaway? Treat yourself to the journey of a lifetime aboard the outstanding motor yacht for charter, 145' (44M) ISLAND HEIRESS. Built by Cheoy Lee in 1996 and extensively refitted in 2022, her classic styling and timeless lines draw admirers everywhere she docks. Fit for a queen, as her name suggests, ISLAND HEIRESS creates the perfect platform for luxury yacht charters with family and friends. Offering endless ways to relax and entertain, guests will initially be astonished by her massive amount of deck space.

## TOYS

3 X WAVERUNNERS

2 X SEABOBS

2 X E-FOIL BOARDS

4 X PADDLE BOARDS

4 X KAYAKS

GIANT WATERSLIDE

CLIMBING WALL