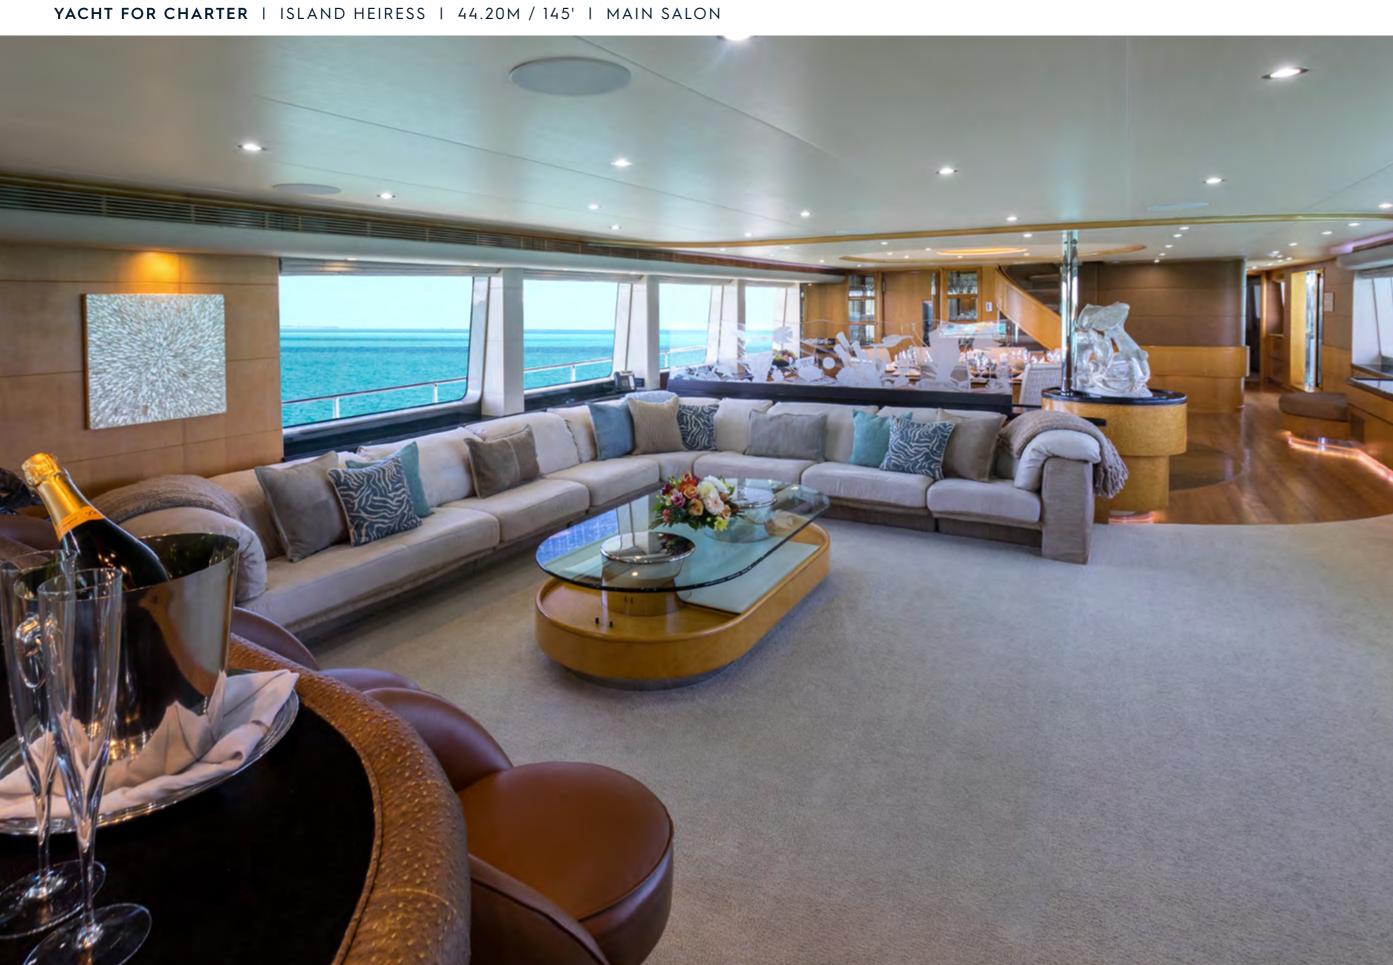

Looking for the ultimate island getaway? Treat yourself to the journey of a lifetime aboard the outstanding motor yacht for charter, 145' (44M) ISLAND HEIRESS. Built by Cheoy Lee in 1996 and extensively refitted in 2022, her classic styling and timeless lines draw admirers everywhere she docks. Fit for a queen, as her name suggests, ISLAND HEIRESS creates the perfect platform for luxury yacht charters with family and friends. Offering endless ways to relax and entertain, guests will initially be astonished by her massive amount of deck space.