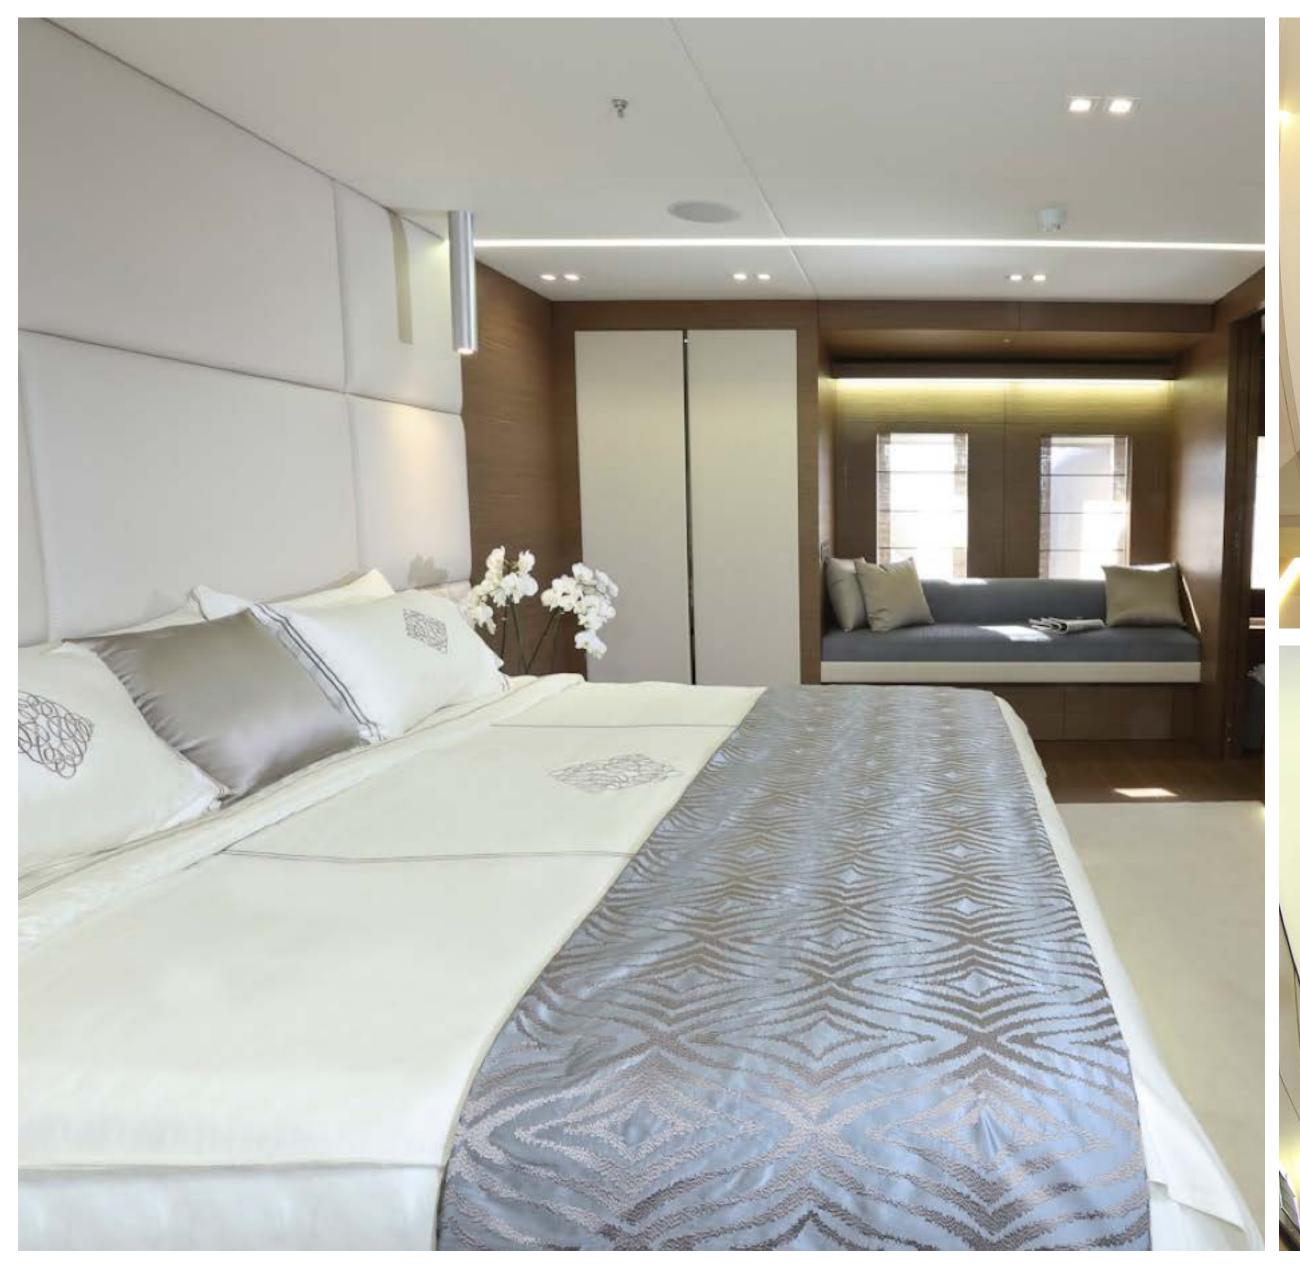

# IPANEMAS

C H A R T E R Y A C H T

IPANEMAS MASTER STATEROOM

IPANEMAS DINING AREA

IPANEMAS MASTER CABIN

IPANEMAS MASTER CABIN

IPANEMAS VIP CABIN

IPANEMAS TWIN CABIN

# SPECIFICATIONS

12 Guests in 6 cabins Accommodates

1 King, 1 Queen, 2 Double, 4 Single, 2 Pullman Arrangements

147' 8" (45.00m) Length

27' 3" (8.30m) Beam

8' 10" (2.70m) Draft

Year / Refit 2012

Builder Admiral Tecnomar