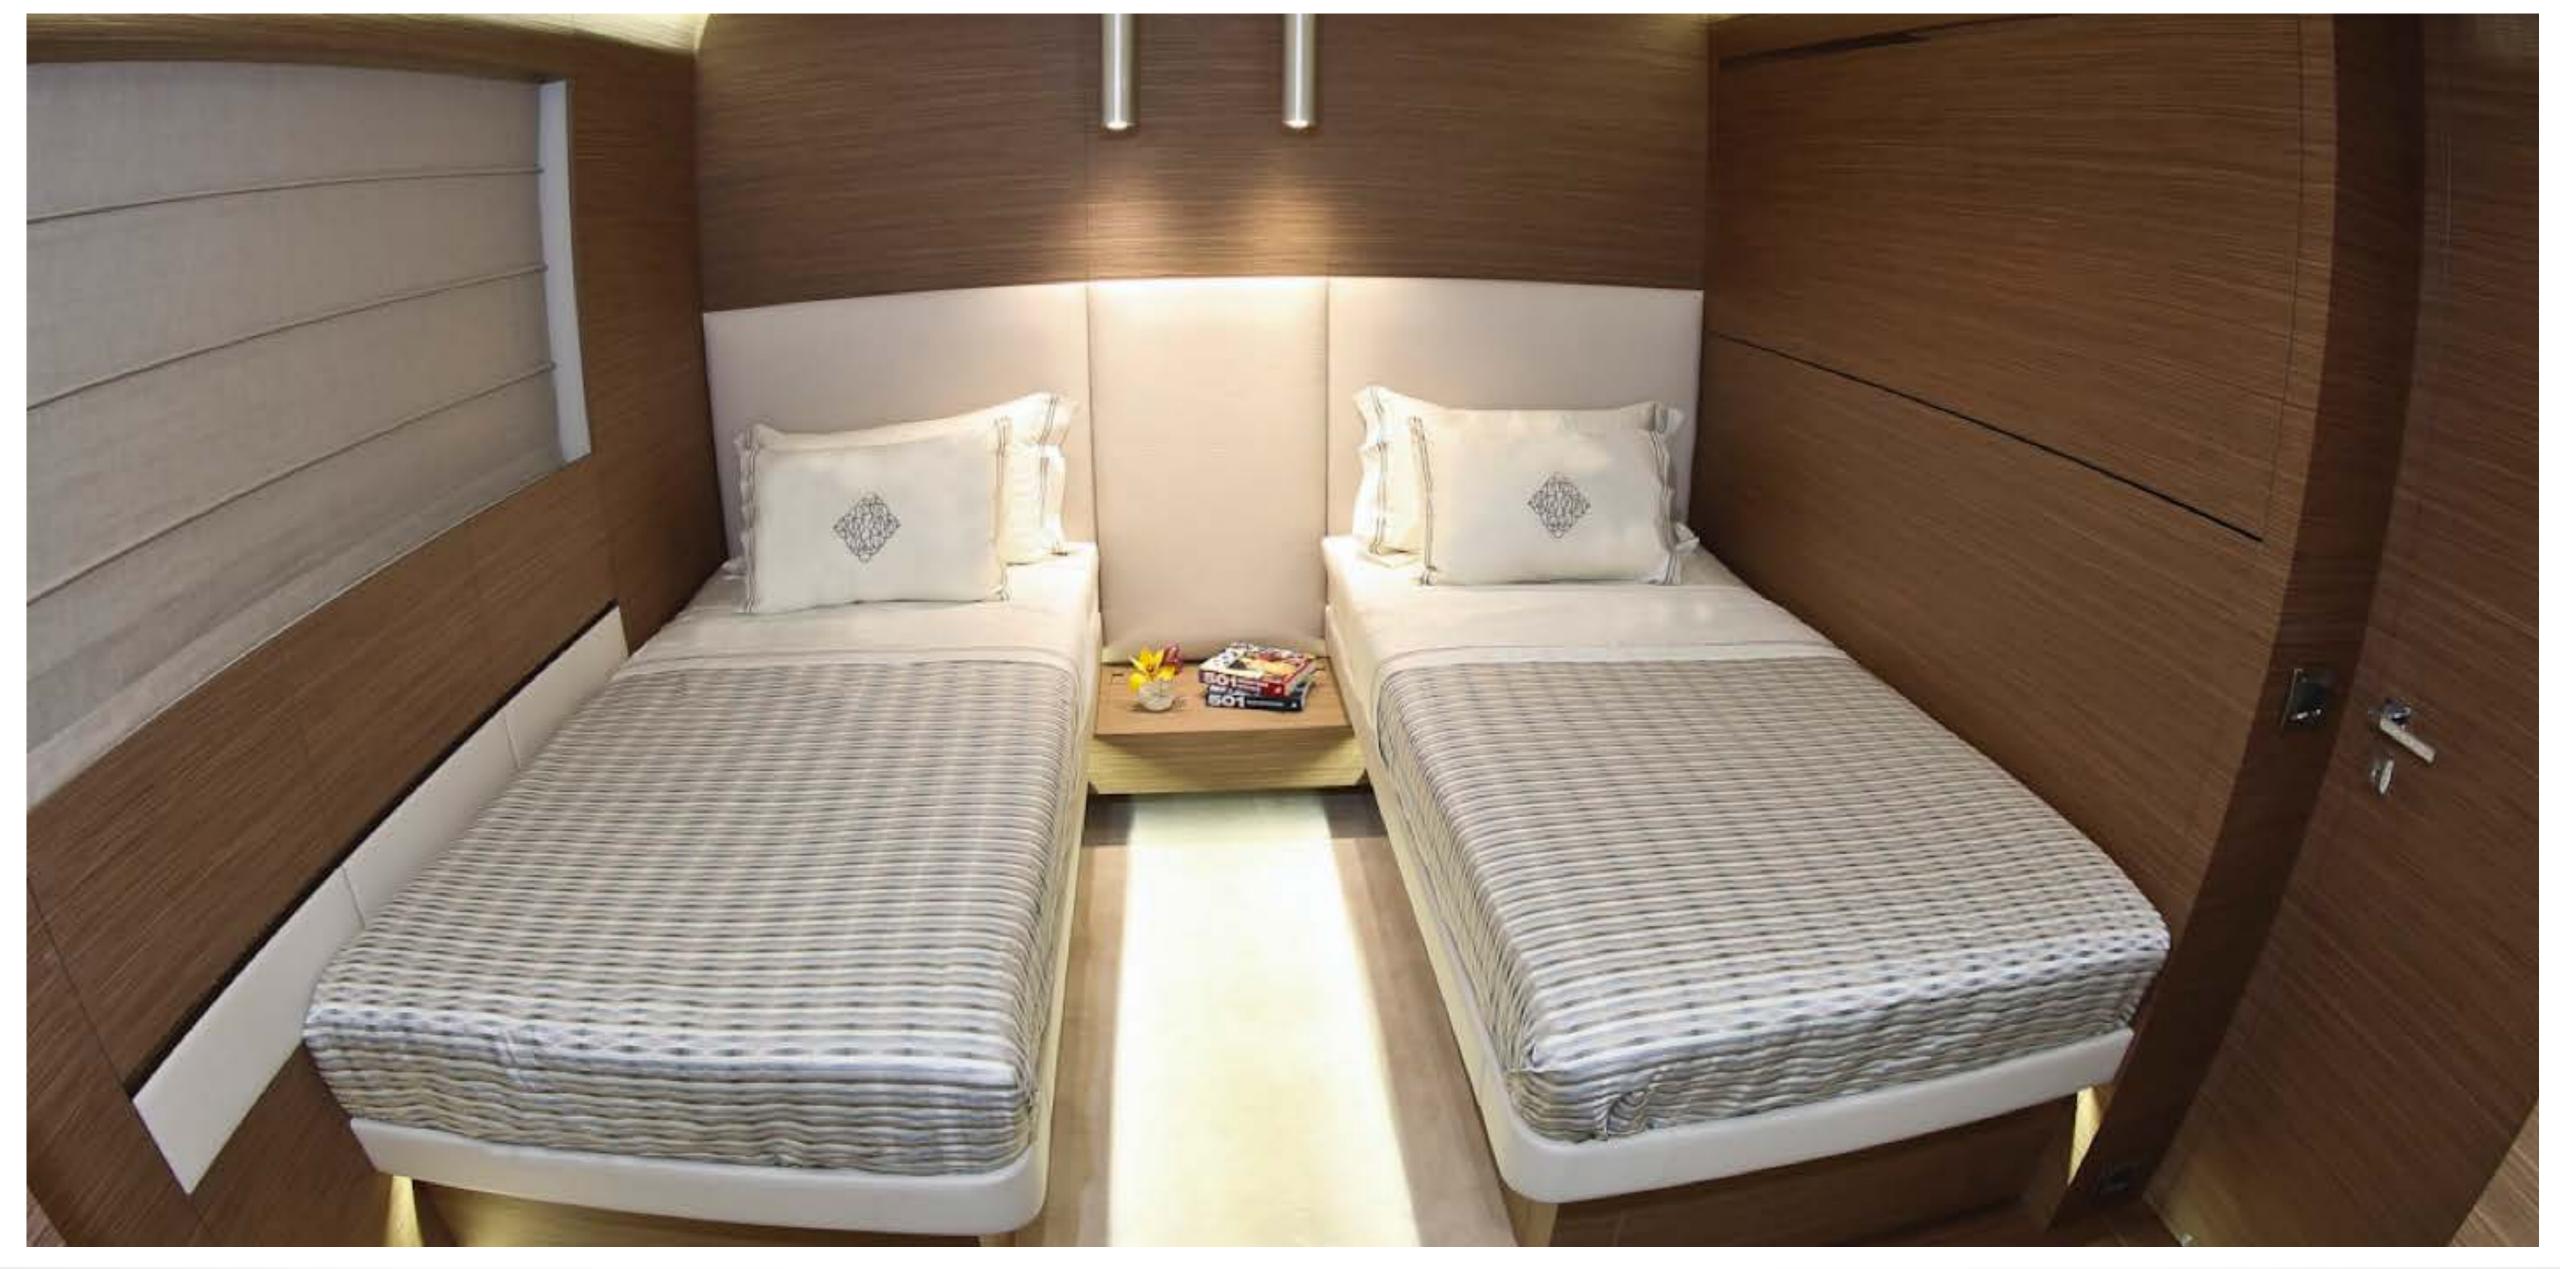

# IPANEMAS

C H A R T E R Y A C H T

IPANEMAS MASTER STATEROOM

IPANEMAS DINING AREA

IPANEMAS MASTER CABIN

IPANEMAS MASTER CABIN

IPANEMAS VIP CABIN

IPANEMAS TWIN CABIN

# SPECIFICATIONS

12 Guests in 6 cabins Accommodates

1 King, 1 Queen, 2 Double, 4 Single, 2 Pullman Arrangements

147' 8" (45.00m) Length

27' 3" (8.30m) Beam

8' 10" (2.70m) Draft

Year / Refit 2012

Builder Admiral Tecnomar