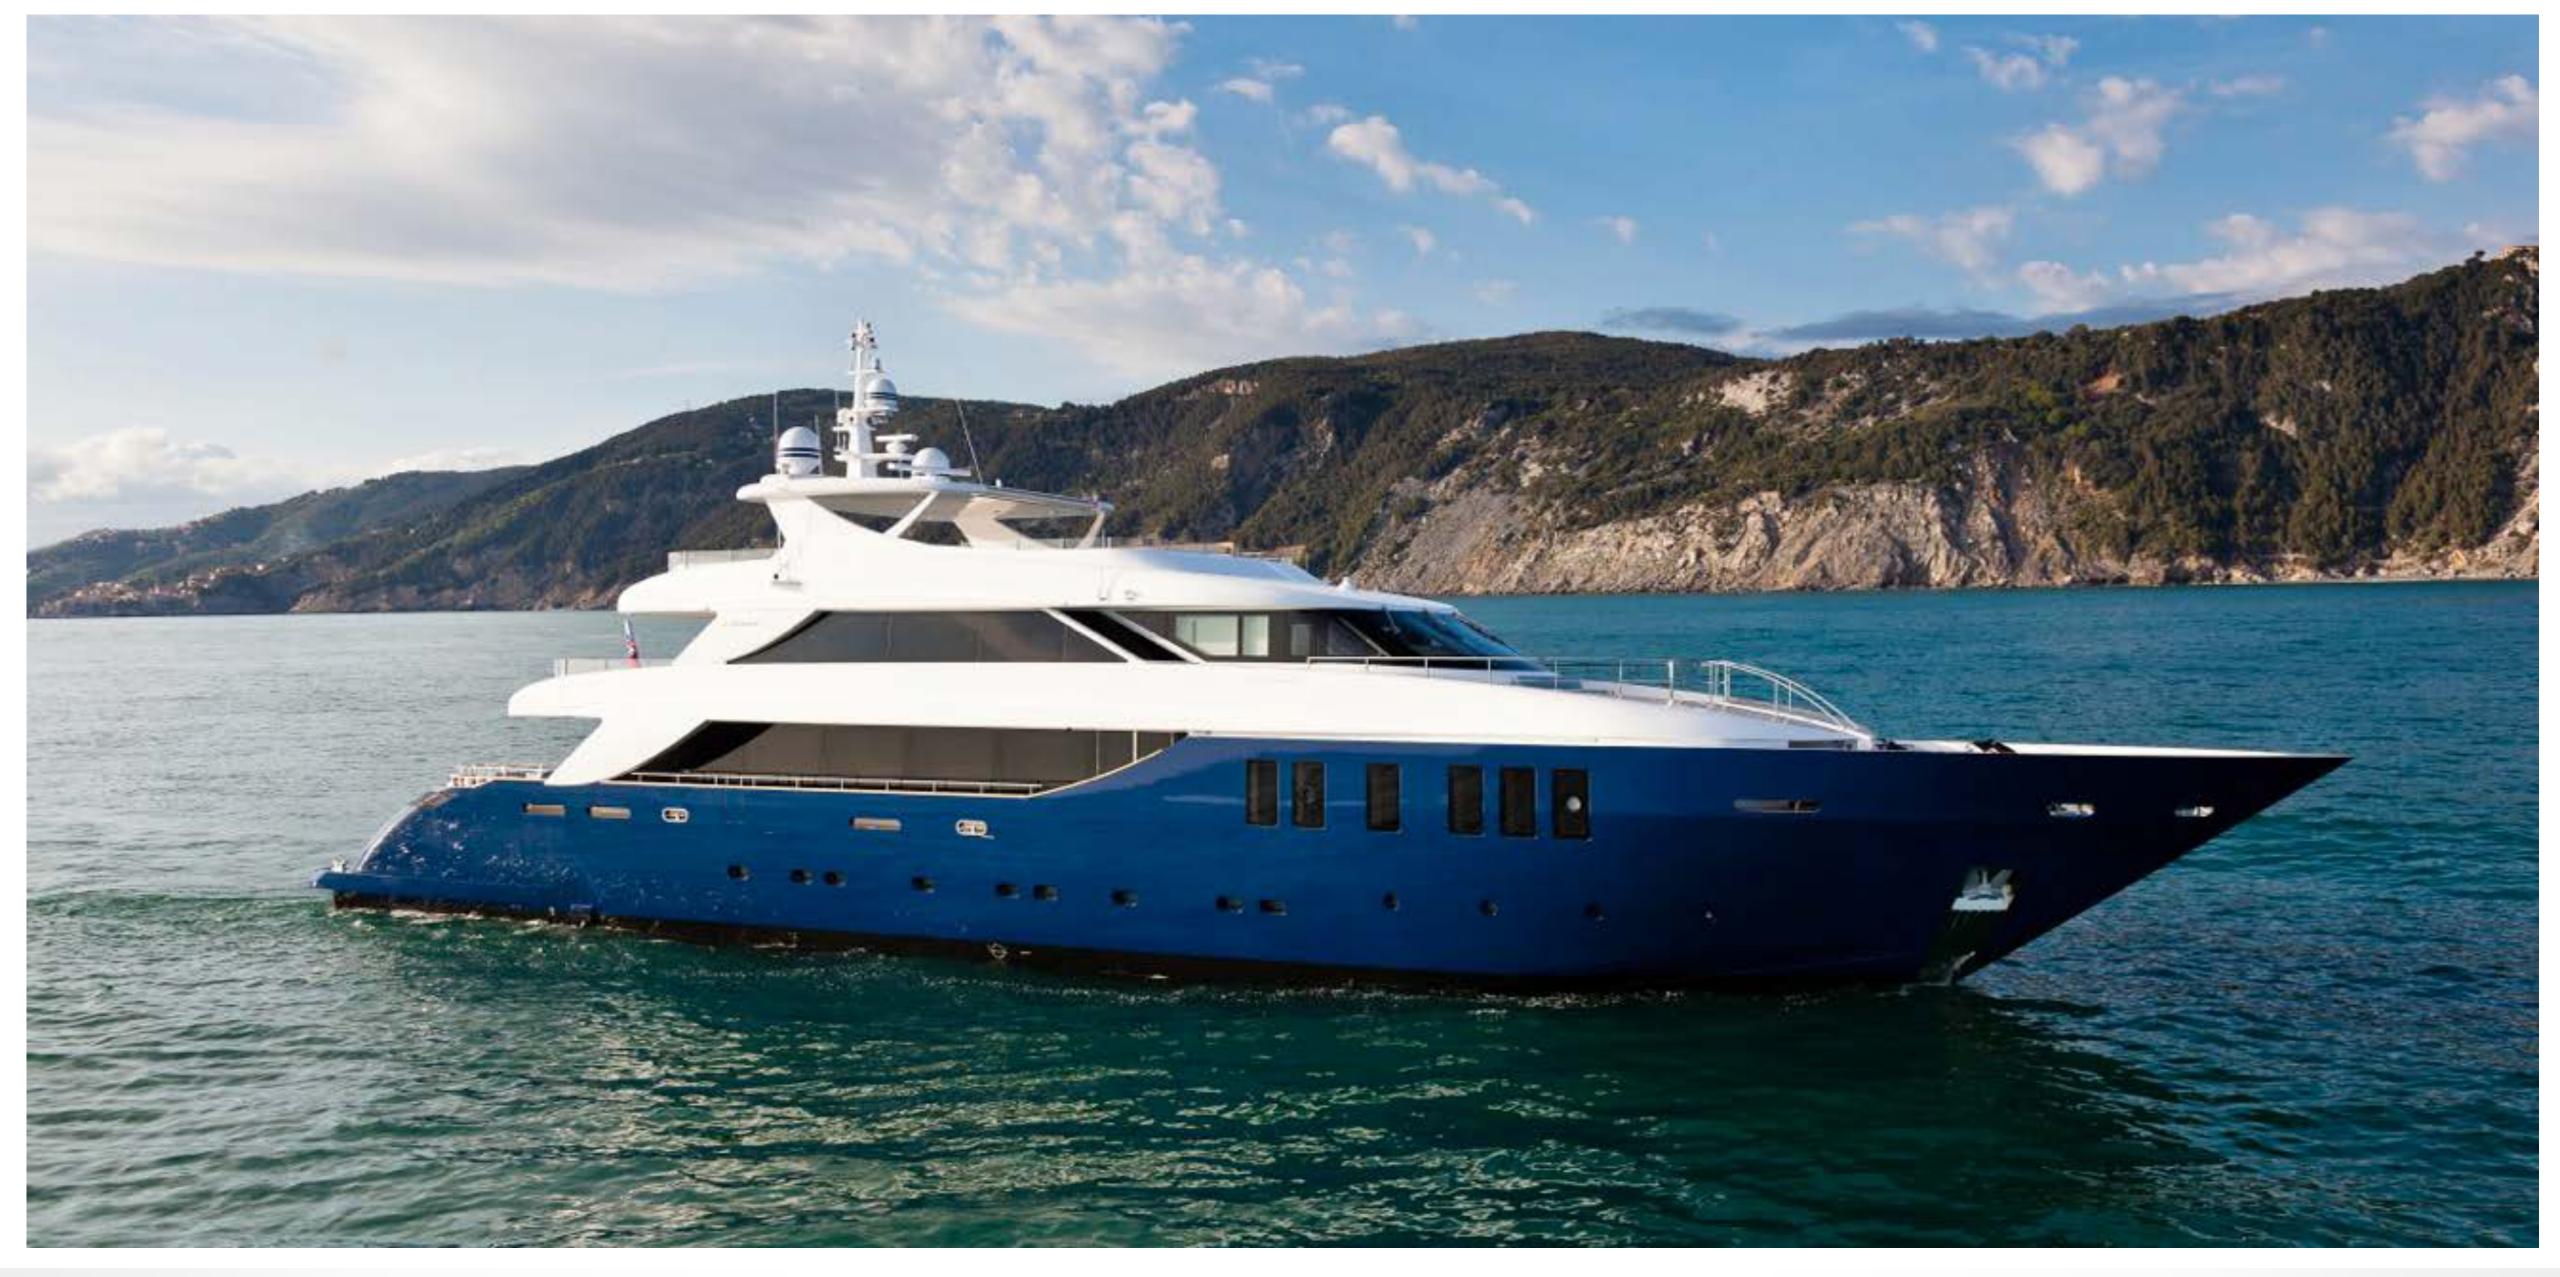

# IPANEMAS

C H A R T E R Y A C H T

IPANEMAS MASTER STATEROOM

IPANEMAS DINING AREA

IPANEMAS MASTER CABIN

IPANEMAS MASTER CABIN

IPANEMAS VIP CABIN

IPANEMAS TWIN CABIN

### KEY FEATURES

- Luxurious outfitting
- Elegant modern decor and mint condition
- Design to the highest technological standards
- Gym and Jacuzzi/pool facilities
- Cruising speed of 20 knots

# SPECIFICATIONS

12 Guests in 6 cabins Accommodates

1 King, 1 Queen, 2 Double, 4 Single, 2 Pullman Arrangements

147' 8" (45.00m) Length

27' 3" (8.30m) Beam

8' 10" (2.70m) Draft

Year / Refit 2012

Builder Admiral Tecnomar