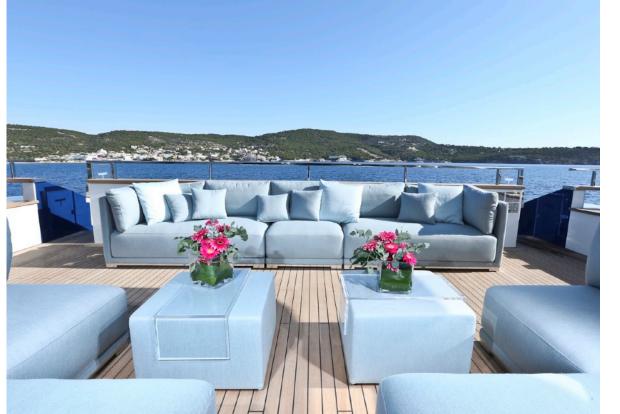

### KEY FEATURES

- Luxurious outfitting
- Elegant modern decor and mint condition
- Design to the highest technological standards
- Gym and Jacuzzi/pool facilities
- Cruising speed of 20 knots