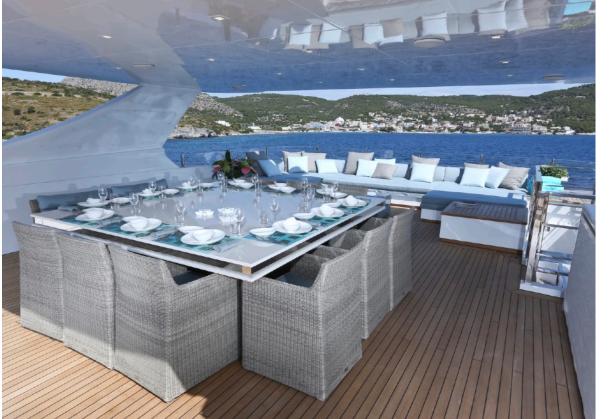

### KEY FEATURES

- Luxurious outfitting
- Elegant modern decor and mint condition
- Design to the highest technological standards
- Gym and Jacuzzi/pool facilities
- Cruising speed of 20 knots