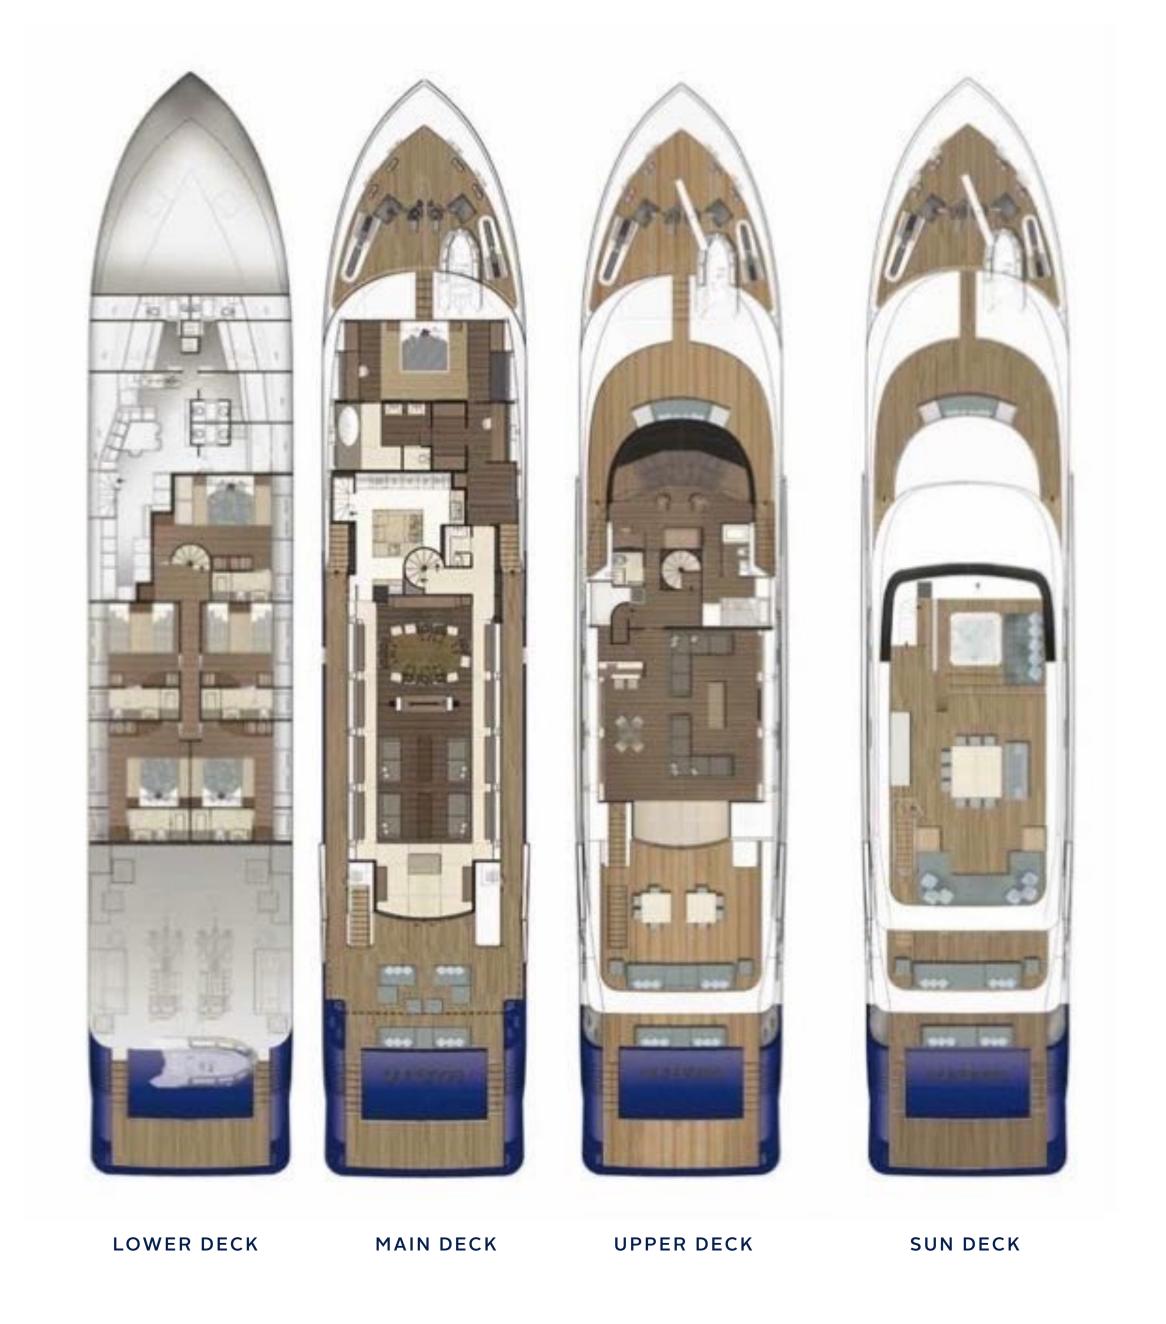

# GENERAL ARRANGEMENT

# SPECIFICATIONS

12 Guests in 6 cabins Accommodates

1 King, 1 Queen, 2 Double, 4 Single, 2 Pullman Arrangements

147' 8" (45.00m) Length

27' 3" (8.30m) Beam

8' 10" (2.70m) Draft

Year / Refit 2012

Builder Admiral Tecnomar