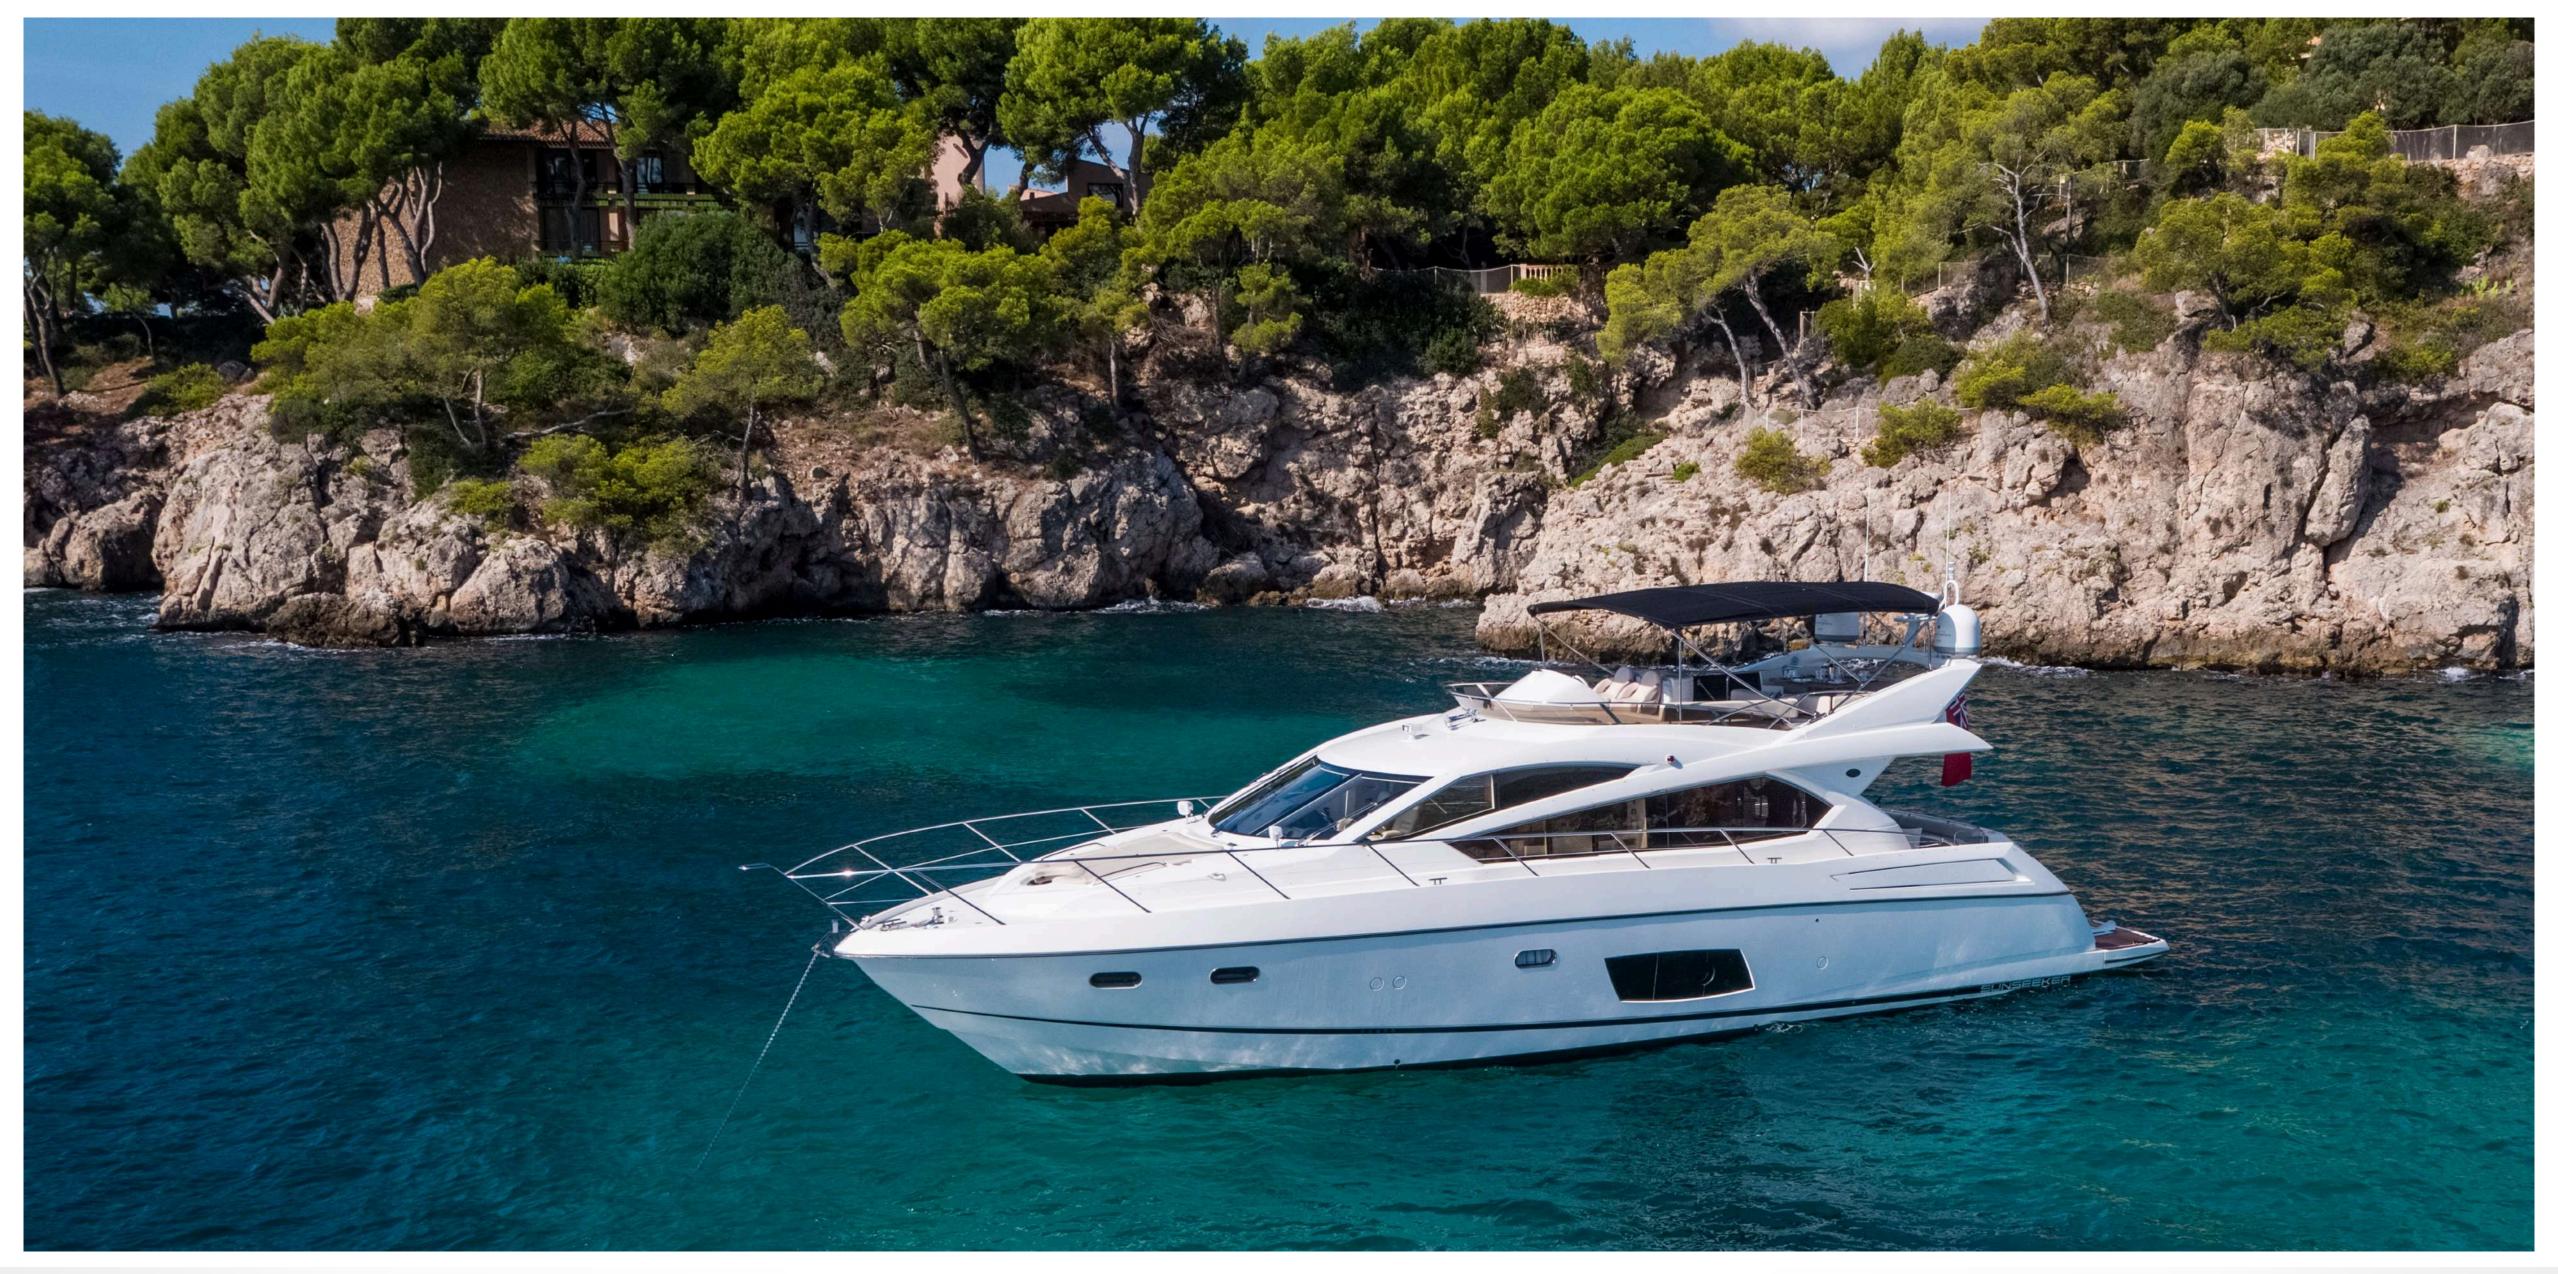

C H A R T E R Y A C H T

IMOLYAS AFT DECK

IMOLYAS AFT DECK

IMOLYAS SALON AND DINING

IMOLYAS MASTER CABIN

IMOLYAS VIP CABIN

TWIN CABIN

IMOLYAS WATER TOYS

#### SPECIFICATIONS

**Accommodates** 8 Guests in 4 Staterooms

**Arrangements** 2 Double, 2 Twin

**Length** 21.00m (68' 11")

**Beam** 5.15m (16' 11")

**Draft** 1.60m (5' 3")

**Year** 2012

Builder Sunseeker