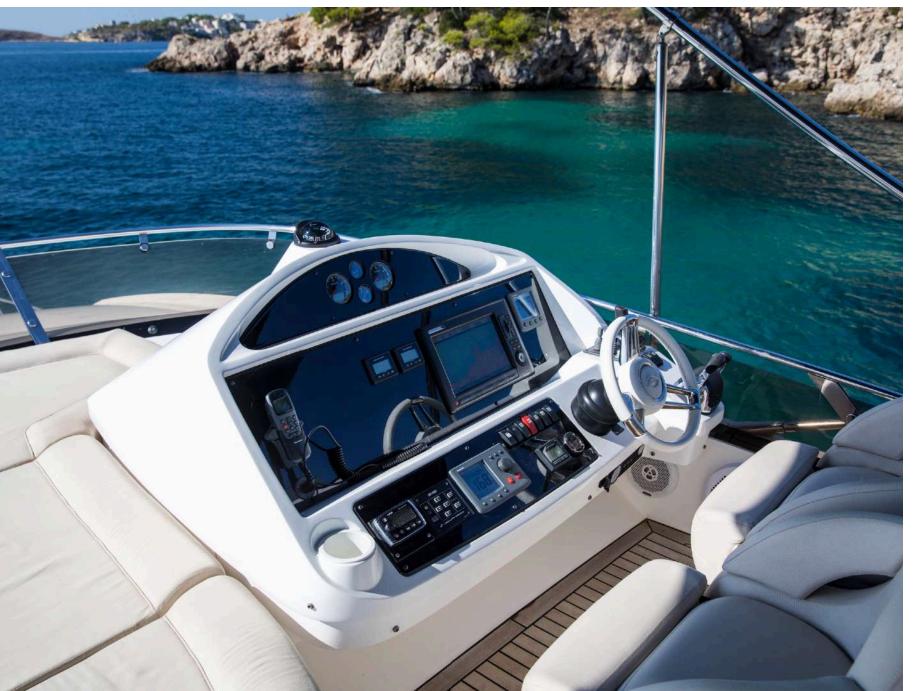

#### KEY FEATURES

- Accommodates 8 Guests in 4 modern Cabins
- ▶ Fresh and modern interior
- ▶ Wide windows in master cabin
- Experienced and professional crew

#### SPECIFICATIONS

**Accommodates** 8 Guests in 4 Staterooms

**Arrangements** 2 Double, 2 Twin

**Length** 21.00m (68' 11")

**Beam** 5.15m (16' 11")

**Draft** 1.60m (5' 3")

**Year** 2012

Builder Sunseeker