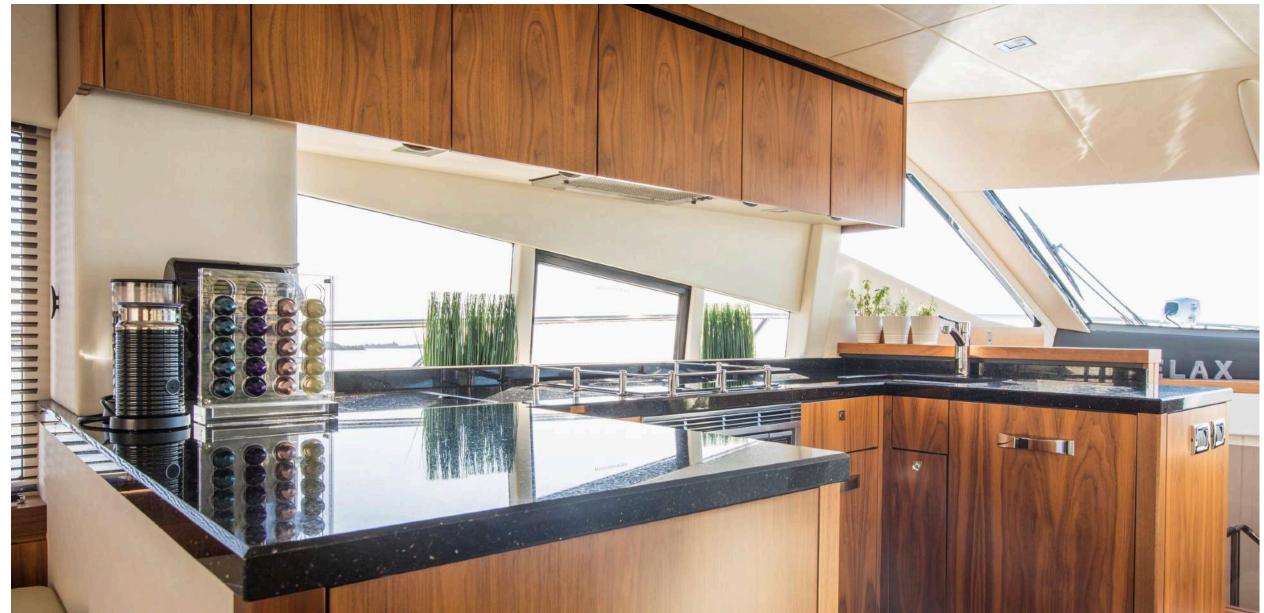

#### KEY FEATURES

- Accommodates 8 Guests in 4 modern Cabins
- ▶ Fresh and modern interior
- ▶ Wide windows in master cabin
- Experienced and professional crew

#### SPECIFICATIONS

**Accommodates** 8 Guests in 4 Staterooms

**Arrangements** 2 Double, 2 Twin

**Length** 21.00m (68' 11")

**Beam** 5.15m (16' 11")

**Draft** 1.60m (5' 3")

**Year** 2012

Builder Sunseeker