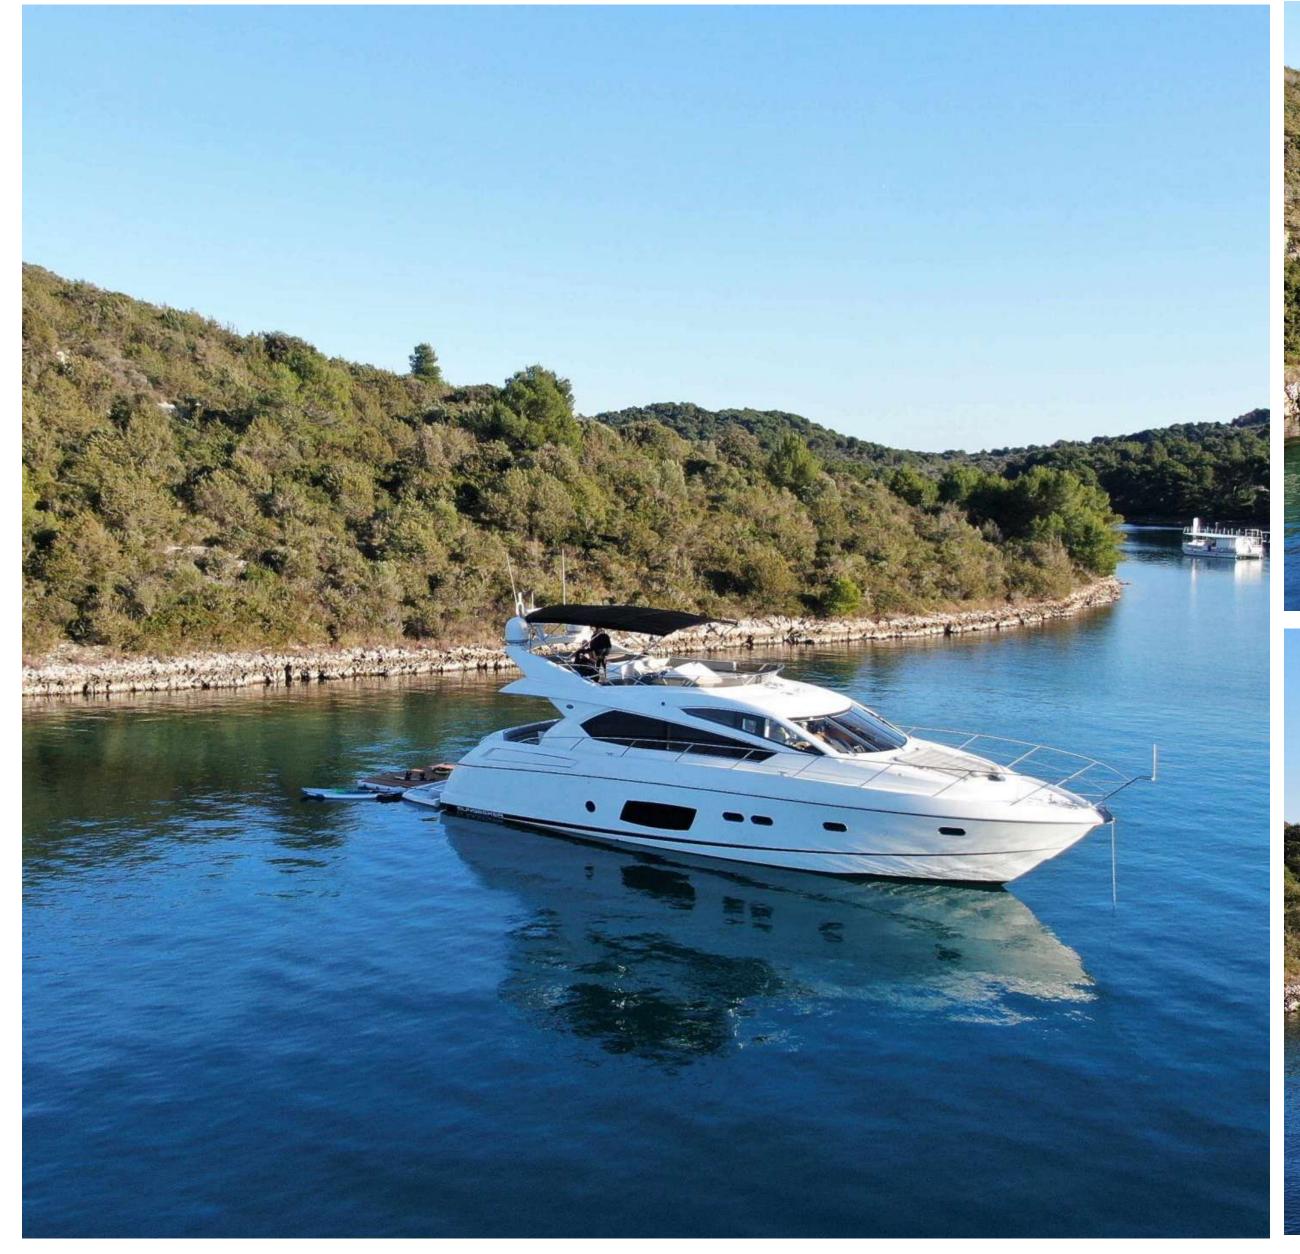

C H A R T E R Y A C H T

IMOLYAS AFT DECK

IMOLYAS AFT DECK

IMOLYAS SALON AND DINING

IMOLYAS MASTER CABIN

IMOLYAS VIP CABIN

TWIN CABIN

IMOLYAS WATER TOYS

#### SPECIFICATIONS

**Accommodates** 8 Guests in 4 Staterooms

**Arrangements** 2 Double, 2 Twin

**Length** 21.00m (68' 11")

**Beam** 5.15m (16' 11")

**Draft** 1.60m (5' 3")

**Year** 2012

Builder Sunseeker