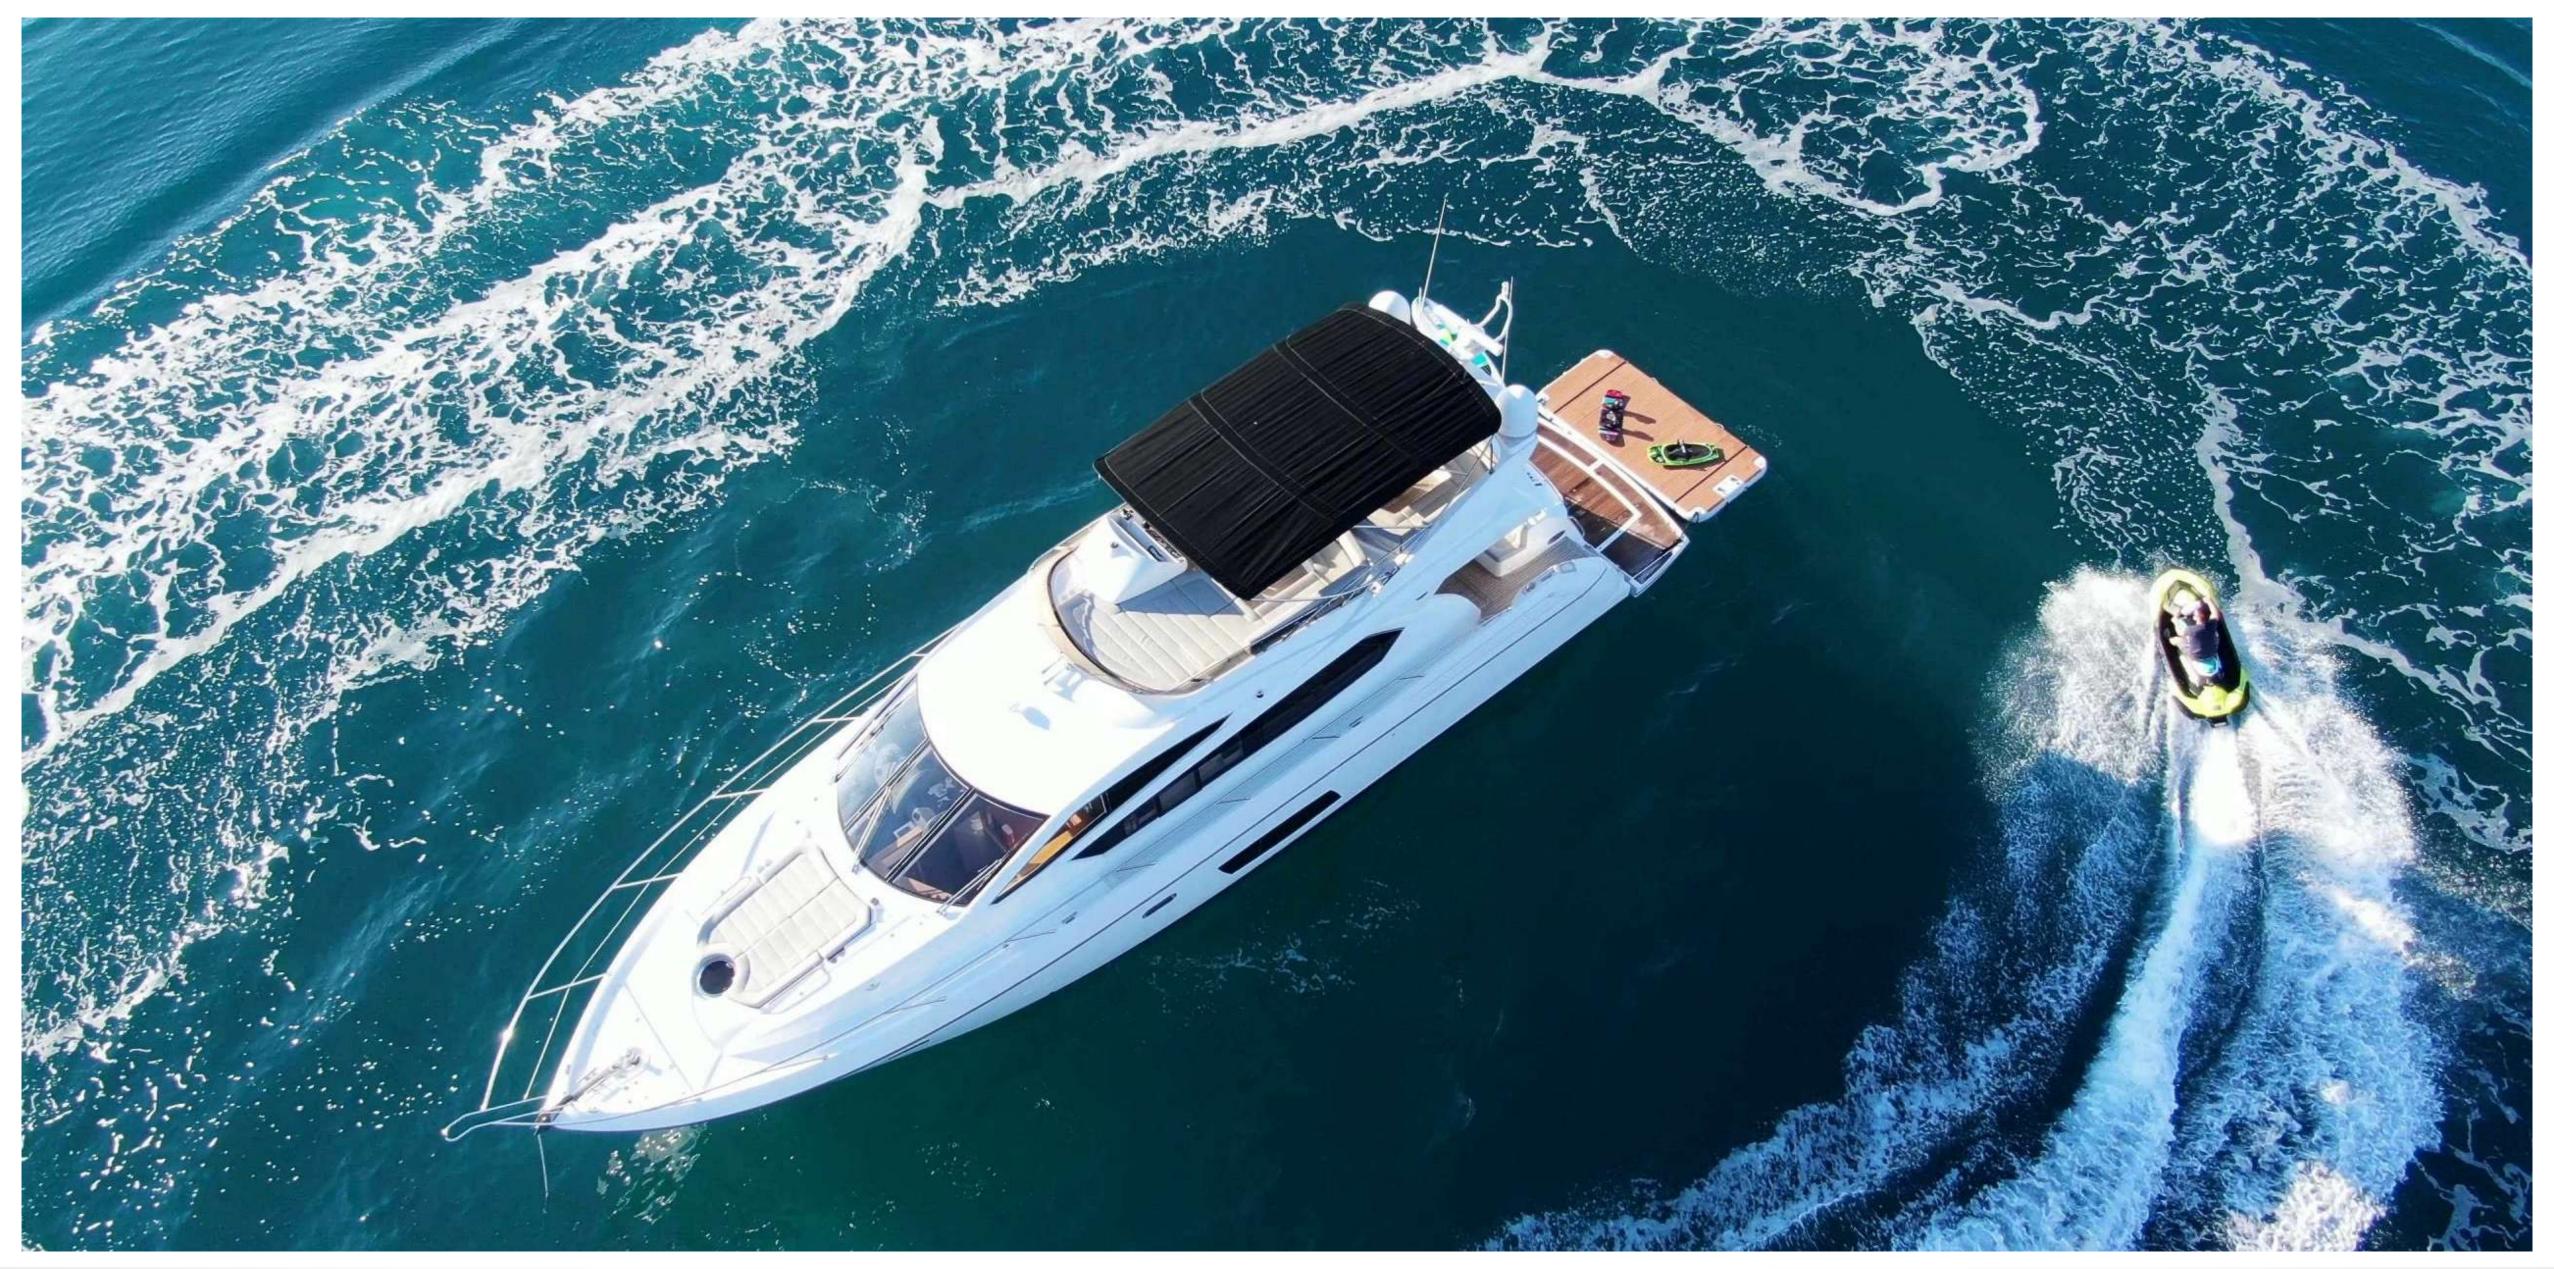

### TENDERS & WATER TOYS

- ▶ Tender Williams 325
- ▶ 1x Jet Ski
- ▶ 1x SUP
- ▶ 1x Doughnut
- ▶ 1x Kneeboard
- ▶ 1x Wakeboard
- Snorkelling equipment
- Nauti Buoy Inflatable Platform
- 2x GoCycle