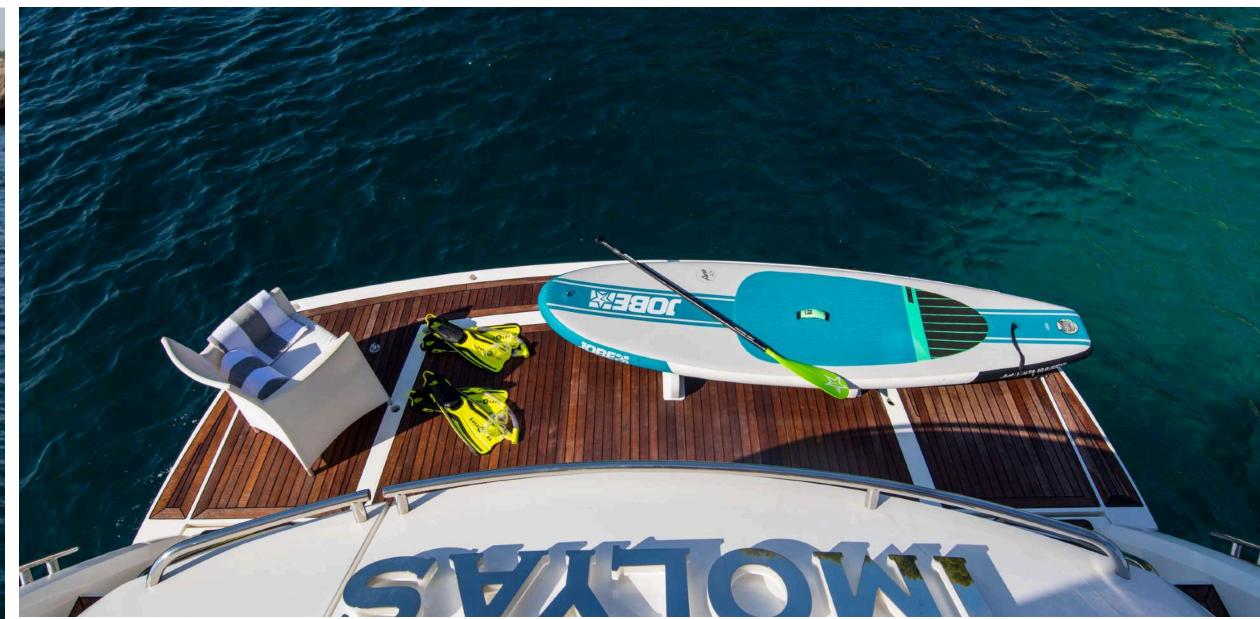

### TENDERS & WATER TOYS

- ▶ Tender Williams 325
- ▶ 1x Jet Ski
- ▶ 1x SUP
- ▶ 1x Doughnut
- ▶ 1x Kneeboard
- ▶ 1x Wakeboard
- Snorkelling equipment
- Nauti Buoy Inflatable Platform
- 2x GoCycle