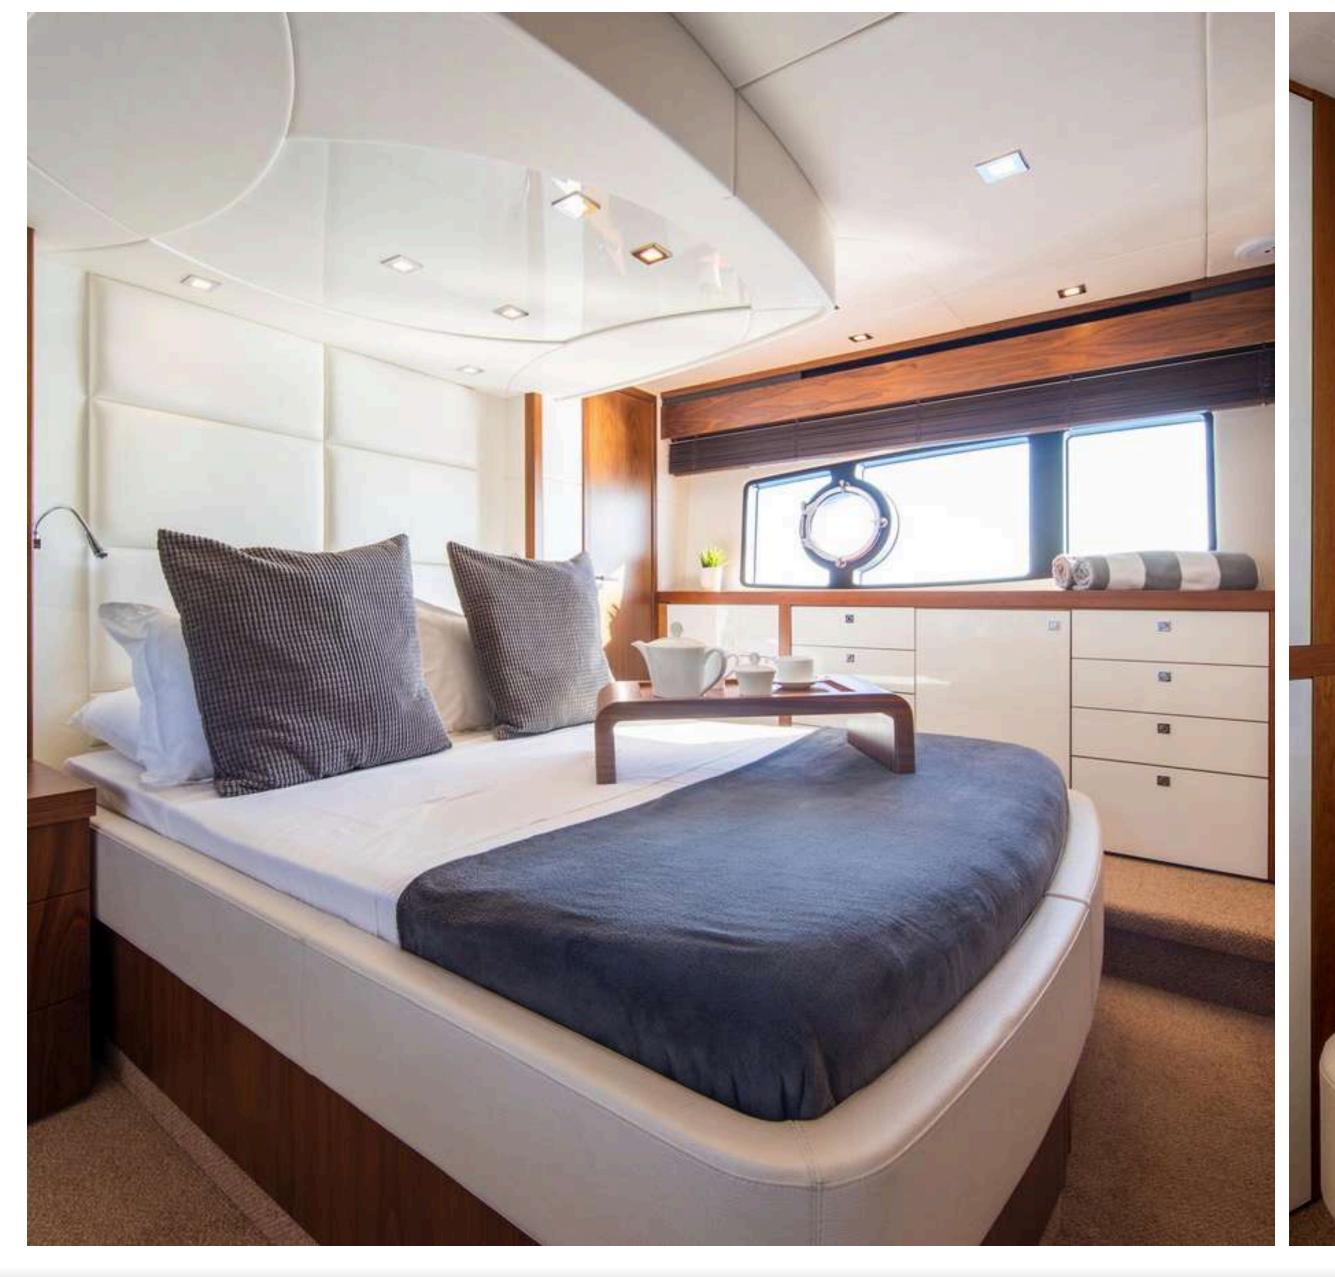

#### KEY FEATURES

- Accommodates 8 Guests in 4 modern Cabins
- ▶ Fresh and modern interior
- ▶ Wide windows in master cabin
- Experienced and professional crew

#### SPECIFICATIONS

**Accommodates** 8 Guests in 4 Staterooms

**Arrangements** 2 Double, 2 Twin

**Length** 21.00m (68' 11")

**Beam** 5.15m (16' 11")

**Draft** 1.60m (5' 3")

**Year** 2012

Builder Sunseeker