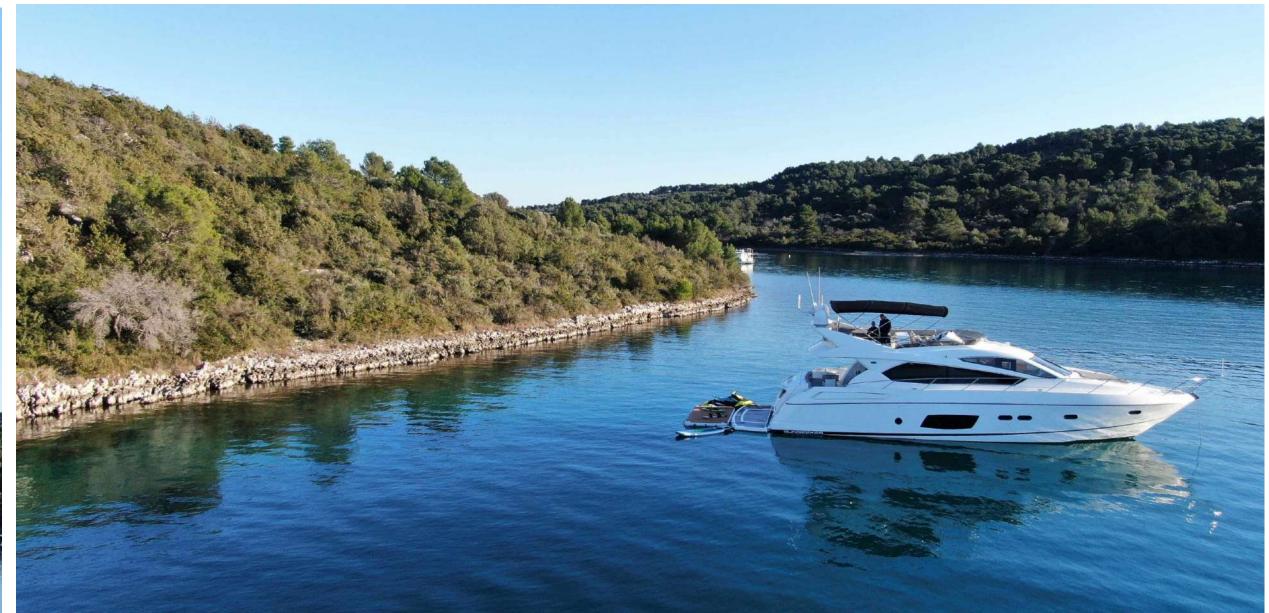

### TENDERS & WATER TOYS

- ▶ Tender Williams 325
- ▶ 1x Jet Ski
- ▶ 1x SUP
- ▶ 1x Doughnut
- ▶ 1x Kneeboard
- ▶ 1x Wakeboard
- Snorkelling equipment
- Nauti Buoy Inflatable Platform
- 2x GoCycle