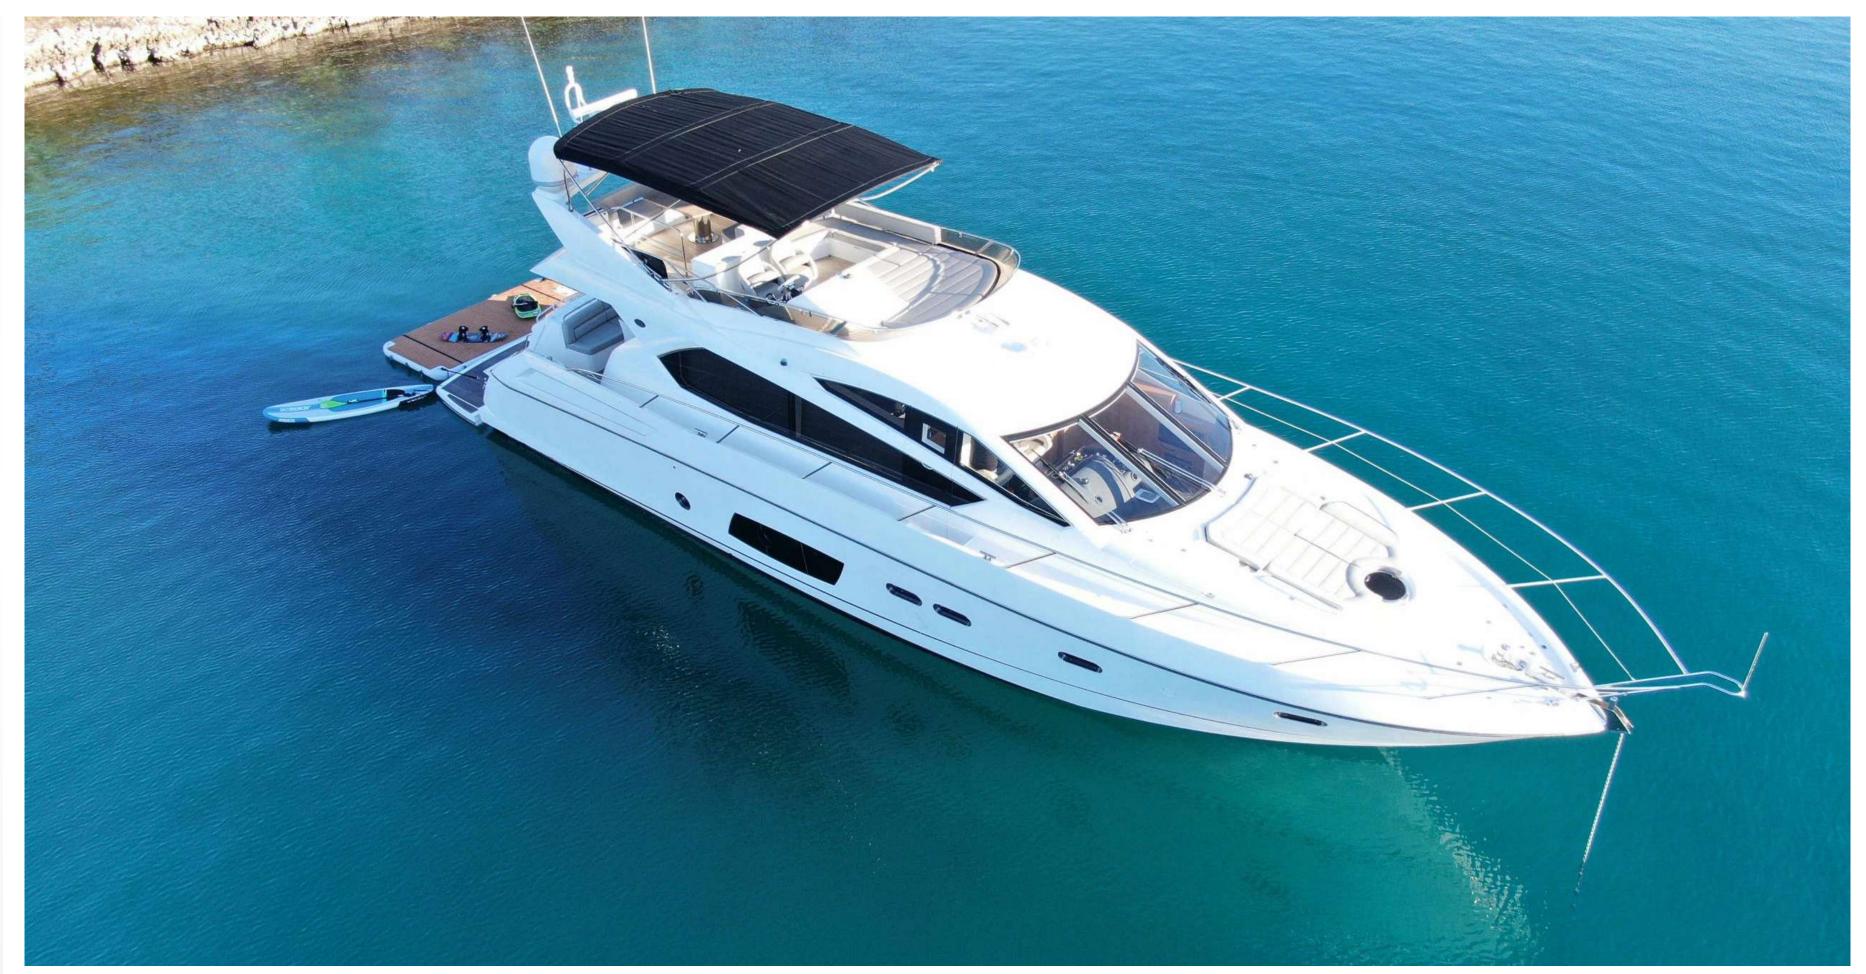

#### SPECIFICATIONS

**Accommodates** 8 Guests in 4 Staterooms

**Arrangements** 2 Double, 2 Twin

**Length** 21.00m (68' 11")

**Beam** 5.15m (16' 11")

**Draft** 1.60m (5' 3")

**Year** 2012

Builder Sunseeker

Cruising Speed 22 knots

Max Speed 34 knots

Fuel Consumption 400 l/hr

CONTACT YOUR CHARTER BROKER