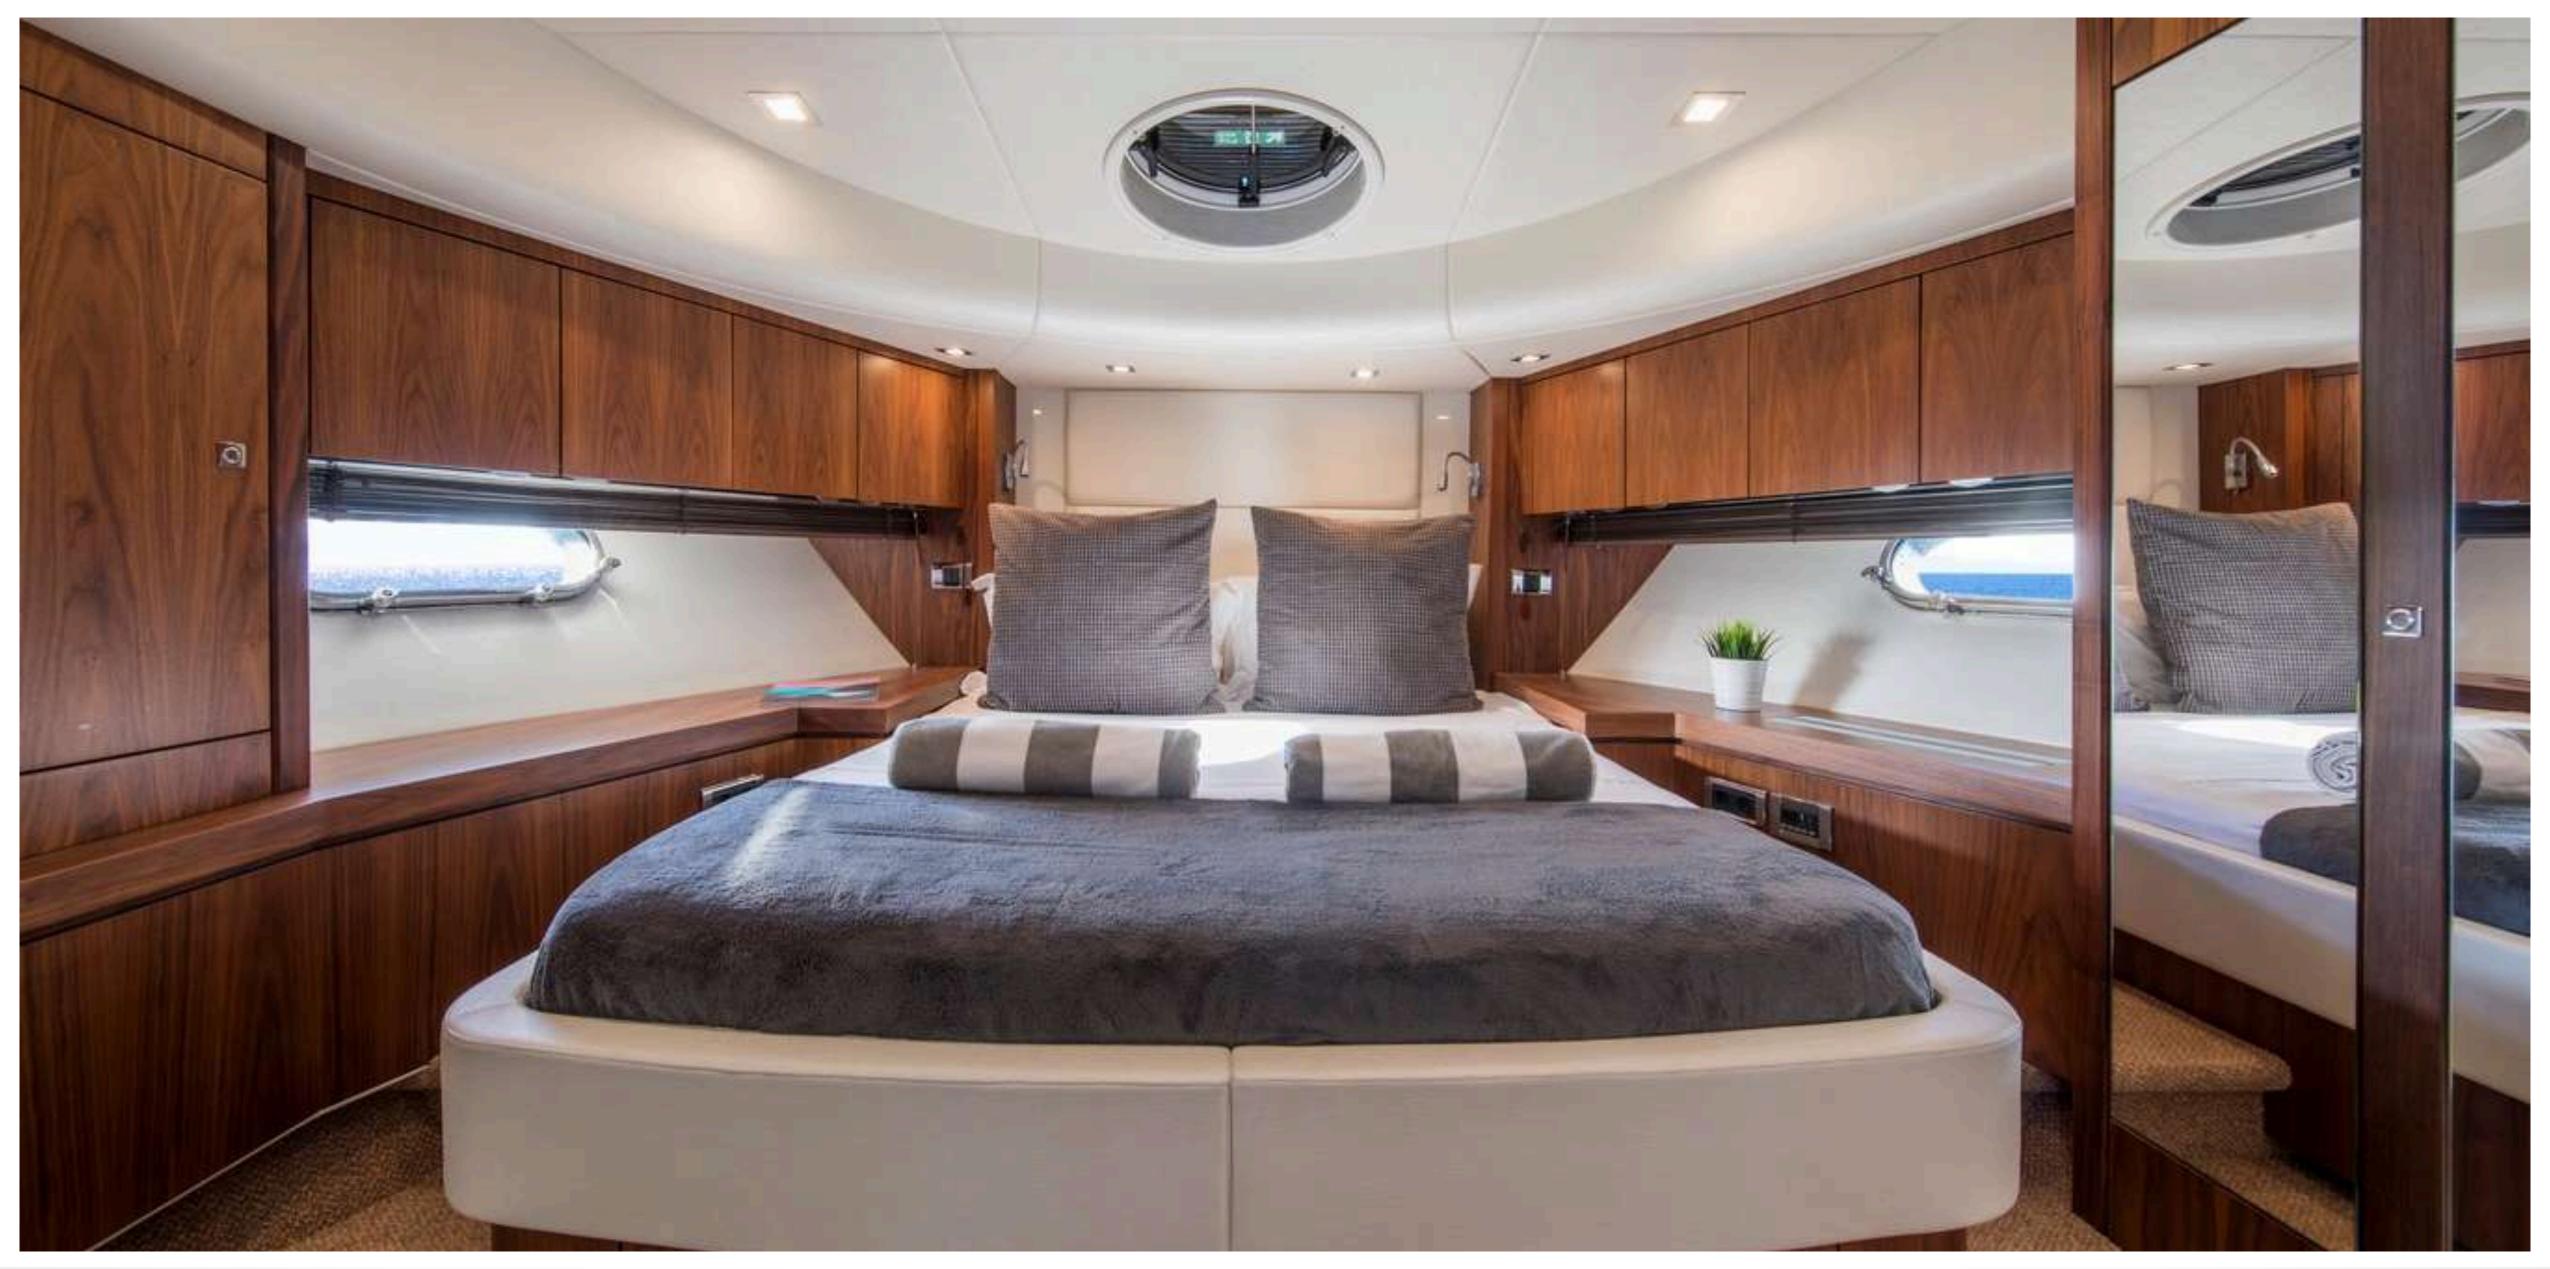

C H A R T E R Y A C H T

IMOLYAS AFT DECK

IMOLYAS AFT DECK

IMOLYAS SALON AND DINING

IMOLYAS MASTER CABIN

IMOLYAS VIP CABIN

TWIN CABIN

IMOLYAS WATER TOYS

#### KEY FEATURES

- Accommodates 8 Guests in 4 modern Cabins
- ▶ Fresh and modern interior
- ▶ Wide windows in master cabin
- Experienced and professional crew

#### SPECIFICATIONS

**Accommodates** 8 Guests in 4 Staterooms

**Arrangements** 2 Double, 2 Twin

**Length** 21.00m (68' 11")

**Beam** 5.15m (16' 11")

**Draft** 1.60m (5' 3")

**Year** 2012

Builder Sunseeker