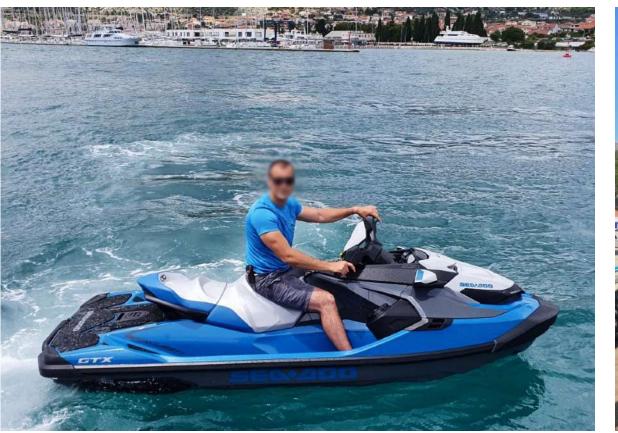

### TENDERS & WATER TOYS

- ▶ Tender Williams 325
- ▶ 1x Jet Ski
- ▶ 1x SUP
- ▶ 1x Doughnut
- ▶ 1x Kneeboard
- ▶ 1x Wakeboard
- Snorkelling equipment
- Nauti Buoy Inflatable Platform
- 2x GoCycle