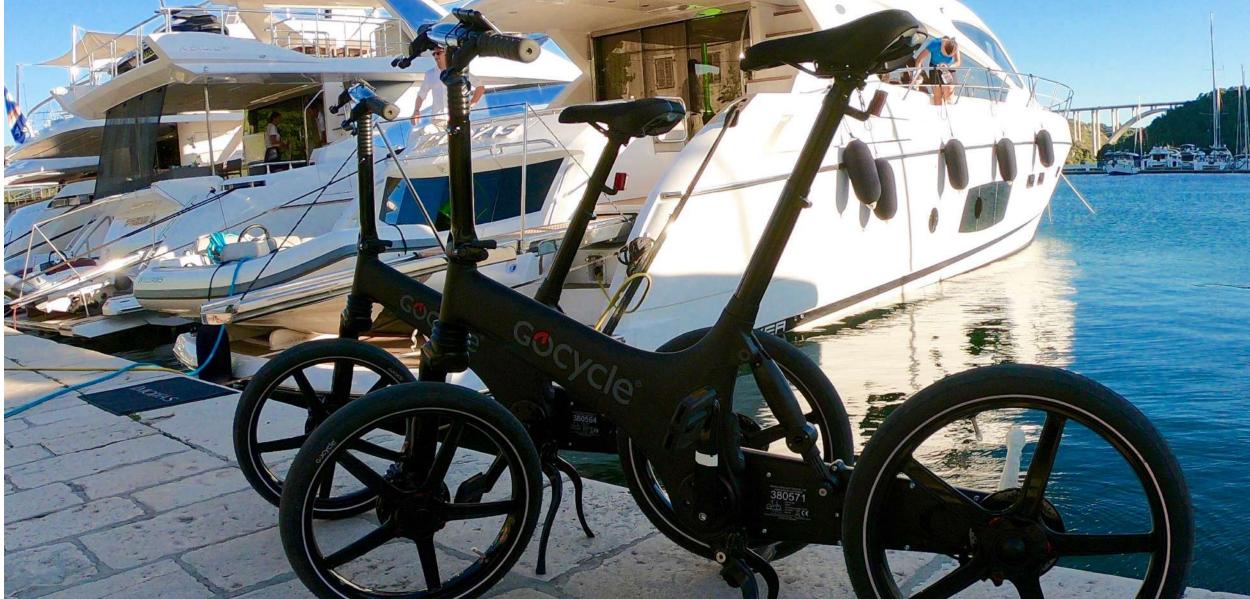

### TENDERS & WATER TOYS

- ▶ Tender Williams 325
- ▶ 1x Jet Ski
- ▶ 1x SUP
- ▶ 1x Doughnut
- ▶ 1x Kneeboard
- ▶ 1x Wakeboard
- Snorkelling equipment
- Nauti Buoy Inflatable Platform
- 2x GoCycle