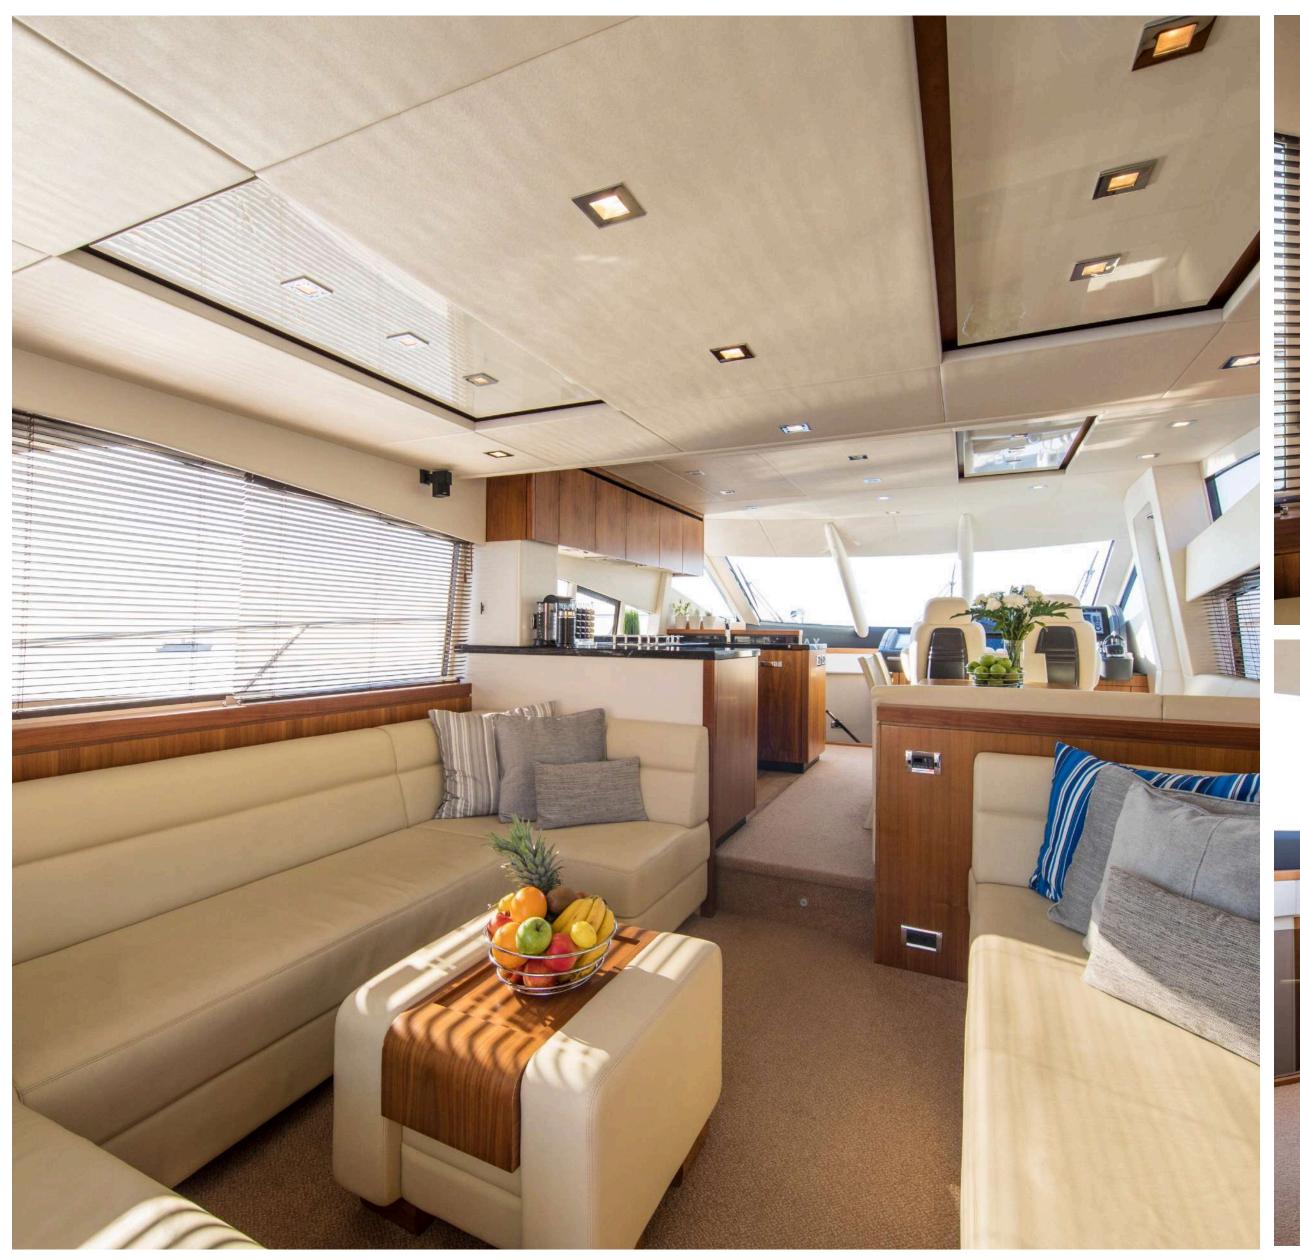

C H A R T E R Y A C H T

IMOLYAS AFT DECK

IMOLYAS AFT DECK

IMOLYAS SALON AND DINING

IMOLYAS MASTER CABIN

IMOLYAS VIP CABIN

TWIN CABIN

IMOLYAS WATER TOYS

#### KEY FEATURES

- Accommodates 8 Guests in 4 modern Cabins
- ▶ Fresh and modern interior
- ▶ Wide windows in master cabin
- Experienced and professional crew