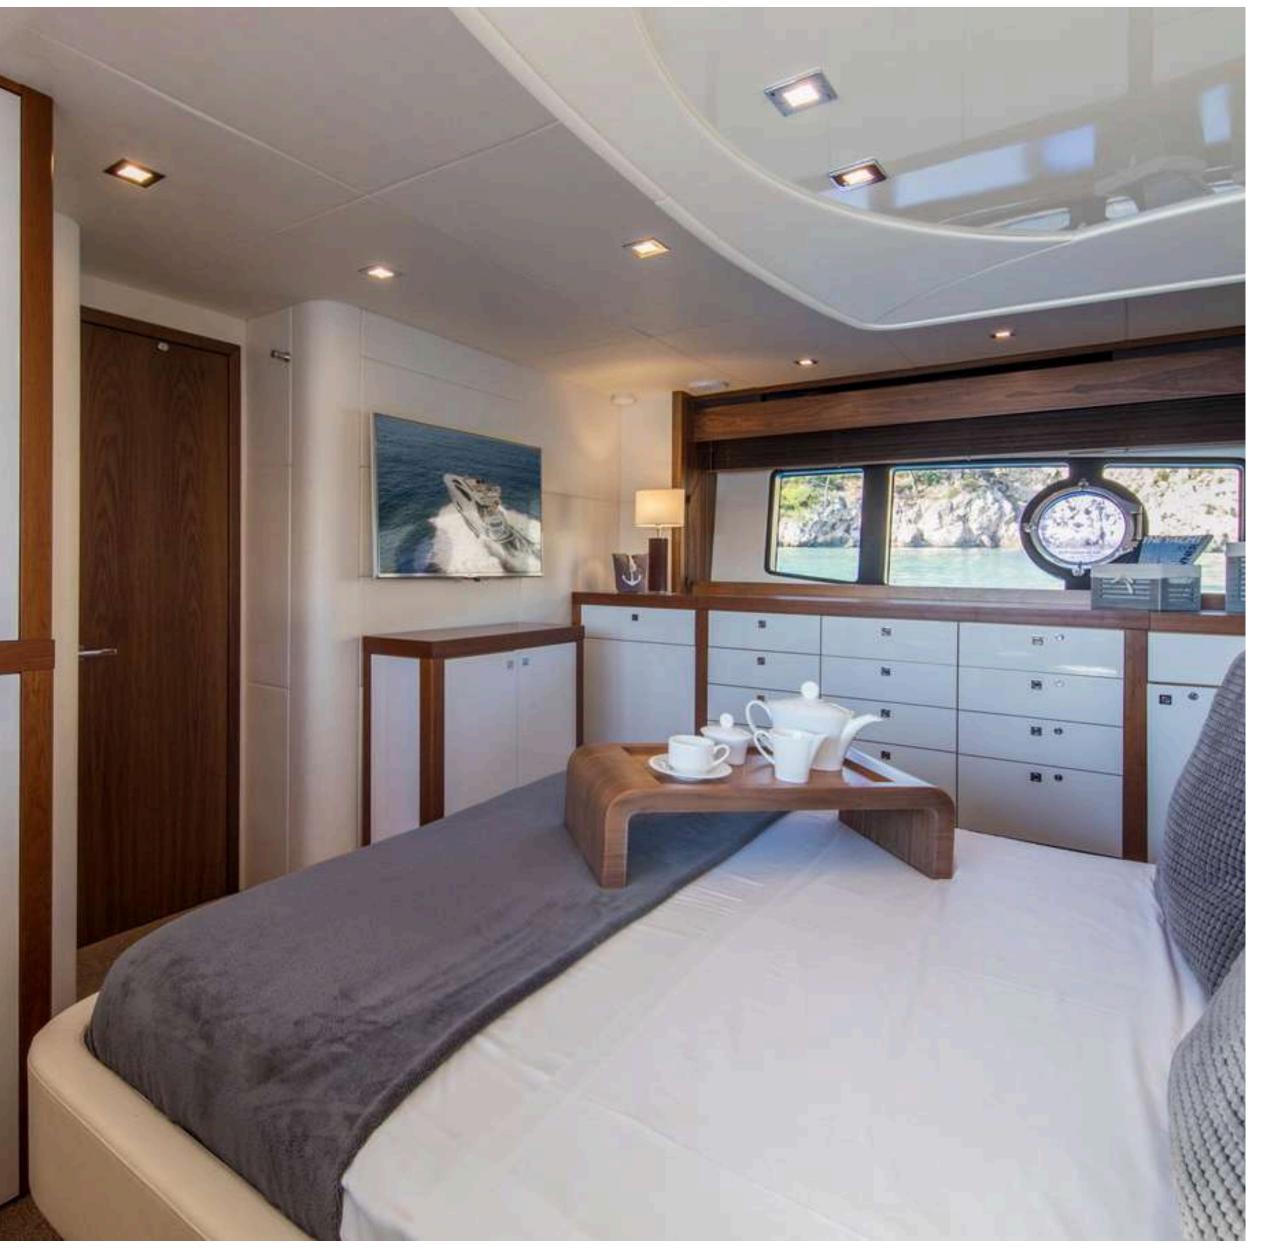

#### KEY FEATURES

- Accommodates 8 Guests in 4 modern Cabins
- ▶ Fresh and modern interior
- ▶ Wide windows in master cabin
- Experienced and professional crew

#### SPECIFICATIONS

**Accommodates** 8 Guests in 4 Staterooms

**Arrangements** 2 Double, 2 Twin

**Length** 21.00m (68' 11")

**Beam** 5.15m (16' 11")

**Draft** 1.60m (5' 3")

**Year** 2012

Builder Sunseeker