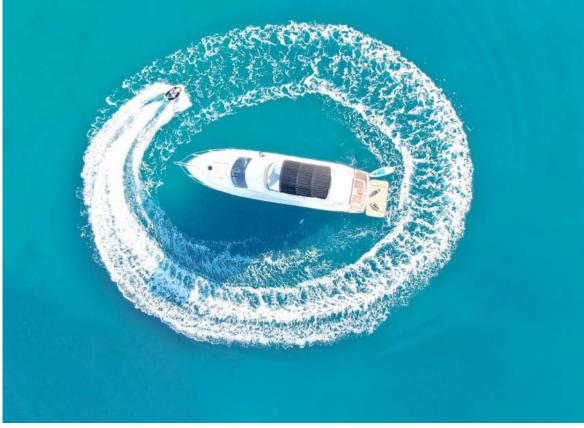

### TENDERS & WATER TOYS

- ▶ Tender Williams 325
- ▶ 1x Jet Ski
- ▶ 1x SUP
- ▶ 1x Doughnut
- ▶ 1x Kneeboard
- ▶ 1x Wakeboard
- Snorkelling equipment
- Nauti Buoy Inflatable Platform
- 2x GoCycle