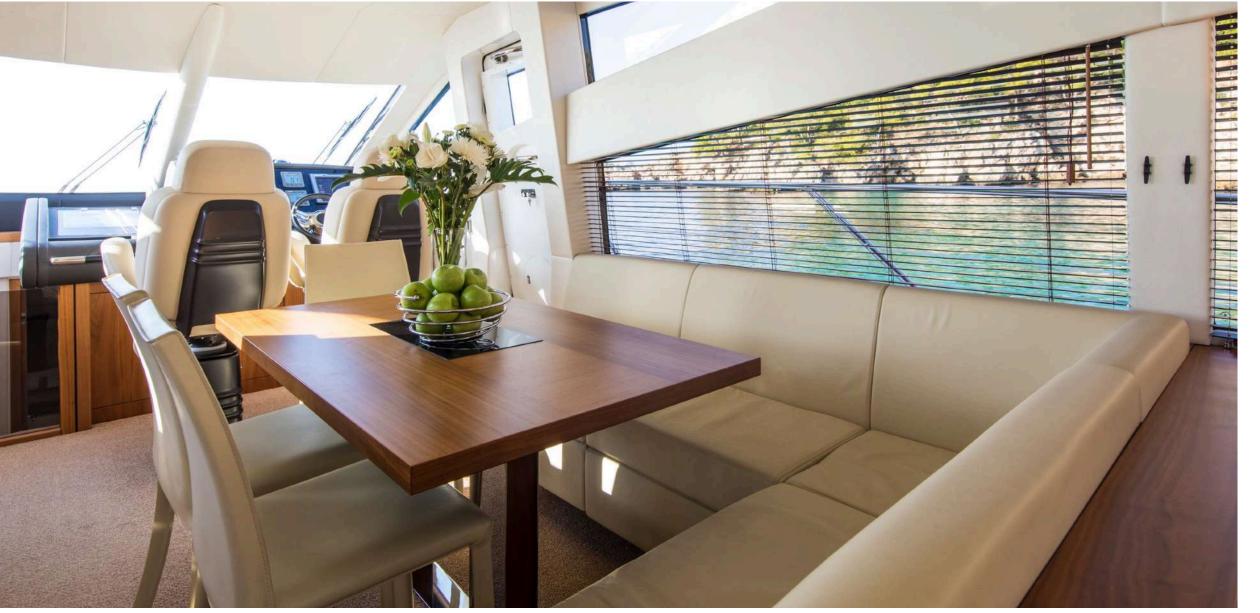

#### KEY FEATURES

- Accommodates 8 Guests in 4 modern Cabins
- ▶ Fresh and modern interior
- ▶ Wide windows in master cabin
- Experienced and professional crew

#### SPECIFICATIONS

**Accommodates** 8 Guests in 4 Staterooms

**Arrangements** 2 Double, 2 Twin

**Length** 21.00m (68' 11")

**Beam** 5.15m (16' 11")

**Draft** 1.60m (5' 3")

**Year** 2012

Builder Sunseeker