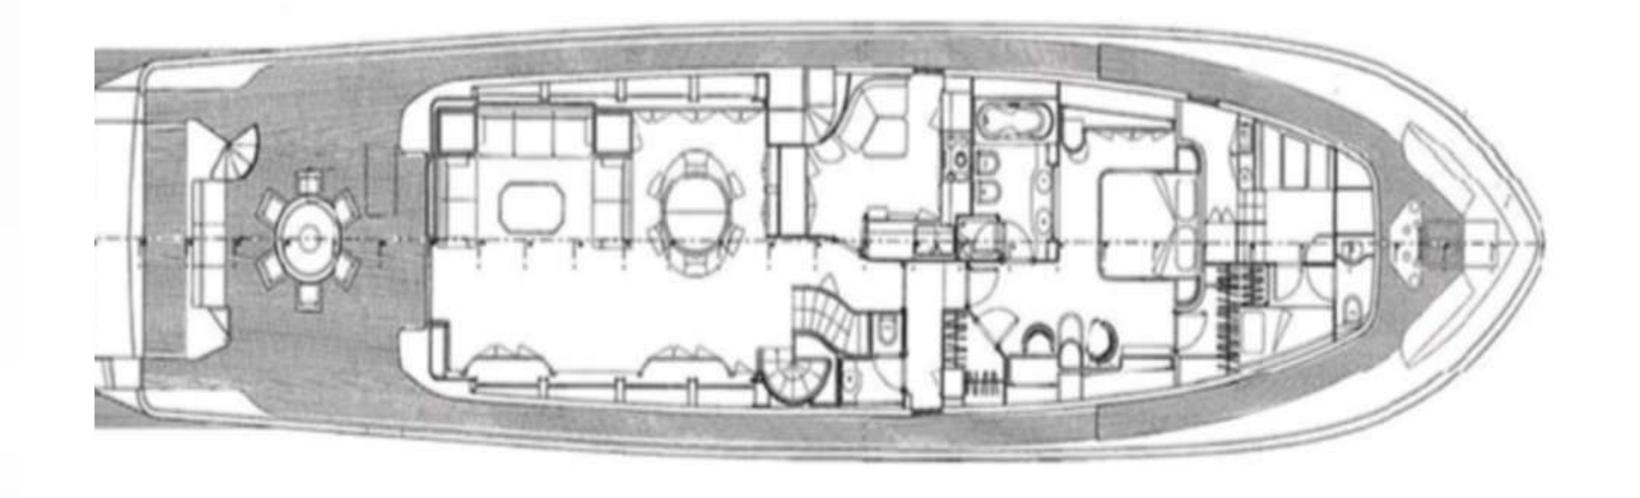

YS

- ▶ Tender Avon 60 HP
- Jet Ski Yamaha Sea Doo Spark
- Waker Ski
- Doughnut
- 4 x SUP 10.8'
- Sea bob F5 with fast charger









## KEY FEATURES

- Expansive salon with comfortable seating
- Lot of open and airy spaces to enjoy the sun
- Accommodates 12 Guests in 5 elegant Cabins
- EU flagged and able to commence charters in Croatia









#### SPECIFICATIONS

**Accommodates** 12 Guests in 5 Staterooms

**Arrangements** 3 Queen, 4 Single, 2 Pullman

**Length** 101'7" (30.95m)

**Beam** 22'5'' (6.84m)

**Draft** 6'11" (2.10m)

Year / Refit 2002 / 2015 / 2018

Builder FERRETTI

Interior Designer Zuccon International

Engines 2 x MAN / 1,300 hp each

Cruising Speed 13 knots

Max Speed 19 knots

Fuel Consumption 240 l/hr @ 13 knots

Range 174

**GRT** 184



#### GENERAL ARRANGEMENT





# IMAGINE

CONTACT YOUR CHARTER BROKER