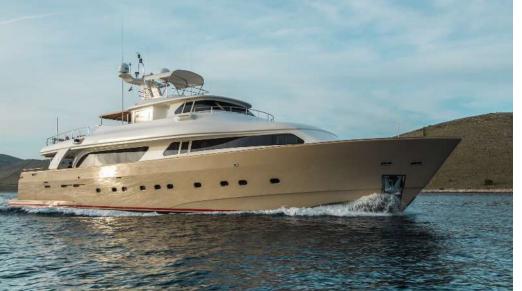

# IMAGINE

C H A R T E R Y A C H T

IMAGINE

IMAGINE AFT DECK

IMAGINE SALON AND DINING

IMAGINE SALON AND DINING

IMAGINE MASTER CABIN

IMAGINE VIP CABIN

## KEY FEATURES

- Expansive salon with comfortable seating
- Lot of open and airy spaces to enjoy the sun
- Accommodates 12 Guests in 5 elegant Cabins
- EU flagged and able to commence charters in Croatia