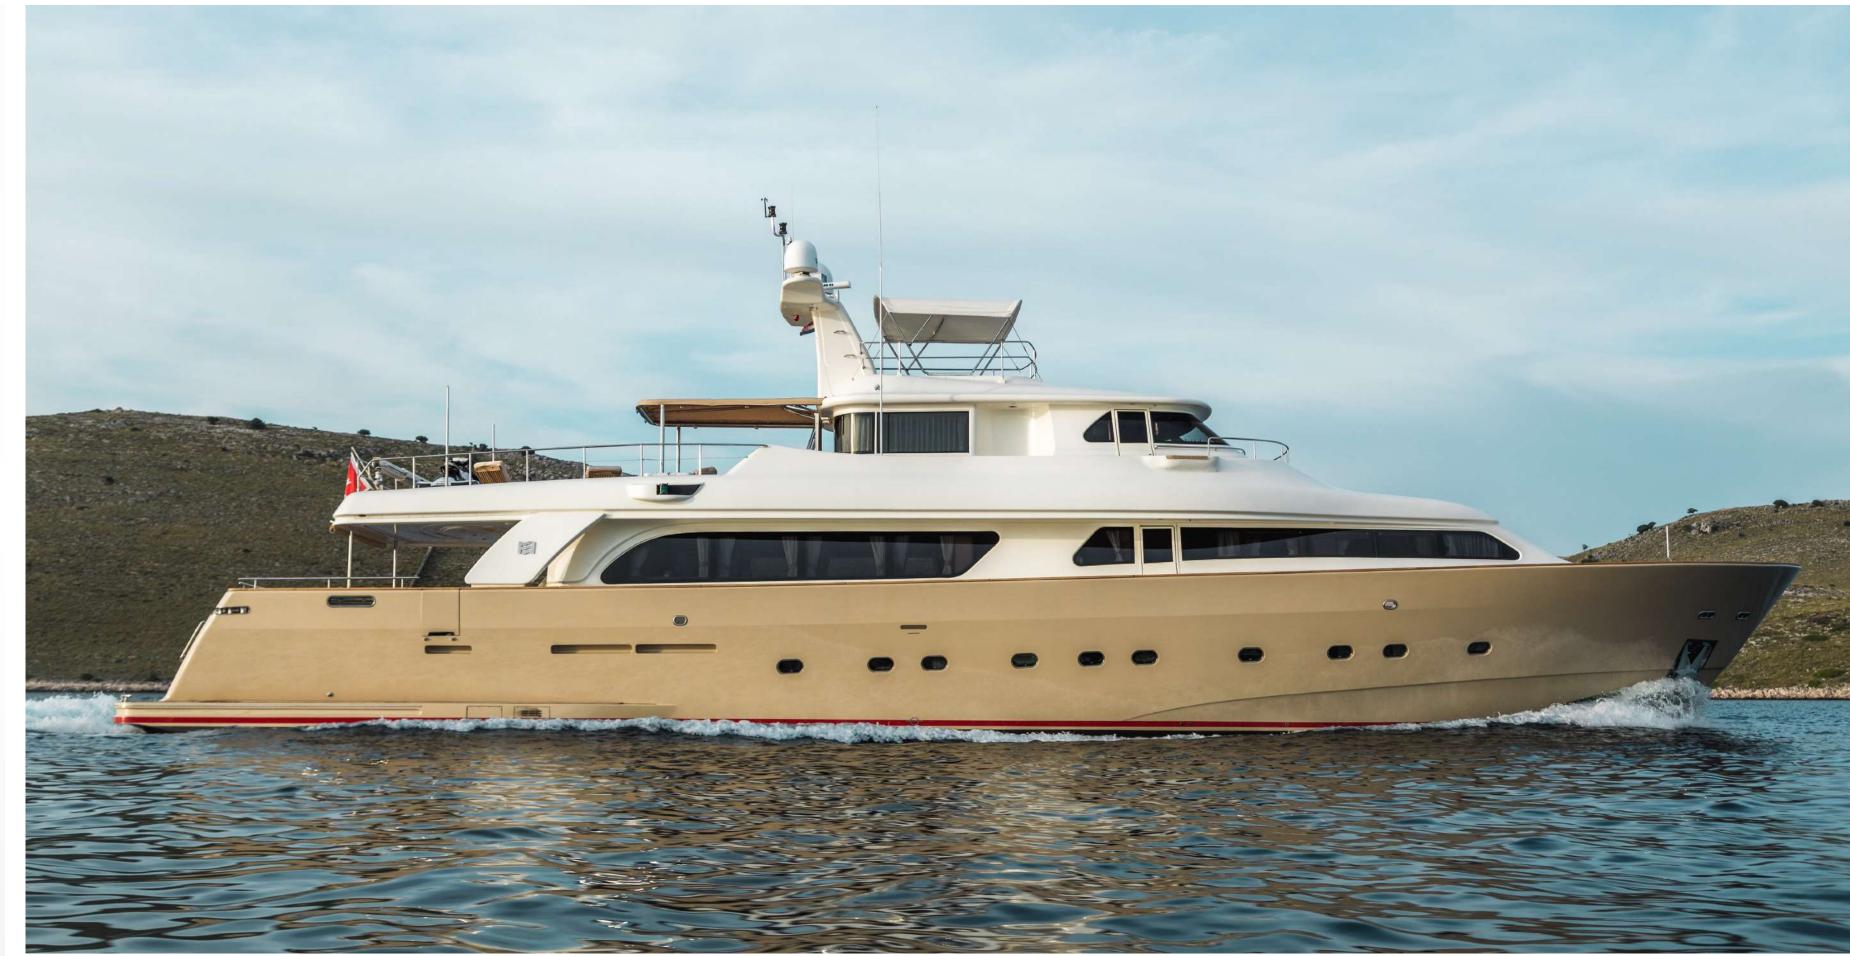

# IMAGINE

C H A R T E R Y A C H T

IMAGINE

IMAGINE AFT DECK

IMAGINE SALON AND DINING

IMAGINE SALON AND DINING

IMAGINE MASTER CABIN

IMAGINE VIP CABIN

#### SPECIFICATIONS

**Accommodates** 12 Guests in 5 Staterooms

**Arrangements** 3 Queen, 4 Single, 2 Pullman

**Length** 101'7" (30.95m)

**Beam** 22'5'' (6.84m)

**Draft** 6'11" (2.10m)

Year / Refit 2002 / 2015 / 2018