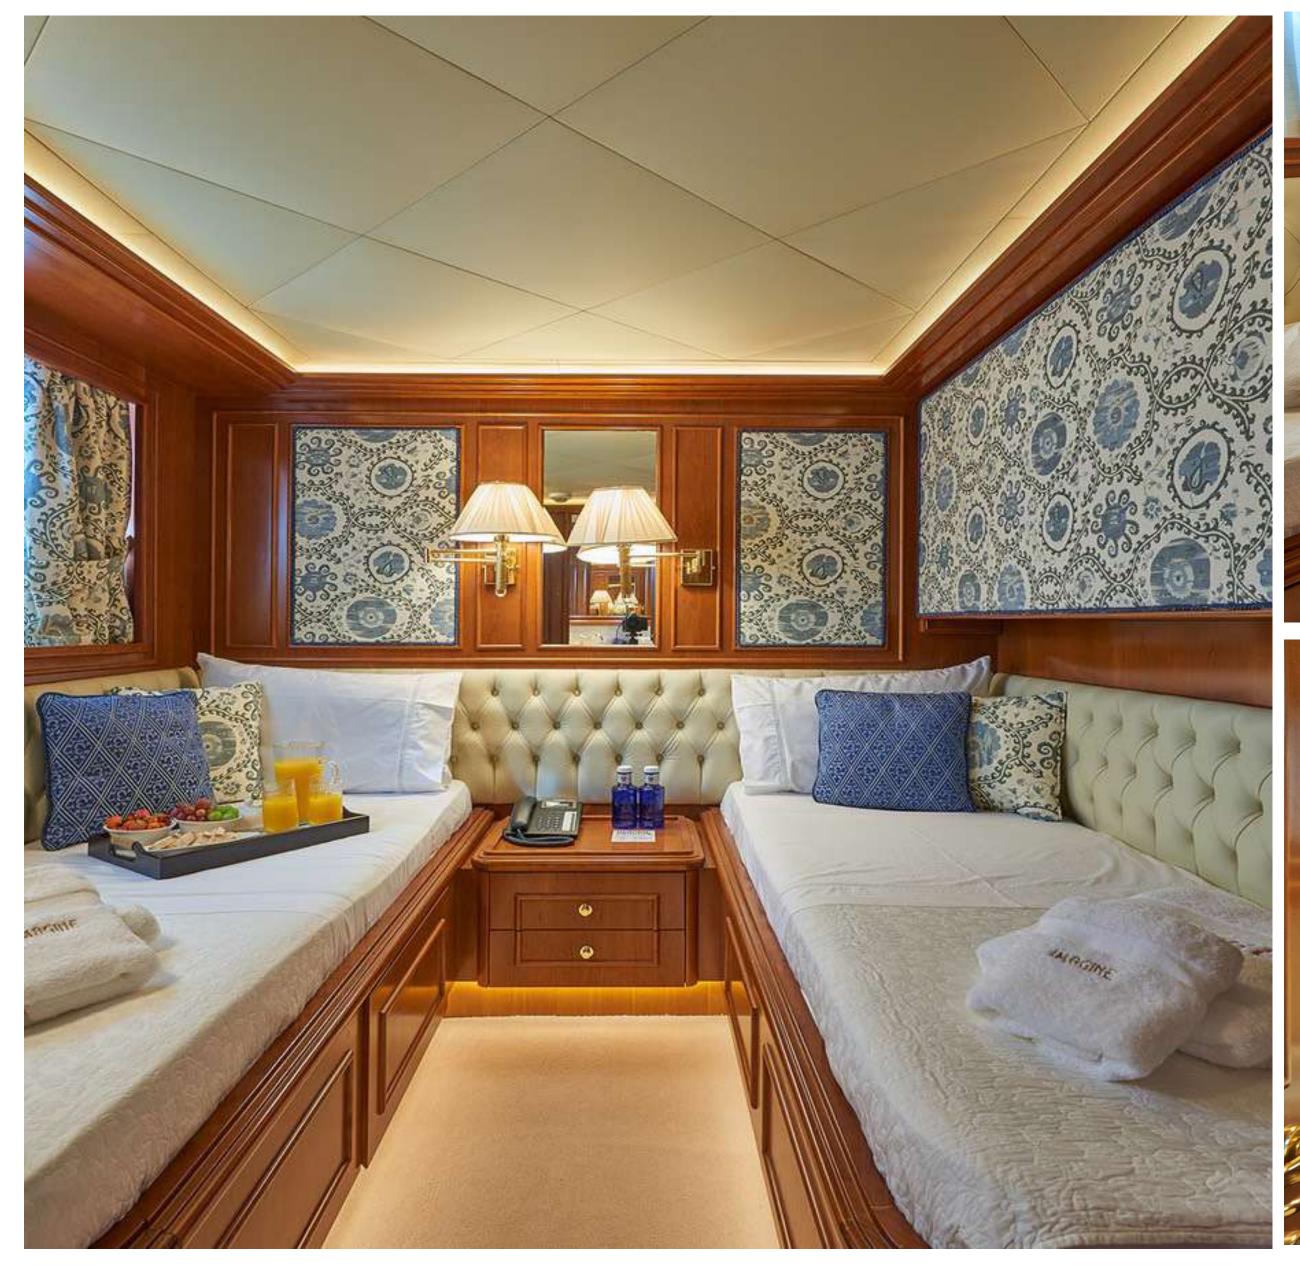

# IMAGINE

C H A R T E R Y A C H T

IMAGINE











IMAGINE AFT DECK



IMAGINE SALON AND DINING





IMAGINE SALON AND DINING



IMAGINE MASTER CABIN







IMAGINE VIP CABIN







IMAGINE DOUBLE CABIN







IMAGINE TWIN CABINS







### TENDERS & WATER TOYS

- ▶ Tender Avon 60 HP
- Jet Ski Yamaha Sea Doo Spark
- Waker Ski
- Doughnut
- 4 x SUP 10.8'
- Sea bob F5 with fast charger









## KEY FEATURES

- Expansive salon with comfortable seating
- Lot of open and airy spaces to enjoy the sun
- Accommodates 12 Guests in 5 elegant Cabins
- EU flagged and able to commence charters in Croatia









#### SPECIFICATIONS

**Accommodates** 12 Guests in 5 Staterooms

**Arrangements** 3 Queen, 4 Single, 2 Pullman

**Length** 101'7" (30.95m)

**Beam** 22'5'' (6.84m)

**Draft** 6'11" (2.10m)

Year / Refit 2002 / 2015 / 2018

Builder FERRETTI

Interior Designer Zuccon International

Engines 2 x MAN / 1,300 hp each

Cruising Speed 13 knots

Max Speed 19 knots

Fuel Consumption 240 l/hr @ 13 knots

Range 174

**GRT** 184