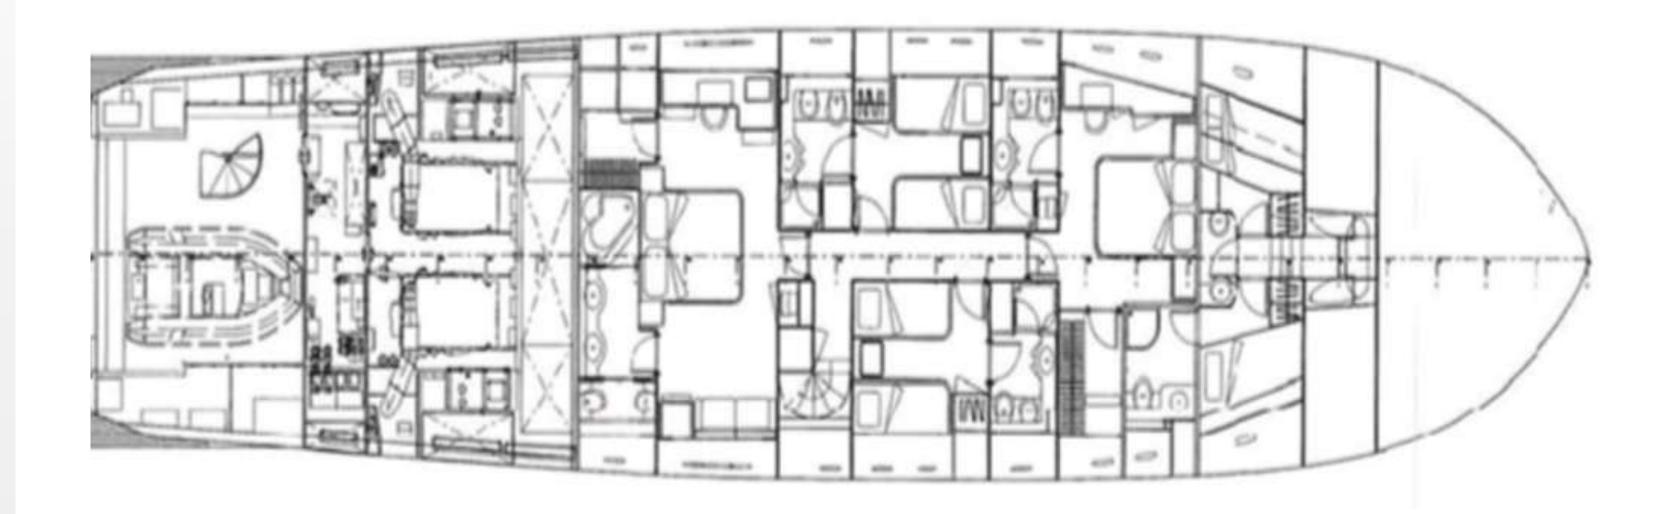

- ▶ Tender Avon 60 HP
- Jet Ski Yamaha Sea Doo Spark
- Waker Ski
- Doughnut
- 4 x SUP 10.8'
- Sea bob F5 with fast charger









## KEY FEATURES

- Expansive salon with comfortable seating
- Lot of open and airy spaces to enjoy the sun
- Accommodates 12 Guests in 5 elegant Cabins
- EU flagged and able to commence charters in Croatia









#### SPECIFICATIONS

**Accommodates** 12 Guests in 5 Staterooms

**Arrangements** 3 Queen, 4 Single, 2 Pullman

**Length** 101'7" (30.95m)

**Beam** 22'5'' (6.84m)

**Draft** 6'11" (2.10m)

Year / Refit 2002 / 2015 / 2018

Builder FERRETTI

Interior Designer Zuccon International

Engines 2 x MAN / 1,300 hp each

Cruising Speed 13 knots

Max Speed 19 knots

Fuel Consumption 240 l/hr @ 13 knots

Range 174

**GRT** 184



#### GENERAL ARRANGEMENT





# IMAGINE

CONTACT YOUR CHARTER BROKER