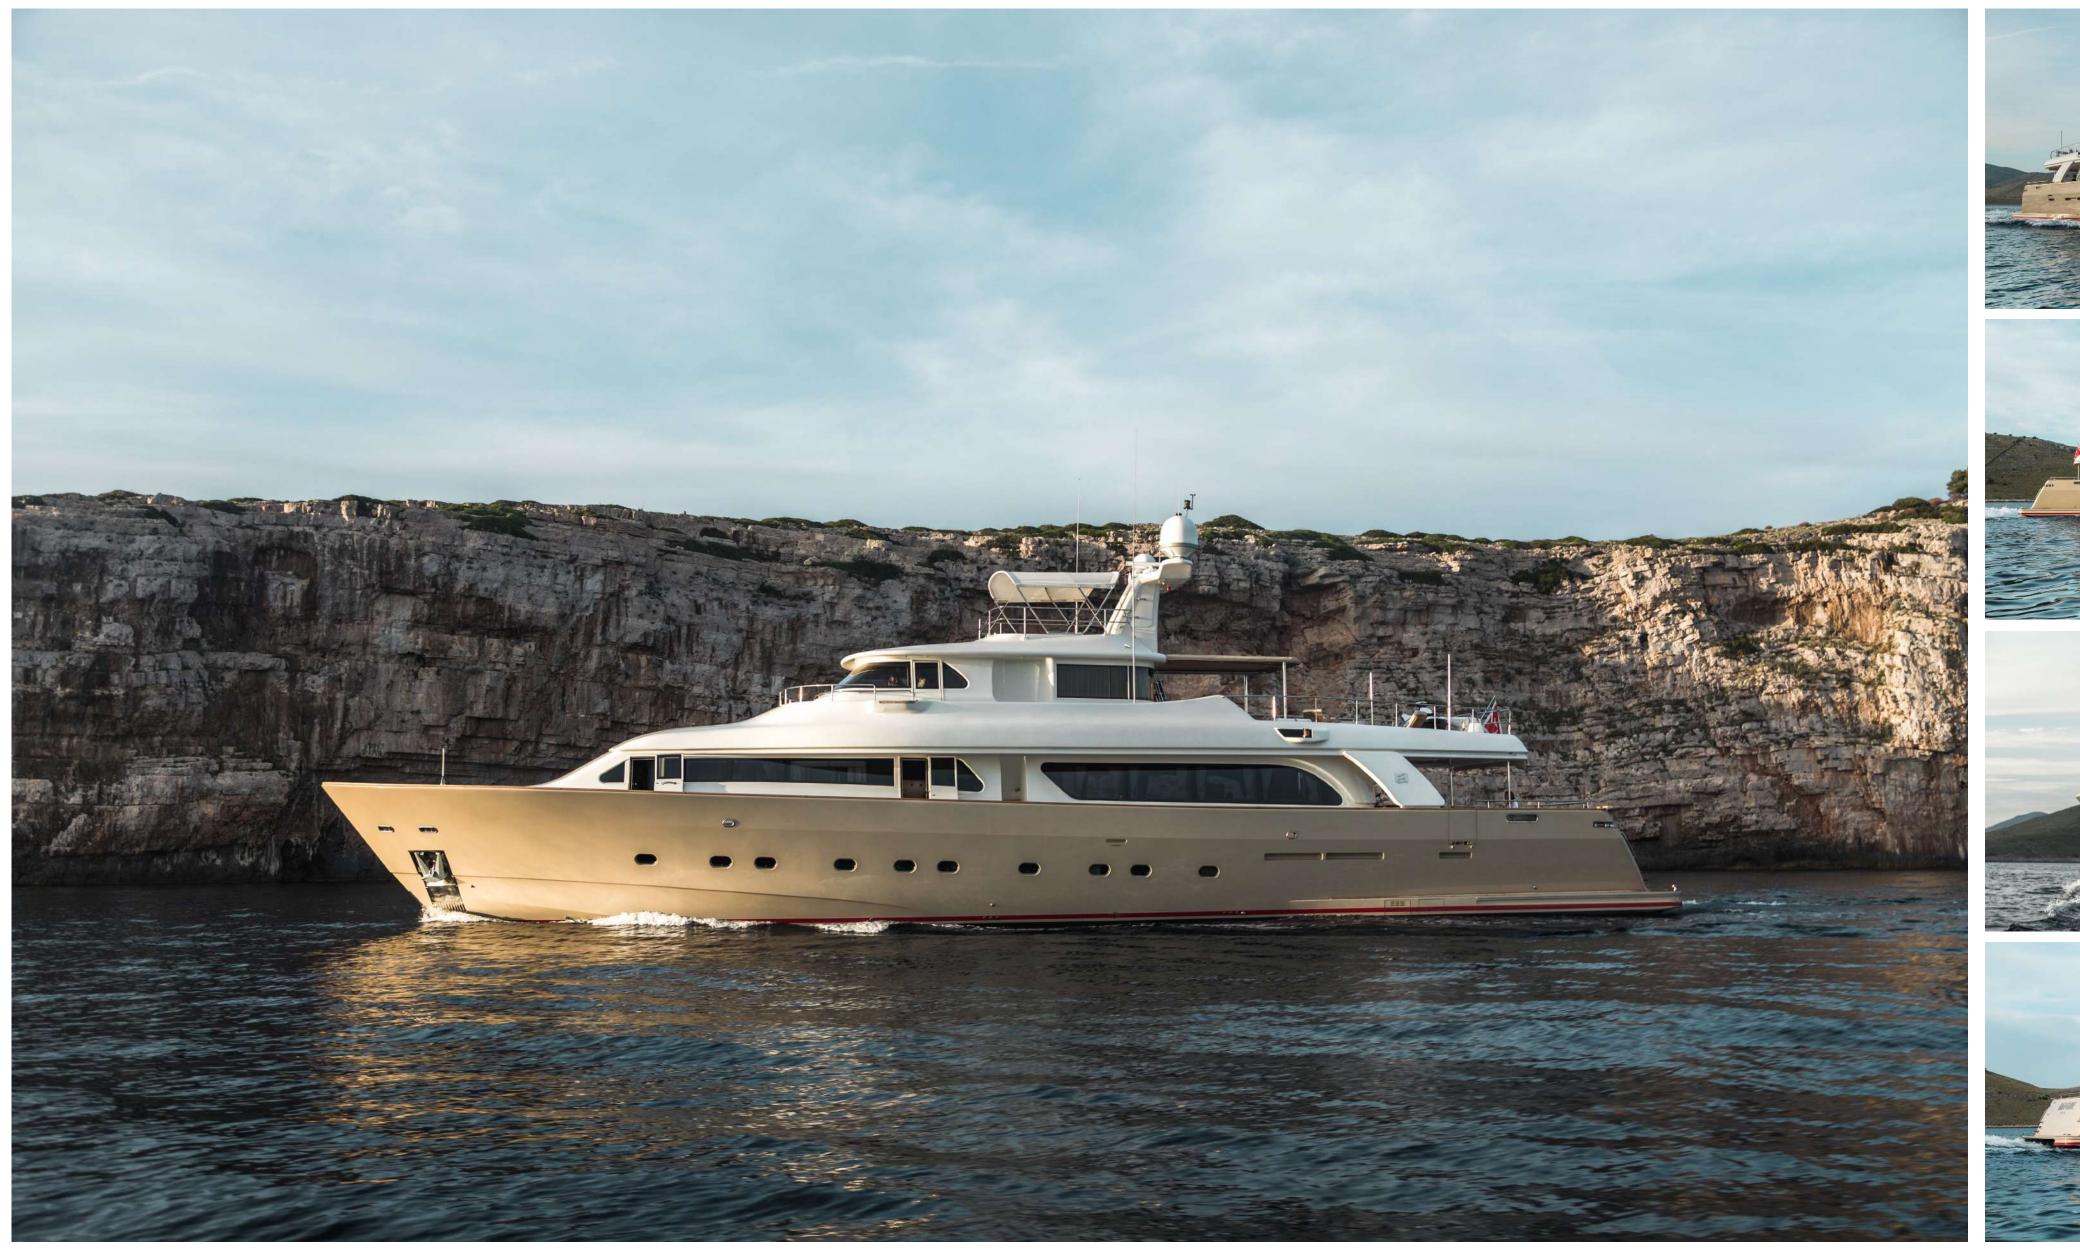

# IMAGINE

C H A R T E R Y A C H T

IMAGINE

IMAGINE AFT DECK

IMAGINE SALON AND DINING

IMAGINE SALON AND DINING

IMAGINE MASTER CABIN

IMAGINE VIP CABIN

## KEY FEATURES

- Expansive salon with comfortable seating
- Lot of open and airy spaces to enjoy the sun
- Accommodates 12 Guests in 5 elegant Cabins
- EU flagged and able to commence charters in Croatia

#### SPECIFICATIONS

**Accommodates** 12 Guests in 5 Staterooms

**Arrangements** 3 Queen, 4 Single, 2 Pullman

**Length** 101'7" (30.95m)

**Beam** 22'5'' (6.84m)

**Draft** 6'11" (2.10m)

Year / Refit 2002 / 2015 / 2018