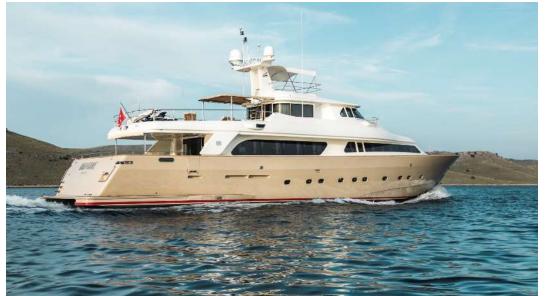

# IMAGINE

C H A R T E R Y A C H T

IMAGINE

IMAGINE AFT DECK

IMAGINE SALON AND DINING

IMAGINE SALON AND DINING

IMAGINE MASTER CABIN

IMAGINE VIP CABIN

#### SPECIFICATIONS

**Accommodates** 12 Guests in 5 Staterooms

**Arrangements** 3 Queen, 4 Single, 2 Pullman

**Length** 101'7" (30.95m)

**Beam** 22'5'' (6.84m)

**Draft** 6'11" (2.10m)

Year / Refit 2002 / 2015 / 2018

Builder FERRETTI

Interior Designer Zuccon International

Engines 2 x MAN / 1,300 hp each

Cruising Speed 13 knots

Max Speed 19 knots

Fuel Consumption 240 l/hr @ 13 knots

Range 174

**GRT** 184