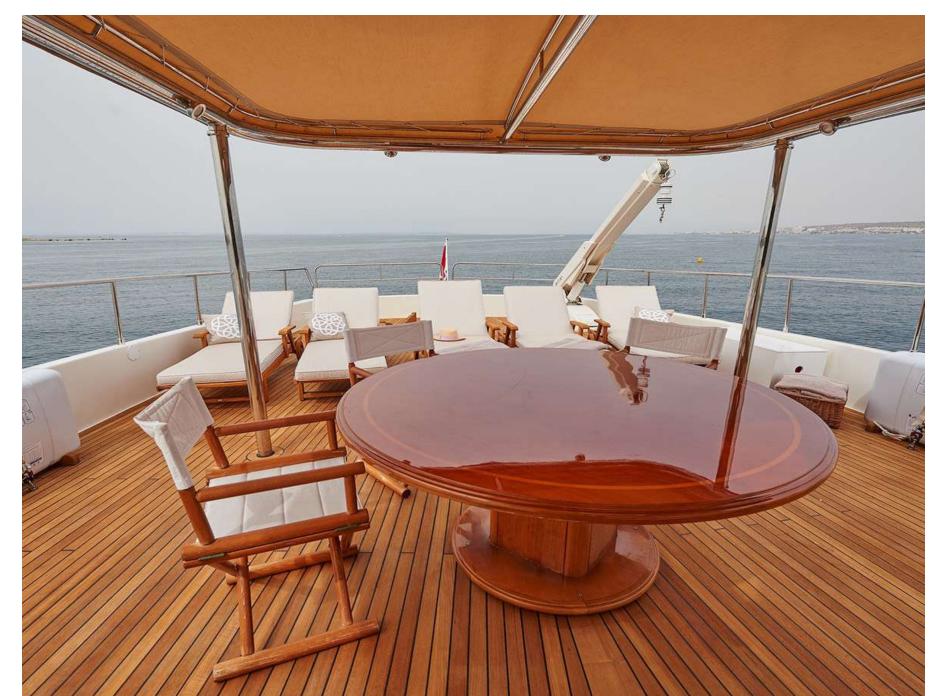

# IMAGINE

C H A R T E R Y A C H T

IMAGINE

IMAGINE AFT DECK

IMAGINE SALON AND DINING

IMAGINE SALON AND DINING

IMAGINE MASTER CABIN

IMAGINE VIP CABIN

## KEY FEATURES

- Expansive salon with comfortable seating
- Lot of open and airy spaces to enjoy the sun
- Accommodates 12 Guests in 5 elegant Cabins
- EU flagged and able to commence charters in Croatia