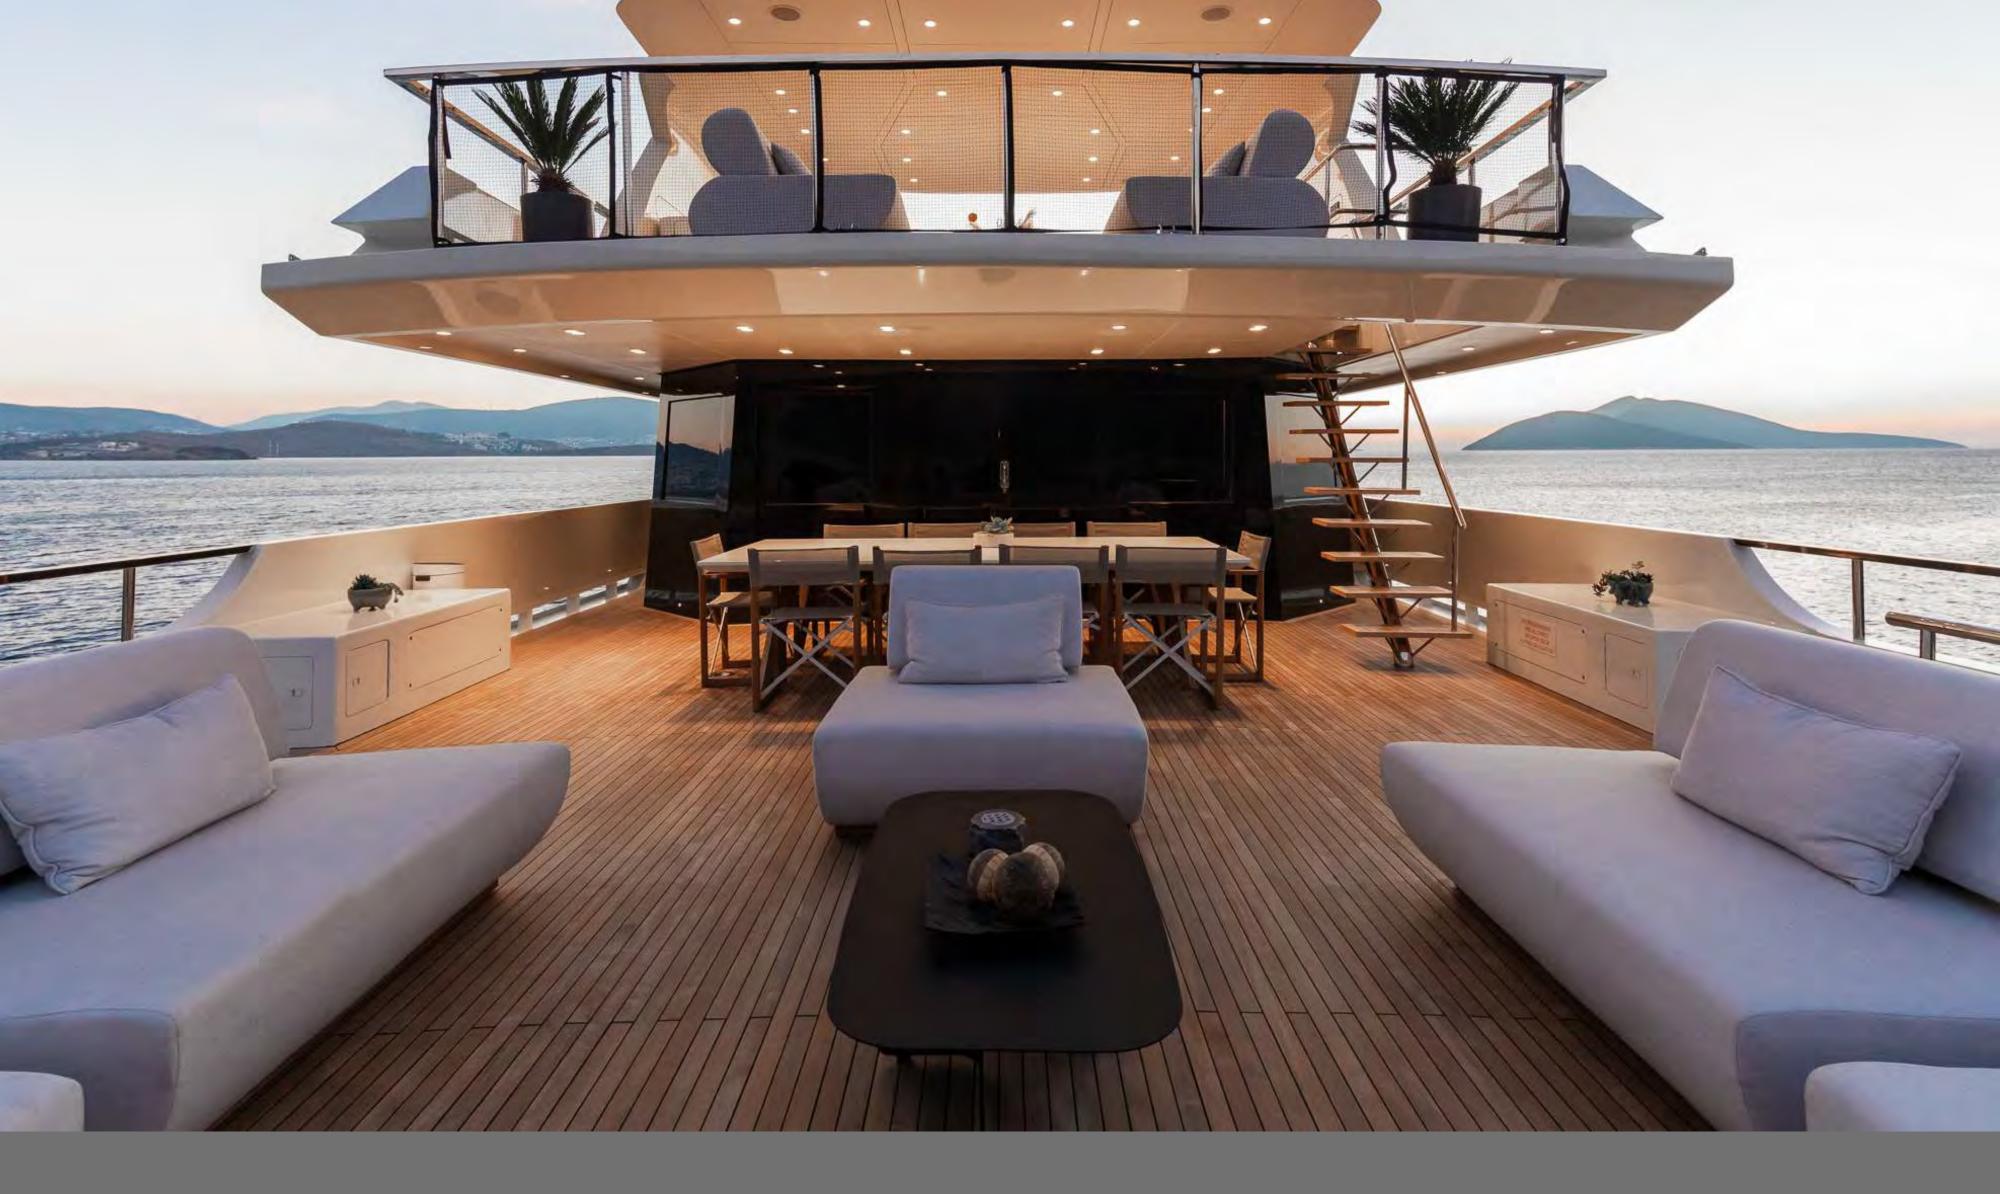

### OUTDOOR LOUNGE AREA

The aft of the bridge deck offers an outdoor dining area that seats 12 guests comfortably, and can be laid out for both casual and formal events.