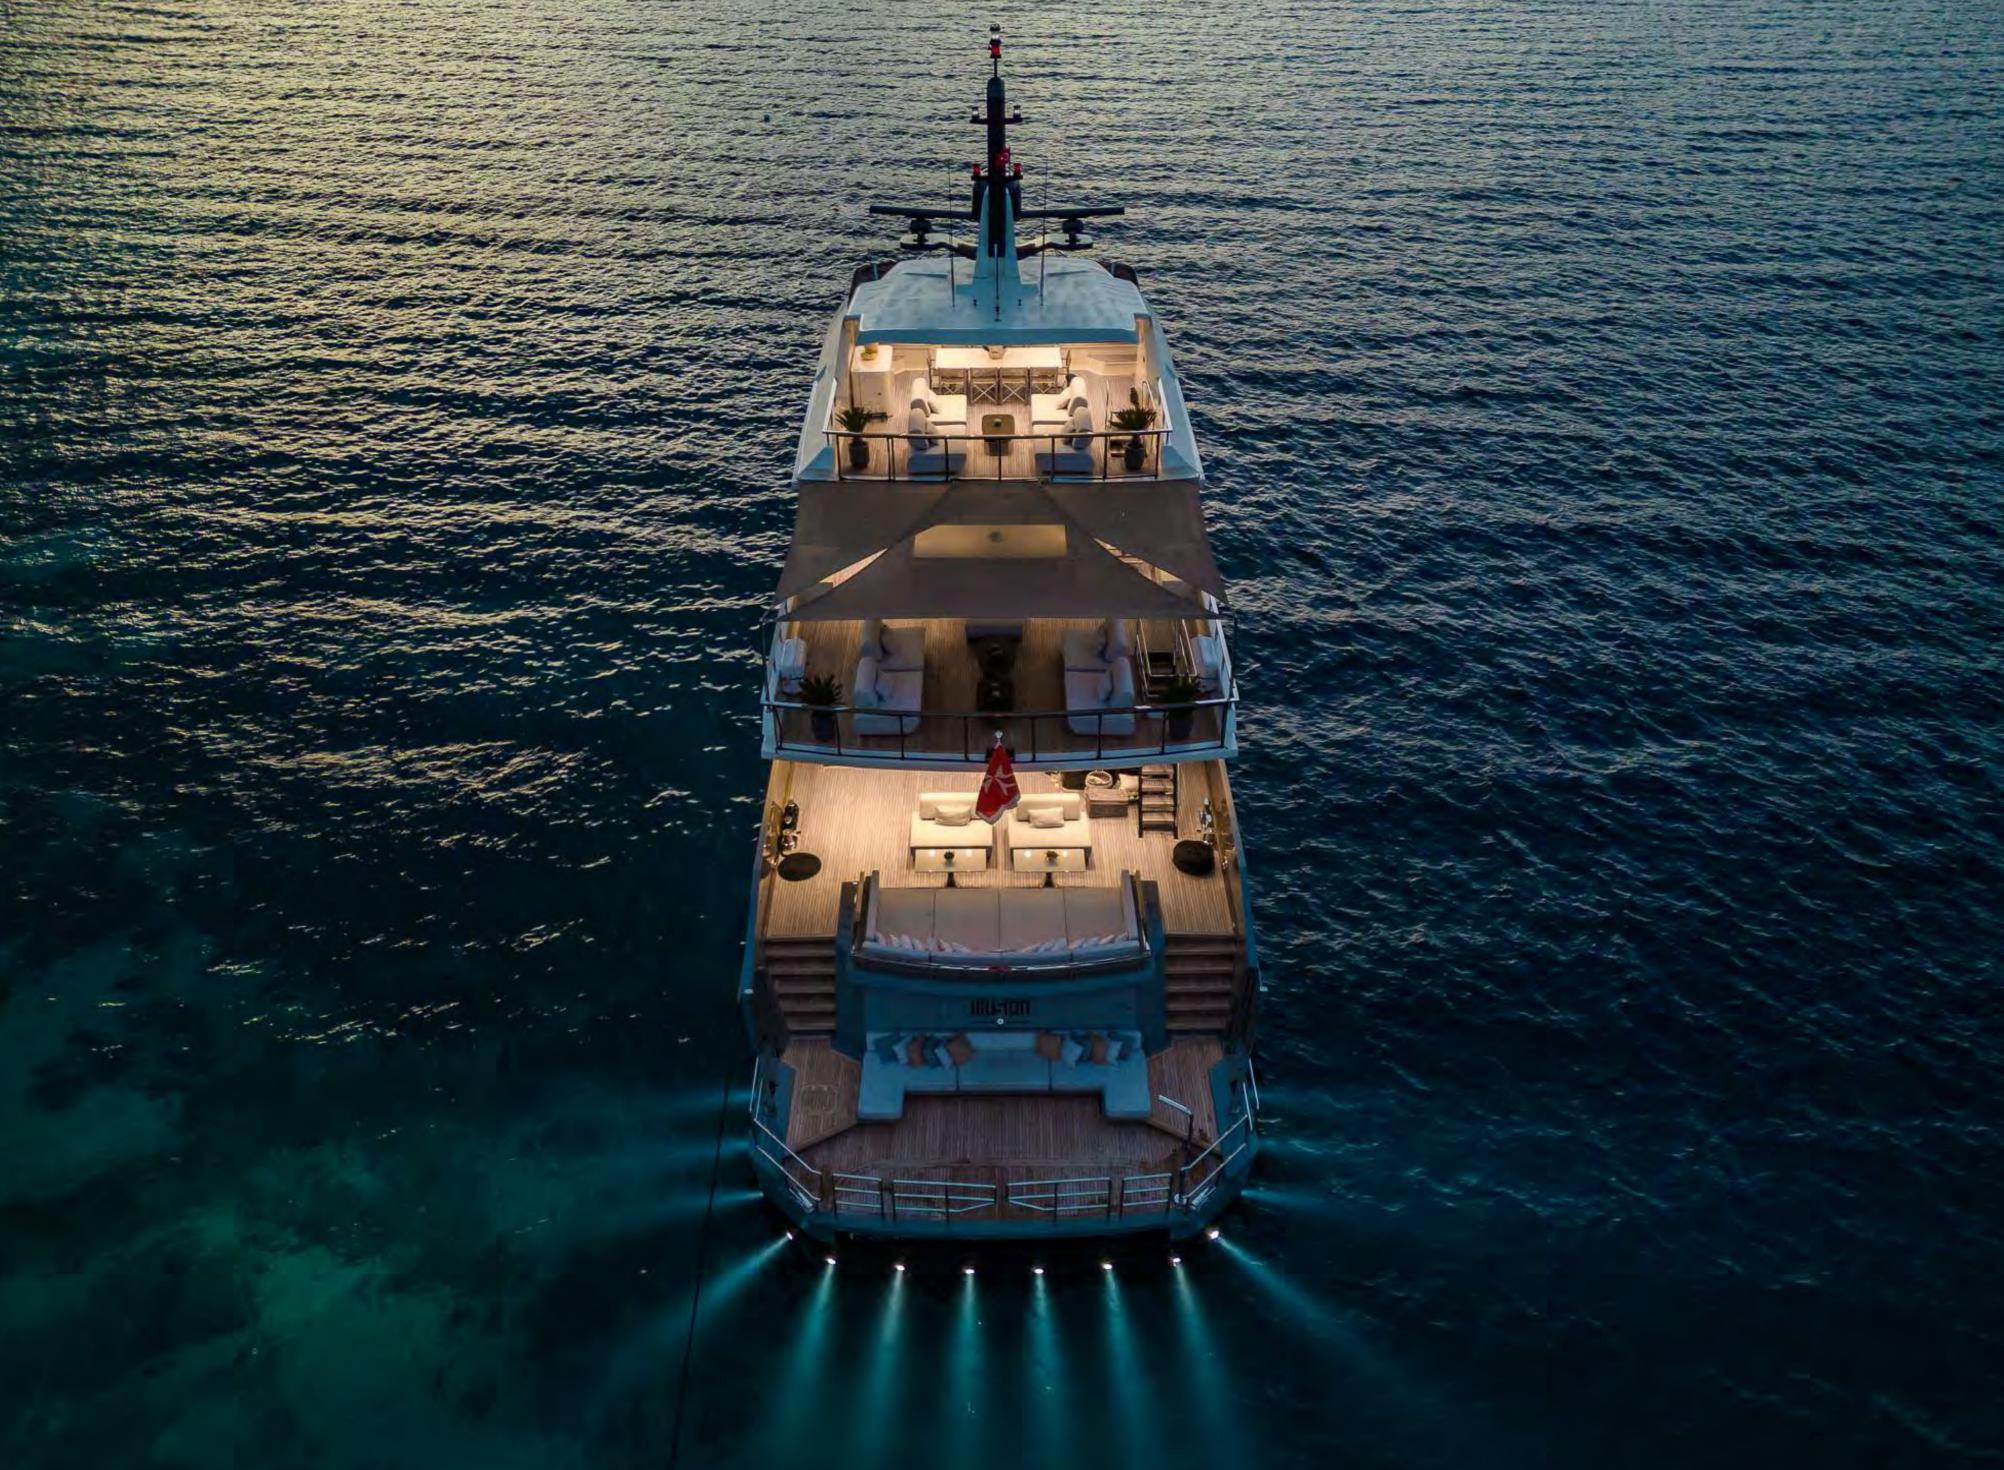

### OUTDOOR LOUNGE AREA

The aft of the bridge deck offers an outdoor dining area that seats 12 guests comfortably, and can be laid out for both casual and formal events.

### FLYBRIDGE

The Sundeck offers ultimate comfort and open space that enable unobstructed views, along with a jacuzzi area, so you feel relaxed and enjoy the surroundings. The sun lounge provides a generous space for laying, reading, and chilling under the sun. The large sun blind can be put up so you can enjoy what the wonderful warm afternoon has to offer, and of course, a siesta might just be inevitable.

Relax and cool down in style whilst taking in the beautiful coastal