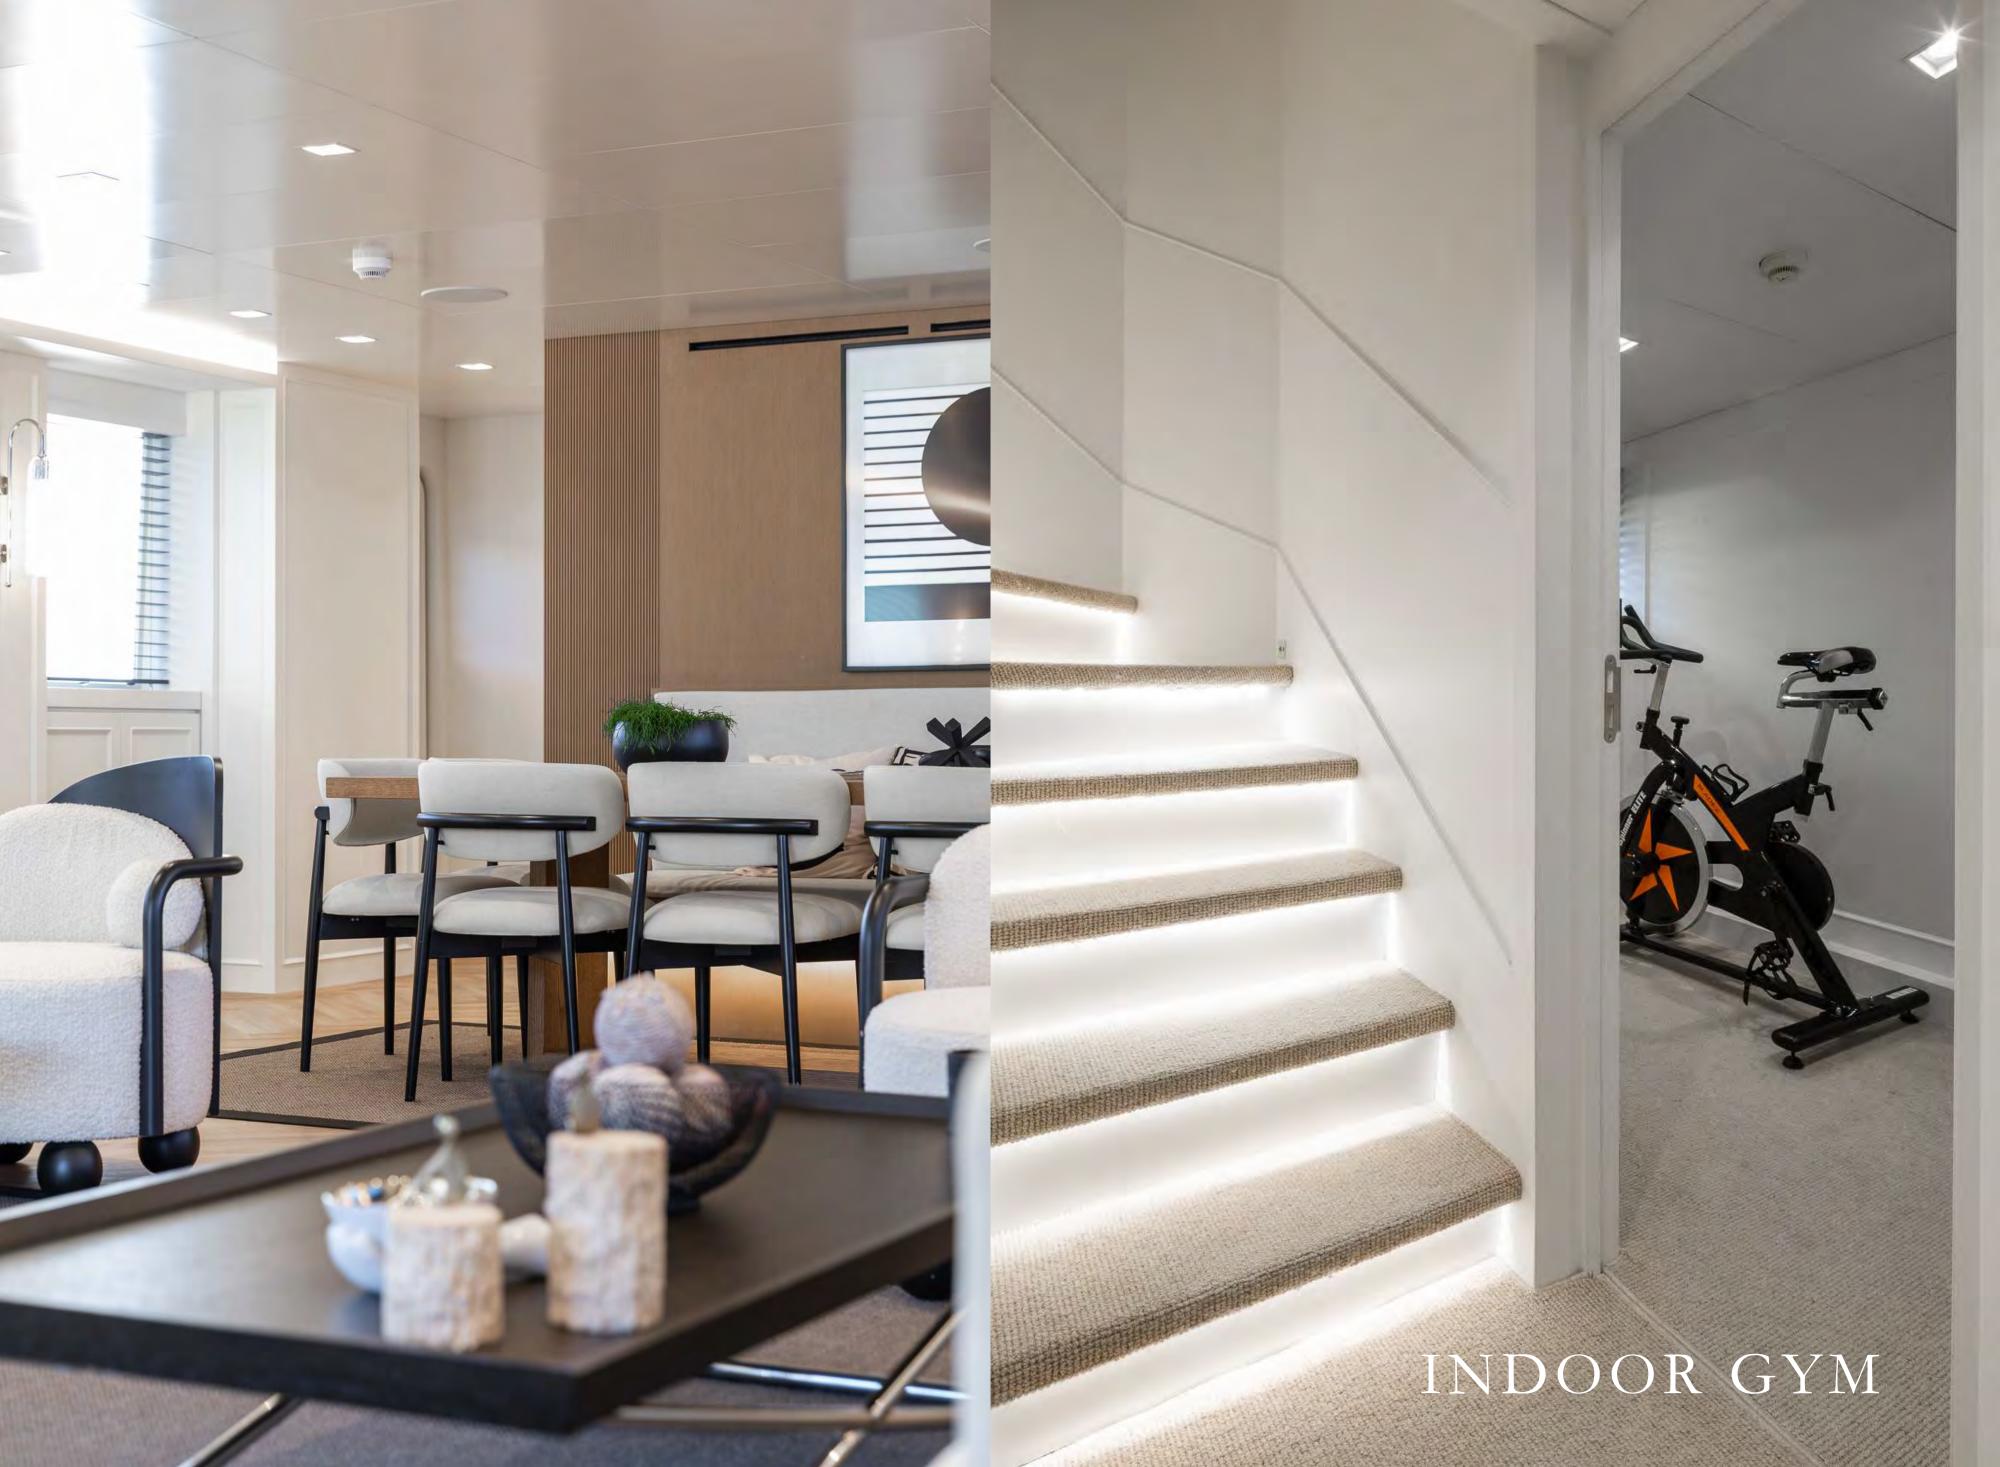

# VIP LOUNGE with incredible volume

Illusion II features a full beam VIP lounge with 360-degree unobstructed views from large panoramic windows and double sliding doors leading to the expansive aft deck and relaxation area. The upscale interior is created with contemporary materials and exotic woods blended in an elegant fashion.

# FORMAL DINING AREA