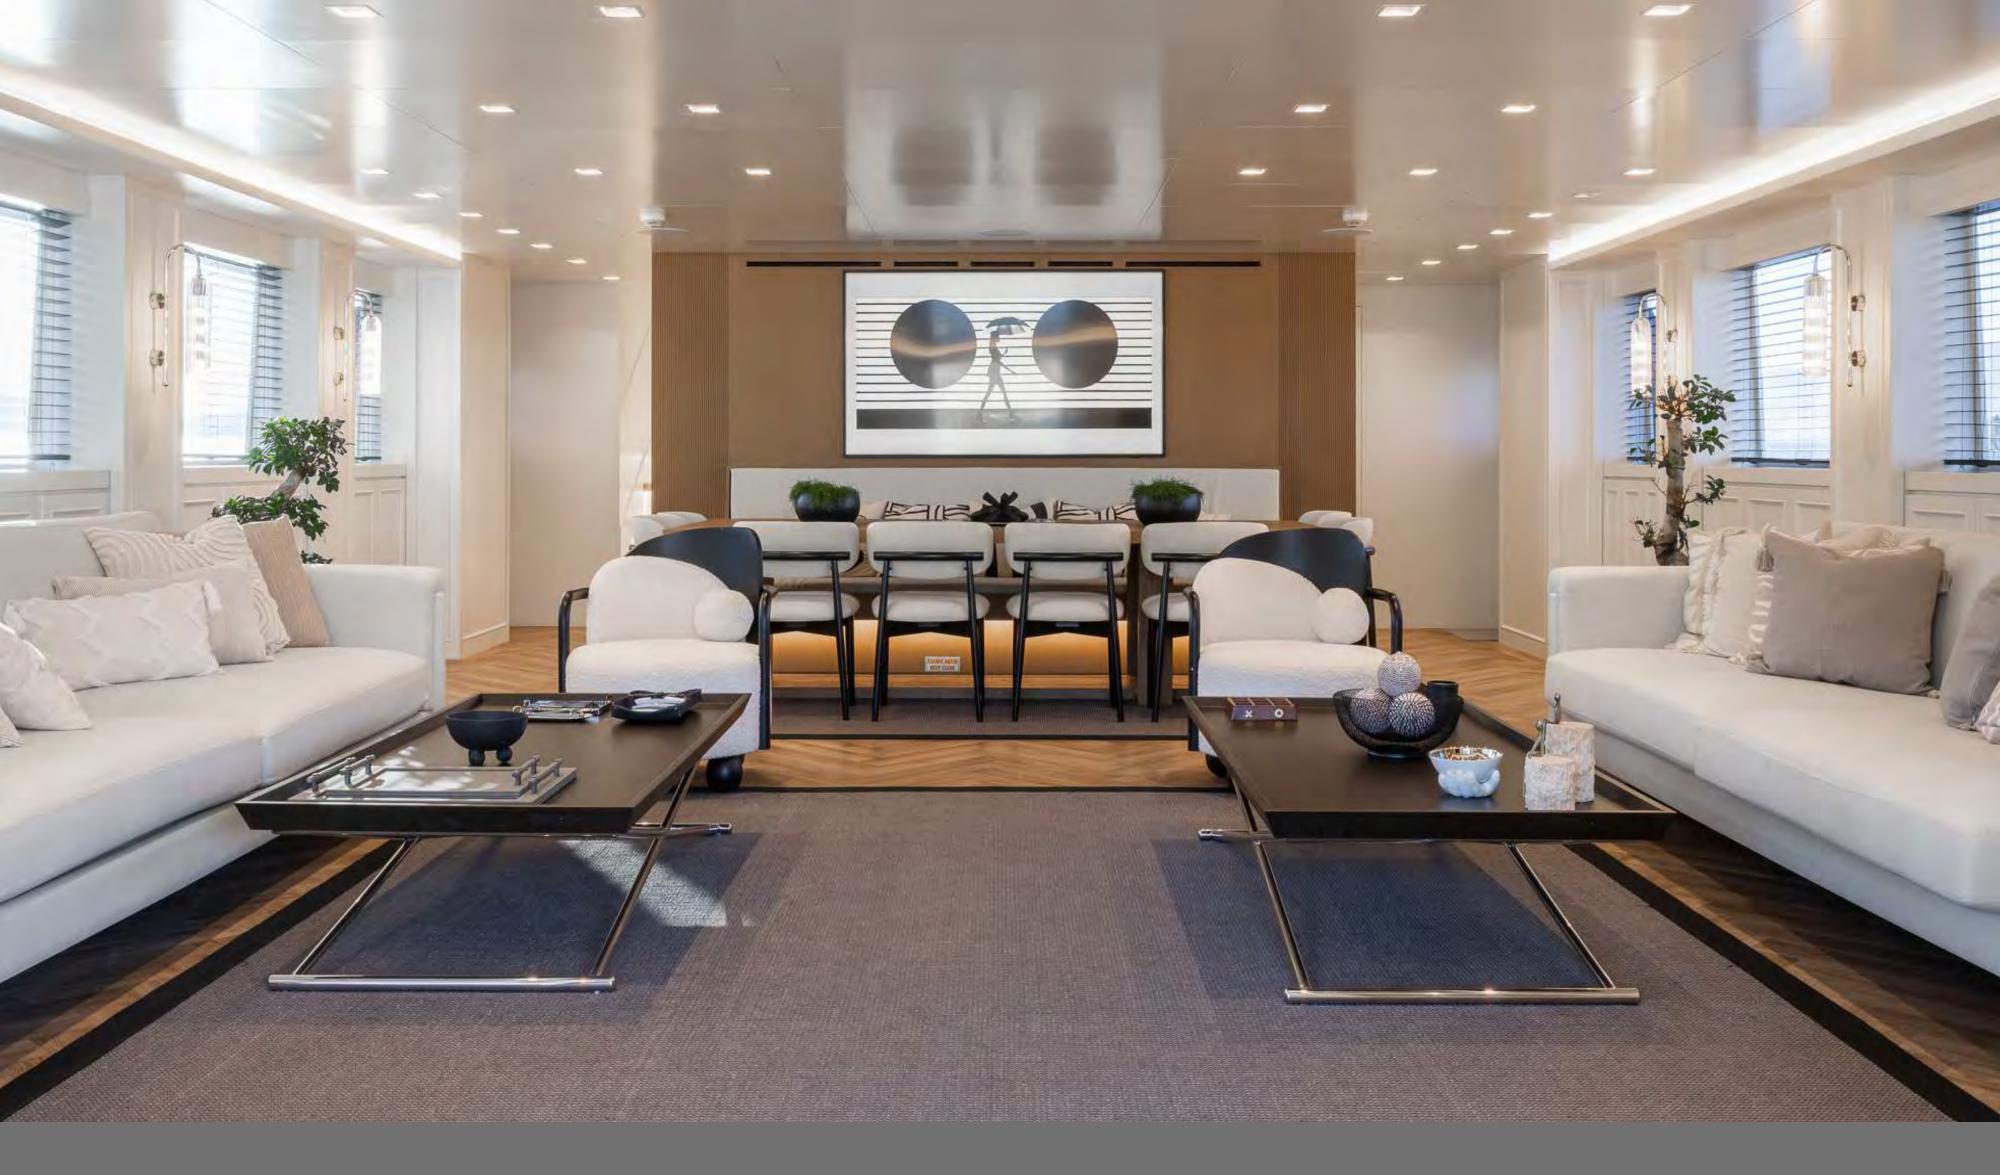

# VIP LOUNGE with incredible volume

Illusion II features a full beam VIP lounge with 360-degree unobstructed views from large panoramic windows and double sliding doors leading to the expansive aft deck and relaxation area. The upscale interior is created with contemporary materials and exotic woods blended in an elegant fashion.

# FORMAL DINING AREA