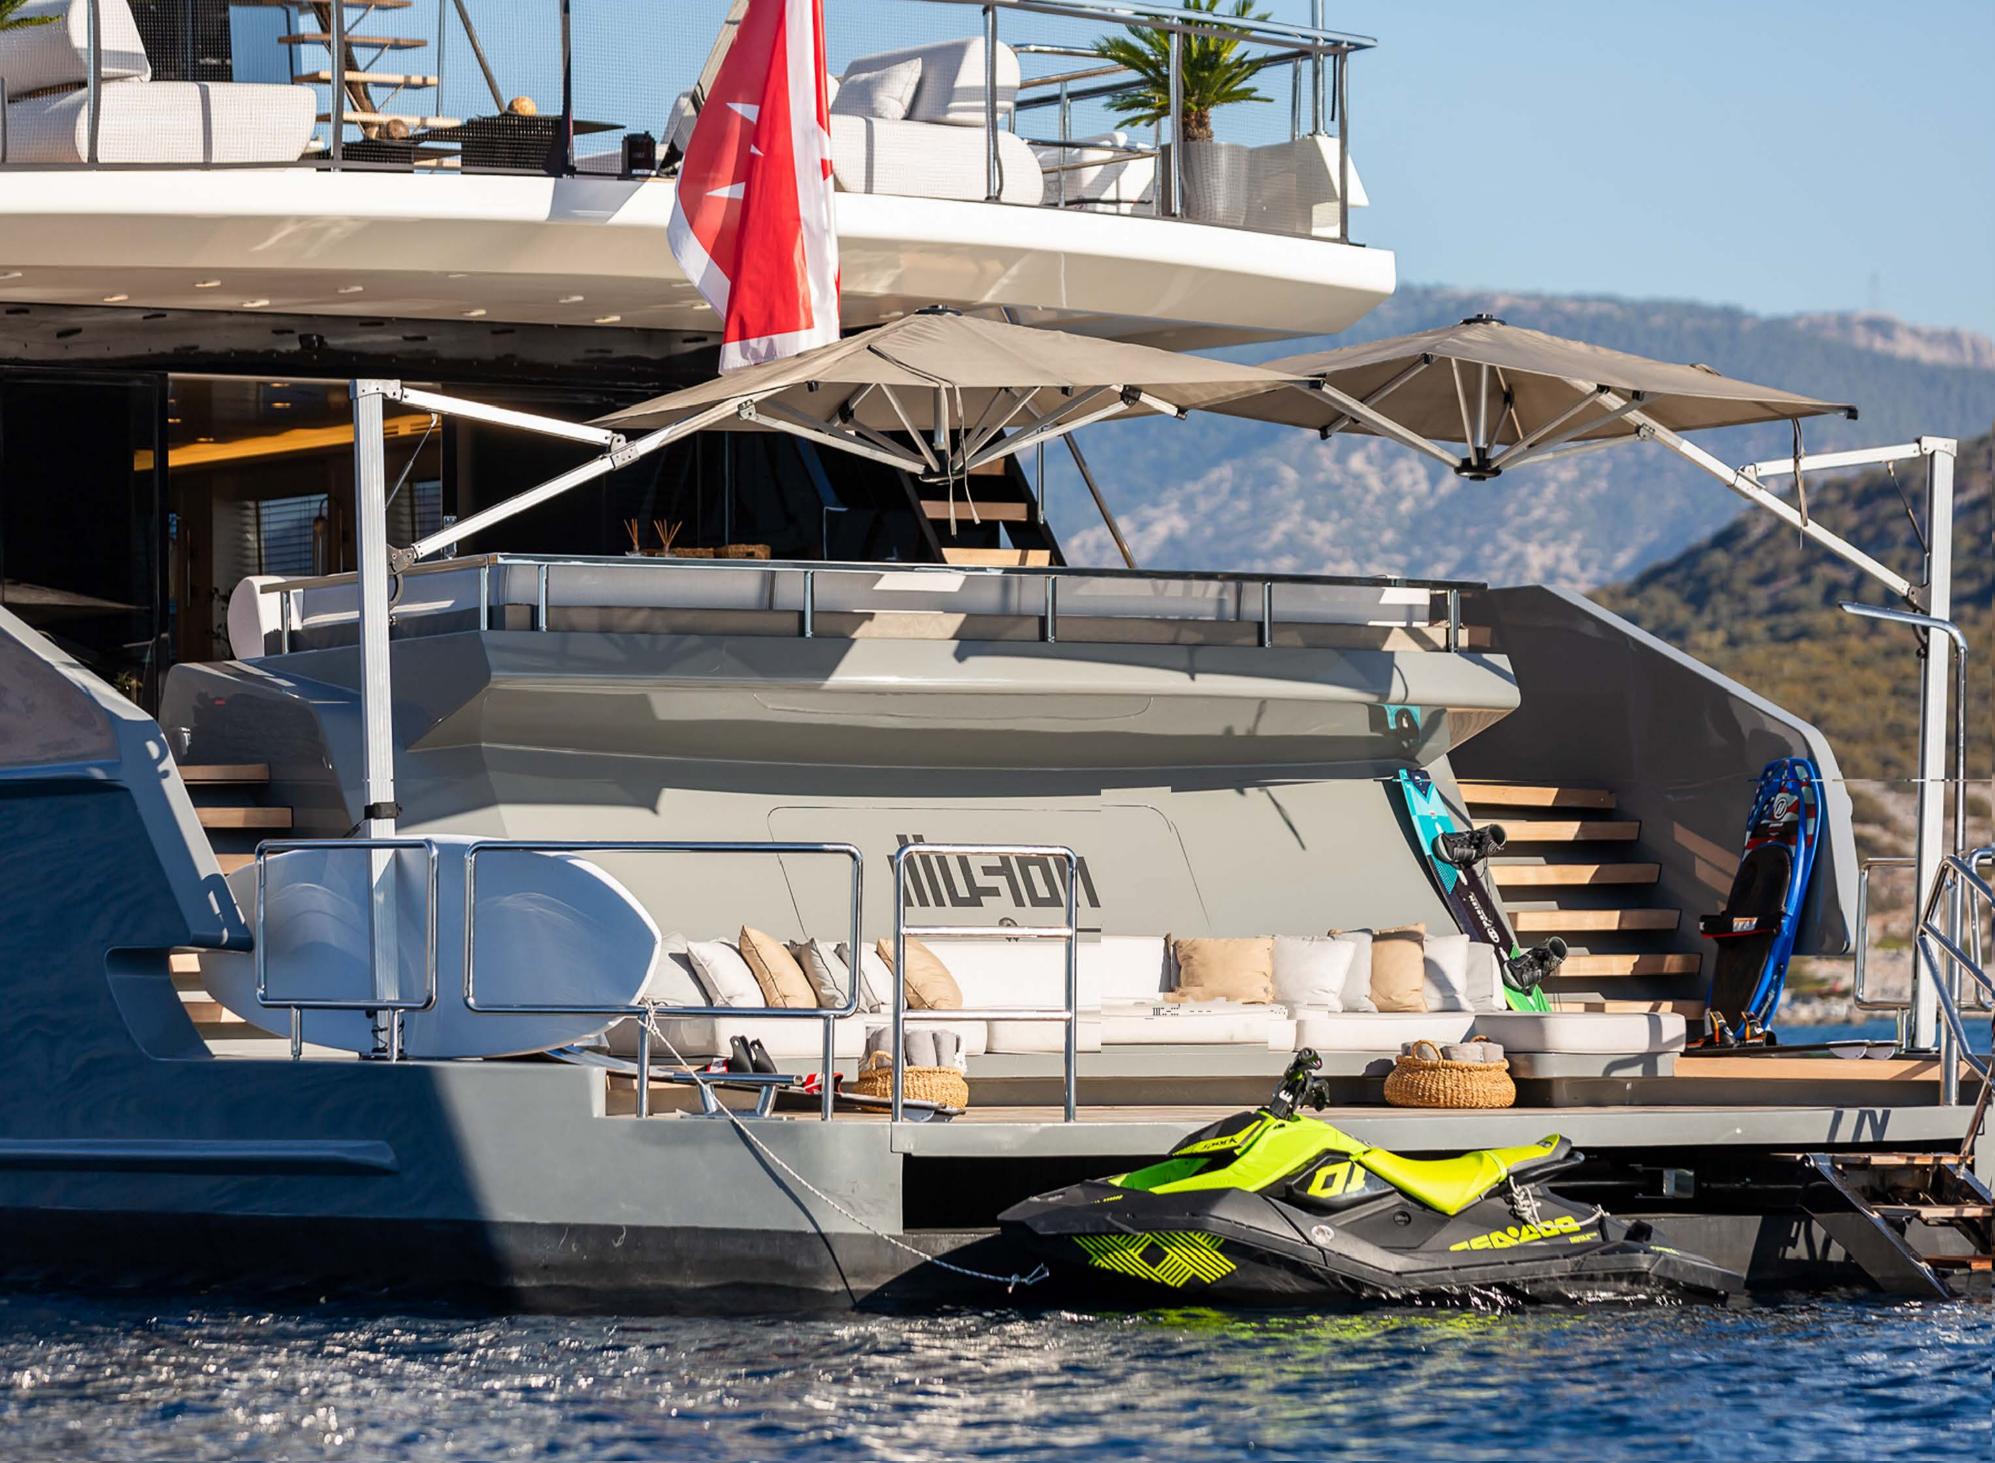

## GUEST SUITE 2

-1 5-

9

TOYS

Illusion II is a family friendly yacht combining luxury and class. She is equipped with all of the latest must-have toys and amenities to ensure endless entertainment and the most unforgattable yachting experience.

#### Toys

2 Jetskis 2 iAquas 2 Ringos 2 Paddle boards 1 Windsup 1 Waterski for adults 1 Waterski for children 1 Wakeboard 1 Kneeboard 1 Sea sofa Fishing and Snorkel Gears Williams jet tender 625 4m. Zar Tender with 50 hp Yamaha