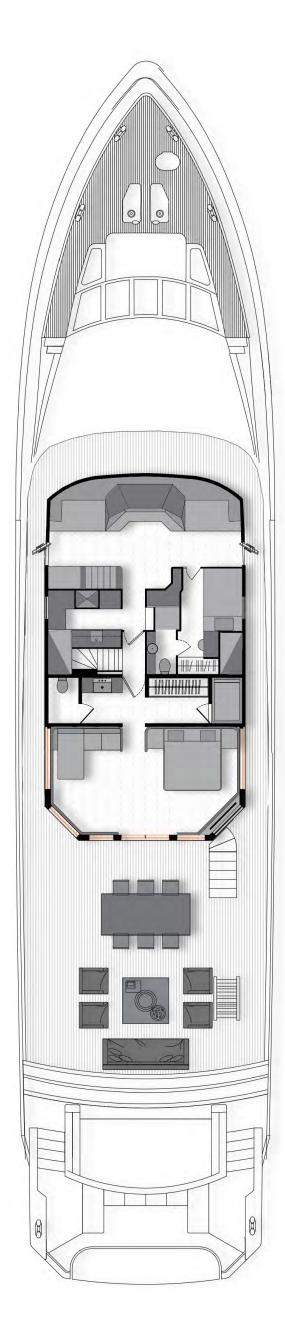

### MAIN DECK

### OUTDOOR LOUNGE AREA

The aft of the bridge deck offers an outdoor dining area that seats 12 guests comfortably, and can be laid out for both casual and formal events.

# VIP LOUNGE with incredible volume

Illusion II features a full beam VIP lounge with 360-degree unobstructed views from large panoramic windows and double sliding doors leading to the expansive aft deck and relaxation area. The upscale interior is created with contemporary materials and exotic woods blended in an elegant fashion.

# FORMAL DINING AREA

### THE OWNER'S SUITE

Illusion II, sleeps 12 guests in 6 suites that are a seamless extension of a hotel: The Owner's Suite with panoramic sea views, The Master Suite, The VIP Suite, and three double cabins.

#### ILLUSION II LAYOUT