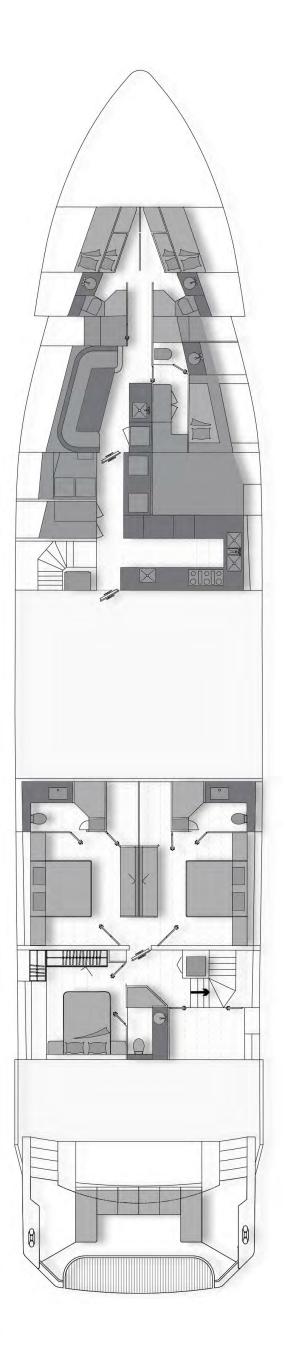

### THE OWNER'S SUITE

Illusion II, sleeps 12 guests in 6 suites that are a seamless extension of a hotel: The Owner's Suite with panoramic sea views, The Master Suite, The VIP Suite, and three double cabins.

## GUEST SUITE 2

-1 5-

9

TOYS

Illusion II is a family friendly yacht combining luxury and class. She is equipped with all of the latest must-have toys and amenities to ensure endless entertainment and the most unforgattable yachting experience.

#### **Cabin Layout**

Owners's Suite Master Suite VIP Suite Guest Cabins

1 Owner's 1 Master 1 VIP 3 King Rooms

#### ILLUSION II LAYOUT