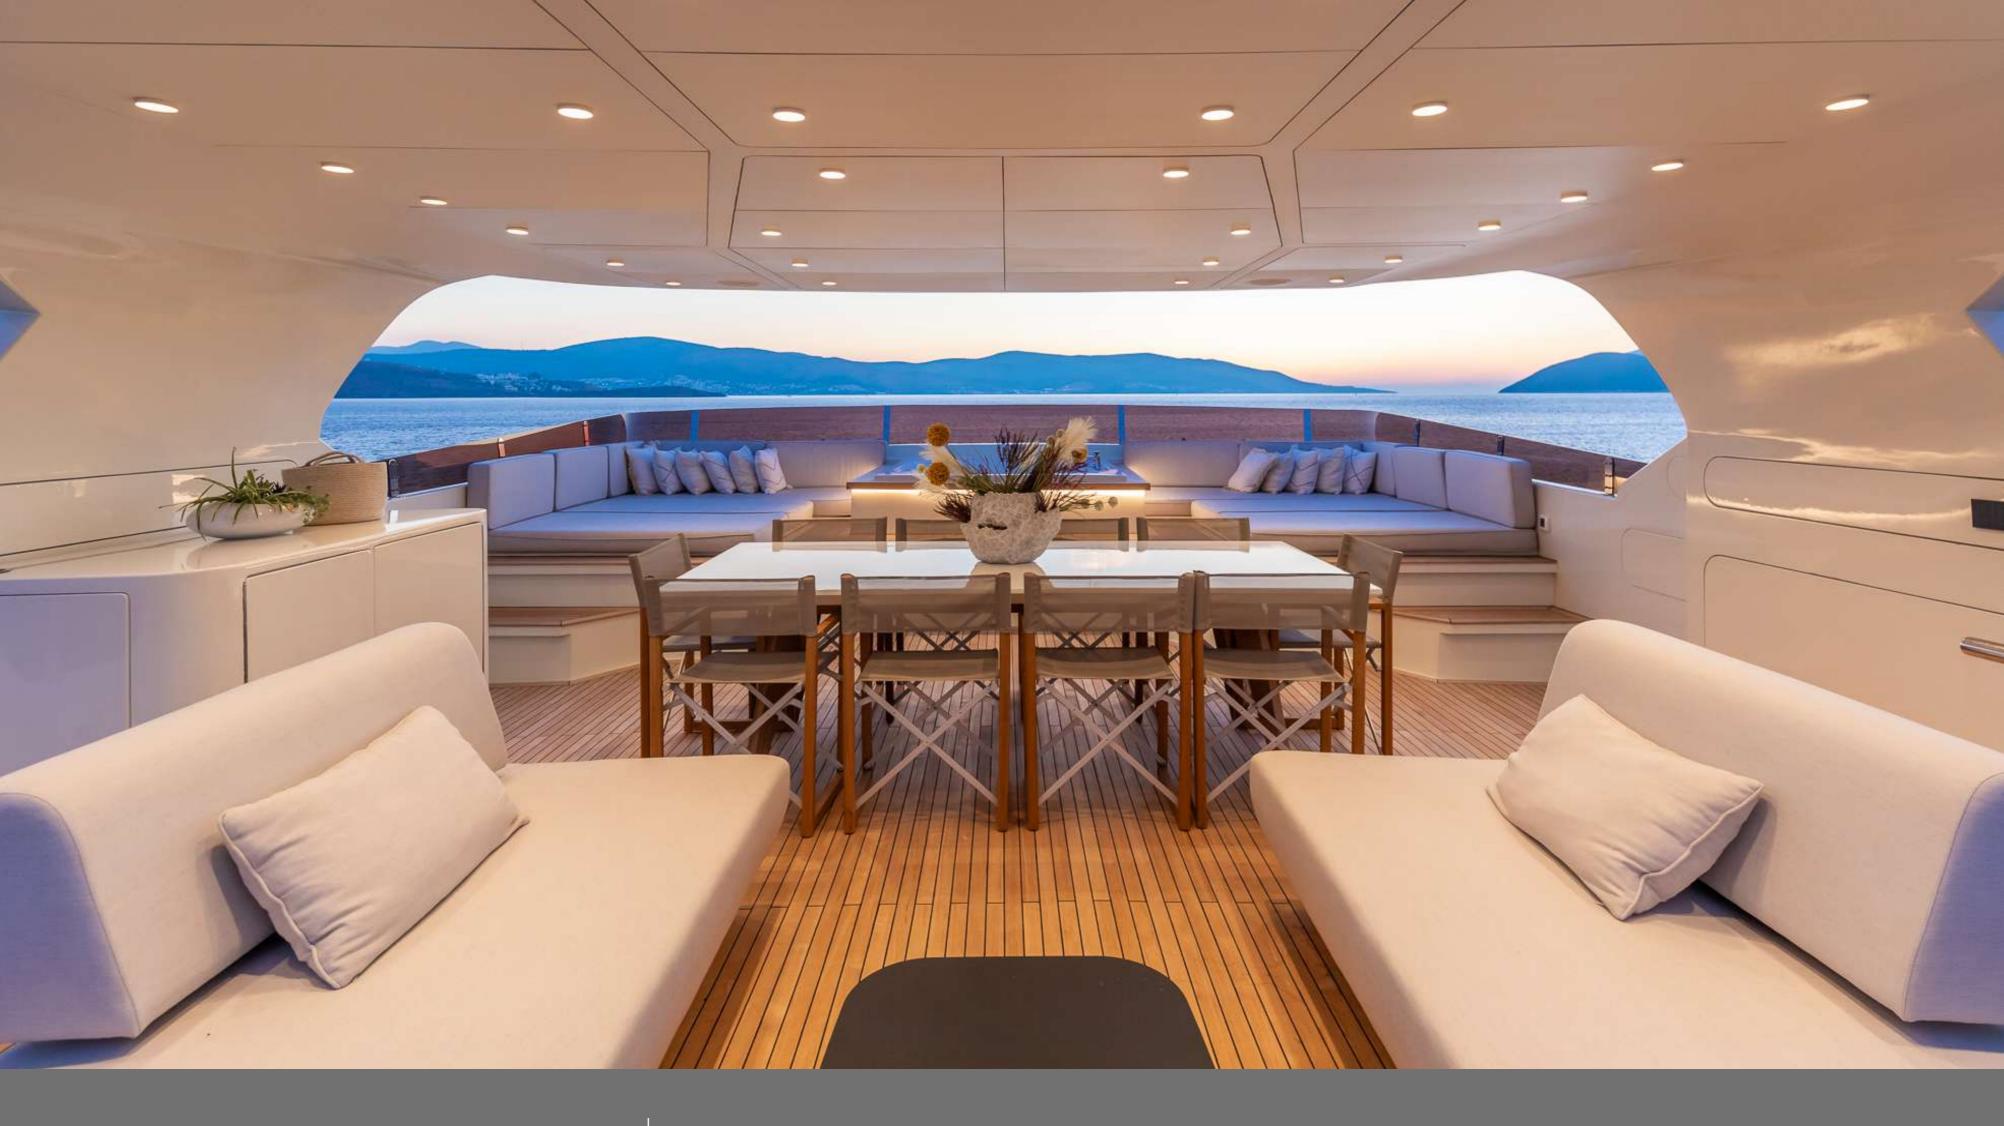

### OUTDOOR LOUNGE AREA

The aft of the bridge deck offers an outdoor dining area that seats 12 guests comfortably, and can be laid out for both casual and formal events.