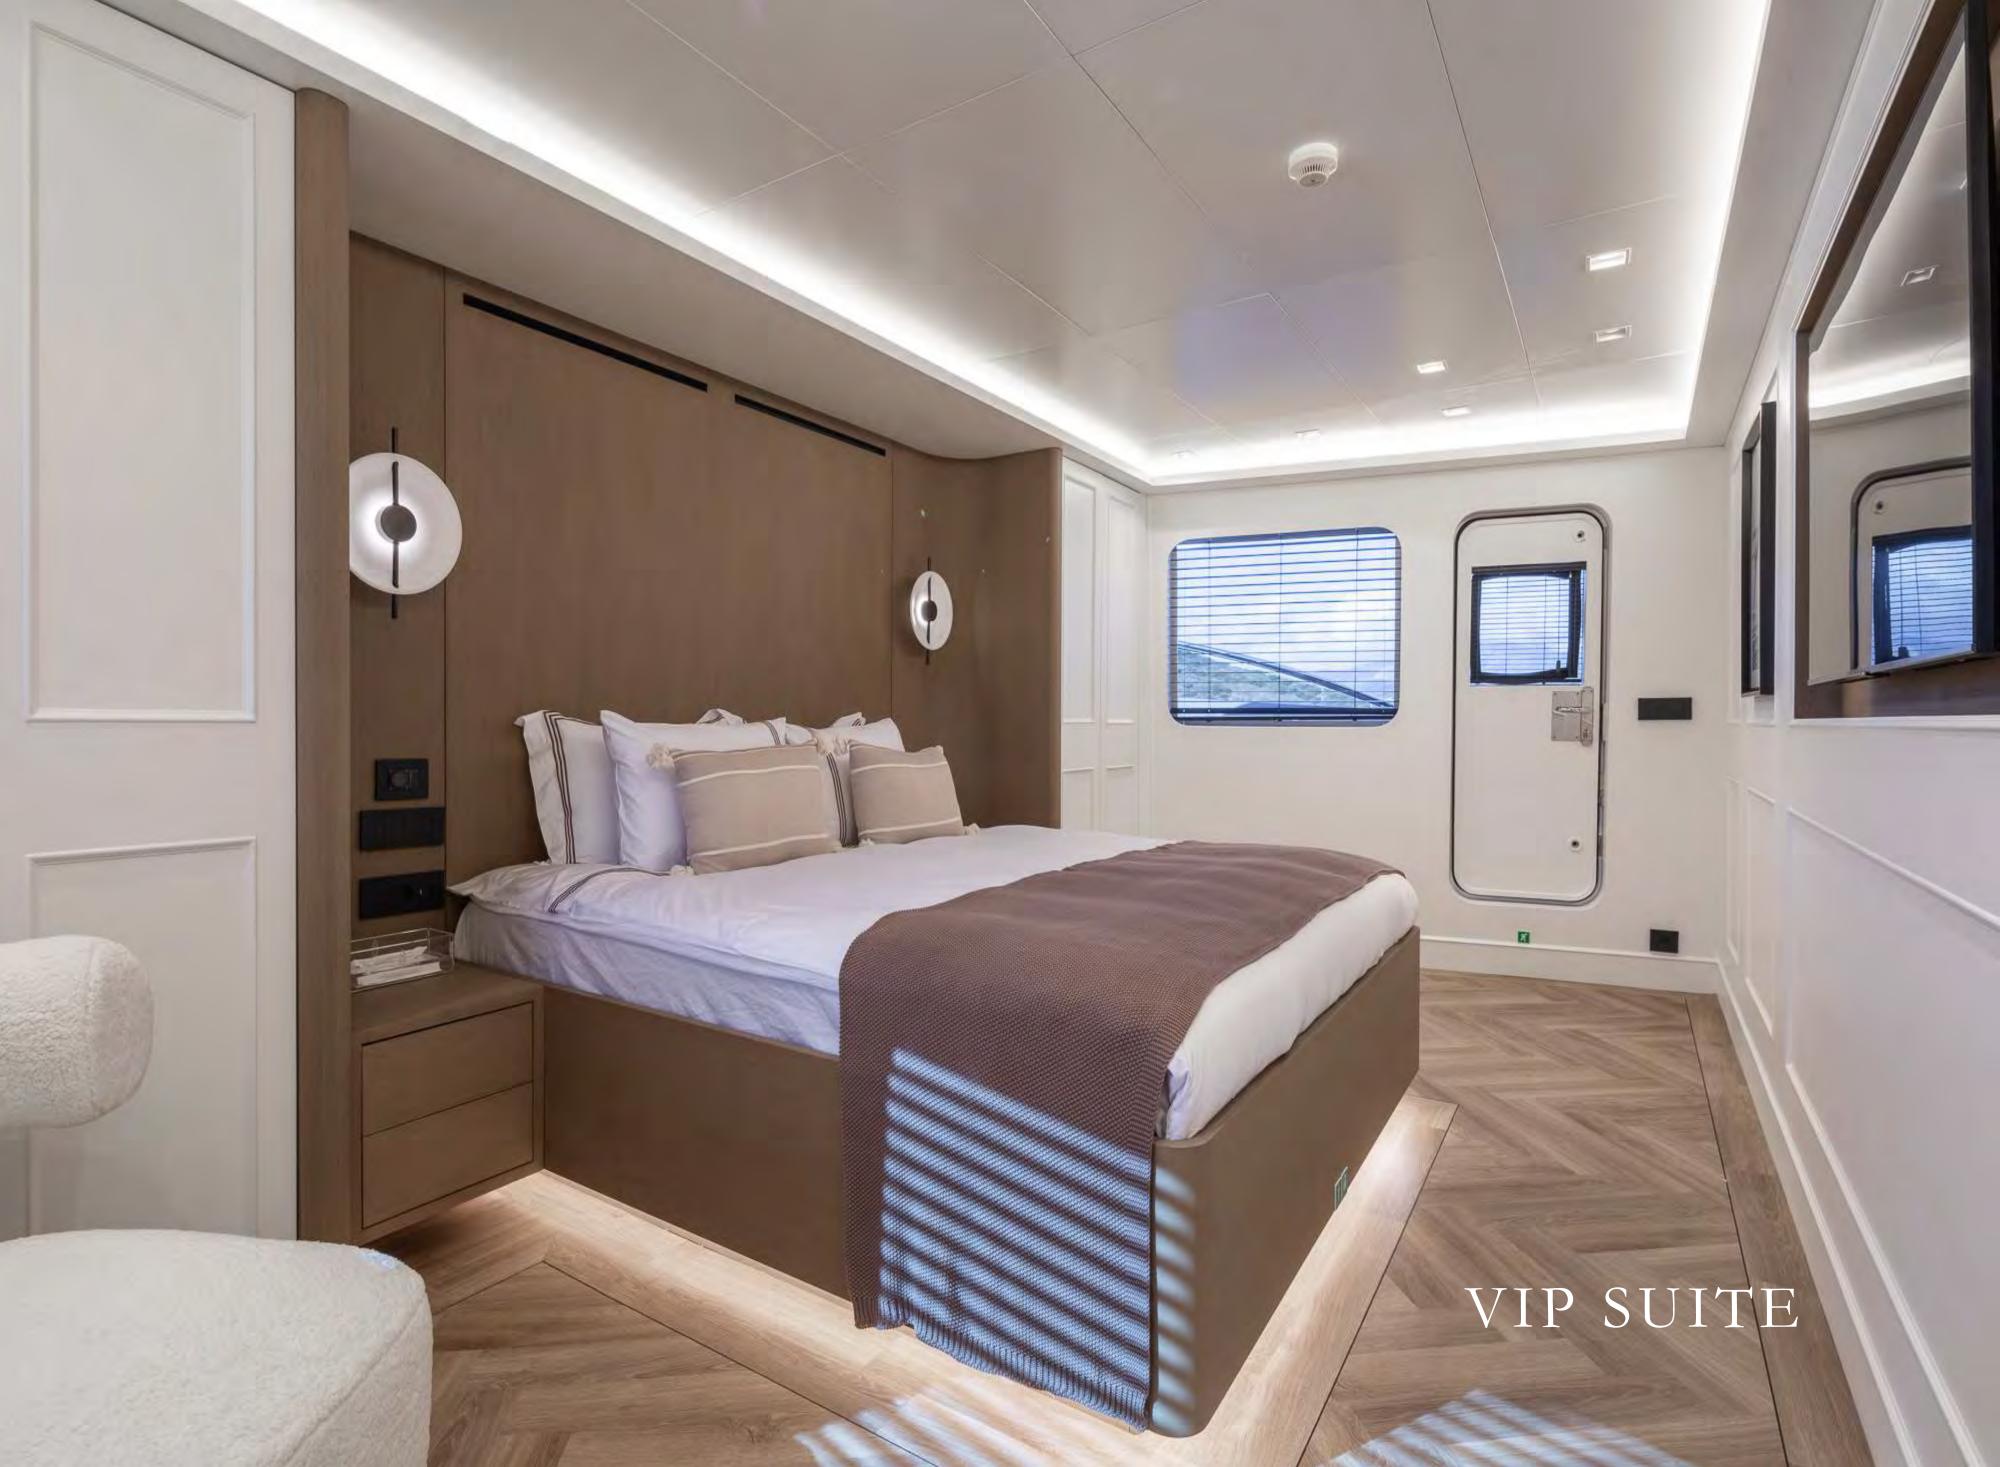

### THE OWNER'S SUITE

Illusion II, sleeps 12 guests in 6 suites that are a seamless extension of a hotel: The Owner's Suite with panoramic sea views, The Master Suite, The VIP Suite, and three double cabins.