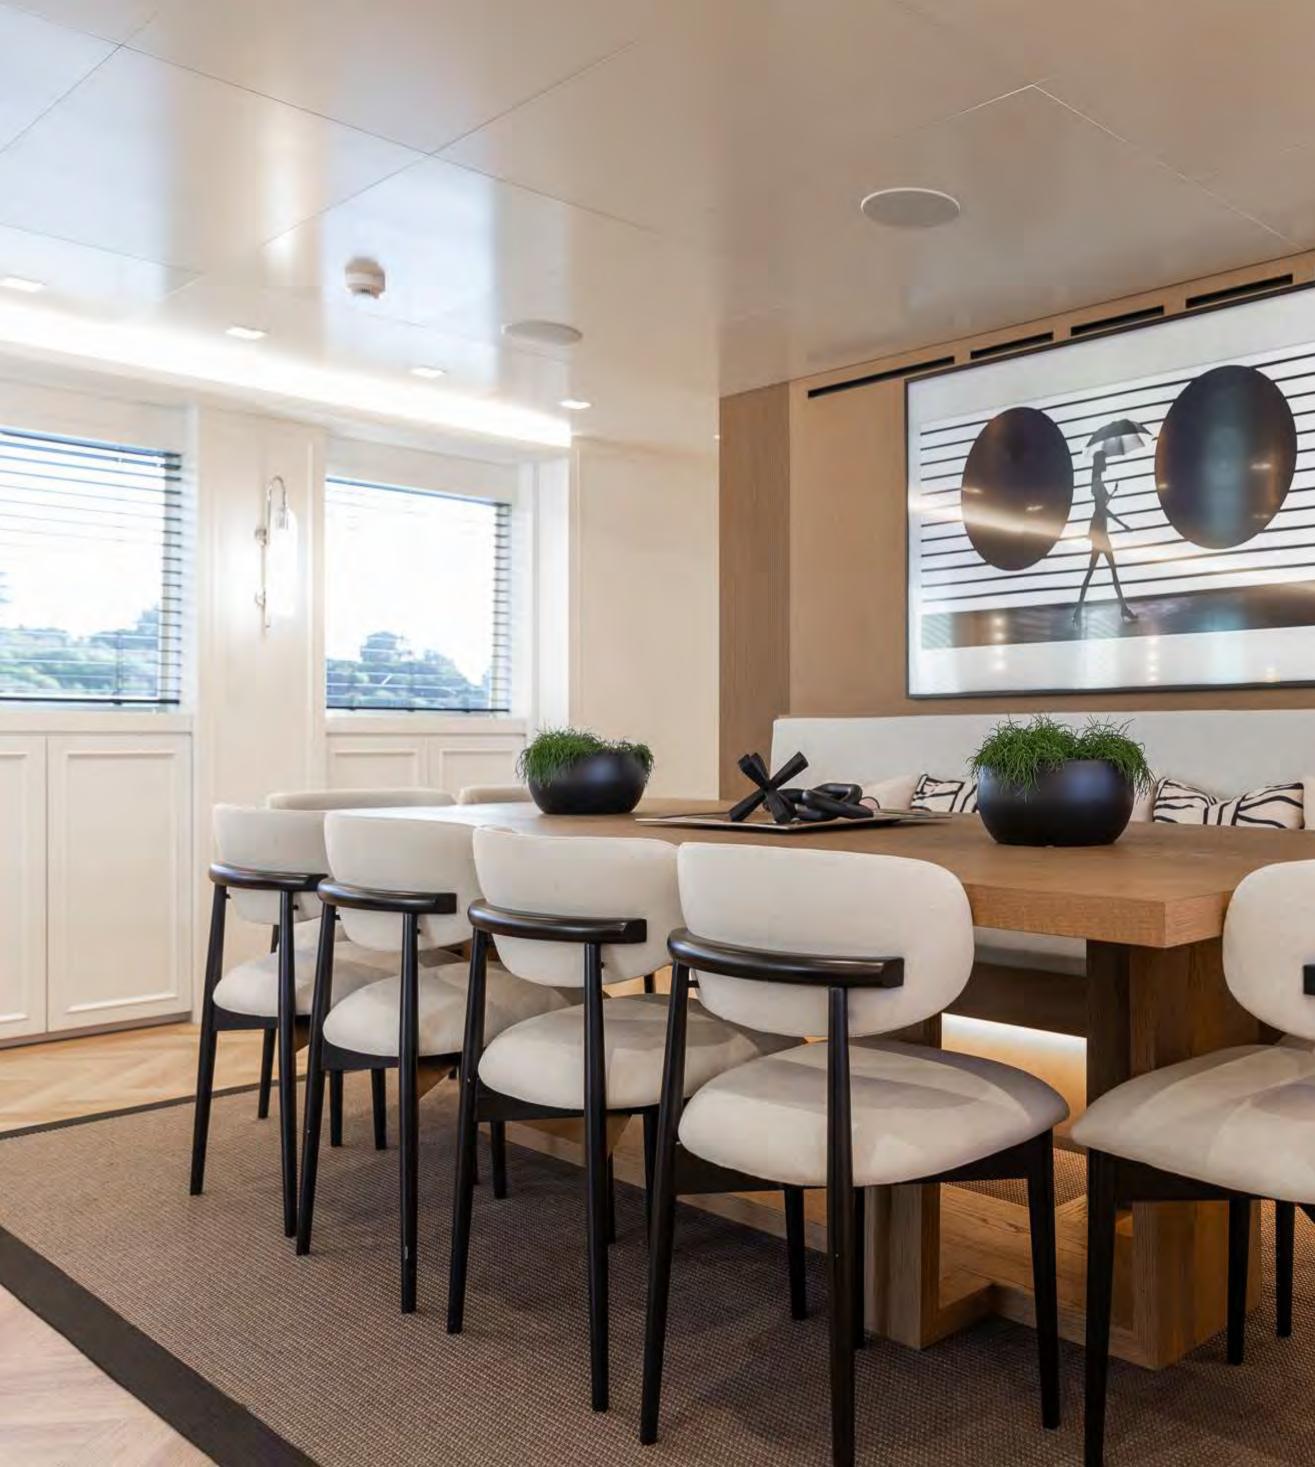

# VIP LOUNGE with incredible volume

Illusion II features a full beam VIP lounge with 360-degree unobstructed views from large panoramic windows and double sliding doors leading to the expansive aft deck and relaxation area. The upscale interior is created with contemporary materials and exotic woods blended in an elegant fashion.