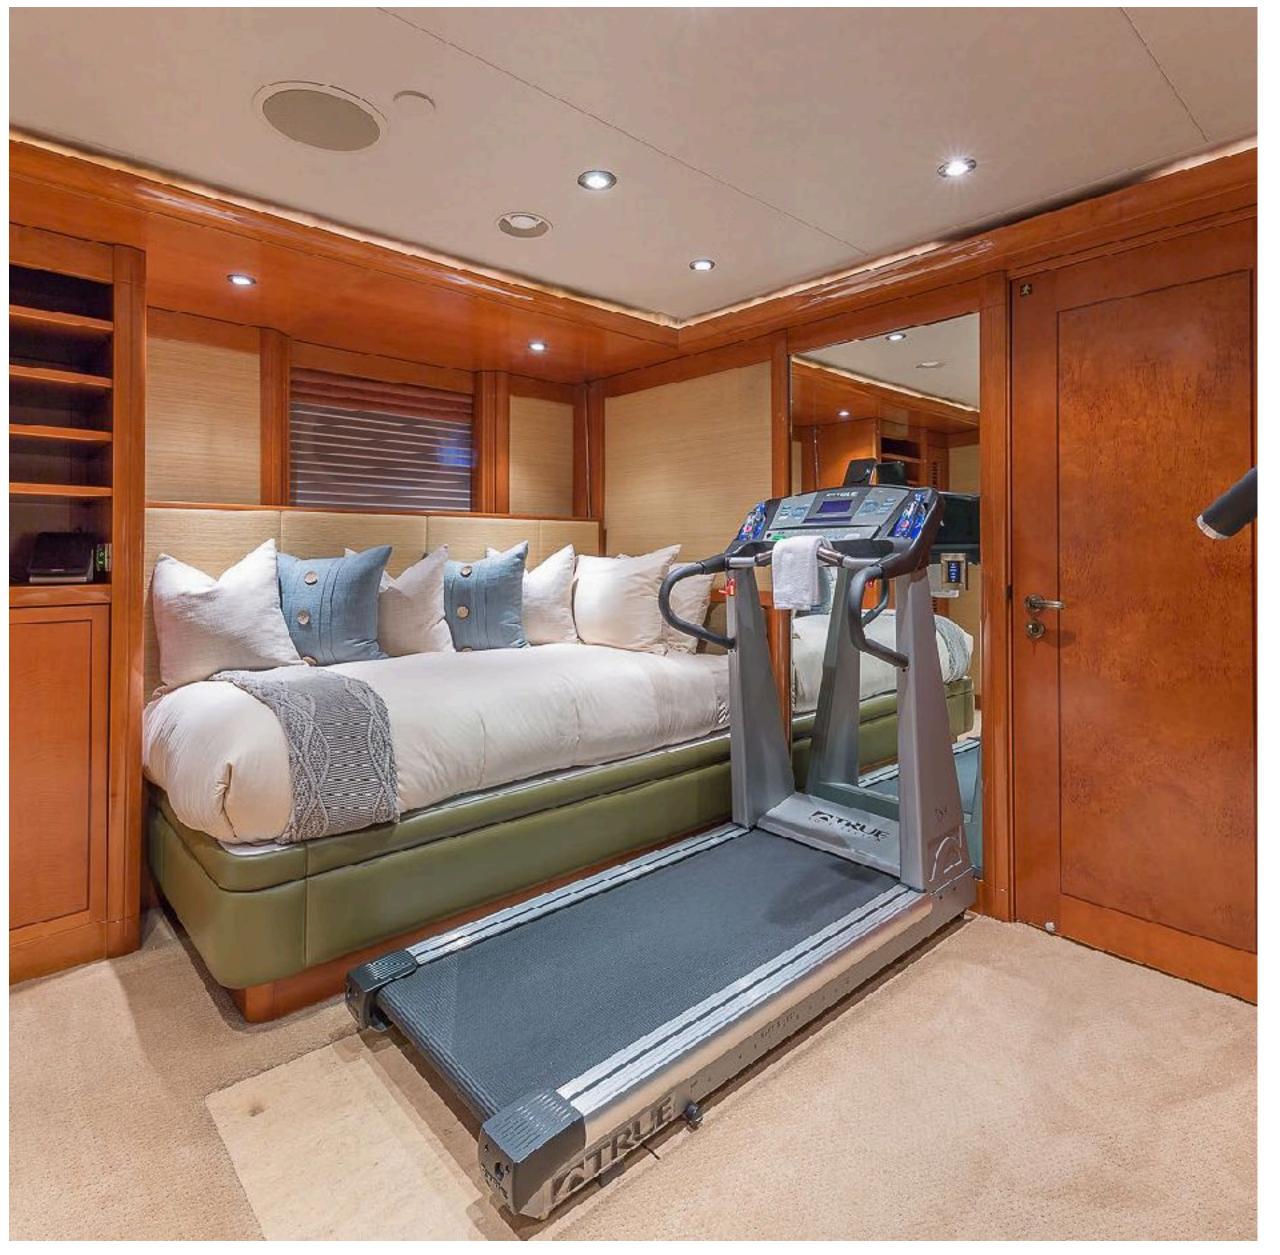

#### KEY FEATURES

- Private owner's suite on upper deck with private balcony
- Excellent selection of water toys including flyboard, waterslide, seabobs, SUPs and more
- VIP Cabin on Main Deck with large marble-clad ensuite
- Full gym with state of the art equipment, single bed and pullman
- 7 staterooms offer flexible accommodations + library that converts to spa/ massage room
- Updated interior and exterior in 2019
- Vast exterior deck spaces great for entertaining
- Sporty 42' Yellowfin towed-tender and 17' inflatable Brig tender for various expeditions and activities

#### LOWER DECK

- VIP Port side 1 King
- VIP Starboard side 1 King
- Double 1 Double, 1 Single, 1 Pullman
- Gym 1 single, 1 pullman

HOSPITALITY