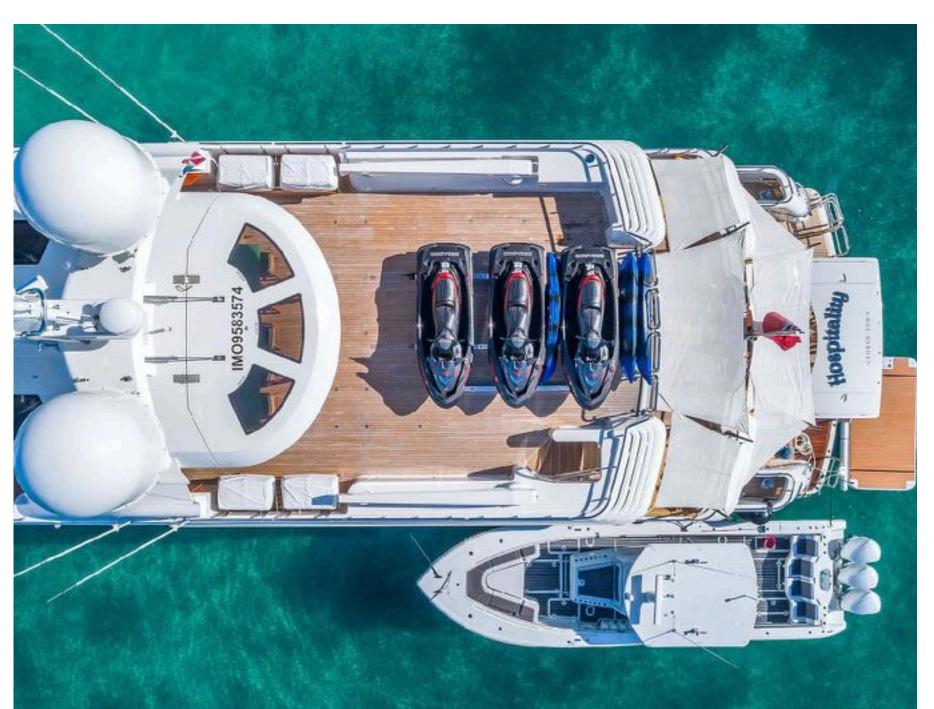

#### KEY FEATURES

- Private owner's suite on upper deck with private balcony
- Excellent selection of water toys including flyboard, waterslide, seabobs, SUPs and more
- VIP Cabin on Main Deck with large marble-clad ensuite
- Full gym with state of the art equipment, single bed and pullman
- 7 staterooms offer flexible accommodations + library that converts to spa/ massage room
- Updated interior and exterior in 2019
- Vast exterior deck spaces great for entertaining
- Sporty 42' Yellowfin towed-tender and 17' inflatable Brig tender for various expeditions and activities

#### TENDERS & WATER TOYS

- 1x Tender Yellowfin 42ft with 3x's Yahama 350hp engines
- 1x Inflatable tender Brig 17ft on the bow with 80hp outboard engine
- 3x Jetskis Sea-Doo GTX
- · 2x Seabobs Seabob
- 1x Flyboard Zapata
- → 1x Slide
- 4x NautiBouy platforms
- 2x Skurfboards Bonzai models
- 1x Wakeboard (Mens) Hyperlite
- 1x Wakeboard (Womens) Hyperlite
- 1x Wakeskate Ronix
- 1x Waterskis Obrien
- 2x Solid Paddle Boards SUP
- 2x Inflatable Paddle Boards Aero Bote
- 1x Rockin Marble inflatable tube Sportsstuff
- 1x inflatable tube Airhead Revolution
- 1x Kite Prism
- 1x Kitesurf Training Kite Ozone
- 20x snorkel sets Cressi & Ozone
- 1x Badminton set Carlton
- 1x Volleyball set Sportscraft
- 1x Basketball Spurling
- 1x Soccer ball Nike
- 2x Rugby Balls
- 1x Frisbee