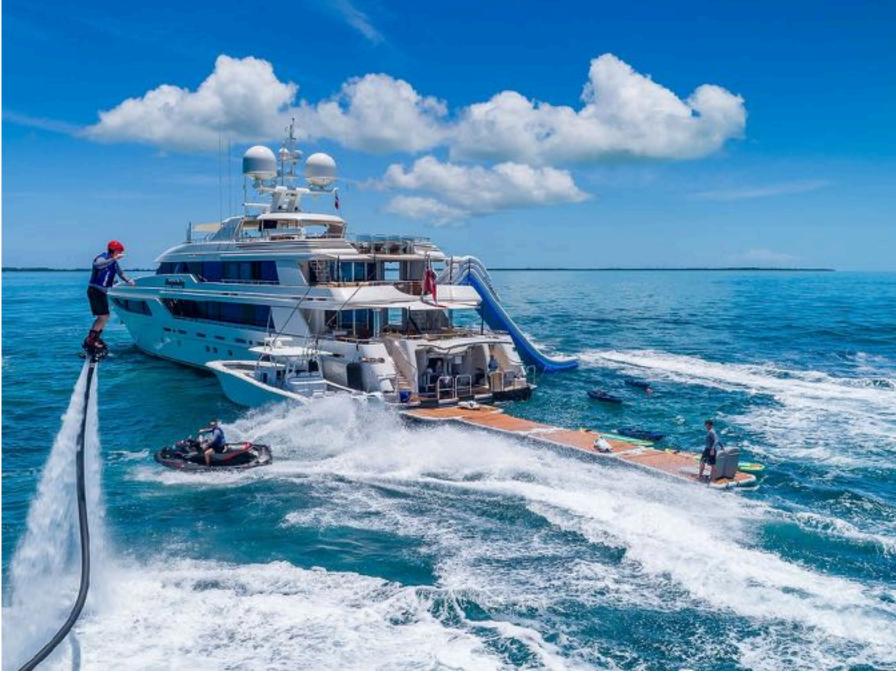

#### KEY FEATURES

- Private owner's suite on upper deck with private balcony
- Excellent selection of water toys including flyboard, waterslide, seabobs, SUPs and more
- VIP Cabin on Main Deck with large marble-clad ensuite
- Full gym with state of the art equipment, single bed and pullman
- 7 staterooms offer flexible accommodations + library that converts to spa/ massage room
- Updated interior and exterior in 2019
- Vast exterior deck spaces great for entertaining
- Sporty 42' Yellowfin towed-tender and 17' inflatable Brig tender for various expeditions and activities

#### TENDERS & WATER TOYS

- 1x Tender Yellowfin 42ft with 3x's Yahama 350hp engines
- 1x Inflatable tender Brig 17ft on the bow with 80hp outboard engine
- 3x Jetskis Sea-Doo GTX
- · 2x Seabobs Seabob
- 1x Flyboard Zapata
- → 1x Slide
- 4x NautiBouy platforms
- 2x Skurfboards Bonzai models
- 1x Wakeboard (Mens) Hyperlite
- 1x Wakeboard (Womens) Hyperlite
- 1x Wakeskate Ronix
- 1x Waterskis Obrien
- 2x Solid Paddle Boards SUP
- 2x Inflatable Paddle Boards Aero Bote
- 1x Rockin Marble inflatable tube Sportsstuff
- 1x inflatable tube Airhead Revolution
- 1x Kite Prism
- 1x Kitesurf Training Kite Ozone
- 20x snorkel sets Cressi & Ozone
- 1x Badminton set Carlton
- 1x Volleyball set Sportscraft
- 1x Basketball Spurling
- 1x Soccer ball Nike
- 2x Rugby Balls
- 1x Frisbee