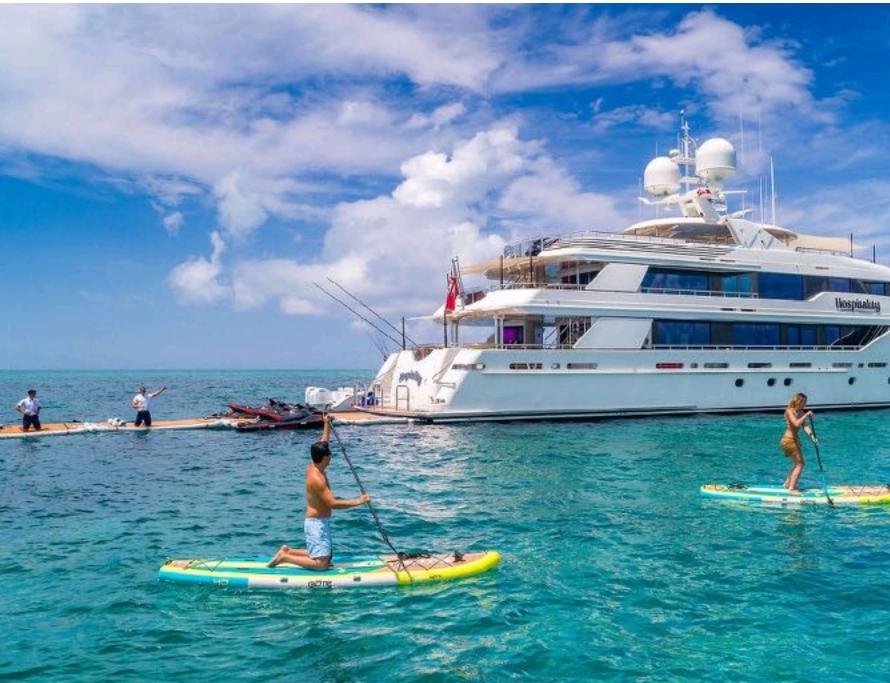

#### KEY FEATURES

- Private owner's suite on upper deck with private balcony
- Excellent selection of water toys including flyboard, waterslide, seabobs, SUPs and more
- VIP Cabin on Main Deck with large marble-clad ensuite
- Full gym with state of the art equipment, single bed and pullman
- 7 staterooms offer flexible accommodations + library that converts to spa/ massage room
- Updated interior and exterior in 2019
- Vast exterior deck spaces great for entertaining
- Sporty 42' Yellowfin towed-tender and 17' inflatable Brig tender for various expeditions and activities

#### TENDERS & WATER TOYS

- 1x Tender Yellowfin 42ft with 3x's Yahama 350hp engines
- 1x Inflatable tender Brig 17ft on the bow with 80hp outboard engine
- 3x Jetskis Sea-Doo GTX
- · 2x Seabobs Seabob
- 1x Flyboard Zapata
- → 1x Slide
- 4x NautiBouy platforms
- 2x Skurfboards Bonzai models
- 1x Wakeboard (Mens) Hyperlite
- 1x Wakeboard (Womens) Hyperlite
- 1x Wakeskate Ronix
- 1x Waterskis Obrien
- 2x Solid Paddle Boards SUP
- 2x Inflatable Paddle Boards Aero Bote
- 1x Rockin Marble inflatable tube Sportsstuff
- 1x inflatable tube Airhead Revolution
- 1x Kite Prism
- 1x Kitesurf Training Kite Ozone
- 20x snorkel sets Cressi & Ozone
- 1x Badminton set Carlton
- 1x Volleyball set Sportscraft
- 1x Basketball Spurling
- 1x Soccer ball Nike
- 2x Rugby Balls
- 1x Frisbee