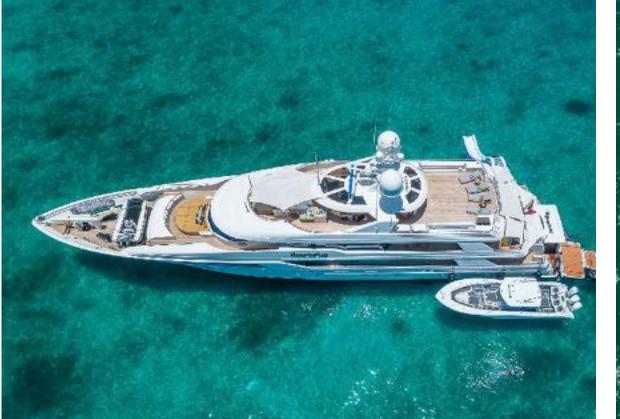

# HOSPITALITY

LUXURY CHARTER YACHT

HOSPITALITY

HOSPITALITY MAIN SALON

HOSPITALITY MAIN SALON & FORMAL DINING

HOSPITALITY
BRIDGE DECK / SKYLOUNGE

HOSPITALITY
BRIDGE DECK AFT

HOSPITALITY BRIDGE DECK MASTER STATEROOM

#### KEY FEATURES

- Private owner's suite on upper deck with private balcony
- Excellent selection of water toys including flyboard, waterslide, seabobs, SUPs and more
- VIP Cabin on Main Deck with large marble-clad ensuite
- Full gym with state of the art equipment, single bed and pullman
- 7 staterooms offer flexible accommodations + library that converts to spa/ massage room
- Updated interior and exterior in 2019
- Vast exterior deck spaces great for entertaining
- Sporty 42' Yellowfin towed-tender and 17' inflatable Brig tender for various expeditions and activities

## SPECIFICATIONS

Accommodates 12 Guests in 7 Staterooms

Bed Configuration 2 Pullman, 4 King, 1 Double, 4 Single

Length 164' 1" (50m)

Beam 30' 10" (9.40m)

Draft 7' 10" (2.40m)

Year / Refit 2011 / 2019

Builder Westport