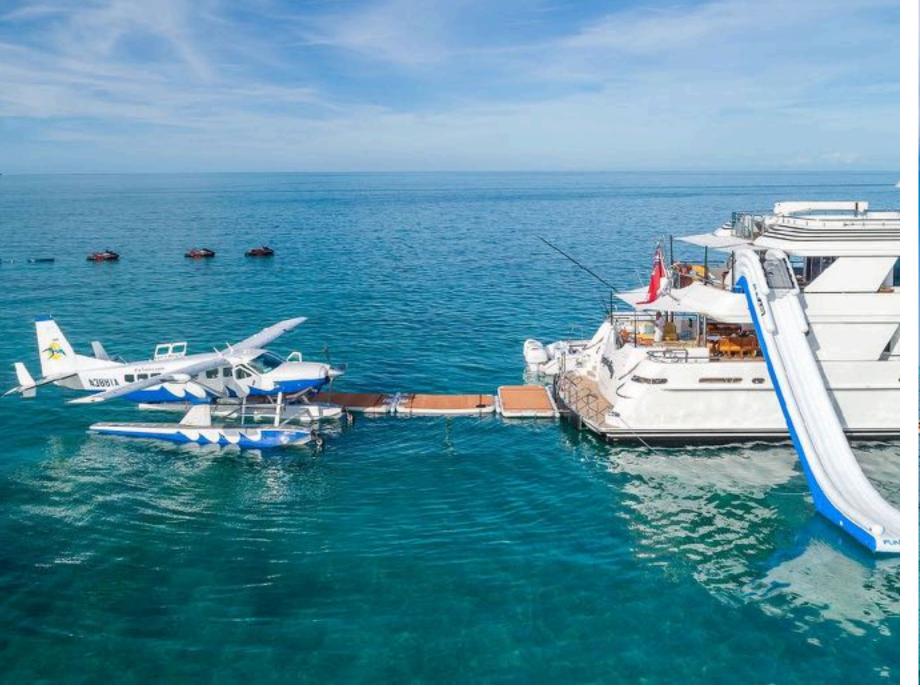

#### TENDERS & WATER TOYS

- 1x Tender Yellowfin 42ft with 3x's Yahama 350hp engines
- 1x Inflatable tender Brig 17ft on the bow with 80hp outboard engine
- 3x Jetskis Sea-Doo GTX
- · 2x Seabobs Seabob
- 1x Flyboard Zapata
- → 1x Slide
- 4x NautiBouy platforms
- 2x Skurfboards Bonzai models
- 1x Wakeboard (Mens) Hyperlite
- 1x Wakeboard (Womens) Hyperlite
- 1x Wakeskate Ronix
- 1x Waterskis Obrien
- 2x Solid Paddle Boards SUP
- 2x Inflatable Paddle Boards Aero Bote
- 1x Rockin Marble inflatable tube Sportsstuff
- 1x inflatable tube Airhead Revolution
- 1x Kite Prism
- 1x Kitesurf Training Kite Ozone
- 20x snorkel sets Cressi & Ozone
- 1x Badminton set Carlton
- 1x Volleyball set Sportscraft
- 1x Basketball Spurling
- 1x Soccer ball Nike
- 2x Rugby Balls
- 1x Frisbee