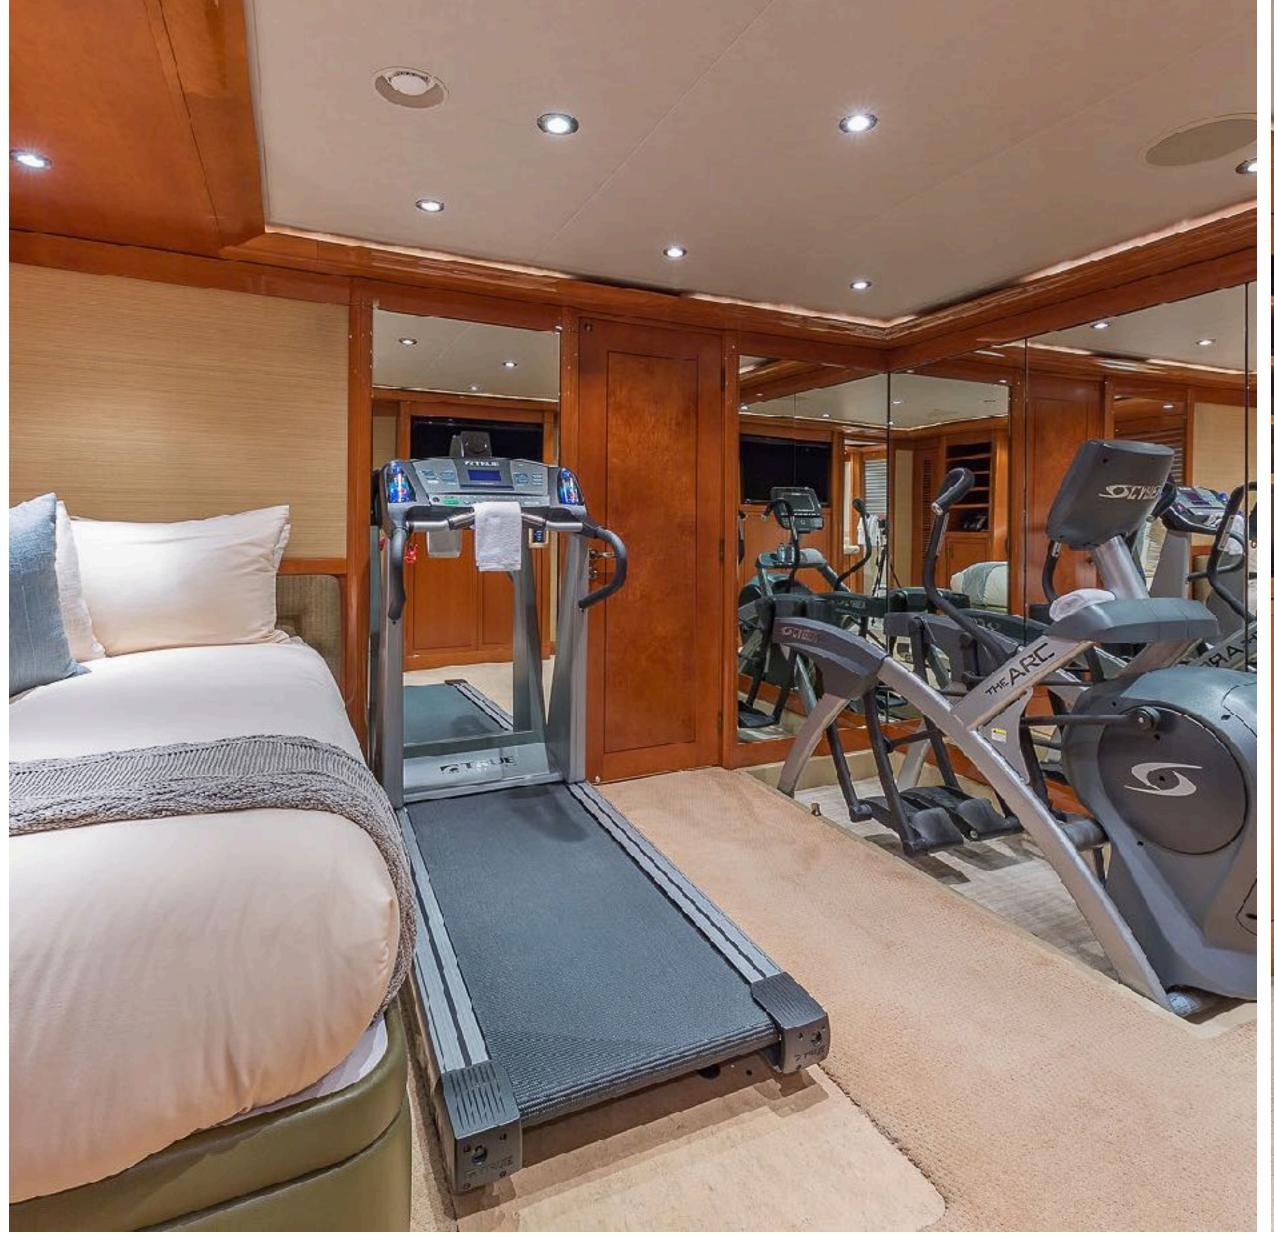

#### KEY FEATURES

- Private owner's suite on upper deck with private balcony
- Excellent selection of water toys including flyboard, waterslide, seabobs, SUPs and more
- VIP Cabin on Main Deck with large marble-clad ensuite
- Full gym with state of the art equipment, single bed and pullman
- 7 staterooms offer flexible accommodations + library that converts to spa/ massage room
- Updated interior and exterior in 2019
- Vast exterior deck spaces great for entertaining
- Sporty 42' Yellowfin towed-tender and 17' inflatable Brig tender for various expeditions and activities

#### LOWER DECK

- VIP Port side 1 King
- VIP Starboard side 1 King
- Double 1 Double, 1 Single, 1 Pullman
- Gym 1 single, 1 pullman

HOSPITALITY