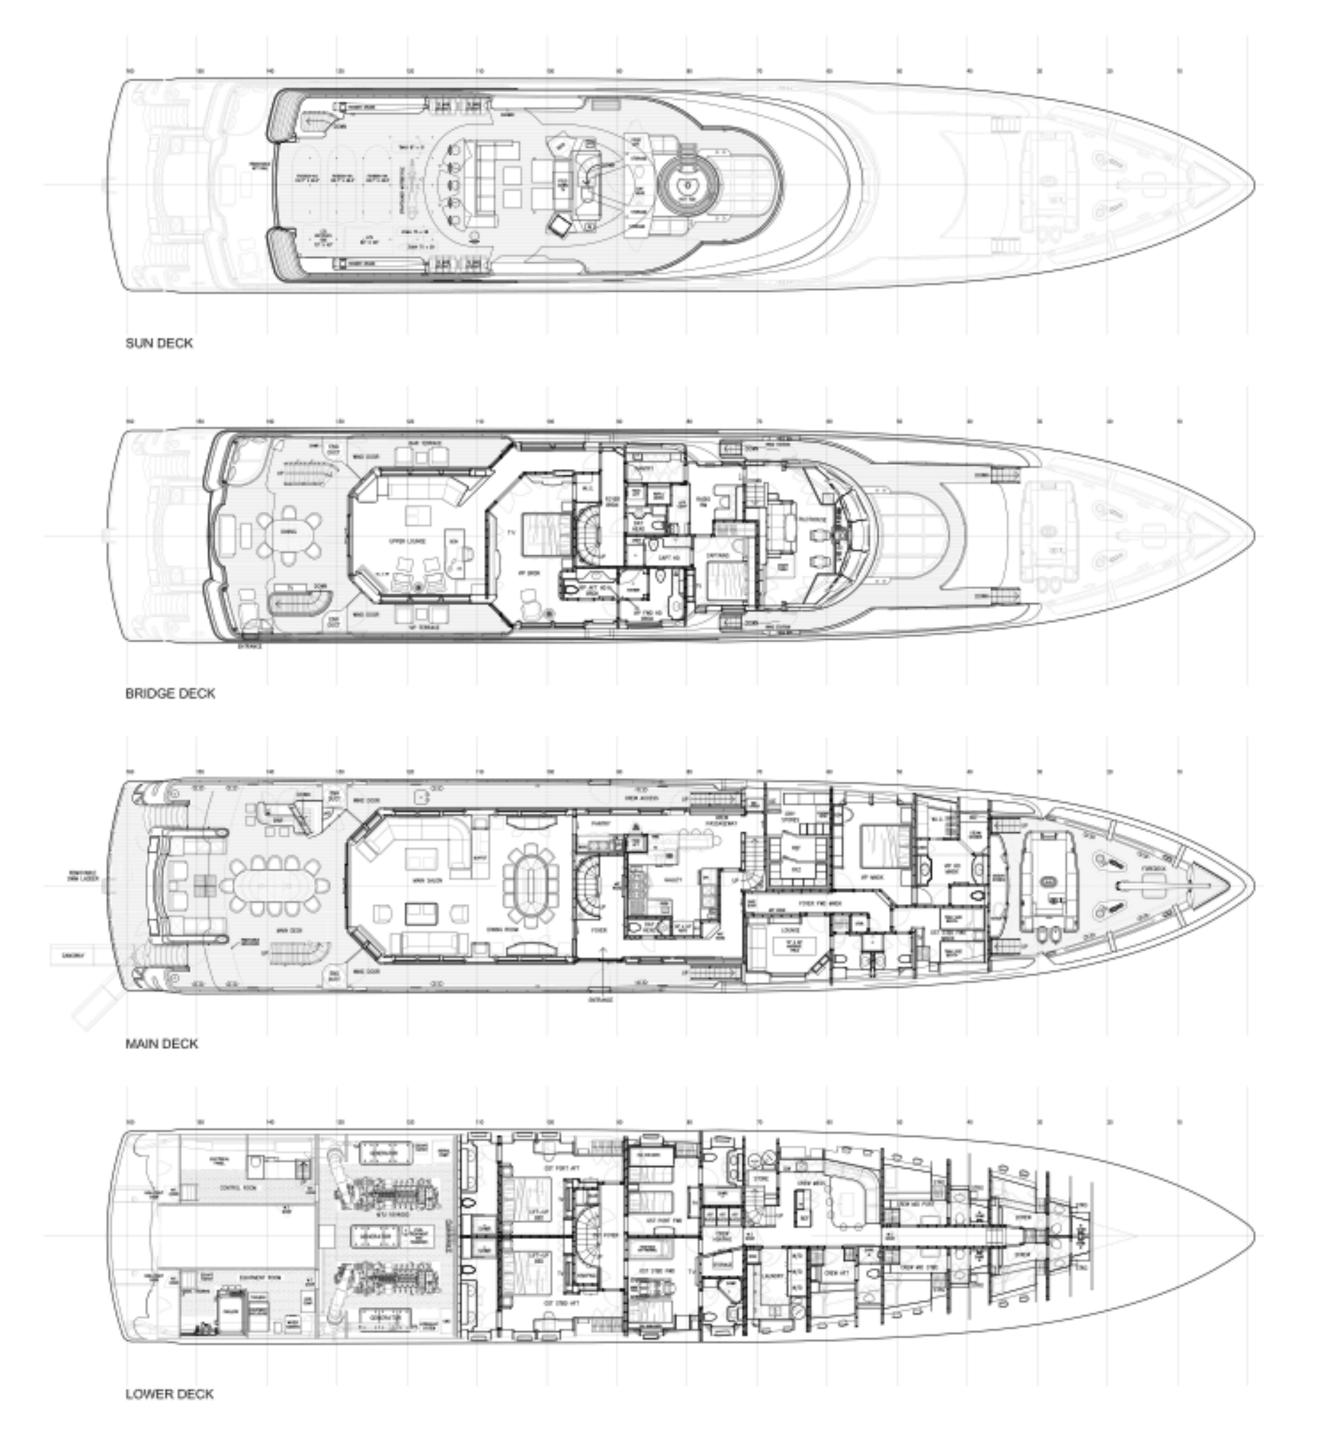

## GENERAL ARRANGEMENT

#### BRIDGE DECK

Master Stateroom - 1 King

#### MAIN DECK

- VIP 1 King
- Twin 2 Singles

#### LOWER DECK

- VIP Port side 1 King
- VIP Starboard side 1 King
- Double 1 Double, 1 Single, 1 Pullman
- Gym 1 single, 1 pullman

HOSPITALITY