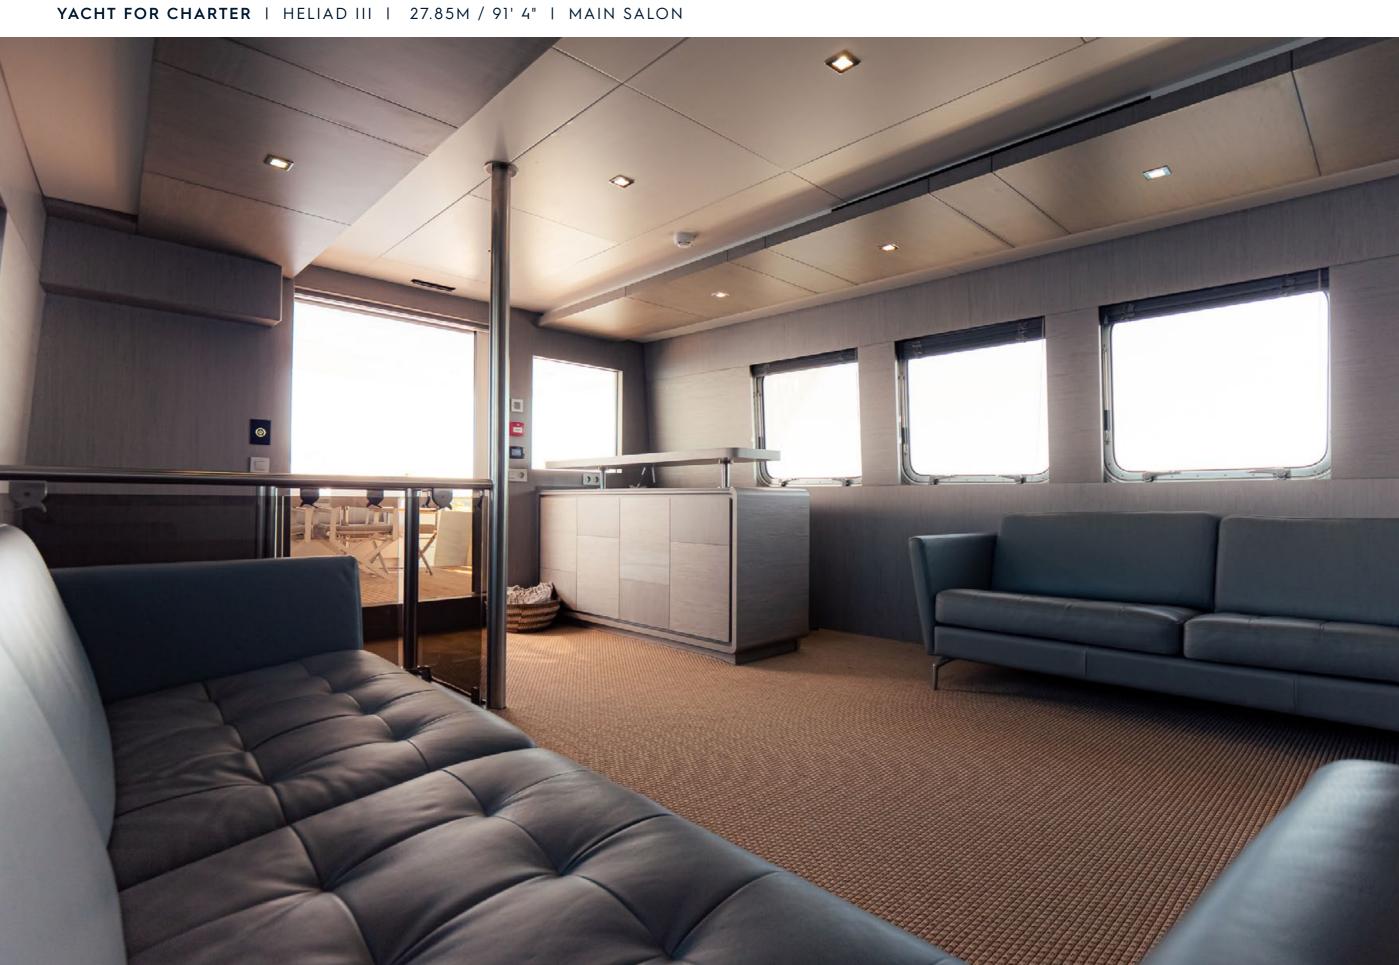

## **EXPERT'S VIEW**

"Functional and well-equipped, HELIAD III is a great getaway for family journeys or friends' trips at sea. Her classic lines are enhanced by ample deck spaces with a nice main deck aft with alfresco dining and access to the large swim platform. The sun deck brings another lounge option with extra awnings on the aft and a more intimate forward terrace. Modern at the heart, she is ready for unforgettable and luxury charter holidays."