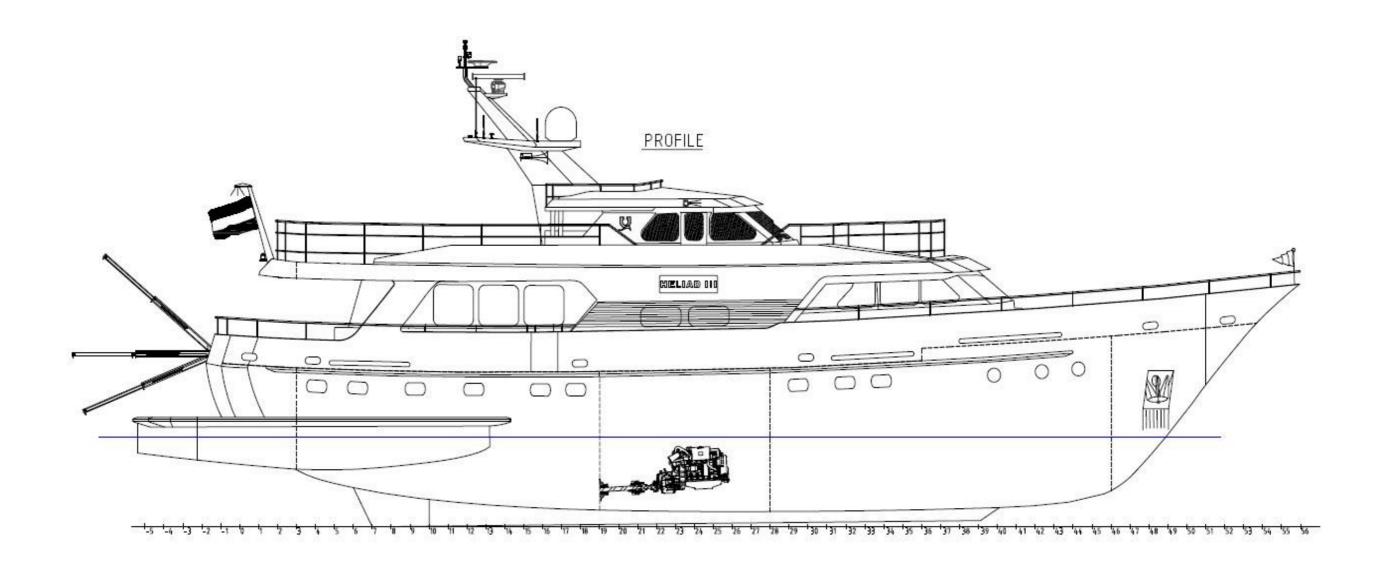

| BUILDER              | LYNX               |
|----------------------|--------------------|
| BUILT                | 2020               |
| BEAM                 | 5.98M / 19' 7"     |
| STATEROOMS           | 4                  |
| GUESTS               | 8                  |
| CREW                 | 4                  |
| SPEED                | 11 KNOTS / 13 MAX  |
| CRUISING AREA SUMMER | WEST MEDITERRANEAN |
|                      |                    |
| CRUISING AREA WINTER | PLEASE ENQUIRE     |
| WEEKLY RATE HIGH     | € 60,000           |
| WEEKLY RATE LOW      | € 55,000           |