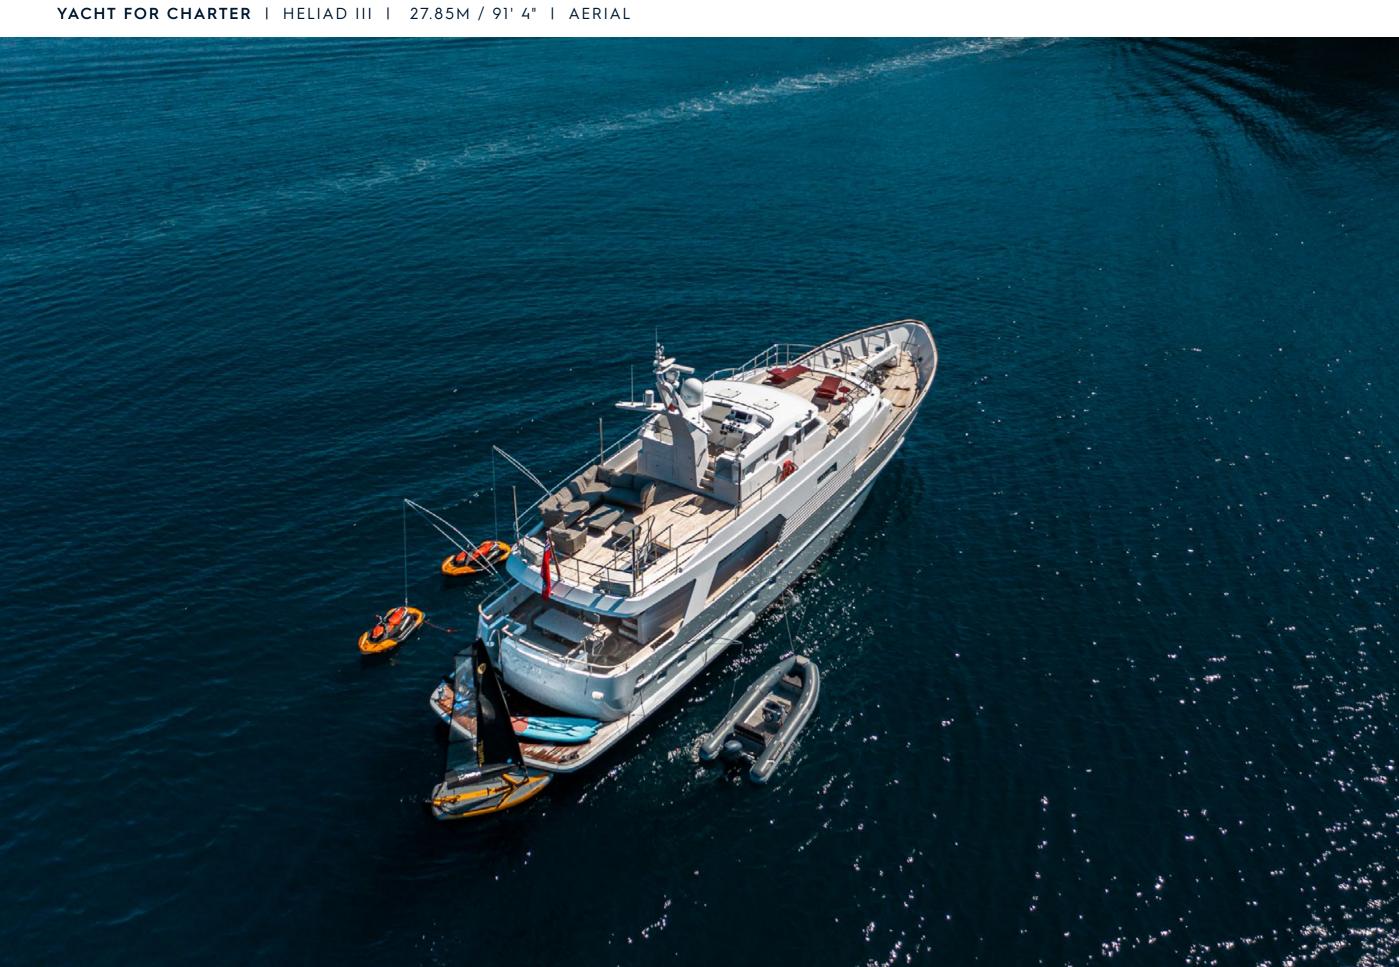

## **TENDERS & TOYS**

4.6M HIGHFIELD TENDER 70HP YAMAHA

2 X SEADOO SPARK

2 X KAYAK 2 PAX EACH

2 X INFLATABLE PADDLE BOARD

WATERSKI & WAKE BOARD

TIWAL (MINI SAILING INFLATABLE BOAT)

SNORKELING GEAR

TOWABLE INFLATABLE

Yachts offered are subject to availability. The particulars are believed to be correct but are not guaranteed and may not be used for contractual purposes. Specification provided for information only.