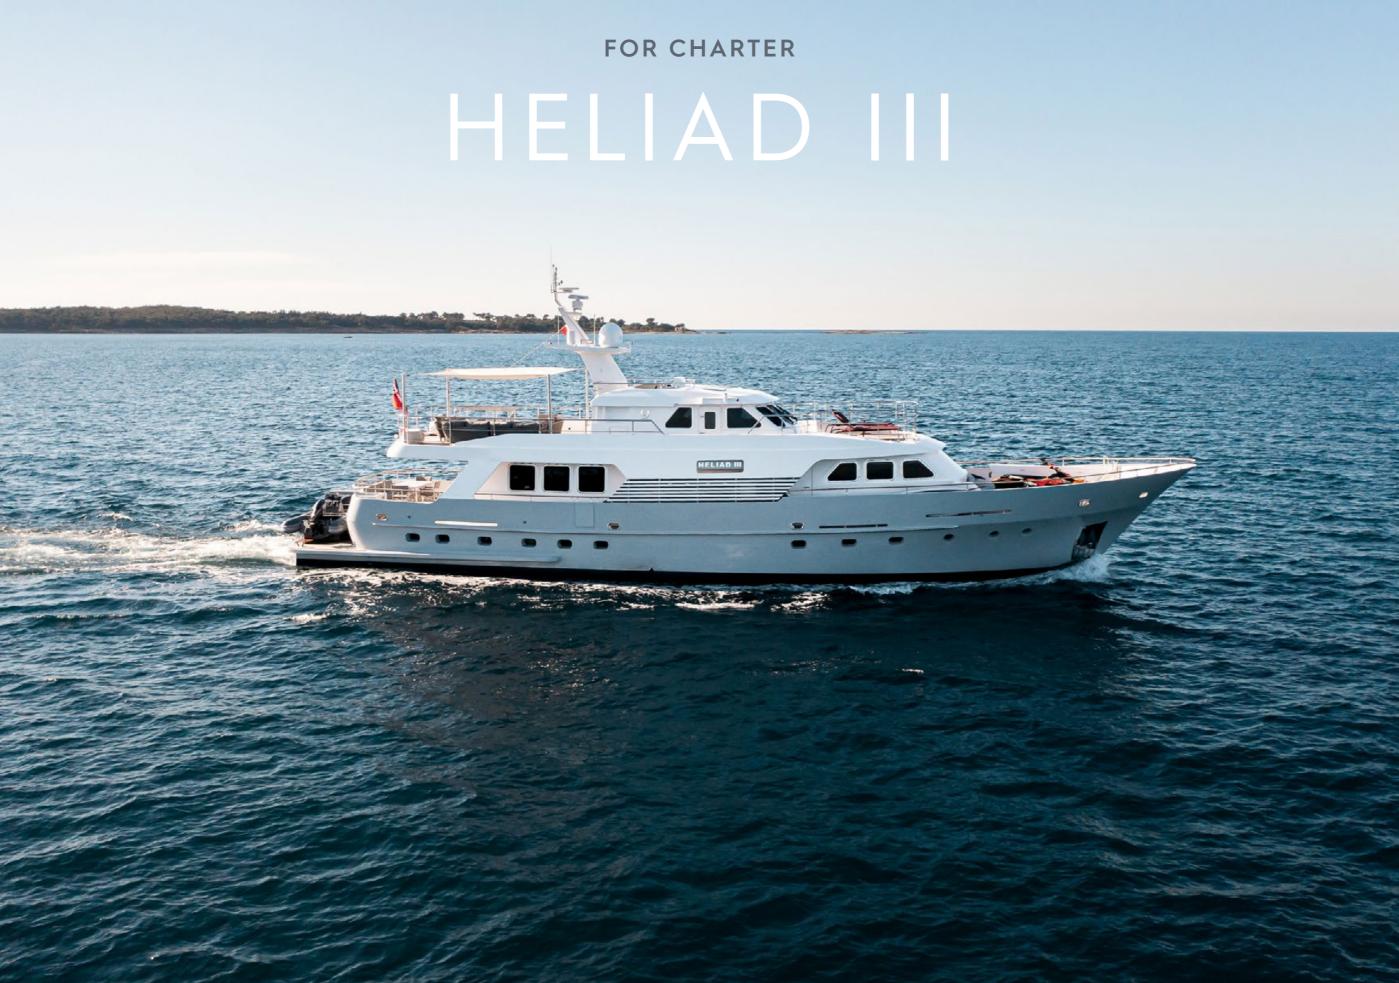

## **EXPERT'S VIEW**

"Functional and well-equipped, HELIAD III is a great getaway for family journeys or friends' trips at sea. Her classic lines are enhanced by ample deck spaces with a nice main deck aft with alfresco dining and access to the large swim platform. The sun deck brings another lounge option with extra awnings on the aft and a more intimate forward terrace. Modern at the heart, she is ready for unforgettable and luxury charter holidays."