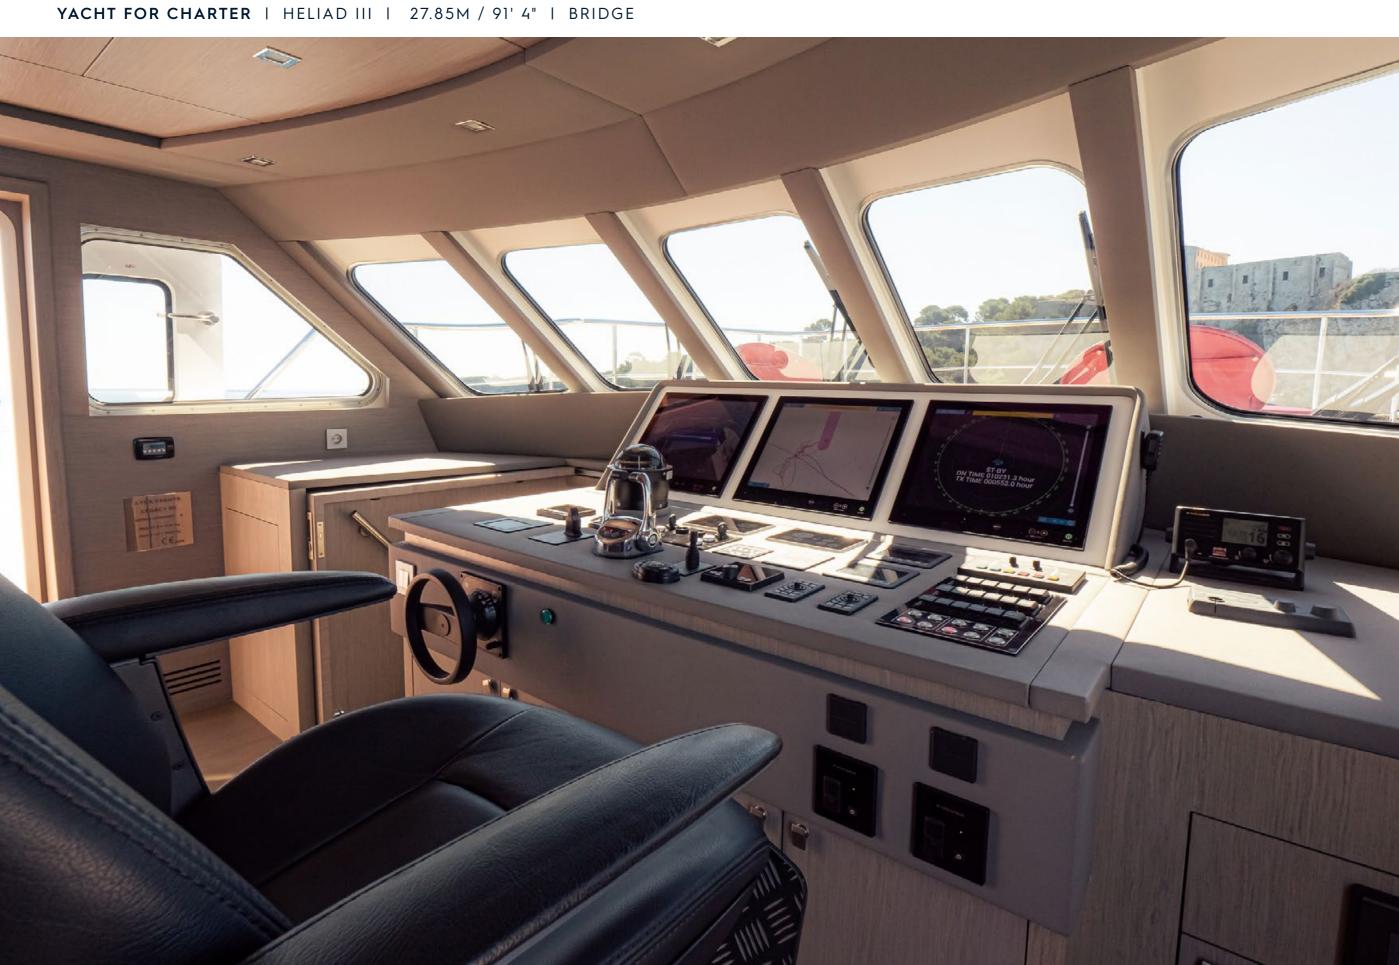

|
| WEEKLY RATE HIGH     | € 60,000           |
| WEEKLY RATE LOW      | € 55,000           |

## **EXPERT'S VIEW**

"Functional and well-equipped, HELIAD III is a great getaway for family journeys or friends' trips at sea. Her classic lines are enhanced by ample deck spaces with a nice main deck aft with alfresco dining and access to the large swim platform. The sun deck brings another lounge option with extra awnings on the aft and a more intimate forward terrace. Modern at the heart, she is ready for unforgettable and luxury charter holidays."

Yachts offered are subject to availability. The particulars are believed to be correct but are not guaranteed and may not be used for contractual purposes. Specification provided for information only.













































## **TENDERS & TOYS**

4.6M HIGHFIELD TENDER 70HP YAMAHA

2 X SEADOO SPARK

2 X KAYAK 2 PAX EACH

2 X INFLATABLE PADDLE BOARD

WATERSKI & WAKE BOARD

TIWAL (MINI SAILING INFLATABLE BOAT)

SNORKELING GEAR

TOWABLE INFLATABLE

Yachts offered are subject to availability. The particulars are believed to be correct but are not guaranteed and may not be used for contractual purposes. Specification provided for information only.





## VIEW ON FLYING BRIDGE AND BRIDGE DECK