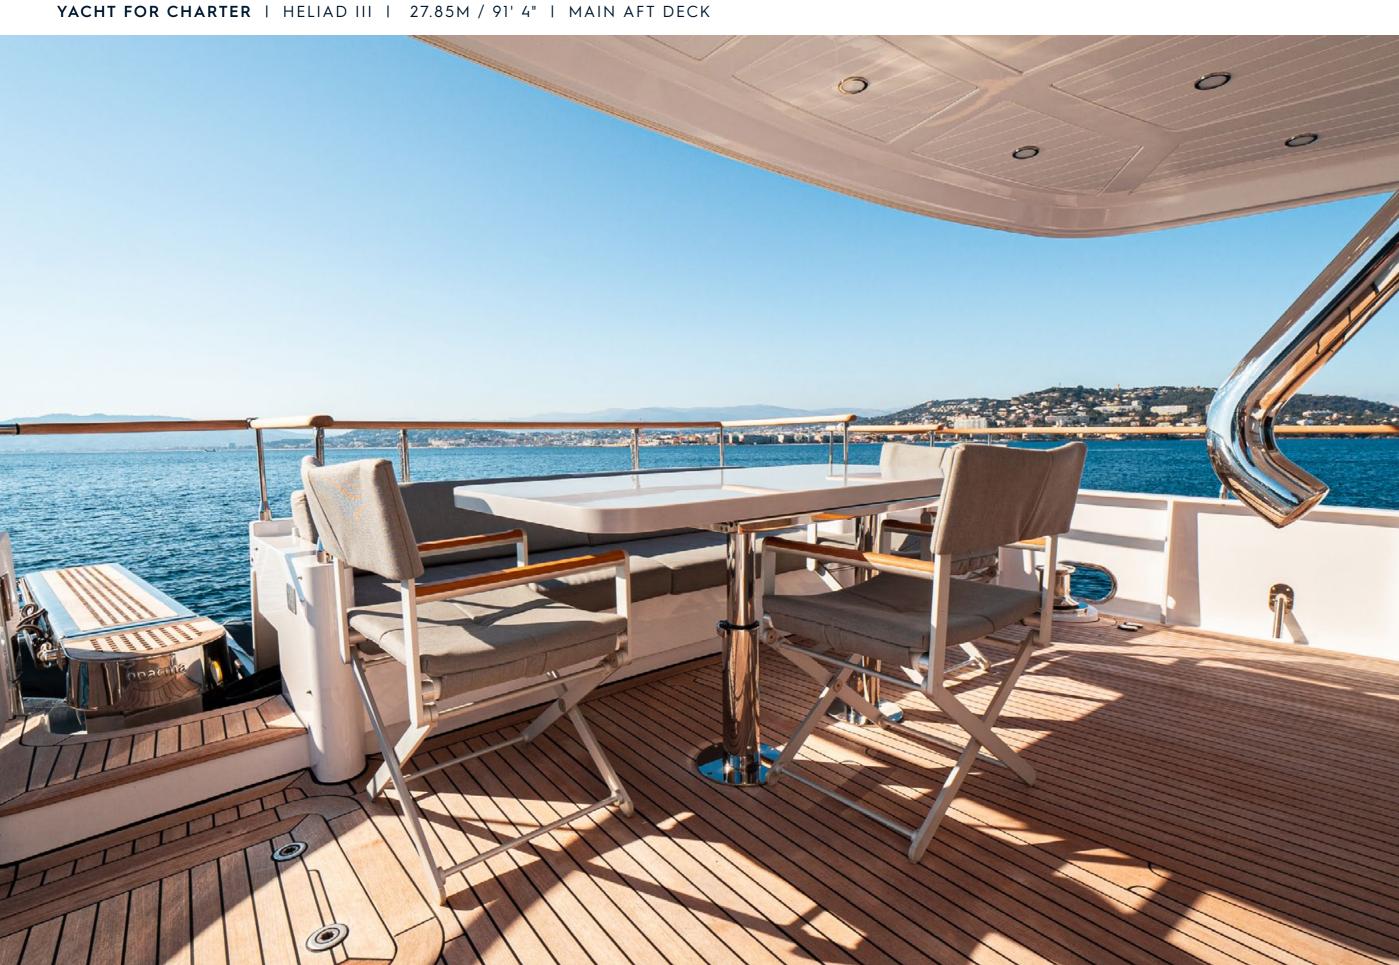

## **EXPERT'S VIEW**

"Functional and well-equipped, HELIAD III is a great getaway for family journeys or friends' trips at sea. Her classic lines are enhanced by ample deck spaces with a nice main deck aft with alfresco dining and access to the large swim platform. The sun deck brings another lounge option with extra awnings on the aft and a more intimate forward terrace. Modern at the heart, she is ready for unforgettable and luxury charter holidays."