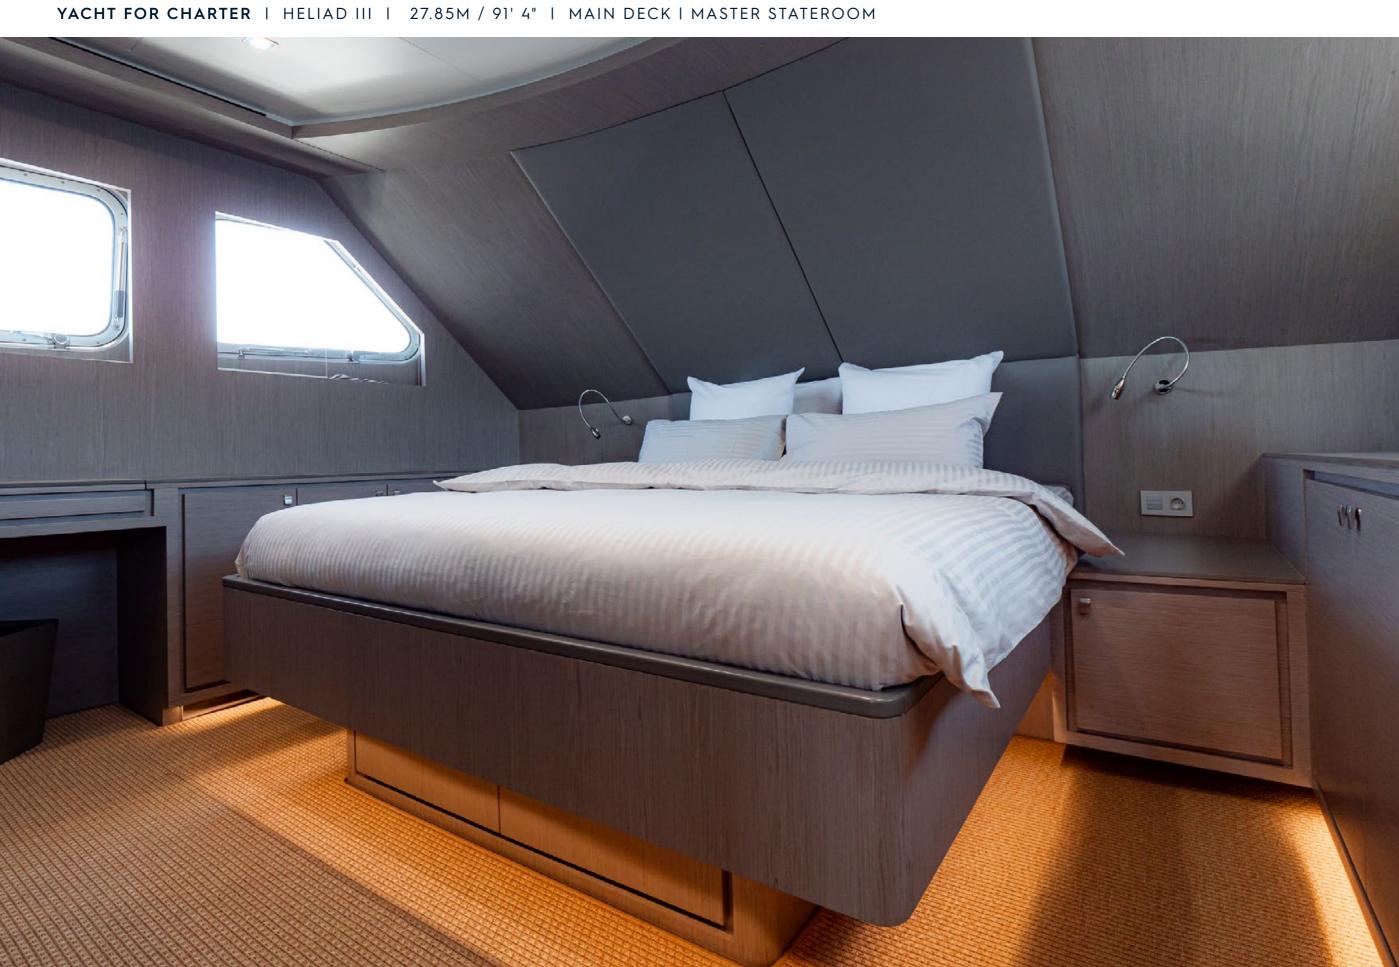

## **EXPERT'S VIEW**

"Functional and well-equipped, HELIAD III is a great getaway for family journeys or friends' trips at sea. Her classic lines are enhanced by ample deck spaces with a nice main deck aft with alfresco dining and access to the large swim platform. The sun deck brings another lounge option with extra awnings on the aft and a more intimate forward terrace. Modern at the heart, she is ready for unforgettable and luxury charter holidays."