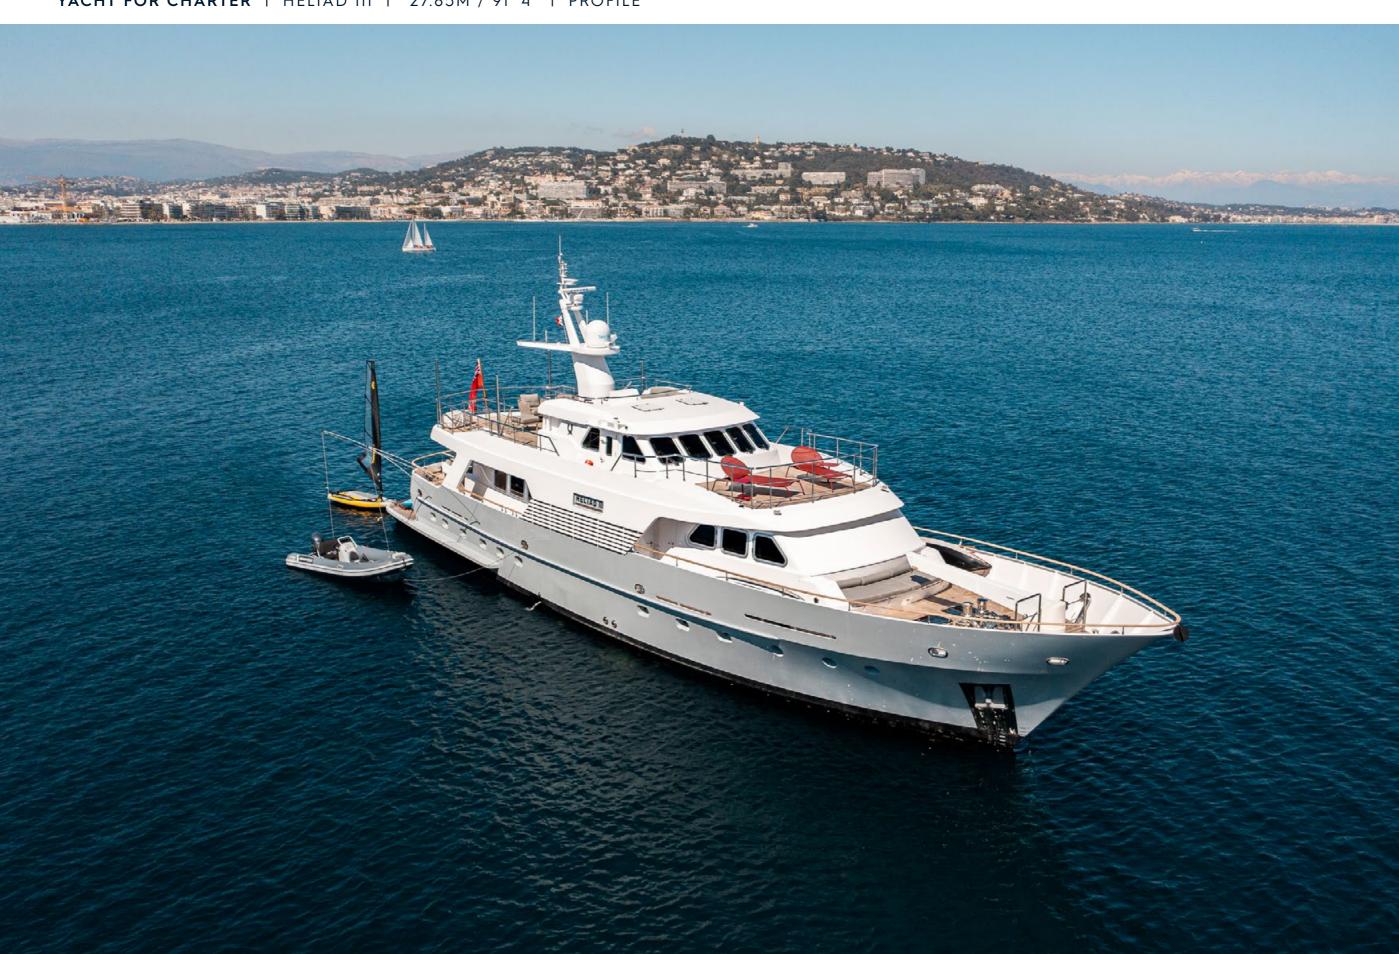

## **EXPERT'S VIEW**

"Functional and well-equipped, HELIAD III is a great getaway for family journeys or friends' trips at sea. Her classic lines are enhanced by ample deck spaces with a nice main deck aft with alfresco dining and access to the large swim platform. The sun deck brings another lounge option with extra awnings on the aft and a more intimate forward terrace. Modern at the heart, she is ready for unforgettable and luxury charter holidays."