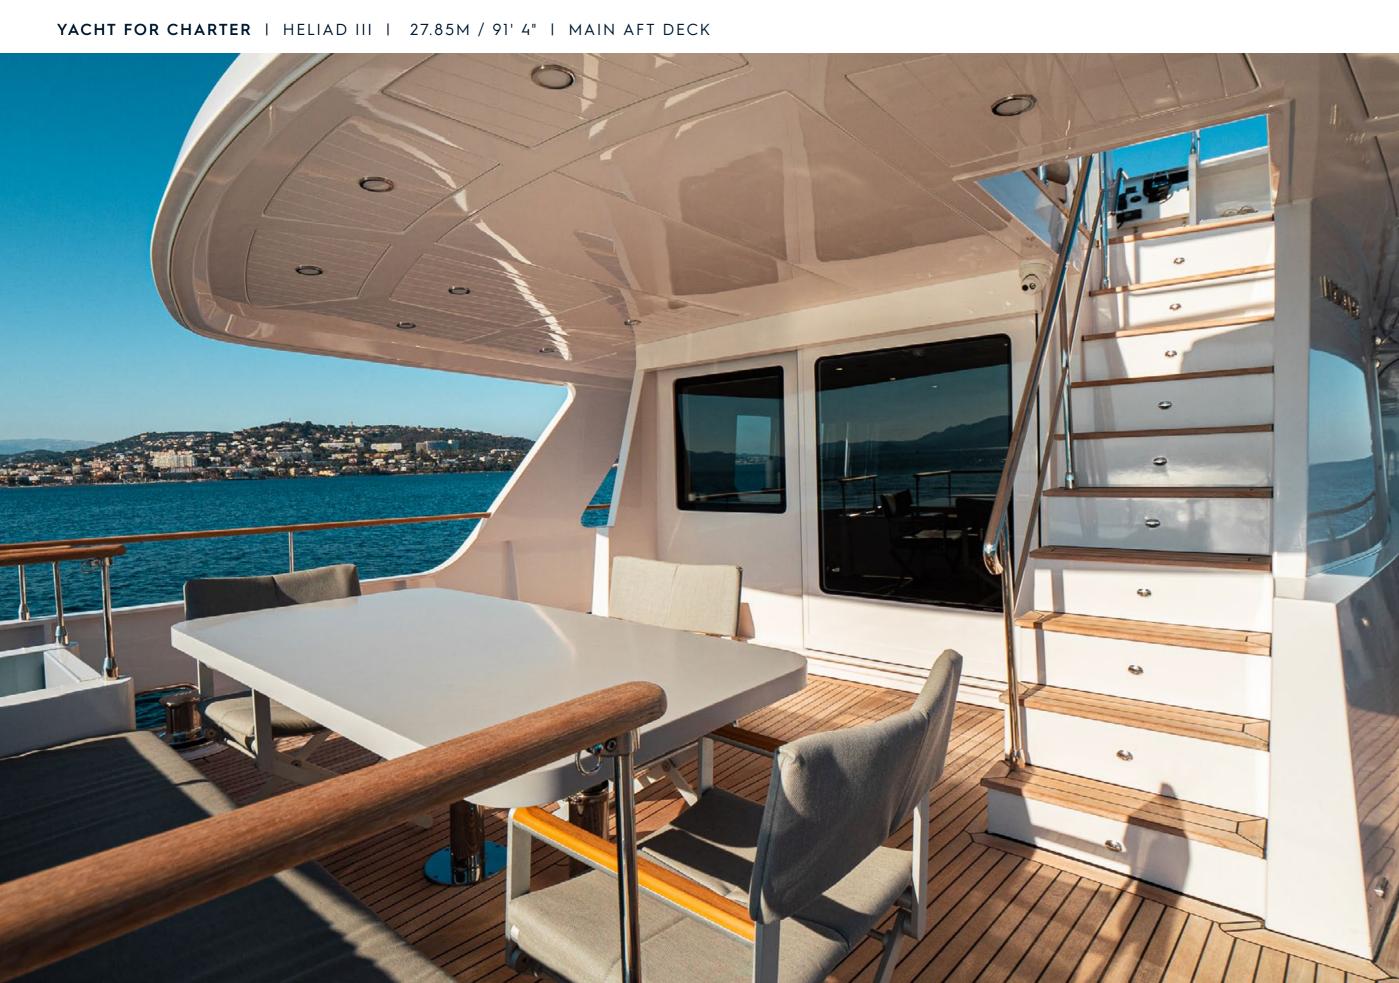

## **EXPERT'S VIEW**

"Functional and well-equipped, HELIAD III is a great getaway for family journeys or friends' trips at sea. Her classic lines are enhanced by ample deck spaces with a nice main deck aft with alfresco dining and access to the large swim platform. The sun deck brings another lounge option with extra awnings on the aft and a more intimate forward terrace. Modern at the heart, she is ready for unforgettable and luxury charter holidays."