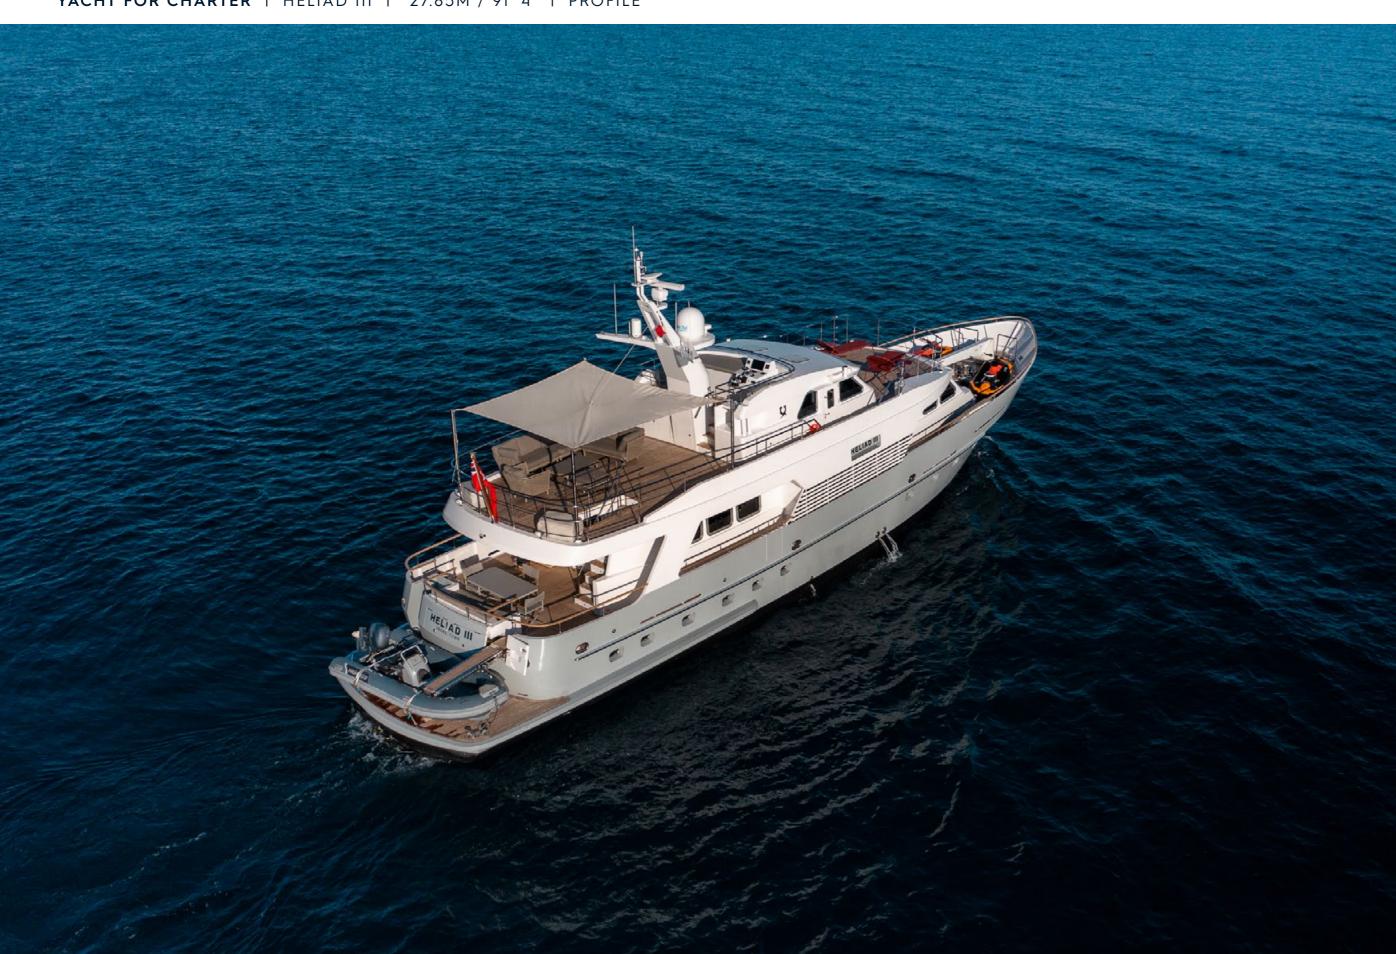

## **EXPERT'S VIEW**

"Functional and well-equipped, HELIAD III is a great getaway for family journeys or friends' trips at sea. Her classic lines are enhanced by ample deck spaces with a nice main deck aft with alfresco dining and access to the large swim platform. The sun deck brings another lounge option with extra awnings on the aft and a more intimate forward terrace. Modern at the heart, she is ready for unforgettable and luxury charter holidays."