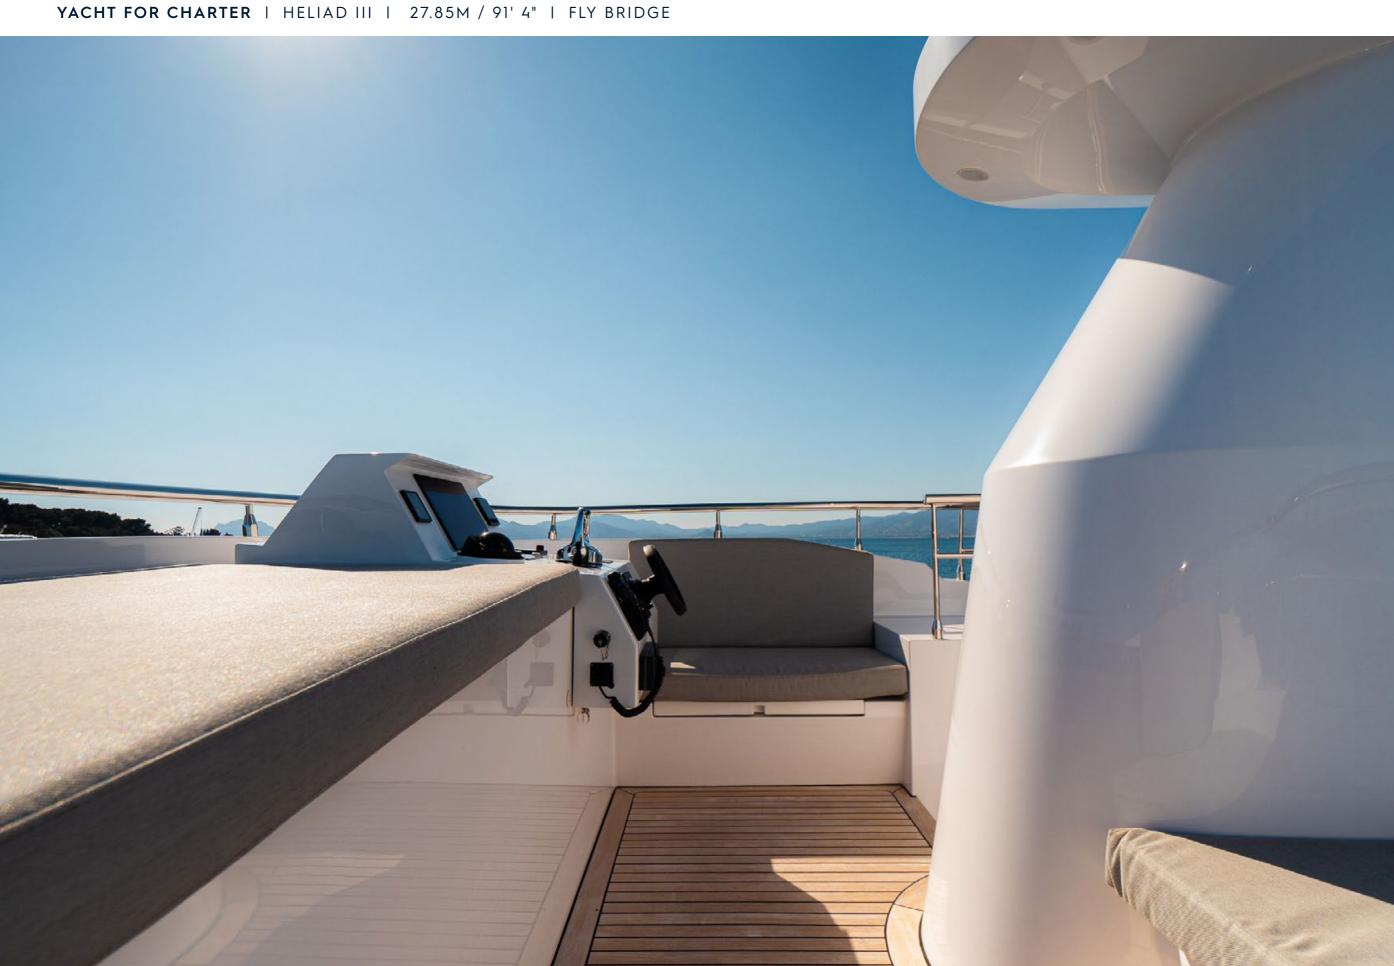

WINTER | PLEASE ENQUIRE     |
| WEEKLY RATE HIGH     | € 60,000           |
| WEEKLY RATE LOW      | € 55,000           |

## **EXPERT'S VIEW**

"Functional and well-equipped, HELIAD III is a great getaway for family journeys or friends' trips at sea. Her classic lines are enhanced by ample deck spaces with a nice main deck aft with alfresco dining and access to the large swim platform. The sun deck brings another lounge option with extra awnings on the aft and a more intimate forward terrace. Modern at the heart, she is ready for unforgettable and luxury charter holidays."

Yachts offered are subject to availability. The particulars are believed to be correct but are not guaranteed and may not be used for contractual purposes. Specification provided for information only.













































## **TENDERS & TOYS**

4.6M HIGHFIELD TENDER 70HP YAMAHA

2 X SEADOO SPARK

2 X KAYAK 2 PAX EACH

2 X INFLATABLE PADDLE BOARD

WATERSKI & WAKE BOARD

TIWAL (MINI SAILING INFLATABLE BOAT)

SNORKELING GEAR

TOWABLE INFLATABLE

Yachts offered are subject to availability. The particulars are believed to be correct but are not guaranteed and may not be used for contractual purposes. Specification provided for information only.





## VIEW ON FLYING BRIDGE AND BRIDGE DECK