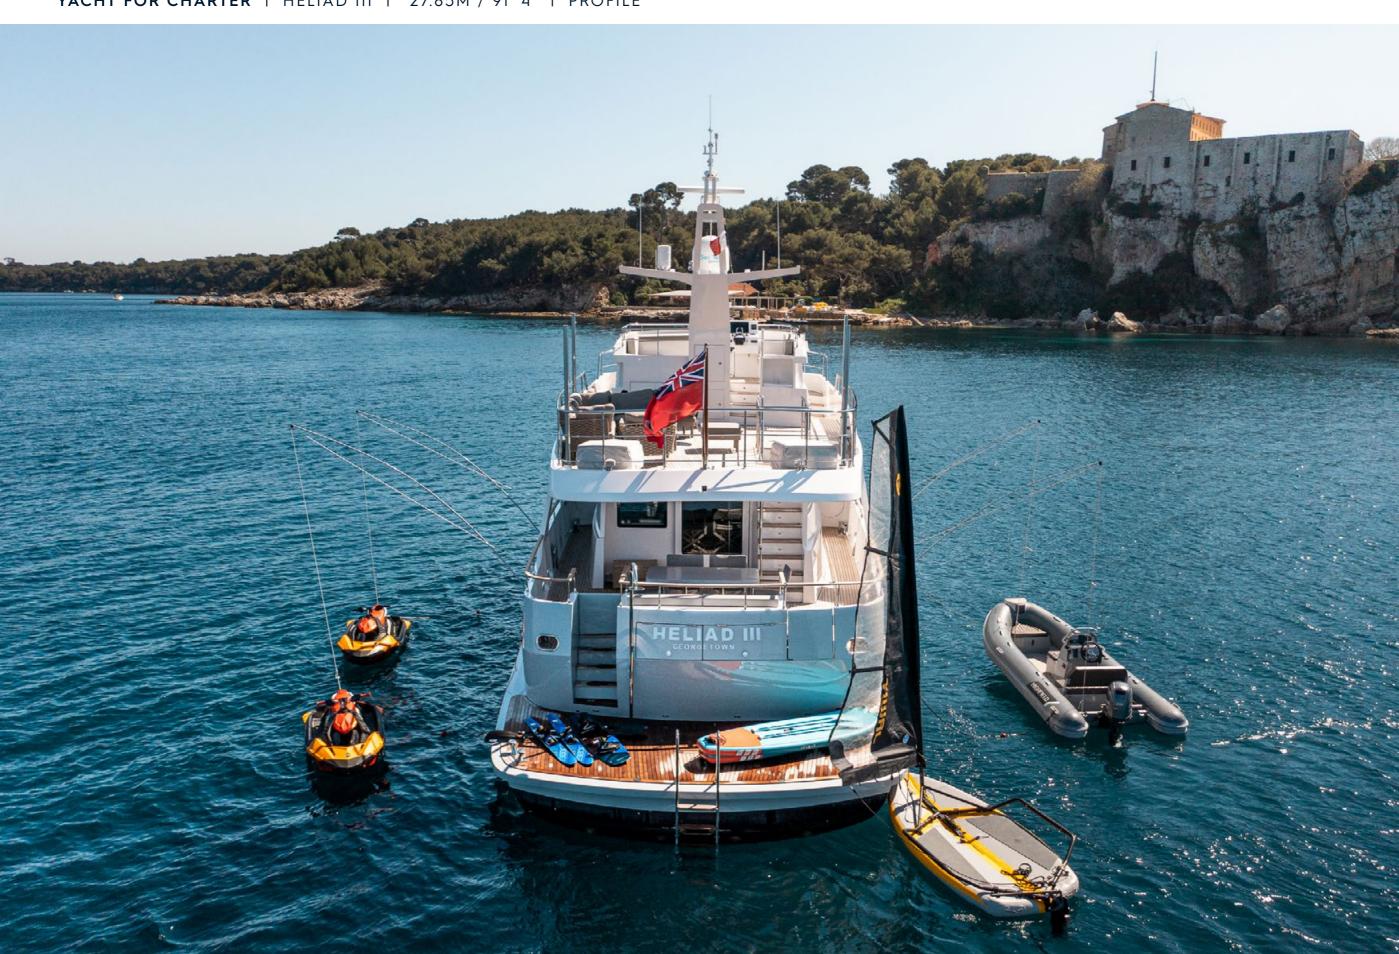

## **TENDERS & TOYS**

4.6M HIGHFIELD TENDER 70HP YAMAHA

2 X SEADOO SPARK

2 X KAYAK 2 PAX EACH

2 X INFLATABLE PADDLE BOARD

WATERSKI & WAKE BOARD

TIWAL (MINI SAILING INFLATABLE BOAT)

SNORKELING GEAR

TOWABLE INFLATABLE

Yachts offered are subject to availability. The particulars are believed to be correct but are not guaranteed and may not be used for contractual purposes. Specification provided for information only.