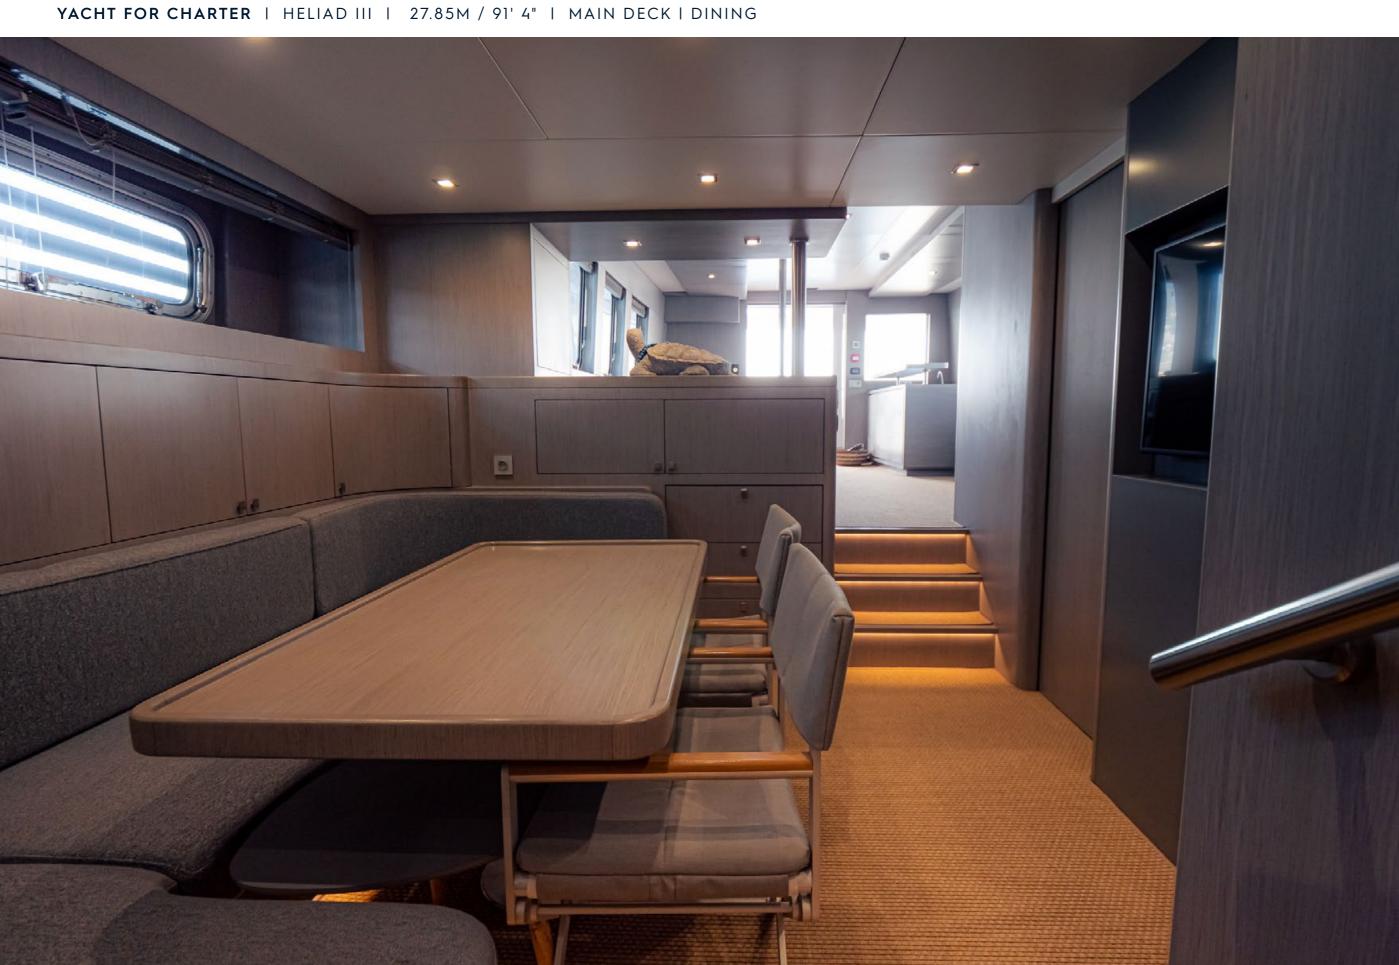

## **EXPERT'S VIEW**

"Functional and well-equipped, HELIAD III is a great getaway for family journeys or friends' trips at sea. Her classic lines are enhanced by ample deck spaces with a nice main deck aft with alfresco dining and access to the large swim platform. The sun deck brings another lounge option with extra awnings on the aft and a more intimate forward terrace. Modern at the heart, she is ready for unforgettable and luxury charter holidays."