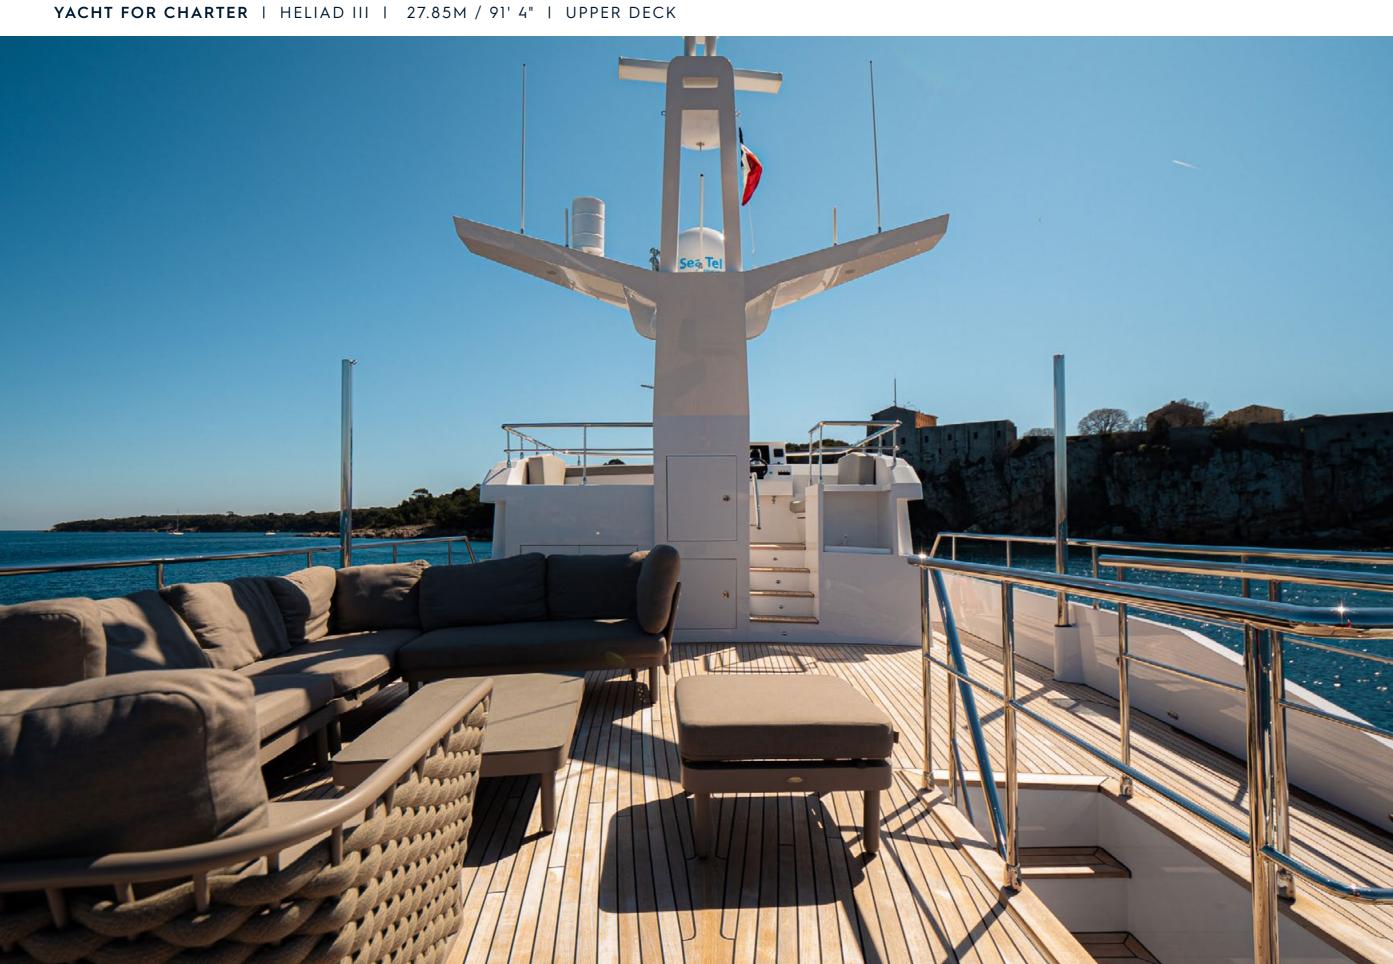

REA WINTER | PLEASE ENQUIRE     |
| WEEKLY RATE HIGH     | € 60,000           |
| WEEKLY RATE LOW      | € 55,000           |

## **EXPERT'S VIEW**

"Functional and well-equipped, HELIAD III is a great getaway for family journeys or friends' trips at sea. Her classic lines are enhanced by ample deck spaces with a nice main deck aft with alfresco dining and access to the large swim platform. The sun deck brings another lounge option with extra awnings on the aft and a more intimate forward terrace. Modern at the heart, she is ready for unforgettable and luxury charter holidays."

Yachts offered are subject to availability. The particulars are believed to be correct but are not guaranteed and may not be used for contractual purposes. Specification provided for information only.













































## **TENDERS & TOYS**

4.6M HIGHFIELD TENDER 70HP YAMAHA

2 X SEADOO SPARK

2 X KAYAK 2 PAX EACH

2 X INFLATABLE PADDLE BOARD

WATERSKI & WAKE BOARD

TIWAL (MINI SAILING INFLATABLE BOAT)

SNORKELING GEAR

TOWABLE INFLATABLE

Yachts offered are subject to availability. The particulars are believed to be correct but are not guaranteed and may not be used for contractual purposes. Specification provided for information only.





## VIEW ON FLYING BRIDGE AND BRIDGE DECK