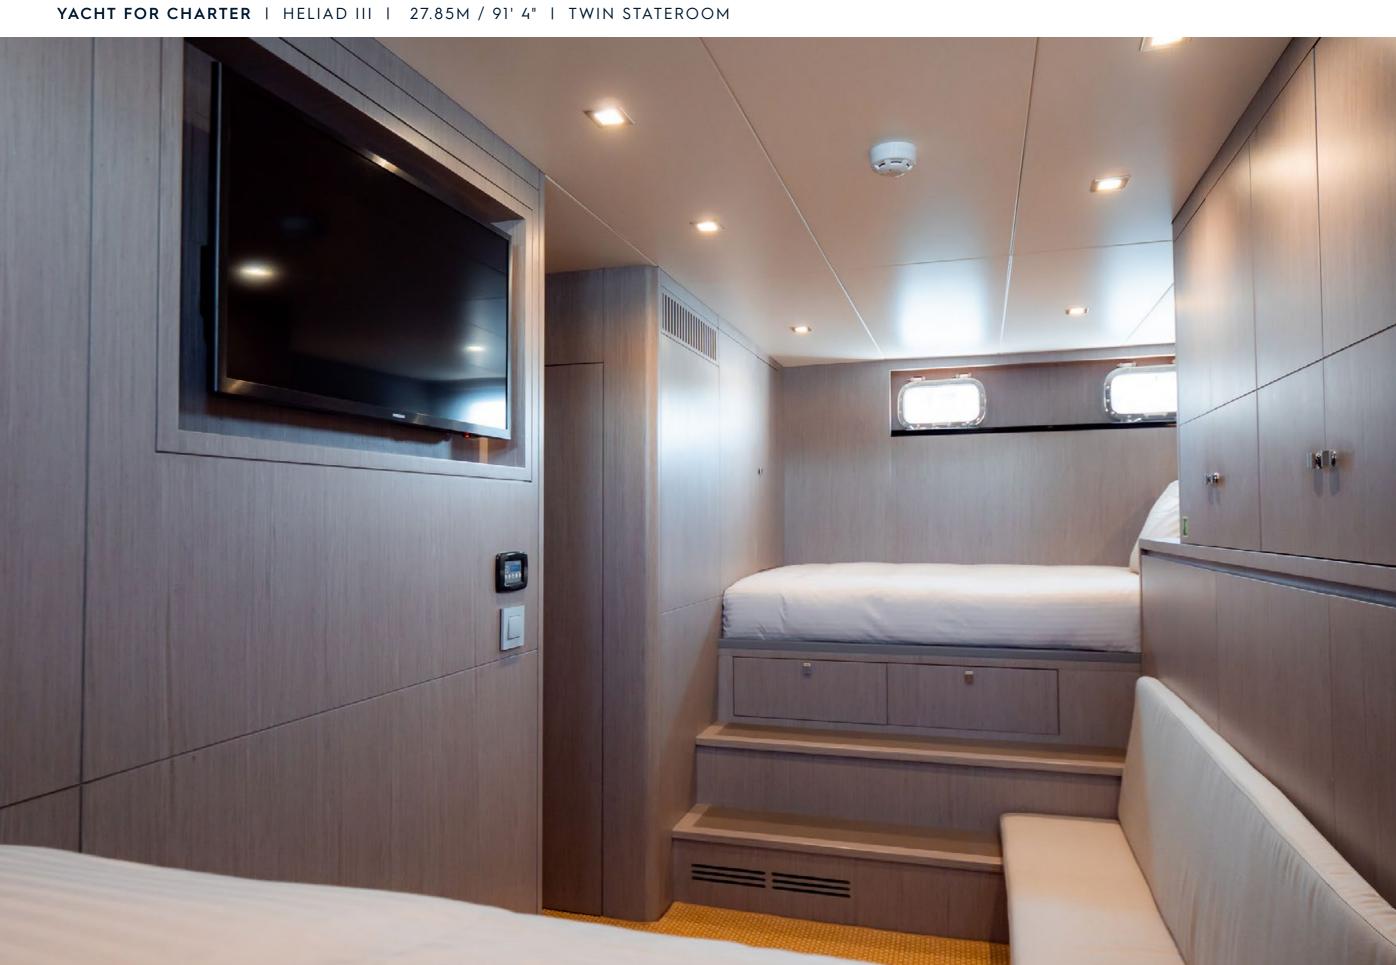

| BUILDER              | LYNX               |
|----------------------|--------------------|
| BUILT                | 2020               |
| BEAM                 | 5.98M / 19' 7"     |
| STATEROOMS           | 4                  |
| GUESTS               | 8                  |
| CREW                 | 4                  |
| SPEED                | 11 KNOTS / 13 MAX  |
| CRUISING AREA SUMMER | WEST MEDITERRANEAN |
|                      |                    |
| CRUISING AREA WINTER | PLEASE ENQUIRE     |
| WEEKLY RATE HIGH     | € 60,000           |
| WEEKLY RATE LOW      | € 55,000           |