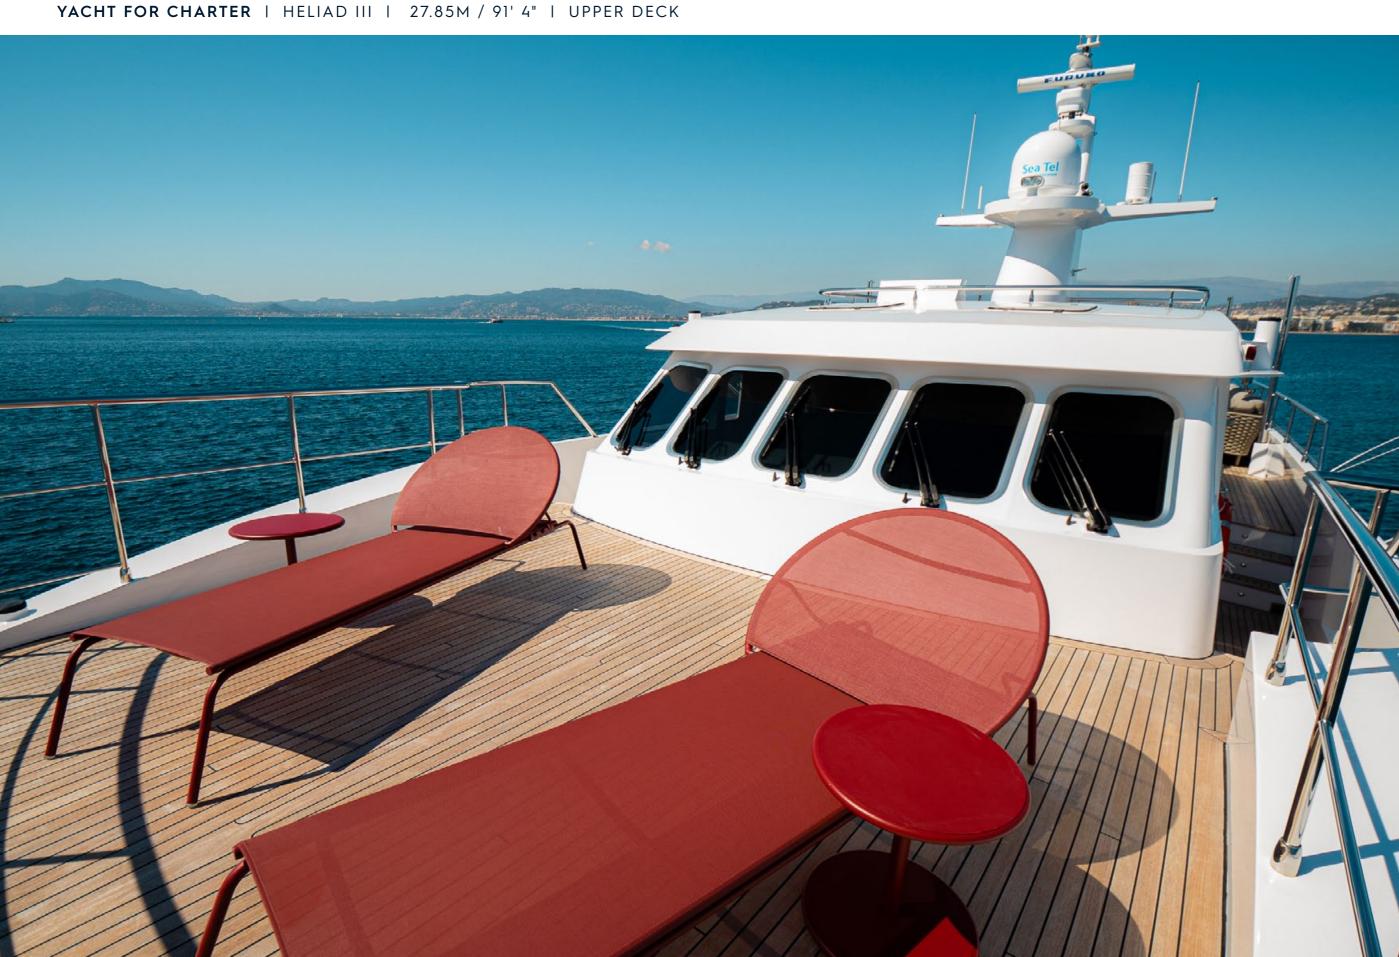

## **EXPERT'S VIEW**

"Functional and well-equipped, HELIAD III is a great getaway for family journeys or friends' trips at sea. Her classic lines are enhanced by ample deck spaces with a nice main deck aft with alfresco dining and access to the large swim platform. The sun deck brings another lounge option with extra awnings on the aft and a more intimate forward terrace. Modern at the heart, she is ready for unforgettable and luxury charter holidays."