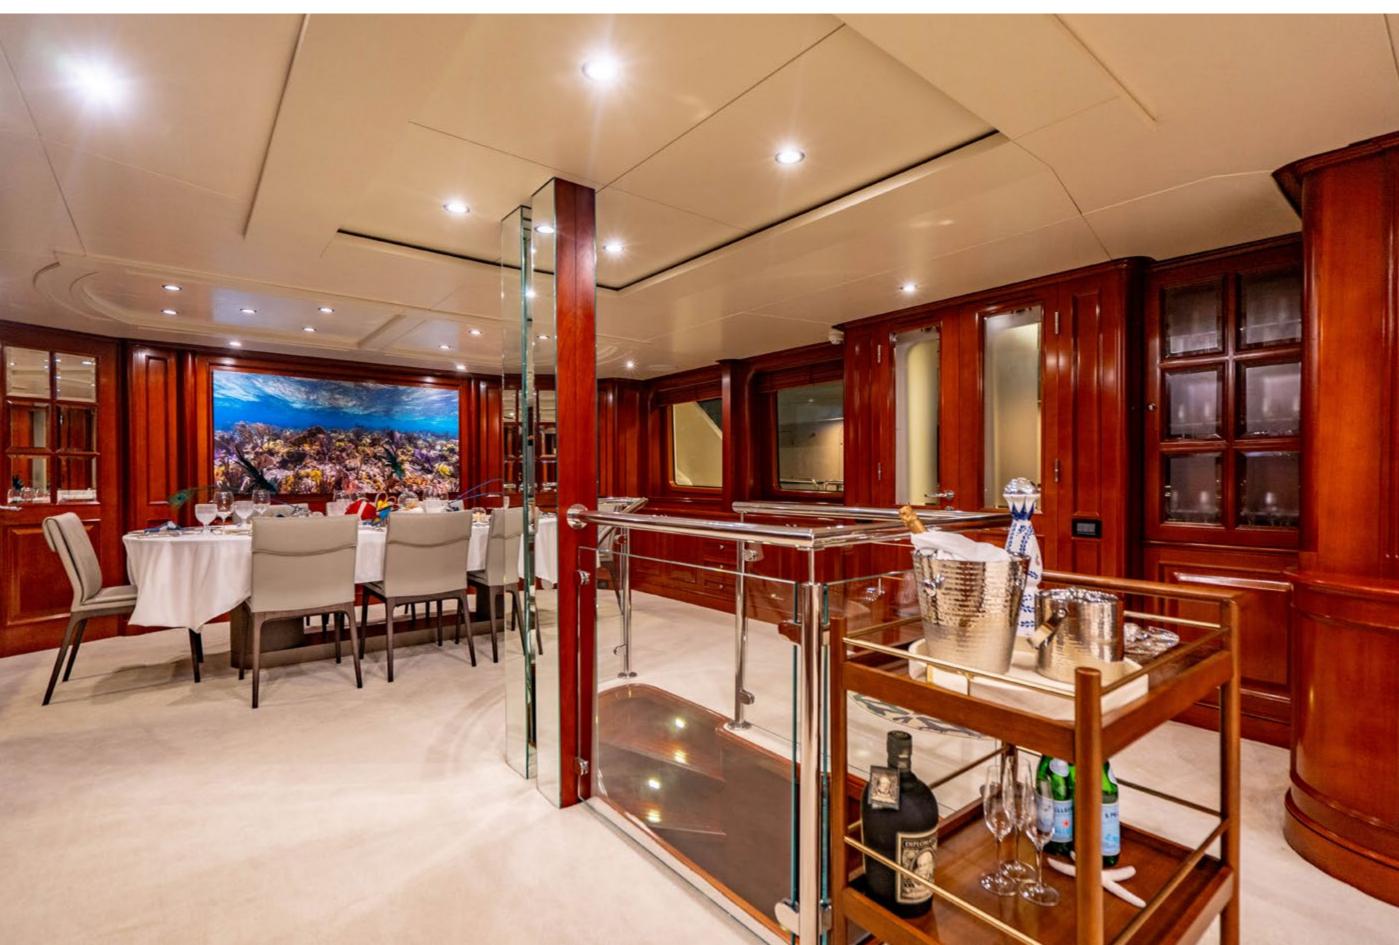

YACHT FOR CHARTER | HEAVEN CAN WAIT | 30.05M / 115' | MAIN SALON

YACHT FOR CHARTER | HEAVEN CAN WAIT | 30.05M / 115' | FORMAL DINING

YACHT FOR CHARTER | HEAVEN CAN WAIT | 30.05M / 115' | MASTER STATEROOM