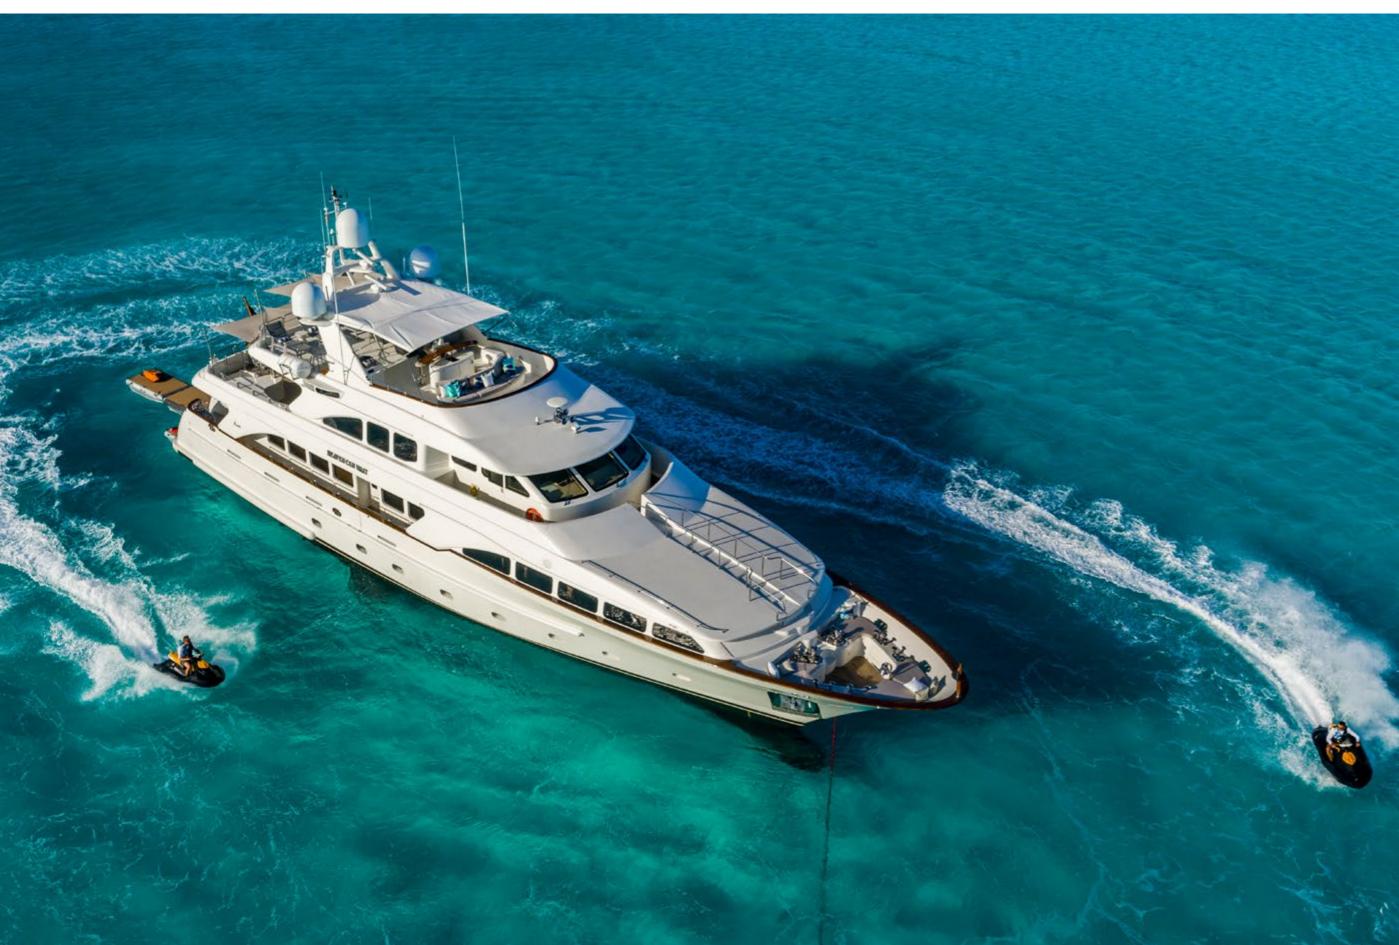

YACHT FOR CHARTER | HEAVEN CAN WAIT | 30.05M / 115' | WATER TOYS

YACHT FOR CHARTER | HEAVEN CAN WAIT | 30.05M / 115' | AERIAL VIEW