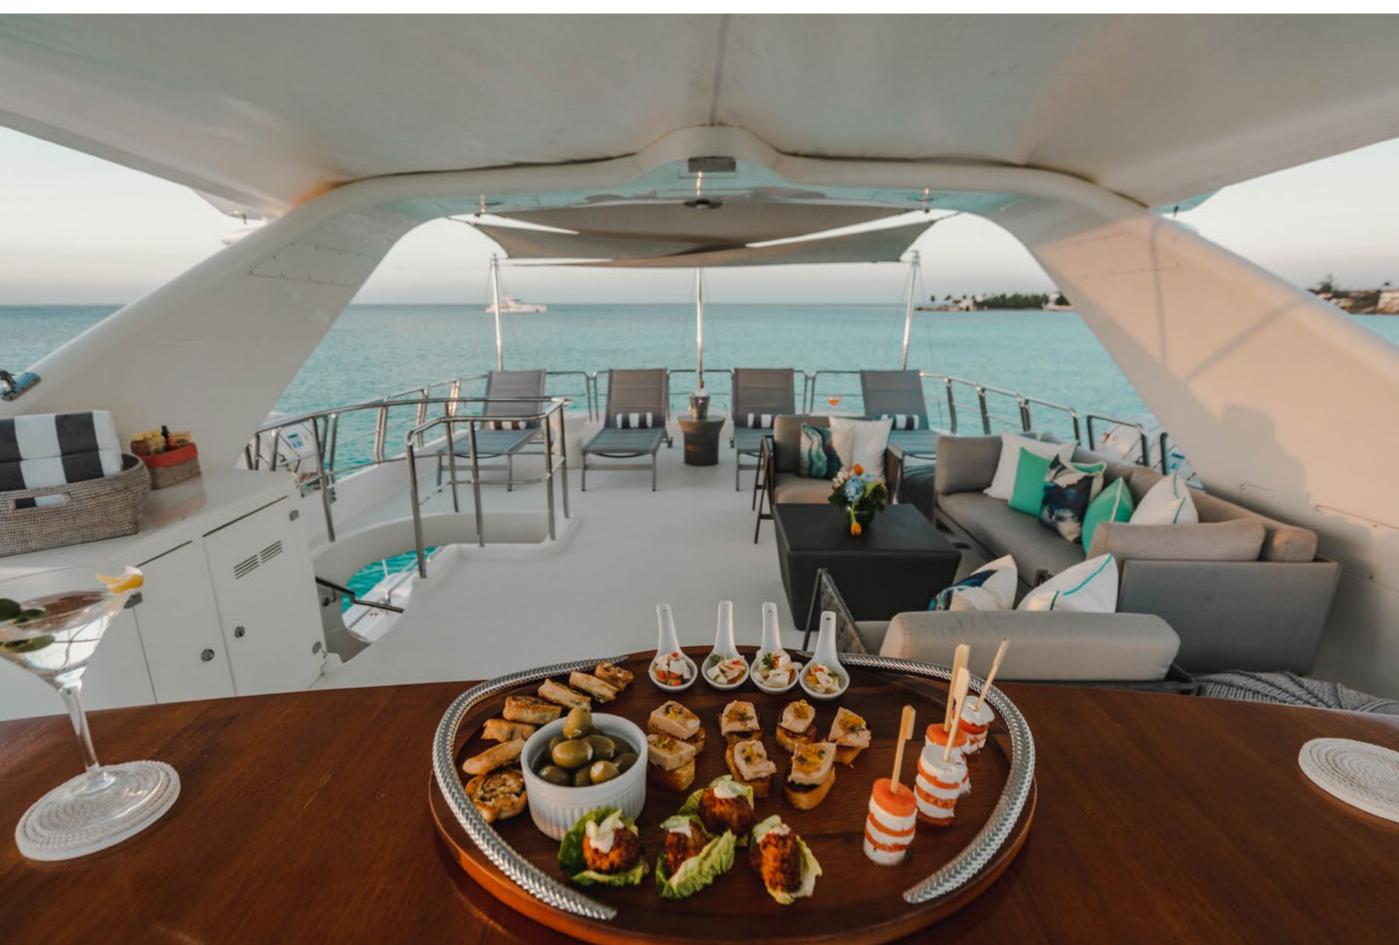

### YACHT FOR CHARTER | HEAVEN CAN WAIT | 30.05M / 115' | TWIN STATEROOM

YACHT FOR CHARTER | HEAVEN CAN WAIT | 30.05M / 115' | TWIN STATEROOM

YACHT FOR CHARTER | HEAVEN CAN WAIT | 30.05M / 115' | SKY LOUNGE AND BAR