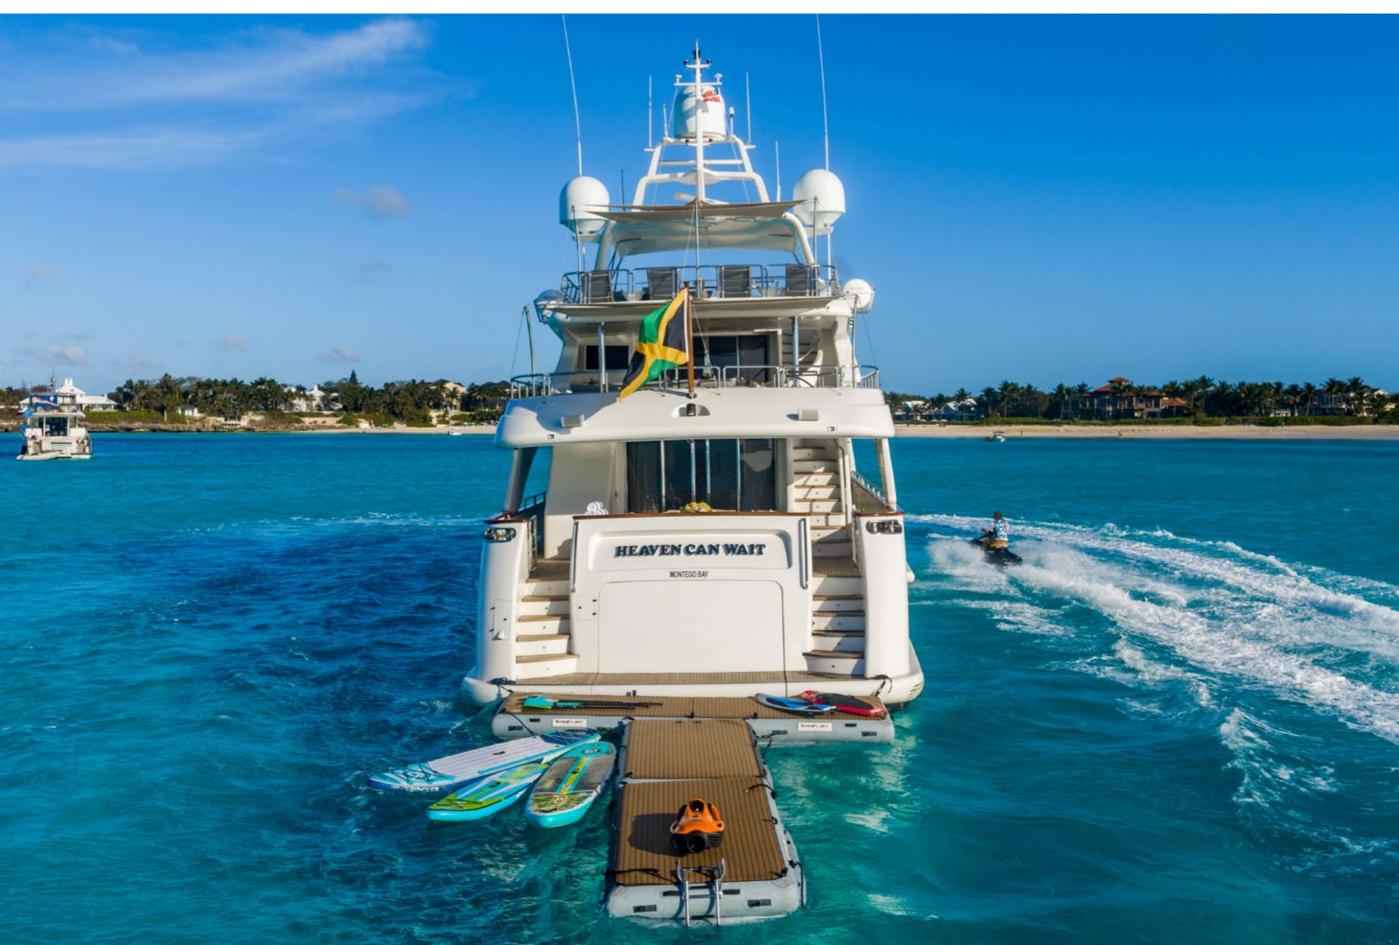

YACHT FOR CHARTER | HEAVEN CAN WAIT | 30.05M / 115' | WATER TOYS

YACHT FOR CHARTER | HEAVEN CAN WAIT | 30.05M / 115' | AERIAL VIEW

#### YACHT FOR CHARTER | HEAVEN CAN WAIT | 30.05M / 115' | RUNNING WITH TENDER