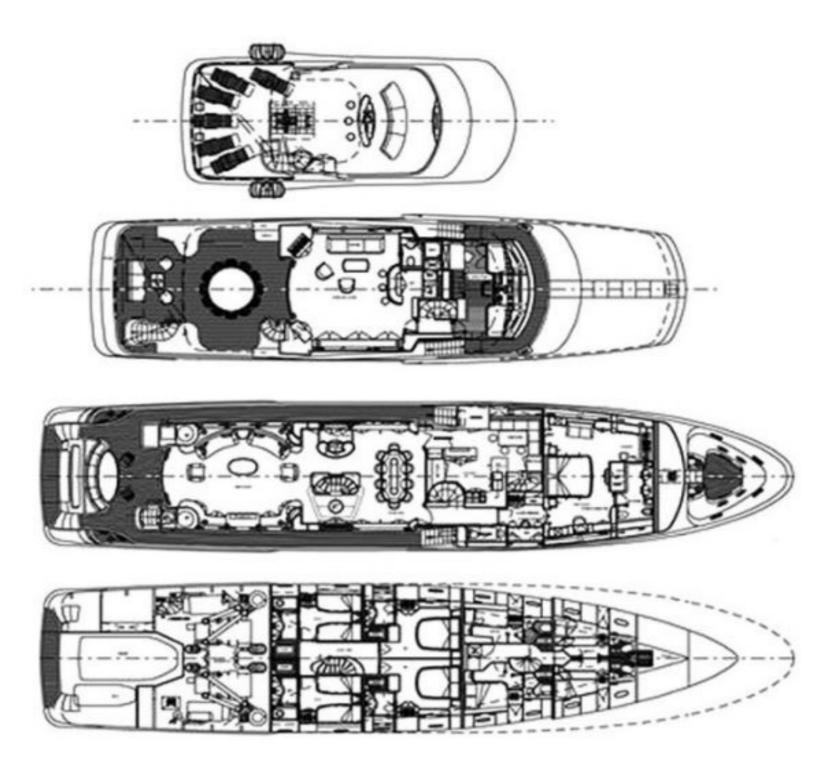

## YACHT FOR CHARTER | HEAVEN CAN WAIT | 30.05M / 115'

| BUILDER              | BENETTI           |                                                                                                                                                                                                                                                                                                                                                                     |
|----------------------|-------------------|---------------------------------------------------------------------------------------------------------------------------------------------------------------------------------------------------------------------------------------------------------------------------------------------------------------------------------------------------------------------|
| BUILT / REFIT        | 2006 / 2020       |                                                                                                                                                                                                                                                                                                                                                                     |
| BEAM                 | 7.59M / 24'11″    | Heaven Can Wait is new to the charter scene and poised<br>to become a client favorite. As the Benetti classics have<br>come to be known for their style and charter friendly<br>layout, guests onboard HEAVEN CAN WAIT will find her to<br>be a prime example. Following her comprehensive refit,<br>she is ready to welcome clients for charter in the<br>Bahamas. |
| STATEROOMS           | 5                 |                                                                                                                                                                                                                                                                                                                                                                     |
| GUESTS               | 10                |                                                                                                                                                                                                                                                                                                                                                                     |
| CREW                 | 7                 |                                                                                                                                                                                                                                                                                                                                                                     |
| SPEED                | 12 KNOTS / 15 MAX |                                                                                                                                                                                                                                                                                                                                                                     |
| CRUISING AREA SUMMER | BAHAMAS           |                                                                                                                                                                                                                                                                                                                                                                     |
| CRUISING AREA WINTER | BAHAMAS           | This yacht is not available for sale or charter to US residents while in US waters                                                                                                                                                                                                                                                                                  |
| WEEKLY RATE HIGH     | \$102,000         |                                                                                                                                                                                                                                                                                                                                                                     |
| WEEKLY RATE LOW      | \$85,000          |                                                                                                                                                                                                                                                                                                                                                                     |