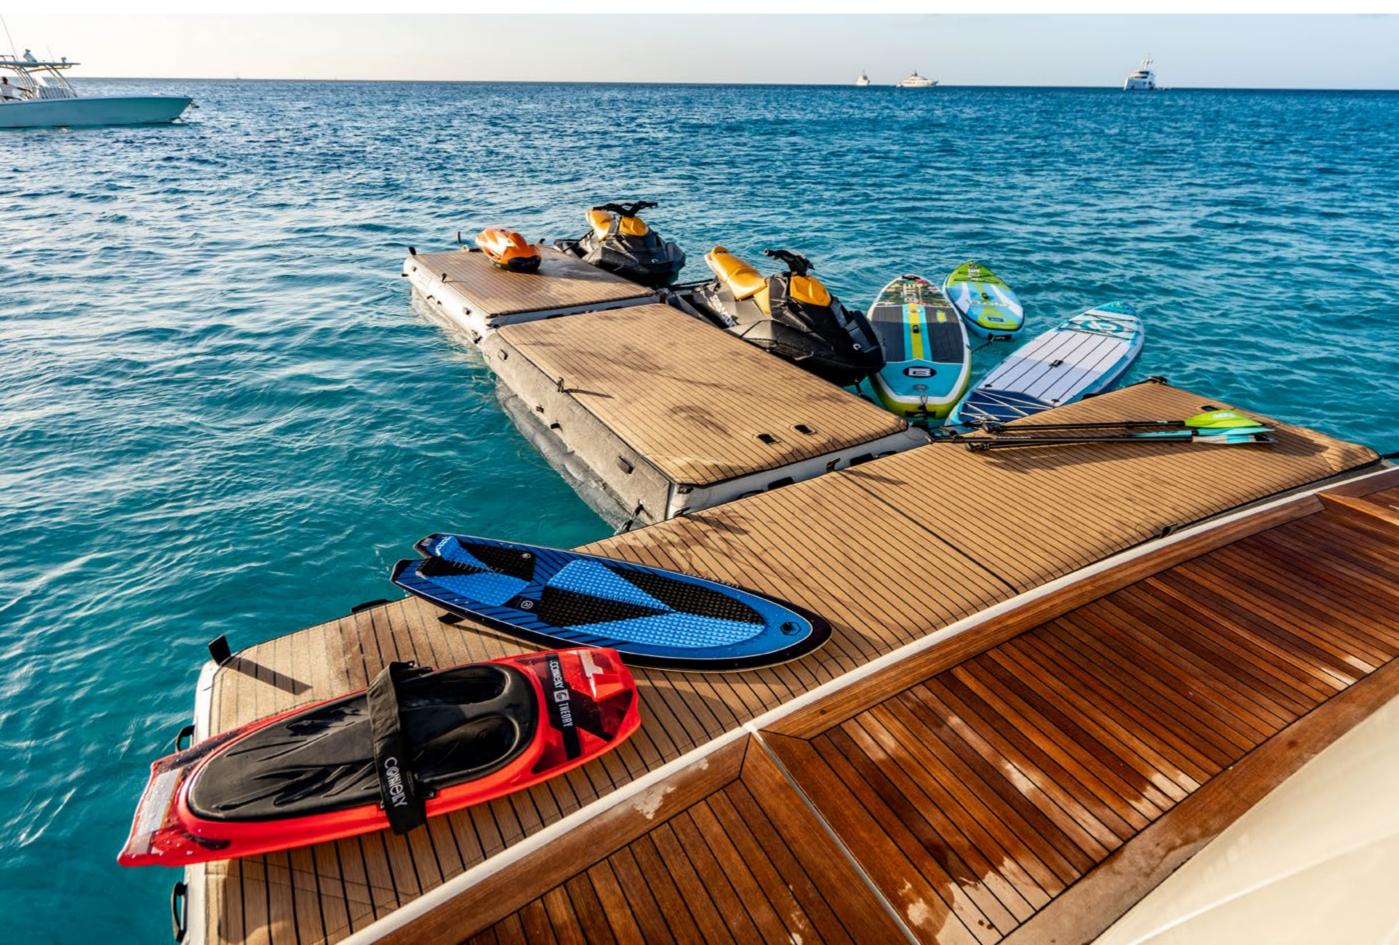

### YACHT FOR CHARTER | HEAVEN CAN WAIT | 30.05M / 115' | SUN DECK

YACHT FOR CHARTER | HEAVEN CAN WAIT | 30.05M / 115' | SUN DECK

YACHT FOR CHARTER | HEAVEN CAN WAIT | 30.05M / 115' | SUN DECK

YACHT FOR CHARTER | HEAVEN CAN WAIT | 30.05M / 115' | WATER TOYS

YACHT FOR CHARTER | HEAVEN CAN WAIT | 30.05M / 115' | WATER TOYS

YACHT FOR CHARTER | HEAVEN CAN WAIT | 30.05M / 115' | AERIAL VIEW

#### TOYS

2X SEA DOO SPARK

2X SEABOB

2X PADDLEBOARDS

3X FLOATING PLATFORMS/DOCKS

KNEEBOARD

SKURFBOARD

TOWABLE INFLATABLE