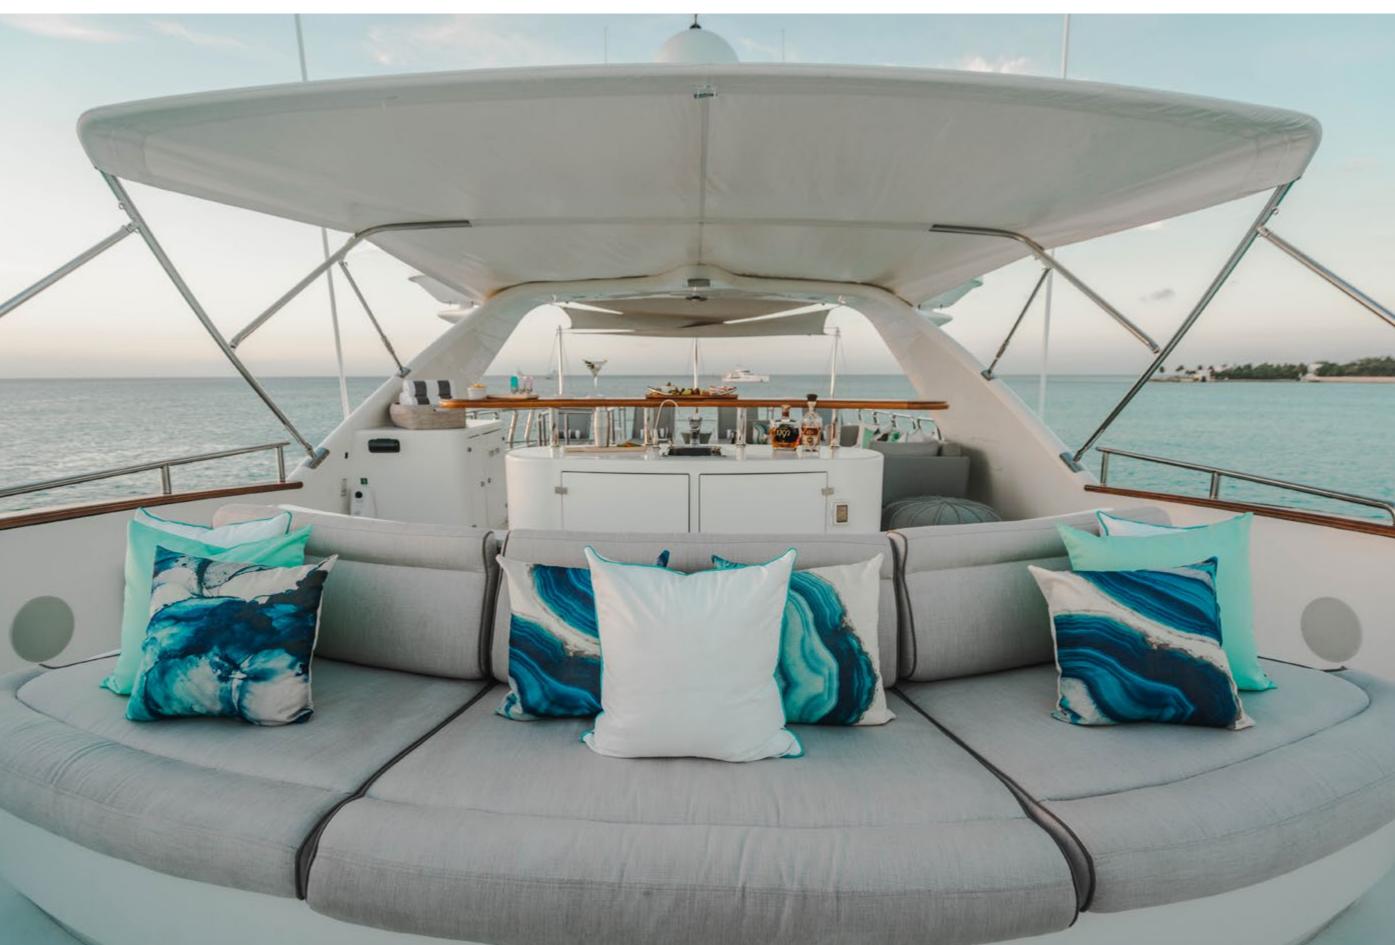

### YACHT FOR CHARTER | HEAVEN CAN WAIT | 30.05M / 115' | TWIN STATEROOM

YACHT FOR CHARTER | HEAVEN CAN WAIT | 30.05M / 115' | TWIN STATEROOM

YACHT FOR CHARTER | HEAVEN CAN WAIT | 30.05M / 115' | SKY LOUNGE AND BAR