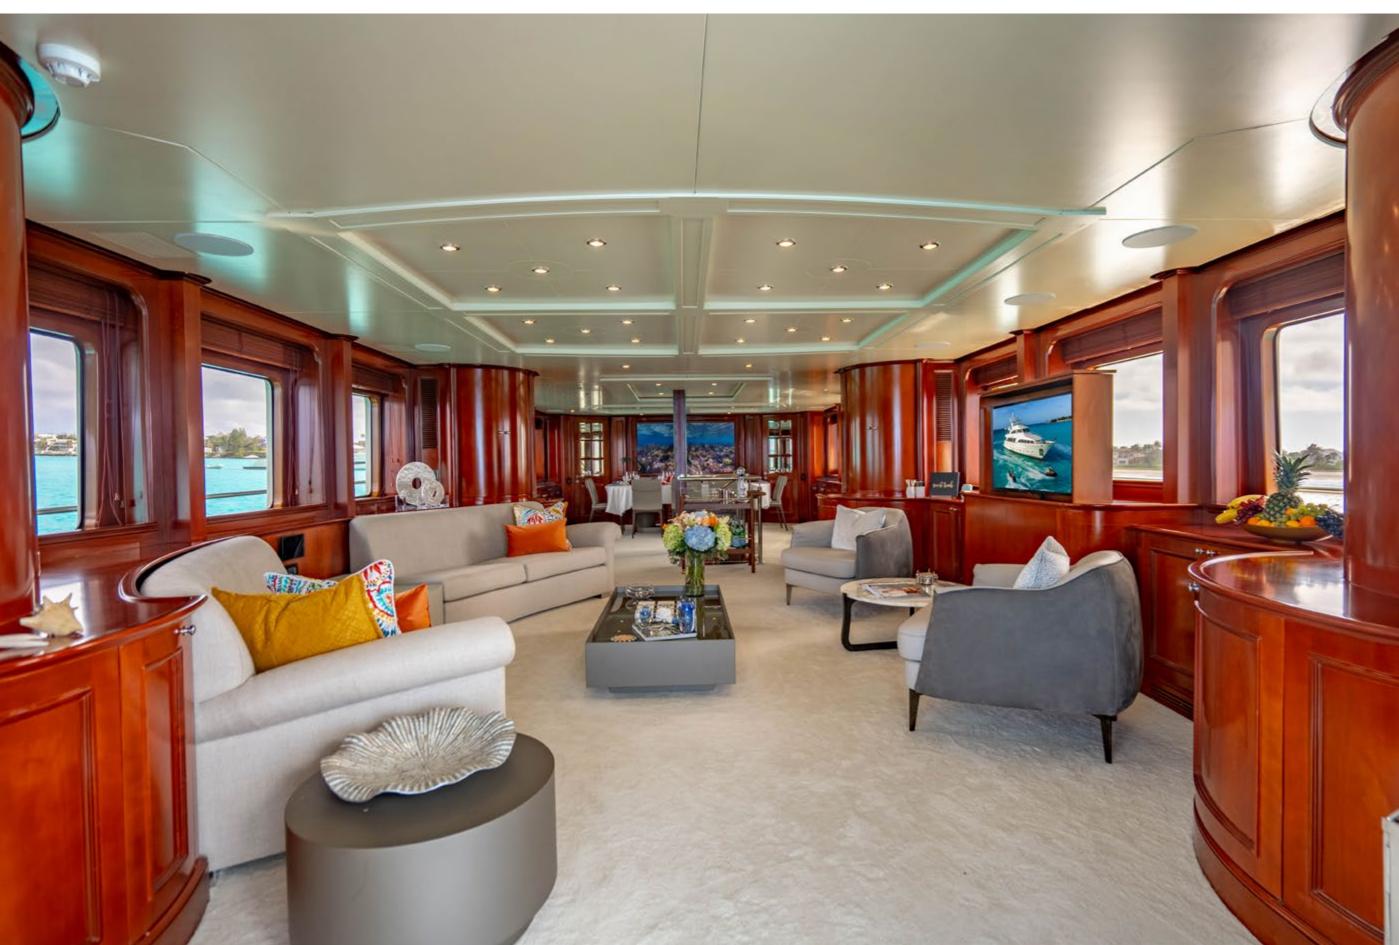

YACHT FOR CHARTER | HEAVEN CAN WAIT | 30.05M / 115' | MAIN SALON

YACHT FOR CHARTER | HEAVEN CAN WAIT | 30.05M / 115' | FORMAL DINING

YACHT FOR CHARTER | HEAVEN CAN WAIT | 30.05M / 115' | MASTER STATEROOM