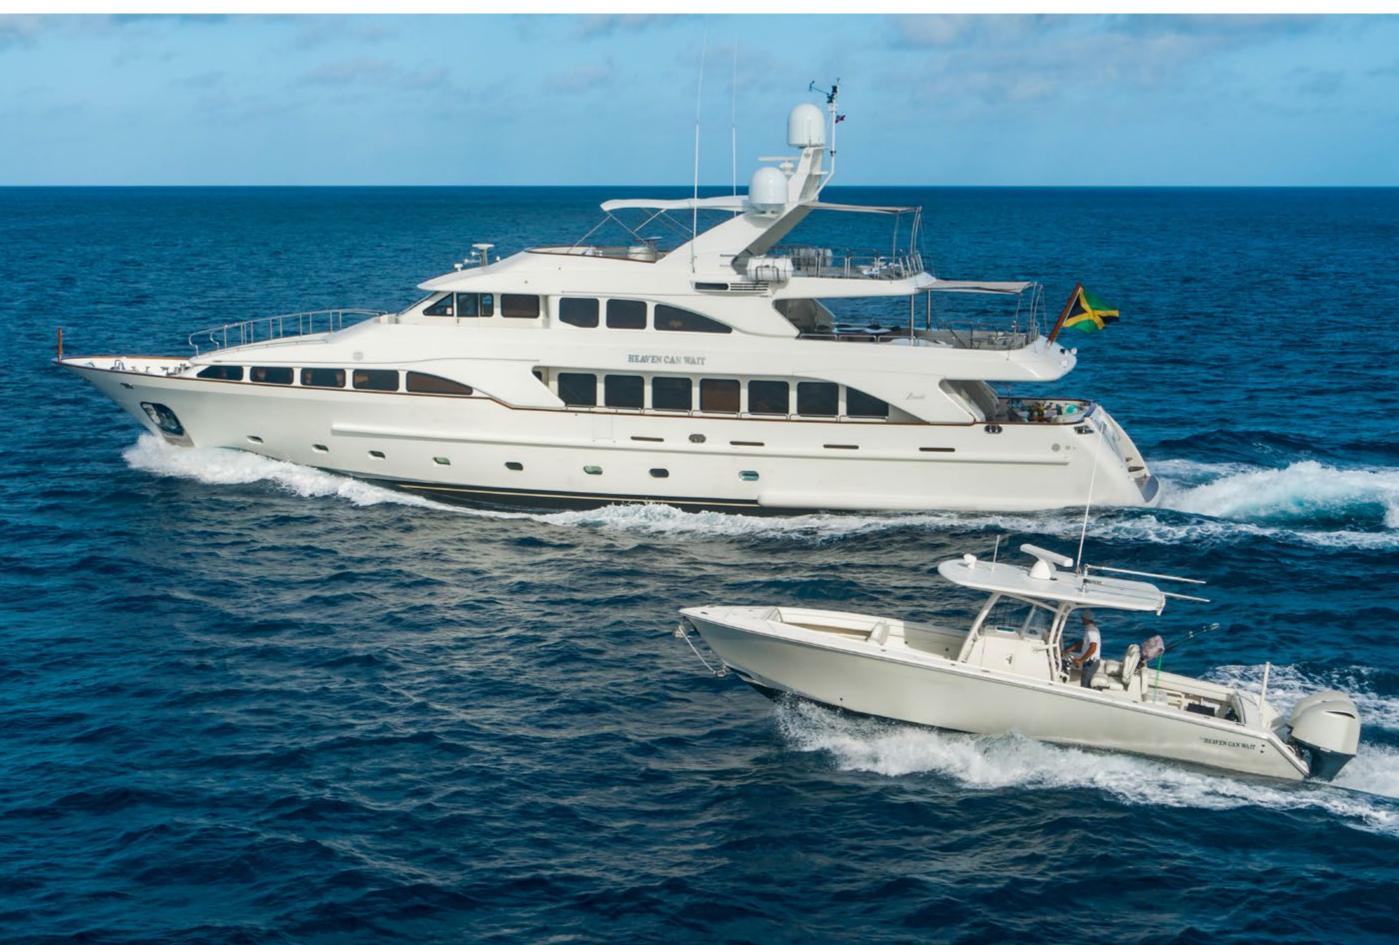

#### YACHT FOR CHARTER | HEAVEN CAN WAIT | 30.05M / 115' | RUNNING WITH TENDER

#### YACHT FOR CHARTER | HEAVEN CAN WAIT | 30.05M / 115'