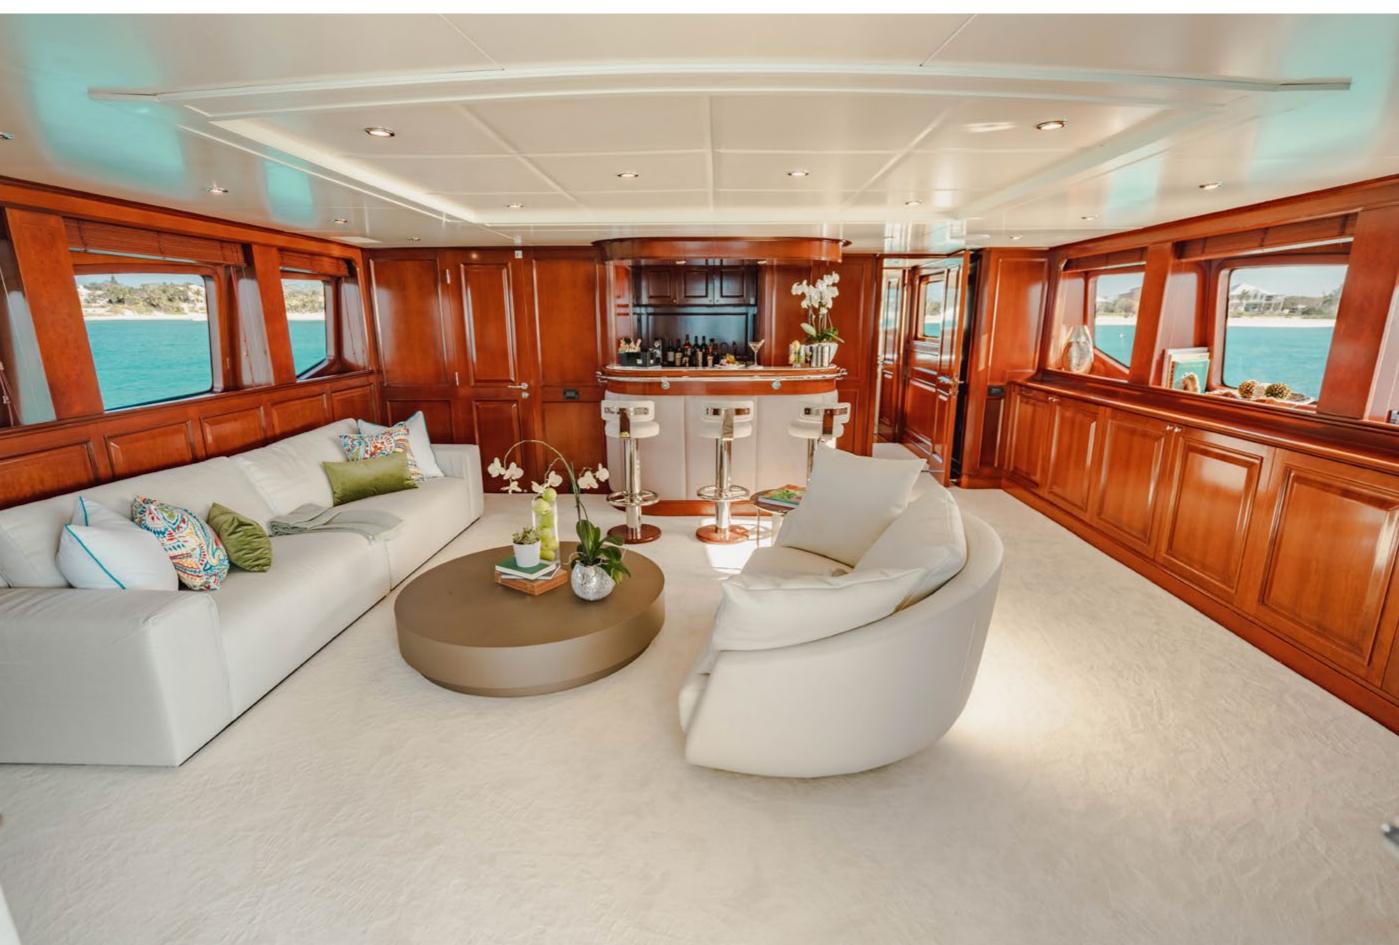

YACHT FOR CHARTER | HEAVEN CAN WAIT | 30.05M / 115' | MAIN SALON

YACHT FOR CHARTER | HEAVEN CAN WAIT | 30.05M / 115' | FORMAL DINING

YACHT FOR CHARTER | HEAVEN CAN WAIT | 30.05M / 115' | MASTER STATEROOM