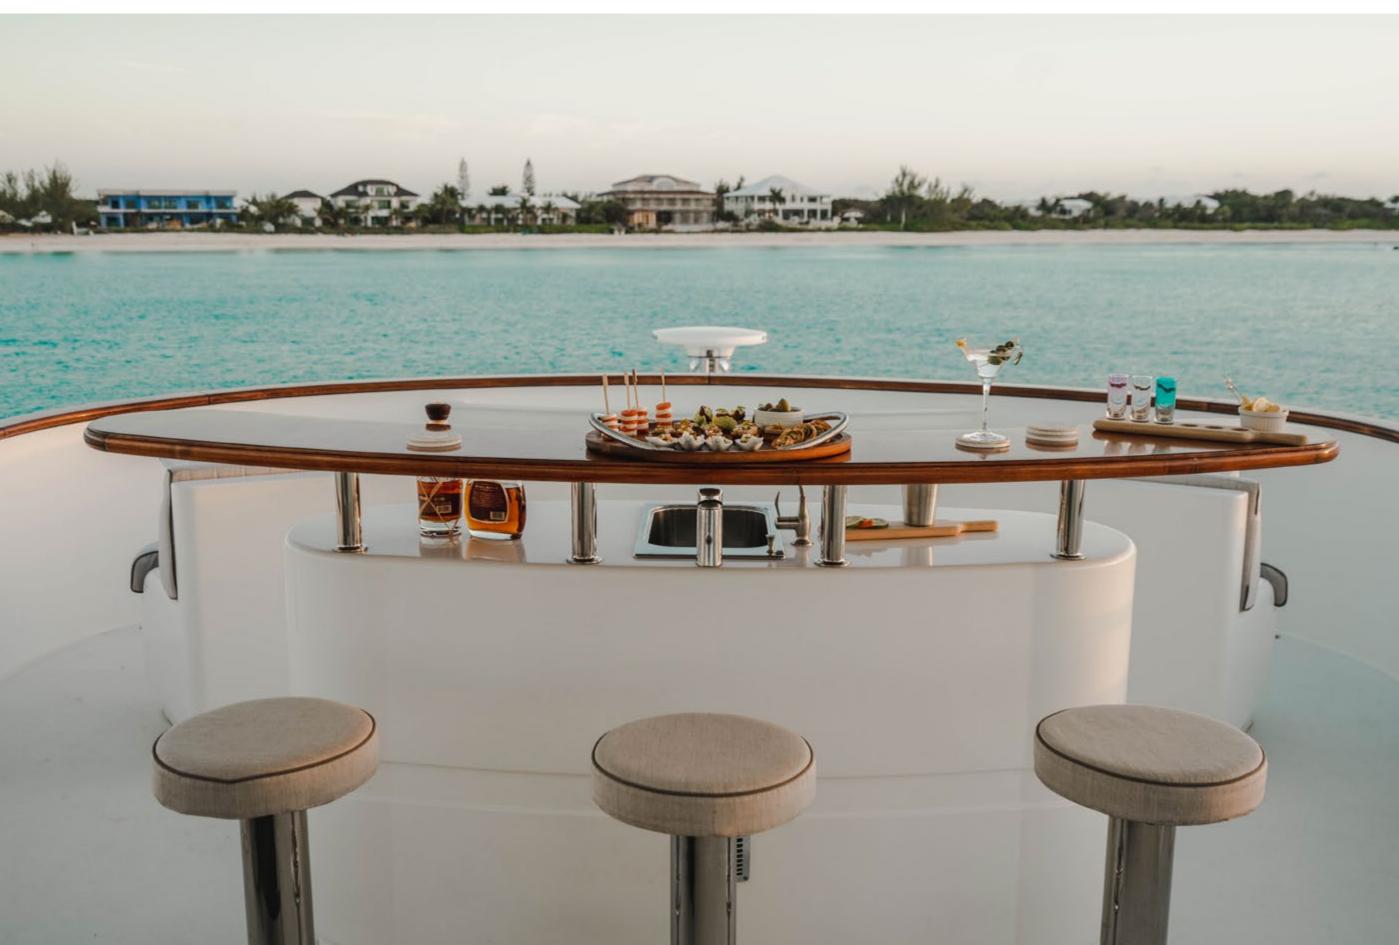

### YACHT FOR CHARTER | HEAVEN CAN WAIT | 30.05M / 115' | TWIN STATEROOM

YACHT FOR CHARTER | HEAVEN CAN WAIT | 30.05M / 115' | TWIN STATEROOM

YACHT FOR CHARTER | HEAVEN CAN WAIT | 30.05M / 115' | SKY LOUNGE AND BAR