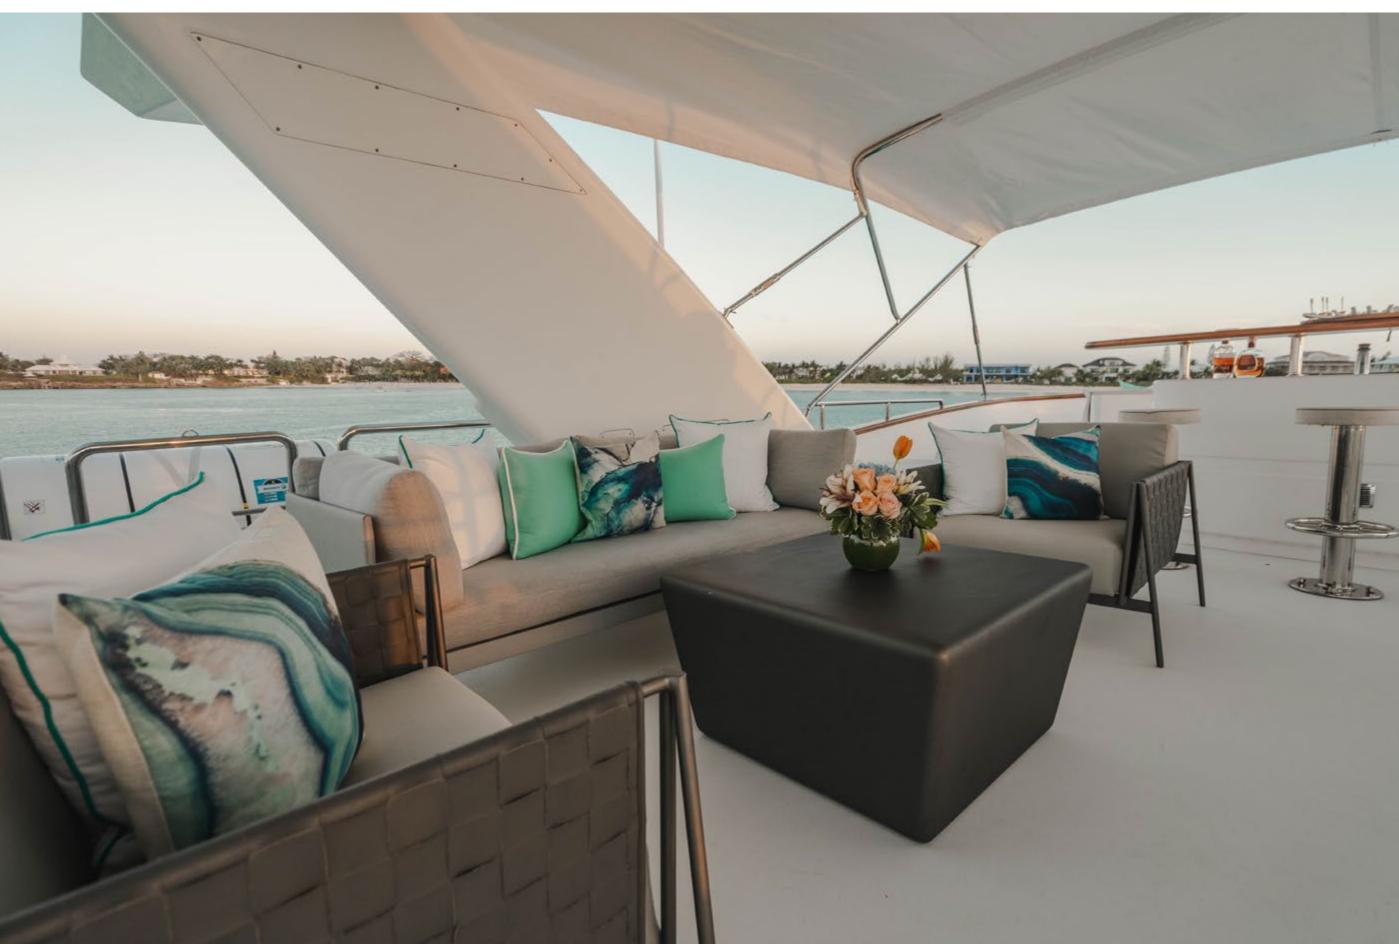

### YACHT FOR CHARTER | HEAVEN CAN WAIT | 30.05M / 115' | TWIN STATEROOM

YACHT FOR CHARTER | HEAVEN CAN WAIT | 30.05M / 115' | TWIN STATEROOM

YACHT FOR CHARTER | HEAVEN CAN WAIT | 30.05M / 115' | SKY LOUNGE AND BAR