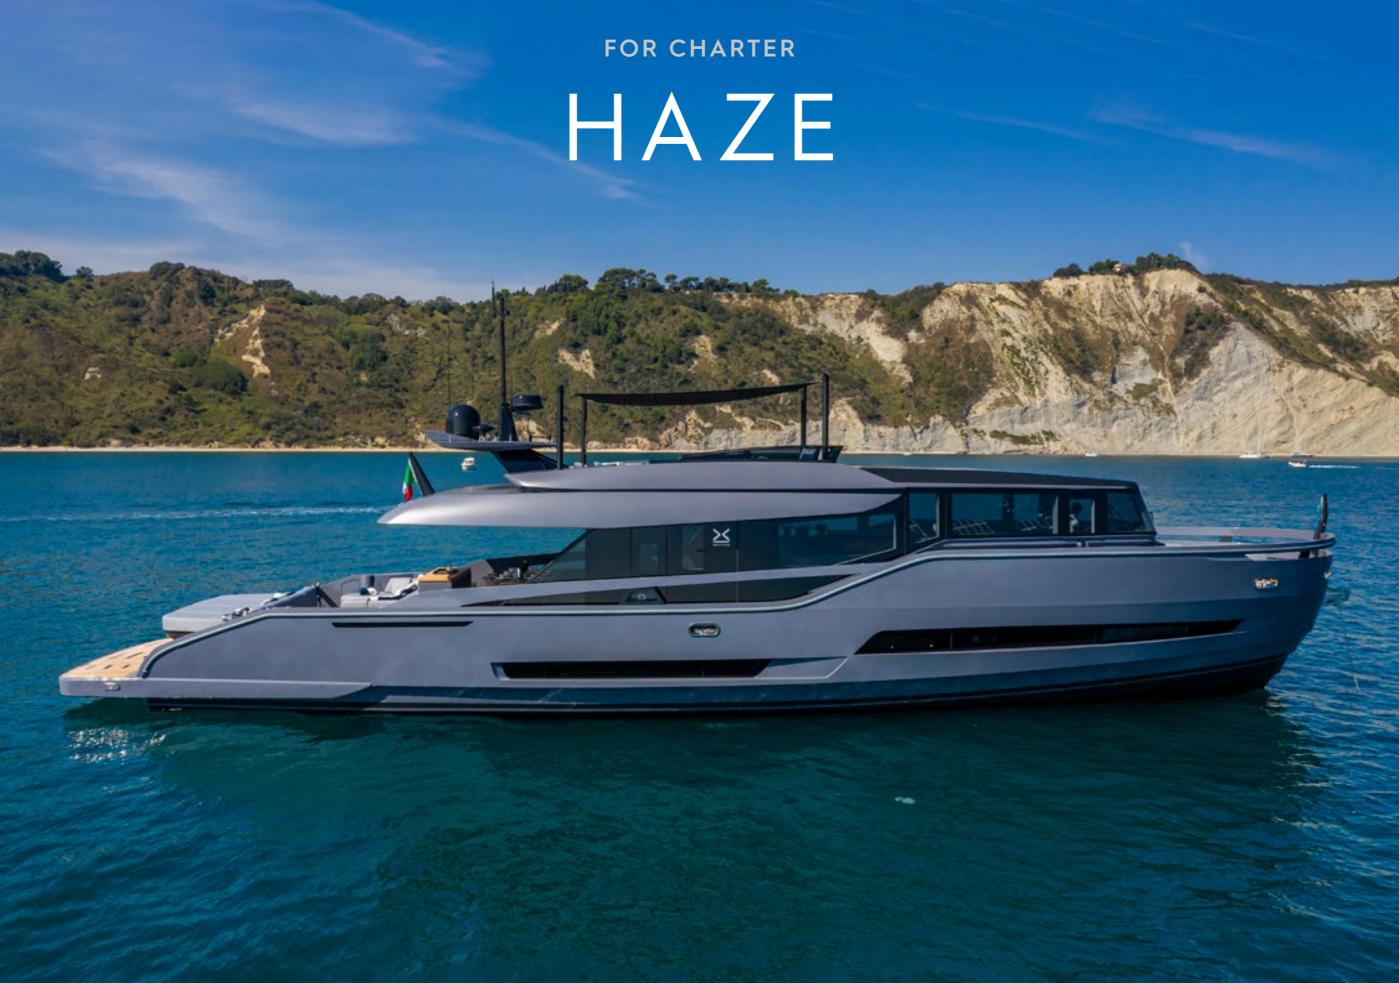

**WEEKLY RATE HIGH** 

**WEEKLY RATE LOW** 

| CRUISING AREA WINTER | PLEASE ENQUIRE             |
|----------------------|----------------------------|
| CRUISING AREA SUMMER | MEDITERRANEAN              |
|                      |                            |
| SPEED                | 13 KNOTS / 21 MAX          |
| CREW                 | 4                          |
| GUESTS               | 8 (SLEEPING) 11 (CRUISING) |
| STATEROOMS           | 4                          |
| BEAM                 | 6.60M / 21'08"             |
| BUILT                | 2021                       |
| BUILDER              | PALUMBO - EXTRA YACHTS     |

## **EXPERT'S VIEW**

"The layout of HAZE has been optimized to guarantee maximum livability everywhere on board. Her 50sqm beach club including a hydraulic swim platform and her large main salon bathed by natural light makes her the perfect modern family yacht."