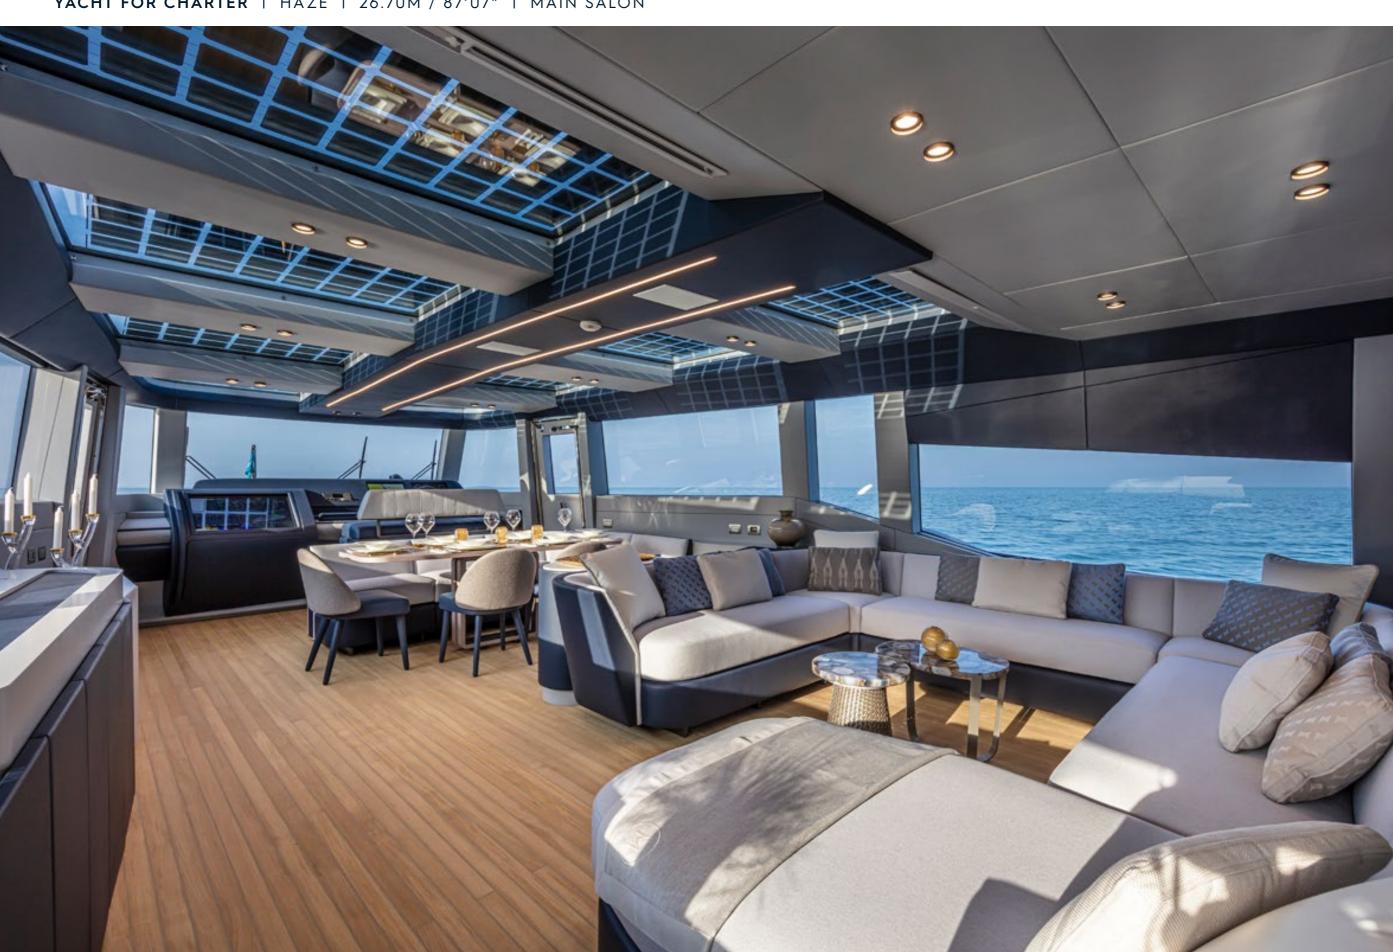

## **EXPERT'S VIEW**

"The layout of HAZE has been optimized to guarantee maximum livability everywhere on board. Her 50sqm beach club including a hydraulic swim platform and her large main salon bathed by natural light makes her the perfect modern family yacht."