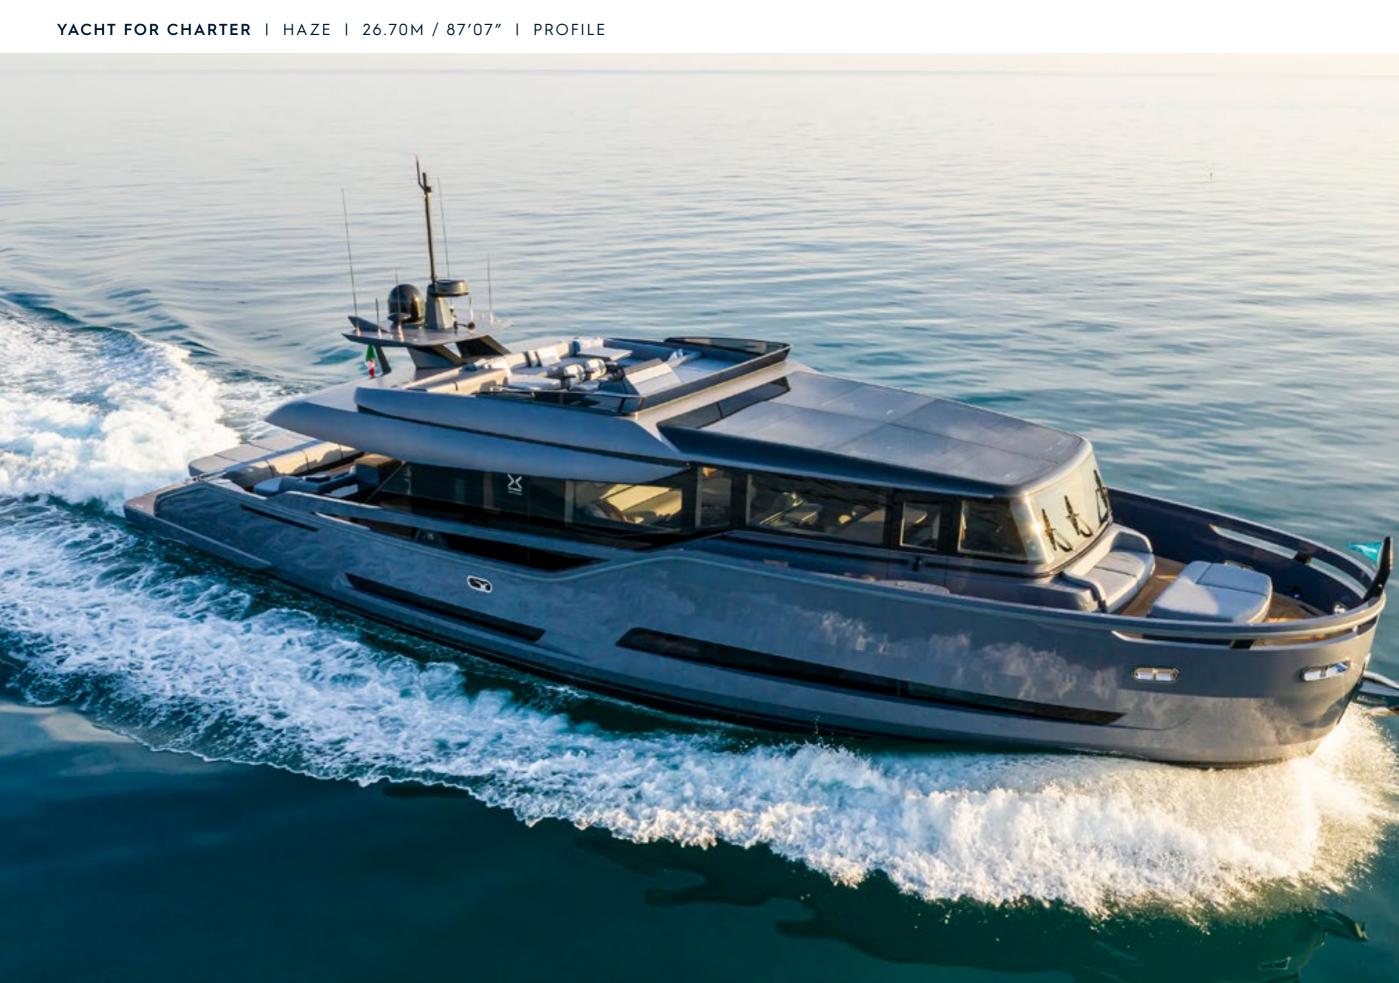

**WEEKLY RATE HIGH** 

**WEEKLY RATE LOW** 

| CRUISING AREA WINTER | PLEASE ENQUIRE             |
|----------------------|----------------------------|
| CRUISING AREA SUMMER | MEDITERRANEAN              |
|                      |                            |
| SPEED                | 13 KNOTS / 21 MAX          |
| CREW                 | 4                          |
| GUESTS               | 8 (SLEEPING) 11 (CRUISING) |
| STATEROOMS           | 4                          |
| BEAM                 | 6.60M / 21'08"             |
| BUILT                | 2021                       |
| BUILDER              | PALUMBO - EXTRA YACHTS     |

## **EXPERT'S VIEW**

"The layout of HAZE has been optimized to guarantee maximum livability everywhere on board. Her 50sqm beach club including a hydraulic swim platform and her large main salon bathed by natural light makes her the perfect modern family yacht."