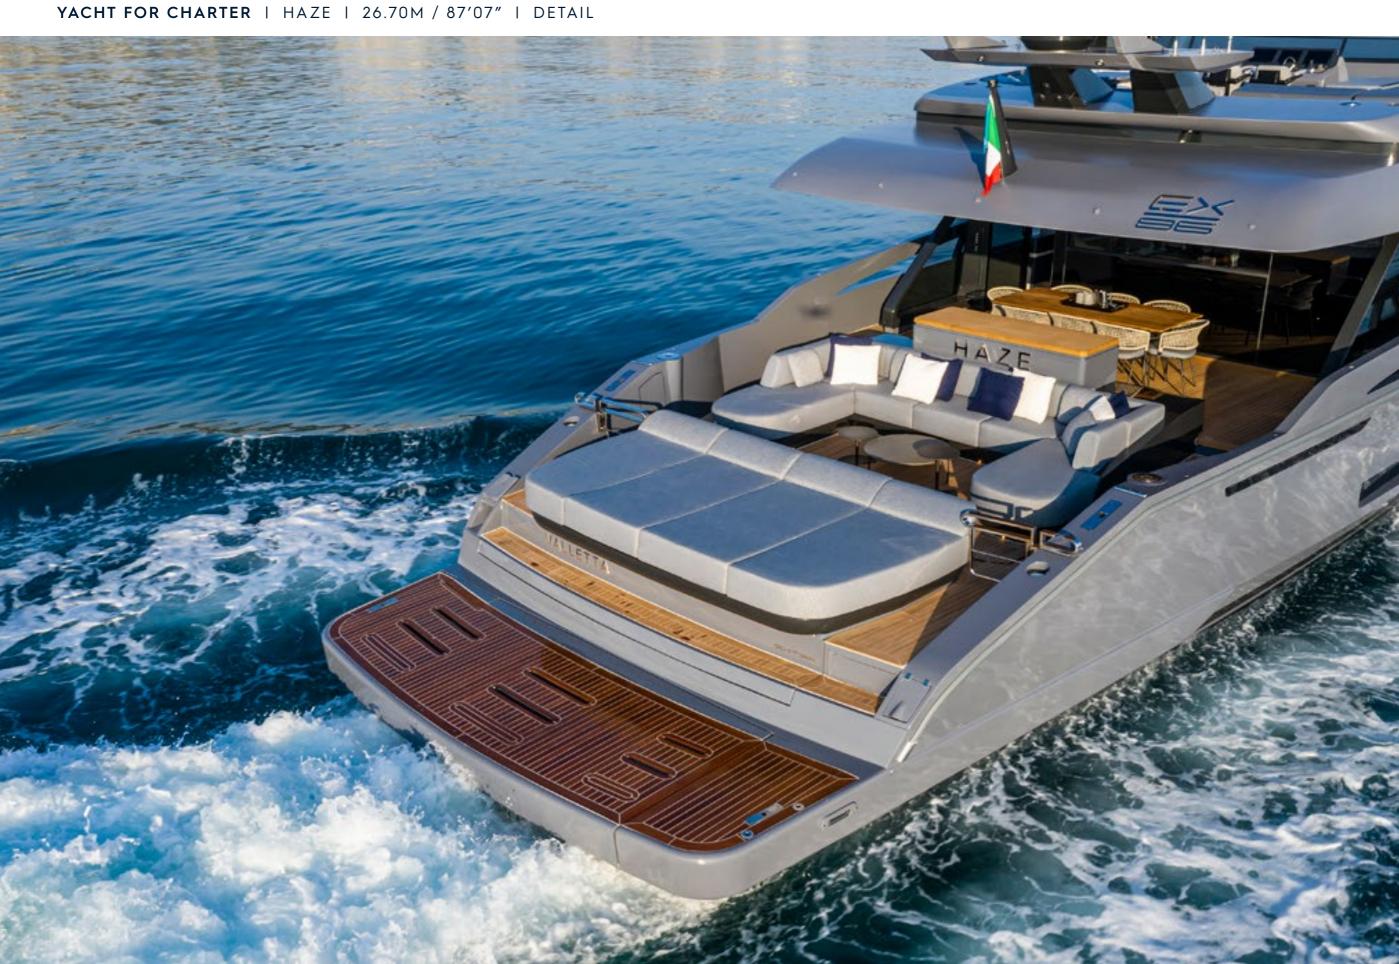

## **EXPERT'S VIEW**

"The layout of HAZE has been optimized to guarantee maximum livability everywhere on board. Her 50sqm beach club including a hydraulic swim platform and her large main salon bathed by natural light makes her the perfect modern family yacht."

## **TENDERS & TOYS**

TENDER WILLIAMS 395

2 YAMAHA SEAWINGS

RADINN JETSURF

PADDLE BOARD

WATER SKI & WAKE BOARD

TOWABLE TOYS

SNORKELING GEAR