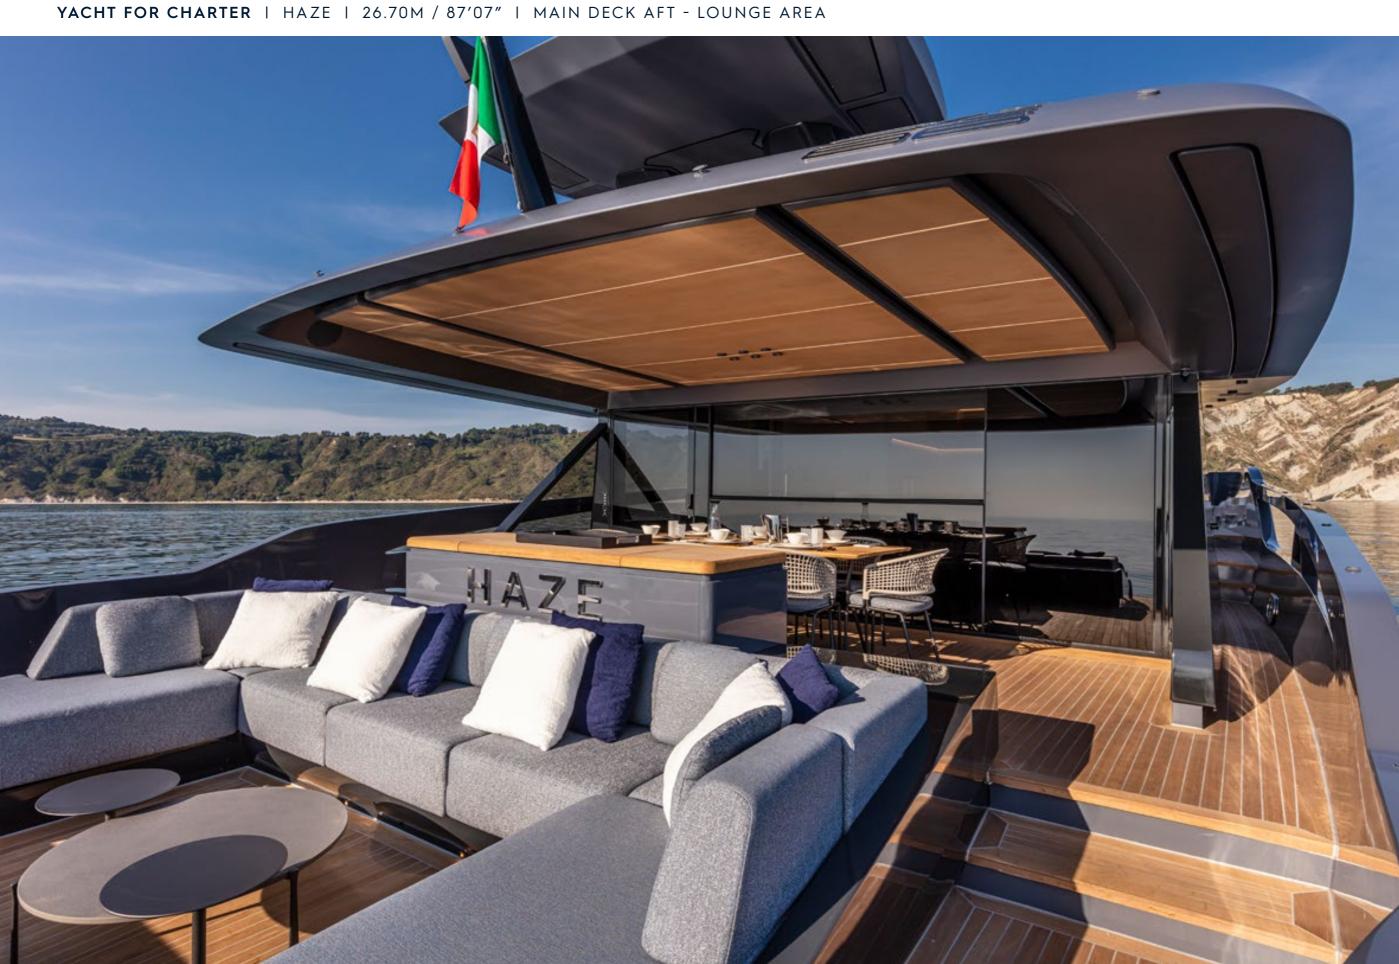

## **EXPERT'S VIEW**

"The layout of HAZE has been optimized to guarantee maximum livability everywhere on board. Her 50sqm beach club including a hydraulic swim platform and her large main salon bathed by natural light makes her the perfect modern family yacht."