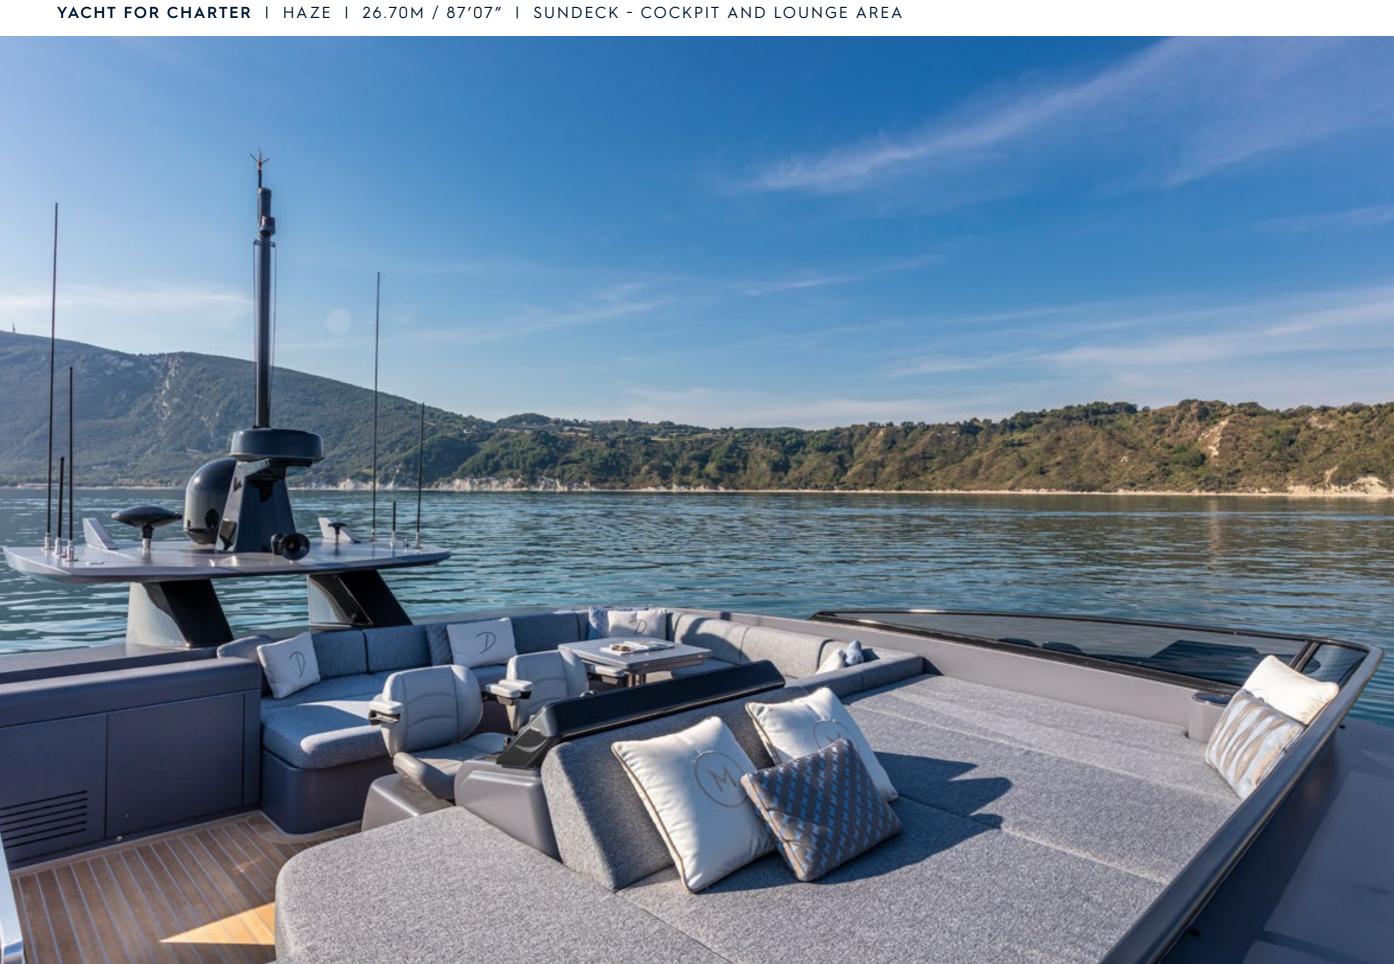

## **EXPERT'S VIEW**

"The layout of HAZE has been optimized to guarantee maximum livability everywhere on board. Her 50sqm beach club including a hydraulic swim platform and her large main salon bathed by natural light makes her the perfect modern family yacht."