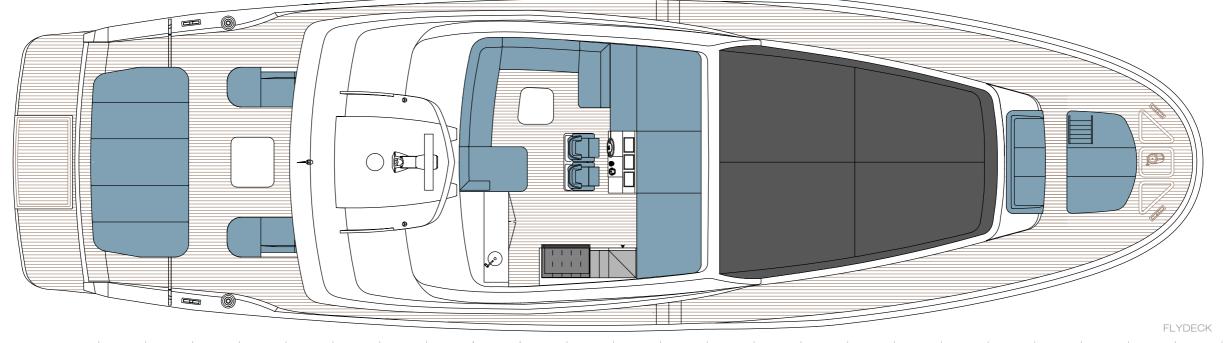

**WEEKLY RATE HIGH** 

**WEEKLY RATE LOW** 

| CRUISING AREA WINTER | PLEASE ENQUIRE             |
|----------------------|----------------------------|
| CRUISING AREA SUMMER | MEDITERRANEAN              |
|                      |                            |
| SPEED                | 13 KNOTS / 21 MAX          |
| CREW                 | 4                          |
| GUESTS               | 8 (SLEEPING) 11 (CRUISING) |
| STATEROOMS           | 4                          |
| BEAM                 | 6.60M / 21'08"             |
| BUILT                | 2021                       |
| BUILDER              | PALUMBO - EXTRA YACHTS     |