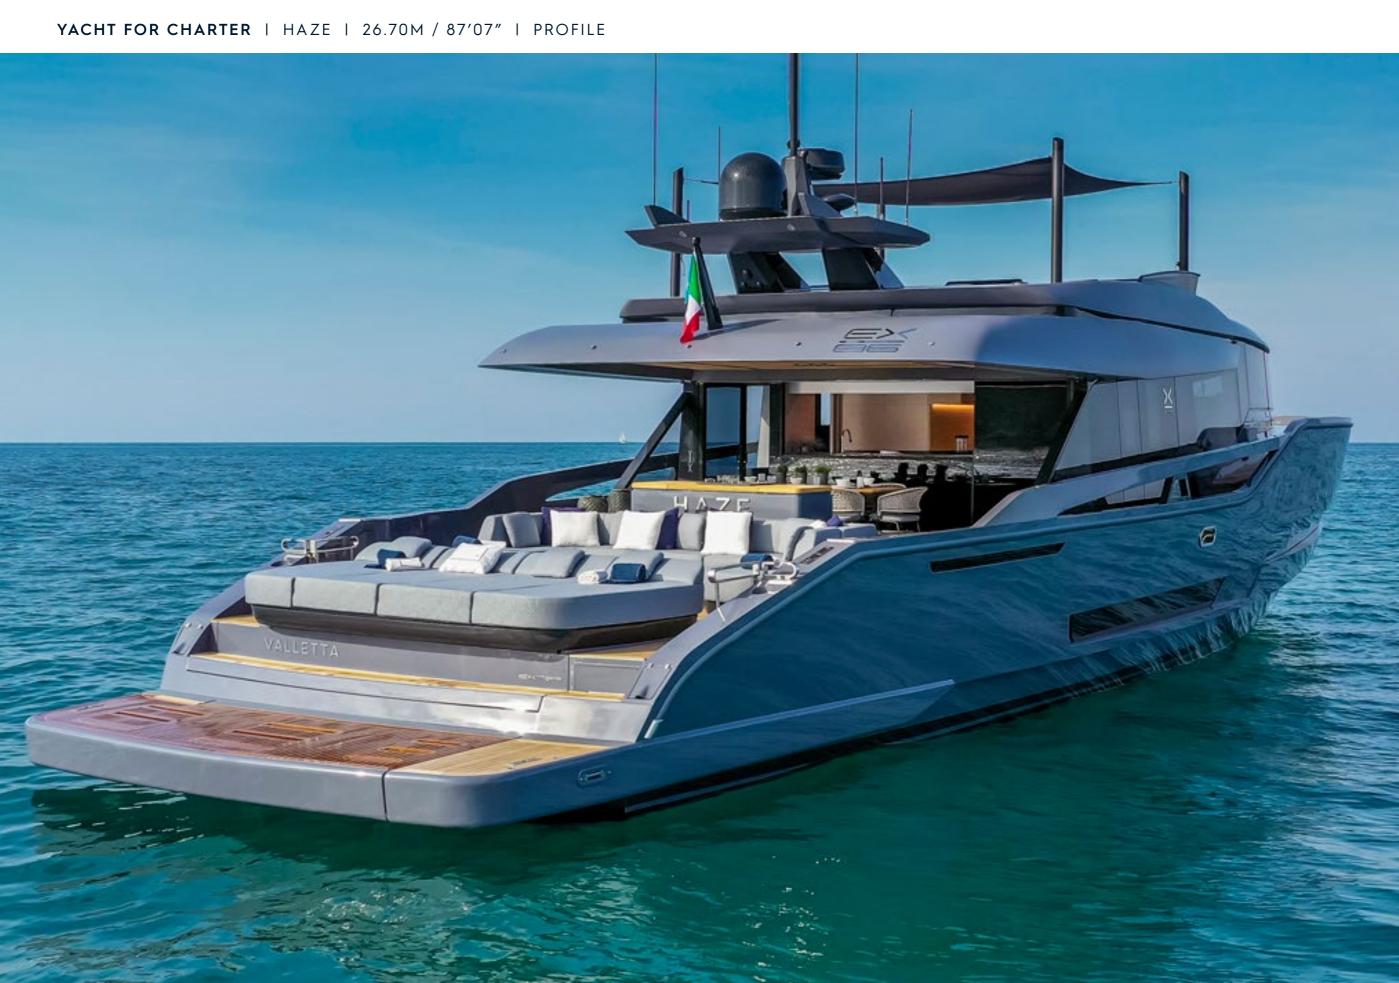

## **EXPERT'S VIEW**

"The layout of HAZE has been optimized to guarantee maximum livability everywhere on board. Her 50sqm beach club including a hydraulic swim platform and her large main salon bathed by natural light makes her the perfect modern family yacht."

## **TENDERS & TOYS**

TENDER WILLIAMS 395

2 YAMAHA SEAWINGS

RADINN JETSURF

PADDLE BOARD

WATER SKI & WAKE BOARD

TOWABLE TOYS

SNORKELING GEAR