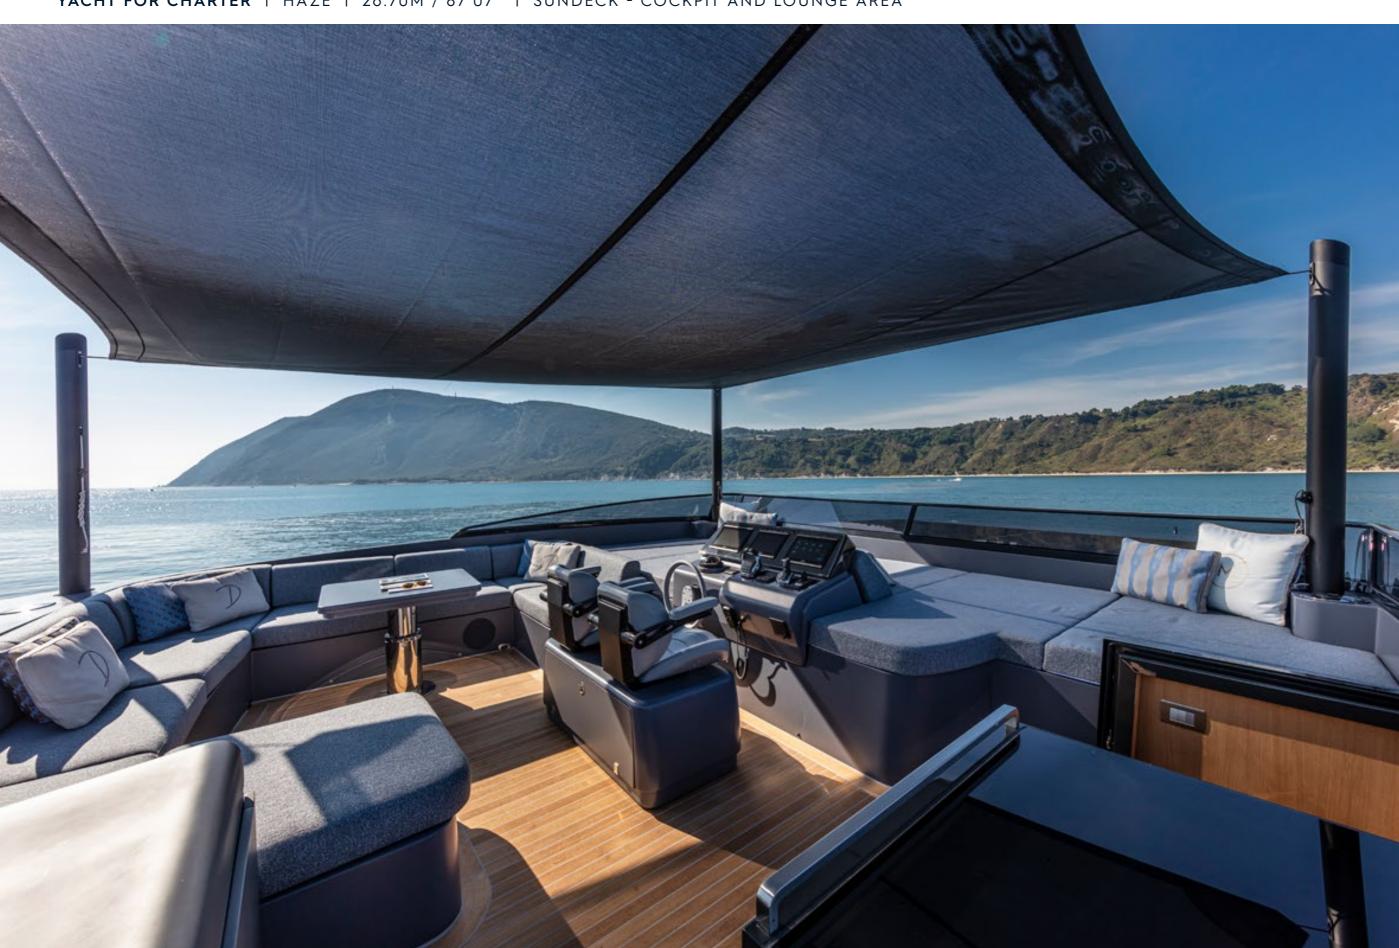

## **EXPERT'S VIEW**

"The layout of HAZE has been optimized to guarantee maximum livability everywhere on board. Her 50sqm beach club including a hydraulic swim platform and her large main salon bathed by natural light makes her the perfect modern family yacht."