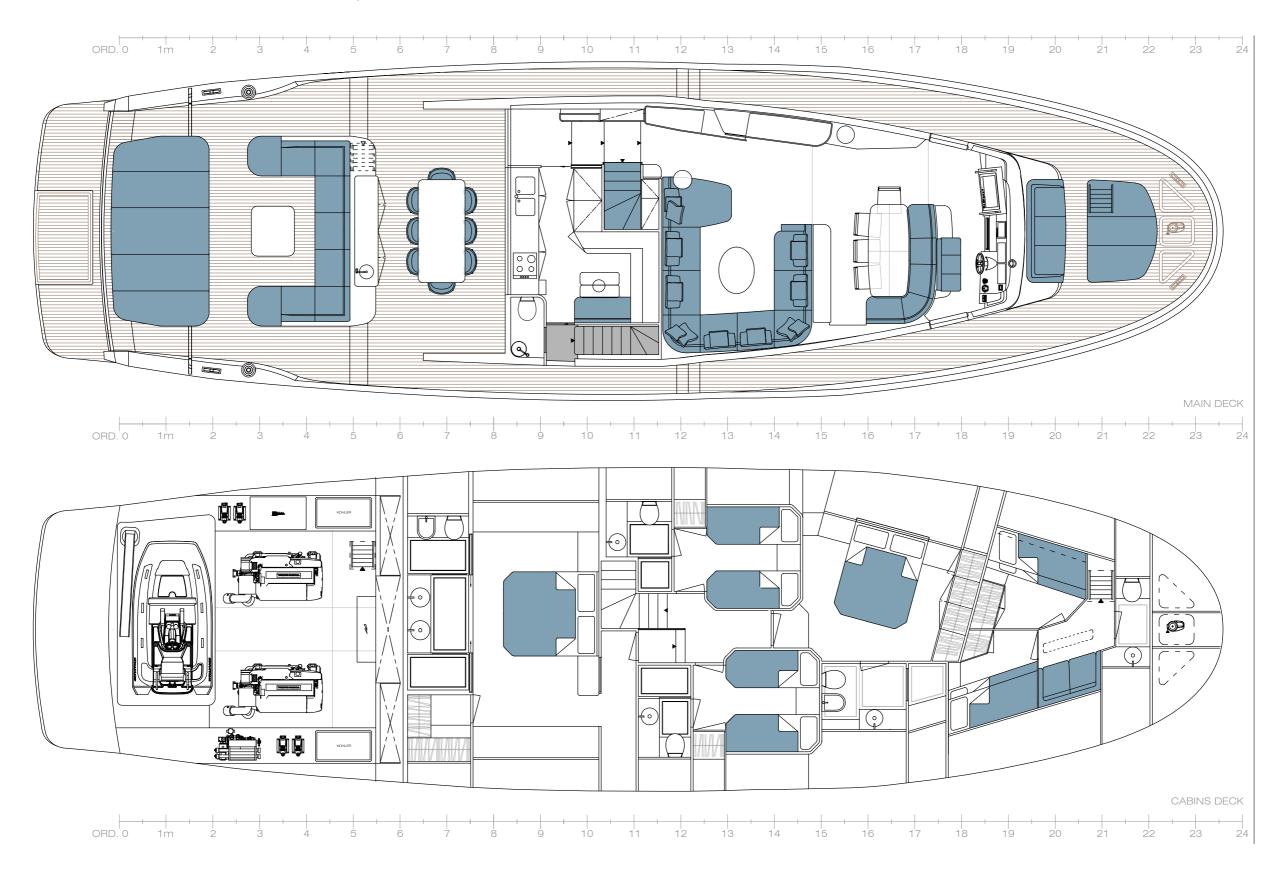

**WEEKLY RATE HIGH** 

**WEEKLY RATE LOW** 

| CRUISING AREA WINTER | PLEASE ENQUIRE             |
|----------------------|----------------------------|
| CRUISING AREA SUMMER | MEDITERRANEAN              |
|                      |                            |
| SPEED                | 13 KNOTS / 21 MAX          |
| CREW                 | 4                          |
| GUESTS               | 8 (SLEEPING) 11 (CRUISING) |
| STATEROOMS           | 4                          |
| BEAM                 | 6.60M / 21'08"             |
| BUILT                | 2021                       |
| BUILDER              | PALUMBO - EXTRA YACHTS     |