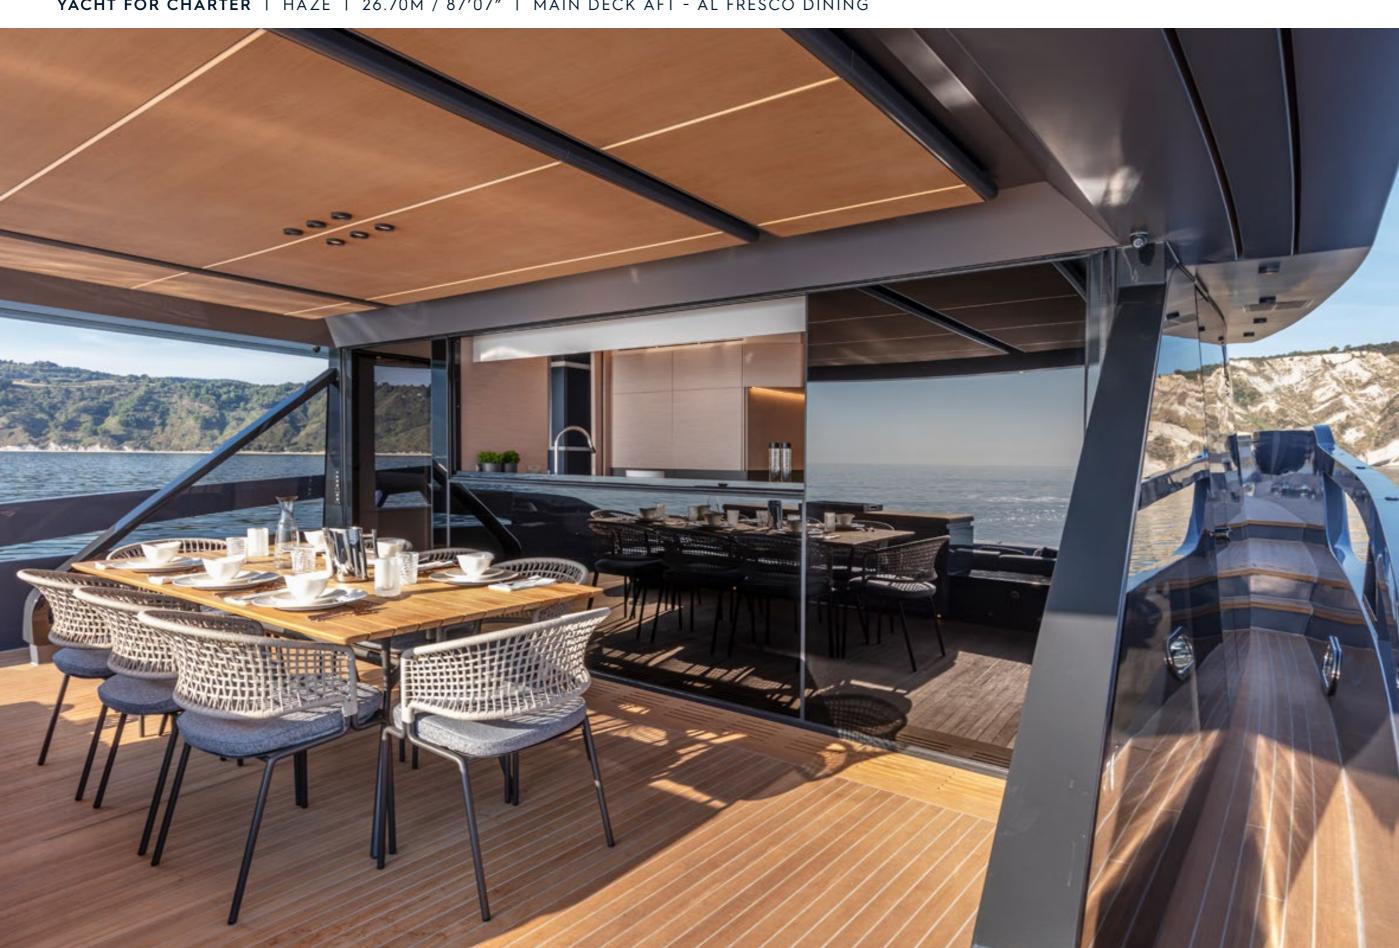

## **EXPERT'S VIEW**

"The layout of HAZE has been optimized to guarantee maximum livability everywhere on board. Her 50sqm beach club including a hydraulic swim platform and her large main salon bathed by natural light makes her the perfect modern family yacht."