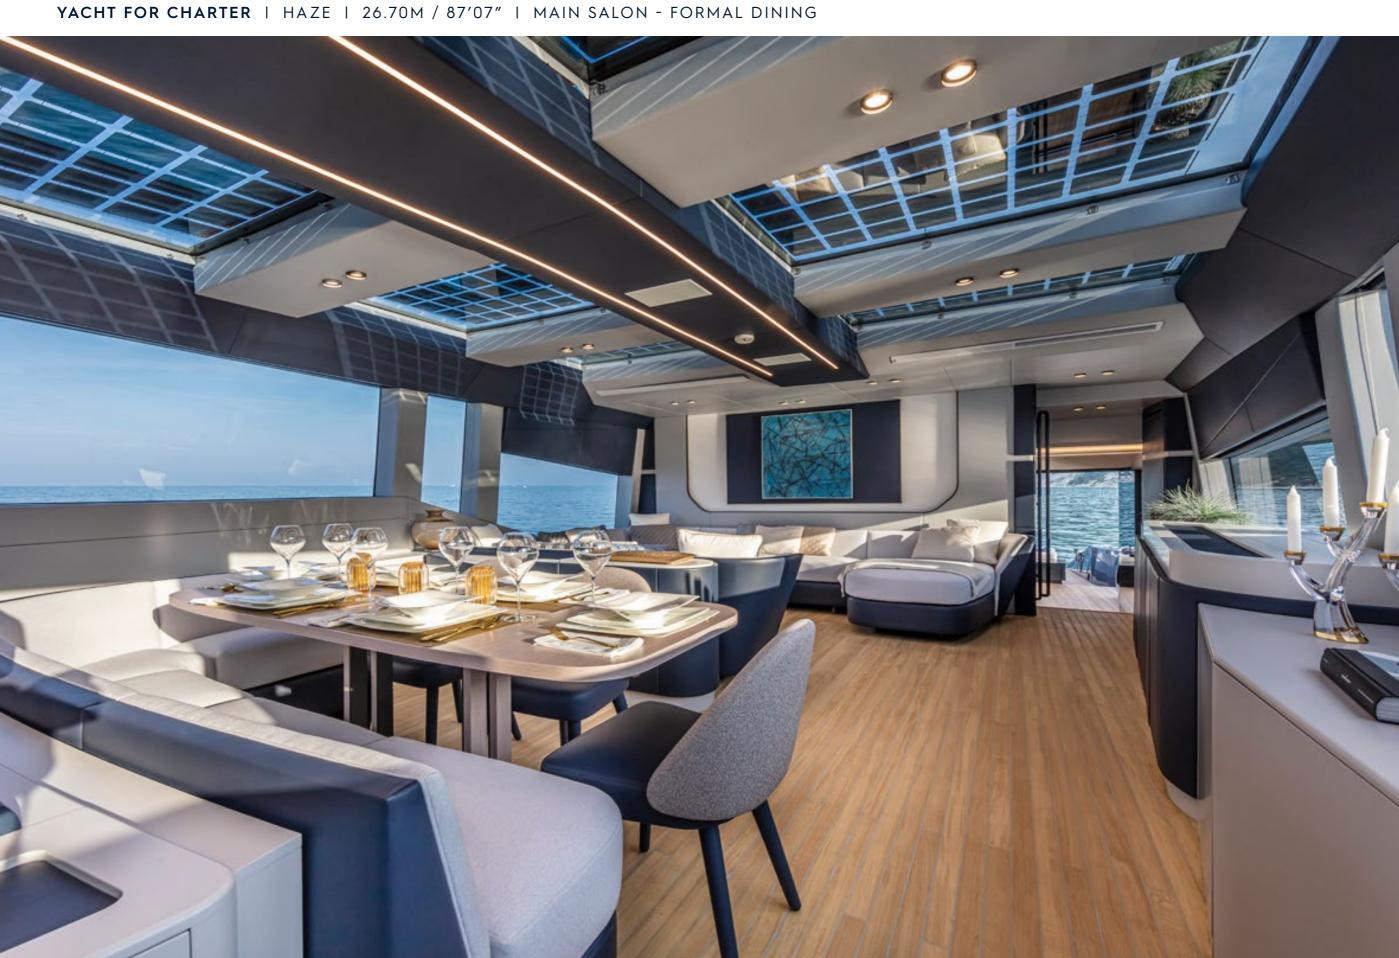

## **EXPERT'S VIEW**

"The layout of HAZE has been optimized to guarantee maximum livability everywhere on board. Her 50sqm beach club including a hydraulic swim platform and her large main salon bathed by natural light makes her the perfect modern family yacht."