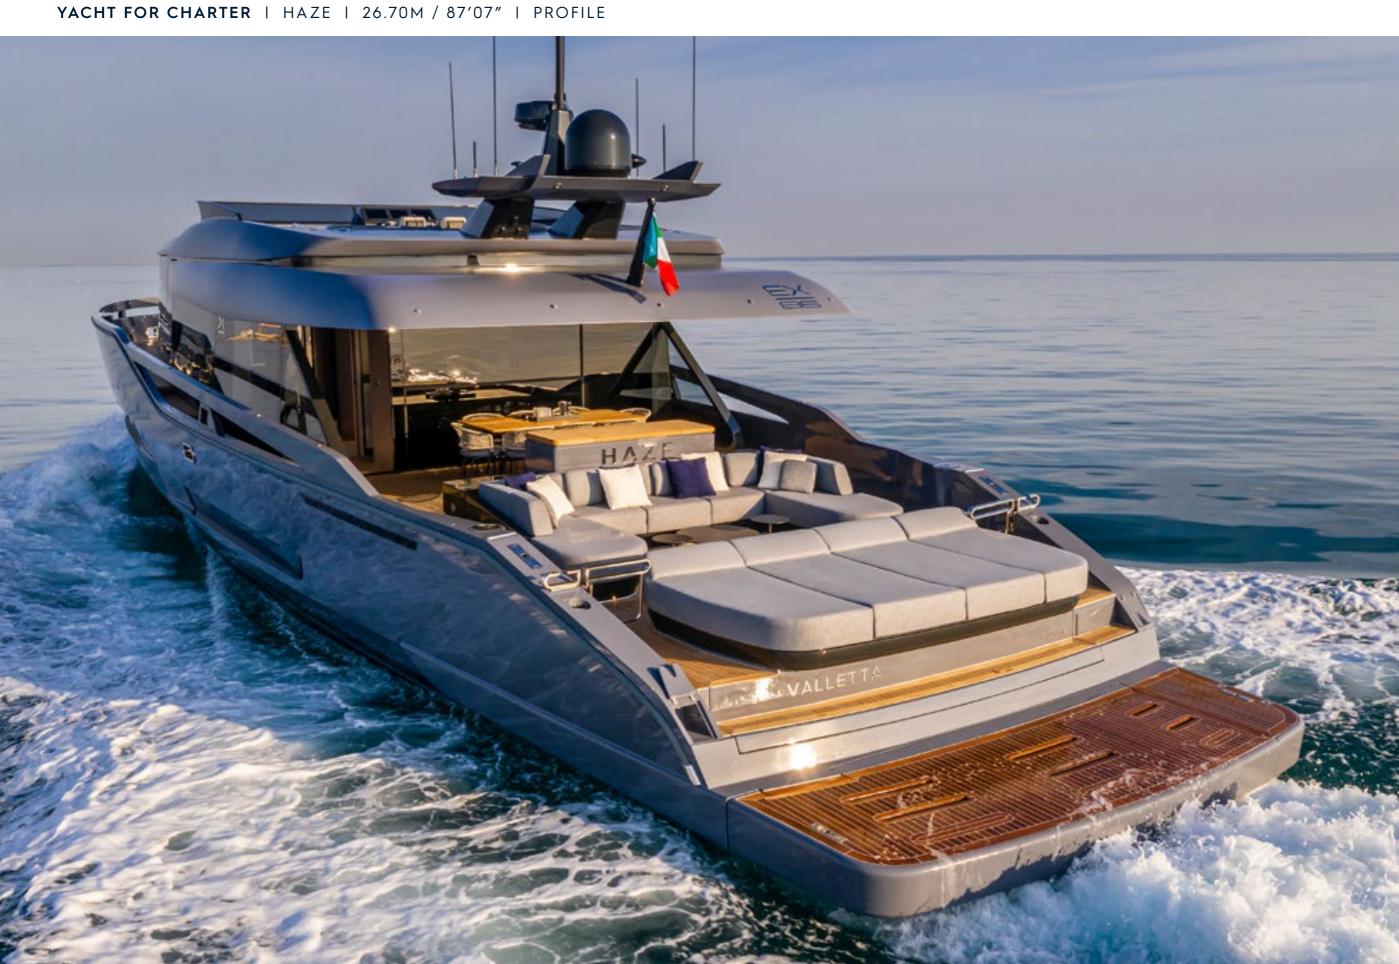

## **EXPERT'S VIEW**

"The layout of HAZE has been optimized to guarantee maximum livability everywhere on board. Her 50sqm beach club including a hydraulic swim platform and her large main salon bathed by natural light makes her the perfect modern family yacht."