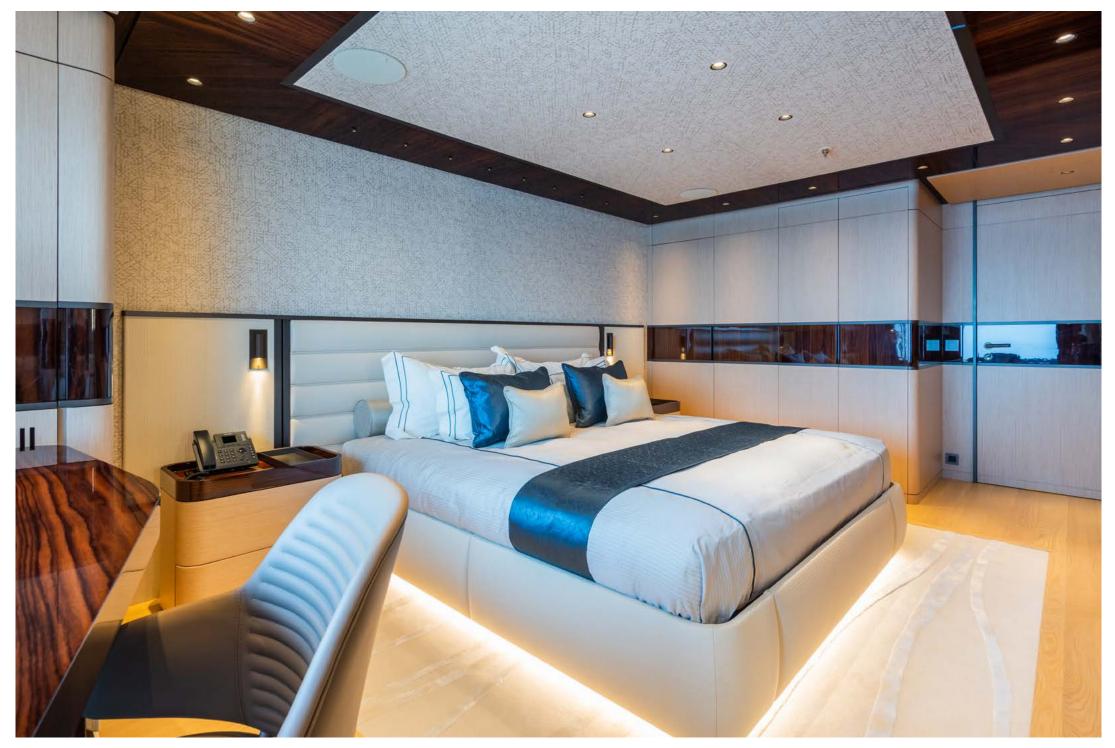

2 x guest double staterooms each with a king bed (180 x 200cm), 43" TV, closet and an ensuite bathroom. 2 x convertible twin staterooms, each with the ability to combine the twin beds (85 x 200) to make a queen double with 43" TV, closet and ensuite shower-rooms.