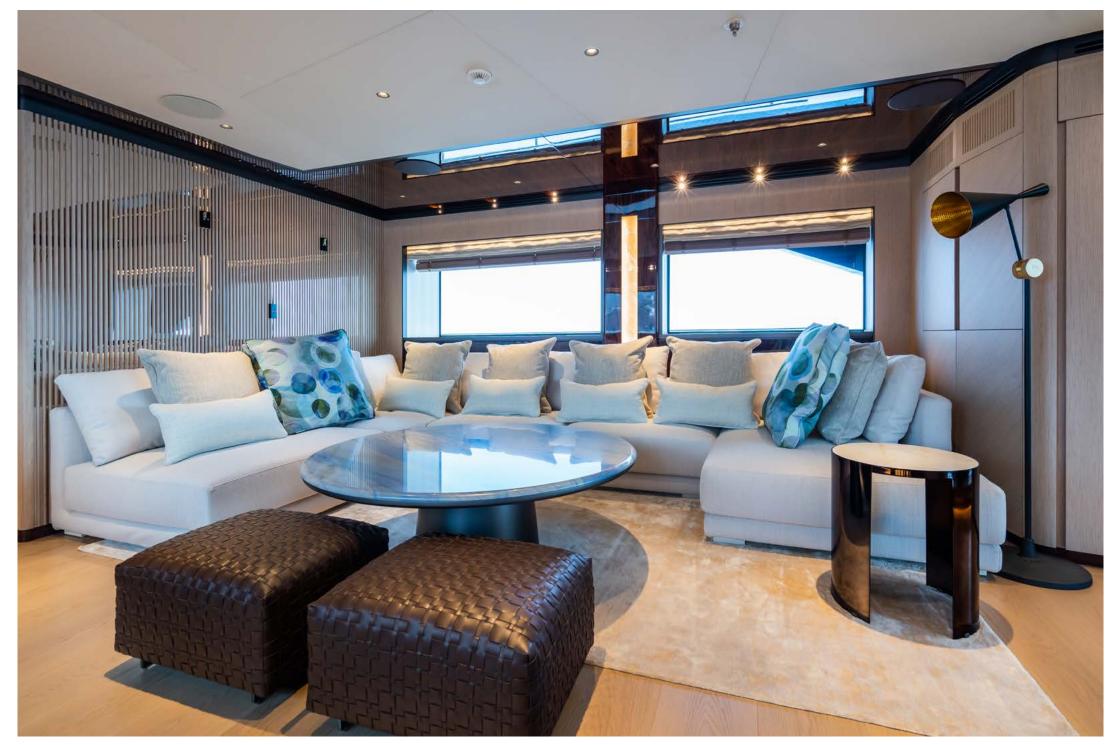

is controlled by Crestron in all the areas, sound systems are FOCAL
- TV 65" LG signature rollable TV, in upper lounge
- Access to Netflix, AmazonTV, Spotify connect, Apple TV & Airplay, worldwide radio available.
- 2 x Marzocco coffee machines or coffee lovers
- BBQ on the fly deck
- Internet with WiFi via: STARLINK (2 x Starlink Antennas) 4G/5G WiFi (where available)

### **TENDERS & TOYS**

- Williamson 5.65m 195hp
- Sea-Doo Jetski 230hp 2023
- Seabob F5S
- Liftfoil
- 2 x Standup Paddle Boards
- 2 x Inflatable Canoes
- Jobe Roamer (2 person)
- Jobe Sonar (2 person)
- Jobe Air Head
- Sports Stuff Big Mable (2 person)
- Waterskis
- Kneeboard
- Wakeboard

































Fly Deck



Garage



### Garage



Beach Club









### Dining







Sky Lounge



### Sky Lounge



### Sky Lounge



### Sky Lounge

































#### Guest Cabin



#### Guest Cabin



#### Wheelhouse