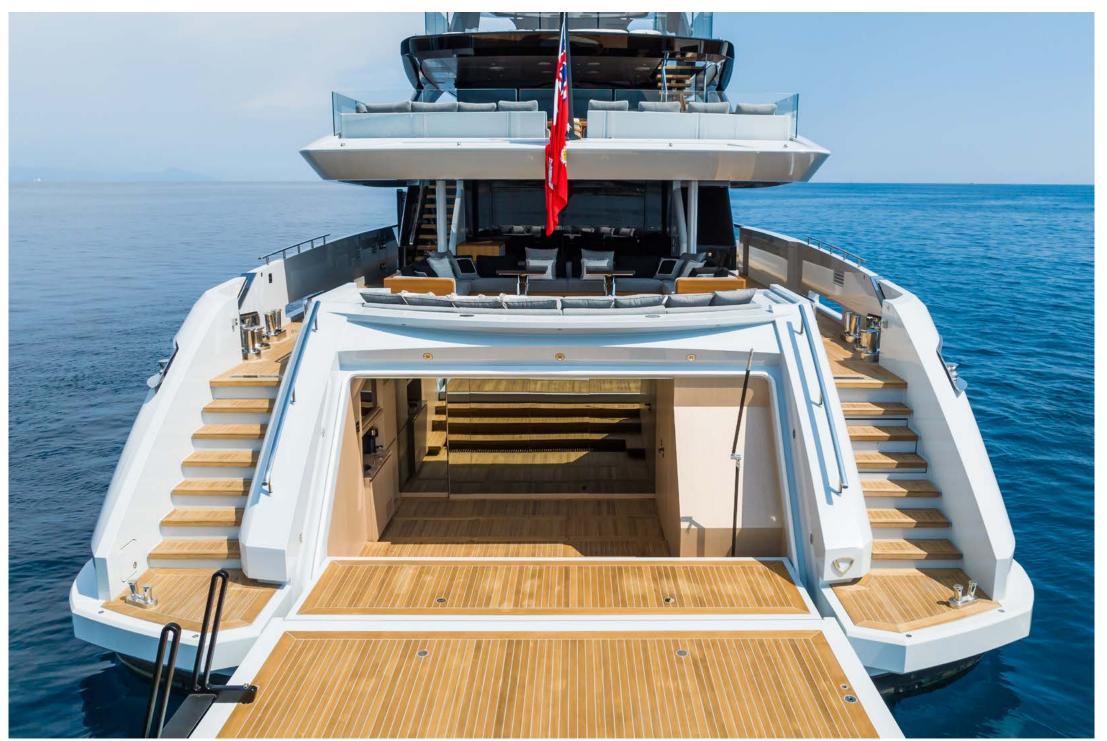

With a pool forward and a large Jacuzzi on the sundeck, Grey offers guests a choice of five outdoor spaces, spread over 300 square metres of deck, to dine or relax on.

Up to 12 guests can be accommodated in 6 spacious and modern staterooms, each with ensuite. The magnificent, full beam master stateroom features an emperor sized bed (200 x 200 cm), ensuite bathroom, walk in closet, office space and two fold-out verandas opening up on either side of the boat allowing you to watch the sunset wherever you anchor. A large VIP stateroom can also be found on the main deck, whilst 2 further doubles and 2 twin/double convertible staterooms, all with their own 43" TVs and ensuites are located on the lower deck. The latest in Starlink and 5G means guests will have access to great WiFi and media throughout.

### Garage

Beach Club