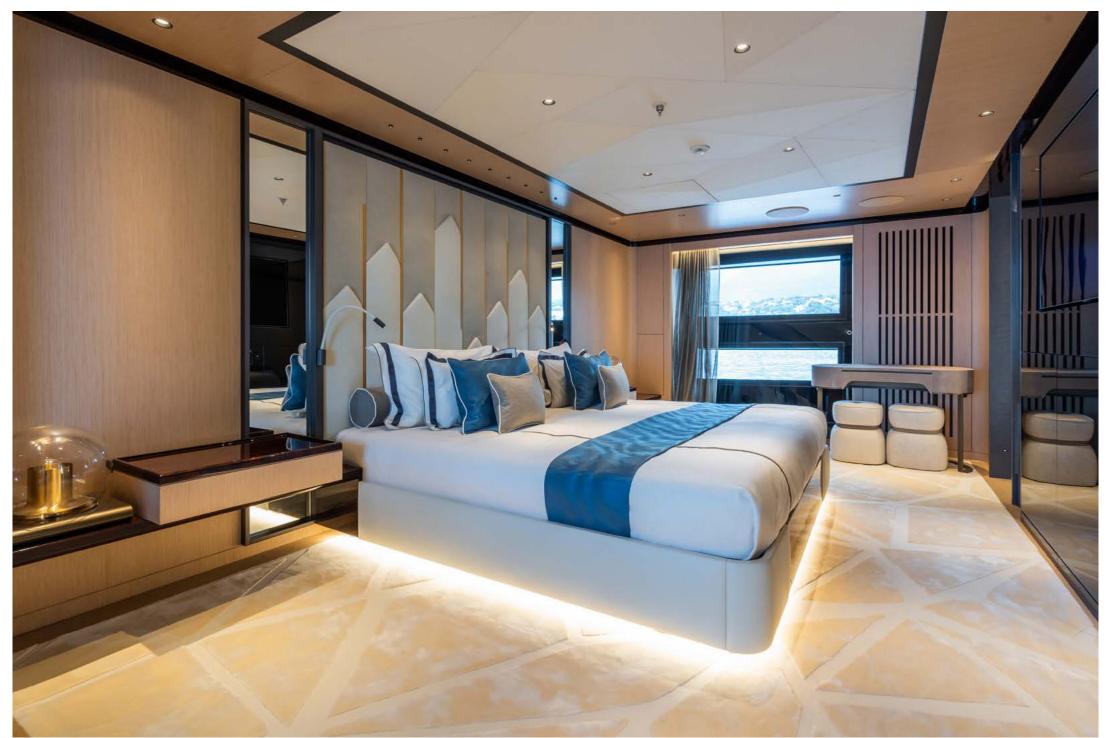

With a pool forward and a large Jacuzzi on the sundeck, Grey offers guests a choice of five outdoor spaces, spread over 300 square metres of deck, to dine or relax on.

Up to 12 guests can be accommodated in 6 spacious and modern staterooms, each with ensuite. The magnificent, full beam master stateroom features an emperor sized bed (200 x 200 cm), ensuite bathroom, walk in closet, office space and two fold-out verandas opening up on either side of the boat allowing you to watch the sunset wherever you anchor. A large VIP stateroom can also be found on the main deck, whilst 2 further doubles and 2 twin/double convertible staterooms, all with their own 43" TVs and ensuites are located on the lower deck. The latest in Starlink and 5G means guests will have access to great WiFi and media throughout.

#### Sleeping Configuration: MAIN DECK

Full-beam master stateroom, with large king bed (200 x 200cm) and 55" TV, with two opening balconies, allowing you unparalleled access to the view wherever the sun sets or rises. A double sink ensuite bathroom, seating area and separate office space and walk in closet. VIP double stateroom with king bed (180 x 200 cm), situated to the fore of the yacht behind the master stateroom, a 43" TV and seating area and an ensuite bathroom and closet. LOWER DECK