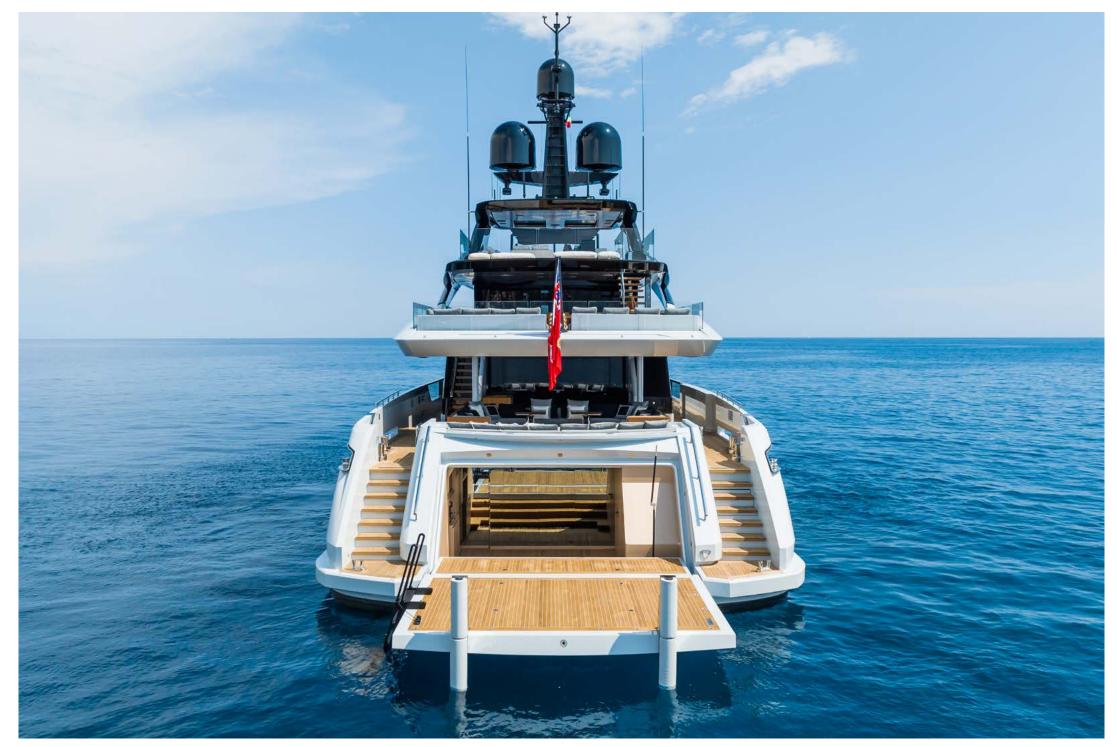

cuzzi on the foredeck accommodates 8 people
- C Seed foldable external Cinema TV 144" on the foredeck in front of Jacuzzi
- AV/IT is controlled by Crestron in all the areas, sound systems are FOCAL
- TV 65" LG signature rollable TV, in upper lounge
- Access to Netflix, AmazonTV, Spotify connect, Apple TV & Airplay, worldwide radio available.
- 2 x Marzocco coffee machines or coffee lovers
- BBQ on the fly deck
- Internet with WiFi via: STARLINK (2 x Starlink Antennas) 4G/5G WiFi (where available)

### **TENDERS & TOYS**

- Williamson 5.65m 195hp
- Sea-Doo Jetski 230hp 2023
- Seabob F5S
- Liftfoil
- 2 x Standup Paddle Boards
- 2 x Inflatable Canoes
- Jobe Roamer (2 person)
- Jobe Sonar (2 person)
- Jobe Air Head
- Sports Stuff Big Mable (2 person)
- Waterskis
- Kneeboard
- Wakeboard

































Fly Deck



Garage



### Garage



Beach Club









### Dining







Sky Lounge



### Sky Lounge



### Sky Lounge



### Sky Lounge

































#### Guest Cabin



#### Guest Cabin



#### Wheelhouse