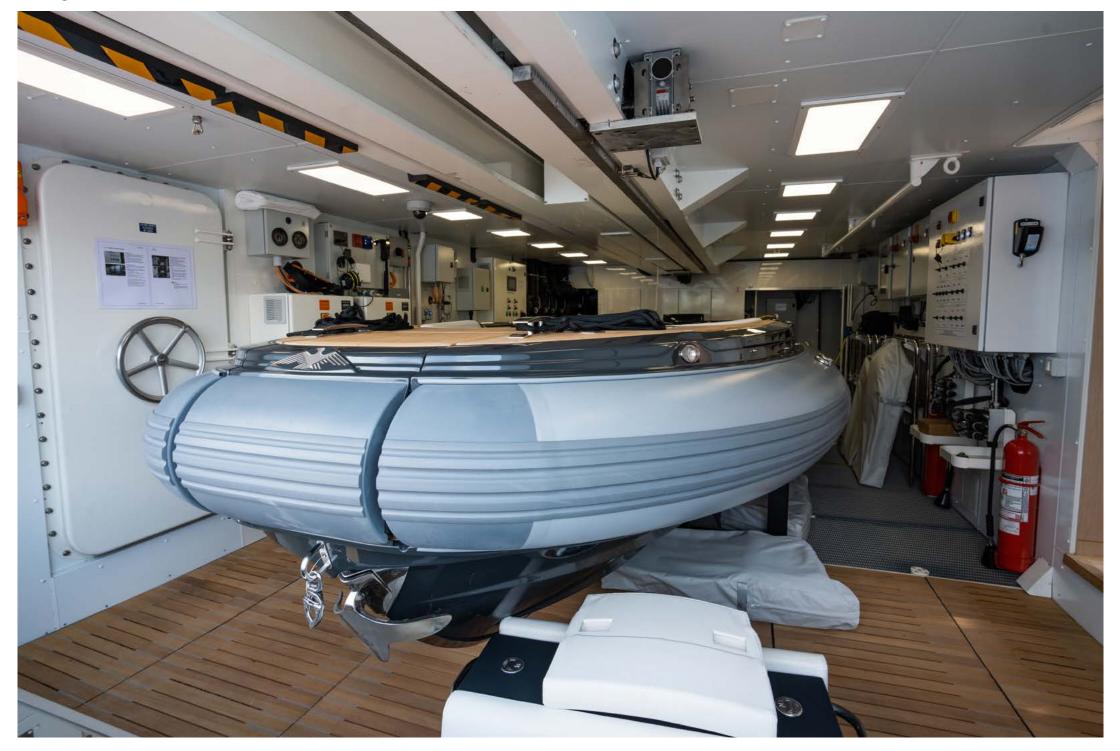

### **TENDERS & TOYS**

- Williamson 5.65m 195hp
- Sea-Doo Jetski 230hp 2023
- Seabob F5S
- Liftfoil
- 2 x Standup Paddle Boards
- 2 x Inflatable Canoes
- Jobe Roamer (2 person)
- Jobe Sonar (2 person)
- Jobe Air Head
- Sports Stuff Big Mable (2 person)
- Waterskis
- Kneeboard
- Wakeboard

Fly Deck

Garage