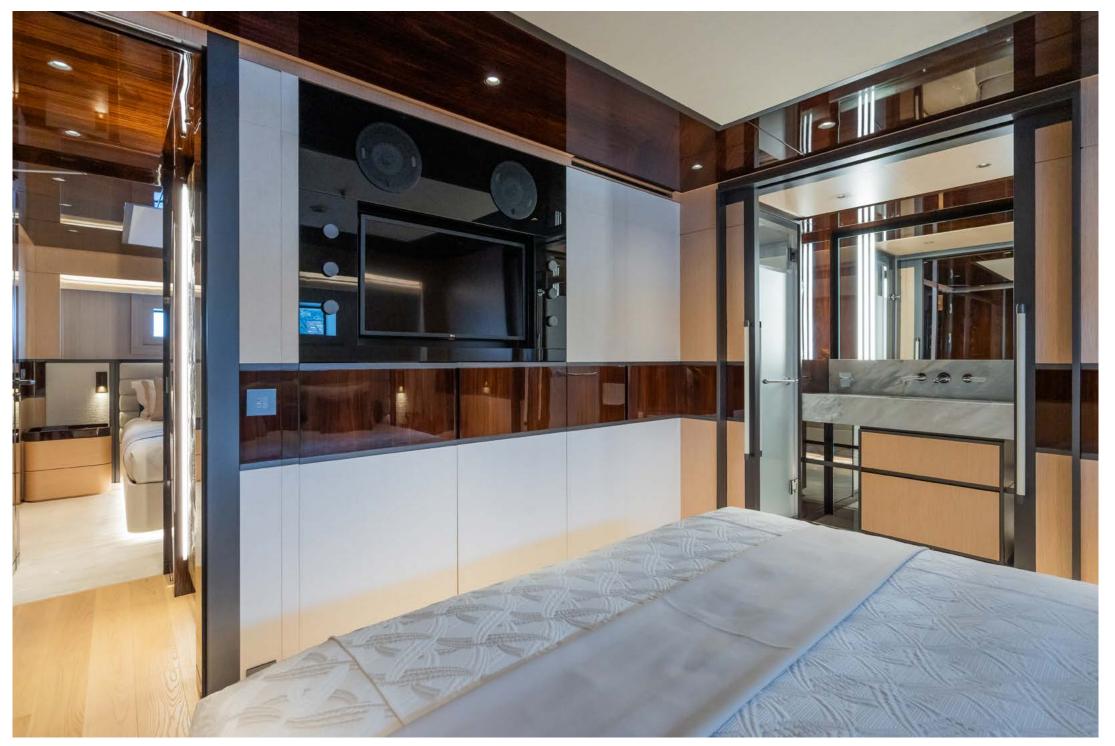

2 x guest double staterooms each with a king bed (180 x 200cm), 43" TV, closet and an ensuite bathroom. 2 x convertible twin staterooms, each with the ability to combine the twin beds (85 x 200) to make a queen double with 43" TV, closet and ensuite shower-rooms.