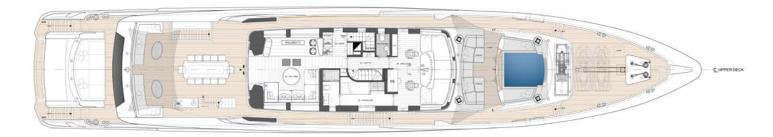

With a pool forward and a large Jacuzzi on the sundeck, Grey offers guests a choice of five outdoor spaces, spread over 300 square metres of deck, to dine or relax on.

Up to 12 guests can be accommodated in 6 spacious and modern staterooms, each with ensuite. The magnificent, full beam master stateroom features an emperor sized bed (200 x 200 cm), ensuite bathroom, walk in closet, office space and two fold-out verandas opening up on either side of the boat allowing you to watch the sunset wherever you anchor. A large VIP stateroom can also be found on the main deck, whilst 2 further doubles and 2 twin/double convertible staterooms, all with their own 43" TVs and ensuites are located on the lower deck. The latest in Starlink and 5G means guests will have access to great WiFi and media throughout.

#### Sleeping Configuration: MAIN DECK

Full-beam master stateroom, with large king bed (200 x 200cm) and 55" TV, with two opening balconies, allowing you unparalleled access to the view wherever the sun sets or rises. A double sink ensuite bathroom, seating area and separate office space and walk in closet. VIP double stateroom with king bed (180 x 200 cm), situated to the fore of the yacht behind the master stateroom, a 43" TV and seating area and an ensuite bathroom and closet. LOWER DECK

### Dining

Sky Lounge