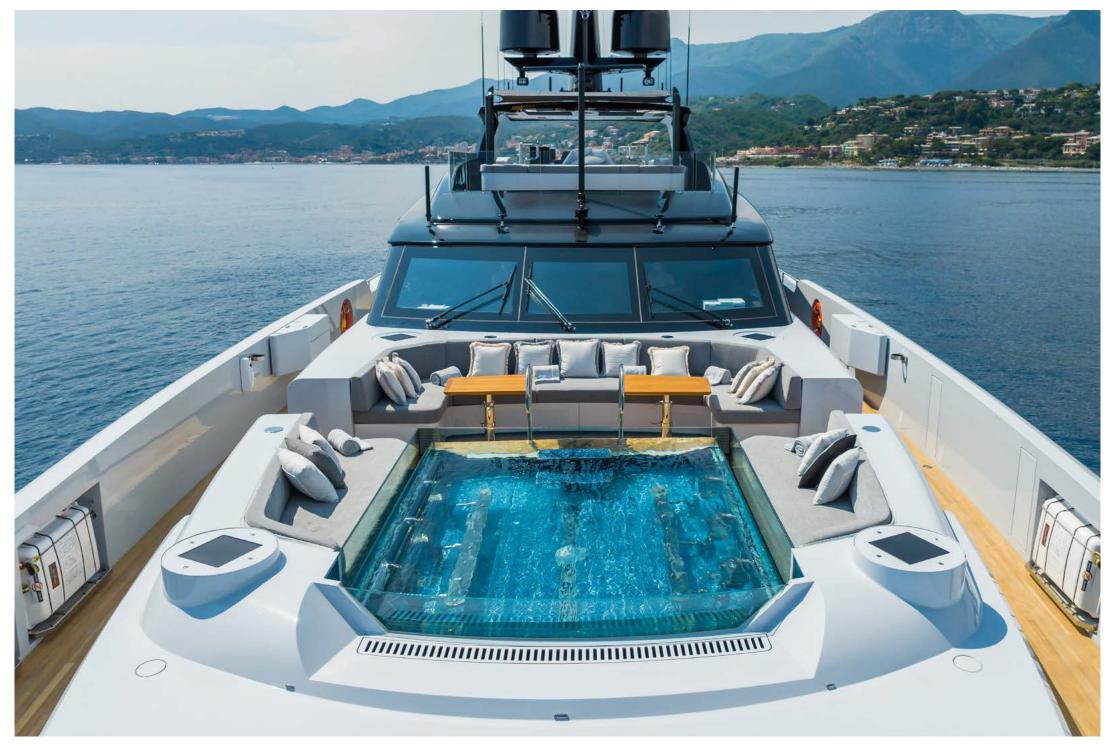

With a pool forward and a large Jacuzzi on the sundeck, Grey offers guests a choice of five outdoor spaces, spread over 300 square metres of deck, to dine or relax on.

Up to 12 guests can be accommodated in 6 spacious and modern staterooms, each with ensuite. The magnificent, full beam master stateroom features an emperor sized bed (200 x 200 cm), ensuite bathroom, walk in closet, office space and two fold-out verandas opening up on either side of the boat allowing you to watch the sunset wherever you anchor. A large VIP stateroom can also be found on the main deck, whilst 2 further doubles and 2 twin/double convertible staterooms, all with their own 43" TVs and ensuites are located on the lower deck. The latest in Starlink and 5G means guests will have access to great WiFi and media throughout.

# **KEY FEATURES**

- 2 x on deck jacuzzis: an open air jacuzzi on the foredeck for 8 guests and a shaded bubble spa on the flydeck
- Magnificent, full beam master stateroom with emperor sized bed (200 x 200 cm), office space and two fold-out verandas
- Cseed foldable external TV 144" on the foredeck in front of jacuzzi offering cinematic experience
- LG 65" signature rollable TV in upper lounge
- Latest Starlink satellite system and 5G system onboard, allowing for superb WiFi internet and media
- Launched in 2023 she has impressive speed, seaworthiness and her low draft allows her to access shallow areas and to cruise closer to shorelines

## **AV EQUIPMENT & OTHER FACILITIES**

- Jacuzzi on the foredeck accommodates 8 people
- C Seed foldable external Cinema TV 144" on the foredeck in front of Jacuzzi
- AV/IT is controlled by Crestron in all the areas, sound systems are FOCAL
- TV 65" LG signature rollable TV, in upper lounge
- Access to Netflix, AmazonTV, Spotify connect, Apple TV & Airplay, worldwide radio available.
- 2 x Marzocco coffee machines or coffee lovers
- BBQ on the fly deck
- Internet with WiFi via: STARLINK (2 x Starlink Antennas) 4G/5G WiFi (where available)