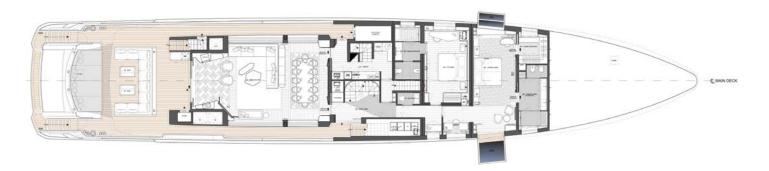

With a pool forward and a large Jacuzzi on the sundeck, Grey offers guests a choice of five outdoor spaces, spread over 300 square metres of deck, to dine or relax on.

Up to 12 guests can be accommodated in 6 spacious and modern staterooms, each with ensuite. The magnificent, full beam master stateroom features an emperor sized bed (200 x 200 cm), ensuite bathroom, walk in closet, office space and two fold-out verandas opening up on either side of the boat allowing you to watch the sunset wherever you anchor. A large VIP stateroom can also be found on the main deck, whilst 2 further doubles and 2 twin/double convertible staterooms, all with their own 43" TVs and ensuites are located on the lower deck. The latest in Starlink and 5G means guests will have access to great WiFi and media throughout.

#### Sleeping Configuration: MAIN DECK

Full-beam master stateroom, with large king bed (200 x 200cm) and 55" TV, with two opening balconies, allowing you unparalleled access to the view wherever the sun sets or rises. A double sink ensuite bathroom, seating area and separate office space and walk in closet. VIP double stateroom with king bed (180 x 200 cm), situated to the fore of the yacht behind the master stateroom, a 43" TV and seating area and an ensuite bathroom and closet. LOWER DECK

2 x guest double staterooms each with a king bed (180 x 200cm), 43" TV, closet and an ensuite bathroom. 2 x convertible twin staterooms, each with the ability to combine the twin beds (85 x 200) to make a queen double with 43" TV, closet and ensuite shower-rooms.