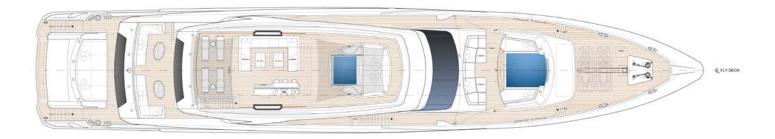

With a pool forward and a large Jacuzzi on the sundeck, Grey offers guests a choice of five outdoor spaces, spread over 300 square metres of deck, to dine or relax on.

Up to 12 guests can be accommodated in 6 spacious and modern staterooms, each with ensuite. The magnificent, full beam master stateroom features an emperor sized bed (200 x 200 cm), ensuite bathroom, walk in closet, office space and two fold-out verandas opening up on either side of the boat allowing you to watch the sunset wherever you anchor. A large VIP stateroom can also be found on the main deck, whilst 2 further doubles and 2 twin/double convertible staterooms, all with their own 43" TVs and ensuites are located on the lower deck. The latest in Starlink and 5G means guests will have access to great WiFi and media throughout.

## **AV EQUIPMENT & OTHER FACILITIES**

- Jacuzzi on the foredeck accommodates 8 people
- C Seed foldable external Cinema TV 144" on the foredeck in front of Jacuzzi
- AV/IT is controlled by Crestron in all the areas, sound systems are FOCAL
- TV 65" LG signature rollable TV, in upper lounge
- Access to Netflix, AmazonTV, Spotify connect, Apple TV & Airplay, worldwide radio available.
- 2 x Marzocco coffee machines or coffee lovers
- BBQ on the fly deck
- Internet with WiFi via: STARLINK (2 x Starlink Antennas) 4G/5G WiFi (where available)

Fly Deck

Garage