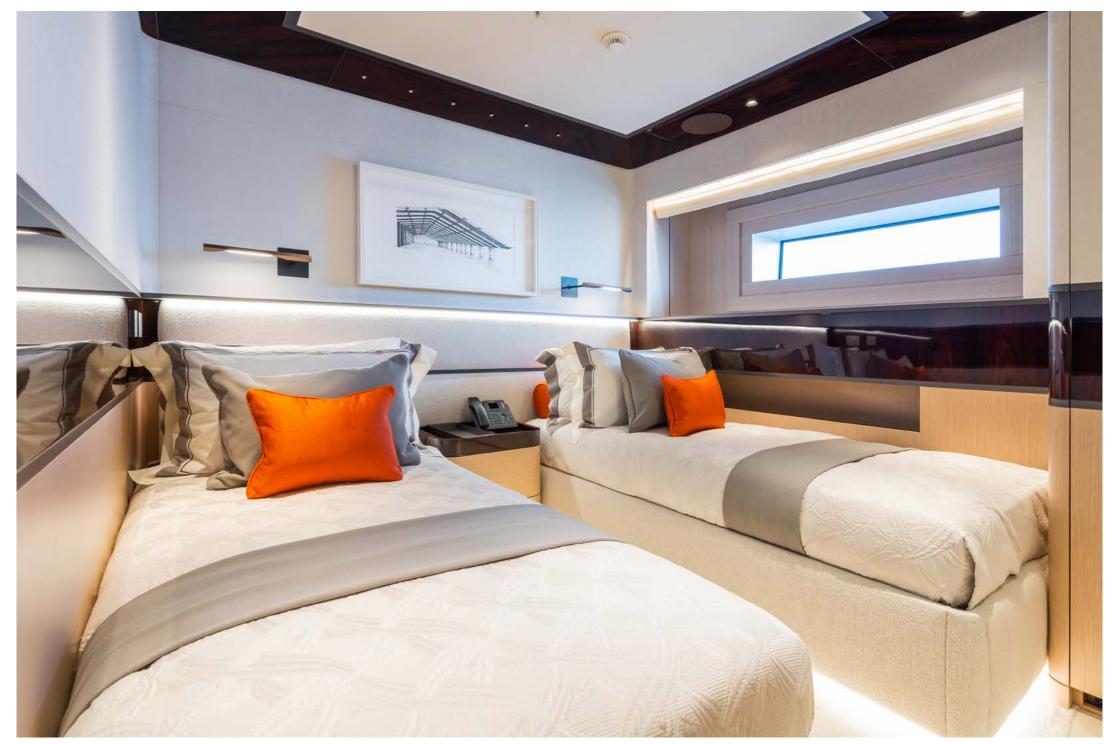

2 x guest double staterooms each with a king bed (180 x 200cm), 43" TV, closet and an ensuite bathroom. 2 x convertible twin staterooms, each with the ability to combine the twin beds (85 x 200) to make a queen double with 43" TV, closet and ensuite shower-rooms.

#### Guest Cabin