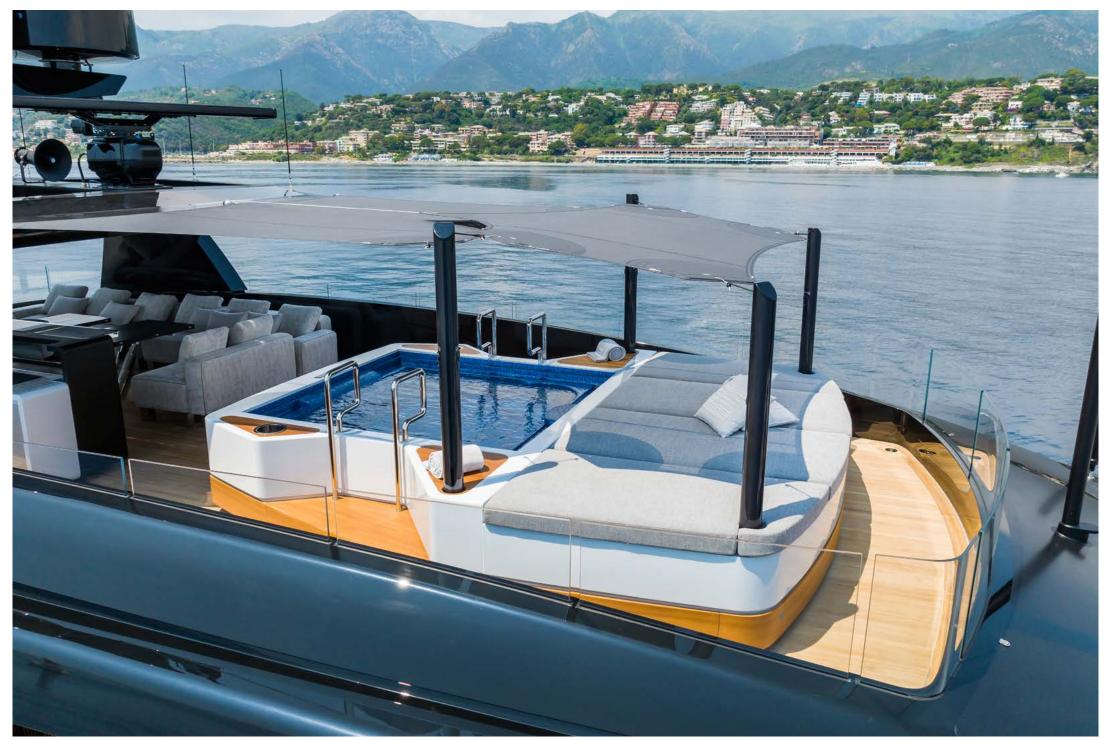

With a pool forward and a large Jacuzzi on the sundeck, Grey offers guests a choice of five outdoor spaces, spread over 300 square metres of deck, to dine or relax on.

Up to 12 guests can be accommodated in 6 spacious and modern staterooms, each with ensuite. The magnificent, full beam master stateroom features an emperor sized bed (200 x 200 cm), ensuite bathroom, walk in closet, office space and two fold-out verandas opening up on either side of the boat allowing you to watch the sunset wherever you anchor. A large VIP stateroom can also be found on the main deck, whilst 2 further doubles and 2 twin/double convertible staterooms, all with their own 43" TVs and ensuites are located on the lower deck. The latest in Starlink and 5G means guests will have access to great WiFi and media throughout.

# **KEY FEATURES**

- 2 x on deck jacuzzis: an open air jacuzzi on the foredeck for 8 guests and a shaded bubble spa on the flydeck
- Magnificent, full beam master stateroom with emperor sized bed (200 x 200 cm), office space and two fold-out verandas
- Cseed foldable external TV 144" on the foredeck in front of jacuzzi offering cinematic experience
- LG 65" signature rollable TV in upper lounge
- Latest Starlink satellite system and 5G system onboard, allowing for superb WiFi internet and media
- Launched in 2023 she has impressive speed, seaworthiness and her low draft allows her to access shallow areas and to cruise closer to shorelines

## **AV EQUIPMENT & OTHER FACILITIES**

- Jacuzzi on the foredeck accommodates 8 people
- C Seed foldable external Cinema TV 144" on the foredeck in front of Jacuzzi
- AV/IT is controlled by Crestron in all the areas, sound systems are FOCAL
- TV 65" LG signature rollable TV, in upper lounge
- Access to Netflix, AmazonTV, Spotify connect, Apple TV & Airplay, worldwide radio available.
- 2 x Marzocco coffee machines or coffee lovers
- BBQ on the fly deck
- Internet with WiFi via: STARLINK (2 x Starlink Antennas) 4G/5G WiFi (where available)