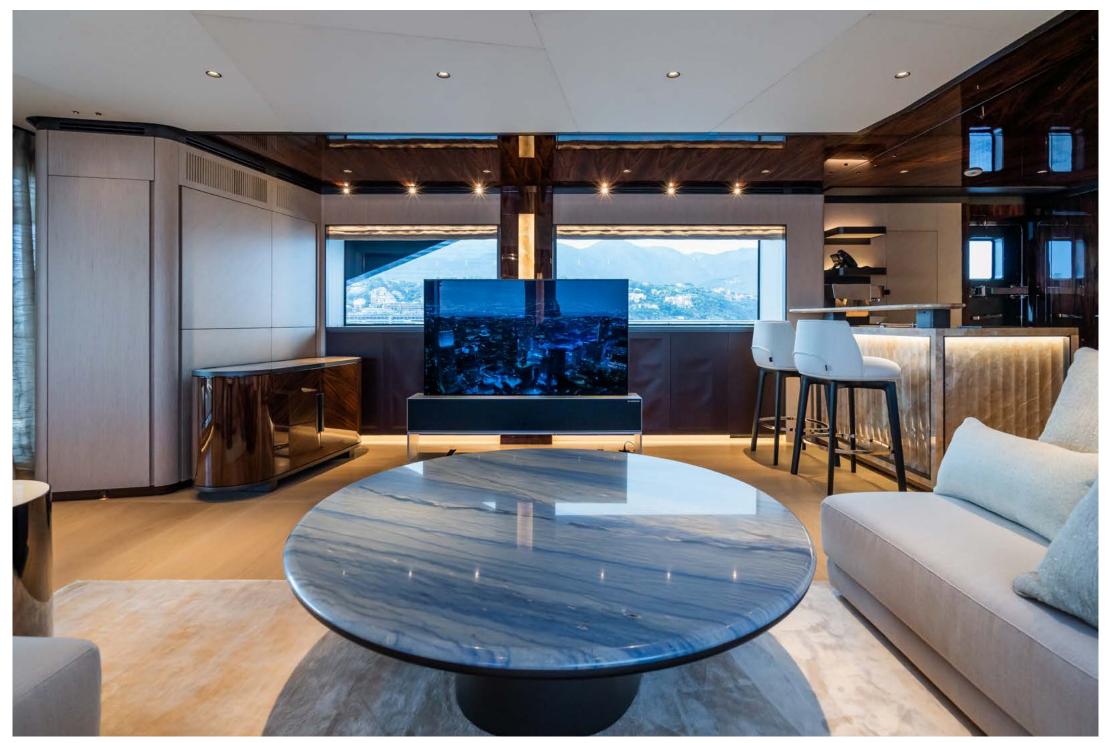

GREY has expansive interior spaces and focuses on delivering the ultimate in comfort and entertainment for her guests, from spacious staterooms with large beds, extra soft sun loungers to the very latest in entertainment screen technology. On her foredeck, GREY displays a show-stopping Cseed foldable external 144" Cinema TV, where you can have a truly cinematic experience whilst relaxing in the Jacuzzi. There is also an LG 65" signature rollable TV in the upper lounge and a 55" screen in the Master stateroom.

## **AV EQUIPMENT & OTHER FACILITIES**

- Jacuzzi on the foredeck accommodates 8 people
- C Seed foldable external Cinema TV 144" on the foredeck in front of Jacuzzi
- AV/IT is controlled by Crestron in all the areas, sound systems are FOCAL
- TV 65" LG signature rollable TV, in upper lounge
- Access to Netflix, AmazonTV, Spotify connect, Apple TV & Airplay, worldwide radio available.
- 2 x Marzocco coffee machines or coffee lovers
- BBQ on the fly deck
- Internet with WiFi via: STARLINK (2 x Starlink Antennas) 4G/5G WiFi (where available)