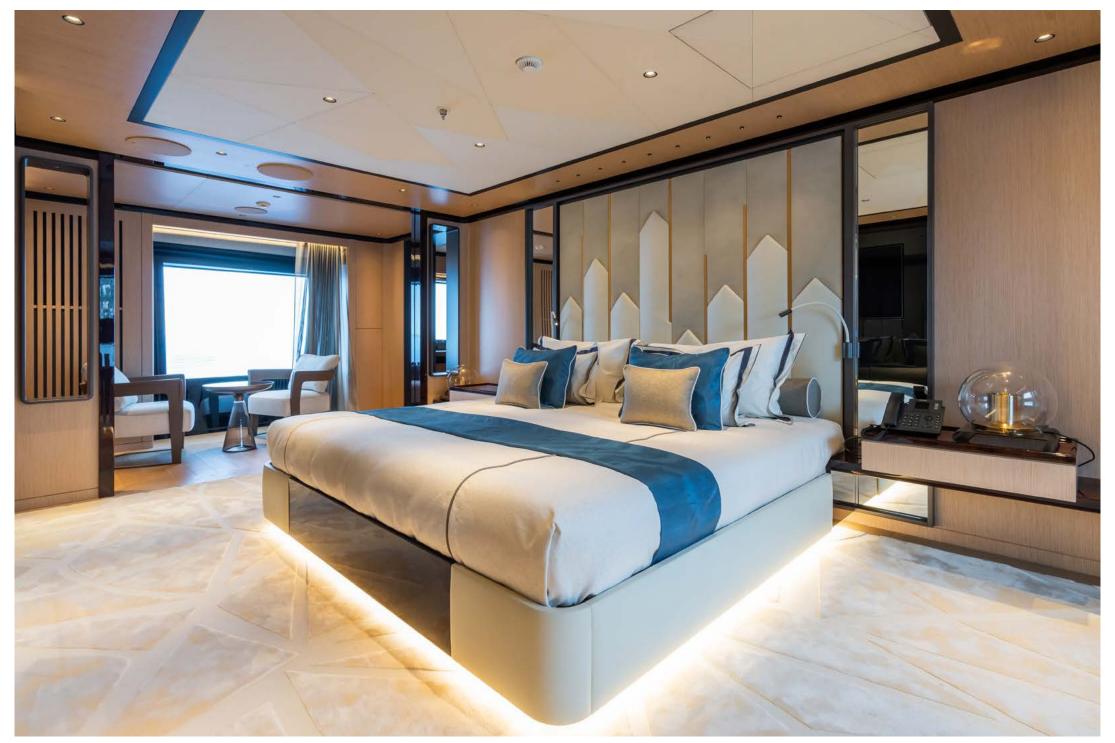

With a pool forward and a large Jacuzzi on the sundeck, Grey offers guests a choice of five outdoor spaces, spread over 300 square metres of deck, to dine or relax on.

Up to 12 guests can be accommodated in 6 spacious and modern staterooms, each with ensuite. The magnificent, full beam master stateroom features an emperor sized bed (200 x 200 cm), ensuite bathroom, walk in closet, office space and two fold-out verandas opening up on either side of the boat allowing you to watch the sunset wherever you anchor. A large VIP stateroom can also be found on the main deck, whilst 2 further doubles and 2 twin/double convertible staterooms, all with their own 43" TVs and ensuites are located on the lower deck. The latest in Starlink and 5G means guests will have access to great WiFi and media throughout.

#### Sleeping Configuration: MAIN DECK

Full-beam master stateroom, with large king bed (200 x 200cm) and 55" TV, with two opening balconies, allowing you unparalleled access to the view wherever the sun sets or rises. A double sink ensuite bathroom, seating area and separate office space and walk in closet. VIP double stateroom with king bed (180 x 200 cm), situated to the fore of the yacht behind the master stateroom, a 43" TV and seating area and an ensuite bathroom and closet. LOWER DECK