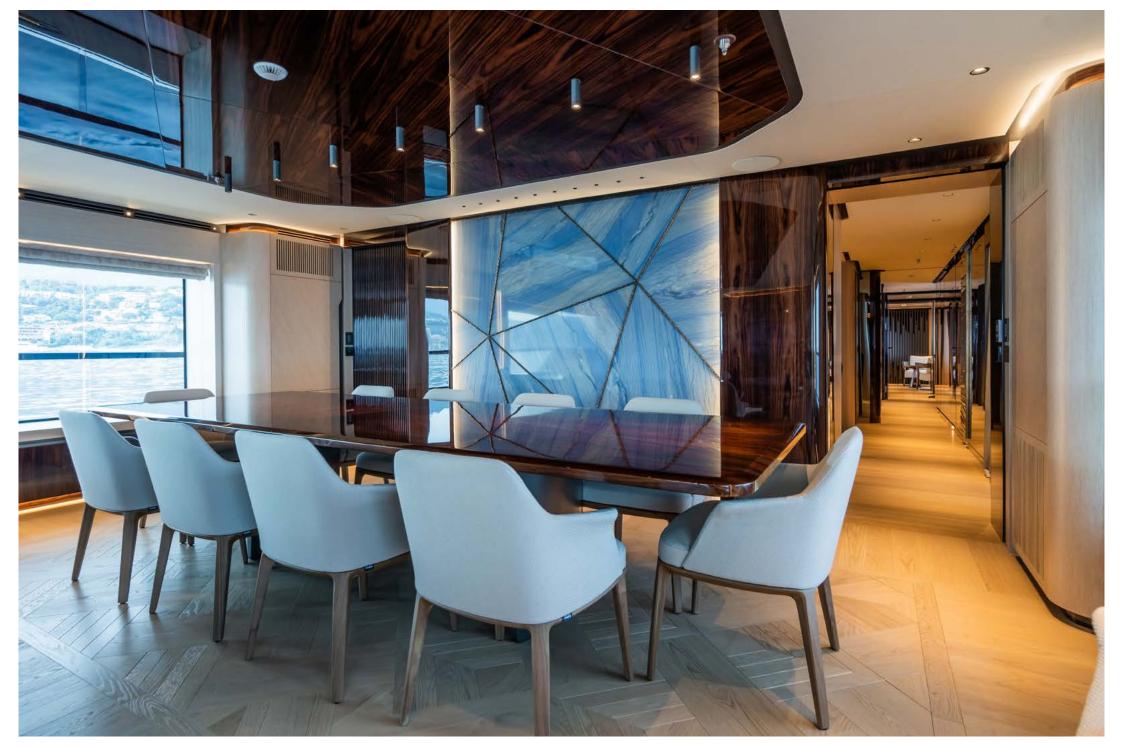

oredeck in front of Jacuzzi
- AV/IT is controlled by Crestron in all the areas, sound systems are FOCAL
- TV 65" LG signature rollable TV, in upper lounge
- Access to Netflix, AmazonTV, Spotify connect, Apple TV & Airplay, worldwide radio available.
- 2 x Marzocco coffee machines or coffee lovers
- BBQ on the fly deck
- Internet with WiFi via: STARLINK (2 x Starlink Antennas) 4G/5G WiFi (where available)

### **TENDERS & TOYS**

- Williamson 5.65m 195hp
- Sea-Doo Jetski 230hp 2023
- Seabob F5S
- Liftfoil
- 2 x Standup Paddle Boards
- 2 x Inflatable Canoes
- Jobe Roamer (2 person)
- Jobe Sonar (2 person)
- Jobe Air Head
- Sports Stuff Big Mable (2 person)
- Waterskis
- Kneeboard
- Wakeboard

































Fly Deck



Garage



### Garage



Beach Club









### Dining







Sky Lounge



### Sky Lounge



### Sky Lounge



### Sky Lounge

































#### Guest Cabin



#### Guest Cabin



#### Wheelhouse