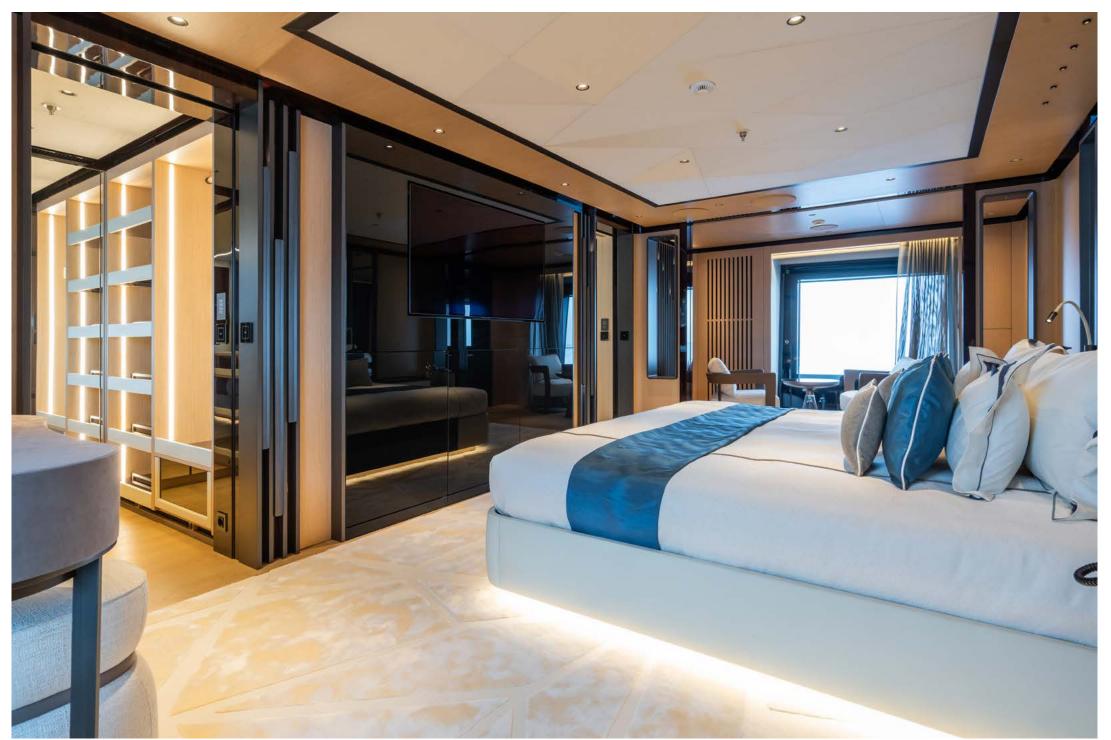

With a pool forward and a large Jacuzzi on the sundeck, Grey offers guests a choice of five outdoor spaces, spread over 300 square metres of deck, to dine or relax on.

Up to 12 guests can be accommodated in 6 spacious and modern staterooms, each with ensuite. The magnificent, full beam master stateroom features an emperor sized bed (200 x 200 cm), ensuite bathroom, walk in closet, office space and two fold-out verandas opening up on either side of the boat allowing you to watch the sunset wherever you anchor. A large VIP stateroom can also be found on the main deck, whilst 2 further doubles and 2 twin/double convertible staterooms, all with their own 43" TVs and ensuites are located on the lower deck. The latest in Starlink and 5G means guests will have access to great WiFi and media throughout.

#### Sleeping Configuration: MAIN DECK

Full-beam master stateroom, with large king bed (200 x 200cm) and 55" TV, with two opening balconies, allowing you unparalleled access to the view wherever the sun sets or rises. A double sink ensuite bathroom, seating area and separate office space and walk in closet. VIP double stateroom with king bed (180 x 200 cm), situated to the fore of the yacht behind the master stateroom, a 43" TV and seating area and an ensuite bathroom and closet. LOWER DECK