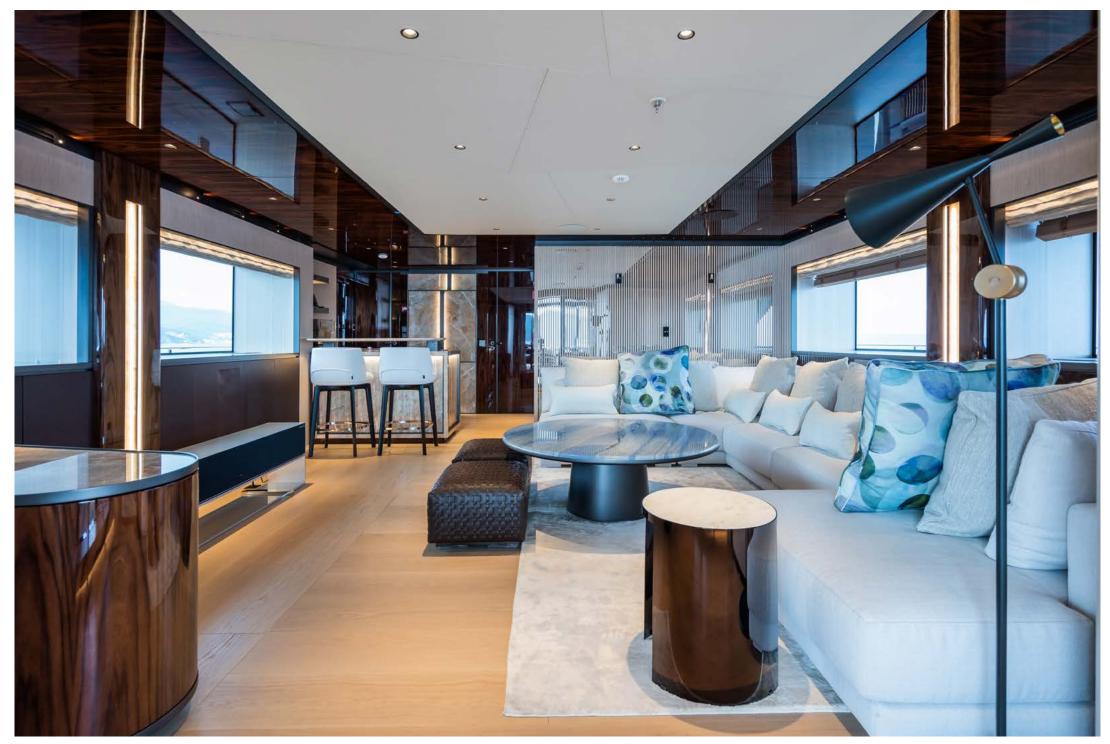

f Jacuzzi
- AV/IT is controlled by Crestron in all the areas, sound systems are FOCAL
- TV 65" LG signature rollable TV, in upper lounge
- Access to Netflix, AmazonTV, Spotify connect, Apple TV & Airplay, worldwide radio available.
- 2 x Marzocco coffee machines or coffee lovers
- BBQ on the fly deck
- Internet with WiFi via: STARLINK (2 x Starlink Antennas) 4G/5G WiFi (where available)

### **TENDERS & TOYS**

- Williamson 5.65m 195hp
- Sea-Doo Jetski 230hp 2023
- Seabob F5S
- Liftfoil
- 2 x Standup Paddle Boards
- 2 x Inflatable Canoes
- Jobe Roamer (2 person)
- Jobe Sonar (2 person)
- Jobe Air Head
- Sports Stuff Big Mable (2 person)
- Waterskis
- Kneeboard
- Wakeboard

































Fly Deck



Garage



### Garage



Beach Club









### Dining







Sky Lounge



### Sky Lounge



### Sky Lounge



### Sky Lounge

































#### Guest Cabin



#### Guest Cabin



#### Wheelhouse