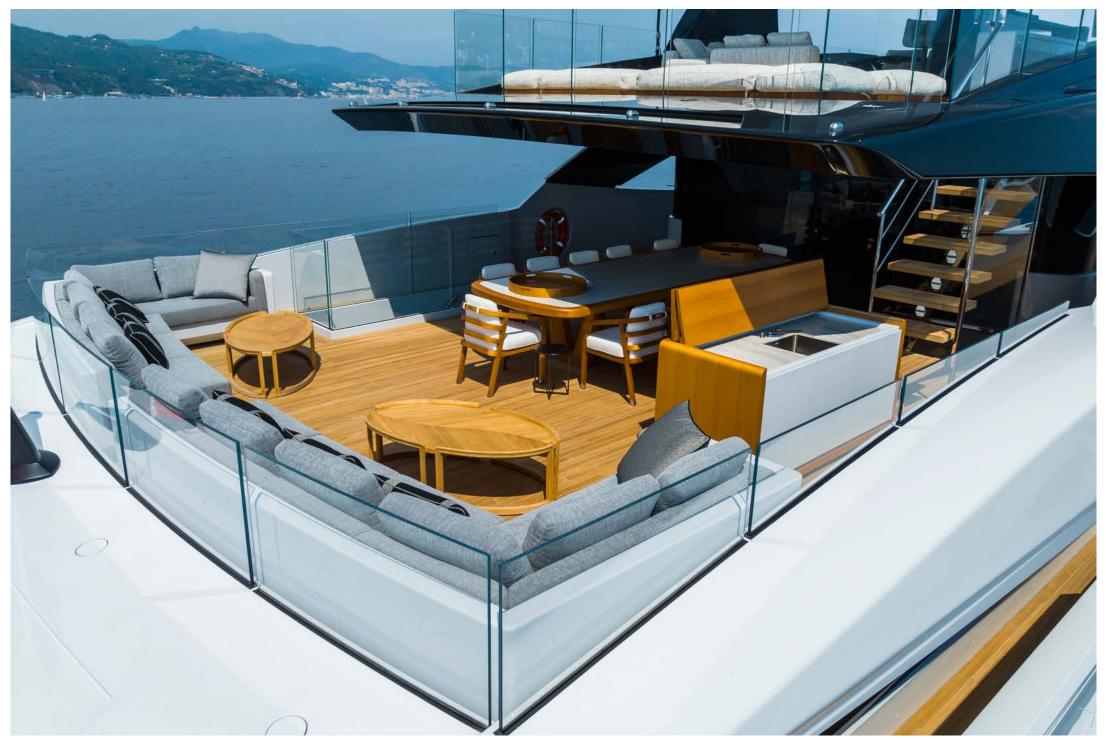

With a pool forward and a large Jacuzzi on the sundeck, Grey offers guests a choice of five outdoor spaces, spread over 300 square metres of deck, to dine or relax on.

Up to 12 guests can be accommodated in 6 spacious and modern staterooms, each with ensuite. The magnificent, full beam master stateroom features an emperor sized bed (200 x 200 cm), ensuite bathroom, walk in closet, office space and two fold-out verandas opening up on either side of the boat allowing you to watch the sunset wherever you anchor. A large VIP stateroom can also be found on the main deck, whilst 2 further doubles and 2 twin/double convertible staterooms, all with their own 43" TVs and ensuites are located on the lower deck. The latest in Starlink and 5G means guests will have access to great WiFi and media throughout.

### Dining

Sky Lounge