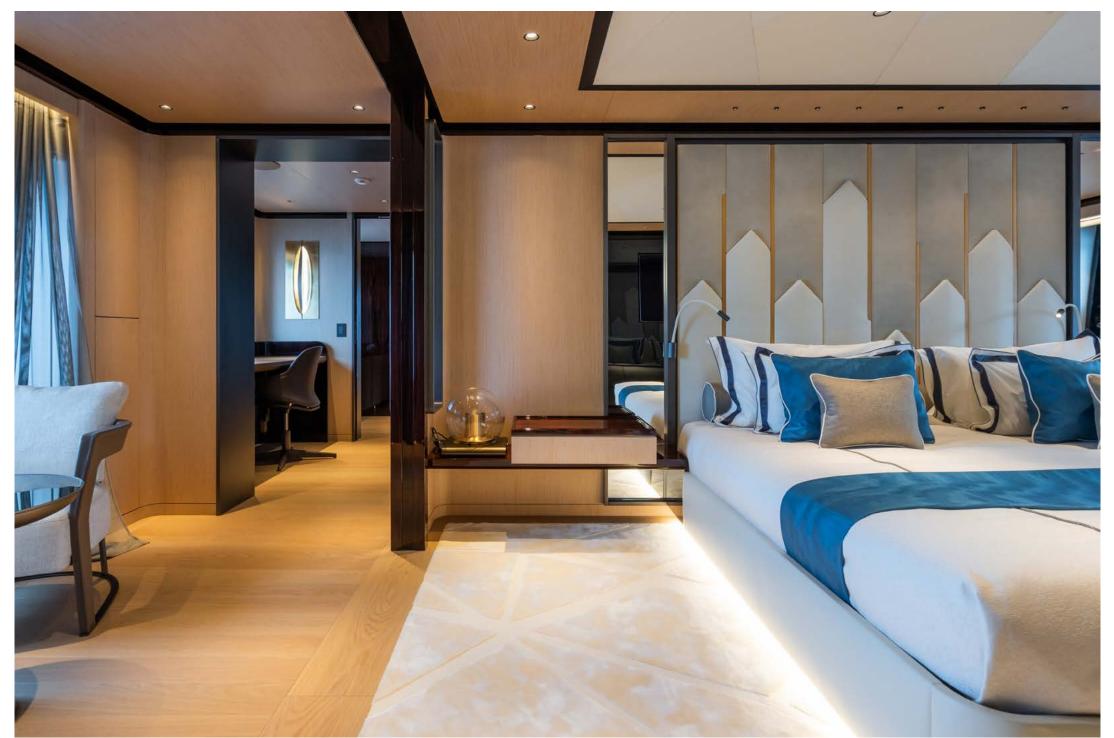

With a pool forward and a large Jacuzzi on the sundeck, Grey offers guests a choice of five outdoor spaces, spread over 300 square metres of deck, to dine or relax on.

Up to 12 guests can be accommodated in 6 spacious and modern staterooms, each with ensuite. The magnificent, full beam master stateroom features an emperor sized bed (200 x 200 cm), ensuite bathroom, walk in closet, office space and two fold-out verandas opening up on either side of the boat allowing you to watch the sunset wherever you anchor. A large VIP stateroom can also be found on the main deck, whilst 2 further doubles and 2 twin/double convertible staterooms, all with their own 43" TVs and ensuites are located on the lower deck. The latest in Starlink and 5G means guests will have access to great WiFi and media throughout.

#### Sleeping Configuration: MAIN DECK

Full-beam master stateroom, with large king bed (200 x 200cm) and 55" TV, with two opening balconies, allowing you unparalleled access to the view wherever the sun sets or rises. A double sink ensuite bathroom, seating area and separate office space and walk in closet. VIP double stateroom with king bed (180 x 200 cm), situated to the fore of the yacht behind the master stateroom, a 43" TV and seating area and an ensuite bathroom and closet. LOWER DECK