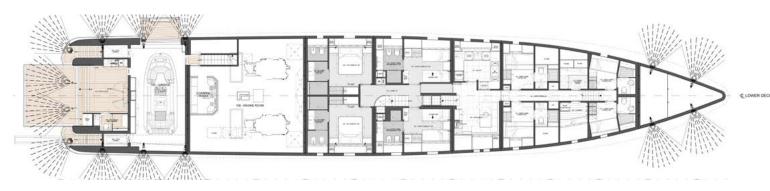

## ACCOMMODATION

#### Number of Guest Cabins: 6

**Guests:** 

12

#### Sleeping Configuration: MAIN DECK

Full-beam master stateroom, with large king bed (200 x 200cm) and 55" TV, with two opening balconies, allowing you unparalleled access to the view wherever the sun sets or rises. A double sink ensuite bathroom, seating area and separate office space and walk in closet. VIP double stateroom with king bed (180 x 200 cm), situated to the fore of the yacht behind the master stateroom, a 43" TV and seating area and an ensuite bathroom and closet. LOWER DECK

2 x guest double staterooms each with a king bed (180 x 200cm), 43" TV, closet and an ensuite bathroom. 2 x convertible twin staterooms, each with the ability to combine the twin beds (85 x 200) to make a queen double with 43" TV, closet and ensuite shower-rooms.