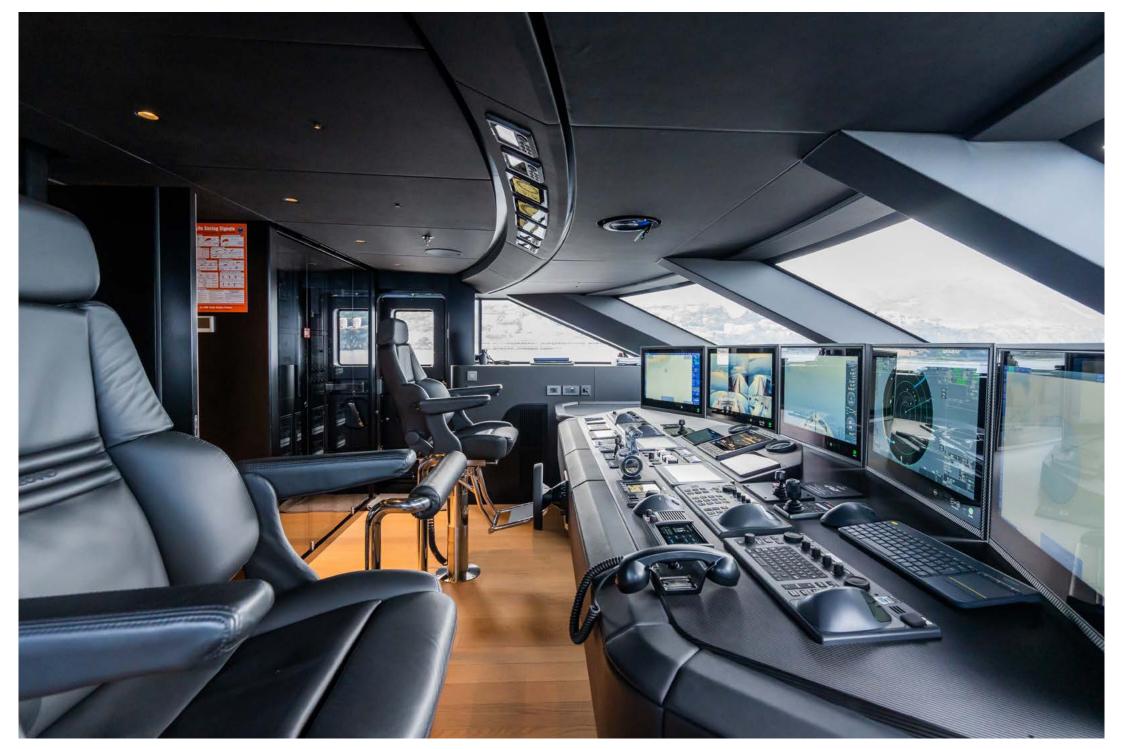

ss to Netflix, AmazonTV, Spotify connect, Apple TV & Airplay, worldwide radio available.
- 2 x Marzocco coffee machines or coffee lovers
- BBQ on the fly deck
- Internet with WiFi via: STARLINK (2 x Starlink Antennas) 4G/5G WiFi (where available)

### **TENDERS & TOYS**

- Williamson 5.65m 195hp
- Sea-Doo Jetski 230hp 2023
- Seabob F5S
- Liftfoil
- 2 x Standup Paddle Boards
- 2 x Inflatable Canoes
- Jobe Roamer (2 person)
- Jobe Sonar (2 person)
- Jobe Air Head
- Sports Stuff Big Mable (2 person)
- Waterskis
- Kneeboard
- Wakeboard

































Fly Deck



Garage



### Garage



Beach Club









### Dining







Sky Lounge



### Sky Lounge



### Sky Lounge



### Sky Lounge

































#### Guest Cabin



#### Guest Cabin



#### Wheelhouse