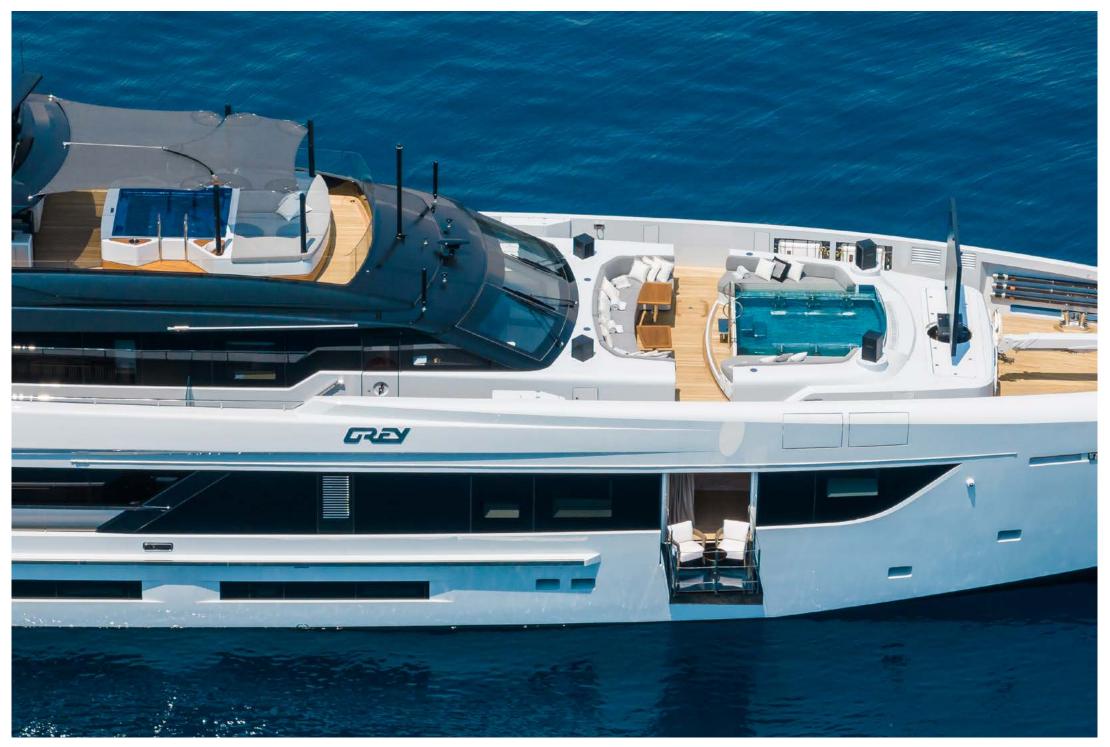

With a pool forward and a large Jacuzzi on the sundeck, Grey offers guests a choice of five outdoor spaces, spread over 300 square metres of deck, to dine or relax on.

Up to 12 guests can be accommodated in 6 spacious and modern staterooms, each with ensuite. The magnificent, full beam master stateroom features an emperor sized bed (200 x 200 cm), ensuite bathroom, walk in closet, office space and two fold-out verandas opening up on either side of the boat allowing you to watch the sunset wherever you anchor. A large VIP stateroom can also be found on the main deck, whilst 2 further doubles and 2 twin/double convertible staterooms, all with their own 43" TVs and ensuites are located on the lower deck. The latest in Starlink and 5G means guests will have access to great WiFi and media throughout.

## **AV EQUIPMENT & OTHER FACILITIES**

- Jacuzzi on the foredeck accommodates 8 people
- C Seed foldable external Cinema TV 144" on the foredeck in front of Jacuzzi
- AV/IT is controlled by Crestron in all the areas, sound systems are FOCAL
- TV 65" LG signature rollable TV, in upper lounge
- Access to Netflix, AmazonTV, Spotify connect, Apple TV & Airplay, worldwide radio available.
- 2 x Marzocco coffee machines or coffee lovers
- BBQ on the fly deck
- Internet with WiFi via: STARLINK (2 x Starlink Antennas) 4G/5G WiFi (where available)