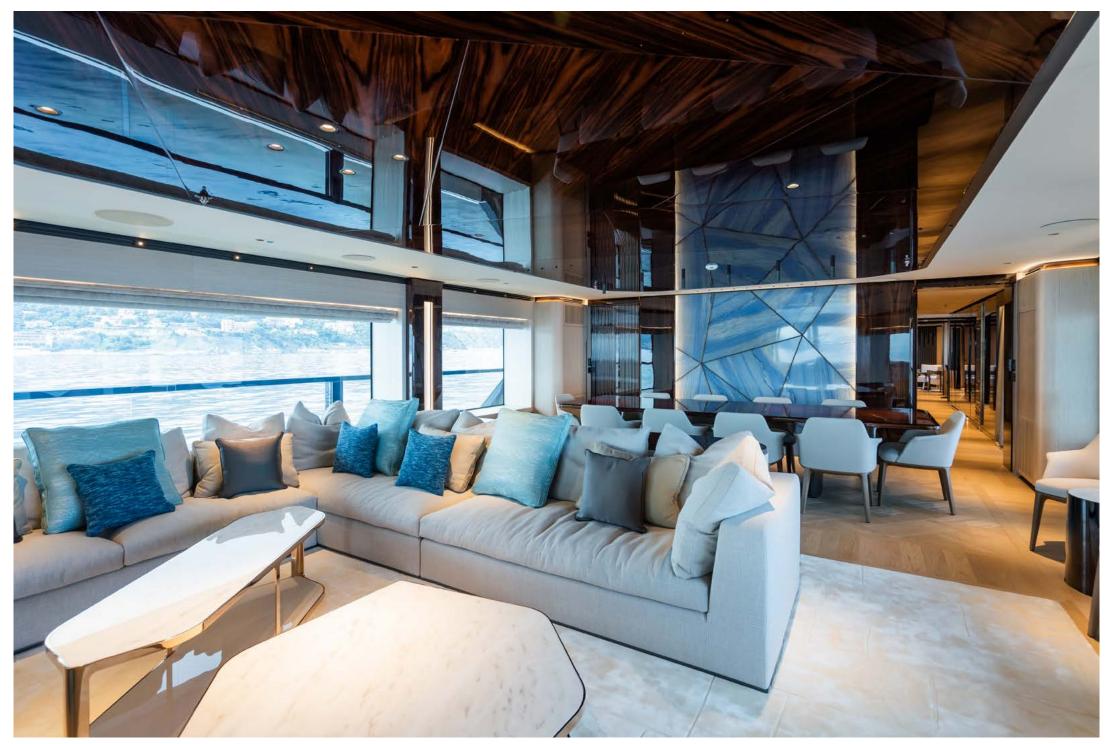

GREY has expansive interior spaces and focuses on delivering the ultimate in comfort and entertainment for her guests, from spacious staterooms with large beds, extra soft sun loungers to the very latest in entertainment screen technology. On her foredeck, GREY displays a show-stopping Cseed foldable external 144" Cinema TV, where you can have a truly cinematic experience whilst relaxing in the Jacuzzi. There is also an LG 65" signature rollable TV in the upper lounge and a 55" screen in the Master stateroom.

### Dining

Sky Lounge

### Sky Lounge