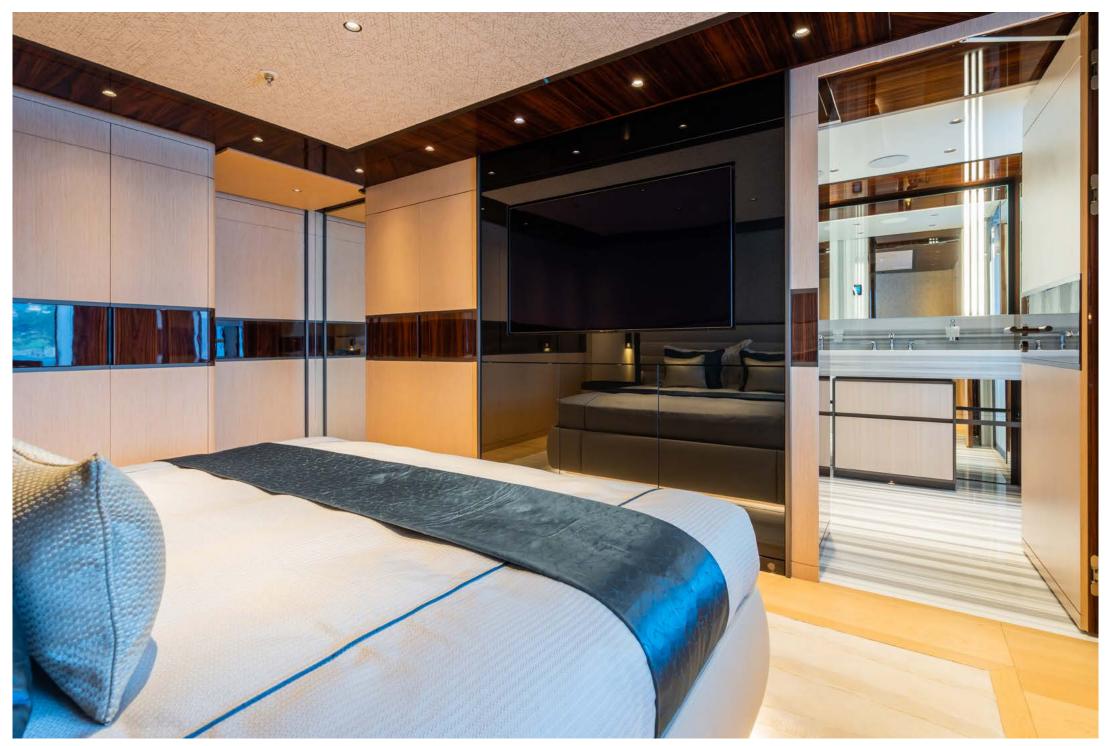

2 x guest double staterooms each with a king bed (180 x 200cm), 43" TV, closet and an ensuite bathroom. 2 x convertible twin staterooms, each with the ability to combine the twin beds (85 x 200) to make a queen double with 43" TV, closet and ensuite shower-rooms.