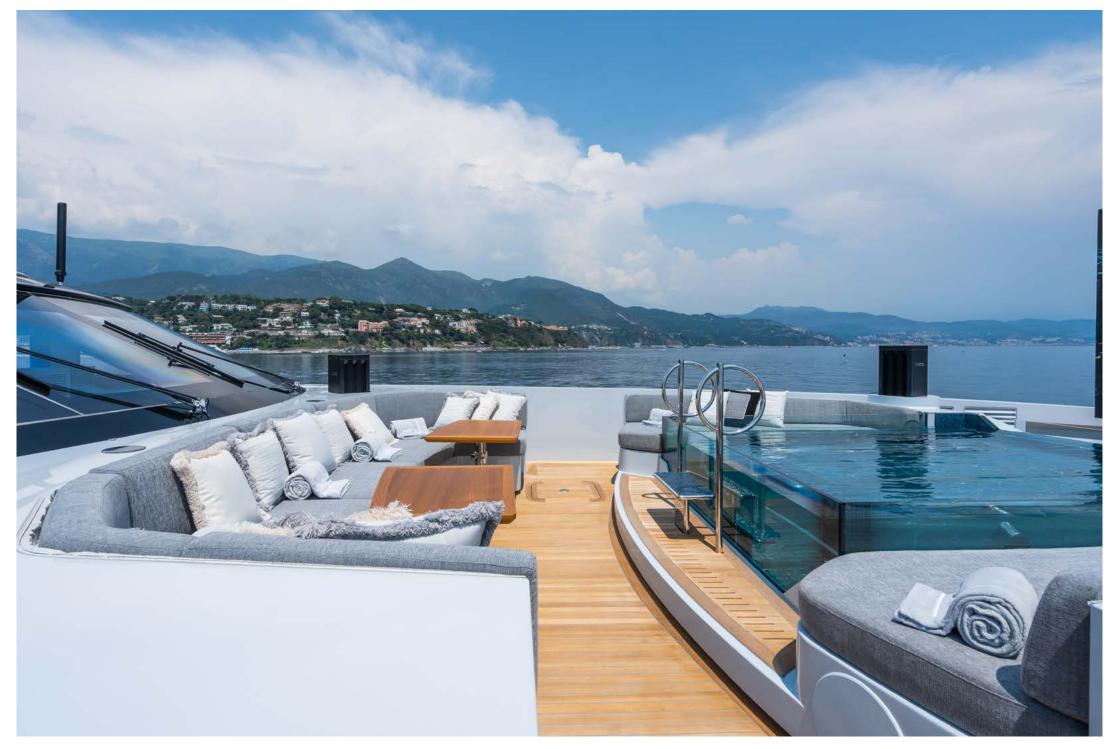

With a pool forward and a large Jacuzzi on the sundeck, Grey offers guests a choice of five outdoor spaces, spread over 300 square metres of deck, to dine or relax on.

Up to 12 guests can be accommodated in 6 spacious and modern staterooms, each with ensuite. The magnificent, full beam master stateroom features an emperor sized bed (200 x 200 cm), ensuite bathroom, walk in closet, office space and two fold-out verandas opening up on either side of the boat allowing you to watch the sunset wherever you anchor. A large VIP stateroom can also be found on the main deck, whilst 2 further doubles and 2 twin/double convertible staterooms, all with their own 43" TVs and ensuites are located on the lower deck. The latest in Starlink and 5G means guests will have access to great WiFi and media throughout.

# **KEY FEATURES**

- 2 x on deck jacuzzis: an open air jacuzzi on the foredeck for 8 guests and a shaded bubble spa on the flydeck
- Magnificent, full beam master stateroom with emperor sized bed (200 x 200 cm), office space and two fold-out verandas
- Cseed foldable external TV 144" on the foredeck in front of jacuzzi offering cinematic experience
- LG 65" signature rollable TV in upper lounge
- Latest Starlink satellite system and 5G system onboard, allowing for superb WiFi internet and media
- Launched in 2023 she has impressive speed, seaworthiness and her low draft allows her to access shallow areas and to cruise closer to shorelines