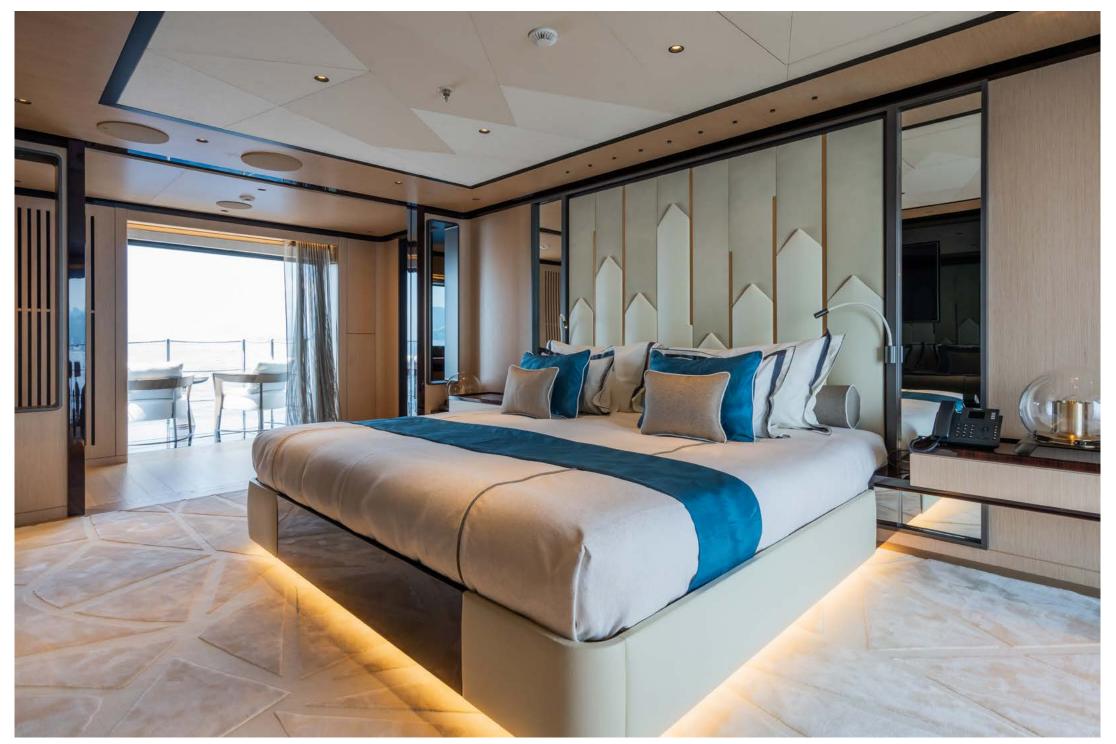

With a pool forward and a large Jacuzzi on the sundeck, Grey offers guests a choice of five outdoor spaces, spread over 300 square metres of deck, to dine or relax on.

Up to 12 guests can be accommodated in 6 spacious and modern staterooms, each with ensuite. The magnificent, full beam master stateroom features an emperor sized bed (200 x 200 cm), ensuite bathroom, walk in closet, office space and two fold-out verandas opening up on either side of the boat allowing you to watch the sunset wherever you anchor. A large VIP stateroom can also be found on the main deck, whilst 2 further doubles and 2 twin/double convertible staterooms, all with their own 43" TVs and ensuites are located on the lower deck. The latest in Starlink and 5G means guests will have access to great WiFi and media throughout.

#### Sleeping Configuration: MAIN DECK

Full-beam master stateroom, with large king bed (200 x 200cm) and 55" TV, with two opening balconies, allowing you unparalleled access to the view wherever the sun sets or rises. A double sink ensuite bathroom, seating area and separate office space and walk in closet. VIP double stateroom with king bed (180 x 200 cm), situated to the fore of the yacht behind the master stateroom, a 43" TV and seating area and an ensuite bathroom and closet. LOWER DECK