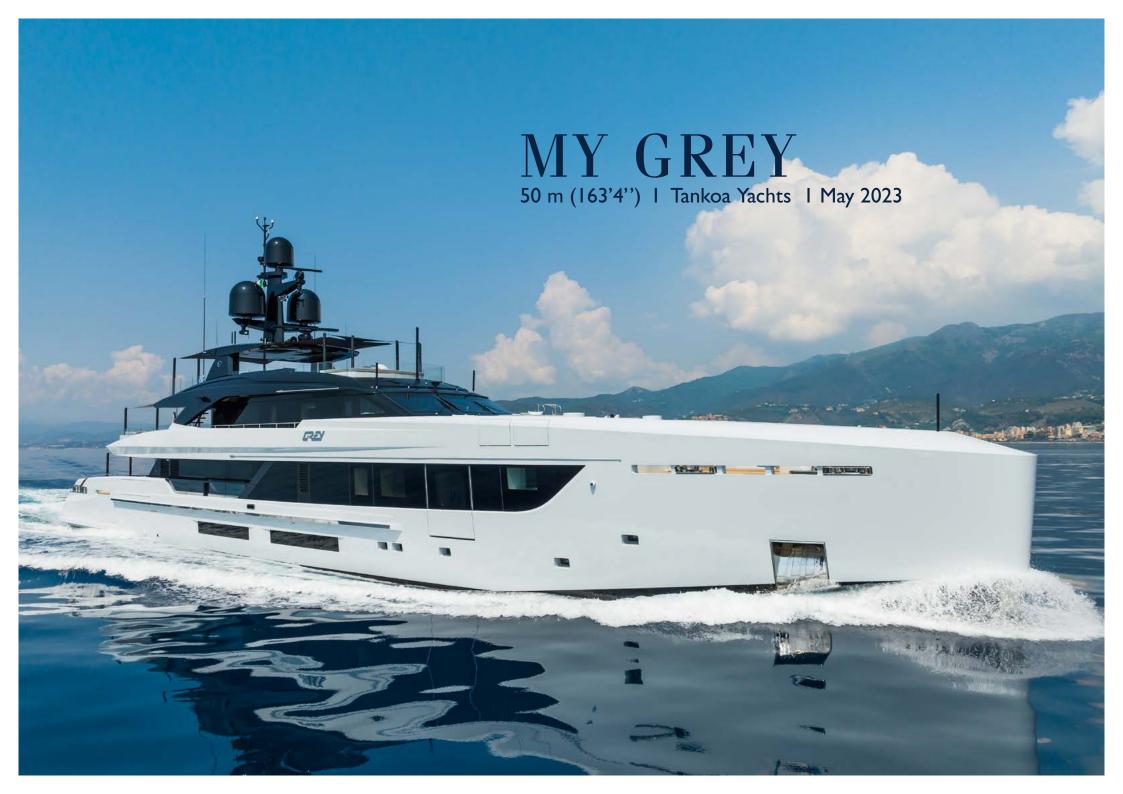

# ABOUT GREY

Launched in 2023 by Tankoa, GREY has a distinctive sleek shape, with a "whisper grey" hull and a "jet black" superstructure designed by Francesco Paszkowski and a chic interior by Cassetta Yacht Designers. She enjoys impressive speed and seaworthiness, whilst her low draft allows her to access shallow areas and cruise close to shorelines.

GREY has expansive interior spaces and focuses on delivering the ultimate in comfort and entertainment for her guests, from spacious staterooms with large beds, extra soft sun loungers to the very latest in entertainment screen technology. On her foredeck, GREY displays a show-stopping Cseed foldable external 144" Cinema TV, where you can have a truly cinematic experience whilst relaxing in the Jacuzzi. There is also an LG 65" signature rollable TV in the upper lounge and a 55" screen in the Master stateroom.

With a pool forward and a large Jacuzzi on the sundeck, Grey offers guests a choice of five outdoor spaces, spread over 300 square metres of deck, to dine or relax on.

Up to 12 guests can be accommodated in 6 spacious and modern staterooms, each with ensuite. The magnificent, full beam master stateroom features an emperor sized bed (200 x 200 cm), ensuite bathroom, walk in closet, office space and two fold-out verandas opening up on either side of the boat allowing you to watch the sunset wherever you anchor. A large VIP stateroom can also be found on the main deck, whilst 2 further doubles and 2 twin/double convertible staterooms, all with their own 43" TVs and ensuites are located on the lower deck. The latest in Starlink and 5G means guests will have access to great WiFi and media throughout.