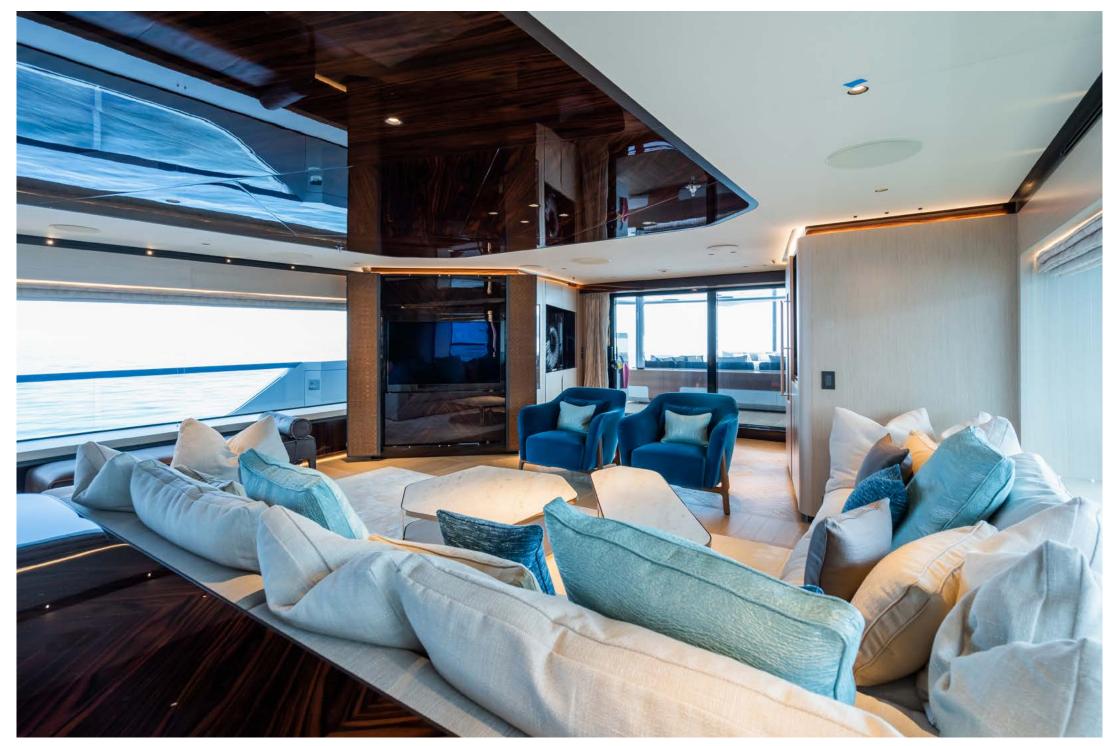

GREY has expansive interior spaces and focuses on delivering the ultimate in comfort and entertainment for her guests, from spacious staterooms with large beds, extra soft sun loungers to the very latest in entertainment screen technology. On her foredeck, GREY displays a show-stopping Cseed foldable external 144" Cinema TV, where you can have a truly cinematic experience whilst relaxing in the Jacuzzi. There is also an LG 65" signature rollable TV in the upper lounge and a 55" screen in the Master stateroom.

## **AV EQUIPMENT & OTHER FACILITIES**

- Jacuzzi on the foredeck accommodates 8 people
- C Seed foldable external Cinema TV 144" on the foredeck in front of Jacuzzi
- AV/IT is controlled by Crestron in all the areas, sound systems are FOCAL
- TV 65" LG signature rollable TV, in upper lounge
- Access to Netflix, AmazonTV, Spotify connect, Apple TV & Airplay, worldwide radio available.
- 2 x Marzocco coffee machines or coffee lovers
- BBQ on the fly deck
- Internet with WiFi via: STARLINK (2 x Starlink Antennas) 4G/5G WiFi (where available)

### Sky Lounge