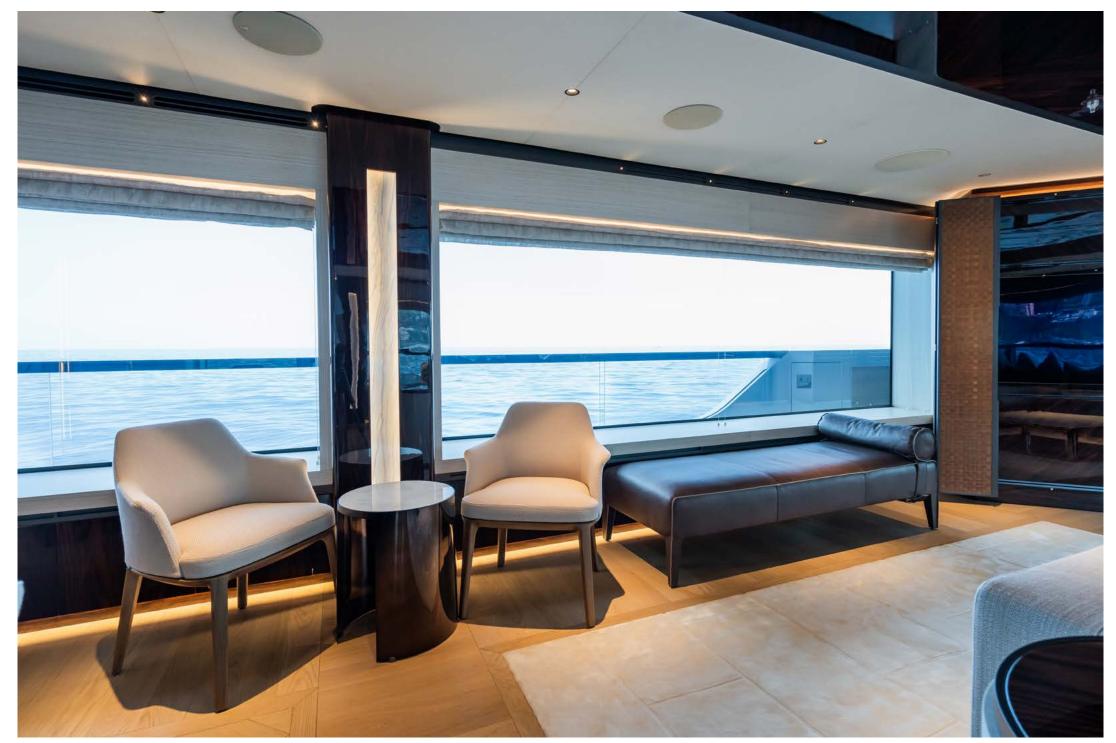

edeck in front of Jacuzzi
- AV/IT is controlled by Crestron in all the areas, sound systems are FOCAL
- TV 65" LG signature rollable TV, in upper lounge
- Access to Netflix, AmazonTV, Spotify connect, Apple TV & Airplay, worldwide radio available.
- 2 x Marzocco coffee machines or coffee lovers
- BBQ on the fly deck
- Internet with WiFi via: STARLINK (2 x Starlink Antennas) 4G/5G WiFi (where available)

### **TENDERS & TOYS**

- Williamson 5.65m 195hp
- Sea-Doo Jetski 230hp 2023
- Seabob F5S
- Liftfoil
- 2 x Standup Paddle Boards
- 2 x Inflatable Canoes
- Jobe Roamer (2 person)
- Jobe Sonar (2 person)
- Jobe Air Head
- Sports Stuff Big Mable (2 person)
- Waterskis
- Kneeboard
- Wakeboard

































Fly Deck



Garage



### Garage



Beach Club









### Dining







Sky Lounge



### Sky Lounge



### Sky Lounge



### Sky Lounge

































#### Guest Cabin



#### Guest Cabin



#### Wheelhouse