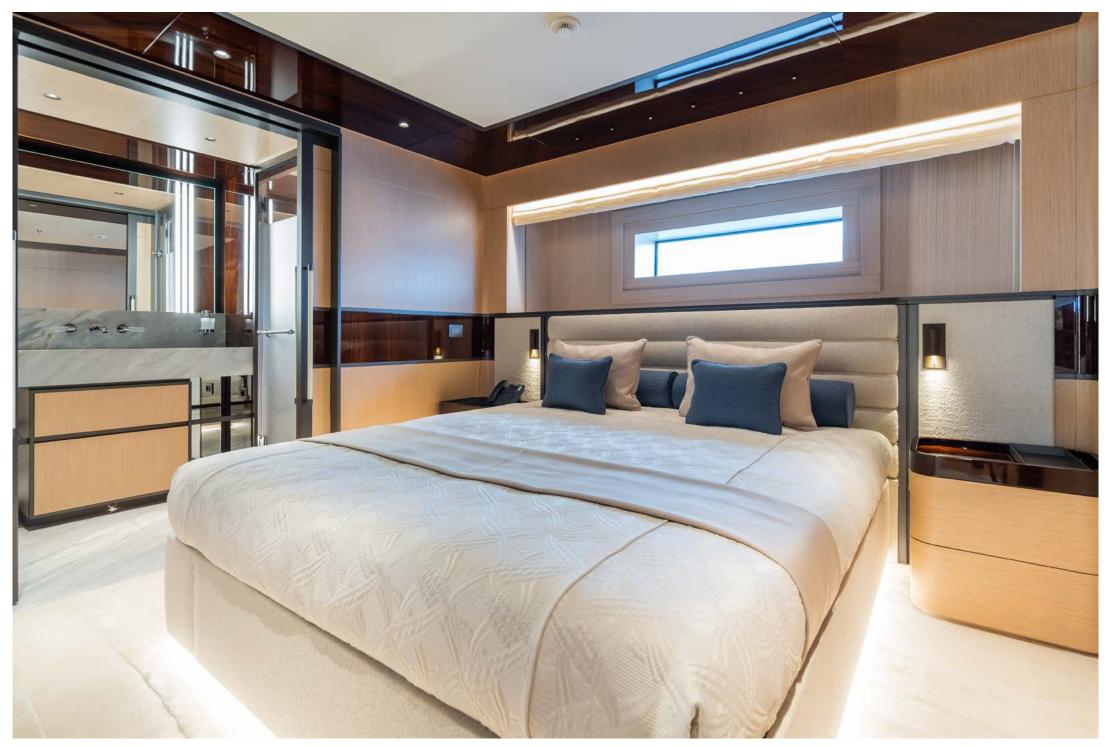

#### Sleeping Configuration: MAIN DECK

Full-beam master stateroom, with large king bed (200 x 200cm) and 55" TV, with two opening balconies, allowing you unparalleled access to the view wherever the sun sets or rises. A double sink ensuite bathroom, seating area and separate office space and walk in closet. VIP double stateroom with king bed (180 x 200 cm), situated to the fore of the yacht behind the master stateroom, a 43" TV and seating area and an ensuite bathroom and closet. LOWER DECK

2 x guest double staterooms each with a king bed (180 x 200cm), 43" TV, closet and an ensuite bathroom. 2 x convertible twin staterooms, each with the ability to combine the twin beds (85 x 200) to make a queen double with 43" TV, closet and ensuite shower-rooms.