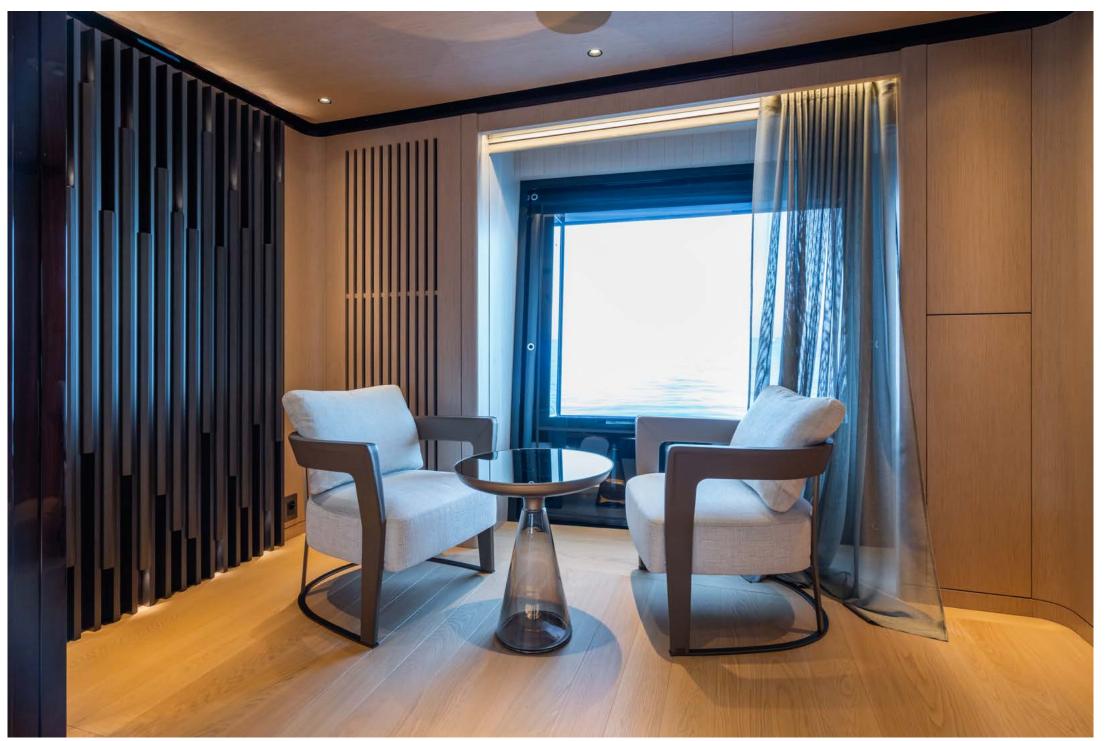

With a pool forward and a large Jacuzzi on the sundeck, Grey offers guests a choice of five outdoor spaces, spread over 300 square metres of deck, to dine or relax on.

Up to 12 guests can be accommodated in 6 spacious and modern staterooms, each with ensuite. The magnificent, full beam master stateroom features an emperor sized bed (200 x 200 cm), ensuite bathroom, walk in closet, office space and two fold-out verandas opening up on either side of the boat allowing you to watch the sunset wherever you anchor. A large VIP stateroom can also be found on the main deck, whilst 2 further doubles and 2 twin/double convertible staterooms, all with their own 43" TVs and ensuites are located on the lower deck. The latest in Starlink and 5G means guests will have access to great WiFi and media throughout.