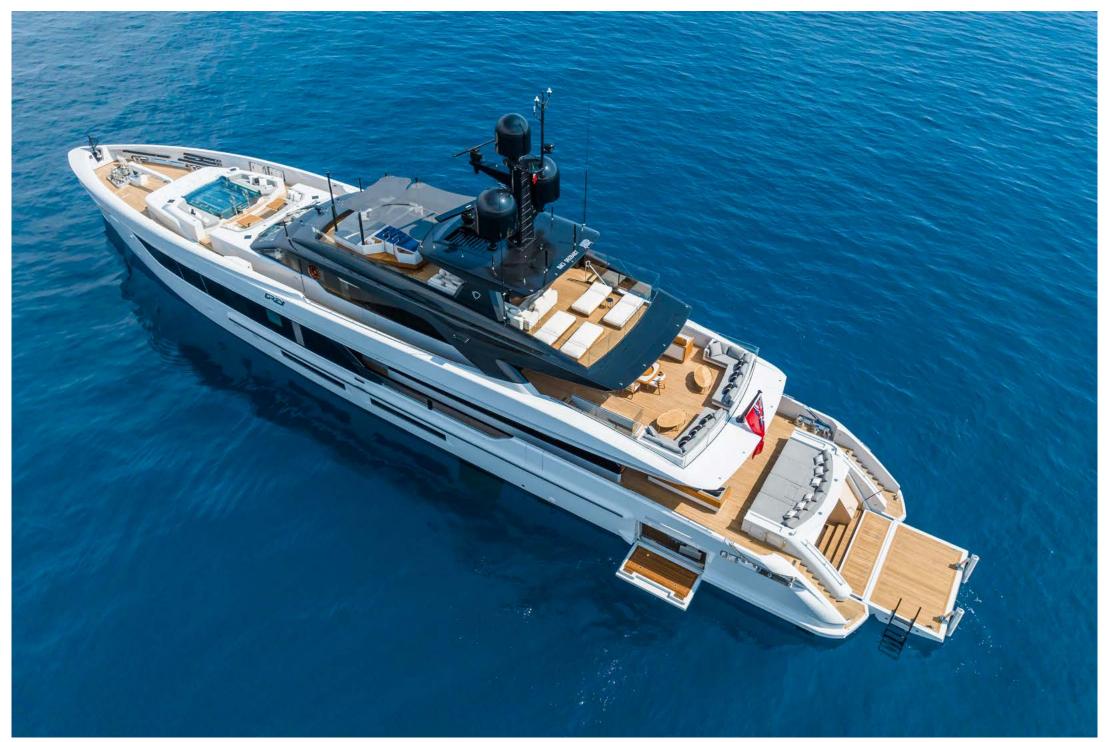

With a pool forward and a large Jacuzzi on the sundeck, Grey offers guests a choice of five outdoor spaces, spread over 300 square metres of deck, to dine or relax on.

Up to 12 guests can be accommodated in 6 spacious and modern staterooms, each with ensuite. The magnificent, full beam master stateroom features an emperor sized bed (200 x 200 cm), ensuite bathroom, walk in closet, office space and two fold-out verandas opening up on either side of the boat allowing you to watch the sunset wherever you anchor. A large VIP stateroom can also be found on the main deck, whilst 2 further doubles and 2 twin/double convertible staterooms, all with their own 43" TVs and ensuites are located on the lower deck. The latest in Starlink and 5G means guests will have access to great WiFi and media throughout.

## **AV EQUIPMENT & OTHER FACILITIES**

- Jacuzzi on the foredeck accommodates 8 people
- C Seed foldable external Cinema TV 144" on the foredeck in front of Jacuzzi
- AV/IT is controlled by Crestron in all the areas, sound systems are FOCAL
- TV 65" LG signature rollable TV, in upper lounge
- Access to Netflix, AmazonTV, Spotify connect, Apple TV & Airplay, worldwide radio available.
- 2 x Marzocco coffee machines or coffee lovers
- BBQ on the fly deck
- Internet with WiFi via: STARLINK (2 x Starlink Antennas) 4G/5G WiFi (where available)