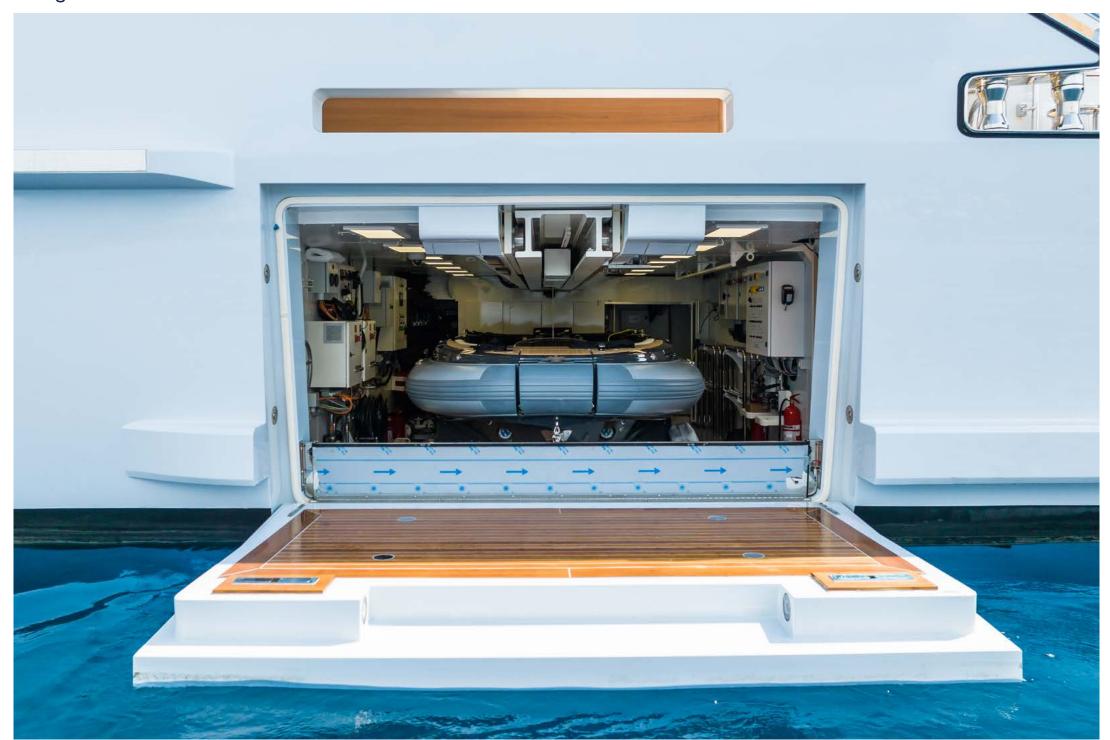

### **TENDERS & TOYS**

- Williamson 5.65m 195hp
- Sea-Doo Jetski 230hp 2023
- Seabob F5S
- Liftfoil
- 2 x Standup Paddle Boards
- 2 x Inflatable Canoes
- Jobe Roamer (2 person)
- Jobe Sonar (2 person)
- Jobe Air Head
- Sports Stuff Big Mable (2 person)
- Waterskis
- Kneeboard
- Wakeboard

Fly Deck

Garage