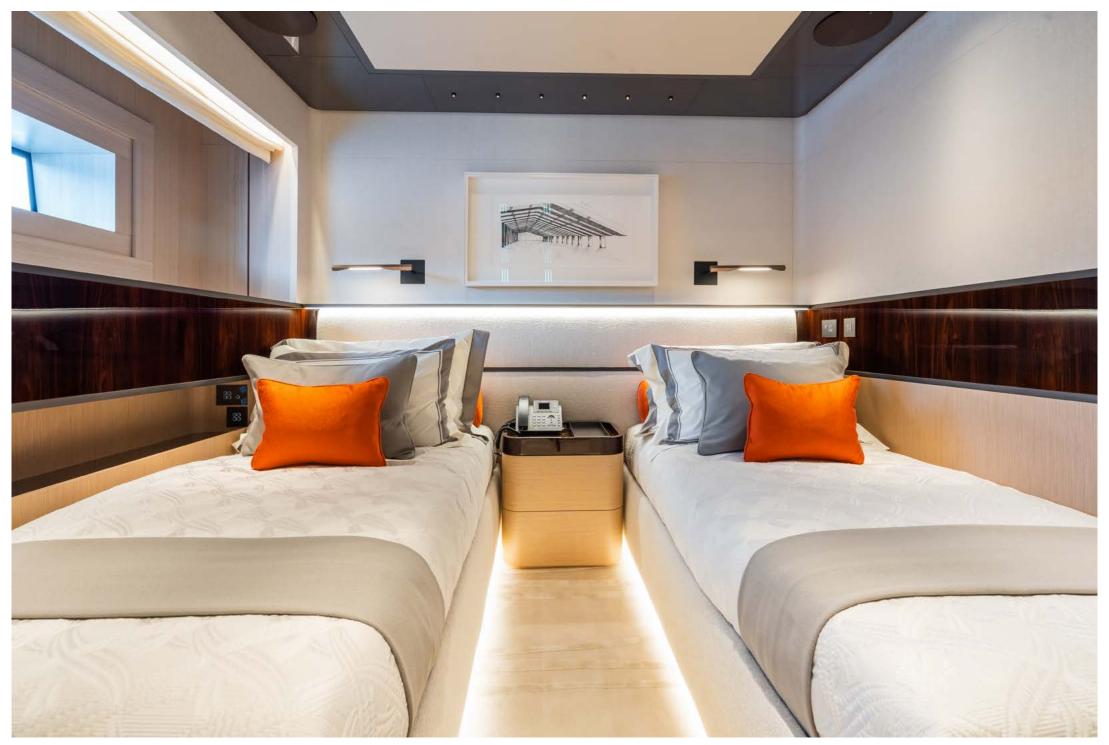

2 x guest double staterooms each with a king bed (180 x 200cm), 43" TV, closet and an ensuite bathroom. 2 x convertible twin staterooms, each with the ability to combine the twin beds (85 x 200) to make a queen double with 43" TV, closet and ensuite shower-rooms.

#### Guest Cabin