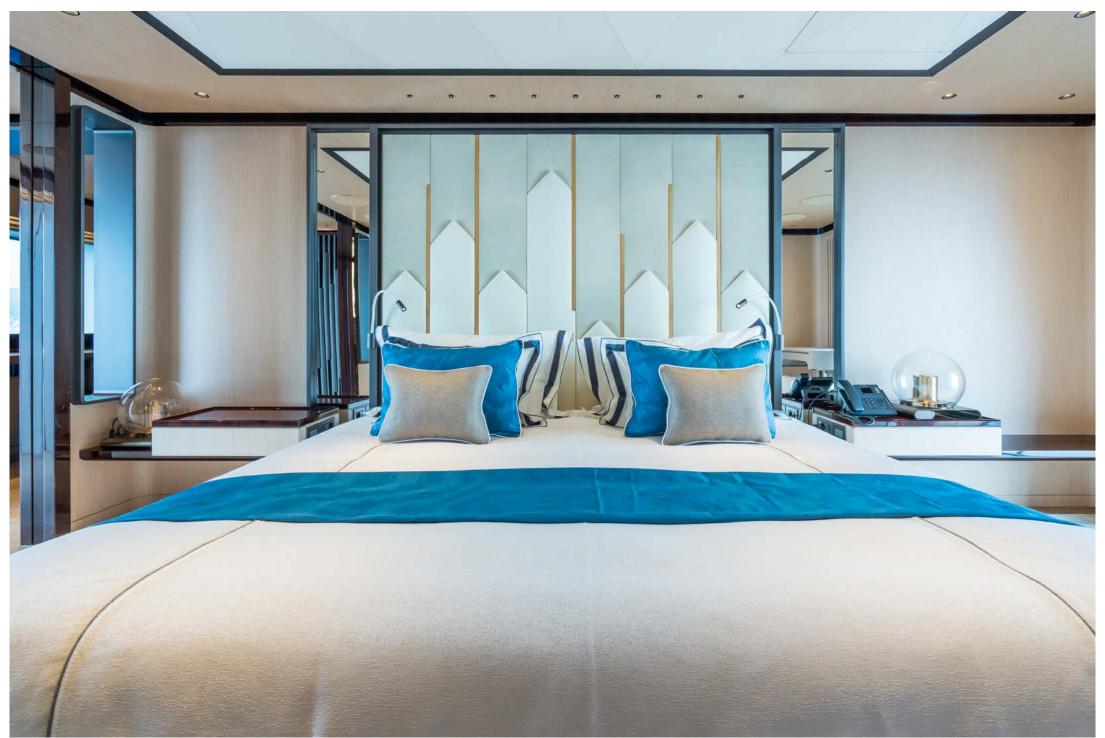

With a pool forward and a large Jacuzzi on the sundeck, Grey offers guests a choice of five outdoor spaces, spread over 300 square metres of deck, to dine or relax on.

Up to 12 guests can be accommodated in 6 spacious and modern staterooms, each with ensuite. The magnificent, full beam master stateroom features an emperor sized bed (200 x 200 cm), ensuite bathroom, walk in closet, office space and two fold-out verandas opening up on either side of the boat allowing you to watch the sunset wherever you anchor. A large VIP stateroom can also be found on the main deck, whilst 2 further doubles and 2 twin/double convertible staterooms, all with their own 43" TVs and ensuites are located on the lower deck. The latest in Starlink and 5G means guests will have access to great WiFi and media throughout.

#### Sleeping Configuration: MAIN DECK

Full-beam master stateroom, with large king bed (200 x 200cm) and 55" TV, with two opening balconies, allowing you unparalleled access to the view wherever the sun sets or rises. A double sink ensuite bathroom, seating area and separate office space and walk in closet. VIP double stateroom with king bed (180 x 200 cm), situated to the fore of the yacht behind the master stateroom, a 43" TV and seating area and an ensuite bathroom and closet. LOWER DECK