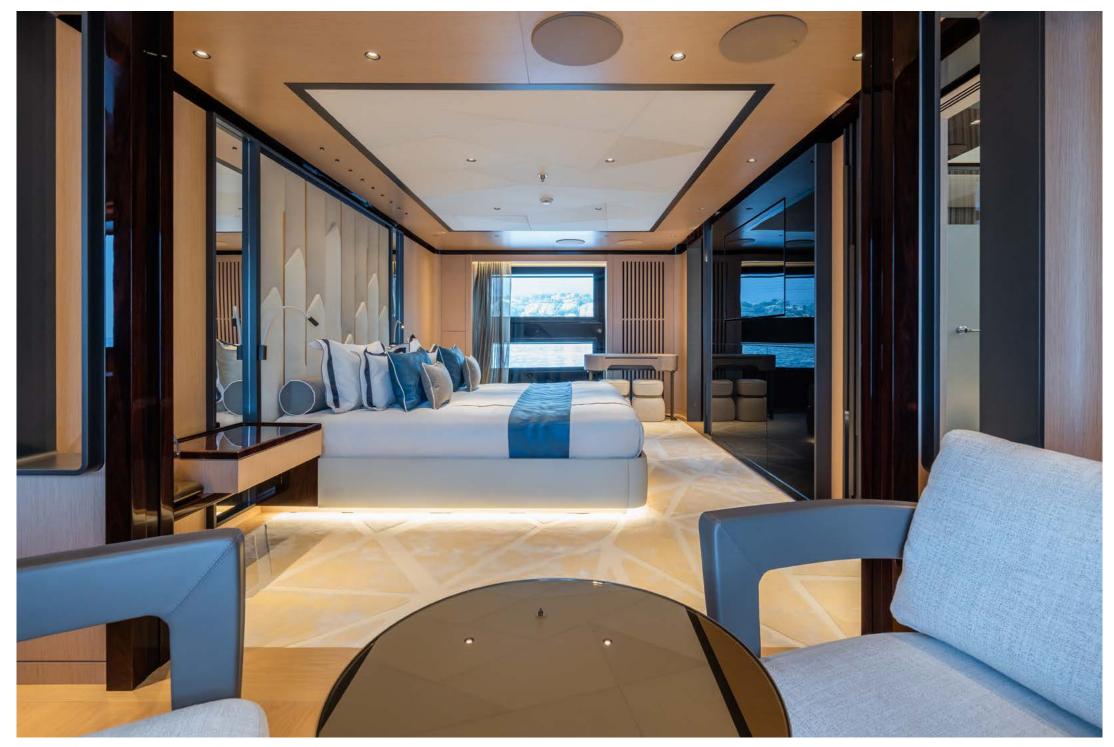

With a pool forward and a large Jacuzzi on the sundeck, Grey offers guests a choice of five outdoor spaces, spread over 300 square metres of deck, to dine or relax on.

Up to 12 guests can be accommodated in 6 spacious and modern staterooms, each with ensuite. The magnificent, full beam master stateroom features an emperor sized bed (200 x 200 cm), ensuite bathroom, walk in closet, office space and two fold-out verandas opening up on either side of the boat allowing you to watch the sunset wherever you anchor. A large VIP stateroom can also be found on the main deck, whilst 2 further doubles and 2 twin/double convertible staterooms, all with their own 43" TVs and ensuites are located on the lower deck. The latest in Starlink and 5G means guests will have access to great WiFi and media throughout.

#### Sleeping Configuration: MAIN DECK

Full-beam master stateroom, with large king bed (200 x 200cm) and 55" TV, with two opening balconies, allowing you unparalleled access to the view wherever the sun sets or rises. A double sink ensuite bathroom, seating area and separate office space and walk in closet. VIP double stateroom with king bed (180 x 200 cm), situated to the fore of the yacht behind the master stateroom, a 43" TV and seating area and an ensuite bathroom and closet. LOWER DECK