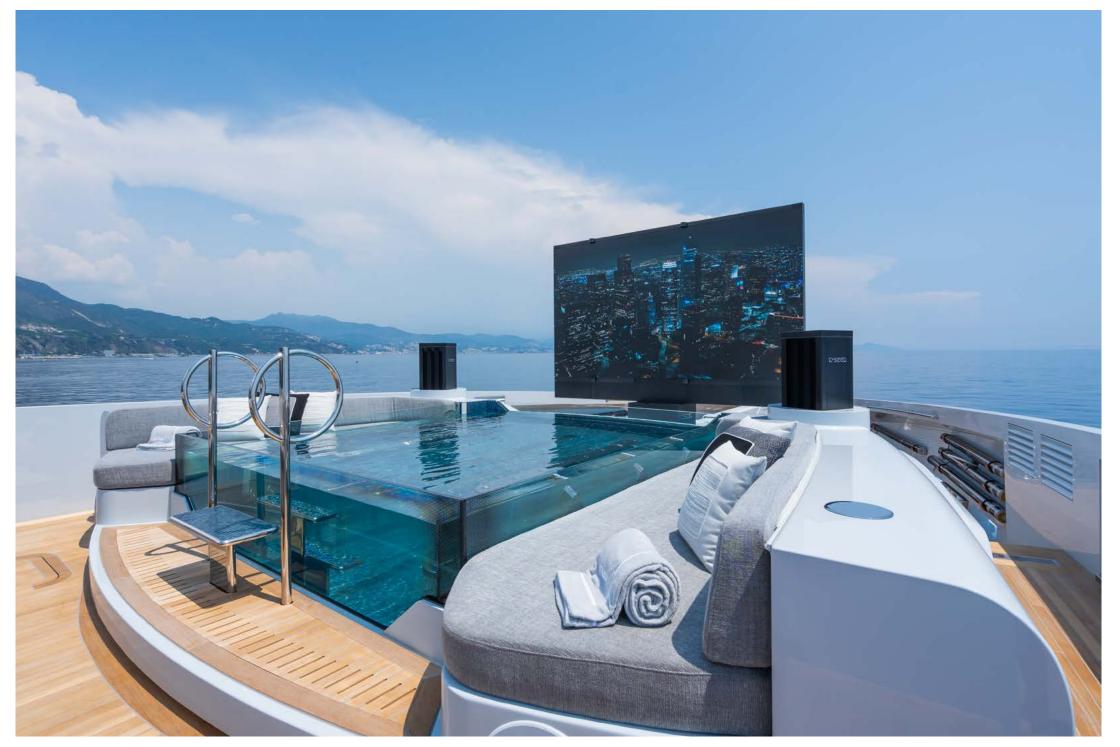

GREY has expansive interior spaces and focuses on delivering the ultimate in comfort and entertainment for her guests, from spacious staterooms with large beds, extra soft sun loungers to the very latest in entertainment screen technology. On her foredeck, GREY displays a show-stopping Cseed foldable external 144" Cinema TV, where you can have a truly cinematic experience whilst relaxing in the Jacuzzi. There is also an LG 65" signature rollable TV in the upper lounge and a 55" screen in the Master stateroom.

# **KEY FEATURES**

- 2 x on deck jacuzzis: an open air jacuzzi on the foredeck for 8 guests and a shaded bubble spa on the flydeck
- Magnificent, full beam master stateroom with emperor sized bed (200 x 200 cm), office space and two fold-out verandas
- Cseed foldable external TV 144" on the foredeck in front of jacuzzi offering cinematic experience
- LG 65" signature rollable TV in upper lounge
- Latest Starlink satellite system and 5G system onboard, allowing for superb WiFi internet and media
- Launched in 2023 she has impressive speed, seaworthiness and her low draft allows her to access shallow areas and to cruise closer to shorelines

## **AV EQUIPMENT & OTHER FACILITIES**

- Jacuzzi on the foredeck accommodates 8 people
- C Seed foldable external Cinema TV 144" on the foredeck in front of Jacuzzi
- AV/IT is controlled by Crestron in all the areas, sound systems are FOCAL
- TV 65" LG signature rollable TV, in upper lounge
- Access to Netflix, AmazonTV, Spotify connect, Apple TV & Airplay, worldwide radio available.
- 2 x Marzocco coffee machines or coffee lovers
- BBQ on the fly deck
- Internet with WiFi via: STARLINK (2 x Starlink Antennas) 4G/5G WiFi (where available)