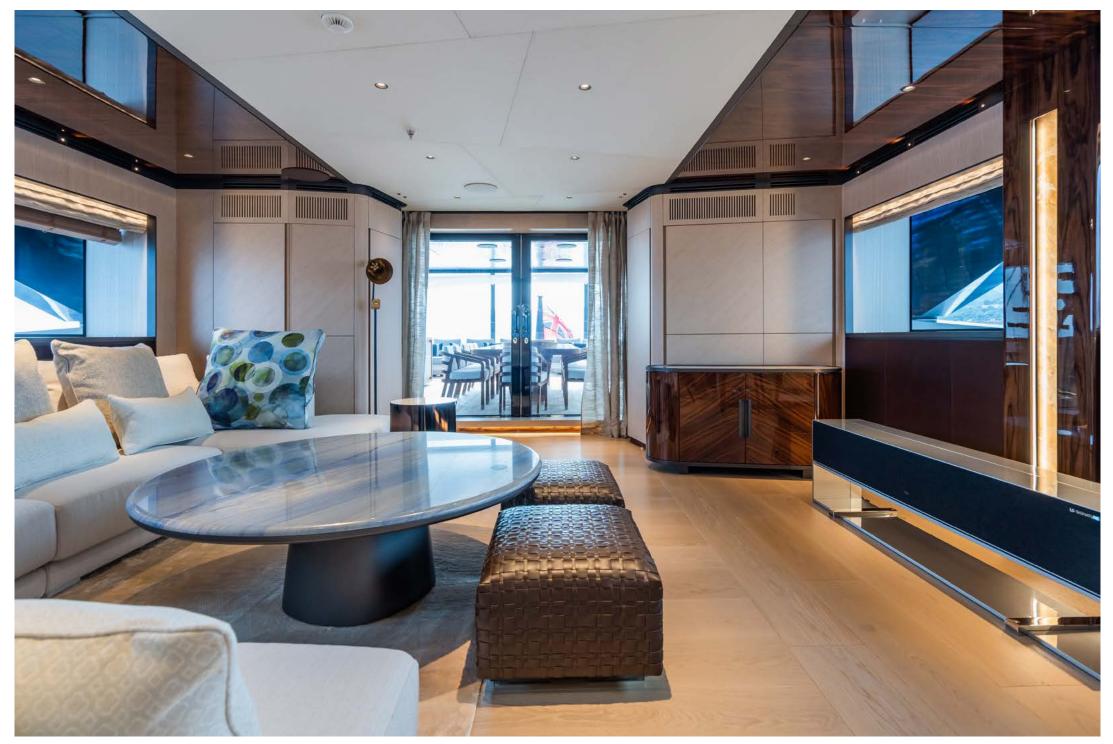

restron in all the areas, sound systems are FOCAL
- TV 65" LG signature rollable TV, in upper lounge
- Access to Netflix, AmazonTV, Spotify connect, Apple TV & Airplay, worldwide radio available.
- 2 x Marzocco coffee machines or coffee lovers
- BBQ on the fly deck
- Internet with WiFi via: STARLINK (2 x Starlink Antennas) 4G/5G WiFi (where available)

### **TENDERS & TOYS**

- Williamson 5.65m 195hp
- Sea-Doo Jetski 230hp 2023
- Seabob F5S
- Liftfoil
- 2 x Standup Paddle Boards
- 2 x Inflatable Canoes
- Jobe Roamer (2 person)
- Jobe Sonar (2 person)
- Jobe Air Head
- Sports Stuff Big Mable (2 person)
- Waterskis
- Kneeboard
- Wakeboard

































Fly Deck



Garage



### Garage



Beach Club









### Dining







Sky Lounge



### Sky Lounge



### Sky Lounge



### Sky Lounge

































#### Guest Cabin



#### Guest Cabin



#### Wheelhouse