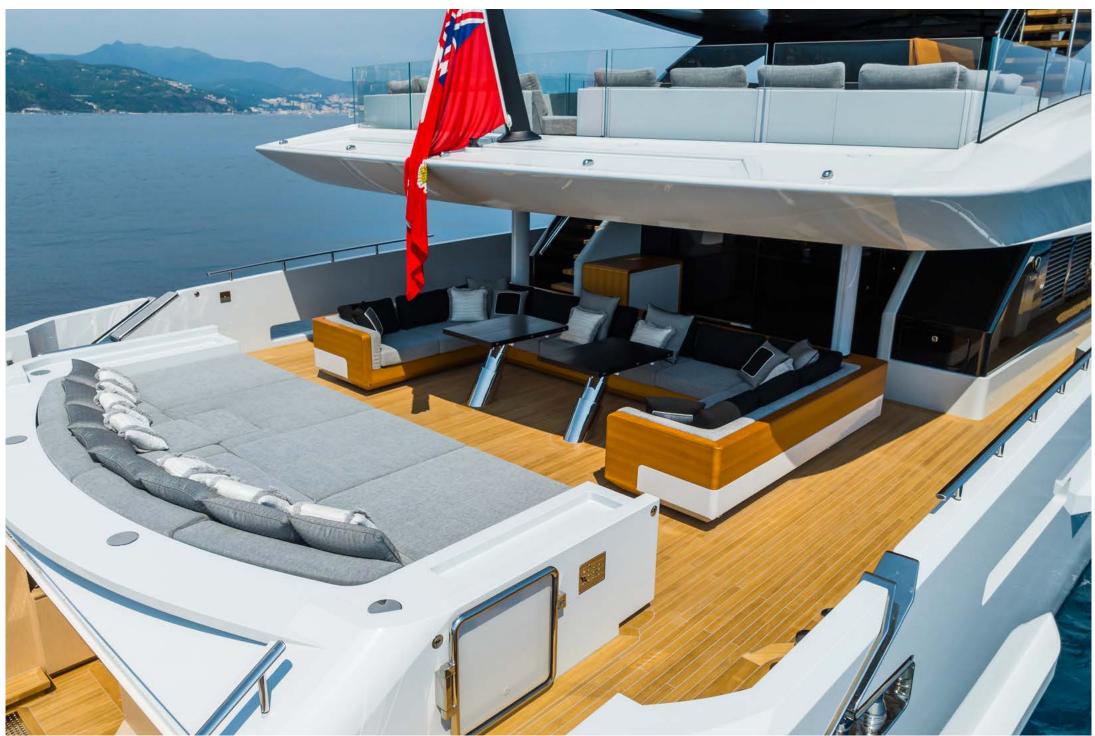

With a pool forward and a large Jacuzzi on the sundeck, Grey offers guests a choice of five outdoor spaces, spread over 300 square metres of deck, to dine or relax on.

Up to 12 guests can be accommodated in 6 spacious and modern staterooms, each with ensuite. The magnificent, full beam master stateroom features an emperor sized bed (200 x 200 cm), ensuite bathroom, walk in closet, office space and two fold-out verandas opening up on either side of the boat allowing you to watch the sunset wherever you anchor. A large VIP stateroom can also be found on the main deck, whilst 2 further doubles and 2 twin/double convertible staterooms, all with their own 43" TVs and ensuites are located on the lower deck. The latest in Starlink and 5G means guests will have access to great WiFi and media throughout.