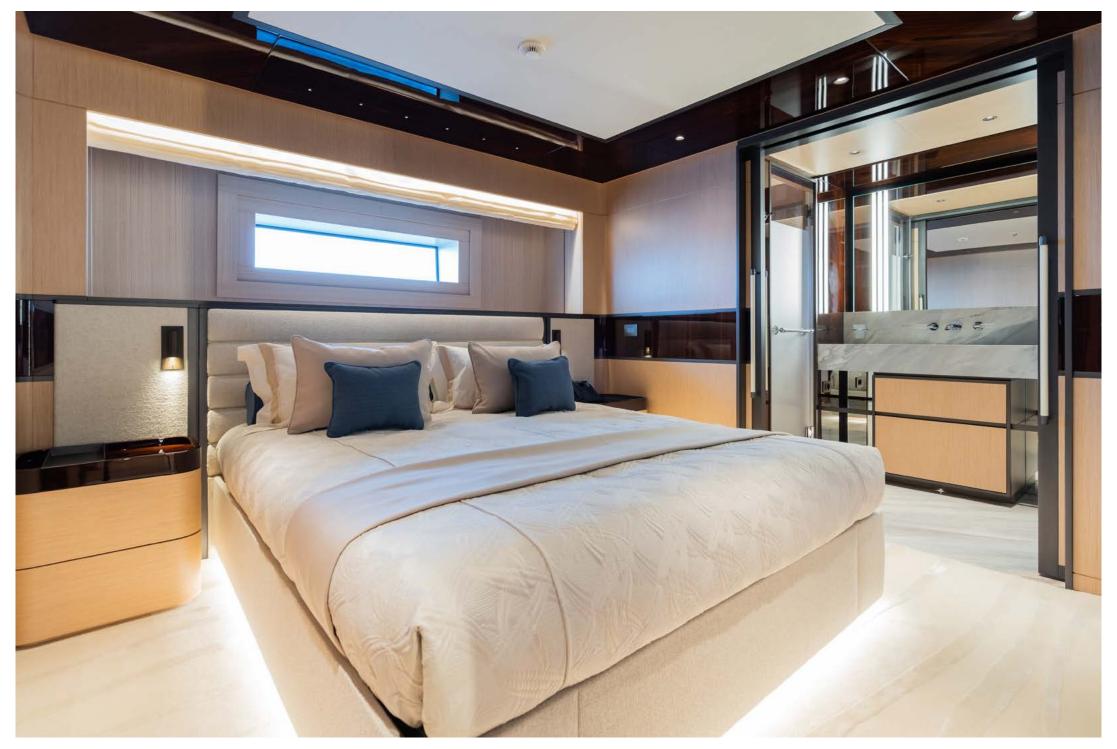

#### Sleeping Configuration: MAIN DECK

Full-beam master stateroom, with large king bed (200 x 200cm) and 55" TV, with two opening balconies, allowing you unparalleled access to the view wherever the sun sets or rises. A double sink ensuite bathroom, seating area and separate office space and walk in closet. VIP double stateroom with king bed (180 x 200 cm), situated to the fore of the yacht behind the master stateroom, a 43" TV and seating area and an ensuite bathroom and closet. LOWER DECK

2 x guest double staterooms each with a king bed (180 x 200cm), 43" TV, closet and an ensuite bathroom. 2 x convertible twin staterooms, each with the ability to combine the twin beds (85 x 200) to make a queen double with 43" TV, closet and ensuite shower-rooms.