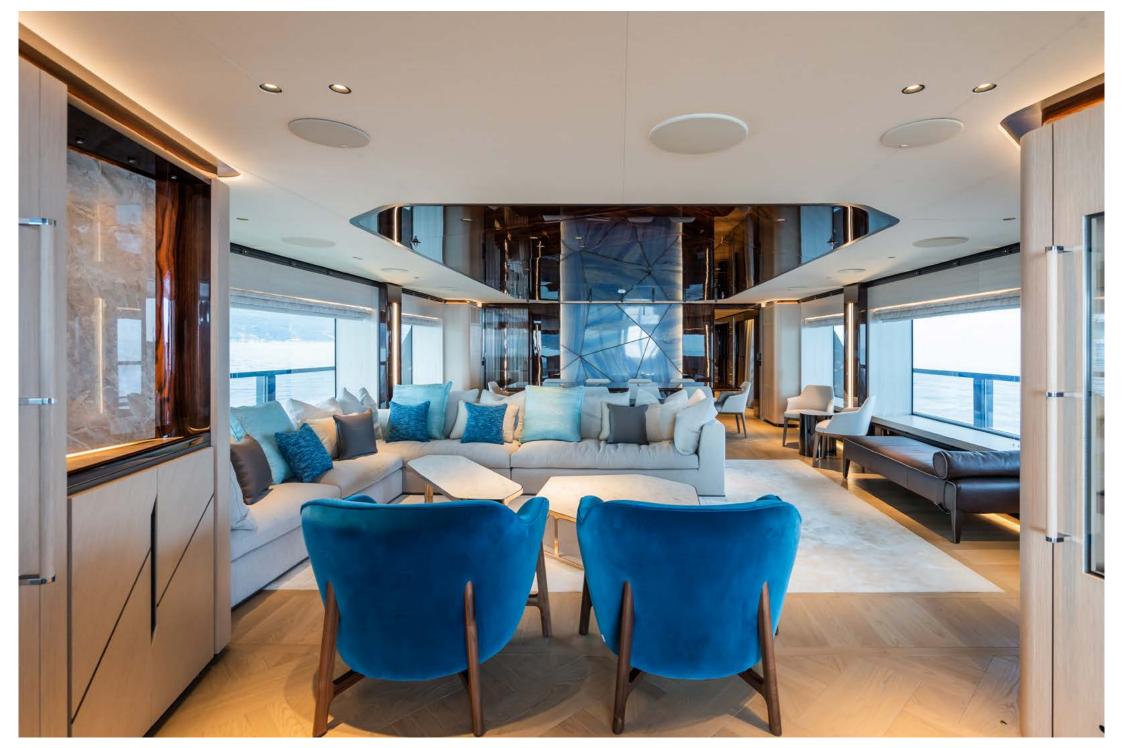

GREY has expansive interior spaces and focuses on delivering the ultimate in comfort and entertainment for her guests, from spacious staterooms with large beds, extra soft sun loungers to the very latest in entertainment screen technology. On her foredeck, GREY displays a show-stopping Cseed foldable external 144" Cinema TV, where you can have a truly cinematic experience whilst relaxing in the Jacuzzi. There is also an LG 65" signature rollable TV in the upper lounge and a 55" screen in the Master stateroom.

### Dining

Sky Lounge