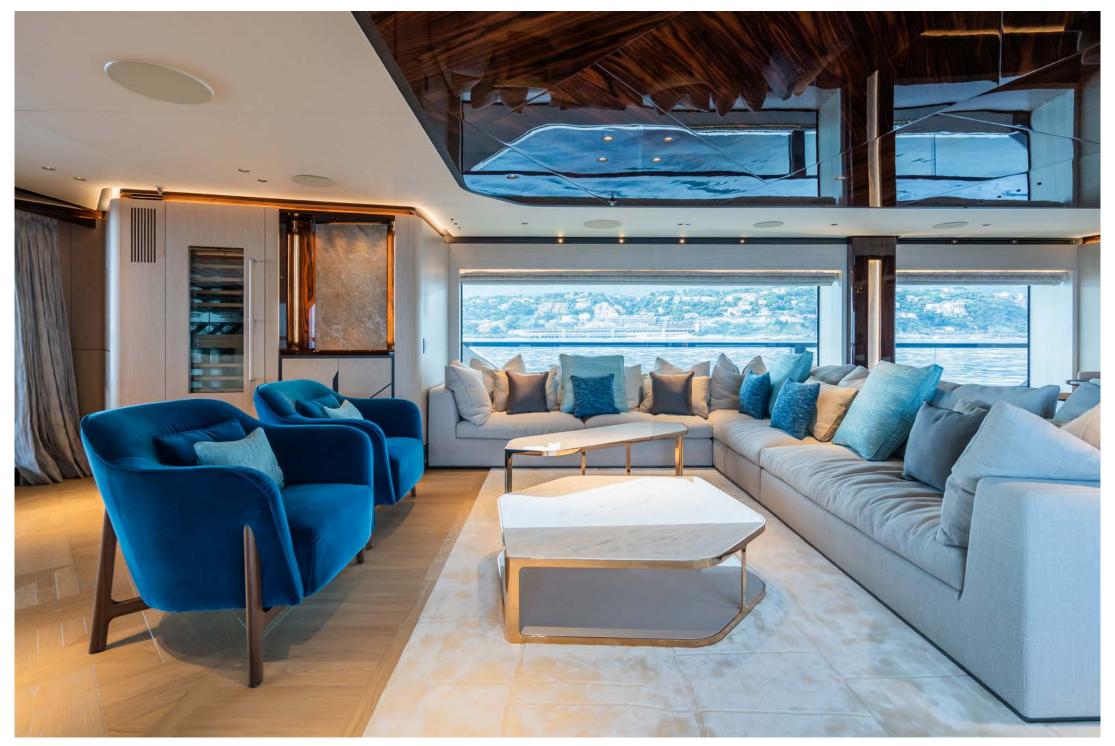

GREY has expansive interior spaces and focuses on delivering the ultimate in comfort and entertainment for her guests, from spacious staterooms with large beds, extra soft sun loungers to the very latest in entertainment screen technology. On her foredeck, GREY displays a show-stopping Cseed foldable external 144" Cinema TV, where you can have a truly cinematic experience whilst relaxing in the Jacuzzi. There is also an LG 65" signature rollable TV in the upper lounge and a 55" screen in the Master stateroom.

### Sky Lounge