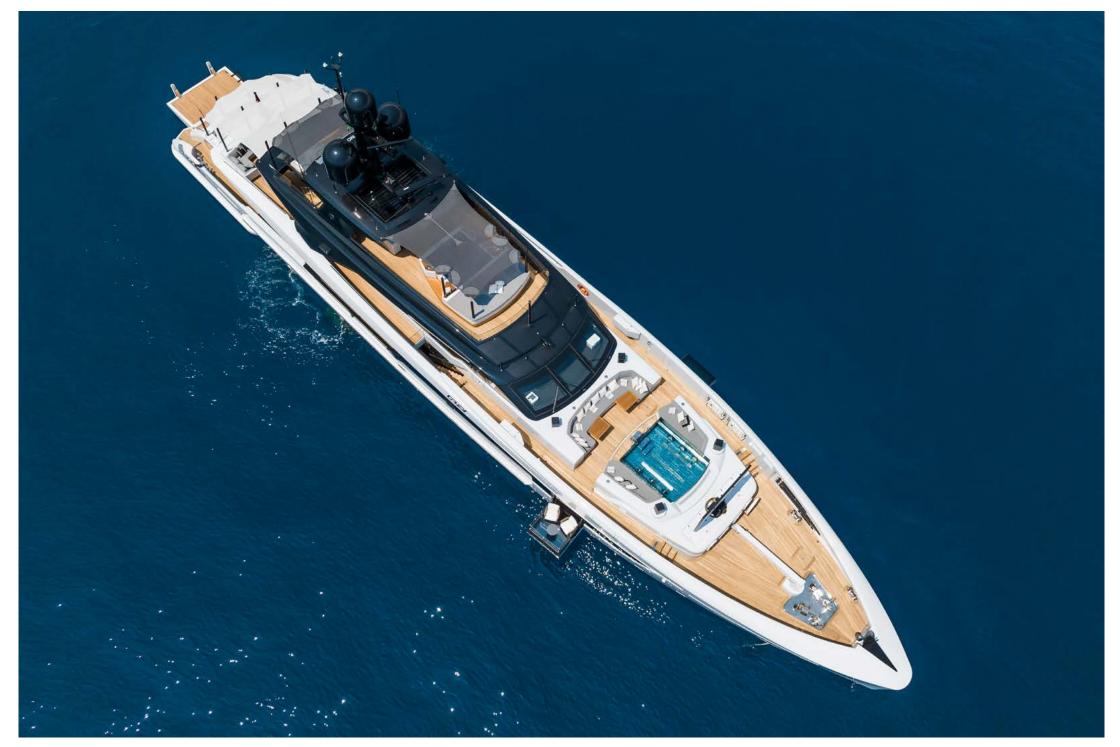

GREY has expansive interior spaces and focuses on delivering the ultimate in comfort and entertainment for her guests, from spacious staterooms with large beds, extra soft sun loungers to the very latest in entertainment screen technology. On her foredeck, GREY displays a show-stopping Cseed foldable external 144" Cinema TV, where you can have a truly cinematic experience whilst relaxing in the Jacuzzi. There is also an LG 65" signature rollable TV in the upper lounge and a 55" screen in the Master stateroom.

With a pool forward and a large Jacuzzi on the sundeck, Grey offers guests a choice of five outdoor spaces, spread over 300 square metres of deck, to dine or relax on.

Up to 12 guests can be accommodated in 6 spacious and modern staterooms, each with ensuite. The magnificent, full beam master stateroom features an emperor sized bed (200 x 200 cm), ensuite bathroom, walk in closet, office space and two fold-out verandas opening up on either side of the boat allowing you to watch the sunset wherever you anchor. A large VIP stateroom can also be found on the main deck, whilst 2 further doubles and 2 twin/double convertible staterooms, all with their own 43" TVs and ensuites are located on the lower deck. The latest in Starlink and 5G means guests will have access to great WiFi and media throughout.