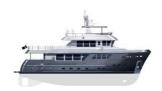

GRANIL is a 26.1 m Motor Yacht, built in Italy by Cantiere delle Marche and delivered in 2014. She is one of 6 Darwin 86 models. This luxury vessel's exterior design is the work of Jonathan Quinn Barnett.

## **RANGE & PERFORMANCE**

GraNil is built with a steel hull and aluminium superstructure, with teak decks, she has a beam of 7.43m (24'42"), a draft at full load of 2.3m (7'55") and she is RINA as well as MCA classed. Powered MAN 2876 LE 403 6 cylinders heavy duty 2 x 331KW, she comfortably cruises at 10 knots, reaches a maximum speed of 11/11.5 knots. Her water tanks store around 3,400 Litres of fresh water. She was built to DNV (Det Norske Veritas) classification society rules.