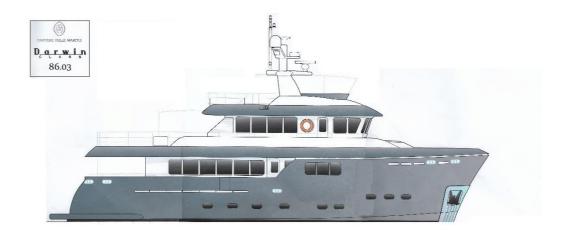

GRANIL is a 26.1 m Motor Yacht, built in Italy by Cantiere delle Marche and delivered in 2014. She is one of 6 Darwin 86 models. This luxury vessel's exterior design is the work of Jonathan Quinn Barnett.