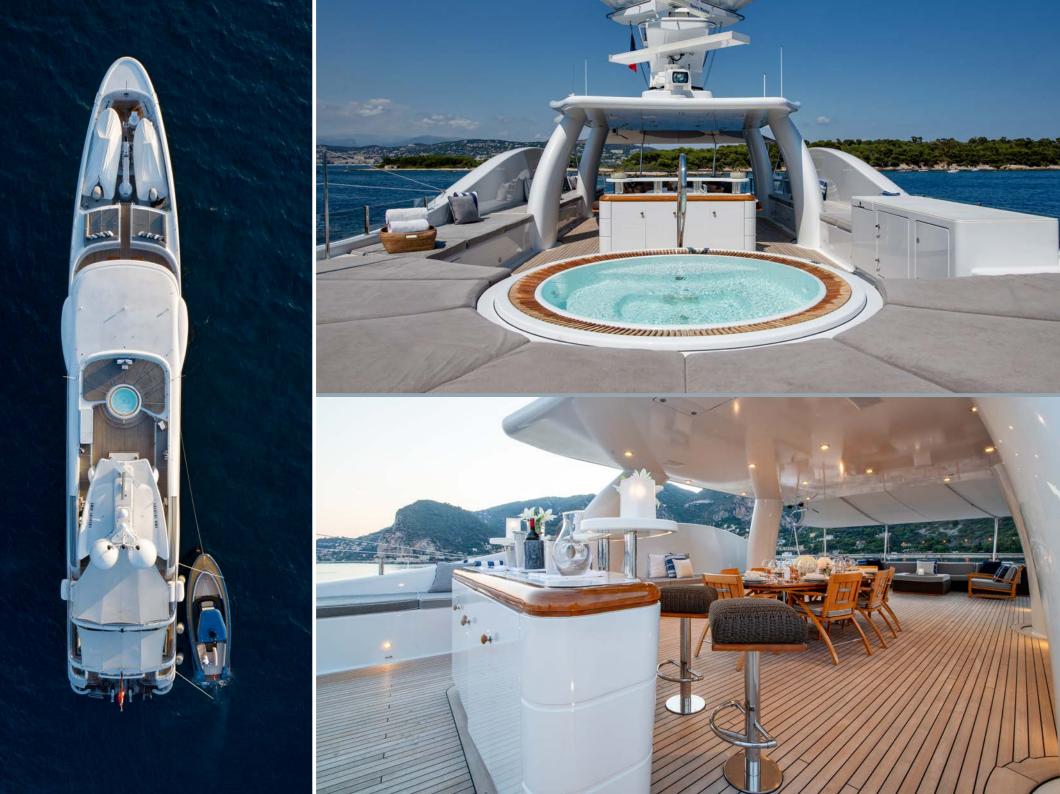

The 52.30m Amels motor yacht GRACE comes with a large interior volume of 649GT, providing lots of space for socialising and unwinding.

Guests could happily relax on the main deck aft for much of the day or head inside to the smart main salon for a cooling drink or relax on the huge L-shaped sofa.

On deck, there are lots of options for some fun in the sun. The obvious spot is the sun deck, with its Jacuzzi fanned with sunpads, its glamorous sit-up bar and inviting daybeds.

The fore deck offers an alternative sunbathing area, with two grey double sunpads, plus an observation settee. There is also more alfresco dining on the upper deck aft.

#### **KEY FEATURES**

Major refresh Spring 2021 Huge interior volume Master cabin and a double cabin on the main deck Large sundeck with Jacuzzi and BBQ Large list of toys Zero speed stabilizers Proactive, fun, 5 Star crew