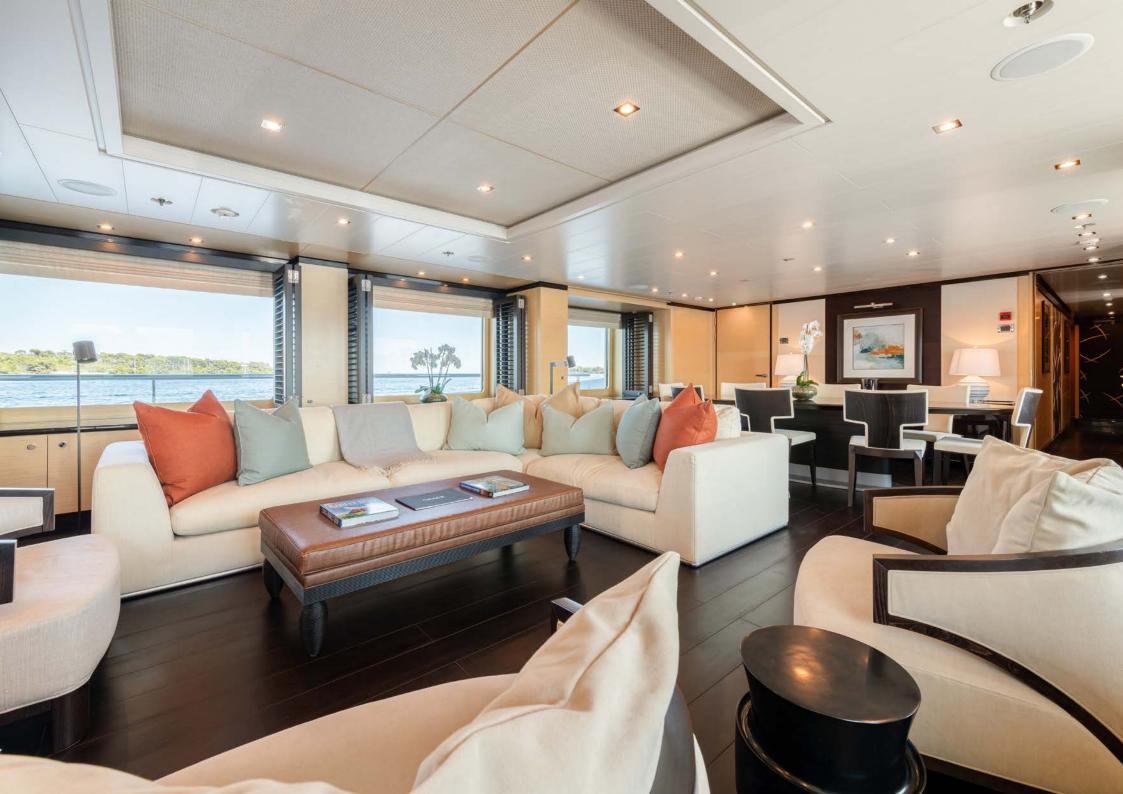

The 52.30m Amels motor yacht GRACE comes with a large interior volume of 649GT, providing lots of space for socialising and unwinding.

Guests could happily relax on the main deck aft for much of the day or head inside to the smart main salon for a cooling drink or relax on the huge L-shaped sofa.