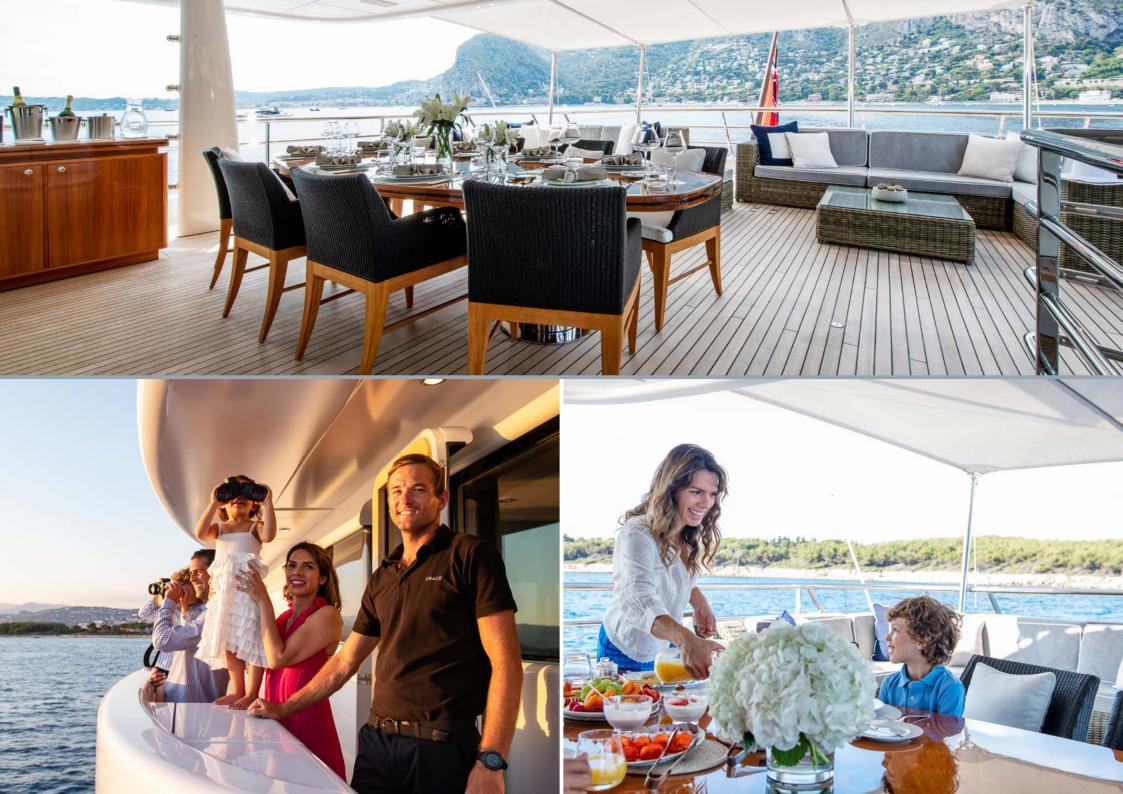

On deck, there are lots of options for some fun in the sun. The obvious spot is the sun deck, with its Jacuzzi fanned with sunpads, its glamorous sit-up bar and inviting daybeds.

The fore deck offers an alternative sunbathing area, with two grey double sunpads, plus an observation settee. There is also more alfresco dining on the upper deck aft.

#### **KEY FEATURES**

Major refresh Spring 2021 Huge interior volume Master cabin and a double cabin on the main deck Large sundeck with Jacuzzi and BBQ Large list of toys Zero speed stabilizers Proactive, fun, 5 Star crew