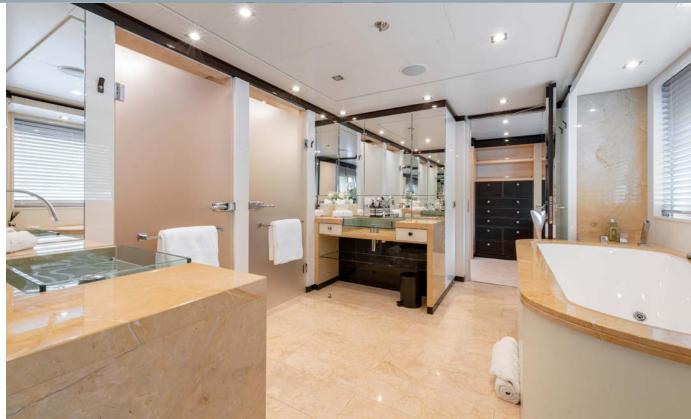

GRACE can accommodate 12 guests across six cabins, including a full-beam main deck master suite, with an office and dressing room. A second main deck double cabin means this area is ideal for a family who wants a little bit of privacy.