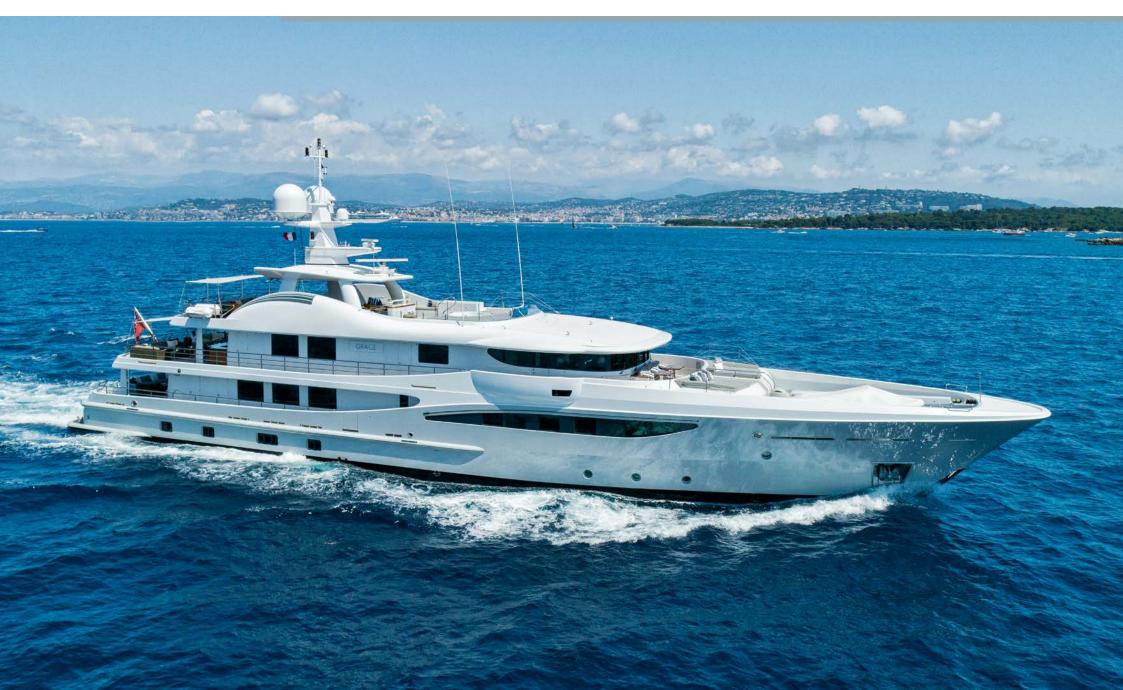

The 52.30m Amels motor yacht GRACE comes with a large interior volume of 649GT, providing lots of space for socialising and unwinding.

Guests could happily relax on the main deck aft for much of the day or head inside to the smart main salon for a cooling drink or relax on the huge L-shaped sofa.