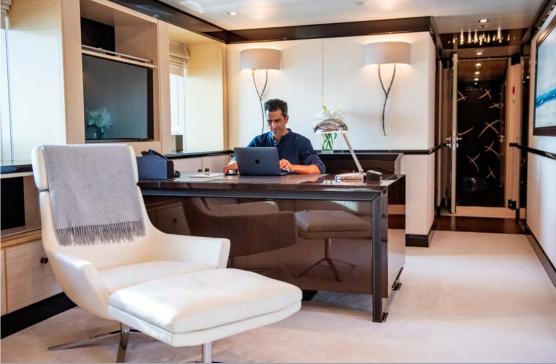

GRACE can accommodate 12 guests across six cabins, including a full-beam main deck master suite, with an office and dressing room. A second main deck double cabin means this area is ideal for a family who wants a little bit of privacy.