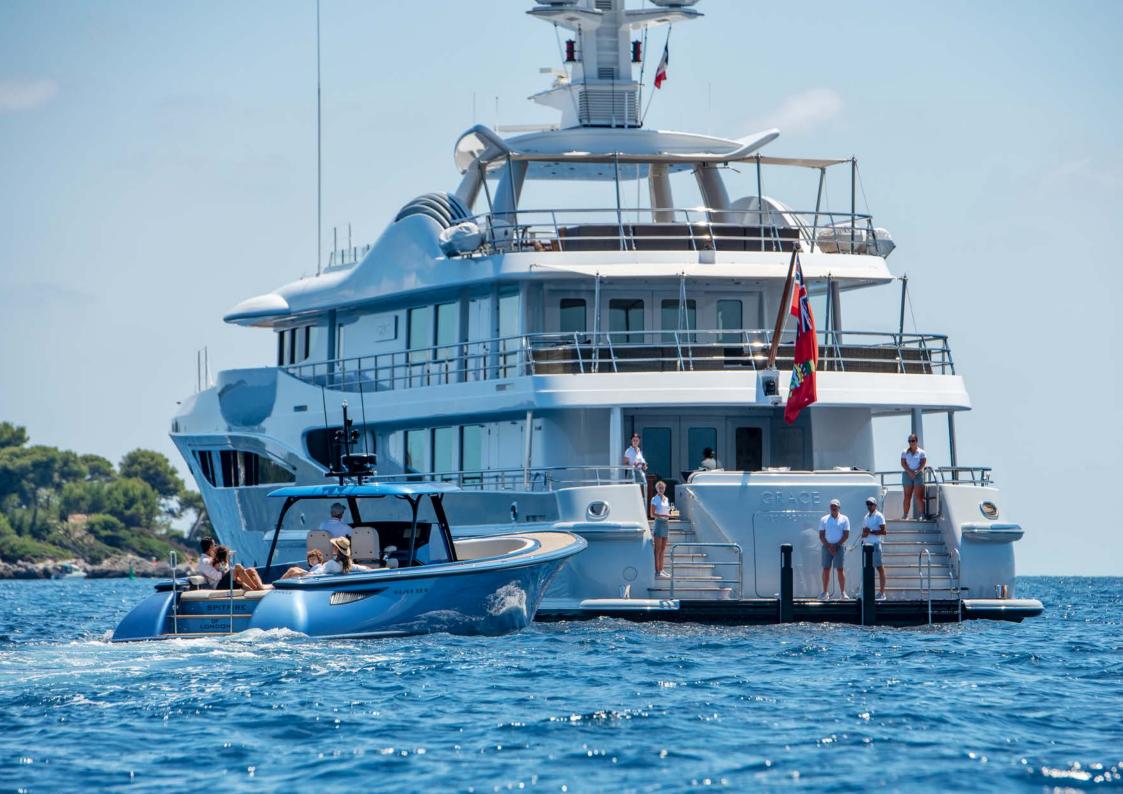

The 52.30m Amels motor yacht GRACE comes with a large interior volume of 649GT, providing lots of space for socialising and unwinding.

Guests could happily relax on the main deck aft for much of the day or head inside to the smart main salon for a cooling drink or relax on the huge L-shaped sofa.













GRACE can accommodate 12 guests across six cabins, including a full-beam main deck master suite, with an office and dressing room. A second main deck double cabin means this area is ideal for a family who wants a little bit of privacy.

The rest of the guest accommodation is on the lower deck and comprises two doubles to starboard and two twin cabins to port. The aft cabins interconnect, making this yacht suitable for two families who wish to travel together.

















On