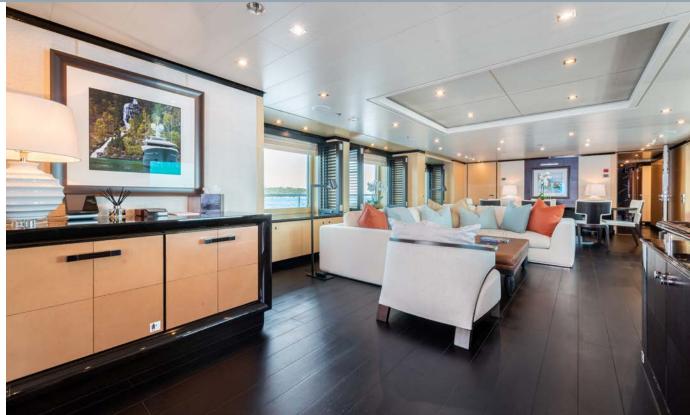

The 52.30m Amels motor yacht GRACE comes with a large interior volume of 649GT, providing lots of space for socialising and unwinding.

Guests could happily relax on the main deck aft for much of the day or head inside to the smart main salon for a cooling drink or relax on the huge L-shaped sofa.