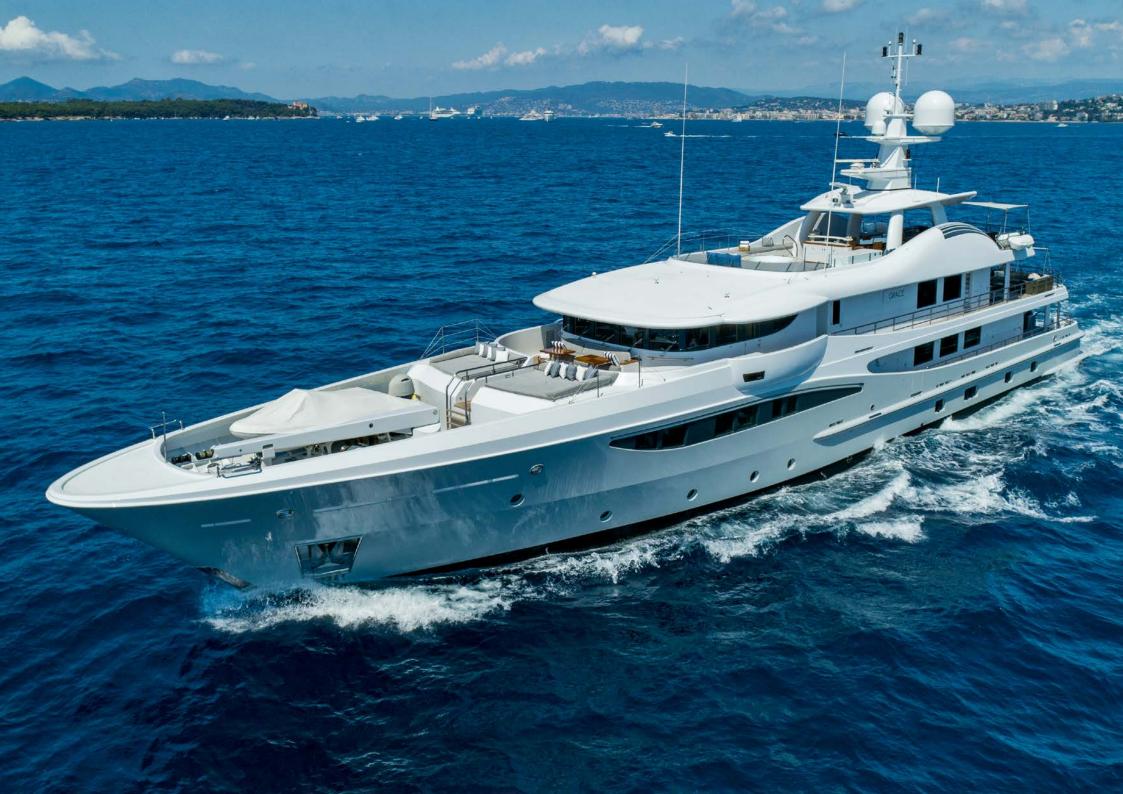

The 52.30m Amels motor yacht GRACE comes with a large interior volume of 649GT, providing lots of space for socialising and unwinding.

Guests could happily relax on the main deck aft for much of the day or head inside to the smart main salon for a cooling drink or relax on the huge L-shaped sofa.