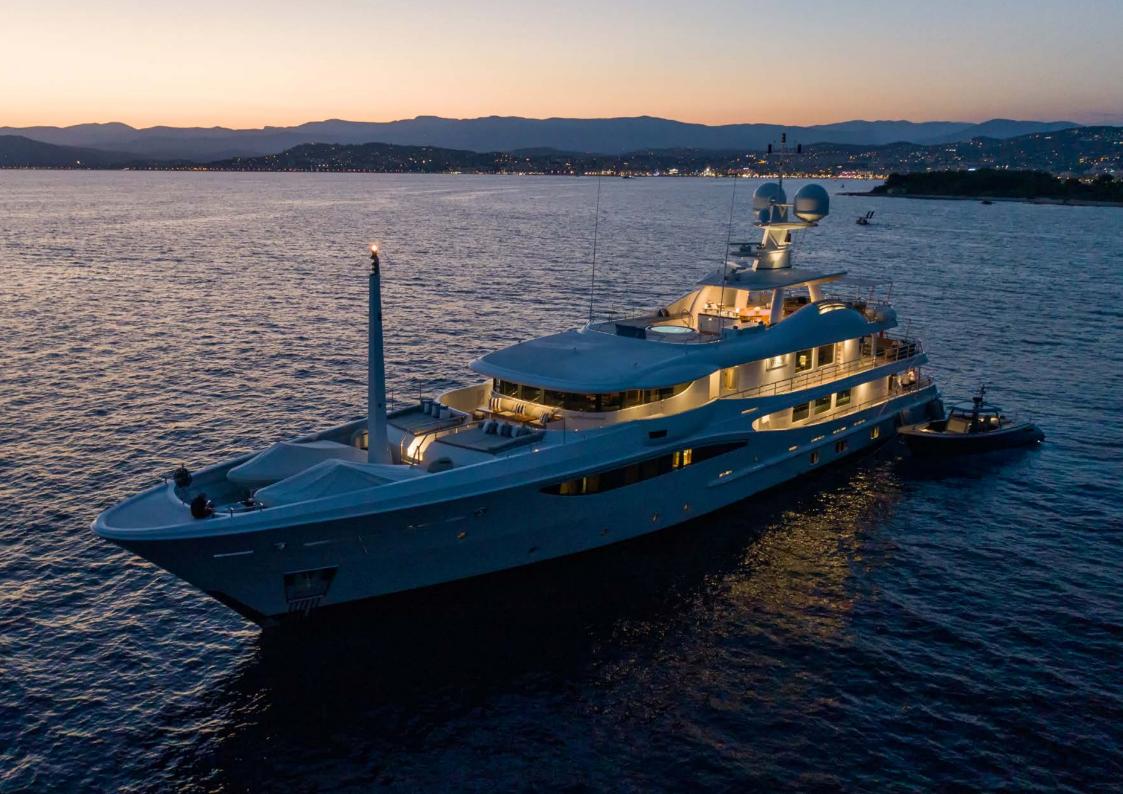

The 52.30m Amels motor yacht GRACE comes with a large interior volume of 649GT, providing lots of space for socialising and unwinding.

Guests could happily relax on the main deck aft for much of the day or head inside to the smart main salon for a cooling drink or relax on the huge L-shaped sofa.