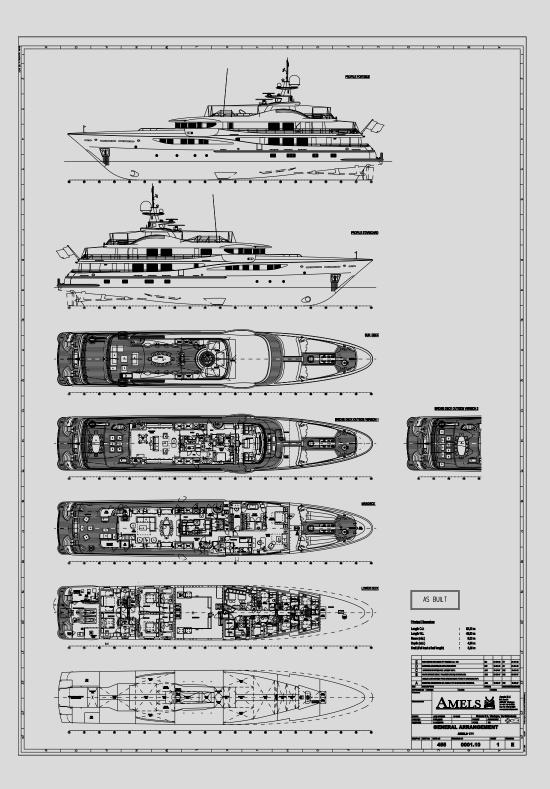

### MAIN CHARACTERISTICS

Builder: Amels LOA: 52.30m (171' 7») Build/Refit: 2009/2021 Accommodation: 12 Crew: 14 Cabin configuration: 4 Double, 2 Twin Cruising speed: 13 knots Stabilizers at anchor Stabilizers underway