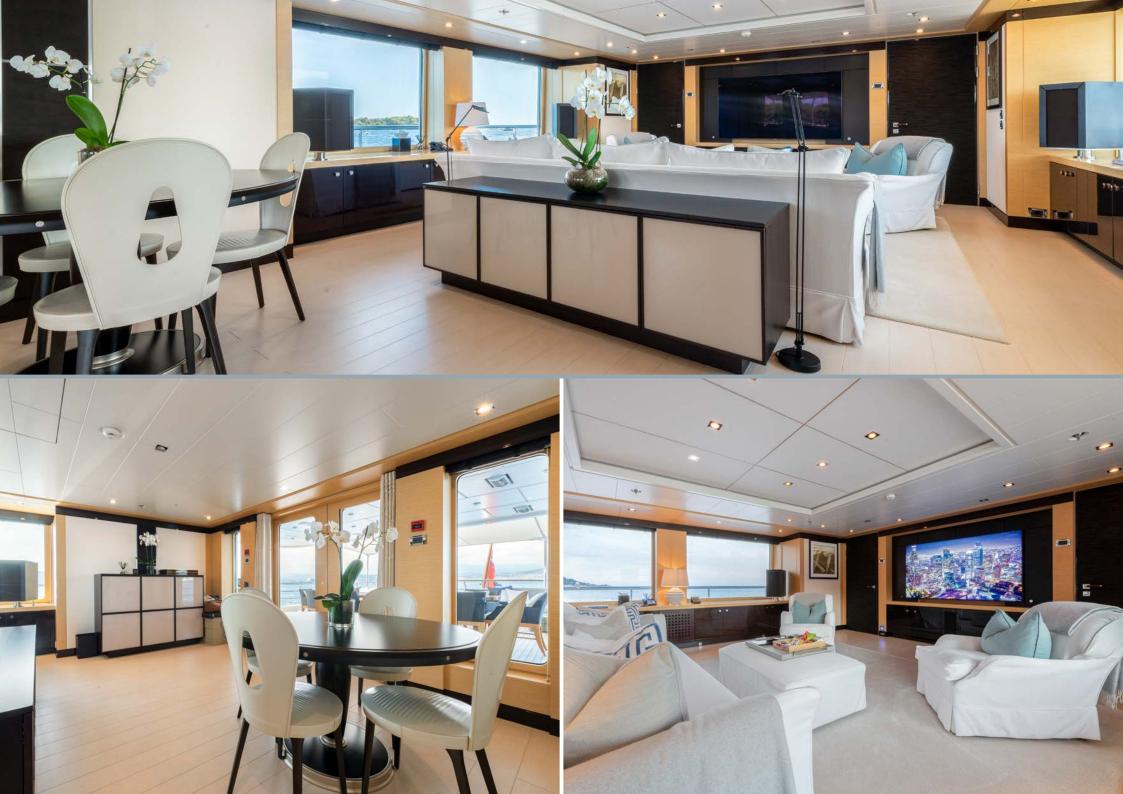

The 52.30m Amels motor yacht GRACE comes with a large interior volume of 649GT, providing lots of space for socialising and unwinding.

Guests could happily relax on the main deck aft for much of the day or head inside to the smart main salon for a cooling drink or relax on the huge L-shaped sofa.