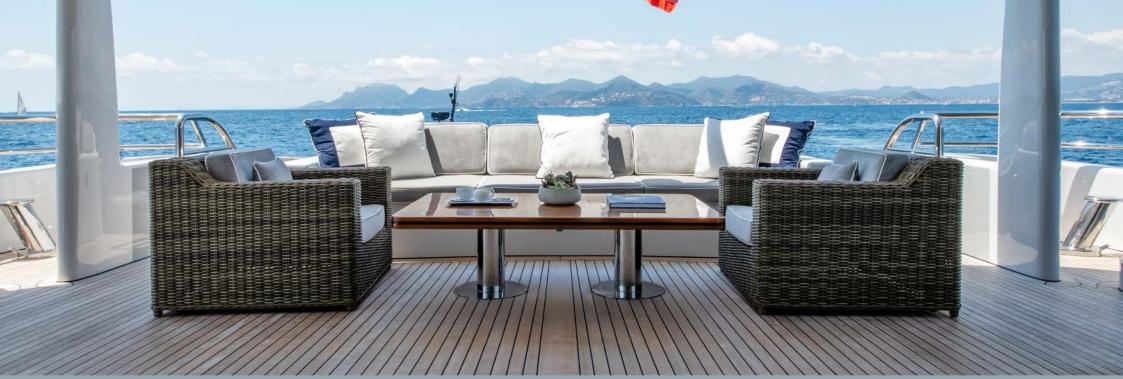

The 52.30m Amels motor yacht GRACE comes with a large interior volume of 649GT, providing lots of space for socialising and unwinding.

Guests could happily relax on the main deck aft for much of the day or head inside to the smart main salon for a cooling drink or relax on the huge L-shaped sofa.

On deck, there are lots of options for some fun in the sun. The obvious spot is the sun deck, with its Jacuzzi fanned with sunpads, its glamorous sit-up bar and inviting daybeds.

The fore deck offers an alternative sunbathing area, with two grey double sunpads, plus an observation settee. There is also more alfresco dining on the upper deck aft.