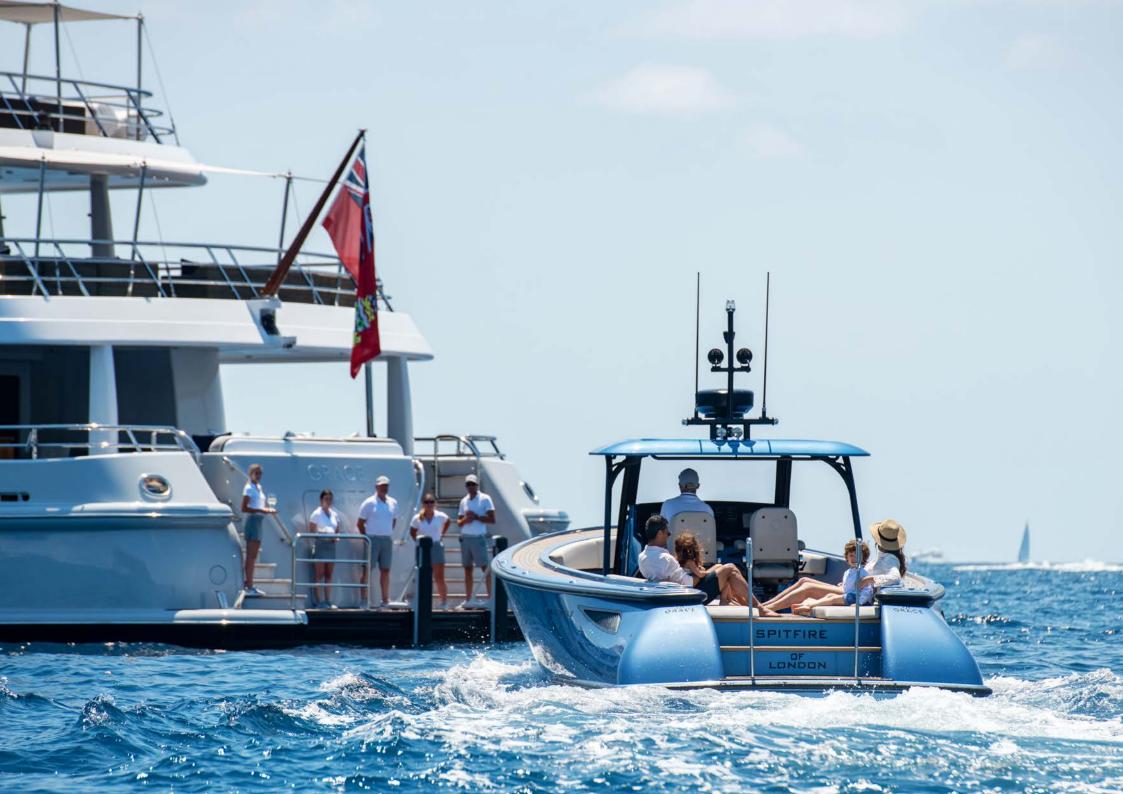

s six cabins, including a full-beam main deck master suite, with an office and dressing room. A second main deck double cabin means this area is ideal for a family who wants a little bit of privacy.

The rest of the guest accommodation is on the lower deck and comprises two doubles to starboard and two twin cabins to port. The aft cabins interconnect, making this yacht suitable for two families who wish to travel together.

















On deck, there are lots of options for some fun in the sun. The obvious spot is the sun deck, with its Jacuzzi fanned with sunpads, its glamorous sit-up bar and inviting daybeds.

The fore deck offers an alternative sunbathing area, with two grey double sunpads, plus an observation settee. There is also more alfresco dining on the upper deck aft.



















# SPECIFICATIONS

### MAIN CHARACTERISTICS

Builder: Amels LOA: 52.30m (171' 7») Build/Refit: 2009/2021 Accommodation: 12 Crew: 14 Cabin configuration: 4 Double, 2 Twin Cruising speed: 13 knots Stabilizers at anchor Stabilizers underway

## TENDERS

1 x 6.20m RibEye Rescue Tender 1 x 6.80m RibEye Guest Tender

## WATER SPORTS

1 x Seadoo RXP 255
1 x E-Foil G3
2 x Seabobs
5 x SUPs
4 x Dive and snorkelling equipment (RDV Diving)
2 x Kayaks / transparent hull
1 x Tow - sofa / 2 x Donuts
2 x Nautibouy sea platforms
Wakeboard / waterskis / snorkel & fins / wetsuits
Water trampoline
M/Y GRACE is a RYA Centre

#### **KEY FEATURES**

Major refresh Spring 2021 Huge interior volume Master cabin and a double cabin on the main deck Large sundeck with Jacuzzi and BBQ Large list of toys Zero