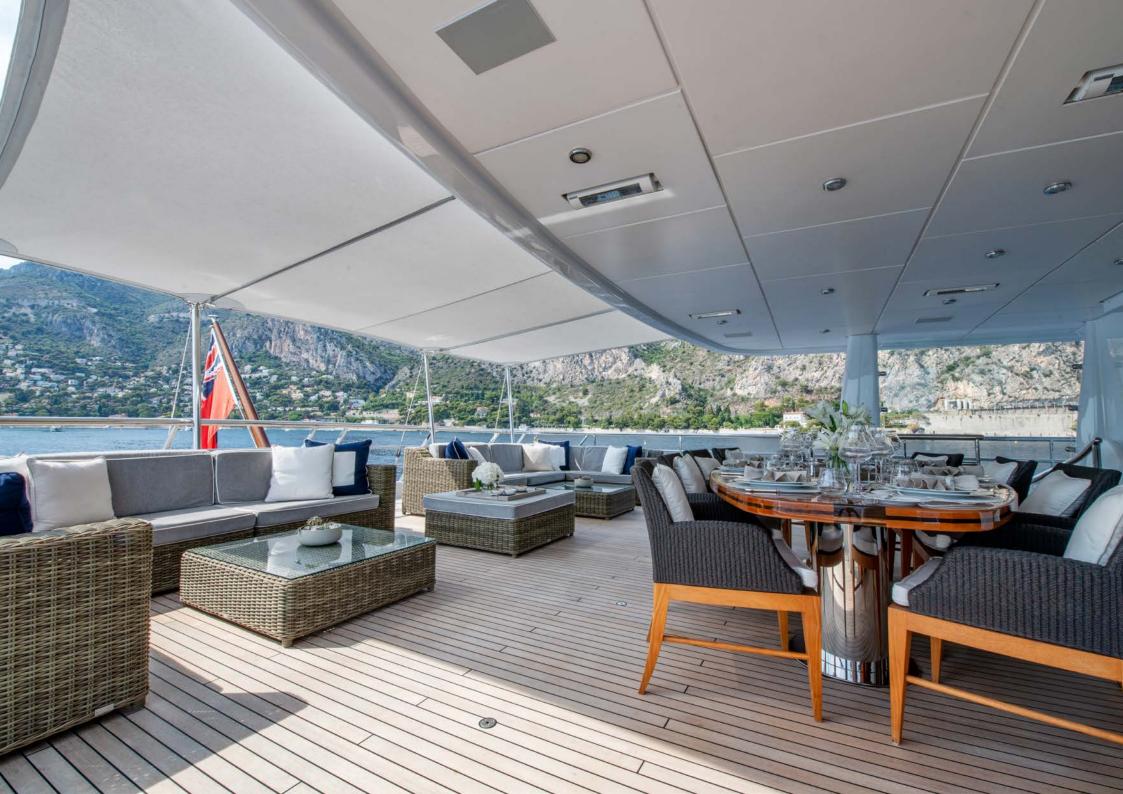

On deck, there are lots of options for some fun in the sun. The obvious spot is the sun deck, with its Jacuzzi fanned with sunpads, its glamorous sit-up bar and inviting daybeds.

The fore deck offers an alternative sunbathing area, with two grey double sunpads, plus an observation settee. There is also more alfresco dining on the upper deck aft.