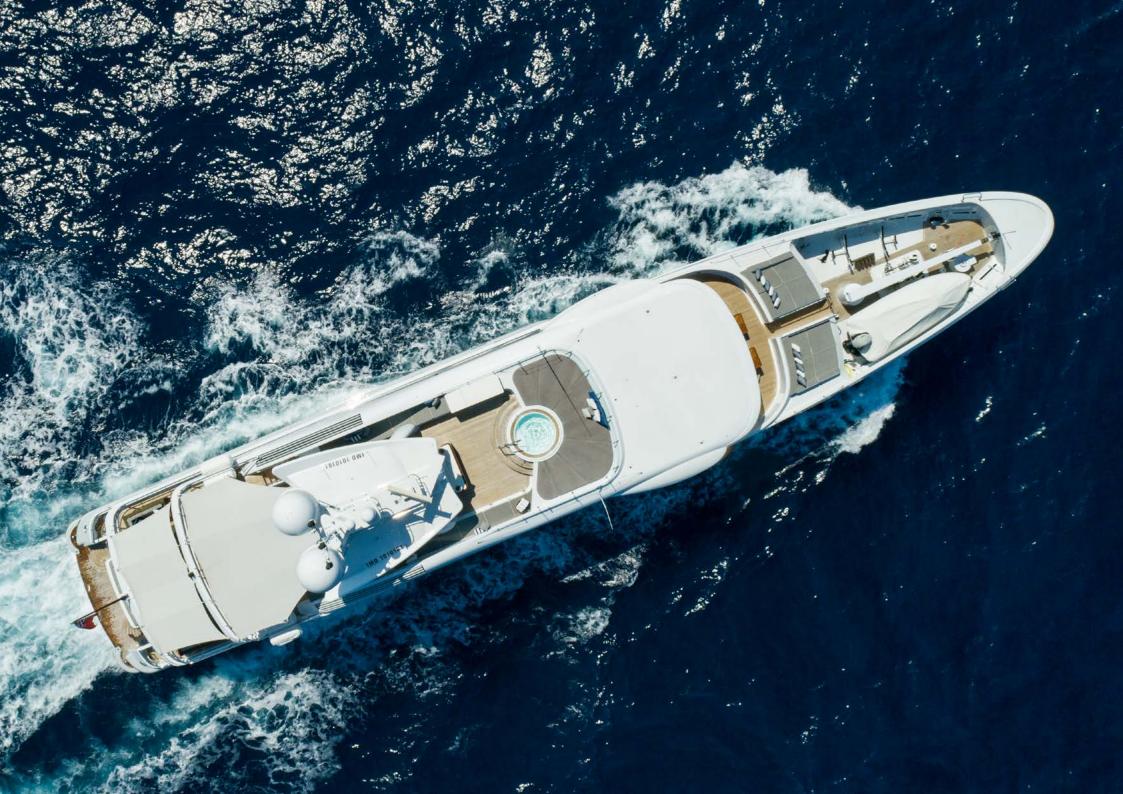

On deck, there are lots of options for some fun in the sun. The obvious spot is the sun deck, with its Jacuzzi fanned with sunpads, its glamorous sit-up bar and inviting daybeds.

The fore deck offers an alternative sunbathing area, with two grey double sunpads, plus an observation settee. There is also more alfresco dining on the upper deck aft.