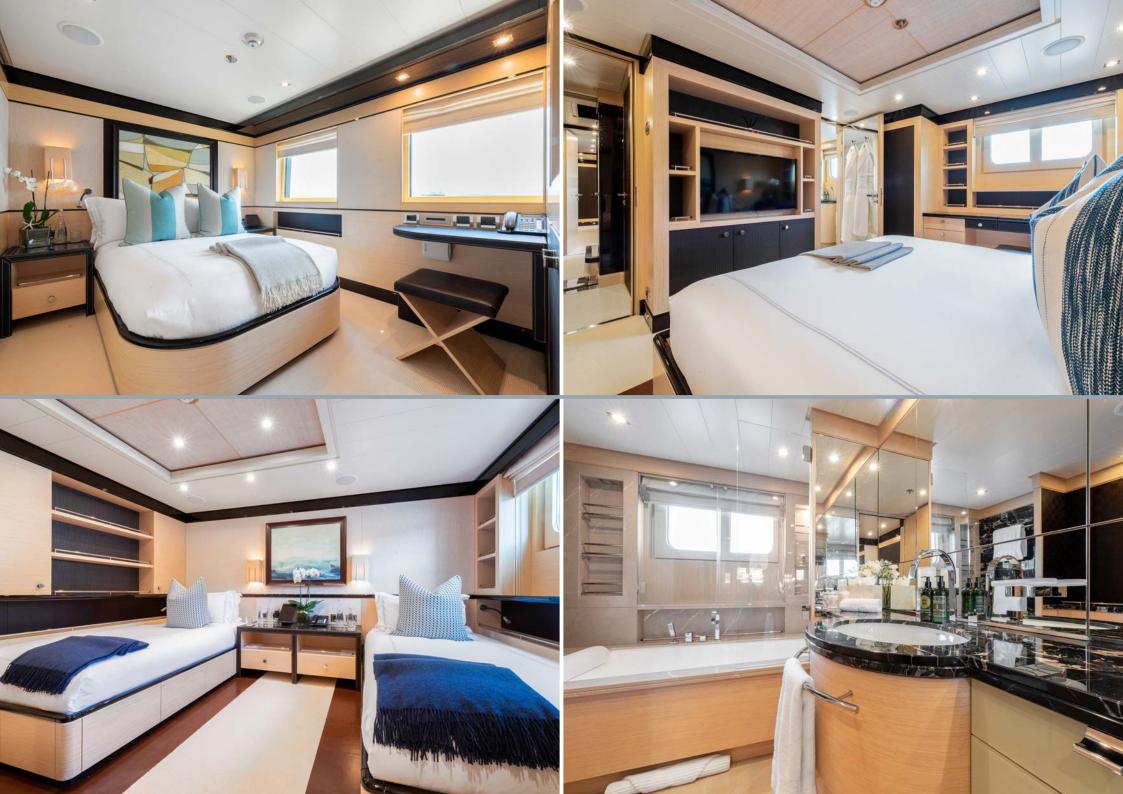

GRACE can accommodate 12 guests across six cabins, including a full-beam main deck master suite, with an office and dressing room. A second main deck double cabin means this area is ideal for a family who wants a little bit of privacy.

The rest of the guest accommodation is on the lower deck and comprises two doubles to starboard and two twin cabins to port. The aft cabins interconnect, making this yacht suitable for two families who wish to travel together.