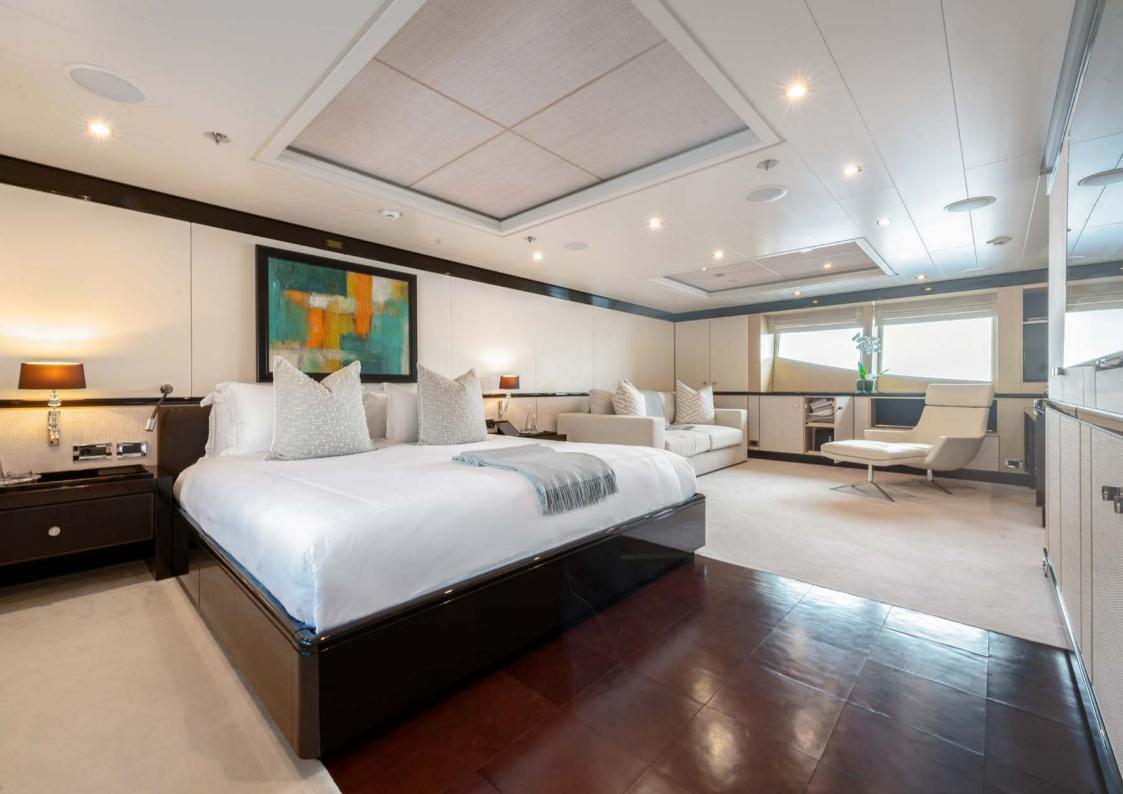

GRACE can accommodate 12 guests across six cabins, including a full-beam main deck master suite, with an office and dressing room. A second main deck double cabin means this area is ideal for a family who wants a little bit of privacy.