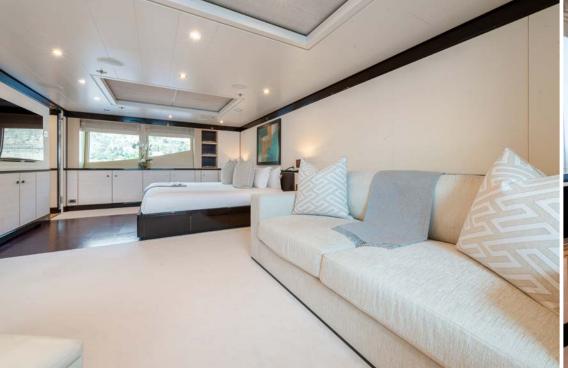

GRACE can accommodate 12 guests across six cabins, including a full-beam main deck master suite, with an office and dressing room. A second main deck double cabin means this area is ideal for a family who wants a little bit of privacy.

The rest of the guest accommodation is on the lower deck and comprises two doubles to starboard and two twin cabins to port. The aft cabins interconnect, making this yacht suitable for two families who wish to travel together.