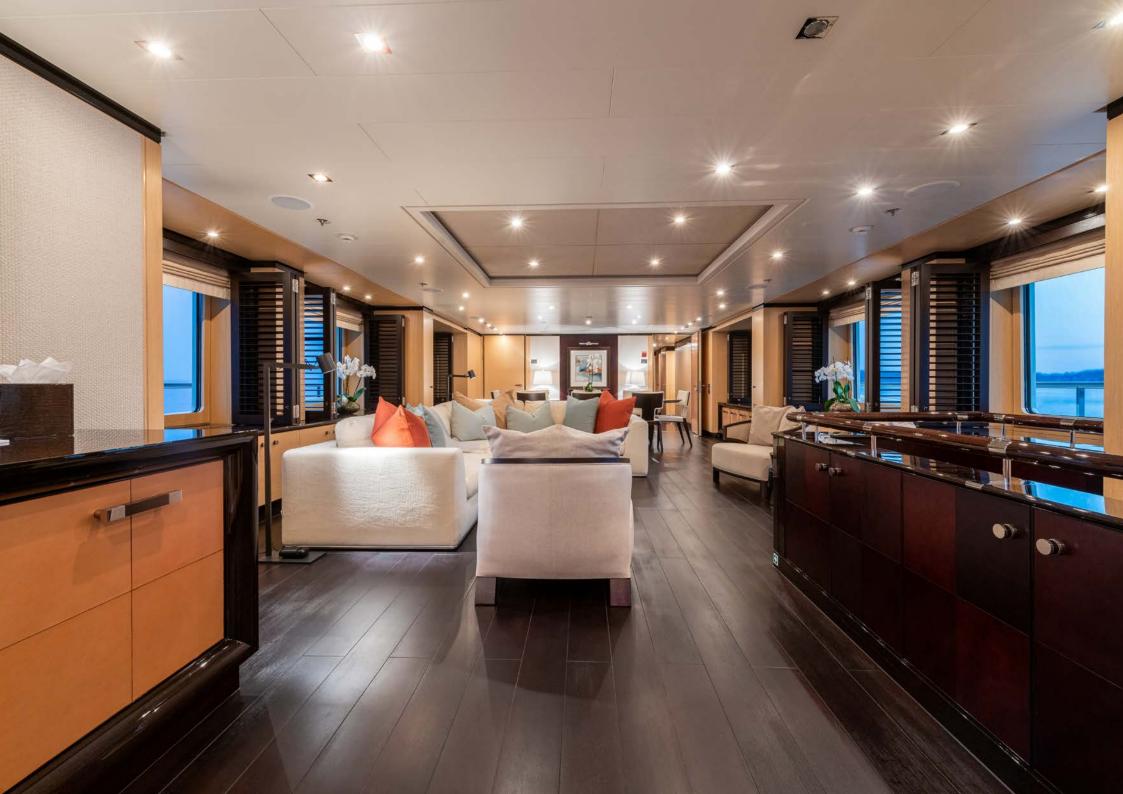

The 52.30m Amels motor yacht GRACE comes with a large interior volume of 649GT, providing lots of space for socialising and unwinding.

Guests could happily relax on the main deck aft for much of the day or head inside to the smart main salon for a cooling drink or relax on the huge L-shaped sofa.