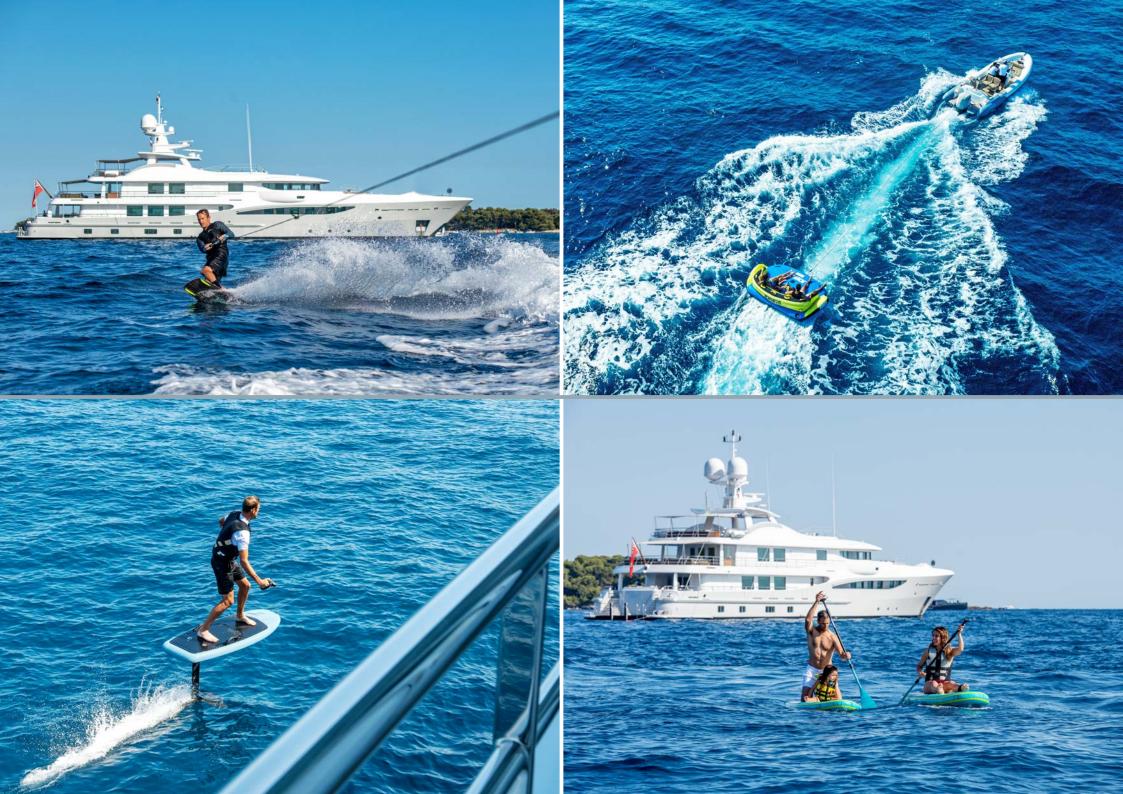

## WATER SPORTS

1 x Seadoo RXP 255
1 x E-Foil G3
2 x Seabobs
5 x SUPs
4 x Dive and snorkelling equipment (RDV Diving)
2 x Kayaks / transparent hull
1 x Tow - sofa / 2 x Donuts
2 x Nautibouy sea platforms
Wakeboard / waterskis / snorkel & fins / wetsuits
Water trampoline
M/Y GRACE is a RYA Centre