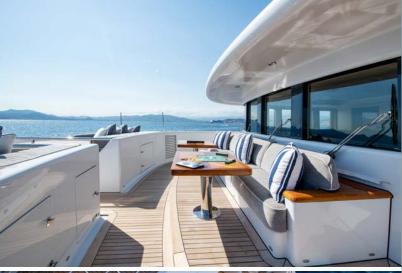

The 52.30m Amels motor yacht GRACE comes with a large interior volume of 649GT, providing lots of space for socialising and unwinding.

Guests could happily relax on the main deck aft for much of the day or head inside to the smart main salon for a cooling drink or relax on the huge L-shaped sofa.

On deck, there are lots of options for some fun in the sun. The obvious spot is the sun deck, with its Jacuzzi fanned with sunpads, its glamorous sit-up bar and inviting daybeds.

The fore deck offers an alternative sunbathing area, with two grey double sunpads, plus an observation settee. There is also more alfresco dining on the upper deck aft.