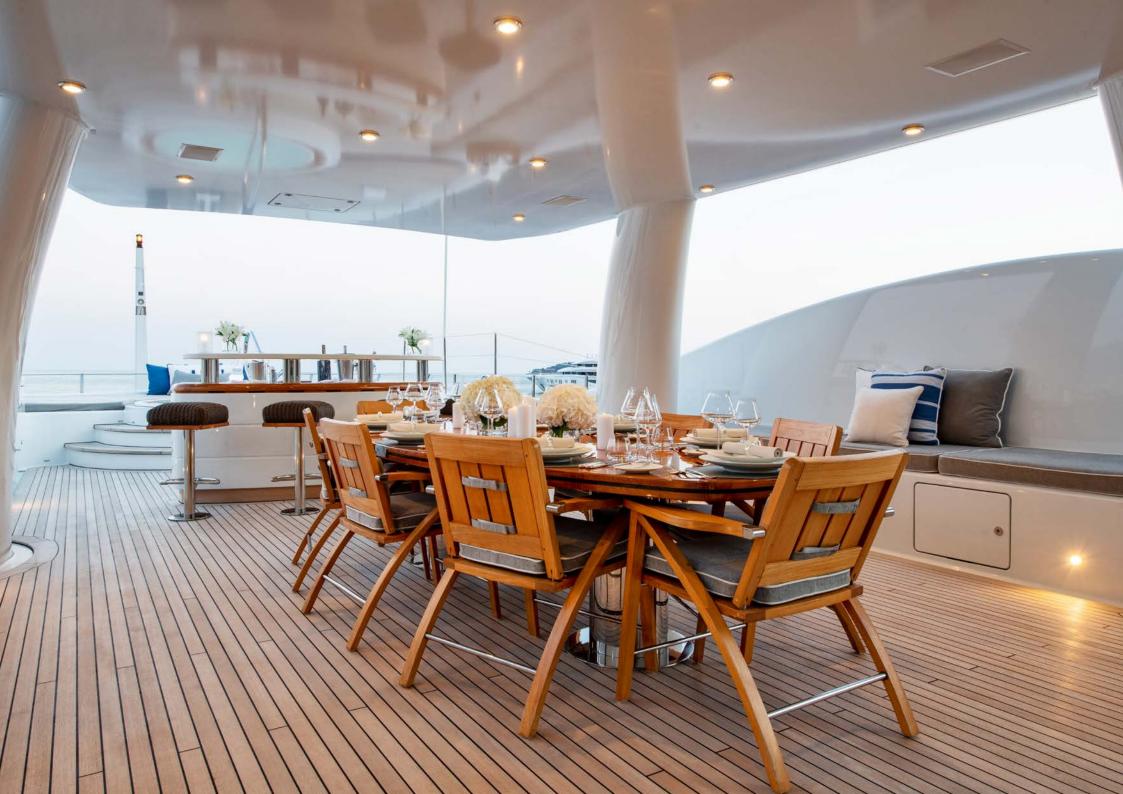

The 52.30m Amels motor yacht GRACE comes with a large interior volume of 649GT, providing lots of space for socialising and unwinding.

Guests could happily relax on the main deck aft for much of the day or head inside to the smart main salon for a cooling drink or relax on the huge L-shaped sofa.

On deck, there are lots of options for some fun in the sun. The obvious spot is the sun deck, with its Jacuzzi fanned with sunpads, its glamorous sit-up bar and inviting daybeds.

The fore deck offers an alternative sunbathing area, with two grey double sunpads, plus an observation settee. There is also more alfresco dining on the upper deck aft.