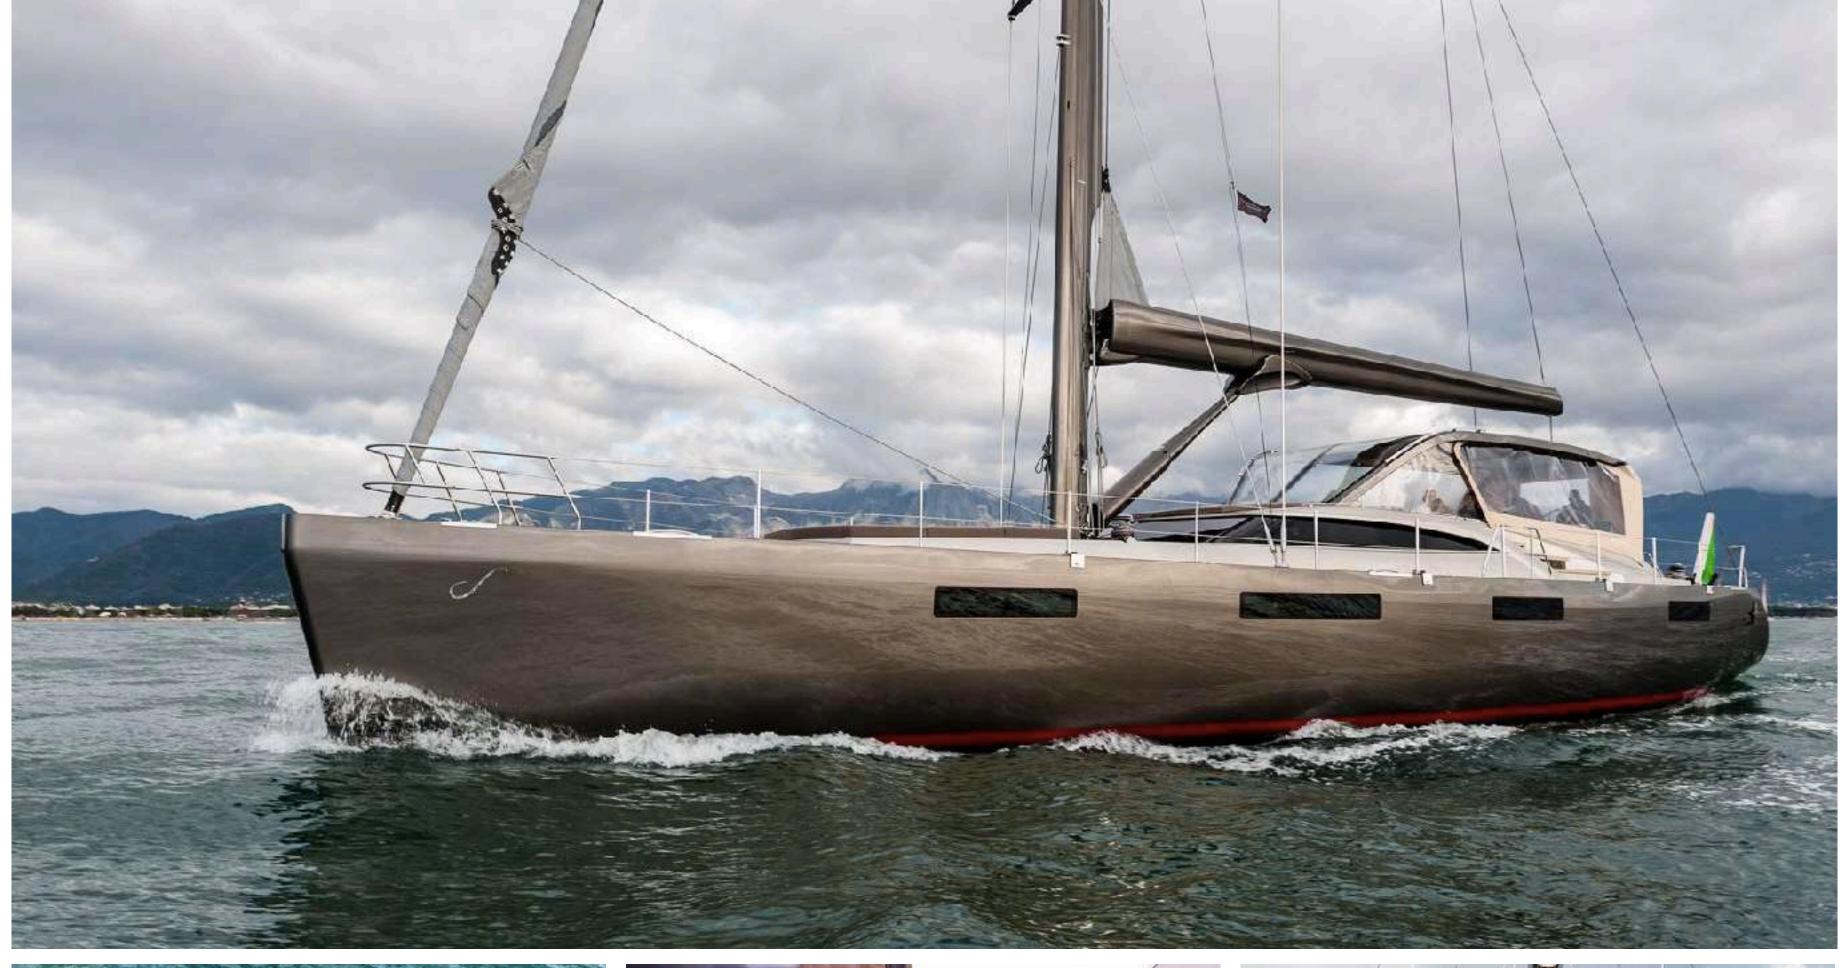

# GIGRECA CHARTER YACHT

GIGRECA RUNNING SHOTS

GIGRECA MASTER STATEROOM

GIGRECA DOUBLE STATEROOM

GIGRECA GUEST STATEROOMS ENSUITE

## SPECIFICATIONS

Accommodates 8 Guests in 4 Staterooms

Length 78' (23.7m)

Beam 19' 5" (5.92m)

Draft 9' 7" (2.93m)

Year / Refit 2015 / 2020

Builder Admiral

Interior Designer Admiral Centro Stile

Engines 2 x Yanmar 4BY2-150, 150hp

Cruising Speed 10 knots

Max Speed 13 knots