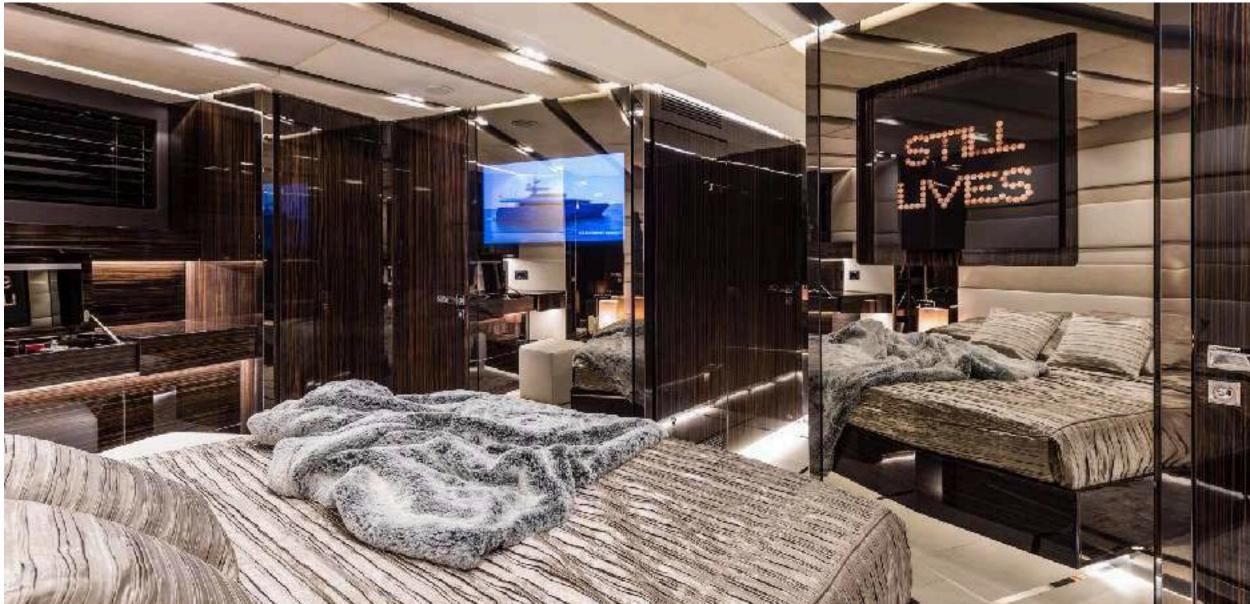

# GIGRECA CHARTER YACHT

GIGRECA RUNNING SHOTS

GIGRECA MASTER STATEROOM

GIGRECA DOUBLE STATEROOM

GIGRECA GUEST STATEROOMS ENSUITE

## SPECIFICATIONS

Accommodates 8 Guests in 4 Staterooms

Length 78' (23.7m)

Beam 19' 5" (5.92m)

Draft 9' 7" (2.93m)

Year / Refit 2015 / 2020

Builder Admiral

Interior Designer Admiral Centro Stile