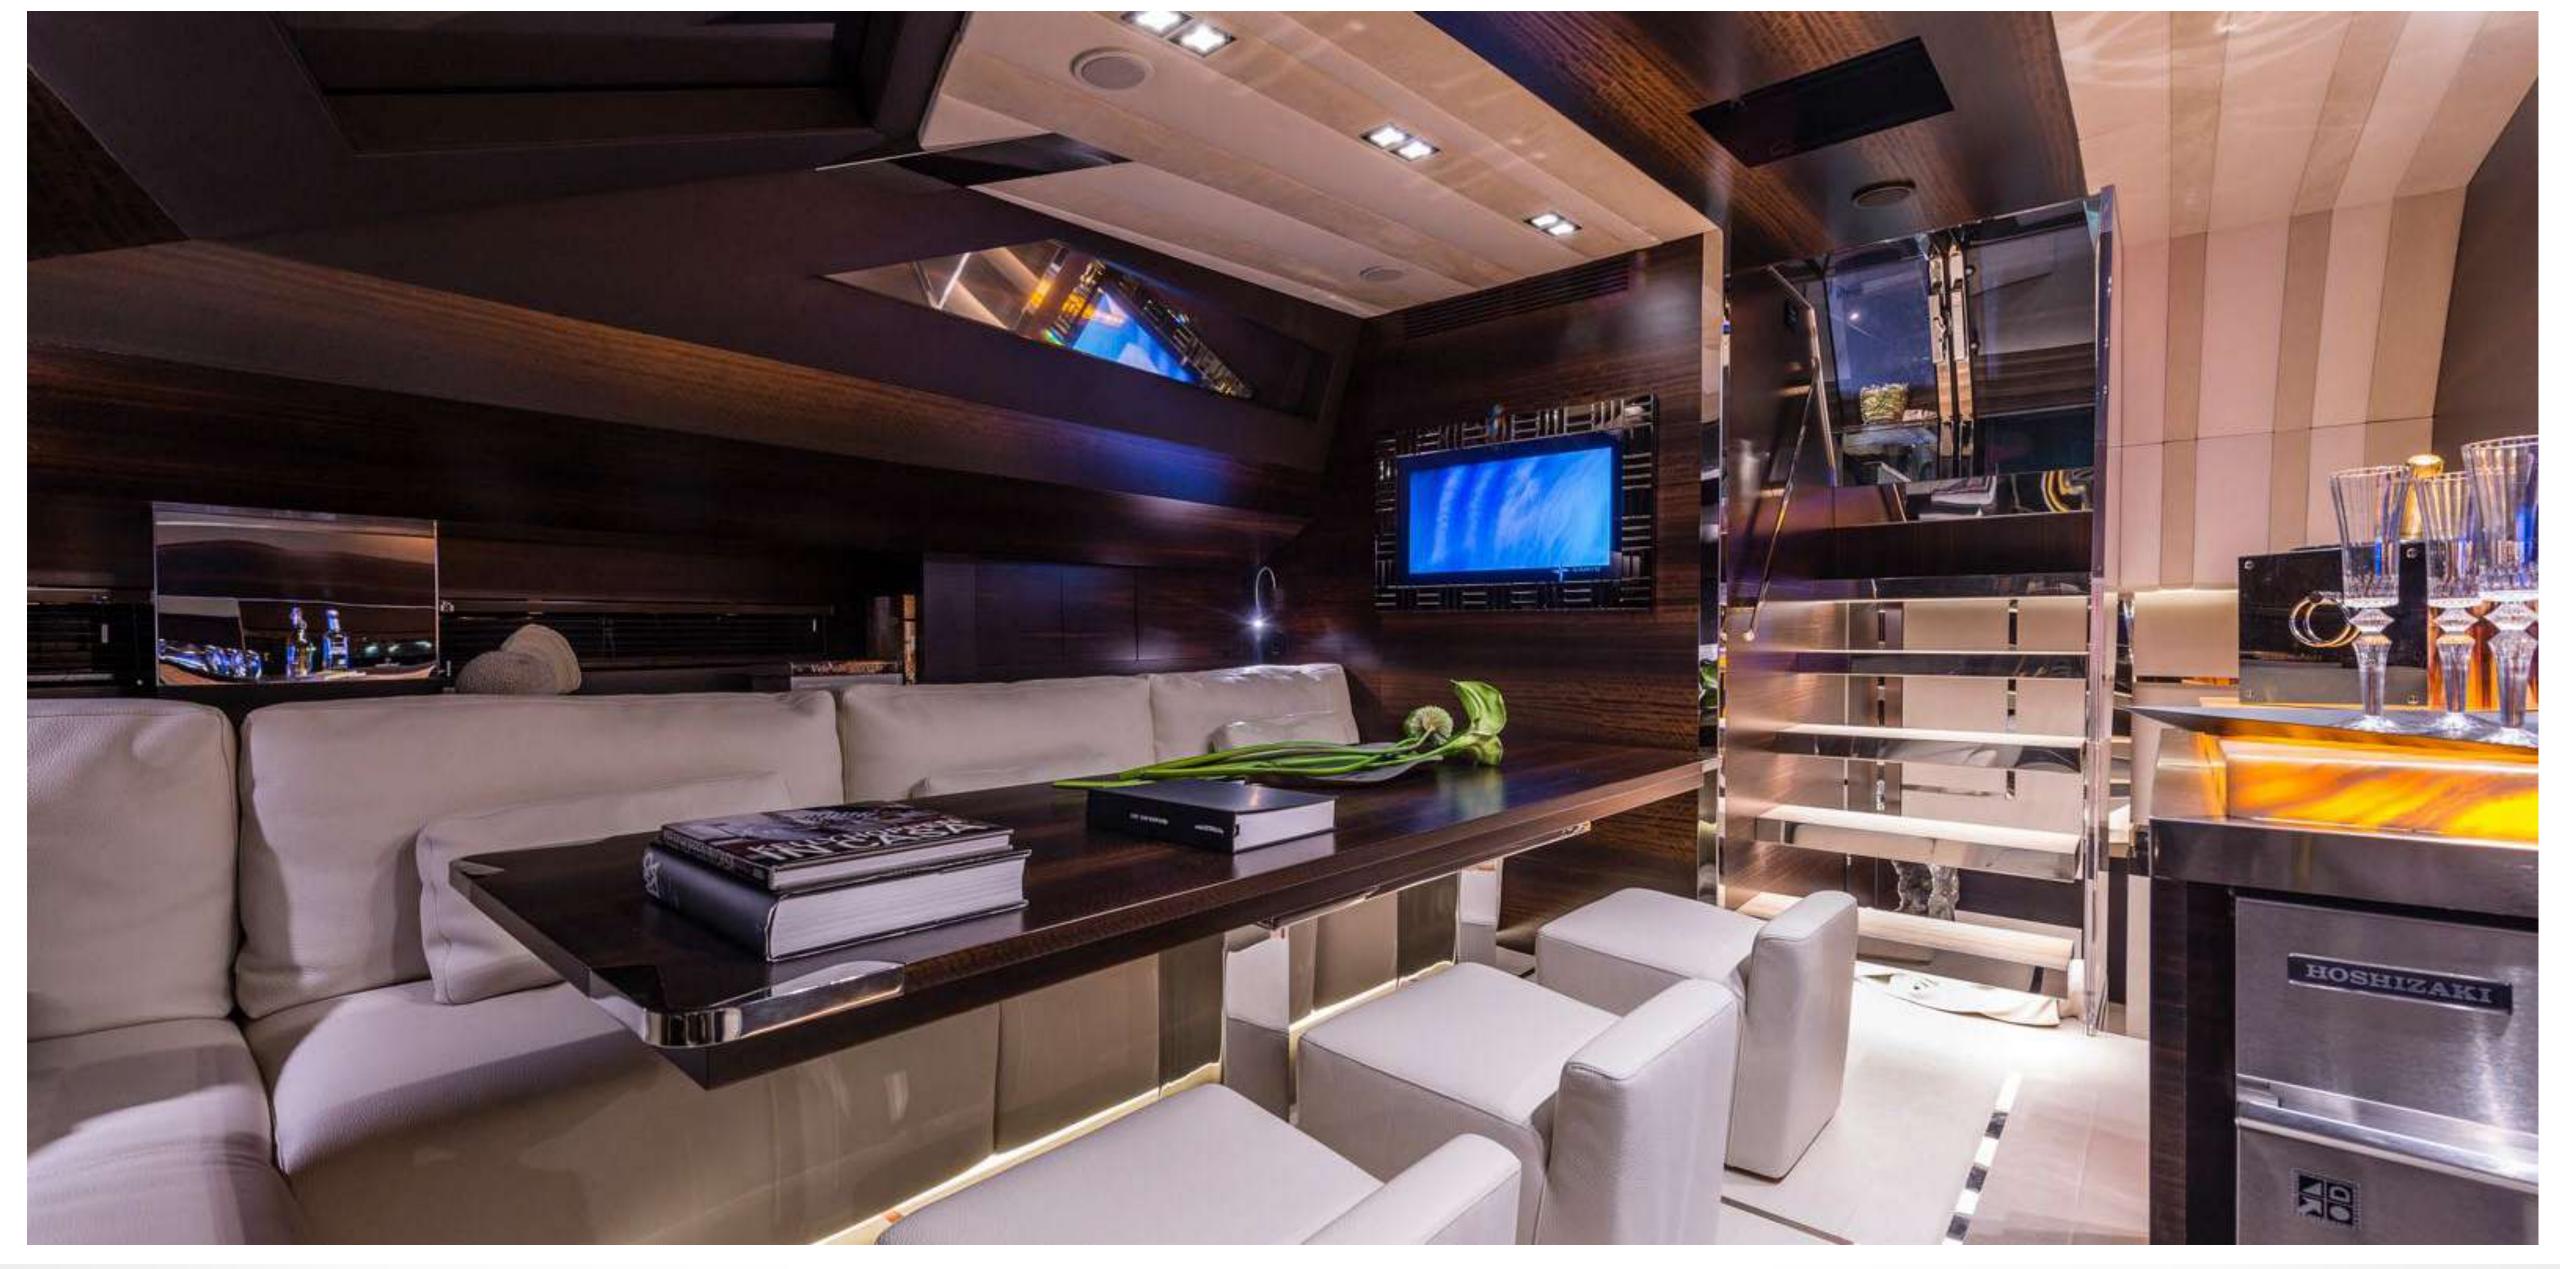

# GIGRECA CHARTER YACHT

GIGRECA RUNNING SHOTS

GIGRECA MASTER STATEROOM

GIGRECA DOUBLE STATEROOM

GIGRECA GUEST STATEROOMS ENSUITE

### KEY FEATURES

- Very luxurious high end interiors
- → 4 cabins with ensuite bathrooms
- Professional crew of three, including Chef
- Vast variety of water toys
- Two exterior dining and lounge areas, placed at aft and bow
- → Berthed only 20 minutes away from Athens airport
- Large tender with 70HP engine