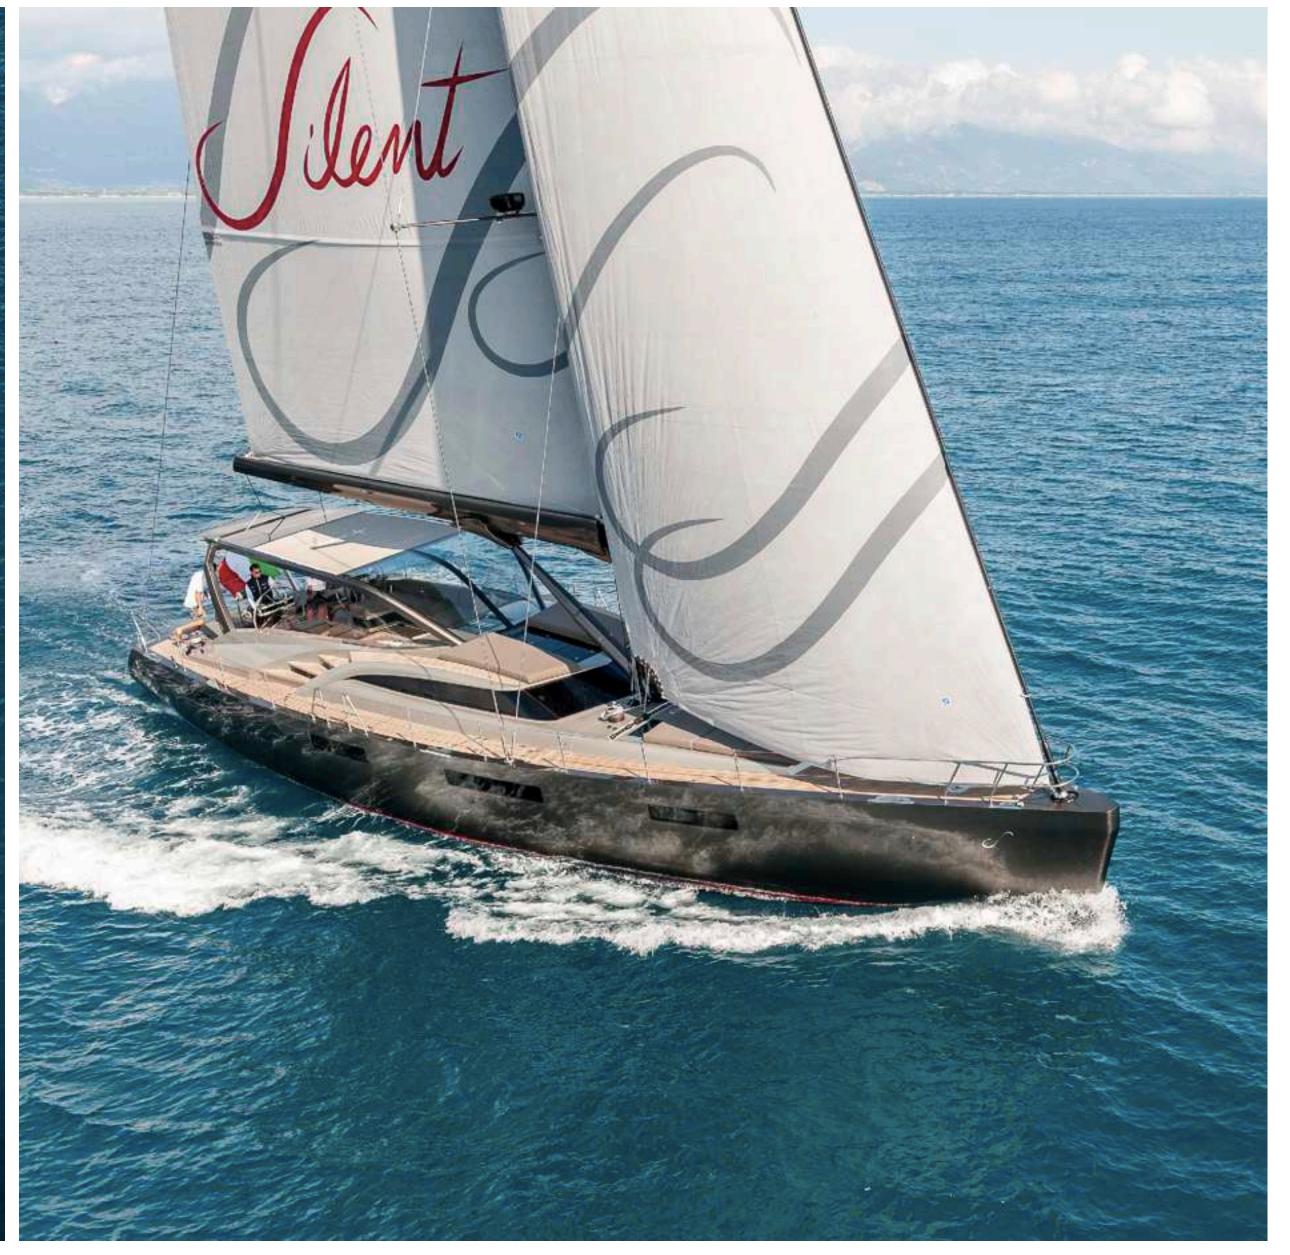

# GIGRECA CHARTER YACHT

GIGRECA RUNNING SHOTS

GIGRECA MASTER STATEROOM

GIGRECA DOUBLE STATEROOM

GIGRECA GUEST STATEROOMS ENSUITE

## SPECIFICATIONS

Accommodates 8 Guests in 4 Staterooms

Length 78' (23.7m)

Beam 19' 5" (5.92m)

Draft 9' 7" (2.93m)

Year / Refit 2015 / 2020

Builder Admiral

Interior Designer Admiral Centro Stile