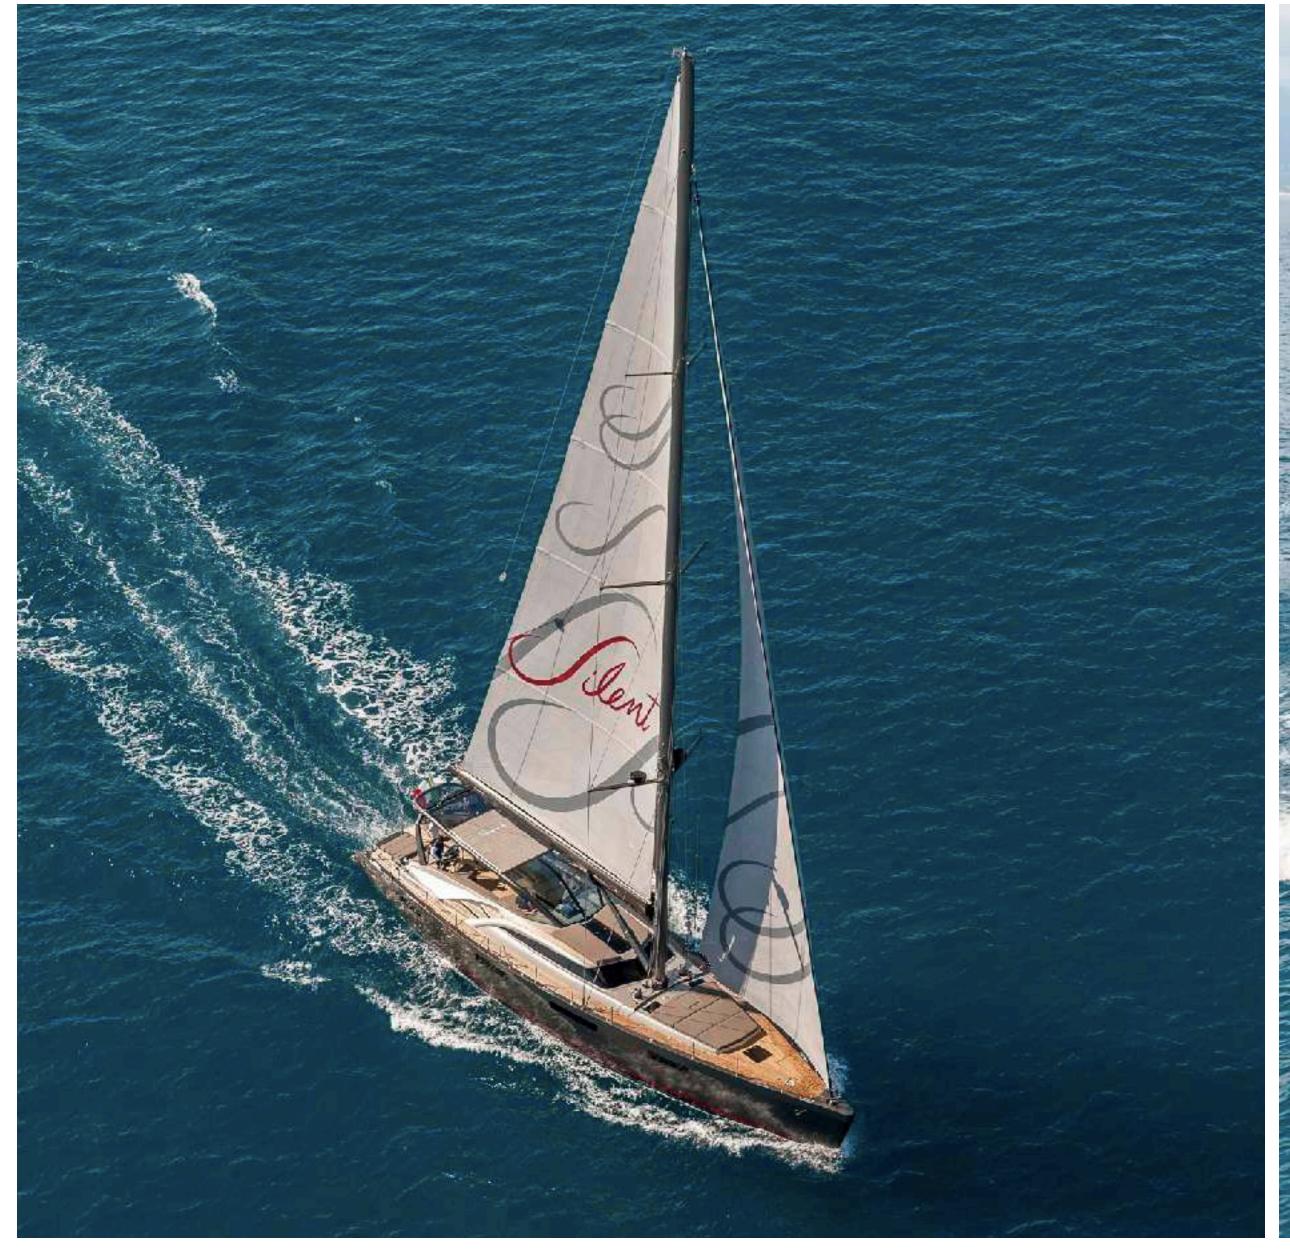

# GIGRECA CHARTER YACHT

GIGRECA RUNNING SHOTS

GIGRECA MASTER STATEROOM

GIGRECA DOUBLE STATEROOM

GIGRECA GUEST STATEROOMS ENSUITE

## SPECIFICATIONS

Accommodates 8 Guests in 4 Staterooms

Length 78' (23.7m)

Beam 19' 5" (5.92m)

Draft 9' 7" (2.93m)

Year / Refit 2015 / 2020

Builder Admiral

Interior Designer Admiral Centro Stile