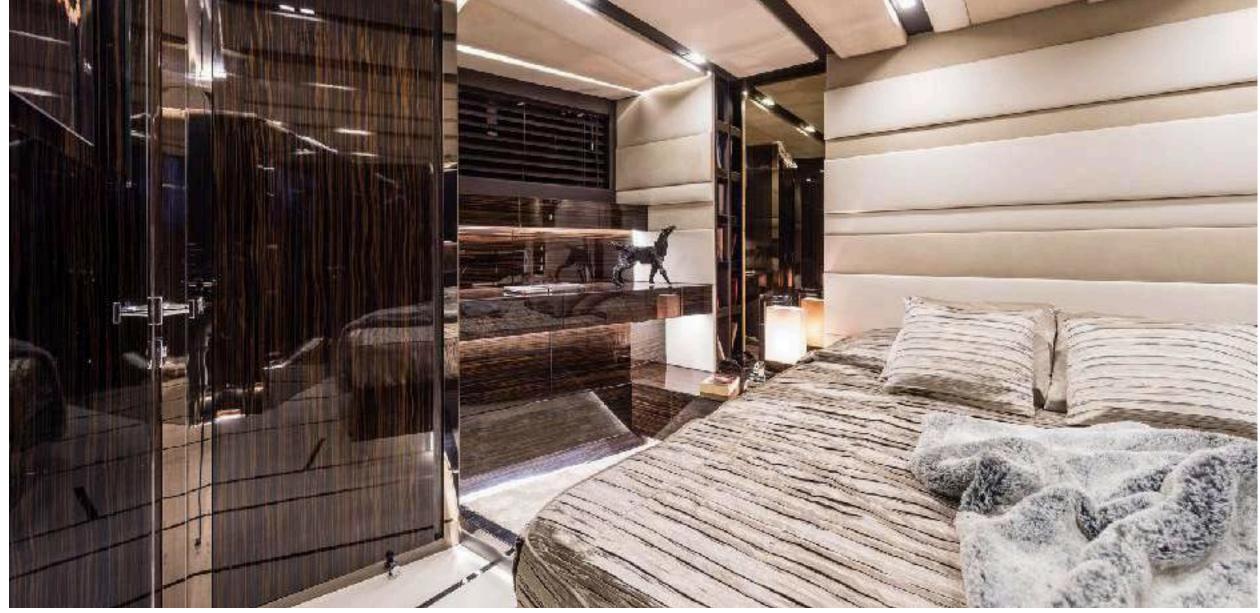

# GIGRECA CHARTER YACHT

GIGRECA RUNNING SHOTS

GIGRECA MASTER STATEROOM

GIGRECA DOUBLE STATEROOM

GIGRECA GUEST STATEROOMS ENSUITE

## SPECIFICATIONS

Accommodates 8 Guests in 4 Staterooms

Length 78' (23.7m)

Beam 19' 5" (5.92m)

Draft 9' 7" (2.93m)

Year / Refit 2015 / 2020

Builder Admiral

Interior Designer Admiral Centro Stile