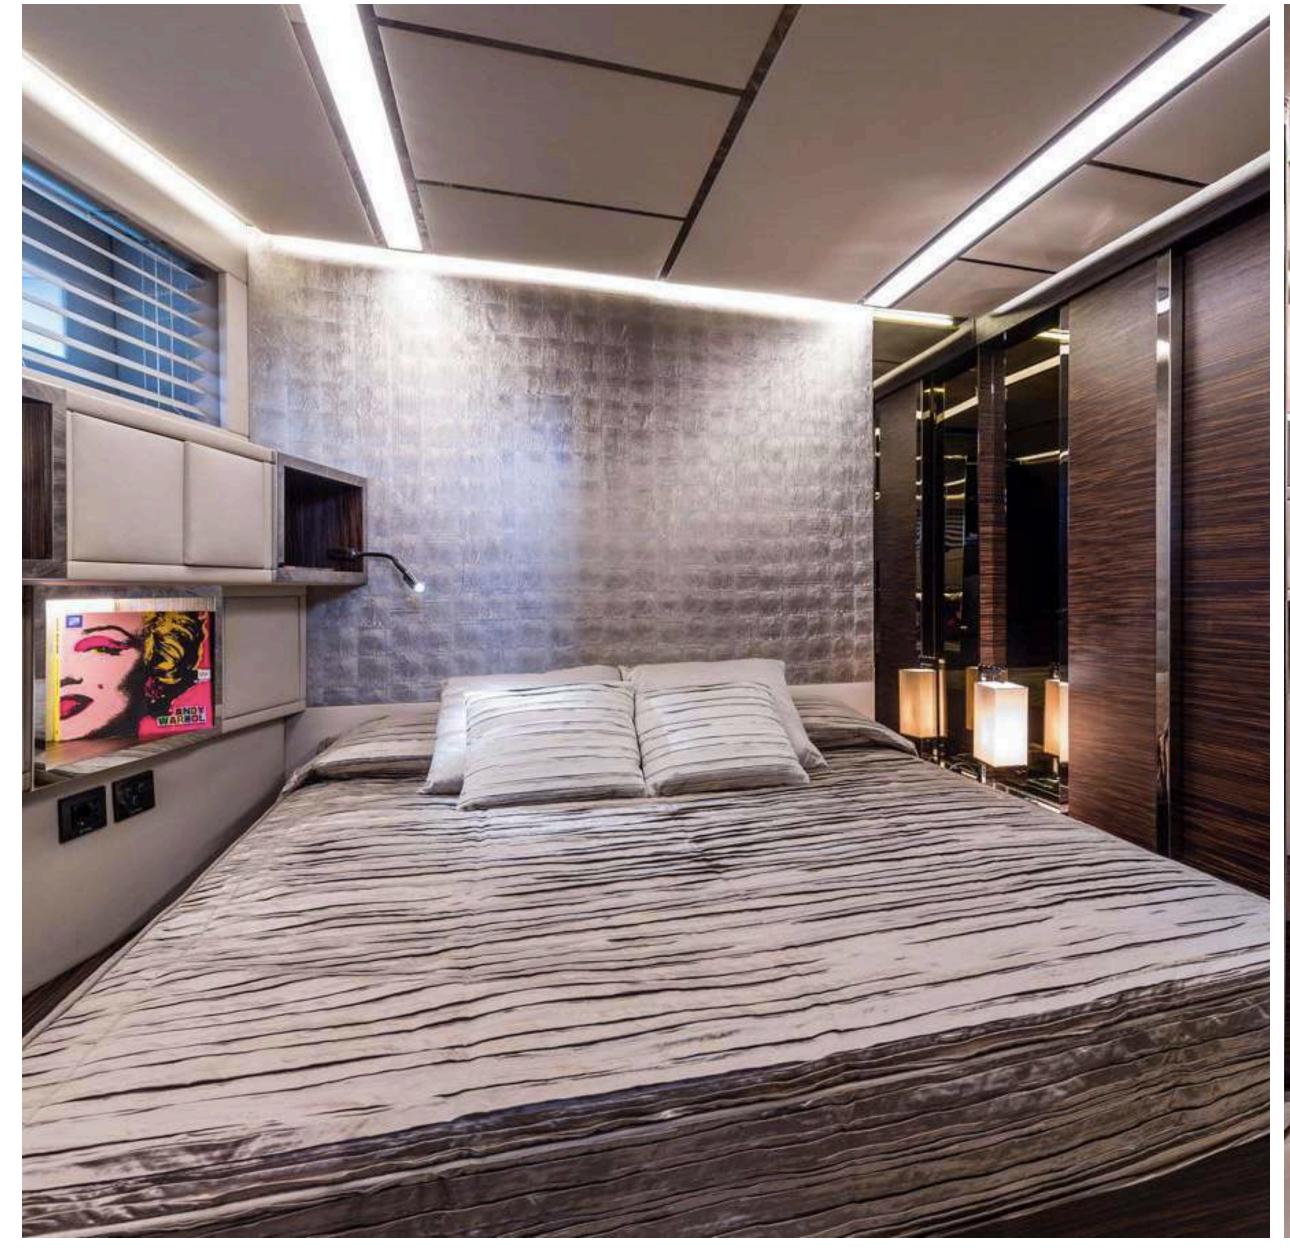

# GIGRECA CHARTER YACHT

GIGRECA RUNNING SHOTS

GIGRECA MASTER STATEROOM

GIGRECA DOUBLE STATEROOM

GIGRECA GUEST STATEROOMS ENSUITE

## SPECIFICATIONS

Accommodates 8 Guests in 4 Staterooms

Length 78' (23.7m)

Beam 19' 5" (5.92m)

Draft 9' 7" (2.93m)

Year / Refit 2015 / 2020

Builder Admiral

Interior Designer Admiral Centro Stile