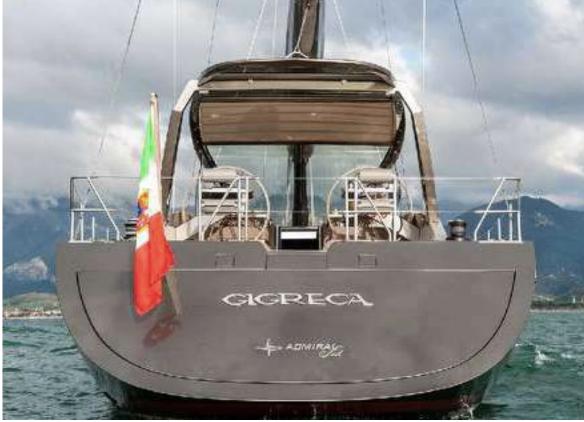

# GIGRECA CHARTER YACHT

GIGRECA RUNNING SHOTS

GIGRECA MASTER STATEROOM

GIGRECA DOUBLE STATEROOM

GIGRECA GUEST STATEROOMS ENSUITE

## SPECIFICATIONS

Accommodates 8 Guests in 4 Staterooms

Length 78' (23.7m)

Beam 19' 5" (5.92m)

Draft 9' 7" (2.93m)

Year / Refit 2015 / 2020

Builder Admiral

Interior Designer Admiral Centro Stile