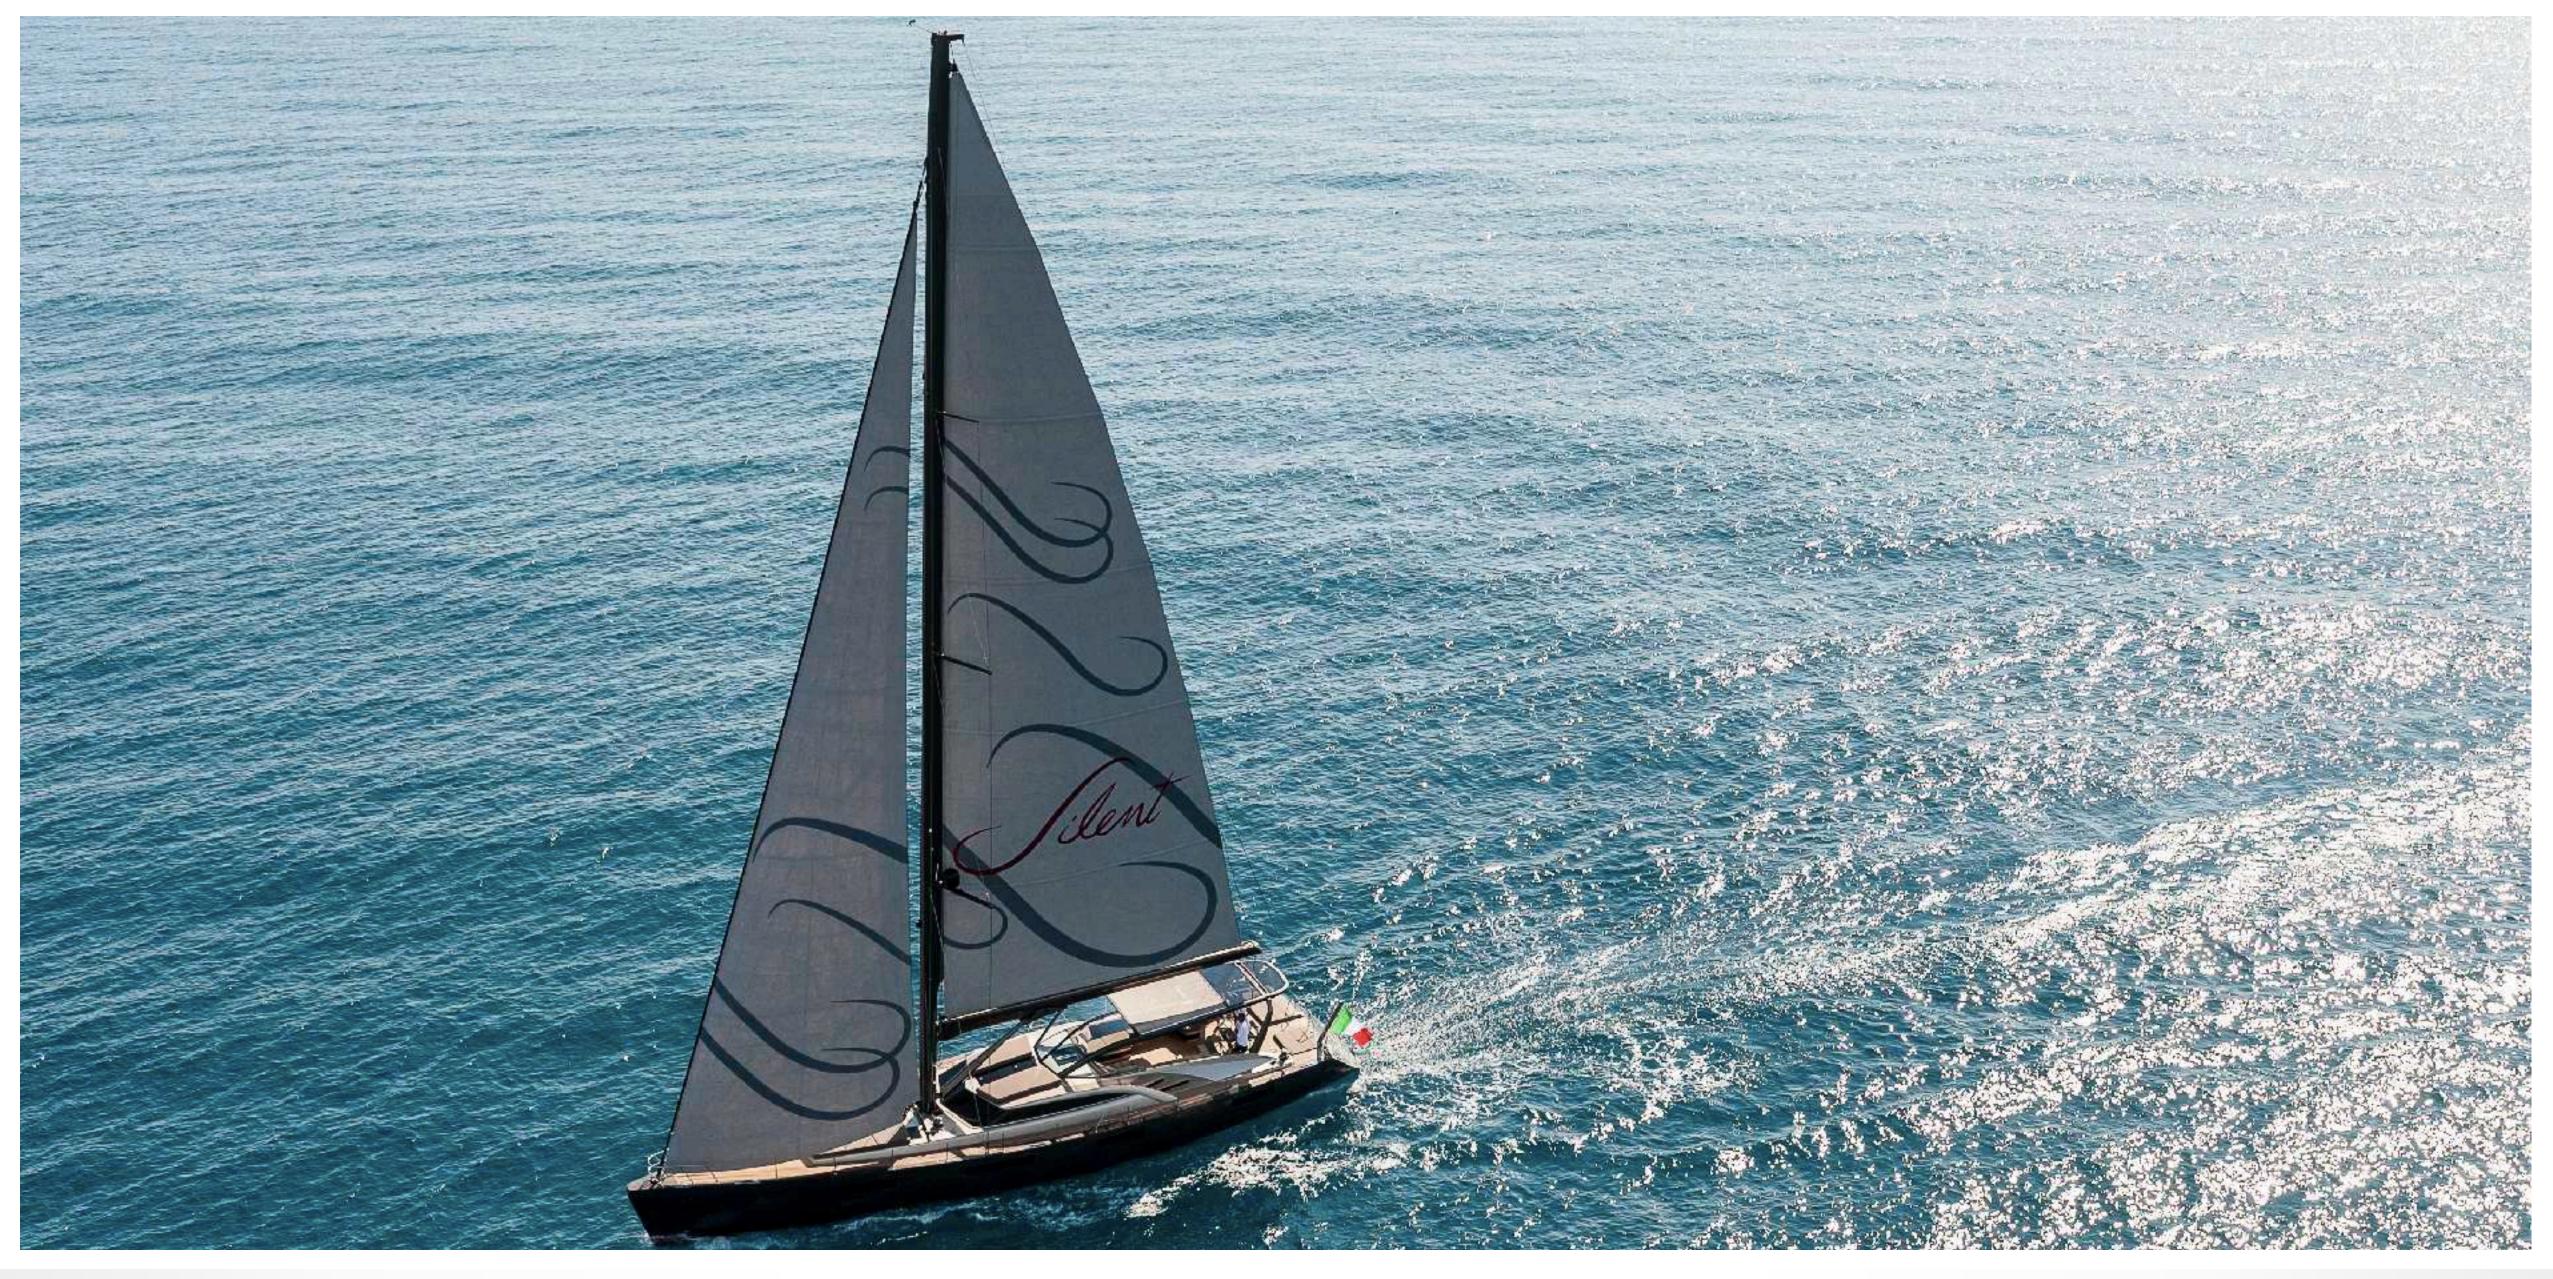

# GIGRECA CHARTER YACHT

GIGRECA RUNNING SHOTS

GIGRECA MASTER STATEROOM

GIGRECA DOUBLE STATEROOM

GIGRECA GUEST STATEROOMS ENSUITE

## SPECIFICATIONS

Accommodates 8 Guests in 4 Staterooms

Length 78' (23.7m)

Beam 19' 5" (5.92m)

Draft 9' 7" (2.93m)

Year / Refit 2015 / 2020

Builder Admiral

Interior Designer Admiral Centro Stile