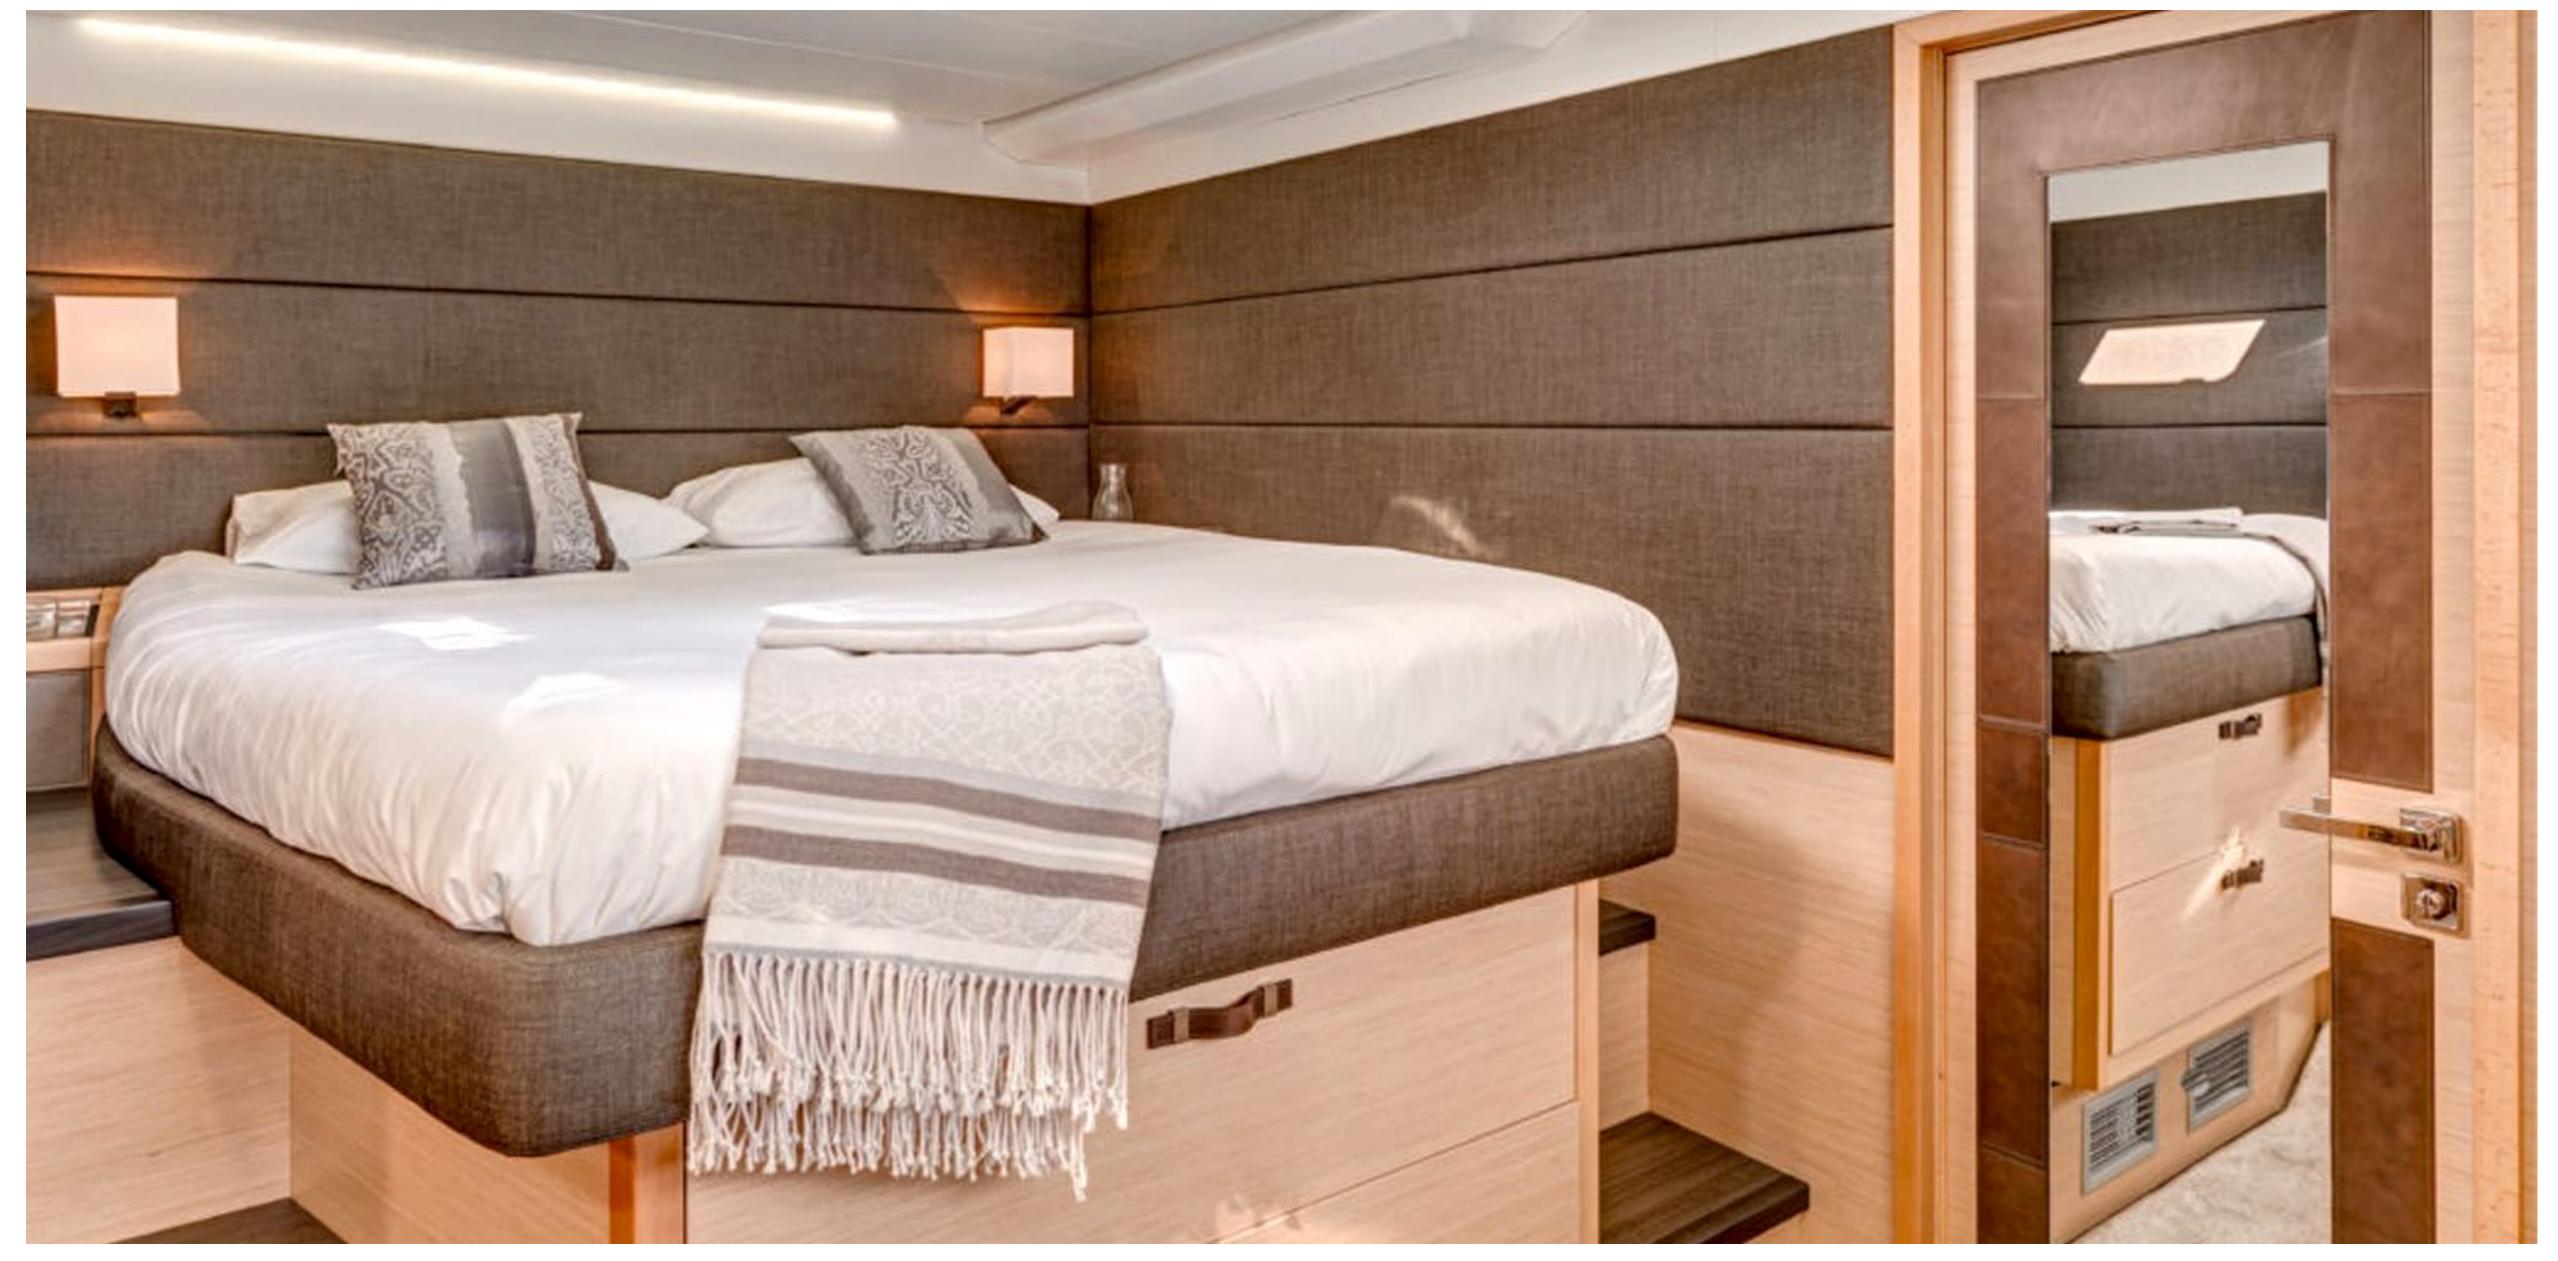

GALUX ONE PROFILE

GALUX ONE STATEROOM

# SPECIFICATIONS

Accommodates 10 Guests in 5 Staterooms

Arrangements 5 Double

Length 64' (19.5m)

Beam 32'10" (10m)

Draft 7'7" (2.3m)

Year / Refit 2020

Builder Lagoon