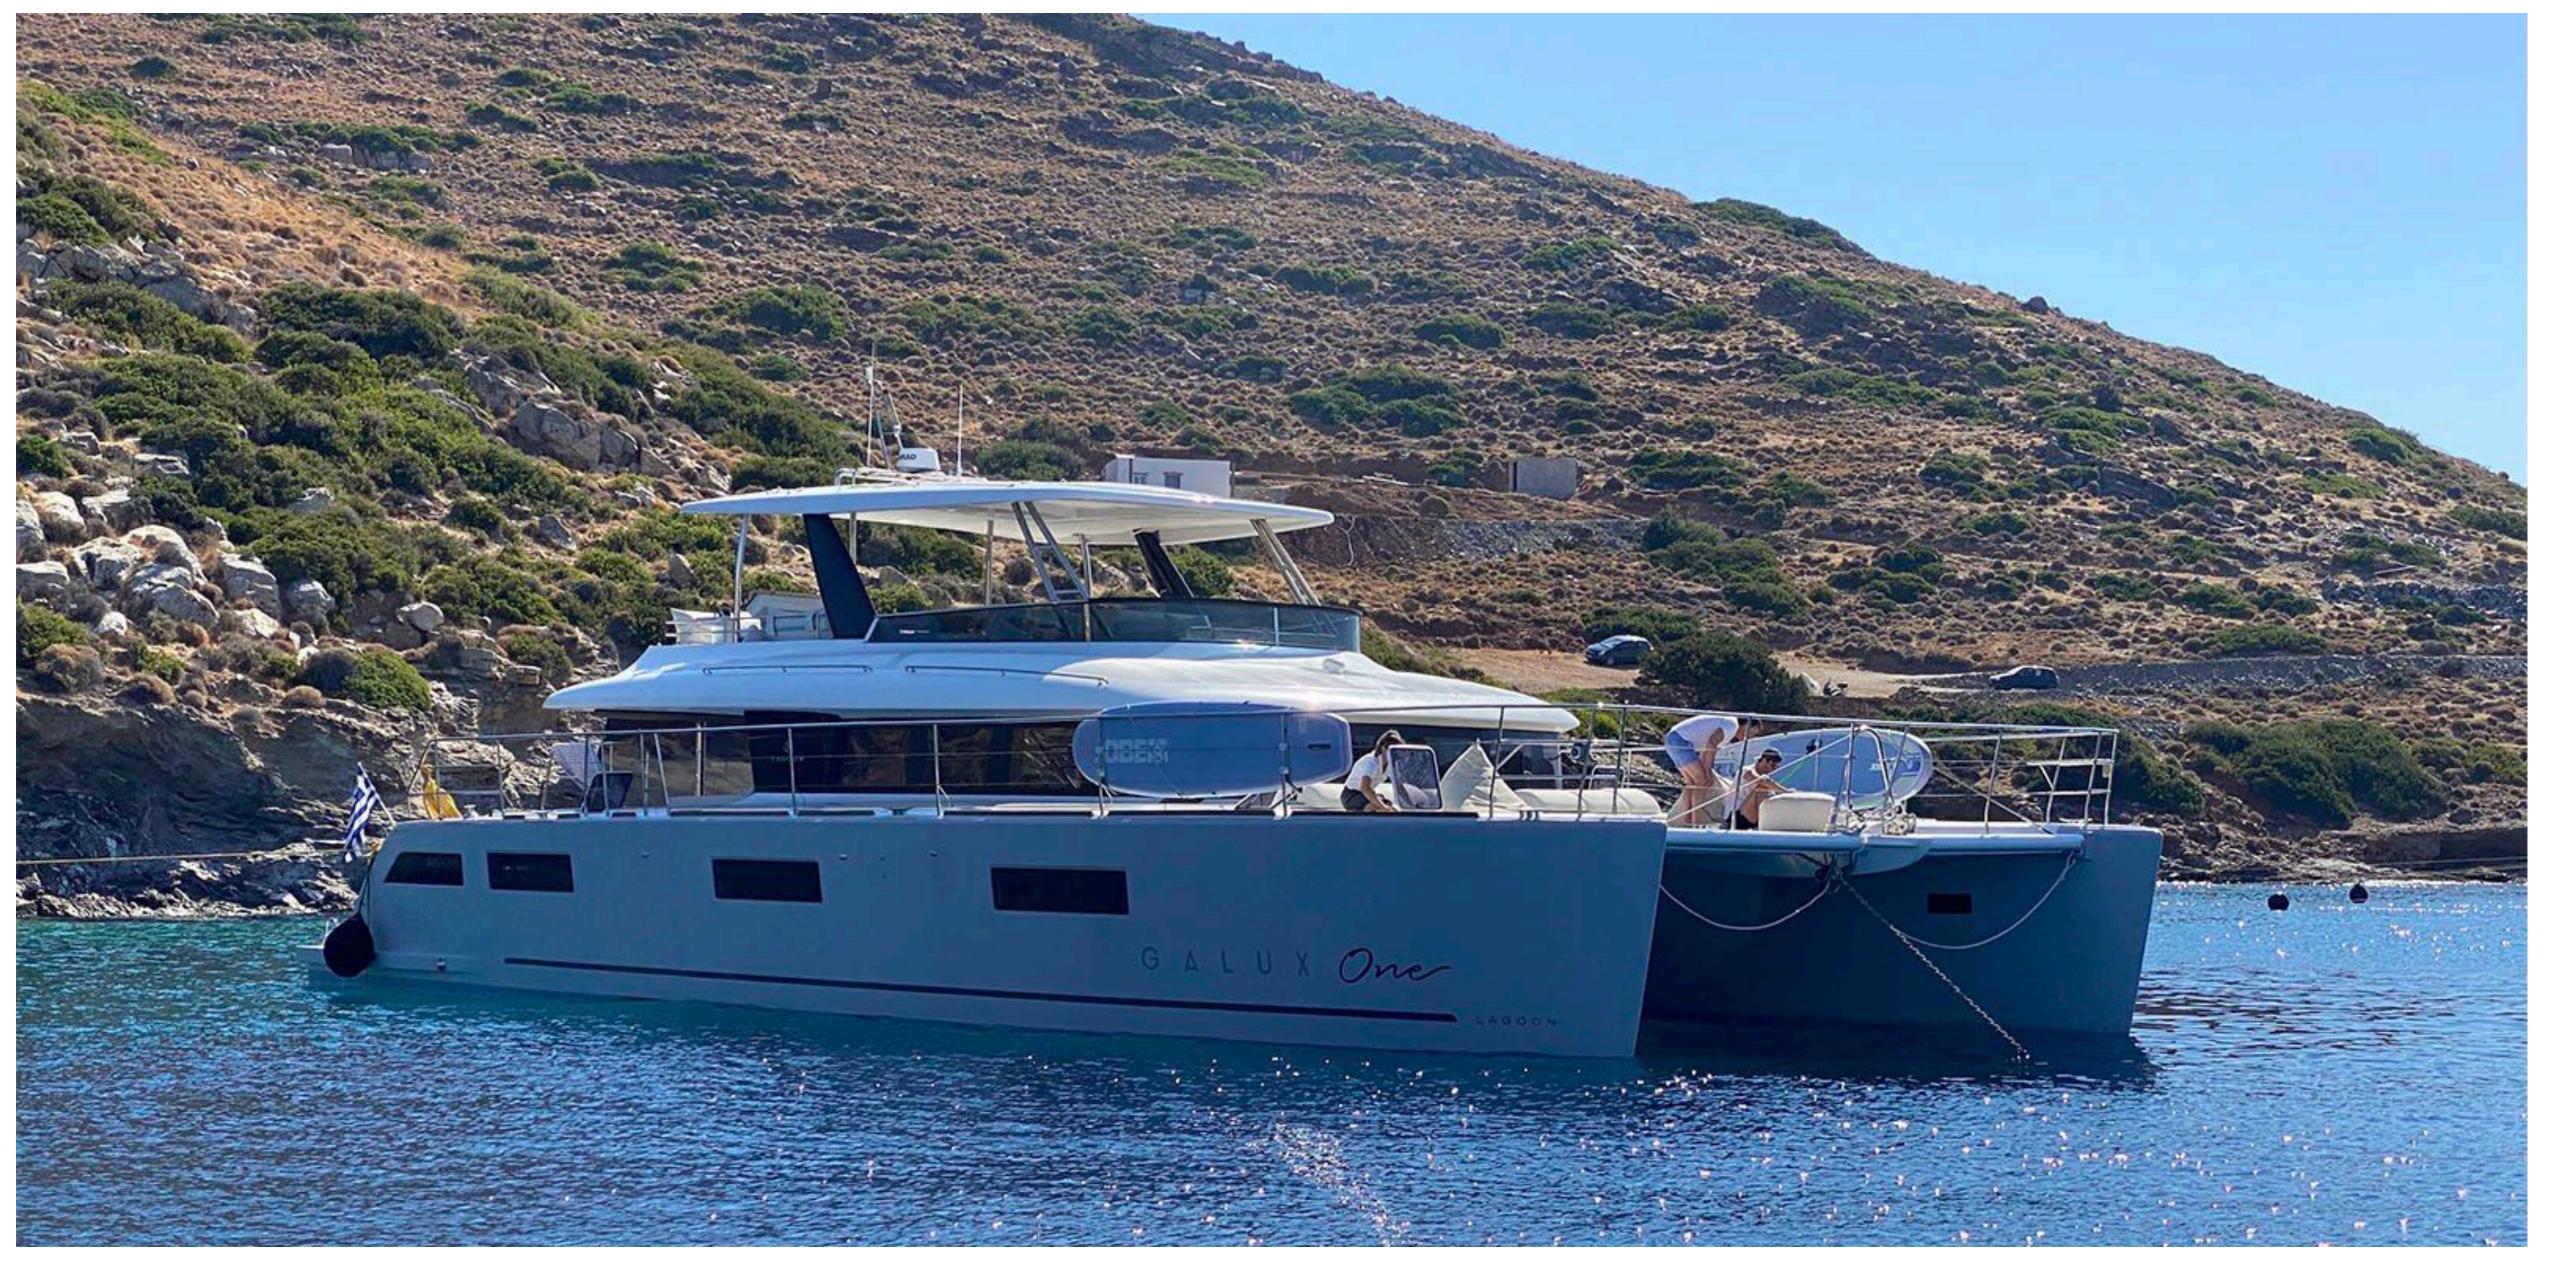

GALUX ONE PROFILE

GALUX ONE STATEROOM

# SPECIFICATIONS

Accommodates 10 Guests in 5 Staterooms

Arrangements 5 Double

Length 64' (19.5m)

Beam 32'10" (10m)

Draft 7'7" (2.3m)

Year / Refit 2020

Builder Lagoon