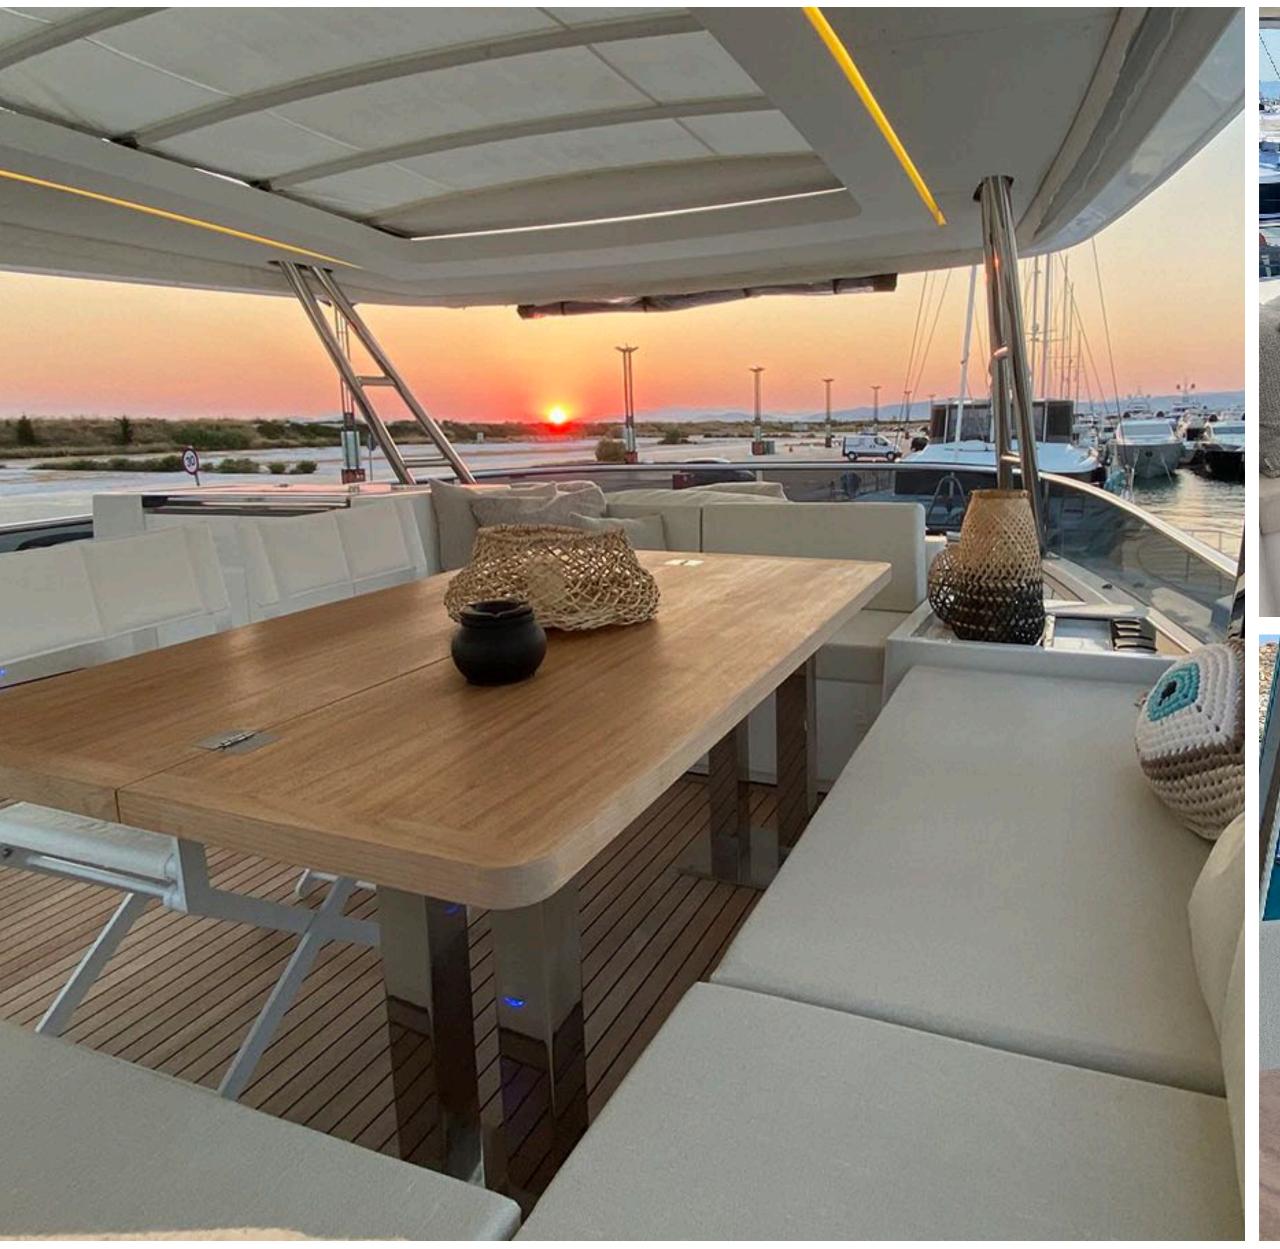

### KEY FEATURES

- Teak deck on bow
- Beach club
- Electric hard top on flybridge
- Three dining areas (main salon, aft deck, flybridge)
- Vast variety of water toys
- Two aft cabins feature private entrances for easy access to the outside
- Child friendly (safety net all around)