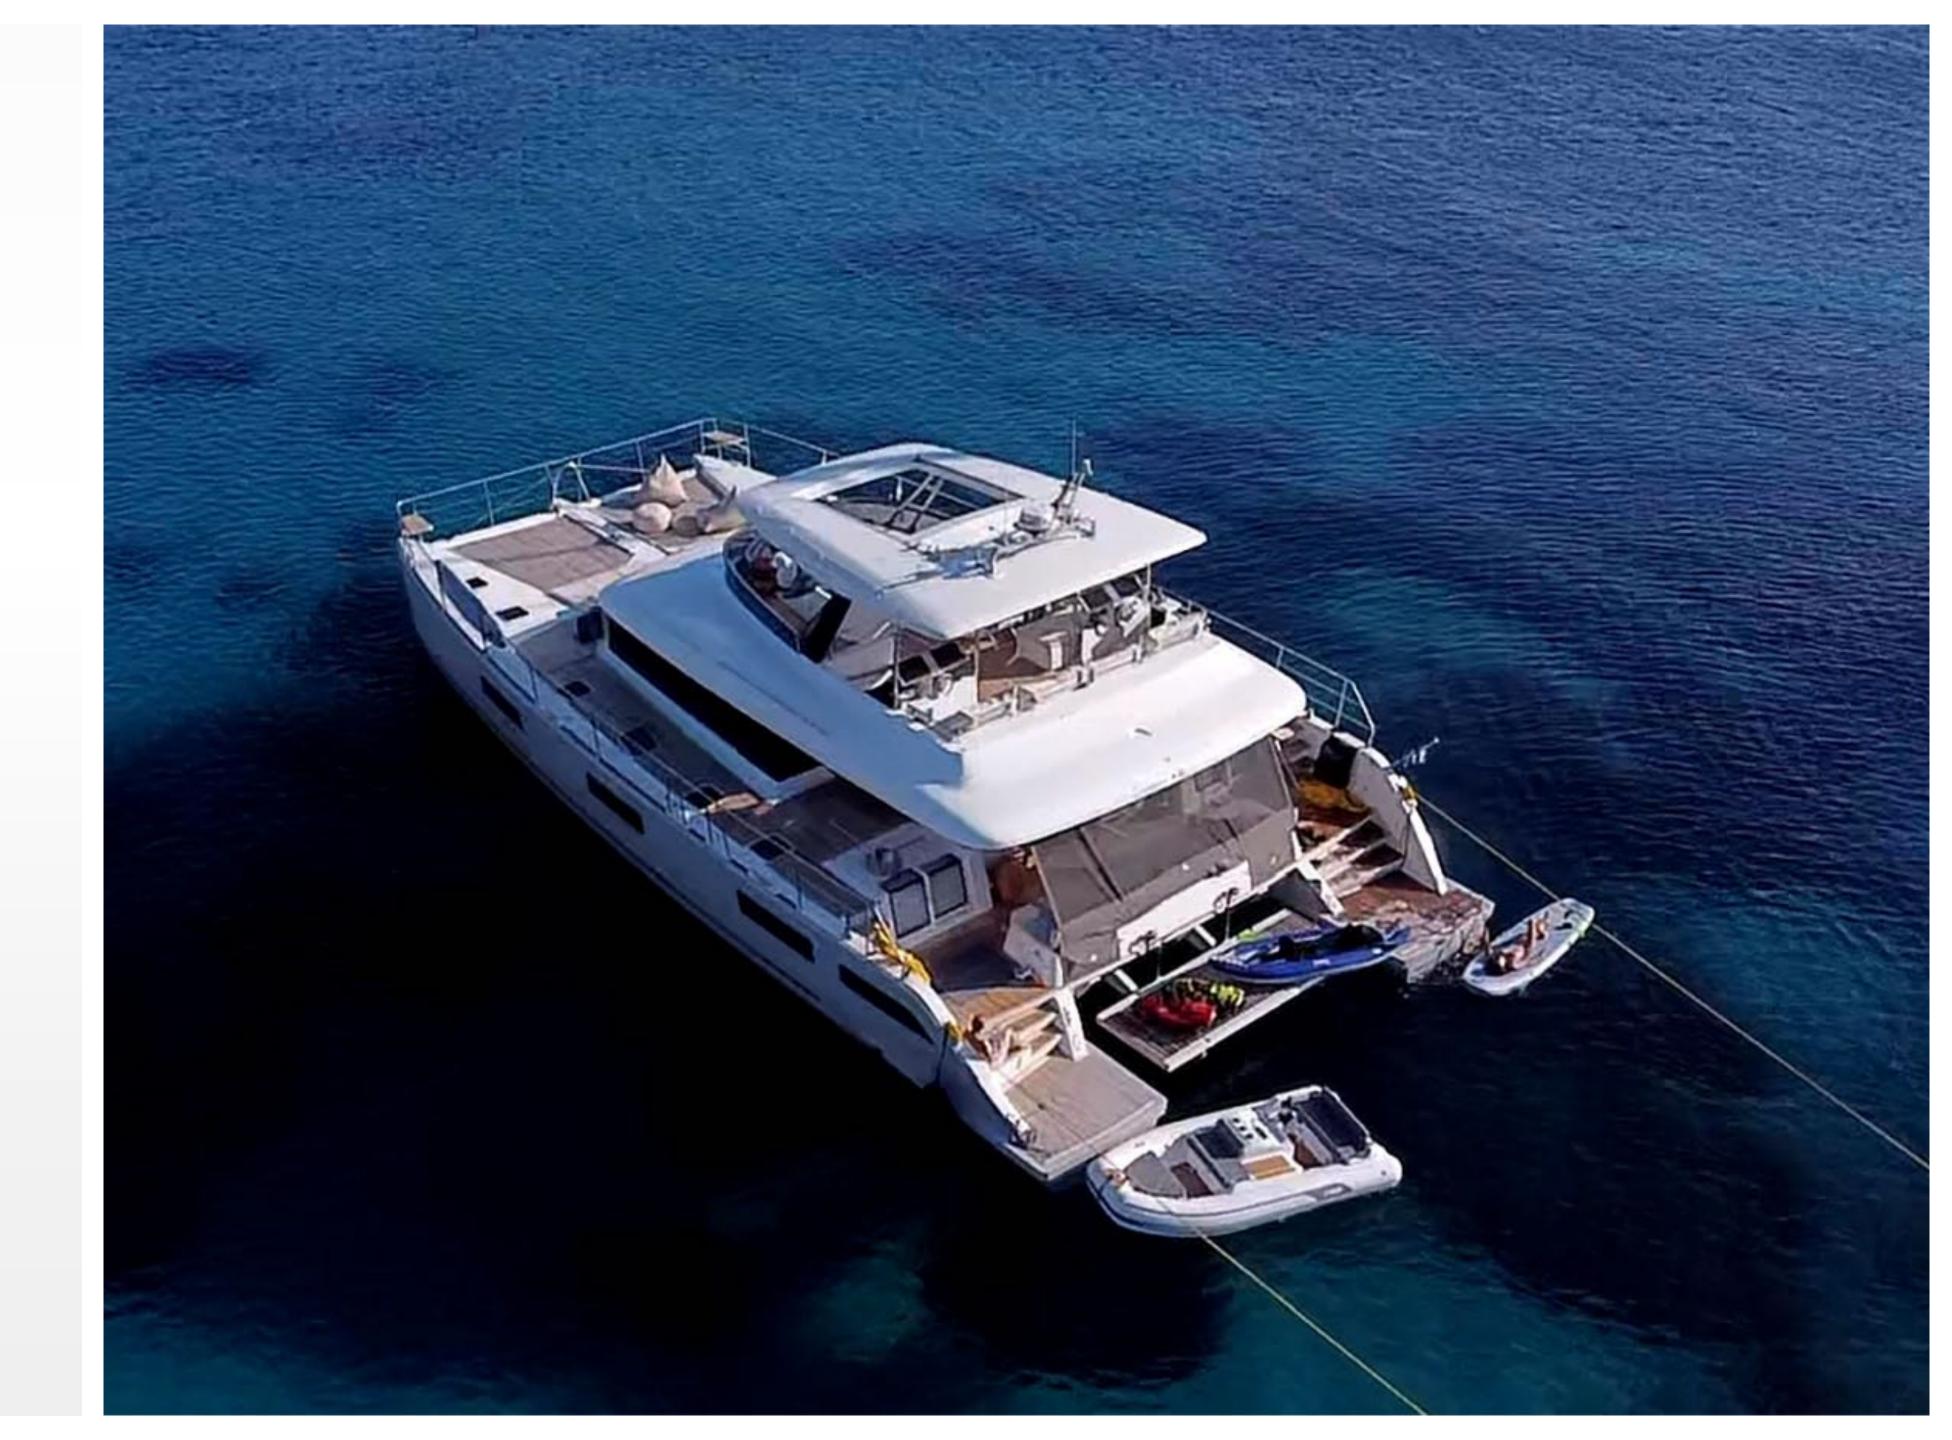

### KEY FEATURES

- Teak deck on bow
- Beach club
- Electric hard top on flybridge
- Three dining areas (main salon, aft deck, flybridge)
- Vast variety of water toys
- Two aft cabins feature private entrances for easy access to the outside
- Child friendly (safety net all around)

### TENDERS & WATER TOYS

- Tender AB 3.80m with jet engine 150 HP
- 2 x Seabob
- 2 x inflatable SUP
- Water ski for adults and kids
- Wakeboard
- Kneeboard
- Tubes
- Snorkeling and fishing equipment