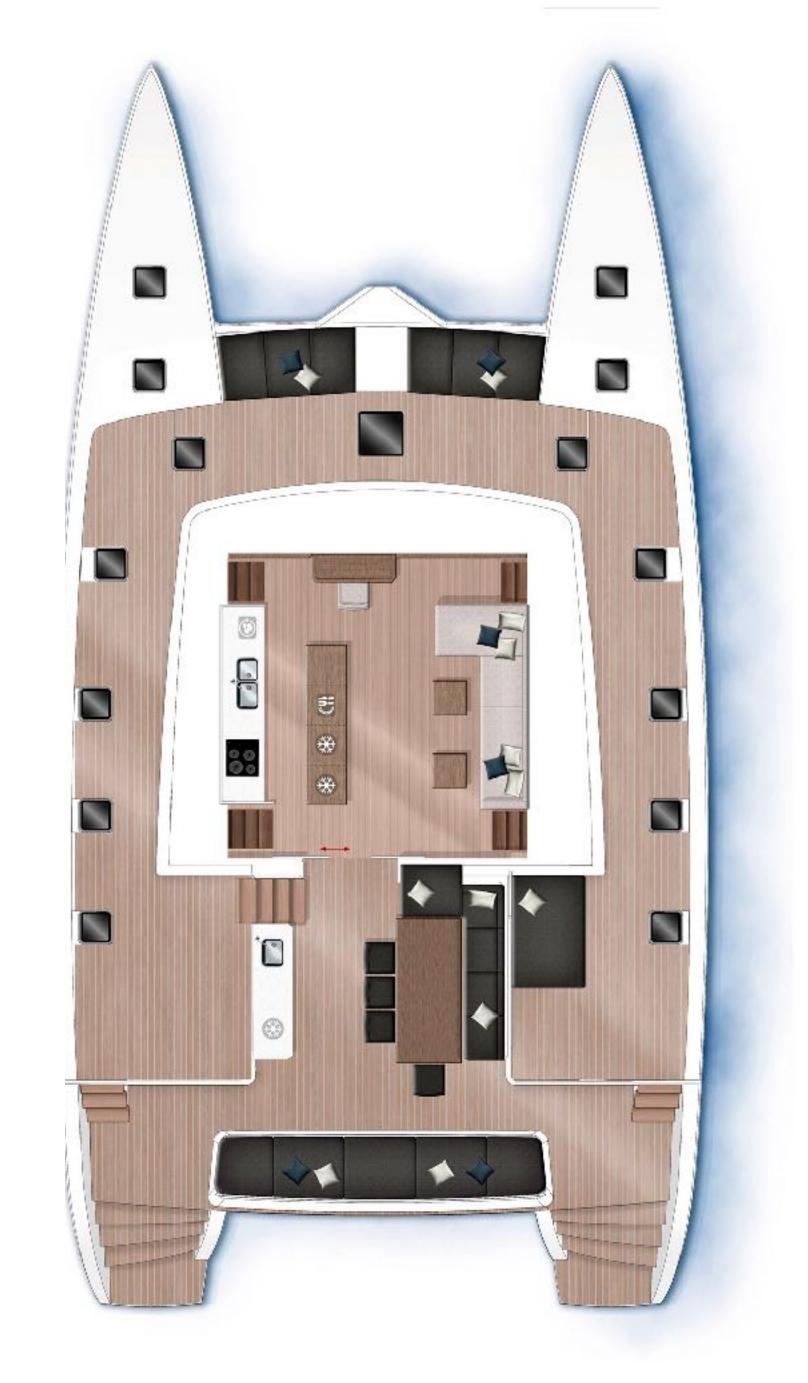

### KEY FEATURES

- Teak deck on bow
- Beach club
- Electric hard top on flybridge
- Three dining areas (main salon, aft deck, flybridge)
- Vast variety of water toys
- Two aft cabins feature private entrances for easy access to the outside
- Child friendly (safety net all around)

# GENERAL ARRANGEMENT