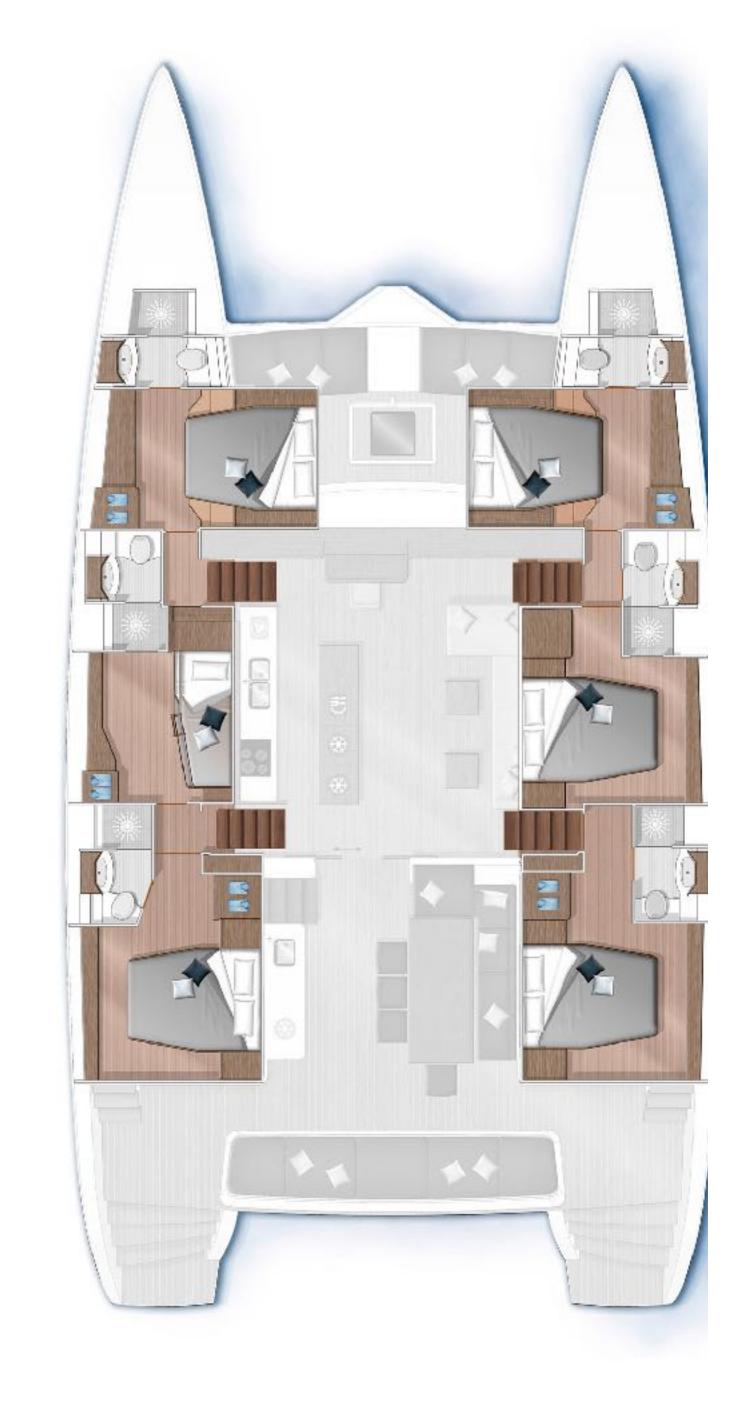

# SPECIFICATIONS

Accommodates 10 Guests in 5 Staterooms

Arrangements 5 Double

Length 64' (19.5m)

Beam 32'10" (10m)

Draft 7'7" (2.3m)

Year / Refit 2020

Builder Lagoon

# GENERAL ARRANGEMENT