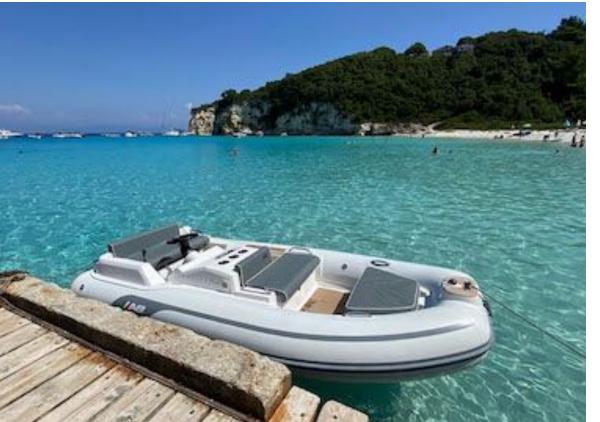

### TENDERS & WATER TOYS

- Tender AB 3.80m with jet engine 150 HP
- 2 x Seabob
- 2 x inflatable SUP
- Water ski for adults and kids
- Wakeboard
- Kneeboard
- Tubes
- Snorkeling and fishing equipment