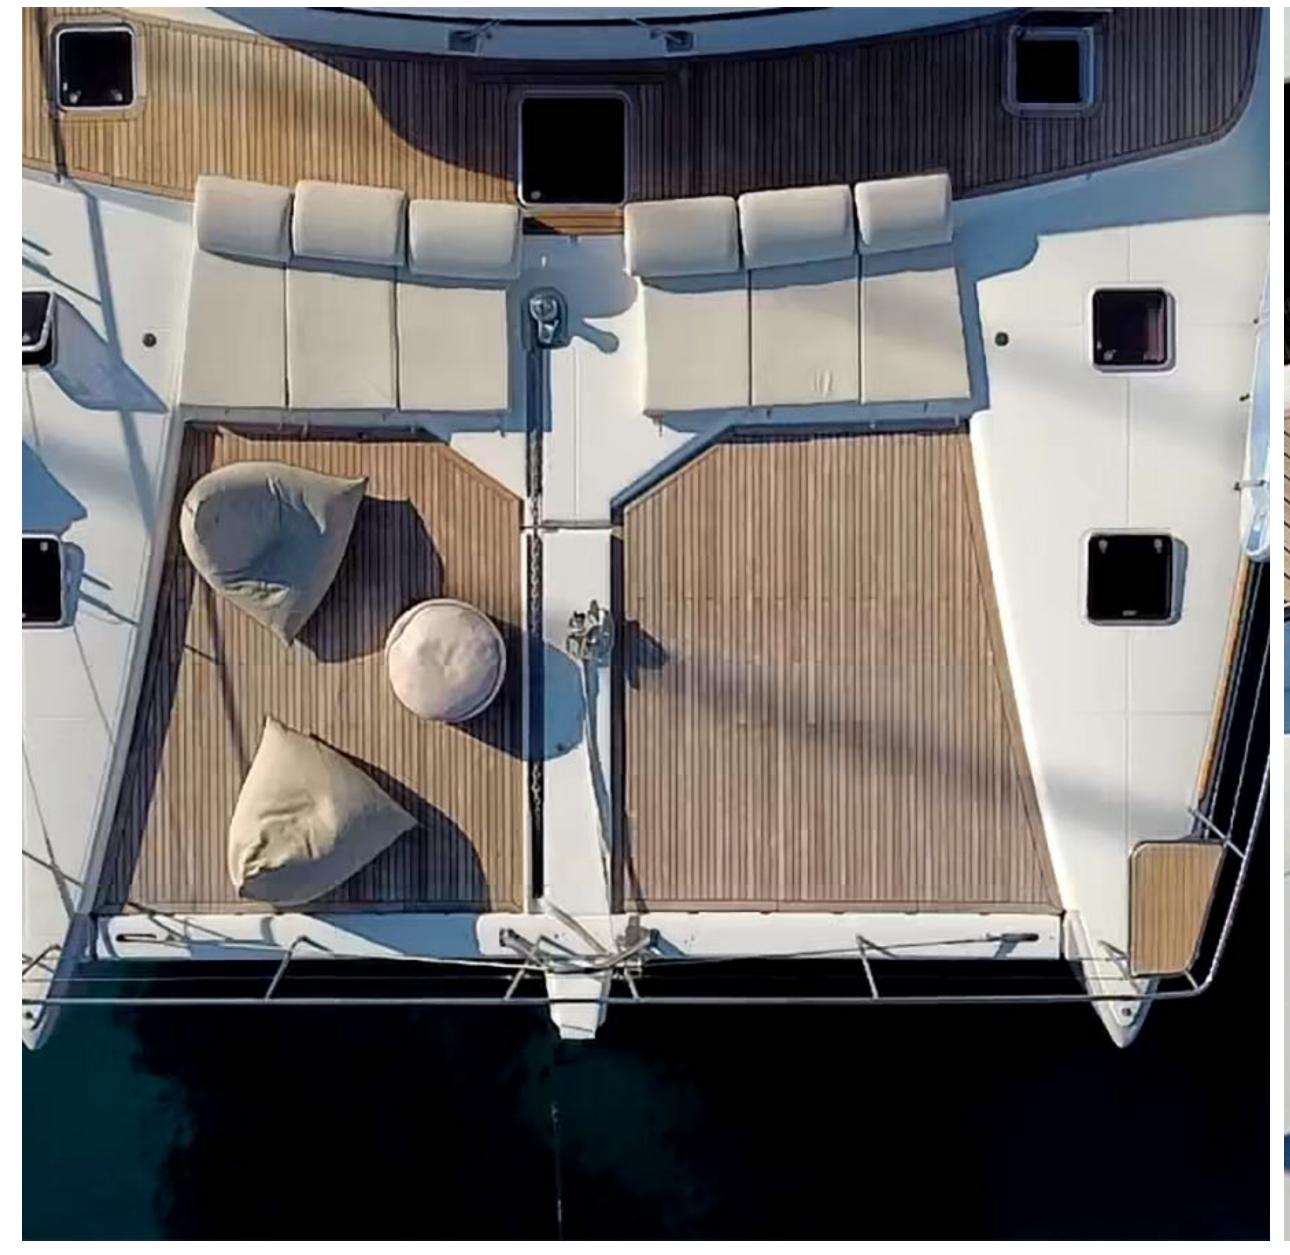

### KEY FEATURES

- Teak deck on bow
- Beach club
- Electric hard top on flybridge
- Three dining areas (main salon, aft deck, flybridge)
- Vast variety of water toys
- Two aft cabins feature private entrances for easy access to the outside
- Child friendly (safety net all around)

# GENERAL ARRANGEMENT