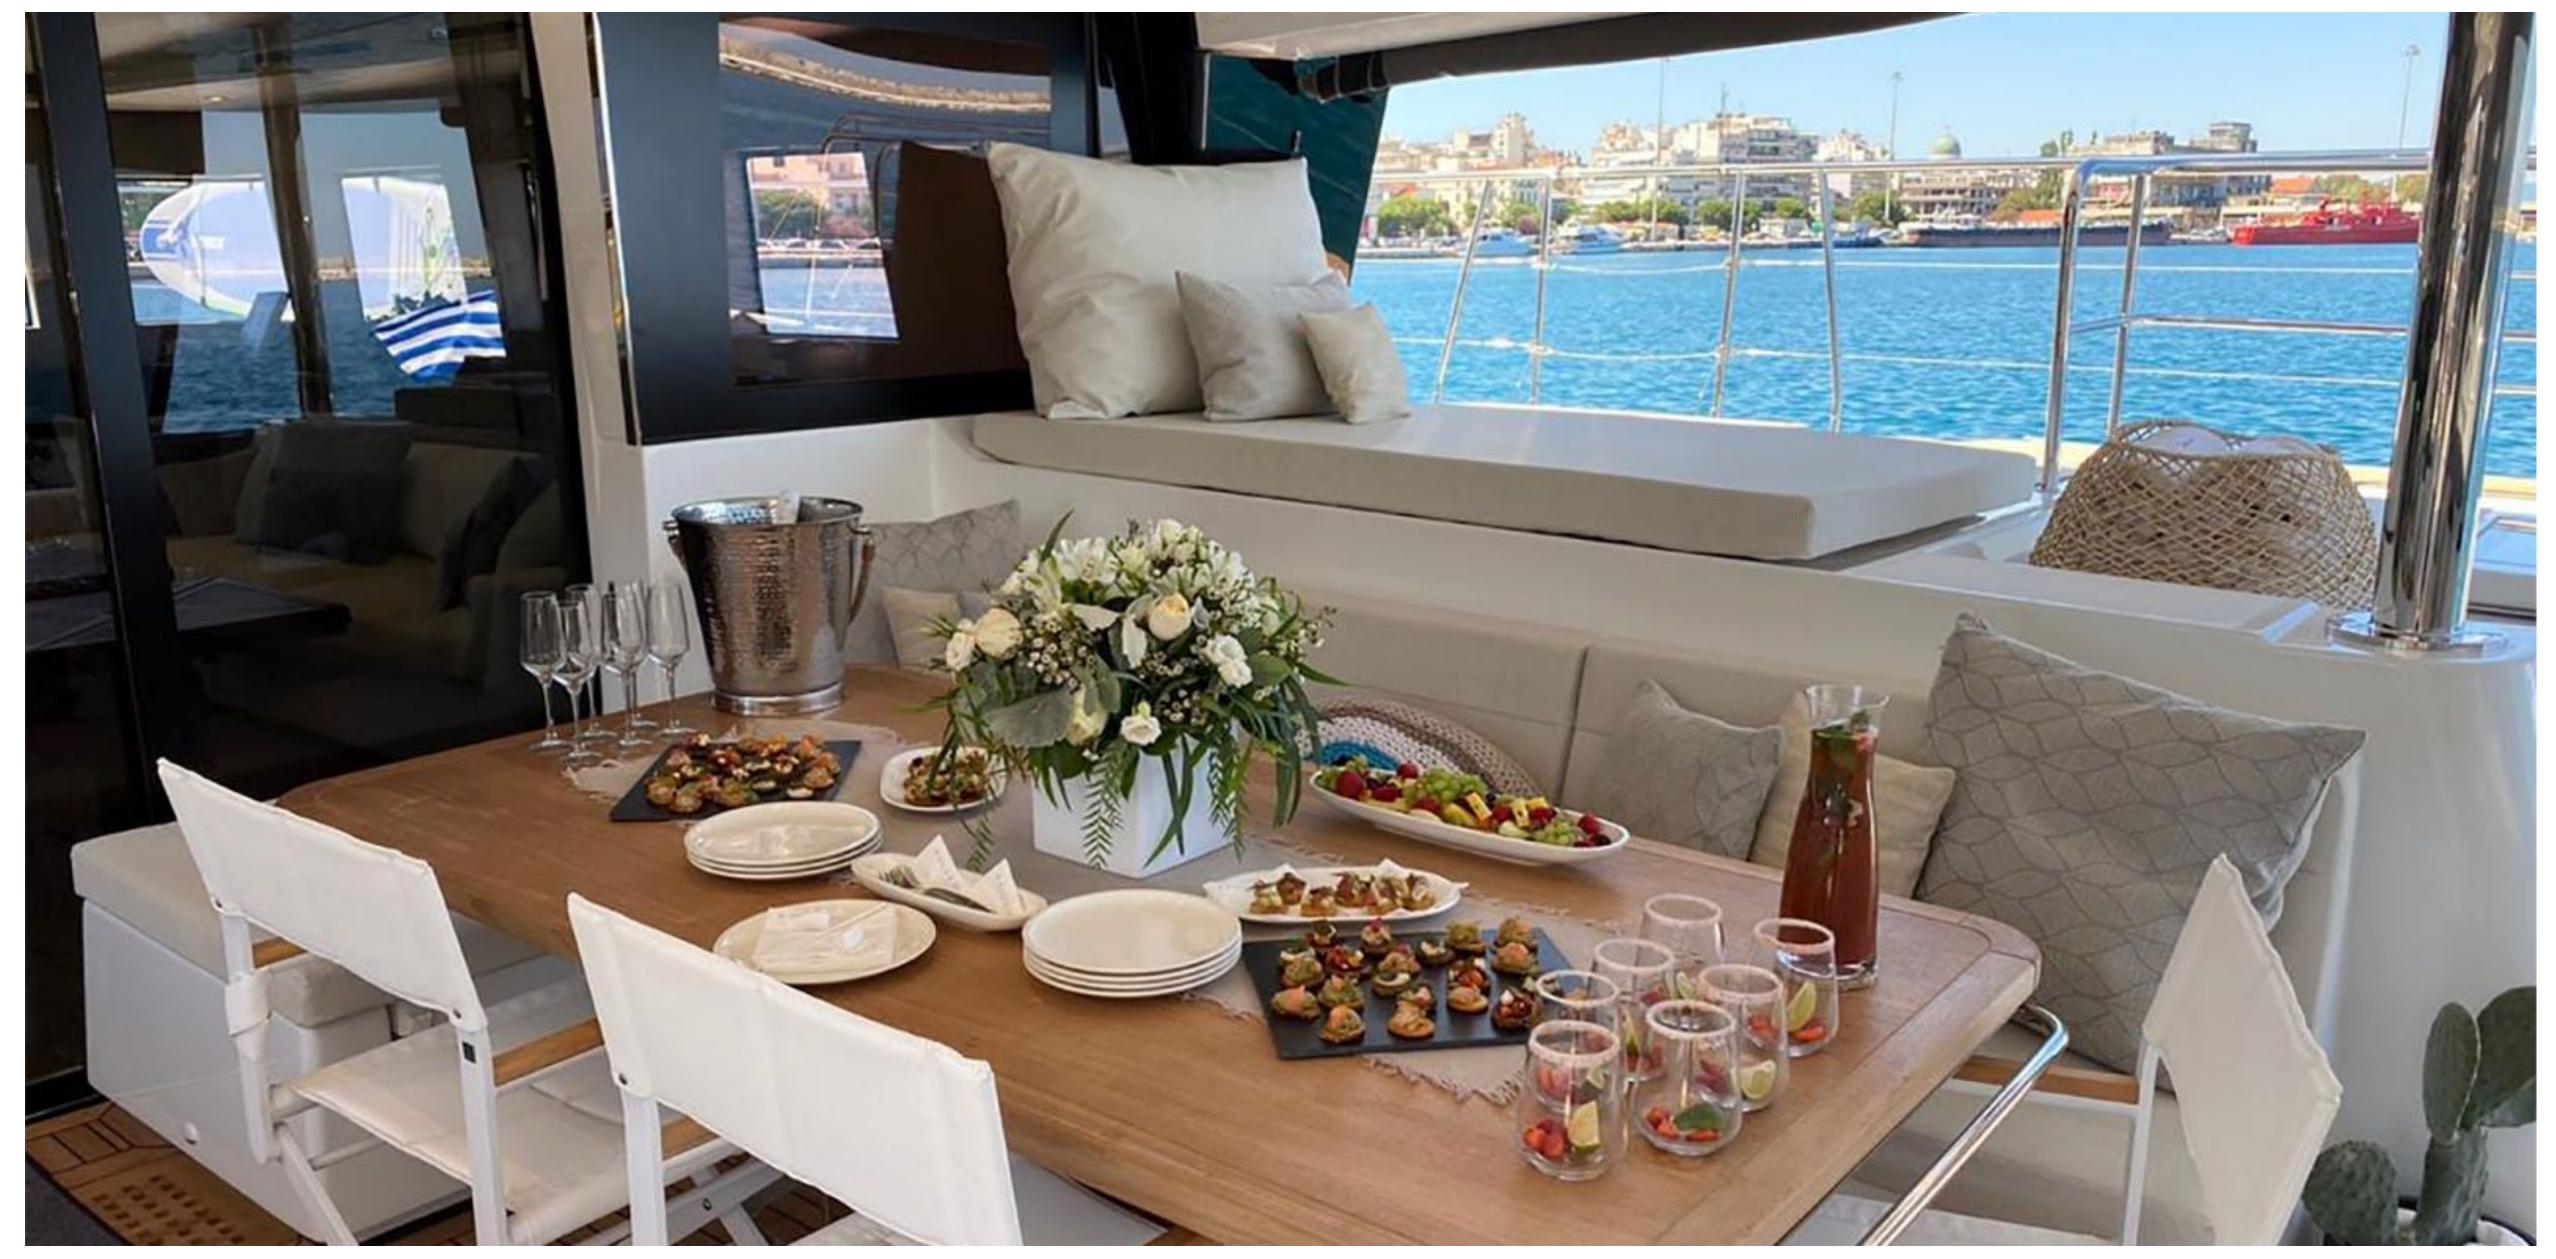

### KEY FEATURES

- Teak deck on bow
- Beach club
- Electric hard top on flybridge
- Three dining areas (main salon, aft deck, flybridge)
- Vast variety of water toys
- Two aft cabins feature private entrances for easy access to the outside
- Child friendly (safety net all around)