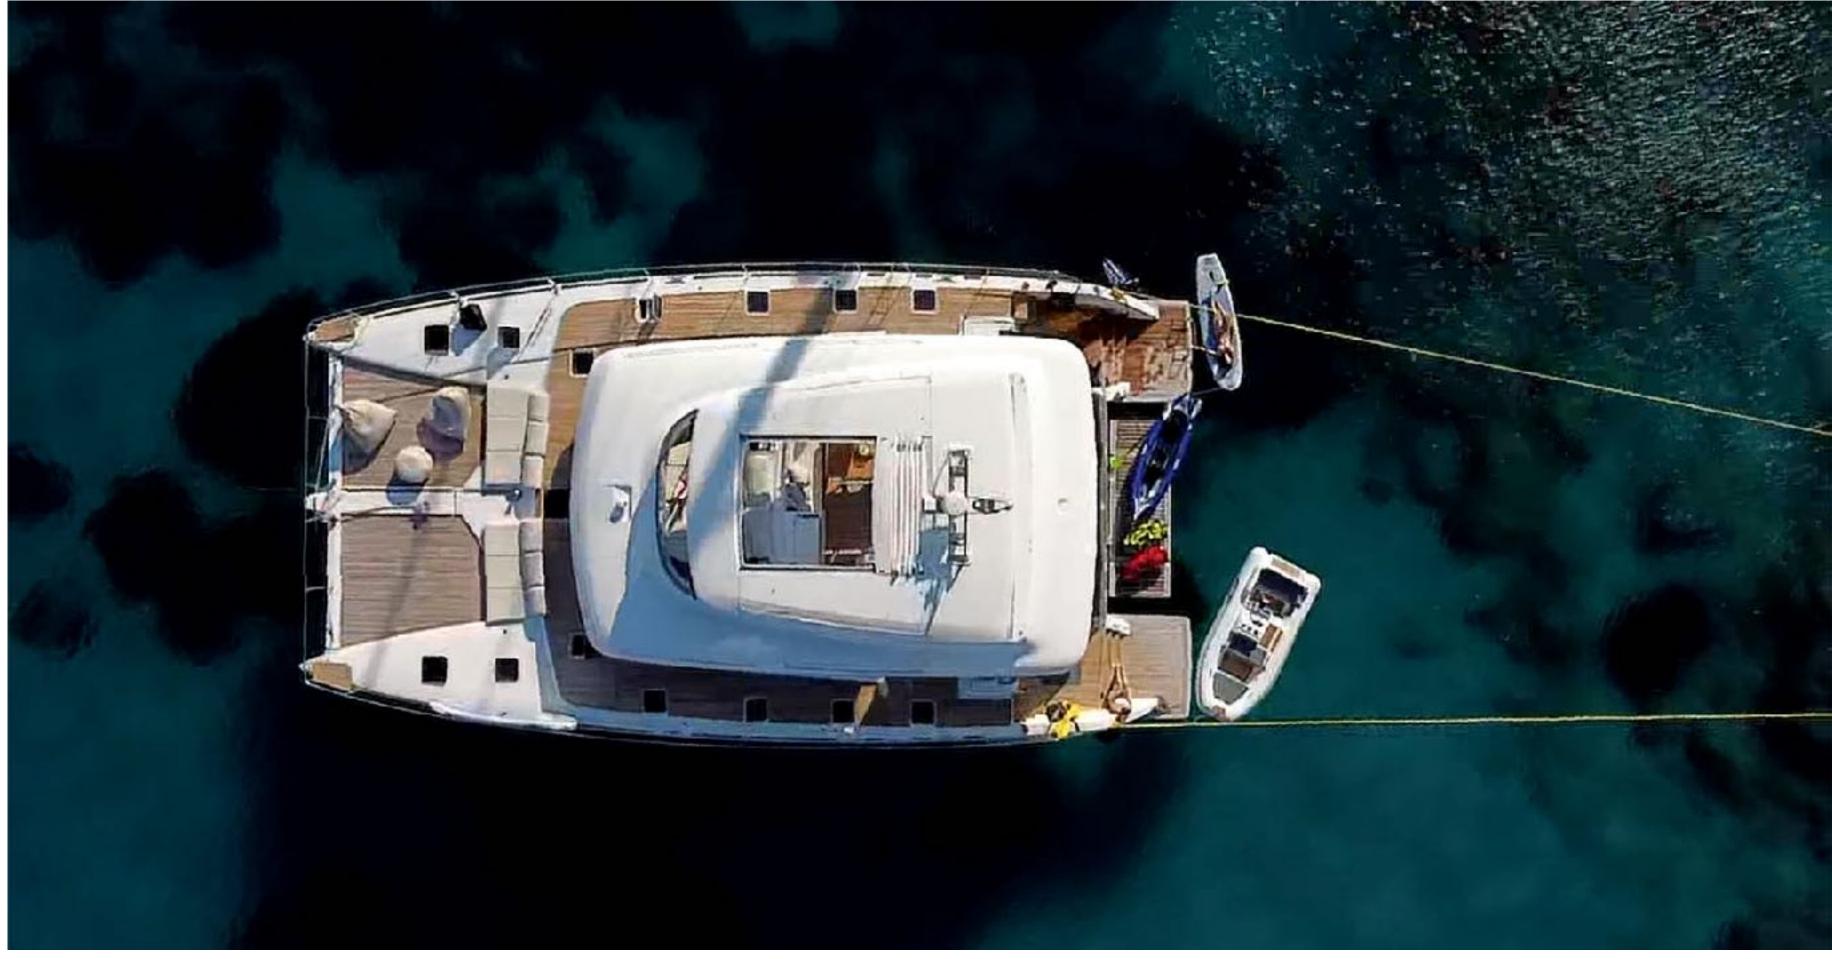

### KEY FEATURES

- Teak deck on bow
- Beach club
- Electric hard top on flybridge
- Three dining areas (main salon, aft deck, flybridge)
- Vast variety of water toys
- Two aft cabins feature private entrances for easy access to the outside
- Child friendly (safety net all around)

### TENDERS & WATER TOYS

- Tender AB 3.80m with jet engine 150 HP
- 2 x Seabob
- 2 x inflatable SUP
- Water ski for adults and kids
- Wakeboard
- Kneeboard
- Tubes
- Snorkeling and fishing equipment