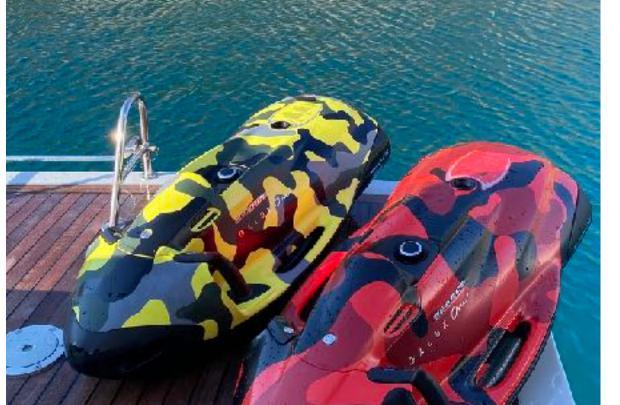

### TENDERS & WATER TOYS

- Tender AB 3.80m with jet engine 150 HP
- 2 x Seabob
- 2 x inflatable SUP
- Water ski for adults and kids
- Wakeboard
- Kneeboard
- Tubes
- Snorkeling and fishing equipment