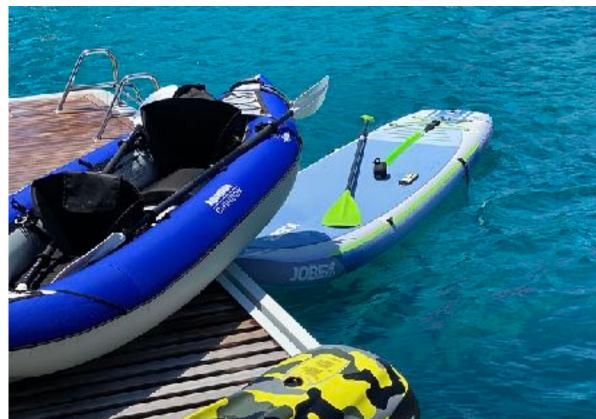

### TENDERS & WATER TOYS

- Tender AB 3.80m with jet engine 150 HP
- 2 x Seabob
- 2 x inflatable SUP
- Water ski for adults and kids
- Wakeboard
- Kneeboard
- Tubes
- Snorkeling and fishing equipment