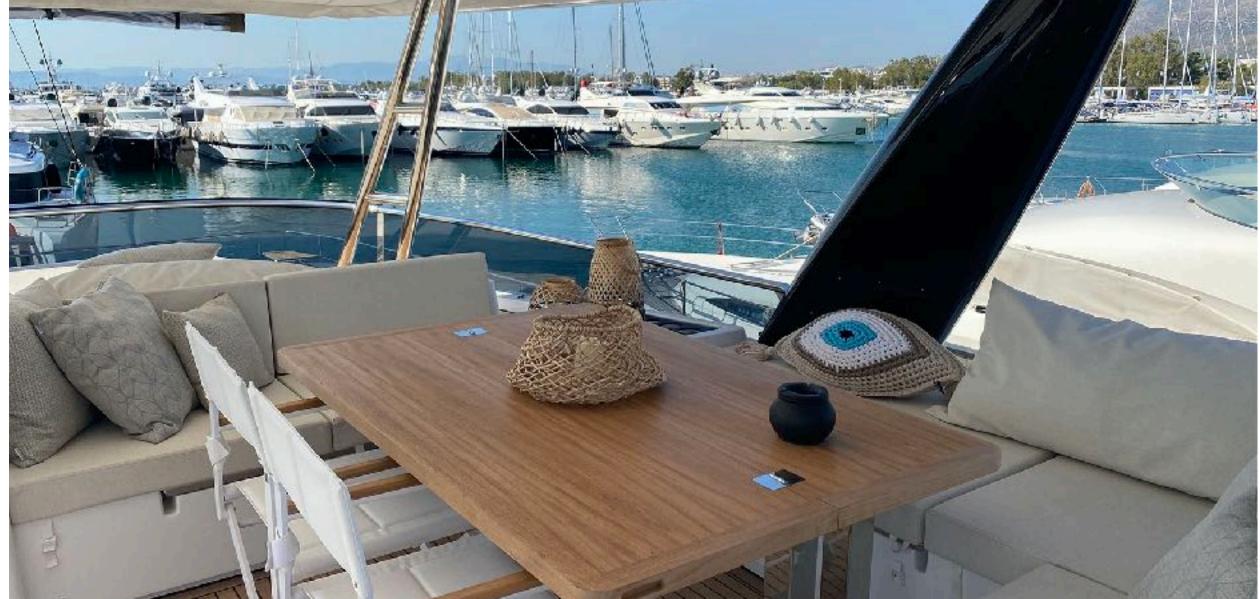

### KEY FEATURES

- Teak deck on bow
- Beach club
- Electric hard top on flybridge
- Three dining areas (main salon, aft deck, flybridge)
- Vast variety of water toys
- Two aft cabins feature private entrances for easy access to the outside
- Child friendly (safety net all around)