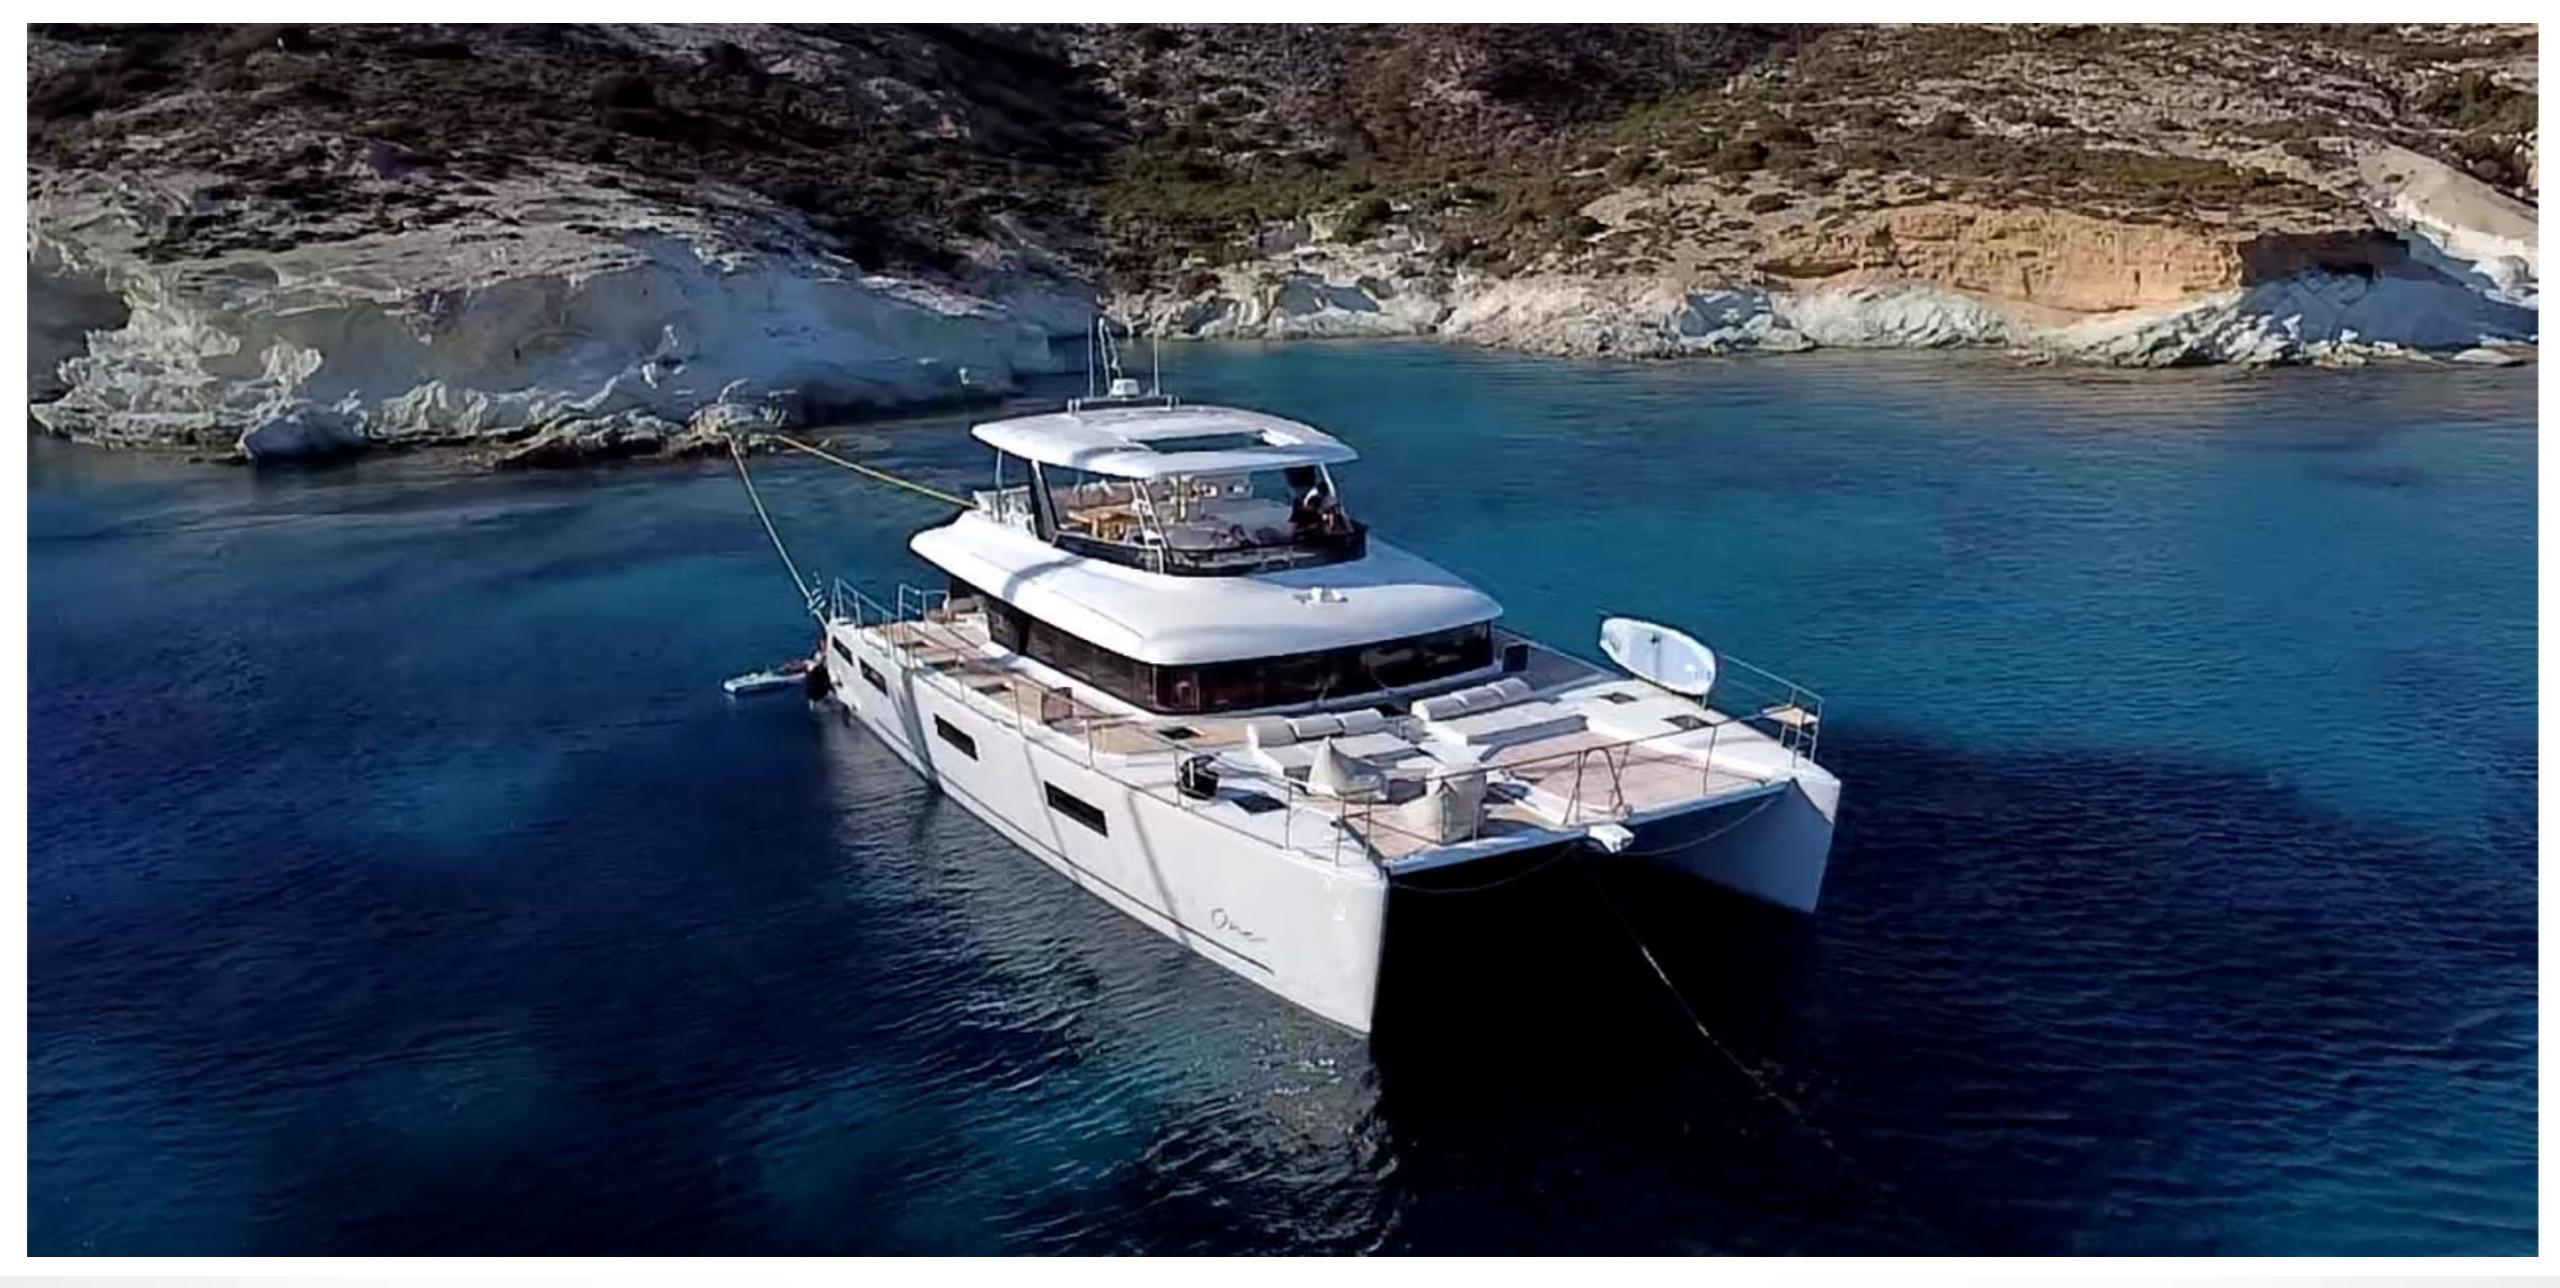

GALUX ONE PROFILE

GALUX ONE STATEROOM

### KEY FEATURES

- Teak deck on bow
- Beach club
- Electric hard top on flybridge
- Three dining areas (main salon, aft deck, flybridge)
- Vast variety of water toys
- Two aft cabins feature private entrances for easy access to the outside
- Child friendly (safety net all around)