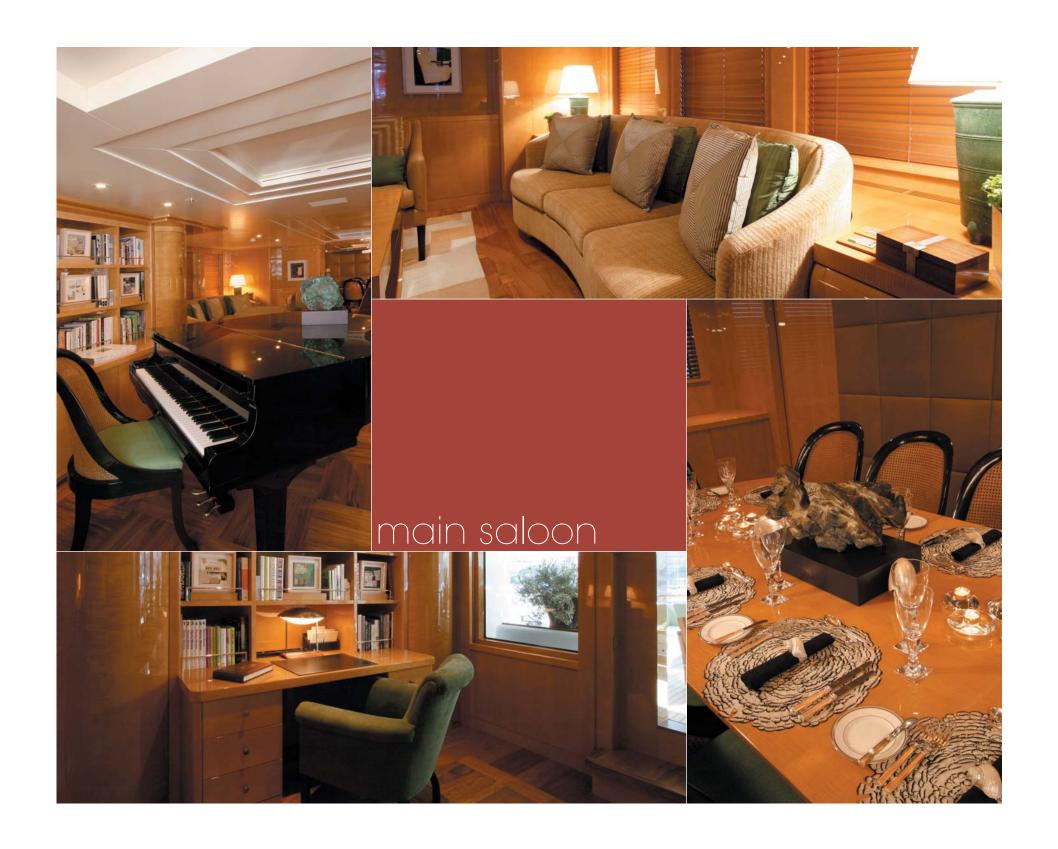

And step machine cross trainer.

The yacht accommodates up to twelve guests in six ensuite staterooms. The Owner's stateroom on the main deck, there are two doubles and two twins on the lower deck, and the VIP cabin is on the bridge deck. All accommodation is fully air-conditioned. The Owner's stateroom has a king size bed, and his and her bathrooms, port and starboard. Stairs lead upwards to the Owner's private panoramic sitting room, with views forward. The main saloon comprises a large seating and relaxing area, with a formal dining room forward. There is a full width upper saloon with bar, and a circular "verandah" style dining area.