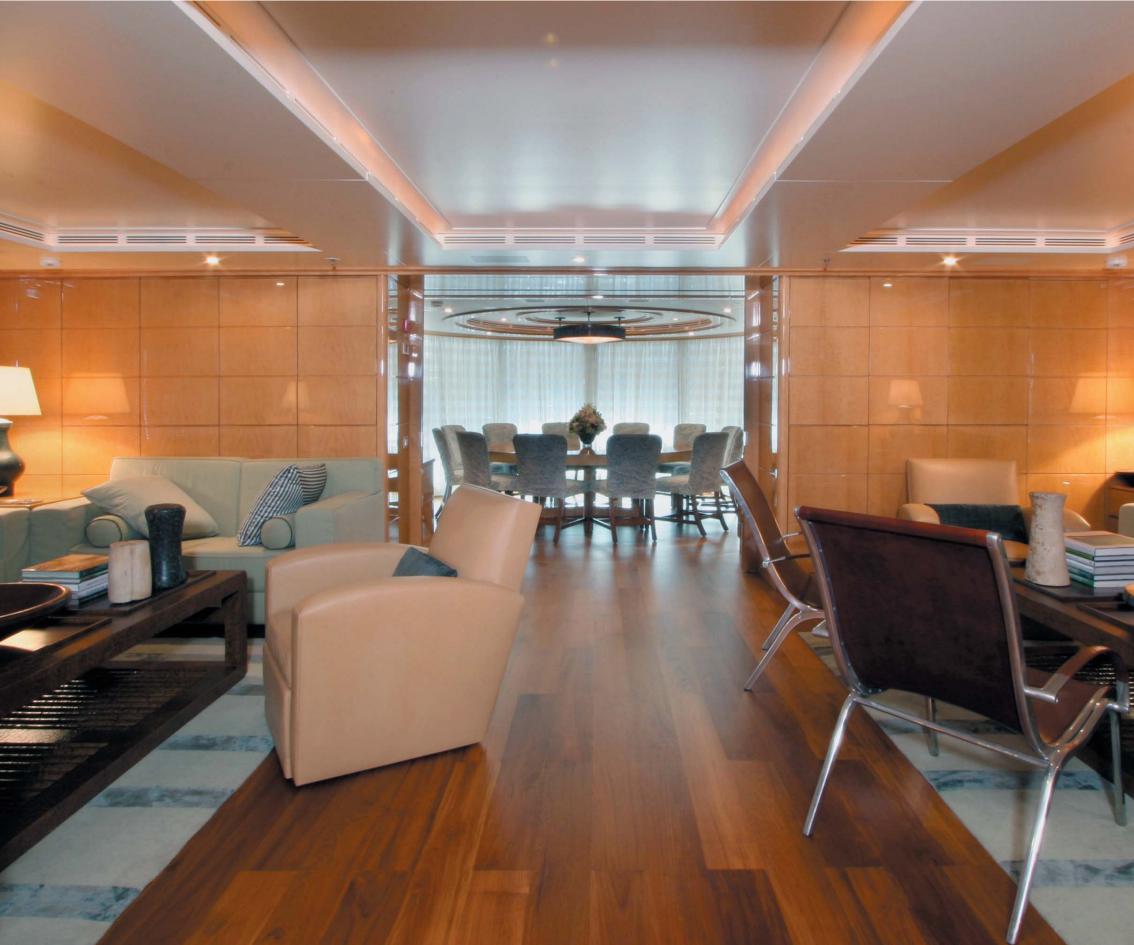

And step machine cross trainer.

The yacht accommodates up to twelve guests in six ensuite staterooms. The Owner's stateroom on the main deck, there are two doubles and two twins on the lower deck, and the VIP cabin is on the bridge deck. All accommodation is fully air-conditioned. The Owner's stateroom has a king size bed, and his and her bathrooms, port and starboard. Stairs lead upwards to the Owner's private panoramic sitting room, with views forward. The main saloon comprises a large seating and relaxing area, with a formal dining room forward. There is a full width upper saloon with bar, and a circular "verandah" style dining area.