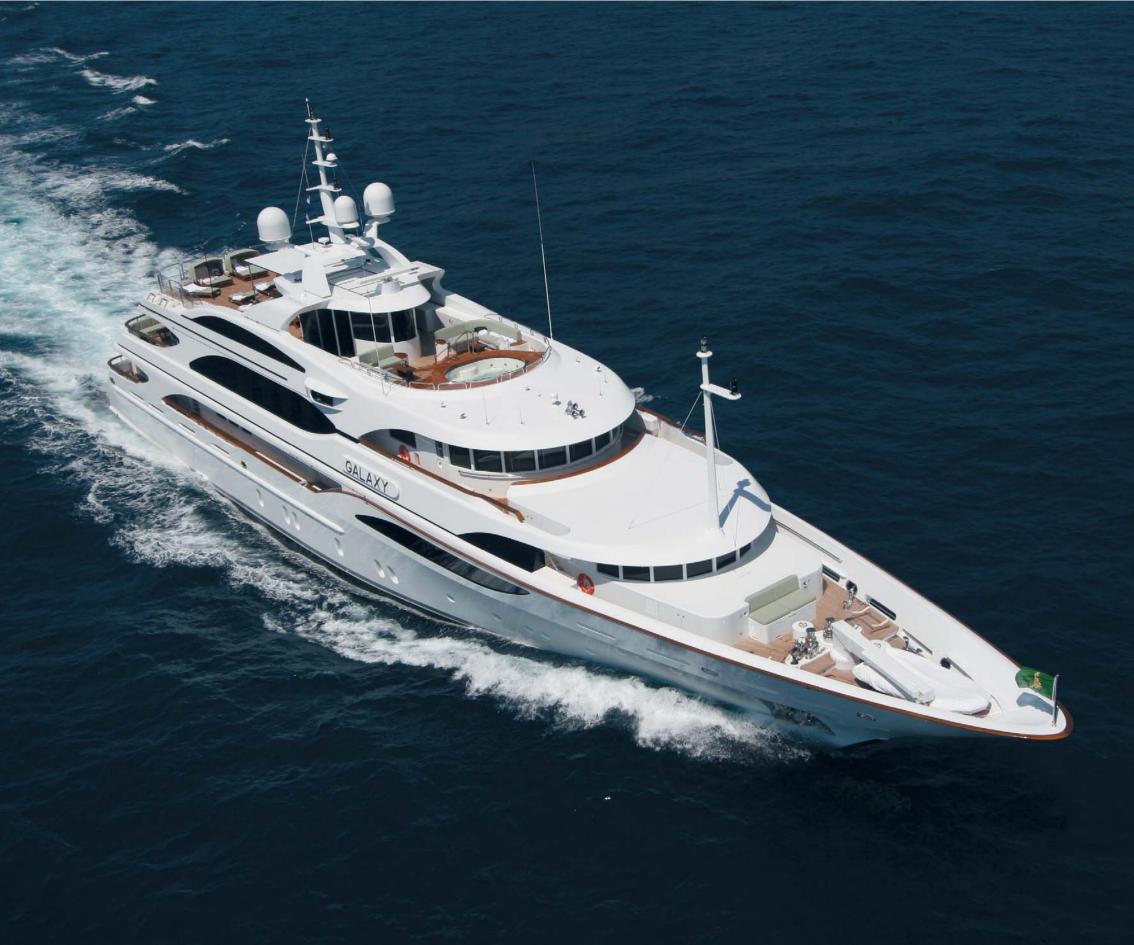

## **SPECIFICATIONS**

| Builderbenetti, ital'                  | Υ  |
|----------------------------------------|----|
| YEAR                                   |    |
| .ENGTH56m/184                          | 1′ |
| BEAM                                   | 1′ |
| DRAUGHT                                | )′ |
| ENGINES                                | В  |
| Speed                                  | S  |
| CRUISING: APPROX 15 KNOT               |    |
| Fuel Consumption                       |    |
| RANGE                                  |    |
| STABILIZERSNON-RETRACTABLE VOSPER FINI | S  |
| CREW                                   | 5  |

And step machine cross trainer.

The yacht accommodates up to twelve guests in six ensuite staterooms. The Owner's stateroom on the main deck, there are two doubles and two twins on the lower deck, and the VIP cabin is on the bridge deck. All accommodation is fully air-conditioned. The Owner's stateroom has a king size bed, and his and her bathrooms, port and starboard. Stairs lead upwards to the Owner's private panoramic sitting room, with views forward. The main saloon comprises a large seating and relaxing area, with a formal dining room forward. There is a full width upper saloon with bar, and a circular "verandah" style dining area.