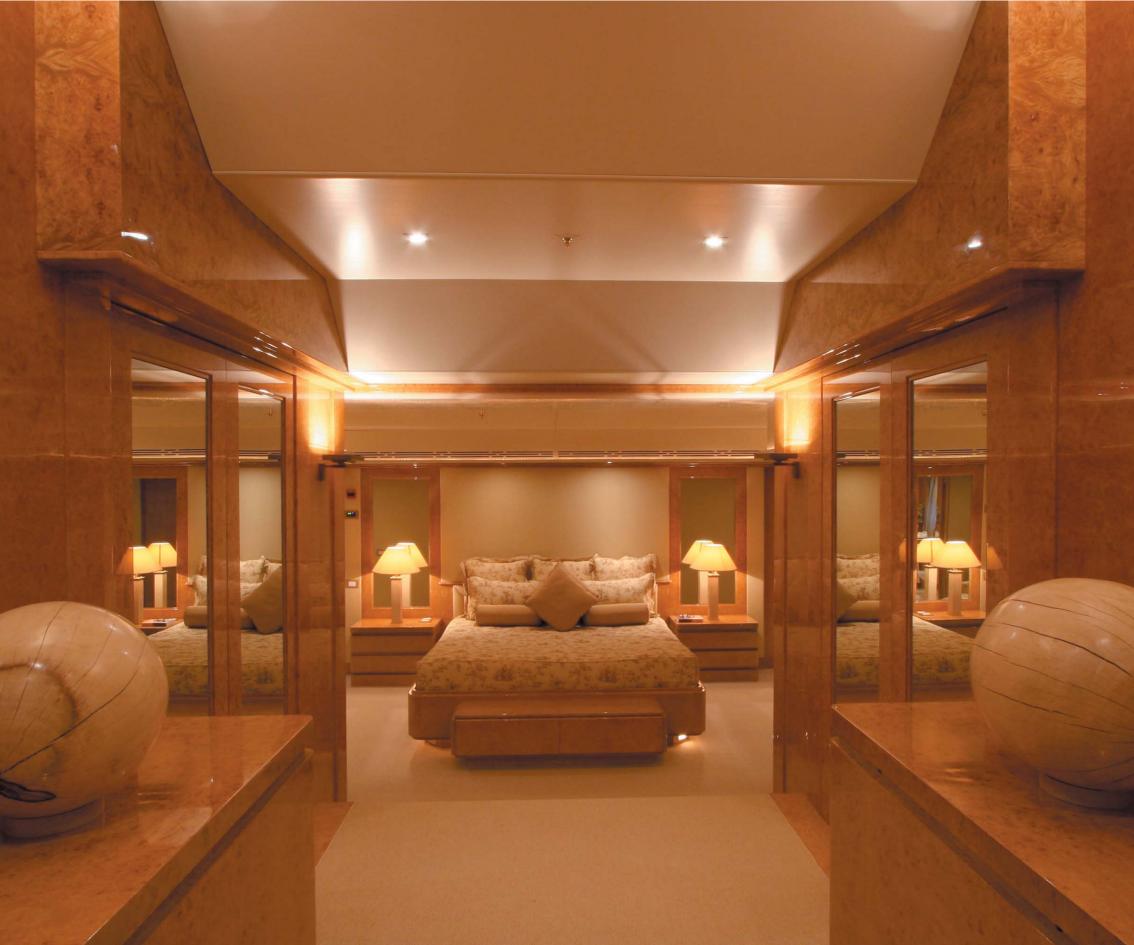

And step machine cross trainer.

The yacht accommodates up to twelve guests in six ensuite staterooms. The Owner's stateroom on the main deck, there are two doubles and two twins on the lower deck, and the VIP cabin is on the bridge deck. All accommodation is fully air-conditioned. The Owner's stateroom has a king size bed, and his and her bathrooms, port and starboard. Stairs lead upwards to the Owner's private panoramic sitting room, with views forward. The main saloon comprises a large seating and relaxing area, with a formal dining room forward. There is a full width upper saloon with bar, and a circular "verandah" style dining area.