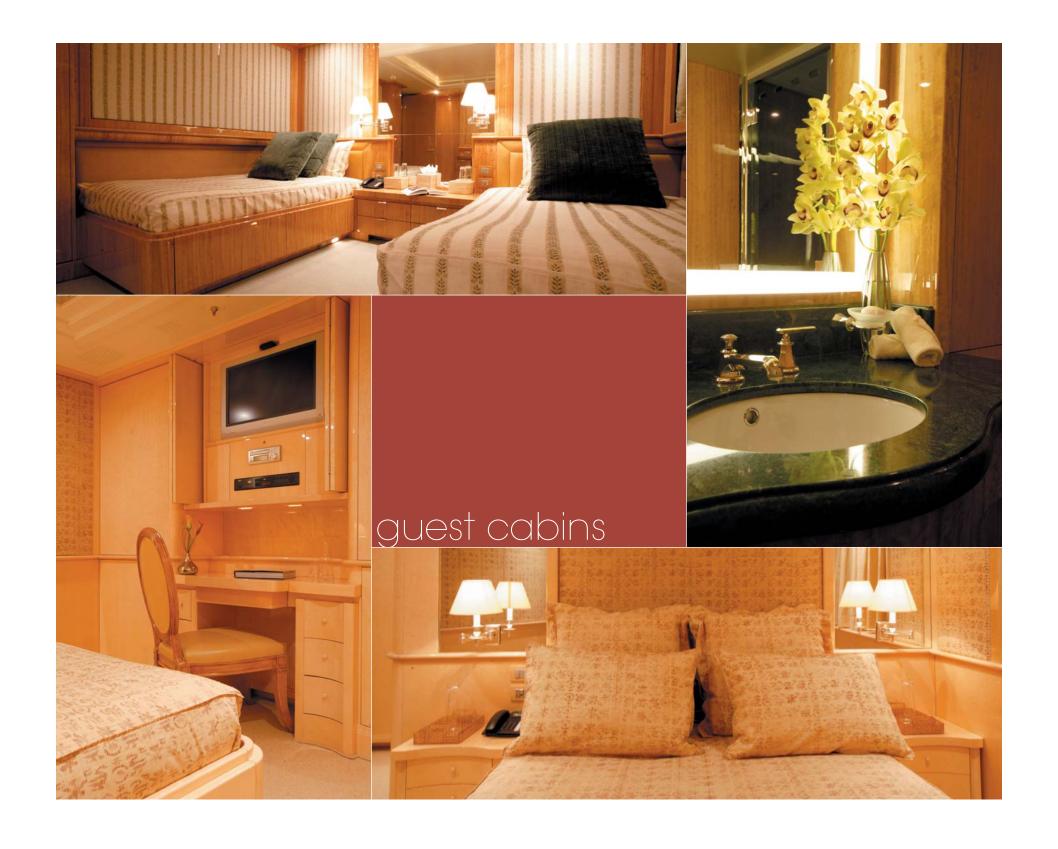

And step machine cross trainer.

The yacht accommodates up to twelve guests in six ensuite staterooms. The Owner's stateroom on the main deck, there are two doubles and two twins on the lower deck, and the VIP cabin is on the bridge deck. All accommodation is fully air-conditioned. The Owner's stateroom has a king size bed, and his and her bathrooms, port and starboard. Stairs lead upwards to the Owner's private panoramic sitting room, with views forward. The main saloon comprises a large seating and relaxing area, with a formal dining room forward. There is a full width upper saloon with bar, and a circular "verandah" style dining area.