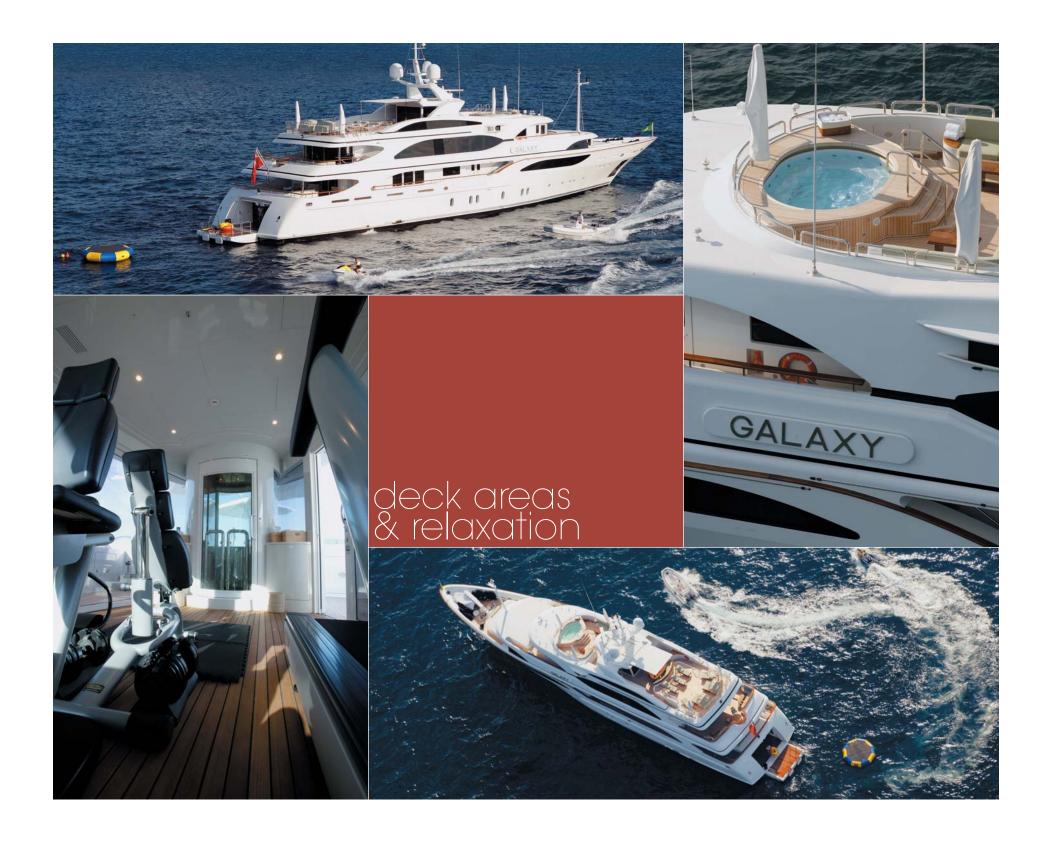

#### **ACCOMMODATION**

GALAXY has a glass cabin elevator, linking the accommodation deck to the Main Deck, the Upper Deck and the Sun Deck. On the Sun Deck the elevator lands in the gymnasium.

The gymnasium is equipped with an exercise bicycle, running machine and free weights.

And step machine cross trainer.

The yacht accommodates up to twelve guests in six ensuite staterooms. The Owner's stateroom on the main deck, there are two doubles and two twins on the lower deck, and the VIP cabin is on the bridge deck. All accommodation is fully air-conditioned. The Owner's stateroom has a king size bed, and his and her bathrooms, port and starboard. Stairs lead upwards to the Owner's private panoramic sitting room, with views forward. The main saloon comprises a large seating and relaxing area, with a formal dining room forward. There is a full width upper saloon with bar, and a circular "verandah" style dining area.

There is a wireless computer network, connected to the internet with 'at sea' reception.

The sundeck has a large Jacuzzi forward, with ample sunbathing and lounging cushions. There is a bar close to the Jacuzzi. On the after part of the Sun Deck there are a number of "Sutherland" chaises lounges.

#### **WATERSPORTS EQUIPMENT**

- 1 Novurania 66DL Tender with twin Yamaha 90 hp outboards
- 2 GPR 900 Yamaha wave runners
- 2 Sunfish sail boats
- 6 sets of diving gear
- 22 person ocean kayaks
- 2 donuts
- 1 5 person Banana
- 1 pair professional skis
- 1 pair of amateur skis
- 1 knee board
- 1 wake board
- 1 windsurfer
- Floating trampoline