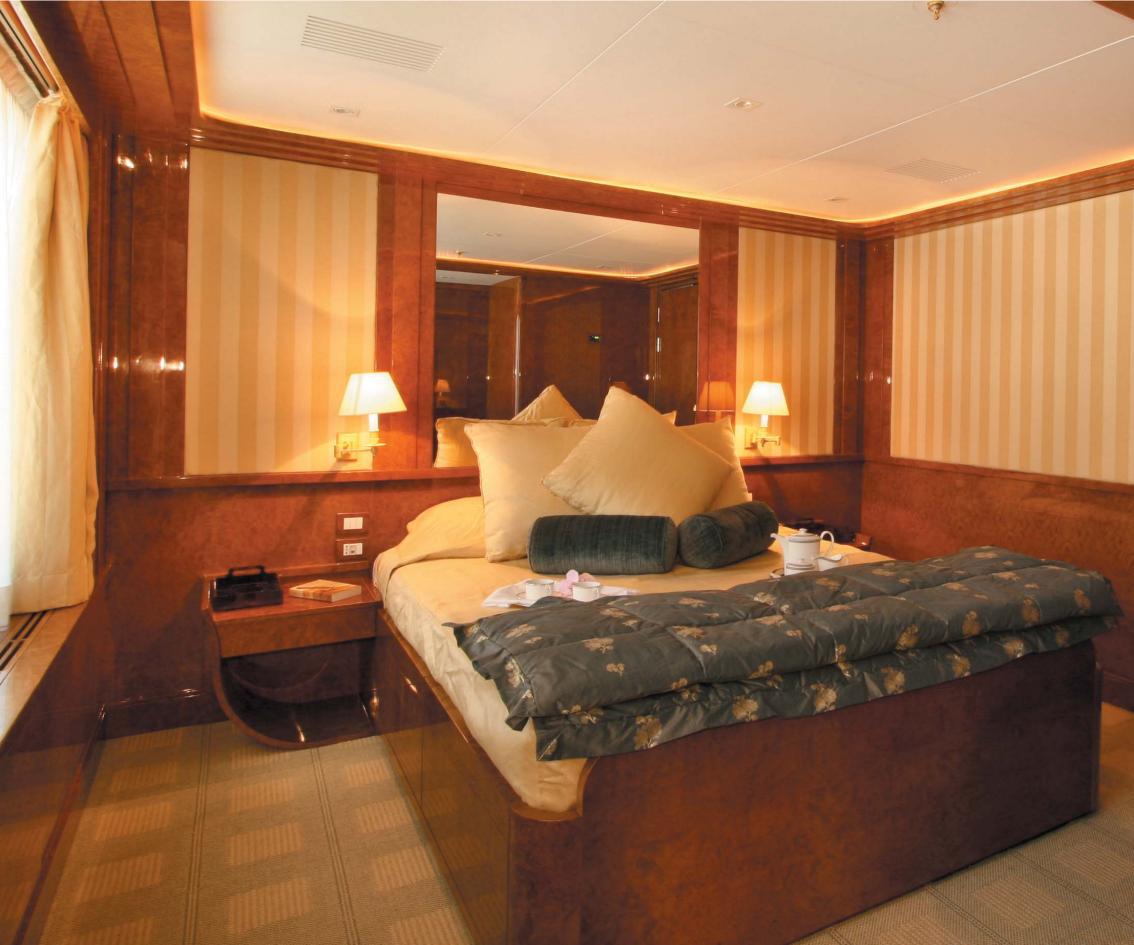

And step machine cross trainer.

The yacht accommodates up to twelve guests in six ensuite staterooms. The Owner's stateroom on the main deck, there are two doubles and two twins on the lower deck, and the VIP cabin is on the bridge deck. All accommodation is fully air-conditioned. The Owner's stateroom has a king size bed, and his and her bathrooms, port and starboard. Stairs lead upwards to the Owner's private panoramic sitting room, with views forward. The main saloon comprises a large seating and relaxing area, with a formal dining room forward. There is a full width upper saloon with bar, and a circular "verandah" style dining area.