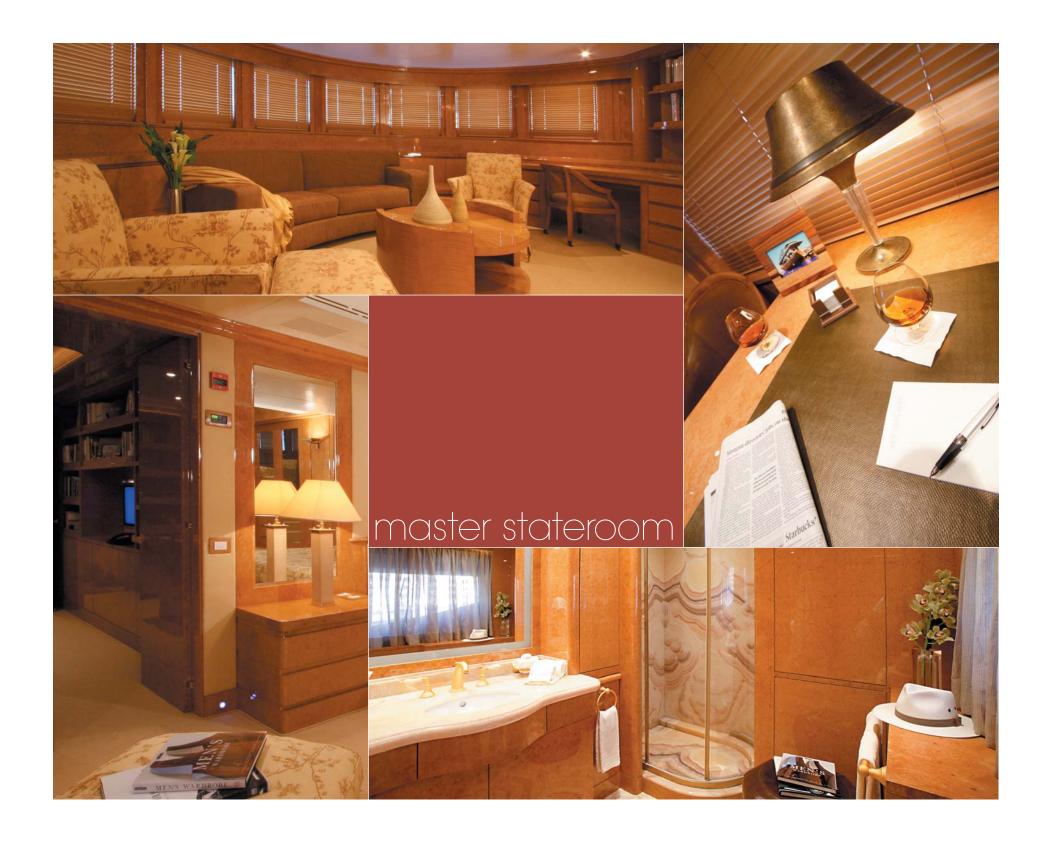

And step machine cross trainer.

The yacht accommodates up to twelve guests in six ensuite staterooms. The Owner's stateroom on the main deck, there are two doubles and two twins on the lower deck, and the VIP cabin is on the bridge deck. All accommodation is fully air-conditioned. The Owner's stateroom has a king size bed, and his and her bathrooms, port and starboard. Stairs lead upwards to the Owner's private panoramic sitting room, with views forward. The main saloon comprises a large seating and relaxing area, with a formal dining room forward. There is a full width upper saloon with bar, and a circular "verandah" style dining area.