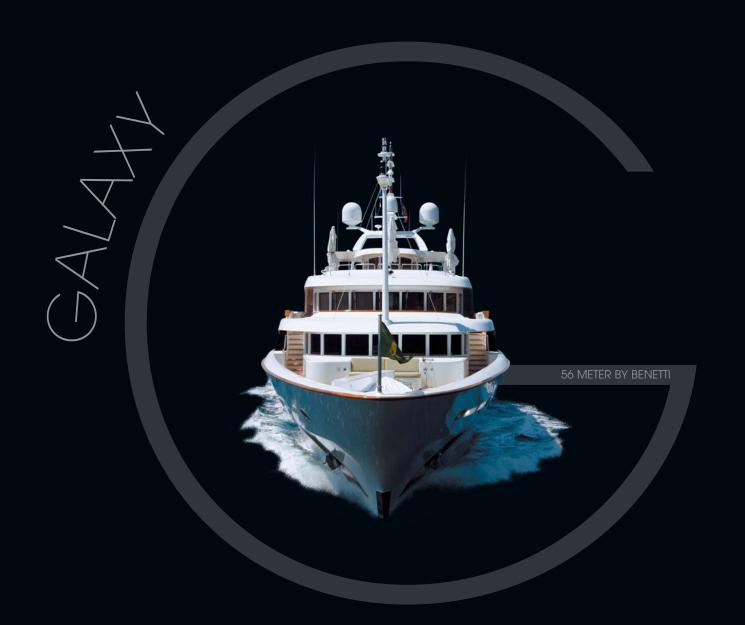

## **SPECIFICATIONS**

| Builderbenetti, ital'                  | Υ  |
|----------------------------------------|----|
| YEAR                                   |    |
| .ENGTH56m/184                          | 1′ |
| BEAM                                   | 1′ |
| DRAUGHT                                | )′ |
| ENGINES                                | В  |
| Speed                                  | S  |
| CRUISING: APPROX 15 KNOT               |    |
| Fuel Consumption                       |    |
| RANGE                                  |    |
| STABILIZERSNON-RETRACTABLE VOSPER FINI | S  |
| CREW                                   | 5  |