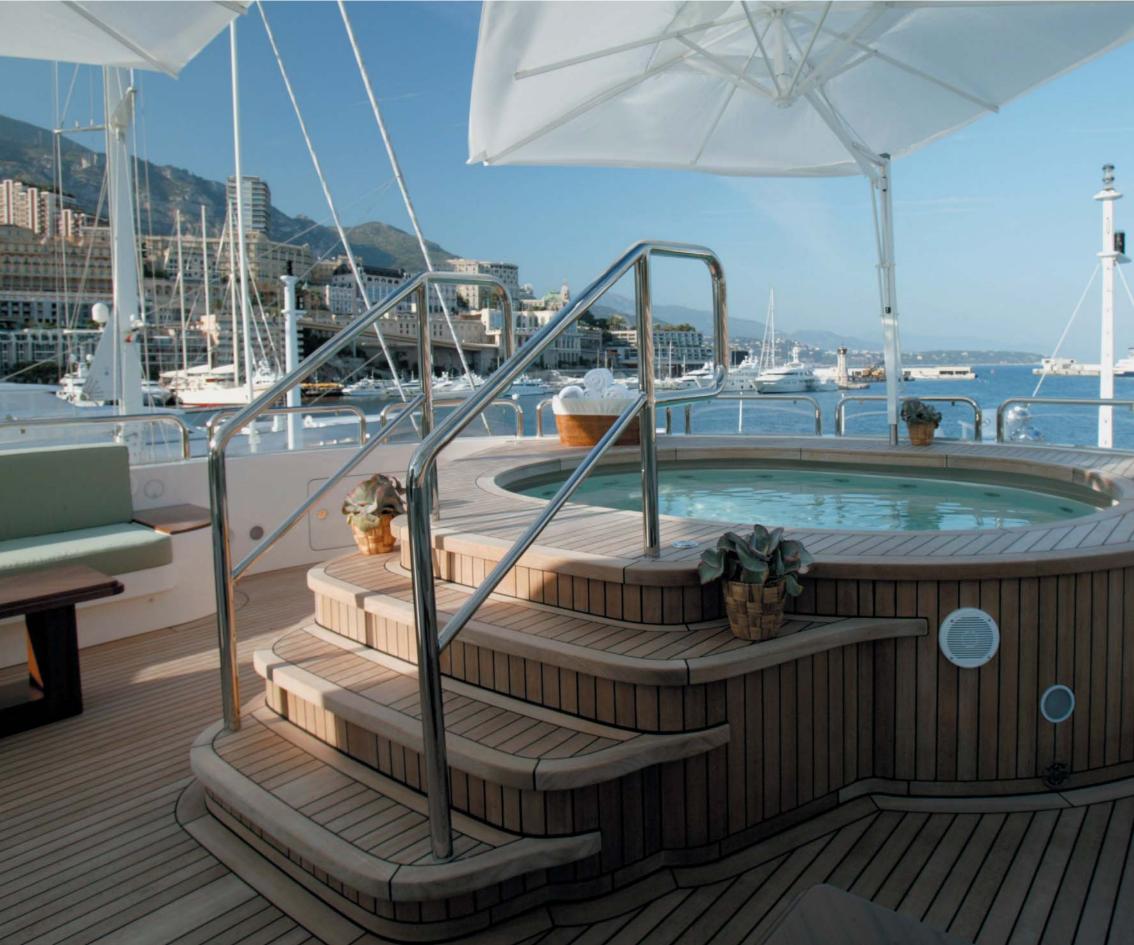

There is a wireless computer network, connected to the internet with 'at sea' reception.

The sundeck has a large Jacuzzi forward, with ample sunbathing and lounging cushions. There is a bar close to the Jacuzzi. On the after part of the Sun Deck there are a number of "Sutherland" chaises lounges.