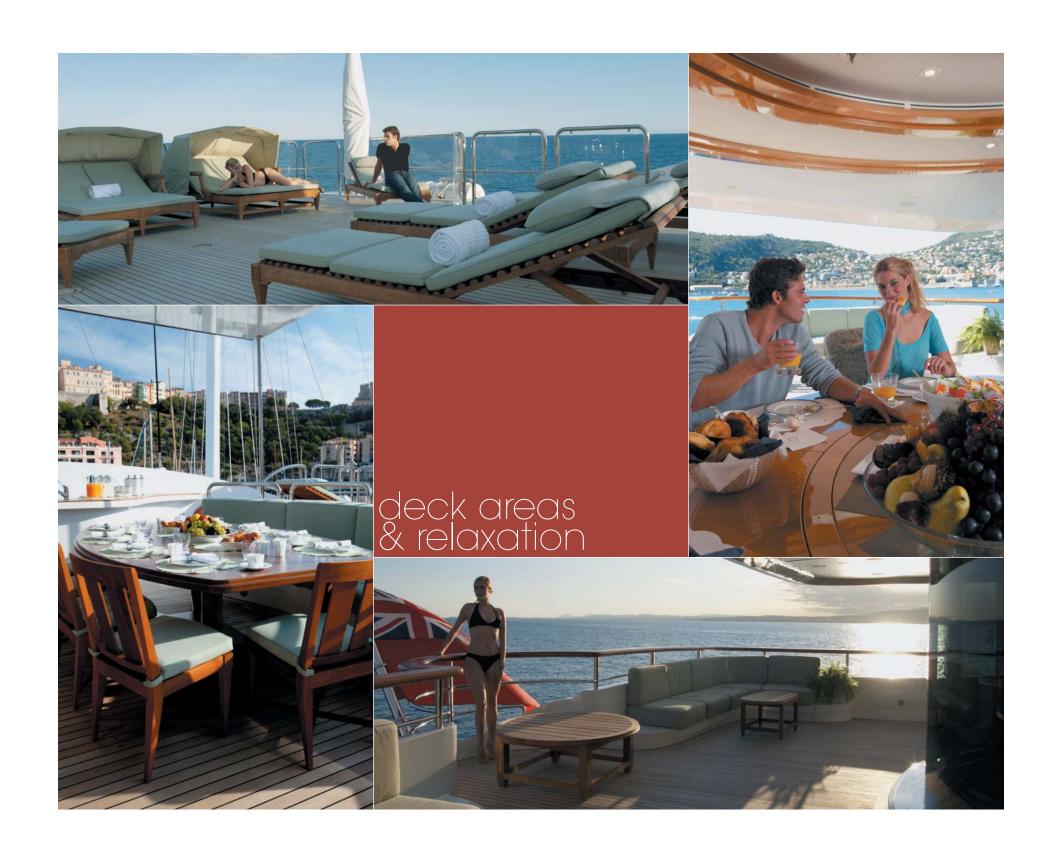

There is a wireless computer network, connected to the internet with 'at sea' reception.

The sundeck has a large Jacuzzi forward, with ample sunbathing and lounging cushions. There is a bar close to the Jacuzzi. On the after part of the Sun Deck there are a number of "Sutherland" chaises lounges.