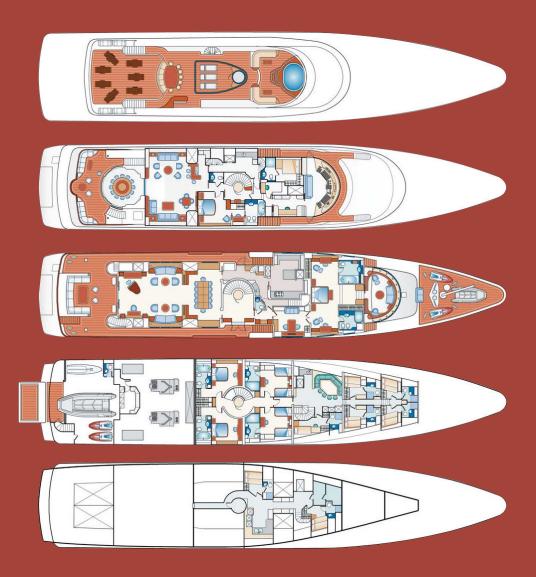

#### **ACCOMMODATION**

GALAXY has a glass cabin elevator, linking the accommodation deck to the Main Deck, the Upper Deck and the Sun Deck. On the Sun Deck the elevator lands in the gymnasium.

The gymnasium is equipped with an exercise bicycle, running machine and free weights.

And step machine cross trainer.

The yacht accommodates up to twelve guests in six ensuite staterooms. The Owner's stateroom on the main deck, there are two doubles and two twins on the lower deck, and the VIP cabin is on the bridge deck. All accommodation is fully air-conditioned. The Owner's stateroom has a king size bed, and his and her bathrooms, port and starboard. Stairs lead upwards to the Owner's private panoramic sitting room, with views forward. The main saloon comprises a large seating and relaxing area, with a formal dining room forward. There is a full width upper saloon with bar, and a circular "verandah" style dining area.