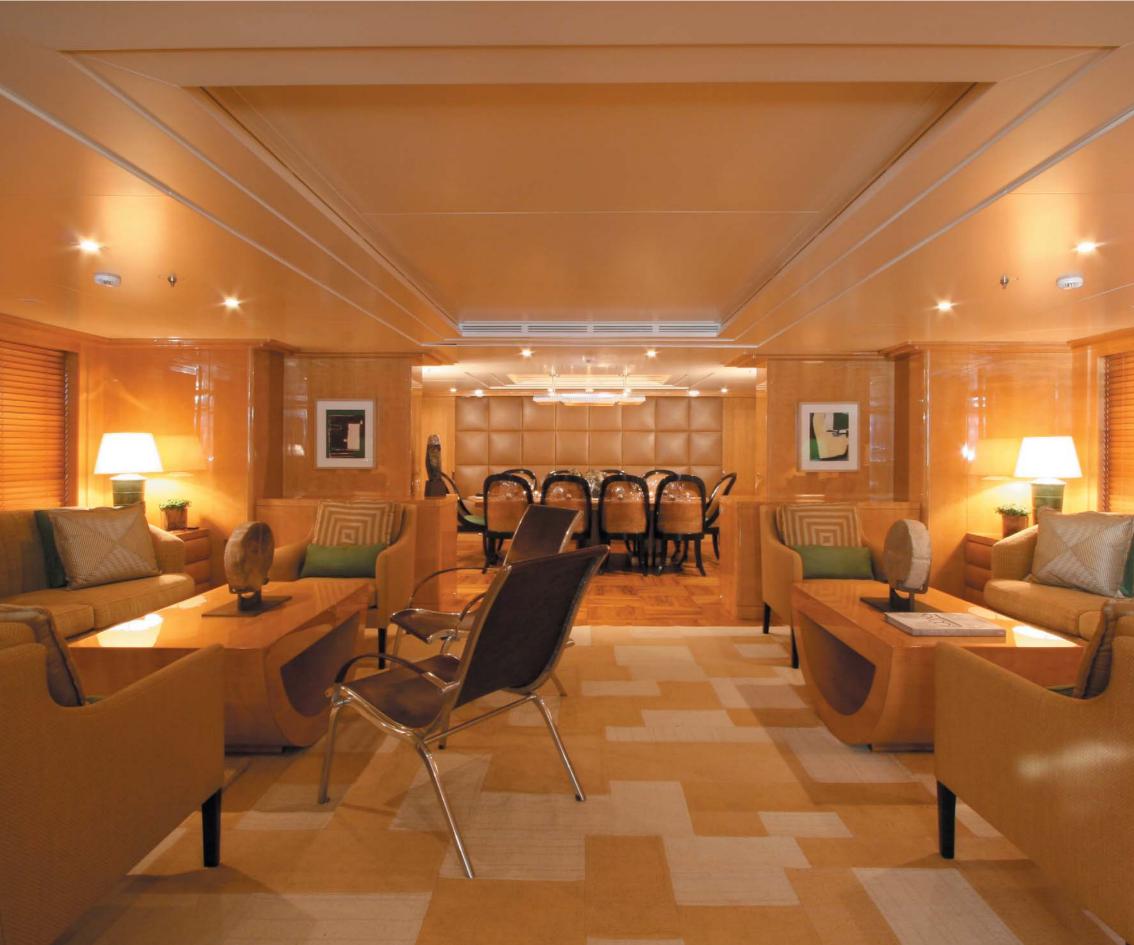

And step machine cross trainer.

The yacht accommodates up to twelve guests in six ensuite staterooms. The Owner's stateroom on the main deck, there are two doubles and two twins on the lower deck, and the VIP cabin is on the bridge deck. All accommodation is fully air-conditioned. The Owner's stateroom has a king size bed, and his and her bathrooms, port and starboard. Stairs lead upwards to the Owner's private panoramic sitting room, with views forward. The main saloon comprises a large seating and relaxing area, with a formal dining room forward. There is a full width upper saloon with bar, and a circular "verandah" style dining area.