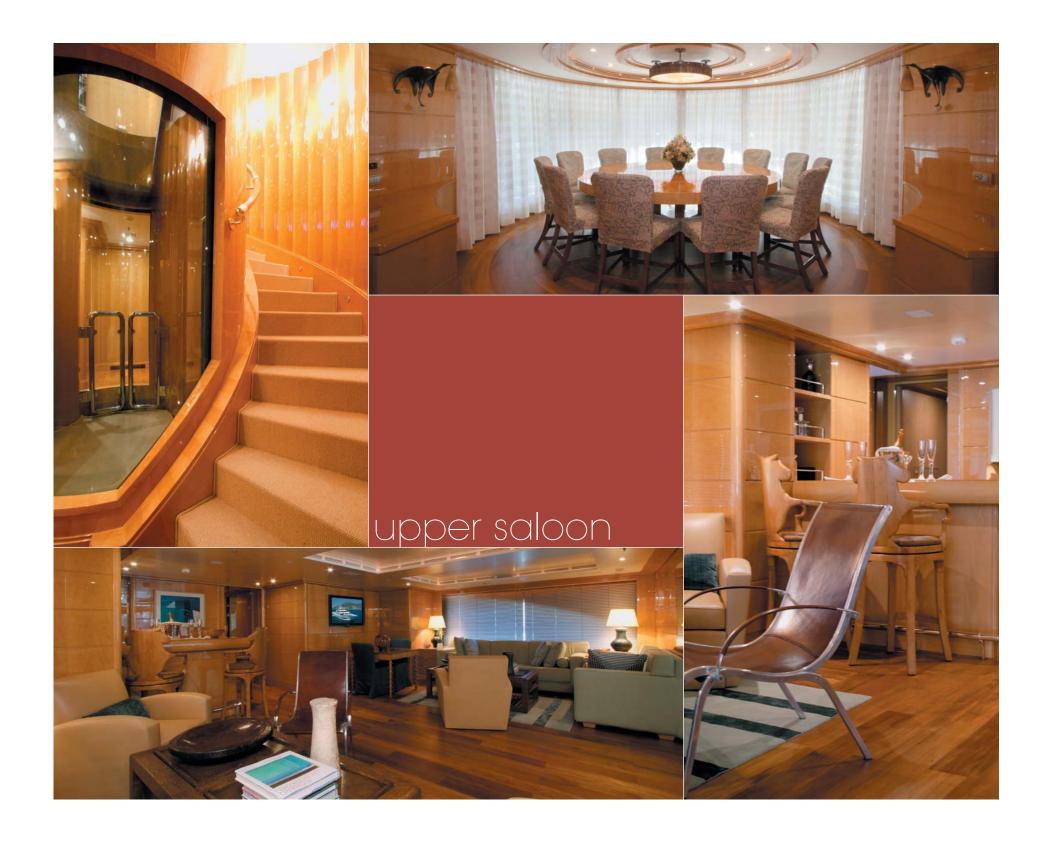

And step machine cross trainer.

The yacht accommodates up to twelve guests in six ensuite staterooms. The Owner's stateroom on the main deck, there are two doubles and two twins on the lower deck, and the VIP cabin is on the bridge deck. All accommodation is fully air-conditioned. The Owner's stateroom has a king size bed, and his and her bathrooms, port and starboard. Stairs lead upwards to the Owner's private panoramic sitting room, with views forward. The main saloon comprises a large seating and relaxing area, with a formal dining room forward. There is a full width upper saloon with bar, and a circular "verandah" style dining area.