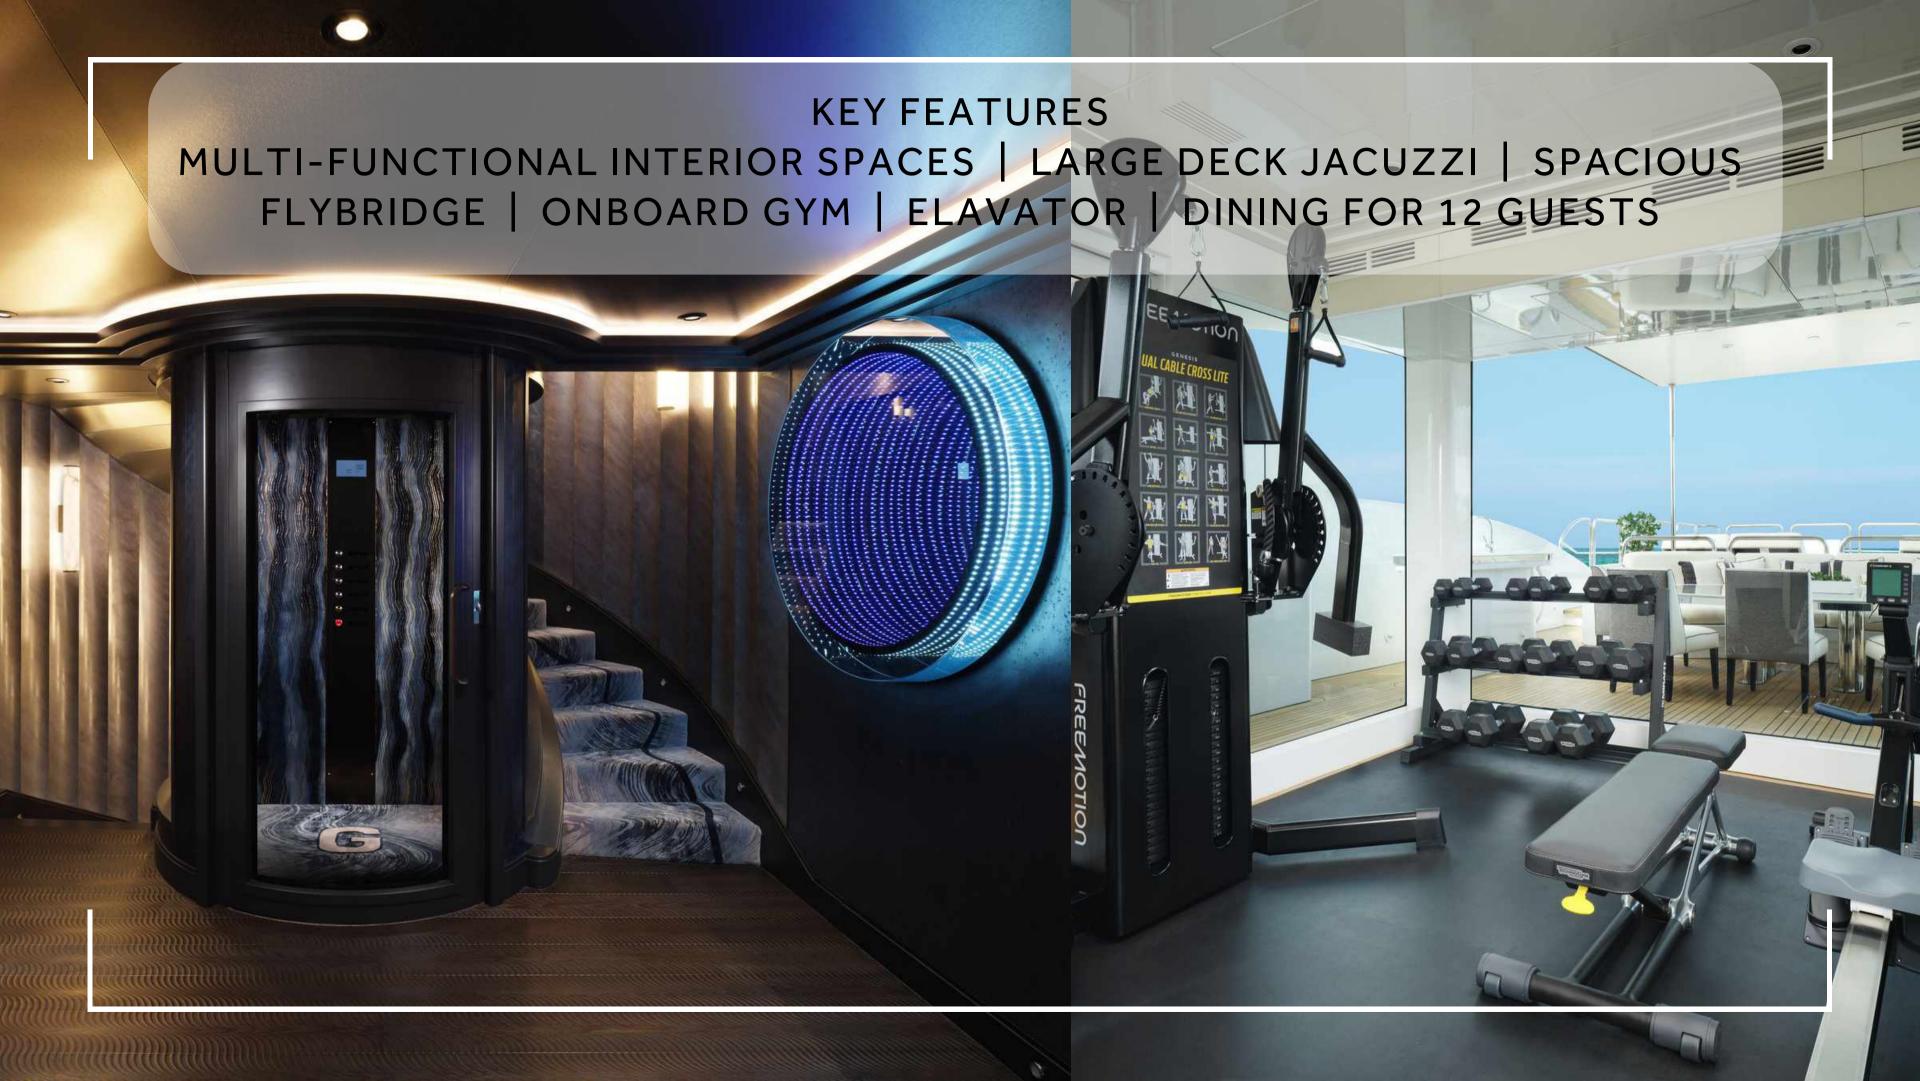

GALAXY offers multi-functional spaces for all who step onboard to enjoy. Enjoy the enchanting ambience of the open plan dining space, take a moment to relax in the deck jacuzzi or hone your recording skills in the private studio, the options are endless and the choice is yours.