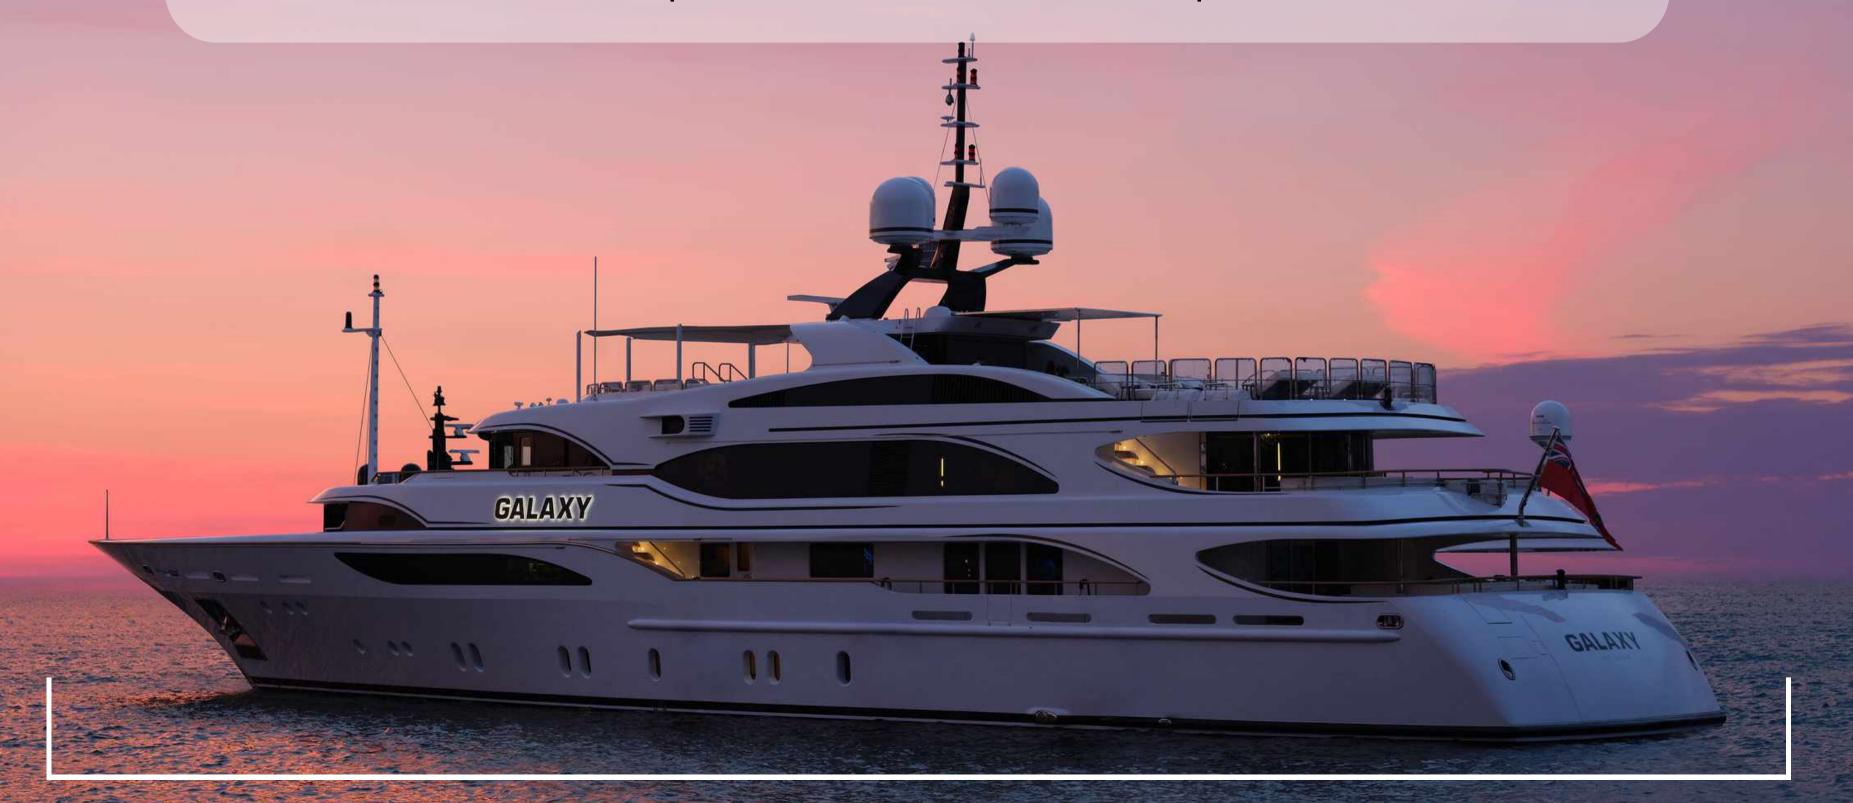

# FOR CHARTER GALAXY GALAXY VXAJAÐ BENETTI | 2005/2022 | 6 CABINS | 12 GUESTS | 15 CREW

M/Y GALAXY, a 56m Benetti is the epitome of luxury and maritime grandeur. From her inception in 2005 this symbol of opulence and elegance completed a full and extensive refit in 2022 by Njord by Bergman.