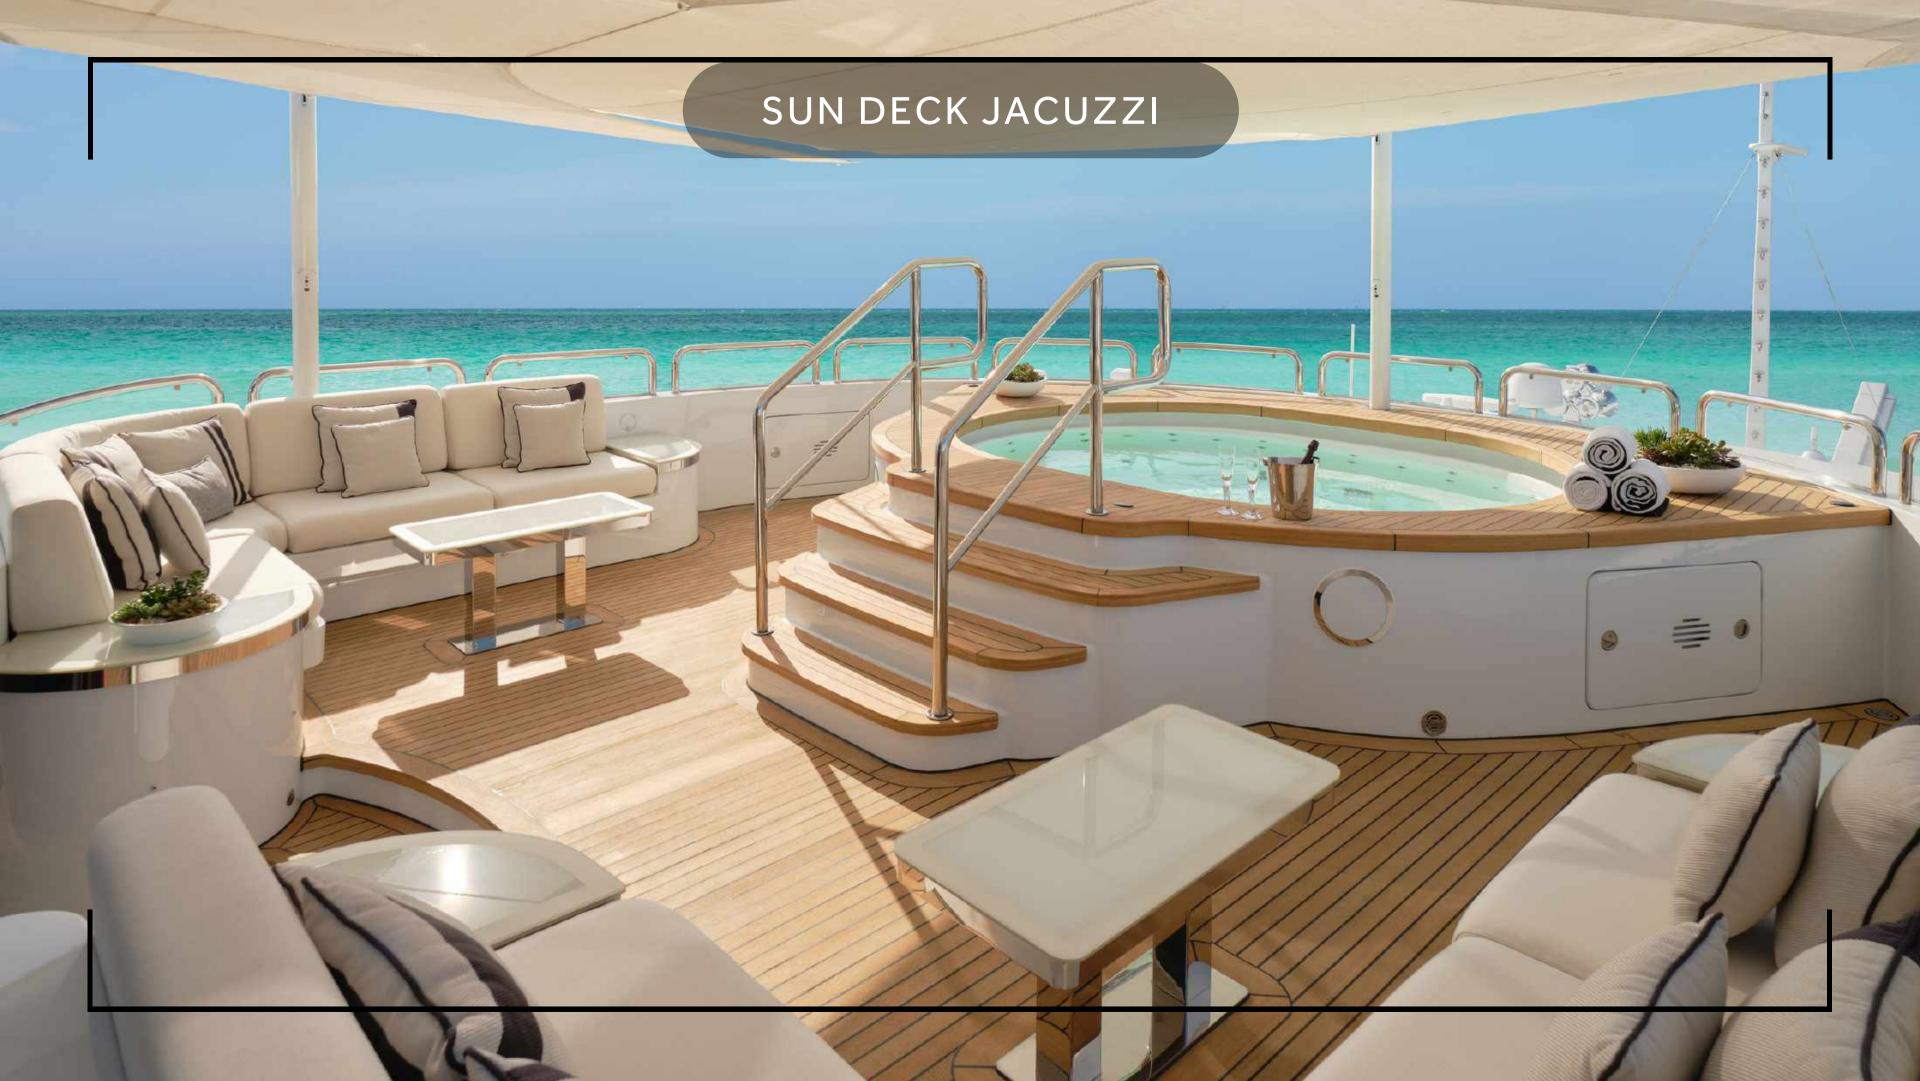

GALAXY offers multi-functional spaces for all who step onboard to enjoy. Enjoy the enchanting ambience of the open plan dining space, take a moment to relax in the deck jacuzzi or hone your recording skills in the private studio, the options are endless and the choice is yours.