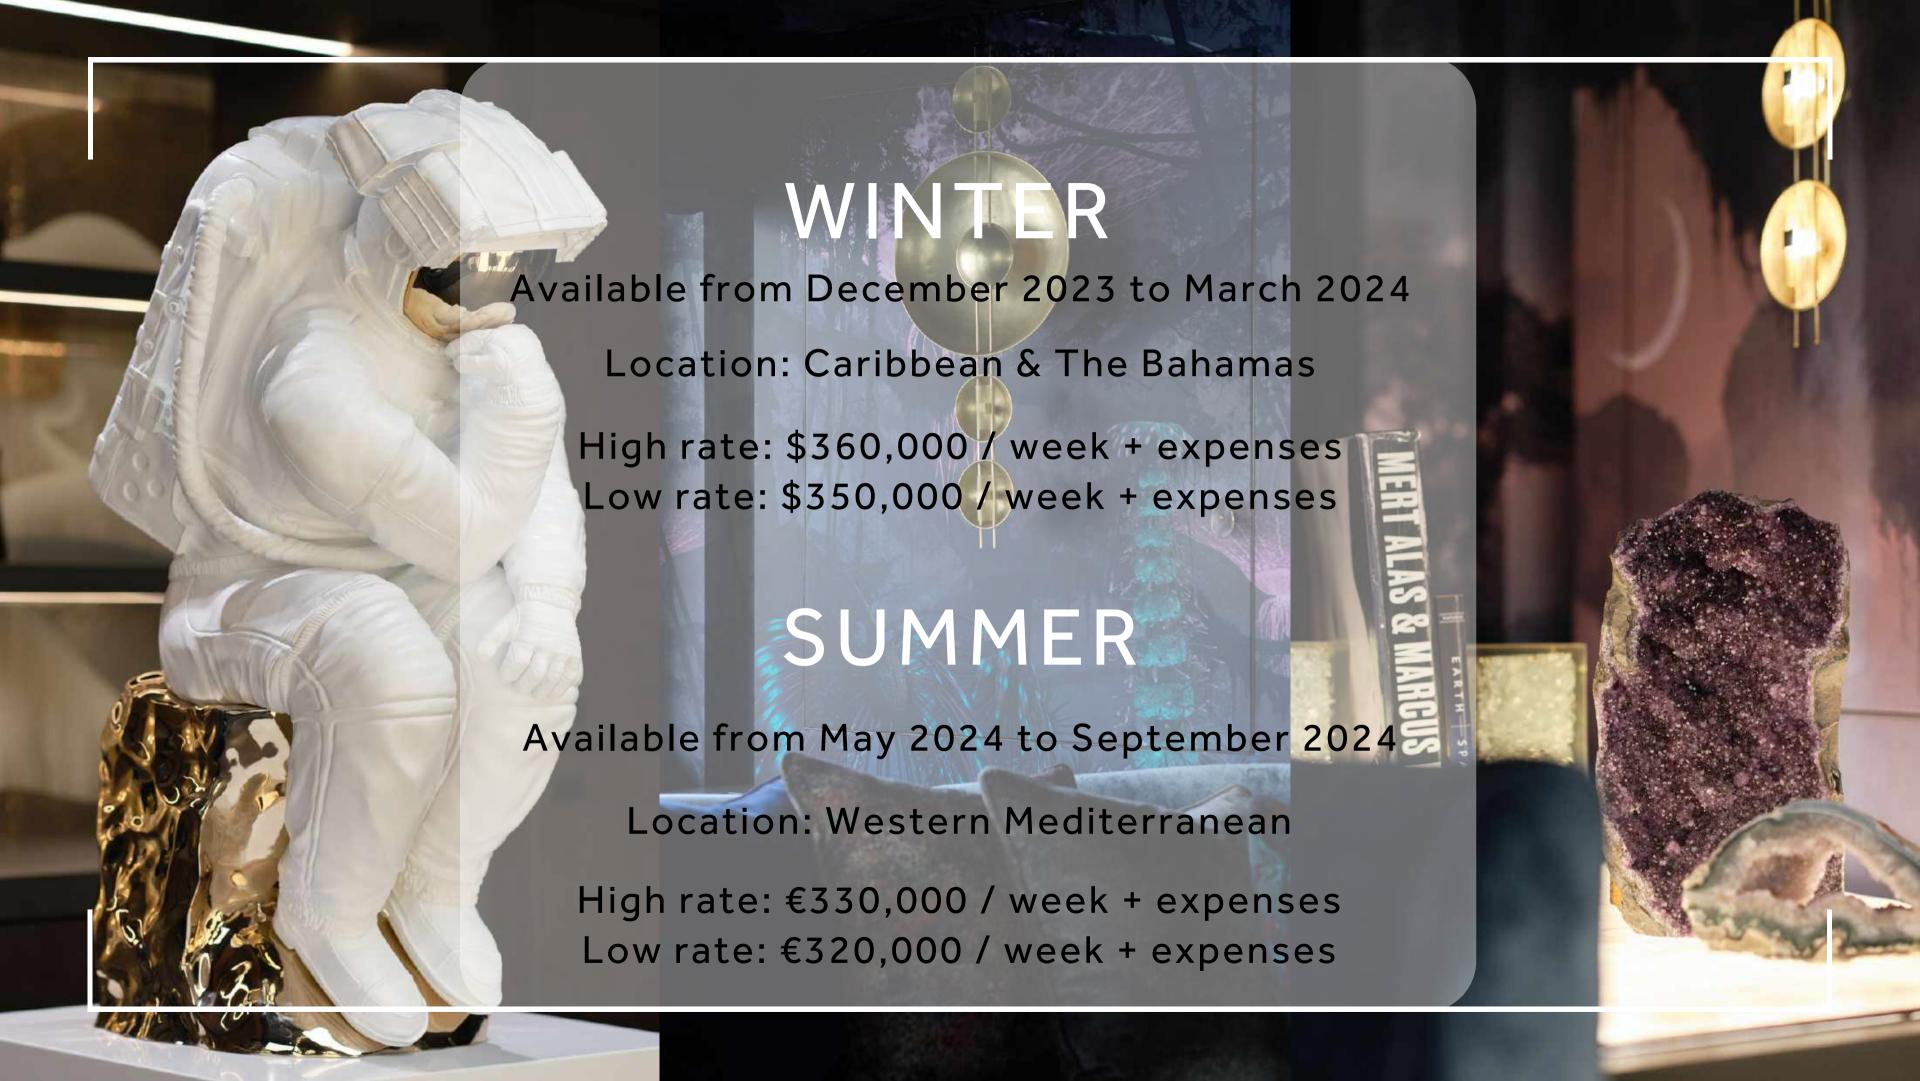

# FOR CHARTER GALAXY GALAXY VXAJAÐ BENETTI | 2005/2022 | 6 CABINS | 12 GUESTS | 15 CREW

M/Y GALAXY, a 56m Benetti is the epitome of luxury and maritime grandeur. From her inception in 2005 this symbol of opulence and elegance completed a full and extensive refit in 2022 by Njord by Bergman.