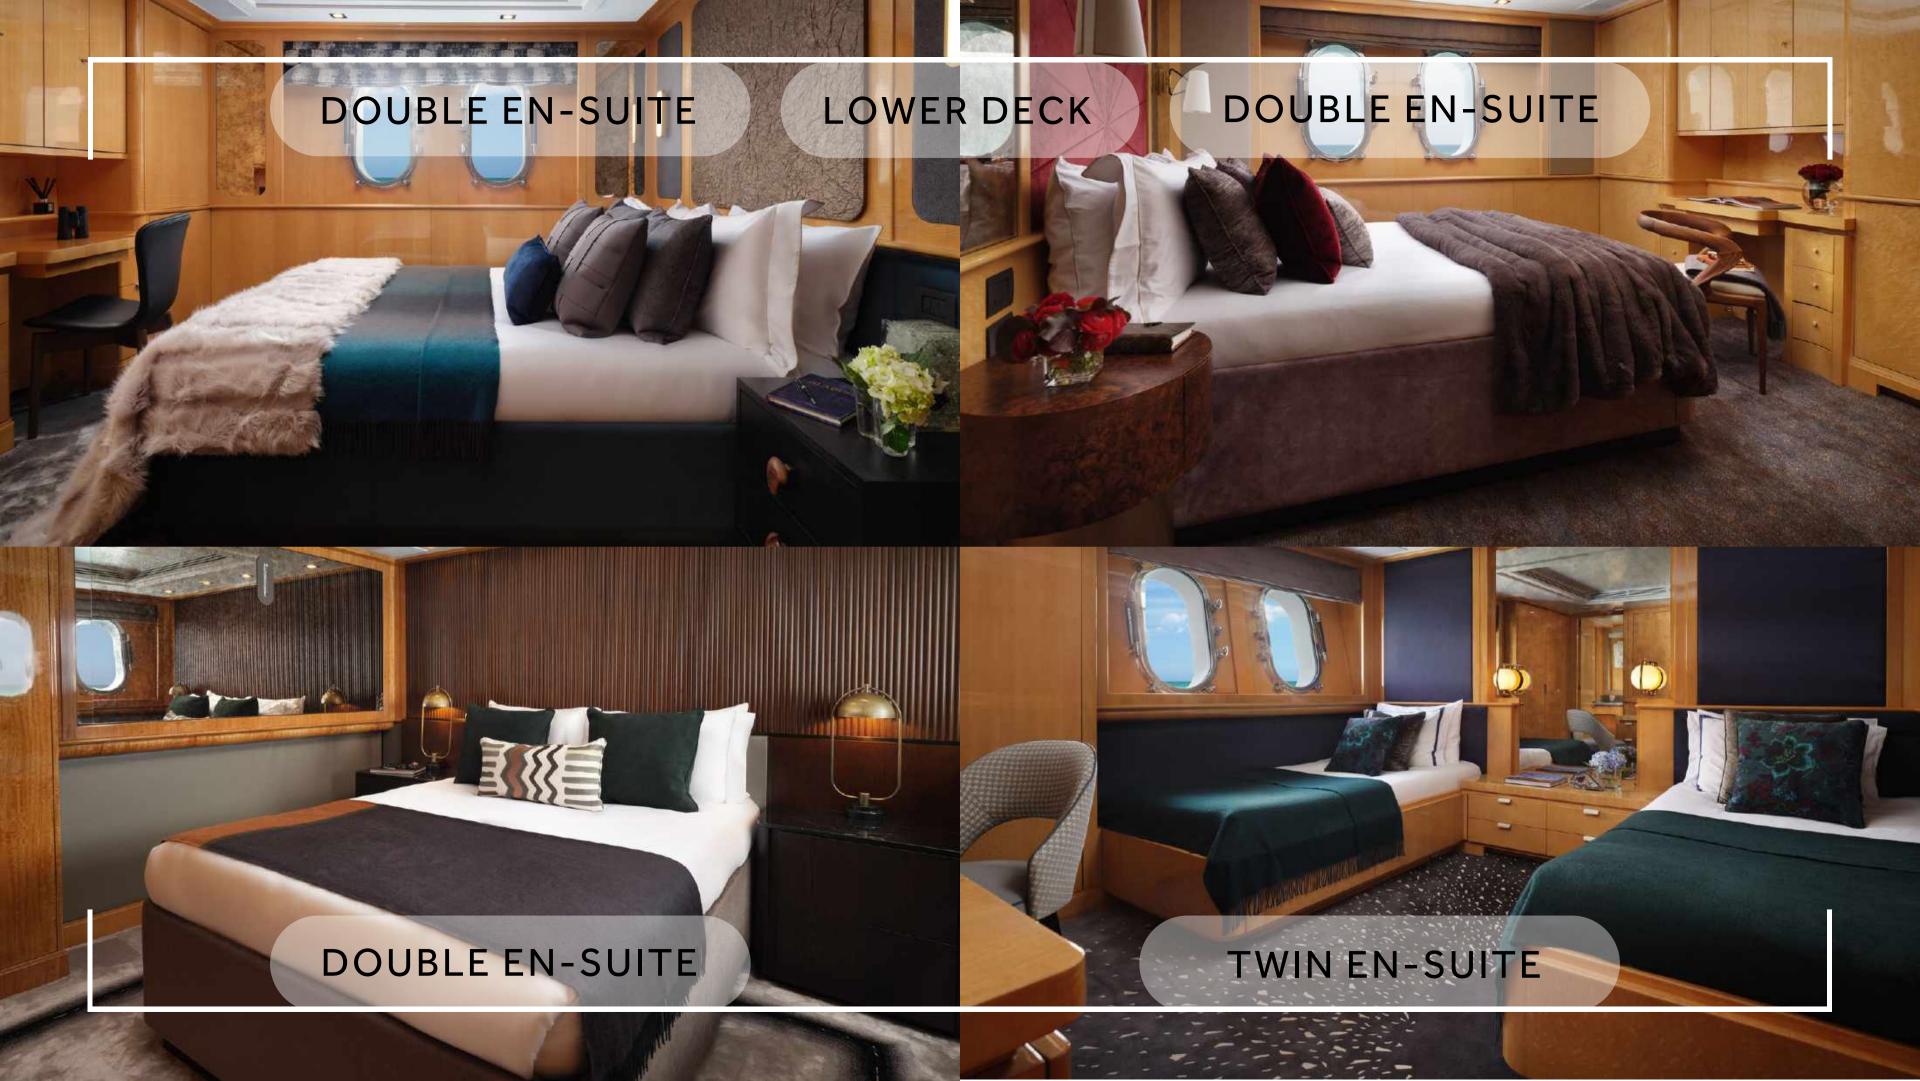

Step onboard and you will be transported into a world of unparalleled luxury and sophistication. A floating oasis that can accommodate up to 12 guests in 6 planetary themed en-suite cabins. The yacht's interior is adorned with exquisite details inspired by all things space and burning man. The attention to detail is astounding, otherworldly and like no other yacht currently available for charter in her class.