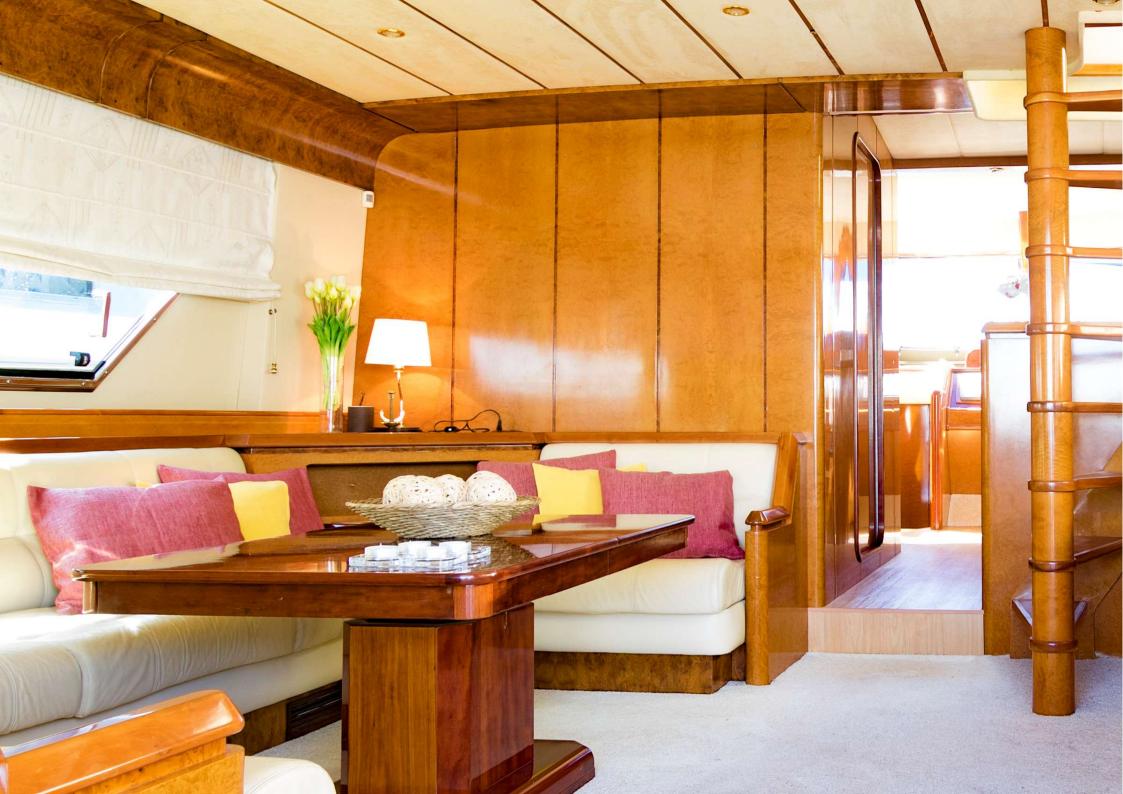

## MY FURIA M

## **SPECIFICATION:**

Base Palma - Cruising Balearics

Lenght: 20,55 Mts Beam: 5.80 Mts Crew 2 – Captain –

Stew/Cook

Refit 2007 /2018 Builder: Astondoa

Powered: 2x1100 HP

Flybridge-Sat Tv - Generator - Sunbed