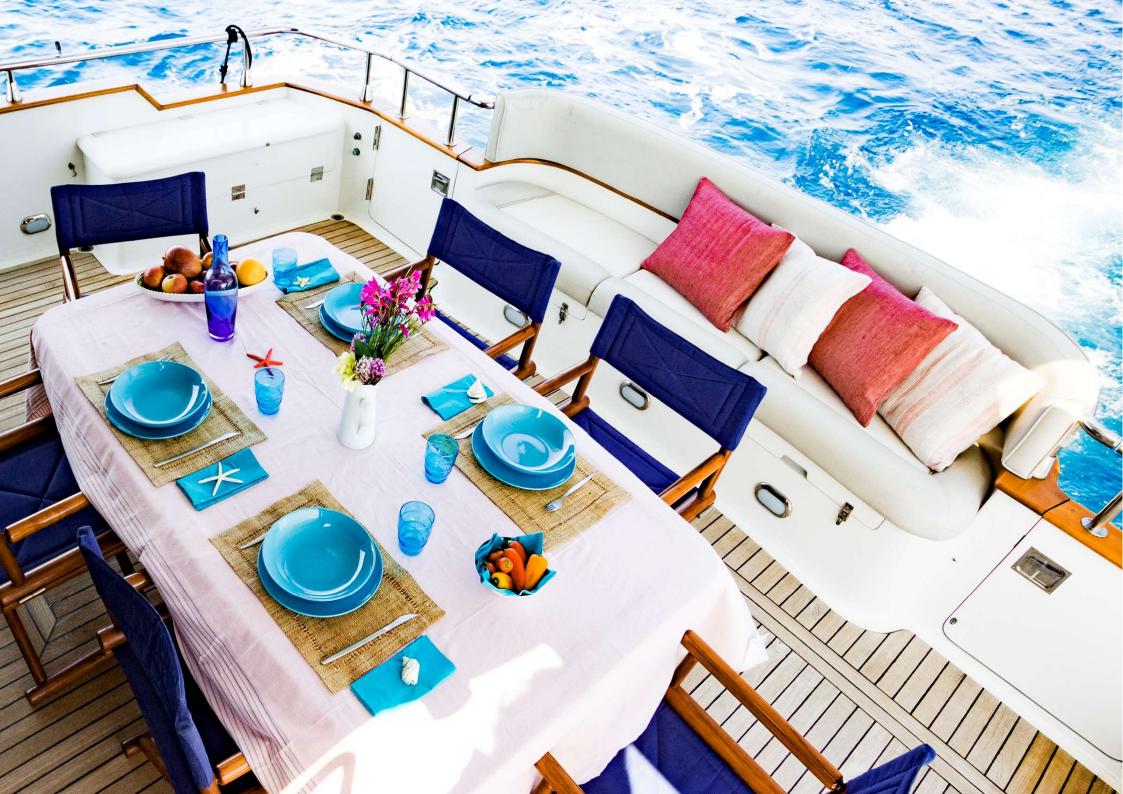

cushions – Bimini sun awning . Cruising Speed 20 Knots –

Fuel burned at cruising speed 400 lts

per hours

Acommodation: 4 cabins – 1 master full beam en suite bathroom – 1 VIP en suite

bathroom- 2 Twin en suite -

Tender& Toys: Jet tender – sup

Jet Ski Yamaha

paddle – towable – Kayak –

snorkel gear – Antijellfish pool 100/day

Scuba diving compressor – bottles on demand

June & September: 3235 Euros +TAX Work 19 100

July & August :3660 Euros + TAX Week 21980