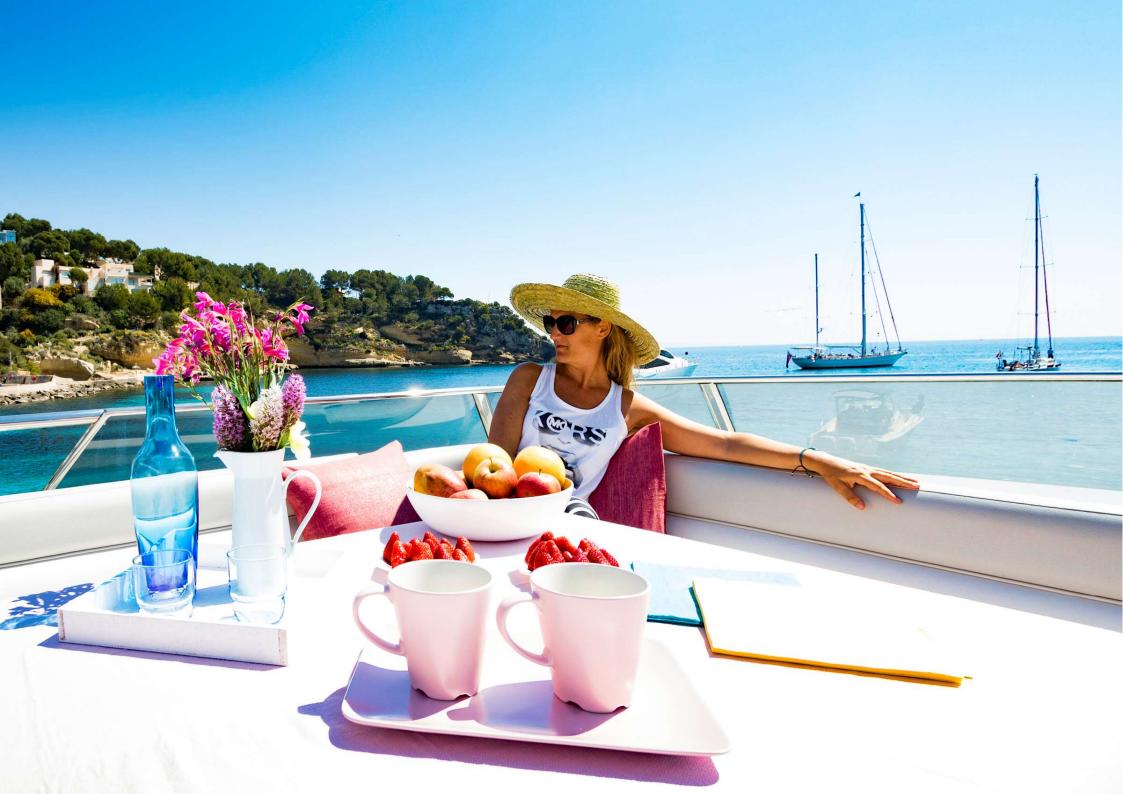

## MY FURIA M

## **SPECIFICATION:**

Base Palma - Cruising Balearics

Lenght: 20,55 Mts Beam: 5.80 Mts Crew 2 – Captain –

Stew/Cook

Refit 2007 /2018 Builder: Astondoa

Powered: 2x1100 HP

Flybridge-Sat Tv - Generator - Sunbed

cushions – Bimini sun awning . Cruising Speed 20 Knots –

Fuel burned at cruising speed 400 lts

per hours

Acommodation: 4 cabins – 1 master full beam en suite bathroom – 1 VIP en suite

bathroom- 2 Twin en suite -