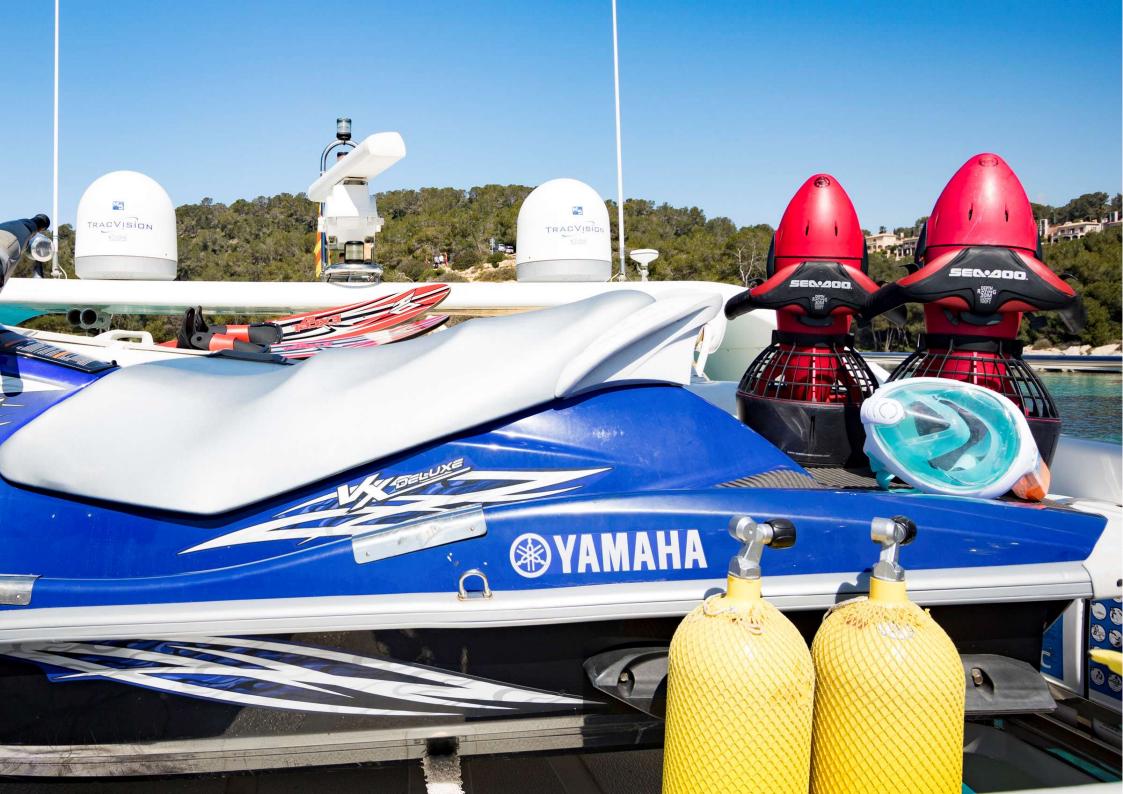

Tender& Toys: Jet tender – sup

Jet Ski Yamaha

paddle – towable – Kayak –

snorkel gear – Antijellfish pool 100/day

Scuba diving compressor – bottles on demand

June & September: 3235 Euros +TAX Work 19 100

July & August :3660 Euros + TAX Week 21980