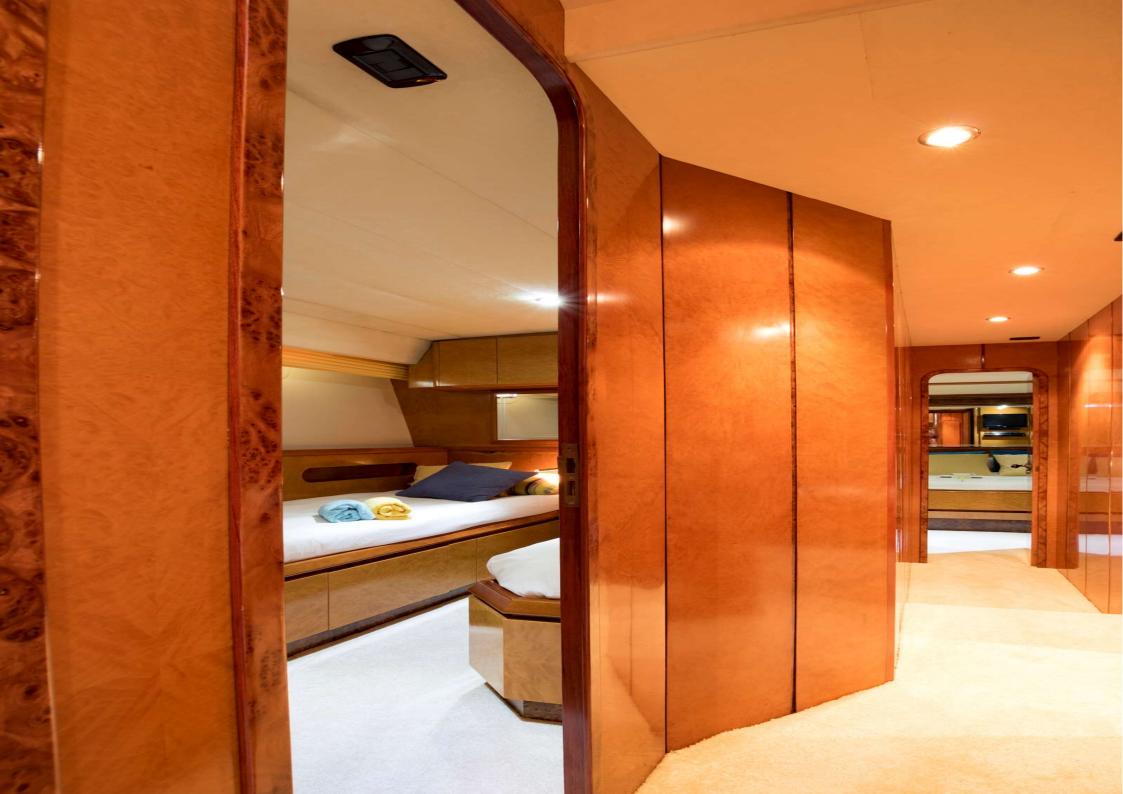

cushions – Bimini sun awning . Cruising Speed 20 Knots –

Fuel burned at cruising speed 400 lts

per hours

Acommodation: 4 cabins – 1 master full beam en suite bathroom – 1 VIP en suite

bathroom- 2 Twin en suite -