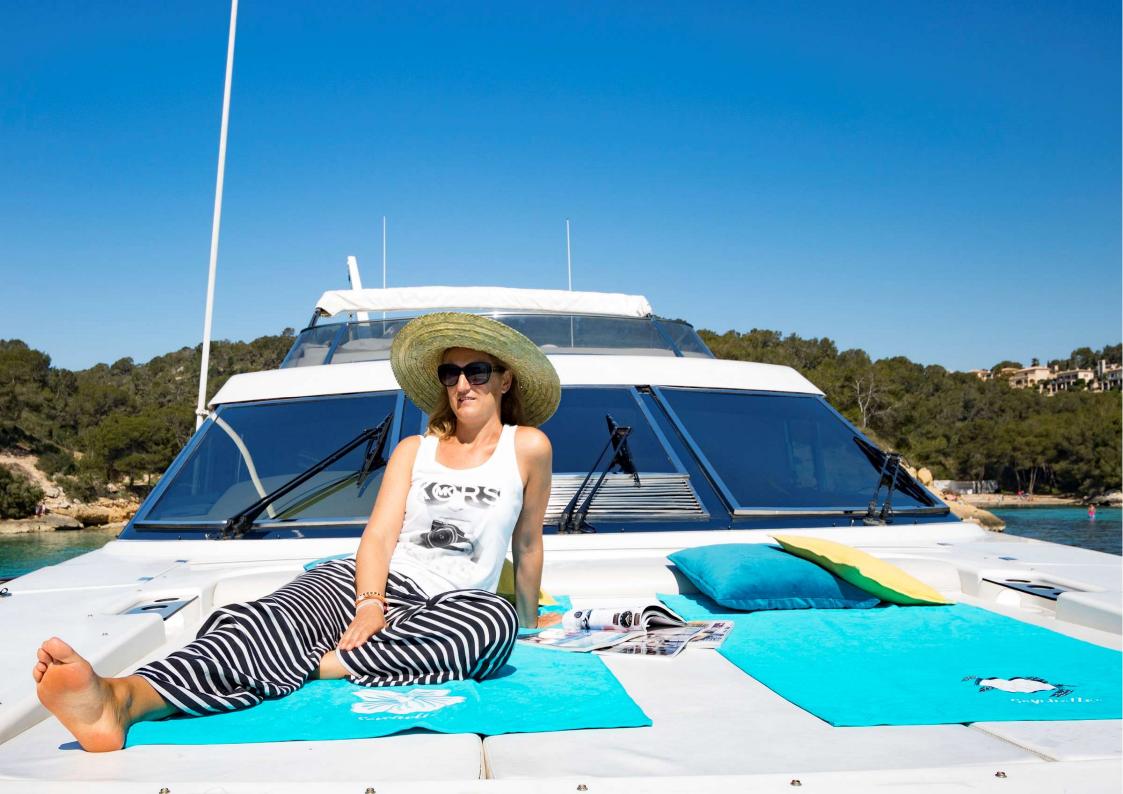

## MY FURIA M

## **SPECIFICATION:**

Base Palma - Cruising Balearics

Lenght: 20,55 Mts Beam: 5.80 Mts Crew 2 – Captain –

Stew/Cook

Refit 2007 /2018 Builder: Astondoa

Powered: 2x1100 HP

Flybridge-Sat Tv - Generator - Sunbed