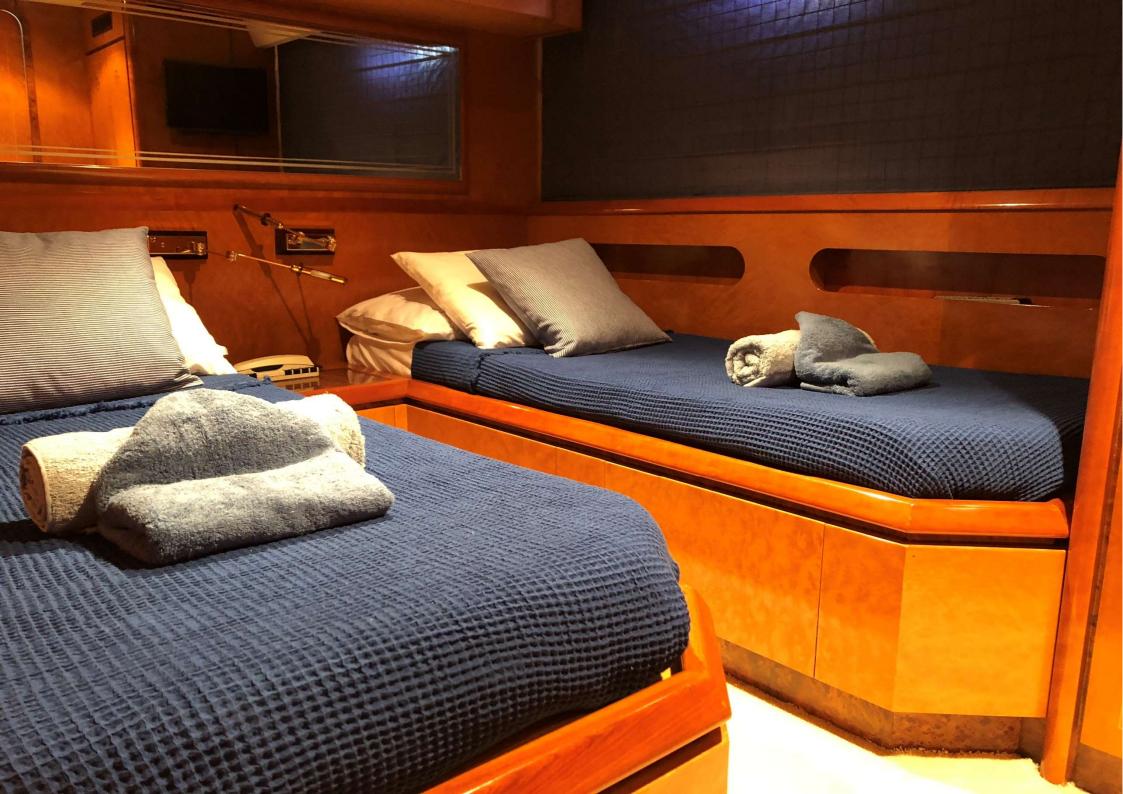

cushions – Bimini sun awning . Cruising Speed 20 Knots –

Fuel burned at cruising speed 400 lts

per hours

Acommodation: 4 cabins – 1 master full beam en suite bathroom – 1 VIP en suite

bathroom- 2 Twin en suite -