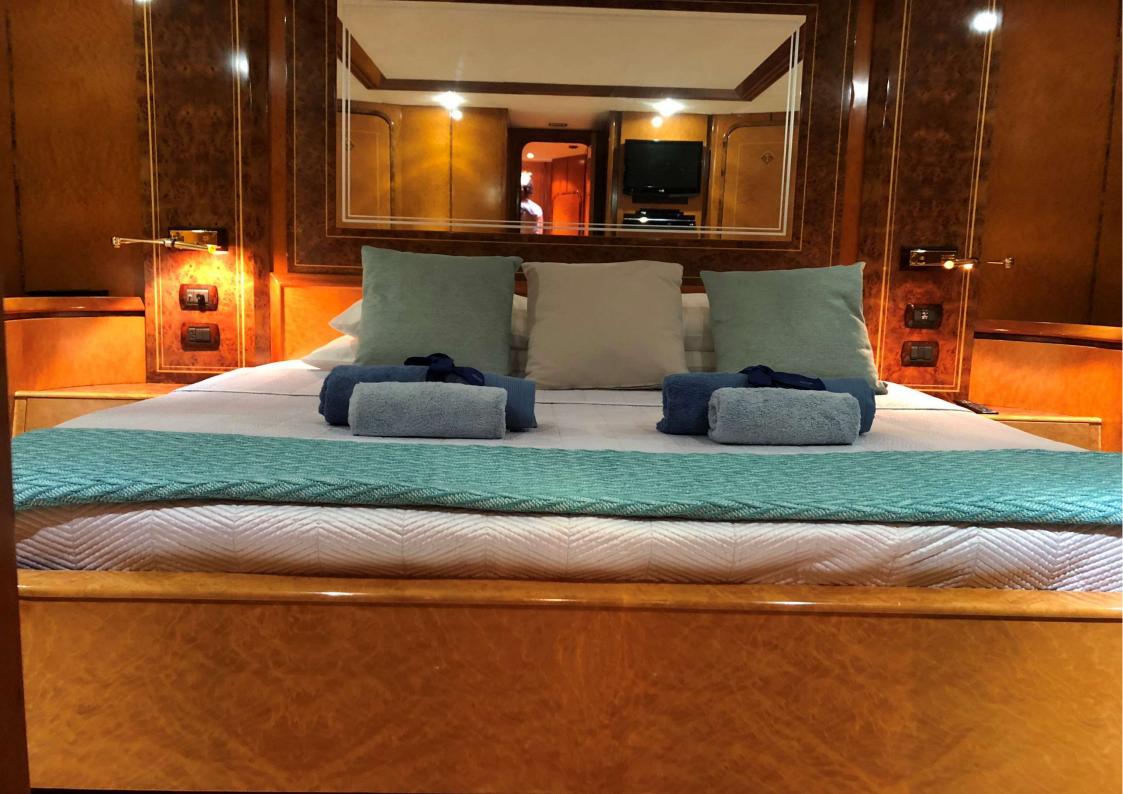

cushions – Bimini sun awning . Cruising Speed 20 Knots –

Fuel burned at cruising speed 400 lts

per hours

Acommodation: 4 cabins – 1 master full beam en suite bathroom – 1 VIP en suite

bathroom- 2 Twin en suite -