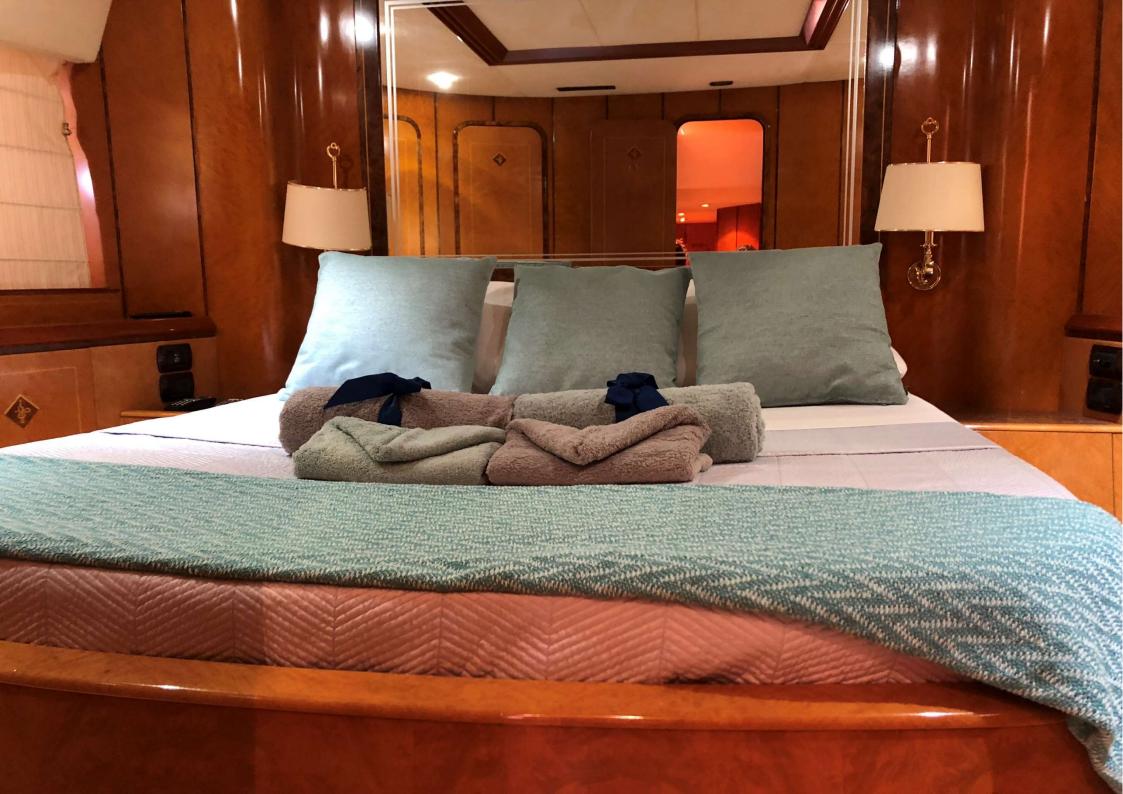

cushions – Bimini sun awning . Cruising Speed 20 Knots –

Fuel burned at cruising speed 400 lts

per hours

Acommodation: 4 cabins – 1 master full beam en suite bathroom – 1 VIP en suite

bathroom- 2 Twin en suite -