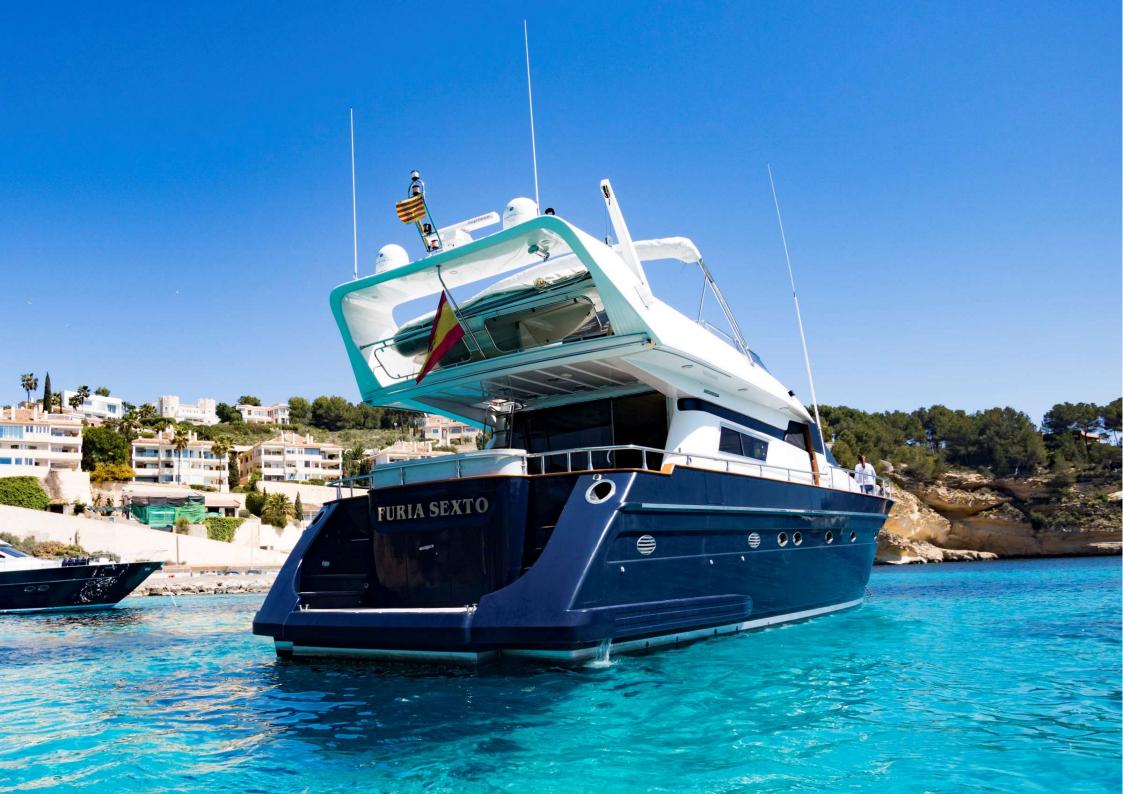

## MY FURIA M

## **SPECIFICATION:**

Base Palma - Cruising Balearics

Lenght: 20,55 Mts Beam: 5.80 Mts Crew 2 – Captain –

Stew/Cook

Refit 2007 /2018 Builder: Astondoa

Powered: 2x1100 HP

Flybridge-Sat Tv - Generator - Sunbed

cushions – Bimini sun awning . Cruising Speed 20 Knots –

Fuel burned at cruising speed 400 lts

per hours

Acommodation: 4 cabins – 1 master full beam en suite bathroom – 1 VIP en suite

bathroom- 2 Twin en suite -