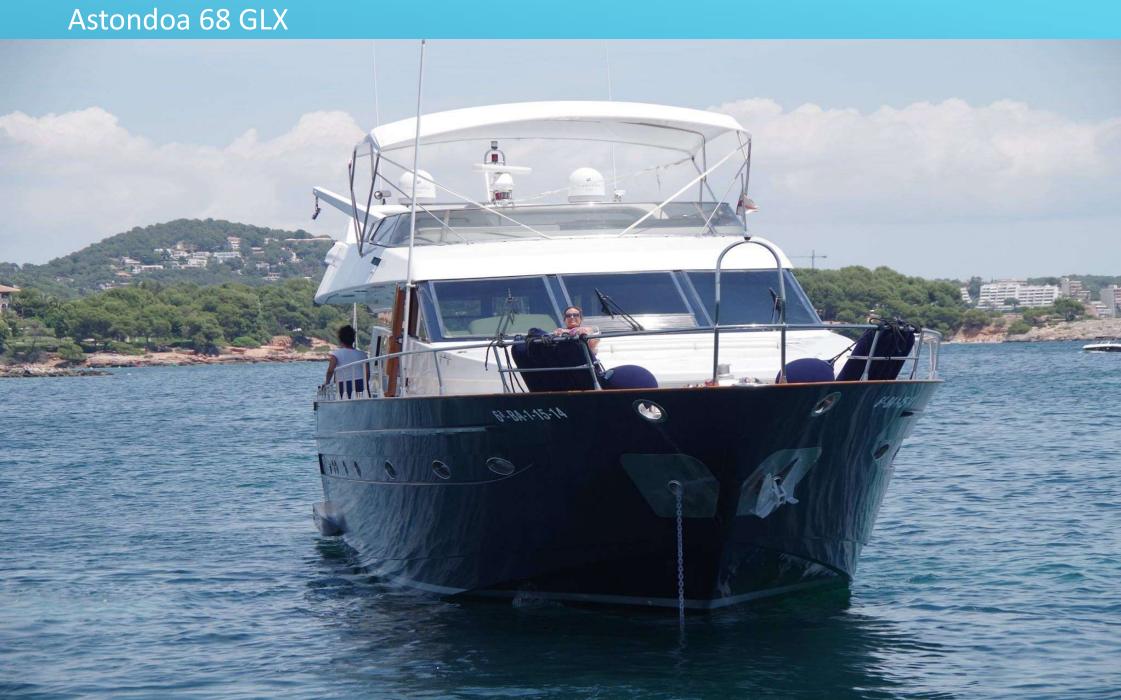

## MY FURIA M

## **SPECIFICATION:**

Base Palma - Cruising Balearics

Lenght: 20,55 Mts Beam: 5.80 Mts Crew 2 – Captain –

Stew/Cook

Refit 2007 /2018 Builder: Astondoa

Powered: 2x1100 HP

Flybridge-Sat Tv - Generator - Sunbed

cushions – Bimini sun awning . Cruising Speed 20 Knots –

Fuel burned at cruising speed 400 lts

per hours

Acommodation: 4 cabins – 1 master full beam en suite bathroom – 1 VIP en suite

bathroom- 2 Twin en suite -