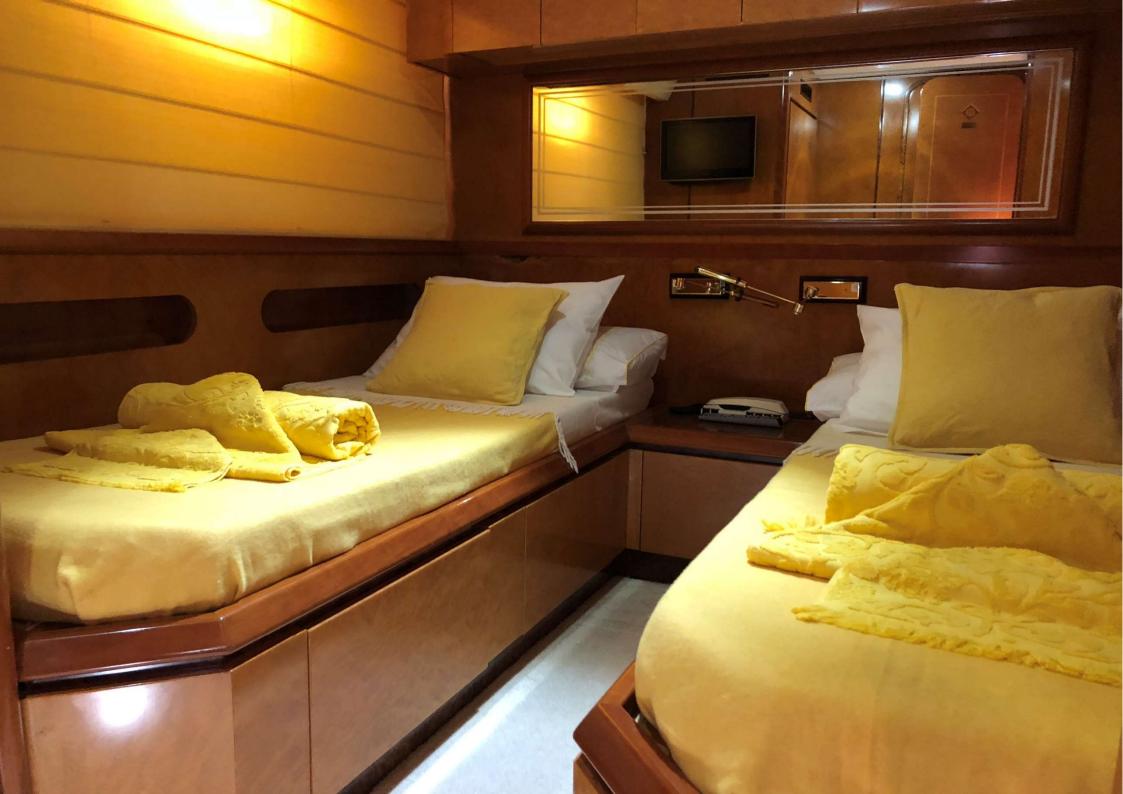

cushions – Bimini sun awning . Cruising Speed 20 Knots –

Fuel burned at cruising speed 400 lts

per hours

Acommodation: 4 cabins – 1 master full beam en suite bathroom – 1 VIP en suite

bathroom- 2 Twin en suite -