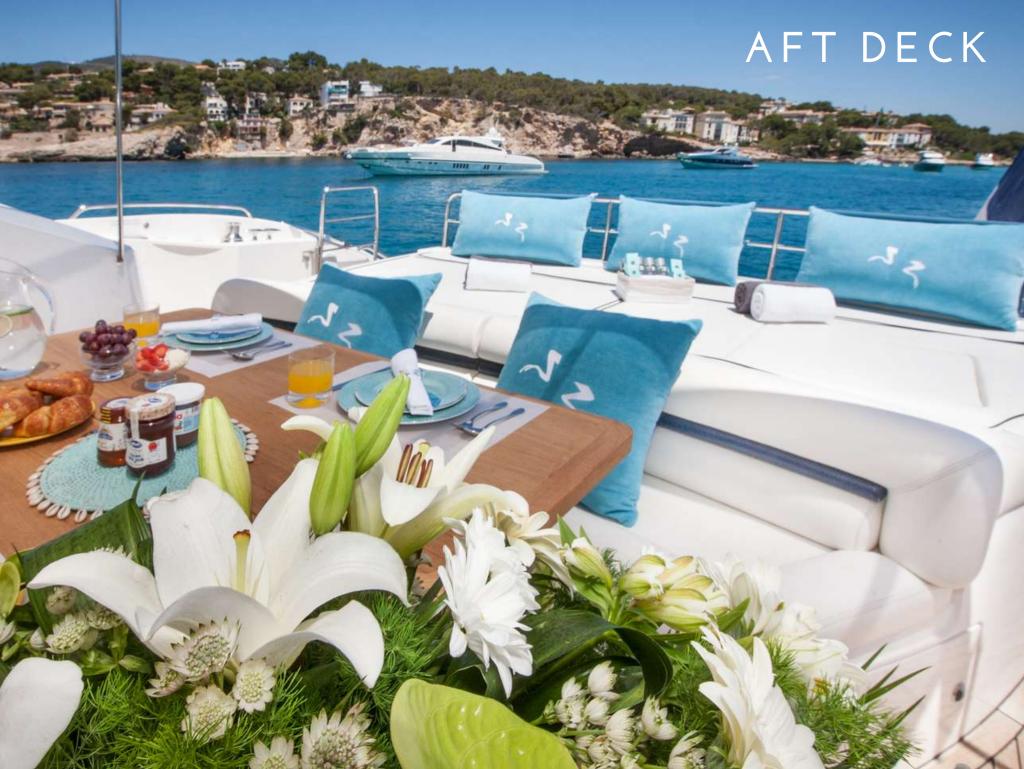

A berth in the centre of Palma de Mallorca is included in her rate.

A treasure trove of water toys, which includes an anti-jellyfish pool, a wakeboard, donut and paddle surf board.

Her enticing outdoor areas boast sun pads and sink-in beanbags. She also performs well at lower speeds, which in turn minimizes fuel consumption.

## SUNBATHING AFT

Length: 25,00 meters

Beam: 5.98 meters

Number of Crew: 3

Built: 2006 (Refit 2018)

Shipyard: Sunseeker

Engines: 2 x Caterpillar C32

Cruising speed: 25 knots