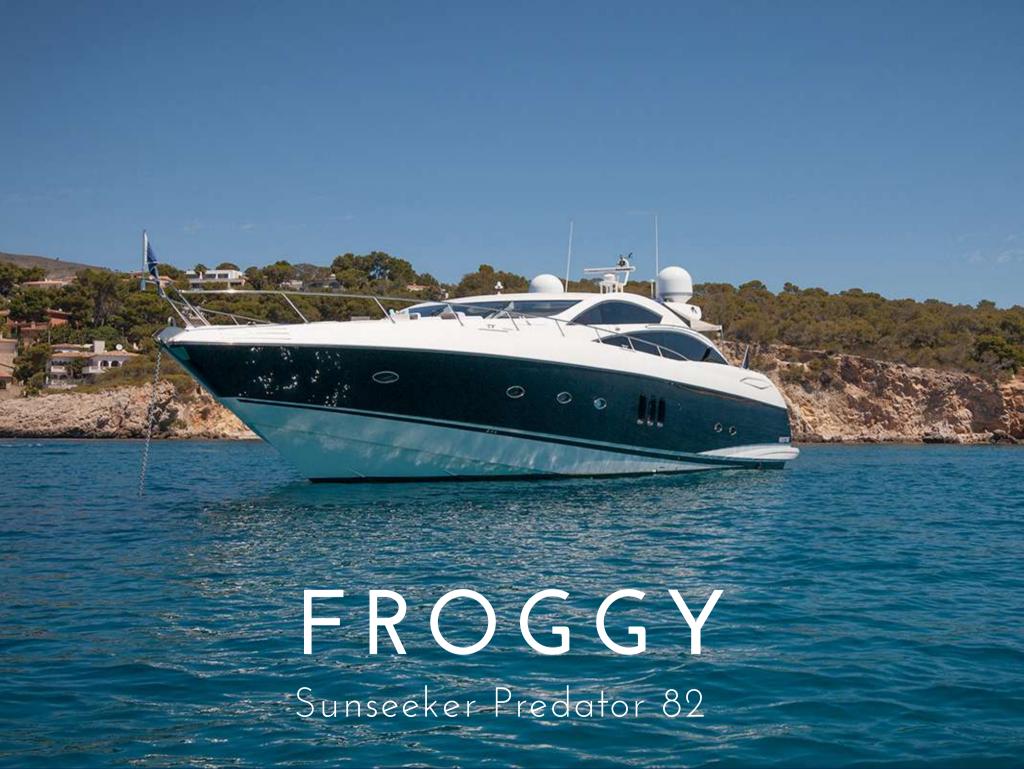

A sought-after charter yacht, Froggy features enticing outdoor areas, a light-filled interior and a well-versed crew of three. Froggy's all-star team members go out of their way to make sure you have magical charter experiences. Think sipping on an expertly made summer cocktail, savouring every mouthful of an exquisitely cooked meal or feeling a great whoosh of adrenalin as the captain whisks you to your next port of call. Guests can reach the Balearics; secluded bays and hidden beaches in the blink of an eye as Froggy can achieve speeds in excess of 36 knots.

However, more than just a fast and furious cruiser, Froggy boasts an innovative design and stunning, sporty lines. Instant head turners in any waters, a yacht like Froggy will never go unnoticed.

The Balearics, ideal for splashing around in azul waters and discovering pretty seaside towns, will be Froggy's cruising grounds this summer.