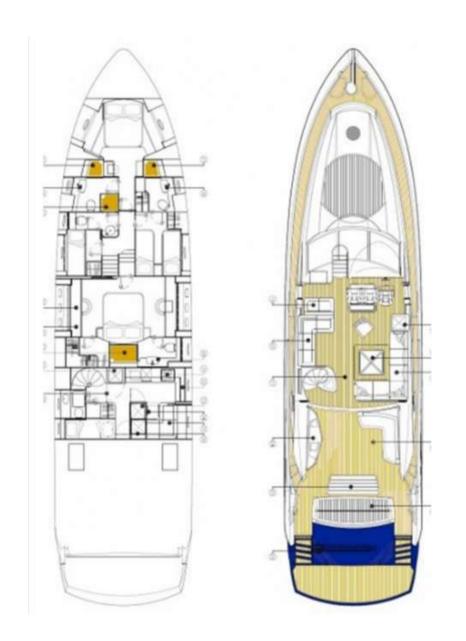

## SUNBATHING AFT

Length: 25,00 meters

Beam: 5.98 meters

Number of Crew: 3

Built: 2006 (Refit 2018)

Shipyard: Sunseeker

Engines: 2 x Caterpillar C32

Cruising speed: 25 knots

Fuel consumption: 450 L/h

Number of Cabins: 4

1 Master, 1 VIP, 1 Twin & 1 Bunk

Guests: 8 night / 12 day