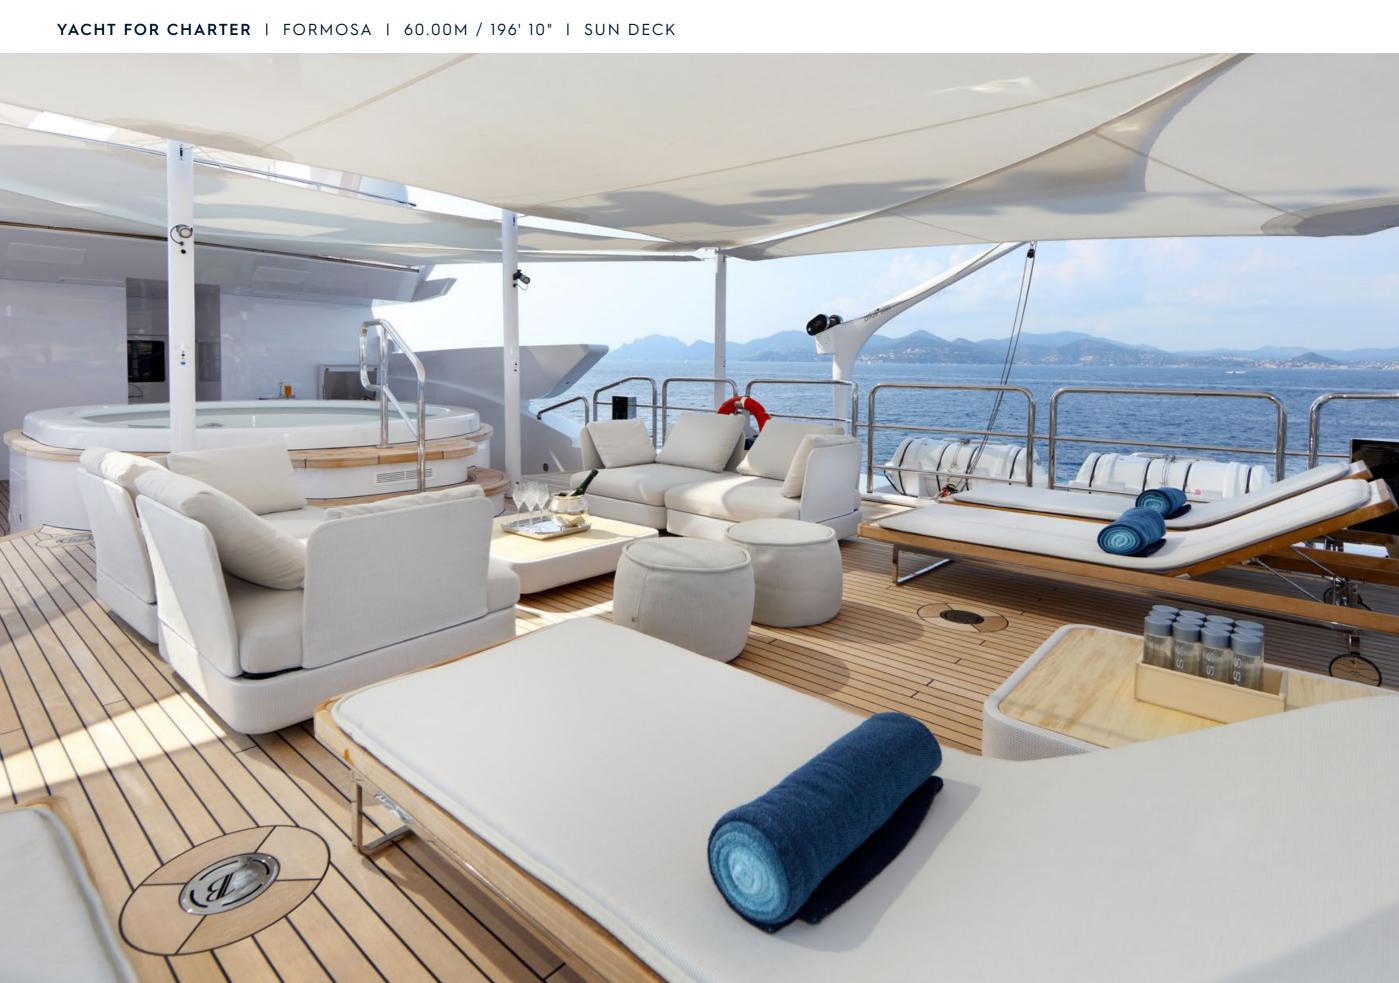

## **EXPERT'S VIEW**

"A seasoned, safe and comfortable world traveller with proven cruising capability. FORMOSA boasts a private Owner's deck as well as two VIP suites conveniently positioned on the main deck, two double guest suites and one twin cabin, all connected by an elevator. Exceptionally spacious with fresh, modern and sophisticated design elements throughout, she features a stunning interior design by SINOT."