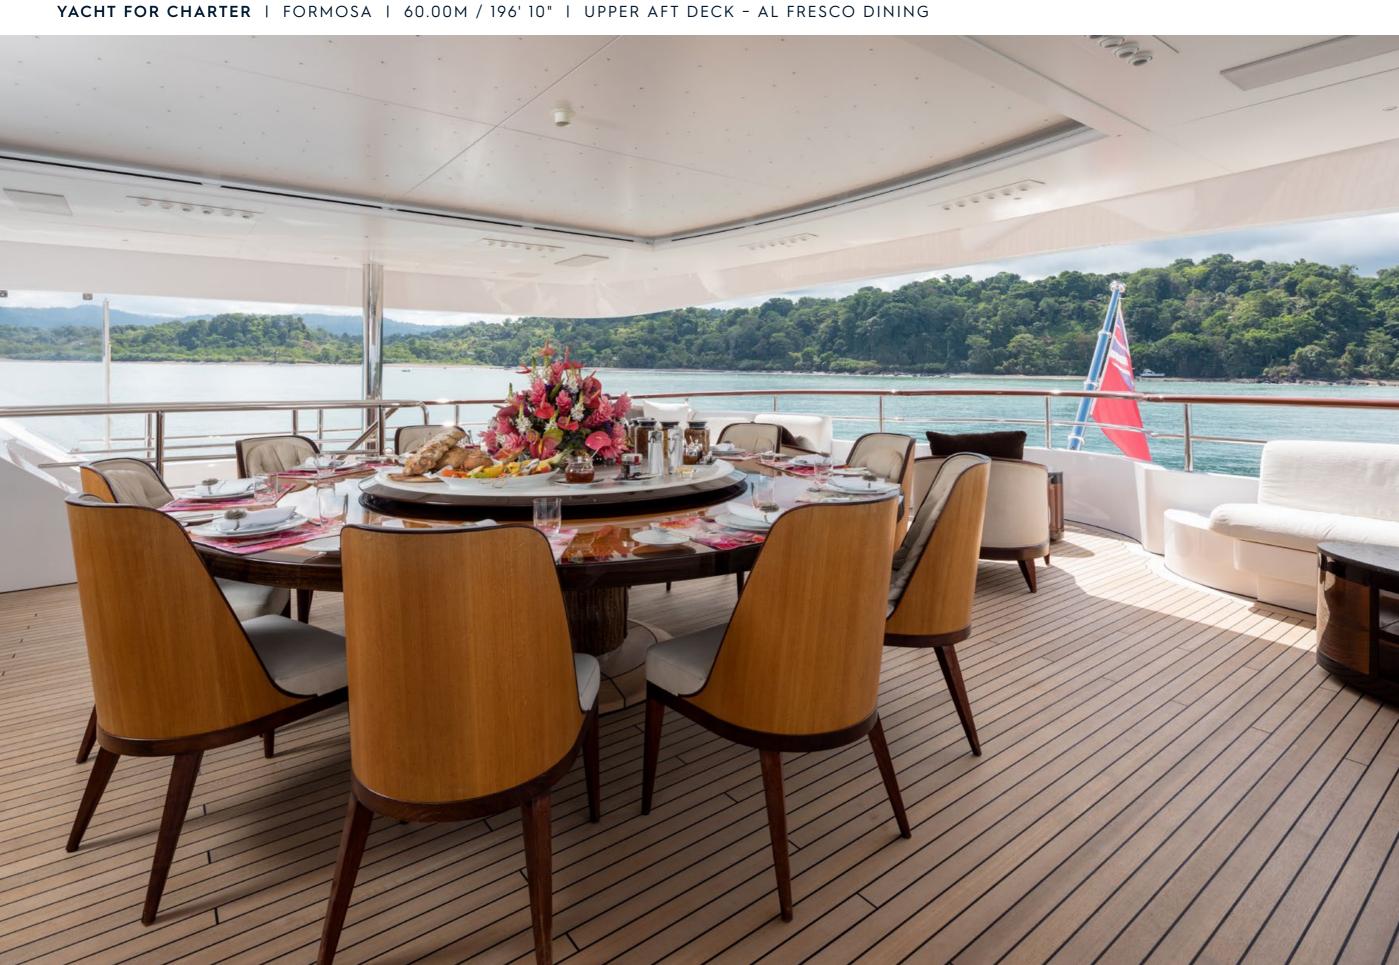

## **EXPERT'S VIEW**

"A seasoned, safe and comfortable world traveller with proven cruising capability. FORMOSA boasts a private Owner's deck as well as two VIP suites conveniently positioned on the main deck, two double guest suites and one twin cabin, all connected by an elevator. Exceptionally spacious with fresh, modern and sophisticated design elements throughout, she features a stunning interior design by SINOT."