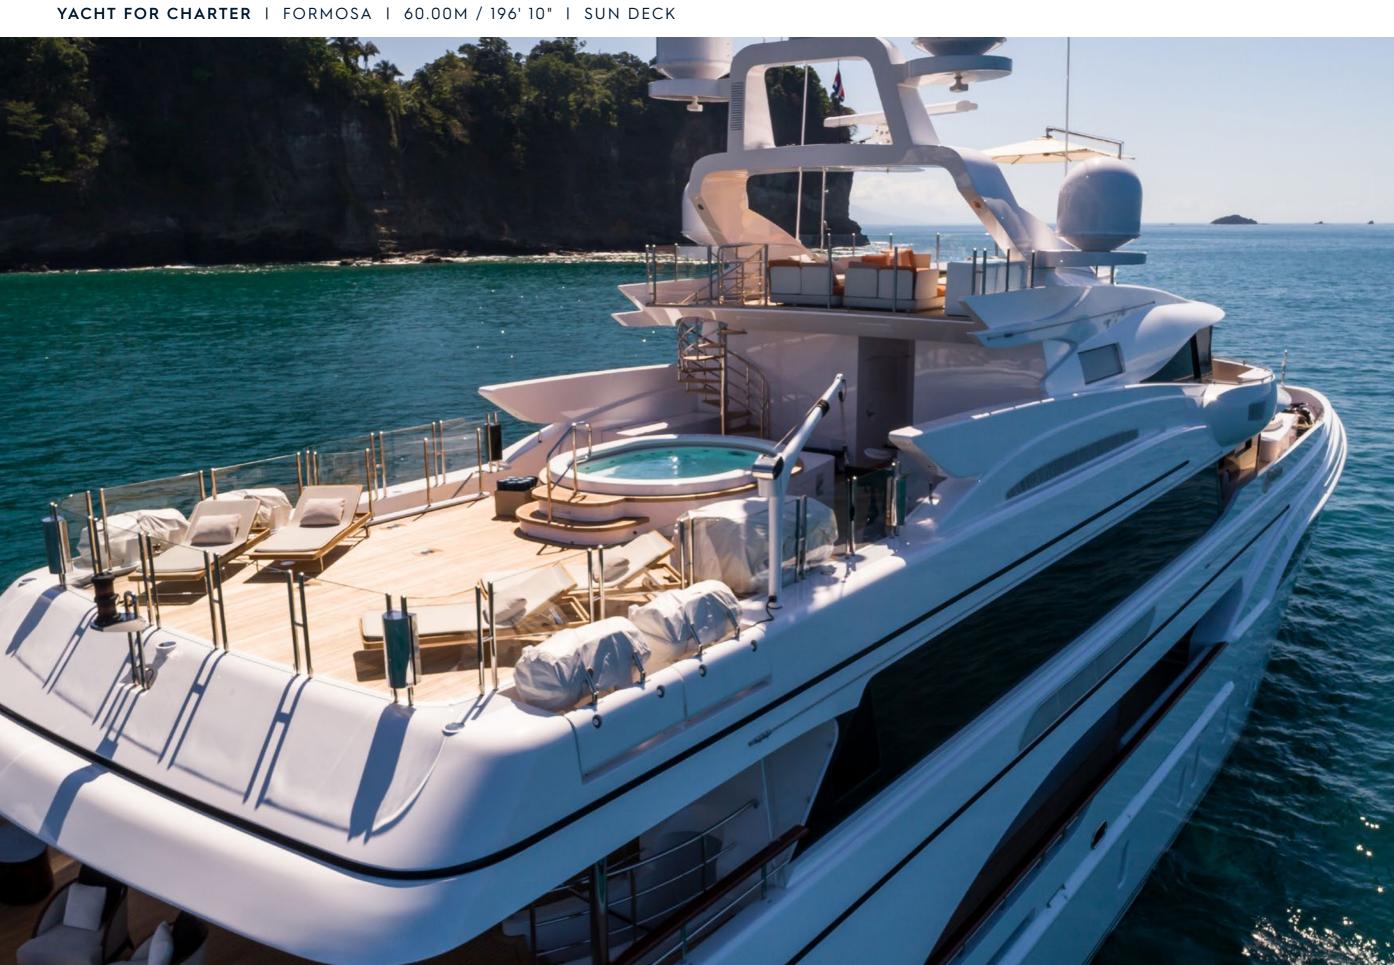

## **EXPERT'S VIEW**

"A seasoned, safe and comfortable world traveller with proven cruising capability. FORMOSA boasts a private Owner's deck as well as two VIP suites conveniently positioned on the main deck, two double guest suites and one twin cabin, all connected by an elevator. Exceptionally spacious with fresh, modern and sophisticated design elements throughout, she features a stunning interior design by SINOT."