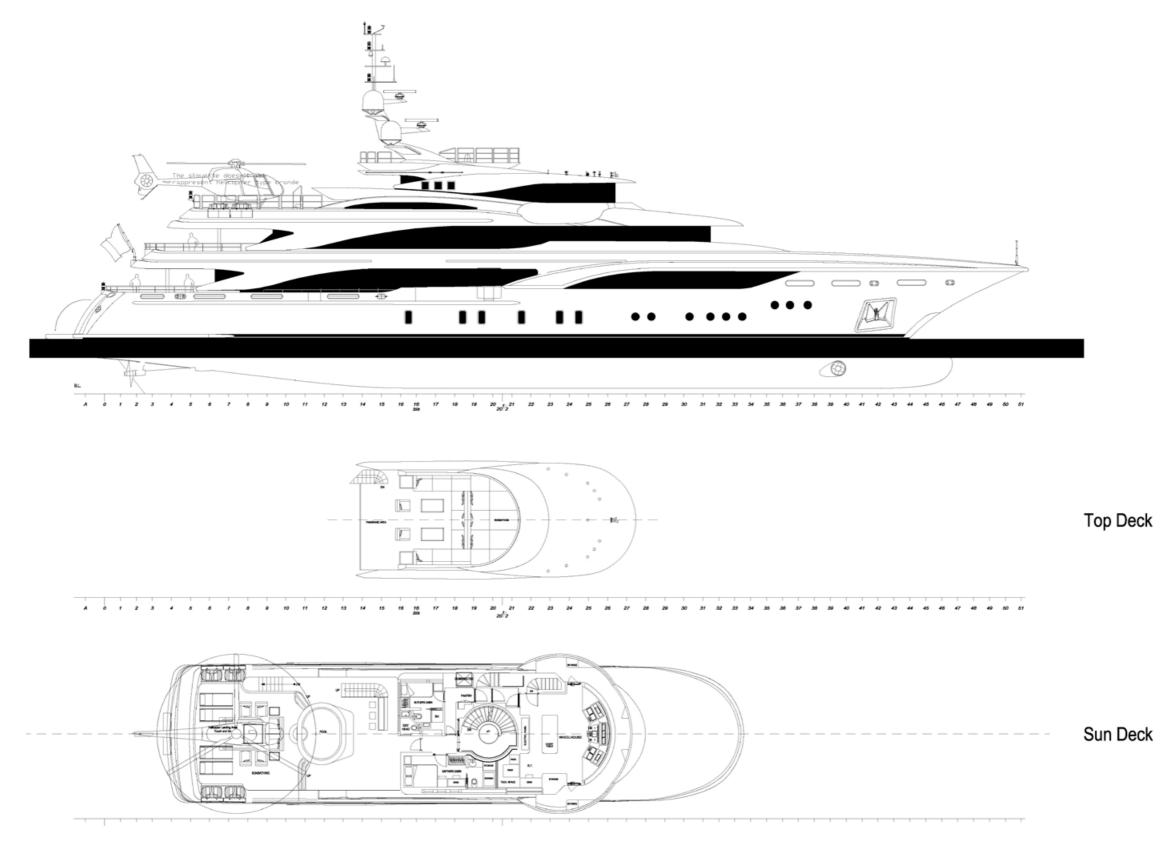

## **EXPERT'S VIEW**

"A seasoned, safe and comfortable world traveller with proven cruising capability. FORMOSA boasts a private Owner's deck as well as two VIP suites conveniently positioned on the main deck, two double guest suites and one twin cabin, all connected by an elevator. Exceptionally spacious with fresh, modern and sophisticated design elements throughout, she features a stunning interior design by SINOT."