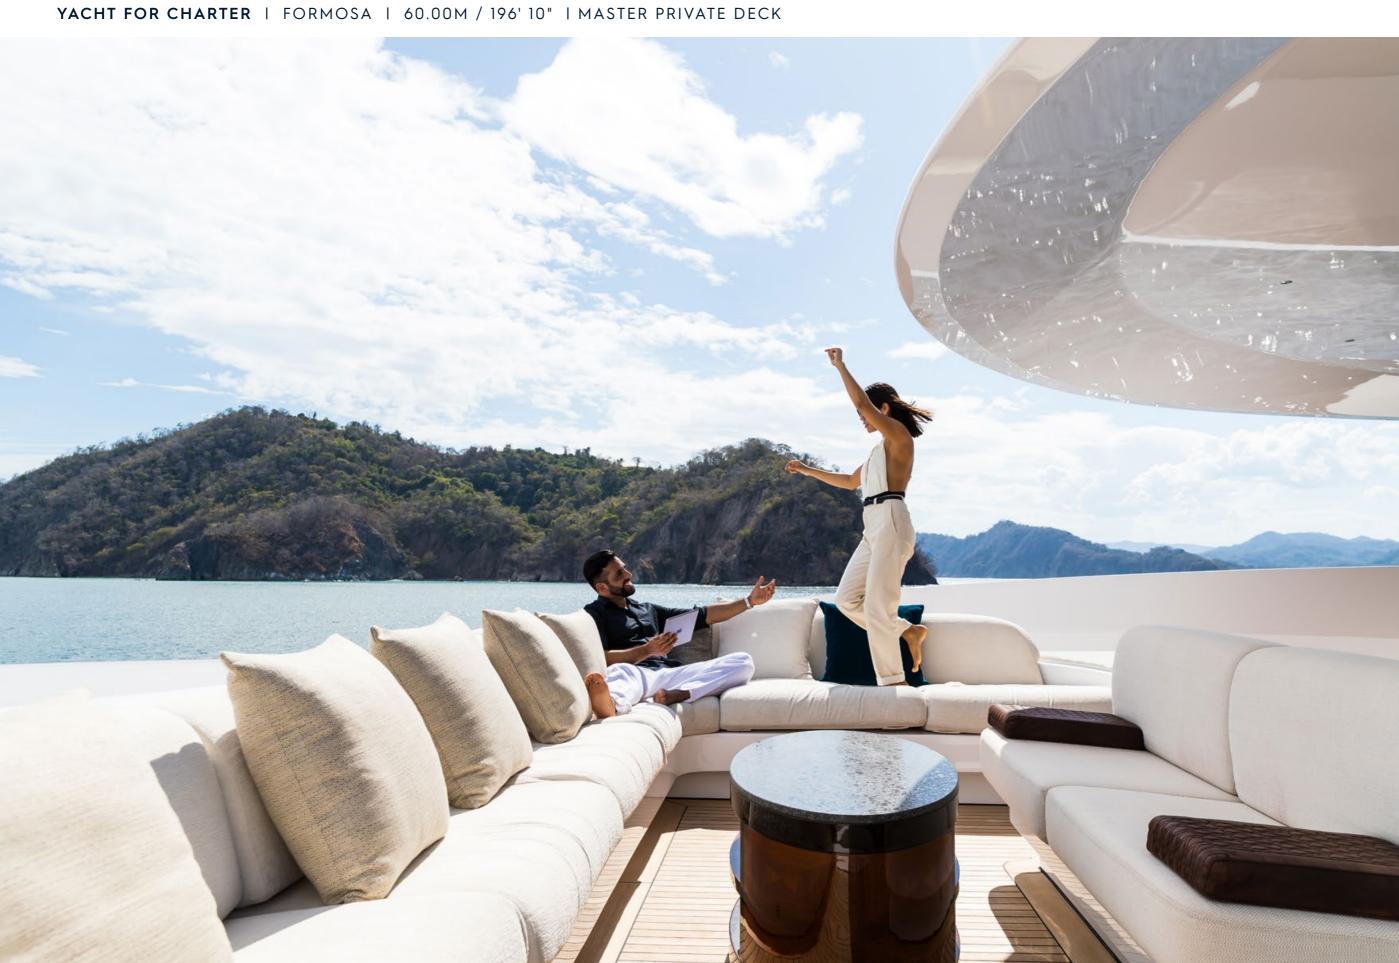

## **EXPERT'S VIEW**

"A seasoned, safe and comfortable world traveller with proven cruising capability. FORMOSA boasts a private Owner's deck as well as two VIP suites conveniently positioned on the main deck, two double guest suites and one twin cabin, all connected by an elevator. Exceptionally spacious with fresh, modern and sophisticated design elements throughout, she features a stunning interior design by SINOT."