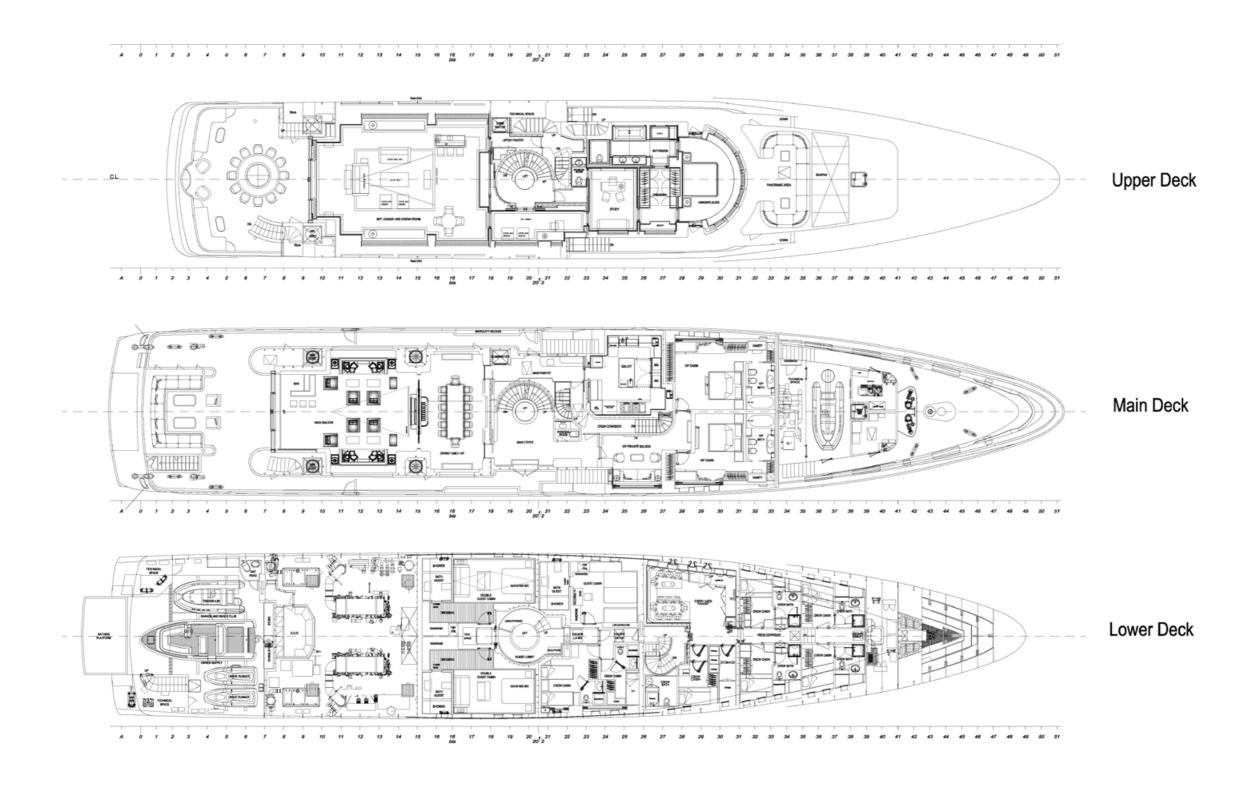

## **EXPERT'S VIEW**

"A seasoned, safe and comfortable world traveller with proven cruising capability. FORMOSA boasts a private Owner's deck as well as two VIP suites conveniently positioned on the main deck, two double guest suites and one twin cabin, all connected by an elevator. Exceptionally spacious with fresh, modern and sophisticated design elements throughout, she features a stunning interior design by SINOT."