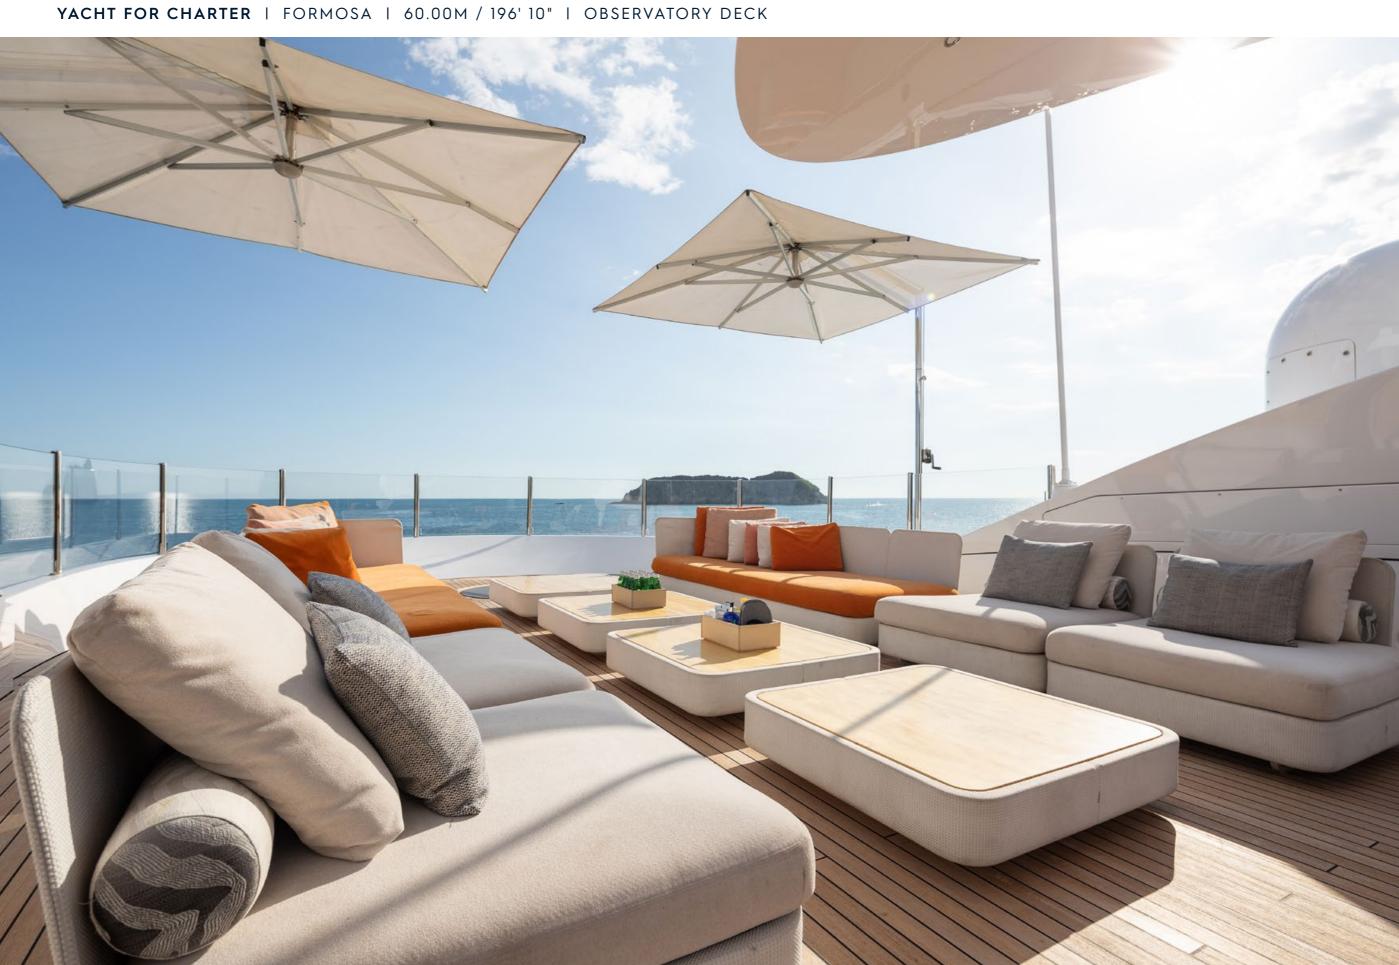

## **EXPERT'S VIEW**

"A seasoned, safe and comfortable world traveller with proven cruising capability. FORMOSA boasts a private Owner's deck as well as two VIP suites conveniently positioned on the main deck, two double guest suites and one twin cabin, all connected by an elevator. Exceptionally spacious with fresh, modern and sophisticated design elements throughout, she features a stunning interior design by SINOT."