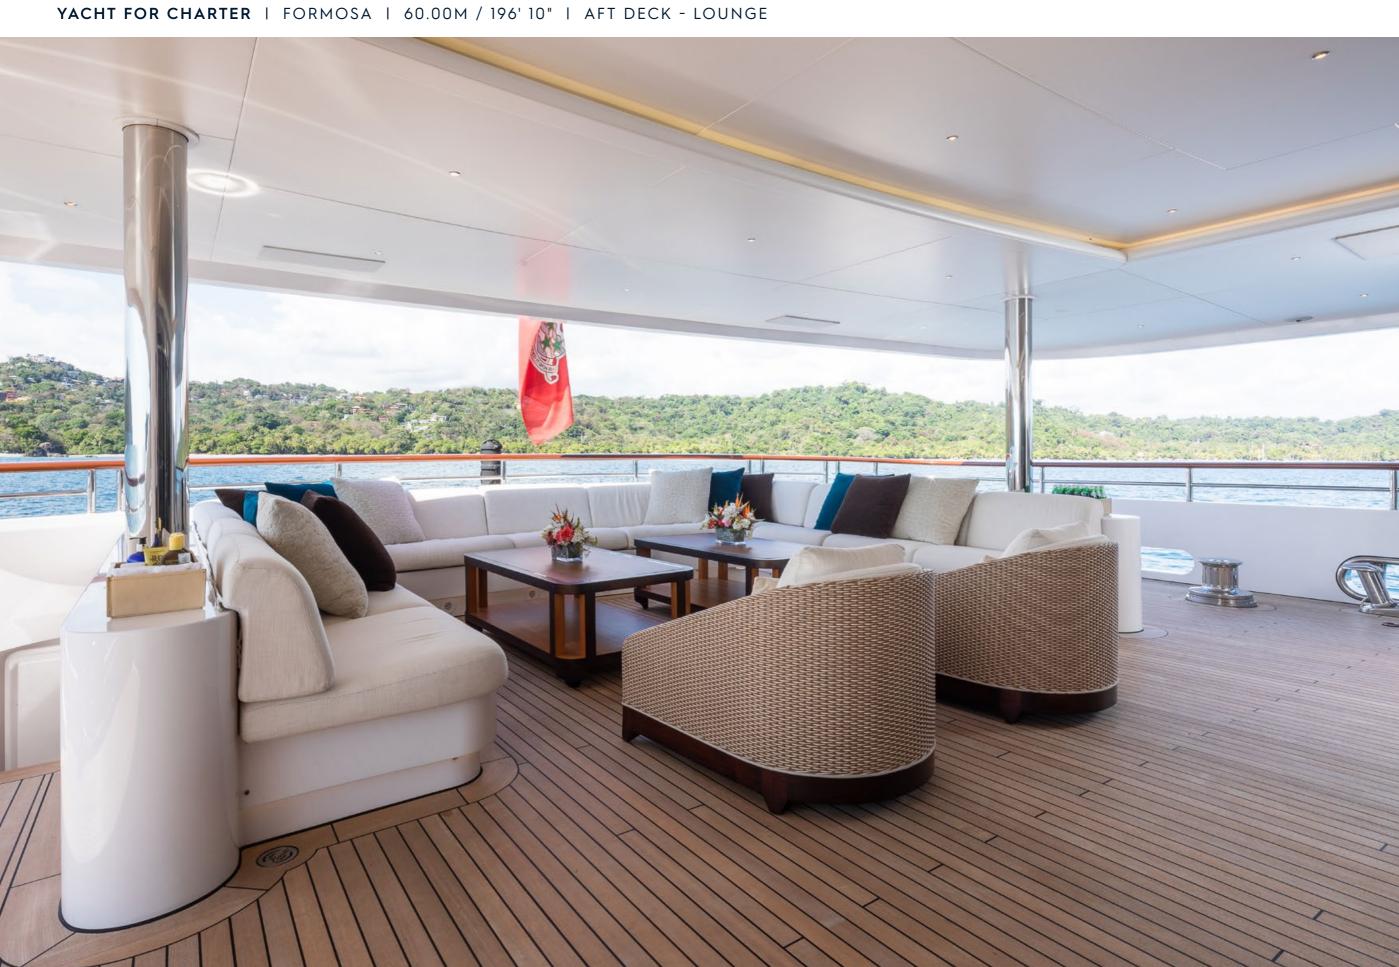

## **EXPERT'S VIEW**

"A seasoned, safe and comfortable world traveller with proven cruising capability. FORMOSA boasts a private Owner's deck as well as two VIP suites conveniently positioned on the main deck, two double guest suites and one twin cabin, all connected by an elevator. Exceptionally spacious with fresh, modern and sophisticated design elements throughout, she features a stunning interior design by SINOT."