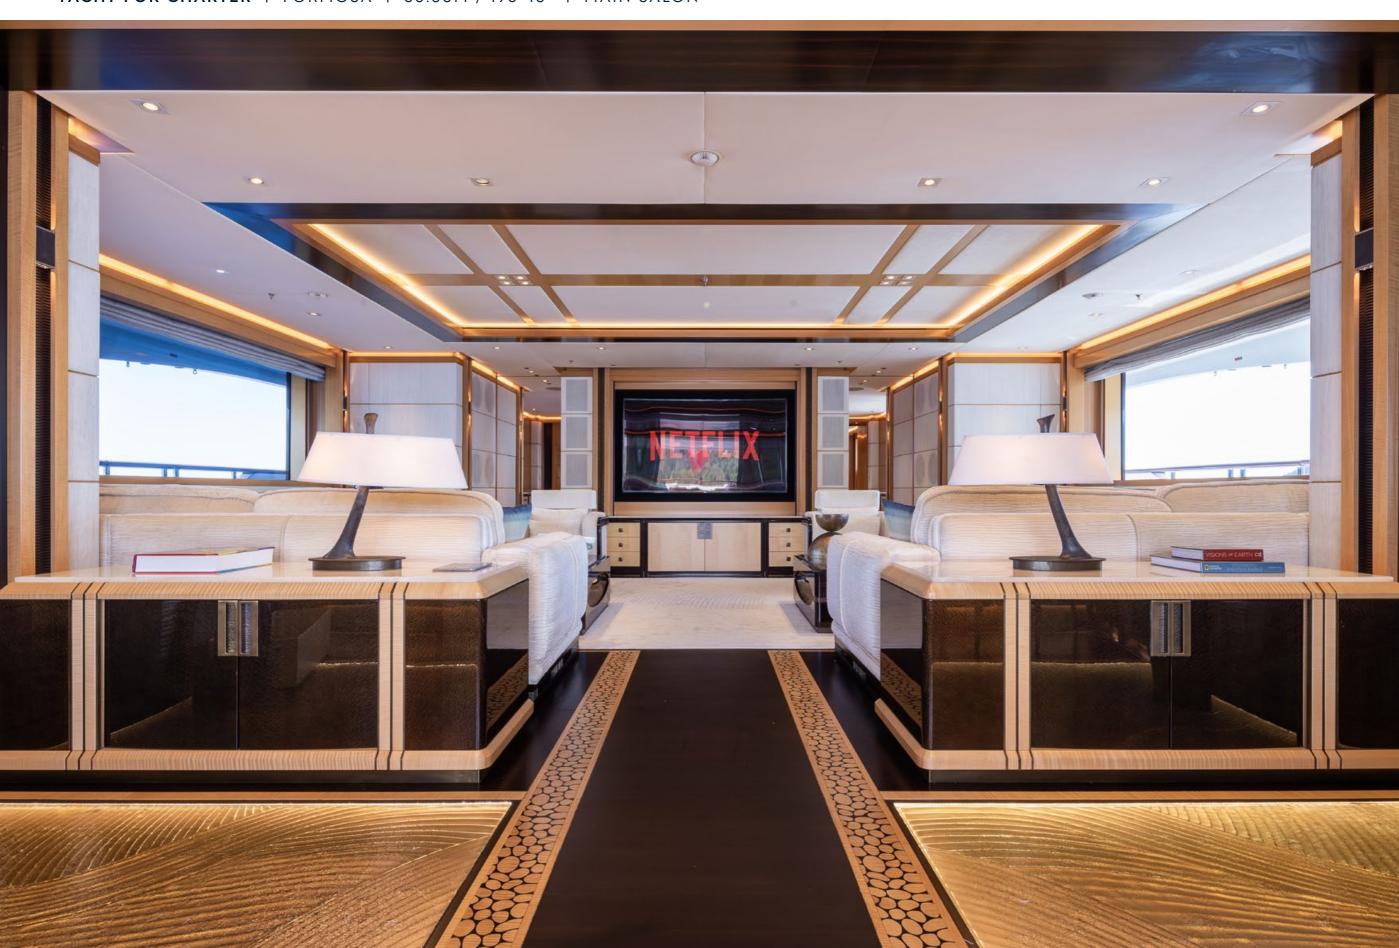

## **EXPERT'S VIEW**

"A seasoned, safe and comfortable world traveller with proven cruising capability. FORMOSA boasts a private Owner's deck as well as two VIP suites conveniently positioned on the main deck, two double guest suites and one twin cabin, all connected by an elevator. Exceptionally spacious with fresh, modern and sophisticated design elements throughout, she features a stunning interior design by SINOT."