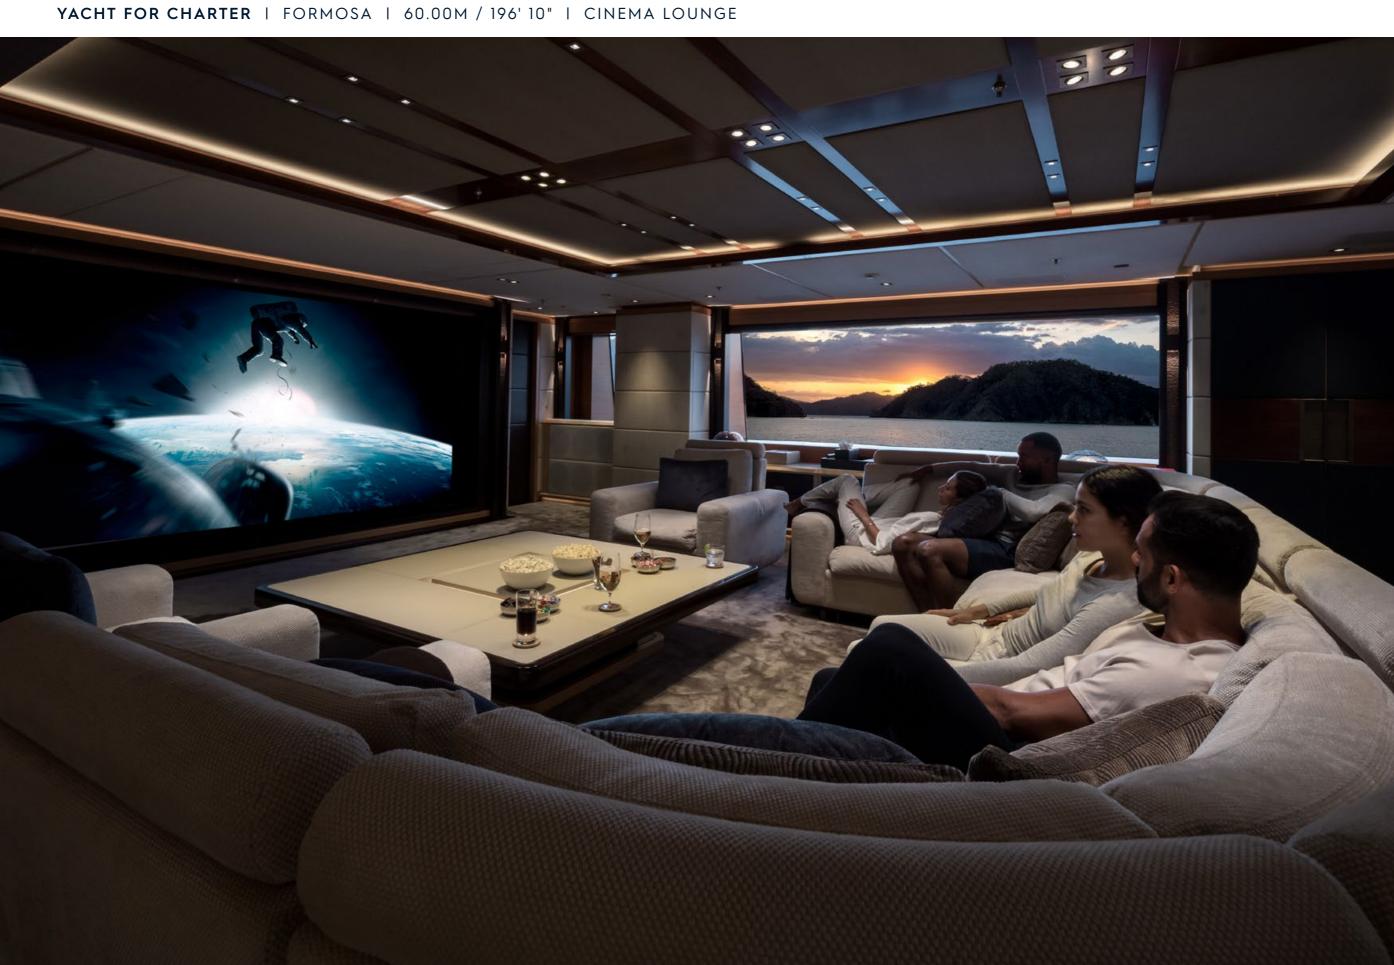

## **EXPERT'S VIEW**

"A seasoned, safe and comfortable world traveller with proven cruising capability. FORMOSA boasts a private Owner's deck as well as two VIP suites conveniently positioned on the main deck, two double guest suites and one twin cabin, all connected by an elevator. Exceptionally spacious with fresh, modern and sophisticated design elements throughout, she features a stunning interior design by SINOT."