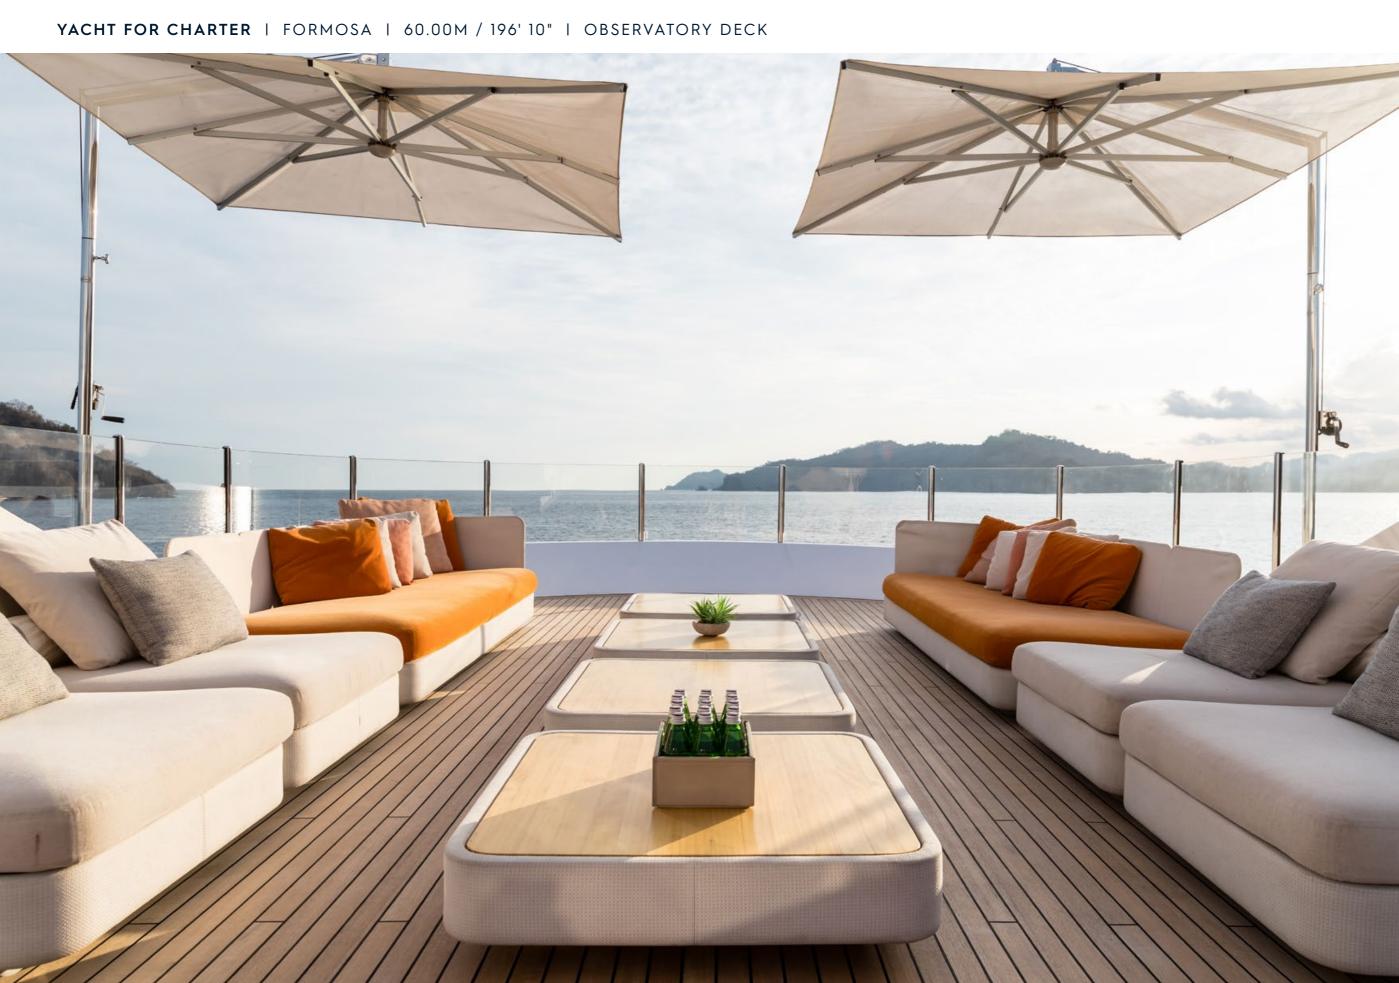

## **EXPERT'S VIEW**

"A seasoned, safe and comfortable world traveller with proven cruising capability. FORMOSA boasts a private Owner's deck as well as two VIP suites conveniently positioned on the main deck, two double guest suites and one twin cabin, all connected by an elevator. Exceptionally spacious with fresh, modern and sophisticated design elements throughout, she features a stunning interior design by SINOT."