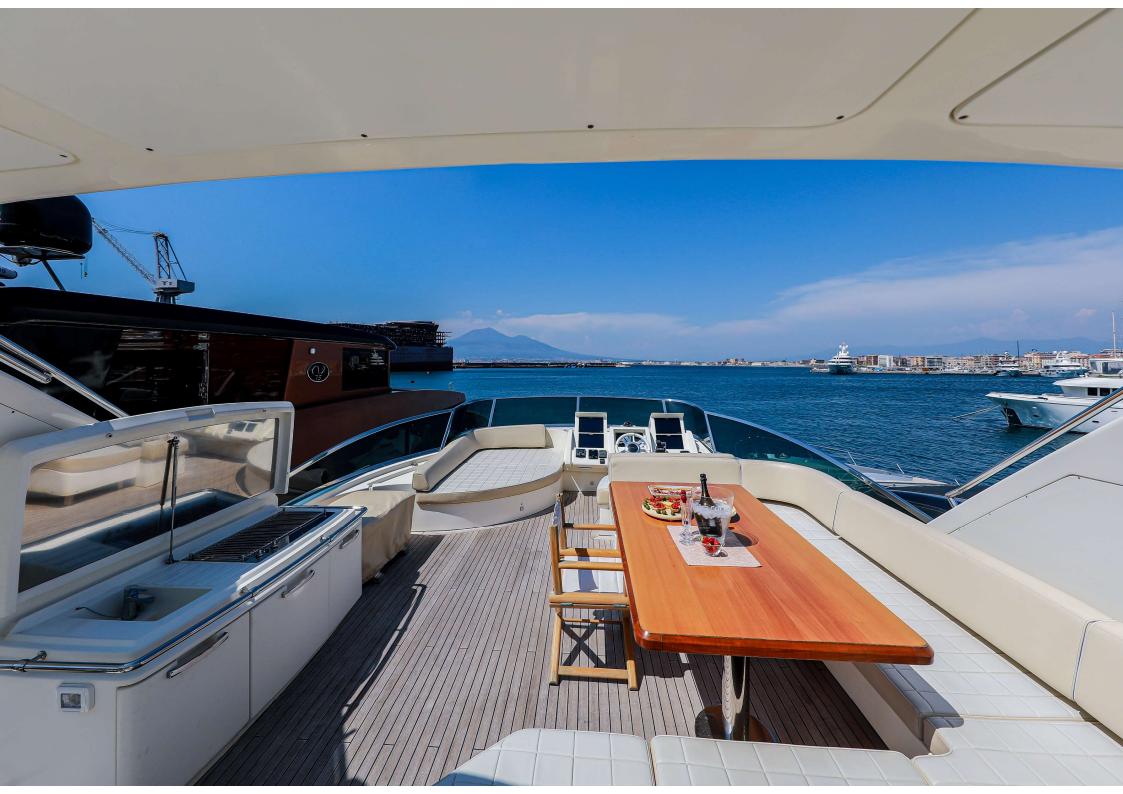

For charter

FOR EVER

**ROSANNA** 

**AZIMUT 78** 

### **SPECIFICATION:**

Length: **24.00m** 

Beam: **5.80m** 

Year built: 2010

Builder: Azimut