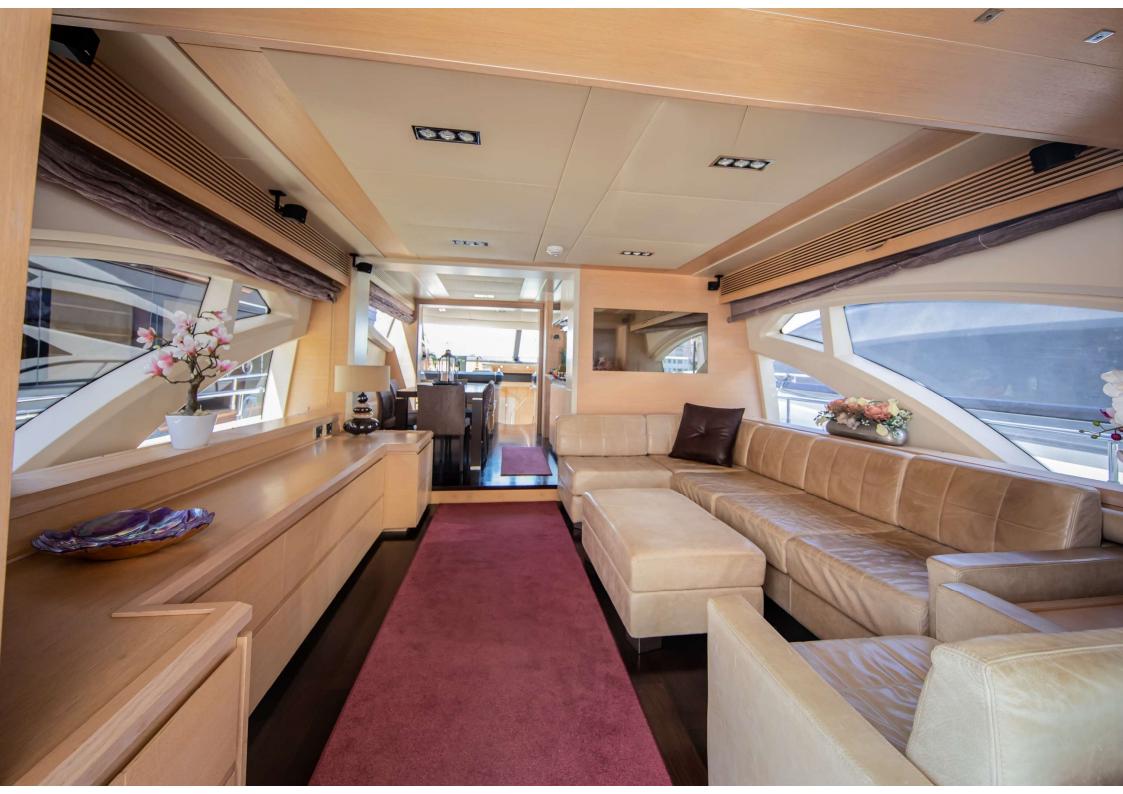

## **SALON**

Full beam
MASTER
Stateroom with
en-suite
bathroom

VIP Stateroom
with en-suite
bathroom

**Triple Cabin** with en-suite bathroom