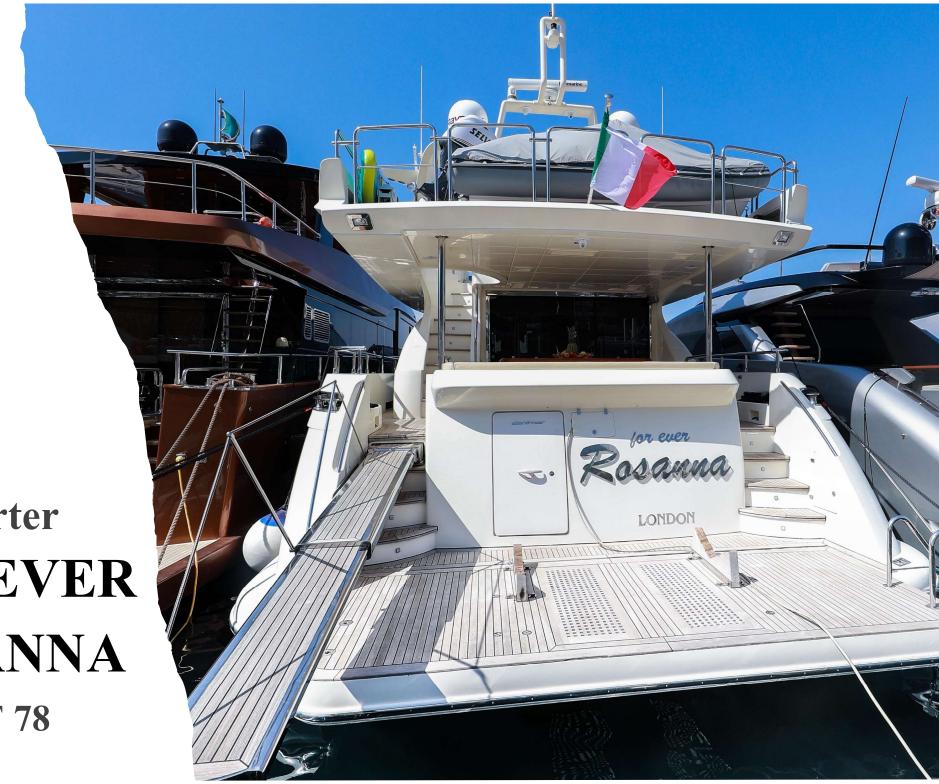

For charter

FOR EVER

**ROSANNA** 

**AZIMUT 78** 

### **SPECIFICATION:**

Length: **24.00m** 

Beam: **5.80m** 

Year built: 2010

Builder: Azimut