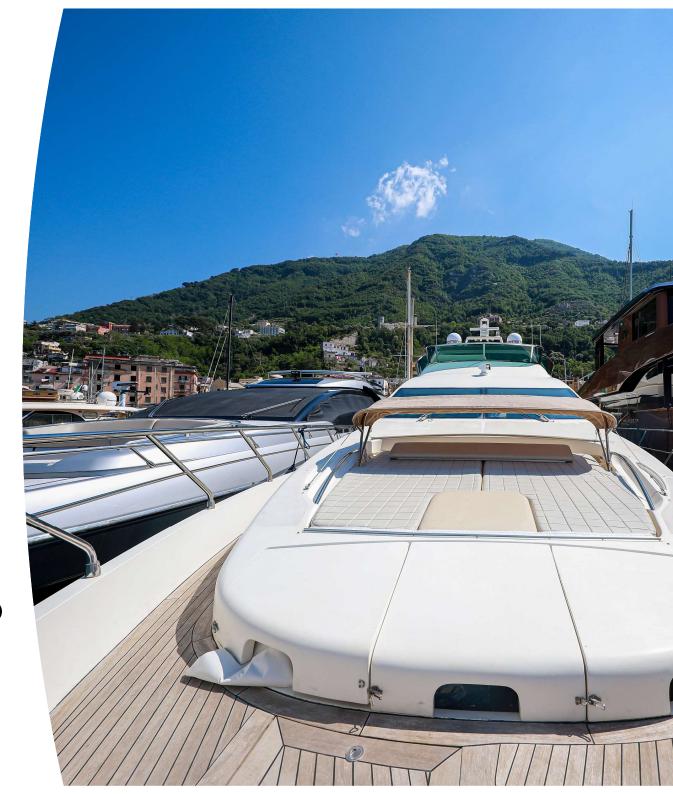

### **SPECIFICATION:**

Length: **24.00m** 

Beam: **5.80m** 

Year built: 2010

Builder: Azimut