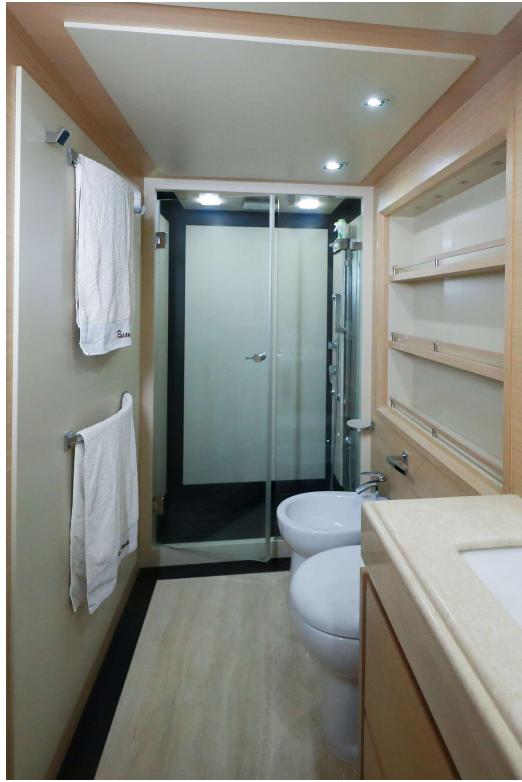

#### **ACCOMODATION**

Number of Cabins: 4

Total Guests (Sleeping): 9

Total Guests (Cruising): 12

Cabin Configuration: 1 Master, 1 Vip, 1 Double,

1 Triple

Total Crew: 3