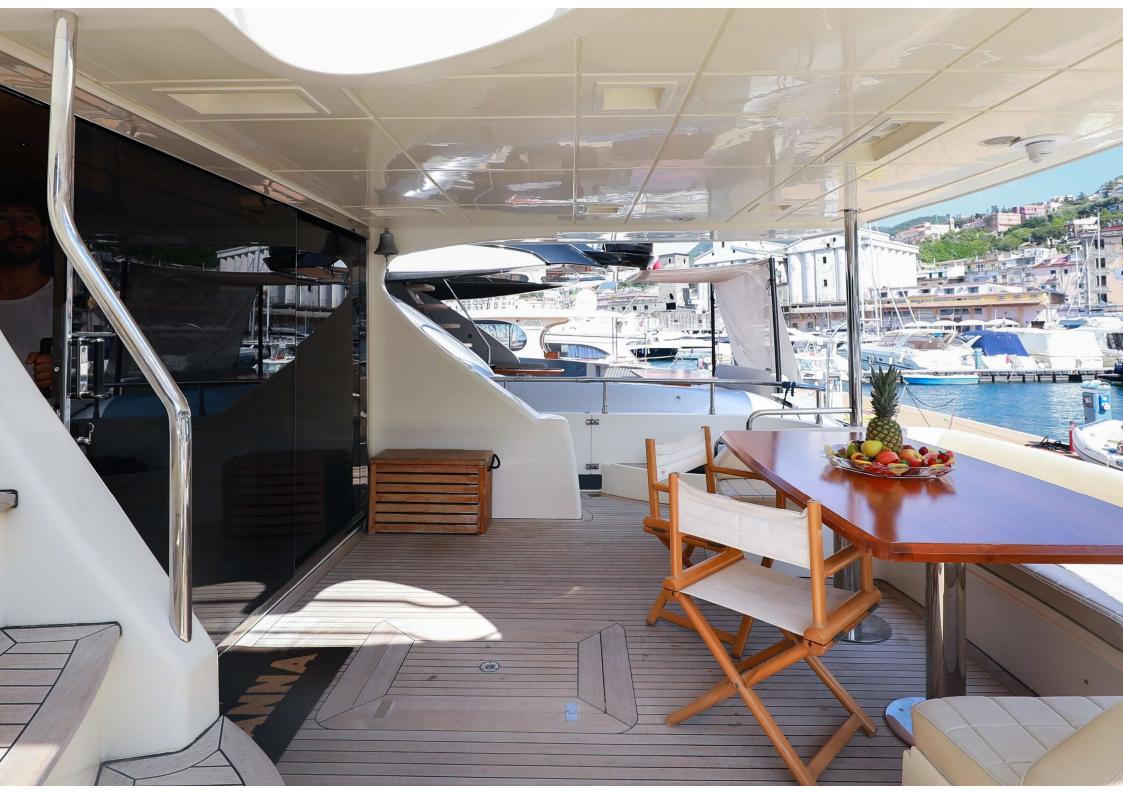

## **SALON**

Full beam
MASTER
Stateroom with
en-suite
bathroom

VIP Stateroom
with en-suite
bathroom

**Triple Cabin** with en-suite bathroom