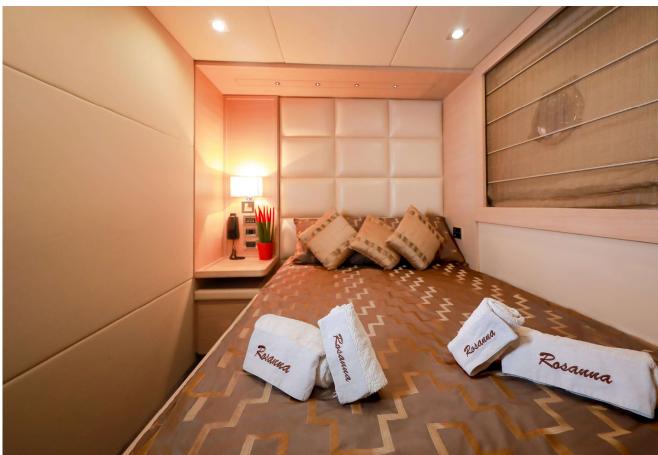

#### **ACCOMODATION**

Number of Cabins: 4

Total Guests (Sleeping): 9

Total Guests (Cruising): 12

Cabin Configuration: 1 Master, 1 Vip, 1 Double,

1 Triple

Total Crew: 3

# **Double Cabin** with en-suite

bathroom