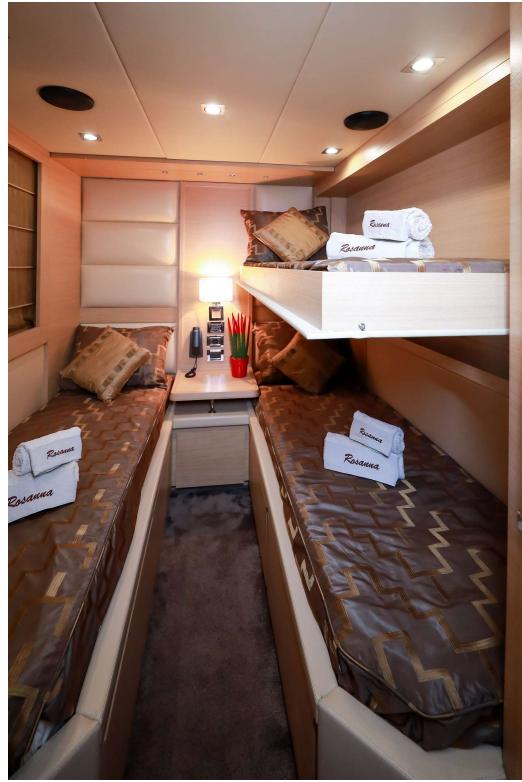

For charter

FOR EVER

**ROSANNA** 

**AZIMUT 78** 

### **SPECIFICATION:**

Length: **24.00m** 

Beam: **5.80m** 

Year built: 2010

Builder: Azimut

#### **ACCOMODATION**

Number of Cabins: 4

Total Guests (Sleeping): 9

Total Guests (Cruising): 12

Cabin Configuration: 1 Master, 1 Vip, 1 Double,

1 Triple

Total Crew: 3

#### **TENDER & TOYS**

1 Jet Ski SeaDoo 185 Hp (on request at extra cost)

Seabob

1 Inflatable donut with tender,

1 Inflatable mini tender

Water ski and mono ski

















## **SALON**

Full beam
MASTER
Stateroom with
en-suite
bathroom













VIP Stateroom
with en-suite
bathroom







**Triple Cabin** with en-suite bathroom









# **Double Cabin** with en-suite

bathroom