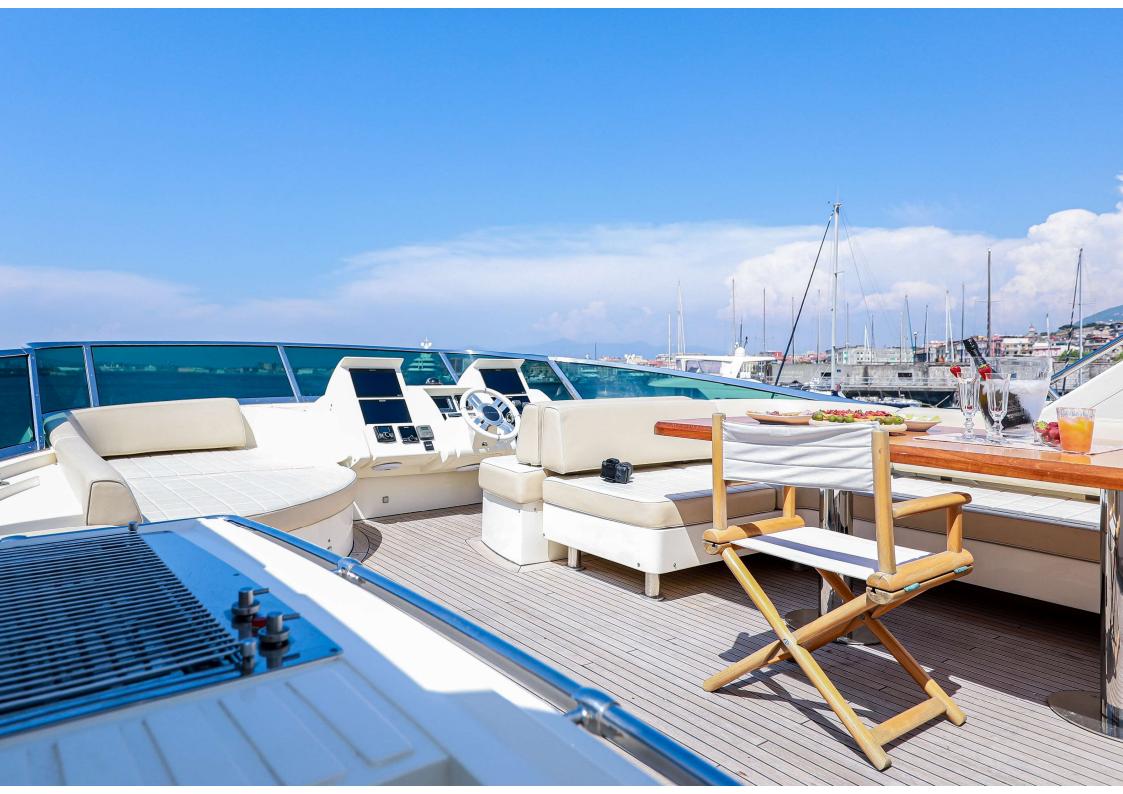

For charter

FOR EVER

**ROSANNA** 

**AZIMUT 78** 

### **SPECIFICATION:**

Length: **24.00m** 

Beam: **5.80m** 

Year built: 2010

Builder: Azimut