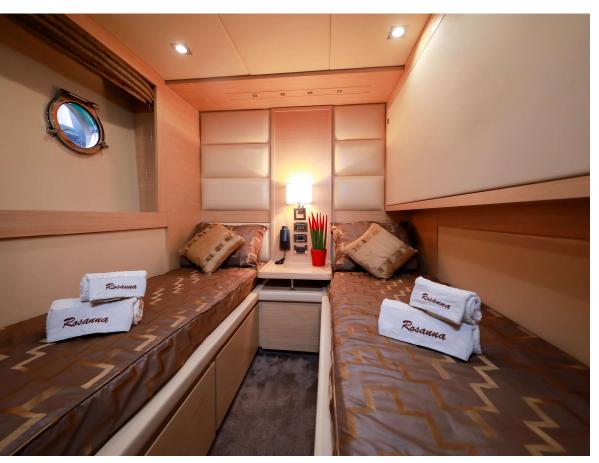

## **SALON**

Full beam
MASTER
Stateroom with
en-suite
bathroom

VIP Stateroom
with en-suite
bathroom

**Triple Cabin** with en-suite bathroom