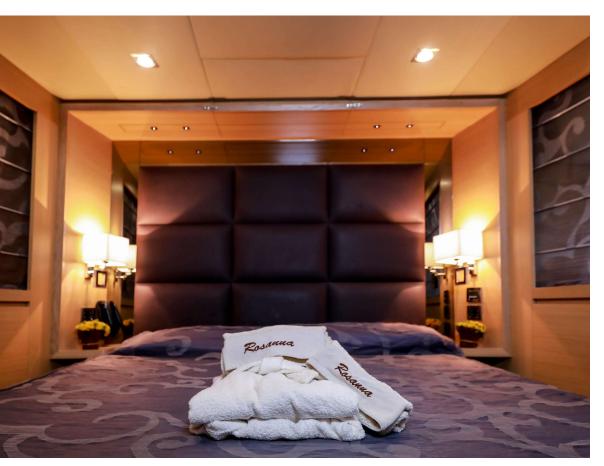

## **SALON**

Full beam
MASTER
Stateroom with
en-suite
bathroom

VIP Stateroom
with en-suite
bathroom

**Triple Cabin** with en-suite bathroom