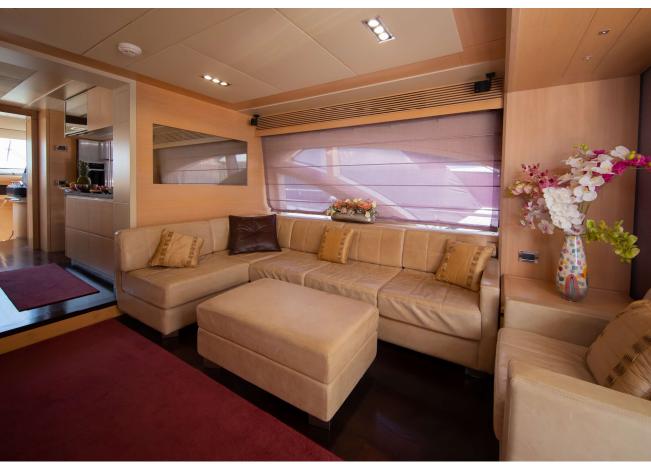

## **SALON**

Full beam
MASTER
Stateroom with
en-suite
bathroom

VIP Stateroom
with en-suite
bathroom

**Triple Cabin** with en-suite bathroom