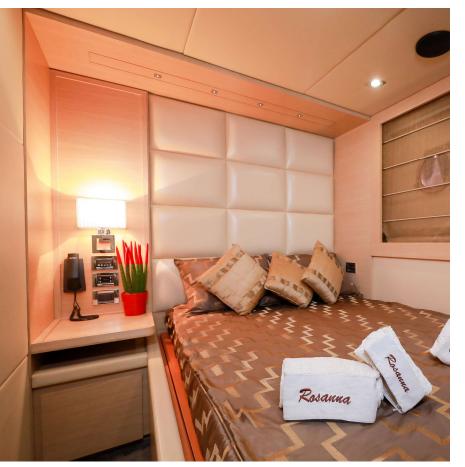

#### **ACCOMODATION**

Number of Cabins: 4

Total Guests (Sleeping): 9

Total Guests (Cruising): 12

Cabin Configuration: 1 Master, 1 Vip, 1 Double,

1 Triple

Total Crew: 3

# **Double Cabin** with en-suite

bathroom