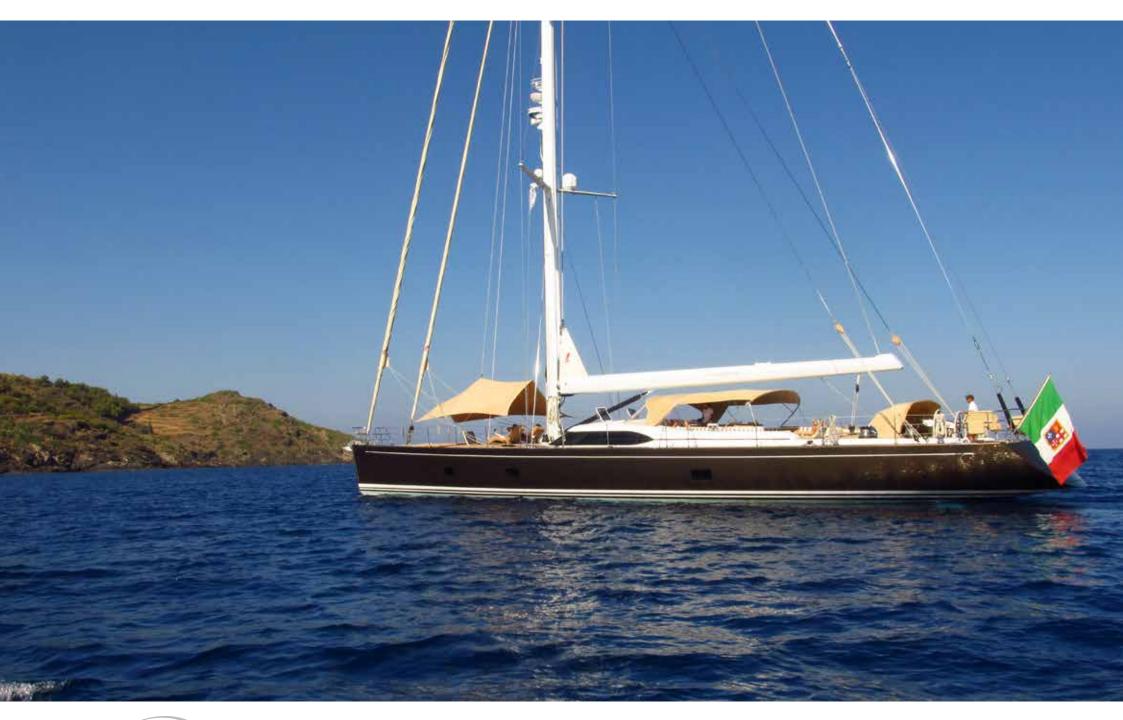

## F/R/NDX/IDE

Southern Wind 100 DS

## Technical Specifications

| Lenght (mt)       | 30.2 mt / 99.1 feet                                                                           |
|-------------------|-----------------------------------------------------------------------------------------------|
| Beam              | 6.7 mt / 22 feet                                                                              |
| Sail area         | 424 sqm                                                                                       |
| Built             | 2007                                                                                          |
| Hull              | Carbon fibre, Kevlar and Epoxy resin                                                          |
| Builder           | Southern Wind Shipyard                                                                        |
| Architect         | Bruce Farr                                                                                    |
| Interior design   | Nauta Design                                                                                  |
| Engines           | 1 x 305 HP                                                                                    |
| Cruising speed    | 9.5 Kn                                                                                        |
| Fuel consumption  | 25 Litres/hour                                                                                |
| Cabins            | 1 Master, 1 Vip, 2 Double, all with ensuite                                                   |
| Guests            | 8 sleeping - 8 cruising                                                                       |
| Onboard equipment | Internet Wi-Fi, SAT-TV in Salon, Master and Vip cabin all with SKY channels.                  |
| Crew              | Captain + 3                                                                                   |
| Tender + Toys     | 4,3 mt Tender with 60 HP engine - Snorkeling equipment, Wakeboard<br>Water Ski, Banana, Donut |
| Base port         | Riva di Traiano (ROME) - Italy                                                                |