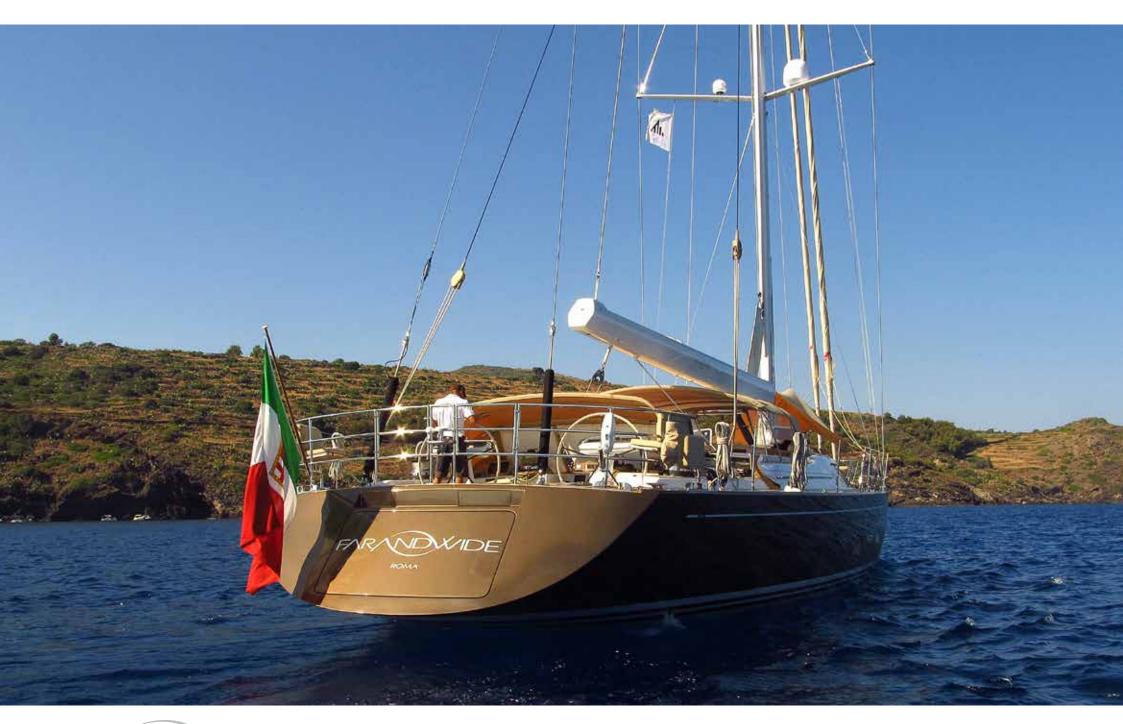

## F/R/NDX/IDE

Southern Wind 100 DS

## Technical Specifications

| Lenght (mt)       | 30.2 mt / 99.1 feet                                                                           |
|-------------------|-----------------------------------------------------------------------------------------------|
| Beam              | 6.7 mt / 22 feet                                                                              |
| Sail area         | 424 sqm                                                                                       |
| Built             | 2007                                                                                          |
| Hull              | Carbon fibre, Kevlar and Epoxy resin                                                          |
| Builder           | Southern Wind Shipyard                                                                        |
| Architect         | Bruce Farr                                                                                    |
| Interior design   | Nauta Design                                                                                  |
| Engines           | 1 x 305 HP                                                                                    |
| Cruising speed    | 9.5 Kn                                                                                        |
| Fuel consumption  | 25 Litres/hour                                                                                |
| Cabins            | 1 Master, 1 Vip, 2 Double, all with ensuite                                                   |
| Guests            | 8 sleeping - 8 cruising                                                                       |
| Onboard equipment | Internet Wi-Fi, SAT-TV in Salon, Master and Vip cabin all with SKY channels.                  |
| Crew              | Captain + 3                                                                                   |
| Tender + Toys     | 4,3 mt Tender with 60 HP engine - Snorkeling equipment, Wakeboard<br>Water Ski, Banana, Donut |
| Base port         | Riva di Traiano (ROME) - Italy                                                                |