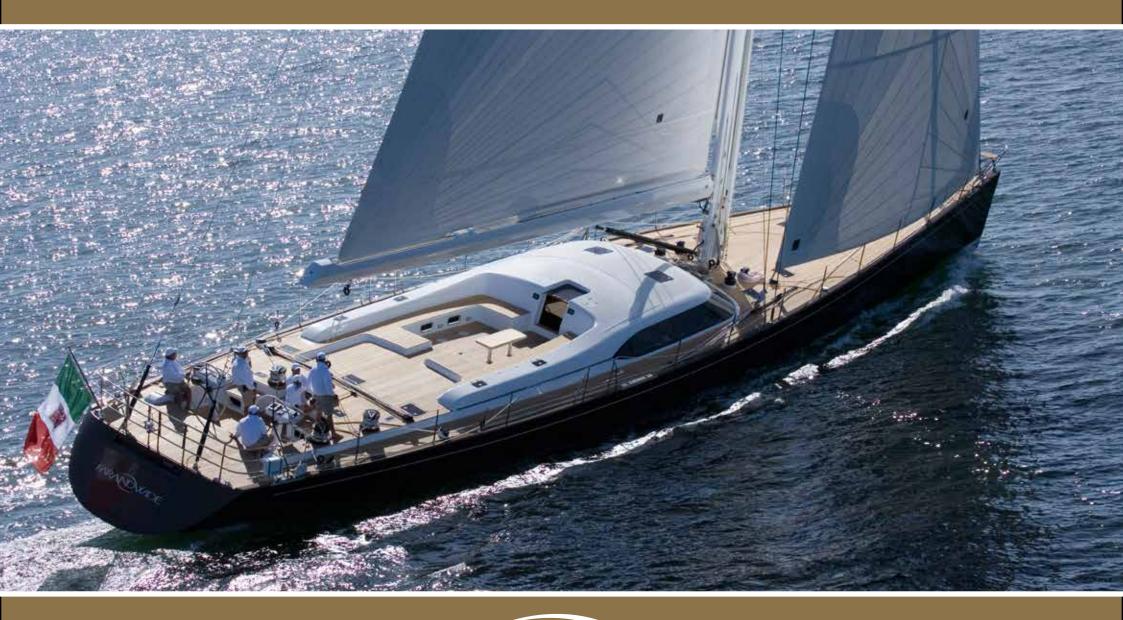

## F/R/NDX/IDE

Southern Wind 100 DS

## Technical Specifications

| Lenght (mt)       | 30.2 mt / 99.1 feet                                                                           |
|-------------------|-----------------------------------------------------------------------------------------------|
| Beam              | 6.7 mt / 22 feet                                                                              |
| Sail area         | 424 sqm                                                                                       |
| Built             | 2007                                                                                          |
| Hull              | Carbon fibre, Kevlar and Epoxy resin                                                          |
| Builder           | Southern Wind Shipyard                                                                        |
| Architect         | Bruce Farr                                                                                    |
| Interior design   | Nauta Design                                                                                  |
| Engines           | 1 x 305 HP                                                                                    |
| Cruising speed    | 9.5 Kn                                                                                        |
| Fuel consumption  | 25 Litres/hour                                                                                |
| Cabins            | 1 Master, 1 Vip, 2 Double, all with ensuite                                                   |
| Guests            | 8 sleeping - 8 cruising                                                                       |
| Onboard equipment | Internet Wi-Fi, SAT-TV in Salon, Master and Vip cabin all with SKY channels.                  |
| Crew              | Captain + 3                                                                                   |
| Tender + Toys     | 4,3 mt Tender with 60 HP engine - Snorkeling equipment, Wakeboard<br>Water Ski, Banana, Donut |
| Base port         | Riva di Traiano (ROME) - Italy                                                                |