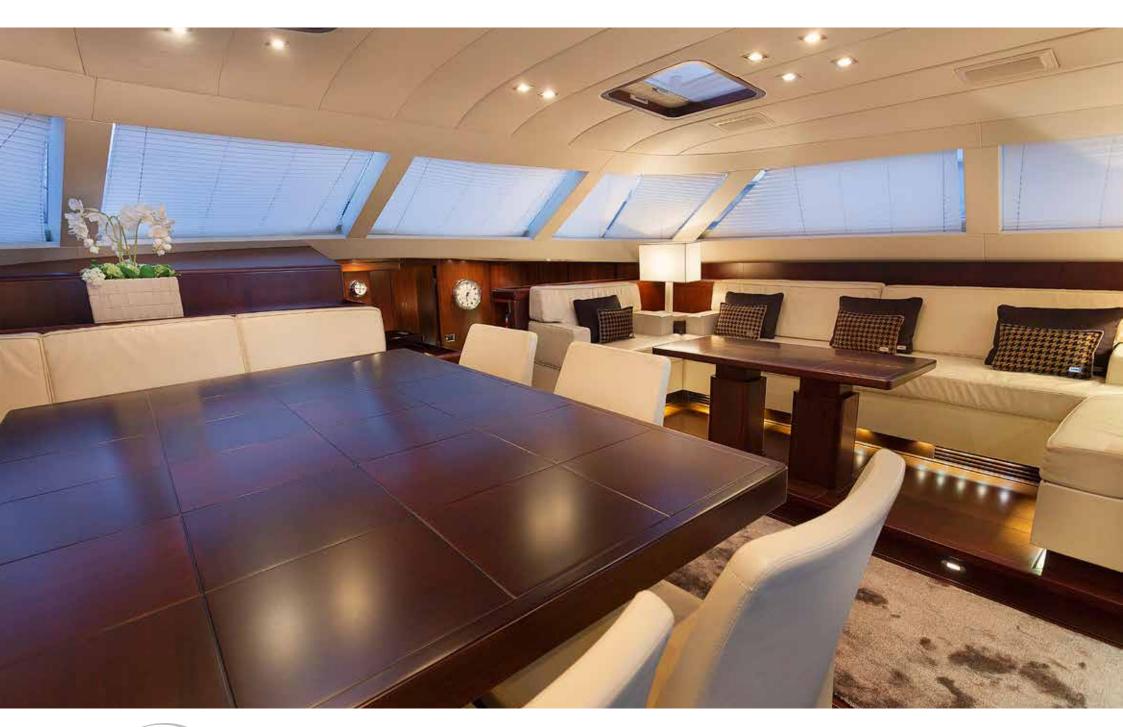

## Technical Specifications

| Lenght (mt)       | 30.2 mt / 99.1 feet                                                                           |
|-------------------|-----------------------------------------------------------------------------------------------|
| Beam              | 6.7 mt / 22 feet                                                                              |
| Sail area         | 424 sqm                                                                                       |
| Built             | 2007                                                                                          |
| Hull              | Carbon fibre, Kevlar and Epoxy resin                                                          |
| Builder           | Southern Wind Shipyard                                                                        |
| Architect         | Bruce Farr                                                                                    |
| Interior design   | Nauta Design                                                                                  |
| Engines           | 1 x 305 HP                                                                                    |
| Cruising speed    | 9.5 Kn                                                                                        |
| Fuel consumption  | 25 Litres/hour                                                                                |
| Cabins            | 1 Master, 1 Vip, 2 Double, all with ensuite                                                   |
| Guests            | 8 sleeping - 8 cruising                                                                       |
| Onboard equipment | Internet Wi-Fi, SAT-TV in Salon, Master and Vip cabin all with SKY channels.                  |
| Crew              | Captain + 3                                                                                   |
| Tender + Toys     | 4,3 mt Tender with 60 HP engine - Snorkeling equipment, Wakeboard<br>Water Ski, Banana, Donut |
| Base port         | Riva di Traiano (ROME) - Italy                                                                |