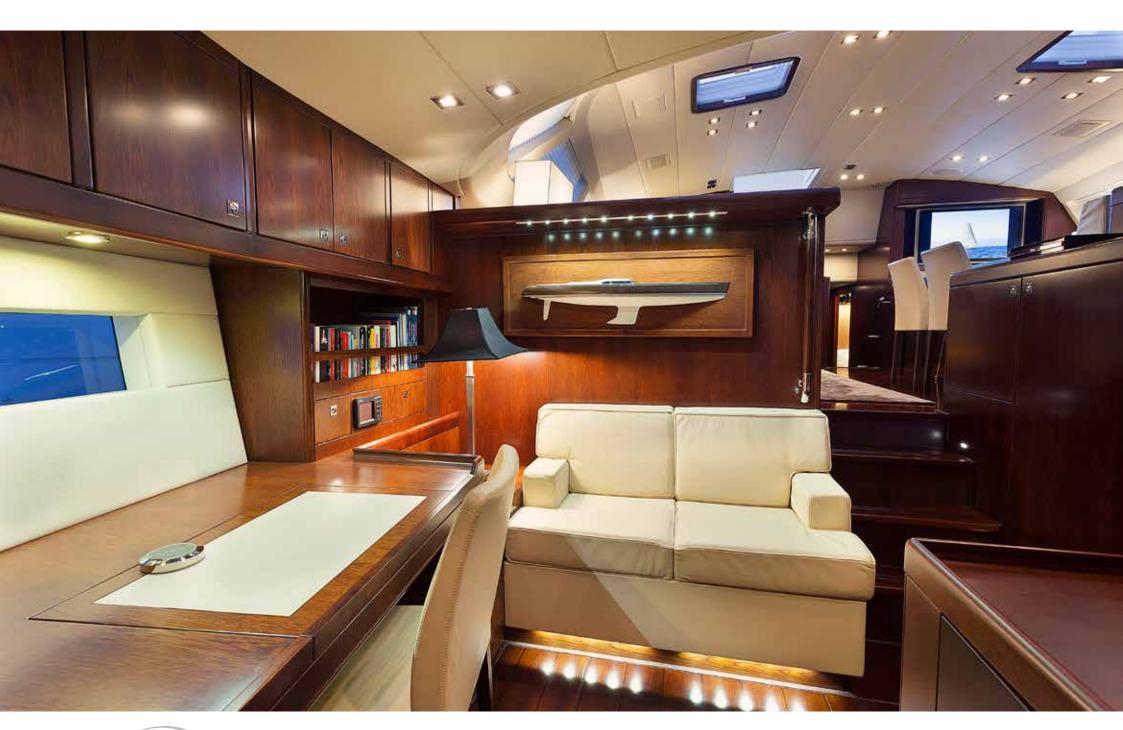

## Technical Specifications

| Lenght (mt)       | 30.2 mt / 99.1 feet                                                                           |
|-------------------|-----------------------------------------------------------------------------------------------|
| Beam              | 6.7 mt / 22 feet                                                                              |
| Sail area         | 424 sqm                                                                                       |
| Built             | 2007                                                                                          |
| Hull              | Carbon fibre, Kevlar and Epoxy resin                                                          |
| Builder           | Southern Wind Shipyard                                                                        |
| Architect         | Bruce Farr                                                                                    |
| Interior design   | Nauta Design                                                                                  |
| Engines           | 1 x 305 HP                                                                                    |
| Cruising speed    | 9.5 Kn                                                                                        |
| Fuel consumption  | 25 Litres/hour                                                                                |
| Cabins            | 1 Master, 1 Vip, 2 Double, all with ensuite                                                   |
| Guests            | 8 sleeping - 8 cruising                                                                       |
| Onboard equipment | Internet Wi-Fi, SAT-TV in Salon, Master and Vip cabin all with SKY channels.                  |
| Crew              | Captain + 3                                                                                   |
| Tender + Toys     | 4,3 mt Tender with 60 HP engine - Snorkeling equipment, Wakeboard<br>Water Ski, Banana, Donut |
| Base port         | Riva di Traiano (ROME) - Italy                                                                |