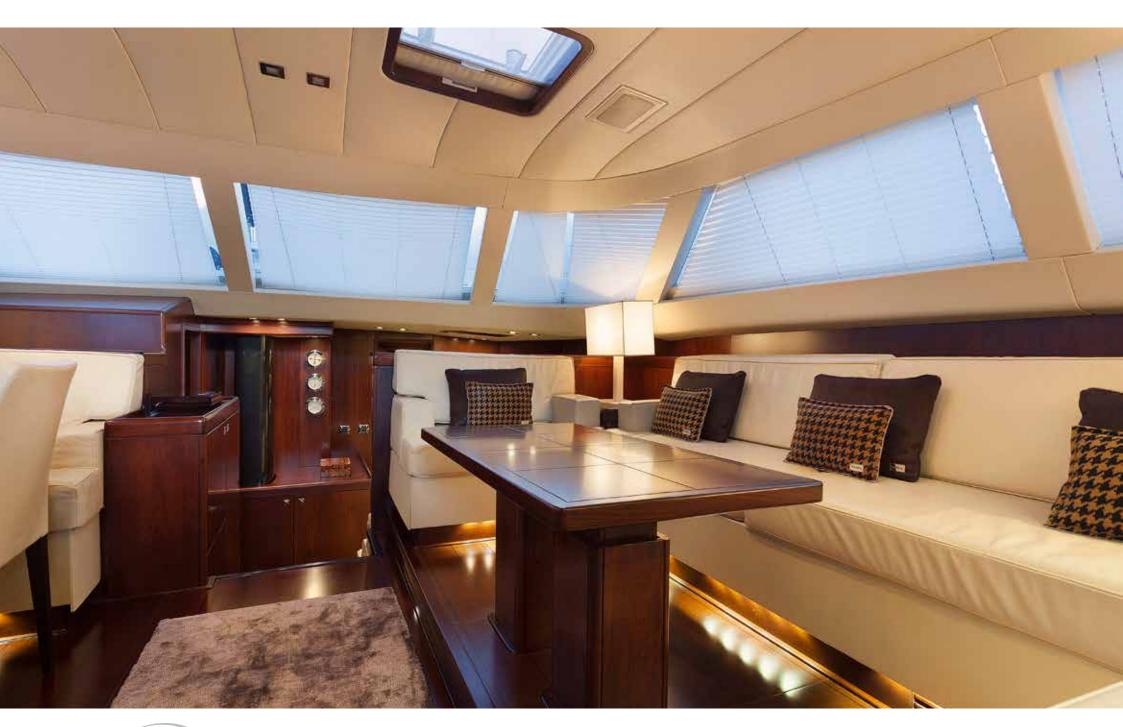

## Technical Specifications

| Lenght (mt)       | 30.2 mt / 99.1 feet                                                                           |
|-------------------|-----------------------------------------------------------------------------------------------|
| Beam              | 6.7 mt / 22 feet                                                                              |
| Sail area         | 424 sqm                                                                                       |
| Built             | 2007                                                                                          |
| Hull              | Carbon fibre, Kevlar and Epoxy resin                                                          |
| Builder           | Southern Wind Shipyard                                                                        |
| Architect         | Bruce Farr                                                                                    |
| Interior design   | Nauta Design                                                                                  |
| Engines           | 1 x 305 HP                                                                                    |
| Cruising speed    | 9.5 Kn                                                                                        |
| Fuel consumption  | 25 Litres/hour                                                                                |
| Cabins            | 1 Master, 1 Vip, 2 Double, all with ensuite                                                   |
| Guests            | 8 sleeping - 8 cruising                                                                       |
| Onboard equipment | Internet Wi-Fi, SAT-TV in Salon, Master and Vip cabin all with SKY channels.                  |
| Crew              | Captain + 3                                                                                   |
| Tender + Toys     | 4,3 mt Tender with 60 HP engine - Snorkeling equipment, Wakeboard<br>Water Ski, Banana, Donut |
| Base port         | Riva di Traiano (ROME) - Italy                                                                |