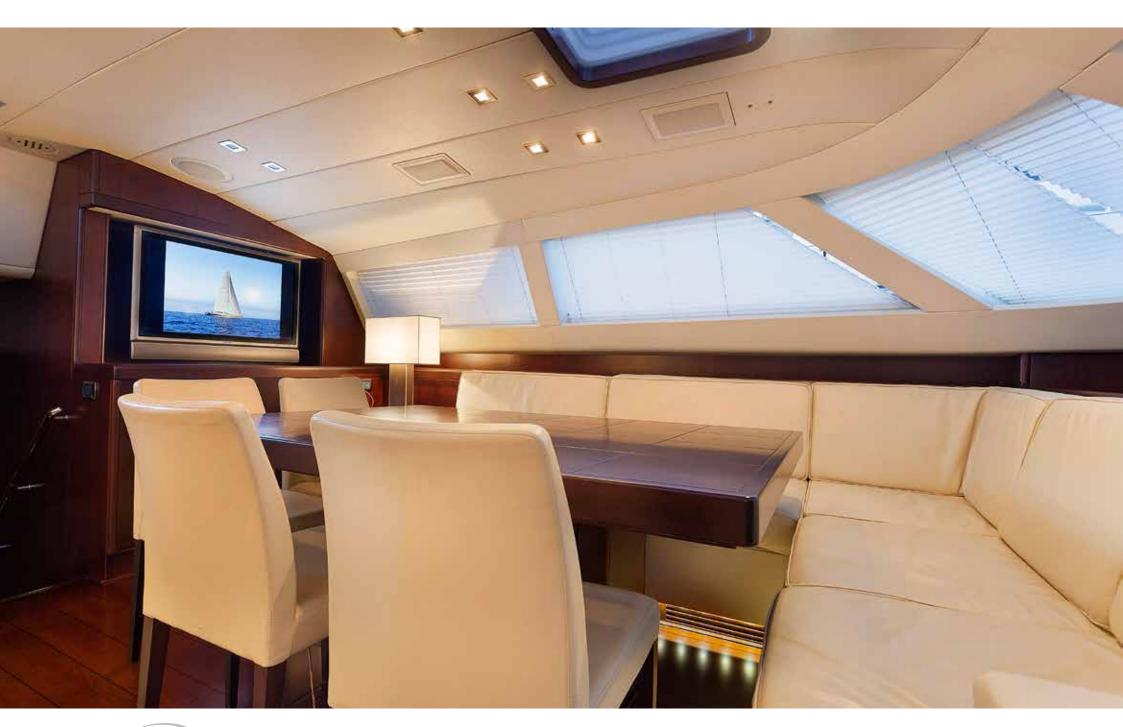

## Technical Specifications

| Lenght (mt)       | 30.2 mt / 99.1 feet                                                                           |
|-------------------|-----------------------------------------------------------------------------------------------|
| Beam              | 6.7 mt / 22 feet                                                                              |
| Sail area         | 424 sqm                                                                                       |
| Built             | 2007                                                                                          |
| Hull              | Carbon fibre, Kevlar and Epoxy resin                                                          |
| Builder           | Southern Wind Shipyard                                                                        |
| Architect         | Bruce Farr                                                                                    |
| Interior design   | Nauta Design                                                                                  |
| Engines           | 1 x 305 HP                                                                                    |
| Cruising speed    | 9.5 Kn                                                                                        |
| Fuel consumption  | 25 Litres/hour                                                                                |
| Cabins            | 1 Master, 1 Vip, 2 Double, all with ensuite                                                   |
| Guests            | 8 sleeping - 8 cruising                                                                       |
| Onboard equipment | Internet Wi-Fi, SAT-TV in Salon, Master and Vip cabin all with SKY channels.                  |
| Crew              | Captain + 3                                                                                   |
| Tender + Toys     | 4,3 mt Tender with 60 HP engine - Snorkeling equipment, Wakeboard<br>Water Ski, Banana, Donut |
| Base port         | Riva di Traiano (ROME) - Italy                                                                |