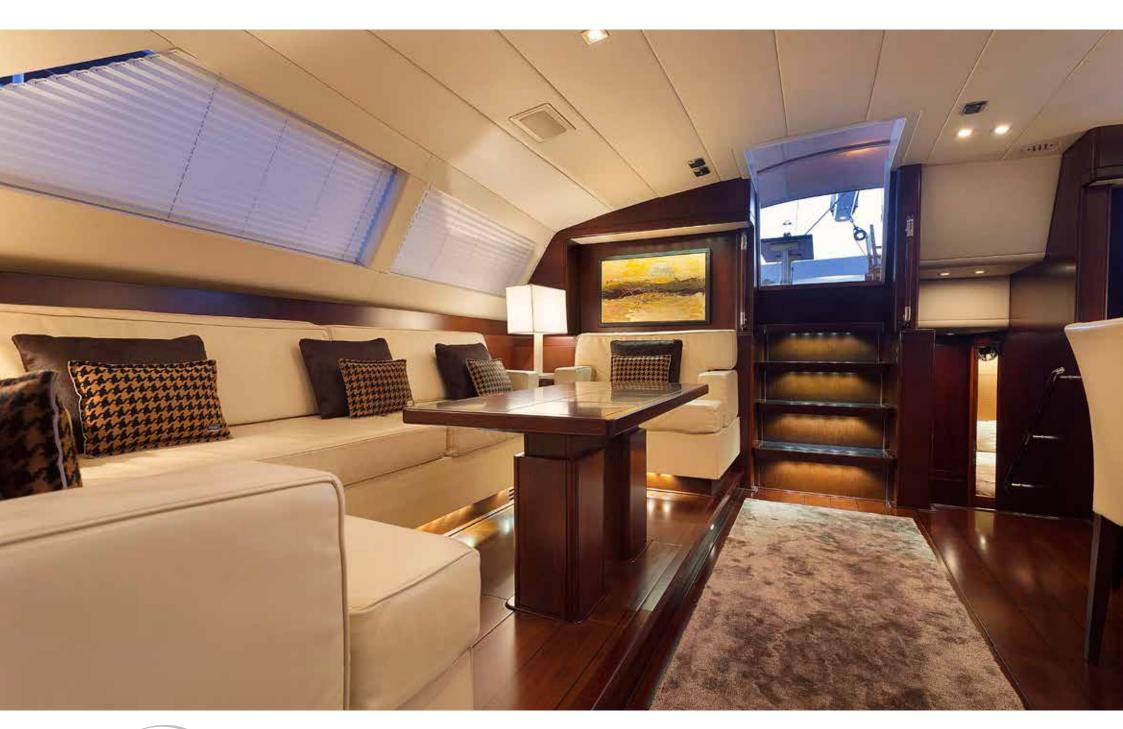

## Technical Specifications

| Lenght (mt)       | 30.2 mt / 99.1 feet                                                                           |
|-------------------|-----------------------------------------------------------------------------------------------|
| Beam              | 6.7 mt / 22 feet                                                                              |
| Sail area         | 424 sqm                                                                                       |
| Built             | 2007                                                                                          |
| Hull              | Carbon fibre, Kevlar and Epoxy resin                                                          |
| Builder           | Southern Wind Shipyard                                                                        |
| Architect         | Bruce Farr                                                                                    |
| Interior design   | Nauta Design                                                                                  |
| Engines           | 1 x 305 HP                                                                                    |
| Cruising speed    | 9.5 Kn                                                                                        |
| Fuel consumption  | 25 Litres/hour                                                                                |
| Cabins            | 1 Master, 1 Vip, 2 Double, all with ensuite                                                   |
| Guests            | 8 sleeping - 8 cruising                                                                       |
| Onboard equipment | Internet Wi-Fi, SAT-TV in Salon, Master and Vip cabin all with SKY channels.                  |
| Crew              | Captain + 3                                                                                   |
| Tender + Toys     | 4,3 mt Tender with 60 HP engine - Snorkeling equipment, Wakeboard<br>Water Ski, Banana, Donut |
| Base port         | Riva di Traiano (ROME) - Italy                                                                |