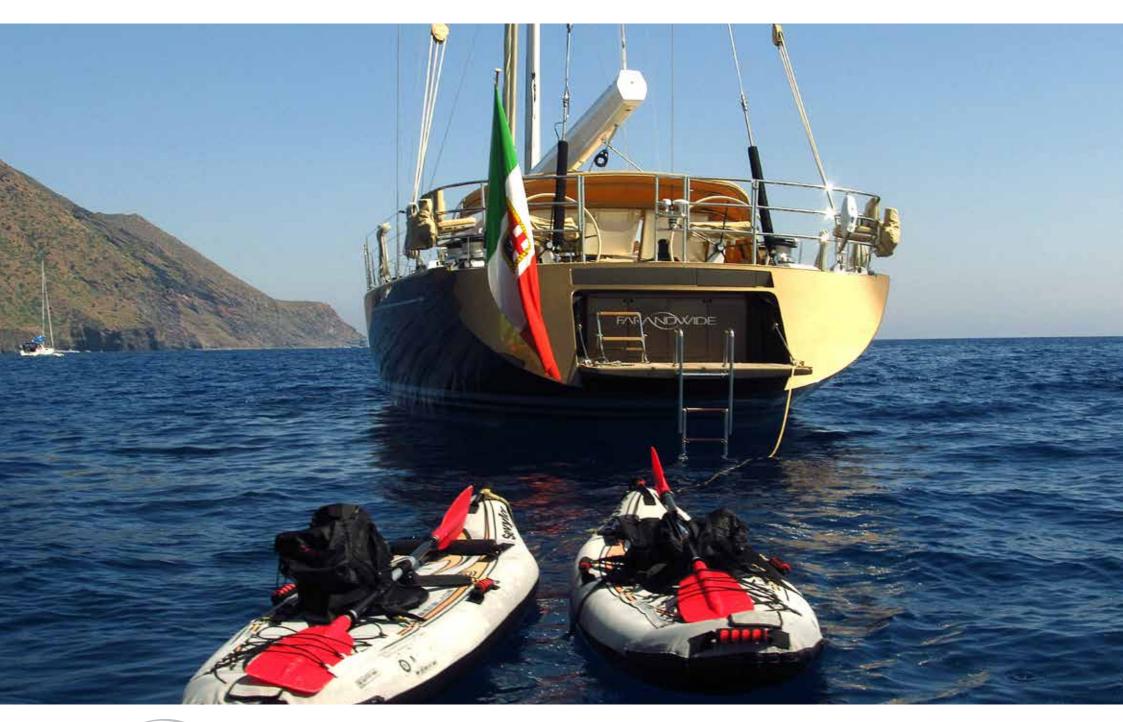

## F/R/NDX/IDE

Southern Wind 100 DS

## Technical Specifications

| Lenght (mt)       | 30.2 mt / 99.1 feet                                                                           |
|-------------------|-----------------------------------------------------------------------------------------------|
| Beam              | 6.7 mt / 22 feet                                                                              |
| Sail area         | 424 sqm                                                                                       |
| Built             | 2007                                                                                          |
| Hull              | Carbon fibre, Kevlar and Epoxy resin                                                          |
| Builder           | Southern Wind Shipyard                                                                        |
| Architect         | Bruce Farr                                                                                    |
| Interior design   | Nauta Design                                                                                  |
| Engines           | 1 x 305 HP                                                                                    |
| Cruising speed    | 9.5 Kn                                                                                        |
| Fuel consumption  | 25 Litres/hour                                                                                |
| Cabins            | 1 Master, 1 Vip, 2 Double, all with ensuite                                                   |
| Guests            | 8 sleeping - 8 cruising                                                                       |
| Onboard equipment | Internet Wi-Fi, SAT-TV in Salon, Master and Vip cabin all with SKY channels.                  |
| Crew              | Captain + 3                                                                                   |
| Tender + Toys     | 4,3 mt Tender with 60 HP engine - Snorkeling equipment, Wakeboard<br>Water Ski, Banana, Donut |
| Base port         | Riva di Traiano (ROME) - Italy                                                                |