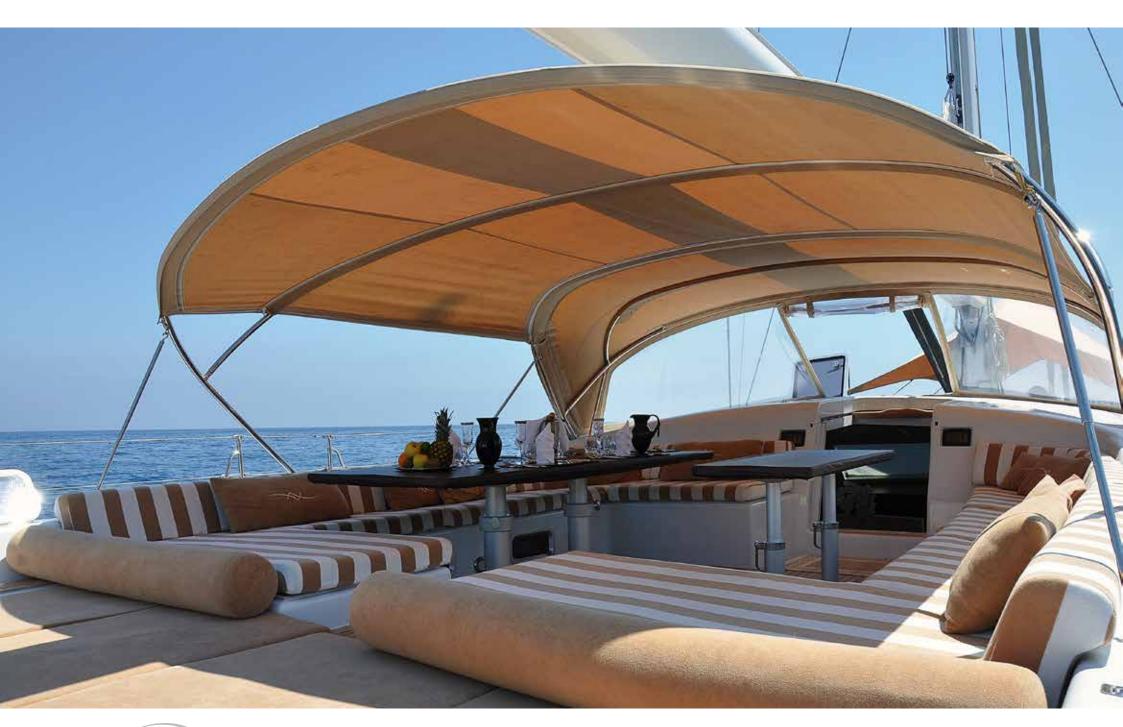

## Technical Specifications

| Lenght (mt)       | 30.2 mt / 99.1 feet                                                                           |
|-------------------|-----------------------------------------------------------------------------------------------|
| Beam              | 6.7 mt / 22 feet                                                                              |
| Sail area         | 424 sqm                                                                                       |
| Built             | 2007                                                                                          |
| Hull              | Carbon fibre, Kevlar and Epoxy resin                                                          |
| Builder           | Southern Wind Shipyard                                                                        |
| Architect         | Bruce Farr                                                                                    |
| Interior design   | Nauta Design                                                                                  |
| Engines           | 1 x 305 HP                                                                                    |
| Cruising speed    | 9.5 Kn                                                                                        |
| Fuel consumption  | 25 Litres/hour                                                                                |
| Cabins            | 1 Master, 1 Vip, 2 Double, all with ensuite                                                   |
| Guests            | 8 sleeping - 8 cruising                                                                       |
| Onboard equipment | Internet Wi-Fi, SAT-TV in Salon, Master and Vip cabin all with SKY channels.                  |
| Crew              | Captain + 3                                                                                   |
| Tender + Toys     | 4,3 mt Tender with 60 HP engine - Snorkeling equipment, Wakeboard<br>Water Ski, Banana, Donut |
| Base port         | Riva di Traiano (ROME) - Italy                                                                |