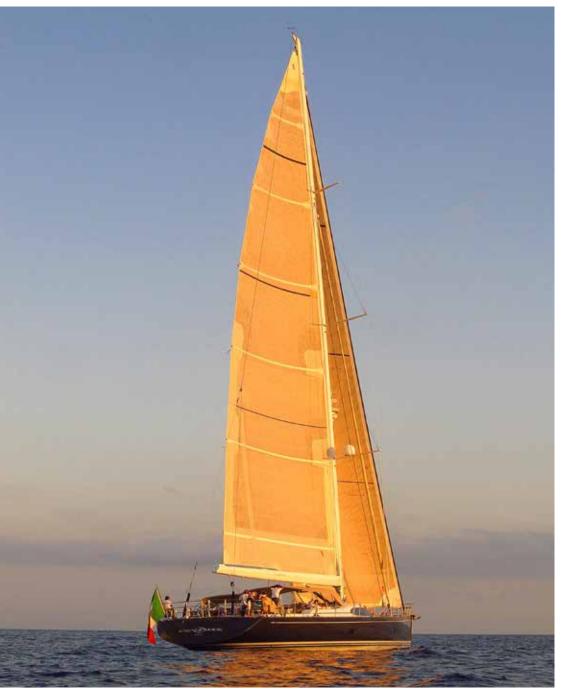

## F/R/NDX/IDE

Southern Wind 100 DS

## Technical Specifications

| Lenght (mt)       | 30.2 mt / 99.1 feet                                                                           |
|-------------------|-----------------------------------------------------------------------------------------------|
| Beam              | 6.7 mt / 22 feet                                                                              |
| Sail area         | 424 sqm                                                                                       |
| Built             | 2007                                                                                          |
| Hull              | Carbon fibre, Kevlar and Epoxy resin                                                          |
| Builder           | Southern Wind Shipyard                                                                        |
| Architect         | Bruce Farr                                                                                    |
| Interior design   | Nauta Design                                                                                  |
| Engines           | 1 x 305 HP                                                                                    |
| Cruising speed    | 9.5 Kn                                                                                        |
| Fuel consumption  | 25 Litres/hour                                                                                |
| Cabins            | 1 Master, 1 Vip, 2 Double, all with ensuite                                                   |
| Guests            | 8 sleeping - 8 cruising                                                                       |
| Onboard equipment | Internet Wi-Fi, SAT-TV in Salon, Master and Vip cabin all with SKY channels.                  |
| Crew              | Captain + 3                                                                                   |
| Tender + Toys     | 4,3 mt Tender with 60 HP engine - Snorkeling equipment, Wakeboard<br>Water Ski, Banana, Donut |
| Base port         | Riva di Traiano (ROME) - Italy                                                                |