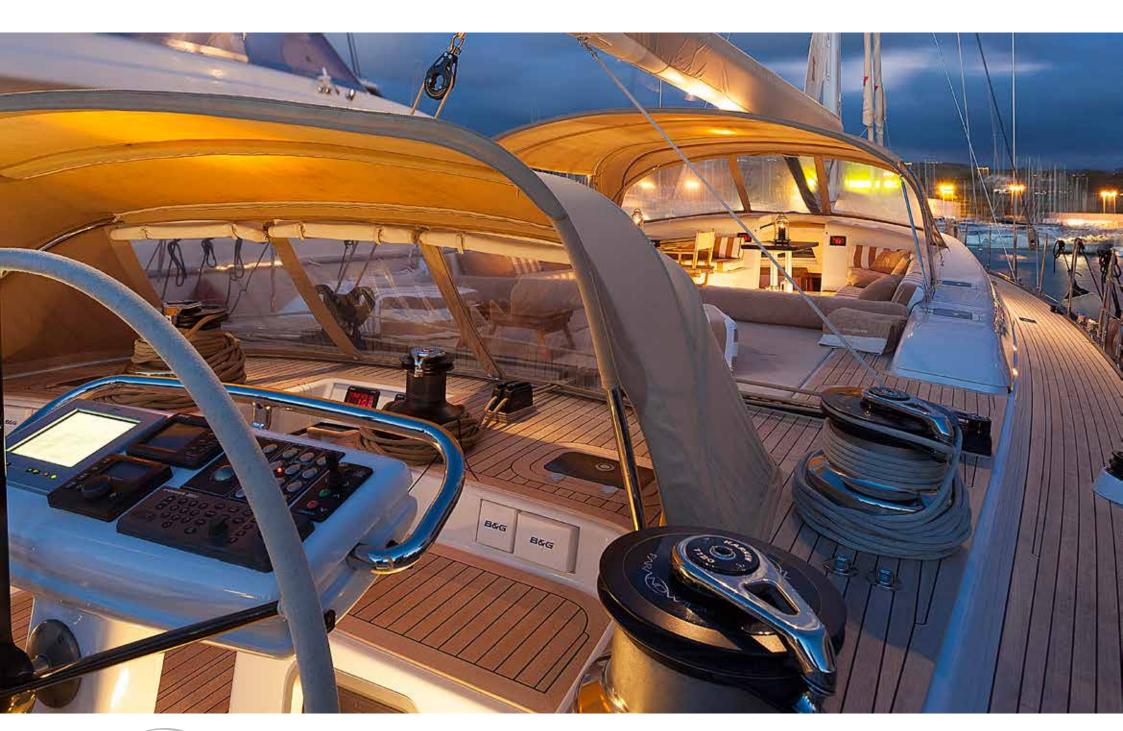

## F/R/NDX/IDE

Southern Wind 100 DS

## Technical Specifications

| Lenght (mt)       | 30.2 mt / 99.1 feet                                                                           |
|-------------------|-----------------------------------------------------------------------------------------------|
| Beam              | 6.7 mt / 22 feet                                                                              |
| Sail area         | 424 sqm                                                                                       |
| Built             | 2007                                                                                          |
| Hull              | Carbon fibre, Kevlar and Epoxy resin                                                          |
| Builder           | Southern Wind Shipyard                                                                        |
| Architect         | Bruce Farr                                                                                    |
| Interior design   | Nauta Design                                                                                  |
| Engines           | 1 x 305 HP                                                                                    |
| Cruising speed    | 9.5 Kn                                                                                        |
| Fuel consumption  | 25 Litres/hour                                                                                |
| Cabins            | 1 Master, 1 Vip, 2 Double, all with ensuite                                                   |
| Guests            | 8 sleeping - 8 cruising                                                                       |
| Onboard equipment | Internet Wi-Fi, SAT-TV in Salon, Master and Vip cabin all with SKY channels.                  |
| Crew              | Captain + 3                                                                                   |
| Tender + Toys     | 4,3 mt Tender with 60 HP engine - Snorkeling equipment, Wakeboard<br>Water Ski, Banana, Donut |
| Base port         | Riva di Traiano (ROME) - Italy                                                                |