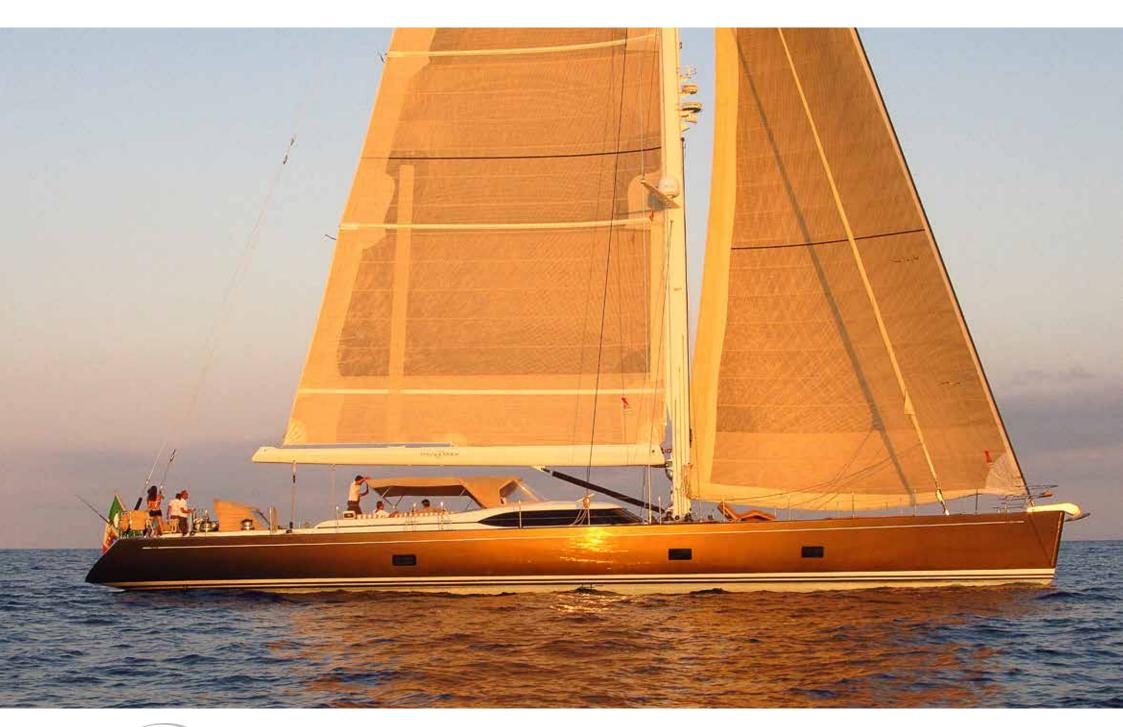

## F/R/NDX/IDE

Southern Wind 100 DS

## Technical Specifications

| Lenght (mt)       | 30.2 mt / 99.1 feet                                                                           |
|-------------------|-----------------------------------------------------------------------------------------------|
| Beam              | 6.7 mt / 22 feet                                                                              |
| Sail area         | 424 sqm                                                                                       |
| Built             | 2007                                                                                          |
| Hull              | Carbon fibre, Kevlar and Epoxy resin                                                          |
| Builder           | Southern Wind Shipyard                                                                        |
| Architect         | Bruce Farr                                                                                    |
| Interior design   | Nauta Design                                                                                  |
| Engines           | 1 x 305 HP                                                                                    |
| Cruising speed    | 9.5 Kn                                                                                        |
| Fuel consumption  | 25 Litres/hour                                                                                |
| Cabins            | 1 Master, 1 Vip, 2 Double, all with ensuite                                                   |
| Guests            | 8 sleeping - 8 cruising                                                                       |
| Onboard equipment | Internet Wi-Fi, SAT-TV in Salon, Master and Vip cabin all with SKY channels.                  |
| Crew              | Captain + 3                                                                                   |
| Tender + Toys     | 4,3 mt Tender with 60 HP engine - Snorkeling equipment, Wakeboard<br>Water Ski, Banana, Donut |
| Base port         | Riva di Traiano (ROME) - Italy                                                                |