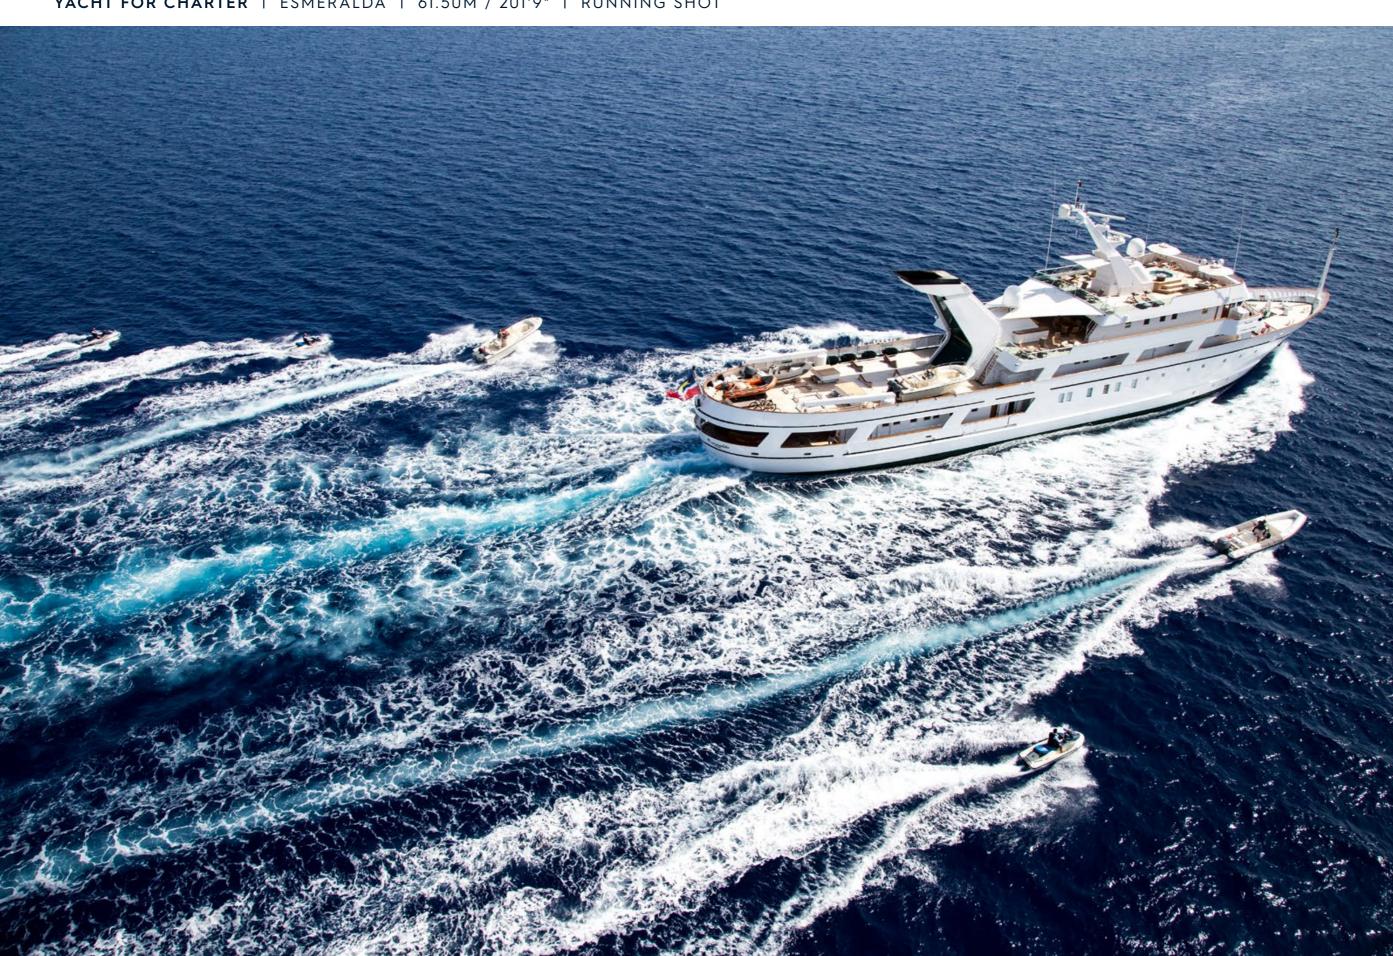

## **TENDERS**

7.50M TECHNORIB PIRELLI

6.70M (22') CUSTOMISED MAKO

7M (23') NOVAMARINE RH 700 RIB

5M (16') RIBEYE CUSTOM TENDER

4.25M (13'9") ZODIAC 450 RESCUE BOAT

## TOYS

4X SEADOO GTI 90 W/RB 18 CE (2018)

1X SEABOB F5 (2019)

WATER SKIS

WAKE & KNEE BOARDS (2018)

2X JOBE DOUGHNUTS (TWO PERSONS) (2018)

1X JOBE INFLATABLE SOFA (3 PERSONS) (2018)

1X JOBE BANANA (5 PERSONS) (2016)