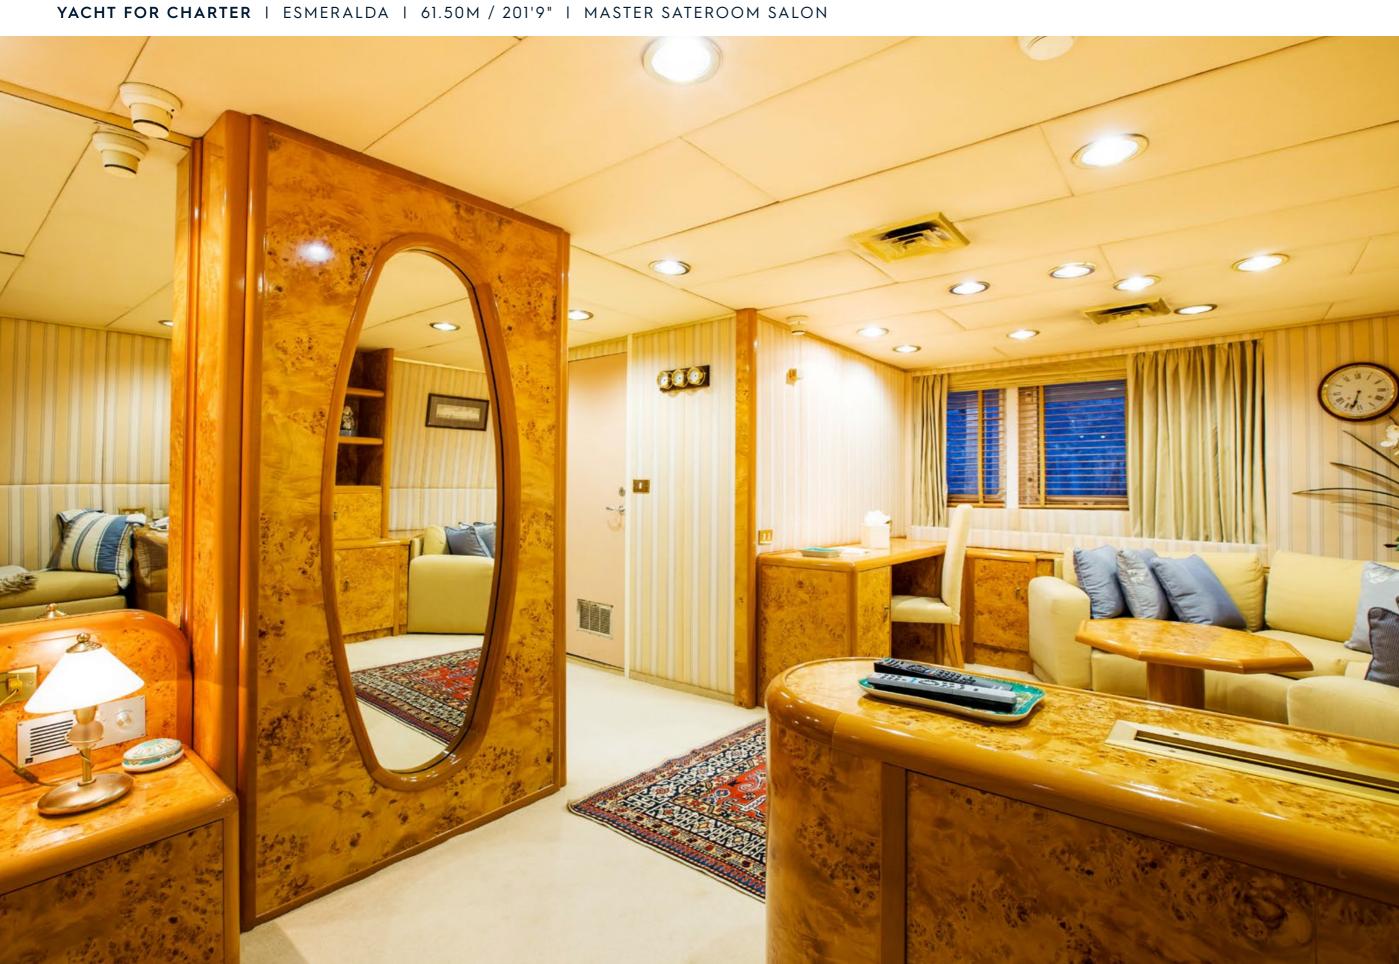

AX      |
| CRUICING AREA CUMMER | MEDITEDDANIEAN         |
| CRUISING AREA SUMMER | MEDITERRANEAN          |
| CRUISING AREA WINTER | PLEASE ENQUIRE         |
|                      |                        |
| WEEKLY RATE HIGH     | \$ 250,000             |

## **EXPERT'S VIEW**

"ESMERALDA is a stunning classic yacht continuously updated to the highest standards. Her unique layout of 11 guest cabins as well as her superb dining and exterior areas are perfect for large groups, and her longstanding crew of 19 will deliver an outstanding charter experience onboard!"

Yachts offered are subject to availability. The particulars are believed to be correct but are not guaranteed and may not be used for contractual purposes. Specification provided for information only.





































































## **TENDERS**

7.50M TECHNORIB PIRELLI

6.70M (22') CUSTOMISED MAKO

7M (23') NOVAMARINE RH 700 RIB

5M (16') RIBEYE CUSTOM TENDER

4.25M (13'9") ZODIAC 450 RESCUE BOAT

## TOYS

4X SEADOO GTI 90 W/RB 18 CE (2018)

1X SEABOB F5 (2019)

WATER SKIS

WAKE & KNEE BOARDS (2018)

2X JOBE DOUGHNUTS (TWO PERSONS) (2018)

1X JOBE INFLATABLE SOFA (3 PERSONS) (2018)

1X JOBE BANANA (5 PERSONS) (2016)

1X AQUAGLIDE INFLATABLE ISLAND WITH CANOPY

2X RIGID AQUA MONDA PADDLE BOARDS (2018)

2X SCUBA SETS

VARIOUS SNORKELLING EQUIPMENT

Yachts offered are subject to availability. The particulars are believed to be correct but are not guaranteed and may not be used for contractual purposes. Specification provided for information only.