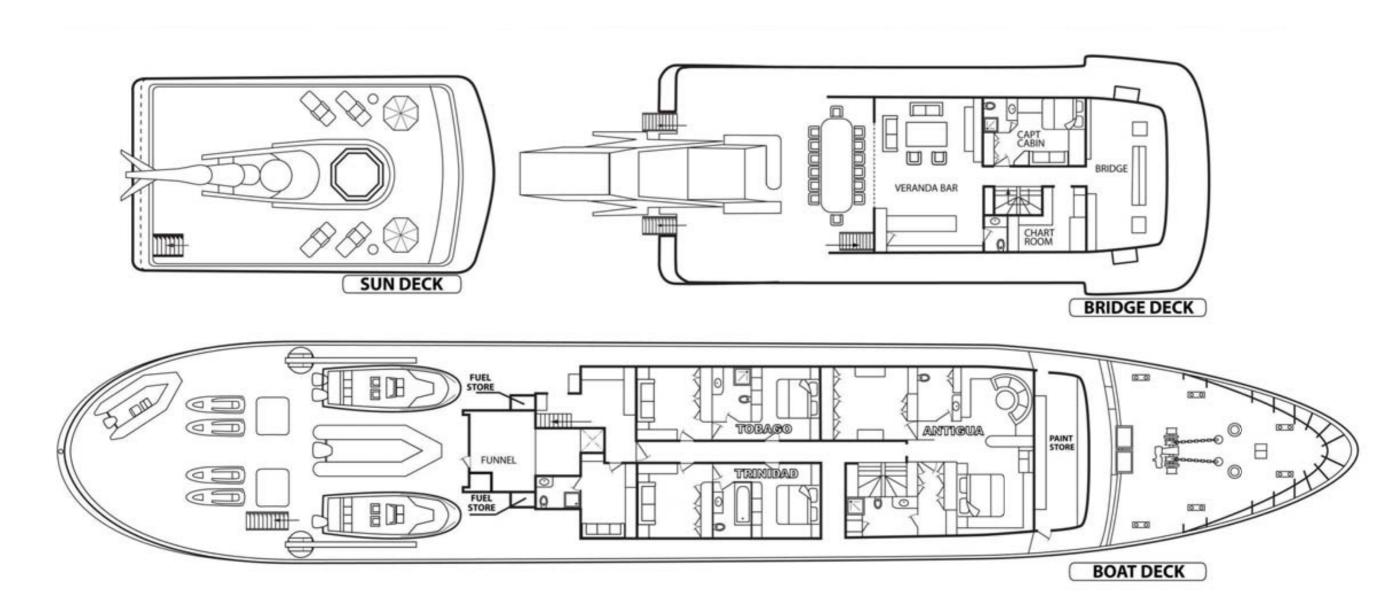

| BUILDER              | CODECASA               |
|----------------------|------------------------|
| BUILT / REFIT        | 1981 / 2001            |
| BEAM                 | 10.00M / 32'10"        |
| STATEROOMS           |                        |
| GUESTS               | 12 + 6 SUPERNUMERARIES |
| CREW                 | 19                     |
| SPEED                | 12 KNOTS / 14 MAX      |
| CRUICING AREA CUMMER | MEDITEDDANIEAN         |
| CRUISING AREA SUMMER | MEDITERRANEAN          |
| CRUISING AREA WINTER | PLEASE ENQUIRE         |
|                      |                        |
| WEEKLY RATE HIGH     | \$ 250,000             |