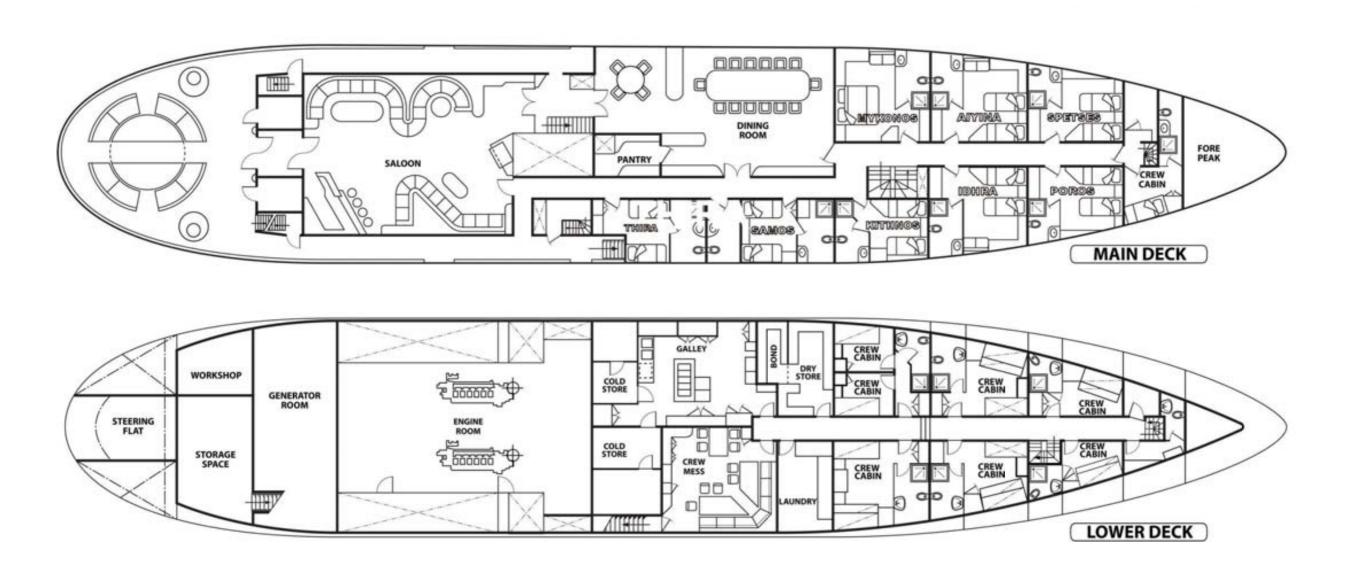

## **TENDERS**

7.50M TECHNORIB PIRELLI

6.70M (22') CUSTOMISED MAKO

7M (23') NOVAMARINE RH 700 RIB

5M (16') RIBEYE CUSTOM TENDER

4.25M (13'9") ZODIAC 450 RESCUE BOAT

## TOYS

4X SEADOO GTI 90 W/RB 18 CE (2018)

1X SEABOB F5 (2019)

WATER SKIS

WAKE & KNEE BOARDS (2018)

2X JOBE DOUGHNUTS (TWO PERSONS) (2018)

1X JOBE INFLATABLE SOFA (3 PERSONS) (2018)

1X JOBE BANANA (5 PERSONS) (2016)

1X AQUAGLIDE INFLATABLE ISLAND WITH CANOPY

2X RIGID AQUA MONDA PADDLE BOARDS (2018)

2X SCUBA SETS

VARIOUS SNORKELLING EQUIPMENT

Yachts offered are subject to availability. The particulars are believed to be correct but are not guaranteed and may not be used for contractual purposes. Specification provided for information only.