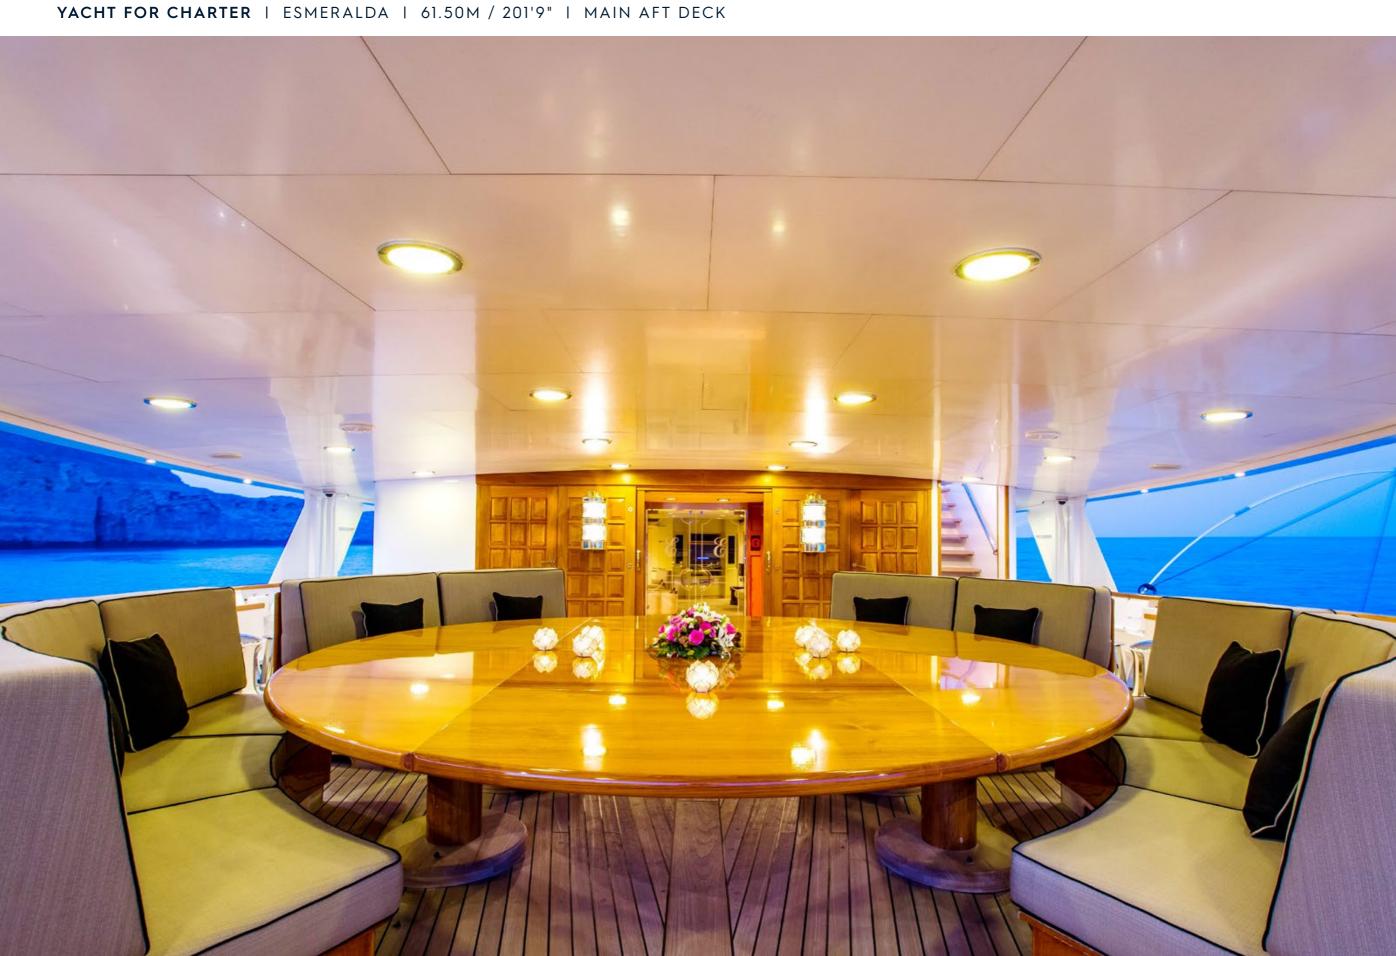

| 12 KNOTS / 14 MAX      |
| CRUICING AREA CUMMER | MEDITEDDANIEAN         |
| CRUISING AREA SUMMER | MEDITERRANEAN          |
| CRUISING AREA WINTER | PLEASE ENQUIRE         |
|                      |                        |
| WEEKLY RATE HIGH     | \$ 250,000             |

## **EXPERT'S VIEW**

"ESMERALDA is a stunning classic yacht continuously updated to the highest standards. Her unique layout of 11 guest cabins as well as her superb dining and exterior areas are perfect for large groups, and her longstanding crew of 19 will deliver an outstanding charter experience onboard!"

Yachts offered are subject to availability. The particulars are believed to be correct but are not guaranteed and may not be used for contractual purposes. Specification provided for information only.





































































## **TENDERS**

7.50M TECHNORIB PIRELLI

6.70M (22') CUSTOMISED MAKO

7M (23') NOVAMARINE RH 700 RIB

5M (16') RIBEYE CUSTOM TENDER

4.25M (13'9") ZODIAC 450 RESCUE BOAT

## TOYS

4X SEADOO GTI 90 W/RB 18 CE (2018)

1X SEABOB F5 (2019)

WATER SKIS

WAKE & KNEE BOARDS (2018)

2X JOBE DOUGHNUTS (TWO PERSONS) (2018)

1X JOBE INFLATABLE SOFA (3 PERSONS) (2018)

1X JOBE BANANA (5 PERSONS) (2016)

1X AQUAGLIDE INFLATABLE ISLAND WITH CANOPY

2X RIGID AQUA MONDA PADDLE BOARDS (2018)

2X SCUBA SETS

VARIOUS SNORKELLING EQUIPMENT

Yachts offered are subject to availability. The particulars are believed to be correct but are not guaranteed and may not be used for contractual purposes. Specification provided for information only.