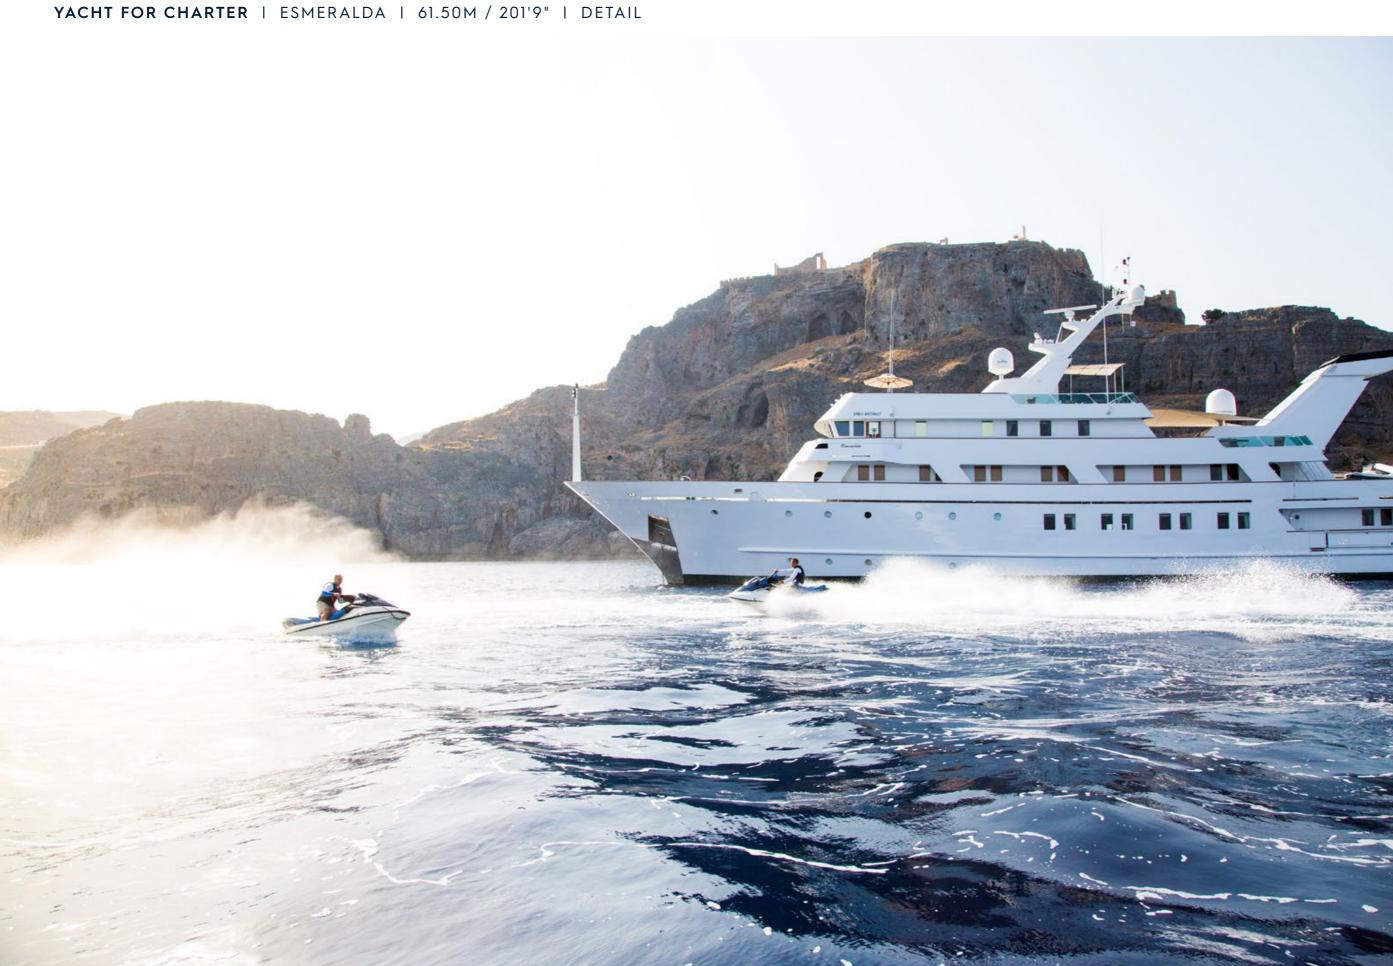

## **EXPERT'S VIEW**

"ESMERALDA is a stunning classic yacht continuously updated to the highest standards. Her unique layout of 11 guest cabins as well as her superb dining and exterior areas are perfect for large groups, and her longstanding crew of 19 will deliver an outstanding charter experience onboard!"

## **TENDERS**

7.50M TECHNORIB PIRELLI

6.70M (22') CUSTOMISED MAKO

7M (23') NOVAMARINE RH 700 RIB

5M (16') RIBEYE CUSTOM TENDER

4.25M (13'9") ZODIAC 450 RESCUE BOAT

## TOYS

4X SEADOO GTI 90 W/RB 18 CE (2018)

1X SEABOB F5 (2019)

WATER SKIS

WAKE & KNEE BOARDS (2018)

2X JOBE DOUGHNUTS (TWO PERSONS) (2018)

1X JOBE INFLATABLE SOFA (3 PERSONS) (2018)

1X JOBE BANANA (5 PERSONS) (2016)