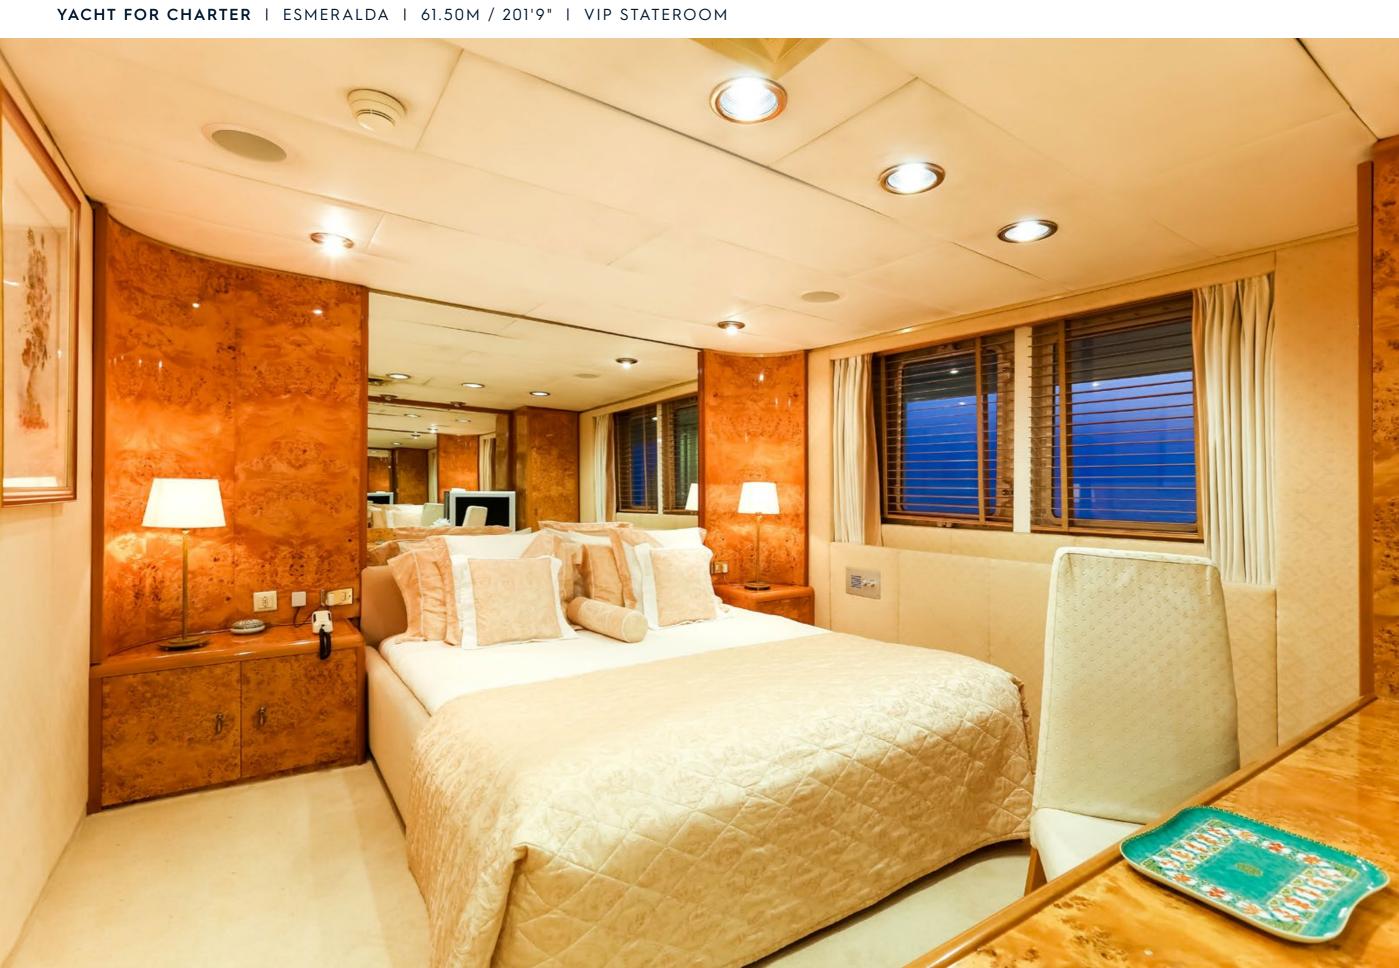

|
| CRUICING AREA CUMMER | MEDITEDDANIEAN         |
| CRUISING AREA SUMMER | MEDITERRANEAN          |
| CRUISING AREA WINTER | PLEASE ENQUIRE         |
|                      |                        |
| WEEKLY RATE HIGH     | \$ 250,000             |

## **EXPERT'S VIEW**

"ESMERALDA is a stunning classic yacht continuously updated to the highest standards. Her unique layout of 11 guest cabins as well as her superb dining and exterior areas are perfect for large groups, and her longstanding crew of 19 will deliver an outstanding charter experience onboard!"

Yachts offered are subject to availability. The particulars are believed to be correct but are not guaranteed and may not be used for contractual purposes. Specification provided for information only.





































































## **TENDERS**

7.50M TECHNORIB PIRELLI

6.70M (22') CUSTOMISED MAKO

7M (23') NOVAMARINE RH 700 RIB

5M (16') RIBEYE CUSTOM TENDER

4.25M (13'9") ZODIAC 450 RESCUE BOAT

## TOYS

4X SEADOO GTI 90 W/RB 18 CE (2018)

1X SEABOB F5 (2019)

WATER SKIS

WAKE & KNEE BOARDS (2018)

2X JOBE DOUGHNUTS (TWO PERSONS) (2018)

1X JOBE INFLATABLE SOFA (3 PERSONS) (2018)

1X JOBE BANANA (5 PERSONS) (2016)

1X AQUAGLIDE INFLATABLE ISLAND WITH CANOPY

2X RIGID AQUA MONDA PADDLE BOARDS (2018)

2X SCUBA SETS

VARIOUS SNORKELLING EQUIPMENT

Yachts offered are subject to availability. The particulars are believed to be correct but are not guaranteed and may not be used for contractual purposes. Specification provided for information only.