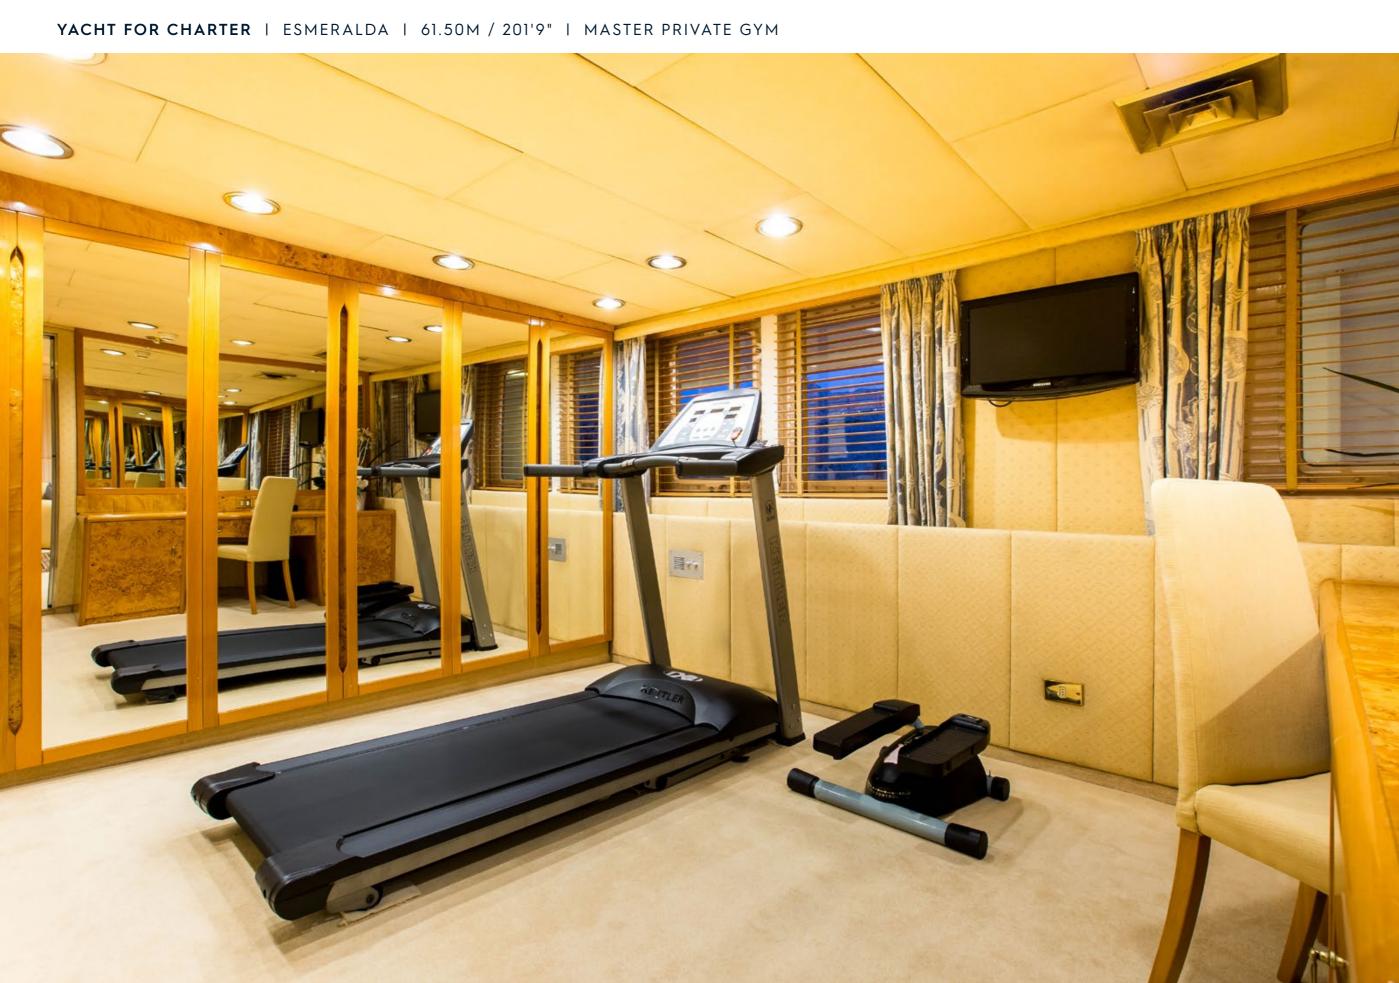

MAX      |
| CRUICING AREA CUMMER | MEDITEDDANIEAN         |
| CRUISING AREA SUMMER | MEDITERRANEAN          |
| CRUISING AREA WINTER | PLEASE ENQUIRE         |
|                      |                        |
| WEEKLY RATE HIGH     | \$ 250,000             |

## **EXPERT'S VIEW**

"ESMERALDA is a stunning classic yacht continuously updated to the highest standards. Her unique layout of 11 guest cabins as well as her superb dining and exterior areas are perfect for large groups, and her longstanding crew of 19 will deliver an outstanding charter experience onboard!"

Yachts offered are subject to availability. The particulars are believed to be correct but are not guaranteed and may not be used for contractual purposes. Specification provided for information only.





































































## **TENDERS**

7.50M TECHNORIB PIRELLI

6.70M (22') CUSTOMISED MAKO

7M (23') NOVAMARINE RH 700 RIB

5M (16') RIBEYE CUSTOM TENDER

4.25M (13'9") ZODIAC 450 RESCUE BOAT

## TOYS

4X SEADOO GTI 90 W/RB 18 CE (2018)

1X SEABOB F5 (2019)

WATER SKIS

WAKE & KNEE BOARDS (2018)

2X JOBE DOUGHNUTS (TWO PERSONS) (2018)

1X JOBE INFLATABLE SOFA (3 PERSONS) (2018)

1X JOBE BANANA (5 PERSONS) (2016)

1X AQUAGLIDE INFLATABLE ISLAND WITH CANOPY

2X RIGID AQUA MONDA PADDLE BOARDS (2018)

2X SCUBA SETS

VARIOUS SNORKELLING EQUIPMENT

Yachts offered are subject to availability. The particulars are believed to be correct but are not guaranteed and may not be used for contractual purposes. Specification provided for information only.