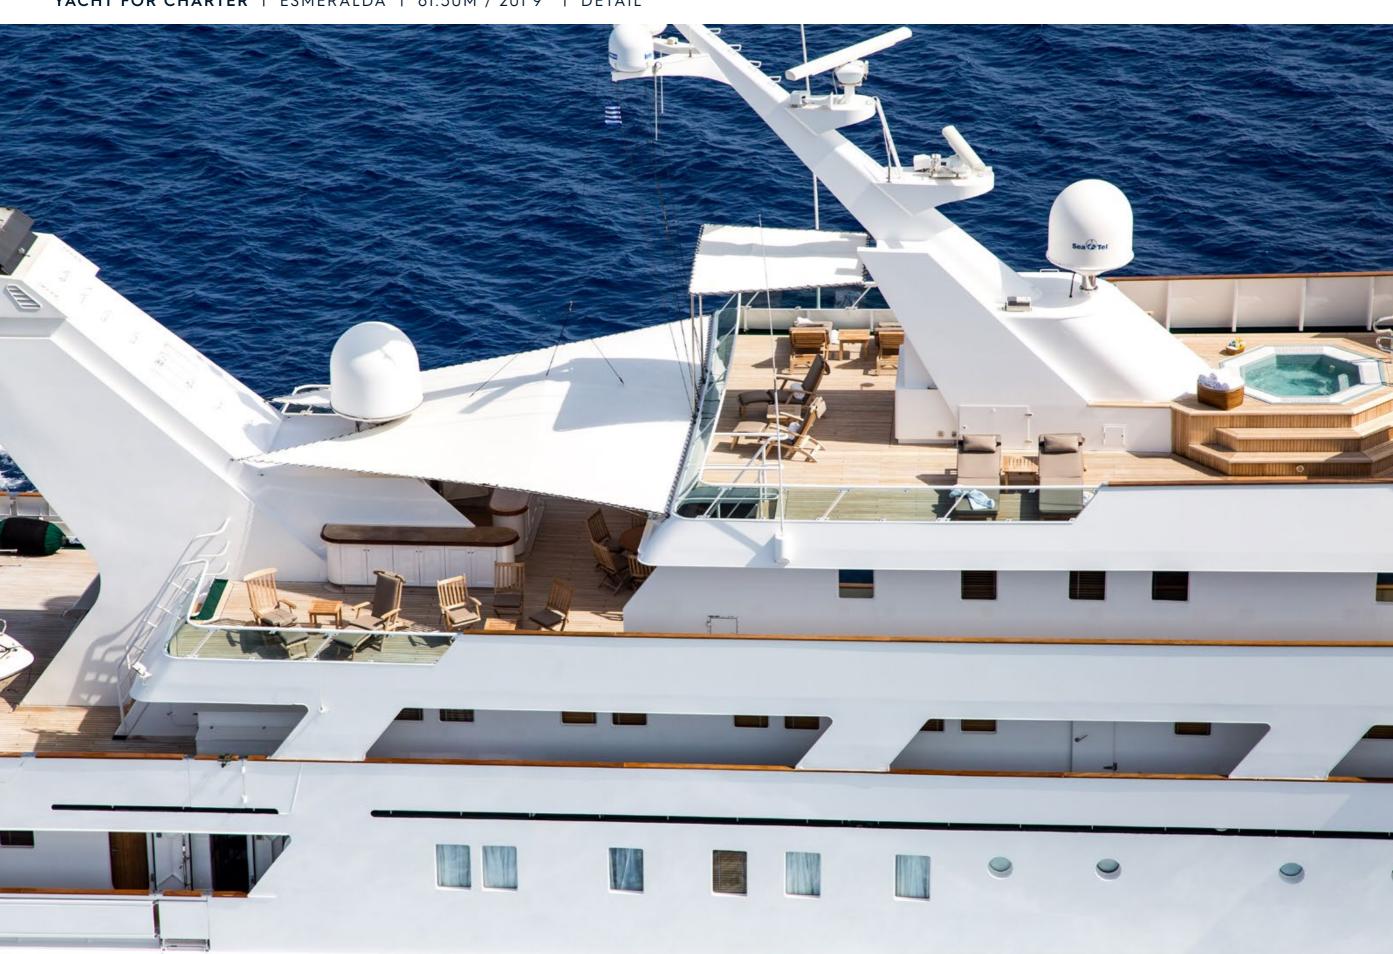

| 12 KNOTS / 14 MAX      |
| CRUICING AREA CUMMER | MEDITEDDANIEAN         |
| CRUISING AREA SUMMER | MEDITERRANEAN          |
| CRUISING AREA WINTER | PLEASE ENQUIRE         |
|                      |                        |
| WEEKLY RATE HIGH     | \$ 250,000             |

## **EXPERT'S VIEW**

"ESMERALDA is a stunning classic yacht continuously updated to the highest standards. Her unique layout of 11 guest cabins as well as her superb dining and exterior areas are perfect for large groups, and her longstanding crew of 19 will deliver an outstanding charter experience onboard!"

Yachts offered are subject to availability. The particulars are believed to be correct but are not guaranteed and may not be used for contractual purposes. Specification provided for information only.





































































## **TENDERS**

7.50M TECHNORIB PIRELLI

6.70M (22') CUSTOMISED MAKO

7M (23') NOVAMARINE RH 700 RIB

5M (16') RIBEYE CUSTOM TENDER

4.25M (13'9") ZODIAC 450 RESCUE BOAT

## TOYS

4X SEADOO GTI 90 W/RB 18 CE (2018)

1X SEABOB F5 (2019)

WATER SKIS

WAKE & KNEE BOARDS (2018)

2X JOBE DOUGHNUTS (TWO PERSONS) (2018)

1X JOBE INFLATABLE SOFA (3 PERSONS) (2018)

1X JOBE BANANA (5 PERSONS) (2016)

1X AQUAGLIDE INFLATABLE ISLAND WITH CANOPY

2X RIGID AQUA MONDA PADDLE BOARDS (2018)

2X SCUBA SETS

VARIOUS SNORKELLING EQUIPMENT

Yachts offered are subject to availability. The particulars are believed to be correct but are not guaranteed and may not be used for contractual purposes. Specification provided for information only.