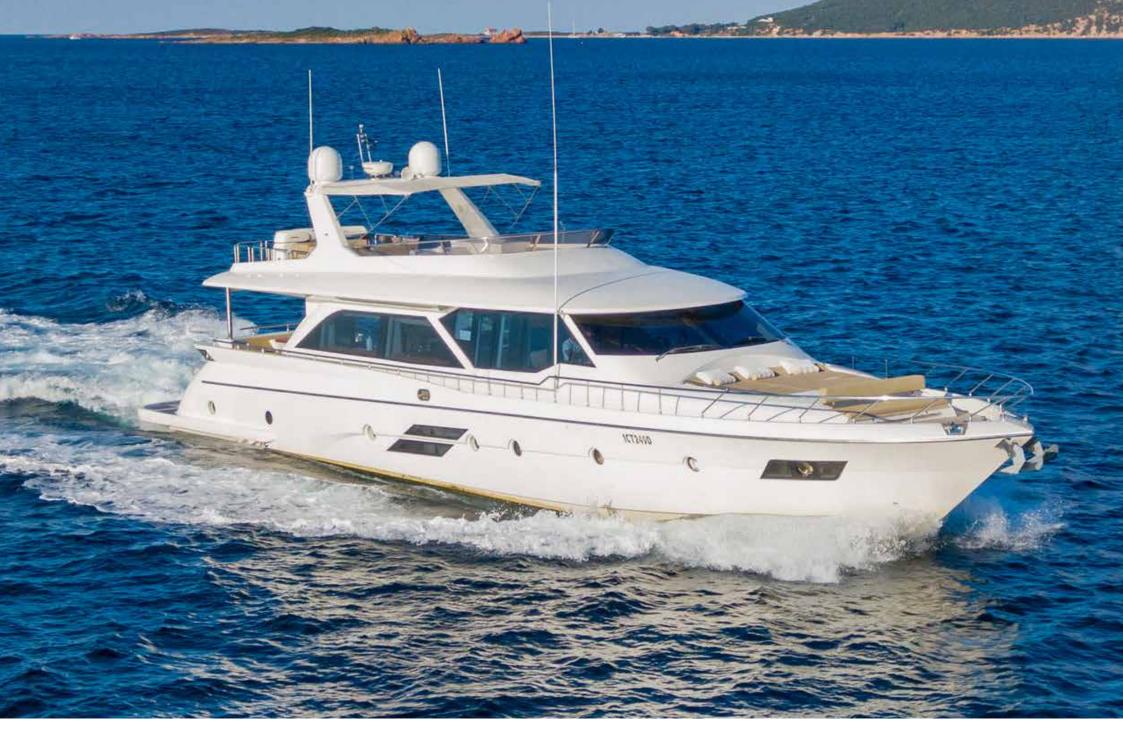

ENJOY | Marco Polo 78

Enjoy is a wonderful yacht launched by Raphael shipyard, built in 2012 and registered in 2016. This Marco Polo 78 model boasts large spaces and a modern interior design of smooth and elegant lines and colors. The sunny hall welcomes the guests. It features a big sofa with a dining table to enjoy your meals indoor. An audio Bose device to connect smartphones and tables completes the equipment.