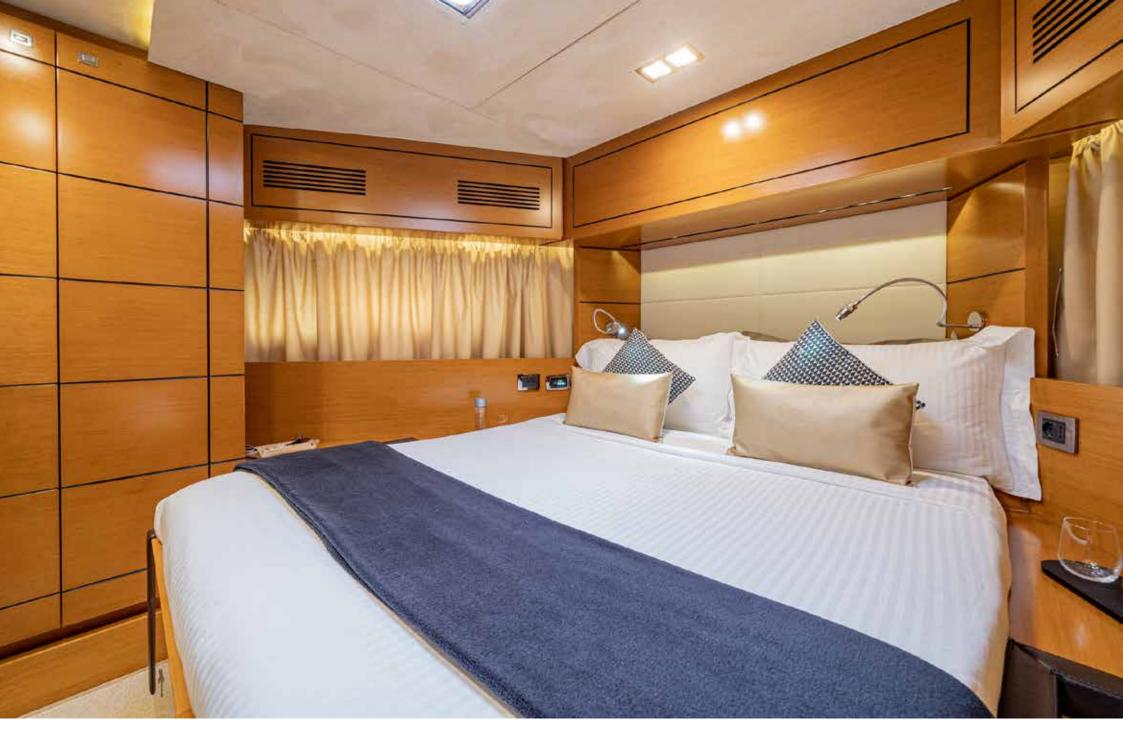

Nine beds are divided into 4 cabins. The big Master suite boasts a king size bed, a closet and a large bathroom. The VIP at the bow has a queen size bed and bathroom. Two more cabins feature single bed, one has three beds, and a bathroom each.