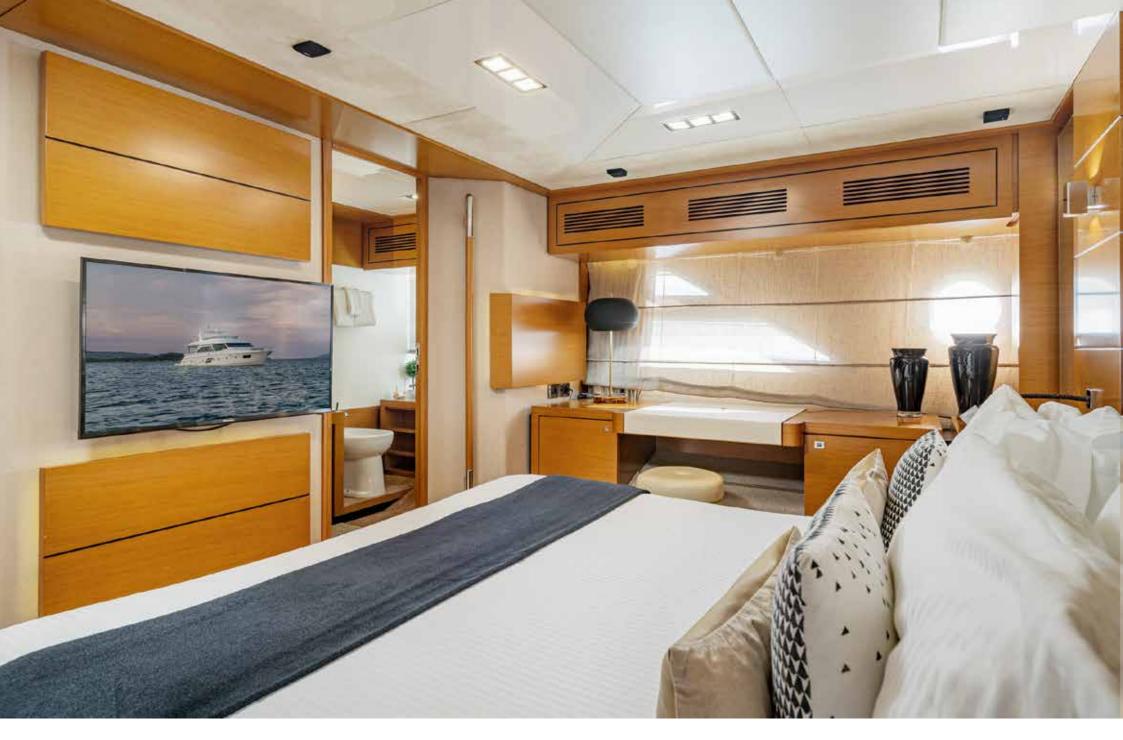

Nine beds are divided into 4 cabins. The big Master suite boasts a king size bed, a closet and a large bathroom. The VIP at the bow has a queen size bed and bathroom. Two more cabins feature single bed, one has three beds, and a bathroom each.