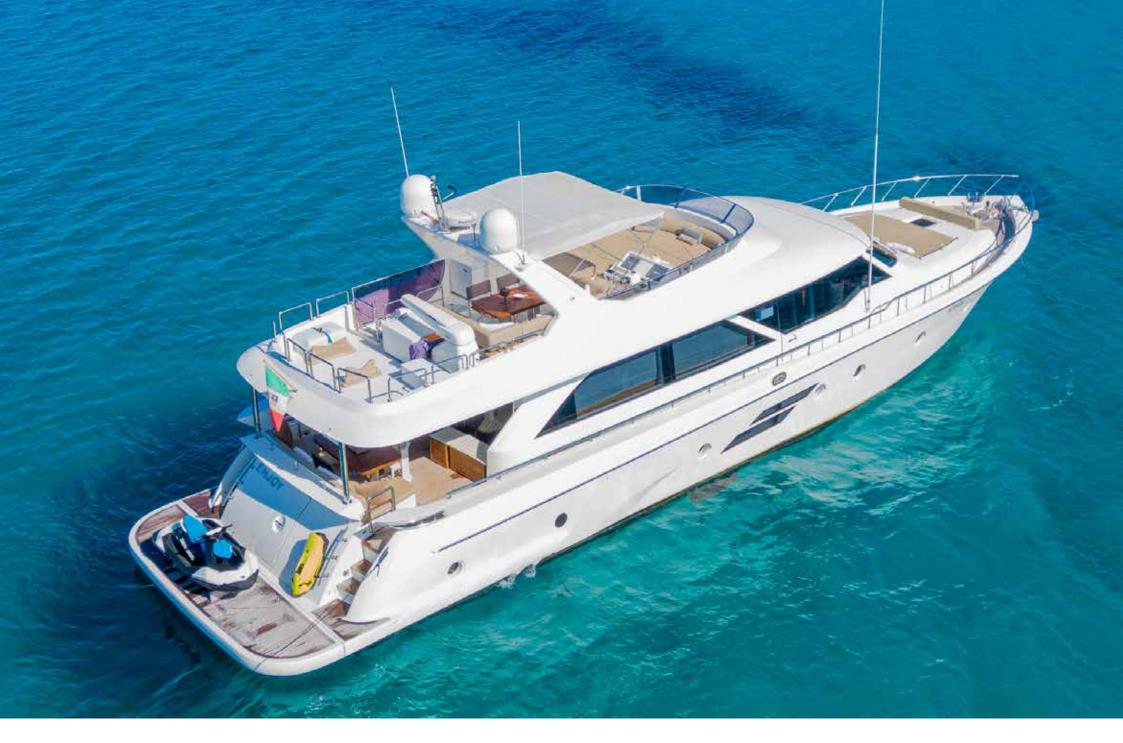

The outdoor spaces are Enjoy's strong point. At the bow is a spacious sundeck for four and a large sofa. The flybridge features a big sundeck for five guests and a sofa with an expandable table. The cockpit at the stern features a large table and a sofa. The big bridge holds the tender during navigation, and can work as a comfortable tanning area.