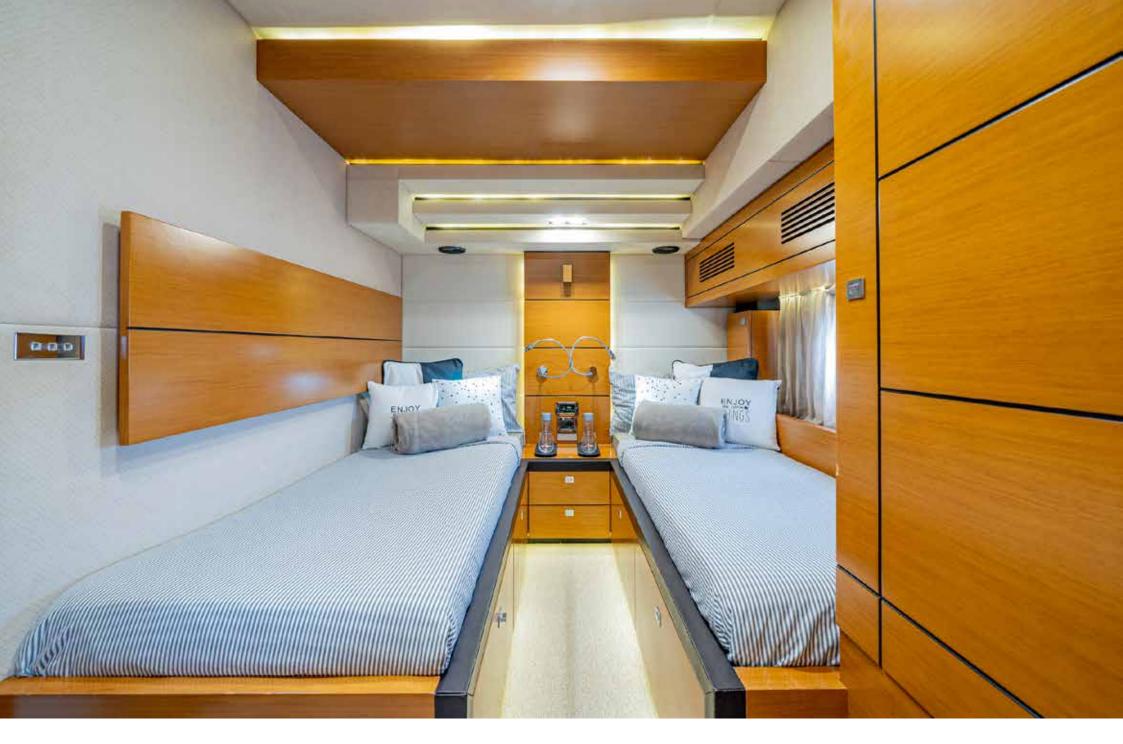

Nine beds are divided into 4 cabins. The big Master suite boasts a king size bed, a closet and a large bathroom. The VIP at the bow has a queen size bed and bathroom. Two more cabins feature single bed, one has three beds, and a bathroom each.