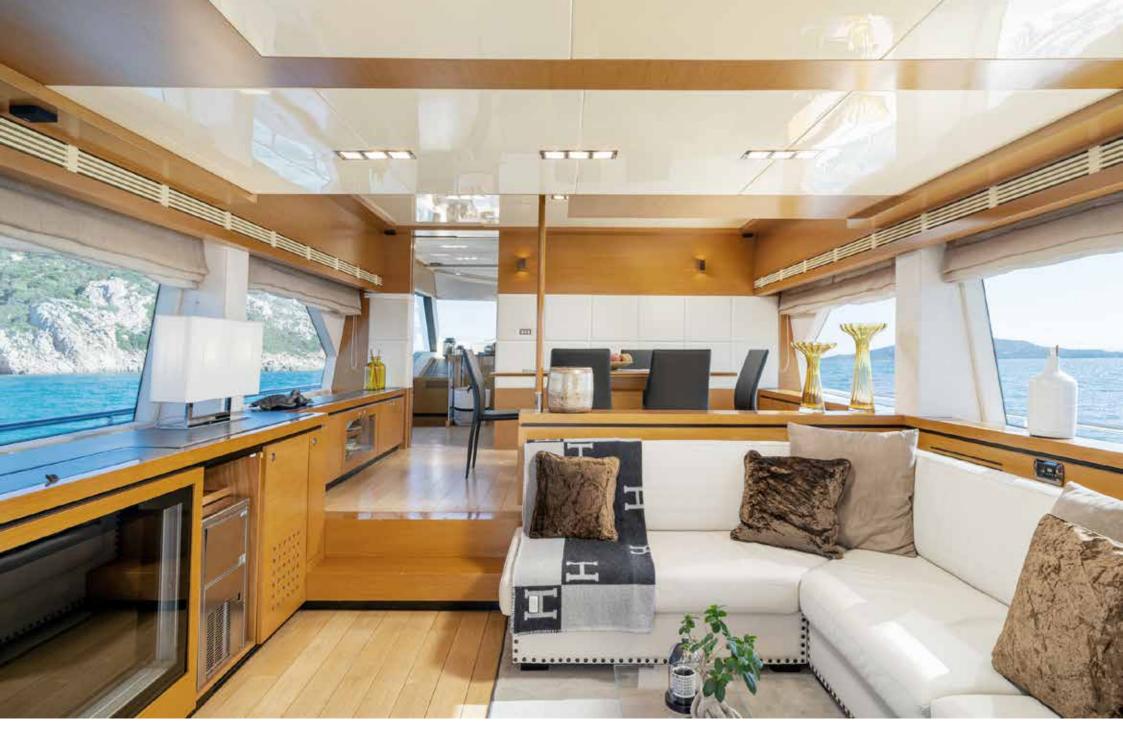

ENJOY | Marco Polo 78

Enjoy is a wonderful yacht launched by Raphael shipyard, built in 2012 and registered in 2016. This Marco Polo 78 model boasts large spaces and a modern interior design of smooth and elegant lines and colors. The sunny hall welcomes the guests. It features a big sofa with a dining table to enjoy your meals indoor. An audio Bose device to connect smartphones and tables completes the equipment.