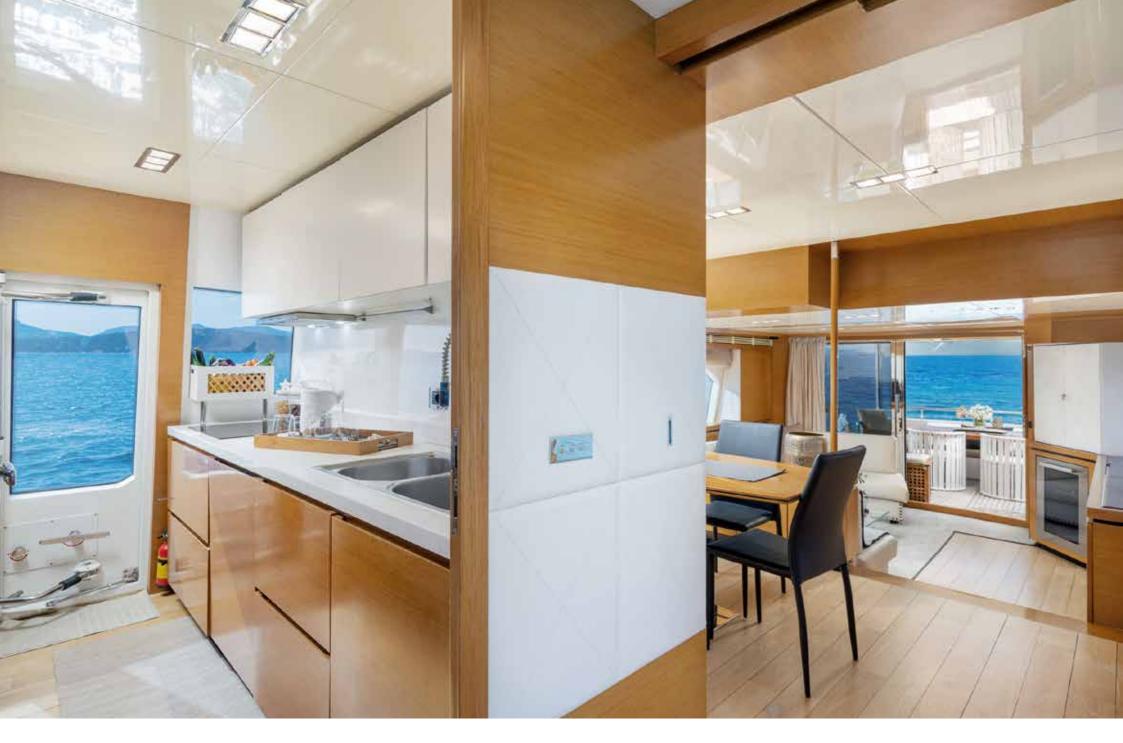

ENJOY | Marco Polo 78

Enjoy is a wonderful yacht launched by Raphael shipyard, built in 2012 and registered in 2016. This Marco Polo 78 model boasts large spaces and a modern interior design of smooth and elegant lines and colors. The sunny hall welcomes the guests. It features a big sofa with a dining table to enjoy your meals indoor. An audio Bose device to connect smartphones and tables completes the equipment.