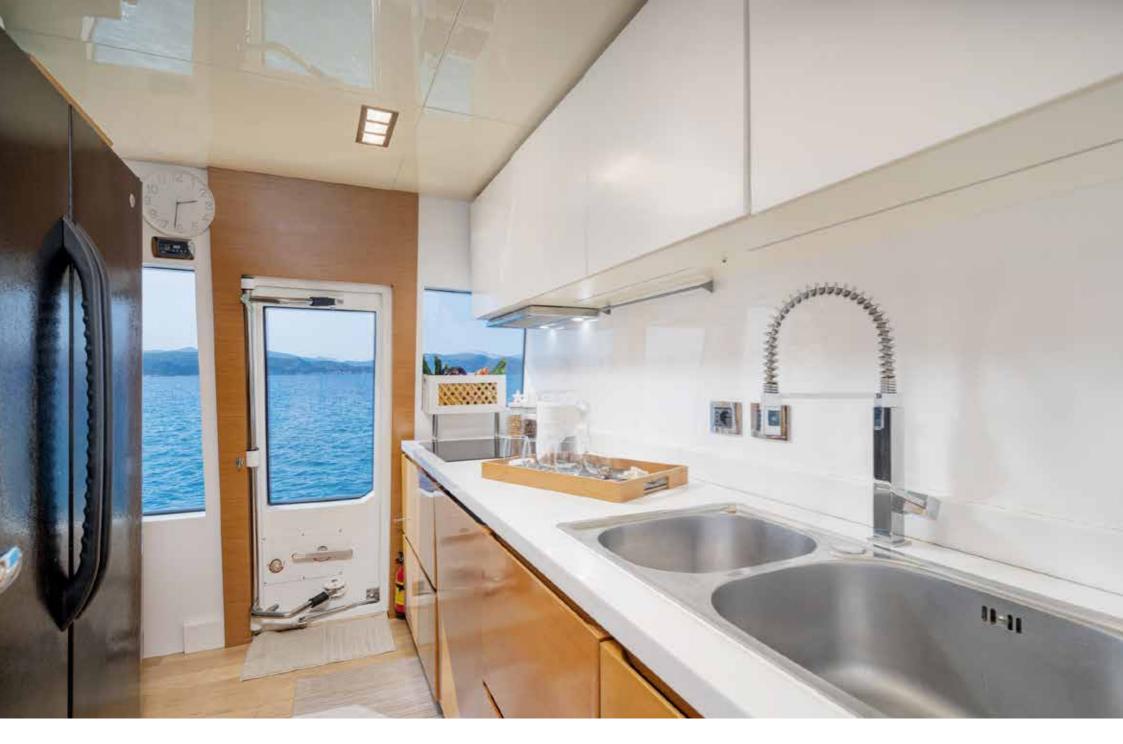

ENJOY | Marco Polo 78

Enjoy is a wonderful yacht launched by Raphael shipyard, built in 2012 and registered in 2016. This Marco Polo 78 model boasts large spaces and a modern interior design of smooth and elegant lines and colors. The sunny hall welcomes the guests. It features a big sofa with a dining table to enjoy your meals indoor. An audio Bose device to connect smartphones and tables completes the equipment.