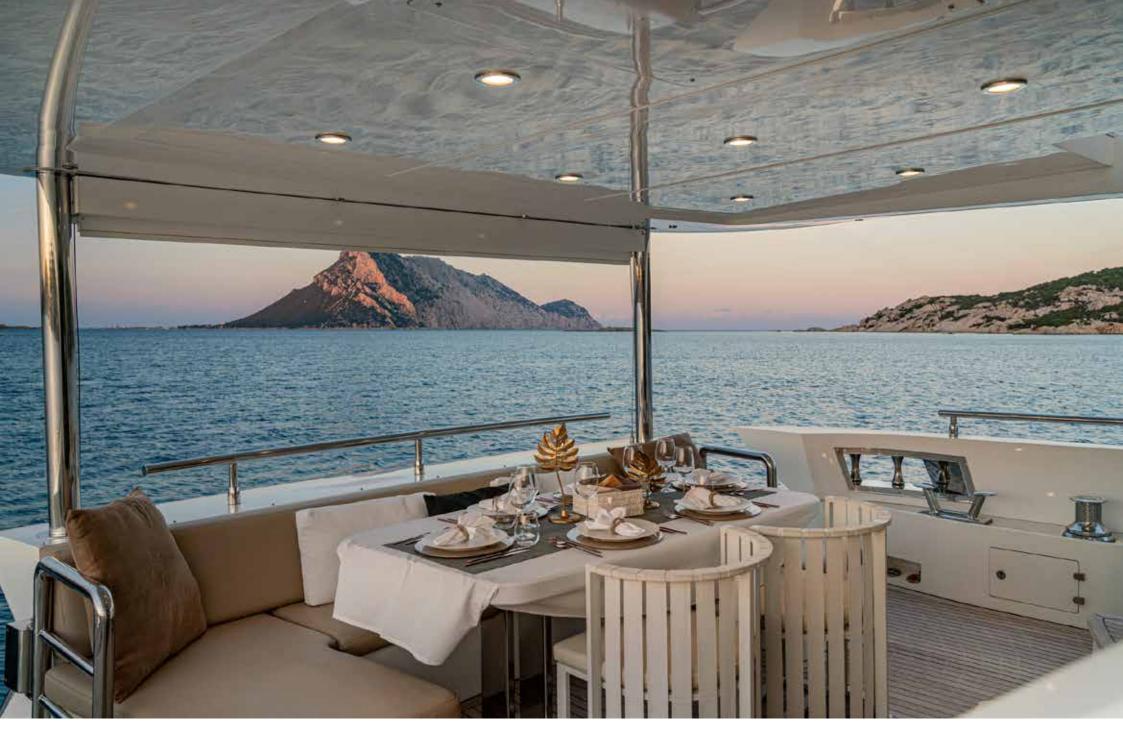

The outdoor spaces are Enjoy's strong point. At the bow is a spacious sundeck for four and a large sofa. The flybridge features a big sundeck for five guests and a sofa with an expandable table. The cockpit at the stern features a large table and a sofa. The big bridge holds the tender during navigation, and can work as a comfortable tanning area.