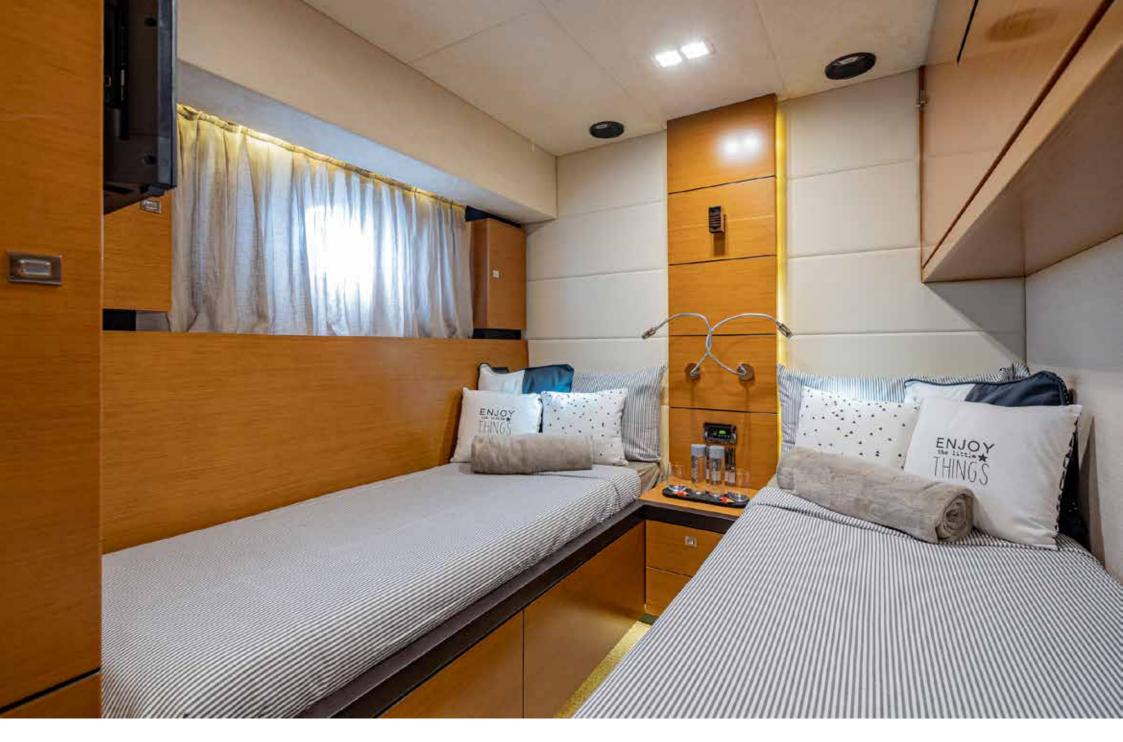

Nine beds are divided into 4 cabins. The big Master suite boasts a king size bed, a closet and a large bathroom. The VIP at the bow has a queen size bed and bathroom. Two more cabins feature single bed, one has three beds, and a bathroom each.