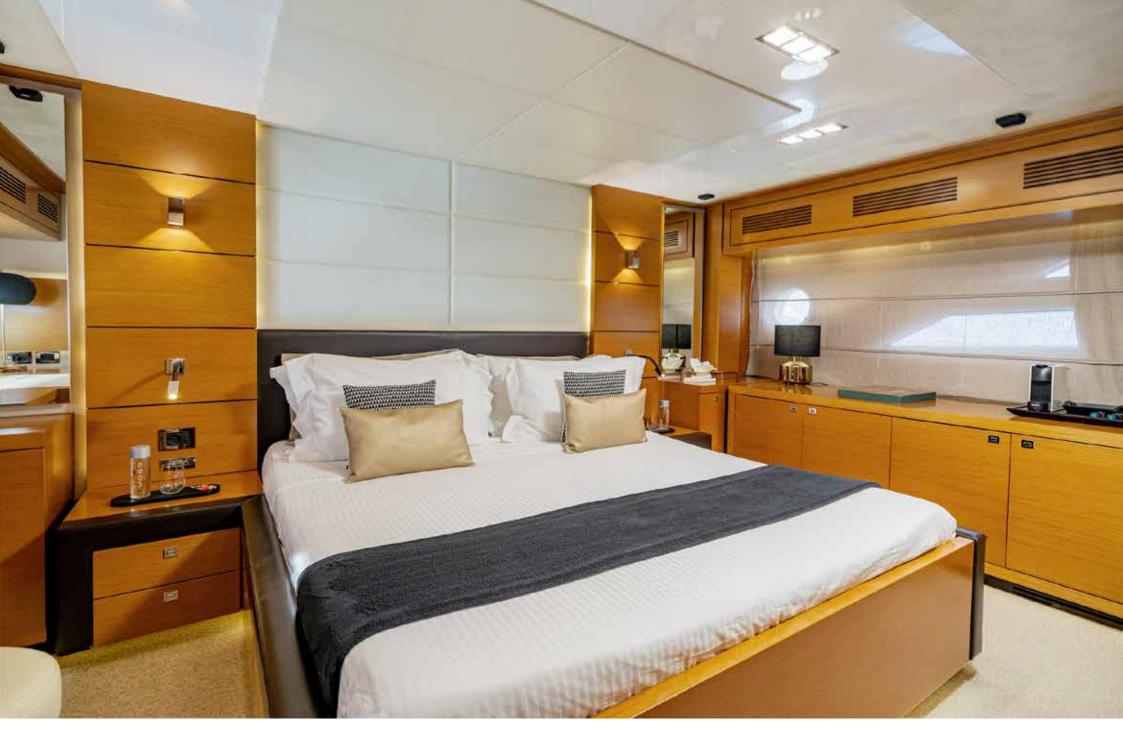

Nine beds are divided into 4 cabins. The big Master suite boasts a king size bed, a closet and a large bathroom. The VIP at the bow has a queen size bed and bathroom. Two more cabins feature single bed, one has three beds, and a bathroom each.