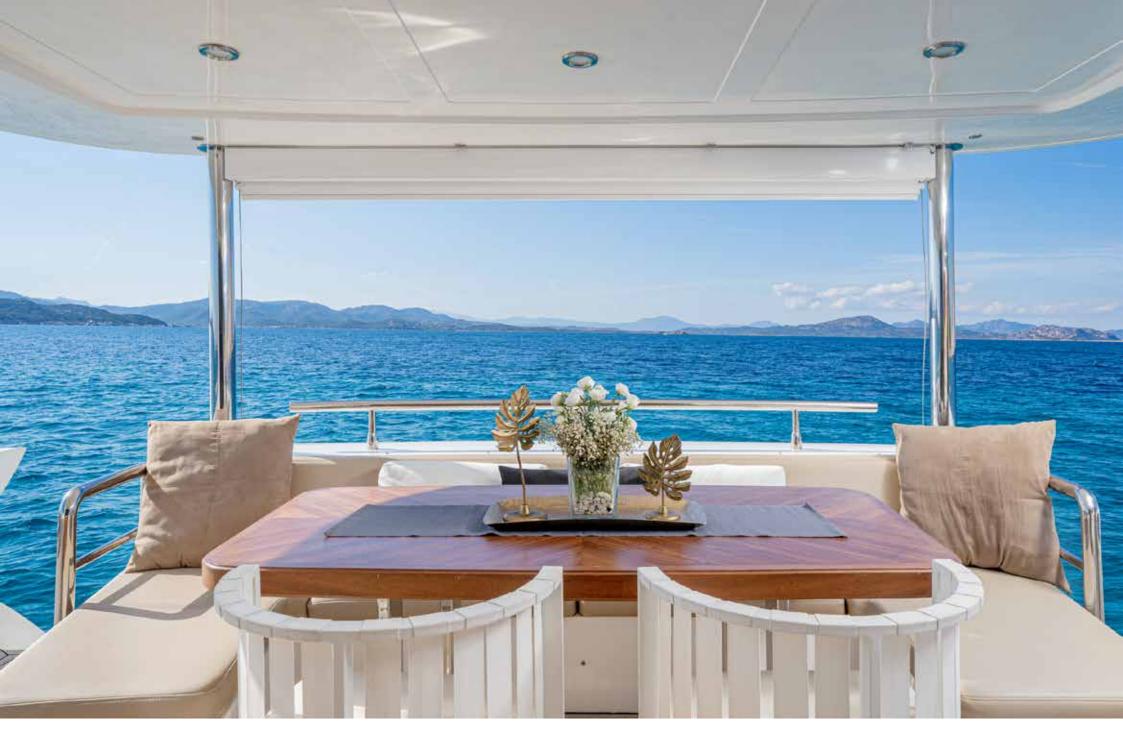

The outdoor spaces are Enjoy's strong point. At the bow is a spacious sundeck for four and a large sofa. The flybridge features a big sundeck for five guests and a sofa with an expandable table. The cockpit at the stern features a large table and a sofa. The big bridge holds the tender during navigation, and can work as a comfortable tanning area.