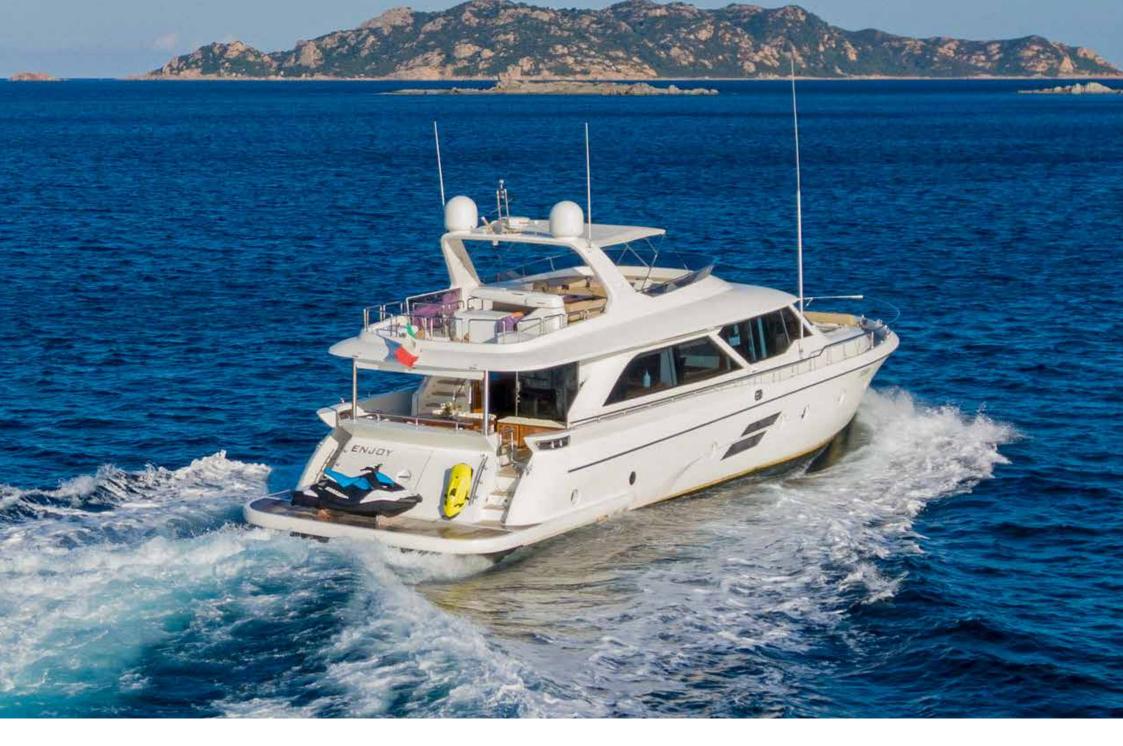

The outdoor spaces are Enjoy's strong point. At the bow is a spacious sundeck for four and a large sofa. The flybridge features a big sundeck for five guests and a sofa with an expandable table. The cockpit at the stern features a large table and a sofa. The big bridge holds the tender during navigation, and can work as a comfortable tanning area.