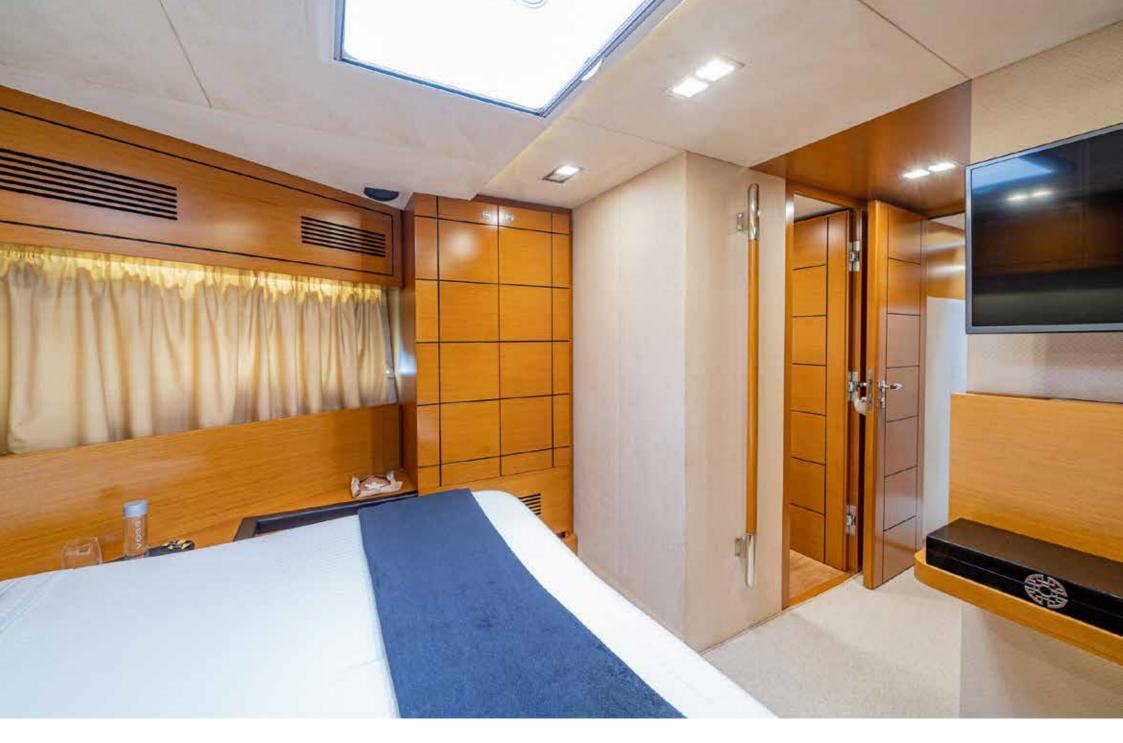

Nine beds are divided into 4 cabins. The big Master suite boasts a king size bed, a closet and a large bathroom. The VIP at the bow has a queen size bed and bathroom. Two more cabins feature single bed, one has three beds, and a bathroom each.