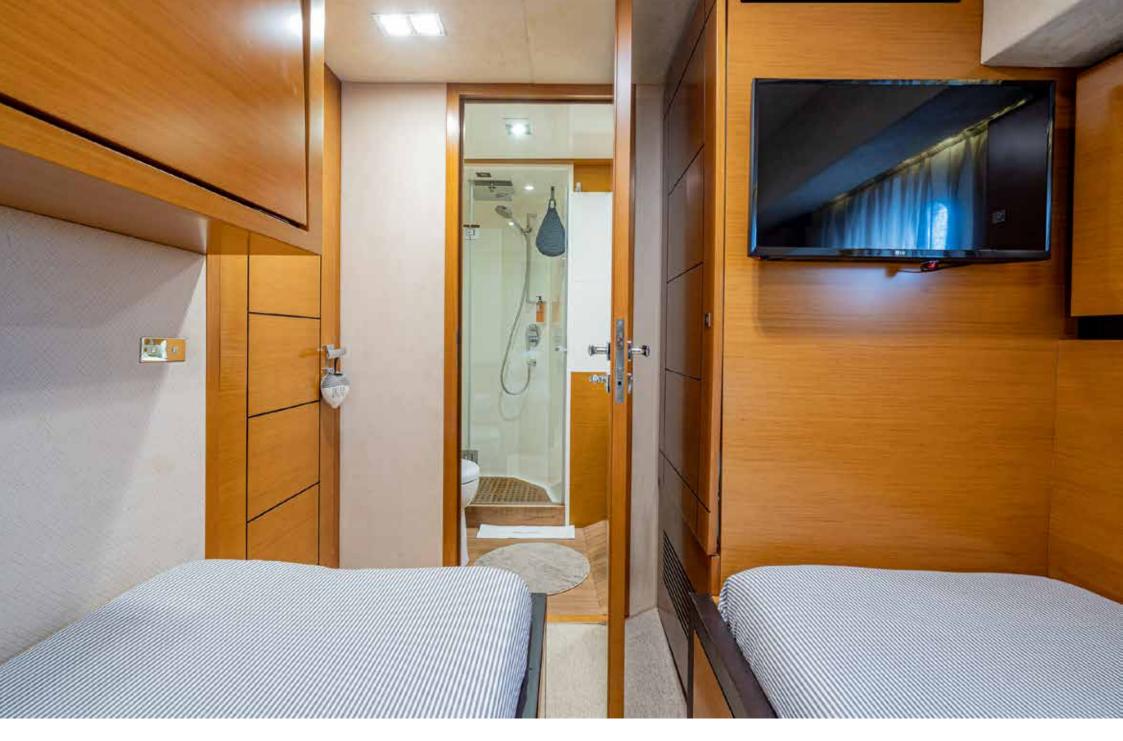

Nine beds are divided into 4 cabins. The big Master suite boasts a king size bed, a closet and a large bathroom. The VIP at the bow has a queen size bed and bathroom. Two more cabins feature single bed, one has three beds, and a bathroom each.