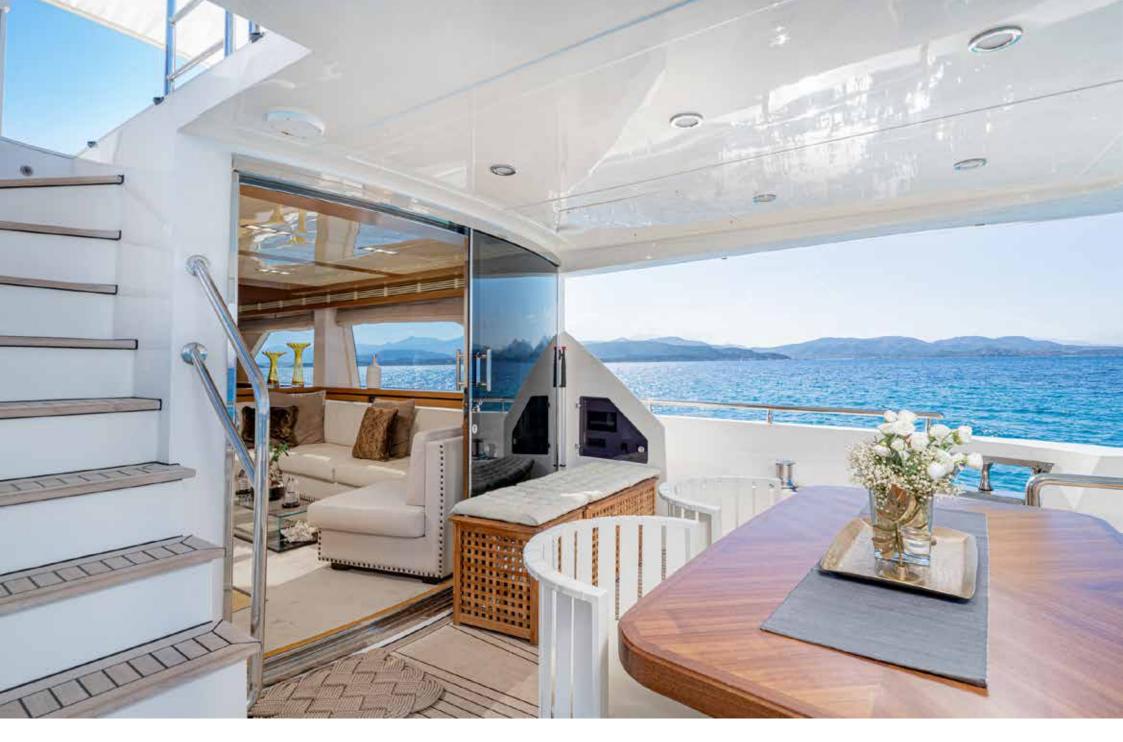

ENJOY | Marco Polo 78

Enjoy is a wonderful yacht launched by Raphael shipyard, built in 2012 and registered in 2016. This Marco Polo 78 model boasts large spaces and a modern interior design of smooth and elegant lines and colors. The sunny hall welcomes the guests. It features a big sofa with a dining table to enjoy your meals indoor. An audio Bose device to connect smartphones and tables completes the equipment.

The outdoor spaces are Enjoy's strong point. At the bow is a spacious sundeck for four and a large sofa. The flybridge features a big sundeck for five guests and a sofa with an expandable table. The cockpit at the stern features a large table and a sofa. The big bridge holds the tender during navigation, and can work as a comfortable tanning area.