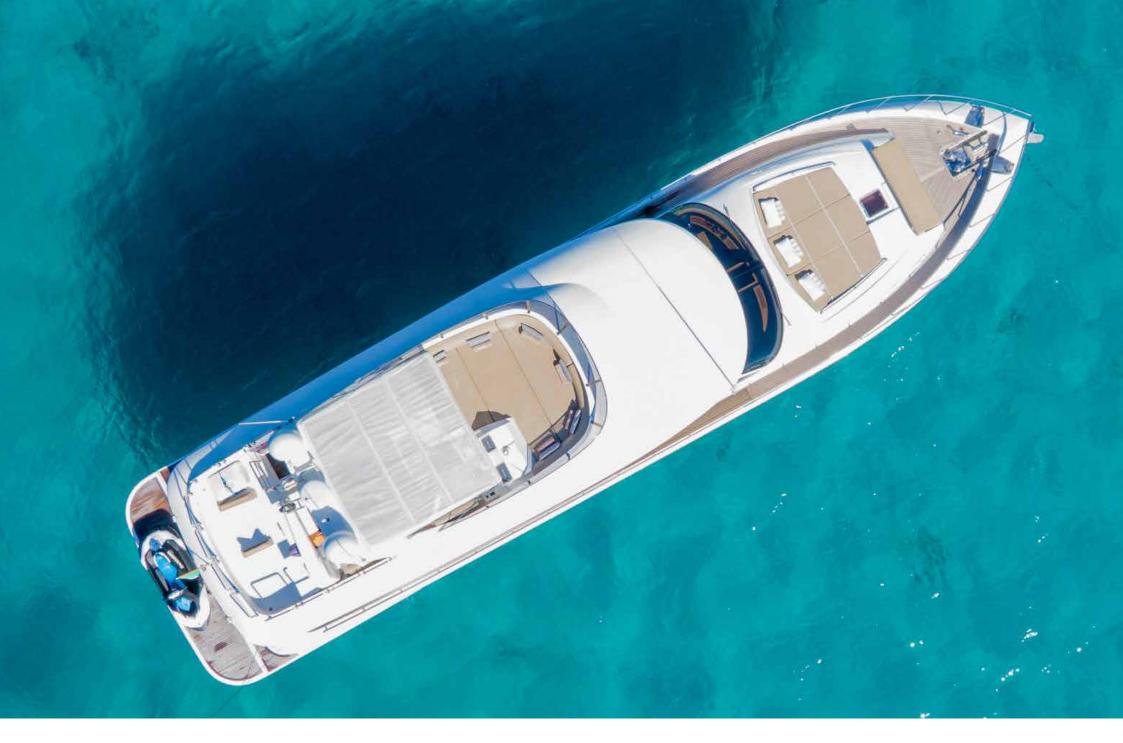

The outdoor spaces are Enjoy's strong point. At the bow is a spacious sundeck for four and a large sofa. The flybridge features a big sundeck for five guests and a sofa with an expandable table. The cockpit at the stern features a large table and a sofa. The big bridge holds the tender during navigation, and can work as a comfortable tanning area.