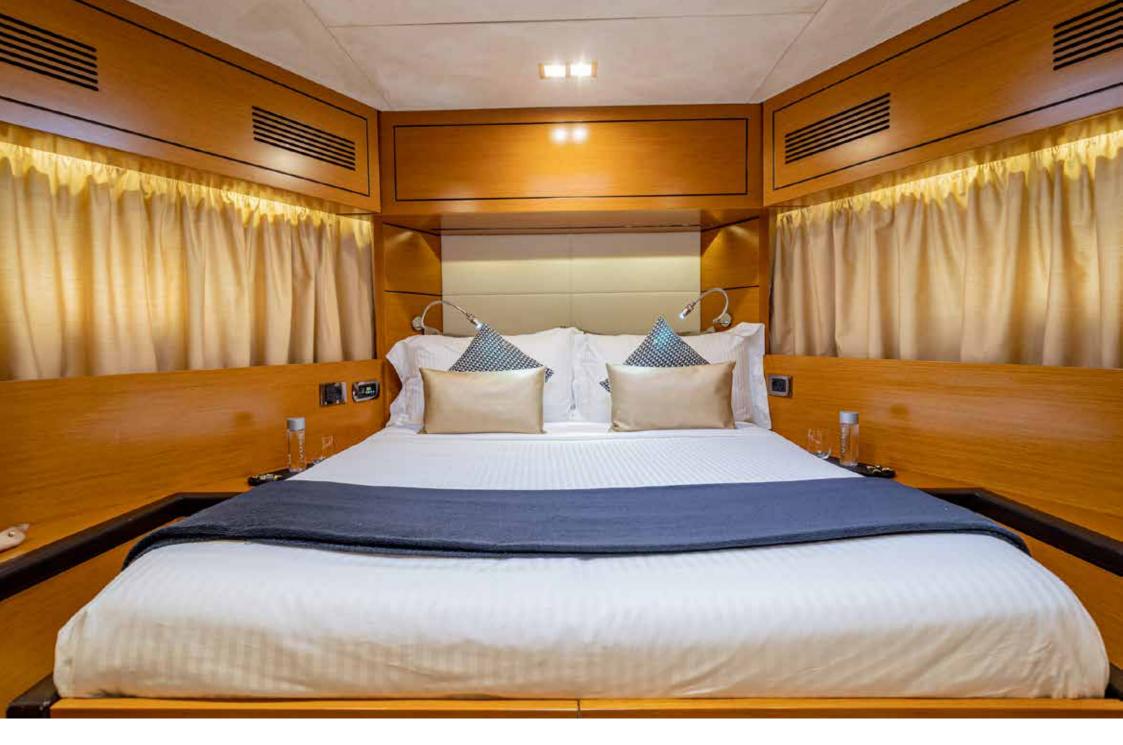

Nine beds are divided into 4 cabins. The big Master suite boasts a king size bed, a closet and a large bathroom. The VIP at the bow has a queen size bed and bathroom. Two more cabins feature single bed, one has three beds, and a bathroom each.