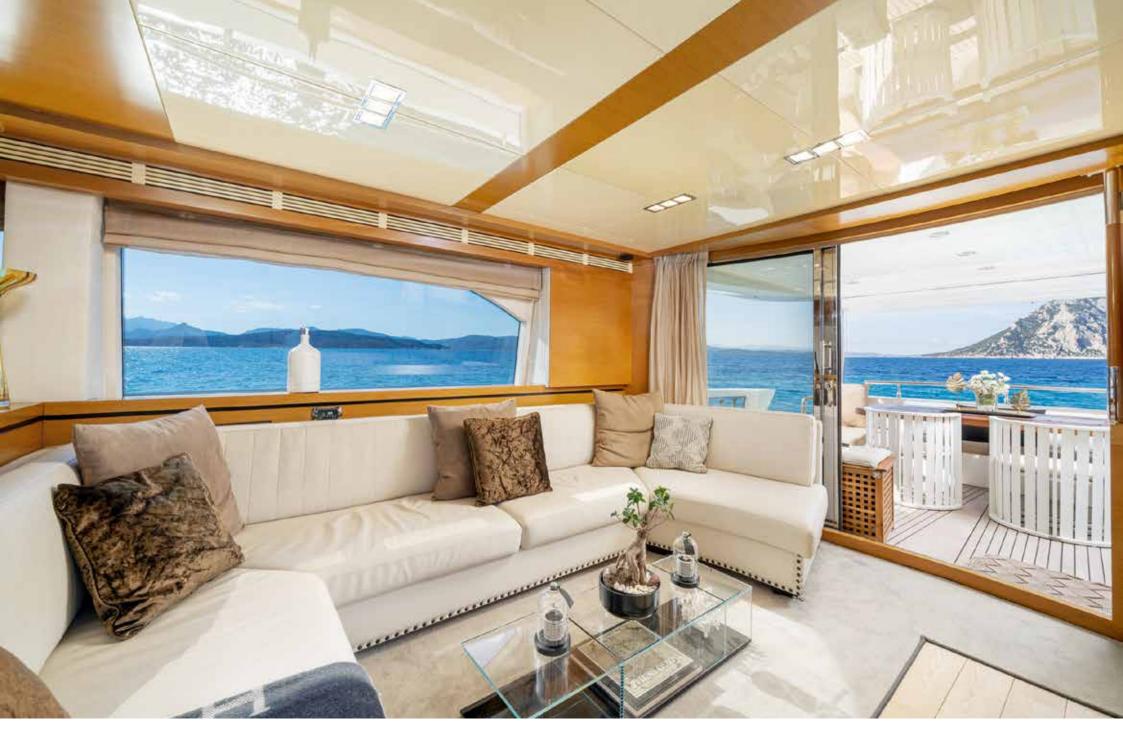

ENJOY | Marco Polo 78

Enjoy is a wonderful yacht launched by Raphael shipyard, built in 2012 and registered in 2016. This Marco Polo 78 model boasts large spaces and a modern interior design of smooth and elegant lines and colors. The sunny hall welcomes the guests. It features a big sofa with a dining table to enjoy your meals indoor. An audio Bose device to connect smartphones and tables completes the equipment.