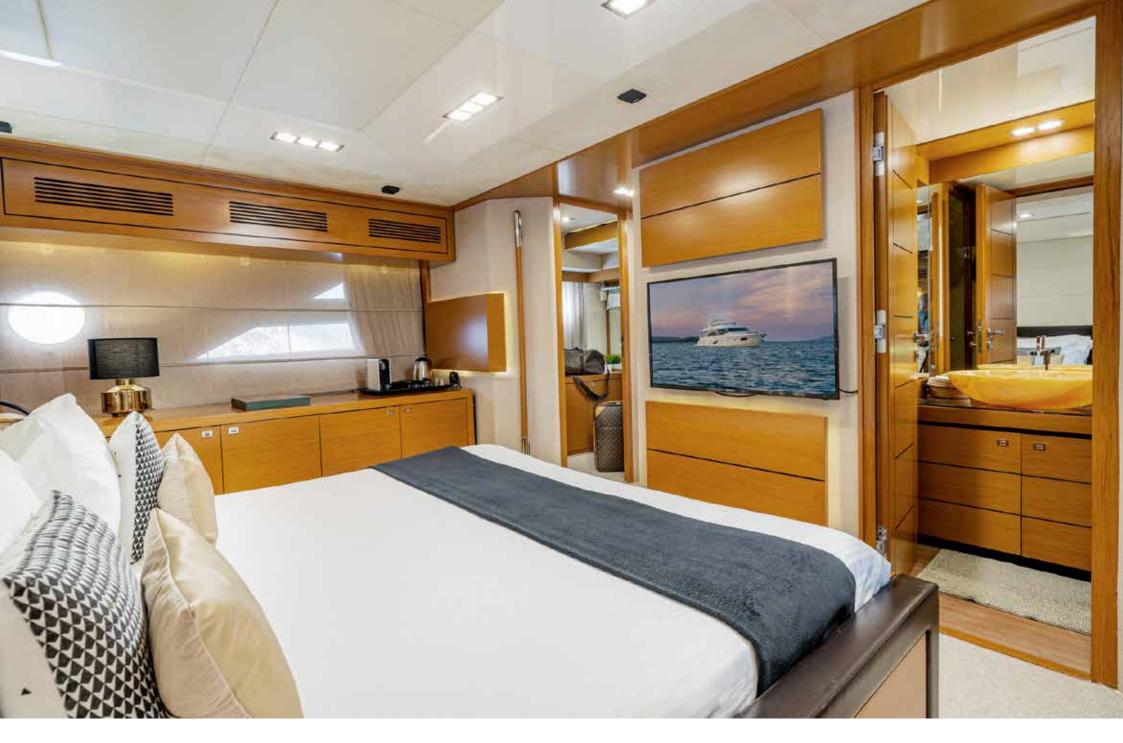

Nine beds are divided into 4 cabins. The big Master suite boasts a king size bed, a closet and a large bathroom. The VIP at the bow has a queen size bed and bathroom. Two more cabins feature single bed, one has three beds, and a bathroom each.