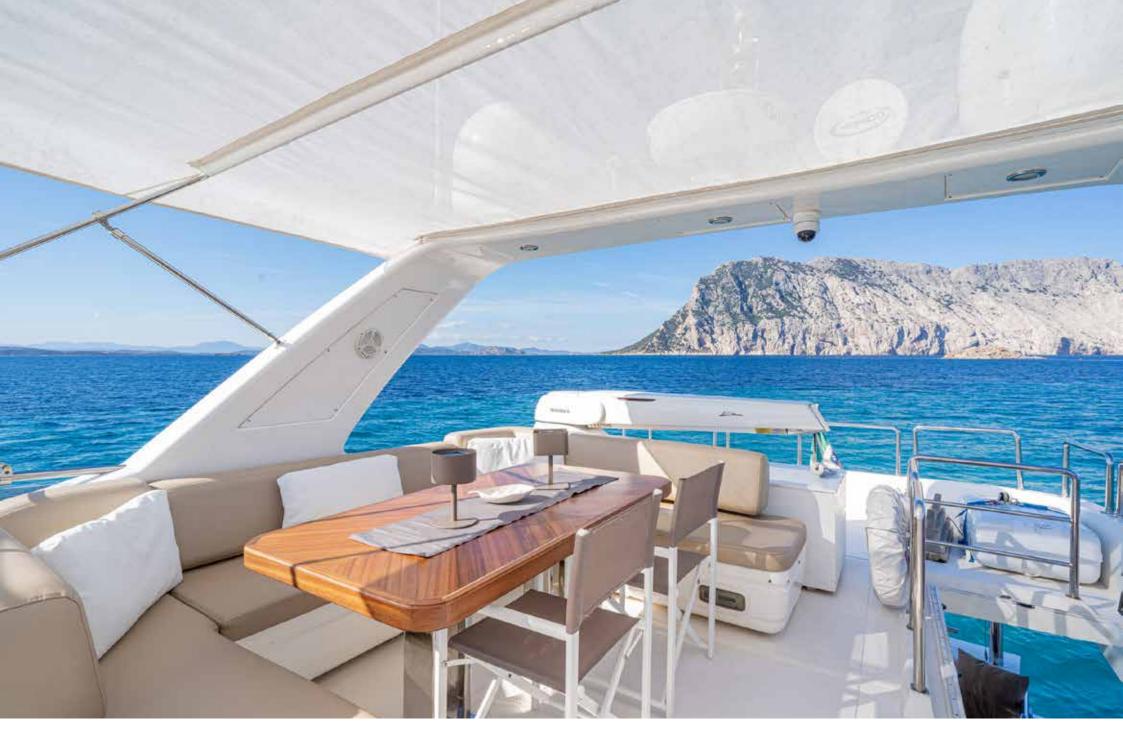

The outdoor spaces are Enjoy's strong point. At the bow is a spacious sundeck for four and a large sofa. The flybridge features a big sundeck for five guests and a sofa with an expandable table. The cockpit at the stern features a large table and a sofa. The big bridge holds the tender during navigation, and can work as a comfortable tanning area.