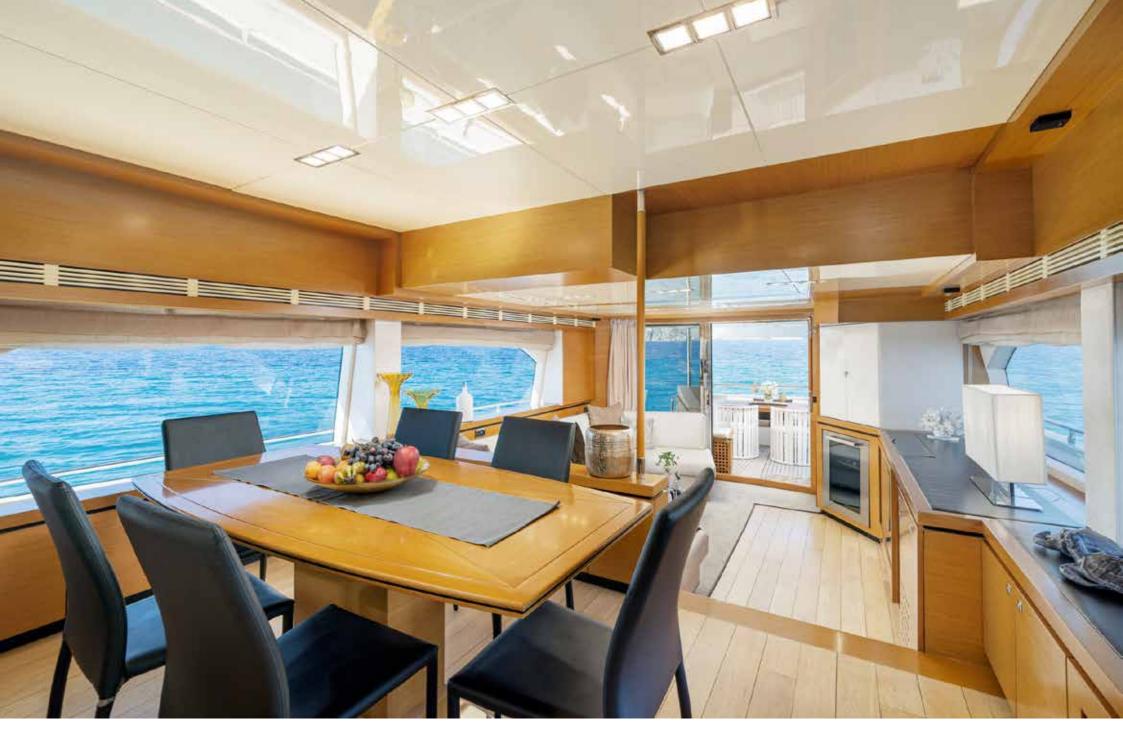

ENJOY | Marco Polo 78

Enjoy is a wonderful yacht launched by Raphael shipyard, built in 2012 and registered in 2016. This Marco Polo 78 model boasts large spaces and a modern interior design of smooth and elegant lines and colors. The sunny hall welcomes the guests. It features a big sofa with a dining table to enjoy your meals indoor. An audio Bose device to connect smartphones and tables completes the equipment.