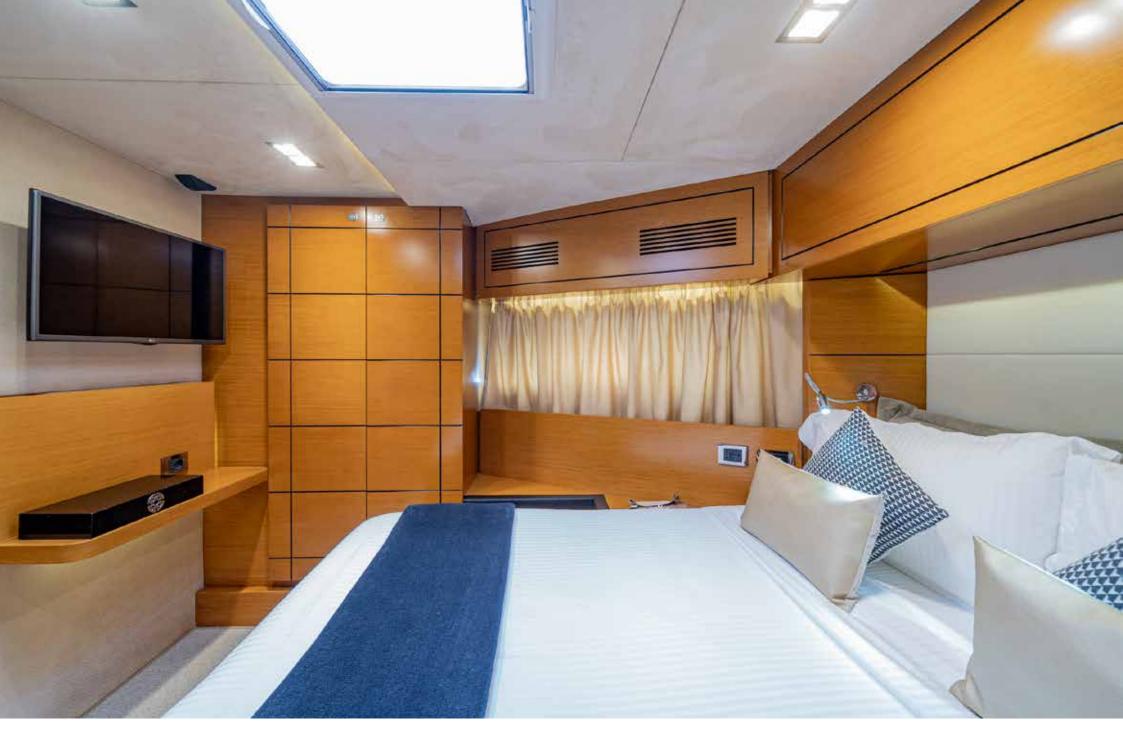

Nine beds are divided into 4 cabins. The big Master suite boasts a king size bed, a closet and a large bathroom. The VIP at the bow has a queen size bed and bathroom. Two more cabins feature single bed, one has three beds, and a bathroom each.