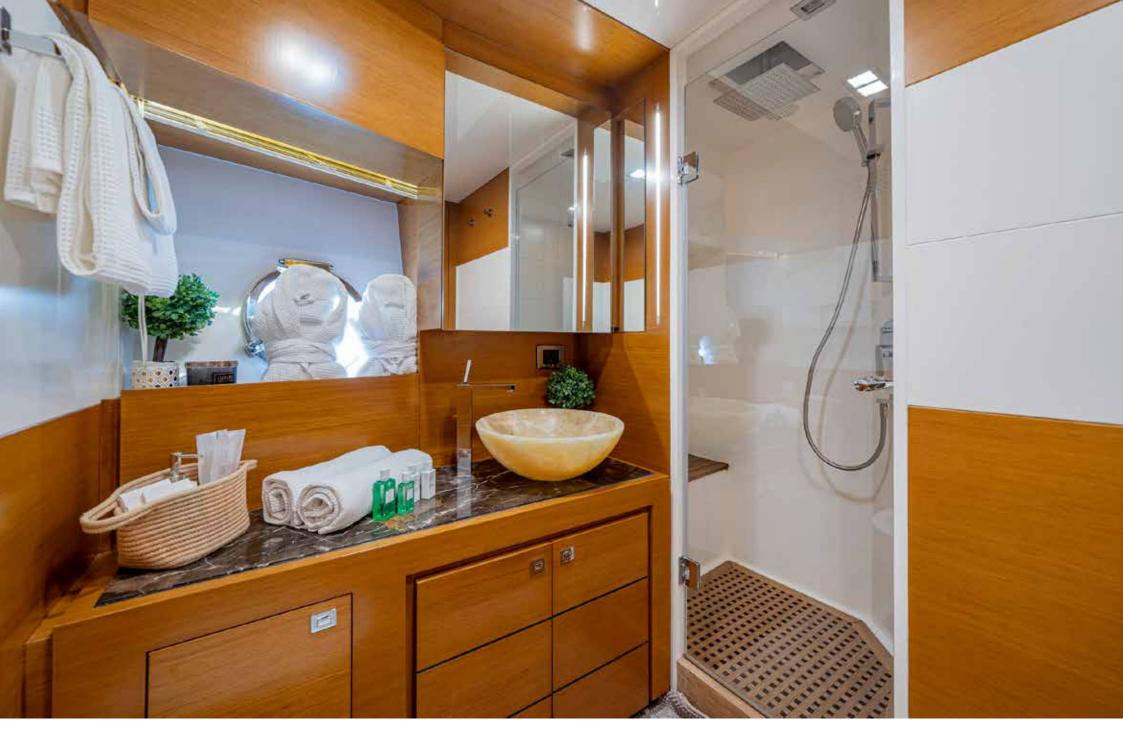

Nine beds are divided into 4 cabins. The big Master suite boasts a king size bed, a closet and a large bathroom. The VIP at the bow has a queen size bed and bathroom. Two more cabins feature single bed, one has three beds, and a bathroom each.