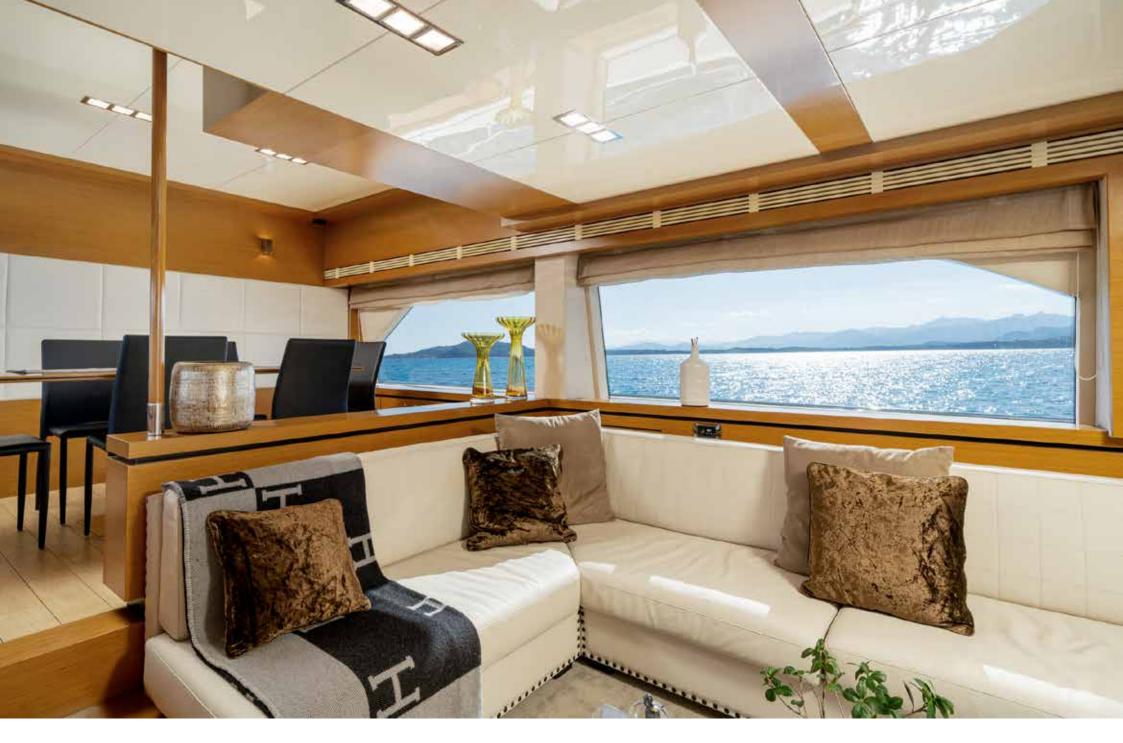

ENJOY | Marco Polo 78

Enjoy is a wonderful yacht launched by Raphael shipyard, built in 2012 and registered in 2016. This Marco Polo 78 model boasts large spaces and a modern interior design of smooth and elegant lines and colors. The sunny hall welcomes the guests. It features a big sofa with a dining table to enjoy your meals indoor. An audio Bose device to connect smartphones and tables completes the equipment.