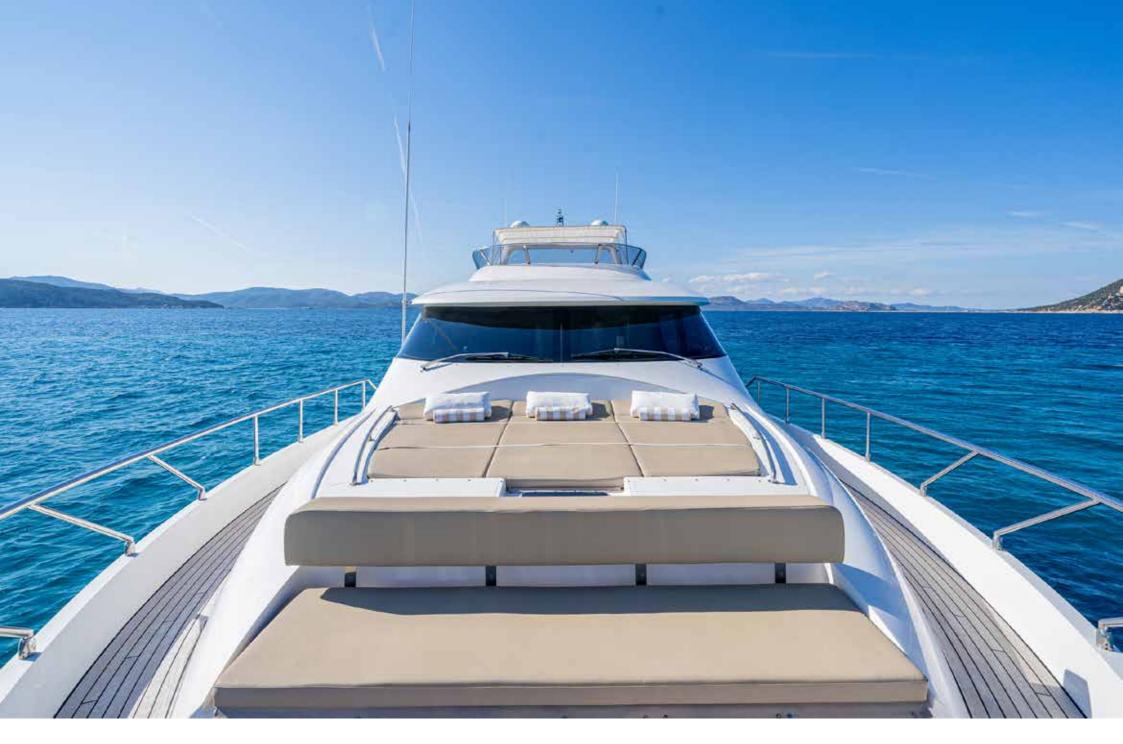

The outdoor spaces are Enjoy's strong point. At the bow is a spacious sundeck for four and a large sofa. The flybridge features a big sundeck for five guests and a sofa with an expandable table. The cockpit at the stern features a large table and a sofa. The big bridge holds the tender during navigation, and can work as a comfortable tanning area.