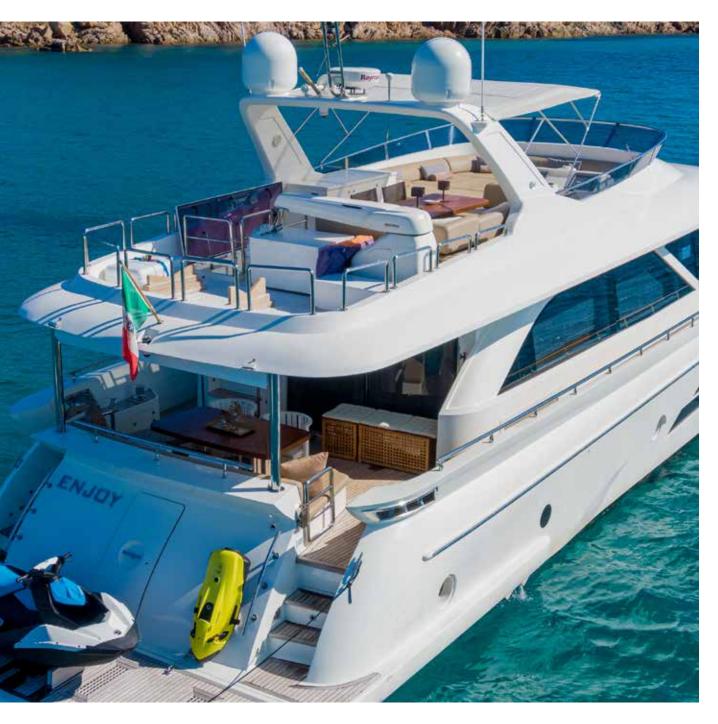

The outdoor spaces are Enjoy's strong point. At the bow is a spacious sundeck for four and a large sofa. The flybridge features a big sundeck for five guests and a sofa with an expandable table. The cockpit at the stern features a large table and a sofa. The big bridge holds the tender during navigation, and can work as a comfortable tanning area.