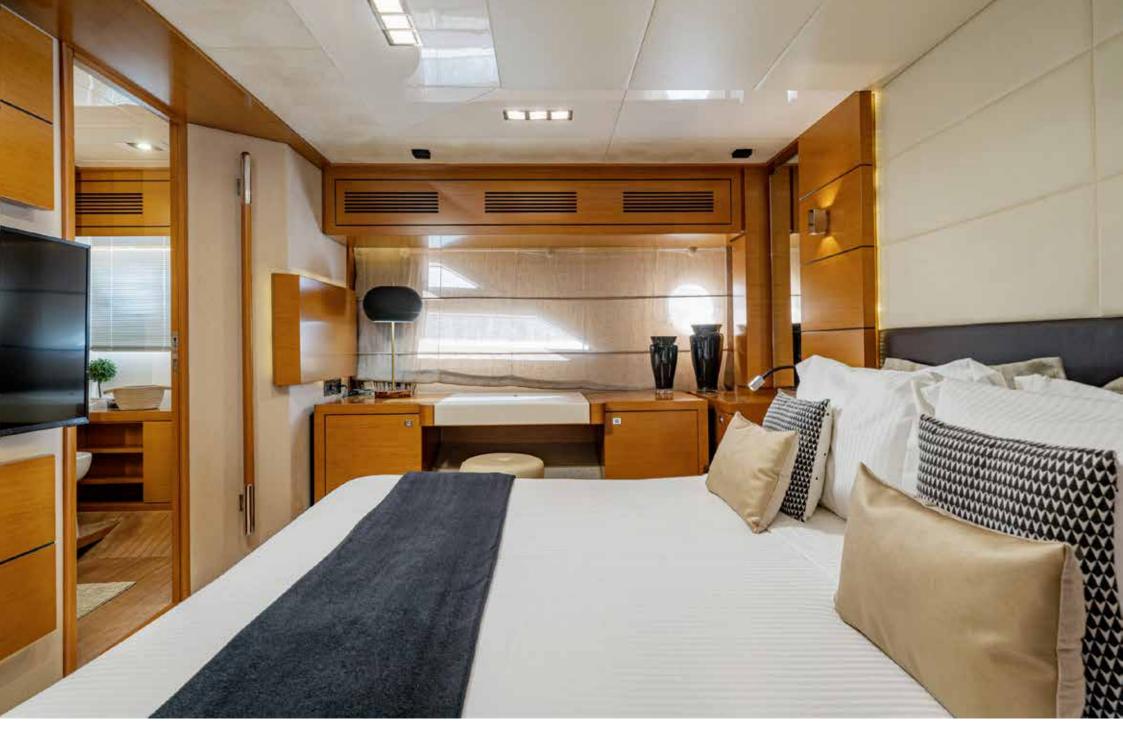

Nine beds are divided into 4 cabins. The big Master suite boasts a king size bed, a closet and a large bathroom. The VIP at the bow has a queen size bed and bathroom. Two more cabins feature single bed, one has three beds, and a bathroom each.