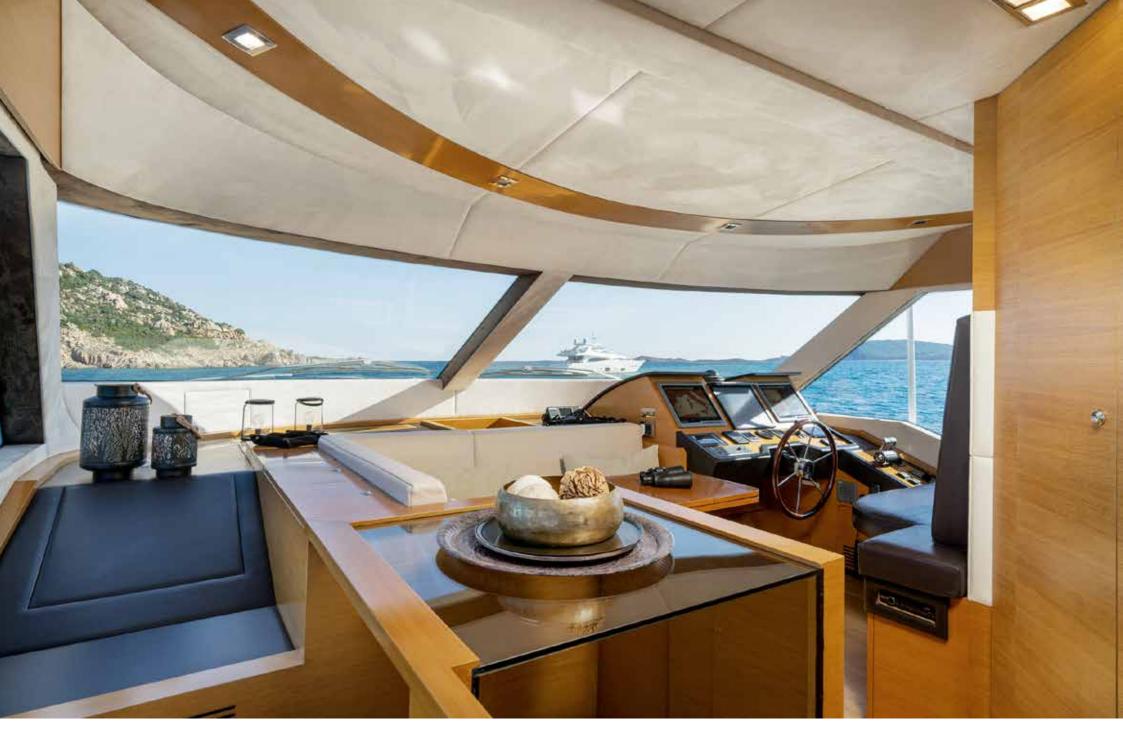

ENJOY | Marco Polo 78

Enjoy is a wonderful yacht launched by Raphael shipyard, built in 2012 and registered in 2016. This Marco Polo 78 model boasts large spaces and a modern interior design of smooth and elegant lines and colors. The sunny hall welcomes the guests. It features a big sofa with a dining table to enjoy your meals indoor. An audio Bose device to connect smartphones and tables completes the equipment.