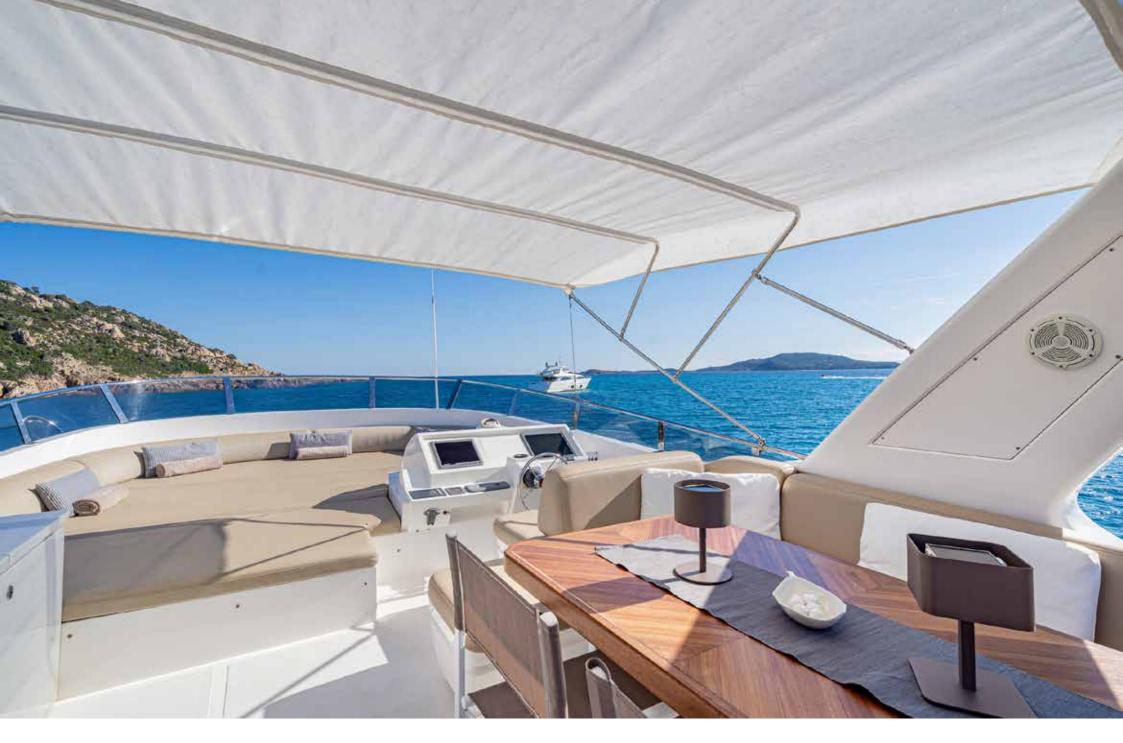

The outdoor spaces are Enjoy's strong point. At the bow is a spacious sundeck for four and a large sofa. The flybridge features a big sundeck for five guests and a sofa with an expandable table. The cockpit at the stern features a large table and a sofa. The big bridge holds the tender during navigation, and can work as a comfortable tanning area.