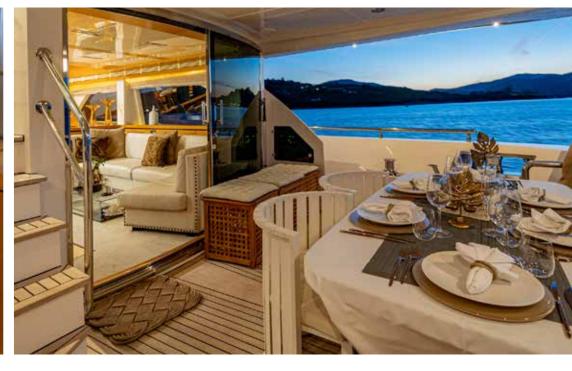

ENJOY | Marco Polo 78

Enjoy is a wonderful yacht launched by Raphael shipyard, built in 2012 and registered in 2016. This Marco Polo 78 model boasts large spaces and a modern interior design of smooth and elegant lines and colors. The sunny hall welcomes the guests. It features a big sofa with a dining table to enjoy your meals indoor. An audio Bose device to connect smartphones and tables completes the equipment.

The outdoor spaces are Enjoy's strong point. At the bow is a spacious sundeck for four and a large sofa. The flybridge features a big sundeck for five guests and a sofa with an expandable table. The cockpit at the stern features a large table and a sofa. The big bridge holds the tender during navigation, and can work as a comfortable tanning area.