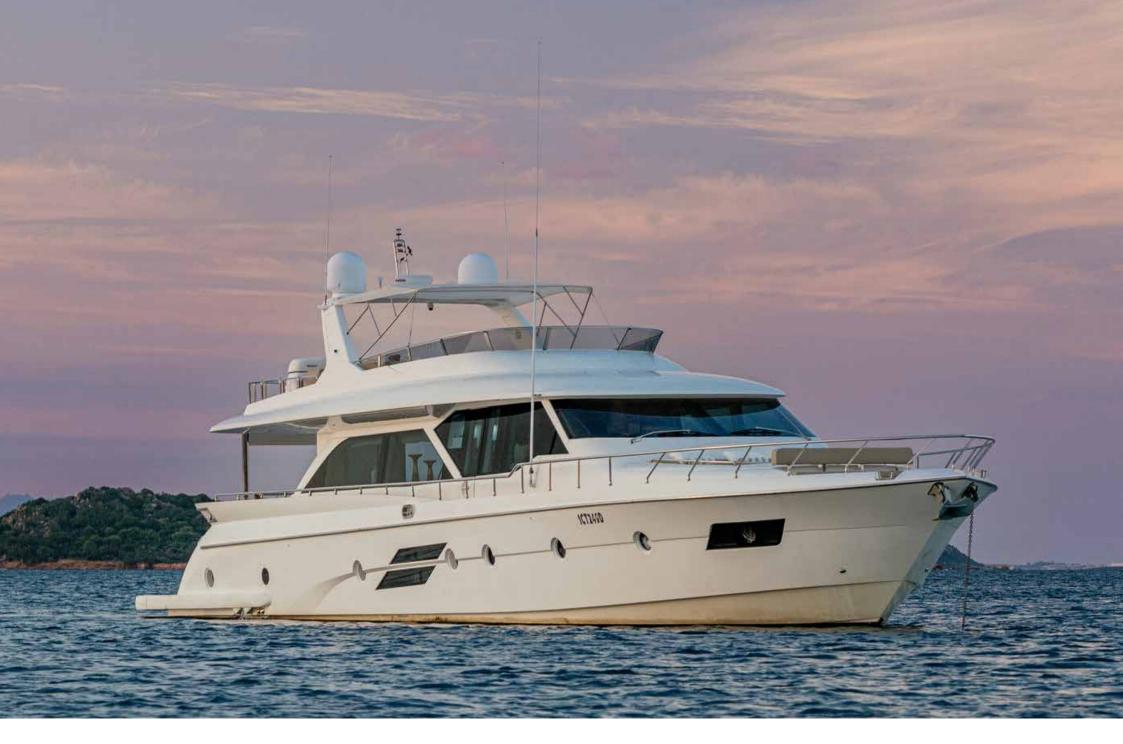

ENJOY | Marco Polo 78

Enjoy is a wonderful yacht launched by Raphael shipyard, built in 2012 and registered in 2016. This Marco Polo 78 model boasts large spaces and a modern interior design of smooth and elegant lines and colors. The sunny hall welcomes the guests. It features a big sofa with a dining table to enjoy your meals indoor. An audio Bose device to connect smartphones and tables completes the equipment.