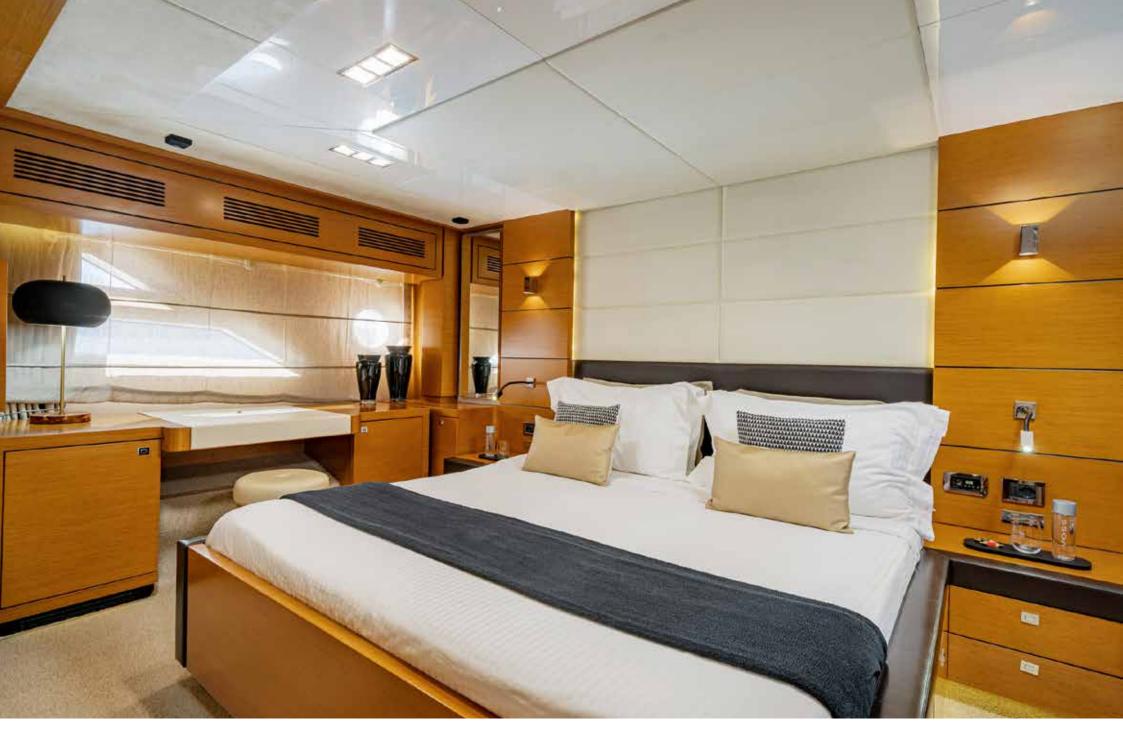

Nine beds are divided into 4 cabins. The big Master suite boasts a king size bed, a closet and a large bathroom. The VIP at the bow has a queen size bed and bathroom. Two more cabins feature single bed, one has three beds, and a bathroom each.