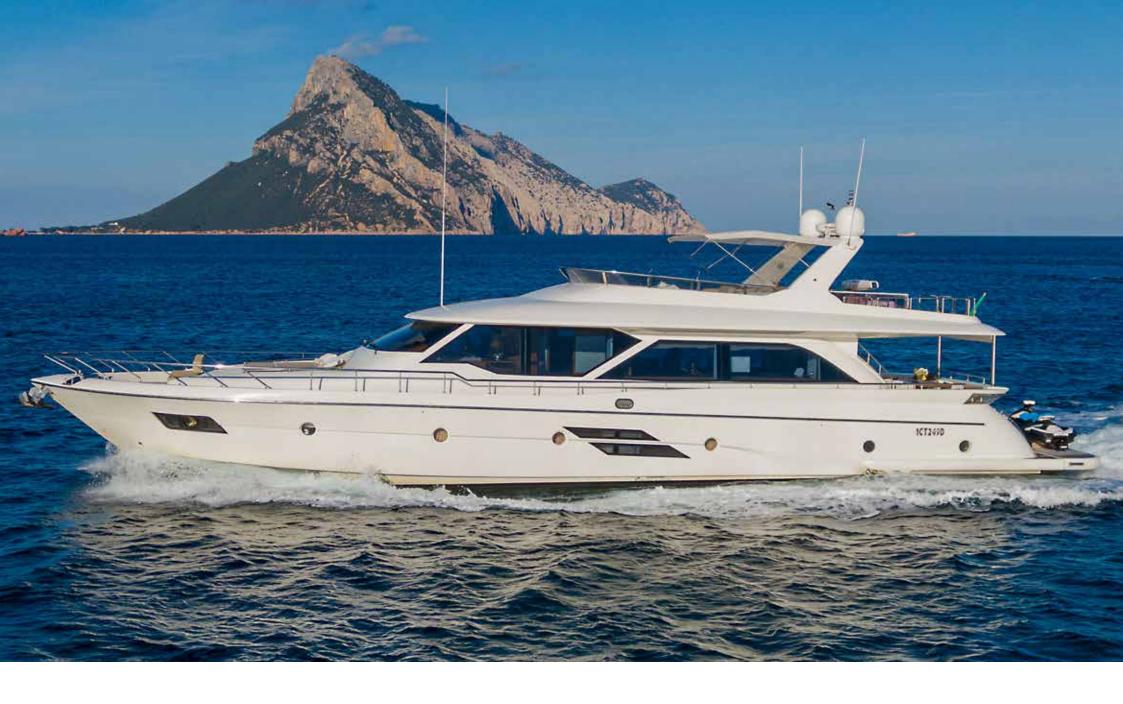

ENJOY | Marco Polo 78

Enjoy is a wonderful yacht launched by Raphael shipyard, built in 2012 and registered in 2016. This Marco Polo 78 model boasts large spaces and a modern interior design of smooth and elegant lines and colors. The sunny hall welcomes the guests. It features a big sofa with a dining table to enjoy your meals indoor. An audio Bose device to connect smartphones and tables completes the equipment.