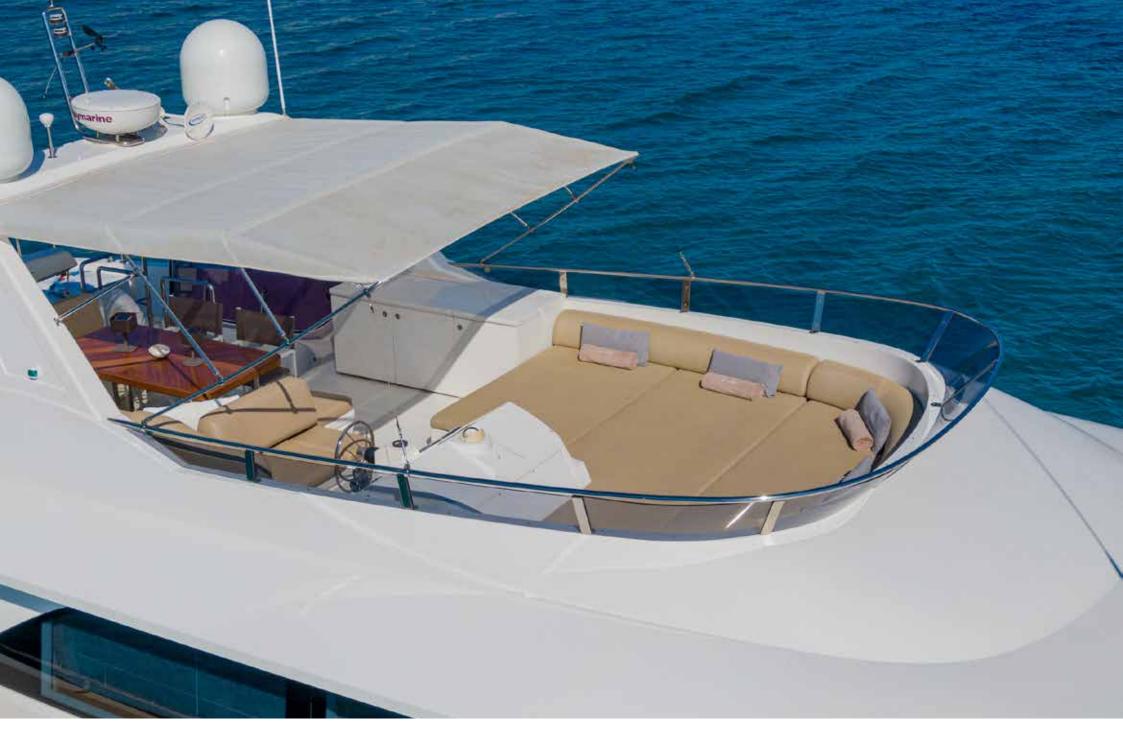

The outdoor spaces are Enjoy's strong point. At the bow is a spacious sundeck for four and a large sofa. The flybridge features a big sundeck for five guests and a sofa with an expandable table. The cockpit at the stern features a large table and a sofa. The big bridge holds the tender during navigation, and can work as a comfortable tanning area.