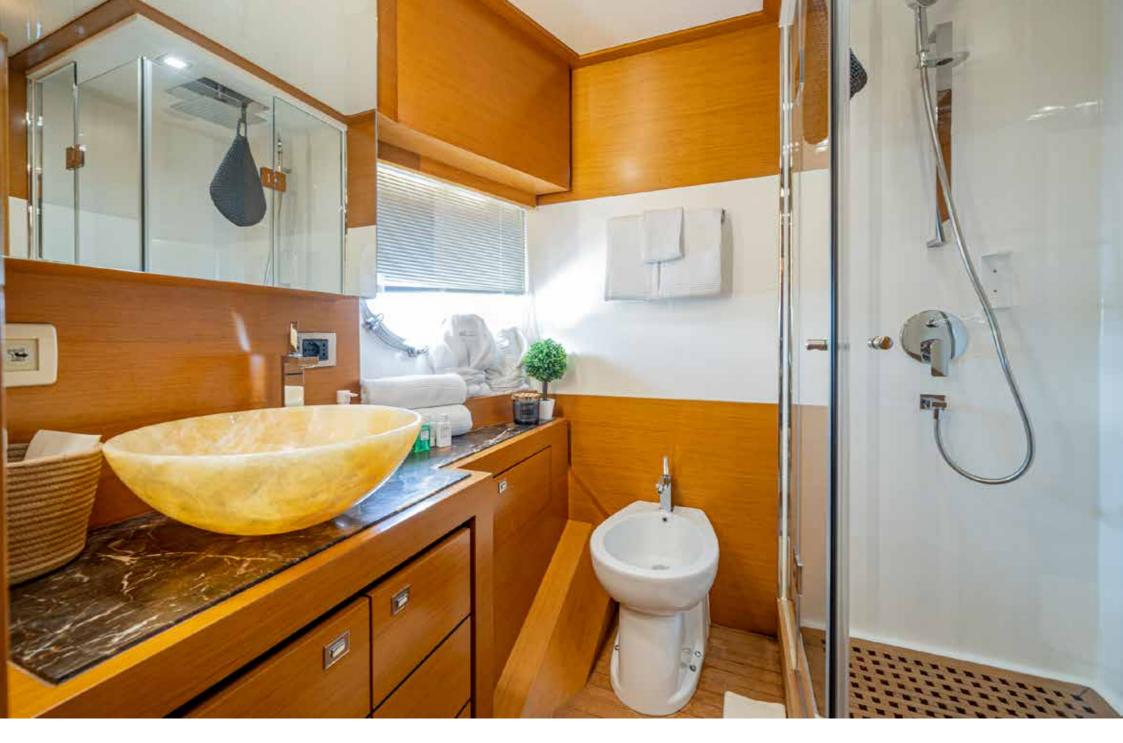

Nine beds are divided into 4 cabins. The big Master suite boasts a king size bed, a closet and a large bathroom. The VIP at the bow has a queen size bed and bathroom. Two more cabins feature single bed, one has three beds, and a bathroom each.