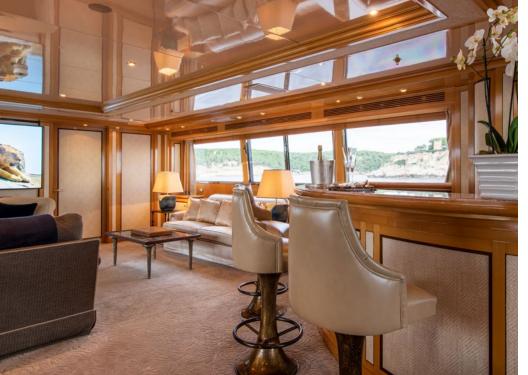

The upper deck salon, with its dedicated bar and lounging area, is ideal for more intimate gatherings.

EMERALD offers every possible comfort to her guests, including an elevator that accesses all decks from the lower deck to the sun deck.