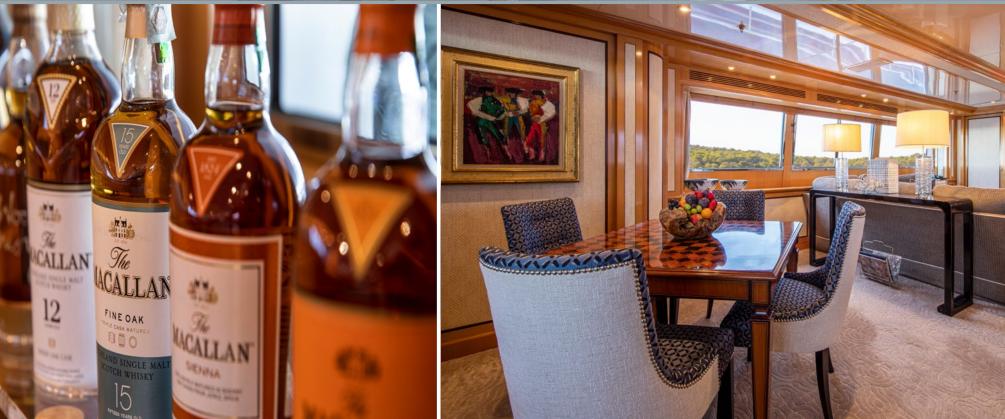

# Emerald

This elegant charter yacht blends beautiful styling with a wonderful variety of entertaining areas, the perfect combination for a family holiday or quality time spent with friends.

On the main deck, the elaborate main salon and adjoining dining area can welcome up to 12 guests in the utmost comfort.

The upper deck salon, with its dedicated bar and lounging area, is ideal for more intimate gatherings.

EMERALD offers every possible comfort to her guests, including an elevator that accesses all decks from the lower deck to the sun deck.