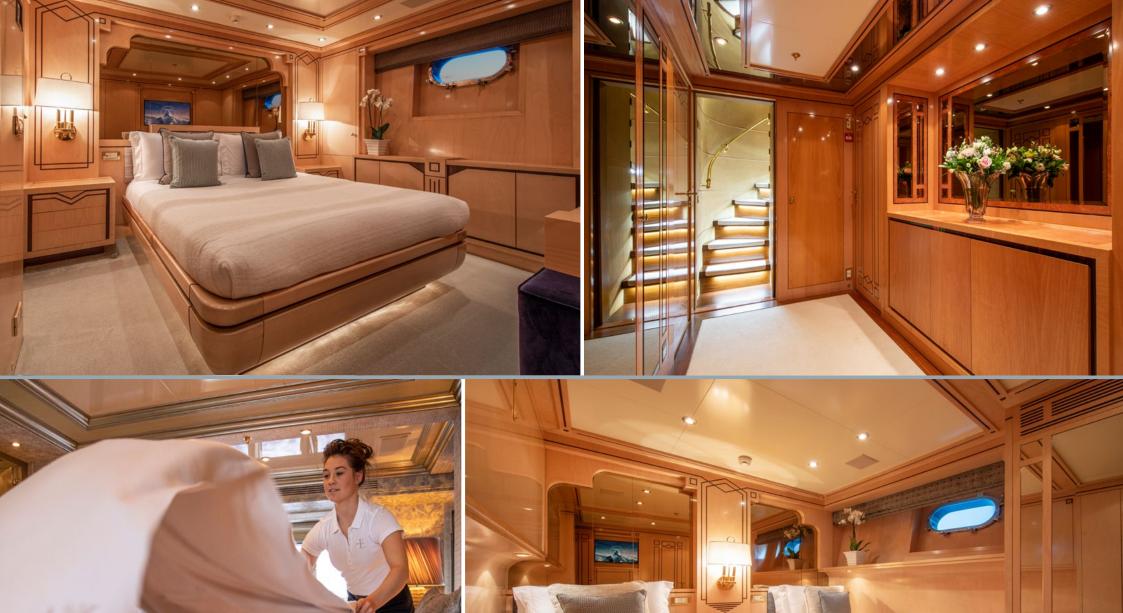

Six luxury en-suite cabins can be found on board. A full beam master suite lies forward joined by the VIP cabin, accessible through a shared office area.

On the lower deck, two doubles and two twins can be found allowing EMERALD to accommodate up to 12 guests.