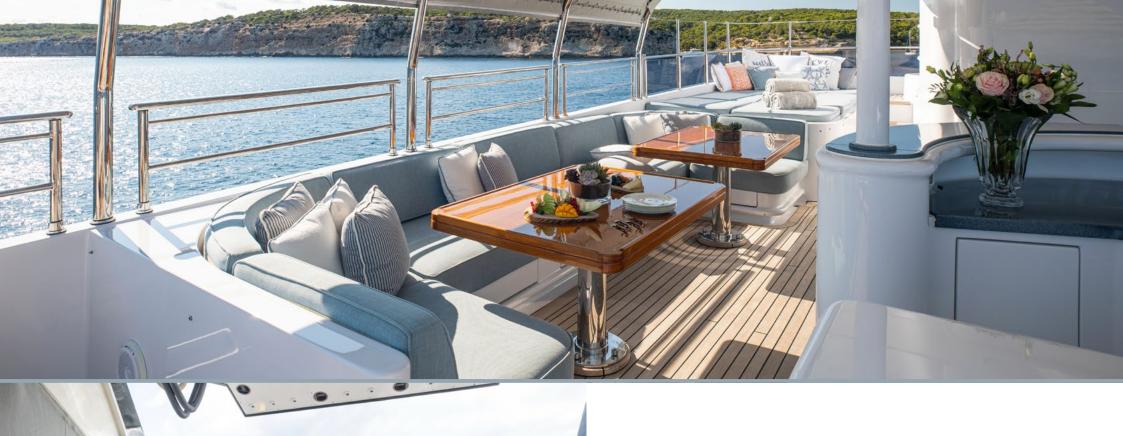

One highlight is her delightful sundeck with a Jacuzzi, a wet bar, extensive sunbathing and two al fresco dining options.

The bridge deck also offers two alternatives for on-deck dining, with a circular seating area forward of the bridge and a formal dining table aft.

# Emerald

This elegant charter yacht blends beautiful styling with a wonderful variety of entertaining areas, the perfect combination for a family holiday or quality time spent with friends.

On the main deck, the elaborate main salon and adjoining dining area can welcome up to 12 guests in the utmost comfort.

The upper deck salon, with its dedicated bar and lounging area, is ideal for more intimate gatherings.

EMERALD offers every possible comfort to her guests, including an elevator that accesses all decks from the lower deck to the sun deck.