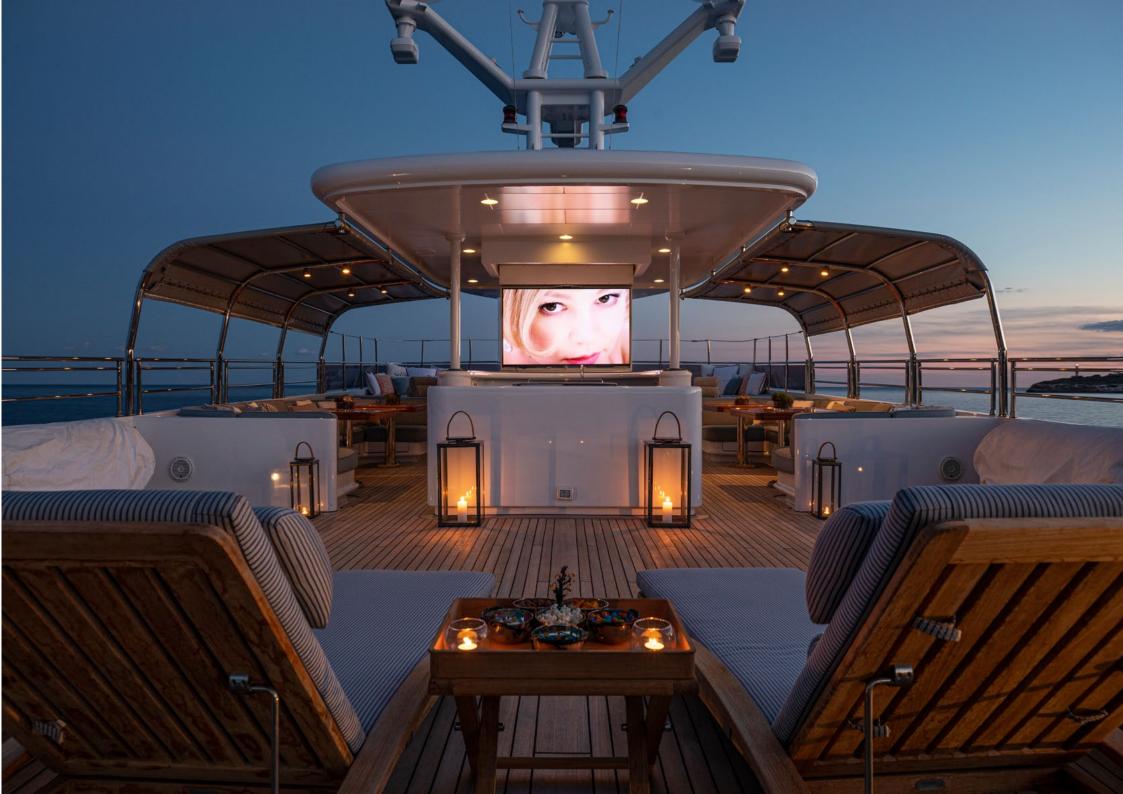

### **FEATURES**

Extensive refresh in 2018/2019 & Full paint job 2019/2020 Luxurious full-beam Master cabin with adjoining VIP Multiple common areas for diverse entertainment

Private TV room aft on the main deck
Wonderful decks for dining and sunbathing