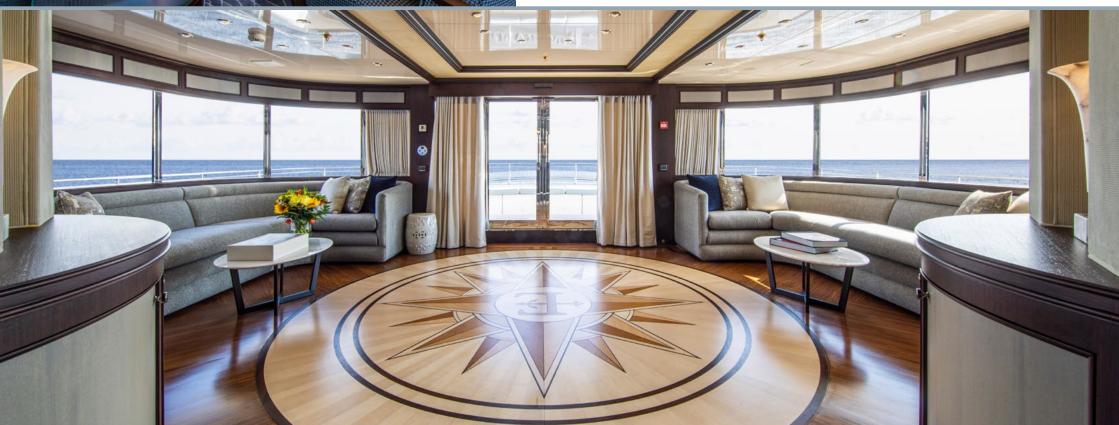

# Emerald

This elegant charter yacht blends beautiful styling with a wonderful variety of entertaining areas, the perfect combination for a family holiday or quality time spent with friends.

On the main deck, the elaborate main salon and adjoining dining area can welcome up to 12 guests in the utmost comfort.

The upper deck salon, with its dedicated bar and lounging area, is ideal for more intimate gatherings.

EMERALD offers every possible comfort to her guests, including an elevator that accesses all decks from the lower deck to the sun deck.