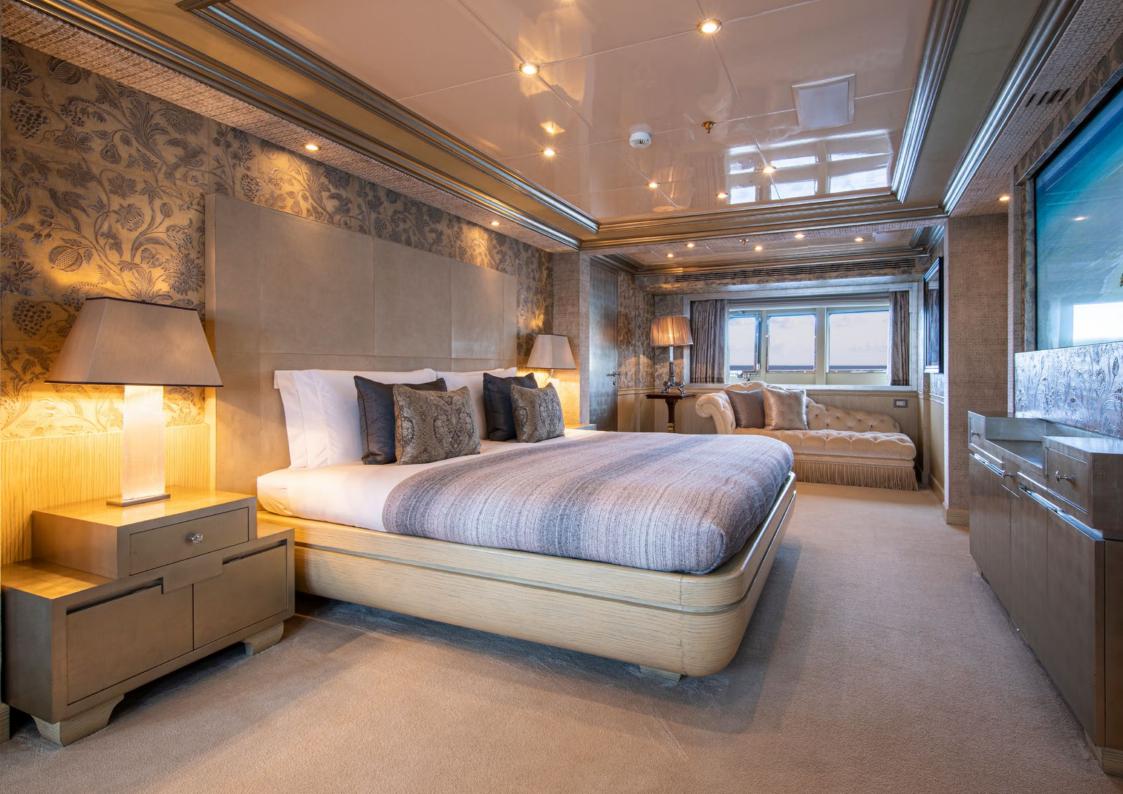

Six luxury en-suite cabins can be found on board. A full beam master suite lies forward joined by the VIP cabin, accessible through a shared office area.

On the lower deck, two doubles and two twins can be found allowing EMERALD to accommodate up to 12 guests.