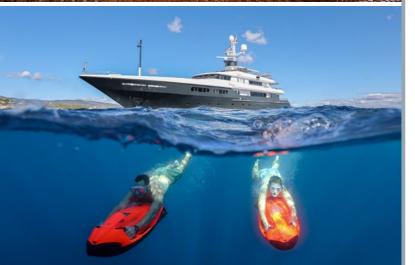

#### TOYS

2 x Jet Skis: Yamaha Wave runner FX SVHO Cruiser

4 x SeaBobs: Cayago F5 SR 2 x Inflatable Stand up Paddles

Trampoline AquaGlide
Plunge Slide AquaGlide
Towable Jobe Lunar
Towable Jobe Alligator

Towable Jobe Tornado