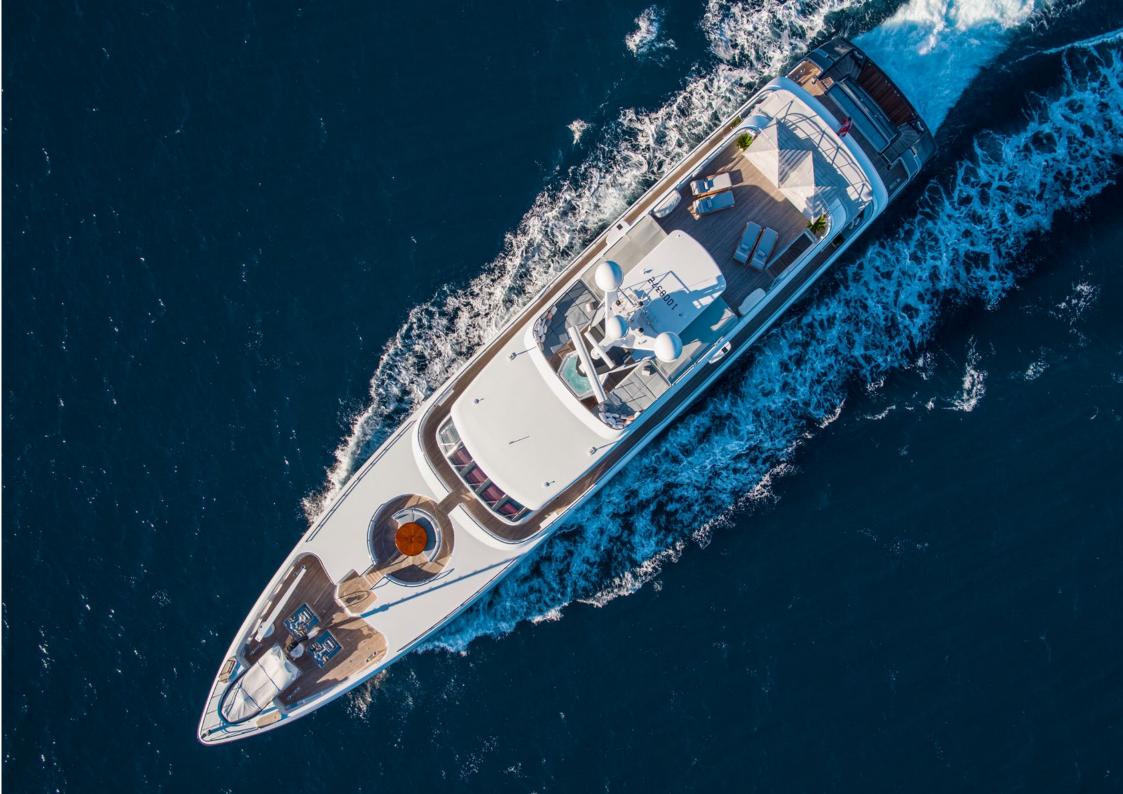

One highlight is her delightful sundeck with a Jacuzzi, a wet bar, extensive sunbathing and two al fresco dining options.

The bridge deck also offers two alternatives for on-deck dining, with a circular seating area forward of the bridge and a formal dining table aft.

#### MAIN CHARACTERISTICS

Builder: Codecasa LOA: 51.00m (167' 4") Year built / refit: 2005/2019 Accommodation: 12 guests

Cabin Configuration: 4 Double, 2 Twin

Crew: 12

Speed: 14 knots