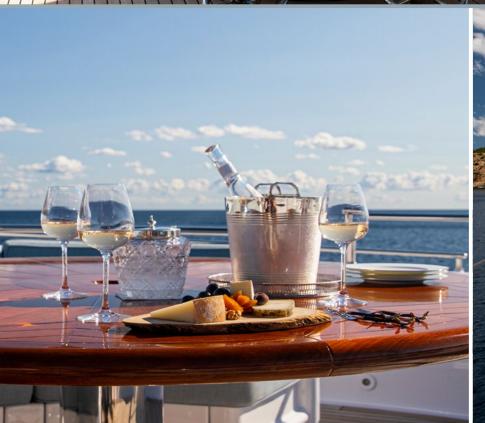

One highlight is her delightful sundeck with a Jacuzzi, a wet bar, extensive sunbathing and two al fresco dining options.

The bridge deck also offers two alternatives for on-deck dining, with a circular seating area forward of the bridge and a formal dining table aft.