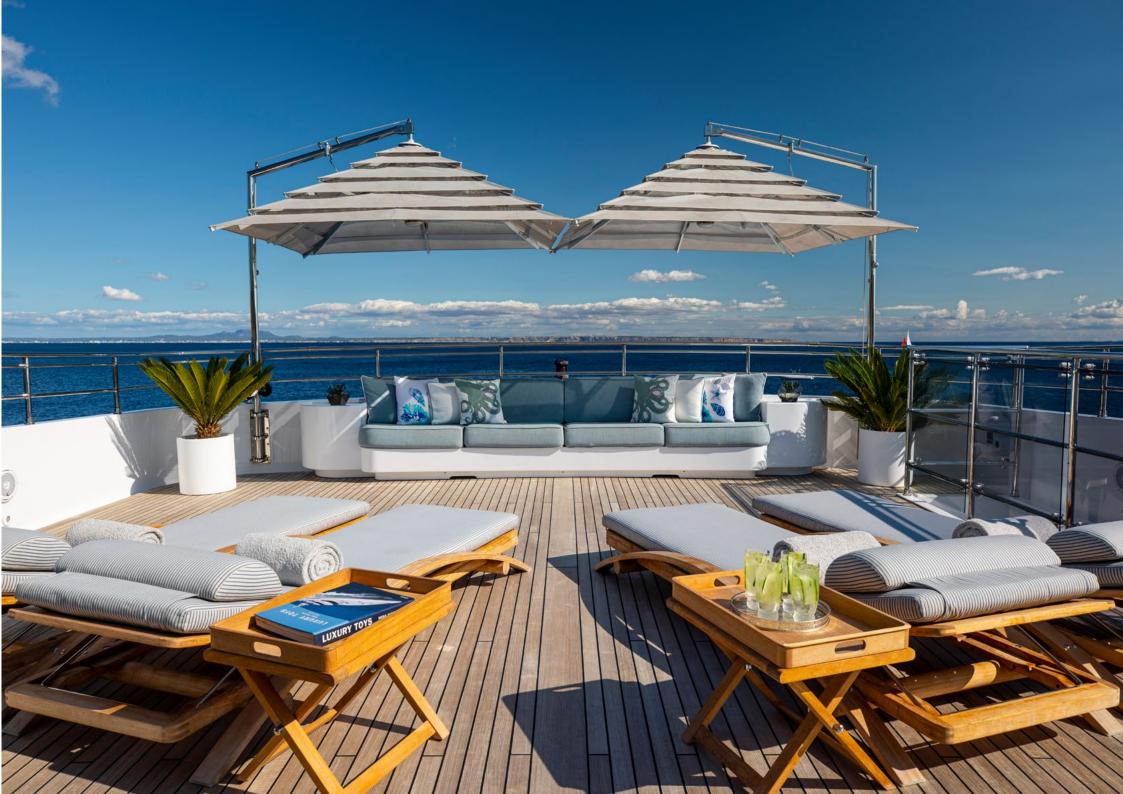

One highlight is her delightful sundeck with a Jacuzzi, a wet bar, extensive sunbathing and two al fresco dining options.

The bridge deck also offers two alternatives for on-deck dining, with a circular seating area forward of the bridge and a formal dining table aft.