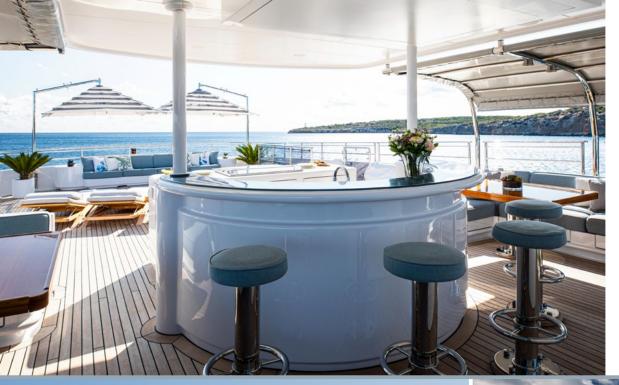

One highlight is her delightful sundeck with a Jacuzzi, a wet bar, extensive sunbathing and two al fresco dining options.

The bridge deck also offers two alternatives for on-deck dining, with a circular seating area forward of the bridge and a formal dining table aft.