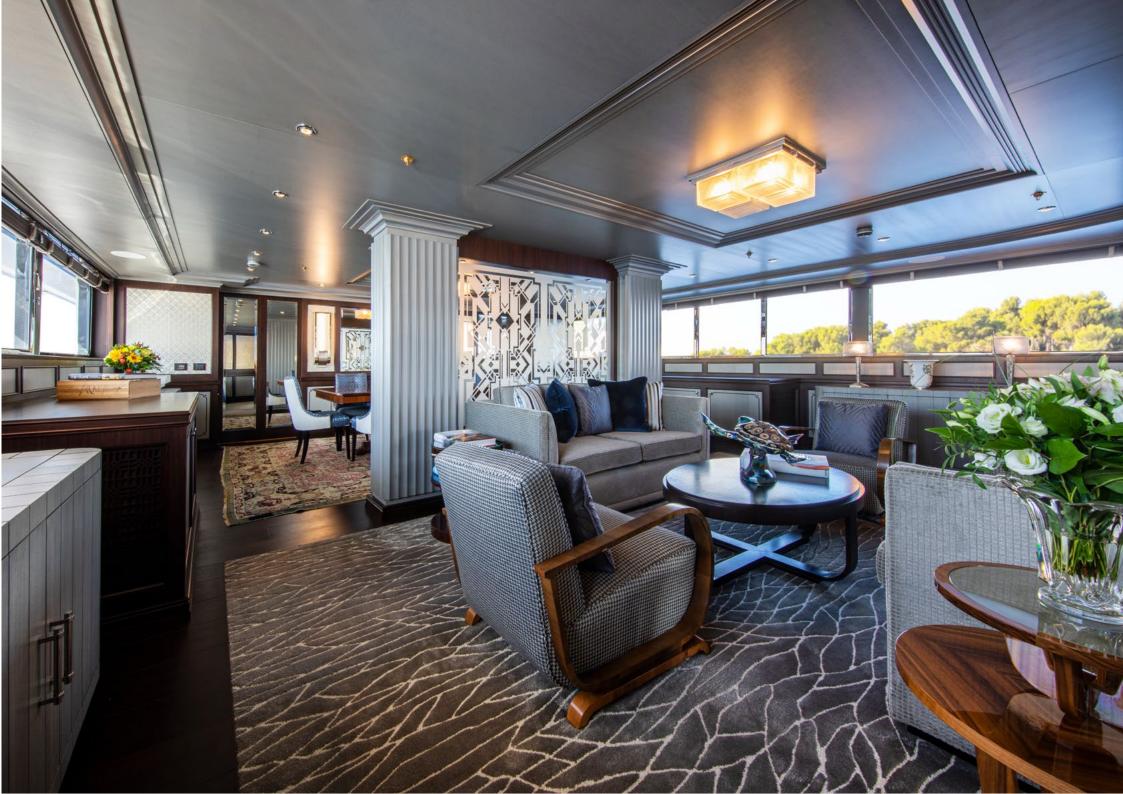

The upper deck salon, with its dedicated bar and lounging area, is ideal for more intimate gatherings.

EMERALD offers every possible comfort to her guests, including an elevator that accesses all decks from the lower deck to the sun deck.