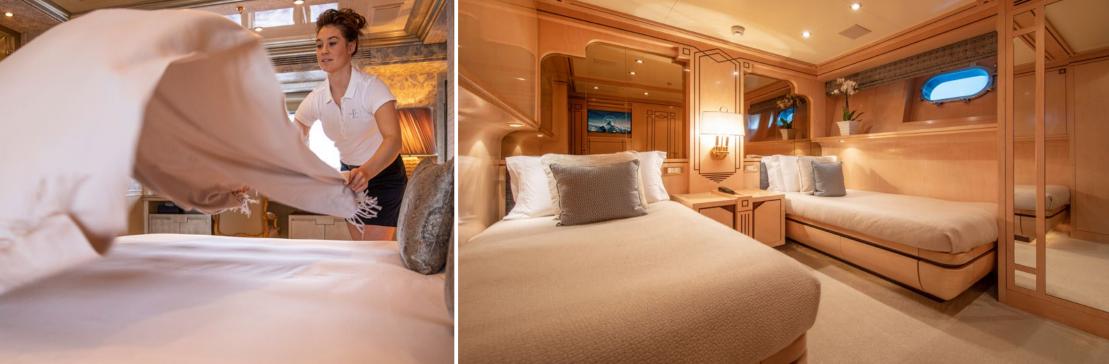

Six luxury en-suite cabins can be found on board. A full beam master suite lies forward joined by the VIP cabin, accessible through a shared office area.

On the lower deck, two doubles and two twins can be found allowing EMERALD to accommodate up to 12 guests.