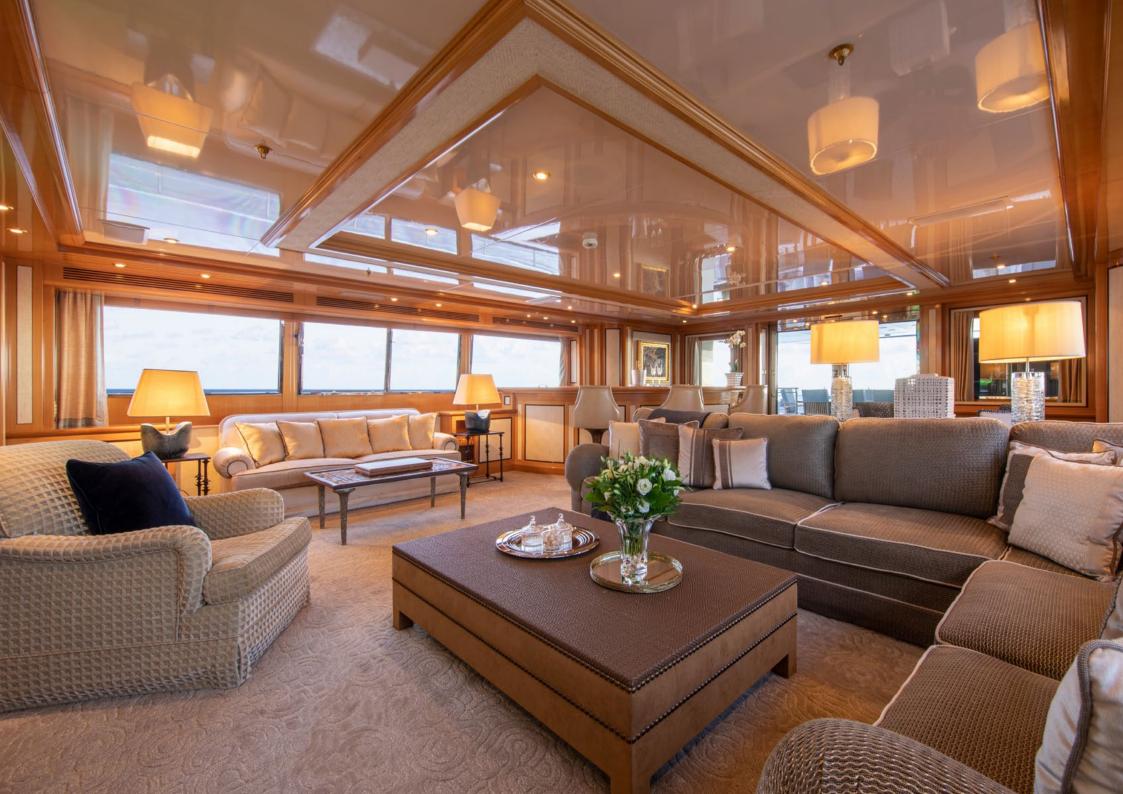

# Emerald

This elegant charter yacht blends beautiful styling with a wonderful variety of entertaining areas, the perfect combination for a family holiday or quality time spent with friends.

On the main deck, the elaborate main salon and adjoining dining area can welcome up to 12 guests in the utmost comfort.

The upper deck salon, with its dedicated bar and lounging area, is ideal for more intimate gatherings.

EMERALD offers every possible comfort to her guests, including an elevator that accesses all decks from the lower deck to the sun deck.