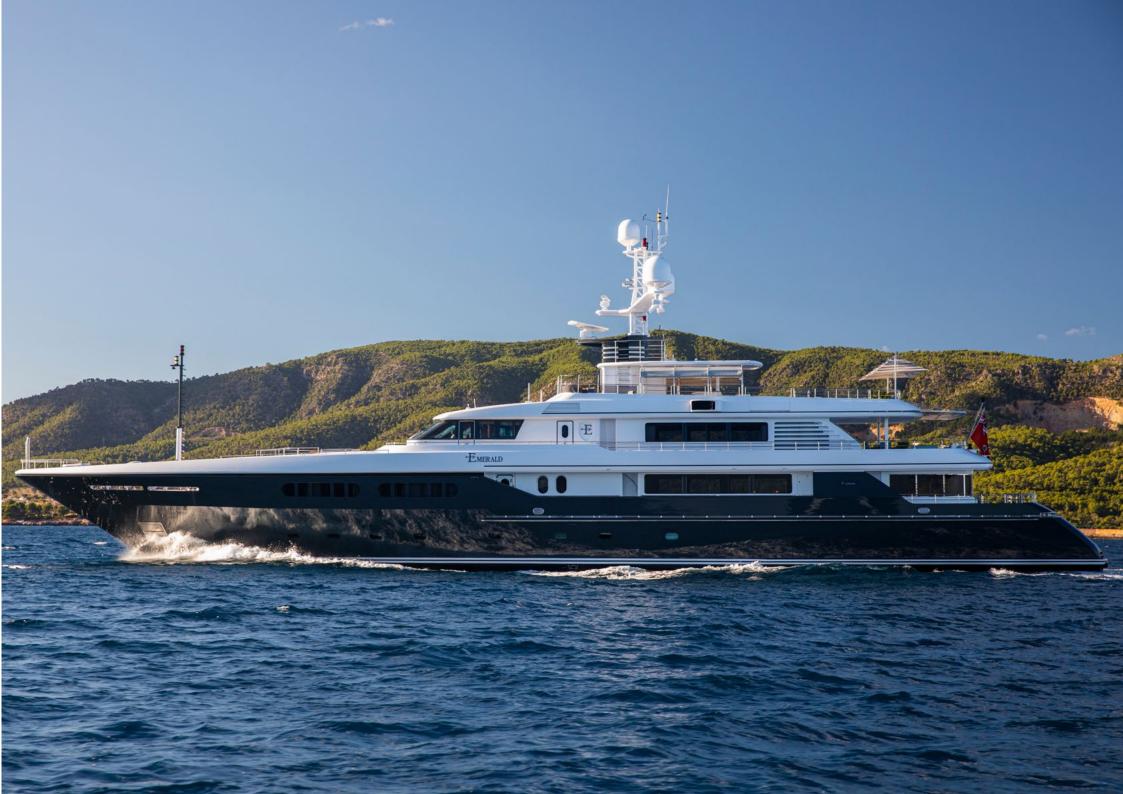

# Emerald

This elegant charter yacht blends beautiful styling with a wonderful variety of entertaining areas, the perfect combination for a family holiday or quality time spent with friends.

On the main deck, the elaborate main salon and adjoining dining area can welcome up to 12 guests in the utmost comfort.

#### MAIN CHARACTERISTICS

Builder: Codecasa LOA: 51.00m (167' 4") Year built / refit: 2005/2019 Accommodation: 12 guests

Cabin Configuration: 4 Double, 2 Twin

Crew: 12

Speed: 14 knots