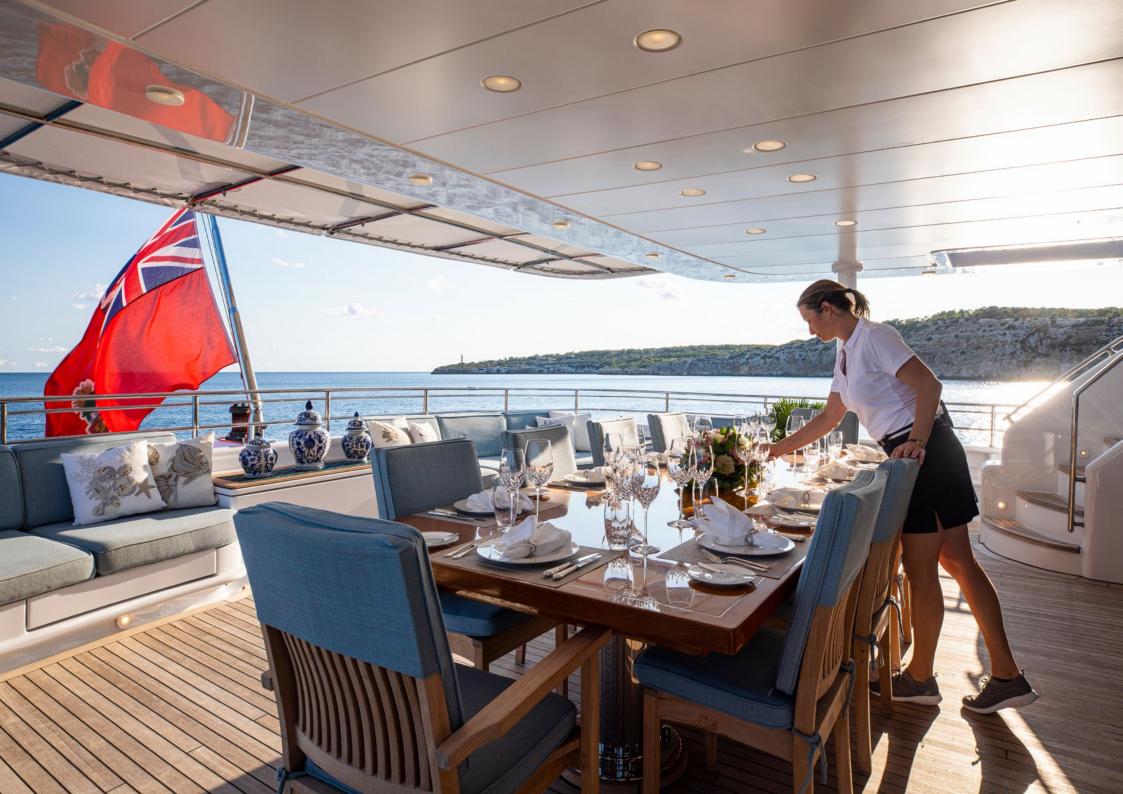

One highlight is her delightful sundeck with a Jacuzzi, a wet bar, extensive sunbathing and two al fresco dining options.

The bridge deck also offers two alternatives for on-deck dining, with a circular seating area forward of the bridge and a formal dining table aft.

Her beach club, a cosy lounging area, allows guests the possibility to get ready before easing into the water.

EMERALD's wonderfully dedicated crew of 12 are both discreet and attentive, and will make sure each guest is cared for.