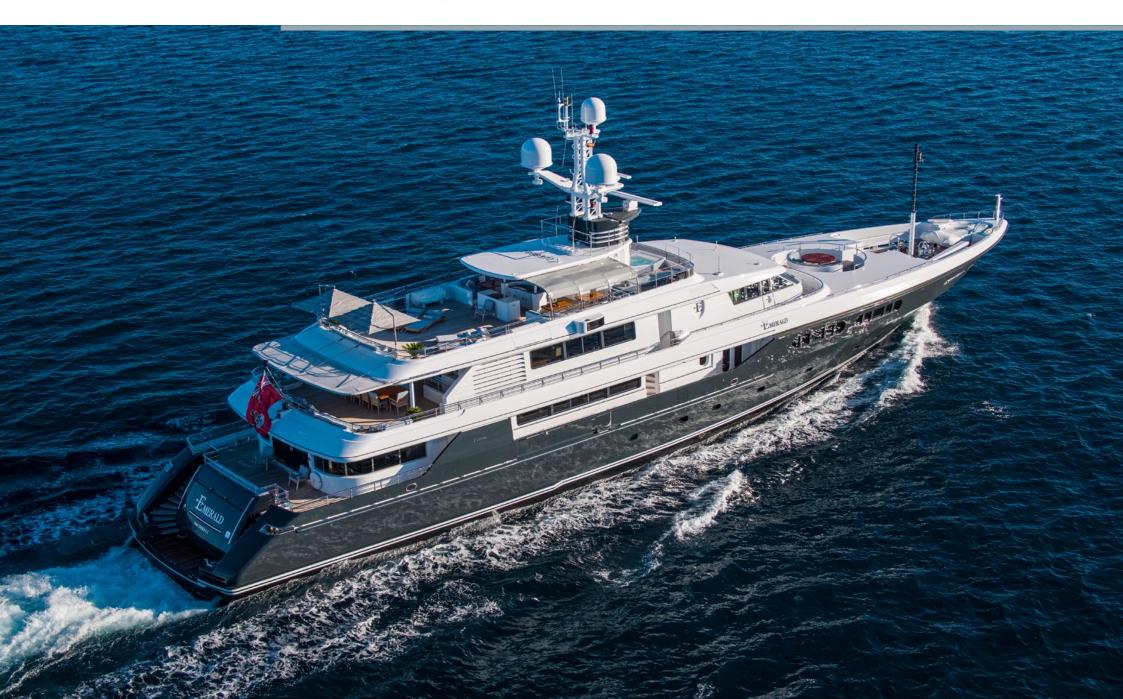

# Emerald

This elegant charter yacht blends beautiful styling with a wonderful variety of entertaining areas, the perfect combination for a family holiday or quality time spent with friends.

On the main deck, the elaborate main salon and adjoining dining area can welcome up to 12 guests in the utmost comfort.

The upper deck salon, with its dedicated bar and lounging area, is ideal for more intimate gatherings.

EMERALD offers every possible comfort to her guests, including an elevator that accesses all decks from the lower deck to the sun deck.

One highlight is her delightful sundeck with a Jacuzzi, a wet bar, extensive sunbathing and two al fresco dining options.

The bridge deck also offers two alternatives for on-deck dining, with a circular seating area forward of the bridge and a formal dining table aft.