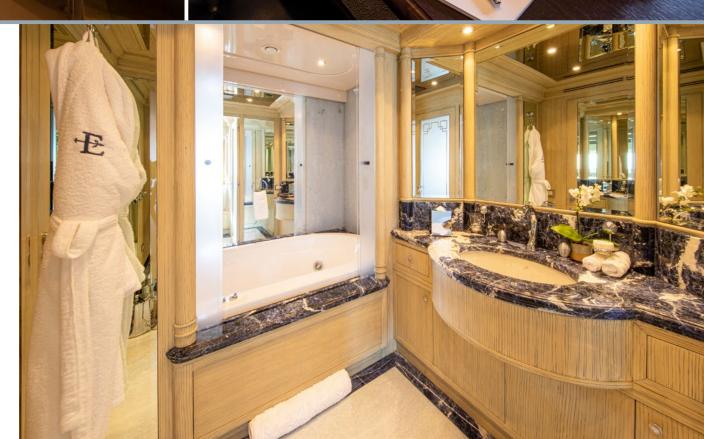

Six luxury en-suite cabins can be found on board. A full beam master suite lies forward joined by the VIP cabin, accessible through a shared office area.

On the lower deck, two doubles and two twins can be found allowing EMERALD to accommodate up to 12 guests.