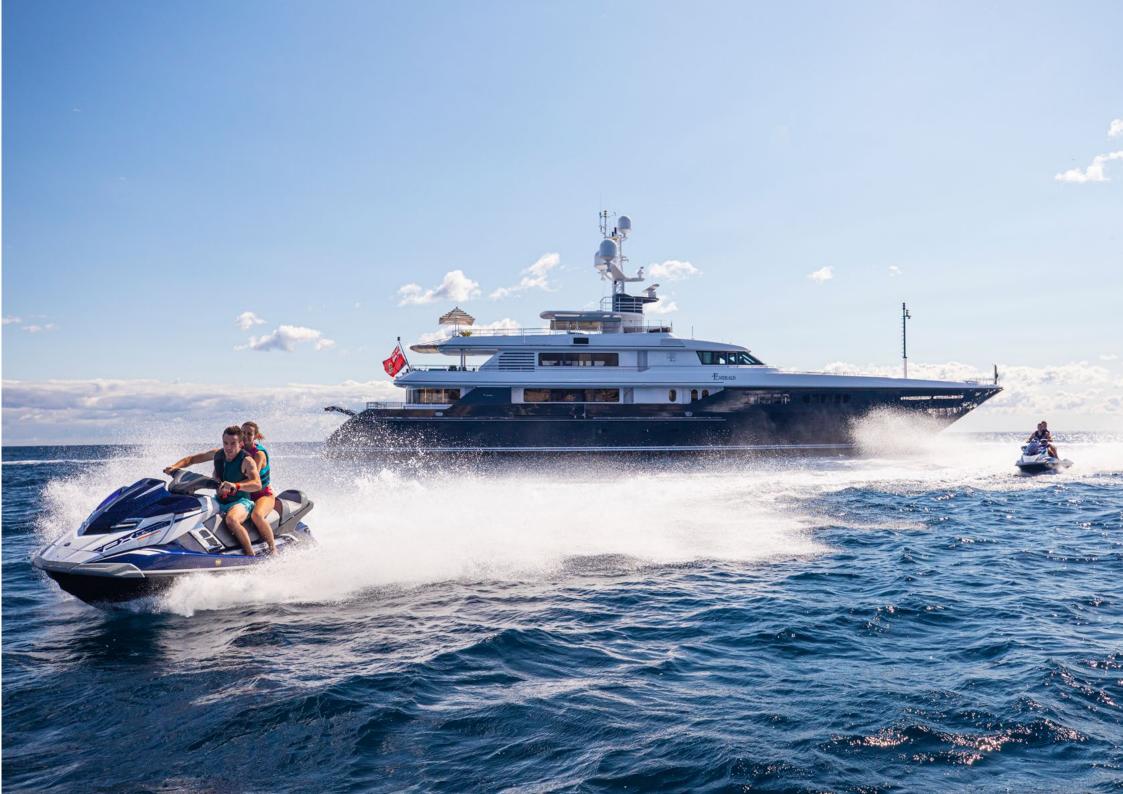

#### TOYS

2 x Jet Skis: Yamaha Wave runner FX SVHO Cruiser

4 x SeaBobs: Cayago F5 SR 2 x Inflatable Stand up Paddles

Trampoline AquaGlide
Plunge Slide AquaGlide
Towable Jobe Lunar
Towable Jobe Alligator

Towable Jobe Tornado

Her beach club, a cosy lounging area, allows guests the possibility to get ready before easing into the water.

EMERALD's wonderfully dedicated crew of 12 are both discreet and attentive, and will make sure each guest is cared for.