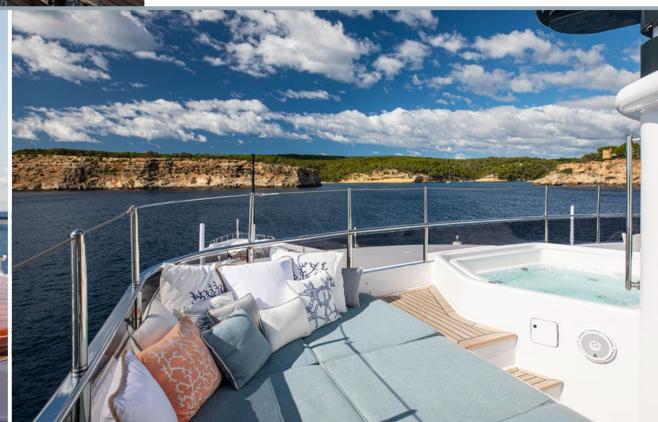

One highlight is her delightful sundeck with a Jacuzzi, a wet bar, extensive sunbathing and two al fresco dining options.

The bridge deck also offers two alternatives for on-deck dining, with a circular seating area forward of the bridge and a formal dining table aft.