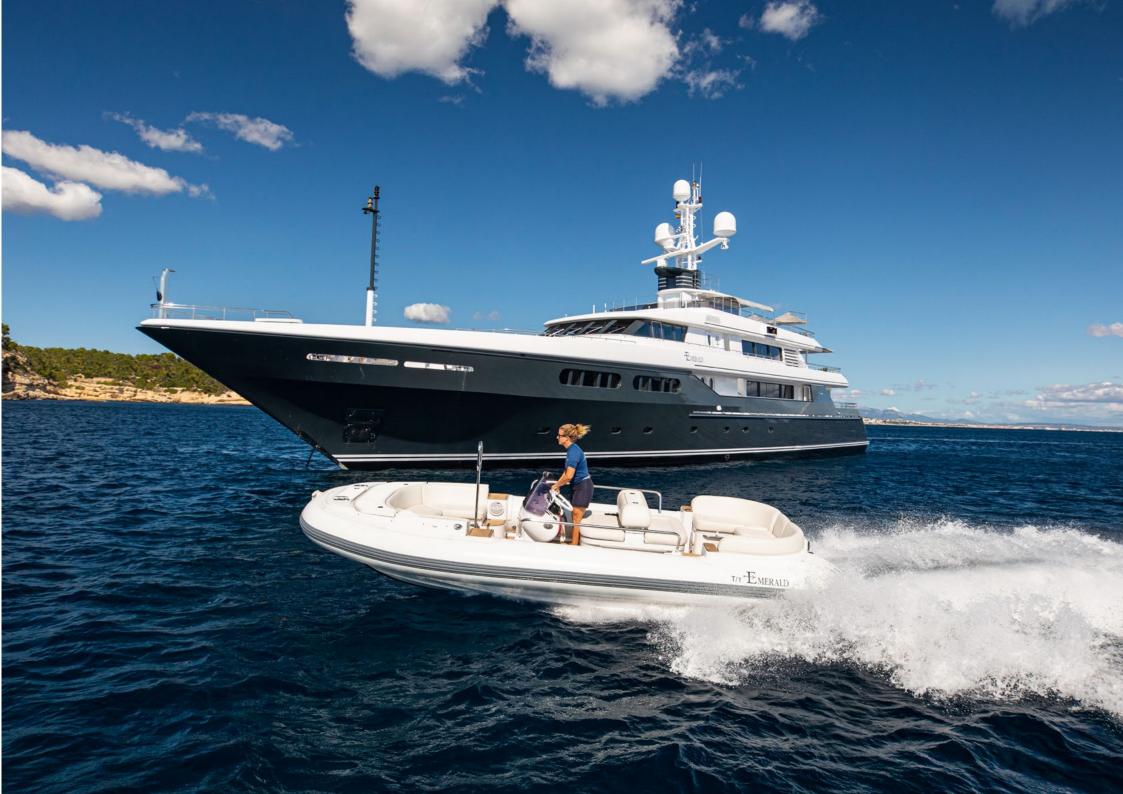

#### **TENDER**

1 x Castoldi Jet Tender 21 w/ Yanmar 315 Hp 1 x Zodiac C rescue boat, MCA compliant

Her beach club, a cosy lounging area, allows guests the possibility to get ready before easing into the water.

EMERALD's wonderfully dedicated crew of 12 are both discreet and attentive, and will make sure each guest is cared for.