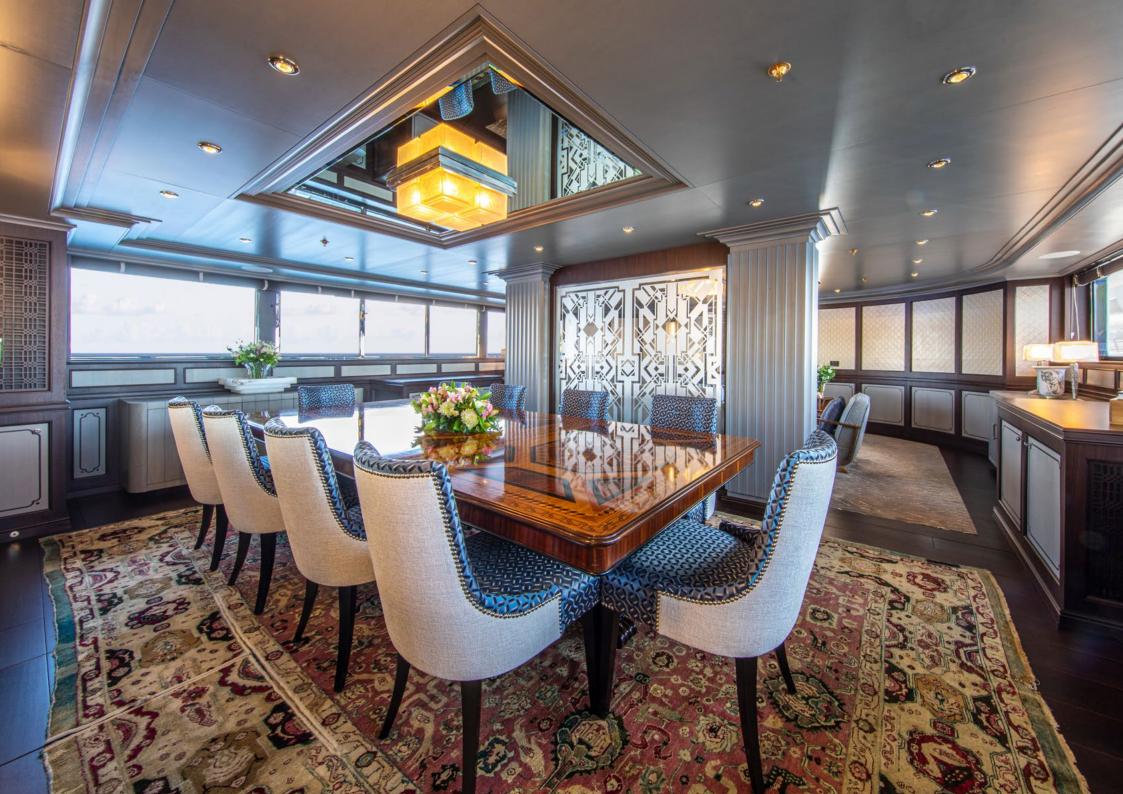

# Emerald

This elegant charter yacht blends beautiful styling with a wonderful variety of entertaining areas, the perfect combination for a family holiday or quality time spent with friends.

On the main deck, the elaborate main salon and adjoining dining area can welcome up to 12 guests in the utmost comfort.

One highlight is her delightful sundeck with a Jacuzzi, a wet bar, extensive sunbathing and two al fresco dining options.

The bridge deck also offers two alternatives for on-deck dining, with a circular seating area forward of the bridge and a formal dining table aft.