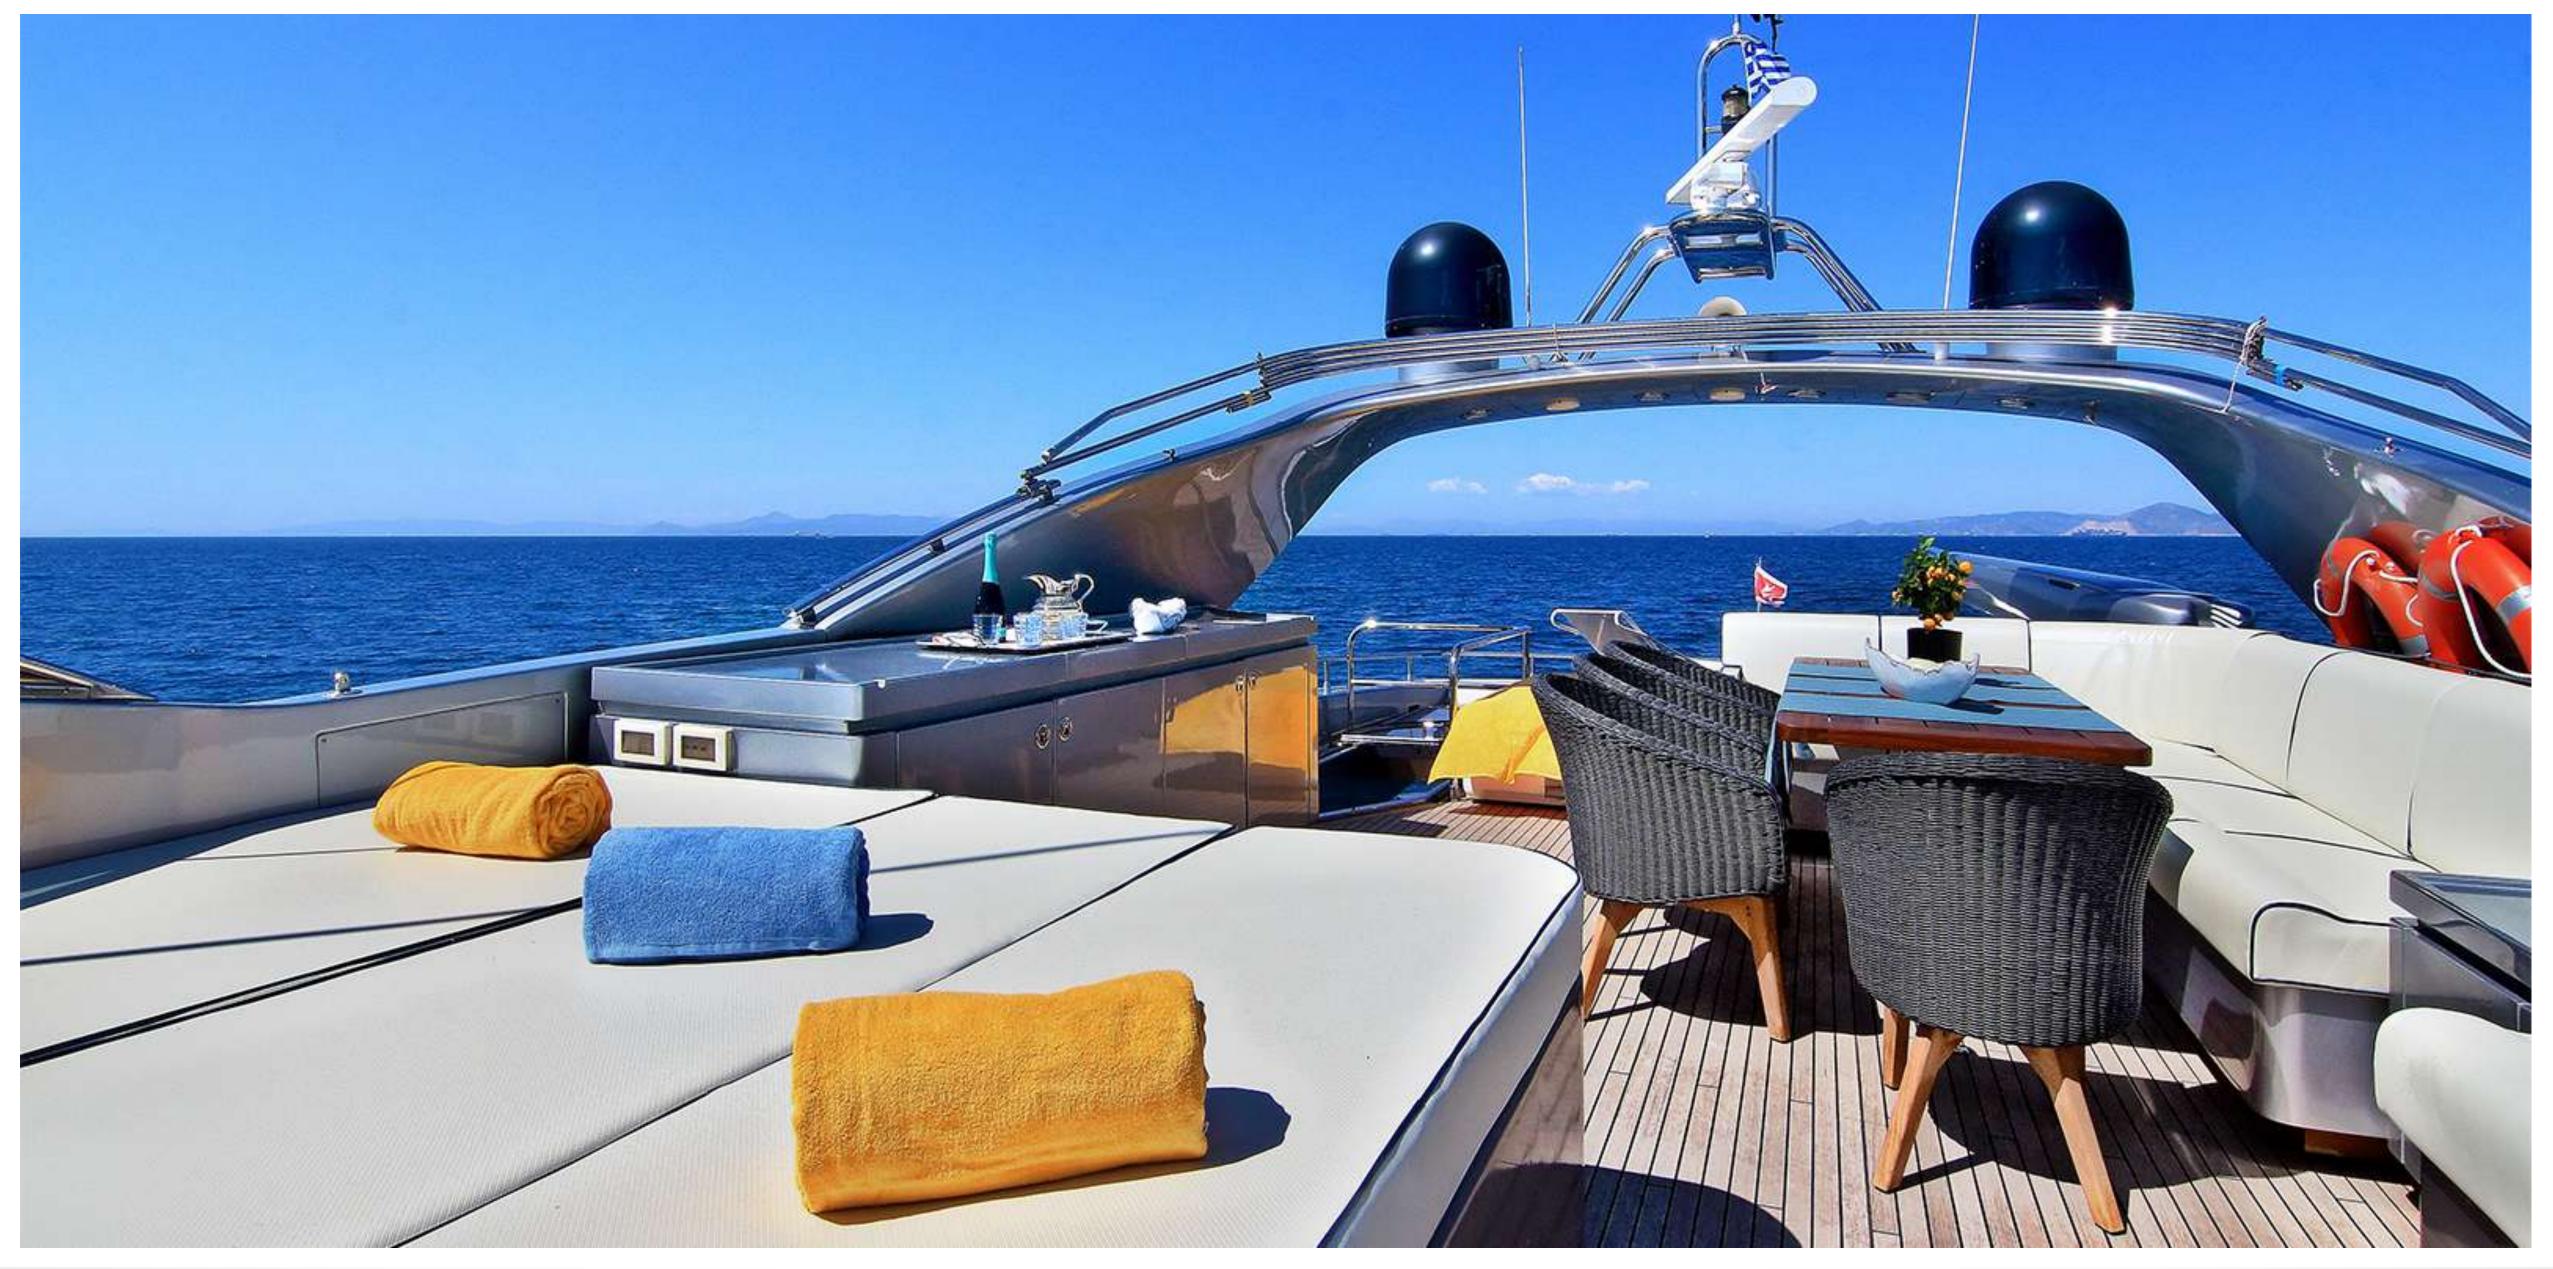

**ELVI** AFT DECK

ELVI DINING AREA

ELVI DINING AREA

ELVI MASTER CABIN

ELVI MASTER CABIN

ELVI MASTER CABIN

ELVI MASTER CABIN BATHROOM

**ELVI** DOUBLE CABIN

## KEY FEATURES

- Full-beam master cabin on main deck
- Versatile interior layout
- Ample exterior deck spaces
- Large aft swimming platform
- Vast variety of water toys