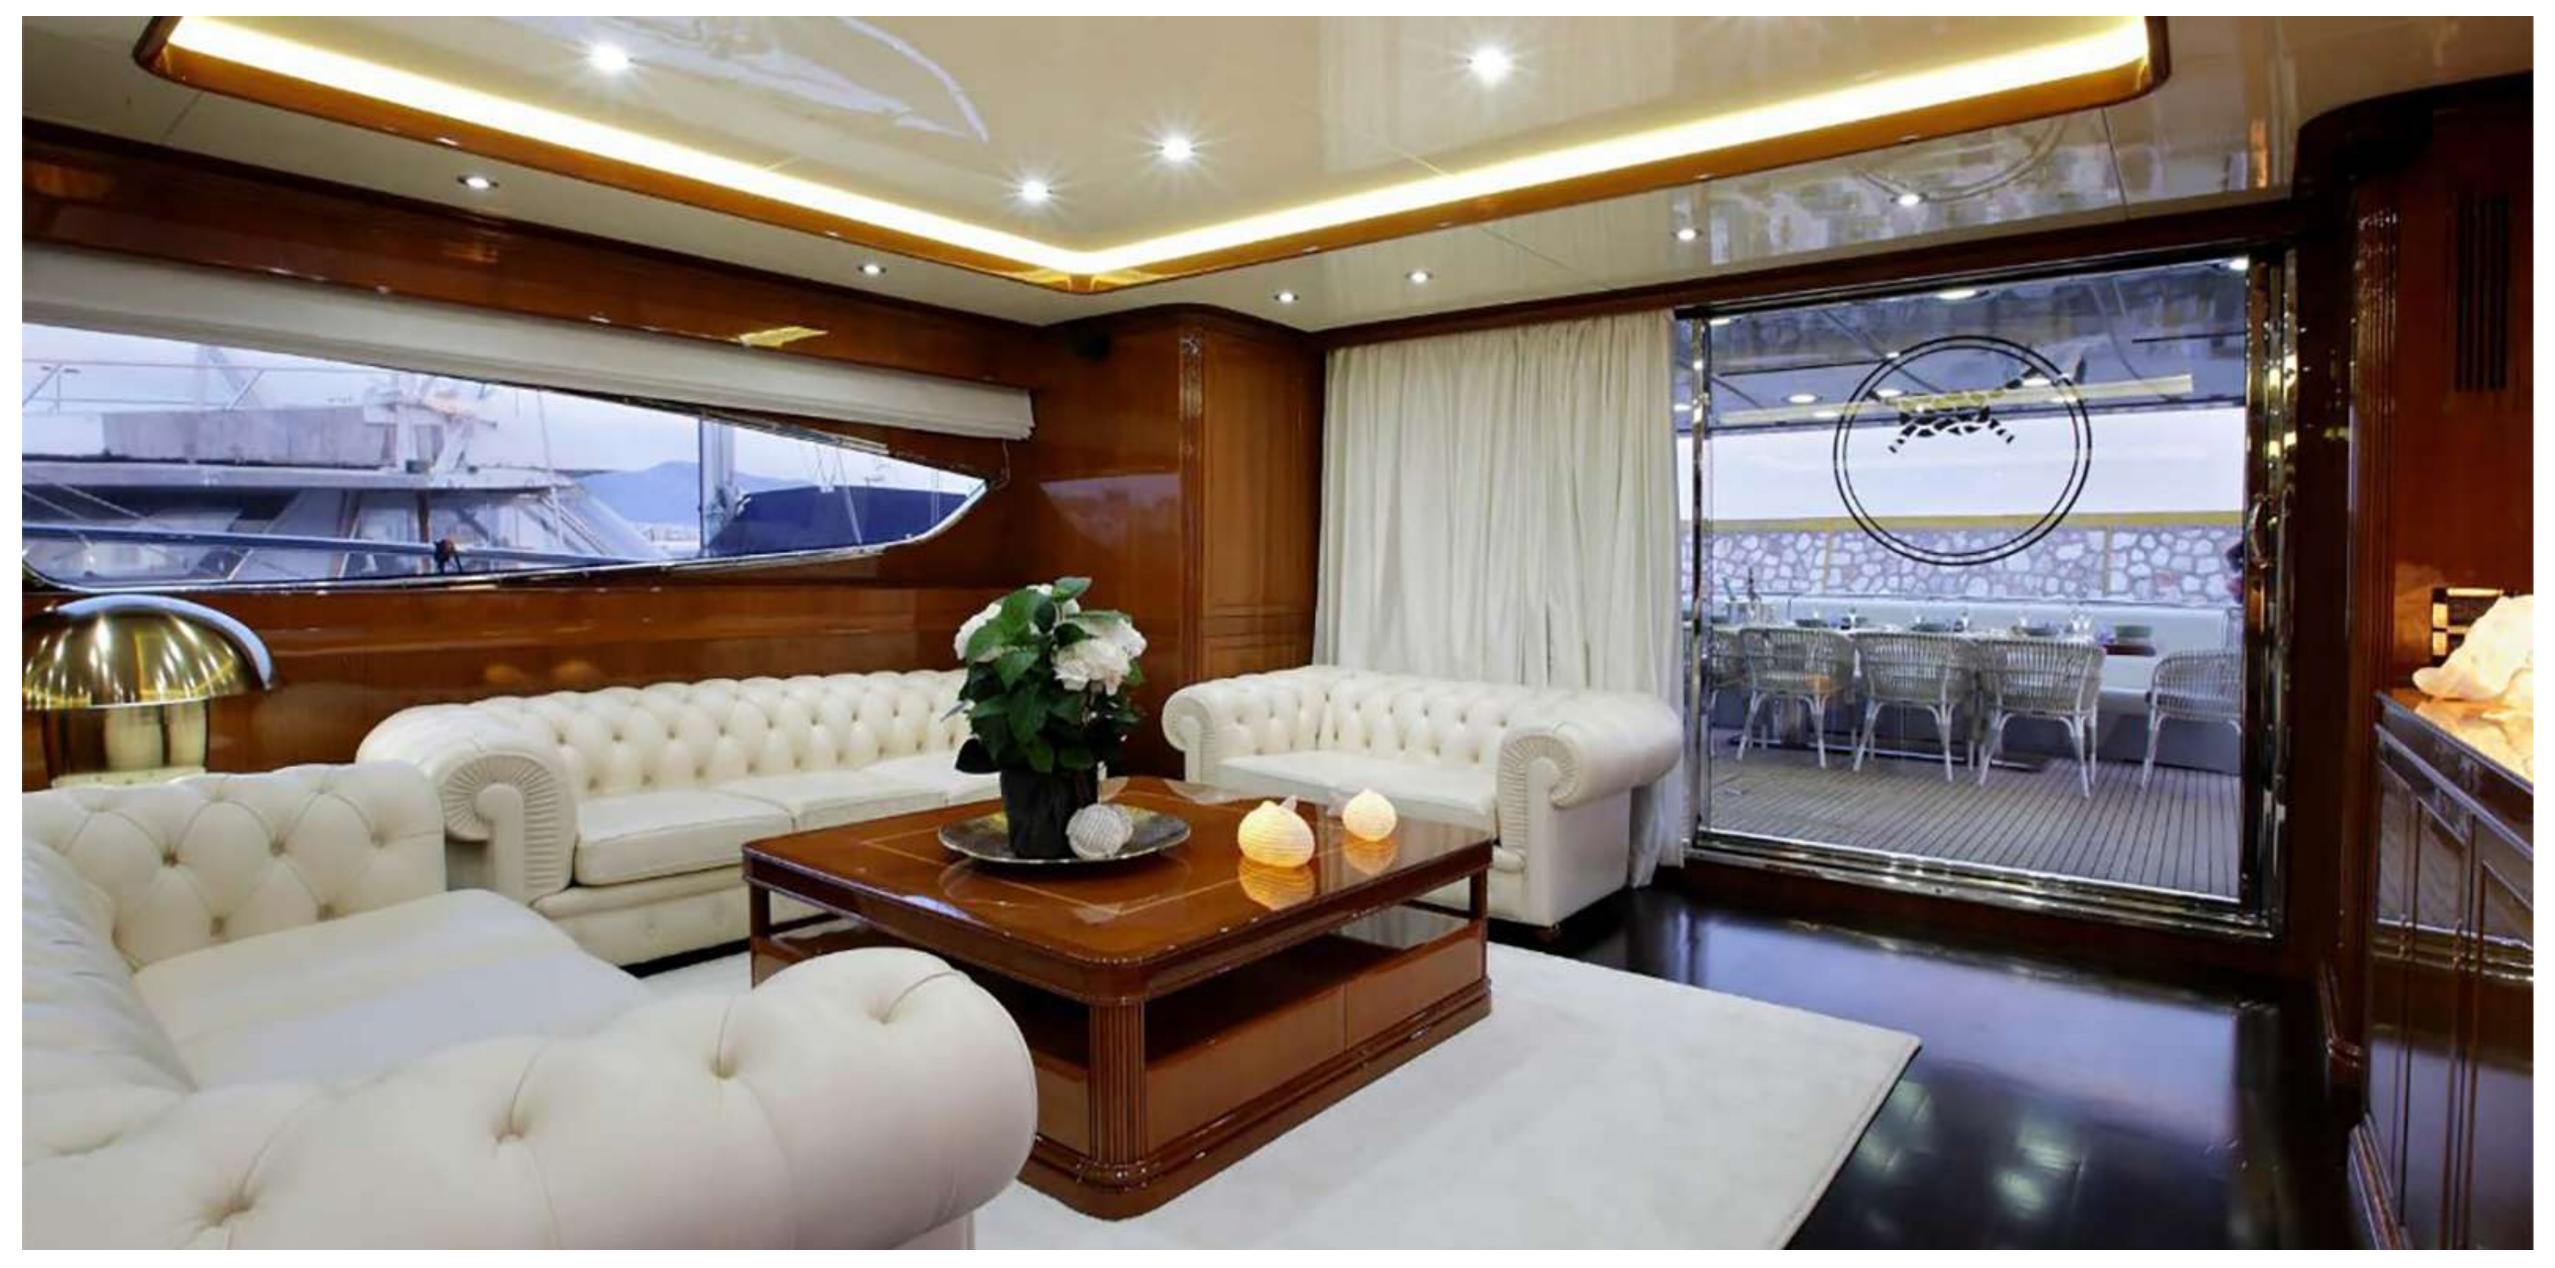

**ELVI** AFT DECK

ELVI DINING AREA

ELVI DINING AREA

ELVI MASTER CABIN

ELVI MASTER CABIN

ELVI MASTER CABIN

ELVI MASTER CABIN BATHROOM

**ELVI** DOUBLE CABIN

## KEY FEATURES

- Full-beam master cabin on main deck
- Versatile interior layout
- Ample exterior deck spaces
- Large aft swimming platform
- Vast variety of water toys