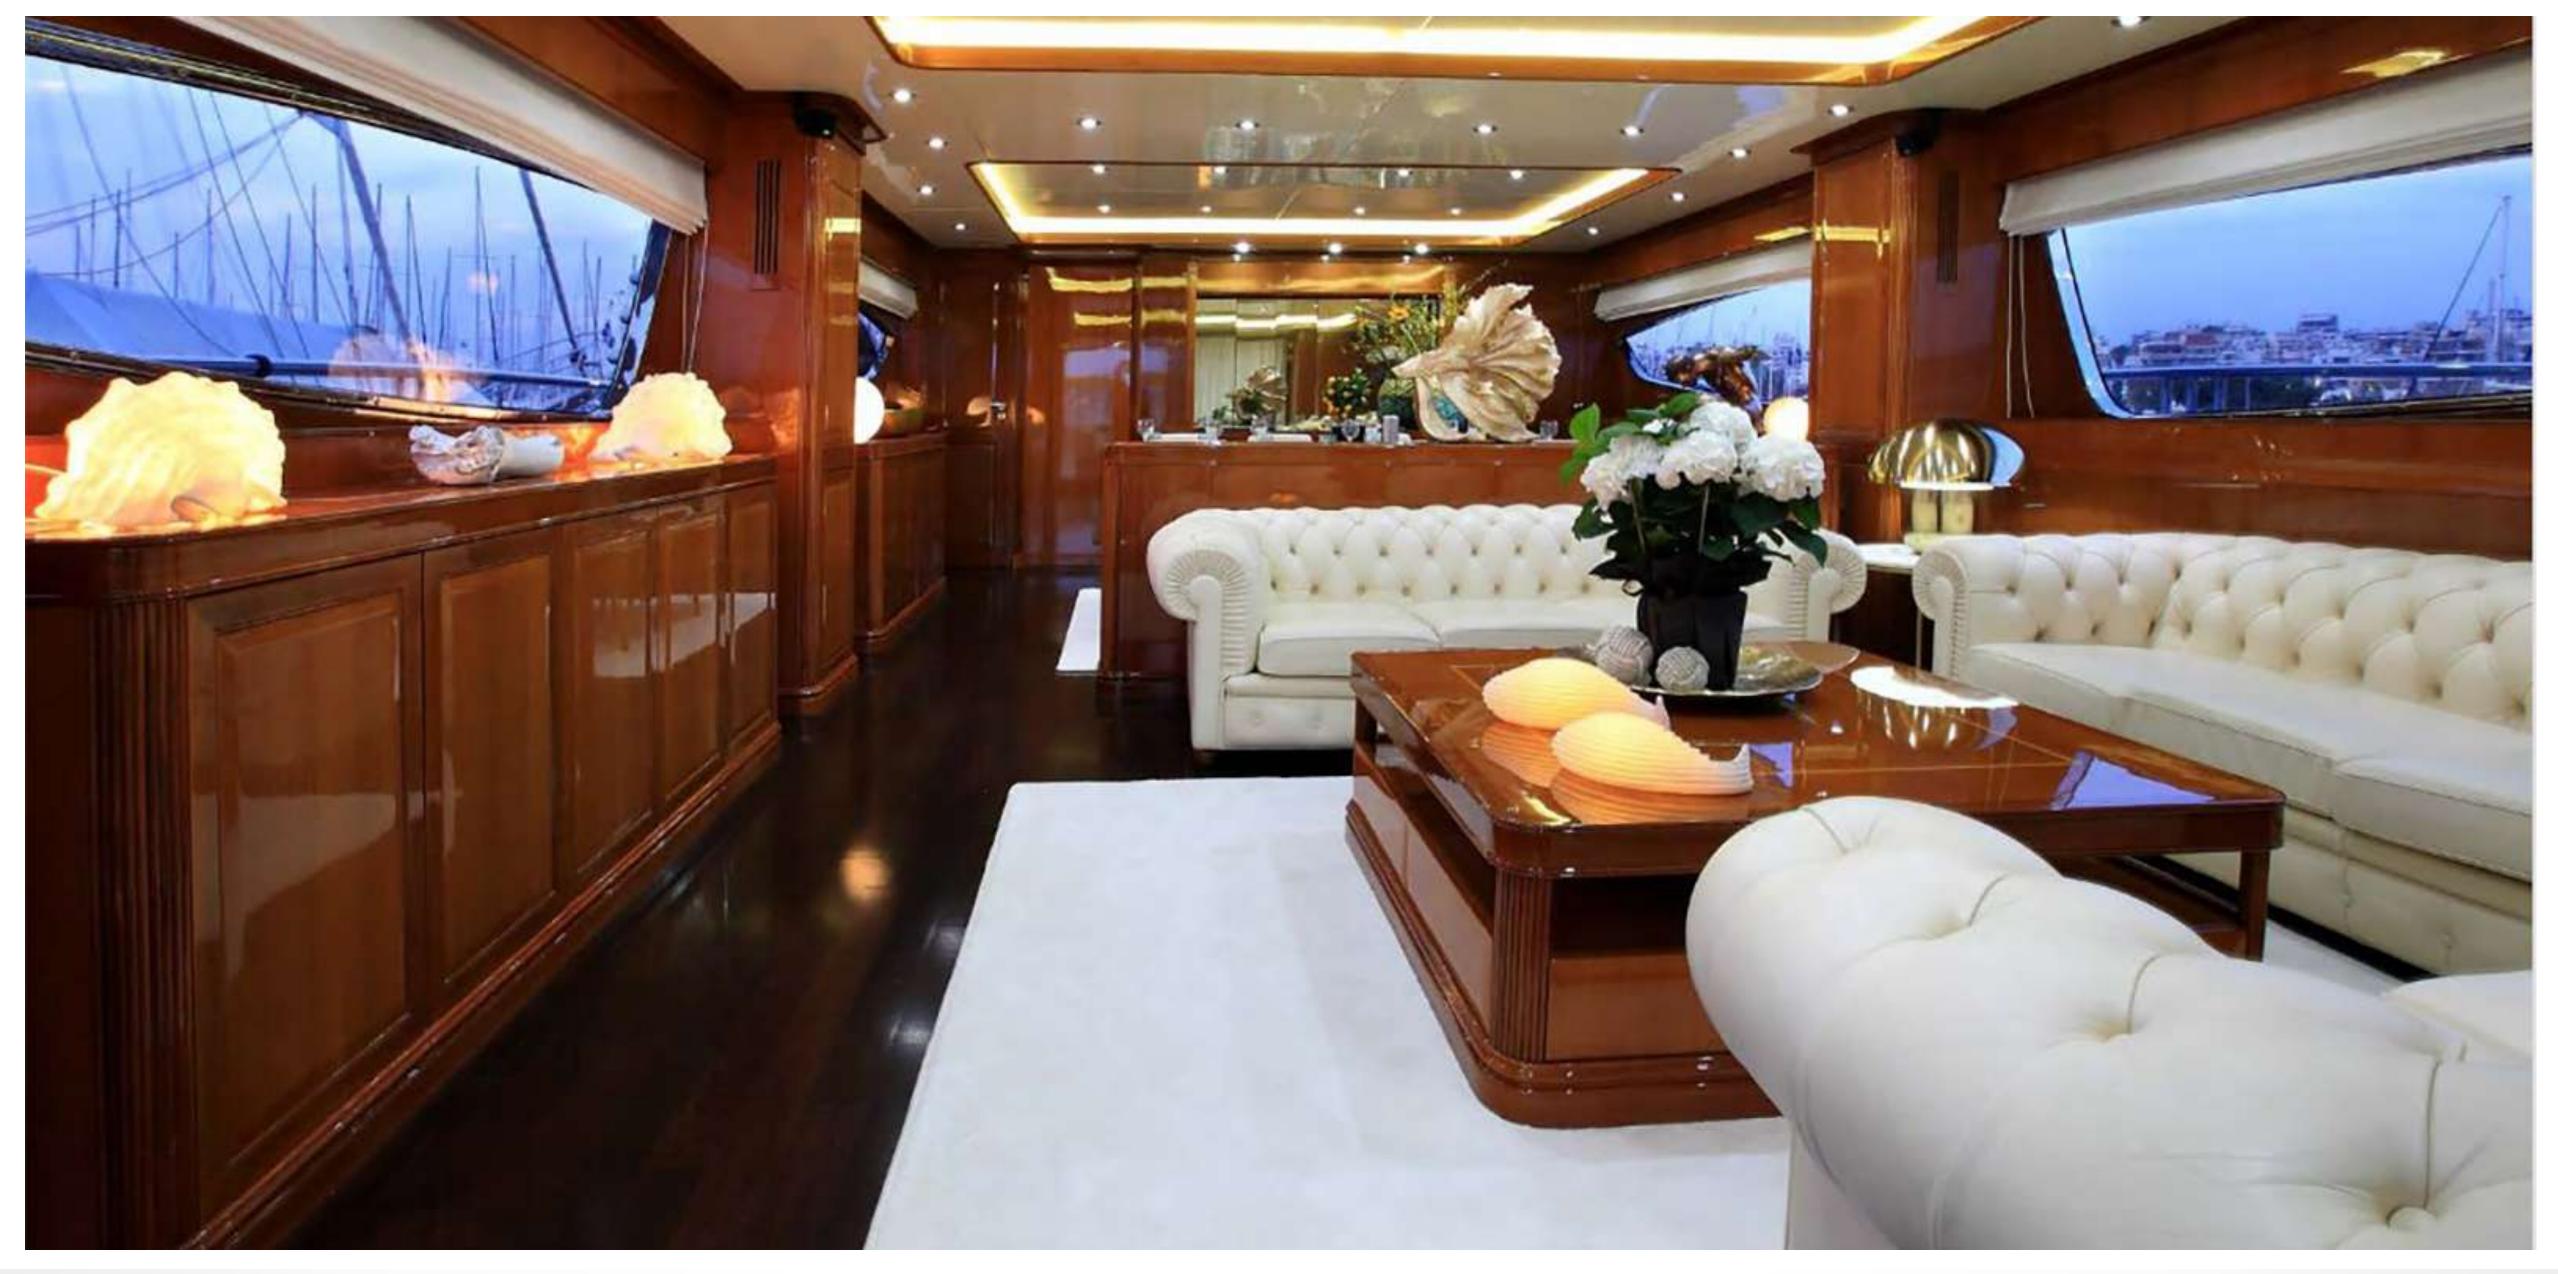

**ELVI** AFT DECK

ELVI DINING AREA

ELVI DINING AREA

ELVI MASTER CABIN

ELVI MASTER CABIN

ELVI MASTER CABIN

ELVI MASTER CABIN BATHROOM

**ELVI** DOUBLE CABIN

## KEY FEATURES

- Full-beam master cabin on main deck
- Versatile interior layout
- Ample exterior deck spaces
- Large aft swimming platform
- Vast variety of water toys