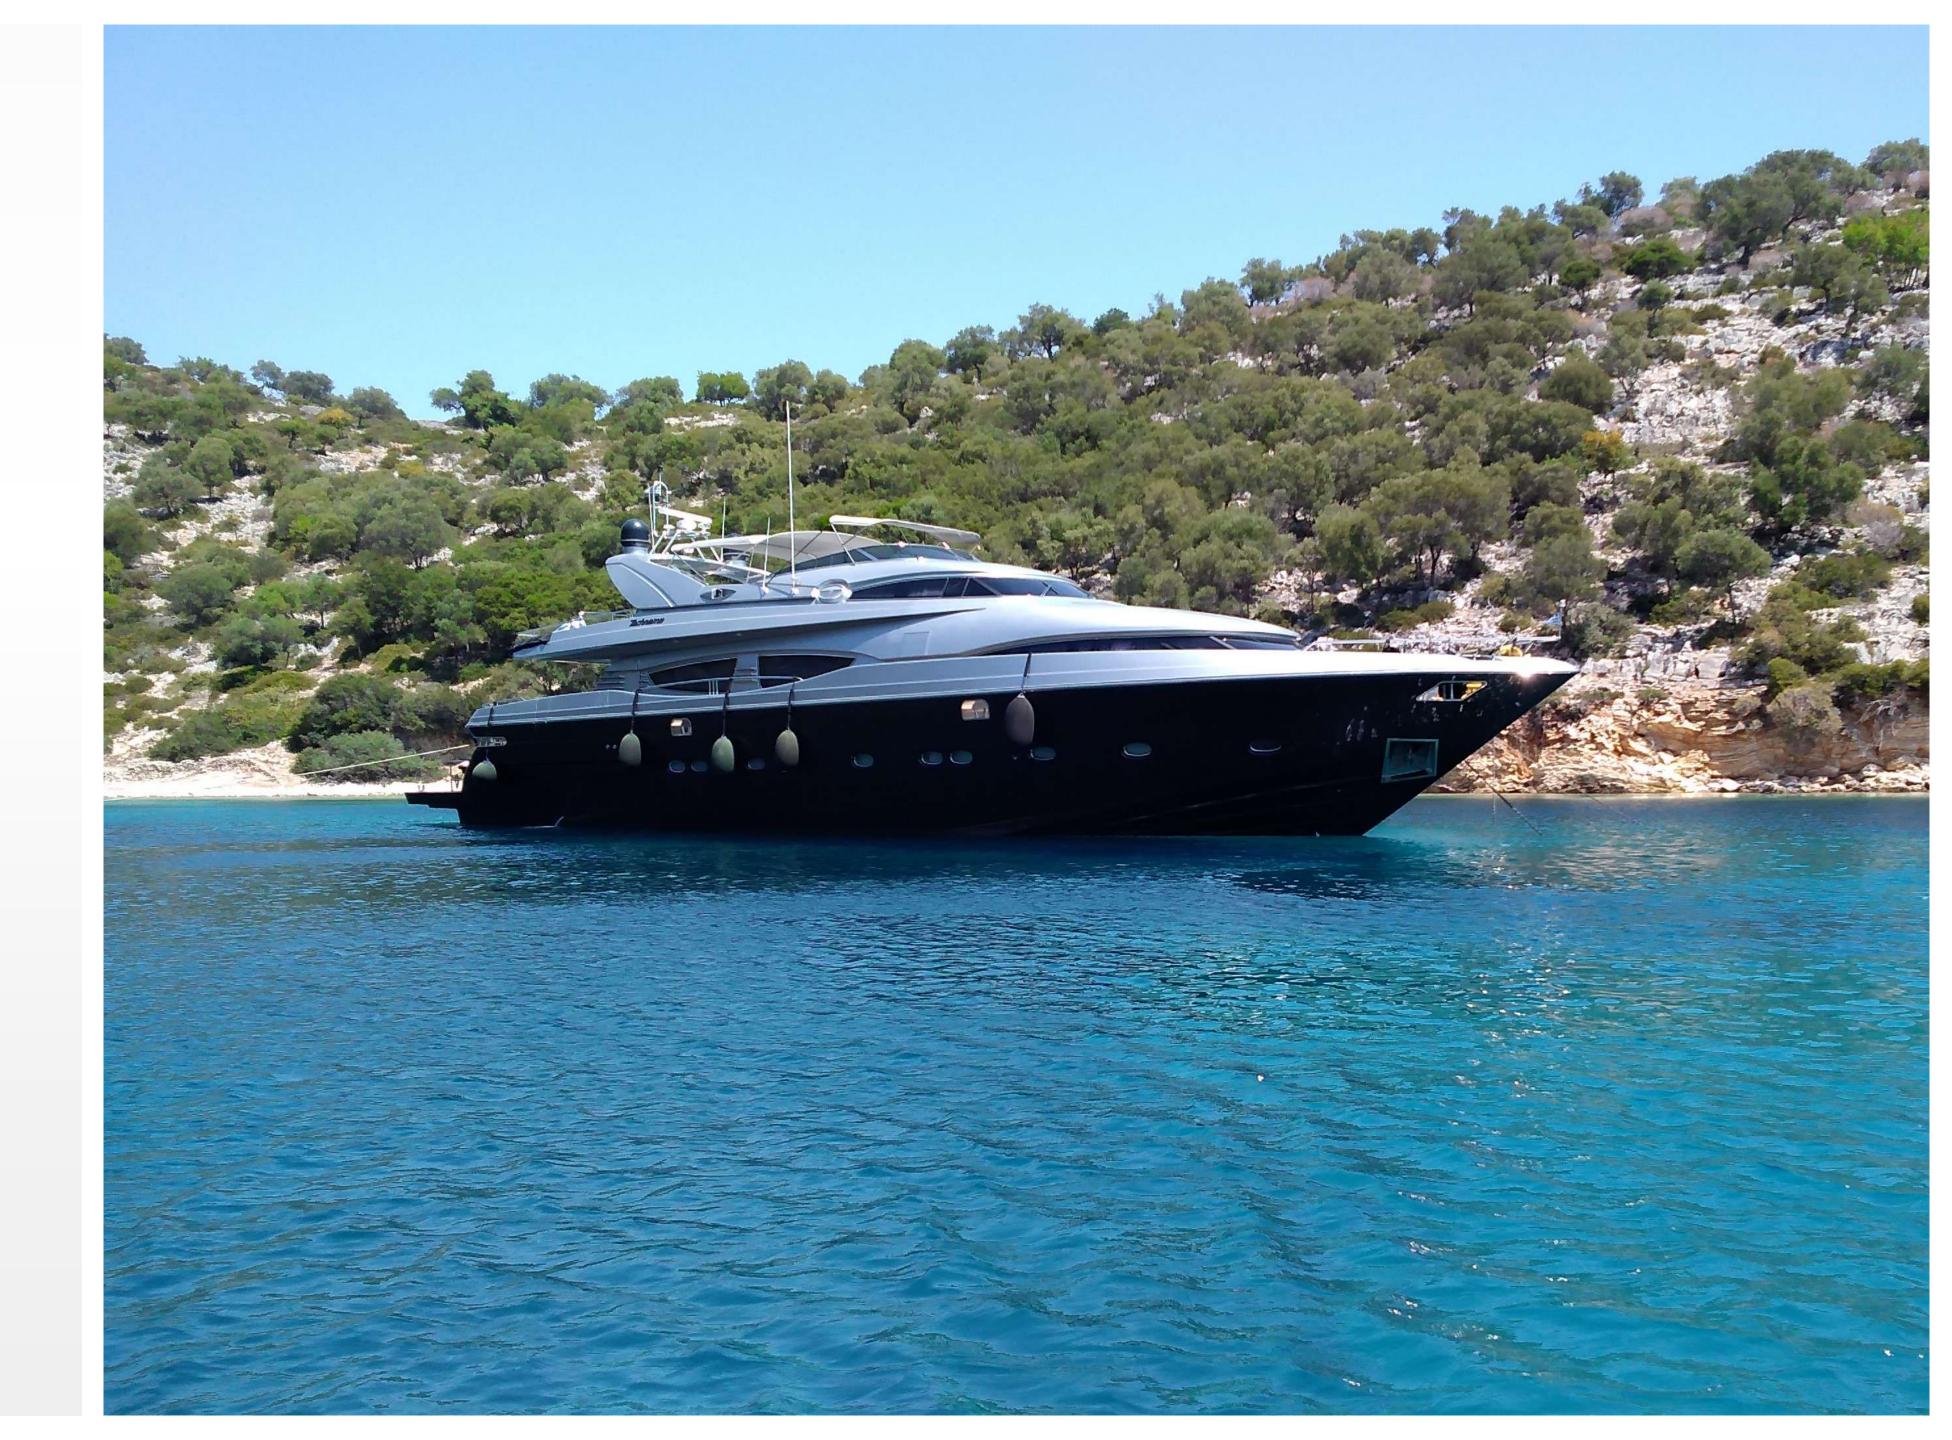

## KEY FEATURES

- Full-beam master cabin on main deck
- Versatile interior layout
- Ample exterior deck spaces
- Large aft swimming platform
- Vast variety of water toys

## SPECIFICATIONS

Accommodates 11 Guests in 5 Staterooms

**Arrangements** 3 Double, 2 Twin

**Length** 99'1" (30.20m)

**Beam** 22'4" (6.80m)

**Draft** 7'3" (2.2m)

Year / Refit 2006/2021

Builder Posillipo