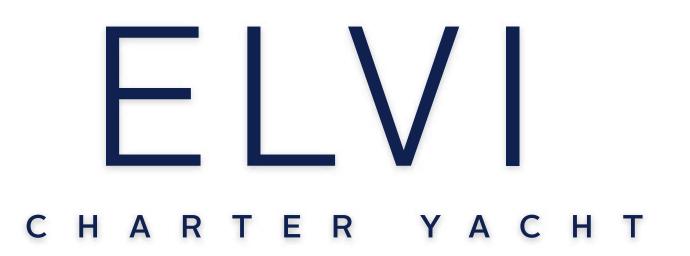

## SPECIFICATIONS

Accommodates 11 Guests in 5 Staterooms

**Arrangements** 3 Double, 2 Twin

**Length** 99'1" (30.20m)

**Beam** 22'4" (6.80m)

**Draft** 7'3" (2.2m)

Year / Refit 2006/2021

Builder Posillipo

Engines M.T.U. (2x2400 HP) Diesel

Cruising Speed 23 knots

**Fuel Consumption** 650 Litres/Hr