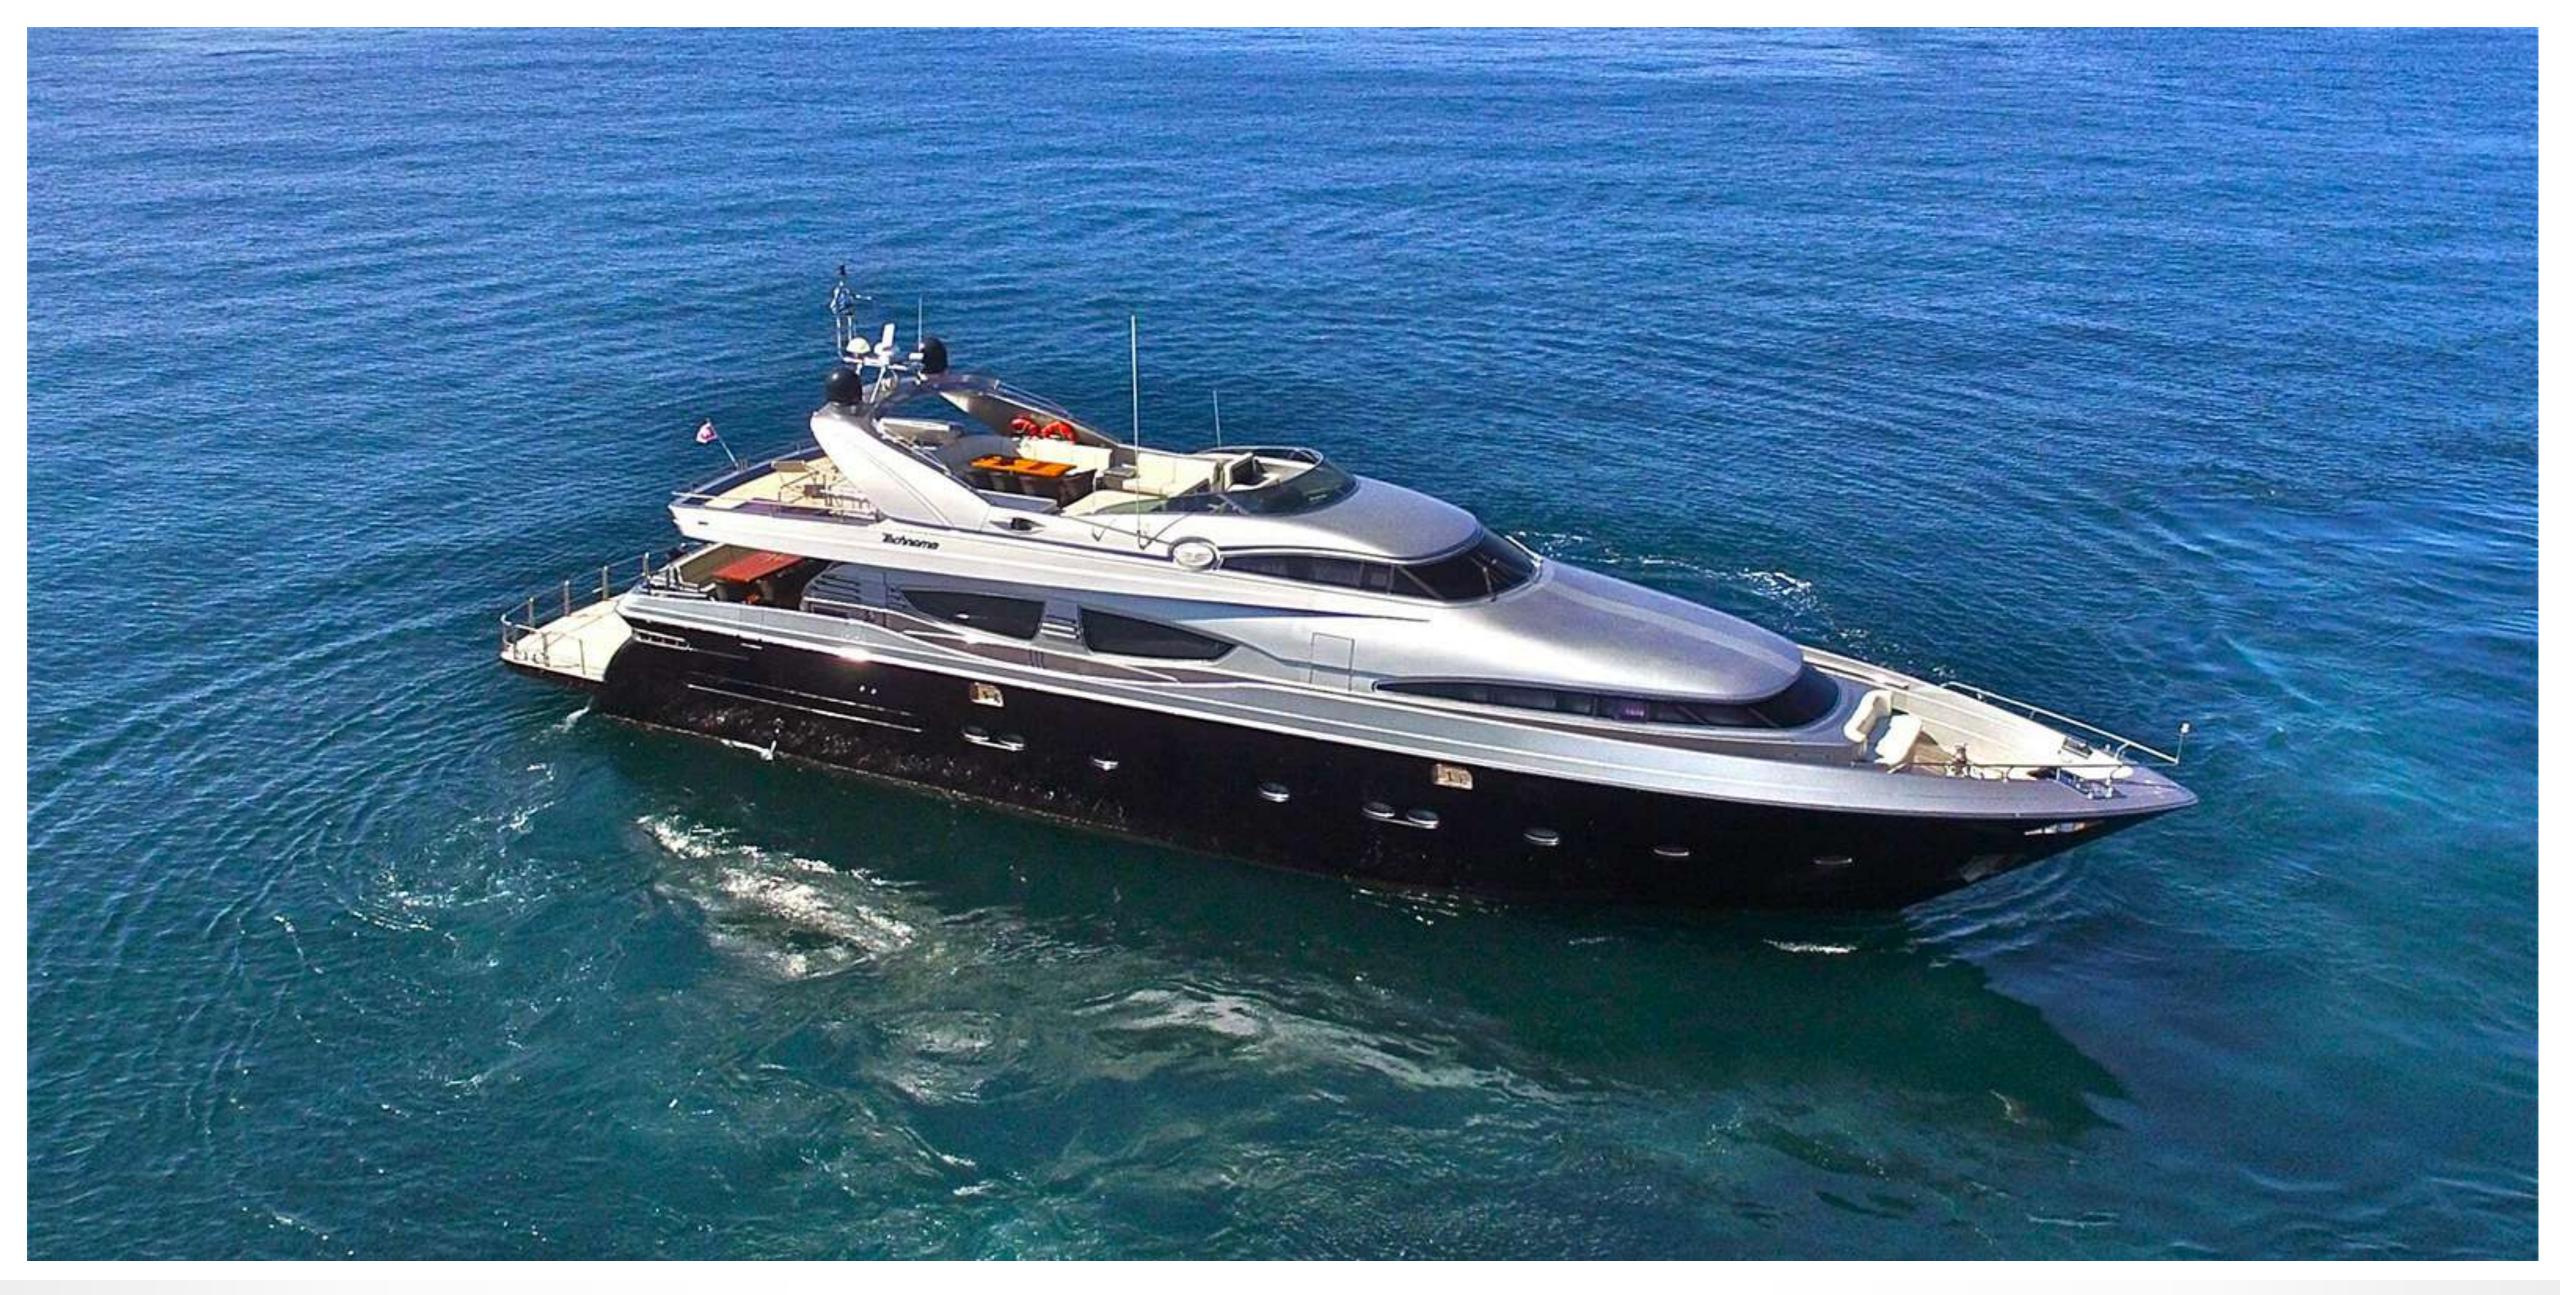

## SPECIFICATIONS

Accommodates 11 Guests in 5 Staterooms

**Arrangements** 3 Double, 2 Twin

**Length** 99'1" (30.20m)

**Beam** 22'4" (6.80m)

**Draft** 7'3" (2.2m)

Year / Refit 2006/2021

Builder Posillipo

Engines M.T.U. (2x2400 HP) Diesel

Cruising Speed 23 knots

**Fuel Consumption** 650 Litres/Hr