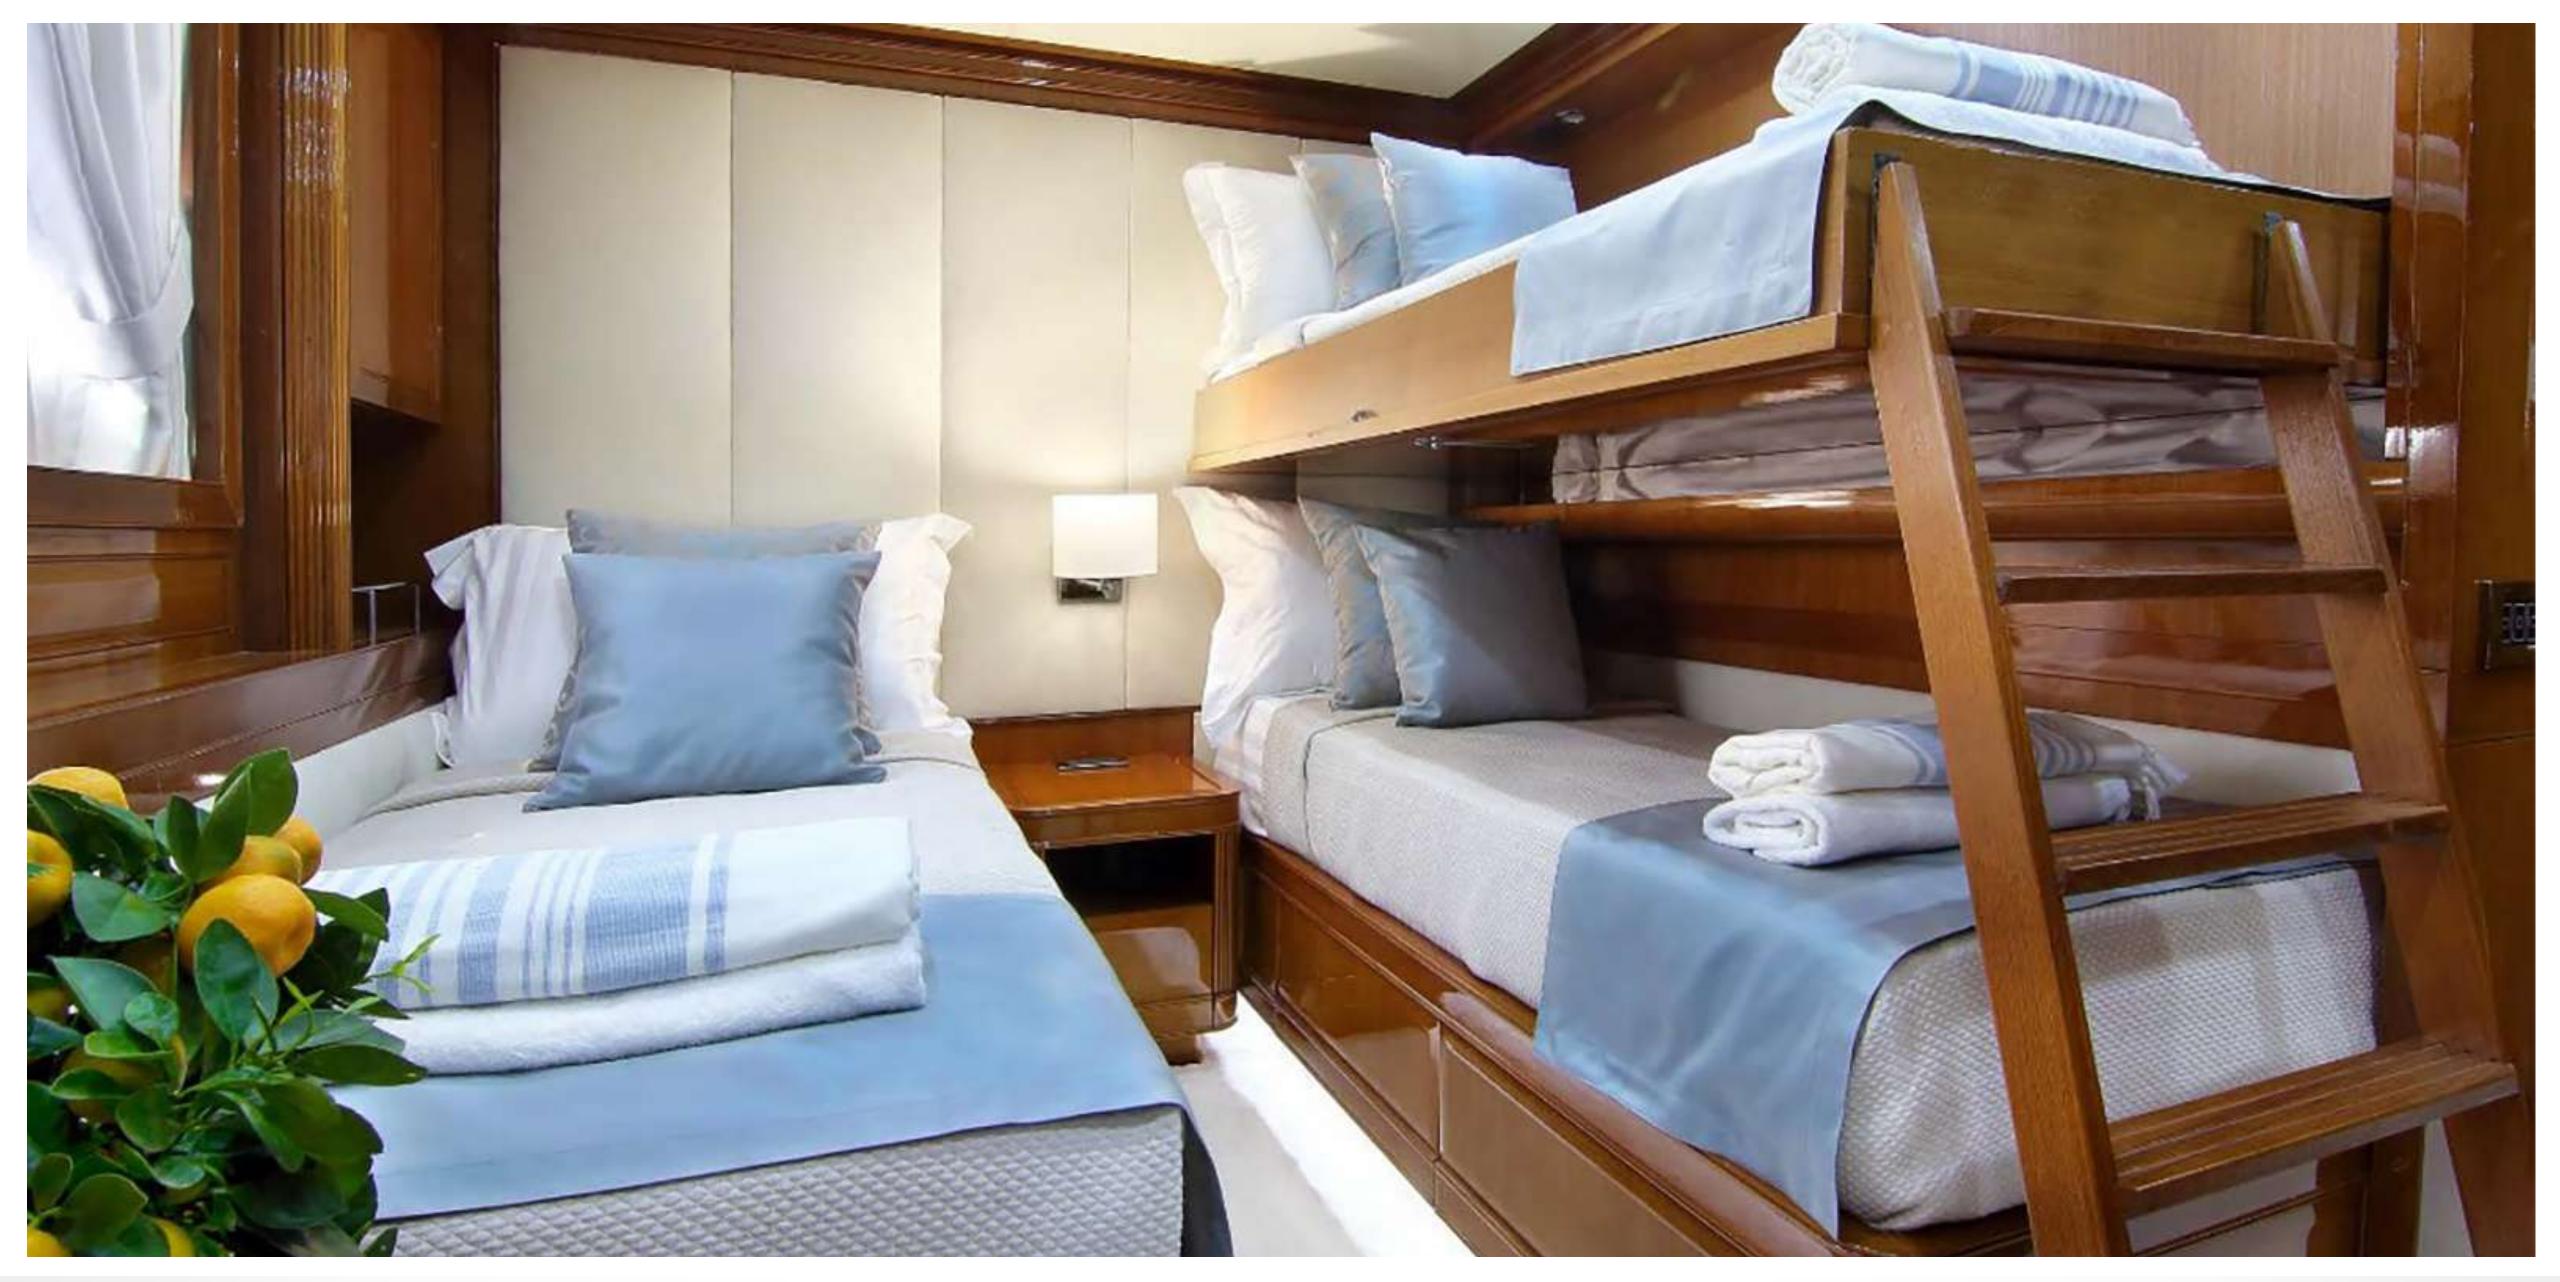

**ELVI** AFT DECK







ELVI DINING AREA



ELVI DINING AREA



ELVI MASTER CABIN



ELVI MASTER CABIN



ELVI MASTER CABIN



ELVI MASTER CABIN BATHROOM



**ELVI** DOUBLE CABIN





TWIN CABIN







## KEY FEATURES

- Full-beam master cabin on main deck
- Versatile interior layout
- Ample exterior deck spaces
- Large aft swimming platform
- Vast variety of water toys



## TENDERS & WATER TOYS

- Tender Grant S470 M 2019 with outboard YAMAHA F70 2019
- Tender 4.50m with Outboard engine 60 HP
- Jet Ski SEA DOO GTI 1500cc 2019
- 2 Seabob
- Water ski
- 1 Wakeboard
- Tubes
- Water sofa 3-seater
- → 1 Kayak
- → 1SUP
- Snorkeling & fishing equipment



## SPECIFICATIONS

Accommodates 11 Guests in 5 Staterooms

**Arrangements** 3 Double, 2 Twin

**Length** 99'1" (30.20m)

**Beam** 22'4" (6.80m)

**Draft** 7'3" (2.2m)

Year / Refit 2006/2021

Builder Posillipo

Engines M.T.U. (2x2400 HP) Diesel

Cruising Speed 23 knots

**Fuel Consumption** 650 Litres/Hr



## ELVI CONTACT