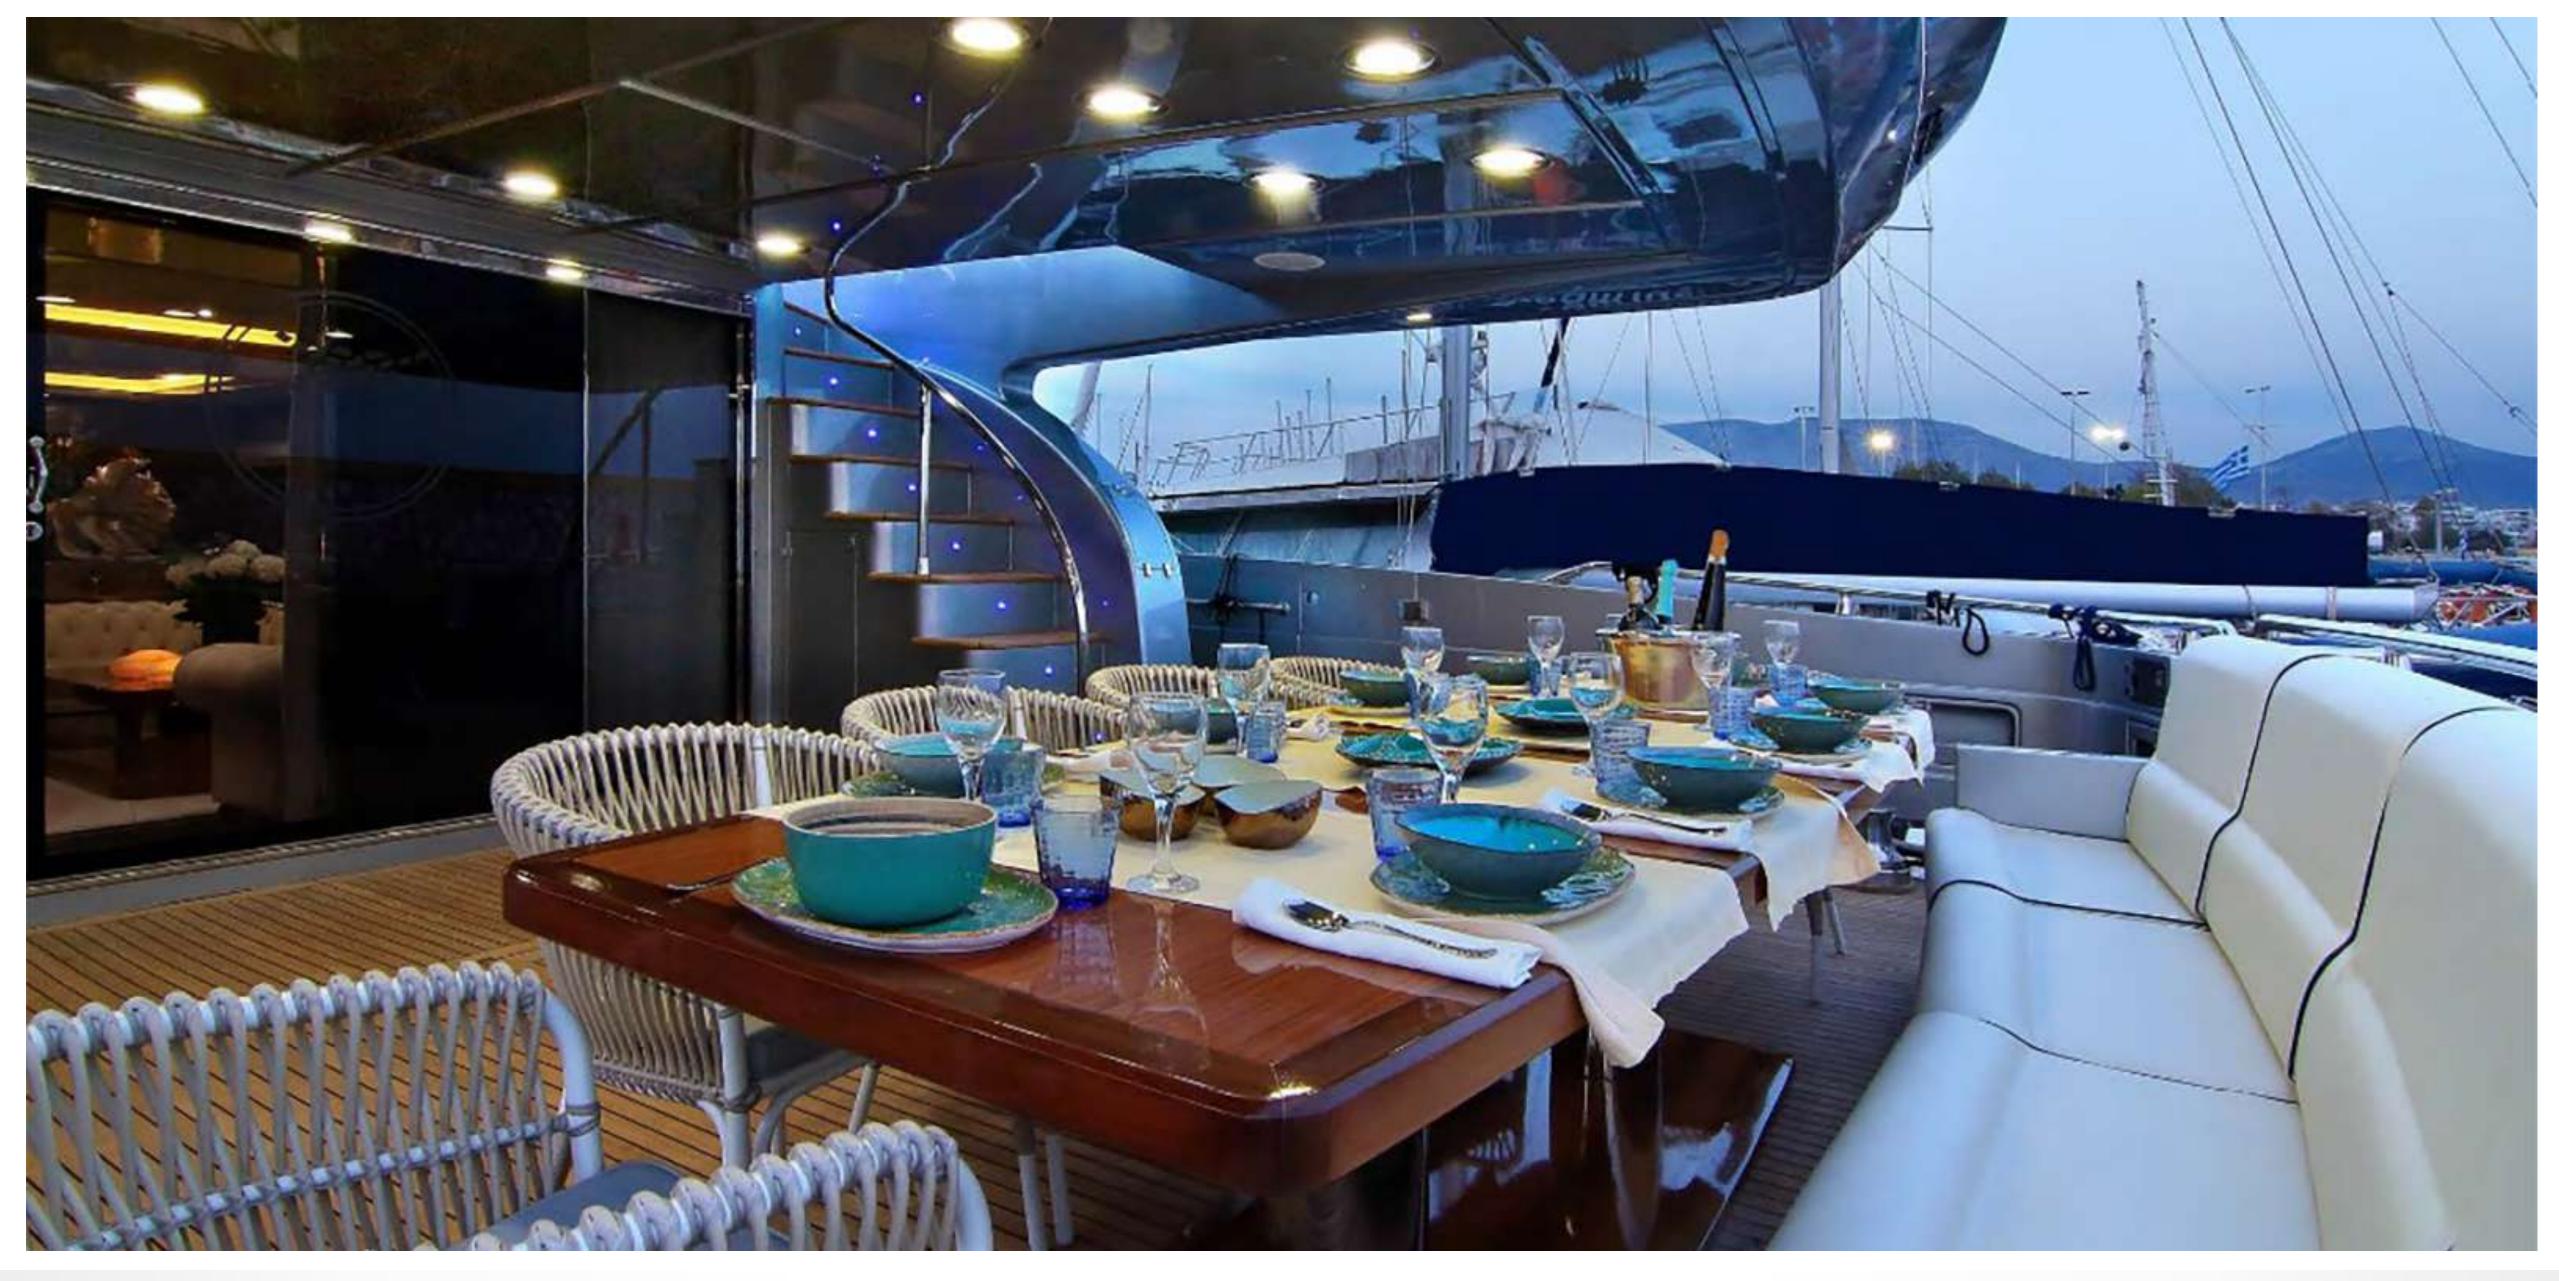

**ELVI** AFT DECK

ELVI DINING AREA

ELVI DINING AREA

ELVI MASTER CABIN

ELVI MASTER CABIN

ELVI MASTER CABIN

ELVI MASTER CABIN BATHROOM

**ELVI** DOUBLE CABIN

## KEY FEATURES

- Full-beam master cabin on main deck
- Versatile interior layout
- Ample exterior deck spaces
- Large aft swimming platform
- Vast variety of water toys