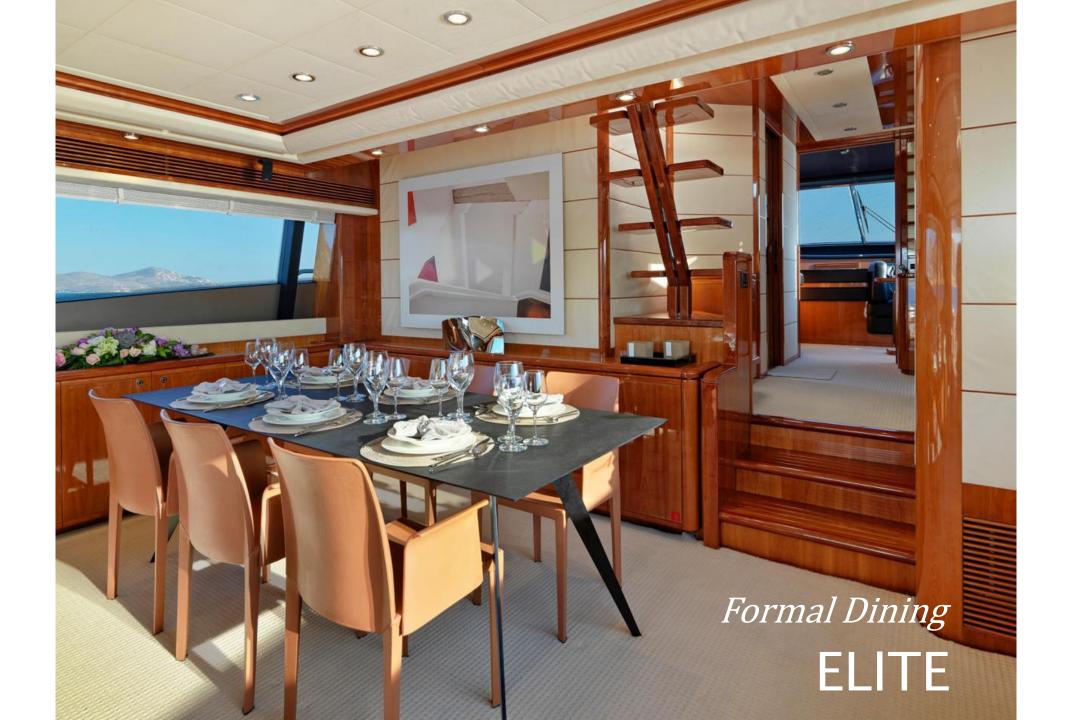

**CABIN CONFIGURATION:** 1 Master with Queen bed, 1 VIP with double bed, 2 Twin cabins with 2 twin beds and 1

Pullman Berth each