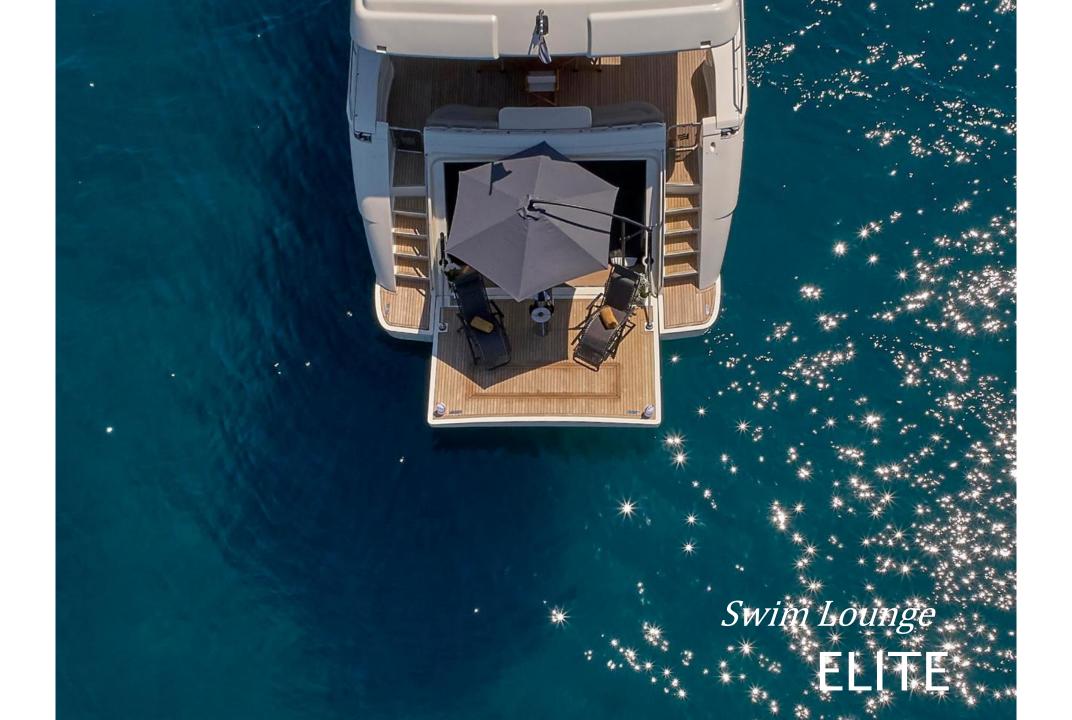

**ELITE** 



















## ELITE

**LENGTH:** 27.03m (88,8') **BEAM:** 6.72m (22.1') **DRAFT:** 3,25m (10.8')

**BUILD** | **REFIT:** 2005 | 2020

**BUILDER:** Ferretti

**ENGINES:** 2 x MTU 2000 M91 (2000 hp each)

**GENERATORS:** 2 x Kohler 27 KW

**CRUISING SPEED:** 21 Knots

**FUEL CONSUMPTION:** 580 Liters/Hr + 260 Liters/day

generators

BASE: Athens, Greece

NUMBER OF GUESTS SLEEPING: 10 NUMBER OF GUESTS CRUISING: 10

**TOTAL CREW:** 5

**GUEST CABINS:** 4

**CABIN CONFIGURATION:** 1 Master with Queen bed, 1 VIP with double bed, 2 Twin cabins with 2 twin beds and 1

Pullman Berth each

## **TENDER & SEA TOYS:**

1 x Tender Highfield 460 with o/b Envirude 75hp

1 x Jet Ski

1 x Seabob

1 x 2-person Tube

1 x 4-person Inflatable Towable Tube

1 x 1-child Inflatable Tube

1 x Jungle Jim

2 x SUP