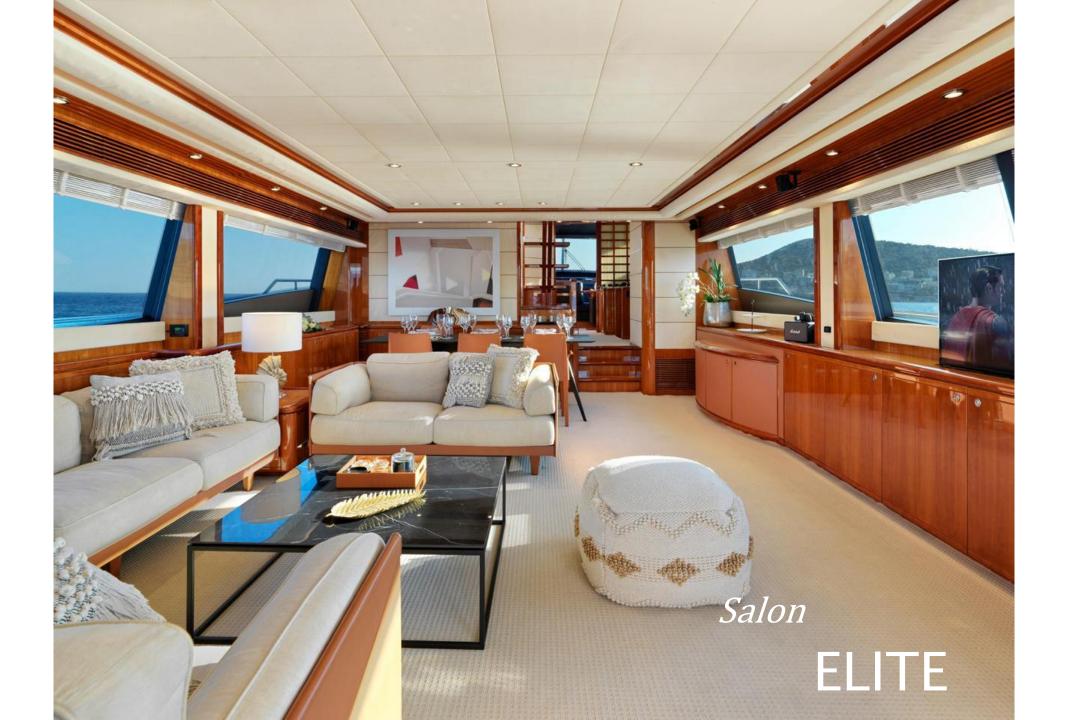

**ELITE** 



















## ELITE

**LENGTH:** 27.03m (88,8') **BEAM:** 6.72m (22.1') **DRAFT:** 3,25m (10.8')

**BUILD** | **REFIT:** 2005 | 2020

**BUILDER:** Ferretti

**ENGINES:** 2 x MTU 2000 M91 (2000 hp each)

**GENERATORS:** 2 x Kohler 27 KW

**CRUISING SPEED:** 21 Knots

**FUEL CONSUMPTION:** 580 Liters/Hr + 260 Liters/day

generators

BASE: Athens, Greece

NUMBER OF GUESTS SLEEPING: 10 NUMBER OF GUESTS CRUISING: 10

**TOTAL CREW:** 5

**GUEST CABINS:** 4

**CABIN CONFIGURATION:** 1 Master with Queen bed, 1 VIP with double bed, 2 Twin cabins with 2 twin beds and 1

Pullman Berth each

## **TENDER & SEA TOYS:**

1 x Tender Highfield 460 with o/b Envirude 75hp

1 x Jet Ski

1 x Seabob

1 x 2-person Tube

1 x 4-person Inflatable Towable Tube

1