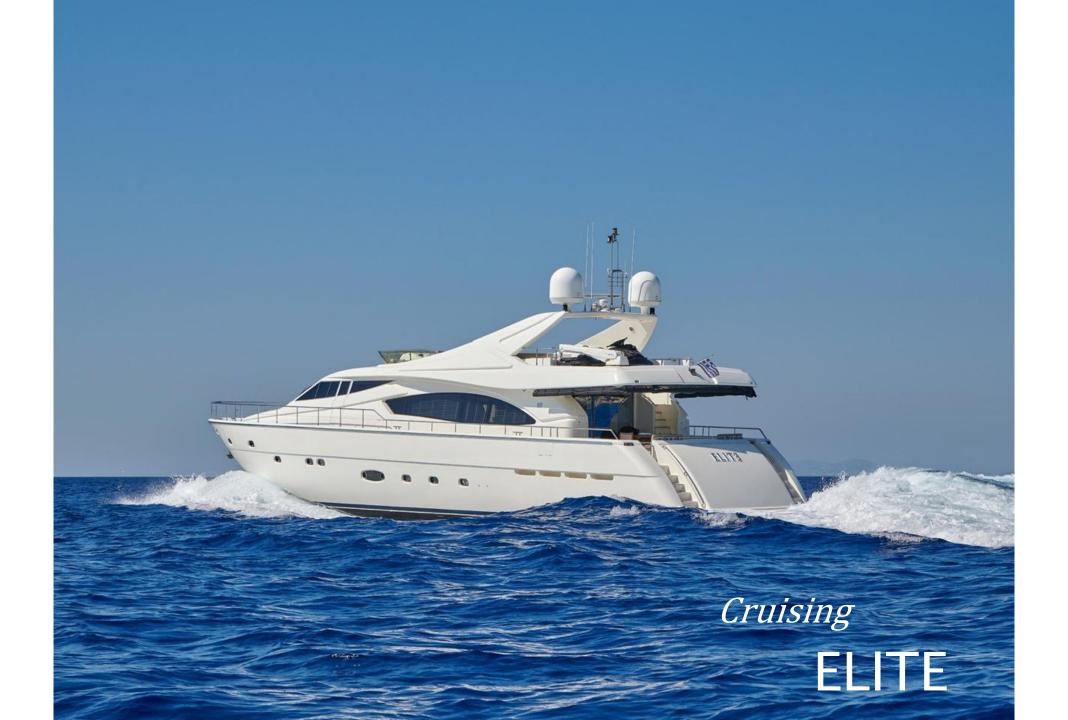

## ELITE

**LENGTH:** 27.03m (88,8') **BEAM:** 6.72m (22.1') **DRAFT:** 3,25m (10.8')

**BUILD** | **REFIT:** 2005 | 2020

**BUILDER:** Ferretti

**ENGINES:** 2 x MTU 2000 M91 (2000 hp each)

**GENERATORS:** 2 x Kohler 27 KW

**CRUISING SPEED:** 21 Knots

**FUEL CONSUMPTION:** 580 Liters/Hr + 260 Liters/day

generators

BASE: Athens, Greece

NUMBER OF GUESTS SLEEPING: 10 NUMBER OF GUESTS CRUISING: 10

**TOTAL CREW:** 5

**GUEST CABINS:** 4