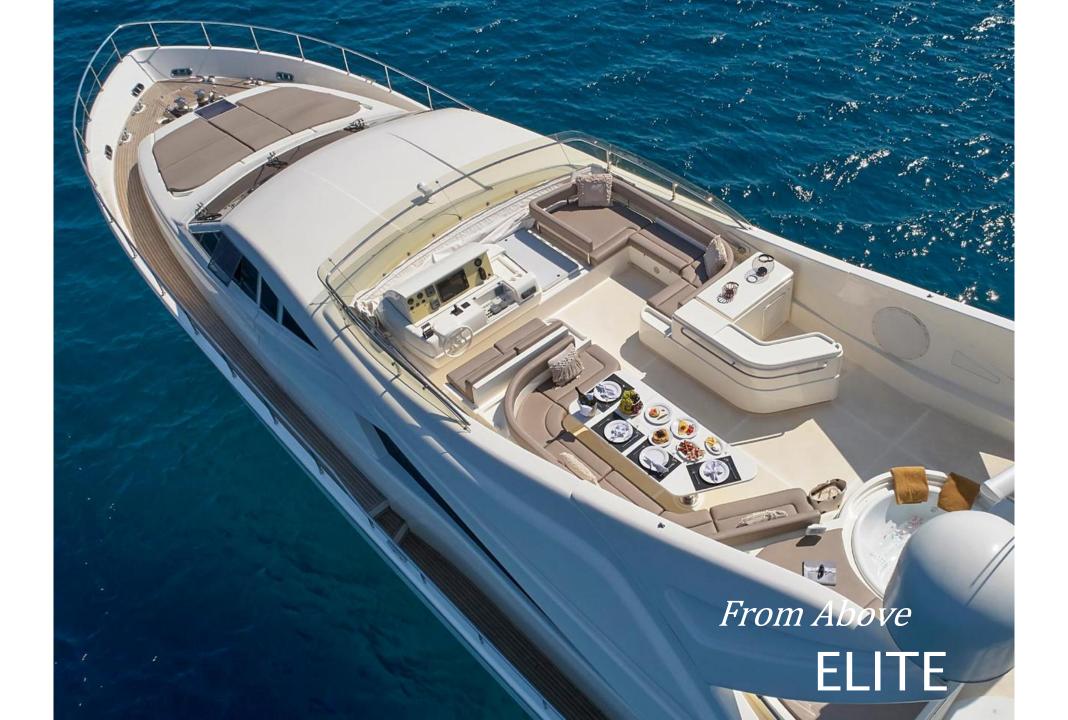

## ELITE

**LENGTH:** 27.03m (88,8') **BEAM:** 6.72m (22.1') **DRAFT:** 3,25m (10.8')

**BUILD** | **REFIT:** 2005 | 2020

**BUILDER:** Ferretti

**ENGINES:** 2 x MTU 2000 M91 (2000 hp each)

**GENERATORS:** 2 x Kohler 27 KW