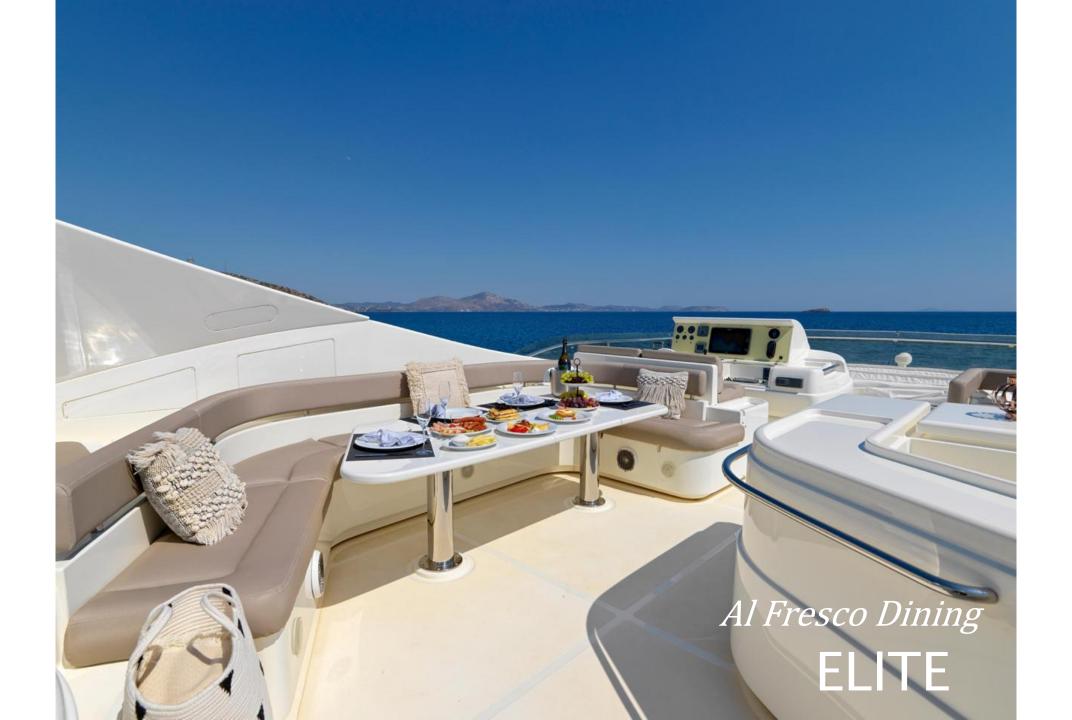

**ELITE** 



















## ELITE

**LENGTH:** 27.03m (88,8') **BEAM:** 6.72m (22.1') **DRAFT:** 3,25m (10.8')

**BUILD** | **REFIT:** 2005 | 2020

**BUILDER:** Ferretti

**ENGINES:** 2 x MTU 2000 M91 (2000 hp each)

**GENERATORS:** 2 x Kohler 27 KW

**CRUISING SPEED:** 21 Knots

**FUEL CONSUMPTION:** 580 Liters/Hr + 260 Liters/day

generators

BASE: Athens, Greece

NUMBER OF GUESTS SLEEPING: 10 NUMBER OF GUESTS CRUISING: 10

**TOTAL CREW:** 5

**GUEST CABINS:** 4

**CABIN CONFIGURATION:** 1 Master with Queen bed, 1 VIP with double bed, 2 Twin cabins with 2 twin beds and 1

Pullman Berth each

## **TENDER & SEA TOYS:**

1 x Tender Highfield 460 with o/b Envirude 75hp

1 x Jet Ski

1 x Seabob

1 x 2-person Tube

1 x 4-person Inflatable Towable Tube

1 x 1-child Inflatable Tub