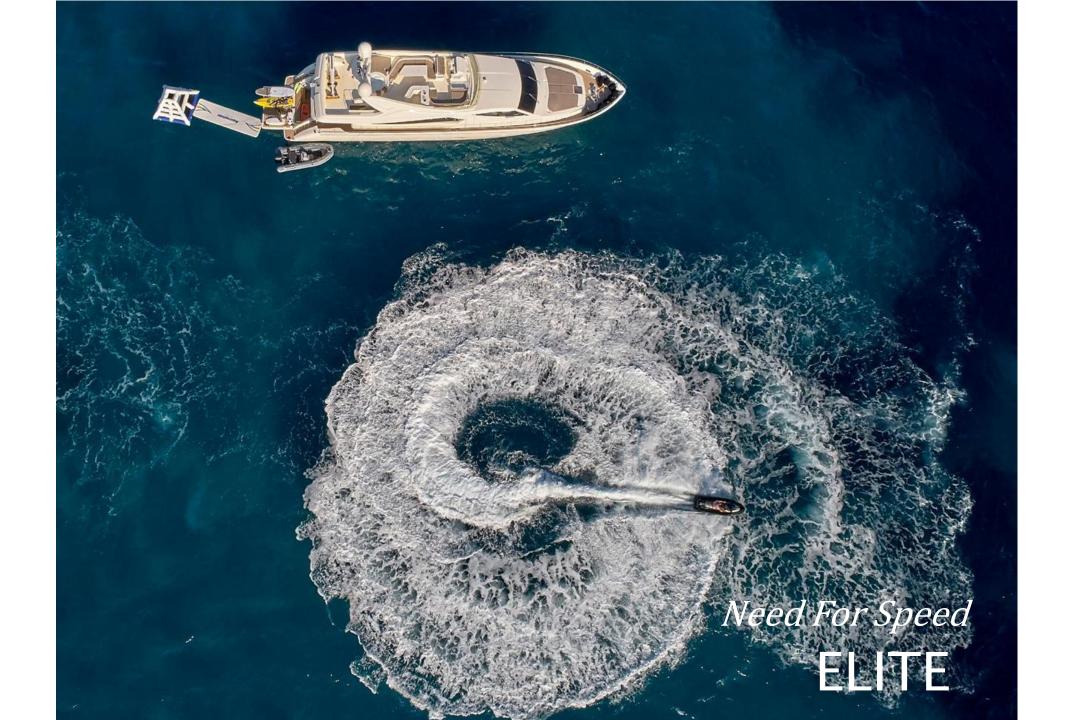

## **TENDER & SEA TOYS:**

1 x Tender Highfield 460 with o/b Envirude 75hp

1 x Jet Ski

1 x Seabob

1 x 2-person Tube

1 x 4-person Inflatable Towable Tube

1 x 1-child Inflatable Tube

1 x Jungle Jim