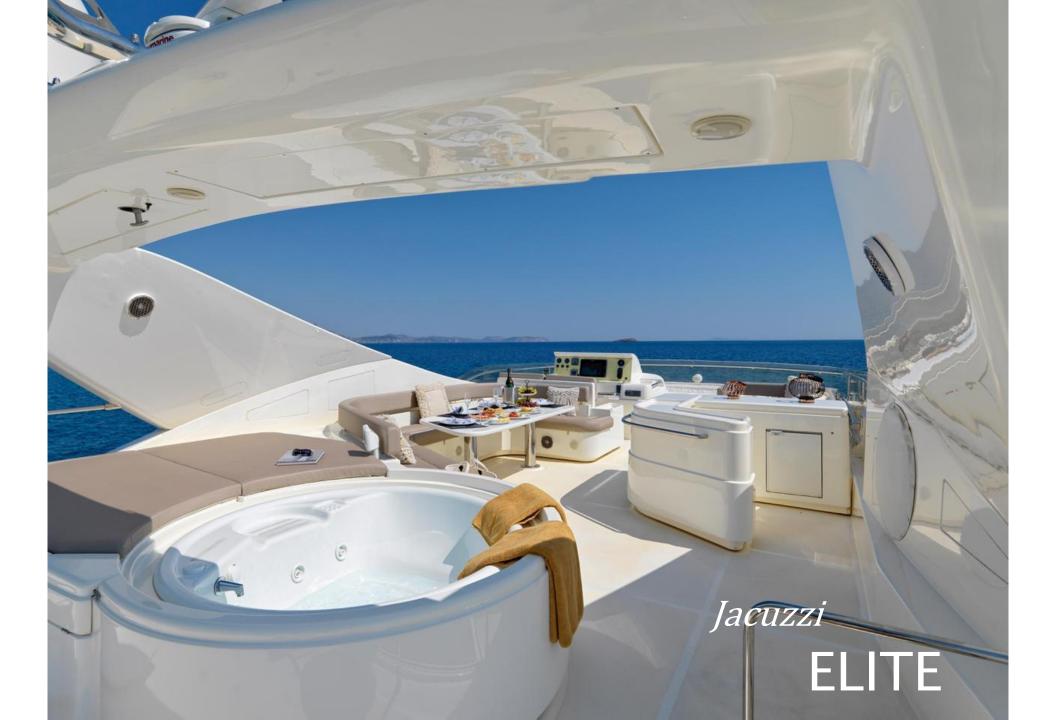

**ELITE** 



















## ELITE

**LENGTH:** 27.03m (88,8') **BEAM:** 6.72m (22.1') **DRAFT:** 3,25m (10.8')

**BUILD** | **REFIT:** 2005 | 2020

**BUILDER:** Ferretti

**ENGINES:** 2 x MTU 2000 M91 (2000 hp each)

**GENERATORS:** 2 x Kohler 27 KW

**CRUISING SPEED:** 21 Knots

**FUEL CONSUMPTION:** 580 Liters/Hr + 260 Liters/day

generators

BASE: Athens, Greece

NUMBER OF GUESTS SLEEPING: 10 NUMBER OF GUESTS CRUISING: 10

**TOTAL CREW:** 5

**GUEST CABINS:** 4

**CABIN CONFIGURATION:** 1 Master with Queen bed, 1 VIP with double bed, 2 Twin cabins with 2 twin beds and 1

Pullman Berth each

## **TENDER & SEA TOYS:**

1 x Tender Highfield 460 with o/b Envirude 75hp

1 x Jet Ski

1 x Seabob

1 x 2-person Tube

1 x 4-person Inflatable Towable Tube

1 x 1-child Inflatable T