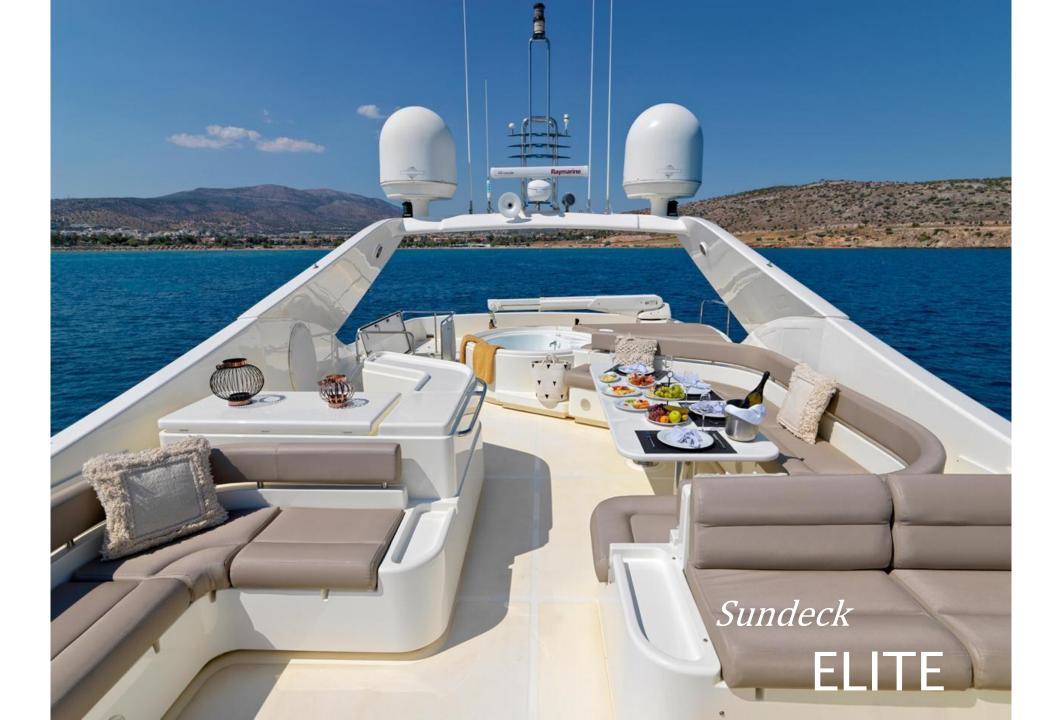

**ELITE** 



















## ELITE

**LENGTH:** 27.03m (88,8') **BEAM:** 6.72m (22.1') **DRAFT:** 3,25m (10.8')

**BUILD** | **REFIT:** 2005 | 2020

**BUILDER:** Ferretti

**ENGINES:** 2 x MTU 2000 M91 (2000 hp each)

**GENERATORS:** 2 x Kohler 27 KW

**CRUISING SPEED:** 21 Knots

**FUEL CONSUMPTION:** 580 Liters/Hr + 260 Liters/day

generators

BASE: Athens, Greece

NUMBER OF GUESTS SLEEPING: 10 NUMBER OF GUESTS CRUISING: 10

**TOTAL CREW:** 5

**GUEST CABINS:** 4

**CABIN CONFIGURATION:** 1 Master with Queen bed, 1 VIP with double bed, 2 Twin cabins with 2 twin beds and 1

Pullman Berth each

## **TENDER & SEA TOYS:**

1 x Tender Highfield 460 with o/b Envirude 75hp

1 x Jet Ski

1 x Seabob

1 x 2-person Tube

1 x 4-person Inflatable Towable Tube

1 x 1-child Inflatable