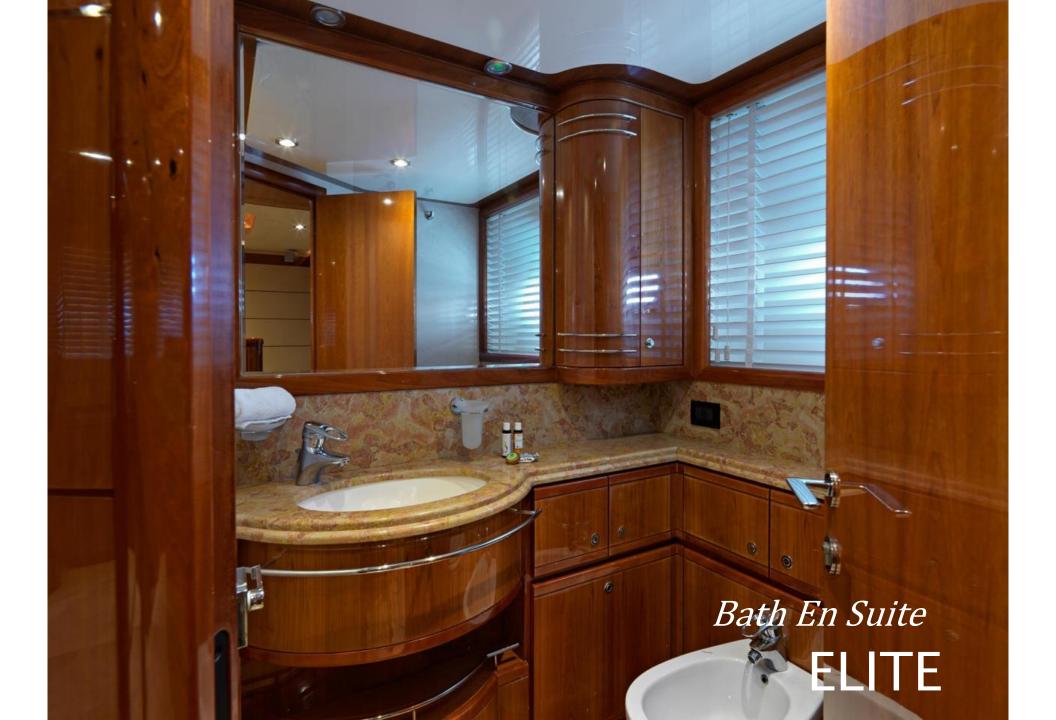

**CABIN CONFIGURATION:** 1 Master with Queen bed, 1 VIP with double bed, 2 Twin cabins with 2 twin beds and 1

Pullman Berth each