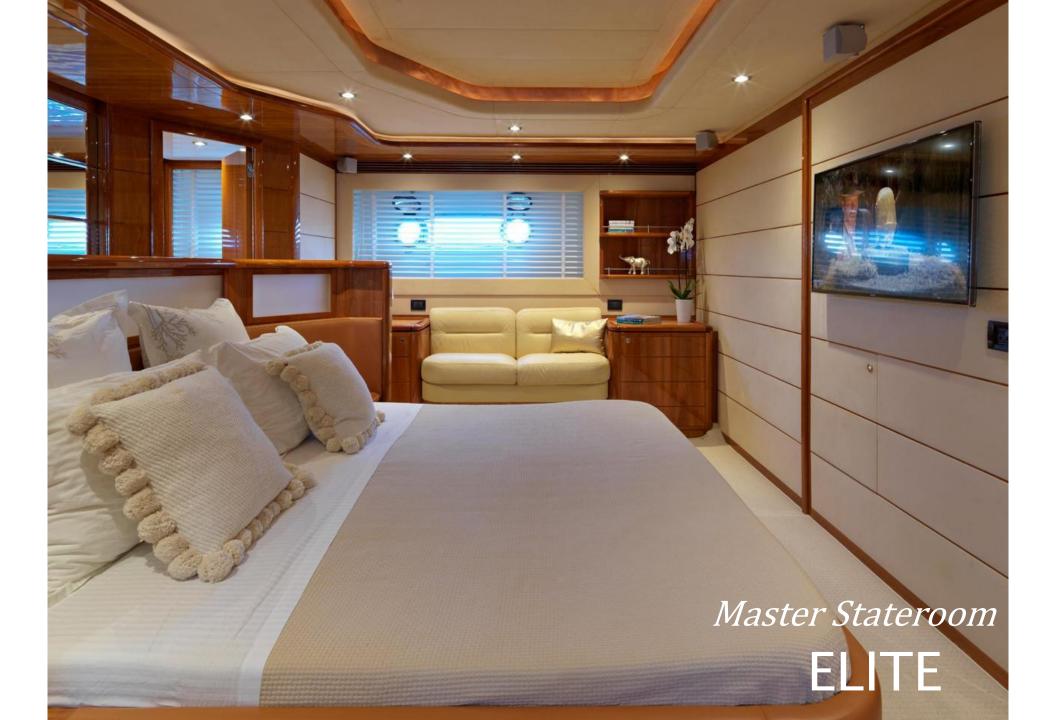

**CABIN CONFIGURATION:** 1 Master with Queen bed, 1 VIP with double bed, 2 Twin cabins with 2 twin beds and 1

Pullman Berth each