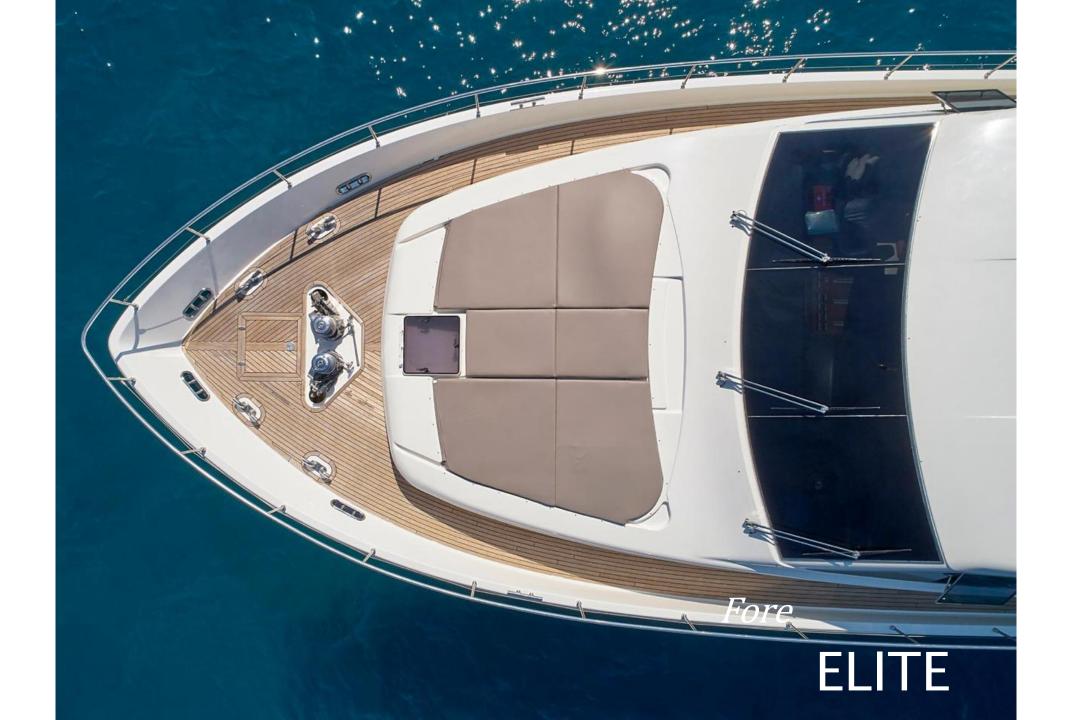

**ELITE** 



















## ELITE

**LENGTH:** 27.03m (88,8') **BEAM:** 6.72m (22.1') **DRAFT:** 3,25m (10.8')

**BUILD** | **REFIT:** 2005 | 2020

**BUILDER:** Ferretti

**ENGINES:** 2 x MTU 2000 M91 (2000 hp each)

**GENERATORS:** 2 x Kohler 27 KW

**CRUISING SPEED:** 21 Knots

**FUEL CONSUMPTION:** 580 Liters/Hr + 260 Liters/day

generators

BASE: Athens, Greece

NUMBER OF GUESTS SLEEPING: 10 NUMBER OF GUESTS CRUISING: 10

**TOTAL CREW:** 5

**GUEST CABINS:** 4

**CABIN CONFIGURATION:** 1 Master with Queen bed, 1 VIP with double bed, 2 Twin cabins with 2 twin beds and 1

Pullman Berth each

## **TENDER & SEA TOYS:**

1 x Tender Highfield 460 with o/b Envirude 75hp

1 x Jet Ski

1 x Seabob

1 x 2-person Tube

1 x 4-person Inflatable Towable Tube