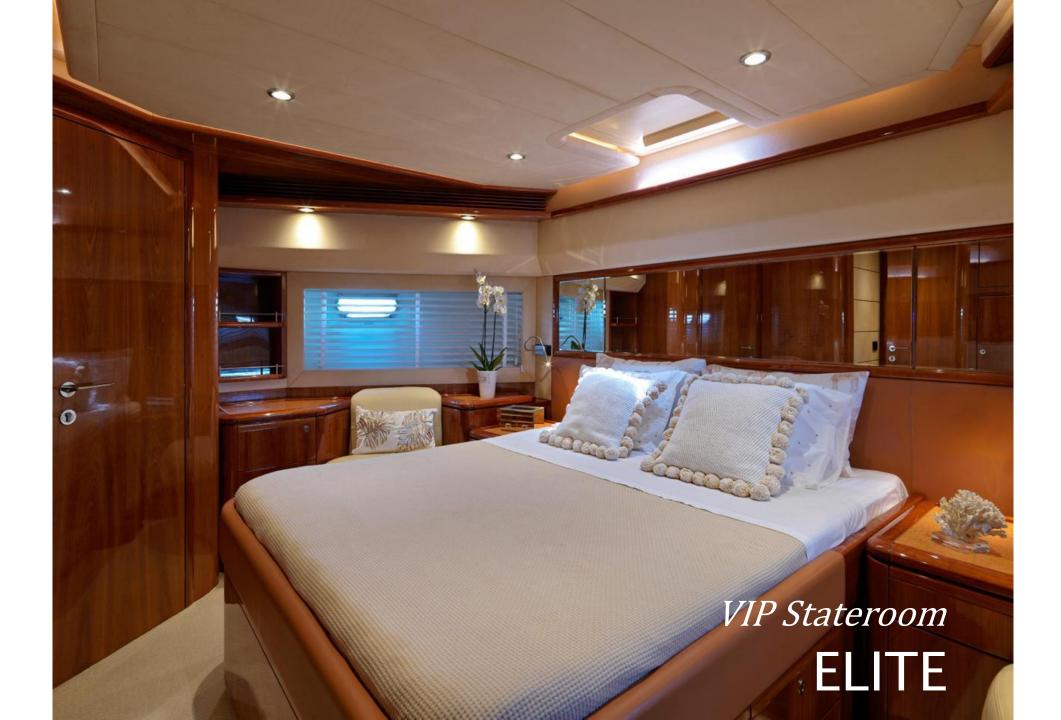

**CABIN CONFIGURATION:** 1 Master with Queen bed, 1 VIP with double bed, 2 Twin cabins with 2 twin beds and 1

Pullman Berth each