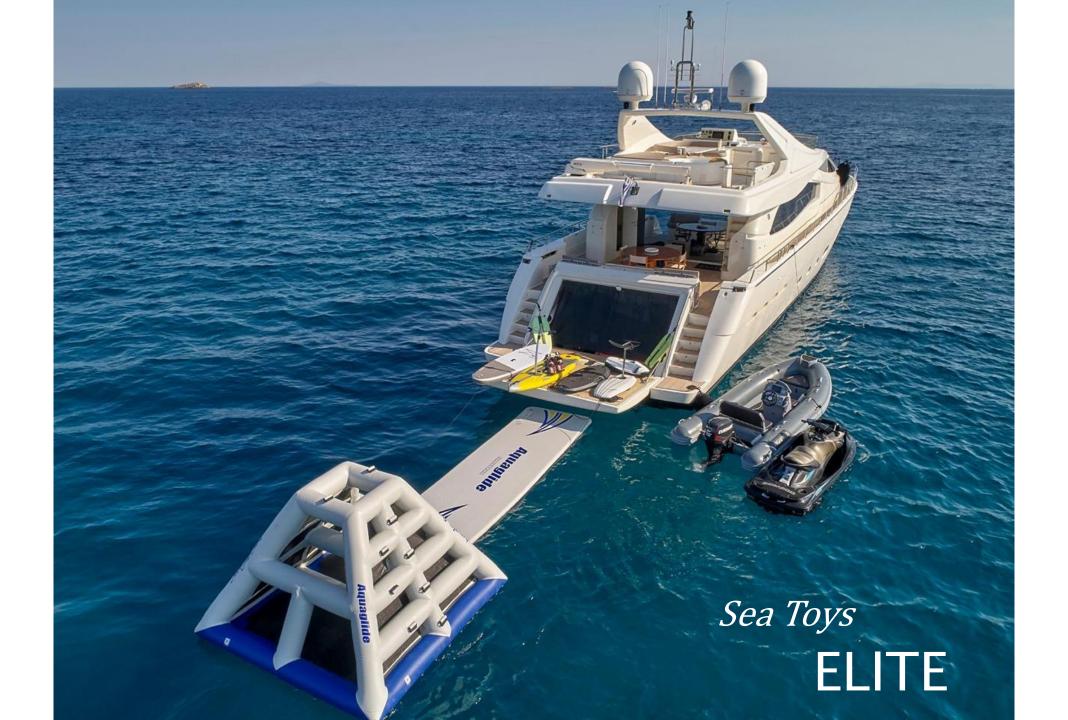

## **TENDER & SEA TOYS:**

1 x Tender Highfield 460 with o/b Envirude 75hp

1 x Jet Ski

1 x Seabob

1 x 2-person Tube

1 x 4-person Inflatable Towable Tube

1 x 1-child Inflatable Tube

1 x Jungle Jim

2 x SUP

1 x Kayak

2 x Electric Bikes

4 x Electric Scooters

1 x Splashmat

1 x Wakeboard

1 x Radinn

1 x eFOIL

Water skis & Mono skis