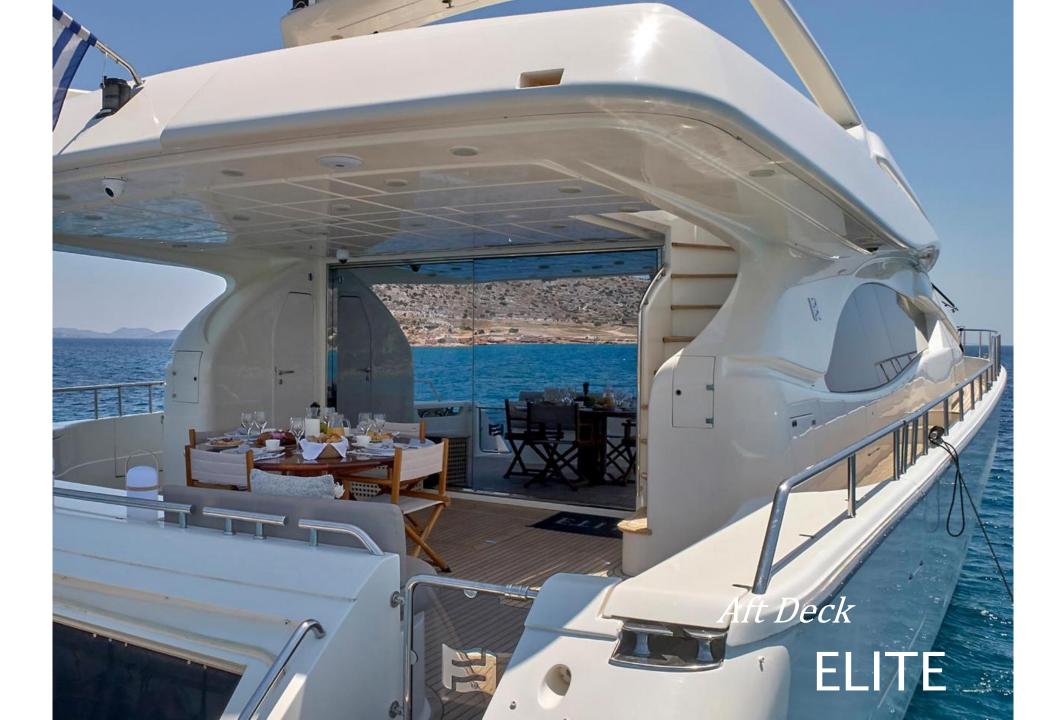

**ELITE** 



















## ELITE

**LENGTH:** 27.03m (88,8') **BEAM:** 6.72m (22.1') **DRAFT:** 3,25m (10.8')

**BUILD** | **REFIT:** 2005 | 2020

**BUILDER:** Ferretti

**ENGINES:** 2 x MTU 2000 M91 (2000 hp each)

**GENERATORS:** 2 x Kohler 27 KW

**CRUISING SPEED:** 21 Knots

**FUEL CONSUMPTION:** 580 Liters/Hr + 260 Liters/day

generators

BASE: Athens, Greece

NUMBER OF GUESTS SLEEPING: 10 NUMBER OF GUESTS CRUISING: 10

**TOTAL CREW:** 5

**GUEST CABINS:** 4

**CABIN CONFIGURATION:** 1 Master with Queen bed, 1 VIP with double bed, 2 Twin cabins with 2 twin beds and 1

Pullman Berth each

## **TENDER & SEA TOYS:**

1 x Tender Highfield 460 with o/b Envirude 75hp

1 x Jet Ski

1 x Seabob

1 x 2-person Tube

1 x 4-person Inflatable Towable