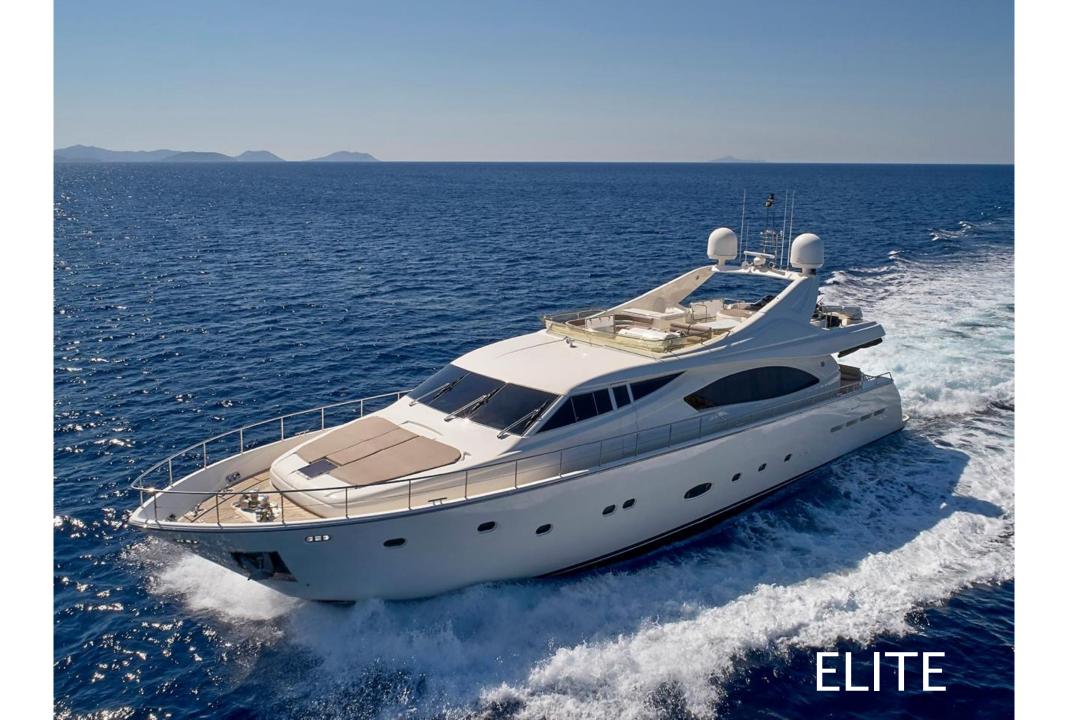

## ELITE

**LENGTH:** 27.03m (88,8') **BEAM:** 6.72m (22.1') **DRAFT:** 3,25m (10.8')

**BUILD** | **REFIT:** 2005 | 2020

**BUILDER:** Ferretti

**ENGINES:** 2 x MTU 2000 M91 (2000 hp each)

**GENERATORS:** 2 x Kohler 27 KW

**CRUISING SPEED:** 21 Knots

**FUEL CONSUMPTION:** 580 Liters/Hr + 260 Liters/day

generators

BASE: Athens, Greece

NUMBER OF GUESTS SLEEPING: 10 NUMBER OF GUESTS CRUISING: 10

**TOTAL CREW:** 5

**GUEST CABINS:** 4