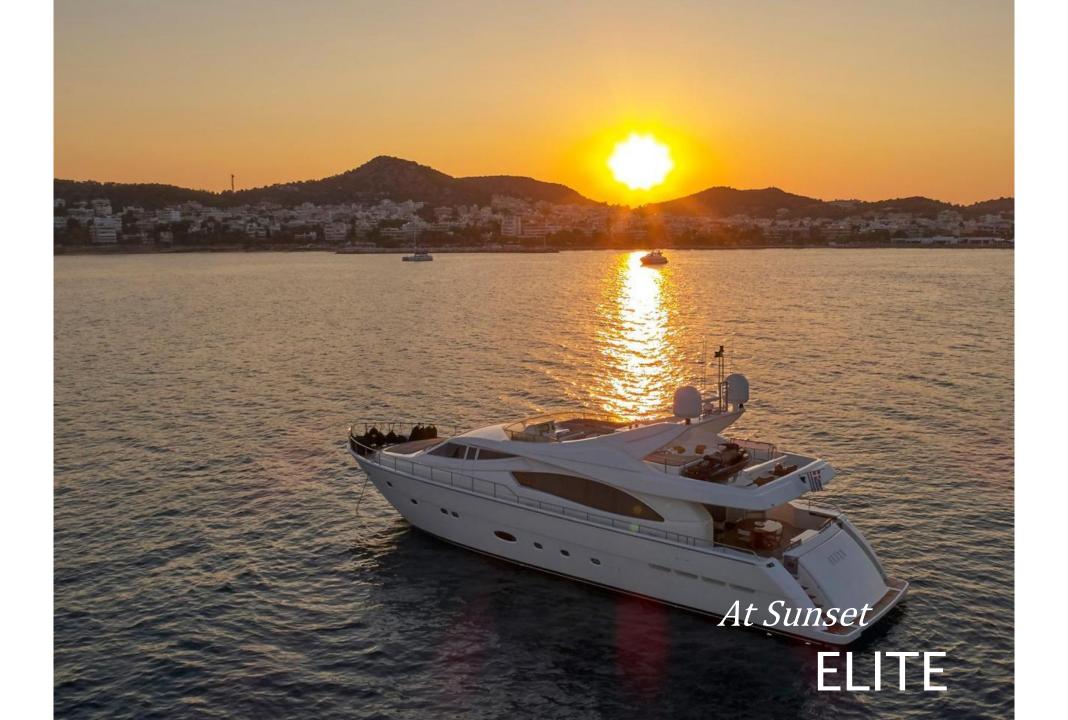

## ELITE

**LENGTH:** 27.03m (88,8') **BEAM:** 6.72m (22.1') **DRAFT:** 3,25m (10.8')

**BUILD** | **REFIT:** 2005 | 2020

**BUILDER:** Ferretti

**ENGINES:** 2 x MTU 2000 M91 (2000 hp each)

**GENERATORS:** 2 x Kohler 27 KW