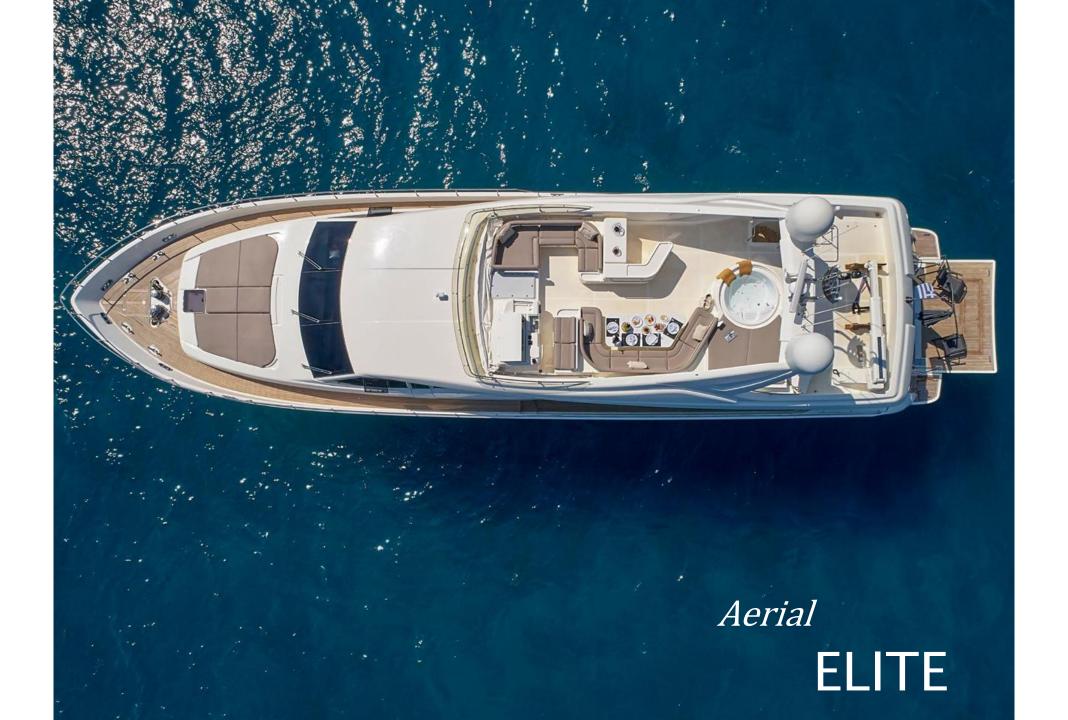

**ELITE** 



















## ELITE

**LENGTH:** 27.03m (88,8') **BEAM:** 6.72m (22.1') **DRAFT:** 3,25m (10.8')

**BUILD** | **REFIT:** 2005 | 2020

**BUILDER:** Ferretti

**ENGINES:** 2 x MTU 2000 M91 (2000 hp each)

**GENERATORS:** 2 x Kohler 27 KW

**CRUISING SPEED:** 21 Knots

**FUEL CONSUMPTION:** 580 Liters/Hr + 260 Liters/day

generators

BASE: Athens, Greece

NUMBER OF GUESTS SLEEPING: 10 NUMBER OF GUESTS CRUISING: 10

**TOTAL CREW:** 5

**GUEST CABINS:** 4

**CABIN CONFIGURATION:** 1 Master with Queen bed, 1 VIP with double bed, 2 Twin cabins with 2 twin beds and 1

Pullman Berth each

## **TENDER & SEA TOYS:**

1 x Tender Highfield 460 with o/b Envirude 75hp

1 x Jet Ski

1 x Seabob

1 x 2-person Tube

1 x 4-person Inflatable Towable Tube

1 x 1-child Inflatable Tube

1 x Jungle Jim

2 x SUP