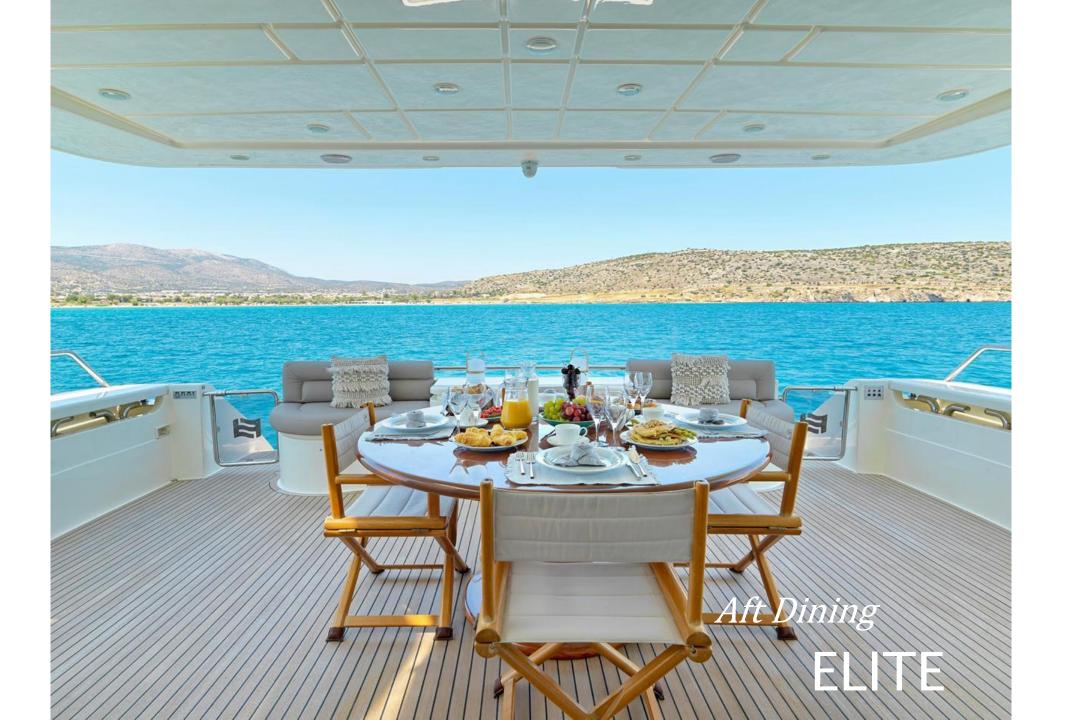

**ELITE** 



















## ELITE

**LENGTH:** 27.03m (88,8') **BEAM:** 6.72m (22.1') **DRAFT:** 3,25m (10.8')

**BUILD** | **REFIT:** 2005 | 2020

**BUILDER:** Ferretti

**ENGINES:** 2 x MTU 2000 M91 (2000 hp each)

**GENERATORS:** 2 x Kohler 27 KW

**CRUISING SPEED:** 21 Knots

**FUEL CONSUMPTION:** 580 Liters/Hr + 260 Liters/day

generators

BASE: Athens, Greece

NUMBER OF GUESTS SLEEPING: 10 NUMBER OF GUESTS CRUISING: 10

**TOTAL CREW:** 5

**GUEST CABINS:** 4

**CABIN CONFIGURATION:** 1 Master with Queen bed, 1 VIP with double bed, 2 Twin cabins with 2 twin beds and 1

Pullman Berth each

## **TENDER & SEA TOYS:**

1 x Tender Highfield 460 with o/b Envirude 75hp

1 x Jet Ski

1 x Seabob

1 x 2-person Tube

1 x 4-person Inflatable Towable Tu