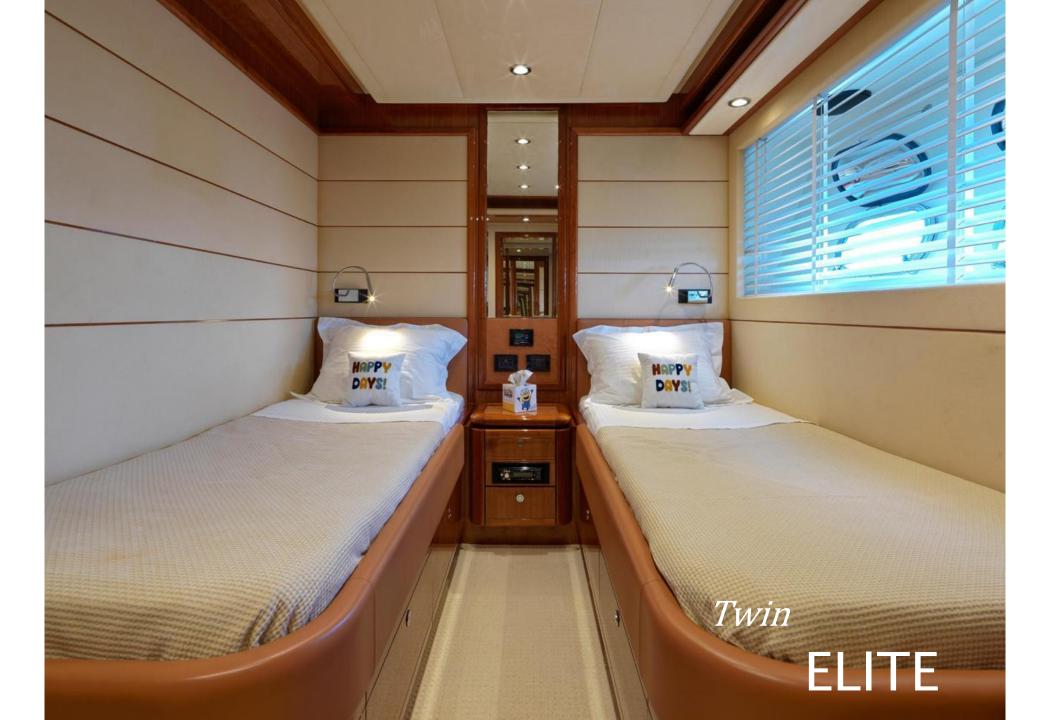

**CABIN CONFIGURATION:** 1 Master with Queen bed, 1 VIP with double bed, 2 Twin cabins with 2 twin beds and 1

Pullman Berth each