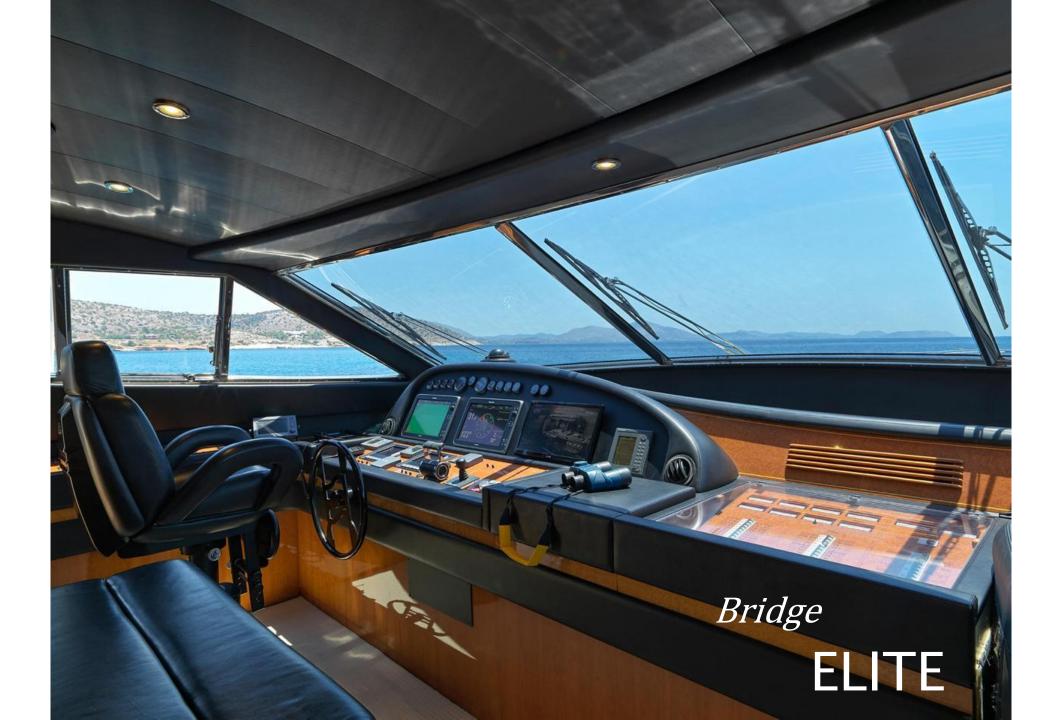

## ELITE

**LENGTH:** 27.03m (88,8') **BEAM:** 6.72m (22.1') **DRAFT:** 3,25m (10.8')

**BUILD** | **REFIT:** 2005 | 2020

**BUILDER:** Ferretti

**ENGINES:** 2 x MTU 2000 M91 (2000 hp each)

**GENERATORS:** 2 x Kohler 27 KW

**CRUISING SPEED:** 21 Knots

**FUEL CONSUMPTION:** 580 Liters/Hr + 260 Liters/day

generators

BASE: Athens, Greece

NUMBER OF GUESTS SLEEPING: 10 NUMBER OF GUESTS CRUISING: 10

**TOTAL CREW:** 5

**GUEST CABINS:** 4