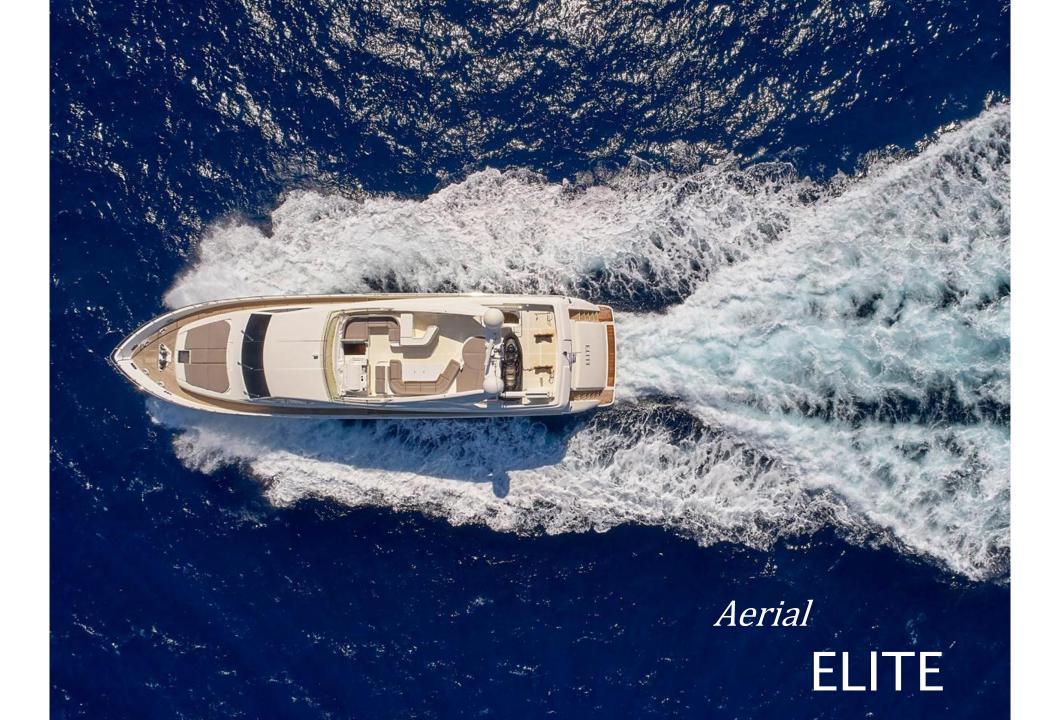

**ELITE** 

## ELITE

**LENGTH:** 27.03m (88,8') **BEAM:** 6.72m (22.1') **DRAFT:** 3,25m (10.8')

**BUILD** | **REFIT:** 2005 | 2020

**BUILDER:** Ferretti

**ENGINES:** 2 x MTU 2000 M91 (2000 hp each)

**GENERATORS:** 2 x Kohler 27 KW