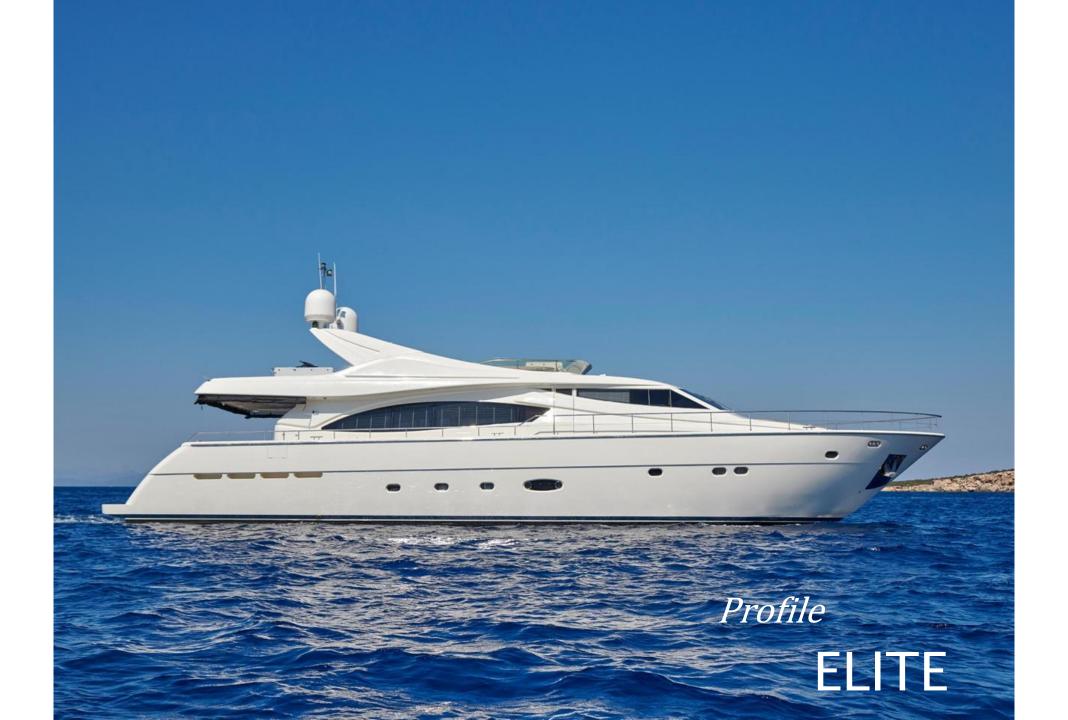

## ELITE

**LENGTH:** 27.03m (88,8') **BEAM:** 6.72m (22.1') **DRAFT:** 3,25m (10.8')

**BUILD** | **REFIT:** 2005 | 2020

**BUILDER:** Ferretti

**ENGINES:** 2 x MTU 2000 M91 (2000 hp each)

**GENERATORS:** 2 x Kohler 27 KW

**CRUISING SPEED:** 21 Knots

**FUEL CONSUMPTION:** 580 Liters/Hr + 260 Liters/day

generators

BASE: Athens, Greece

NUMBER OF GUESTS SLEEPING: 10 NUMBER OF GUESTS CRUISING: 10

**TOTAL CREW:** 5

**GUEST CABINS:** 4