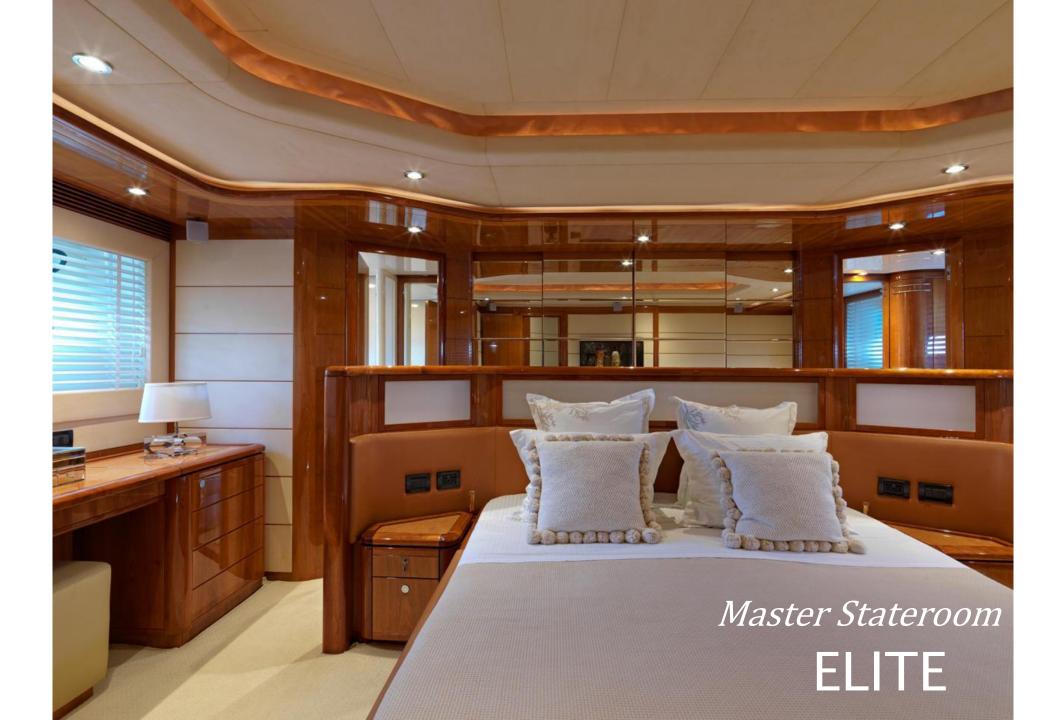

**CABIN CONFIGURATION:** 1 Master with Queen bed, 1 VIP with double bed, 2 Twin cabins with 2 twin beds and 1

Pullman Berth each