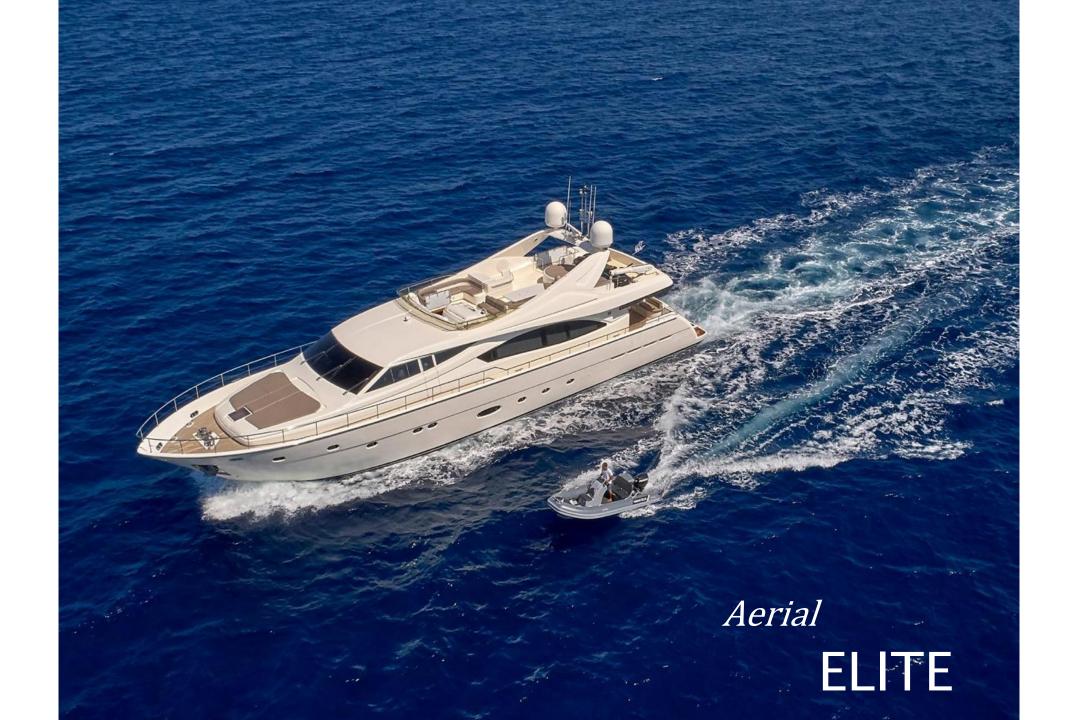

**ELITE** 

## ELITE

**LENGTH:** 27.03m (88,8') **BEAM:** 6.72m (22.1') **DRAFT:** 3,25m (10.8')

**BUILD** | **REFIT:** 2005 | 2020

**BUILDER:** Ferretti

**ENGINES:** 2 x MTU 2000 M91 (2000 hp each)

**GENERATORS:** 2 x Kohler 27 KW