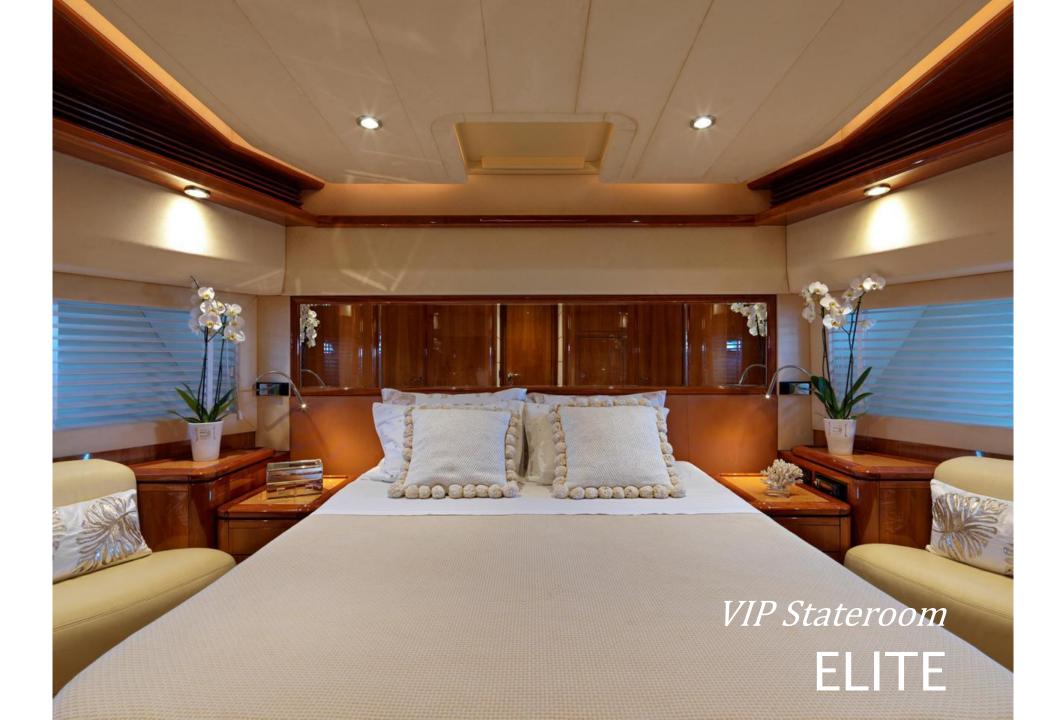

**CABIN CONFIGURATION:** 1 Master with Queen bed, 1 VIP with double bed, 2 Twin cabins with 2 twin beds and 1

Pullman Berth each