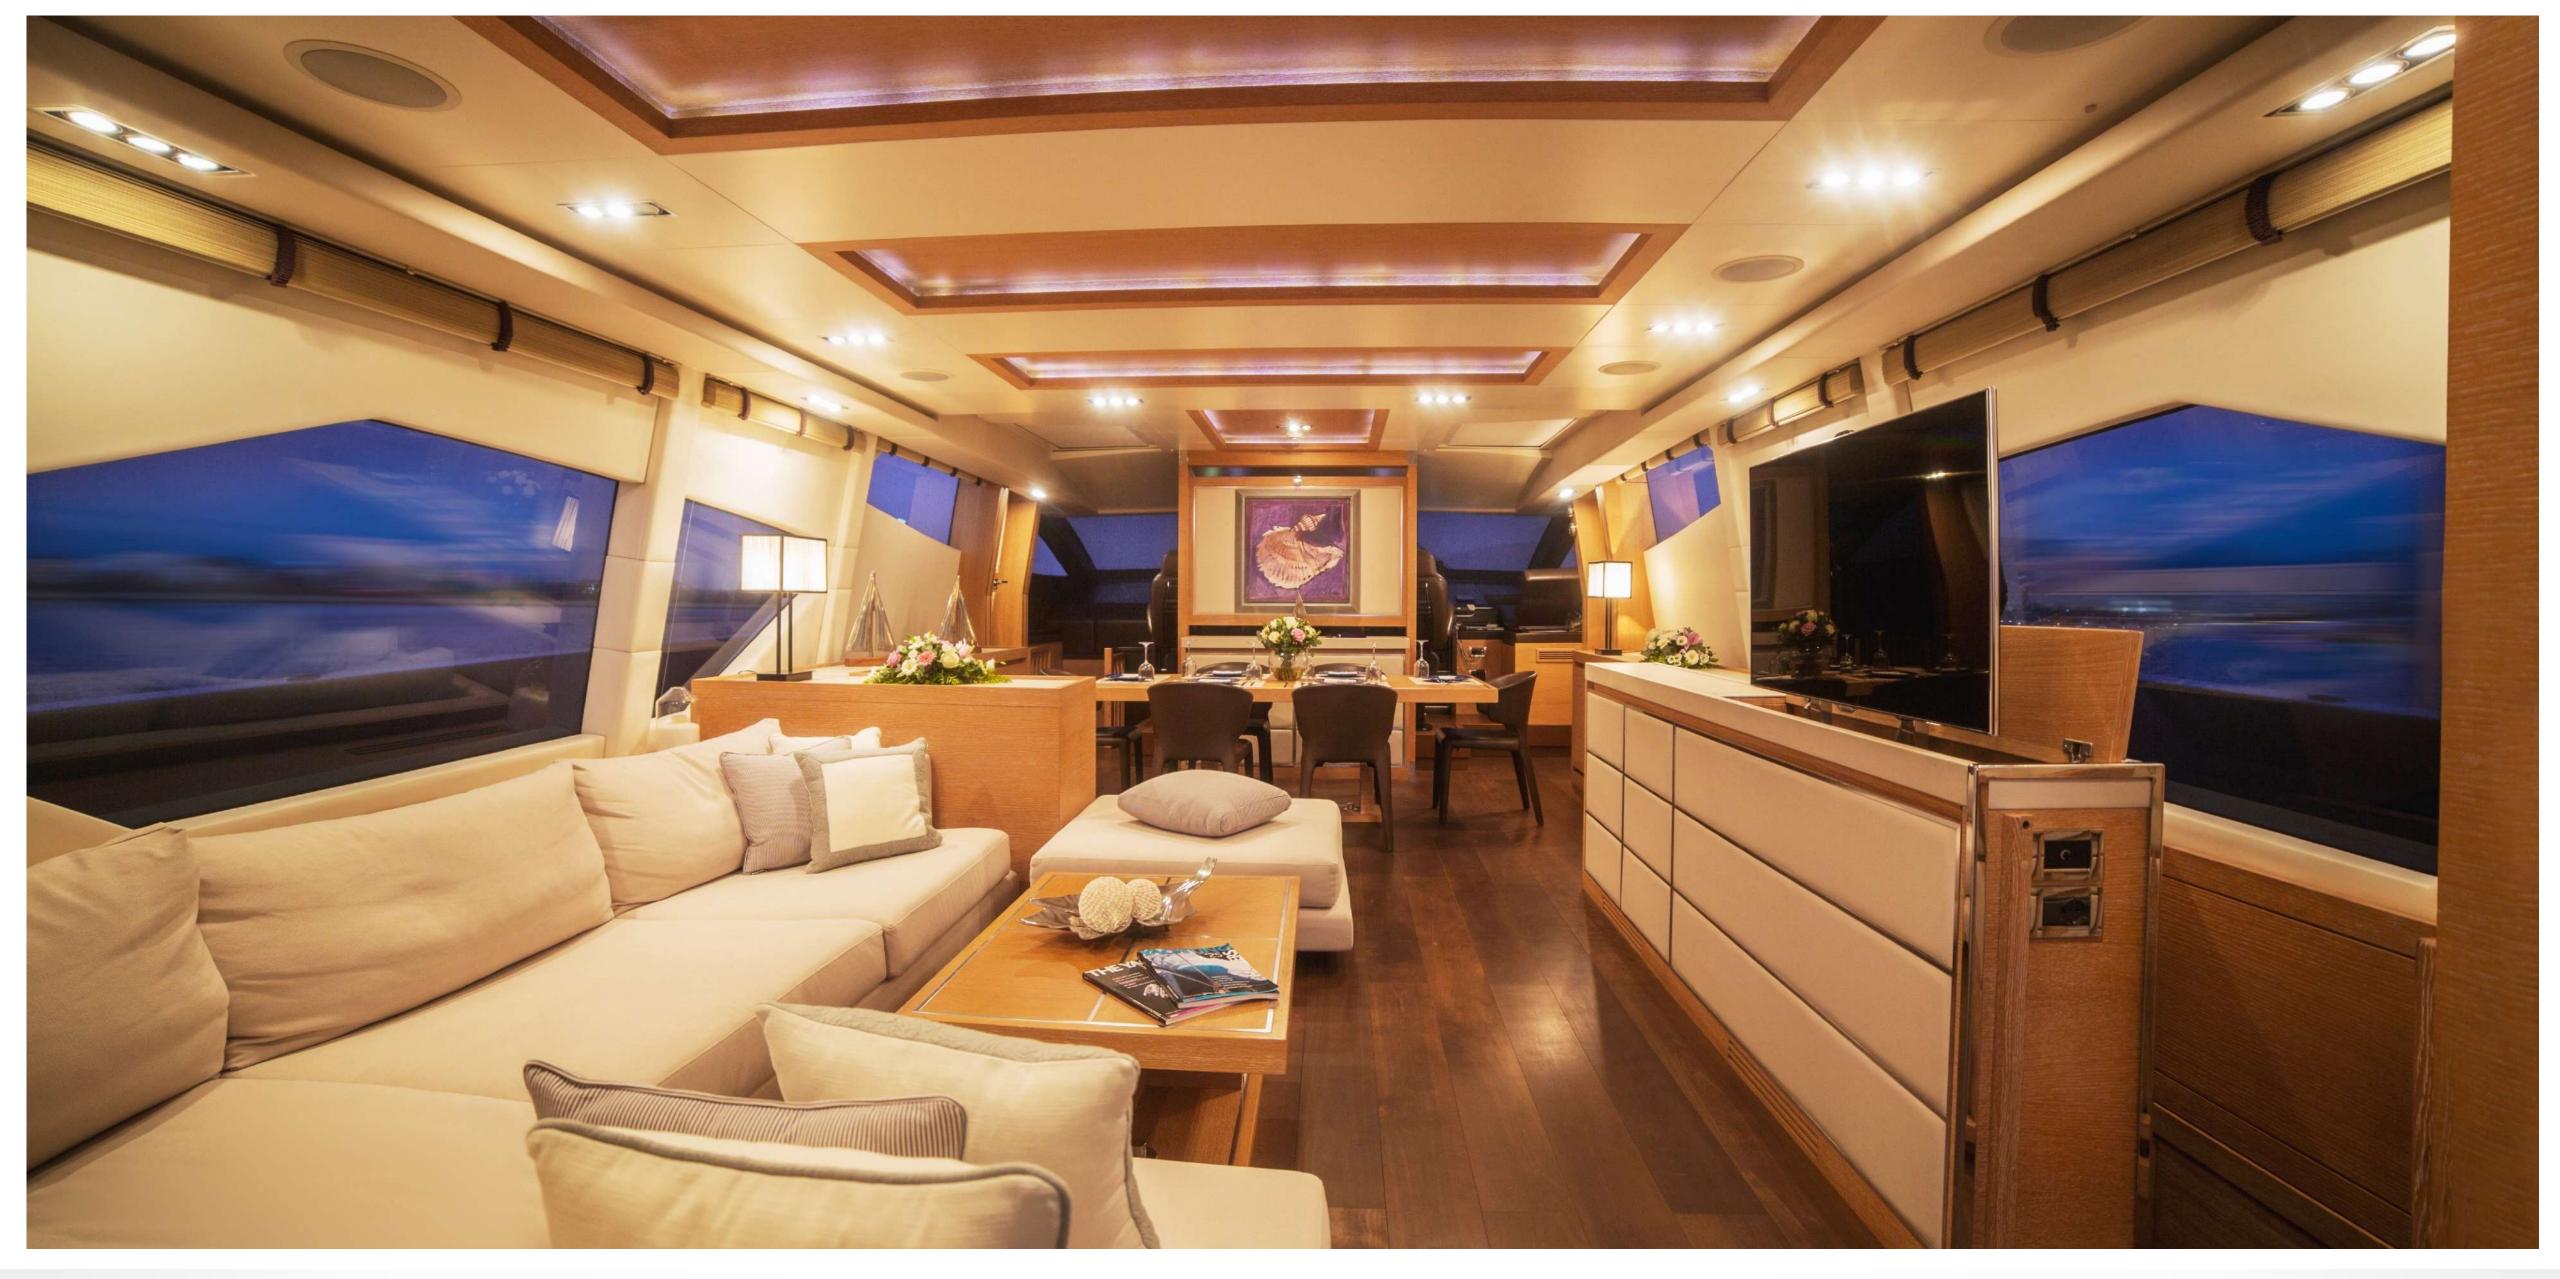

# ELEVEN

C H A R T E R Y A C H T

ELEVEN I MASTER CABIN

MASTER CABIN ENSUITES

AFT & BOW DECK

## KEY FEATURES

- Excellent cruising performance
- Elegant lines and fresh interior
- Large sunbathing areas
- Geometrical windows and unparalleled views
- 4 Cabins, 9 Guests