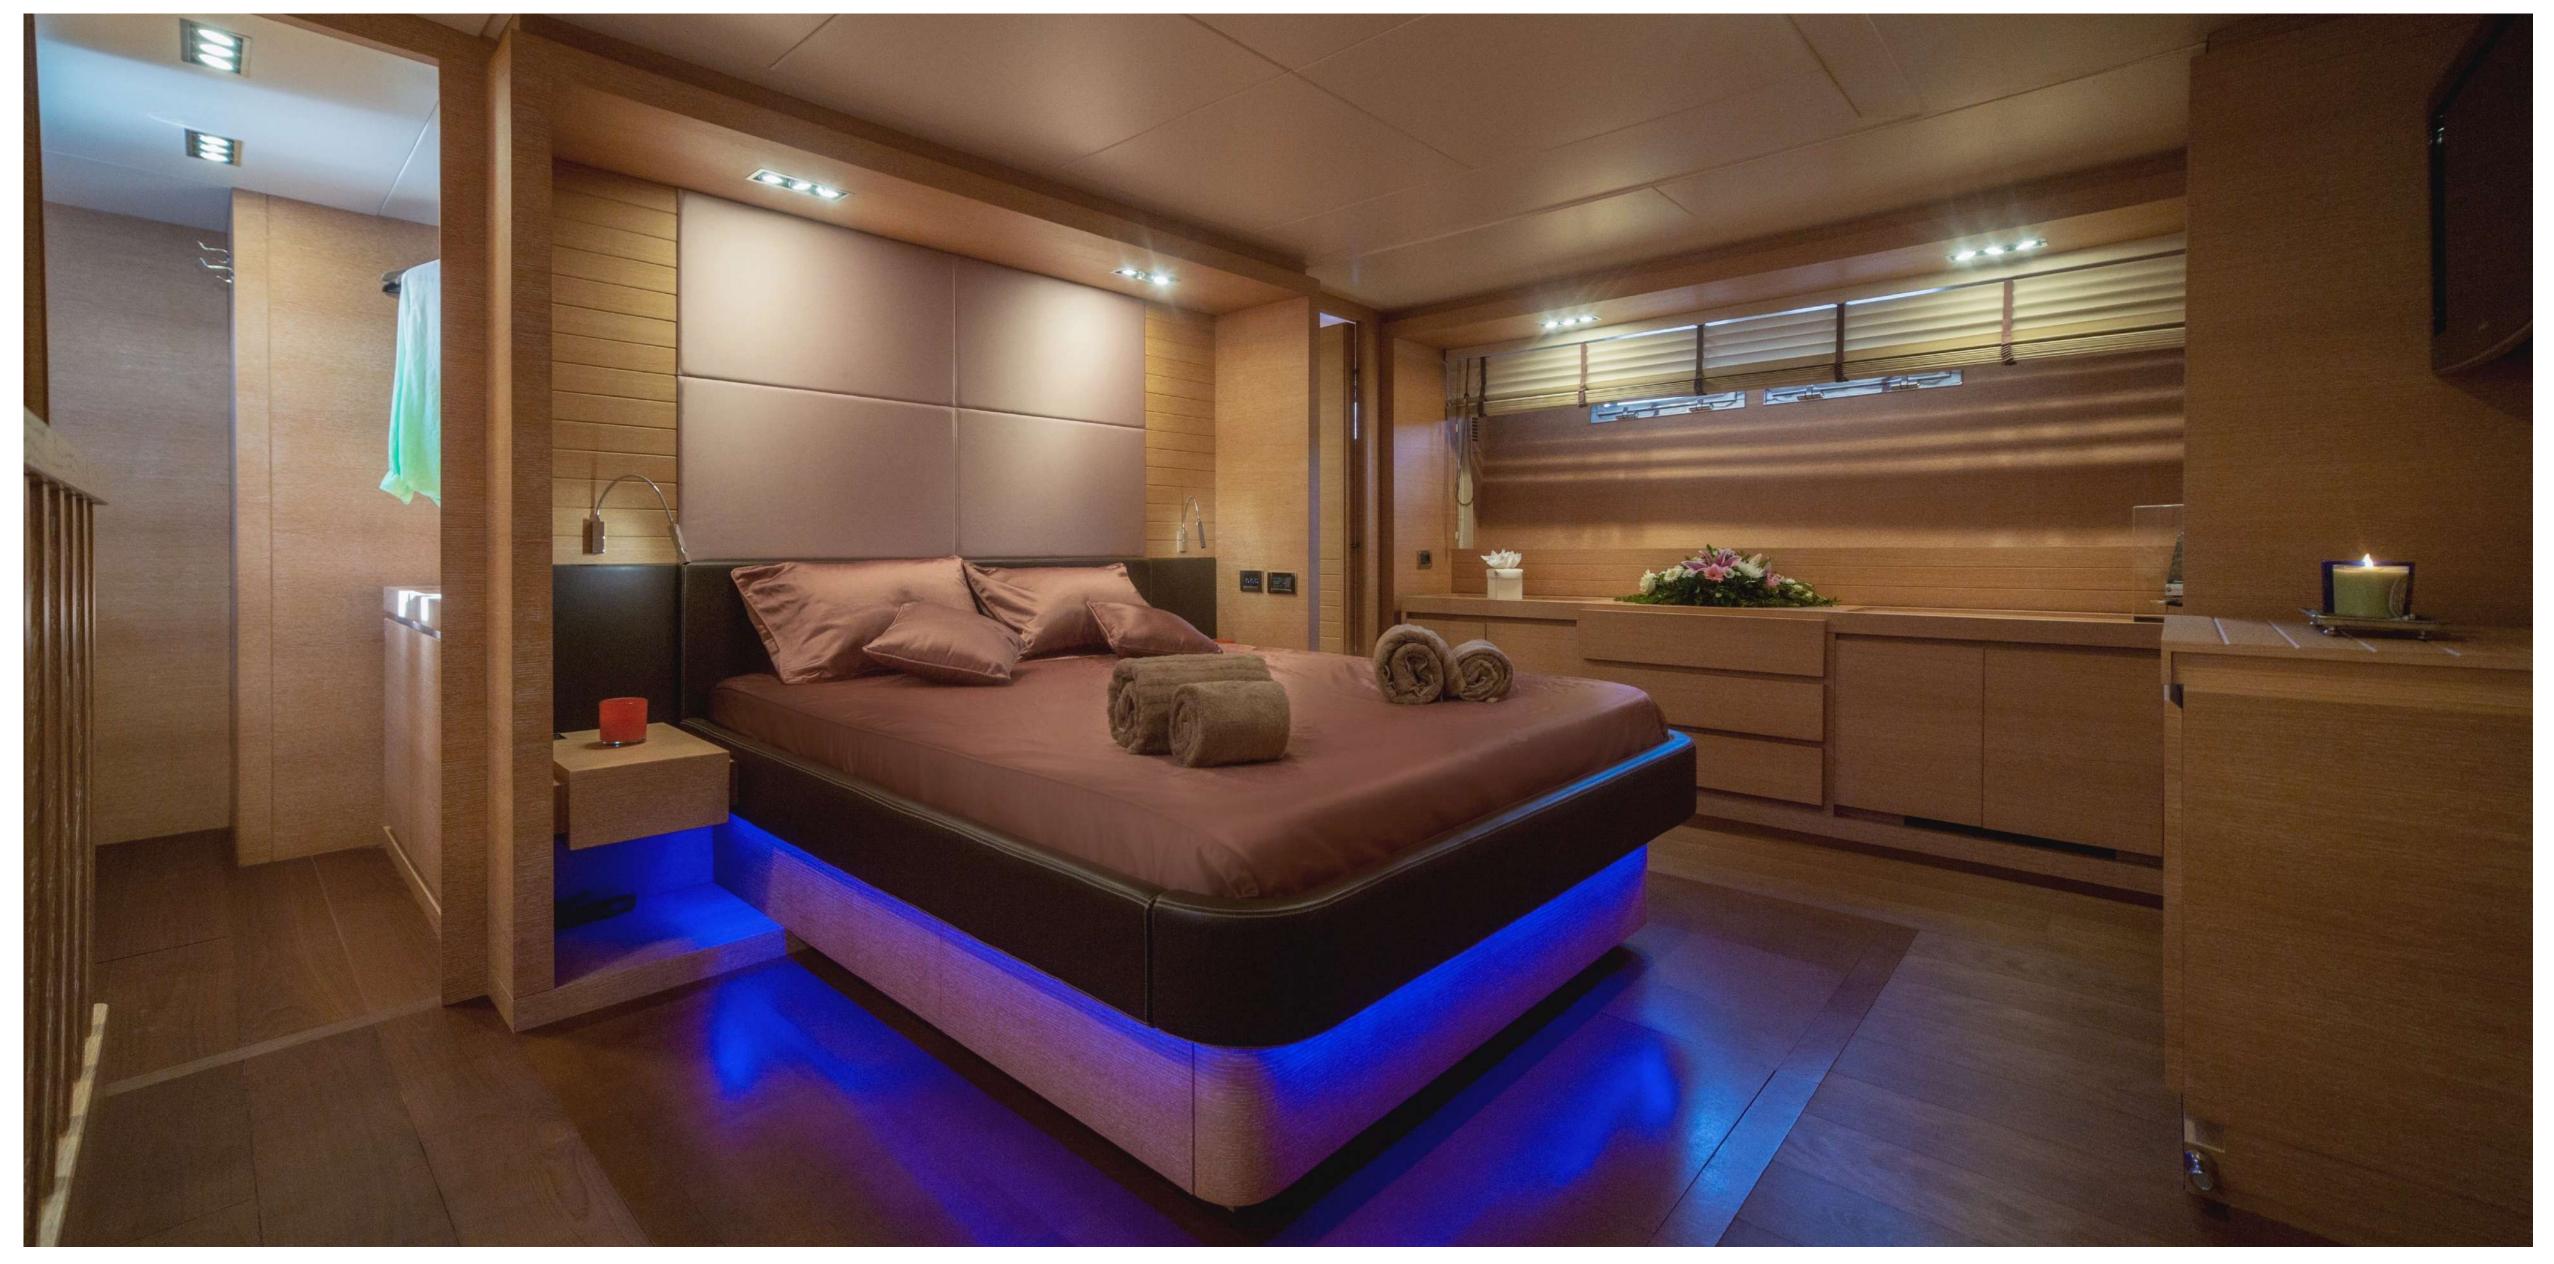

# ELEVEN

C H A R T E R Y A C H T

ELEVEN I MASTER CABIN

MASTER CABIN ENSUITES

AFT & BOW DECK

## SPECIFICATIONS

**Accommodates** 9Guests in 4 Staterooms

Arrangements 1 Queen, 1 Double, 4 Single, 1 Pullman

**Length** 90' 7" (27.60m)

**Beam** 21' 4" (6.49m)

**Draft** 3' 7" (1.10m)

Year / Refit 2009 / 2013