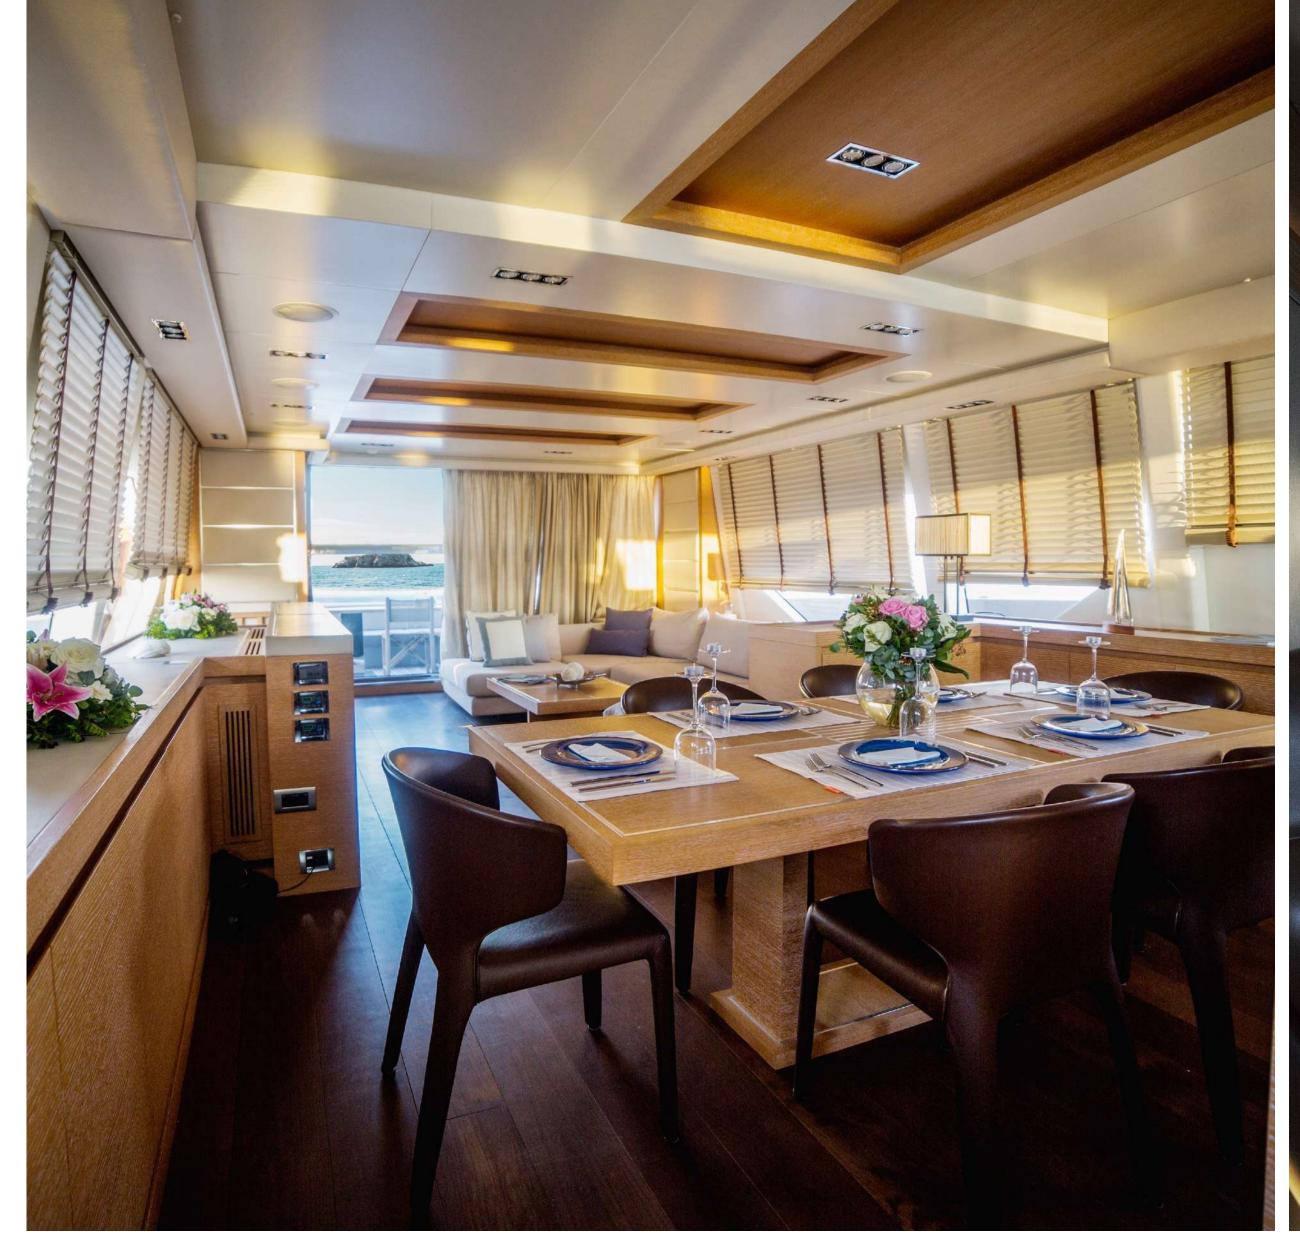

# ELEVEN

C H A R T E R Y A C H T

ELEVEN I MASTER CABIN

MASTER CABIN ENSUITES

AFT & BOW DECK

## KEY FEATURES

- Excellent cruising performance
- Elegant lines and fresh interior
- Large sunbathing areas
- Geometrical windows and unparalleled views
- 4 Cabins, 9 Guests