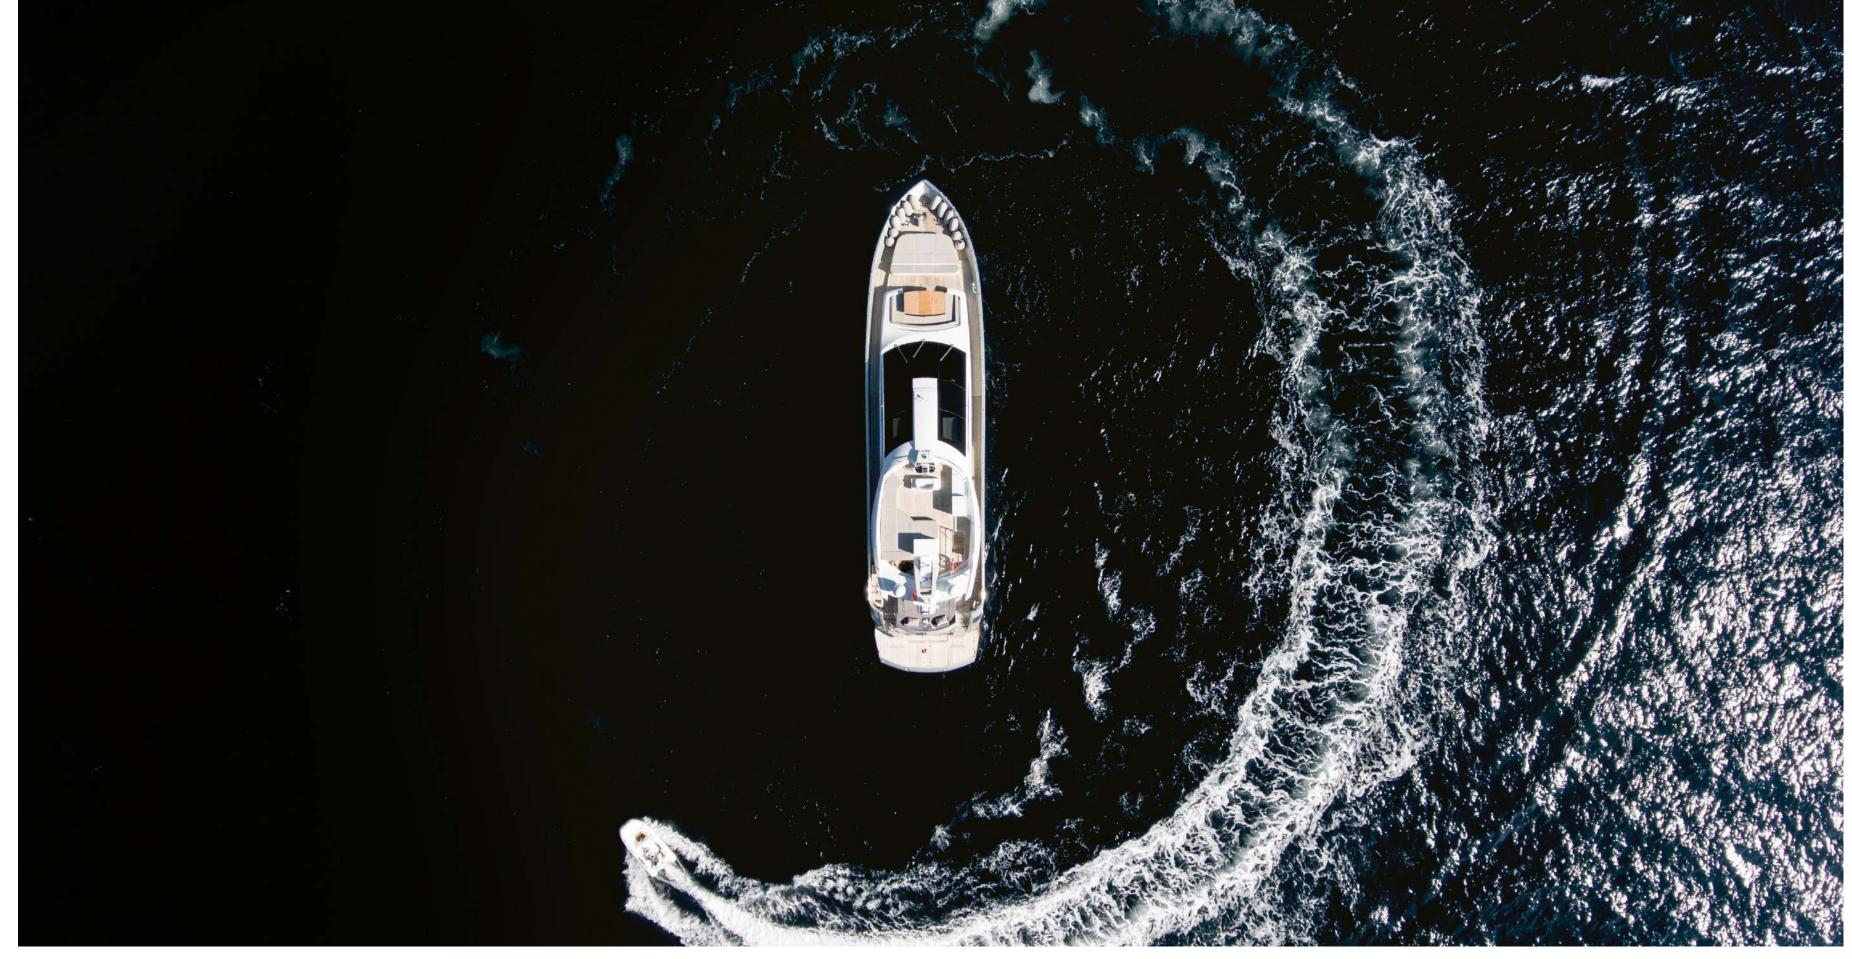

## SPECIFICATIONS

**Accommodates** 9Guests in 4 Staterooms

Arrangements 1 Queen, 1 Double, 4 Single, 1 Pullman

**Length** 90' 7" (27.60m)

**Beam** 21' 4" (6.49m)

**Draft** 3' 7" (1.10m)

Year / Refit 2009 / 2013