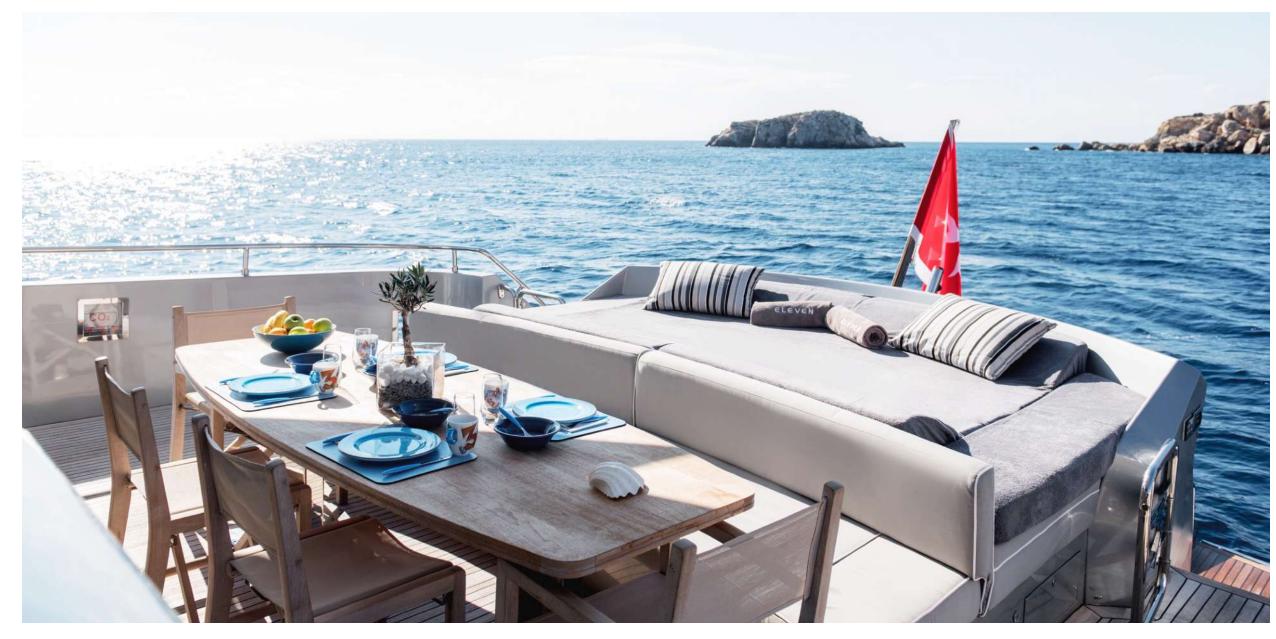

# ELEVEN

C H A R T E R Y A C H T

ELEVEN I MASTER CABIN

MASTER CABIN ENSUITES

AFT & BOW DECK

## KEY FEATURES

- Excellent cruising performance
- Elegant lines and fresh interior
- Large sunbathing areas
- Geometrical windows and unparalleled views
- 4 Cabins, 9 Guests