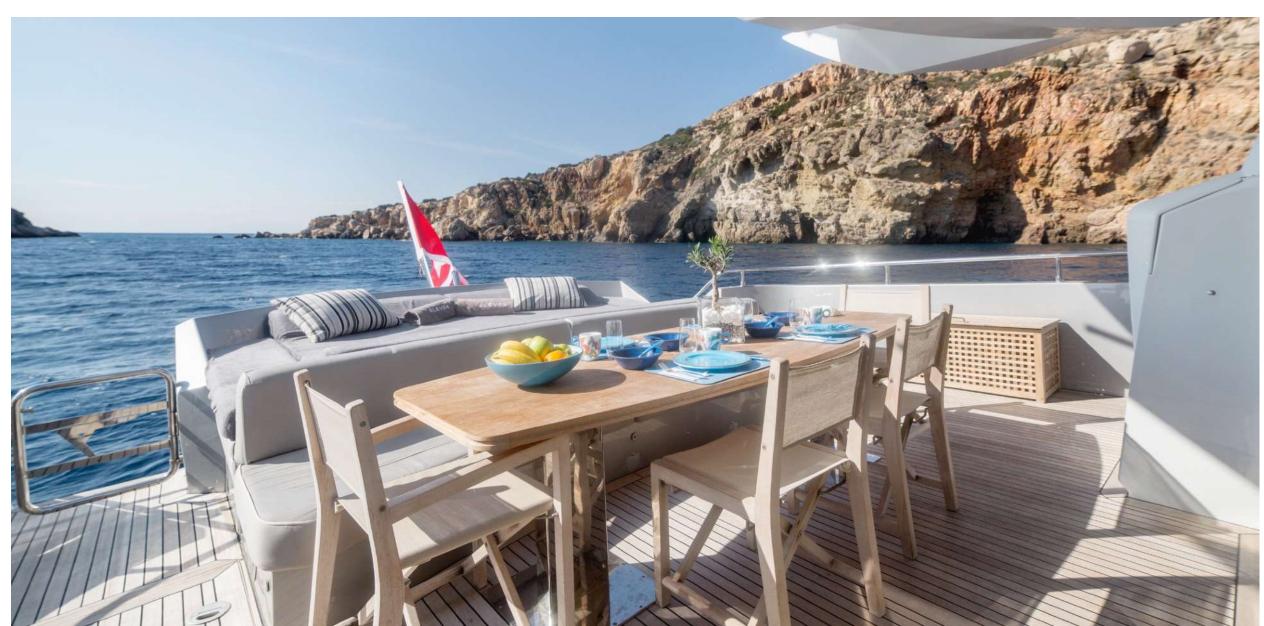

# ELEVEN

C H A R T E R Y A C H T

ELEVEN I MASTER CABIN

MASTER CABIN ENSUITES

AFT & BOW DECK

## KEY FEATURES

- Excellent cruising performance
- Elegant lines and fresh interior
- Large sunbathing areas
- Geometrical windows and unparalleled views
- 4 Cabins, 9 Guests