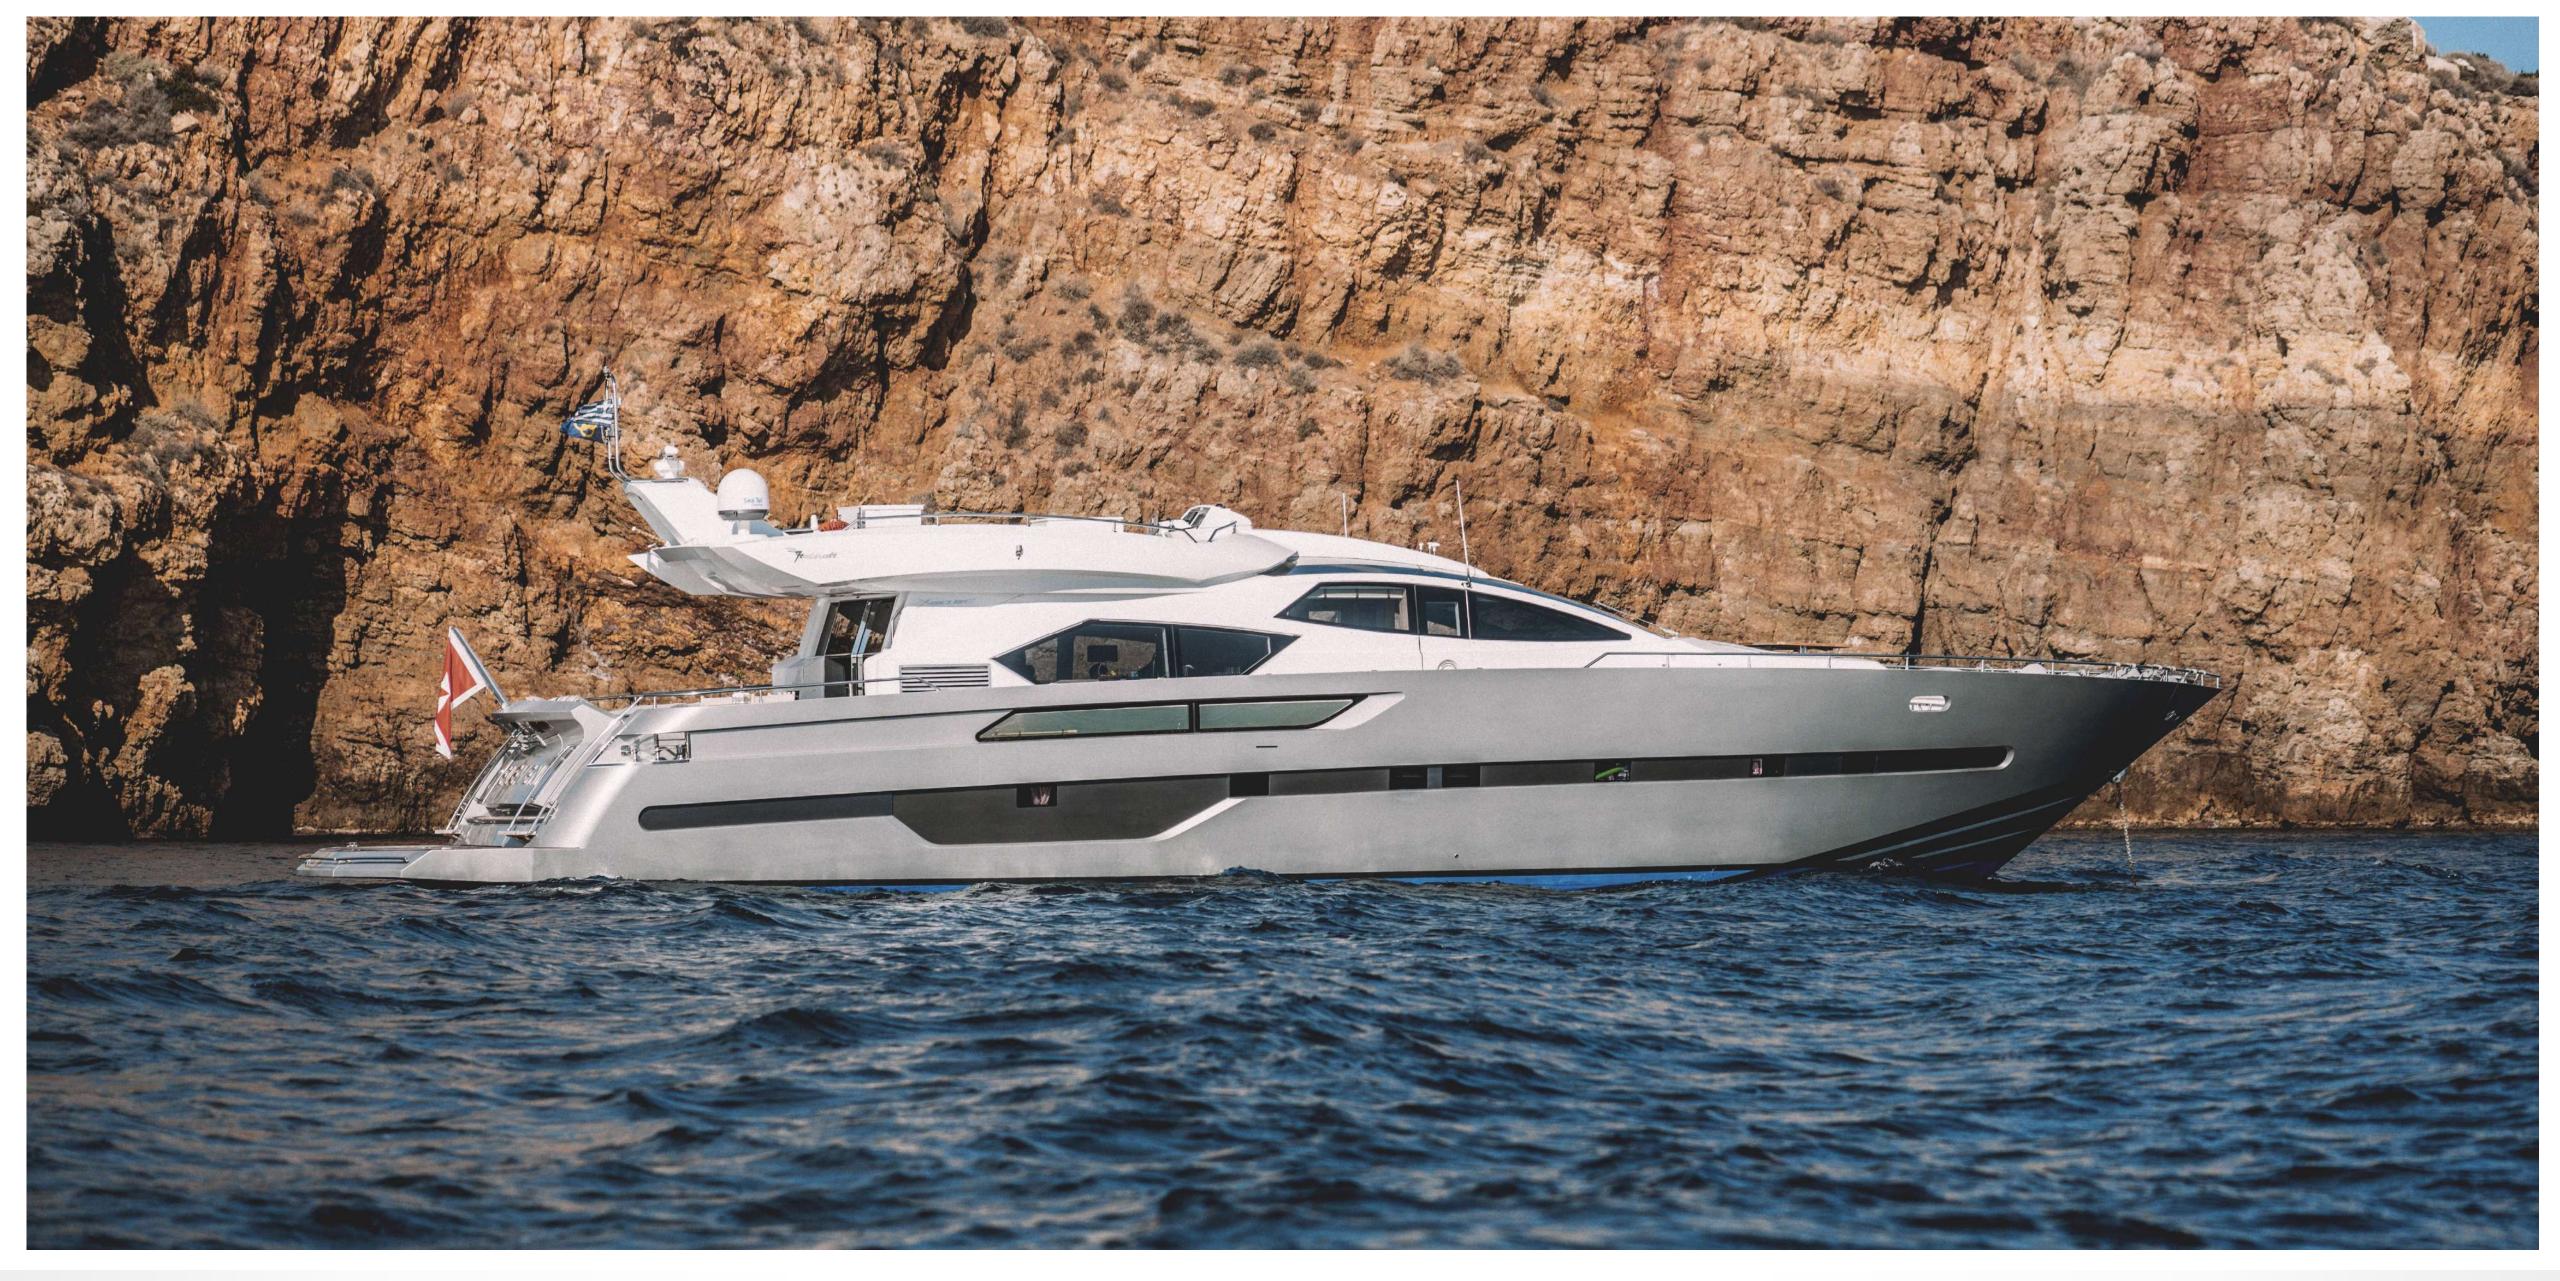

## KEY FEATURES

- Excellent cruising performance
- Elegant lines and fresh interior
- Large sunbathing areas
- Geometrical windows and unparalleled views
- 4 Cabins, 9 Guests

## SPECIFICATIONS

**Accommodates** 9Guests in 4 Staterooms

Arrangements 1 Queen, 1 Double, 4 Single, 1 Pullman

**Length** 90' 7" (27.60m)

**Beam** 21' 4" (6.49m)

**Draft** 3' 7" (1.10m)

Year / Refit 2009 / 2013

Builder Italcraft

**Engines** MTU V16 2000 M93, 2 x 2400 Hp.

Cruising Speed 31 knots

Max Speed 38 knots

Fuel Consumption 800 Litres/Hr