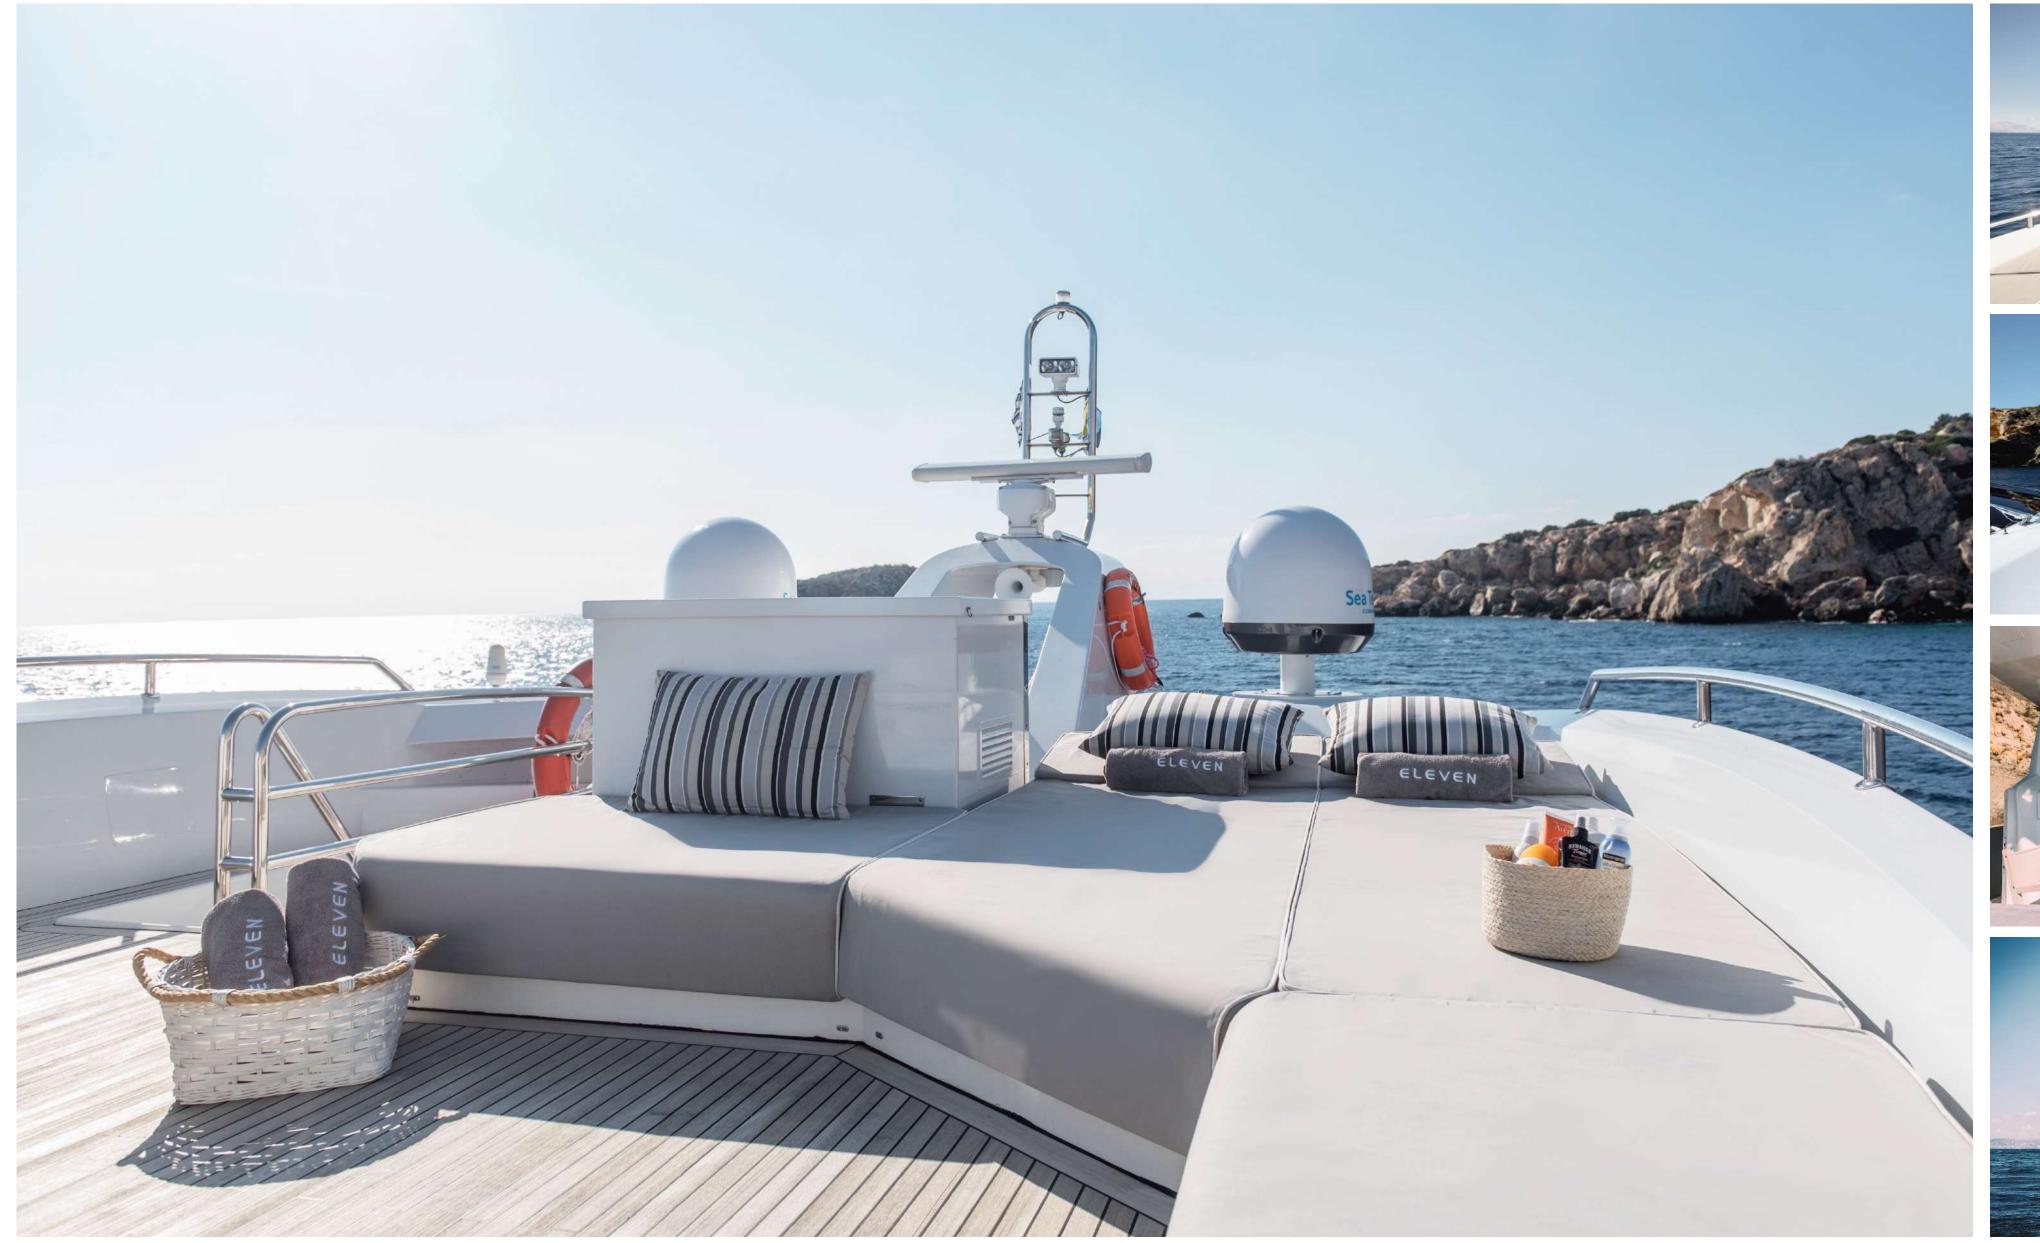

# ELEVEN

C H A R T E R Y A C H T

ELEVEN I MASTER CABIN

MASTER CABIN ENSUITES

AFT & BOW DECK

## KEY FEATURES

- Excellent cruising performance
- Elegant lines and fresh interior
- Large sunbathing areas
- Geometrical windows and unparalleled views
- 4 Cabins, 9 Guests