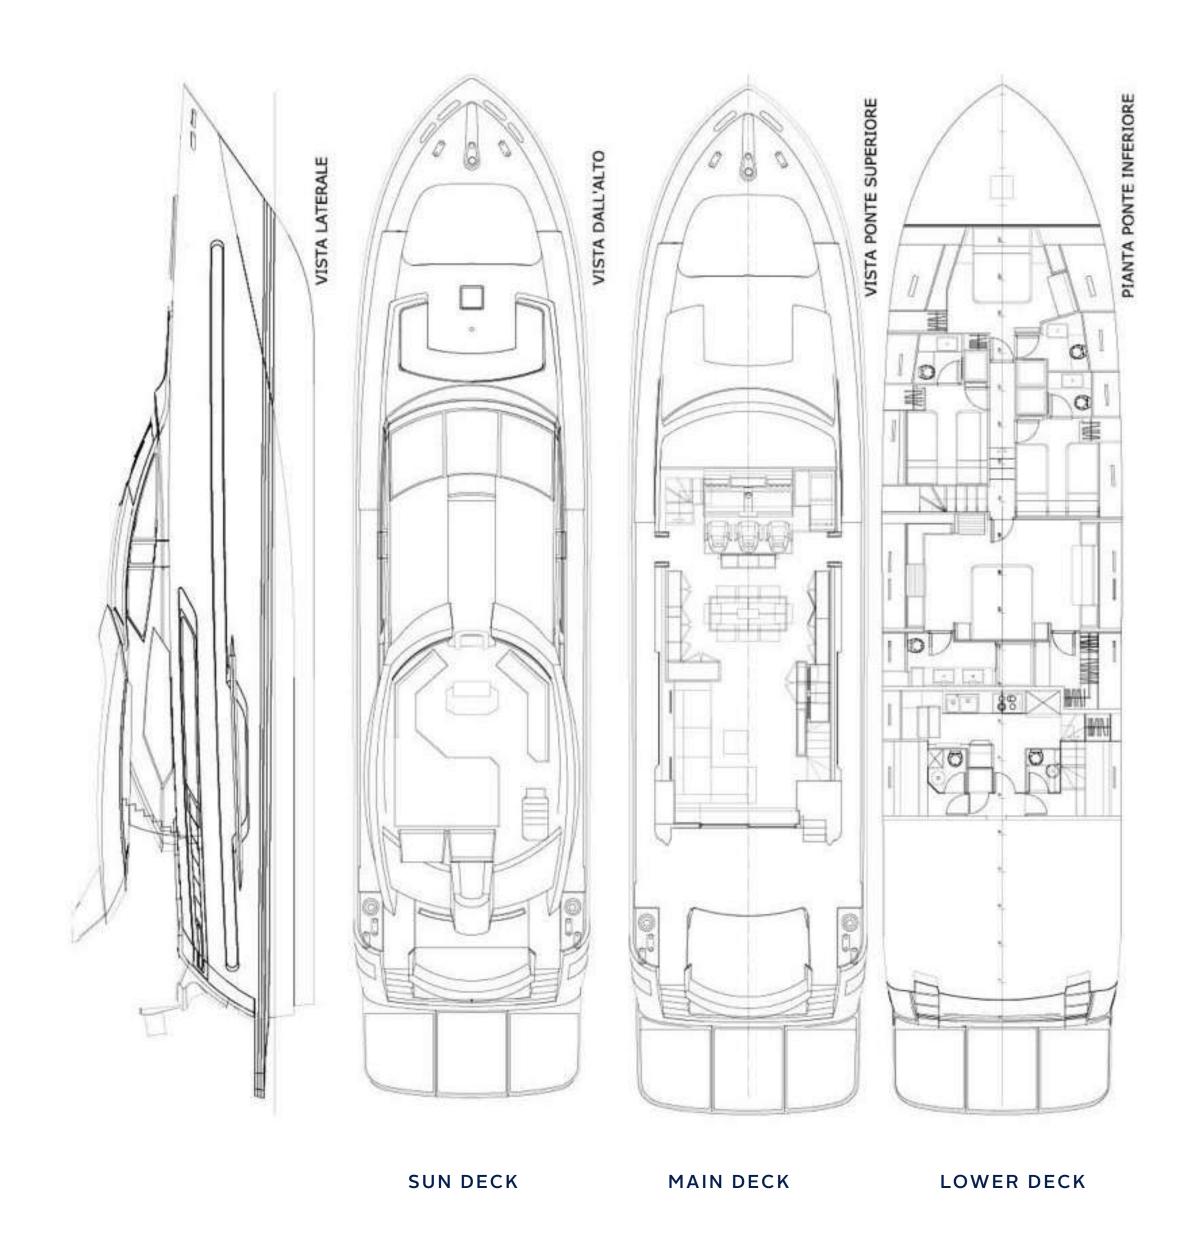

## GENERAL ARRANGEMENT

## SPECIFICATIONS

**Accommodates** 9Guests in 4 Staterooms

Arrangements 1 Queen, 1 Double, 4 Single, 1 Pullman

**Length** 90' 7" (27.60m)

**Beam** 21' 4" (6.49m)

**Draft** 3' 7" (1.10m)

Year / Refit 2009 / 2013

Builder Italcraft

**Engines** MTU V16 2000 M93, 2 x 2400 Hp.

Cruising Speed 31 knots

Max Speed 38 knots

Fuel Consumption 800 Litres/Hr