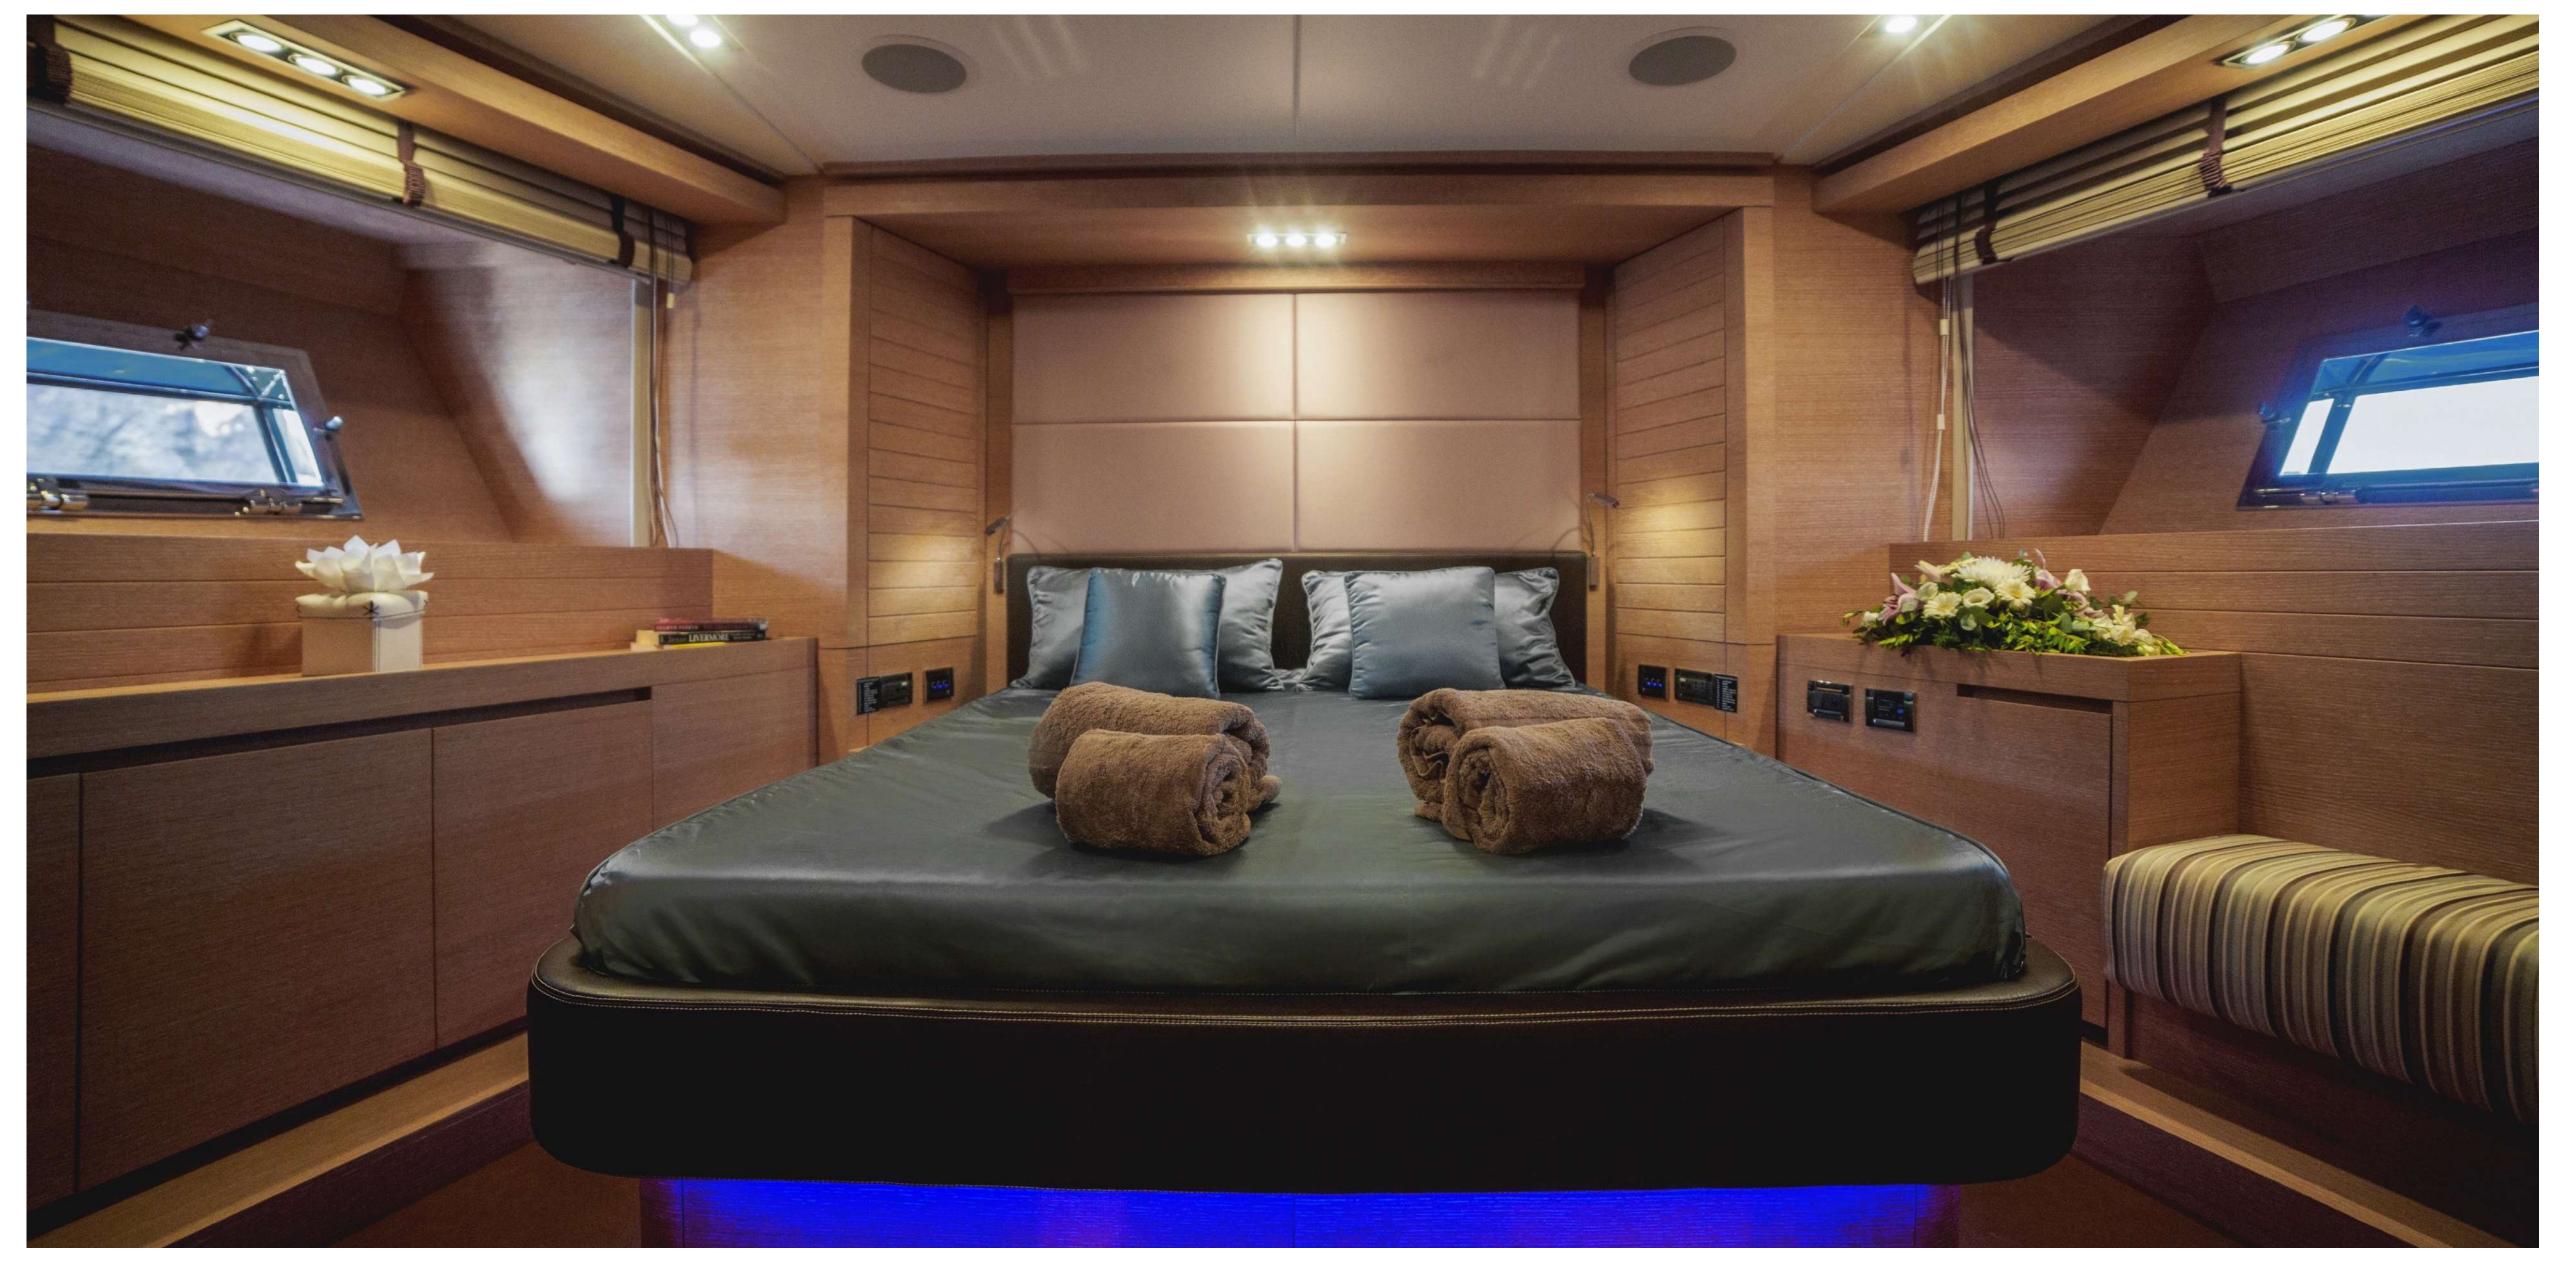

# ELEVEN

C H A R T E R Y A C H T

ELEVEN I MASTER CABIN

MASTER CABIN ENSUITES

AFT & BOW DECK

## SPECIFICATIONS

**Accommodates** 9Guests in 4 Staterooms

Arrangements 1 Queen, 1 Double, 4 Single, 1 Pullman

**Length** 90' 7" (27.60m)

**Beam** 21' 4" (6.49m)

**Draft** 3' 7" (1.10m)

Year / Refit 2009 / 2013