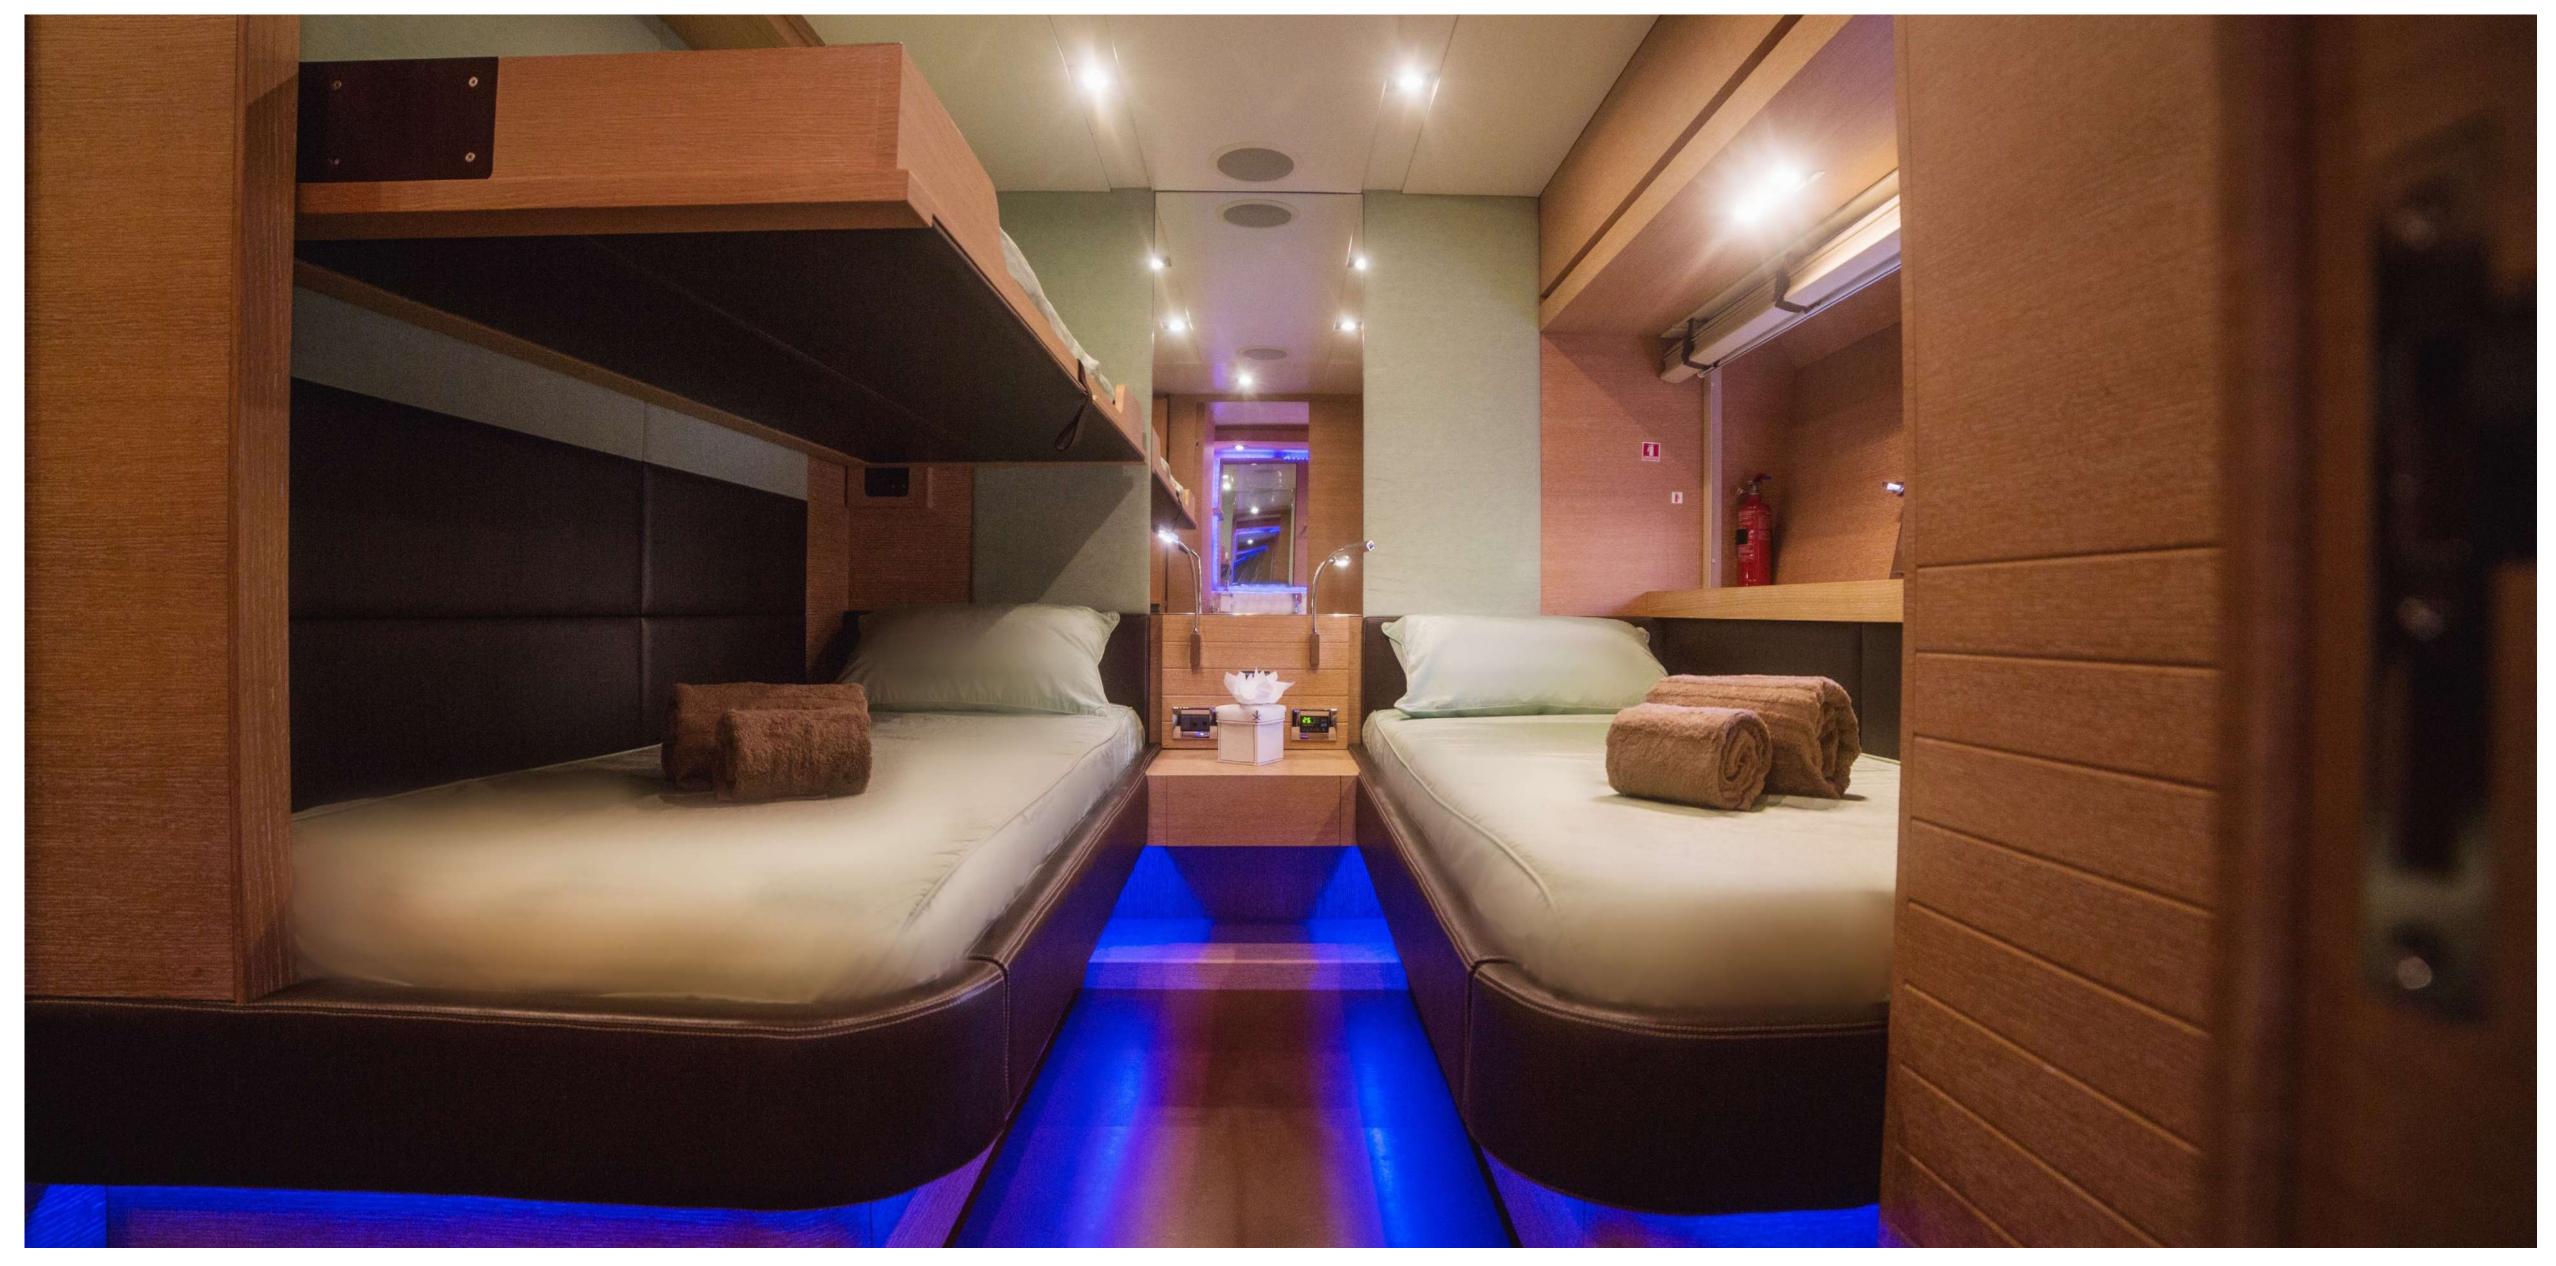

## SPECIFICATIONS

**Accommodates** 9Guests in 4 Staterooms

Arrangements 1 Queen, 1 Double, 4 Single, 1 Pullman

**Length** 90' 7" (27.60m)

**Beam** 21' 4" (6.49m)

**Draft** 3' 7" (1.10m)

Year / Refit 2009 / 2013