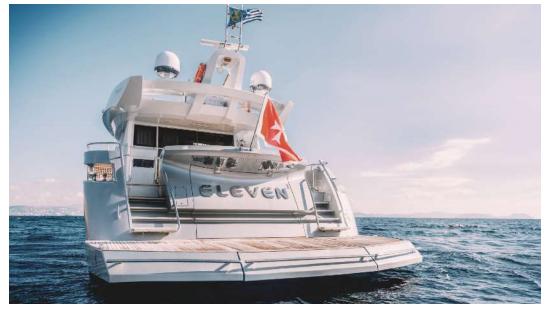

# ELEVEN

C H A R T E R Y A C H T

ELEVEN I MASTER CABIN

MASTER CABIN ENSUITES

AFT & BOW DECK

## KEY FEATURES

- Excellent cruising performance
- Elegant lines and fresh interior
- Large sunbathing areas
- Geometrical windows and unparalleled views
- 4 Cabins, 9 Guests

## SPECIFICATIONS

**Accommodates** 9Guests in 4 Staterooms

Arrangements 1 Queen, 1 Double, 4 Single, 1 Pullman

**Length** 90' 7" (27.60m)

**Beam** 21' 4" (6.49m)

**Draft** 3' 7" (1.10m)

Year / Refit 2009 / 2013