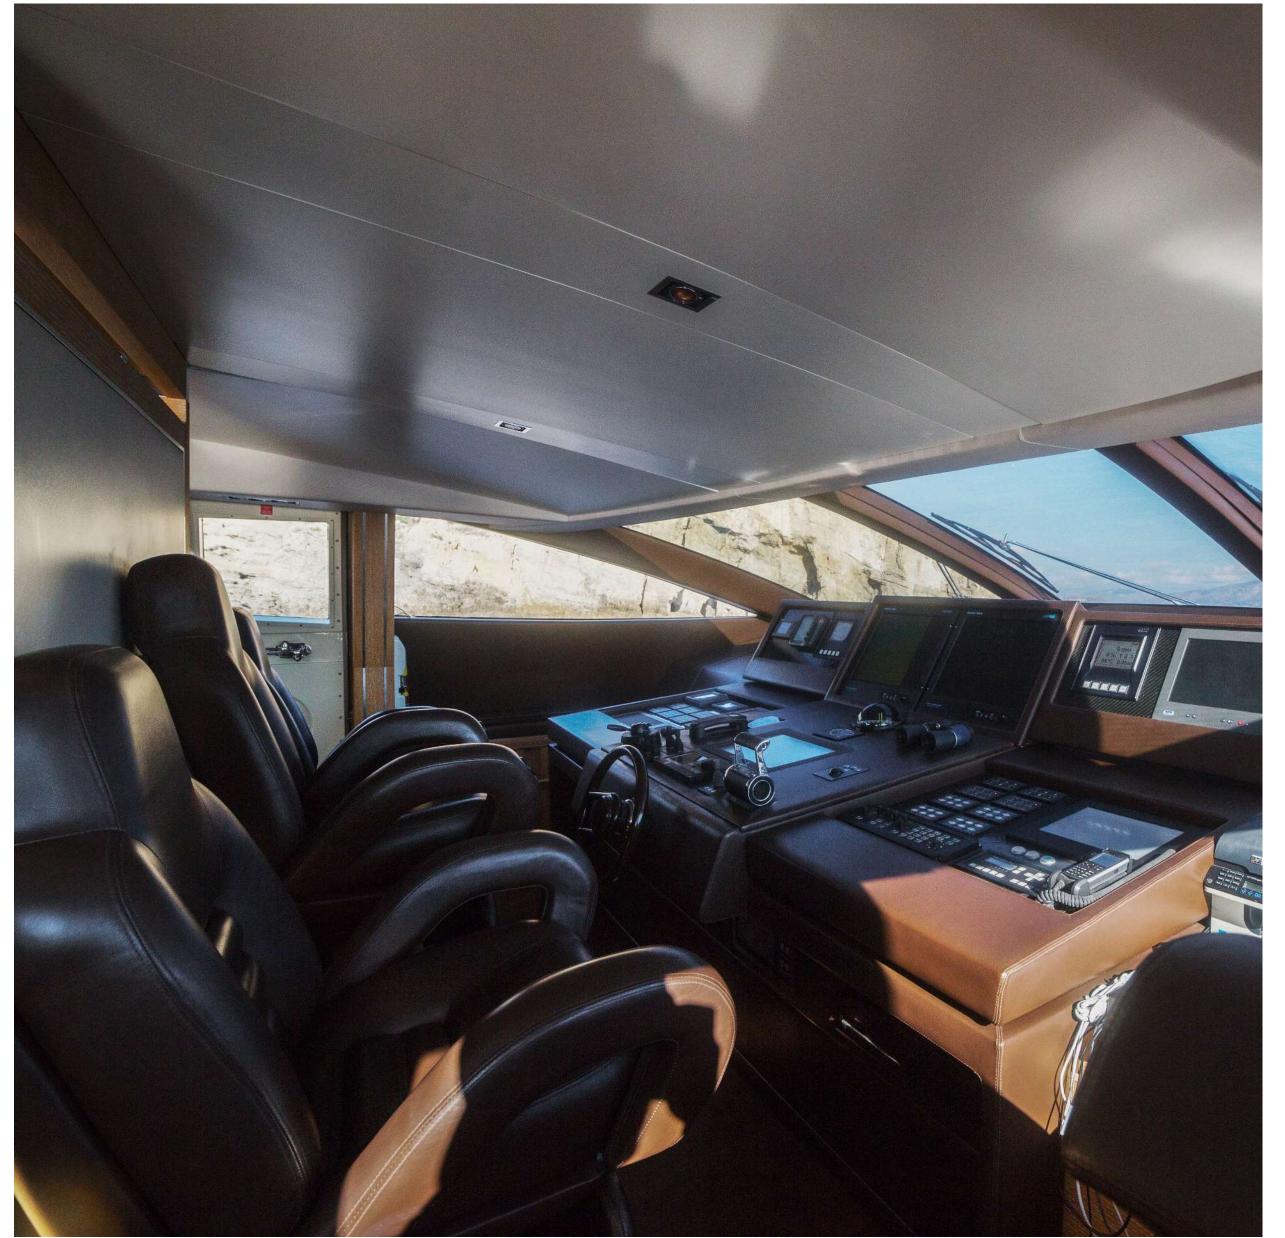

Builder Italcraft

**Engines** MTU V16 2000 M93, 2 x 2400 Hp.

Cruising Speed 31 knots

Max Speed 38 knots

Fuel Consumption 800 Litres/Hr