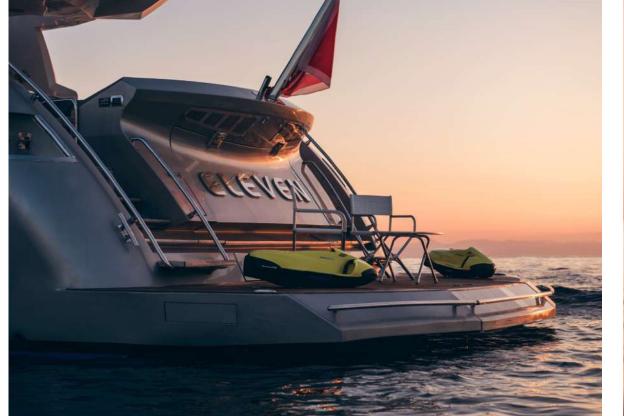

## TENDERS & WATER TOYS

- Williams Jet 3.85m
- → 2 x Seabob F5 (2016)
- ▶ 1 x Kayak
- 1 x Sipaboard