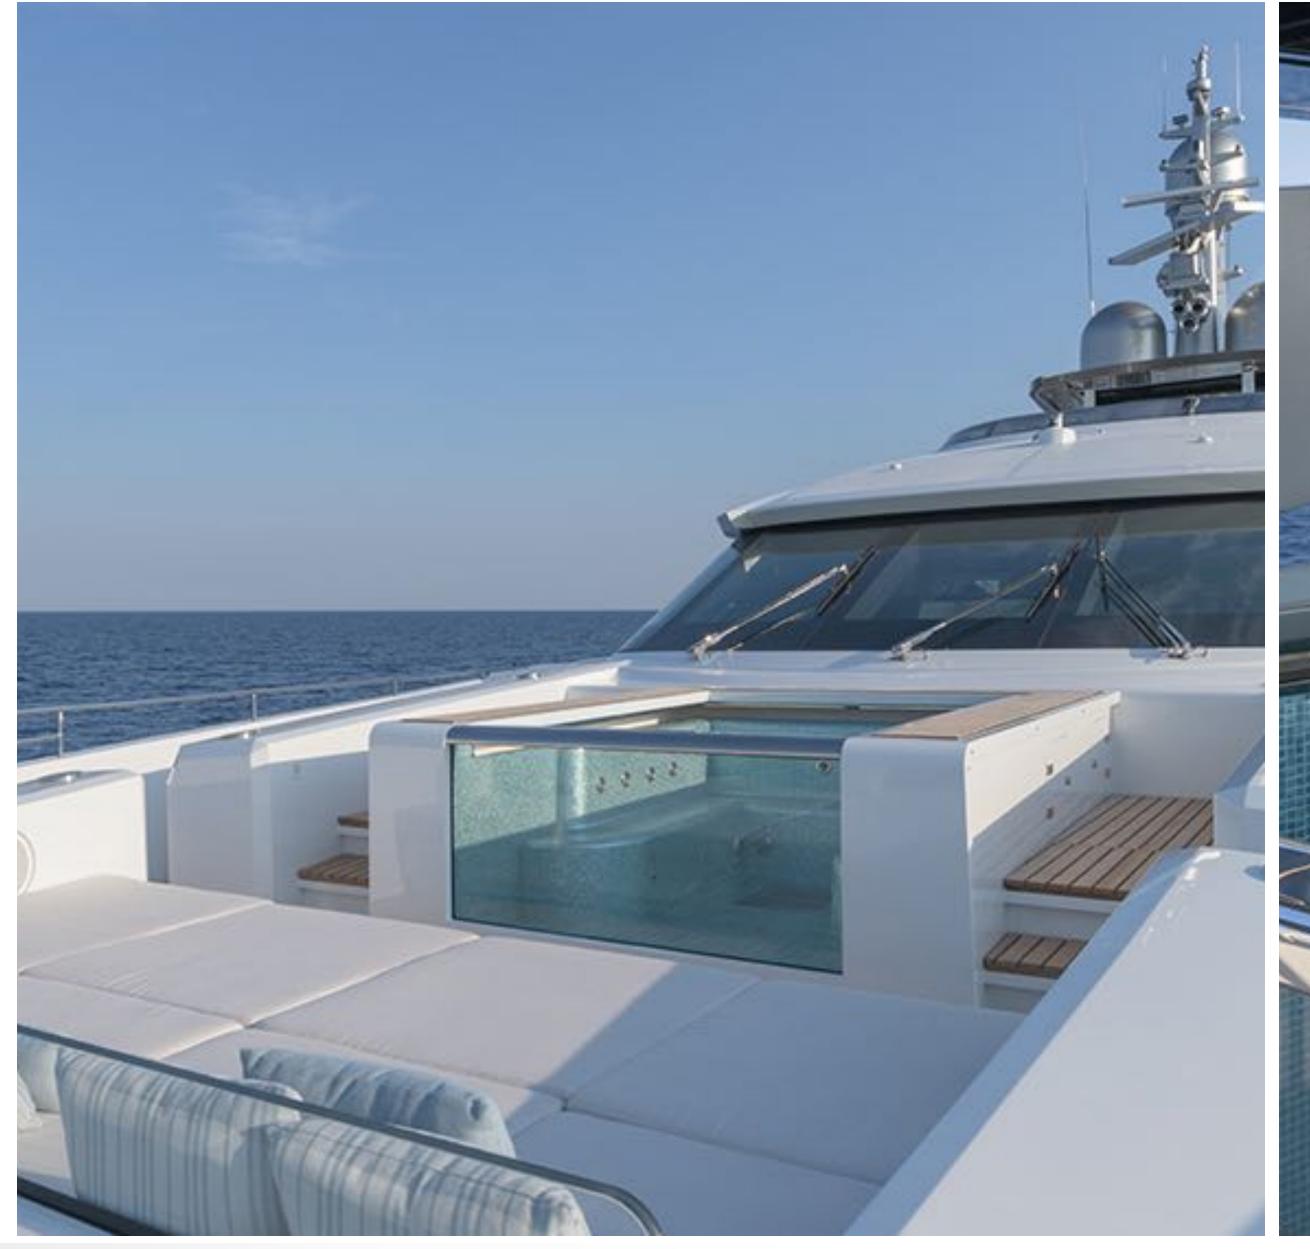

#### KEY FEATURES

- ► New Build 2020
- Beach club with steam room and plunge bath
- ► Elevator to all interior decks
- Zero speed stabilizers
- Full beam master stateroom on the main deck with private balcony
- WiFi / Vsat
- 2 jacuzzis including resistance swimming pool
- 2 balconies in the main salon/dining