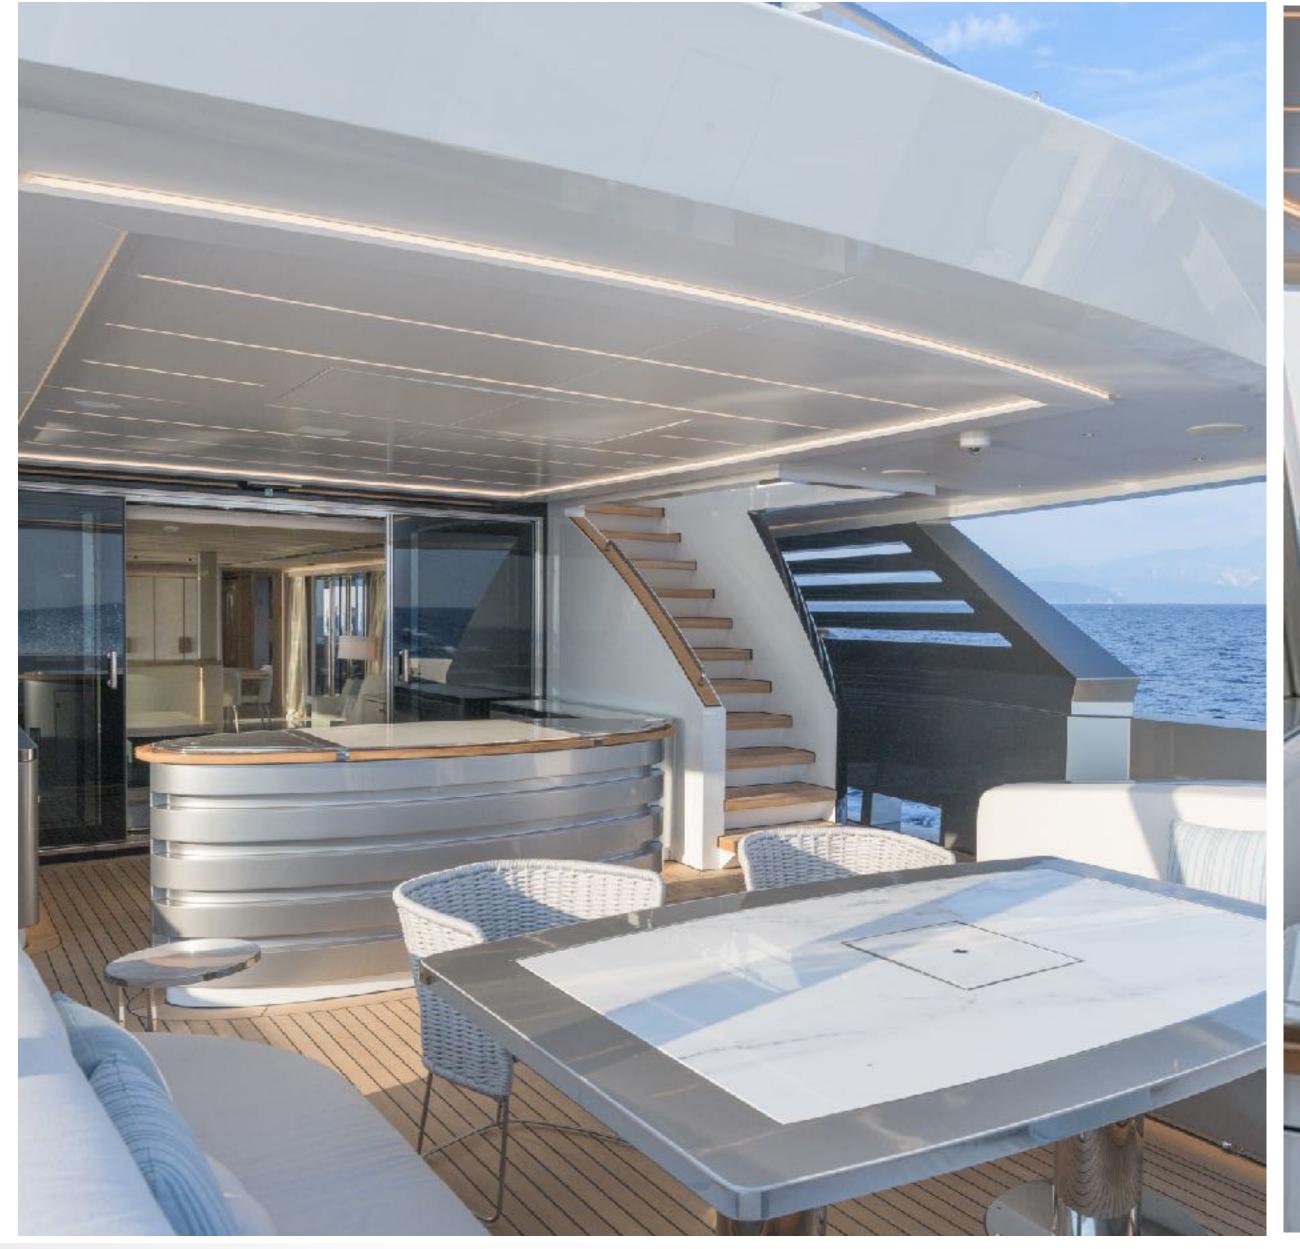

# 

160'(48.8m) I ROSSINAVI I 2020

EIV

BOW AND STERN

EIV

EIV DINING AREA

EIV MASTER STATEROOM

EIV MAIN DECK AFT

EIV SUN DECK