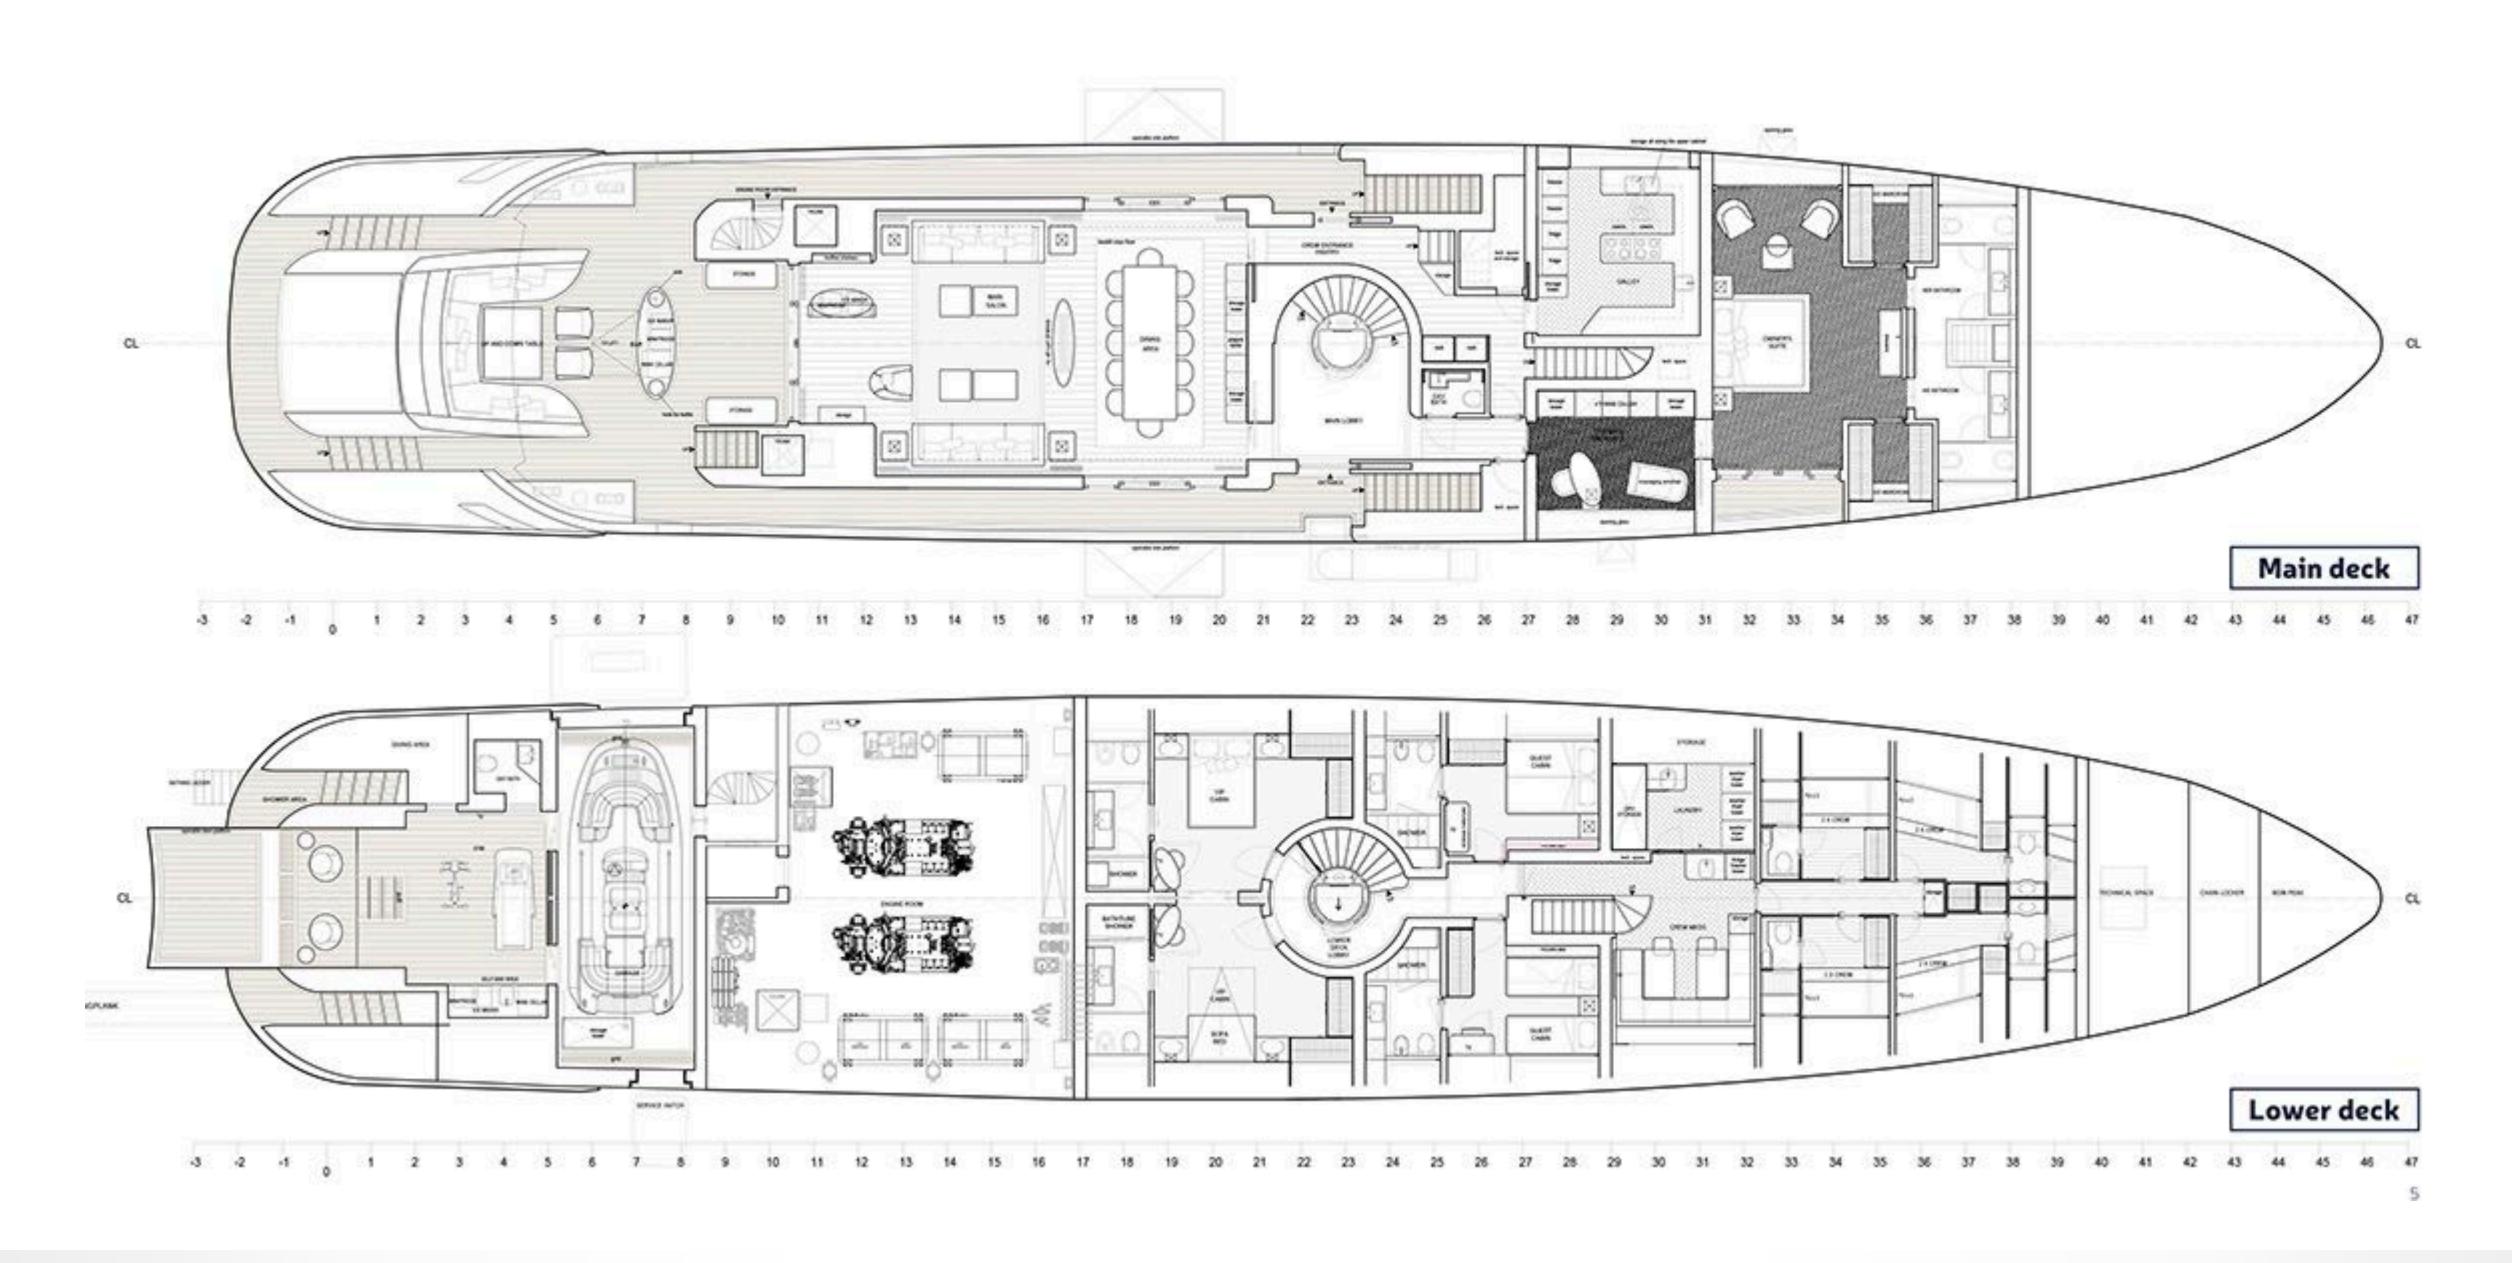

#### KEY FEATURES

- ► New Build 2020
- Beach club with steam room and plunge bath
- ► Elevator to all interior decks
- Zero speed stabilizers
- Full beam master stateroom on the main deck with private balcony
- WiFi / Vsat
- 2 jacuzzis including resistance swimming pool
- 2 balconies in the main salon/dining

### SPECIFICATIONS

10 Guests in 5 Staterooms Accommodates

160'1" (48.8m) Length

19' 5" (5.92m) Beam

5' 6" (2.16m) Draft

2020 Year

Rossinavi Builder

Admiral Centro Stile Interior Designer