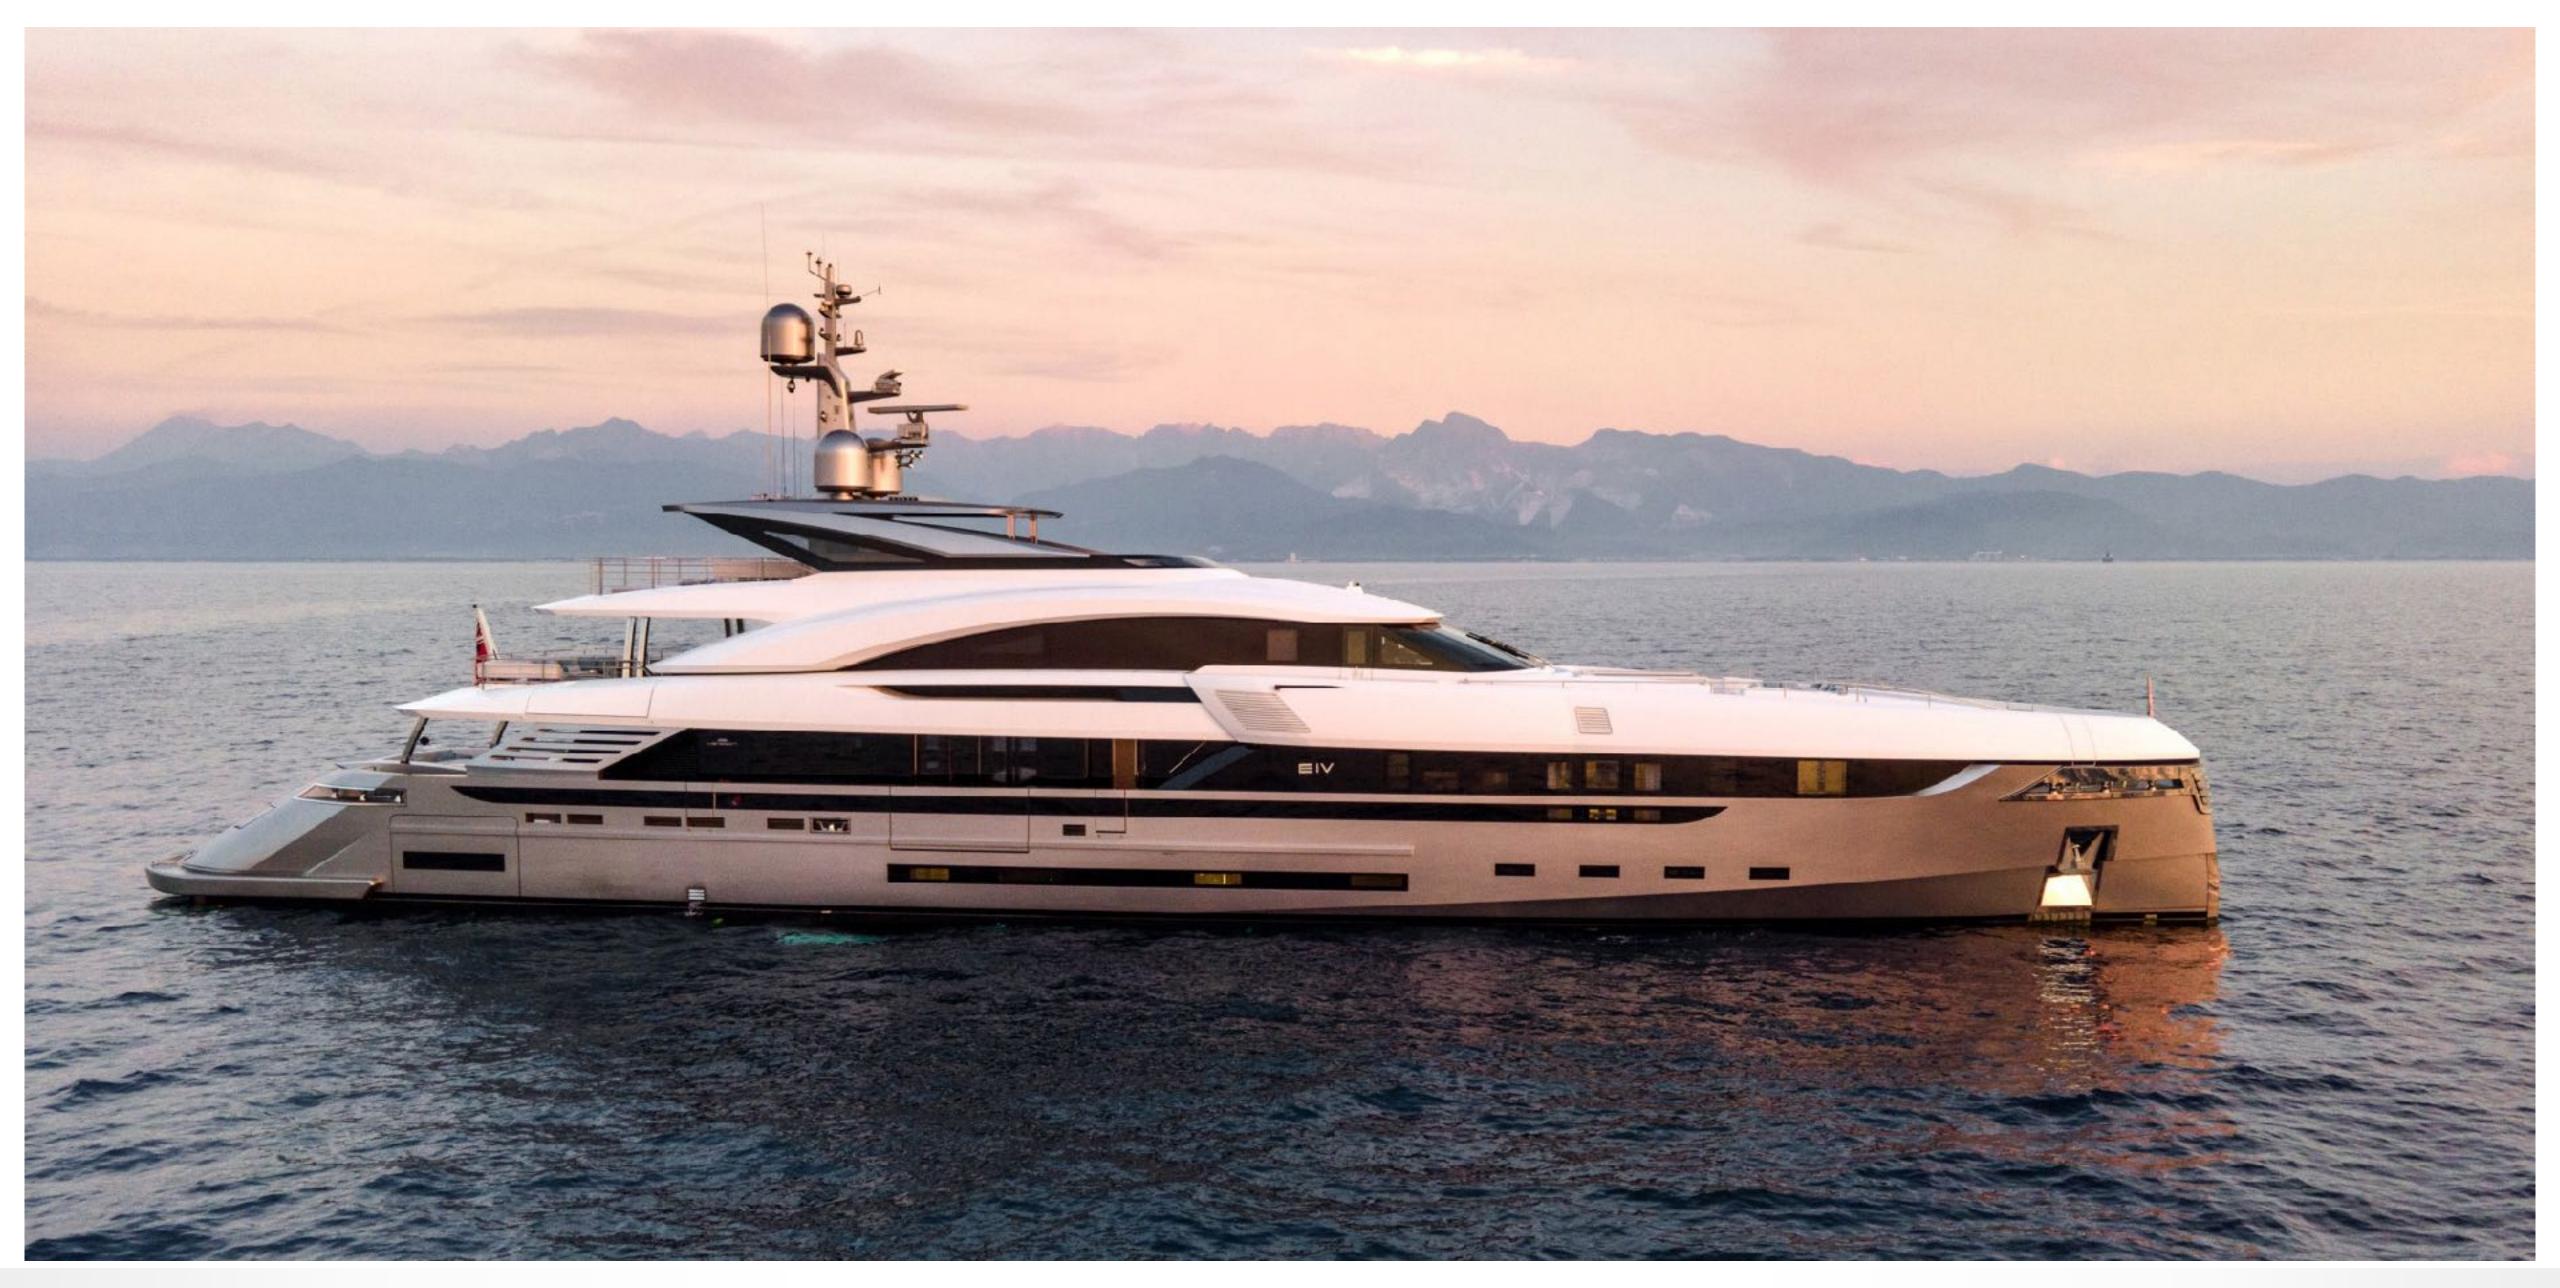

# 

160'(48.8m) I ROSSINAVI I 2020

EIV

BOW AND STERN

EIV

EIV DINING AREA

EIV MASTER STATEROOM

EIV MAIN DECK AFT

### SPECIFICATIONS

10 Guests in 5 Staterooms Accommodates

160'1" (48.8m) Length

19' 5" (5.92m) Beam

5' 6" (2.16m) Draft

2020 Year

Rossinavi Builder

Admiral Centro Stile Interior Designer