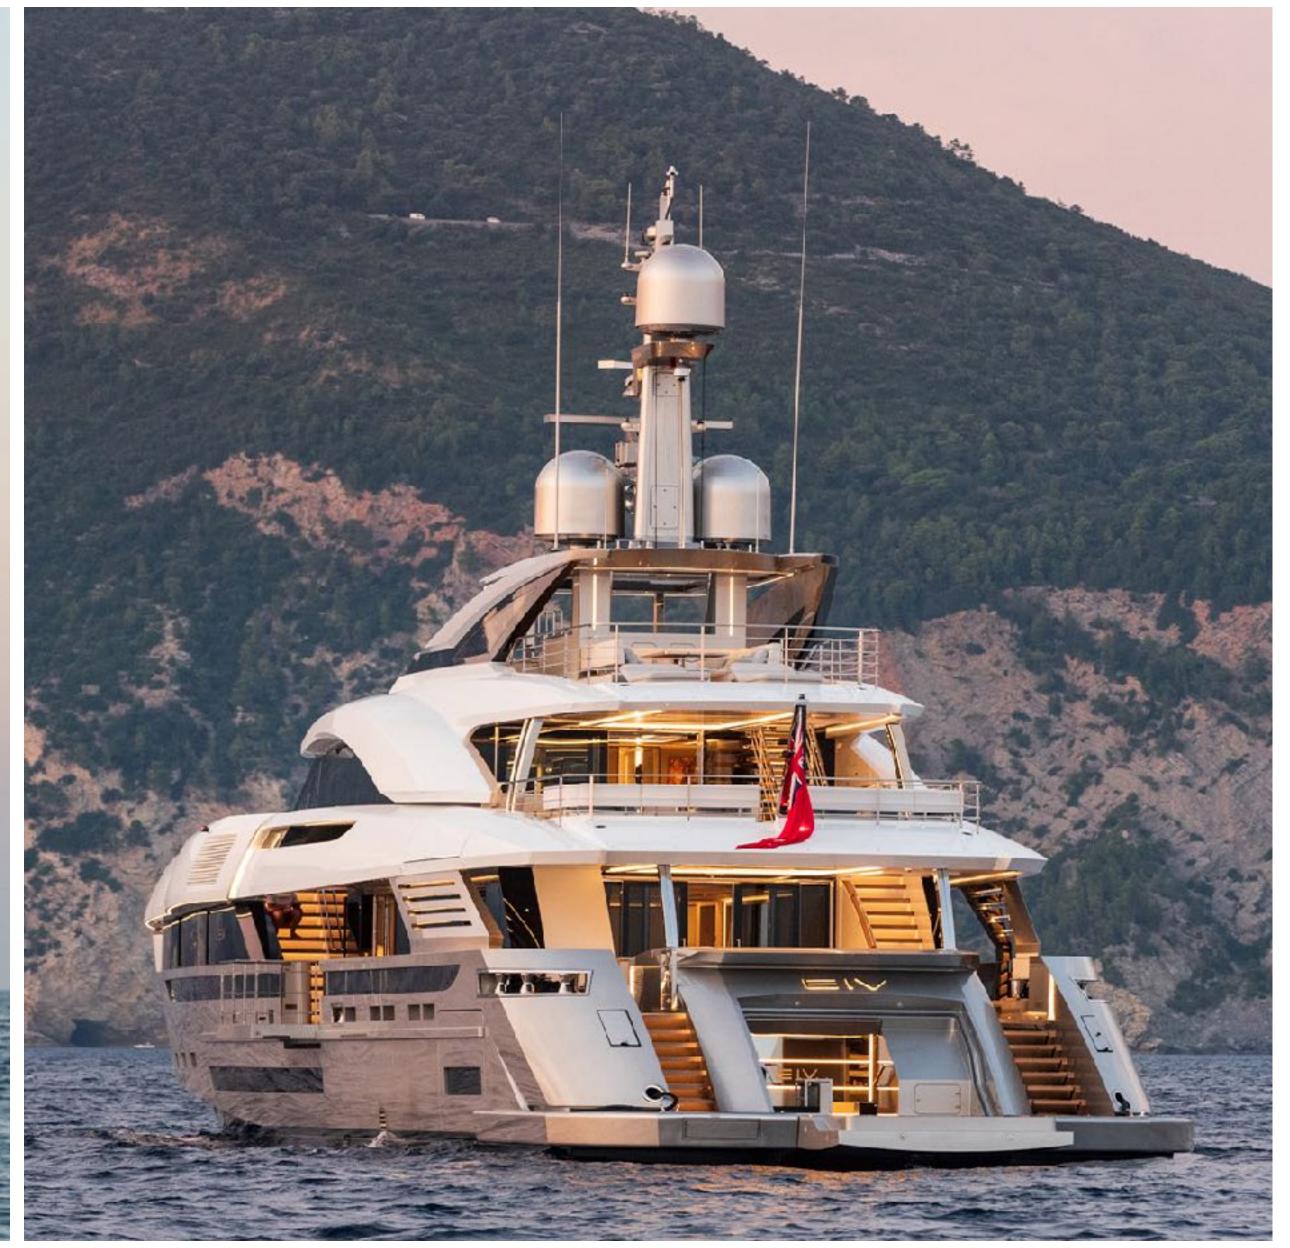

# 

160'(48.8m) I ROSSINAVI I 2020

EIV

BOW AND STERN

EIV

EIV DINING AREA

EIV MASTER STATEROOM

EIV MAIN DECK AFT