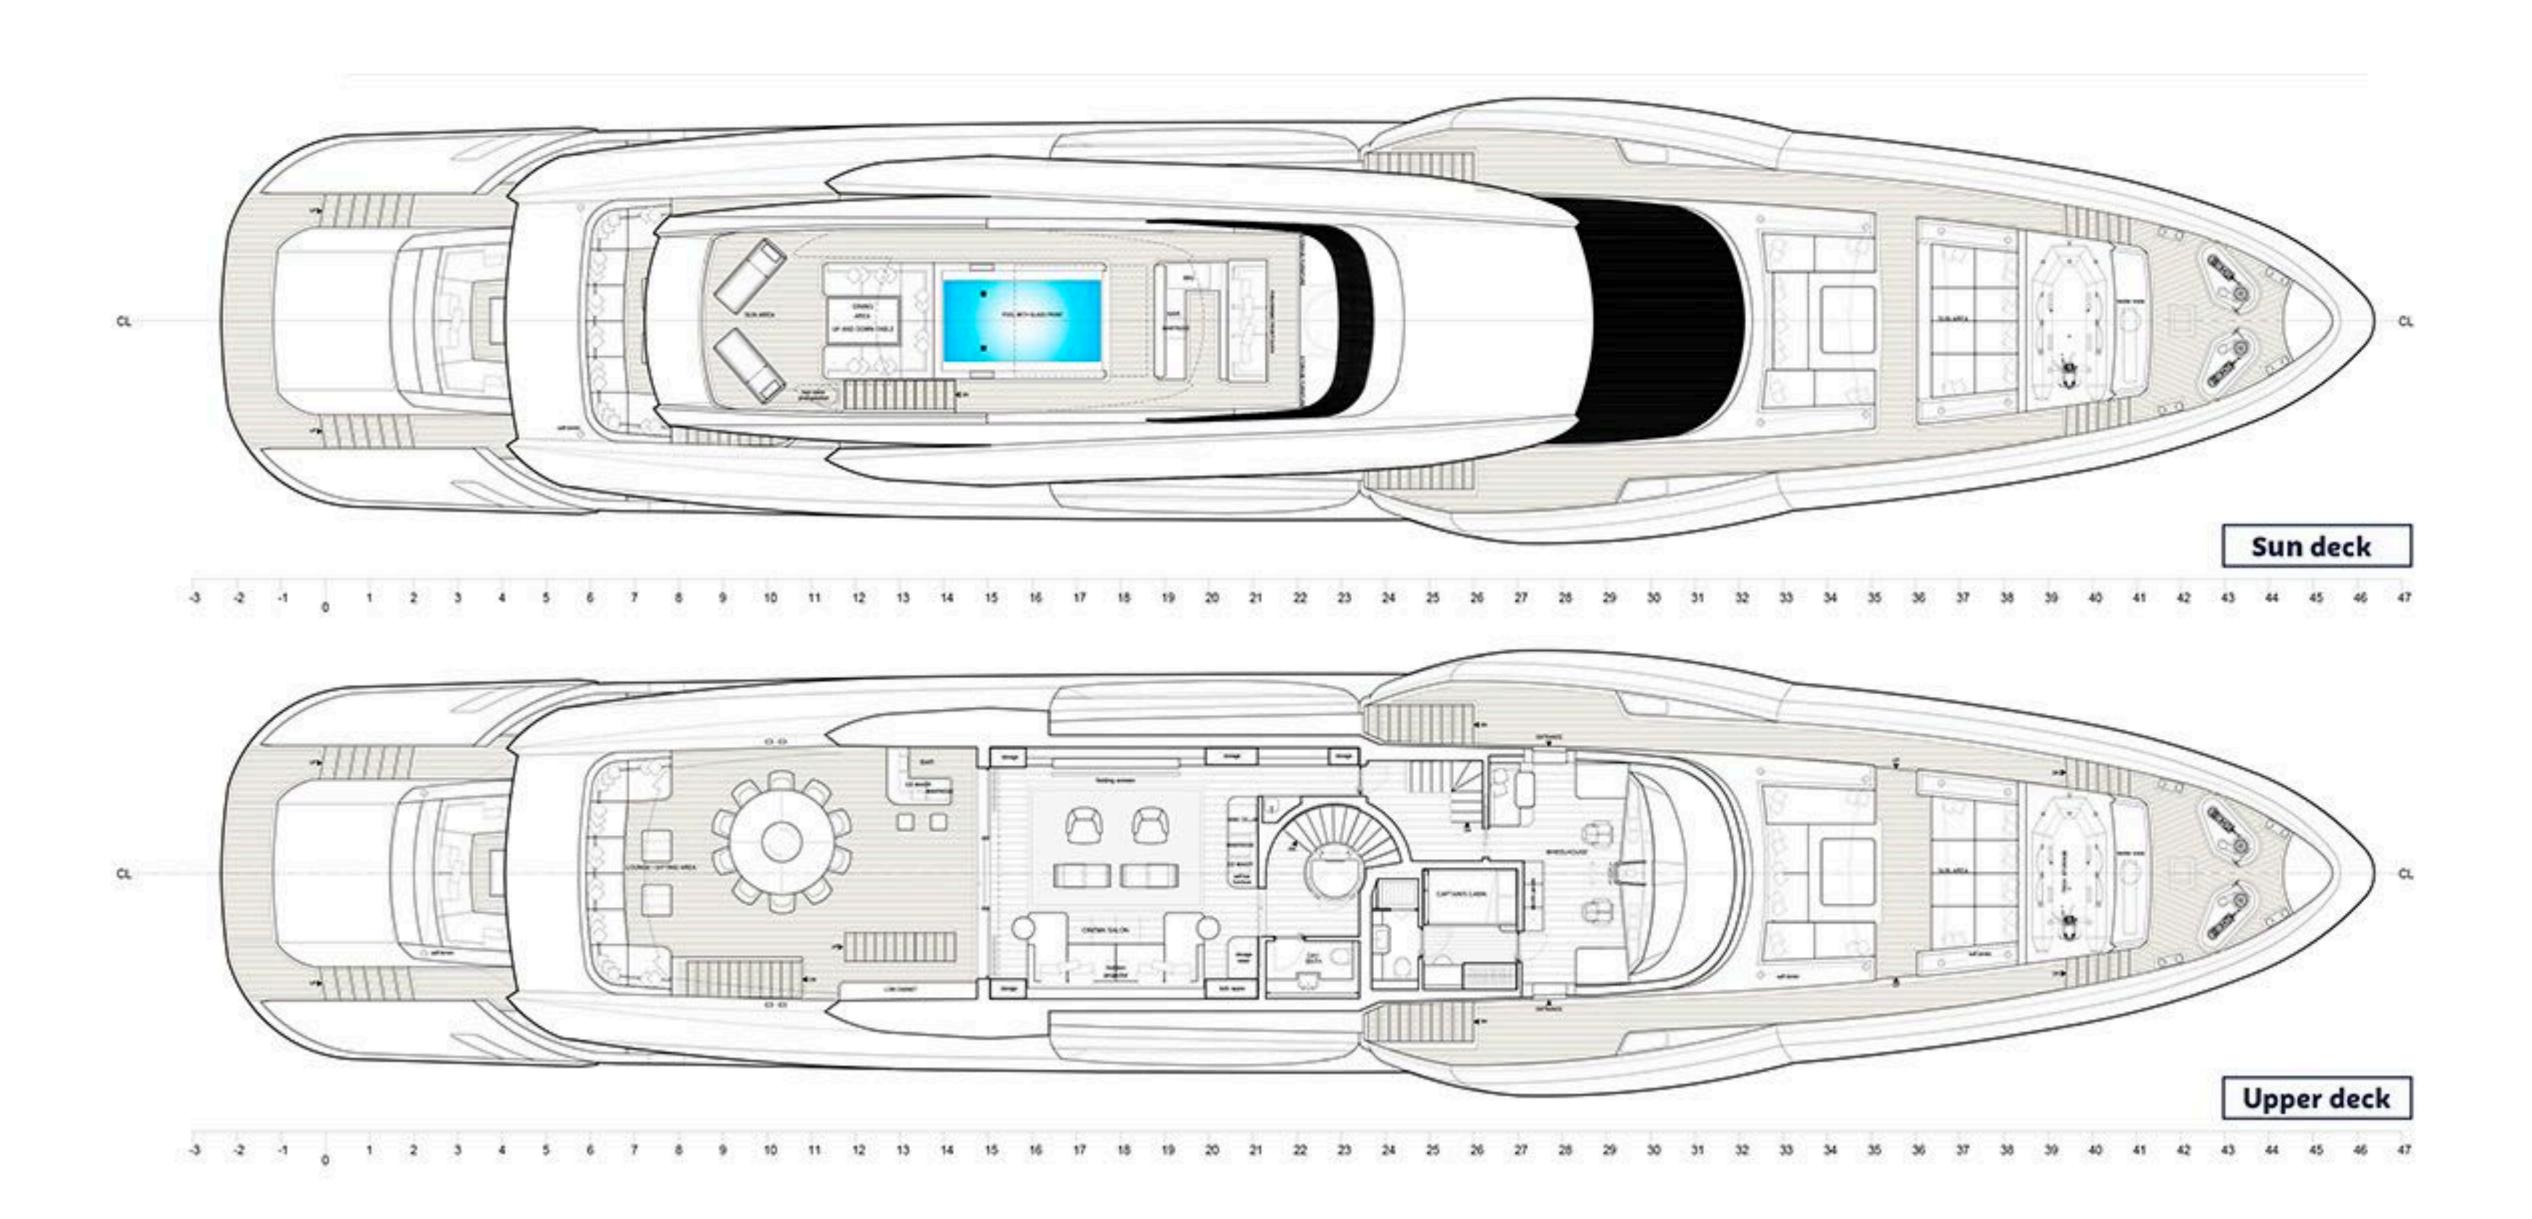

# 

160'(48.8m) I ROSSINAVI I 2020

EIV

BOW AND STERN

EIV

EIV DINING AREA

EIV MASTER STATEROOM

EIV MAIN DECK AFT

EIV SUN DECK

#### KEY FEATURES

- ► New Build 2020
- Beach club with steam room and plunge bath
- ► Elevator to all interior decks
- Zero speed stabilizers
- Full beam master stateroom on the main deck with private balcony
- WiFi / Vsat
- 2 jacuzzis including resistance swimming pool
- 2 balconies in the main salon/dining

### SPECIFICATIONS

10 Guests in 5 Staterooms Accommodates

160'1" (48.8m) Length

19' 5" (5.92m) Beam

5' 6" (2.16m) Draft

2020 Year

Rossinavi Builder

Admiral Centro Stile Interior Designer