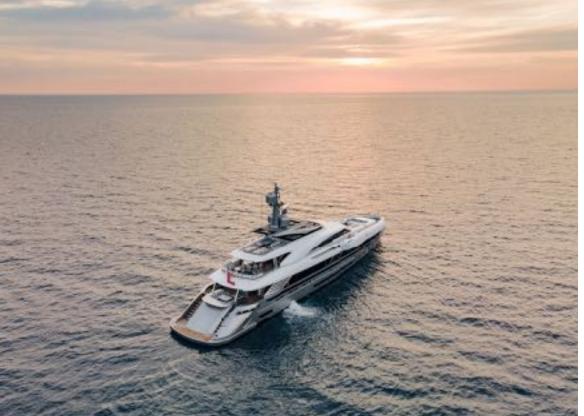

# 

160'(48.8m) I ROSSINAVI I 2020

EIV

BOW AND STERN

EIV

EIV DINING AREA

EIV MASTER STATEROOM

EIV MAIN DECK AFT