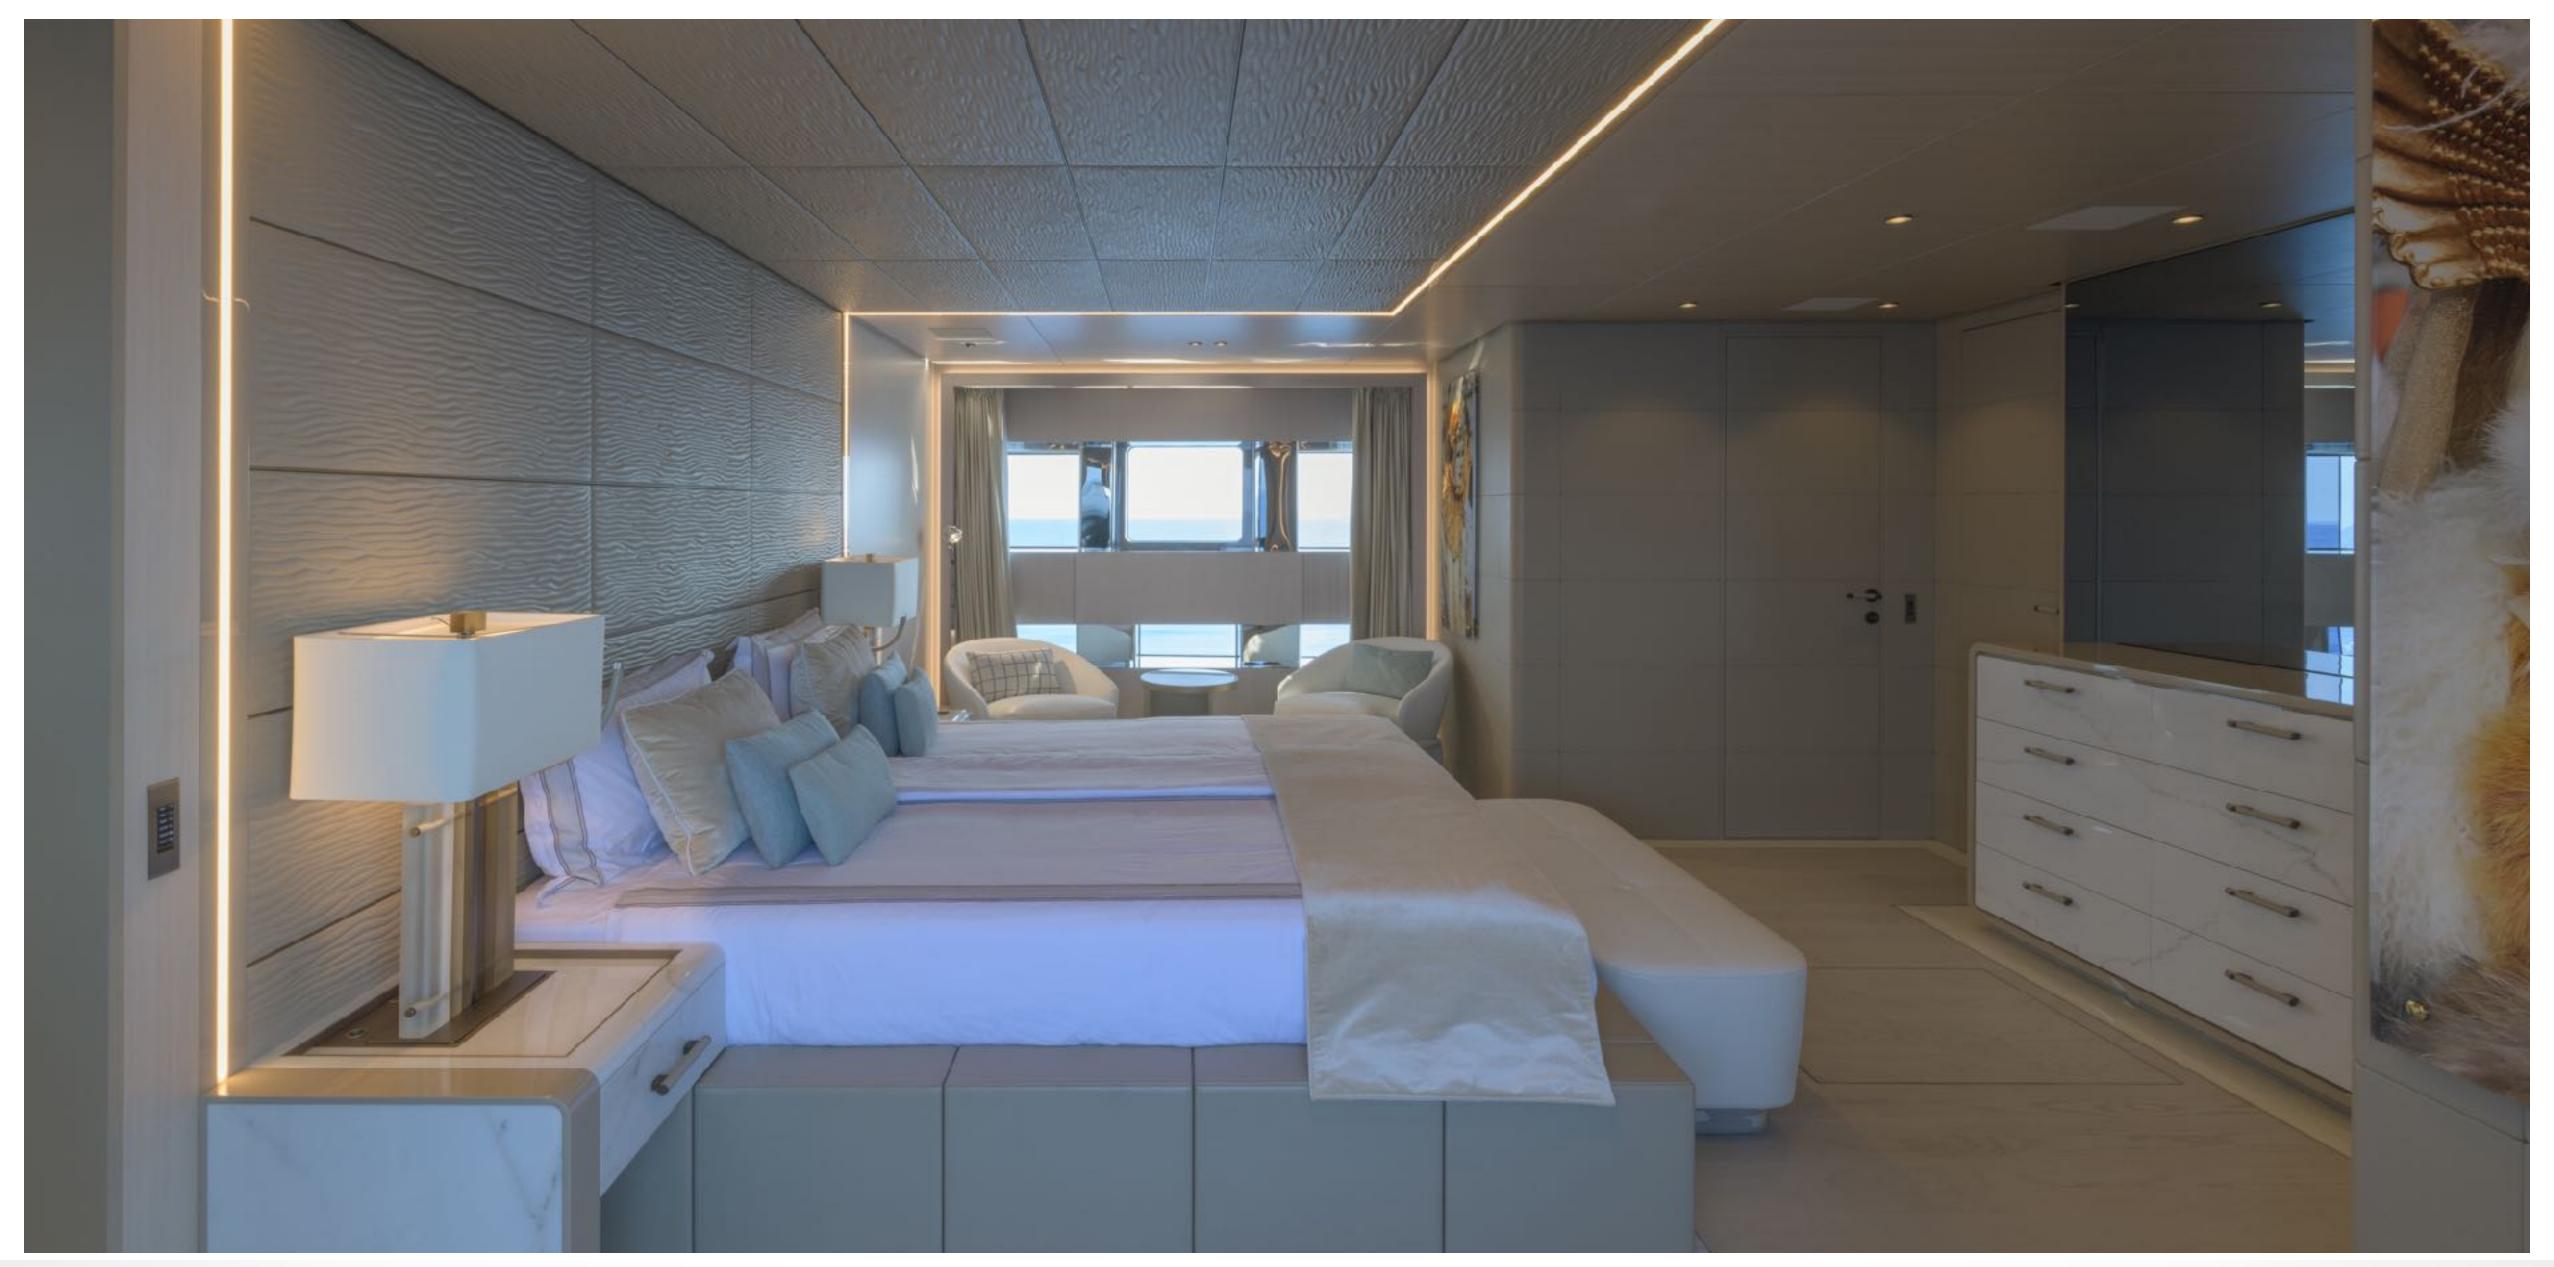

# 

160'(48.8m) I ROSSINAVI I 2020

EIV

BOW AND STERN

EIV

EIV DINING AREA

EIV MASTER STATEROOM

EIV MAIN DECK AFT

#### KEY FEATURES

- ► New Build 2020
- Beach club with steam room and plunge bath
- ► Elevator to all interior decks
- Zero speed stabilizers
- Full beam master stateroom on the main deck with private balcony
- WiFi / Vsat
- 2 jacuzzis including resistance swimming pool
- 2 balconies in the main salon/dining