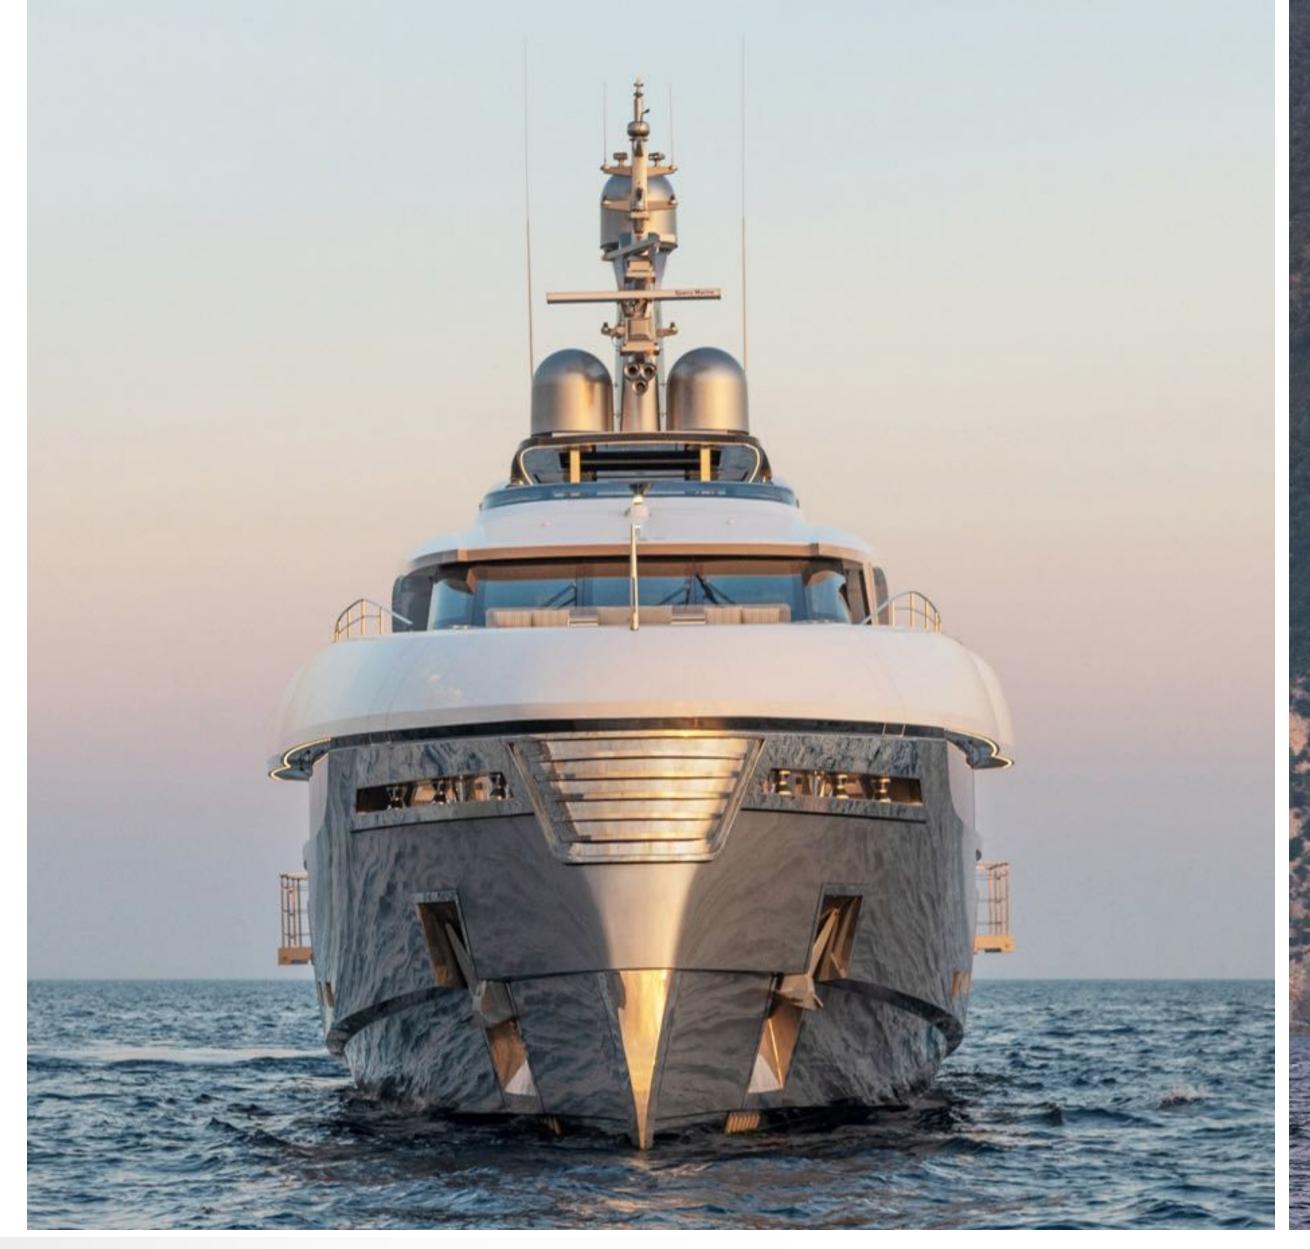

# 

160'(48.8m) I ROSSINAVI I 2020

EIV

BOW AND STERN

EIV

EIV DINING AREA

EIV MASTER STATEROOM

EIV MAIN DECK AFT