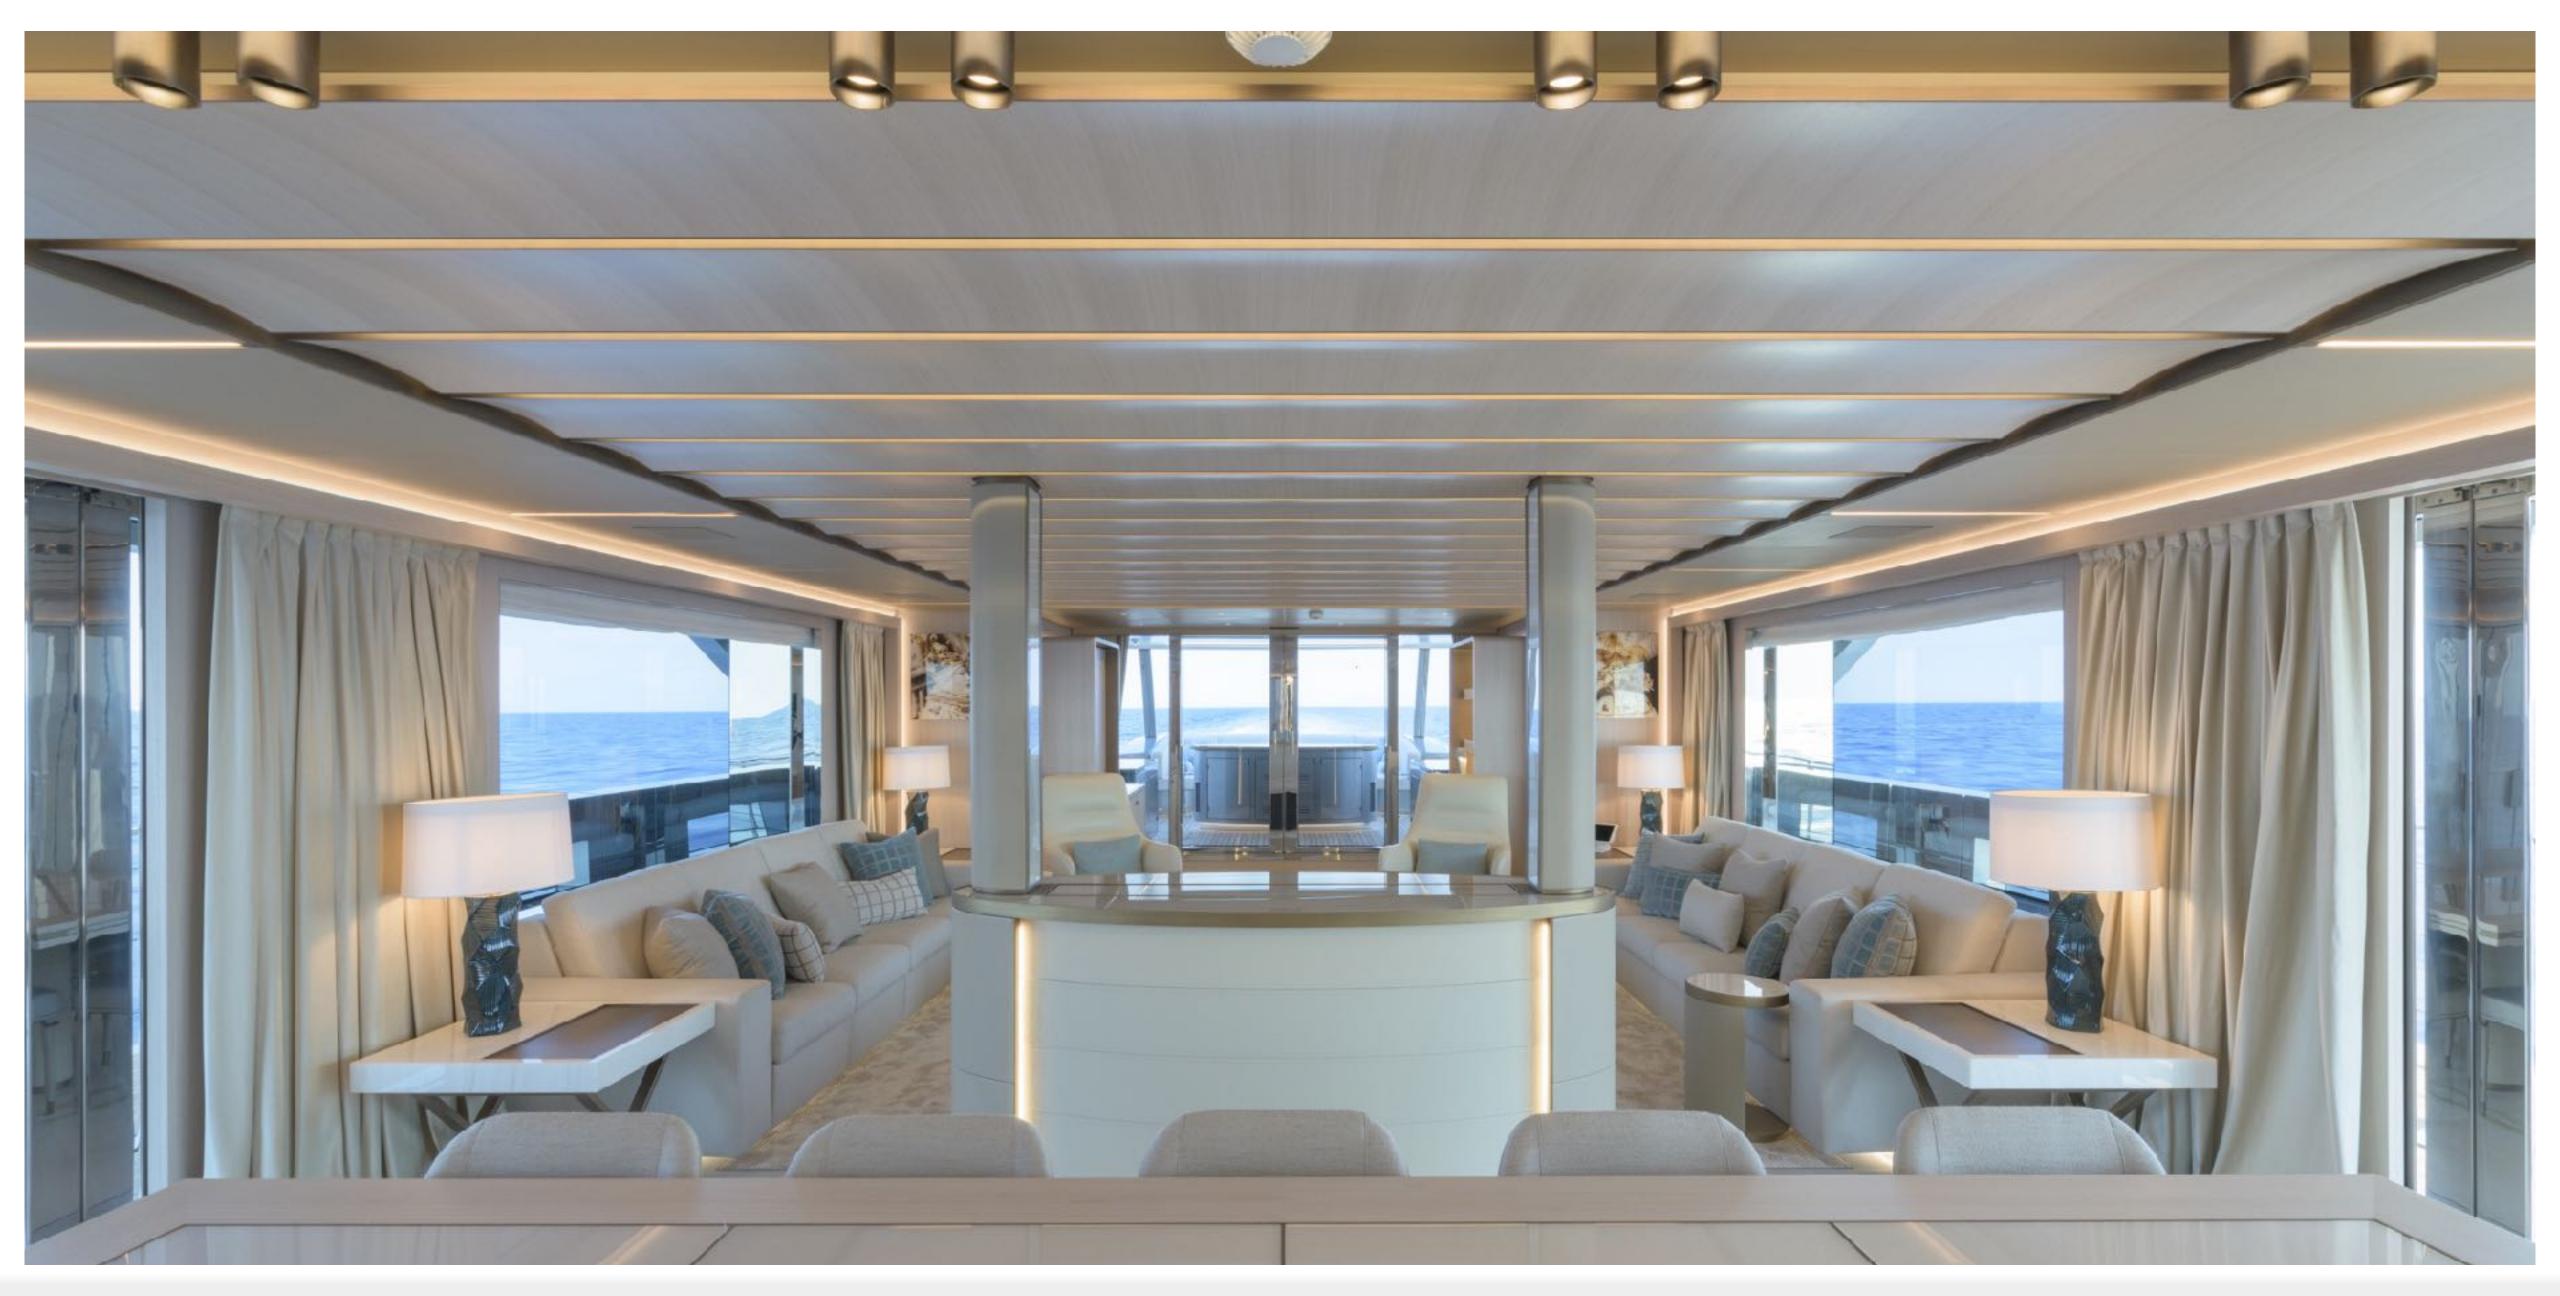

# 

160'(48.8m) I ROSSINAVI I 2020

EIV

BOW AND STERN

EIV

EIV DINING AREA

EIV MASTER STATEROOM

EIV MAIN DECK AFT

#### KEY FEATURES

- ► New Build 2020
- Beach club with steam room and plunge bath
- ► Elevator to all interior decks
- Zero speed stabilizers
- Full beam master stateroom on the main deck with private balcony
- WiFi / Vsat
- 2 jacuzzis including resistance swimming pool
- 2 balconies in the main salon/dining