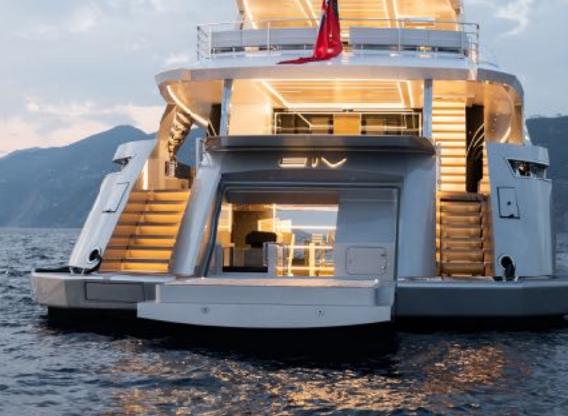

# 

160'(48.8m) I ROSSINAVI I 2020

EIV

BOW AND STERN

EIV

EIV DINING AREA

EIV MASTER STATEROOM

EIV MAIN DECK AFT

#### KEY FEATURES

- ► New Build 2020
- Beach club with steam room and plunge bath
- ► Elevator to all interior decks
- Zero speed stabilizers
- Full beam master stateroom on the main deck with private balcony
- WiFi / Vsat
- 2 jacuzzis including resistance swimming pool
- 2 balconies in the main salon/dining