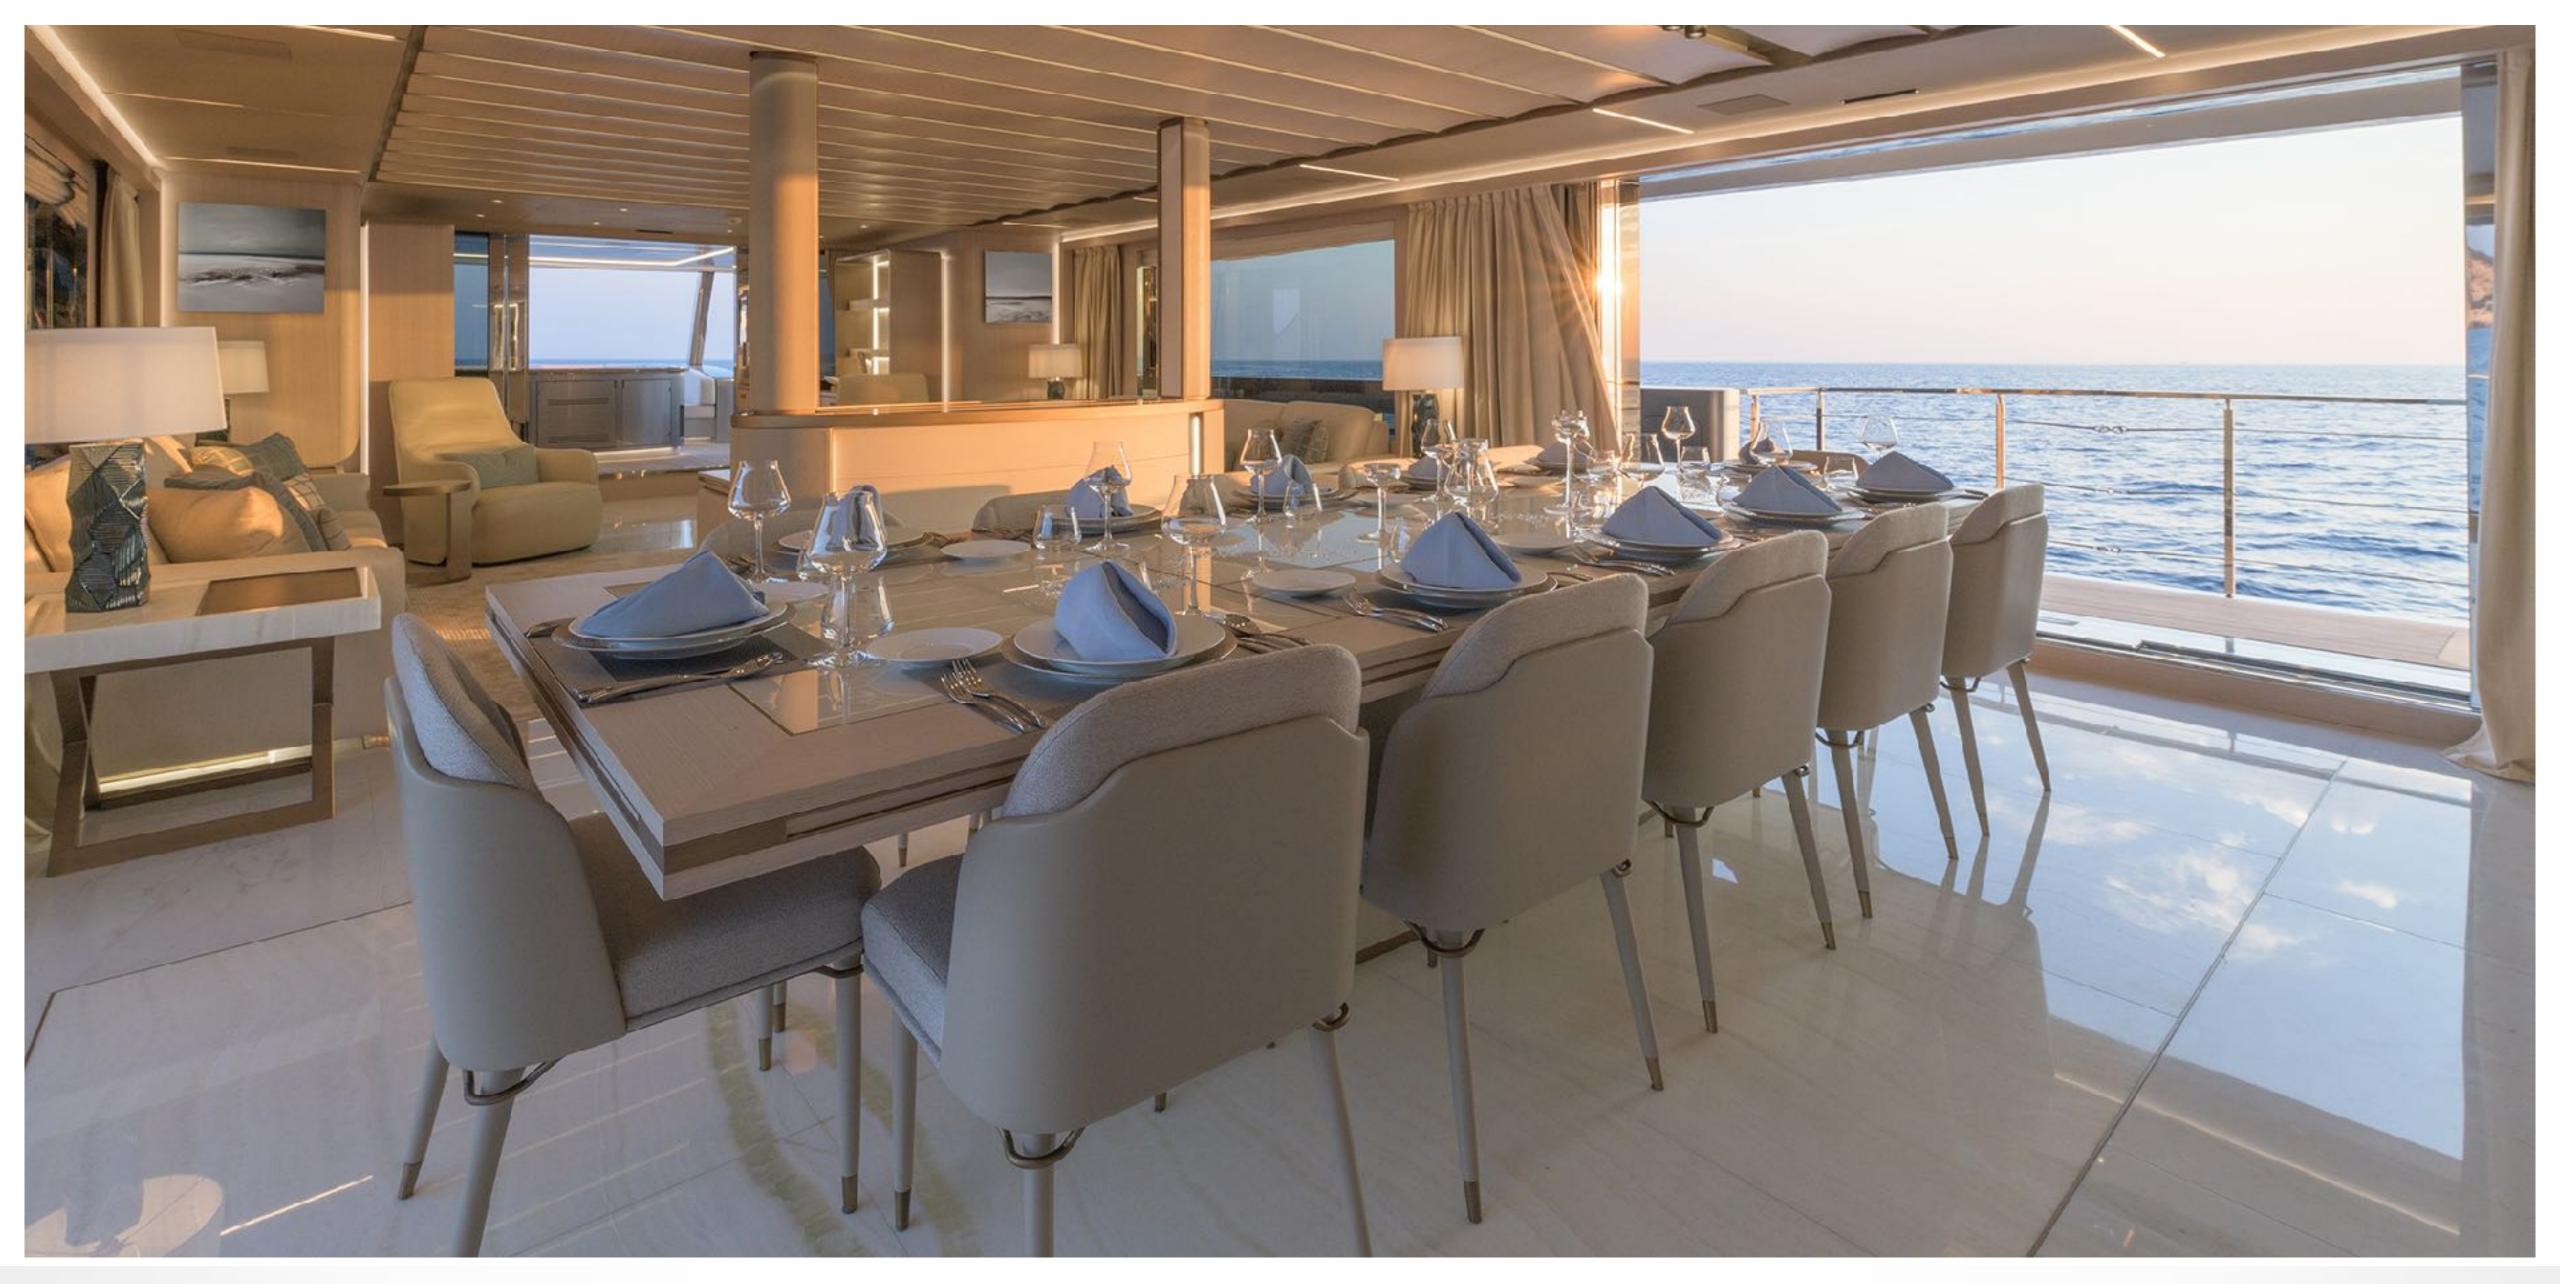

# 

160'(48.8m) I ROSSINAVI I 2020

EIV

BOW AND STERN

EIV

EIV DINING AREA

EIV MASTER STATEROOM

EIV MAIN DECK AFT

#### KEY FEATURES

- ► New Build 2020
- Beach club with steam room and plunge bath
- ► Elevator to all interior decks
- Zero speed stabilizers
- Full beam master stateroom on the main deck with private balcony
- WiFi / Vsat
- 2 jacuzzis including resistance swimming pool
- 2 balconies in the main salon/dining