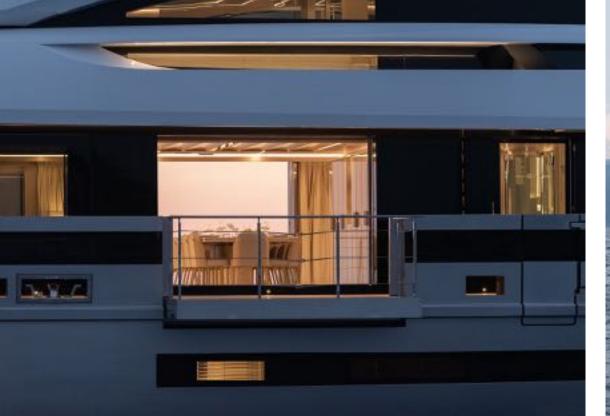

# 

160'(48.8m) I ROSSINAVI I 2020

EIV

BOW AND STERN

EIV

EIV DINING AREA

EIV MASTER STATEROOM

EIV MAIN DECK AFT

#### KEY FEATURES

- ► New Build 2020
- Beach club with steam room and plunge bath
- ► Elevator to all interior decks
- Zero speed stabilizers
- Full beam master stateroom on the main deck with private balcony
- WiFi / Vsat
- 2 jacuzzis including resistance swimming pool
- 2 balconies in the main salon/dining