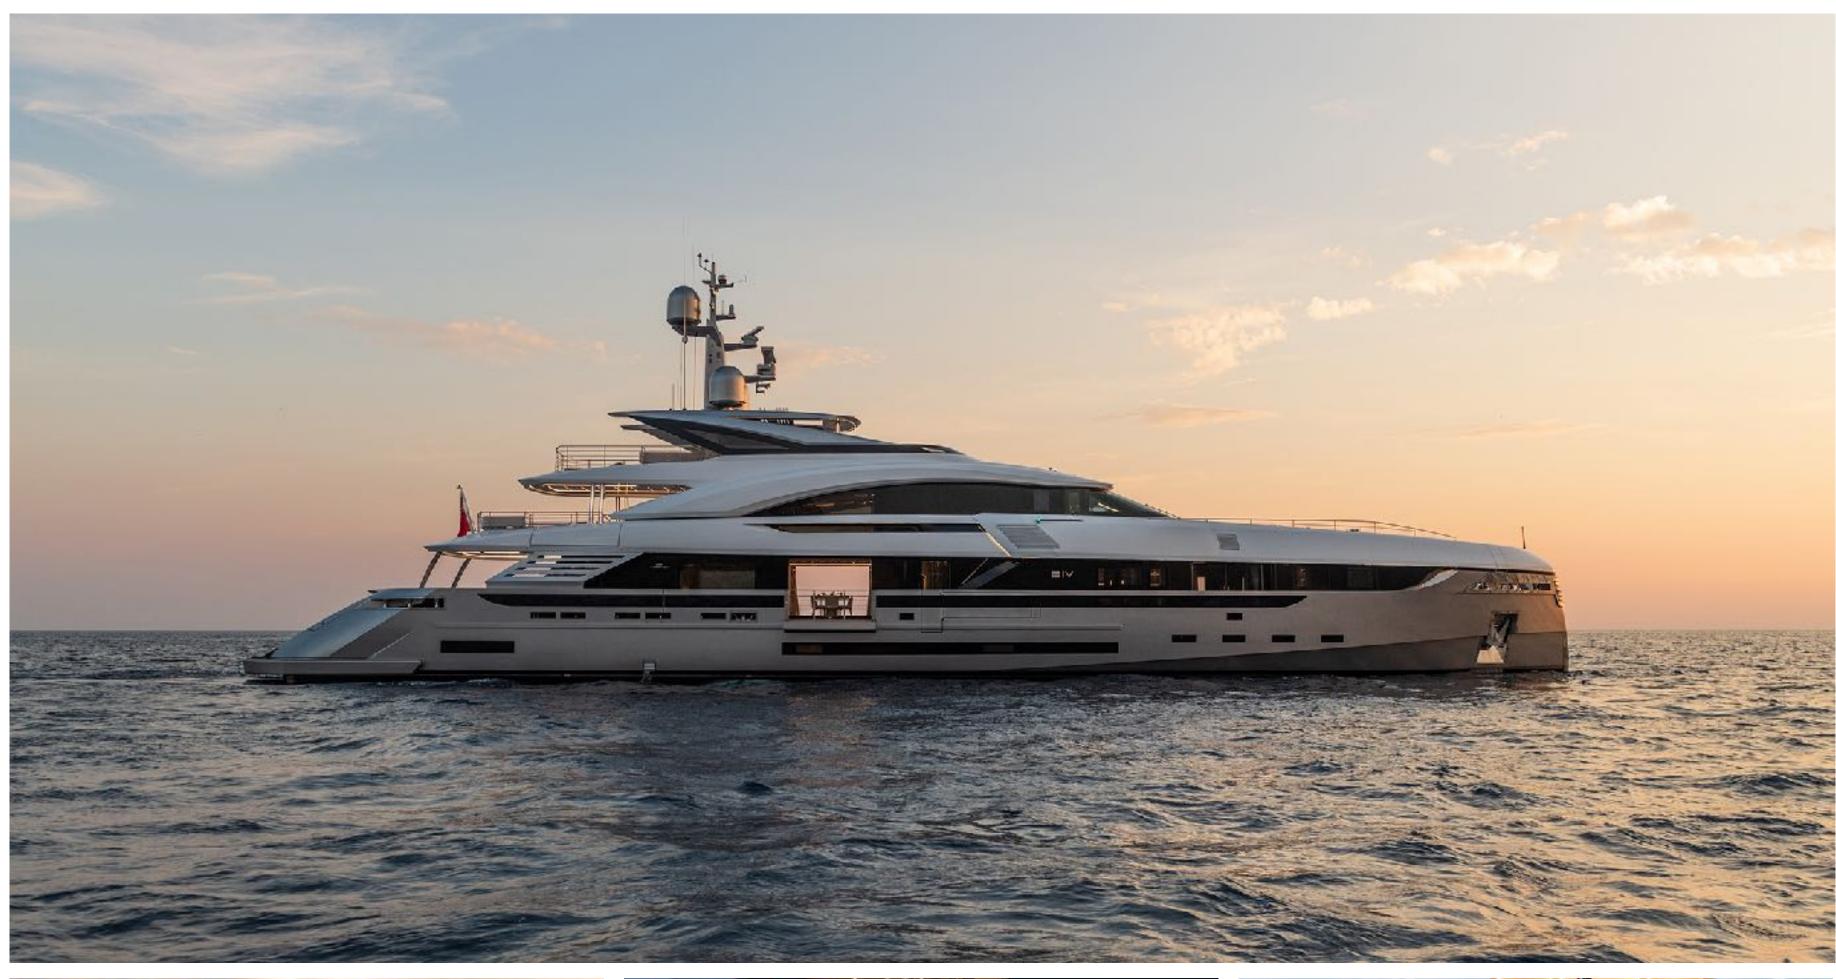

# 

160'(48.8m) I ROSSINAVI I 2020

EIV

BOW AND STERN

EIV

EIV DINING AREA

EIV MASTER STATEROOM

EIV MAIN DECK AFT

### SPECIFICATIONS

10 Guests in 5 Staterooms Accommodates

160'1" (48.8m) Length

19' 5" (5.92m) Beam

5' 6" (2.16m) Draft

2020 Year

Rossinavi Builder

Admiral Centro Stile Interior Designer