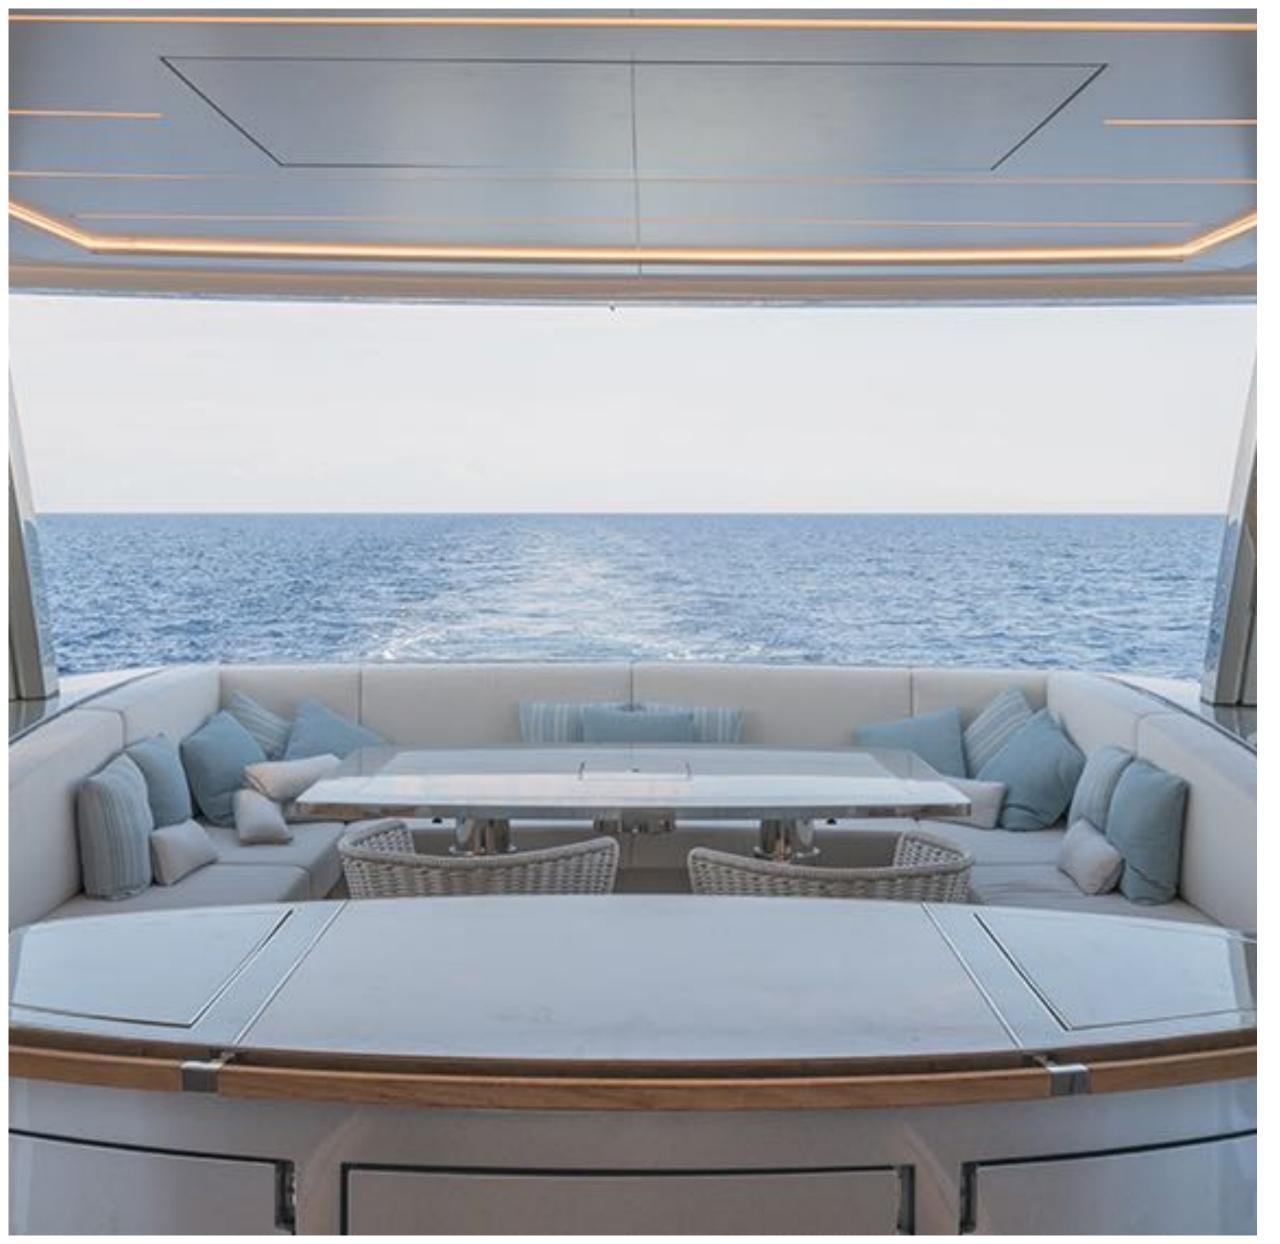

# 

160'(48.8m) I ROSSINAVI I 2020

EIV

BOW AND STERN

EIV

EIV DINING AREA

EIV MASTER STATEROOM

EIV MAIN DECK AFT