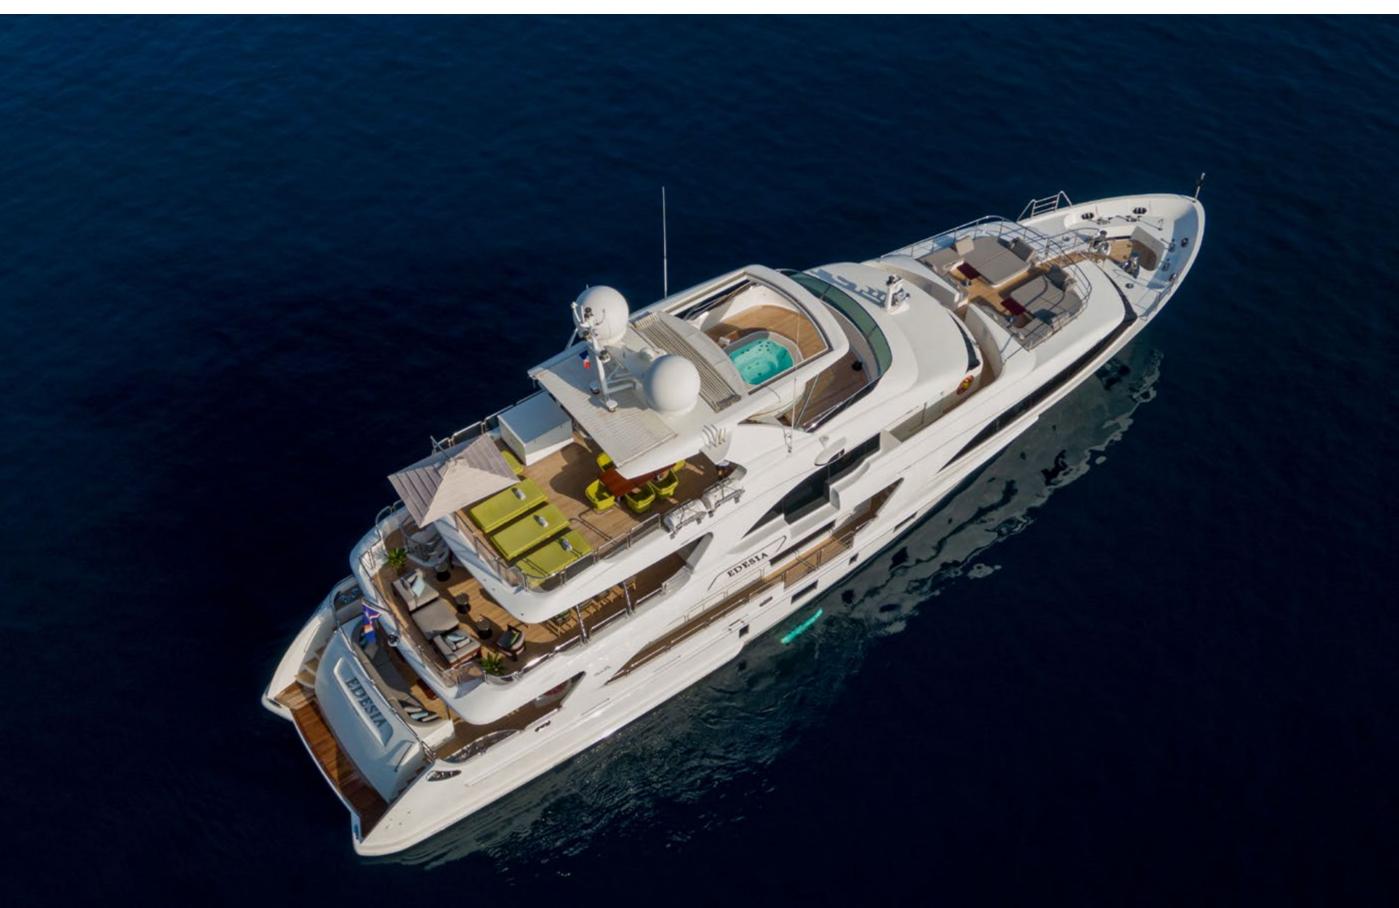

#### YACHT FOR CHARTER | EDESIA | 36.9M / 121' 1"

| BUILDER              | BENETTI           |
|----------------------|-------------------|
| BUILT                | 2014              |
| BEAM                 | 8.20M / 26' 11"   |
| STATEROOMS           | 5                 |
| GUESTS               | 10 + 2            |
| CREW                 | 7                 |
| SPEED                | 12 KNOTS / 15 MAX |
| CRUISING AREA SUMMER | MEDITERRANEAN     |
| CRUISING AREA WINTER | PLEASE ENQUIRE    |
|                      |                   |
|                      |                   |
| WEEKLY RATE HIGH     | € 155,000         |

#### **EXPERT'S VIEW**

"Designed by the award-winning Stefano Righini, EDESIA is a Benetti 121 trideck that boasts exceptional features such as an extraordinary work on light and space that blends perfectly with her interiors created by Zuretti Studio. She features five beautifully appointed suites that can accommodate a total of 10 comfortable guests plus 2 kids in the pullman beds. The Master on the main deck has panoramic windows. The main saloon is bathed in light and offers an atmospheric and comfortable environment, while the foredeck area has been redesigned on this unique Benetti Classic to offer an incredibly spacious and sociable area. The sundeck with Jacuzzi is an ideal area for sunbathing."

# YACHT FOR CHARTER | EDESIA | 36.9M / 121' 1" | AERIAL | SUNDECK

YACHT FOR CHARTER | EDESIA | 36.9M / 121' 1" | SUNDECK | JACUZZI

#### YACHT FOR CHARTER | EDESIA | 36.9M / 121' 1" | PROFILE