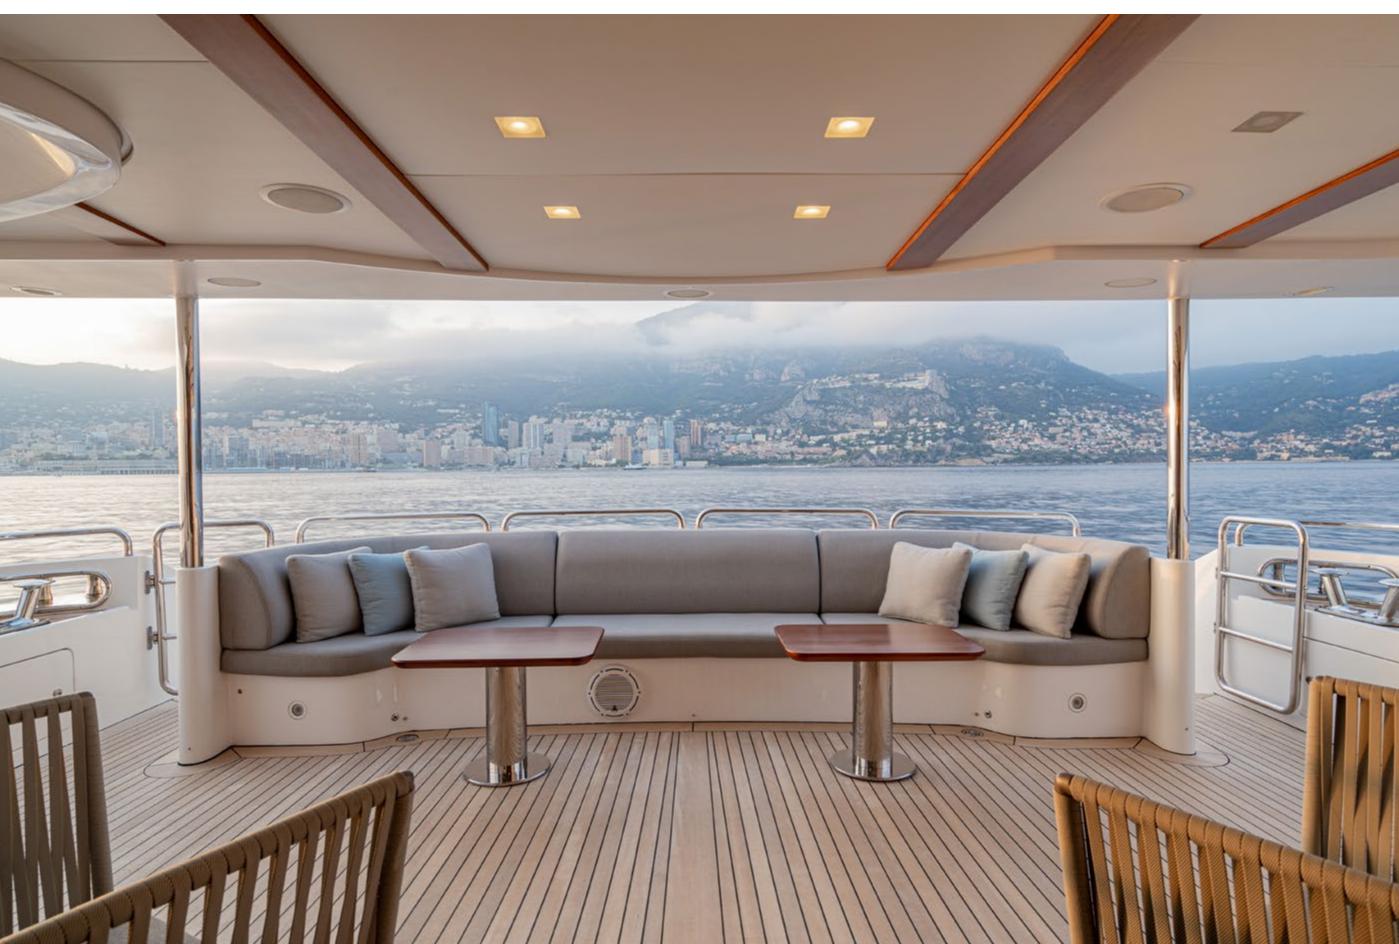

#### YACHT FOR CHARTER | EDESIA | 36.9M / 121' 1" | AFT DECK

#### YACHT FOR CHARTER | EDESIA | 36.9M / 121' 1" | AFT DECK

YACHT FOR CHARTER | EDESIA | 36.9M / 121' 1" | AFT DECK