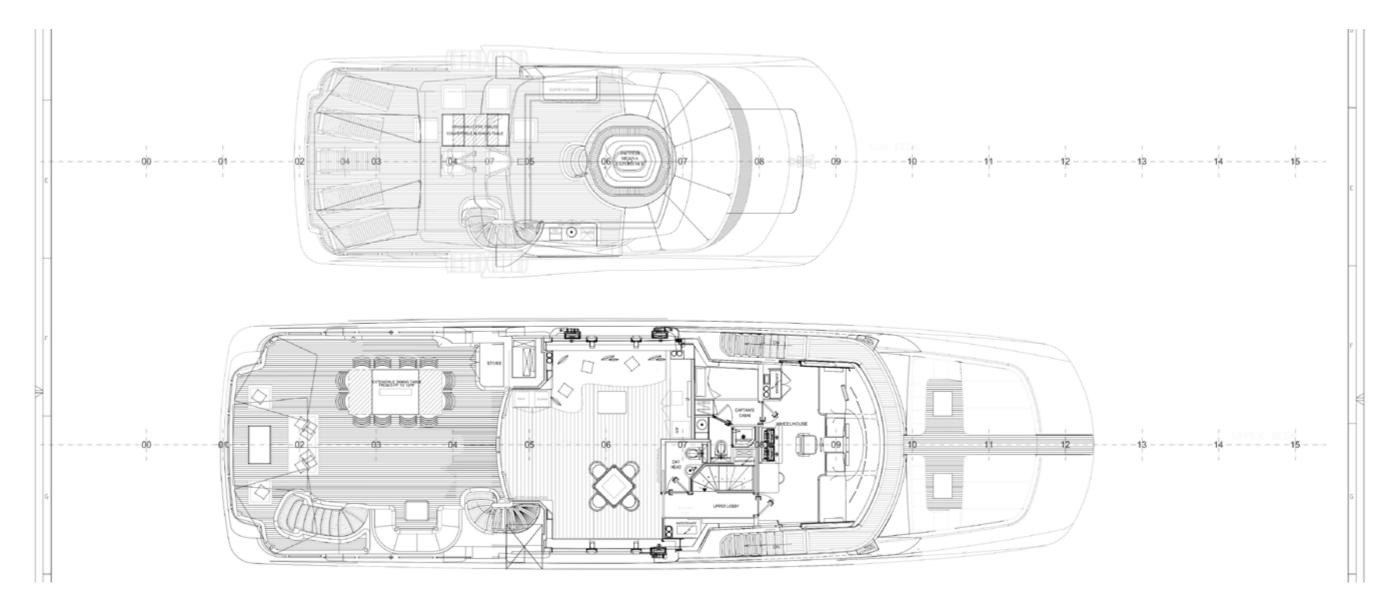

#### YACHT FOR CHARTER | EDESIA | 36.9M / 121' 1" | UPPER DECK SALON

# YACHT FOR CHARTER | EDESIA | 36.9M / 121' 1" | UPPER DECK SALON