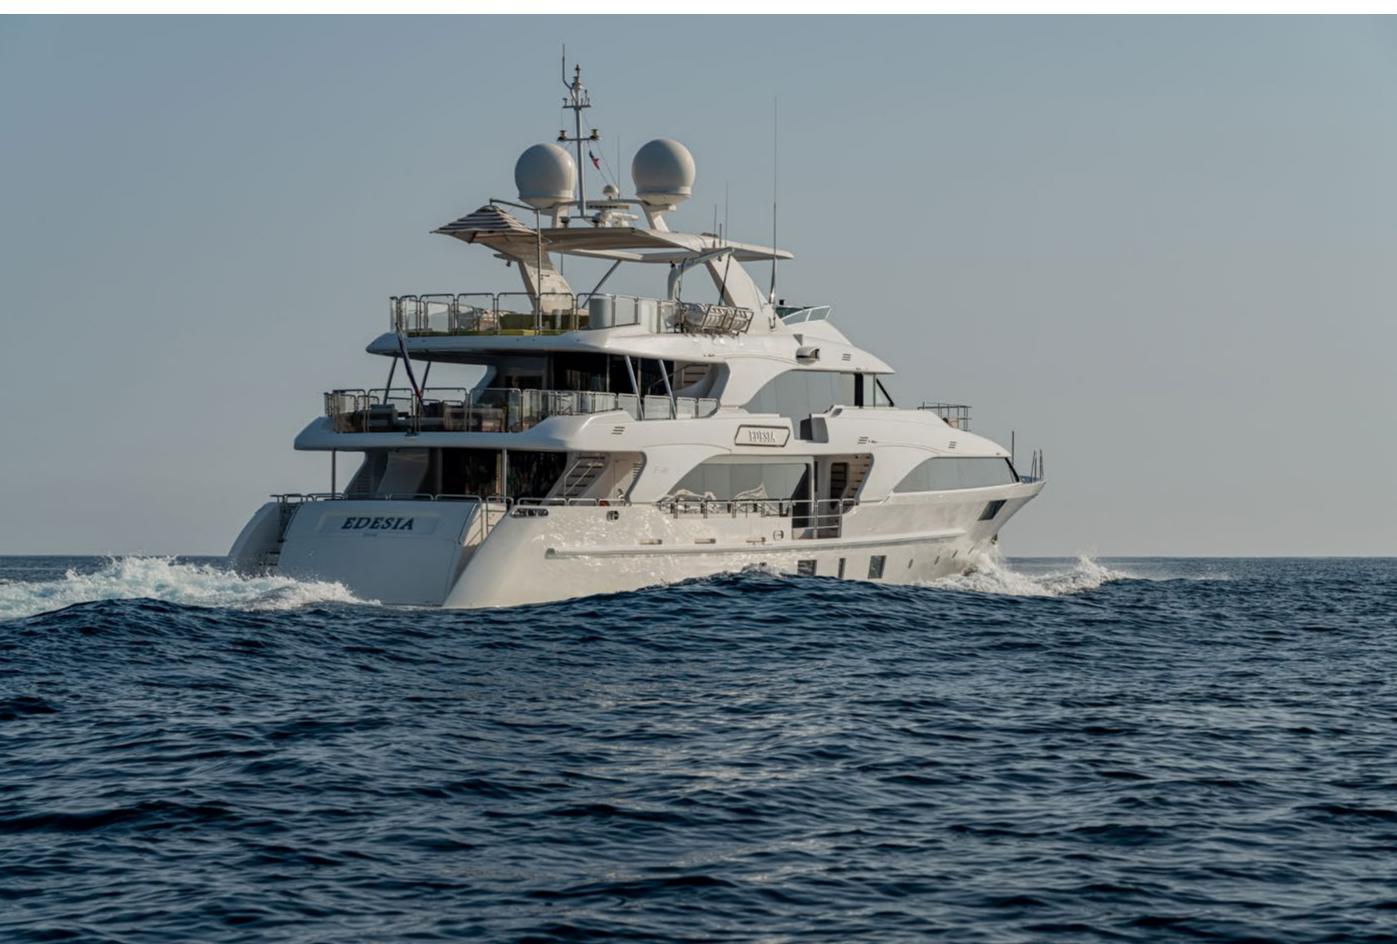

# EDESIA

#### YACHT FOR CHARTER | EDESIA | 36.9M / 121' 1"

| BUILDER              | BENETTI           |
|----------------------|-------------------|
| BUILT                | 2014              |
| BEAM                 | 8.20M / 26' 11"   |
| STATEROOMS           | 5                 |
| GUESTS               | 10 + 2            |
| CREW                 | 7                 |
| SPEED                | 12 KNOTS / 15 MAX |
| CRUISING AREA SUMMER | MEDITERRANEAN     |
| CRUISING AREA WINTER | PLEASE ENQUIRE    |
|                      |                   |
|                      |                   |
| WEEKLY RATE HIGH     | € 155,000         |

#### **EXPERT'S VIEW**

"Designed by the award-winning Stefano Righini, EDESIA is a Benetti 121 trideck that boasts exceptional features such as an extraordinary work on light and space that blends perfectly with her interiors created by Zuretti Studio. She features five beautifully appointed suites that can accommodate a total of 10 comfortable guests plus 2 kids in the pullman beds. The Master on the main deck has panoramic windows. The main saloon is bathed in light and offers an atmospheric and comfortable environment, while the foredeck area has been redesigned on this unique Benetti Classic to offer an incredibly spacious and sociable area. The sundeck with Jacuzzi is an ideal area for sunbathing."