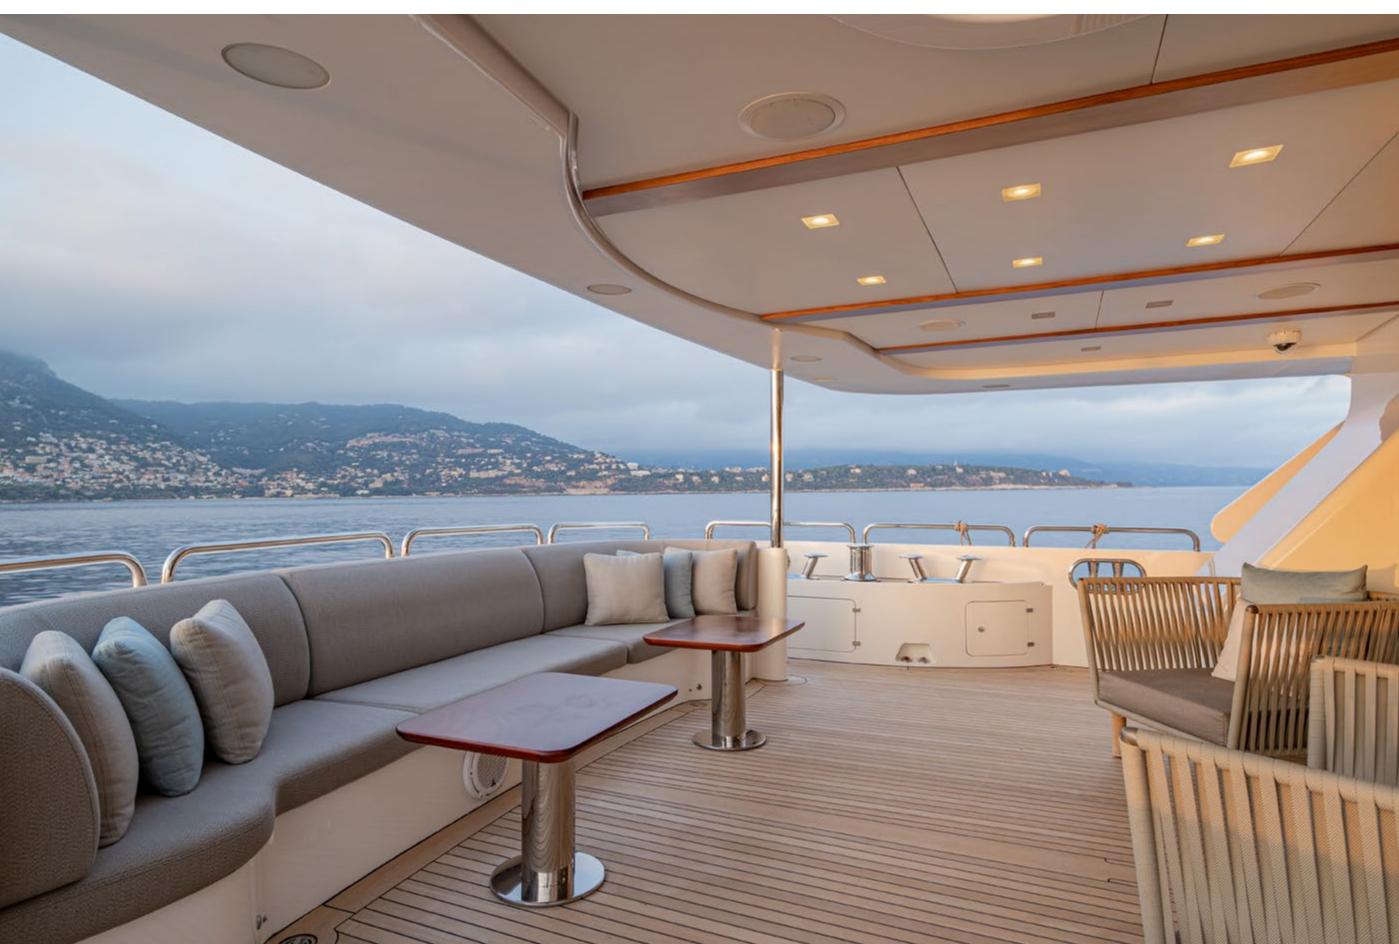

#### YACHT FOR CHARTER | EDESIA | 36.9M / 121' 1" | AFT DECK

#### YACHT FOR CHARTER | EDESIA | 36.9M / 121' 1" | AFT DECK

YACHT FOR CHARTER | EDESIA | 36.9M / 121' 1" | AFT DECK