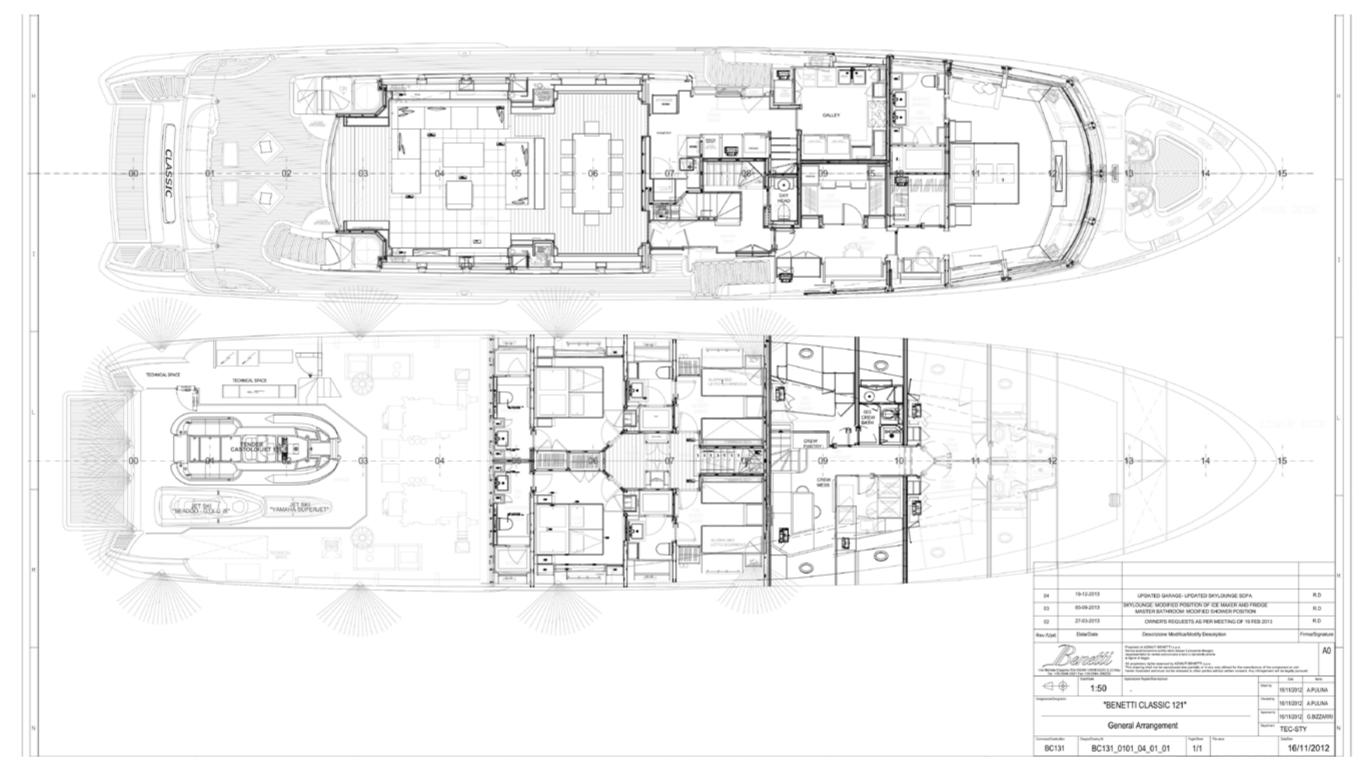

#### YACHT FOR CHARTER | EDESIA | 36.9M / 121' 1"

| BUILDER              | BENETTI           |
|----------------------|-------------------|
| BUILT                | 2014              |
| BEAM                 | 8.20M / 26' 11"   |
| STATEROOMS           | 5                 |
| GUESTS               | 10 + 2            |
| CREW                 | 7                 |
| SPEED                | 12 KNOTS / 15 MAX |
| CRUISING AREA SUMMER | MEDITERRANEAN     |
| CRUISING AREA WINTER | PLEASE ENQUIRE    |
|                      |                   |
|                      |                   |
| WEEKLY RATE HIGH     | € 155,000         |

#### **EXPERT'S VIEW**

"Designed by the award-winning Stefano Righini, EDESIA is a Benetti 121 trideck that boasts exceptional features such as an extraordinary work on light and space that blends perfectly with her interiors created by Zuretti Studio. She features five beautifully appointed suites that can accommodate a total of 10 comfortable guests plus 2 kids in the pullman beds. The Master on the main deck has panoramic windows. The main saloon is bathed in light and offers an atmospheric and comfortable environment, while the foredeck area has been redesigned on this unique Benetti Classic to offer an incredibly spacious and sociable area. The sundeck with Jacuzzi is an ideal area for sunbathing."

#### **TENDERS & TOYS**

1 X 4.88M CASTOLDI JET TENDER 16

1 X JET SKI 3.54M SEA DOO GTX (3 PAX)

2 X SEABOB F5 S

2 X SEASCOOTER YAMAHA

CRUISER WATERSLIDE FROM SUNDECK

1 X RXT BLACKOUT TECHNOLOGY WAKEBOARD

1 X CWB ONSET WAKESKATE

X-CALIBER COMBOS WATERSKI

2 X INFLATABLE PADDLEBOARDS

4 PERSON INFLATABLE TOWABLE COUCH

1 PERSON TUBE

SELECTION OF SNORKELLING GEAR, WETSUITS, GLOVES, PFD'S AND SAFETY HELMETS