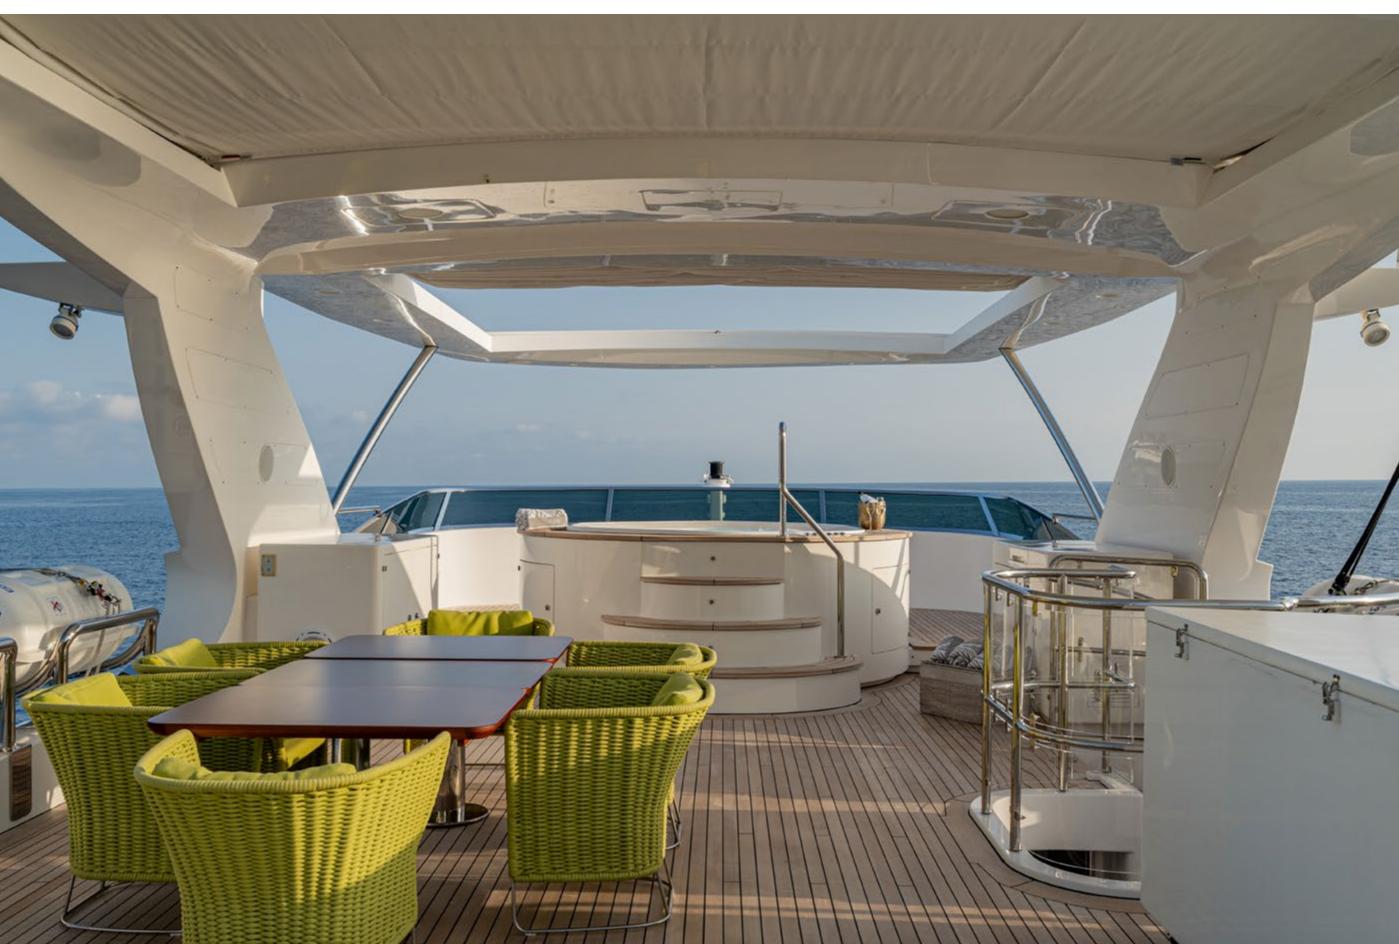

# YACHT FOR CHARTER | EDESIA | 36.9M / 121' 1" | AERIAL | SUNDECK

YACHT FOR CHARTER | EDESIA | 36.9M / 121' 1" | SUNDECK | JACUZZI