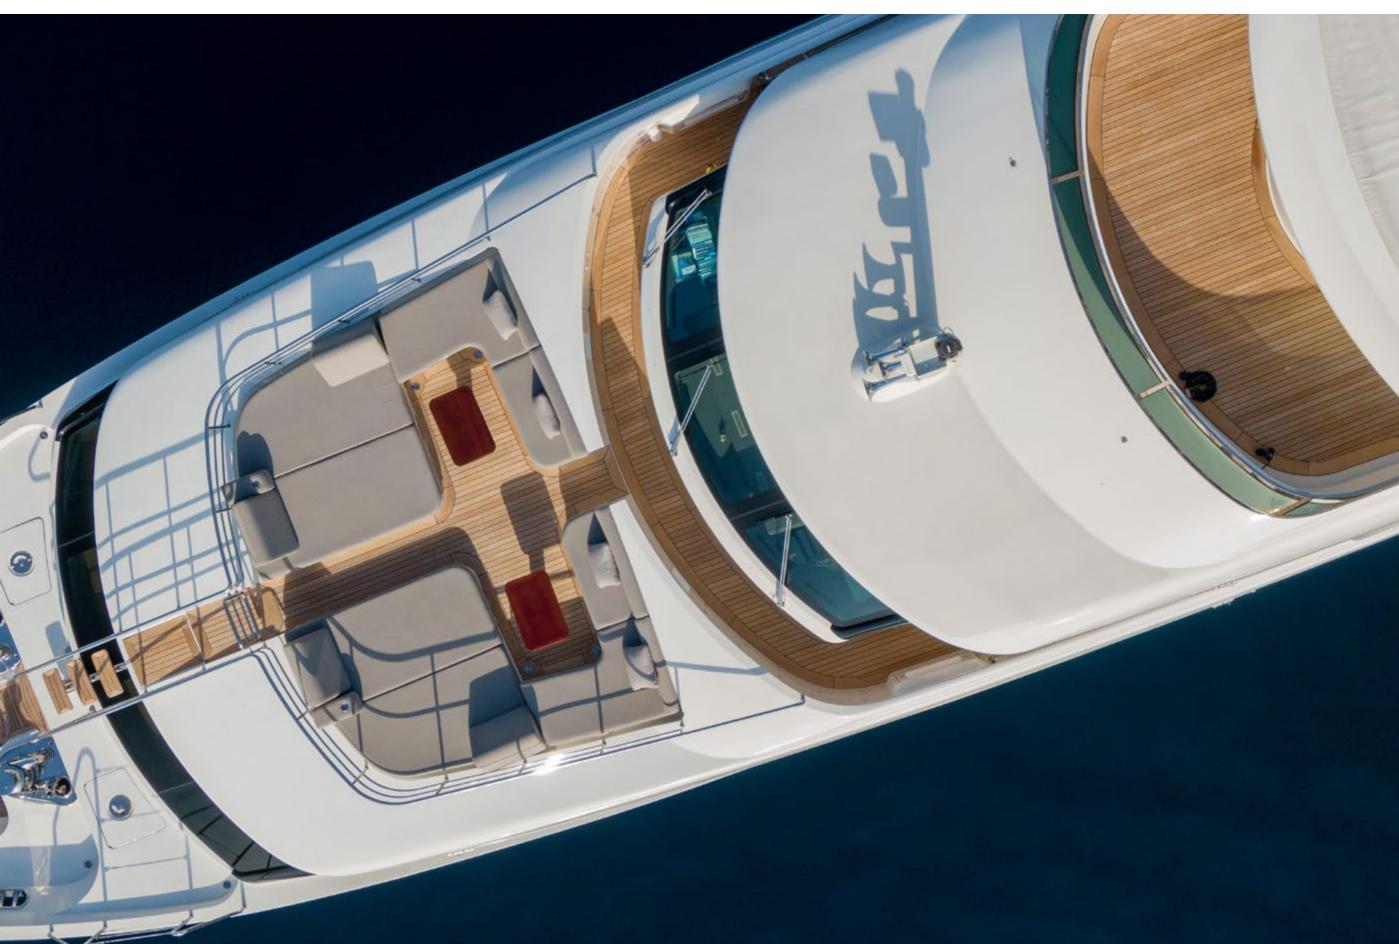

#### YACHT FOR CHARTER | EDESIA | 36.9M / 121' 1" | AFT DECK

#### YACHT FOR CHARTER | EDESIA | 36.9M / 121' 1" | AFT DECK

YACHT FOR CHARTER | EDESIA | 36.9M / 121' 1" | AFT DECK