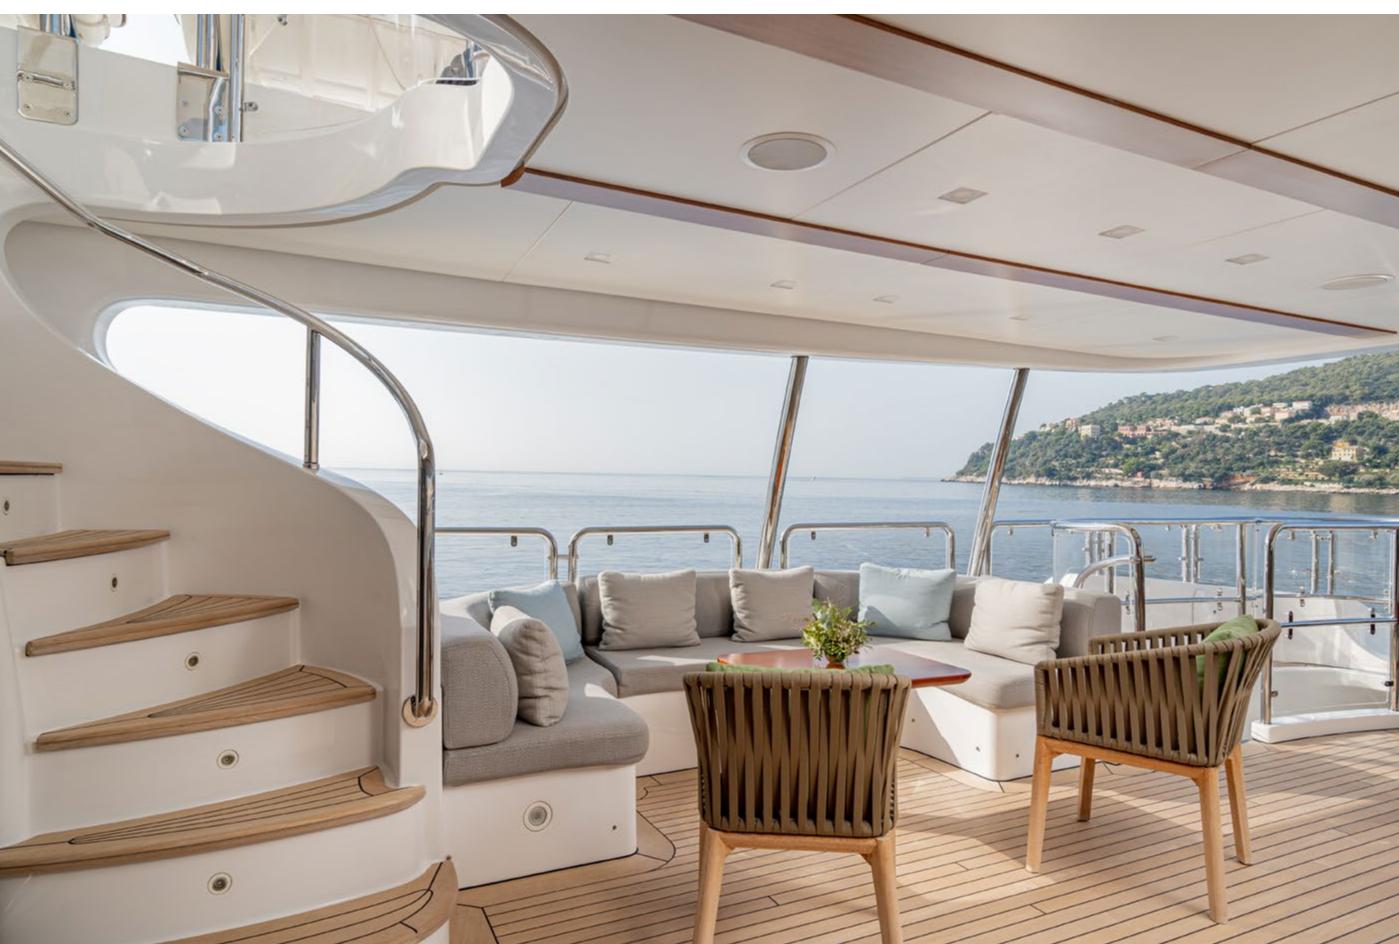

#### YACHT FOR CHARTER | EDESIA | 36.9M / 121' 1" | UPPER AFT DECK

# YACHT FOR CHARTER | EDESIA | 36.9M / 121' 1" | LOUNGING AREA

YACHT FOR CHARTER | EDESIA | 36.9M / 121' 1" | AL FRESCO DINING

YACHT FOR CHARTER | EDESIA | 36.9M / 121' 1" | UPPER AFT DECK | DETAIL