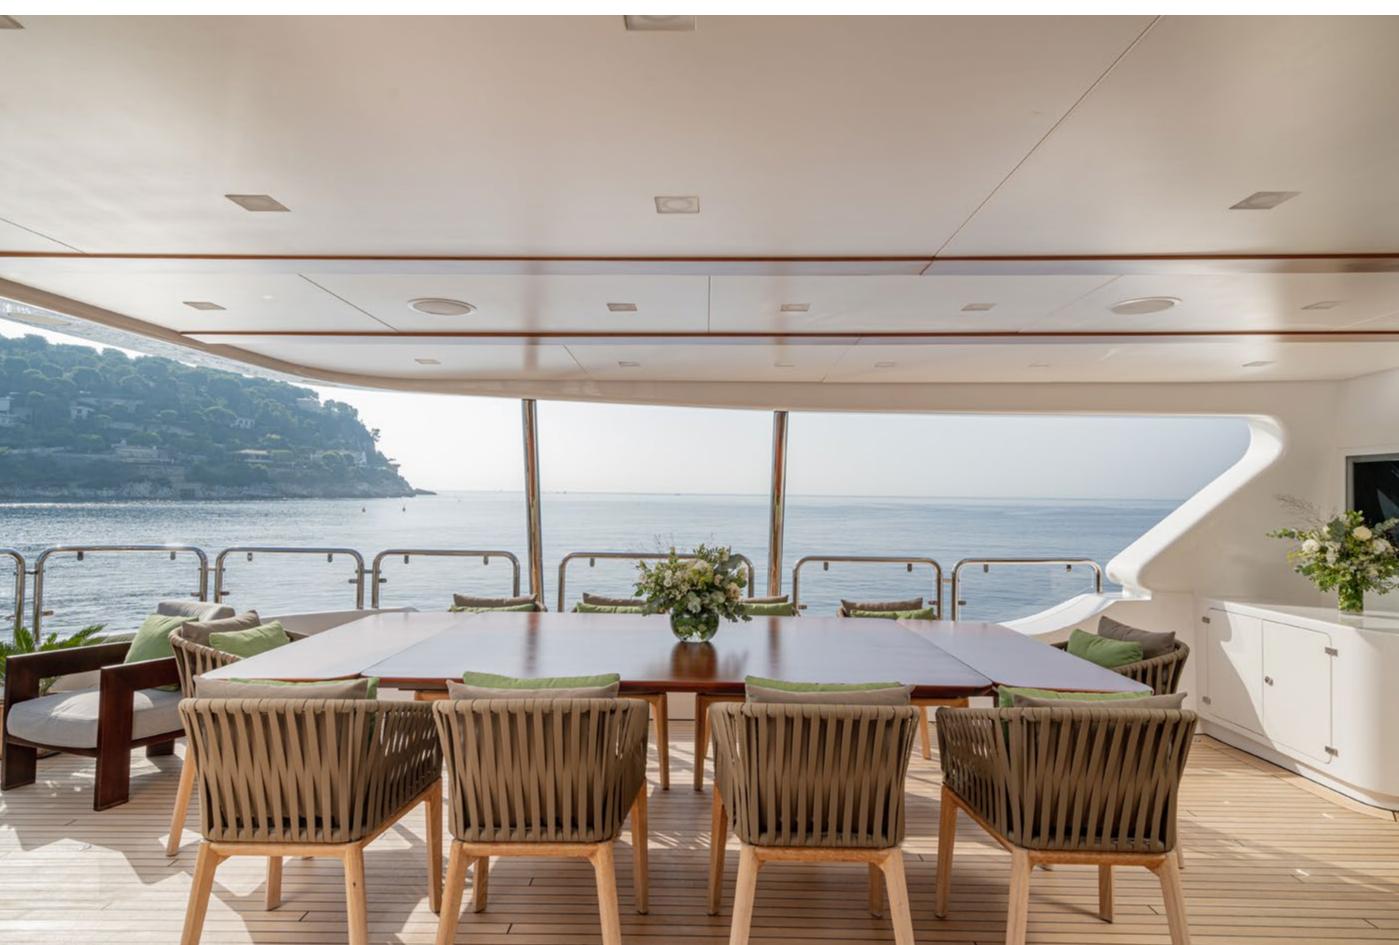

# YACHT FOR CHARTER | EDESIA | 36.9M / 121' 1" | MAIN SALON | DINING AREA

YACHT FOR CHARTER | EDESIA | 36.9M / 121' 1" | DINING AREA