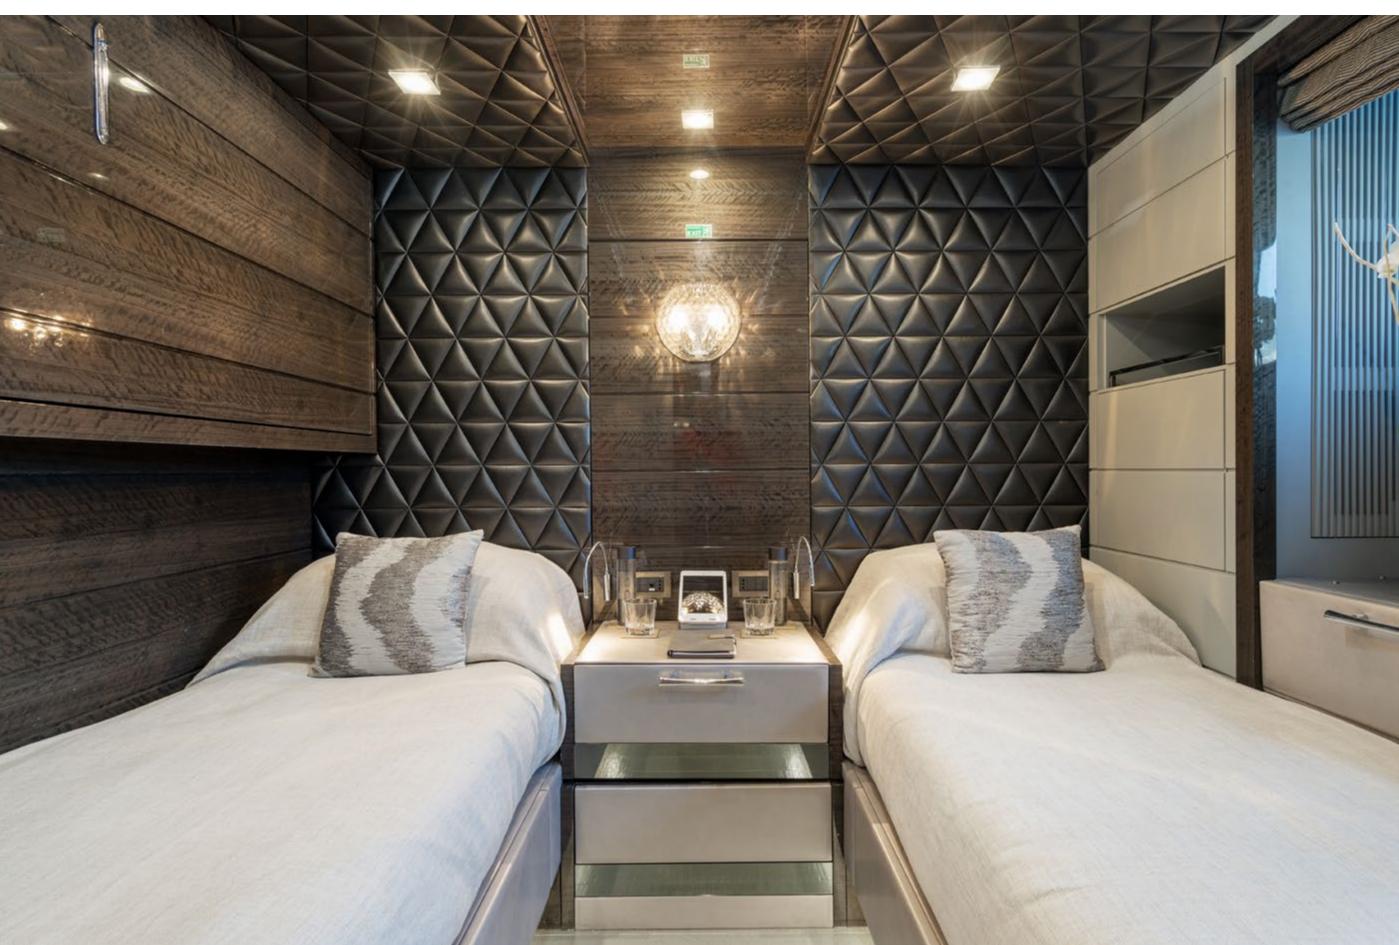

# YACHT FOR CHARTER | EDESIA | 36.9M / 121' 1" | VIP 2 STATEROOM

YACHT FOR CHARTER | EDESIA | 36.9M / 121' 1" | TWIN STATEROOM WITH PULLMAN BED