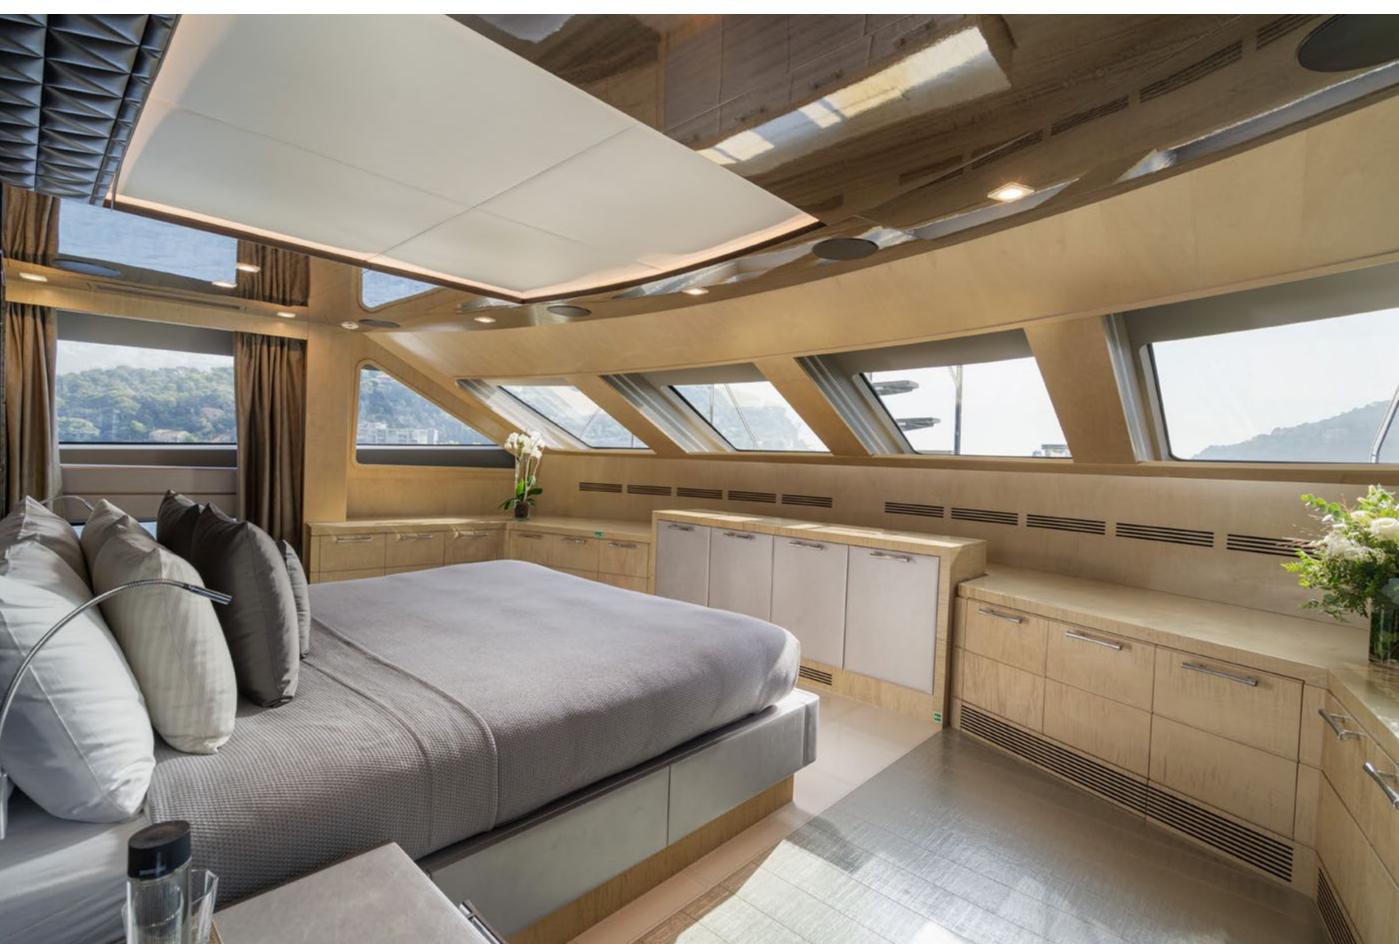

# YACHT FOR CHARTER | EDESIA | 36.9M / 121' 1" | MASTER STATEROOM

YACHT FOR CHARTER | EDESIA | 36.9M / 121' 1" | MASTER STATEROOM | DETAIL

YACHT FOR CHARTER | EDESIA | 36.9M / 121' 1" | MASTER STATEROOM | DETAIL