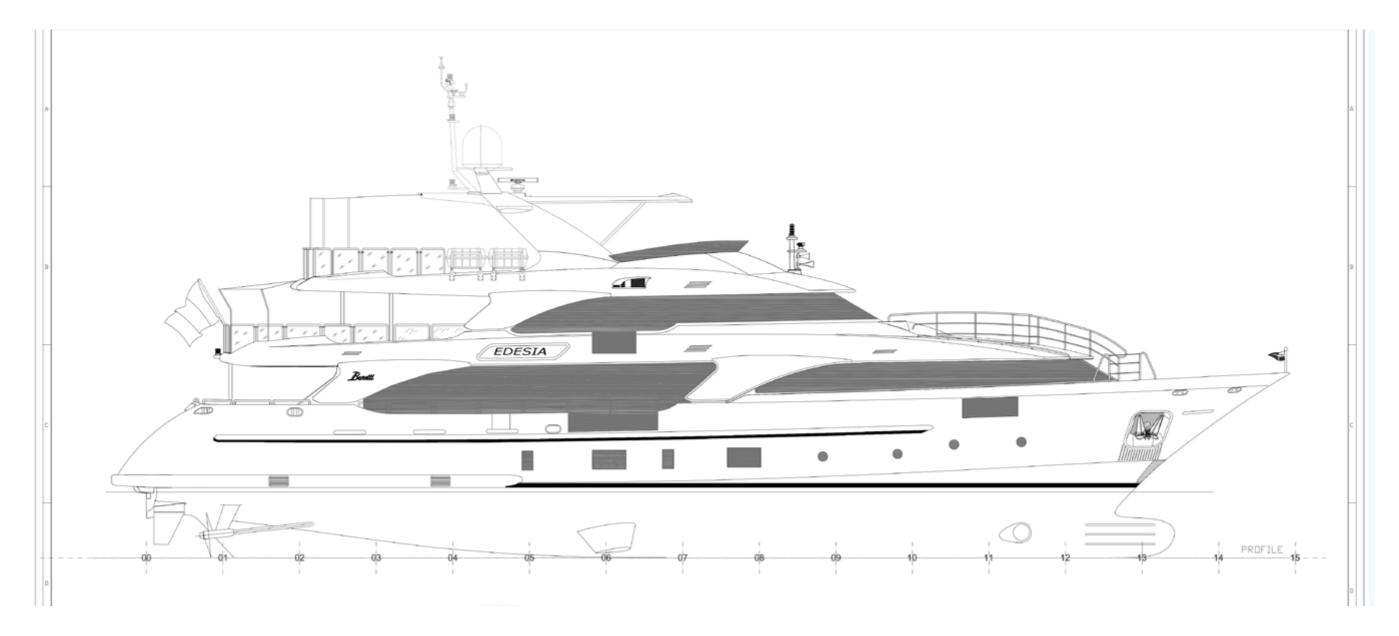

EDESIA | 36.9M / 121' 1" | AL FRESCO DINING



YACHT FOR CHARTER | EDESIA | 36.9M / 121' 1" | UPPER AFT DECK | DETAIL







# YACHT FOR CHARTER | EDESIA | 36.9M / 121' 1" | AERIAL | SUNDECK









YACHT FOR CHARTER | EDESIA | 36.9M / 121' 1" | SUNDECK | JACUZZI





#### YACHT FOR CHARTER | EDESIA | 36.9M / 121' 1" | PROFILE



#### YACHT FOR CHARTER | EDESIA | 36.9M / 121' 1"

#### **TENDERS & TOYS**

1 X 4.88M CASTOLDI JET TENDER 16

1 X JET SKI 3.54M SEA DOO GTX (3 PAX)

2 X SEABOB F5 S

2 X SEASCOOTER YAMAHA

CRUISER WATERSLIDE FROM SUNDECK

1 X RXT BLACKOUT TECHNOLOGY WAKEBOARD

1 X CWB ONSET WAKESKATE

X-CALIBER COMBOS WATERSKI

2 X INFLATABLE PADDLEBOARDS

4 PERSON INFLATABLE TOWABLE COUCH

1 PERSON TUBE

SELECTION OF SNORKELLING GEAR, WETSUITS, GLOVES, PFD'S AND SAFETY HELMETS