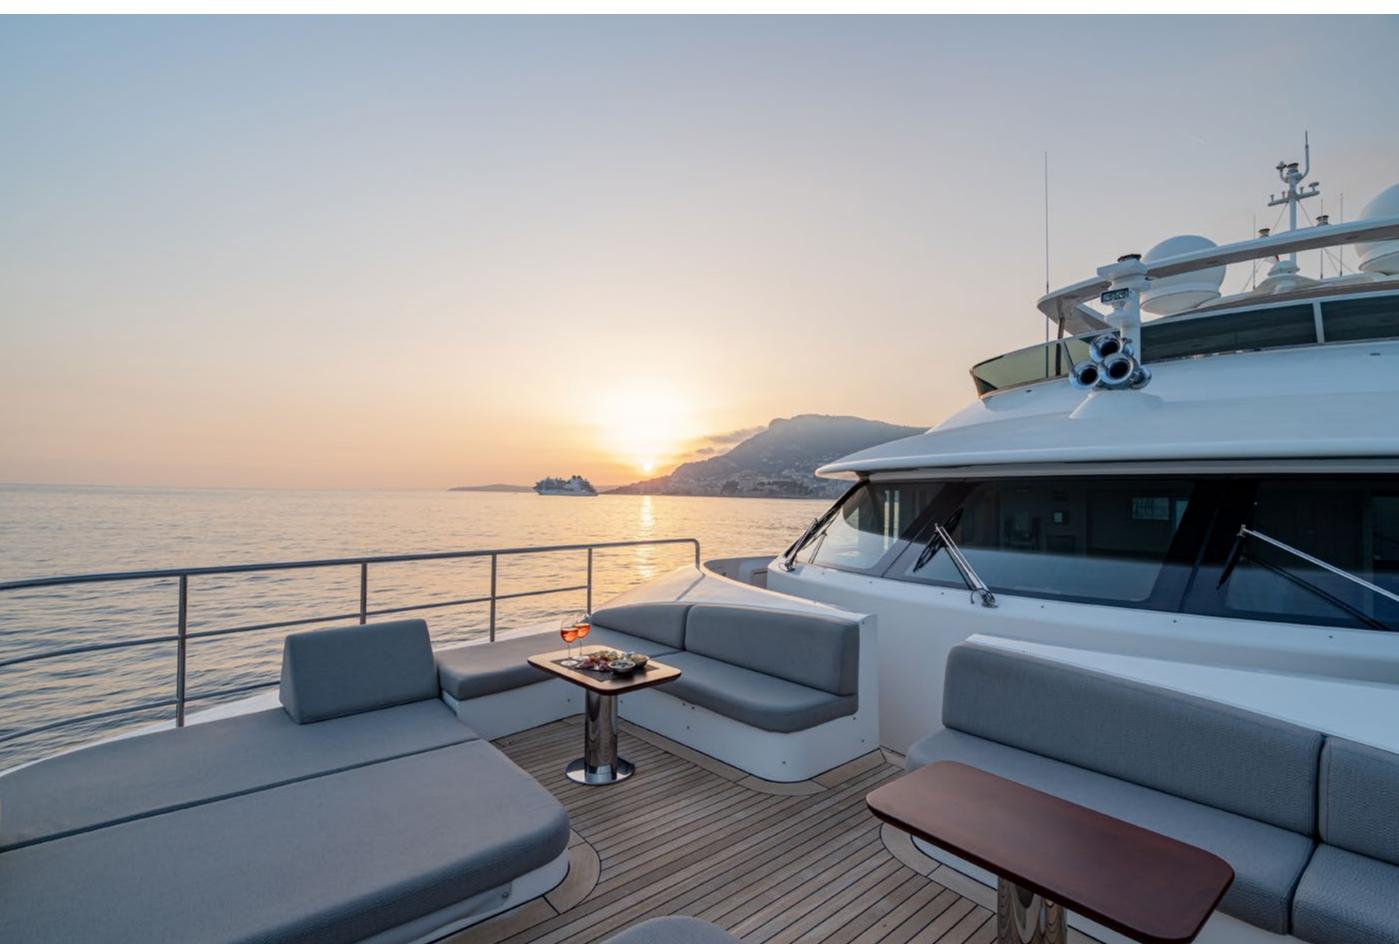

#### YACHT FOR CHARTER | EDESIA | 36.9M / 121' 1" | UPPER AFT DECK

# YACHT FOR CHARTER | EDESIA | 36.9M / 121' 1" | LOUNGING AREA

YACHT FOR CHARTER | EDESIA | 36.9M / 121' 1" | AL FRESCO DINING

YACHT FOR CHARTER | EDESIA | 36.9M / 121' 1" | UPPER AFT DECK | DETAIL