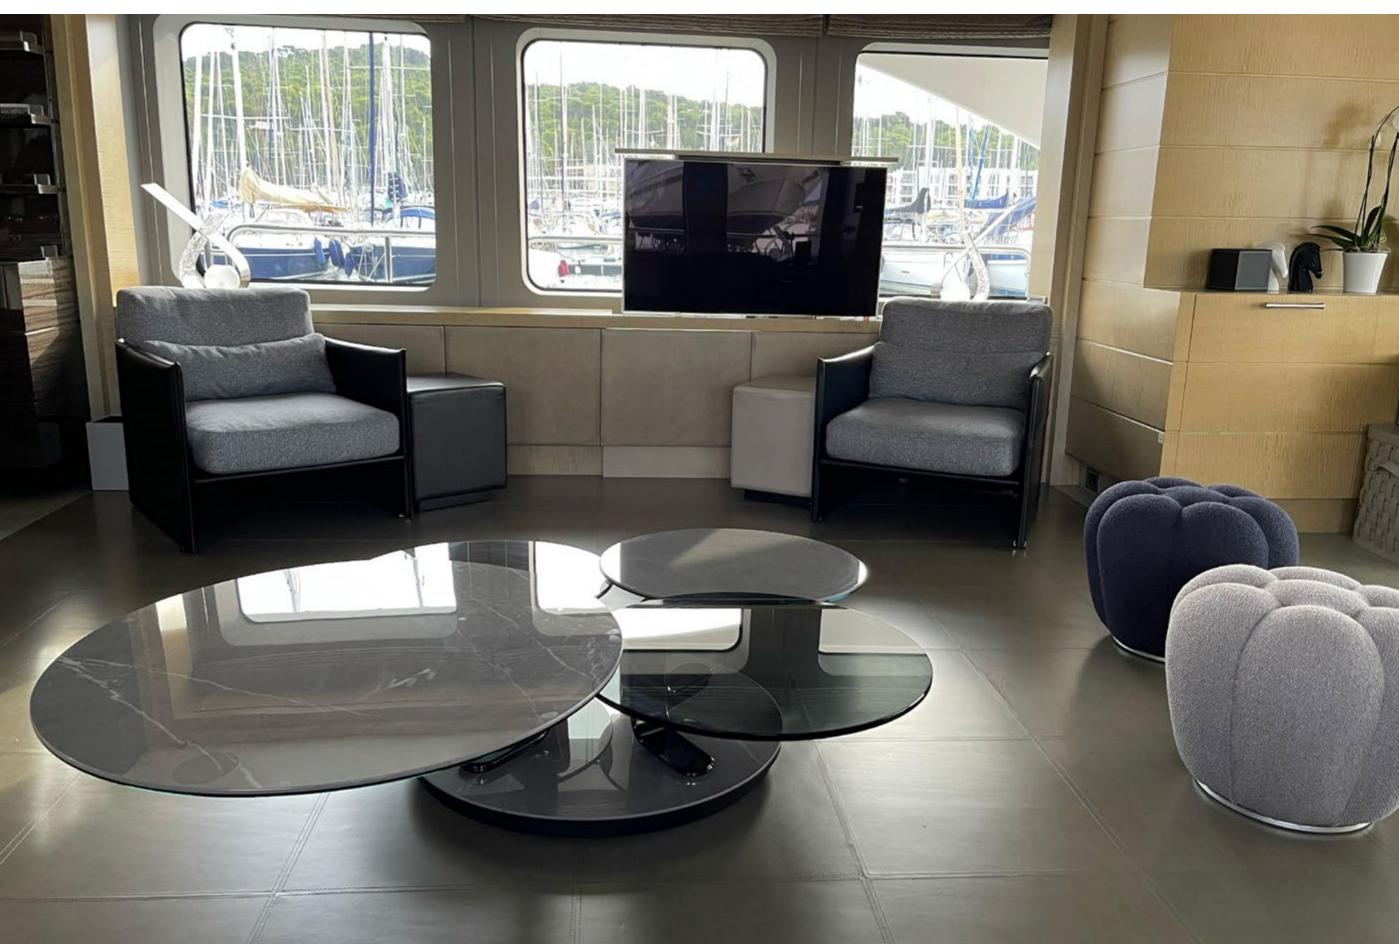

# YACHT FOR CHARTER | EDESIA | 36.9M / 121' 1" | MAIN SALON

YACHT FOR CHARTER | EDESIA | 36.9M / 121' 1" | MAIN SALON | NEW FLOOR & COFFEE TABLE