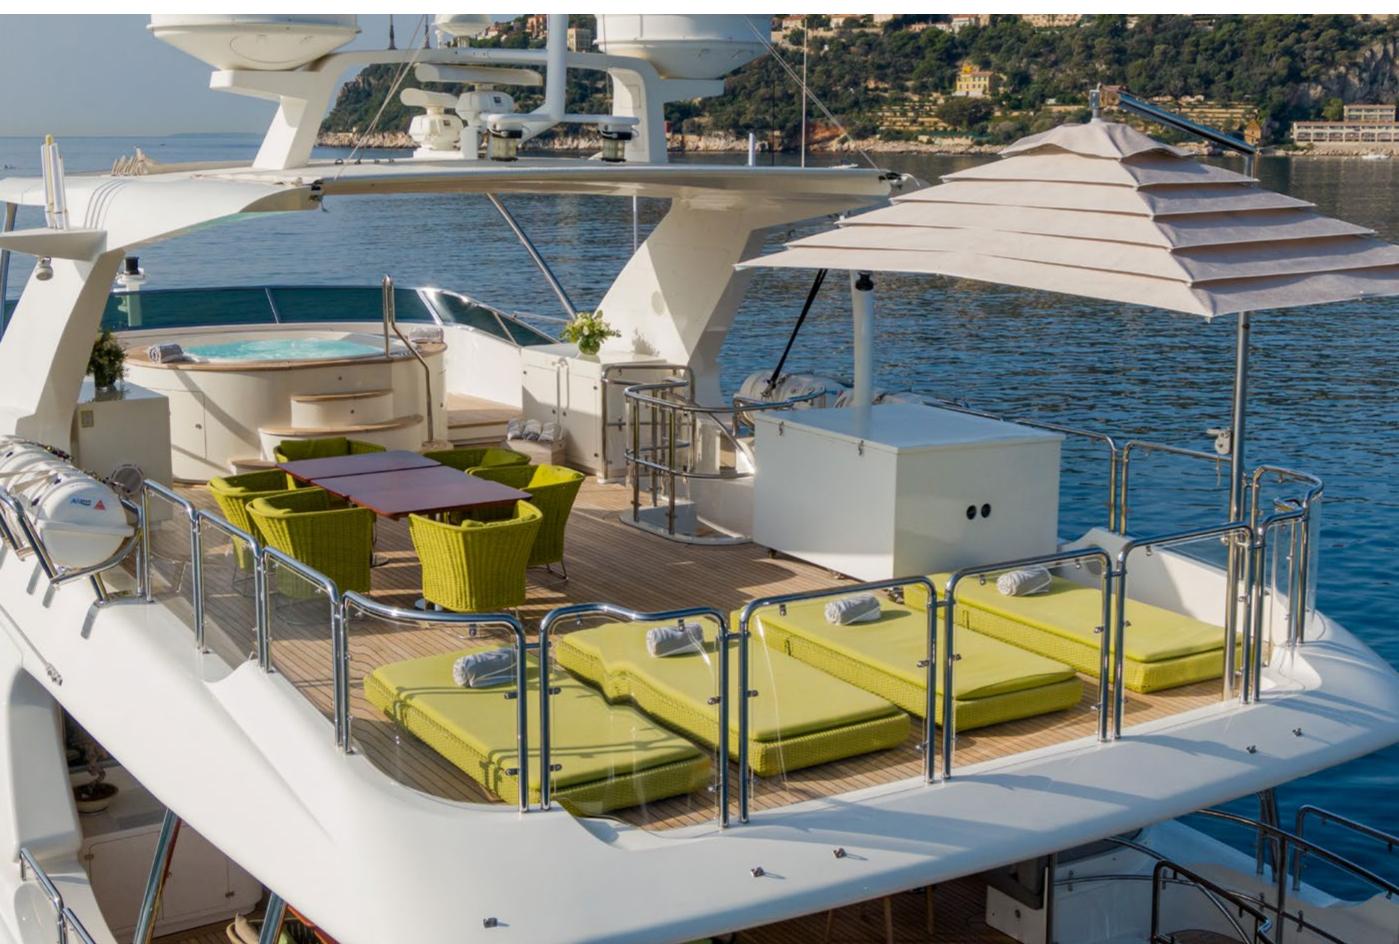

# YACHT FOR CHARTER | EDESIA | 36.9M / 121' 1" | AERIAL | SUNDECK

YACHT FOR CHARTER | EDESIA | 36.9M / 121' 1" | SUNDECK | JACUZZI