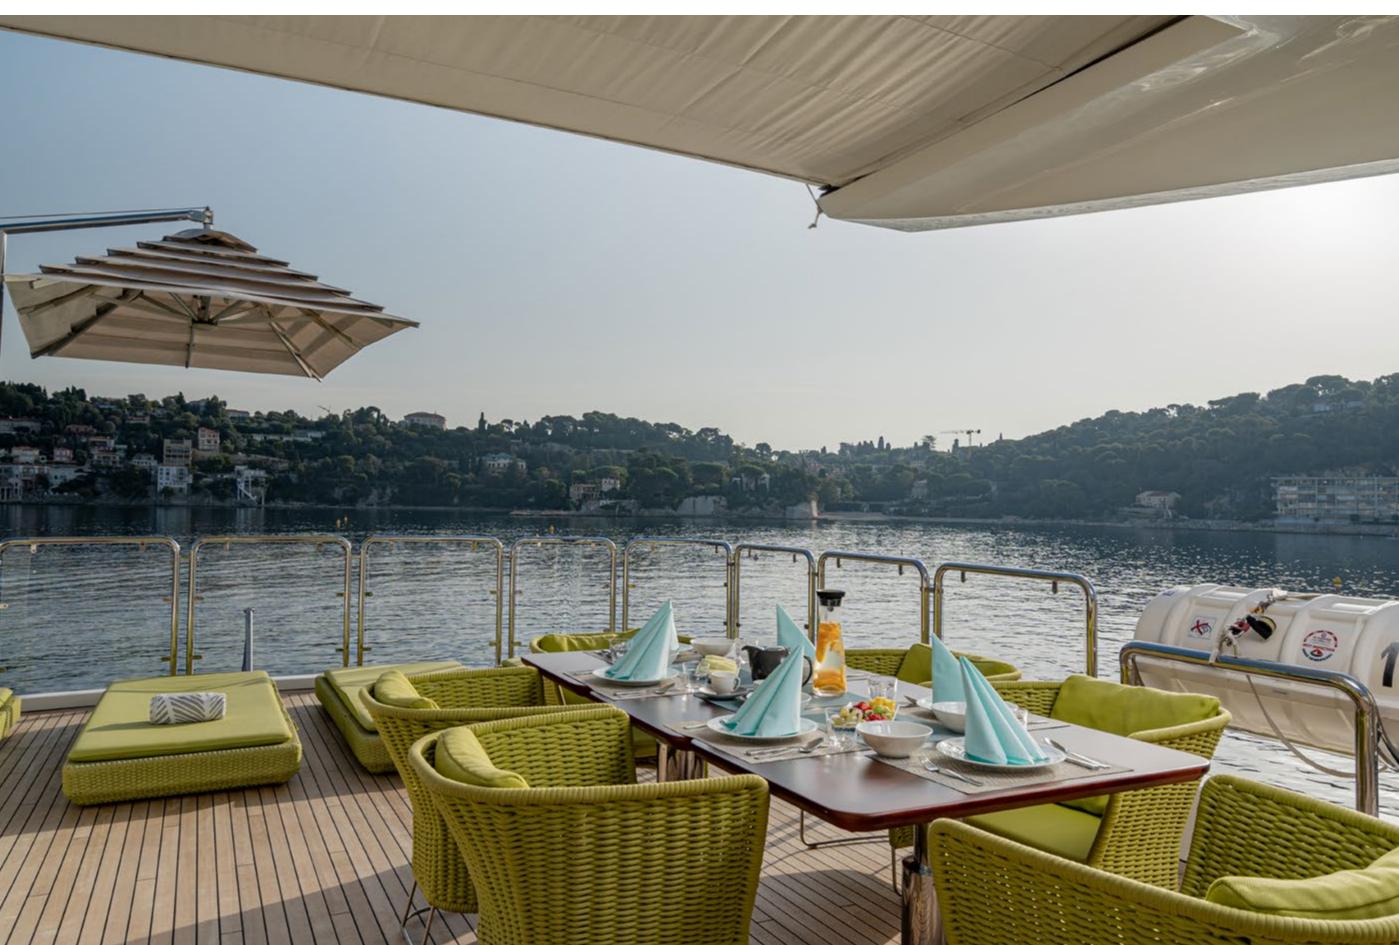

# YACHT FOR CHARTER | EDESIA | 36.9M / 121' 1" | LOUNGING AREA

YACHT FOR CHARTER | EDESIA | 36.9M / 121' 1" | AL FRESCO DINING

YACHT FOR CHARTER | EDESIA | 36.9M / 121' 1" | UPPER AFT DECK | DETAIL