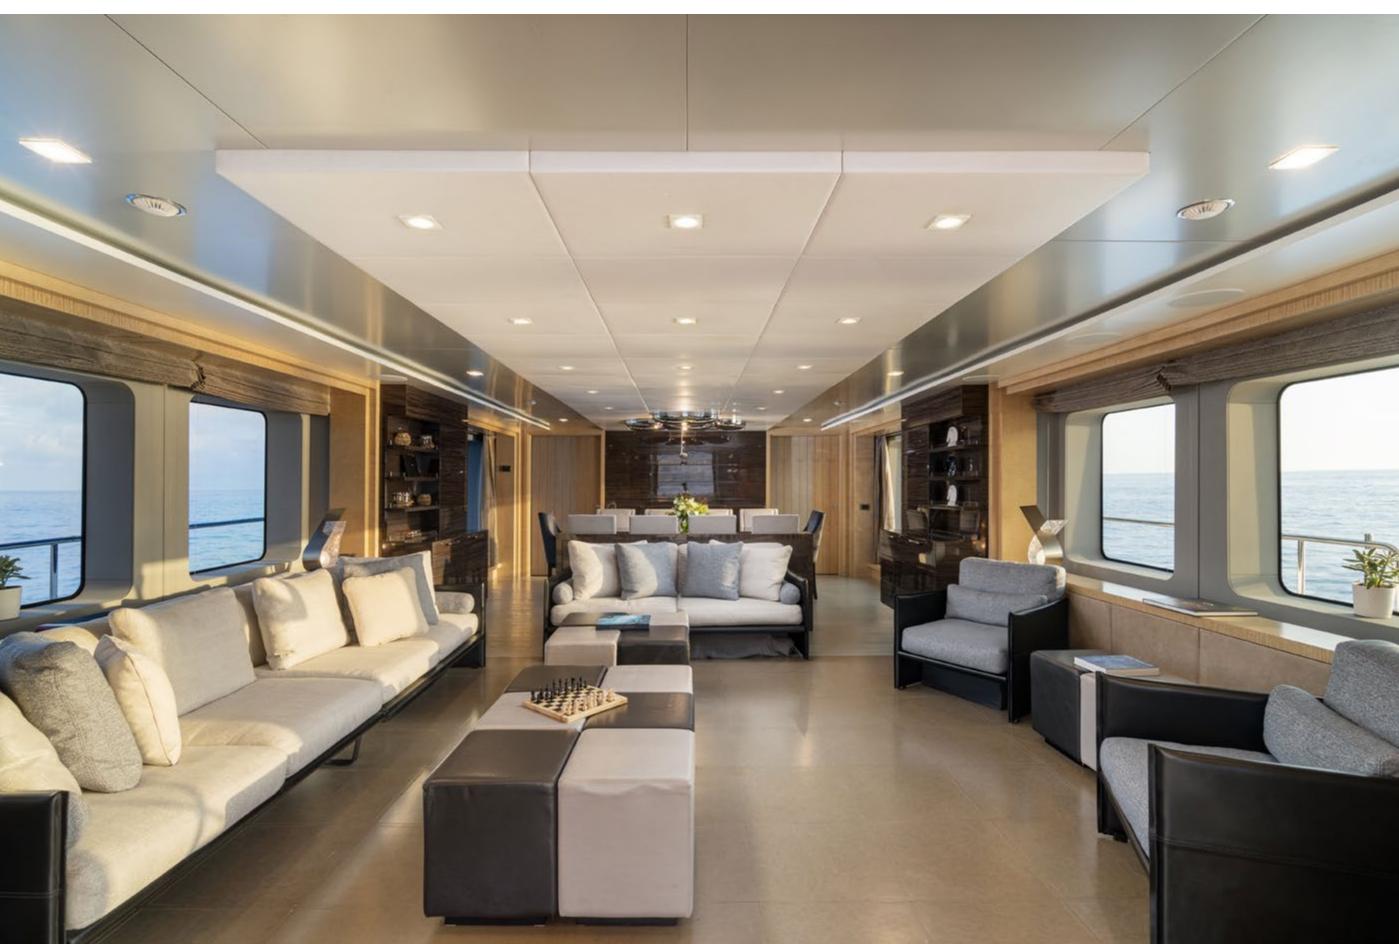

# YACHT FOR CHARTER | EDESIA | 36.9M / 121' 1" | MAIN SALON

# YACHT FOR CHARTER | EDESIA | 36.9M / 121' 1" | MAIN SALON

YACHT FOR CHARTER | EDESIA | 36.9M / 121' 1" | MAIN SALON | NEW FLOOR & COFFEE TABLE