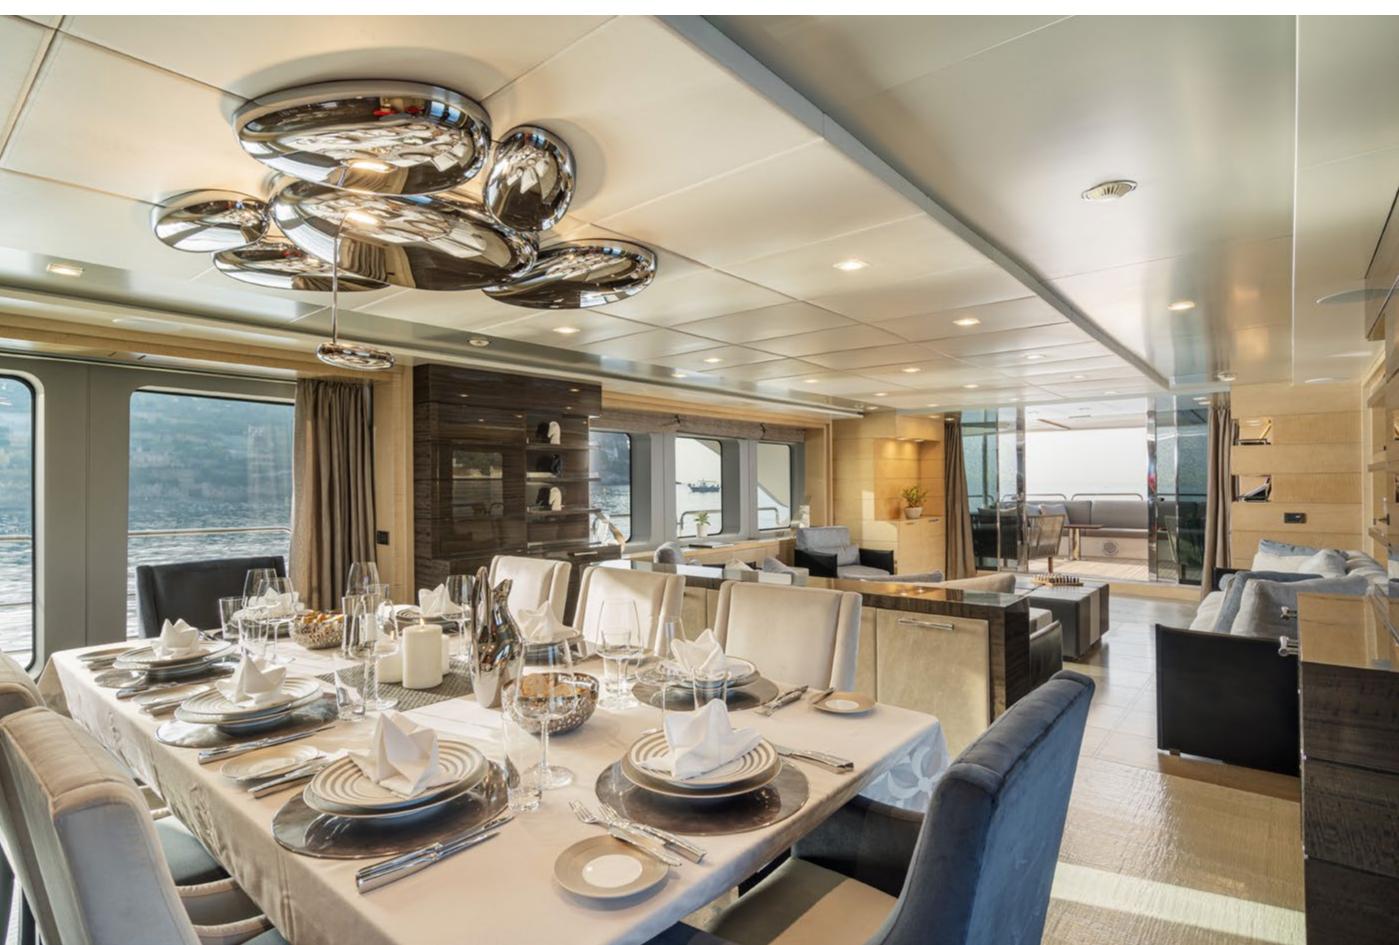

# YACHT FOR CHARTER | EDESIA | 36.9M / 121' 1" | MAIN SALON | DINING AREA

YACHT FOR CHARTER | EDESIA | 36.9M / 121' 1" | DINING AREA