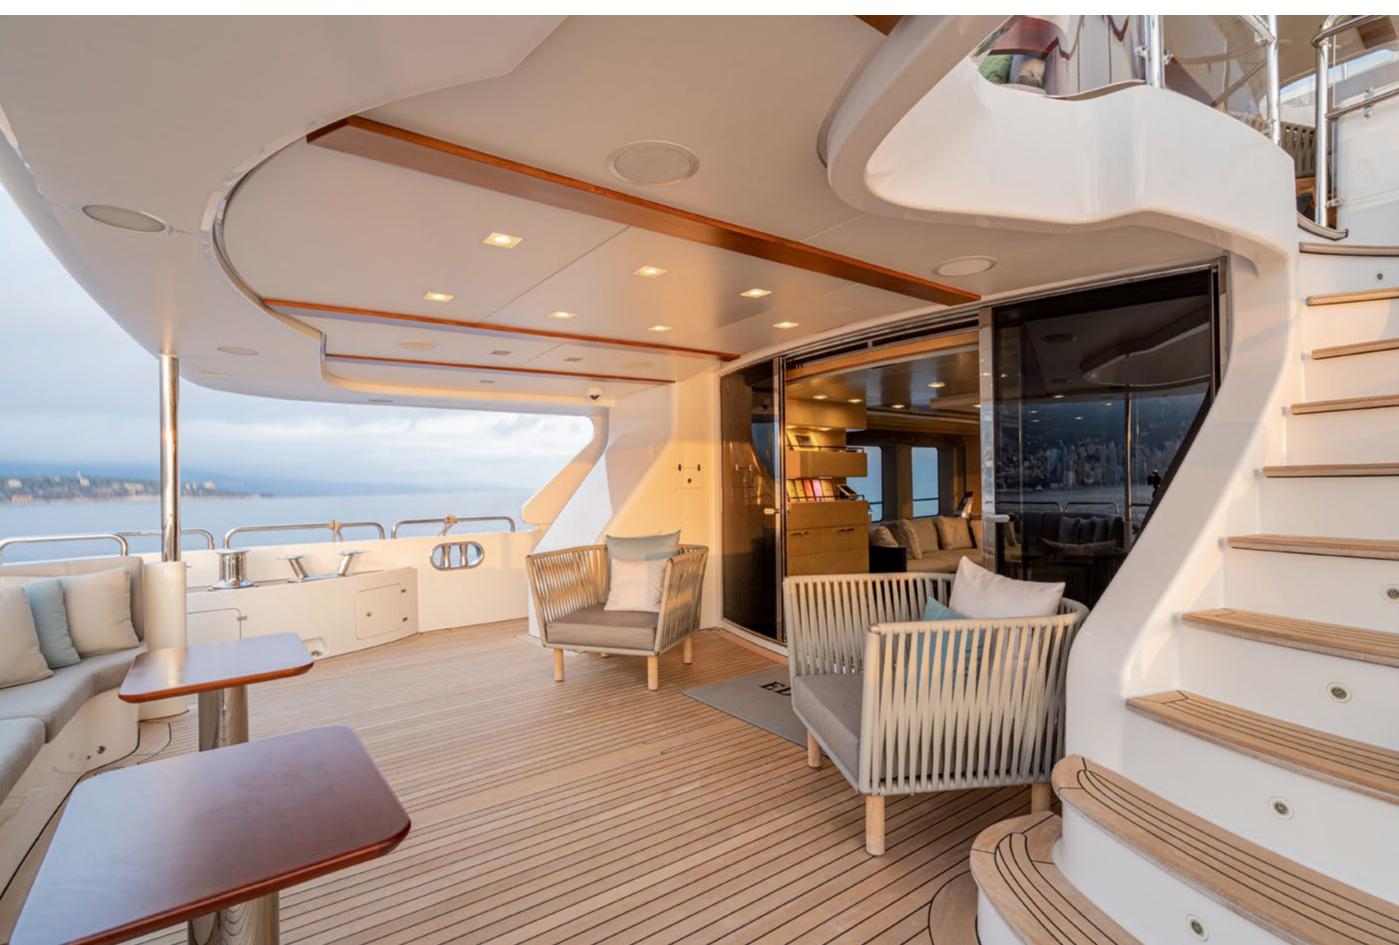

#### YACHT FOR CHARTER | EDESIA | 36.9M / 121' 1" | AFT DECK

#### YACHT FOR CHARTER | EDESIA | 36.9M / 121' 1" | AFT DECK

YACHT FOR CHARTER | EDESIA | 36.9M / 121' 1" | AFT DECK

# YACHT FOR CHARTER | EDESIA | 36.9M / 121' 1" | STAIRS