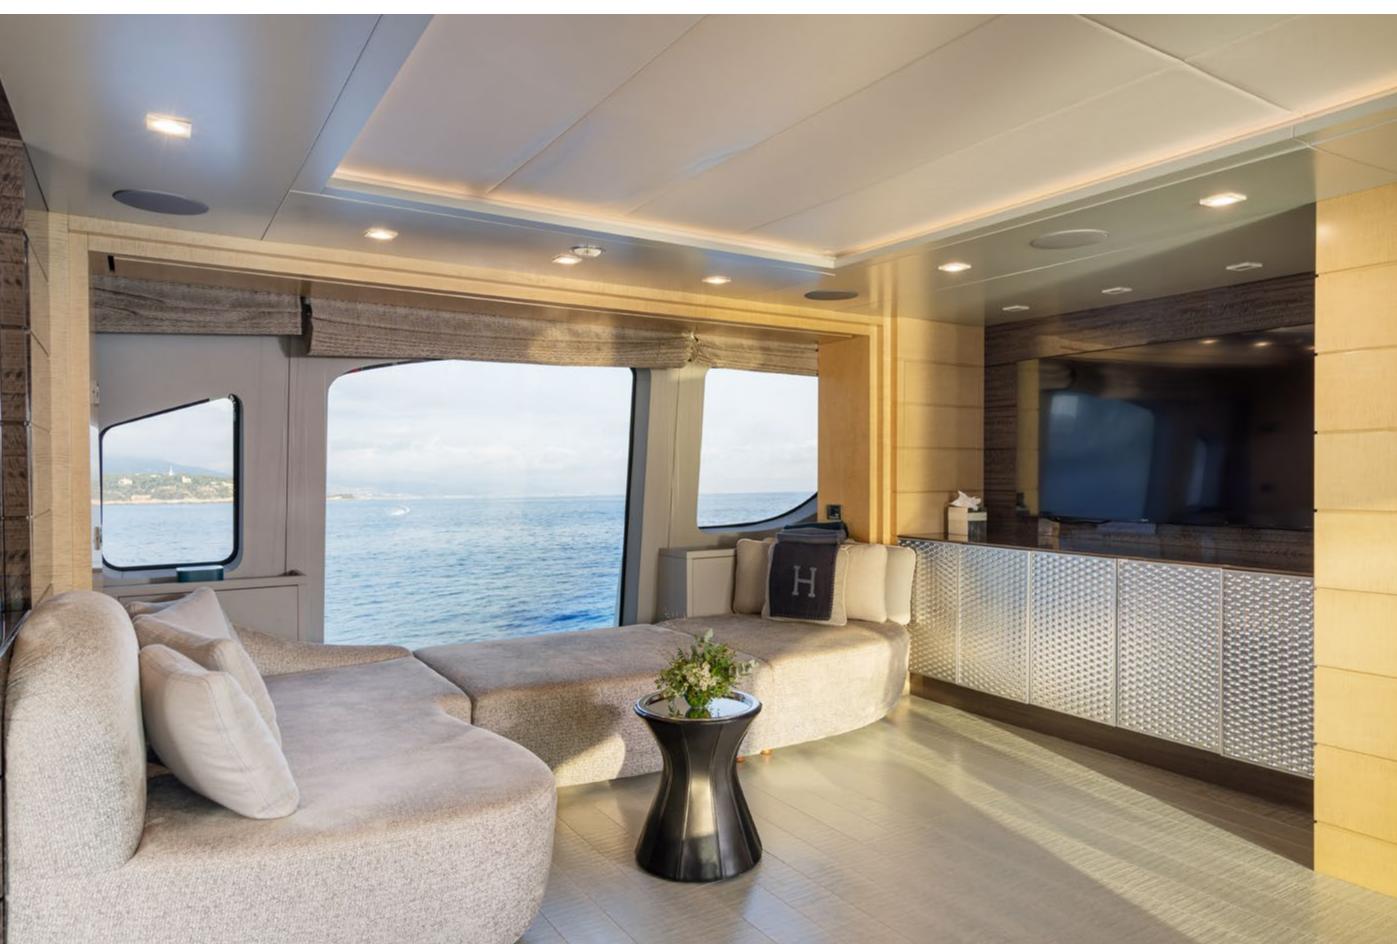

#### YACHT FOR CHARTER | EDESIA | 36.9M / 121' 1" | UPPER DECK SALON

# YACHT FOR CHARTER | EDESIA | 36.9M / 121' 1" | UPPER DECK SALON