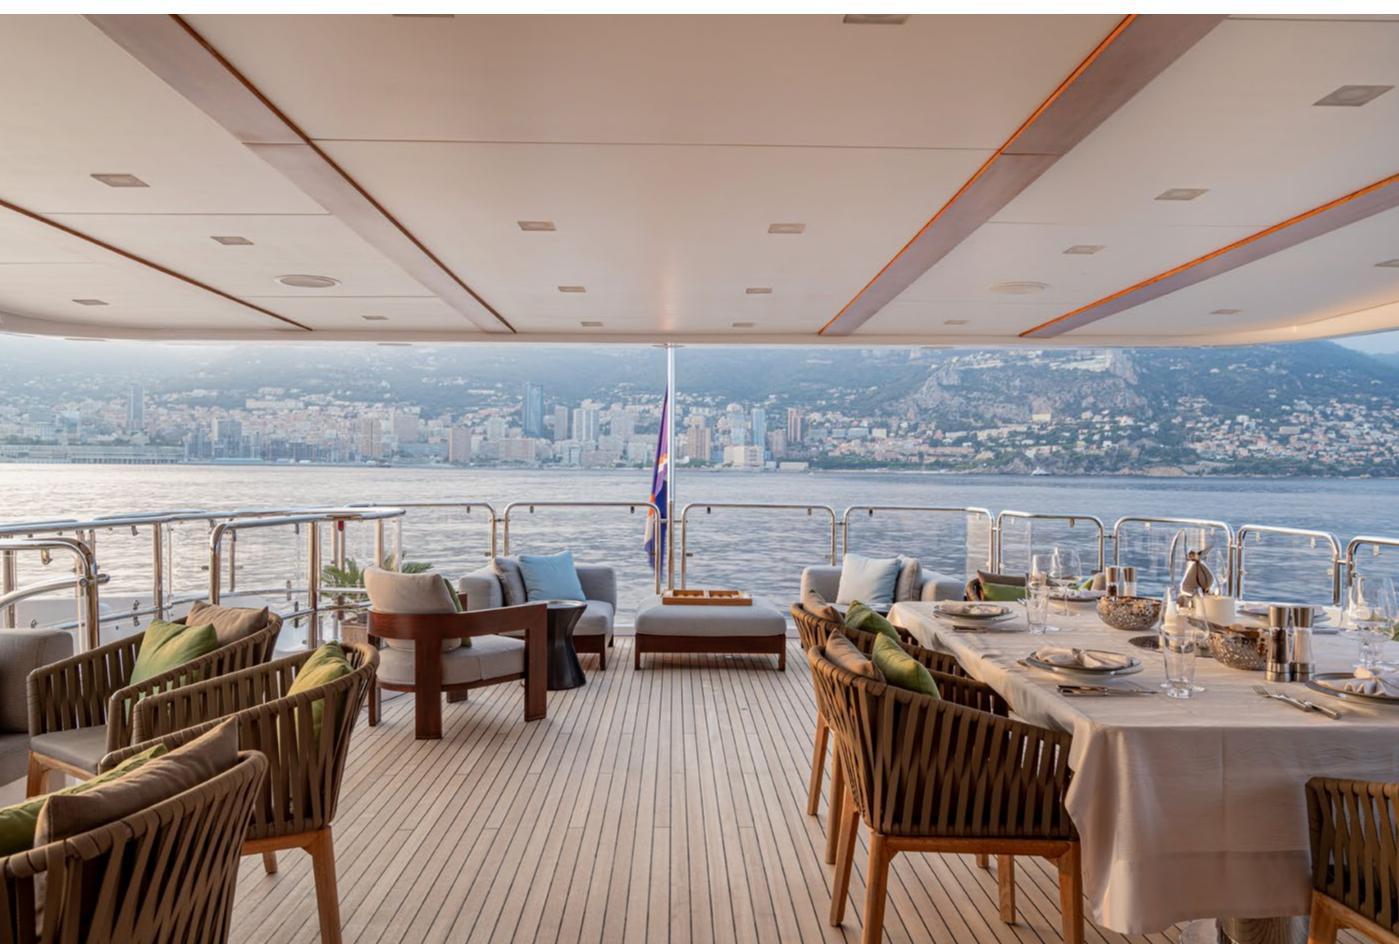

#### YACHT FOR CHARTER | EDESIA | 36.9M / 121' 1" | AFT DECK

#### YACHT FOR CHARTER | EDESIA | 36.9M / 121' 1" | AFT DECK

YACHT FOR CHARTER | EDESIA | 36.9M / 121' 1" | AFT DECK