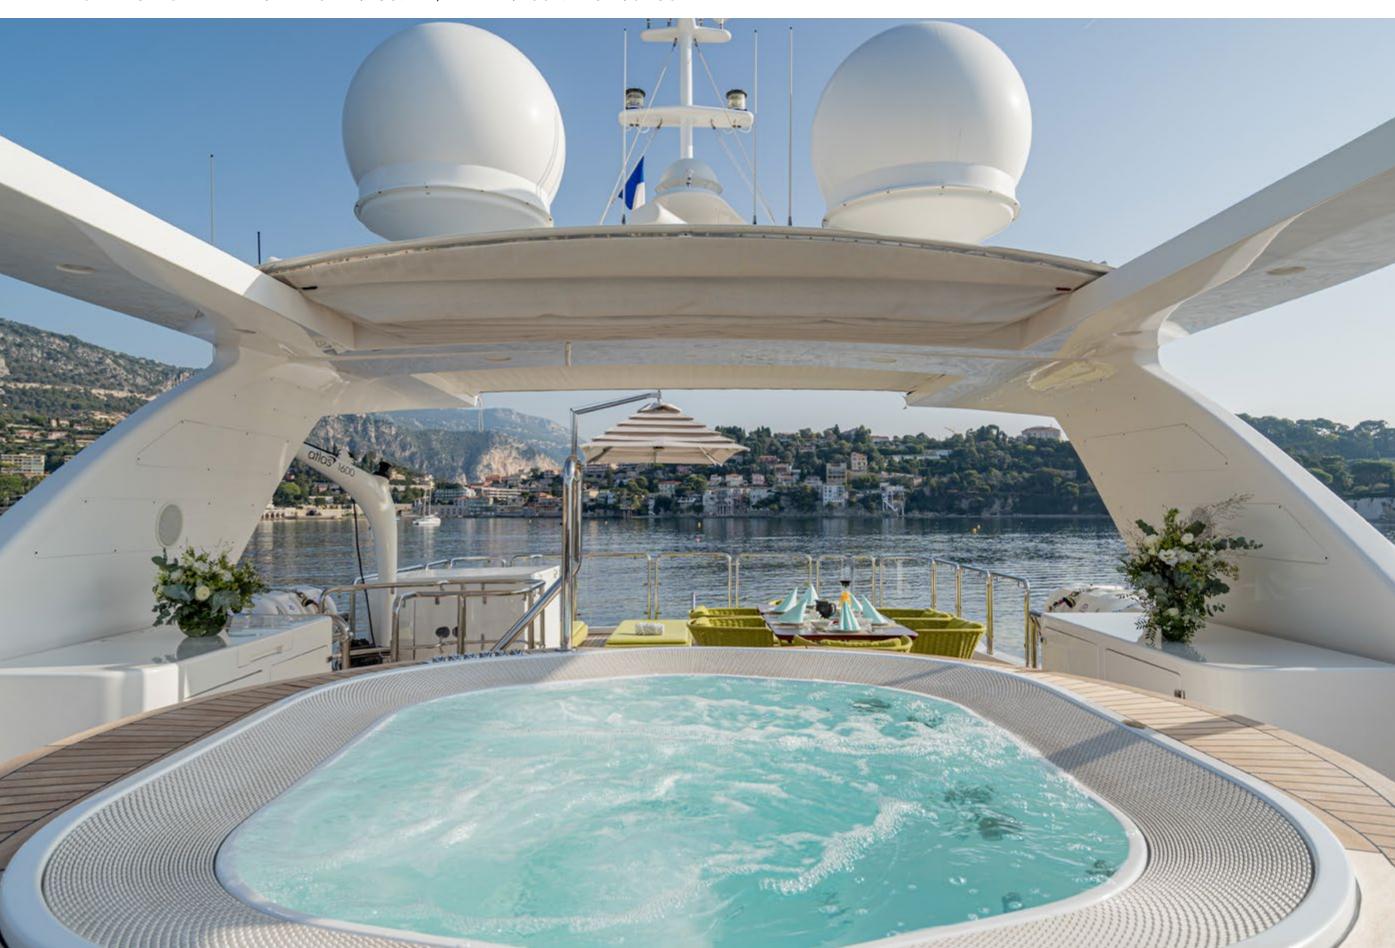

# YACHT FOR CHARTER | EDESIA | 36.9M / 121' 1" | AERIAL | SUNDECK

YACHT FOR CHARTER | EDESIA | 36.9M / 121' 1" | SUNDECK | JACUZZI