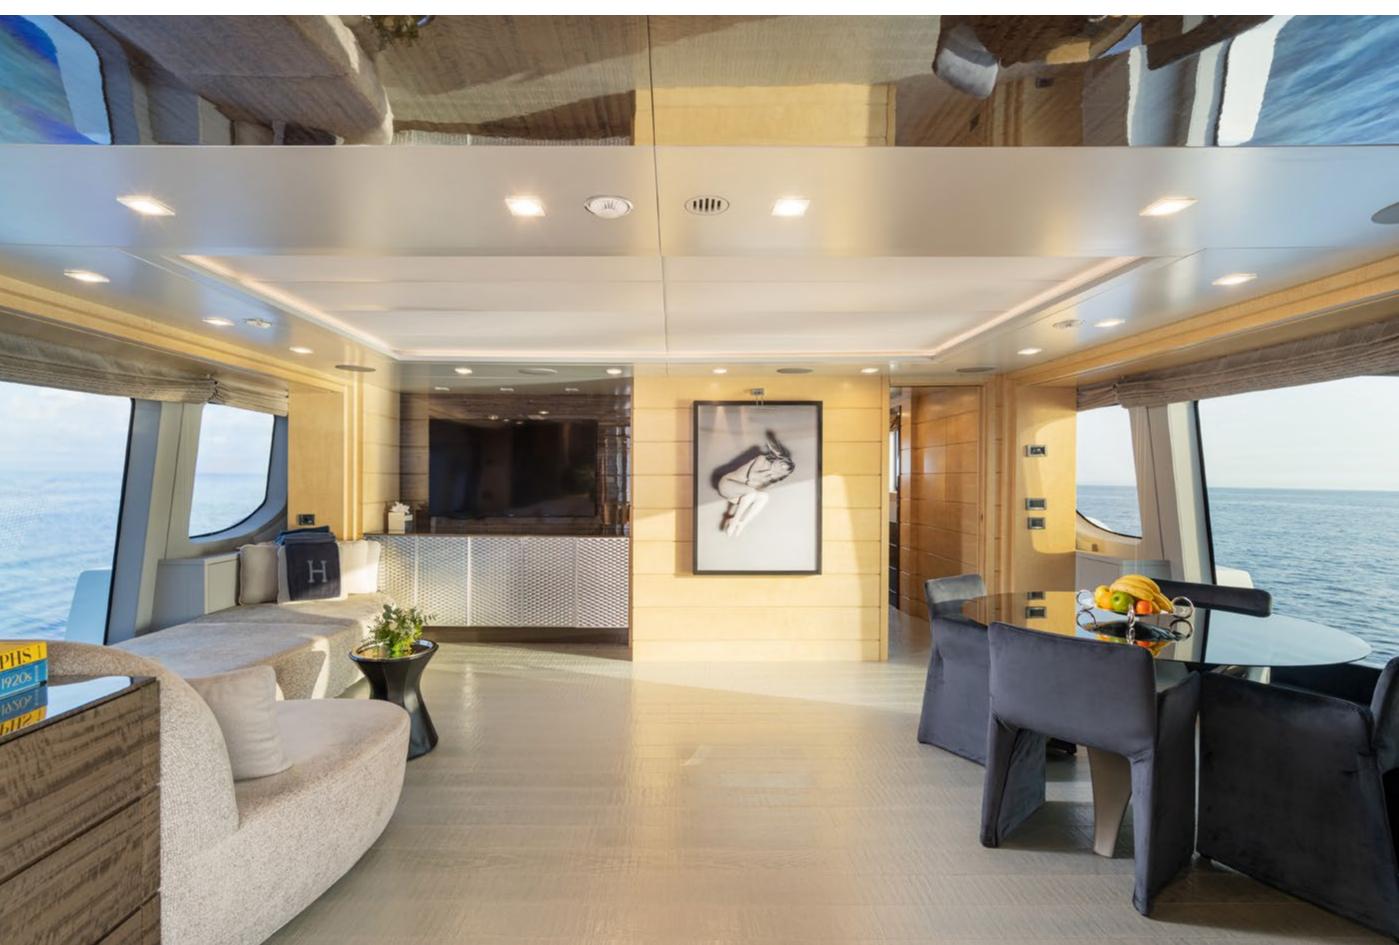

# YACHT FOR CHARTER | EDESIA | 36.9M / 121' 1" | MAIN SALON

# YACHT FOR CHARTER | EDESIA | 36.9M / 121' 1" | MAIN SALON

YACHT FOR CHARTER | EDESIA | 36.9M / 121' 1" | MAIN SALON | NEW FLOOR & COFFEE TABLE