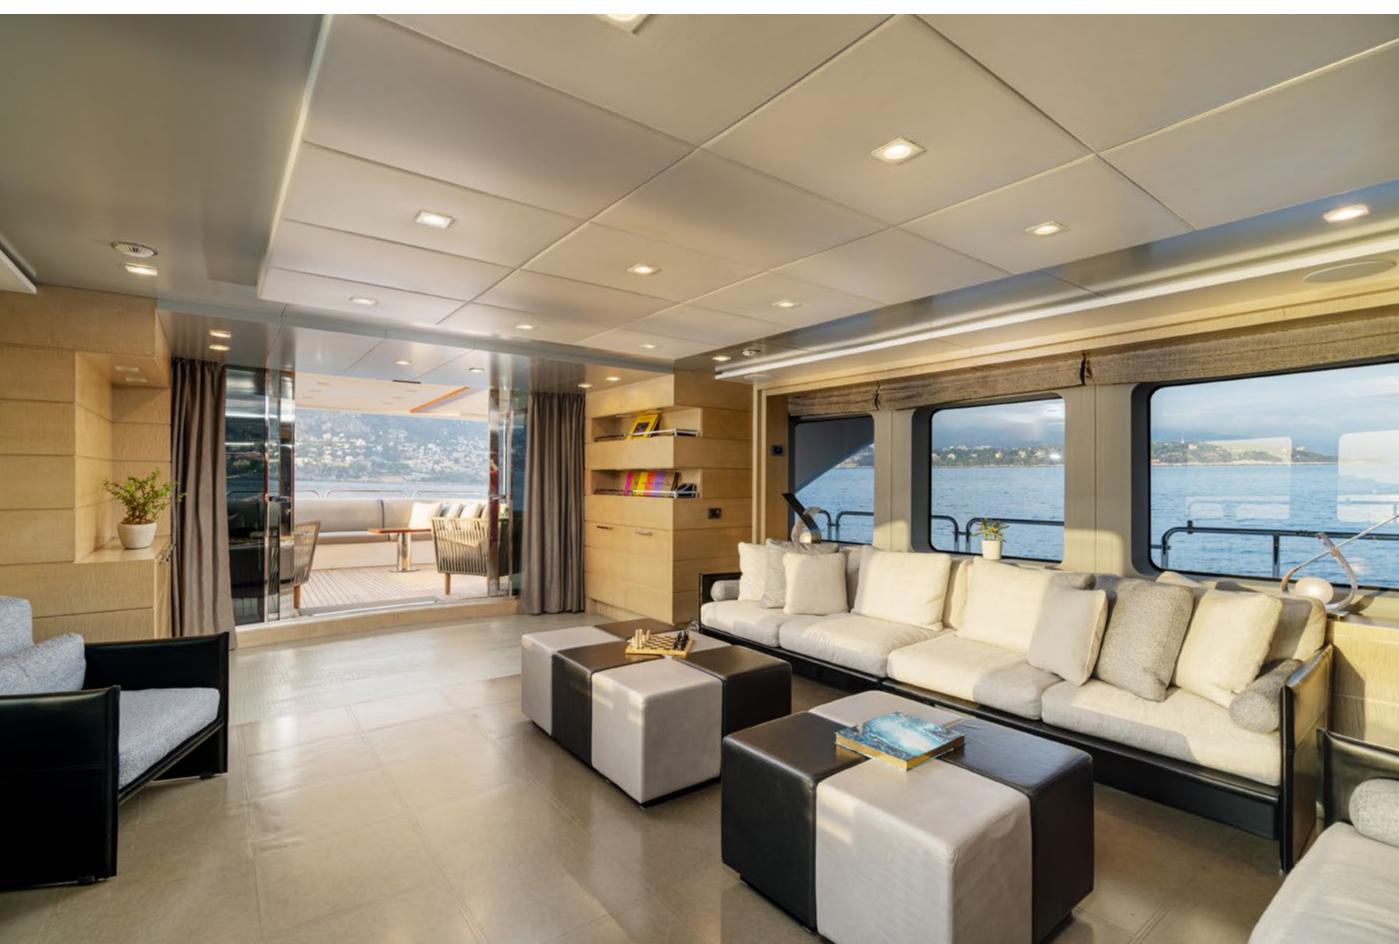

# YACHT FOR CHARTER | EDESIA | 36.9M / 121' 1" | MAIN SALON

# YACHT FOR CHARTER | EDESIA | 36.9M / 121' 1" | MAIN SALON

YACHT FOR CHARTER | EDESIA | 36.9M / 121' 1" | MAIN SALON | NEW FLOOR & COFFEE TABLE