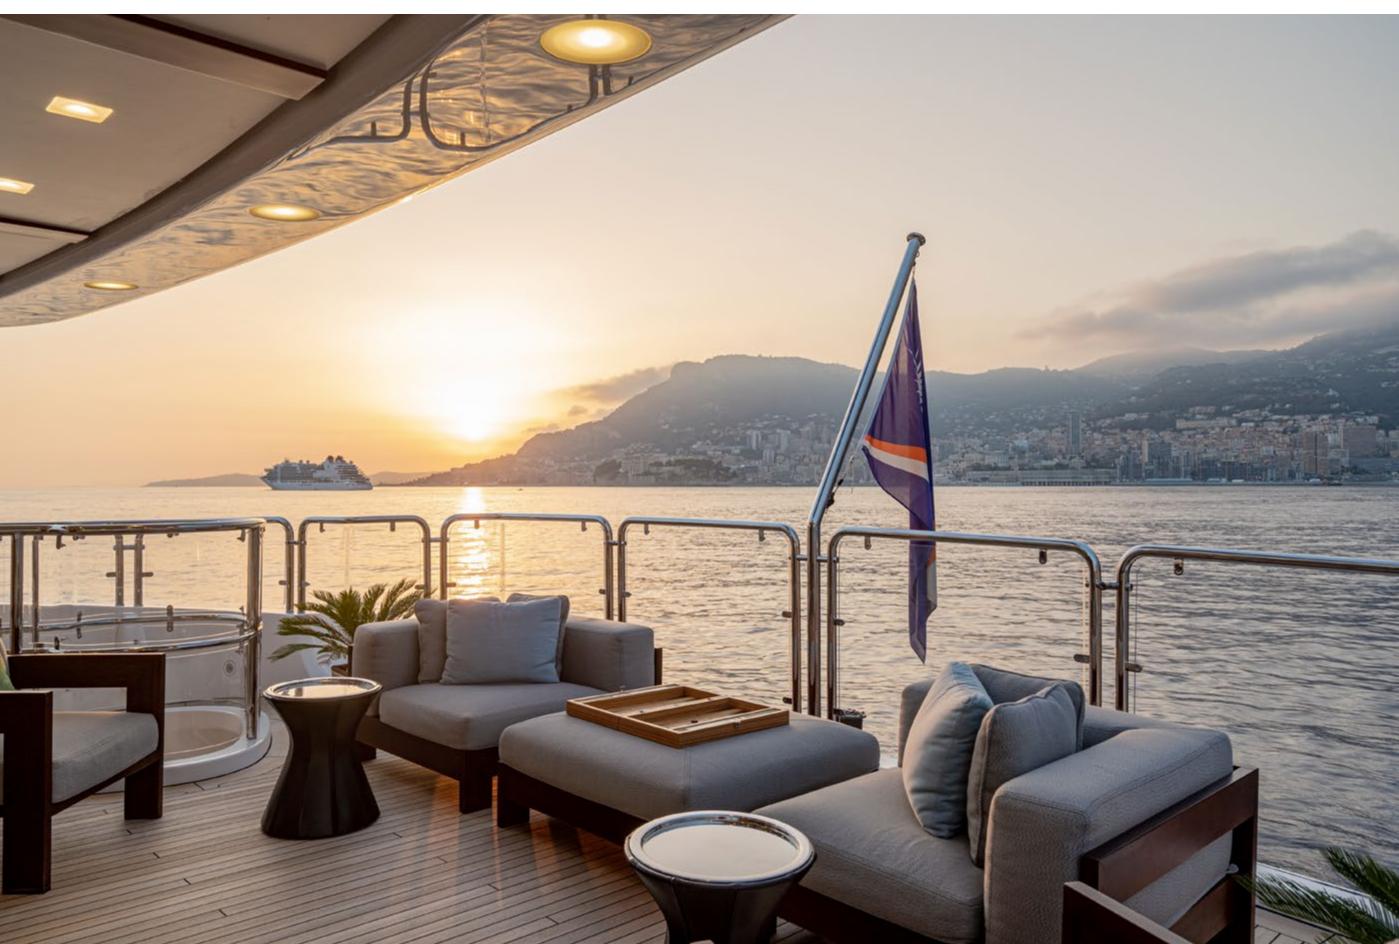

# YACHT FOR CHARTER | EDESIA | 36.9M / 121' 1" | AERIAL | SUNDECK

YACHT FOR CHARTER | EDESIA | 36.9M / 121' 1" | SUNDECK | JACUZZI