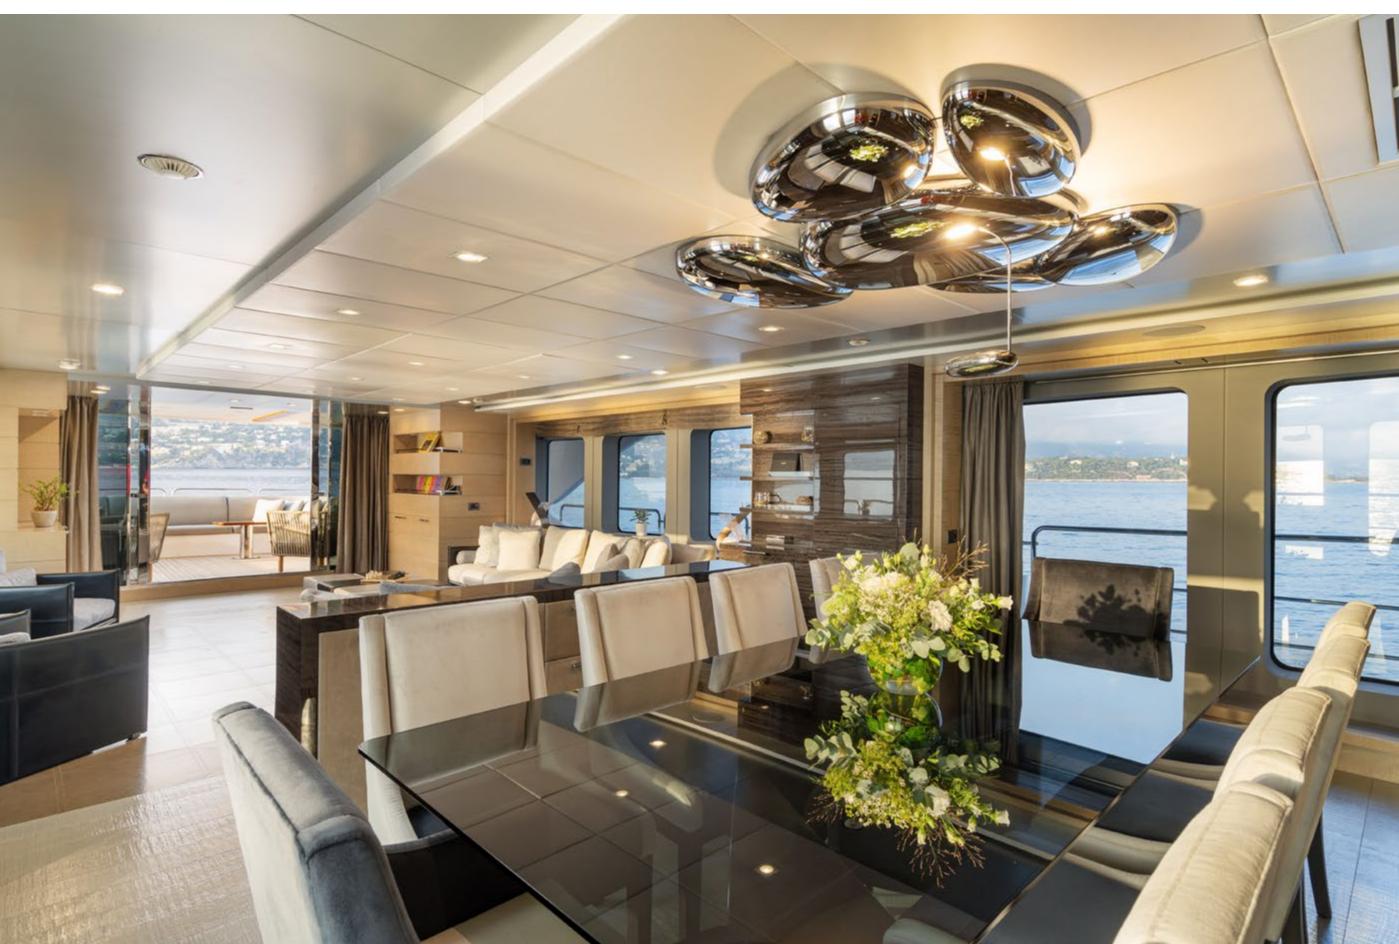

# YACHT FOR CHARTER | EDESIA | 36.9M / 121' 1" | MAIN SALON | DINING AREA

YACHT FOR CHARTER | EDESIA | 36.9M / 121' 1" | DINING AREA