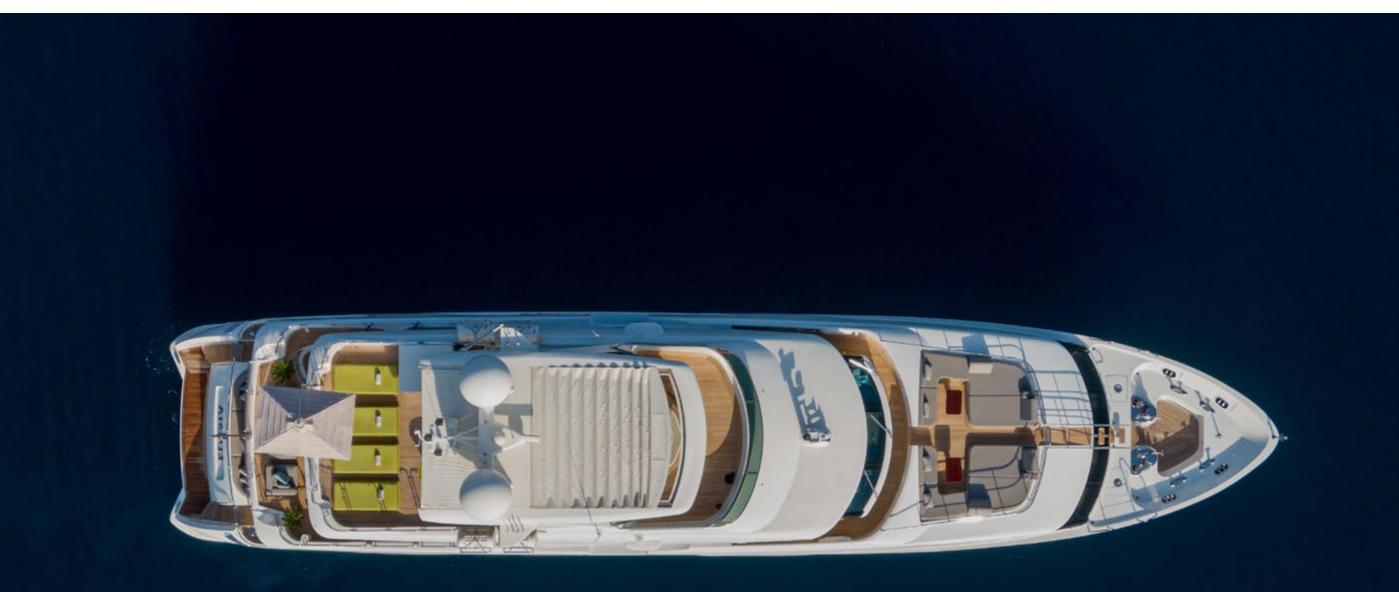

DESIA | 36.9M / 121' 1" | GUEST ENSUITE



# YACHT FOR CHARTER | EDESIA | 36.9M / 121' 1" | STAIRS



#### YACHT FOR CHARTER | EDESIA | 36.9M / 121' 1" | UPPER DECK SALON



# YACHT FOR CHARTER | EDESIA | 36.9M / 121' 1" | UPPER DECK SALON



# YACHT FOR CHARTER | EDESIA | 36.9M / 121' 1" | UPPER DECK SALON





# YACHT FOR CHARTER | EDESIA | 36.9M / 121' 1" | SIDE WALK



#### YACHT FOR CHARTER | EDESIA | 36.9M / 121' 1" | UPPER AFT DECK



# YACHT FOR CHARTER | EDESIA | 36.9M / 121' 1" | LOUNGING AREA



YACHT FOR CHARTER | EDESIA | 36.9M / 121' 1" | AL FRESCO DINING



YACHT FOR CHARTER | EDESIA | 36.9M / 121' 1" | UPPER AFT DECK | DETAIL







# YACHT FOR CHARTER | EDESIA | 36.9M / 121' 1" | AERIAL | SUNDECK









YACHT FOR CHARTER | EDESIA | 36.9M / 121' 1" | SUNDECK | JACUZZI





#### YACHT FOR CHARTER | EDESIA | 36.9M / 121' 1" | PROFILE



#### YACHT FOR CHARTER | EDESIA | 36.9M / 121' 1"

#### **TENDERS & TOYS**

1 X 4.88M CASTOLDI JET TENDER 16

1 X JET SKI 3.54M SEA DOO GTX (3 PAX)

2 X SEABOB F5 S

2 X SEASCOOTER YAMAHA

CRUISER WATERSLIDE FROM SUNDECK

1 X RXT BLACKOUT TECHNOLOGY WAKEBOARD

1 X CWB ONSET WAKESKATE

X-CALIBER COMBOS WATERSKI

2 X INFLATABLE PADDLEBOARDS

4 PERSON INFLATABLE TOWABLE COUCH

1 PERSON TUBE

SELECTION OF SNORKELLING GEAR, WETSUITS, GLOVES, PFD'S AND SAFETY HELMETS