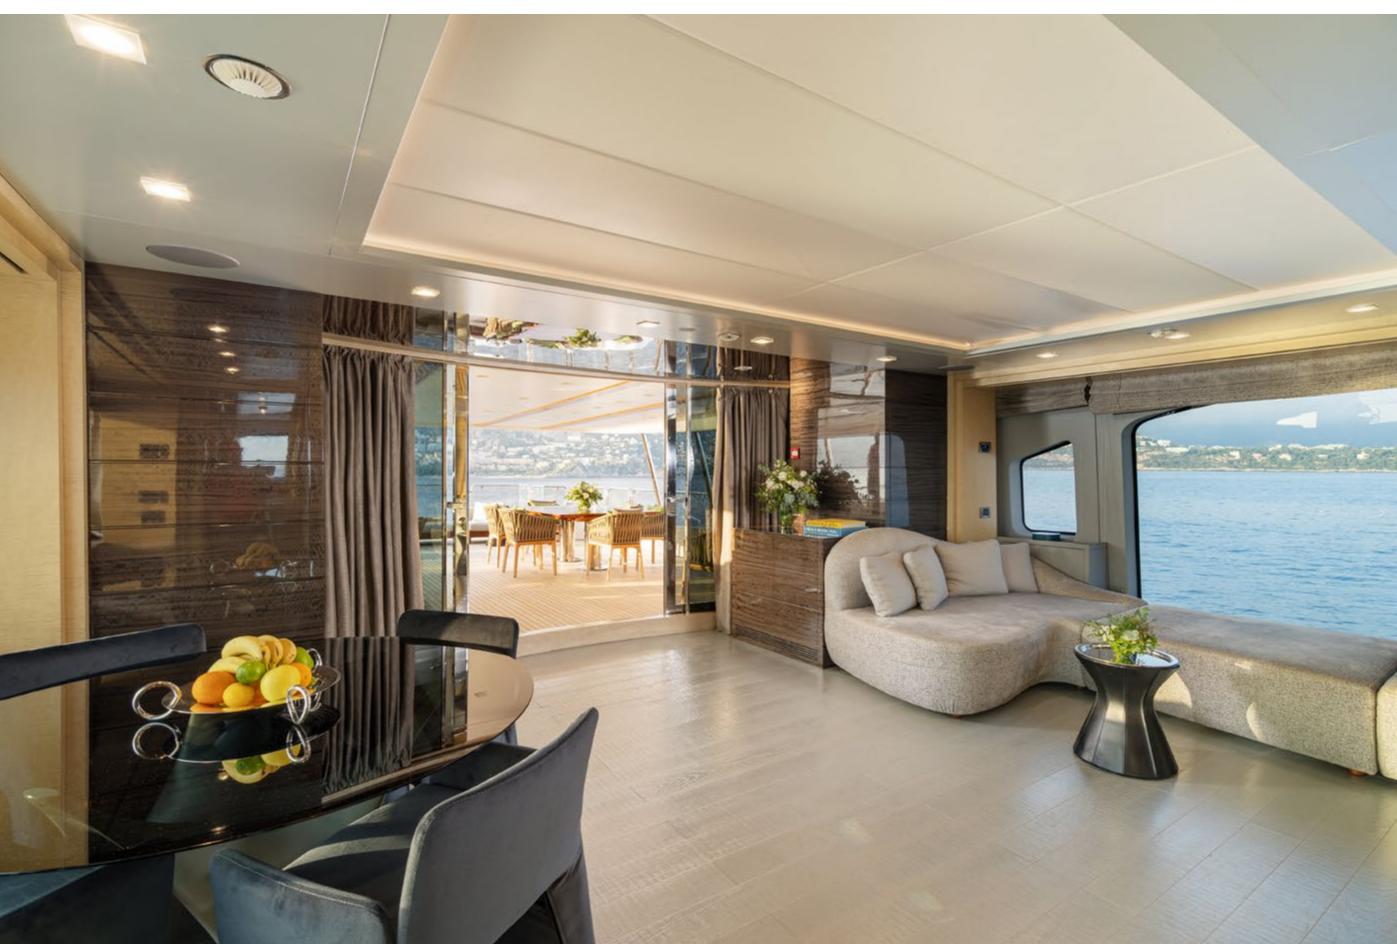

# YACHT FOR CHARTER | EDESIA | 36.9M / 121' 1" | MAIN SALON

# YACHT FOR CHARTER | EDESIA | 36.9M / 121' 1" | MAIN SALON

YACHT FOR CHARTER | EDESIA | 36.9M / 121' 1" | MAIN SALON | NEW FLOOR & COFFEE TABLE