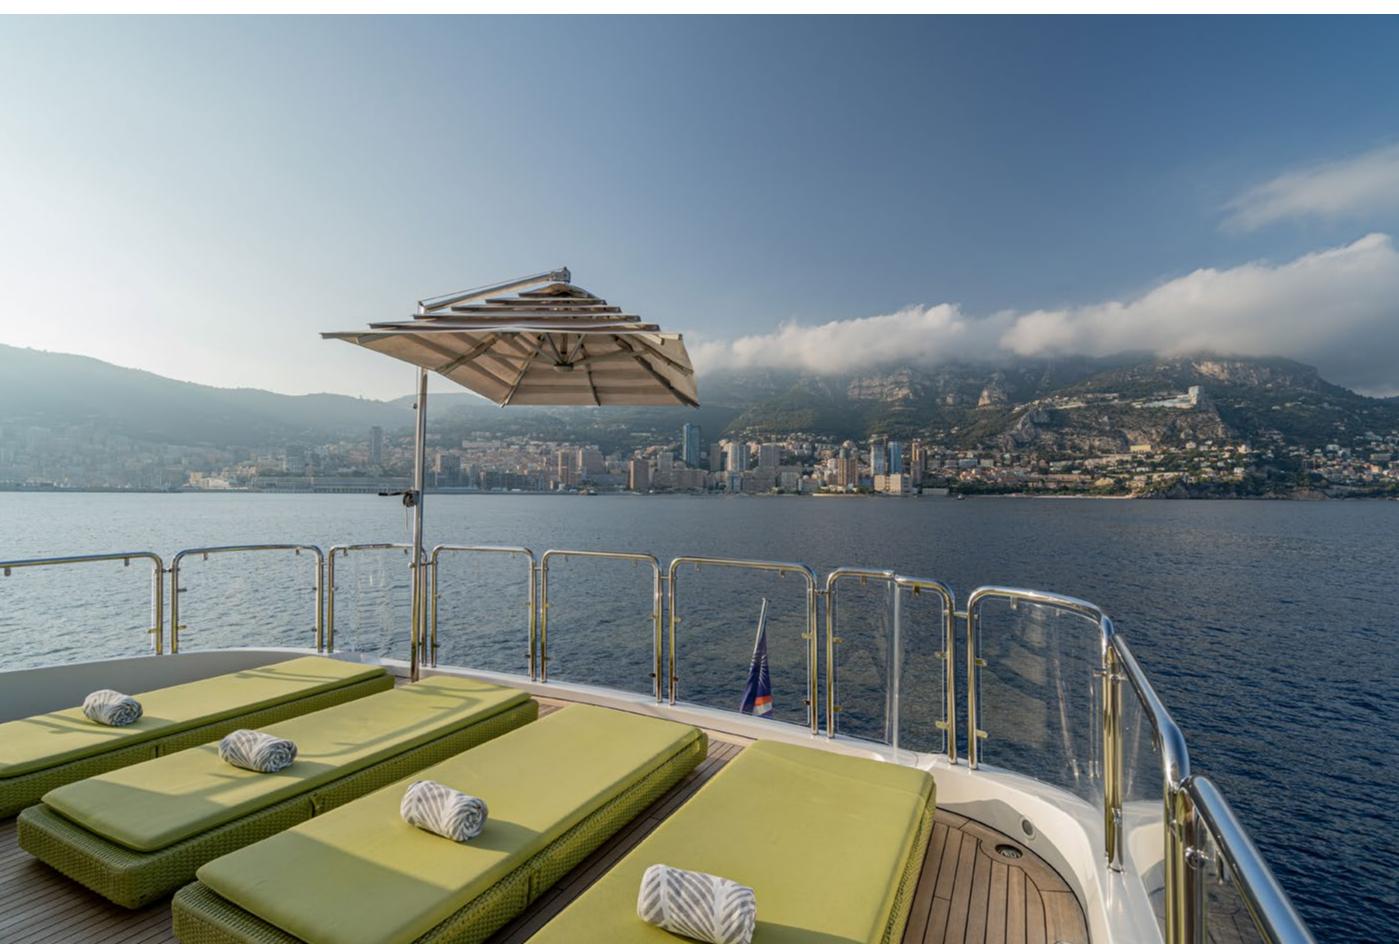

# YACHT FOR CHARTER | EDESIA | 36.9M / 121' 1" | AERIAL | SUNDECK

YACHT FOR CHARTER | EDESIA | 36.9M / 121' 1" | SUNDECK | JACUZZI