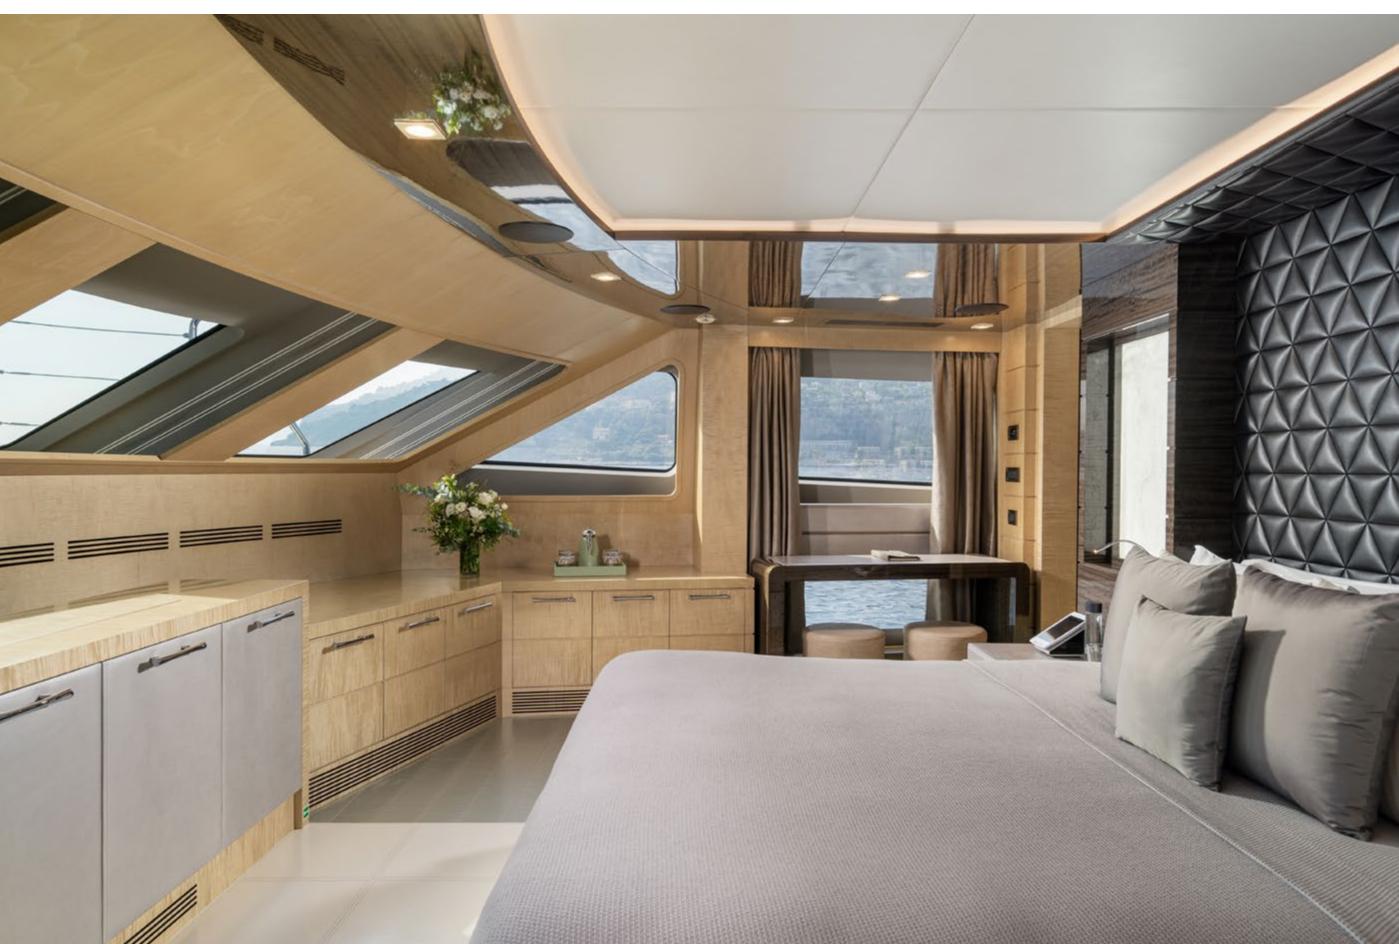

# YACHT FOR CHARTER | EDESIA | 36.9M / 121' 1" | MASTER STATEROOM

YACHT FOR CHARTER | EDESIA | 36.9M / 121' 1" | MASTER STATEROOM | DETAIL

YACHT FOR CHARTER | EDESIA | 36.9M / 121' 1" | MASTER STATEROOM | DETAIL