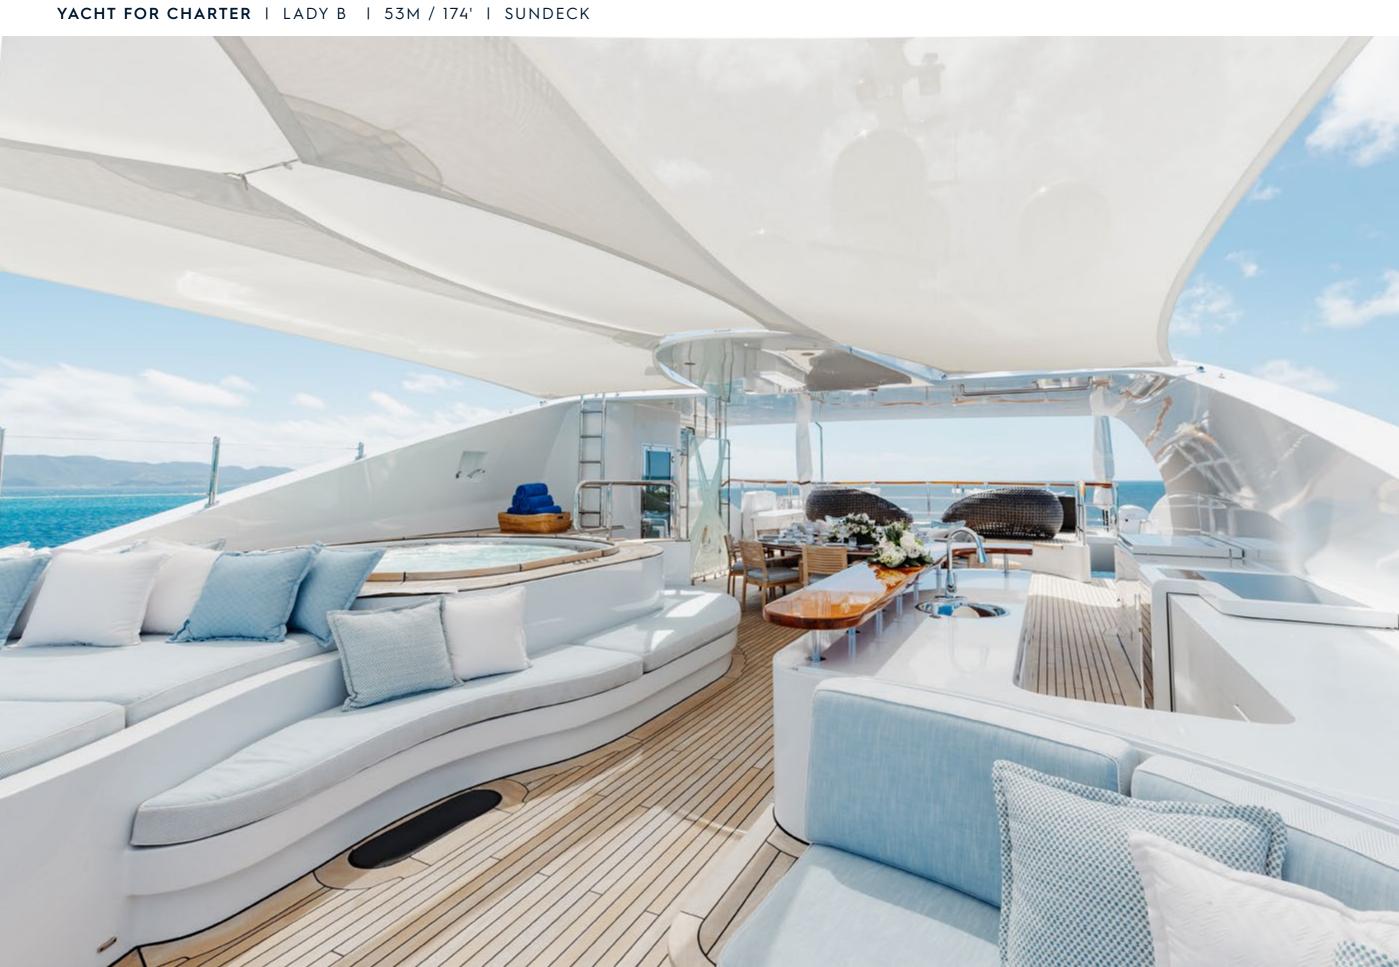

Fresh from a complete interior and exterior refit, one of the finest Benetti yachts available for charter is now being offered with significant enhancements. LADY B boasts a multitude of decks ideal for relaxation and entertainment as well as a full-beam sky lounge, an indoor gym, a glass-paneled elevator, and one of the most impressive sundecks ever created for a yacht of this size. With accommodations for up to 11 guests across 5 staterooms, including a full-beam Master Suite with port and starboard balconies, LADY B has everything you could possibly want to create an unforgettable charter vacation.