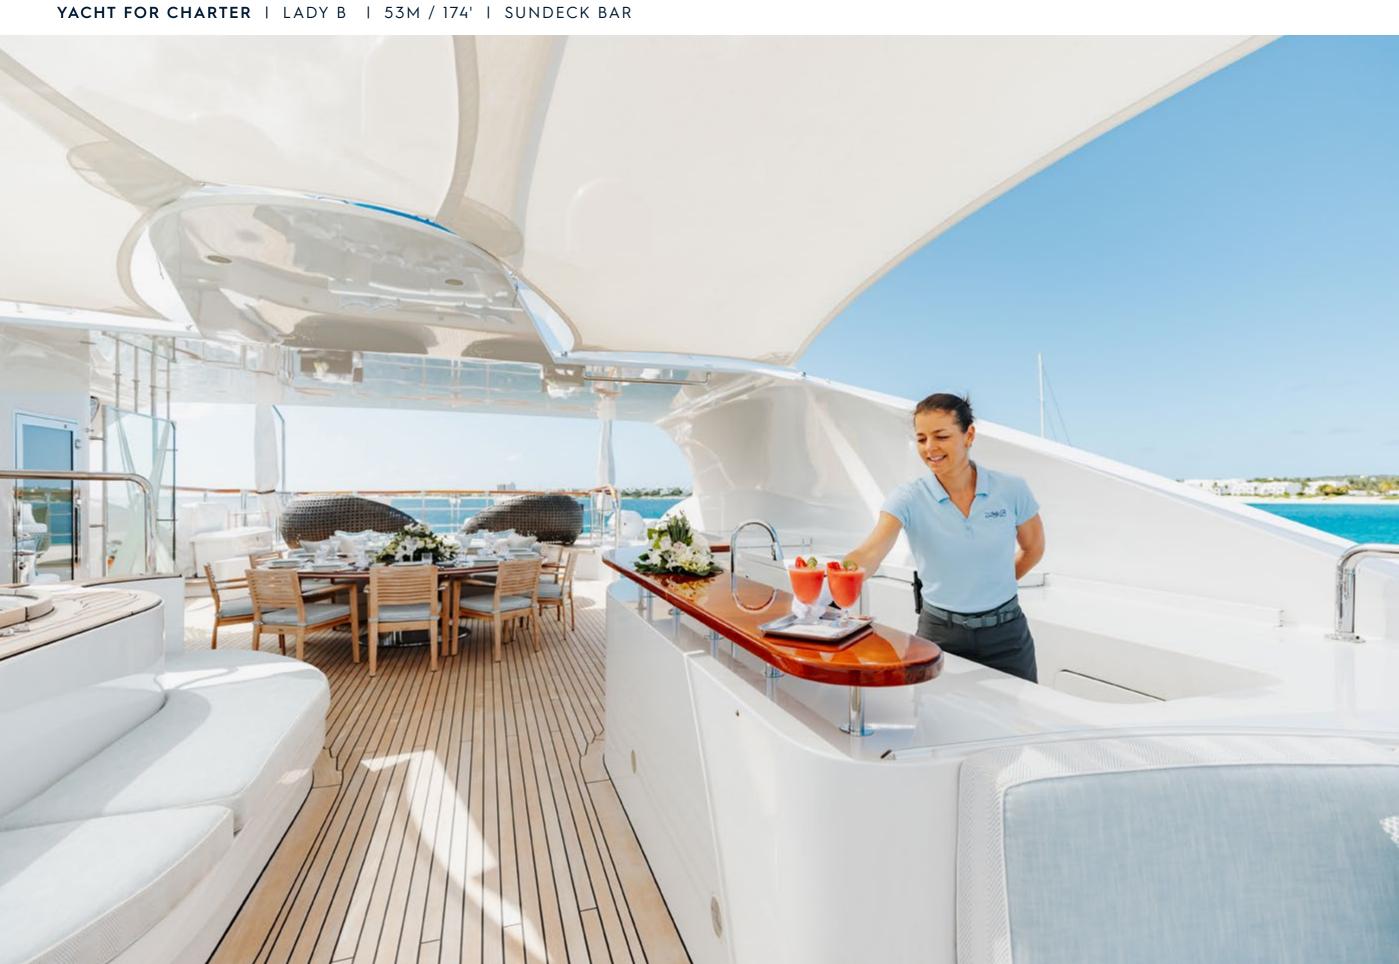

Fresh from a complete interior and exterior refit, one of the finest Benetti yachts available for charter is now being offered with significant enhancements. LADY B boasts a multitude of decks ideal for relaxation and entertainment as well as a full-beam sky lounge, an indoor gym, a glass-paneled elevator, and one of the most impressive sundecks ever created for a yacht of this size. With accommodations for up to 11 guests across 5 staterooms, including a full-beam Master Suite with port and starboard balconies, LADY B has everything you could possibly want to create an unforgettable charter vacation.