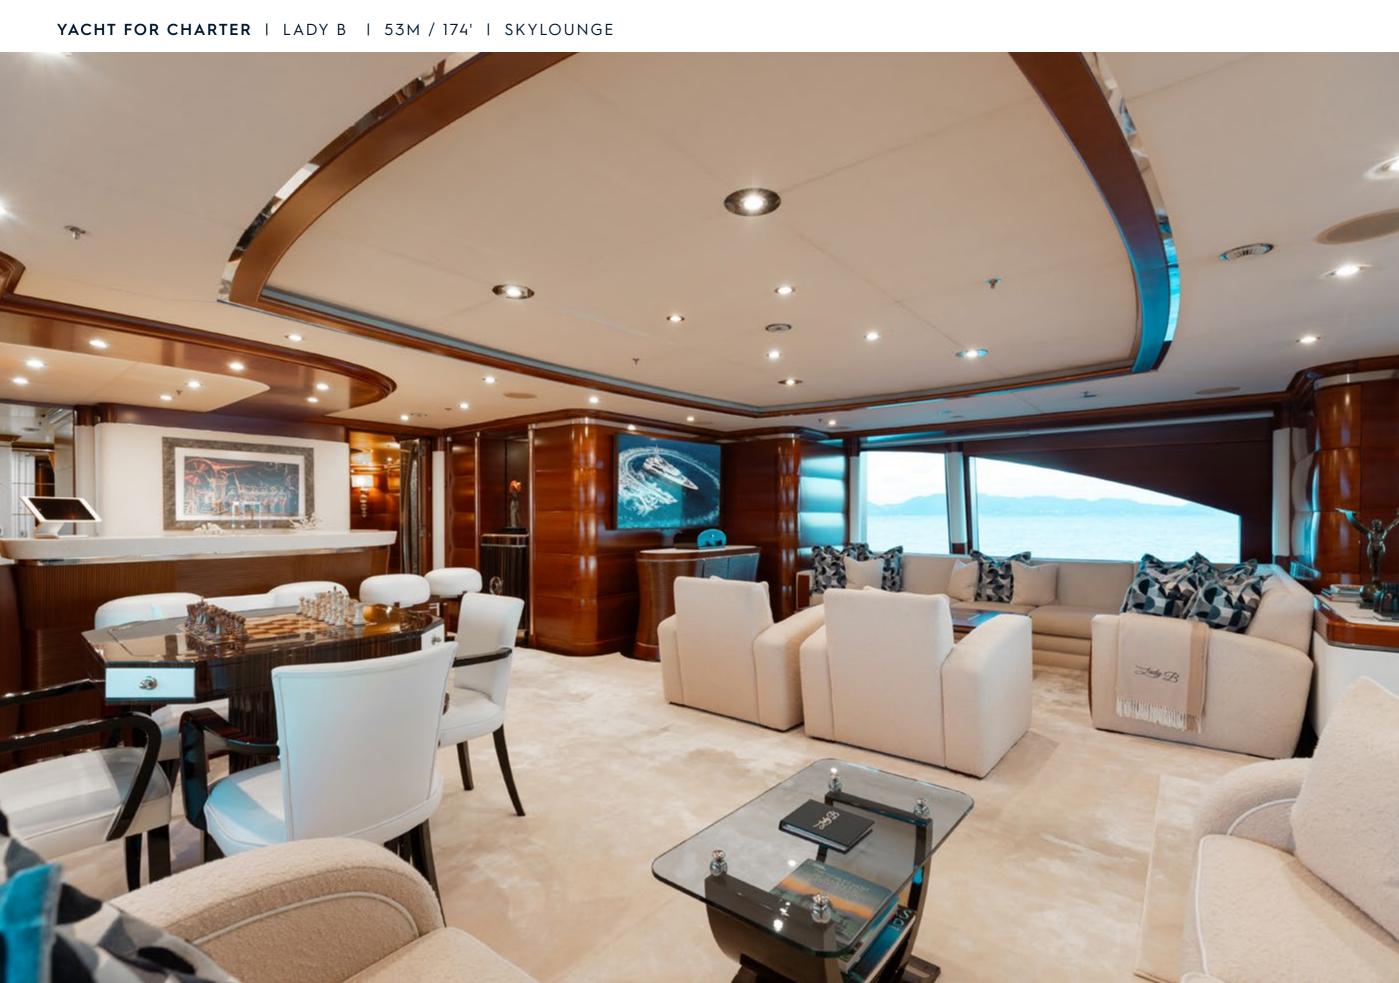

Fresh from a complete interior and exterior refit, one of the finest Benetti yachts available for charter is now being offered with significant enhancements. LADY B boasts a multitude of decks ideal for relaxation and entertainment as well as a full-beam sky lounge, an indoor gym, a glass-paneled elevator, and one of the most impressive sundecks ever created for a yacht of this size. With accommodations for up to 11 guests across 5 staterooms, including a full-beam Master Suite with port and starboard balconies, LADY B has everything you could possibly want to create an unforgettable charter vacation.