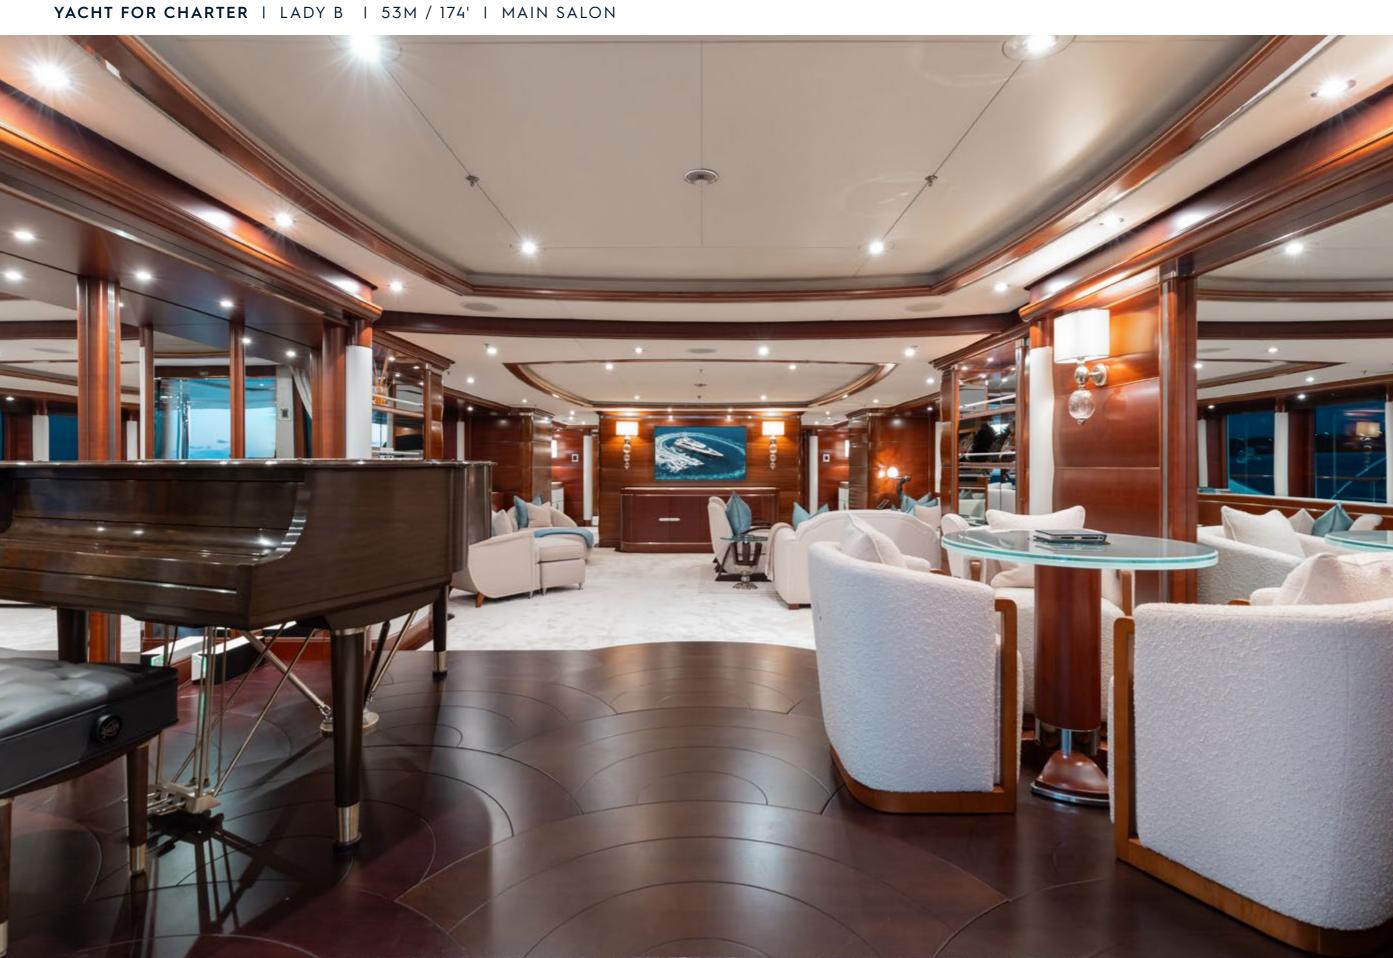

Fresh from a complete interior and exterior refit, one of the finest Benetti yachts available for charter is now being offered with significant enhancements. LADY B boasts a multitude of decks ideal for relaxation and entertainment as well as a full-beam sky lounge, an indoor gym, a glass-paneled elevator, and one of the most impressive sundecks ever created for a yacht of this size. With accommodations for up to 11 guests across 5 staterooms, including a full-beam Master Suite with port and starboard balconies, LADY B has everything you could possibly want to create an unforgettable charter vacation.