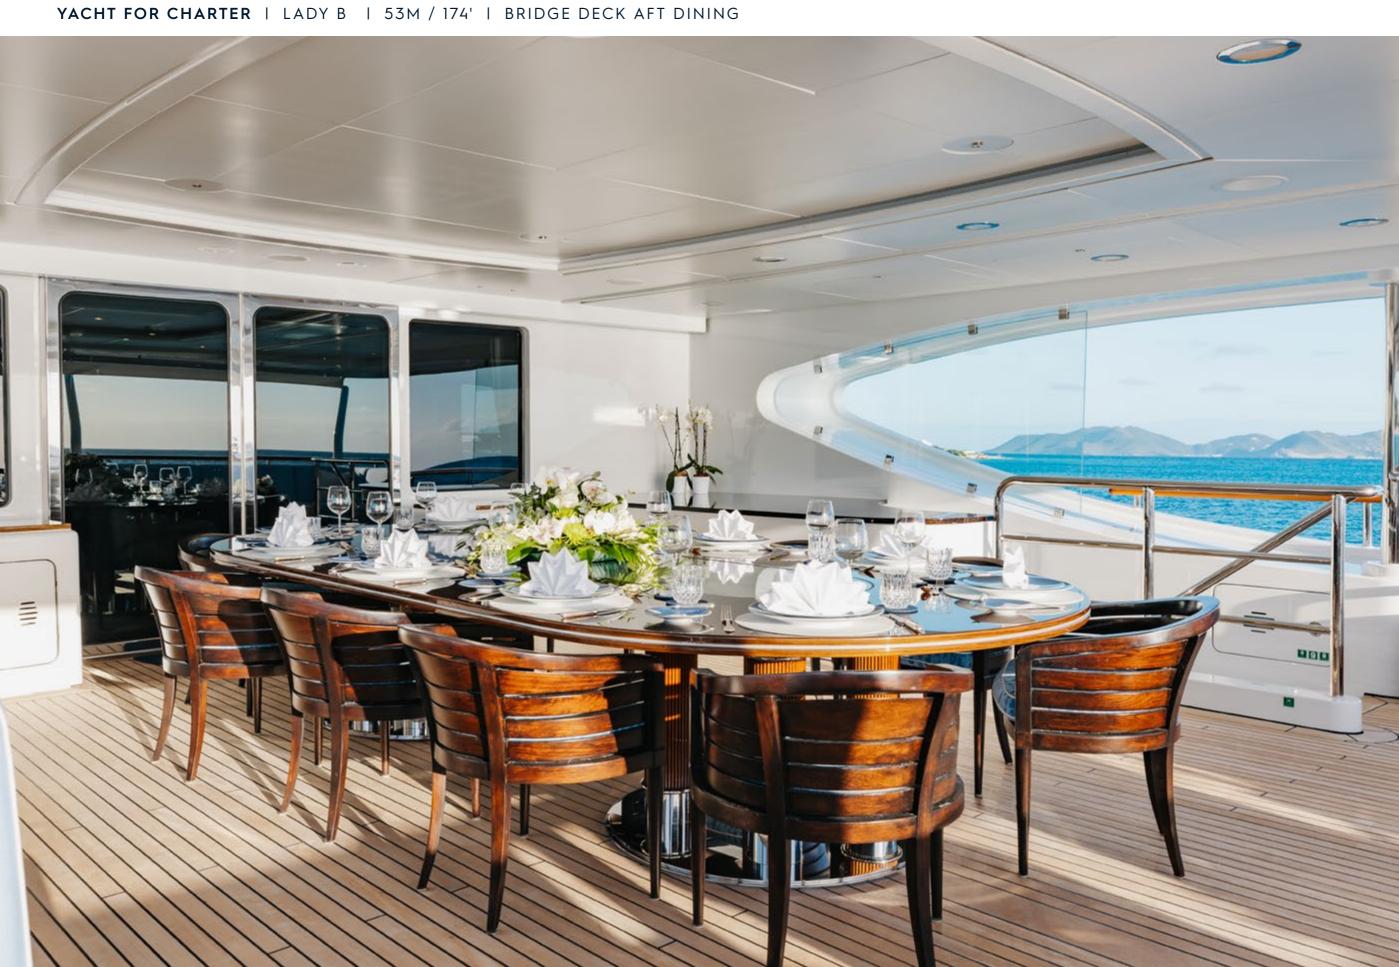

Fresh from a complete interior and exterior refit, one of the finest Benetti yachts available for charter is now being offered with significant enhancements. LADY B boasts a multitude of decks ideal for relaxation and entertainment as well as a full-beam sky lounge, an indoor gym, a glass-paneled elevator, and one of the most impressive sundecks ever created for a yacht of this size. With accommodations for up to 11 guests across 5 staterooms, including a full-beam Master Suite with port and starboard balconies, LADY B has everything you could possibly want to create an unforgettable charter vacation.