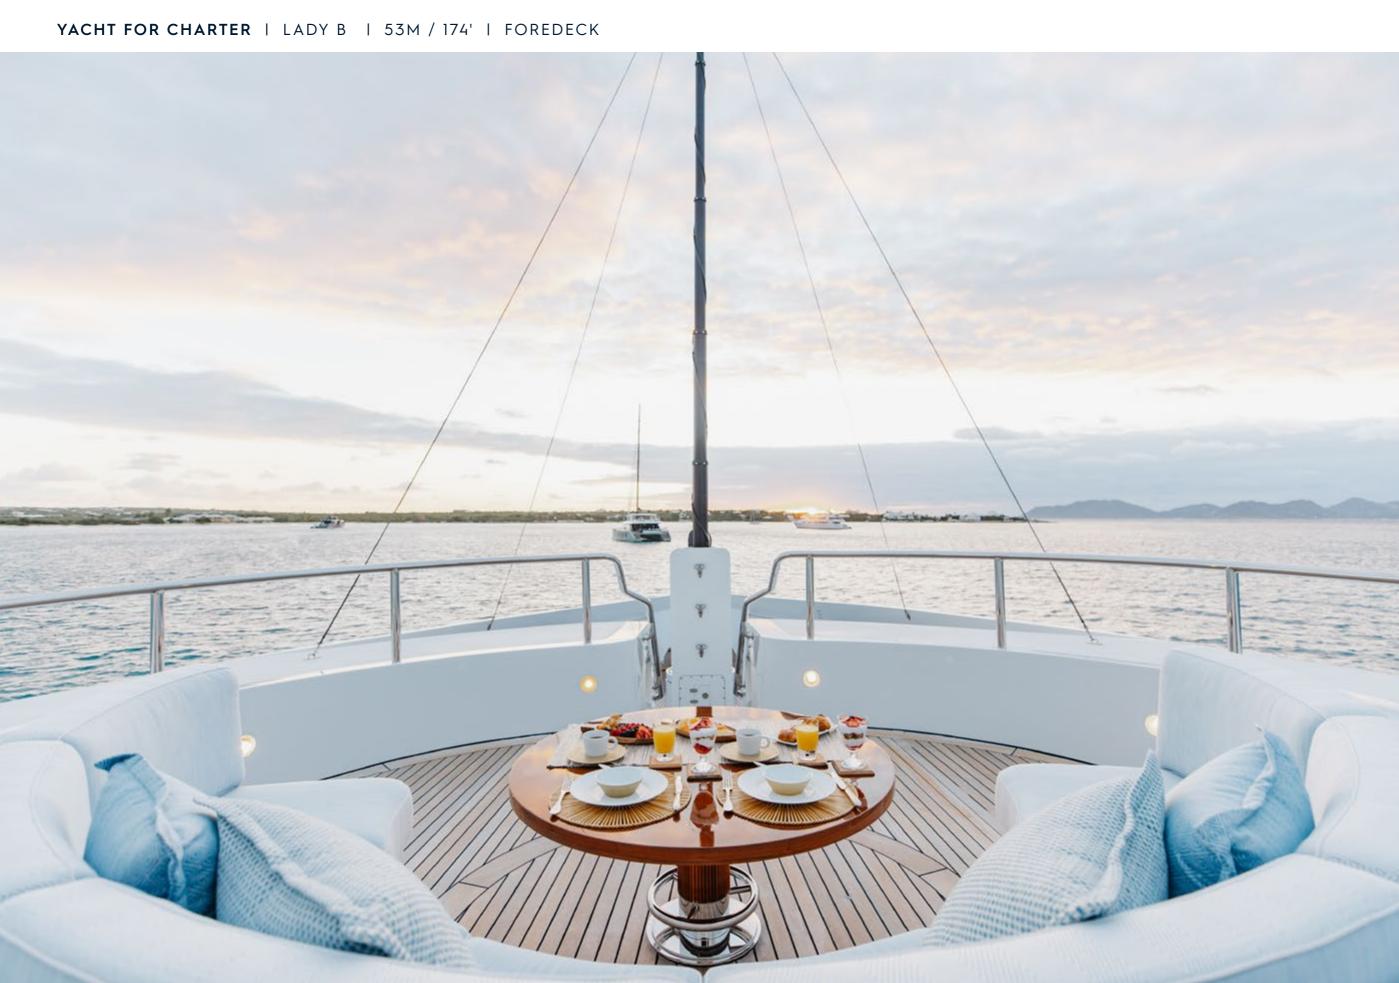

Fresh from a complete interior and exterior refit, one of the finest Benetti yachts available for charter is now being offered with significant enhancements. LADY B boasts a multitude of decks ideal for relaxation and entertainment as well as a full-beam sky lounge, an indoor gym, a glass-paneled elevator, and one of the most impressive sundecks ever created for a yacht of this size. With accommodations for up to 11 guests across 5 staterooms, including a full-beam Master Suite with port and starboard balconies, LADY B has everything you could possibly want to create an unforgettable charter vacation.