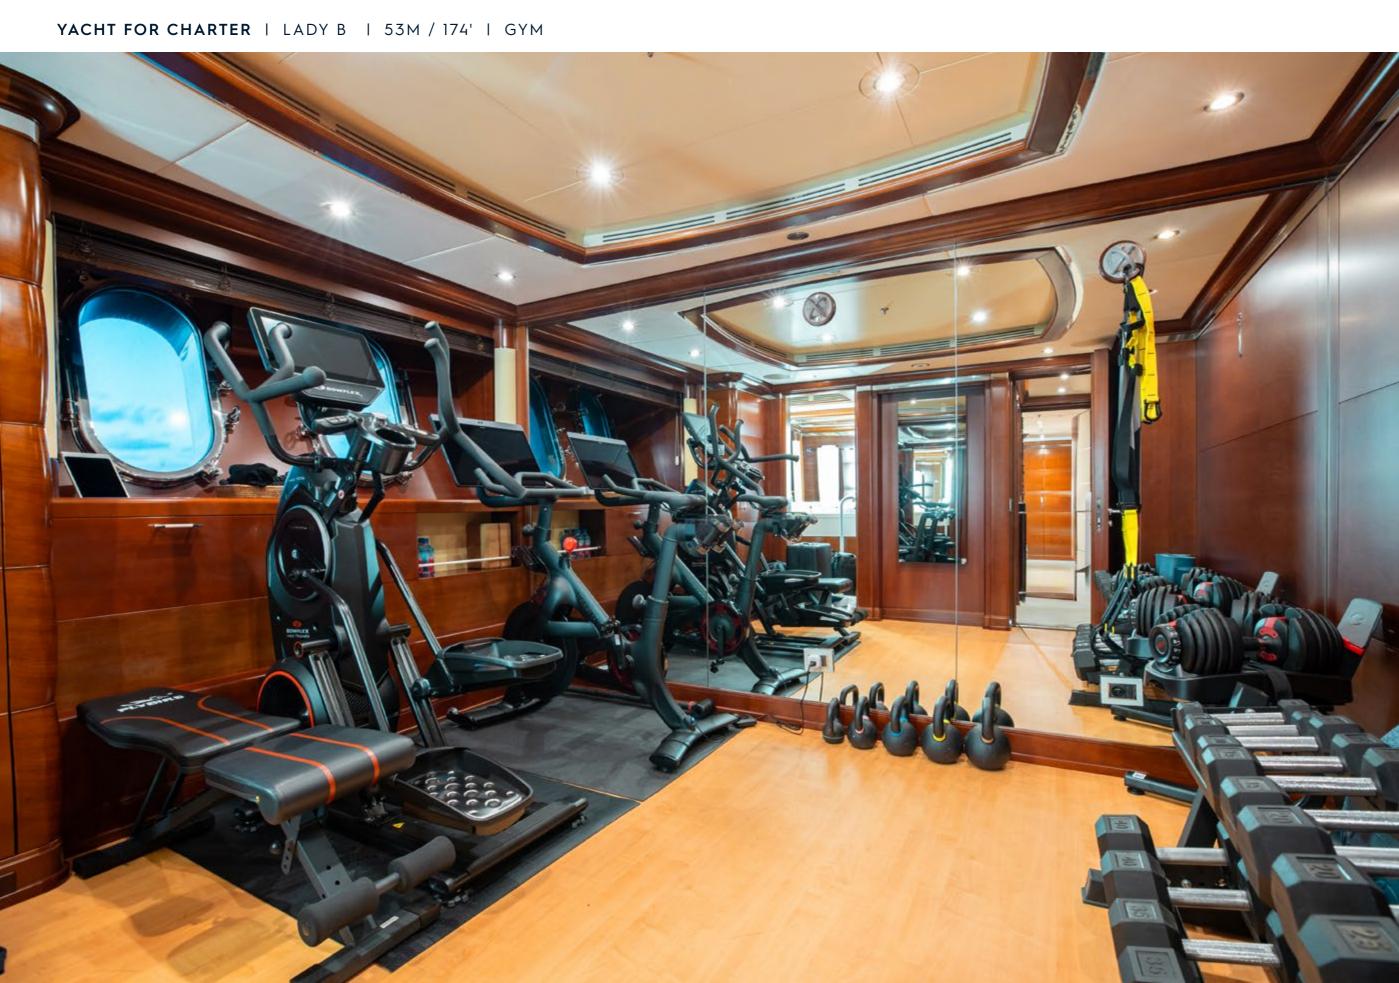

Fresh from a complete interior and exterior refit, one of the finest Benetti yachts available for charter is now being offered with significant enhancements. LADY B boasts a multitude of decks ideal for relaxation and entertainment as well as a full-beam sky lounge, an indoor gym, a glass-paneled elevator, and one of the most impressive sundecks ever created for a yacht of this size. With accommodations for up to 11 guests across 5 staterooms, including a full-beam Master Suite with port and starboard balconies, LADY B has everything you could possibly want to create an unforgettable charter vacation.