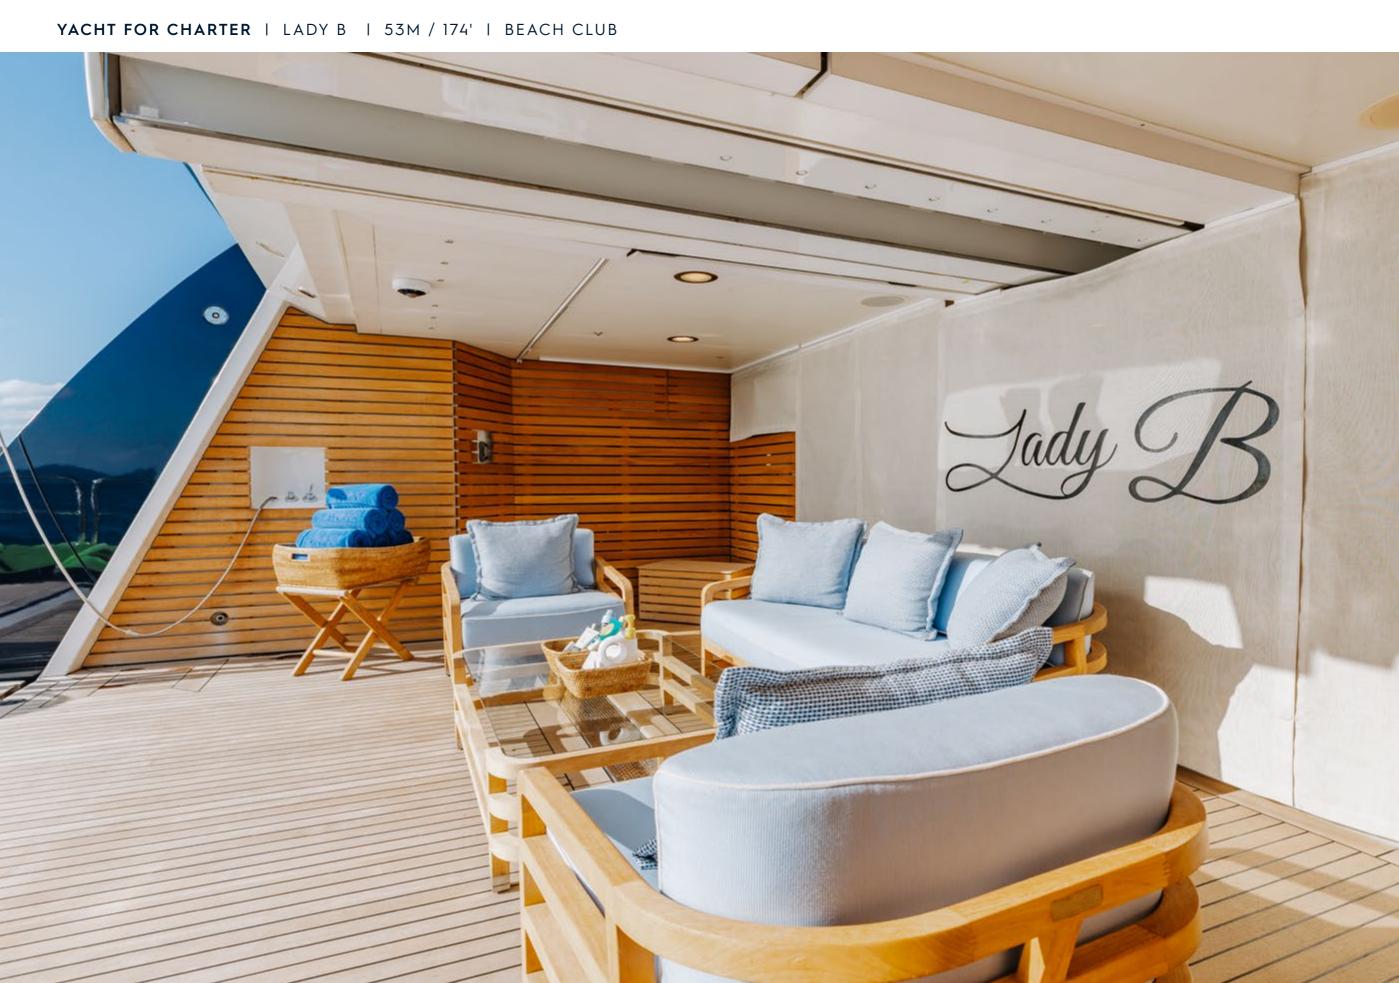

Fresh from a complete interior and exterior refit, one of the finest Benetti yachts available for charter is now being offered with significant enhancements. LADY B boasts a multitude of decks ideal for relaxation and entertainment as well as a full-beam sky lounge, an indoor gym, a glass-paneled elevator, and one of the most impressive sundecks ever created for a yacht of this size. With accommodations for up to 11 guests across 5 staterooms, including a full-beam Master Suite with port and starboard balconies, LADY B has everything you could possibly want to create an unforgettable charter vacation.