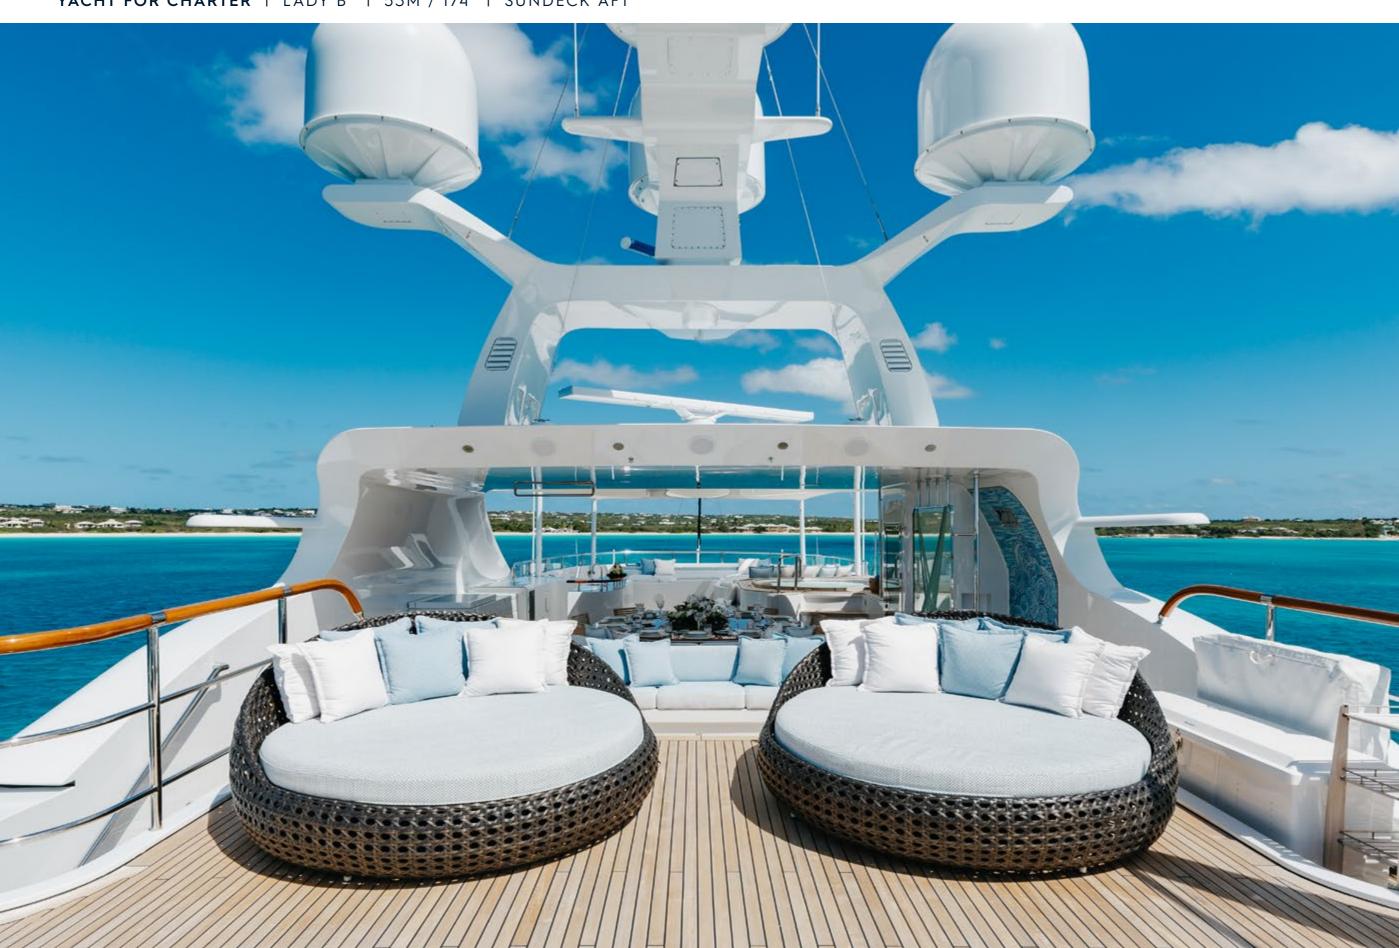

Fresh from a complete interior and exterior refit, one of the finest Benetti yachts available for charter is now being offered with significant enhancements. LADY B boasts a multitude of decks ideal for relaxation and entertainment as well as a full-beam sky lounge, an indoor gym, a glass-paneled elevator, and one of the most impressive sundecks ever created for a yacht of this size. With accommodations for up to 11 guests across 5 staterooms, including a full-beam Master Suite with port and starboard balconies, LADY B has everything you could possibly want to create an unforgettable charter vacation.