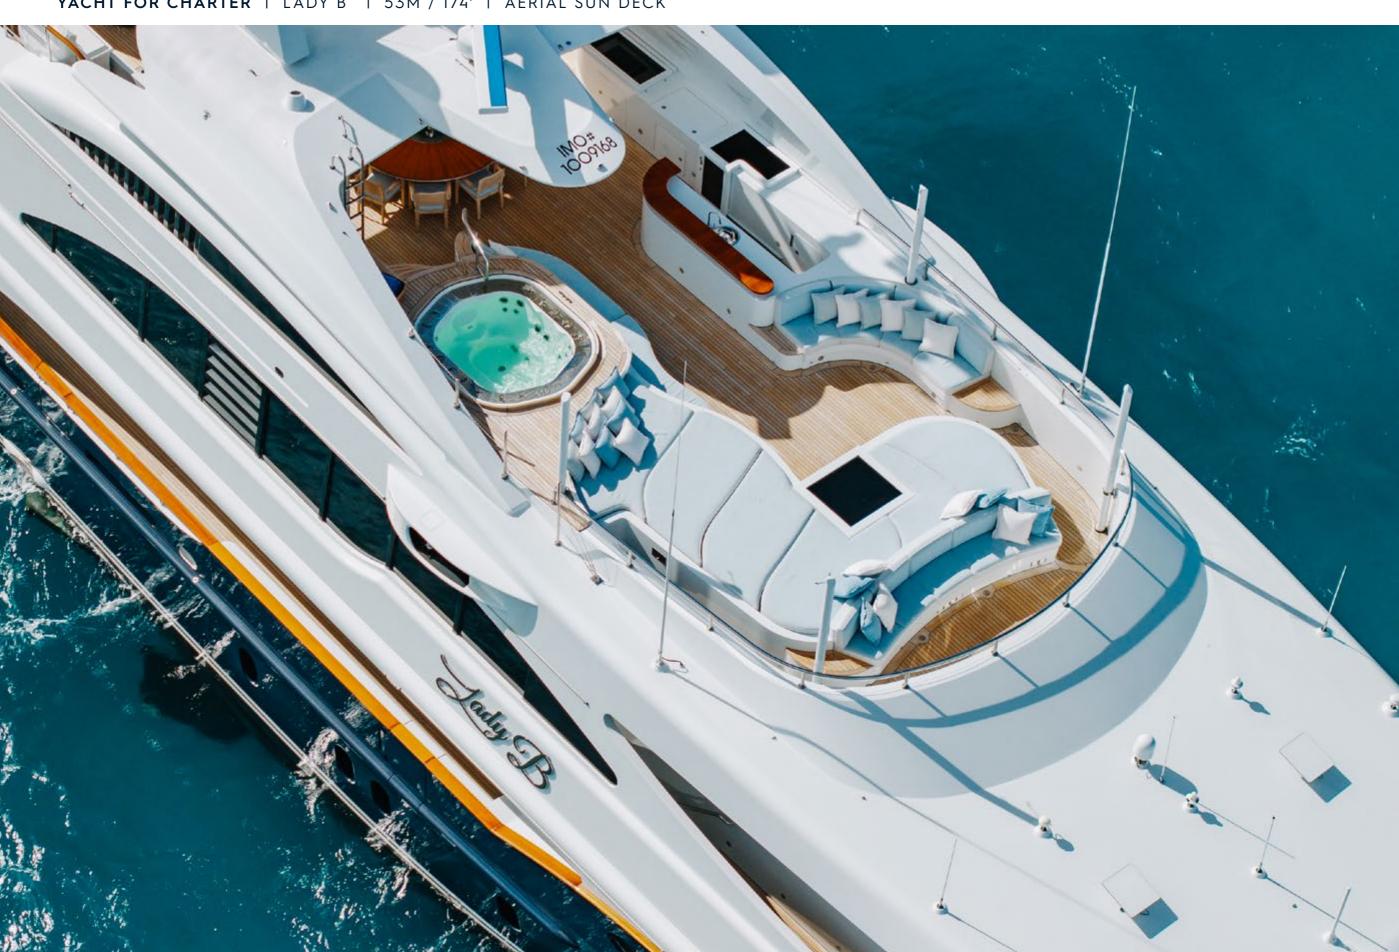

Fresh from a complete interior and exterior refit, one of the finest Benetti yachts available for charter is now being offered with significant enhancements. LADY B boasts a multitude of decks ideal for relaxation and entertainment as well as a full-beam sky lounge, an indoor gym, a glass-paneled elevator, and one of the most impressive sundecks ever created for a yacht of this size. With accommodations for up to 11 guests across 5 staterooms, including a full-beam Master Suite with port and starboard balconies, LADY B has everything you could possibly want to create an unforgettable charter vacation.