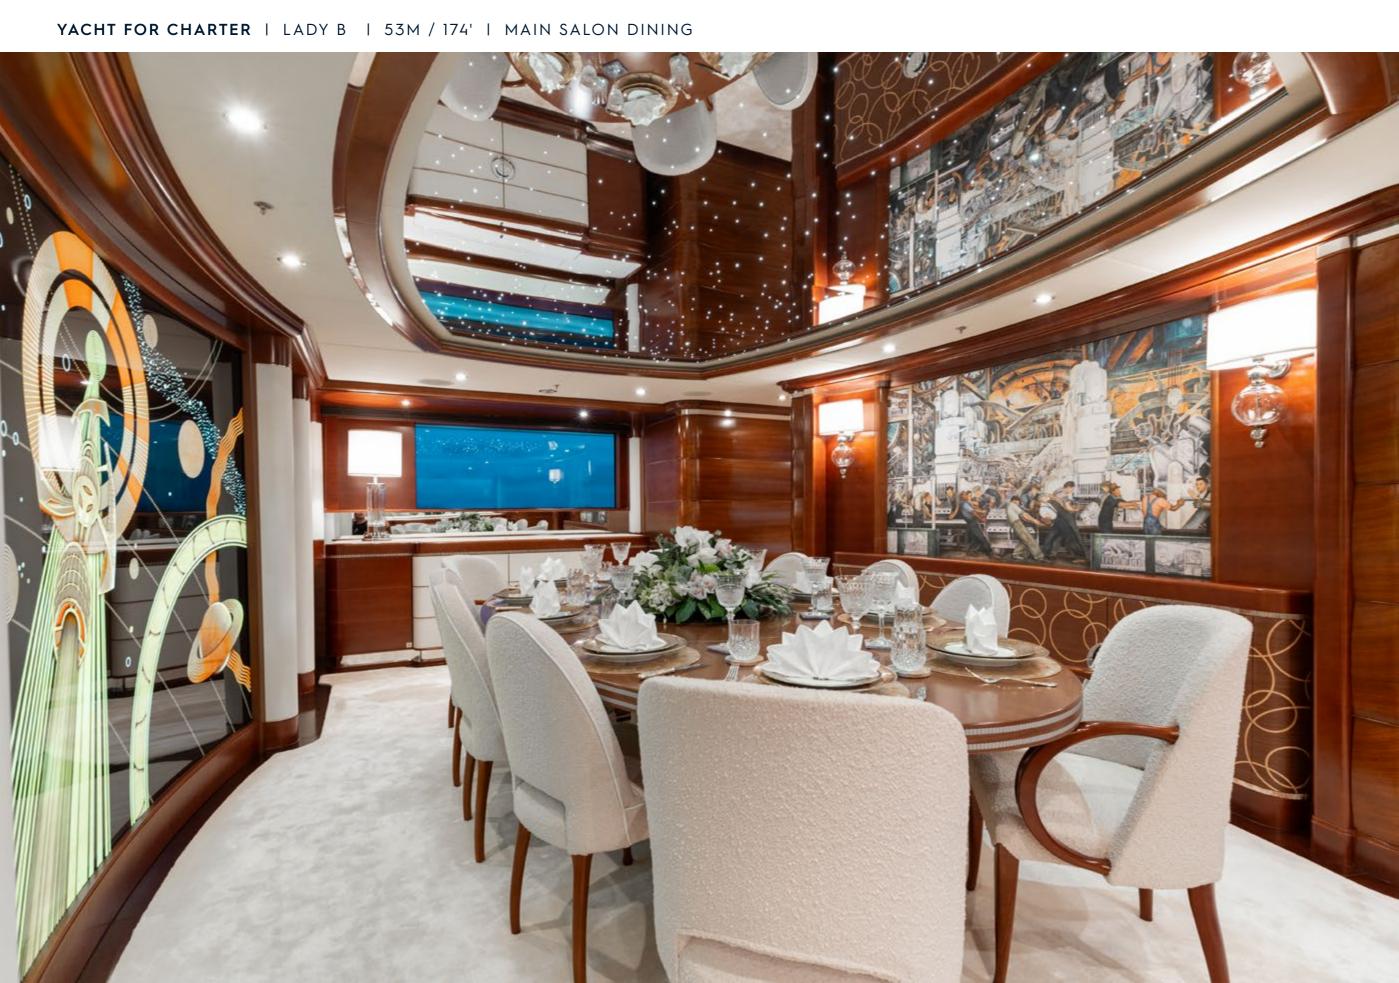

Fresh from a complete interior and exterior refit, one of the finest Benetti yachts available for charter is now being offered with significant enhancements. LADY B boasts a multitude of decks ideal for relaxation and entertainment as well as a full-beam sky lounge, an indoor gym, a glass-paneled elevator, and one of the most impressive sundecks ever created for a yacht of this size. With accommodations for up to 11 guests across 5 staterooms, including a full-beam Master Suite with port and starboard balconies, LADY B has everything you could possibly want to create an unforgettable charter vacation.