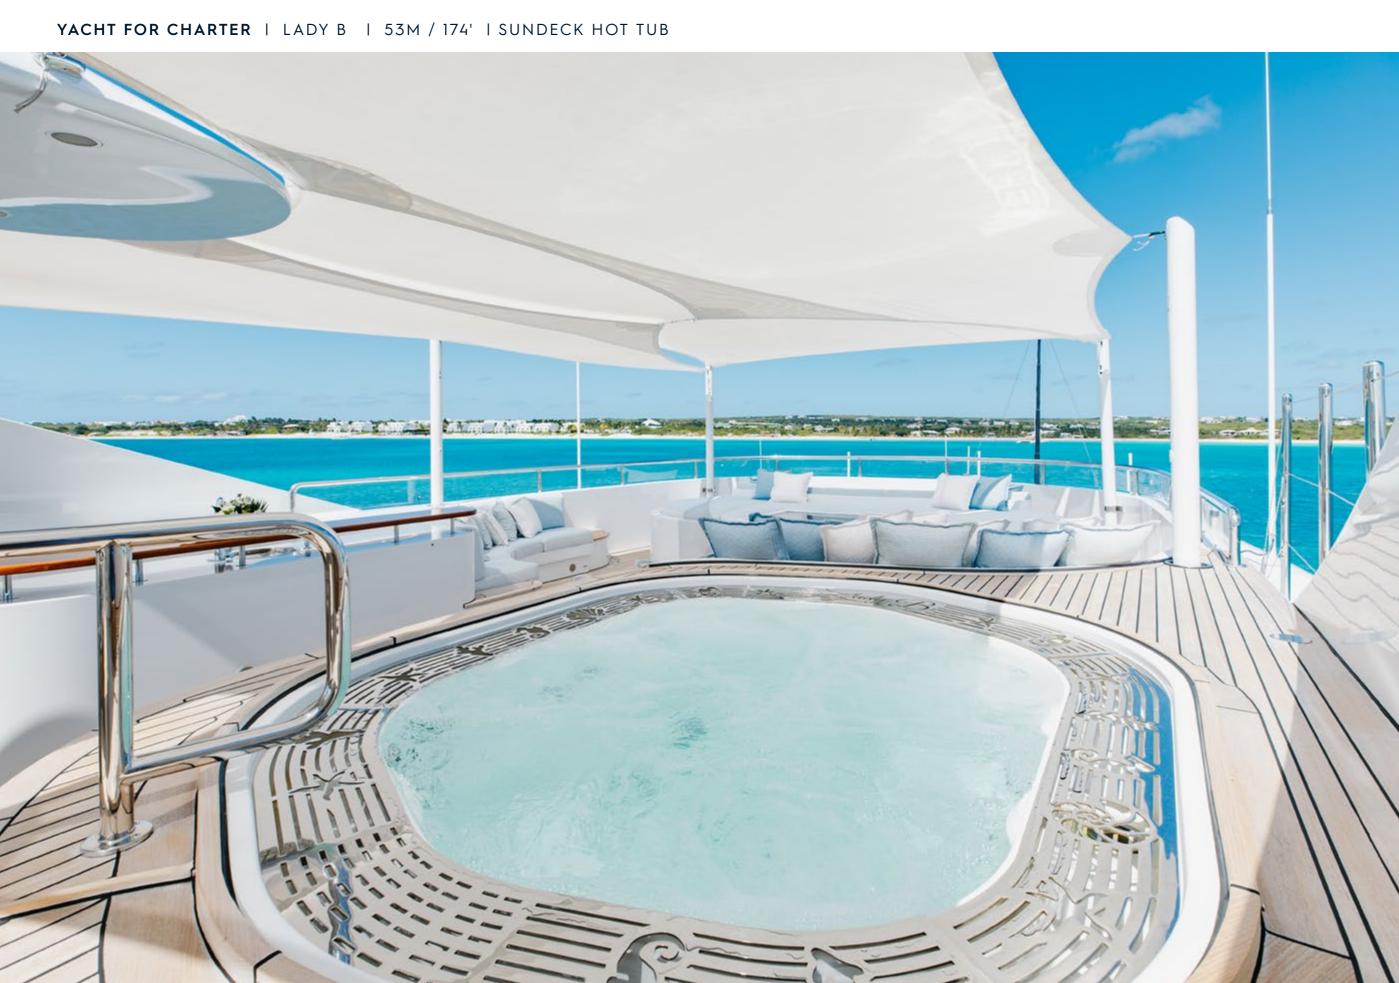

Fresh from a complete interior and exterior refit, one of the finest Benetti yachts available for charter is now being offered with significant enhancements. LADY B boasts a multitude of decks ideal for relaxation and entertainment as well as a full-beam sky lounge, an indoor gym, a glass-paneled elevator, and one of the most impressive sundecks ever created for a yacht of this size. With accommodations for up to 11 guests across 5 staterooms, including a full-beam Master Suite with port and starboard balconies, LADY B has everything you could possibly want to create an unforgettable charter vacation.