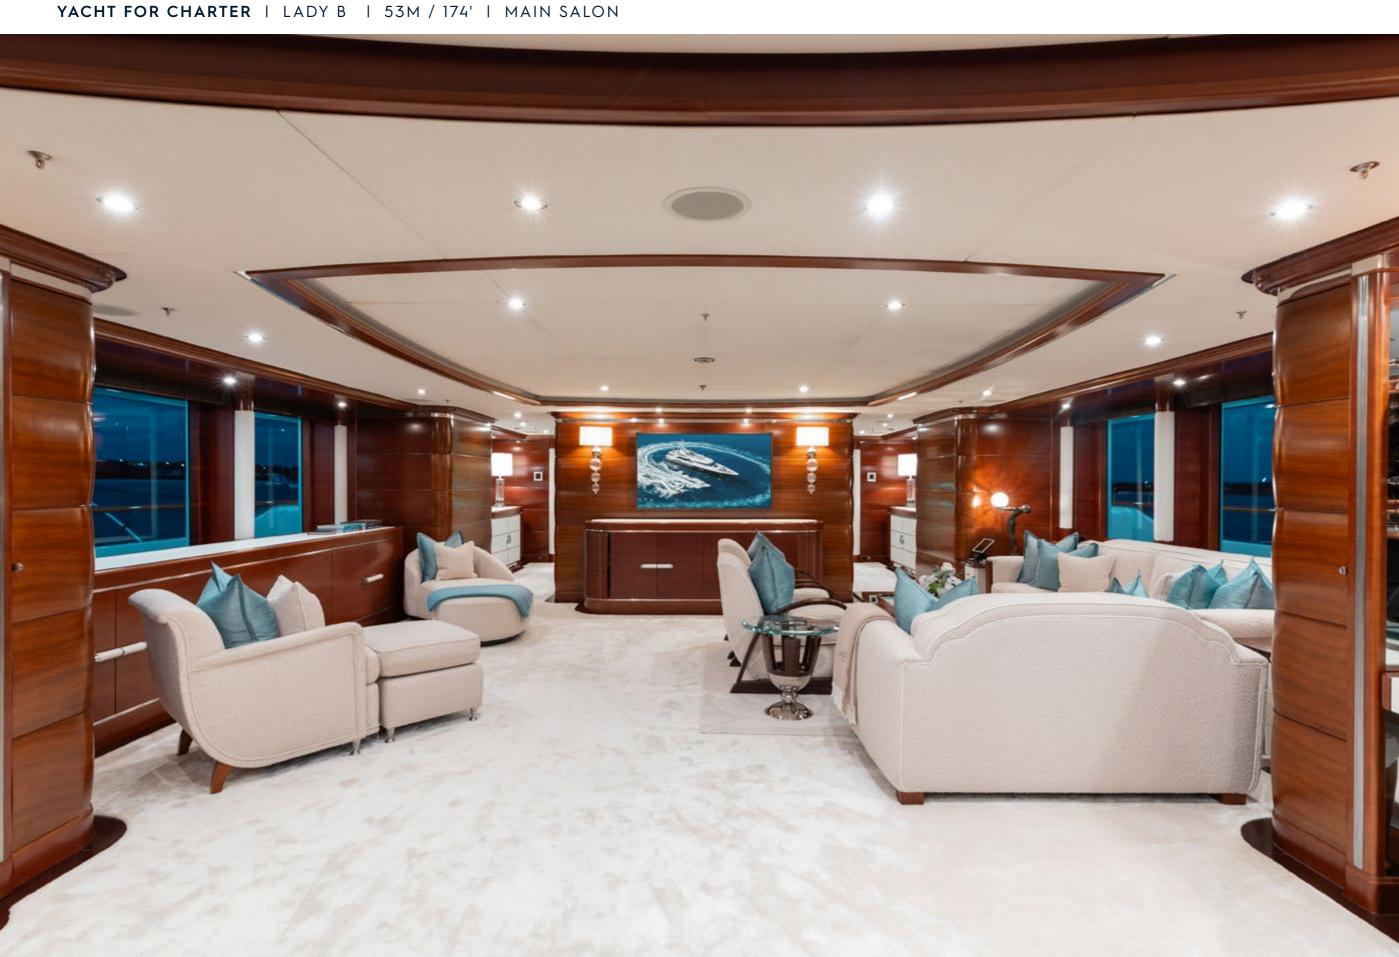

Fresh from a complete interior and exterior refit, one of the finest Benetti yachts available for charter is now being offered with significant enhancements. LADY B boasts a multitude of decks ideal for relaxation and entertainment as well as a full-beam sky lounge, an indoor gym, a glass-paneled elevator, and one of the most impressive sundecks ever created for a yacht of this size. With accommodations for up to 11 guests across 5 staterooms, including a full-beam Master Suite with port and starboard balconies, LADY B has everything you could possibly want to create an unforgettable charter vacation.