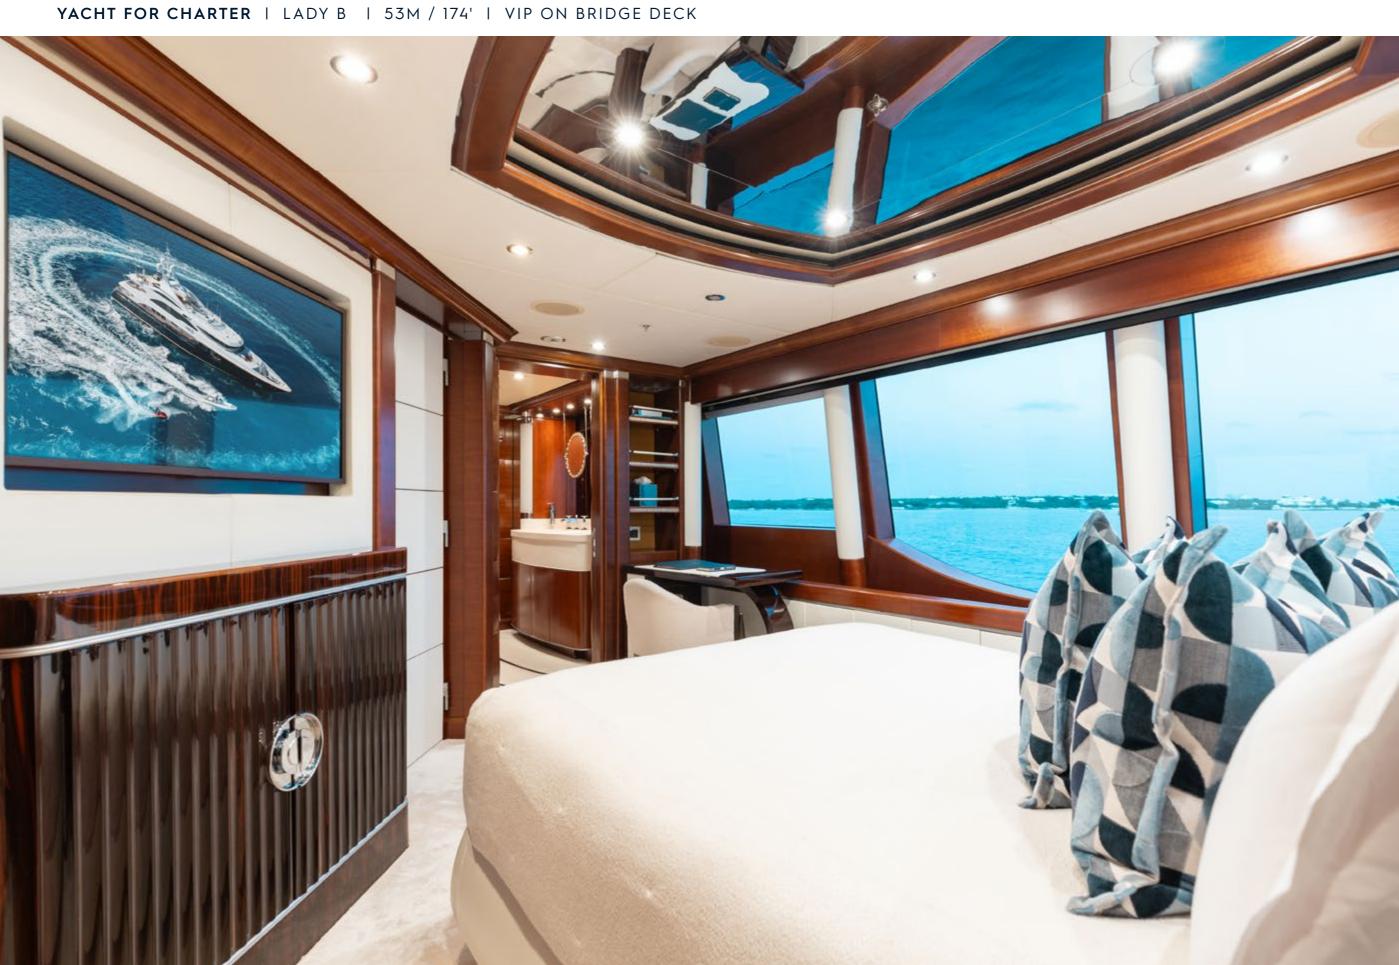

Fresh from a complete interior and exterior refit, one of the finest Benetti yachts available for charter is now being offered with significant enhancements. LADY B boasts a multitude of decks ideal for relaxation and entertainment as well as a full-beam sky lounge, an indoor gym, a glass-paneled elevator, and one of the most impressive sundecks ever created for a yacht of this size. With accommodations for up to 11 guests across 5 staterooms, including a full-beam Master Suite with port and starboard balconies, LADY B has everything you could possibly want to create an unforgettable charter vacation.