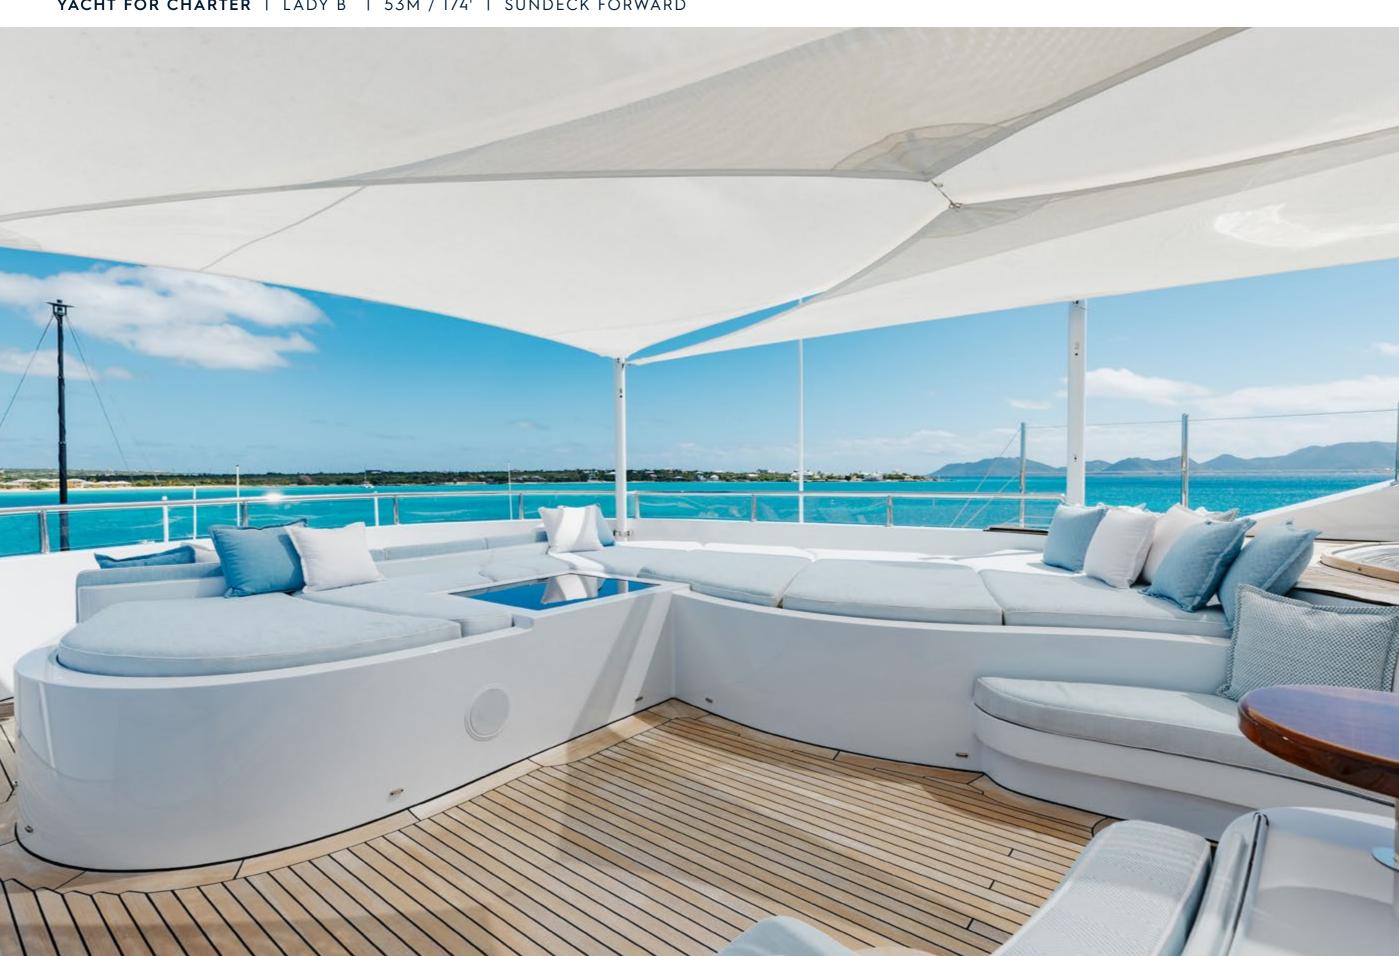

Fresh from a complete interior and exterior refit, one of the finest Benetti yachts available for charter is now being offered with significant enhancements. LADY B boasts a multitude of decks ideal for relaxation and entertainment as well as a full-beam sky lounge, an indoor gym, a glass-paneled elevator, and one of the most impressive sundecks ever created for a yacht of this size. With accommodations for up to 11 guests across 5 staterooms, including a full-beam Master Suite with port and starboard balconies, LADY B has everything you could possibly want to create an unforgettable charter vacation.