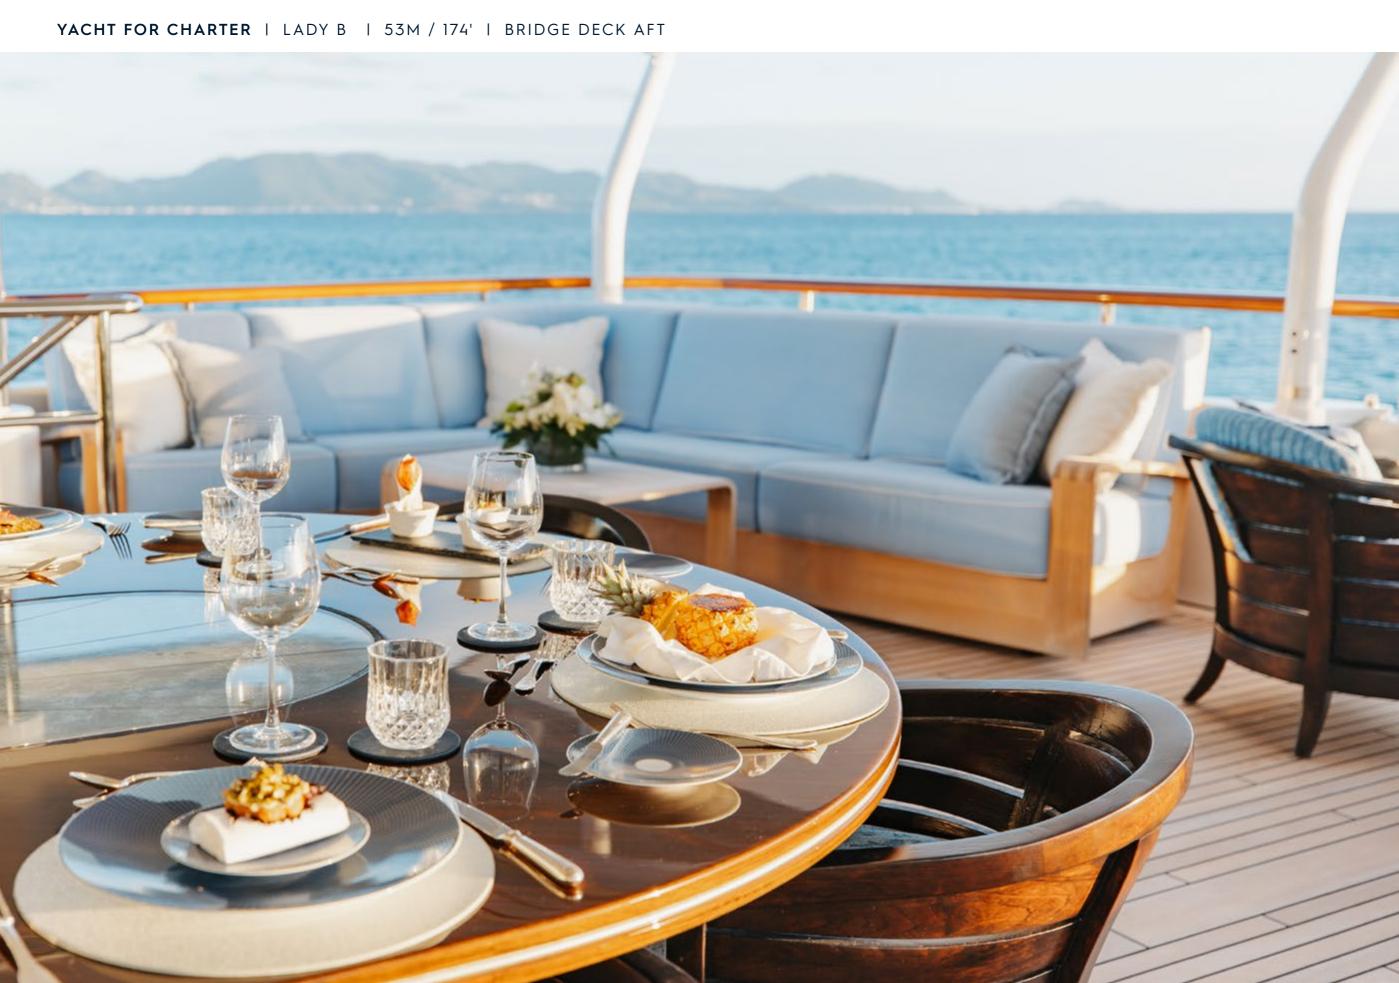

Fresh from a complete interior and exterior refit, one of the finest Benetti yachts available for charter is now being offered with significant enhancements. LADY B boasts a multitude of decks ideal for relaxation and entertainment as well as a full-beam sky lounge, an indoor gym, a glass-paneled elevator, and one of the most impressive sundecks ever created for a yacht of this size. With accommodations for up to 11 guests across 5 staterooms, including a full-beam Master Suite with port and starboard balconies, LADY B has everything you could possibly want to create an unforgettable charter vacation.