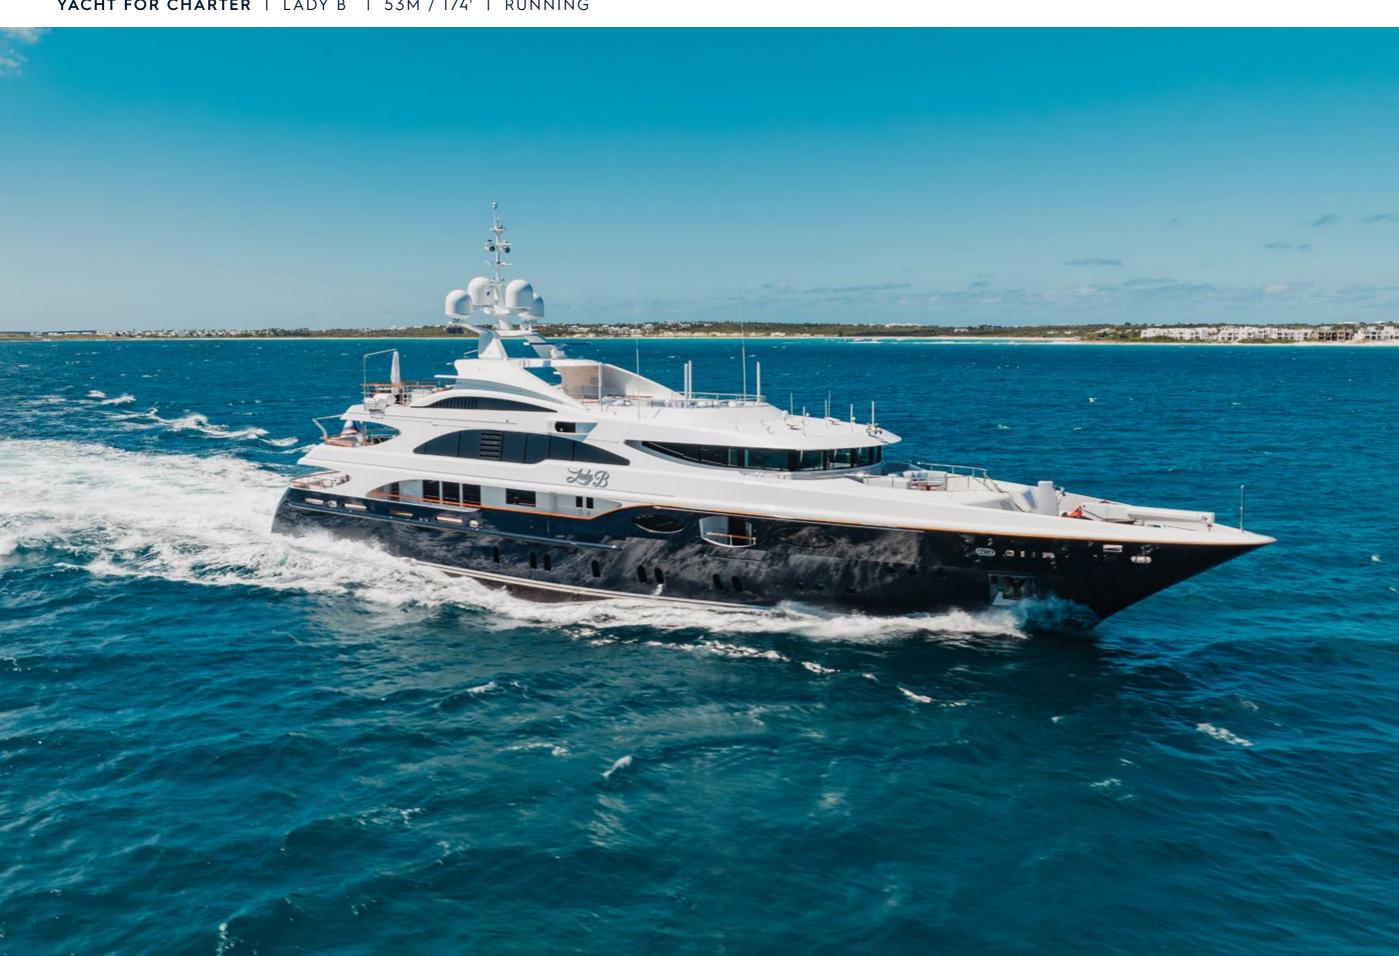

Fresh from a complete interior and exterior refit, one of the finest Benetti yachts available for charter is now being offered with significant enhancements. LADY B boasts a multitude of decks ideal for relaxation and entertainment as well as a full-beam sky lounge, an indoor gym, a glass-paneled elevator, and one of the most impressive sundecks ever created for a yacht of this size. With accommodations for up to 11 guests across 5 staterooms, including a full-beam Master Suite with port and starboard balconies, LADY B has everything you could possibly want to create an unforgettable charter vacation.