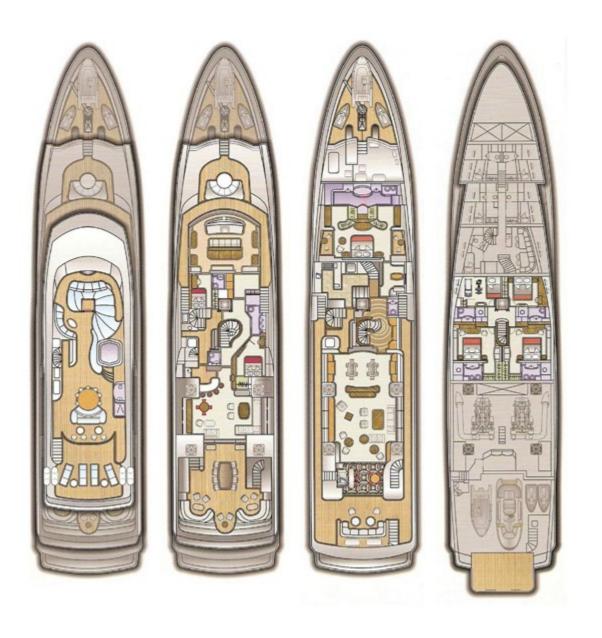

Fresh from a complete interior and exterior refit, one of the finest Benetti yachts available for charter is now being offered with significant enhancements. LADY B boasts a multitude of decks ideal for relaxation and entertainment as well as a full-beam sky lounge, an indoor gym, a glass-paneled elevator, and one of the most impressive sundecks ever created for a yacht of this size. With accommodations for up to 11 guests across 5 staterooms, including a full-beam Master Suite with port and starboard balconies, LADY B has everything you could possibly want to create an unforgettable charter vacation.