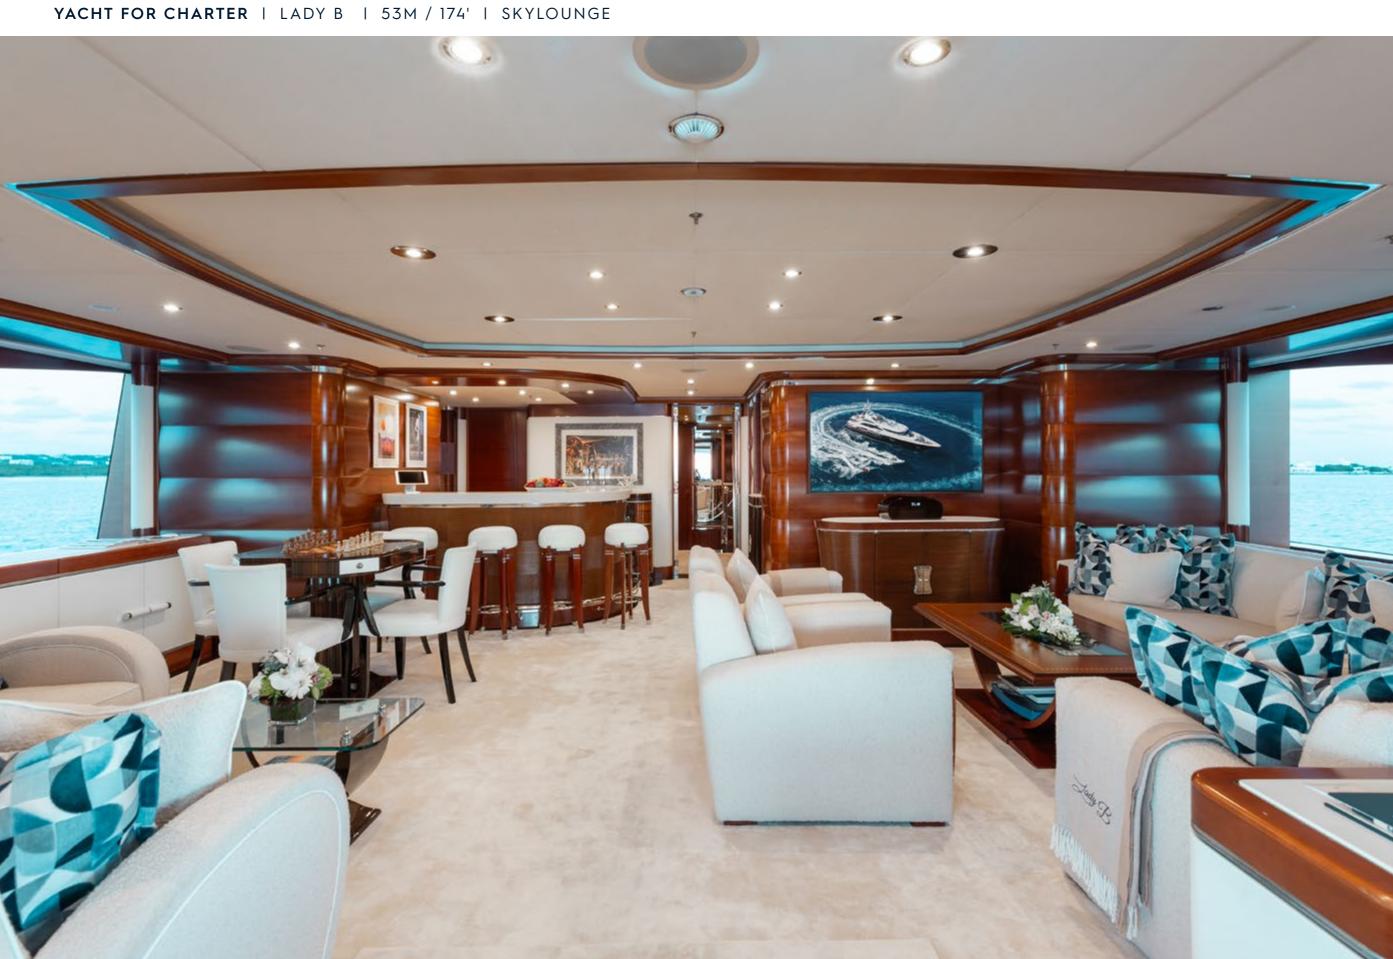

Fresh from a complete interior and exterior refit, one of the finest Benetti yachts available for charter is now being offered with significant enhancements. LADY B boasts a multitude of decks ideal for relaxation and entertainment as well as a full-beam sky lounge, an indoor gym, a glass-paneled elevator, and one of the most impressive sundecks ever created for a yacht of this size. With accommodations for up to 11 guests across 5 staterooms, including a full-beam Master Suite with port and starboard balconies, LADY B has everything you could possibly want to create an unforgettable charter vacation.