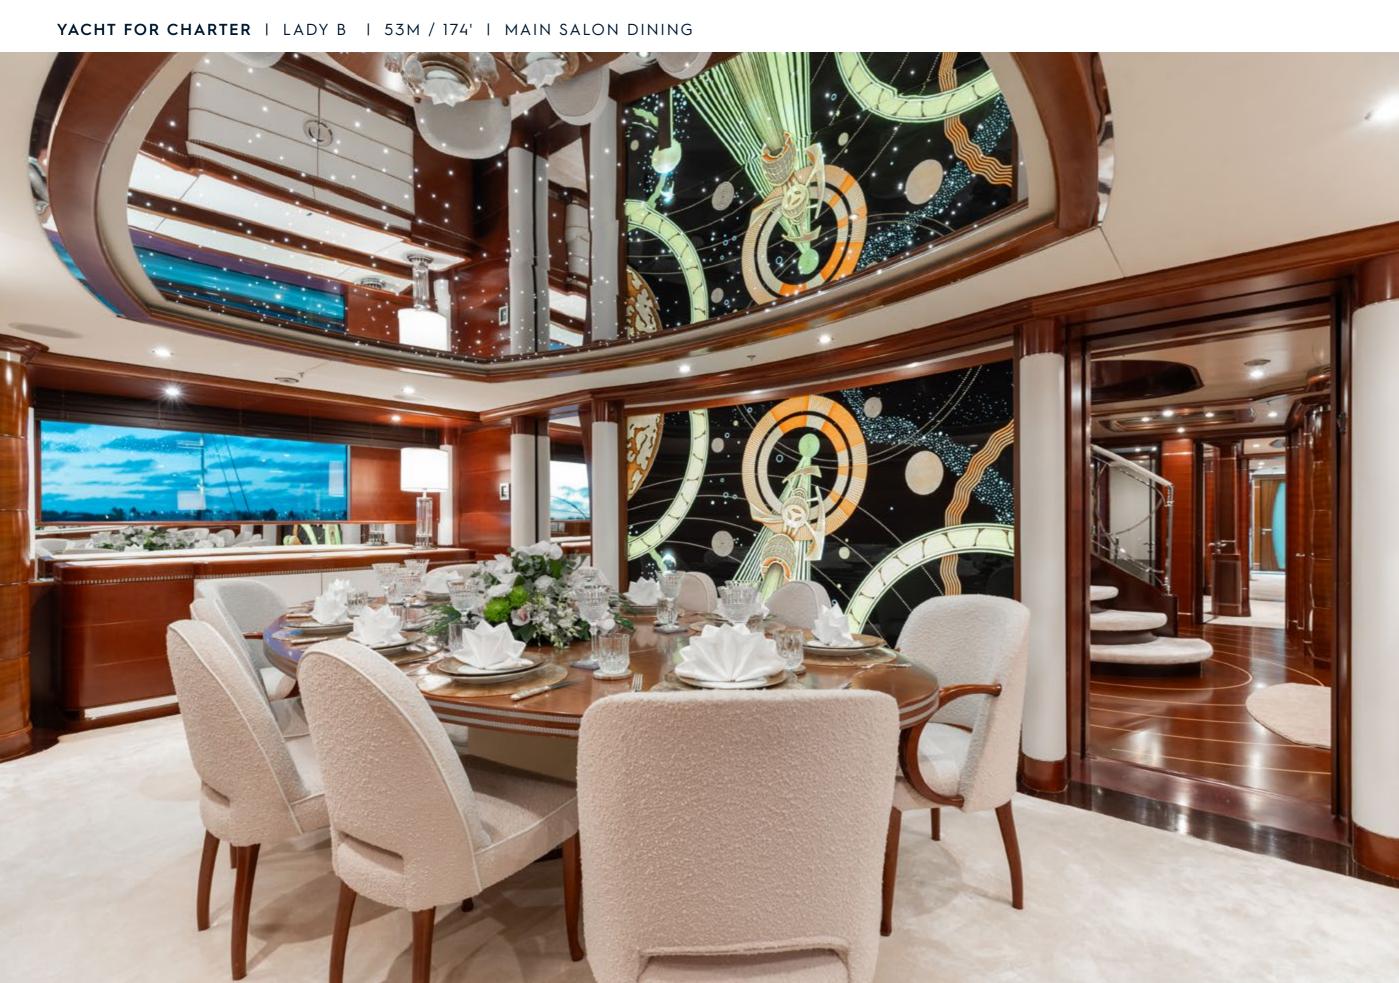

Fresh from a complete interior and exterior refit, one of the finest Benetti yachts available for charter is now being offered with significant enhancements. LADY B boasts a multitude of decks ideal for relaxation and entertainment as well as a full-beam sky lounge, an indoor gym, a glass-paneled elevator, and one of the most impressive sundecks ever created for a yacht of this size. With accommodations for up to 11 guests across 5 staterooms, including a full-beam Master Suite with port and starboard balconies, LADY B has everything you could possibly want to create an unforgettable charter vacation.