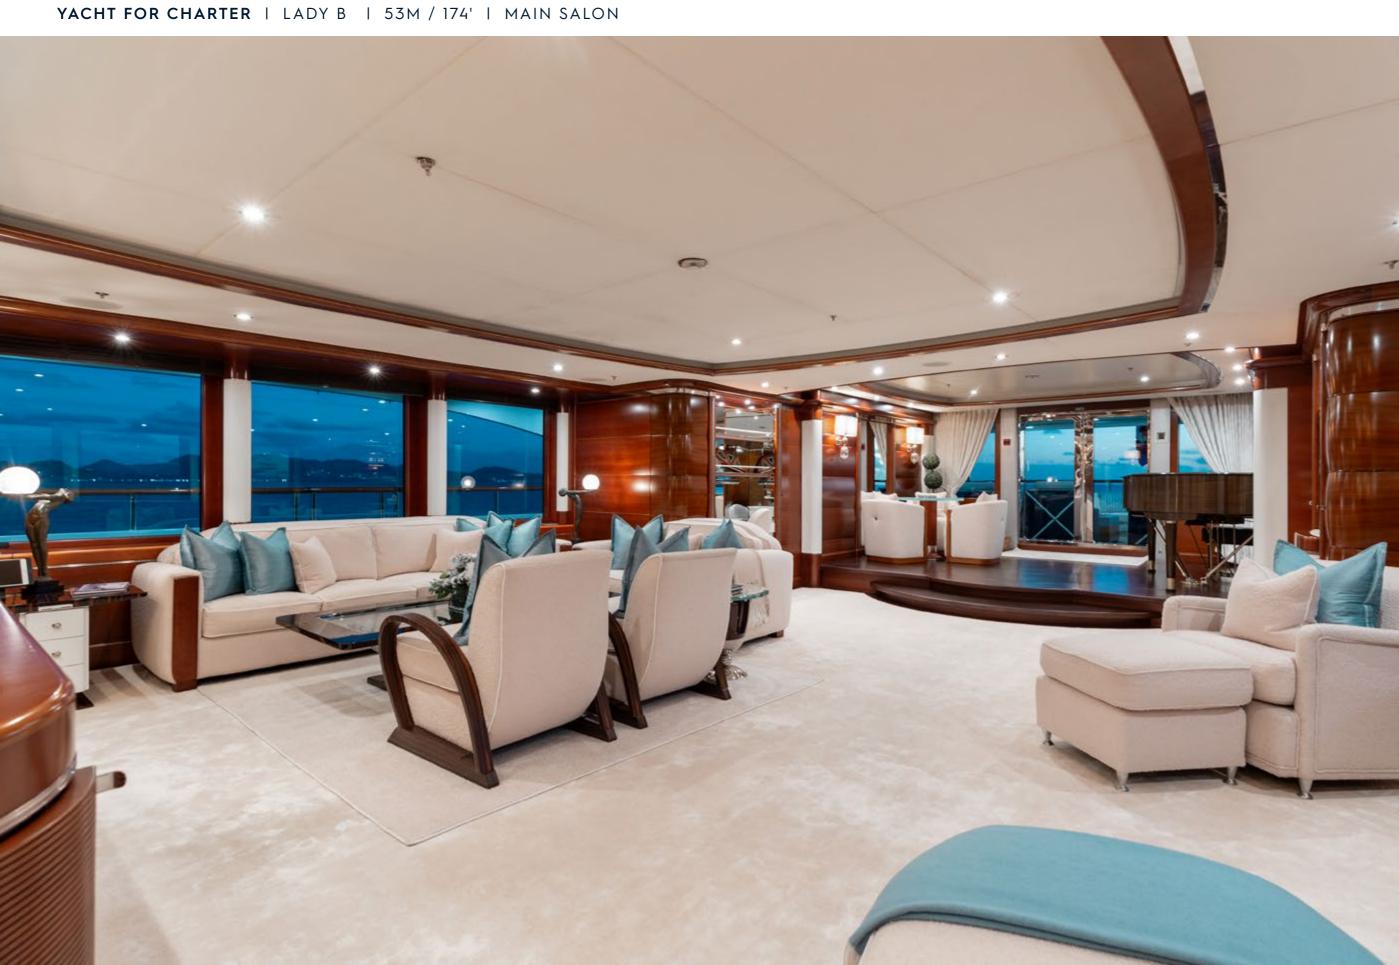

Fresh from a complete interior and exterior refit, one of the finest Benetti yachts available for charter is now being offered with significant enhancements. LADY B boasts a multitude of decks ideal for relaxation and entertainment as well as a full-beam sky lounge, an indoor gym, a glass-paneled elevator, and one of the most impressive sundecks ever created for a yacht of this size. With accommodations for up to 11 guests across 5 staterooms, including a full-beam Master Suite with port and starboard balconies, LADY B has everything you could possibly want to create an unforgettable charter vacation.