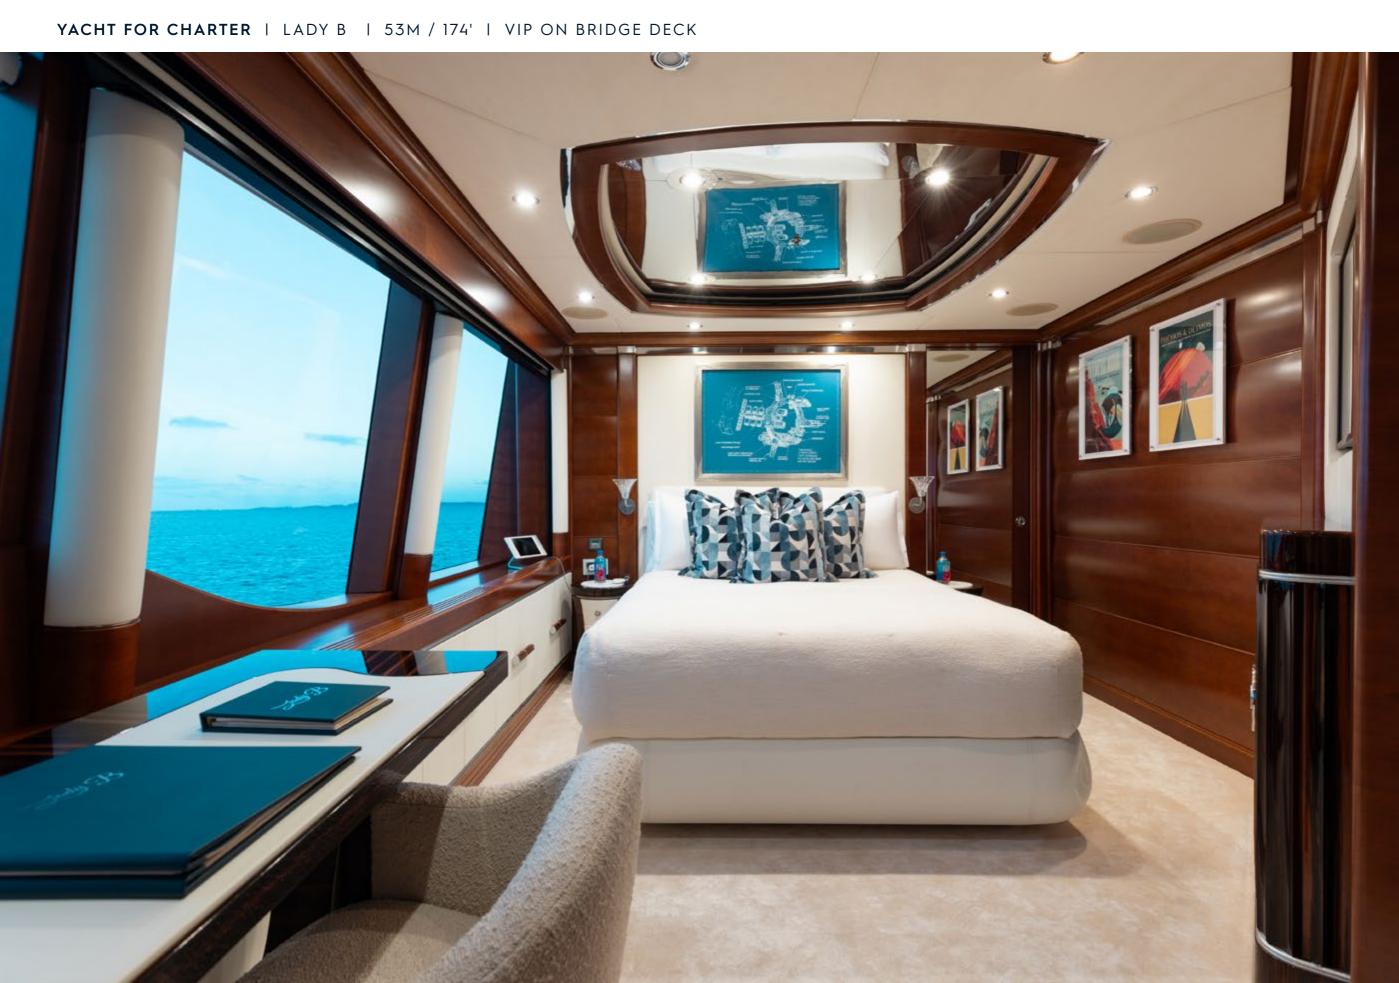

Fresh from a complete interior and exterior refit, one of the finest Benetti yachts available for charter is now being offered with significant enhancements. LADY B boasts a multitude of decks ideal for relaxation and entertainment as well as a full-beam sky lounge, an indoor gym, a glass-paneled elevator, and one of the most impressive sundecks ever created for a yacht of this size. With accommodations for up to 11 guests across 5 staterooms, including a full-beam Master Suite with port and starboard balconies, LADY B has everything you could possibly want to create an unforgettable charter vacation.