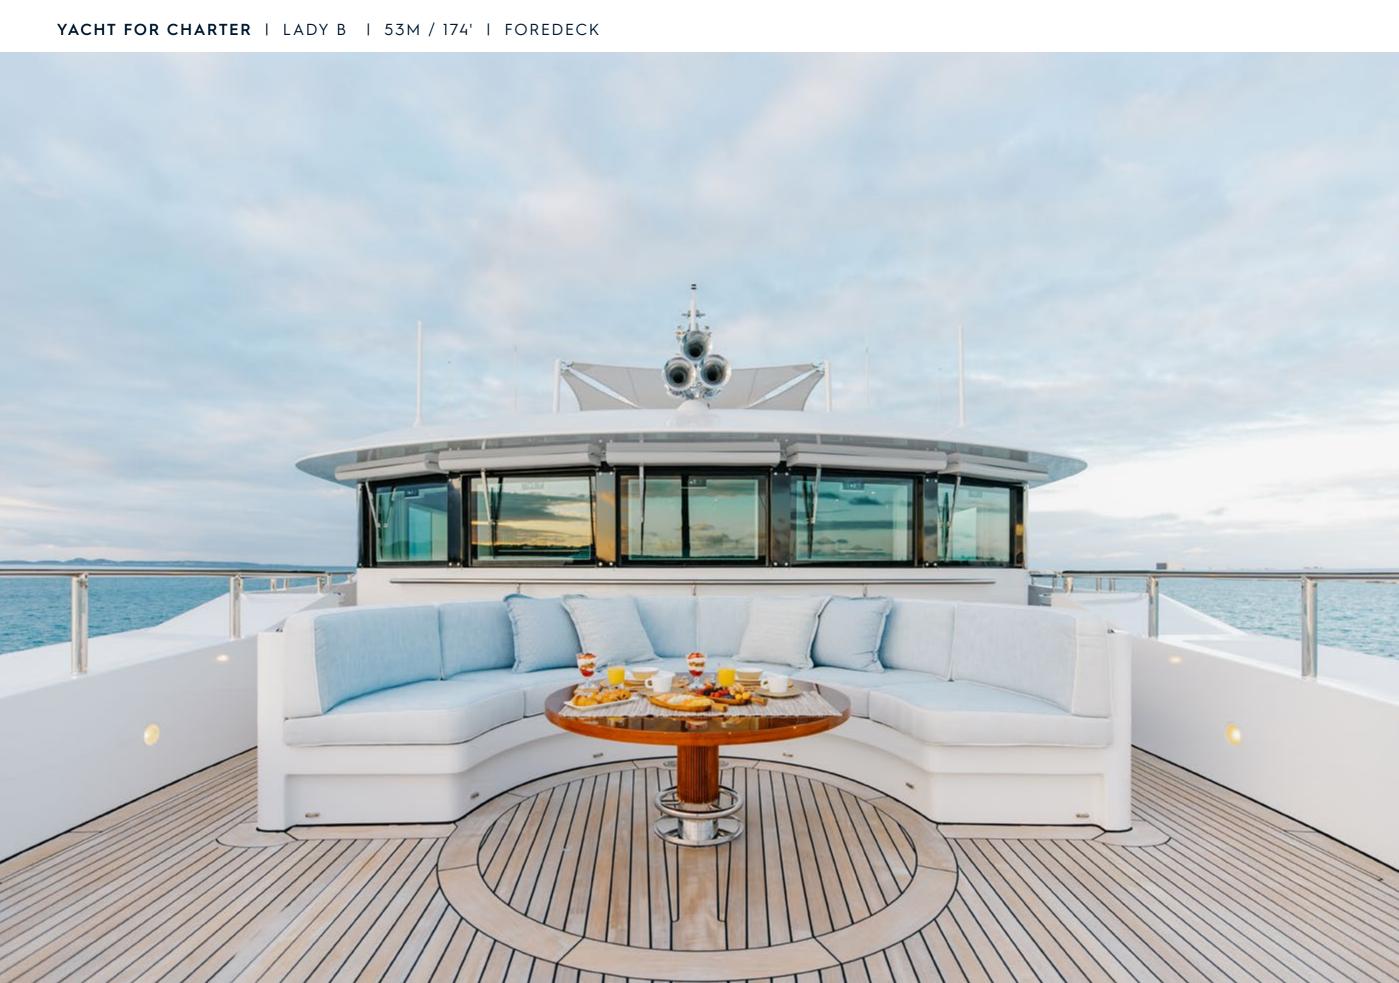

Fresh from a complete interior and exterior refit, one of the finest Benetti yachts available for charter is now being offered with significant enhancements. LADY B boasts a multitude of decks ideal for relaxation and entertainment as well as a full-beam sky lounge, an indoor gym, a glass-paneled elevator, and one of the most impressive sundecks ever created for a yacht of this size. With accommodations for up to 11 guests across 5 staterooms, including a full-beam Master Suite with port and starboard balconies, LADY B has everything you could possibly want to create an unforgettable charter vacation.