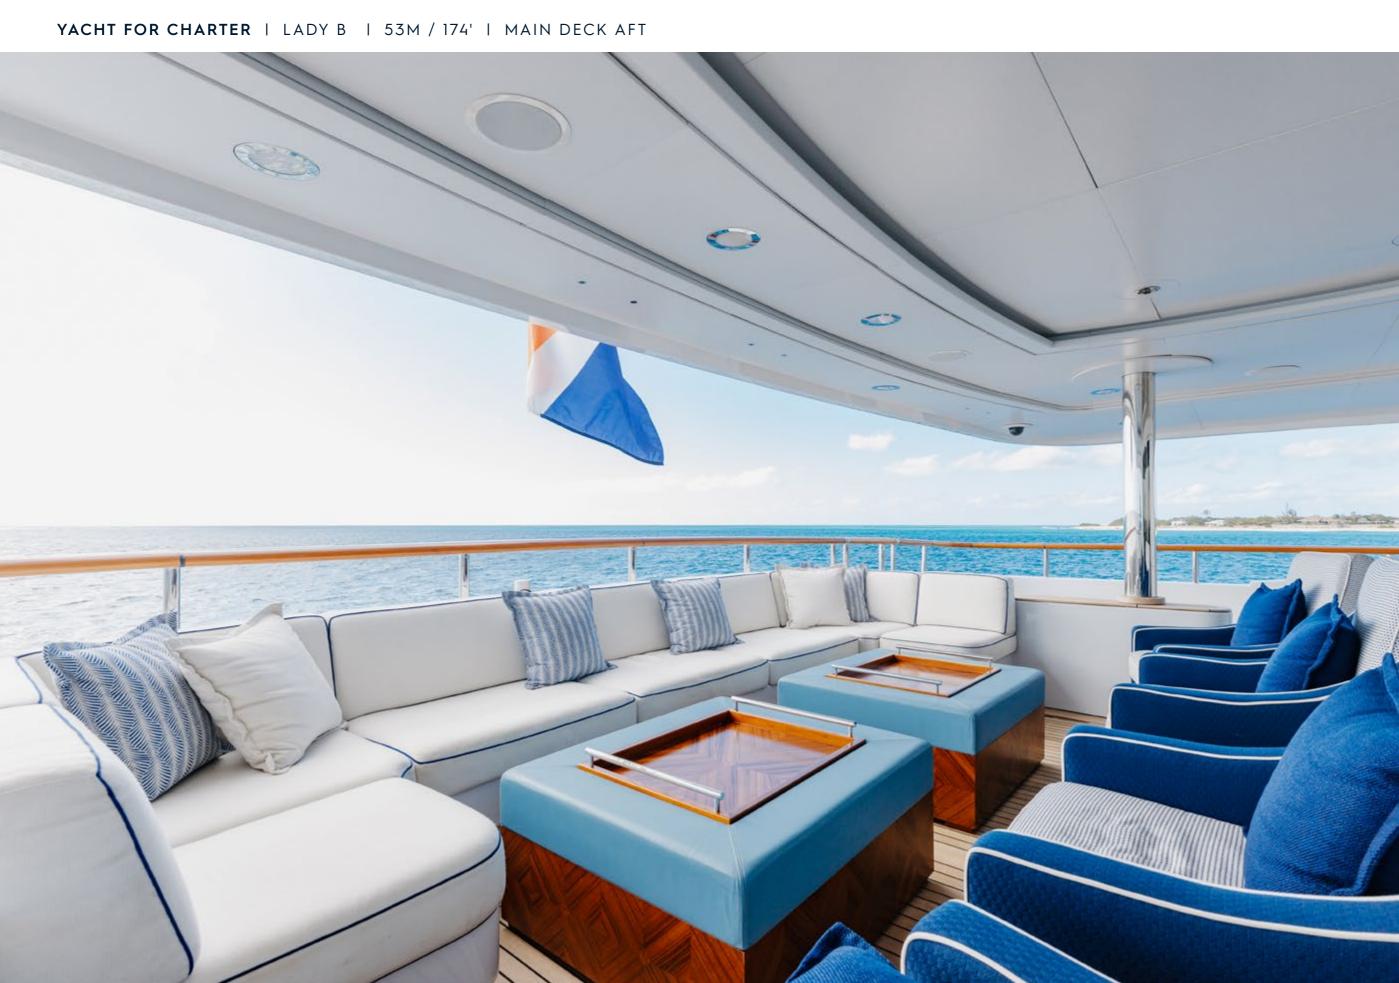

Fresh from a complete interior and exterior refit, one of the finest Benetti yachts available for charter is now being offered with significant enhancements. LADY B boasts a multitude of decks ideal for relaxation and entertainment as well as a full-beam sky lounge, an indoor gym, a glass-paneled elevator, and one of the most impressive sundecks ever created for a yacht of this size. With accommodations for up to 11 guests across 5 staterooms, including a full-beam Master Suite with port and starboard balconies, LADY B has everything you could possibly want to create an unforgettable charter vacation.