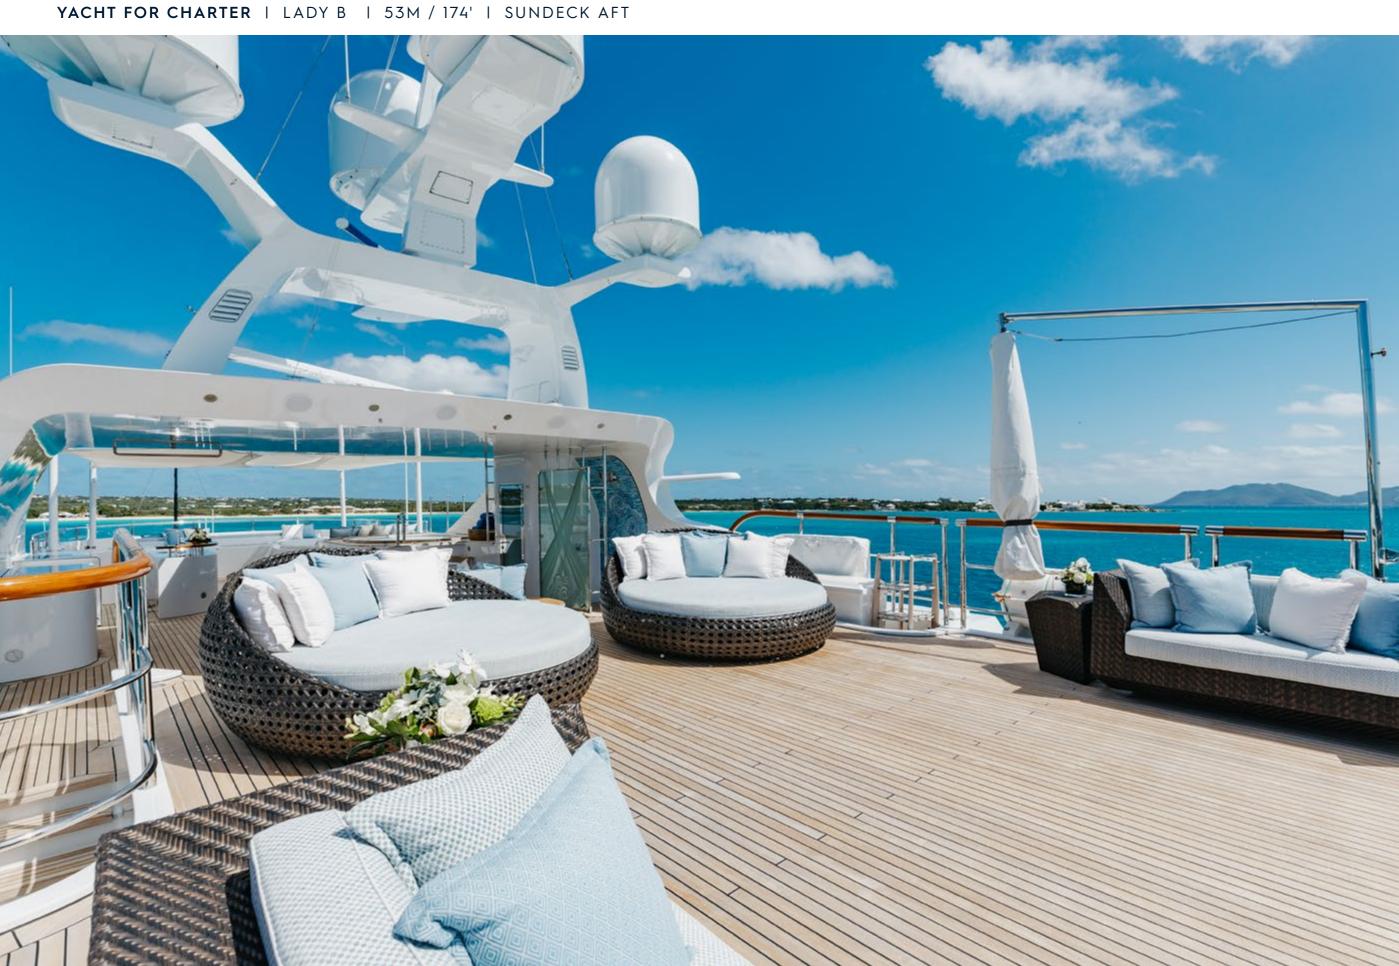

Fresh from a complete interior and exterior refit, one of the finest Benetti yachts available for charter is now being offered with significant enhancements. LADY B boasts a multitude of decks ideal for relaxation and entertainment as well as a full-beam sky lounge, an indoor gym, a glass-paneled elevator, and one of the most impressive sundecks ever created for a yacht of this size. With accommodations for up to 11 guests across 5 staterooms, including a full-beam Master Suite with port and starboard balconies, LADY B has everything you could possibly want to create an unforgettable charter vacation.