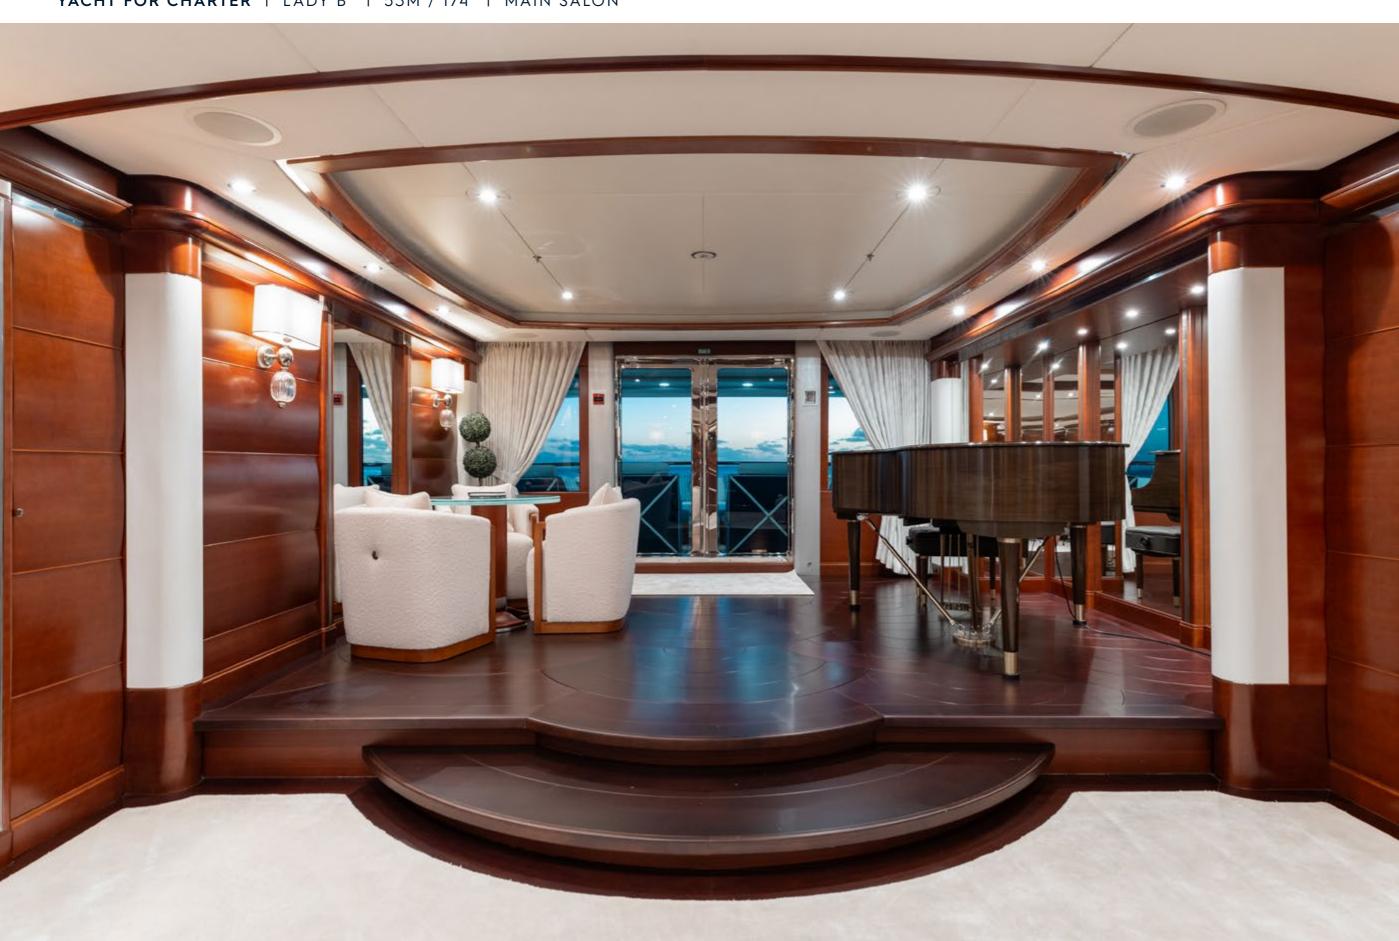

Fresh from a complete interior and exterior refit, one of the finest Benetti yachts available for charter is now being offered with significant enhancements. LADY B boasts a multitude of decks ideal for relaxation and entertainment as well as a full-beam sky lounge, an indoor gym, a glass-paneled elevator, and one of the most impressive sundecks ever created for a yacht of this size. With accommodations for up to 11 guests across 5 staterooms, including a full-beam Master Suite with port and starboard balconies, LADY B has everything you could possibly want to create an unforgettable charter vacation.