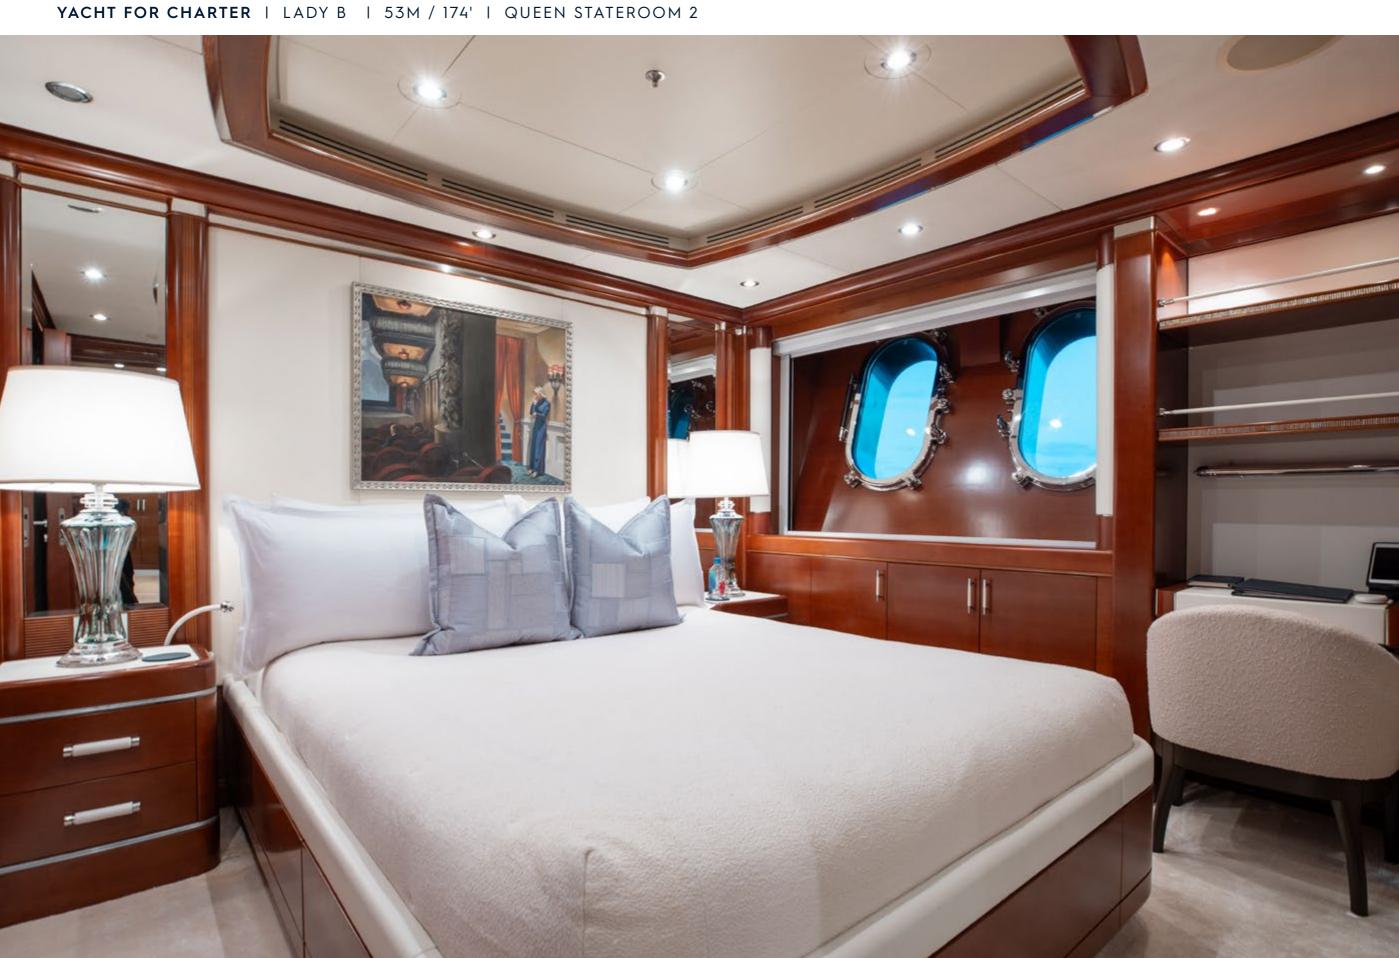

Fresh from a complete interior and exterior refit, one of the finest Benetti yachts available for charter is now being offered with significant enhancements. LADY B boasts a multitude of decks ideal for relaxation and entertainment as well as a full-beam sky lounge, an indoor gym, a glass-paneled elevator, and one of the most impressive sundecks ever created for a yacht of this size. With accommodations for up to 11 guests across 5 staterooms, including a full-beam Master Suite with port and starboard balconies, LADY B has everything you could possibly want to create an unforgettable charter vacation.