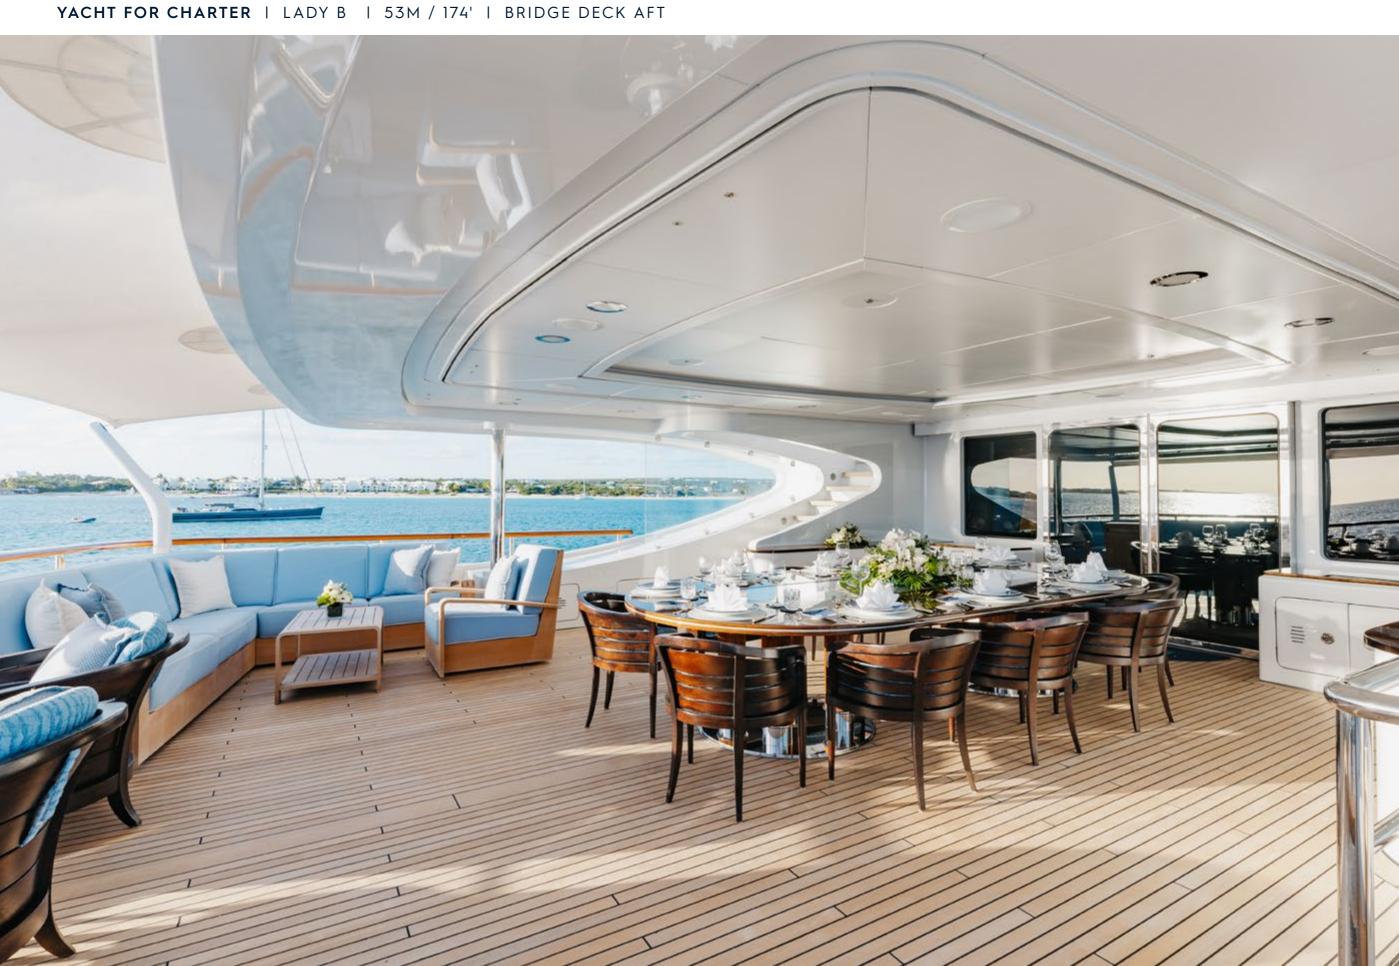

Fresh from a complete interior and exterior refit, one of the finest Benetti yachts available for charter is now being offered with significant enhancements. LADY B boasts a multitude of decks ideal for relaxation and entertainment as well as a full-beam sky lounge, an indoor gym, a glass-paneled elevator, and one of the most impressive sundecks ever created for a yacht of this size. With accommodations for up to 11 guests across 5 staterooms, including a full-beam Master Suite with port and starboard balconies, LADY B has everything you could possibly want to create an unforgettable charter vacation.