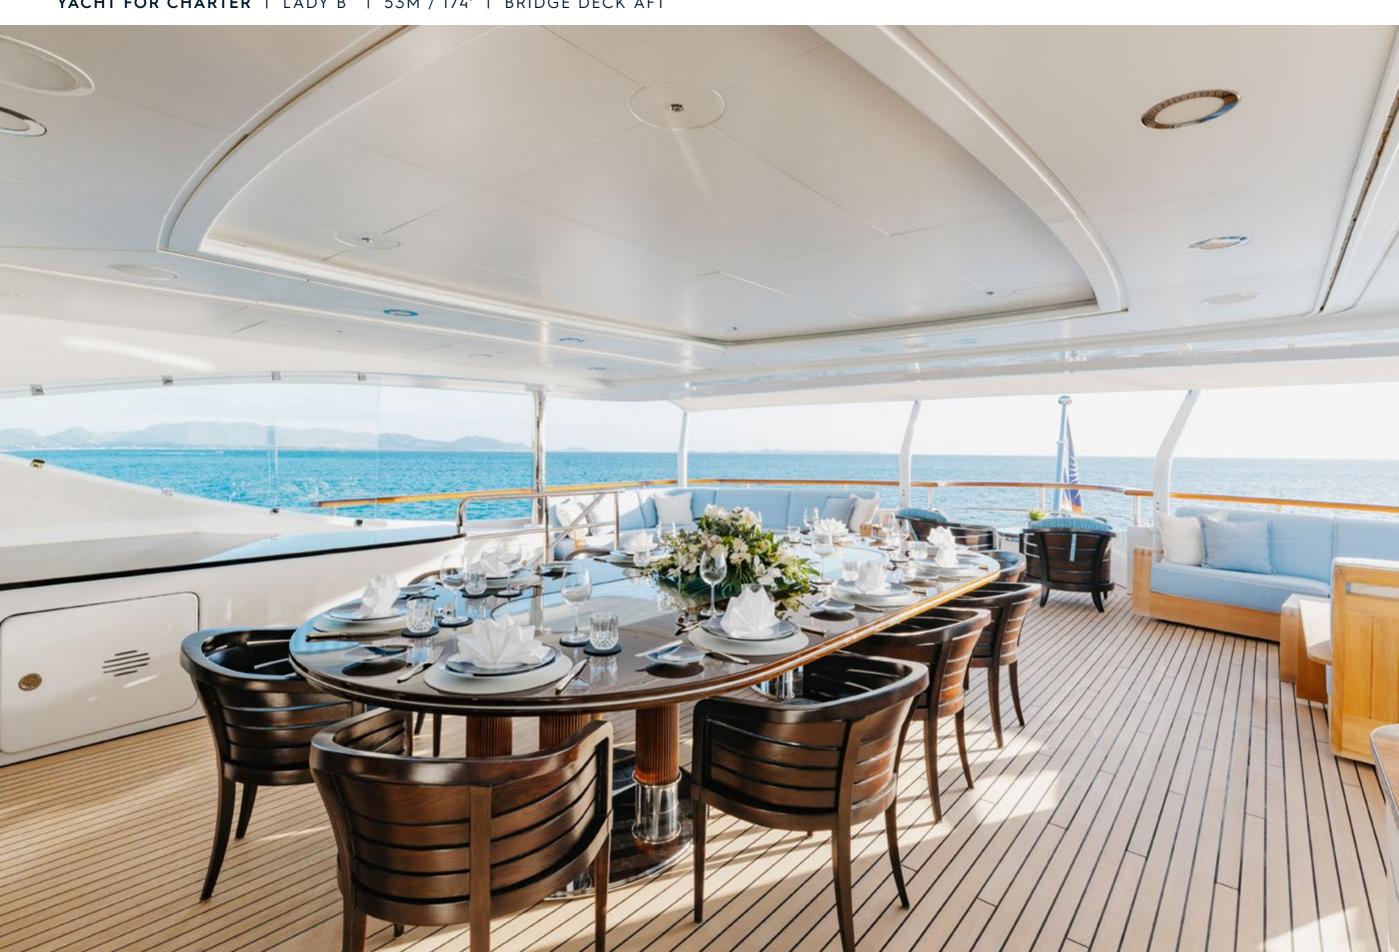

Fresh from a complete interior and exterior refit, one of the finest Benetti yachts available for charter is now being offered with significant enhancements. LADY B boasts a multitude of decks ideal for relaxation and entertainment as well as a full-beam sky lounge, an indoor gym, a glass-paneled elevator, and one of the most impressive sundecks ever created for a yacht of this size. With accommodations for up to 11 guests across 5 staterooms, including a full-beam Master Suite with port and starboard balconies, LADY B has everything you could possibly want to create an unforgettable charter vacation.