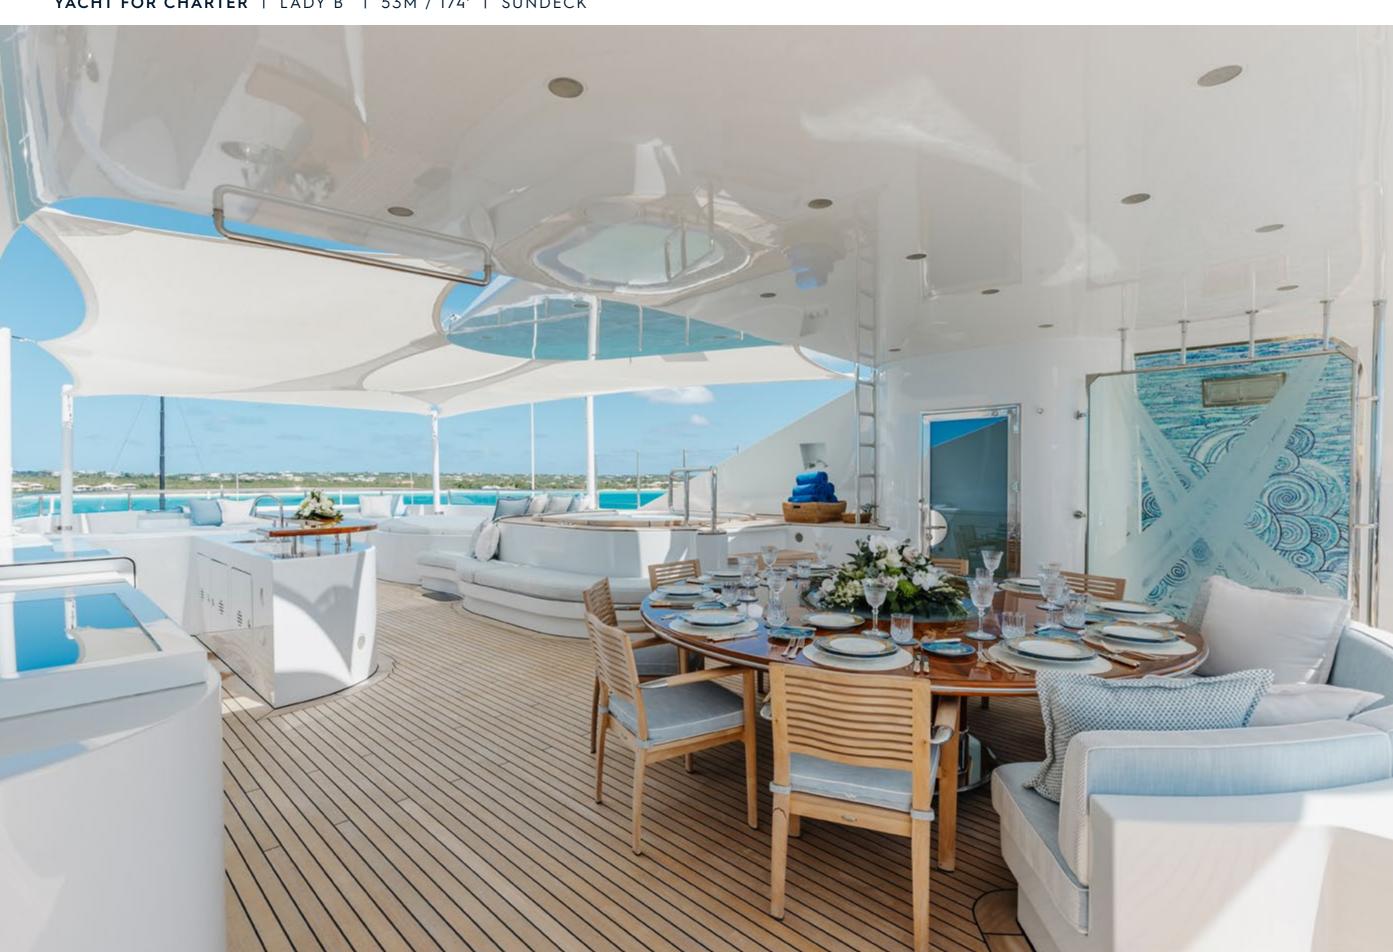

Fresh from a complete interior and exterior refit, one of the finest Benetti yachts available for charter is now being offered with significant enhancements. LADY B boasts a multitude of decks ideal for relaxation and entertainment as well as a full-beam sky lounge, an indoor gym, a glass-paneled elevator, and one of the most impressive sundecks ever created for a yacht of this size. With accommodations for up to 11 guests across 5 staterooms, including a full-beam Master Suite with port and starboard balconies, LADY B has everything you could possibly want to create an unforgettable charter vacation.