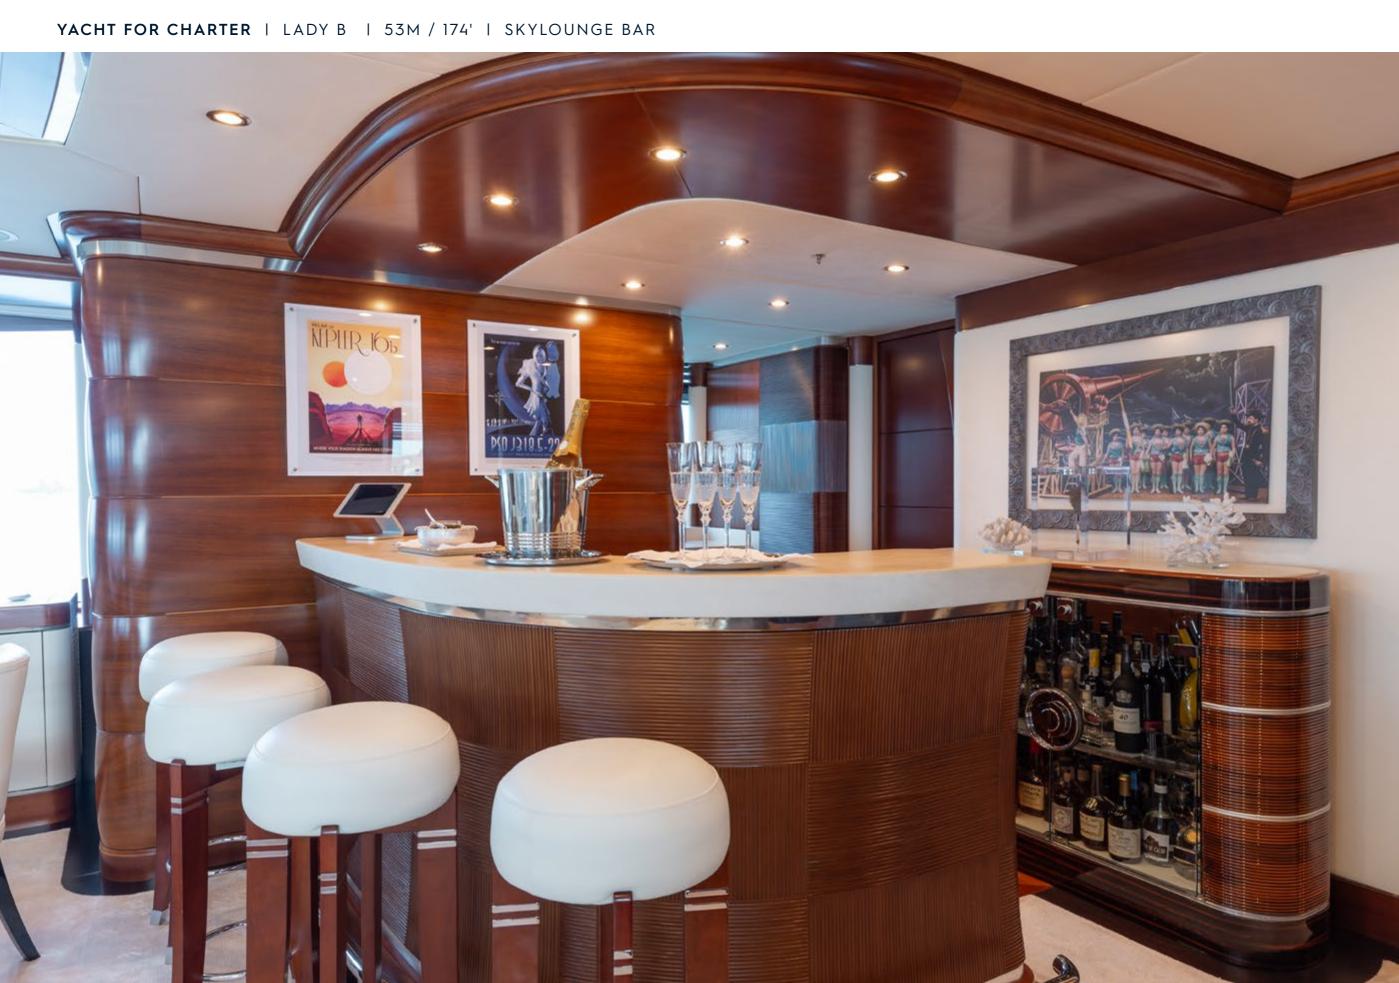

Fresh from a complete interior and exterior refit, one of the finest Benetti yachts available for charter is now being offered with significant enhancements. LADY B boasts a multitude of decks ideal for relaxation and entertainment as well as a full-beam sky lounge, an indoor gym, a glass-paneled elevator, and one of the most impressive sundecks ever created for a yacht of this size. With accommodations for up to 11 guests across 5 staterooms, including a full-beam Master Suite with port and starboard balconies, LADY B has everything you could possibly want to create an unforgettable charter vacation.