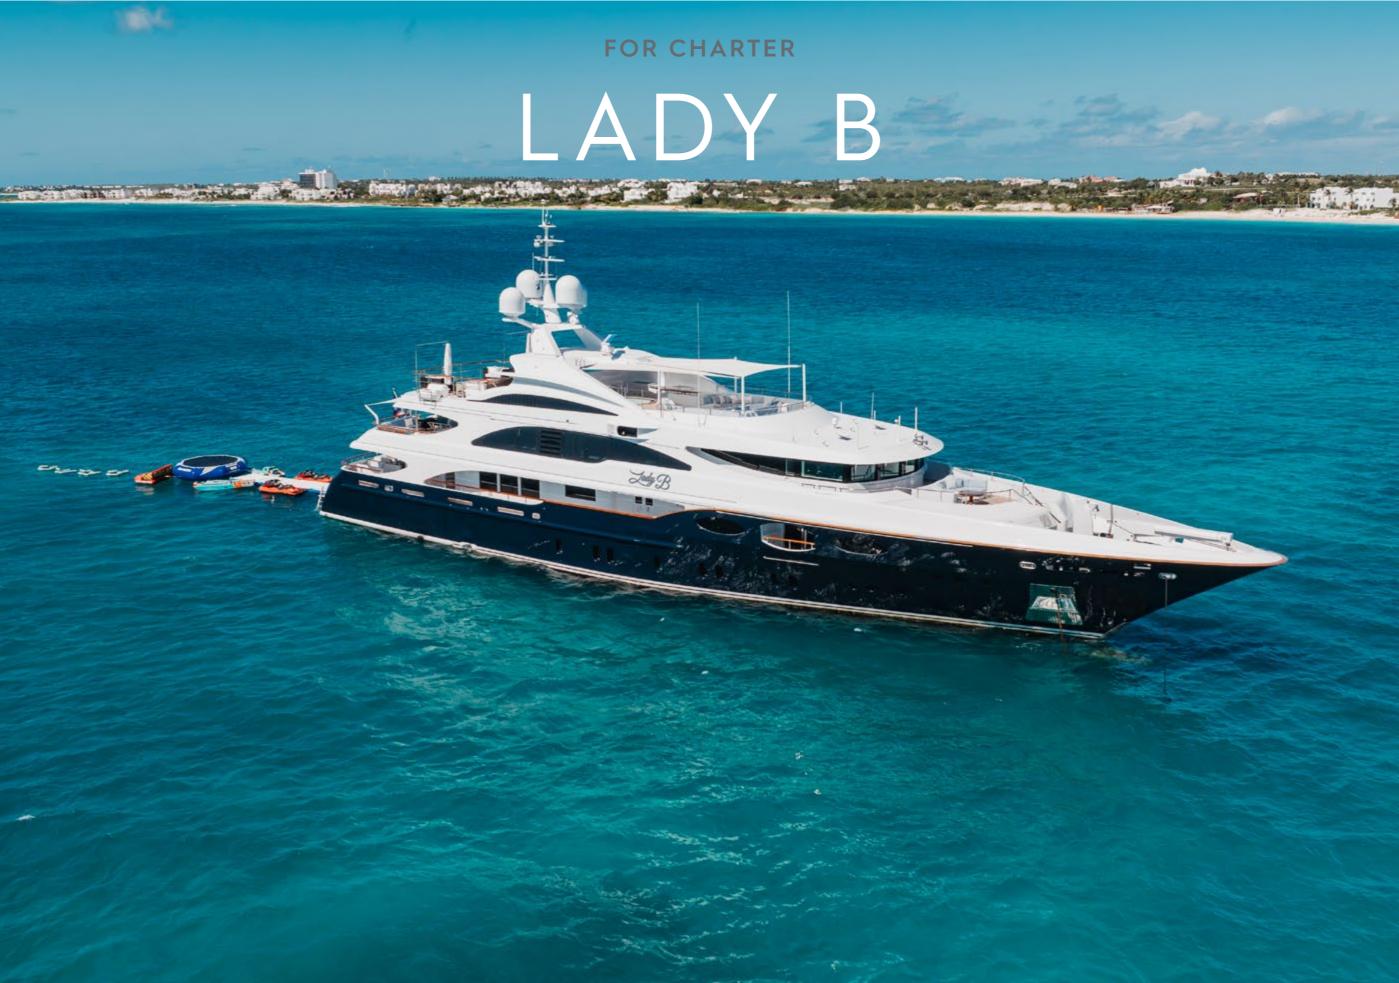

| BUILDER              | BENETTI             |
|----------------------|---------------------|
| BUILT / REFIT        | 2008 / 2022         |
| BEAM                 | 10.4M / 34'01"      |
| STATEROOMS           | 5                   |
| GUESTS               | 11                  |
| CREW                 | 13                  |
| SPEED                | 13 KNOTS / 15 MAX   |
| CRUISING AREA SUMMER | CARIBBEAN & BAHAMAS |
| CRUISING AREA WINTER | CARIBBEAN & BAHAMAS |
|                      |                     |
| WEEKLY RATE HIGH     | \$ 295,000          |

Fresh from a complete interior and exterior refit, one of the finest Benetti yachts available for charter is now being offered with significant enhancements. LADY B boasts a multitude of decks ideal for relaxation and entertainment a