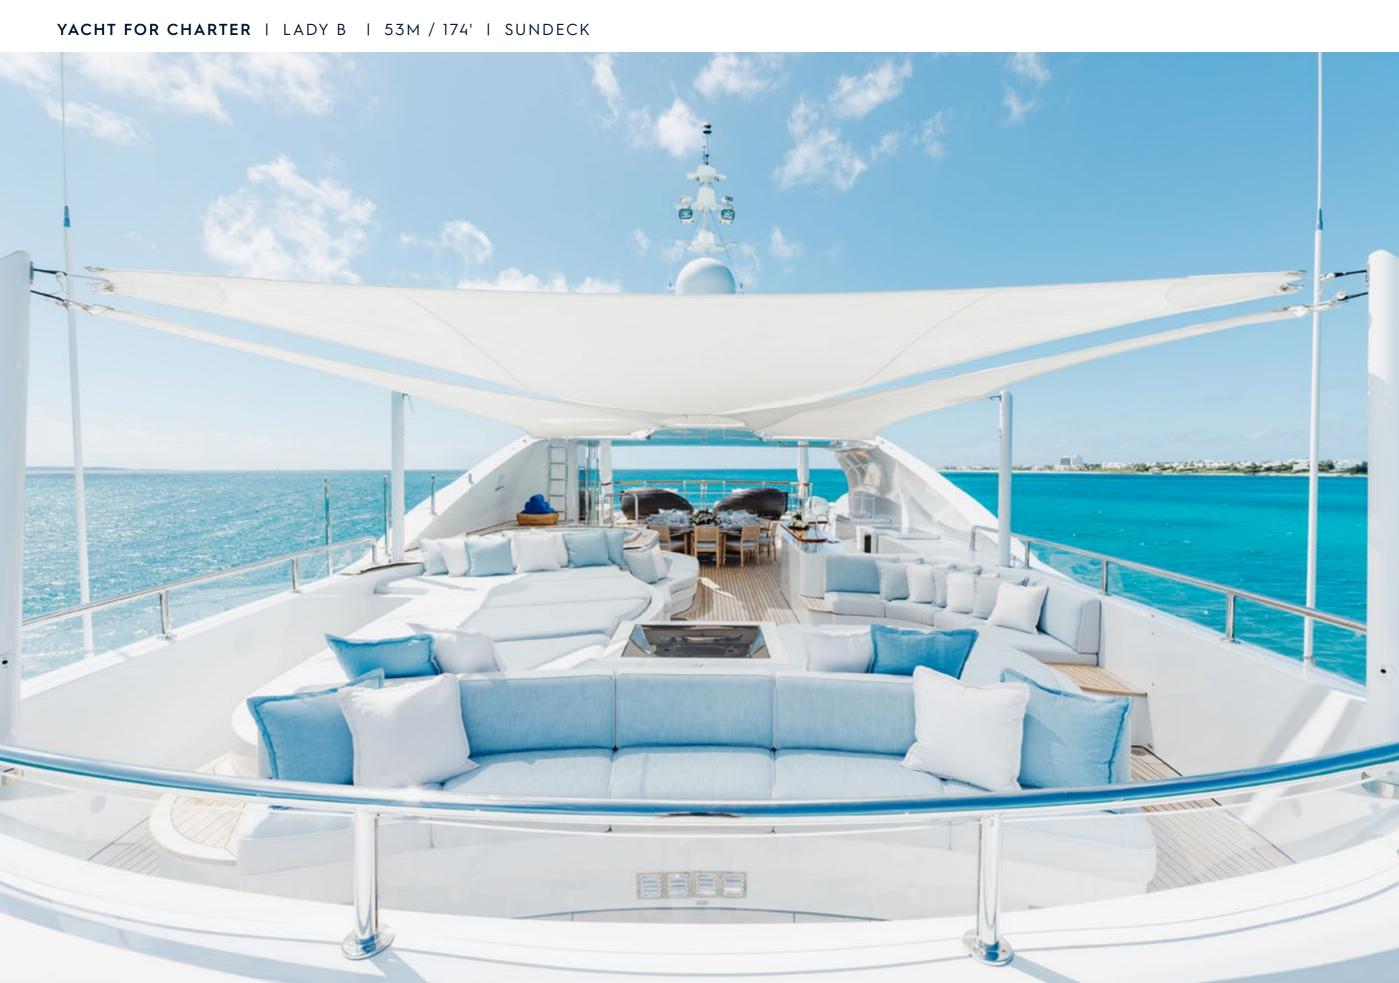

Fresh from a complete interior and exterior refit, one of the finest Benetti yachts available for charter is now being offered with significant enhancements. LADY B boasts a multitude of decks ideal for relaxation and entertainment as well as a full-beam sky lounge, an indoor gym, a glass-paneled elevator, and one of the most impressive sundecks ever created for a yacht of this size. With accommodations for up to 11 guests across 5 staterooms, including a full-beam Master Suite with port and starboard balconies, LADY B has everything you could possibly want to create an unforgettable charter vacation.