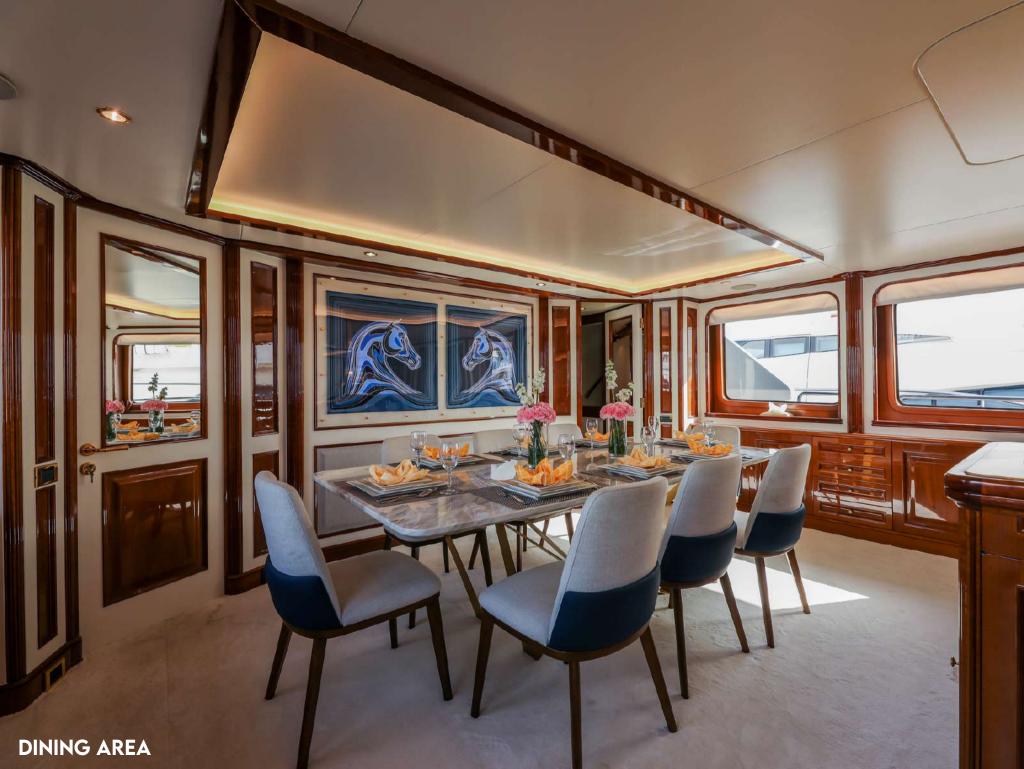

## INTERIOR LIVING

This yacht features fantastic interior styling by French designer Zuretti. Her Hermes interior is contemporary and elegant, featuring high gloss cherry-toned woods, sumptuous soft furnishings and a light airy ambiance throughout. The salon lounge on the main deck offers plenty of relaxing seating and is surrounded by panoramic windows. Further forward on the starboard side, the guest foyer leads to the stylish formal dining area. An upper sky lounge is decorated by Ralph Lauren and offers further seating, a desk and an inviting pantry and a well-equipped bar.