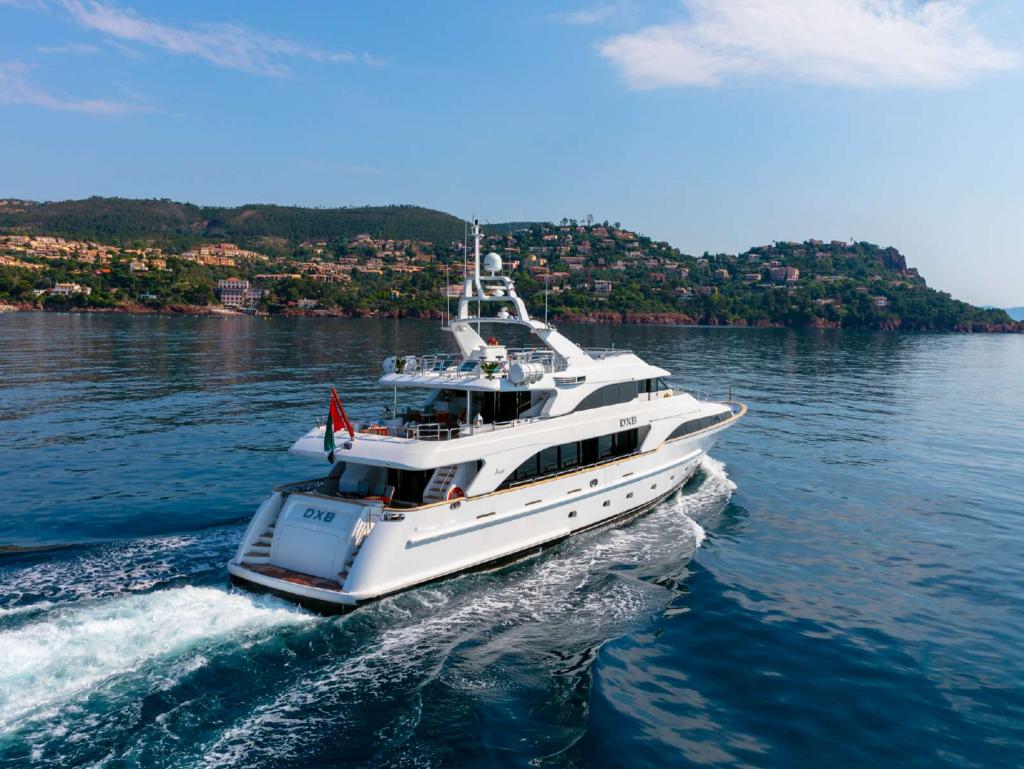

## AN IDEAL ADVENTURE CHARTER

Built in 2003 and refitted in 2022, DXB is the ideal luxury yacht for kicking back and relaxing whilst on charter, showcasing clever use of space with an artful combination of integrated systems and luxurious features, she's a crowd-pleaser for sure. If it's excitement on the water that you're seeking, then DXB comes with a range of accessories and water toys to keep charter guests entertained all day long. DXB also sports a Tender to transport you with ease. DXB is a unique motor yacht and the ideal platform for an adventure charter that will guarantee unforgettable memories.

## WELCOME ONBOARD

Tri-deck DXB designed by Stefano Righini has great exterior living. The main deck aft features a large alfresco dining table and direct access to the salon, ideal for formal or casual entertaining. On the upper deck, adjacent to the skylounge, is a further alfresco dining table under overhead shade, followed by plush exterior furnishings.