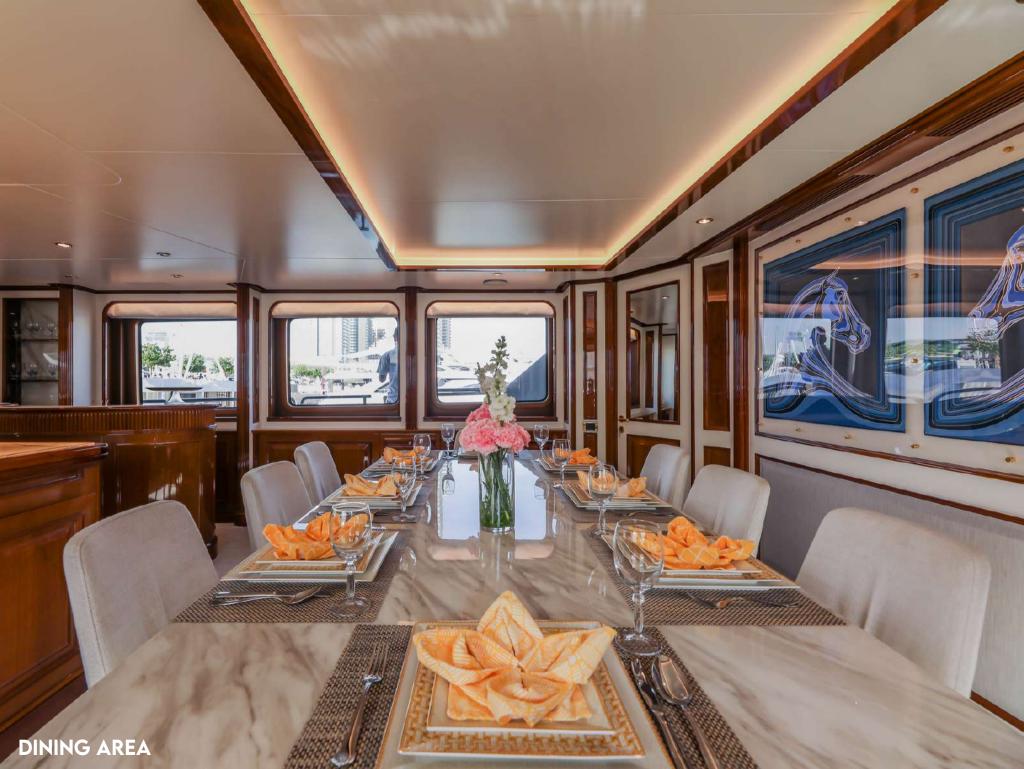

## INTERIOR LIVING

This yacht features fantastic interior styling by French designer Zuretti. Her Hermes interior is contemporary and elegant, featuring high gloss cherry-toned woods, sumptuous soft furnishings and a light airy ambiance throughout. The salon lounge on the main deck offers plenty of relaxing seating and is surrounded by panoramic windows. Further forward on the starboard side, the guest foyer leads to the stylish formal dining area. An upper sky lounge is decorated by Ralph Lauren and offers further seating, a desk and an inviting pantry and a well-equipped bar.