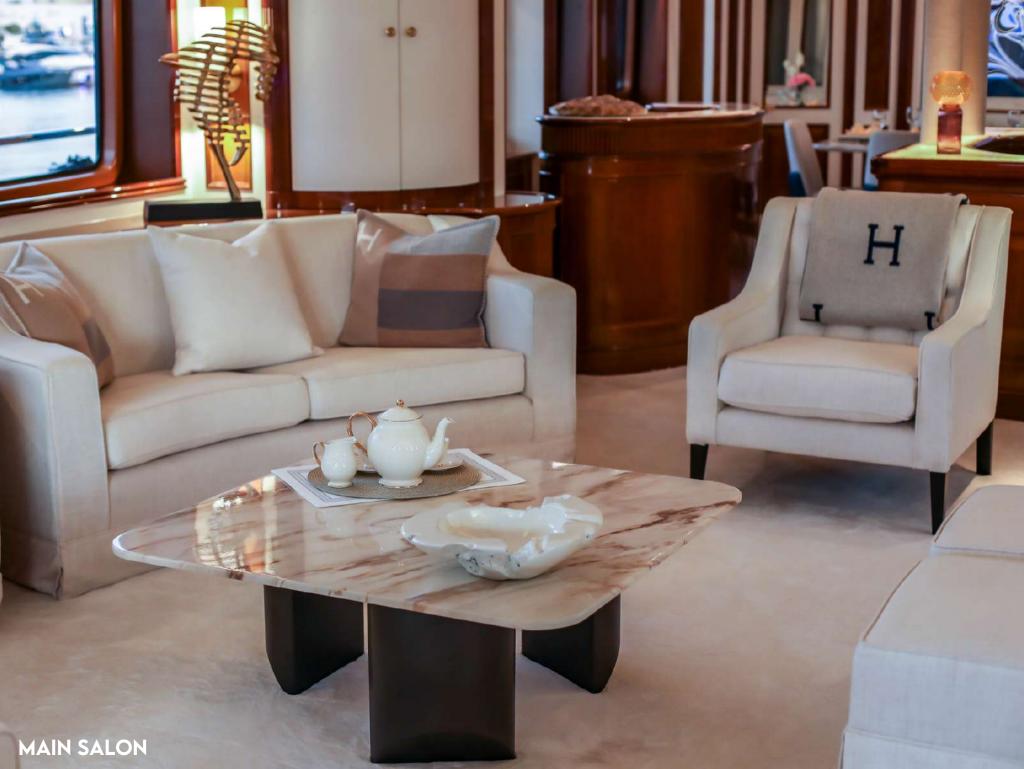

## INTERIOR LIVING

This yacht features fantastic interior styling by French designer Zuretti. Her Hermes interior is contemporary and elegant, featuring high gloss cherry-toned woods, sumptuous soft furnishings and a light airy ambiance throughout. The salon lounge on the main deck offers plenty of relaxing seating and is surrounded by panoramic windows. Further forward on the starboard side, the guest foyer leads to the stylish formal dining area. An upper sky lounge is decorated by Ralph Lauren and offers further seating, a desk and an inviting pantry and a well-equipped bar.