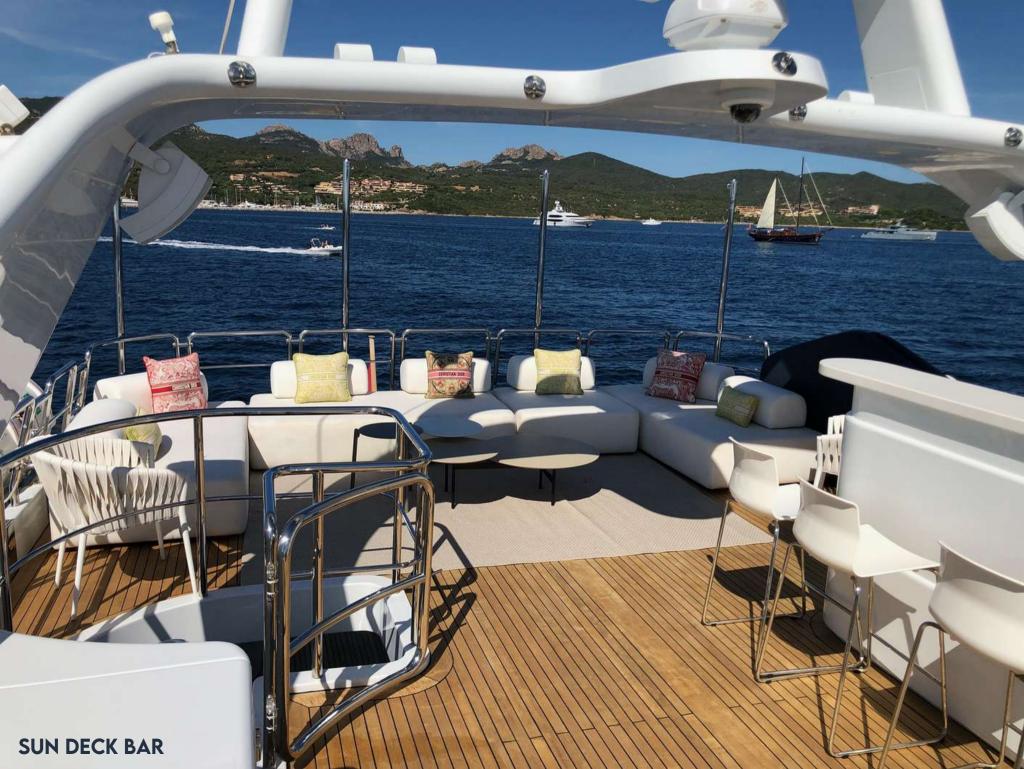

The sundeck rearranged to allow a large seating area and featuring a recently installed teak deck, is partially shaded and features various amenities including a wet bar, alfresco dining, chaise loungers, ample seating and a deluxe Jacuzzi tub, perfect to enjoy the scenery with your favourite drink in hand. On the stern of the yacht are dual steps to the swim platform and a large water toys garage with a great selection of water toys to choose from.