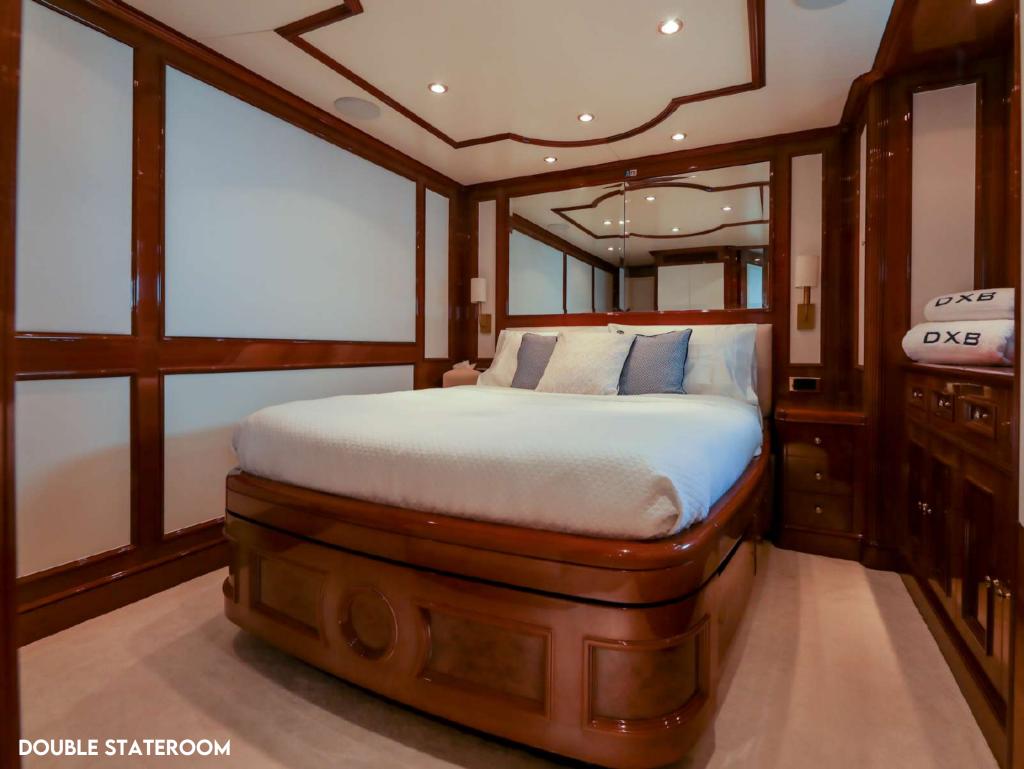

## **ACCOMMODATION**

DXB offers guest accommodation for up to 10 guests in 5 well-appointed staterooms comprising a master suite, two double cabins and two twin cabins. The master cabin allocated in the main deck is full beam with a king-size bed, sofa and full beam en-suite with tub and shower. Two guest cabins have queen-size beds and a further 2 cabins have side-by-side twin beds. There are 7 beds in total, including 1 king, 2 queen, 2 doubles and 4 singles. All cabins are en-suite. DXB is also capable of carrying up to 7 crew in 4 cabins onboard to ensure a relaxed luxury yacht charter experience.