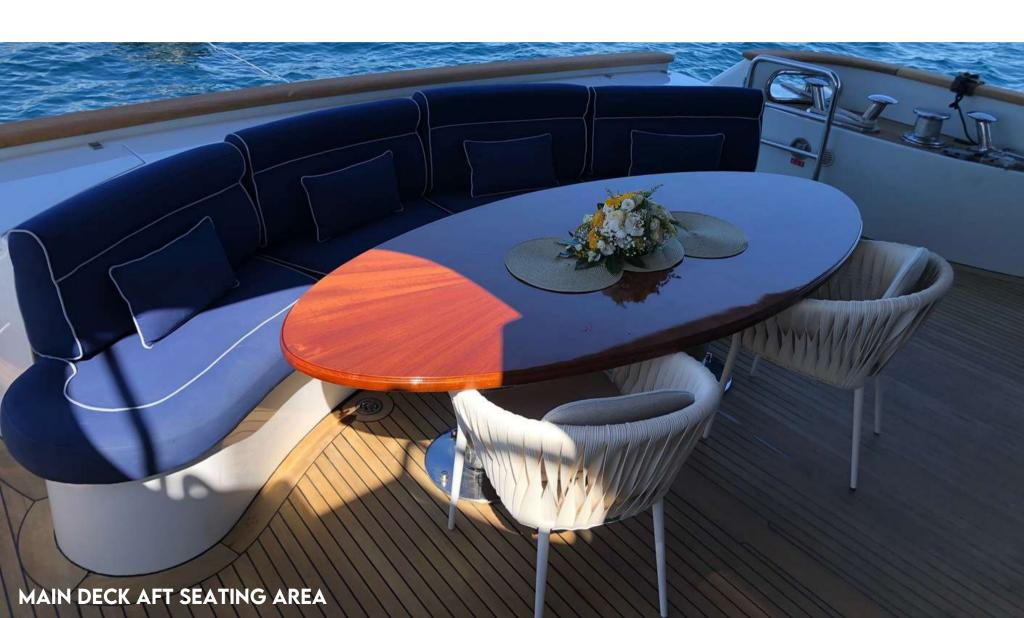

## WELCOME ONBOARD

Tri-deck DXB designed by Stefano Righini has great exterior living. The main deck aft features a large alfresco dining table and direct access to the salon, ideal for formal or casual entertaining. On the upper deck, adjacent to the skylounge, is a further alfresco dining table under overhead shade, followed by plush exterior furnishings.