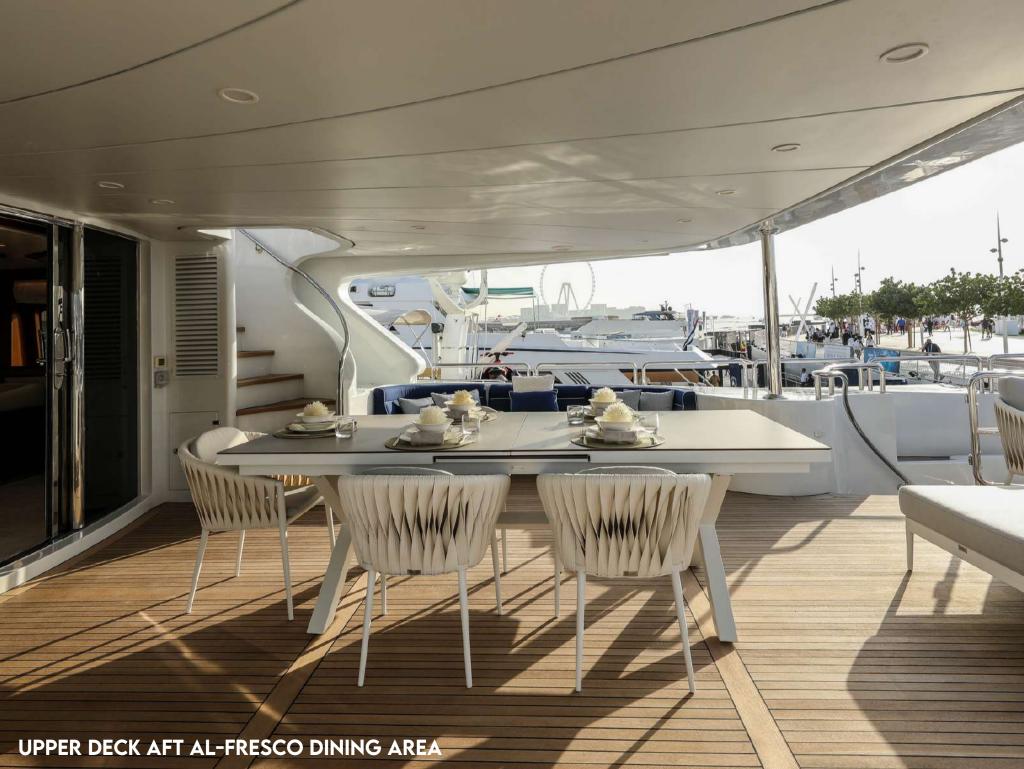

## WELCOME ONBOARD

Tri-deck DXB designed by Stefano Righini has great exterior living. The main deck aft features a large alfresco dining table and direct access to the salon, ideal for formal or casual entertaining. On the upper deck, adjacent to the skylounge, is a further alfresco dining table under overhead shade, followed by plush exterior furnishings.