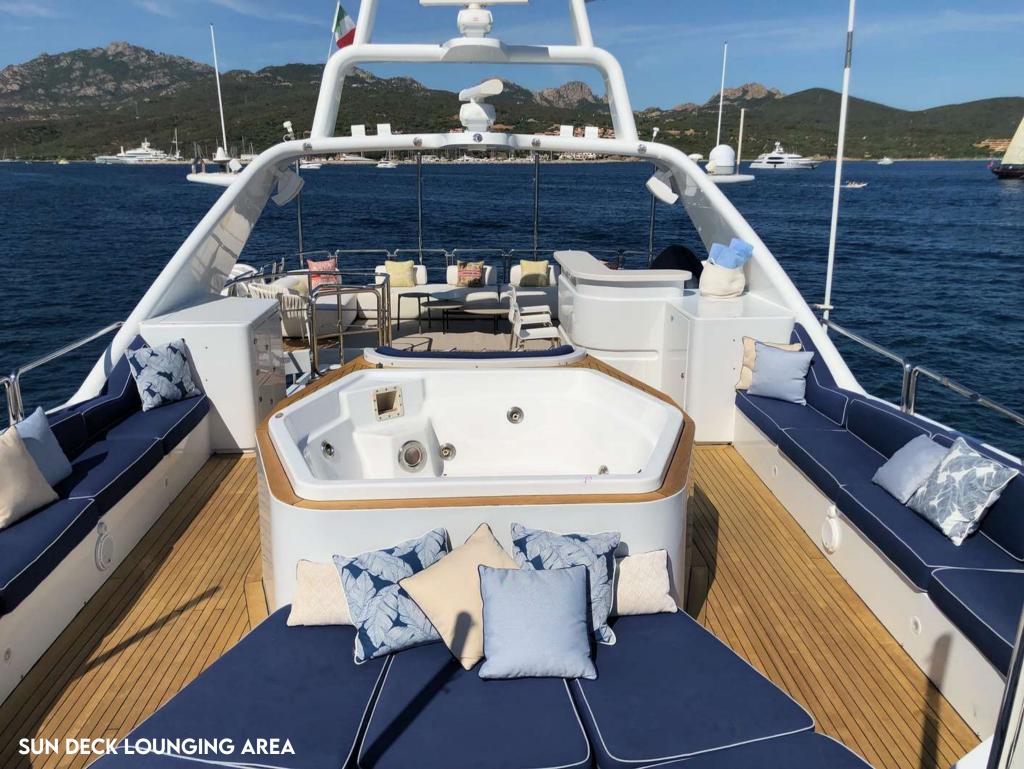

The sundeck rearranged to allow a large seating area and featuring a recently installed teak deck, is partially shaded and features various amenities including a wet bar, alfresco dining, chaise loungers, ample seating and a deluxe Jacuzzi tub, perfect to enjoy the scenery with your favourite drink in hand. On the stern of the yacht are dual steps to the swim platform and a large water toys garage with a great selection of water toys to choose from.