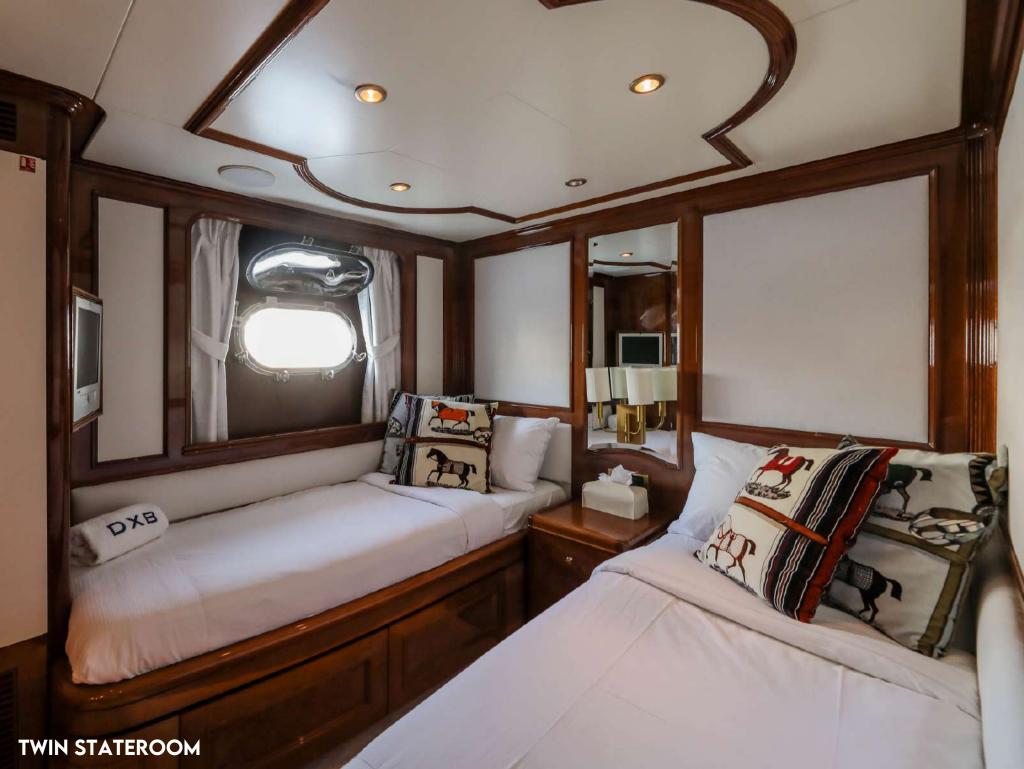

## **ACCOMMODATION**

DXB offers guest accommodation for up to 10 guests in 5 well-appointed staterooms comprising a master suite, two double cabins and two twin cabins. The master cabin allocated in the main deck is full beam with a king-size bed, sofa and full beam en-suite with tub and shower. Two guest cabins have queen-size beds and a further 2 cabins have side-by-side twin beds. There are 7 beds in total, including 1 king, 2 queen, 2 doubles and 4 singles. All cabins are en-suite. DXB is also capable of carrying up to 7 crew in 4 cabins onboard to ensure a relaxed luxury yacht charter experience.