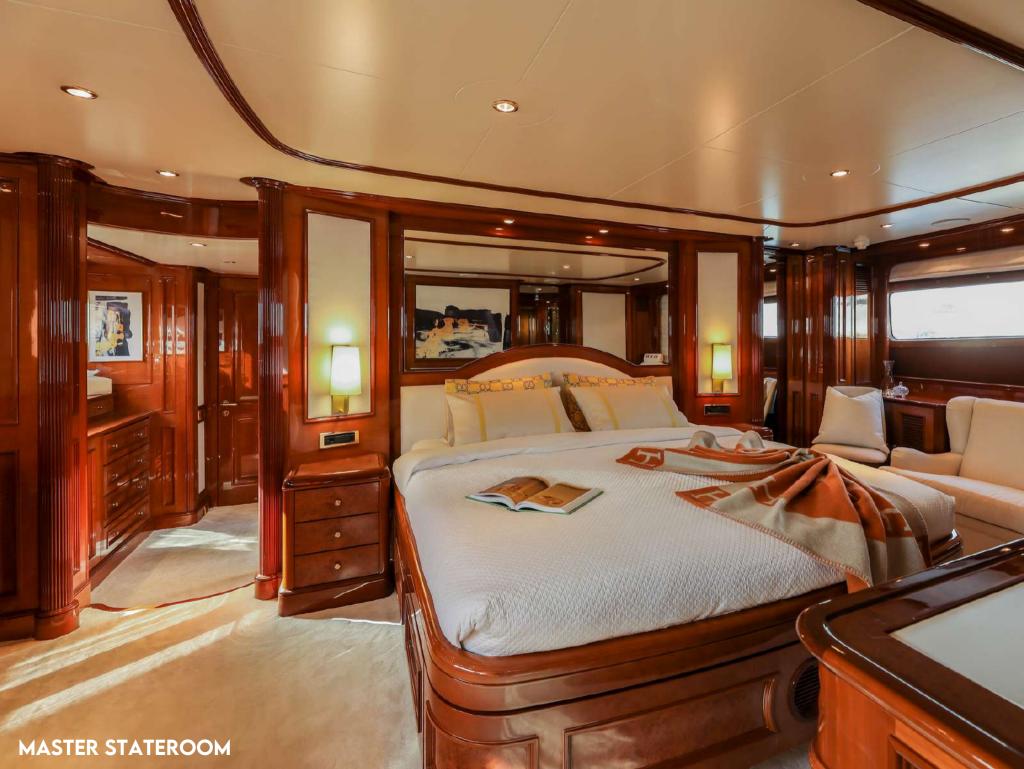

## INTERIOR LIVING

This yacht features fantastic interior styling by French designer Zuretti. Her Hermes interior is contemporary and elegant, featuring high gloss cherry-toned woods, sumptuous soft furnishings and a light airy ambiance throughout. The salon lounge on the main deck offers plenty of relaxing seating and is surrounded by panoramic windows. Further forward on the starboard side, the guest foyer leads to the stylish formal dining area. An upper sky lounge is decorated by Ralph Lauren and offers further seating, a desk and an inviting pantry and a well-equipped bar.

## **ACCOMMODATION**

DXB offers guest accommodation for up to 10 guests in 5 well-appointed staterooms comprising a master suite, two double cabins and two twin cabins. The master cabin allocated in the main deck is full beam with a king-size bed, sofa and full beam en-suite with tub and shower. Two guest cabins have queen-size beds and a further 2 cabins have side-by-side twin beds. There are 7 beds in total, including 1 king, 2 queen, 2 doubles and 4 singles. All cabins are en-suite. DXB is also capable of carrying up to 7 crew in 4 cabins onboard to ensure a relaxed luxury yacht charter experience.