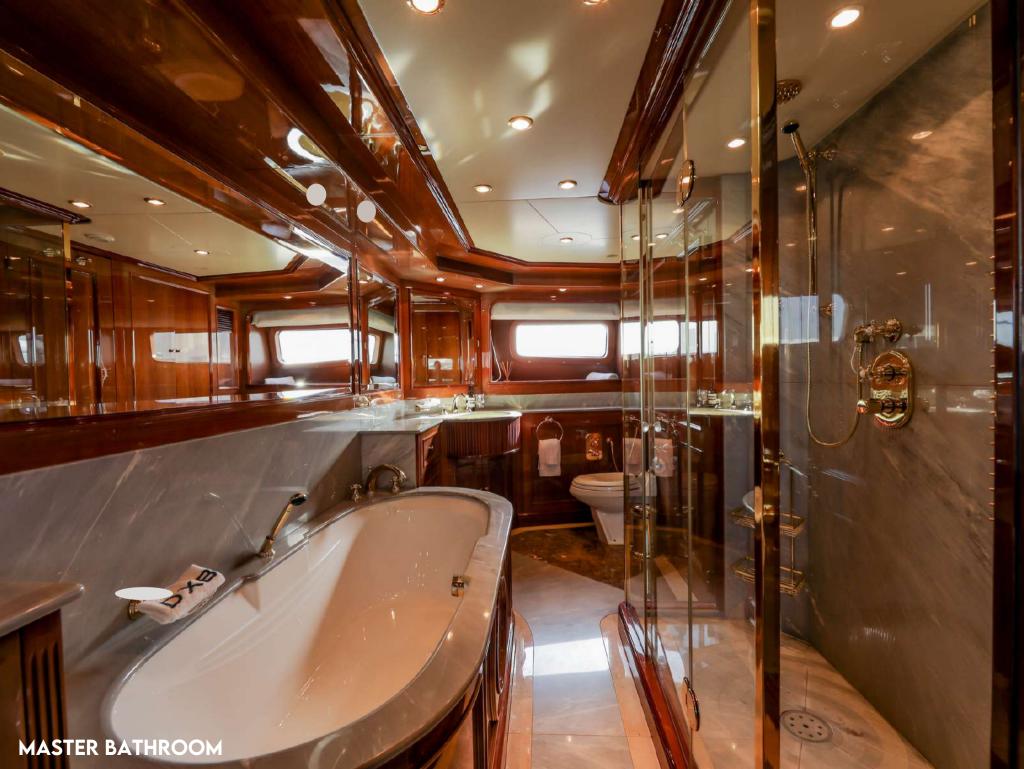

## **ACCOMMODATION**

DXB offers guest accommodation for up to 10 guests in 5 well-appointed staterooms comprising a master suite, two double cabins and two twin cabins. The master cabin allocated in the main deck is full beam with a king-size bed, sofa and full beam en-suite with tub and shower. Two guest cabins have queen-size beds and a further 2 cabins have side-by-side twin beds. There are 7 beds in total, including 1 king, 2 queen, 2 doubles and 4 singles. All cabins are en-suite. DXB is also capable of carrying up to 7 crew in 4 cabins onboard to ensure a relaxed luxury yacht charter experience.