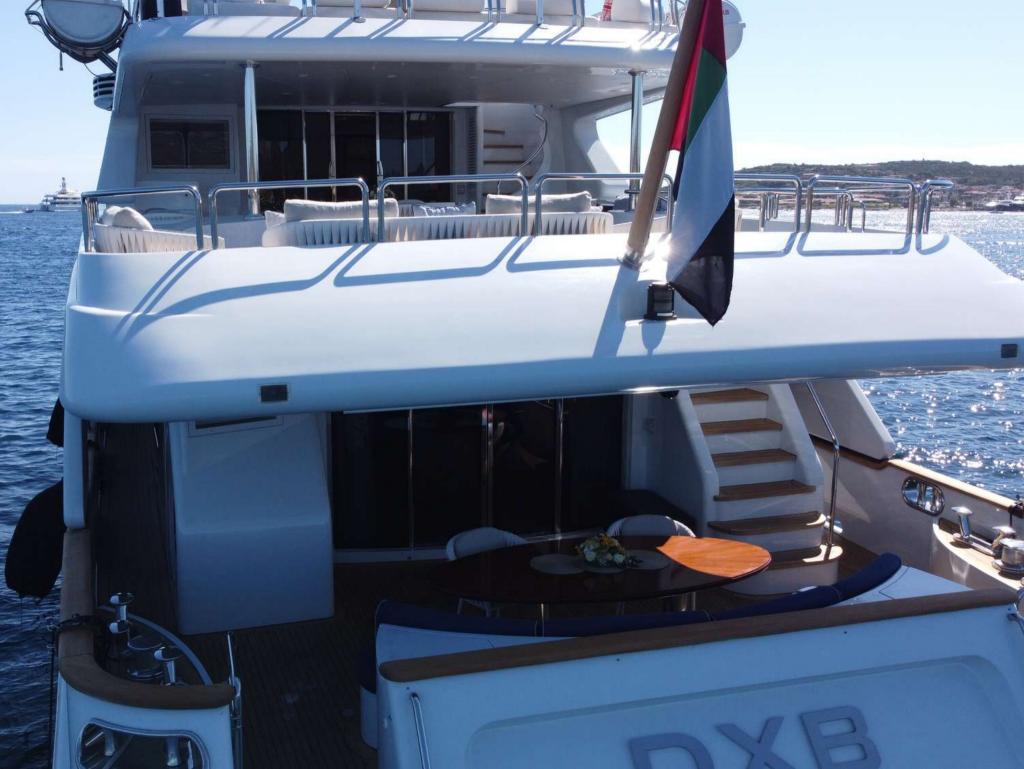

## WELCOME ONBOARD

Tri-deck DXB designed by Stefano Righini has great exterior living. The main deck aft features a large alfresco dining table and direct access to the salon, ideal for formal or casual entertaining. On the upper deck, adjacent to the skylounge, is a further alfresco dining table under overhead shade, followed by plush exterior furnishings.

The sundeck rearranged to allow a large seating area and featuring a recently installed teak deck, is partially shaded and features various amenities including a wet bar, alfresco dining, chaise loungers, ample seating and a deluxe Jacuzzi tub, perfect to enjoy the scenery with your favourite drink in hand. On the stern of the yacht are dual steps to the swim platform and a large water toys garage with a great selection of water toys to choose from.