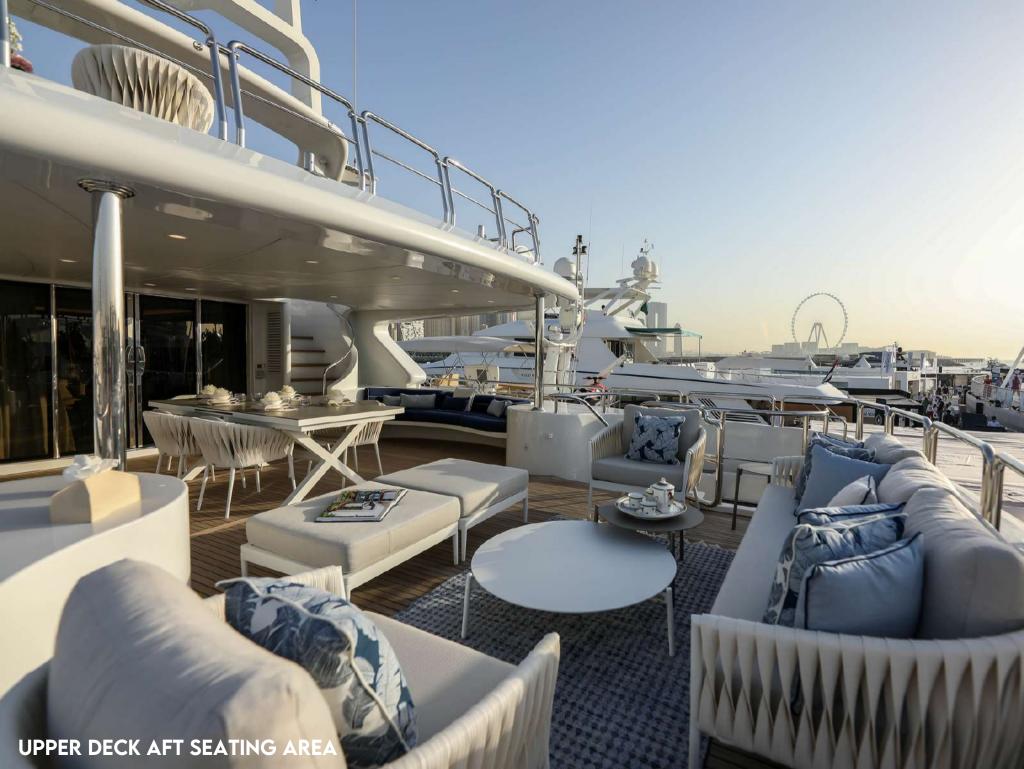

## WELCOME ONBOARD

Tri-deck DXB designed by Stefano Righini has great exterior living. The main deck aft features a large alfresco dining table and direct access to the salon, ideal for formal or casual entertaining. On the upper deck, adjacent to the skylounge, is a further alfresco dining table under overhead shade, followed by plush exterior furnishings.

The sundeck rearranged to allow a large seating area and featuring a recently installed teak deck, is partially shaded and features various amenities including a wet bar, alfresco dining, chaise loungers, ample seating and a deluxe Jacuzzi tub, perfect to enjoy the scenery with your favourite drink in hand. On the stern of the yacht are dual steps to the swim platform and a large water toys garage with a great selection of water toys to choose from.