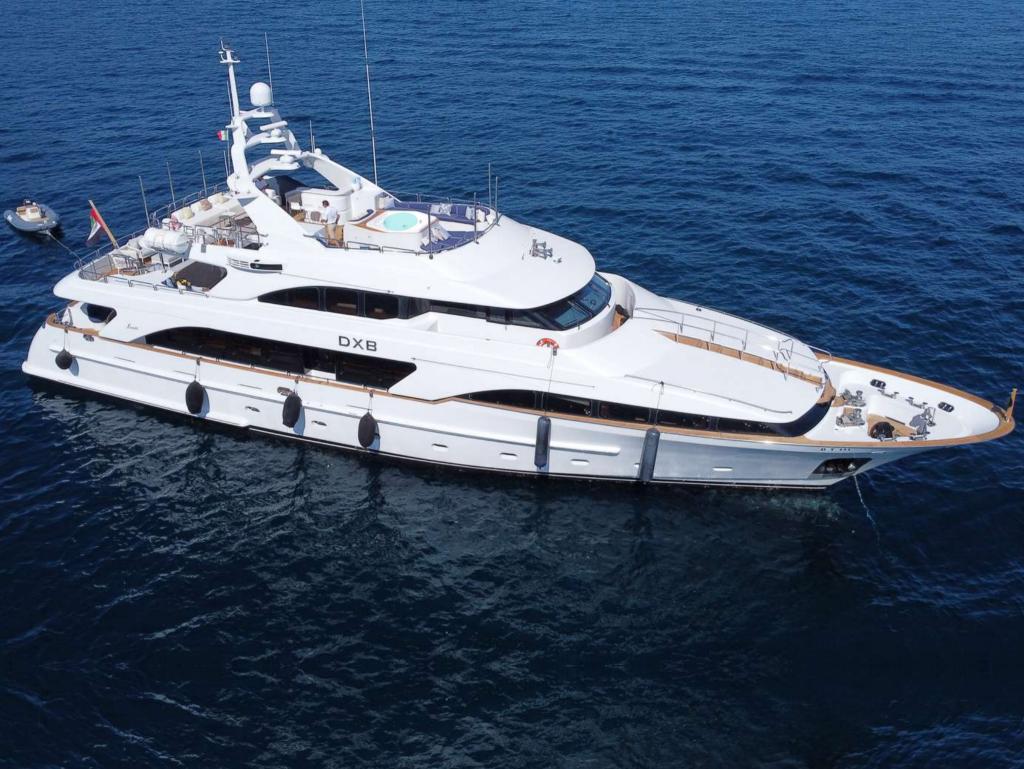

## WELCOME ONBOARD

Tri-deck DXB designed by Stefano Righini has great exterior living. The main deck aft features a large alfresco dining table and direct access to the salon, ideal for formal or casual entertaining. On the upper deck, adjacent to the skylounge, is a further alfresco dining table under overhead shade, followed by plush exterior furnishings.

The sundeck rearranged to allow a large seating area and featuring a recently installed teak deck, is partially shaded and features various amenities including a wet bar, alfresco dining, chaise loungers, ample seating and a deluxe Jacuzzi tub, perfect to enjoy the scenery with your favourite drink in hand. On the stern of the yacht are dual steps to the swim platform and a large water toys garage with a great selection of water toys to choose from.

## AN IDEAL ADVENTURE CHARTER

Built in 2003 and refitted in 2022, DXB is the ideal luxury yacht for kicking back and relaxing whilst on charter, showcasing clever use of space with an artful combination of integrated systems and luxurious features, she's a crowd-pleaser for sure. If it's excitement on the water that you're seeking, then DXB comes with a range of accessories and water toys to keep charter guests entertained all day long. DXB also sports a Tender to transport you with ease. DXB is a unique motor yacht and the ideal platform for an adventure charter that will guarantee unforgettable memories.