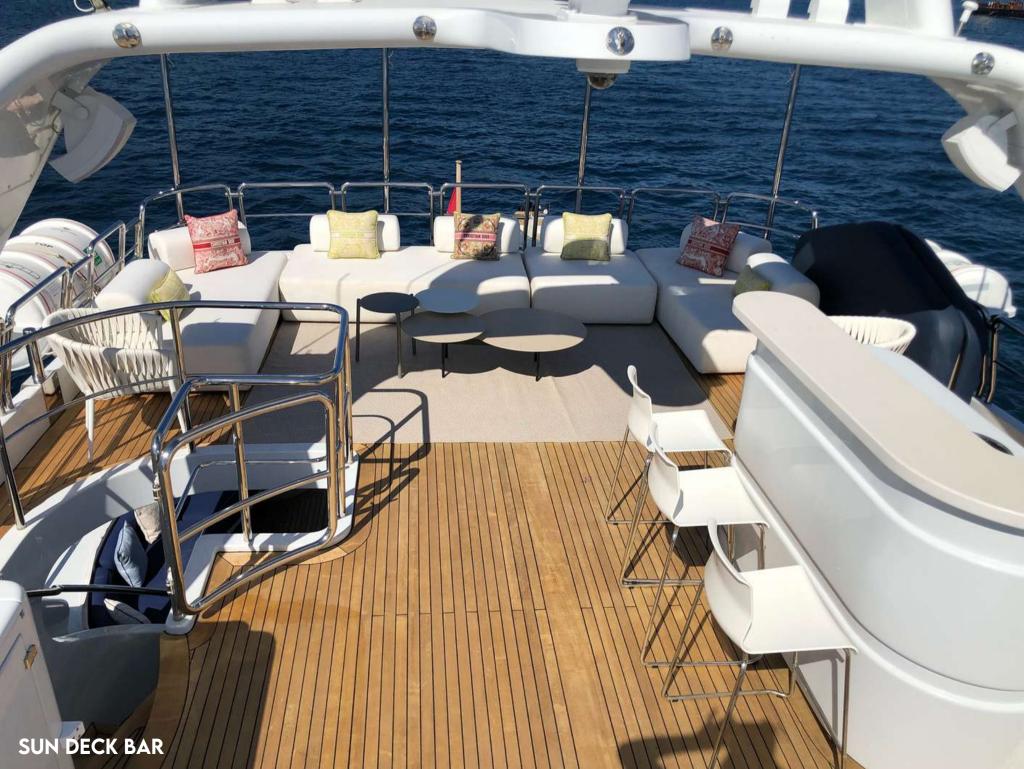

The sundeck rearranged to allow a large seating area and featuring a recently installed teak deck, is partially shaded and features various amenities including a wet bar, alfresco dining, chaise loungers, ample seating and a deluxe Jacuzzi tub, perfect to enjoy the scenery with your favourite drink in hand. On the stern of the yacht are dual steps to the swim platform and a large water toys garage with a great selection of water toys to choose from.