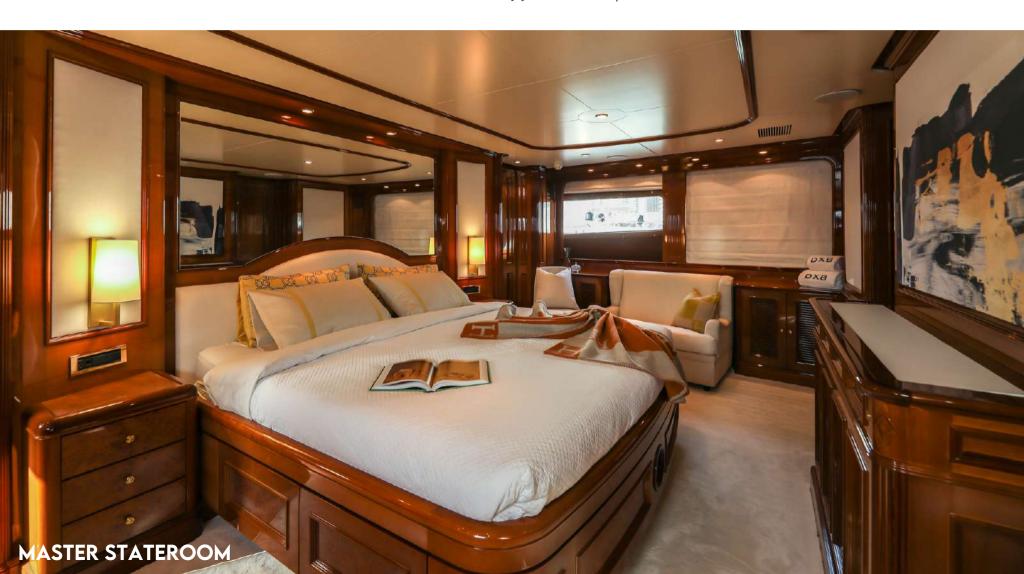

## INTERIOR LIVING

This yacht features fantastic interior styling by French designer Zuretti. Her Hermes interior is contemporary and elegant, featuring high gloss cherry-toned woods, sumptuous soft furnishings and a light airy ambiance throughout. The salon lounge on the main deck offers plenty of relaxing seating and is surrounded by panoramic windows. Further forward on the starboard side, the guest foyer leads to the stylish formal dining area. An upper sky lounge is decorated by Ralph Lauren and offers further seating, a desk and an inviting pantry and a well-equipped bar.

## **ACCOMMODATION**

DXB offers guest accommodation for up to 10 guests in 5 well-appointed staterooms comprising a master suite, two double cabins and two twin cabins. The master cabin allocated in the main deck is full beam with a king-size bed, sofa and full beam en-suite with tub and shower. Two guest cabins have queen-size beds and a further 2 cabins have side-by-side twin beds. There are 7 beds in total, including 1 king, 2 queen, 2 doubles and 4 singles. All cabins are en-suite. DXB is also capable of carrying up to 7 crew in 4 cabins onboard to ensure a relaxed luxury yacht charter experience.