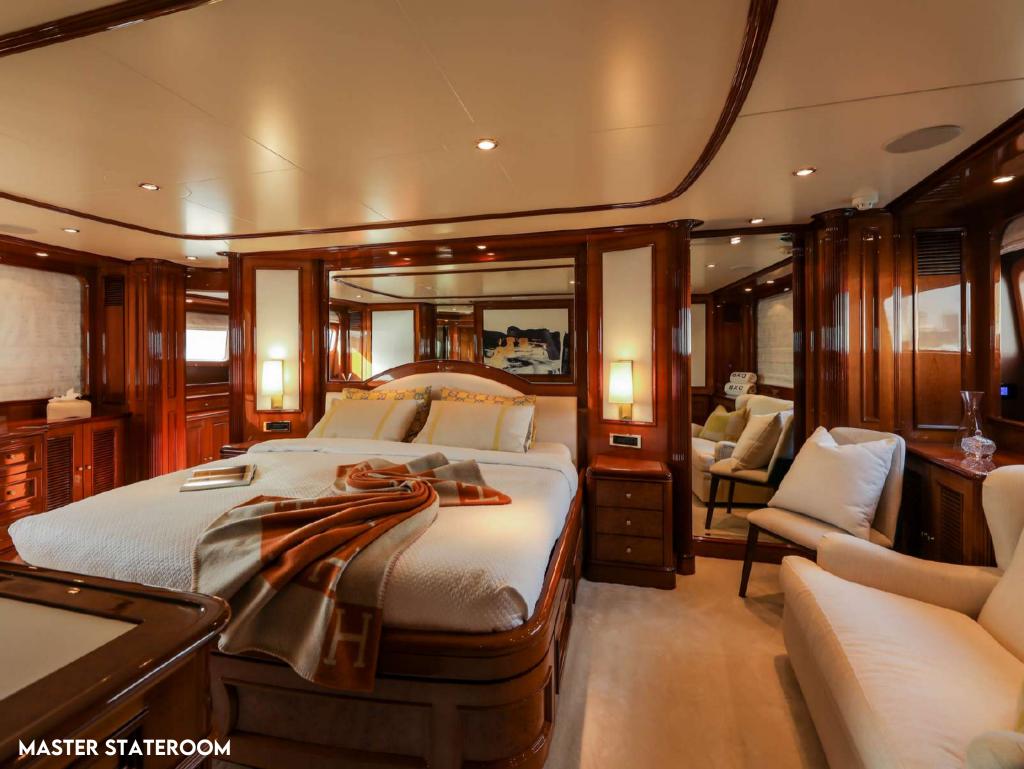

## **ACCOMMODATION**

DXB offers guest accommodation for up to 10 guests in 5 well-appointed staterooms comprising a master suite, two double cabins and two twin cabins. The master cabin allocated in the main deck is full beam with a king-size bed, sofa and full beam en-suite with tub and shower. Two guest cabins have queen-size beds and a further 2 cabins have side-by-side twin beds. There are 7 beds in total, including 1 king, 2 queen, 2 doubles and 4 singles. All cabins are en-suite. DXB is also capable of carrying up to 7 crew in 4 cabins onboard to ensure a relaxed luxury yacht charter experience.

## INTERIOR LIVING

This yacht features fantastic interior styling by French designer Zuretti. Her Hermes interior is contemporary and elegant, featuring high gloss cherry-toned woods, sumptuous soft furnishings and a light airy ambiance throughout. The salon lounge on the main deck offers plenty of relaxing seating and is surrounded by panoramic windows. Further forward on the starboard side, the guest foyer leads to the stylish formal dining area. An upper sky lounge is decorated by Ralph Lauren and offers further seating, a desk and an inviting pantry and a well-equipped bar.