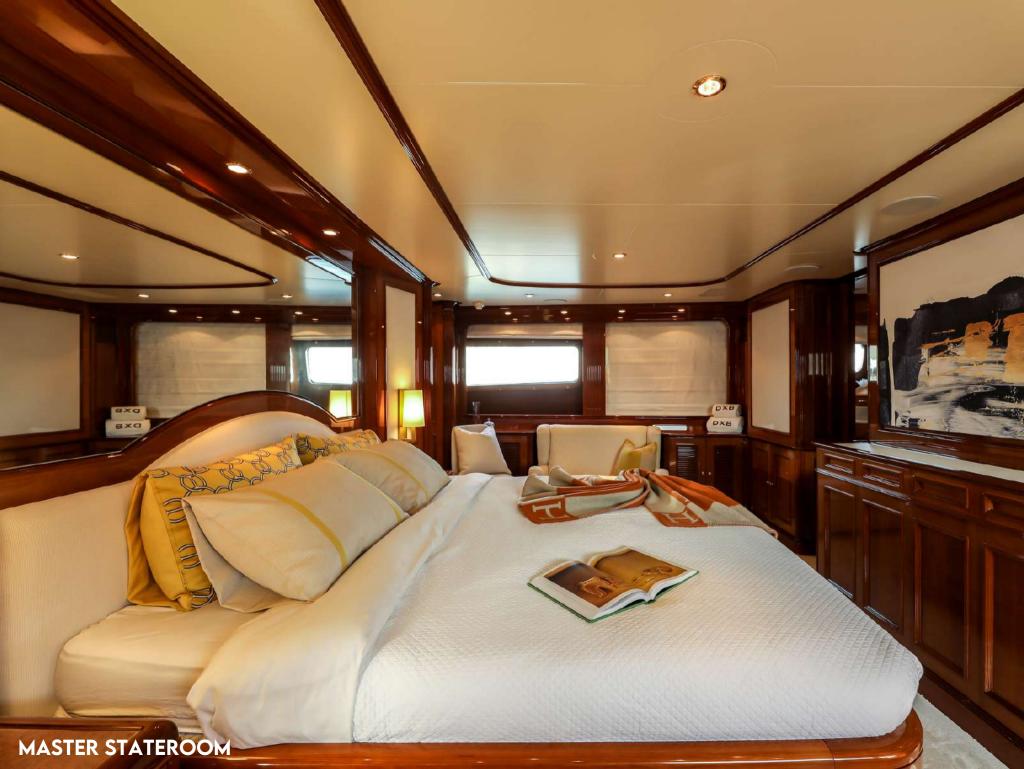

## INTERIOR LIVING

This yacht features fantastic interior styling by French designer Zuretti. Her Hermes interior is contemporary and elegant, featuring high gloss cherry-toned woods, sumptuous soft furnishings and a light airy ambiance throughout. The salon lounge on the main deck offers plenty of relaxing seating and is surrounded by panoramic windows. Further forward on the starboard side, the guest foyer leads to the stylish formal dining area. An upper sky lounge is decorated by Ralph Lauren and offers further seating, a desk and an inviting pantry and a well-equipped bar.

## **ACCOMMODATION**

DXB offers guest accommodation for up to 10 guests in 5 well-appointed staterooms comprising a master suite, two double cabins and two twin cabins. The master cabin allocated in the main deck is full beam with a king-size bed, sofa and full beam en-suite with tub and shower. Two guest cabins have queen-size beds and a further 2 cabins have side-by-side twin beds. There are 7 beds in total, including 1 king, 2 queen, 2 doubles and 4 singles. All cabins are en-suite. DXB is also capable of carrying up to 7 crew in 4 cabins onboard to ensure a relaxed luxury yacht charter experience.