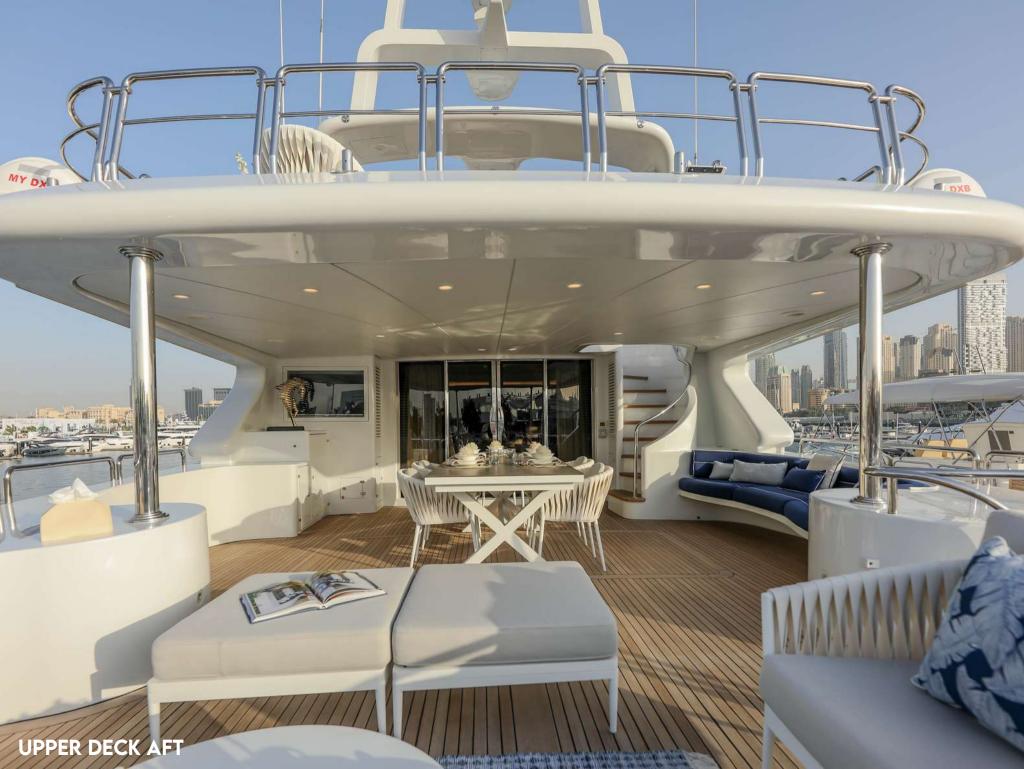

## WELCOME ONBOARD

Tri-deck DXB designed by Stefano Righini has great exterior living. The main deck aft features a large alfresco dining table and direct access to the salon, ideal for formal or casual entertaining. On the upper deck, adjacent to the skylounge, is a further alfresco dining table under overhead shade, followed by plush exterior furnishings.