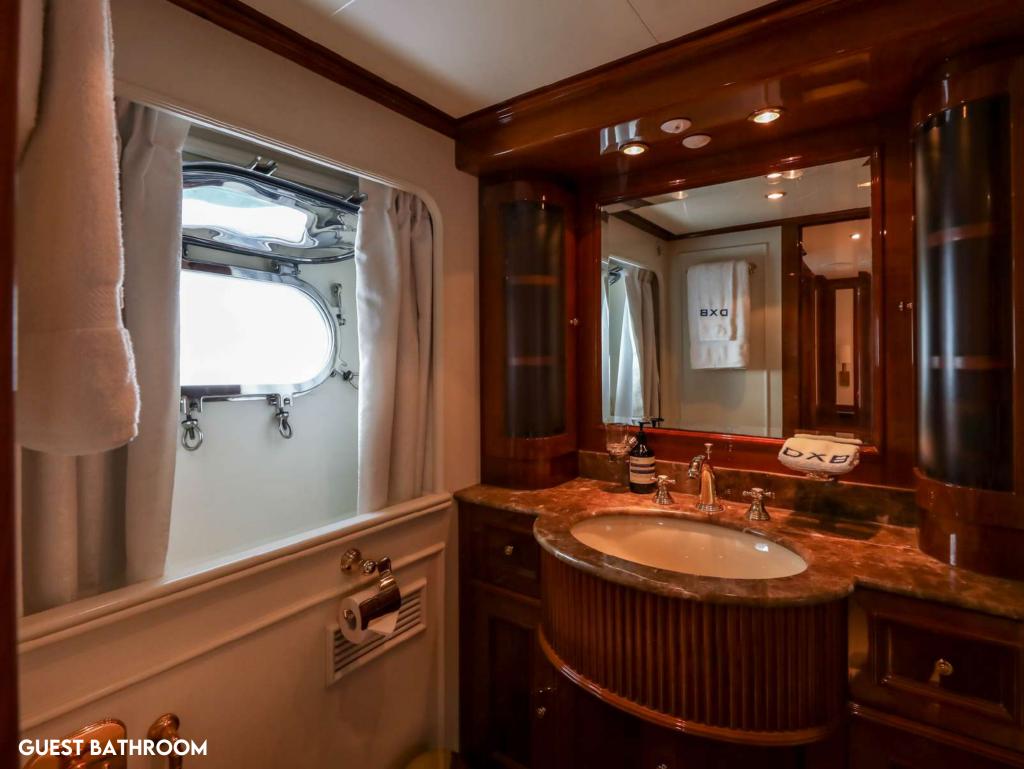

## **ACCOMMODATION**

DXB offers guest accommodation for up to 10 guests in 5 well-appointed staterooms comprising a master suite, two double cabins and two twin cabins. The master cabin allocated in the main deck is full beam with a king-size bed, sofa and full beam en-suite with tub and shower. Two guest cabins have queen-size beds and a further 2 cabins have side-by-side twin beds. There are 7 beds in total, including 1 king, 2 queen, 2 doubles and 4 singles. All cabins are en-suite. DXB is also capable of carrying up to 7 crew in 4 cabins onboard to ensure a relaxed luxury yacht charter experience.