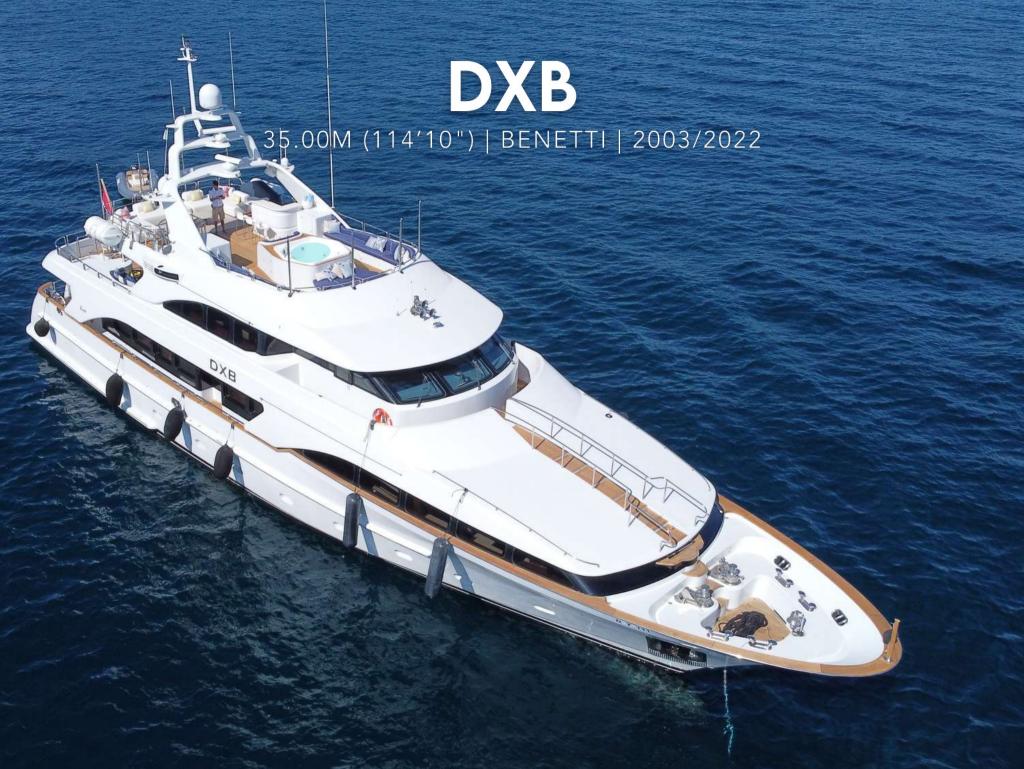

## AN IDEAL ADVENTURE CHARTER

Built in 2003 and refitted in 2022, DXB is the ideal luxury yacht for kicking back and relaxing whilst on charter, showcasing clever use of space with an artful combination of integrated systems and luxurious features, she's a crowd-pleaser for sure. If it's excitement on the water that you're seeking, then DXB comes with a range of accessories and water toys to keep charter guests entertained all day long. DXB also sports a Tender to transport you with ease. DXB is a unique motor yacht and the ideal platform for an adventure charter that will guarantee unforgettable memories.

## **SPECIFICATIONS**

**CATEGORY:** I OA· BEAM: DRAFT: **BUILDER:** MODEL: **BUILD YEAR:** REFIT:

**EXTERIOR DESIGNER:** NAVAL ARCHITECT: INTERIOR DESIGNER: **HULL & SUPERSTRUCTURE:** 

**DECK MATERIAL: DECKS**:

DISPLACEMENT:

GRT: FLAG: CLASS: **MOTOR YACHT** 35.00M / 114'10" 6.90M / 22'8" 2.00M / 6'7" **BENETTI** CLASSIC 115'

2003 2022

**STEFANO RIGHINI** 

BENETTI ZURETTI **GRP** 

TEAK

**SEMI-DISPLACEMENT** 

254