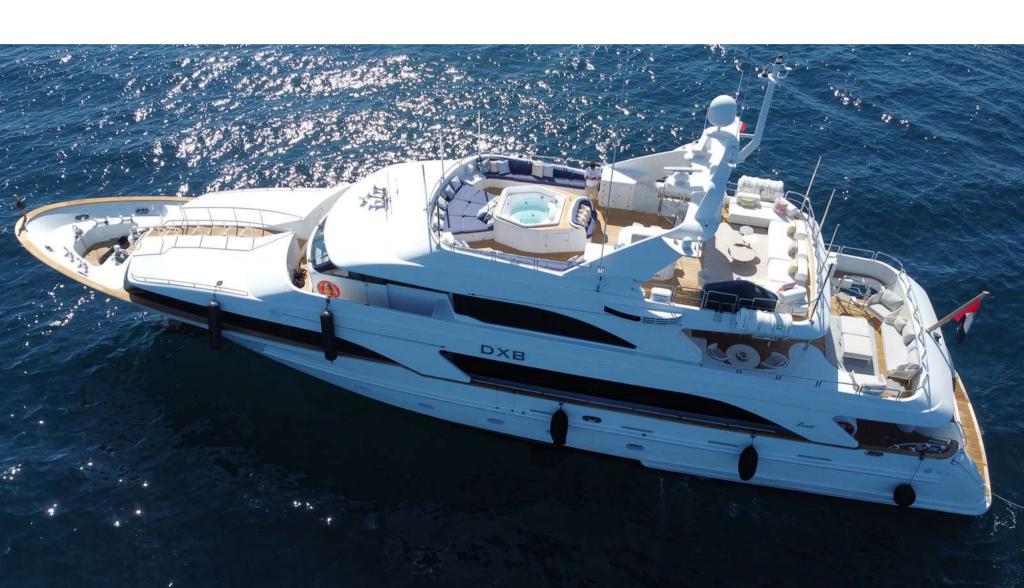

## WELCOME ONBOARD

Tri-deck DXB designed by Stefano Righini has great exterior living. The main deck aft features a large alfresco dining table and direct access to the salon, ideal for formal or casual entertaining. On the upper deck, adjacent to the skylounge, is a further alfresco dining table under overhead shade, followed by plush exterior furnishings.

The sundeck rearranged to allow a large seating area and featuring a recently installed teak deck, is partially shaded and features various amenities including a wet bar, alfresco dining, chaise loungers, ample seating and a deluxe Jacuzzi tub, perfect to enjoy the scenery with your favourite drink in hand. On the stern of the yacht are dual steps to the swim platform and a large water toys garage with a great selection of water toys to choose from.