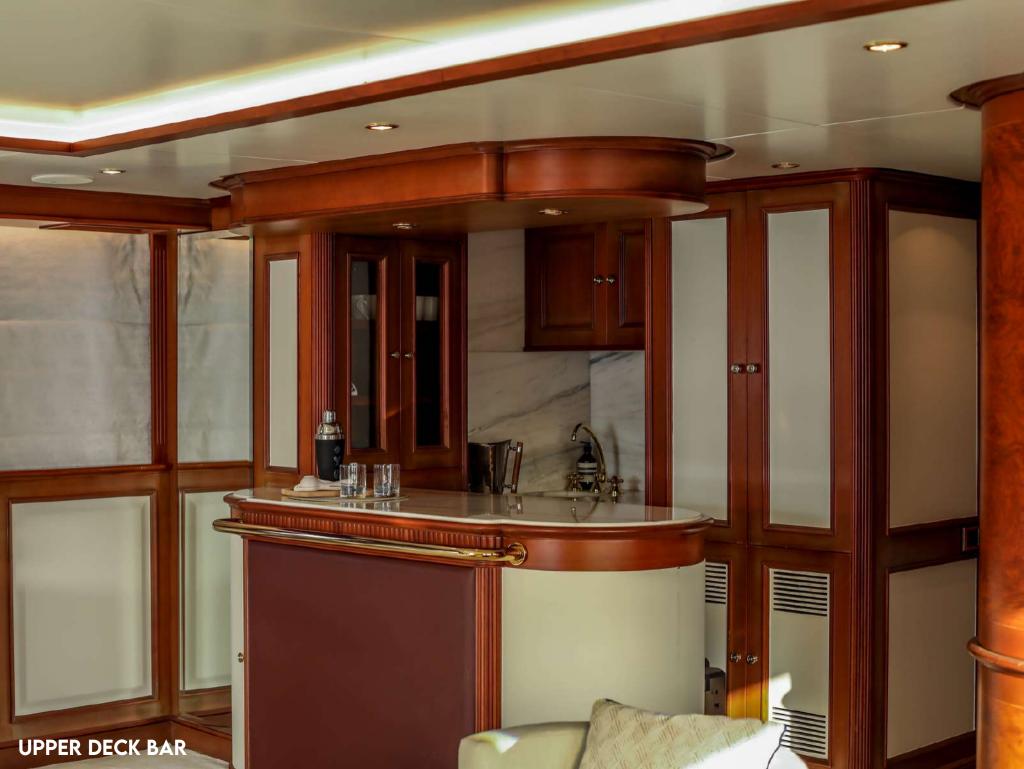

## INTERIOR LIVING

This yacht features fantastic interior styling by French designer Zuretti. Her Hermes interior is contemporary and elegant, featuring high gloss cherry-toned woods, sumptuous soft furnishings and a light airy ambiance throughout. The salon lounge on the main deck offers plenty of relaxing seating and is surrounded by panoramic windows. Further forward on the starboard side, the guest foyer leads to the stylish formal dining area. An upper sky lounge is decorated by Ralph Lauren and offers further seating, a desk and an inviting pantry and a well-equipped bar.