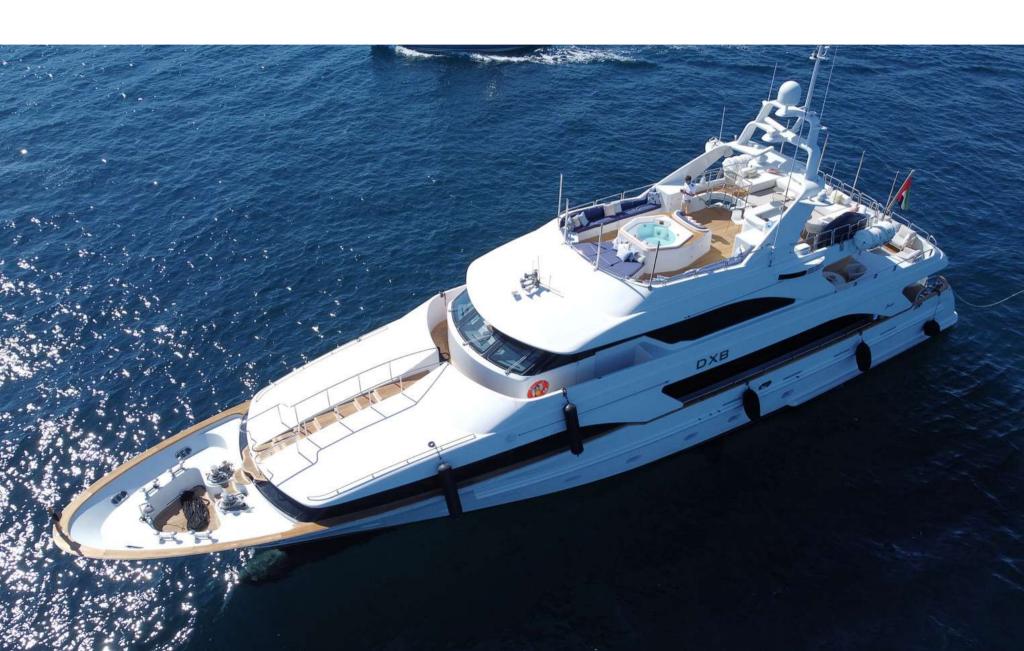

## WELCOME ONBOARD

Tri-deck DXB designed by Stefano Righini has great exterior living. The main deck aft features a large alfresco dining table and direct access to the salon, ideal for formal or casual entertaining. On the upper deck, adjacent to the skylounge, is a further alfresco dining table under overhead shade, followed by plush exterior furnishings.

The sundeck rearranged to allow a large seating area and featuring a recently installed teak deck, is partially shaded and features various amenities including a wet bar, alfresco dining, chaise loungers, ample seating and a deluxe Jacuzzi tub, perfect to enjoy the scenery with your favourite drink in hand. On the stern of the yacht are dual steps to the swim platform and a large water toys garage with a great selection of water toys to choose from.

## AN IDEAL ADVENTURE CHARTER

Built in 2003 and refitted in 2022, DXB is the ideal luxury yacht for kicking back and relaxing whilst on charter, showcasing clever use of space with an artful combination of integrated systems and luxurious features, she's a crowd-pleaser for sure. If it's excitement on the water that you're seeking, then DXB comes with a range of accessories and water toys to keep charter guests entertained all day long. DXB also sports a Tender to transport you with ease. DXB is a unique motor yacht and the ideal platform for an adventure charter that will guarantee unforgettable memories.