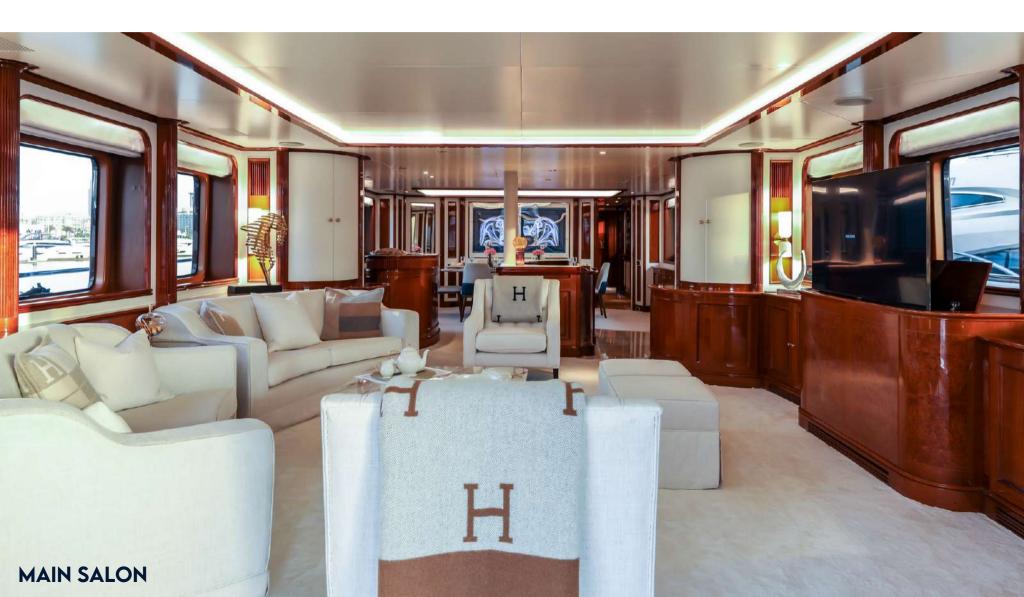

## INTERIOR LIVING

This yacht features fantastic interior styling by French designer Zuretti. Her Hermes interior is contemporary and elegant, featuring high gloss cherry-toned woods, sumptuous soft furnishings and a light airy ambiance throughout. The salon lounge on the main deck offers plenty of relaxing seating and is surrounded by panoramic windows. Further forward on the starboard side, the guest foyer leads to the stylish formal dining area. An upper sky lounge is decorated by Ralph Lauren and offers further seating, a desk and an inviting pantry and a well-equipped bar.