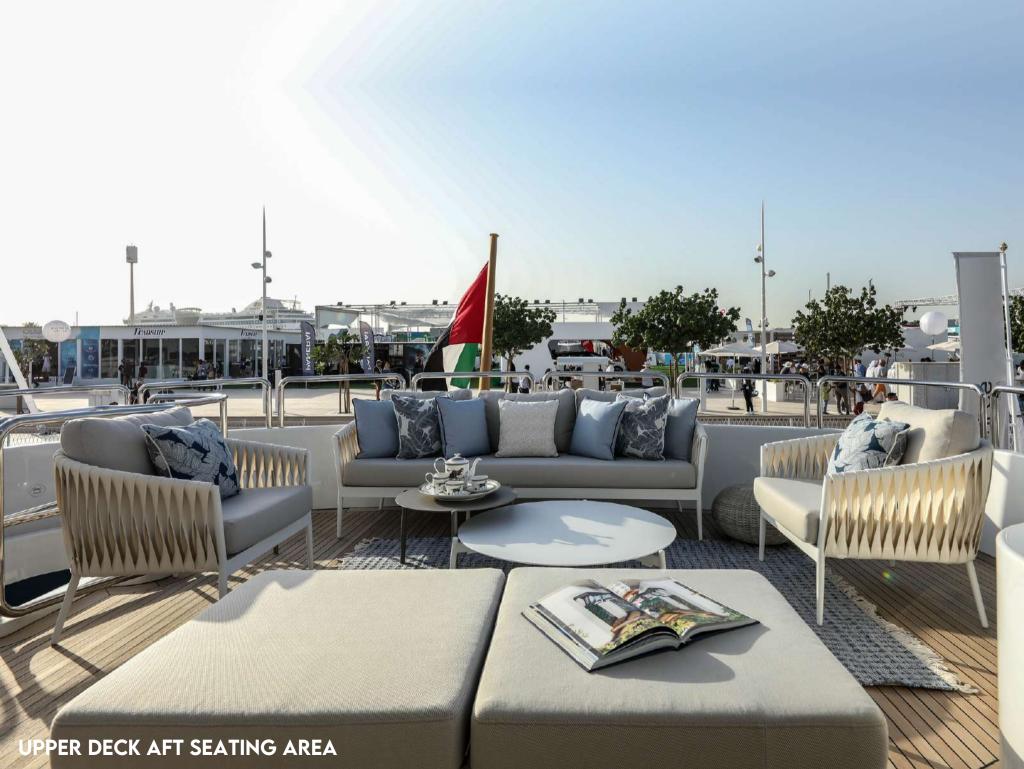

## WELCOME ONBOARD

Tri-deck DXB designed by Stefano Righini has great exterior living. The main deck aft features a large alfresco dining table and direct access to the salon, ideal for formal or casual entertaining. On the upper deck, adjacent to the skylounge, is a further alfresco dining table under overhead shade, followed by plush exterior furnishings.

The sundeck rearranged to allow a large seating area and featuring a recently installed teak deck, is partially shaded and features various amenities including a wet bar, alfresco dining, chaise loungers, ample seating and a deluxe Jacuzzi tub, perfect to enjoy the scenery with your favourite drink in hand. On the stern of the yacht are dual steps to the swim platform and a large water toys garage with a great selection of water toys to choose from.