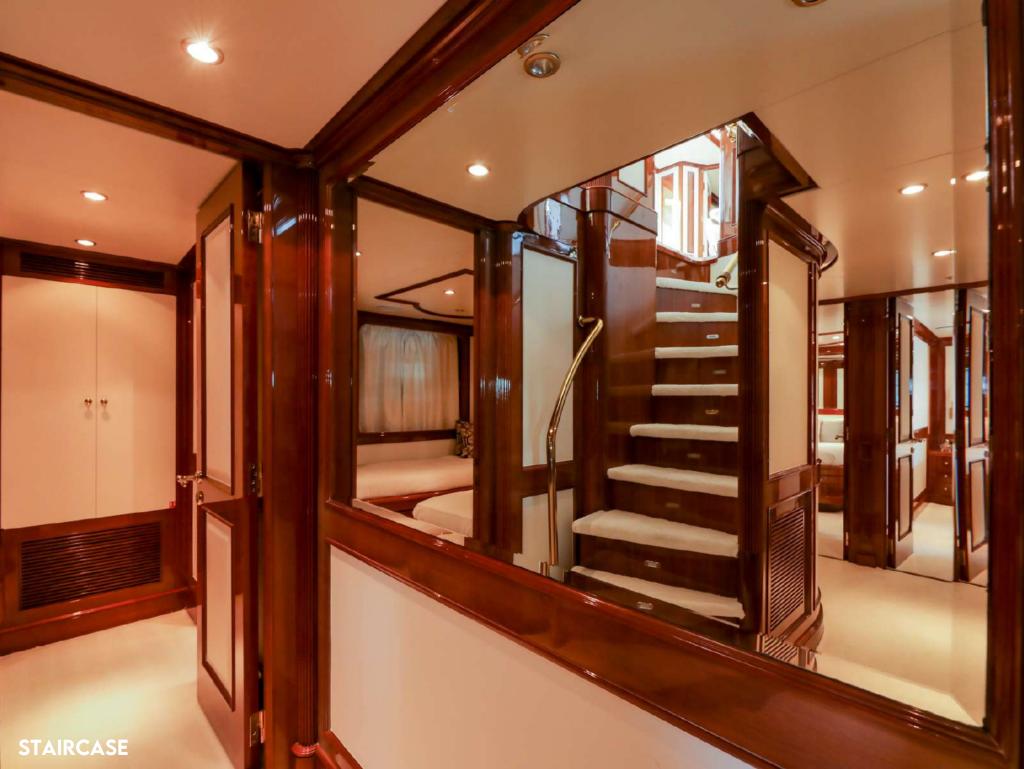

## INTERIOR LIVING

This yacht features fantastic interior styling by French designer Zuretti. Her Hermes interior is contemporary and elegant, featuring high gloss cherry-toned woods, sumptuous soft furnishings and a light airy ambiance throughout. The salon lounge on the main deck offers plenty of relaxing seating and is surrounded by panoramic windows. Further forward on the starboard side, the guest foyer leads to the stylish formal dining area. An upper sky lounge is decorated by Ralph Lauren and offers further seating, a desk and an inviting pantry and a well-equipped bar.

## **ACCOMMODATION**

DXB offers guest accommodation for up to 10 guests in 5 well-appointed staterooms comprising a master suite, two double cabins and two twin cabins. The master cabin allocated in the main deck is full beam with a king-size bed, sofa and full beam en-suite with tub and shower. Two guest cabins have queen-size beds and a further 2 cabins have side-by-side twin beds. There are 7 beds in total, including 1 king, 2 queen, 2 doubles and 4 singles. All cabins are en-suite. DXB is also capable of carrying up to 7 crew in 4 cabins onboard to ensure a relaxed luxury yacht charter experience.