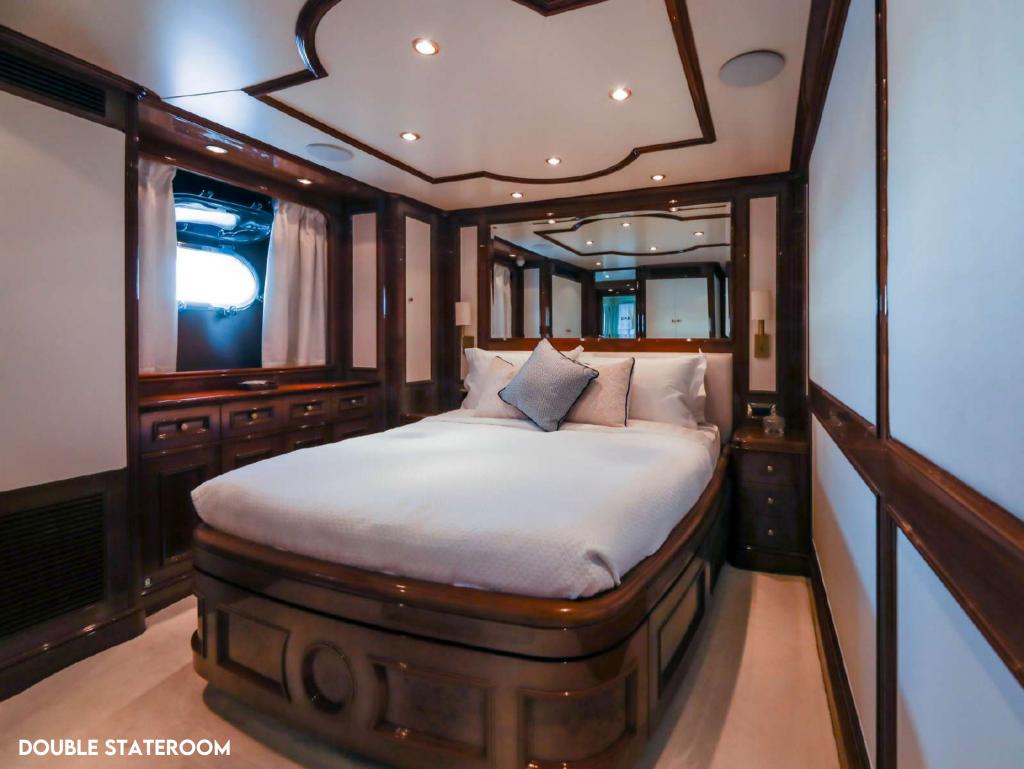

## **ACCOMMODATION**

DXB offers guest accommodation for up to 10 guests in 5 well-appointed staterooms comprising a master suite, two double cabins and two twin cabins. The master cabin allocated in the main deck is full beam with a king-size bed, sofa and full beam en-suite with tub and shower. Two guest cabins have queen-size beds and a further 2 cabins have side-by-side twin beds. There are 7 beds in total, including 1 king, 2 queen, 2 doubles and 4 singles. All cabins are en-suite. DXB is also capable of carrying up to 7 crew in 4 cabins onboard to ensure a relaxed luxury yacht charter experience.