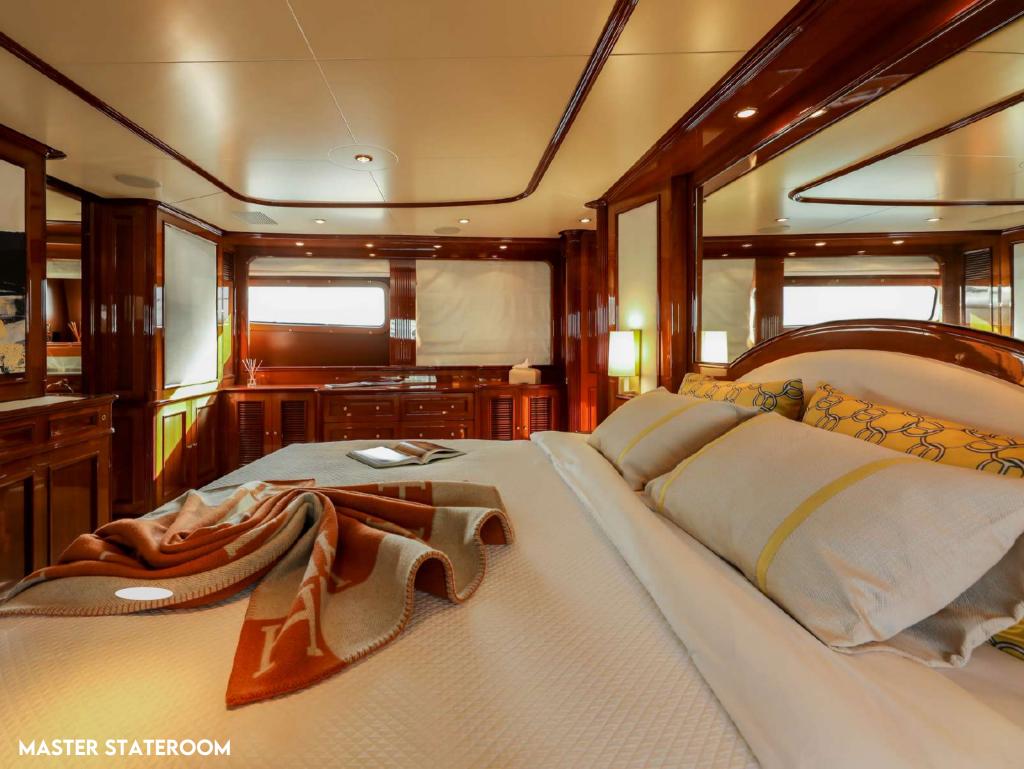

## **ACCOMMODATION**

DXB offers guest accommodation for up to 10 guests in 5 well-appointed staterooms comprising a master suite, two double cabins and two twin cabins. The master cabin allocated in the main deck is full beam with a king-size bed, sofa and full beam en-suite with tub and shower. Two guest cabins have queen-size beds and a further 2 cabins have side-by-side twin beds. There are 7 beds in total, including 1 king, 2 queen, 2 doubles and 4 singles. All cabins are en-suite. DXB is also capable of carrying up to 7 crew in 4 cabins onboard to ensure a relaxed luxury yacht charter experience.

## INTERIOR LIVING

This yacht features fantastic interior styling by French designer Zuretti. Her Hermes interior is contemporary and elegant, featuring high gloss cherry-toned woods, sumptuous soft furnishings and a light airy ambiance throughout. The salon lounge on the main deck offers plenty of relaxing seating and is surrounded by panoramic windows. Further forward on the starboard side, the guest foyer leads to the stylish formal dining area. An upper sky lounge is decorated by Ralph Lauren and offers further seating, a desk and an inviting pantry and a well-equipped bar.