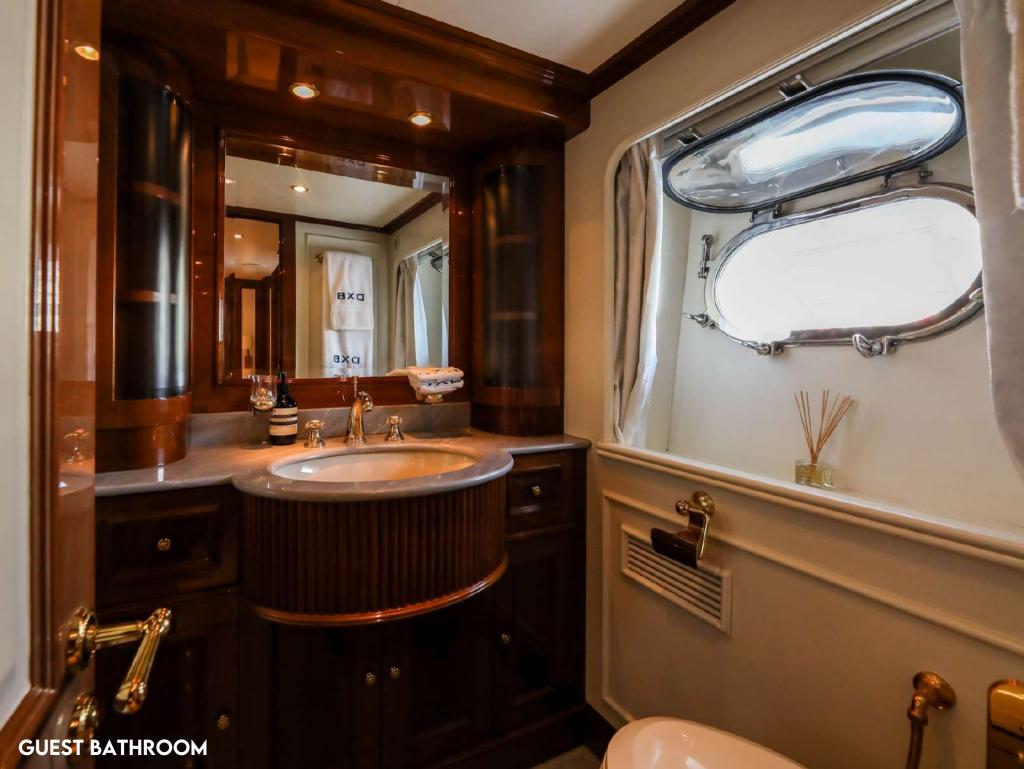

## **ACCOMMODATION**

DXB offers guest accommodation for up to 10 guests in 5 well-appointed staterooms comprising a master suite, two double cabins and two twin cabins. The master cabin allocated in the main deck is full beam with a king-size bed, sofa and full beam en-suite with tub and shower. Two guest cabins have queen-size beds and a further 2 cabins have side-by-side twin beds. There are 7 beds in total, including 1 king, 2 queen, 2 doubles and 4 singles. All cabins are en-suite. DXB is also capable of carrying up to 7 crew in 4 cabins onboard to ensure a relaxed luxury yacht charter experience.