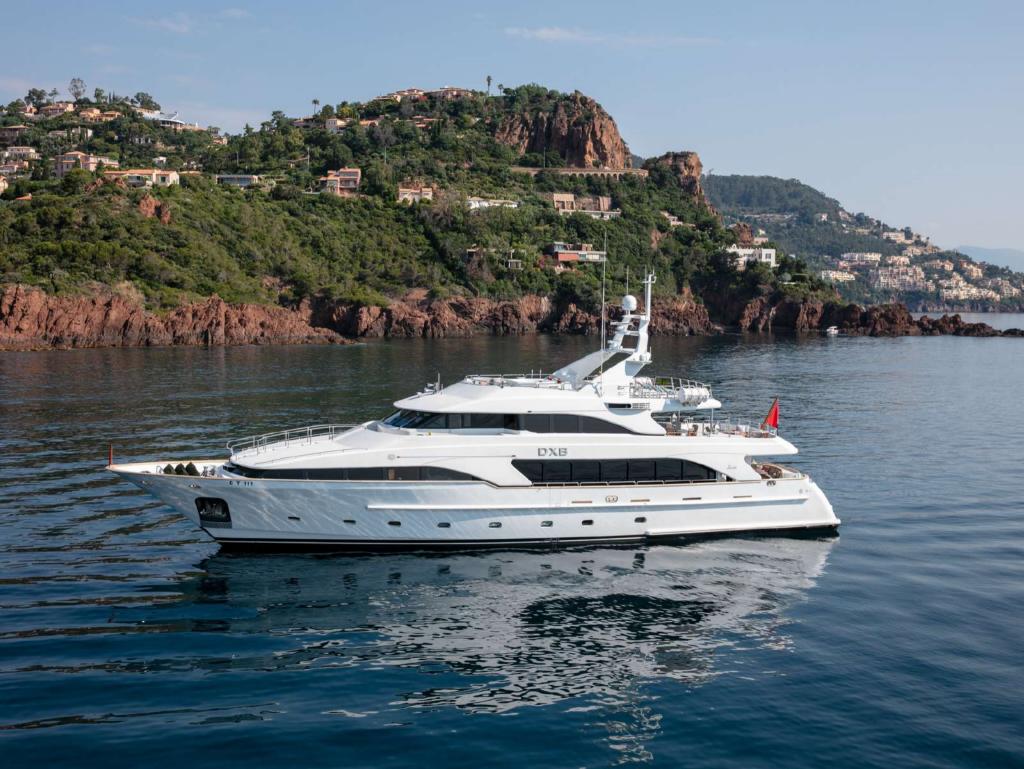

## AN IDEAL ADVENTURE CHARTER

Built in 2003 and refitted in 2022, DXB is the ideal luxury yacht for kicking back and relaxing whilst on charter, showcasing clever use of space with an artful combination of integrated systems and luxurious features, she's a crowd-pleaser for sure. If it's excitement on the water that you're seeking, then DXB comes with a range of accessories and water toys to keep charter guests entertained all day long. DXB also sports a Tender to transport you with ease. DXB is a unique motor yacht and the ideal platform for an adventure charter that will guarantee unforgettable memories.

Built with a GRP hull and superstructure, she benefits from a semi-displacement hull to provide exceptional seakeeping and impressive speeds. Powered by twin Caterpillar engines, she comfortably cruises at 12 knots in fuel economy and reaches a maximum speed of 15 knots with a cruising range of up to 3,200 nautical miles. An onboard stabilization system ensures comfort when underway.