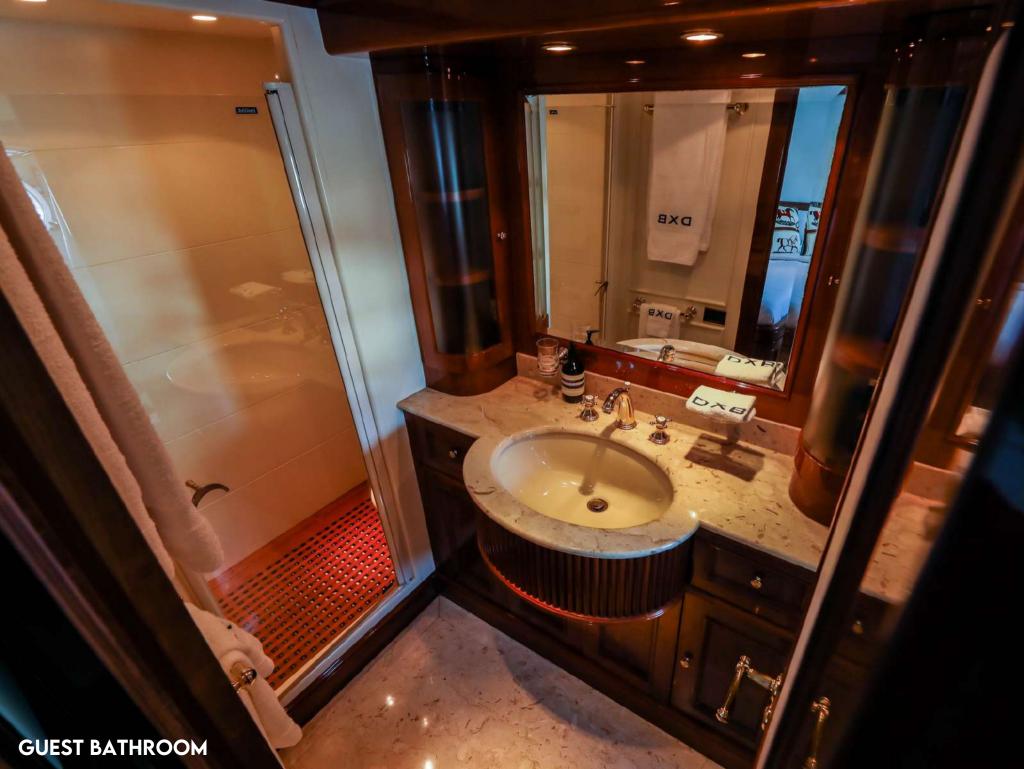

## **ACCOMMODATION**

DXB offers guest accommodation for up to 10 guests in 5 well-appointed staterooms comprising a master suite, two double cabins and two twin cabins. The master cabin allocated in the main deck is full beam with a king-size bed, sofa and full beam en-suite with tub and shower. Two guest cabins have queen-size beds and a further 2 cabins have side-by-side twin beds. There are 7 beds in total, including 1 king, 2 queen, 2 doubles and 4 singles. All cabins are en-suite. DXB is also capable of carrying up to 7 crew in 4 cabins onboard to ensure a relaxed luxury yacht charter experience.