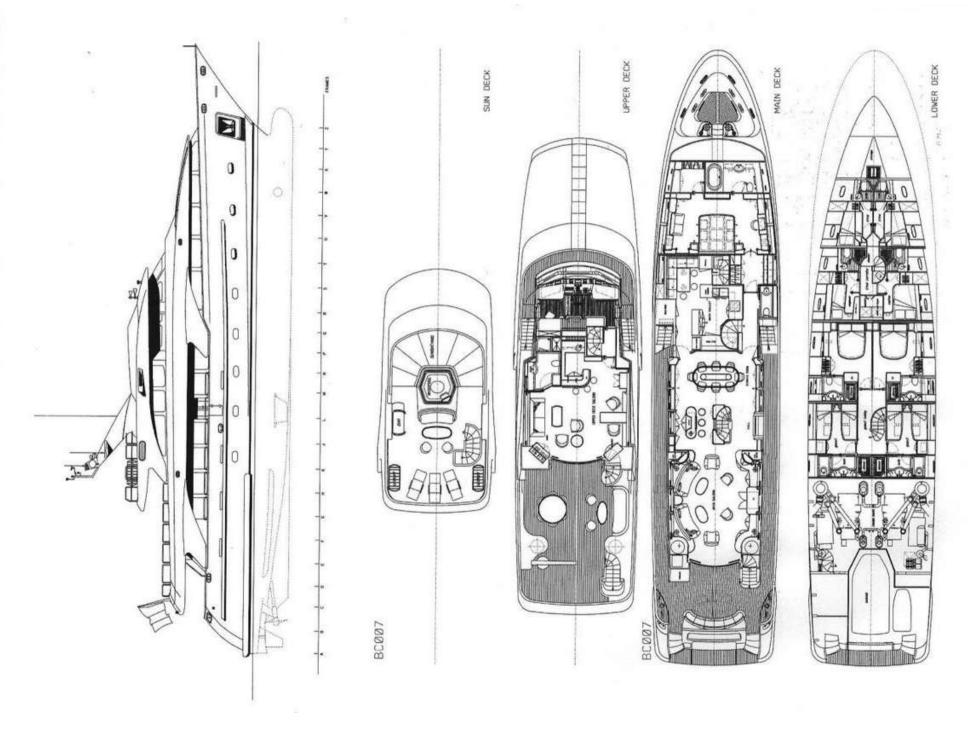

RED HIGHLIGHTS

- METICULOUS CONDITION, FOLLOWING A MAJOR 2022 REFIT
- A WHOLE HOST OF LUXURIOUS AMENITIES AND ELEGANT SPACES ACROSS HER 4 DECKS
- NEW LOOK CLASSIC INTERIOR BY HERMES WITH STYLISH DÉCOR INCLUDING SKY LOUNGE BY RALPH LAUREN
- TWO INTERIOR LARGE SALOONS, MAIN DECK OPEN LAYOUT AND THE UPPER SALON CONVERTED TO A CINEMA/TV ROOM
- INVITING JACUZZI, WET BAR AND NEW TEAK DECK
- MULTIPLE ALFRESCO DINING AREAS ON THE MAIN AFT DECK AND THE UPPER DECK
- HOSTS UP TO 50 GUESTS AT EVENT CHARTERS
- HUGE FULL BEAM MASTER CABIN OFFERING VIEWS THAT STRETCH FAR ACROSS THE OCEAN
- LARGE VARIETY OF WATER EQUIPMENT INVENTORY INCLUDING A JET SKI AND A NEW TENDER PERFECT FOR EXPLORING WARM WATERS AND EXCITING DESTINATIONS
- A CREW OF 7 ALWAYS ON HAND TO CREATE A HIGH-END LUXURY CHARTER EXPERIENCE



## **GENERAL ARRANGEMENT**