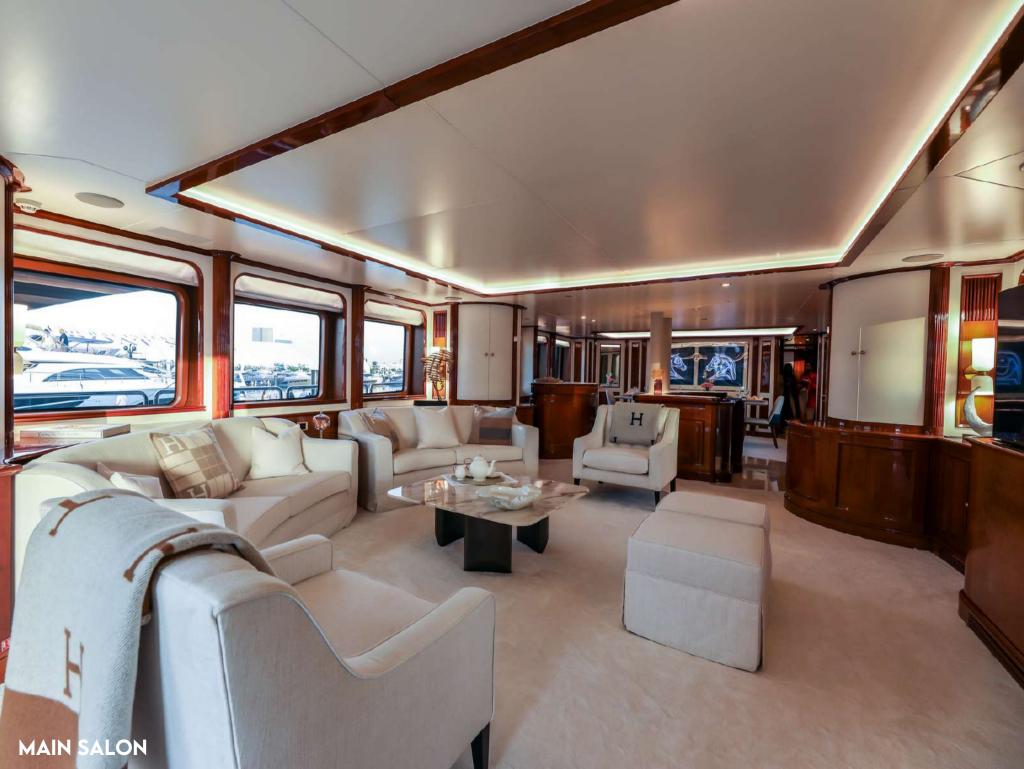

## INTERIOR LIVING

This yacht features fantastic interior styling by French designer Zuretti. Her Hermes interior is contemporary and elegant, featuring high gloss cherry-toned woods, sumptuous soft furnishings and a light airy ambiance throughout. The salon lounge on the main deck offers plenty of relaxing seating and is surrounded by panoramic windows. Further forward on the starboard side, the guest foyer leads to the stylish formal dining area. An upper sky lounge is decorated by Ralph Lauren and offers further seating, a desk and an inviting pantry and a well-equipped bar.