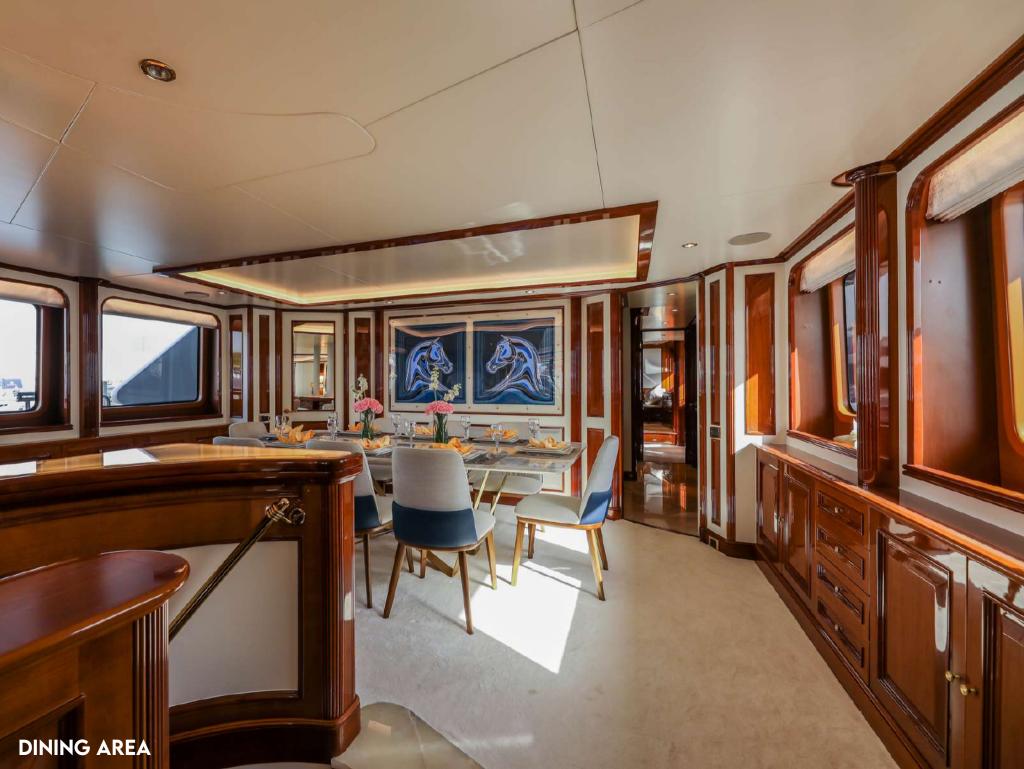

## INTERIOR LIVING

This yacht features fantastic interior styling by French designer Zuretti. Her Hermes interior is contemporary and elegant, featuring high gloss cherry-toned woods, sumptuous soft furnishings and a light airy ambiance throughout. The salon lounge on the main deck offers plenty of relaxing seating and is surrounded by panoramic windows. Further forward on the starboard side, the guest foyer leads to the stylish formal dining area. An upper sky lounge is decorated by Ralph Lauren and offers further seating, a desk and an inviting pantry and a well-equipped bar.