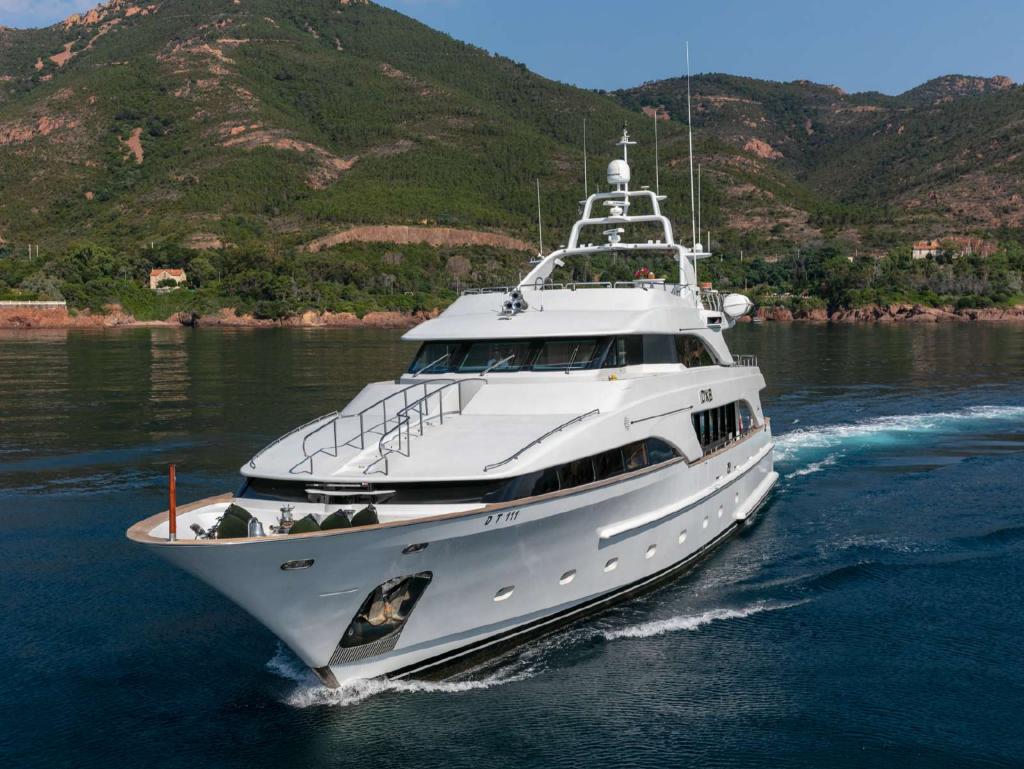

Built with a GRP hull and superstructure, she benefits from a semi-displacement hull to provide exceptional seakeeping and impressive speeds. Powered by twin Caterpillar engines, she comfortably cruises at 12 knots in fuel economy and reaches a maximum speed of 15 knots with a cruising range of up to 3,200 nautical miles. An onboard stabilization system ensures comfort when underway.