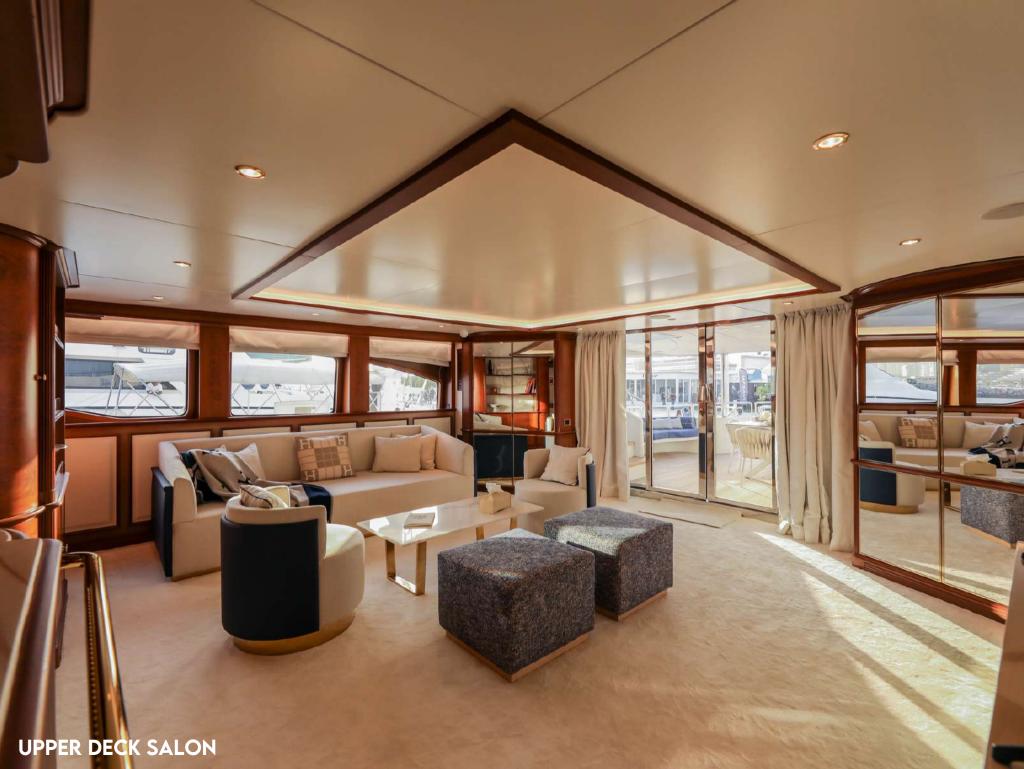

## INTERIOR LIVING

This yacht features fantastic interior styling by French designer Zuretti. Her Hermes interior is contemporary and elegant, featuring high gloss cherry-toned woods, sumptuous soft furnishings and a light airy ambiance throughout. The salon lounge on the main deck offers plenty of relaxing seating and is surrounded by panoramic windows. Further forward on the starboard side, the guest foyer leads to the stylish formal dining area. An upper sky lounge is decorated by Ralph Lauren and offers further seating, a desk and an inviting pantry and a well-equipped bar.