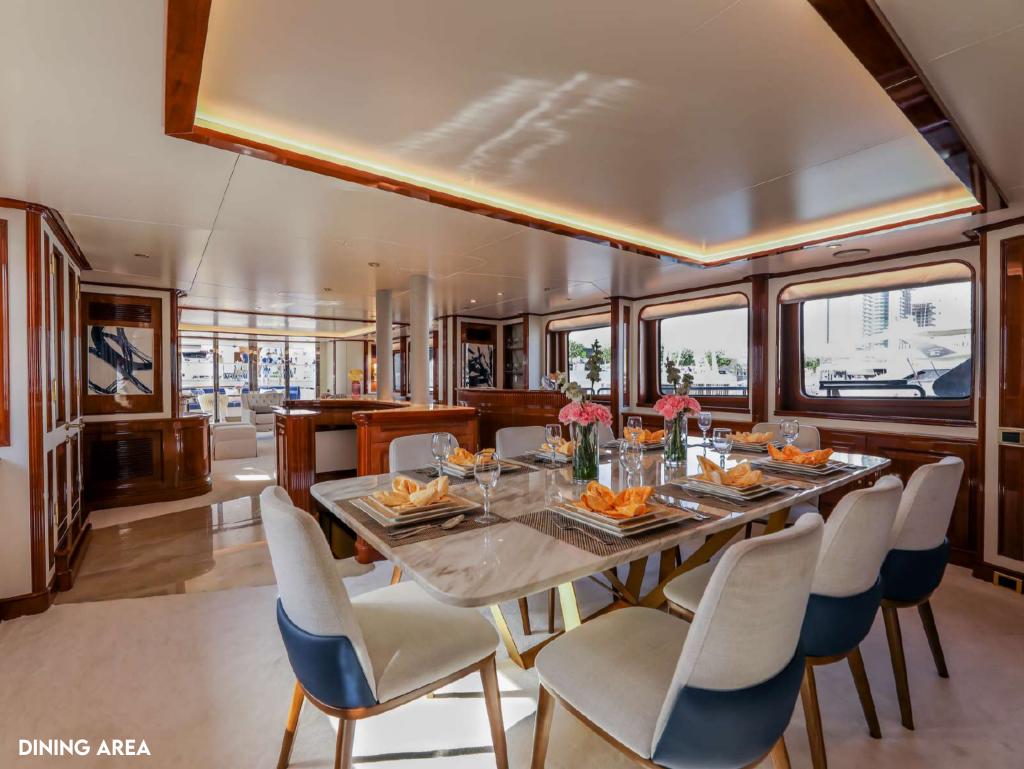

## INTERIOR LIVING

This yacht features fantastic interior styling by French designer Zuretti. Her Hermes interior is contemporary and elegant, featuring high gloss cherry-toned woods, sumptuous soft furnishings and a light airy ambiance throughout. The salon lounge on the main deck offers plenty of relaxing seating and is surrounded by panoramic windows. Further forward on the starboard side, the guest foyer leads to the stylish formal dining area. An upper sky lounge is decorated by Ralph Lauren and offers further seating, a desk and an inviting pantry and a well-equipped bar.