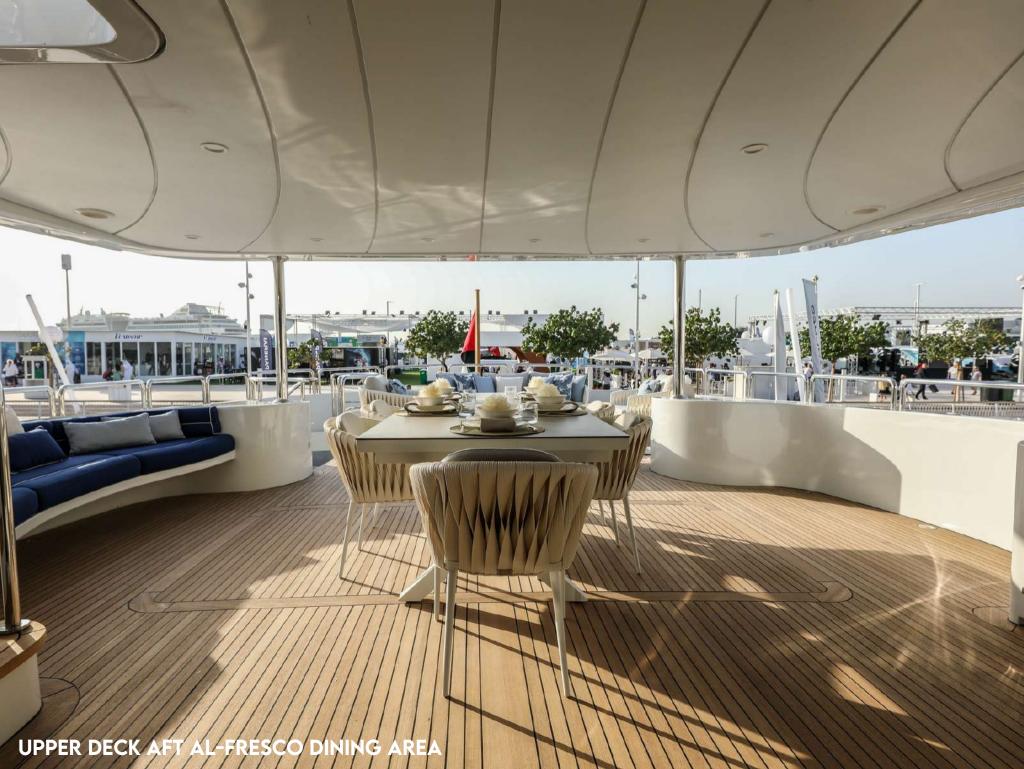

## WELCOME ONBOARD

Tri-deck DXB designed by Stefano Righini has great exterior living. The main deck aft features a large alfresco dining table and direct access to the salon, ideal for formal or casual entertaining. On the upper deck, adjacent to the skylounge, is a further alfresco dining table under overhead shade, followed by plush exterior furnishings.