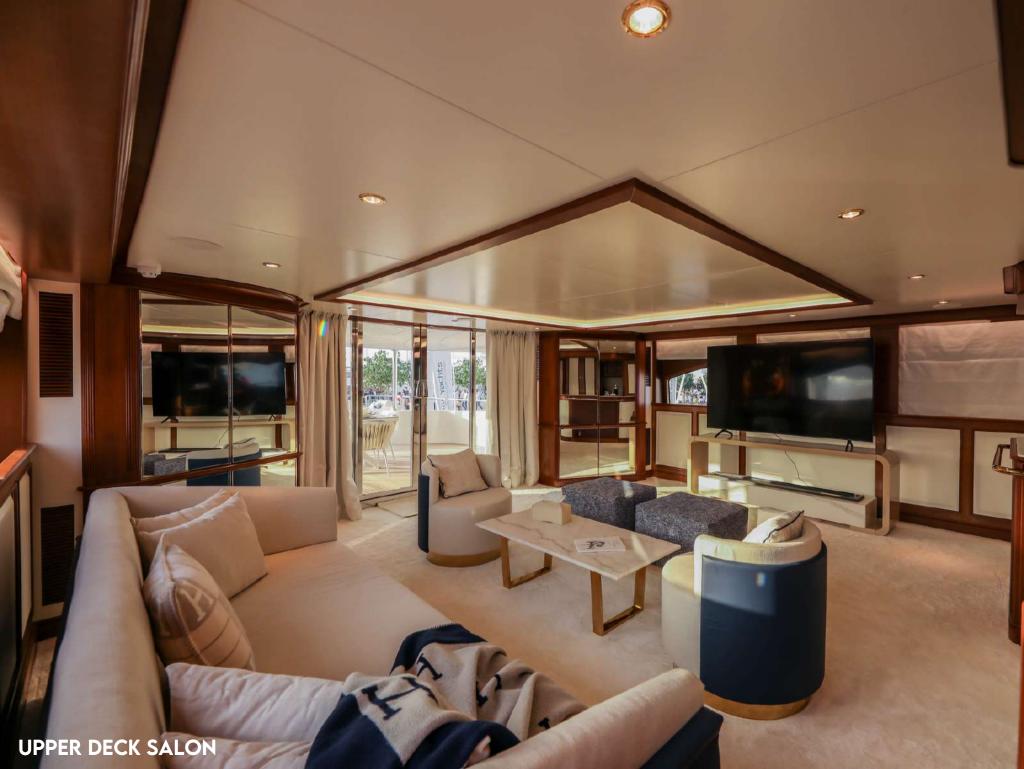

## INTERIOR LIVING

This yacht features fantastic interior styling by French designer Zuretti. Her Hermes interior is contemporary and elegant, featuring high gloss cherry-toned woods, sumptuous soft furnishings and a light airy ambiance throughout. The salon lounge on the main deck offers plenty of relaxing seating and is surrounded by panoramic windows. Further forward on the starboard side, the guest foyer leads to the stylish formal dining area. An upper sky lounge is decorated by Ralph Lauren and offers further seating, a desk and an inviting pantry and a well-equipped bar.

## FEATURED HIGHLIGHTS

- METICULOUS CONDITION, FOLLOWING A MAJOR 2022 REFIT
- A WHOLE HOST OF LUXURIOUS AMENITIES AND ELEGANT SPACES ACROSS HER 4 DECKS
- NEW LOOK CLASSIC INTERIOR BY HERMES WITH STYLISH DÉCOR INCLUDING SKY LOUNGE BY RALPH LAUREN
- TWO INTERIOR LARGE SALOONS, MAIN DECK OPEN LAYOUT AND THE UPPER SALON CONVERTED TO A CINEMA/TV ROOM
- INVITING JACUZZI, WET BAR AND NEW TEAK DECK
- MULTIPLE ALFRESCO DINING AREAS ON THE MAIN AFT DECK AND THE UPPER DECK
- HOSTS UP TO 50 GUESTS AT EVENT CHARTERS
- HUGE FULL BEAM MASTER CABIN OFFERING VIEWS THAT STRETCH FAR ACROSS THE OCEAN
- LARGE VARIETY OF WATER EQUIPMENT INVENTORY INCLUDING A JET SKI AND A NEW TENDER PERFECT FOR EXPLORING WARM WATERS AND EXCITING DESTINATIONS
- A CREW OF 7 ALWAYS ON HAND TO CREATE A HIGH-END LUXURY CHARTER EXPERIENCE