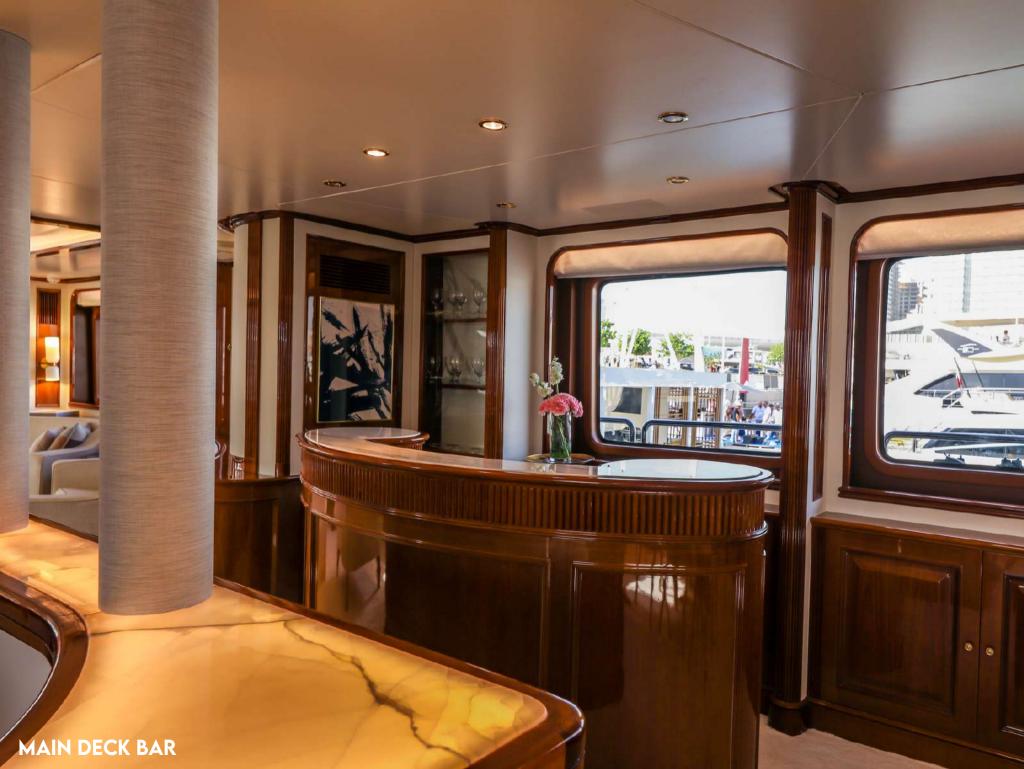

## INTERIOR LIVING

This yacht features fantastic interior styling by French designer Zuretti. Her Hermes interior is contemporary and elegant, featuring high gloss cherry-toned woods, sumptuous soft furnishings and a light airy ambiance throughout. The salon lounge on the main deck offers plenty of relaxing seating and is surrounded by panoramic windows. Further forward on the starboard side, the guest foyer leads to the stylish formal dining area. An upper sky lounge is decorated by Ralph Lauren and offers further seating, a desk and an inviting pantry and a well-equipped bar.