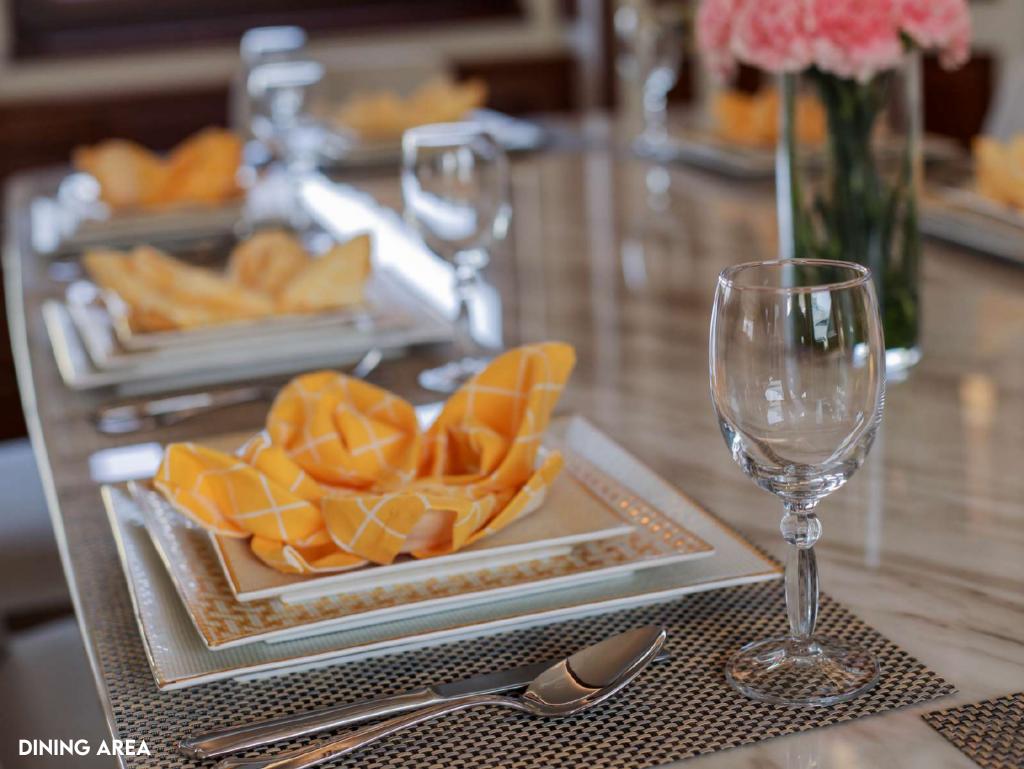

## INTERIOR LIVING

This yacht features fantastic interior styling by French designer Zuretti. Her Hermes interior is contemporary and elegant, featuring high gloss cherry-toned woods, sumptuous soft furnishings and a light airy ambiance throughout. The salon lounge on the main deck offers plenty of relaxing seating and is surrounded by panoramic windows. Further forward on the starboard side, the guest foyer leads to the stylish formal dining area. An upper sky lounge is decorated by Ralph Lauren and offers further seating, a desk and an inviting pantry and a well-equipped bar.