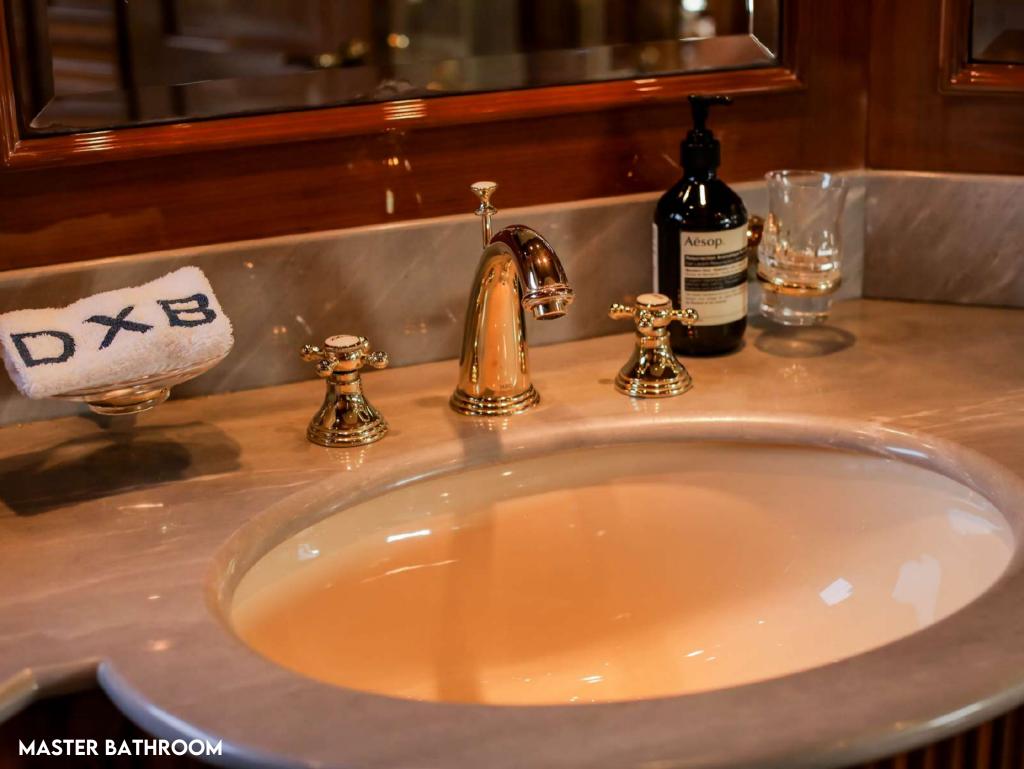

## **ACCOMMODATION**

DXB offers guest accommodation for up to 10 guests in 5 well-appointed staterooms comprising a master suite, two double cabins and two twin cabins. The master cabin allocated in the main deck is full beam with a king-size bed, sofa and full beam en-suite with tub and shower. Two guest cabins have queen-size beds and a further 2 cabins have side-by-side twin beds. There are 7 beds in total, including 1 king, 2 queen, 2 doubles and 4 singles. All cabins are en-suite. DXB is also capable of carrying up to 7 crew in 4 cabins onboard to ensure a relaxed luxury yacht charter experience.