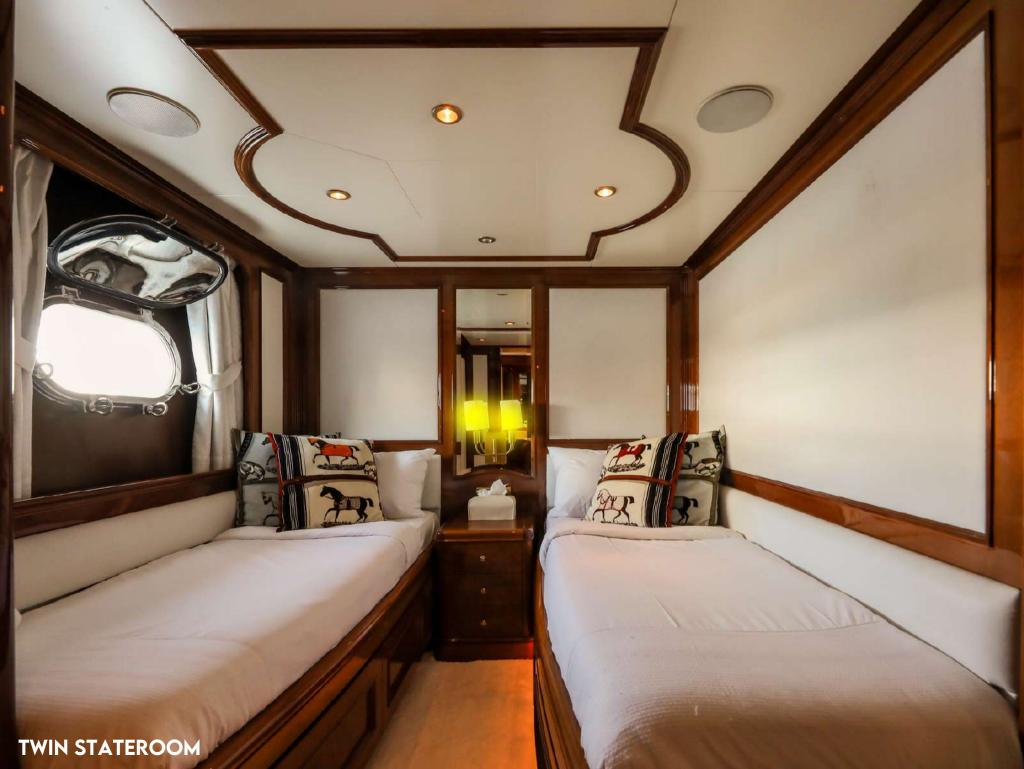

## **ACCOMMODATION**

DXB offers guest accommodation for up to 10 guests in 5 well-appointed staterooms comprising a master suite, two double cabins and two twin cabins. The master cabin allocated in the main deck is full beam with a king-size bed, sofa and full beam en-suite with tub and shower. Two guest cabins have queen-size beds and a further 2 cabins have side-by-side twin beds. There are 7 beds in total, including 1 king, 2 queen, 2 doubles and 4 singles. All cabins are en-suite. DXB is also capable of carrying up to 7 crew in 4 cabins onboard to ensure a relaxed luxury yacht charter experience.