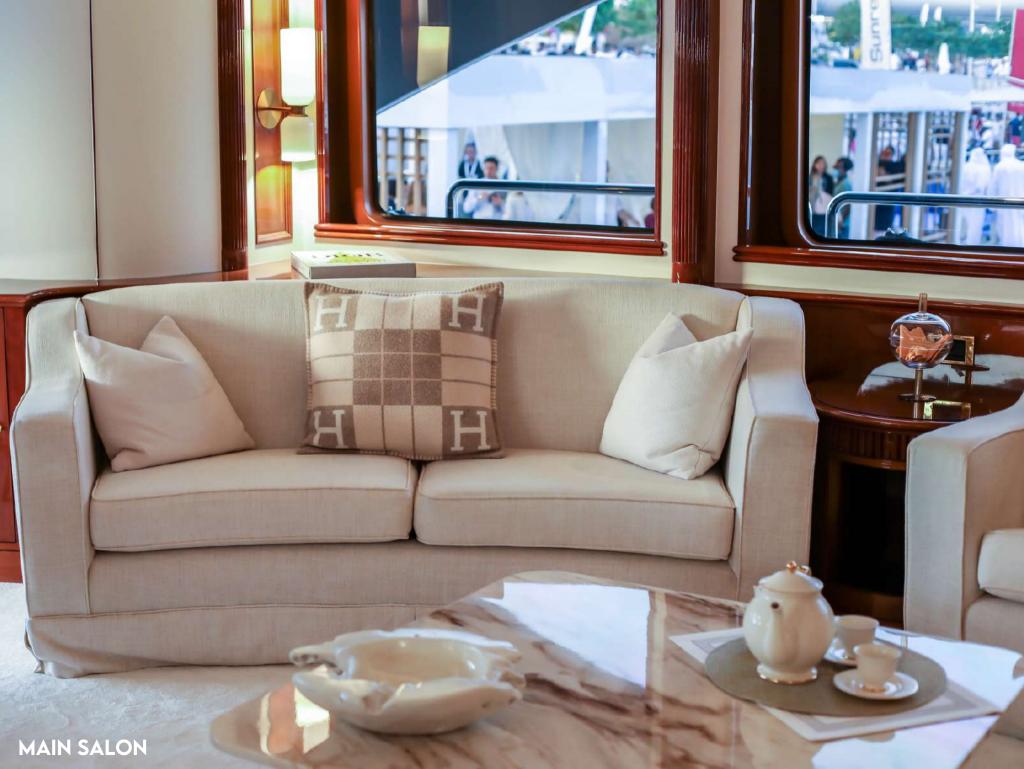

## INTERIOR LIVING

This yacht features fantastic interior styling by French designer Zuretti. Her Hermes interior is contemporary and elegant, featuring high gloss cherry-toned woods, sumptuous soft furnishings and a light airy ambiance throughout. The salon lounge on the main deck offers plenty of relaxing seating and is surrounded by panoramic windows. Further forward on the starboard side, the guest foyer leads to the stylish formal dining area. An upper sky lounge is decorated by Ralph Lauren and offers further seating, a desk and an inviting pantry and a well-equipped bar.