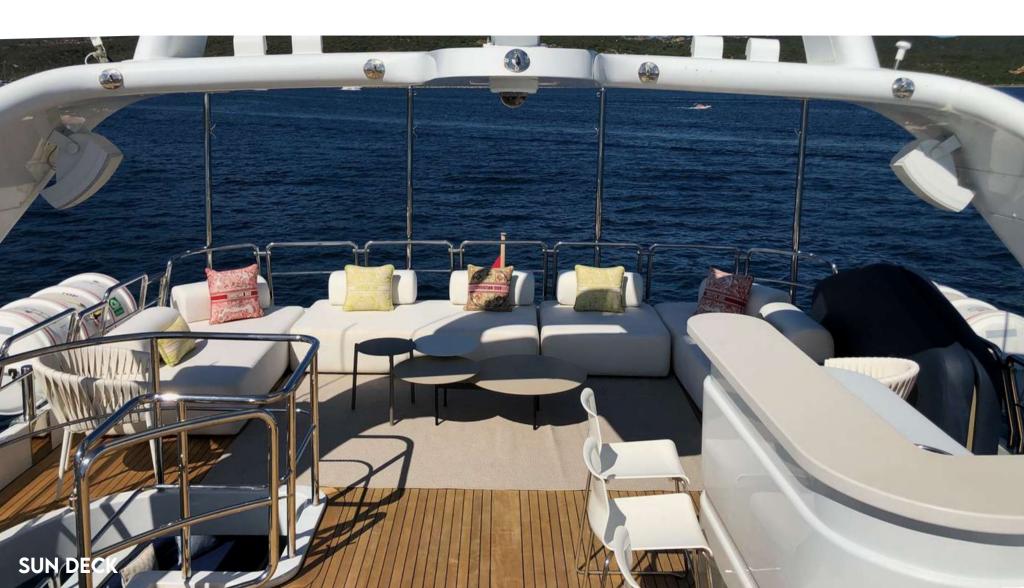

The sundeck rearranged to allow a large seating area and featuring a recently installed teak deck, is partially shaded and features various amenities including a wet bar, alfresco dining, chaise loungers, ample seating and a deluxe Jacuzzi tub, perfect to enjoy the scenery with your favourite drink in hand. On the stern of the yacht are dual steps to the swim platform and a large water toys garage with a great selection of water toys to choose from.