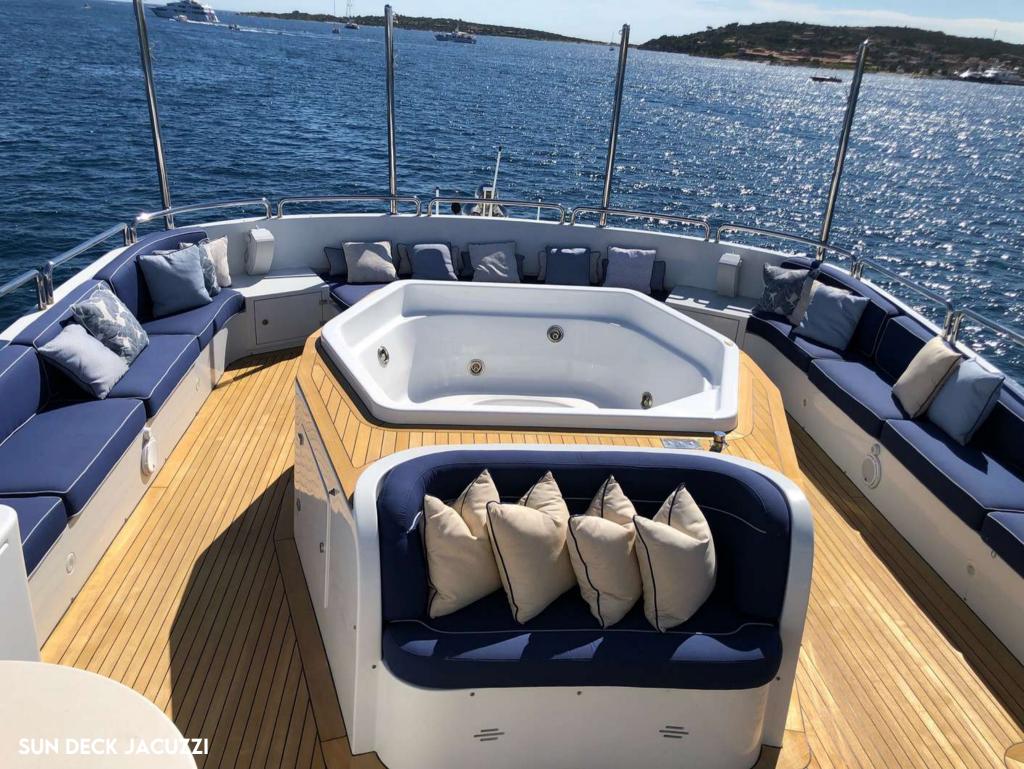

The sundeck rearranged to allow a large seating area and featuring a recently installed teak deck, is partially shaded and features various amenities including a wet bar, alfresco dining, chaise loungers, ample seating and a deluxe Jacuzzi tub, perfect to enjoy the scenery with your favourite drink in hand. On the stern of the yacht are dual steps to the swim platform and a large water toys garage with a great selection of water toys to choose from.