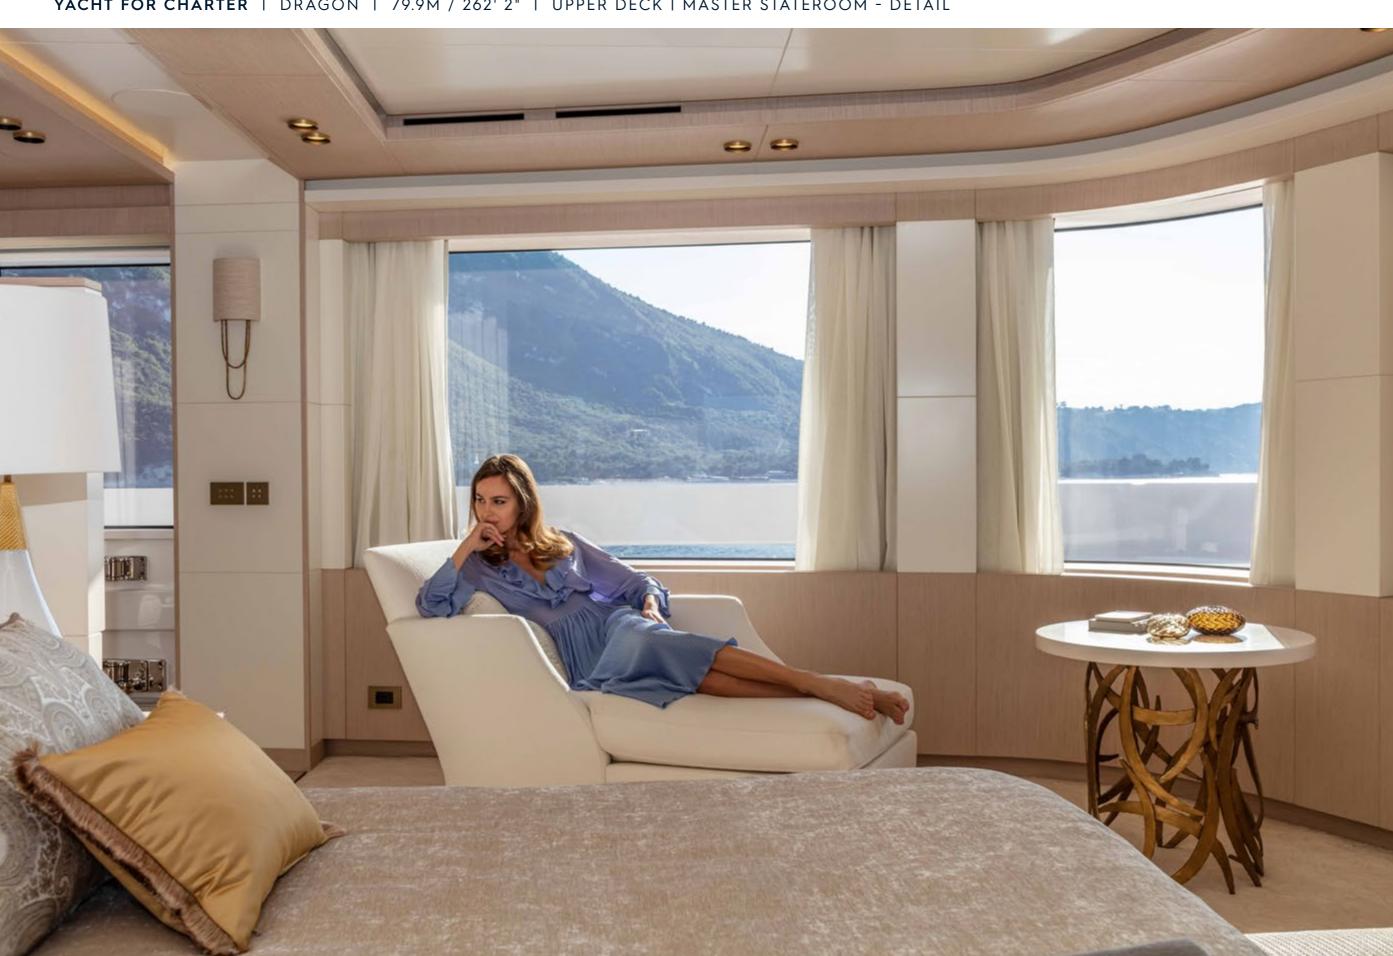

## **EXPERT'S VIEW**

"Every detail on board DRAGON has been carefully curated to surpass your expectations and creating memories that will last a lifetime. A standout feature on board is the 200-square-meter beach club complete a bar, a sauna, a Turkish bath, and numerous relaxation areas to unwind and recharge. The expansive swim platform and two foldable balconies seamlessly connects you to the ocean, providing endless enjoyment"