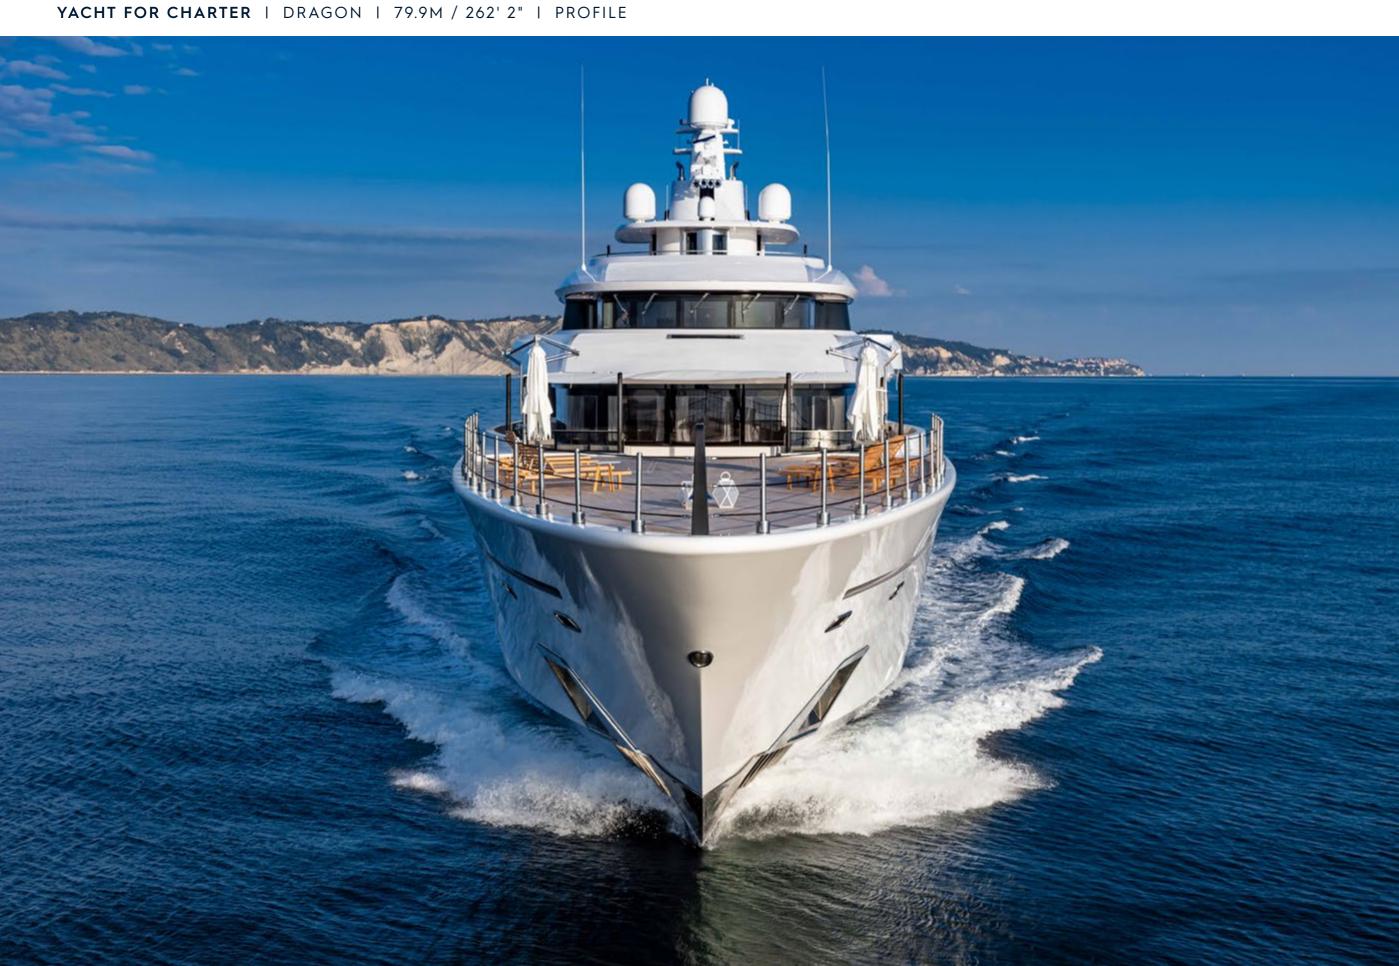

| BUILDER              | PALUMBO            |
|----------------------|--------------------|
| BUILT                | 2019               |
| BEAM                 | 12.8M / 42'        |
| STATEROOMS           | 7                  |
| GUESTS               | 12                 |
| CREW                 | 19                 |
| SPEED                | 12 KNOTS / 17 MAX  |
|                      |                    |
| CRUISING AREA SUMMER | WEST MEDITERRANEAN |
| CRUISING AREA WINTER | PLEASE ENQUIRE     |
|                      |                    |
|                      |                    |
| WEEKLY RATE HIGH     | € 900,000          |