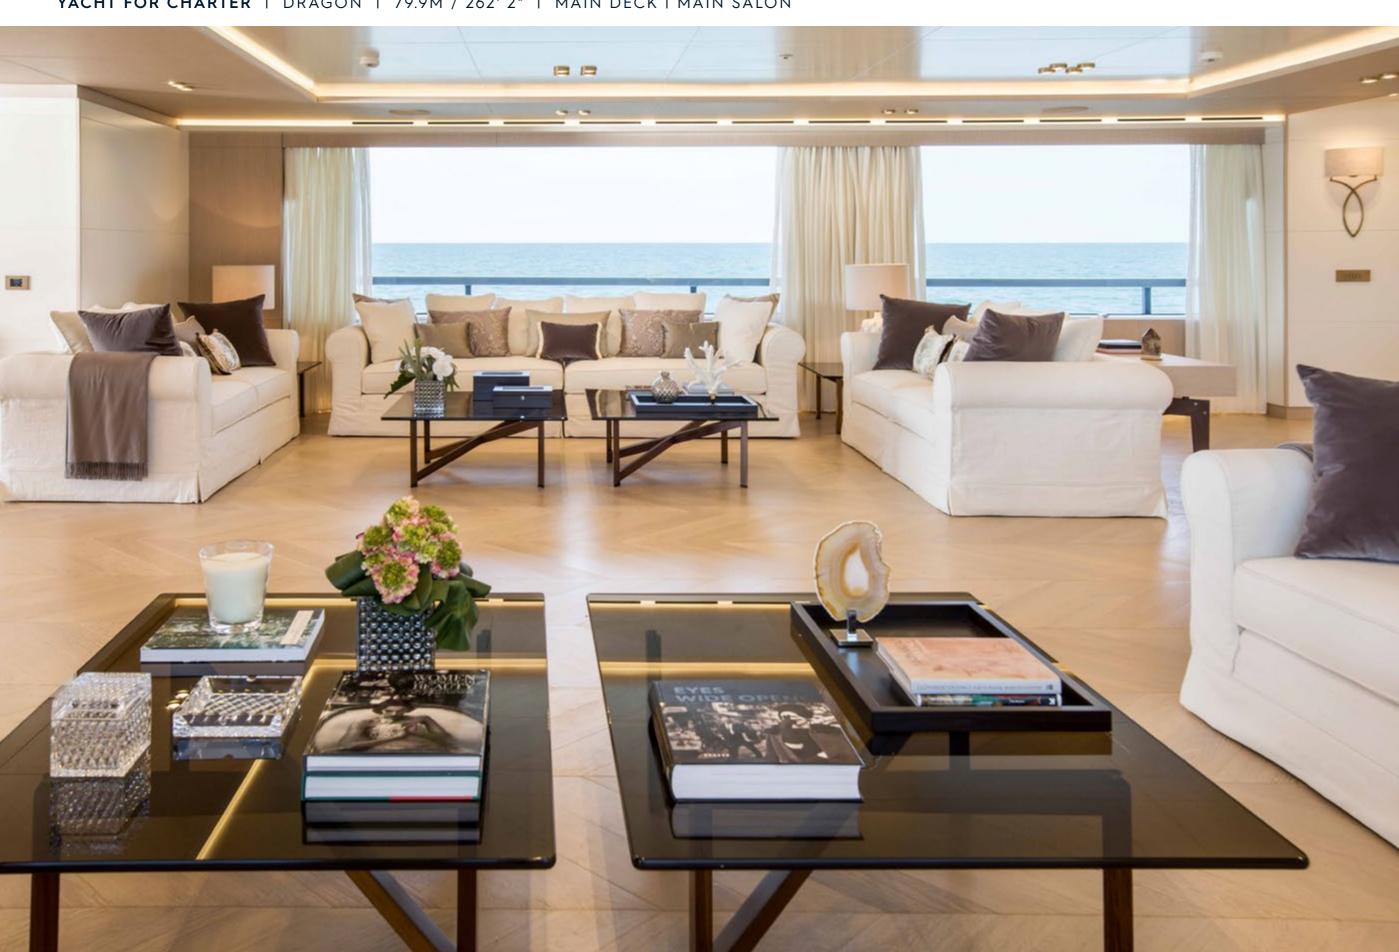

## **EXPERT'S VIEW**

"Every detail on board DRAGON has been carefully curated to surpass your expectations and creating memories that will last a lifetime. A standout feature on board is the 200-square-meter beach club complete a bar, a sauna, a Turkish bath, and numerous relaxation areas to unwind and recharge. The expansive swim platform and two foldable balconies seamlessly connects you to the ocean, providing endless enjoyment"