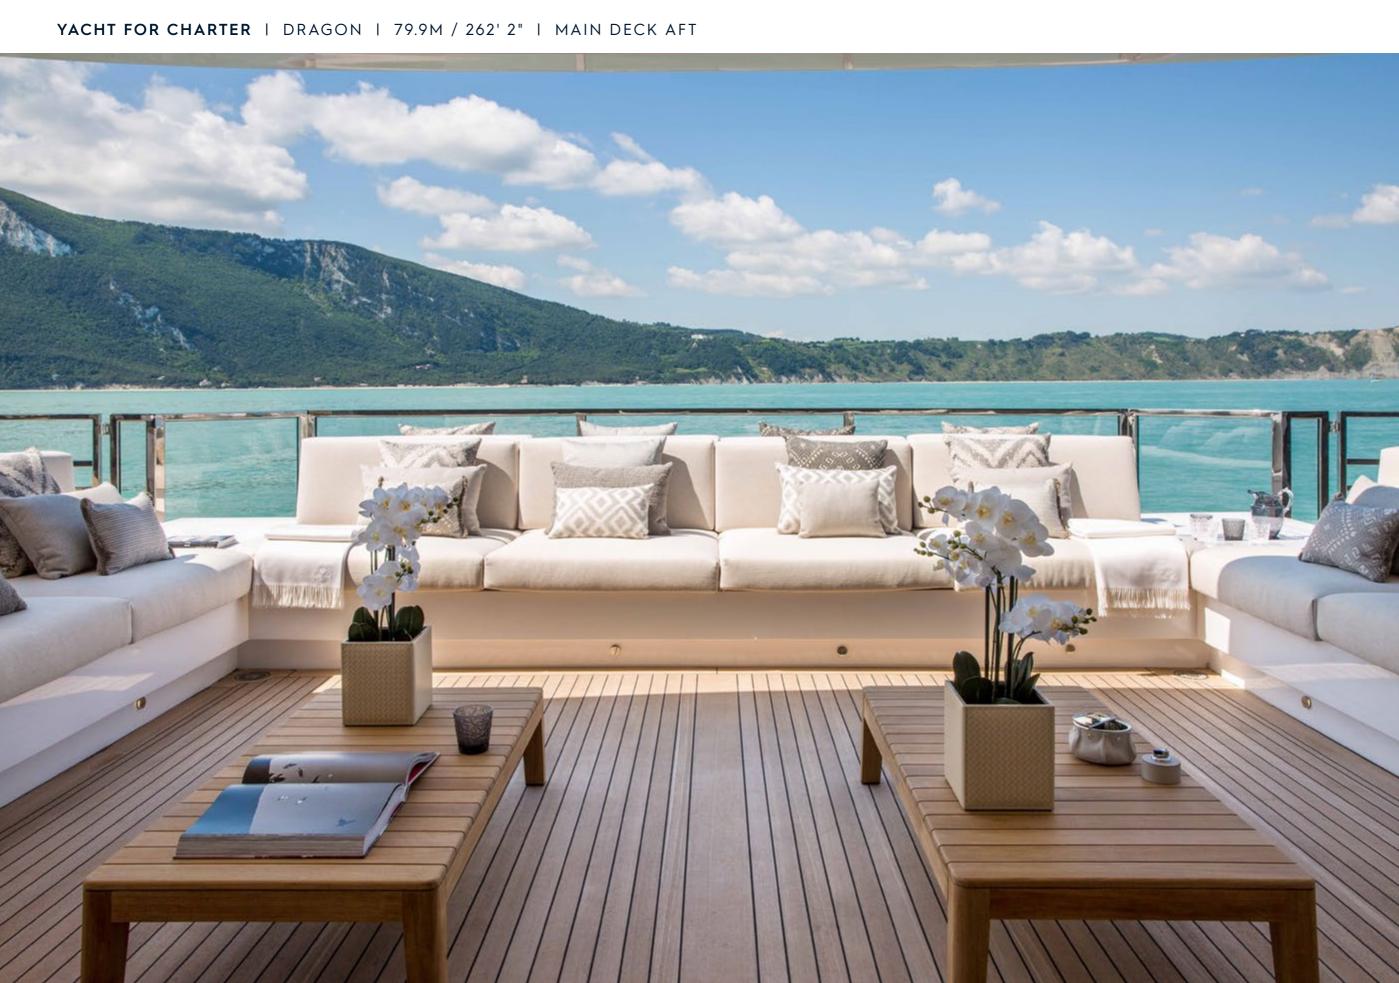

## **EXPERT'S VIEW**

"Every detail on board DRAGON has been carefully curated to surpass your expectations and creating memories that will last a lifetime. A standout feature on board is the 200-square-meter beach club complete a bar, a sauna, a Turkish bath, and numerous relaxation areas to unwind and recharge. The expansive swim platform and two foldable balconies seamlessly connects you to the ocean, providing endless enjoyment"