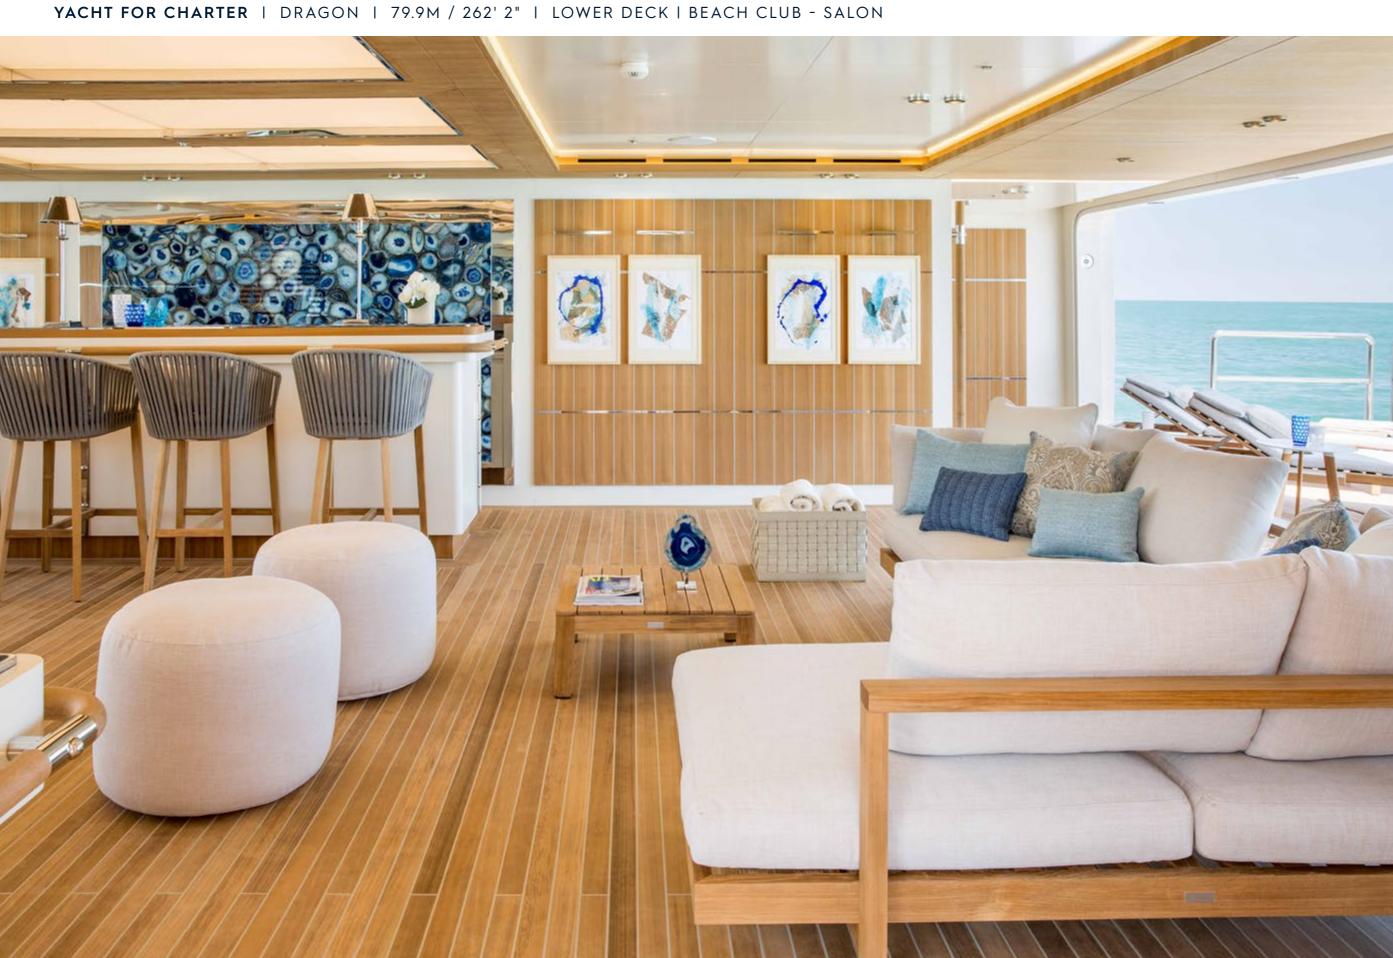

## **EXPERT'S VIEW**

"Every detail on board DRAGON has been carefully curated to surpass your expectations and creating memories that will last a lifetime. A standout feature on board is the 200-square-meter beach club complete a bar, a sauna, a Turkish bath, and numerous relaxation areas to unwind and recharge. The expansive swim platform and two foldable balconies seamlessly connects you to the ocean, providing endless enjoyment"