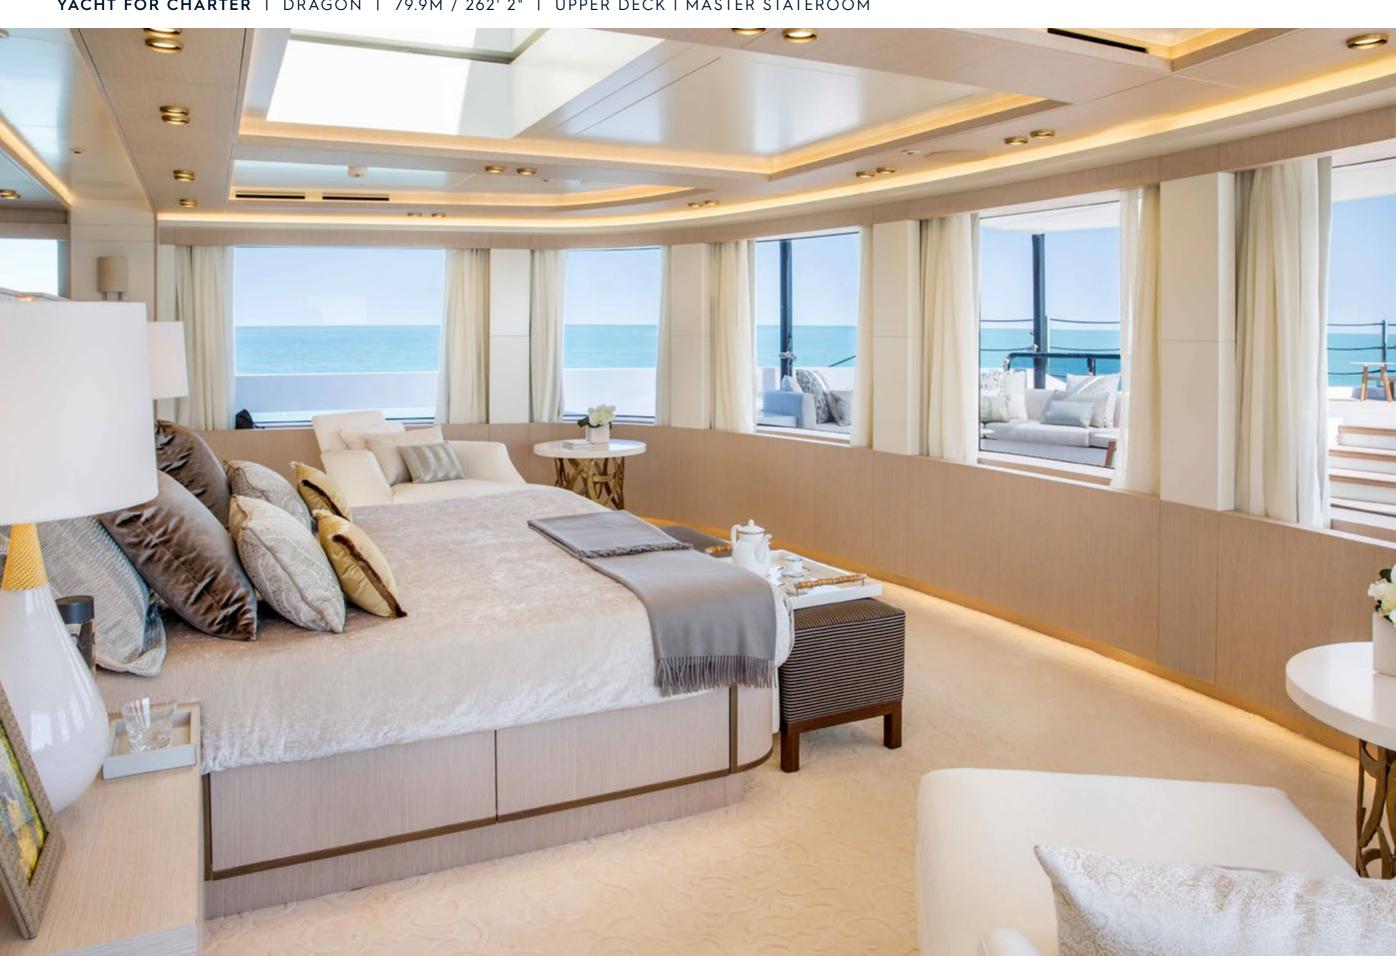

## **EXPERT'S VIEW**

"Every detail on board DRAGON has been carefully curated to surpass your expectations and creating memories that will last a lifetime. A standout feature on board is the 200-square-meter beach club complete a bar, a sauna, a Turkish bath, and numerous relaxation areas to unwind and recharge. The expansive swim platform and two foldable balconies seamlessly connects you to the ocean, providing endless enjoyment"