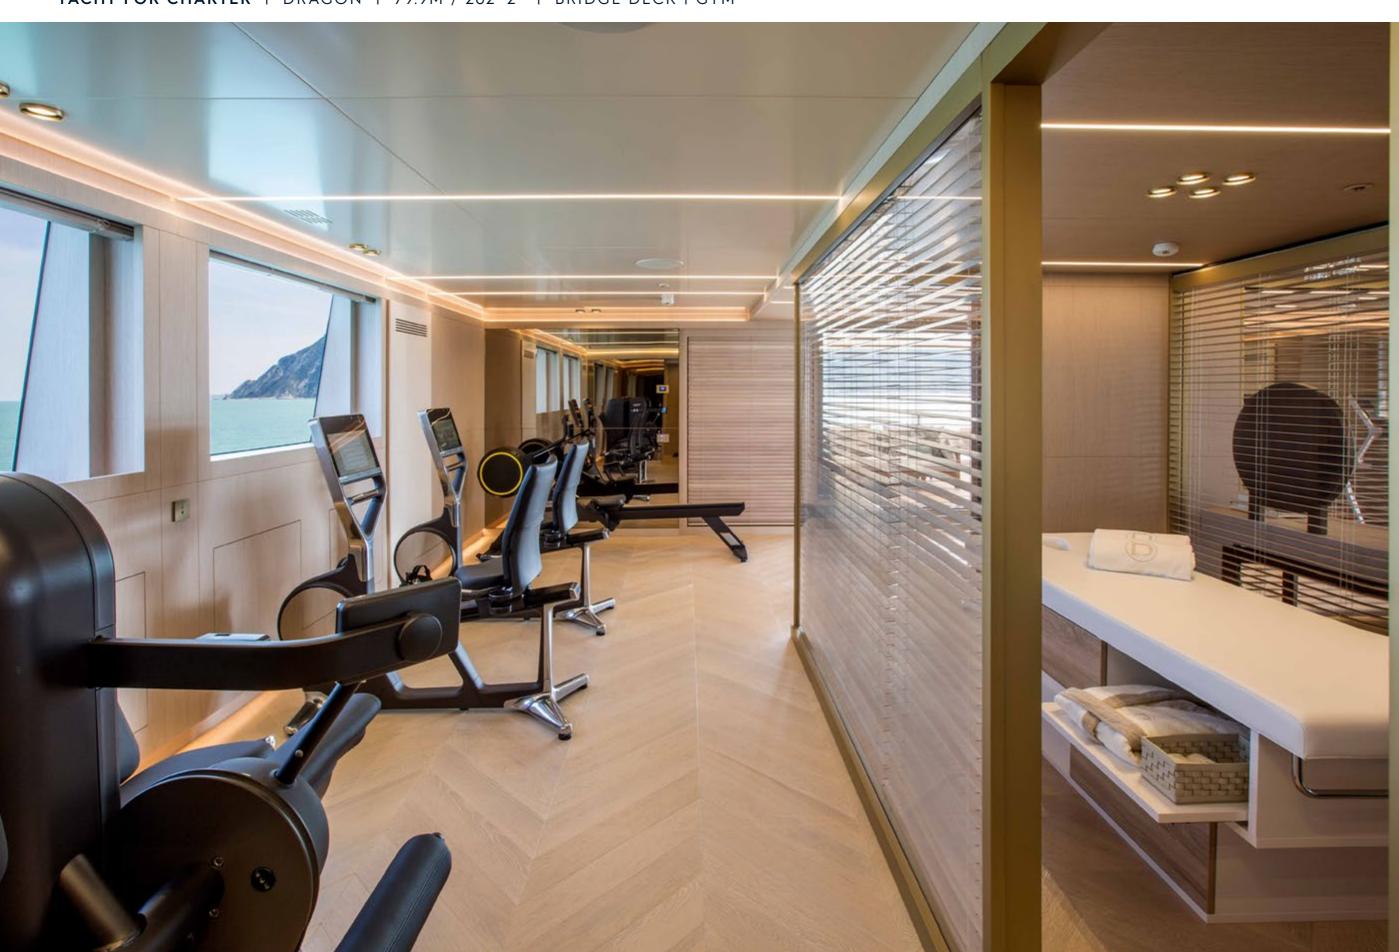

|
|                      |                    |
| WEEKLY RATE HIGH     | € 900,000          |

## **EXPERT'S VIEW**

"Every detail on board DRAGON has been carefully curated to surpass your expectations and creating memories that will last a lifetime. A standout feature on board is the 200-square-meter beach club complete a bar, a sauna, a Turkish bath, and numerous relaxation areas to unwind and recharge. The expansive swim platform and two foldable balconies seamlessly connects you to the ocean, providing endless enjoyment"

Yachts offered are subject to availability. The particulars are believed to be correct but are not guaranteed and may not be used for contractual purposes. Specification provided for information only.







































































## **TENDERS & TOYS**

9,5M LIMO TENDER

9M CHASE TENDER

6M CREW TENDER

3X JET SKI PW GTX LTD 300 LM/ W/ SOUND

4X STAND UP PUDDLE BOARD INFLATABLE

4X STAND UP PUDDLE BOARD RIGID

1X WAKEBOARD

3X SLALOM WATER SKI

2X AEROVENTA BOARD AND SUP SAIL

INFLATABLE TOYS: 3X CRUSHER 1P,
1X PARROT 1P, 1X DOUBLE TROUBLE 2P,
1X CHASER 4P, 1X AIRSTREAM 3P,
1X TORNADO 3P, 1X WATERSLED BANANA 8P

WETSUITS (WOMAN, MEN)

SNORKELING GEAR (MASKS, FINS, GLASSES, TUBES)

2X E-FOIL SERIES 2 FLITEBOARD™

4X SEABOB F5

Yachts offered are subject to availability. The particulars are believed to be correct but are not guaranteed and may not be used for contractual purposes. Specification provided for information only.