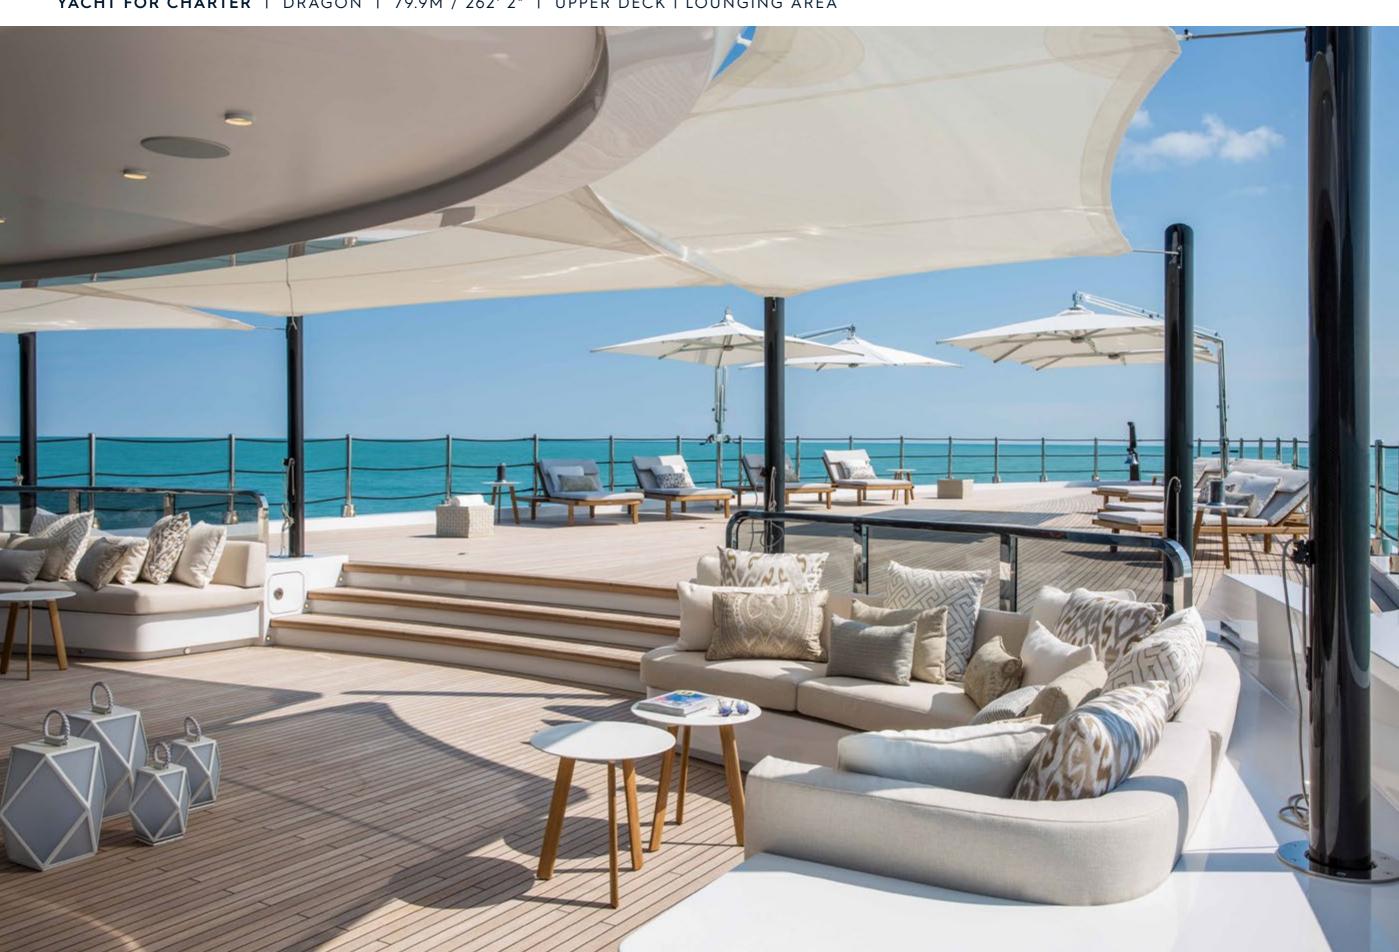

## **EXPERT'S VIEW**

"Every detail on board DRAGON has been carefully curated to surpass your expectations and creating memories that will last a lifetime. A standout feature on board is the 200-square-meter beach club complete a bar, a sauna, a Turkish bath, and numerous relaxation areas to unwind and recharge. The expansive swim platform and two foldable balconies seamlessly connects you to the ocean, providing endless enjoyment"