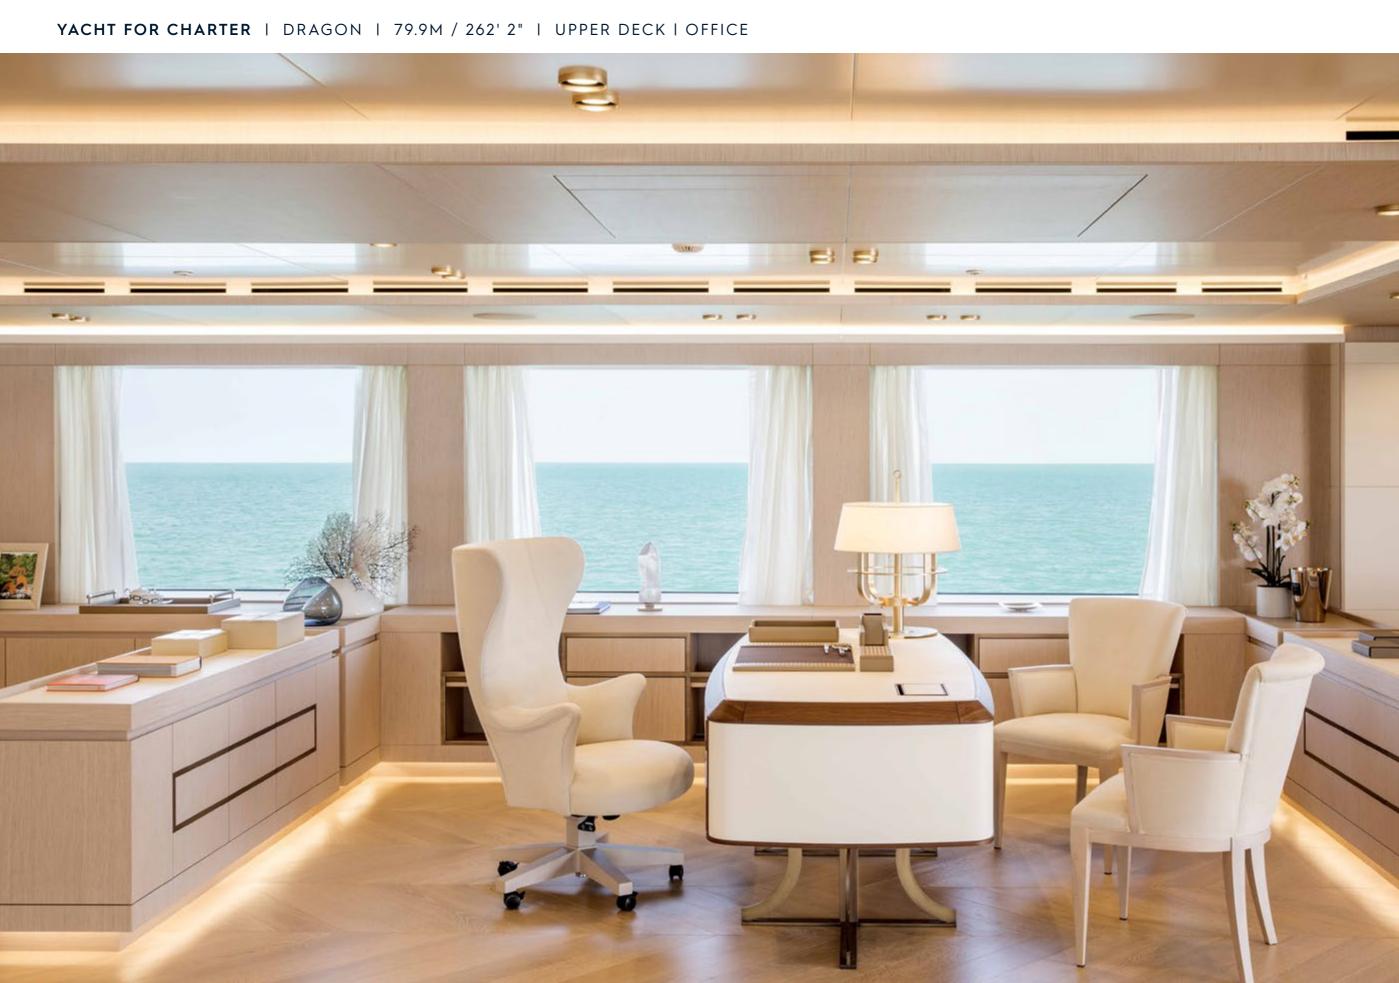

|                    |
|                      |                    |
| WEEKLY RATE HIGH     | € 900,000          |

## **EXPERT'S VIEW**

"Every detail on board DRAGON has been carefully curated to surpass your expectations and creating memories that will last a lifetime. A standout feature on board is the 200-square-meter beach club complete a bar, a sauna, a Turkish bath, and numerous relaxation areas to unwind and recharge. The expansive swim platform and two foldable balconies seamlessly connects you to the ocean, providing endless enjoyment"

Yachts offered are subject to availability. The particulars are believed to be correct but are not guaranteed and may not be used for contractual purposes. Specification provided for information only.







































































## **TENDERS & TOYS**

9,5M LIMO TENDER

9M CHASE TENDER

6M CREW TENDER

3X JET SKI PW GTX LTD 300 LM/ W/ SOUND

4X STAND UP PUDDLE BOARD INFLATABLE

4X STAND UP PUDDLE BOARD RIGID

1X WAKEBOARD

3X SLALOM WATER SKI

2X AEROVENTA BOARD AND SUP SAIL

INFLATABLE TOYS: 3X CRUSHER 1P,
1X PARROT 1P, 1X DOUBLE TROUBLE 2P,
1X CHASER 4P, 1X AIRSTREAM 3P,
1X TORNADO 3P, 1X WATERSLED BANANA 8P

WETSUITS (WOMAN, MEN)

SNORKELING GEAR (MASKS, FINS, GLASSES, TUBES)

2X E-FOIL SERIES 2 FLITEBOARD™

4X SEABOB F5

Yachts offered are subject to availability. The particulars are believed to be correct but are not guaranteed and may not be used for contractual purposes. Specification provided for information only.