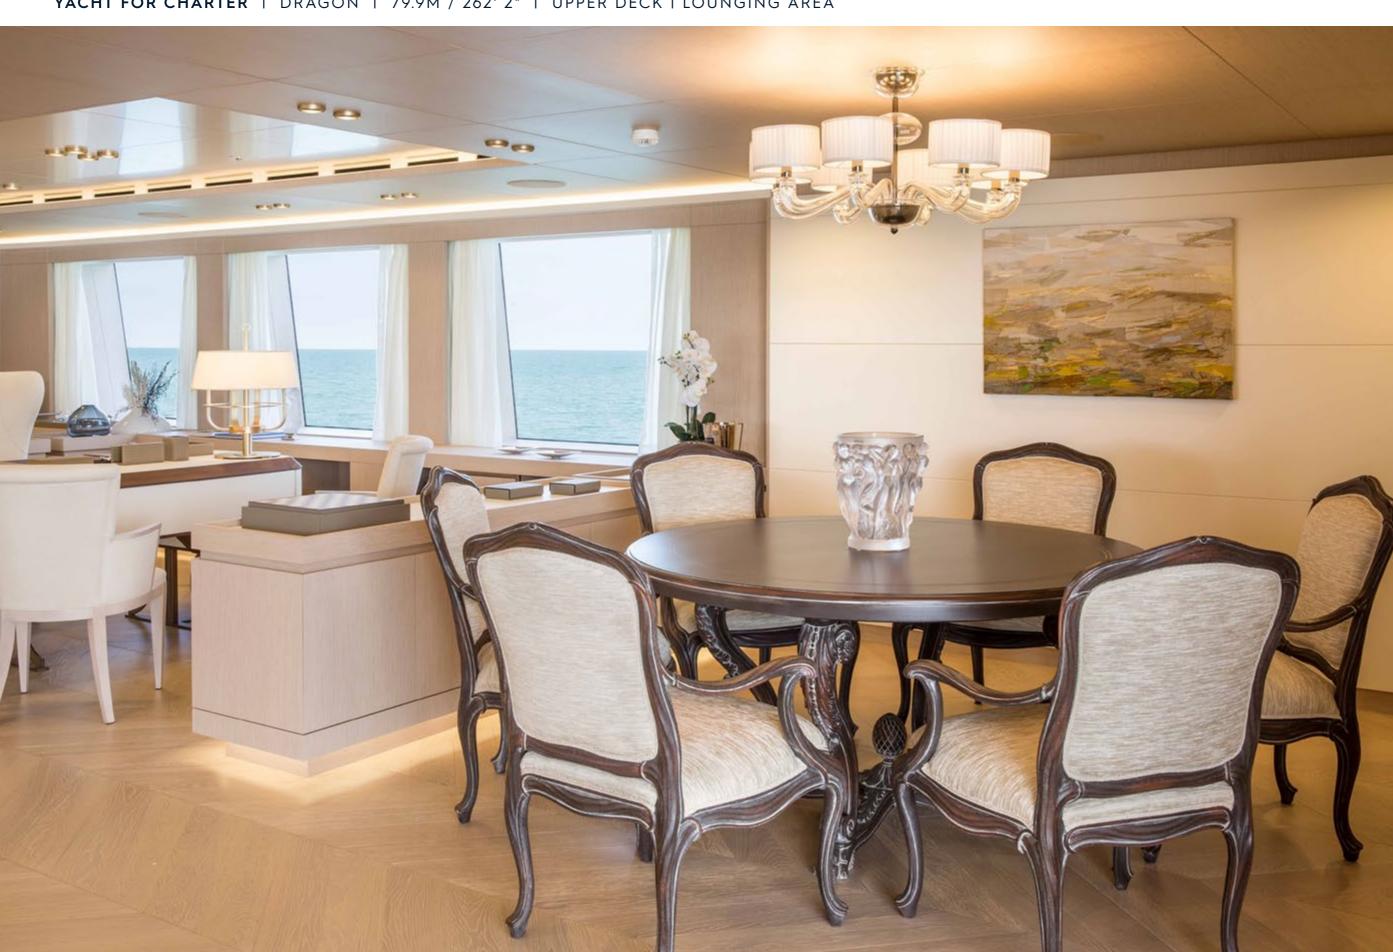

|                    |
|                      |                    |
| WEEKLY RATE HIGH     | € 900,000          |

## **EXPERT'S VIEW**

"Every detail on board DRAGON has been carefully curated to surpass your expectations and creating memories that will last a lifetime. A standout feature on board is the 200-square-meter beach club complete a bar, a sauna, a Turkish bath, and numerous relaxation areas to unwind and recharge. The expansive swim platform and two foldable balconies seamlessly connects you to the ocean, providing endless enjoyment"

Yachts offered are subject to availability. The particulars are believed to be correct but are not guaranteed and may not be used for contractual purposes. Specification provided for information only.







































































## **TENDERS & TOYS**

9,5M LIMO TENDER

9M CHASE TENDER

6M CREW TENDER

3X JET SKI PW GTX LTD 300 LM/ W/ SOUND

4X STAND UP PUDDLE BOARD INFLATABLE

4X STAND UP PUDDLE BOARD RIGID

1X WAKEBOARD

3X SLALOM WATER SKI

2X AEROVENTA BOARD AND SUP SAIL

INFLATABLE TOYS: 3X CRUSHER 1P,
1X PARROT 1P, 1X DOUBLE TROUBLE 2P,
1X CHASER 4P, 1X AIRSTREAM 3P,
1X TORNADO 3P, 1X WATERSLED BANANA 8P

WETSUITS (WOMAN, MEN)

SNORKELING GEAR (MASKS, FINS, GLASSES, TUBES)

2X E-FOIL SERIES 2 FLITEBOARD™

4X SEABOB F5

Yachts offered are subject to availability. The particulars are believed to be correct but are not guaranteed and may not be used for contractual purposes. Specification provided for information only.