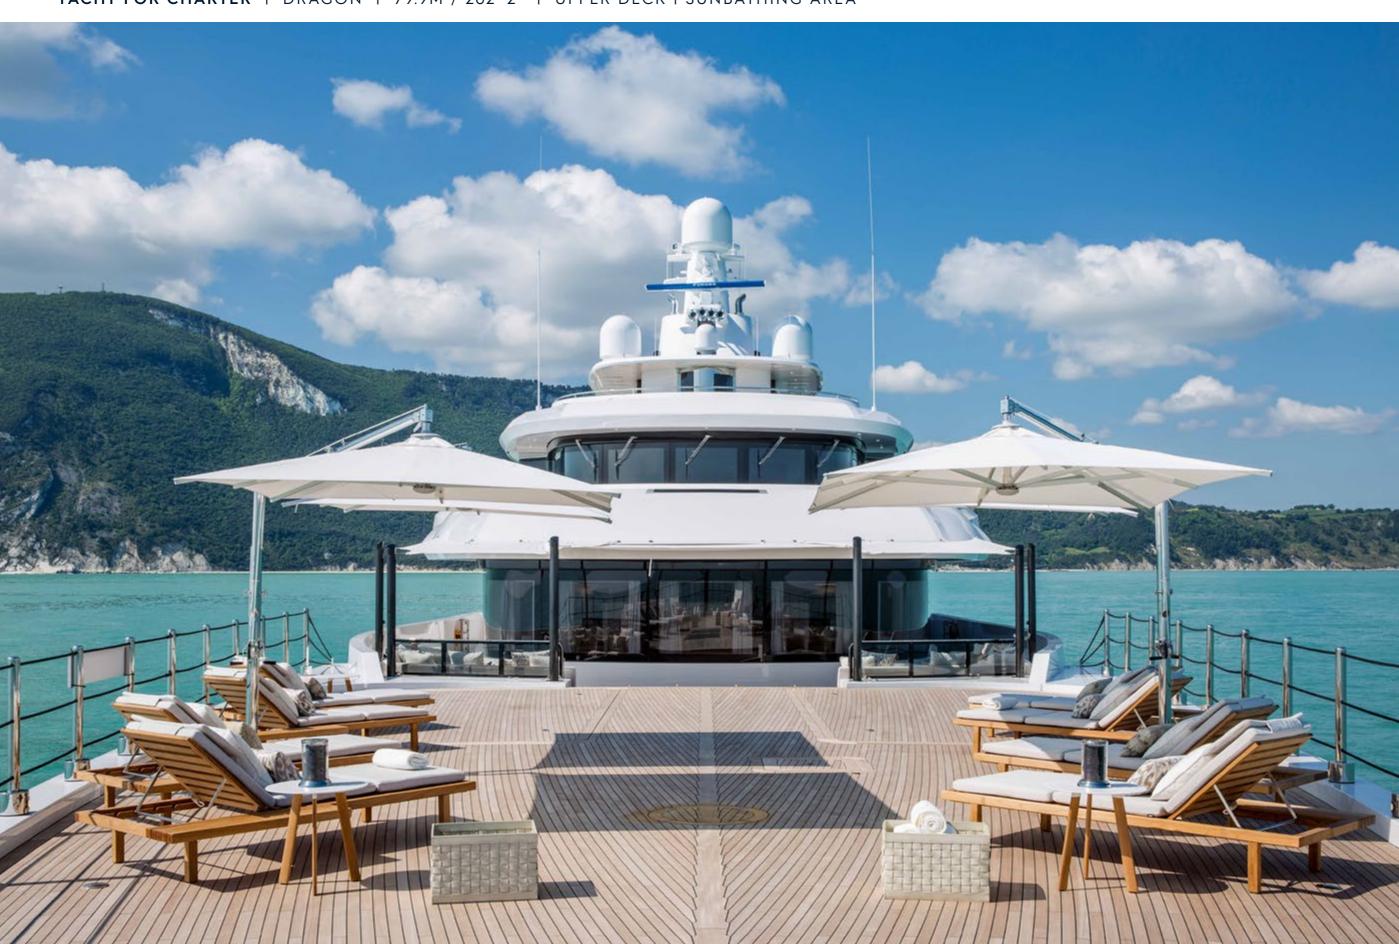

## **EXPERT'S VIEW**

"Every detail on board DRAGON has been carefully curated to surpass your expectations and creating memories that will last a lifetime. A standout feature on board is the 200-square-meter beach club complete a bar, a sauna, a Turkish bath, and numerous relaxation areas to unwind and recharge. The expansive swim platform and two foldable balconies seamlessly connects you to the ocean, providing endless enjoyment"