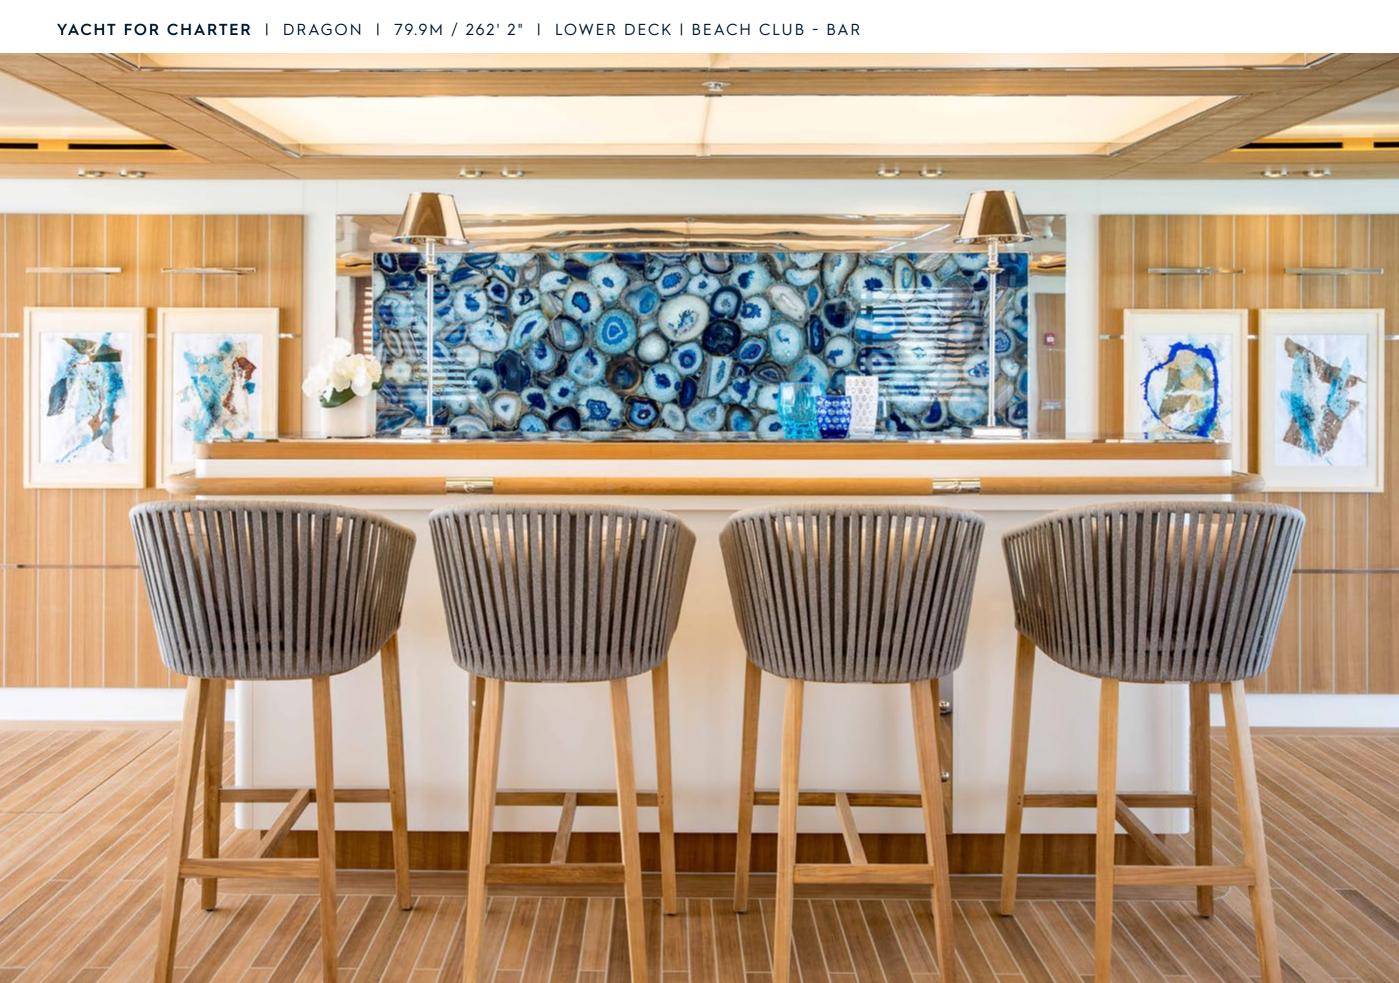

## **EXPERT'S VIEW**

"Every detail on board DRAGON has been carefully curated to surpass your expectations and creating memories that will last a lifetime. A standout feature on board is the 200-square-meter beach club complete a bar, a sauna, a Turkish bath, and numerous relaxation areas to unwind and recharge. The expansive swim platform and two foldable balconies seamlessly connects you to the ocean, providing endless enjoyment"