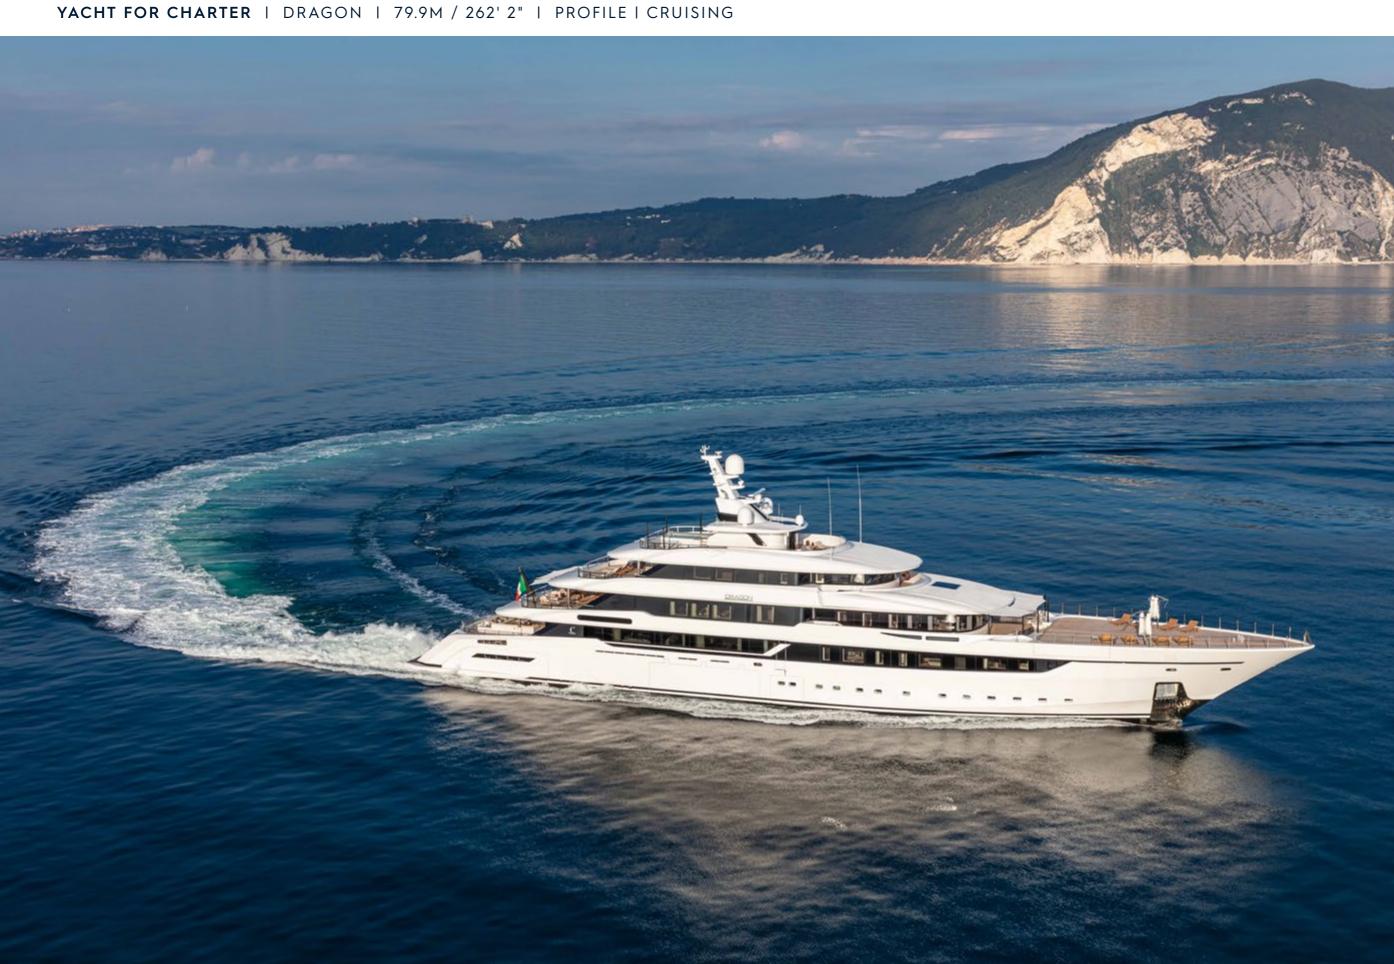

|                    |
| WEEKLY RATE HIGH     | € 900,000          |

## **EXPERT'S VIEW**

"Every detail on board DRAGON has been carefully curated to surpass your expectations and creating memories that will last a lifetime. A standout feature on board is the 200-square-meter beach club complete a bar, a sauna, a Turkish bath, and numerous relaxation areas to unwind and recharge. The expansive swim platform and two foldable balconies seamlessly connects you to the ocean, providing endless enjoyment"

Yachts offered are subject to availability. The particulars are believed to be correct but are not guaranteed and may not be used for contractual purposes. Specification provided for information only.







































































## **TENDERS & TOYS**

9,5M LIMO TENDER

9M CHASE TENDER

6M CREW TENDER

3X JET SKI PW GTX LTD 300 LM/ W/ SOUND

4X STAND UP PUDDLE BOARD INFLATABLE

4X STAND UP PUDDLE BOARD RIGID

1X WAKEBOARD

3X SLALOM WATER SKI

2X AEROVENTA BOARD AND SUP SAIL

INFLATABLE TOYS: 3X CRUSHER 1P,
1X PARROT 1P, 1X DOUBLE TROUBLE 2P,
1X CHASER 4P, 1X AIRSTREAM 3P,
1X TORNADO 3P, 1X WATERSLED BANANA 8P

WETSUITS (WOMAN, MEN)

SNORKELING GEAR (MASKS, FINS, GLASSES, TUBES)

2X E-FOIL SERIES 2 FLITEBOARD™

4X SEABOB F5

Yachts offered are subject to availability. The particulars are believed to be correct but are not guaranteed and may not be used for contractual purposes. Specification provided for information only.