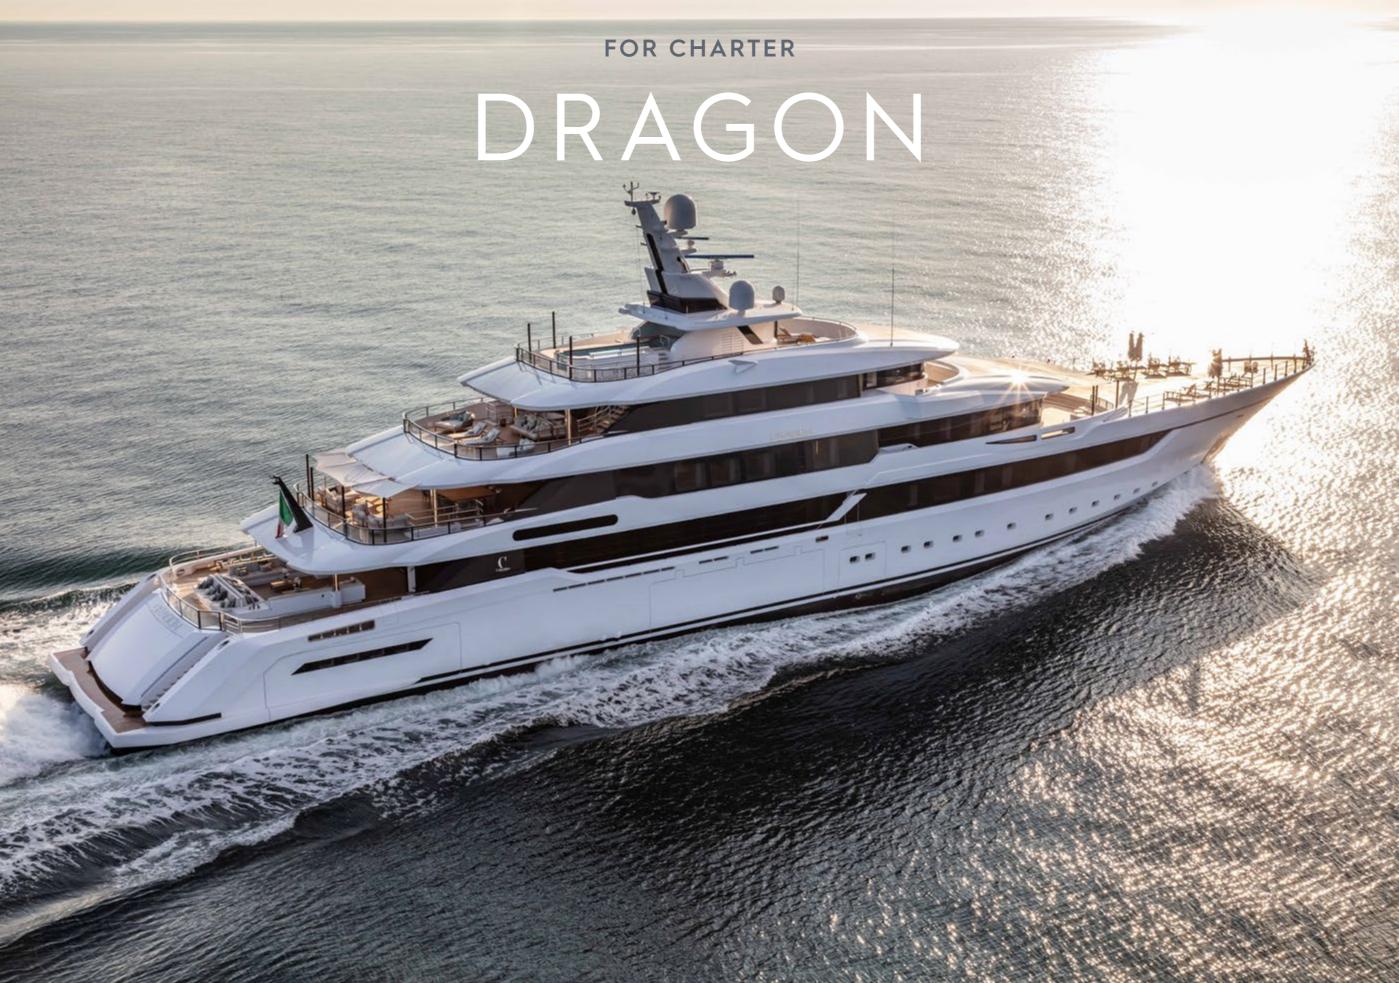

## **EXPERT'S VIEW**

"Every detail on board DRAGON has been carefully curated to surpass your expectations and creating memories that will last a lifetime. A standout feature on board is the 200-square-meter beach club complete a bar, a sauna, a Turkish bath, and numerous relaxation areas to unwind and recharge. The expansive swim platform and two foldable balconies seamlessly connects you to the ocean, providing endless enjoyment"