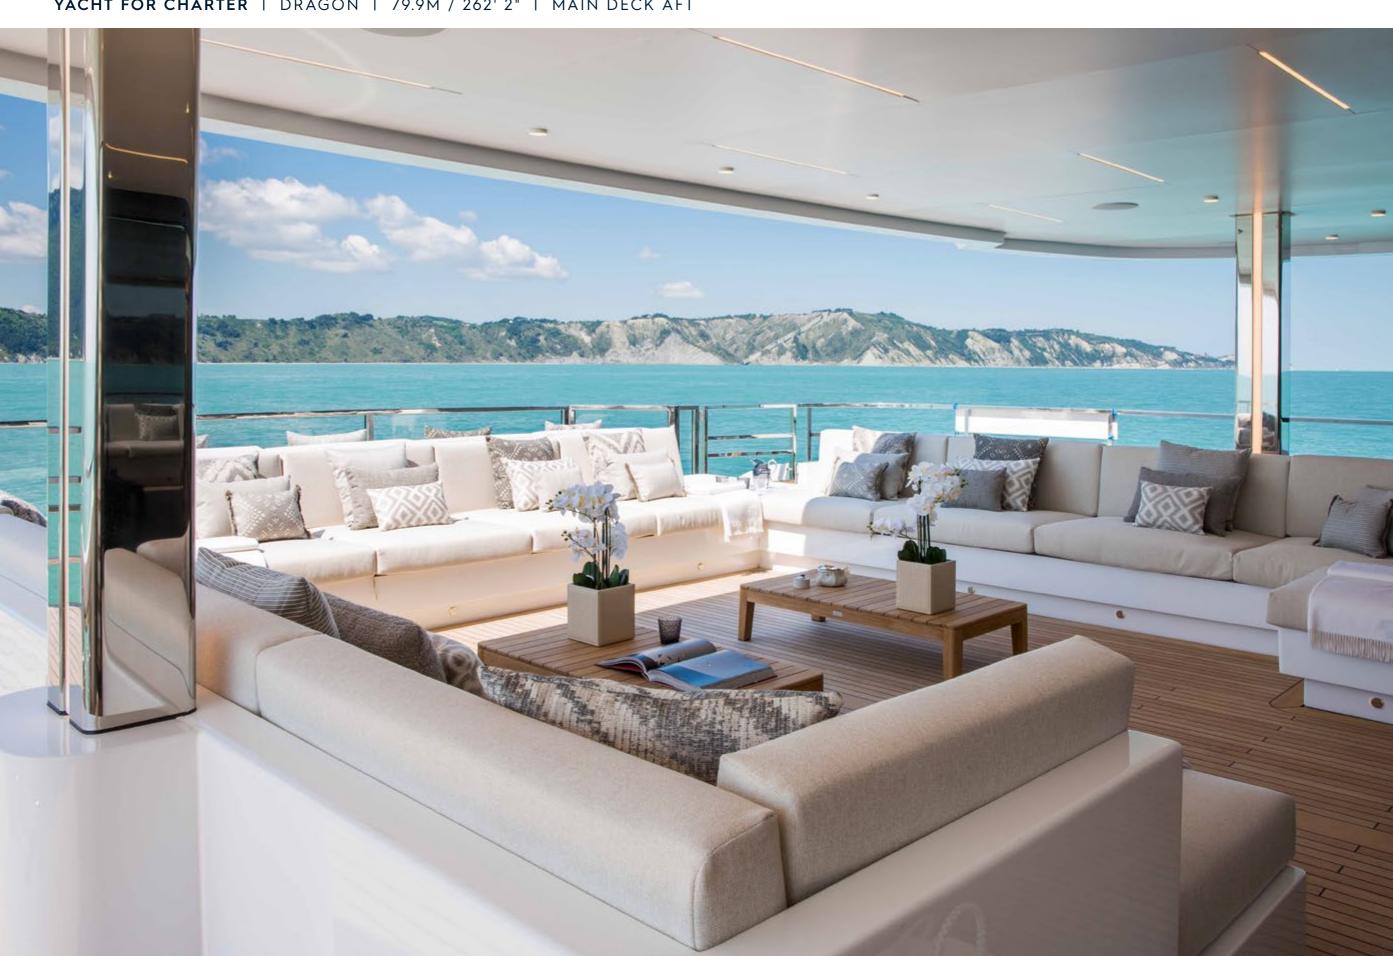

## **EXPERT'S VIEW**

"Every detail on board DRAGON has been carefully curated to surpass your expectations and creating memories that will last a lifetime. A standout feature on board is the 200-square-meter beach club complete a bar, a sauna, a Turkish bath, and numerous relaxation areas to unwind and recharge. The expansive swim platform and two foldable balconies seamlessly connects you to the ocean, providing endless enjoyment"