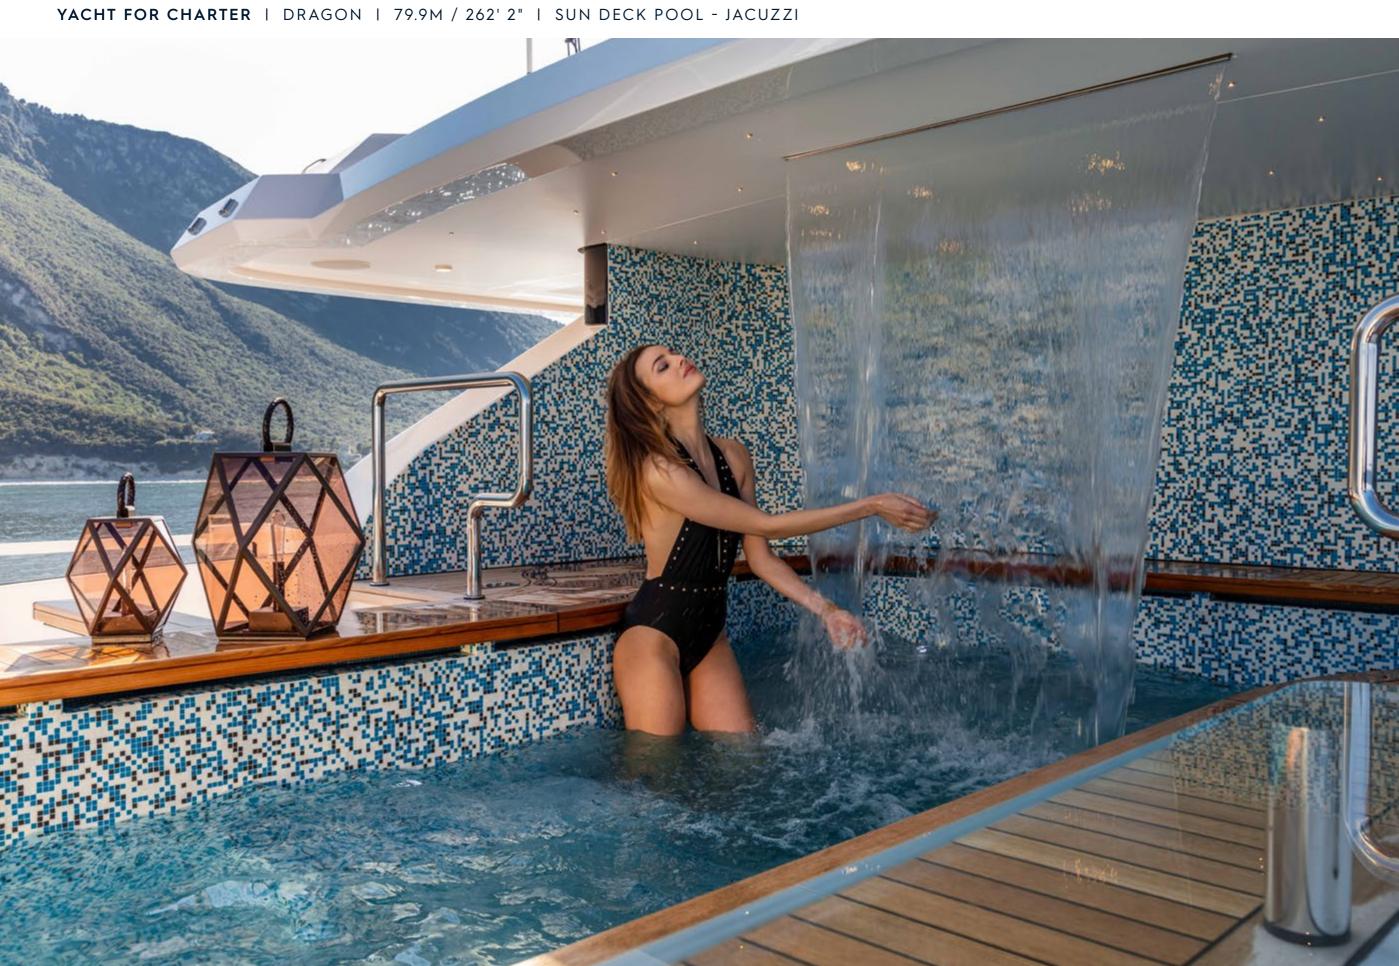

## **EXPERT'S VIEW**

"Every detail on board DRAGON has been carefully curated to surpass your expectations and creating memories that will last a lifetime. A standout feature on board is the 200-square-meter beach club complete a bar, a sauna, a Turkish bath, and numerous relaxation areas to unwind and recharge. The expansive swim platform and two foldable balconies seamlessly connects you to the ocean, providing endless enjoyment"