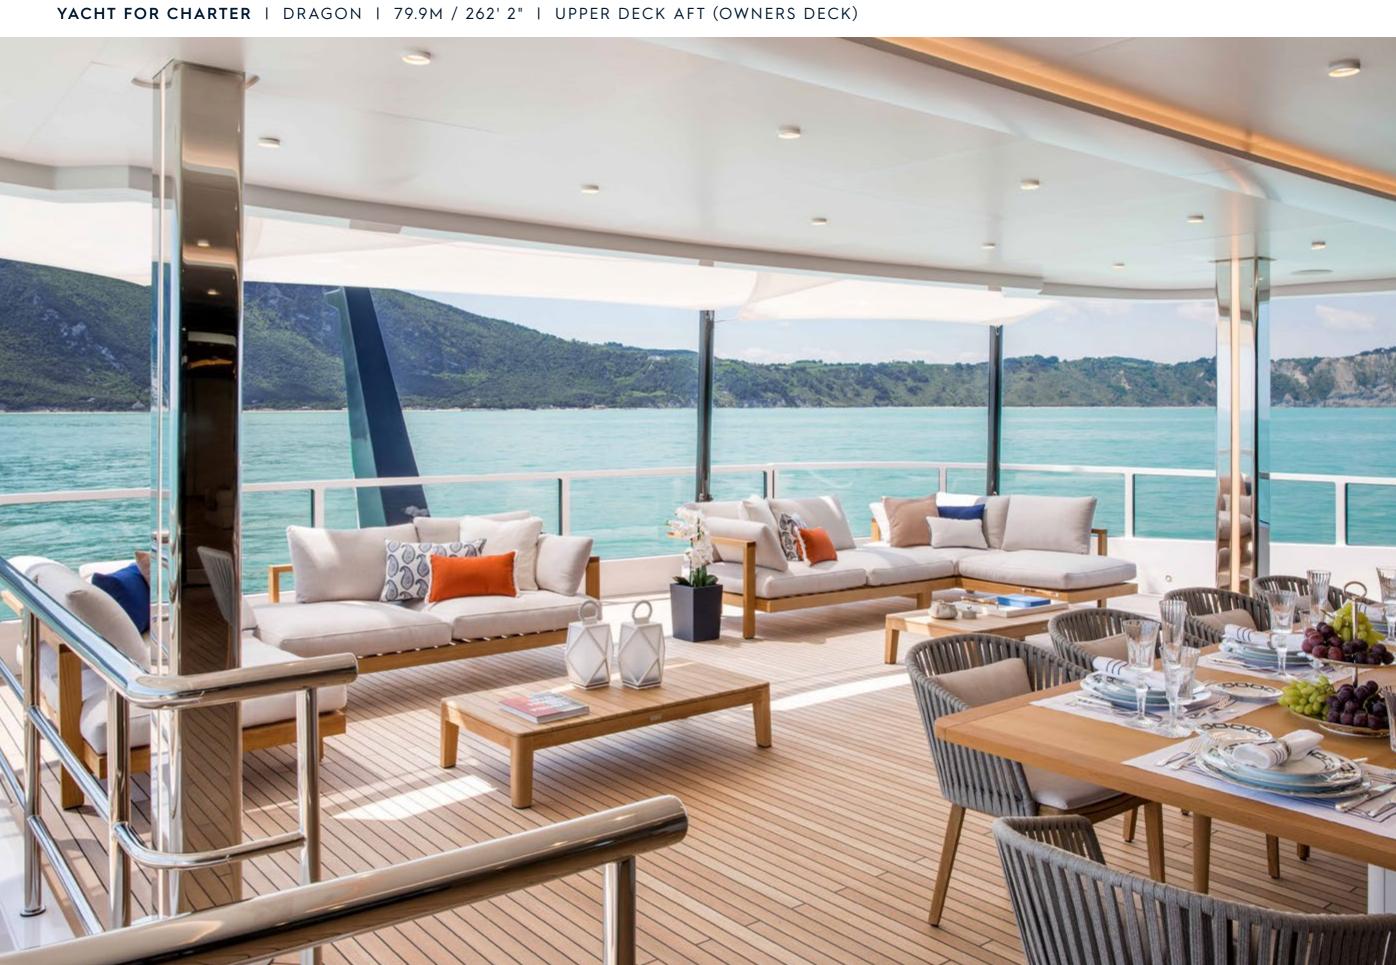

## **EXPERT'S VIEW**

"Every detail on board DRAGON has been carefully curated to surpass your expectations and creating memories that will last a lifetime. A standout feature on board is the 200-square-meter beach club complete a bar, a sauna, a Turkish bath, and numerous relaxation areas to unwind and recharge. The expansive swim platform and two foldable balconies seamlessly connects you to the ocean, providing endless enjoyment"