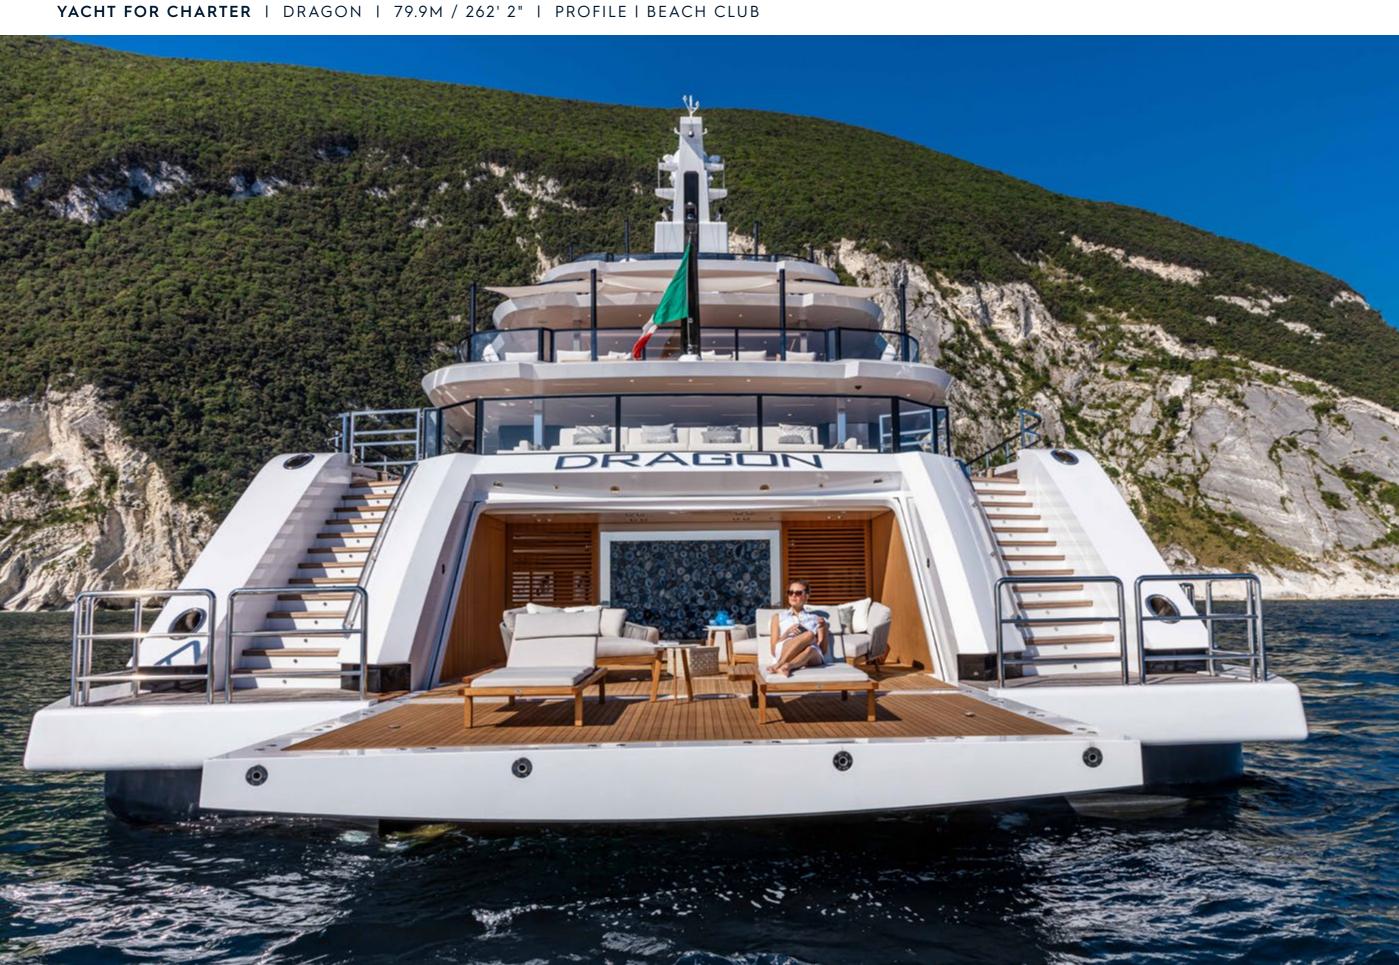

## **EXPERT'S VIEW**

"Every detail on board DRAGON has been carefully curated to surpass your expectations and creating memories that will last a lifetime. A standout feature on board is the 200-square-meter beach club complete a bar, a sauna, a Turkish bath, and numerous relaxation areas to unwind and recharge. The expansive swim platform and two foldable balconies seamlessly connects you to the ocean, providing endless enjoyment"