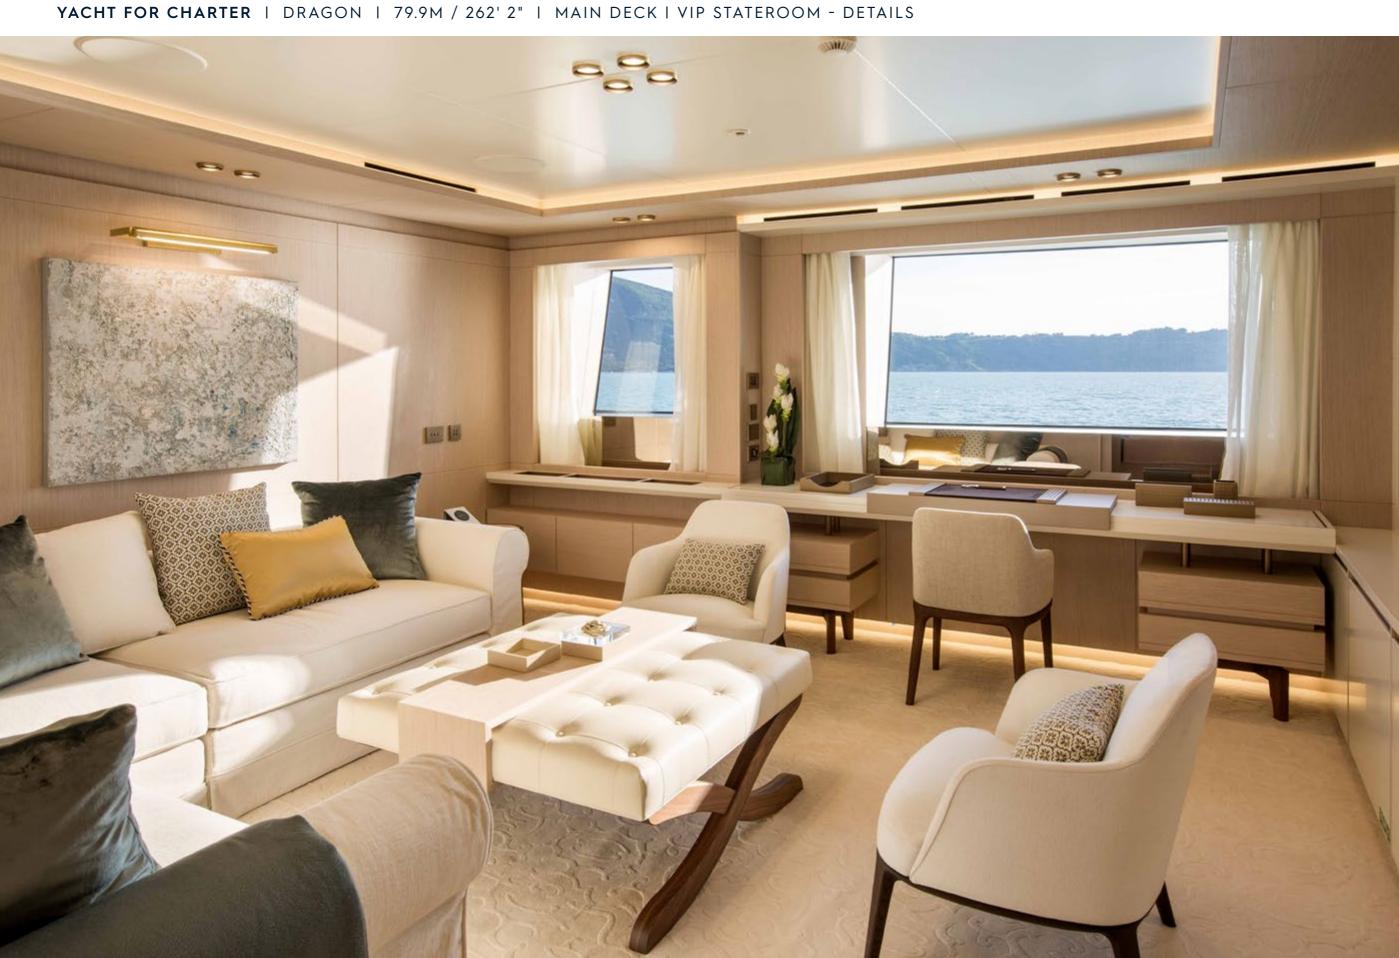

## **EXPERT'S VIEW**

"Every detail on board DRAGON has been carefully curated to surpass your expectations and creating memories that will last a lifetime. A standout feature on board is the 200-square-meter beach club complete a bar, a sauna, a Turkish bath, and numerous relaxation areas to unwind and recharge. The expansive swim platform and two foldable balconies seamlessly connects you to the ocean, providing endless enjoyment"