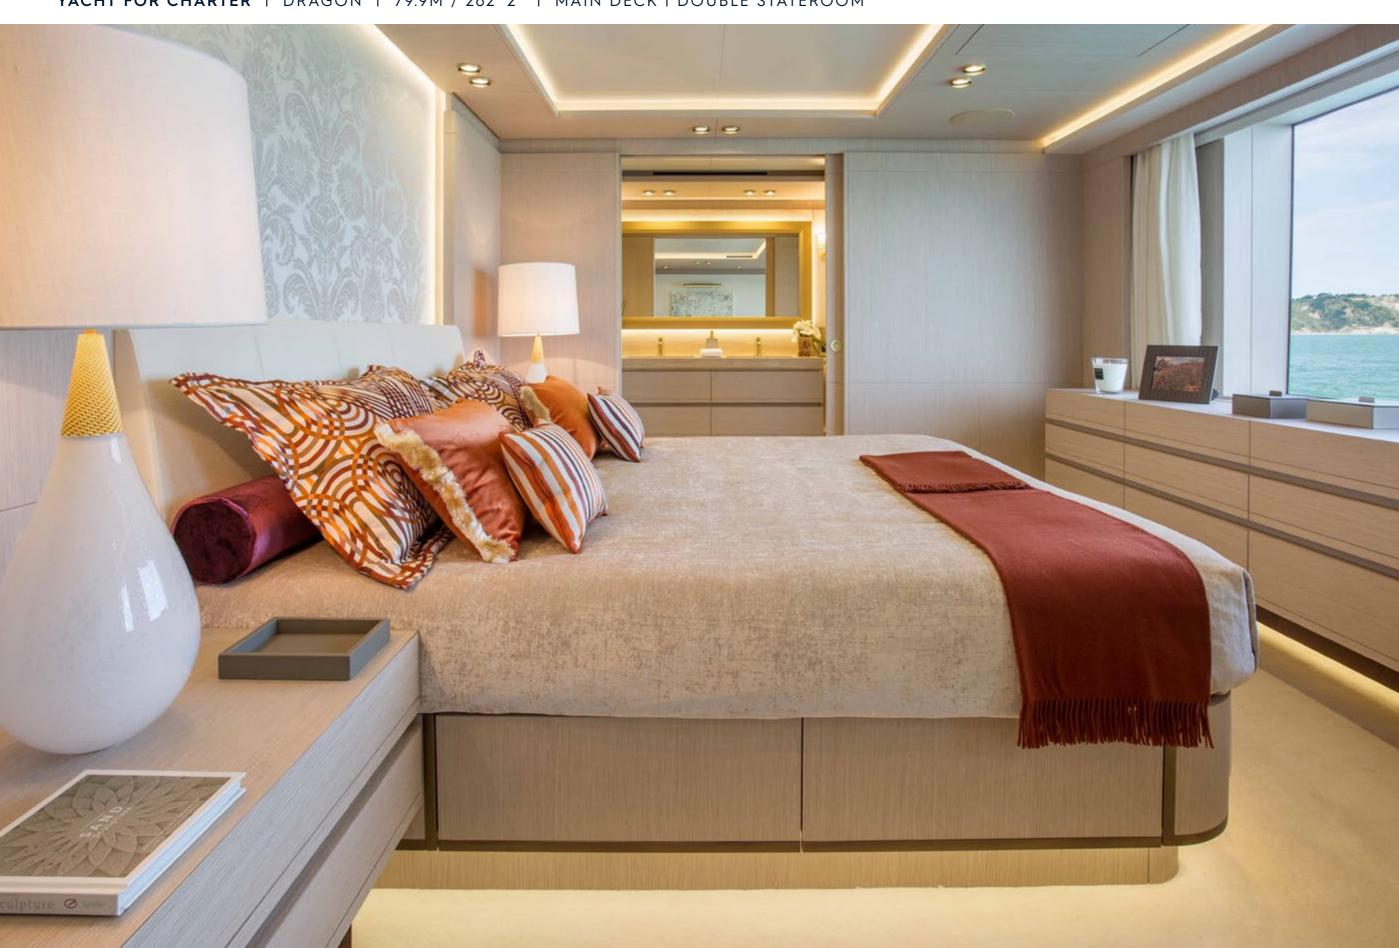

## **EXPERT'S VIEW**

"Every detail on board DRAGON has been carefully curated to surpass your expectations and creating memories that will last a lifetime. A standout feature on board is the 200-square-meter beach club complete a bar, a sauna, a Turkish bath, and numerous relaxation areas to unwind and recharge. The expansive swim platform and two foldable balconies seamlessly connects you to the ocean, providing endless enjoyment"