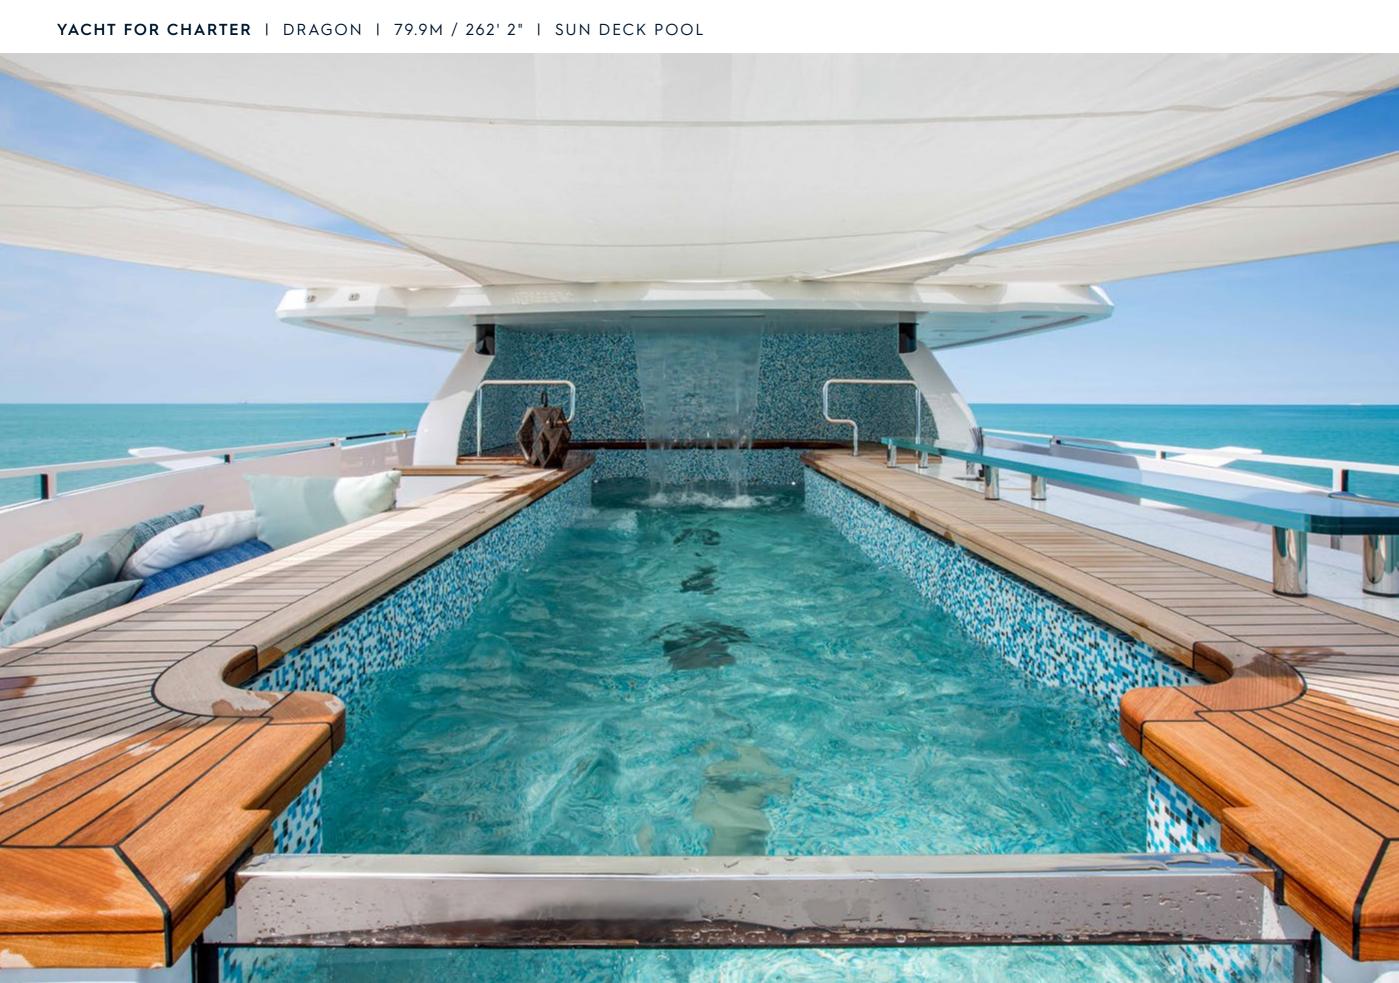

## **EXPERT'S VIEW**

"Every detail on board DRAGON has been carefully curated to surpass your expectations and creating memories that will last a lifetime. A standout feature on board is the 200-square-meter beach club complete a bar, a sauna, a Turkish bath, and numerous relaxation areas to unwind and recharge. The expansive swim platform and two foldable balconies seamlessly connects you to the ocean, providing endless enjoyment"