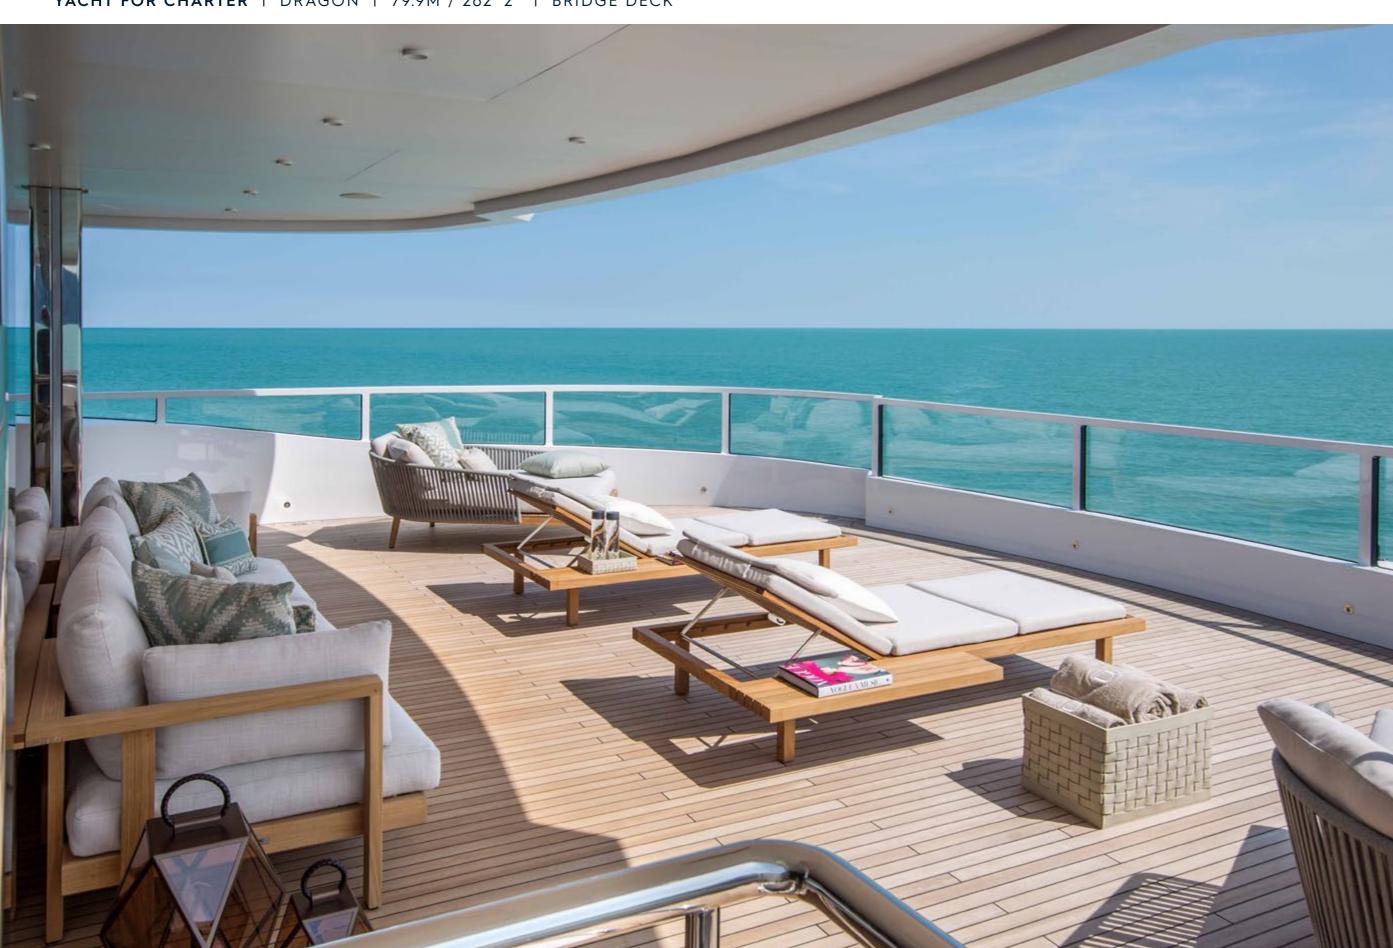

## **EXPERT'S VIEW**

"Every detail on board DRAGON has been carefully curated to surpass your expectations and creating memories that will last a lifetime. A standout feature on board is the 200-square-meter beach club complete a bar, a sauna, a Turkish bath, and numerous relaxation areas to unwind and recharge. The expansive swim platform and two foldable balconies seamlessly connects you to the ocean, providing endless enjoyment"