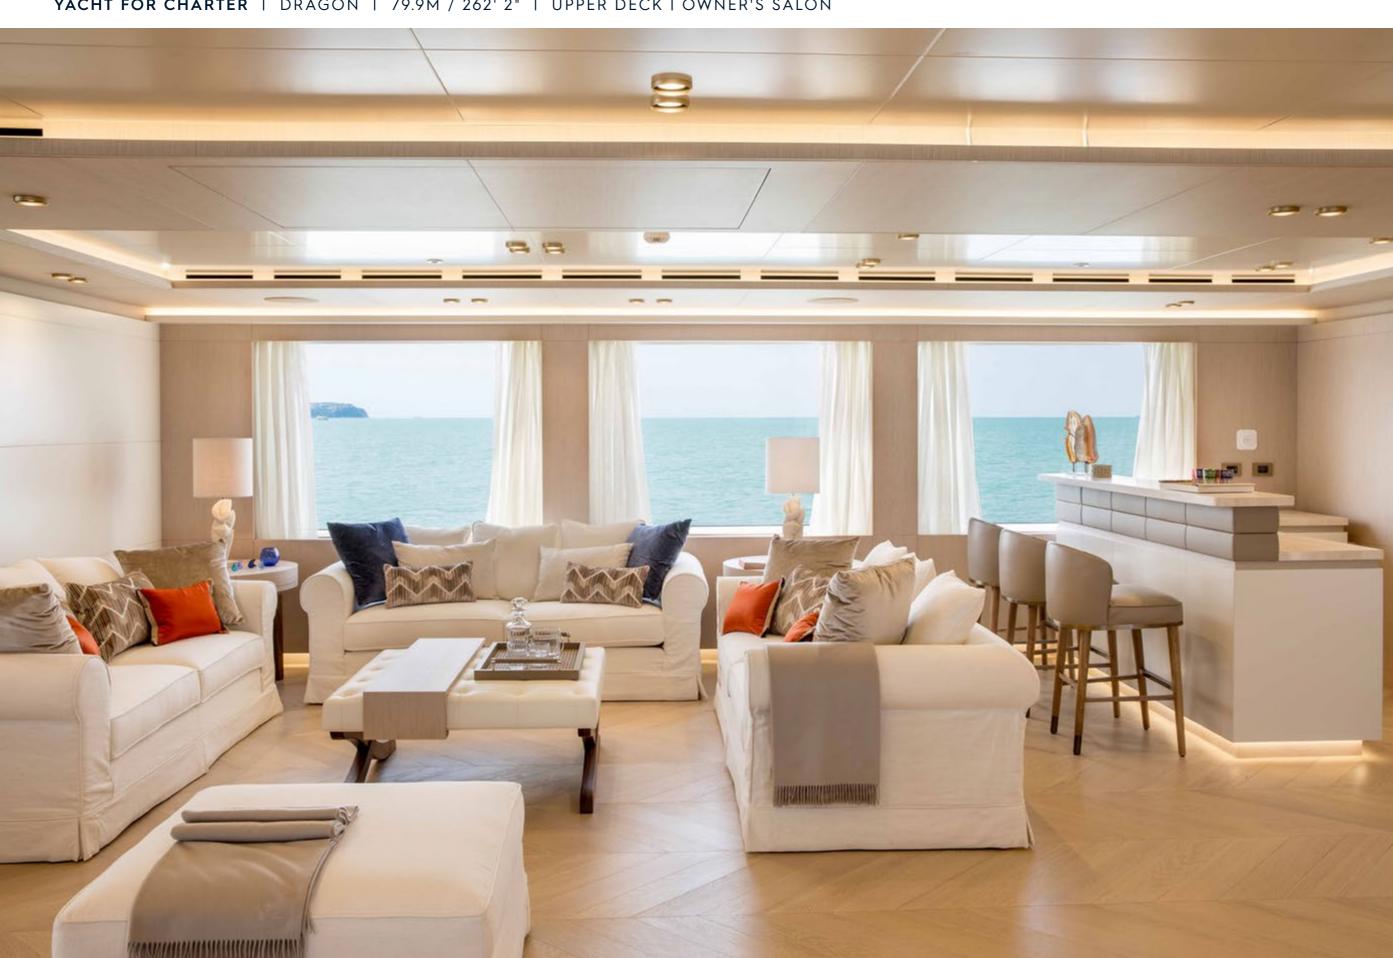

## **EXPERT'S VIEW**

"Every detail on board DRAGON has been carefully curated to surpass your expectations and creating memories that will last a lifetime. A standout feature on board is the 200-square-meter beach club complete a bar, a sauna, a Turkish bath, and numerous relaxation areas to unwind and recharge. The expansive swim platform and two foldable balconies seamlessly connects you to the ocean, providing endless enjoyment"