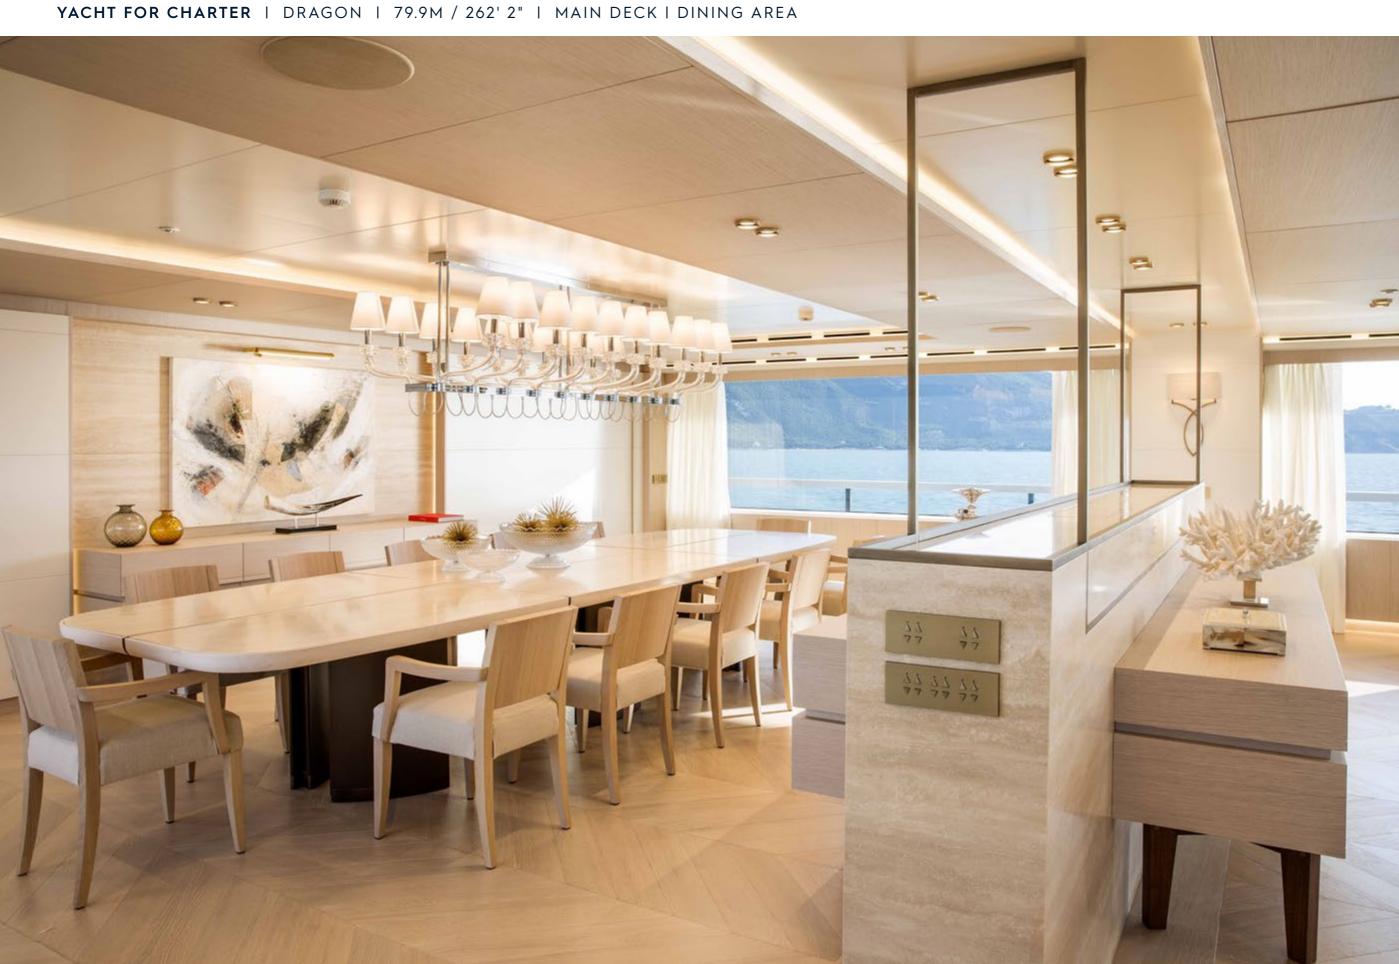

## **EXPERT'S VIEW**

"Every detail on board DRAGON has been carefully curated to surpass your expectations and creating memories that will last a lifetime. A standout feature on board is the 200-square-meter beach club complete a bar, a sauna, a Turkish bath, and numerous relaxation areas to unwind and recharge. The expansive swim platform and two foldable balconies seamlessly connects you to the ocean, providing endless enjoyment"