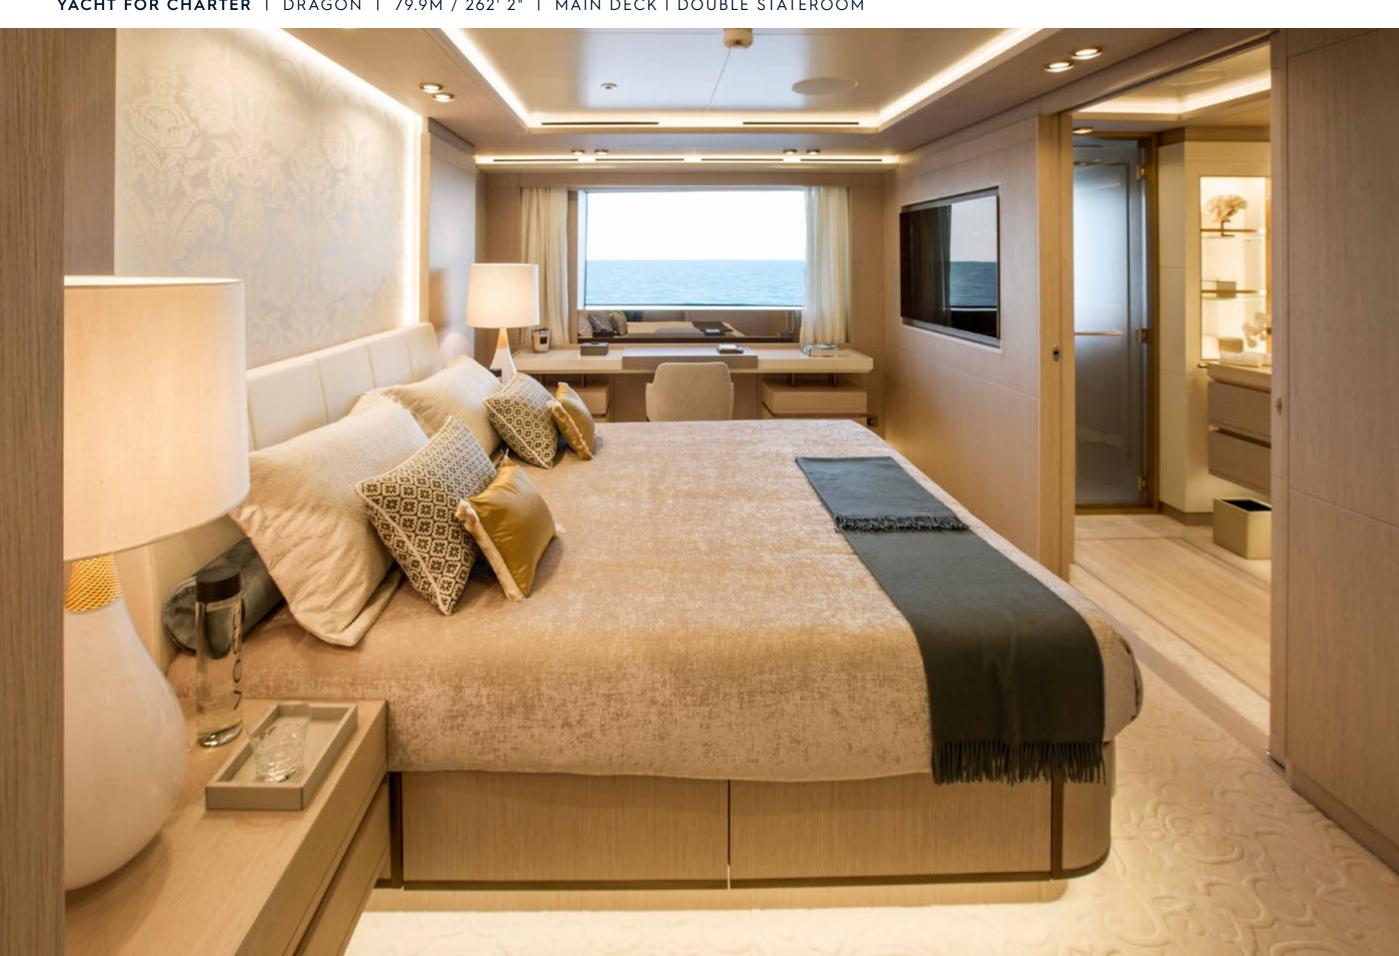

## **EXPERT'S VIEW**

"Every detail on board DRAGON has been carefully curated to surpass your expectations and creating memories that will last a lifetime. A standout feature on board is the 200-square-meter beach club complete a bar, a sauna, a Turkish bath, and numerous relaxation areas to unwind and recharge. The expansive swim platform and two foldable balconies seamlessly connects you to the ocean, providing endless enjoyment"