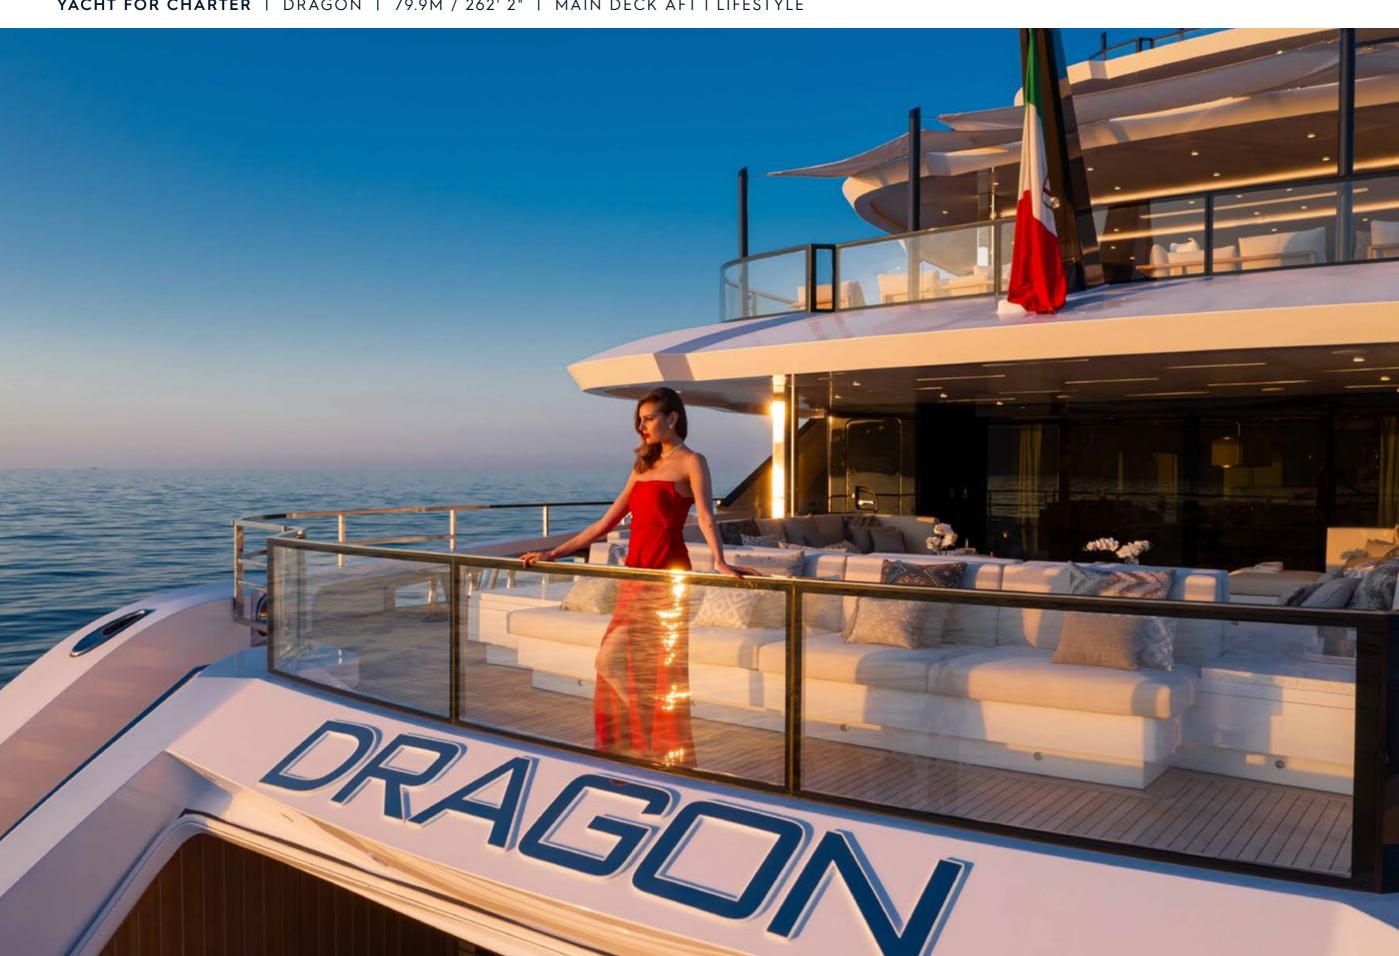

## **EXPERT'S VIEW**

"Every detail on board DRAGON has been carefully curated to surpass your expectations and creating memories that will last a lifetime. A standout feature on board is the 200-square-meter beach club complete a bar, a sauna, a Turkish bath, and numerous relaxation areas to unwind and recharge. The expansive swim platform and two foldable balconies seamlessly connects you to the ocean, providing endless enjoyment"