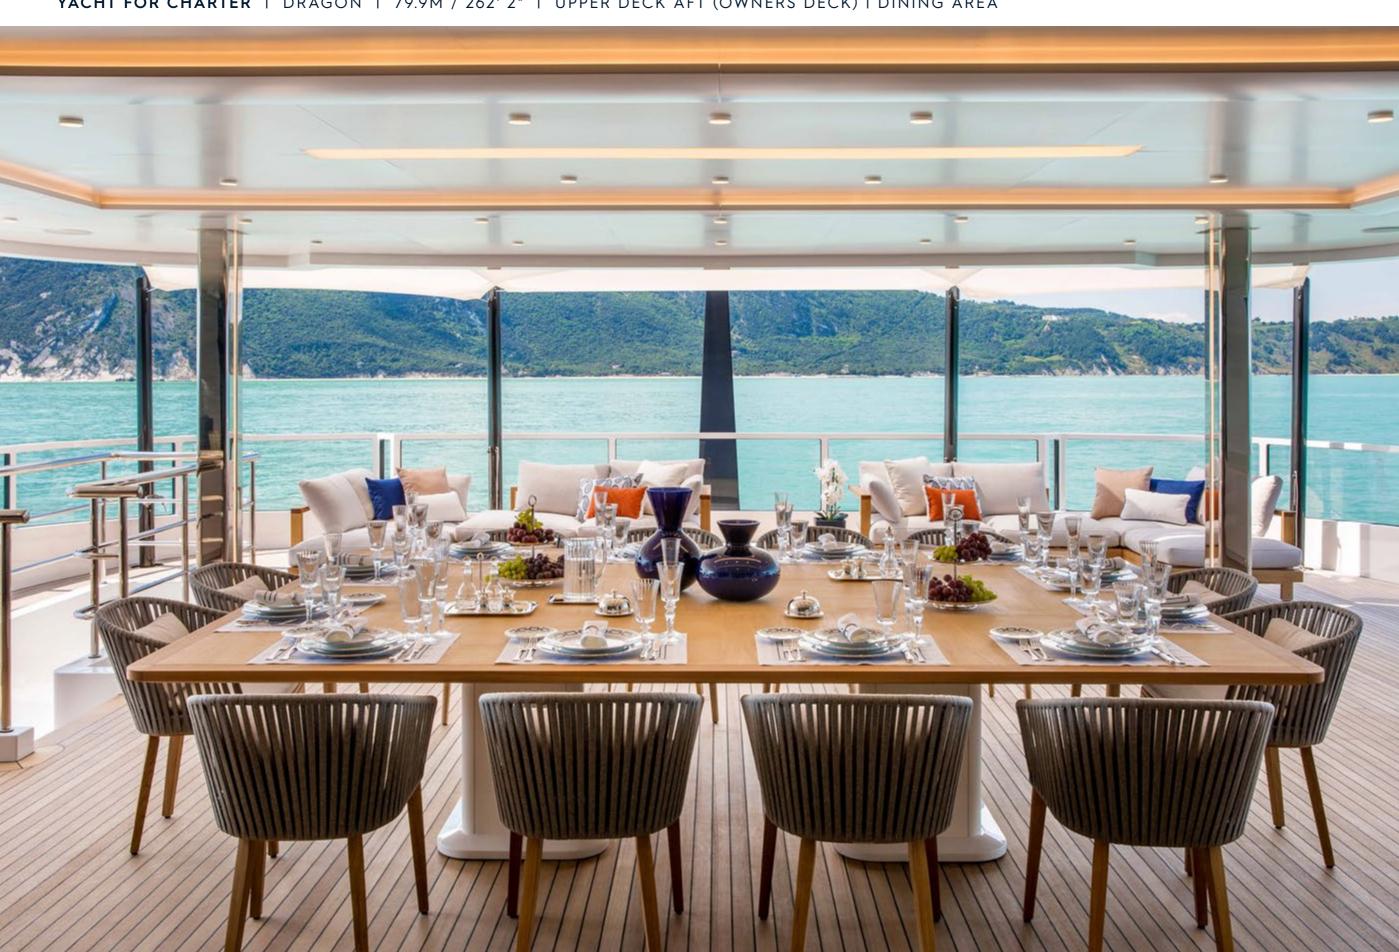

## **EXPERT'S VIEW**

"Every detail on board DRAGON has been carefully curated to surpass your expectations and creating memories that will last a lifetime. A standout feature on board is the 200-square-meter beach club complete a bar, a sauna, a Turkish bath, and numerous relaxation areas to unwind and recharge. The expansive swim platform and two foldable balconies seamlessly connects you to the ocean, providing endless enjoyment"