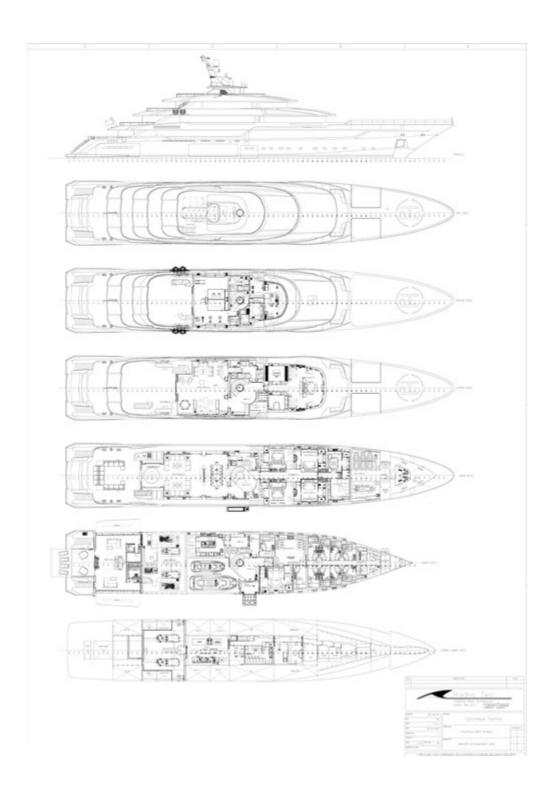

for information only.







































































## **TENDERS & TOYS**

9,5M LIMO TENDER

9M CHASE TENDER

6M CREW TENDER

3X JET SKI PW GTX LTD 300 LM/ W/ SOUND

4X STAND UP PUDDLE BOARD INFLATABLE

4X STAND UP PUDDLE BOARD RIGID

1X WAKEBOARD

3X SLALOM WATER SKI

2X AEROVENTA BOARD AND SUP SAIL

INFLATABLE TOYS: 3X CRUSHER 1P,
1X PARROT 1P, 1X DOUBLE TROUBLE 2P,
1X CHASER 4P, 1X AIRSTREAM 3P,
1X TORNADO 3P, 1X WATERSLED BANANA 8P

WETSUITS (WOMAN, MEN)

SNORKELING GEAR (MASKS, FINS, GLASSES, TUBES)

2X E-FOIL SERIES 2 FLITEBOARD™

4X SEABOB F5

Yachts offered are subject to availability. The particulars are believed to be correct but are not guaranteed and may not be used for contractual purposes. Specification provided for information only.