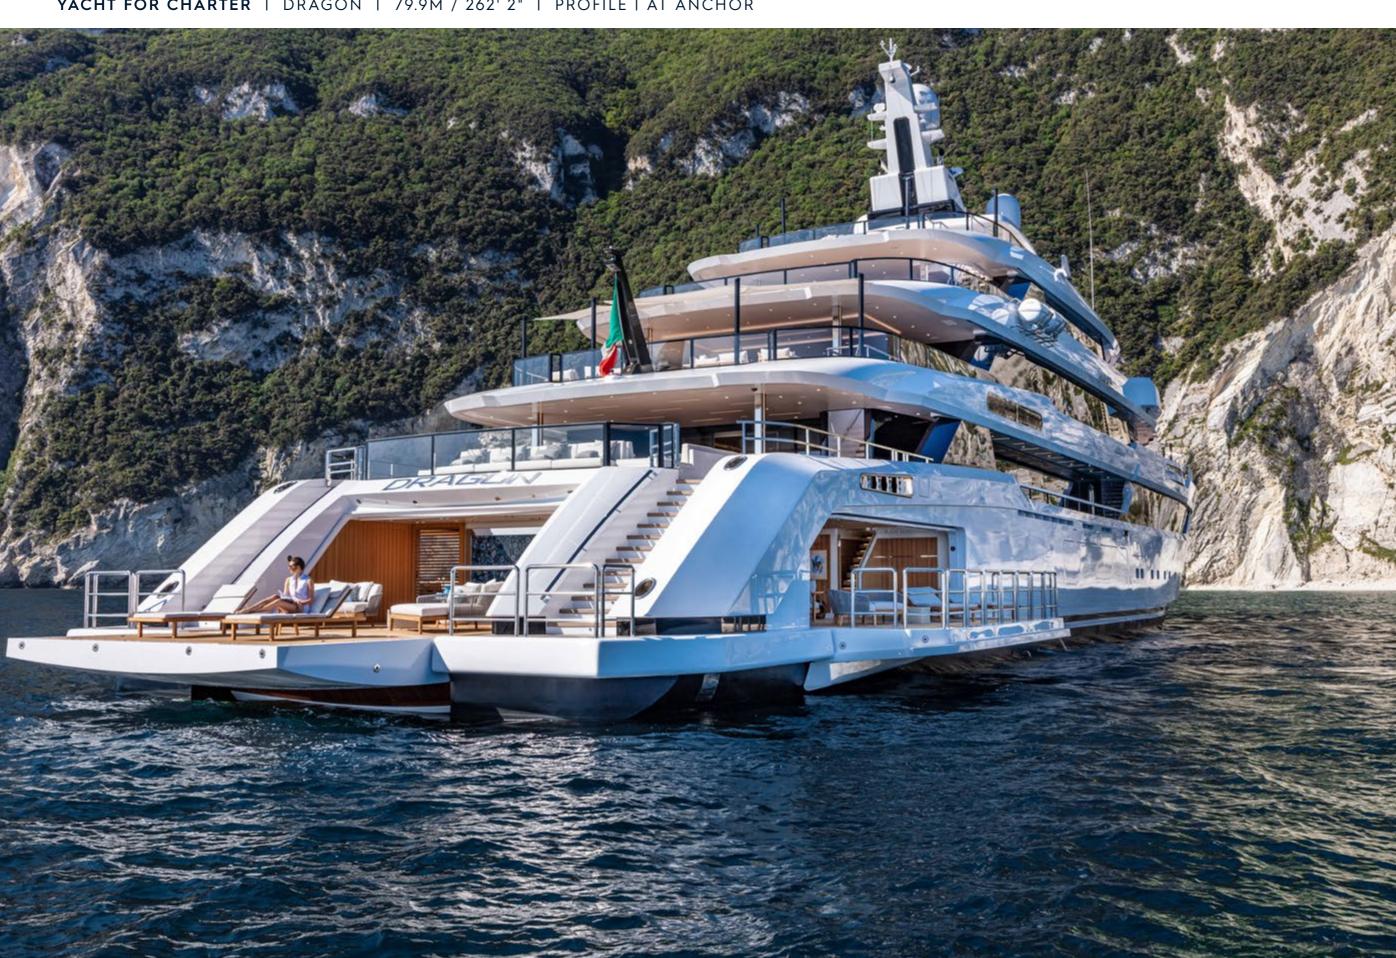

## **EXPERT'S VIEW**

"Every detail on board DRAGON has been carefully curated to surpass your expectations and creating memories that will last a lifetime. A standout feature on board is the 200-square-meter beach club complete a bar, a sauna, a Turkish bath, and numerous relaxation areas to unwind and recharge. The expansive swim platform and two foldable balconies seamlessly connects you to the ocean, providing endless enjoyment"