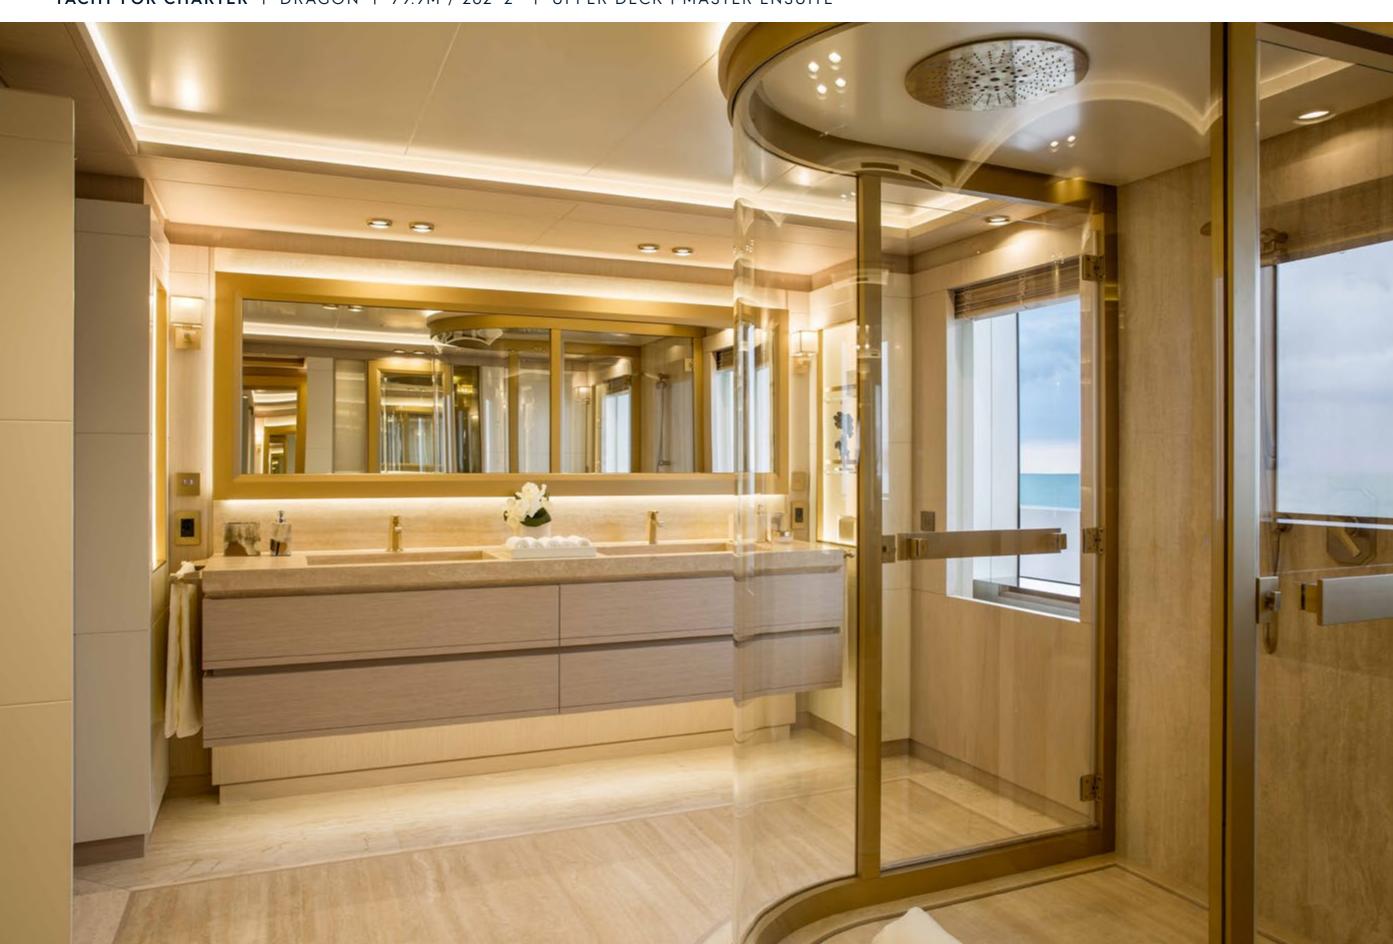

## **EXPERT'S VIEW**

"Every detail on board DRAGON has been carefully curated to surpass your expectations and creating memories that will last a lifetime. A standout feature on board is the 200-square-meter beach club complete a bar, a sauna, a Turkish bath, and numerous relaxation areas to unwind and recharge. The expansive swim platform and two foldable balconies seamlessly connects you to the ocean, providing endless enjoyment"