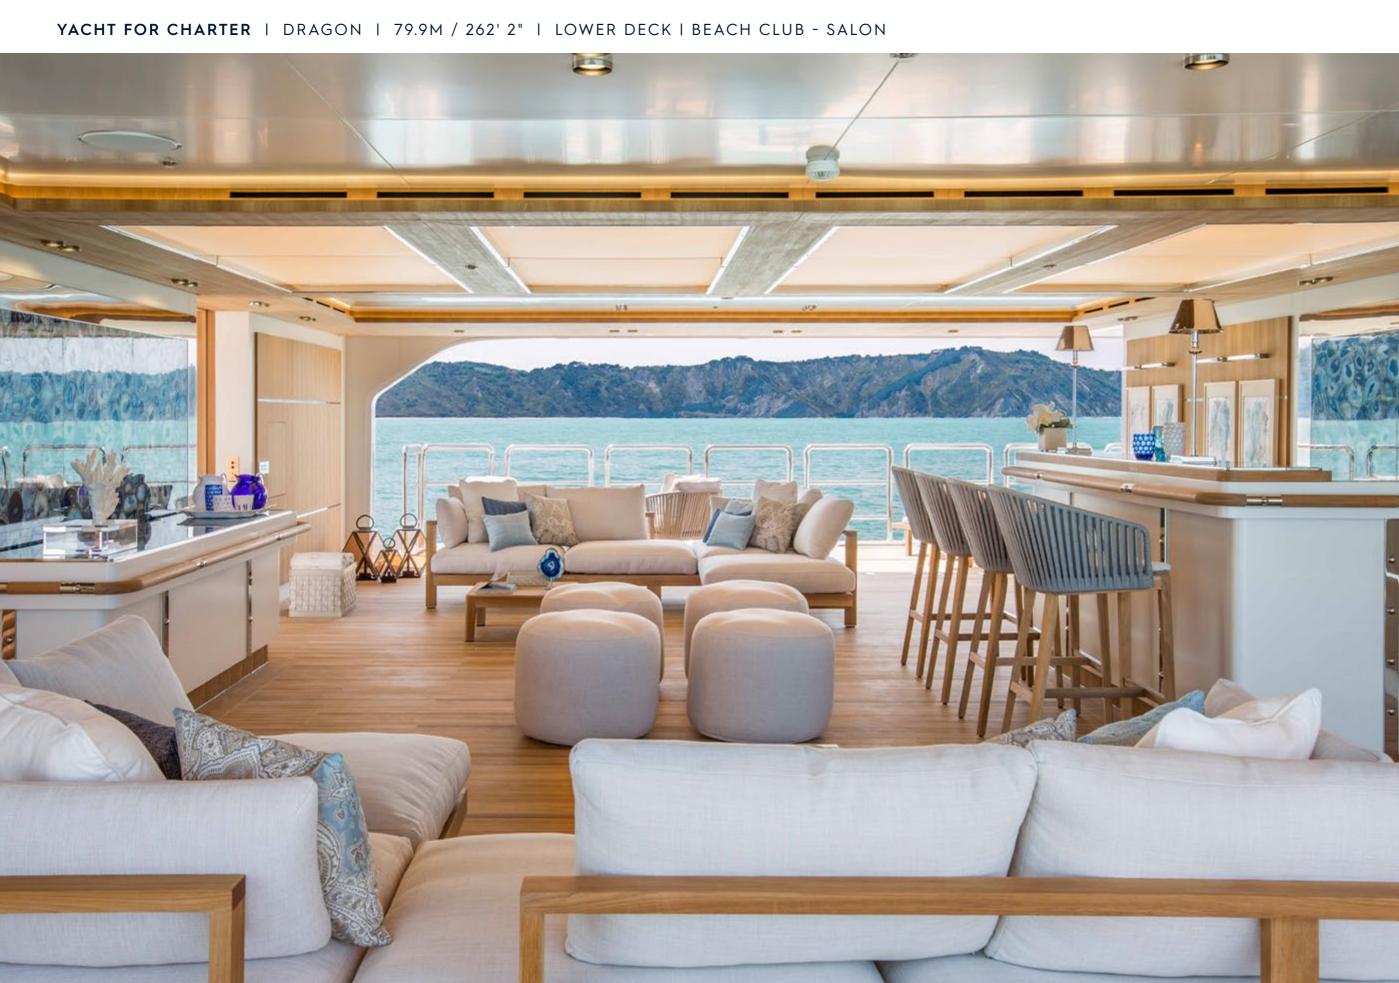

## **EXPERT'S VIEW**

"Every detail on board DRAGON has been carefully curated to surpass your expectations and creating memories that will last a lifetime. A standout feature on board is the 200-square-meter beach club complete a bar, a sauna, a Turkish bath, and numerous relaxation areas to unwind and recharge. The expansive swim platform and two foldable balconies seamlessly connects you to the ocean, providing endless enjoyment"