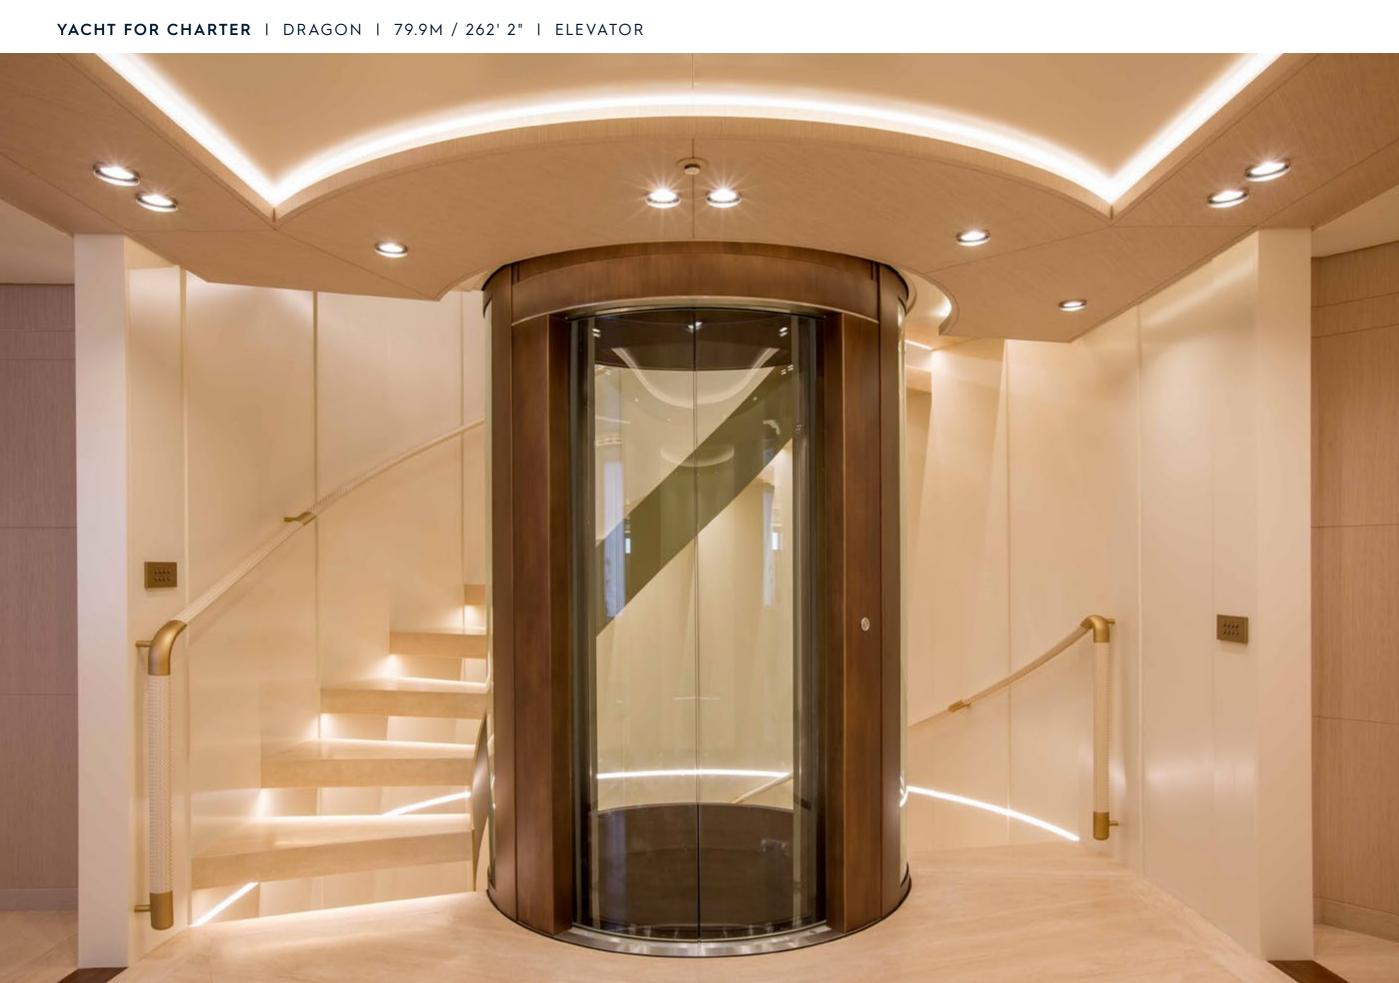

## **EXPERT'S VIEW**

"Every detail on board DRAGON has been carefully curated to surpass your expectations and creating memories that will last a lifetime. A standout feature on board is the 200-square-meter beach club complete a bar, a sauna, a Turkish bath, and numerous relaxation areas to unwind and recharge. The expansive swim platform and two foldable balconies seamlessly connects you to the ocean, providing endless enjoyment"