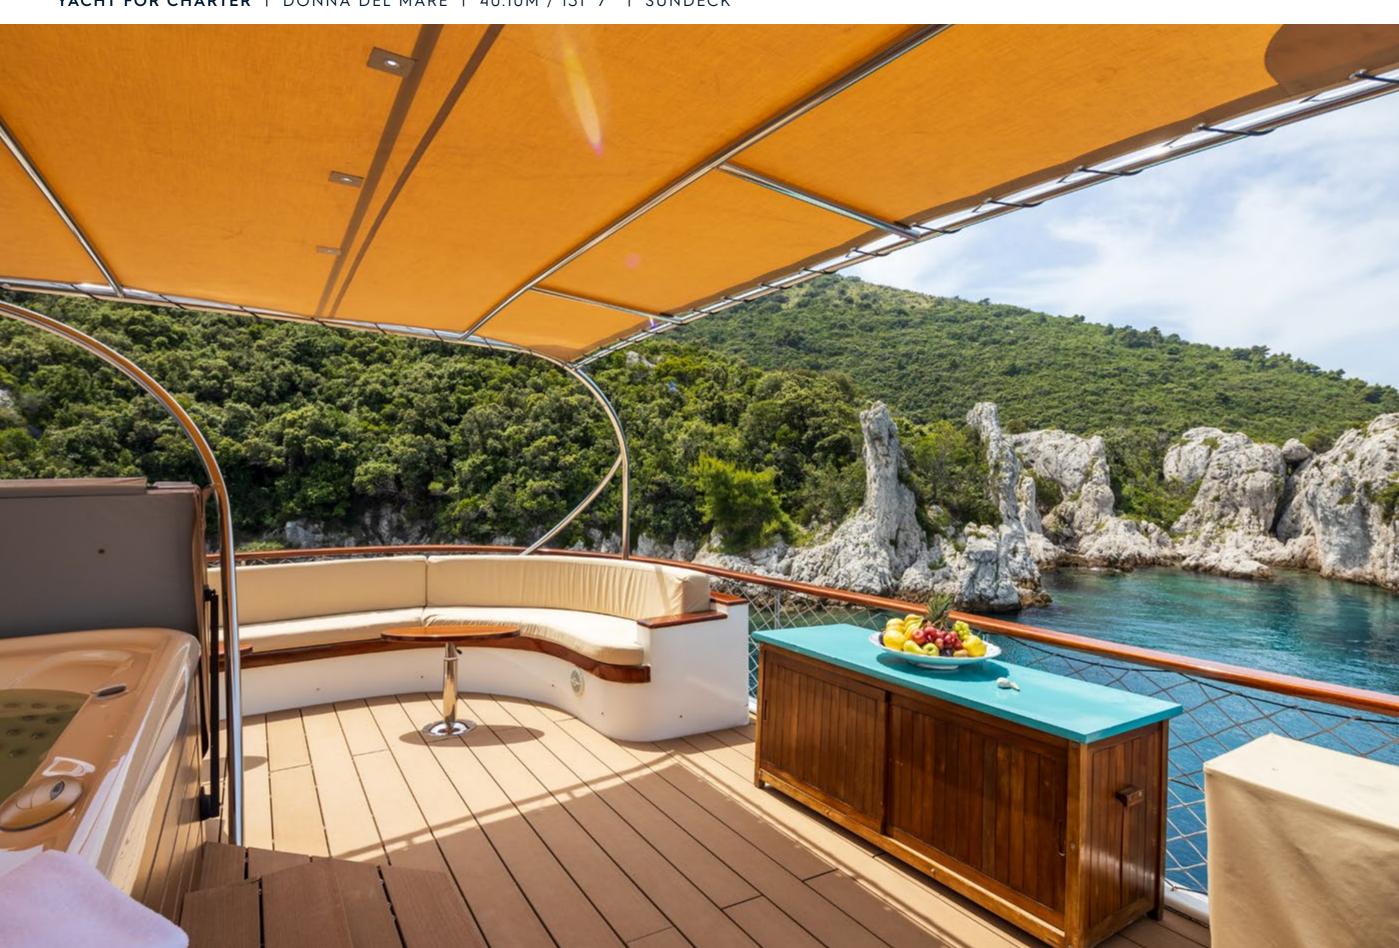

## **EXPERT'S VIEW**

"DONNA DEL MARE offers seven cabins to comfortably accommodate large groups of guests. With a classic atmosphere of high luxury and ample outdoor space, she is the perfect yacht for charters in the Adriatic. The sun deck boasts two queen loungers, a Jacuzzi, and ample deck space. Captain Peter has proudly been on board since 2016 and ensures a seamless charter experience."