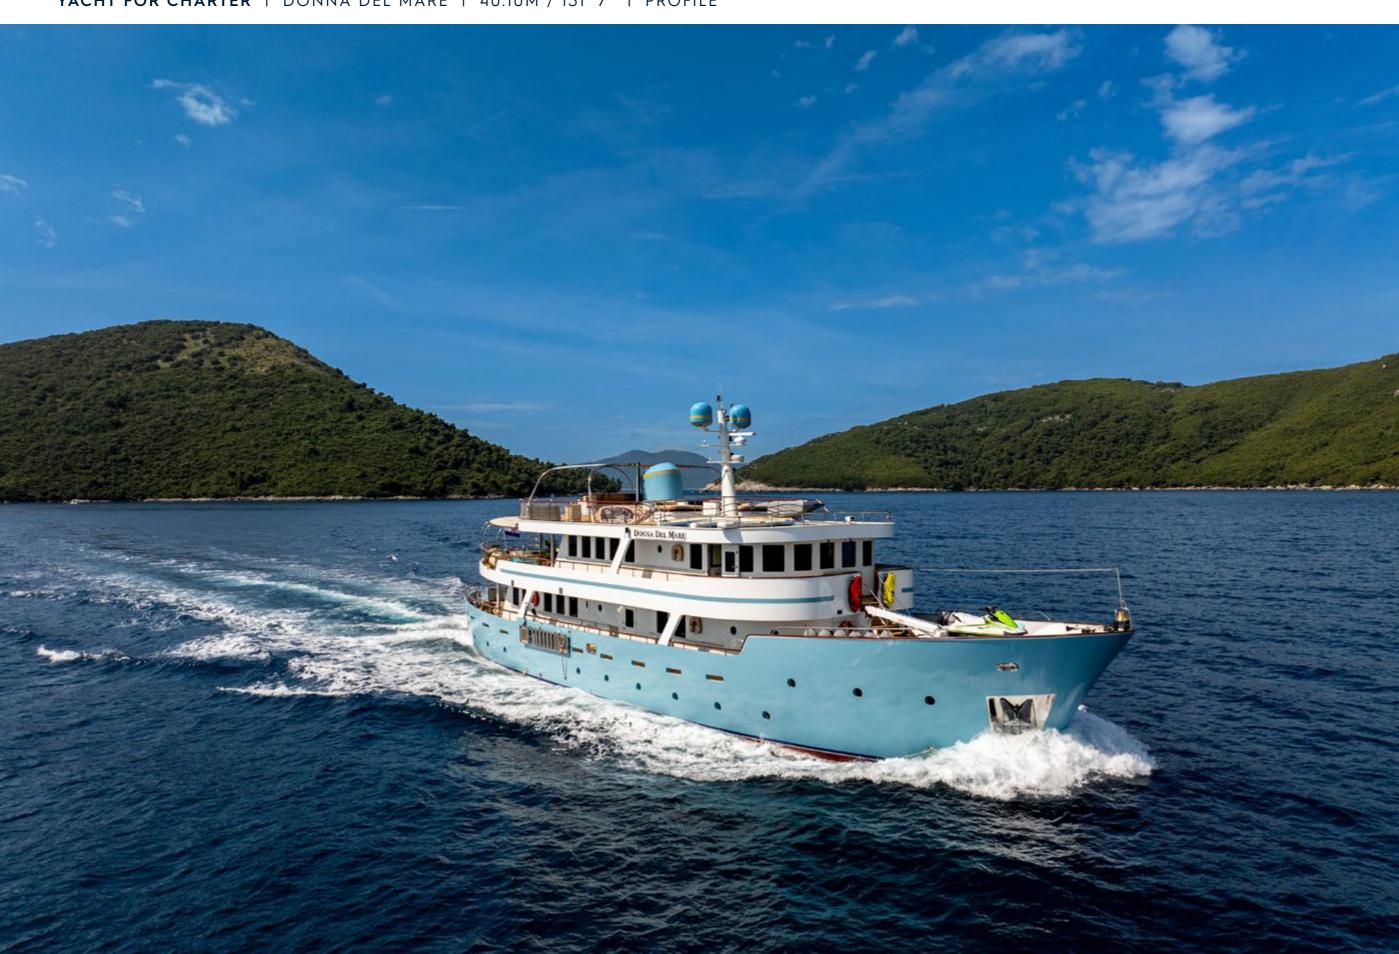

## **EXPERT'S VIEW**

"DONNA DEL MARE offers seven cabins to comfortably accommodate large groups of guests. With a classic atmosphere of high luxury and ample outdoor space, she is the perfect yacht for charters in the Adriatic. The sun deck boasts two queen loungers, a Jacuzzi, and ample deck space. Captain Peter has proudly been on board since 2016 and ensures a seamless charter experience."