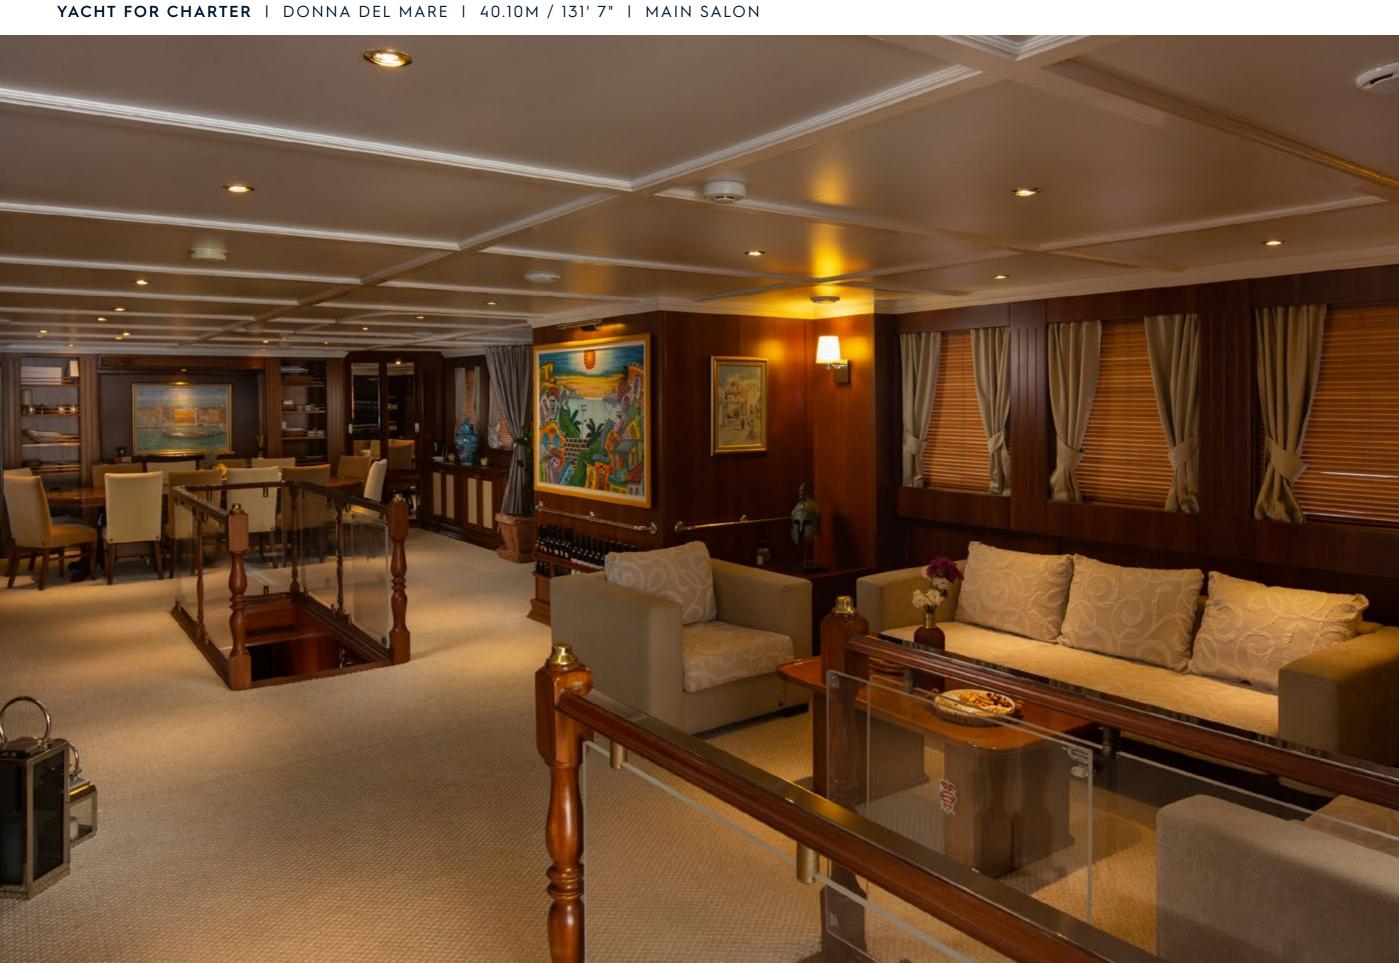

## **EXPERT'S VIEW**

"DONNA DEL MARE offers seven cabins to comfortably accommodate large groups of guests. With a classic atmosphere of high luxury and ample outdoor space, she is the perfect yacht for charters in the Adriatic. The sun deck boasts two queen loungers, a Jacuzzi, and ample deck space. Captain Peter has proudly been on board since 2016 and ensures a seamless charter experience."