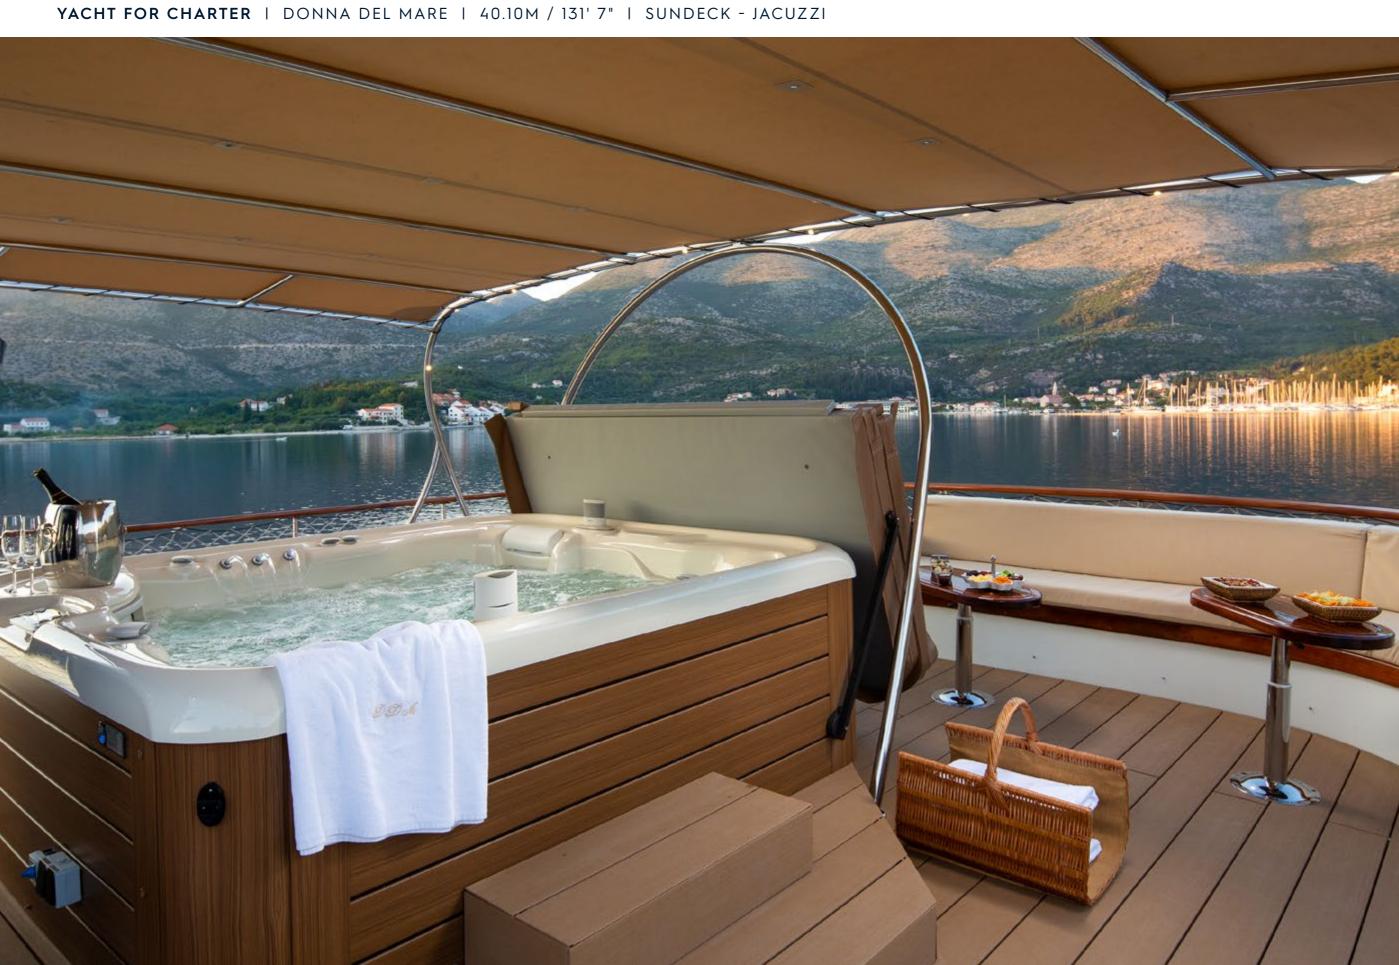

## **EXPERT'S VIEW**

"DONNA DEL MARE offers seven cabins to comfortably accommodate large groups of guests. With a classic atmosphere of high luxury and ample outdoor space, she is the perfect yacht for charters in the Adriatic. The sun deck boasts two queen loungers, a Jacuzzi, and ample deck space. Captain Peter has proudly been on board since 2016 and ensures a seamless charter experience."