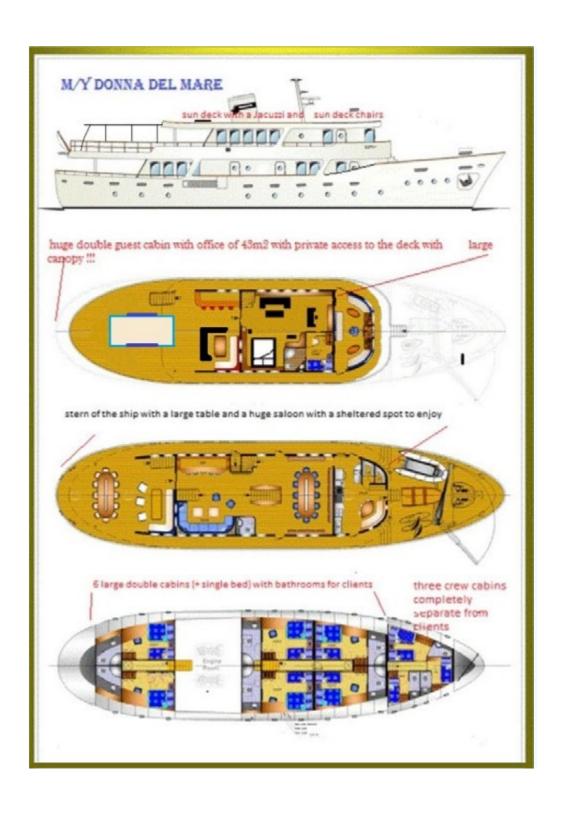

| BUILDER              | AEGEAN YACHT SERVICES            |
|----------------------|----------------------------------|
| BUILT / REFIT        | 2006 / 2024                      |
| BEAM                 | 8.40M / 27' 7"                   |
| STATEROOMS           | 7                                |
| GUESTS               | 12 + 4 SUPERNUMERARIES           |
| CREW                 | 8                                |
| SPEED                | 10 KNOTS / 12 MAX                |
|                      |                                  |
| CRUISING AREA SUMMER | ADRIATIC                         |
| CRUISING AREA WINTER | PLEASE ENQUIRE                   |
| WEEKLY RATE HIGH     | € 127,000 (FROM 15 JUN - 15 SEP) |
| WEEKLY RATE LOW      | € 110,000 (FROM 1 APR - 15 JUN)  |
|                      |                                  |

## **EXPERT'S VIEW**

"DONNA DEL MARE offers seven cabins to comfortably accommodate large groups of guests. With a classic atmosphere of high luxury and ample outdoor space, she is the perfect yacht for charters in the Adriatic. The sun deck boasts two queen loungers, a Jacuzzi, and ample deck space. Captain Peter has proudly been on board since 2016 and ensures a seamless charter experience."