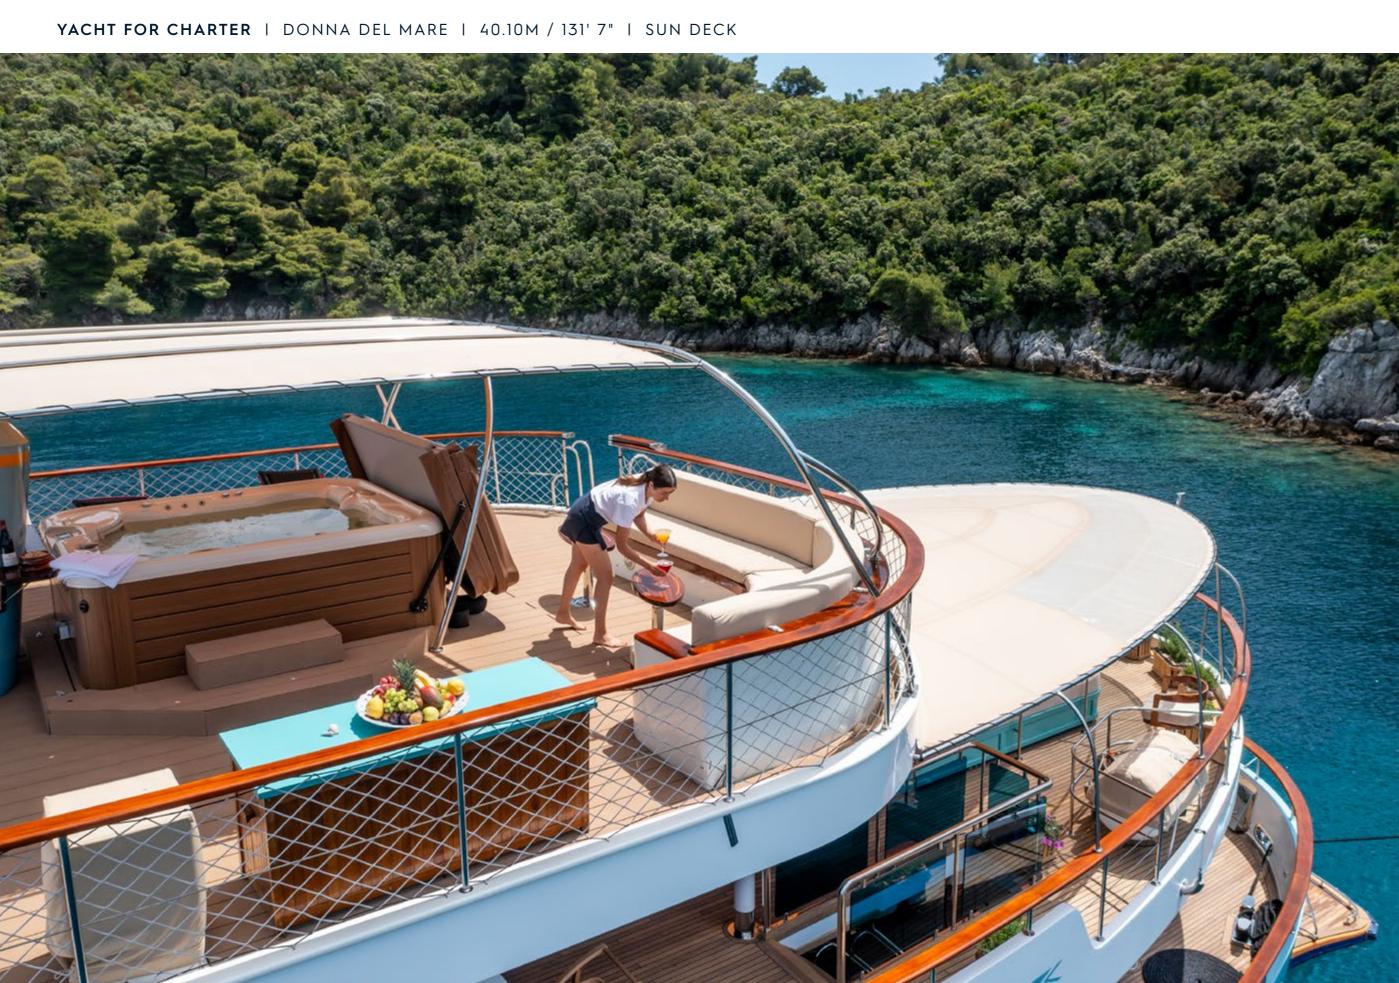

## **EXPERT'S VIEW**

"DONNA DEL MARE offers seven cabins to comfortably accommodate large groups of guests. With a classic atmosphere of high luxury and ample outdoor space, she is the perfect yacht for charters in the Adriatic. The sun deck boasts two queen loungers, a Jacuzzi, and ample deck space. Captain Peter has proudly been on board since 2016 and ensures a seamless charter experience."