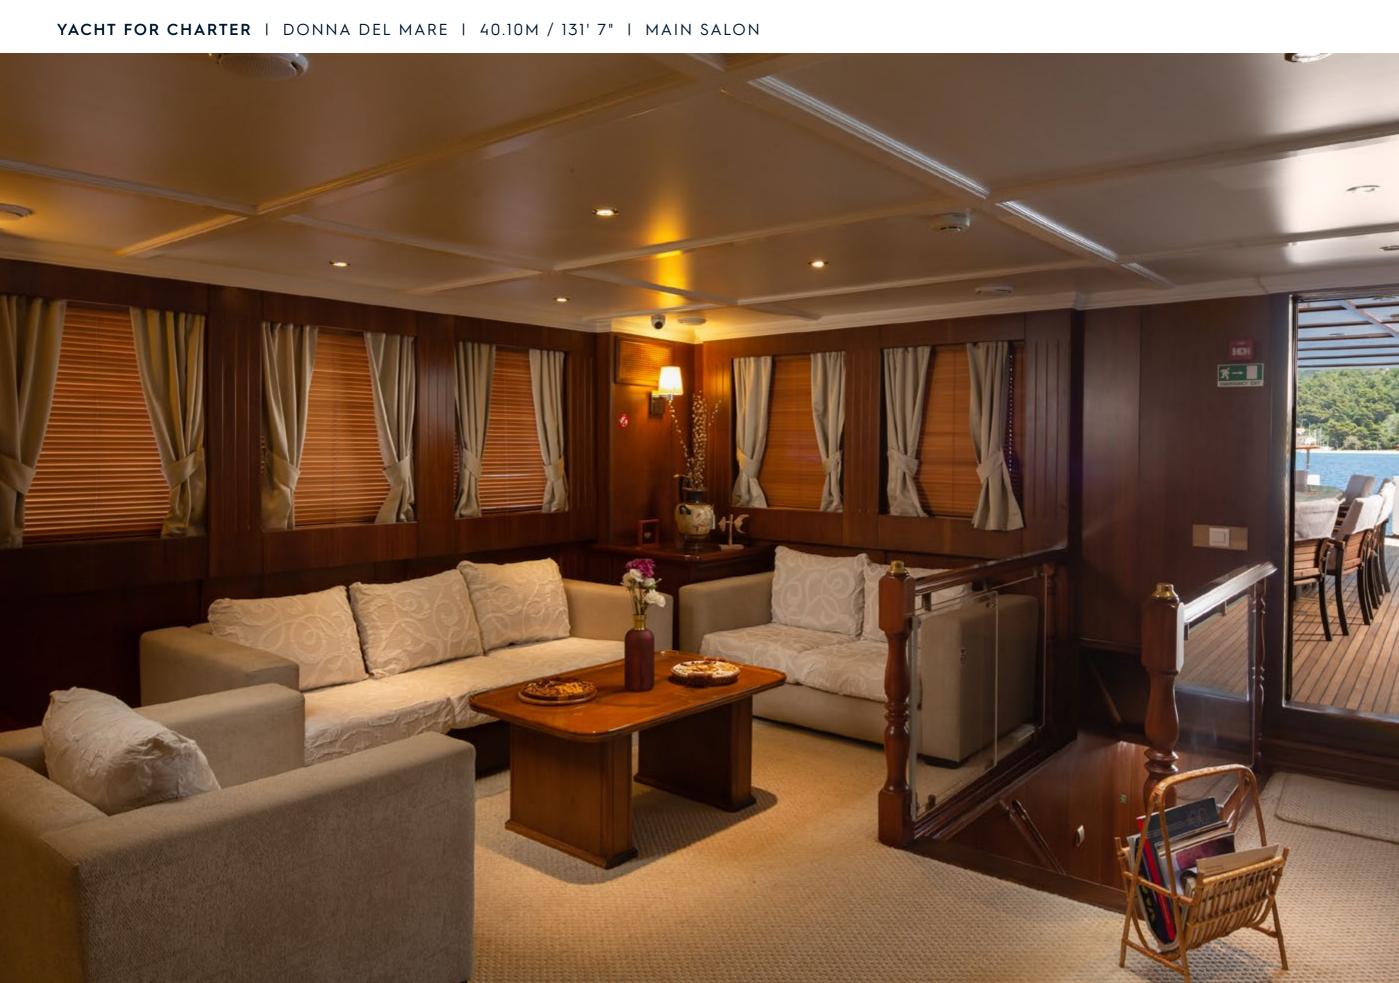

| € 127,000 (FROM 15 JUN - 15 SEP) |
| WEEKLY RATE LOW      | € 110,000 (FROM 1 APR - 15 JUN)  |
|                      |                                  |

## **EXPERT'S VIEW**

"DONNA DEL MARE offers seven cabins to comfortably accommodate large groups of guests. With a classic atmosphere of high luxury and ample outdoor space, she is the perfect yacht for charters in the Adriatic. The sun deck boasts two queen loungers, a Jacuzzi, and ample deck space. Captain Peter has proudly been on board since 2016 and ensures a seamless charter experience."

Yachts offered are subject to availability. The particulars are believed to be correct but are not guaranteed and may not be used for contractual purposes. Specification provided for information only.





























































## **TENDERS & TOYS**

6M TENDER WITH YAMAHA 100 H.P.

1 X JET SKI YAMAHA 2-3 PAX.

1 X JET SKI YAMAHA SUPER JET 800 C.C.

2 X NEW SEA BOB F5

1 X PADDLE BOARD (2)

1 X BANANA FOR 4 PAX

2 X DONUT (1)

2 X KAYAKS (2)

WATER-SKI'S

WAKE BOARD

FISHING EQUIPMENT

SNORKELING EQUIPMENT

2 X FITNESS EQUIPMENT

SCUBA DIVING EQUIPMENT

Yachts offered are subject to availability. The particulars are believed to be correct but are not guaranteed and may not be used for contractual purposes. Specification provided for information only.