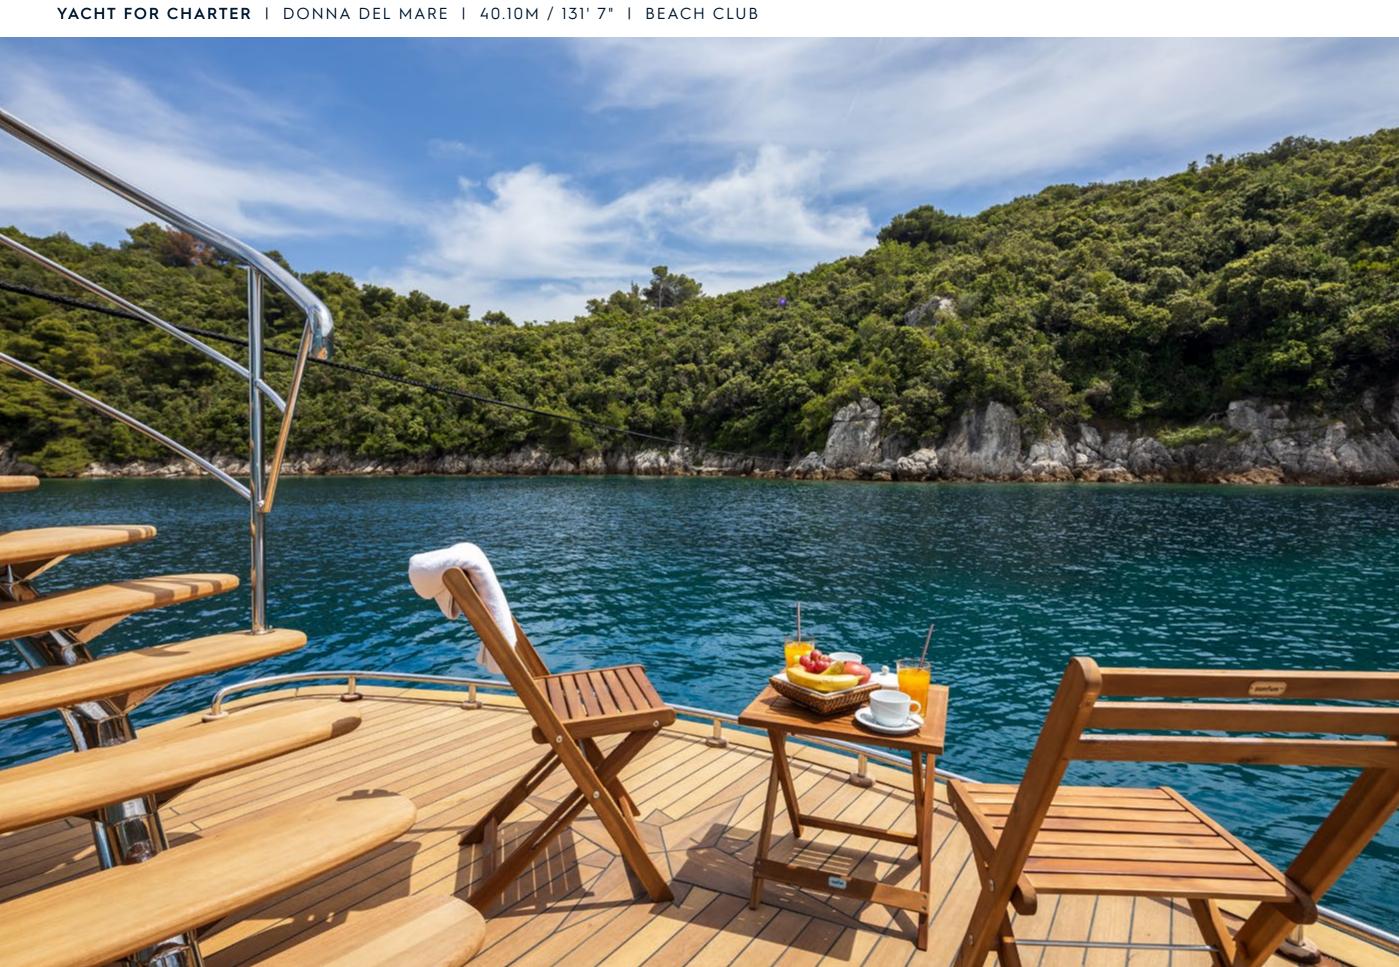

## **EXPERT'S VIEW**

"DONNA DEL MARE offers seven cabins to comfortably accommodate large groups of guests. With a classic atmosphere of high luxury and ample outdoor space, she is the perfect yacht for charters in the Adriatic. The sun deck boasts two queen loungers, a Jacuzzi, and ample deck space. Captain Peter has proudly been on board since 2016 and ensures a seamless charter experience."