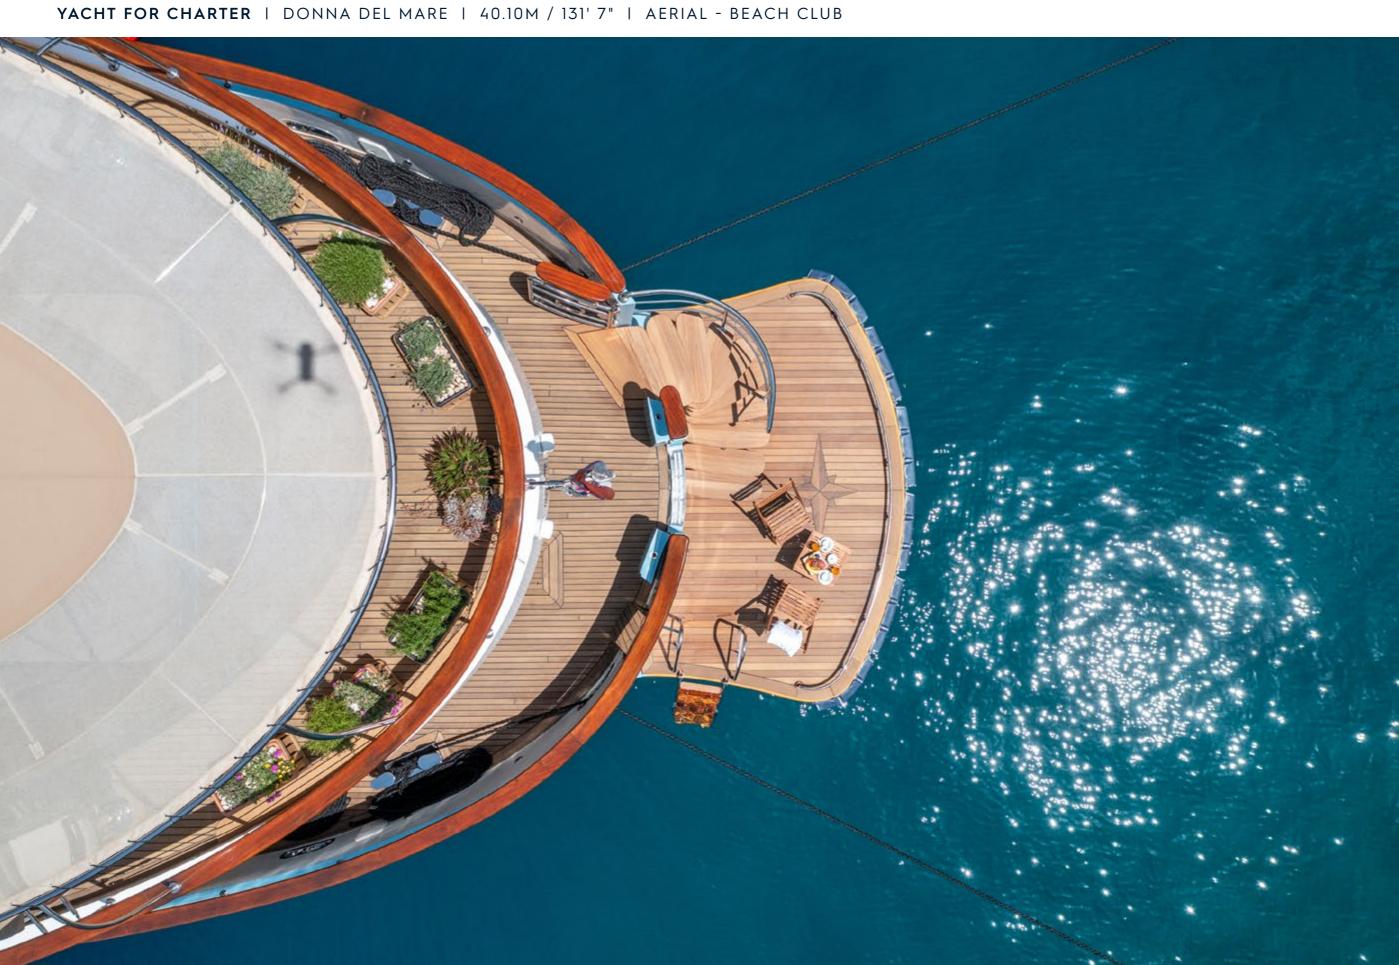

## **EXPERT'S VIEW**

"DONNA DEL MARE offers seven cabins to comfortably accommodate large groups of guests. With a classic atmosphere of high luxury and ample outdoor space, she is the perfect yacht for charters in the Adriatic. The sun deck boasts two queen loungers, a Jacuzzi, and ample deck space. Captain Peter has proudly been on board since 2016 and ensures a seamless charter experience."