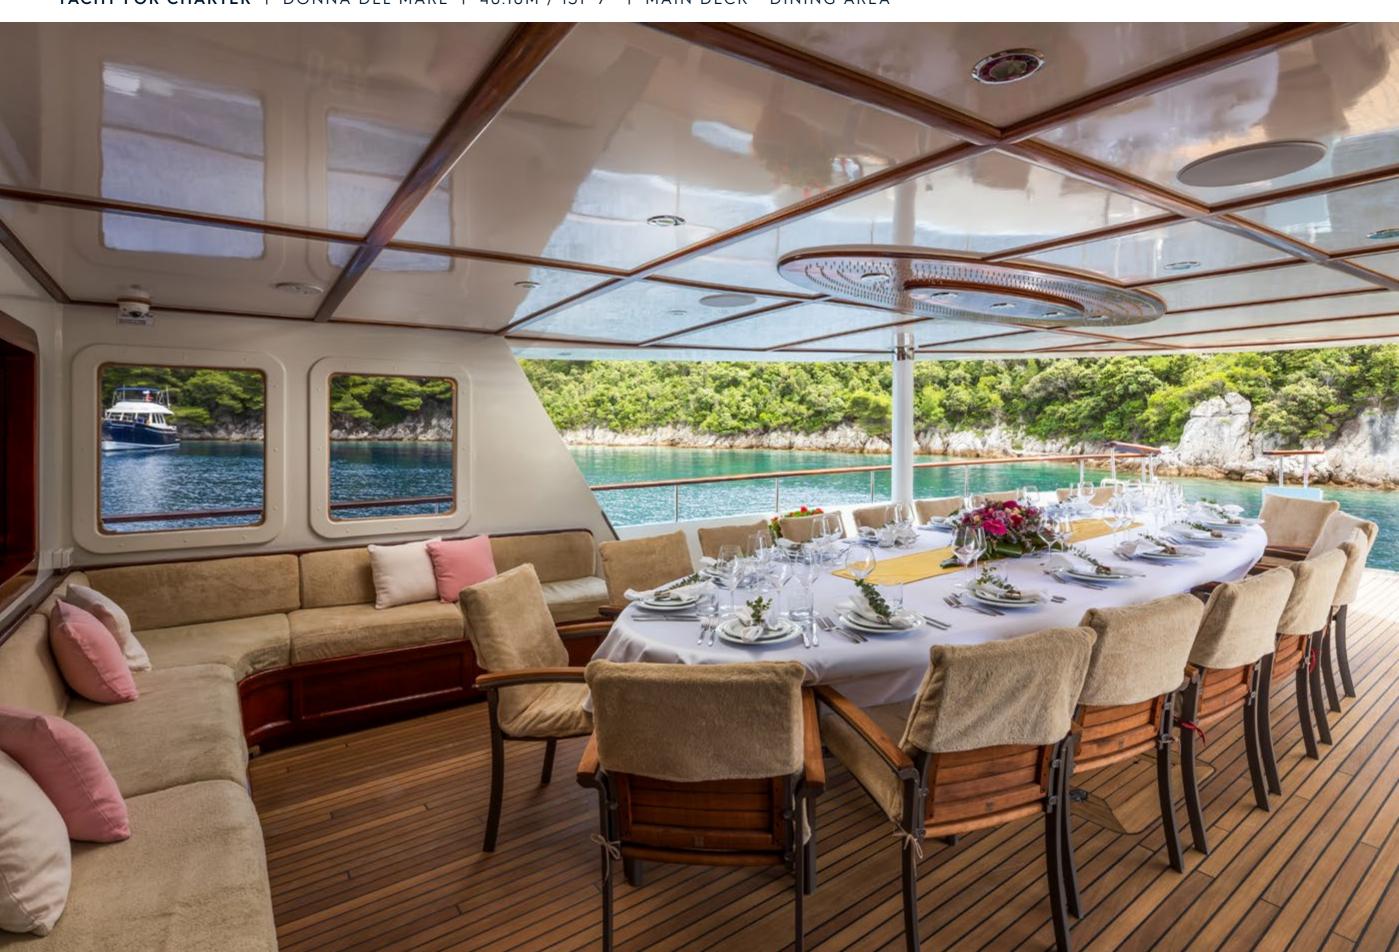

## **EXPERT'S VIEW**

"DONNA DEL MARE offers seven cabins to comfortably accommodate large groups of guests. With a classic atmosphere of high luxury and ample outdoor space, she is the perfect yacht for charters in the Adriatic. The sun deck boasts two queen loungers, a Jacuzzi, and ample deck space. Captain Peter has proudly been on board since 2016 and ensures a seamless charter experience."