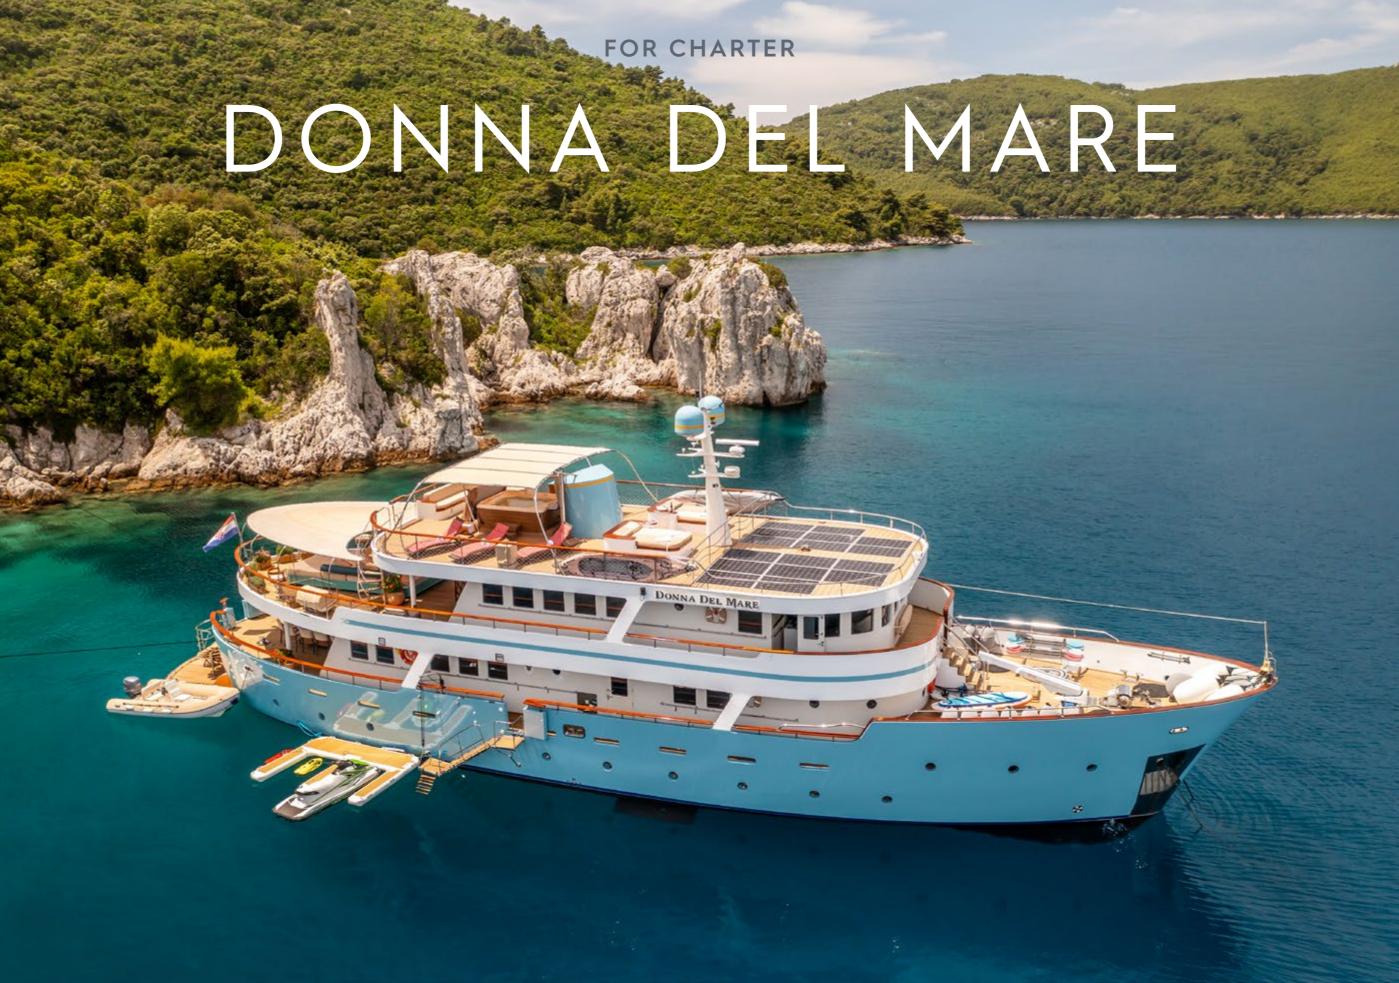

## **EXPERT'S VIEW**

"DONNA DEL MARE offers seven cabins to comfortably accommodate large groups of guests. With a classic atmosphere of high luxury and ample outdoor space, she is the perfect yacht for charters in the Adriatic. The sun deck boasts two queen loungers, a Jacuzzi, and ample deck space. Captain Peter has proudly been on board since 2016 and ensures a seamless charter experience."