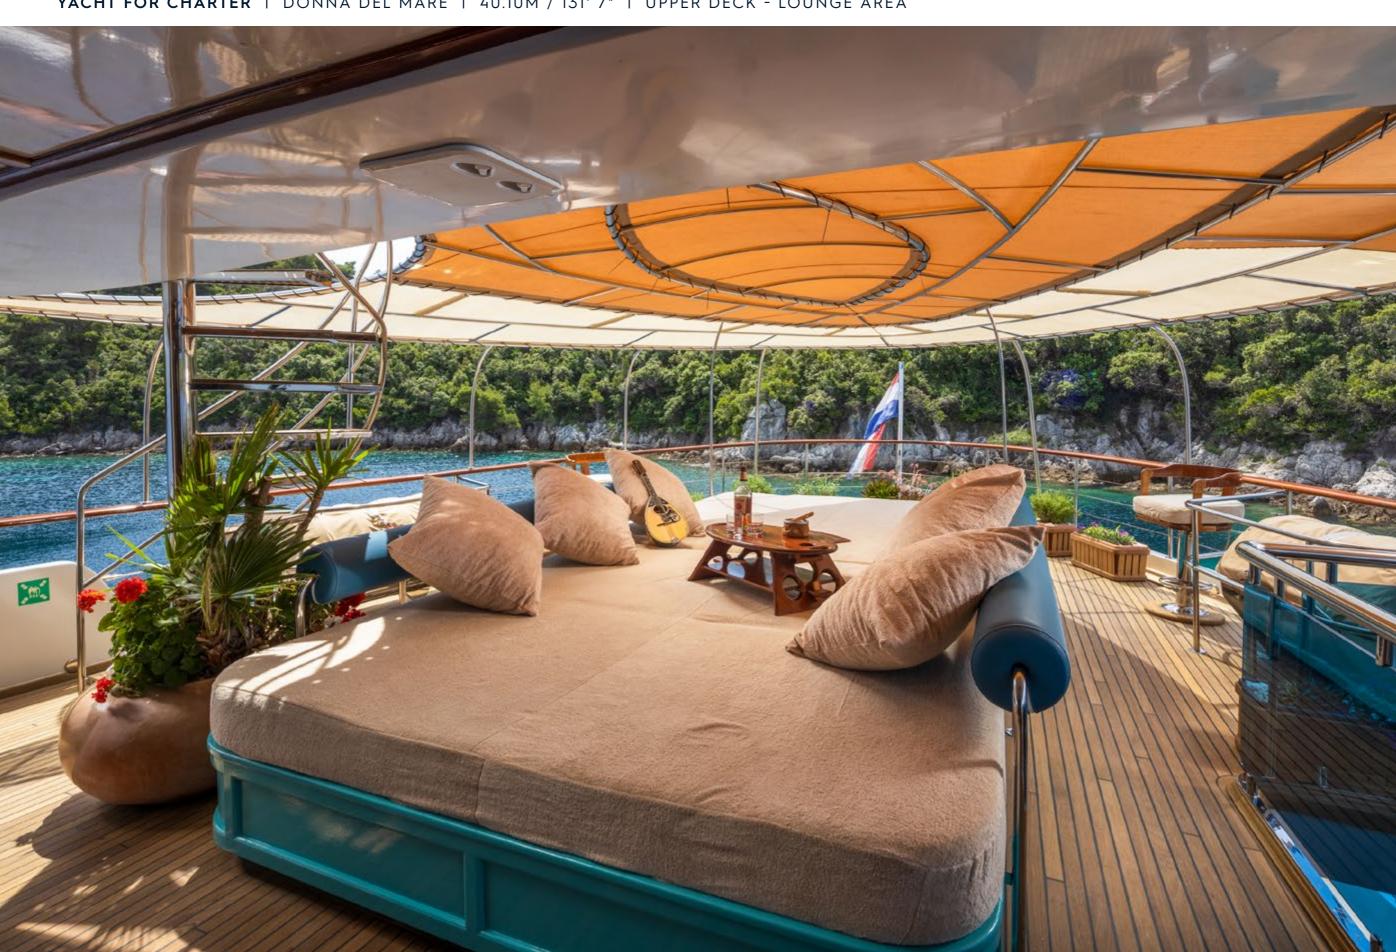

## **EXPERT'S VIEW**

"DONNA DEL MARE offers seven cabins to comfortably accommodate large groups of guests. With a classic atmosphere of high luxury and ample outdoor space, she is the perfect yacht for charters in the Adriatic. The sun deck boasts two queen loungers, a Jacuzzi, and ample deck space. Captain Peter has proudly been on board since 2016 and ensures a seamless charter experience."