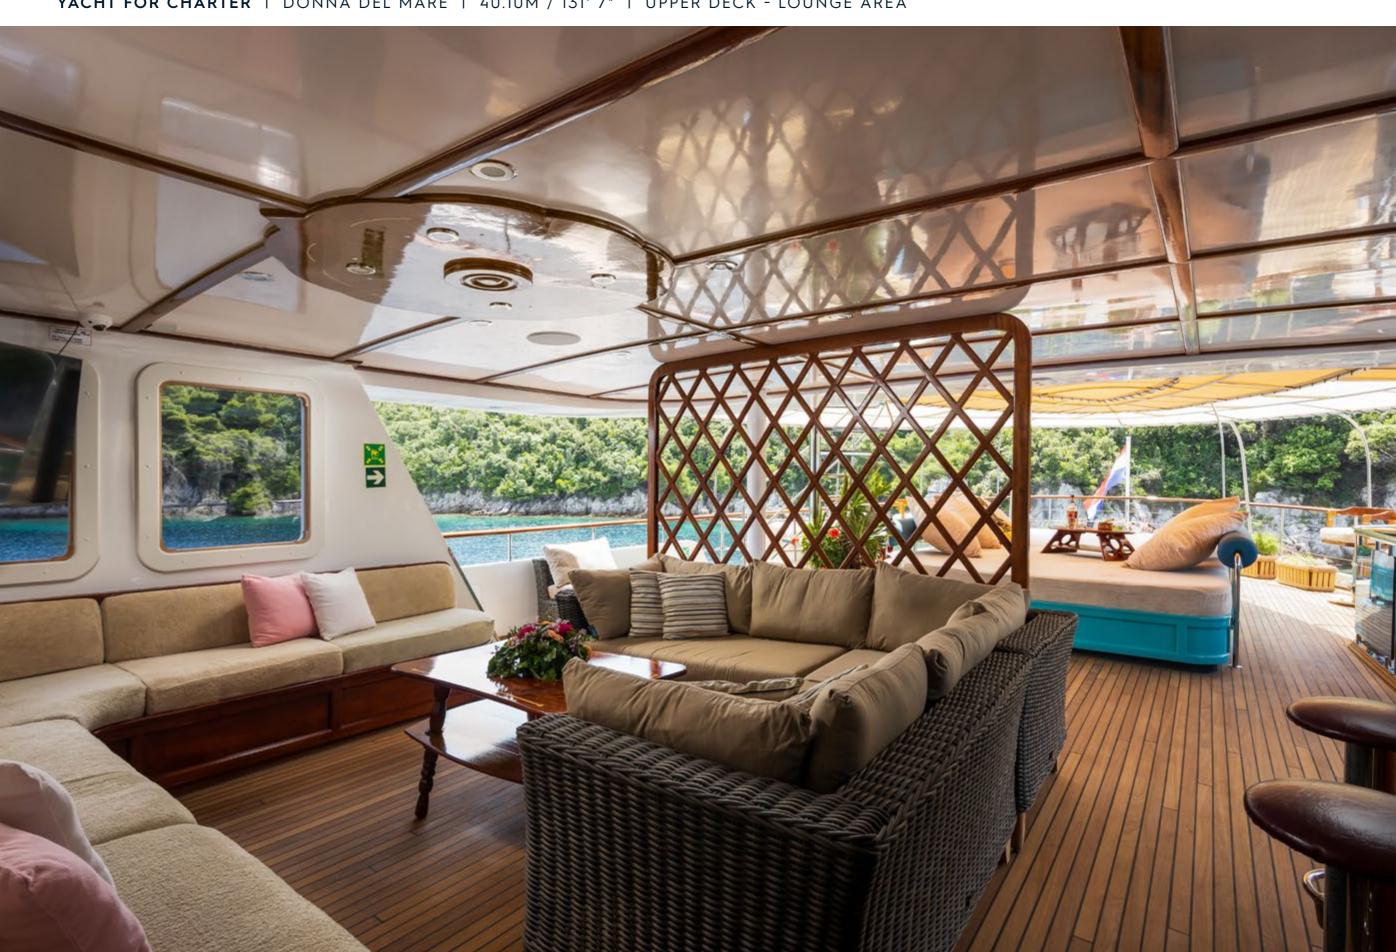

## **EXPERT'S VIEW**

"DONNA DEL MARE offers seven cabins to comfortably accommodate large groups of guests. With a classic atmosphere of high luxury and ample outdoor space, she is the perfect yacht for charters in the Adriatic. The sun deck boasts two queen loungers, a Jacuzzi, and ample deck space. Captain Peter has proudly been on board since 2016 and ensures a seamless charter experience."