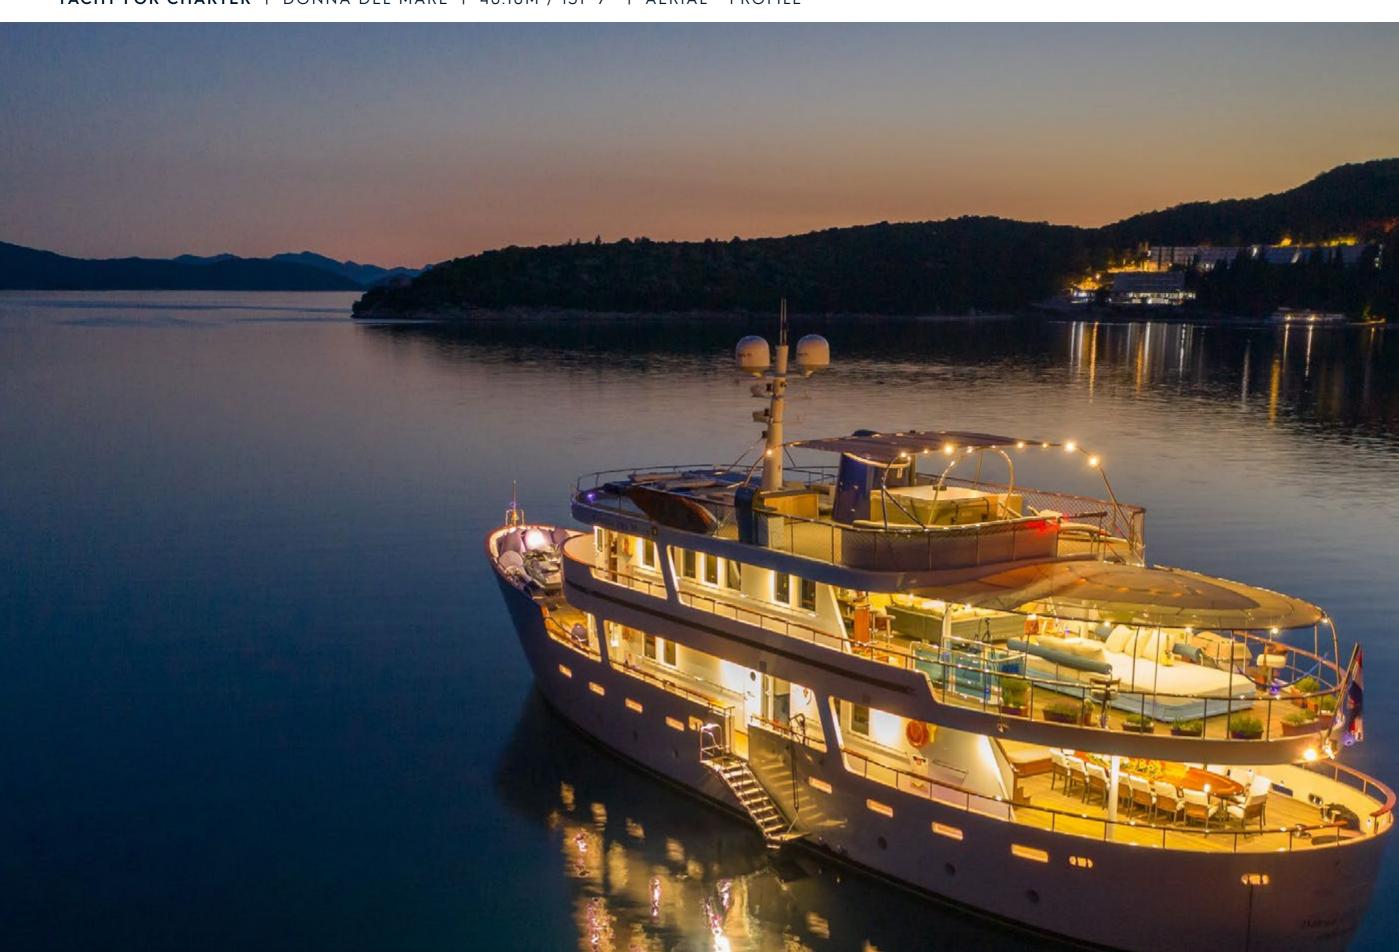

## **EXPERT'S VIEW**

"DONNA DEL MARE offers seven cabins to comfortably accommodate large groups of guests. With a classic atmosphere of high luxury and ample outdoor space, she is the perfect yacht for charters in the Adriatic. The sun deck boasts two queen loungers, a Jacuzzi, and ample deck space. Captain Peter has proudly been on board since 2016 and ensures a seamless charter experience."