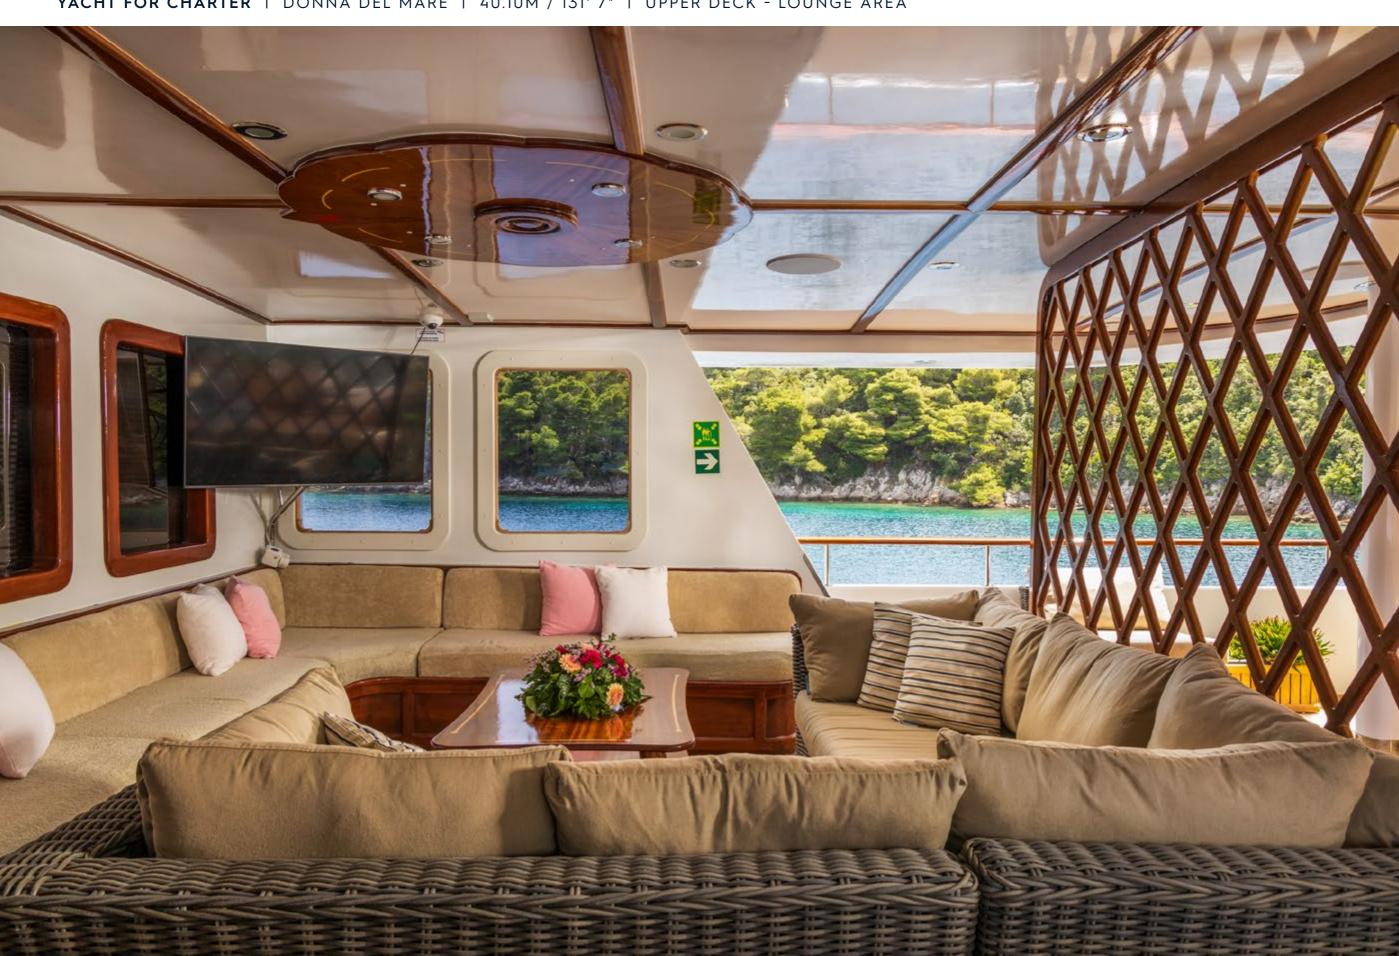

## **EXPERT'S VIEW**

"DONNA DEL MARE offers seven cabins to comfortably accommodate large groups of guests. With a classic atmosphere of high luxury and ample outdoor space, she is the perfect yacht for charters in the Adriatic. The sun deck boasts two queen loungers, a Jacuzzi, and ample deck space. Captain Peter has proudly been on board since 2016 and ensures a seamless charter experience."