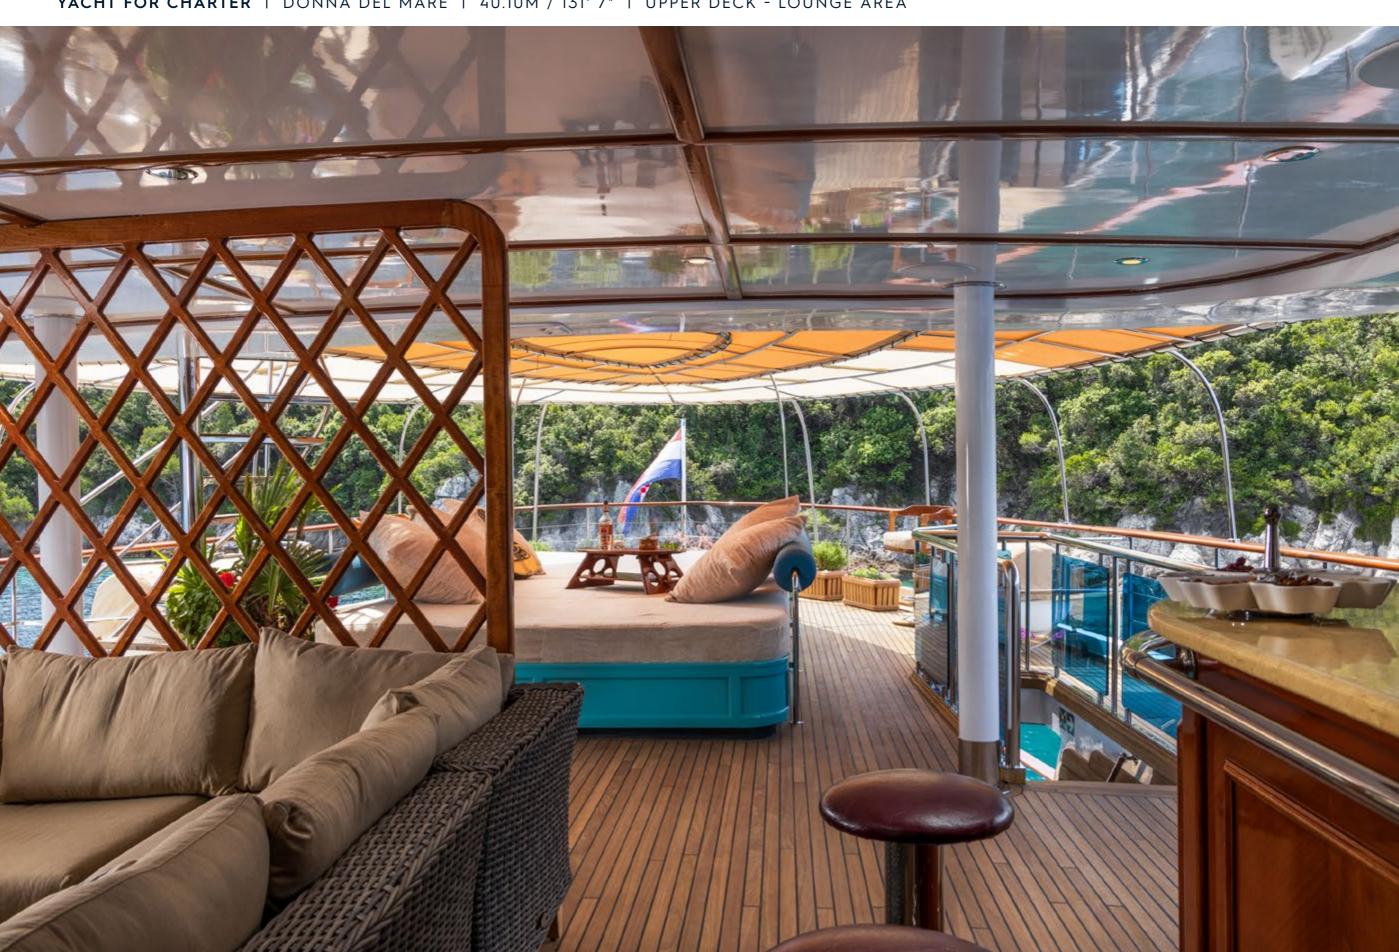

## **EXPERT'S VIEW**

"DONNA DEL MARE offers seven cabins to comfortably accommodate large groups of guests. With a classic atmosphere of high luxury and ample outdoor space, she is the perfect yacht for charters in the Adriatic. The sun deck boasts two queen loungers, a Jacuzzi, and ample deck space. Captain Peter has proudly been on board since 2016 and ensures a seamless charter experience."