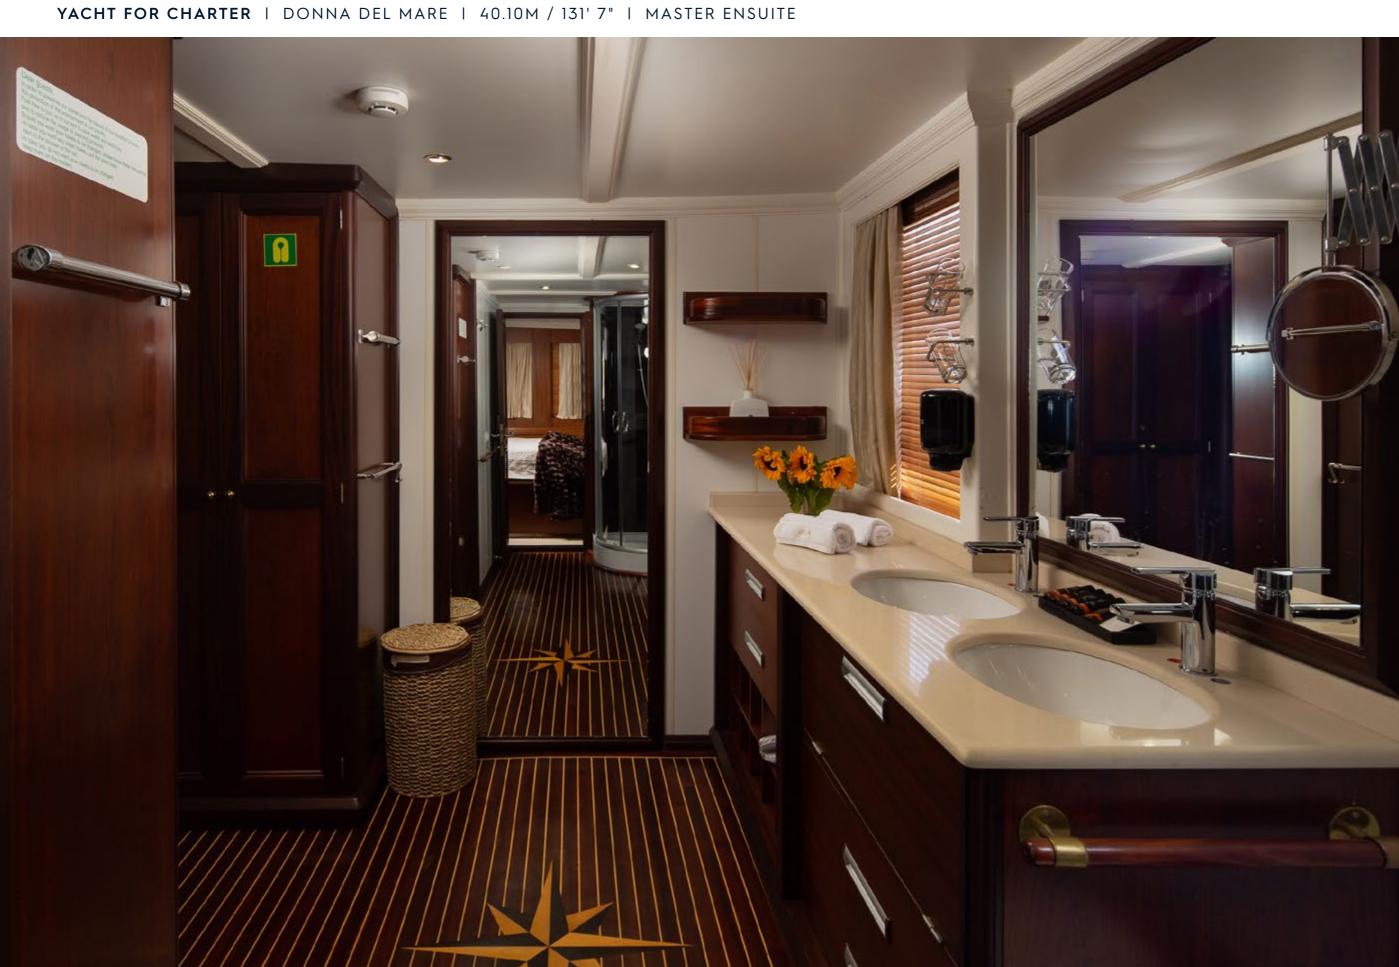

## **EXPERT'S VIEW**

"DONNA DEL MARE offers seven cabins to comfortably accommodate large groups of guests. With a classic atmosphere of high luxury and ample outdoor space, she is the perfect yacht for charters in the Adriatic. The sun deck boasts two queen loungers, a Jacuzzi, and ample deck space. Captain Peter has proudly been on board since 2016 and ensures a seamless charter experience."