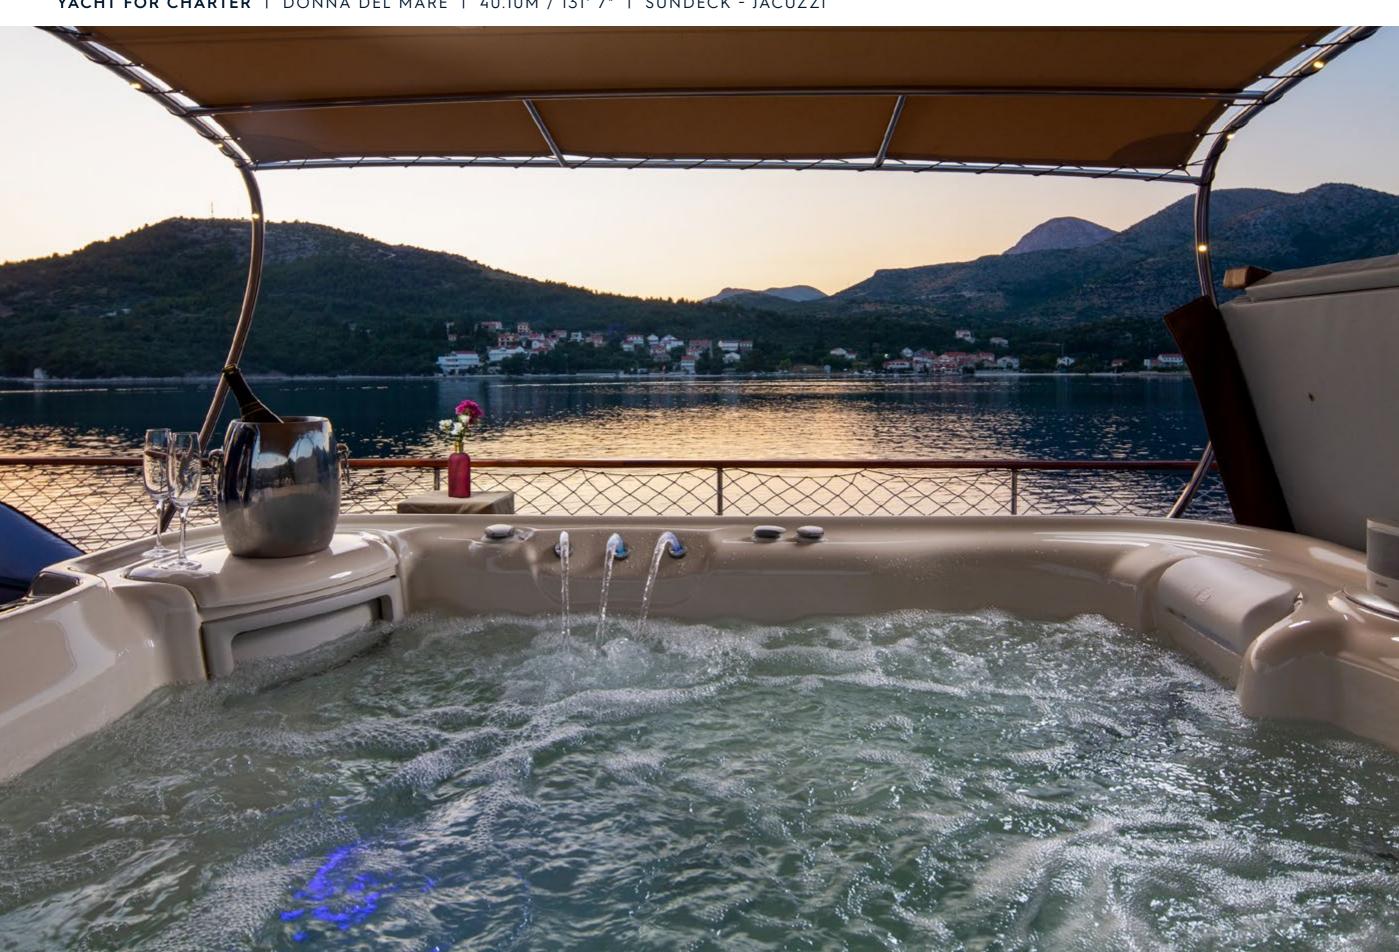

## **EXPERT'S VIEW**

"DONNA DEL MARE offers seven cabins to comfortably accommodate large groups of guests. With a classic atmosphere of high luxury and ample outdoor space, she is the perfect yacht for charters in the Adriatic. The sun deck boasts two queen loungers, a Jacuzzi, and ample deck space. Captain Peter has proudly been on board since 2016 and ensures a seamless charter experience."