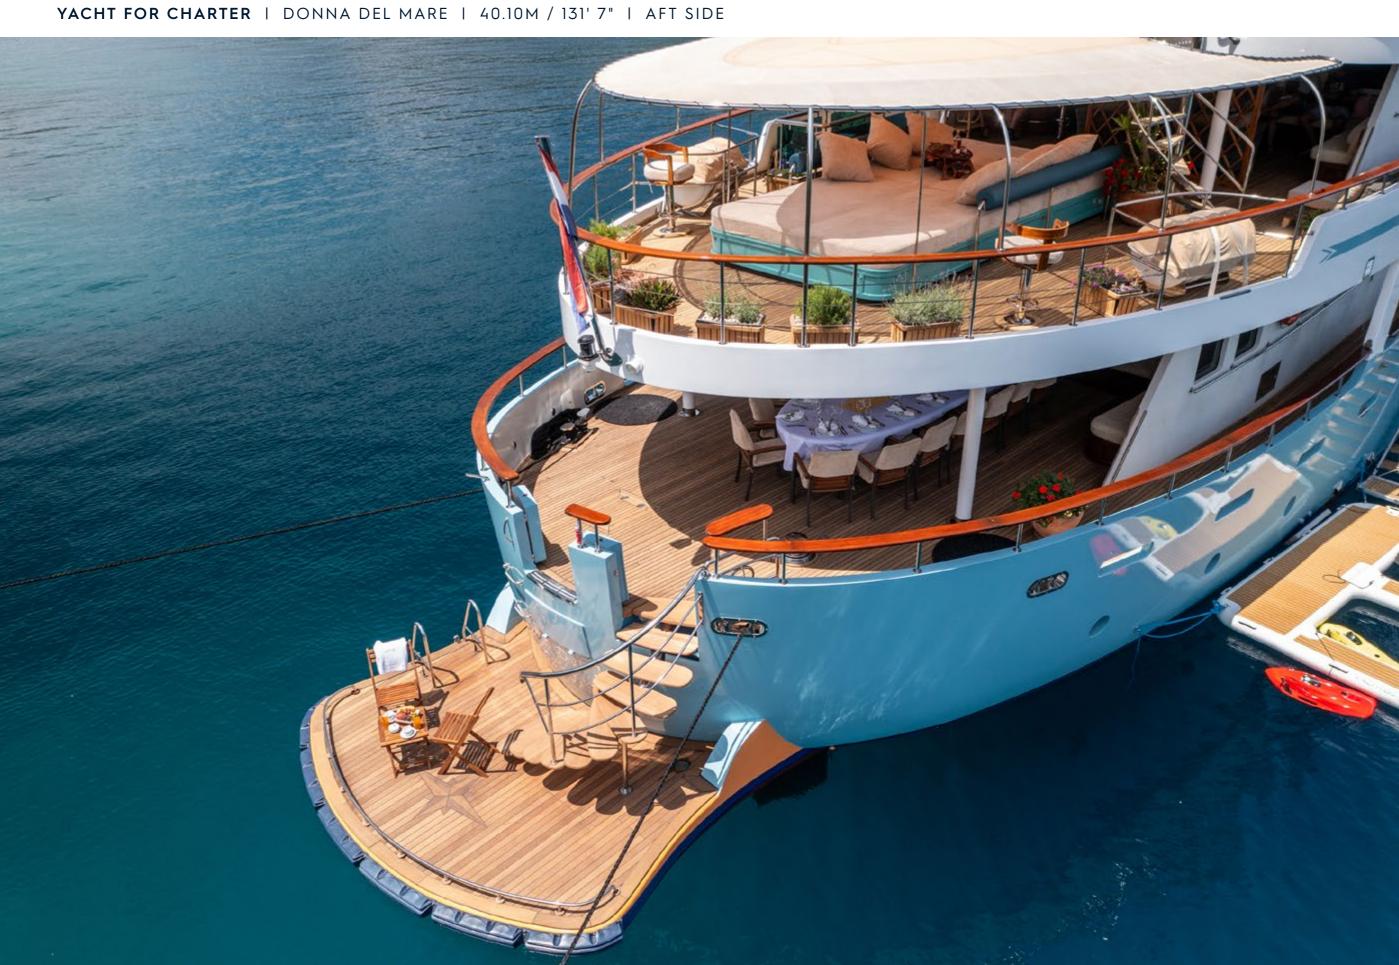

## **EXPERT'S VIEW**

"DONNA DEL MARE offers seven cabins to comfortably accommodate large groups of guests. With a classic atmosphere of high luxury and ample outdoor space, she is the perfect yacht for charters in the Adriatic. The sun deck boasts two queen loungers, a Jacuzzi, and ample deck space. Captain Peter has proudly been on board since 2016 and ensures a seamless charter experience."