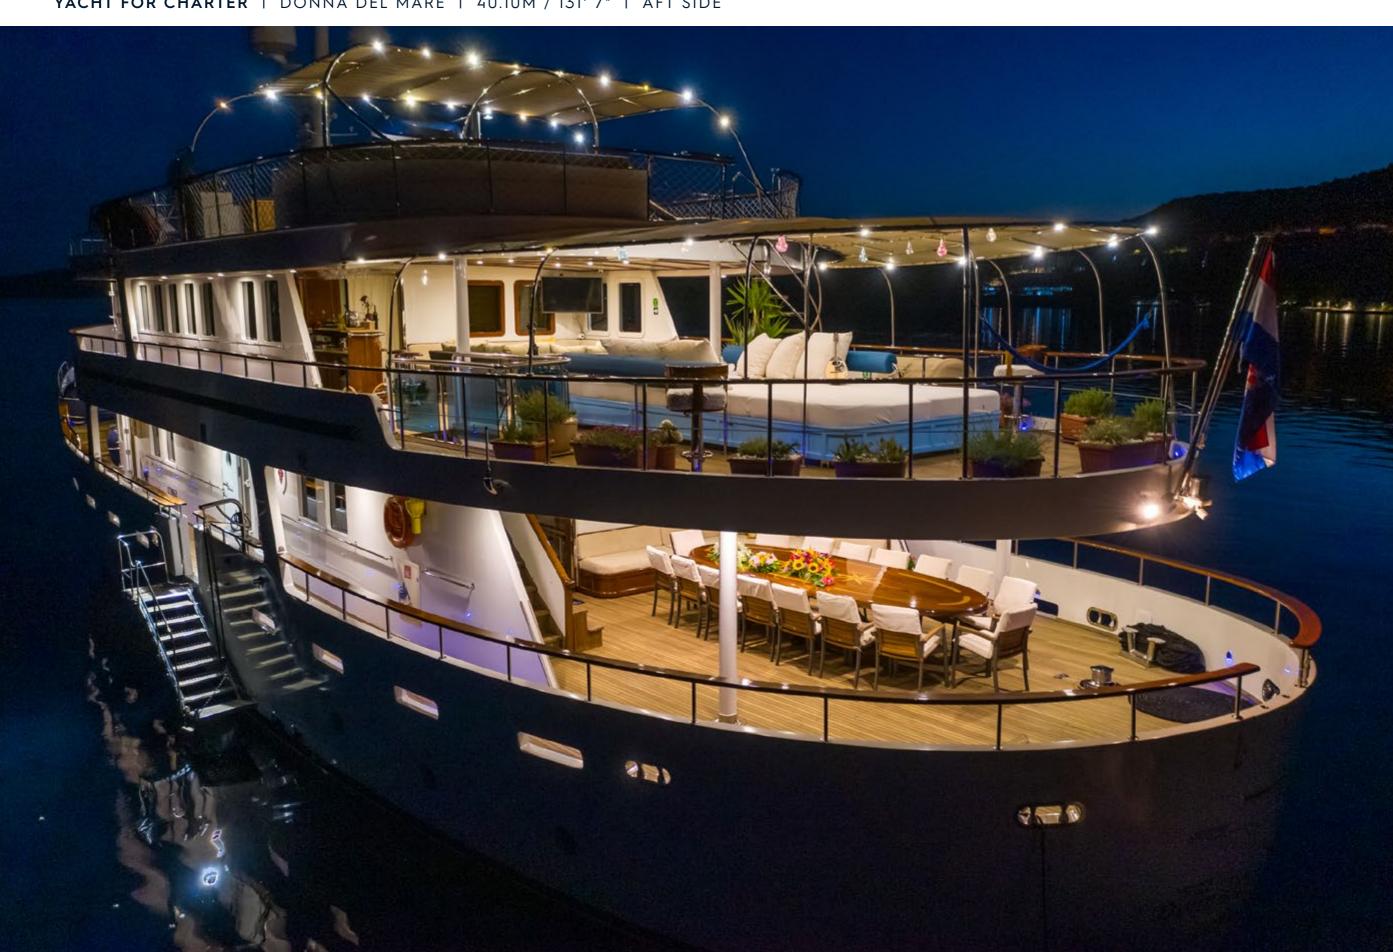

## **EXPERT'S VIEW**

"DONNA DEL MARE offers seven cabins to comfortably accommodate large groups of guests. With a classic atmosphere of high luxury and ample outdoor space, she is the perfect yacht for charters in the Adriatic. The sun deck boasts two queen loungers, a Jacuzzi, and ample deck space. Captain Peter has proudly been on board since 2016 and ensures a seamless charter experience."