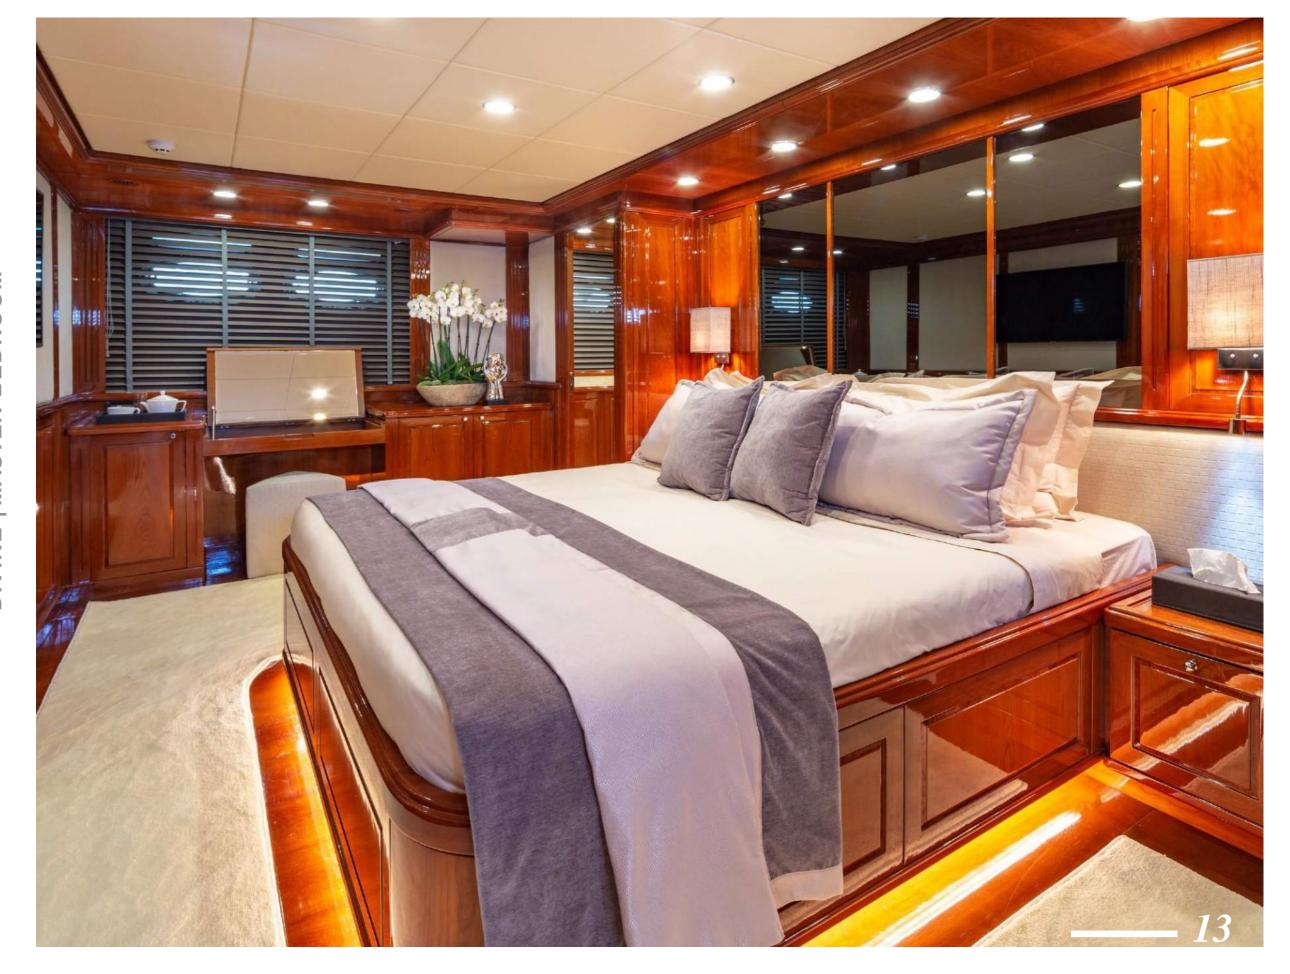

#### **Guest Accommodation**

Divine features 5 spacious air-conditioned cabins with warm woods and fine leather soft furnishings. She offers a multitude of living configurations, including the staterooms with an on-Deck Guest cabin forward the main deck, equipped with queen size bed and en-suite bathroom and shower.

The Master cabin (king size bed) and the VIP cabin (queen size bed) are located on the lower deck with en-suite bathroom and shower and a Private study.

The other 2 Twin cabins are also located in the lower deck with Pullman beds each and en-suite bathroom and shower.