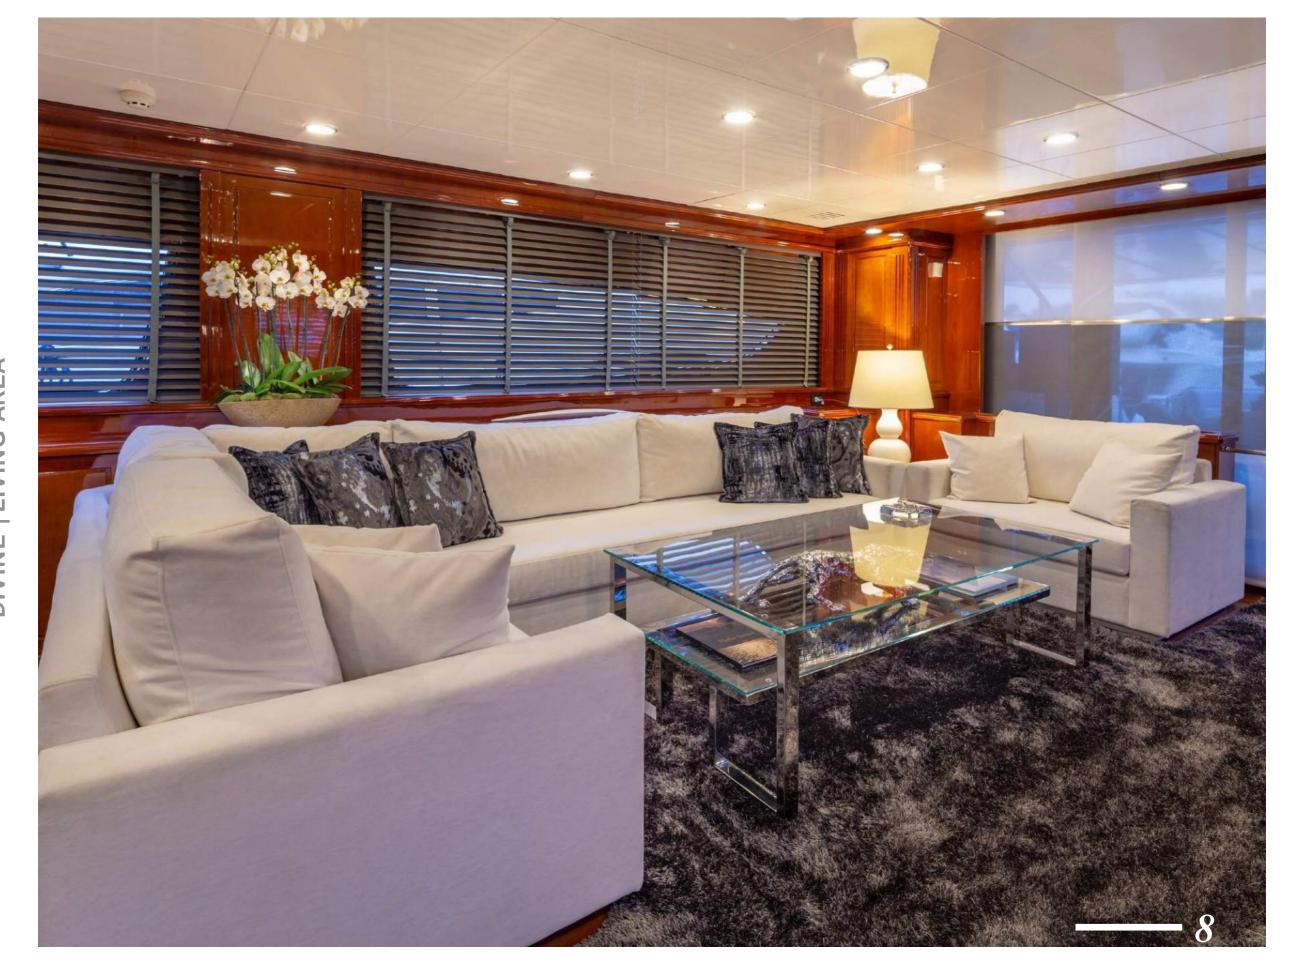

#### A luxury motor yacht

Launched in 2006 and refitted in 2019, this 30m luxury Posillipo Technema 95S is a powerful classic beauty and has an elegant interior, tastefully decorated, with the addition of silver and gold. Featuring accommodation for 12 guests in 5 cabins she is a great example of quality and style, well equipped with all the amenities and with air conditioning throughout.

#### **Key Features**

- A very comprehensive 2019 refit.
- Interior refit with new carpets and furnishings, plus Coco-Mat bedding.
- Professional Crew of 6
- 5 cozy cabins
- Well supplied with audiovisual equipment.
- Plethora of watertoys.