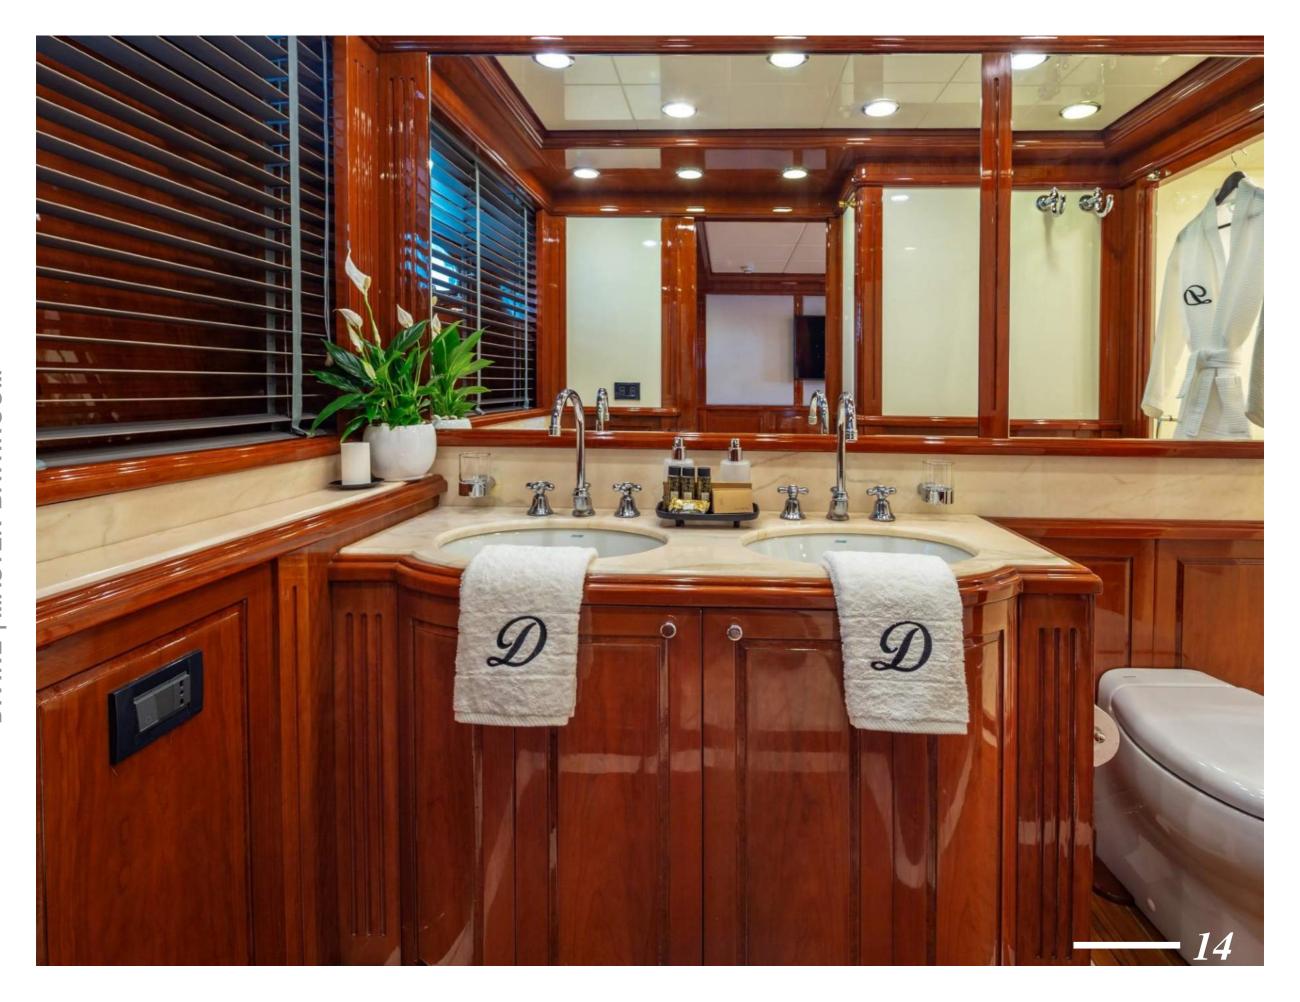

#### **Guest Accommodation**

Divine features 5 spacious air-conditioned cabins with warm woods and fine leather soft furnishings. She offers a multitude of living configurations, including the staterooms with an on-Deck Guest cabin forward the main deck, equipped with queen size bed and en-suite bathroom and shower.

The Master cabin (king size bed) and the VIP cabin (queen size bed) are located on the lower deck with en-suite bathroom and shower and a Private study.

The other 2 Twin cabins are also located in the lower deck with Pullman beds each and en-suite bathroom and shower.