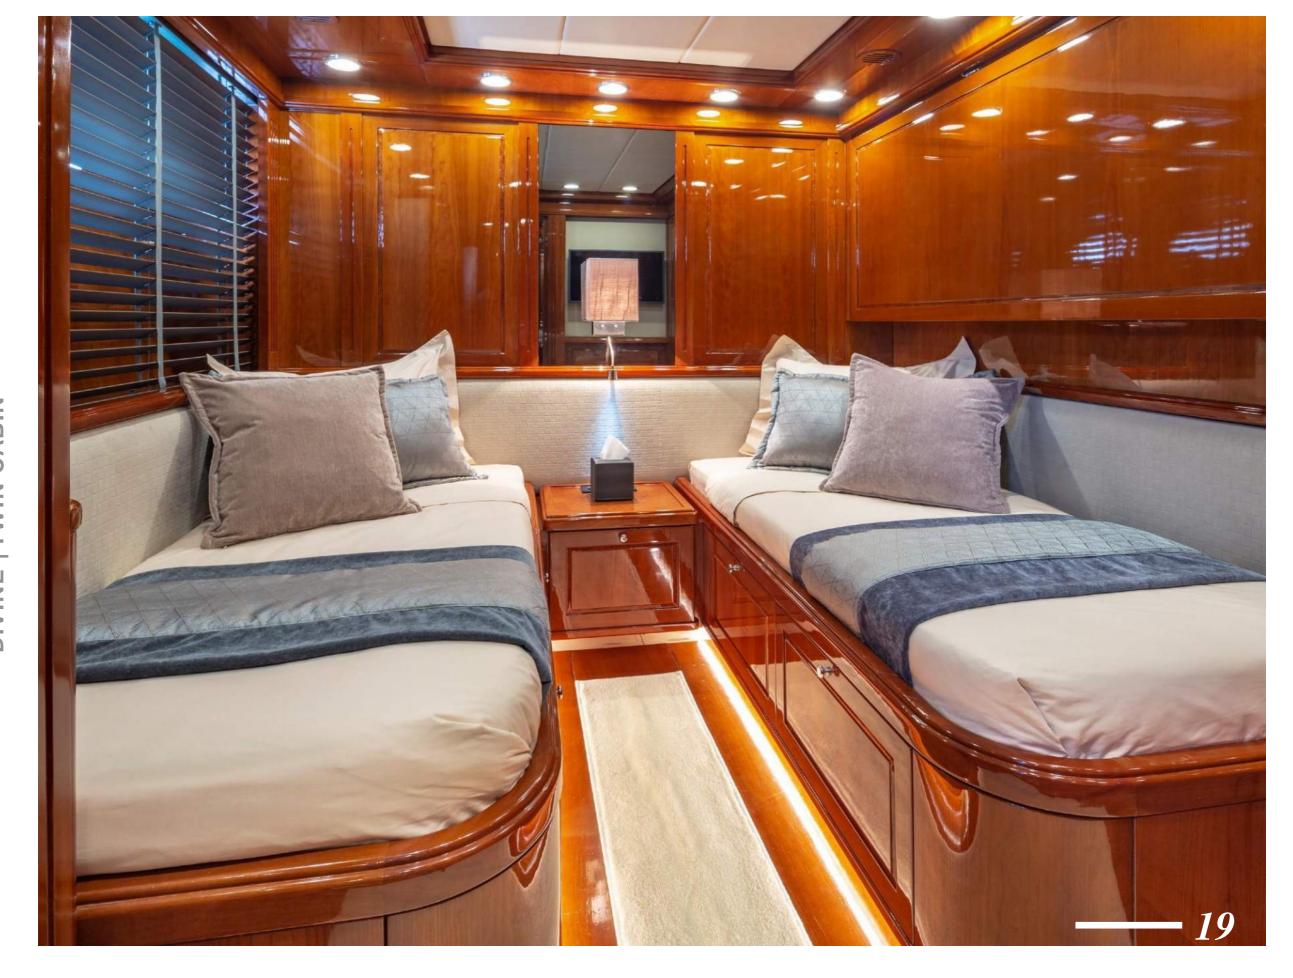

#### **Guest Accommodation**

Divine features 5 spacious air-conditioned cabins with warm woods and fine leather soft furnishings. She offers a multitude of living configurations, including the staterooms with an on-Deck Guest cabin forward the main deck, equipped with queen size bed and en-suite bathroom and shower.

The Master cabin (king size bed) and the VIP cabin (queen size bed) are located on the lower deck with en-suite bathroom and shower and a Private study.

The other 2 Twin cabins are also located in the lower deck with Pullman beds each and en-suite bathroom and shower.