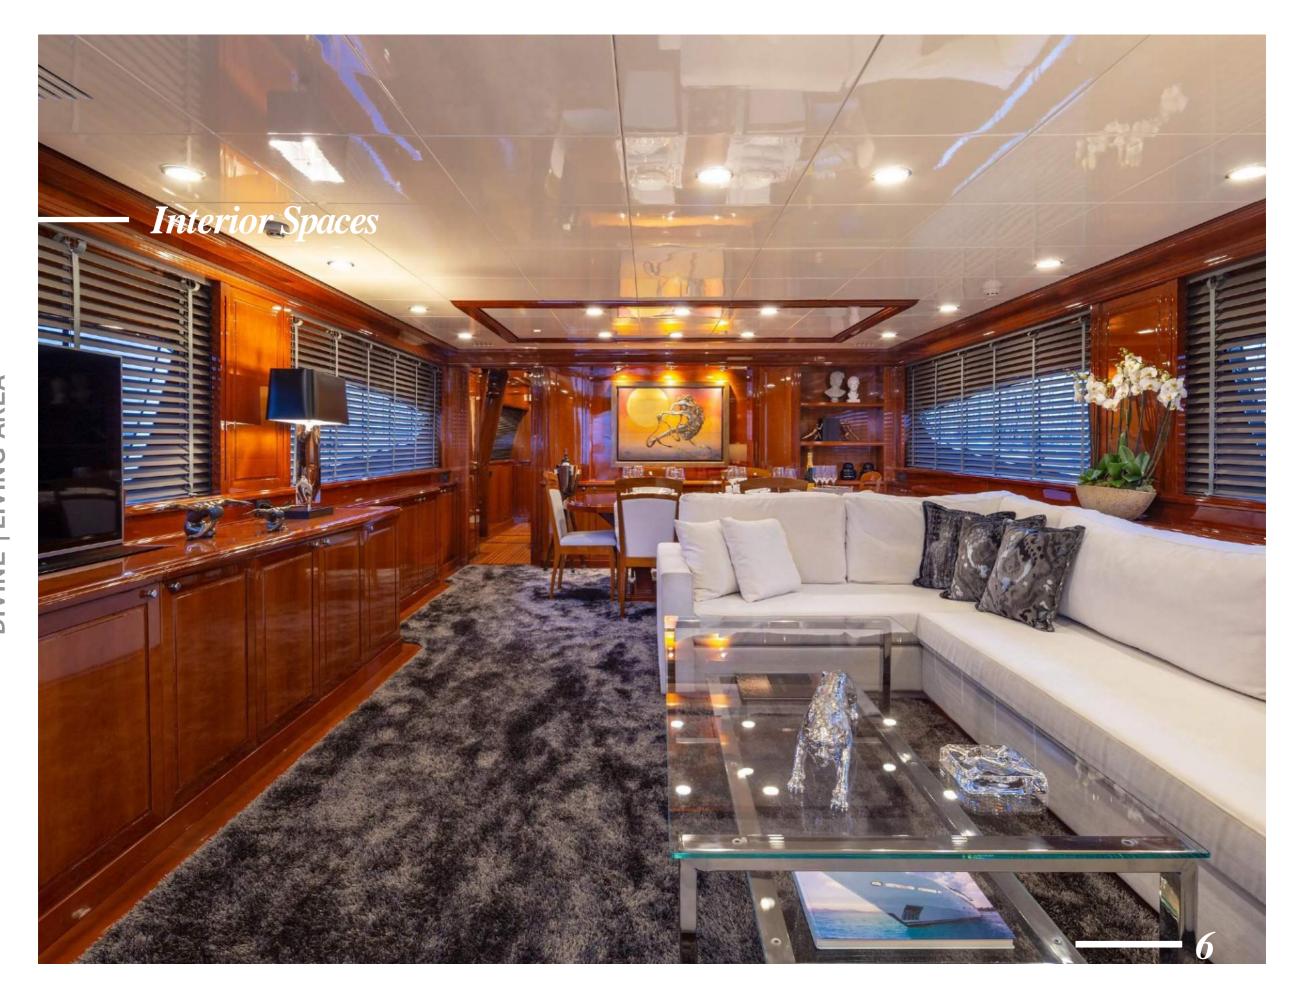

#### A luxury motor yacht

Launched in 2006 and refitted in 2019, this 30m luxury Posillipo Technema 95S is a powerful classic beauty and has an elegant interior, tastefully decorated, with the addition of silver and gold. Featuring accommodation for 12 guests in 5 cabins she is a great example of quality and style, well equipped with all the amenities and with air conditioning throughout.

#### **Key Features**

- A very comprehensive 2019 refit.
- Interior refit with new carpets and furnishings, plus Coco-Mat bedding.
- Professional Crew of 6
- 5 cozy cabins
- Well supplied with audiovisual equipment.
- Plethora of watertoys.