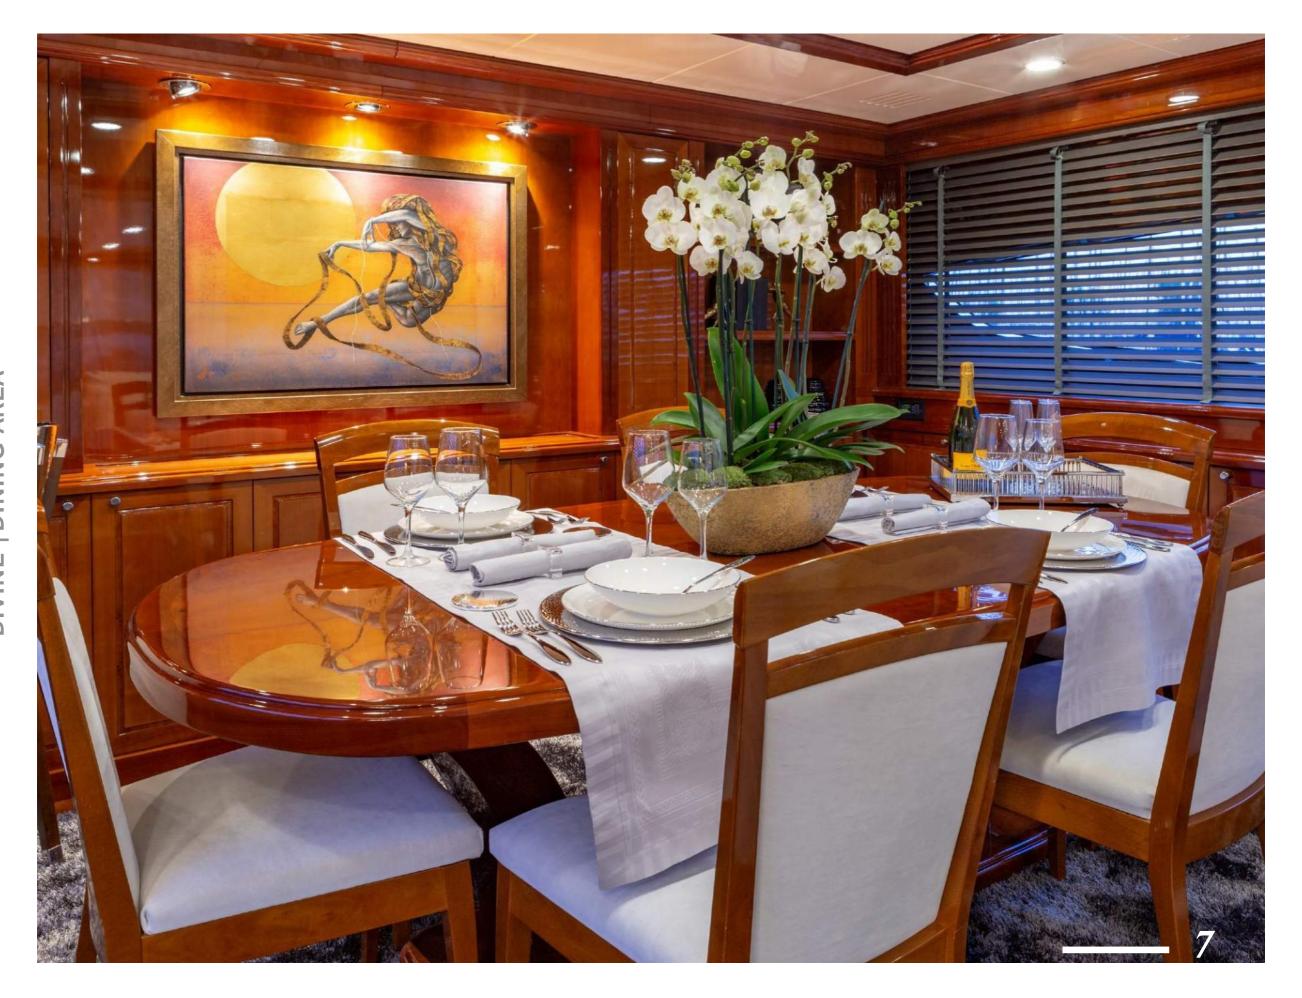

#### A luxury motor yacht

Launched in 2006 and refitted in 2019, this 30m luxury Posillipo Technema 95S is a powerful classic beauty and has an elegant interior, tastefully decorated, with the addition of silver and gold. Featuring accommodation for 12 guests in 5 cabins she is a great example of quality and style, well equipped with all the amenities and with air conditioning throughout.

#### **Key Features**

- A very comprehensive 2019 refit.
- Interior refit with new carpets and furnishings, plus Coco-Mat bedding.
- Professional Crew of 6
- 5 cozy cabins
- Well supplied with audiovisual equipment.
- Plethora of watertoys.