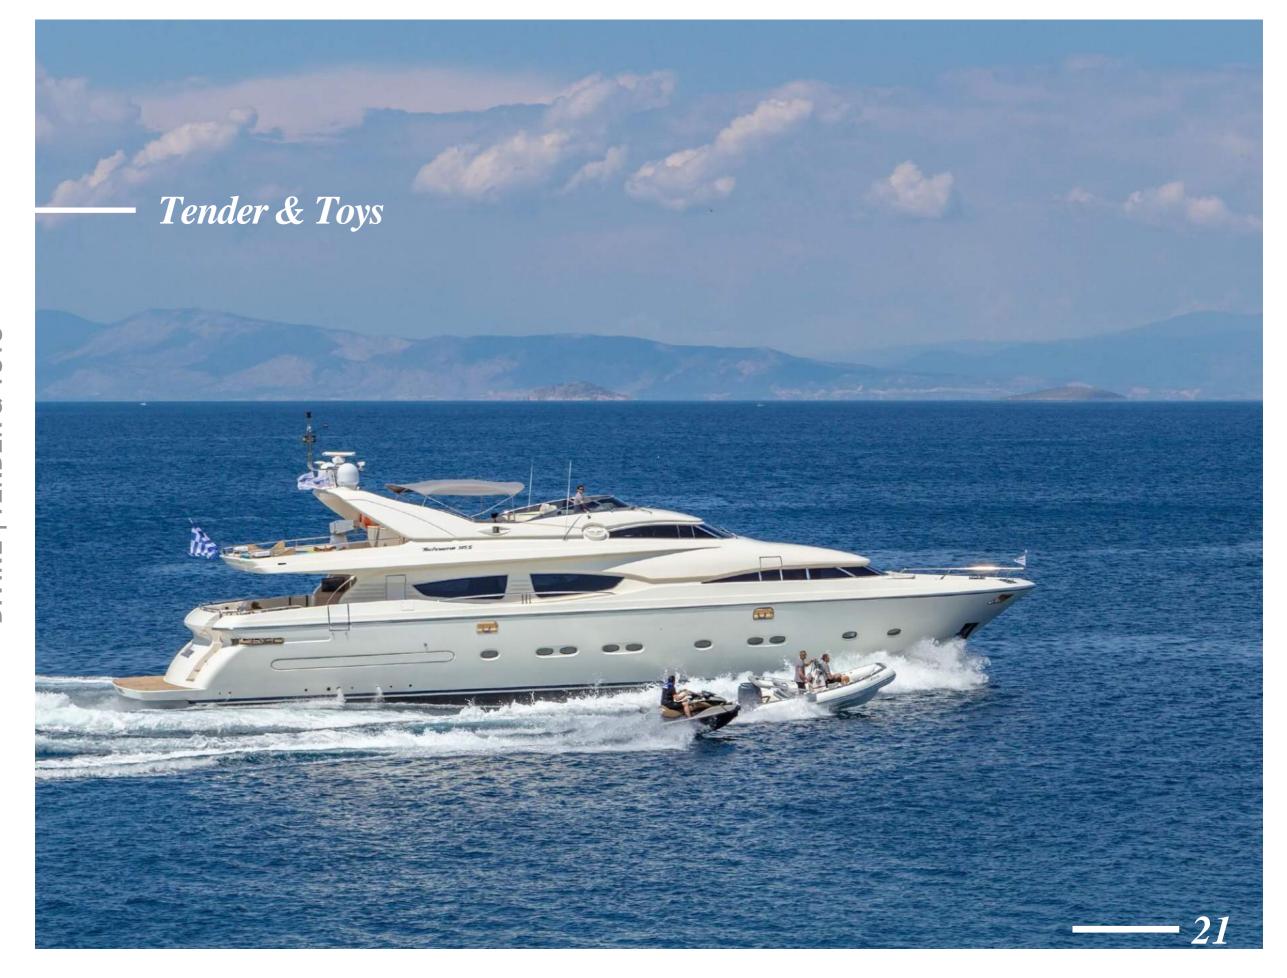

#### Tenders & Toys

- •1 x 4.6m Novurania tender boat with outboard 80hp engine
- •1 SEADOO Jet Ski GTX LTD iS 260 HP 3 seater
- •1 x Sea Bob
- •2 x SUP
- •1 Electric Scooter
- •1 Kayak
- •1 water couch •4 seater
- •Water skis for adults and kids
- 2 Tubes
- •1 Wakeboard
- •1 Bicycle
- •Fishing and snorkelling gear