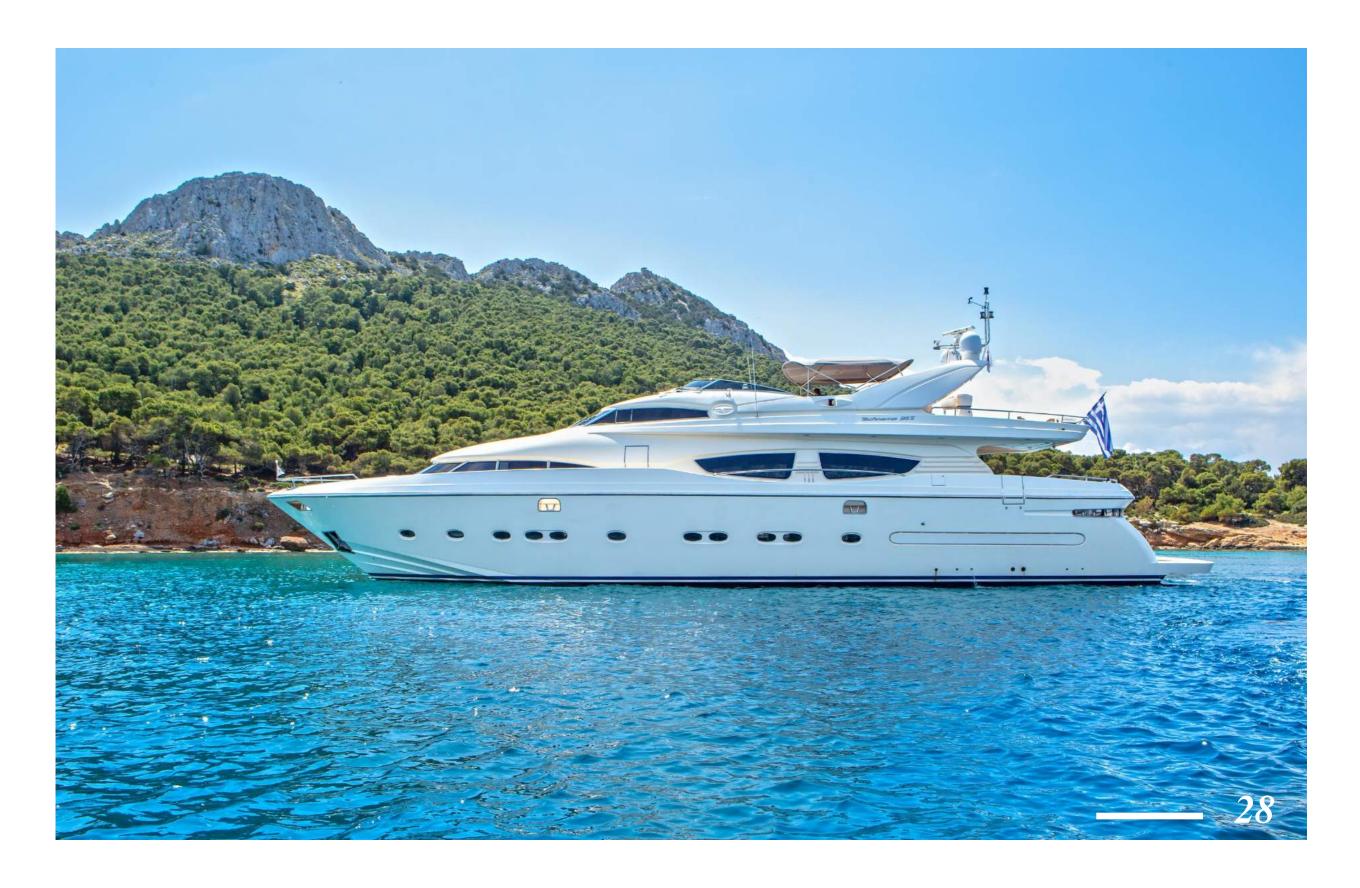

#### A luxury motor yacht

Launched in 2006 and refitted in 2019, this 30m luxury Posillipo Technema 95S is a powerful classic beauty and has an elegant interior, tastefully decorated, with the addition of silver and gold. Featuring accommodation for 12 guests in 5 cabins she is a great example of quality and style, well equipped with all the amenities and with air conditioning throughout.

### **Specifications**

**Length** 30m (98.4)

Number of crew 6

**Built** 2006

**Refit** 2019

Builder Posillipo Technema

Model 95S

Engines  $2 \times 2000 \text{ hp MTU}$ 