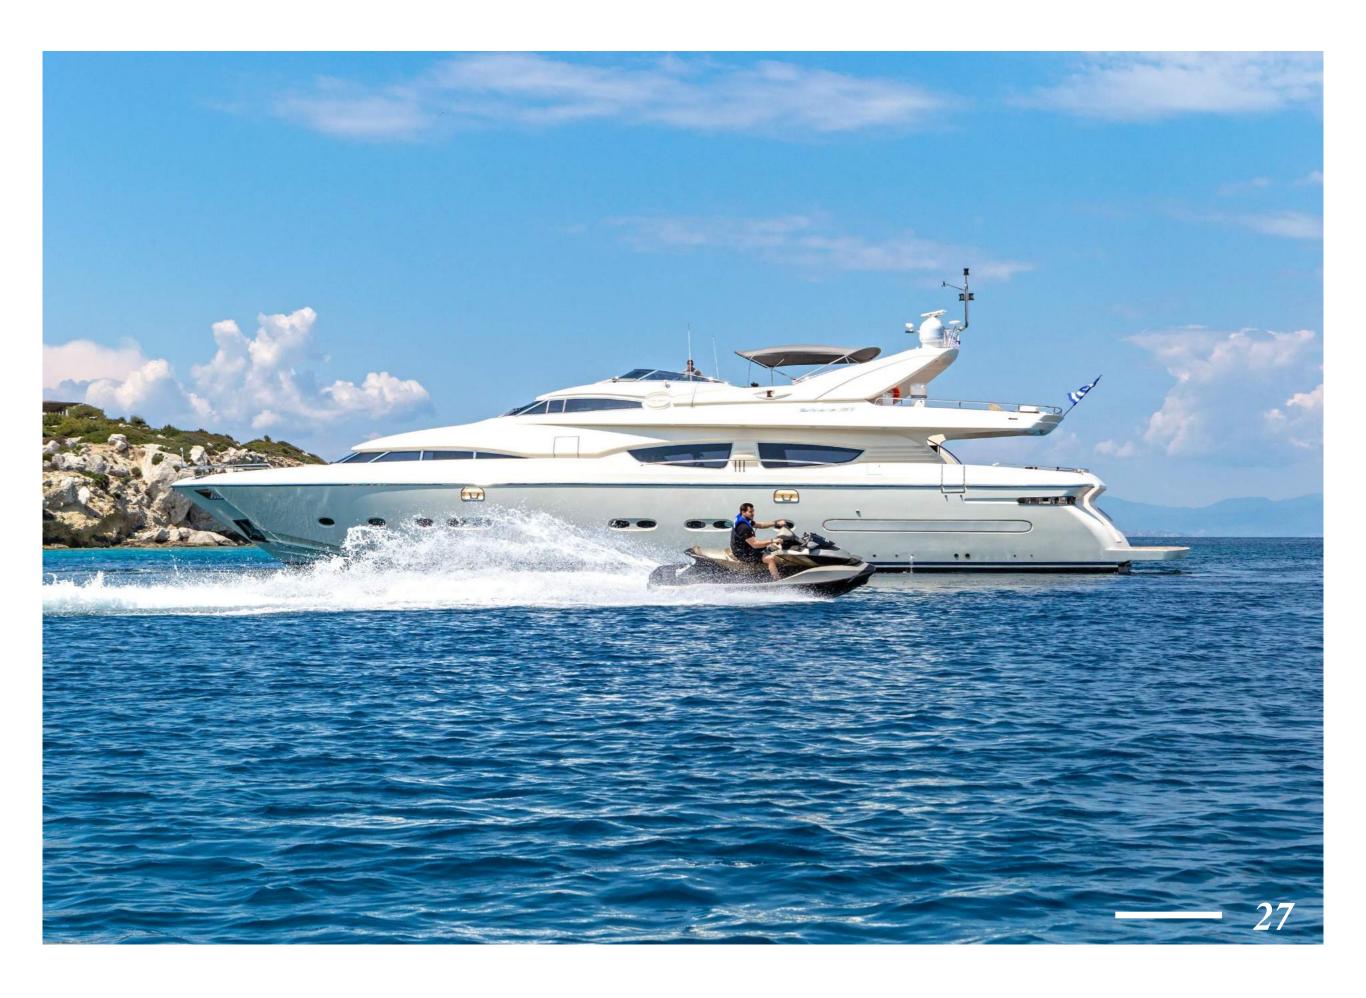

Luxury motor yacht Divine is capable of a comfortable cruising speed of 23 knots.

Cruise in the utmost comfort and explore the undiscovered beauty of Greece.

Divine also has an excellent assortment of water toys and tender and her experienced crew is ready to welcome your charter guests onboard.

#### Tenders & Toys

- •1 x 4.6m Novurania tender boat with outboard 80hp engine
- •1 SEADOO Jet Ski GTX LTD iS 260 HP 3 seater
- •1 x Sea Bob
- •2 x SUP
- •1 Electric Scooter
- •1 Kayak
- •1 water couch •4 seater
- •Water skis for adults and kids
- 2 Tubes
- •1 Wakeboard
- •1 Bicycle
- •Fishing and snorkelling gear