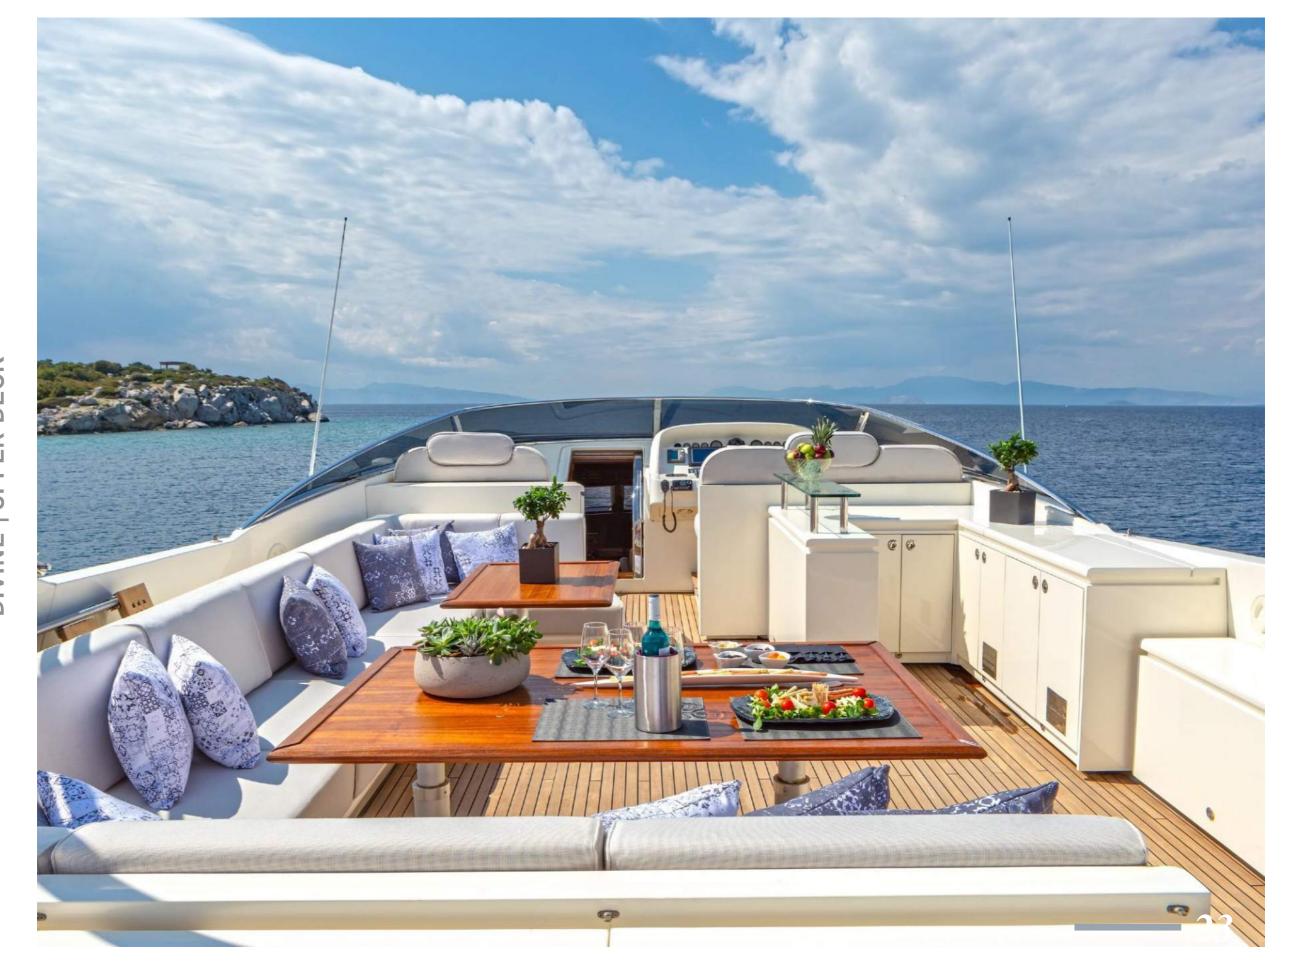

#### A luxury motor yacht

Launched in 2006 and refitted in 2019, this 30m luxury Posillipo Technema 95S is a powerful classic beauty and has an elegant interior, tastefully decorated, with the addition of silver and gold. Featuring accommodation for 12 guests in 5 cabins she is a great example of quality and style, well equipped with all the amenities and with air conditioning throughout.

Luxury motor yacht Divine is capable of a comfortable cruising speed of 23 knots.

Cruise in the utmost comfort and explore the undiscovered beauty of Greece.