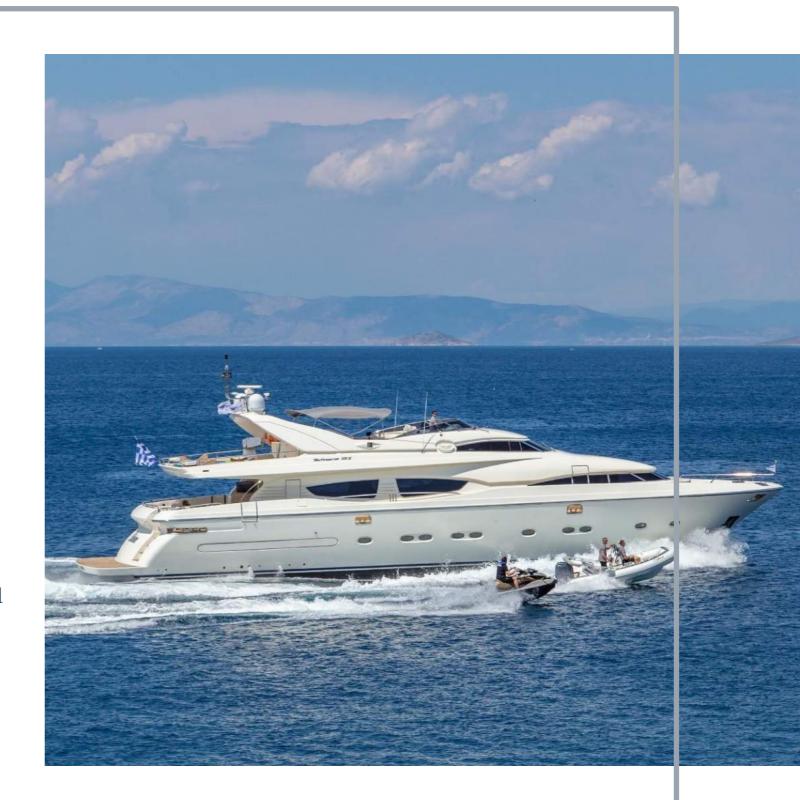

Luxury motor yacht Divine is capable of a comfortable cruising speed of 23 knots.

Cruise in the utmost comfort and explore the undiscovered beauty of Greece.

Cruising speed  $23~\mathrm{km}$ 

Fuel consumption 600l/h