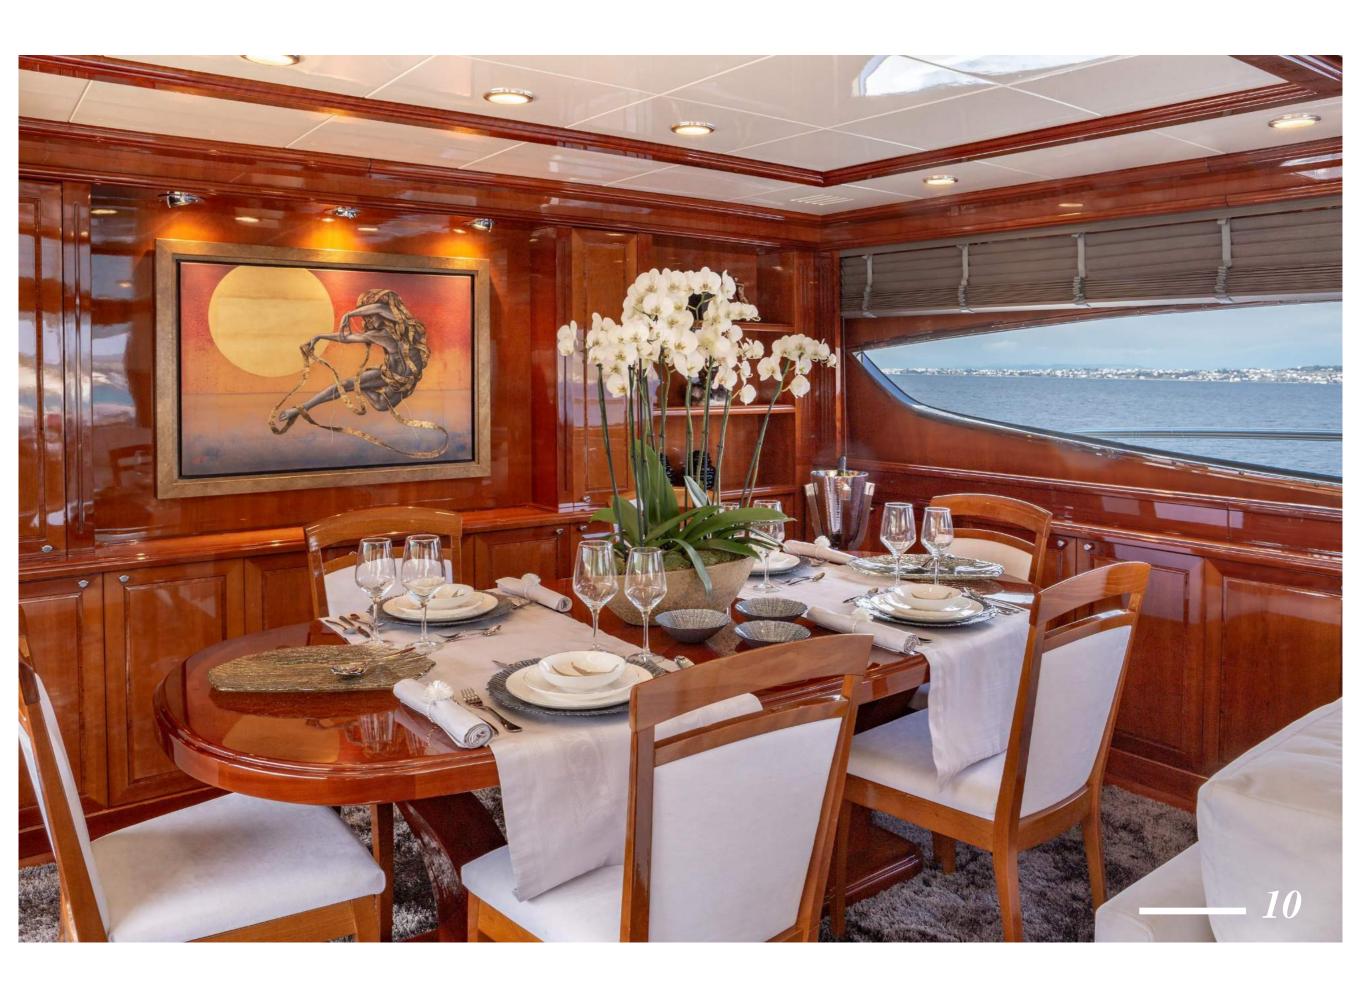

#### A luxury motor yacht

Launched in 2006 and refitted in 2019, this 30m luxury Posillipo Technema 95S is a powerful classic beauty and has an elegant interior, tastefully decorated, with the addition of silver and gold. Featuring accommodation for 12 guests in 5 cabins she is a great example of quality and style, well equipped with all the amenities and with air conditioning throughout.

#### **Guest Accommodation**

Divine features 5 spacious air-conditioned cabins with warm woods and fine leather soft furnishings. She offers a multitude of living configurations, including the staterooms with an on-Deck Guest cabin forward the main deck, equipped with queen size bed and en-suite bathroom and shower.

The Guest cabin is located at the main deck, offering a great view onwards!