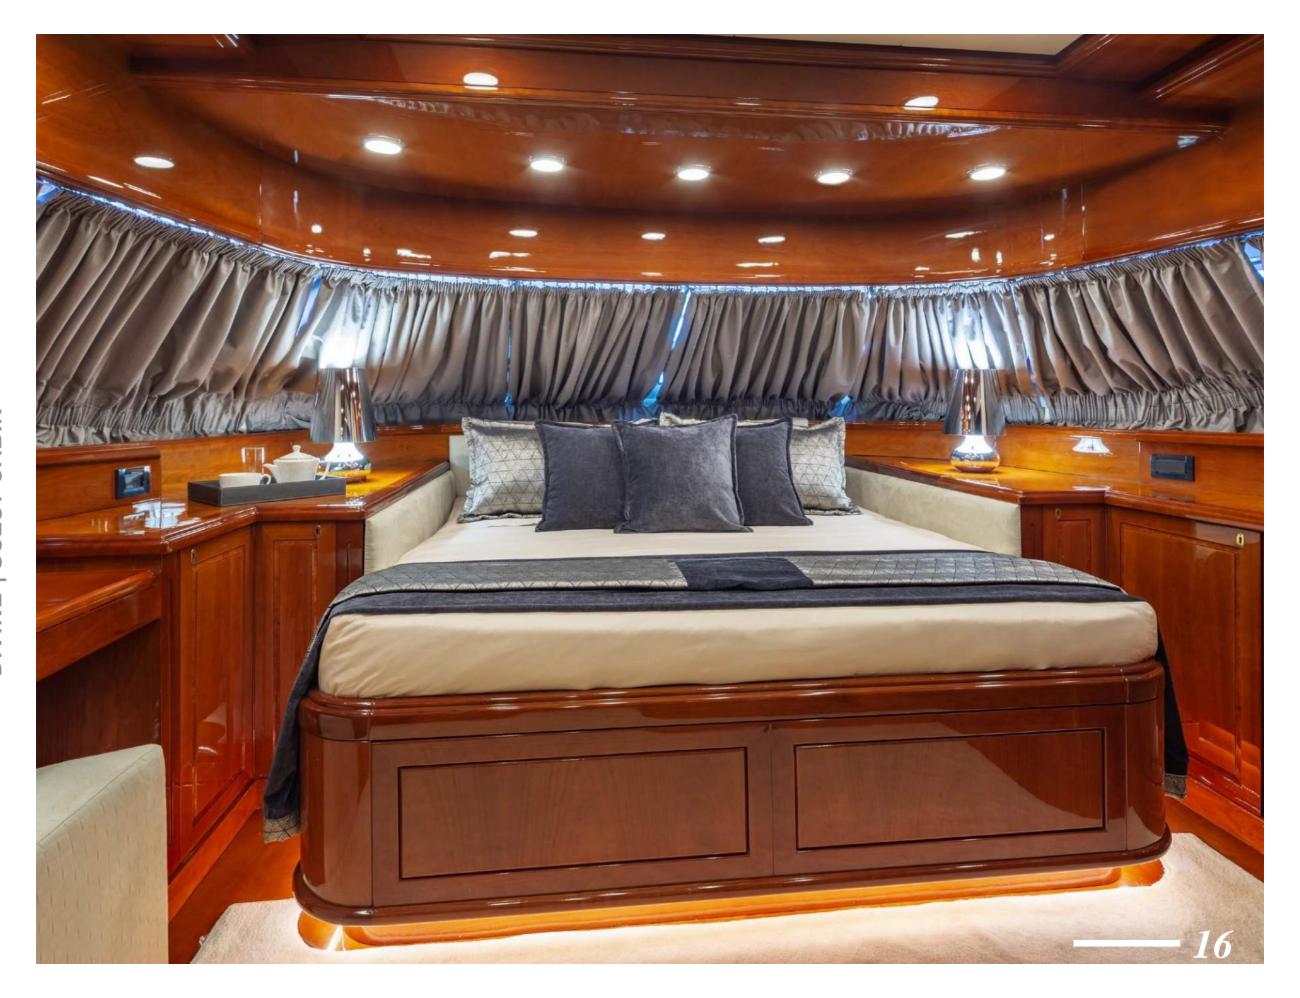

#### **Guest Accommodation**

Divine features 5 spacious air-conditioned cabins with warm woods and fine leather soft furnishings. She offers a multitude of living configurations, including the staterooms with an on-Deck Guest cabin forward the main deck, equipped with queen size bed and en-suite bathroom and shower.

The Master cabin (king size bed) and the VIP cabin (queen size bed) are located on the lower deck with en-suite bathroom and shower and a Private study.

The other 2 Twin cabins are also located in the lower deck with Pullman beds each and en-suite bathroom and shower.