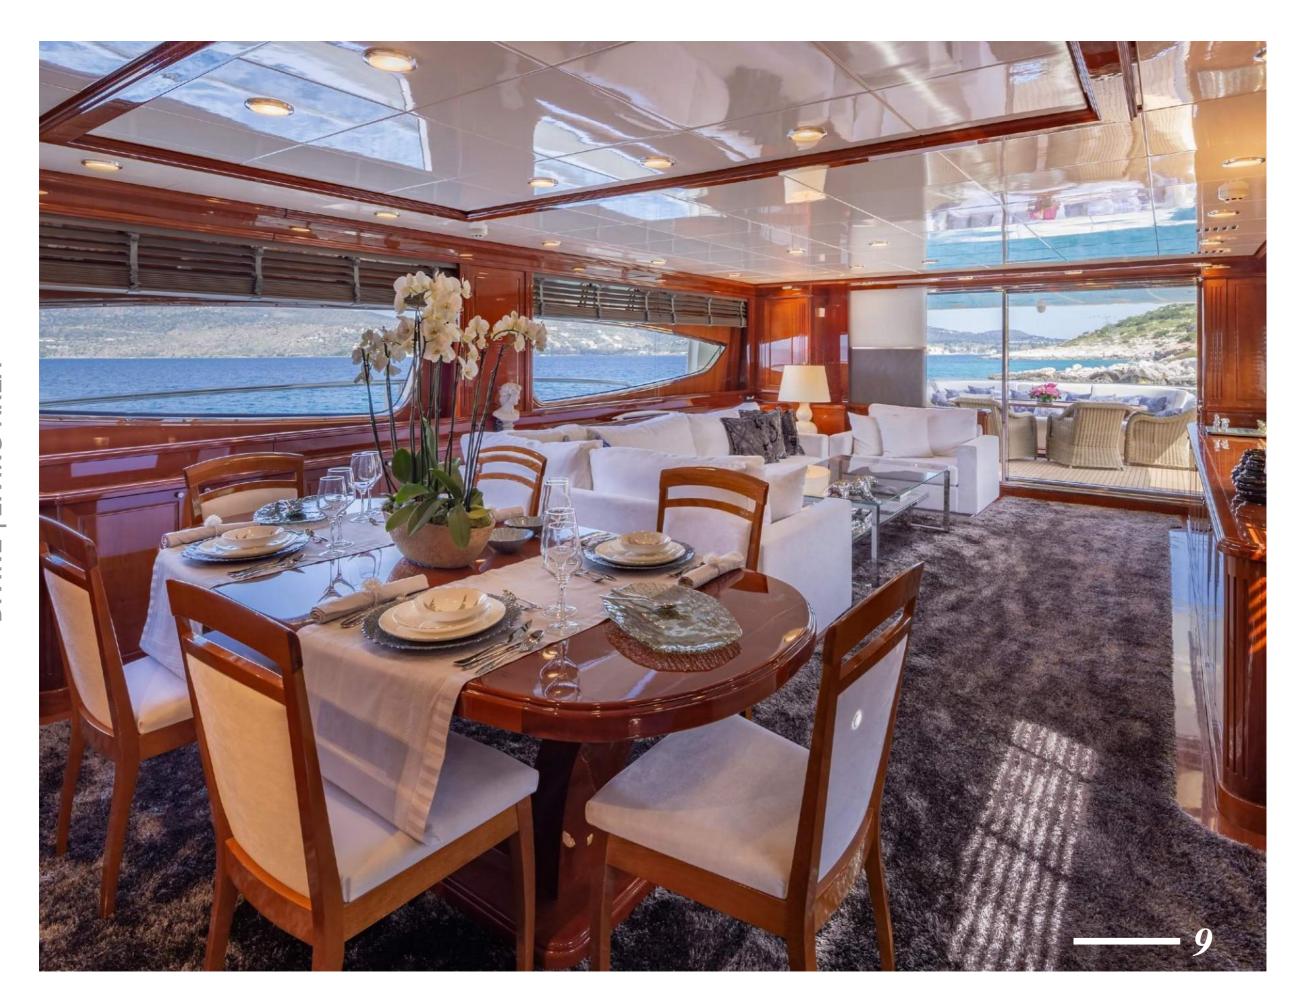

#### A luxury motor yacht

Launched in 2006 and refitted in 2019, this 30m luxury Posillipo Technema 95S is a powerful classic beauty and has an elegant interior, tastefully decorated, with the addition of silver and gold. Featuring accommodation for 12 guests in 5 cabins she is a great example of quality and style, well equipped with all the amenities and with air conditioning throughout.

#### **Key Features**

- A very comprehensive 2019 refit.
- Interior refit with new carpets and furnishings, plus Coco-Mat bedding.
- Professional Crew of 6
- 5 cozy cabins
- Well supplied with audiovisual equipment.
- Plethora of watertoys.