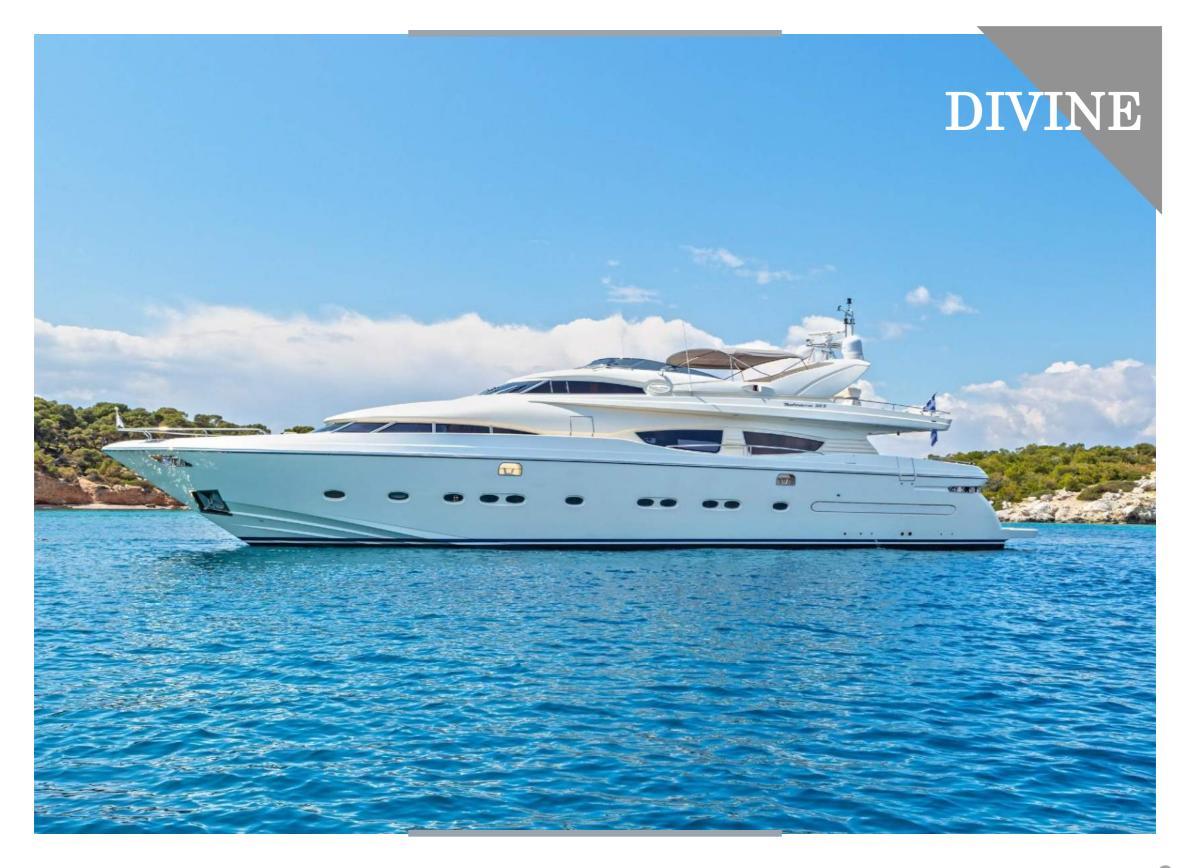

# m/y DIVINE

A luxury motor yacht

#### A luxury motor yacht

Launched in 2006 and refitted in 2019, this 30m luxury Posillipo Technema 95S is a powerful classic beauty and has an elegant interior, tastefully decorated, with the addition of silver and gold. Featuring accommodation for 12 guests in 5 cabins she is a great example of quality and style, well equipped with all the amenities and with air conditioning throughout.

Luxury motor yacht Divine is capable of a comfortable cruising speed of 23 knots.

Cruise in the utmost comfort and explore the undiscovered beauty of Greece.