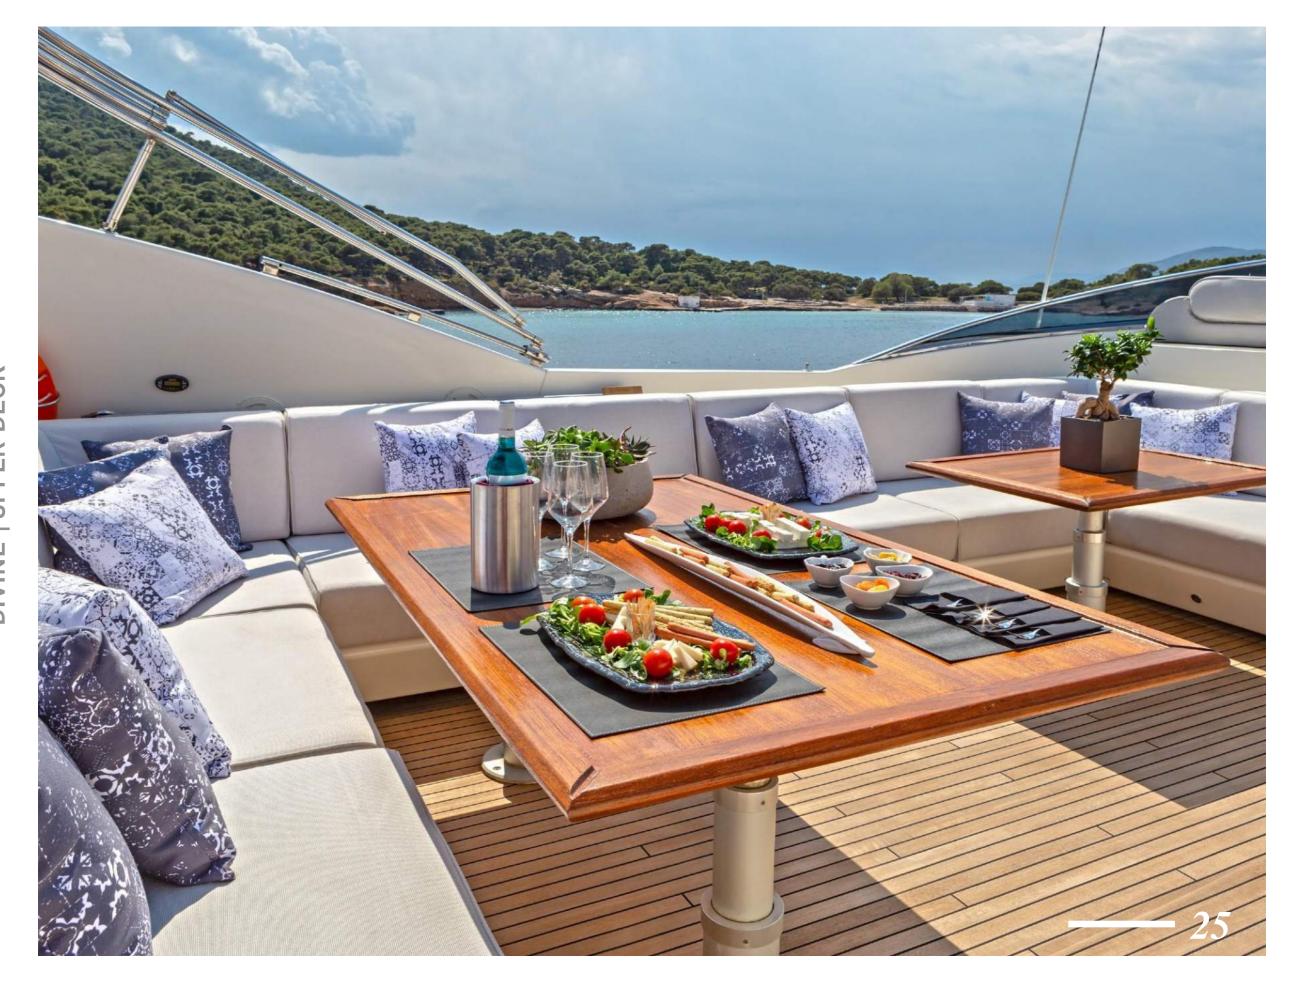

#### A luxury motor yacht

Launched in 2006 and refitted in 2019, this 30m luxury Posillipo Technema 95S is a powerful classic beauty and has an elegant interior, tastefully decorated, with the addition of silver and gold. Featuring accommodation for 12 guests in 5 cabins she is a great example of quality and style, well equipped with all the amenities and with air conditioning throughout.

Luxury motor yacht Divine is capable of a comfortable cruising speed of 23 knots.

Cruise in the utmost comfort and explore the undiscovered beauty of Greece.