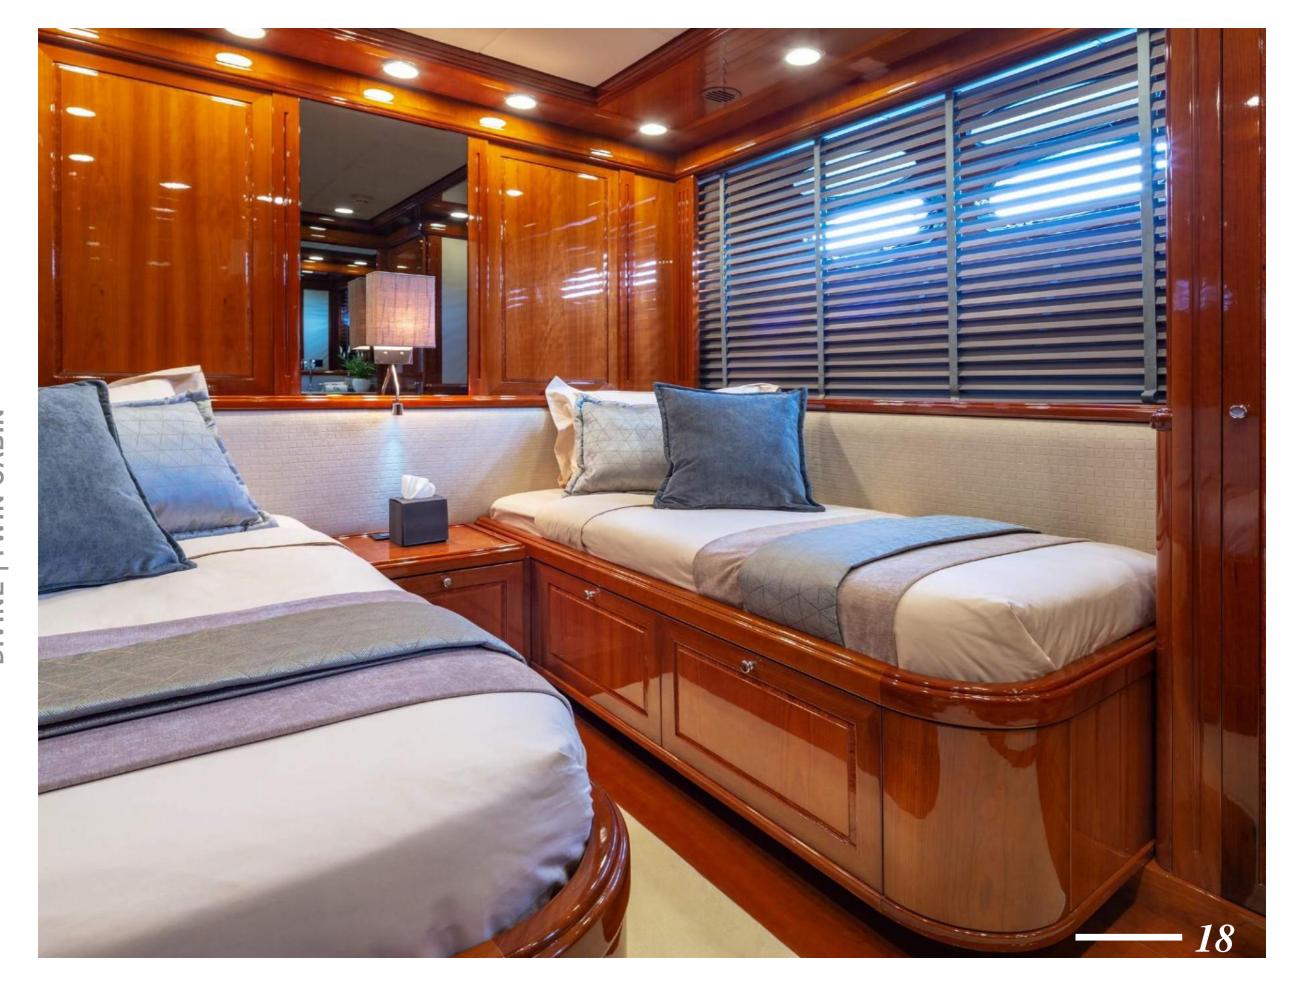

#### **Guest Accommodation**

Divine features 5 spacious air-conditioned cabins with warm woods and fine leather soft furnishings. She offers a multitude of living configurations, including the staterooms with an on-Deck Guest cabin forward the main deck, equipped with queen size bed and en-suite bathroom and shower.

The Master cabin (king size bed) and the VIP cabin (queen size bed) are located on the lower deck with en-suite bathroom and shower and a Private study.

The other 2 Twin cabins are also located in the lower deck with Pullman beds each and en-suite bathroom and shower.