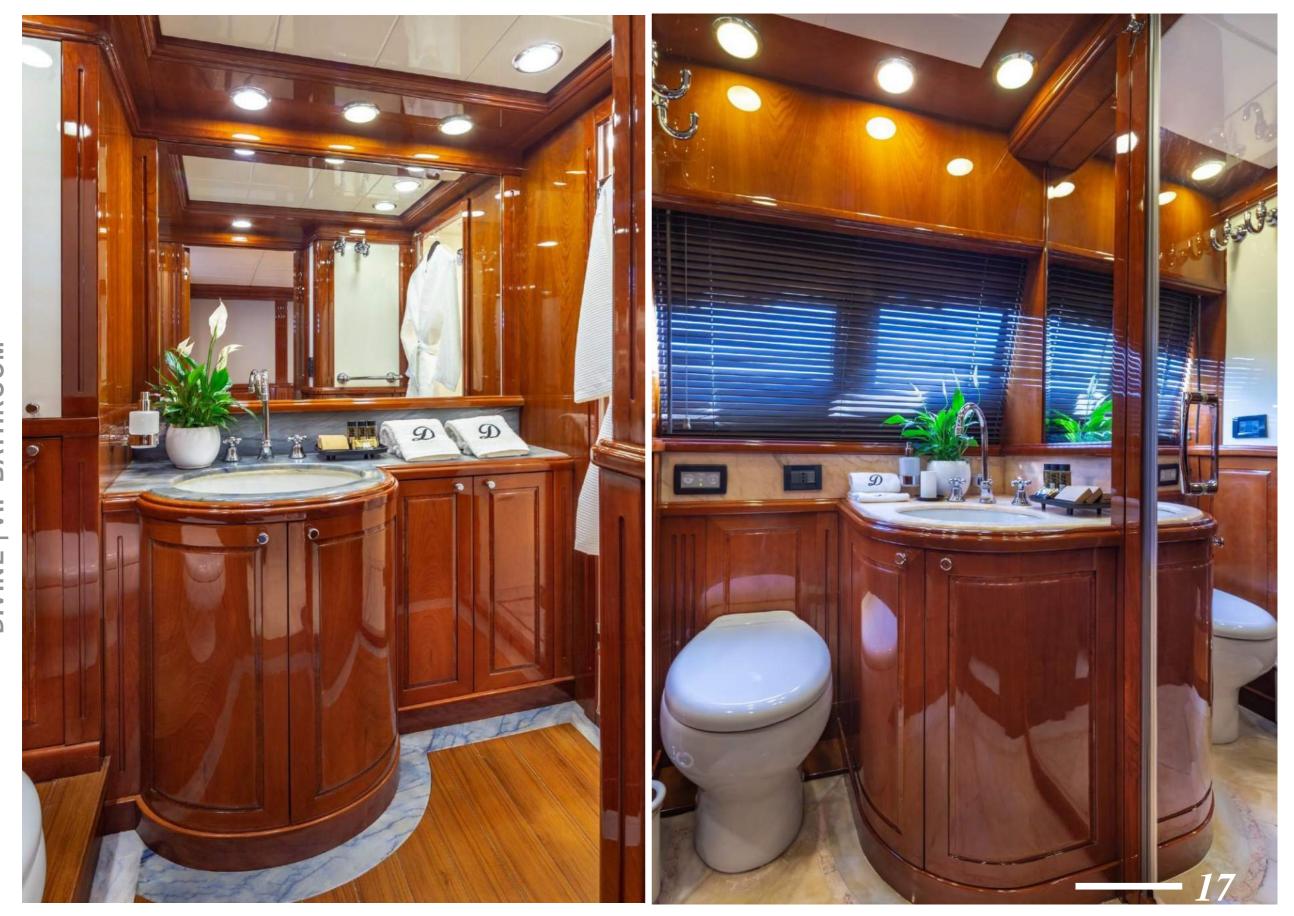

#### **Guest Accommodation**

Divine features 5 spacious air-conditioned cabins with warm woods and fine leather soft furnishings. She offers a multitude of living configurations, including the staterooms with an on-Deck Guest cabin forward the main deck, equipped with queen size bed and en-suite bathroom and shower.

The Master cabin (king size bed) and the VIP cabin (queen size bed) are located on the lower deck with en-suite bathroom and shower and a Private study.

The other 2 Twin cabins are also located in the lower deck with Pullman beds each and en-suite bathroom and shower.