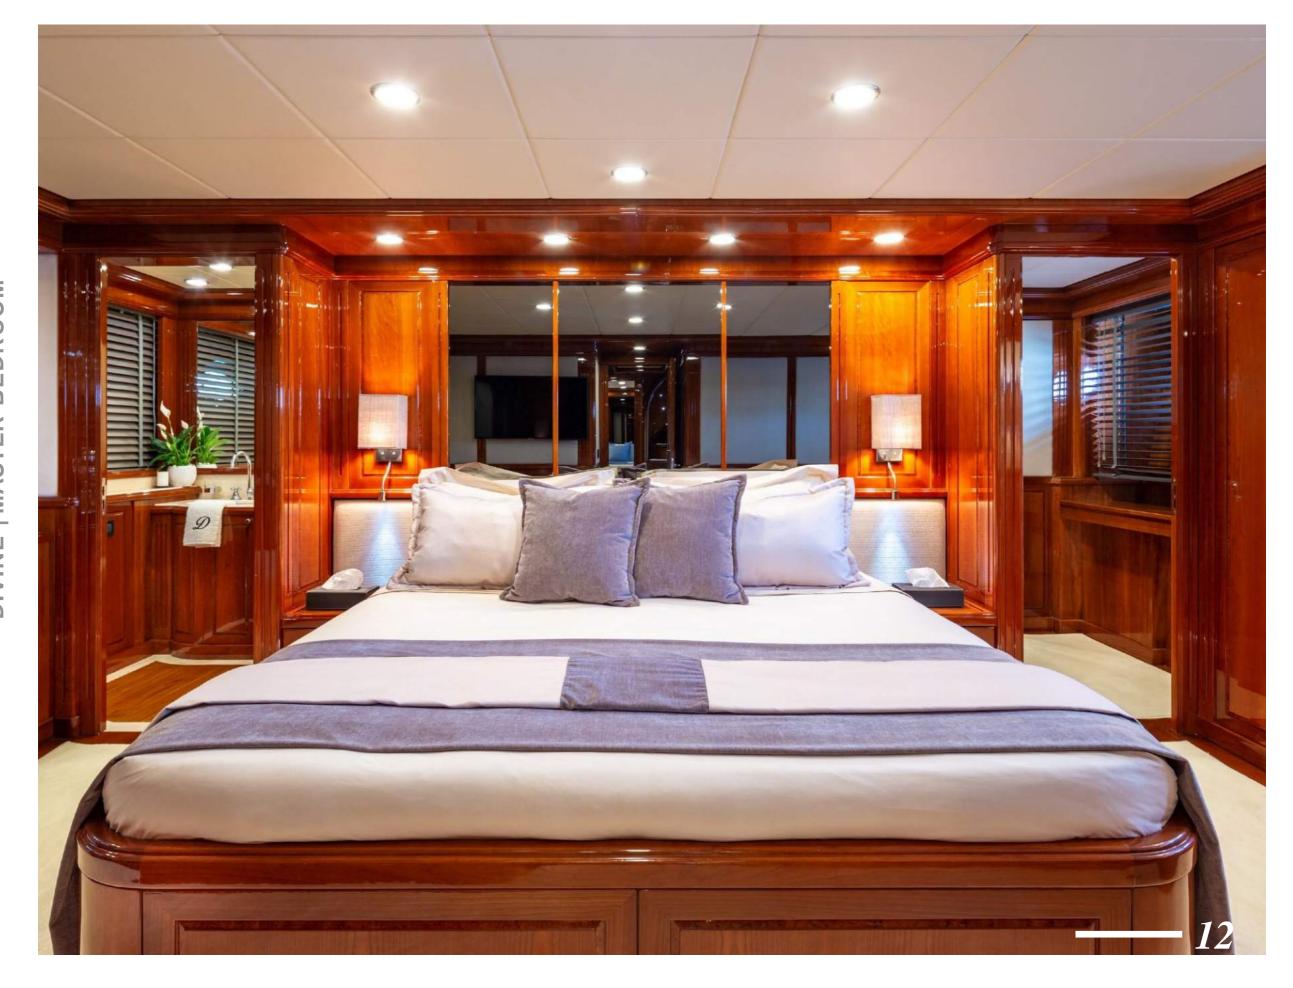

#### **Guest Accommodation**

Divine features 5 spacious air-conditioned cabins with warm woods and fine leather soft furnishings. She offers a multitude of living configurations, including the staterooms with an on-Deck Guest cabin forward the main deck, equipped with queen size bed and en-suite bathroom and shower.

The Master cabin (king size bed) and the VIP cabin (queen size bed) are located on the lower deck with en-suite bathroom and shower and a Private study.

The other 2 Twin cabins are also located in the lower deck with Pullman beds each and en-suite bathroom and shower.