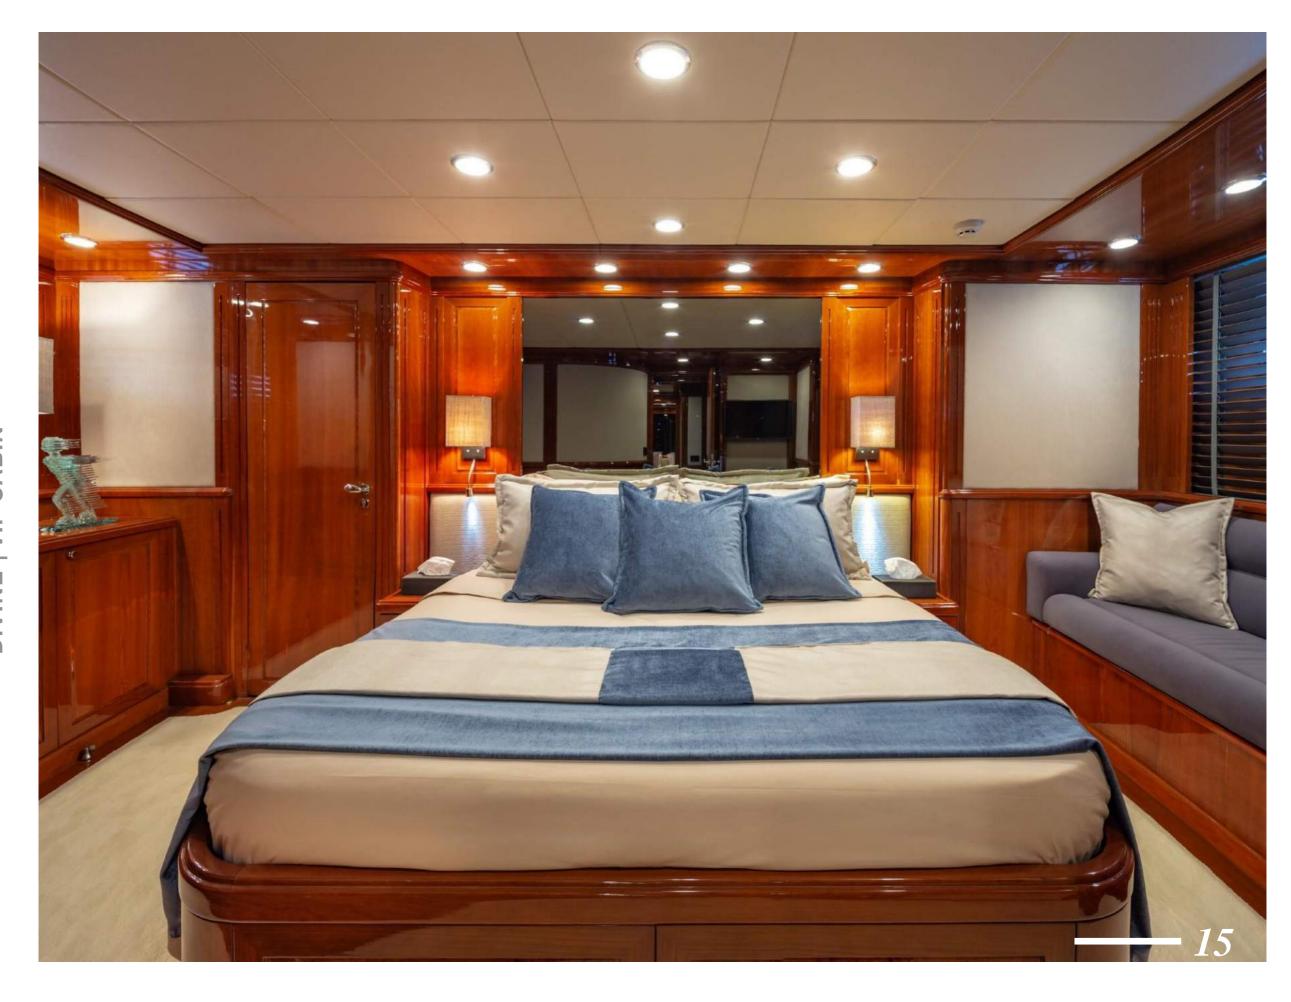

#### **Guest Accommodation**

Divine features 5 spacious air-conditioned cabins with warm woods and fine leather soft furnishings. She offers a multitude of living configurations, including the staterooms with an on-Deck Guest cabin forward the main deck, equipped with queen size bed and en-suite bathroom and shower.

The Master cabin (king size bed) and the VIP cabin (queen size bed) are located on the lower deck with en-suite bathroom and shower and a Private study.

The other 2 Twin cabins are also located in the lower deck with Pullman beds each and en-suite bathroom and shower.