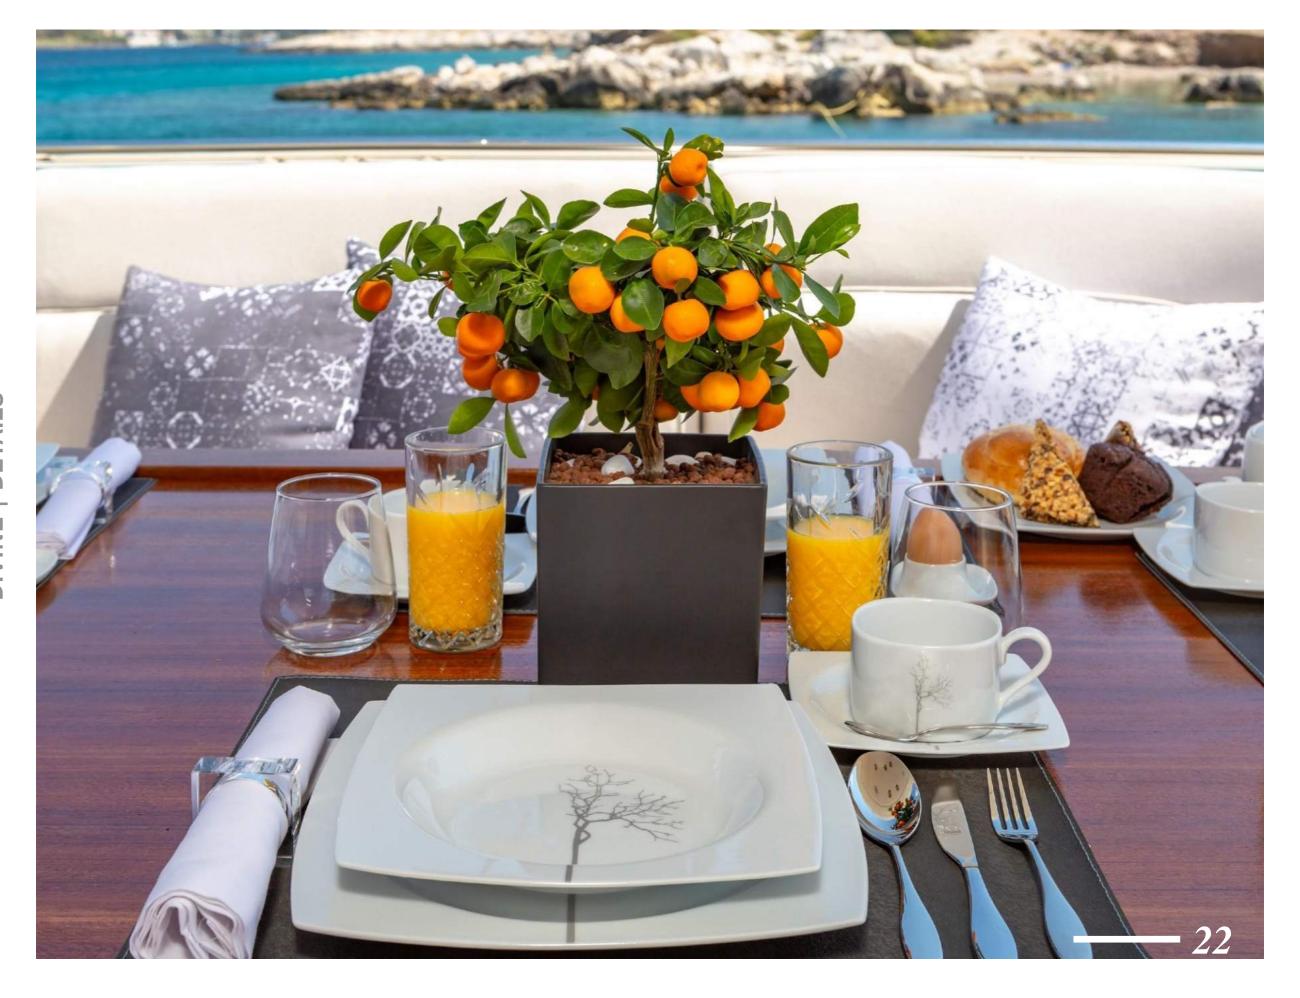

#### A luxury motor yacht

Launched in 2006 and refitted in 2019, this 30m luxury Posillipo Technema 95S is a powerful classic beauty and has an elegant interior, tastefully decorated, with the addition of silver and gold. Featuring accommodation for 12 guests in 5 cabins she is a great example of quality and style, well equipped with all the amenities and with air conditioning throughout.

#### **Guest Accommodation**

Divine features 5 spacious air-conditioned cabins with warm woods and fine leather soft furnishings. She offers a multitude of living configurations, including the staterooms with an on-Deck Guest cabin forward the main deck, equipped with queen size bed and en-suite bathroom and shower.

The Guest cabin is located at the main deck, offering a great view onwards!