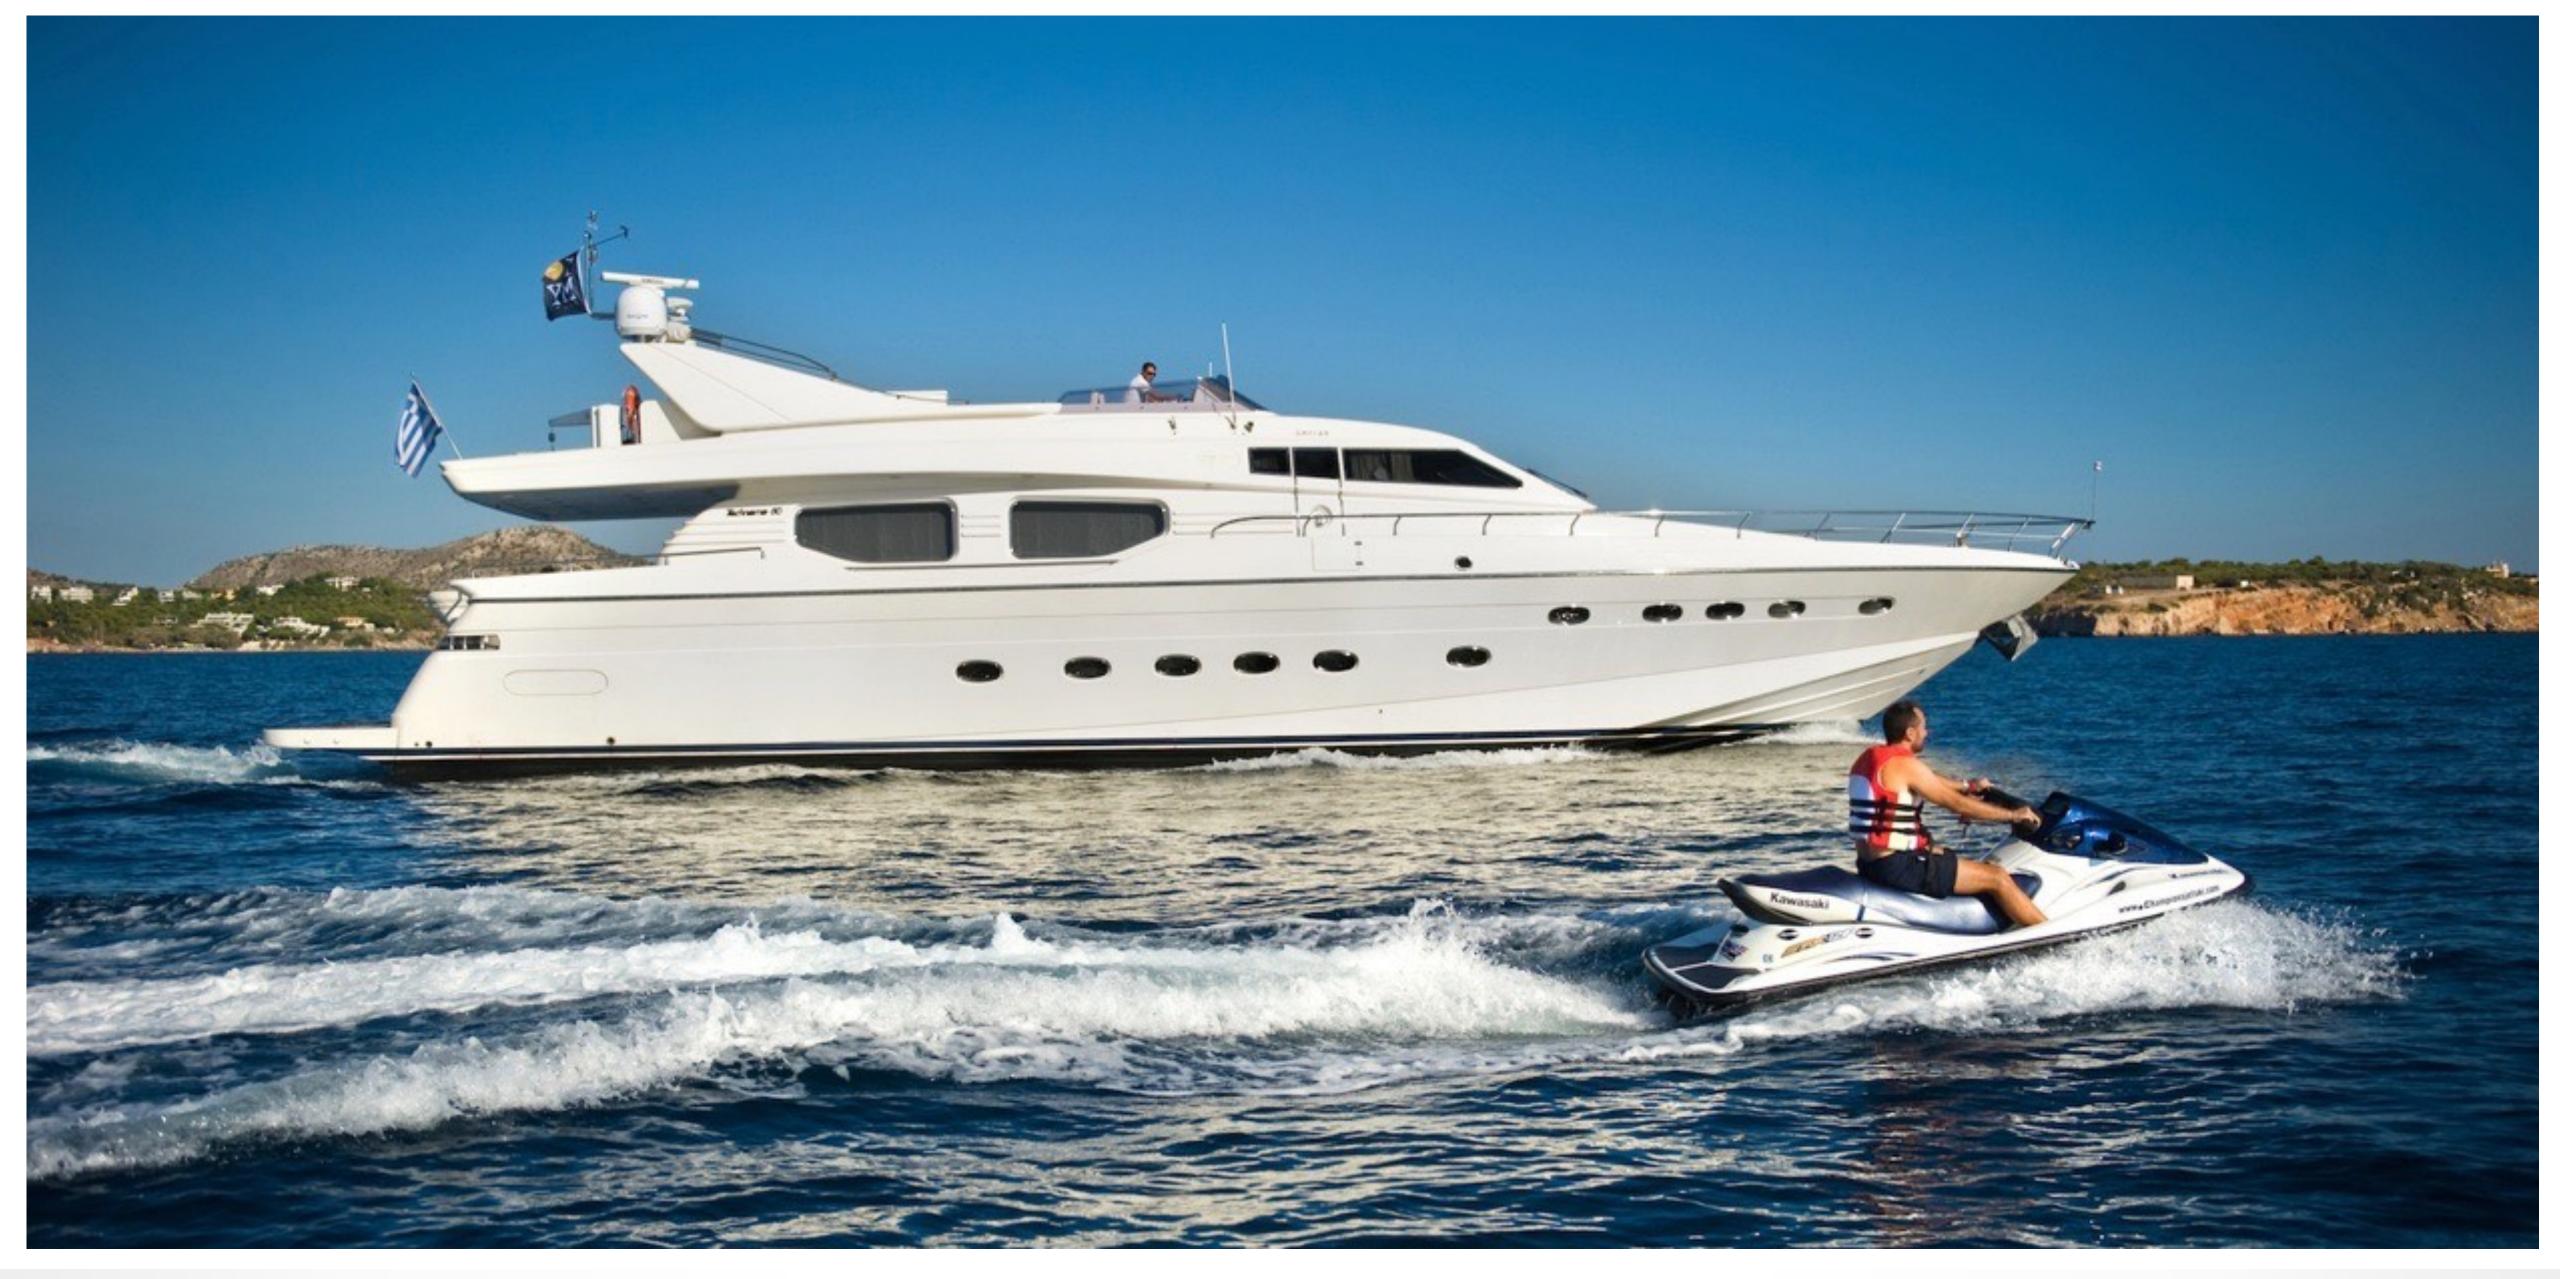

## SPECIFICATIONS

Accommodates 10 Guests in 4 Cabins

Arrangements 2 Double, 2 Twin

**Length** 80' (24.38m)

**Beam** 20' 9" (6.32m)

**Draft** 8' 6" (2.59m)

Year / Refit 2006 / 2017

Builder Posillipo

Engines 2 X 1800 HP MTU

Cruising Speed 24 knots

Max Speed 30 knots

**Fuel Consumption** 520 Litres/Hr