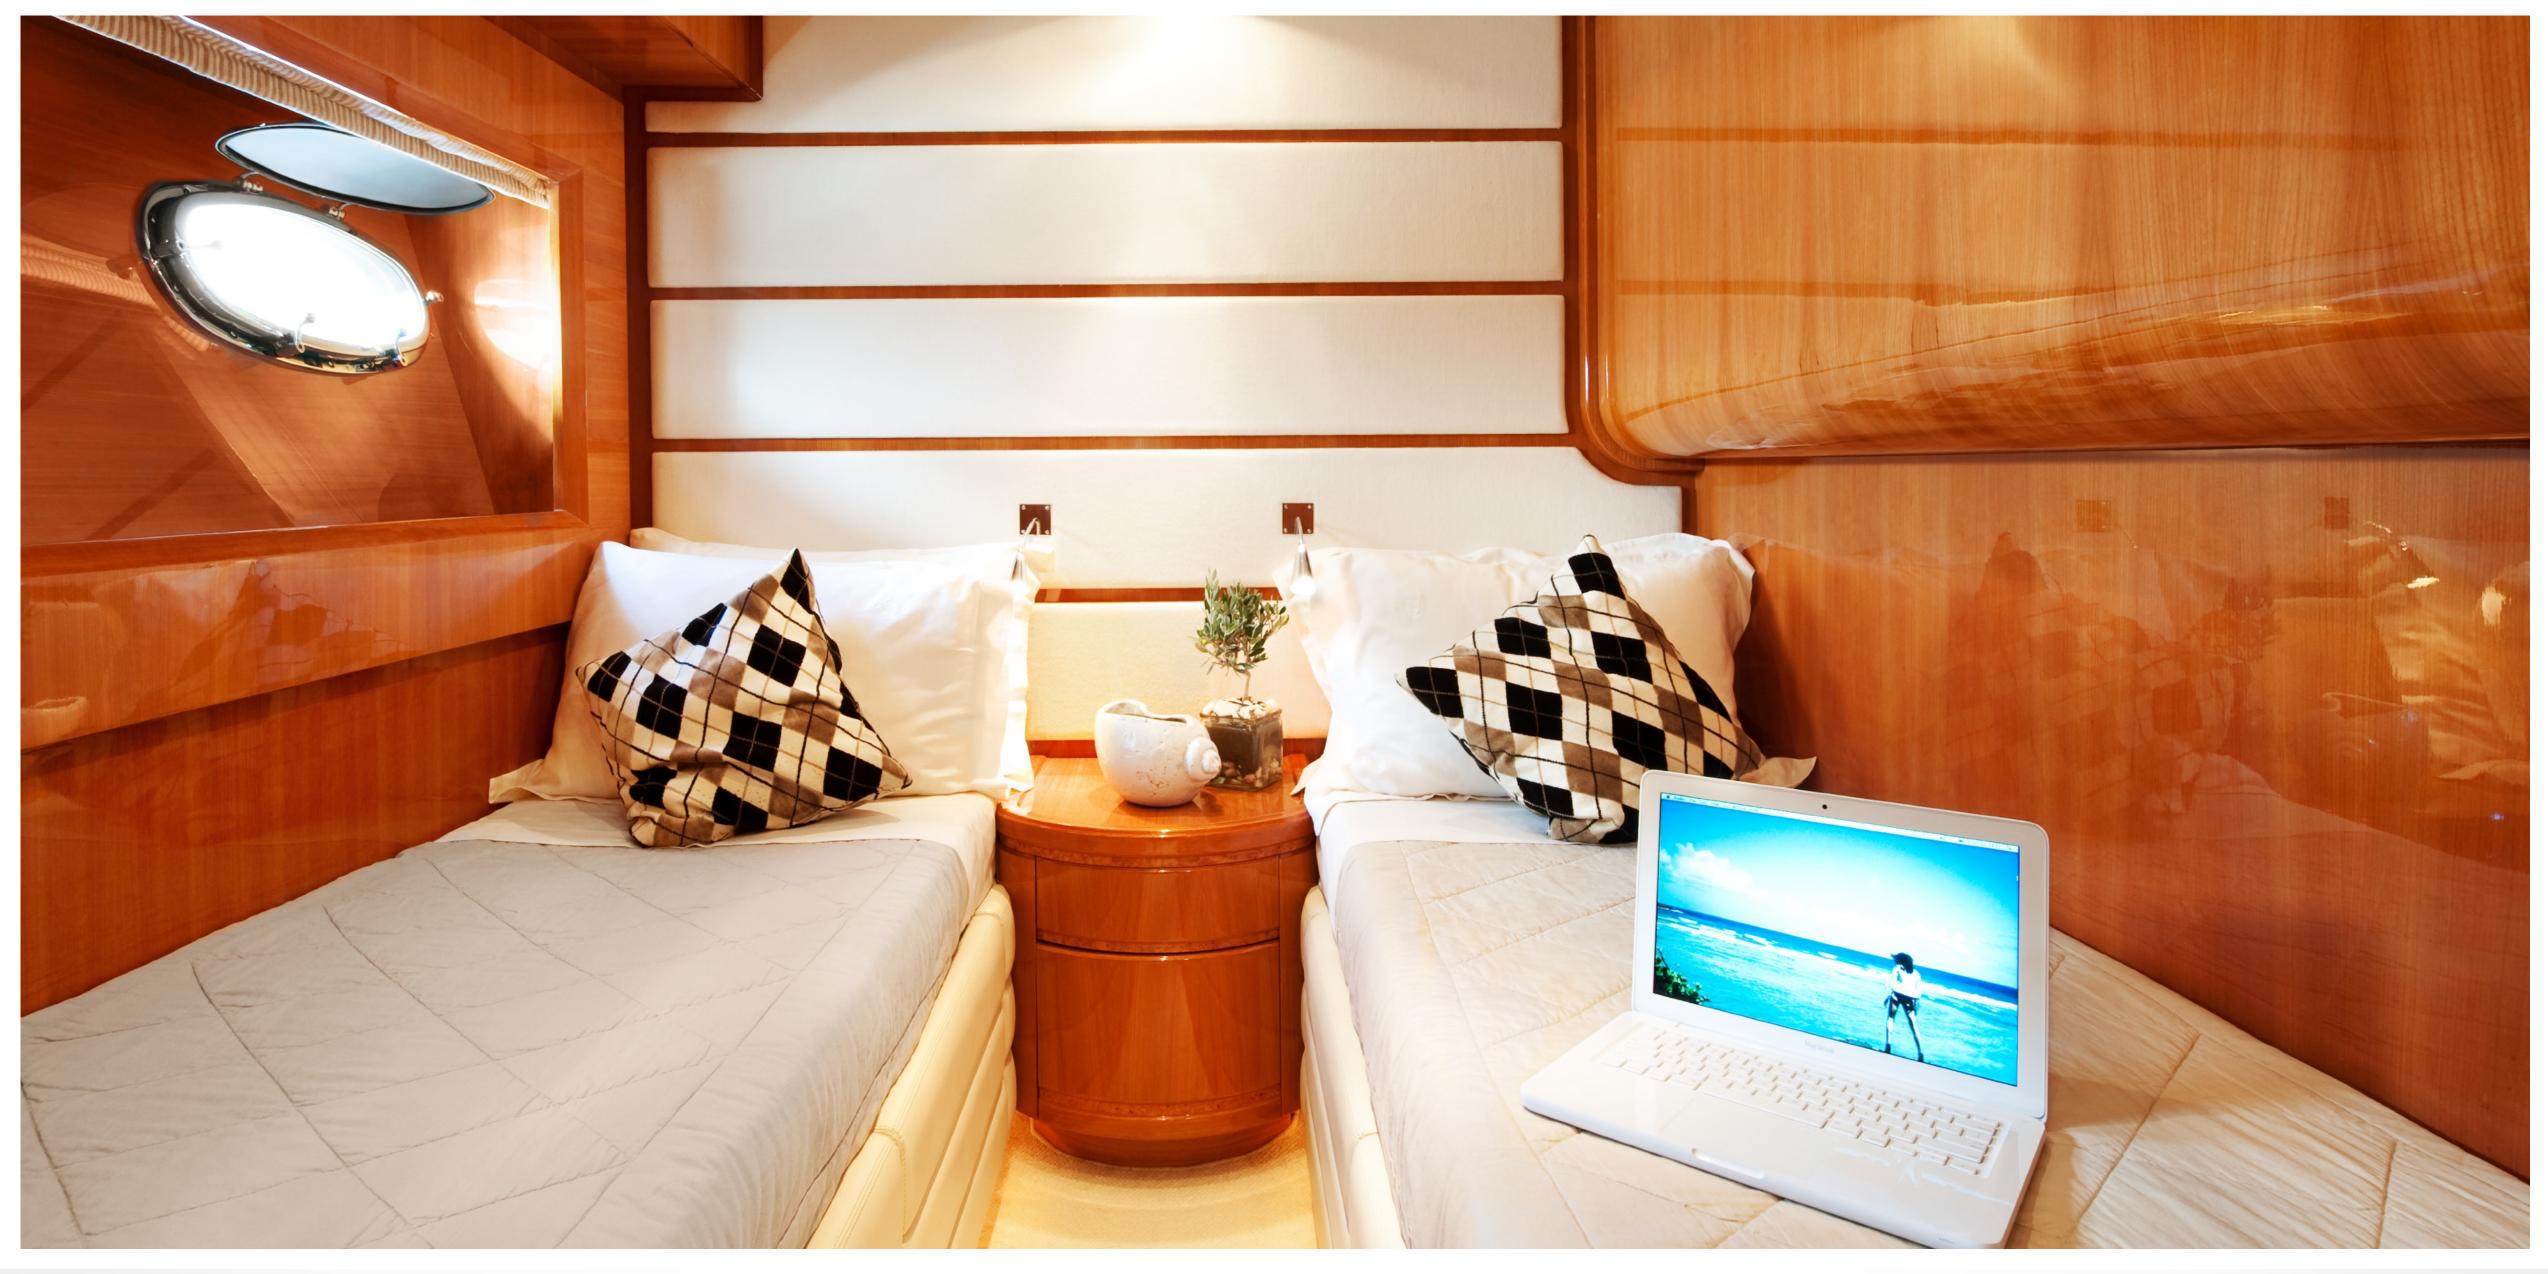

DILIAS

DILIAS MASTER CABIN

**DILIAS** VIP CABIN

DILIAS GUEST CABIN

DILIAS TWIN CABIN

DILIAS AFT DECK

## SPECIFICATIONS

Accommodates 10 Guests in 4 Cabins

Arrangements 2 Double, 2 Twin

**Length** 80' (24.38m)

**Beam** 20' 9" (6.32m)

**Draft** 8' 6" (2.59m)

Year / Refit 2006 / 2017

Builder Posillipo