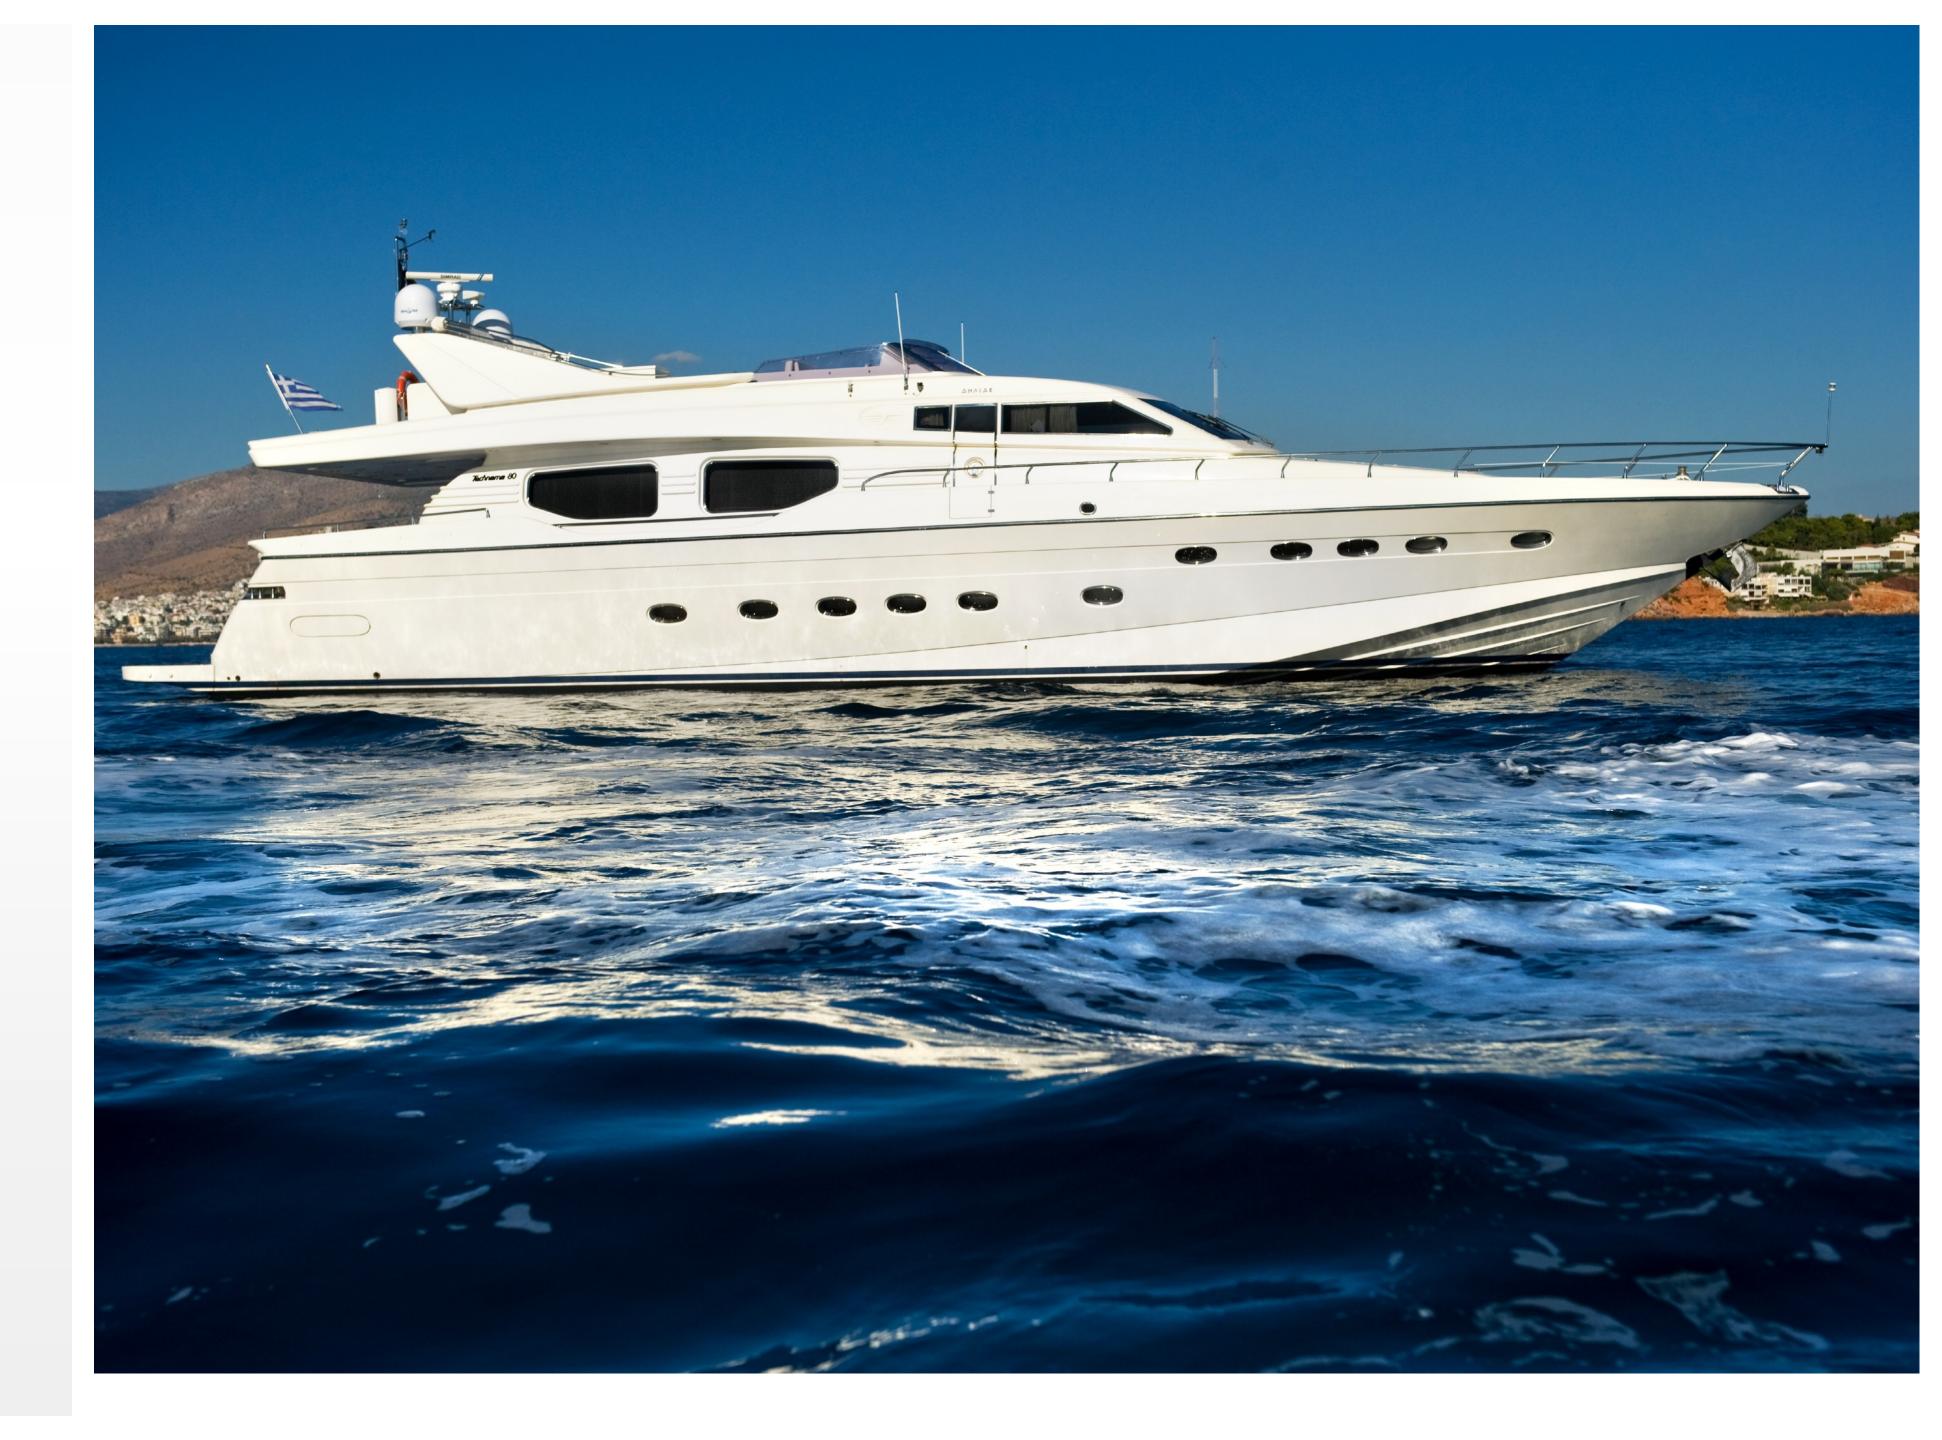

## SPECIFICATIONS

Accommodates 10 Guests in 4 Cabins

Arrangements 2 Double, 2 Twin

**Length** 80' (24.38m)

**Beam** 20' 9" (6.32m)

**Draft** 8' 6" (2.59m)

Year / Refit 2006 / 2017

Builder Posillipo

Engines 2 X 1800 HP MTU

Cruising Speed 24 knots

Max Speed 30 knots

**Fuel Consumption** 520 Litres/Hr