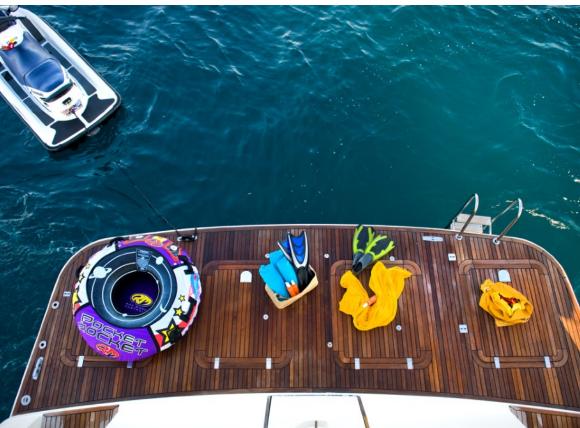

## TENDERS & WATER TOYS

- ▶ Tender 4.40 m with 40 HP YAMAHA
- Sea-Doo Spark 3UP
- Water Skis (1 x adult & 1 x children)
- ▶ Banana, Tubes, SUP
- ▶ 1 x Kayak
- Seabob F5
- Fishing & Snorkeling equipment