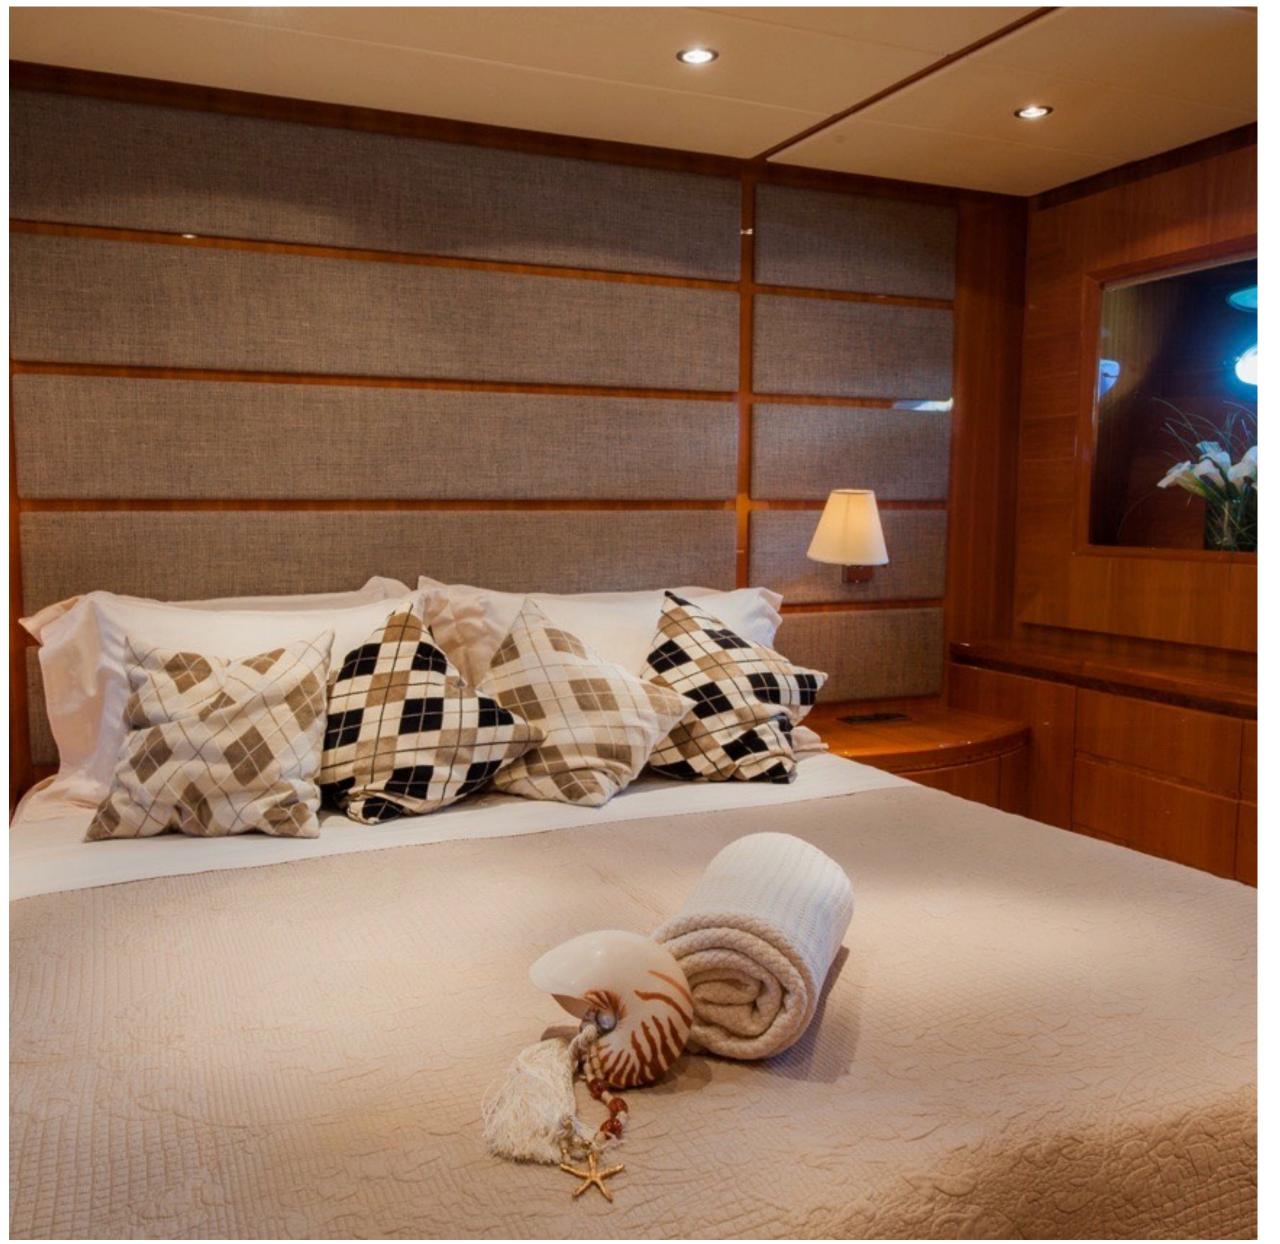

DILIAS

DILIAS MASTER CABIN

**DILIAS** VIP CABIN

DILIAS GUEST CABIN

DILIAS TWIN CABIN

DILIAS AFT DECK

## SPECIFICATIONS

Accommodates 10 Guests in 4 Cabins

Arrangements 2 Double, 2 Twin

**Length** 80' (24.38m)

**Beam** 20' 9" (6.32m)

**Draft** 8' 6" (2.59m)

Year / Refit 2006 / 2017

Builder Posillipo