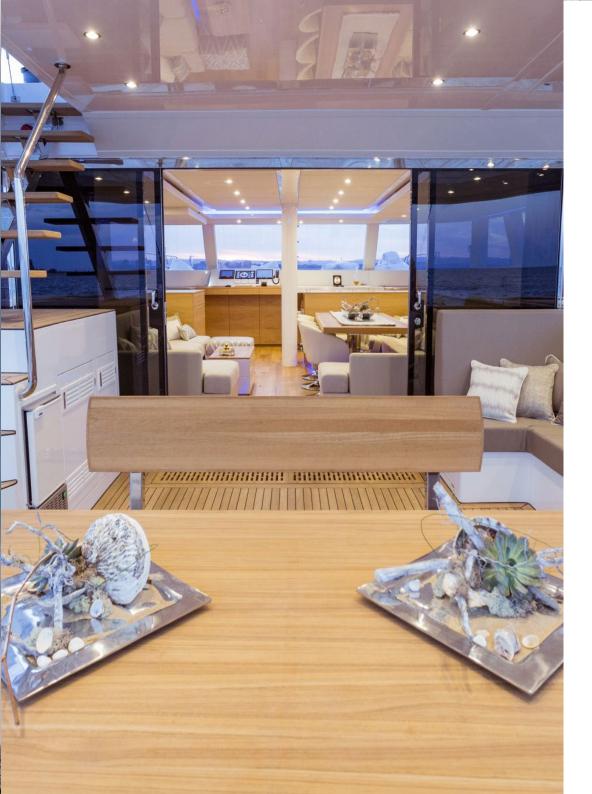

### Diana

This brand new Sunreef offers a sleek and stylish platform for exploring the Pacific. Elegantly styled and perfectly set up for charter DIANA is spacious, fully equipped with everything one could need to enjoy the surrounds and offers an experienced, knowledgeable crew to carry you there in comfort and safety.

## **Key Features**

Jacuzzi on the top deck

High tech rig and carbon bodywork for excellent sailing ability

Large swim platform

Large trampoline area and deck space with plenty of lounging options

Extensive watersport and toy inventory

Stylish, light and modern interior design





# Specifications

| Length         | 22.4 metres    |
|----------------|----------------|
| Beam           | 10.4 metres    |
| Draft          | 2.1 metres     |
| Builder        | Sunr