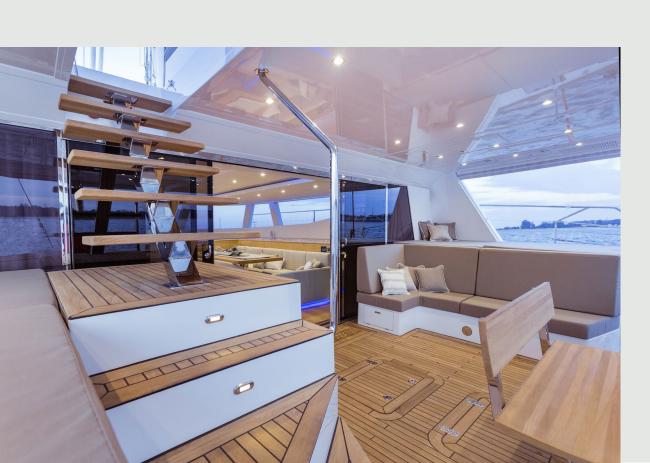

fers an experienced, knowledgeable crew to carry you there in comfort and safety.

## **Key Features**

Jacuzzi on the top deck

High tech rig and carbon bodywork for excellent sailing ability

Large swim platform

Large trampoline area and deck space with plenty of lounging options

Extensive watersport and toy inventory

Stylish, light and modern interior design





# Specifications

| Length         | 22.4 metres    |
|----------------|----------------|
| Beam           | 10.4 metres    |
| Draft          | 2.1 metres     |
| Builder        | Sunreef Yachts |
| Maximum Speed  | 13 knots       |
| Cruising Speed | 9 knots        |
| Crew           | 4              |
| Guests         | 8              |







# Accommodation

Cabins

4 doubles with ensuites



















Lifestyle





## Tenders & Toys

#### Tenders:

3m Tender with 15HP

Williams 520 Sportjet

### Water sport equipment:

Water Skis

Wake Board

2 Tandem Kayaks

2 Paddle Boards

Fishing Rods

**Snorkelling Equipment** 

### Dive Shop:

Dive Equipment