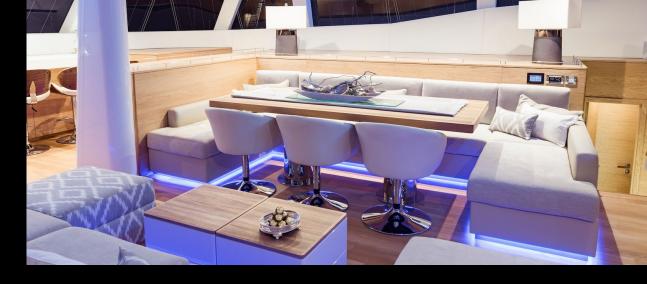

the surrounds and offers an experienced, knowledgeable crew to carry you there in comfort and safety.

## **Key Features**

Jacuzzi on the top deck

High tech rig and carbon bodywork for excellent sailing ability

Large swim platform

Large trampoline area and deck space with plenty of lounging options

Extensive watersport and toy inventory

Stylish, light and modern interior design





# Specifications

| Length         | 22.4 metres    |
|----------------|----------------|
| Beam           | 10.4 metres    |
| Draft          | 2.1 metres     |
| Builder        | Sunreef Yachts |
| Maximum Speed  | 13 knots       |
| Cruising Speed | 9 knots        |
| Crew           | 4              |
| Guests         | 8              |







# Accommodation

Cabins

4 doubles with ensuites



















Lifestyle





## Tenders & Toys

#### Tenders:

3m Tender with 15HP

Williams 520 Sportjet

### Water sport equipment:

Water Skis

Wake Board

2 Tandem Kayaks

2 Paddle Boards

Fishing Rods

**Snorkelling Equipment** 

### Dive Shop:

Dive Equipment