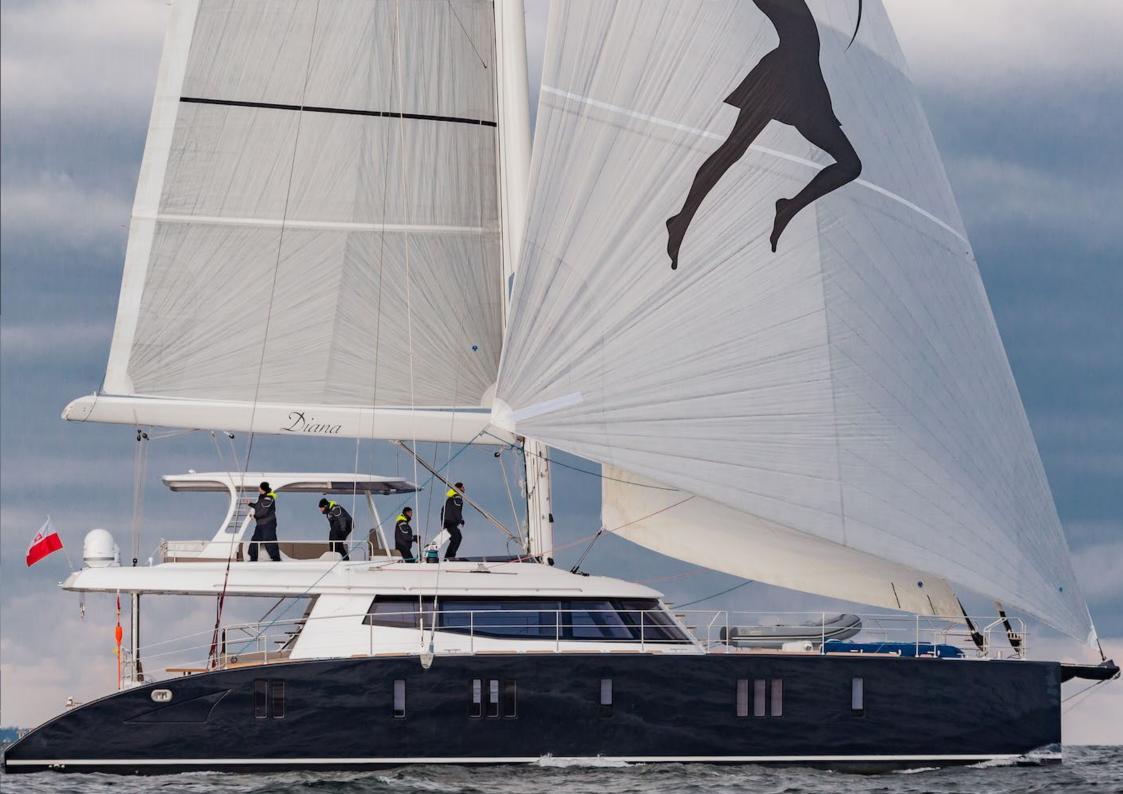

### Diana

This brand new Sunreef offers a sleek and stylish platform for exploring the Pacific. Elegantly styled and perfectly set up for charter DIANA is spacious, fully equipped with everything one could need to enjoy the surrounds and offers an experienced, knowledgeable crew to carry you there in comfort and safety.

## **Key Features**

Jacuzzi on the top deck

High tech rig and carbon bodywork for excellent sailing ability

Large swim platform

Large trampoline area and deck space with plenty of lounging options

Extensive watersport and toy inventory