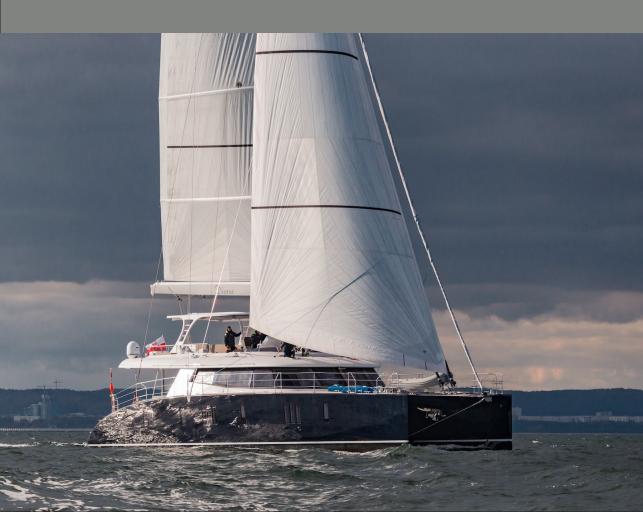

### Diana

This brand new Sunreef offers a sleek and stylish platform for exploring the Pacific. Elegantly styled and perfectly set up for charter DIANA is spacious, fully equipped with everything one could need to enjoy the surrounds and offers an experienced, knowledgeable crew to carry you there in comfort and safety.

## **Key Features**

Jacuzzi on the top deck

High tech rig and carbon bodywork for excellent sailing ability

Large swim platform

Large trampoline area and deck space with plenty of lounging options

Extensive watersport and toy inventory