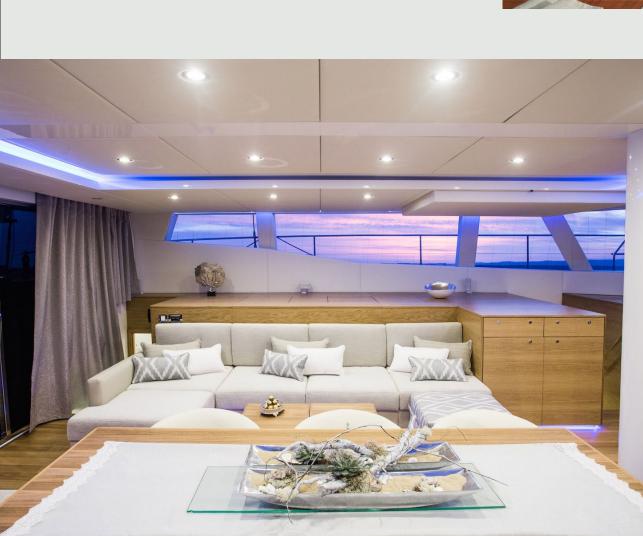

rounds and offers an experienced, knowledgeable crew to carry you there in comfort and safety.

## **Key Features**

Jacuzzi on the top deck

High tech rig and carbon bodywork for excellent sailing ability

Large swim platform

Large trampoline area and deck space with plenty of lounging options

Extensive watersport and toy inventory

Stylish, light and modern interior design





# Specifications

| Length         | 22.4 metres    |
|----------------|----------------|
| Beam           | 10.4 metres    |
| Draft          | 2.1 metres     |
| Builder        | Sunreef Yachts |
| Maximum Speed  | 13 knots       |
| Cruising Speed | 9 knots        |
| Crew           | 4              |
| Guests         | 8              |







# Accommodation

Cabins

4 doubles with ensuites



















Lifestyle





## Tenders & Toys

#### Tenders:

3m Tender with 15HP

Williams 520 Sportjet

### Water sport equipment:

Water Skis

Wake Board

2 Tandem Kayaks

2 Paddle Boards

Fishing Rods

**Snorkelling Equipment** 

### Dive Shop:

Dive Equipment