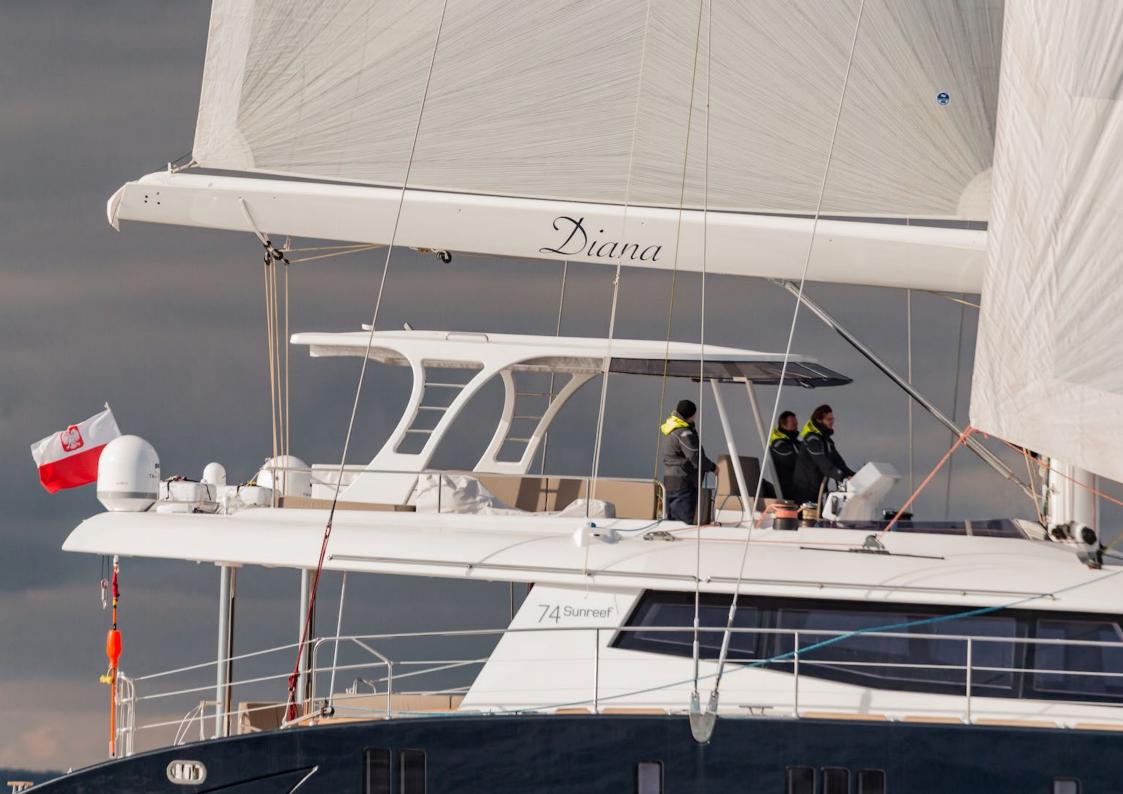

### Diana

This brand new Sunreef offers a sleek and stylish platform for exploring the Pacific. Elegantly styled and perfectly set up for charter DIANA is spacious, fully equipped with everything one could need to enjoy the surrounds and offers an experienced, knowledgeable crew to carry you there in comfort and safety.

## **Key Features**

Jacuzzi on the top deck

High tech rig and carbon bodywork for excellent sailing ability

Large swim platform

Large trampoline area and deck space with plenty of lounging options

Extensive watersport and toy inventory