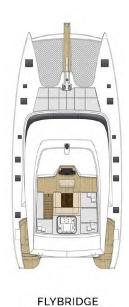

spacious, fully equipped with everything one could need to enjoy the surrounds and offers an experienced, knowledgeable crew to carry you there in comfort and safety.

## **Key Features**

Jacuzzi on the top deck

High tech rig and carbon bodywork for excellent sailing ability

Large swim platform

Large trampoline area and deck space with plenty of lounging options

Extensive watersport and toy inventory

Stylish, light and modern interior design





# Specifications

| Length         | 22.4 metres    |
|----------------|----------------|
| Beam           | 10.4 metres    |
| Draft          | 2.1 metres     |
| Builder        | Sunreef Yachts |
| Maximum Speed  | 13 knots       |
| Cruising Speed | 9 knots        |
| Crew           | 4              |
| Guests         | 8              |







# Accommodation

Cabins

4 doubles with ensuites



















Lifestyle





## Tenders & Toys

#### Tenders:

3m Tender with 15HP

Williams 520 Sportjet

### Water sport equipment:

Water Skis

Wake Board

2 Tandem Kayaks

2 Paddle Boards

Fishing Rods

**Snorkelling Equipment** 

### Dive Shop:

Dive Equipment