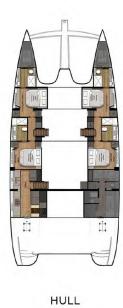

ious, fully equipped with everything one could need to enjoy the surrounds and offers an experienced, knowledgeable crew to carry you there in comfort and safety.

## **Key Features**

Jacuzzi on the top deck

High tech rig and carbon bodywork for excellent sailing ability

Large swim platform

Large trampoline area and deck space with plenty of lounging options

Extensive watersport and toy inventory

Stylish, light and modern interior design





# Specifications

| Length         | 22.4 metres    |
|----------------|----------------|
| Beam           | 10.4 metres    |
| Draft          | 2.1 metres     |
| Builder        | Sunreef Yachts |
| Maximum Speed  | 13 knots       |
| Cruising Speed | 9 knots        |
| Crew           | 4              |
| Guests         | 8              |







# Accommodation

Cabins

4 doubles with ensuites



















Lifestyle





## Tenders & Toys

#### Tenders:

3m Tender with 15HP

Williams 520 Sportjet

### Water sport equipment:

Water Skis

Wake Board

2 Tandem Kayaks

2 Paddle Boards

Fishing Rods

**Snorkelling Equipment** 

### Dive Shop:

Dive Equipment