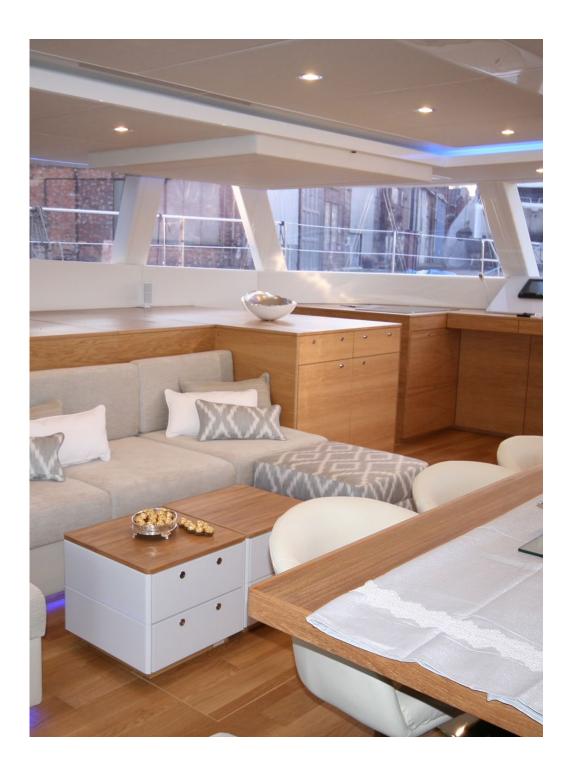

### Diana

This brand new Sunreef offers a sleek and stylish platform for exploring the Pacific. Elegantly styled and perfectly set up for charter DIANA is spacious, fully equipped with everything one could need to enjoy the surrounds and offers an experienced, knowledgeable crew to carry you there in comfort and safety.

## **Key Features**

Jacuzzi on the top deck

High tech rig and carbon bodywork for excellent sailing ability

Large swim platform

Large trampoline area and deck space with plenty of lounging options

Extensive watersport and toy inventory

Stylish, light and modern interior design





# Specifications

| Length         | 22.4 metres    |
|----------------|----------------|
| Beam           | 10.4 metres    |
| Draft          | 2.1 metres     |
| Builder        | Sunreef Yachts |
| Maximum Speed  | 13 knots       |
| Cruising Speed | 9 knots        |
| Crew           | 4              |
| Guests         | 8              |







# Accommodation

Cabins

4 doubles with ensuites



















Lifestyle





## Tenders & Toys

#### Tenders:

3m Tender with 15HP

Williams 520 Sportjet

### Water sport equipment:

Water Skis

Wake Board

2 Tandem Kayaks

2 Paddle Boards

Fishing Rods

**Snorkelling Equipment** 

### Dive Shop:

Dive Equipment