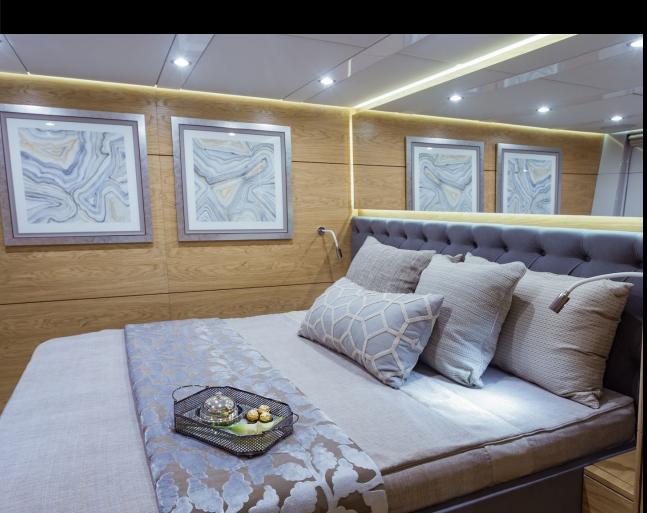

he surrounds and offers an experienced, knowledgeable crew to carry you there in comfort and safety.

## **Key Features**

Jacuzzi on the top deck

High tech rig and carbon bodywork for excellent sailing ability

Large swim platform

Large trampoline area and deck space with plenty of lounging options

Extensive watersport and toy inventory

Stylish, light and modern interior design





# Specifications

| Length         | 22.4 metres    |
|----------------|----------------|
| Beam           | 10.4 metres    |
| Draft          | 2.1 metres     |
| Builder        | Sunreef Yachts |
| Maximum Speed  | 13 knots       |
| Cruising Speed | 9 knots        |
| Crew           | 4              |
| Guests         | 8              |







# Accommodation

Cabins

4 doubles with ensuites



















Lifestyle





## Tenders & Toys

#### Tenders:

3m Tender with 15HP

Williams 520 Sportjet

### Water sport equipment:

Water Skis

Wake Board

2 Tandem Kayaks

2 Paddle Boards

Fishing Rods

**Snorkelling Equipment** 

### Dive Shop:

Dive Equipment