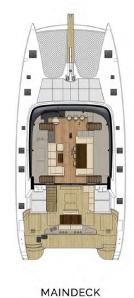

acious, fully equipped with everything one could need to enjoy the surrounds and offers an experienced, knowledgeable crew to carry you there in comfort and safety.

## **Key Features**

Jacuzzi on the top deck

High tech rig and carbon bodywork for excellent sailing ability

Large swim platform

Large trampoline area and deck space with plenty of lounging options

Extensive watersport and toy inventory

Stylish, light and modern interior design





# Specifications

| Length         | 22.4 metres    |
|----------------|----------------|
| Beam           | 10.4 metres    |
| Draft          | 2.1 metres     |
| Builder        | Sunreef Yachts |
| Maximum Speed  | 13 knots       |
| Cruising Speed | 9 knots        |
| Crew           | 4              |
| Guests         | 8              |







# Accommodation

Cabins

4 doubles with ensuites



















Lifestyle





## Tenders & Toys

#### Tenders:

3m Tender with 15HP

Williams 520 Sportjet

### Water sport equipment:

Water Skis

Wake Board

2 Tandem Kayaks

2 Paddle Boards

Fishing Rods

**Snorkelling Equipment** 

### Dive Shop:

Dive Equipment