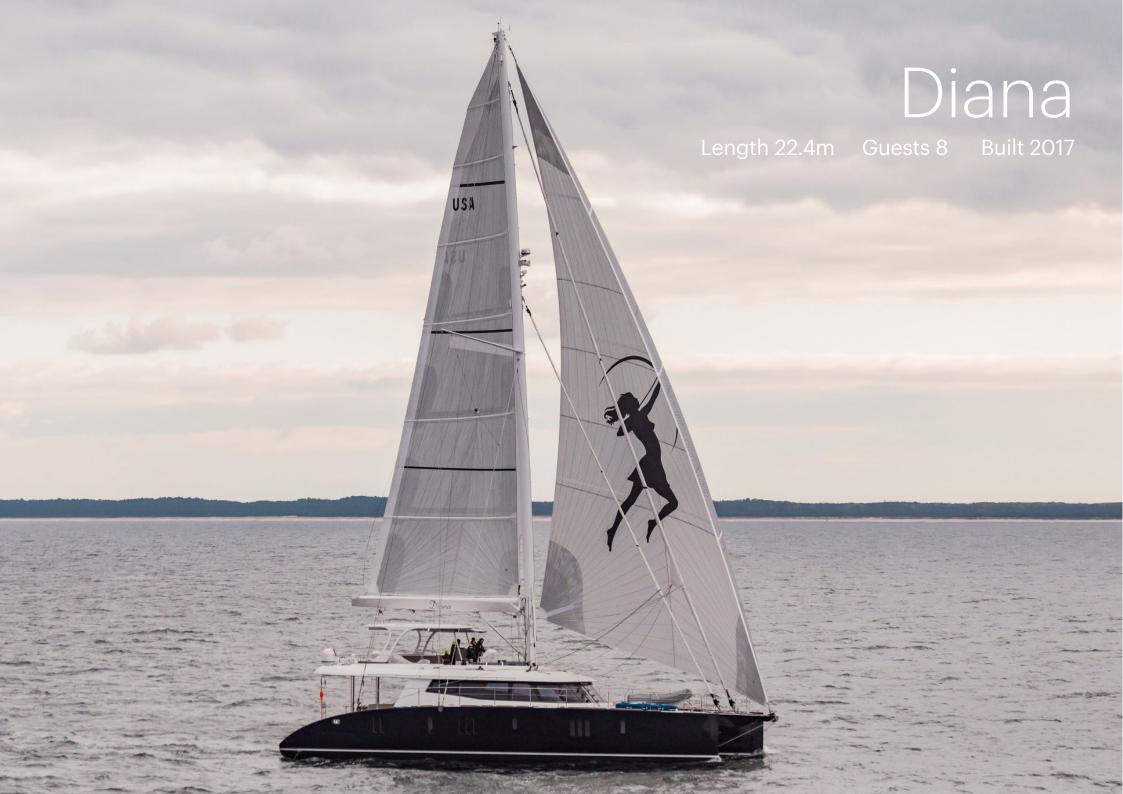

### Diana

This brand new Sunreef offers a sleek and stylish platform for exploring the Pacific. Elegantly styled and perfectly set up for charter DIANA is spacious, fully equipped with everything one could need to enjoy the surrounds and offers an experienced, knowledgeable crew to carry you there in comfort and safety.

## **Key Features**

Jacuzzi on the top deck

High tech rig and carbon bodywork for excellent sailing ability

Large swim platform

Large trampoline area and deck space with plenty of lounging options

Extensive watersport and toy inventory