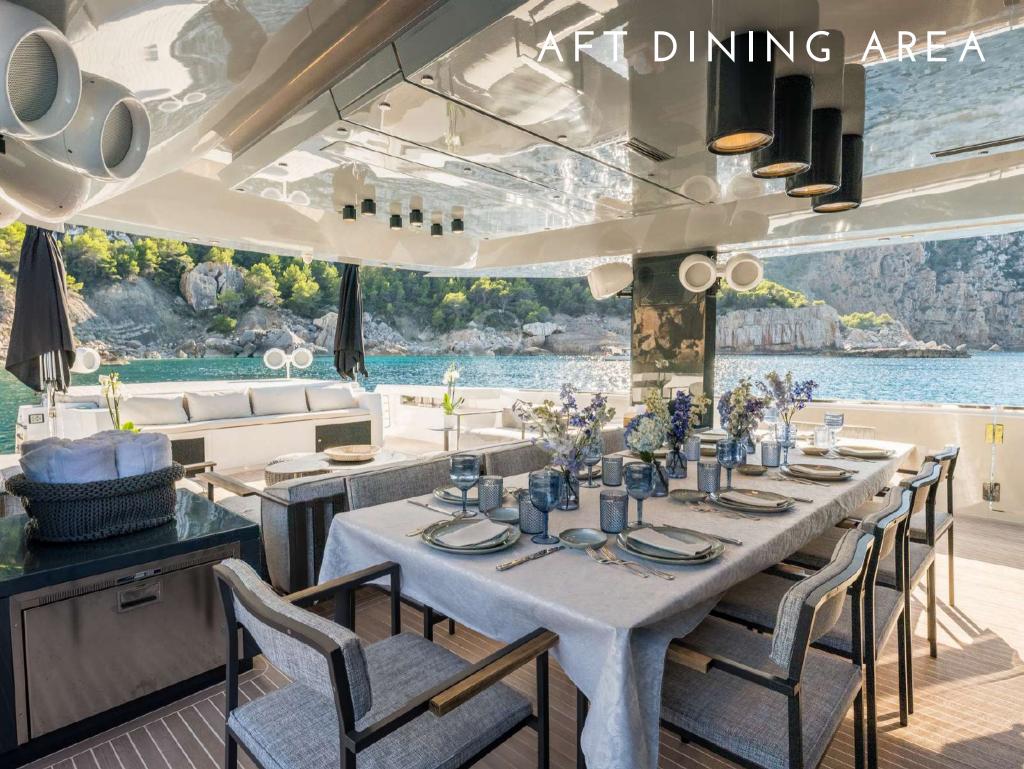

This luxury classic motor yacht is not to be missed. Being built in 2011, with a refit in 2023, she is a unique, immaculate yacht. Imagine your summers being spent in this solar powered yacht.

She has overnight capacity for 8 people in 4 ensuite staterooms with ample exterior areas. DHAMMA II is available for charter in Ibiza and Balearics.

- Overnight capacity for 8 guests
- 4 ensuite cabins: 1 x Master, 1 x VIP and 2 x Twin
- Superb fuel consumption (10 knots, 64 L/h, 1200RPM)
  - Unique solar power designed skylights
    - Refit 2023
    - · Summer base is Ibiza