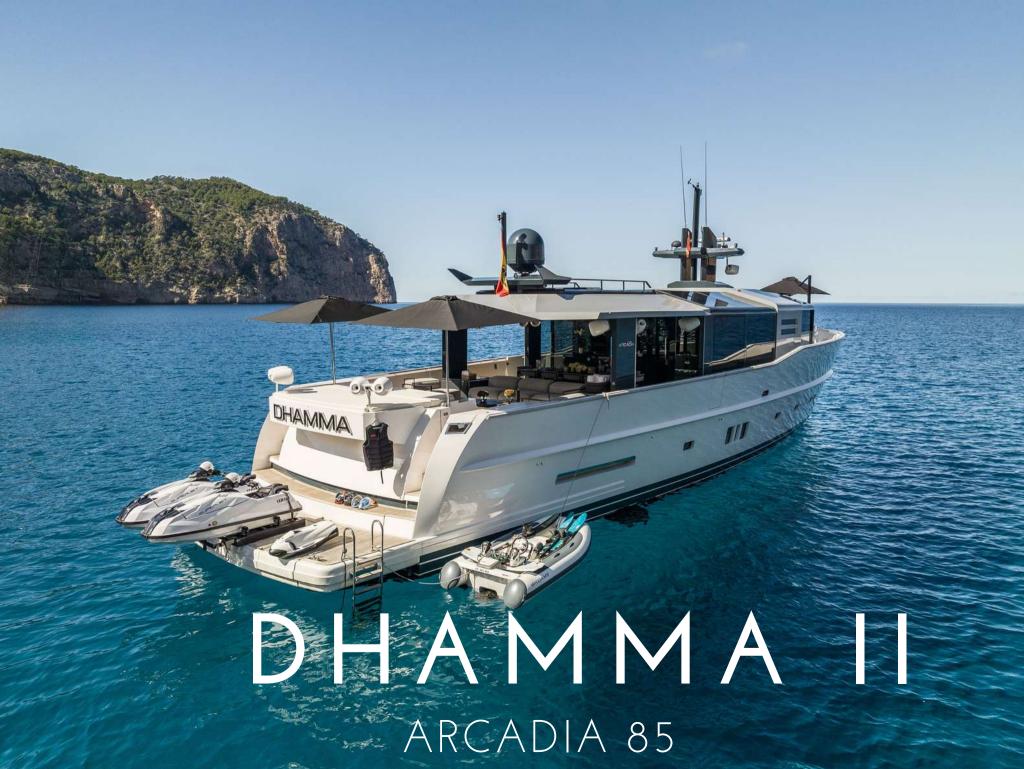

This luxury classic motor yacht is not to be missed. Being built in 2011, with a refit in 2023, she is a unique, immaculate yacht. Imagine your summers being spent in this solar powered yacht.

She has overnight capacity for 8 people in 4 ensuite staterooms with ample exterior areas. DHAMMA II is available for charter in Ibiza and Balearics.

- Overnight capacity for 8 guests
- 4 ensuite cabins: 1 x Master, 1 x VIP and 2 x Twin
- Superb fuel consumption (10 knots, 64 L/h, 1200RPM)
  - Unique solar power designed skylights
    - Refit 2023
    - · Summer base is Ibiza

Length: 26 meters, 85 feet

Beam: 7,10 meters 23 feet

Number of Crew: 4

Captain, Chef, Stewardess,

Deckhand

Built/Refit: 2011 / 2023

Builder: Arcadia Yachts

Engines: 2 x MAN 730hp

Cruising speed: 12 knots

Number of Cabins: 4

1 Master, 1 VIP & 2 Twin

Guests: 8 night / 8 day

Stabilizers: At anchor + Underway