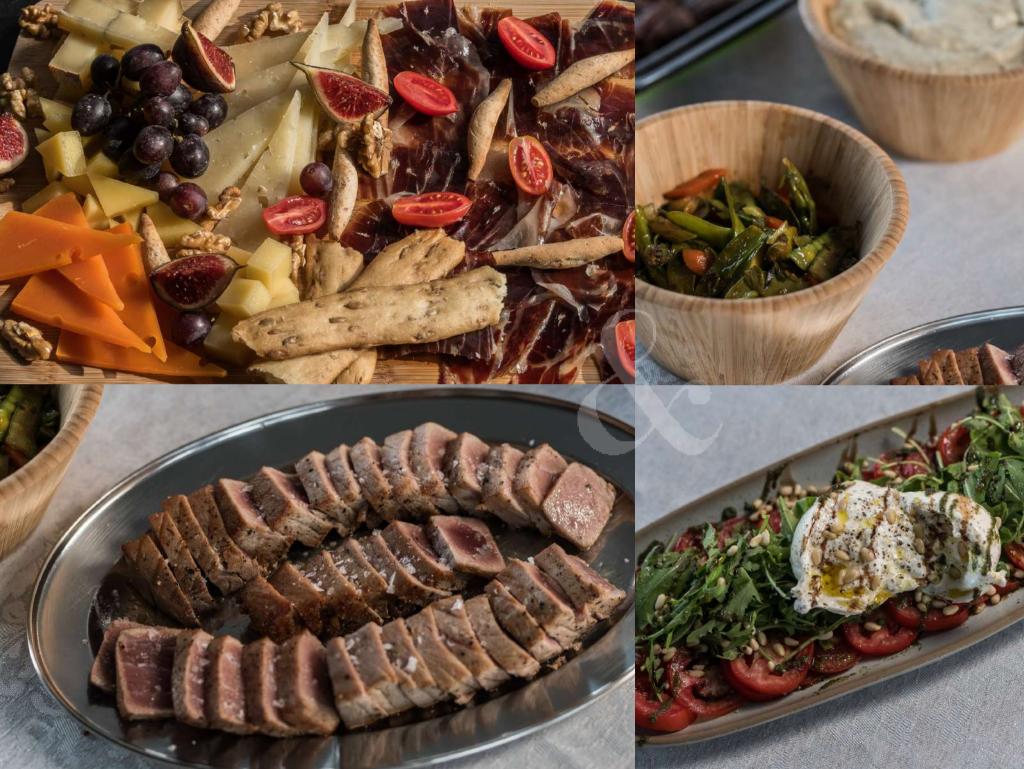

ot to be missed. Being built in 2011, with a refit in 2023, she is a unique, immaculate yacht. Imagine your summers being spent in this solar powered yacht.

She has overnight capacity for 8 people in 4 ensuite staterooms with ample exterior areas. DHAMMA II is available for charter in Ibiza and Balearics.

- Overnight capacity for 8 guests
- 4 ensuite cabins: 1 x Master, 1 x VIP and 2 x Twin
- Superb fuel consumption (10 knots, 64 L/h, 1200RPM)
  - Unique solar power designed skylights
    - Refit 2023
    - · Summer base is Ibiza

## SEASONS & RATES

HIGH SEASON

July & August

9.000€ day 57.000€ Week\*

LOW SEASON

Rest of the months

7.500€ day 49.000€ Week\*

\*BERTH NOT INCLUDED IN THE RATE & VAT NOT INCLUDED IN THE RATE



































































Length: 26 meters, 85 feet

Beam: 7,10 meters 23 feet

Number of Crew: 4

Captain, Chef, Stewardess,

Deckhand

Built/Refit: 2011 / 2023

Builder: Arcadia Yachts

Engines: 2 x MAN 730hp

Cruising speed: 12 knots

Number of Cabins: 4

1 Master, 1 VIP & 2 Twin

Guests: 8 night / 8 day

Stabilizers: At anchor + Underway

## SPECIFICATIONS & ACCOMODATIONS





2 x SEABOB F5S

2 x SUPERJET Yamaha

2 x SEAFOILS

2 x PADDLE SUP

1 x Williams TurboJet 550 from 2023

## **REFIT 2023**

- New sundeck on top forward
- · New day head
- Music/audio systems
- DJ deck
- · New upholstery
- New integrated kitchen
- New salon bar
- 5G WiFi

## MAINTENANCE DETAILS

• Full mechanical and hydraulic systems service