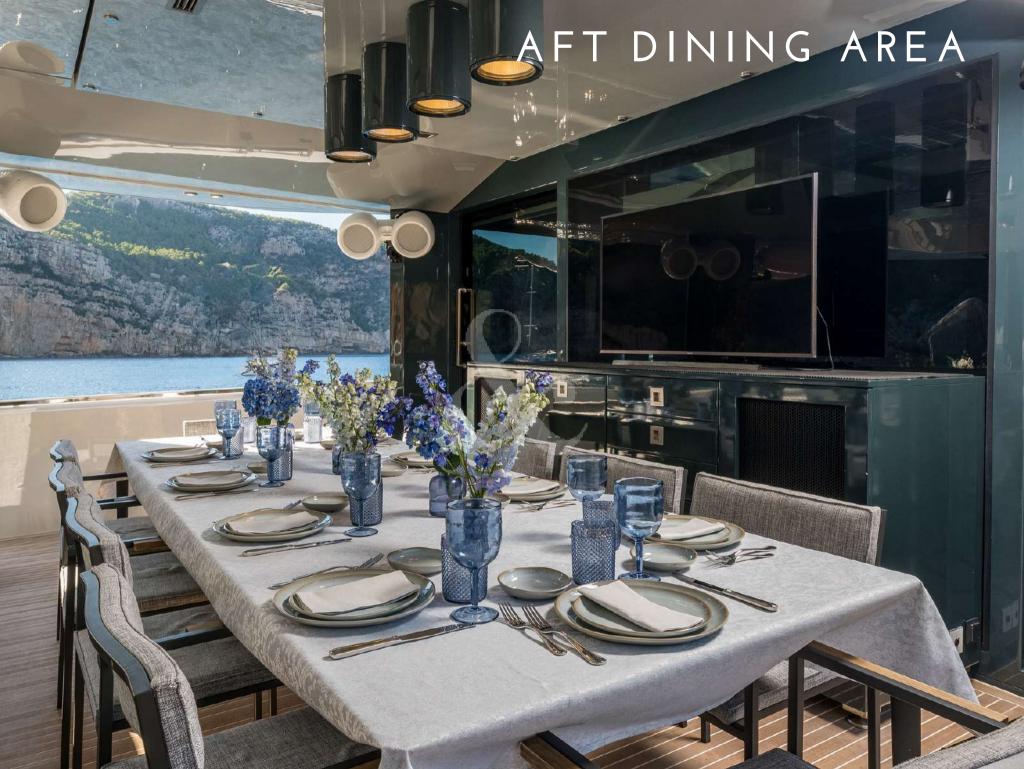

This luxury classic motor yacht is not to be missed. Being built in 2011, with a refit in 2023, she is a unique, immaculate yacht. Imagine your summers being spent in this solar powered yacht.

She has overnight capacity for 8 people in 4 ensuite staterooms with ample exterior areas. DHAMMA II is available for charter in Ibiza and Balearics.

- Overnight capacity for 8 guests
- 4 ensuite cabins: 1 x Master, 1 x VIP and 2 x Twin
- Superb fuel consumption (10 knots, 64 L/h, 1200RPM)
  - Unique solar power designed skylights
    - Refit 2023
    - · Summer base is Ibiza