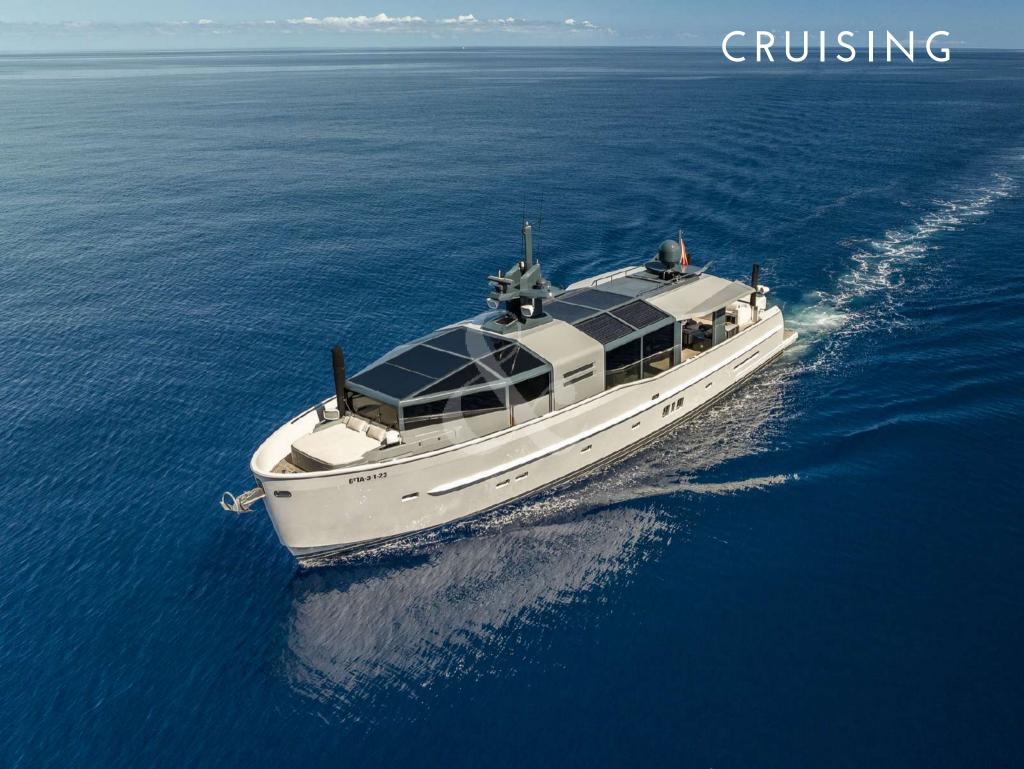

This luxury classic motor yacht is not to be missed. Being built in 2011, with a refit in 2023, she is a unique, immaculate yacht. Imagine your summers being spent in this solar powered yacht.

She has overnight capacity for 8 people in 4 ensuite staterooms with ample exterior areas. DHAMMA II is available for charter in Ibiza and Balearics.

Length: 26 meters, 85 feet

Beam: 7,10 meters 23 feet

Number of Crew: 4

Captain, Chef, Stewardess,

Deckhand

Built/Refit: 2011 / 2023

Builder: Arcadia Yachts

Engines: 2 x MAN 730hp

Cruising speed: 12 knots

Number of Cabins: 4

1 Master, 1 VIP & 2 Twin

Guests: 8 night / 8 day

Stabilizers: At anchor + Underway