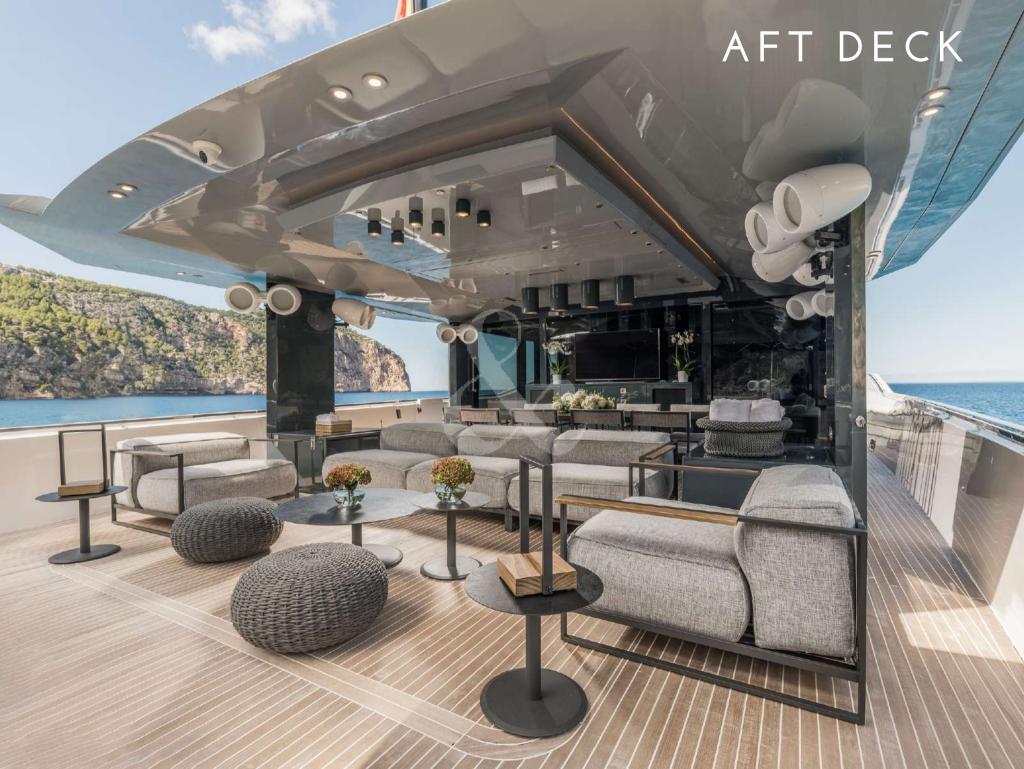

This luxury classic motor yacht is not to be missed. Being built in 2011, with a refit in 2023, she is a unique, immaculate yacht. Imagine your summers being spent in this solar powered yacht.

She has overnight capacity for 8 people in 4 ensuite staterooms with ample exterior areas. DHAMMA II is available for charter in Ibiza and Balearics.

## **REFIT 2023**

- New sundeck on top forward
- · New day head
- Music/audio systems
- DJ deck
- · New upholstery
- New integrated kitchen
- New salon bar
- 5G WiFi