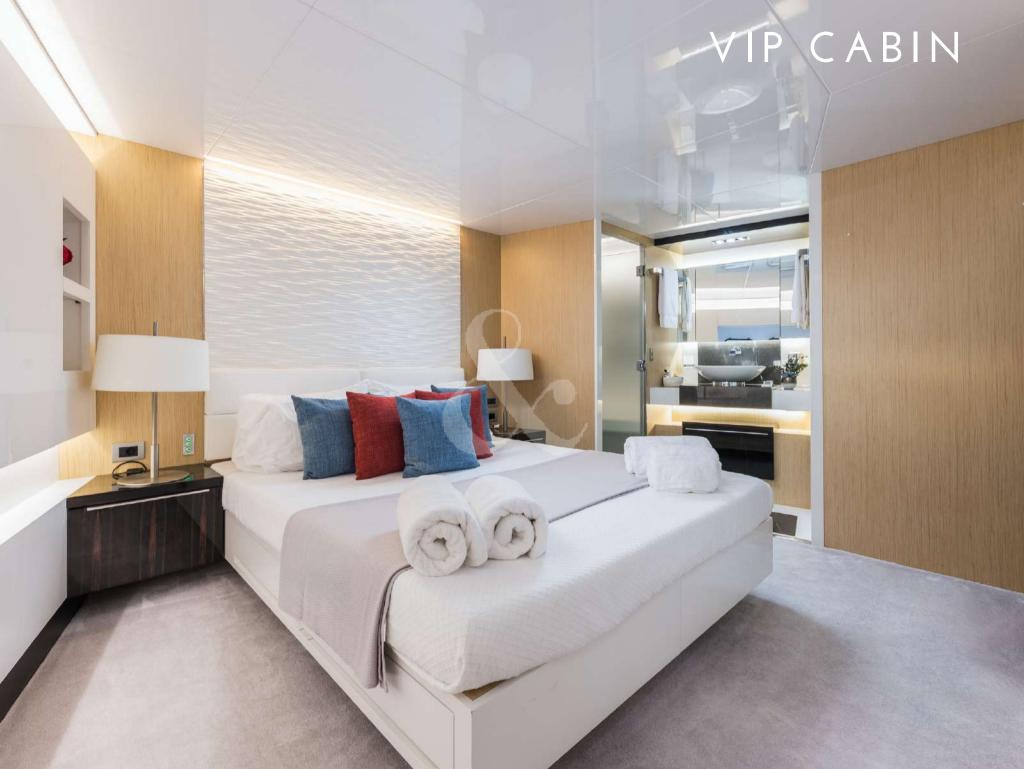

- Overnight capacity for 8 guests
- 4 ensuite cabins: 1 x Master, 1 x VIP and 2 x Twin
- Superb fuel consumption (10 knots, 64 L/h, 1200RPM)
  - Unique solar power designed skylights
    - Refit 2023
    - · Summer base is Ibiza

Cruising speed: 12 knots

Number of Cabins: 4

1 Master, 1 VIP & 2 Twin

Guests: 8 night / 8 day

Stabilizers: At anchor + Underway