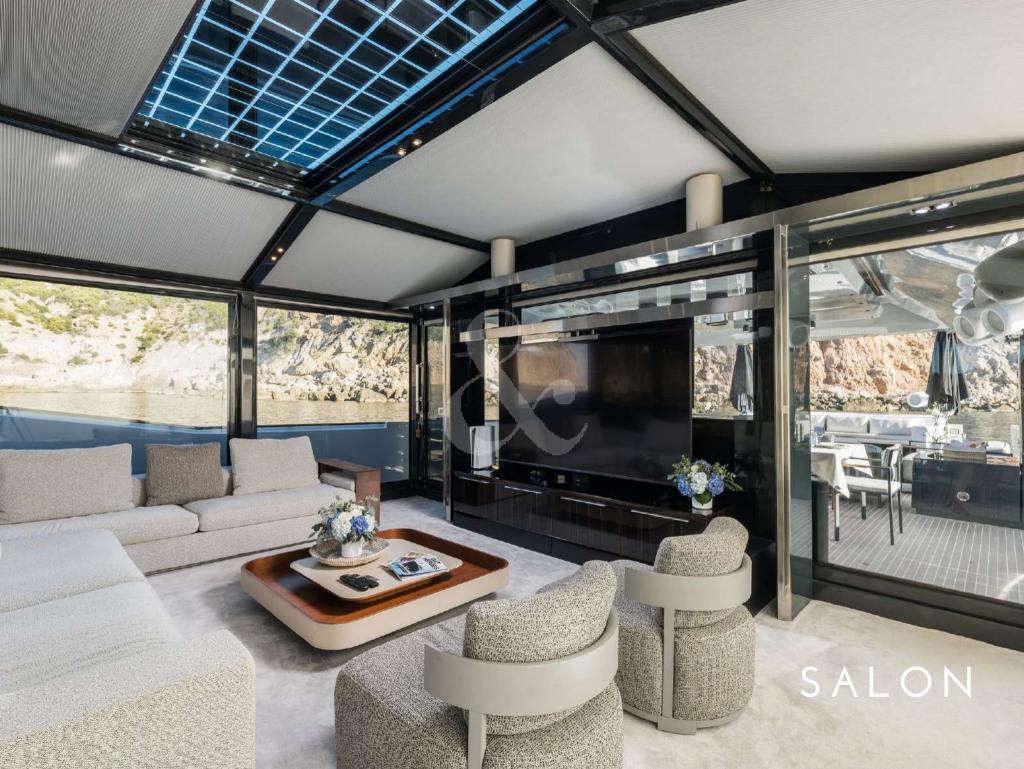

This luxury classic motor yacht is not to be missed. Being built in 2011, with a refit in 2023, she is a unique, immaculate yacht. Imagine your summers being spent in this solar powered yacht.

She has overnight capacity for 8 people in 4 ensuite staterooms with ample exterior areas. DHAMMA II is available for charter in Ibiza and Balearics.

## **REFIT 2023**

- New sundeck on top forward
- · New day head
- Music/audio systems
- DJ deck
- · New upholstery
- New integrated kitchen
- New salon bar
- 5G WiFi