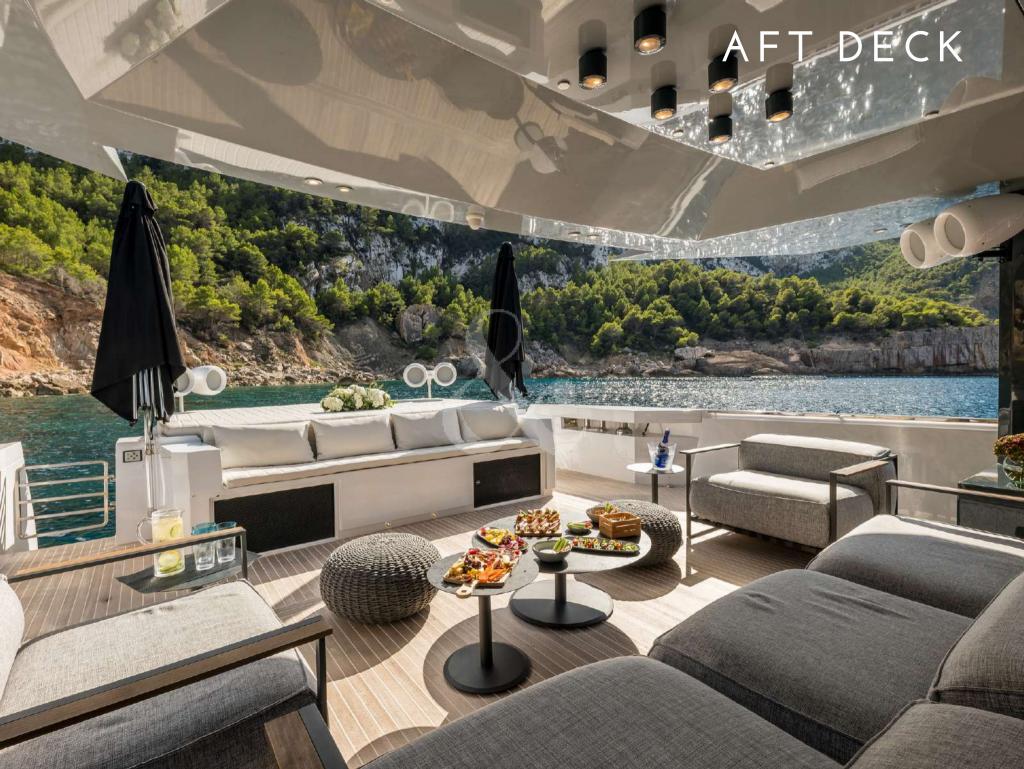

This luxury classic motor yacht is not to be missed. Being built in 2011, with a refit in 2023, she is a unique, immaculate yacht. Imagine your summers being spent in this solar powered yacht.

She has overnight capacity for 8 people in 4 ensuite staterooms with ample exterior areas. DHAMMA II is available for charter in Ibiza and Balearics.

## **REFIT 2023**

- New sundeck on top forward
- · New day head
- Music/audio systems
- DJ deck
- · New upholstery
- New integrated kitchen
- New salon bar
- 5G WiFi