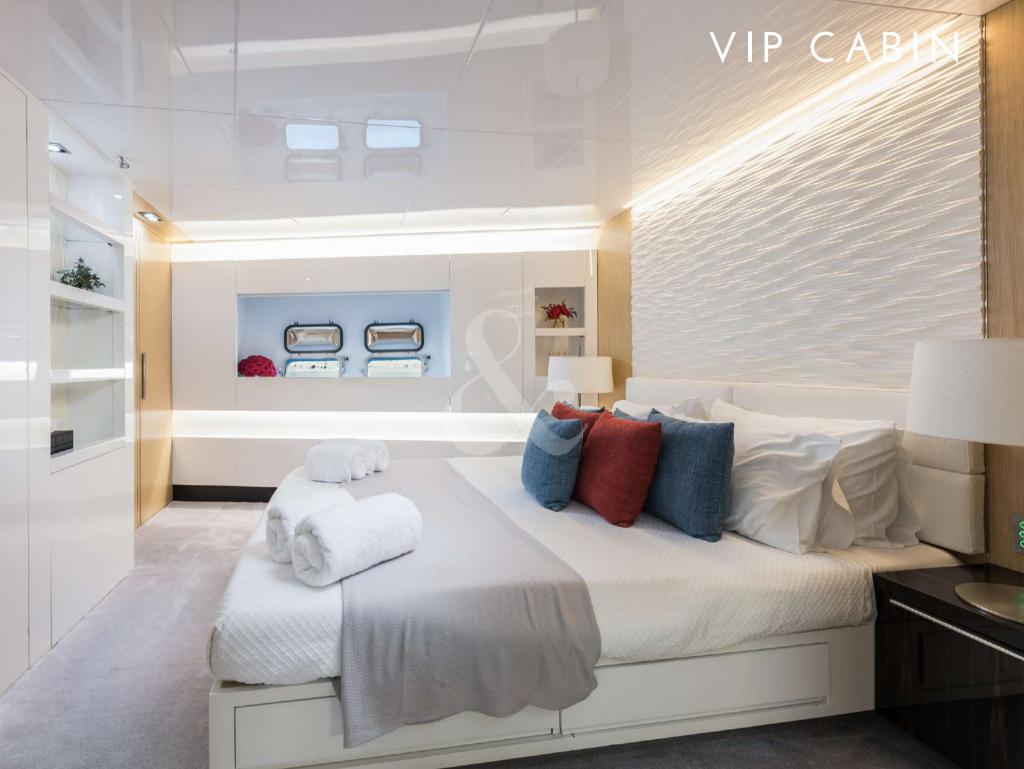

- Overnight capacity for 8 guests
- 4 ensuite cabins: 1 x Master, 1 x VIP and 2 x Twin
- Superb fuel consumption (10 knots, 64 L/h, 1200RPM)
  - Unique solar power designed skylights
    - Refit 2023
    - · Summer base is Ibiza

Cruising speed: 12 knots

Number of Cabins: 4

1 Master, 1 VIP & 2 Twin

Guests: 8 night / 8 day

Stabilizers: At anchor + Underway