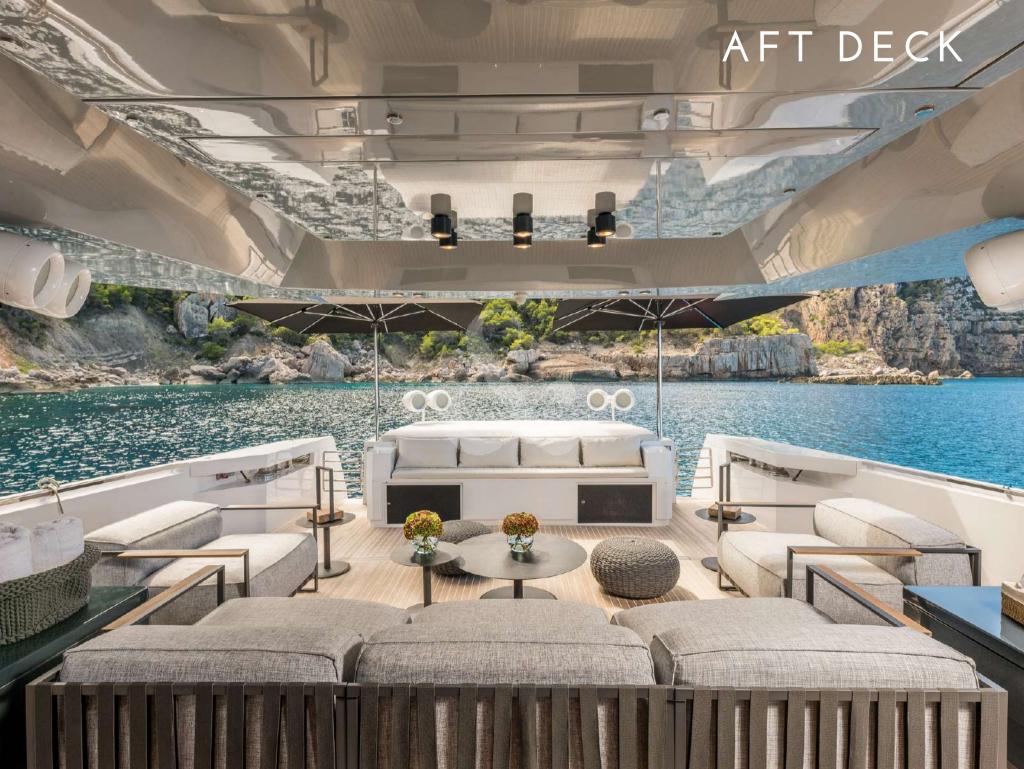

This luxury classic motor yacht is not to be missed. Being built in 2011, with a refit in 2023, she is a unique, immaculate yacht. Imagine your summers being spent in this solar powered yacht.

She has overnight capacity for 8 people in 4 ensuite staterooms with ample exterior areas. DHAMMA II is available for charter in Ibiza and Balearics.

## **REFIT 2023**

- New sundeck on top forward
- · New day head
- Music/audio systems
- DJ deck
- · New upholstery
- New integrated kitchen
- New salon bar
- 5G WiFi