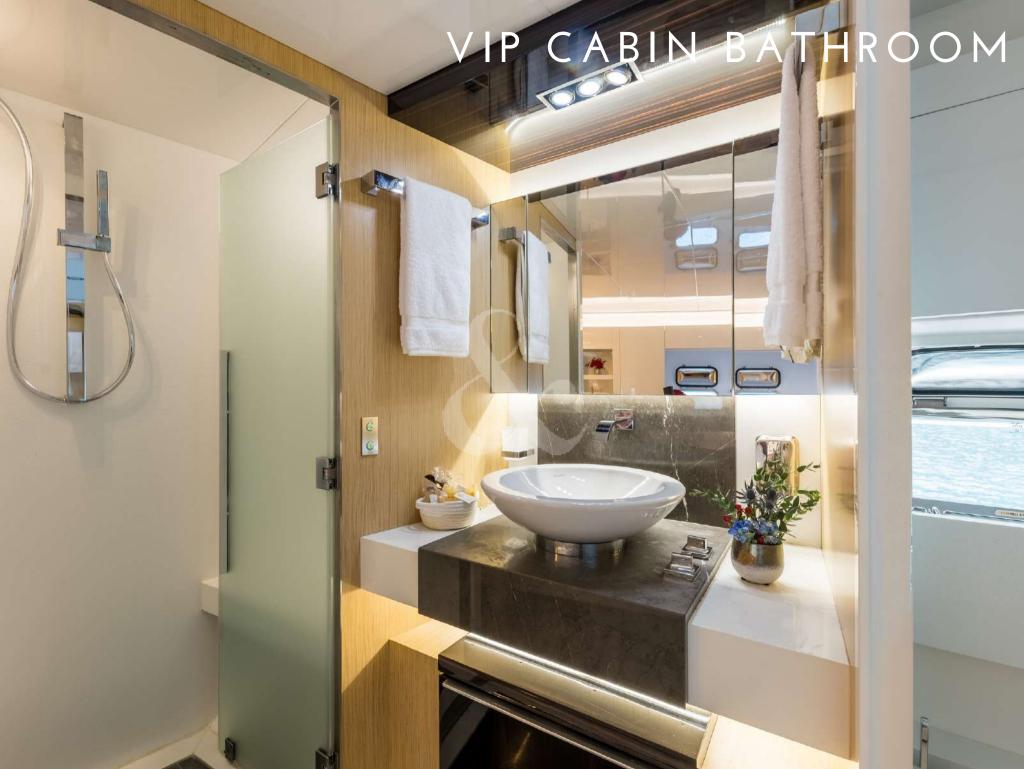

- Overnight capacity for 8 guests
- 4 ensuite cabins: 1 x Master, 1 x VIP and 2 x Twin
- Superb fuel consumption (10 knots, 64 L/h, 1200RPM)
  - Unique solar power designed skylights
    - Refit 2023
    - · Summer base is Ibiza

Cruising speed: 12 knots

Number of Cabins: 4

1 Master, 1 VIP & 2 Twin

Guests: 8 night / 8 day

Stabilizers: At anchor + Underway