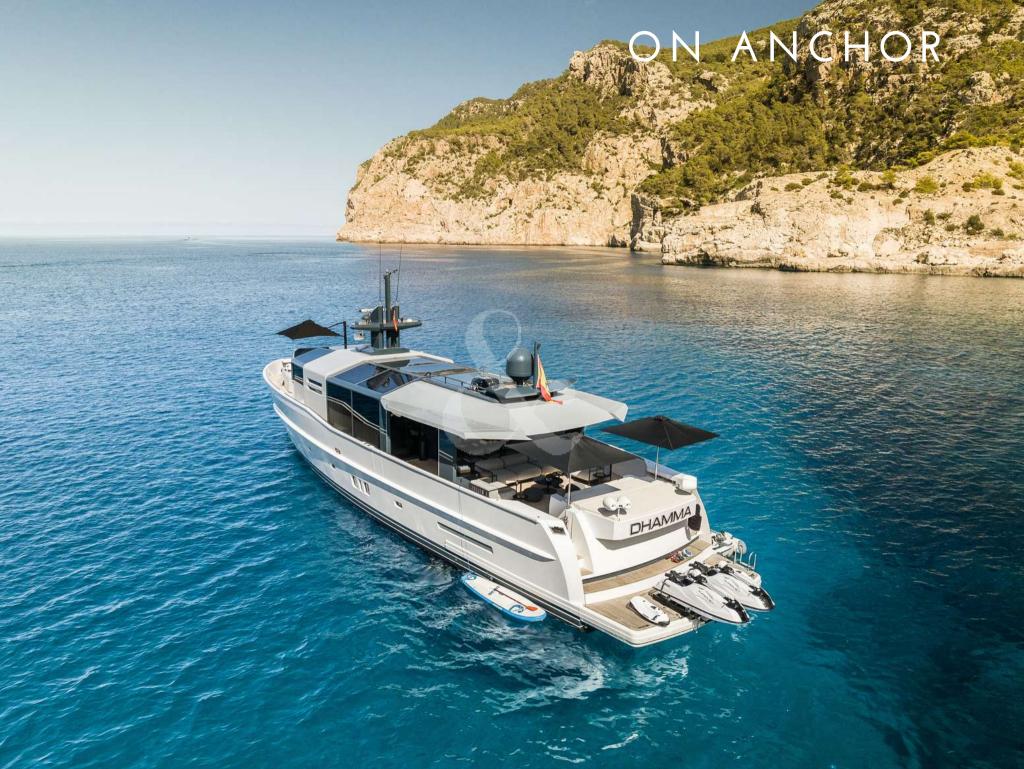

This luxury classic motor yacht is not to be missed. Being built in 2011, with a refit in 2023, she is a unique, immaculate yacht. Imagine your summers being spent in this solar powered yacht.

She has overnight capacity for 8 people in 4 ensuite staterooms with ample exterior areas. DHAMMA II is available for charter in Ibiza and Balearics.

- Overnight capacity for 8 guests
- 4 ensuite cabins: 1 x Master, 1 x VIP and 2 x Twin
- Superb fuel consumption (10 knots, 64 L/h, 1200RPM)
  - Unique solar power designed skylights
    - Refit 2023
    - · Summer base is Ibiza

## SPECIFICATIONS & ACCOMODATIONS

2 x SEABOB F5S

2 x SUPERJET Yamaha

2 x SEAFOILS

2 x PADDLE SUP

1 x Williams TurboJet 550 from 2023