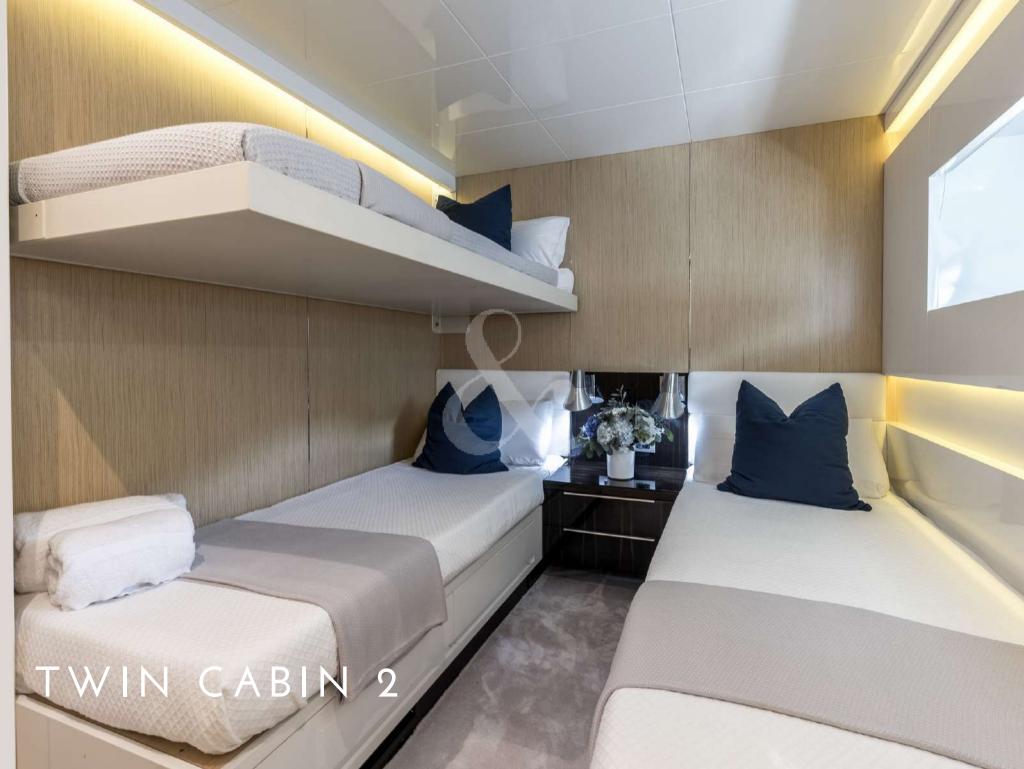

- Overnight capacity for 8 guests
- 4 ensuite cabins: 1 x Master, 1 x VIP and 2 x Twin
- Superb fuel consumption (10 knots, 64 L/h, 1200RPM)
  - Unique solar power designed skylights
    - Refit 2023
    - · Summer base is Ibiza

Cruising speed: 12 knots

Number of Cabins: 4

1 Master, 1 VIP & 2 Twin

Guests: 8 night / 8 day

Stabilizers: At anchor + Underway