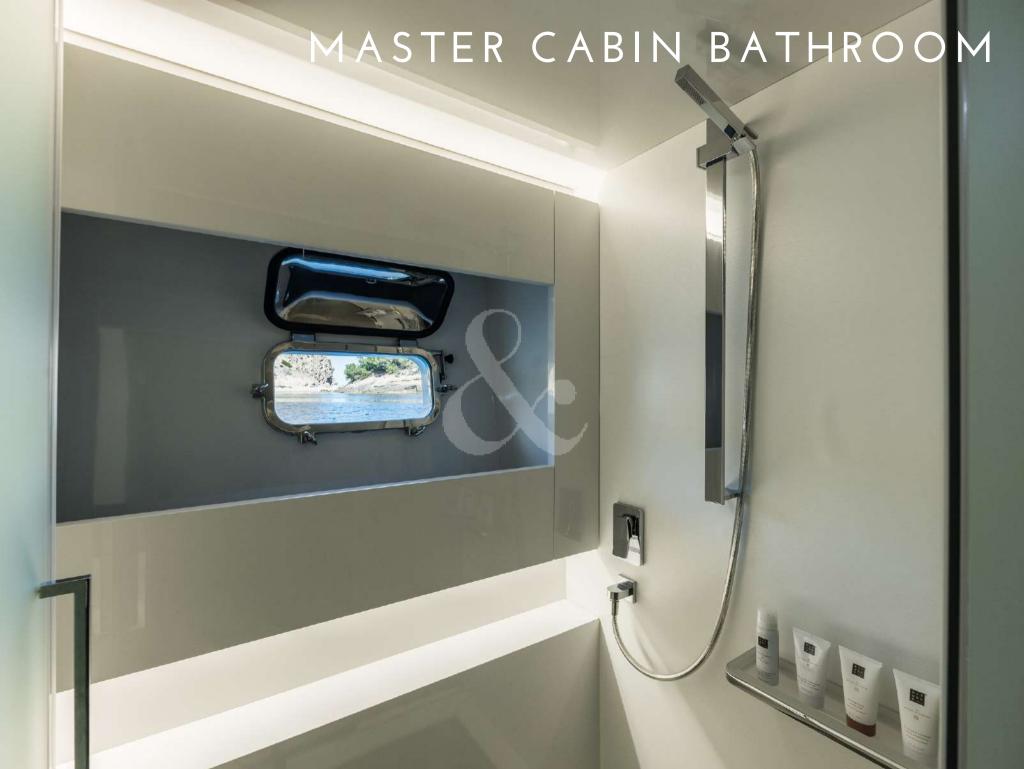

- Overnight capacity for 8 guests
- 4 ensuite cabins: 1 x Master, 1 x VIP and 2 x Twin
- Superb fuel consumption (10 knots, 64 L/h, 1200RPM)
  - Unique solar power designed skylights
    - Refit 2023
    - · Summer base is Ibiza

Cruising speed: 12 knots

Number of Cabins: 4

1 Master, 1 VIP & 2 Twin

Guests: 8 night / 8 day

Stabilizers: At anchor + Underway