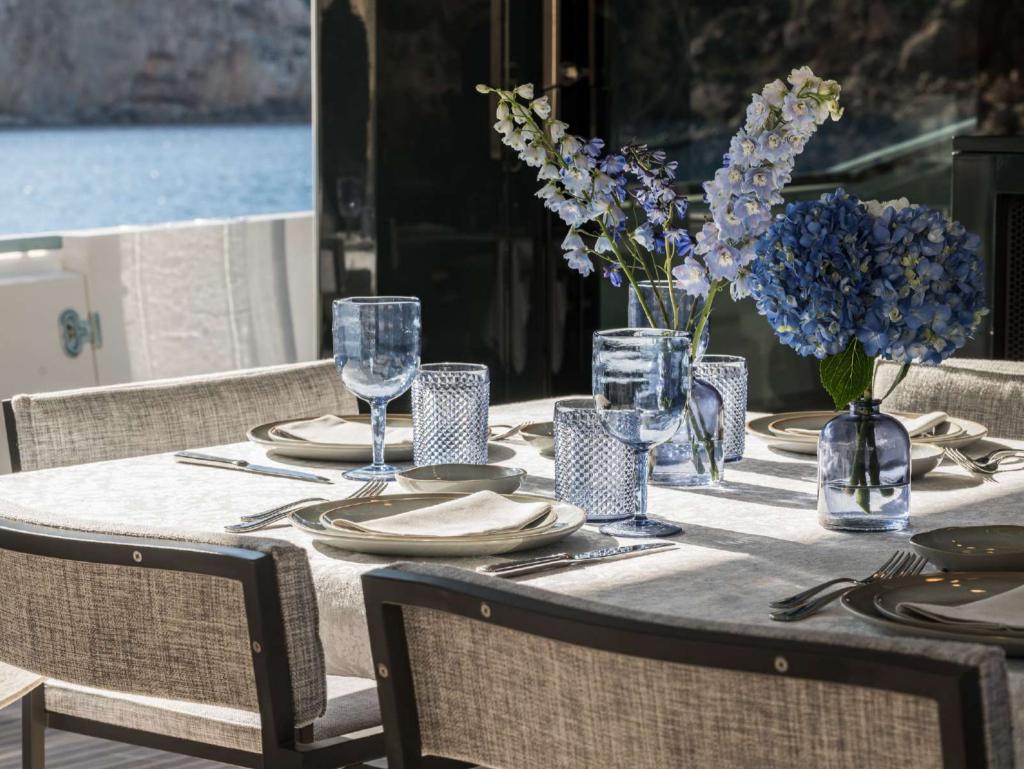

to be missed. Being built in 2011, with a refit in 2023, she is a unique, immaculate yacht. Imagine your summers being spent in this solar powered yacht.

She has overnight capacity for 8 people in 4 ensuite staterooms with ample exterior areas. DHAMMA II is available for charter in Ibiza and Balearics.

- Overnight capacity for 8 guests
- 4 ensuite cabins: 1 x Master, 1 x VIP and 2 x Twin
- Superb fuel consumption (10 knots, 64 L/h, 1200RPM)
  - Unique solar power designed skylights
    - Refit 2023
    - · Summer base is Ibiza

## SEASONS & RATES

HIGH SEASON

July & August

9.000€ day 57.000€ Week\*

LOW SEASON

Rest of the months

7.500€ day 49.000€ Week\*

\*BERTH NOT INCLUDED IN THE RATE & VAT NOT INCLUDED IN THE RATE



































































Length: 26 meters, 85 feet

Beam: 7,10 meters 23 feet

Number of Crew: 4

Captain, Chef, Stewardess,

Deckhand

Built/Refit: 2011 / 2023

Builder: Arcadia Yachts

Engines: 2 x MAN 730hp

Cruising speed: 12 knots

Number of Cabins: 4

1 Master, 1 VIP & 2 Twin

Guests: 8 night / 8 day

Stabilizers: At anchor + Underway

## SPECIFICATIONS & ACCOMODATIONS





2 x SEABOB F5S

2 x SUPERJET Yamaha

2 x SEAFOILS

2 x PADDLE SUP

1 x Williams TurboJet 550 from 2023

## **REFIT 2023**

- New sundeck on top forward
- · New day head
- Music/audio systems
- DJ deck
- · New upholstery
- New integrated kitchen
- New salon bar
- 5G WiFi

## MAINTENANCE DETAILS

• Full mechanical and hydraulic systems service