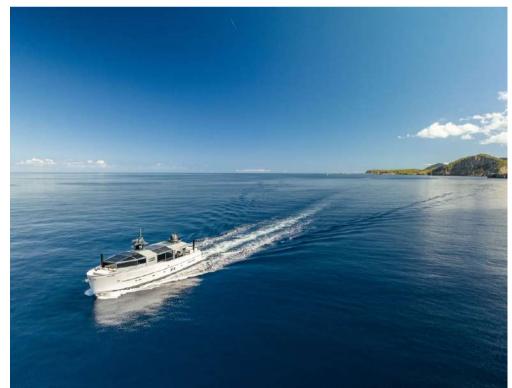

This luxury classic motor yacht is not to be missed. Being built in 2011, with a refit in 2023, she is a unique, immaculate yacht. Imagine your summers being spent in this solar powered yacht.

She has overnight capacity for 8 people in 4 ensuite staterooms with ample exterior areas. DHAMMA II is available for charter in Ibiza and Balearics.

Length: 26 meters, 85 feet

Beam: 7,10 meters 23 feet

Number of Crew: 4

Captain, Chef, Stewardess,

Deckhand

Built/Refit: 2011 / 2023

Builder: Arcadia Yachts

Engines: 2 x MAN 730hp

Cruising speed: 12 knots

Number of Cabins: 4

1 Master, 1 VIP & 2 Twin

Guests: 8 night / 8 day

Stabilizers: At anchor + Underway