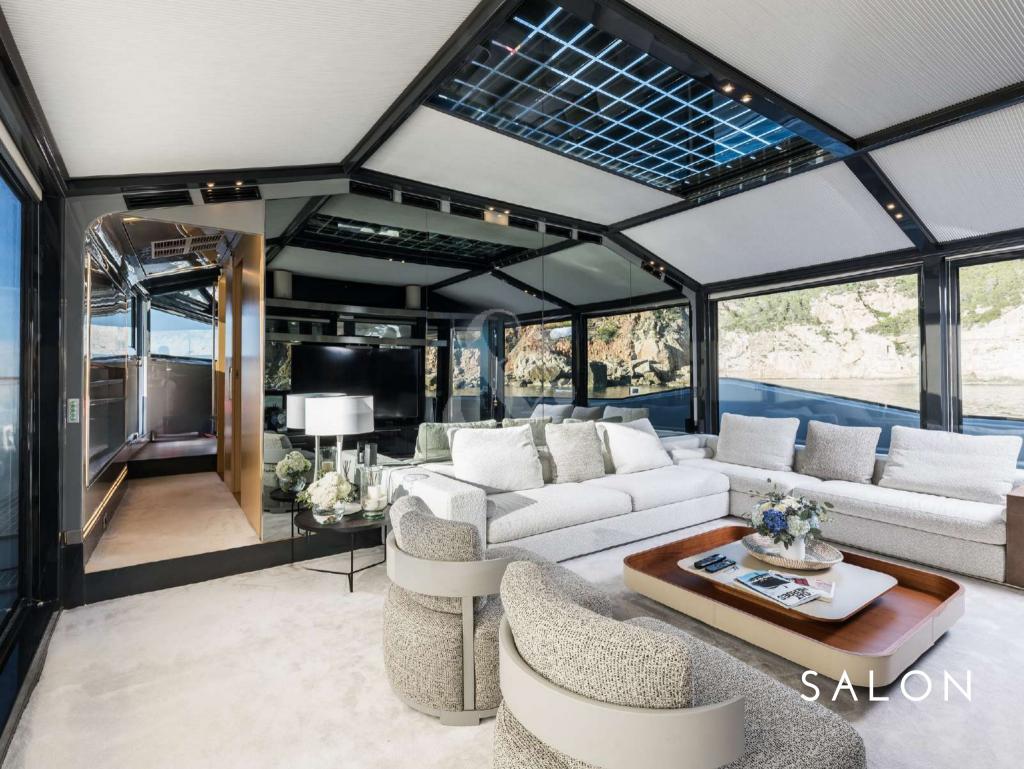

This luxury classic motor yacht is not to be missed. Being built in 2011, with a refit in 2023, she is a unique, immaculate yacht. Imagine your summers being spent in this solar powered yacht.

She has overnight capacity for 8 people in 4 ensuite staterooms with ample exterior areas. DHAMMA II is available for charter in Ibiza and Balearics.

## **REFIT 2023**

- New sundeck on top forward
- · New day head
- Music/audio systems
- DJ deck
- · New upholstery
- New integrated kitchen
- New salon bar
- 5G WiFi