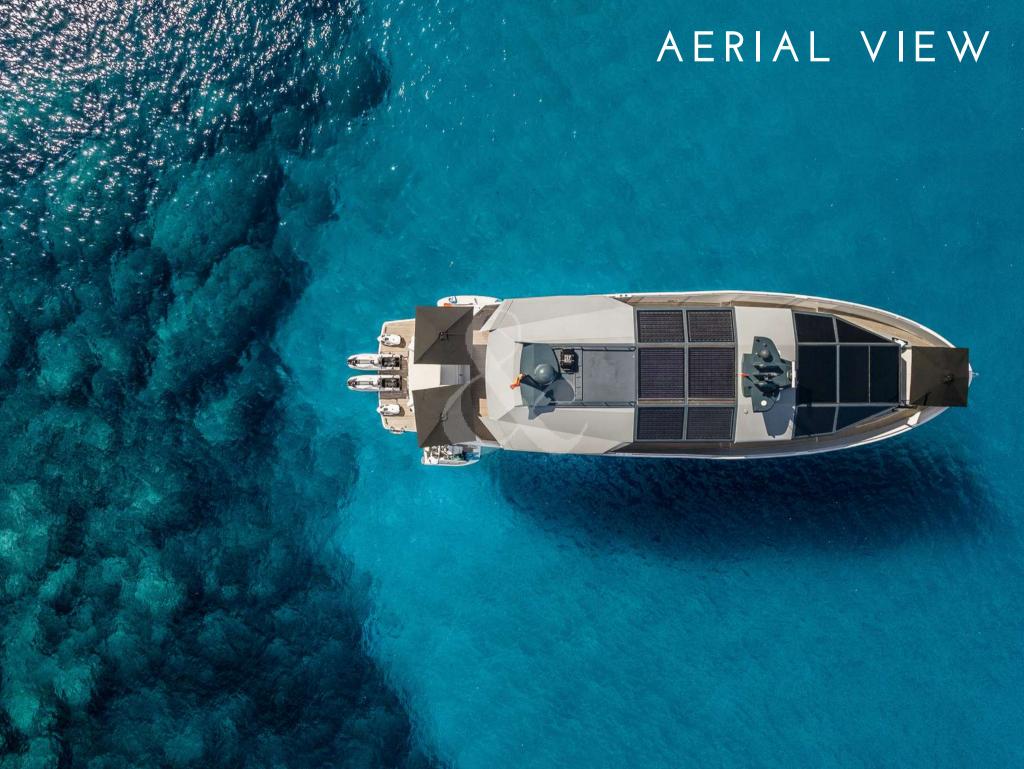

- Overnight capacity for 8 guests
- 4 ensuite cabins: 1 x Master, 1 x VIP and 2 x Twin
- Superb fuel consumption (10 knots, 64 L/h, 1200RPM)
  - Unique solar power designed skylights
    - Refit 2023
    - · Summer base is Ibiza

## **REFIT 2023**

- New sundeck on top forward
- · New day head
- Music/audio systems
- DJ deck
- · New upholstery
- New integrated kitchen
- New salon bar
- 5G WiFi