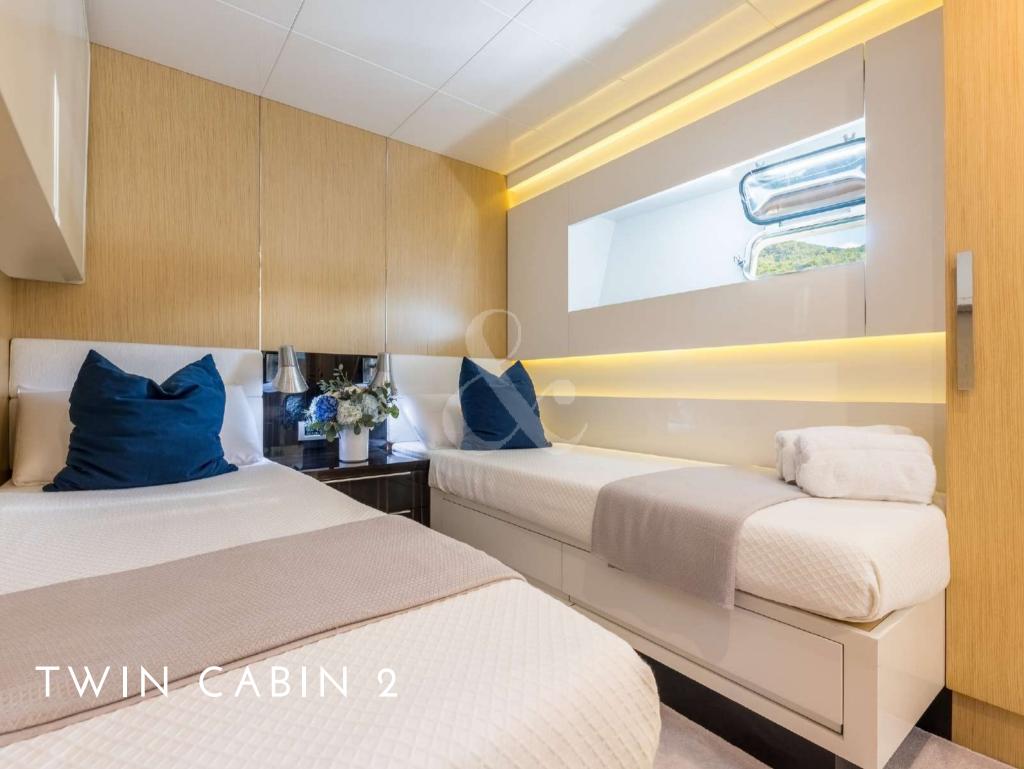

- Overnight capacity for 8 guests
- 4 ensuite cabins: 1 x Master, 1 x VIP and 2 x Twin
- Superb fuel consumption (10 knots, 64 L/h, 1200RPM)
  - Unique solar power designed skylights
    - Refit 2023
    - · Summer base is Ibiza

Cruising speed: 12 knots

Number of Cabins: 4

1 Master, 1 VIP & 2 Twin

Guests: 8 night / 8 day

Stabilizers: At anchor + Underway