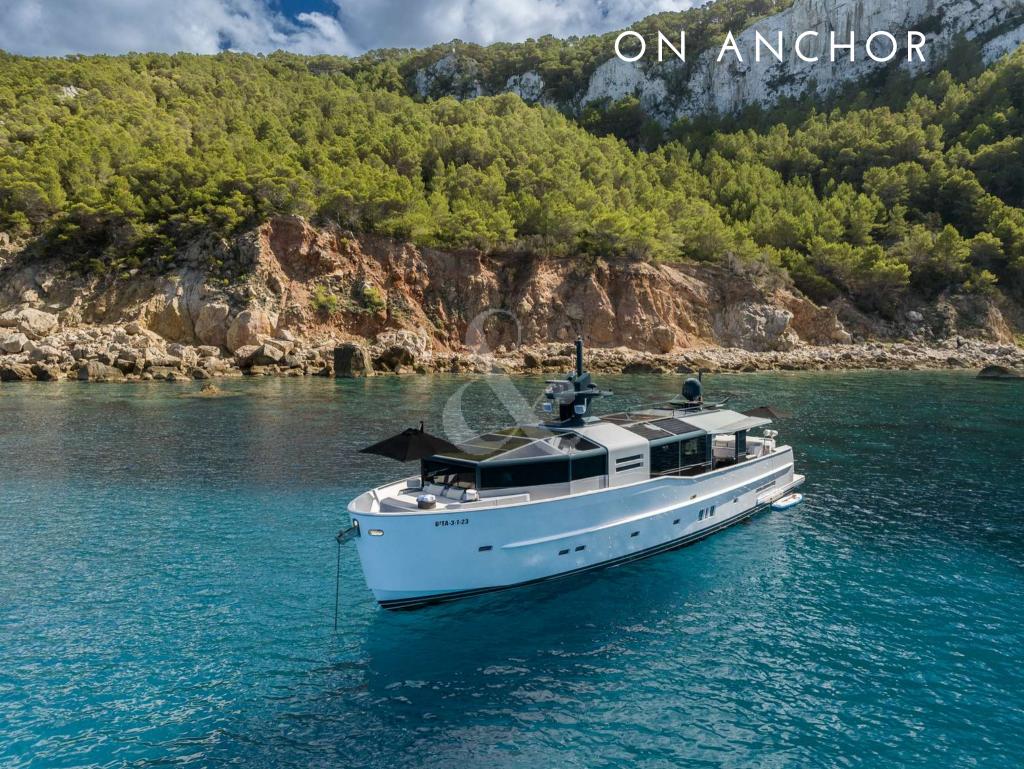

This luxury classic motor yacht is not to be missed. Being built in 2011, with a refit in 2023, she is a unique, immaculate yacht. Imagine your summers being spent in this solar powered yacht.

She has overnight capacity for 8 people in 4 ensuite staterooms with ample exterior areas. DHAMMA II is available for charter in Ibiza and Balearics.

Length: 26 meters, 85 feet

Beam: 7,10 meters 23 feet

Number of Crew: 4

Captain, Chef, Stewardess,

Deckhand

Built/Refit: 2011 / 2023

Builder: Arcadia Yachts

Engines: 2 x MAN 730hp