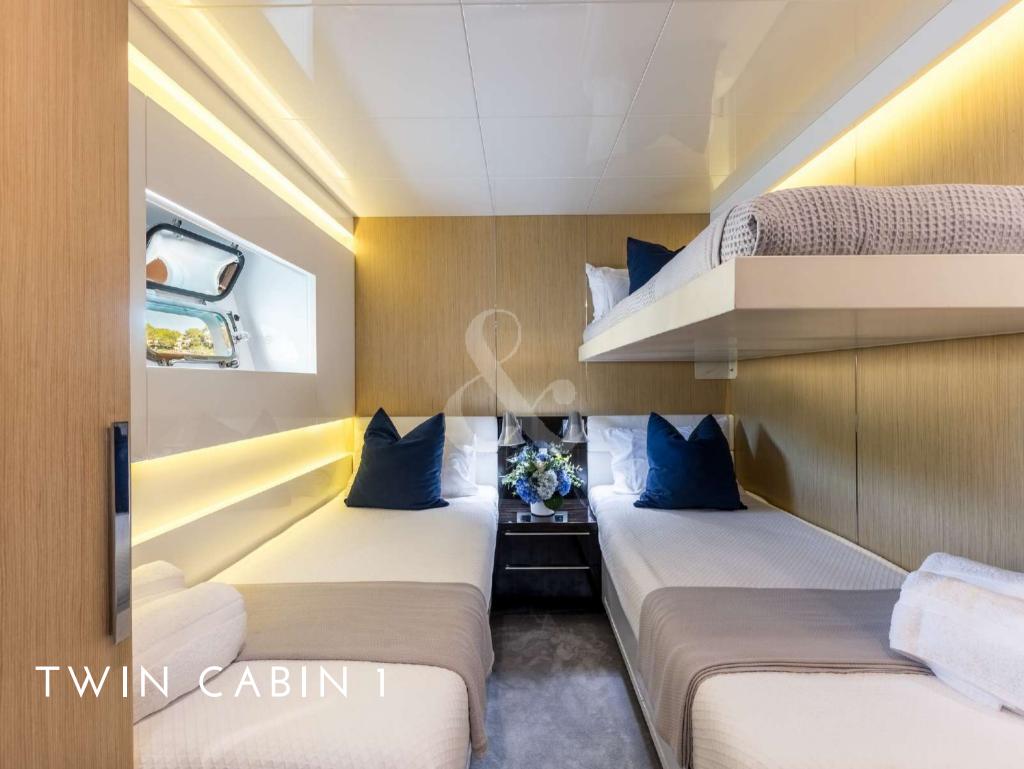

- Overnight capacity for 8 guests
- 4 ensuite cabins: 1 x Master, 1 x VIP and 2 x Twin
- Superb fuel consumption (10 knots, 64 L/h, 1200RPM)
  - Unique solar power designed skylights
    - Refit 2023
    - · Summer base is Ibiza

Cruising speed: 12 knots

Number of Cabins: 4

1 Master, 1 VIP & 2 Twin

Guests: 8 night / 8 day

Stabilizers: At anchor + Underway