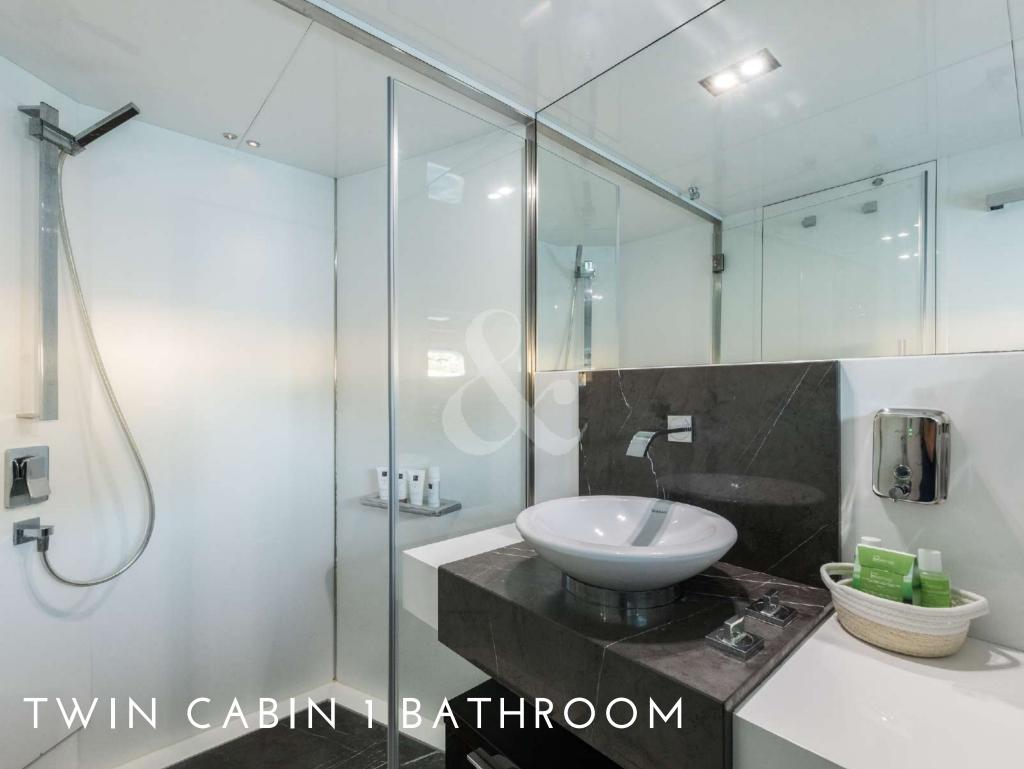

- Overnight capacity for 8 guests
- 4 ensuite cabins: 1 x Master, 1 x VIP and 2 x Twin
- Superb fuel consumption (10 knots, 64 L/h, 1200RPM)
  - Unique solar power designed skylights
    - Refit 2023
    - · Summer base is Ibiza

Cruising speed: 12 knots

Number of Cabins: 4

1 Master, 1 VIP & 2 Twin

Guests: 8 night / 8 day

Stabilizers: At anchor + Underway