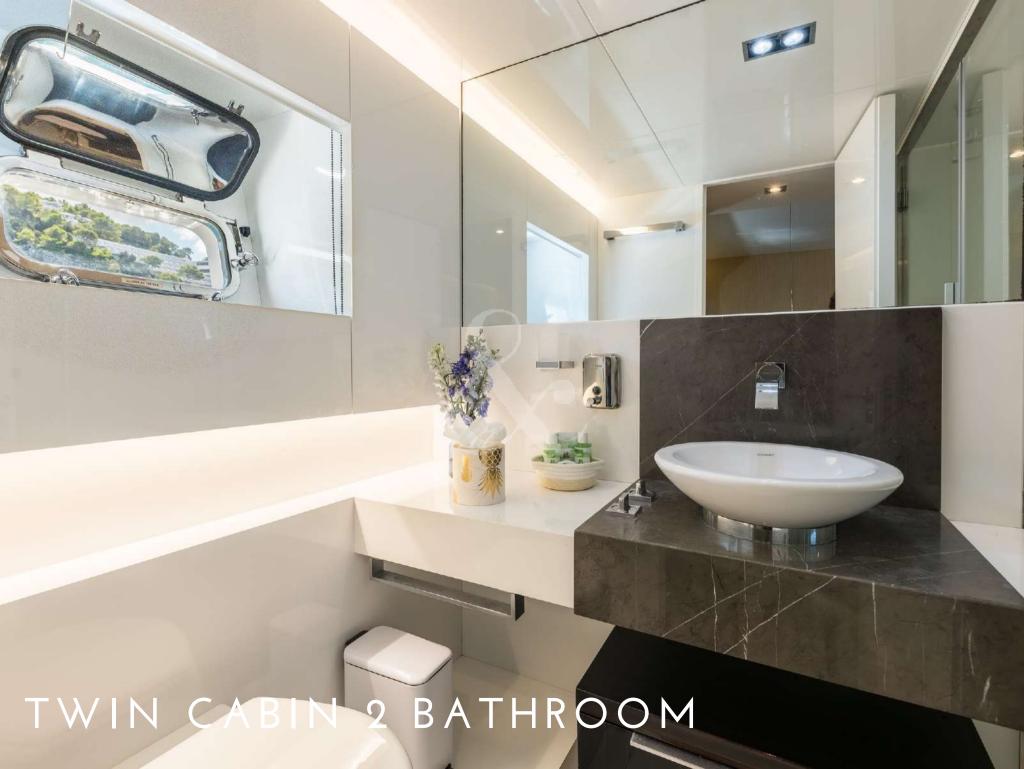

- Overnight capacity for 8 guests
- 4 ensuite cabins: 1 x Master, 1 x VIP and 2 x Twin
- Superb fuel consumption (10 knots, 64 L/h, 1200RPM)
  - Unique solar power designed skylights
    - Refit 2023
    - · Summer base is Ibiza

Cruising speed: 12 knots

Number of Cabins: 4

1 Master, 1 VIP & 2 Twin

Guests: 8 night / 8 day

Stabilizers: At anchor + Underway