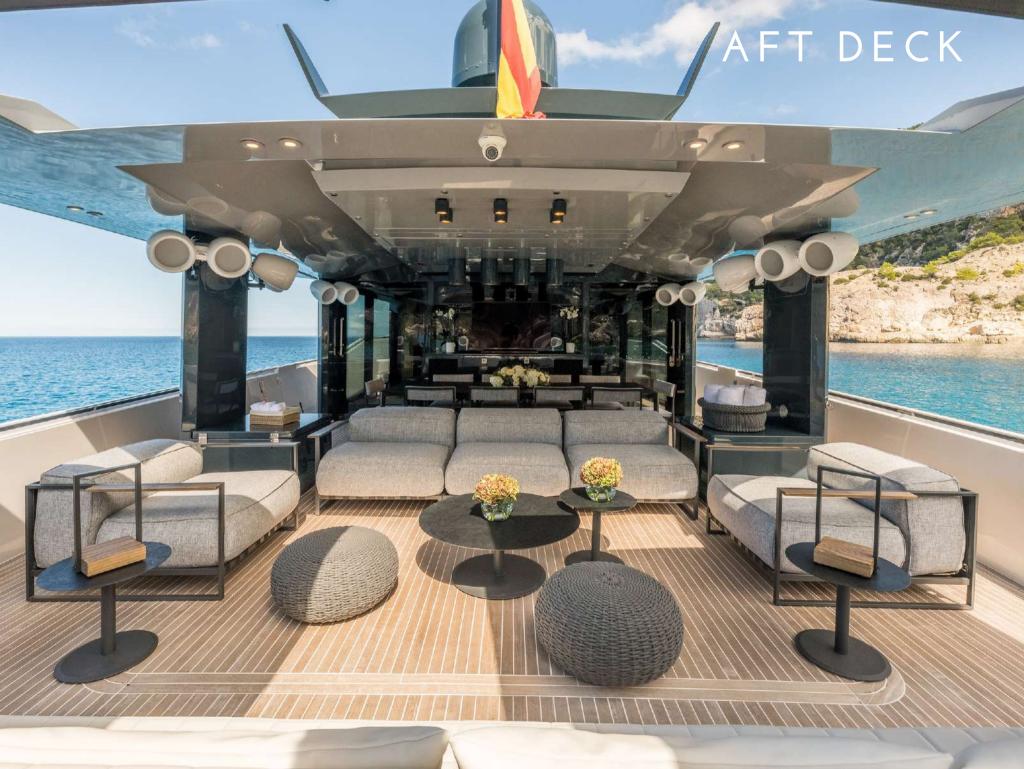

This luxury classic motor yacht is not to be missed. Being built in 2011, with a refit in 2023, she is a unique, immaculate yacht. Imagine your summers being spent in this solar powered yacht.

She has overnight capacity for 8 people in 4 ensuite staterooms with ample exterior areas. DHAMMA II is available for charter in Ibiza and Balearics.

## **REFIT 2023**

- New sundeck on top forward
- · New day head
- Music/audio systems
- DJ deck
- · New upholstery
- New integrated kitchen
- New salon bar
- 5G WiFi