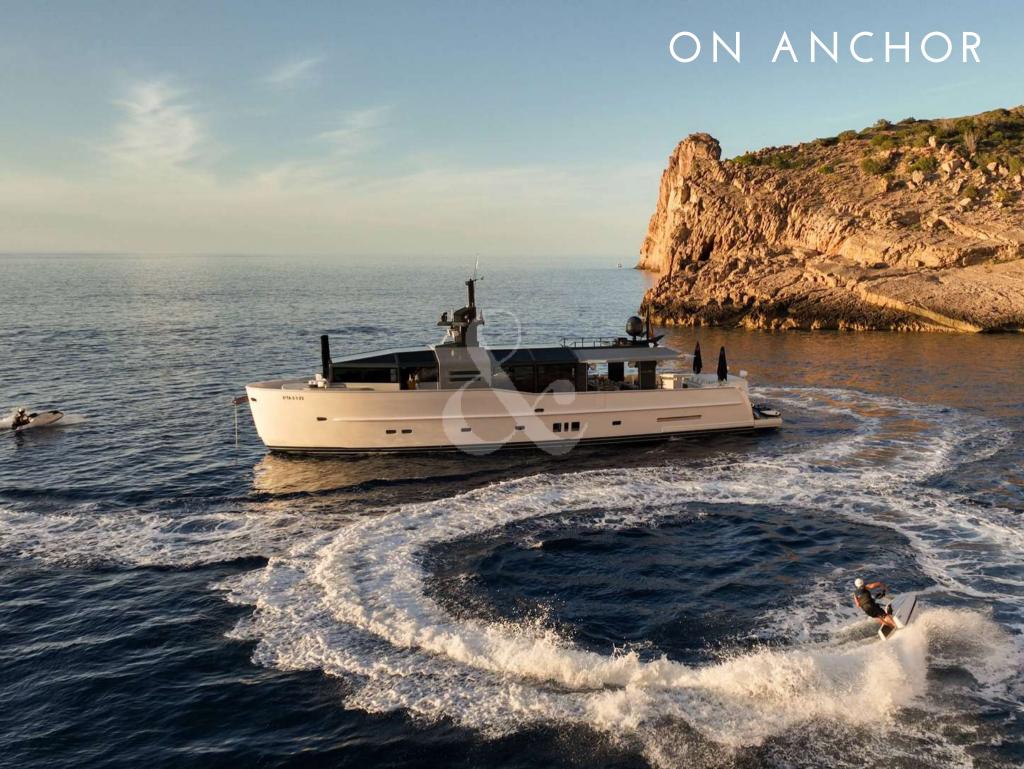

This luxury classic motor yacht is not to be missed. Being built in 2011, with a refit in 2023, she is a unique, immaculate yacht. Imagine your summers being spent in this solar powered yacht.

She has overnight capacity for 8 people in 4 ensuite staterooms with ample exterior areas. DHAMMA II is available for charter in Ibiza and Balearics.

## SPECIFICATIONS & ACCOMODATIONS

2 x SEABOB F5S

2 x SUPERJET Yamaha

2 x SEAFOILS

2 x PADDLE SUP

1 x Williams TurboJet 550 from 2023