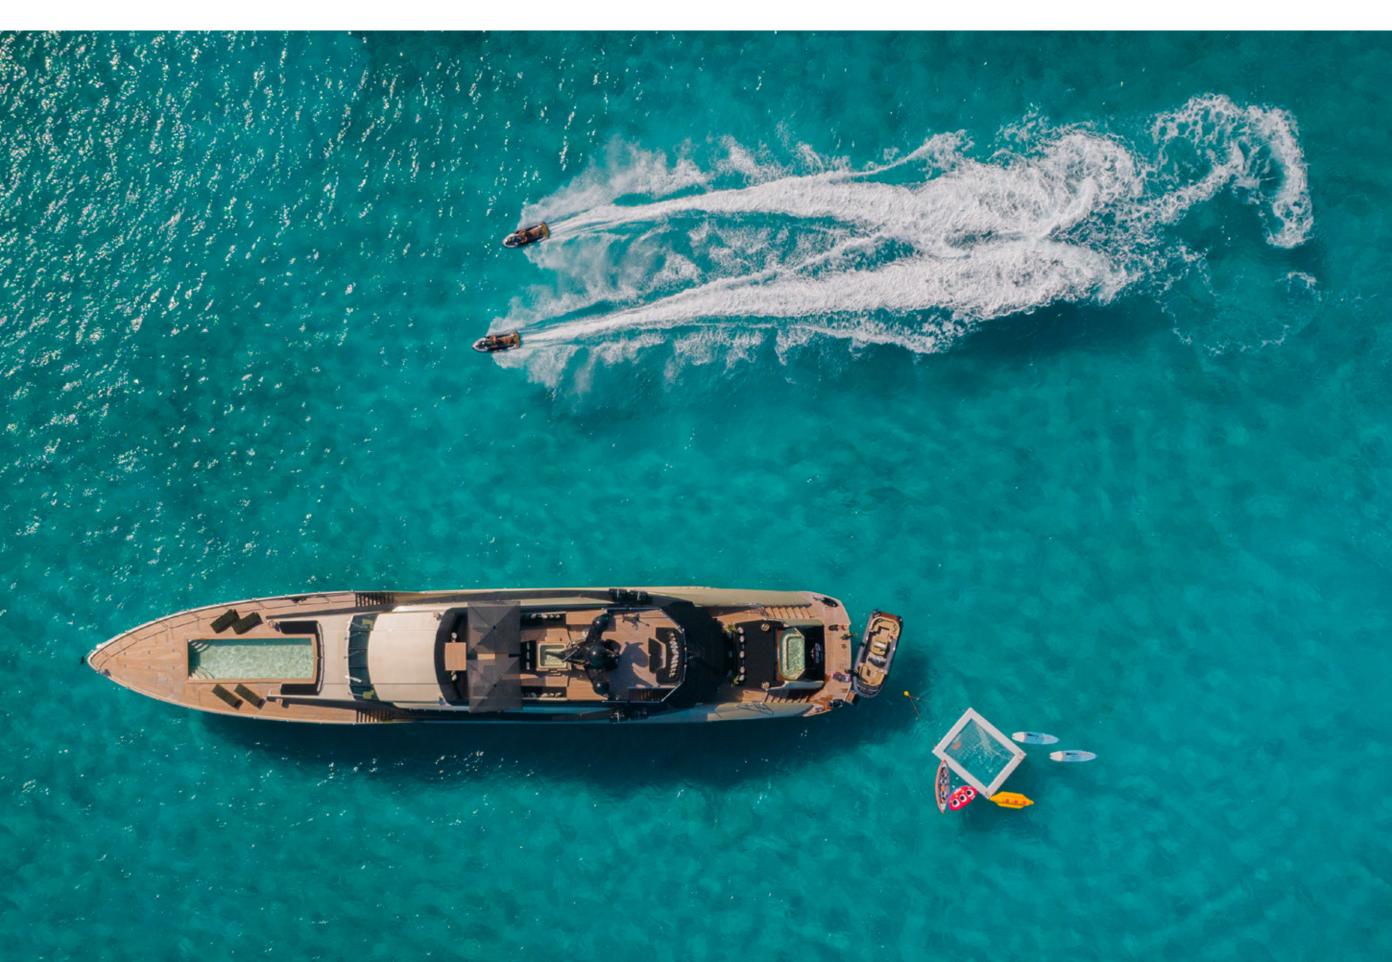

#### **KEY FEATURES**

- Head turning profile
- Three separate pool areas with an 8m swimming pool on the bow plus 2 Jacuzzi's located aft and on the sundeck
- Expansive open main salon with elegant contemporary interior and large windows allowing natural light
- Sundeck features an open air cinema and Jacuzzi
- Open aft deck with air conditioning to keep guests comfortable

#### TENDERS & TOYS

6.4m/21' Castoldi jet tender 2 x Sea Doo 300 GTX Limited jet skis 2 x FS Seabobs Inflatable Kayak Lift E-foil Waterskis Wakeboards Kneeboards Selection of towables