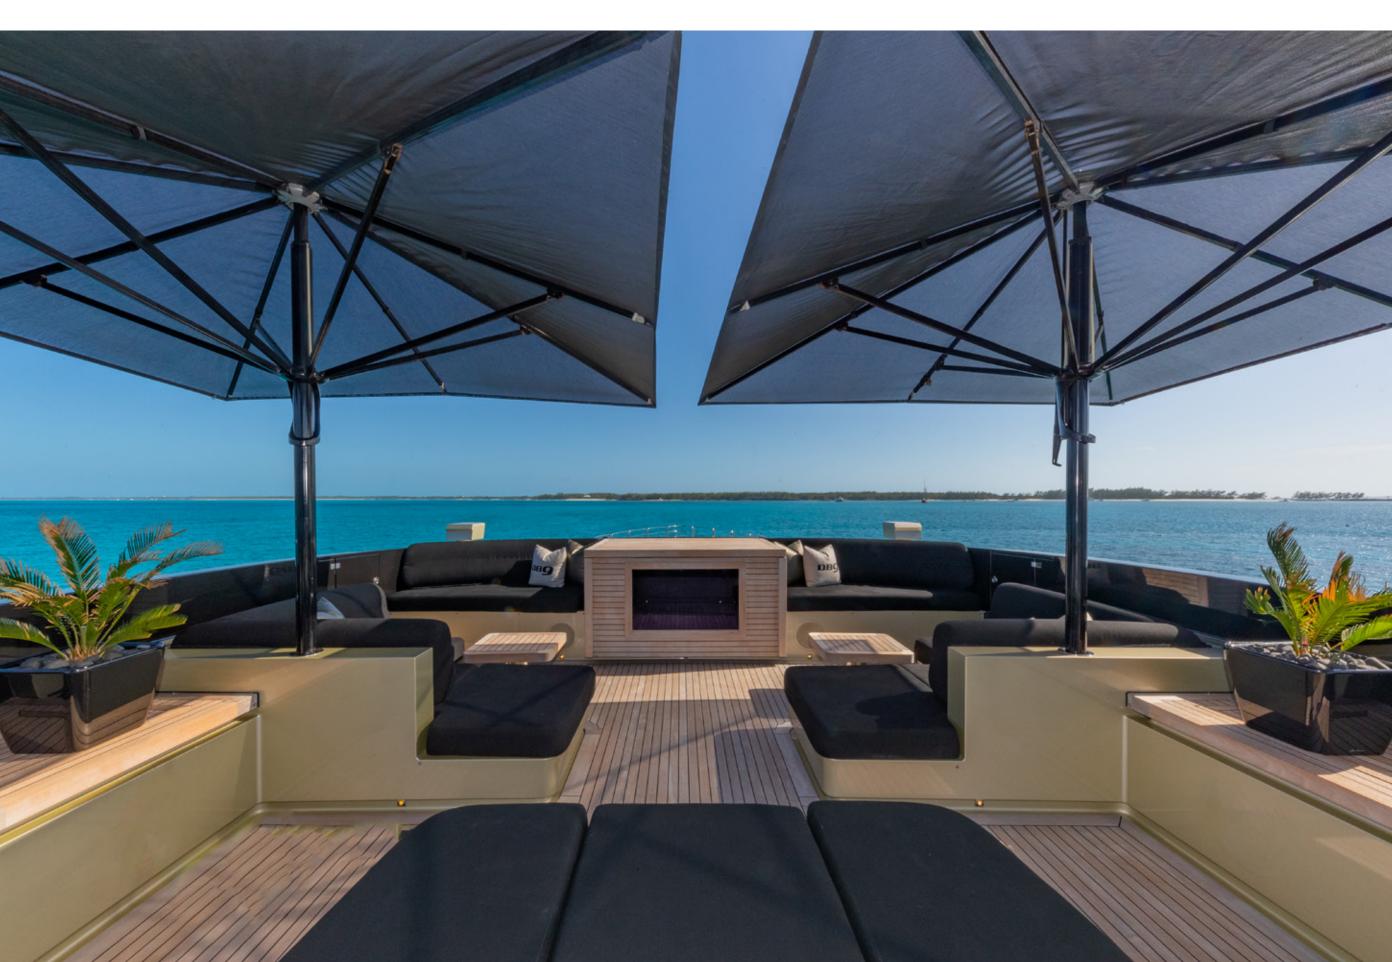

#### **KEY FEATURES**

- Head turning profile
- Three separate pool areas with an 8m swimming pool on the bow plus 2 Jacuzzi's located aft and on the sundeck
- Expansive open main salon with elegant contemporary interior and large windows allowing natural light
- Sundeck features an open air cinema and Jacuzzi
- Open aft deck with air conditioning to keep guests comfortable