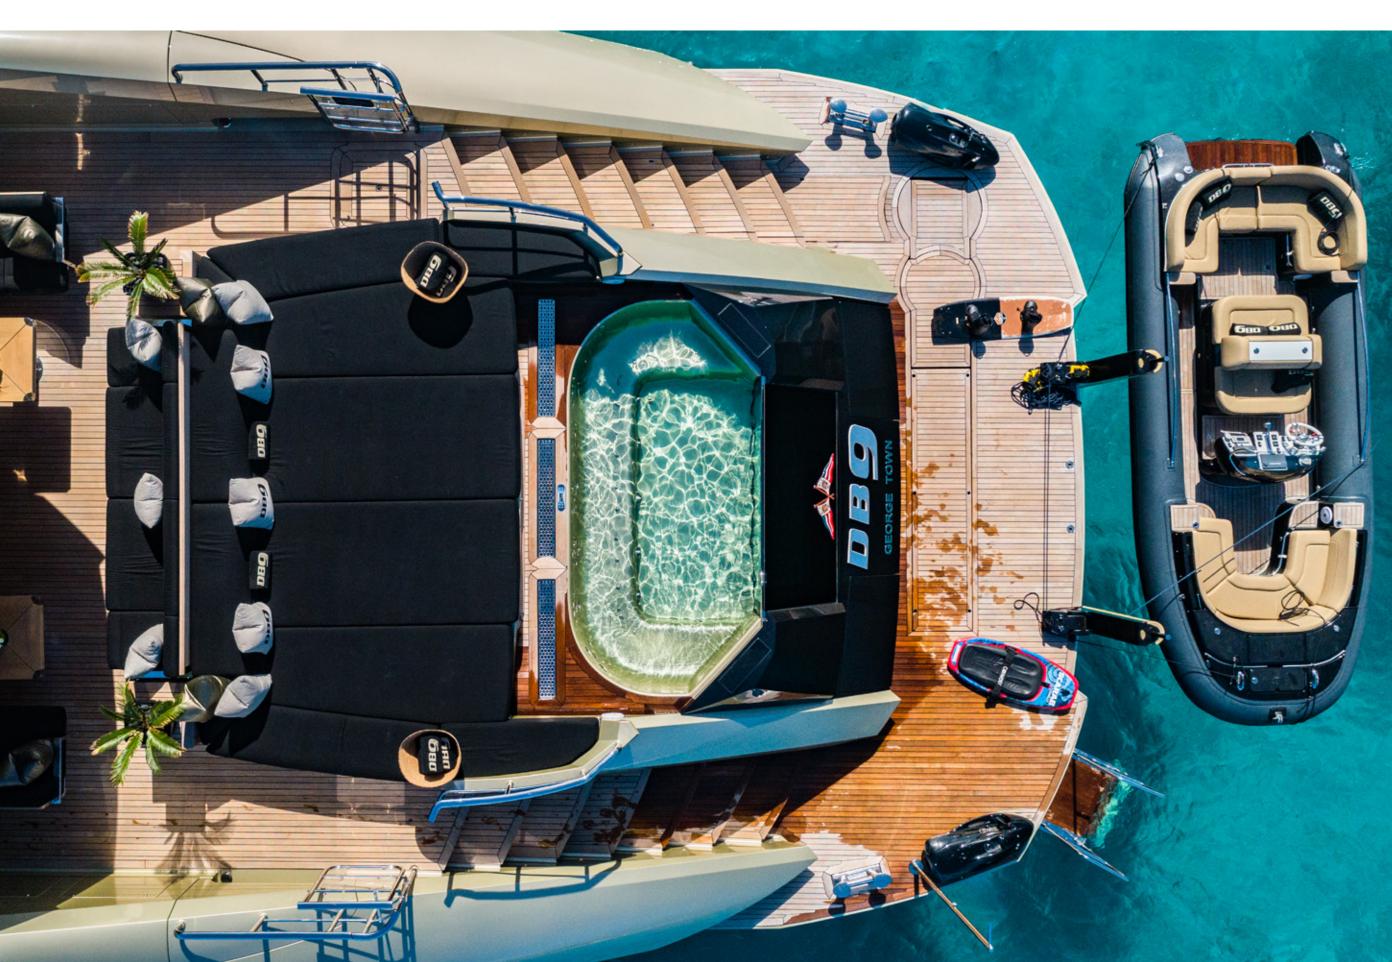

#### **KEY FEATURES**

- Head turning profile
- Three separate pool areas with an 8m swimming pool on the bow plus 2 Jacuzzi's located aft and on the sundeck
- Expansive open main salon with elegant contemporary interior and large windows allowing natural light
- Sundeck features an open air cinema and Jacuzzi
- Open aft deck with air conditioning to keep guests comfortable

#### TENDERS & TOYS

6.4m/21' Castoldi jet tender 2 x Sea Doo 300 GTX Limited jet skis 2 x FS Seabobs Inflatable Kayak Lift E-foil Waterskis Wakeboards Kneeboards Selection of towables