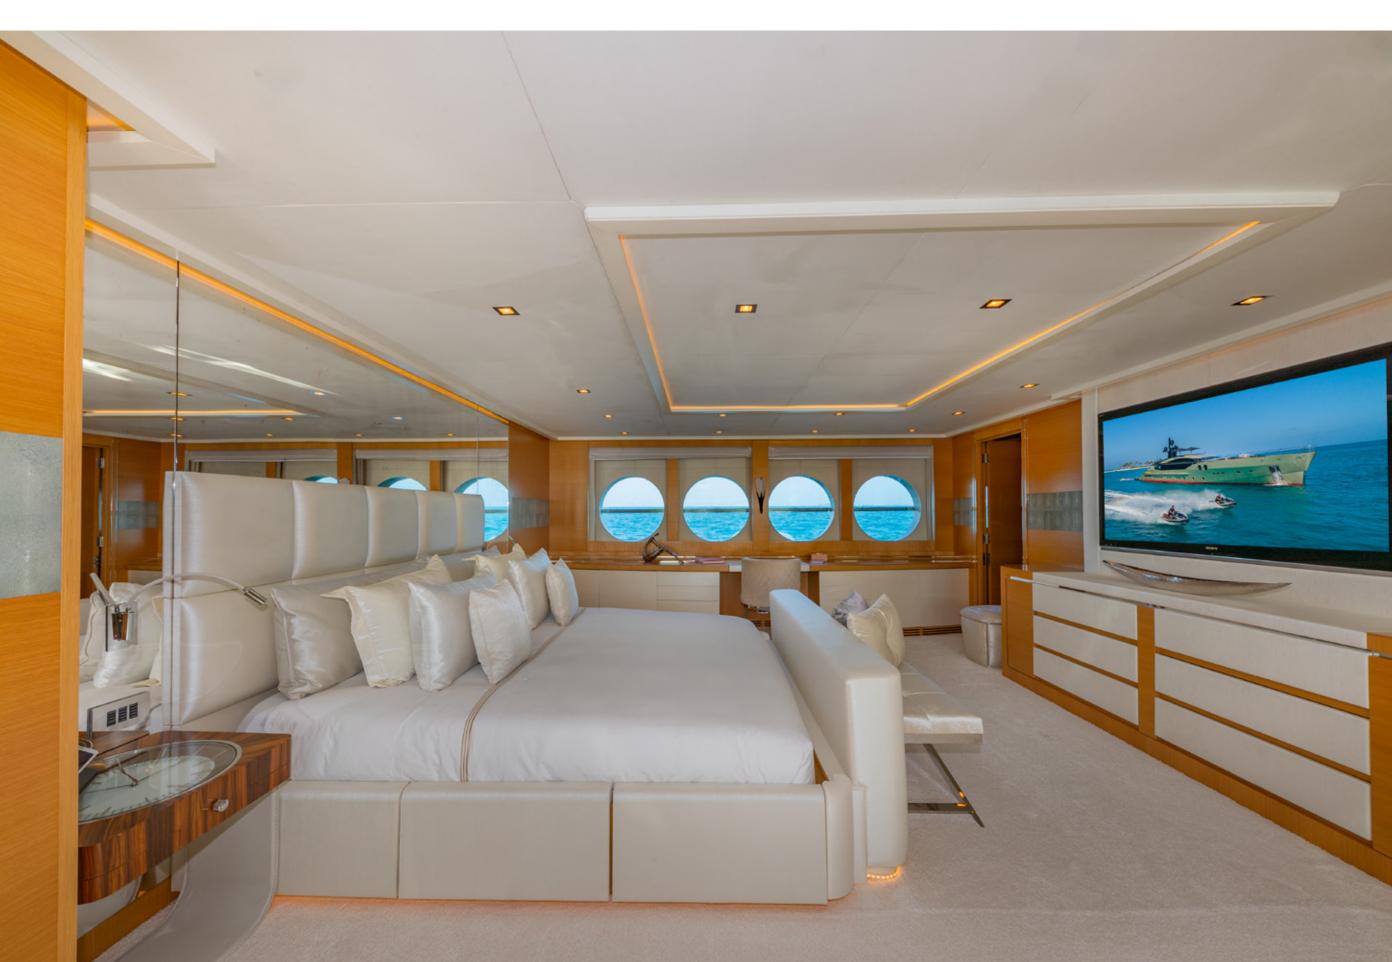

#### ACCOMMODATIONS

10 Guests in 5 Staterooms

Cabin Configuration: 3 Double, 2 Twin

Bed Configuration: 1 King, 2 Queen, 4 Single