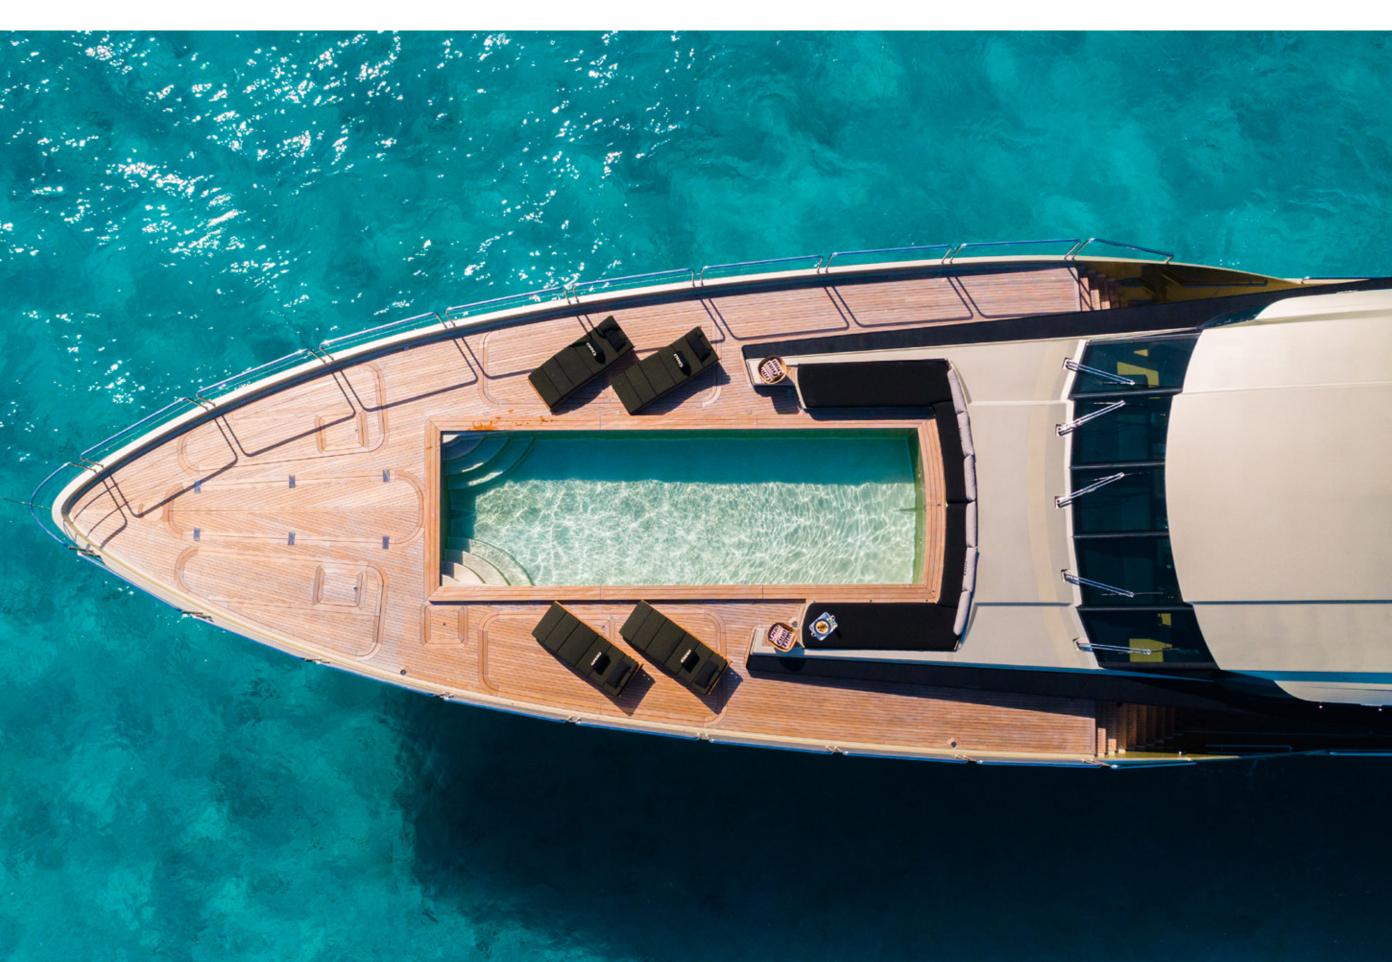

#### **KEY FEATURES**

- Head turning profile
- Three separate pool areas with an 8m swimming pool on the bow plus 2 Jacuzzi's located aft and on the sundeck
- Expansive open main salon with elegant contemporary interior and large windows allowing natural light
- Sundeck features an open air cinema and Jacuzzi
- Open aft deck with air conditioning to keep guests comfortable