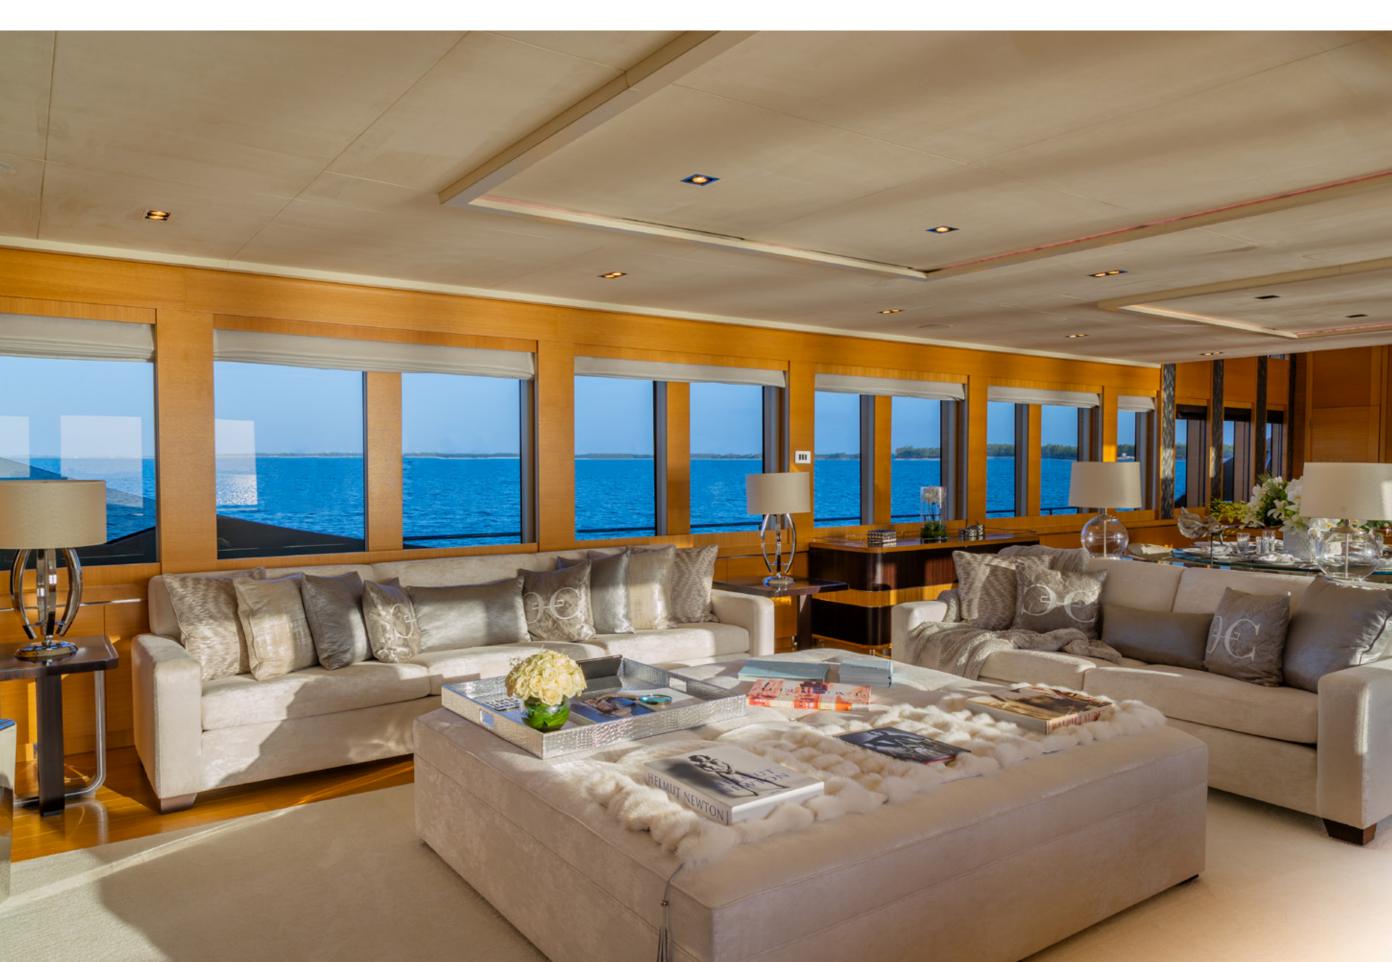

#### **KEY FEATURES**

- Head turning profile
- Three separate pool areas with an 8m swimming pool on the bow plus 2 Jacuzzi's located aft and on the sundeck
- Expansive open main salon with elegant contemporary interior and large windows allowing natural light
- Sundeck features an open air cinema and Jacuzzi
- Open aft deck with air conditioning to keep guests comfortable