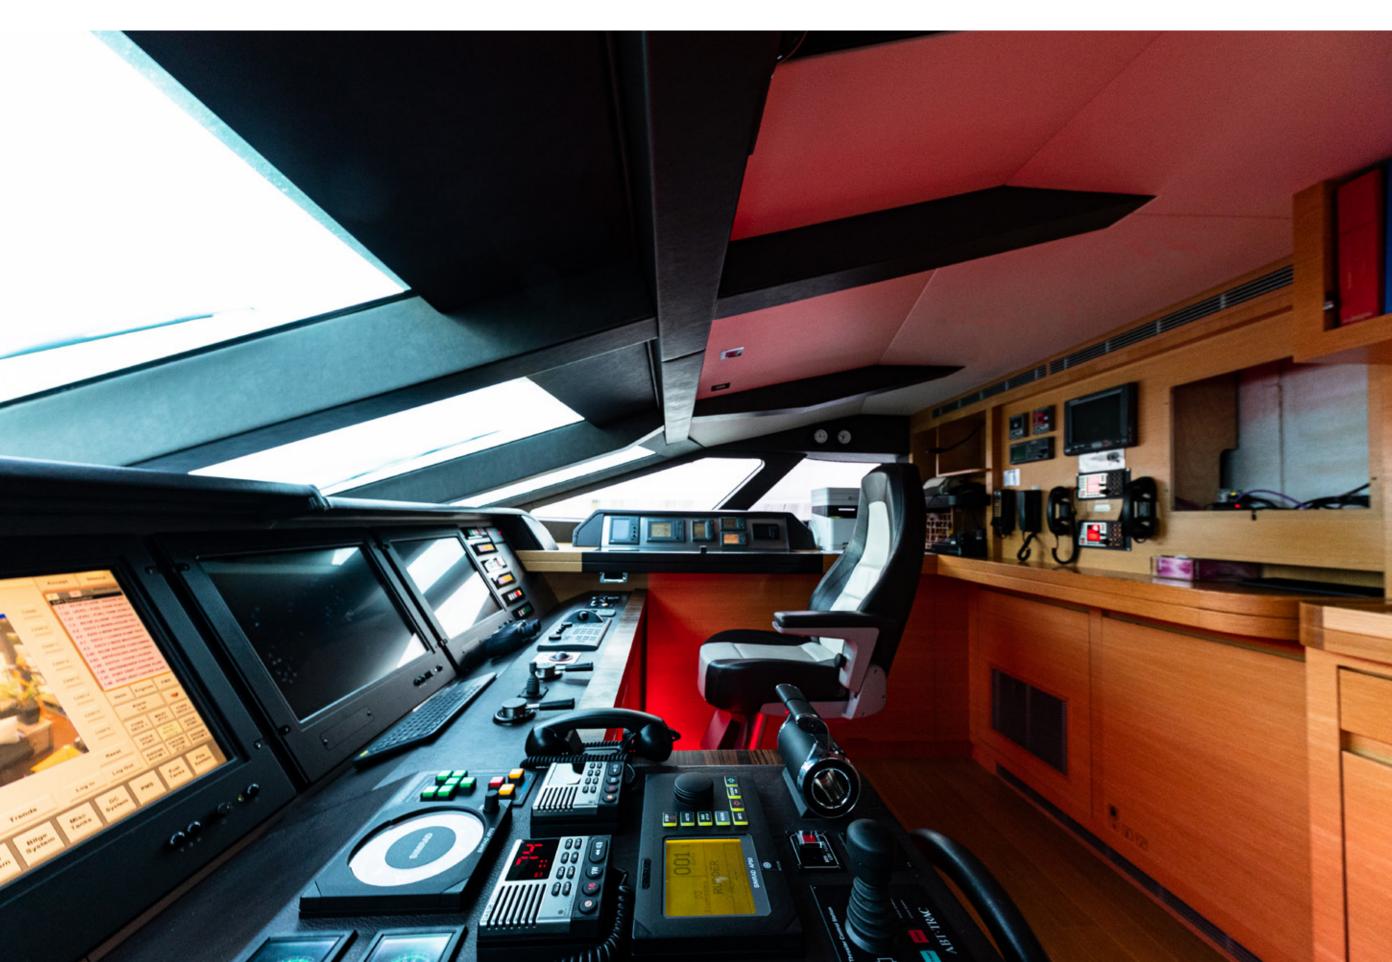

| BUILDER        | PALMER JOHNSON      |
|----------------|---------------------|
| BUILT / REFIT  | 2010 / 2019         |
| BEAM           | 28′7″ (8.70m)       |
| DRAFT          | 5′3″(1.60m)         |
| STATEROOMS     | 5                   |
| GUESTS         | 10                  |
| CREW           | 11                  |
| ENGINES        | 2x MTU 16V4000 M93L |
| CRUISING SPEED | 22 KNOTS            |
| FLAG           | CAYMAN ISLANDS      |



































































#### **KEY FEATURES**

- Head turning profile
- Three separate pool areas with an 8m swimming pool on the bow plus 2 Jacuzzi's located aft and on the sundeck
- Expansive open main salon with elegant contemporary interior and large windows allowing natural light
- Sundeck features an open air cinema and Jacuzzi
- Open aft deck with air conditioning to keep guests comfortable

#### ACCOMMODATIONS

10 Guests in 5 Staterooms

Cabin Configuration: 3 Double, 2 Twin

Bed Configuration: 1 King, 2 Queen, 4 Single

#### TENDERS & TOYS

6.4m/21' Castoldi jet tender 2 x Sea Doo 300 GTX Limited jet skis 2 x FS Seabobs Inflatable Kayak Lift E-foil Waterskis Wakeboards Kneeboards Selection of towables