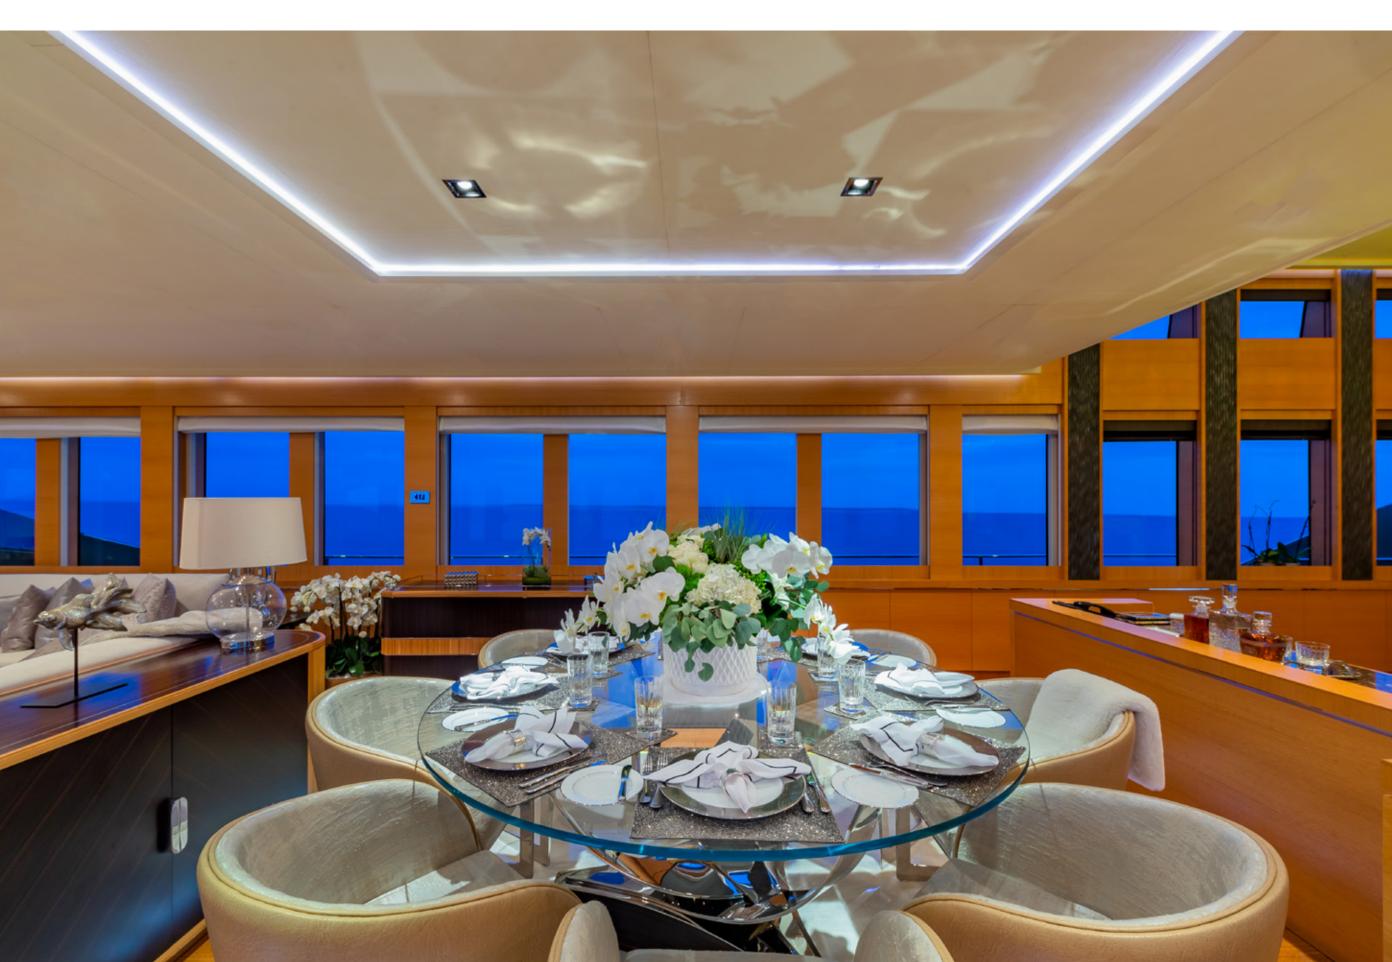

#### **KEY FEATURES**

- Head turning profile
- Three separate pool areas with an 8m swimming pool on the bow plus 2 Jacuzzi's located aft and on the sundeck
- Expansive open main salon with elegant contemporary interior and large windows allowing natural light
- Sundeck features an open air cinema and Jacuzzi
- Open aft deck with air conditioning to keep guests comfortable