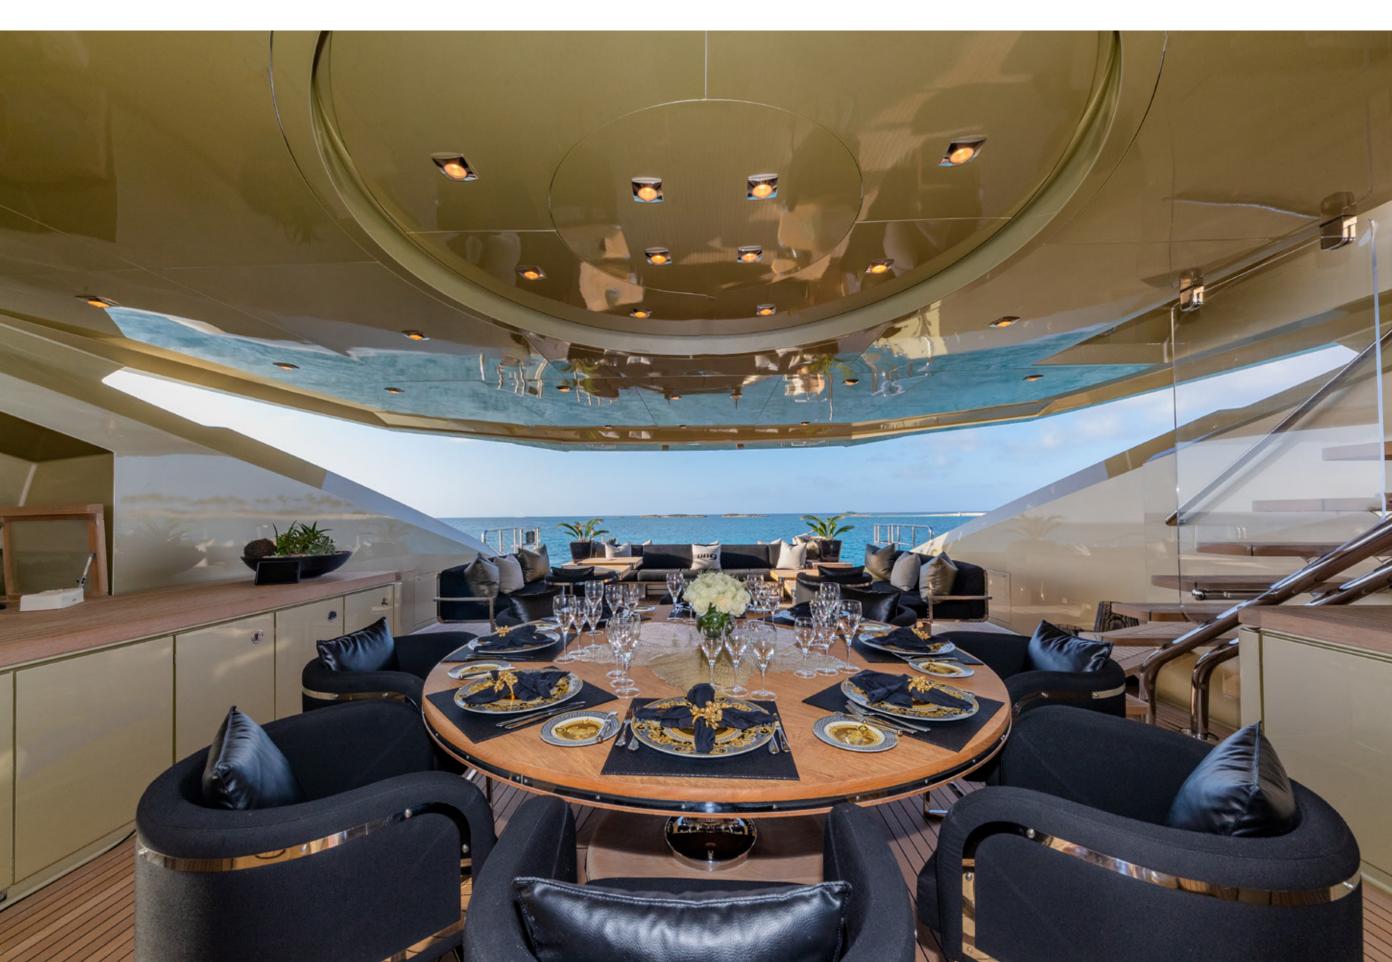

#### **KEY FEATURES**

- Head turning profile
- Three separate pool areas with an 8m swimming pool on the bow plus 2 Jacuzzi's located aft and on the sundeck
- Expansive open main salon with elegant contemporary interior and large windows allowing natural light
- Sundeck features an open air cinema and Jacuzzi
- Open aft deck with air conditioning to keep guests comfortable