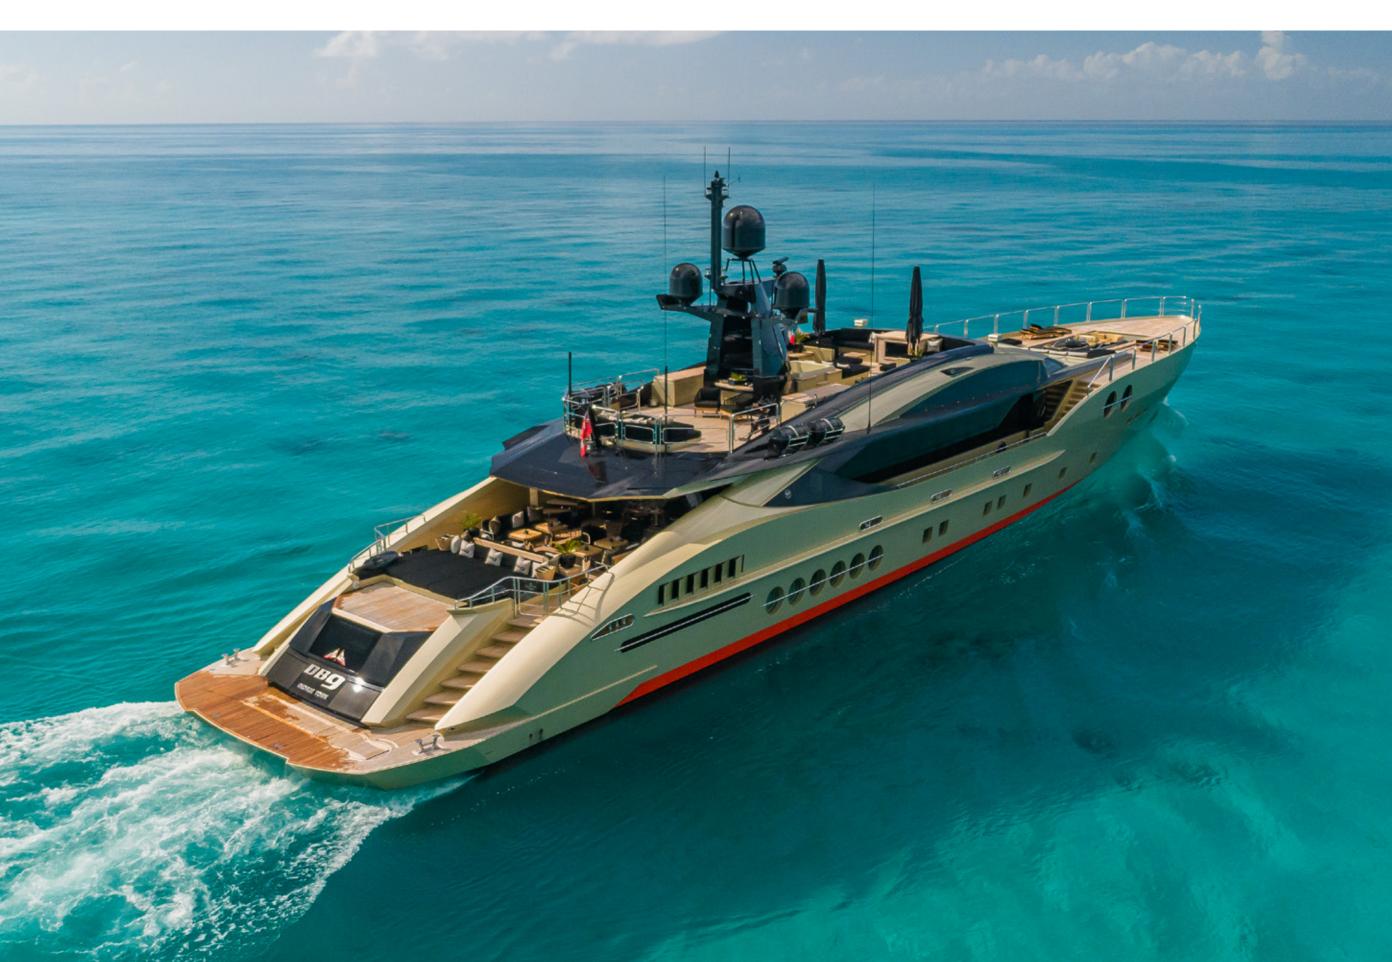

| BUILDER        | PALMER JOHNSON      |
|----------------|---------------------|
| BUILT / REFIT  | 2010 / 2019         |
| BEAM           | 28′7″ (8.70m)       |
| DRAFT          | 5′3″(1.60m)         |
| STATEROOMS     | 5                   |
| GUESTS         | 10                  |
| CREW           | 11                  |
| ENGINES        | 2x MTU 16V4000 M93L |
| CRUISING SPEED | 22 KNOTS            |
| FLAG           | CAYMAN ISLANDS      |

#### **KEY FEATURES**

- Head turning profile
- Three separate pool areas with an 8m swimming pool on the bow plus 2 Jacuzzi's located aft and on the sundeck
- Expansive open main salon with elegant contemporary interior and large windows allowing natural light
- Sundeck features an open air cinema and Jacuzzi
- Open aft deck with air conditioning to keep guests comfortable