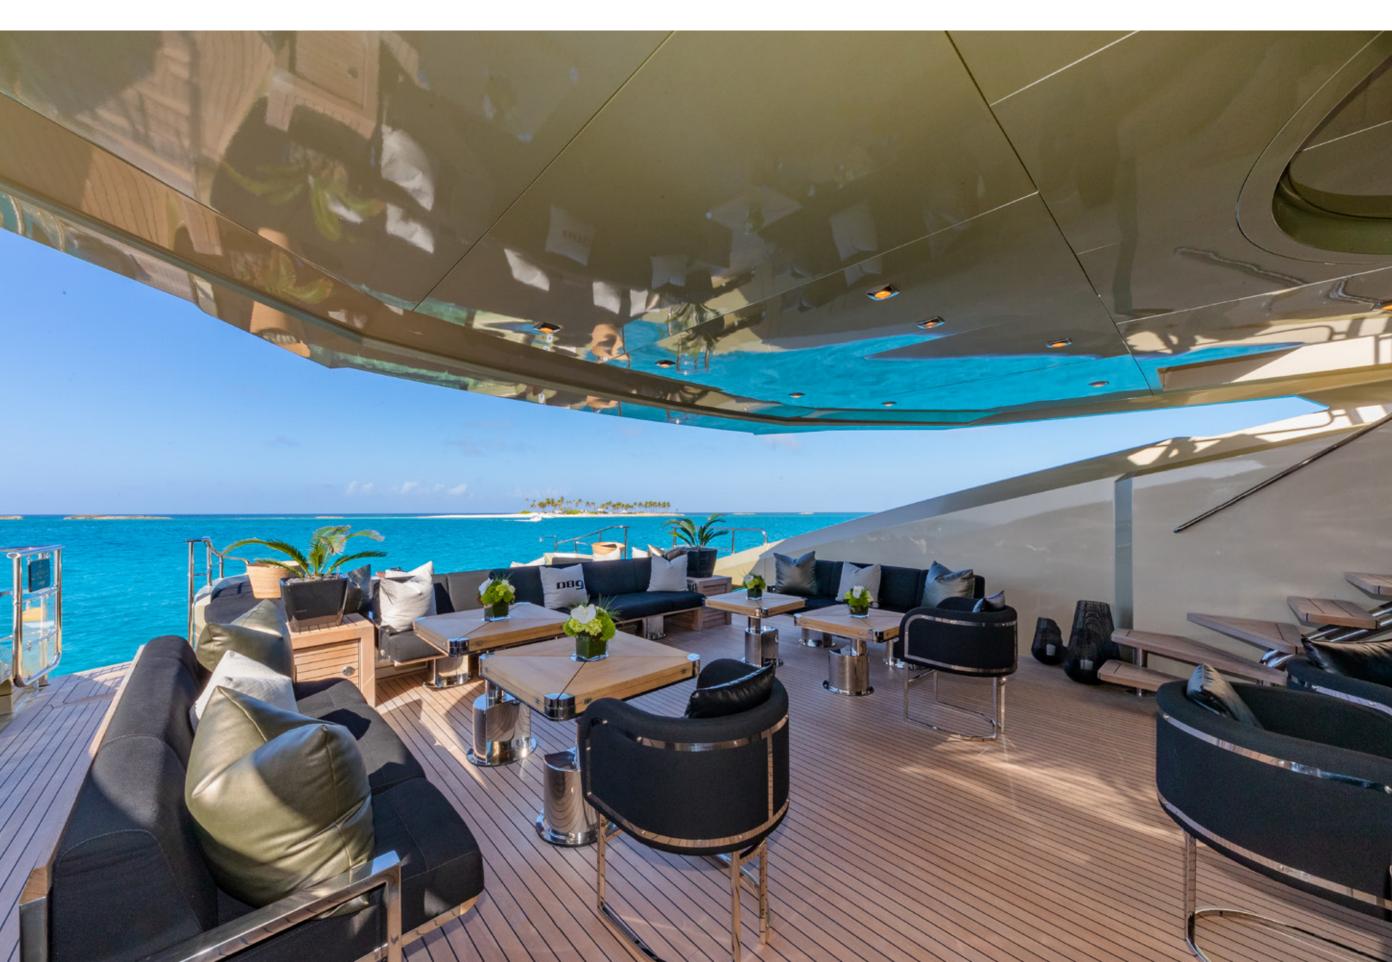

#### **KEY FEATURES**

- Head turning profile
- Three separate pool areas with an 8m swimming pool on the bow plus 2 Jacuzzi's located aft and on the sundeck
- Expansive open main salon with elegant contemporary interior and large windows allowing natural light
- Sundeck features an open air cinema and Jacuzzi
- Open aft deck with air conditioning to keep guests comfortable