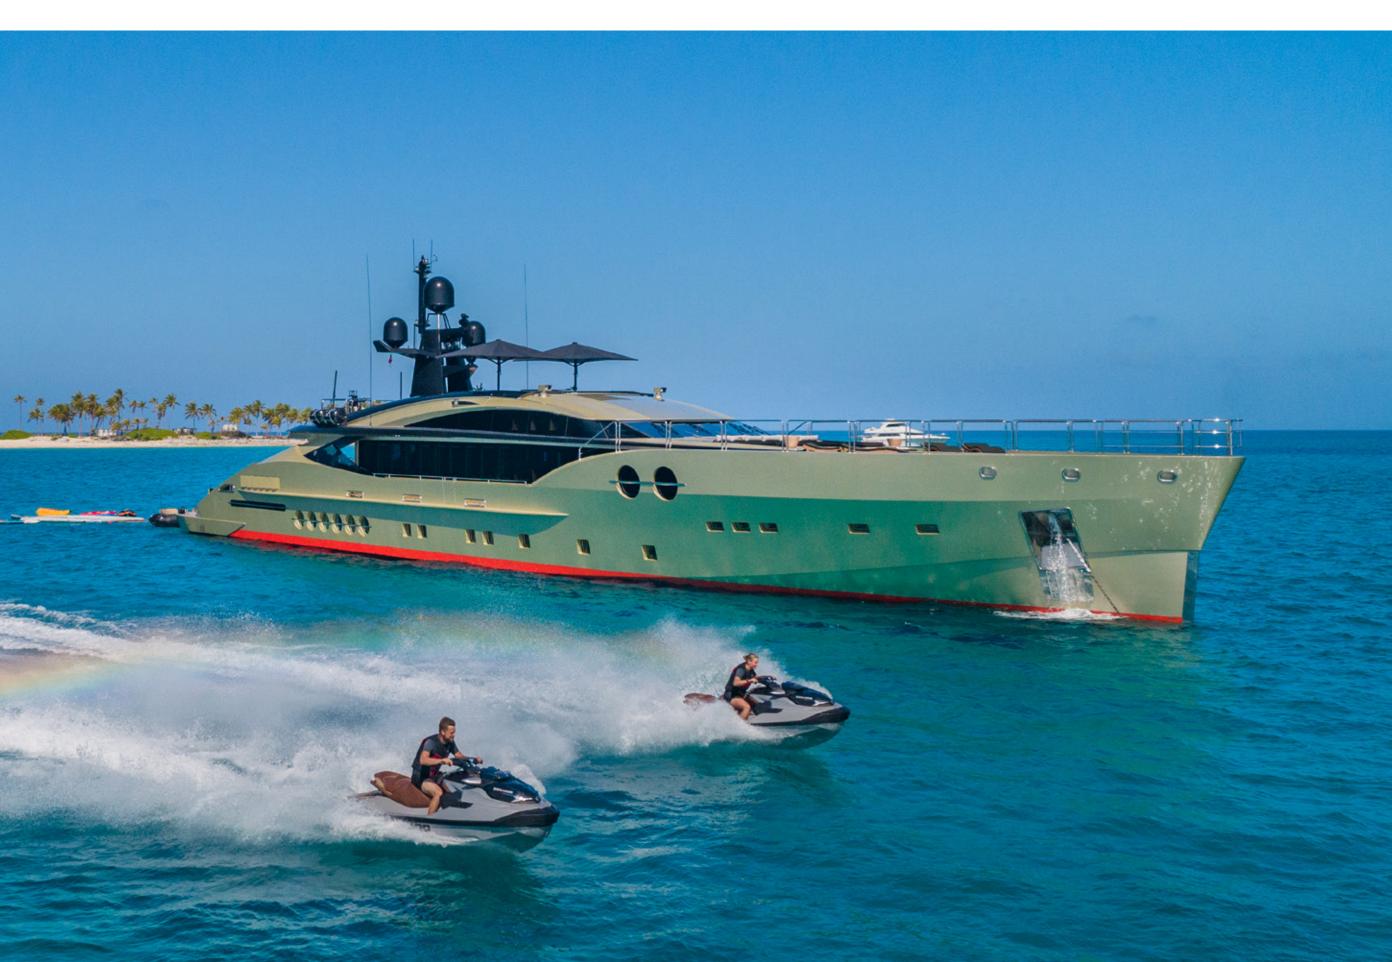

#### **KEY FEATURES**

- Head turning profile
- Three separate pool areas with an 8m swimming pool on the bow plus 2 Jacuzzi's located aft and on the sundeck
- Expansive open main salon with elegant contemporary interior and large windows allowing natural light
- Sundeck features an open air cinema and Jacuzzi
- Open aft deck with air conditioning to keep guests comfortable

#### TENDERS & TOYS

6.4m/21' Castoldi jet tender 2 x Sea Doo 300 GTX Limited jet skis 2 x FS Seabobs Inflatable Kayak Lift E-foil Waterskis Wakeboards Kneeboards Selection of towables