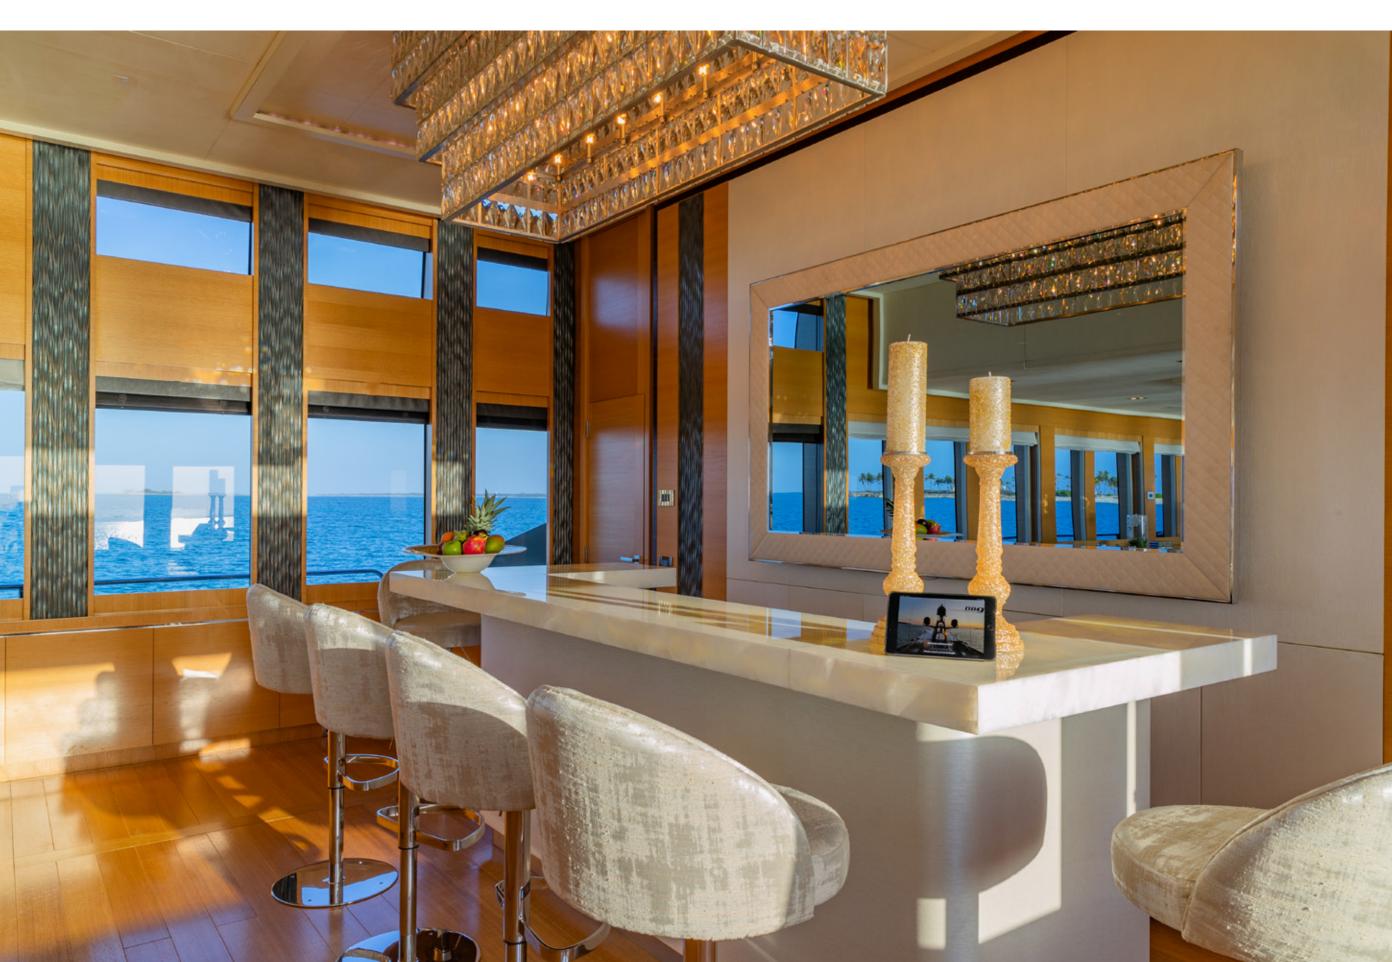

#### **KEY FEATURES**

- Head turning profile
- Three separate pool areas with an 8m swimming pool on the bow plus 2 Jacuzzi's located aft and on the sundeck
- Expansive open main salon with elegant contemporary interior and large windows allowing natural light
- Sundeck features an open air cinema and Jacuzzi
- Open aft deck with air conditioning to keep guests comfortable