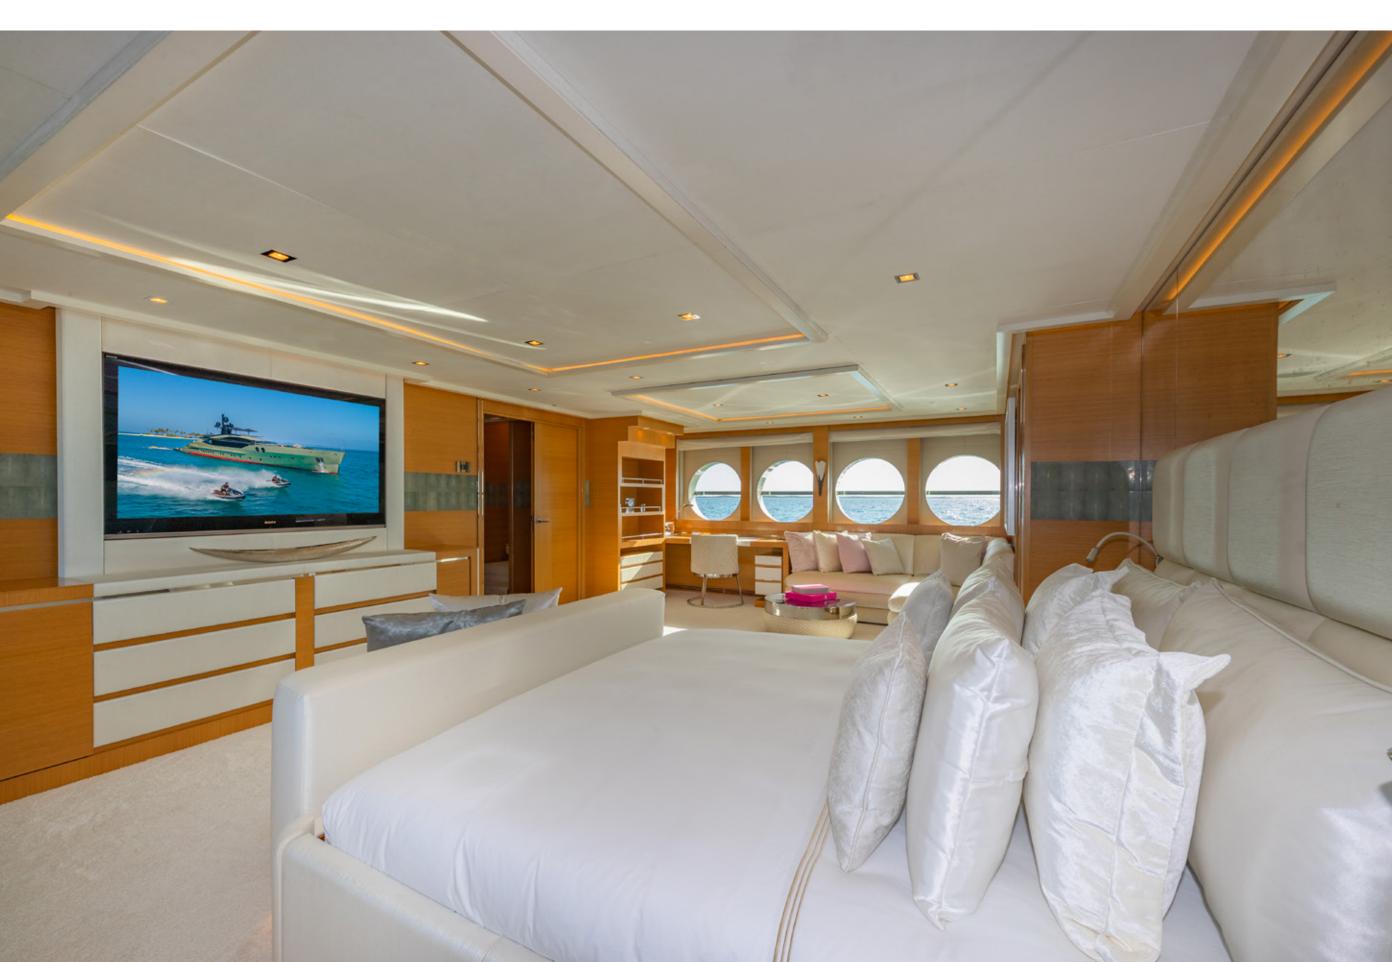

#### ACCOMMODATIONS

10 Guests in 5 Staterooms

Cabin Configuration: 3 Double, 2 Twin

Bed Configuration: 1 King, 2 Queen, 4 Single