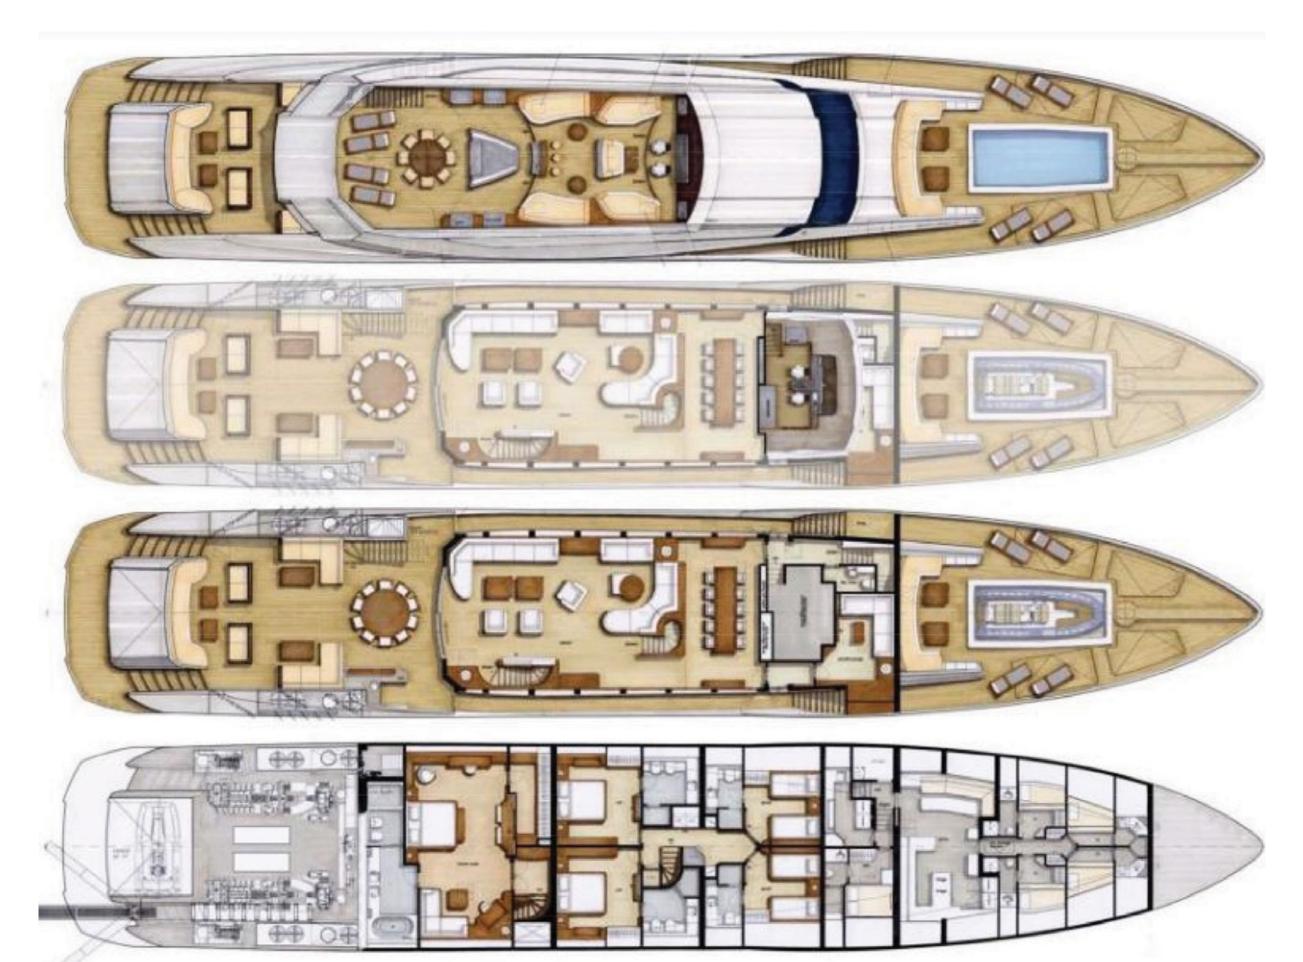

#### ACCOMMODATIONS

10 Guests in 5 Staterooms

Cabin Configuration: 3 Double, 2 Twin

Bed Configuration: 1 King, 2 Queen, 4 Single