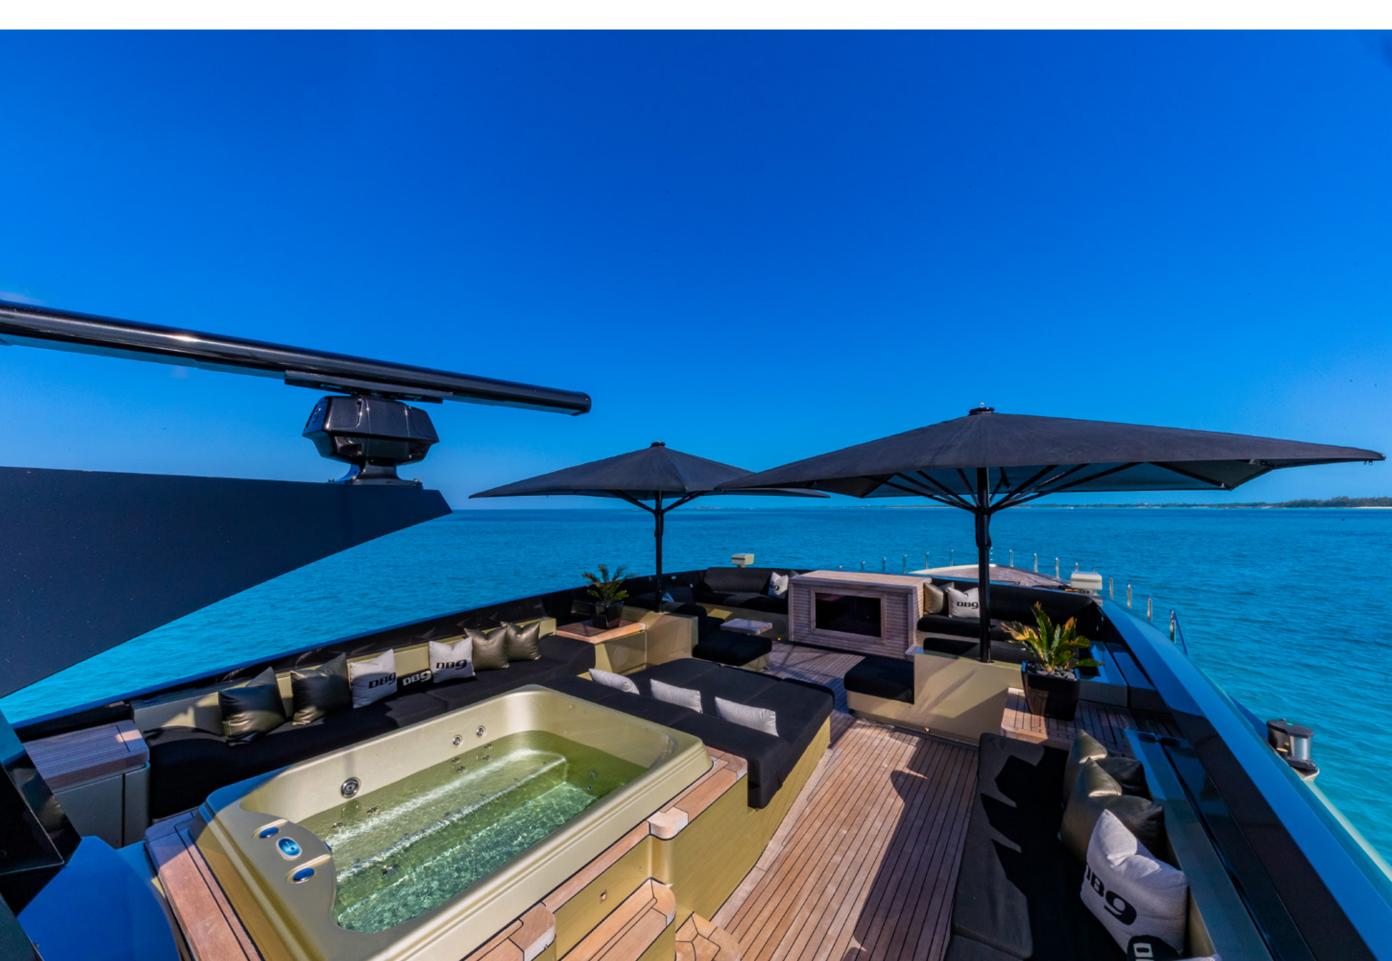

#### **KEY FEATURES**

- Head turning profile
- Three separate pool areas with an 8m swimming pool on the bow plus 2 Jacuzzi's located aft and on the sundeck
- Expansive open main salon with elegant contemporary interior and large windows allowing natural light
- Sundeck features an open air cinema and Jacuzzi
- Open aft deck with air conditioning to keep guests comfortable