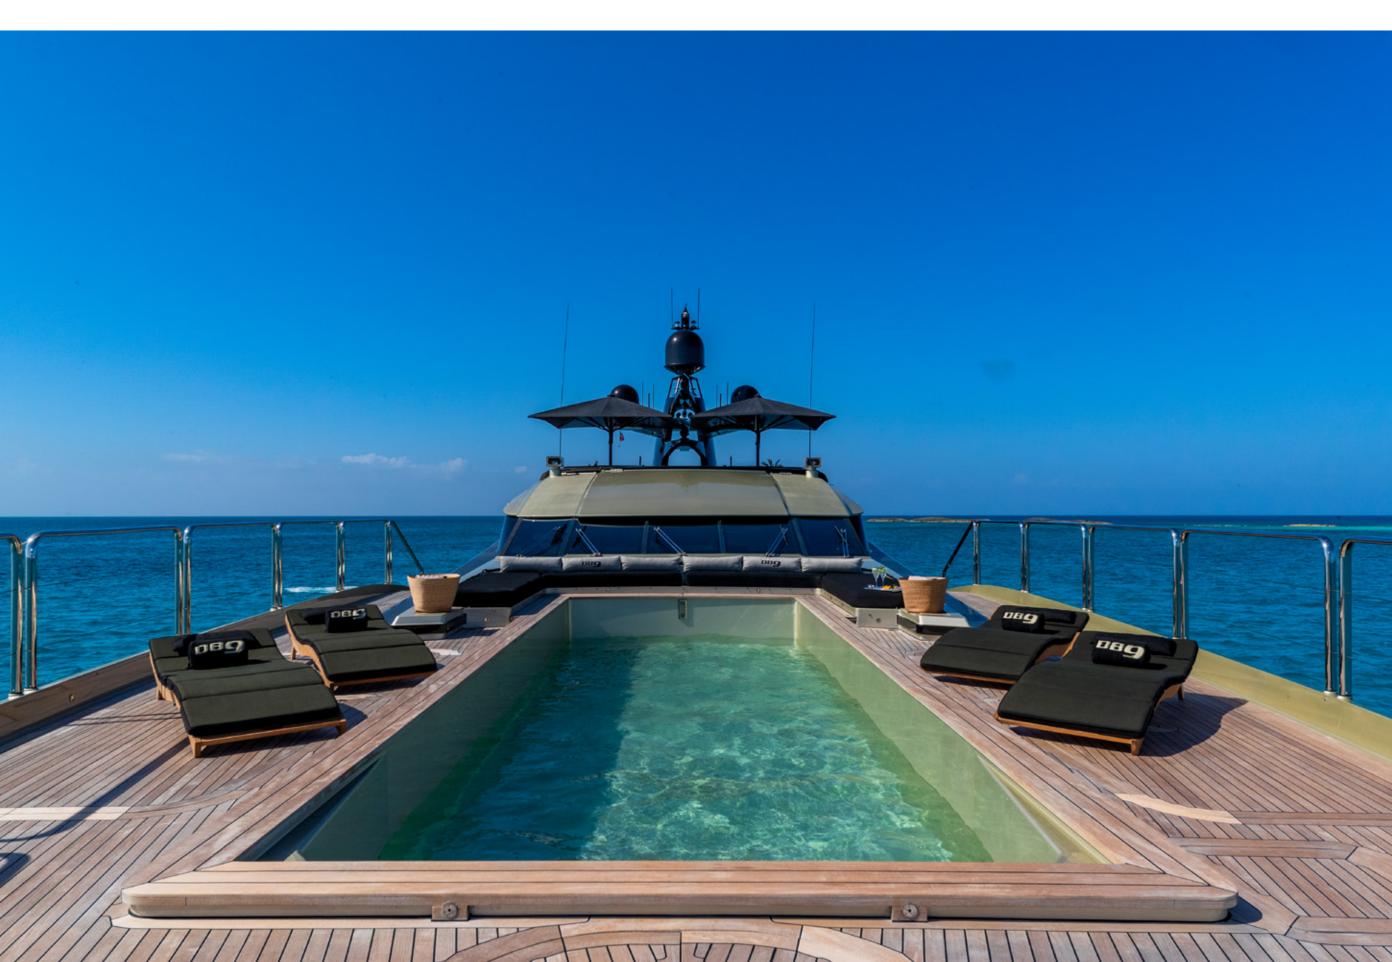

#### **KEY FEATURES**

- Head turning profile
- Three separate pool areas with an 8m swimming pool on the bow plus 2 Jacuzzi's located aft and on the sundeck
- Expansive open main salon with elegant contemporary interior and large windows allowing natural light
- Sundeck features an open air cinema and Jacuzzi
- Open aft deck with air conditioning to keep guests comfortable