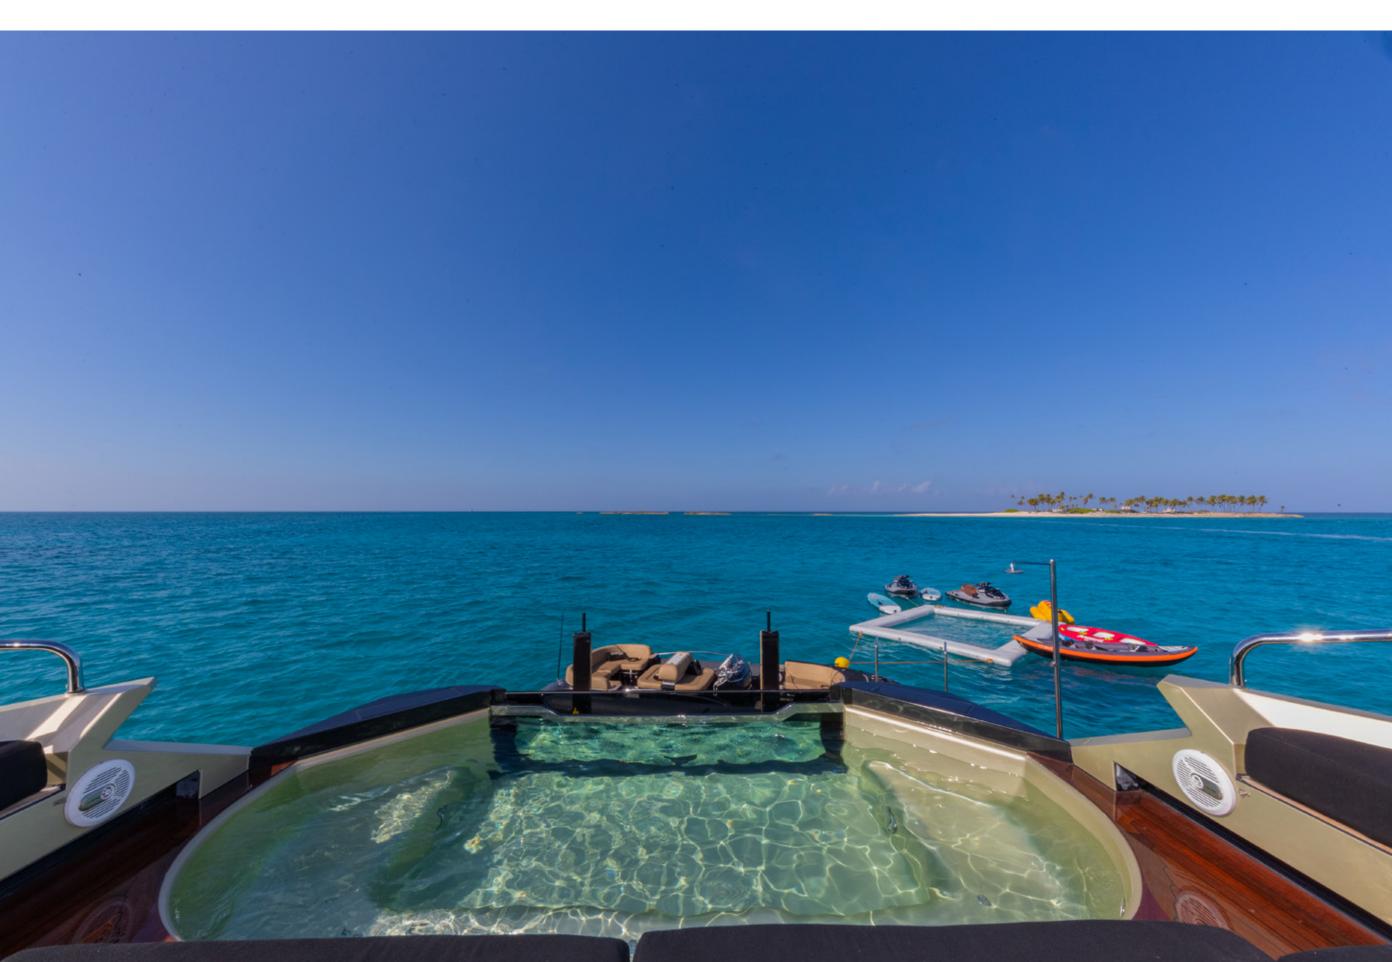

#### **KEY FEATURES**

- Head turning profile
- Three separate pool areas with an 8m swimming pool on the bow plus 2 Jacuzzi's located aft and on the sundeck
- Expansive open main salon with elegant contemporary interior and large windows allowing natural light
- Sundeck features an open air cinema and Jacuzzi
- Open aft deck with air conditioning to keep guests comfortable

#### TENDERS & TOYS

6.4m/21' Castoldi jet tender 2 x Sea Doo 300 GTX Limited jet skis 2 x FS Seabobs Inflatable Kayak Lift E-foil Waterskis Wakeboards Kneeboards Selection of towables