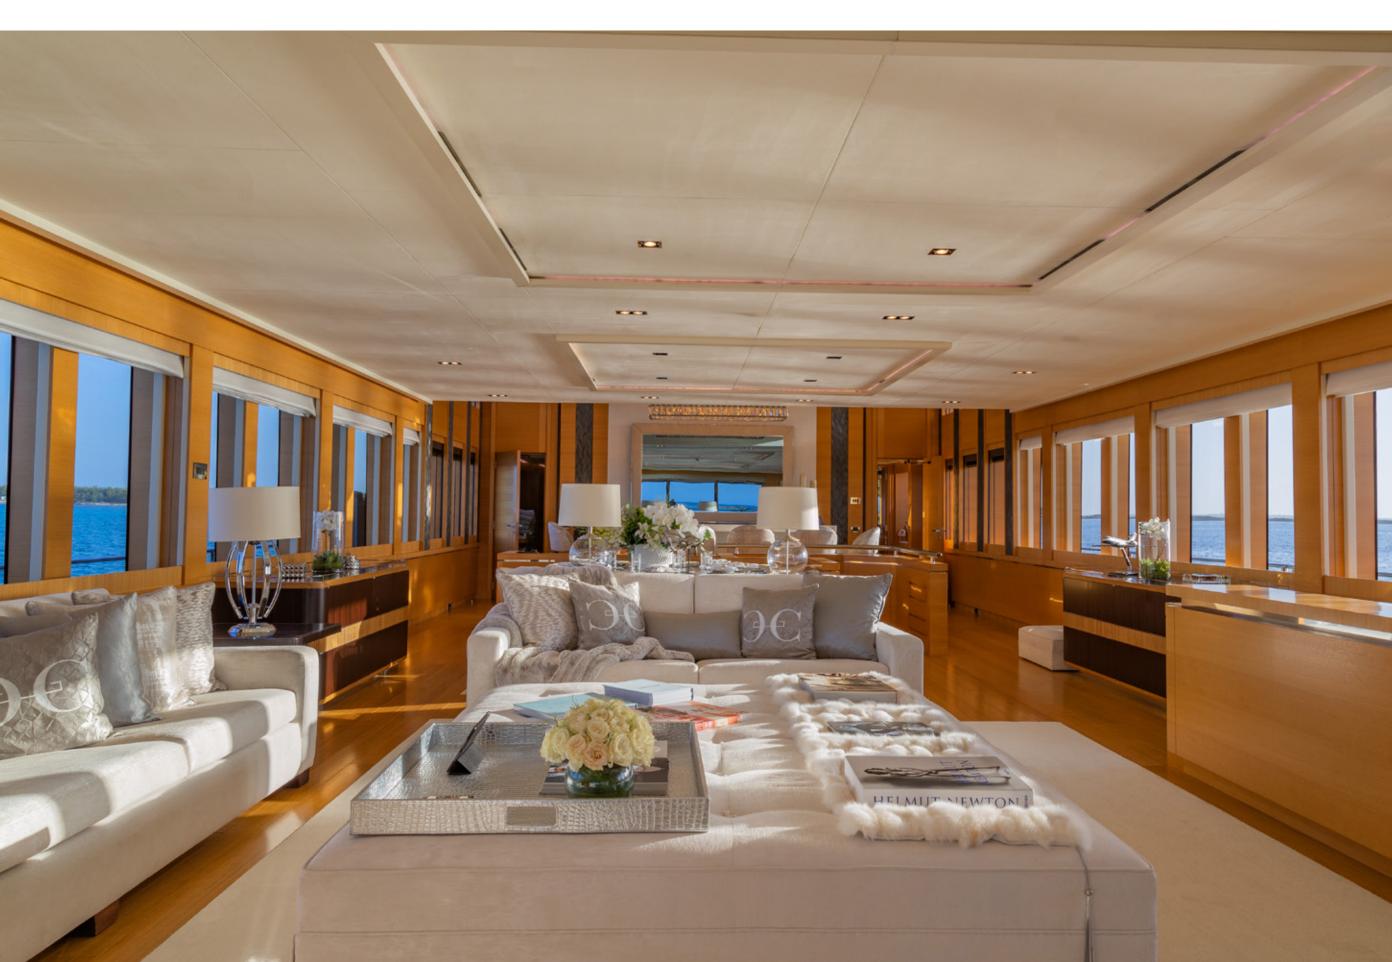

#### **KEY FEATURES**

- Head turning profile
- Three separate pool areas with an 8m swimming pool on the bow plus 2 Jacuzzi's located aft and on the sundeck
- Expansive open main salon with elegant contemporary interior and large windows allowing natural light
- Sundeck features an open air cinema and Jacuzzi
- Open aft deck with air conditioning to keep guests comfortable