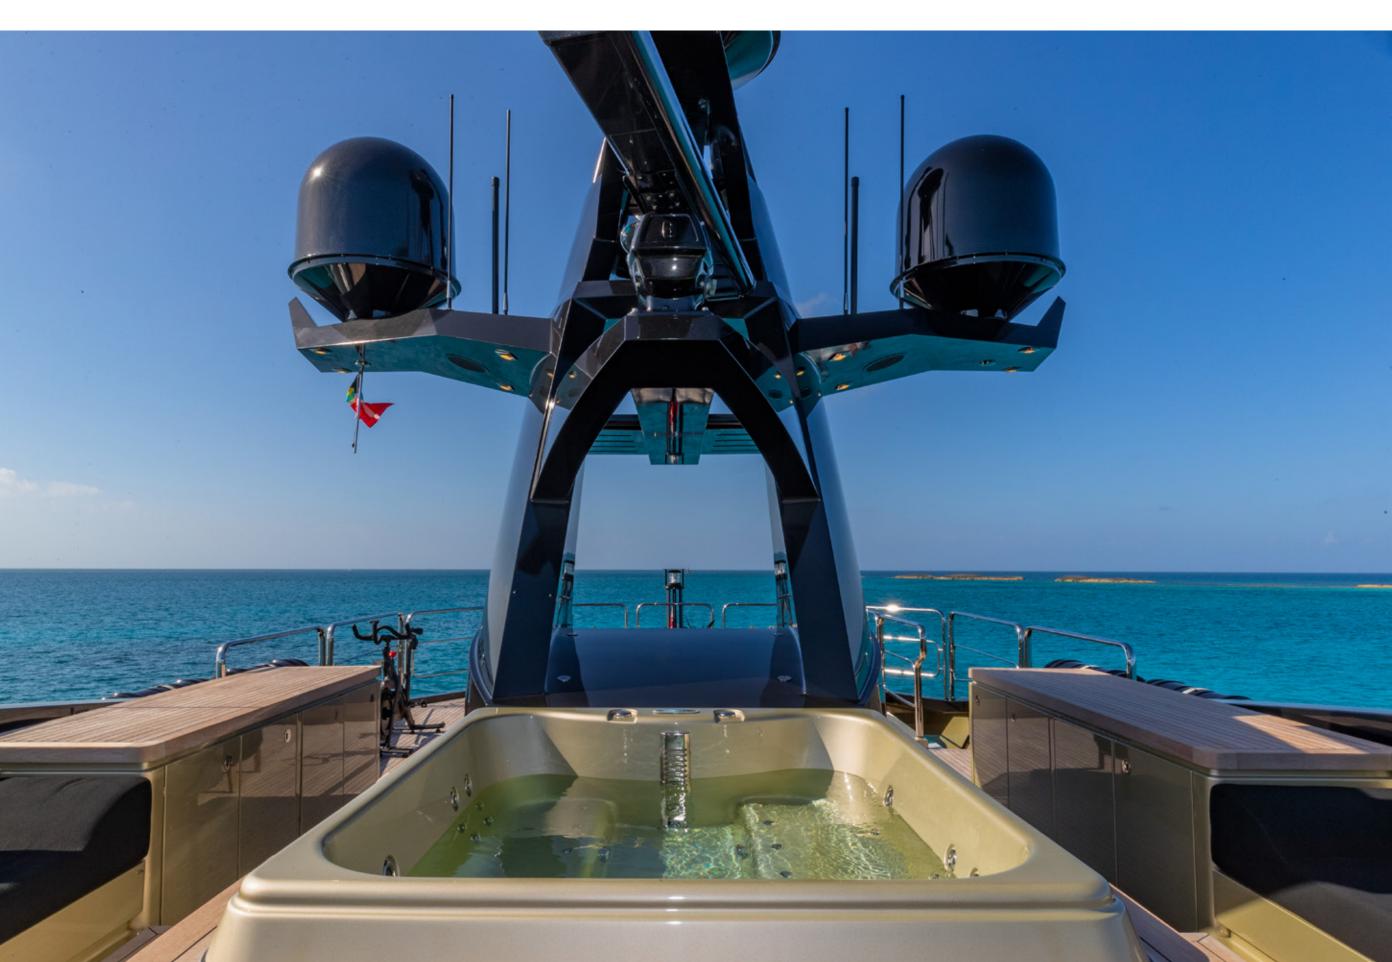

#### **KEY FEATURES**

- Head turning profile
- Three separate pool areas with an 8m swimming pool on the bow plus 2 Jacuzzi's located aft and on the sundeck
- Expansive open main salon with elegant contemporary interior and large windows allowing natural light
- Sundeck features an open air cinema and Jacuzzi
- Open aft deck with air conditioning to keep guests comfortable