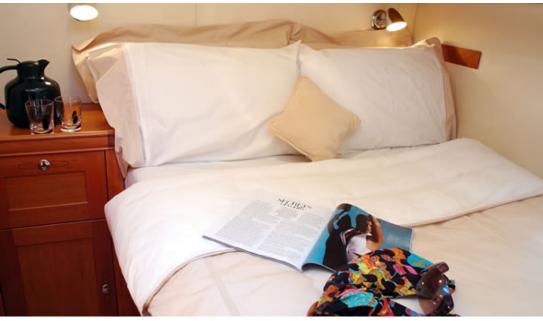

## DARK STAR OF LONDON

Dark Star of London is designed by Martin Francis whose work is always striking, practical, with fantastic accommodation and great deck layouts and it always turn heads.

Dark Star of London's interior layout sleeps up to 10 guests in 5 rooms, including a master suite, 2 double cabins and 2 twin cabins. All the cabins have their own en-suite heads compartments. The owners' cabin is particularly nice. It's well set out, spacious and has a full-size en-suite shower room. It is a pleasure to wake up in the morning and just potter around in the cabin.

#### CABIN CONFIGURATION:

3 double cabins and 2 twin cabins (upper and lower)), each with en-suite heads compartment. Master cabin has full-size en-suite shower room.

Master Cabin Master bathroom

VIP cabin Twin cabin