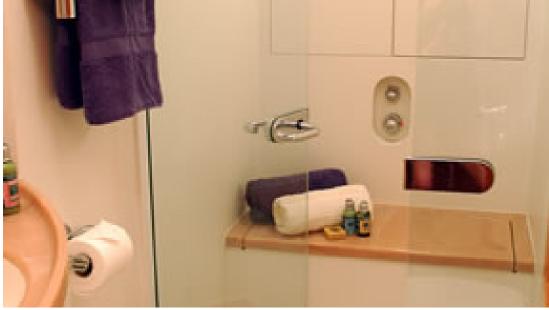

## DARK STAR OF LONDON

Dark Star of London is designed by Martin Francis whose work is always striking, practical, with fantastic accommodation and great deck layouts and it always turn heads.

Dark Star of London's interior layout sleeps up to 10 guests in 5 rooms, including a master suite, 2 double cabins and 2 twin cabins. All the cabins have their own en-suite heads compartments. The owners' cabin is particularly nice. It's well set out, spacious and has a full-size en-suite shower room. It is a pleasure to wake up in the morning and just potter around in the cabin.

#### CABIN CONFIGURATION:

3 double cabins and 2 twin cabins (upper and lower)), each with en-suite heads compartment. Master cabin has full-size en-suite shower room.

Master Cabin Master bathroom

VIP cabin Twin cabin