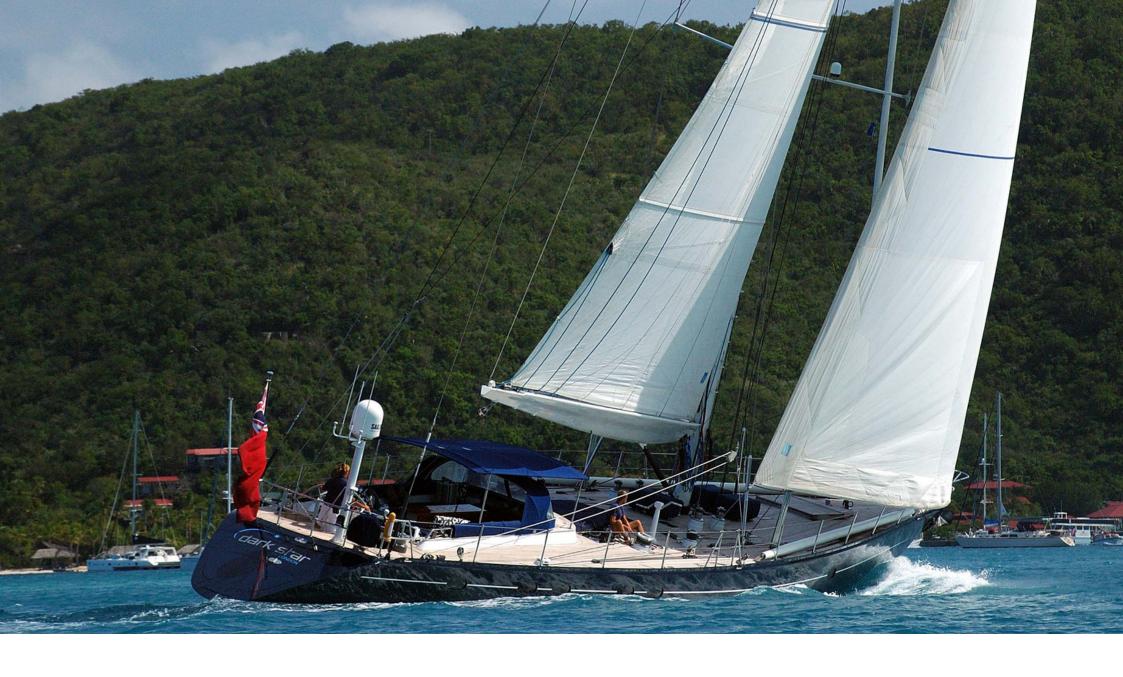

## DARK STAR OF LONDON

Dark Star of London is designed by Martin Francis whose work is always striking, practical, with fantastic accommodation and great deck layouts and it always turn heads.

Dark Star of London's interior layout sleeps up to 10 guests in 5 rooms, including a master suite, 2 double cabins and 2 twin cabins. All the cabins have their own en-suite heads compartments. The owners' cabin is particularly nice. It's well set out, spacious and has a full-size en-suite shower room. It is a pleasure to wake up in the morning and just potter around in the cabin.

She has glorious flush decks together with a huge cockpit that easily accommodates 10 people. She also has a great stern platform, which is the perfect place for watersports or from which to join her dinghy.