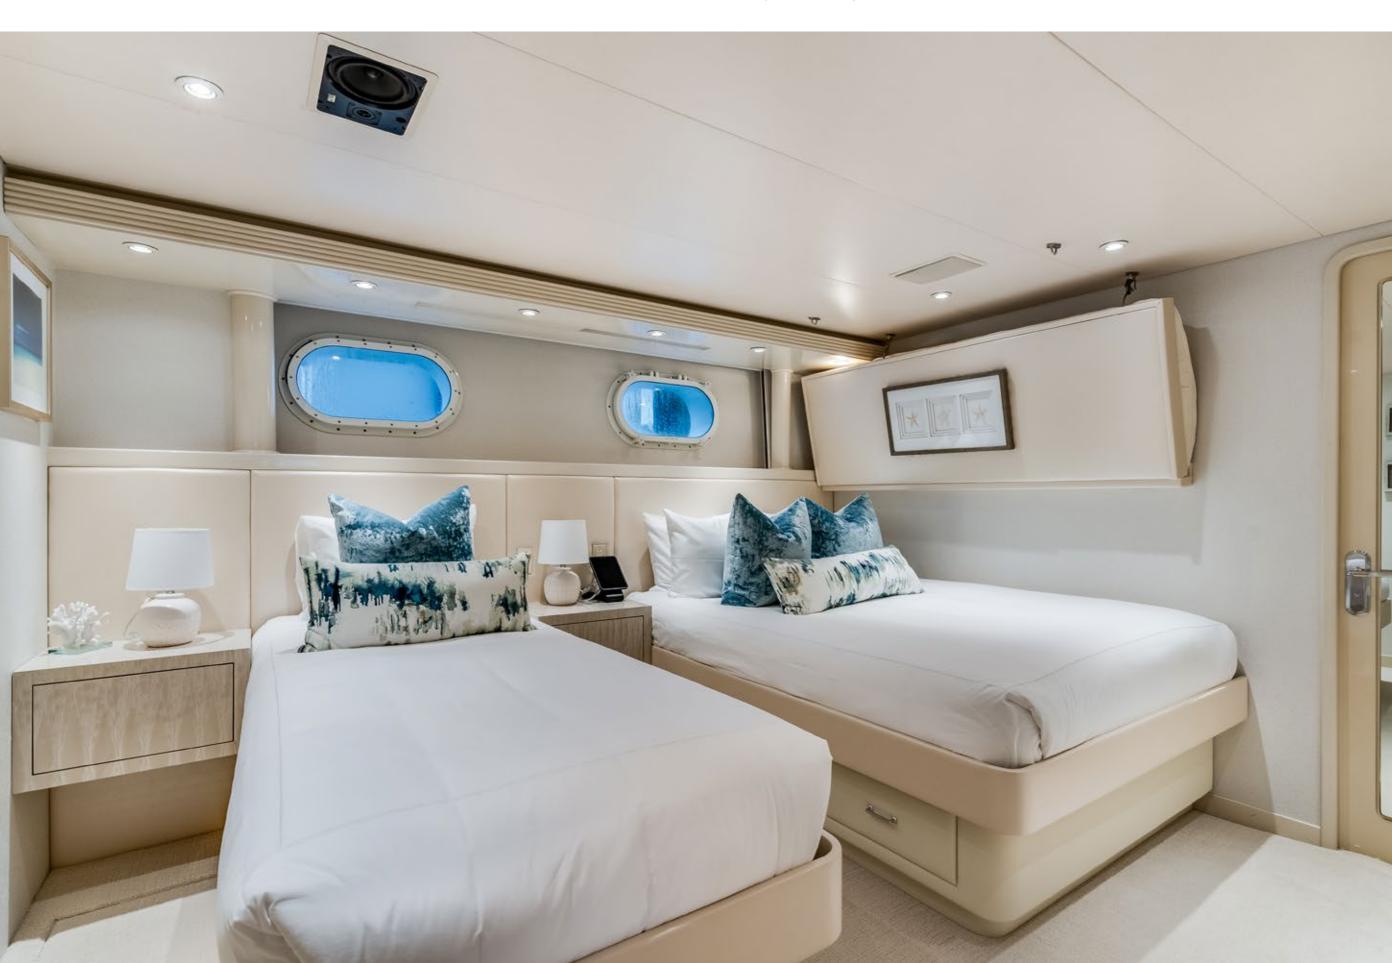

## **ACCOMMODATIONS**

12 Guests in 5 Staterooms

Cabin Configuration: 4 Double, 1 Triple

Bed Configuration: 2 King, 2 Queen, 2 Single, 1

Pullman