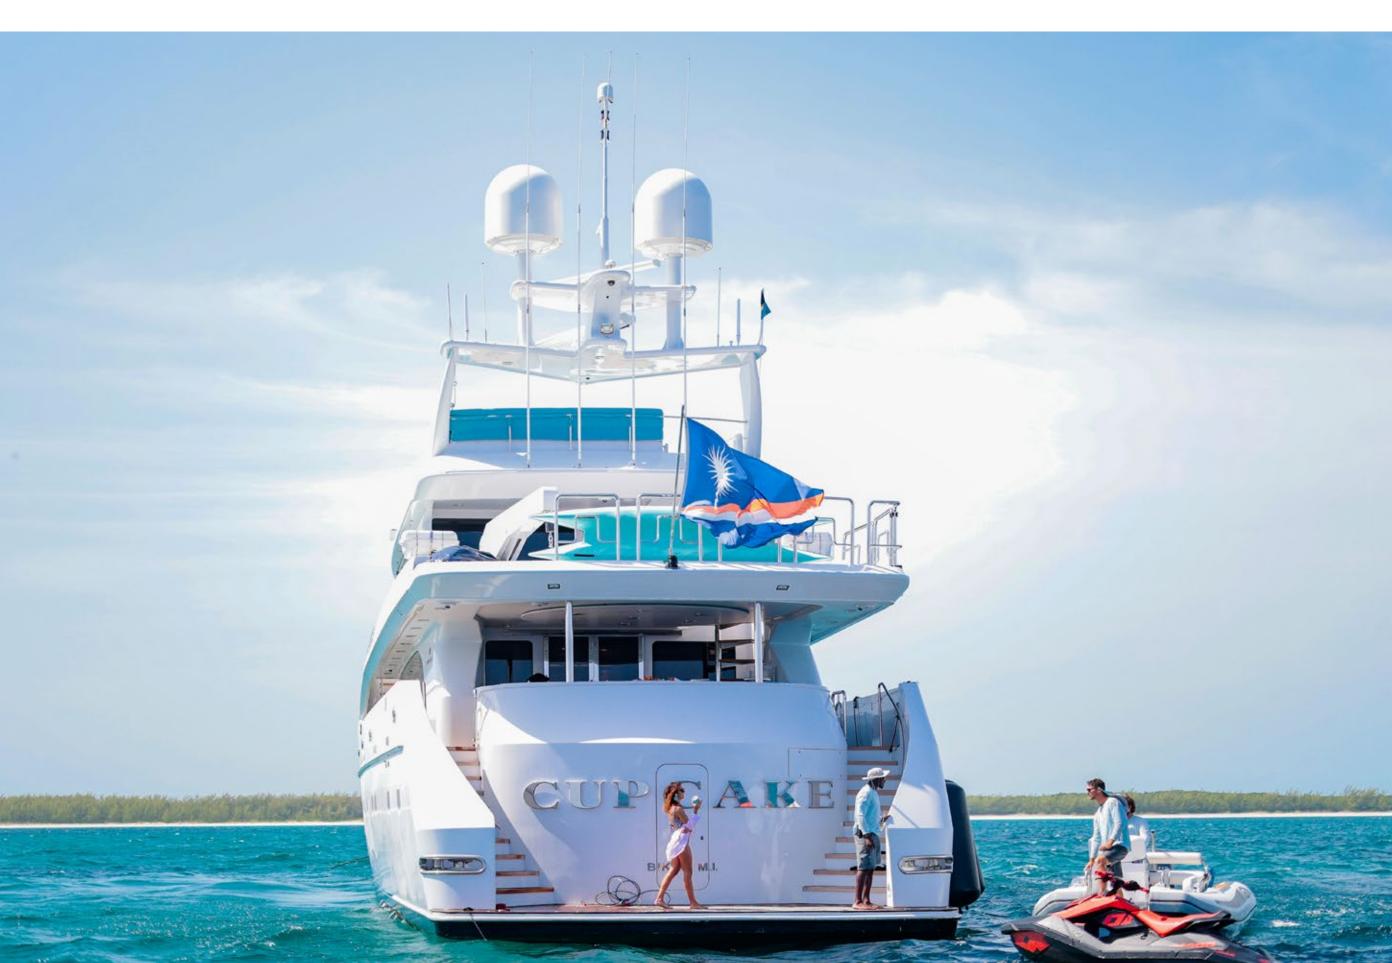

| BUILDER       | WESTSHIP         |
|---------------|------------------|
| BUILT / REFIT | 2000 / 2022      |
| BEAM          | 27′ 7″ / 8.40M   |
| DRAFT         | 8' / 2.44M       |
| STATEROOMS    | 5                |
| GUESTS        | 12               |
| CREW          | 8                |
| SPEED         | 11 / 17 KNOTS    |
| FLAG          | MARSHALL ISLANDS |

## KEY FEATURES

Stabilizers at Anchor and Underway
Fun, Young, and Energetic Charter Crew
Jacuzzi and lounging on Sundeck
Brand-New Tow tender
Stunning new 2022 Interior Refit
Custom Blackjack Table
Tons of Toys