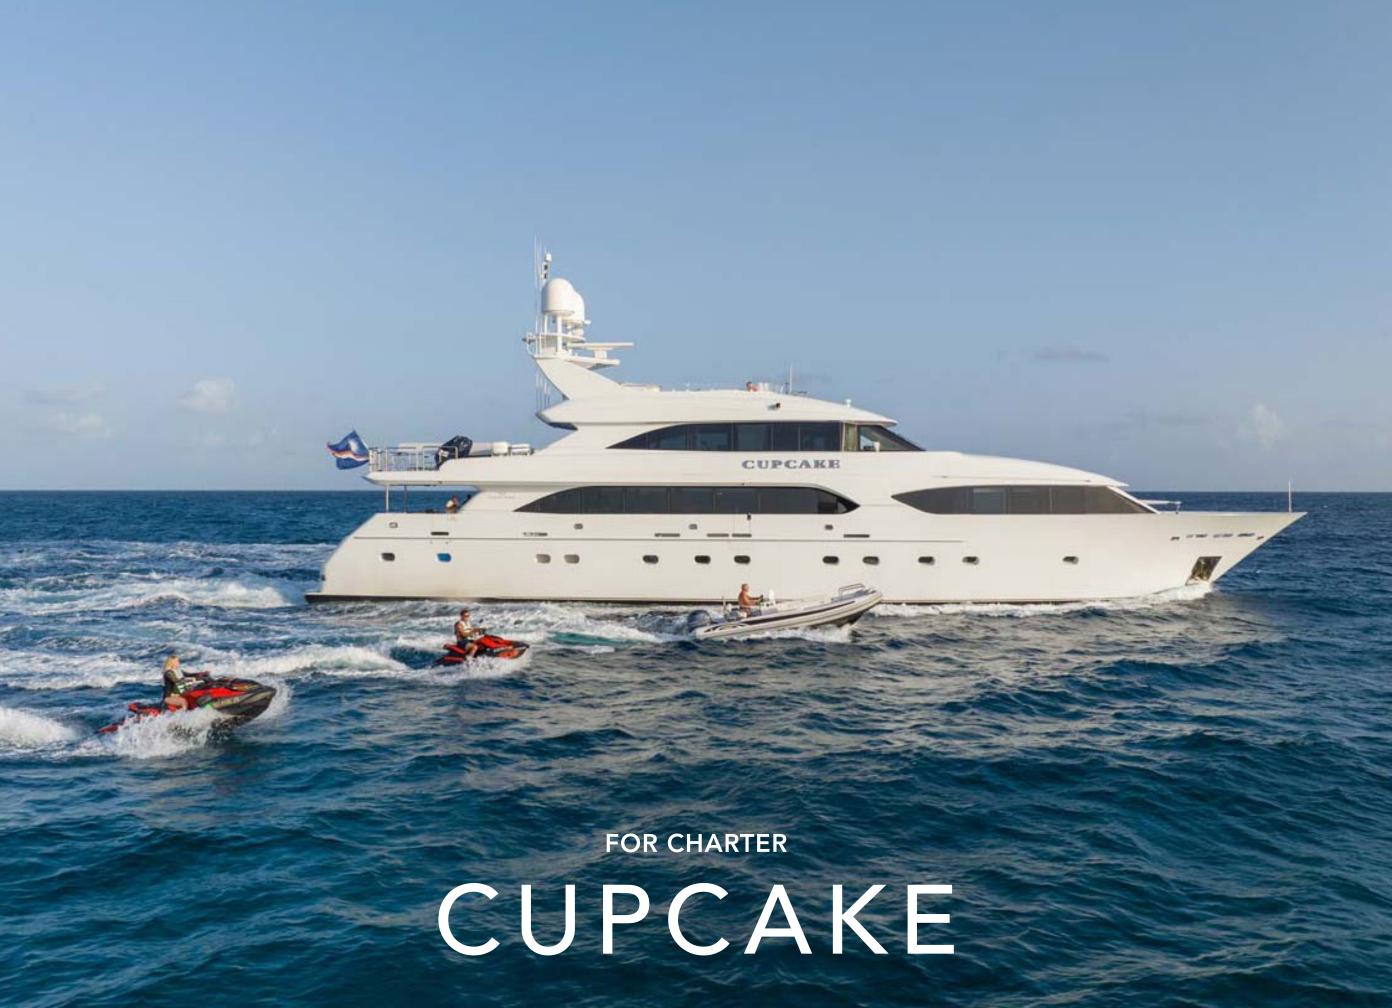

| BUILDER       | WESTSHIP         |
|---------------|------------------|
| BUILT / REFIT | 2000 / 2022      |
| BEAM          | 27′ 7″ / 8.40M   |
| DRAFT         | 8' / 2.44M       |
| STATEROOMS    | 5                |
| GUESTS        | 12               |
| CREW          | 8                |
| SPEED         | 11 / 17 KNOTS    |
| FLAG          | MARSHALL ISLANDS |