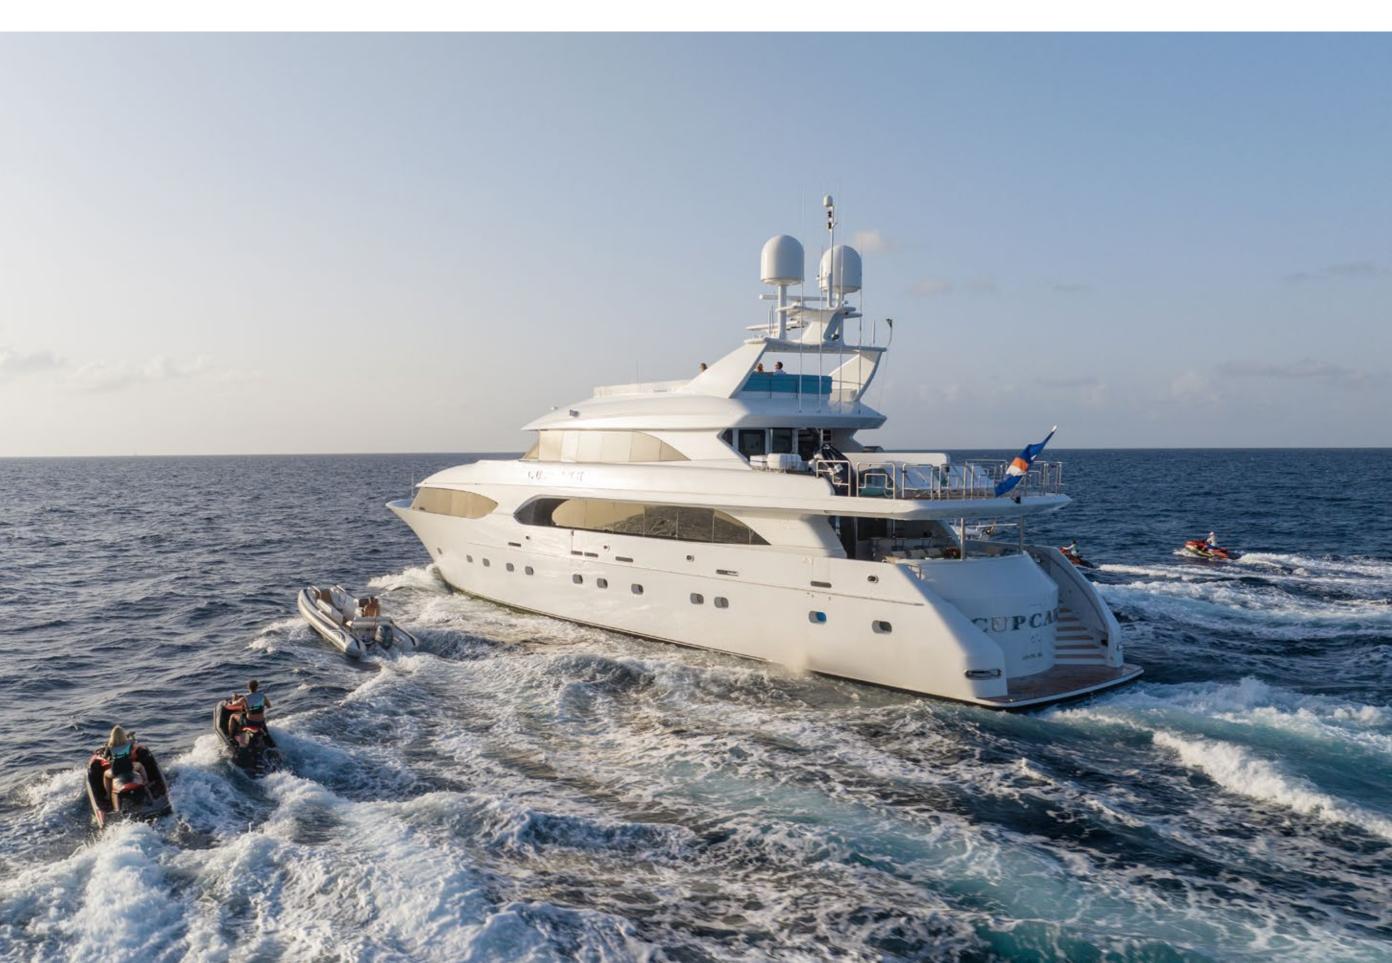

| BUILDER       | WESTSHIP         |
|---------------|------------------|
| BUILT / REFIT | 2000 / 2022      |
| BEAM          | 27′ 7″ / 8.40M   |
| DRAFT         | 8' / 2.44M       |
| STATEROOMS    | 5                |
| GUESTS        | 12               |
| CREW          | 8                |
| SPEED         | 11 / 17 KNOTS    |
| FLAG          | MARSHALL ISLANDS |

## KEY FEATURES

Stabilizers at Anchor and Underway
Fun, Young, and Energetic Charter Crew
Jacuzzi and lounging on Sundeck
Brand-New Tow tender
Stunning new 2022 Interior Refit
Custom Blackjack Table
Tons of Toys