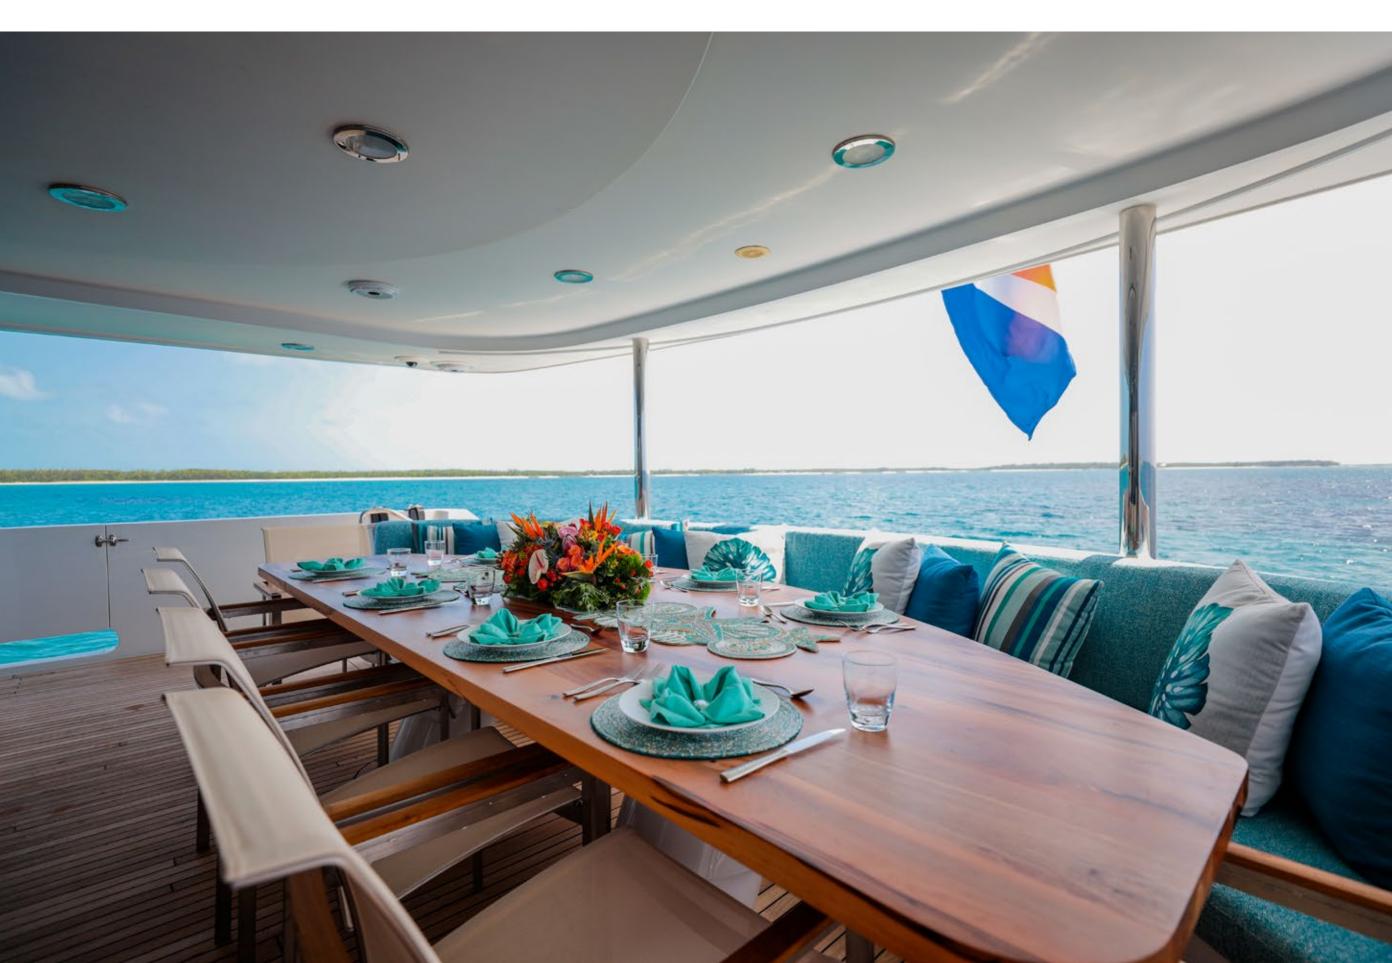

| BUILDER       | WESTSHIP         |
|---------------|------------------|
| BUILT / REFIT | 2000 / 2022      |
| BEAM          | 27′ 7″ / 8.40M   |
| DRAFT         | 8' / 2.44M       |
| STATEROOMS    | 5                |
| GUESTS        | 12               |
| CREW          | 8                |
| SPEED         | 11 / 17 KNOTS    |
| FLAG          | MARSHALL ISLANDS |

## KEY FEATURES

Stabilizers at Anchor and Underway
Fun, Young, and Energetic Charter Crew
Jacuzzi and lounging on Sundeck
Brand-New Tow tender
Stunning new 2022 Interior Refit
Custom Blackjack Table
Tons of Toys