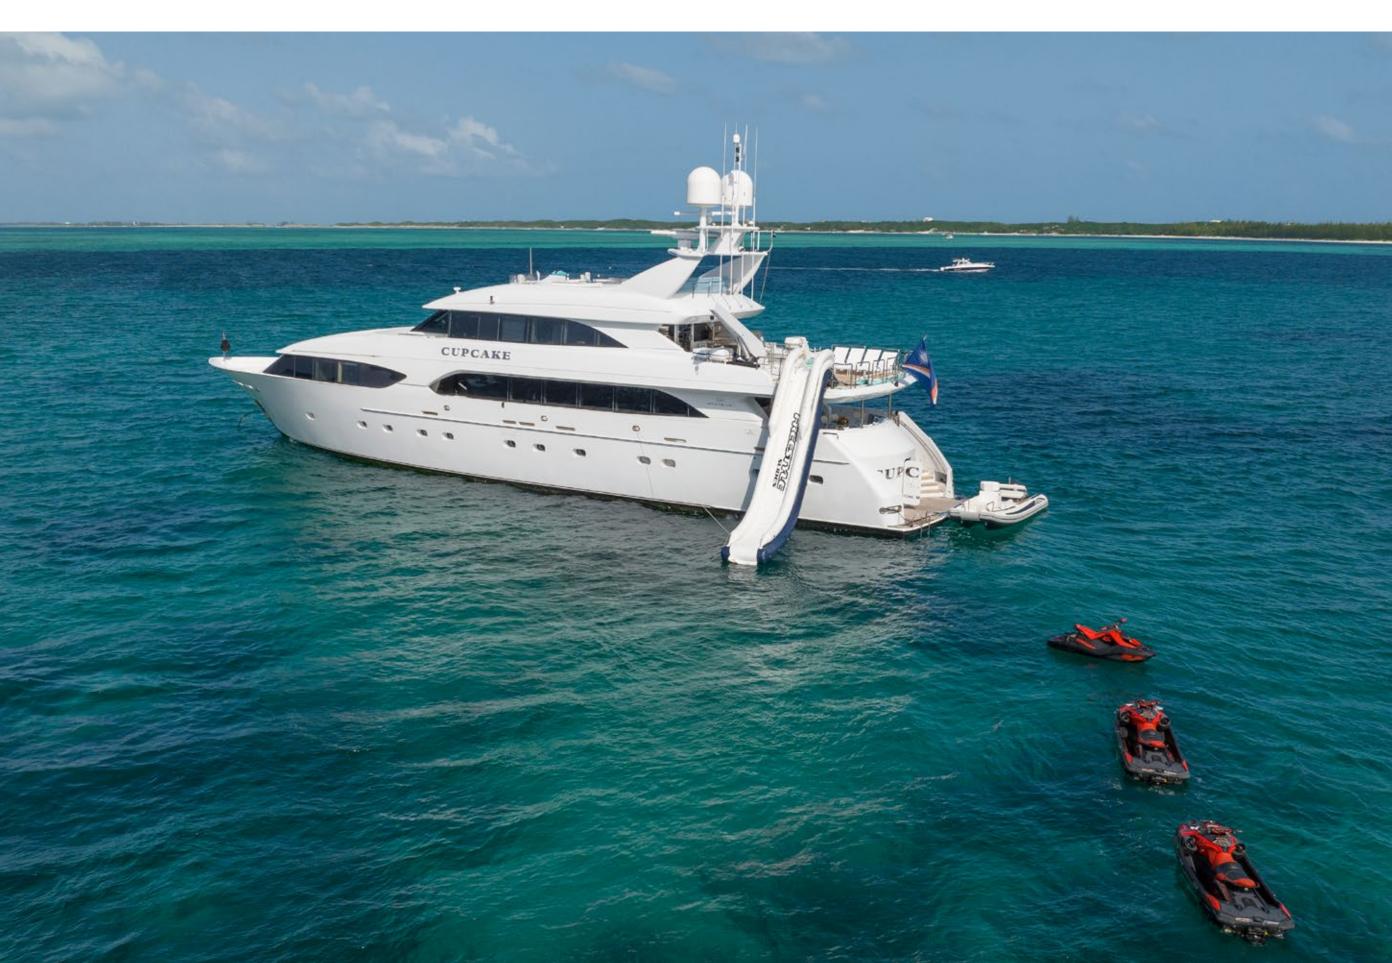

## **TENDERS & TOYS**

41' Nimbus T11 2022 2 x 400hp Mercury

20' Inflatable beach lander 2020 115hp Yamaha

2 x SeaBobs

2 x JetSki's Sparks Trixx 2021

2 x SeaDoo Waverunners (3 Seaters) 2019

2 x Kayaks

2 x SUPs