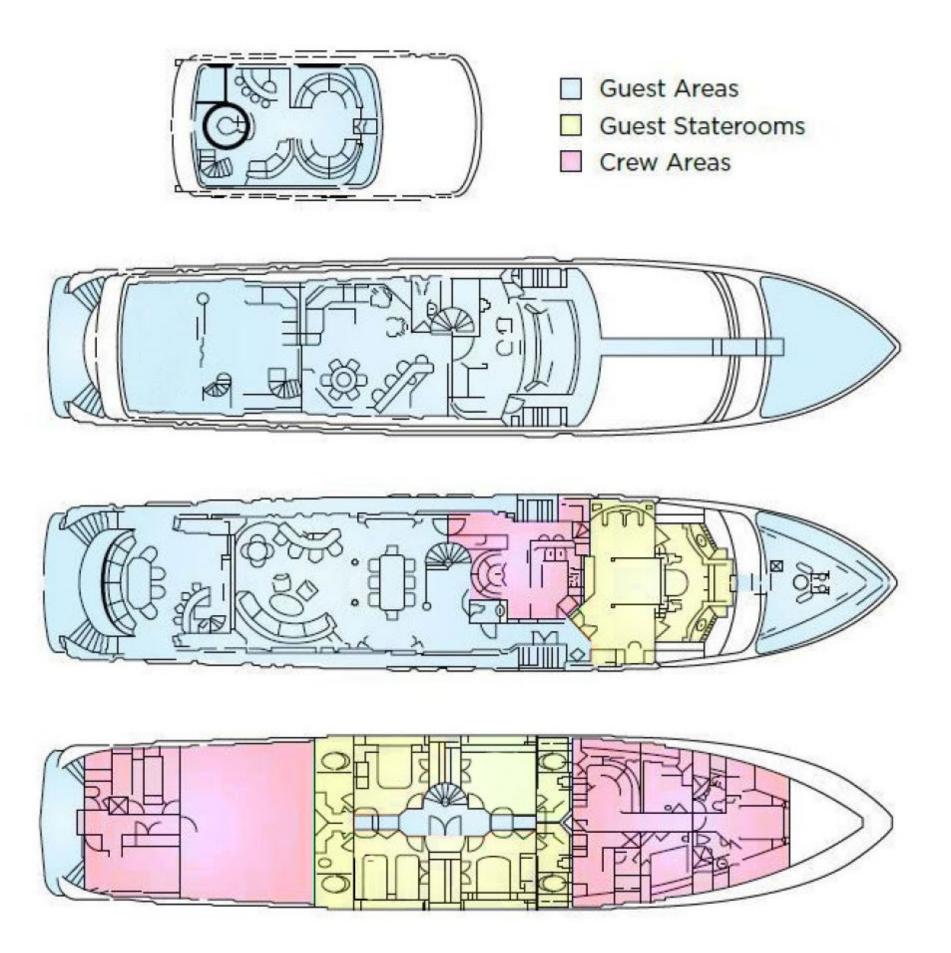

## **ACCOMMODATIONS**

12 Guests in 5 Staterooms

Cabin Configuration: 4 Double, 1 Triple

Bed Configuration: 2 King, 2 Queen, 2 Single, 1

Pullman