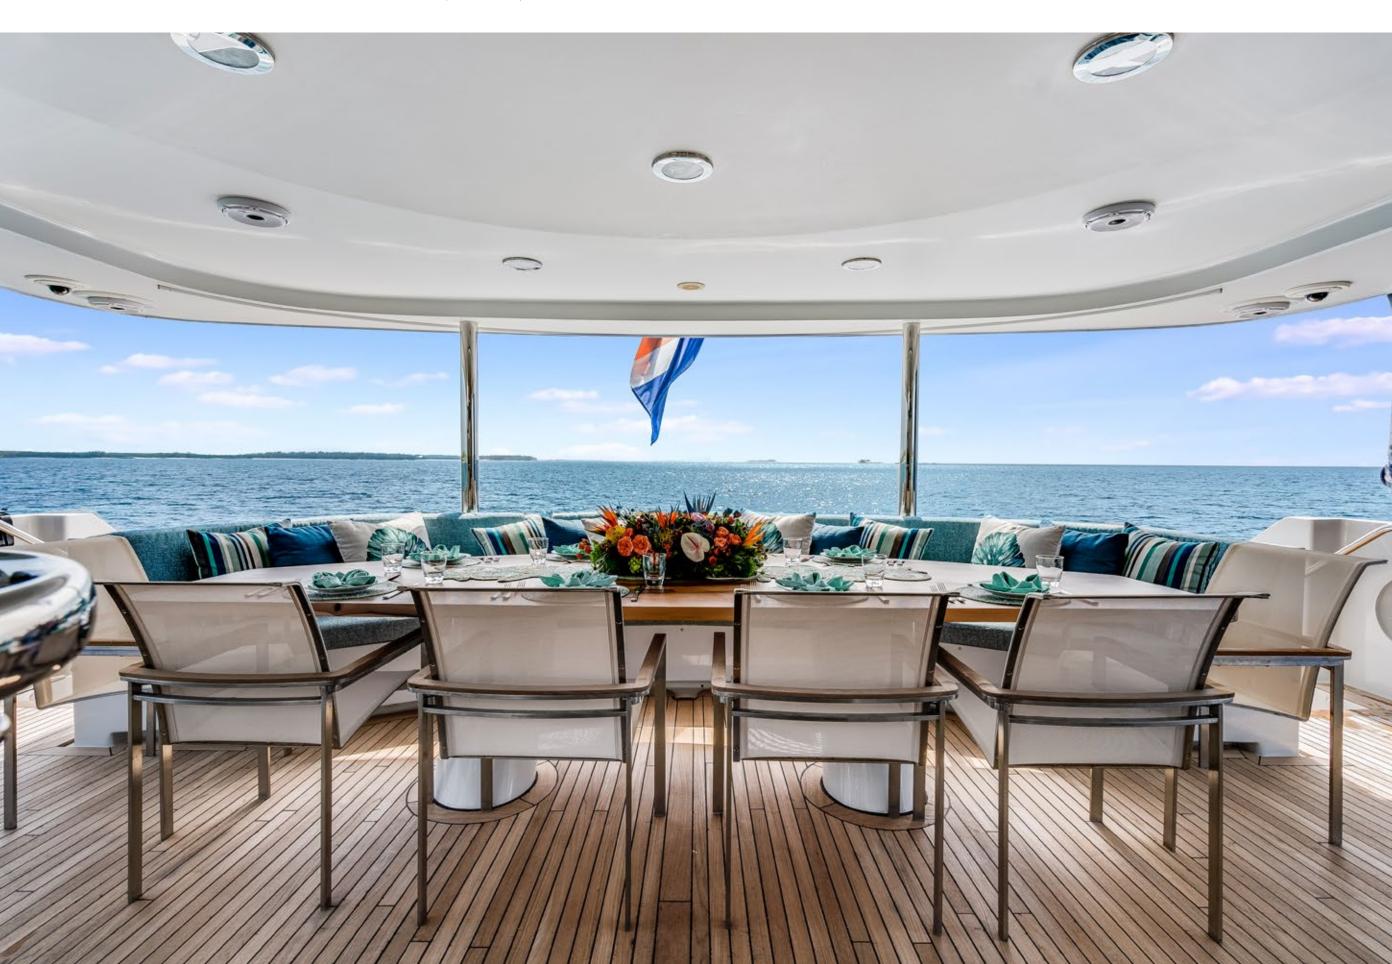

| BUILDER       | WESTSHIP         |
|---------------|------------------|
| BUILT / REFIT | 2000 / 2022      |
| BEAM          | 27′ 7″ / 8.40M   |
| DRAFT         | 8' / 2.44M       |
| STATEROOMS    | 5                |
| GUESTS        | 12               |
| CREW          | 8                |
| SPEED         | 11 / 17 KNOTS    |
| FLAG          | MARSHALL ISLANDS |

## KEY FEATURES

Stabilizers at Anchor and Underway
Fun, Young, and Energetic Charter Crew
Jacuzzi and lounging on Sundeck
Brand-New Tow tender
Stunning new 2022 Interior Refit
Custom Blackjack Table
Tons of Toys