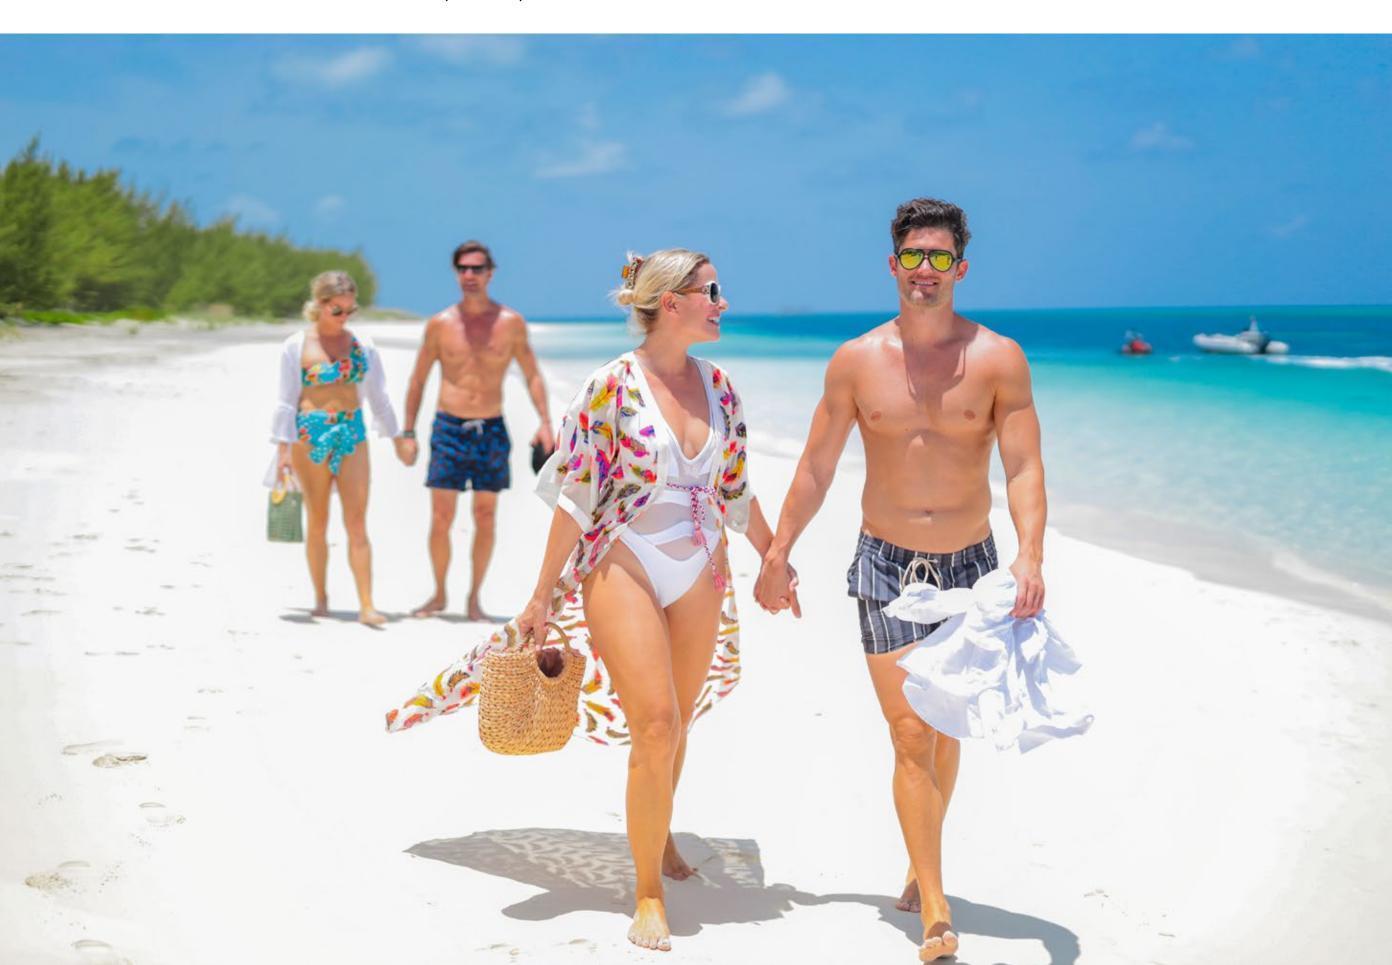

| BUILDER       | WESTSHIP         |
|---------------|------------------|
| BUILT / REFIT | 2000 / 2022      |
| BEAM          | 27′ 7″ / 8.40M   |
| DRAFT         | 8' / 2.44M       |
| STATEROOMS    | 5                |
| GUESTS        | 12               |
| CREW          | 8                |
| SPEED         | 11 / 17 KNOTS    |
| FLAG          | MARSHALL ISLANDS |























































































































## KEY FEATURES

Stabilizers at Anchor and Underway
Fun, Young, and Energetic Charter Crew
Jacuzzi and lounging on Sundeck
Brand-New Tow tender
Stunning new 2022 Interior Refit
Custom Blackjack Table
Tons of Toys

## **ACCOMMODATIONS**

12 Guests in 5 Staterooms

Cabin Configuration: 4 Double, 1 Triple

Bed Configuration: 2 King, 2 Queen, 2 Single, 1

Pullman

## **TENDERS & TOYS**

41' Nimbus T11 2022 2 x 400hp Mercury

20' Inflatable beach lander 2020 115hp Yamaha

2 x SeaBobs

2 x JetSki's Sparks Trixx 2021

2 x SeaDoo Waverunners (3 Seaters) 2019

2 x Kayaks

2 x SUPs

1 x Hobie-Cat Paddleboard

1 x Clear Canoe

1 x See-through paddleboard

Slide from Boat deck

Wakeboards

Ski's

Tubes and Banana Boat towables

Snorkel Gear

Beach setup with Teak Chairs,