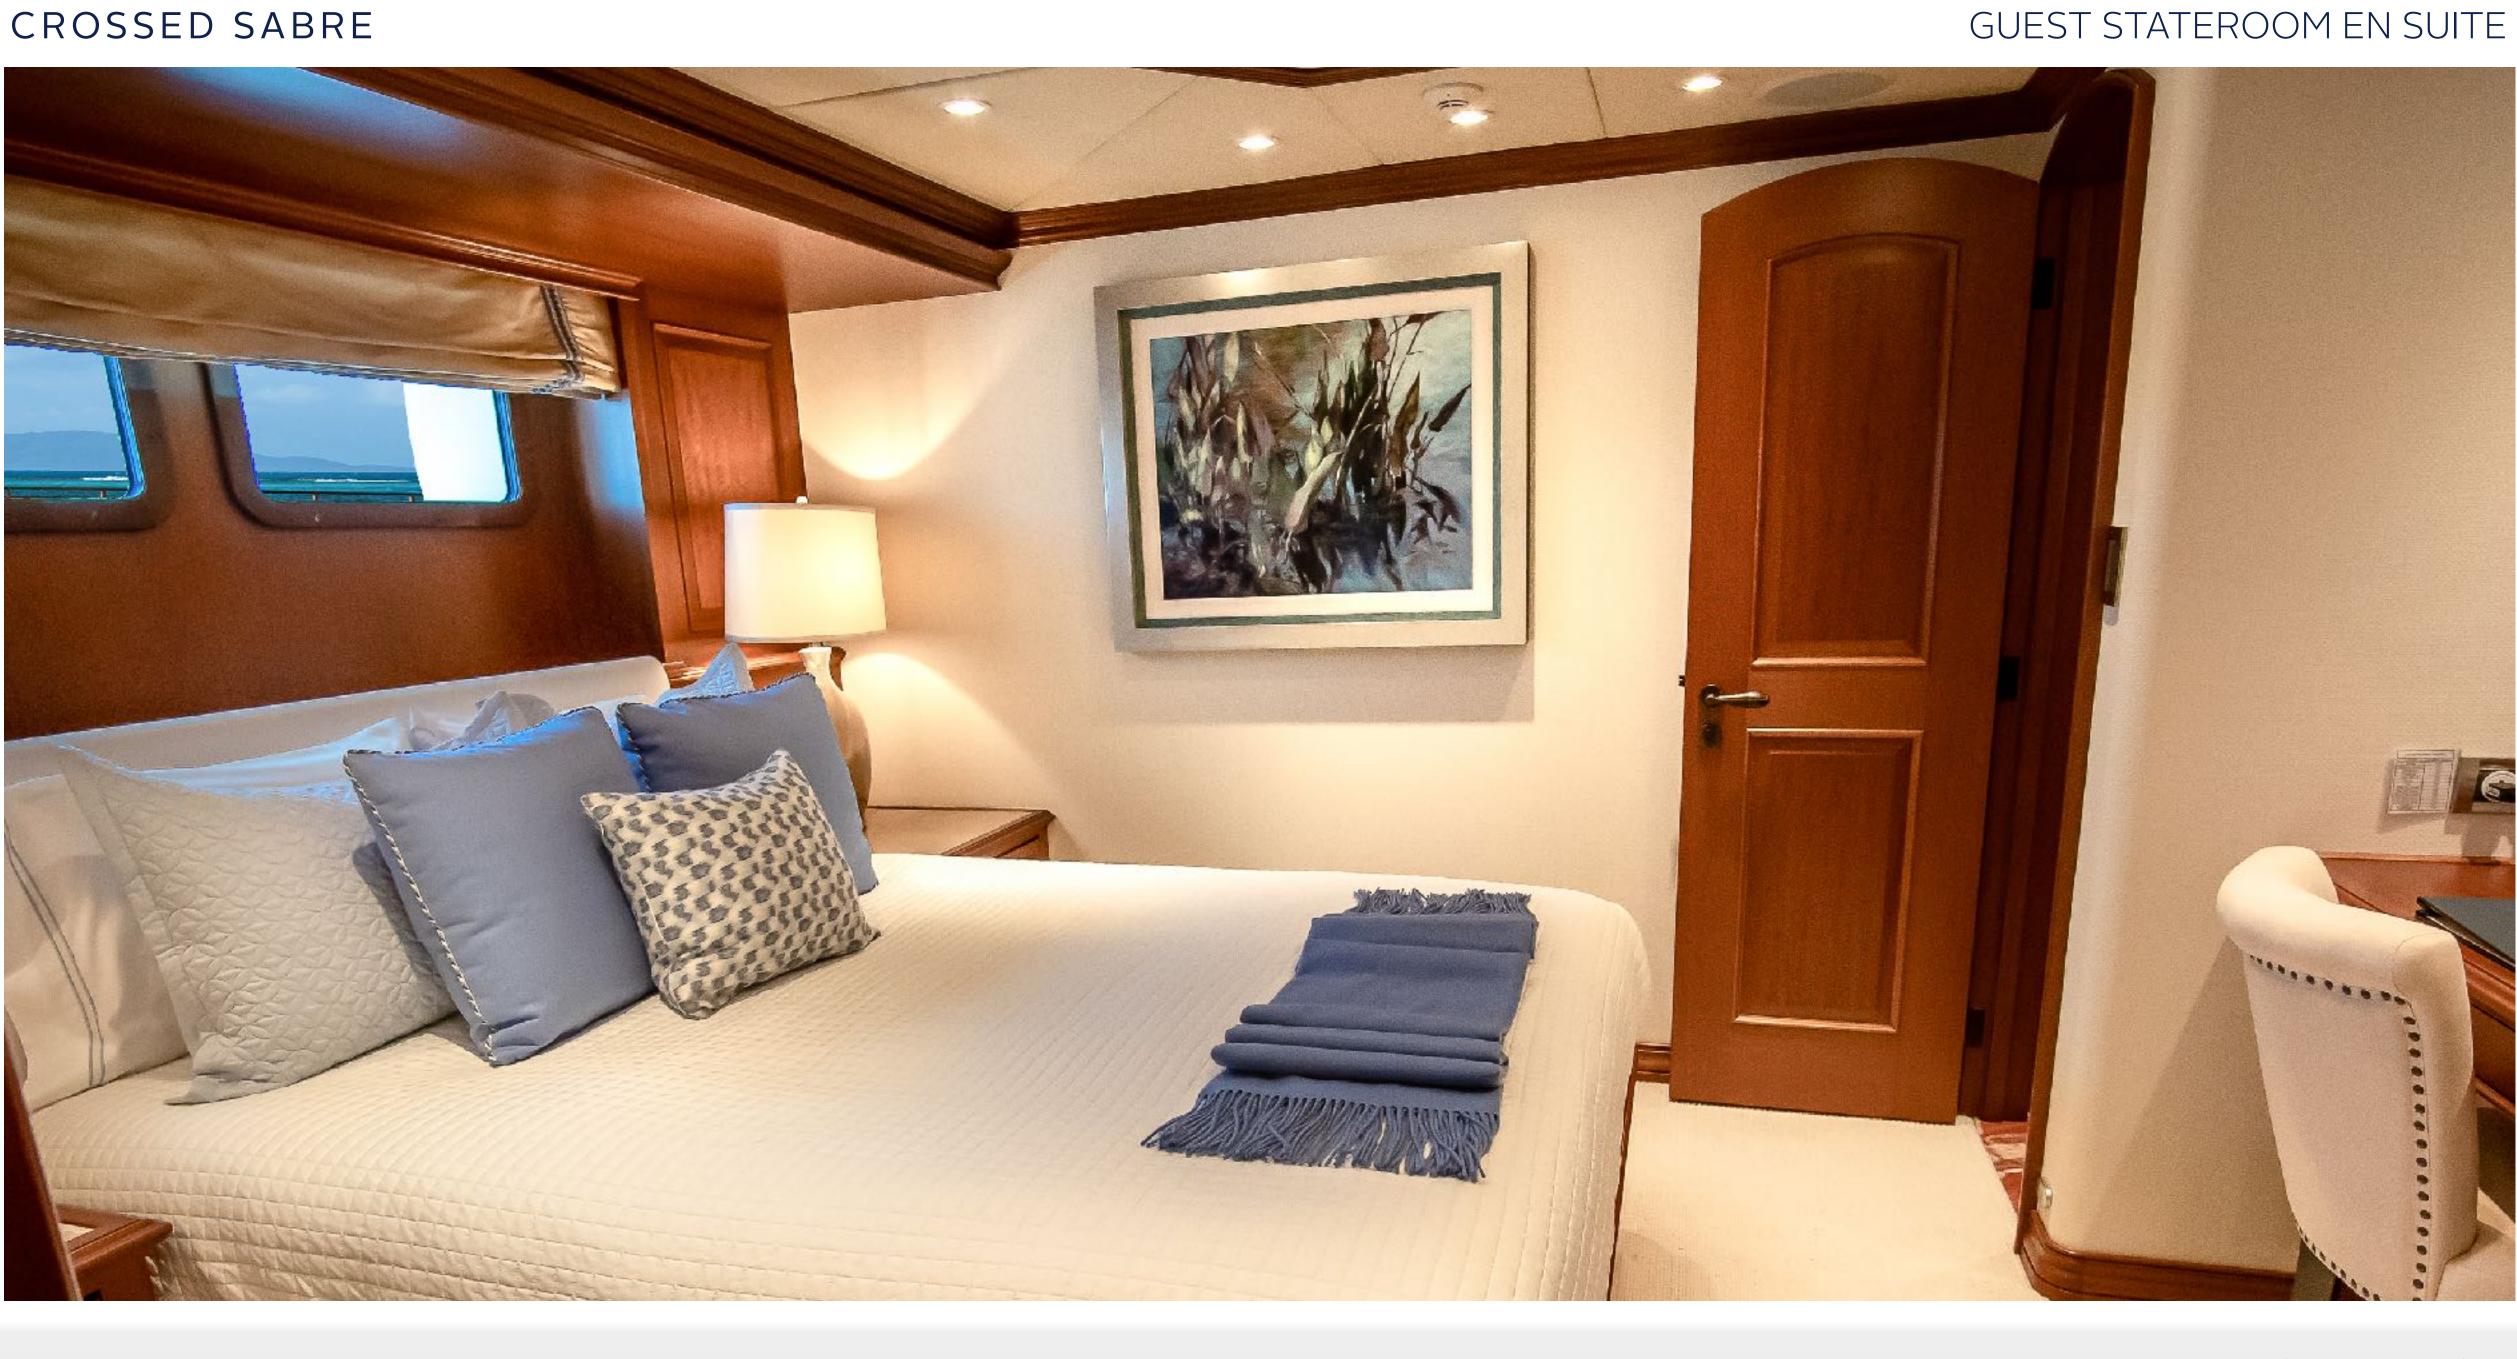

## MAIN DECK - FORMAL DINING















## GUEST STATEROOM EN SUITE



























## KEY FEATURES

- 7 stateroom layout for 12 guests including one convertible option
- Uniquely positioned VIP Stateroom on the Bridgedeck
- Exclusive side folding balcony off of the salon
- Elevator accessibility across 3 decks with wheelchair aboard
- Diving aboard for certified divers
- Zero speed stabilization
- ▶ 499 GRT





# TENDERS & WATER TOYS

- Intrepid 40' chase boat with 3x 450 Mercury outboard
- 20'/5.85m Novurania beach landing cat tender w/150 Yamaha
- ▶ 2 Yamaha EX Deluxe wave-runners
- ▹ 2 Fliteboards
- ▸ 2 Seabobs
- 2 Paddleboards
- ▸ 3 Kayaks
- 6 sets of SCUBA gear and dive compressor (additional cost/separate hire)
- Wakeboards
- Wake Surf
- Inflatable Trampoline
- \*\* Wheelchair aboard dozed to fit elevator





# SPECIFICATIONS

| Accommodat