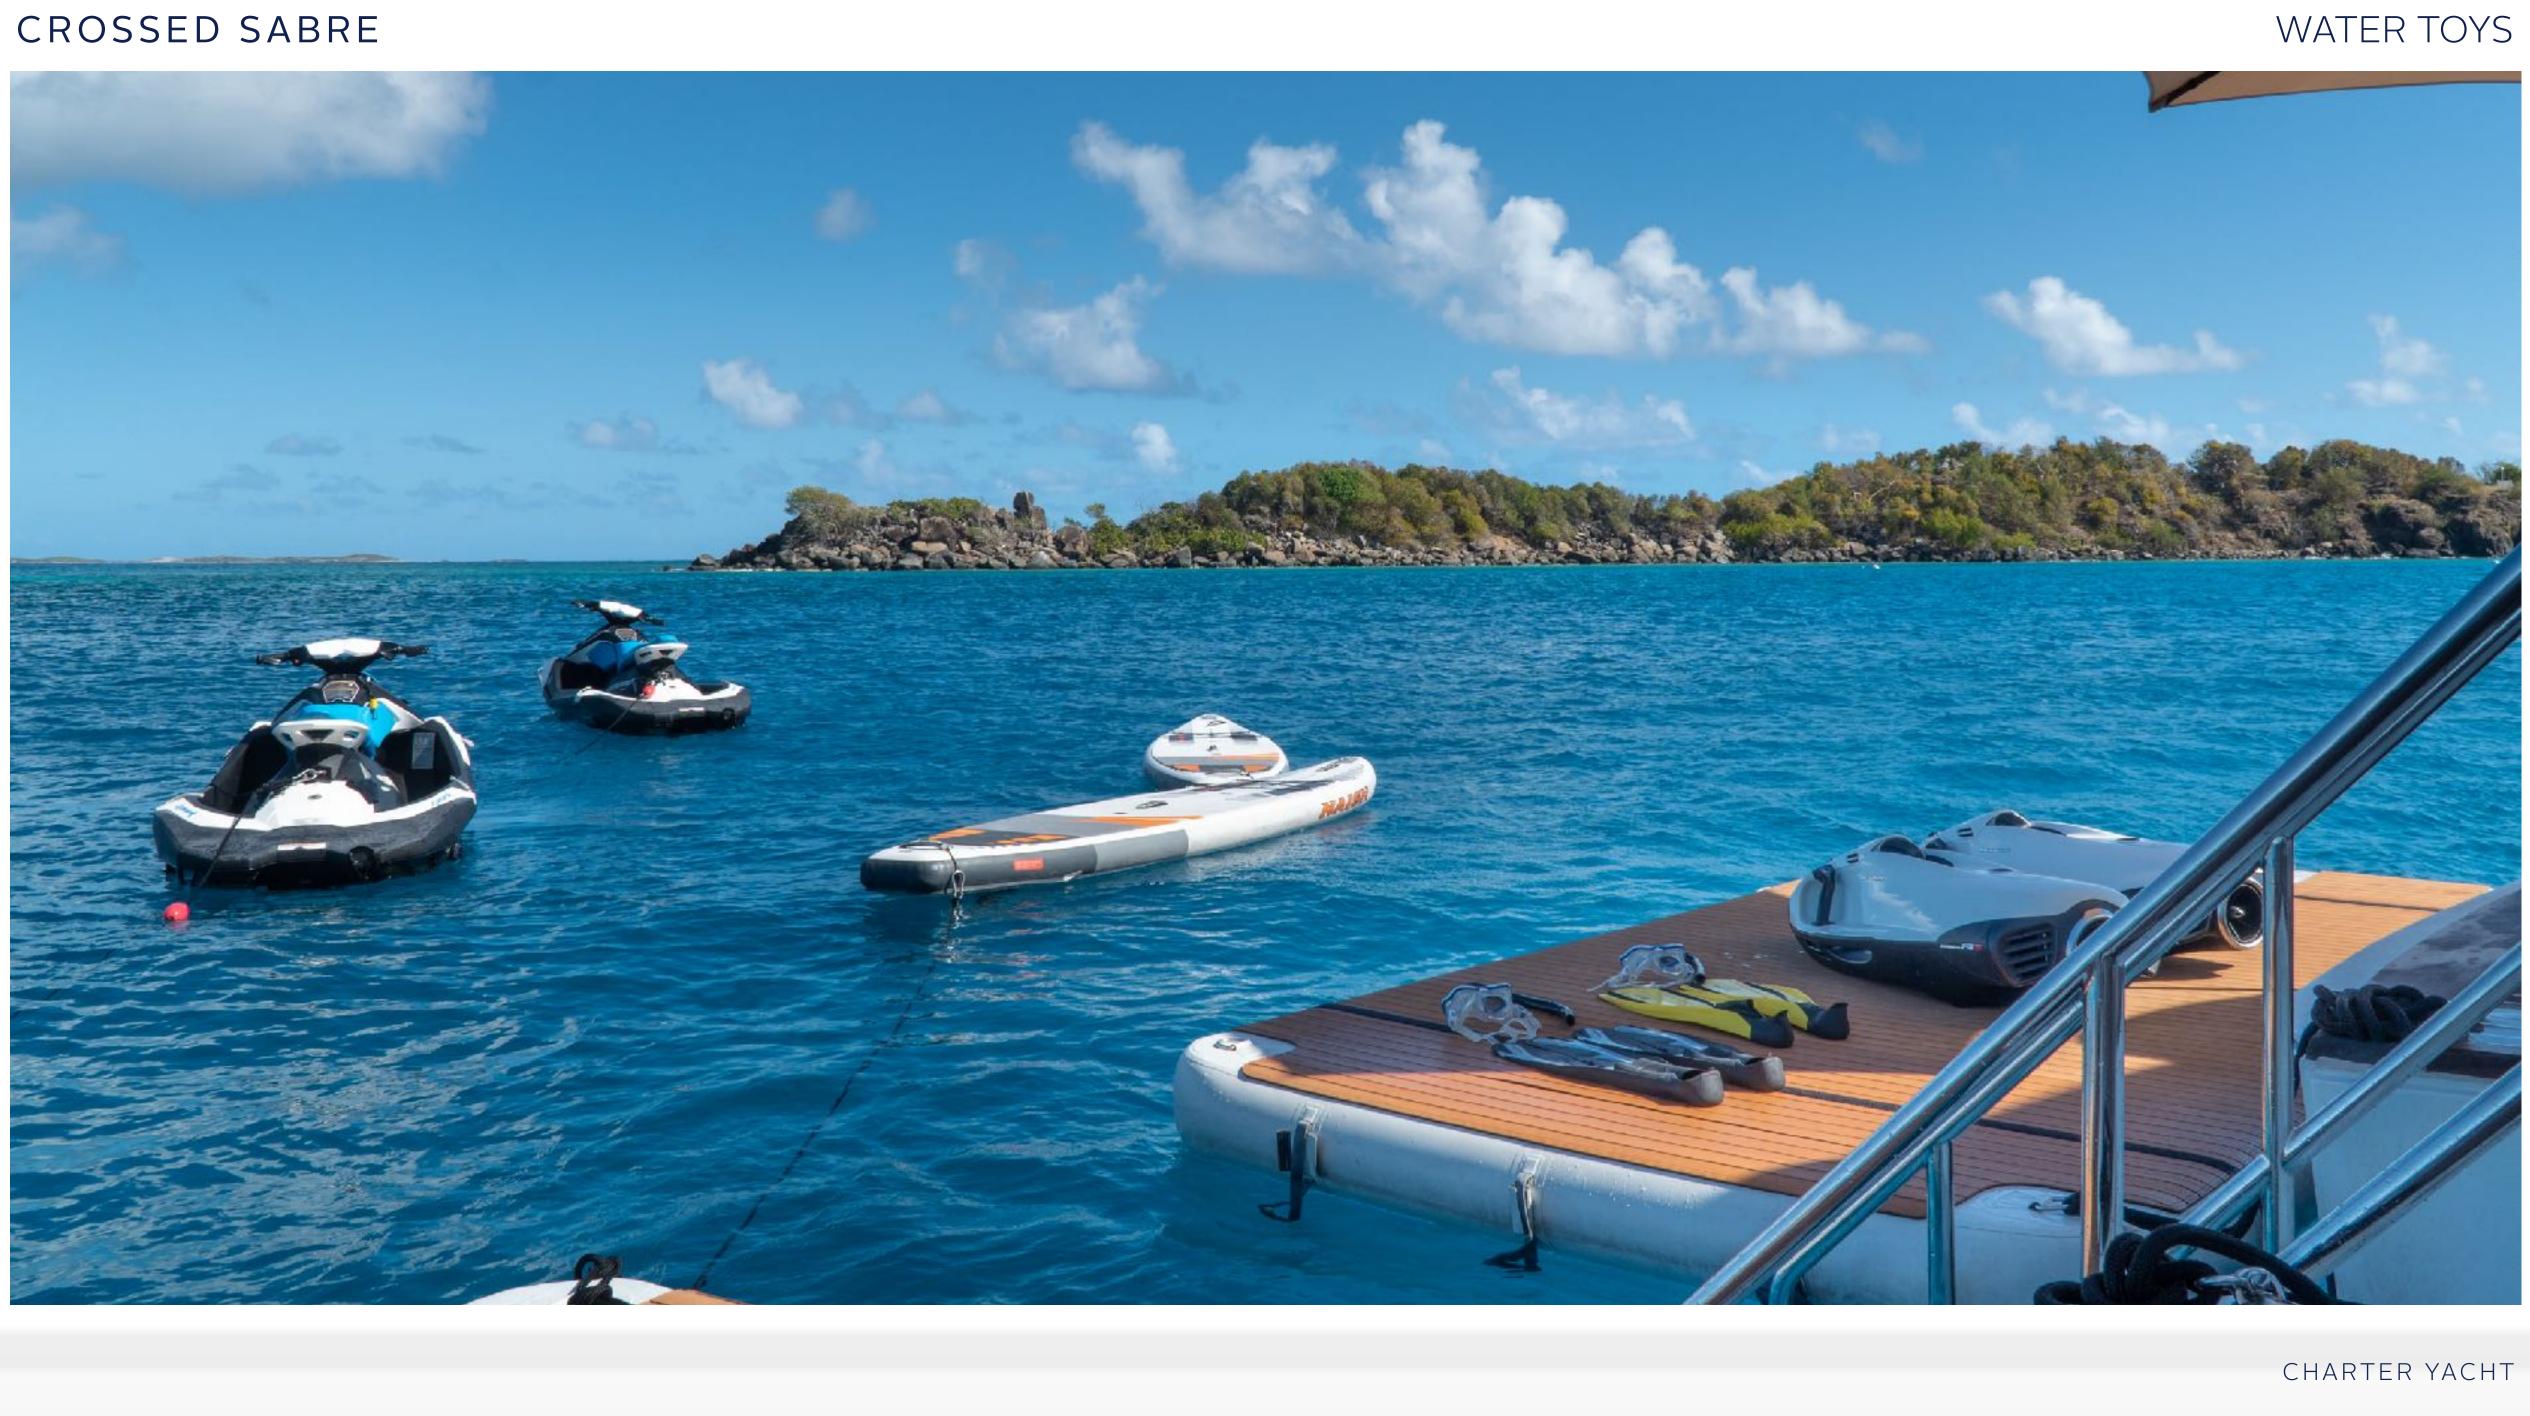

# TENDERS & WATER TOYS

- Intrepid 40' chase boat with 3x 450 Mercury outboard
- 20'/5.85m Novurania beach landing cat tender w/150 Yamaha
- ▶ 2 Yamaha EX Deluxe wave-runners
- ▹ 2 Fliteboards
- ▸ 2 Seabobs
- 2 Paddleboards
- ▸ 3 Kayaks
- 6 sets of SCUBA gear and dive compressor (additional cost/separate hire)
- Wakeboards
- Wake Surf
- Inflatable Trampoline
- \*\* Wheelchair aboard dozed to fit elevator