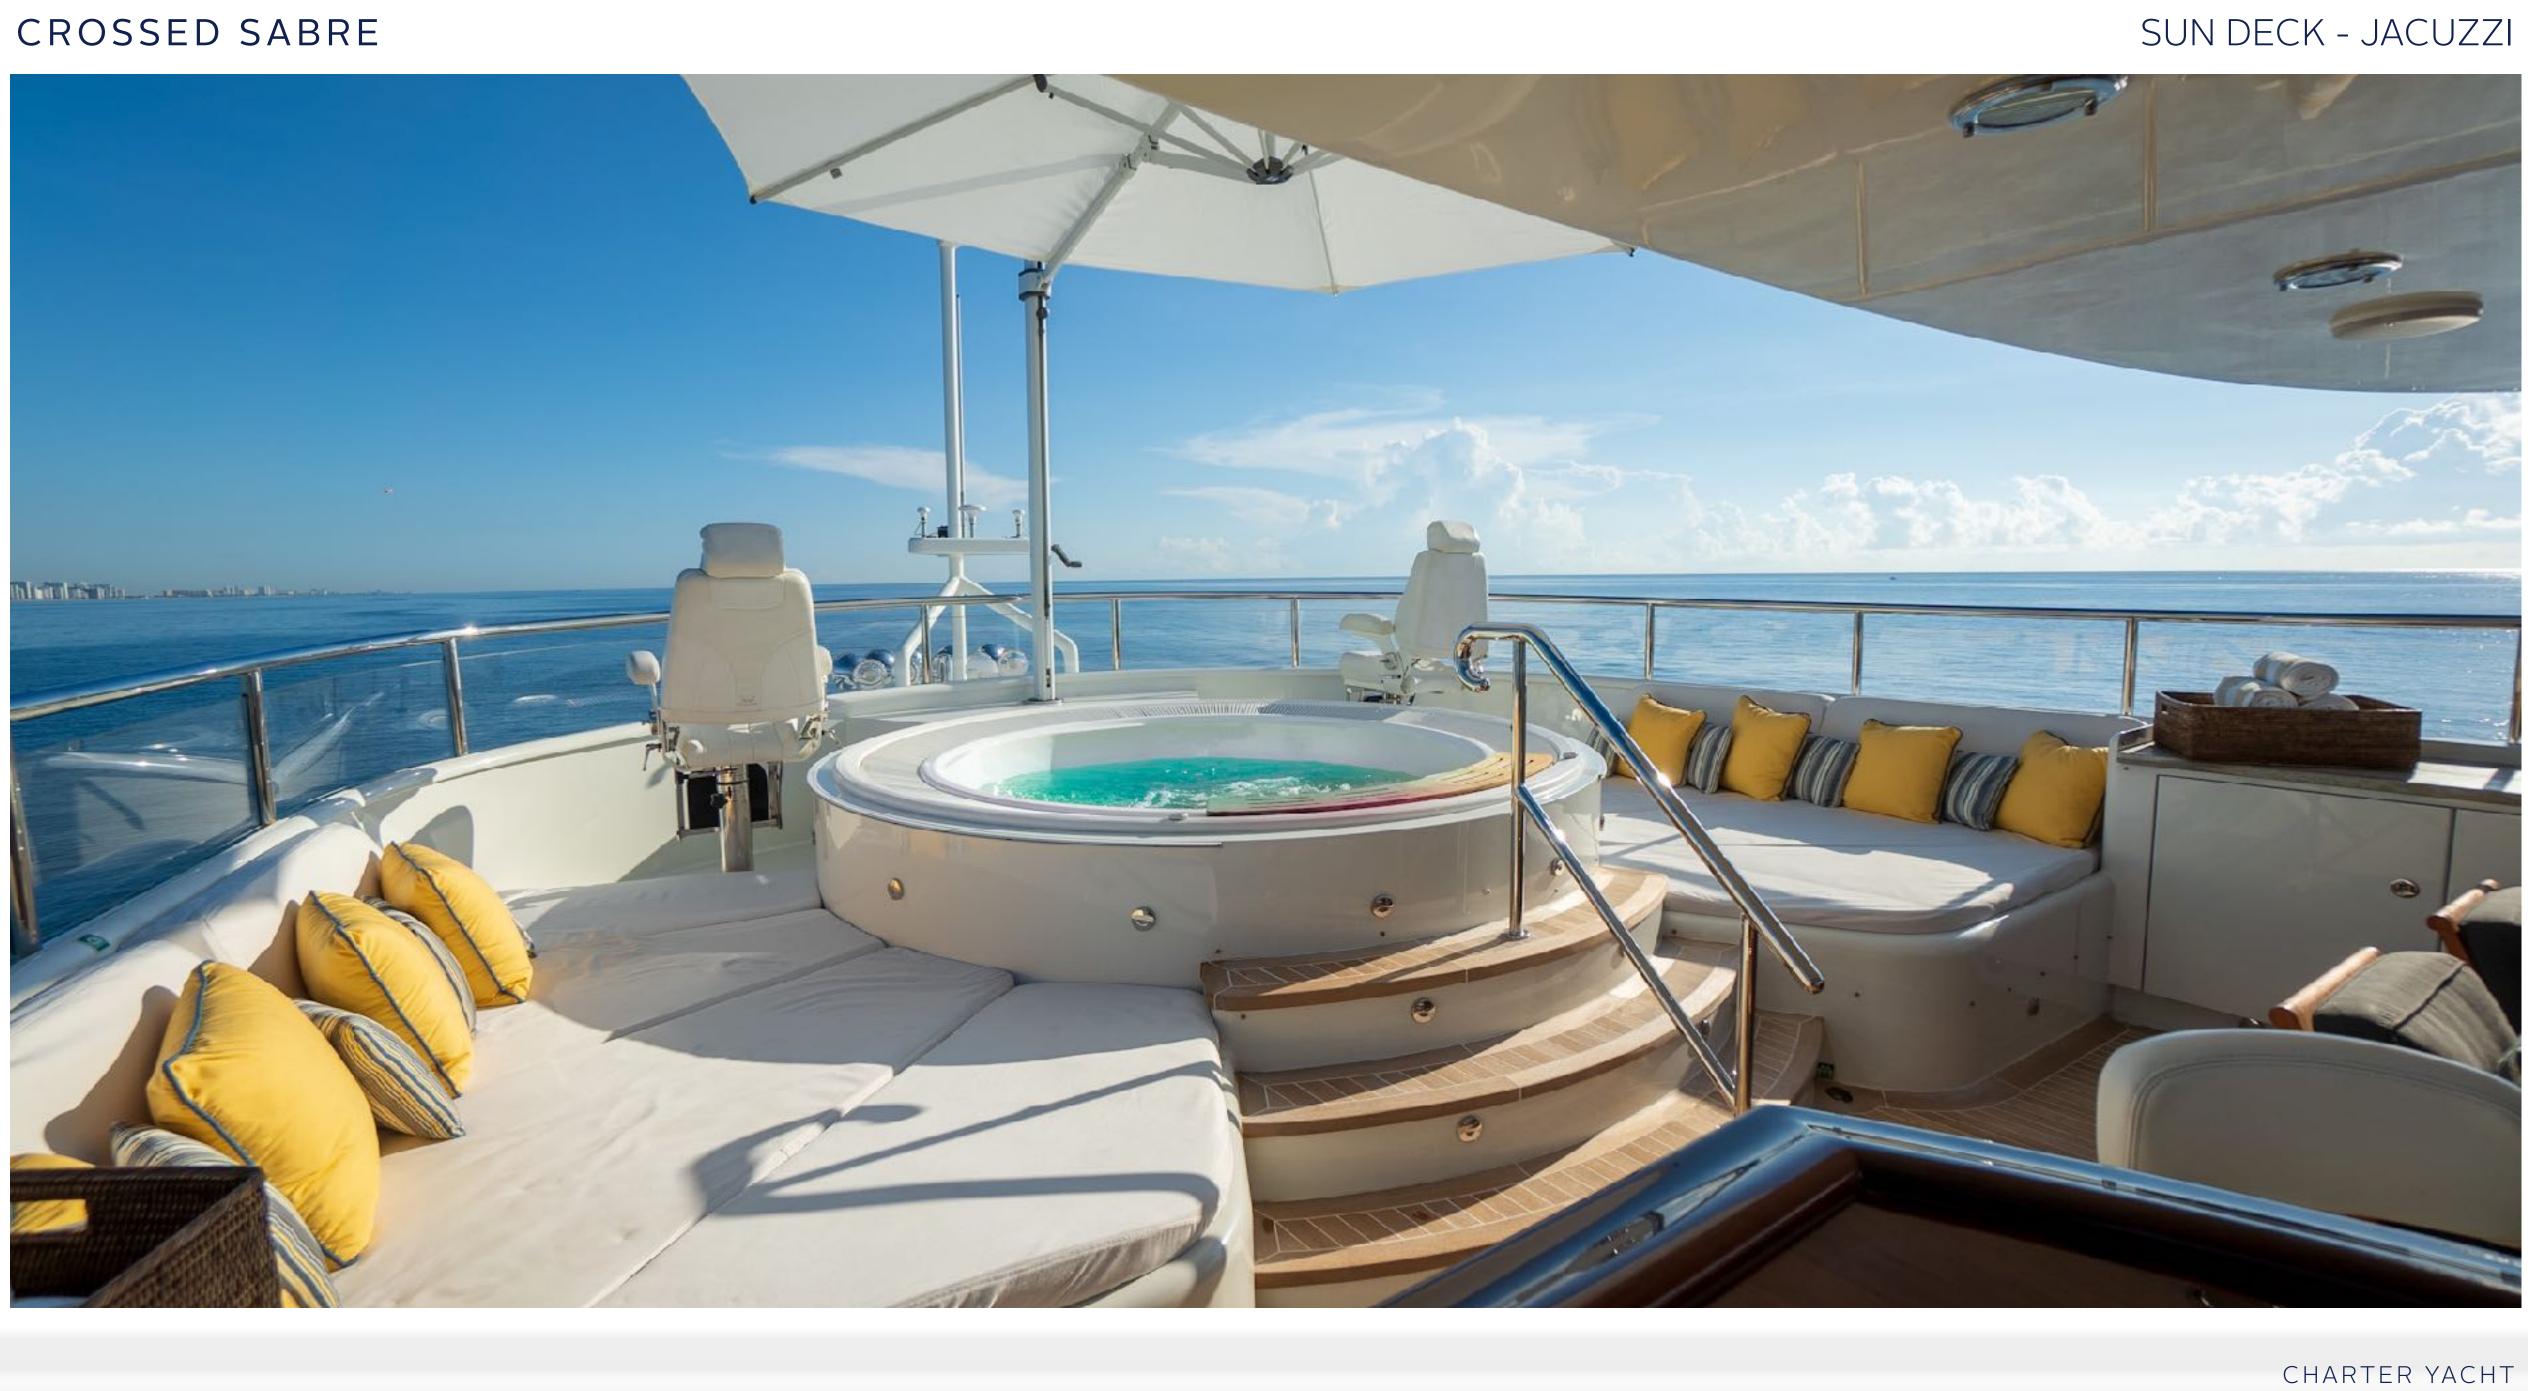

## MAIN DECK - FORMAL DINING















## GUEST STATEROOM EN SUITE



























## KEY FEATURES

- 7 stateroom layout for 12 guests including one convertible option
- Uniquely positioned VIP Stateroom on the Bridgedeck
- Exclusive side folding balcony off of the salon
- Elevator accessibility across 3 decks with wheelchair aboard
- Diving aboard for certified divers
- Zero speed stabilization
- ▶ 499 GRT





# TENDERS & WATER TOYS

- Intrepid 40' chase boat with 3x 450 Mercury outboard
- 20'/5.85m Novurania beach landing cat tender w/150 Yamaha
- ▶ 2 Yamaha EX Deluxe wave-runners
- ▹ 2 Fliteboards
- ▸ 2 Seabobs
- 2 Paddleboards
- ▸ 3 Kayaks
- 6 sets of SCUBA gear and dive compressor (additional cost/separate hire)
- Wakeboards
- Wake Surf
- Inflatable Trampoline
- \*\* Wheelchair aboard dozed to fit elevator





# SPECIFICATIONS

| Accommodates      | 12 G