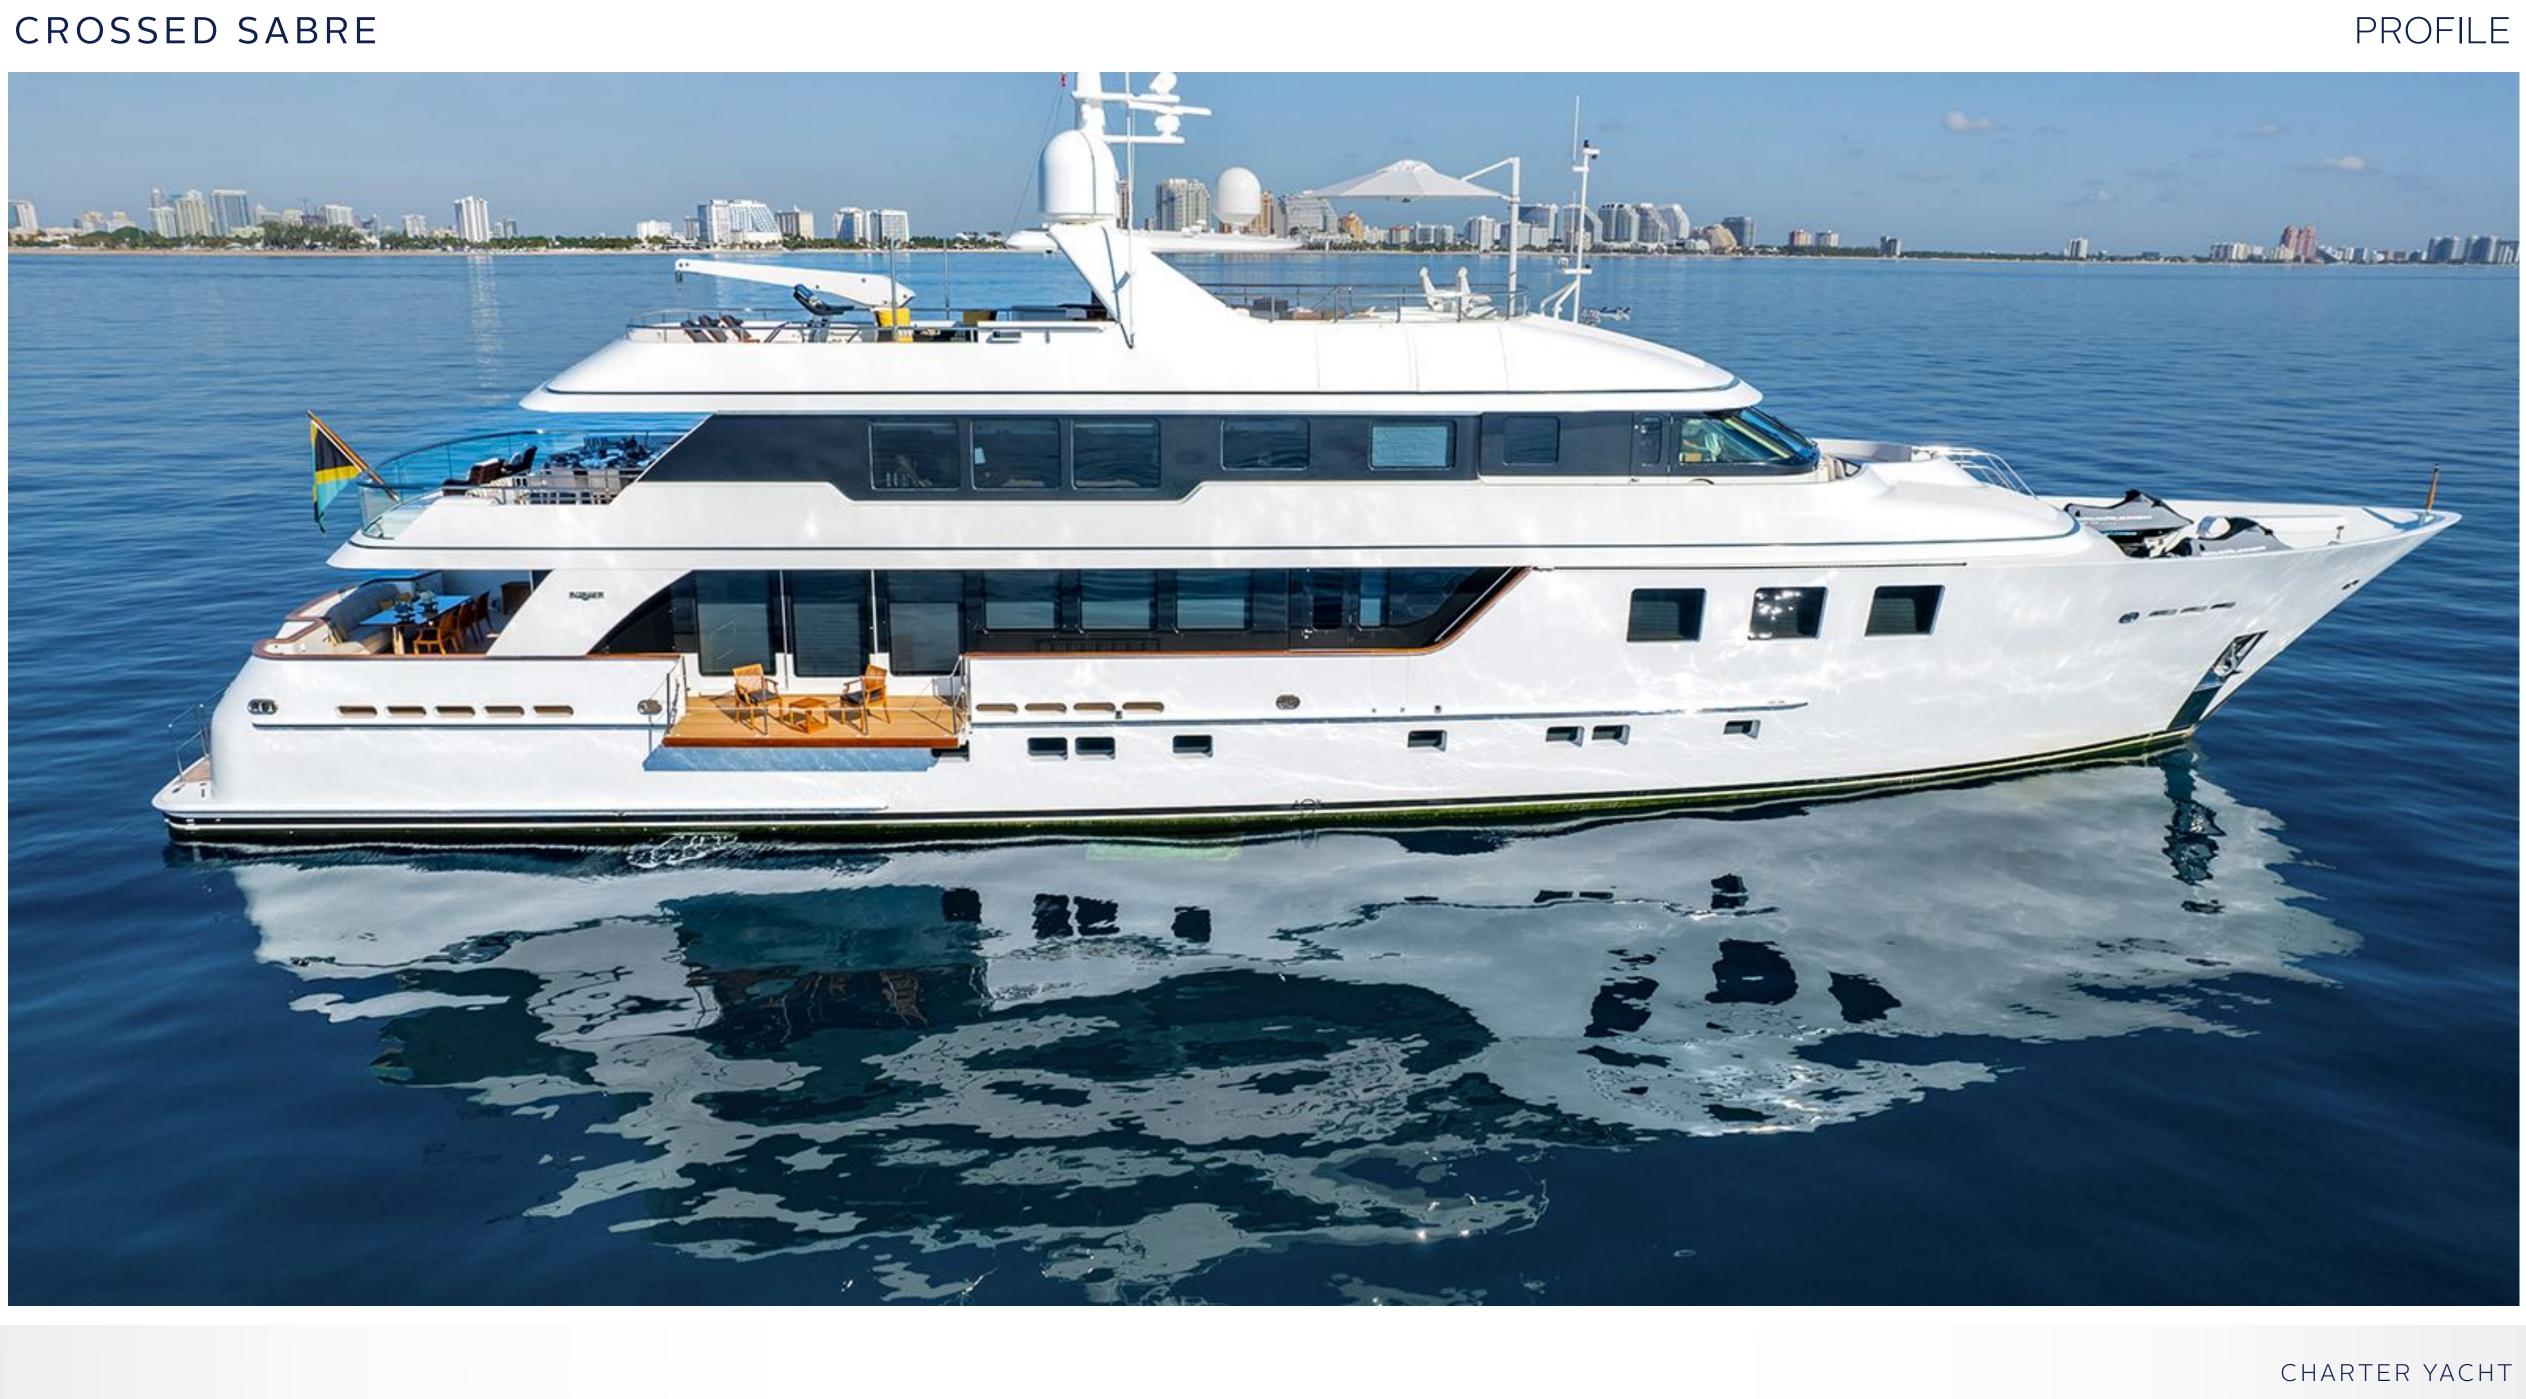

# SPECIFICATIONS

| Accommodates      | 12 Guests in 7 Staterooms       |
|-------------------|---------------------------------|
| Arrangements      | 5 Double, 1 Twin, 1 Convertible |
| Length            | 144' (43.89m)                   |
| Beam              | 28' 4" (8.64m)                  |
| Draft             | 9' 3" (2.82m)                   |
| Year / Refit      | 2006/2020                       |
| Builder           | Burger                          |
| Interior Designer | Burger                          |
| Engines           | MTU                             |
| Cruising Speed    | 12 knots                        |
| Max Speed         | 14 knots                        |
| Fuel Consumption  | 63US Gall/Hr                    |
| Range             | 3,000nm                         |
| GRT               | 499                             |