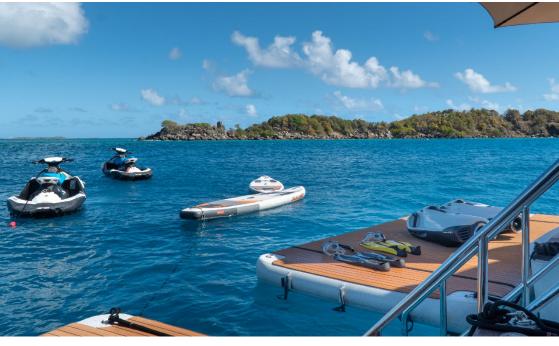

# TENDERS & WATER TOYS

- Intrepid 40' chase boat with 3x 450 Mercury outboard
- 20'/5.85m Novurania beach landing cat tender w/150 Yamaha
- ▶ 2 Yamaha EX Deluxe wave-runners
- ▹ 2 Fliteboards
- ▸ 2 Seabobs
- 2 Paddleboards
- ▸ 3 Kayaks
- 6 sets of SCUBA gear and dive compressor (additional cost/separate hire)
- Wakeboards
- Wake Surf
- Inflatable Trampoline
- \*\* Wheelchair aboard dozed to fit elevator