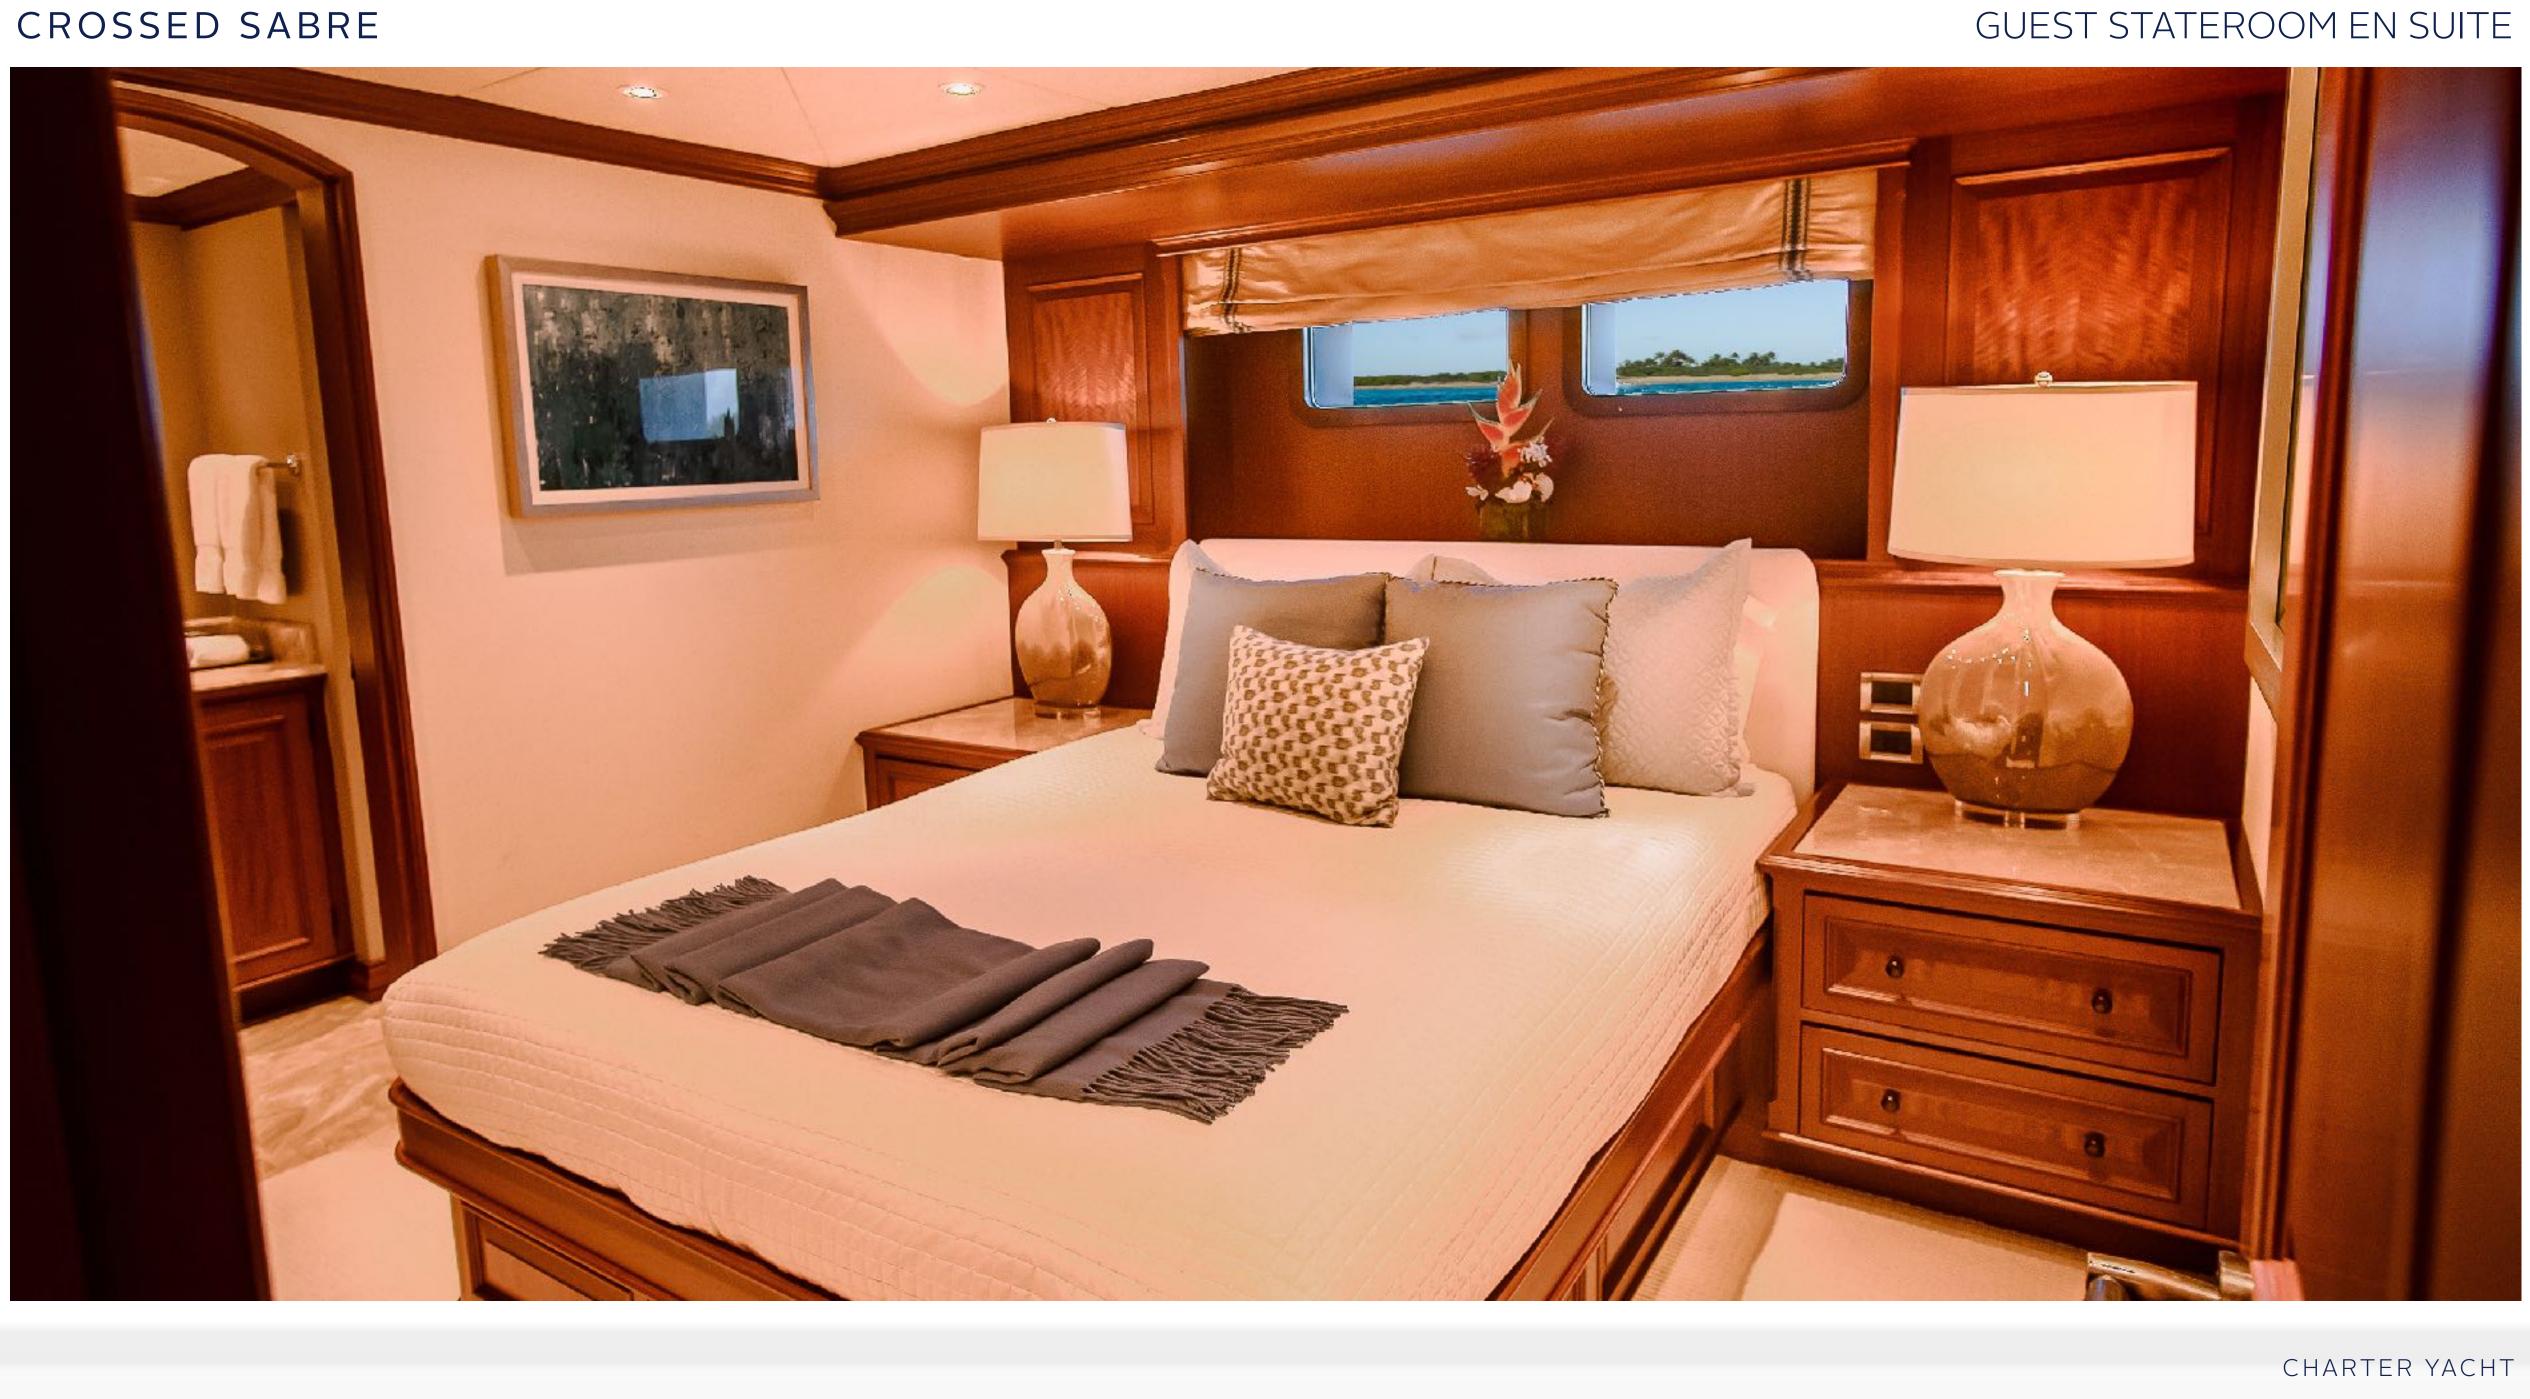

## MAIN DECK - FORMAL DINING















## GUEST STATEROOM EN SUITE



























## KEY FEATURES

- 7 stateroom layout for 12 guests including one convertible option
- Uniquely positioned VIP Stateroom on the Bridgedeck
- Exclusive side folding balcony off of the salon
- Elevator accessibility across 3 decks with wheelchair aboard
- Diving aboard for certified divers
- Zero speed stabilization
- ▶ 499 GRT





# TENDERS & WATER TOYS

- Intrepid 40' chase boat with 3x 450 Mercury outboard
- 20'/5.85m Novurania beach landing cat tender w/150 Yamaha
- ▶ 2 Yamaha EX Deluxe wave-runners
- ▹ 2 Fliteboards
- ▸ 2 Seabobs
- 2 Paddleboards
- ▸ 3 Kayaks
- 6 sets of SCUBA gear and dive compressor (additional cost/separate hire)
- Wakeboards
- Wake Surf
- Inflatable Trampoline
- \*\* Wheelchair aboard dozed to fit elevator