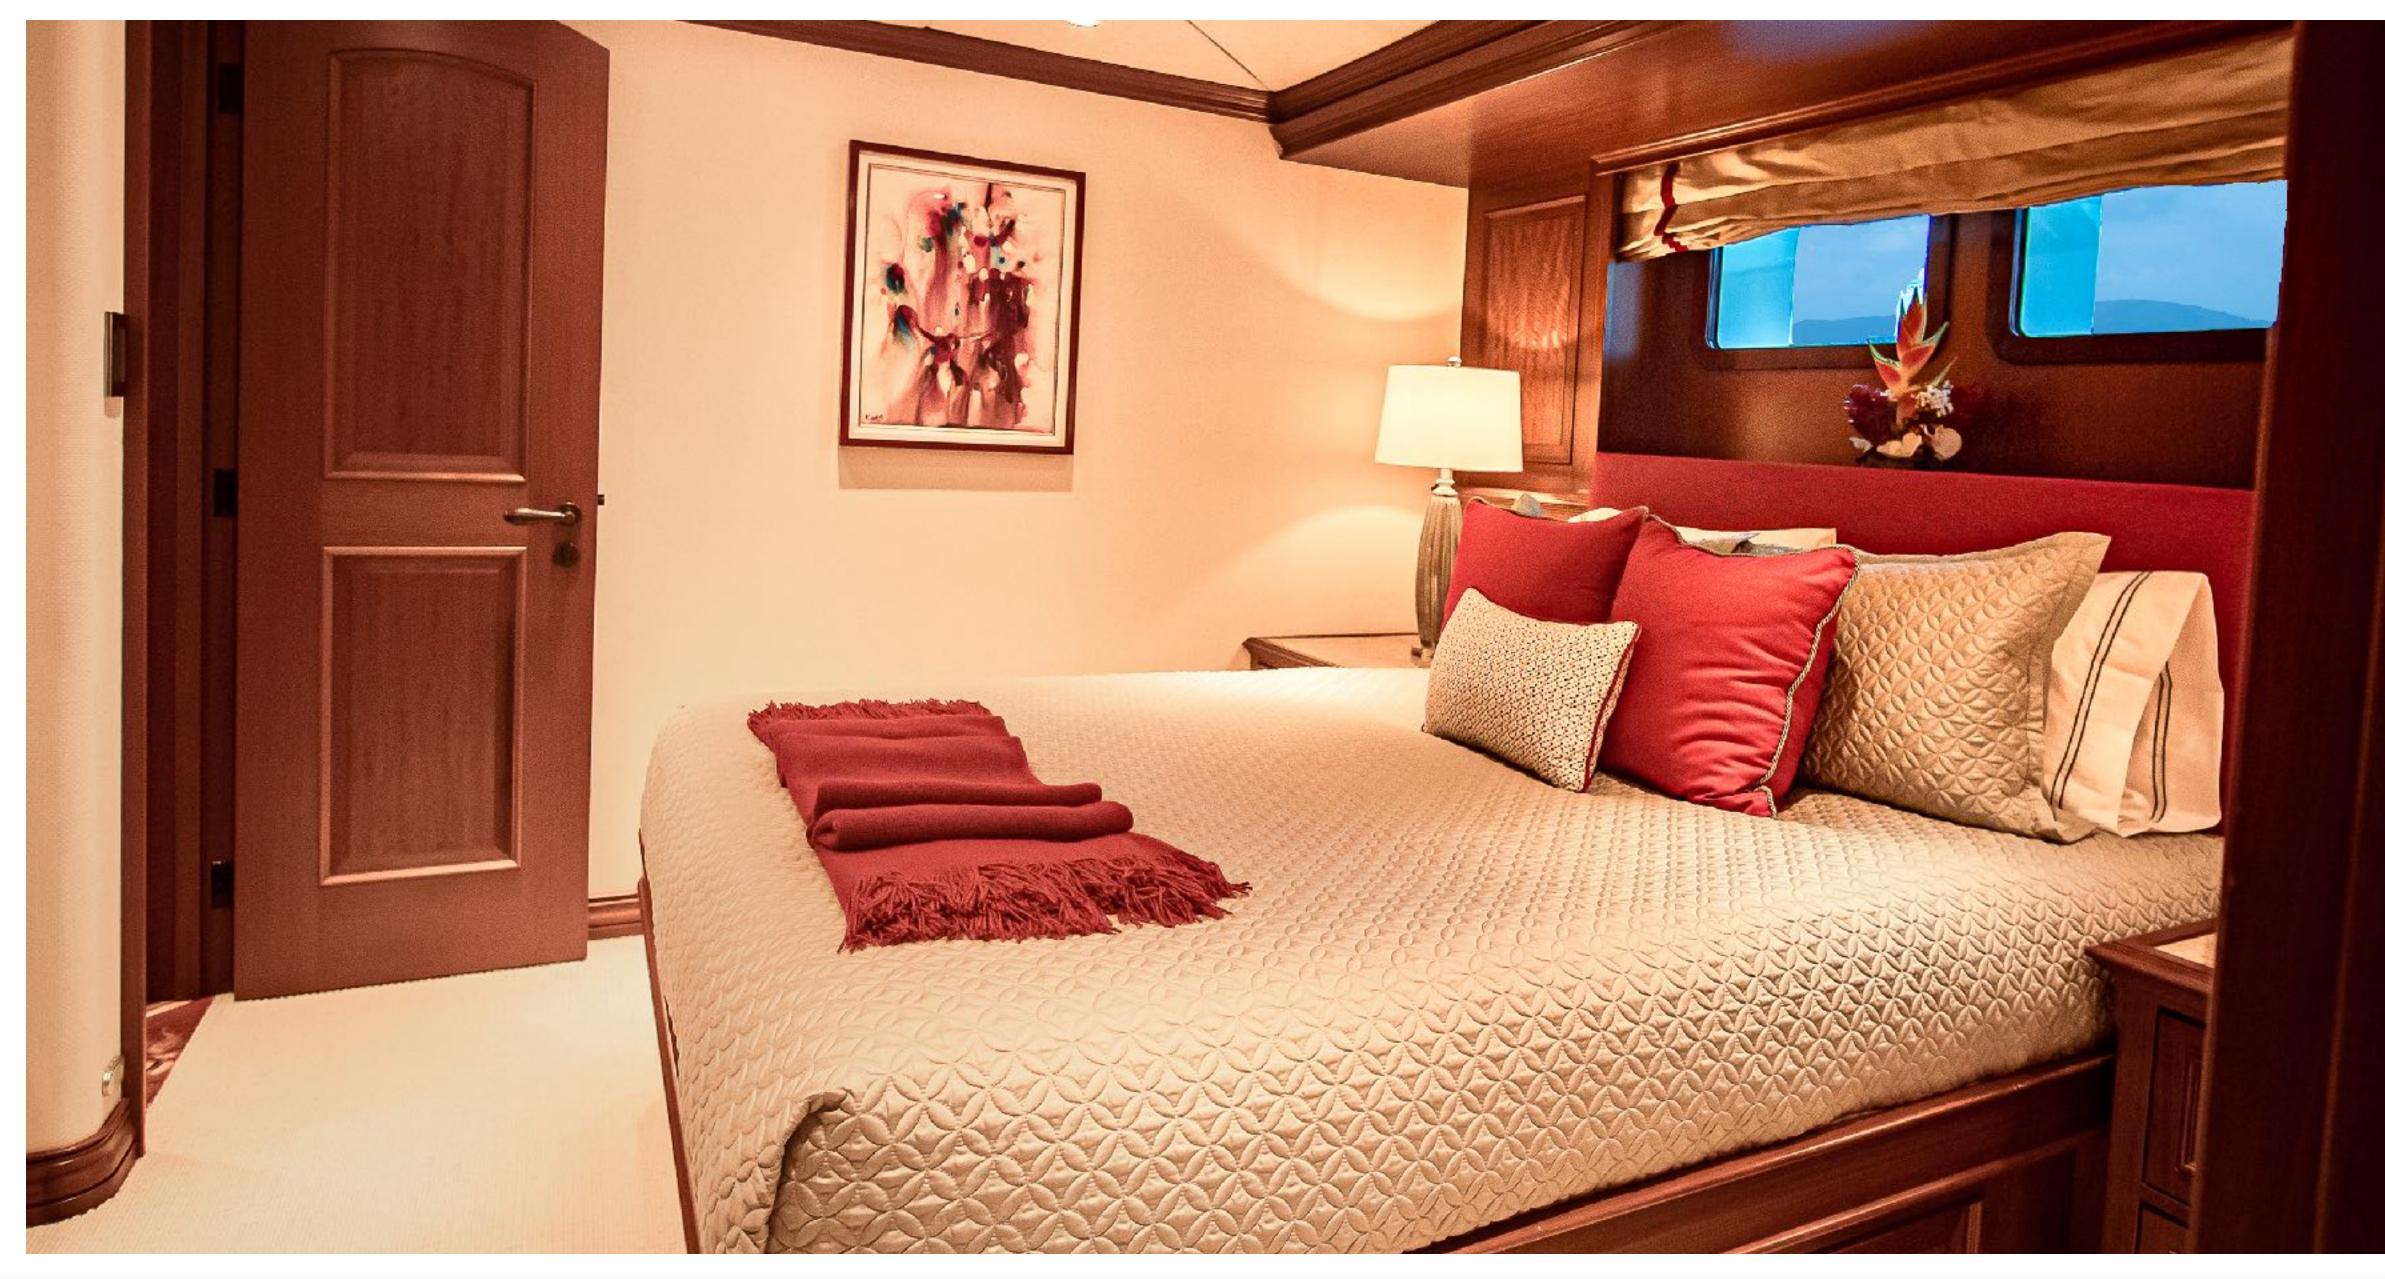

## MAIN DECK - FORMAL DINING















## GUEST STATEROOM EN SUITE



























## KEY FEATURES

- 7 stateroom layout for 12 guests including one convertible option
- Uniquely positioned VIP Stateroom on the Bridgedeck
- Exclusive side folding balcony off of the salon
- Elevator accessibility across 3 decks with wheelchair aboard
- Diving aboard for certified divers
- Zero speed stabilization
- ▶ 499 GRT





# TENDERS & WATER TOYS

- Intrepid 40' chase boat with 3x 450 Mercury outboard
- 20'/5.85m Novurania beach landing cat tender w/150 Yamaha
- ▶ 2 Yamaha EX Deluxe wave-runners
- ▹ 2 Fliteboards
- ▸ 2 Seabobs
- 2 Paddleboards
- ▸ 3 Kayaks
- 6 sets of SCUBA gear and dive compressor (additional cost/separate hire)
- Wakeboards
- Wake Surf
- Inflatable Trampoline
- \*\* Wheelchair aboard dozed to fit elevator