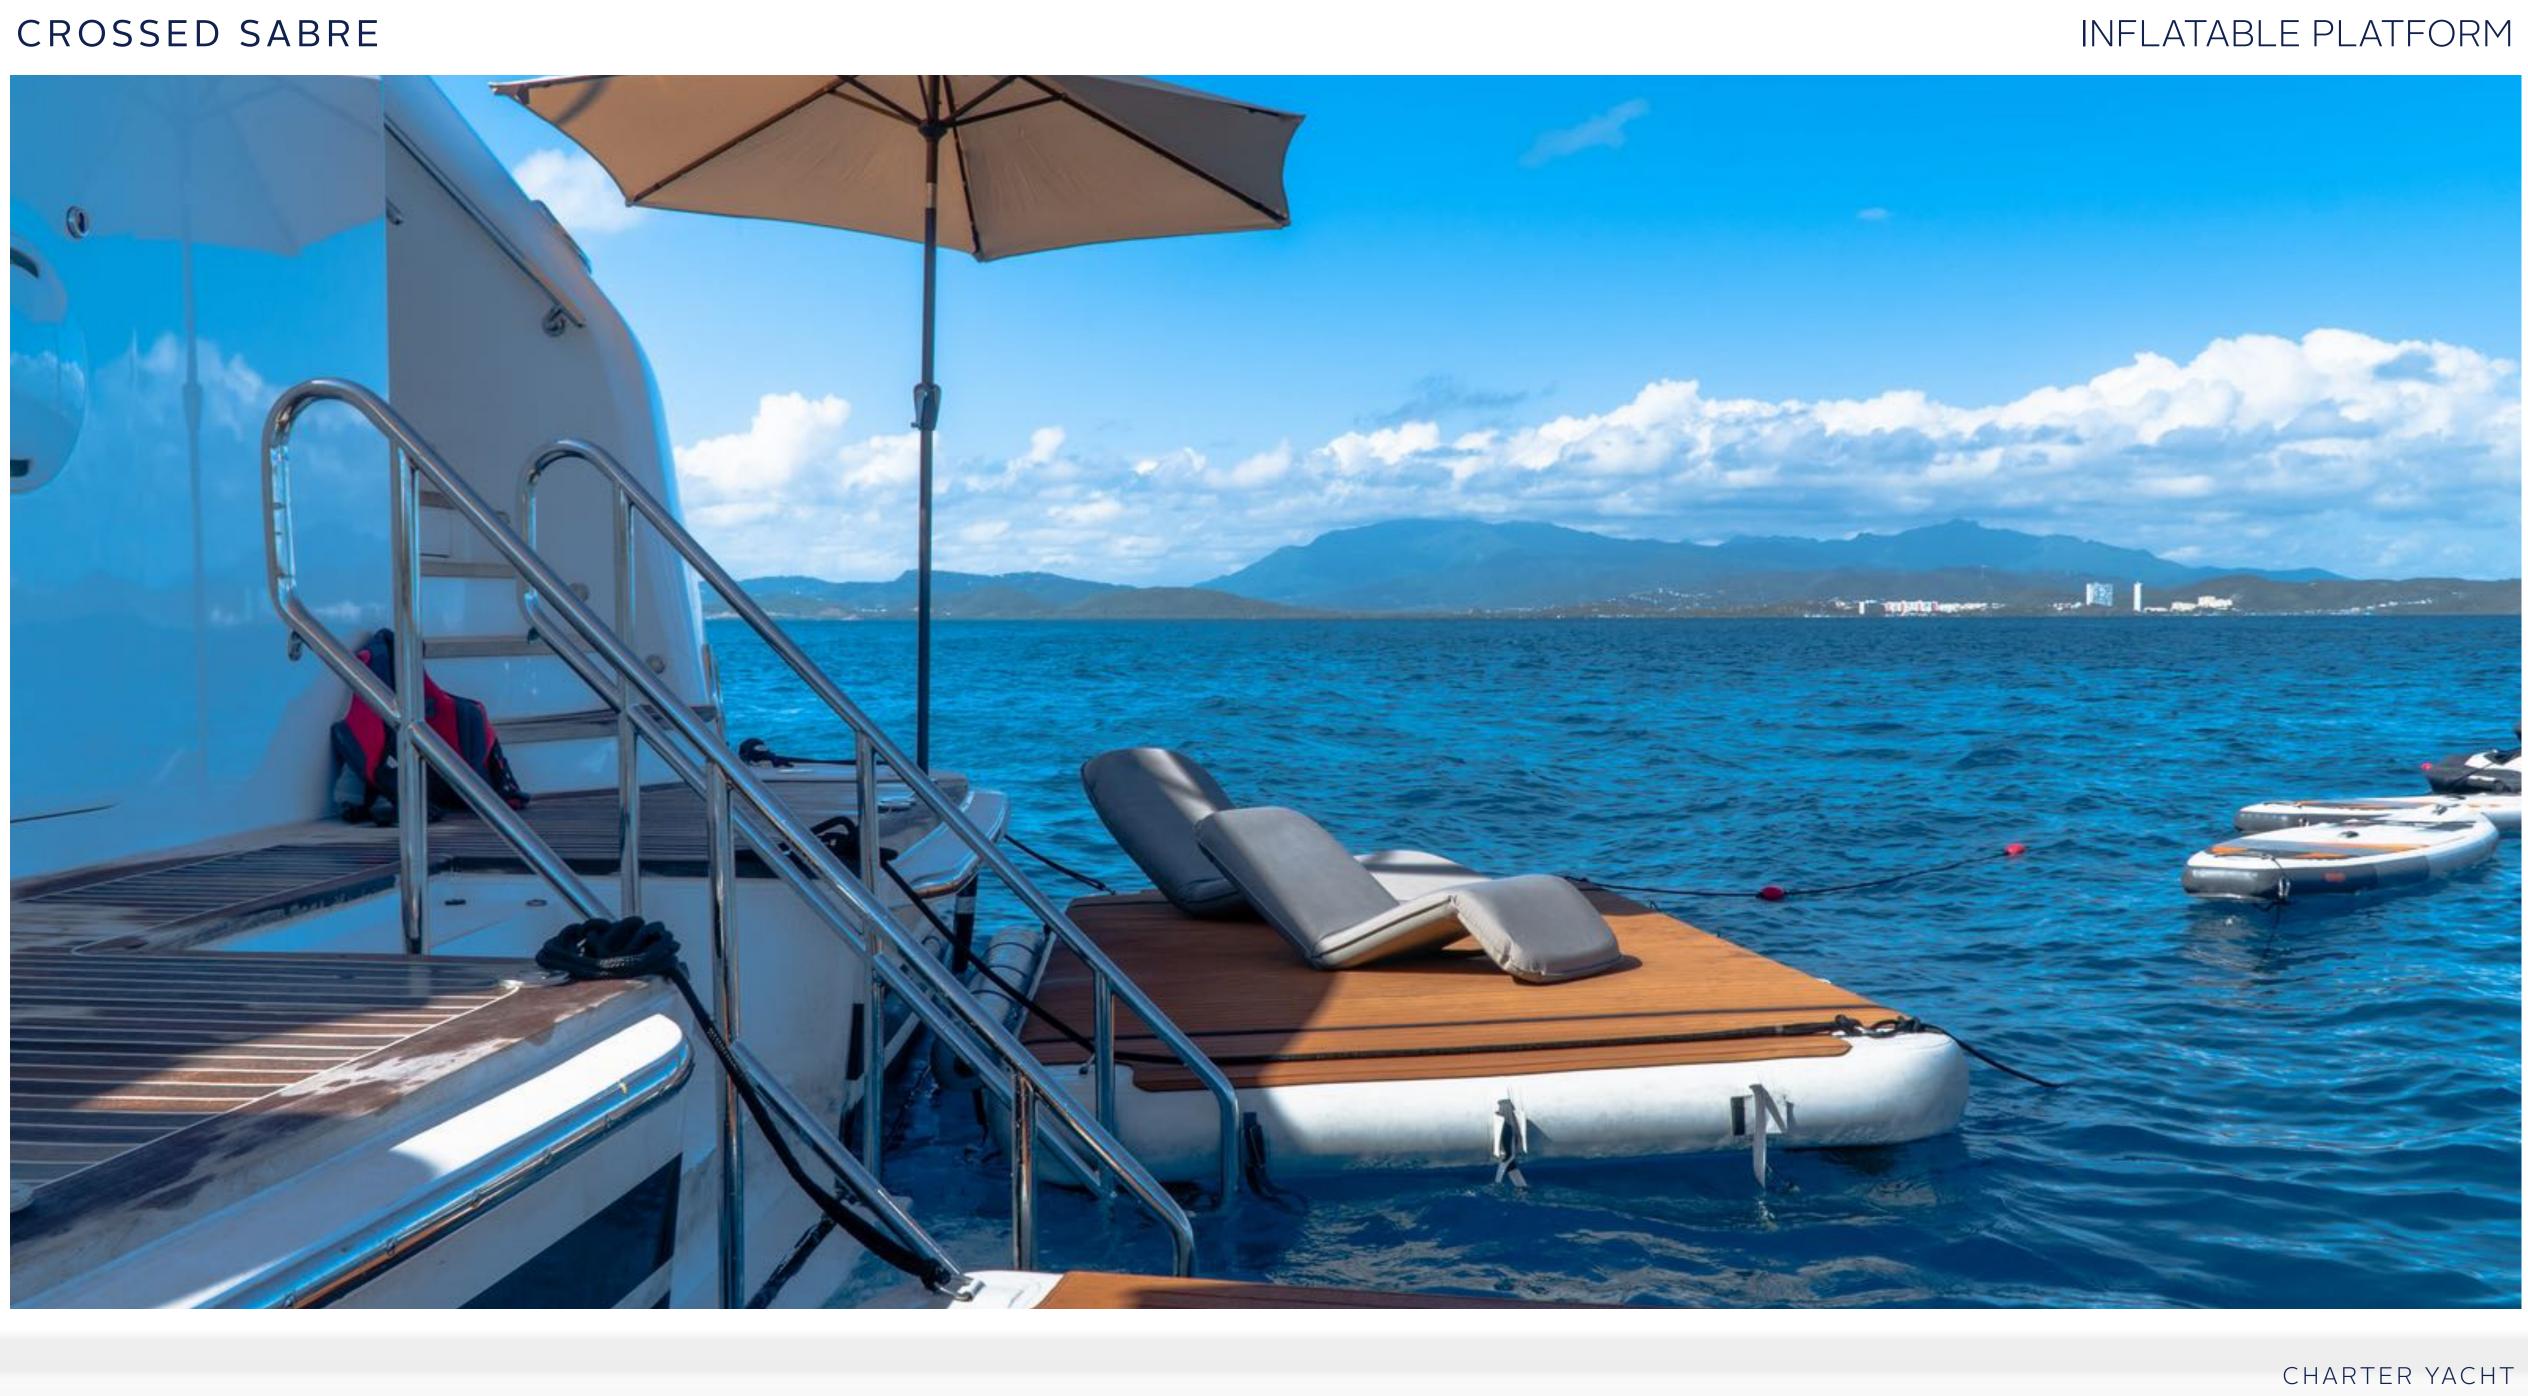

# TENDERS & WATER TOYS

- Intrepid 40' chase boat with 3x 450 Mercury outboard
- 20'/5.85m Novurania beach landing cat tender w/150 Yamaha
- ▶ 2 Yamaha EX Deluxe wave-runners
- ▹ 2 Fliteboards
- ▸ 2 Seabobs
- 2 Paddleboards
- ▸ 3 Kayaks
- 6 sets of SCUBA gear and dive compressor (additional cost/separate hire)
- Wakeboards
- Wake Surf
- Inflatable Trampoline
- \*\* Wheelchair aboard dozed to fit elevator