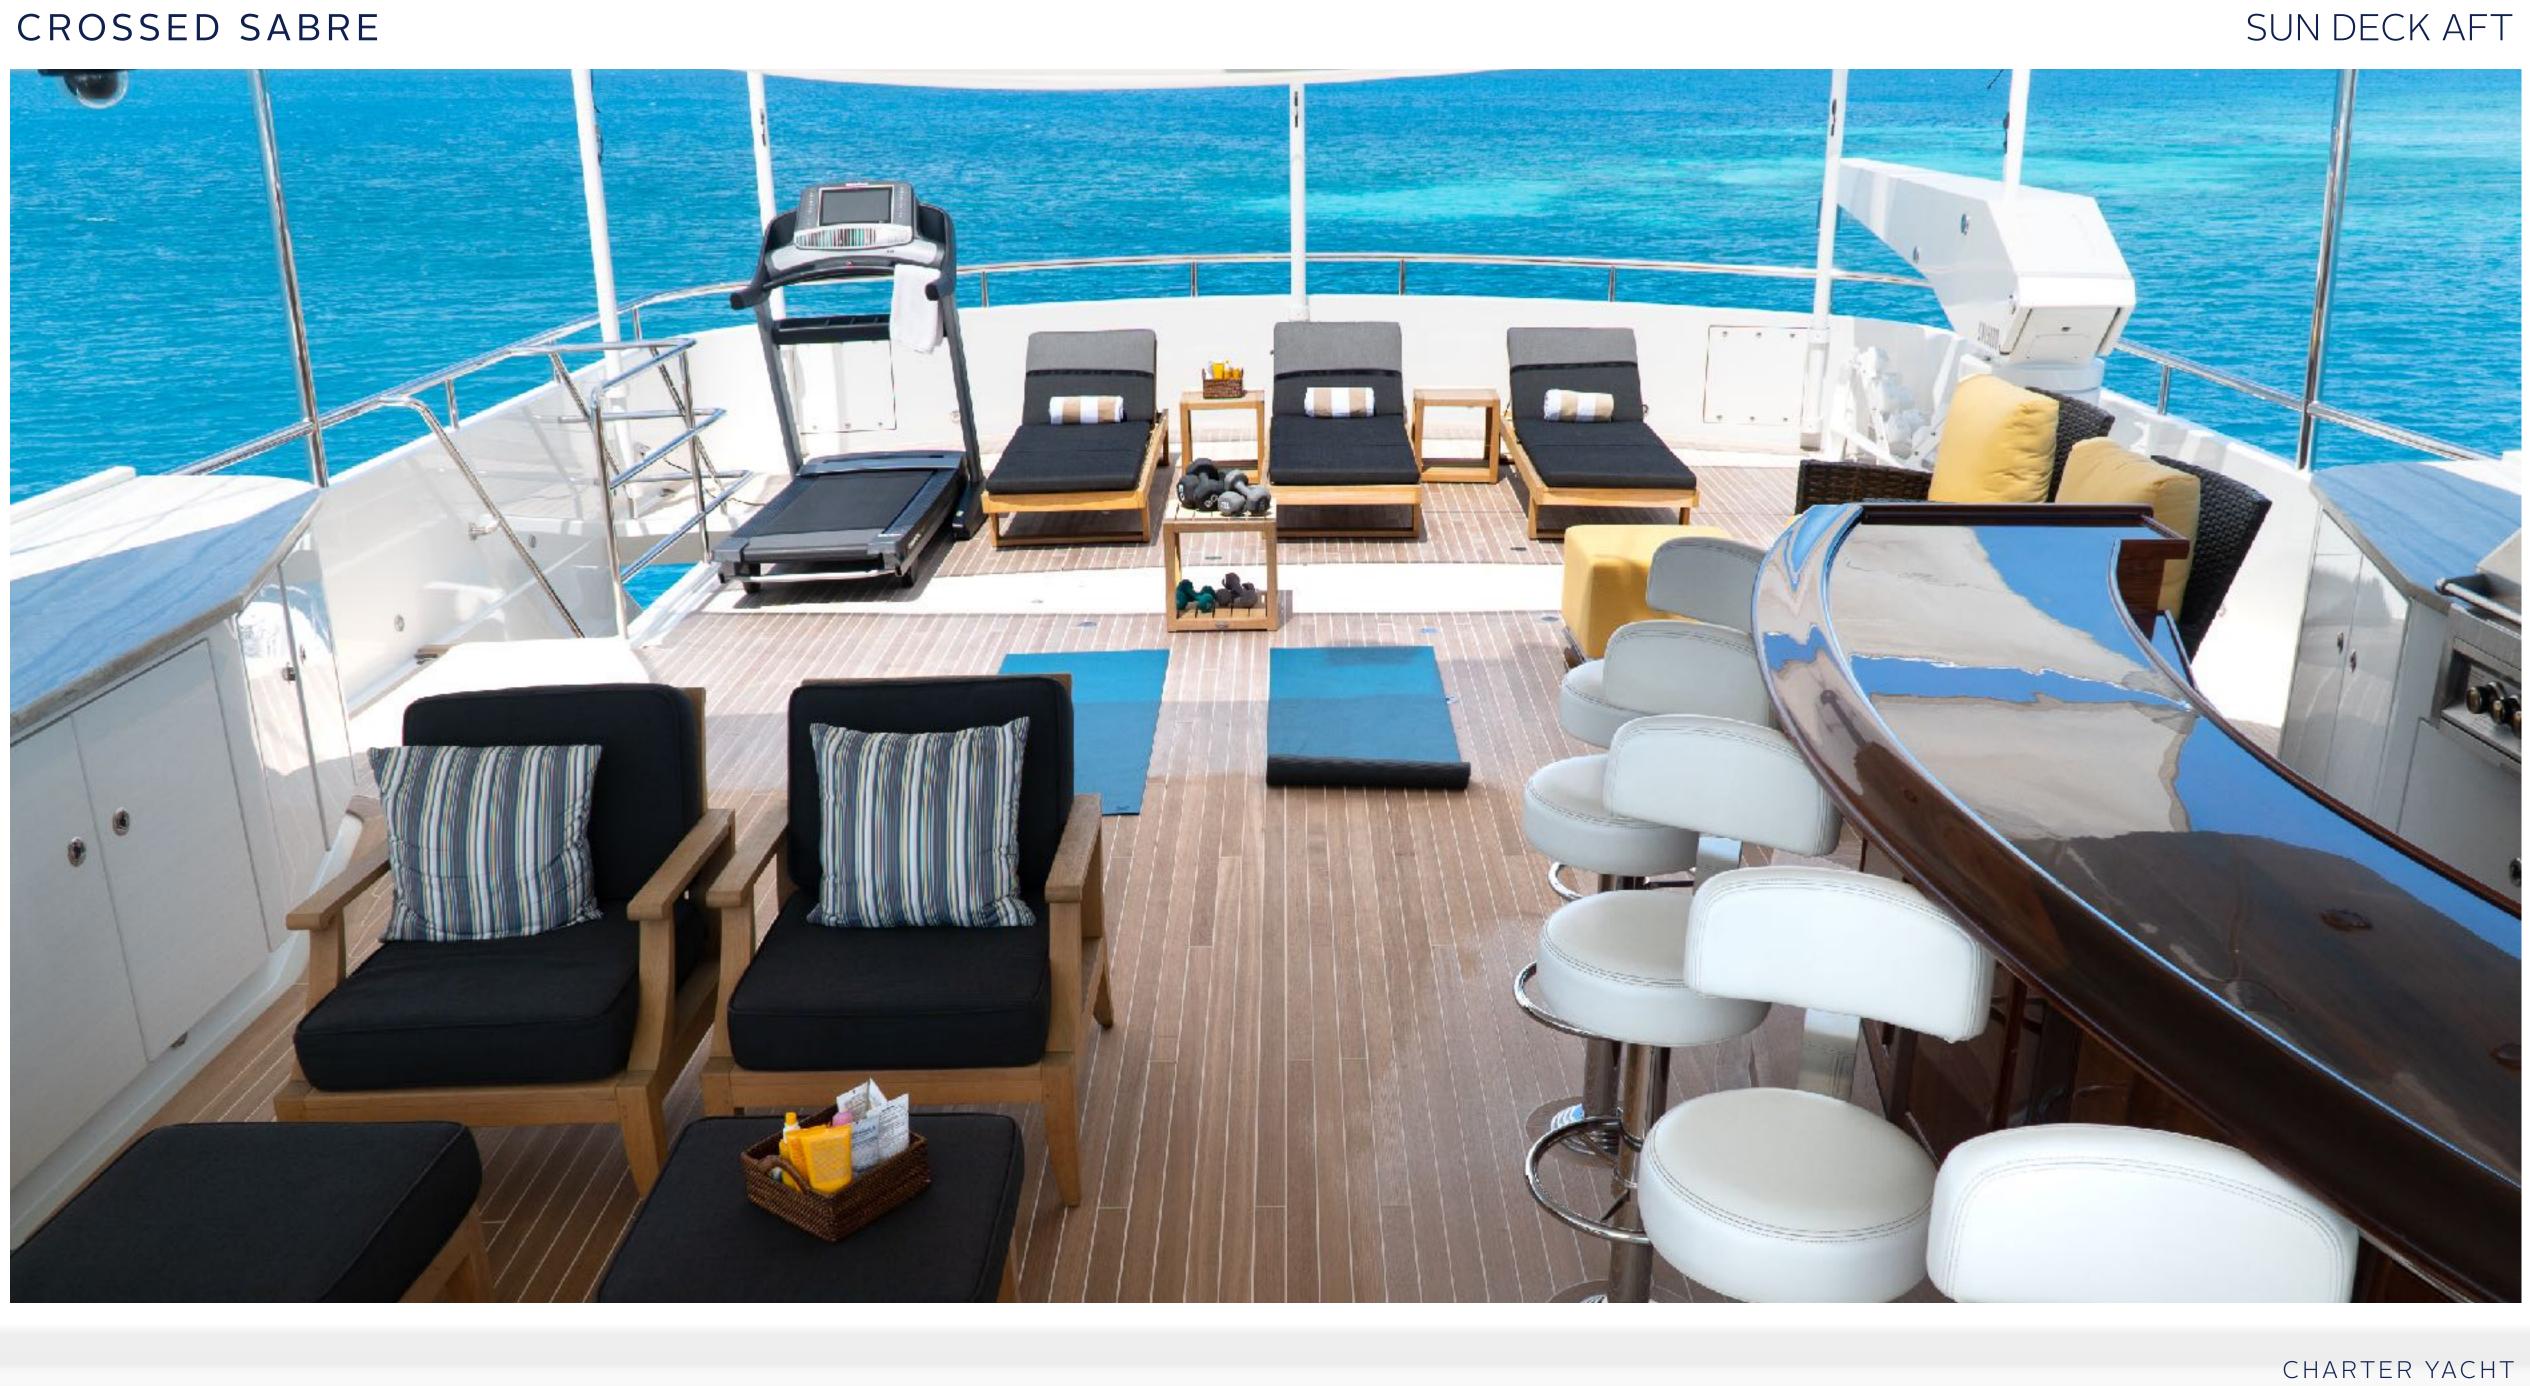

## MAIN DECK - FORMAL DINING















## GUEST STATEROOM EN SUITE



























## KEY FEATURES

- 7 stateroom layout for 12 guests including one convertible option
- Uniquely positioned VIP Stateroom on the Bridgedeck
- Exclusive side folding balcony off of the salon
- Elevator accessibility across 3 decks with wheelchair aboard
- Diving aboard for certified divers
- Zero speed stabilization
- ▶ 499 GRT





# TENDERS & WATER TOYS

- Intrepid 40' chase boat with 3x 450 Mercury outboard
- 20'/5.85m Novurania beach landing cat tender w/150 Yamaha
- ▶ 2 Yamaha EX Deluxe wave-runners
- ▹ 2 Fliteboards
- ▸ 2 Seabobs
- 2 Paddleboards
- ▸ 3 Kayaks
- 6 sets of SCUBA gear and dive compressor (additional cost/separate hire)
- Wakeboards
- Wake Surf
- Inflatable Trampoline
- \*\* Wheelchair aboard dozed to fit elevator





# SPECIFICATIONS

| Accommodates      |