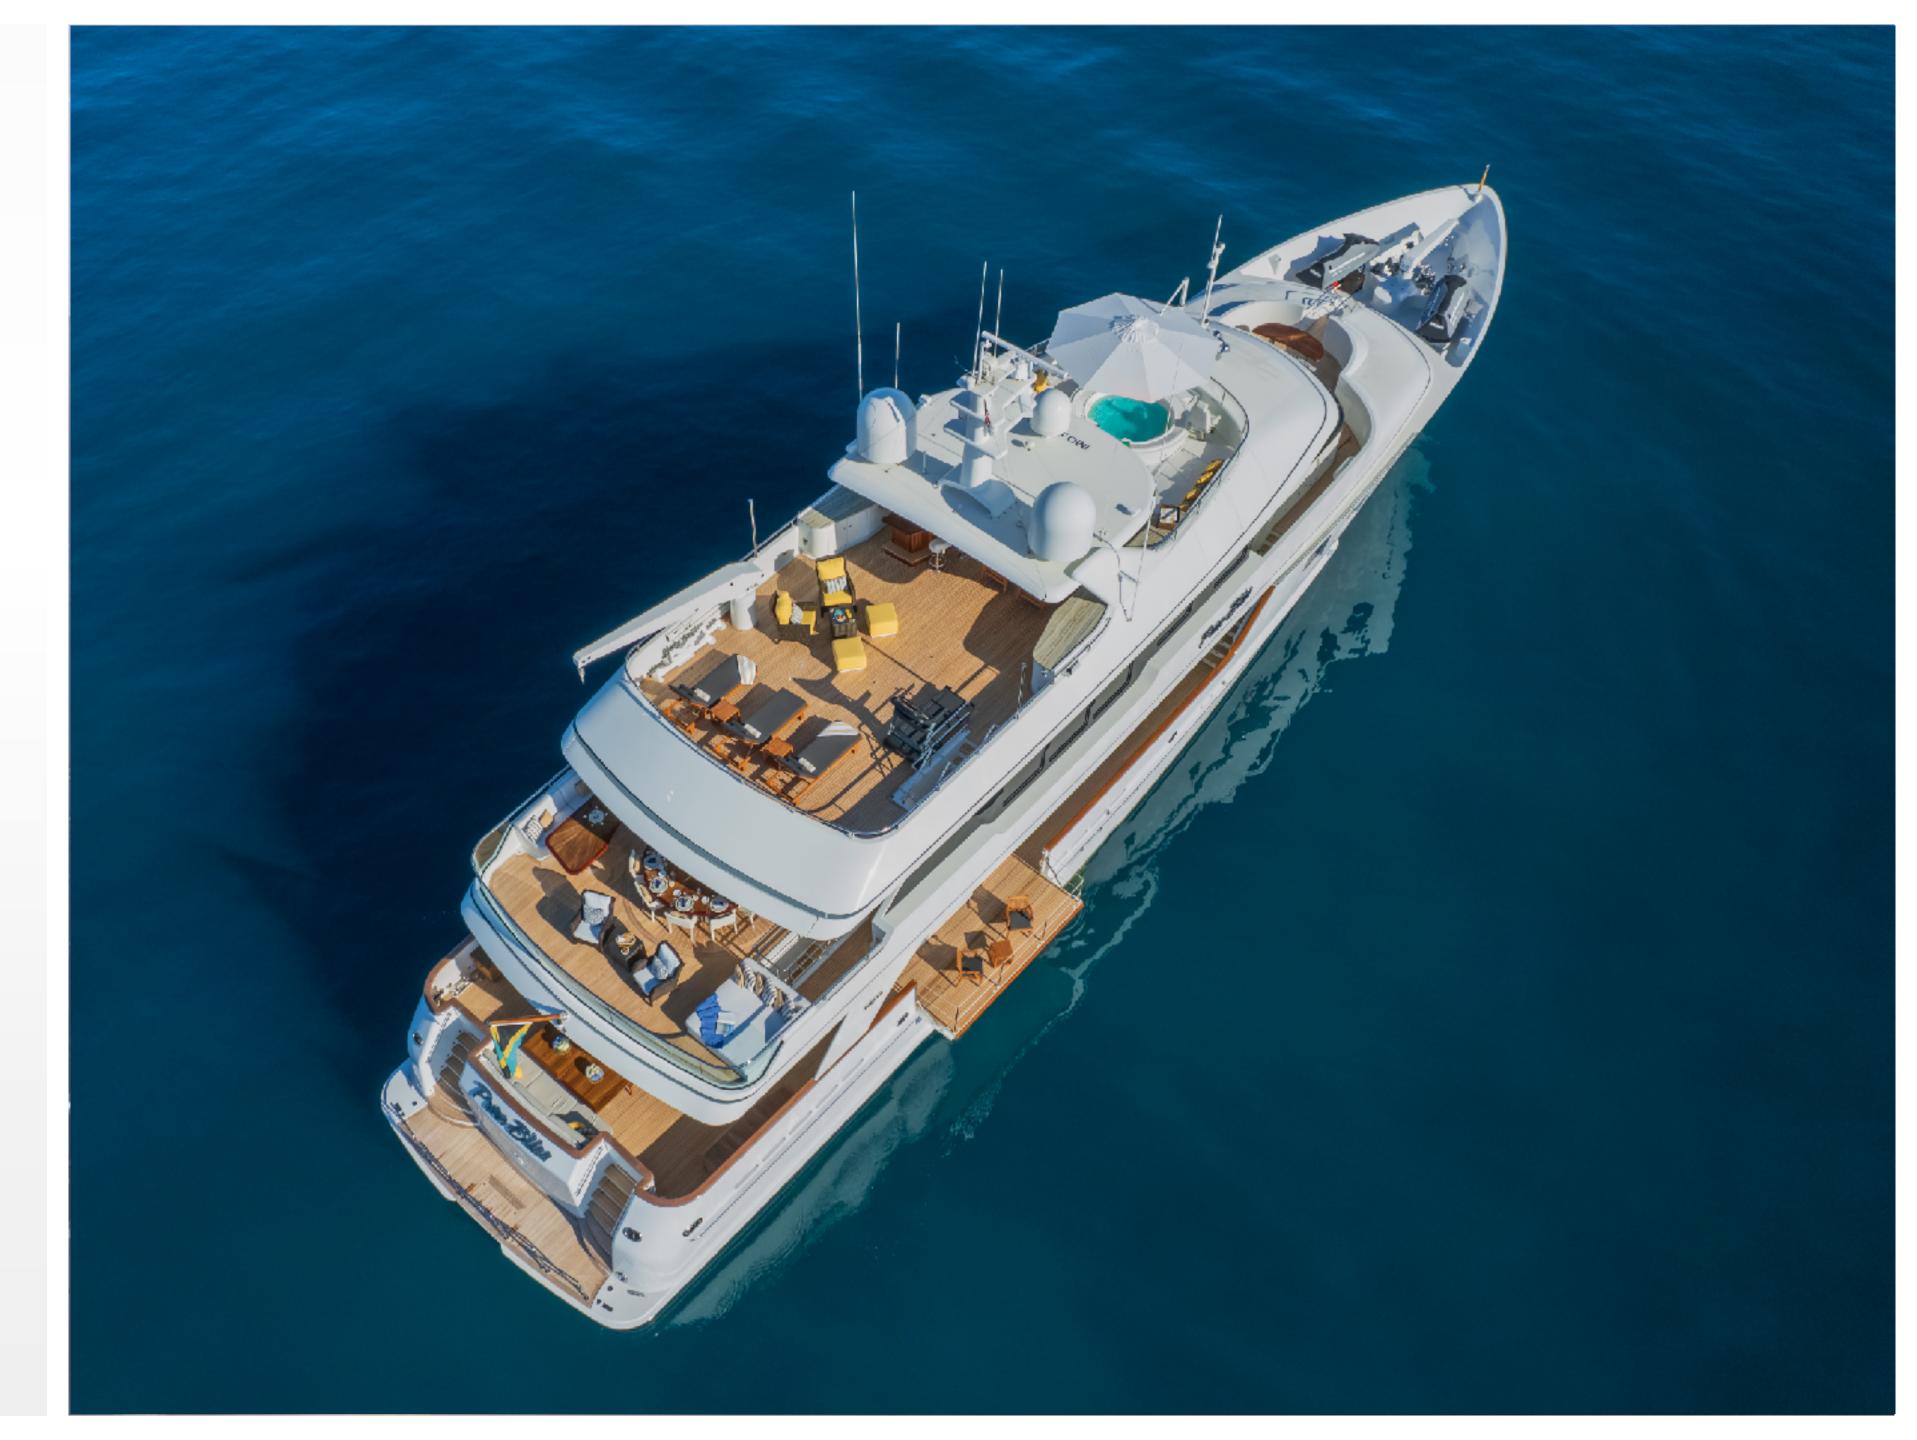

## KEY FEATURES

- 7 stateroom layout for 12 guests including one convertible option
- Uniquely positioned VIP Stateroom on the Bridgedeck
- Exclusive side folding balcony off of the salon
- Elevator accessibility across 3 decks with wheelchair aboard
- Diving aboard for certified divers
- Zero speed stabilization
- ▶ 499 GRT

# SPECIFICATIONS

| Accommodates      | 12 Guests in 7 Staterooms       |
|-------------------|---------------------------------|
| Arrangements      | 5 Double, 1 Twin, 1 Convertible |
| Length            | 144' (43.89m)                   |
| Beam              | 28' 4" (8.64m)                  |
| Draft             | 9' 3" (2.82m)                   |
| Year / Refit      | 2006/2020                       |
| Builder           | Burger                          |
| Interior Designer | Burger                          |
| Engines           | MTU                             |
| Cruising Speed    | 12 knots                        |
| Max Speed         | 14 knots                        |
| Fuel Consumption  | 63US Gall/Hr                    |
| Range             | 3,000nm                         |
| GRT               | 499                             |