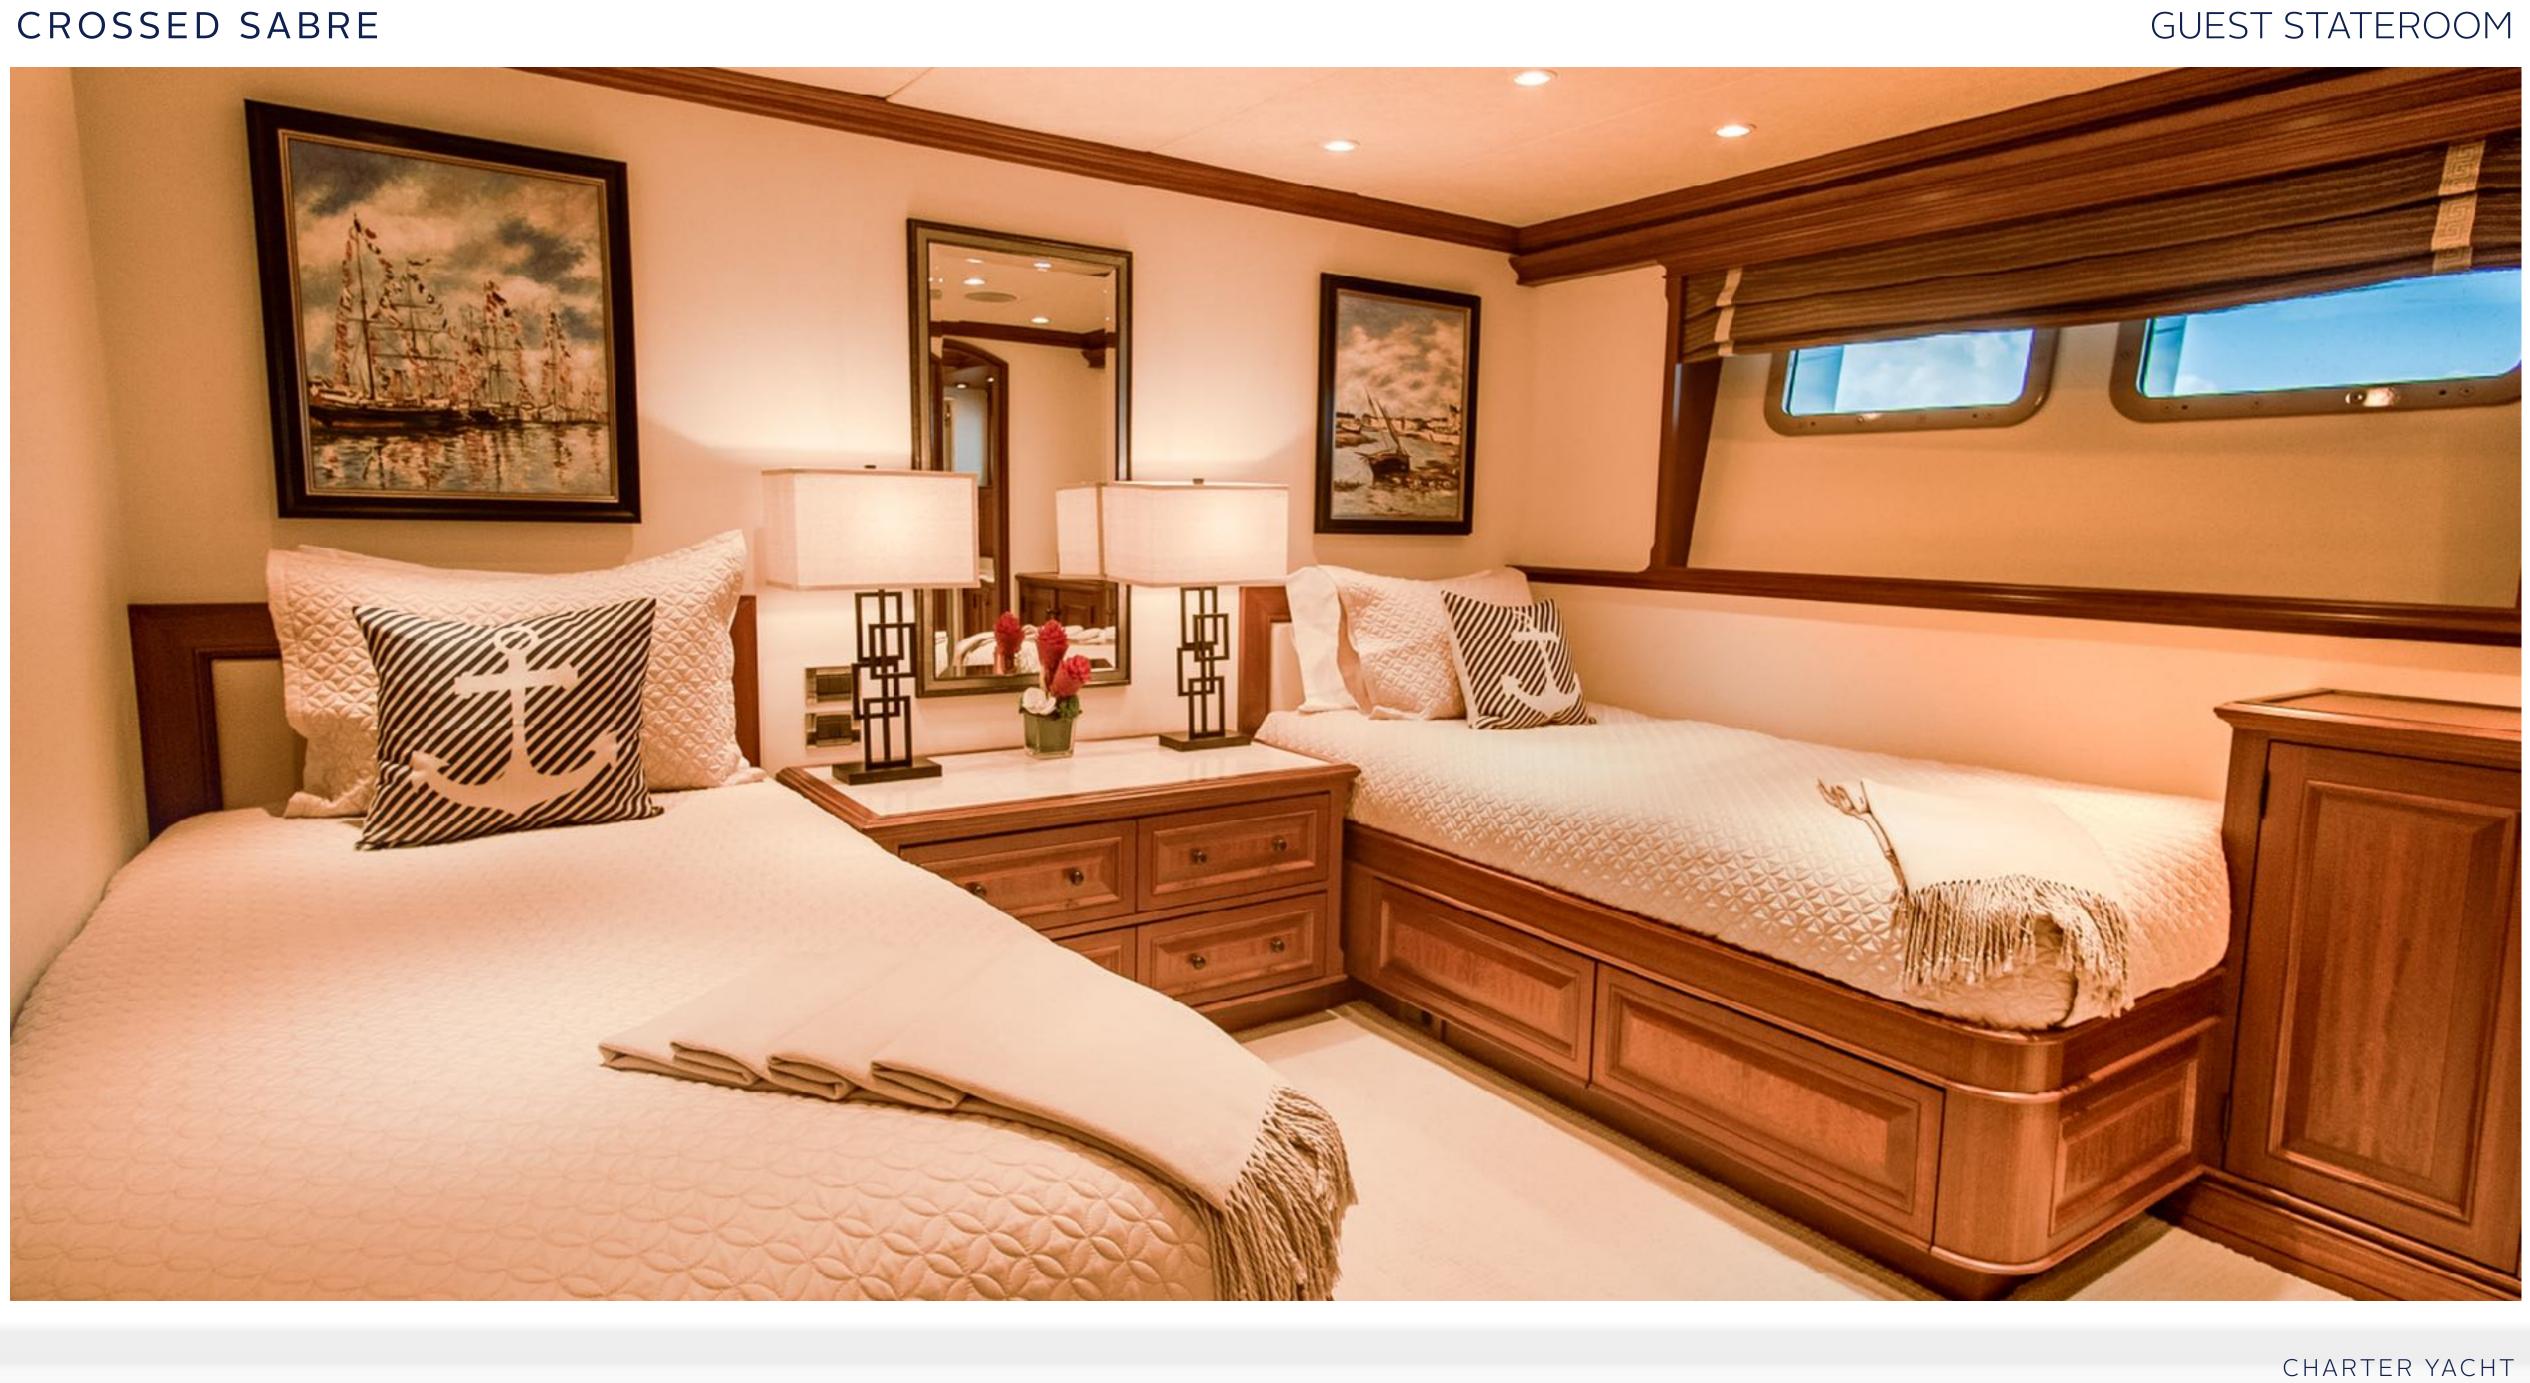

# SPECIFICATIONS

| Accommodates      | 12 Guests in 7 Staterooms       |
|-------------------|---------------------------------|
| Arrangements      | 5 Double, 1 Twin, 1 Convertible |
| Length            | 144' (43.89m)                   |
| Beam              | 28' 4" (8.64m)                  |
| Draft             | 9' 3" (2.82m)                   |
| Year / Refit      | 2006/2020                       |
| Builder           | Burger                          |
| Interior Designer | Burger                          |
| Engines           | MTU                             |
| Cruising Speed    | 12 knots                        |
| Max Speed         | 14 knots                        |
| Fuel Consumption  | 63US Gall/Hr                    |
| Range             | 3,000nm                         |
| GRT               | 499                             |