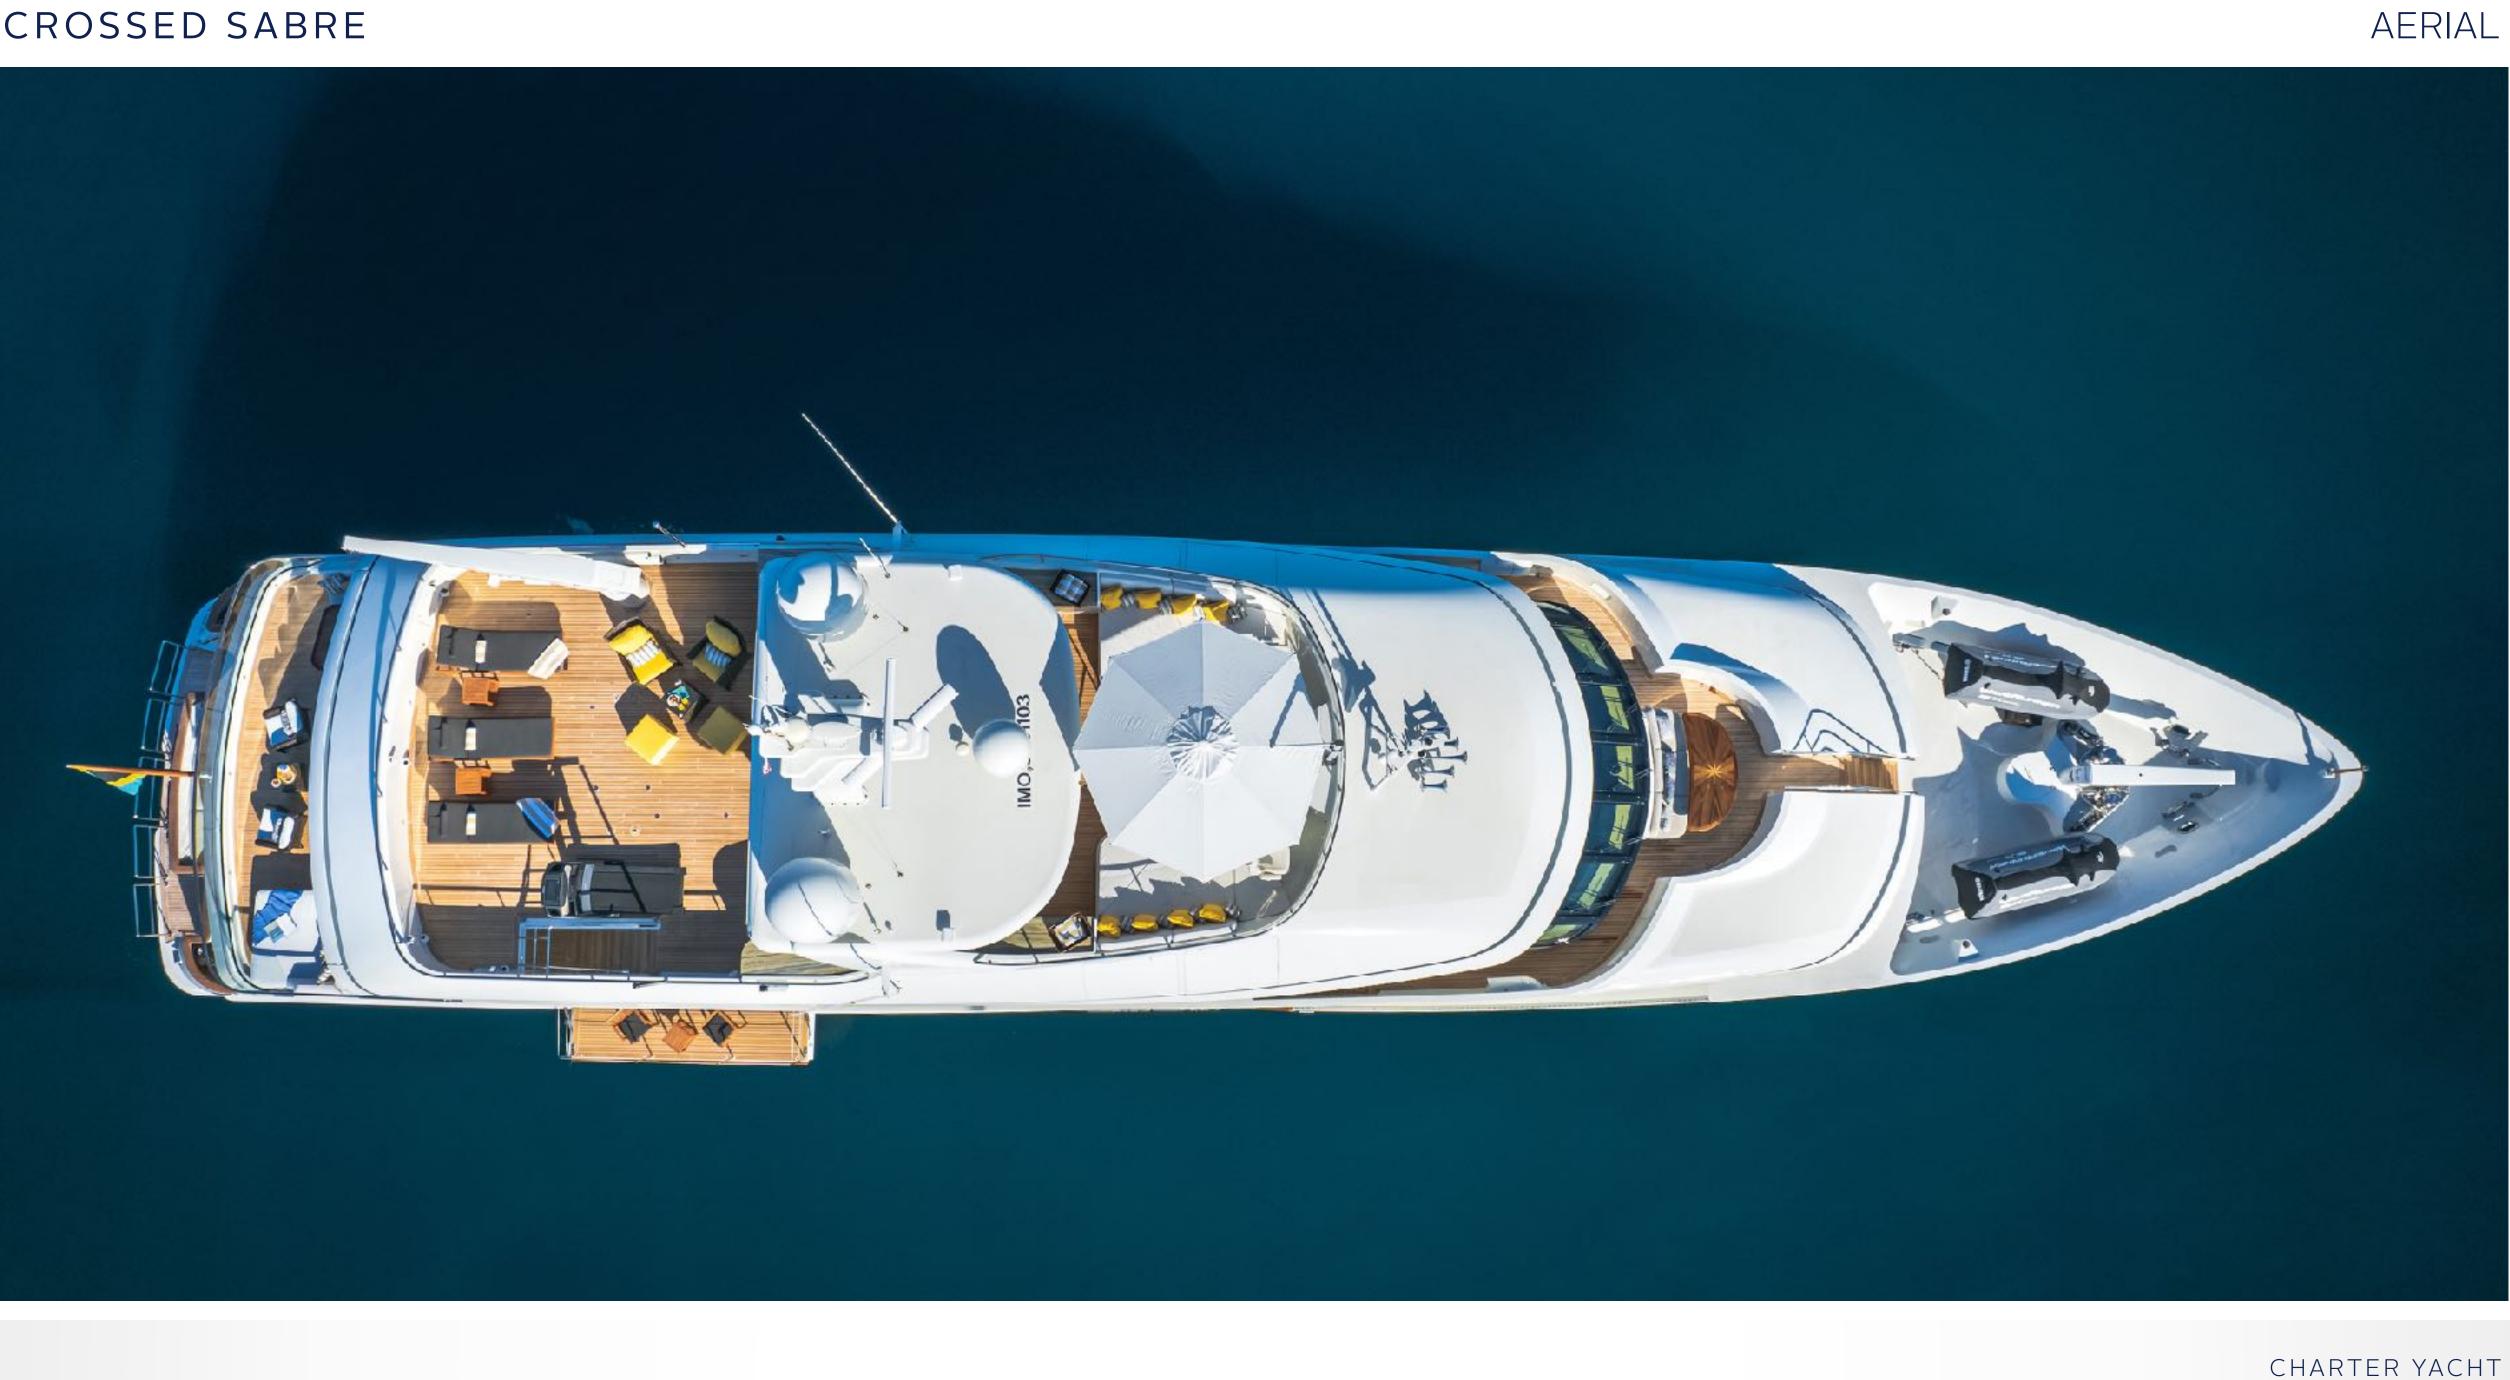

# TENDERS & WATER TOYS

- Intrepid 40' chase boat with 3x 450 Mercury outboard
- 20'/5.85m Novurania beach landing cat tender w/150 Yamaha
- ▶ 2 Yamaha EX Deluxe wave-runners
- ▹ 2 Fliteboards
- ▸ 2 Seabobs
- 2 Paddleboards
- ▸ 3 Kayaks
- 6 sets of SCUBA gear and dive compressor (additional cost/separate hire)
- Wakeboards
- Wake Surf
- Inflatable Trampoline
- \*\* Wheelchair aboard dozed to fit elevator