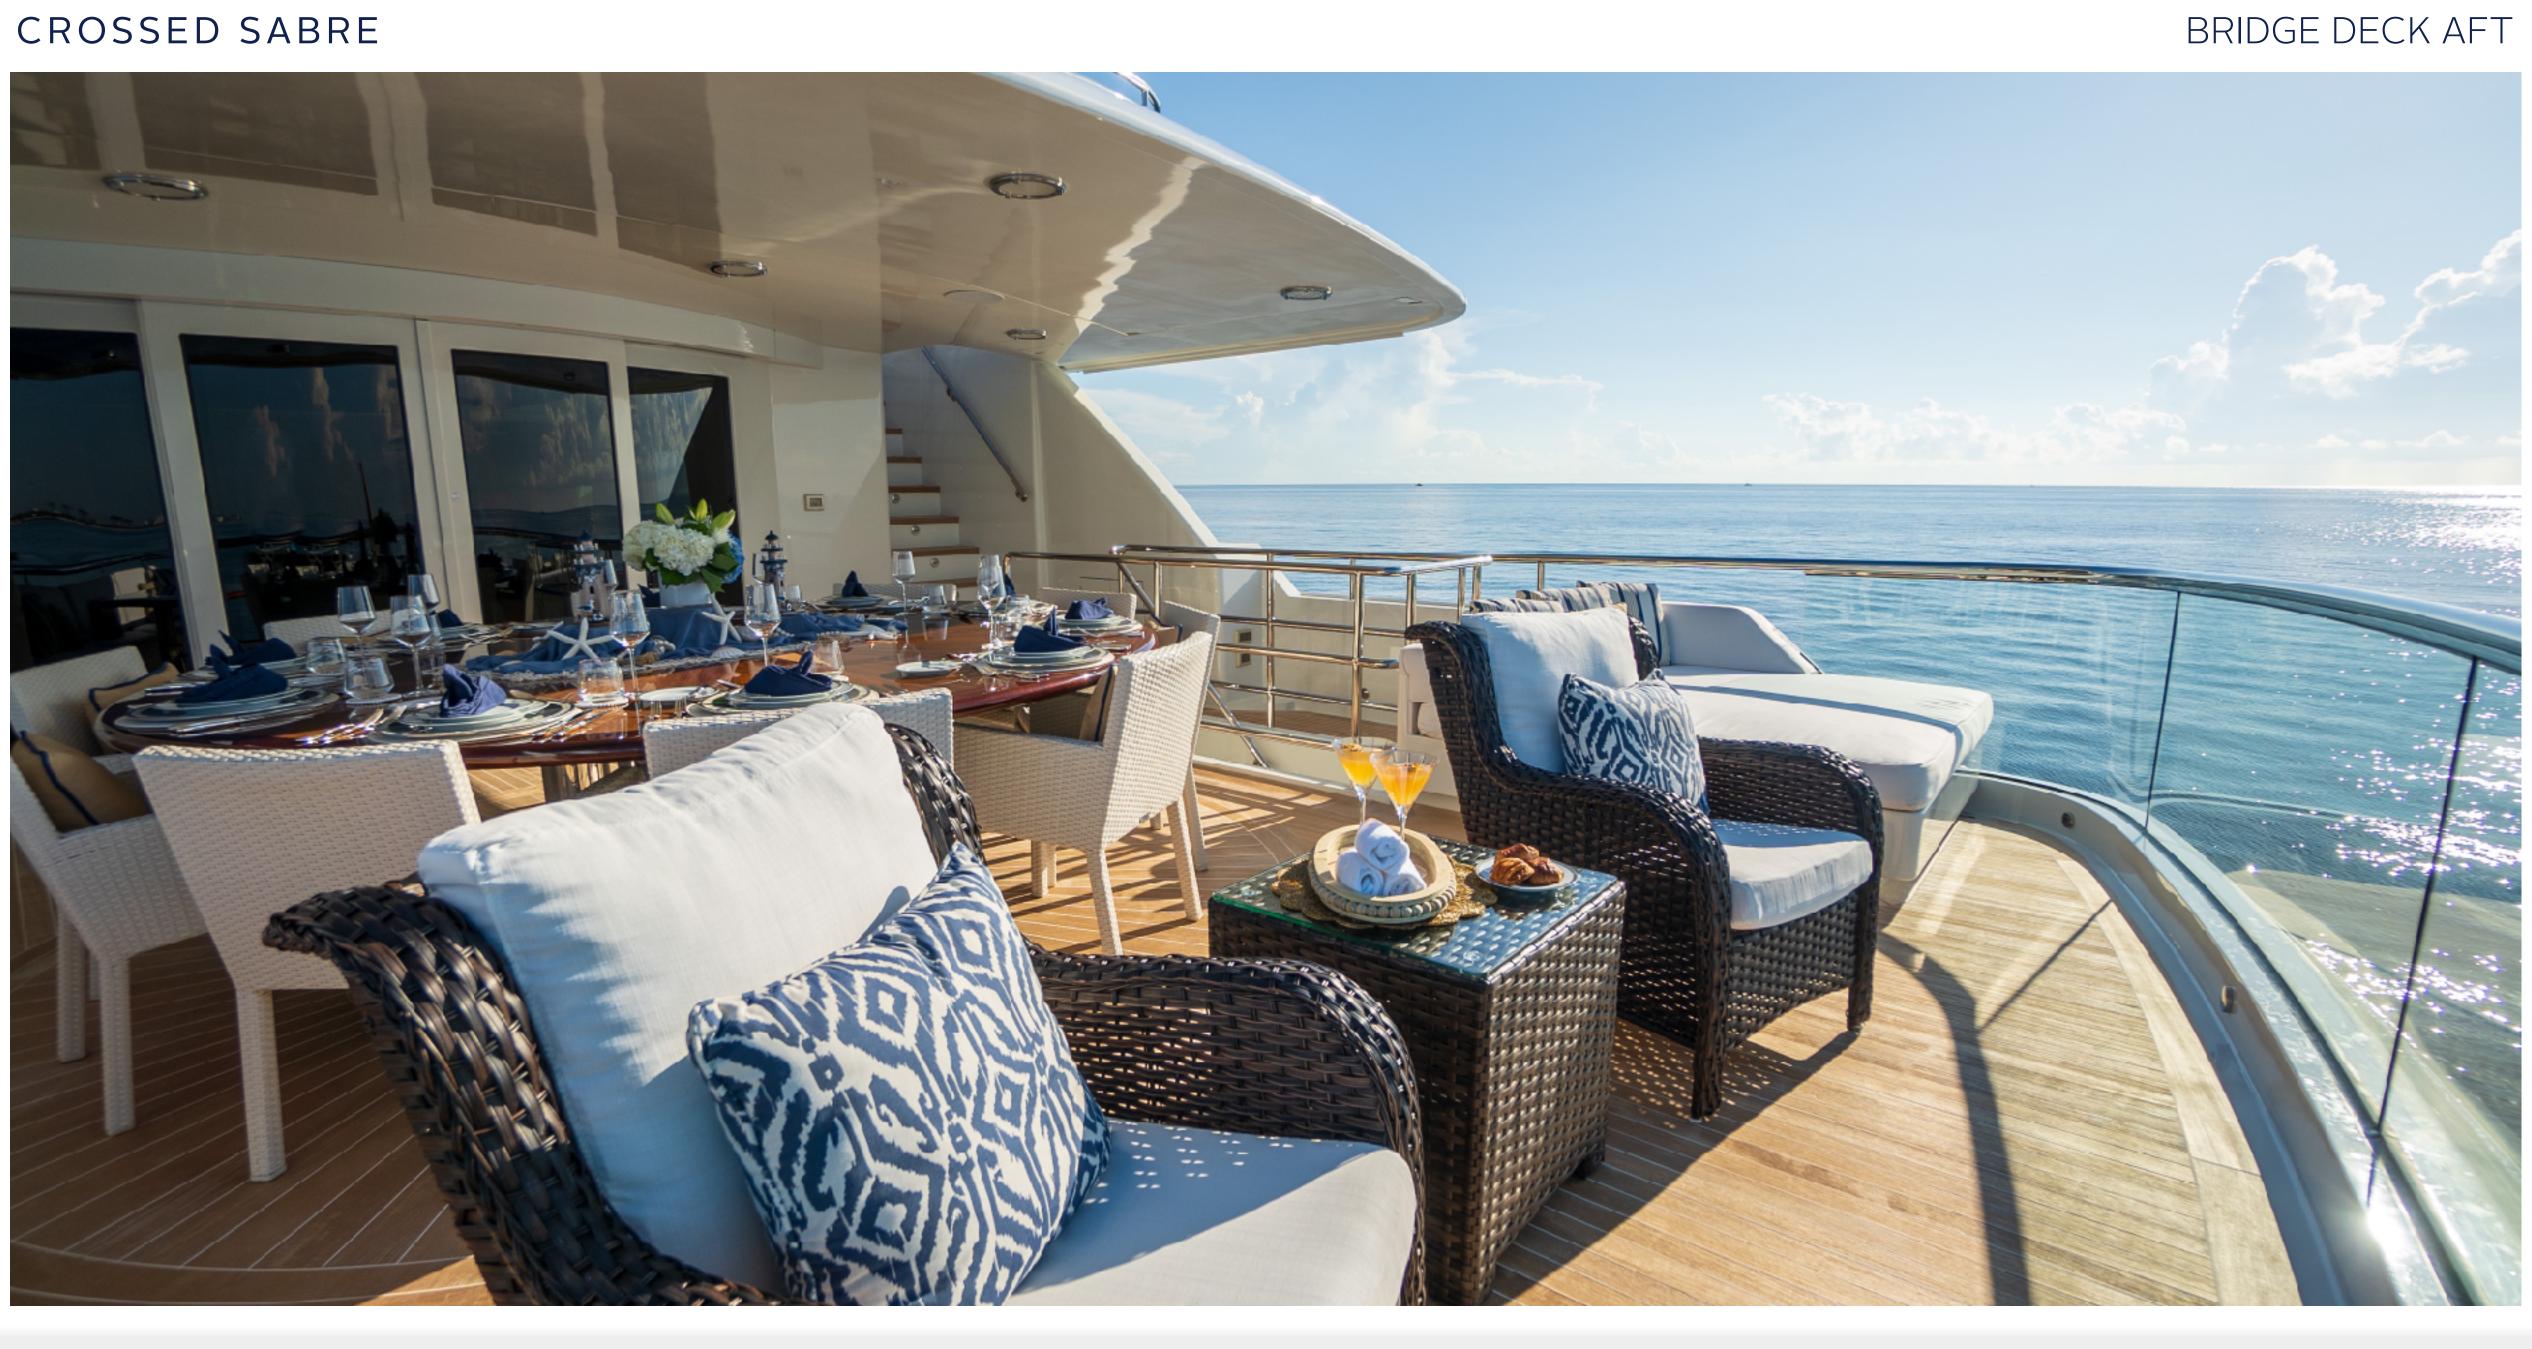

## MAIN DECK - FORMAL DINING















## GUEST STATEROOM EN SUITE



























## KEY FEATURES

- 7 stateroom layout for 12 guests including one convertible option
- Uniquely positioned VIP Stateroom on the Bridgedeck
- Exclusive side folding balcony off of the salon
- Elevator accessibility across 3 decks with wheelchair aboard
- Diving aboard for certified divers
- Zero speed stabilization
- ▶ 499 GRT





# TENDERS & WATER TOYS

- Intrepid 40' chase boat with 3x 450 Mercury outboard
- 20'/5.85m Novurania beach landing cat tender w/150 Yamaha
- ▶ 2 Yamaha EX Deluxe wave-runners
- ▹ 2 Fliteboards
- ▸ 2 Seabobs
- 2 Paddleboards
- ▸ 3 Kayaks
- 6 sets of SCUBA gear and dive compressor (additional cost/separate hire)
- Wakeboards
- Wake Surf
- Inflatable Trampoline
- \*\* Wheelchair aboard dozed to fit elevator





# SPECIFICATIONS

| Accommodates