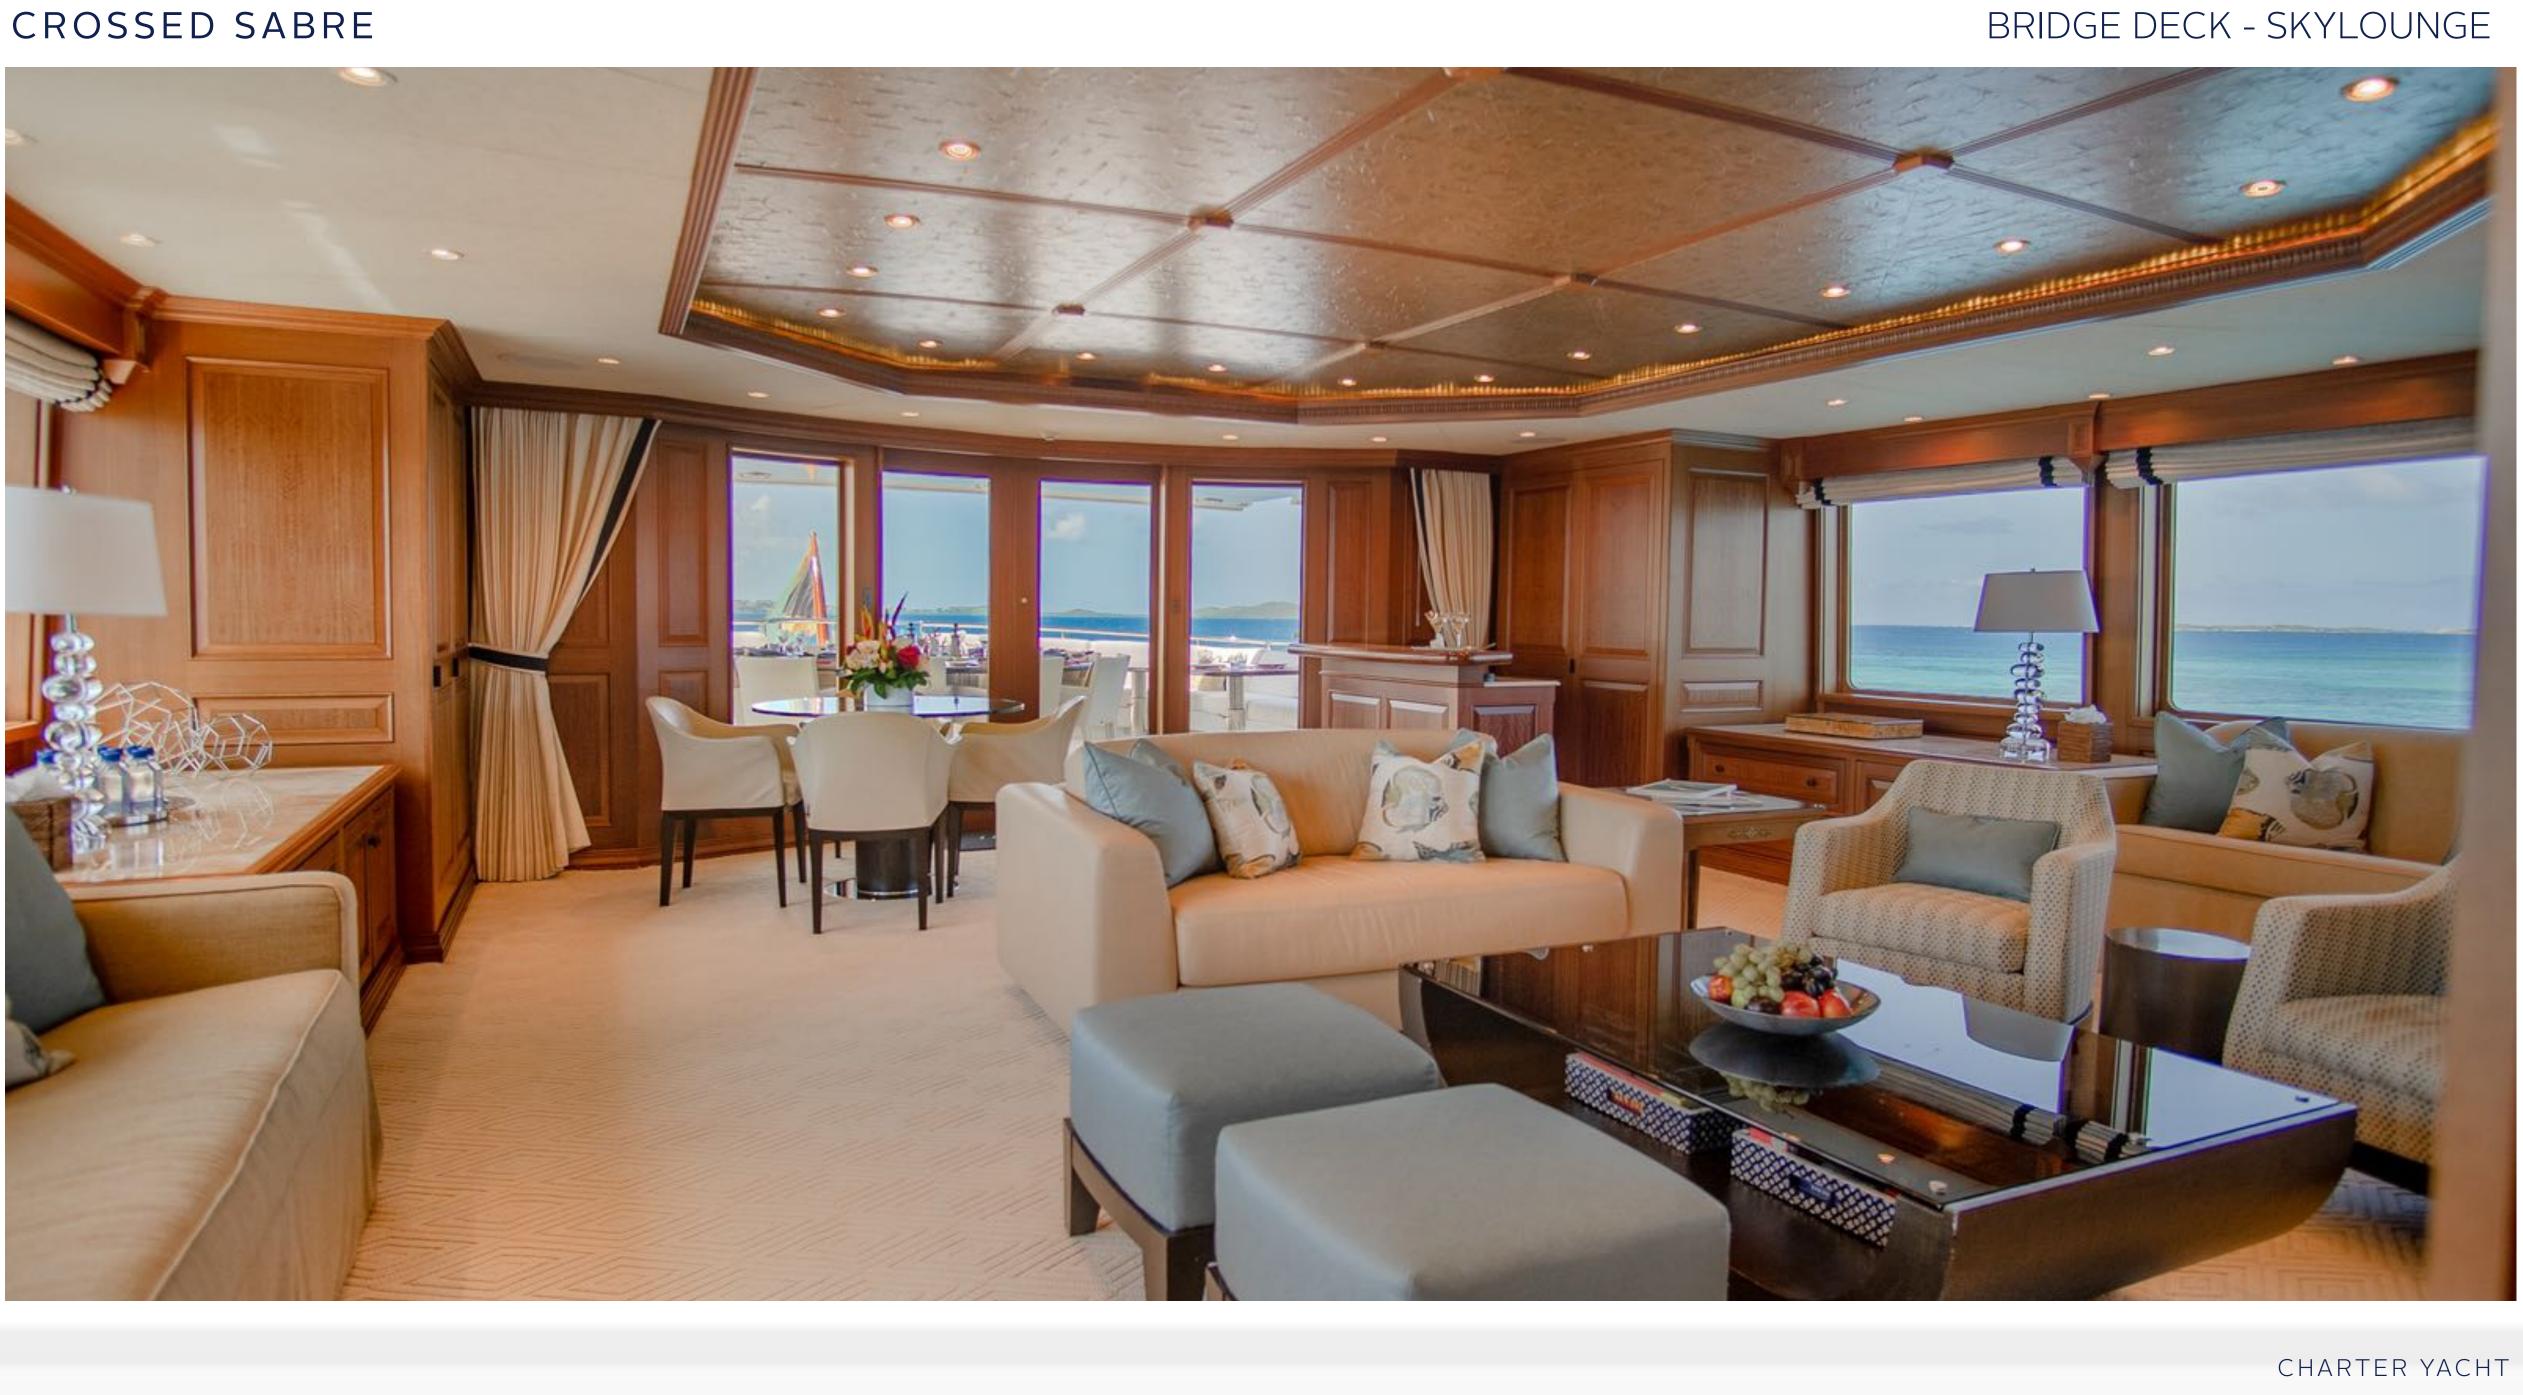

## KEY FEATURES

- 7 stateroom layout for 12 guests including one convertible option
- Uniquely positioned VIP Stateroom on the Bridgedeck
- Exclusive side folding balcony off of the salon
- Elevator accessibility across 3 decks with wheelchair aboard
- Diving aboard for certified divers
- Zero speed stabilization
- ▶ 499 GRT