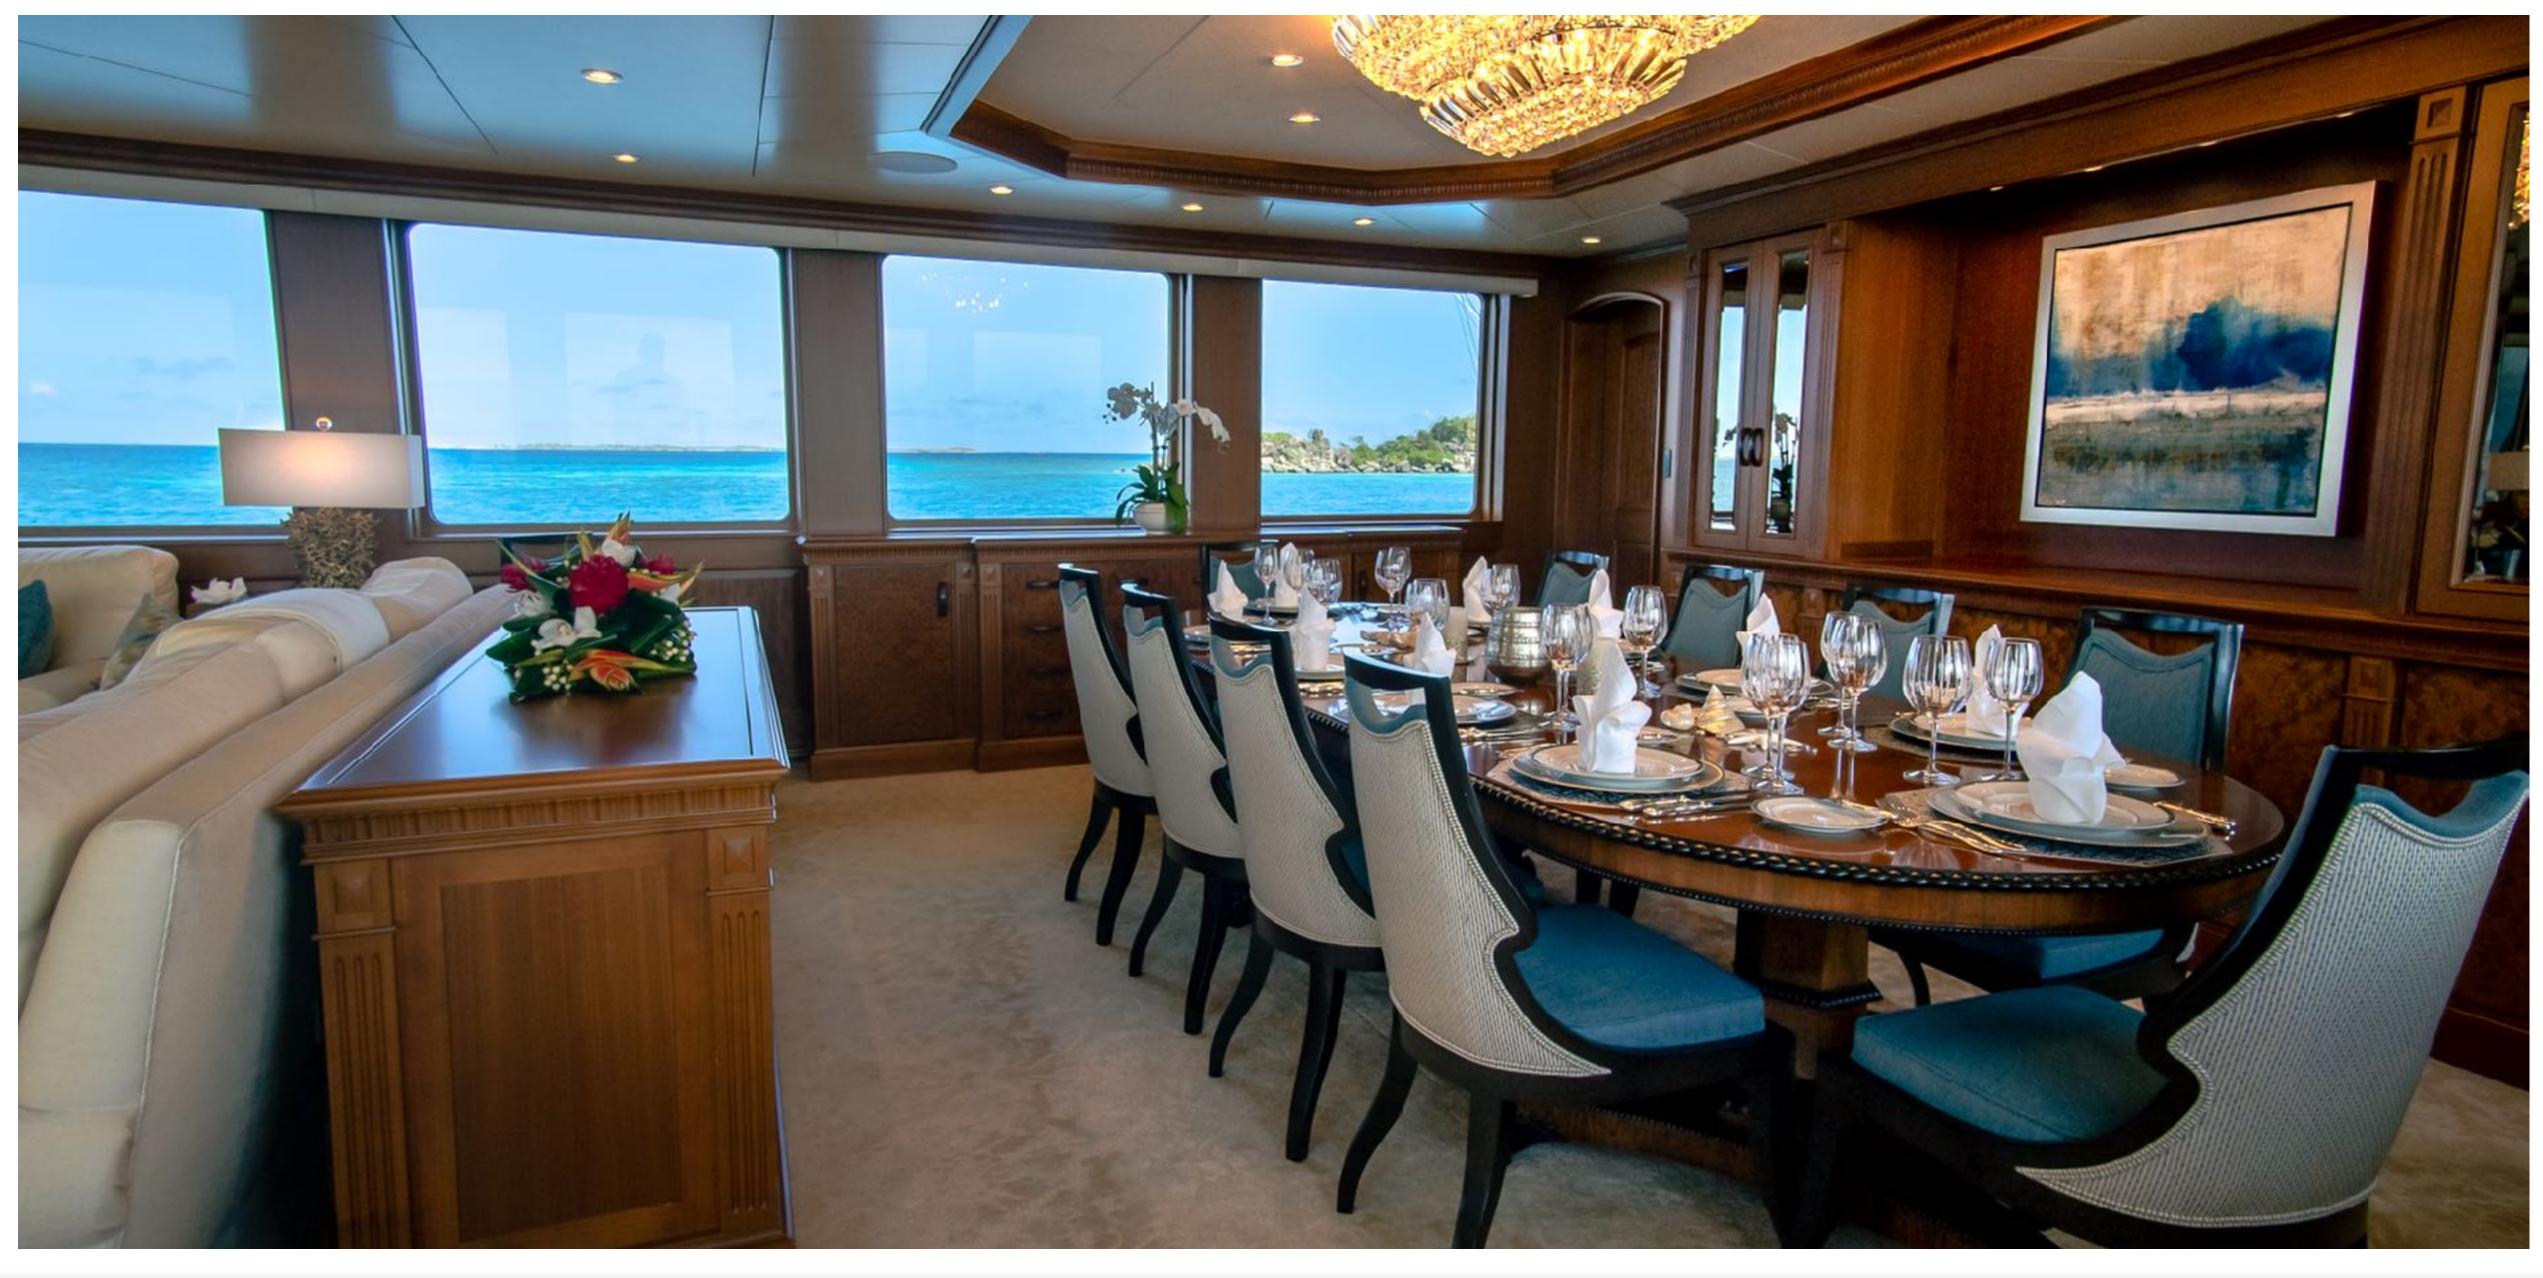

## MAIN DECK - FORMAL DINING















## GUEST STATEROOM EN SUITE



























## KEY FEATURES

- 7 stateroom layout for 12 guests including one convertible option
- Uniquely positioned VIP Stateroom on the Bridgedeck
- Exclusive side folding balcony off of the salon
- Elevator accessibility across 3 decks with wheelchair aboard
- Diving aboard for certified divers
- Zero speed stabilization
- ▶ 499 GRT





# TENDERS & WATER TOYS

- Intrepid 40' chase boat with 3x 450 Mercury outboard
- 20'/5.85m Novurania beach landing cat tender w/150 Yamaha
- ▶ 2 Yamaha EX Deluxe wave-runners
- ▹ 2 Fliteboards
- ▸ 2 Seabobs
- 2 Paddleboards
- ▸ 3 Kayaks
- 6 sets of SCUBA gear and dive compressor (additional cost/separate hire)
- Wakeboards
- Wake Surf
- Inflatable Trampoline
- \*\