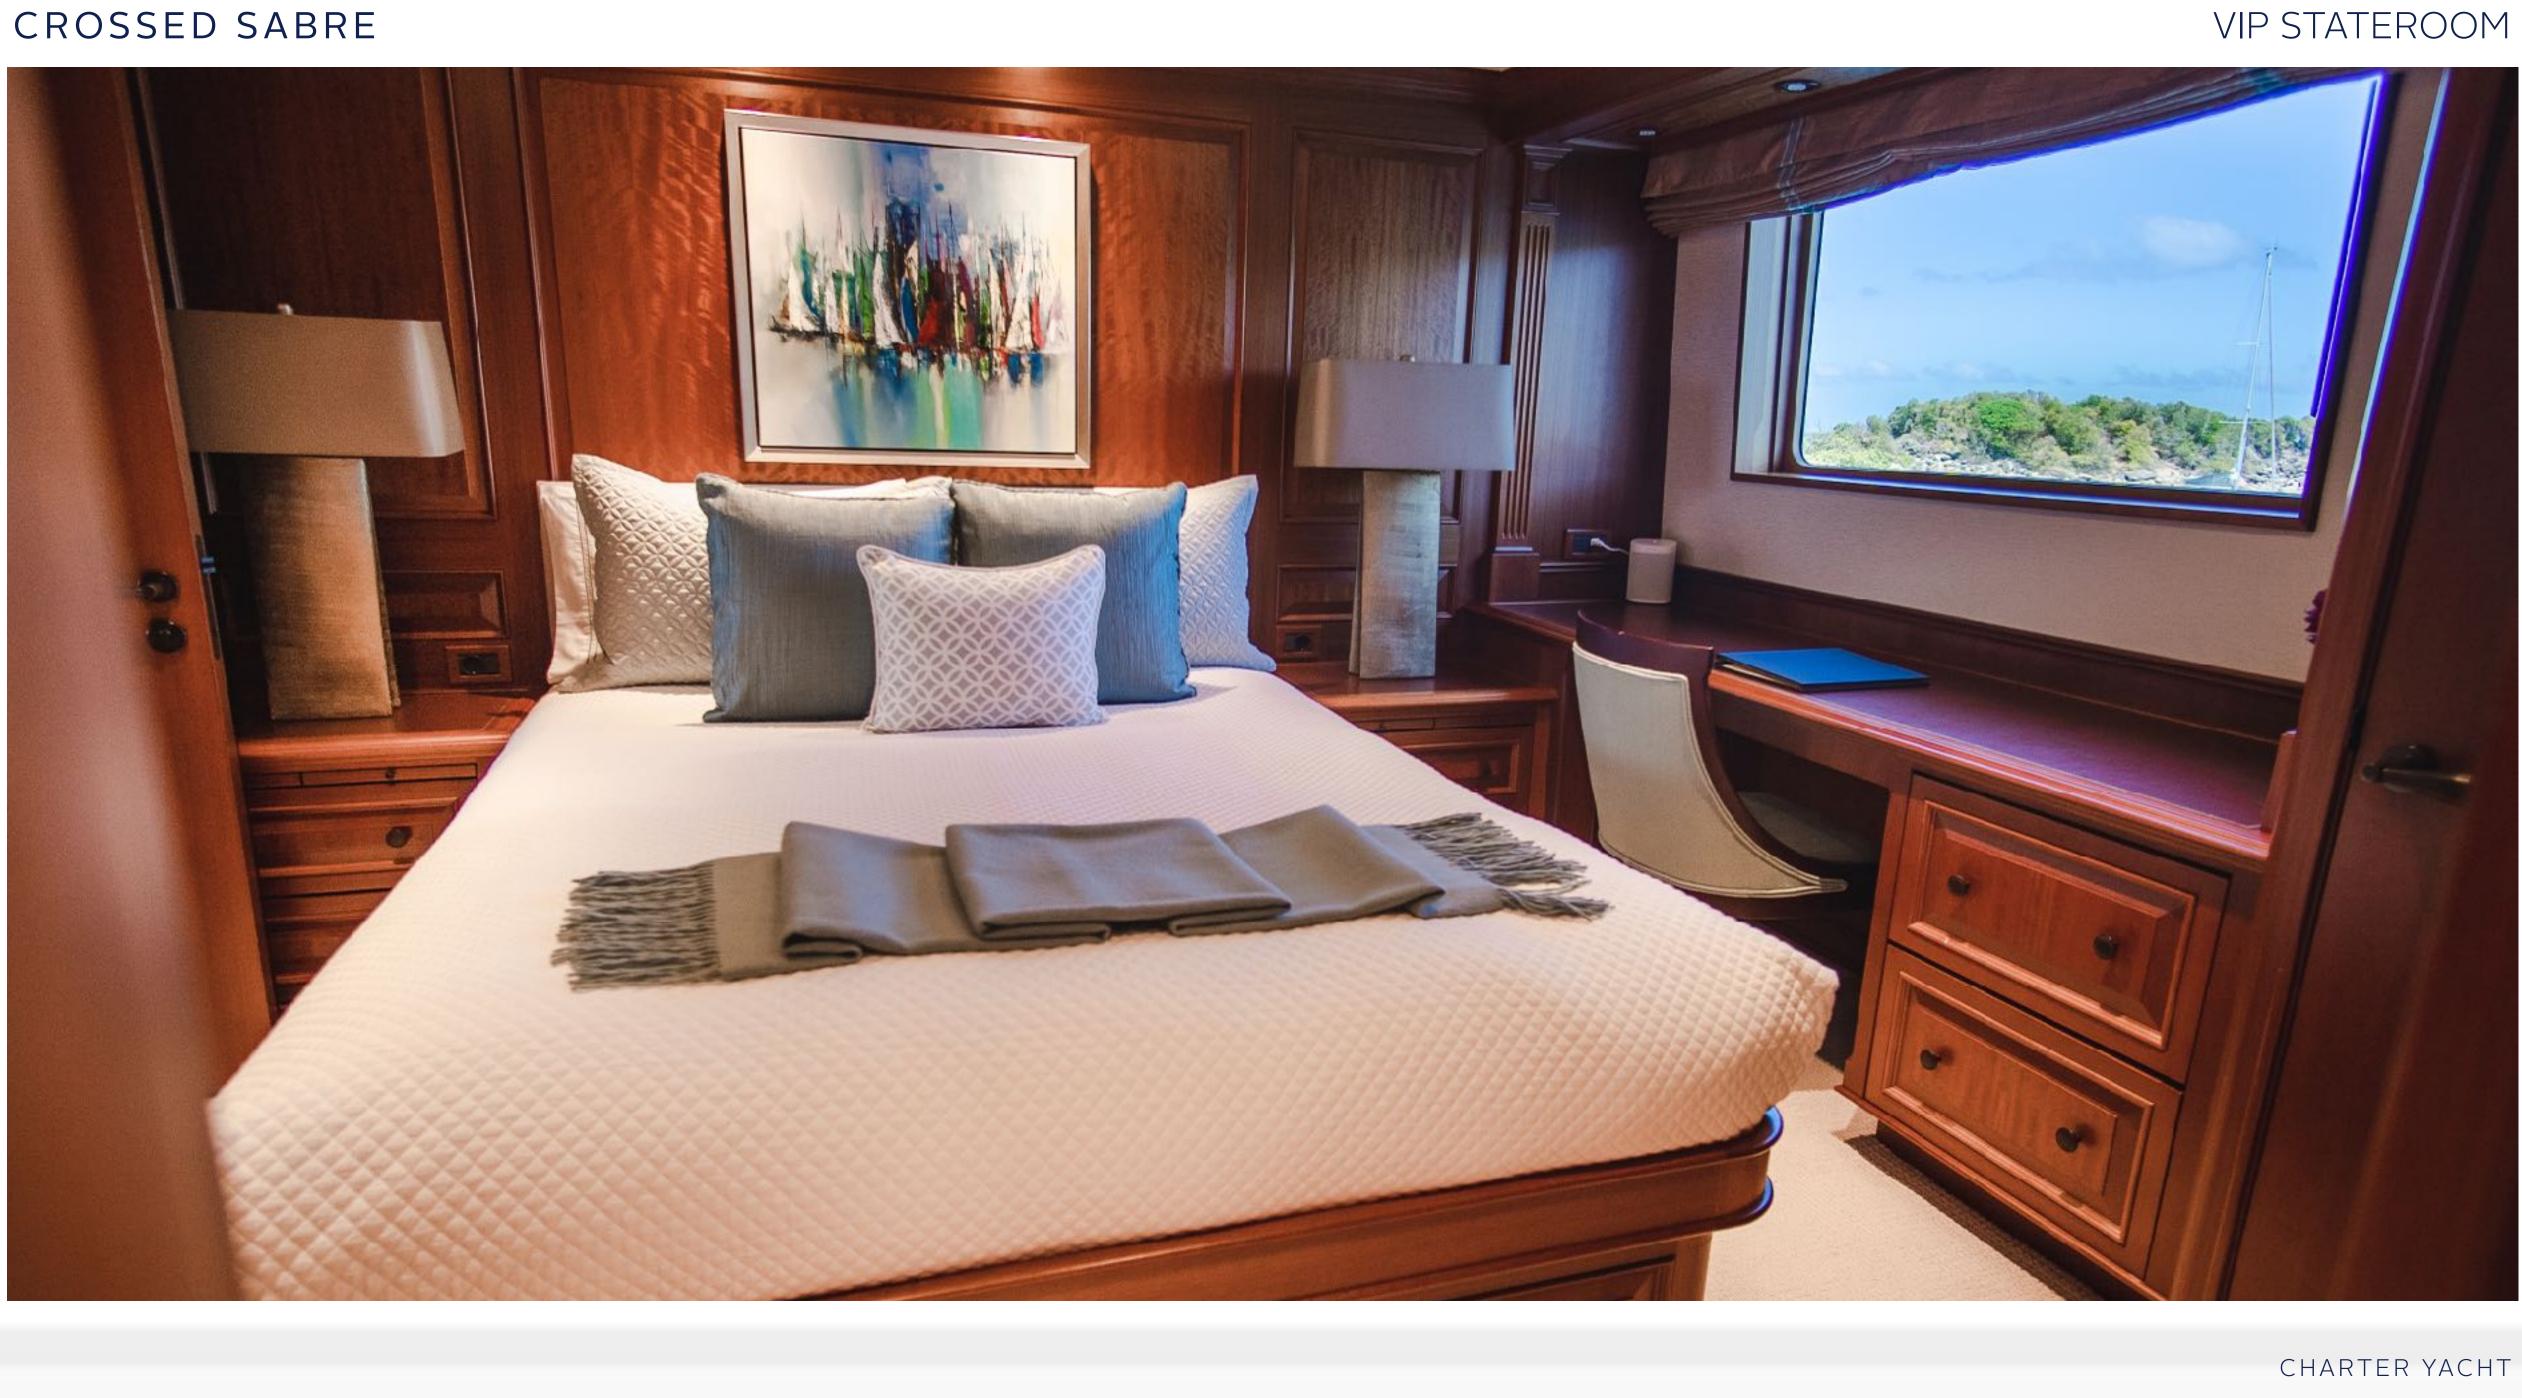

## KEY FEATURES

- 7 stateroom layout for 12 guests including one convertible option
- Uniquely positioned VIP Stateroom on the Bridgedeck
- Exclusive side folding balcony off of the salon
- Elevator accessibility across 3 decks with wheelchair aboard
- Diving aboard for certified divers
- Zero speed stabilization
- ▶ 499 GRT