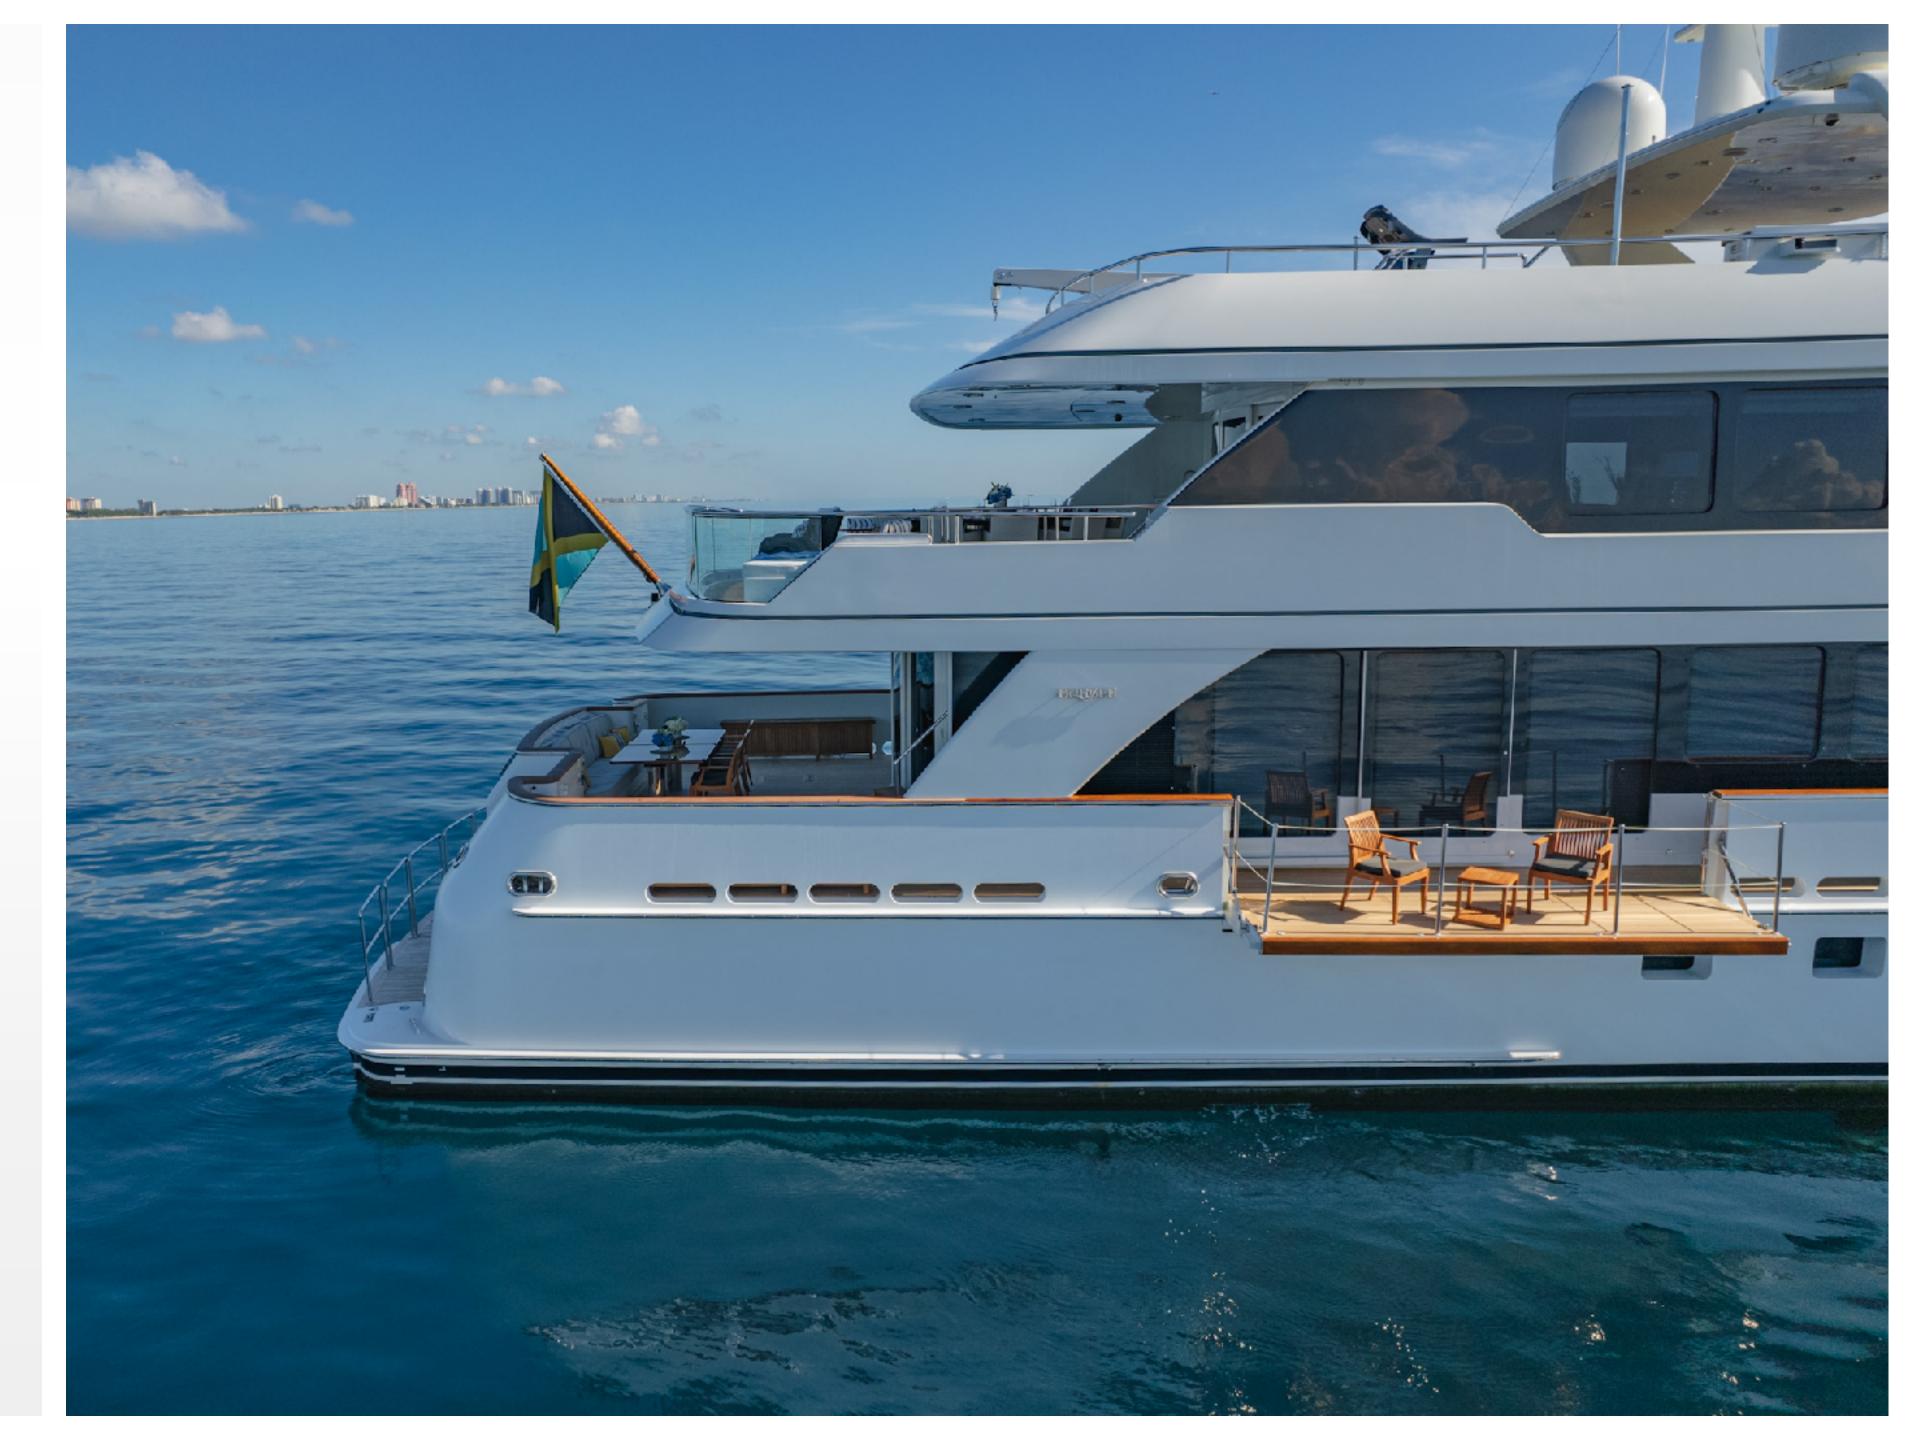

## KEY FEATURES

- 7 stateroom layout for 12 guests including one convertible option
- Uniquely positioned VIP Stateroom on the Bridgedeck
- Exclusive side folding balcony off of the salon
- Elevator accessibility across 3 decks with wheelchair aboard
- Diving aboard for certified divers
- Zero speed stabilization
- ▶ 499 GRT

# SPECIFICATIONS

| Accommodates      | 12 Guests in 7 Staterooms       |
|-------------------|---------------------------------|
| Arrangements      | 5 Double, 1 Twin, 1 Convertible |
| Length            | 144' (43.89m)                   |
| Beam              | 28' 4" (8.64m)                  |
| Draft             | 9' 3" (2.82m)                   |
| Year / Refit      | 2006/2020                       |
| Builder           | Burger                          |
| Interior Designer | Burger                          |
| Engines           | MTU                             |
| Cruising Speed    | 12 knots                        |
| Max Speed         | 14 knots                        |
| Fuel Consumption  | 63US Gall/Hr                    |
| Range             | 3,000nm                         |
| GRT               | 499                             |