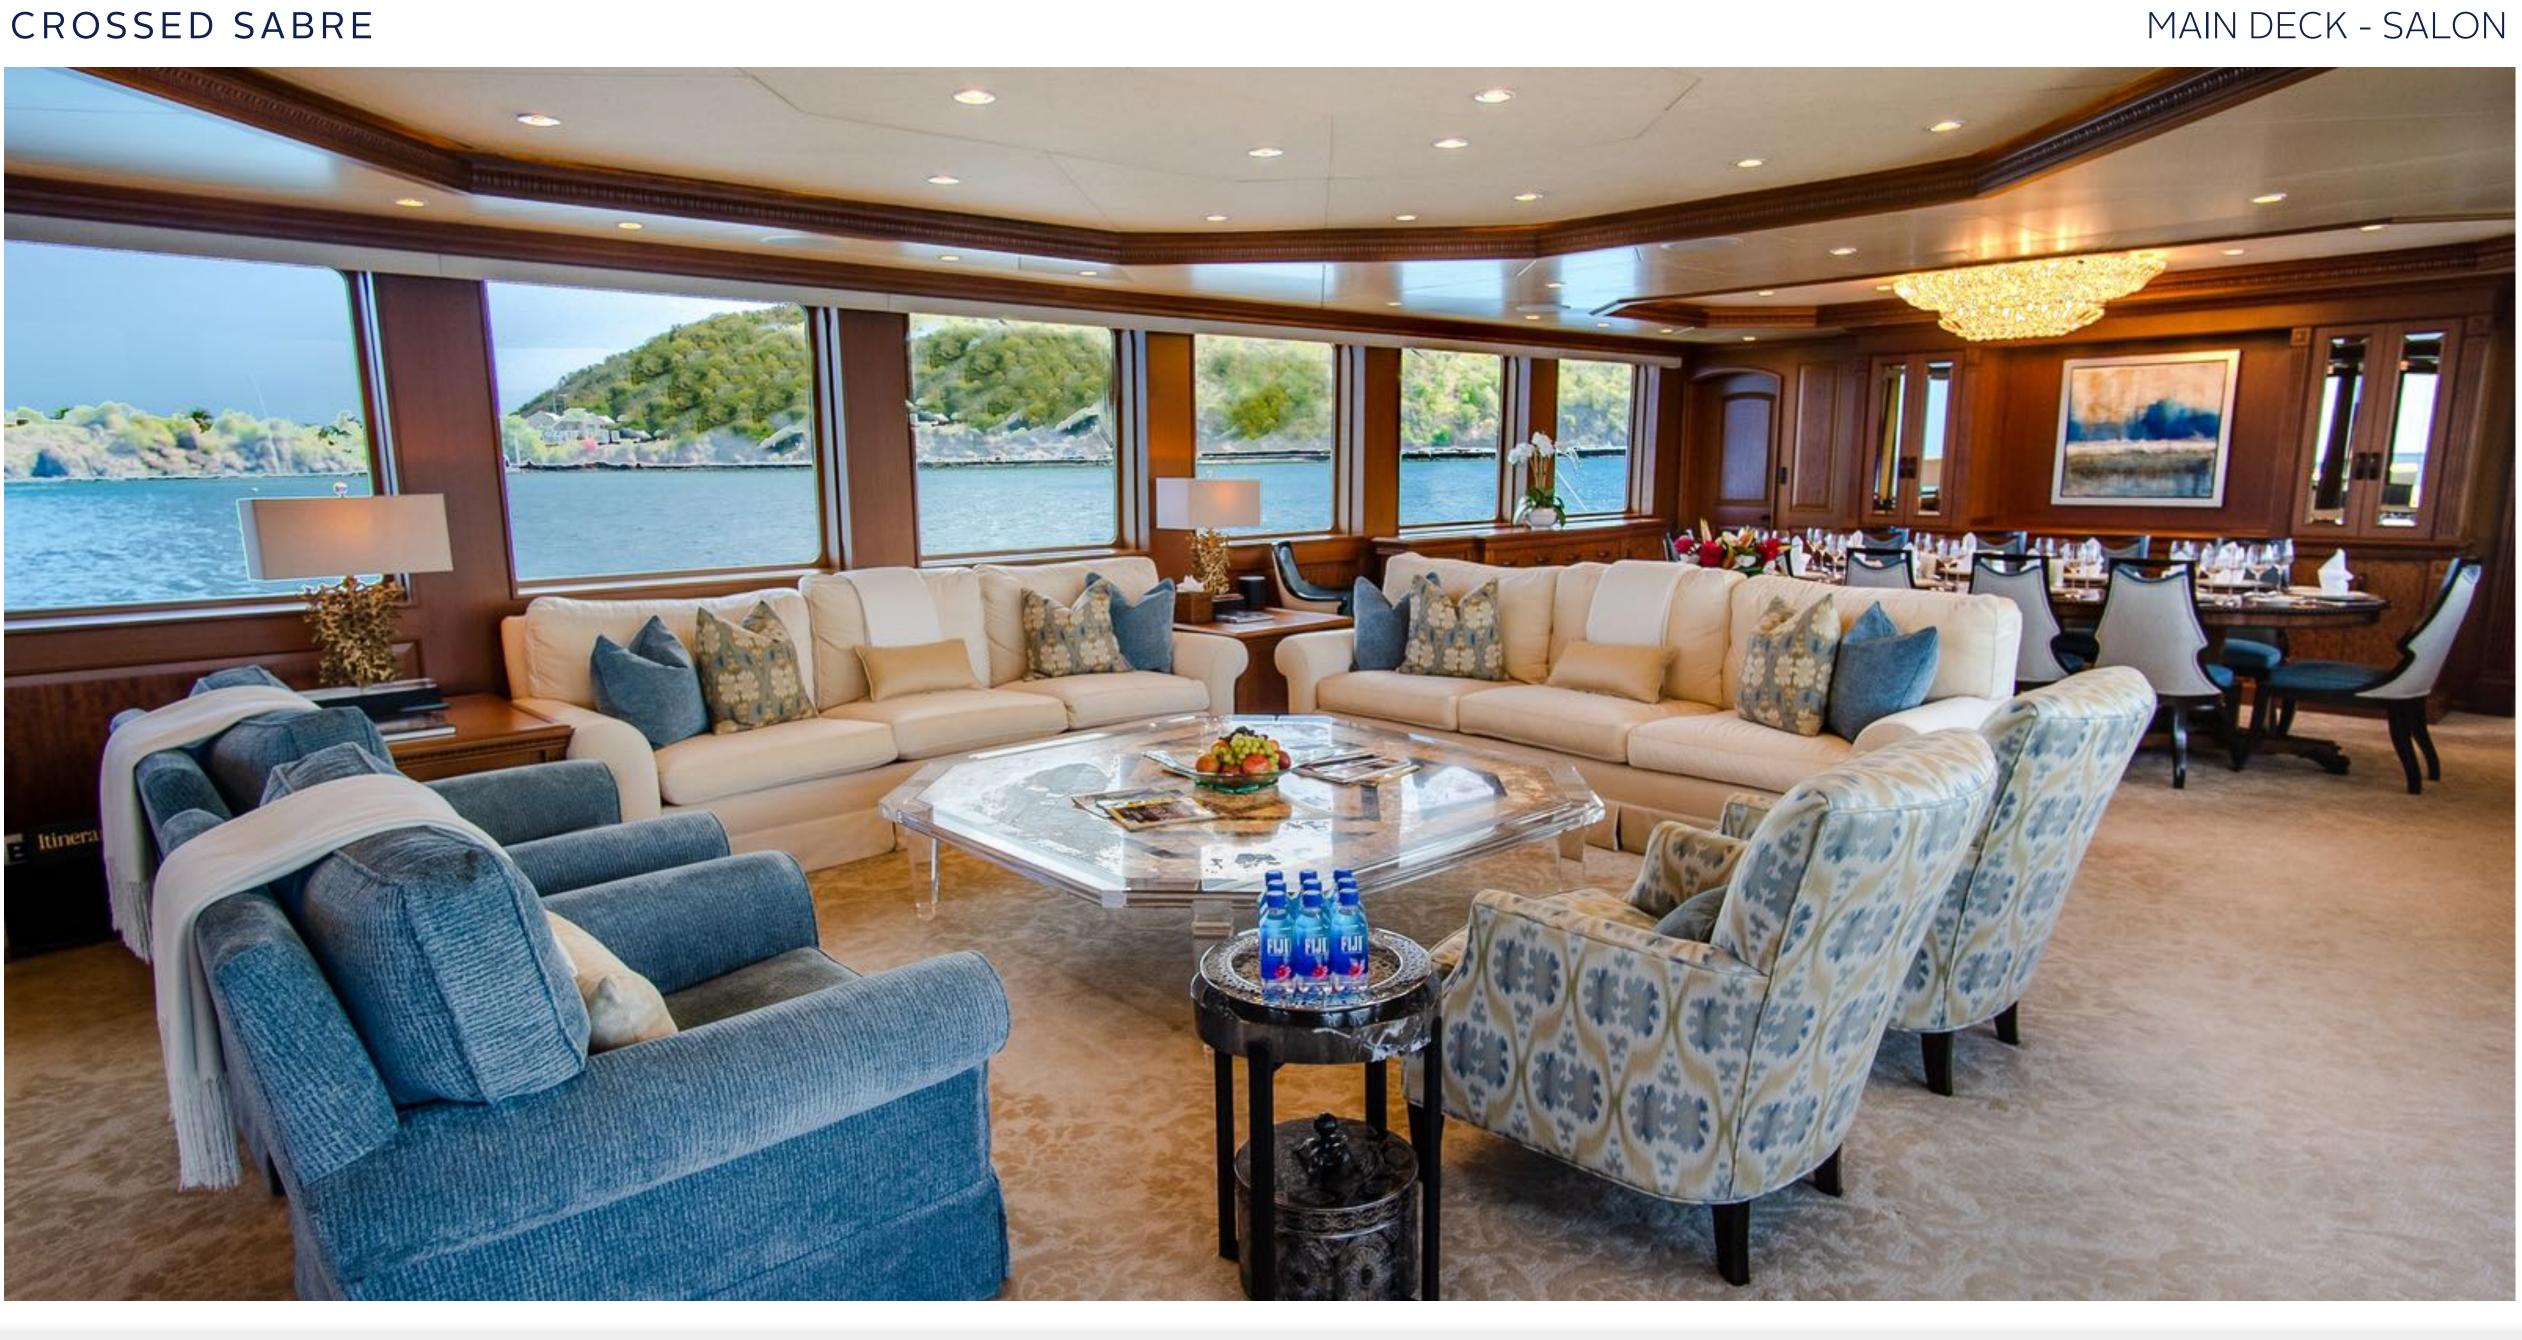

## KEY FEATURES

- 7 stateroom layout for 12 guests including one convertible option
- Uniquely positioned VIP Stateroom on the Bridgedeck
- Exclusive side folding balcony off of the salon
- Elevator accessibility across 3 decks with wheelchair aboard
- Diving aboard for certified divers
- Zero speed stabilization
- ▶ 499 GRT