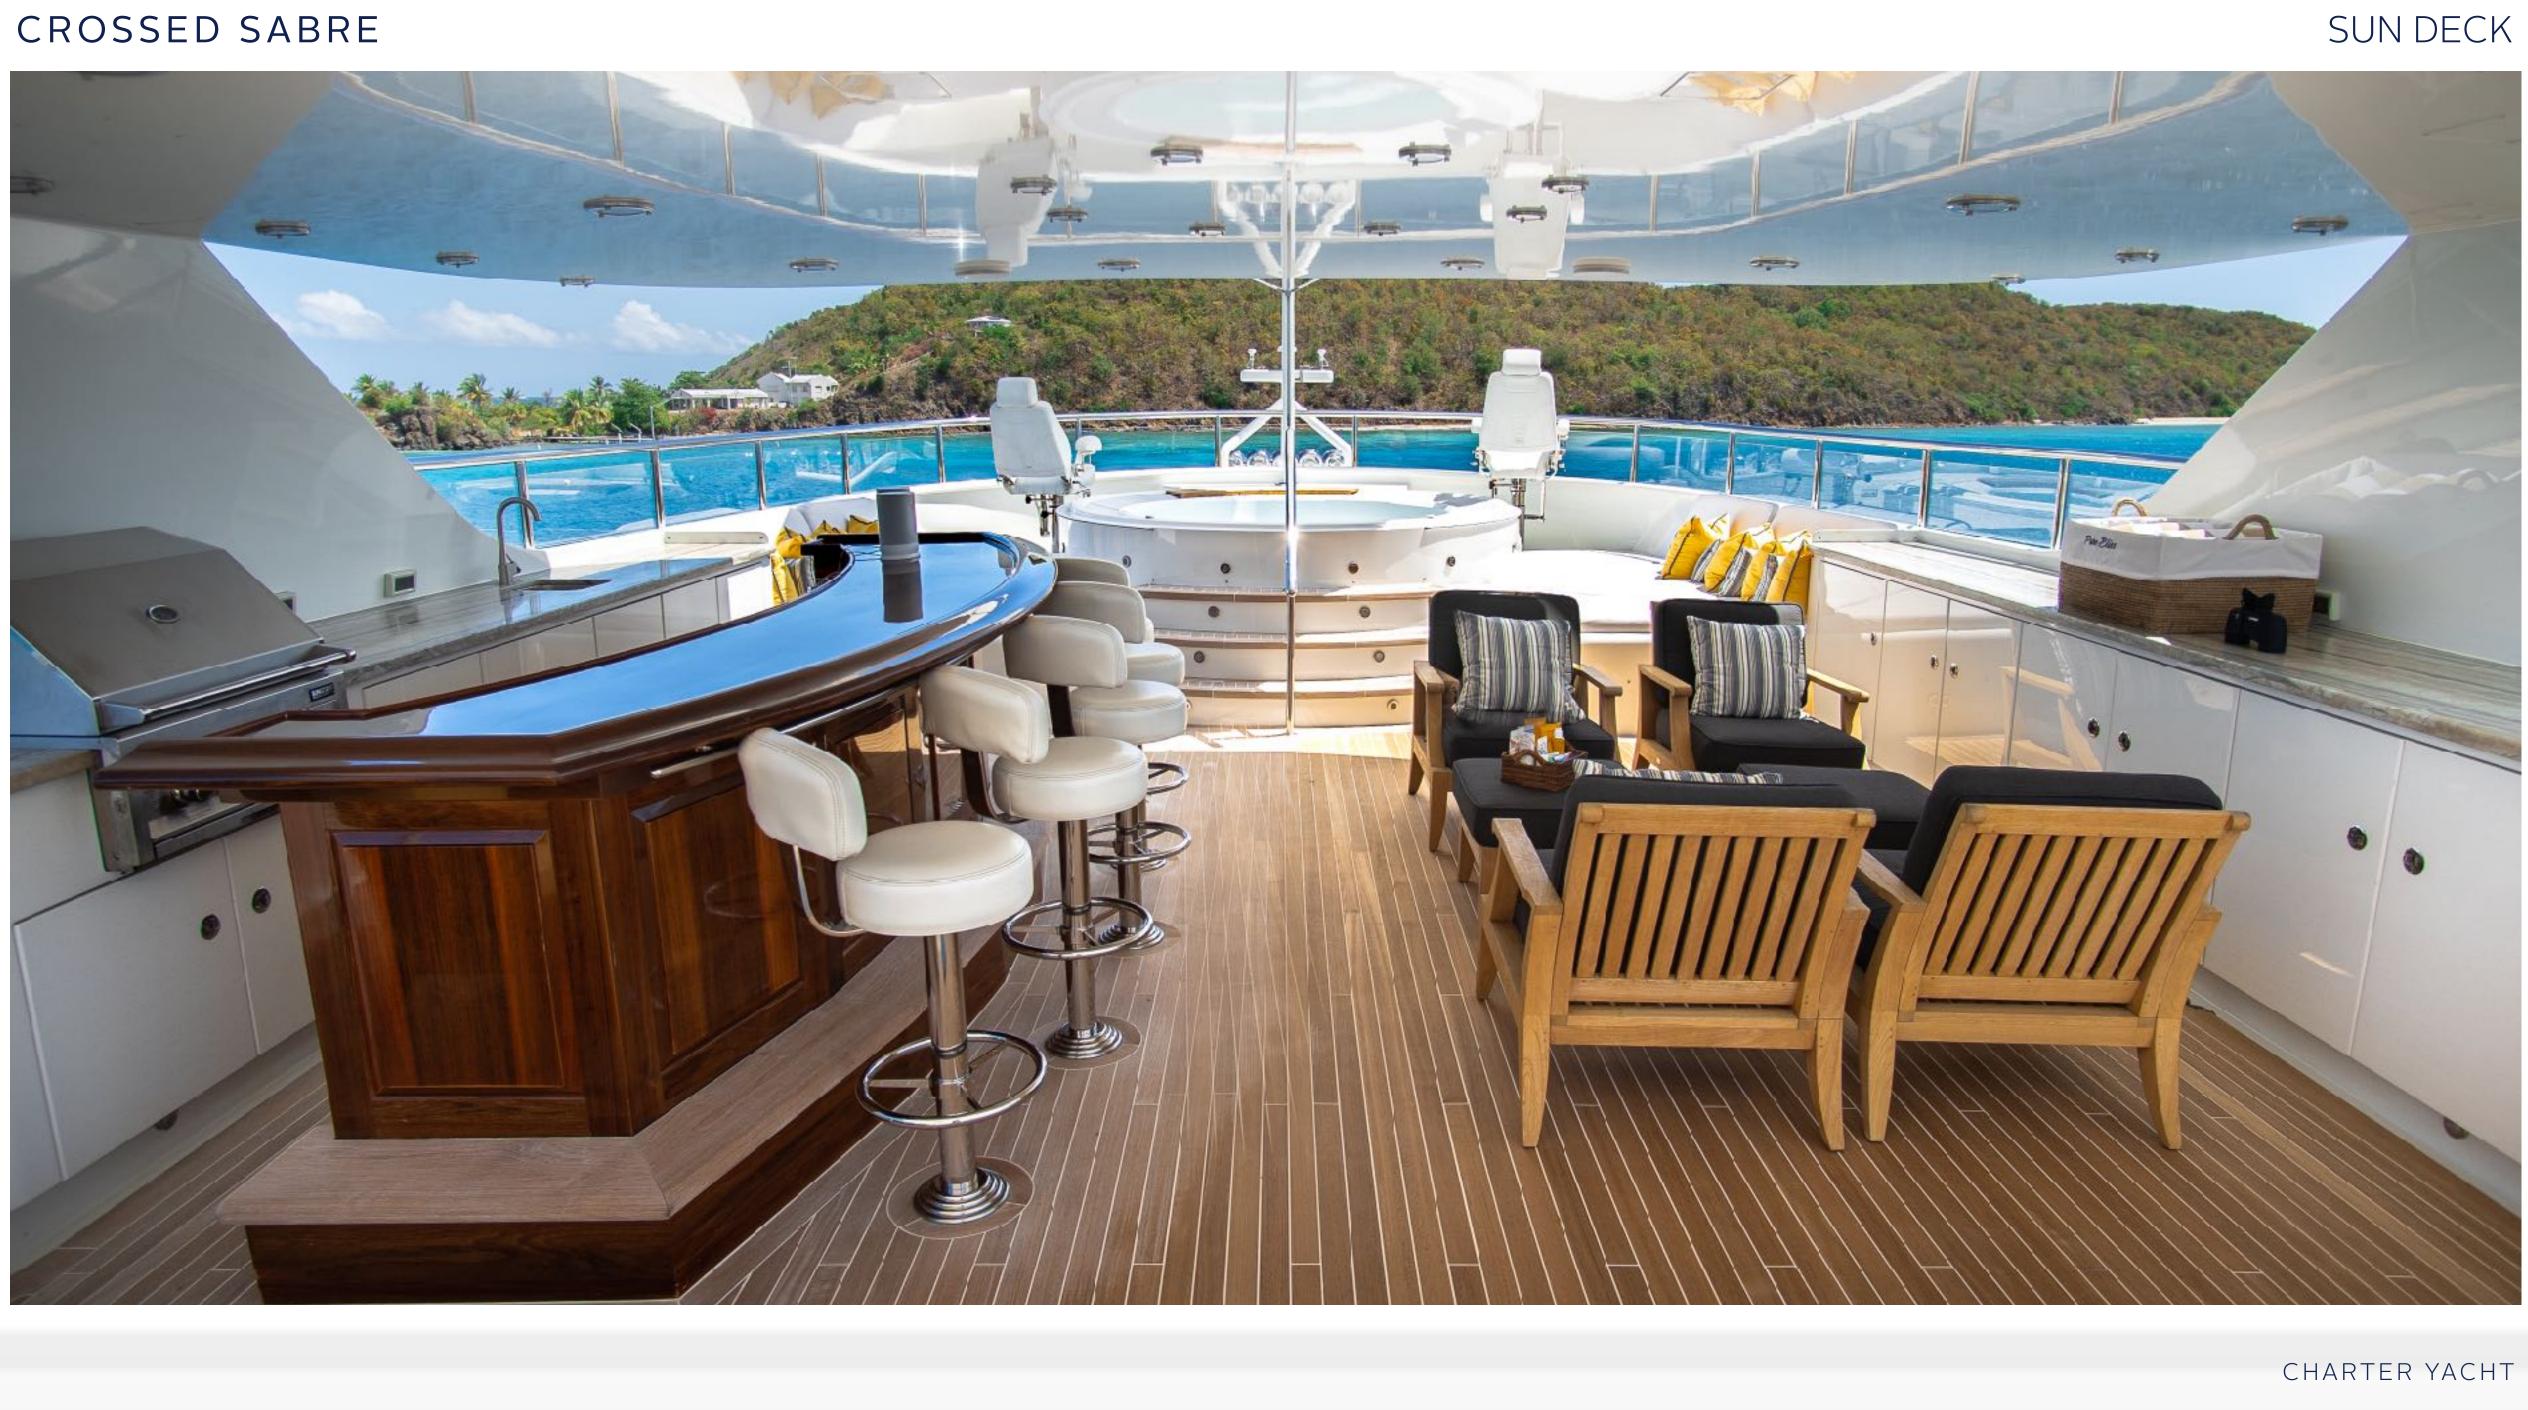

## MAIN DECK - FORMAL DINING















## GUEST STATEROOM EN SUITE



























## KEY FEATURES

- 7 stateroom layout for 12 guests including one convertible option
- Uniquely positioned VIP Stateroom on the Bridgedeck
- Exclusive side folding balcony off of the salon
- Elevator accessibility across 3 decks with wheelchair aboard
- Diving aboard for certified divers
- Zero speed stabilization
- ▶ 499 GRT





# TENDERS & WATER TOYS

- Intrepid 40' chase boat with 3x 450 Mercury outboard
- 20'/5.85m Novurania beach landing cat tender w/150 Yamaha
- ▶ 2 Yamaha EX Deluxe wave-runners
- ▹ 2 Fliteboards
- ▸ 2 Seabobs
- 2 Paddleboards
- ▸ 3 Kayaks
- 6 sets of SCUBA gear and dive compressor (additional cost/separate hire)
- Wakeboards
- Wake Surf
- Inflatable Trampoline
- \*\* Wheelchair aboard dozed to fit elevator





# SPECIFICATIONS

| Accommodates      | 12