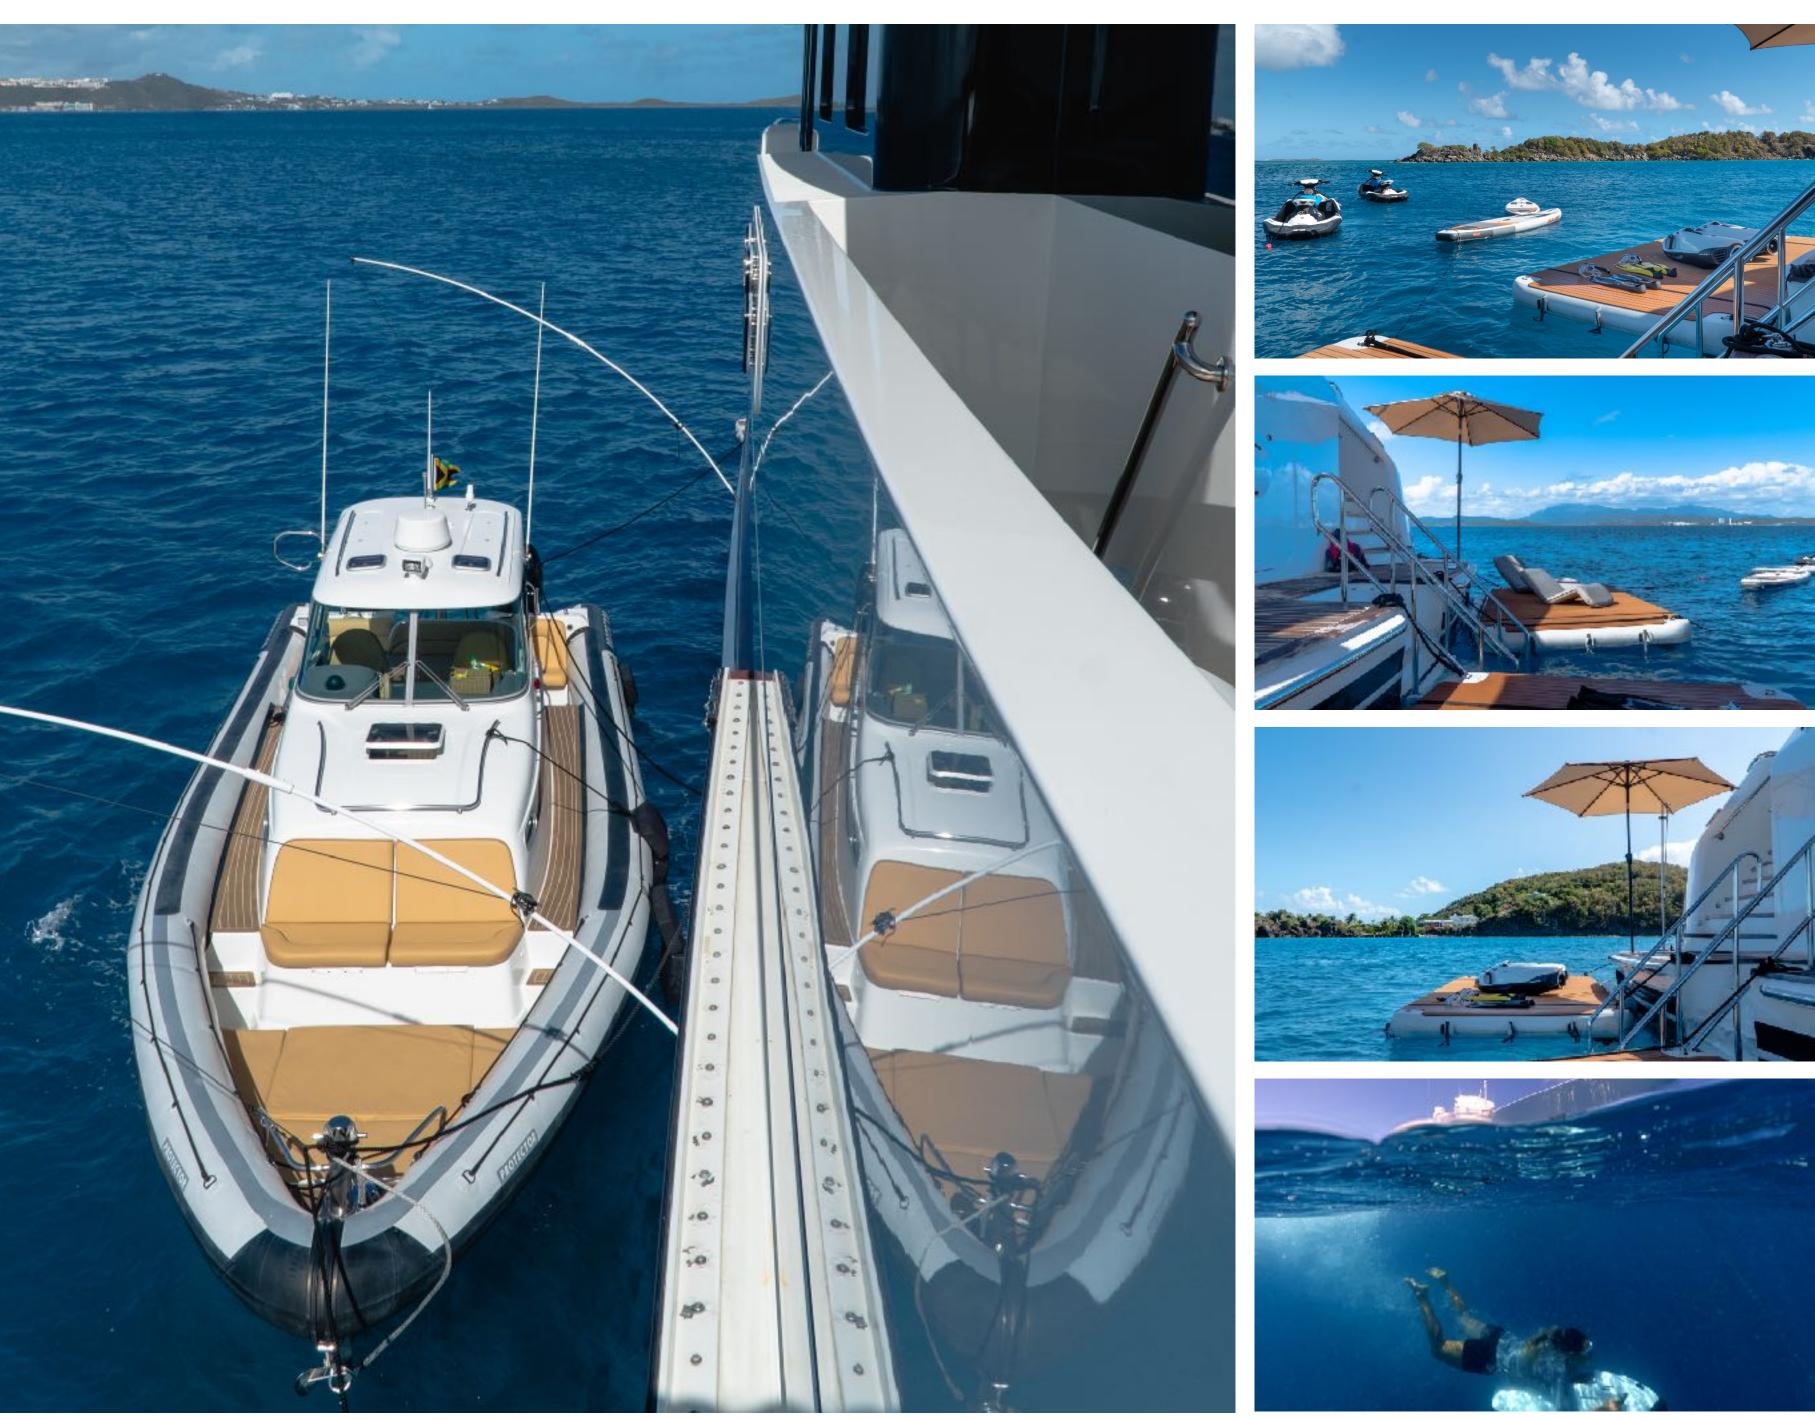

# TENDERS & WATER TOYS

- Intrepid 40' chase boat with 3x 450 Mercury outboard
- 20'/5.85m Novurania beach landing cat tender w/150 Yamaha
- ▶ 2 Yamaha EX Deluxe wave-runners
- ▹ 2 Fliteboards
- ▸ 2 Seabobs
- 2 Paddleboards
- ▸ 3 Kayaks
- 6 sets of SCUBA gear and dive compressor (additional cost/separate hire)
- Wakeboards
- Wake Surf
- Inflatable Trampoline
- \*\* Wheelchair aboard dozed to fit elevator