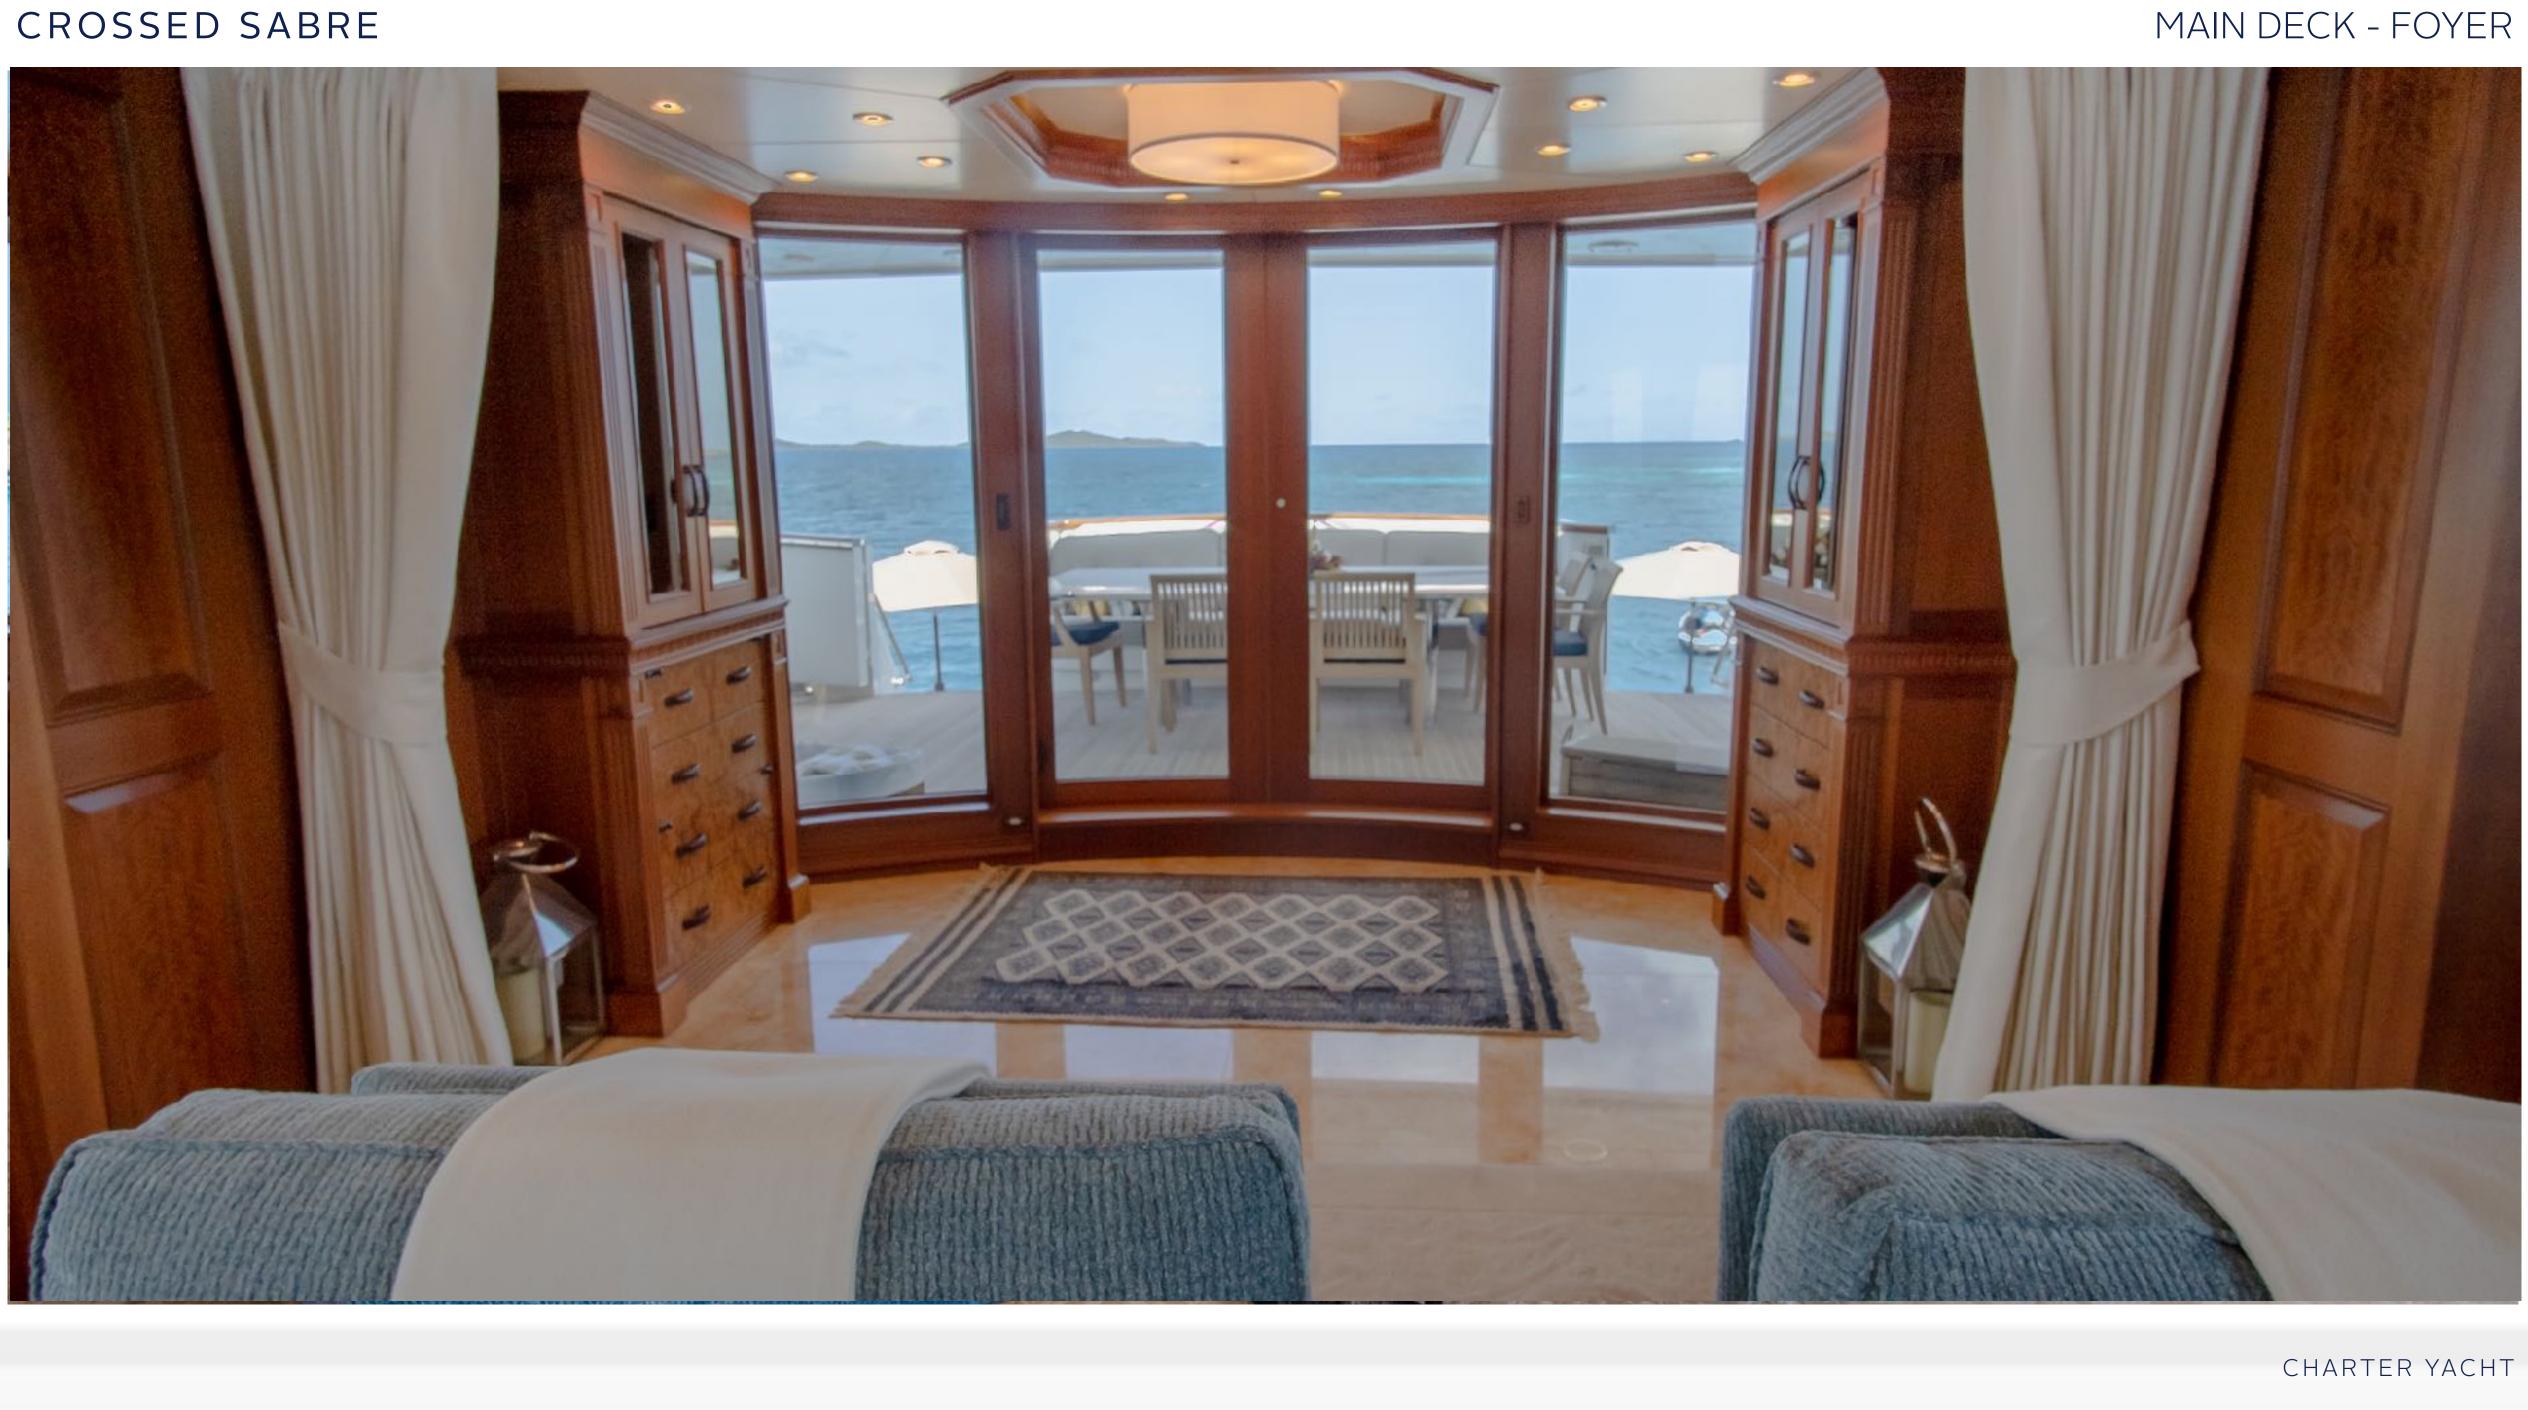

## MAIN DECK - FORMAL DINING















## GUEST STATEROOM EN SUITE



























## KEY FEATURES

- 7 stateroom layout for 12 guests including one convertible option
- Uniquely positioned VIP Stateroom on the Bridgedeck
- Exclusive side folding balcony off of the salon
- Elevator accessibility across 3 decks with wheelchair aboard
- Diving aboard for certified divers
- Zero speed stabilization
- ▶ 499 GRT





# TENDERS & WATER TOYS

- Intrepid 40' chase boat with 3x 450 Mercury outboard
- 20'/5.85m Novurania beach landing cat tender w/150 Yamaha
- ▶ 2 Yamaha EX Deluxe wave-runners
- ▹ 2 Fliteboards
- ▸ 2 Seabobs
- 2 Paddleboards
- ▸ 3 Kayaks
- 6 sets of SCUBA gear and dive compressor (additional cost/separate hire)
- Wakeboards
- Wake Surf
- Inflatable Trampoline