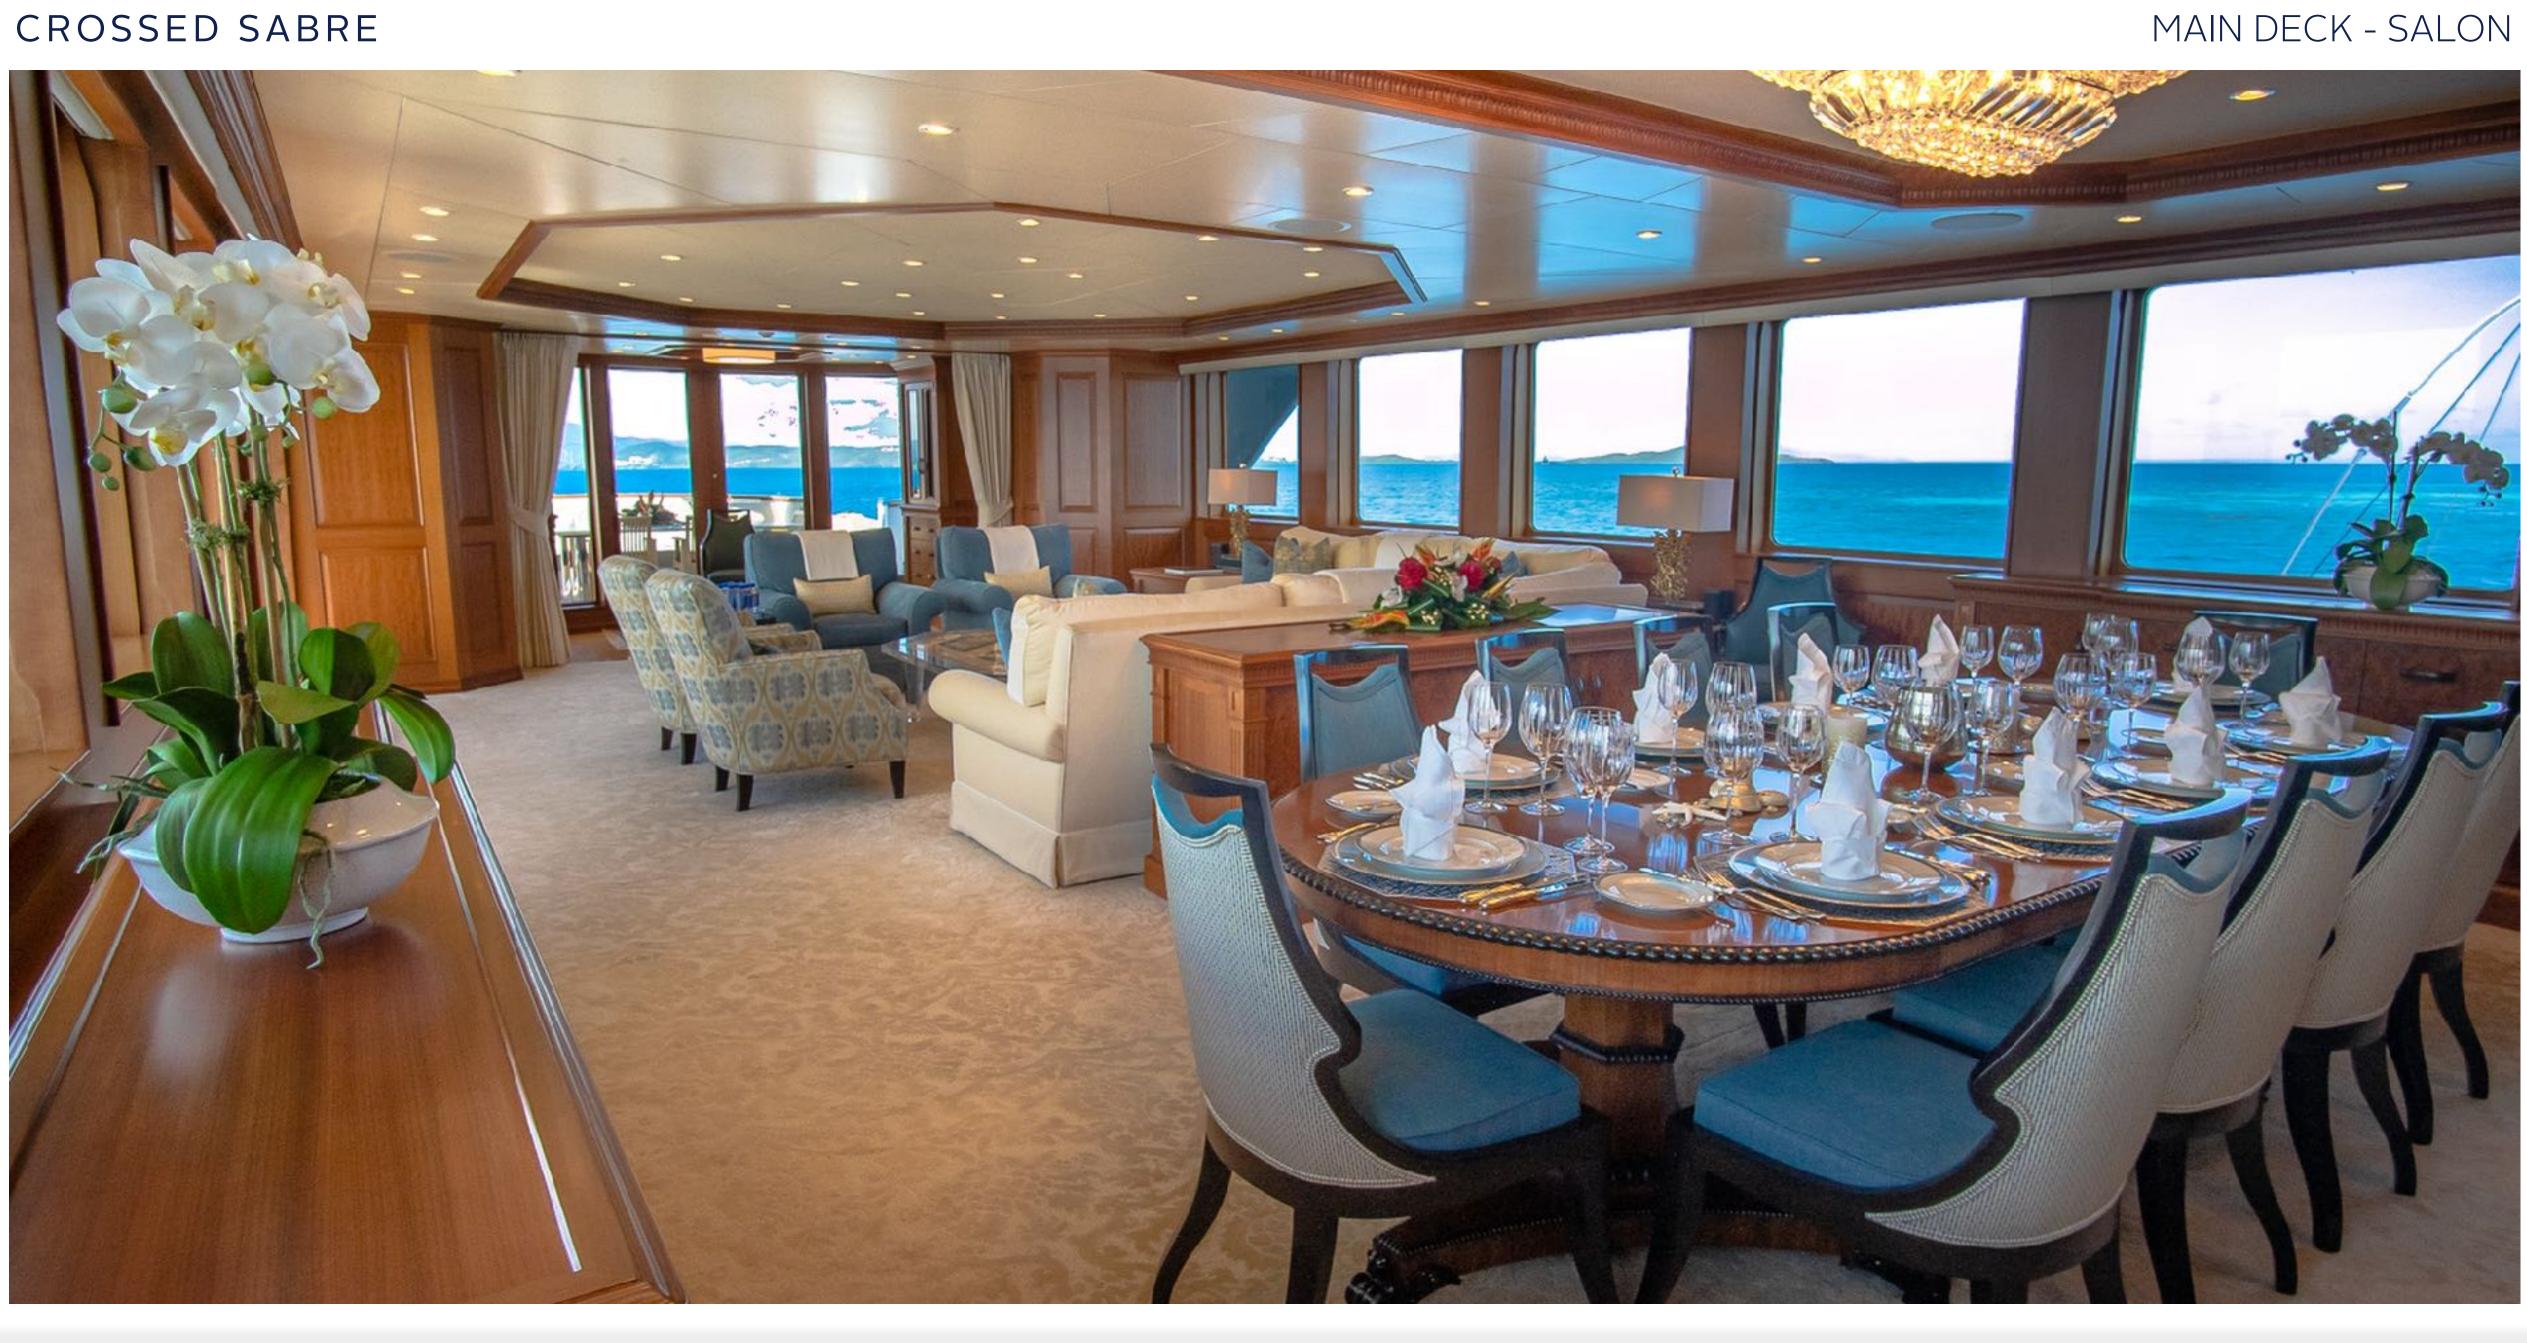

## MAIN DECK - FORMAL DINING















## GUEST STATEROOM EN SUITE



























## KEY FEATURES

- 7 stateroom layout for 12 guests including one convertible option
- Uniquely positioned VIP Stateroom on the Bridgedeck
- Exclusive side folding balcony off of the salon
- Elevator accessibility across 3 decks with wheelchair aboard
- Diving aboard for certified divers
- Zero speed stabilization
- ▶ 499 GRT





# TENDERS & WATER TOYS

- Intrepid 40' chase boat with 3x 450 Mercury outboard
- 20'/5.85m Novurania beach landing cat tender w/150 Yamaha
- ▶ 2 Yamaha EX Deluxe wave-runners
- ▹ 2 Fliteboards
- ▸ 2 Seabobs
- 2 Paddleboards
- ▸ 3 Kayaks
- 6 sets of SCUBA gear and dive compressor (additional cost/separate hire)
- Wakeboards
- Wake Surf
- Inflatable Trampoline
- \