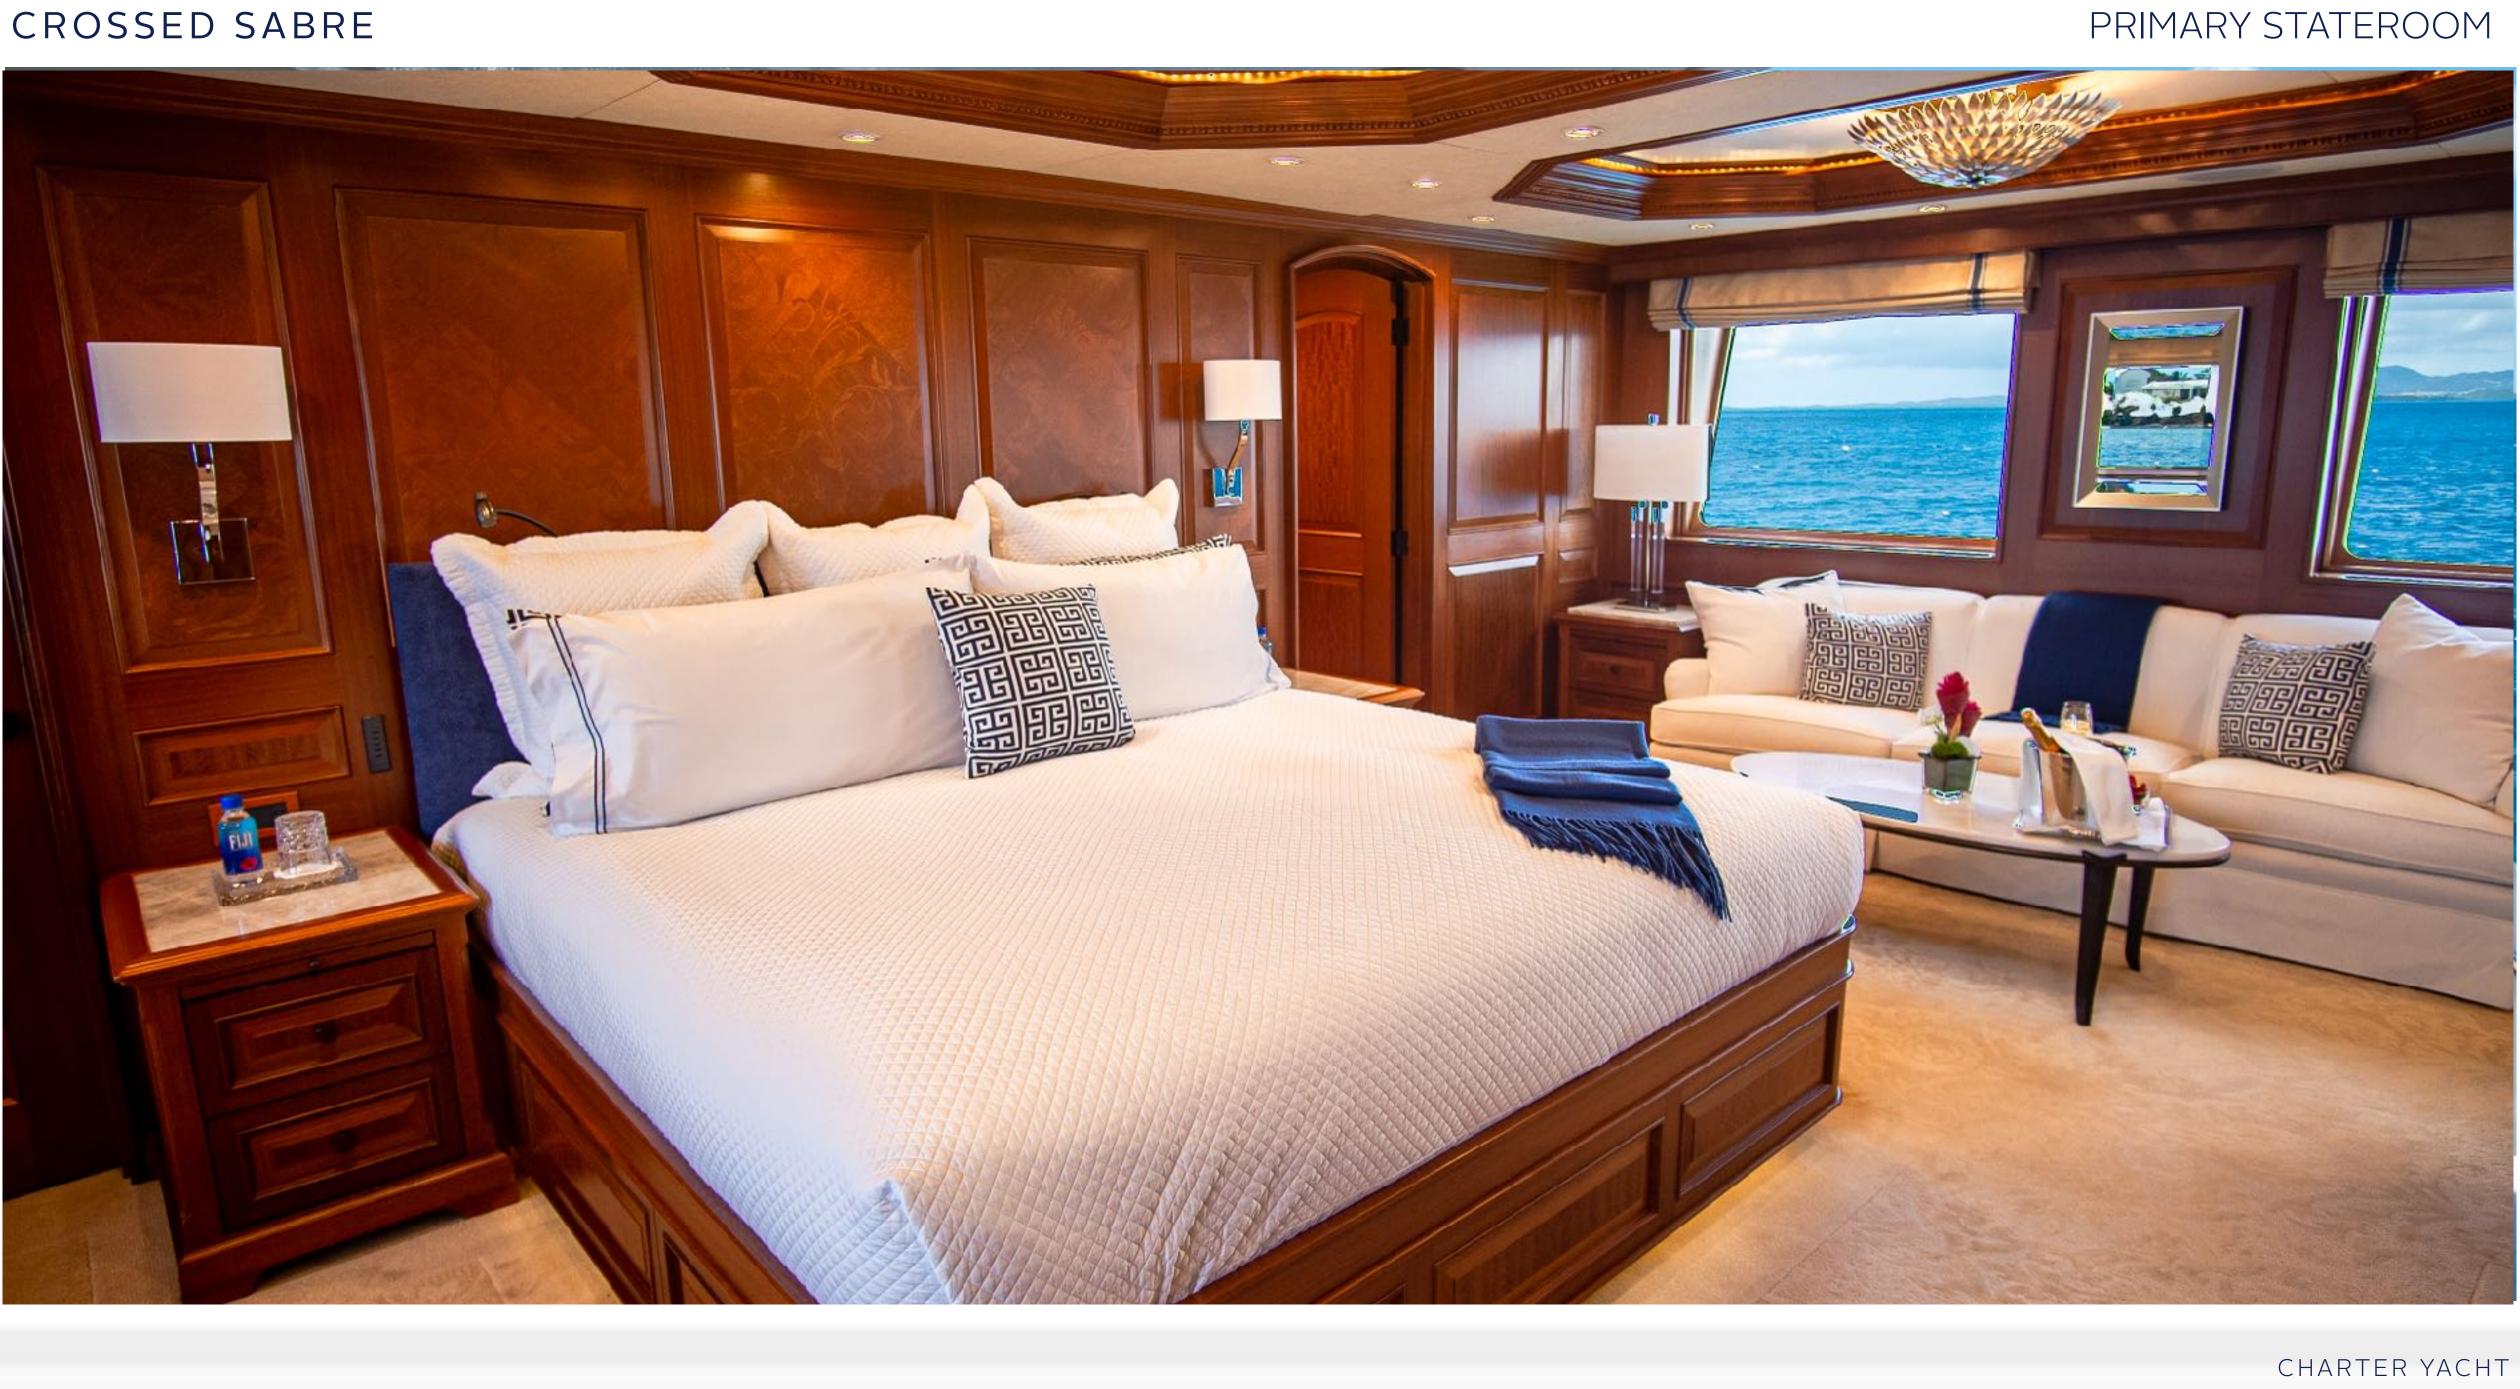

## MAIN DECK - FORMAL DINING















## GUEST STATEROOM EN SUITE



























## KEY FEATURES

- 7 stateroom layout for 12 guests including one convertible option
- Uniquely positioned VIP Stateroom on the Bridgedeck
- Exclusive side folding balcony off of the salon
- Elevator accessibility across 3 decks with wheelchair aboard
- Diving aboard for certified divers
- Zero speed stabilization
- ▶ 499 GRT





# TENDERS & WATER TOYS

- Intrepid 40' chase boat with 3x 450 Mercury outboard
- 20'/5.85m Novurania beach landing cat tender w/150 Yamaha
- ▶ 2 Yamaha EX Deluxe wave-runners
- ▹ 2 Fliteboards
- ▸ 2 Seabobs
- 2 Paddleboards
- ▸ 3 Kayaks
- 6 sets of SCUBA gear and dive compressor (additional cost/separate hire)
- Wakeboards
- Wake Surf
- Inflatable Trampoline
- \*\* Wheelchair aboard dozed to fit eleva